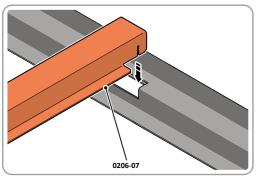

SECURE EACH CORNER BRACE 0203-03 AS SHOWN ABOVE.

PLEASE NOTE: SECTION VIEW OF TYPICAL FIXING METHOD.

LOCATE AND SECURE FLOOR BRACE 0206-07 AT LOCATION INDICATED.

SLOT FLOOR BRACE 0206-07 INTO POSITION AS SHOWN ABOVE.

PLEASE NOTE: ENSURE TOP OF FLOOR BRACE IS LEVEL WITH TOP OF FLOOR RAIL.

LOCATE AND SECURE FLOOR PANEL 0206-05 AS SHOWN.

LOCATE FLOOR PANEL 0206-05 INTO POSITION AS SHOWN ABOVE.

SECURE FLOOR PANEL AT EACH LOCATION INDICATED AS SHOWN.