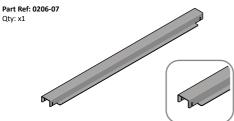

SECURE EACH CORNER BRACE 0203-03 AS SHOWN ABOVE.

PLEASE NOTE: SECTION VIEW OF TYPICAL FIXING METHOD.

LOCATE AND SECURE FLOOR BRACE 0206-07 AT LOCATION INDICATED.

SLOT FLOOR BRACE 0206-07 INTO POSITION AS SHOWN ABOVE.