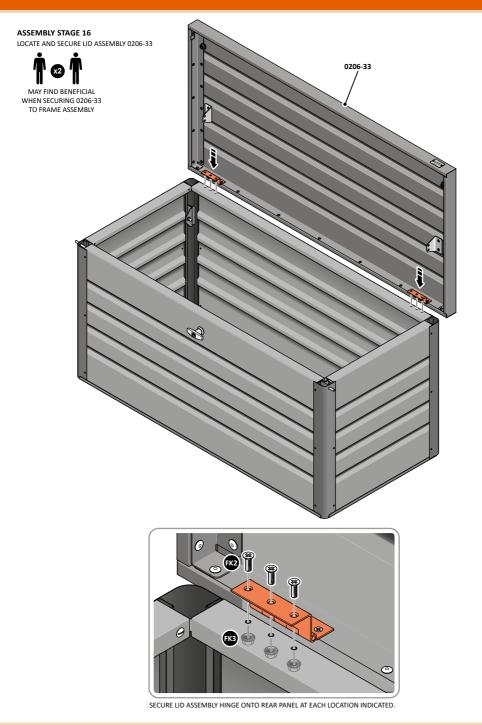

LOCATE AND LOOSELY ATTACH REAR PANEL 0206-10 AS SHOWN.

SLIDE REAR PANEL 0206-10 INTO POSITION AS SHOWN ABOVE.

LOOSELY ATTACH REAR PANEL AT EACH LOCATION INDICATED AS SHOWN.

LOCATE AND LOOSELY ATTACH SIDE PANEL 0206-09 AS SHOWN.