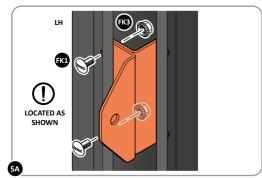

LOCATE AND LOOSELY ATTACH CORNER POSTS 0206-37 & 0206-38 AT EACH LOCATION SHOWN.

SLIDE EACH CORNER POST 0206-37 & 0206-38 INTO POSITION AS SHOWN ABOVE.

LOOSELY ATTACH EACH CORNER POST AS SHOWN ABOVE.

LOCATE AND SECURE A BOTTOM GAS STRUT BRACKET 0206-39 AT EACH LOCATION INDICATED.

SECURE BOTTOM GAS STRUT BRACKET 0206-39 AS SHOWN.

SECURE BOTTOM GAS STRUT BRACKET 0206-39 AS SHOWN.

LOCATE AND LOOSELY ATTACH CORNER POSTS 0206-36 AT EACH LOCATION SHOWN.

SLIDE EACH CORNER POST 0206-36 INTO POSITION AS SHOWN ABOVE.