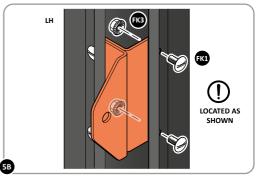

LOCATE AND LOOSELY ATTACH CORNER POSTS 0206-37 & 0206-38 AT EACH LOCATION SHOWN.

SLIDE EACH CORNER POST 0206-37 & 0206-38 INTO POSITION AS SHOWN ABOVE.

LOOSELY ATTACH EACH CORNER POST AS SHOWN ABOVE.

LOCATE AND SECURE A BOTTOM GAS STRUT BRACKET 0206-39 AT EACH LOCATION INDICATED.

SECURE BOTTOM GAS STRUT BRACKET 0206-39 AS SHOWN.

SECURE BOTTOM GAS STRUT BRACKET 0206-39 AS SHOWN.

LOCATE AND LOOSELY ATTACH CORNER POSTS 0206-36 AT EACH LOCATION SHOWN.

SLIDE EACH CORNER POST 0206-36 INTO POSITION AS SHOWN ABOVE.