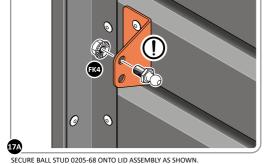

# SECURE BALL STUD 0205-68 ONTO LID ASSEMBLY AS SHOWN.

SECURE BALL STUD 0205-68 ONTO LID ASSEMBLY AS SHOWN.

ASSEMBLY STAGE 17

LOCATE AND ATTACH GAS STRUTS 0206-18.

LOCATE AND ATTACH GAS STRUT 0206-18 ONTO BALL JOINTS AS SHOWN.