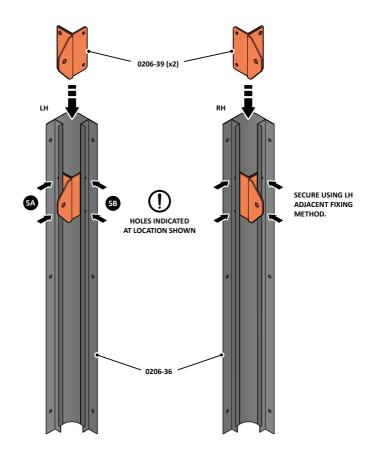

SECURE BOTTOM GAS STRUT BRACKET 0206-39 AS SHOWN.

SECURE BOTTOM GAS STRUT BRACKET 0206-39 AS SHOWN.

LOCATE AND LOOSELY ATTACH CORNER POSTS 0206-36 AT EACH LOCATION SHOWN.

SLIDE EACH CORNER POST 0206-36 INTO POSITION AS SHOWN ABOVE.