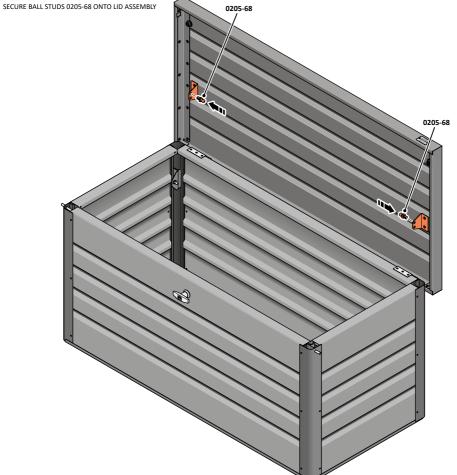

# SECURE BALL STUD 0205-68 ONTO LID ASSEMBLY AS SHOWN.

SECURE BALL STUD 0205-68 ONTO LID ASSEMBLY AS SHOWN.

ASSEMBLY STAGE 17

LOCATE AND ATTACH GAS STRUTS 0206-18.

LOCATE AND ATTACH GAS STRUT 0206-18 ONTO BALL JOINTS AS SHOWN.