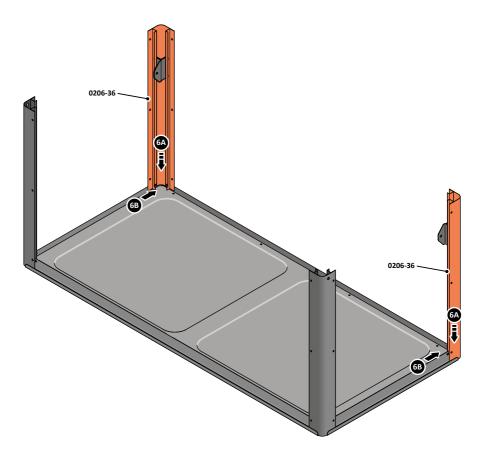

SECURE BOTTOM GAS STRUT BRACKET 0206-39 AS SHOWN.

SECURE BOTTOM GAS STRUT BRACKET 0206-39 AS SHOWN.

LOCATE AND LOOSELY ATTACH CORNER POSTS 0206-36 AT EACH LOCATION SHOWN.

SLIDE EACH CORNER POST 0206-36 INTO POSITION AS SHOWN ABOVE.

LOOSELY ATTACH EACH CORNER POST AS SHOWN ABOVE.

LOCATE AND LOOSELY ATTACH FRONT PANEL 0206-08 AS SHOWN.

SLIDE FRONT PANEL 0206-08 INTO POSITION AS SHOWN ABOVE.

LOOSELY ATTACH FRONT PANEL AT EACH LOCATION INDICATED AS SHOWN.