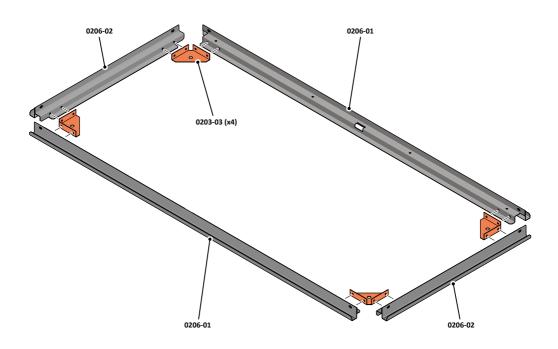

#### FIXING KIT: 0206-31

Part Ref: FK1 M4 x 8mm Roofing Bolt Qty: x63

Part Ref: FK3 M4 Serrated Flange Nut Qty: x69

Part Ref: FK4 M8 Serrated Flange Nut Qty: x5

LOCATE AND SECURE A CORNER BRACE 0203-03 AT EACH LOCATION INDICATED.

SECURE EACH CORNER BRACE 0203-03 AS SHOWN ABOVE.

PLEASE NOTE: SECTION VIEW OF TYPICAL FIXING METHOD.

LOCATE AND SECURE FLOOR BRACE 0206-07 AT LOCATION INDICATED.

SLOT FLOOR BRACE 0206-07 INTO POSITION AS SHOWN ABOVE.