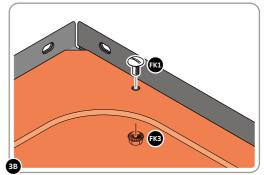

PLEASE NOTE: ENSURE TOP OF FLOOR BRACE IS LEVEL WITH TOP OF FLOOR RAIL.

LOCATE AND SECURE FLOOR PANEL 0206-05 AS SHOWN.

LOCATE FLOOR PANEL 0206-05 INTO POSITION AS SHOWN ABOVE.

SECURE FLOOR PANEL AT EACH LOCATION INDICATED AS SHOWN.