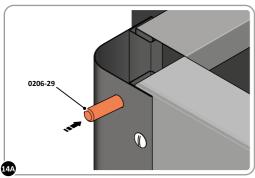

SECURE T-HANDLE USING T-HANDLE ASSEMBLY NUT AS SHOWN.

LOCATE AND SECURE 2 POINT CAM 0206-28 AS SHOWN.

SECURE 2 POINT CAM 0206-28 ONTO T-HANDLE USING BOLT SHOWN ABOVE FROM T-HANDLE ASSEMBLY.

LOCATE AND SECURE RODS 0206-29 AS SHOWN.

LOCATE RODS 0206-29 INTO CORNER POST APERTURES AS SHOWN.

SECURE ROD ONTO 2 POINT CAM USING E-CLIPS (PART OF 0206-28 ASSEMBLY).

SECURE BALL STUD 0205-68 ONTO EACH BOTTOM GAS STRUT BRACKET 0206-39.

SECURE BALL STUD 0205-68 ONTO BOTTOM GAS STRUT BRACKET AS SHOWN.