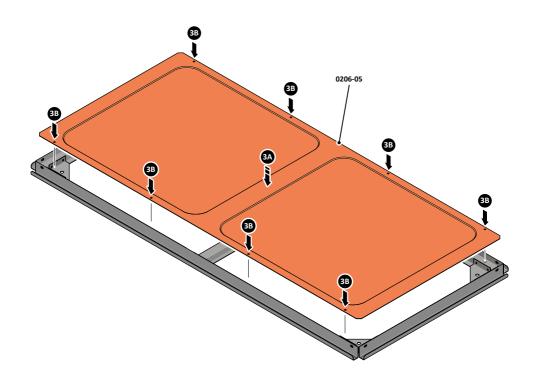

PLEASE NOTE: ENSURE TOP OF FLOOR BRACE IS LEVEL WITH TOP OF FLOOR RAIL.

LOCATE AND SECURE FLOOR PANEL 0206-05 AS SHOWN.

LOCATE FLOOR PANEL 0206-05 INTO POSITION AS SHOWN ABOVE.

SECURE FLOOR PANEL AT EACH LOCATION INDICATED AS SHOWN.