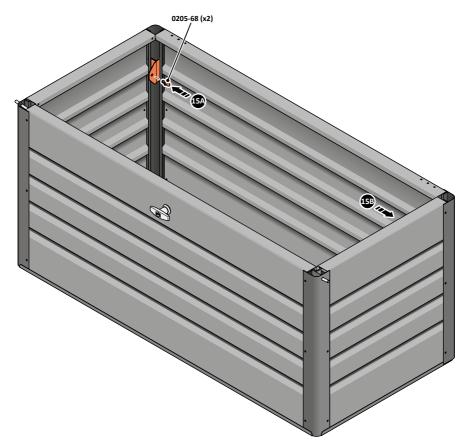

LOCATE RODS 0206-29 INTO CORNER POST APERTURES AS SHOWN.

SECURE ROD ONTO 2 POINT CAM USING E-CLIPS (PART OF 0206-28 ASSEMBLY).

SECURE BALL STUD 0205-68 ONTO EACH BOTTOM GAS STRUT BRACKET 0206-39.

SECURE BALL STUD 0205-68 ONTO BOTTOM GAS STRUT BRACKET AS SHOWN.

SECURE BALL STUD 0205-68 ONTO BOTTOM GAS STRUT BRACKET AS SHOWN.