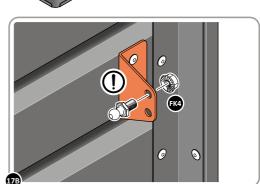

# SECURE BALL STUD 0205-68 ONTO LID ASSEMBLY AS SHOWN.

SECURE BALL STUD 0205-68 ONTO LID ASSEMBLY AS SHOWN.

ASSEMBLY STAGE 17

LOCATE AND ATTACH GAS STRUTS 0206-18.

LOCATE AND ATTACH GAS STRUT 0206-18 ONTO BALL JOINTS AS SHOWN.