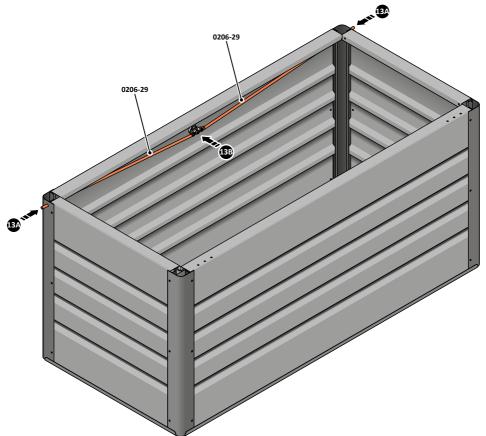

SECURE T-HANDLE USING T-HANDLE ASSEMBLY NUT AS SHOWN.

LOCATE AND SECURE 2 POINT CAM 0206-28 AS SHOWN.

SECURE 2 POINT CAM 0206-28 ONTO T-HANDLE USING BOLT SHOWN ABOVE FROM T-HANDLE ASSEMBLY.

LOCATE AND SECURE RODS 0206-29 AS SHOWN.

LOCATE RODS 0206-29 INTO CORNER POST APERTURES AS SHOWN.

SECURE ROD ONTO 2 POINT CAM USING E-CLIPS (PART OF 0206-28 ASSEMBLY).

SECURE BALL STUD 0205-68 ONTO EACH BOTTOM GAS STRUT BRACKET 0206-39.

SECURE BALL STUD 0205-68 ONTO BOTTOM GAS STRUT BRACKET AS SHOWN.