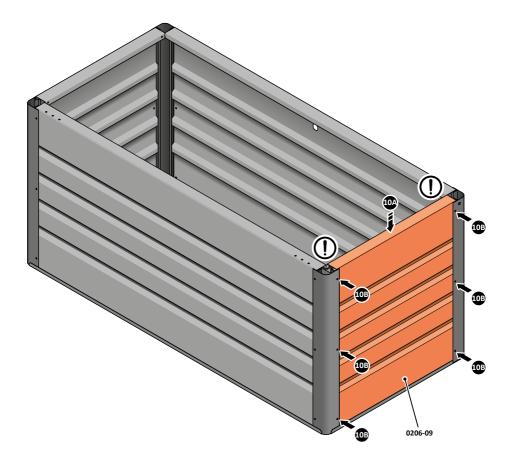

LOCATE AND LOOSELY ATTACH REAR PANEL 0206-10 AS SHOWN.

SLIDE REAR PANEL 0206-10 INTO POSITION AS SHOWN ABOVE.

LOOSELY ATTACH REAR PANEL AT EACH LOCATION INDICATED AS SHOWN.

LOCATE AND LOOSELY ATTACH SIDE PANEL 0206-09 AS SHOWN.

SLIDE SIDE PANEL 0206-09 INTO POSITION AS SHOWN ABOVE.

LOOSELY ATTACH SIDE PANEL AT EACH LOCATION INDICATED AS SHOWN.

D ENSURE FRONT & REAR PANEL TABS ARE LOCATED AS SHOWN BEFORE SECURING.

LOCATE AND LOOSELY ATTACH SIDE PANEL 0206-09 AS SHOWN.

LOOSELY ATTACH SIDE PANELS ONTO FRONT AND REAR PANELS AT x4 LOCATIONS INDICATED USING TYPICAL FIXING METHOD ABOVE.

11

LOCATE AND SECURE T-HANDLE 0206-19 AS SHOWN.

LOCATE T-HANDLE AND T-HANDLE GASKET (PART OF 0206-19 ASSEMBLY) INTO FRONT PANEL APERTURE AS SHOWN.