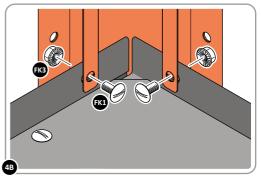

SECURE BOTTOM GAS STRUT BRACKET 0206-39 AS SHOWN.

SECURE BOTTOM GAS STRUT BRACKET 0206-39 AS SHOWN.

LOCATE AND LOOSELY ATTACH CORNER POSTS 0206-36 AT EACH LOCATION SHOWN.

SLIDE EACH CORNER POST 0206-36 INTO POSITION AS SHOWN ABOVE.