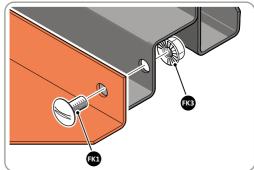

#### FIXING KIT: 0206-31

Part Ref: FK1 M4 x 8mm Roofing Bolt Qty: x63

Part Ref: FK3 M4 Serrated Flange Nut Qty: x69

Part Ref: FK4 M8 Serrated Flange Nut Qty: x5

LOCATE AND SECURE A CORNER BRACE 0203-03 AT EACH LOCATION INDICATED.

SECURE EACH CORNER BRACE 0203-03 AS SHOWN ABOVE.

PLEASE NOTE: SECTION VIEW OF TYPICAL FIXING METHOD.

LOCATE AND SECURE FLOOR BRACE 0206-07 AT LOCATION INDICATED.

SLOT FLOOR BRACE 0206-07 INTO POSITION AS SHOWN ABOVE.