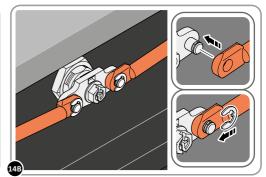

LOCATE RODS 0206-29 INTO CORNER POST APERTURES AS SHOWN.

SECURE ROD ONTO 2 POINT CAM USING E-CLIPS (PART OF 0206-28 ASSEMBLY).

SECURE BALL STUD 0205-68 ONTO EACH BOTTOM GAS STRUT BRACKET 0206-39.

SECURE BALL STUD 0205-68 ONTO BOTTOM GAS STRUT BRACKET AS SHOWN.