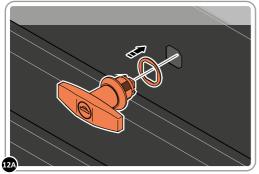

LOOSELY ATTACH SIDE PANELS ONTO FRONT AND REAR PANELS AT x4 LOCATIONS INDICATED USING TYPICAL FIXING METHOD ABOVE.

11

LOCATE AND SECURE T-HANDLE 0206-19 AS SHOWN.

LOCATE T-HANDLE AND T-HANDLE GASKET (PART OF 0206-19 ASSEMBLY) INTO FRONT PANEL APERTURE AS SHOWN.

SECURE T-HANDLE USING T-HANDLE ASSEMBLY NUT AS SHOWN.

LOCATE AND SECURE 2 POINT CAM 0206-28 AS SHOWN.

SECURE 2 POINT CAM 0206-28 ONTO T-HANDLE USING BOLT SHOWN ABOVE FROM T-HANDLE ASSEMBLY.

LOCATE AND SECURE RODS 0206-29 AS SHOWN.