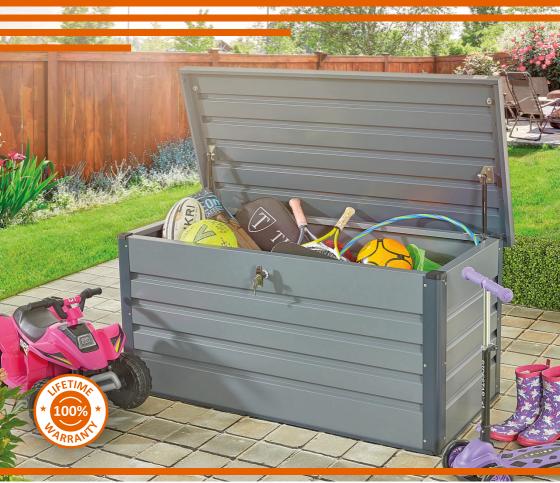

#### IMPORTANT: IT IS ADVISABLE THAT THE PRODUCT IS ASSEMBLED AT, OR AS CLOSE AS POSSIBLE TO WHERE IT WILL BE FINALLY LOCATED

| Ensure there is adequate clearance where the product is to be located: |                    |
|------------------------------------------------------------------------|--------------------|
| Exterior dimensions including overhang (W x D x H)                     | 1353 x 653 x 635mm |
| Footprint dimensions (W x D)                                           | 1303 x 603mm       |
| Clearance required for Lid to open (W x H)                             | 653 x 1202mm       |

#### CARING FOR YOUR HEX LIVING PRODUCT

Your HEX Living product is designed to stand the test of time, which is why we're happy to offer a lifetime warranty on our products. With zero maintenance required, simply assemble your HEX Living product and enjoy putting it to great use in your garden.

#### PRODUCT REGISTRATION

**IMPORTANT:** Prior to assembly, please ensure you have registered your HEX Living product using the unique serial number found on the cover of this document, please visit **www.hexliving.co.uk** to register your product and access the HEX Living lifetime warranty and video instructions.