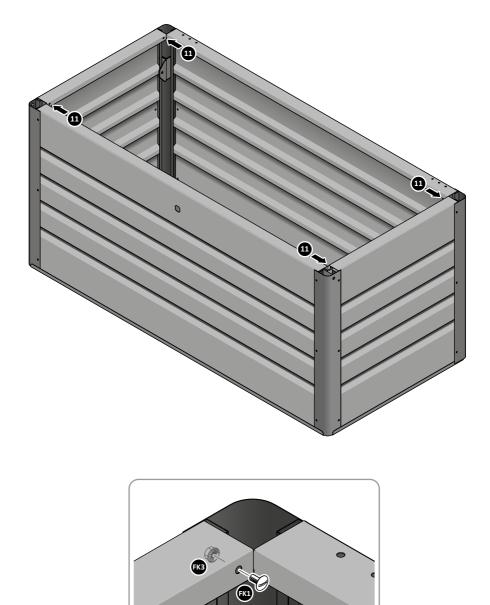

#### FIXING KIT: 0206-31

Part Ref: FK1 M4 x 8mm Roofing Bolt Qty: x63

Part Ref: FK3 M4 Serrated Flange Nut Qty: x69

Part Ref: FK4 M8 Serrated Flange Nut Qty: x5

LOCATE AND SECURE A CORNER BRACE 0203-03 AT EACH LOCATION INDICATED.

SECURE EACH CORNER BRACE 0203-03 AS SHOWN ABOVE.

PLEASE NOTE: SECTION VIEW OF TYPICAL FIXING METHOD.

LOCATE AND SECURE FLOOR BRACE 0206-07 AT LOCATION INDICATED.

SLOT FLOOR BRACE 0206-07 INTO POSITION AS SHOWN ABOVE.