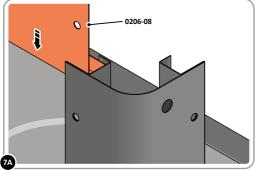

LOOSELY ATTACH EACH CORNER POST AS SHOWN ABOVE.

LOCATE AND LOOSELY ATTACH FRONT PANEL 0206-08 AS SHOWN.

SLIDE FRONT PANEL 0206-08 INTO POSITION AS SHOWN ABOVE.

LOOSELY ATTACH FRONT PANEL AT EACH LOCATION INDICATED AS SHOWN.