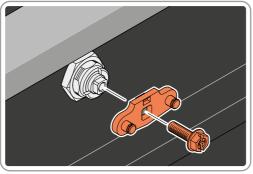

SECURE T-HANDLE USING T-HANDLE ASSEMBLY NUT AS SHOWN.

LOCATE AND SECURE 2 POINT CAM 0206-28 AS SHOWN.

SECURE 2 POINT CAM 0206-28 ONTO T-HANDLE USING BOLT SHOWN ABOVE FROM T-HANDLE ASSEMBLY.

LOCATE AND SECURE RODS 0206-29 AS SHOWN.

LOCATE RODS 0206-29 INTO CORNER POST APERTURES AS SHOWN.

SECURE ROD ONTO 2 POINT CAM USING E-CLIPS (PART OF 0206-28 ASSEMBLY).

SECURE BALL STUD 0205-68 ONTO EACH BOTTOM GAS STRUT BRACKET 0206-39.

SECURE BALL STUD 0205-68 ONTO BOTTOM GAS STRUT BRACKET AS SHOWN.