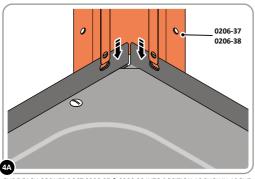

LOCATE AND LOOSELY ATTACH CORNER POSTS 0206-37 & 0206-38 AT EACH LOCATION SHOWN.

SLIDE EACH CORNER POST 0206-37 & 0206-38 INTO POSITION AS SHOWN ABOVE.

LOOSELY ATTACH EACH CORNER POST AS SHOWN ABOVE.

LOCATE AND SECURE A BOTTOM GAS STRUT BRACKET 0206-39 AT EACH LOCATION INDICATED.

SECURE BOTTOM GAS STRUT BRACKET 0206-39 AS SHOWN.

SECURE BOTTOM GAS STRUT BRACKET 0206-39 AS SHOWN.

LOCATE AND LOOSELY ATTACH CORNER POSTS 0206-36 AT EACH LOCATION SHOWN.

SLIDE EACH CORNER POST 0206-36 INTO POSITION AS SHOWN ABOVE.