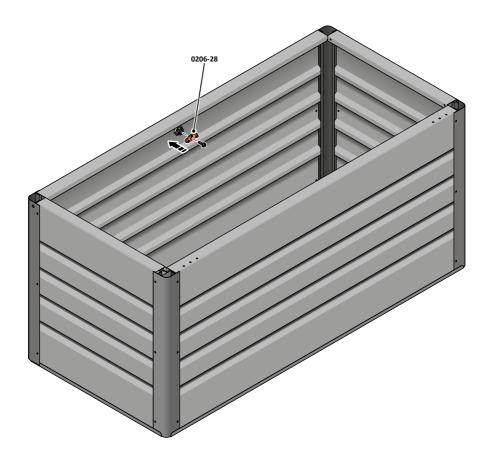

SECURE T-HANDLE USING T-HANDLE ASSEMBLY NUT AS SHOWN.

LOCATE AND SECURE 2 POINT CAM 0206-28 AS SHOWN.

SECURE 2 POINT CAM 0206-28 ONTO T-HANDLE USING BOLT SHOWN ABOVE FROM T-HANDLE ASSEMBLY.

LOCATE AND SECURE RODS 0206-29 AS SHOWN.

LOCATE RODS 0206-29 INTO CORNER POST APERTURES AS SHOWN.

SECURE ROD ONTO 2 POINT CAM USING E-CLIPS (PART OF 0206-28 ASSEMBLY).

SECURE BALL STUD 0205-68 ONTO EACH BOTTOM GAS STRUT BRACKET 0206-39.

SECURE BALL STUD 0205-68 ONTO BOTTOM GAS STRUT BRACKET AS SHOWN.