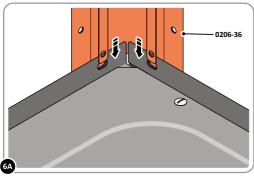

SECURE BOTTOM GAS STRUT BRACKET 0206-39 AS SHOWN.

SECURE BOTTOM GAS STRUT BRACKET 0206-39 AS SHOWN.

LOCATE AND LOOSELY ATTACH CORNER POSTS 0206-36 AT EACH LOCATION SHOWN.

SLIDE EACH CORNER POST 0206-36 INTO POSITION AS SHOWN ABOVE.

LOOSELY ATTACH EACH CORNER POST AS SHOWN ABOVE.

LOCATE AND LOOSELY ATTACH FRONT PANEL 0206-08 AS SHOWN.

SLIDE FRONT PANEL 0206-08 INTO POSITION AS SHOWN ABOVE.

LOOSELY ATTACH FRONT PANEL AT EACH LOCATION INDICATED AS SHOWN.