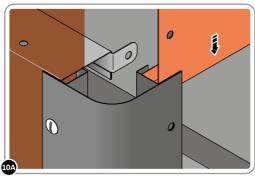

SLIDE SIDE PANEL 0206-09 INTO POSITION AS SHOWN ABOVE.

LOOSELY ATTACH SIDE PANEL AT EACH LOCATION INDICATED AS SHOWN.

D ENSURE FRONT & REAR PANEL TABS ARE LOCATED AS SHOWN BEFORE SECURING.

LOCATE AND LOOSELY ATTACH SIDE PANEL 0206-09 AS SHOWN.

LOOSELY ATTACH SIDE PANELS ONTO FRONT AND REAR PANELS AT x4 LOCATIONS INDICATED USING TYPICAL FIXING METHOD ABOVE.

11

LOCATE AND SECURE T-HANDLE 0206-19 AS SHOWN.

LOCATE T-HANDLE AND T-HANDLE GASKET (PART OF 0206-19 ASSEMBLY) INTO FRONT PANEL APERTURE AS SHOWN.