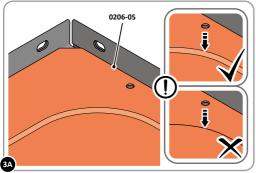

PLEASE NOTE: ENSURE TOP OF FLOOR BRACE IS LEVEL WITH TOP OF FLOOR RAIL.

LOCATE AND SECURE FLOOR PANEL 0206-05 AS SHOWN.

LOCATE FLOOR PANEL 0206-05 INTO POSITION AS SHOWN ABOVE.

SECURE FLOOR PANEL AT EACH LOCATION INDICATED AS SHOWN.