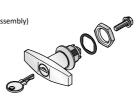

LOOSELY ATTACH SIDE PANELS ONTO FRONT AND REAR PANELS AT x4 LOCATIONS INDICATED USING TYPICAL FIXING METHOD ABOVE.

11

LOCATE AND SECURE T-HANDLE 0206-19 AS SHOWN.

LOCATE T-HANDLE AND T-HANDLE GASKET (PART OF 0206-19 ASSEMBLY) INTO FRONT PANEL APERTURE AS SHOWN.

SECURE T-HANDLE USING T-HANDLE ASSEMBLY NUT AS SHOWN.

LOCATE AND SECURE 2 POINT CAM 0206-28 AS SHOWN.

SECURE 2 POINT CAM 0206-28 ONTO T-HANDLE USING BOLT SHOWN ABOVE FROM T-HANDLE ASSEMBLY.

LOCATE AND SECURE RODS 0206-29 AS SHOWN.