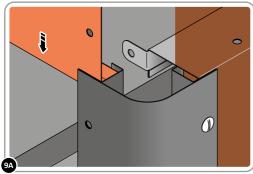

SLIDE SIDE PANEL 0206-09 INTO POSITION AS SHOWN ABOVE.

LOOSELY ATTACH SIDE PANEL AT EACH LOCATION INDICATED AS SHOWN.

D ENSURE FRONT & REAR PANEL TABS ARE LOCATED AS SHOWN BEFORE SECURING.

LOCATE AND LOOSELY ATTACH SIDE PANEL 0206-09 AS SHOWN.

LOOSELY ATTACH SIDE PANELS ONTO FRONT AND REAR PANELS AT x4 LOCATIONS INDICATED USING TYPICAL FIXING METHOD ABOVE.

11

LOCATE AND SECURE T-HANDLE 0206-19 AS SHOWN.

LOCATE T-HANDLE AND T-HANDLE GASKET (PART OF 0206-19 ASSEMBLY) INTO FRONT PANEL APERTURE AS SHOWN.