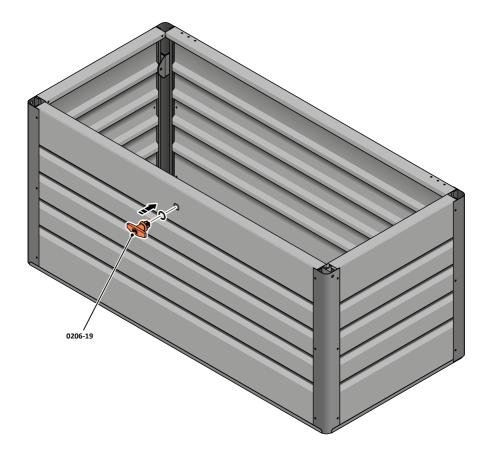

LOOSELY ATTACH SIDE PANELS ONTO FRONT AND REAR PANELS AT x4 LOCATIONS INDICATED USING TYPICAL FIXING METHOD ABOVE.

11

LOCATE AND SECURE T-HANDLE 0206-19 AS SHOWN.

LOCATE T-HANDLE AND T-HANDLE GASKET (PART OF 0206-19 ASSEMBLY) INTO FRONT PANEL APERTURE AS SHOWN.