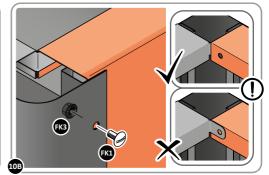

#### FIXING KIT: 0206-31

Part Ref: FK1 M4 x 8mm Roofing Bolt Qty: x63

Part Ref: FK3 M4 Serrated Flange Nut Qty: x69

Part Ref: FK4 M8 Serrated Flange Nut Qty: x5

LOCATE AND SECURE A CORNER BRACE 0203-03 AT EACH LOCATION INDICATED.

SECURE EACH CORNER BRACE 0203-03 AS SHOWN ABOVE.

PLEASE NOTE: SECTION VIEW OF TYPICAL FIXING METHOD.

LOCATE AND SECURE FLOOR BRACE 0206-07 AT LOCATION INDICATED.

SLOT FLOOR BRACE 0206-07 INTO POSITION AS SHOWN ABOVE.