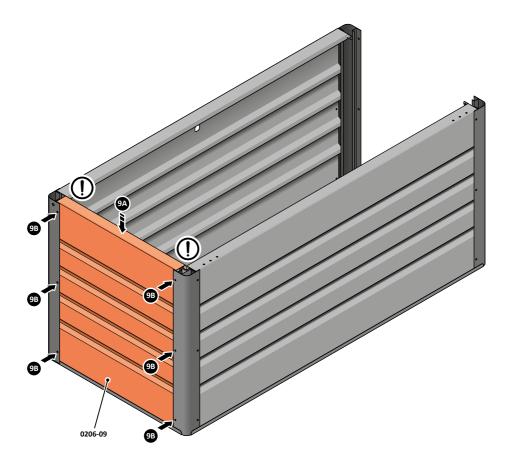

SLIDE SIDE PANEL 0206-09 INTO POSITION AS SHOWN ABOVE.

LOOSELY ATTACH SIDE PANEL AT EACH LOCATION INDICATED AS SHOWN.

D ENSURE FRONT & REAR PANEL TABS ARE LOCATED AS SHOWN BEFORE SECURING.

LOCATE AND LOOSELY ATTACH SIDE PANEL 0206-09 AS SHOWN.

LOOSELY ATTACH SIDE PANELS ONTO FRONT AND REAR PANELS AT x4 LOCATIONS INDICATED USING TYPICAL FIXING METHOD ABOVE.

11

LOCATE AND SECURE T-HANDLE 0206-19 AS SHOWN.

LOCATE T-HANDLE AND T-HANDLE GASKET (PART OF 0206-19 ASSEMBLY) INTO FRONT PANEL APERTURE AS SHOWN.