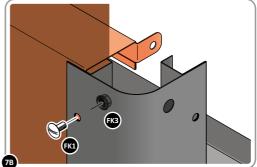

LOOSELY ATTACH EACH CORNER POST AS SHOWN ABOVE.

LOCATE AND LOOSELY ATTACH FRONT PANEL 0206-08 AS SHOWN.

SLIDE FRONT PANEL 0206-08 INTO POSITION AS SHOWN ABOVE.

LOOSELY ATTACH FRONT PANEL AT EACH LOCATION INDICATED AS SHOWN.