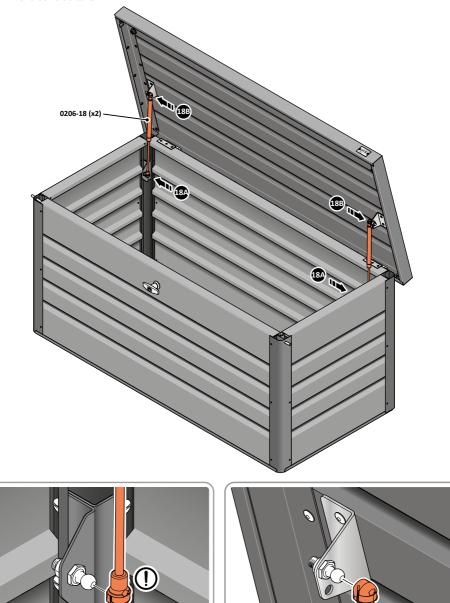

# SECURE BALL STUD 0205-68 ONTO LID ASSEMBLY AS SHOWN.

SECURE BALL STUD 0205-68 ONTO LID ASSEMBLY AS SHOWN.

ASSEMBLY STAGE 17

LOCATE AND ATTACH GAS STRUTS 0206-18.

LOCATE AND ATTACH GAS STRUT 0206-18 ONTO BALL JOINTS AS SHOWN.

0

18B

18A

LOCATE AND INSERT END CAPS 0204-30.