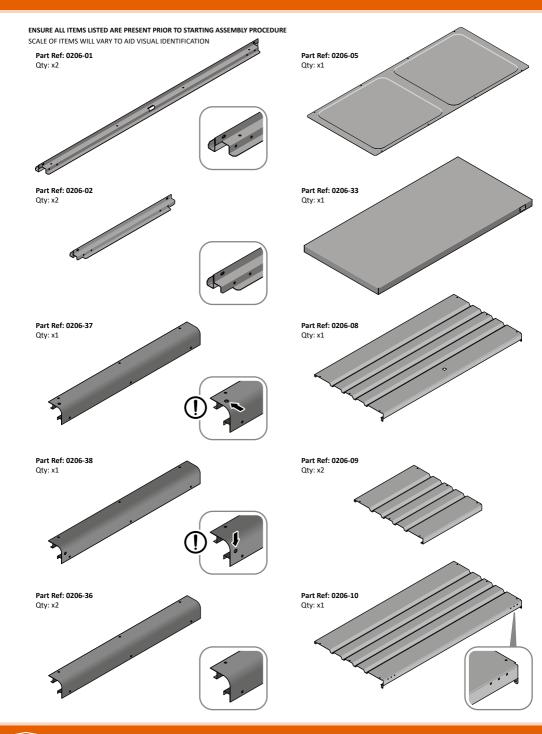

# ENSURE ALL ITEMS LISTED ARE PRESENT PRIOR TO STARTING ASSEMBLY PROCEDURE

SCALE OF ITEMS WILL VARY TO AID VISUAL IDENTIFICATION

Part Ref: 0203-03 Qty: x4

Part Ref: 0205-68 Qty: x4

Part Ref: 0206-19 (Assembly) Qty: x1

Part Ref: 0206-28 (Assembly) Qty: x1

Part Ref: 0206-39 Qty: x2

Part Ref: 0204-30 Qty: x4

#### FIXING KIT: 0206-31

Part Ref: FK1 M4 x 8mm Roofing Bolt Qty: x63

Part Ref: FK3 M4 Serrated Flange Nut Qty: x69

Part Ref: FK4 M8 Serrated Flange Nut Qty: x5

LOCATE AND SECURE A CORNER BRACE 0203-03 AT EACH LOCATION INDICATED.