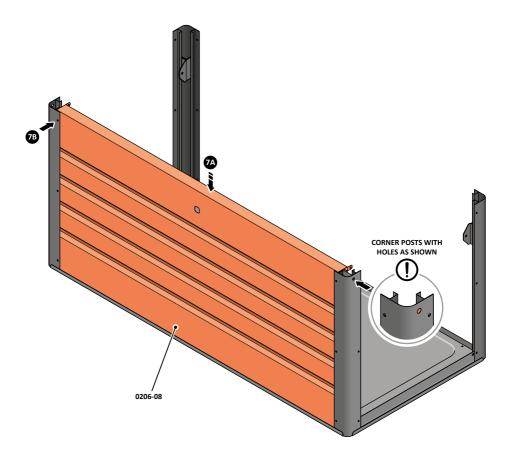

LOOSELY ATTACH EACH CORNER POST AS SHOWN ABOVE.

LOCATE AND LOOSELY ATTACH FRONT PANEL 0206-08 AS SHOWN.

SLIDE FRONT PANEL 0206-08 INTO POSITION AS SHOWN ABOVE.

LOOSELY ATTACH FRONT PANEL AT EACH LOCATION INDICATED AS SHOWN.