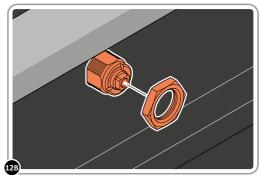

SECURE T-HANDLE USING T-HANDLE ASSEMBLY NUT AS SHOWN.

LOCATE AND SECURE 2 POINT CAM 0206-28 AS SHOWN.

SECURE 2 POINT CAM 0206-28 ONTO T-HANDLE USING BOLT SHOWN ABOVE FROM T-HANDLE ASSEMBLY.

LOCATE AND SECURE RODS 0206-29 AS SHOWN.