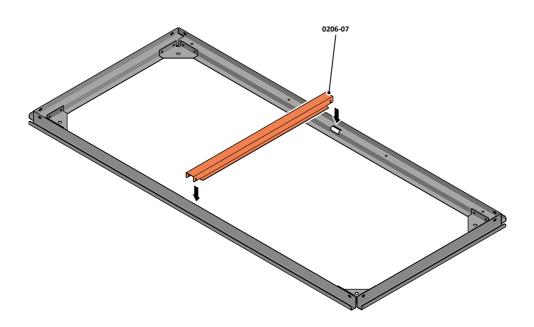

SECURE EACH CORNER BRACE 0203-03 AS SHOWN ABOVE.

PLEASE NOTE: SECTION VIEW OF TYPICAL FIXING METHOD.

LOCATE AND SECURE FLOOR BRACE 0206-07 AT LOCATION INDICATED.

SLOT FLOOR BRACE 0206-07 INTO POSITION AS SHOWN ABOVE.