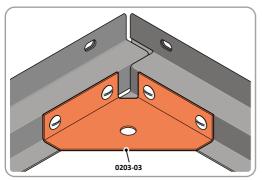

#### FIXING KIT: 0206-31

Part Ref: FK1 M4 x 8mm Roofing Bolt Qty: x63

Part Ref: FK3 M4 Serrated Flange Nut Qty: x69

Part Ref: FK4 M8 Serrated Flange Nut Qty: x5

LOCATE AND SECURE A CORNER BRACE 0203-03 AT EACH LOCATION INDICATED.

SECURE EACH CORNER BRACE 0203-03 AS SHOWN ABOVE.

PLEASE NOTE: SECTION VIEW OF TYPICAL FIXING METHOD.

LOCATE AND SECURE FLOOR BRACE 0206-07 AT LOCATION INDICATED.

SLOT FLOOR BRACE 0206-07 INTO POSITION AS SHOWN ABOVE.