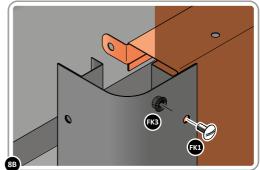

#### FIXING KIT: 0206-31

Part Ref: FK1 M4 x 8mm Roofing Bolt Qty: x63

Part Ref: FK3 M4 Serrated Flange Nut Qty: x69

Part Ref: FK4 M8 Serrated Flange Nut Qty: x5

LOCATE AND SECURE A CORNER BRACE 0203-03 AT EACH LOCATION INDICATED.

SECURE EACH CORNER BRACE 0203-03 AS SHOWN ABOVE.

PLEASE NOTE: SECTION VIEW OF TYPICAL FIXING METHOD.

LOCATE AND SECURE FLOOR BRACE 0206-07 AT LOCATION INDICATED.

SLOT FLOOR BRACE 0206-07 INTO POSITION AS SHOWN ABOVE.