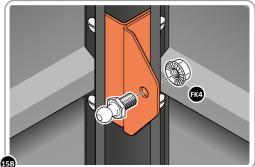

LOCATE RODS 0206-29 INTO CORNER POST APERTURES AS SHOWN.

SECURE ROD ONTO 2 POINT CAM USING E-CLIPS (PART OF 0206-28 ASSEMBLY).

SECURE BALL STUD 0205-68 ONTO EACH BOTTOM GAS STRUT BRACKET 0206-39.

SECURE BALL STUD 0205-68 ONTO BOTTOM GAS STRUT BRACKET AS SHOWN.

SECURE BALL STUD 0205-68 ONTO BOTTOM GAS STRUT BRACKET AS SHOWN.