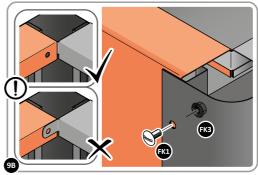

#### FIXING KIT: 0206-31

Part Ref: FK1 M4 x 8mm Roofing Bolt Qty: x63

Part Ref: FK3 M4 Serrated Flange Nut Qty: x69

Part Ref: FK4 M8 Serrated Flange Nut Qty: x5

LOCATE AND SECURE A CORNER BRACE 0203-03 AT EACH LOCATION INDICATED.

SECURE EACH CORNER BRACE 0203-03 AS SHOWN ABOVE.

PLEASE NOTE: SECTION VIEW OF TYPICAL FIXING METHOD.

LOCATE AND SECURE FLOOR BRACE 0206-07 AT LOCATION INDICATED.

SLOT FLOOR BRACE 0206-07 INTO POSITION AS SHOWN ABOVE.