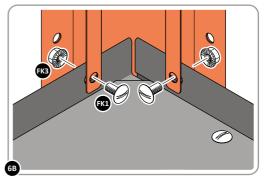

LOCATE RODS 0206-29 INTO CORNER POST APERTURES AS SHOWN.

SECURE ROD ONTO 2 POINT CAM USING E-CLIPS (PART OF 0206-28 ASSEMBLY).

SECURE BALL STUD 0205-68 ONTO EACH BOTTOM GAS STRUT BRACKET 0206-39.

SECURE BALL STUD 0205-68 ONTO BOTTOM GAS STRUT BRACKET AS SHOWN.

SECURE BALL STUD 0205-68 ONTO BOTTOM GAS STRUT BRACKET AS SHOWN.