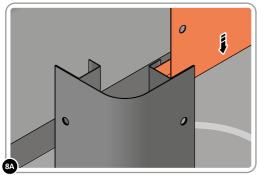

#### FIXING KIT: 0206-31

Part Ref: FK1 M4 x 8mm Roofing Bolt Qty: x63

Part Ref: FK3 M4 Serrated Flange Nut Qty: x69

Part Ref: FK4 M8 Serrated Flange Nut Qty: x5

LOCATE AND SECURE A CORNER BRACE 0203-03 AT EACH LOCATION INDICATED.

SECURE EACH CORNER BRACE 0203-03 AS SHOWN ABOVE.

PLEASE NOTE: SECTION VIEW OF TYPICAL FIXING METHOD.

LOCATE AND SECURE FLOOR BRACE 0206-07 AT LOCATION INDICATED.

SLOT FLOOR BRACE 0206-07 INTO POSITION AS SHOWN ABOVE.