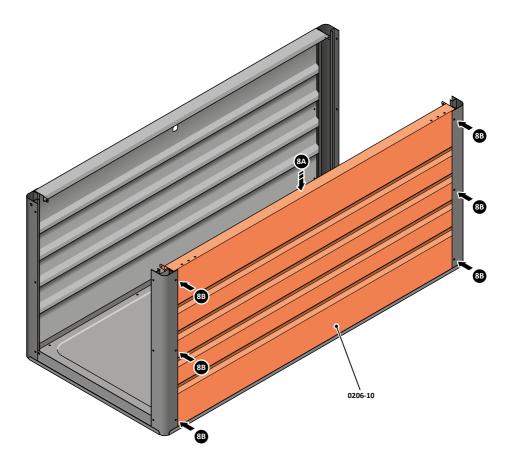

LOCATE AND LOOSELY ATTACH REAR PANEL 0206-10 AS SHOWN.

SLIDE REAR PANEL 0206-10 INTO POSITION AS SHOWN ABOVE.

LOOSELY ATTACH REAR PANEL AT EACH LOCATION INDICATED AS SHOWN.

LOCATE AND LOOSELY ATTACH SIDE PANEL 0206-09 AS SHOWN.

SLIDE SIDE PANEL 0206-09 INTO POSITION AS SHOWN ABOVE.

LOOSELY ATTACH SIDE PANEL AT EACH LOCATION INDICATED AS SHOWN.

D ENSURE FRONT & REAR PANEL TABS ARE LOCATED AS SHOWN BEFORE SECURING.

LOCATE AND LOOSELY ATTACH SIDE PANEL 0206-09 AS SHOWN.