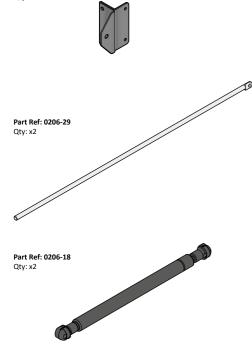

SECURE T-HANDLE USING T-HANDLE ASSEMBLY NUT AS SHOWN.

LOCATE AND SECURE 2 POINT CAM 0206-28 AS SHOWN.

SECURE 2 POINT CAM 0206-28 ONTO T-HANDLE USING BOLT SHOWN ABOVE FROM T-HANDLE ASSEMBLY.

LOCATE AND SECURE RODS 0206-29 AS SHOWN.

LOCATE RODS 0206-29 INTO CORNER POST APERTURES AS SHOWN.

SECURE ROD ONTO 2 POINT CAM USING E-CLIPS (PART OF 0206-28 ASSEMBLY).

SECURE BALL STUD 0205-68 ONTO EACH BOTTOM GAS STRUT BRACKET 0206-39.

SECURE BALL STUD 0205-68 ONTO BOTTOM GAS STRUT BRACKET AS SHOWN.

# SECURE BALL STUD 0205-68 ONTO LID ASSEMBLY AS SHOWN.

SECURE BALL STUD 0205-68 ONTO LID ASSEMBLY AS SHOWN.

ASSEMBLY STAGE 17

LOCATE AND ATTACH GAS STRUTS 0206-18.

LOCATE AND ATTACH GAS STRUT 0206-18 ONTO BALL JOINTS AS SHOWN.