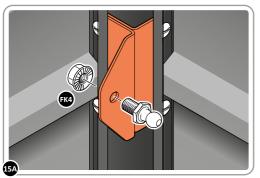

#### FIXING KIT: 0206-31

Part Ref: FK1 M4 x 8mm Roofing Bolt Qty: x63

Part Ref: FK3 M4 Serrated Flange Nut Qty: x69

Part Ref: FK4 M8 Serrated Flange Nut Qty: x5

LOCATE AND SECURE A CORNER BRACE 0203-03 AT EACH LOCATION INDICATED.