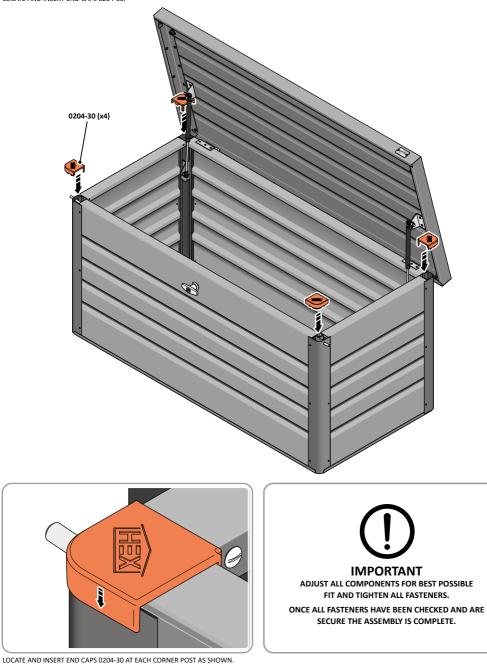

2 POINT CAM 0206-28 ONTO T-HANDLE USING BOLT SHOWN ABOVE FROM T-HANDLE ASSEMBLY.



LOCATE AND SECURE RODS 0206-29 AS SHOWN.





LOCATE RODS 0206-29 INTO CORNER POST APERTURES AS SHOWN.



SECURE ROD ONTO 2 POINT CAM USING E-CLIPS (PART OF 0206-28 ASSEMBLY).



SECURE BALL STUD 0205-68 ONTO EACH BOTTOM GAS STRUT BRACKET 0206-39.





SECURE BALL STUD 0205-68 ONTO BOTTOM GAS STRUT BRACKET AS SHOWN.



SECURE BALL STUD 0205-68 ONTO BOTTOM GAS STRUT BRACKET AS SHOWN.



# Chartley: Assembly Guide





# SECURE BALL STUD 0205-68 ONTO LID ASSEMBLY AS SHOWN.



SECURE BALL STUD 0205-68 ONTO LID ASSEMBLY AS SHOWN.





ASSEMBLY STAGE 17

LOCATE AND ATTACH GAS STRUTS 0206-18.



LOCATE AND ATTACH GAS STRUT 0206-18 ONTO BALL JOINTS AS SHOWN.



0

18B



18A

LOCATE AND INSERT END CAPS 0204-30.





### Caring for your HEX Living product

Your HEX Living product is designed to stand the test of time, which is why we're happy to offer a lifetime warranty on our products. With zero maintenance required, simply assemble your HEX Living product, and enjoy putting it to great use in your garden.

Periodically, you might want to give your product a clean, these simple care tips are not essential to the performance of your product:

- Remove surface dirt with plain water using a jet wash or sponge, the coating on our products will ensure dirt or mud simply wipes away.
- If you've purchased a HEX Living metal storage solution, periodically clear the roof of fallen leaves.
- If your product has guttering, remove leaves and garden debris as you would on your home.

## Ensure you have regist