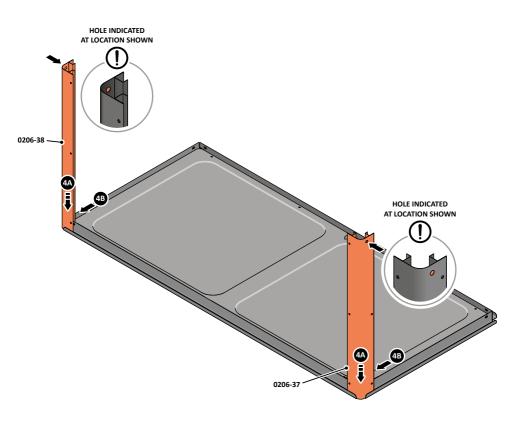

LOCATE AND LOOSELY ATTACH CORNER POSTS 0206-37 & 0206-38 AT EACH LOCATION SHOWN.

SLIDE EACH CORNER POST 0206-37 & 0206-38 INTO POSITION AS SHOWN ABOVE.

LOOSELY ATTACH EACH CORNER POST AS SHOWN ABOVE.

LOCATE AND SECURE A BOTTOM GAS STRUT BRACKET 0206-39 AT EACH LOCATION INDICATED.