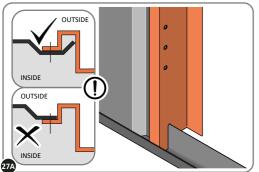

LOCATE AND SECURE A CORNER BRACE 0203-03 AT EACH LOCATION INDICATED.

SECURE EACH CORNER BRACE 0203-03 AS SHOWN ABOVE.

PLEASE NOTE: SECTION VIEW OF TYPICAL FIXING METHOD

LOCATE AND SECURE A FLOOR BRACE 0205-03 AT EACH LOCATION INDICATED.