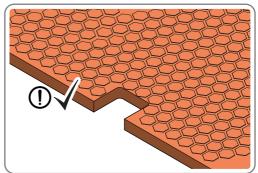

PLEASE NOTE: THESE BRACKETS ARE NOT SECURED ONTO THE FRAME, THEY CLAMP INTO PLACE WHEN FIXED TO A CONCRETE BASE, SEE PAGE 'i'.

LOCATE FLOOR PANELS 0213-11.

SLOT FIRST 3 FLOOR PANELS 0213-11 INTO THE BACK HALF OF FLOOR FRAME. IMPORTANT: THESE FLOOR PANELS DO NOT HAVE A CUT-OUT.

IMPORTANT: ENSURE THE HEXAGON PATTERN IS FACE UP.

LOCATE FLOOR PANELS 0213-11 AND 0213-12.

SLOT RIGHT-HAND FLOOR PANEL 0205-12 AND FLOOR PANEL 0205-11 INTO THE FRONT HALF OF FLOOR FRAME.

IMPORTANT: ENSURE THE HEXAGON PATTERN IS FACE UP.

LOCATE FLOOR PANEL 0213-11.

SLOT LEFT-HAND FLOOR PANEL 0213-11 INTO THE FRONT HALF OF FLOOR FRAME.

IMPORTANT: ENSURE THE HEXAGON PATTERN IS FACE UP.

LOCATE AND SECURE DOOR STRIP 0205-11.

LOCATE DOOR STRIP 0205-11 AS SHOWN.