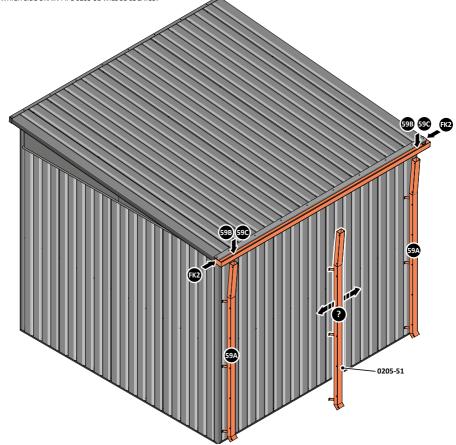

SECURE REAR ROOF CAP AT x10 LOCATIONS INDICATED USING TYPICAL FIXING METHOD. PLEASE NOTE: THE FIXING USED IS A SELF DRILLING COMPONENT.

DETERMINE WHICH SIDE DRAIN PIPE 0205-51 WILL BE LOCATED.

IMPORTANT: THE DRAIN PIPE IS NOT SECURED ONTO THE SHED AT THIS STAGE, SIMPLY DETERMINE BEST LOCATION

DETERMINE WHICH SIDE THE DRAIN PIPE 0205-51 WILL BE LOCATED.

LOCATE AN OPEN GROMMET INTO THE ROOF GUTTER ABOVE WHERE THE DRAIN PIPE WILL BE LOCATED.

LOCATE A CLOSED GROMMET INTO THE ROOF GUTTER ON THE OPPOSITE SIDE TO THE DRAIN PIPE LOCATION.

Î

ALIGN DRAIN PIPE 0205-51 WITH OPEN GROMMET WITHIN ROOF GUTTER. IMPORTANT: DRAIN PIPE BRACKET IS LOCATED WITHIN SIDE PANEL RECESS.

SECURE DRAIN PIPE AT x6 LOCATIONS INDICATED USING TYPICAL FIXING METHOD. PLEASE NOTE: THE FIXING USED IS A SELF DRILLING COMPONENT.