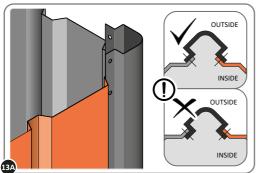

SECURE ROOF SIDE INFILLS 0205-32 AND 0205-33.

SECURE ROOF SIDE INFILLS 0205-30 AND 0205-31 AT x2 LOCATIONS SHOWN ABOVE.

LOCATE AND SECURE ROOF REAR INFILLS 0213-13

LOCATE ROOF REAR INFILLS 0213-13 AS SHOWN ABOVE.

SECURE ROOF REAR INFILL AT x12 LOCATIONS INDICATED AS SHOWN ABOVE.

ROOF FRONT INFILL 0213-14 AND 0213-16 ASSEMBLY.

REMOVE BACKING FROM WINDOW PANEL ADHESIVE FOAM TAPE.

ALIGN WINDOW PANEL CENTRALLY AND STICK ONTO FRONT INFILL. IMPORTANT: ENSURE THE WINDOW PANEL IS CENTRAL.