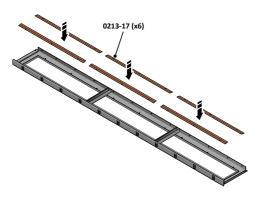

# ASSEMBLY STAGE 44 CONTINUED

ROOF FRONT INFILL 0213-14 ASSEMBLY.

LOCATE AND SECURE WINDOW SUPPORT 0205-44.

LOCATE AND SECURE x4 WINDOW CLAMP 0213-17 USING FIXING METHOD ABOVE.

LOCATE ROOF FRONT INFILLS 0213-14 AS SHOWN ABOVE.