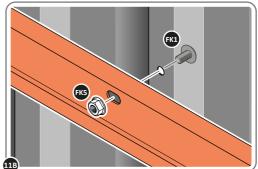

LOOSELY ATTACH AT x3 LOCATIONS INDICATED ONLY.

LOCATE AND LOOSELY ATTACH WALL PANEL 0205-13 (1850 x 425mm).

LOCATE AND LOOSELY ATTACH WALL PANEL AT x2 LOCATIONS INDICATED. IMPORTANT: ENSURE PANEL IS IN THE CORRECT ORIENTATION.

LOOSELY ATTACH AT x2 LOCATIONS INDICATED ONLY.

LOCATE AND LOOSELY ATTACH CORNER POST 0205-14 (1885mm).

LOCATE CORNER POST 0205-14 (1885mm) AS SHOWN ABOVE.

LOOSELY ATTACH CORNER POST AT x2 LOCATIONS INDICATED ONLY. IMPORTANT: DO NOT SECURE AT UPPER FIXING POINT AT THIS STAGE.