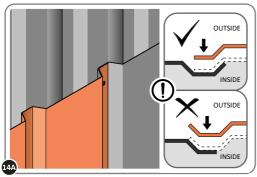

SLOT EACH FLOOR BRACE 0213-10 INTO POSITION AS SHOWN ABOVE. PLEASE NOTE: ENSURE TOP OF FLOOR BRACE IS LEVEL WITH TOP OF FLOOR RAIL

LOCATE AND LOOSELY ATTACH WALL PANEL 0213-03 (1850 x 324mm).

LOCATE WALL PANEL 0213-03 INTO POSITION AS SHOWN ABOVE. IMPORTANT: ENSURE PANEL IS IN THE CORRECT ORIENTATION.