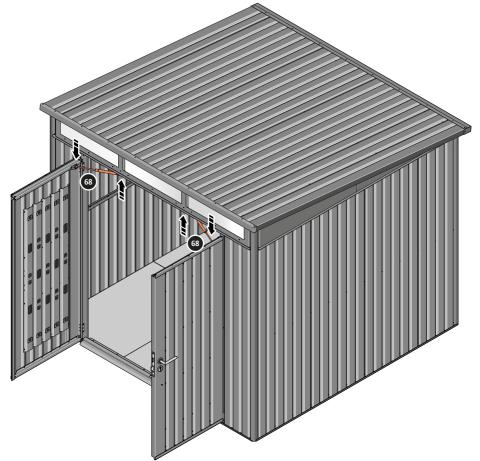

SECURE DOOR POST PLATE AND RIGHT-HAND HINGE 0203-28 AS SHOWN. PLEASE NOTE: REPEAT EACH PROCEDURE FOR UPPER LOCATION.

LOCATE AND SECURE GAS STRUT BRACKETS 0205-66.

SECURE A GAS STRUT BALL JOINT 0205-68 ONTO EACH GAS STRUT BRACKET 0205-66.

DETERMINE DOOR OPENING ANGLE: A: 90° OPENING OR B: 120° OPENING

ALIGN EACH GAS STRUT BRACKET WITH RELEVANT FIXING HOLES, SECURE USING TYPICAL FIXING METHOD ABOVE.

LOCATE DOOR ASSEMBLIES ONTO HINGES.

SLIDE EACH DOOR ASSEMBLY ONTO EACH OF THEIR RESPECTIVE HINGES.

ASSEMBLED DOOR HINGE.

LOCATE AND SECURE GAS STRUT 0205-63 .

SECURE A GAS STRUT BALL JOINT 0205-68 ONTO EACH GAS STRUT BRACKET THAT IS PRE-RIVETED ONTO EACH DOOR ASSEMBLY.

FIX EACH GAS STRUT ONTO RELEVANT GAS STRUT BALL JOINTS. PLEASE NOTE: PUSHES DOWN ON DOOR AND UPWARDS ON DOOR FRAME.