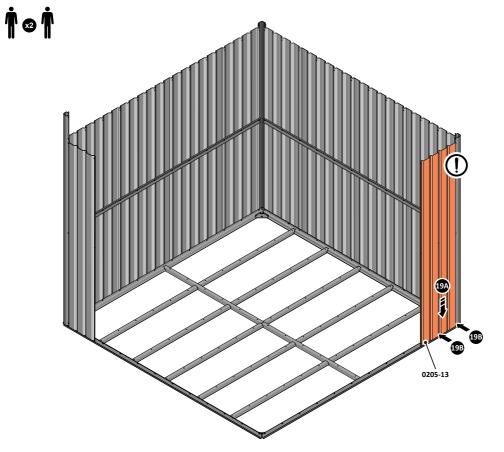

LOOSELY ATTACH AT x3 LOCATIONS INDICATED ONLY.

LOCATE AND LOOSELY ATTACH WALL PANEL 0205-13 (1850 x 425mm).

LOCATE AND LOOSELY ATTACH WALL PANEL AT x2 LOCATIONS INDICATED. IMPORTANT: ENSURE PANEL IS IN THE CORRECT ORIENTATION.