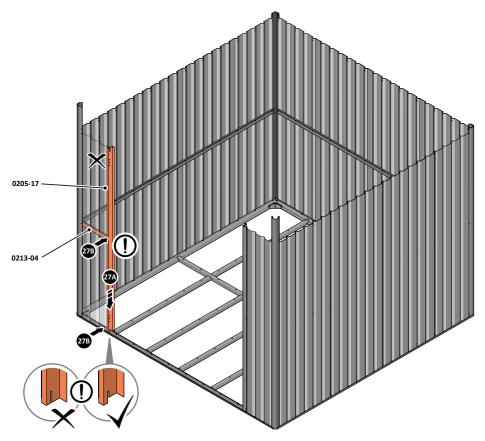

SECURE DOOR POST AND CENTRE BRACE AT LOCATIONS INDICATED. IMPORTANT: DO NOT SECURE AT UPPER FIXING POINT AT THIS STAGE.

LOCATE AND LOOSELY ATTACH LEFT-HAND DOOR POST 0205-17. LOCATE AND LOOSELY ATTACH SHORT CENTRE BRACE 0213-04 ONTO WALL PANEL.

LOCATE LEFT-HAND DOOR POST 0205-17 AS SHOWN ABOVE. IMPORTANT: ENSURE DOOR POST IS IN THE CORRECT ORIENTATION.

SECURE DOOR POST AND CENTRE BRACE AT LOCATIONS INDICATED. IMPORTANT: DO NOT SECURE AT UPPER FIXING POINT AT THIS STAGE.