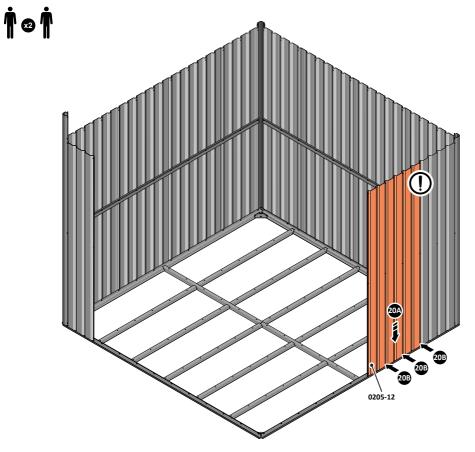

LOOSELY ATTACH AT LOCATION INDICATED ONLY. IMPORTANT: DO NOT SECURE AT OUTER FIXING POINT AT THIS STAGE.

LOCATE AND LOOSELY ATTACH WALL PANEL 0205-12 (1850 x 625mm).

LOCATE FIRST WALL PANEL 0205-12 (1850 x 625mm) AS SHOWN ABOVE. IMPORTANT: ENSURE PANEL IS IN THE CORRECT ORIENTATION.

LOOSELY ATTACH WALL PANEL AT x3 LOCATIONS INDICATED ONLY. IMPORTANT: DO NOT SECURE ANY FIXING POINTS OTHER THAN THOSE INDICATED.

LOCATE AND LOOSELY ATTACH MID CENTRE BRACE 0205-09. Ì∞Ì 0205-09

LOCATE AND LOOSELY ATTACH MID CENTRE BRACE 0205-09 AS SHOWN AT x3 LOCATIONS INDICATED ABOVE.