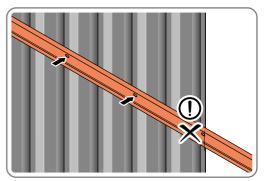

SLOT EACH FLOOR BRACE 0213-10 INTO POSITION AS SHOWN ABOVE. PLEASE NOTE: ENSURE TOP OF FLOOR BRACE IS LEVEL WITH TOP OF FLOOR RAIL

LOCATE AND LOOSELY ATTACH WALL PANEL 0213-03 (1850 x 324mm).

LOCATE WALL PANEL 0213-03 INTO POSITION AS SHOWN ABOVE. IMPORTANT: ENSURE PANEL IS IN THE CORRECT ORIENTATION.

LOOSELY ATTACH WALL PANEL ONTO FLOOR RAIL AT x2 LOCATIONS INDICATED. IMPORTANT: DO NOT SECURE AT OUTER FIXING POINTS AT THIS STAGE.

LOCATE AND LOOSELY ATTACH CORNER POST 0205-15 (2100mm).

LOCATE CORNER POST 0205-15 (2100mm) AS SHOWN ABOVE.