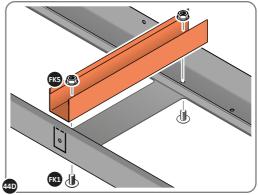

# ASSEMBLY STAGE 44 CONTINUED

ROOF FRONT INFILL 0213-14 ASSEMBLY.

LOCATE AND SECURE WINDOW SUPPORT 0205-44.

LOCATE AND SECURE x4 WINDOW CLAMP 0213-17 USING FIXING METHOD ABOVE.

LOCATE ROOF FRONT INFILLS 0213-14 AS SHOWN ABOVE.