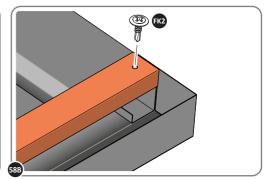

SECURE REAR ROOF CAP AT x10 LOCATIONS INDICATED USING TYPICAL FIXING METHOD. PLEASE NOTE: THE FIXING USED IS A SELF DRILLING COMPONENT.

DETERMINE WHICH SIDE DRAIN PIPE 0205-51 WILL BE LOCATED.

IMPORTANT: THE DRAIN PIPE IS NOT SECURED ONTO THE SHED AT THIS STAGE, SIMPLY DETERMINE BEST LOCATION

DETERMINE WHICH SIDE THE DRAIN PIPE 0205-51 WILL BE LOCATED.

LOCATE AN OPEN GROMMET INTO THE ROOF GUTTER ABOVE WHERE THE DRAIN PIPE WILL BE LOCATED.

LOCATE A CLOSED GROMMET INTO THE ROOF GUTTER ON THE OPPOSITE SIDE TO THE DRAIN PIPE LOCATION.

Î

ALIGN DRAIN PIPE 0205-51 WITH OPEN GROMMET WITHIN ROOF GUTTER. IMPORTANT: DRAIN PIPE BRACKET IS LOCATED WITHIN SIDE PANEL RECESS.

SECURE DRAIN PIPE AT x6 LOCATIONS INDICATED USING TYPICAL FIXING METHOD. PLEASE NOTE: THE FIXING USED IS A SELF DRILLING COMPONENT.