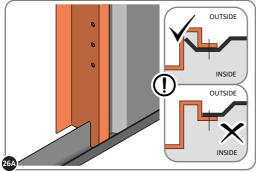

LOOSELY ATTACH CORNER POST AT LOCATION INDICATED ONLY. IMPORTANT: DO NOT SECURE AT UPPER FIXING POINT AT THIS STAGE.

LOCATE AND LOOSELY ATTACH SHORT CENTRE BRACE 0213-04 ONTO WALL PANEL.

LOCATE AND LOOSELY ATTACH SHORT CENTRE BRACE 0213-04 AS SHOWN AT LOCATION INDICATED ABOVE.

LOOSELY ATTACH AT LOCATION INDICATED ONLY. IMPORTANT: DO NOT SECURE AT OUTER FIXING POINT AT THIS STAGE.

LOCATE AND LOOSELY ATTACH WALL PANEL 0205-12 (1850 x 625mm).

LOCATE FIRST WALL PANEL 0205-12 (1850 x 625mm) AS SHOWN ABOVE. IMPORTANT: ENSURE PANEL IS IN THE CORRECT ORIENTATION.