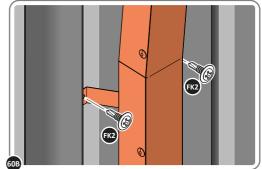

Î

ALIGN DRAIN PIPE 0205-51 WITH OPEN GROMMET WITHIN ROOF GUTTER. IMPORTANT: DRAIN PIPE BRACKET IS LOCATED WITHIN SIDE PANEL RECESS.

SECURE DRAIN PIPE AT x6 LOCATIONS INDICATED USING TYPICAL FIXING METHOD. PLEASE NOTE: THE FIXING USED IS A SELF DRILLING COMPONENT.