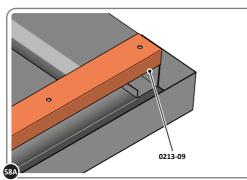

SLIDE ROOF GUTTER 0213-08 INTO POSITION AT THE REAR OF THE SHED ROOF.

SECURE ROOF GUTTER AT x11 LOCATIONS INDICATED USING TYPICAL FIXING METHOD.

LOCATE AND SECURE REAR ROOF CAP 0213-09.

LOCATE REAR ROOF CAP 0213-09 ONTO REAR OF ROOF.

SECURE REAR ROOF CAP AT x10 LOCATIONS INDICATED USING TYPICAL FIXING METHOD. PLEASE NOTE: THE FIXING USED IS A SELF DRILLING COMPONENT.

DETERMINE WHICH SIDE DRAIN PIPE 0205-51 WILL BE LOCATED.

IMPORTANT: THE DRAIN PIPE IS NOT SECURED ONTO THE SHED AT THIS STAGE, SIMPLY DETERMINE BEST LOCATION