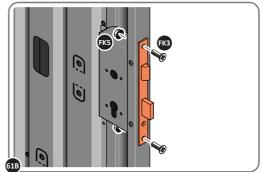

#### ASSEMBLY STAGE 61 CONTINUED

LOCATE AND SECURE RIGHT-HAND DOOR ASSEMBLY 0205-36 FURNITURE.

LOCATE AND SECURE EURO ESCUTCHEON 0203-34 AS SHOWN.

LOCATE EURO CYLINDER 0203-36 INTO DOOR APERTURE. IMPORTANT: ENSURE COVER IS FITTED AS SHOWN.

LOCATE AND SECURE DOOR HANDLE ASSEMBLY 0203-33 AS SHOWN.

LOCATE EURO ESCUTCHEON COVER 0203-34 ONTO EURO ESCUTCHEON AS SHOWN. PLEASE NOTE: THESE ARE PUSHED ON AND WILL CLICK INTO PLACE.

SECURE EURO CYLINDER 0203-36 AS SHOWN ABOVE. PLEASE NOTE: FIXING IS PART OF THE EURO MORTICE LOCK ASSEMBLY.