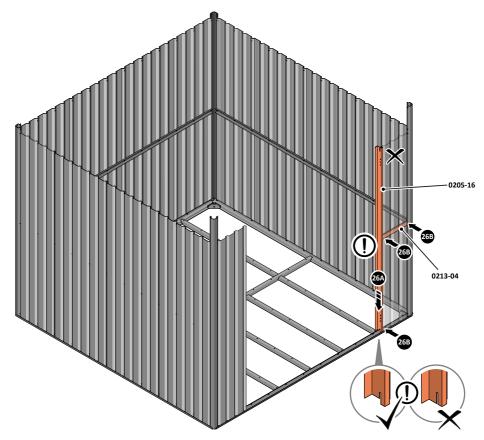

LOCATE AND LOOSELY ATTACH RIGHT-HAND DOOR POST 0205-16. LOCATE AND LOOSELY ATTACH SHORT CENTRE BRACE 0213-04 ONTO WALL PANEL.

LOCATE RIGHT-HAND DOOR POST 0205-16 AS SHOWN ABOVE. IMPORTANT: ENSURE DOOR POST IS IN THE CORRECT ORIENTATION.

SECURE DOOR POST AND CENTRE BRACE AT LOCATIONS INDICATED. IMPORTANT: DO NOT SECURE AT UPPER FIXING POINT AT THIS STAGE.

LOCATE AND LOOSELY ATTACH LEFT-HAND DOOR POST 0205-17. LOCATE AND LOOSELY ATTACH SHORT CENTRE BRACE 0213-04 ONTO WALL PANEL.