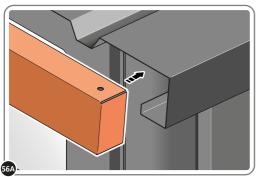

I

UPON COMPLETION OF THIS PROCEDURE ENSURE STRUCTURE IS ALIGNED CORRECTLY AND TIGHTEN ALL FASTENERS

LOCATE AND SECURE ROOF CAP 0213-05.

LOCATE ROOF CAP 0213-05 ONTO FRONT OF ROOF.

SECURE ROOF CAP AT x12 LOCATIONS INDICATED USING TYPICAL FIXING METHOD. PLEASE NOTE: THE FIXING USED IS A SELF DRILLING COMPONENT.