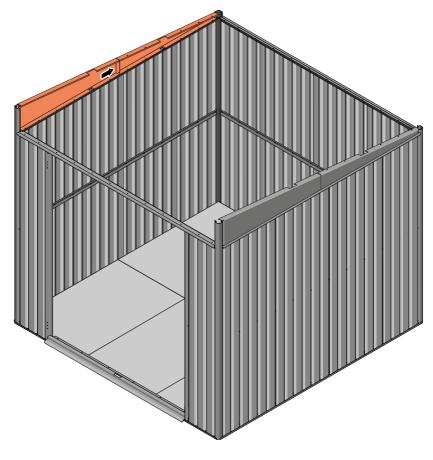

LOCATE AND SECURE ROOF SUPPORTS 0205-20 AND 0205-21.

LOCATE AND SECURE SHORT ROOF SUPPORT 0205-21 AS SHOWN ABOVE.

LOCATE AND SECURE LONG ROOF SUPPORT 0205-20 AS SHOWN ABOVE.

LOCATE AND SECURE ROOF CHANNEL ASSEMBLY 0213-06.