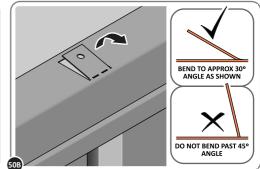

SLOT EACH ROOF CHANNEL ASSEMBLY 0213-06 INTO ROOF SUPPORT.

SECURE ROOF CHANNEL ASSEMBLY AT EACH FIXING POINT (x3 EACH SIDE) USING FASTENERS DETAILED ABOVE.

PUSH ROOF REAR AND FRONT INFILL AIR BEND TABS UPWARDS.

BEND ROOF FRONT INFILL AIR BEND TABS UPWARDS. IMPORTANT: DO NOT BEND PAST 45°.

BEND ROOF REAR INFILL AIR BENDS TABS UPWARDS IMPORTANT: DO NOT BEND PAST 45°.

LOCATE AND SECURE ROOF PANEL 0205-23.

LOCATE A ROOF PANEL SIDE 0205-23 ALIGN WITH AIR BEND TABS AS INDICATED.