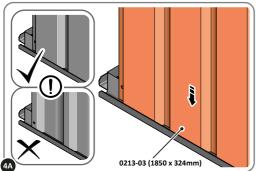

SLOT EACH FLOOR BRACE 0213-10 INTO POSITION AS SHOWN ABOVE. PLEASE NOTE: ENSURE TOP OF FLOOR BRACE IS LEVEL WITH TOP OF FLOOR RAIL

LOCATE AND LOOSELY ATTACH WALL PANEL 0213-03 (1850 x 324mm).

LOCATE WALL PANEL 0213-03 INTO POSITION AS SHOWN ABOVE. IMPORTANT: ENSURE PANEL IS IN THE CORRECT ORIENTATION.