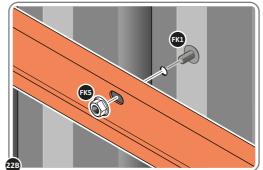

LOOSELY ATTACH WALL PANEL AT x3 LOCATIONS INDICATED ONLY. IMPORTANT: DO NOT SECURE ANY FIXING POINTS OTHER THAN THOSE INDICATED.

LOCATE AND LOOSELY ATTACH MID CENTRE BRACE 0205-09. Ì∞Ì 0205-09

LOCATE AND LOOSELY ATTACH MID CENTRE BRACE 0205-09 AS SHOWN AT x3 LOCATIONS INDICATED ABOVE.