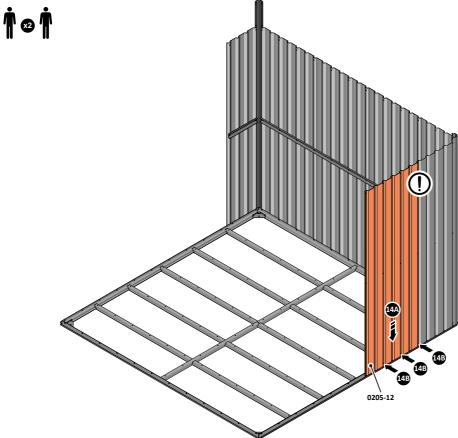

LOOSELY ATTACH AT LOCATION INDICATED ONLY. IMPORTANT: DO NOT SECURE AT OUTER FIXING POINT AT THIS STAGE.

LOCATE AND LOOSELY ATTACH WALL PANEL 0205-12 (1850 x 625mm).

LOCATE FIRST WALL PANEL 0205-12 (1850 x 625mm) AS SHOWN ABOVE. IMPORTANT: ENSURE PANEL IS IN THE CORRECT ORIENTATION.

LOOSELY ATTACH WALL PANEL AT x3 LOCATIONS INDICATED ONLY. IMPORTANT: DO NOT SECURE ANY FIXING POINTS OTHER THAN THOSE INDICATED.

LOCATE AND LOOSELY ATTACH MID CENTRE BRACE 0205-09. Ì∞Ì 0205-09

LOCATE AND LOOSELY ATTACH MID CENTRE BRACE 0205-09 AS SHOWN AT x3 LOCATIONS INDICATED ABOVE.