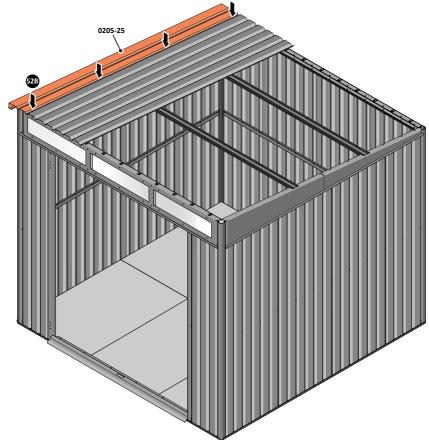

SECURE ROOF PANELS AT x8 LOCATIONS INDICATED USING TYPICAL FIXING METHOD. IMPORTANT: ENSURE RUBBER WASHER FK4 IS LOCATED AS SHOWN.

LOCATE x1 ROOF PANEL SIDE 0205-25 ONTO LEFT-HAND SIDE OF SHED.

ALIGN AND OVERLAP ROOF PANEL 0205-25 WITH ROOF PANEL SIDE AS SHOWN. IMPORTANT: ENSURE PANELS ALWAYS OVERLAP AS SHOWN.

SECURE ROOF PANELS AT x 4 LOCATIONS INDICATED USING TYPICAL FIXING METHOD. IMPORTANT: ENSURE RUBBER WASHER FK4 IS LOCATED AS SHOWN.

LOCATE AND SECURE ROOF PANELS 0205-23.

ALIGN AND OVERLAP ROOF PANEL 0205-23 WITH PREVIOUS ROOF PANEL. IMPORTANT: ENSURE PANELS ALWAYS OVERLAP AS SHOWN.

SECURE ROOF PANEL AT x12 LOCATIONS INDICATED USING TYPICAL FIXING METHOD. IMPORTANT: ENSURE RUBBER WASHER FK4 IS LOCATED AS SHOWN.

LOCATE ROOF PANEL SIDE 0205-25 ONTO RIGHT-HAND SIDE OF SHED.

LOCATE A ROOF PANEL SIDE 0205-25 ONTO RIGHT-HAND SIDE OF SHED AND ALIGN WITH AIR BEND TABS AS INDICATED.

LOCATE AND SECURE SMALL ROOF PANEL 0205-24.

ALIGN AND OVERLAP SMALL ROOF PANEL 0205-24 WITH PREVIOUS ROOF PANEL AND ROOF PANEL SIDE.

SECURE ROOF PANEL AT x8 LOCATIONS INDICATED USING TYPICAL FIXING METHOD. IMPORTANT: ENSURE RUBBER WASHER FK4 IS LOCATED AS SHOWN.