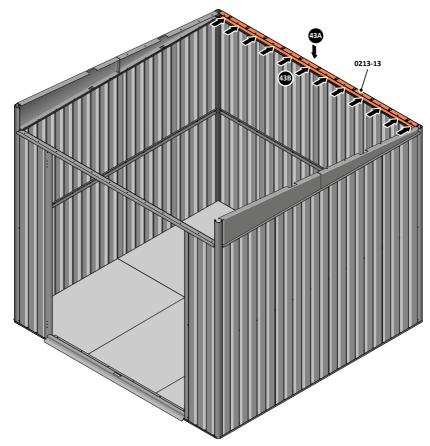

SECURE ROOF SIDE INFILLS 0205-32 AND 0205-33.

SECURE ROOF SIDE INFILLS 0205-30 AND 0205-31 AT x2 LOCATIONS SHOWN ABOVE.

LOCATE AND SECURE ROOF REAR INFILLS 0213-13

LOCATE ROOF REAR INFILLS 0213-13 AS SHOWN ABOVE.

SECURE ROOF REAR INFILL AT x12 LOCATIONS INDICATED AS SHOWN ABOVE.

ROOF FRONT INFILL 0213-14 AND 0213-16 ASSEMBLY.

REMOVE BACKING FROM WINDOW PANEL ADHESIVE FOAM TAPE.

ALIGN WINDOW PANEL CENTRALLY AND STICK ONTO FRONT INFILL. IMPORTANT: ENSURE THE WINDOW PANEL IS CENTRAL.