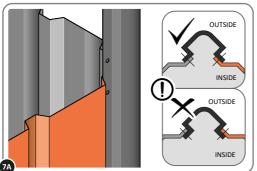

LOOSELY ATTACH WALL PANEL AT x3 LOCATIONS INDICATED ONLY. IMPORTANT: DO NOT SECURE ANY FIXING POINTS OTHER THAN THOSE INDICATED.

LOCATE AND LOOSELY ATTACH MID CENTRE BRACE 0205-09. Ì∞Ì 0205-09

LOCATE AND LOOSELY ATTACH MID CENTRE BRACE 0205-09 AS SHOWN AT x3 LOCATIONS INDICATED ABOVE.

LOOSELY ATTACH AT x3 LOCATIONS INDICATED ONLY. IMPORTANT: DO NOT SECURE AT OUTER FIXING POINT INDICATED.

LOCATE AND LOOSELY ATTACH WALL PANEL 0205-12 (1850 x 625mm).

LOCATE AND LOOSELY ATTACH WALL PANEL AT x3 LOCATIONS INDICATED. IMPORTANT: ENSURE PANEL IS IN THE CORRECT ORIENTATION.