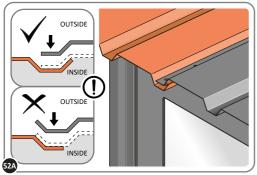

SECURE ROOF PANELS AT x8 LOCATIONS INDICATED USING TYPICAL FIXING METHOD. IMPORTANT: ENSURE RUBBER WASHER FK4 IS LOCATED AS SHOWN.

LOCATE x1 ROOF PANEL SIDE 0205-25 ONTO LEFT-HAND SIDE OF SHED.

ALIGN AND OVERLAP ROOF PANEL 0205-25 WITH ROOF PANEL SIDE AS SHOWN. IMPORTANT: ENSURE PANELS ALWAYS OVERLAP AS SHOWN.

SECURE ROOF PANELS AT x 4 LOCATIONS INDICATED USING TYPICAL FIXING METHOD. IMPORTANT: ENSURE RUBBER WASHER FK4 IS LOCATED AS SHOWN.

LOCATE AND SECURE ROOF PANELS 0205-23.

ALIGN AND OVERLAP ROOF PANEL 0205-23 WITH PREVIOUS ROOF PANEL. IMPORTANT: ENSURE PANELS ALWAYS OVERLAP AS SHOWN.

SECURE ROOF PANEL AT x12 LOCATIONS INDICATED USING TYPICAL FIXING METHOD. IMPORTANT: ENSURE RUBBER WASHER FK4 IS LOCATED AS SHOWN.

LOCATE ROOF PANEL SIDE 0205-25 ONTO RIGHT-HAND SIDE OF SHED.

LOCATE A ROOF PANEL SIDE 0205-25 ONTO RIGHT-HAND SIDE OF SHED AND ALIGN WITH AIR BEND TABS AS INDICATED.

LOCATE AND SECURE SMALL ROOF PANEL 0205-24.

ALIGN AND OVERLAP SMALL ROOF PANEL 0205-24 WITH PREVIOUS ROOF PANEL AND ROOF PANEL SIDE.

SECURE ROOF PANEL AT x8 LOCATIONS INDICATED USING TYPICAL FIXING METHOD. IMPORTANT: ENSURE RUBBER WASHER FK4 IS LOCATED AS SHOWN.