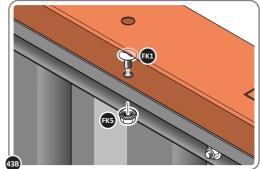

SECURE ROOF SIDE INFILLS 0205-32 AND 0205-33.

SECURE ROOF SIDE INFILLS 0205-30 AND 0205-31 AT x2 LOCATIONS SHOWN ABOVE.

LOCATE AND SECURE ROOF REAR INFILLS 0213-13

LOCATE ROOF REAR INFILLS 0213-13 AS SHOWN ABOVE.

SECURE ROOF REAR INFILL AT x12 LOCATIONS INDICATED AS SHOWN ABOVE.

ROOF FRONT INFILL 0213-14 AND 0213-16 ASSEMBLY.

REMOVE BACKING FROM WINDOW PANEL ADHESIVE FOAM TAPE.

ALIGN WINDOW PANEL CENTRALLY AND STICK ONTO FRONT INFILL. IMPORTANT: ENSURE THE WINDOW PANEL IS CENTRAL.