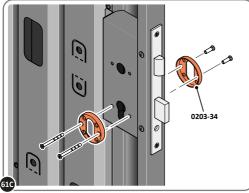

#### ASSEMBLY STAGE 61 CONTINUED

LOCATE AND SECURE RIGHT-HAND DOOR ASSEMBLY 0205-36 FURNITURE.

LOCATE AND SECURE EURO ESCUTCHEON 0203-34 AS SHOWN.

LOCATE EURO CYLINDER 0203-36 INTO DOOR APERTURE. IMPORTANT: ENSURE COVER IS FITTED AS SHOWN.

LOCATE AND SECURE DOOR HANDLE ASSEMBLY 0203-33 AS SHOWN.

LOCATE EURO ESCUTCHEON COVER 0203-34 ONTO EURO ESCUTCHEON AS SHOWN. PLEASE NOTE: THESE ARE PUSHED ON AND WILL CLICK INTO PLACE.

SECURE EURO CYLINDER 0203-36 AS SHOWN ABOVE. PLEASE NOTE: FIXING IS PART OF THE EURO MORTICE LOCK ASSEMBLY.