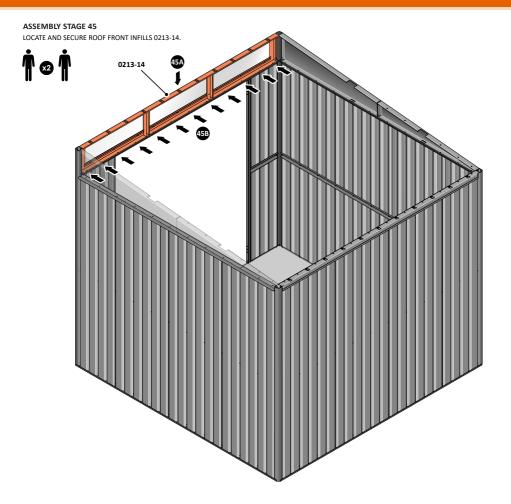

# ASSEMBLY STAGE 44 CONTINUED

ROOF FRONT INFILL 0213-14 ASSEMBLY.

LOCATE AND SECURE WINDOW SUPPORT 0205-44.

LOCATE AND SECURE x4 WINDOW CLAMP 0213-17 USING FIXING METHOD ABOVE.

LOCATE ROOF FRONT INFILLS 0213-14 AS SHOWN ABOVE.

SECURE ROOF FRONT INFILL AT x12 LOCATIONS INDICATED AS SHOWN ABOVE.

LOCATE AND SECURE TOP RAIL CORNER BRACKETS 0203-15 IN EACH CORNER OF THE SHED USING THE TYPICAL FIXING METHOD SHOWN ABOVE.

SECURE EACH CORNER BRACKET AND ROOF INFILL AS SHOWN ABOVE.