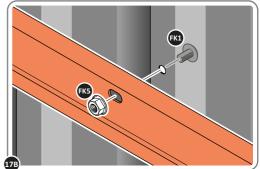

LOOSELY ATTACH AT LOCATION INDICATED ONLY. IMPORTANT: DO NOT SECURE AT OUTER FIXING POINT AT THIS STAGE.

LOCATE AND LOOSELY ATTACH WALL PANEL 0205-12 (1850 x 625mm).

LOCATE FIRST WALL PANEL 0205-12 (1850 x 625mm) AS SHOWN ABOVE. IMPORTANT: ENSURE PANEL IS IN THE CORRECT ORIENTATION.

LOOSELY ATTACH WALL PANEL AT x3 LOCATIONS INDICATED ONLY. IMPORTANT: DO NOT SECURE ANY FIXING POINTS OTHER THAN THOSE INDICATED.

LOCATE AND LOOSELY ATTACH MID CENTRE BRACE 0205-09. Ì∞Ì 0205-09

LOCATE AND LOOSELY ATTACH MID CENTRE BRACE 0205-09 AS SHOWN AT x3 LOCATIONS INDICATED ABOVE.