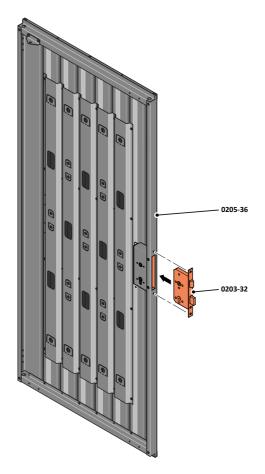

LOCATE AND SECURE RIGHT-HAND DOOR ASSEMBLY 0205-36 FURNITURE.

LOCATE EURO MORTICE LOCK 0203-32 RIGHT-HAND DOOR APERTURE AS SHOWN.

SECURE EURO MORTICE LOCK 0203-32 AT x2 LOCATIONS INDICATED ABOVE. SEE FOLLOWING DATA SHEET FOR COMPLETION OF MORTICE LOCK INSTALLATION

#### ASSEMBLY STAGE 61 CONTINUED

LOCATE AND SECURE RIGHT-HAND DOOR ASSEMBLY 0205-36 FURNITURE.

LOCATE AND SECURE EURO ESCUTCHEON 0203-34 AS SHOWN.

LOCATE EURO CYLINDER 0203-36 INTO DOOR APERTURE. IMPORTANT: ENSURE COVER IS FITTED AS SHOWN.