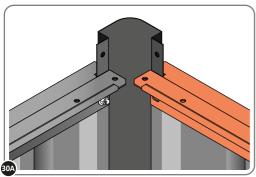

LOOSELY ATTACH AT x12 LOCATIONS INDICATED.

LOCATE AND LOOSELY ATTACH LONG ROOF RAIL 0213-02.

LOCATE LONG ROOF RAIL 0213-02 AS SHOWN ABOVE.

LOOSELY ATTACH AT x12 LOCATIONS INDICATED.

LOCATE AND LOOSELY ATTACH LONG ROOF RAIL 0213-02.

LOCATE LONG TOP RAIL 0213-02 AS SHOWN ABOVE.

LOOSELY ATTACH AT x4 LOCATIONS INDICATED.

LOCATE GROUND ANCHOR BRACKETS 0205-57.

LOCATE x4 GROUND ANCHOR BRACKETS 0205-57 AS SHOWN ABOVE, THESE ALLOW FOR FIXING TO A CONCRETE BASE AT A LATER STAGE IF DESIRED.