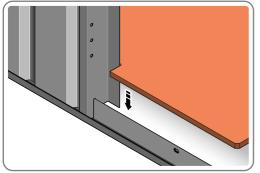

LOCATE FLOOR PANEL 0213-11.

SLOT LEFT-HAND FLOOR PANEL 0213-11 INTO THE FRONT HALF OF FLOOR FRAME.

IMPORTANT: ENSURE THE HEXAGON PATTERN IS FACE UP.

LOCATE AND SECURE DOOR STRIP 0205-11.

LOCATE DOOR STRIP 0205-11 AS SHOWN.

SECURE DOOR STRIP ONTO FLOOR PANELS AT x6 LOCATIONS INDICATED. IMPORTANT: ENSURE DOOR STRIP IS PUSHED AGAINST DOOR POST RETURN. PLEASE NOTE: THE FIXING USED IS A SELF DRILLING COMPONENT.

LOCATE AND SECURE ROOF SIDE INFILL 0205-30.