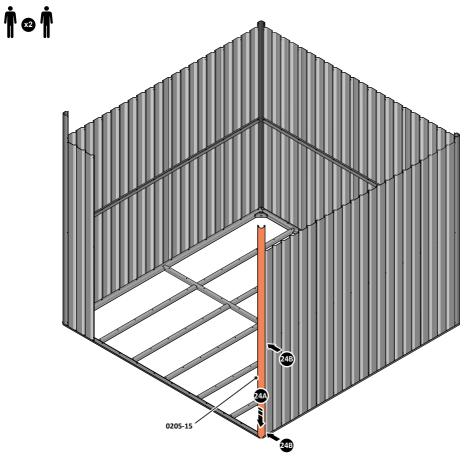

LOOSELY ATTACH WALL PANEL ONTO FLOOR RAIL AT x2 LOCATIONS INDICATED. IMPORTANT: DO NOT SECURE AT OUTER FIXING POINTS AT THIS STAGE.

LOCATE AND LOOSELY ATTACH CORNER POST 0205-15 (2100mm).

LOCATE CORNER POST 0205-15 (2100mm) AS SHOWN ABOVE.

LOOSELY ATTACH CORNER POST AT LOCATION INDICATED ONLY. IMPORTANT: DO NOT SECURE AT UPPER FIXING POINT AT THIS STAGE.

LOCATE AND LOOSELY ATTACH SHORT CENTRE BRACE 0213-04 ONTO WALL PANEL.

LOCATE AND LOOSELY ATTACH SHORT CENTRE BRACE 0213-04 AS SHOWN AT LOCATION INDICATED ABOVE.