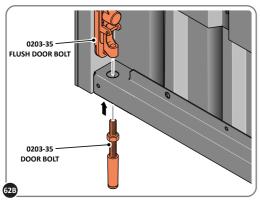

LOCATE COVER ONTO DOOR HANDLE AS SHOWN. PLEASE NOTE: THESE ARE PUSHED ON AND WILL CLICK INTO PLACE.

LOCATE AND SECURE LEFT-HAND DOOR ASSEMBLY 0205-37 FURNITURE.

ENSURE THE PLUNGER INDICATED IS FACING THE BOTTOM OF THE DOOR, LOCATE AS SHOWN ABOVE AND SECURE USING ADJACENT FIXING METHOD.

SECURE EACH FLUSH DOOR BOLT ENSURING PLATE PACKER 0203-40 IS LOCATED AS SHOWN ABOVE.