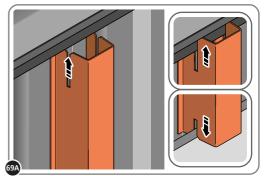

#### ASSEMBLY STAGE 70

LOCATE TOOL HANGERS 0205-39 WITHIN SHED AS DESIRED LOCATION.

HOOK EACH TOOL HANGER 0205-39 ONTO ROOF FRAME AT DESIRED LOCATION.

SLIDE SHELF POST UP INTO ROOF FRAME, ONCE THERE IS ENOUGH CLEARANCE AT THE BOTTOM LOCATE SHELF POST OVER FLOOR FRAME AND LOWER.