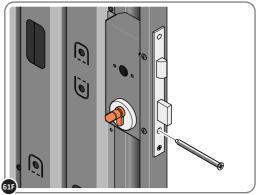

LOCATE AND SECURE DOOR HANDLE ASSEMBLY 0203-33 AS SHOWN.

LOCATE EURO ESCUTCHEON COVER 0203-34 ONTO EURO ESCUTCHEON AS SHOWN. PLEASE NOTE: THESE ARE PUSHED ON AND WILL CLICK INTO PLACE.

SECURE EURO CYLINDER 0203-36 AS SHOWN ABOVE. PLEASE NOTE: FIXING IS PART OF THE EURO MORTICE LOCK ASSEMBLY.