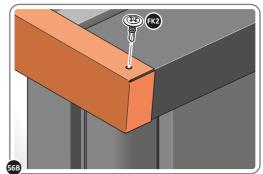

I

UPON COMPLETION OF THIS PROCEDURE ENSURE STRUCTURE IS ALIGNED CORRECTLY AND TIGHTEN ALL FASTENERS

LOCATE AND SECURE ROOF CAP 0213-05.

LOCATE ROOF CAP 0213-05 ONTO FRONT OF ROOF.

SECURE ROOF CAP AT x12 LOCATIONS INDICATED USING TYPICAL FIXING METHOD. PLEASE NOTE: THE FIXING USED IS A SELF DRILLING COMPONENT.