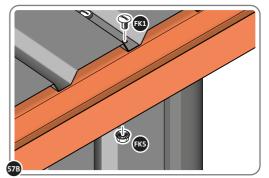

SLIDE ROOF GUTTER 0213-08 INTO POSITION AT THE REAR OF THE SHED ROOF.

SECURE ROOF GUTTER AT x11 LOCATIONS INDICATED USING TYPICAL FIXING METHOD.

LOCATE AND SECURE REAR ROOF CAP 0213-09.

LOCATE REAR ROOF CAP 0213-09 ONTO REAR OF ROOF.