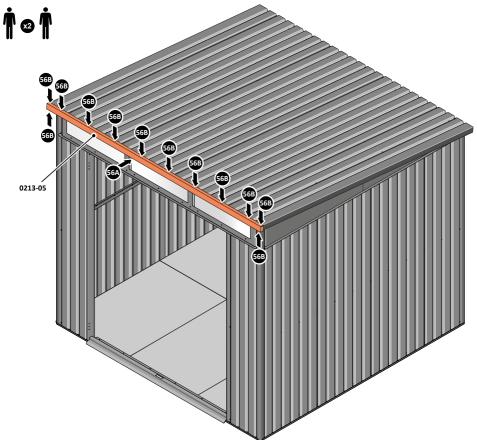

I

UPON COMPLETION OF THIS PROCEDURE ENSURE STRUCTURE IS ALIGNED CORRECTLY AND TIGHTEN ALL FASTENERS

LOCATE AND SECURE ROOF CAP 0213-05.

LOCATE ROOF CAP 0213-05 ONTO FRONT OF ROOF.

SECURE ROOF CAP AT x12 LOCATIONS INDICATED USING TYPICAL FIXING METHOD. PLEASE NOTE: THE FIXING USED IS A SELF DRILLING COMPONENT.