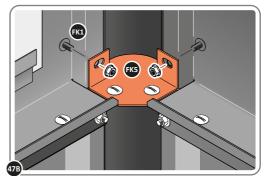

SECURE ROOF FRONT INFILL AT x12 LOCATIONS INDICATED AS SHOWN ABOVE.

LOCATE AND SECURE TOP RAIL CORNER BRACKETS 0203-15 IN EACH CORNER OF THE SHED USING THE TYPICAL FIXING METHOD SHOWN ABOVE.

SECURE EACH CORNER BRACKET AND ROOF INFILL AS SHOWN ABOVE.