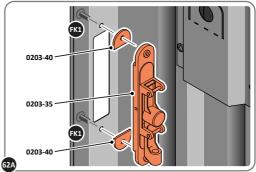

SECURE EACH FLUSH DOOR BOLT ENSURING PLATE PACKER 0203-40 IS LOCATED AS SHOWN ABOVE.

#### ASSEMBLY STAGE 62 CONTINUED

LOCATE AND SECURE LEFT-HAND DOOR ASSEMBLY 0205-37 FURNITURE.

ENSURE FLUSH DOOR BOLT OPENS AND CLOSES.

ATTACH DOOR BOLT ONTO FLUSH DOOR BOLT.

REPEAT 62A / B / C FOR UPPER FLUSH DOOR BOLT LOCATE AND SECURE UPPER FLUSH DOOR BOLT 0203-35 USING PROCEDURES 62A / B / C, PLUNGER WILL FACE UPWARDS TOWARDS THE TOP OF THE DOOR