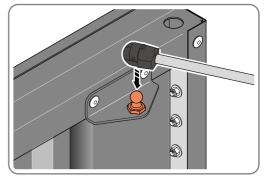

#### WE STRONGLY ADVISE THAT THE SHED IS ANCHORED USING THIS KIT

The diagram illustrates the typical fixing method, once the shed is assembled, access the clamp brackets by removing the appropriate floor panel and secure as required.

#### GROUND ANCHOR KIT

Part Ref: FK8 M8 x 50mm Coach Screw Qty: x12

SCALE OF ITEMS WILL VARY TO AID VISUAL IDENTIFICATION

SCALE OF ITEMS WILL VARY TO AID VISUAL IDENTIFICATION

SCALE OF ITEMS WILL VARY TO AID VISUAL IDENTIFICATION