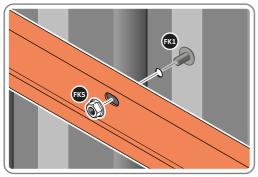

SLOT EACH FLOOR BRACE 0213-10 INTO POSITION AS SHOWN ABOVE. PLEASE NOTE: ENSURE TOP OF FLOOR BRACE IS LEVEL WITH TOP OF FLOOR RAIL

LOCATE AND LOOSELY ATTACH WALL PANEL 0213-03 (1850 x 324mm).

LOCATE WALL PANEL 0213-03 INTO POSITION AS SHOWN ABOVE. IMPORTANT: ENSURE PANEL IS IN THE CORRECT ORIENTATION.

LOOSELY ATTACH WALL PANEL ONTO FLOOR RAIL AT x2 LOCATIONS INDICATED. IMPORTANT: DO NOT SECURE AT OUTER FIXING POINTS AT THIS STAGE.

LOCATE AND LOOSELY ATTACH CORNER POST 0205-15 (2100mm).

LOCATE CORNER POST 0205-15 (2100mm) AS SHOWN ABOVE.