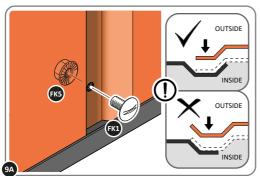

LOOSELY ATTACH AT LOCATION INDICATED ONLY. IMPORTANT: DO NOT SECURE AT OUTER FIXING POINT AT THIS STAGE.

LOCATE AND LOOSELY ATTACH WALL PANEL 0205-12 (1850 x 625mm).

LOCATE FIRST WALL PANEL 0205-12 (1850 x 625mm) AS SHOWN ABOVE. IMPORTANT: ENSURE PANEL IS IN THE CORRECT ORIENTATION.

LOOSELY ATTACH WALL PANEL AT x3 LOCATIONS INDICATED ONLY. IMPORTANT: DO NOT SECURE ANY FIXING POINTS OTHER THAN THOSE INDICATED.

LOCATE AND LOOSELY ATTACH MID CENTRE BRACE 0205-09. Ì∞Ì 0205-09

LOCATE AND LOOSELY ATTACH MID CENTRE BRACE 0205-09 AS SHOWN AT x3 LOCATIONS INDICATED ABOVE.