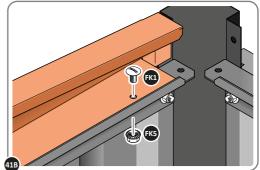

SECURE ROOF FRONT INFILL AT x12 LOCATIONS INDICATED AS SHOWN ABOVE.

LOCATE AND SECURE TOP RAIL CORNER BRACKETS 0203-15 IN EACH CORNER OF THE SHED USING THE TYPICAL FIXING METHOD SHOWN ABOVE.

SECURE EACH CORNER BRACKET AND ROOF INFILL AS SHOWN ABOVE.