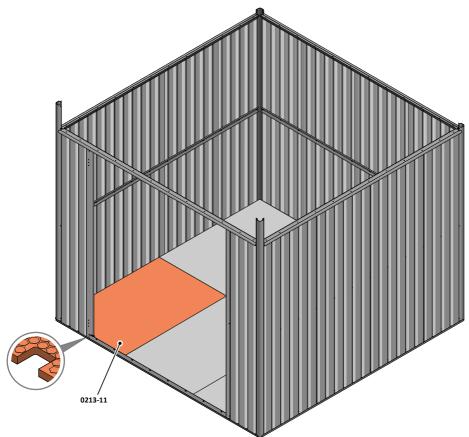

LOCATE FLOOR PANEL 0213-11.

SLOT LEFT-HAND FLOOR PANEL 0213-11 INTO THE FRONT HALF OF FLOOR FRAME.

IMPORTANT: ENSURE THE HEXAGON PATTERN IS FACE UP.

LOCATE AND SECURE DOOR STRIP 0205-11.

LOCATE DOOR STRIP 0205-11 AS SHOWN.