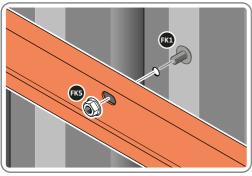

LOOSELY ATTACH AT LOCATION INDICATED ONLY. IMPORTANT: DO NOT SECURE AT OUTER FIXING POINT AT THIS STAGE.

LOCATE AND LOOSELY ATTACH WALL PANEL 0205-12 (1850 x 625mm).

LOCATE FIRST WALL PANEL 0205-12 (1850 x 625mm) AS SHOWN ABOVE. IMPORTANT: ENSURE PANEL IS IN THE CORRECT ORIENTATION.

LOOSELY ATTACH WALL PANEL AT x3 LOCATIONS INDICATED ONLY. IMPORTANT: DO NOT SECURE ANY FIXING POINTS OTHER THAN THOSE INDICATED.

LOCATE AND LOOSELY ATTACH MID CENTRE BRACE 0205-09. Ì∞Ì 0205-09

LOCATE AND LOOSELY ATTACH MID CENTRE BRACE 0205-09 AS SHOWN AT x3 LOCATIONS INDICATED ABOVE.