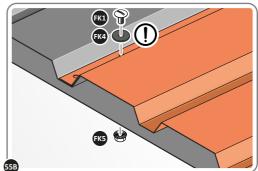

SECURE ROOF PANELS AT x8 LOCATIONS INDICATED USING TYPICAL FIXING METHOD. IMPORTANT: ENSURE RUBBER WASHER FK4 IS LOCATED AS SHOWN.

LOCATE x1 ROOF PANEL SIDE 0205-25 ONTO LEFT-HAND SIDE OF SHED.

ALIGN AND OVERLAP ROOF PANEL 0205-25 WITH ROOF PANEL SIDE AS SHOWN. IMPORTANT: ENSURE PANELS ALWAYS OVERLAP AS SHOWN.

SECURE ROOF PANELS AT x 4 LOCATIONS INDICATED USING TYPICAL FIXING METHOD. IMPORTANT: ENSURE RUBBER WASHER FK4 IS LOCATED AS SHOWN.

LOCATE AND SECURE ROOF PANELS 0205-23.

ALIGN AND OVERLAP ROOF PANEL 0205-23 WITH PREVIOUS ROOF PANEL. IMPORTANT: ENSURE PANELS ALWAYS OVERLAP AS SHOWN.

SECURE ROOF PANEL AT x12 LOCATIONS INDICATED USING TYPICAL FIXING METHOD. IMPORTANT: ENSURE RUBBER WASHER FK4 IS LOCATED AS SHOWN.

LOCATE ROOF PANEL SIDE 0205-25 ONTO RIGHT-HAND SIDE OF SHED.

LOCATE A ROOF PANEL SIDE 0205-25 ONTO RIGHT-HAND SIDE OF SHED AND ALIGN WITH AIR BEND TABS AS INDICATED.

LOCATE AND SECURE SMALL ROOF PANEL 0205-24.

ALIGN AND OVERLAP SMALL ROOF PANEL 0205-24 WITH PREVIOUS ROOF PANEL AND ROOF PANEL SIDE.

SECURE ROOF PANEL AT x8 LOCATIONS INDICATED USING TYPICAL FIXING METHOD. IMPORTANT: ENSURE RUBBER WASHER FK4 IS LOCATED AS SHOWN.