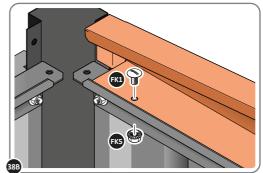

LOCATE AND SECURE A CORNER BRACE 0203-03 AT EACH LOCATION INDICATED.

SECURE EACH CORNER BRACE 0203-03 AS SHOWN ABOVE.

PLEASE NOTE: SECTION VIEW OF TYPICAL FIXING METHOD

LOCATE AND SECURE A FLOOR BRACE 0205-03 AT EACH LOCATION INDICATED.

SLOT EACH FLOOR BRACE 0205-03 INTO POSITION AS SHOWN ABOVE.

PLEASE NOTE: ENSURE TOP OF FLOOR BRACE IS LEVEL WITH TOP OF FLOOR RAIL

LOCATE AND SECURE A FLOOR BRACE 0213-10 AT EACH LOCATION INDICATED.

SLOT EACH FLOOR BRACE 0213-10 INTO POSITION AS SHOWN ABOVE.