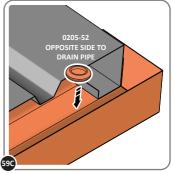

DETERMINE WHICH SIDE THE DRAIN PIPE 0205-51 WILL BE LOCATED.

LOCATE AN OPEN GROMMET INTO THE ROOF GUTTER ABOVE WHERE THE DRAIN PIPE WILL BE LOCATED.

LOCATE A CLOSED GROMMET INTO THE ROOF GUTTER ON THE OPPOSITE SIDE TO THE DRAIN PIPE LOCATION.