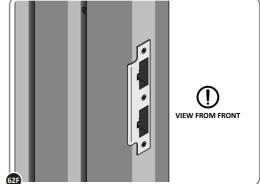

LOCATE AND SECURE EURO MORTICE LOCK 0203-32 AND CATCH PLATE COVER 0203-41 AS SHOWN ABOVE.

SECURED EURO MORTICE LOCK 0203-32 AS SEEN FROM FRONT.

62D

LOCATE AND SECURE DOOR HINGES ONTO DOOR ASSEMBLIES.

LOCATE DOOR HINGE PLATE 0203-37 WITHIN DOOR AS SHOWN.