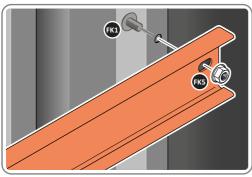

#### GROUND ANCHOR KIT

Part Ref: FK8 M8 x 50mm Coach Screw Qty: x12

SCALE OF ITEMS WILL VARY TO AID VISUAL IDENTIFICATION

SCALE OF ITEMS WILL VARY TO AID VISUAL IDENTIFICATION

SCALE OF ITEMS WILL VARY TO AID VISUAL IDENTIFICATION

SCALE OF ITEMS WILL VARY TO AID VISUAL IDENTIFICATION

M4 x 12mm C'Sunk Pozi Pan

M4 Rubber Washer

M4 Serrated Flange Nut

Part Ref: FK6 M8 Serrated Flange Nut

Part Ref: FK7 **Expansion Plug** 

Part Ref: FK8 M8 x 50mm Coach Screw Qty: x12