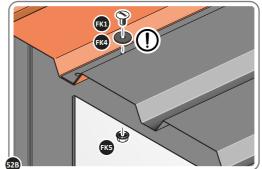

SECURE ROOF PANELS AT x8 LOCATIONS INDICATED USING TYPICAL FIXING METHOD. IMPORTANT: ENSURE RUBBER WASHER FK4 IS LOCATED AS SHOWN.

LOCATE x1 ROOF PANEL SIDE 0205-25 ONTO LEFT-HAND SIDE OF SHED.

ALIGN AND OVERLAP ROOF PANEL 0205-25 WITH ROOF PANEL SIDE AS SHOWN. IMPORTANT: ENSURE PANELS ALWAYS OVERLAP AS SHOWN.

SECURE ROOF PANELS AT x 4 LOCATIONS INDICATED USING TYPICAL FIXING METHOD. IMPORTANT: ENSURE RUBBER WASHER FK4 IS LOCATED AS SHOWN.

LOCATE AND SECURE ROOF PANELS 0205-23.

ALIGN AND OVERLAP ROOF PANEL 0205-23 WITH PREVIOUS ROOF PANEL. IMPORTANT: ENSURE PANELS ALWAYS OVERLAP AS SHOWN.

SECURE ROOF PANEL AT x12 LOCATIONS INDICATED USING TYPICAL FIXING METHOD. IMPORTANT: ENSURE RUBBER WASHER FK4 IS LOCATED AS SHOWN.

LOCATE ROOF PANEL SIDE 0205-25 ONTO RIGHT-HAND SIDE OF SHED.

LOCATE A ROOF PANEL SIDE 0205-25 ONTO RIGHT-HAND SIDE OF SHED AND ALIGN WITH AIR BEND TABS AS INDICATED.

LOCATE AND SECURE SMALL ROOF PANEL 0205-24.

ALIGN AND OVERLAP SMALL ROOF PANEL 0205-24 WITH PREVIOUS ROOF PANEL AND ROOF PANEL SIDE.

SECURE ROOF PANEL AT x8 LOCATIONS INDICATED USING TYPICAL FIXING METHOD. IMPORTANT: ENSURE RUBBER WASHER FK4 IS LOCATED AS SHOWN.