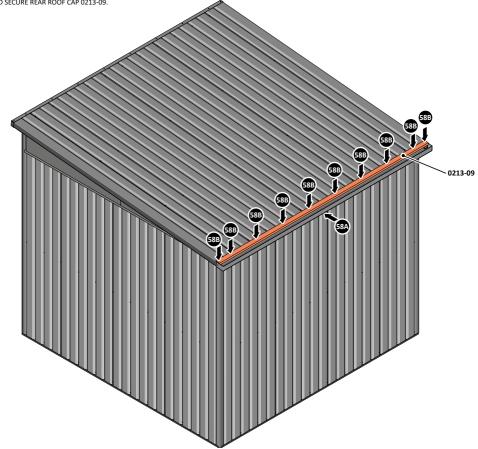

SLIDE ROOF GUTTER 0213-08 INTO POSITION AT THE REAR OF THE SHED ROOF.

SECURE ROOF GUTTER AT x11 LOCATIONS INDICATED USING TYPICAL FIXING METHOD.

LOCATE AND SECURE REAR ROOF CAP 0213-09.

LOCATE REAR ROOF CAP 0213-09 ONTO REAR OF ROOF.

SECURE REAR ROOF CAP AT x10 LOCATIONS INDICATED USING TYPICAL FIXING METHOD. PLEASE NOTE: THE FIXING USED IS A SELF DRILLING COMPONENT.

DETERMINE WHICH SIDE DRAIN PIPE 0205-51 WILL BE LOCATED.

IMPORTANT: THE DRAIN PIPE IS NOT SECURED ONTO THE SHED AT THIS STAGE, SIMPLY DETERMINE BEST LOCATION