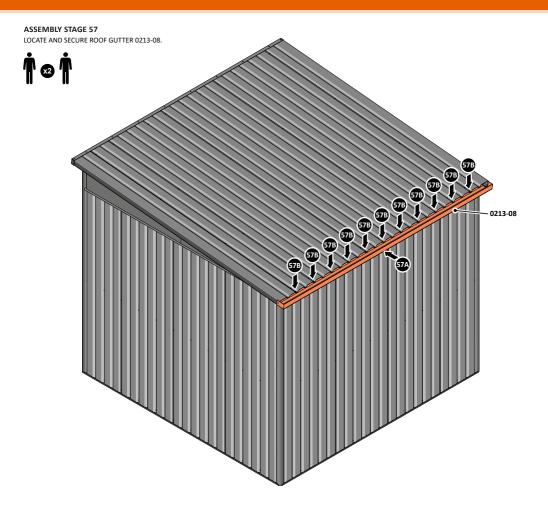

SLIDE ROOF GUTTER 0213-08 INTO POSITION AT THE REAR OF THE SHED ROOF.

SECURE ROOF GUTTER AT x11 LOCATIONS INDICATED USING TYPICAL FIXING METHOD.

LOCATE AND SECURE REAR ROOF CAP 0213-09.

LOCATE REAR ROOF CAP 0213-09 ONTO REAR OF ROOF.