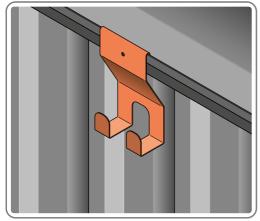

#### ASSEMBLY STAGE 70

LOCATE TOOL HANGERS 0205-39 WITHIN SHED AS DESIRED LOCATION.

HOOK EACH TOOL HANGER 0205-39 ONTO ROOF FRAME AT DESIRED LOCATION.

SLIDE SHELF POST UP INTO ROOF FRAME, ONCE THERE IS ENOUGH CLEARANCE AT THE BOTTOM LOCATE SHELF POST OVER FLOOR FRAME AND LOWER.