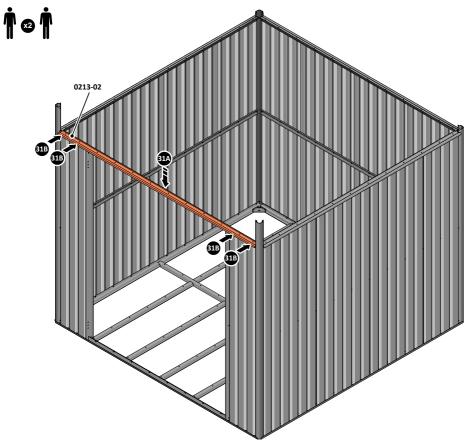

LOOSELY ATTACH AT x12 LOCATIONS INDICATED.

LOCATE AND LOOSELY ATTACH LONG ROOF RAIL 0213-02.

LOCATE LONG ROOF RAIL 0213-02 AS SHOWN ABOVE.

LOOSELY ATTACH AT x12 LOCATIONS INDICATED.

LOCATE AND LOOSELY ATTACH LONG ROOF RAIL 0213-02.

LOCATE LONG TOP RAIL 0213-02 AS SHOWN ABOVE.

LOOSELY ATTACH AT x4 LOCATIONS INDICATED.

LOCATE GROUND ANCHOR BRACKETS 0205-57.

LOCATE x4 GROUND ANCHOR BRACKETS 0205-57 AS SHOWN ABOVE, THESE ALLOW FOR FIXING TO A CONCRETE BASE AT A LATER STAGE IF DESIRED.