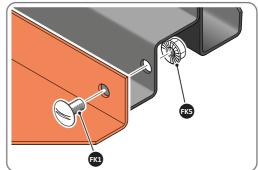

#### GROUND ANCHOR KIT

Part Ref: FK8 M8 x 50mm Coach Screw Qty: x12

SCALE OF ITEMS WILL VARY TO AID VISUAL IDENTIFICATION

SCALE OF ITEMS WILL VARY TO AID VISUAL IDENTIFICATION

SCALE OF ITEMS WILL VARY TO AID VISUAL IDENTIFICATION

SCALE OF ITEMS WILL VARY TO AID VISUAL IDENTIFICATION

M4 x 12mm C'Sunk Pozi Pan

M4 Rubber Washer

M4 Serrated Flange Nut

Part Ref: FK6 M8 Serrated Flange Nut

Part Ref: FK7 **Expansion Plug** 

Part Ref: FK8 M8 x 50mm Coach Screw Qty: x12