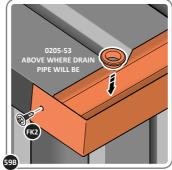

SECURE REAR ROOF CAP AT x10 LOCATIONS INDICATED USING TYPICAL FIXING METHOD. PLEASE NOTE: THE FIXING USED IS A SELF DRILLING COMPONENT.

DETERMINE WHICH SIDE DRAIN PIPE 0205-51 WILL BE LOCATED.

IMPORTANT: THE DRAIN PIPE IS NOT SECURED ONTO THE SHED AT THIS STAGE, SIMPLY DETERMINE BEST LOCATION

DETERMINE WHICH SIDE THE DRAIN PIPE 0205-51 WILL BE LOCATED.

LOCATE AN OPEN GROMMET INTO THE ROOF GUTTER ABOVE WHERE THE DRAIN PIPE WILL BE LOCATED.

LOCATE A CLOSED GROMMET INTO THE ROOF GUTTER ON THE OPPOSITE SIDE TO THE DRAIN PIPE LOCATION.