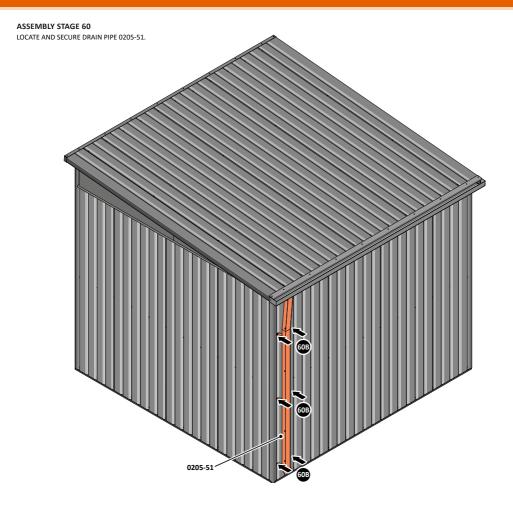

SECURE REAR ROOF CAP AT x10 LOCATIONS INDICATED USING TYPICAL FIXING METHOD. PLEASE NOTE: THE FIXING USED IS A SELF DRILLING COMPONENT.

DETERMINE WHICH SIDE DRAIN PIPE 0205-51 WILL BE LOCATED.

IMPORTANT: THE DRAIN PIPE IS NOT SECURED ONTO THE SHED AT THIS STAGE, SIMPLY DETERMINE BEST LOCATION

DETERMINE WHICH SIDE THE DRAIN PIPE 0205-51 WILL BE LOCATED.

LOCATE AN OPEN GROMMET INTO THE ROOF GUTTER ABOVE WHERE THE DRAIN PIPE WILL BE LOCATED.

LOCATE A CLOSED GROMMET INTO THE ROOF GUTTER ON THE OPPOSITE SIDE TO THE DRAIN PIPE LOCATION.

Î

ALIGN DRAIN PIPE 0205-51 WITH OPEN GROMMET WITHIN ROOF GUTTER. IMPORTANT: DRAIN PIPE BRACKET IS LOCATED WITHIN SIDE PANEL RECESS.

SECURE DRAIN PIPE AT x6 LOCATIONS INDICATED USING TYPICAL FIXING METHOD. PLEASE NOTE: THE FIXING USED IS A SELF DRILLING COMPONENT.