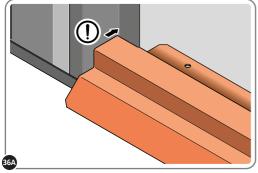

SECURE DOOR STRIP ONTO FLOOR PANELS AT x6 LOCATIONS INDICATED. IMPORTANT: ENSURE DOOR STRIP IS PUSHED AGAINST DOOR POST RETURN. PLEASE NOTE: THE FIXING USED IS A SELF DRILLING COMPONENT.

LOCATE AND SECURE ROOF SIDE INFILL 0205-30.