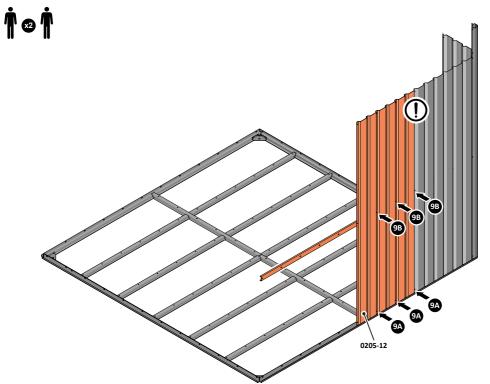

LOOSELY ATTACH AT LOCATION INDICATED ONLY. IMPORTANT: DO NOT SECURE AT OUTER FIXING POINT AT THIS STAGE.

LOCATE AND LOOSELY ATTACH WALL PANEL 0205-12 (1850 x 625mm).

LOCATE FIRST WALL PANEL 0205-12 (1850 x 625mm) AS SHOWN ABOVE. IMPORTANT: ENSURE PANEL IS IN THE CORRECT ORIENTATION.

LOOSELY ATTACH WALL PANEL AT x3 LOCATIONS INDICATED ONLY. IMPORTANT: DO NOT SECURE ANY FIXING POINTS OTHER THAN THOSE INDICATED.

LOCATE AND LOOSELY ATTACH MID CENTRE BRACE 0205-09. Ì∞Ì 0205-09

LOCATE AND LOOSELY ATTACH MID CENTRE BRACE 0205-09 AS SHOWN AT x3 LOCATIONS INDICATED ABOVE.