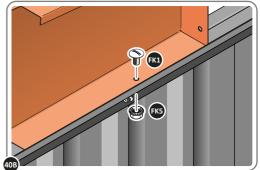

SECURE ROOF SIDE INFILLS 0205-30 AND 0205-31.

SECURE ROOF SIDE INFILLS 0205-30 AND 0205-31 AT x2 LOCATIONS SHOWN ABOVE.

LOCATE AND SECURE ROOF SIDE INFILL 0205-32.

LOCATE ROOF SIDE INFILL 0205-32 AS SHOWN ABOVE.

SECURE ROOF SIDE INFILL AT x7 LOCATIONS INDICATED.

LOCATE AND SECURE ROOF SIDE INFILL 0205-33.

LOCATE ROOF SIDE INFILL 0205-33 AS SHOWN ABOVE.

SECURE ROOF SIDE INFILL AT x6 LOCATIONS INDICATED AS SHOWN ABOVE.

SECURE ROOF SIDE INFILLS 0205-32 AND 0205-33.

SECURE ROOF SIDE INFILLS 0205-30 AND 0205-31 AT x2 LOCATIONS SHOWN ABOVE.

LOCATE AND SECURE ROOF REAR INFILLS 0213-13

LOCATE ROOF REAR INFILLS 0213-13 AS SHOWN ABOVE.