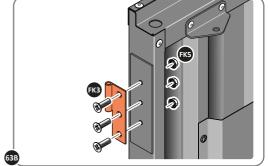

SECURE DOOR HINGE PLATE AND HINGE 0203-27 AND 0203-28 AS SHOWN. IMPORTANT: ENSURE CORRECT DOOR HINGE IS SECURED TO CORRECT DOOR.

LOCATE AND SECURE DOOR HINGES ONTO LEFT-HAND DOOR POST.

LOCATE DOOR POST PLATE 0203-39 WITHIN DOOR FRAME AS SHOWN. IMPORTANT: ENSURE CORRECT DOOR HINGE IS SECURED TO CORRECT DOOR.

SECURE DOOR POST PLATE AND LEFT-HAND HINGE 0203-27 AS SHOWN. PLEASE NOTE: REPEAT EACH PROCEDURE FOR UPPER LOCATION.

LOCATE AND SECURE DOOR HINGES ONTO RIGHT-HAND DOOR POST.

LOCATE DOOR POST PLATE 0203-39 WITHIN DOOR FRAME AS SHOWN. IMPORTANT: SLOT WITH FACE UPWARDS AT UPPER LOCATION.