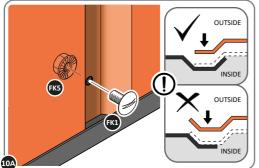

LOOSELY ATTACH AT LOCATION INDICATED ONLY. IMPORTANT: DO NOT SECURE AT OUTER FIXING POINT AT THIS STAGE.

LOCATE AND LOOSELY ATTACH WALL PANEL 0205-12 (1850 x 625mm).

LOCATE FIRST WALL PANEL 0205-12 (1850 x 625mm) AS SHOWN ABOVE. IMPORTANT: ENSURE PANEL IS IN THE CORRECT ORIENTATION.