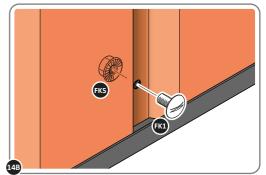

SECURE DOOR STRIP ONTO FLOOR PANELS AT x6 LOCATIONS INDICATED. IMPORTANT: ENSURE DOOR STRIP IS PUSHED AGAINST DOOR POST RETURN. PLEASE NOTE: THE FIXING USED IS A SELF DRILLING COMPONENT.

LOCATE AND SECURE ROOF SIDE INFILL 0205-30.