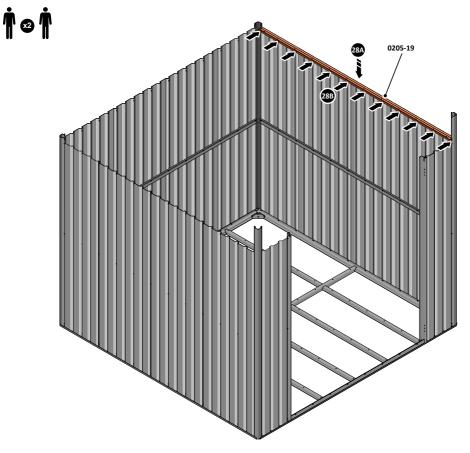

LOCATE AND LOOSELY ATTACH SHORT ROOF RAIL 0205-19.

LOCATE SHORT ROOF RAIL 0205-19 AS SHOWN ABOVE.

LOOSELY ATTACH AT x12 LOCATIONS INDICATED.

LOCATE AND LOOSELY ATTACH SHORT ROOF RAIL 0205-19.

LOCATE SHORT ROOF RAIL 0205-19 AS SHOWN ABOVE.