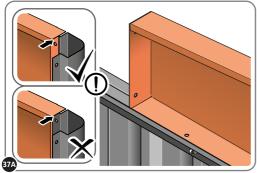

LOCATE ROOF SIDE INFILL 0205-30 AS SHOWN ABOVE.

SECURE ROOF SIDE INFILL AT x7 LOCATIONS INDICATED.

LOCATE AND SECURE ROOF SIDE INFILL 0205-31.

LOCATE ROOF SIDE INFILL 0205-31 AS SHOWN ABOVE.

SECURE ROOF SIDE INFILL AT x6 LOCATIONS INDICATED AS SHOWN ABOVE.