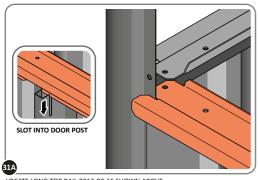

LOCATE AND LOOSELY ATTACH SHORT ROOF RAIL 0205-19.

LOCATE SHORT ROOF RAIL 0205-19 AS SHOWN ABOVE.

LOOSELY ATTACH AT x12 LOCATIONS INDICATED.

LOCATE AND LOOSELY ATTACH SHORT ROOF RAIL 0205-19.

LOCATE SHORT ROOF RAIL 0205-19 AS SHOWN ABOVE.

LOOSELY ATTACH AT x12 LOCATIONS INDICATED.

LOCATE AND LOOSELY ATTACH LONG ROOF RAIL 0213-02.

LOCATE LONG ROOF RAIL 0213-02 AS SHOWN ABOVE.

LOOSELY ATTACH AT x12 LOCATIONS INDICATED.

LOCATE AND LOOSELY ATTACH LONG ROOF RAIL 0213-02.