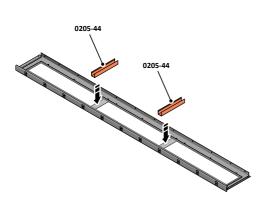

# ASSEMBLY STAGE 44 CONTINUED

ROOF FRONT INFILL 0213-14 ASSEMBLY.

LOCATE AND SECURE WINDOW SUPPORT 0205-44.

LOCATE AND SECURE x4 WINDOW CLAMP 0213-17 USING FIXING METHOD ABOVE.

LOCATE ROOF FRONT INFILLS 0213-14 AS SHOWN ABOVE.