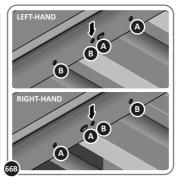

LOCATE AND SECURE SHELF ASSEMBLY 0205-38.

THE SHELF ASSEMBLY CAN BE LOCATED AS DESIRED, PLEASE DETERMINE THE MOST SUITABLE LOCATION AND ASSEMBLE AS SHOWN IN FIG.69A & 69B.

#### ASSEMBLY STAGE 70

LOCATE TOOL HANGERS 0205-39 WITHIN SHED AS DESIRED LOCATION.

HOOK EACH TOOL HANGER 0205-39 ONTO ROOF FRAME AT DESIRED LOCATION.

SLIDE SHELF POST UP INTO ROOF FRAME, ONCE THERE IS ENOUGH CLEARANCE AT THE BOTTOM LOCATE SHELF POST OVER FLOOR FRAME AND LOWER.

LOCATE EACH SHELF 0205-38-02 ONTO SHELF POST AS DESIRED. PLEASE NOTE: THE SHELF SIMPLY HOOKS ONTO THE POST.