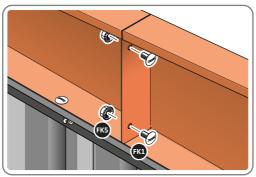

SECURE ROOF SIDE INFILLS 0205-30 AND 0205-31.

SECURE ROOF SIDE INFILLS 0205-30 AND 0205-31 AT x2 LOCATIONS SHOWN ABOVE.

LOCATE AND SECURE ROOF SIDE INFILL 0205-32.

LOCATE ROOF SIDE INFILL 0205-32 AS SHOWN ABOVE.

SECURE ROOF SIDE INFILL AT x7 LOCATIONS INDICATED.

LOCATE AND SECURE ROOF SIDE INFILL 0205-33.

LOCATE ROOF SIDE INFILL 0205-33 AS SHOWN ABOVE.

SECURE ROOF SIDE INFILL AT x6 LOCATIONS INDICATED AS SHOWN ABOVE.

SECURE ROOF SIDE INFILLS 0205-32 AND 0205-33.

SECURE ROOF SIDE INFILLS 0205-30 AND 0205-31 AT x2 LOCATIONS SHOWN ABOVE.

LOCATE AND SECURE ROOF REAR INFILLS 0213-13

LOCATE ROOF REAR INFILLS 0213-13 AS SHOWN ABOVE.