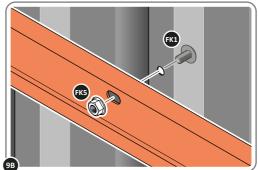

LOOSELY ATTACH AT LOCATION INDICATED ONLY. IMPORTANT: DO NOT SECURE AT OUTER FIXING POINT AT THIS STAGE.

LOCATE AND LOOSELY ATTACH WALL PANEL 0205-12 (1850 x 625mm).

LOCATE FIRST WALL PANEL 0205-12 (1850 x 625mm) AS SHOWN ABOVE. IMPORTANT: ENSURE PANEL IS IN THE CORRECT ORIENTATION.