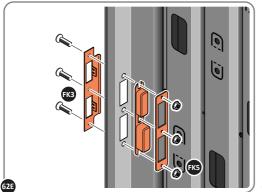

LOCATE AND SECURE EURO MORTICE LOCK 0203-32 AND CATCH PLATE COVER 0203-41 AS SHOWN ABOVE.

SECURED EURO MORTICE LOCK 0203-32 AS SEEN FROM FRONT.

62D

LOCATE AND SECURE DOOR HINGES ONTO DOOR ASSEMBLIES.

LOCATE DOOR HINGE PLATE 0203-37 WITHIN DOOR AS SHOWN.