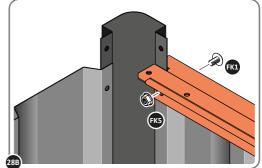

LOCATE AND LOOSELY ATTACH SHORT ROOF RAIL 0205-19.

LOCATE SHORT ROOF RAIL 0205-19 AS SHOWN ABOVE.

LOOSELY ATTACH AT x12 LOCATIONS INDICATED.

LOCATE AND LOOSELY ATTACH SHORT ROOF RAIL 0205-19.

LOCATE SHORT ROOF RAIL 0205-19 AS SHOWN ABOVE.