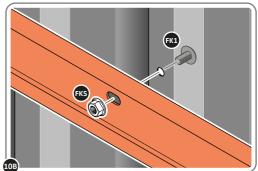

LOOSELY ATTACH AT LOCATION INDICATED ONLY. IMPORTANT: DO NOT SECURE AT OUTER FIXING POINT AT THIS STAGE.

LOCATE AND LOOSELY ATTACH WALL PANEL 0205-12 (1850 x 625mm).

LOCATE FIRST WALL PANEL 0205-12 (1850 x 625mm) AS SHOWN ABOVE. IMPORTANT: ENSURE PANEL IS IN THE CORRECT ORIENTATION.