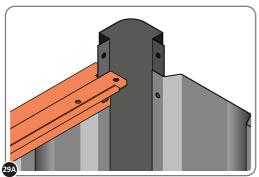

LOCATE AND LOOSELY ATTACH SHORT ROOF RAIL 0205-19.

LOCATE SHORT ROOF RAIL 0205-19 AS SHOWN ABOVE.

LOOSELY ATTACH AT x12 LOCATIONS INDICATED.

LOCATE AND LOOSELY ATTACH SHORT ROOF RAIL 0205-19.

LOCATE SHORT ROOF RAIL 0205-19 AS SHOWN ABOVE.