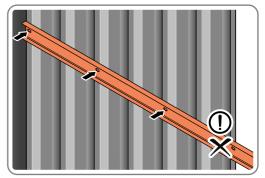

SLOT EACH FLOOR BRACE 0205-03 INTO POSITION AS SHOWN ABOVE.

PLEASE NOTE: ENSURE TOP OF FLOOR BRACE IS LEVEL WITH TOP OF FLOOR RAIL

LOCATE AND SECURE A FLOOR BRACE 0213-10 AT EACH LOCATION INDICATED.

SLOT EACH FLOOR BRACE 0213-10 INTO POSITION AS SHOWN ABOVE.