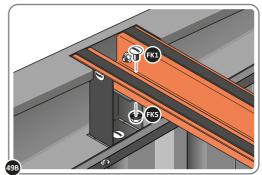

LOCATE AND SECURE ROOF SUPPORTS 0205-20 AND 0205-21.

LOCATE AND SECURE SHORT ROOF SUPPORT 0205-21 AS SHOWN ABOVE.

LOCATE AND SECURE LONG ROOF SUPPORT 0205-20 AS SHOWN ABOVE.

LOCATE AND SECURE ROOF CHANNEL ASSEMBLY 0213-06.

SLOT EACH ROOF CHANNEL ASSEMBLY 0213-06 INTO ROOF SUPPORT.

SECURE ROOF CHANNEL ASSEMBLY AT EACH FIXING POINT (x3 EACH SIDE) USING FASTENERS DETAILED ABOVE.

PUSH ROOF REAR AND FRONT INFILL AIR BEND TABS UPWARDS.