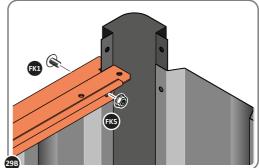

LOCATE AND LOOSELY ATTACH SHORT ROOF RAIL 0205-19.

LOCATE SHORT ROOF RAIL 0205-19 AS SHOWN ABOVE.

LOOSELY ATTACH AT x12 LOCATIONS INDICATED.

LOCATE AND LOOSELY ATTACH SHORT ROOF RAIL 0205-19.

LOCATE SHORT ROOF RAIL 0205-19 AS SHOWN ABOVE.