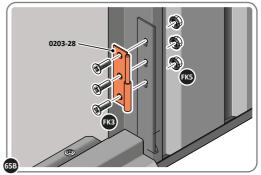

SECURE DOOR HINGE PLATE AND HINGE 0203-27 AND 0203-28 AS SHOWN. IMPORTANT: ENSURE CORRECT DOOR HINGE IS SECURED TO CORRECT DOOR.

LOCATE AND SECURE DOOR HINGES ONTO LEFT-HAND DOOR POST.

LOCATE DOOR POST PLATE 0203-39 WITHIN DOOR FRAME AS SHOWN. IMPORTANT: ENSURE CORRECT DOOR HINGE IS SECURED TO CORRECT DOOR.