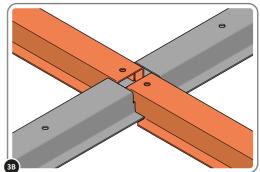

SLOT EACH FLOOR BRACE 0205-03 INTO POSITION AS SHOWN ABOVE.

PLEASE NOTE: ENSURE TOP OF FLOOR BRACE IS LEVEL WITH TOP OF FLOOR RAIL

LOCATE AND SECURE A FLOOR BRACE 0213-10 AT EACH LOCATION INDICATED.

SLOT EACH FLOOR BRACE 0213-10 INTO POSITION AS SHOWN ABOVE.

SLOT EACH FLOOR BRACE 0213-10 INTO POSITION AS SHOWN ABOVE. PLEASE NOTE: ENSURE TOP OF FLOOR BRACE IS LEVEL WITH TOP OF FLOOR RAIL

LOCATE AND LOOSELY ATTACH WALL PANEL 0213-03 (1850 x 324mm).

LOCATE WALL PANEL 0213-03 INTO POSITION AS SHOWN ABOVE. IMPORTANT: ENSURE PANEL IS IN THE CORRECT ORIENTATION.