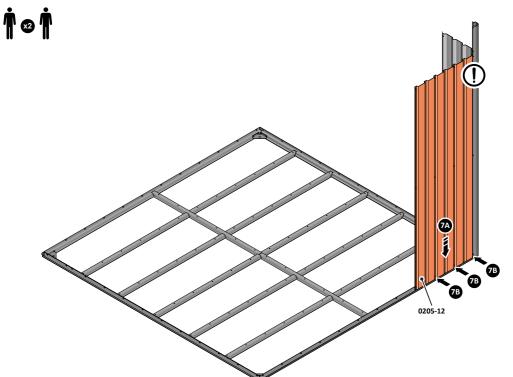

LOOSELY ATTACH AT LOCATION INDICATED ONLY. IMPORTANT: DO NOT SECURE AT OUTER FIXING POINT AT THIS STAGE.

LOCATE AND LOOSELY ATTACH WALL PANEL 0205-12 (1850 x 625mm).

LOCATE FIRST WALL PANEL 0205-12 (1850 x 625mm) AS SHOWN ABOVE. IMPORTANT: ENSURE PANEL IS IN THE CORRECT ORIENTATION.

LOOSELY ATTACH WALL PANEL AT x3 LOCATIONS INDICATED ONLY. IMPORTANT: DO NOT SECURE ANY FIXING POINTS OTHER THAN THOSE INDICATED.

LOCATE AND LOOSELY ATTACH MID CENTRE BRACE 0205-09. Ì∞Ì 0205-09

LOCATE AND LOOSELY ATTACH MID CENTRE BRACE 0205-09 AS SHOWN AT x3 LOCATIONS INDICATED ABOVE.