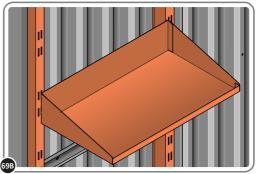

LOCATE EACH SHELF 0205-38-02 ONTO SHELF POST AS DESIRED. PLEASE NOTE: THE SHELF SIMPLY HOOKS ONTO THE POST.