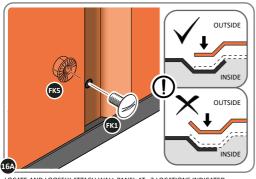

LOOSELY ATTACH AT LOCATION INDICATED ONLY. IMPORTANT: DO NOT SECURE AT OUTER FIXING POINT AT THIS STAGE.

LOCATE AND LOOSELY ATTACH WALL PANEL 0205-12 (1850 x 625mm).

LOCATE FIRST WALL PANEL 0205-12 (1850 x 625mm) AS SHOWN ABOVE. IMPORTANT: ENSURE PANEL IS IN THE CORRECT ORIENTATION.

LOOSELY ATTACH WALL PANEL AT x3 LOCATIONS INDICATED ONLY. IMPORTANT: DO NOT SECURE ANY FIXING POINTS OTHER THAN THOSE INDICATED.

LOCATE AND LOOSELY ATTACH MID CENTRE BRACE 0205-09. Ì∞Ì 0205-09

LOCATE AND LOOSELY ATTACH MID CENTRE BRACE 0205-09 AS SHOWN AT x3 LOCATIONS INDICATED ABOVE.