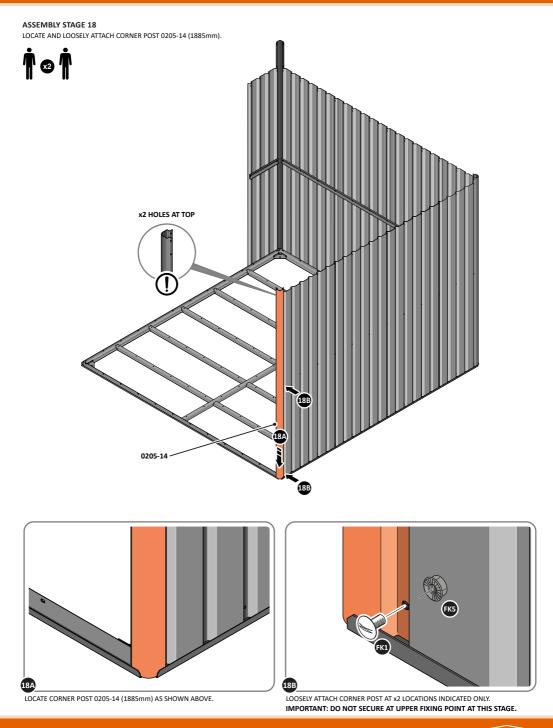

LOOSELY ATTACH AT x2 LOCATIONS INDICATED ONLY.

LOCATE AND LOOSELY ATTACH CORNER POST 0205-14 (1885mm).

LOCATE CORNER POST 0205-14 (1885mm) AS SHOWN ABOVE.

LOOSELY ATTACH CORNER POST AT x2 LOCATIONS INDICATED ONLY. IMPORTANT: DO NOT SECURE AT UPPER FIXING POINT AT THIS STAGE.