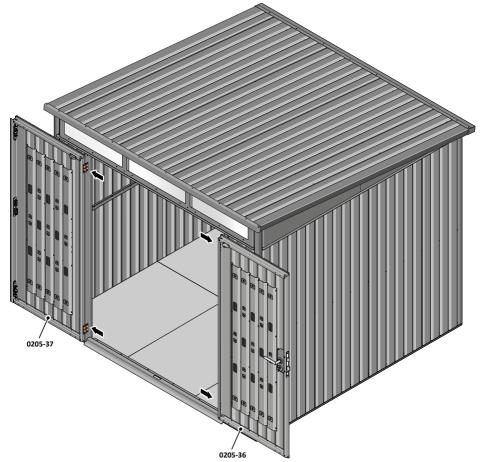

LOCATE AND SECURE RIGHT-HAND DOOR ASSEMBLY 0205-36 FURNITURE.

LOCATE EURO MORTICE LOCK 0203-32 RIGHT-HAND DOOR APERTURE AS SHOWN.

SECURE EURO MORTICE LOCK 0203-32 AT x2 LOCATIONS INDICATED ABOVE. SEE FOLLOWING DATA SHEET FOR COMPLETION OF MORTICE LOCK INSTALLATION

#### ASSEMBLY STAGE 61 CONTINUED

LOCATE AND SECURE RIGHT-HAND DOOR ASSEMBLY 0205-36 FURNITURE.

LOCATE AND SECURE EURO ESCUTCHEON 0203-34 AS SHOWN.

LOCATE EURO CYLINDER 0203-36 INTO DOOR APERTURE. IMPORTANT: ENSURE COVER IS FITTED AS SHOWN.

LOCATE AND SECURE DOOR HANDLE ASSEMBLY 0203-33 AS SHOWN.

LOCATE EURO ESCUTCHEON COVER 0203-34 ONTO EURO ESCUTCHEON AS SHOWN. PLEASE NOTE: THESE ARE PUSHED ON AND WILL CLICK INTO PLACE.

SECURE EURO CYLINDER 0203-36 AS SHOWN ABOVE. PLEASE NOTE: FIXING IS PART OF THE EURO MORTICE LOCK ASSEMBLY.

LOCATE COVER ONTO DOOR HANDLE AS SHOWN. PLEASE NOTE: THESE ARE PUSHED ON AND WILL CLICK INTO PLACE.

LOCATE AND SECURE LEFT-HAND DOOR ASSEMBLY 0205-37 FURNITURE.

ENSURE THE PLUNGER INDICATED IS FACING THE BOTTOM OF THE DOOR, LOCATE AS SHOWN ABOVE AND SECURE USING ADJACENT FIXING METHOD.

SECURE EACH FLUSH DOOR BOLT ENSURING PLATE PACKER 0203-40 IS LOCATED AS SHOWN ABOVE.

#### ASSEMBLY STAGE 62 CONTINUED

LOCATE AND SECURE LEFT-HAND DOOR ASSEMBLY 0205-37 FURNITURE.

ENSURE FLUSH DOOR BOLT OPENS AND CLOSES.

ATTACH DOOR BOLT ONTO FLUSH DOOR BOLT.

REPEAT 62A / B / C FOR UPPER FLUSH DOOR BOLT LOCATE AND SECURE UPPER FLUSH DOOR BOLT 0203-35 USING PROCEDURES 62A / B / C, PLUNGER WILL FACE UPWARDS TOWARDS THE TOP OF THE DOOR

LOCATE AND SECURE EURO MORTICE LOCK 0203-32 AND CATCH PLATE COVER 0203-41 AS SHOWN ABOVE.

SECURED EURO MORTICE LOCK 0203-32 AS SEEN FROM FRONT.

62D

LOCATE AND SECURE DOOR HINGES ONTO DOOR ASSEMBLIES.

LOCATE DOOR HINGE PLATE 0203-37 WITHIN DOOR AS SHOWN.