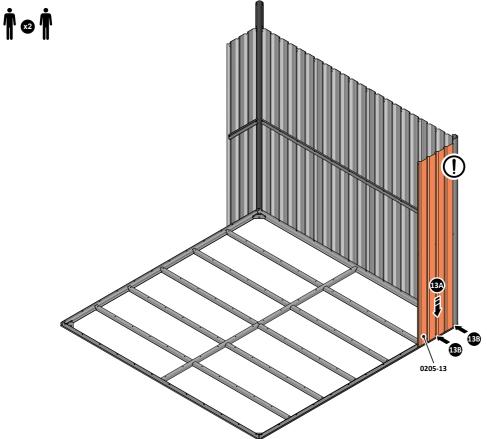

SECURE ROOF SIDE INFILLS 0205-32 AND 0205-33.

SECURE ROOF SIDE INFILLS 0205-30 AND 0205-31 AT x2 LOCATIONS SHOWN ABOVE.

LOCATE AND SECURE ROOF REAR INFILLS 0213-13

LOCATE ROOF REAR INFILLS 0213-13 AS SHOWN ABOVE.

SECURE ROOF REAR INFILL AT x12 LOCATIONS INDICATED AS SHOWN ABOVE.

ROOF FRONT INFILL 0213-14 AND 0213-16 ASSEMBLY.

REMOVE BACKING FROM WINDOW PANEL ADHESIVE FOAM TAPE.

ALIGN WINDOW PANEL CENTRALLY AND STICK ONTO FRONT INFILL. IMPORTANT: ENSURE THE WINDOW PANEL IS CENTRAL.