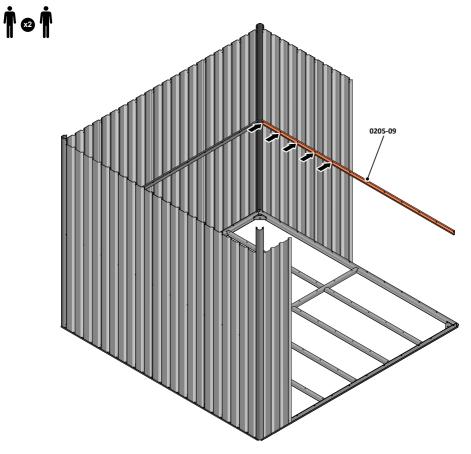

LOCATE AND LOOSELY ATTACH LONG CENTRE BRACE 0205-09

LOCATE AND LOOSELY ATTACH LONG CENTRE BRACE 0205-09 AS SHOWN AT x5 LOCATIONS INDICATED ABOVE.

LOOSELY ATTACH AT x5 LOCATIONS INDICATED ONLY. IMPORTANT: DO NOT SECURE AT OUTER FIXING POINT INDICATED.