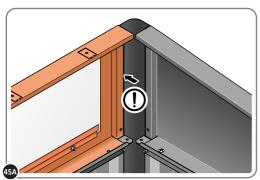

SECURE ROOF REAR INFILL AT x12 LOCATIONS INDICATED AS SHOWN ABOVE.

ROOF FRONT INFILL 0213-14 AND 0213-16 ASSEMBLY.

REMOVE BACKING FROM WINDOW PANEL ADHESIVE FOAM TAPE.

ALIGN WINDOW PANEL CENTRALLY AND STICK ONTO FRONT INFILL. IMPORTANT: ENSURE THE WINDOW PANEL IS CENTRAL.

REMOVE PROTECTIVE FILM FROM WINDOW PANEL.

# ASSEMBLY STAGE 44 CONTINUED

ROOF FRONT INFILL 0213-14 ASSEMBLY.

LOCATE AND SECURE WINDOW SUPPORT 0205-44.

LOCATE AND SECURE x4 WINDOW CLAMP 0213-17 USING FIXING METHOD ABOVE.

LOCATE ROOF FRONT INFILLS 0213-14 AS SHOWN ABOVE.

SECURE ROOF FRONT INFILL AT x12 LOCATIONS INDICATED AS SHOWN ABOVE.

LOCATE AND SECURE TOP RAIL CORNER BRACKETS 0203-15 IN EACH CORNER OF THE SHED USING THE TYPICAL FIXING METHOD SHOWN ABOVE.

SECURE EACH CORNER BRACKET AND ROOF INFILL AS SHOWN ABOVE.