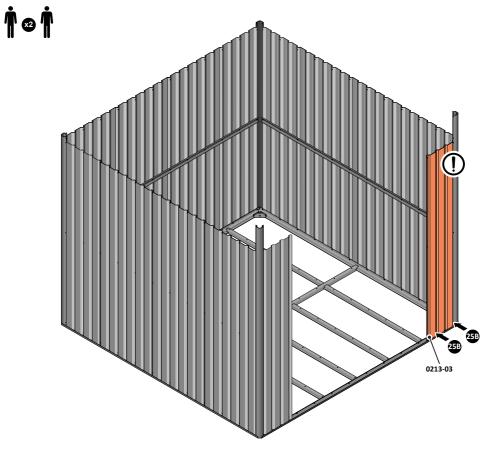

SLOT EACH FLOOR BRACE 0213-10 INTO POSITION AS SHOWN ABOVE. PLEASE NOTE: ENSURE TOP OF FLOOR BRACE IS LEVEL WITH TOP OF FLOOR RAIL

LOCATE AND LOOSELY ATTACH WALL PANEL 0213-03 (1850 x 324mm).

LOCATE WALL PANEL 0213-03 INTO POSITION AS SHOWN ABOVE. IMPORTANT: ENSURE PANEL IS IN THE CORRECT ORIENTATION.

LOCATE AND LOOSELY ATTACH WALL PANEL 0213-03 (1850 x 324mm).

LOCATE WALL PANEL 0213-03 (1850 x 324mm) AS SHOWN ABOVE. IMPORTANT: ENSURE PANEL IS IN THE CORRECT ORIENTATION.

LOOSELY ATTACH WALL PANEL AT x2 LOCATIONS INDICATED ONLY. IMPORTANT: DO NOT SECURE ANY FIXING POINTS OTHER THAN THOSE INDICATED.