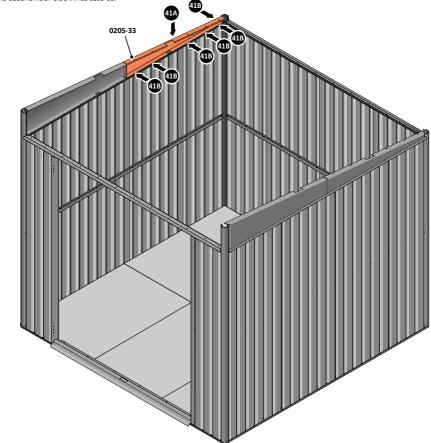

SECURE ROOF SIDE INFILL AT x7 LOCATIONS INDICATED.

LOCATE AND SECURE ROOF SIDE INFILL 0205-33.

LOCATE ROOF SIDE INFILL 0205-33 AS SHOWN ABOVE.

SECURE ROOF SIDE INFILL AT x6 LOCATIONS INDICATED AS SHOWN ABOVE.

SECURE ROOF SIDE INFILLS 0205-32 AND 0205-33.

SECURE ROOF SIDE INFILLS 0205-30 AND 0205-31 AT x2 LOCATIONS SHOWN ABOVE.

LOCATE AND SECURE ROOF REAR INFILLS 0213-13

LOCATE ROOF REAR INFILLS 0213-13 AS SHOWN ABOVE.