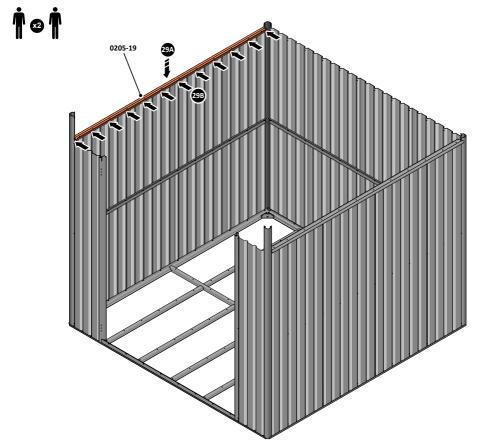

LOCATE AND LOOSELY ATTACH SHORT ROOF RAIL 0205-19.

LOCATE SHORT ROOF RAIL 0205-19 AS SHOWN ABOVE.

LOOSELY ATTACH AT x12 LOCATIONS INDICATED.

LOCATE AND LOOSELY ATTACH SHORT ROOF RAIL 0205-19.

LOCATE SHORT ROOF RAIL 0205-19 AS SHOWN ABOVE.

LOOSELY ATTACH AT x12 LOCATIONS INDICATED.

LOCATE AND LOOSELY ATTACH LONG ROOF RAIL 0213-02.

LOCATE LONG ROOF RAIL 0213-02 AS SHOWN ABOVE.

LOOSELY ATTACH AT x12 LOCATIONS INDICATED.

LOCATE AND LOOSELY ATTACH LONG ROOF RAIL 0213-02.