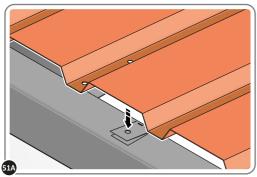

SECURE ROOF PANELS AT x8 LOCATIONS INDICATED USING TYPICAL FIXING METHOD. IMPORTANT: ENSURE RUBBER WASHER FK4 IS LOCATED AS SHOWN.

LOCATE x1 ROOF PANEL SIDE 0205-25 ONTO LEFT-HAND SIDE OF SHED.

ALIGN AND OVERLAP ROOF PANEL 0205-25 WITH ROOF PANEL SIDE AS SHOWN. IMPORTANT: ENSURE PANELS ALWAYS OVERLAP AS SHOWN.