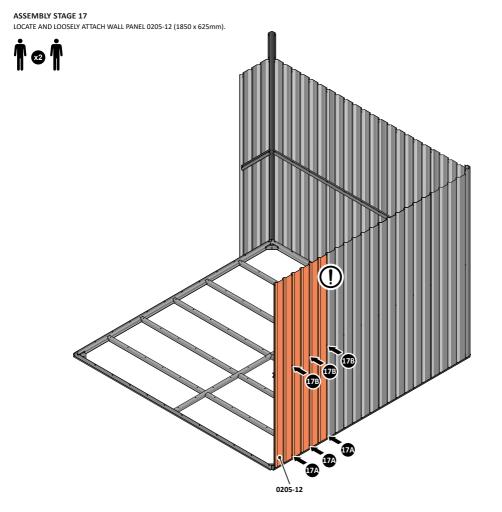

LOOSELY ATTACH AT LOCATION INDICATED ONLY. IMPORTANT: DO NOT SECURE AT OUTER FIXING POINT AT THIS STAGE.

LOCATE AND LOOSELY ATTACH WALL PANEL 0205-12 (1850 x 625mm).

LOCATE FIRST WALL PANEL 0205-12 (1850 x 625mm) AS SHOWN ABOVE. IMPORTANT: ENSURE PANEL IS IN THE CORRECT ORIENTATION.

LOOSELY ATTACH WALL PANEL AT x3 LOCATIONS INDICATED ONLY. IMPORTANT: DO NOT SECURE ANY FIXING POINTS OTHER THAN THOSE INDICATED.

LOCATE AND LOOSELY ATTACH MID CENTRE BRACE 0205-09. Ì∞Ì 0205-09

LOCATE AND LOOSELY ATTACH MID CENTRE BRACE 0205-09 AS SHOWN AT x3 LOCATIONS INDICATED ABOVE.