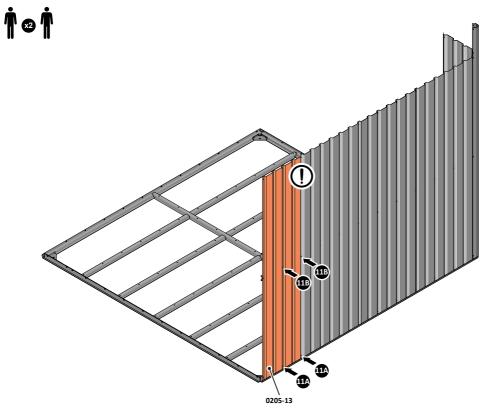

LOOSELY ATTACH AT x3 LOCATIONS INDICATED ONLY.

LOCATE AND LOOSELY ATTACH WALL PANEL 0205-13 (1850 x 425mm).

LOCATE AND LOOSELY ATTACH WALL PANEL AT x2 LOCATIONS INDICATED. IMPORTANT: ENSURE PANEL IS IN THE CORRECT ORIENTATION.

LOOSELY ATTACH AT x2 LOCATIONS INDICATED ONLY.

LOCATE AND LOOSELY ATTACH CORNER POST 0205-14 (1885mm).

LOCATE CORNER POST 0205-14 (1885mm) AS SHOWN ABOVE.

LOOSELY ATTACH CORNER POST AT x2 LOCATIONS INDICATED ONLY. IMPORTANT: DO NOT SECURE AT UPPER FIXING POINT AT THIS STAGE.