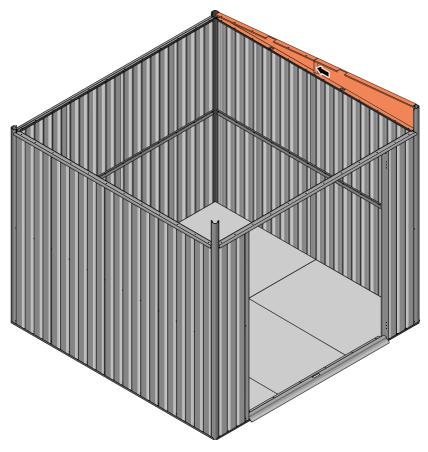

SECURE DOOR STRIP ONTO FLOOR PANELS AT x6 LOCATIONS INDICATED. IMPORTANT: ENSURE DOOR STRIP IS PUSHED AGAINST DOOR POST RETURN. PLEASE NOTE: THE FIXING USED IS A SELF DRILLING COMPONENT.

LOCATE AND SECURE ROOF SIDE INFILL 0205-30.

LOCATE ROOF SIDE INFILL 0205-30 AS SHOWN ABOVE.

SECURE ROOF SIDE INFILL AT x7 LOCATIONS INDICATED.

LOCATE AND SECURE ROOF SIDE INFILL 0205-31.

LOCATE ROOF SIDE INFILL 0205-31 AS SHOWN ABOVE.

SECURE ROOF SIDE INFILL AT x6 LOCATIONS INDICATED AS SHOWN ABOVE.