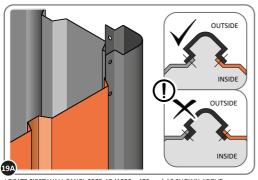

LOOSELY ATTACH AT x3 LOCATIONS INDICATED ONLY.

LOCATE AND LOOSELY ATTACH WALL PANEL 0205-13 (1850 x 425mm).

LOCATE AND LOOSELY ATTACH WALL PANEL AT x2 LOCATIONS INDICATED. IMPORTANT: ENSURE PANEL IS IN THE CORRECT ORIENTATION.