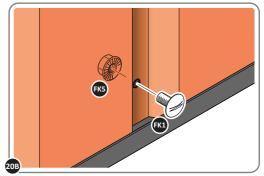

LOOSELY ATTACH WALL PANEL AT x3 LOCATIONS INDICATED ONLY. IMPORTANT: DO NOT SECURE ANY FIXING POINTS OTHER THAN THOSE INDICATED.

LOCATE AND LOOSELY ATTACH MID CENTRE BRACE 0205-09. Ì∞Ì 0205-09

LOCATE AND LOOSELY ATTACH MID CENTRE BRACE 0205-09 AS SHOWN AT x3 LOCATIONS INDICATED ABOVE.