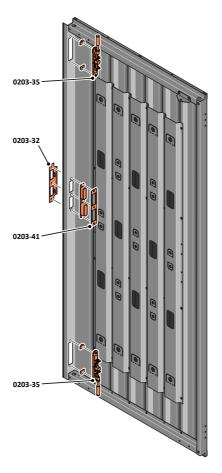

LOCATE AND SECURE RIGHT-HAND DOOR ASSEMBLY 0205-36 FURNITURE.

LOCATE EURO MORTICE LOCK 0203-32 RIGHT-HAND DOOR APERTURE AS SHOWN.

SECURE EURO MORTICE LOCK 0203-32 AT x2 LOCATIONS INDICATED ABOVE. SEE FOLLOWING DATA SHEET FOR COMPLETION OF MORTICE LOCK INSTALLATION

#### ASSEMBLY STAGE 62 CONTINUED

LOCATE AND SECURE LEFT-HAND DOOR ASSEMBLY 0205-37 FURNITURE.

ENSURE FLUSH DOOR BOLT OPENS AND CLOSES.

ATTACH DOOR BOLT ONTO FLUSH DOOR BOLT.

REPEAT 62A / B / C FOR UPPER FLUSH DOOR BOLT LOCATE AND SECURE UPPER FLUSH DOOR BOLT 0203-35 USING PROCEDURES 62A / B / C, PLUNGER WILL FACE UPWARDS TOWARDS THE TOP OF THE DOOR

LOCATE AND SECURE EURO MORTICE LOCK 0203-32 AND CATCH PLATE COVER 0203-41 AS SHOWN ABOVE.

SECURED EURO MORTICE LOCK 0203-32 AS SEEN FROM FRONT.

62D

LOCATE AND SECURE DOOR HINGES ONTO DOOR ASSEMBLIES.

LOCATE DOOR HINGE PLATE 0203-37 WITHIN DOOR AS SHOWN.