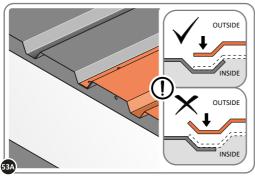

SECURE ROOF PANELS AT x8 LOCATIONS INDICATED USING TYPICAL FIXING METHOD. IMPORTANT: ENSURE RUBBER WASHER FK4 IS LOCATED AS SHOWN.

LOCATE x1 ROOF PANEL SIDE 0205-25 ONTO LEFT-HAND SIDE OF SHED.

ALIGN AND OVERLAP ROOF PANEL 0205-25 WITH ROOF PANEL SIDE AS SHOWN. IMPORTANT: ENSURE PANELS ALWAYS OVERLAP AS SHOWN.

SECURE ROOF PANELS AT x 4 LOCATIONS INDICATED USING TYPICAL FIXING METHOD. IMPORTANT: ENSURE RUBBER WASHER FK4 IS LOCATED AS SHOWN.

LOCATE AND SECURE ROOF PANELS 0205-23.

ALIGN AND OVERLAP ROOF PANEL 0205-23 WITH PREVIOUS ROOF PANEL. IMPORTANT: ENSURE PANELS ALWAYS OVERLAP AS SHOWN.

SECURE ROOF PANEL AT x12 LOCATIONS INDICATED USING TYPICAL FIXING METHOD. IMPORTANT: ENSURE RUBBER WASHER FK4 IS LOCATED AS SHOWN.

LOCATE ROOF PANEL SIDE 0205-25 ONTO RIGHT-HAND SIDE OF SHED.

LOCATE A ROOF PANEL SIDE 0205-25 ONTO RIGHT-HAND SIDE OF SHED AND ALIGN WITH AIR BEND TABS AS INDICATED.

LOCATE AND SECURE SMALL ROOF PANEL 0205-24.

ALIGN AND OVERLAP SMALL ROOF PANEL 0205-24 WITH PREVIOUS ROOF PANEL AND ROOF PANEL SIDE.

SECURE ROOF PANEL AT x8 LOCATIONS INDICATED USING TYPICAL FIXING METHOD. IMPORTANT: ENSURE RUBBER WASHER FK4 IS LOCATED AS SHOWN.