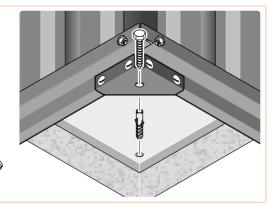

#### GROUND ANCHOR KIT

A Ground Anchor Kit is supplied, this is to secure the product to a solid concrete base, the shed has x4 clamp plates in each corner along with additional clamp plates located centrally.

#### WE STRONGLY ADVISE THAT THE SHED IS ANCHORED USING THIS KIT

The diagram illustrates the typical fixing method, once the shed is assembled, access the clamp brackets by removing the appropriate floor panel and secure as required.