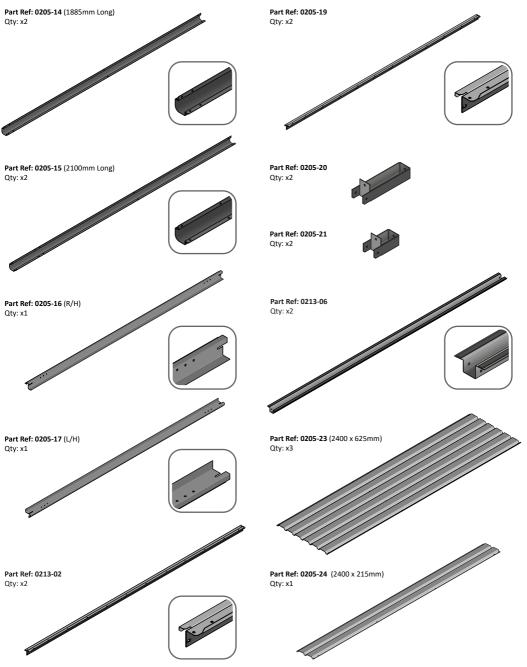

LOOSELY ATTACH WALL PANEL ONTO FLOOR RAIL AT x2 LOCATIONS INDICATED. IMPORTANT: DO NOT SECURE AT OUTER FIXING POINTS AT THIS STAGE.

LOCATE AND LOOSELY ATTACH CORNER POST 0205-15 (2100mm).

LOCATE CORNER POST 0205-15 (2100mm) AS SHOWN ABOVE.

LOOSELY ATTACH AT x2 LOCATIONS INDICATED ONLY.

LOCATE AND LOOSELY ATTACH CORNER POST 0205-14 (1885mm).

LOCATE CORNER POST 0205-14 (1885mm) AS SHOWN ABOVE.

LOOSELY ATTACH CORNER POST AT x2 LOCATIONS INDICATED ONLY. IMPORTANT: DO NOT SECURE AT UPPER FIXING POINT AT THIS STAGE.

LOOSELY ATTACH AT x3 LOCATIONS INDICATED ONLY.

LOCATE AND LOOSELY ATTACH CORNER POST 0205-15 (2100mm).

LOCATE CORNER POST 0205-15 (2100mm) AS SHOWN ABOVE.

LOOSELY ATTACH CORNER POST AT x2 LOCATIONS INDICATED ONLY. IMPORTANT: DO NOT SECURE AT UPPER FIXING POINT AT THIS STAGE.

LOCATE AND LOOSELY ATTACH SHORT ROOF RAIL 0205-19.

LOCATE SHORT ROOF RAIL 0205-19 AS SHOWN ABOVE.

LOOSELY ATTACH AT x12 LOCATIONS INDICATED.

LOCATE AND LOOSELY ATTACH SHORT ROOF RAIL 0205-19.

LOCATE SHORT ROOF RAIL 0205-19 AS SHOWN ABOVE.

LOOSELY ATTACH AT x12 LOCATIONS INDICATED.

LOCATE AND LOOSELY ATTACH LONG ROOF RAIL 0213-02.

LOCATE LONG ROOF RAIL 0213-02 AS SHOWN ABOVE.

LOOSELY ATTACH AT x12 LOCATIONS INDICATED.

LOCATE AND LOOSELY ATTACH LONG ROOF RAIL 0213-02.

LOCATE LONG TOP RAIL 0213-02 AS SHOWN ABOVE.

LOOSELY ATTACH AT x4 LOCATIONS INDICATED.

LOCATE GROUND ANCHOR BRACKETS 0205-57.

LOCATE x4 GROUND ANCHOR BRACKETS 0205-57 AS SHOWN ABOVE, THESE ALLOW FOR FIXING TO A CONCRETE BASE AT A LATER STAGE IF DESIRED.

LOCATE AND SECURE ROOF SUPPORTS 0205-20 AND 0205-21.

LOCATE AND SECURE SHORT ROOF SUPPORT 0205-21 AS SHOWN ABOVE.

LOCATE AND SECURE LONG ROOF SUPPORT 0205-20 AS SHOWN ABOVE.

LOCATE AND SECURE ROOF CHANNEL ASSEMBLY 0213-06.

LOCATE AND SECURE SMALL ROOF PANEL 0205-24.

ALIGN AND OVERLAP SMALL ROOF PANEL 0205-24 WITH PREVIOUS ROOF PANEL AND ROOF PANEL SIDE.

SECURE ROOF PANEL AT x8 LOCATIONS INDICATED USING TYPICAL FIXING METHOD. IMPORTANT: ENSURE RUBBER WASHER FK4 IS LOCATED AS SHOWN.