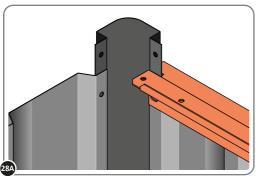

LOCATE AND LOOSELY ATTACH SHORT ROOF RAIL 0205-19.

LOCATE SHORT ROOF RAIL 0205-19 AS SHOWN ABOVE.

LOOSELY ATTACH AT x12 LOCATIONS INDICATED.

LOCATE AND LOOSELY ATTACH SHORT ROOF RAIL 0205-19.

LOCATE SHORT ROOF RAIL 0205-19 AS SHOWN ABOVE.