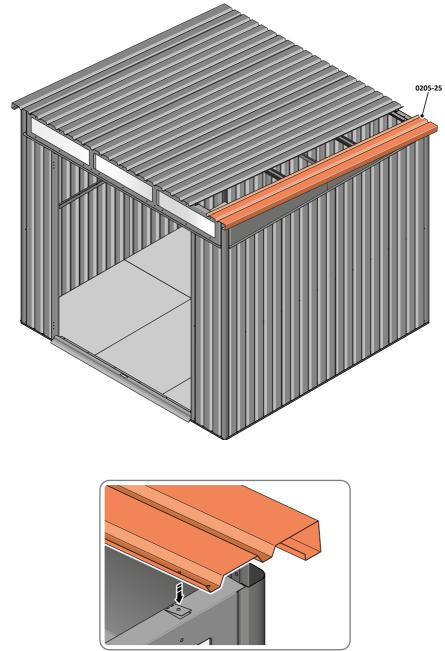

SECURE ROOF PANELS AT x8 LOCATIONS INDICATED USING TYPICAL FIXING METHOD. IMPORTANT: ENSURE RUBBER WASHER FK4 IS LOCATED AS SHOWN.

LOCATE x1 ROOF PANEL SIDE 0205-25 ONTO LEFT-HAND SIDE OF SHED.

ALIGN AND OVERLAP ROOF PANEL 0205-25 WITH ROOF PANEL SIDE AS SHOWN. IMPORTANT: ENSURE PANELS ALWAYS OVERLAP AS SHOWN.

SECURE ROOF PANELS AT x 4 LOCATIONS INDICATED USING TYPICAL FIXING METHOD. IMPORTANT: ENSURE RUBBER WASHER FK4 IS LOCATED AS SHOWN.

LOCATE AND SECURE ROOF PANELS 0205-23.

ALIGN AND OVERLAP ROOF PANEL 0205-23 WITH PREVIOUS ROOF PANEL. IMPORTANT: ENSURE PANELS ALWAYS OVERLAP AS SHOWN.

SECURE ROOF PANEL AT x12 LOCATIONS INDICATED USING TYPICAL FIXING METHOD. IMPORTANT: ENSURE RUBBER WASHER FK4 IS LOCATED AS SHOWN.

LOCATE ROOF PANEL SIDE 0205-25 ONTO RIGHT-HAND SIDE OF SHED.

LOCATE A ROOF PANEL SIDE 0205-25 ONTO RIGHT-HAND SIDE OF SHED AND ALIGN WITH AIR BEND TABS AS INDICATED.