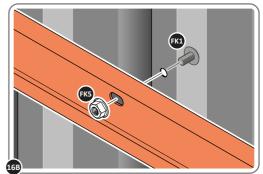

LOOSELY ATTACH AT LOCATION INDICATED ONLY. IMPORTANT: DO NOT SECURE AT OUTER FIXING POINT AT THIS STAGE.

LOCATE AND LOOSELY ATTACH WALL PANEL 0205-12 (1850 x 625mm).

LOCATE FIRST WALL PANEL 0205-12 (1850 x 625mm) AS SHOWN ABOVE. IMPORTANT: ENSURE PANEL IS IN THE CORRECT ORIENTATION.

LOOSELY ATTACH WALL PANEL AT x3 LOCATIONS INDICATED ONLY. IMPORTANT: DO NOT SECURE ANY FIXING POINTS OTHER THAN THOSE INDICATED.

LOCATE AND LOOSELY ATTACH MID CENTRE BRACE 0205-09. Ì∞Ì 0205-09

LOCATE AND LOOSELY ATTACH MID CENTRE BRACE 0205-09 AS SHOWN AT x3 LOCATIONS INDICATED ABOVE.