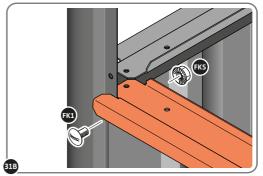

LOCATE AND LOOSELY ATTACH SHORT ROOF RAIL 0205-19.

LOCATE SHORT ROOF RAIL 0205-19 AS SHOWN ABOVE.

LOOSELY ATTACH AT x12 LOCATIONS INDICATED.

LOCATE AND LOOSELY ATTACH SHORT ROOF RAIL 0205-19.

LOCATE SHORT ROOF RAIL 0205-19 AS SHOWN ABOVE.

LOOSELY ATTACH AT x12 LOCATIONS INDICATED.

LOCATE AND LOOSELY ATTACH LONG ROOF RAIL 0213-02.

LOCATE LONG ROOF RAIL 0213-02 AS SHOWN ABOVE.

LOOSELY ATTACH AT x12 LOCATIONS INDICATED.

LOCATE AND LOOSELY ATTACH LONG ROOF RAIL 0213-02.