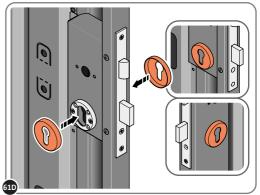

#### ASSEMBLY STAGE 61 CONTINUED

LOCATE AND SECURE RIGHT-HAND DOOR ASSEMBLY 0205-36 FURNITURE.

LOCATE AND SECURE EURO ESCUTCHEON 0203-34 AS SHOWN.

LOCATE EURO CYLINDER 0203-36 INTO DOOR APERTURE. IMPORTANT: ENSURE COVER IS FITTED AS SHOWN.