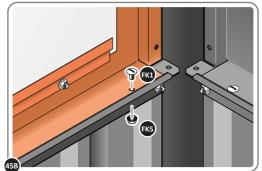

SECURE ROOF FRONT INFILL AT x12 LOCATIONS INDICATED AS SHOWN ABOVE.

LOCATE AND SECURE TOP RAIL CORNER BRACKETS 0203-15 IN EACH CORNER OF THE SHED USING THE TYPICAL FIXING METHOD SHOWN ABOVE.

SECURE EACH CORNER BRACKET AND ROOF INFILL AS SHOWN ABOVE.