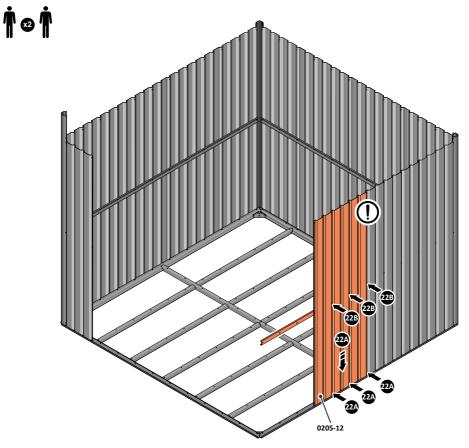

LOOSELY ATTACH AT LOCATION INDICATED ONLY. IMPORTANT: DO NOT SECURE AT OUTER FIXING POINT AT THIS STAGE.

LOCATE AND LOOSELY ATTACH WALL PANEL 0205-12 (1850 x 625mm).

LOCATE FIRST WALL PANEL 0205-12 (1850 x 625mm) AS SHOWN ABOVE. IMPORTANT: ENSURE PANEL IS IN THE CORRECT ORIENTATION.

LOOSELY ATTACH WALL PANEL AT x3 LOCATIONS INDICATED ONLY. IMPORTANT: DO NOT SECURE ANY FIXING POINTS OTHER THAN THOSE INDICATED.

LOCATE AND LOOSELY ATTACH MID CENTRE BRACE 0205-09. Ì∞Ì 0205-09

LOCATE AND LOOSELY ATTACH MID CENTRE BRACE 0205-09 AS SHOWN AT x3 LOCATIONS INDICATED ABOVE.

LOOSELY ATTACH AT x3 LOCATIONS INDICATED ONLY. IMPORTANT: DO NOT SECURE AT OUTER FIXING POINT INDICATED.

LOCATE AND LOOSELY ATTACH WALL PANEL 0205-12 (1850 x 625mm).

LOCATE AND LOOSELY ATTACH WALL PANEL AT x3 LOCATIONS INDICATED. IMPORTANT: ENSURE PANEL IS IN THE CORRECT ORIENTATION.