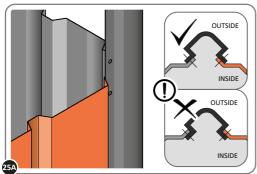

SLOT EACH FLOOR BRACE 0213-10 INTO POSITION AS SHOWN ABOVE. PLEASE NOTE: ENSURE TOP OF FLOOR BRACE IS LEVEL WITH TOP OF FLOOR RAIL

LOCATE AND LOOSELY ATTACH WALL PANEL 0213-03 (1850 x 324mm).

LOCATE WALL PANEL 0213-03 INTO POSITION AS SHOWN ABOVE. IMPORTANT: ENSURE PANEL IS IN THE CORRECT ORIENTATION.

LOCATE AND LOOSELY ATTACH WALL PANEL 0213-03 (1850 x 324mm).

LOCATE WALL PANEL 0213-03 (1850 x 324mm) AS SHOWN ABOVE. IMPORTANT: ENSURE PANEL IS IN THE CORRECT ORIENTATION.

LOOSELY ATTACH WALL PANEL AT x2 LOCATIONS INDICATED ONLY. IMPORTANT: DO NOT SECURE ANY FIXING POINTS OTHER THAN THOSE INDICATED.