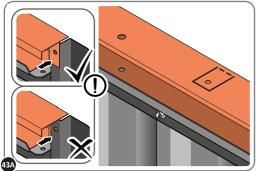

SECURE ROOF SIDE INFILLS 0205-32 AND 0205-33.

SECURE ROOF SIDE INFILLS 0205-30 AND 0205-31 AT x2 LOCATIONS SHOWN ABOVE.

LOCATE AND SECURE ROOF REAR INFILLS 0213-13

LOCATE ROOF REAR INFILLS 0213-13 AS SHOWN ABOVE.

SECURE ROOF REAR INFILL AT x12 LOCATIONS INDICATED AS SHOWN ABOVE.

ROOF FRONT INFILL 0213-14 AND 0213-16 ASSEMBLY.

REMOVE BACKING FROM WINDOW PANEL ADHESIVE FOAM TAPE.

ALIGN WINDOW PANEL CENTRALLY AND STICK ONTO FRONT INFILL. IMPORTANT: ENSURE THE WINDOW PANEL IS CENTRAL.