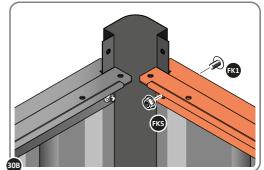

LOOSELY ATTACH AT x12 LOCATIONS INDICATED.

LOCATE AND LOOSELY ATTACH LONG ROOF RAIL 0213-02.

LOCATE LONG ROOF RAIL 0213-02 AS SHOWN ABOVE.

LOOSELY ATTACH AT x12 LOCATIONS INDICATED.

LOCATE AND LOOSELY ATTACH LONG ROOF RAIL 0213-02.

LOCATE LONG TOP RAIL 0213-02 AS SHOWN ABOVE.

LOOSELY ATTACH AT x4 LOCATIONS INDICATED.

LOCATE GROUND ANCHOR BRACKETS 0205-57.

LOCATE x4 GROUND ANCHOR BRACKETS 0205-57 AS SHOWN ABOVE, THESE ALLOW FOR FIXING TO A CONCRETE BASE AT A LATER STAGE IF DESIRED.