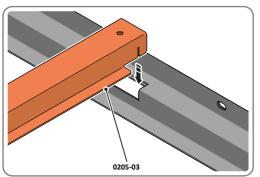

SLOT EACH FLOOR BRACE 0205-03 INTO POSITION AS SHOWN ABOVE.

PLEASE NOTE: ENSURE TOP OF FLOOR BRACE IS LEVEL WITH TOP OF FLOOR RAIL

LOCATE AND SECURE A FLOOR BRACE 0213-10 AT EACH LOCATION INDICATED.

SLOT EACH FLOOR BRACE 0213-10 INTO POSITION AS SHOWN ABOVE.