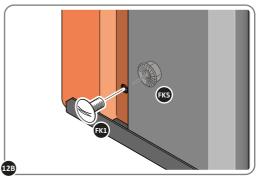

LOOSELY ATTACH AT x3 LOCATIONS INDICATED ONLY.

LOCATE AND LOOSELY ATTACH WALL PANEL 0205-13 (1850 x 425mm).

LOCATE AND LOOSELY ATTACH WALL PANEL AT x2 LOCATIONS INDICATED. IMPORTANT: ENSURE PANEL IS IN THE CORRECT ORIENTATION.