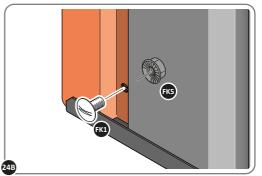

SLOT EACH FLOOR BRACE 0213-10 INTO POSITION AS SHOWN ABOVE. PLEASE NOTE: ENSURE TOP OF FLOOR BRACE IS LEVEL WITH TOP OF FLOOR RAIL

LOCATE AND LOOSELY ATTACH WALL PANEL 0213-03 (1850 x 324mm).

LOCATE WALL PANEL 0213-03 INTO POSITION AS SHOWN ABOVE. IMPORTANT: ENSURE PANEL IS IN THE CORRECT ORIENTATION.

LOCATE AND LOOSELY ATTACH WALL PANEL 0213-03 (1850 x 324mm).

LOCATE WALL PANEL 0213-03 (1850 x 324mm) AS SHOWN ABOVE. IMPORTANT: ENSURE PANEL IS IN THE CORRECT ORIENTATION.

LOOSELY ATTACH WALL PANEL AT x2 LOCATIONS INDICATED ONLY. IMPORTANT: DO NOT SECURE ANY FIXING POINTS OTHER THAN THOSE INDICATED.