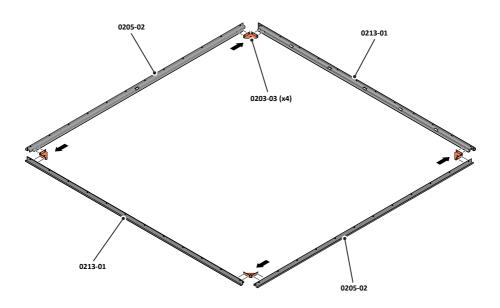

LOCATE AND SECURE A CORNER BRACE 0203-03 AT EACH LOCATION INDICATED.

SECURE EACH CORNER BRACE 0203-03 AS SHOWN ABOVE.

PLEASE NOTE: SECTION VIEW OF TYPICAL FIXING METHOD

LOCATE AND SECURE A FLOOR BRACE 0205-03 AT EACH LOCATION INDICATED.