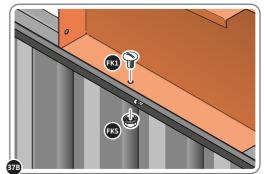

LOCATE ROOF SIDE INFILL 0205-30 AS SHOWN ABOVE.

SECURE ROOF SIDE INFILL AT x7 LOCATIONS INDICATED.

LOCATE AND SECURE ROOF SIDE INFILL 0205-31.

LOCATE ROOF SIDE INFILL 0205-31 AS SHOWN ABOVE.

SECURE ROOF SIDE INFILL AT x6 LOCATIONS INDICATED AS SHOWN ABOVE.