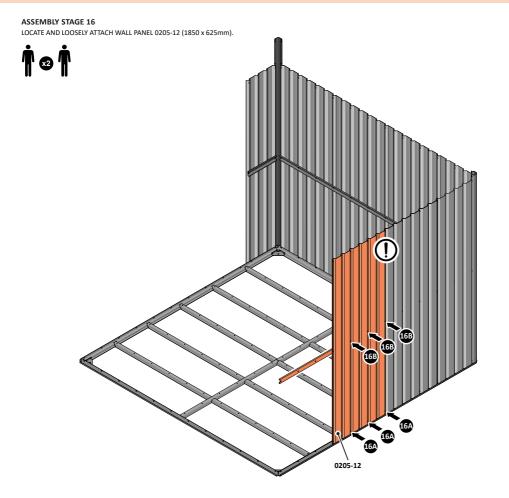

LOOSELY ATTACH AT LOCATION INDICATED ONLY. IMPORTANT: DO NOT SECURE AT OUTER FIXING POINT AT THIS STAGE.

LOCATE AND LOOSELY ATTACH WALL PANEL 0205-12 (1850 x 625mm).

LOCATE FIRST WALL PANEL 0205-12 (1850 x 625mm) AS SHOWN ABOVE. IMPORTANT: ENSURE PANEL IS IN THE CORRECT ORIENTATION.

LOOSELY ATTACH WALL PANEL AT x3 LOCATIONS INDICATED ONLY. IMPORTANT: DO NOT SECURE ANY FIXING POINTS OTHER THAN THOSE INDICATED.

LOCATE AND LOOSELY ATTACH MID CENTRE BRACE 0205-09. Ì∞Ì 0205-09

LOCATE AND LOOSELY ATTACH MID CENTRE BRACE 0205-09 AS SHOWN AT x3 LOCATIONS INDICATED ABOVE.