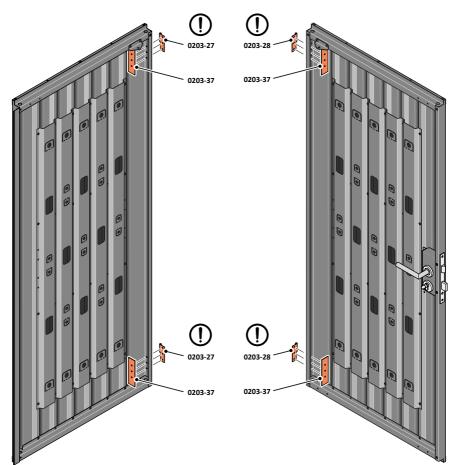

SECURE DOOR HINGE PLATE AND HINGE 0203-27 AND 0203-28 AS SHOWN. IMPORTANT: ENSURE CORRECT DOOR HINGE IS SECURED TO CORRECT DOOR.

LOCATE AND SECURE DOOR HINGES ONTO LEFT-HAND DOOR POST.

LOCATE DOOR POST PLATE 0203-39 WITHIN DOOR FRAME AS SHOWN. IMPORTANT: ENSURE CORRECT DOOR HINGE IS SECURED TO CORRECT DOOR.

SECURE DOOR POST PLATE AND LEFT-HAND HINGE 0203-27 AS SHOWN. PLEASE NOTE: REPEAT EACH PROCEDURE FOR UPPER LOCATION.

LOCATE AND SECURE DOOR HINGES ONTO RIGHT-HAND DOOR POST.

LOCATE DOOR POST PLATE 0203-39 WITHIN DOOR FRAME AS SHOWN. IMPORTANT: SLOT WITH FACE UPWARDS AT UPPER LOCATION.

SECURE DOOR POST PLATE AND RIGHT-HAND HINGE 0203-28 AS SHOWN. PLEASE NOTE: REPEAT EACH PROCEDURE FOR UPPER LOCATION.

LOCATE AND SECURE GAS STRUT BRACKETS 0205-66.

SECURE A GAS STRUT BALL JOINT 0205-68 ONTO EACH GAS STRUT BRACKET 0205-66.