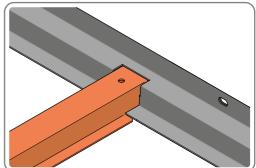

SLOT EACH FLOOR BRACE 0205-03 INTO POSITION AS SHOWN ABOVE.

PLEASE NOTE: ENSURE TOP OF FLOOR BRACE IS LEVEL WITH TOP OF FLOOR RAIL

LOCATE AND SECURE A FLOOR BRACE 0213-10 AT EACH LOCATION INDICATED.

SLOT EACH FLOOR BRACE 0213-10 INTO POSITION AS SHOWN ABOVE.

SLOT EACH FLOOR BRACE 0213-10 INTO POSITION AS SHOWN ABOVE. PLEASE NOTE: ENSURE TOP OF FLOOR BRACE IS LEVEL WITH TOP OF FLOOR RAIL

LOCATE AND LOOSELY ATTACH WALL PANEL 0213-03 (1850 x 324mm).

LOCATE WALL PANEL 0213-03 INTO POSITION AS SHOWN ABOVE. IMPORTANT: ENSURE PANEL IS IN THE CORRECT ORIENTATION.