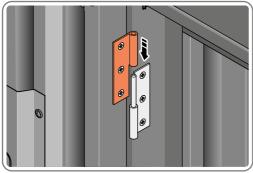

LOCATE AND SECURE EURO MORTICE LOCK 0203-32 AND CATCH PLATE COVER 0203-41 AS SHOWN ABOVE.

SECURED EURO MORTICE LOCK 0203-32 AS SEEN FROM FRONT.

62D

LOCATE AND SECURE DOOR HINGES ONTO DOOR ASSEMBLIES.

LOCATE DOOR HINGE PLATE 0203-37 WITHIN DOOR AS SHOWN.

SECURE DOOR HINGE PLATE AND HINGE 0203-27 AND 0203-28 AS SHOWN. IMPORTANT: ENSURE CORRECT DOOR HINGE IS SECURED TO CORRECT DOOR.

LOCATE AND SECURE DOOR HINGES ONTO LEFT-HAND DOOR POST.

LOCATE DOOR POST PLATE 0203-39 WITHIN DOOR FRAME AS SHOWN. IMPORTANT: ENSURE CORRECT DOOR HINGE IS SECURED TO CORRECT DOOR.

SECURE DOOR POST PLATE AND LEFT-HAND HINGE 0203-27 AS SHOWN. PLEASE NOTE: REPEAT EACH PROCEDURE FOR UPPER LOCATION.

LOCATE AND SECURE DOOR HINGES ONTO RIGHT-HAND DOOR POST.

LOCATE DOOR POST PLATE 0203-39 WITHIN DOOR FRAME AS SHOWN. IMPORTANT: SLOT WITH FACE UPWARDS AT UPPER LOCATION.

SECURE DOOR POST PLATE AND RIGHT-HAND HINGE 0203-28 AS SHOWN. PLEASE NOTE: REPEAT EACH PROCEDURE FOR UPPER LOCATION.

LOCATE AND SECURE GAS STRUT BRACKETS 0205-66.

SECURE A GAS STRUT BALL JOINT 0205-68 ONTO EACH GAS STRUT BRACKET 0205-66.