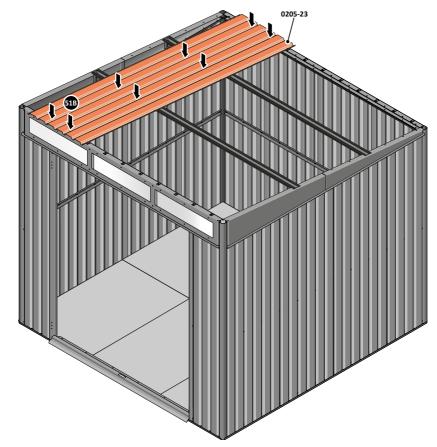

BEND ROOF FRONT INFILL AIR BEND TABS UPWARDS. IMPORTANT: DO NOT BEND PAST 45°.

BEND ROOF REAR INFILL AIR BENDS TABS UPWARDS IMPORTANT: DO NOT BEND PAST 45°.

LOCATE AND SECURE ROOF PANEL 0205-23.

LOCATE A ROOF PANEL SIDE 0205-23 ALIGN WITH AIR BEND TABS AS INDICATED.

SECURE ROOF PANELS AT x8 LOCATIONS INDICATED USING TYPICAL FIXING METHOD. IMPORTANT: ENSURE RUBBER WASHER FK4 IS LOCATED AS SHOWN.

LOCATE x1 ROOF PANEL SIDE 0205-25 ONTO LEFT-HAND SIDE OF SHED.

ALIGN AND OVERLAP ROOF PANEL 0205-25 WITH ROOF PANEL SIDE AS SHOWN. IMPORTANT: ENSURE PANELS ALWAYS OVERLAP AS SHOWN.