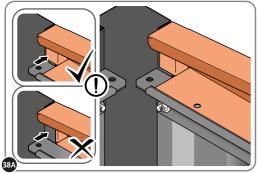

LOCATE AND SECURE A CORNER BRACE 0203-03 AT EACH LOCATION INDICATED.

SECURE EACH CORNER BRACE 0203-03 AS SHOWN ABOVE.

PLEASE NOTE: SECTION VIEW OF TYPICAL FIXING METHOD

LOCATE AND SECURE A FLOOR BRACE 0205-03 AT EACH LOCATION INDICATED.