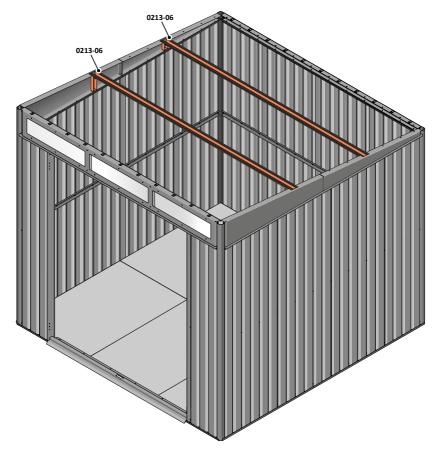

LOCATE AND SECURE ROOF SUPPORTS 0205-20 AND 0205-21.

LOCATE AND SECURE SHORT ROOF SUPPORT 0205-21 AS SHOWN ABOVE.

LOCATE AND SECURE LONG ROOF SUPPORT 0205-20 AS SHOWN ABOVE.

LOCATE AND SECURE ROOF CHANNEL ASSEMBLY 0213-06.

SLOT EACH ROOF CHANNEL ASSEMBLY 0213-06 INTO ROOF SUPPORT.

SECURE ROOF CHANNEL ASSEMBLY AT EACH FIXING POINT (x3 EACH SIDE) USING FASTENERS DETAILED ABOVE.

PUSH ROOF REAR AND FRONT INFILL AIR BEND TABS UPWARDS.