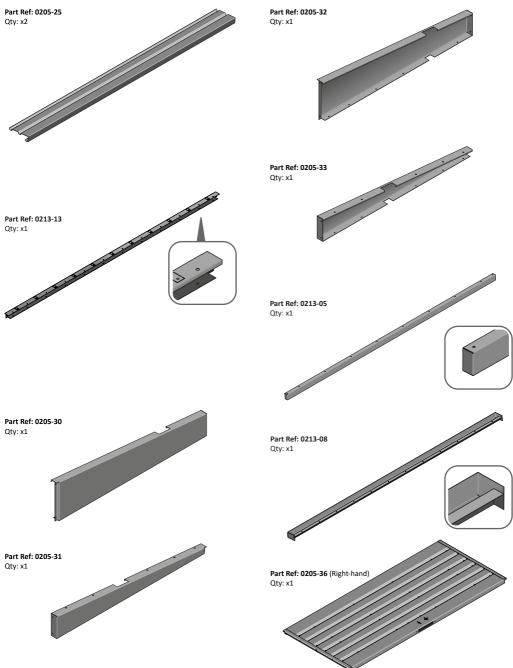

SECURE DOOR STRIP ONTO FLOOR PANELS AT x6 LOCATIONS INDICATED. IMPORTANT: ENSURE DOOR STRIP IS PUSHED AGAINST DOOR POST RETURN. PLEASE NOTE: THE FIXING USED IS A SELF DRILLING COMPONENT.

LOCATE AND SECURE ROOF SIDE INFILL 0205-30.

LOCATE ROOF SIDE INFILL 0205-30 AS SHOWN ABOVE.

SECURE ROOF SIDE INFILL AT x7 LOCATIONS INDICATED.

LOCATE AND SECURE ROOF SIDE INFILL 0205-31.

LOCATE ROOF SIDE INFILL 0205-31 AS SHOWN ABOVE.

SECURE ROOF SIDE INFILL AT x6 LOCATIONS INDICATED AS SHOWN ABOVE.

SECURE ROOF SIDE INFILLS 0205-30 AND 0205-31.

SECURE ROOF SIDE INFILLS 0205-30 AND 0205-31 AT x2 LOCATIONS SHOWN ABOVE.

LOCATE AND SECURE ROOF SIDE INFILL 0205-32.

LOCATE ROOF SIDE INFILL 0205-32 AS SHOWN ABOVE.

SECURE ROOF SIDE INFILL AT x7 LOCATIONS INDICATED.

LOCATE AND SECURE ROOF SIDE INFILL 0205-33.

LOCATE ROOF SIDE INFILL 0205-33 AS SHOWN ABOVE.

SECURE ROOF SIDE INFILL AT x6 LOCATIONS INDICATED AS SHOWN ABOVE.

SECURE ROOF SIDE INFILLS 0205-32 AND 0205-33.

SECURE ROOF SIDE INFILLS 0205-30 AND 0205-31 AT x2 LOCATIONS SHOWN ABOVE.

LOCATE AND SECURE ROOF REAR INFILLS 0213-13

LOCATE ROOF REAR INFILLS 0213-13 AS SHOWN ABOVE.

SECURE ROOF PANELS AT x8 LOCATIONS INDICATED USING TYPICAL FIXING METHOD. IMPORTANT: ENSURE RUBBER WASHER FK4 IS LOCATED AS SHOWN.

LOCATE x1 ROOF PANEL SIDE 0205-25 ONTO LEFT-HAND SIDE OF SHED.

ALIGN AND OVERLAP ROOF PANEL 0205-25 WITH ROOF PANEL SIDE AS SHOWN. IMPORTANT: ENSURE PANELS ALWAYS OVERLAP AS SHOWN.

I

UPON COMPLETION OF THIS PROCEDURE ENSURE STRUCTURE IS ALIGNED CORRECTLY AND TIGHTEN ALL FASTENERS

LOCATE AND SECURE ROOF CAP 0213-05.

LOCATE ROOF CAP 0213-05 ONTO FRONT OF ROOF.

SECURE ROOF CAP AT x12 LOCATIONS INDICATED USING TYPICAL FIXING METHOD. PLEASE NOTE: THE FIXING USED IS A SELF DRILLING COMPONENT.

SLIDE ROOF GUTTER 0213-08 INTO POSITION AT THE REAR OF THE SHED ROOF.

SECURE ROOF GUTTER AT x11 LOCATIONS INDICATED USING TYPICAL FIXING METHOD.

LOCATE AND SECURE REAR ROOF CAP 0213-09.

LOCATE REAR ROOF CAP 0213-09 ONTO REAR OF ROOF.

LOCATE AND SECURE RIGHT-HAND DOOR ASSEMBLY 0205-36 FURNITURE.

LOCATE EURO MORTICE LOCK 0203-32 RIGHT-HAND DOOR APERTURE AS SHOWN.

SECURE EURO MORTICE LOCK 0203-32 AT x2 LOCATIONS INDICATED ABOVE. SEE FOLLOWING DATA SHEET FOR COMPLETION OF MORTICE LOCK INSTALLATION