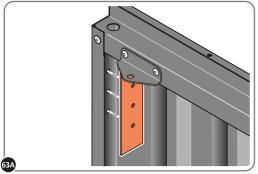

SECURE DOOR HINGE PLATE AND HINGE 0203-27 AND 0203-28 AS SHOWN. IMPORTANT: ENSURE CORRECT DOOR HINGE IS SECURED TO CORRECT DOOR.

LOCATE AND SECURE DOOR HINGES ONTO LEFT-HAND DOOR POST.

LOCATE DOOR POST PLATE 0203-39 WITHIN DOOR FRAME AS SHOWN. IMPORTANT: ENSURE CORRECT DOOR HINGE IS SECURED TO CORRECT DOOR.

SECURE DOOR POST PLATE AND LEFT-HAND HINGE 0203-27 AS SHOWN. PLEASE NOTE: REPEAT EACH PROCEDURE FOR UPPER LOCATION.

LOCATE AND SECURE DOOR HINGES ONTO RIGHT-HAND DOOR POST.

LOCATE DOOR POST PLATE 0203-39 WITHIN DOOR FRAME AS SHOWN. IMPORTANT: SLOT WITH FACE UPWARDS AT UPPER LOCATION.