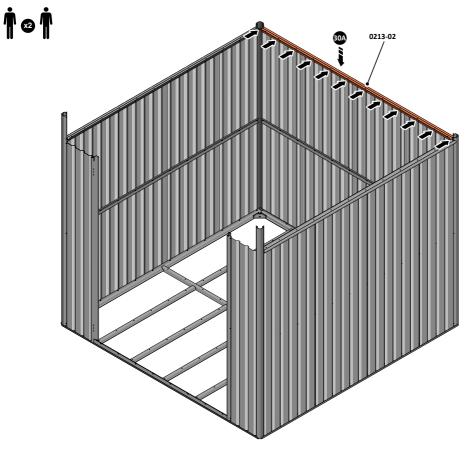

LOOSELY ATTACH AT x12 LOCATIONS INDICATED.

LOCATE AND LOOSELY ATTACH LONG ROOF RAIL 0213-02.

LOCATE LONG ROOF RAIL 0213-02 AS SHOWN ABOVE.

LOOSELY ATTACH AT x12 LOCATIONS INDICATED.

LOCATE AND LOOSELY ATTACH LONG ROOF RAIL 0213-02.

LOCATE LONG TOP RAIL 0213-02 AS SHOWN ABOVE.

LOOSELY ATTACH AT x4 LOCATIONS INDICATED.

LOCATE GROUND ANCHOR BRACKETS 0205-57.

LOCATE x4 GROUND ANCHOR BRACKETS 0205-57 AS SHOWN ABOVE, THESE ALLOW FOR FIXING TO A CONCRETE BASE AT A LATER STAGE IF DESIRED.