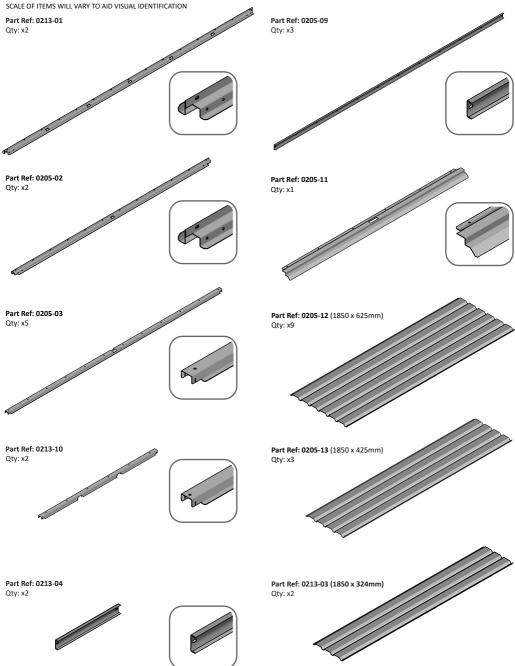

LOCATE AND SECURE A CORNER BRACE 0203-03 AT EACH LOCATION INDICATED.

SECURE EACH CORNER BRACE 0203-03 AS SHOWN ABOVE.

PLEASE NOTE: SECTION VIEW OF TYPICAL FIXING METHOD

LOCATE AND SECURE A FLOOR BRACE 0205-03 AT EACH LOCATION INDICATED.

SLOT EACH FLOOR BRACE 0205-03 INTO POSITION AS SHOWN ABOVE.

PLEASE NOTE: ENSURE TOP OF FLOOR BRACE IS LEVEL WITH TOP OF FLOOR RAIL

LOCATE AND SECURE A FLOOR BRACE 0213-10 AT EACH LOCATION INDICATED.

SLOT EACH FLOOR BRACE 0213-10 INTO POSITION AS SHOWN ABOVE.

SLOT EACH FLOOR BRACE 0213-10 INTO POSITION AS SHOWN ABOVE. PLEASE NOTE: ENSURE TOP OF FLOOR BRACE IS LEVEL WITH TOP OF FLOOR RAIL

LOCATE AND LOOSELY ATTACH WALL PANEL 0213-03 (1850 x 324mm).

LOCATE WALL PANEL 0213-03 INTO POSITION AS SHOWN ABOVE. IMPORTANT: ENSURE PANEL IS IN THE CORRECT ORIENTATION.