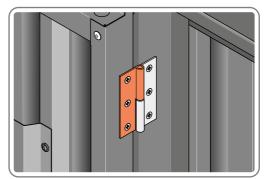

LOCATE AND SECURE EURO MORTICE LOCK 0203-32 AND CATCH PLATE COVER 0203-41 AS SHOWN ABOVE.

SECURED EURO MORTICE LOCK 0203-32 AS SEEN FROM FRONT.

62D

LOCATE AND SECURE DOOR HINGES ONTO DOOR ASSEMBLIES.

LOCATE DOOR HINGE PLATE 0203-37 WITHIN DOOR AS SHOWN.

SECURE DOOR HINGE PLATE AND HINGE 0203-27 AND 0203-28 AS SHOWN. IMPORTANT: ENSURE CORRECT DOOR HINGE IS SECURED TO CORRECT DOOR.

LOCATE AND SECURE DOOR HINGES ONTO LEFT-HAND DOOR POST.

LOCATE DOOR POST PLATE 0203-39 WITHIN DOOR FRAME AS SHOWN. IMPORTANT: ENSURE CORRECT DOOR HINGE IS SECURED TO CORRECT DOOR.