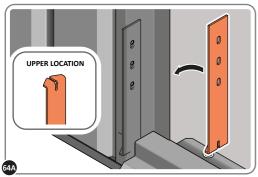

SECURE DOOR HINGE PLATE AND HINGE 0203-27 AND 0203-28 AS SHOWN. IMPORTANT: ENSURE CORRECT DOOR HINGE IS SECURED TO CORRECT DOOR.

LOCATE AND SECURE DOOR HINGES ONTO LEFT-HAND DOOR POST.

LOCATE DOOR POST PLATE 0203-39 WITHIN DOOR FRAME AS SHOWN. IMPORTANT: ENSURE CORRECT DOOR HINGE IS SECURED TO CORRECT DOOR.

SECURE DOOR POST PLATE AND LEFT-HAND HINGE 0203-27 AS SHOWN. PLEASE NOTE: REPEAT EACH PROCEDURE FOR UPPER LOCATION.

LOCATE AND SECURE DOOR HINGES ONTO RIGHT-HAND DOOR POST.

LOCATE DOOR POST PLATE 0203-39 WITHIN DOOR FRAME AS SHOWN. IMPORTANT: SLOT WITH FACE UPWARDS AT UPPER LOCATION.