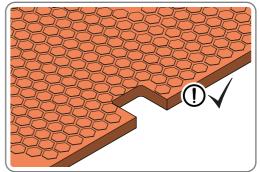

PLEASE NOTE: THESE BRACKETS ARE NOT SECURED ONTO THE FRAME, THEY CLAMP INTO PLACE WHEN FIXED TO A CONCRETE BASE, SEE PAGE 'i'.

LOCATE FLOOR PANELS 0213-11.

SLOT FIRST 3 FLOOR PANELS 0213-11 INTO THE BACK HALF OF FLOOR FRAME. IMPORTANT: THESE FLOOR PANELS DO NOT HAVE A CUT-OUT.

IMPORTANT: ENSURE THE HEXAGON PATTERN IS FACE UP.

LOCATE FLOOR PANELS 0213-11 AND 0213-12.

SLOT RIGHT-HAND FLOOR PANEL 0205-12 AND FLOOR PANEL 0205-11 INTO THE FRONT HALF OF FLOOR FRAME.

IMPORTANT: ENSURE THE HEXAGON PATTERN IS FACE UP.