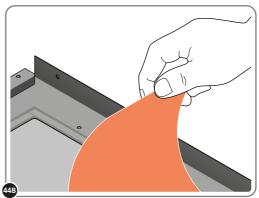

SECURE ROOF REAR INFILL AT x12 LOCATIONS INDICATED AS SHOWN ABOVE.

ROOF FRONT INFILL 0213-14 AND 0213-16 ASSEMBLY.

REMOVE BACKING FROM WINDOW PANEL ADHESIVE FOAM TAPE.

ALIGN WINDOW PANEL CENTRALLY AND STICK ONTO FRONT INFILL. IMPORTANT: ENSURE THE WINDOW PANEL IS CENTRAL.

REMOVE PROTECTIVE FILM FROM WINDOW PANEL.