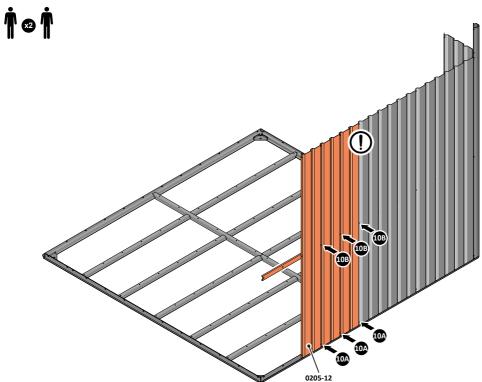

LOOSELY ATTACH AT LOCATION INDICATED ONLY. IMPORTANT: DO NOT SECURE AT OUTER FIXING POINT AT THIS STAGE.

LOCATE AND LOOSELY ATTACH WALL PANEL 0205-12 (1850 x 625mm).

LOCATE FIRST WALL PANEL 0205-12 (1850 x 625mm) AS SHOWN ABOVE. IMPORTANT: ENSURE PANEL IS IN THE CORRECT ORIENTATION.

LOOSELY ATTACH WALL PANEL AT x3 LOCATIONS INDICATED ONLY. IMPORTANT: DO NOT SECURE ANY FIXING POINTS OTHER THAN THOSE INDICATED.

LOCATE AND LOOSELY ATTACH MID CENTRE BRACE 0205-09. Ì∞Ì 0205-09

LOCATE AND LOOSELY ATTACH MID CENTRE BRACE 0205-09 AS SHOWN AT x3 LOCATIONS INDICATED ABOVE.