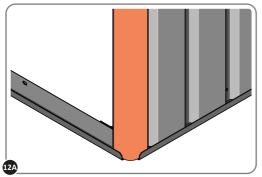

LOOSELY ATTACH AT x3 LOCATIONS INDICATED ONLY.

LOCATE AND LOOSELY ATTACH WALL PANEL 0205-13 (1850 x 425mm).

LOCATE AND LOOSELY ATTACH WALL PANEL AT x2 LOCATIONS INDICATED. IMPORTANT: ENSURE PANEL IS IN THE CORRECT ORIENTATION.