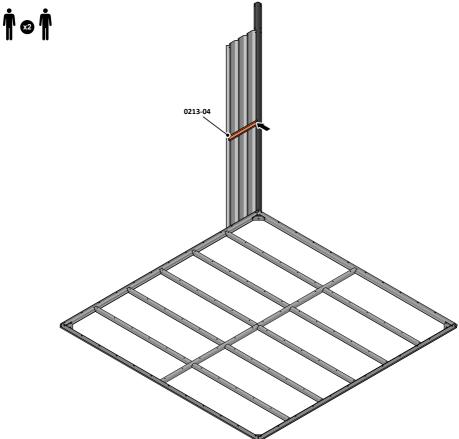

LOOSELY ATTACH CORNER POST AT LOCATION INDICATED ONLY. IMPORTANT: DO NOT SECURE AT UPPER FIXING POINT AT THIS STAGE.

LOCATE AND LOOSELY ATTACH SHORT CENTRE BRACE 0213-04 ONTO WALL PANEL.

LOCATE AND LOOSELY ATTACH SHORT CENTRE BRACE 0213-04 AS SHOWN AT LOCATION INDICATED ABOVE.