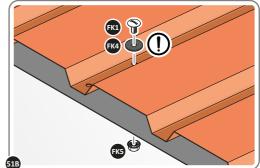

SECURE ROOF PANELS AT x8 LOCATIONS INDICATED USING TYPICAL FIXING METHOD. IMPORTANT: ENSURE RUBBER WASHER FK4 IS LOCATED AS SHOWN.

LOCATE x1 ROOF PANEL SIDE 0205-25 ONTO LEFT-HAND SIDE OF SHED.

ALIGN AND OVERLAP ROOF PANEL 0205-25 WITH ROOF PANEL SIDE AS SHOWN. IMPORTANT: ENSURE PANELS ALWAYS OVERLAP AS SHOWN.

SECURE ROOF PANELS AT x 4 LOCATIONS INDICATED USING TYPICAL FIXING METHOD. IMPORTANT: ENSURE RUBBER WASHER FK4 IS LOCATED AS SHOWN.

LOCATE AND SECURE ROOF PANELS 0205-23.

ALIGN AND OVERLAP ROOF PANEL 0205-23 WITH PREVIOUS ROOF PANEL. IMPORTANT: ENSURE PANELS ALWAYS OVERLAP AS SHOWN.

SECURE ROOF PANEL AT x12 LOCATIONS INDICATED USING TYPICAL FIXING METHOD. IMPORTANT: ENSURE RUBBER WASHER FK4 IS LOCATED AS SHOWN.

LOCATE ROOF PANEL SIDE 0205-25 ONTO RIGHT-HAND SIDE OF SHED.

LOCATE A ROOF PANEL SIDE 0205-25 ONTO RIGHT-HAND SIDE OF SHED AND ALIGN WITH AIR BEND TABS AS INDICATED.

LOCATE AND SECURE SMALL ROOF PANEL 0205-24.

ALIGN AND OVERLAP SMALL ROOF PANEL 0205-24 WITH PREVIOUS ROOF PANEL AND ROOF PANEL SIDE.

SECURE ROOF PANEL AT x8 LOCATIONS INDICATED USING TYPICAL FIXING METHOD. IMPORTANT: ENSURE RUBBER WASHER FK4 IS LOCATED AS SHOWN.