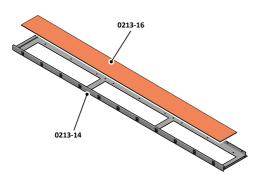

SECURE ROOF REAR INFILL AT x12 LOCATIONS INDICATED AS SHOWN ABOVE.

ROOF FRONT INFILL 0213-14 AND 0213-16 ASSEMBLY.

REMOVE BACKING FROM WINDOW PANEL ADHESIVE FOAM TAPE.

ALIGN WINDOW PANEL CENTRALLY AND STICK ONTO FRONT INFILL. IMPORTANT: ENSURE THE WINDOW PANEL IS CENTRAL.