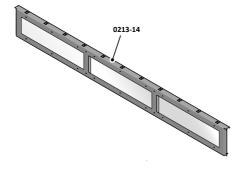

SECURE ROOF REAR INFILL AT x12 LOCATIONS INDICATED AS SHOWN ABOVE.

ROOF FRONT INFILL 0213-14 AND 0213-16 ASSEMBLY.

REMOVE BACKING FROM WINDOW PANEL ADHESIVE FOAM TAPE.

ALIGN WINDOW PANEL CENTRALLY AND STICK ONTO FRONT INFILL. IMPORTANT: ENSURE THE WINDOW PANEL IS CENTRAL.

# ASSEMBLY STAGE 44 CONTINUED

ROOF FRONT INFILL 0213-14 ASSEMBLY.

LOCATE AND SECURE WINDOW SUPPORT 0205-44.

LOCATE AND SECURE x4 WINDOW CLAMP 0213-17 USING FIXING METHOD ABOVE.

LOCATE ROOF FRONT INFILLS 0213-14 AS SHOWN ABOVE.

SECURE ROOF FRONT INFILL AT x12 LOCATIONS INDICATED AS SHOWN ABOVE.

LOCATE AND SECURE TOP RAIL CORNER BRACKETS 0203-15 IN EACH CORNER OF THE SHED USING THE TYPICAL FIXING METHOD SHOWN ABOVE.

SECURE EACH CORNER BRACKET AND ROOF INFILL AS SHOWN ABOVE.