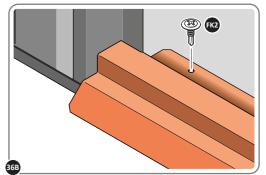

SECURE DOOR STRIP ONTO FLOOR PANELS AT x6 LOCATIONS INDICATED. IMPORTANT: ENSURE DOOR STRIP IS PUSHED AGAINST DOOR POST RETURN. PLEASE NOTE: THE FIXING USED IS A SELF DRILLING COMPONENT.

LOCATE AND SECURE ROOF SIDE INFILL 0205-30.

LOCATE ROOF SIDE INFILL 0205-30 AS SHOWN ABOVE.

SECURE ROOF SIDE INFILL AT x7 LOCATIONS INDICATED.

LOCATE AND SECURE ROOF SIDE INFILL 0205-31.

LOCATE ROOF SIDE INFILL 0205-31 AS SHOWN ABOVE.

SECURE ROOF SIDE INFILL AT x6 LOCATIONS INDICATED AS SHOWN ABOVE.