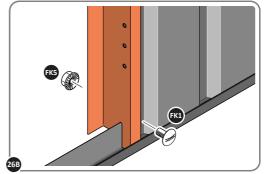

LOOSELY ATTACH CORNER POST AT LOCATION INDICATED ONLY. IMPORTANT: DO NOT SECURE AT UPPER FIXING POINT AT THIS STAGE.

LOCATE AND LOOSELY ATTACH SHORT CENTRE BRACE 0213-04 ONTO WALL PANEL.

LOCATE AND LOOSELY ATTACH SHORT CENTRE BRACE 0213-04 AS SHOWN AT LOCATION INDICATED ABOVE.

LOOSELY ATTACH AT LOCATION INDICATED ONLY. IMPORTANT: DO NOT SECURE AT OUTER FIXING POINT AT THIS STAGE.

LOCATE AND LOOSELY ATTACH WALL PANEL 0205-12 (1850 x 625mm).

LOCATE FIRST WALL PANEL 0205-12 (1850 x 625mm) AS SHOWN ABOVE. IMPORTANT: ENSURE PANEL IS IN THE CORRECT ORIENTATION.