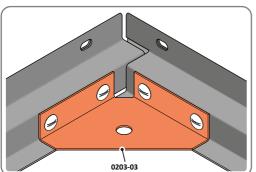

LOCATE AND SECURE A CORNER BRACE 0203-03 AT EACH LOCATION INDICATED.

SECURE EACH CORNER BRACE 0203-03 AS SHOWN ABOVE.

PLEASE NOTE: SECTION VIEW OF TYPICAL FIXING METHOD

LOCATE AND SECURE A FLOOR BRACE 0205-03 AT EACH LOCATION INDICATED.