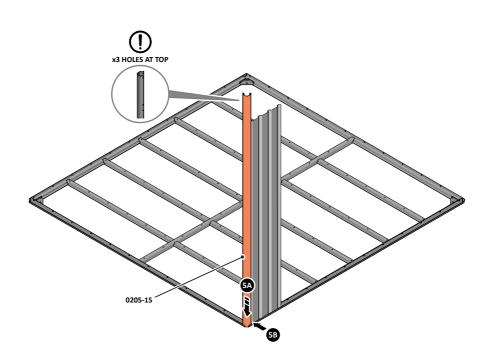

LOOSELY ATTACH WALL PANEL ONTO FLOOR RAIL AT x2 LOCATIONS INDICATED. IMPORTANT: DO NOT SECURE AT OUTER FIXING POINTS AT THIS STAGE.

LOCATE AND LOOSELY ATTACH CORNER POST 0205-15 (2100mm).

LOCATE CORNER POST 0205-15 (2100mm) AS SHOWN ABOVE.

LOOSELY ATTACH CORNER POST AT LOCATION INDICATED ONLY. IMPORTANT: DO NOT SECURE AT UPPER FIXING POINT AT THIS STAGE.

LOCATE AND LOOSELY ATTACH SHORT CENTRE BRACE 0213-04 ONTO WALL PANEL.

LOCATE AND LOOSELY ATTACH SHORT CENTRE BRACE 0213-04 AS SHOWN AT LOCATION INDICATED ABOVE.