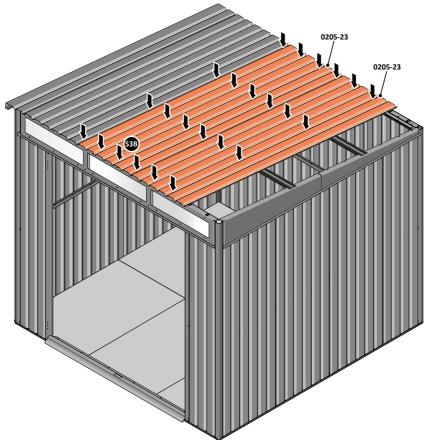

BEND ROOF FRONT INFILL AIR BEND TABS UPWARDS. IMPORTANT: DO NOT BEND PAST 45°.

BEND ROOF REAR INFILL AIR BENDS TABS UPWARDS IMPORTANT: DO NOT BEND PAST 45°.

LOCATE AND SECURE ROOF PANEL 0205-23.

LOCATE A ROOF PANEL SIDE 0205-23 ALIGN WITH AIR BEND TABS AS INDICATED.

SECURE ROOF PANELS AT x8 LOCATIONS INDICATED USING TYPICAL FIXING METHOD. IMPORTANT: ENSURE RUBBER WASHER FK4 IS LOCATED AS SHOWN.

LOCATE x1 ROOF PANEL SIDE 0205-25 ONTO LEFT-HAND SIDE OF SHED.

ALIGN AND OVERLAP ROOF PANEL 0205-25 WITH ROOF PANEL SIDE AS SHOWN. IMPORTANT: ENSURE PANELS ALWAYS OVERLAP AS SHOWN.

SECURE ROOF PANELS AT x 4 LOCATIONS INDICATED USING TYPICAL FIXING METHOD. IMPORTANT: ENSURE RUBBER WASHER FK4 IS LOCATED AS SHOWN.

LOCATE AND SECURE ROOF PANELS 0205-23.

ALIGN AND OVERLAP ROOF PANEL 0205-23 WITH PREVIOUS ROOF PANEL. IMPORTANT: ENSURE PANELS ALWAYS OVERLAP AS SHOWN.

SECURE ROOF PANEL AT x12 LOCATIONS INDICATED USING TYPICAL FIXING METHOD. IMPORTANT: ENSURE RUBBER WASHER FK4 IS LOCATED AS SHOWN.

LOCATE ROOF PANEL SIDE 0205-25 ONTO RIGHT-HAND SIDE OF SHED.

LOCATE A ROOF PANEL SIDE 0205-25 ONTO RIGHT-HAND SIDE OF SHED AND ALIGN WITH AIR BEND TABS AS INDICATED.

LOCATE AND SECURE SMALL ROOF PANEL 0205-24.

ALIGN AND OVERLAP SMALL ROOF PANEL 0205-24 WITH PREVIOUS ROOF PANEL AND ROOF PANEL SIDE.

SECURE ROOF PANEL AT x8 LOCATIONS INDICATED USING TYPICAL FIXING METHOD. IMPORTANT: ENSURE RUBBER WASHER FK4 IS LOCATED AS SHOWN.