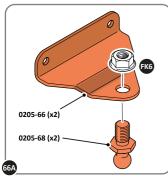

SECURE DOOR POST PLATE AND RIGHT-HAND HINGE 0203-28 AS SHOWN. PLEASE NOTE: REPEAT EACH PROCEDURE FOR UPPER LOCATION.

LOCATE AND SECURE GAS STRUT BRACKETS 0205-66.

SECURE A GAS STRUT BALL JOINT 0205-68 ONTO EACH GAS STRUT BRACKET 0205-66.