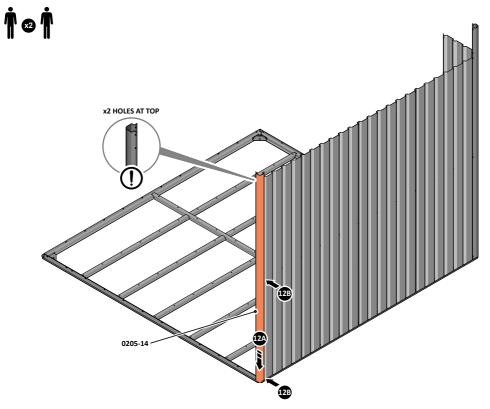

LOOSELY ATTACH AT x2 LOCATIONS INDICATED ONLY.

LOCATE AND LOOSELY ATTACH CORNER POST 0205-14 (1885mm).

LOCATE CORNER POST 0205-14 (1885mm) AS SHOWN ABOVE.

LOOSELY ATTACH CORNER POST AT x2 LOCATIONS INDICATED ONLY. IMPORTANT: DO NOT SECURE AT UPPER FIXING POINT AT THIS STAGE.