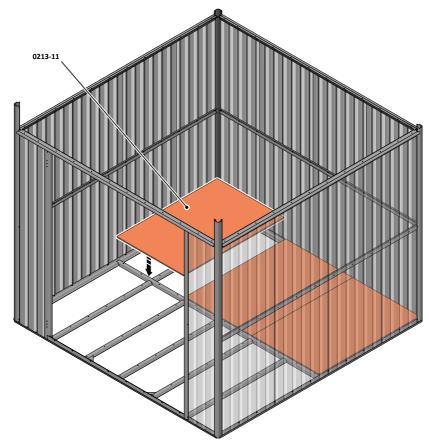

PLEASE NOTE: THESE BRACKETS ARE NOT SECURED ONTO THE FRAME, THEY CLAMP INTO PLACE WHEN FIXED TO A CONCRETE BASE, SEE PAGE 'i'.

LOCATE FLOOR PANELS 0213-11.

SLOT FIRST 3 FLOOR PANELS 0213-11 INTO THE BACK HALF OF FLOOR FRAME. IMPORTANT: THESE FLOOR PANELS DO NOT HAVE A CUT-OUT.

IMPORTANT: ENSURE THE HEXAGON PATTERN IS FACE UP.

LOCATE FLOOR PANELS 0213-11 AND 0213-12.

SLOT RIGHT-HAND FLOOR PANEL 0205-12 AND FLOOR PANEL 0205-11 INTO THE FRONT HALF OF FLOOR FRAME.

IMPORTANT: ENSURE THE HEXAGON PATTERN IS FACE UP.

LOCATE FLOOR PANEL 0213-11.

SLOT LEFT-HAND FLOOR PANEL 0213-11 INTO THE FRONT HALF OF FLOOR FRAME.

IMPORTANT: ENSURE THE HEXAGON PATTERN IS FACE UP.

LOCATE AND SECURE DOOR STRIP 0205-11.

LOCATE DOOR STRIP 0205-11 AS SHOWN.