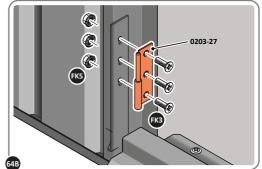

SECURE DOOR HINGE PLATE AND HINGE 0203-27 AND 0203-28 AS SHOWN. IMPORTANT: ENSURE CORRECT DOOR HINGE IS SECURED TO CORRECT DOOR.

LOCATE AND SECURE DOOR HINGES ONTO LEFT-HAND DOOR POST.

LOCATE DOOR POST PLATE 0203-39 WITHIN DOOR FRAME AS SHOWN. IMPORTANT: ENSURE CORRECT DOOR HINGE IS SECURED TO CORRECT DOOR.

SECURE DOOR POST PLATE AND LEFT-HAND HINGE 0203-27 AS SHOWN. PLEASE NOTE: REPEAT EACH PROCEDURE FOR UPPER LOCATION.

LOCATE AND SECURE DOOR HINGES ONTO RIGHT-HAND DOOR POST.

LOCATE DOOR POST PLATE 0203-39 WITHIN DOOR FRAME AS SHOWN. IMPORTANT: SLOT WITH FACE UPWARDS AT UPPER LOCATION.