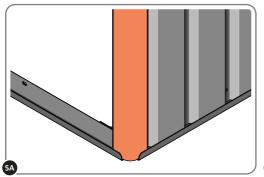

LOCATE AND SECURE A CORNER BRACE 0203-03 AT EACH LOCATION INDICATED.

SECURE EACH CORNER BRACE 0203-03 AS SHOWN ABOVE.

PLEASE NOTE: SECTION VIEW OF TYPICAL FIXING METHOD

LOCATE AND SECURE A FLOOR BRACE 0205-03 AT EACH LOCATION INDICATED.