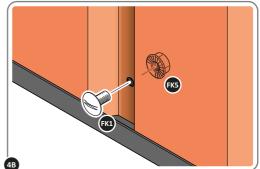

LOOSELY ATTACH WALL PANEL ONTO FLOOR RAIL AT x2 LOCATIONS INDICATED. IMPORTANT: DO NOT SECURE AT OUTER FIXING POINTS AT THIS STAGE.

LOCATE AND LOOSELY ATTACH CORNER POST 0205-15 (2100mm).

LOCATE CORNER POST 0205-15 (2100mm) AS SHOWN ABOVE.