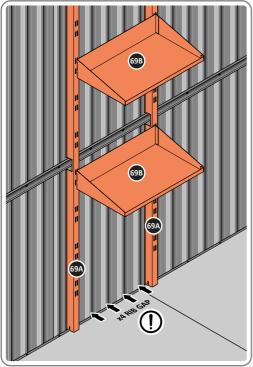

LOCATE AND SECURE SHELF ASSEMBLY 0205-38.

THE SHELF ASSEMBLY CAN BE LOCATED AS DESIRED, PLEASE DETERMINE THE MOST SUITABLE LOCATION AND ASSEMBLE AS SHOWN IN FIG.69A & 69B.

#### ASSEMBLY STAGE 70

LOCATE TOOL HANGERS 0205-39 WITHIN SHED AS DESIRED LOCATION.

HOOK EACH TOOL HANGER 0205-39 ONTO ROOF FRAME AT DESIRED LOCATION.

SLIDE SHELF POST UP INTO ROOF FRAME, ONCE THERE IS ENOUGH CLEARANCE AT THE BOTTOM LOCATE SHELF POST OVER FLOOR FRAME AND LOWER.

LOCATE EACH SHELF 0205-38-02 ONTO SHELF POST AS DESIRED. PLEASE NOTE: THE SHELF SIMPLY HOOKS ONTO THE POST.