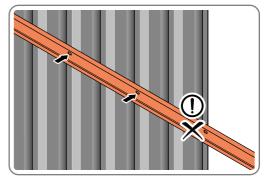

LOOSELY ATTACH AT LOCATION INDICATED ONLY. IMPORTANT: DO NOT SECURE AT OUTER FIXING POINT AT THIS STAGE.

LOCATE AND LOOSELY ATTACH WALL PANEL 0205-12 (1850 x 625mm).

LOCATE FIRST WALL PANEL 0205-12 (1850 x 625mm) AS SHOWN ABOVE. IMPORTANT: ENSURE PANEL IS IN THE CORRECT ORIENTATION.

LOOSELY ATTACH WALL PANEL AT x3 LOCATIONS INDICATED ONLY. IMPORTANT: DO NOT SECURE ANY FIXING POINTS OTHER THAN THOSE INDICATED.

LOCATE AND LOOSELY ATTACH MID CENTRE BRACE 0205-09. Ì∞Ì 0205-09

LOCATE AND LOOSELY ATTACH MID CENTRE BRACE 0205-09 AS SHOWN AT x3 LOCATIONS INDICATED ABOVE.