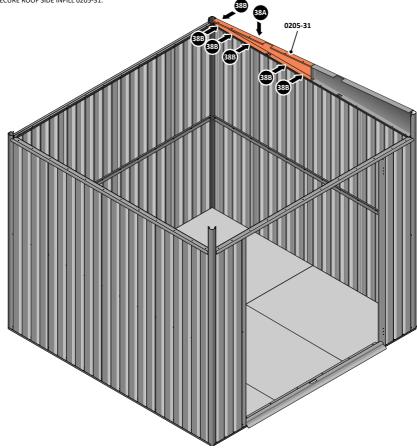

LOCATE ROOF SIDE INFILL 0205-30 AS SHOWN ABOVE.

SECURE ROOF SIDE INFILL AT x7 LOCATIONS INDICATED.

LOCATE AND SECURE ROOF SIDE INFILL 0205-31.

LOCATE ROOF SIDE INFILL 0205-31 AS SHOWN ABOVE.

SECURE ROOF SIDE INFILL AT x6 LOCATIONS INDICATED AS SHOWN ABOVE.

SECURE ROOF SIDE INFILLS 0205-30 AND 0205-31.

SECURE ROOF SIDE INFILLS 0205-30 AND 0205-31 AT x2 LOCATIONS SHOWN ABOVE.

LOCATE AND SECURE ROOF SIDE INFILL 0205-32.

LOCATE ROOF SIDE INFILL 0205-32 AS SHOWN ABOVE.