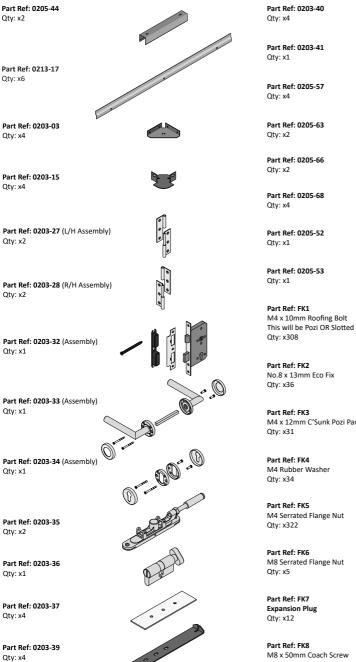

#### GROUND ANCHOR KIT

Part Ref: FK8 M8 x 50mm Coach Screw Qty: x12

SCALE OF ITEMS WILL VARY TO AID VISUAL IDENTIFICATION

SCALE OF ITEMS WILL VARY TO AID VISUAL IDENTIFICATION

SCALE OF ITEMS WILL VARY TO AID VISUAL IDENTIFICATION

SCALE OF ITEMS WILL VARY TO AID VISUAL IDENTIFICATION

M4 x 12mm C'Sunk Pozi Pan

M4 Rubber Washer

M4 Serrated Flange Nut

Part Ref: FK6 M8 Serrated Flange Nut

Part Ref: FK7 **Expansion Plug** 

Part Ref: FK8 M8 x 50mm Coach Screw Qty: x12

LOCATE AND SECURE RIGHT-HAND DOOR ASSEMBLY 0205-36 FURNITURE.

LOCATE EURO MORTICE LOCK 0203-32 RIGHT-HAND DOOR APERTURE AS SHOWN.

SECURE EURO MORTICE LOCK 0203-32 AT x2 LOCATIONS INDICATED ABOVE. SEE FOLLOWING DATA SHEET FOR COMPLETION OF MORTICE LOCK INSTALLATION

#### ASSEMBLY STAGE 61 CONTINUED

LOCATE AND SECURE RIGHT-HAND DOOR ASSEMBLY 0205-36 FURNITURE.

LOCATE AND SECURE EURO ESCUTCHEON 0203-34 AS SHOWN.

LOCATE EURO CYLINDER 0203-36 INTO DOOR APERTURE. IMPORTANT: ENSURE COVER IS FITTED AS SHOWN.

LOCATE AND SECURE DOOR HANDLE ASSEMBLY 0203-33 AS SHOWN.

LOCATE EURO ESCUTCHEON COVER 0203-34 ONTO EURO ESCUTCHEON AS SHOWN. PLEASE NOTE: THESE ARE PUSHED ON AND WILL CLICK INTO PLACE.

SECURE EURO CYLINDER 0203-36 AS SHOWN ABOVE. PLEASE NOTE: FIXING IS PART OF THE EURO MORTICE LOCK ASSEMBLY.

SECURE EACH FLUSH DOOR BOLT ENSURING PLATE PACKER 0203-40 IS LOCATED AS SHOWN ABOVE.

#### ASSEMBLY STAGE 62 CONTINUED

LOCATE AND SECURE LEFT-HAND DOOR ASSEMBLY 0205-37 FURNITURE.

ENSURE FLUSH DOOR BOLT OPENS AND CLOSES.

ATTACH DOOR BOLT ONTO FLUSH DOOR BOLT.

REPEAT 62A / B / C FOR UPPER FLUSH DOOR BOLT LOCATE AND SECURE UPPER FLUSH DOOR BOLT 0203-35 USING PROCEDURES 62A / B / C, PLUNGER WILL FACE UPWARDS TOWARDS THE TOP OF THE DOOR

LOCATE AND SECURE EURO MORTICE LOCK 0203-32 AND CATCH PLATE COVER 0203-41 AS SHOWN ABOVE.

SECURED EURO MORTICE LOCK 0203-32 AS SEEN FROM FRONT.

62D

LOCATE AND SECURE DOOR HINGES ONTO DOOR ASSEMBLIES.

LOCATE DOOR HINGE PLATE 0203-37 WITHIN DOOR AS SHOWN.

SECURE DOOR HINGE PLATE AND HINGE 0203-27 AND 0203-28 AS SHOWN. IMPORTANT: ENSURE CORRECT DOOR HINGE IS SECURED TO CORRECT DOOR.

LOCATE AND SECURE DOOR HINGES ONTO LEFT-HAND DOOR POST.

LOCATE DOOR POST PLATE 0203-39 WITHIN DOOR FRAME AS SHOWN. IMPORTANT: ENSURE CORRECT DOOR HINGE IS SECURED TO CORRECT DOOR.

SECURE DOOR POST PLATE AND LEFT-HAND HINGE 0203-27 AS SHOWN. PLEASE NOTE: REPEAT EACH PROCEDURE FOR UPPER LOCATION.

LOCATE AND SECURE DOOR HINGES ONTO RIGHT-HAND DOOR POST.

LOCATE DOOR POST PLATE 0203-39 WITHIN DOOR FRAME AS SHOWN. IMPORTANT: SLOT WITH FACE UPWARDS AT UPPER LOCATION.

SECURE DOOR POST PLATE AND RIGHT-HAND HINGE 0203-28 AS SHOWN. PLEASE NOTE: REPEAT EACH PROCEDURE FOR UPPER LOCATION.

LOCATE AND SECURE GAS STRUT BRACKETS 0205-66.

SECURE A GAS STRUT BALL JOINT 0205-68 ONTO EACH GAS STRUT BRACKET 0205-66.

ASSEMBLED DOOR HINGE.

LOCATE AND SECURE GAS STRUT 0205-63 .

SECURE A GAS STRUT BALL JOINT 0205-68 ONTO EACH GAS STRUT BRACKET THAT IS PRE-RIVETED ONTO EACH DOOR ASSEMBLY.

FIX EACH GAS STRUT ONTO RELEVANT GAS STRUT BALL JOINTS. PLEASE NOTE: PUSHES DOWN ON DOOR AND UPWARDS ON DOOR FRAME.