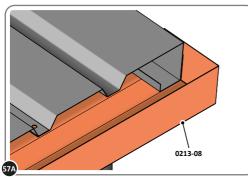

SLIDE ROOF GUTTER 0213-08 INTO POSITION AT THE REAR OF THE SHED ROOF.

SECURE ROOF GUTTER AT x11 LOCATIONS INDICATED USING TYPICAL FIXING METHOD.

LOCATE AND SECURE REAR ROOF CAP 0213-09.

LOCATE REAR ROOF CAP 0213-09 ONTO REAR OF ROOF.