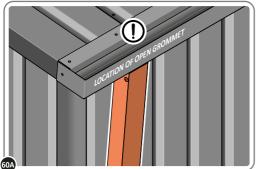

DETERMINE WHICH SIDE THE DRAIN PIPE 0205-51 WILL BE LOCATED.

LOCATE AN OPEN GROMMET INTO THE ROOF GUTTER ABOVE WHERE THE DRAIN PIPE WILL BE LOCATED.

LOCATE A CLOSED GROMMET INTO THE ROOF GUTTER ON THE OPPOSITE SIDE TO THE DRAIN PIPE LOCATION.