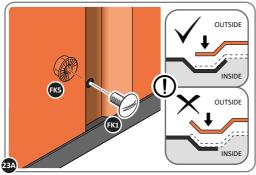

LOOSELY ATTACH WALL PANEL AT x3 LOCATIONS INDICATED ONLY. IMPORTANT: DO NOT SECURE ANY FIXING POINTS OTHER THAN THOSE INDICATED.

LOCATE AND LOOSELY ATTACH MID CENTRE BRACE 0205-09. Ì∞Ì 0205-09

LOCATE AND LOOSELY ATTACH MID CENTRE BRACE 0205-09 AS SHOWN AT x3 LOCATIONS INDICATED ABOVE.