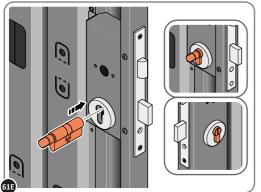

LOCATE AND SECURE RIGHT-HAND DOOR ASSEMBLY 0205-36 FURNITURE.

LOCATE EURO MORTICE LOCK 0203-32 RIGHT-HAND DOOR APERTURE AS SHOWN.

SECURE EURO MORTICE LOCK 0203-32 AT x2 LOCATIONS INDICATED ABOVE. SEE FOLLOWING DATA SHEET FOR COMPLETION OF MORTICE LOCK INSTALLATION

#### ASSEMBLY STAGE 61 CONTINUED

LOCATE AND SECURE RIGHT-HAND DOOR ASSEMBLY 0205-36 FURNITURE.

LOCATE AND SECURE EURO ESCUTCHEON 0203-34 AS SHOWN.

LOCATE EURO CYLINDER 0203-36 INTO DOOR APERTURE. IMPORTANT: ENSURE COVER IS FITTED AS SHOWN.