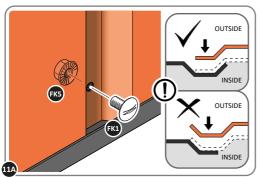

LOOSELY ATTACH AT x3 LOCATIONS INDICATED ONLY.

LOCATE AND LOOSELY ATTACH WALL PANEL 0205-13 (1850 x 425mm).

LOCATE AND LOOSELY ATTACH WALL PANEL AT x2 LOCATIONS INDICATED. IMPORTANT: ENSURE PANEL IS IN THE CORRECT ORIENTATION.

LOOSELY ATTACH AT x2 LOCATIONS INDICATED ONLY.

LOCATE AND LOOSELY ATTACH CORNER POST 0205-14 (1885mm).

LOCATE CORNER POST 0205-14 (1885mm) AS SHOWN ABOVE.

LOOSELY ATTACH CORNER POST AT x2 LOCATIONS INDICATED ONLY. IMPORTANT: DO NOT SECURE AT UPPER FIXING POINT AT THIS STAGE.