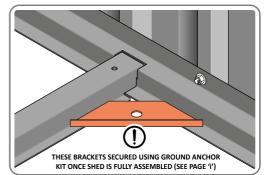

#### GROUND ANCHOR KIT

A Ground Anchor Kit is supplied, this is to secure the product to a solid concrete base, the shed has x4 clamp plates in each corner along with additional clamp plates located centrally.

#### WE STRONGLY ADVISE THAT THE SHED IS ANCHORED USING THIS KIT

The diagram illustrates the typical fixing method, once the shed is assembled, access the clamp brackets by removing the appropriate floor panel and secure as required.

LOCATE LONG TOP RAIL 0213-02 AS SHOWN ABOVE.

LOOSELY ATTACH AT x4 LOCATIONS INDICATED.

LOCATE GROUND ANCHOR BRACKETS 0205-57.

LOCATE x4 GROUND ANCHOR BRACKETS 0205-57 AS SHOWN ABOVE, THESE ALLOW FOR FIXING TO A CONCRETE BASE AT A LATER STAGE IF DESIRED.

PLEASE NOTE: THESE BRACKETS ARE NOT SECURED ONTO THE FRAME, THEY CLAMP INTO PLACE WHEN FIXED TO A CONCRETE BASE, SEE PAGE 'i'.

LOCATE FLOOR PANELS 0213-11.

SLOT FIRST 3 FLOOR PANELS 0213-11 INTO THE BACK HALF OF FLOOR FRAME. IMPORTANT: THESE FLOOR PANELS DO NOT HAVE A CUT-OUT.