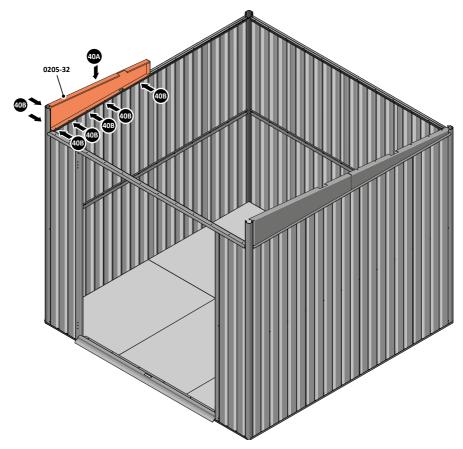

SECURE ROOF SIDE INFILLS 0205-30 AND 0205-31.

SECURE ROOF SIDE INFILLS 0205-30 AND 0205-31 AT x2 LOCATIONS SHOWN ABOVE.

LOCATE AND SECURE ROOF SIDE INFILL 0205-32.

LOCATE ROOF SIDE INFILL 0205-32 AS SHOWN ABOVE.

SECURE ROOF SIDE INFILL AT x7 LOCATIONS INDICATED.

LOCATE AND SECURE ROOF SIDE INFILL 0205-33.

LOCATE ROOF SIDE INFILL 0205-33 AS SHOWN ABOVE.

SECURE ROOF SIDE INFILL AT x6 LOCATIONS INDICATED AS SHOWN ABOVE.

SECURE ROOF SIDE INFILLS 0205-32 AND 0205-33.

SECURE ROOF SIDE INFILLS 0205-30 AND 0205-31 AT x2 LOCATIONS SHOWN ABOVE.

LOCATE AND SECURE ROOF REAR INFILLS 0213-13

LOCATE ROOF REAR INFILLS 0213-13 AS SHOWN ABOVE.