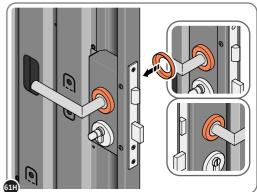

LOCATE AND SECURE RIGHT-HAND DOOR ASSEMBLY 0205-36 FURNITURE.

LOCATE EURO MORTICE LOCK 0203-32 RIGHT-HAND DOOR APERTURE AS SHOWN.

SECURE EURO MORTICE LOCK 0203-32 AT x2 LOCATIONS INDICATED ABOVE. SEE FOLLOWING DATA SHEET FOR COMPLETION OF MORTICE LOCK INSTALLATION

#### ASSEMBLY STAGE 61 CONTINUED

LOCATE AND SECURE RIGHT-HAND DOOR ASSEMBLY 0205-36 FURNITURE.

LOCATE AND SECURE EURO ESCUTCHEON 0203-34 AS SHOWN.

LOCATE EURO CYLINDER 0203-36 INTO DOOR APERTURE. IMPORTANT: ENSURE COVER IS FITTED AS SHOWN.

LOCATE AND SECURE DOOR HANDLE ASSEMBLY 0203-33 AS SHOWN.

LOCATE EURO ESCUTCHEON COVER 0203-34 ONTO EURO ESCUTCHEON AS SHOWN. PLEASE NOTE: THESE ARE PUSHED ON AND WILL CLICK INTO PLACE.

SECURE EURO CYLINDER 0203-36 AS SHOWN ABOVE. PLEASE NOTE: FIXING IS PART OF THE EURO MORTICE LOCK ASSEMBLY.