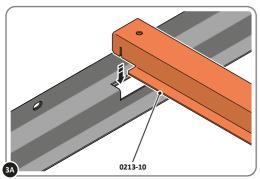

SLOT EACH FLOOR BRACE 0205-03 INTO POSITION AS SHOWN ABOVE.

PLEASE NOTE: ENSURE TOP OF FLOOR BRACE IS LEVEL WITH TOP OF FLOOR RAIL

LOCATE AND SECURE A FLOOR BRACE 0213-10 AT EACH LOCATION INDICATED.

SLOT EACH FLOOR BRACE 0213-10 INTO POSITION AS SHOWN ABOVE.

SLOT EACH FLOOR BRACE 0213-10 INTO POSITION AS SHOWN ABOVE. PLEASE NOTE: ENSURE TOP OF FLOOR BRACE IS LEVEL WITH TOP OF FLOOR RAIL

LOCATE AND LOOSELY ATTACH WALL PANEL 0213-03 (1850 x 324mm).

LOCATE WALL PANEL 0213-03 INTO POSITION AS SHOWN ABOVE. IMPORTANT: ENSURE PANEL IS IN THE CORRECT ORIENTATION.