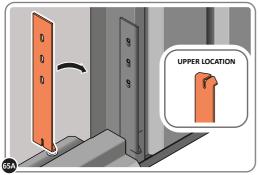

SECURE DOOR HINGE PLATE AND HINGE 0203-27 AND 0203-28 AS SHOWN. IMPORTANT: ENSURE CORRECT DOOR HINGE IS SECURED TO CORRECT DOOR.

LOCATE AND SECURE DOOR HINGES ONTO LEFT-HAND DOOR POST.

LOCATE DOOR POST PLATE 0203-39 WITHIN DOOR FRAME AS SHOWN. IMPORTANT: ENSURE CORRECT DOOR HINGE IS SECURED TO CORRECT DOOR.