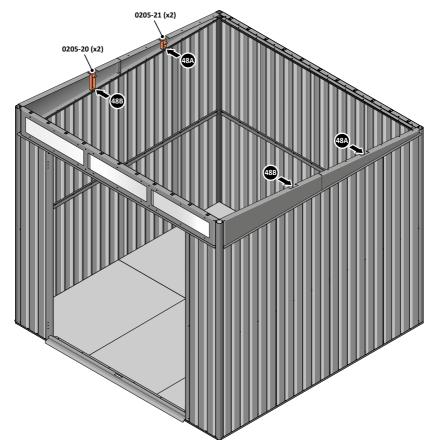

LOCATE AND SECURE ROOF SUPPORTS 0205-20 AND 0205-21.

LOCATE AND SECURE SHORT ROOF SUPPORT 0205-21 AS SHOWN ABOVE.

LOCATE AND SECURE LONG ROOF SUPPORT 0205-20 AS SHOWN ABOVE.

LOCATE AND SECURE ROOF CHANNEL ASSEMBLY 0213-06.