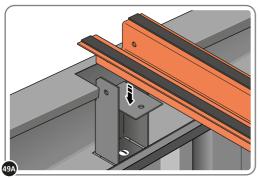

SECURE ROOF FRONT INFILL AT x12 LOCATIONS INDICATED AS SHOWN ABOVE.

LOCATE AND SECURE TOP RAIL CORNER BRACKETS 0203-15 IN EACH CORNER OF THE SHED USING THE TYPICAL FIXING METHOD SHOWN ABOVE.

SECURE EACH CORNER BRACKET AND ROOF INFILL AS SHOWN ABOVE.