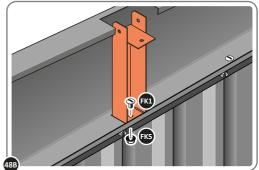

LOCATE AND SECURE ROOF SUPPORTS 0205-20 AND 0205-21.

LOCATE AND SECURE SHORT ROOF SUPPORT 0205-21 AS SHOWN ABOVE.

LOCATE AND SECURE LONG ROOF SUPPORT 0205-20 AS SHOWN ABOVE.

LOCATE AND SECURE ROOF CHANNEL ASSEMBLY 0213-06.

SLOT EACH ROOF CHANNEL ASSEMBLY 0213-06 INTO ROOF SUPPORT.

SECURE ROOF CHANNEL ASSEMBLY AT EACH FIXING POINT (x3 EACH SIDE) USING FASTENERS DETAILED ABOVE.

PUSH ROOF REAR AND FRONT INFILL AIR BEND TABS UPWARDS.