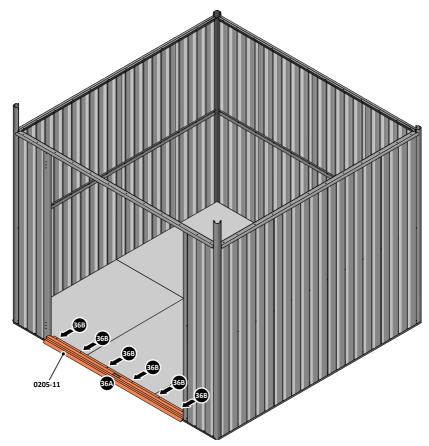

LOCATE FLOOR PANEL 0213-11.

SLOT LEFT-HAND FLOOR PANEL 0213-11 INTO THE FRONT HALF OF FLOOR FRAME.

IMPORTANT: ENSURE THE HEXAGON PATTERN IS FACE UP.

LOCATE AND SECURE DOOR STRIP 0205-11.

LOCATE DOOR STRIP 0205-11 AS SHOWN.

SECURE DOOR STRIP ONTO FLOOR PANELS AT x6 LOCATIONS INDICATED. IMPORTANT: ENSURE DOOR STRIP IS PUSHED AGAINST DOOR POST RETURN. PLEASE NOTE: THE FIXING USED IS A SELF DRILLING COMPONENT.

LOCATE AND SECURE ROOF SIDE INFILL 0205-30.