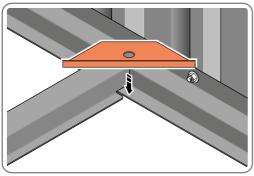

LOCATE AND SECURE A CORNER BRACE 0203-03 AT EACH LOCATION INDICATED.

SECURE EACH CORNER BRACE 0203-03 AS SHOWN ABOVE.

PLEASE NOTE: SECTION VIEW OF TYPICAL FIXING METHOD

LOCATE AND SECURE A FLOOR BRACE 0205-03 AT EACH LOCATION INDICATED.