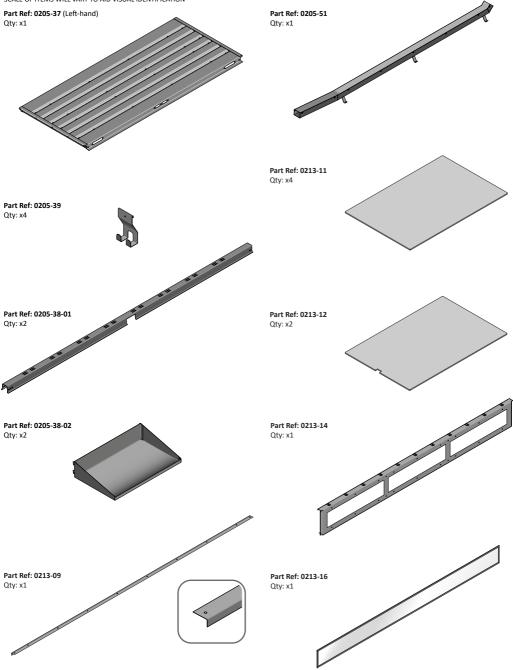

SECURE ROOF REAR INFILL AT x12 LOCATIONS INDICATED AS SHOWN ABOVE.

ROOF FRONT INFILL 0213-14 AND 0213-16 ASSEMBLY.

REMOVE BACKING FROM WINDOW PANEL ADHESIVE FOAM TAPE.

ALIGN WINDOW PANEL CENTRALLY AND STICK ONTO FRONT INFILL. IMPORTANT: ENSURE THE WINDOW PANEL IS CENTRAL.

# ASSEMBLY STAGE 44 CONTINUED

ROOF FRONT INFILL 0213-14 ASSEMBLY.

LOCATE AND SECURE WINDOW SUPPORT 0205-44.

LOCATE AND SECURE x4 WINDOW CLAMP 0213-17 USING FIXING METHOD ABOVE.

LOCATE ROOF FRONT INFILLS 0213-14 AS SHOWN ABOVE.

SECURE ROOF FRONT INFILL AT x12 LOCATIONS INDICATED AS SHOWN ABOVE.

LOCATE AND SECURE TOP RAIL CORNER BRACKETS 0203-15 IN EACH CORNER OF THE SHED USING THE TYPICAL FIXING METHOD SHOWN ABOVE.

SECURE EACH CORNER BRACKET AND ROOF INFILL AS SHOWN ABOVE.

SLIDE ROOF GUTTER 0213-08 INTO POSITION AT THE REAR OF THE SHED ROOF.

SECURE ROOF GUTTER AT x11 LOCATIONS INDICATED USING TYPICAL FIXING METHOD.

LOCATE AND SECURE REAR ROOF CAP 0213-09.

LOCATE REAR ROOF CAP 0213-09 ONTO REAR OF ROOF.

SECURE REAR ROOF CAP AT x10 LOCATIONS INDICATED USING TYPICAL FIXING METHOD. PLEASE NOTE: THE FIXING USED IS A SELF DRILLING COMPONENT.

DETERMINE WHICH SIDE DRAIN PIPE 0205-51 WILL BE LOCATED.

IMPORTANT: THE DRAIN PIPE IS NOT SECURED ONTO THE SHED AT THIS STAGE, SIMPLY DETERMINE BEST LOCATION

LOCATE AND SECURE SHELF ASSEMBLY 0205-38.

THE SHELF ASSEMBLY CAN BE LOCATED AS DESIRED, PLEASE DETERMINE THE MOST SUITABLE LOCATION AND ASSEMBLE AS SHOWN IN FIG.69A & 69B.

#### ASSEMBLY STAGE 70

LOCATE TOOL HANGERS 0205-39 WITHIN SHED AS DESIRED LOCATION.

HOOK EACH TOOL HANGER 0205-39 ONTO ROOF FRAME AT DESIRED LOCATION.

SLIDE SHELF POST UP INTO ROOF FRAME, ONCE THERE IS ENOUGH CLEARANCE AT THE BOTTOM LOCATE SHELF POST OVER FLOOR FRAME AND LOWER.

LOCATE EACH SHELF 0205-38-02 ONTO SHELF POST AS DESIRED. PLEASE NOTE: THE SHELF SIMPLY HOOKS ONTO THE POST.