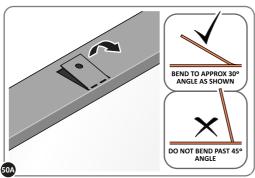

SLOT EACH ROOF CHANNEL ASSEMBLY 0213-06 INTO ROOF SUPPORT.

SECURE ROOF CHANNEL ASSEMBLY AT EACH FIXING POINT (x3 EACH SIDE) USING FASTENERS DETAILED ABOVE.

PUSH ROOF REAR AND FRONT INFILL AIR BEND TABS UPWARDS.

BEND ROOF FRONT INFILL AIR BEND TABS UPWARDS. IMPORTANT: DO NOT BEND PAST 45°.

BEND ROOF REAR INFILL AIR BENDS TABS UPWARDS IMPORTANT: DO NOT BEND PAST 45°.

LOCATE AND SECURE ROOF PANEL 0205-23.

LOCATE A ROOF PANEL SIDE 0205-23 ALIGN WITH AIR BEND TABS AS INDICATED.