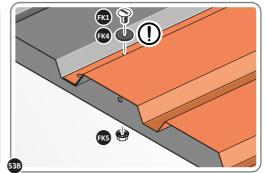

SECURE ROOF PANELS AT x8 LOCATIONS INDICATED USING TYPICAL FIXING METHOD. IMPORTANT: ENSURE RUBBER WASHER FK4 IS LOCATED AS SHOWN.

LOCATE x1 ROOF PANEL SIDE 0205-25 ONTO LEFT-HAND SIDE OF SHED.

ALIGN AND OVERLAP ROOF PANEL 0205-25 WITH ROOF PANEL SIDE AS SHOWN. IMPORTANT: ENSURE PANELS ALWAYS OVERLAP AS SHOWN.

SECURE ROOF PANELS AT x 4 LOCATIONS INDICATED USING TYPICAL FIXING METHOD. IMPORTANT: ENSURE RUBBER WASHER FK4 IS LOCATED AS SHOWN.

LOCATE AND SECURE ROOF PANELS 0205-23.

ALIGN AND OVERLAP ROOF PANEL 0205-23 WITH PREVIOUS ROOF PANEL. IMPORTANT: ENSURE PANELS ALWAYS OVERLAP AS SHOWN.

SECURE ROOF PANEL AT x12 LOCATIONS INDICATED USING TYPICAL FIXING METHOD. IMPORTANT: ENSURE RUBBER WASHER FK4 IS LOCATED AS SHOWN.

LOCATE ROOF PANEL SIDE 0205-25 ONTO RIGHT-HAND SIDE OF SHED.

LOCATE A ROOF PANEL SIDE 0205-25 ONTO RIGHT-HAND SIDE OF SHED AND ALIGN WITH AIR BEND TABS AS INDICATED.

LOCATE AND SECURE SMALL ROOF PANEL 0205-24.

ALIGN AND OVERLAP SMALL ROOF PANEL 0205-24 WITH PREVIOUS ROOF PANEL AND ROOF PANEL SIDE.

SECURE ROOF PANEL AT x8 LOCATIONS INDICATED USING TYPICAL FIXING METHOD. IMPORTANT: ENSURE RUBBER WASHER FK4 IS LOCATED AS SHOWN.