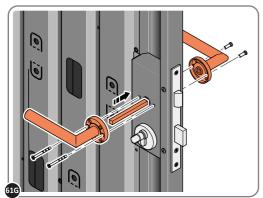

LOCATE AND SECURE DOOR HANDLE ASSEMBLY 0203-33 AS SHOWN.

LOCATE EURO ESCUTCHEON COVER 0203-34 ONTO EURO ESCUTCHEON AS SHOWN. PLEASE NOTE: THESE ARE PUSHED ON AND WILL CLICK INTO PLACE.

SECURE EURO CYLINDER 0203-36 AS SHOWN ABOVE. PLEASE NOTE: FIXING IS PART OF THE EURO MORTICE LOCK ASSEMBLY.

LOCATE COVER ONTO DOOR HANDLE AS SHOWN. PLEASE NOTE: THESE ARE PUSHED ON AND WILL CLICK INTO PLACE.

LOCATE AND SECURE LEFT-HAND DOOR ASSEMBLY 0205-37 FURNITURE.

ENSURE THE PLUNGER INDICATED IS FACING THE BOTTOM OF THE DOOR, LOCATE AS SHOWN ABOVE AND SECURE USING ADJACENT FIXING METHOD.