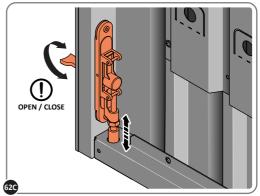

#### ASSEMBLY STAGE 62 CONTINUED

LOCATE AND SECURE LEFT-HAND DOOR ASSEMBLY 0205-37 FURNITURE.

ENSURE FLUSH DOOR BOLT OPENS AND CLOSES.

ATTACH DOOR BOLT ONTO FLUSH DOOR BOLT.

REPEAT 62A / B / C FOR UPPER FLUSH DOOR BOLT LOCATE AND SECURE UPPER FLUSH DOOR BOLT 0203-35 USING PROCEDURES 62A / B / C, PLUNGER WILL FACE UPWARDS TOWARDS THE TOP OF THE DOOR