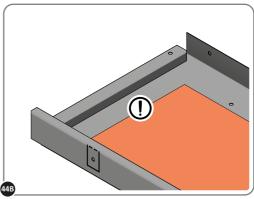

SECURE ROOF REAR INFILL AT x12 LOCATIONS INDICATED AS SHOWN ABOVE.

ROOF FRONT INFILL 0213-14 AND 0213-16 ASSEMBLY.

REMOVE BACKING FROM WINDOW PANEL ADHESIVE FOAM TAPE.

ALIGN WINDOW PANEL CENTRALLY AND STICK ONTO FRONT INFILL. IMPORTANT: ENSURE THE WINDOW PANEL IS CENTRAL.