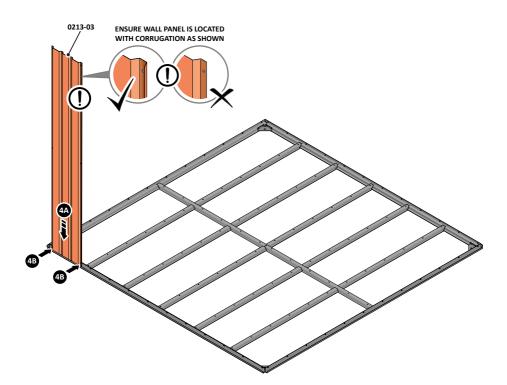

SLOT EACH FLOOR BRACE 0213-10 INTO POSITION AS SHOWN ABOVE. PLEASE NOTE: ENSURE TOP OF FLOOR BRACE IS LEVEL WITH TOP OF FLOOR RAIL

LOCATE AND LOOSELY ATTACH WALL PANEL 0213-03 (1850 x 324mm).

LOCATE WALL PANEL 0213-03 INTO POSITION AS SHOWN ABOVE. IMPORTANT: ENSURE PANEL IS IN THE CORRECT ORIENTATION.

LOOSELY ATTACH WALL PANEL ONTO FLOOR RAIL AT x2 LOCATIONS INDICATED. IMPORTANT: DO NOT SECURE AT OUTER FIXING POINTS AT THIS STAGE.

LOCATE AND LOOSELY ATTACH CORNER POST 0205-15 (2100mm).

LOCATE CORNER POST 0205-15 (2100mm) AS SHOWN ABOVE.