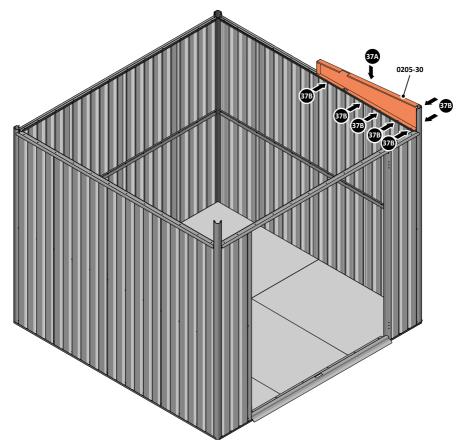

SECURE DOOR STRIP ONTO FLOOR PANELS AT x6 LOCATIONS INDICATED. IMPORTANT: ENSURE DOOR STRIP IS PUSHED AGAINST DOOR POST RETURN. PLEASE NOTE: THE FIXING USED IS A SELF DRILLING COMPONENT.

LOCATE AND SECURE ROOF SIDE INFILL 0205-30.

LOCATE ROOF SIDE INFILL 0205-30 AS SHOWN ABOVE.

SECURE ROOF SIDE INFILL AT x7 LOCATIONS INDICATED.

LOCATE AND SECURE ROOF SIDE INFILL 0205-31.

LOCATE ROOF SIDE INFILL 0205-31 AS SHOWN ABOVE.

SECURE ROOF SIDE INFILL AT x6 LOCATIONS INDICATED AS SHOWN ABOVE.