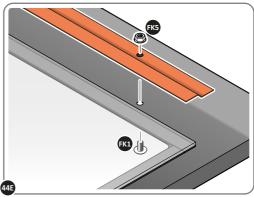

# ASSEMBLY STAGE 44 CONTINUED

ROOF FRONT INFILL 0213-14 ASSEMBLY.

LOCATE AND SECURE WINDOW SUPPORT 0205-44.

LOCATE AND SECURE x4 WINDOW CLAMP 0213-17 USING FIXING METHOD ABOVE.

LOCATE ROOF FRONT INFILLS 0213-14 AS SHOWN ABOVE.

SECURE ROOF FRONT INFILL AT x12 LOCATIONS INDICATED AS SHOWN ABOVE.

LOCATE AND SECURE TOP RAIL CORNER BRACKETS 0203-15 IN EACH CORNER OF THE SHED USING THE TYPICAL FIXING METHOD SHOWN ABOVE.

SECURE EACH CORNER BRACKET AND ROOF INFILL AS SHOWN ABOVE.