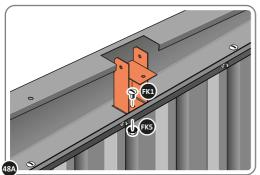

LOCATE AND SECURE ROOF SUPPORTS 0205-20 AND 0205-21.

LOCATE AND SECURE SHORT ROOF SUPPORT 0205-21 AS SHOWN ABOVE.

LOCATE AND SECURE LONG ROOF SUPPORT 0205-20 AS SHOWN ABOVE.

LOCATE AND SECURE ROOF CHANNEL ASSEMBLY 0213-06.