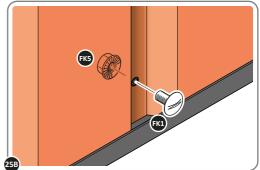

SLOT EACH FLOOR BRACE 0213-10 INTO POSITION AS SHOWN ABOVE. PLEASE NOTE: ENSURE TOP OF FLOOR BRACE IS LEVEL WITH TOP OF FLOOR RAIL

LOCATE AND LOOSELY ATTACH WALL PANEL 0213-03 (1850 x 324mm).

LOCATE WALL PANEL 0213-03 INTO POSITION AS SHOWN ABOVE. IMPORTANT: ENSURE PANEL IS IN THE CORRECT ORIENTATION.

LOCATE AND LOOSELY ATTACH WALL PANEL 0213-03 (1850 x 324mm).

LOCATE WALL PANEL 0213-03 (1850 x 324mm) AS SHOWN ABOVE. IMPORTANT: ENSURE PANEL IS IN THE CORRECT ORIENTATION.

LOOSELY ATTACH WALL PANEL AT x2 LOCATIONS INDICATED ONLY. IMPORTANT: DO NOT SECURE ANY FIXING POINTS OTHER THAN THOSE INDICATED.