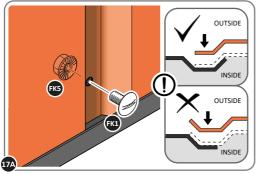

LOOSELY ATTACH AT LOCATION INDICATED ONLY. IMPORTANT: DO NOT SECURE AT OUTER FIXING POINT AT THIS STAGE.

LOCATE AND LOOSELY ATTACH WALL PANEL 0205-12 (1850 x 625mm).

LOCATE FIRST WALL PANEL 0205-12 (1850 x 625mm) AS SHOWN ABOVE. IMPORTANT: ENSURE PANEL IS IN THE CORRECT ORIENTATION.

LOOSELY ATTACH WALL PANEL AT x3 LOCATIONS INDICATED ONLY. IMPORTANT: DO NOT SECURE ANY FIXING POINTS OTHER THAN THOSE INDICATED.

LOCATE AND LOOSELY ATTACH MID CENTRE BRACE 0205-09. Ì∞Ì 0205-09

LOCATE AND LOOSELY ATTACH MID CENTRE BRACE 0205-09 AS SHOWN AT x3 LOCATIONS INDICATED ABOVE.