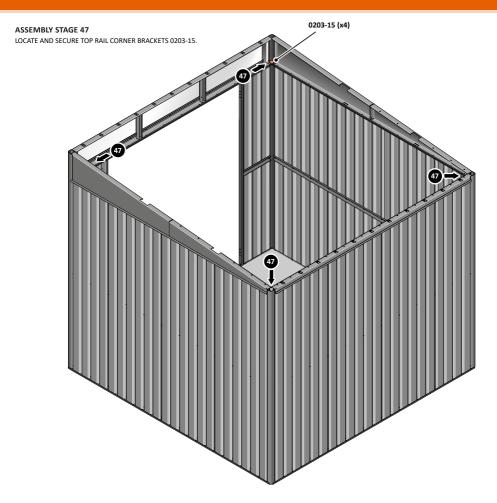

SECURE ROOF FRONT INFILL AT x12 LOCATIONS INDICATED AS SHOWN ABOVE.

LOCATE AND SECURE TOP RAIL CORNER BRACKETS 0203-15 IN EACH CORNER OF THE SHED USING THE TYPICAL FIXING METHOD SHOWN ABOVE.

SECURE EACH CORNER BRACKET AND ROOF INFILL AS SHOWN ABOVE.