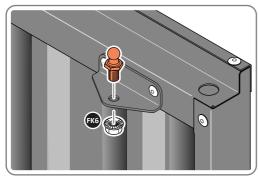

#### GROUND ANCHOR KIT

Part Ref: FK8 M8 x 50mm Coach Screw Qty: x12

SCALE OF ITEMS WILL VARY TO AID VISUAL IDENTIFICATION

SCALE OF ITEMS WILL VARY TO AID VISUAL IDENTIFICATION

SCALE OF ITEMS WILL VARY TO AID VISUAL IDENTIFICATION

SCALE OF ITEMS WILL VARY TO AID VISUAL IDENTIFICATION

M4 x 12mm C'Sunk Pozi Pan

M4 Rubber Washer

M4 Serrated Flange Nut

Part Ref: FK6 M8 Serrated Flange Nut

Part Ref: FK7 **Expansion Plug** 

Part Ref: FK8 M8 x 50mm Coach Screw Qty: x12