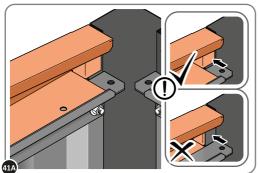

SECURE ROOF FRONT INFILL AT x12 LOCATIONS INDICATED AS SHOWN ABOVE.

LOCATE AND SECURE TOP RAIL CORNER BRACKETS 0203-15 IN EACH CORNER OF THE SHED USING THE TYPICAL FIXING METHOD SHOWN ABOVE.

SECURE EACH CORNER BRACKET AND ROOF INFILL AS SHOWN ABOVE.