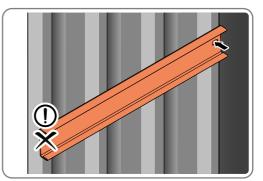

SLOT EACH FLOOR BRACE 0213-10 INTO POSITION AS SHOWN ABOVE. PLEASE NOTE: ENSURE TOP OF FLOOR BRACE IS LEVEL WITH TOP OF FLOOR RAIL

LOCATE AND LOOSELY ATTACH WALL PANEL 0213-03 (1850 x 324mm).

LOCATE WALL PANEL 0213-03 INTO POSITION AS SHOWN ABOVE. IMPORTANT: ENSURE PANEL IS IN THE CORRECT ORIENTATION.

LOOSELY ATTACH AT LOCATION INDICATED ONLY. IMPORTANT: DO NOT SECURE AT OUTER FIXING POINT AT THIS STAGE.

LOCATE AND LOOSELY ATTACH WALL PANEL 0205-12 (1850 x 625mm).

LOCATE FIRST WALL PANEL 0205-12 (1850 x 625mm) AS SHOWN ABOVE. IMPORTANT: ENSURE PANEL IS IN THE CORRECT ORIENTATION.