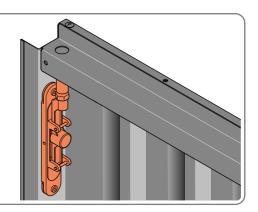

#### ASSEMBLY STAGE 62 CONTINUED

LOCATE AND SECURE LEFT-HAND DOOR ASSEMBLY 0205-37 FURNITURE.

ENSURE FLUSH DOOR BOLT OPENS AND CLOSES.

ATTACH DOOR BOLT ONTO FLUSH DOOR BOLT.

REPEAT 62A / B / C FOR UPPER FLUSH DOOR BOLT LOCATE AND SECURE UPPER FLUSH DOOR BOLT 0203-35 USING PROCEDURES 62A / B / C, PLUNGER WILL FACE UPWARDS TOWARDS THE TOP OF THE DOOR