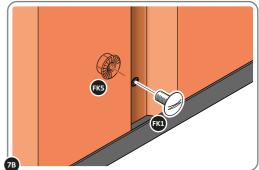

LOOSELY ATTACH WALL PANEL AT x3 LOCATIONS INDICATED ONLY. IMPORTANT: DO NOT SECURE ANY FIXING POINTS OTHER THAN THOSE INDICATED.

LOCATE AND LOOSELY ATTACH MID CENTRE BRACE 0205-09. Ì∞Ì 0205-09

LOCATE AND LOOSELY ATTACH MID CENTRE BRACE 0205-09 AS SHOWN AT x3 LOCATIONS INDICATED ABOVE.

LOOSELY ATTACH AT x3 LOCATIONS INDICATED ONLY. IMPORTANT: DO NOT SECURE AT OUTER FIXING POINT INDICATED.

LOCATE AND LOOSELY ATTACH WALL PANEL 0205-12 (1850 x 625mm).

LOCATE AND LOOSELY ATTACH WALL PANEL AT x3 LOCATIONS INDICATED. IMPORTANT: ENSURE PANEL IS IN THE CORRECT ORIENTATION.