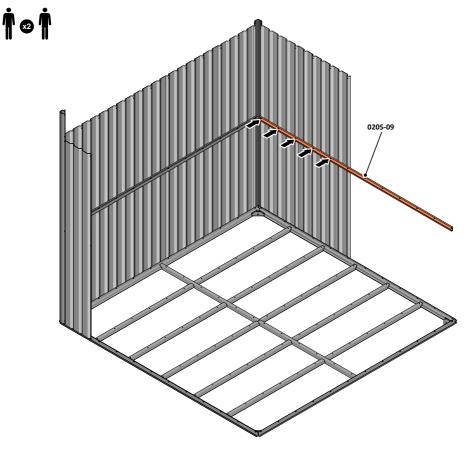

LOCATE AND LOOSELY ATTACH LONG CENTRE BRACE 0205-09

LOCATE AND LOOSELY ATTACH LONG CENTRE BRACE 0205-09 AS SHOWN AT x5 LOCATIONS INDICATED ABOVE.

LOOSELY ATTACH AT x5 LOCATIONS INDICATED ONLY. IMPORTANT: DO NOT SECURE AT OUTER FIXING POINT INDICATED.