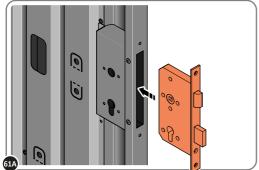

LOCATE AND SECURE RIGHT-HAND DOOR ASSEMBLY 0205-36 FURNITURE.

LOCATE EURO MORTICE LOCK 0203-32 RIGHT-HAND DOOR APERTURE AS SHOWN.

SECURE EURO MORTICE LOCK 0203-32 AT x2 LOCATIONS INDICATED ABOVE. SEE FOLLOWING DATA SHEET FOR COMPLETION OF MORTICE LOCK INSTALLATION