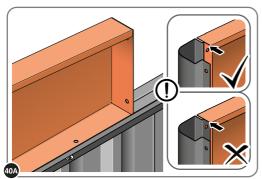

SECURE ROOF SIDE INFILLS 0205-30 AND 0205-31.

SECURE ROOF SIDE INFILLS 0205-30 AND 0205-31 AT x2 LOCATIONS SHOWN ABOVE.

LOCATE AND SECURE ROOF SIDE INFILL 0205-32.

LOCATE ROOF SIDE INFILL 0205-32 AS SHOWN ABOVE.

SECURE ROOF SIDE INFILL AT x7 LOCATIONS INDICATED.

LOCATE AND SECURE ROOF SIDE INFILL 0205-33.

LOCATE ROOF SIDE INFILL 0205-33 AS SHOWN ABOVE.

SECURE ROOF SIDE INFILL AT x6 LOCATIONS INDICATED AS SHOWN ABOVE.

SECURE ROOF SIDE INFILLS 0205-32 AND 0205-33.

SECURE ROOF SIDE INFILLS 0205-30 AND 0205-31 AT x2 LOCATIONS SHOWN ABOVE.

LOCATE AND SECURE ROOF REAR INFILLS 0213-13

LOCATE ROOF REAR INFILLS 0213-13 AS SHOWN ABOVE.