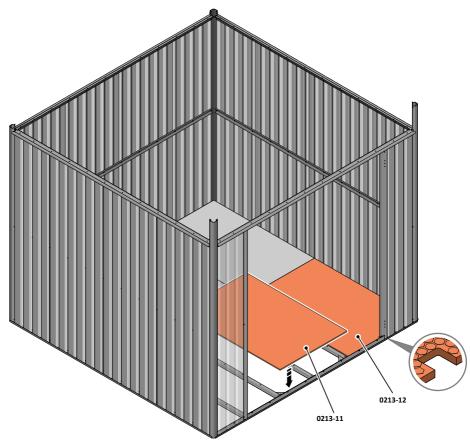

PLEASE NOTE: THESE BRACKETS ARE NOT SECURED ONTO THE FRAME, THEY CLAMP INTO PLACE WHEN FIXED TO A CONCRETE BASE, SEE PAGE 'i'.

LOCATE FLOOR PANELS 0213-11.

SLOT FIRST 3 FLOOR PANELS 0213-11 INTO THE BACK HALF OF FLOOR FRAME. IMPORTANT: THESE FLOOR PANELS DO NOT HAVE A CUT-OUT.

IMPORTANT: ENSURE THE HEXAGON PATTERN IS FACE UP.

LOCATE FLOOR PANELS 0213-11 AND 0213-12.

SLOT RIGHT-HAND FLOOR PANEL 0205-12 AND FLOOR PANEL 0205-11 INTO THE FRONT HALF OF FLOOR FRAME.

IMPORTANT: ENSURE THE HEXAGON PATTERN IS FACE UP.

LOCATE FLOOR PANEL 0213-11.

SLOT LEFT-HAND FLOOR PANEL 0213-11 INTO THE FRONT HALF OF FLOOR FRAME.

IMPORTANT: ENSURE THE HEXAGON PATTERN IS FACE UP.

LOCATE AND SECURE DOOR STRIP 0205-11.

LOCATE DOOR STRIP 0205-11 AS SHOWN.