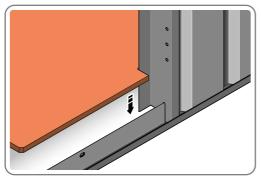

LOCATE FLOOR PANEL 0213-11.

SLOT LEFT-HAND FLOOR PANEL 0213-11 INTO THE FRONT HALF OF FLOOR FRAME.

IMPORTANT: ENSURE THE HEXAGON PATTERN IS FACE UP.

LOCATE AND SECURE DOOR STRIP 0205-11.

LOCATE DOOR STRIP 0205-11 AS SHOWN.

SECURE DOOR STRIP ONTO FLOOR PANELS AT x6 LOCATIONS INDICATED. IMPORTANT: ENSURE DOOR STRIP IS PUSHED AGAINST DOOR POST RETURN. PLEASE NOTE: THE FIXING USED IS A SELF DRILLING COMPONENT.

LOCATE AND SECURE ROOF SIDE INFILL 0205-30.