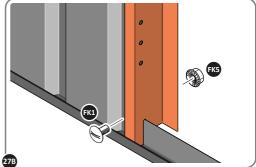

LOCATE AND SECURE A CORNER BRACE 0203-03 AT EACH LOCATION INDICATED.

SECURE EACH CORNER BRACE 0203-03 AS SHOWN ABOVE.

PLEASE NOTE: SECTION VIEW OF TYPICAL FIXING METHOD

LOCATE AND SECURE A FLOOR BRACE 0205-03 AT EACH LOCATION INDICATED.