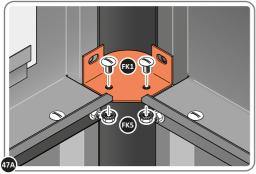

SECURE ROOF FRONT INFILL AT x12 LOCATIONS INDICATED AS SHOWN ABOVE.

LOCATE AND SECURE TOP RAIL CORNER BRACKETS 0203-15 IN EACH CORNER OF THE SHED USING THE TYPICAL FIXING METHOD SHOWN ABOVE.

SECURE EACH CORNER BRACKET AND ROOF INFILL AS SHOWN ABOVE.