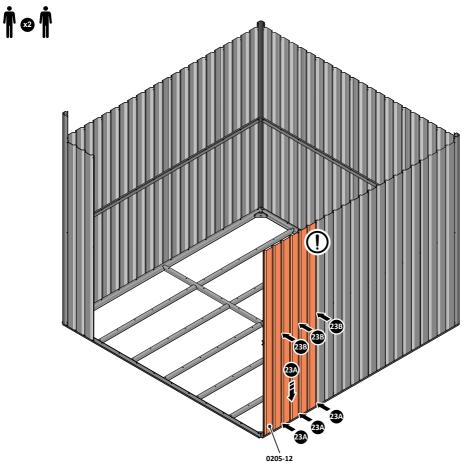

LOOSELY ATTACH AT LOCATION INDICATED ONLY. IMPORTANT: DO NOT SECURE AT OUTER FIXING POINT AT THIS STAGE.

LOCATE AND LOOSELY ATTACH WALL PANEL 0205-12 (1850 x 625mm).

LOCATE FIRST WALL PANEL 0205-12 (1850 x 625mm) AS SHOWN ABOVE. IMPORTANT: ENSURE PANEL IS IN THE CORRECT ORIENTATION.

LOOSELY ATTACH WALL PANEL AT x3 LOCATIONS INDICATED ONLY. IMPORTANT: DO NOT SECURE ANY FIXING POINTS OTHER THAN THOSE INDICATED.

LOCATE AND LOOSELY ATTACH MID CENTRE BRACE 0205-09. Ì∞Ì 0205-09

LOCATE AND LOOSELY ATTACH MID CENTRE BRACE 0205-09 AS SHOWN AT x3 LOCATIONS INDICATED ABOVE.