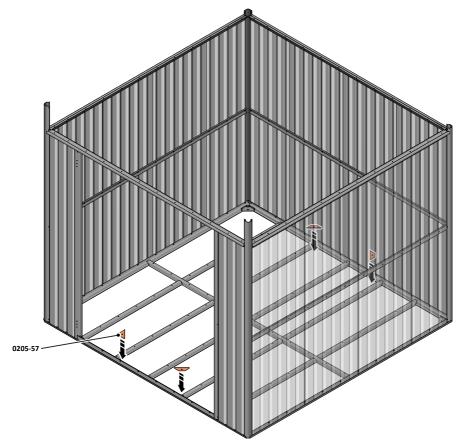

#### GROUND ANCHOR KIT

A Ground Anchor Kit is supplied, this is to secure the product to a solid concrete base, the shed has x4 clamp plates in each corner along with additional clamp plates located centrally.

#### WE STRONGLY ADVISE THAT THE SHED IS ANCHORED USING THIS KIT

The diagram illustrates the typical fixing method, once the shed is assembled, access the clamp brackets by removing the appropriate floor panel and secure as required.

LOCATE LONG TOP RAIL 0213-02 AS SHOWN ABOVE.

LOOSELY ATTACH AT x4 LOCATIONS INDICATED.

LOCATE GROUND ANCHOR BRACKETS 0205-57.

LOCATE x4 GROUND ANCHOR BRACKETS 0205-57 AS SHOWN ABOVE, THESE ALLOW FOR FIXING TO A CONCRETE BASE AT A LATER STAGE IF DESIRED.

PLEASE NOTE: THESE BRACKETS ARE NOT SECURED ONTO THE FRAME, THEY CLAMP INTO PLACE WHEN FIXED TO A CONCRETE BASE, SEE PAGE 'i'.

LOCATE FLOOR PANELS 0213-11.

SLOT FIRST 3 FLOOR PANELS 0213-11 INTO THE BACK HALF OF FLOOR FRAME. IMPORTANT: THESE FLOOR PANELS DO NOT HAVE A CUT-OUT.