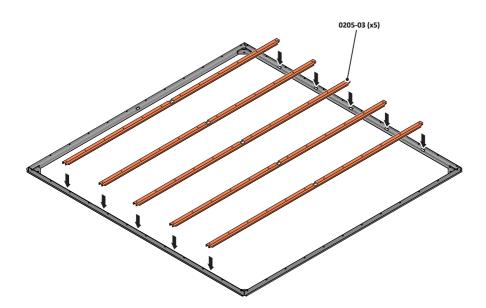

LOCATE AND LOOSELY ATTACH LONG CENTRE BRACE 0205-09

LOCATE AND LOOSELY ATTACH LONG CENTRE BRACE 0205-09 AS SHOWN AT x5 LOCATIONS INDICATED ABOVE.

LOOSELY ATTACH AT x5 LOCATIONS INDICATED ONLY. IMPORTANT: DO NOT SECURE AT OUTER FIXING POINT INDICATED.