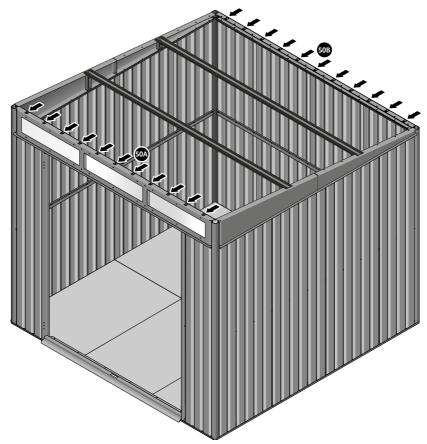

SLOT EACH ROOF CHANNEL ASSEMBLY 0213-06 INTO ROOF SUPPORT.

SECURE ROOF CHANNEL ASSEMBLY AT EACH FIXING POINT (x3 EACH SIDE) USING FASTENERS DETAILED ABOVE.

PUSH ROOF REAR AND FRONT INFILL AIR BEND TABS UPWARDS.

BEND ROOF FRONT INFILL AIR BEND TABS UPWARDS. IMPORTANT: DO NOT BEND PAST 45°.

BEND ROOF REAR INFILL AIR BENDS TABS UPWARDS IMPORTANT: DO NOT BEND PAST 45°.

LOCATE AND SECURE ROOF PANEL 0205-23.

LOCATE A ROOF PANEL SIDE 0205-23 ALIGN WITH AIR BEND TABS AS INDICATED.