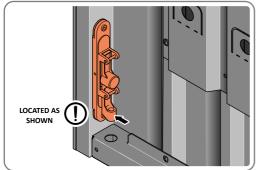

SECURE EACH FLUSH DOOR BOLT ENSURING PLATE PACKER 0203-40 IS LOCATED AS SHOWN ABOVE.