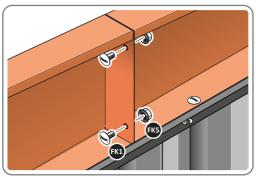

SECURE ROOF SIDE INFILLS 0205-32 AND 0205-33.

SECURE ROOF SIDE INFILLS 0205-30 AND 0205-31 AT x2 LOCATIONS SHOWN ABOVE.

LOCATE AND SECURE ROOF REAR INFILLS 0213-13

LOCATE ROOF REAR INFILLS 0213-13 AS SHOWN ABOVE.

SECURE ROOF REAR INFILL AT x12 LOCATIONS INDICATED AS SHOWN ABOVE.

ROOF FRONT INFILL 0213-14 AND 0213-16 ASSEMBLY.

REMOVE BACKING FROM WINDOW PANEL ADHESIVE FOAM TAPE.

ALIGN WINDOW PANEL CENTRALLY AND STICK ONTO FRONT INFILL. IMPORTANT: ENSURE THE WINDOW PANEL IS CENTRAL.