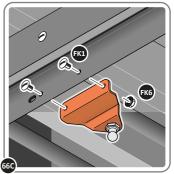

LOCATE AND SECURE SHELF ASSEMBLY 0205-38.

THE SHELF ASSEMBLY CAN BE LOCATED AS DESIRED, PLEASE DETERMINE THE MOST SUITABLE LOCATION AND ASSEMBLE AS SHOWN IN FIG.69A & 69B.

#### ASSEMBLY STAGE 70

LOCATE TOOL HANGERS 0205-39 WITHIN SHED AS DESIRED LOCATION.

HOOK EACH TOOL HANGER 0205-39 ONTO ROOF FRAME AT DESIRED LOCATION.

SLIDE SHELF POST UP INTO ROOF FRAME, ONCE THERE IS ENOUGH CLEARANCE AT THE BOTTOM LOCATE SHELF POST OVER FLOOR FRAME AND LOWER.

LOCATE EACH SHELF 0205-38-02 ONTO SHELF POST AS DESIRED. PLEASE NOTE: THE SHELF SIMPLY HOOKS ONTO THE POST.