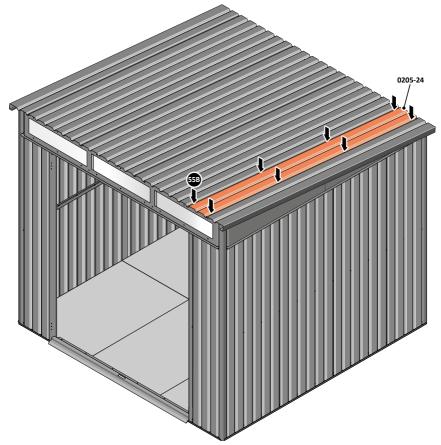

SECURE ROOF PANEL AT x12 LOCATIONS INDICATED USING TYPICAL FIXING METHOD. IMPORTANT: ENSURE RUBBER WASHER FK4 IS LOCATED AS SHOWN.

LOCATE ROOF PANEL SIDE 0205-25 ONTO RIGHT-HAND SIDE OF SHED.

LOCATE A ROOF PANEL SIDE 0205-25 ONTO RIGHT-HAND SIDE OF SHED AND ALIGN WITH AIR BEND TABS AS INDICATED.

LOCATE AND SECURE SMALL ROOF PANEL 0205-24.

ALIGN AND OVERLAP SMALL ROOF PANEL 0205-24 WITH PREVIOUS ROOF PANEL AND ROOF PANEL SIDE.

SECURE ROOF PANEL AT x8 LOCATIONS INDICATED USING TYPICAL FIXING METHOD. IMPORTANT: ENSURE RUBBER WASHER FK4 IS LOCATED AS SHOWN.