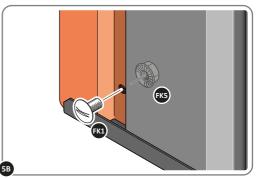

#### GROUND ANCHOR KIT

Part Ref: FK8 M8 x 50mm Coach Screw Qty: x12

SCALE OF ITEMS WILL VARY TO AID VISUAL IDENTIFICATION

SCALE OF ITEMS WILL VARY TO AID VISUAL IDENTIFICATION

SCALE OF ITEMS WILL VARY TO AID VISUAL IDENTIFICATION

SCALE OF ITEMS WILL VARY TO AID VISUAL IDENTIFICATION

M4 x 12mm C'Sunk Pozi Pan

M4 Rubber Washer

M4 Serrated Flange Nut

Part Ref: FK6 M8 Serrated Flange Nut

Part Ref: FK7 **Expansion Plug** 

Part Ref: FK8 M8 x 50mm Coach Screw Qty: x12