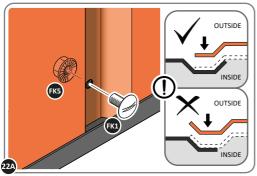

LOOSELY ATTACH WALL PANEL AT x3 LOCATIONS INDICATED ONLY. IMPORTANT: DO NOT SECURE ANY FIXING POINTS OTHER THAN THOSE INDICATED.

LOCATE AND LOOSELY ATTACH MID CENTRE BRACE 0205-09. Ì∞Ì 0205-09

LOCATE AND LOOSELY ATTACH MID CENTRE BRACE 0205-09 AS SHOWN AT x3 LOCATIONS INDICATED ABOVE.