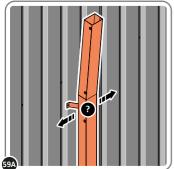

SECURE REAR ROOF CAP AT x10 LOCATIONS INDICATED USING TYPICAL FIXING METHOD. PLEASE NOTE: THE FIXING USED IS A SELF DRILLING COMPONENT.

DETERMINE WHICH SIDE DRAIN PIPE 0205-51 WILL BE LOCATED.

IMPORTANT: THE DRAIN PIPE IS NOT SECURED ONTO THE SHED AT THIS STAGE, SIMPLY DETERMINE BEST LOCATION

DETERMINE WHICH SIDE THE DRAIN PIPE 0205-51 WILL BE LOCATED.

LOCATE AN OPEN GROMMET INTO THE ROOF GUTTER ABOVE WHERE THE DRAIN PIPE WILL BE LOCATED.

LOCATE A CLOSED GROMMET INTO THE ROOF GUTTER ON THE OPPOSITE SIDE TO THE DRAIN PIPE LOCATION.