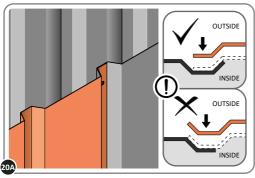

LOOSELY ATTACH AT LOCATION INDICATED ONLY. IMPORTANT: DO NOT SECURE AT OUTER FIXING POINT AT THIS STAGE.

LOCATE AND LOOSELY ATTACH WALL PANEL 0205-12 (1850 x 625mm).

LOCATE FIRST WALL PANEL 0205-12 (1850 x 625mm) AS SHOWN ABOVE. IMPORTANT: ENSURE PANEL IS IN THE CORRECT ORIENTATION.

LOOSELY ATTACH WALL PANEL AT x3 LOCATIONS INDICATED ONLY. IMPORTANT: DO NOT SECURE ANY FIXING POINTS OTHER THAN THOSE INDICATED.

LOCATE AND LOOSELY ATTACH MID CENTRE BRACE 0205-09. Ì∞Ì 0205-09

LOCATE AND LOOSELY ATTACH MID CENTRE BRACE 0205-09 AS SHOWN AT x3 LOCATIONS INDICATED ABOVE.