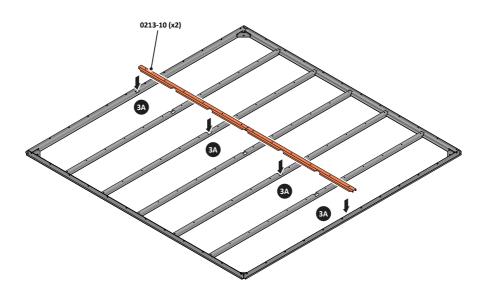

SLOT EACH FLOOR BRACE 0205-03 INTO POSITION AS SHOWN ABOVE.

PLEASE NOTE: ENSURE TOP OF FLOOR BRACE IS LEVEL WITH TOP OF FLOOR RAIL

LOCATE AND SECURE A FLOOR BRACE 0213-10 AT EACH LOCATION INDICATED.

SLOT EACH FLOOR BRACE 0213-10 INTO POSITION AS SHOWN ABOVE.

SLOT EACH FLOOR BRACE 0213-10 INTO POSITION AS SHOWN ABOVE. PLEASE NOTE: ENSURE TOP OF FLOOR BRACE IS LEVEL WITH TOP OF FLOOR RAIL

LOCATE AND LOOSELY ATTACH WALL PANEL 0213-03 (1850 x 324mm).

LOCATE WALL PANEL 0213-03 INTO POSITION AS SHOWN ABOVE. IMPORTANT: ENSURE PANEL IS IN THE CORRECT ORIENTATION.