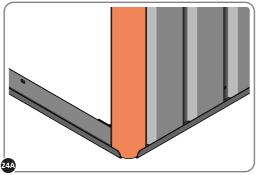

LOOSELY ATTACH WALL PANEL ONTO FLOOR RAIL AT x2 LOCATIONS INDICATED. IMPORTANT: DO NOT SECURE AT OUTER FIXING POINTS AT THIS STAGE.

LOCATE AND LOOSELY ATTACH CORNER POST 0205-15 (2100mm).

LOCATE CORNER POST 0205-15 (2100mm) AS SHOWN ABOVE.

LOOSELY ATTACH CORNER POST AT LOCATION INDICATED ONLY. IMPORTANT: DO NOT SECURE AT UPPER FIXING POINT AT THIS STAGE.

LOCATE AND LOOSELY ATTACH SHORT CENTRE BRACE 0213-04 ONTO WALL PANEL.

LOCATE AND LOOSELY ATTACH SHORT CENTRE BRACE 0213-04 AS SHOWN AT LOCATION INDICATED ABOVE.