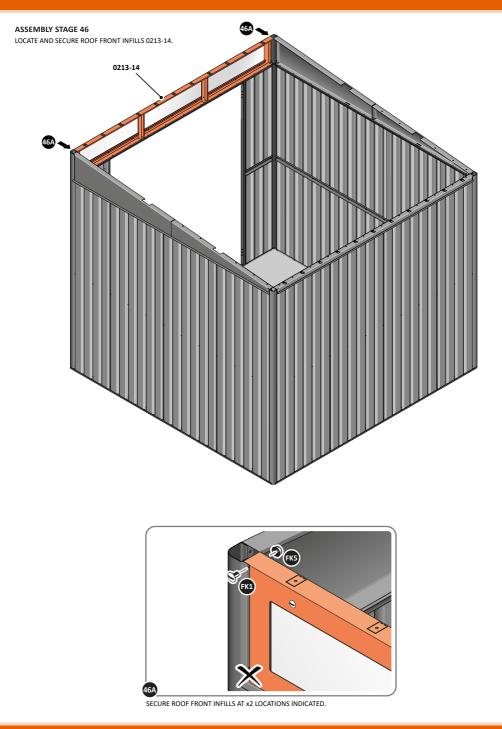

SECURE ROOF SIDE INFILLS 0205-32 AND 0205-33.

SECURE ROOF SIDE INFILLS 0205-30 AND 0205-31 AT x2 LOCATIONS SHOWN ABOVE.

LOCATE AND SECURE ROOF REAR INFILLS 0213-13

LOCATE ROOF REAR INFILLS 0213-13 AS SHOWN ABOVE.

SECURE ROOF REAR INFILL AT x12 LOCATIONS INDICATED AS SHOWN ABOVE.

ROOF FRONT INFILL 0213-14 AND 0213-16 ASSEMBLY.

REMOVE BACKING FROM WINDOW PANEL ADHESIVE FOAM TAPE.

ALIGN WINDOW PANEL CENTRALLY AND STICK ONTO FRONT INFILL. IMPORTANT: ENSURE THE WINDOW PANEL IS CENTRAL.