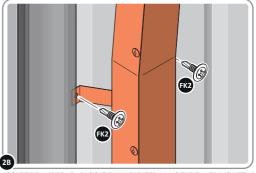

# **Assembly Guide**

ASSEMBLY STAGE 2

LOCATE AND SECURE DRAINPIPE 0205-51 USING FIXING KIT 0205-72

ALIGN DRAINPIPE 0205-51 WITH OPEN GROMMET WITHIN ROOF GUTTER.  $\underline{\textbf{IMPORTANT}}: \text{DRAINPIPE BRACKET IS LOCATED WITHIN SIDE PANEL RECESS}.$ 

SECURE DRAINPIPE AT x6 LOCATIONS INDICATED USING TYPICAL FIXING METHOD. PLEASE NOTE: THE FIXING USED IS A SELF DRILLING COMPONENT.