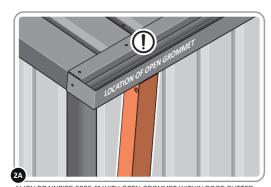

#### **ASSEMBLY STAGE 1**

DETERMINE WHICH SIDE DRAINPIPE 0205-51 WILL BE LOCATED. LOCATE GROMMENTS 0205-52 & 0205-53.

LOCATE AN OPEN GROMMET INTO THE ROOF GUTTER ABOVE WHERE THE DRAINPIPE WILL BE LOCATED.

# **Assembly Guide**

ASSEMBLY STAGE 2

LOCATE AND SECURE DRAINPIPE 0205-51 USING FIXING KIT 0205-72

ALIGN DRAINPIPE 0205-51 WITH OPEN GROMMET WITHIN ROOF GUTTER.  $\underline{\textbf{IMPORTANT}}: \text{DRAINPIPE BRACKET IS LOCATED WITHIN SIDE PANEL RECESS}.$ 