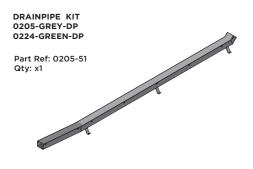

#### **ASSEMBLY STAGE 1**

DETERMINE WHICH SIDE DRAINPIPE 0205-51 WILL BE LOCATED. LOCATE GROMMENTS 0205-52 & 0205-53.

LOCATE AN OPEN GROMMET INTO THE ROOF GUTTER ABOVE WHERE THE DRAINPIPE WILL BE LOCATED.

# **Assembly Guide**

ASSEMBLY STAGE 2

LOCATE AND SECURE DRAINPIPE 0205-51 USING FIXING KIT 0205-72

ALIGN DRAINPIPE 0205-51 WITH OPEN GROMMET WITHIN ROOF GUTTER.  $\underline{\textbf{IMPORTANT}}: \text{DRAINPIPE BRACKET IS LOCATED WITHIN SIDE PANEL RECESS}.$ 