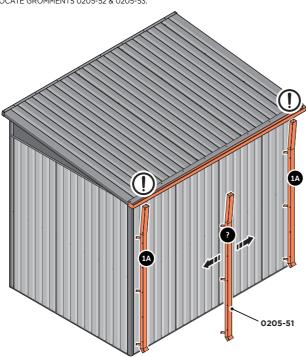

# **Assembly Guide**

ASSEMBLY STAGE 2

LOCATE AND SECURE DRAINPIPE 0205-51 USING FIXING KIT 0205-72

ALIGN DRAINPIPE 0205-51 WITH OPEN GROMMET WITHIN ROOF GUTTER.  $\underline{\textbf{IMPORTANT}}: \text{DRAINPIPE BRACKET IS LOCATED WITHIN SIDE PANEL RECESS}.$ 

SECURE DRAINPIPE AT x6 LOCATIONS INDICATED USING TYPICAL FIXING METHOD. PLEASE NOTE: THE FIXING USED IS A SELF DRILLING COMPONENT.