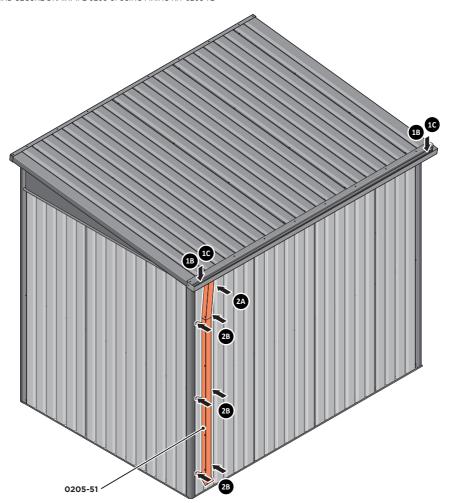

# **Assembly Guide**

ASSEMBLY STAGE 2

LOCATE AND SECURE DRAINPIPE 0205-51 USING FIXING KIT 0205-72

ALIGN DRAINPIPE 0205-51 WITH OPEN GROMMET WITHIN ROOF GUTTER.  $\underline{\textbf{IMPORTANT}}: \text{DRAINPIPE BRACKET IS LOCATED WITHIN SIDE PANEL RECESS}.$ 

SECURE DRAINPIPE AT x6 LOCATIONS INDICATED USING TYPICAL FIXING METHOD. PLEASE NOTE: THE FIXING USED IS A SELF DRILLING COMPONENT.