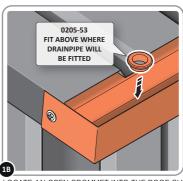

#### **ASSEMBLY STAGE 1**

DETERMINE WHICH SIDE DRAINPIPE 0205-51 WILL BE LOCATED. LOCATE GROMMENTS 0205-52 & 0205-53.

LOCATE AN OPEN GROMMET INTO THE ROOF GUTTER ABOVE WHERE THE DRAINPIPE WILL BE LOCATED.