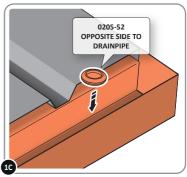

LOCATE A CLOSED GROMMET INTO THE ROOF GUTTER ON THE OPPOSITE SIDE TO THE DRAINPIPE LOCATION.