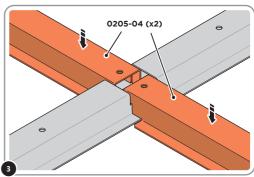

## **ASSEMBLY STAGE 3**

LOCATE AND SECURE A FLOOR BRACE 0205-04 AT EACH LOCATION INDICATED.

SLOT EACH FLOOR BRACE 0205-03 INTO POSITION AS SHOWN ABOVE.

SLOT EACH FLOOR BRACE 0205-04 INTO POSITION AS SHOWN ABOVE. PLEASE NOTE: ENSURE TOP OF FLOOR BRACE IS LEVEL WITH TOP OF FLOOR RAIL.