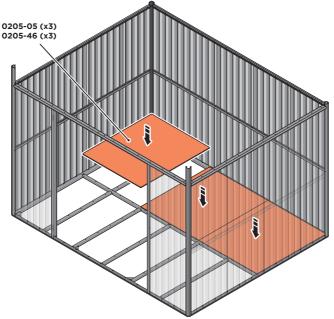

## **ASSEMBLY STAGE 4**

LOCATE FLOOR PANELS 0205-05 OR 0205-46.

SLOT FIRST THREE FLOOR PANELS 0205-05 OR 0205-46 INTO THE BACK HALF OF FLOOR FRAME.

IMPORTANT: THESE FLOOR PANELS DO NOT HAVE A CUT-OUT. ENSURE THE PATTERN FLOORING IS FACE UP.