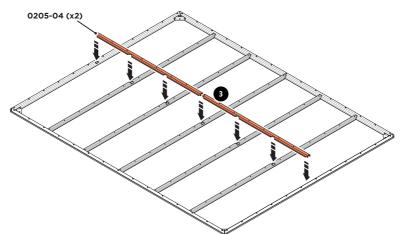

## **ASSEMBLY STAGE 3**

LOCATE AND SECURE A FLOOR BRACE 0205-04 AT EACH LOCATION INDICATED.

SLOT EACH FLOOR BRACE 0205-03 INTO POSITION AS SHOWN ABOVE.

SLOT EACH FLOOR BRACE 0205-04 INTO POSITION AS SHOWN ABOVE. PLEASE NOTE: ENSURE TOP OF FLOOR BRACE IS LEVEL WITH TOP OF FLOOR RAIL.