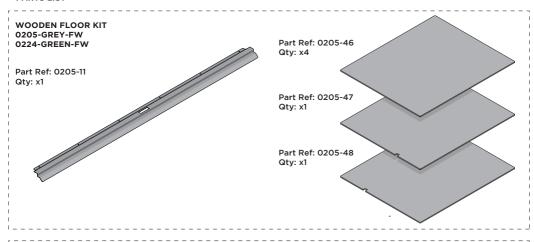

## **ASSEMBLY STAGE 4**

LOCATE FLOOR PANELS 0205-05 OR 0205-46.

SLOT FIRST THREE FLOOR PANELS 0205-05 OR 0205-46 INTO THE BACK HALF OF FLOOR FRAME.

IMPORTANT: THESE FLOOR PANELS DO NOT HAVE A CUT-OUT. ENSURE THE PATTERN FLOORING IS FACE UP.

#### **ASSEMBLY STAGE 5**

LOCATE FLOOR PANELS 0205-05 OR 0205-46, 0205-06 OR 0205-47 AND 0205-07 OR 0205-48. SLOT LEFT AND RIGHT-HAND FLOOR PANELS AND THEN MIDDLE FLOOR PANEL, INTO THE FRONT HALF OF FLOOR FRAME. ENSURE THE PATTERN FLOORING IS FACE UP.

## **ASSEMBLY STAGE 6**

LOCATE AND SECURE DOOR STRIP 0205-11 OR 0205-73.

<u>IMPORTANT</u>: ONCE FLOOR PANELS ARE POSITIONED CORRECTLY, WE STRONGLY RECOMMEND YOU SECURE THE FLOORING TO THE BASE. FOLLOWING INSTRUCTIONS ON PAGE 7.

LOCATE DOOR STRIP 0205-11 OR 0205-73 AS SHOWN.

IMPORTANT: ENSURE DOOR STRIP IS PUSHED AGAINST DOOR POST RETURN.

SECURE DOOR STRIP ONTO FLOOR PANELS AT  $\times 6$  LOCATION INDICATED.

PLEASE NOTE: THE FIXING USED IS A SELF DRILLING COMPONENT.