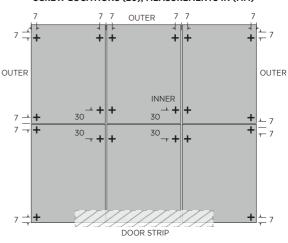

# TYPICAL SIX PIECE FLOORING WITH SUGGESTED SCREW LOCATIONS (20), MEASUREMENTS IN (MM)

## ASSEMBLY STAGE 7A

MARK OUT FIXING SCREWS LOCATIONS

USE TEMPLATE BELOW TO MARK OUT SUGGESTED LOCATIONS FOR SECURING FLOOR TO BASE. (NOTE: ONLY MARK INNER CORNER PANELS -  $7\times30$  mm).