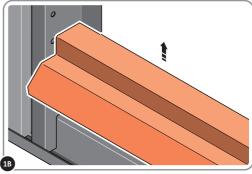

## **ASSEMBLY STAGE 1**

LOCATE AND REMOVE DOOR STRIP 0205-74

IMPORTANT: STAGE 1 IS ONLY RELEVANT IF YOU HAVE PURCHASED A NEW FLOORING KIT, AFTER THE SHED HAS BEEN FULLY ASSEMBLED.

IMPORTANT: IF THE FLOORING KIT CAME SUPPLIED WITH THIS PRODUCT,
PLEASE IGNORE ASSEMBLY STAGE 1 AND MOVE ONTO STAGE 2 INSTRUCTIONS.

REMOVE NUT AND BOLT FROM DOOR STRIP AT x2 LOCATIONS INDICATED.

REMOVE DOOR STRIP 0205-74 FROM FLOOR PANELS AS SHOWN.