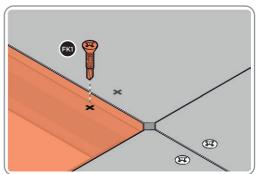

## **ASSEMBLY STAGE 7B**

LOCATE FIXING SCREW AND DRILL TO FLOOR

USE DRILL TO SECURE FIXING SCREW FK1 TO EACH FLOOR PANEL MARKED.

#### CUT OUT TEMPLATE GUIDE BELOW.

SHOWING SUGGESTED LOCATION HOLES FOR FIXING SCREWS (FK1), FOR DRILLING INTO FLOORING AND BASE.