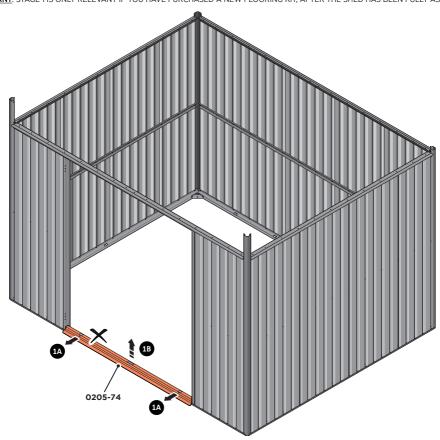

## **ASSEMBLY STAGE 1**

LOCATE AND REMOVE DOOR STRIP 0205-74

IMPORTANT: STAGE 1 IS ONLY RELEVANT IF YOU HAVE PURCHASED A NEW FLOORING KIT, AFTER THE SHED HAS BEEN FULLY ASSEMBLED.

IMPORTANT: IF THE FLOORING KIT CAME SUPPLIED WITH THIS PRODUCT,
PLEASE IGNORE ASSEMBLY STAGE 1 AND MOVE ONTO STAGE 2 INSTRUCTIONS.

REMOVE NUT AND BOLT FROM DOOR STRIP AT x2 LOCATIONS INDICATED.

REMOVE DOOR STRIP 0205-74 FROM FLOOR PANELS AS SHOWN.