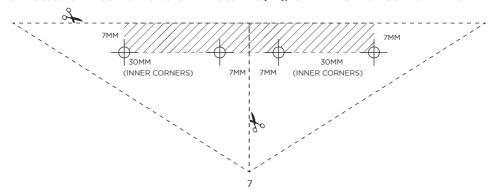

## **Securing Flooring to Base Cutout Template**

## ASSEMBLY STAGE 7A

MARK OUT FIXING SCREWS LOCATIONS

USE TEMPLATE BELOW TO MARK OUT SUGGESTED LOCATIONS FOR SECURING FLOOR TO BASE. (NOTE: ONLY MARK INNER CORNER PANELS -  $7\times30$  mm).

#### CUT OUT TEMPLATE GUIDE BELOW.

SHOWING SUGGESTED LOCATION HOLES FOR FIXING SCREWS (FK1), FOR DRILLING INTO FLOORING AND BASE.