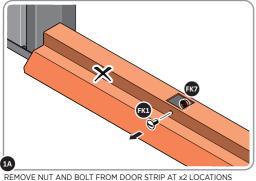

REMOVE NUT AND BOLT FROM DOOR STRIP AT x2 LOCATIONS INDICATED.

REMOVE DOOR STRIP 0205-74 FROM FLOOR PANELS AS SHOWN.