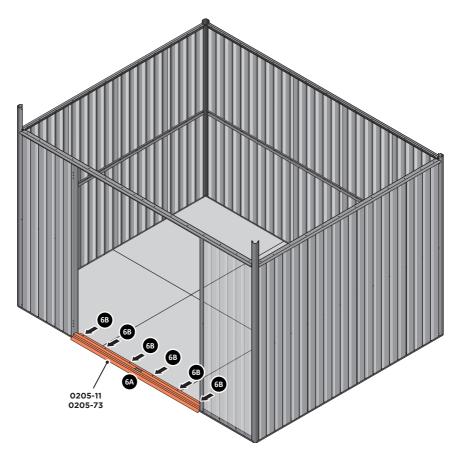

## **ASSEMBLY STAGE 6**

LOCATE AND SECURE DOOR STRIP 0205-11 OR 0205-73.

<u>IMPORTANT</u>: ONCE FLOOR PANELS ARE POSITIONED CORRECTLY, WE STRONGLY RECOMMEND YOU SECURE THE FLOORING TO THE BASE. FOLLOWING INSTRUCTIONS ON PAGE 7.

LOCATE DOOR STRIP 0205-11 OR 0205-73 AS SHOWN.

IMPORTANT: ENSURE DOOR STRIP IS PUSHED AGAINST DOOR POST RETURN.

SECURE DOOR STRIP ONTO FLOOR PANELS AT  $\times 6$  LOCATION INDICATED.

PLEASE NOTE: THE FIXING USED IS A SELF DRILLING COMPONENT.