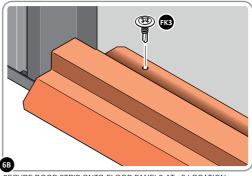

## **ASSEMBLY STAGE 7B**

LOCATE FIXING SCREW AND DRILL TO FLOOR

USE DRILL TO SECURE FIXING SCREW FK1 TO EACH FLOOR PANEL MARKED.