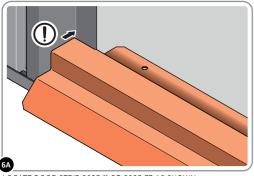

## **ASSEMBLY STAGE 6**

LOCATE AND SECURE DOOR STRIP 0205-11 OR 0205-73.

<u>IMPORTANT</u>: ONCE FLOOR PANELS ARE POSITIONED CORRECTLY, WE STRONGLY RECOMMEND YOU SECURE THE FLOORING TO THE BASE. FOLLOWING INSTRUCTIONS ON PAGE 7.

LOCATE DOOR STRIP 0205-11 OR 0205-73 AS SHOWN.

IMPORTANT: ENSURE DOOR STRIP IS PUSHED AGAINST DOOR POST RETURN.

SECURE DOOR STRIP ONTO FLOOR PANELS AT  $\times 6$  LOCATION INDICATED.

PLEASE NOTE: THE FIXING USED IS A SELF DRILLING COMPONENT.