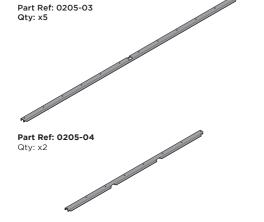

## ASSEMBLY STAGE 2

LOCATE AND SECURE A FLOOR BRACE 0205-03 AT EACH LOCATION INDICATED.

## **ASSEMBLY STAGE 3**

LOCATE AND SECURE A FLOOR BRACE 0205-04 AT EACH LOCATION INDICATED.

SLOT EACH FLOOR BRACE 0205-03 INTO POSITION AS SHOWN ABOVE.

SLOT EACH FLOOR BRACE 0205-04 INTO POSITION AS SHOWN ABOVE. PLEASE NOTE: ENSURE TOP OF FLOOR BRACE IS LEVEL WITH TOP OF FLOOR RAIL.