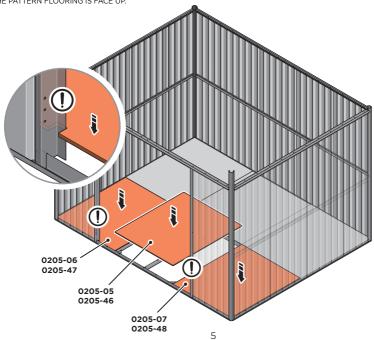

#### **ASSEMBLY STAGE 5**

LOCATE FLOOR PANELS 0205-05 OR 0205-46, 0205-06 OR 0205-47 AND 0205-07 OR 0205-48. SLOT LEFT AND RIGHT-HAND FLOOR PANELS AND THEN MIDDLE FLOOR PANEL, INTO THE FRONT HALF OF FLOOR FRAME. ENSURE THE PATTERN FLOORING IS FACE UP.