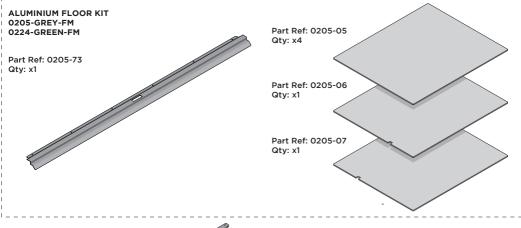

## **ASSEMBLY STAGE 4**

LOCATE FLOOR PANELS 0205-05 OR 0205-46.

SLOT FIRST THREE FLOOR PANELS 0205-05 OR 0205-46 INTO THE BACK HALF OF FLOOR FRAME.

IMPORTANT: THESE FLOOR PANELS DO NOT HAVE A CUT-OUT. ENSURE THE PATTERN FLOORING IS FACE UP.

#### **ASSEMBLY STAGE 5**

LOCATE FLOOR PANELS 0205-05 OR 0205-46, 0205-06 OR 0205-47 AND 0205-07 OR 0205-48. SLOT LEFT AND RIGHT-HAND FLOOR PANELS AND THEN MIDDLE FLOOR PANEL, INTO THE FRONT HALF OF FLOOR FRAME. ENSURE THE PATTERN FLOORING IS FACE UP.

## **ASSEMBLY STAGE 6**

LOCATE AND SECURE DOOR STRIP 0205-11 OR 0205-73.

<u>IMPORTANT</u>: ONCE FLOOR PANELS ARE POSITIONED CORRECTLY, WE STRONGLY RECOMMEND YOU SECURE THE FLOORING TO THE BASE. FOLLOWING INSTRUCTIONS ON PAGE 7.

LOCATE DOOR STRIP 0205-11 OR 0205-73 AS SHOWN.

IMPORTANT: ENSURE DOOR STRIP IS PUSHED AGAINST DOOR POST RETURN.

SECURE DOOR STRIP ONTO FLOOR PANELS AT  $\times 6$  LOCATION INDICATED.

PLEASE NOTE: THE FIXING USED IS A SELF DRILLING COMPONENT.