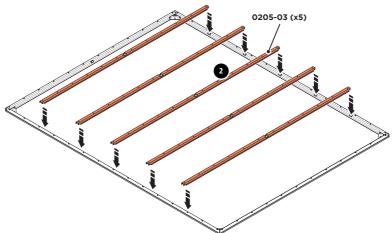

## ASSEMBLY STAGE 2

LOCATE AND SECURE A FLOOR BRACE 0205-03 AT EACH LOCATION INDICATED.