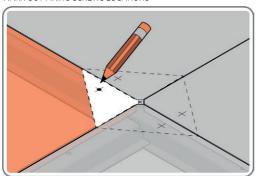

## ASSEMBLY STAGE 7A

MARK OUT FIXING SCREWS LOCATIONS

USE TEMPLATE BELOW TO MARK OUT SUGGESTED LOCATIONS FOR SECURING FLOOR TO BASE. (NOTE: ONLY MARK INNER CORNER PANELS -  $7\times30$  mm).

# TYPICAL SIX PIECE FLOORING WITH SUGGESTED SCREW LOCATIONS (20), MEASUREMENTS IN (MM)

#### CUT OUT TEMPLATE GUIDE BELOW.

SHOWING SUGGESTED LOCATION HOLES FOR FIXING SCREWS (FK1), FOR DRILLING INTO FLOORING AND BASE.