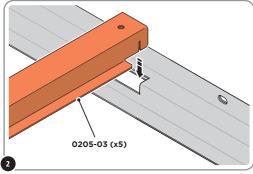

## **ASSEMBLY STAGE 3**

LOCATE AND SECURE A FLOOR BRACE 0205-04 AT EACH LOCATION INDICATED.

SLOT EACH FLOOR BRACE 0205-03 INTO POSITION AS SHOWN ABOVE.

SLOT EACH FLOOR BRACE 0205-04 INTO POSITION AS SHOWN ABOVE. PLEASE NOTE: ENSURE TOP OF FLOOR BRACE IS LEVEL WITH TOP OF FLOOR RAIL.