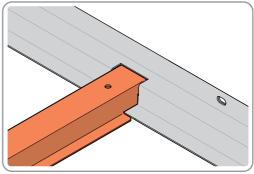

REMOVE DOOR STRIP 0204-71 FROM FLOOR PANELS AS SHOWN.

SLOT EACH FLOOR BRACE 0204-03 INTO POSITION AS SHOWN ABOVE.

PLEASE NOTE: ENSURE TOP OF FLOOR BRACE IS LEVEL WITH TOP OF FLOOR RAIL.

ASSEMBLY STAGE 3 LOCATE EACH FLOOR PANEL 0204-32 OR 0204-69 AS SHOWN.