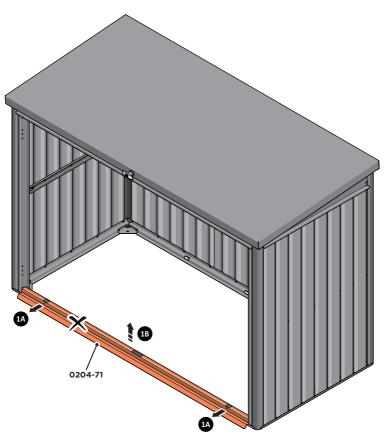

# **ORIGINAL ASSEMBLY KIT**

Part Ref: FK1 M4 x 10mm Roofing Bolt

Qty: x2

Part Ref: FK7 M4 Serrated Flange Nut

Qty: x2

**ASSEMBLY STAGE 1** 

LOCATE AND REMOVE DOOR STRIP 0204-71.

IMPORTANT: STAGE 1 IS ONLY RELEVANT IF YOU HAVE PURCHASED A NEW FLOORING KIT, AFTER THE SHED HAS BEEN FULLY ASSEMBLED.

REMOVE DOOR STRIP 0204-71 FROM FLOOR PANELS AS SHOWN.

SLOT EACH FLOOR BRACE 0204-03 INTO POSITION AS SHOWN ABOVE.

PLEASE NOTE: ENSURE TOP OF FLOOR BRACE IS LEVEL WITH TOP OF FLOOR RAIL.

ASSEMBLY STAGE 3 LOCATE EACH FLOOR PANEL 0204-32 OR 0204-69 AS SHOWN.