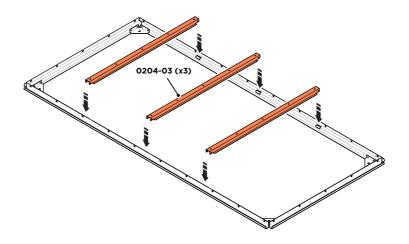

REMOVE DOOR STRIP 0204-71 FROM FLOOR PANELS AS SHOWN.

SLOT EACH FLOOR BRACE 0204-03 INTO POSITION AS SHOWN ABOVE.

PLEASE NOTE: ENSURE TOP OF FLOOR BRACE IS LEVEL WITH TOP OF FLOOR RAIL.

ASSEMBLY STAGE 3 LOCATE EACH FLOOR PANEL 0204-32 OR 0204-69 AS SHOWN.