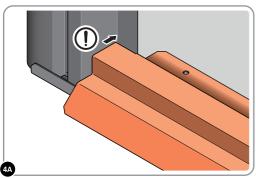

# PERSONAL PROTECTION EQUIPMENT

WE ADVISE APPROPRIATE PERSONAL PROTECTIVE EQUIPMENT IS WORN DURING ASSEMBLY INCLUDING EYE PROTECTION AND GLOVES.

**ASSEMBLY STAGE 5A** MARK OUT FIXING SCREWS LOCATIONS

USE TEMPLATE BELOW TO MARK OUT SUGGESTED LOCATIONS FOR SECURING FLOOR TO BASE.

### TYPICAL TWO PIECE FLOORING WITH SUGGESTED SCREW LOCATIONS (5), MEASUREMENTS IN (MM)