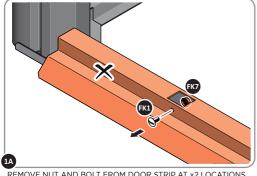

# **ORIGINAL ASSEMBLY KIT**

Part Ref: FK1 M4 x 10mm Roofing Bolt

Qty: x2

Part Ref: FK7 M4 Serrated Flange Nut

Qty: x2

**ASSEMBLY STAGE 1** 

LOCATE AND REMOVE DOOR STRIP 0204-71.

IMPORTANT: STAGE 1 IS ONLY RELEVANT IF YOU HAVE PURCHASED A NEW FLOORING KIT, AFTER THE SHED HAS BEEN FULLY ASSEMBLED.

REMOVE DOOR STRIP 0204-71 FROM FLOOR PANELS AS SHOWN.

SLOT EACH FLOOR BRACE 0204-03 INTO POSITION AS SHOWN ABOVE.

PLEASE NOTE: ENSURE TOP OF FLOOR BRACE IS LEVEL WITH TOP OF FLOOR RAIL.

ASSEMBLY STAGE 3 LOCATE EACH FLOOR PANEL 0204-32 OR 0204-69 AS SHOWN.