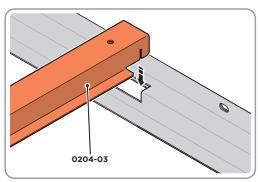

REMOVE DOOR STRIP 0204-71 FROM FLOOR PANELS AS SHOWN.

SLOT EACH FLOOR BRACE 0204-03 INTO POSITION AS SHOWN ABOVE.

PLEASE NOTE: ENSURE TOP OF FLOOR BRACE IS LEVEL WITH TOP OF FLOOR RAIL.

ASSEMBLY STAGE 3 LOCATE EACH FLOOR PANEL 0204-32 OR 0204-69 AS SHOWN.