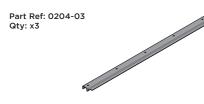

REMOVE DOOR STRIP 0204-71 FROM FLOOR PANELS AS SHOWN.

SLOT EACH FLOOR BRACE 0204-03 INTO POSITION AS SHOWN ABOVE.

PLEASE NOTE: ENSURE TOP OF FLOOR BRACE IS LEVEL WITH TOP OF FLOOR RAIL.

ASSEMBLY STAGE 3 LOCATE EACH FLOOR PANEL 0204-32 OR 0204-69 AS SHOWN.