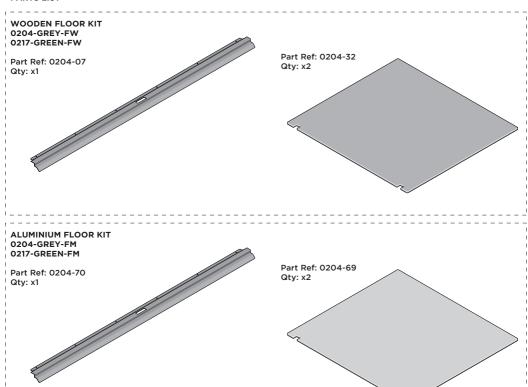

REMOVE DOOR STRIP 0204-71 FROM FLOOR PANELS AS SHOWN.

SLOT EACH FLOOR BRACE 0204-03 INTO POSITION AS SHOWN ABOVE.

PLEASE NOTE: ENSURE TOP OF FLOOR BRACE IS LEVEL WITH TOP OF FLOOR RAIL.

ASSEMBLY STAGE 3 LOCATE EACH FLOOR PANEL 0204-32 OR 0204-69 AS SHOWN.

LOCATE EACH FLOOR PANEL 0204-32 OR 0204-69 INTO BASE OF STORAGE UNIT AS SHOWN.

# **ASSEMBLY STAGE 4**

LOCATE AND SECURE DOOR STRIP 0204-07, 0204-70.

<u>IMPORTANT</u>: ONCE FLOOR PANELS ARE POSITIONED CORRECTLY, WE STRONGLY RECOMMEND YOU SECURE THE FLOORING TO THE BASE. FOLLOWING INSTRUCTIONS ON PAGE 7.

LOCATE DOOR STRIP 0204-07 OR 0204-70 AS SHOWN.

IMPORTANT: ENSURE DOOR STRIP IS PUSHED AGAINST DOOR POST RETURN.

SECURE DOOR STRIP ONTO FLOOR PANELS AT x6 LOCATIONS INDICATED.

PLEASE NOTE: THE FIXING USED IS A SELF DRILLING COMPONENT.