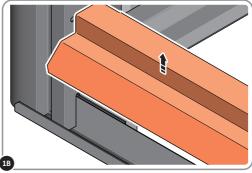

REMOVE DOOR STRIP 0204-71 FROM FLOOR PANELS AS SHOWN.

SLOT EACH FLOOR BRACE 0204-03 INTO POSITION AS SHOWN ABOVE.

PLEASE NOTE: ENSURE TOP OF FLOOR BRACE IS LEVEL WITH TOP OF FLOOR RAIL.

ASSEMBLY STAGE 3 LOCATE EACH FLOOR PANEL 0204-32 OR 0204-69 AS SHOWN.