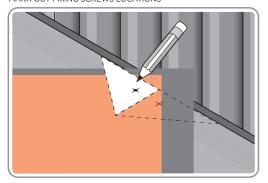

# PERSONAL PROTECTION EQUIPMENT

WE ADVISE APPROPRIATE PERSONAL PROTECTIVE EQUIPMENT IS WORN DURING ASSEMBLY INCLUDING EYE PROTECTION AND GLOVES.

**ASSEMBLY STAGE 5A** MARK OUT FIXING SCREWS LOCATIONS

USE TEMPLATE BELOW TO MARK OUT SUGGESTED LOCATIONS FOR SECURING FLOOR TO BASE.

### TYPICAL TWO PIECE FLOORING WITH SUGGESTED SCREW LOCATIONS (5), MEASUREMENTS IN (MM)

#### **CUT OUT TEMPLATE GUIDE BELOW**

SHOWING SUGGESTED LOCATION HOLES FOR FIXING SCREWS (FK1), FOR DRILLING INTO FLOORING AND BASE.