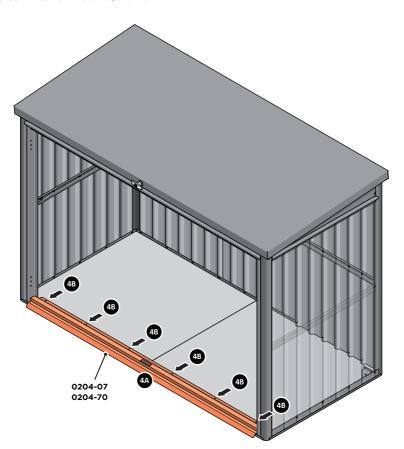

# **ASSEMBLY STAGE 4**

LOCATE AND SECURE DOOR STRIP 0204-07, 0204-70.

<u>IMPORTANT</u>: ONCE FLOOR PANELS ARE POSITIONED CORRECTLY, WE STRONGLY RECOMMEND YOU SECURE THE FLOORING TO THE BASE. FOLLOWING INSTRUCTIONS ON PAGE 7.

LOCATE DOOR STRIP 0204-07 OR 0204-70 AS SHOWN.

IMPORTANT: ENSURE DOOR STRIP IS PUSHED AGAINST DOOR POST RETURN.

SECURE DOOR STRIP ONTO FLOOR PANELS AT x6 LOCATIONS INDICATED.

PLEASE NOTE: THE FIXING USED IS A SELF DRILLING COMPONENT.