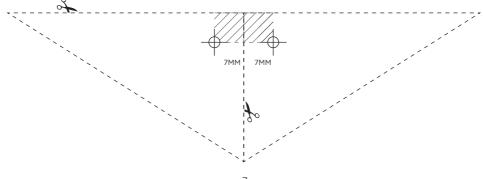

# **Securing Flooring to Base Cutout Template**

#### **CUT OUT TEMPLATE GUIDE BELOW**

SHOWING SUGGESTED LOCATION HOLES FOR FIXING SCREWS (FK1), FOR DRILLING INTO FLOORING AND BASE.