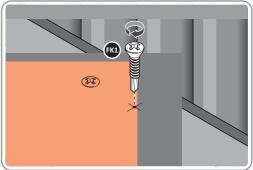

#### **ASSEMBLY STAGE 5B**

LOCATE FIXING SCREW AND DRILL TO FLOOR

USE DRILL TO SECURE FIXING SCREW FK1 TO EACH FLOOR PANEL MARKED.