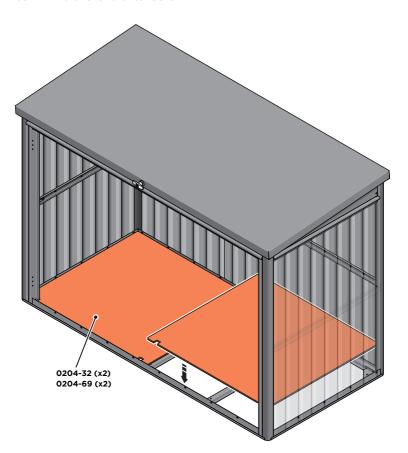

REMOVE DOOR STRIP 0204-71 FROM FLOOR PANELS AS SHOWN.

SLOT EACH FLOOR BRACE 0204-03 INTO POSITION AS SHOWN ABOVE.

PLEASE NOTE: ENSURE TOP OF FLOOR BRACE IS LEVEL WITH TOP OF FLOOR RAIL.

ASSEMBLY STAGE 3 LOCATE EACH FLOOR PANEL 0204-32 OR 0204-69 AS SHOWN.

LOCATE EACH FLOOR PANEL 0204-32 OR 0204-69 INTO BASE OF STORAGE UNIT AS SHOWN.