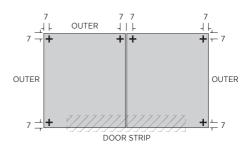

# PERSONAL PROTECTION EQUIPMENT

WE ADVISE APPROPRIATE PERSONAL PROTECTIVE EQUIPMENT IS WORN DURING ASSEMBLY INCLUDING EYE PROTECTION AND GLOVES.

**ASSEMBLY STAGE 5A** MARK OUT FIXING SCREWS LOCATIONS

USE TEMPLATE BELOW TO MARK OUT SUGGESTED LOCATIONS FOR SECURING FLOOR TO BASE.

### TYPICAL TWO PIECE FLOORING WITH SUGGESTED SCREW LOCATIONS (5), MEASUREMENTS IN (MM)