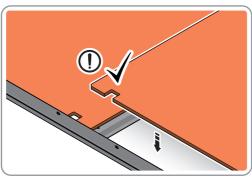

LOCATE DOOR STRIP 0204-07 OR 0204-70 AS SHOWN.

IMPORTANT: ENSURE DOOR STRIP IS PUSHED AGAINST DOOR POST RETURN.

SECURE DOOR STRIP ONTO FLOOR PANELS AT x6 LOCATIONS INDICATED.

PLEASE NOTE: THE FIXING USED IS A SELF DRILLING COMPONENT.