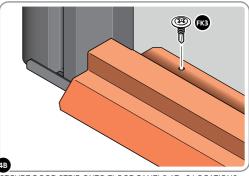

#### **ASSEMBLY STAGE 5B**

LOCATE FIXING SCREW AND DRILL TO FLOOR

USE DRILL TO SECURE FIXING SCREW FK1 TO EACH FLOOR PANEL MARKED.