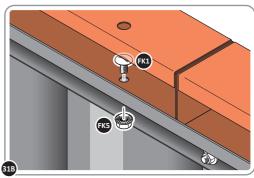

## WE STRONGLY ADVISE THAT THE SHED IS ANCHORED USING THIS KIT

The diagram illustrates the typical fixing method, once the shed is assembled, access the clamp brackets by removing the appropriate floor panel and secure as required.

## **GROUND ANCHOR KIT**

Part Ref: FK8
M8 x 50mm Coach Screw
Qty: x8

Part Ref: FK7 Expansion Plug Qty: x8