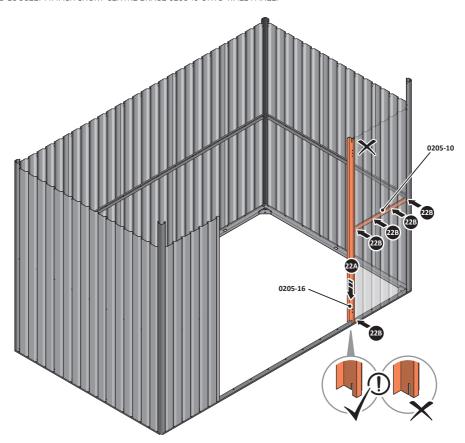

LOOSELY ATTACH WALL PANEL AT x3 LOCATIONS INDICATED ONLY.
IMPORTANT: DO NOT SECURE ANY FIXING POINTS OTHER THAN THOSE INDICATED.

LOCATE AND LOOSELY ATTACH RIGHT-HAND DOOR POST 0205-16.
LOCATE AND LOOSELY ATTACH SHORT CENTRE BRACE 0205-10 ONTO WALL PANEL.

LOCATE RIGHT-HAND DOOR POST 0205-16 AS SHOWN ABOVE.

SECURE DOOR POST AND CENTRE BRACE AT LOCATIONS INDICATED.

IMPORTANT: DO NOT SECURE AT UPPER FIXING POINT AT THIS STAGE.

LOCATE AND LOOSELY ATTACH LEFT-HAND DOOR POST 0205-17.

SECURE DOOR POST AT x2 LOCATIONS INDICATED.

LOCATE AND LOOSELY ATTACH SHORT ROOF RAIL 0215-02.

LOOSELY ATTACH AT x9 LOCATIONS INDICATED.

LOCATE AND LOOSELY ATTACH LONG ROOF RAIL 0205-18.

LOOSELY ATTACH AT x15 LOCATIONS INDICATED.