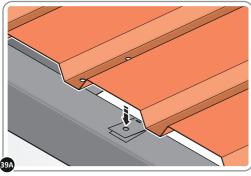

LOCATE AND SECURE ROOF PANEL SIDE 0212-05 ONTO LEFT-HAND SIDE OF SHED.

LOCATE A ROOF PANEL SIDE 0212-05 ALIGN WITH AIR BEND TABS AS INDICATED.

SECURE ROOF PANELS AT x8 LOCATIONS INDICATED USING TYPICAL FIXING METHOD. IMPORTANT: ENSURE RUBBER WASHER FK4 IS LOCATED AS SHOWN.

LOCATE AND SECURE ROOF PANEL SIDE 0212-07 ONTO LEFT-HAND SIDE OF SHED.

ALIGN AND OVERLAP ROOF PANEL 0212-07 WITH ROOF PANEL SIDE AS SHOWN. IMPORTANT: ENSURE PANELS ALWAYS OVERLAP AS SHOWN.

SECURE ROOF PANELS AT x  $4\,$  LOCATIONS INDICATED USING TYPICAL FIXING METHOD. IMPORTANT: ENSURE RUBBER WASHER FK4 IS LOCATED AS SHOWN.

LOCATE AND SECURE ROOF PANELS 0212-05.

ALIGN AND OVERLAP ROOF PANEL 0212-05 WITH PREVIOUS ROOF PANEL. IMPORTANT: ENSURE PANELS ALWAYS OVERLAP AS SHOWN.

SECURE ROOF PANEL AT x12 LOCATIONS INDICATED USING TYPICAL FIXING METHOD. IMPORTANT: ENSURE RUBBER WASHER FK4 IS LOCATED AS SHOWN.