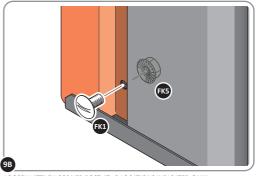

LOCATE AND LOOSELY ATTACH WALL PANEL AT x3 LOCATIONS INDICATED. IMPORTANT: ENSURE PANEL IS IN THE CORRECT ORIENTATION.

LOOSELY ATTACH AT x3 LOCATIONS INDICATED ONLY.

LOCATE AND LOOSELY ATTACH WALL PANEL 0205-13 (1850 x 425mm).

LOOSELY ATTACH AT x2 LOCATIONS INDICATED ONLY.

LOCATE AND LOOSELY ATTACH CORNER POST 0205-14 (1885mm).

LOOSELY ATTACH CORNER POST AT x2 LOCATIONS INDICATED ONLY.

IMPORTANT: DO NOT SECURE AT UPPER FIXING POINT AT THIS STAGE.