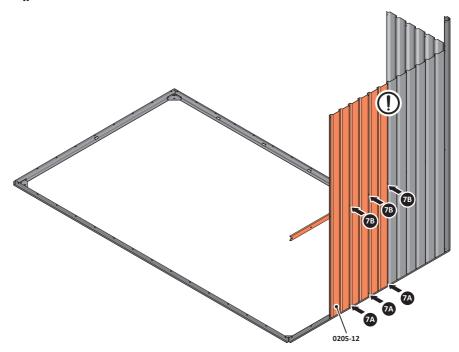

PLEASE NOTE: SECTION VIEW OF TYPICAL FIXING METHOD

LOCATE AND LOOSELY ATTACH WALL PANEL 0205-12 (1850 x 625mm).

LOOSELY ATTACH WALL PANEL ONTO FLOOR RAIL AT x2 LOCATIONS INDICATED. IMPORTANT: DO NOT SECURE AT OUTER FIXING POINTS AT THIS STAGE.