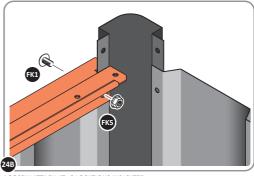

SECURE DOOR POST AT x2 LOCATIONS INDICATED.

LOCATE AND LOOSELY ATTACH SHORT ROOF RAIL 0215-02.

LOOSELY ATTACH AT x9 LOCATIONS INDICATED.

LOCATE AND LOOSELY ATTACH LONG ROOF RAIL 0205-18.

LOOSELY ATTACH AT x15 LOCATIONS INDICATED.