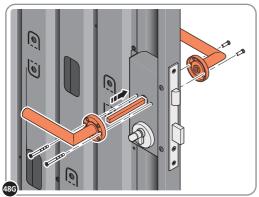

LOCATE COVER ONTO DOOR HANDLE AS SHOWN.
PLEASE NOTE: THESE ARE PUSHED ON AND WILL CLICK INTO PLACE.

LOCATE AND SECURE LEFT-HAND DOOR ASSEMBLY 0205-37 FURNITURE.

ENSURE THE PLUNGER INDICATED IS FACING THE BOTTOM OF THE DOOR, LOCATE AS SHOWN ABOVE AND SECURE USING ADJACENT FIXING METHOD.

SECURE EACH FLUSH DOOR BOLT ENSURING PLATE PACKER 0203-40 IS LOCATED AS SHOWN ABOVE.