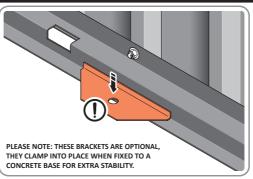

## **GROUND ANCHOR KIT**

A Ground Anchor Kit is supplied, this is to secure the product to a solid concrete base, the shed has x4 clamp plates in each corner.

## WE STRONGLY ADVISE THAT THE SHED IS ANCHORED USING THIS KIT

The diagram illustrates the typical fixing method, once the shed is assembled, access the clamp brackets by removing the appropriate floor panel and secure as required.

## **ASSEMBLY STAGE 27**

LOCATE GROUND ANCHOR BRACKETS 0205-57.

THESE BRACKETS ARE SECURED USING GROUND ANCHOR KIT ONCE THE SHED WALL PANELS ARE FULLY ASSEMBLED (SEE PAGE 'i')

LOCATE x4 GROUND ANCHOR BRACKETS 0205-57 AS SHOWN ABOVE, THESE ALLOW FOR FIXING TO A CONCRETE BASE AT A LATER STAGE IF DESIRED.