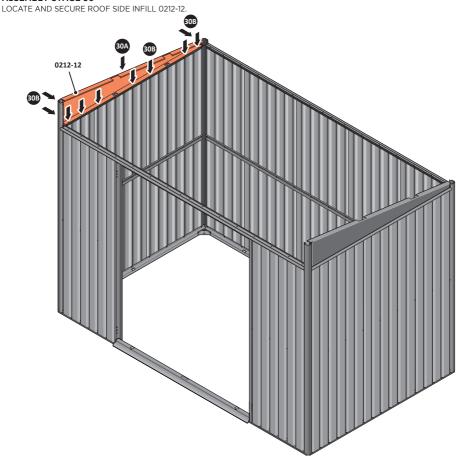

### **ASSEMBLY STAGE 30**

SECURE ROOF SIDE INFILL AT x10 LOCATIONS INDICATED AS SHOWN ABOVE.

LOCATE AND SECURE ROOF REAR INFILLS 0205-26 AND 0205-27.

SECURE ROOF REAR INFILL AT x16 LOCATIONS INDICATED AS SHOWN ABOVE.