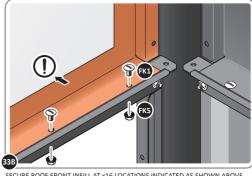

SECURE ROOF REAR INFILLS 0205-26 AND 0205-27.

SECURE ROOF REAR INFILL PANELS ONTO EACH OTHER AS SHOWN ABOVE.

LOCATE AND SECURE ROOF FRONT INFILLS 0205-40 AND 0205-41.

LOCATE AND SECURE WINDOW SUPPORTS 0205-44 TO WINDOW ASSEMBLY ROOF FRONT INFILLS 0205-40 AND 0205-41 AS SHOWN ABOVE...

SECURE ROOF FRONT INFILL AT x16 LOCATIONS INDICATED AS SHOWN ABOVE.

SECURE ROOF FRONT INFILLS AT x2 LOCATIONS INDICATED.