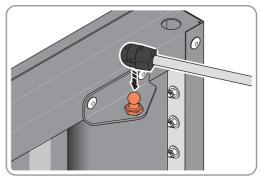

## **GROUND ANCHOR KIT**

A Ground Anchor Kit is supplied, this is to secure the product to a solid concrete base, the shed has x4 clamp plates in each corner.

## WE STRONGLY ADVISE THAT THE SHED IS ANCHORED USING THIS KIT

The diagram illustrates the typical fixing method, once the shed is assembled, access the clamp brackets by removing the appropriate floor panel and secure as required.