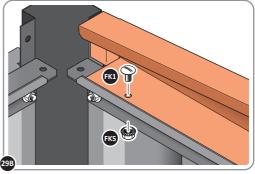

LOCATE AND SECURE ROOF PANEL SIDE 0212-05 ONTO LEFT-HAND SIDE OF SHED.

LOCATE A ROOF PANEL SIDE 0212-05 ALIGN WITH AIR BEND TABS AS INDICATED.

SECURE ROOF PANELS AT x8 LOCATIONS INDICATED USING TYPICAL FIXING METHOD. IMPORTANT: ENSURE RUBBER WASHER FK4 IS LOCATED AS SHOWN.