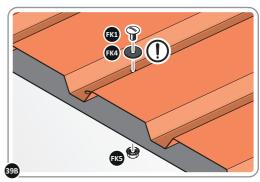

LOCATE AND SECURE ROOF PANEL SIDE 0212-05 ONTO LEFT-HAND SIDE OF SHED.

LOCATE A ROOF PANEL SIDE 0212-05 ALIGN WITH AIR BEND TABS AS INDICATED.

SECURE ROOF PANELS AT x8 LOCATIONS INDICATED USING TYPICAL FIXING METHOD. IMPORTANT: ENSURE RUBBER WASHER FK4 IS LOCATED AS SHOWN.

LOCATE AND SECURE ROOF PANEL SIDE 0212-07 ONTO LEFT-HAND SIDE OF SHED.

ALIGN AND OVERLAP ROOF PANEL 0212-07 WITH ROOF PANEL SIDE AS SHOWN. IMPORTANT: ENSURE PANELS ALWAYS OVERLAP AS SHOWN.

SECURE ROOF PANELS AT x  $4\,$  LOCATIONS INDICATED USING TYPICAL FIXING METHOD. IMPORTANT: ENSURE RUBBER WASHER FK4 IS LOCATED AS SHOWN.

LOCATE AND SECURE ROOF PANELS 0212-05.

ALIGN AND OVERLAP ROOF PANEL 0212-05 WITH PREVIOUS ROOF PANEL. IMPORTANT: ENSURE PANELS ALWAYS OVERLAP AS SHOWN.

SECURE ROOF PANEL AT x12 LOCATIONS INDICATED USING TYPICAL FIXING METHOD. IMPORTANT: ENSURE RUBBER WASHER FK4 IS LOCATED AS SHOWN.