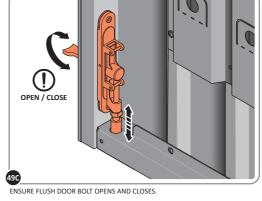

# REPEAT 49A / B / C FOR UPPER FLUSH DOOR BOLT LOCATE AND SECURE UPPER FLUSH DOOR BOLT 0203-35 USING PROCEDURES 49A / B / C, PLUNGER WILL FACE UPWARDS TOWARDS THE TOP OF THE DOOR

SECURED EURO MORTICE LOCK 0203-32 AS SEEN FROM FRONT.