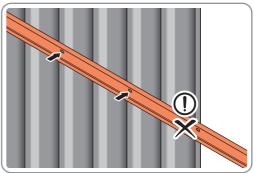

PLEASE NOTE: SECTION VIEW OF TYPICAL FIXING METHOD

LOCATE AND LOOSELY ATTACH WALL PANEL 0205-12 (1850 x 625mm).

LOOSELY ATTACH WALL PANEL ONTO FLOOR RAIL AT x2 LOCATIONS INDICATED. IMPORTANT: DO NOT SECURE AT OUTER FIXING POINTS AT THIS STAGE.