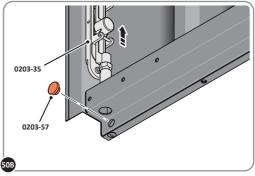

# REPEAT 49A / B / C FOR UPPER FLUSH DOOR BOLT LOCATE AND SECURE UPPER FLUSH DOOR BOLT 0203-35 USING PROCEDURES 49A / B / C, PLUNGER WILL FACE UPWARDS TOWARDS THE TOP OF THE DOOR

SECURED EURO MORTICE LOCK 0203-32 AS SEEN FROM FRONT.

LOCATE AND SECURE A DOOR GROMMET 0203-57 AT EACH LOCATION INDICATED.

LOCATE DOOR GROMMENT 0203-57 AT x2 LOCATIONS AS SHOWN.

PLEASE NOTE: T HESE ARE PUSHED ON AND WILL CLICK INTO PLACE.

LOCATE AND SECURE DOOR HINGES ONTO DOOR ASSEMBLIES.