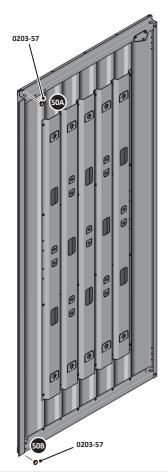

## **ASSEMBLY STAGE 27**

LOCATE GROUND ANCHOR BRACKETS 0205-57.

THESE BRACKETS ARE SECURED USING GROUND ANCHOR KIT ONCE THE SHED WALL PANELS ARE FULLY ASSEMBLED (SEE PAGE 'i')

LOCATE x4 GROUND ANCHOR BRACKETS 0205-57 AS SHOWN ABOVE, THESE ALLOW FOR FIXING TO A CONCRETE BASE AT A LATER STAGE IF DESIRED.