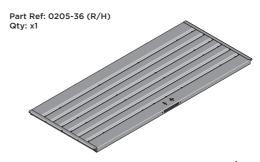

LOCATE AN OPEN GROMMET INTO THE ROOF GUTTER ABOVE WHERE THE DRAIN HOLE WILL BE LOCATED.

LOCATE CLOSED GROMMET INTO THE ROOF GUTTER ON THE OPPOSITE SIDE TO THE LOCATED DRAIN HOLE AS SHOWN ABOVE.

LOCATE AND SECURE RIGHT-HAND DOOR ASSEMBLY 0205-36 FURNITURE.

LOCATE EURO MORTICE LOCK 0203-32 RIGHT-HAND DOOR APERTURE AS SHOWN.

SECURE EURO MORTICE LOCK 0203-32 AT x2 LOCATIONS INDICATED ABOVE.

SEE FOLLOWING DATA SHEET FOR COMPLETION OF MORTICE LOCK INSTALLATION

### **ASSEMBLY STAGE 48 CONTINUED**

LOCATE AND SECURE RIGHT-HAND DOOR ASSEMBLY 0205-36 FURNITURE.

LOCATE AND SECURE EURO ESCUTCHEON 0203-34 AS SHOWN.

LOCATE EURO ESCUTCHEON COVER 0203-34 ONTO EURO ESCUTCHEON AS SHOWN. PLEASE NOTE: THESE ARE PUSHED ON AND WILL CLICK INTO PLACE.

LOCATE EURO CYLINDER 0203-36 INTO DOOR APERTURE. IMPORTANT: ENSURE COVER IS FITTED AS SHOWN.

SECURE EURO CYLINDER 0203-36 AS SHOWN ABOVE.
PLEASE NOTE: FIXING IS PART OF THE EURO MORTICE LOCK ASSEMBLY.

LOCATE AND SECURE DOOR HANDLE ASSEMBLY 0203-33 AS SHOWN.