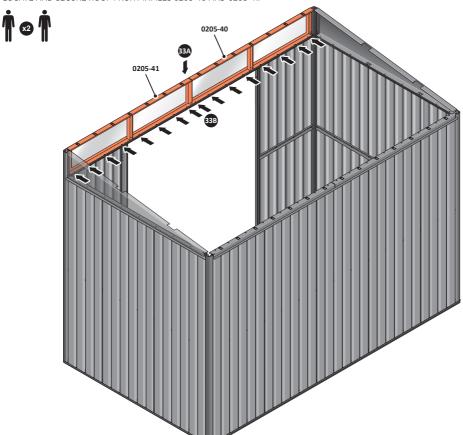

SECURE ROOF REAR INFILLS 0205-26 AND 0205-27.

SECURE ROOF REAR INFILL PANELS ONTO EACH OTHER AS SHOWN ABOVE.

LOCATE AND SECURE ROOF FRONT INFILLS 0205-40 AND 0205-41.

LOCATE AND SECURE WINDOW SUPPORTS 0205-44 TO WINDOW ASSEMBLY ROOF FRONT INFILLS 0205-40 AND 0205-41 AS SHOWN ABOVE...

SECURE ROOF FRONT INFILL AT x16 LOCATIONS INDICATED AS SHOWN ABOVE.

SECURE ROOF FRONT INFILLS AT x2 LOCATIONS INDICATED.