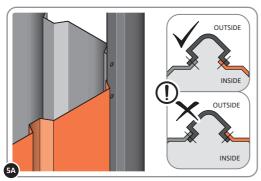

PLEASE NOTE: SECTION VIEW OF TYPICAL FIXING METHOD

LOCATE AND LOOSELY ATTACH WALL PANEL 0205-12 (1850 x 625mm).

LOOSELY ATTACH WALL PANEL ONTO FLOOR RAIL AT x2 LOCATIONS INDICATED. IMPORTANT: DO NOT SECURE AT OUTER FIXING POINTS AT THIS STAGE.