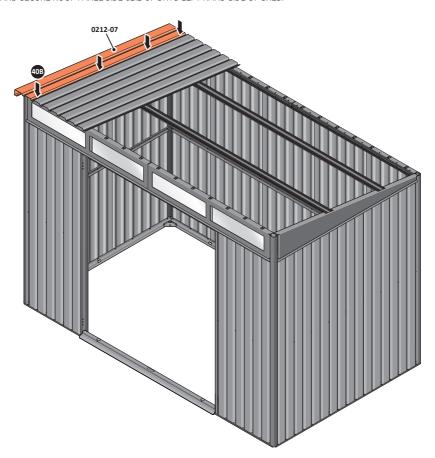

LOCATE AND SECURE ROOF PANEL SIDE 0212-05 ONTO LEFT-HAND SIDE OF SHED.

LOCATE A ROOF PANEL SIDE 0212-05 ALIGN WITH AIR BEND TABS AS INDICATED.

SECURE ROOF PANELS AT x8 LOCATIONS INDICATED USING TYPICAL FIXING METHOD. IMPORTANT: ENSURE RUBBER WASHER FK4 IS LOCATED AS SHOWN.

LOCATE AND SECURE ROOF PANEL SIDE 0212-07 ONTO LEFT-HAND SIDE OF SHED.

ALIGN AND OVERLAP ROOF PANEL 0212-07 WITH ROOF PANEL SIDE AS SHOWN. IMPORTANT: ENSURE PANELS ALWAYS OVERLAP AS SHOWN.

SECURE ROOF PANELS AT x  $4\,$  LOCATIONS INDICATED USING TYPICAL FIXING METHOD. IMPORTANT: ENSURE RUBBER WASHER FK4 IS LOCATED AS SHOWN.