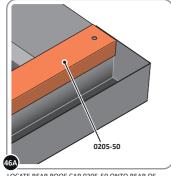

LOCATE REAR ROOF CAP 0205-50 ONTO REAR OF ROOF AS SHOWN ABOVE.

CURE REAR ROOF CAP AT x12 LOCATIONS.

PLEASE NOTE: THE FIXING

JE A SELE DRILLING COMPONENT

PLEASE NOTE: THE FIXING USED IS A SELF DRILLING COMPONENT.