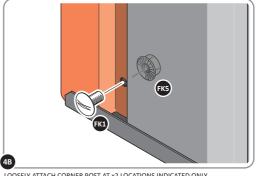

IMPORTANT: DO NOT SECURE AT OUTER FIXING POINTS AT THIS STAGE.

LOCATE AND LOOSELY ATTACH CORNER POST 0205-15 (2100mm).

LOOSELY ATTACH CORNER POST AT x2 LOCATIONS INDICATED ONLY.

IMPORTANT: DO NOT SECURE AT UPPER FIXING POINT AT THIS STAGE.

LOCATE AND LOOSELY ATTACH WALL PANEL 0205-12 (1850 x 625mm).

LOOSELY ATTACH AT x3 LOCATIONS INDICATED ONLY.

LOCATE AND LOOSELY ATTACH CORNER POST 0205-15 (2100mm).

LOOSELY ATTACH CORNER POST AT x2 LOCATIONS INDICATED ONLY.