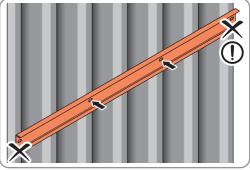

LOCATE AND LOOSELY ATTACH SHORT CENTRE BRACE 0205-10 ONTO WALL PANEL.

LOCATE AND LOOSELY ATTACH SHORT CENTRE BRACE 0205-10 AS SHOWN AT x2 LOCATIONS INDICATED ABOVE.

LOOSELY ATTACH AT x2 LOCATIONS INDICATED ONLY.