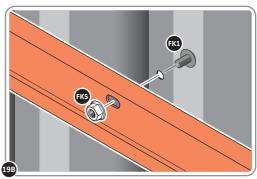

PLEASE NOTE: SECTION VIEW OF TYPICAL FIXING METHOD

LOCATE AND LOOSELY ATTACH WALL PANEL 0205-12 (1850 x 625mm).

LOOSELY ATTACH WALL PANEL ONTO FLOOR RAIL AT x2 LOCATIONS INDICATED. IMPORTANT: DO NOT SECURE AT OUTER FIXING POINTS AT THIS STAGE.