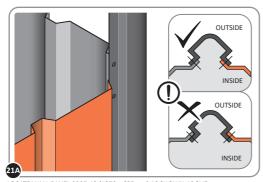

PLEASE NOTE: SECTION VIEW OF TYPICAL FIXING METHOD

LOCATE AND LOOSELY ATTACH WALL PANEL 0205-12 (1850 x 625mm).

LOOSELY ATTACH WALL PANEL ONTO FLOOR RAIL AT x2 LOCATIONS INDICATED. IMPORTANT: DO NOT SECURE AT OUTER FIXING POINTS AT THIS STAGE.