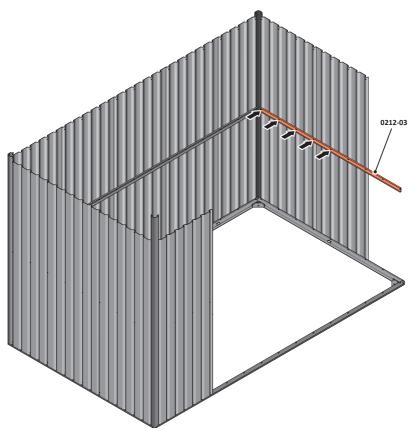

LOCATE AND LOOSELY ATTACH MID CENTRE BRACE 0212-03 AS SHOWN AT x3 LOCATIONS INDICATED ABOVE.

LOOSELY ATTACH AT X3 LOCATIONS INDICATED ONLY.

IMPORTANT: DO NOT SECURE AT OUTER FIXING POINT INDICATED.

LOCATE AND LOOSELY ATTACH WALL PANEL 0205-12 (1850 x 625mm).

LOCATE AND LOOSELY ATTACH MID CENTRE BRACE 0212-03.

LOCATE AND LOOSELY ATTACH MID CENTRE BRACE 0212-03 AS SHOWN AT x5 LOCATIONS INDICATED ABOVE.

LOOSELY ATTACH AT x5 LOCATIONS INDICATED ONLY.

IMPORTANT: DO NOT SECURE AT OUTER FIXING POINT INDICATED.