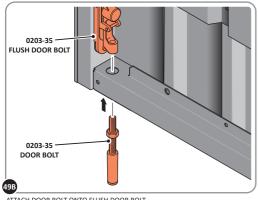

SECURE EACH FLUSH DOOR BOLT ENSURING PLATE PACKER 0203-40 IS LOCATED AS SHOWN ABOVE.

### **ASSEMBLY STAGE 49 CONTINUED**

LOCATE AND SECURE LEFT-HAND DOOR ASSEMBLY 0205-37 FURNITURE.

ATTACH DOOR BOLT ONTO FLUSH DOOR BOLT.