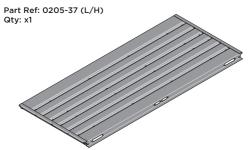

LOCATE COVER ONTO DOOR HANDLE AS SHOWN.
PLEASE NOTE: THESE ARE PUSHED ON AND WILL CLICK INTO PLACE.

LOCATE AND SECURE LEFT-HAND DOOR ASSEMBLY 0205-37 FURNITURE.

ENSURE THE PLUNGER INDICATED IS FACING THE BOTTOM OF THE DOOR, LOCATE AS SHOWN ABOVE AND SECURE USING ADJACENT FIXING METHOD.

SECURE EACH FLUSH DOOR BOLT ENSURING PLATE PACKER 0203-40 IS LOCATED AS SHOWN ABOVE.

### **ASSEMBLY STAGE 49 CONTINUED**

LOCATE AND SECURE LEFT-HAND DOOR ASSEMBLY 0205-37 FURNITURE.

ATTACH DOOR BOLT ONTO FLUSH DOOR BOLT.

# REPEAT 49A / B / C FOR UPPER FLUSH DOOR BOLT LOCATE AND SECURE UPPER FLUSH DOOR BOLT 0203-35 USING PROCEDURES 49A / B / C, PLUNGER WILL FACE UPWARDS TOWARDS THE TOP OF THE DOOR

SECURED EURO MORTICE LOCK 0203-32 AS SEEN FROM FRONT.