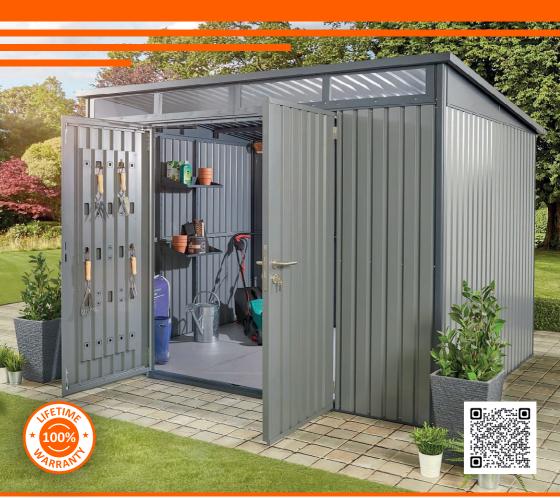

## Hixon



Large Metal Storage Shed Assembly Guide

10 x 6 ft (3 x 1.8 m)



## IMPORTANT: PLEASE REGISTER YOUR HEX LIVING PRODUCT BEFORE ASSEMBLY

Using the unique serial number, simply register your product at www.hexliving.co.uk or use the QR code above to access the HEX Living lifetime warranty and online support.

Affix Serial Number





## PLEASE READ THIS DOCUMENT FULLY PRIOR TO STARTING ASSEMBLY PROCEDURE

The objective of this instruction is to illustrate the recommended assembly sequence for this product, any deviation from this will be the sole responsibility of whoever carries out the assembly.

## IMPORTANT: IT IS ADVISABLE THAT THE PRODUCT IS ASSEMBLED AT, OR AS CLOSE AS POSSIBLE TO WHERE IT WILL BE FINALLY LOCATED

Ensure there is adequate clearance where the product is to be located:

Exterior dimensions including overhang (W x D x H) 3000 x 1836