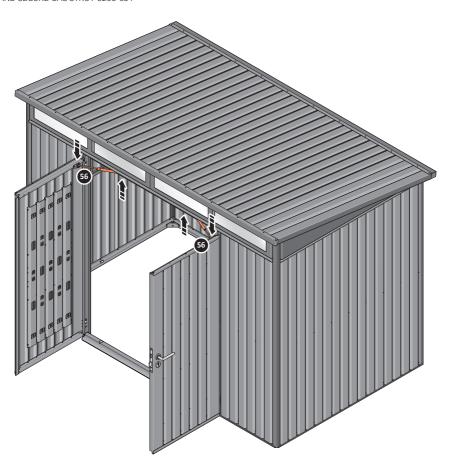

## **ASSEMBLY STAGE 27**

LOCATE GROUND ANCHOR BRACKETS 0205-57.

THESE BRACKETS ARE SECURED USING GROUND ANCHOR KIT ONCE THE SHED WALL PANELS ARE FULLY ASSEMBLED (SEE PAGE 'i')

LOCATE x4 GROUND ANCHOR BRACKETS 0205-57 AS SHOWN ABOVE, THESE ALLOW FOR FIXING TO A CONCRETE BASE AT A LATER STAGE IF DESIRED.

LOCATE AND SECURE DOOR STRIP 0205-74.

SECURE DOOR STRIP ONTO FLOOR PANELS AT x2 LOCATIONS INDICATED,

LOCATE AND SECURE ROOF SIDE INFILL 0212-11.

SECURE ROOF SIDE INFILL AT x10 LOCATIONS INDICATED AS SHOWN ABOVE.