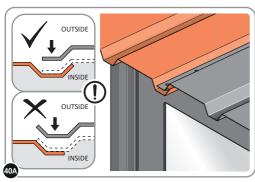

LOCATE AND SECURE ROOF PANEL SIDE 0212-05 ONTO LEFT-HAND SIDE OF SHED.

LOCATE A ROOF PANEL SIDE 0212-05 ALIGN WITH AIR BEND TABS AS INDICATED.

SECURE ROOF PANELS AT x8 LOCATIONS INDICATED USING TYPICAL FIXING METHOD. IMPORTANT: ENSURE RUBBER WASHER FK4 IS LOCATED AS SHOWN.

LOCATE AND SECURE ROOF PANEL SIDE 0212-07 ONTO LEFT-HAND SIDE OF SHED.

ALIGN AND OVERLAP ROOF PANEL 0212-07 WITH ROOF PANEL SIDE AS SHOWN. IMPORTANT: ENSURE PANELS ALWAYS OVERLAP AS SHOWN.

SECURE ROOF PANELS AT x  $4\,$  LOCATIONS INDICATED USING TYPICAL FIXING METHOD. IMPORTANT: ENSURE RUBBER WASHER FK4 IS LOCATED AS SHOWN.

LOCATE AND SECURE ROOF PANELS 0212-05.

ALIGN AND OVERLAP ROOF PANEL 0212-05 WITH PREVIOUS ROOF PANEL. IMPORTANT: ENSURE PANELS ALWAYS OVERLAP AS SHOWN.

SECURE ROOF PANEL AT x12 LOCATIONS INDICATED USING TYPICAL FIXING METHOD. IMPORTANT: ENSURE RUBBER WASHER FK4 IS LOCATED AS SHOWN.

UPON COMPLETION OF THIS PROCEDURE ENSURE STRUCTURE IS ALIGNED CORRECTLY AND TIGHTEN ALL FASTENERS

ALIGN AND OVERLAP SMALL ROOF PANEL 0212-06 WITH PREVIOUS ROOF PANEL AND ROOF PANEL SIDE.

SECURE ROOF PANEL AT x8 LOCATIONS INDICATED USING TYPICAL FIXING METHOD. IMPORTANT: ENSURE RUBBER WASHER FK4 IS LOCATED AS SHOWN.