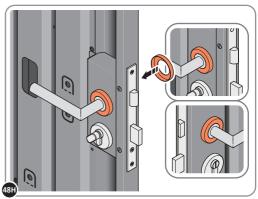

LOCATE EURO MORTICE LOCK 0203-32 RIGHT-HAND DOOR APERTURE AS SHOWN.

SECURE EURO MORTICE LOCK 0203-32 AT x2 LOCATIONS INDICATED ABOVE.

SEE FOLLOWING DATA SHEET FOR COMPLETION OF MORTICE LOCK INSTALLATION

### **ASSEMBLY STAGE 48 CONTINUED**

LOCATE AND SECURE RIGHT-HAND DOOR ASSEMBLY 0205-36 FURNITURE.

LOCATE AND SECURE EURO ESCUTCHEON 0203-34 AS SHOWN.

LOCATE EURO ESCUTCHEON COVER 0203-34 ONTO EURO ESCUTCHEON AS SHOWN. PLEASE NOTE: THESE ARE PUSHED ON AND WILL CLICK INTO PLACE.

LOCATE EURO CYLINDER 0203-36 INTO DOOR APERTURE. IMPORTANT: ENSURE COVER IS FITTED AS SHOWN.

SECURE EURO CYLINDER 0203-36 AS SHOWN ABOVE.
PLEASE NOTE: FIXING IS PART OF THE EURO MORTICE LOCK ASSEMBLY.

LOCATE AND SECURE DOOR HANDLE ASSEMBLY 0203-33 AS SHOWN.