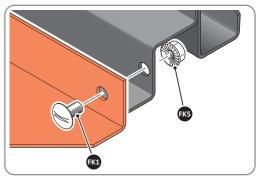

PLEASE NOTE: SECTION VIEW OF TYPICAL FIXING METHOD

LOCATE AND LOOSELY ATTACH WALL PANEL 0205-12 (1850 x 625mm).

LOOSELY ATTACH WALL PANEL ONTO FLOOR RAIL AT x2 LOCATIONS INDICATED. IMPORTANT: DO NOT SECURE AT OUTER FIXING POINTS AT THIS STAGE.