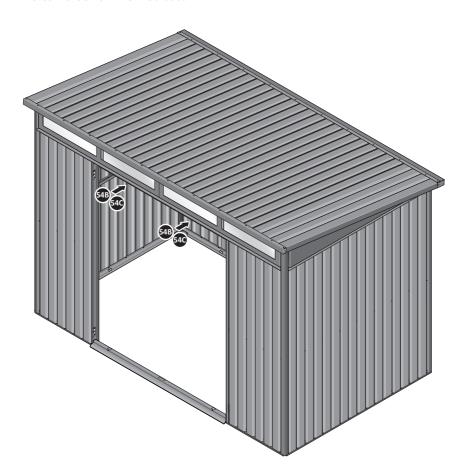

### **ASSEMBLY STAGE 58**

LOCATE TOOL HANGERS 0205-39 WITHIN SHED AS DESIRED LOCATION.

HOOK EACH TOOL HANGER 0205-39 ONTO ROOF FRAME AT DESIRED LOCATION.