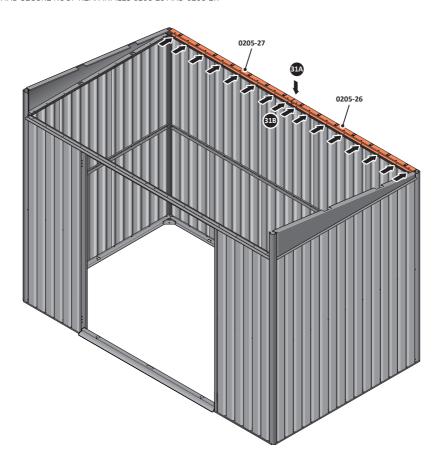

### **ASSEMBLY STAGE 30**

SECURE ROOF SIDE INFILL AT x10 LOCATIONS INDICATED AS SHOWN ABOVE.

LOCATE AND SECURE ROOF REAR INFILLS 0205-26 AND 0205-27.

SECURE ROOF REAR INFILL AT x16 LOCATIONS INDICATED AS SHOWN ABOVE.

SECURE ROOF REAR INFILLS 0205-26 AND 0205-27.

SECURE ROOF REAR INFILL PANELS ONTO EACH OTHER AS SHOWN ABOVE.

LOCATE AND SECURE ROOF FRONT INFILLS 0205-40 AND 0205-41.

LOCATE AND SECURE WINDOW SUPPORTS 0205-44 TO WINDOW ASSEMBLY ROOF FRONT INFILLS 0205-40 AND 0205-41 AS SHOWN ABOVE...