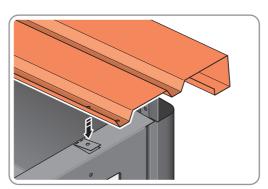

LOCATE AND SECURE ROOF PANEL SIDE 0212-05 ONTO LEFT-HAND SIDE OF SHED.

LOCATE A ROOF PANEL SIDE 0212-05 ALIGN WITH AIR BEND TABS AS INDICATED.

SECURE ROOF PANELS AT x8 LOCATIONS INDICATED USING TYPICAL FIXING METHOD. IMPORTANT: ENSURE RUBBER WASHER FK4 IS LOCATED AS SHOWN.

LOCATE AND SECURE ROOF PANEL SIDE 0212-07 ONTO LEFT-HAND SIDE OF SHED.

ALIGN AND OVERLAP ROOF PANEL 0212-07 WITH ROOF PANEL SIDE AS SHOWN. IMPORTANT: ENSURE PANELS ALWAYS OVERLAP AS SHOWN.

SECURE ROOF PANELS AT x  $4\,$  LOCATIONS INDICATED USING TYPICAL FIXING METHOD. IMPORTANT: ENSURE RUBBER WASHER FK4 IS LOCATED AS SHOWN.