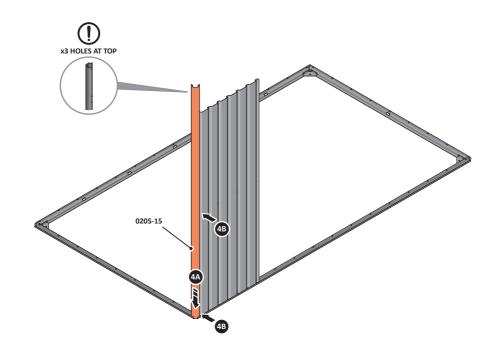

IMPORTANT: DO NOT SECURE AT OUTER FIXING POINTS AT THIS STAGE.

LOCATE AND LOOSELY ATTACH CORNER POST 0205-15 (2100mm).

LOOSELY ATTACH CORNER POST AT x2 LOCATIONS INDICATED ONLY.

IMPORTANT: DO NOT SECURE AT UPPER FIXING POINT AT THIS STAGE.

LOCATE AND LOOSELY ATTACH WALL PANEL 0205-12 (1850 x 625mm).

LOOSELY ATTACH AT x3 LOCATIONS INDICATED ONLY.

LOCATE AND LOOSELY ATTACH CORNER POST 0205-15 (2100mm).

LOOSELY ATTACH CORNER POST AT x2 LOCATIONS INDICATED ONLY.