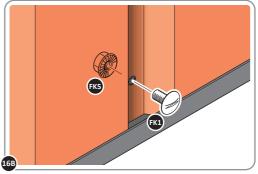

## WE STRONGLY ADVISE THAT THE SHED IS ANCHORED USING THIS KIT

The diagram illustrates the typical fixing method, once the shed is assembled, access the clamp brackets by removing the appropriate floor panel and secure as required.

PLEASE NOTE: SECTION VIEW OF TYPICAL FIXING METHOD

LOCATE AND LOOSELY ATTACH WALL PANEL 0205-12 (1850 x 625mm).

LOOSELY ATTACH WALL PANEL ONTO FLOOR RAIL AT x2 LOCATIONS INDICATED. IMPORTANT: DO NOT SECURE AT OUTER FIXING POINTS AT THIS STAGE.