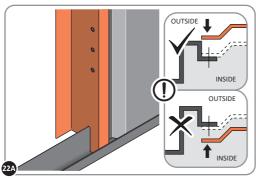

PLEASE NOTE: SECTION VIEW OF TYPICAL FIXING METHOD

LOCATE AND LOOSELY ATTACH WALL PANEL 0205-12 (1850 x 625mm).

LOOSELY ATTACH WALL PANEL ONTO FLOOR RAIL AT x2 LOCATIONS INDICATED. IMPORTANT: DO NOT SECURE AT OUTER FIXING POINTS AT THIS STAGE.