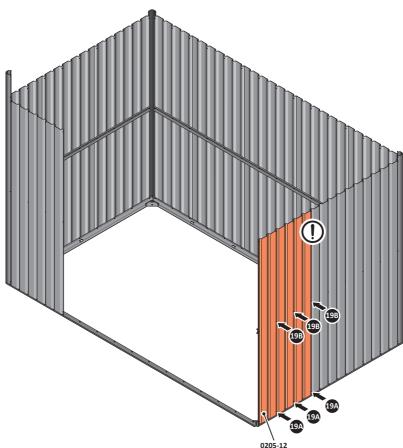

PLEASE NOTE: SECTION VIEW OF TYPICAL FIXING METHOD

LOCATE AND LOOSELY ATTACH WALL PANEL 0205-12 (1850 x 625mm).

LOOSELY ATTACH WALL PANEL ONTO FLOOR RAIL AT x2 LOCATIONS INDICATED. IMPORTANT: DO NOT SECURE AT OUTER FIXING POINTS AT THIS STAGE.

LOCATE AND LOOSELY ATTACH WALL PANEL 0205-12 (1850 x 625mm).

LOCATE FIRST WALL PANEL 0205-12 (1850 x 625mm) AS SHOWN ABOVE. IMPORTANT: ENSURE PANEL IS IN THE CORRECT ORIENTATION.

LOOSELY ATTACH WALL PANEL AT x3 LOCATIONS INDICATED ONLY.
IMPORTANT: DO NOT SECURE ANY FIXING POINTS OTHER THAN THOSE INDICATED.