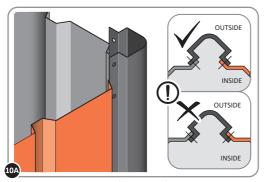

LOOSELY ATTACH AT x2 LOCATIONS INDICATED ONLY.

LOCATE AND LOOSELY ATTACH CORNER POST 0205-14 (1885mm).

LOOSELY ATTACH CORNER POST AT x2 LOCATIONS INDICATED ONLY.

IMPORTANT: DO NOT SECURE AT UPPER FIXING POINT AT THIS STAGE.