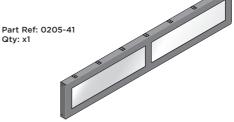

SECURE ROOF REAR INFILLS 0205-26 AND 0205-27.

SECURE ROOF REAR INFILL PANELS ONTO EACH OTHER AS SHOWN ABOVE.

LOCATE AND SECURE ROOF FRONT INFILLS 0205-40 AND 0205-41.

LOCATE AND SECURE WINDOW SUPPORTS 0205-44 TO WINDOW ASSEMBLY ROOF FRONT INFILLS 0205-40 AND 0205-41 AS SHOWN ABOVE...

SECURE ROOF FRONT INFILL AT x16 LOCATIONS INDICATED AS SHOWN ABOVE.

SECURE ROOF FRONT INFILLS AT x2 LOCATIONS INDICATED.