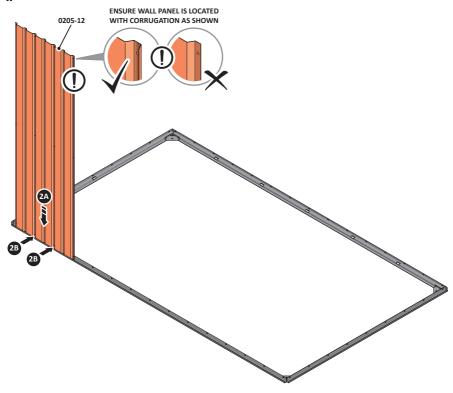

LOCATE AND LOOSELY ATTACH WALL PANEL 0205-12 (1850 x 625mm).

LOCATE FIRST WALL PANEL 0205-12 (1850 x 625mm) AS SHOWN ABOVE. IMPORTANT: ENSURE PANEL IS IN THE CORRECT ORIENTATION.

LOOSELY ATTACH WALL PANEL AT x3 LOCATIONS INDICATED ONLY.
IMPORTANT: DO NOT SECURE ANY FIXING POINTS OTHER THAN THOSE INDICATED.