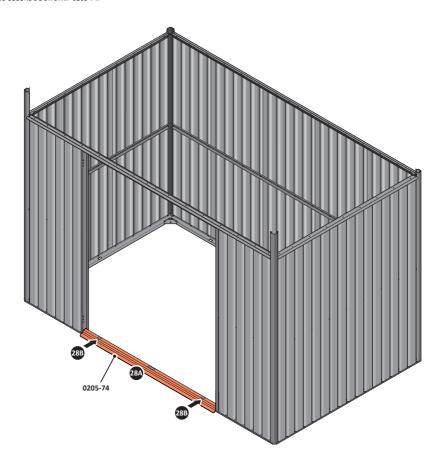

LOCATE AND SECURE DOOR STRIP 0205-74.

SECURE DOOR STRIP ONTO FLOOR PANELS AT x2 LOCATIONS INDICATED,

LOCATE AND SECURE ROOF SIDE INFILL 0212-11.

SECURE ROOF SIDE INFILL AT x10 LOCATIONS INDICATED AS SHOWN ABOVE.