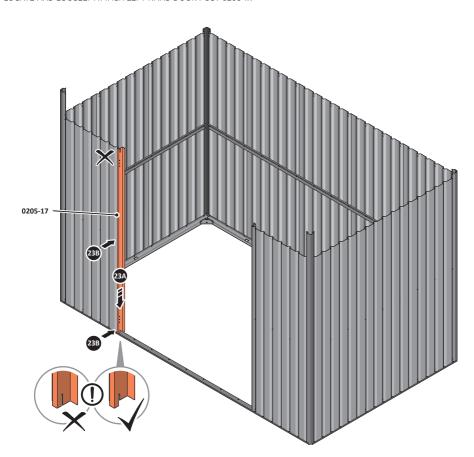

LOCATE RIGHT-HAND DOOR POST 0205-16 AS SHOWN ABOVE.

SECURE DOOR POST AND CENTRE BRACE AT LOCATIONS INDICATED.

IMPORTANT: DO NOT SECURE AT UPPER FIXING POINT AT THIS STAGE.

LOCATE AND LOOSELY ATTACH LEFT-HAND DOOR POST 0205-17.

SECURE DOOR POST AT x2 LOCATIONS INDICATED.

LOCATE AND LOOSELY ATTACH SHORT ROOF RAIL 0215-02.

LOOSELY ATTACH AT x9 LOCATIONS INDICATED.

LOCATE AND LOOSELY ATTACH LONG ROOF RAIL 0205-18.

LOOSELY ATTACH AT x15 LOCATIONS INDICATED.