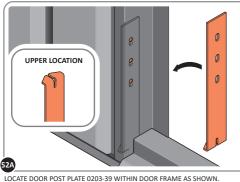

LOCATE DOOR POST PLATE 0203-39 WITHIN DOOR FRAME AS SHOWN. IMPORTANT: SLOT WITH FACE UPWARDS AT UPPER LOCATION.

SECURE DOOR POST PLATE AND LEFT-HAND HINGE 0203-27 AS SHOWN. PLEASE NOTE: REPEAT EACH PROCEDURE FOR UPPER LOCATION.

LOCATE AND SECURE DOOR HINGE 0203-28 & PLATE 0202-39 ONTO RIGHT-HAND DOOR POST.

LOCATE DOOR POST PLATE 0203-39 WITHIN DOOR FRAME AS SHOWN. IMPORTANT: SLOT WITH FACE UPWARDS AT UPPER LOCATION.

SECURE DOOR POST PLATE AND RIGHT-HAND HINGE 0203-28 AS SHOWN. PLEASE NOTE: REPEAT EACH PROCEDURE FOR UPPER LOCATION.