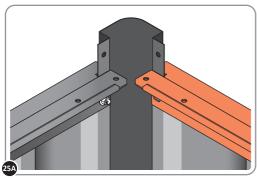

SECURE DOOR POST AT x2 LOCATIONS INDICATED.

LOCATE AND LOOSELY ATTACH SHORT ROOF RAIL 0215-02.

LOOSELY ATTACH AT x9 LOCATIONS INDICATED.

LOCATE AND LOOSELY ATTACH LONG ROOF RAIL 0205-18.

LOOSELY ATTACH AT x15 LOCATIONS INDICATED.