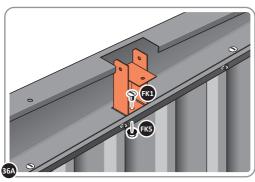

LOCATE AND SECURE ROOF PANEL SIDE 0212-05 ONTO LEFT-HAND SIDE OF SHED.

LOCATE A ROOF PANEL SIDE 0212-05 ALIGN WITH AIR BEND TABS AS INDICATED.

SECURE ROOF PANELS AT x8 LOCATIONS INDICATED USING TYPICAL FIXING METHOD. IMPORTANT: ENSURE RUBBER WASHER FK4 IS LOCATED AS SHOWN.