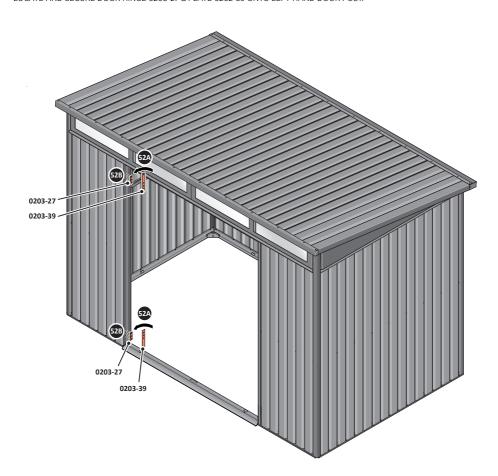

## **GROUND ANCHOR KIT**

A Ground Anchor Kit is supplied, this is to secure the product to a solid concrete base, the shed has x4 clamp plates in each corner.

## WE STRONGLY ADVISE THAT THE SHED IS ANCHORED USING THIS KIT

The diagram illustrates the typical fixing method, once the shed is assembled, access the clamp brackets by removing the appropriate floor panel and secure as required.