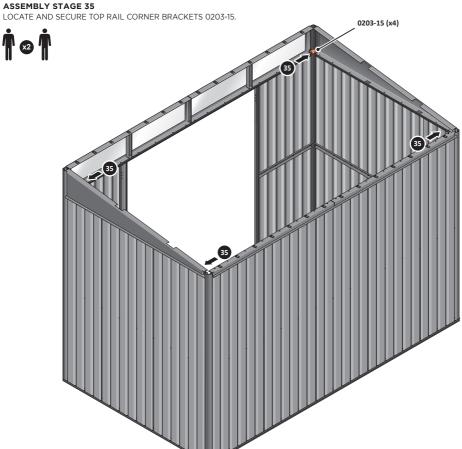

SECURE DOOR POST AT x2 LOCATIONS INDICATED.

LOCATE AND LOOSELY ATTACH SHORT ROOF RAIL 0215-02.

LOOSELY ATTACH AT x9 LOCATIONS INDICATED.

LOCATE AND LOOSELY ATTACH LONG ROOF RAIL 0205-18.

LOOSELY ATTACH AT x15 LOCATIONS INDICATED.

LOOSELY ATTACH AT x8 LOCATIONS INDICATED.