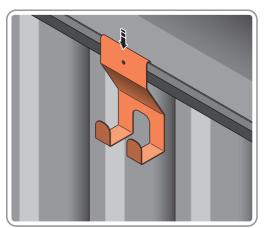

### **ASSEMBLY STAGE 58**

LOCATE TOOL HANGERS 0205-39 WITHIN SHED AS DESIRED LOCATION.

HOOK EACH TOOL HANGER 0205-39 ONTO ROOF FRAME AT DESIRED LOCATION.