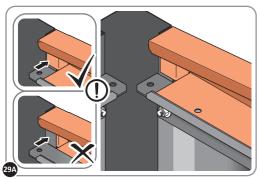

LOCATE AND SECURE ROOF PANEL SIDE 0212-05 ONTO LEFT-HAND SIDE OF SHED.

LOCATE A ROOF PANEL SIDE 0212-05 ALIGN WITH AIR BEND TABS AS INDICATED.

SECURE ROOF PANELS AT x8 LOCATIONS INDICATED USING TYPICAL FIXING METHOD. IMPORTANT: ENSURE RUBBER WASHER FK4 IS LOCATED AS SHOWN.