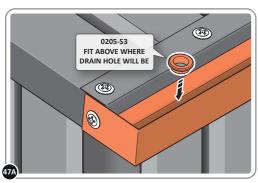

LOCATE AN OPEN GROMMET INTO THE ROOF GUTTER ABOVE WHERE THE DRAIN HOLE WILL BE LOCATED.

LOCATE CLOSED GROMMET INTO THE ROOF GUTTER ON THE OPPOSITE SIDE TO THE LOCATED DRAIN HOLE AS SHOWN ABOVE.

LOCATE AND SECURE RIGHT-HAND DOOR ASSEMBLY 0205-36 FURNITURE.