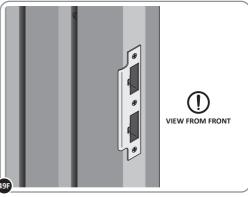

# REPEAT 49A / B / C FOR UPPER FLUSH DOOR BOLT LOCATE AND SECURE UPPER FLUSH DOOR BOLT 0203-35 USING PROCEDURES 49A / B / C, PLUNGER WILL FACE UPWARDS TOWARDS THE TOP OF THE DOOR

SECURED EURO MORTICE LOCK 0203-32 AS SEEN FROM FRONT.