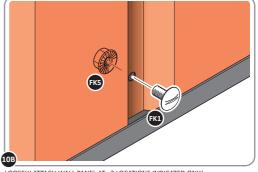

LOOSELY ATTACH AT x2 LOCATIONS INDICATED ONLY.

LOCATE AND LOOSELY ATTACH CORNER POST 0205-14 (1885mm).

LOOSELY ATTACH CORNER POST AT x2 LOCATIONS INDICATED ONLY.

IMPORTANT: DO NOT SECURE AT UPPER FIXING POINT AT THIS STAGE.