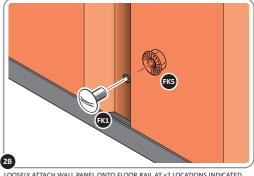

PLEASE NOTE: SECTION VIEW OF TYPICAL FIXING METHOD

LOCATE AND LOOSELY ATTACH WALL PANEL 0205-12 (1850 x 625mm).

LOOSELY ATTACH WALL PANEL ONTO FLOOR RAIL AT x2 LOCATIONS INDICATED. IMPORTANT: DO NOT SECURE AT OUTER FIXING POINTS AT THIS STAGE.