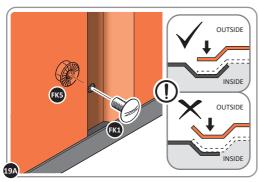

PLEASE NOTE: SECTION VIEW OF TYPICAL FIXING METHOD

LOCATE AND LOOSELY ATTACH WALL PANEL 0205-12 (1850 x 625mm).

LOOSELY ATTACH WALL PANEL ONTO FLOOR RAIL AT x2 LOCATIONS INDICATED. IMPORTANT: DO NOT SECURE AT OUTER FIXING POINTS AT THIS STAGE.