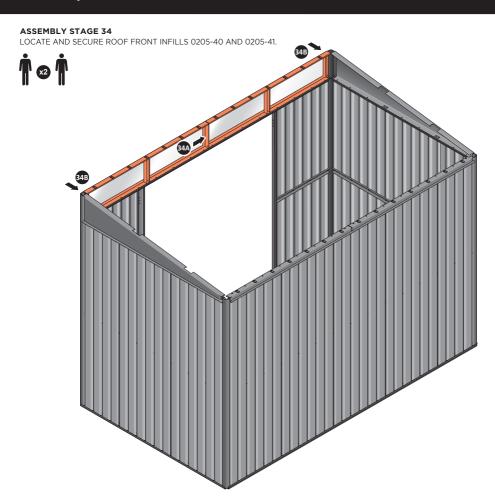

SECURE ROOF REAR INFILLS 0205-26 AND 0205-27.

SECURE ROOF REAR INFILL PANELS ONTO EACH OTHER AS SHOWN ABOVE.

LOCATE AND SECURE ROOF FRONT INFILLS 0205-40 AND 0205-41.

LOCATE AND SECURE WINDOW SUPPORTS 0205-44 TO WINDOW ASSEMBLY ROOF FRONT INFILLS 0205-40 AND 0205-41 AS SHOWN ABOVE...

SECURE ROOF FRONT INFILL AT x16 LOCATIONS INDICATED AS SHOWN ABOVE.

SECURE ROOF FRONT INFILLS AT x2 LOCATIONS INDICATED.