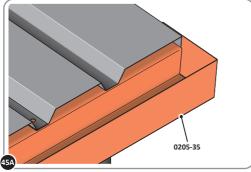

LOCATE AND SECURE ROOF CAP 0205-34.

SECURE ROOF CAP AT x14 LOCATIONS INDICATED USING TYPICAL FIXING METHOD. PLEASE NOTE: THE FIXING USED IS A SELF DRILLING COMPONENT.

SECURE ROOF GUTTER AT x14 LOCATIONS INDICATED USING TYPICAL FIXING METHOD.