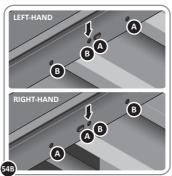

LOCATE AND SECURE GAS STRUT BRACKETS 0205-66.

SECURE A GAS STRUT BALL JOINT 0205-68 ONTO EACH GAS STRUT BRACKET 0205-66.

DETERMINE DOOR OPENING ANGLE:
A: 90° OPENING OR B: 120° OPENING

ALIGN EACH GAS STRUT BRACKET WITH RELEVANT FIXING HOLES, SECURE USING TYPICAL FIXING METHOD ABOVE.