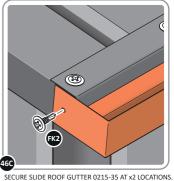

LOCATE AND SECURE ROOF CAP 0205-34.

SECURE ROOF CAP AT x14 LOCATIONS INDICATED USING TYPICAL FIXING METHOD. PLEASE NOTE: THE FIXING USED IS A SELF DRILLING COMPONENT.

SECURE ROOF GUTTER AT x14 LOCATIONS INDICATED USING TYPICAL FIXING METHOD.