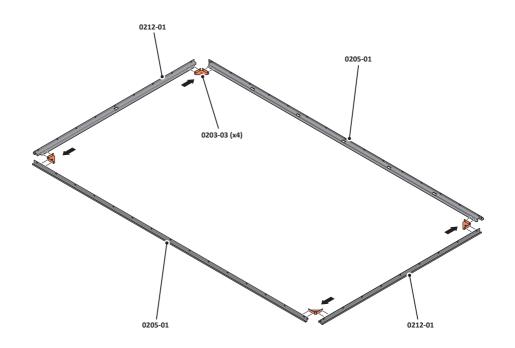

Part Ref: FK7 **Expansion Plug** Qty: x8

Part Ref: FK8 M8 x 50mm Coach Screw Qty: x8

Part Ref: 0203-40

Qty: x4

Qty: x4

LOCATE AND SECURE A CORNER BRACE 0203-03 AT EACH LOCATION INDICATED.

SECURE EACH CORNER BRACE 0203-03 AS SHOWN ABOVE.