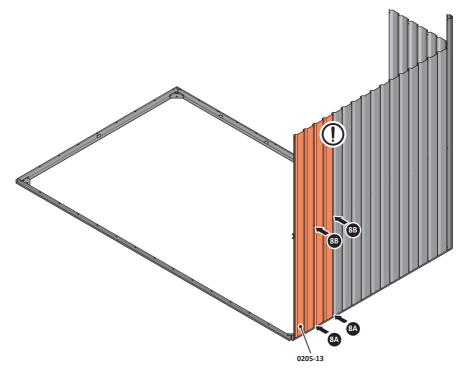

LOOSELY ATTACH AT x2 LOCATIONS INDICATED ONLY.

LOCATE AND LOOSELY ATTACH CORNER POST 0205-14 (1885mm).

LOOSELY ATTACH CORNER POST AT x2 LOCATIONS INDICATED ONLY.

IMPORTANT: DO NOT SECURE AT UPPER FIXING POINT AT THIS STAGE.

LOCATE AND LOOSELY ATTACH WALL PANEL 0205-13 (1850 x 425mm).

LOCATE FIRST WALL PANEL 0205-13 (1850 x 425mm) AS SHOWN ABOVE. IMPORTANT: ENSURE PANEL IS IN THE CORRECT ORIENTATION.

LOOSELY ATTACH WALL PANEL AT x2 LOCATIONS INDICATED ONLY.
IMPORTANT: DO NOT SECURE ANY FIXING POINTS OTHER THAN THOSE INDICATED.