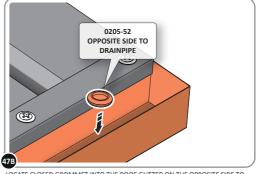

LOCATE AN OPEN GROMMET INTO THE ROOF GUTTER ABOVE WHERE THE DRAIN HOLE WILL BE LOCATED.

LOCATE CLOSED GROMMET INTO THE ROOF GUTTER ON THE OPPOSITE SIDE TO THE LOCATED DRAIN HOLE AS SHOWN ABOVE.

LOCATE AND SECURE RIGHT-HAND DOOR ASSEMBLY 0205-36 FURNITURE.