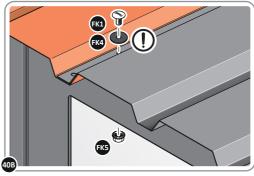

LOCATE AND SECURE ROOF PANEL SIDE 0212-05 ONTO LEFT-HAND SIDE OF SHED.

LOCATE A ROOF PANEL SIDE 0212-05 ALIGN WITH AIR BEND TABS AS INDICATED.

SECURE ROOF PANELS AT x8 LOCATIONS INDICATED USING TYPICAL FIXING METHOD. IMPORTANT: ENSURE RUBBER WASHER FK4 IS LOCATED AS SHOWN.

LOCATE AND SECURE ROOF PANEL SIDE 0212-07 ONTO LEFT-HAND SIDE OF SHED.

ALIGN AND OVERLAP ROOF PANEL 0212-07 WITH ROOF PANEL SIDE AS SHOWN. IMPORTANT: ENSURE PANELS ALWAYS OVERLAP AS SHOWN.

SECURE ROOF PANELS AT x  $4\,$  LOCATIONS INDICATED USING TYPICAL FIXING METHOD. IMPORTANT: ENSURE RUBBER WASHER FK4 IS LOCATED AS SHOWN.

LOCATE AND SECURE ROOF PANELS 0212-05.

ALIGN AND OVERLAP ROOF PANEL 0212-05 WITH PREVIOUS ROOF PANEL. IMPORTANT: ENSURE PANELS ALWAYS OVERLAP AS SHOWN.

SECURE ROOF PANEL AT x12 LOCATIONS INDICATED USING TYPICAL FIXING METHOD. IMPORTANT: ENSURE RUBBER WASHER FK4 IS LOCATED AS SHOWN.