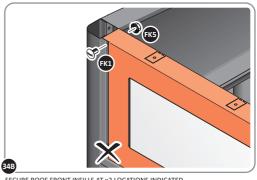

Part Ref: FK7 **Expansion Plug** Qty: x8

Part Ref: FK8 M8 x 50mm Coach Screw Qty: x8

Part Ref: 0203-40

Qty: x4

Qty: x4

LOCATE AND SECURE A CORNER BRACE 0203-03 AT EACH LOCATION INDICATED.

SECURE EACH CORNER BRACE 0203-03 AS SHOWN ABOVE.