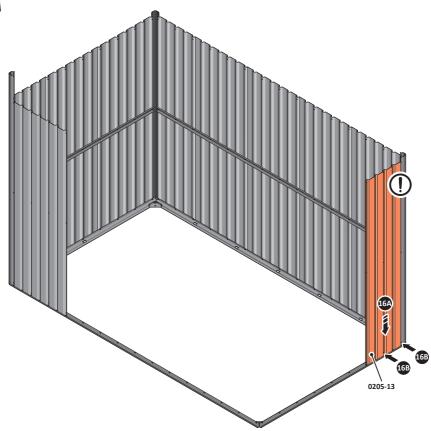

LOCATE AND LOOSELY ATTACH WALL PANEL AT x3 LOCATIONS INDICATED. IMPORTANT: ENSURE PANEL IS IN THE CORRECT ORIENTATION.

LOOSELY ATTACH AT x3 LOCATIONS INDICATED ONLY.

LOCATE AND LOOSELY ATTACH WALL PANEL 0205-13 (1850 x 425mm).