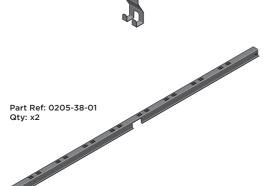

FIX EACH GAS STRUT 0205-63 ONTO RELEVANT GAS STRUT BALL JOINTS. PLEASE NOTE: PUSHES DOWN ON DOOR AND UPWARDS ON DOOR FRAME.

LOCATE AND SECURE SHELF ASSEMBLY 0205-38.

THE SHELF ASSEMBLY CAN BE LOCATED AS DESIRED, PLEASE DETERMINE THE MOST SUITABLE LOCATION AND ASSEMBLE AS SHOWN IN FIG.57A & 57B.

SLIDE SHELF POST UP INTO ROOF FRAME, ONCE THERE IS ENOUGH CLEARANCE AT THE BOTTOM LOCATE SHELF POST OVER FLOOR FRAME AND LOWER.

LOCATE EACH SHELF 0205-38-02 ONTO SHELF POST AS DESIRED. PLEASE NOTE: THE SHELF SIMPLY HOOKS ONTO THE POST.