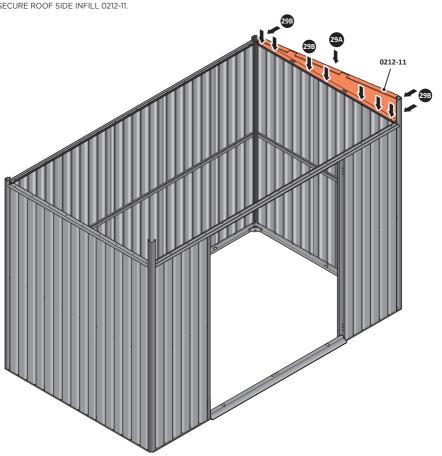

LOCATE AND SECURE DOOR STRIP 0205-74.

SECURE DOOR STRIP ONTO FLOOR PANELS AT x2 LOCATIONS INDICATED,

LOCATE AND SECURE ROOF SIDE INFILL 0212-11.

SECURE ROOF SIDE INFILL AT x10 LOCATIONS INDICATED AS SHOWN ABOVE.