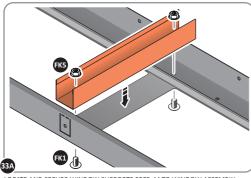

### **ASSEMBLY STAGE 30**

SECURE ROOF SIDE INFILL AT x10 LOCATIONS INDICATED AS SHOWN ABOVE.

LOCATE AND SECURE ROOF REAR INFILLS 0205-26 AND 0205-27.

SECURE ROOF REAR INFILL AT x16 LOCATIONS INDICATED AS SHOWN ABOVE.

SECURE ROOF REAR INFILLS 0205-26 AND 0205-27.

SECURE ROOF REAR INFILL PANELS ONTO EACH OTHER AS SHOWN ABOVE.

LOCATE AND SECURE ROOF FRONT INFILLS 0205-40 AND 0205-41.

LOCATE AND SECURE WINDOW SUPPORTS 0205-44 TO WINDOW ASSEMBLY ROOF FRONT INFILLS 0205-40 AND 0205-41 AS SHOWN ABOVE...

SECURE ROOF FRONT INFILL AT x16 LOCATIONS INDICATED AS SHOWN ABOVE.

SECURE ROOF FRONT INFILLS AT x2 LOCATIONS INDICATED.