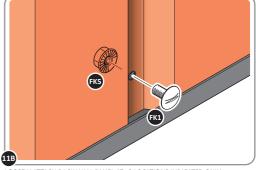

Part Ref: FK7 **Expansion Plug** Qty: x8

Part Ref: FK8 M8 x 50mm Coach Screw Qty: x8

Part Ref: 0203-40

Qty: x4

Qty: x4

LOCATE AND SECURE A CORNER BRACE 0203-03 AT EACH LOCATION INDICATED.

SECURE EACH CORNER BRACE 0203-03 AS SHOWN ABOVE.