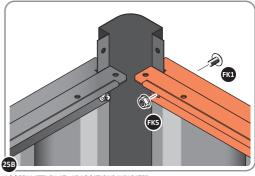

SECURE DOOR POST AT x2 LOCATIONS INDICATED.

LOCATE AND LOOSELY ATTACH SHORT ROOF RAIL 0215-02.

LOOSELY ATTACH AT x9 LOCATIONS INDICATED.

LOCATE AND LOOSELY ATTACH LONG ROOF RAIL 0205-18.

LOOSELY ATTACH AT x15 LOCATIONS INDICATED.