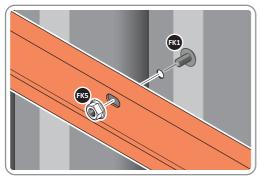

LOCATE AND SECURE ROOF PANEL SIDE 0212-05 ONTO LEFT-HAND SIDE OF SHED.

LOCATE A ROOF PANEL SIDE 0212-05 ALIGN WITH AIR BEND TABS AS INDICATED.

SECURE ROOF PANELS AT x8 LOCATIONS INDICATED USING TYPICAL FIXING METHOD. IMPORTANT: ENSURE RUBBER WASHER FK4 IS LOCATED AS SHOWN.

LOCATE AND SECURE ROOF PANEL SIDE 0212-07 ONTO LEFT-HAND SIDE OF SHED.

ALIGN AND OVERLAP ROOF PANEL 0212-07 WITH ROOF PANEL SIDE AS SHOWN. IMPORTANT: ENSURE PANELS ALWAYS OVERLAP AS SHOWN.

SECURE ROOF PANELS AT x  $4\,$  LOCATIONS INDICATED USING TYPICAL FIXING METHOD. IMPORTANT: ENSURE RUBBER WASHER FK4 IS LOCATED AS SHOWN.

LOCATE AND SECURE ROOF PANELS 0212-05.

ALIGN AND OVERLAP ROOF PANEL 0212-05 WITH PREVIOUS ROOF PANEL. IMPORTANT: ENSURE PANELS ALWAYS OVERLAP AS SHOWN.

SECURE ROOF PANEL AT x12 LOCATIONS INDICATED USING TYPICAL FIXING METHOD. IMPORTANT: ENSURE RUBBER WASHER FK4 IS LOCATED AS SHOWN.

UPON COMPLETION OF THIS PROCEDURE ENSURE STRUCTURE IS ALIGNED CORRECTLY AND TIGHTEN ALL FASTENERS

ALIGN AND OVERLAP SMALL ROOF PANEL 0212-06 WITH PREVIOUS ROOF PANEL AND ROOF PANEL SIDE.

SECURE ROOF PANEL AT x8 LOCATIONS INDICATED USING TYPICAL FIXING METHOD. IMPORTANT: ENSURE RUBBER WASHER FK4 IS LOCATED AS SHOWN.