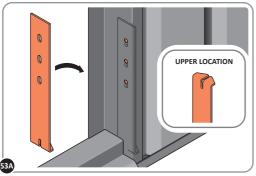

LOCATE DOOR POST PLATE 0203-39 WITHIN DOOR FRAME AS SHOWN. IMPORTANT: SLOT WITH FACE UPWARDS AT UPPER LOCATION.

SECURE DOOR POST PLATE AND LEFT-HAND HINGE 0203-27 AS SHOWN. PLEASE NOTE: REPEAT EACH PROCEDURE FOR UPPER LOCATION.