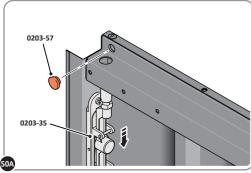

LOCATE AND SECURE A DOOR GROMMET 0203-57 AT EACH LOCATION INDICATED.

LOCATE DOOR GROMMENT 0203-57 AT x2 LOCATIONS AS SHOWN.

PLEASE NOTE: T HESE ARE PUSHED ON AND WILL CLICK INTO PLACE.

LOCATE AND SECURE DOOR HINGES ONTO DOOR ASSEMBLIES.