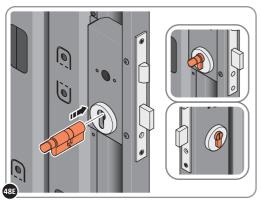

### **ASSEMBLY STAGE 48 CONTINUED**

LOCATE AND SECURE RIGHT-HAND DOOR ASSEMBLY 0205-36 FURNITURE.

LOCATE AND SECURE EURO ESCUTCHEON 0203-34 AS SHOWN.

LOCATE EURO ESCUTCHEON COVER 0203-34 ONTO EURO ESCUTCHEON AS SHOWN. PLEASE NOTE: THESE ARE PUSHED ON AND WILL CLICK INTO PLACE.

LOCATE EURO CYLINDER 0203-36 INTO DOOR APERTURE. IMPORTANT: ENSURE COVER IS FITTED AS SHOWN.

SECURE EURO CYLINDER 0203-36 AS SHOWN ABOVE.
PLEASE NOTE: FIXING IS PART OF THE EURO MORTICE LOCK ASSEMBLY.

LOCATE AND SECURE DOOR HANDLE ASSEMBLY 0203-33 AS SHOWN.