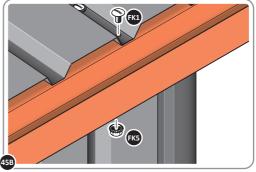

LOCATE REAR ROOF CAP 0205-50 ONTO REAR OF ROOF AS SHOWN ABOVE.

CURE REAR ROOF CAP AT x12 LOCATIONS.

PLEASE NOTE: THE FIXING

JE A SELE DRILLING COMPONENT

PLEASE NOTE: THE FIXING USED IS A SELF DRILLING COMPONENT.