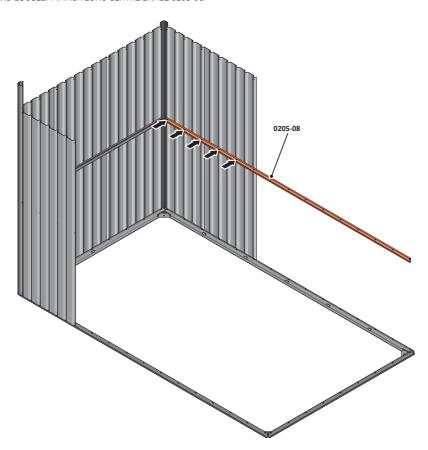

LOCATE AND LOOSELY ATTACH LONG CENTRE BRACE 0205-08.

LOCATE AND LOOSELY ATTACH LONG CENTRE BRACE 0205-08 AS SHOWN AT  ${\sf x5}$  LOCATIONS INDICATED ABOVE.

LOOSELY ATTACH AT x5 LOCATIONS INDICATED ONLY.

IMPORTANT: DO NOT SECURE AT OUTER FIXING POINT INDICATED.