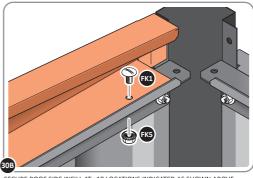

Part Ref: FK7 **Expansion Plug** Qty: x8

Part Ref: FK8 M8 x 50mm Coach Screw Qty: x8

Part Ref: 0203-40

Qty: x4

Qty: x4

LOCATE AND SECURE A CORNER BRACE 0203-03 AT EACH LOCATION INDICATED.

SECURE EACH CORNER BRACE 0203-03 AS SHOWN ABOVE.

PLEASE NOTE: SECTION VIEW OF TYPICAL FIXING METHOD

LOCATE AND LOOSELY ATTACH WALL PANEL 0205-12 (1850 x 625mm).

LOOSELY ATTACH WALL PANEL ONTO FLOOR RAIL AT x2 LOCATIONS INDICATED. IMPORTANT: DO NOT SECURE AT OUTER FIXING POINTS AT THIS STAGE.