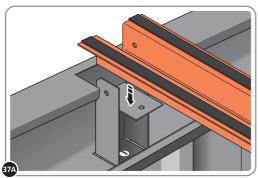

# Assembly Guide

LOCATE AND SECURE ROOF SUPPORTS 0212-13 AND 0212-14.

LOCATE AND SECURE LONG ROOF SUPPORT 0212-14 AS SHOWN ABOVE.

LOCATE AND SECURE ROOF CHANNEL ASSEMBLY 0212-15.

SLOT EACH ROOF CHANNEL ASSEMBLY 0212-15 INTO ROOF SUPPORT.

SECURE ROOF CHANNEL ASSEMBLY AT EACH FIXING POINT (x3 EACH SIDE) USING FASTENERS DETAILED ABOVE.

PUSH ROOF REAR AND FRONT INFILL AIR BEND TABS UPWARDS.

BEND ROOF REAR INFILL AIR BEND TABS UPWARDS IMPORTANT: DO NOT BEND PAST 45°.