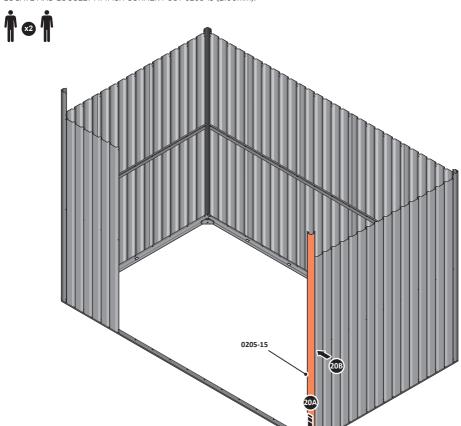

IMPORTANT: DO NOT SECURE AT OUTER FIXING POINTS AT THIS STAGE.

LOCATE AND LOOSELY ATTACH CORNER POST 0205-15 (2100mm).

LOOSELY ATTACH CORNER POST AT x2 LOCATIONS INDICATED ONLY.

IMPORTANT: DO NOT SECURE AT UPPER FIXING POINT AT THIS STAGE.