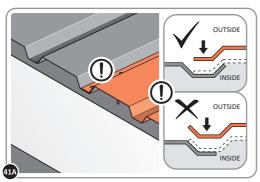

LOCATE AND SECURE ROOF PANEL SIDE 0212-07 ONTO LEFT-HAND SIDE OF SHED.

ALIGN AND OVERLAP ROOF PANEL 0212-07 WITH ROOF PANEL SIDE AS SHOWN. IMPORTANT: ENSURE PANELS ALWAYS OVERLAP AS SHOWN.

SECURE ROOF PANELS AT x  $4\,$  LOCATIONS INDICATED USING TYPICAL FIXING METHOD. IMPORTANT: ENSURE RUBBER WASHER FK4 IS LOCATED AS SHOWN.

LOCATE AND SECURE ROOF PANELS 0212-05.

ALIGN AND OVERLAP ROOF PANEL 0212-05 WITH PREVIOUS ROOF PANEL. IMPORTANT: ENSURE PANELS ALWAYS OVERLAP AS SHOWN.

SECURE ROOF PANEL AT x12 LOCATIONS INDICATED USING TYPICAL FIXING METHOD. IMPORTANT: ENSURE RUBBER WASHER FK4 IS LOCATED AS SHOWN.