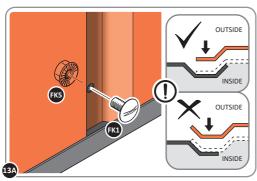

LOCATE AND LOOSELY ATTACH WALL PANEL 0205-12 (1850 x 625mm).

LOCATE FIRST WALL PANEL 0205-12 (1850 x 625mm) AS SHOWN ABOVE. IMPORTANT: ENSURE PANEL IS IN THE CORRECT ORIENTATION.

LOOSELY ATTACH WALL PANEL AT x3 LOCATIONS INDICATED ONLY.
IMPORTANT: DO NOT SECURE ANY FIXING POINTS OTHER THAN THOSE INDICATED.