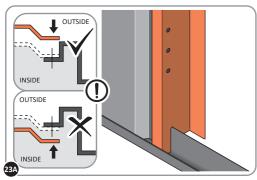

PLEASE NOTE: SECTION VIEW OF TYPICAL FIXING METHOD

LOCATE AND LOOSELY ATTACH WALL PANEL 0205-12 (1850 x 625mm).

LOOSELY ATTACH WALL PANEL ONTO FLOOR RAIL AT x2 LOCATIONS INDICATED. IMPORTANT: DO NOT SECURE AT OUTER FIXING POINTS AT THIS STAGE.