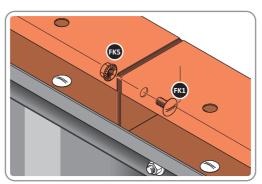

LOCATE AND SECURE ROOF PANEL SIDE 0212-05 ONTO LEFT-HAND SIDE OF SHED.

LOCATE A ROOF PANEL SIDE 0212-05 ALIGN WITH AIR BEND TABS AS INDICATED.

SECURE ROOF PANELS AT x8 LOCATIONS INDICATED USING TYPICAL FIXING METHOD. IMPORTANT: ENSURE RUBBER WASHER FK4 IS LOCATED AS SHOWN.

LOCATE AND SECURE ROOF PANEL SIDE 0212-07 ONTO LEFT-HAND SIDE OF SHED.

ALIGN AND OVERLAP ROOF PANEL 0212-07 WITH ROOF PANEL SIDE AS SHOWN. IMPORTANT: ENSURE PANELS ALWAYS OVERLAP AS SHOWN.

SECURE ROOF PANELS AT x  $4\,$  LOCATIONS INDICATED USING TYPICAL FIXING METHOD. IMPORTANT: ENSURE RUBBER WASHER FK4 IS LOCATED AS SHOWN.

LOCATE AND SECURE ROOF PANELS 0212-05.

ALIGN AND OVERLAP ROOF PANEL 0212-05 WITH PREVIOUS ROOF PANEL. IMPORTANT: ENSURE PANELS ALWAYS OVERLAP AS SHOWN.

SECURE ROOF PANEL AT x12 LOCATIONS INDICATED USING TYPICAL FIXING METHOD. IMPORTANT: ENSURE RUBBER WASHER FK4 IS LOCATED AS SHOWN.