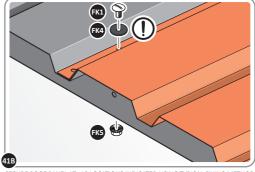

LOCATE AND SECURE ROOF PANEL SIDE 0212-05 ONTO LEFT-HAND SIDE OF SHED.

LOCATE A ROOF PANEL SIDE 0212-05 ALIGN WITH AIR BEND TABS AS INDICATED.

SECURE ROOF PANELS AT x8 LOCATIONS INDICATED USING TYPICAL FIXING METHOD. IMPORTANT: ENSURE RUBBER WASHER FK4 IS LOCATED AS SHOWN.

LOCATE AND SECURE ROOF PANEL SIDE 0212-07 ONTO LEFT-HAND SIDE OF SHED.

ALIGN AND OVERLAP ROOF PANEL 0212-07 WITH ROOF PANEL SIDE AS SHOWN. IMPORTANT: ENSURE PANELS ALWAYS OVERLAP AS SHOWN.

SECURE ROOF PANELS AT x  $4\,$  LOCATIONS INDICATED USING TYPICAL FIXING METHOD. IMPORTANT: ENSURE RUBBER WASHER FK4 IS LOCATED AS SHOWN.