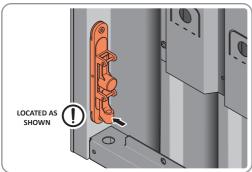

LOCATE COVER ONTO DOOR HANDLE AS SHOWN.
PLEASE NOTE: THESE ARE PUSHED ON AND WILL CLICK INTO PLACE.

LOCATE AND SECURE LEFT-HAND DOOR ASSEMBLY 0205-37 FURNITURE.

ENSURE THE PLUNGER INDICATED IS FACING THE BOTTOM OF THE DOOR, LOCATE AS SHOWN ABOVE AND SECURE USING ADJACENT FIXING METHOD.

SECURE EACH FLUSH DOOR BOLT ENSURING PLATE PACKER 0203-40 IS LOCATED AS SHOWN ABOVE.