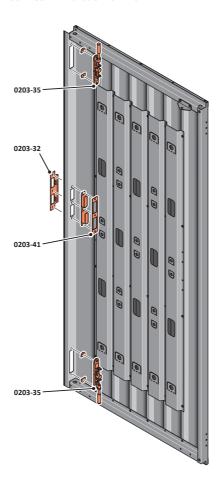

LOCATE AN OPEN GROMMET INTO THE ROOF GUTTER ABOVE WHERE THE DRAIN HOLE WILL BE LOCATED.

LOCATE CLOSED GROMMET INTO THE ROOF GUTTER ON THE OPPOSITE SIDE TO THE LOCATED DRAIN HOLE AS SHOWN ABOVE.

LOCATE AND SECURE RIGHT-HAND DOOR ASSEMBLY 0205-36 FURNITURE.

LOCATE EURO MORTICE LOCK 0203-32 RIGHT-HAND DOOR APERTURE AS SHOWN.

SECURE EURO MORTICE LOCK 0203-32 AT x2 LOCATIONS INDICATED ABOVE.

SEE FOLLOWING DATA SHEET FOR COMPLETION OF MORTICE LOCK INSTALLATION

### **ASSEMBLY STAGE 48 CONTINUED**

LOCATE AND SECURE RIGHT-HAND DOOR ASSEMBLY 0205-36 FURNITURE.

LOCATE AND SECURE EURO ESCUTCHEON 0203-34 AS SHOWN.

LOCATE EURO ESCUTCHEON COVER 0203-34 ONTO EURO ESCUTCHEON AS SHOWN. PLEASE NOTE: THESE ARE PUSHED ON AND WILL CLICK INTO PLACE.

LOCATE EURO CYLINDER 0203-36 INTO DOOR APERTURE. IMPORTANT: ENSURE COVER IS FITTED AS SHOWN.

SECURE EURO CYLINDER 0203-36 AS SHOWN ABOVE.
PLEASE NOTE: FIXING IS PART OF THE EURO MORTICE LOCK ASSEMBLY.

LOCATE AND SECURE DOOR HANDLE ASSEMBLY 0203-33 AS SHOWN.

LOCATE COVER ONTO DOOR HANDLE AS SHOWN.
PLEASE NOTE: THESE ARE PUSHED ON AND WILL CLICK INTO PLACE.

LOCATE AND SECURE LEFT-HAND DOOR ASSEMBLY 0205-37 FURNITURE.

ENSURE THE PLUNGER INDICATED IS FACING THE BOTTOM OF THE DOOR, LOCATE AS SHOWN ABOVE AND SECURE USING ADJACENT FIXING METHOD.