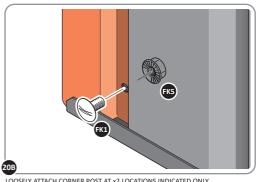

IMPORTANT: DO NOT SECURE AT OUTER FIXING POINTS AT THIS STAGE.

LOCATE AND LOOSELY ATTACH CORNER POST 0205-15 (2100mm).

LOOSELY ATTACH CORNER POST AT x2 LOCATIONS INDICATED ONLY.

IMPORTANT: DO NOT SECURE AT UPPER FIXING POINT AT THIS STAGE.

LOOSELY ATTACH AT x2 LOCATIONS INDICATED ONLY.

LOCATE AND LOOSELY ATTACH CORNER POST 0205-14 (1885mm).

LOOSELY ATTACH CORNER POST AT x2 LOCATIONS INDICATED ONLY.

IMPORTANT: DO NOT SECURE AT UPPER FIXING POINT AT THIS STAGE.