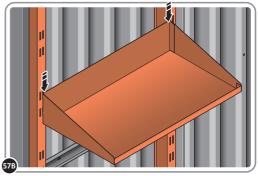

SLIDE SHELF POST UP INTO ROOF FRAME, ONCE THERE IS ENOUGH CLEARANCE AT THE BOTTOM LOCATE SHELF POST OVER FLOOR FRAME AND LOWER.

LOCATE EACH SHELF 0205-38-02 ONTO SHELF POST AS DESIRED. PLEASE NOTE: THE SHELF SIMPLY HOOKS ONTO THE POST.