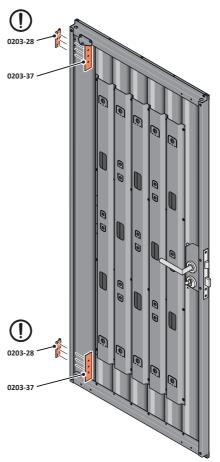

SECURE DOOR HINGE PLATE AND HINGE 0203-27 AND 0203-28 AS SHOWN.

IMPORTANT: ENSURE CORRECT DOOR HINGE IS SECURED TO CORRECT DOOR.

LOCATE AND SECURE DOOR HINGE 0203-27 & PLATE 0202-39 ONTO LEFT-HAND DOOR POST.

LOCATE DOOR POST PLATE 0203-39 WITHIN DOOR FRAME AS SHOWN. IMPORTANT: SLOT WITH FACE UPWARDS AT UPPER LOCATION.

SECURE DOOR POST PLATE AND LEFT-HAND HINGE 0203-27 AS SHOWN. PLEASE NOTE: REPEAT EACH PROCEDURE FOR UPPER LOCATION.

LOCATE AND SECURE DOOR HINGE 0203-28 & PLATE 0202-39 ONTO RIGHT-HAND DOOR POST.

LOCATE DOOR POST PLATE 0203-39 WITHIN DOOR FRAME AS SHOWN. IMPORTANT: SLOT WITH FACE UPWARDS AT UPPER LOCATION.

SECURE DOOR POST PLATE AND RIGHT-HAND HINGE 0203-28 AS SHOWN. PLEASE NOTE: REPEAT EACH PROCEDURE FOR UPPER LOCATION.