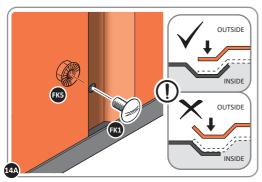

PLEASE NOTE: SECTION VIEW OF TYPICAL FIXING METHOD

LOCATE AND LOOSELY ATTACH WALL PANEL 0205-12 (1850 x 625mm).

LOOSELY ATTACH WALL PANEL ONTO FLOOR RAIL AT x2 LOCATIONS INDICATED. IMPORTANT: DO NOT SECURE AT OUTER FIXING POINTS AT THIS STAGE.