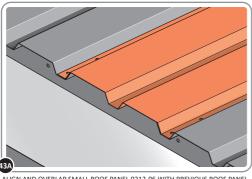

LOCATE AND SECURE ROOF PANEL SIDE 0212-05 ONTO LEFT-HAND SIDE OF SHED.

LOCATE A ROOF PANEL SIDE 0212-05 ALIGN WITH AIR BEND TABS AS INDICATED.

SECURE ROOF PANELS AT x8 LOCATIONS INDICATED USING TYPICAL FIXING METHOD. IMPORTANT: ENSURE RUBBER WASHER FK4 IS LOCATED AS SHOWN.

LOCATE AND SECURE ROOF PANEL SIDE 0212-07 ONTO LEFT-HAND SIDE OF SHED.

ALIGN AND OVERLAP ROOF PANEL 0212-07 WITH ROOF PANEL SIDE AS SHOWN. IMPORTANT: ENSURE PANELS ALWAYS OVERLAP AS SHOWN.

SECURE ROOF PANELS AT x  $4\,$  LOCATIONS INDICATED USING TYPICAL FIXING METHOD. IMPORTANT: ENSURE RUBBER WASHER FK4 IS LOCATED AS SHOWN.

LOCATE AND SECURE ROOF PANELS 0212-05.

ALIGN AND OVERLAP ROOF PANEL 0212-05 WITH PREVIOUS ROOF PANEL. IMPORTANT: ENSURE PANELS ALWAYS OVERLAP AS SHOWN.

SECURE ROOF PANEL AT x12 LOCATIONS INDICATED USING TYPICAL FIXING METHOD. IMPORTANT: ENSURE RUBBER WASHER FK4 IS LOCATED AS SHOWN.