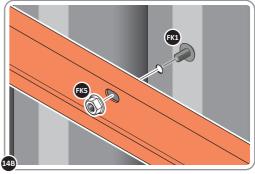

PLEASE NOTE: SECTION VIEW OF TYPICAL FIXING METHOD

LOCATE AND LOOSELY ATTACH WALL PANEL 0205-12 (1850 x 625mm).

LOOSELY ATTACH WALL PANEL ONTO FLOOR RAIL AT x2 LOCATIONS INDICATED. IMPORTANT: DO NOT SECURE AT OUTER FIXING POINTS AT THIS STAGE.