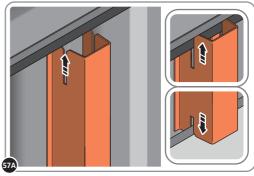

SLIDE SHELF POST UP INTO ROOF FRAME, ONCE THERE IS ENOUGH CLEARANCE AT THE BOTTOM LOCATE SHELF POST OVER FLOOR FRAME AND LOWER.

LOCATE EACH SHELF 0205-38-02 ONTO SHELF POST AS DESIRED. PLEASE NOTE: THE SHELF SIMPLY HOOKS ONTO THE POST.