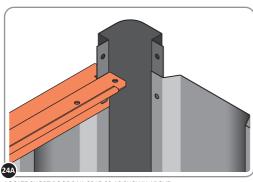

SECURE DOOR POST AT x2 LOCATIONS INDICATED.

LOCATE AND LOOSELY ATTACH SHORT ROOF RAIL 0215-02.

LOOSELY ATTACH AT x9 LOCATIONS INDICATED.

LOCATE AND LOOSELY ATTACH LONG ROOF RAIL 0205-18.

LOOSELY ATTACH AT x15 LOCATIONS INDICATED.