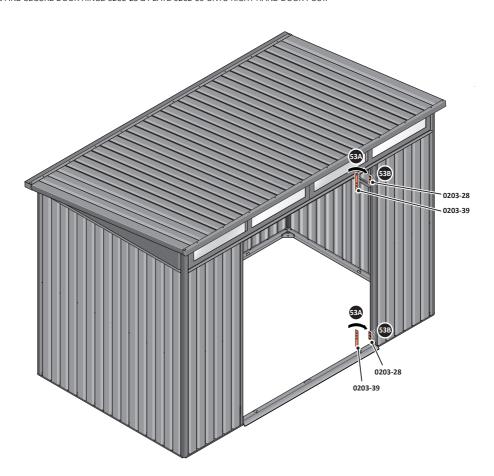

SECURE DOOR HINGE PLATE AND HINGE 0203-27 AND 0203-28 AS SHOWN.

IMPORTANT: ENSURE CORRECT DOOR HINGE IS SECURED TO CORRECT DOOR.

LOCATE AND SECURE DOOR HINGE 0203-27 & PLATE 0202-39 ONTO LEFT-HAND DOOR POST.

LOCATE DOOR POST PLATE 0203-39 WITHIN DOOR FRAME AS SHOWN. IMPORTANT: SLOT WITH FACE UPWARDS AT UPPER LOCATION.

SECURE DOOR POST PLATE AND LEFT-HAND HINGE 0203-27 AS SHOWN. PLEASE NOTE: REPEAT EACH PROCEDURE FOR UPPER LOCATION.

LOCATE AND SECURE DOOR HINGE 0203-28 & PLATE 0202-39 ONTO RIGHT-HAND DOOR POST.

LOCATE DOOR POST PLATE 0203-39 WITHIN DOOR FRAME AS SHOWN. IMPORTANT: SLOT WITH FACE UPWARDS AT UPPER LOCATION.

SECURE DOOR POST PLATE AND RIGHT-HAND HINGE 0203-28 AS SHOWN. PLEASE NOTE: REPEAT EACH PROCEDURE FOR UPPER LOCATION.