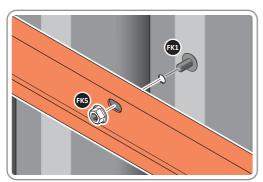

Part Ref: 0203-41 Qty: x1

Part Ref: 0205-57 Qtv: x4

Part Ref: 0205-63 Qty: x2

Part Ref: 0205-66 Qty: x2

Part Ref: 0205-68 Qty: x4

Part Ref: 0205-52 Qty: x1

Part Ref: 0205-53 Qty: x1

Part Ref: FK1 M4 x 10mm Roofing Bolt This will be Pozi or Slotted Qty: x330

Part Ref: FK2 No.8 x 13mm Eco Fix Qty: x40

Part Ref: FK3 M4 x 12mm C'Sunk Pozi Pan Qty: x31

Part Ref: FK4 M4 Rubber Washer Qty: x42

Part Ref: FK5 M4 Serrated Flange Nut Qty: x356

Part Ref: FK6 M8 Serrated Flange Nut Qtv: x5