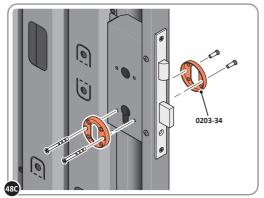

### **ASSEMBLY STAGE 48 CONTINUED**

LOCATE AND SECURE RIGHT-HAND DOOR ASSEMBLY 0205-36 FURNITURE.

LOCATE AND SECURE EURO ESCUTCHEON 0203-34 AS SHOWN.

LOCATE EURO ESCUTCHEON COVER 0203-34 ONTO EURO ESCUTCHEON AS SHOWN. PLEASE NOTE: THESE ARE PUSHED ON AND WILL CLICK INTO PLACE.