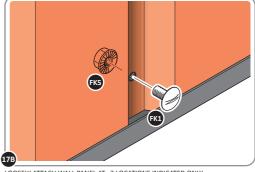

PLEASE NOTE: SECTION VIEW OF TYPICAL FIXING METHOD

LOCATE AND LOOSELY ATTACH WALL PANEL 0205-12 (1850 x 625mm).

LOOSELY ATTACH WALL PANEL ONTO FLOOR RAIL AT x2 LOCATIONS INDICATED. IMPORTANT: DO NOT SECURE AT OUTER FIXING POINTS AT THIS STAGE.