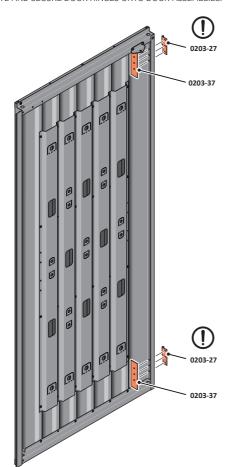

SECURE DOOR HINGE PLATE AND HINGE 0203-27 AND 0203-28 AS SHOWN.

IMPORTANT: ENSURE CORRECT DOOR HINGE IS SECURED TO CORRECT DOOR.

LOCATE AND SECURE DOOR HINGE 0203-27 & PLATE 0202-39 ONTO LEFT-HAND DOOR POST.

LOCATE DOOR POST PLATE 0203-39 WITHIN DOOR FRAME AS SHOWN. IMPORTANT: SLOT WITH FACE UPWARDS AT UPPER LOCATION.

SECURE DOOR POST PLATE AND LEFT-HAND HINGE 0203-27 AS SHOWN. PLEASE NOTE: REPEAT EACH PROCEDURE FOR UPPER LOCATION.

LOCATE AND SECURE DOOR HINGE 0203-28 & PLATE 0202-39 ONTO RIGHT-HAND DOOR POST.

LOCATE DOOR POST PLATE 0203-39 WITHIN DOOR FRAME AS SHOWN. IMPORTANT: SLOT WITH FACE UPWARDS AT UPPER LOCATION.

SECURE DOOR POST PLATE AND RIGHT-HAND HINGE 0203-28 AS SHOWN. PLEASE NOTE: REPEAT EACH PROCEDURE FOR UPPER LOCATION.