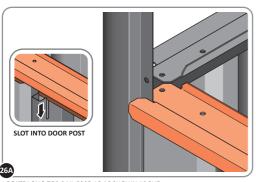

SECURE DOOR POST AT x2 LOCATIONS INDICATED.

LOCATE AND LOOSELY ATTACH SHORT ROOF RAIL 0215-02.

LOOSELY ATTACH AT x9 LOCATIONS INDICATED.

LOCATE AND LOOSELY ATTACH LONG ROOF RAIL 0205-18.

LOOSELY ATTACH AT x15 LOCATIONS INDICATED.