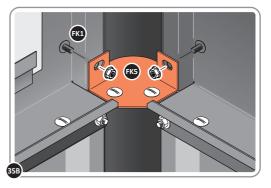

SECURE DOOR POST AT x2 LOCATIONS INDICATED.

LOCATE AND LOOSELY ATTACH SHORT ROOF RAIL 0215-02.

LOOSELY ATTACH AT x9 LOCATIONS INDICATED.

LOCATE AND LOOSELY ATTACH LONG ROOF RAIL 0205-18.

LOOSELY ATTACH AT x15 LOCATIONS INDICATED.

LOOSELY ATTACH AT x8 LOCATIONS INDICATED.