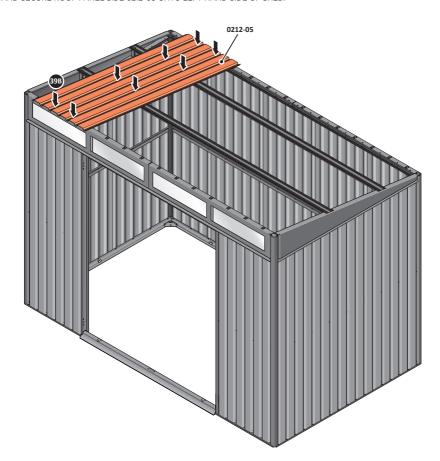

LOCATE AND SECURE ROOF PANEL SIDE 0212-05 ONTO LEFT-HAND SIDE OF SHED.

LOCATE A ROOF PANEL SIDE 0212-05 ALIGN WITH AIR BEND TABS AS INDICATED.

SECURE ROOF PANELS AT x8 LOCATIONS INDICATED USING TYPICAL FIXING METHOD. IMPORTANT: ENSURE RUBBER WASHER FK4 IS LOCATED AS SHOWN.

LOCATE AND SECURE ROOF PANEL SIDE 0212-07 ONTO LEFT-HAND SIDE OF SHED.

ALIGN AND OVERLAP ROOF PANEL 0212-07 WITH ROOF PANEL SIDE AS SHOWN. IMPORTANT: ENSURE PANELS ALWAYS OVERLAP AS SHOWN.

SECURE ROOF PANELS AT x  $4\,$  LOCATIONS INDICATED USING TYPICAL FIXING METHOD. IMPORTANT: ENSURE RUBBER WASHER FK4 IS LOCATED AS SHOWN.

LOCATE AND SECURE ROOF PANELS 0212-05.

ALIGN AND OVERLAP ROOF PANEL 0212-05 WITH PREVIOUS ROOF PANEL. IMPORTANT: ENSURE PANELS ALWAYS OVERLAP AS SHOWN.

SECURE ROOF PANEL AT x12 LOCATIONS INDICATED USING TYPICAL FIXING METHOD. IMPORTANT: ENSURE RUBBER WASHER FK4 IS LOCATED AS SHOWN.