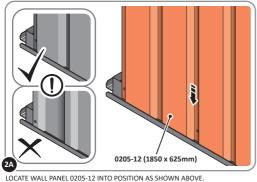

LOCATE AND LOOSELY ATTACH WALL PANEL 0205-12 (1850 x 625mm).

LOCATE FIRST WALL PANEL 0205-12 (1850 x 625mm) AS SHOWN ABOVE. IMPORTANT: ENSURE PANEL IS IN THE CORRECT ORIENTATION.

LOOSELY ATTACH WALL PANEL AT x3 LOCATIONS INDICATED ONLY.
IMPORTANT: DO NOT SECURE ANY FIXING POINTS OTHER THAN THOSE INDICATED.