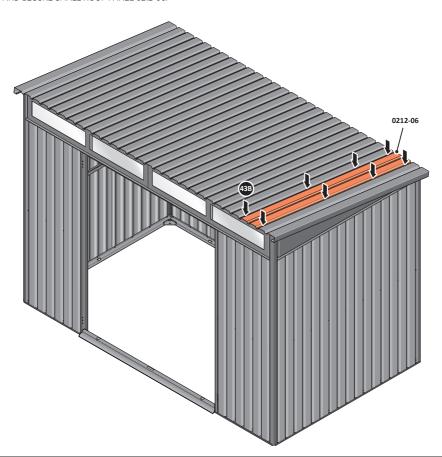

SECURE DOOR POST AT x2 LOCATIONS INDICATED.

LOCATE AND LOOSELY ATTACH SHORT ROOF RAIL 0215-02.

LOOSELY ATTACH AT x9 LOCATIONS INDICATED.

LOCATE AND LOOSELY ATTACH LONG ROOF RAIL 0205-18.

LOOSELY ATTACH AT x15 LOCATIONS INDICATED.

LOOSELY ATTACH AT x8 LOCATIONS INDICATED.