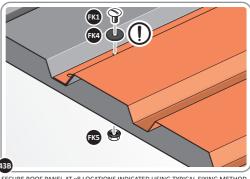

LOCATE AND SECURE ROOF PANEL SIDE 0212-05 ONTO LEFT-HAND SIDE OF SHED.

LOCATE A ROOF PANEL SIDE 0212-05 ALIGN WITH AIR BEND TABS AS INDICATED.

SECURE ROOF PANELS AT x8 LOCATIONS INDICATED USING TYPICAL FIXING METHOD. IMPORTANT: ENSURE RUBBER WASHER FK4 IS LOCATED AS SHOWN.

LOCATE AND SECURE ROOF PANEL SIDE 0212-07 ONTO LEFT-HAND SIDE OF SHED.

ALIGN AND OVERLAP ROOF PANEL 0212-07 WITH ROOF PANEL SIDE AS SHOWN. IMPORTANT: ENSURE PANELS ALWAYS OVERLAP AS SHOWN.

SECURE ROOF PANELS AT x  $4\,$  LOCATIONS INDICATED USING TYPICAL FIXING METHOD. IMPORTANT: ENSURE RUBBER WASHER FK4 IS LOCATED AS SHOWN.

LOCATE AND SECURE ROOF PANELS 0212-05.

ALIGN AND OVERLAP ROOF PANEL 0212-05 WITH PREVIOUS ROOF PANEL. IMPORTANT: ENSURE PANELS ALWAYS OVERLAP AS SHOWN.

SECURE ROOF PANEL AT x12 LOCATIONS INDICATED USING TYPICAL FIXING METHOD. IMPORTANT: ENSURE RUBBER WASHER FK4 IS LOCATED AS SHOWN.