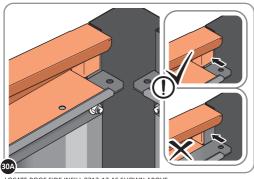

PLEASE NOTE: SECTION VIEW OF TYPICAL FIXING METHOD

LOCATE AND LOOSELY ATTACH WALL PANEL 0205-12 (1850 x 625mm).

LOOSELY ATTACH WALL PANEL ONTO FLOOR RAIL AT x2 LOCATIONS INDICATED. IMPORTANT: DO NOT SECURE AT OUTER FIXING POINTS AT THIS STAGE.