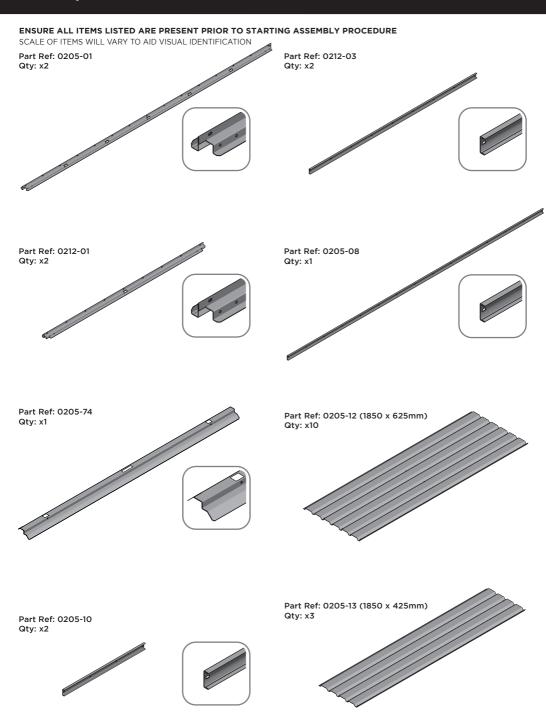

N

**IMPORTANT:** Prior to assembly, please ensure you have registered your HEX Living product using the unique serial number found on the cover of this document, please visit **www.hexliving.co.uk** to register your product and access the HEX Living lifetime warranty and video instructions.

## **GROUND ANCHOR KIT**

A Ground Anchor Kit is supplied, this is to secure the product to a solid concrete base, the shed has x4 clamp plates in each corner.

## WE STRONGLY ADVISE THAT THE SHED IS ANCHORED USING THIS KIT

The diagram illustrates the typical fixing method, once the shed is assembled, access the clamp brackets by removing the appropriate floor panel and secure as required.

## **GROUND ANCHOR KIT**

Part Ref: FK8
M8 x 50mm Coach Screw
Qty: x8

Part Ref: FK7 Expansion Plug Qty: x8





## SCALE OF ITEMS WILL VARY TO AID VISUAL IDENTIFICATION Part Ref: 0205-14 (1885mm Long) Part Ref: 0215-02 Qty: x2 Qty: x2 Part Ref: 0205-15 (2100mm Long) Part Ref: 0212-13 Qty: x2 Qty: x2 Part Ref: 0212-14 Qty: x2 Part Ref: 0205-16 (R/H) Qty: x1 Part Ref: 0205-59 Qty: x2 Part Ref: 0205-17 (L/H) Qty: x1 Part Ref: 0212-05 (1800 x 625mm) Qty: x4 Part Ref: 0205-18 Qty: x2

ENSURE ALL ITEMS LISTED ARE PRESENT PRIOR TO STARTING ASSEMBLY PROCEDURE

## Assembly Guide



## ENSURE ALL ITEMS LISTED ARE PRESENT PRIOR TO STARTING ASSEMBLY PROCEDURE

SCALE OF ITEMS WILL VARY TO AID VISUAL IDENTIFICATION





Part Ref: 0205-39 Qty: x4



Part Ref: 0205-40 Qty: x1



Part Ref: 0205-44 Qty: x2





## ENSURE ALL ITEMS LISTED ARE PRESENT PRIOR TO STARTING OF ASSEMBLY PROCEDURE

SCALE OF ITEMS WILL VARY