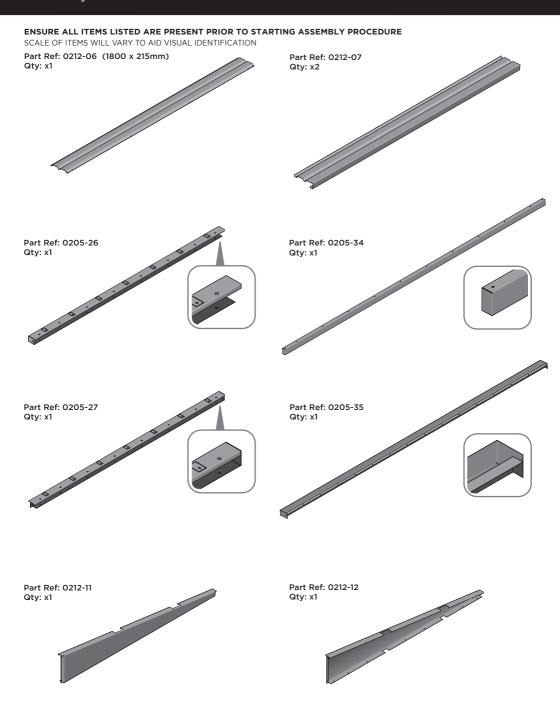

## SCALE OF ITEMS WILL VARY TO AID VISUAL IDENTIFICATION Part Ref: 0205-14 (1885mm Long) Part Ref: 0215-02 Qty: x2 Qty: x2 Part Ref: 0205-15 (2100mm Long) Part Ref: 0212-13 Qty: x2 Qty: x2 Part Ref: 0212-14 Qty: x2 Part Ref: 0205-16 (R/H) Qty: x1 Part Ref: 0205-59 Qty: x2 Part Ref: 0205-17 (L/H) Qty: x1 Part Ref: 0212-05 (1800 x 625mm) Qty: x4 Part Ref: 0205-18 Qty: x2