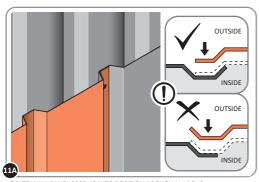

## WE STRONGLY ADVISE THAT THE SHED IS ANCHORED USING THIS KIT

The diagram illustrates the typical fixing method, once the shed is assembled, access the clamp brackets by removing the appropriate floor panel and secure as required.