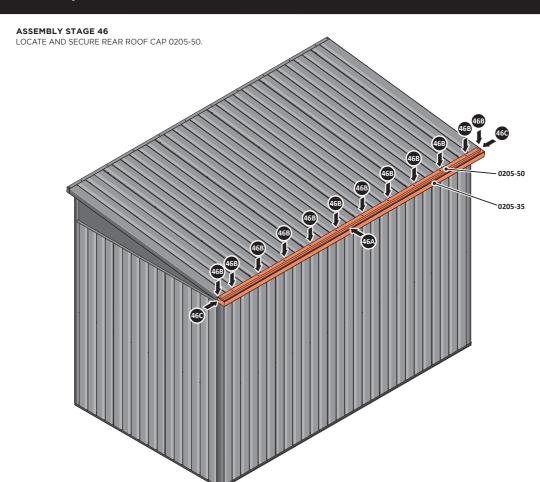

LOCATE REAR ROOF CAP 0205-50 ONTO REAR OF ROOF AS SHOWN ABOVE.

CURE REAR ROOF CAP AT x12 LOCATIONS.

PLEASE NOTE: THE FIXING

JE A SELE DRILLING COMPONENT

PLEASE NOTE: THE FIXING USED IS A SELF DRILLING COMPONENT.