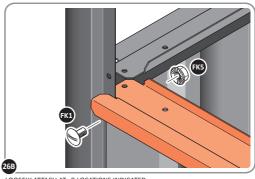

SECURE DOOR POST AT x2 LOCATIONS INDICATED.

LOCATE AND LOOSELY ATTACH SHORT ROOF RAIL 0215-02.

LOOSELY ATTACH AT x9 LOCATIONS INDICATED.

LOCATE AND LOOSELY ATTACH LONG ROOF RAIL 0205-18.

LOOSELY ATTACH AT x15 LOCATIONS INDICATED.