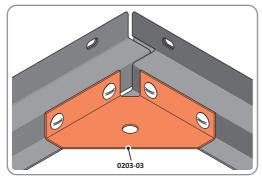

Part Ref: FK7 **Expansion Plug** Qty: x8

Part Ref: FK8 M8 x 50mm Coach Screw Qty: x8

Part Ref: 0203-40

Qty: x4

Qty: x4

LOCATE AND SECURE A CORNER BRACE 0203-03 AT EACH LOCATION INDICATED.

SECURE EACH CORNER BRACE 0203-03 AS SHOWN ABOVE.