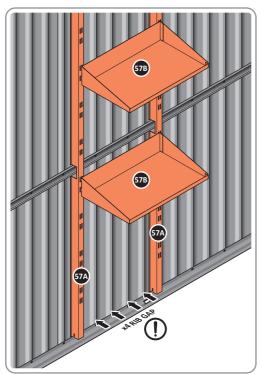

FIX EACH GAS STRUT 0205-63 ONTO RELEVANT GAS STRUT BALL JOINTS. PLEASE NOTE: PUSHES DOWN ON DOOR AND UPWARDS ON DOOR FRAME.

LOCATE AND SECURE SHELF ASSEMBLY 0205-38.

THE SHELF ASSEMBLY CAN BE LOCATED AS DESIRED, PLEASE DETERMINE THE MOST SUITABLE LOCATION AND ASSEMBLE AS SHOWN IN FIG.57A & 57B.

SLIDE SHELF POST UP INTO ROOF FRAME, ONCE THERE IS ENOUGH CLEARANCE AT THE BOTTOM LOCATE SHELF POST OVER FLOOR FRAME AND LOWER.

LOCATE EACH SHELF 0205-38-02 ONTO SHELF POST AS DESIRED. PLEASE NOTE: THE SHELF SIMPLY HOOKS ONTO THE POST.