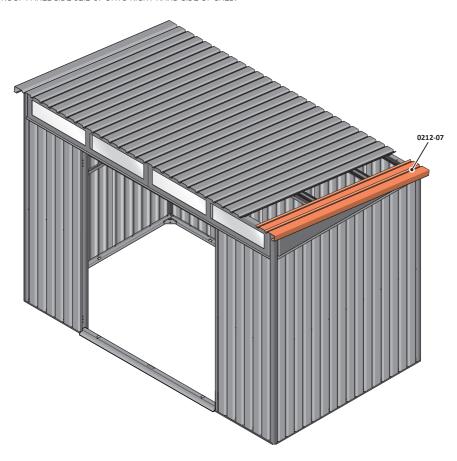

LOCATE AND SECURE ROOF PANEL SIDE 0212-07 ONTO LEFT-HAND SIDE OF SHED.

ALIGN AND OVERLAP ROOF PANEL 0212-07 WITH ROOF PANEL SIDE AS SHOWN. IMPORTANT: ENSURE PANELS ALWAYS OVERLAP AS SHOWN.

SECURE ROOF PANELS AT x  $4\,$  LOCATIONS INDICATED USING TYPICAL FIXING METHOD. IMPORTANT: ENSURE RUBBER WASHER FK4 IS LOCATED AS SHOWN.

LOCATE ROOF PANEL SIDE 0212-07 ONTO RIGHT-HAND SIDE OF SHED.

LOCATE A ROOF PANEL SIDE 0212-07 ONTO RIGHT-HAND SIDE OF SHED AND ALIGN WITH AIR BEND TABS AS INDICATED.

LOCATE AND SECURE SMALL ROOF PANEL 0212-06.