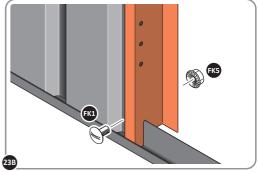

Part Ref: FK7 **Expansion Plug** Qty: x8

Part Ref: FK8 M8 x 50mm Coach Screw Qty: x8

Part Ref: 0203-40

Qty: x4

Qty: x4

LOCATE AND SECURE A CORNER BRACE 0203-03 AT EACH LOCATION INDICATED.

SECURE EACH CORNER BRACE 0203-03 AS SHOWN ABOVE.

PLEASE NOTE: SECTION VIEW OF TYPICAL FIXING METHOD

LOCATE AND LOOSELY ATTACH WALL PANEL 0205-12 (1850 x 625mm).

LOOSELY ATTACH WALL PANEL ONTO FLOOR RAIL AT x2 LOCATIONS INDICATED. IMPORTANT: DO NOT SECURE AT OUTER FIXING POINTS AT THIS STAGE.