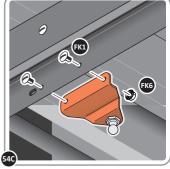

Part Ref: FK7 **Expansion Plug** Qty: x8

Part Ref: FK8 M8 x 50mm Coach Screw Qty: x8

Part Ref: 0203-40

Qty: x4

Qty: x4

LOCATE AND SECURE A CORNER BRACE 0203-03 AT EACH LOCATION INDICATED.

SECURE EACH CORNER BRACE 0203-03 AS SHOWN ABOVE.

PLEASE NOTE: SECTION VIEW OF TYPICAL FIXING METHOD

LOCATE AND LOOSELY ATTACH WALL PANEL 0205-12 (1850 x 625mm).

LOOSELY ATTACH WALL PANEL ONTO FLOOR RAIL AT x2 LOCATIONS INDICATED. IMPORTANT: DO NOT SECURE AT OUTER FIXING POINTS AT THIS STAGE.