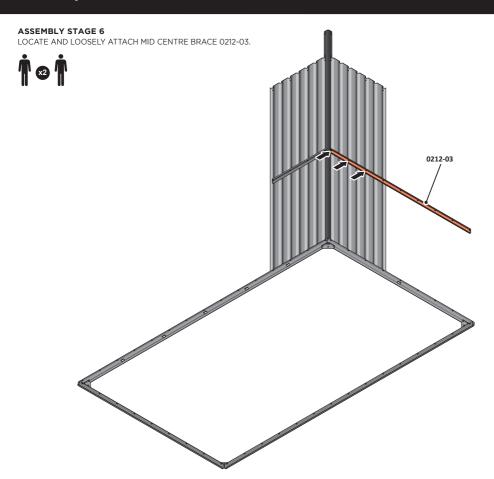

LOCATE AND LOOSELY ATTACH MID CENTRE BRACE 0212-03 AS SHOWN AT x3 LOCATIONS INDICATED ABOVE.

LOOSELY ATTACH AT X3 LOCATIONS INDICATED ONLY.

IMPORTANT: DO NOT SECURE AT OUTER FIXING POINT INDICATED.

LOCATE AND LOOSELY ATTACH WALL PANEL 0205-12 (1850 x 625mm).