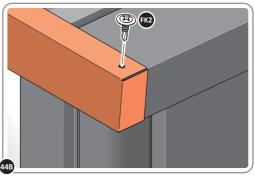

LOCATE AND SECURE ROOF CAP 0205-34.

SECURE ROOF CAP AT x14 LOCATIONS INDICATED USING TYPICAL FIXING METHOD. PLEASE NOTE: THE FIXING USED IS A SELF DRILLING COMPONENT.

SECURE ROOF GUTTER AT x14 LOCATIONS INDICATED USING TYPICAL FIXING METHOD.