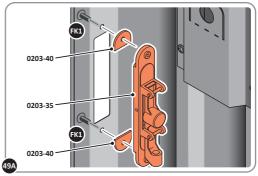

SECURE EACH FLUSH DOOR BOLT ENSURING PLATE PACKER 0203-40 IS LOCATED AS SHOWN ABOVE.

### **ASSEMBLY STAGE 49 CONTINUED**

LOCATE AND SECURE LEFT-HAND DOOR ASSEMBLY 0205-37 FURNITURE.

ATTACH DOOR BOLT ONTO FLUSH DOOR BOLT.

# REPEAT 49A / B / C FOR UPPER FLUSH DOOR BOLT LOCATE AND SECURE UPPER FLUSH DOOR BOLT 0203-35 USING PROCEDURES 49A / B / C, PLUNGER WILL FACE UPWARDS TOWARDS THE TOP OF THE DOOR

SECURED EURO MORTICE LOCK 0203-32 AS SEEN FROM FRONT.