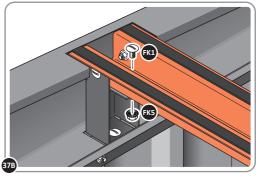

SECURE ROOF CHANNEL ASSEMBLY AT EACH FIXING POINT (x3 EACH SIDE) USING FASTENERS DETAILED ABOVE.

PUSH ROOF REAR AND FRONT INFILL AIR BEND TABS UPWARDS.

BEND ROOF REAR INFILL AIR BEND TABS UPWARDS IMPORTANT: DO NOT BEND PAST 45°.

LOCATE AND SECURE ROOF PANEL SIDE 0212-05 ONTO LEFT-HAND SIDE OF SHED.

LOCATE A ROOF PANEL SIDE 0212-05 ALIGN WITH AIR BEND TABS AS INDICATED.

SECURE ROOF PANELS AT x8 LOCATIONS INDICATED USING TYPICAL FIXING METHOD. IMPORTANT: ENSURE RUBBER WASHER FK4 IS LOCATED AS SHOWN.