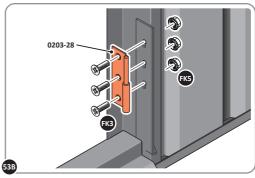

SECURE DOOR HINGE PLATE AND HINGE 0203-27 AND 0203-28 AS SHOWN.

IMPORTANT: ENSURE CORRECT DOOR HINGE IS SECURED TO CORRECT DOOR.

LOCATE AND SECURE DOOR HINGE 0203-27 & PLATE 0202-39 ONTO LEFT-HAND DOOR POST.

LOCATE AND SECURE DOOR HINGE 0203-28 & PLATE 0202-39 ONTO RIGHT-HAND DOOR POST.

LOCATE DOOR POST PLATE 0203-39 WITHIN DOOR FRAME AS SHOWN. IMPORTANT: SLOT WITH FACE UPWARDS AT UPPER LOCATION.

SECURE DOOR POST PLATE AND RIGHT-HAND HINGE 0203-28 AS SHOWN. PLEASE NOTE: REPEAT EACH PROCEDURE FOR UPPER LOCATION.