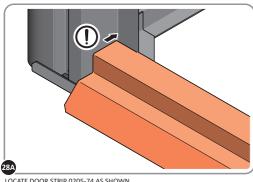

LOCATE AND SECURE DOOR STRIP 0205-74.

SECURE DOOR STRIP ONTO FLOOR PANELS AT x2 LOCATIONS INDICATED,

LOCATE AND SECURE ROOF SIDE INFILL 0212-11.

SECURE ROOF SIDE INFILL AT x10 LOCATIONS INDICATED AS SHOWN ABOVE.