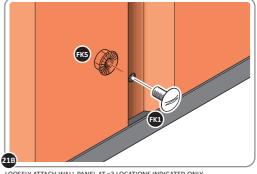

LOCATE AND LOOSELY ATTACH WALL PANEL 0205-12 (1850 x 625mm).

LOCATE FIRST WALL PANEL 0205-12 (1850 x 625mm) AS SHOWN ABOVE. IMPORTANT: ENSURE PANEL IS IN THE CORRECT ORIENTATION.

LOOSELY ATTACH WALL PANEL AT x3 LOCATIONS INDICATED ONLY.
IMPORTANT: DO NOT SECURE ANY FIXING POINTS OTHER THAN THOSE INDICATED.