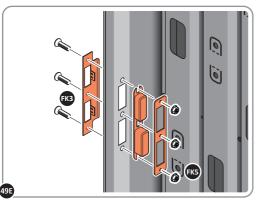

LOCATE AND SECURE A DOOR GROMMET 0203-57 AT EACH LOCATION INDICATED.

LOCATE DOOR GROMMENT 0203-57 AT x2 LOCATIONS AS SHOWN.

PLEASE NOTE: T HESE ARE PUSHED ON AND WILL CLICK INTO PLACE.

LOCATE AND SECURE DOOR HINGES ONTO DOOR ASSEMBLIES.

SECURE DOOR HINGE PLATE AND HINGE 0203-27 AND 0203-28 AS SHOWN.

IMPORTANT: ENSURE CORRECT DOOR HINGE IS SECURED TO CORRECT DOOR.

LOCATE AND SECURE DOOR HINGE 0203-27 & PLATE 0202-39 ONTO LEFT-HAND DOOR POST.

LOCATE DOOR POST PLATE 0203-39 WITHIN DOOR FRAME AS SHOWN. IMPORTANT: SLOT WITH FACE UPWARDS AT UPPER LOCATION.

SECURE DOOR POST PLATE AND LEFT-HAND HINGE 0203-27 AS SHOWN. PLEASE NOTE: REPEAT EACH PROCEDURE FOR UPPER LOCATION.