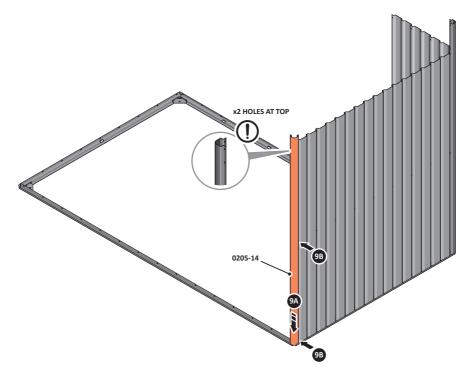

LOOSELY ATTACH AT x2 LOCATIONS INDICATED ONLY.

LOCATE AND LOOSELY ATTACH CORNER POST 0205-14 (1885mm).

LOOSELY ATTACH CORNER POST AT x2 LOCATIONS INDICATED ONLY.

IMPORTANT: DO NOT SECURE AT UPPER FIXING POINT AT THIS STAGE.