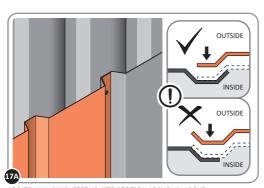

PLEASE NOTE: SECTION VIEW OF TYPICAL FIXING METHOD

LOCATE AND LOOSELY ATTACH WALL PANEL 0205-12 (1850 x 625mm).

LOOSELY ATTACH WALL PANEL ONTO FLOOR RAIL AT x2 LOCATIONS INDICATED. IMPORTANT: DO NOT SECURE AT OUTER FIXING POINTS AT THIS STAGE.