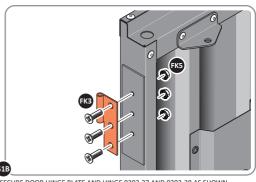

SECURE DOOR HINGE PLATE AND HINGE 0203-27 AND 0203-28 AS SHOWN.

IMPORTANT: ENSURE CORRECT DOOR HINGE IS SECURED TO CORRECT DOOR.

LOCATE AND SECURE DOOR HINGE 0203-27 & PLATE 0202-39 ONTO LEFT-HAND DOOR POST.

LOCATE DOOR POST PLATE 0203-39 WITHIN DOOR FRAME AS SHOWN. IMPORTANT: SLOT WITH FACE UPWARDS AT UPPER LOCATION.

SECURE DOOR POST PLATE AND LEFT-HAND HINGE 0203-27 AS SHOWN. PLEASE NOTE: REPEAT EACH PROCEDURE FOR UPPER LOCATION.