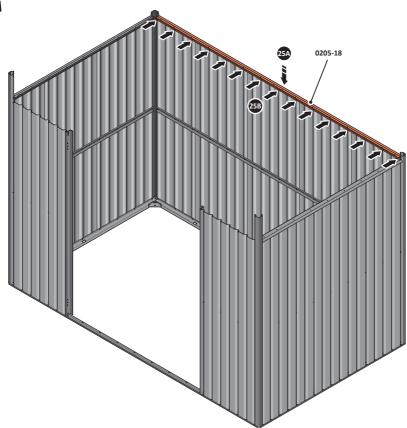

SECURE DOOR POST AT x2 LOCATIONS INDICATED.

LOCATE AND LOOSELY ATTACH SHORT ROOF RAIL 0215-02.

LOOSELY ATTACH AT x9 LOCATIONS INDICATED.

LOCATE AND LOOSELY ATTACH LONG ROOF RAIL 0205-18.

LOOSELY ATTACH AT x15 LOCATIONS INDICATED.