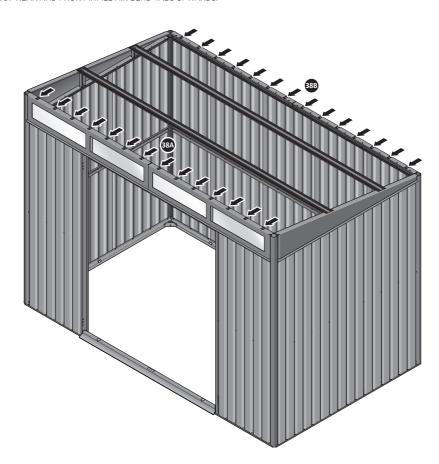

LOCATE AND SECURE ROOF CAP 0205-34.

SECURE ROOF CAP AT x14 LOCATIONS INDICATED USING TYPICAL FIXING METHOD. PLEASE NOTE: THE FIXING USED IS A SELF DRILLING COMPONENT.

SECURE ROOF GUTTER AT x14 LOCATIONS INDICATED USING TYPICAL FIXING METHOD.

LOCATE REAR ROOF CAP 0205-50 ONTO REAR OF ROOF AS SHOWN ABOVE.

CURE REAR ROOF CAP AT x12 LOCATIONS.

PLEASE NOTE: THE FIXING

JE A SELE DRILLING COMPONENT

PLEASE NOTE: THE FIXING USED IS A SELF DRILLING COMPONENT.