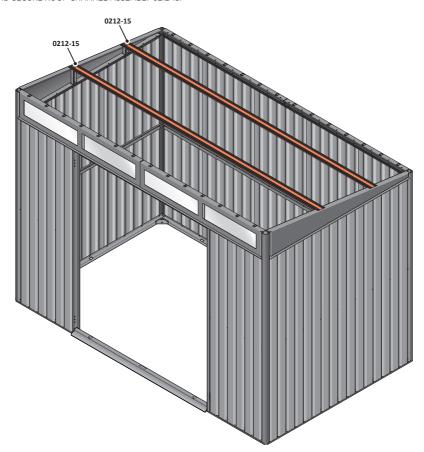

# Assembly Guide

LOCATE AND SECURE ROOF SUPPORTS 0212-13 AND 0212-14.

LOCATE AND SECURE LONG ROOF SUPPORT 0212-14 AS SHOWN ABOVE.

LOCATE AND SECURE ROOF CHANNEL ASSEMBLY 0212-15.

SLOT EACH ROOF CHANNEL ASSEMBLY 0212-15 INTO ROOF SUPPORT.

SECURE ROOF CHANNEL ASSEMBLY AT EACH FIXING POINT (x3 EACH SIDE) USING FASTENERS DETAILED ABOVE.

PUSH ROOF REAR AND FRONT INFILL AIR BEND TABS UPWARDS.

BEND ROOF REAR INFILL AIR BEND TABS UPWARDS IMPORTANT: DO NOT BEND PAST 45°.