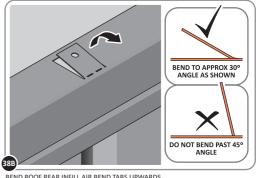

SECURE ROOF CHANNEL ASSEMBLY AT EACH FIXING POINT (x3 EACH SIDE) USING FASTENERS DETAILED ABOVE.

PUSH ROOF REAR AND FRONT INFILL AIR BEND TABS UPWARDS.

BEND ROOF REAR INFILL AIR BEND TABS UPWARDS IMPORTANT: DO NOT BEND PAST 45°.