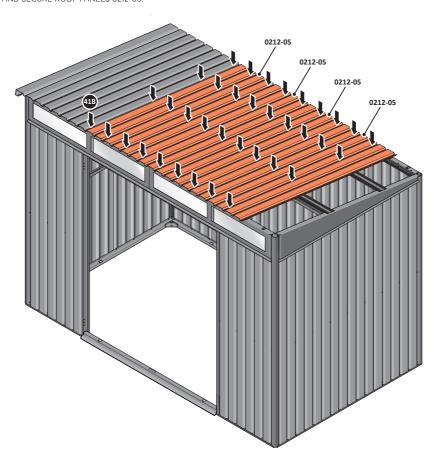

LOCATE AND SECURE ROOF PANEL SIDE 0212-05 ONTO LEFT-HAND SIDE OF SHED.

LOCATE A ROOF PANEL SIDE 0212-05 ALIGN WITH AIR BEND TABS AS INDICATED.

SECURE ROOF PANELS AT x8 LOCATIONS INDICATED USING TYPICAL FIXING METHOD. IMPORTANT: ENSURE RUBBER WASHER FK4 IS LOCATED AS SHOWN.

LOCATE AND SECURE ROOF PANEL SIDE 0212-07 ONTO LEFT-HAND SIDE OF SHED.

ALIGN AND OVERLAP ROOF PANEL 0212-07 WITH ROOF PANEL SIDE AS SHOWN. IMPORTANT: ENSURE PANELS ALWAYS OVERLAP AS SHOWN.

SECURE ROOF PANELS AT x  $4\,$  LOCATIONS INDICATED USING TYPICAL FIXING METHOD. IMPORTANT: ENSURE RUBBER WASHER FK4 IS LOCATED AS SHOWN.

LOCATE AND SECURE ROOF PANELS 0212-05.

ALIGN AND OVERLAP ROOF PANEL 0212-05 WITH PREVIOUS ROOF PANEL. IMPORTANT: ENSURE PANELS ALWAYS OVERLAP AS SHOWN.

SECURE ROOF PANEL AT x12 LOCATIONS INDICATED USING TYPICAL FIXING METHOD. IMPORTANT: ENSURE RUBBER WASHER FK4 IS LOCATED AS SHOWN.

LOCATE ROOF PANEL SIDE 0212-07 ONTO RIGHT-HAND SIDE OF SHED.

LOCATE A ROOF PANEL SIDE 0212-07 ONTO RIGHT-HAND SIDE OF SHED AND ALIGN WITH AIR BEND TABS AS INDICATED.

LOCATE AND SECURE SMALL ROOF PANEL 0212-06.

UPON COMPLETION OF THIS PROCEDURE ENSURE STRUCTURE IS ALIGNED CORRECTLY AND TIGHTEN ALL FASTENERS

ALIGN AND OVERLAP SMALL ROOF PANEL 0212-06 WITH PREVIOUS ROOF PANEL AND ROOF PANEL SIDE.

SECURE ROOF PANEL AT x8 LOCATIONS INDICATED USING TYPICAL FIXING METHOD. IMPORTANT: ENSURE RUBBER WASHER FK4 IS LOCATED AS SHOWN.