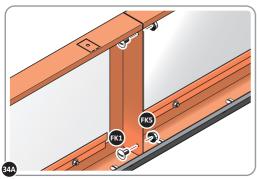

SECURE ROOF REAR INFILLS 0205-26 AND 0205-27.

SECURE ROOF REAR INFILL PANELS ONTO EACH OTHER AS SHOWN ABOVE.

LOCATE AND SECURE ROOF FRONT INFILLS 0205-40 AND 0205-41.

LOCATE AND SECURE WINDOW SUPPORTS 0205-44 TO WINDOW ASSEMBLY ROOF FRONT INFILLS 0205-40 AND 0205-41 AS SHOWN ABOVE...

SECURE ROOF FRONT INFILL AT x16 LOCATIONS INDICATED AS SHOWN ABOVE.

SECURE ROOF FRONT INFILLS AT x2 LOCATIONS INDICATED.