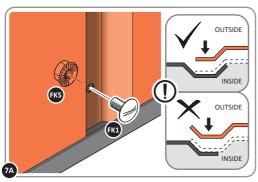

PLEASE NOTE: SECTION VIEW OF TYPICAL FIXING METHOD

LOCATE AND LOOSELY ATTACH WALL PANEL 0205-12 (1850 x 625mm).

LOOSELY ATTACH WALL PANEL ONTO FLOOR RAIL AT x2 LOCATIONS INDICATED. IMPORTANT: DO NOT SECURE AT OUTER FIXING POINTS AT THIS STAGE.