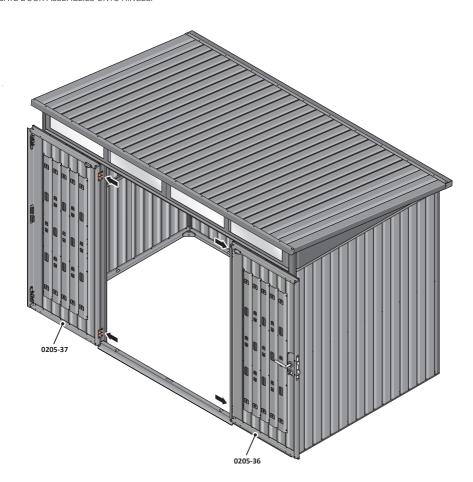

LOCATE AN OPEN GROMMET INTO THE ROOF GUTTER ABOVE WHERE THE DRAIN HOLE WILL BE LOCATED.

LOCATE CLOSED GROMMET INTO THE ROOF GUTTER ON THE OPPOSITE SIDE TO THE LOCATED DRAIN HOLE AS SHOWN ABOVE.

LOCATE AND SECURE RIGHT-HAND DOOR ASSEMBLY 0205-36 FURNITURE.

LOCATE COVER ONTO DOOR HANDLE AS SHOWN.
PLEASE NOTE: THESE ARE PUSHED ON AND WILL CLICK INTO PLACE.

LOCATE AND SECURE LEFT-HAND DOOR ASSEMBLY 0205-37 FURNITURE.

ENSURE THE PLUNGER INDICATED IS FACING THE BOTTOM OF THE DOOR, LOCATE AS SHOWN ABOVE AND SECURE USING ADJACENT FIXING METHOD.