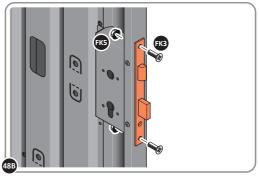

LOCATE EURO MORTICE LOCK 0203-32 RIGHT-HAND DOOR APERTURE AS SHOWN.

SECURE EURO MORTICE LOCK 0203-32 AT x2 LOCATIONS INDICATED ABOVE.

SEE FOLLOWING DATA SHEET FOR COMPLETION OF MORTICE LOCK INSTALLATION

### **ASSEMBLY STAGE 48 CONTINUED**

LOCATE AND SECURE RIGHT-HAND DOOR ASSEMBLY 0205-36 FURNITURE.

LOCATE AND SECURE EURO ESCUTCHEON 0203-34 AS SHOWN.

LOCATE EURO ESCUTCHEON COVER 0203-34 ONTO EURO ESCUTCHEON AS SHOWN. PLEASE NOTE: THESE ARE PUSHED ON AND WILL CLICK INTO PLACE.