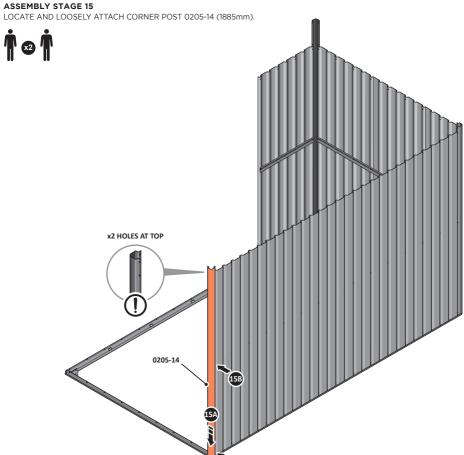

LOOSELY ATTACH AT x2 LOCATIONS INDICATED ONLY.

LOCATE AND LOOSELY ATTACH CORNER POST 0205-14 (1885mm).

LOOSELY ATTACH CORNER POST AT x2 LOCATIONS INDICATED ONLY.

IMPORTANT: DO NOT SECURE AT UPPER FIXING POINT AT THIS STAGE.