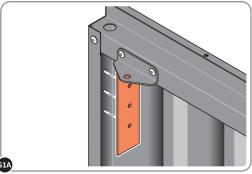

LOCATE DOOR POST PLATE 0203-39 WITHIN DOOR FRAME AS SHOWN. IMPORTANT: SLOT WITH FACE UPWARDS AT UPPER LOCATION.

SECURE DOOR POST PLATE AND LEFT-HAND HINGE 0203-27 AS SHOWN. PLEASE NOTE: REPEAT EACH PROCEDURE FOR UPPER LOCATION.