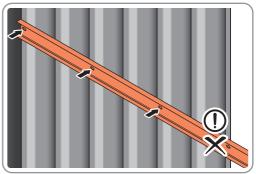

## WE STRONGLY ADVISE THAT THE SHED IS ANCHORED USING THIS KIT

The diagram illustrates the typical fixing method, once the shed is assembled, access the clamp brackets by removing the appropriate floor panel and secure as required.