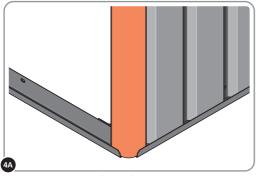

IMPORTANT: DO NOT SECURE AT OUTER FIXING POINTS AT THIS STAGE.

LOCATE AND LOOSELY ATTACH CORNER POST 0205-15 (2100mm).

LOOSELY ATTACH CORNER POST AT x2 LOCATIONS INDICATED ONLY.

IMPORTANT: DO NOT SECURE AT UPPER FIXING POINT AT THIS STAGE.