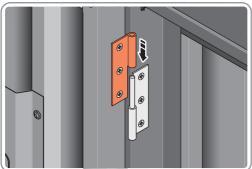

SECURE DOOR HINGE PLATE AND HINGE 0203-27 AND 0203-28 AS SHOWN.

IMPORTANT: ENSURE CORRECT DOOR HINGE IS SECURED TO CORRECT DOOR.

LOCATE AND SECURE DOOR HINGE 0203-27 & PLATE 0202-39 ONTO LEFT-HAND DOOR POST.

LOCATE DOOR POST PLATE 0203-39 WITHIN DOOR FRAME AS SHOWN. IMPORTANT: SLOT WITH FACE UPWARDS AT UPPER LOCATION.

SECURE DOOR POST PLATE AND LEFT-HAND HINGE 0203-27 AS SHOWN. PLEASE NOTE: REPEAT EACH PROCEDURE FOR UPPER LOCATION.

LOCATE AND SECURE DOOR HINGE 0203-28 & PLATE 0202-39 ONTO RIGHT-HAND DOOR POST.

LOCATE DOOR POST PLATE 0203-39 WITHIN DOOR FRAME AS SHOWN. IMPORTANT: SLOT WITH FACE UPWARDS AT UPPER LOCATION.

SECURE DOOR POST PLATE AND RIGHT-HAND HINGE 0203-28 AS SHOWN. PLEASE NOTE: REPEAT EACH PROCEDURE FOR UPPER LOCATION.