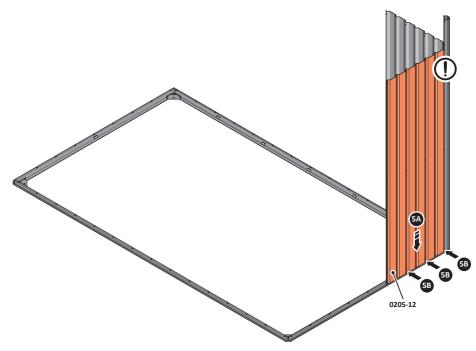

PLEASE NOTE: SECTION VIEW OF TYPICAL FIXING METHOD

LOCATE AND LOOSELY ATTACH WALL PANEL 0205-12 (1850 x 625mm).

LOOSELY ATTACH WALL PANEL ONTO FLOOR RAIL AT x2 LOCATIONS INDICATED. IMPORTANT: DO NOT SECURE AT OUTER FIXING POINTS AT THIS STAGE.

LOCATE AND LOOSELY ATTACH WALL PANEL 0205-12 (1850 x 625mm).

LOCATE FIRST WALL PANEL 0205-12 (1850 x 625mm) AS SHOWN ABOVE. IMPORTANT: ENSURE PANEL IS IN THE CORRECT ORIENTATION.

LOOSELY ATTACH WALL PANEL AT x3 LOCATIONS INDICATED ONLY.
IMPORTANT: DO NOT SECURE ANY FIXING POINTS OTHER THAN THOSE INDICATED.