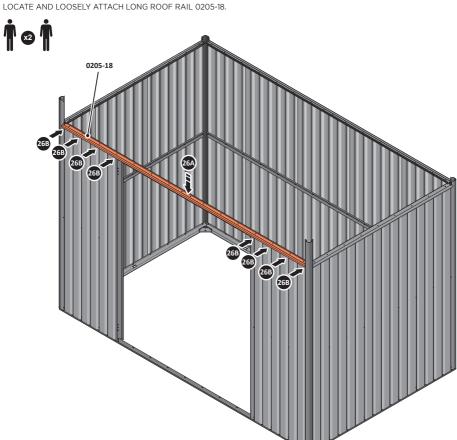

SECURE DOOR POST AT x2 LOCATIONS INDICATED.

LOCATE AND LOOSELY ATTACH SHORT ROOF RAIL 0215-02.

LOOSELY ATTACH AT x9 LOCATIONS INDICATED.

LOCATE AND LOOSELY ATTACH LONG ROOF RAIL 0205-18.

LOOSELY ATTACH AT x15 LOCATIONS INDICATED.