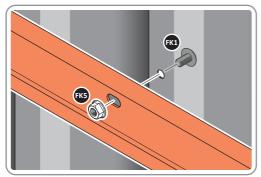

## **GROUND ANCHOR KIT**

A Ground Anchor Kit is supplied, this is to secure the product to a solid concrete base, the shed has x4 clamp plates in each corner.

## WE STRONGLY ADVISE THAT THE SHED IS ANCHORED USING THIS KIT

The diagram illustrates the typical fixing method, once the shed is assembled, access the clamp brackets by removing the appropriate floor panel and secure as required.

## **GROUND ANCHOR KIT**

Part Ref: FK8
M8 x 50mm Coach Screw
Qty: x8

Part Ref: FK7 Expansion Plug Qty: x8