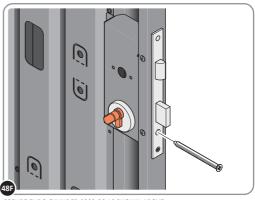

LOCATE EURO CYLINDER 0203-36 INTO DOOR APERTURE. IMPORTANT: ENSURE COVER IS FITTED AS SHOWN.

SECURE EURO CYLINDER 0203-36 AS SHOWN ABOVE.
PLEASE NOTE: FIXING IS PART OF THE EURO MORTICE LOCK ASSEMBLY.

LOCATE AND SECURE DOOR HANDLE ASSEMBLY 0203-33 AS SHOWN.

LOCATE COVER ONTO DOOR HANDLE AS SHOWN.
PLEASE NOTE: THESE ARE PUSHED ON AND WILL CLICK INTO PLACE.

LOCATE AND SECURE LEFT-HAND DOOR ASSEMBLY 0205-37 FURNITURE.

ENSURE THE PLUNGER INDICATED IS FACING THE BOTTOM OF THE DOOR, LOCATE AS SHOWN ABOVE AND SECURE USING ADJACENT FIXING METHOD.