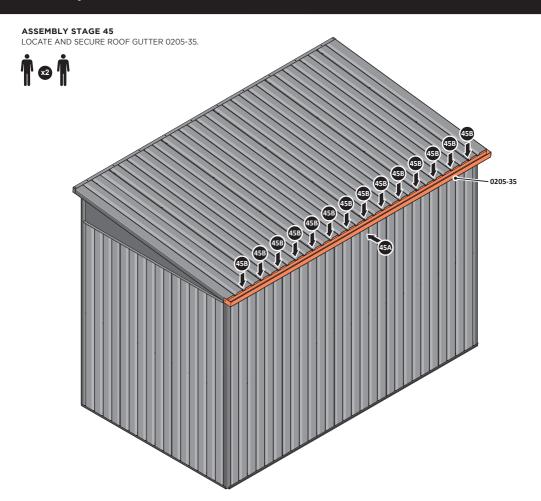

LOCATE AND SECURE ROOF CAP 0205-34.

SECURE ROOF CAP AT x14 LOCATIONS INDICATED USING TYPICAL FIXING METHOD. PLEASE NOTE: THE FIXING USED IS A SELF DRILLING COMPONENT.

SECURE ROOF GUTTER AT x14 LOCATIONS INDICATED USING TYPICAL FIXING METHOD.