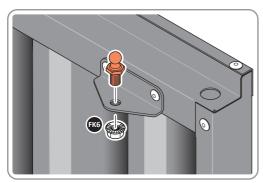

Part Ref: FK7 **Expansion Plug** Qty: x8

Part Ref: FK8 M8 x 50mm Coach Screw Qty: x8

Part Ref: 0203-40

Qty: x4

Qty: x4

LOCATE AND SECURE A CORNER BRACE 0203-03 AT EACH LOCATION INDICATED.

SECURE EACH CORNER BRACE 0203-03 AS SHOWN ABOVE.