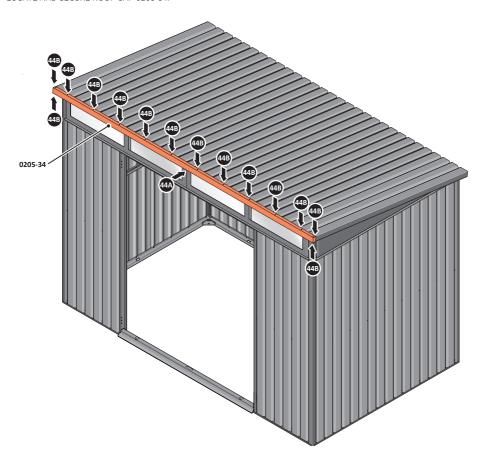

LOCATE AND SECURE ROOF CAP 0205-34.

SECURE ROOF CAP AT x14 LOCATIONS INDICATED USING TYPICAL FIXING METHOD. PLEASE NOTE: THE FIXING USED IS A SELF DRILLING COMPONENT.

SECURE ROOF GUTTER AT x14 LOCATIONS INDICATED USING TYPICAL FIXING METHOD.