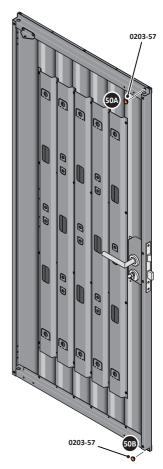

## **ASSEMBLY STAGE 27**

LOCATE GROUND ANCHOR BRACKETS 0205-57.

THESE BRACKETS ARE SECURED USING GROUND ANCHOR KIT ONCE THE SHED WALL PANELS ARE FULLY ASSEMBLED (SEE PAGE 'i')

LOCATE x4 GROUND ANCHOR BRACKETS 0205-57 AS SHOWN ABOVE, THESE ALLOW FOR FIXING TO A CONCRETE BASE AT A LATER STAGE IF DESIRED.

LOCATE AND SECURE A DOOR GROMMET 0203-57 AT EACH LOCATION INDICATED.

LOCATE DOOR GROMMENT 0203-57 AT x2 LOCATIONS AS SHOWN.

PLEASE NOTE: T HESE ARE PUSHED ON AND WILL CLICK INTO PLACE.

LOCATE AND SECURE DOOR HINGES ONTO DOOR ASSEMBLIES.