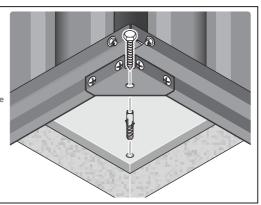

## **GROUND ANCHOR KIT**

A Ground Anchor Kit is supplied, this is to secure the product to a solid concrete base, the shed has x4 clamp plates in each corner.

## WE STRONGLY ADVISE THAT THE SHED IS ANCHORED USING THIS KIT

The diagram illustrates the typical fixing method, once the shed is assembled, access the clamp brackets by removing the appropriate floor panel and secure as required.

## **GROUND ANCHOR KIT**

Part Ref: FK8
M8 x 50mm Coach Screw
Qty: x8

Part Ref: FK7 Expansion Plug Qty: x8