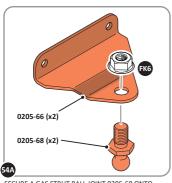

LOCATE AND SECURE GAS STRUT BRACKETS 0205-66.

SECURE A GAS STRUT BALL JOINT 0205-68 ONTO EACH GAS STRUT BRACKET 0205-66.

DETERMINE DOOR OPENING ANGLE:
A: 90° OPENING OR B: 120° OPENING

ALIGN EACH GAS STRUT BRACKET WITH RELEVANT FIXING HOLES, SECURE USING TYPICAL FIXING METHOD ABOVE.

LOCATE DOOR ASSEMBLIES ONTO HINGES.

SLIDE EACH DOOR ASSEMBLY ONTO EACH OF THEIR RESPECTIVE HINGES.

ASSEMBLED DOOR HINGE.

LOCATE AND SECURE GAS STRUT 0205-63.

SECURE A GAS STRUT BALL JOINT 0205-68 ONTO EACH GAS STRUT BRACKET THAT IS PRE-RIVETED ONTO EACH DOOR ASSEMBLY.

FIX EACH GAS STRUT 0205-63 ONTO RELEVANT GAS STRUT BALL JOINTS. PLEASE NOTE: PUSHES DOWN ON DOOR AND UPWARDS ON DOOR FRAME.

LOCATE AND SECURE SHELF ASSEMBLY 0205-38.

THE SHELF ASSEMBLY CAN BE LOCATED AS DESIRED, PLEASE DETERMINE THE MOST SUITABLE LOCATION AND ASSEMBLE AS SHOWN IN FIG.57A & 57B.