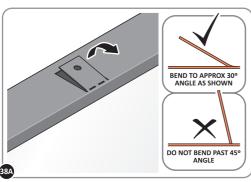

SECURE ROOF CHANNEL ASSEMBLY AT EACH FIXING POINT (x3 EACH SIDE) USING FASTENERS DETAILED ABOVE.

PUSH ROOF REAR AND FRONT INFILL AIR BEND TABS UPWARDS.

BEND ROOF REAR INFILL AIR BEND TABS UPWARDS IMPORTANT: DO NOT BEND PAST 45°.