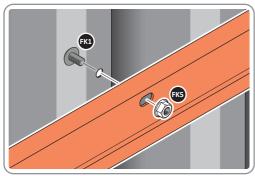

Part Ref: 0203-41 Qty: x1

Part Ref: 0205-57 Qtv: x4

Part Ref: 0205-63 Qty: x2

Part Ref: 0205-66 Qty: x2

Part Ref: 0205-68 Qty: x4

Part Ref: 0205-52 Qty: x1

Part Ref: 0205-53 Qty: x1

Part Ref: FK1 M4 x 10mm Roofing Bolt This will be Pozi or Slotted Qty: x330

Part Ref: FK2 No.8 x 13mm Eco Fix Qty: x40

Part Ref: FK3 M4 x 12mm C'Sunk Pozi Pan Qty: x31

Part Ref: FK4 M4 Rubber Washer Qty: x42

Part Ref: FK5 M4 Serrated Flange Nut Qty: x356

Part Ref: FK6 M8 Serrated Flange Nut Qtv: x5