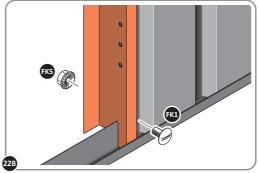

Part Ref: FK7 **Expansion Plug** Qty: x8

Part Ref: FK8 M8 x 50mm Coach Screw Qty: x8

Part Ref: 0203-40

Qty: x4

Qty: x4

LOCATE AND SECURE A CORNER BRACE 0203-03 AT EACH LOCATION INDICATED.

SECURE EACH CORNER BRACE 0203-03 AS SHOWN ABOVE.