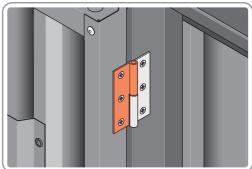

SECURE DOOR HINGE PLATE AND HINGE 0203-27 AND 0203-28 AS SHOWN.

IMPORTANT: ENSURE CORRECT DOOR HINGE IS SECURED TO CORRECT DOOR.

LOCATE AND SECURE DOOR HINGE 0203-27 & PLATE 0202-39 ONTO LEFT-HAND DOOR POST.

LOCATE DOOR POST PLATE 0203-39 WITHIN DOOR FRAME AS SHOWN. IMPORTANT: SLOT WITH FACE UPWARDS AT UPPER LOCATION.

SECURE DOOR POST PLATE AND LEFT-HAND HINGE 0203-27 AS SHOWN. PLEASE NOTE: REPEAT EACH PROCEDURE FOR UPPER LOCATION.

LOCATE AND SECURE DOOR HINGE 0203-28 & PLATE 0202-39 ONTO RIGHT-HAND DOOR POST.

LOCATE DOOR POST PLATE 0203-39 WITHIN DOOR FRAME AS SHOWN. IMPORTANT: SLOT WITH FACE UPWARDS AT UPPER LOCATION.

SECURE DOOR POST PLATE AND RIGHT-HAND HINGE 0203-28 AS SHOWN. PLEASE NOTE: REPEAT EACH PROCEDURE FOR UPPER LOCATION.