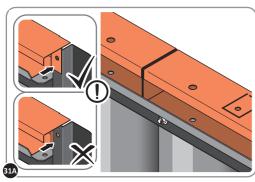

### **ASSEMBLY STAGE 30**

SECURE ROOF SIDE INFILL AT x10 LOCATIONS INDICATED AS SHOWN ABOVE.

LOCATE AND SECURE ROOF REAR INFILLS 0205-26 AND 0205-27.

SECURE ROOF REAR INFILL AT x16 LOCATIONS INDICATED AS SHOWN ABOVE.

SECURE ROOF REAR INFILLS 0205-26 AND 0205-27.

SECURE ROOF REAR INFILL PANELS ONTO EACH OTHER AS SHOWN ABOVE.

LOCATE AND SECURE ROOF FRONT INFILLS 0205-40 AND 0205-41.

LOCATE AND SECURE WINDOW SUPPORTS 0205-44 TO WINDOW ASSEMBLY ROOF FRONT INFILLS 0205-40 AND 0205-41 AS SHOWN ABOVE...