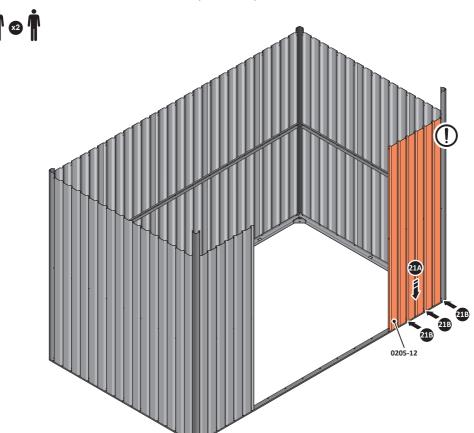

PLEASE NOTE: SECTION VIEW OF TYPICAL FIXING METHOD

LOCATE AND LOOSELY ATTACH WALL PANEL 0205-12 (1850 x 625mm).

LOOSELY ATTACH WALL PANEL ONTO FLOOR RAIL AT x2 LOCATIONS INDICATED. IMPORTANT: DO NOT SECURE AT OUTER FIXING POINTS AT THIS STAGE.

LOCATE AND LOOSELY ATTACH WALL PANEL 0205-12 (1850 x 625mm).

LOCATE FIRST WALL PANEL 0205-12 (1850 x 625mm) AS SHOWN ABOVE. IMPORTANT: ENSURE PANEL IS IN THE CORRECT ORIENTATION.

LOOSELY ATTACH WALL PANEL AT x3 LOCATIONS INDICATED ONLY.
IMPORTANT: DO NOT SECURE ANY FIXING POINTS OTHER THAN THOSE INDICATED.