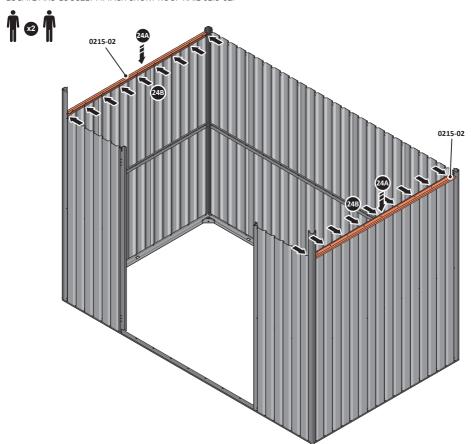

SECURE DOOR POST AT x2 LOCATIONS INDICATED.

LOCATE AND LOOSELY ATTACH SHORT ROOF RAIL 0215-02.

LOOSELY ATTACH AT x9 LOCATIONS INDICATED.

LOCATE AND LOOSELY ATTACH LONG ROOF RAIL 0205-18.

LOOSELY ATTACH AT x15 LOCATIONS INDICATED.

LOOSELY ATTACH AT x8 LOCATIONS INDICATED.