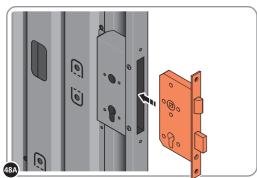

LOCATE EURO MORTICE LOCK 0203-32 RIGHT-HAND DOOR APERTURE AS SHOWN.

SECURE EURO MORTICE LOCK 0203-32 AT x2 LOCATIONS INDICATED ABOVE.

SEE FOLLOWING DATA SHEET FOR COMPLETION OF MORTICE LOCK INSTALLATION