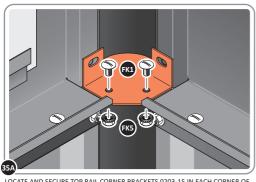

SECURE DOOR POST AT x2 LOCATIONS INDICATED.

LOCATE AND LOOSELY ATTACH SHORT ROOF RAIL 0215-02.

LOOSELY ATTACH AT x9 LOCATIONS INDICATED.

LOCATE AND LOOSELY ATTACH LONG ROOF RAIL 0205-18.

LOOSELY ATTACH AT x15 LOCATIONS INDICATED.

LOOSELY ATTACH AT x8 LOCATIONS INDICATED.