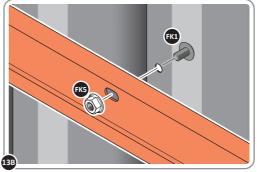

LOCATE AND LOOSELY ATTACH WALL PANEL 0205-12 (1850 x 625mm).

LOCATE FIRST WALL PANEL 0205-12 (1850 x 625mm) AS SHOWN ABOVE. IMPORTANT: ENSURE PANEL IS IN THE CORRECT ORIENTATION.

LOOSELY ATTACH WALL PANEL AT x3 LOCATIONS INDICATED ONLY.
IMPORTANT: DO NOT SECURE ANY FIXING POINTS OTHER THAN THOSE INDICATED.