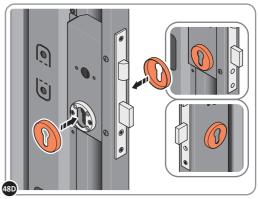

LOCATE EURO MORTICE LOCK 0203-32 RIGHT-HAND DOOR APERTURE AS SHOWN.

SECURE EURO MORTICE LOCK 0203-32 AT x2 LOCATIONS INDICATED ABOVE.

SEE FOLLOWING DATA SHEET FOR COMPLETION OF MORTICE LOCK INSTALLATION

### **ASSEMBLY STAGE 48 CONTINUED**

LOCATE AND SECURE RIGHT-HAND DOOR ASSEMBLY 0205-36 FURNITURE.

LOCATE AND SECURE EURO ESCUTCHEON 0203-34 AS SHOWN.

LOCATE EURO ESCUTCHEON COVER 0203-34 ONTO EURO ESCUTCHEON AS SHOWN. PLEASE NOTE: THESE ARE PUSHED ON AND WILL CLICK INTO PLACE.