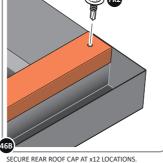

LOCATE REAR ROOF CAP 0205-50 ONTO REAR OF ROOF AS SHOWN ABOVE.

CURE REAR ROOF CAP AT x12 LOCATIONS.

PLEASE NOTE: THE FIXING

JE A SELE DRILLING COMPONENT

PLEASE NOTE: THE FIXING USED IS A SELF DRILLING COMPONENT.