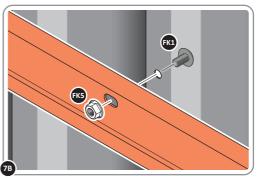

LOCATE AND LOOSELY ATTACH WALL PANEL AT x3 LOCATIONS INDICATED. IMPORTANT: ENSURE PANEL IS IN THE CORRECT ORIENTATION.

LOOSELY ATTACH AT x3 LOCATIONS INDICATED ONLY.

LOCATE AND LOOSELY ATTACH WALL PANEL 0205-13 (1850 x 425mm).

LOOSELY ATTACH AT x2 LOCATIONS INDICATED ONLY.

LOCATE AND LOOSELY ATTACH CORNER POST 0205-14 (1885mm).

LOOSELY ATTACH CORNER POST AT x2 LOCATIONS INDICATED ONLY.

IMPORTANT: DO NOT SECURE AT UPPER FIXING POINT AT THIS STAGE.