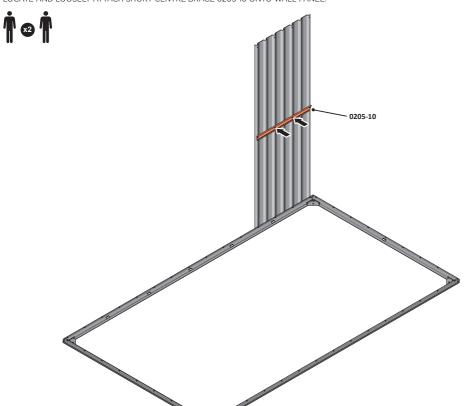

LOCATE AND LOOSELY ATTACH SHORT CENTRE BRACE 0205-10 ONTO WALL PANEL.

LOCATE AND LOOSELY ATTACH SHORT CENTRE BRACE 0205-10 AS SHOWN AT x2 LOCATIONS INDICATED ABOVE.

LOOSELY ATTACH AT x2 LOCATIONS INDICATED ONLY.