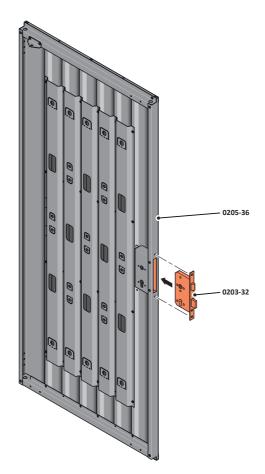

LOCATE AN OPEN GROMMET INTO THE ROOF GUTTER ABOVE WHERE THE DRAIN HOLE WILL BE LOCATED.

LOCATE CLOSED GROMMET INTO THE ROOF GUTTER ON THE OPPOSITE SIDE TO THE LOCATED DRAIN HOLE AS SHOWN ABOVE.

LOCATE AND SECURE RIGHT-HAND DOOR ASSEMBLY 0205-36 FURNITURE.

LOCATE EURO MORTICE LOCK 0203-32 RIGHT-HAND DOOR APERTURE AS SHOWN.

SECURE EURO MORTICE LOCK 0203-32 AT x2 LOCATIONS INDICATED ABOVE.

SEE FOLLOWING DATA SHEET FOR COMPLETION OF MORTICE LOCK INSTALLATION