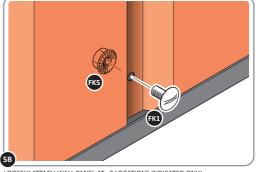

PLEASE NOTE: SECTION VIEW OF TYPICAL FIXING METHOD

LOCATE AND LOOSELY ATTACH WALL PANEL 0205-12 (1850 x 625mm).

LOOSELY ATTACH WALL PANEL ONTO FLOOR RAIL AT x2 LOCATIONS INDICATED. IMPORTANT: DO NOT SECURE AT OUTER FIXING POINTS AT THIS STAGE.