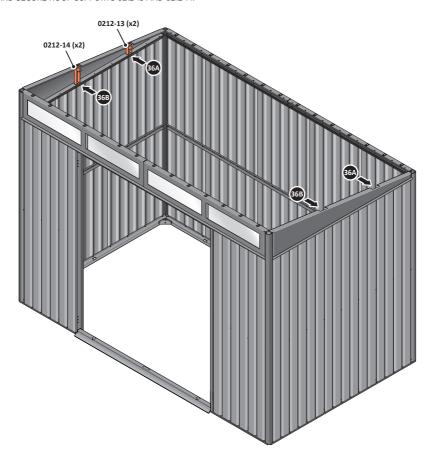

# Assembly Guide

LOCATE AND SECURE ROOF SUPPORTS 0212-13 AND 0212-14.

LOCATE AND SECURE LONG ROOF SUPPORT 0212-14 AS SHOWN ABOVE.

LOCATE AND SECURE ROOF CHANNEL ASSEMBLY 0212-15.

SLOT EACH ROOF CHANNEL ASSEMBLY 0212-15 INTO ROOF SUPPORT.

SECURE ROOF CHANNEL ASSEMBLY AT EACH FIXING POINT (x3 EACH SIDE) USING FASTENERS DETAILED ABOVE.

PUSH ROOF REAR AND FRONT INFILL AIR BEND TABS UPWARDS.

BEND ROOF REAR INFILL AIR BEND TABS UPWARDS IMPORTANT: DO NOT BEND PAST 45°.