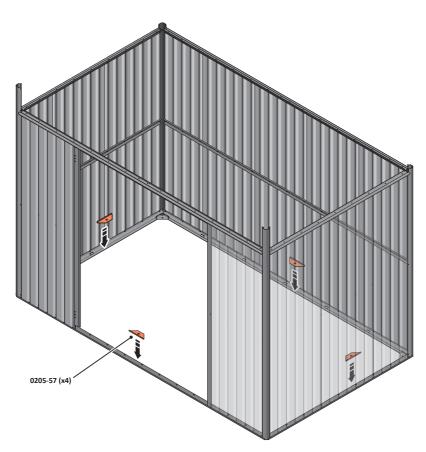

## **ASSEMBLY STAGE 27**

LOCATE GROUND ANCHOR BRACKETS 0205-57.

THESE BRACKETS ARE SECURED USING GROUND ANCHOR KIT ONCE THE SHED WALL PANELS ARE FULLY ASSEMBLED (SEE PAGE 'i')

LOCATE x4 GROUND ANCHOR BRACKETS 0205-57 AS SHOWN ABOVE, THESE ALLOW FOR FIXING TO A CONCRETE BASE AT A LATER STAGE IF DESIRED.