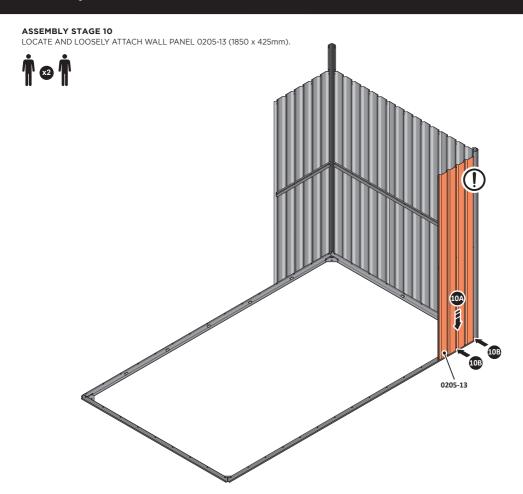

LOCATE AND LOOSELY ATTACH WALL PANEL AT x3 LOCATIONS INDICATED. IMPORTANT: ENSURE PANEL IS IN THE CORRECT ORIENTATION.

LOOSELY ATTACH AT x3 LOCATIONS INDICATED ONLY.

LOCATE AND LOOSELY ATTACH WALL PANEL 0205-13 (1850 x 425mm).

LOOSELY ATTACH AT x2 LOCATIONS INDICATED ONLY.

LOCATE AND LOOSELY ATTACH CORNER POST 0205-14 (1885mm).

LOOSELY ATTACH CORNER POST AT x2 LOCATIONS INDICATED ONLY.

IMPORTANT: DO NOT SECURE AT UPPER FIXING POINT AT THIS STAGE.