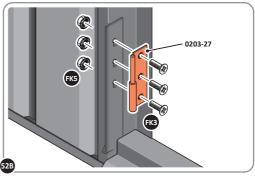

SECURE DOOR HINGE PLATE AND HINGE 0203-27 AND 0203-28 AS SHOWN.

IMPORTANT: ENSURE CORRECT DOOR HINGE IS SECURED TO CORRECT DOOR.

LOCATE AND SECURE DOOR HINGE 0203-27 & PLATE 0202-39 ONTO LEFT-HAND DOOR POST.

LOCATE DOOR POST PLATE 0203-39 WITHIN DOOR FRAME AS SHOWN. IMPORTANT: SLOT WITH FACE UPWARDS AT UPPER LOCATION.

SECURE DOOR POST PLATE AND LEFT-HAND HINGE 0203-27 AS SHOWN. PLEASE NOTE: REPEAT EACH PROCEDURE FOR UPPER LOCATION.