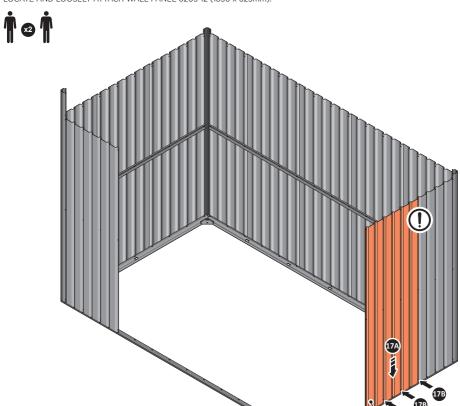

SECURE DOOR POST AT x2 LOCATIONS INDICATED.

LOCATE AND LOOSELY ATTACH SHORT ROOF RAIL 0215-02.

LOOSELY ATTACH AT x9 LOCATIONS INDICATED.

LOCATE AND LOOSELY ATTACH LONG ROOF RAIL 0205-18.

LOOSELY ATTACH AT x15 LOCATIONS INDICATED.

LOOSELY ATTACH AT x8 LOCATIONS INDICATED.