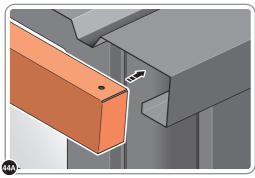

LOCATE AND SECURE ROOF CAP 0205-34.

SECURE ROOF CAP AT x14 LOCATIONS INDICATED USING TYPICAL FIXING METHOD. PLEASE NOTE: THE FIXING USED IS A SELF DRILLING COMPONENT.

SECURE ROOF GUTTER AT x14 LOCATIONS INDICATED USING TYPICAL FIXING METHOD.