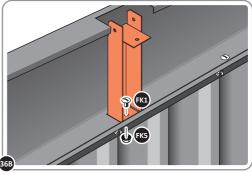

LOCATE AND SECURE ROOF PANEL SIDE 0212-05 ONTO LEFT-HAND SIDE OF SHED.

LOCATE A ROOF PANEL SIDE 0212-05 ALIGN WITH AIR BEND TABS AS INDICATED.

SECURE ROOF PANELS AT x8 LOCATIONS INDICATED USING TYPICAL FIXING METHOD. IMPORTANT: ENSURE RUBBER WASHER FK4 IS LOCATED AS SHOWN.