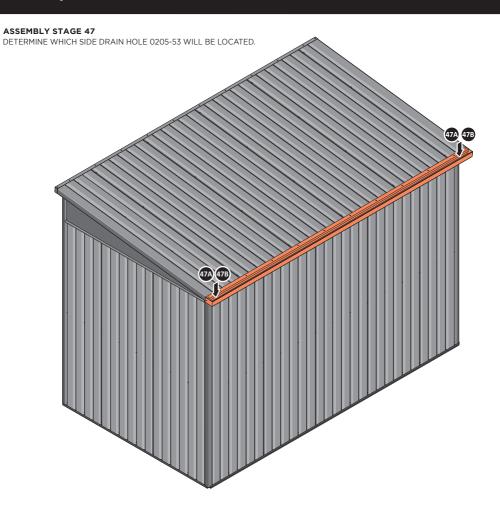

LOCATE AN OPEN GROMMET INTO THE ROOF GUTTER ABOVE WHERE THE DRAIN HOLE WILL BE LOCATED.

LOCATE CLOSED GROMMET INTO THE ROOF GUTTER ON THE OPPOSITE SIDE TO THE LOCATED DRAIN HOLE AS SHOWN ABOVE.

LOCATE AND SECURE RIGHT-HAND DOOR ASSEMBLY 0205-36 FURNITURE.