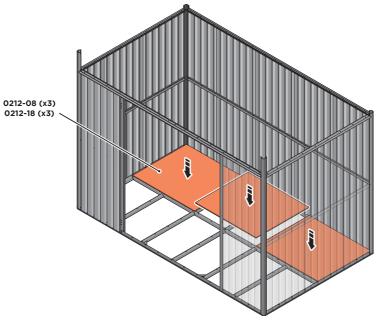

#### **ASSEMBLY STAGE 4**

LOCATE FLOOR PANELS 0212-08 OR 0212-18.

SLOT FIRST THREE FLOOR PANELS 0212-08 OR 0212-18 INTO THE BACK HALF OF FLOOR FRAME.

IMPORTANT: THESE FLOOR PANELS DO NOT HAVE A CUT-OUT. ENSURE THE PATTERN FLOORING IS FACE UP.

#### **ASSEMBLY STAGE 5**

LOCATE FLOOR PANELS 0212-08 OR 0212-18, 0212-09 OR 0212-20 AND 0212-10 OR 0212-19. SLOT LEFT AND RIGHT-HAND FLOOR PANELS AND THEN MIDDLE FLOOR PANEL, INTO THE FRONT HALF OF FLOOR FRAME. ENSURE THE PATTERN FLOORING IS FACE UP.