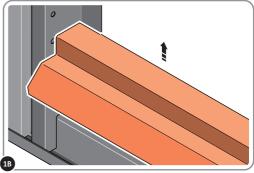

#### **ASSEMBLY STAGE 1**

LOCATE AND REMOVE DOOR STRIP 0205-74

IMPORTANT: STAGE I IS ONLY RELEVANT IF YOU HAVE PURCHASED A NEW FLOORING KIT, AFTER THE SHED HAS BEEN FULLY ASSEMBLED.

REMOVE DOOR STRIP 0205-74 FROM FLOOR PANELS AS SHOWN.