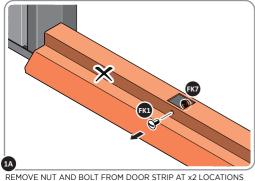

#### **ASSEMBLY STAGE 1**

LOCATE AND REMOVE DOOR STRIP 0205-74

IMPORTANT: STAGE I IS ONLY RELEVANT IF YOU HAVE PURCHASED A NEW FLOORING KIT, AFTER THE SHED HAS BEEN FULLY ASSEMBLED.

REMOVE DOOR STRIP 0205-74 FROM FLOOR PANELS AS SHOWN.