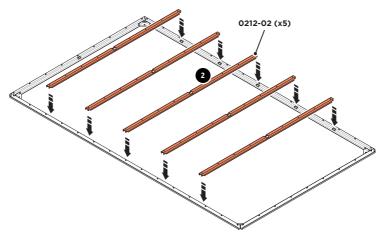

## ASSEMBLY STAGE 2

LOCATE AND SECURE A FLOOR BRACE 0212-02 AT EACH LOCATION INDICATED.