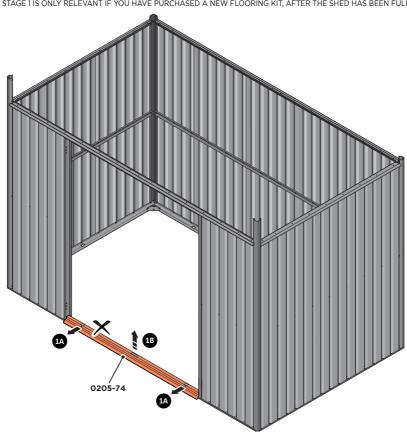

#### **ASSEMBLY STAGE 1**

LOCATE AND REMOVE DOOR STRIP 0205-74

IMPORTANT: STAGE I IS ONLY RELEVANT IF YOU HAVE PURCHASED A NEW FLOORING KIT, AFTER THE SHED HAS BEEN FULLY ASSEMBLED.

REMOVE DOOR STRIP 0205-74 FROM FLOOR PANELS AS SHOWN.