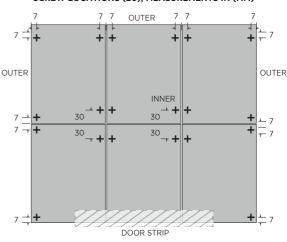

# TYPICAL SIX PIECE FLOORING WITH SUGGESTED SCREW LOCATIONS (20), MEASUREMENTS IN (MM)

#### **CUT OUT TEMPLATE GUIDE BELOW**

SHOWING SUGGESTED LOCATION HOLES FOR FIXING SCREWS (FK1), FOR DRILLING INTO FLOORING AND BASE.