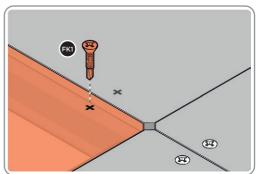

### **ASSEMBLY STAGE 7B**

LOCATE FIXING SCREW AND DRILL TO FLOOR

USE DRILL TO SECURE FIXING SCREW FK1 TO EACH FLOOR PANEL MARKED.

#### **CUT OUT TEMPLATE GUIDE BELOW**

SHOWING SUGGESTED LOCATION HOLES FOR FIXING SCREWS (FK1), FOR DRILLING INTO FLOORING AND BASE.