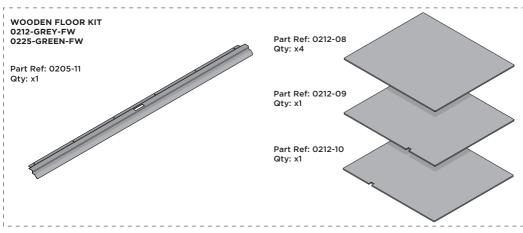

#### **ASSEMBLY STAGE 4**

LOCATE FLOOR PANELS 0212-08 OR 0212-18.

SLOT FIRST THREE FLOOR PANELS 0212-08 OR 0212-18 INTO THE BACK HALF OF FLOOR FRAME.

IMPORTANT: THESE FLOOR PANELS DO NOT HAVE A CUT-OUT. ENSURE THE PATTERN FLOORING IS FACE UP.

#### **ASSEMBLY STAGE 5**

LOCATE FLOOR PANELS 0212-08 OR 0212-18, 0212-09 OR 0212-20 AND 0212-10 OR 0212-19. SLOT LEFT AND RIGHT-HAND FLOOR PANELS AND THEN MIDDLE FLOOR PANEL, INTO THE FRONT HALF OF FLOOR FRAME. ENSURE THE PATTERN FLOORING IS FACE UP.

**ASSEMBLY STAGE 6** 

LOCATE AND SECURE DOOR STRIP 0205-11 OR 0205-73.

<u>IMPORTANT</u>: ONCE FLOOR PANELS ARE POSITIONED CORRECTLY, WE STRONGLY RECOMMEND YOU SECURE THE FLOORING TO THE BASE. FOLLOWING INSTRUCTIONS ON PAGE 7.

LOCATE DOOR STRIP 0205-11 OR 0205-73 AS SHOWN.

IMPORTANT: ENSURE DOOR STRIP IS PUSHED AGAINST DOOR
POST RETURN.

SECURE DOOR STRIP ONTO FLOOR PANELS AT X6 LOCATION INDICATED.

PLEASE NOTE: THE FIXING USED IS A SELF DRILLING COMPONENT.