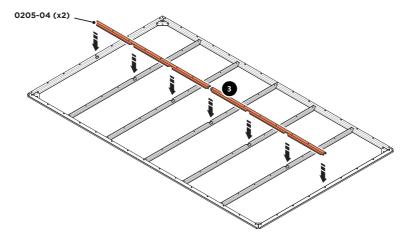

#### **ASSEMBLY STAGE 3**

LOCATE AND SECURE A FLOOR BRACE 0205-04 AT EACH LOCATION INDICATED.

SLOT EACH FLOOR BRACE 0212-02 INTO POSITION AS SHOWN ABOVE.

SLOT EACH FLOOR BRACE 0205-04 INTO POSITION AS SHOWN ABOVE. PLEASE NOTE: ENSURE TOP OF FLOOR BRACE IS LEVEL WITH TOP OF FLOOR RAIL.