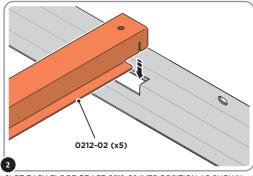

## ASSEMBLY STAGE 2

LOCATE AND SECURE A FLOOR BRACE 0212-02 AT EACH LOCATION INDICATED.