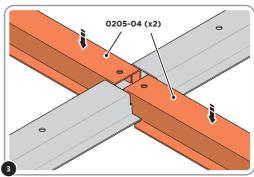

#### **ASSEMBLY STAGE 3**

LOCATE AND SECURE A FLOOR BRACE 0205-04 AT EACH LOCATION INDICATED.

SLOT EACH FLOOR BRACE 0212-02 INTO POSITION AS SHOWN ABOVE.

SLOT EACH FLOOR BRACE 0205-04 INTO POSITION AS SHOWN ABOVE. PLEASE NOTE: ENSURE TOP OF FLOOR BRACE IS LEVEL WITH TOP OF FLOOR RAIL.