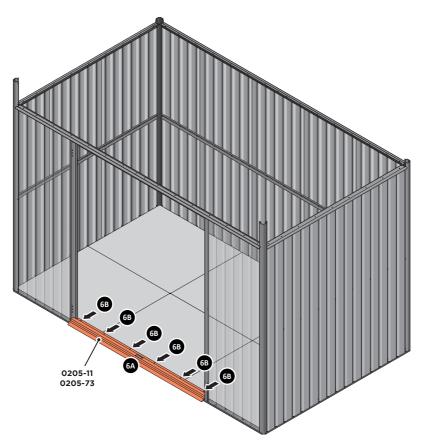

**ASSEMBLY STAGE 6** 

LOCATE AND SECURE DOOR STRIP 0205-11 OR 0205-73.

<u>IMPORTANT</u>: ONCE FLOOR PANELS ARE POSITIONED CORRECTLY, WE STRONGLY RECOMMEND YOU SECURE THE FLOORING TO THE BASE. FOLLOWING INSTRUCTIONS ON PAGE 7.

LOCATE DOOR STRIP 0205-11 OR 0205-73 AS SHOWN.

IMPORTANT: ENSURE DOOR STRIP IS PUSHED AGAINST DOOR
POST RETURN.

SECURE DOOR STRIP ONTO FLOOR PANELS AT X6 LOCATION INDICATED.

PLEASE NOTE: THE FIXING USED IS A SELF DRILLING COMPONENT.