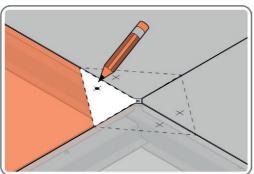

## ASSEMBLY STAGE 7A

MARK OUT FIXING SCREWS LOCATIONS

USE TEMPLATE BELOW TO MARK OUT SUGGESTED LOCATIONS FOR SECURING FLOOR TO BASE. (NOTE: ONLY MARK INNER CORNER PANELS - 7 x 30 mm).