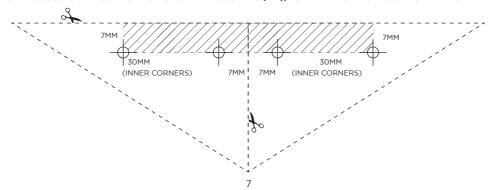

## ASSEMBLY STAGE 7A

MARK OUT FIXING SCREWS LOCATIONS

USE TEMPLATE BELOW TO MARK OUT SUGGESTED LOCATIONS FOR SECURING FLOOR TO BASE. (NOTE: ONLY MARK INNER CORNER PANELS - 7 x 30 mm).

# TYPICAL SIX PIECE FLOORING WITH SUGGESTED SCREW LOCATIONS (20), MEASUREMENTS IN (MM)

#### **CUT OUT TEMPLATE GUIDE BELOW**

SHOWING SUGGESTED LOCATION HOLES FOR FIXING SCREWS (FK1), FOR DRILLING INTO FLOORING AND BASE.