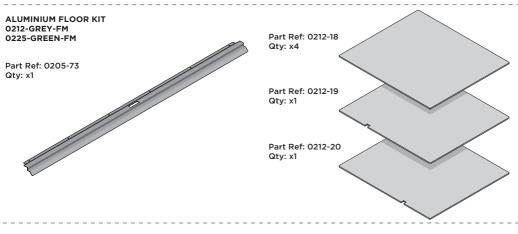

#### **ASSEMBLY STAGE 4**

LOCATE FLOOR PANELS 0212-08 OR 0212-18.

SLOT FIRST THREE FLOOR PANELS 0212-08 OR 0212-18 INTO THE BACK HALF OF FLOOR FRAME.

IMPORTANT: THESE FLOOR PANELS DO NOT HAVE A CUT-OUT. ENSURE THE PATTERN FLOORING IS FACE UP.

#### **ASSEMBLY STAGE 5**

LOCATE FLOOR PANELS 0212-08 OR 0212-18, 0212-09 OR 0212-20 AND 0212-10 OR 0212-19. SLOT LEFT AND RIGHT-HAND FLOOR PANELS AND THEN MIDDLE FLOOR PANEL, INTO THE FRONT HALF OF FLOOR FRAME. ENSURE THE PATTERN FLOORING IS FACE UP.

**ASSEMBLY STAGE 6** 

LOCATE AND SECURE DOOR STRIP 0205-11 OR 0205-73.

<u>IMPORTANT</u>: ONCE FLOOR PANELS ARE POSITIONED CORRECTLY, WE STRONGLY RECOMMEND YOU SECURE THE FLOORING TO THE BASE. FOLLOWING INSTRUCTIONS ON PAGE 7.

LOCATE DOOR STRIP 0205-11 OR 0205-73 AS SHOWN.

IMPORTANT: ENSURE DOOR STRIP IS PUSHED AGAINST DOOR
POST RETURN.

SECURE DOOR STRIP ONTO FLOOR PANELS AT X6 LOCATION INDICATED.

PLEASE NOTE: THE FIXING USED IS A SELF DRILLING COMPONENT.