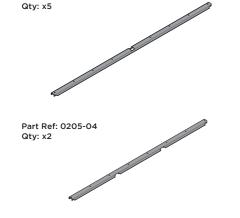

## ASSEMBLY STAGE 2

LOCATE AND SECURE A FLOOR BRACE 0212-02 AT EACH LOCATION INDICATED.

#### **ASSEMBLY STAGE 3**

LOCATE AND SECURE A FLOOR BRACE 0205-04 AT EACH LOCATION INDICATED.

SLOT EACH FLOOR BRACE 0212-02 INTO POSITION AS SHOWN ABOVE.

SLOT EACH FLOOR BRACE 0205-04 INTO POSITION AS SHOWN ABOVE. PLEASE NOTE: ENSURE TOP OF FLOOR BRACE IS LEVEL WITH TOP OF FLOOR RAIL.