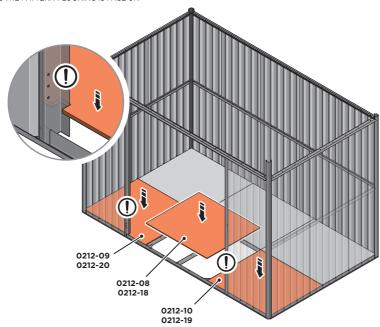

#### **ASSEMBLY STAGE 4**

LOCATE FLOOR PANELS 0212-08 OR 0212-18.

SLOT FIRST THREE FLOOR PANELS 0212-08 OR 0212-18 INTO THE BACK HALF OF FLOOR FRAME.

IMPORTANT: THESE FLOOR PANELS DO NOT HAVE A CUT-OUT. ENSURE THE PATTERN FLOORING IS FACE UP.

#### **ASSEMBLY STAGE 5**

LOCATE FLOOR PANELS 0212-08 OR 0212-18, 0212-09 OR 0212-20 AND 0212-10 OR 0212-19. SLOT LEFT AND RIGHT-HAND FLOOR PANELS AND THEN MIDDLE FLOOR PANEL, INTO THE FRONT HALF OF FLOOR FRAME. ENSURE THE PATTERN FLOORING IS FACE UP.