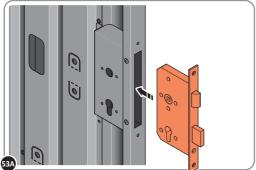

LOCATE EURO MORTICE LOCK 0203-32 RIGHT-HAND DOOR APERTURE AS SHOWN.

SECURE EURO MORTICE LOCK 0203-32 AT x2 LOCATIONS INDICATED ABOVE. SEE FOLLOWING DATA SHEET FOR COMPLETION OF MORTICE LOCK INSTALLATION