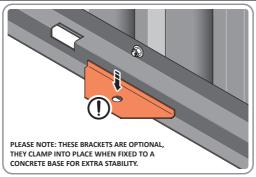

#### GROUND ANCHOR KIT

A Ground Anchor Kit is supplied, this is to secure the product to a solid concrete base, the shed has x4 clamp plates in each corner.

#### WE STRONGLY ADVISE THAT THE SHED IS ANCHORED USING THIS KIT

The diagram illustrates the typical fixing method, once the shed is assembled, access the clamp brackets by removing the appropriate floor panel and secure as required.