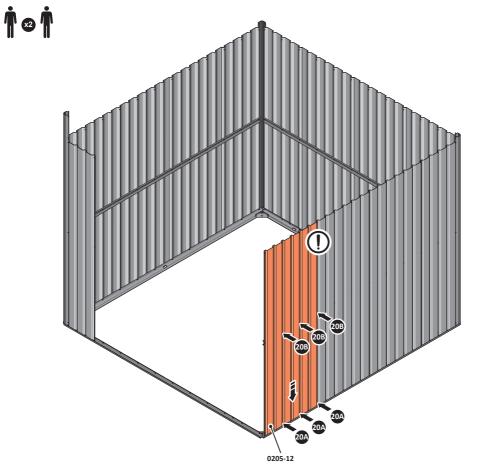

LOCATE AND LOOSELY ATTACH WALL PANEL AT x3 LOCATIONS INDICATED. IMPORTANT: ENSURE PANEL IS IN THE CORRECT ORIENTATION.

LOOSELY ATTACH AT x3 LOCATIONS INDICATED ONLY.

LOCATE AND LOOSELY ATTACH WALL PANEL AT x3 LOCATIONS INDICATED. IMPORTANT: ENSURE PANEL IS IN THE CORRECT ORIENTATION.

LOOSELY ATTACH AT x3 LOCATIONS INDICATED ONLY.

LOCATE AND LOOSELY ATTACH WALL PANEL 0205-13 (1850 x 425mm).

LOCATE FIRST WALL PANEL 0205-13 (1850 x 425mm) AS SHOWN ABOVE. IMPORTANT: ENSURE PANEL IS IN THE CORRECT ORIENTATION.

LOOSELY ATTACH WALL PANEL AT x2 LOCATIONS INDICATED ONLY. IMPORTANT: DO NOT SECURE ANY FIXING POINTS OTHER THAN THOSE INDICATED.

LOCATE AND LOOSELY ATTACH WALL PANEL 0205-12 (1850 x 625mm).

LOCATE WALL PANEL 0205-12 INTO POSITION AS SHOWN ABOVE. IMPORTANT: ENSURE PANEL IS IN THE CORRECT ORIENTATION.

LOOSELY ATTACH WALL PANEL AT x3 LOCATIONS INDICATED ONLY. IMPORTANT: DO NOT SECURE ANY FIXING POINTS OTHER THAN THOSE INDICATED.

LOCATE AND LOOSELY ATTACH MID CENTRE BRACE 0205-09.

LOCATE AND LOOSELY ATTACH MID CENTRE BRACE 0205-09 AS SHOWN AT x5 LOCATIONS INDICATED ABOVE.

LOOSELY ATTACH AT x5 LOCATIONS INDICATED ONLY. IMPORTANT: DO NOT SECURE AT OUTER FIXING POINT INDICATED.

LOCATE AND LOOSELY ATTACH WALL PANEL 0205-12 (1850 x 625mm).

LOCATE AND LOOSELY ATTACH WALL PANEL AT x3 LOCATIONS INDICATED. IMPORTANT: ENSURE PANEL IS IN THE CORRECT ORIENTATION.

LOOSELY ATTACH AT x3 LOCATIONS INDICATED ONLY.

LOCATE AND LOOSELY ATTACH WALL PANEL 0205-12 (1850 x 625mm).

LOCATE AND LOOSELY ATTACH WALL PANEL AT x3 LOCATIONS INDICATED. IMPORTANT: ENSURE PANEL IS IN THE CORRECT ORIENTATION.

LOOSELY ATTACH AT x3 LOCATIONS INDICATED ONLY.

LOCATE AND LOOSELY ATTACH CORNER POST 0205-15 (2100mm).

LOOSELY ATTACH CORNER POST AT x2 LOCATIONS INDICATED ONLY. IMPORTANT: DO NOT SECURE AT UPPER FIXING POINT AT THIS STAGE.