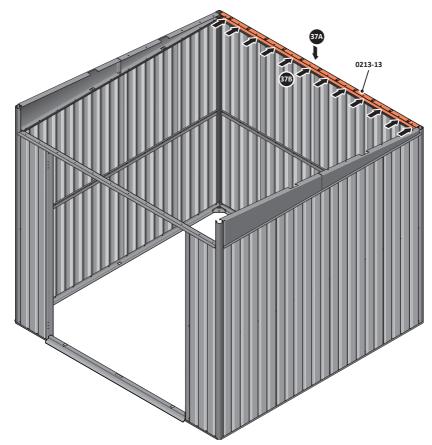

LOCATE ROOF REAR INFILLS 0213-13 AS SHOWN ABOVE.

SECURE ROOF REAR INFILL AT x12 LOCATIONS INDICATED AS SHOWN ABOVE.

LOCATE AND SECURE WINDOW SUPPORTS 0205-44 TO WINDOW ASSEMBLY 0213-14 AS SHOWN ABOVE.

SECURE WINDOW ASSEMBLY AT x12 LOCATIONS INDICATED AS SHOWN ABOVE.

LOCATE AND SECURE TOP RAIL CORNER BRACKETS 0203-15 IN EACH CORNER OF THE SHED USING THE TYPICAL FIXING METHOD SHOWN ABOVE.

SECURE EACH CORNER BRACKET AND ROOF INFILL AS SHOWN ABOVE.

LOCATE AND SECURE ROOF SUPPORTS 0205-20 AND 0205-21.