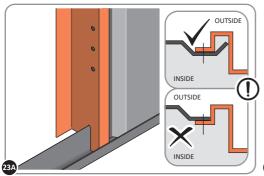

LOCATE AND LOOSELY ATTACH RIGHT-HAND DOOR POST 0205-16. LOCATE AND LOOSELY ATTACH SHORT CENTRE BRACE 0213-04 ONTO WALL PANEL.

LOCATE RIGHT-HAND DOOR POST 0205-16 AS SHOWN ABOVE. IMPORTANT: ENSURE DOOR POST IS IN THE CORRECT ORIENTATION.

SECURE DOOR POST AND CENTRE BRACE AT LOCATIONS INDICATED. IMPORTANT: DO NOT SECURE AT UPPER FIXING POINT AT THIS STAGE.

LOCATE AND LOOSELY ATTACH LEFT-HAND DOOR POST 0205-17. LOCATE AND LOOSELY ATTACH SHORT CENTRE BRACE 0213-04 ONTO WALL PANEL.