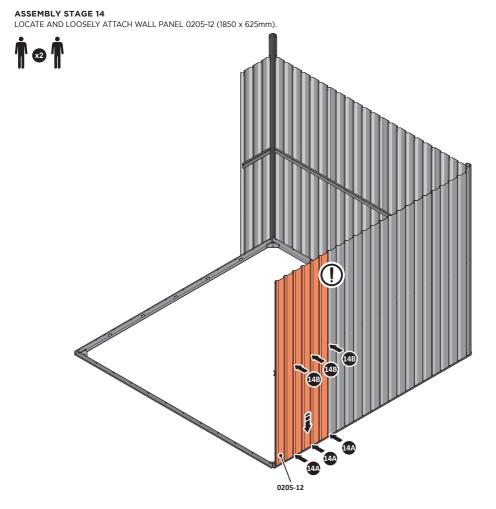

LOCATE AND LOOSELY ATTACH WALL PANEL 0205-12 (1850 x 625mm).

LOCATE AND LOOSELY ATTACH WALL PANEL AT x3 LOCATIONS INDICATED. IMPORTANT: ENSURE PANEL IS IN THE CORRECT ORIENTATION.

LOOSELY ATTACH AT x3 LOCATIONS INDICATED ONLY.