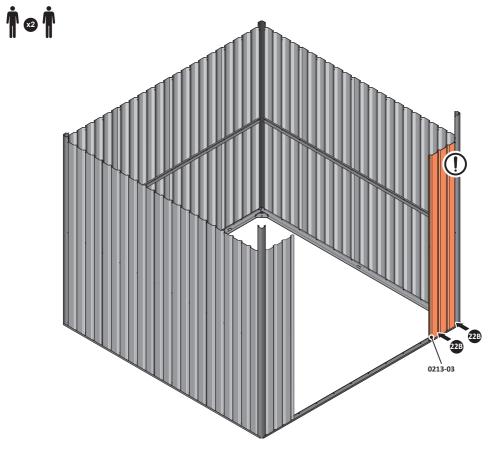

LOCATE AND LOOSELY ATTACH WALL PANEL 0213-03 (1850 x 324mm).

LOCATE WALL PANEL 0213-03 (1850 x 324mm) AS SHOWN ABOVE. IMPORTANT: ENSURE PANEL IS IN THE CORRECT ORIENTATION.

LOOSELY ATTACH WALL PANEL AT x2 LOCATIONS INDICATED ONLY. IMPORTANT: DO NOT SECURE ANY FIXING POINTS OTHER THAN THOSE INDICATED.