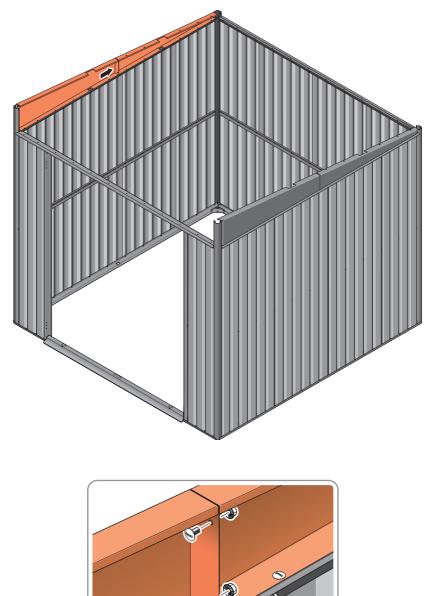

LOCATE ROOF SIDE INFILL 0205-33 AS SHOWN ABOVE.

SECURE ROOF SIDE INFILL AT x6 LOCATIONS INDICATED AS SHOWN ABOVE.

SECURE ROOF SIDE INFILLS 0205-32 AND 0205-33.

FK5

LOCATE AND SECURE ROOF REAR INFILLS 0213-13.

LOCATE AND SECURE TOP RAIL CORNER BRACKETS 0203-15 IN EACH CORNER OF THE SHED USING THE TYPICAL FIXING METHOD SHOWN ABOVE.

SECURE EACH CORNER BRACKET AND ROOF INFILL AS SHOWN ABOVE.

LOCATE AND SECURE ROOF SUPPORTS 0205-20 AND 0205-21.