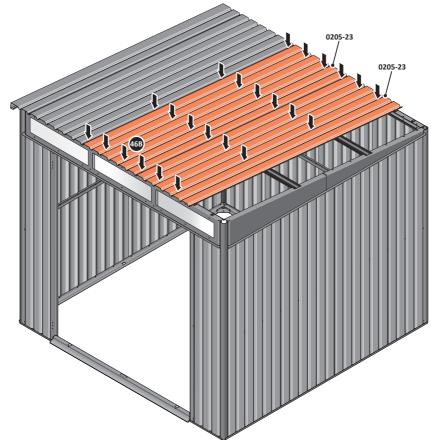

LOCATE AND SECURE ROOF PANEL 0205-23.

LOCATE A ROOF PANEL SIDE 0205-23 ALIGN WITH AIR BEND TABS AS INDICATED.

SECURE ROOF PANELS AT X8 LOCATIONS INDICATED USING TYPICAL FIXING METHOD. IMPORTANT: ENSURE RUBBER WASHER FK4 IS LOCATED AS SHOWN.

LOCATE AND SECURE ROOF PANEL SIDE 0205-25 ONTO LEFT-HAND SIDE OF SHED.

ALIGN AND OVERLAP ROOF PANEL 0205-25 WITH ROOF PANEL SIDE AS SHOWN. IMPORTANT: ENSURE PANELS ALWAYS OVERLAP AS SHOWN.

SECURE ROOF PANELS AT x 4 LOCATIONS INDICATED USING TYPICAL FIXING METHOD. IMPORTANT: ENSURE RUBBER WASHER FK4 IS LOCATED AS SHOWN.

LOCATE AND SECURE ROOF PANELS 0205-23.

SECURE ROOF PANEL AT x12 LOCATIONS INDICATED USING TYPICAL FIXING METHOD. IMPORTANT: ENSURE RUBBER WASHER FK4 IS LOCATED AS SHOWN.

LOCATE ROOF PANEL SIDE 0205-25 ONTO RIGHT-HAND SIDE OF SHED.