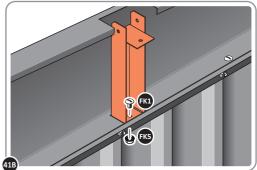

LOCATE AND SECURE TOP RAIL CORNER BRACKETS 0203-15 IN EACH CORNER OF THE SHED USING THE TYPICAL FIXING METHOD SHOWN ABOVE.

SECURE EACH CORNER BRACKET AND ROOF INFILL AS SHOWN ABOVE.

LOCATE AND SECURE ROOF SUPPORTS 0205-20 AND 0205-21.

LOCATE AND SECURE SHORT ROOF SUPPORT 0205-21 AS SHOWN ABOVE.

LOCATE AND SECURE LONG ROOF SUPPORT 0205-20 AS SHOWN ABOVE.

LOCATE AND SECURE ROOF CHANNEL ASSEMBLY 0213-06.

SLOT EACH ROOF CHANNEL ASSEMBLY 0213-06 INTO ROOF SUPPORT.