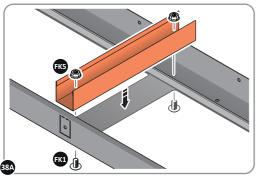

LOCATE ROOF REAR INFILLS 0213-13 AS SHOWN ABOVE.

SECURE ROOF REAR INFILL AT x12 LOCATIONS INDICATED AS SHOWN ABOVE.

LOCATE AND SECURE WINDOW SUPPORTS 0205-44 TO WINDOW ASSEMBLY 0213-14 AS SHOWN ABOVE.

SECURE WINDOW ASSEMBLY AT x12 LOCATIONS INDICATED AS SHOWN ABOVE.

LOCATE AND SECURE TOP RAIL CORNER BRACKETS 0203-15 IN EACH CORNER OF THE SHED USING THE TYPICAL FIXING METHOD SHOWN ABOVE.

SECURE EACH CORNER BRACKET AND ROOF INFILL AS SHOWN ABOVE.

LOCATE AND SECURE ROOF SUPPORTS 0205-20 AND 0205-21.