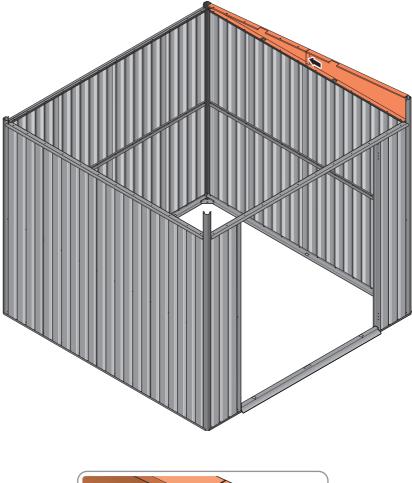

SECURE ROOF CHANNEL ASSEMBLY AT EACH FIXING POINT (x3 EACH SIDE) USING FASTENERS DETAILED ABOVE.

PUSH ROOF REAR AND FRONT INFILL AIR BEND TABS UPWARDS.

BEND ROOF REAR INFILL AIR BENDS TABS UPWARDS IMPORTANT: DO NOT BEND PAST 45°.

LOCATE AND SECURE ROOF PANEL 0205-23.

LOCATE A ROOF PANEL SIDE 0205-23 ALIGN WITH AIR BEND TABS AS INDICATED.

SECURE ROOF PANELS AT X8 LOCATIONS INDICATED USING TYPICAL FIXING METHOD. IMPORTANT: ENSURE RUBBER WASHER FK4 IS LOCATED AS SHOWN.