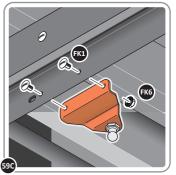

LOCATE AND SECURE TOP RAIL CORNER BRACKETS 0203-15 IN EACH CORNER OF THE SHED USING THE TYPICAL FIXING METHOD SHOWN ABOVE.

SECURE EACH CORNER BRACKET AND ROOF INFILL AS SHOWN ABOVE.

LOCATE AND SECURE ROOF SUPPORTS 0205-20 AND 0205-21.