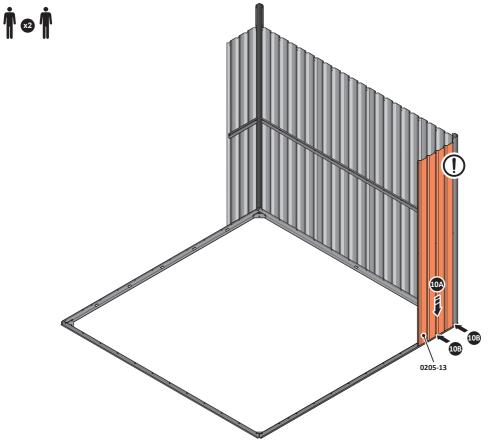

0205-12

LOCATE AND LOOSELY ATTACH WALL PANEL 0205-13 (1850 x 425mm).

LOCATE AND LOOSELY ATTACH WALL PANEL AT x2 LOCATIONS INDICATED. IMPORTANT: ENSURE PANEL IS IN THE CORRECT ORIENTATION.

LOOSELY ATTACH AT x2 LOCATIONS INDICATED ONLY.

LOCATE AND LOOSELY ATTACH WALL PANEL 0205-13 (1850 x 425mm).

LOCATE FIRST WALL PANEL 0205-13 (1850 x 425mm) AS SHOWN ABOVE. IMPORTANT: ENSURE PANEL IS IN THE CORRECT ORIENTATION.

LOOSELY ATTACH WALL PANEL AT x2 LOCATIONS INDICATED ONLY. IMPORTANT: DO NOT SECURE ANY FIXING POINTS OTHER THAN THOSE INDICATED.