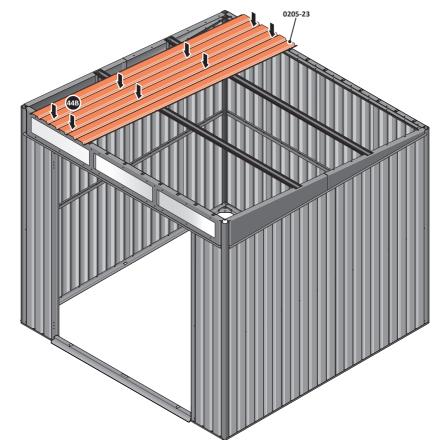

LOCATE AND SECURE ROOF PANEL 0205-23.

LOCATE A ROOF PANEL SIDE 0205-23 ALIGN WITH AIR BEND TABS AS INDICATED.

SECURE ROOF PANELS AT X8 LOCATIONS INDICATED USING TYPICAL FIXING METHOD. IMPORTANT: ENSURE RUBBER WASHER FK4 IS LOCATED AS SHOWN.