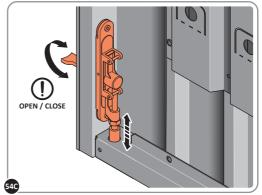

#### ASSEMBLY STAGE 54 CONTINUED

LOCATE AND SECURE LEFT-HAND DOOR ASSEMBLY 0205-37 FURNITURE.

ENSURE FLUSH DOOR BOLT OPENS AND CLOSES.

ATTACH DOOR BOLT ONTO FLUSH DOOR BOLT.

54D

REPEAT 54A / B / C FOR UPPER FLUSH DOOR BOLT LOCATE AND SECURE UPPER FLUSH DOOR BOLT 0203-35 USING PROCEDURES 54A / B / C, PLUNGER WILL FACE UPWARDS TOWARDS THE TOP OF THE DOOR