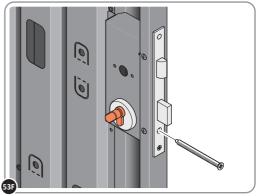

LOCATE AN OPEN GROMMET INTO THE ROOF GUTTER ABOVE WHERE THE DRAIN HOLE WILL BE LOCATED.

LOCATE CLOSED GROMMET INTO THE ROOF GUTTER ON THE OPPOSITE SIDE TO THE LOCATED DRAIN HOLE AS SHOWN ABOVE.

LOCATE AND SECURE RIGHT-HAND DOOR ASSEMBLY 0205-36 FURNITURE.

LOCATE EURO MORTICE LOCK 0203-32 RIGHT-HAND DOOR APERTURE AS SHOWN.

SECURE EURO MORTICE LOCK 0203-32 AT x2 LOCATIONS INDICATED ABOVE. SEE FOLLOWING DATA SHEET FOR COMPLETION OF MORTICE LOCK INSTALLATION