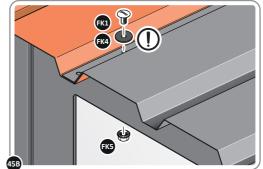

LOCATE AND SECURE ROOF PANEL 0205-23.

LOCATE A ROOF PANEL SIDE 0205-23 ALIGN WITH AIR BEND TABS AS INDICATED.

SECURE ROOF PANELS AT X8 LOCATIONS INDICATED USING TYPICAL FIXING METHOD. IMPORTANT: ENSURE RUBBER WASHER FK4 IS LOCATED AS SHOWN.