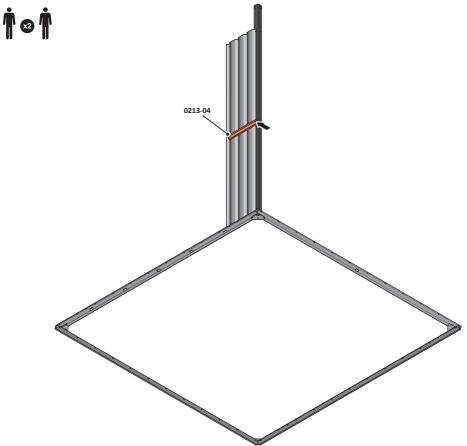

LOCATE AND LOOSELY ATTACH SHORT CENTRE BRACE 0213-04 ONTO WALL PANEL.

LOCATE AND LOOSELY ATTACH SHORT CENTRE BRACE 0213-04 AS SHOWN AT LOCATION INDICATED ABOVE.

LOOSELY ATTACH AT LOCATION INDICATED ONLY. IMPORTANT: DO NOT SECURE AT OUTER FIXING POINT AT THIS STAGE.