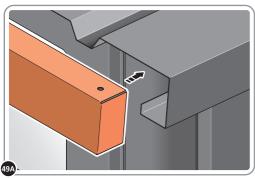

LOCATE AND SECURE ROOF CAP 0213-05.

LOCATE ROOF CAP 0213-05 ONTO FRONT OF ROOF.

SECURE ROOF CAP AT x12 LOCATIONS INDICATED USING TYPICAL FIXING METHOD. PLEASE NOTE: THE FIXING USED IS A SELF DRILLING COMPONENT.