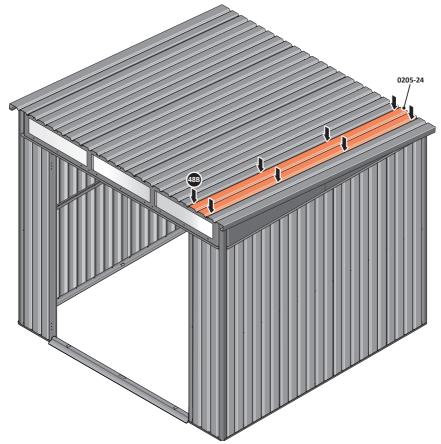

LOCATE AND SECURE ROOF PANELS 0205-23.

SECURE ROOF PANEL AT x12 LOCATIONS INDICATED USING TYPICAL FIXING METHOD. IMPORTANT: ENSURE RUBBER WASHER FK4 IS LOCATED AS SHOWN.

LOCATE ROOF PANEL SIDE 0205-25 ONTO RIGHT-HAND SIDE OF SHED.

LOCATE A ROOF PANEL SIDE 0205-25 ONTO RIGHT-HAND SIDE OF SHED AND ALIGN WITH AIR BEND TABS AS INDICATED.

LOCATE AND SECURE SMALL ROOF PANEL 0205-24.

ALIGN AND OVERLAP SMALL ROOF PANEL 0205-24 WITH PREVIOUS ROOF PANEL AND ROOF PANEL SIDE.

SECURE ROOF PANEL AT x8 LOCATIONS INDICATED USING TYPICAL FIXING METHOD. IMPORTANT: ENSURE RUBBER WASHER FK4 IS LOCATED AS SHOWN.

UPON COMPLETION OF THIS PROCEDURE ENSURE STRUCTURE IS ALIGNED CORRECTLY AND TIGHTEN ALL FASTENERS