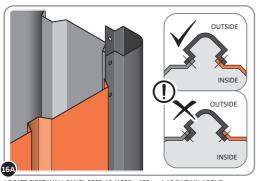

Qtv: x4

Qty: x4

LOCATE AND SECURE A CORNER BRACE 0203-03 AT EACH LOCATION INDICATED.

SECURE EACH CORNER BRACE 0203-03 AS SHOWN ABOVE.

PLEASE NOTE: SECTION VIEW OF TYPICAL FIXING METHOD

LOCATE AND LOOSELY ATTACH WALL PANEL 0213-03 (1850 x 324mm).

LOCATE WALL PANEL 0213-03 INTO POSITION AS SHOWN ABOVE. IMPORTANT: ENSURE PANEL IS IN THE CORRECT ORIENTATION.

LOOSELY ATTACH WALL PANEL ONTO FLOOR RAIL AT x2 LOCATIONS INDICATED. IMPORTANT: DO NOT SECURE AT OUTER FIXING POINTS AT THIS STAGE.