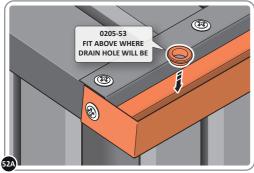

SECURE REAR ROOF CAP AT x10 LOCATIONS. SECURE SLIDE ROOF GUTTER 0215-05 AT x2 LOCATIONS. PLEASE NOTE: THE FIXING USED IS A SELF DRILLING COMPONENT.

DETERMINE WHICH SIDE DRAIN HOLE 0205-53 WILL BE LOCATED.

LOCATE AN OPEN GROMMET INTO THE ROOF GUTTER ABOVE WHERE THE DRAIN HOLE WILL BE LOCATED.

LOCATE CLOSED GROMMET INTO THE ROOF GUTTER ON THE OPPOSITE SIDE TO THE LOCATED DRAIN HOLE AS SHOWN ABOVE.

LOCATE AND SECURE RIGHT-HAND DOOR ASSEMBLY 0205-36 FURNITURE.