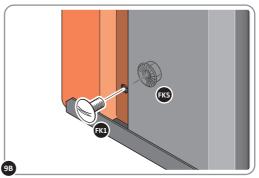

LOCATE AND SECURE TOP RAIL CORNER BRACKETS 0203-15 IN EACH CORNER OF THE SHED USING THE TYPICAL FIXING METHOD SHOWN ABOVE.

SECURE EACH CORNER BRACKET AND ROOF INFILL AS SHOWN ABOVE.

LOCATE AND SECURE ROOF SUPPORTS 0205-20 AND 0205-21.