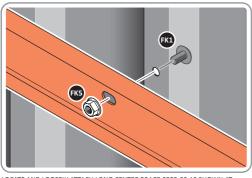

LOCATE AND LOOSELY ATTACH LONG CENTRE BRACE 0205-09

LOCATE AND LOOSELY ATTACH LONG CENTRE BRACE 0205-09 AS SHOWN AT x5 LOCATIONS INDICATED ABOVE.

LOOSELY ATTACH AT x5 LOCATIONS INDICATED ONLY. IMPORTANT: DO NOT SECURE AT OUTER FIXING POINT INDICATED.