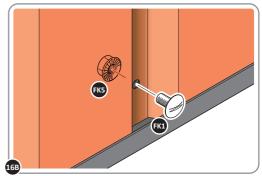

Qtv: x4

Qty: x4

LOCATE AND SECURE A CORNER BRACE 0203-03 AT EACH LOCATION INDICATED.

SECURE EACH CORNER BRACE 0203-03 AS SHOWN ABOVE.

PLEASE NOTE: SECTION VIEW OF TYPICAL FIXING METHOD

LOCATE AND LOOSELY ATTACH WALL PANEL 0213-03 (1850 x 324mm).