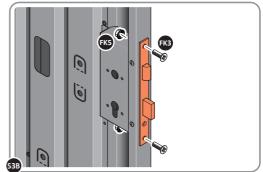

# ASSEMBLY STAGE 53 CONTINUED

LOCATE AND SECURE RIGHT-HAND DOOR ASSEMBLY 0205-36 FURNITURE.

LOCATE AND SECURE EURO ESCUTCHEON 0203-34 AS SHOWN.

LOCATE EURO CYLINDER 0203-36 INTO DOOR APERTURE. IMPORTANT: ENSURE COVER IS FITTED AS SHOWN.

LOCATE AND SECURE DOOR HANDLE ASSEMBLY 0203-33 AS SHOWN.

LOCATE EURO ESCUTCHEON COVER 0203-34 ONTO EURO ESCUTCHEON AS SHOWN. PLEASE NOTE: THESE ARE PUSHED ON AND WILL CLICK INTO PLACE.

SECURE EURO CYLINDER 0203-36 AS SHOWN ABOVE. PLEASE NOTE: FIXING IS PART OF THE EURO MORTICE LOCK ASSEMBLY.