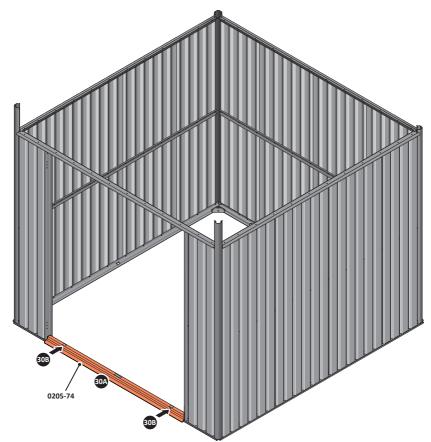

LOCATE x4 GROUND ANCHOR BRACKETS 0205-57 AS SHOWN ABOVE, THESE ALLOW FOR FIXING TO A CONCRETE BASE AT A LATER STAGE IF DESIRED.

LOCATE AND SECURE DOOR STRIP 0205-74.

IMPORTANT: ENSURE DOOR STRIP IS PUSHED AGAINST DOOR POST RETURN. USE EXISTING HOLE AS A LOCATION GUIDE.

SECURE DOOR STRIP ONTO FLOOR PANELS AT x2 LOCATIONS INDICATED, USE EXISTING HOLE AS A LOCATION GUIDE.

LOCATE AND SECURE ROOF SIDE INFILL 0205-30.

LOCATE ROOF SIDE INFILL 0205-30 AS SHOWN ABOVE.

SECURE ROOF SIDE INFILL AT x7 LOCATIONS INDICATED.