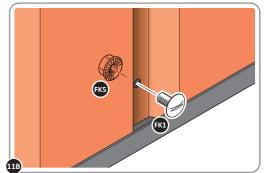

LOCATE AND LOOSELY ATTACH LONG CENTRE BRACE 0205-09

LOCATE AND LOOSELY ATTACH LONG CENTRE BRACE 0205-09 AS SHOWN AT x5 LOCATIONS INDICATED ABOVE.

LOOSELY ATTACH AT x5 LOCATIONS INDICATED ONLY. IMPORTANT: DO NOT SECURE AT OUTER FIXING POINT INDICATED.