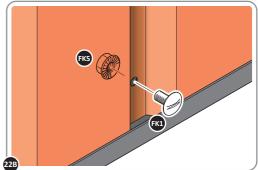

Qtv: x4

Qty: x4

LOCATE AND SECURE A CORNER BRACE 0203-03 AT EACH LOCATION INDICATED.

SECURE EACH CORNER BRACE 0203-03 AS SHOWN ABOVE.

PLEASE NOTE: SECTION VIEW OF TYPICAL FIXING METHOD

LOCATE AND LOOSELY ATTACH WALL PANEL 0213-03 (1850 x 324mm).

LOCATE WALL PANEL 0213-03 INTO POSITION AS SHOWN ABOVE. IMPORTANT: ENSURE PANEL IS IN THE CORRECT ORIENTATION.

LOOSELY ATTACH WALL PANEL ONTO FLOOR RAIL AT x2 LOCATIONS INDICATED. IMPORTANT: DO NOT SECURE AT OUTER FIXING POINTS AT THIS STAGE.