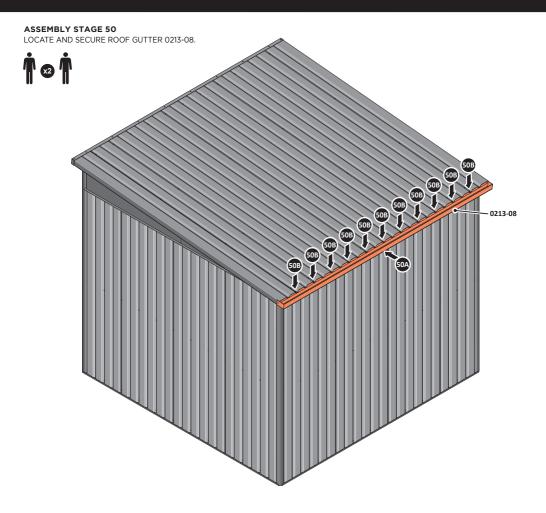

SLIDE ROOF GUTTER 0213-08 INTO POSITION AT THE REAR OF THE SHED ROOF.

SECURE ROOF GUTTER AT x11 LOCATIONS INDICATED USING TYPICAL FIXING METHOD.

LOCATE AND SECURE REAR ROOF CAP 0213-09.

LOCATE REAR ROOF CAP 0213-09 ONTO REAR OF ROOF AS SHOWN ABOVE.