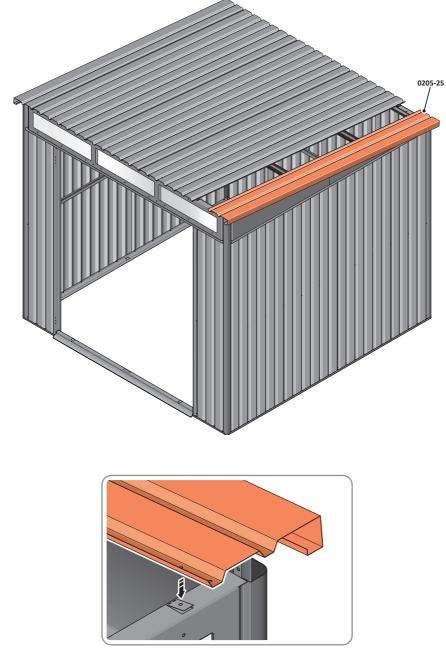

LOCATE AND SECURE ROOF PANEL SIDE 0205-25 ONTO LEFT-HAND SIDE OF SHED.

ALIGN AND OVERLAP ROOF PANEL 0205-25 WITH ROOF PANEL SIDE AS SHOWN. IMPORTANT: ENSURE PANELS ALWAYS OVERLAP AS SHOWN.

SECURE ROOF PANELS AT x 4 LOCATIONS INDICATED USING TYPICAL FIXING METHOD. IMPORTANT: ENSURE RUBBER WASHER FK4 IS LOCATED AS SHOWN.

LOCATE AND SECURE ROOF PANELS 0205-23.

SECURE ROOF PANEL AT x12 LOCATIONS INDICATED USING TYPICAL FIXING METHOD. IMPORTANT: ENSURE RUBBER WASHER FK4 IS LOCATED AS SHOWN.

LOCATE ROOF PANEL SIDE 0205-25 ONTO RIGHT-HAND SIDE OF SHED.

LOCATE A ROOF PANEL SIDE 0205-25 ONTO RIGHT-HAND SIDE OF SHED AND ALIGN WITH AIR BEND TABS AS INDICATED.

LOCATE AND SECURE SMALL ROOF PANEL 0205-24.

ALIGN AND OVERLAP SMALL ROOF PANEL 0205-24 WITH PREVIOUS ROOF PANEL AND ROOF PANEL SIDE.