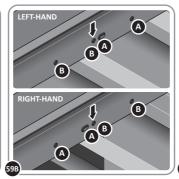

LOCATE AND LOOSELY ATTACH RIGHT-HAND DOOR POST 0205-16. LOCATE AND LOOSELY ATTACH SHORT CENTRE BRACE 0213-04 ONTO WALL PANEL.

LOCATE RIGHT-HAND DOOR POST 0205-16 AS SHOWN ABOVE. IMPORTANT: ENSURE DOOR POST IS IN THE CORRECT ORIENTATION.

SECURE DOOR POST AND CENTRE BRACE AT LOCATIONS INDICATED. IMPORTANT: DO NOT SECURE AT UPPER FIXING POINT AT THIS STAGE.

LOCATE AND LOOSELY ATTACH LEFT-HAND DOOR POST 0205-17. LOCATE AND LOOSELY ATTACH SHORT CENTRE BRACE 0213-04 ONTO WALL PANEL.

LOCATE LEFT-HAND DOOR POST 0205-17 AS SHOWN ABOVE. IMPORTANT: ENSURE DOOR POST IS IN THE CORRECT ORIENTATION.

SECURE DOOR POST AND CENTRE BRACE AT LOCATIONS INDICATED. IMPORTANT: DO NOT SECURE AT UPPER FIXING POINT AT THIS STAGE.