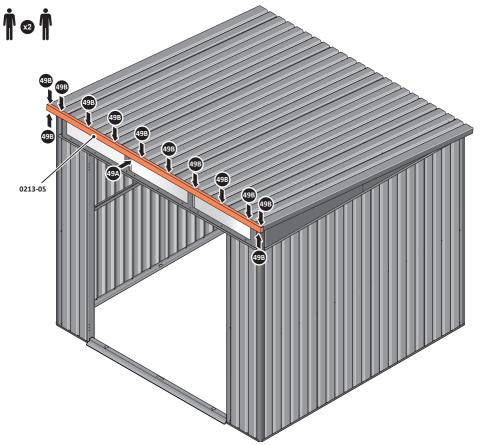

LOCATE AND SECURE ROOF CAP 0213-05.

LOCATE ROOF CAP 0213-05 ONTO FRONT OF ROOF.

SECURE ROOF CAP AT x12 LOCATIONS INDICATED USING TYPICAL FIXING METHOD. PLEASE NOTE: THE FIXING USED IS A SELF DRILLING COMPONENT.