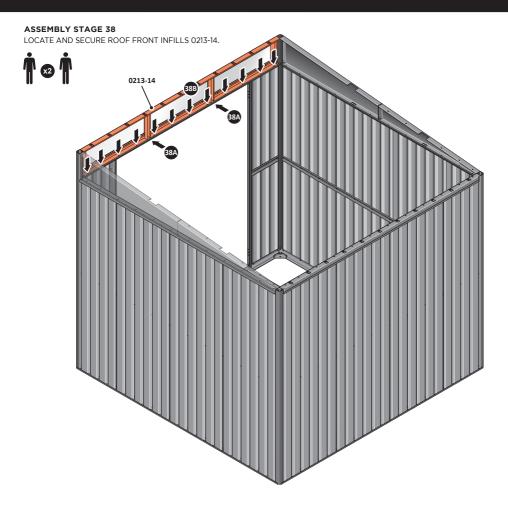

LOCATE ROOF REAR INFILLS 0213-13 AS SHOWN ABOVE.

SECURE ROOF REAR INFILL AT x12 LOCATIONS INDICATED AS SHOWN ABOVE.

LOCATE AND SECURE WINDOW SUPPORTS 0205-44 TO WINDOW ASSEMBLY 0213-14 AS SHOWN ABOVE.

SECURE WINDOW ASSEMBLY AT x12 LOCATIONS INDICATED AS SHOWN ABOVE.