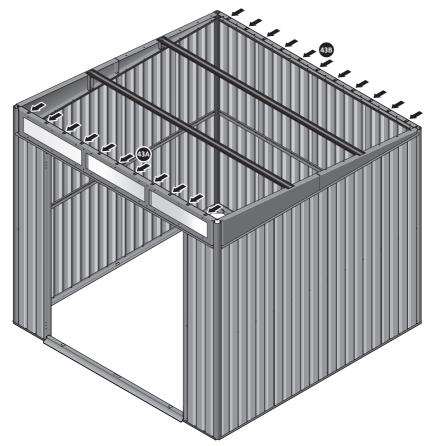

LOCATE AND LOOSELY ATTACH SHORT ROOF RAIL 0213-02.

LOCATE SHORT ROOF RAIL 0213-02 AS SHOWN ABOVE.

LOOSELY ATTACH AT x12 LOCATIONS INDICATED.

LOCATE AND LOOSELY ATTACH SHORT ROOF RAIL 0213-02.

LOCATE SHORT ROOF RAIL 0213-02 AS SHOWN ABOVE.

LOOSELY ATTACH AT x12 LOCATIONS INDICATED.

LOCATE AND LOOSELY ATTACH LONG ROOF RAIL 0213-02.

LOCATE LONG ROOF RAIL 0213-02 AS SHOWN ABOVE.

LOOSELY ATTACH AT x12 LOCATIONS INDICATED.

LOCATE AND LOOSELY ATTACH LONG ROOF RAIL 0213-02.

LOCATE LONG TOP RAIL 0213-02 AS SHOWN ABOVE.

LOOSELY ATTACH AT x4 LOCATIONS INDICATED.

I

LOCATE GROUND ANCHOR BRACKETS 0205-57.

THESE BRACKETS ARE SECURED USING GROUND ANCHOR KIT ONCE THE SHED WALL PANELS ARE FULLY ASSEMBLED (SEE PAGE 'i')