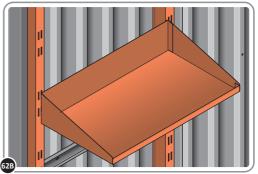

FIX EACH GAS STRUT 0205-63 ONTO RELEVANT GAS STRUT BALL JOINTS. PLEASE NOTE: PUSHES DOWN ON DOOR AND UPWARDS ON DOOR FRAME.

LOCATE AND SECURE SHELF ASSEMBLY 0205-38.

THE SHELF ASSEMBLY CAN BE LOCATED AS DESIRED, PLEASE DETERMINE THE MOST SUITABLE LOCATION AND ASSEMBLE AS SHOWN IN FIG.62A & 62B.

LOCATE EACH SHELF 0205-38-02 ONTO SHELF POST AS DESIRED. PLEASE NOTE: THE SHELF SIMPLY HOOKS ONTO THE POST.

Your **HEX Living product** is designed to stand the test of time, which is why we're happy to offer a **lifetime warranty** on our products. With zero maintenance required, simply assemble your HEX Living product, and enjoy putting it to great use in your garden.