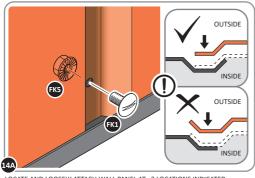

LOCATE WALL PANEL 0213-03 INTO POSITION AS SHOWN ABOVE. IMPORTANT: ENSURE PANEL IS IN THE CORRECT ORIENTATION.

LOOSELY ATTACH WALL PANEL ONTO FLOOR RAIL AT x2 LOCATIONS INDICATED. IMPORTANT: DO NOT SECURE AT OUTER FIXING POINTS AT THIS STAGE.