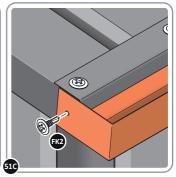

LOCATE AND SECURE TOP RAIL CORNER BRACKETS 0203-15 IN EACH CORNER OF THE SHED USING THE TYPICAL FIXING METHOD SHOWN ABOVE.

SECURE EACH CORNER BRACKET AND ROOF INFILL AS SHOWN ABOVE.

LOCATE AND SECURE ROOF SUPPORTS 0205-20 AND 0205-21.

LOCATE AND SECURE SHORT ROOF SUPPORT 0205-21 AS SHOWN ABOVE.

LOCATE AND SECURE LONG ROOF SUPPORT 0205-20 AS SHOWN ABOVE.

LOCATE AND SECURE ROOF CHANNEL ASSEMBLY 0213-06.

SLOT EACH ROOF CHANNEL ASSEMBLY 0213-06 INTO ROOF SUPPORT.