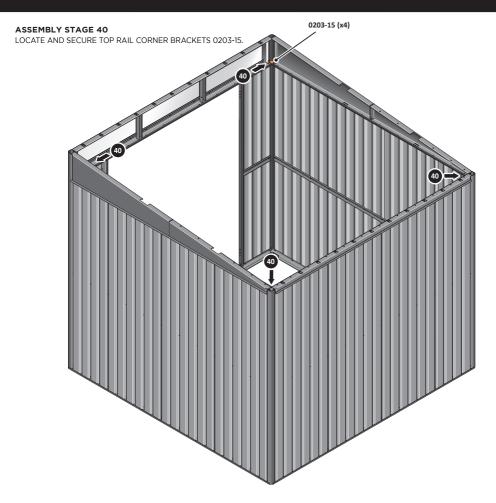

LOCATE AND SECURE TOP RAIL CORNER BRACKETS 0203-15 IN EACH CORNER OF THE SHED USING THE TYPICAL FIXING METHOD SHOWN ABOVE.

SECURE EACH CORNER BRACKET AND ROOF INFILL AS SHOWN ABOVE.

LOCATE AND SECURE ROOF SUPPORTS 0205-20 AND 0205-21.