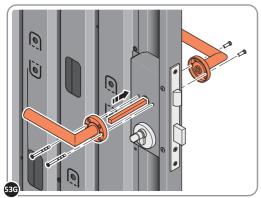

LOCATE AND SECURE DOOR HANDLE ASSEMBLY 0203-33 AS SHOWN.

LOCATE EURO ESCUTCHEON COVER 0203-34 ONTO EURO ESCUTCHEON AS SHOWN. PLEASE NOTE: THESE ARE PUSHED ON AND WILL CLICK INTO PLACE.

SECURE EURO CYLINDER 0203-36 AS SHOWN ABOVE. PLEASE NOTE: FIXING IS PART OF THE EURO MORTICE LOCK ASSEMBLY.

LOCATE COVER ONTO DOOR HANDLE AS SHOWN. PLEASE NOTE: THESE ARE PUSHED ON AND WILL CLICK INTO PLACE.

LOCATE AND SECURE LEFT-HAND DOOR ASSEMBLY 0205-37 FURNITURE.

ENSURE THE PLUNGER INDICATED IS FACING THE BOTTOM OF THE DOOR, LOCATE AS SHOWN ABOVE AND SECURE USING ADJACENT FIXING METHOD.