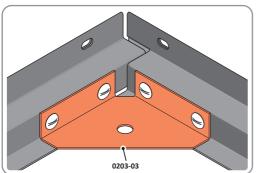

Qtv: x4

Qty: x4

LOCATE AND SECURE A CORNER BRACE 0203-03 AT EACH LOCATION INDICATED.

SECURE EACH CORNER BRACE 0203-03 AS SHOWN ABOVE.

PLEASE NOTE: SECTION VIEW OF TYPICAL FIXING METHOD

LOCATE AND LOOSELY ATTACH WALL PANEL 0213-03 (1850 x 324mm).