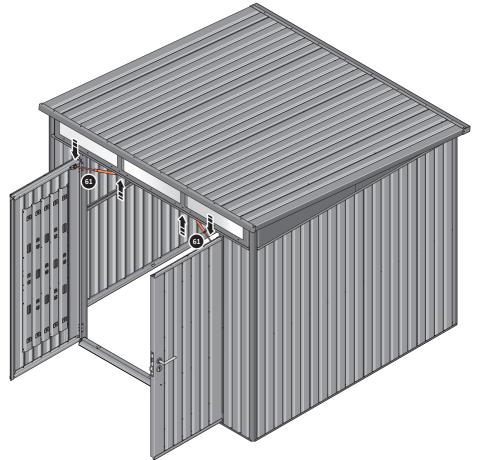

LOCATE AND SECURE GAS STRUT BRACKETS 0205-66.

SECURE A GAS STRUT BALL JOINT 0205-68 ONTO EACH GAS STRUT BRACKET 0205-66.

DETERMINE DOOR OPENING ANGLE: A: 90° OPENING OR B: 120° OPENING

ALIGN EACH GAS STRUT BRACKET WITH RELEVANT FIXING HOLES, SECURE USING TYPICAL FIXING METHOD ABOVE.

LOCATE DOOR ASSEMBLIES ONTO HINGES.

SLIDE EACH DOOR ASSEMBLY ONTO EACH OF THEIR RESPECTIVE HINGES.

ASSEMBLED DOOR HINGE.

LOCATE AND SECURE GAS STRUT 0205-63.

SECURE A GAS STRUT BALL JOINT 0205-68 ONTO EACH GAS STRUT BRACKET THAT IS PRE-RIVETED ONTO EACH DOOR ASSEMBLY.

FIX EACH GAS STRUT 0205-63 ONTO RELEVANT GAS STRUT BALL JOINTS. PLEASE NOTE: PUSHES DOWN ON DOOR AND UPWARDS ON DOOR FRAME.

LOCATE AND SECURE SHELF ASSEMBLY 0205-38.

THE SHELF ASSEMBLY CAN BE LOCATED AS DESIRED, PLEASE DETERMINE THE MOST SUITABLE LOCATION AND ASSEMBLE AS SHOWN IN FIG.62A & 62B.