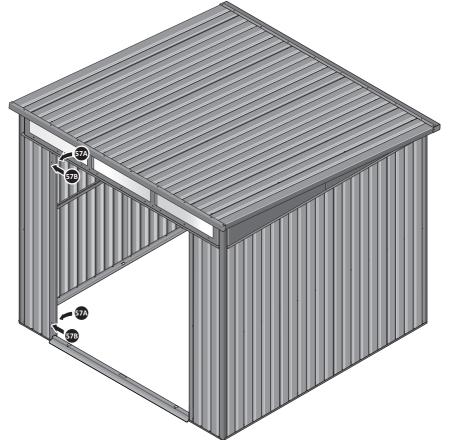

FIX EACH GAS STRUT 0205-63 ONTO RELEVANT GAS STRUT BALL JOINTS. PLEASE NOTE: PUSHES DOWN ON DOOR AND UPWARDS ON DOOR FRAME.

LOCATE AND SECURE SHELF ASSEMBLY 0205-38.

THE SHELF ASSEMBLY CAN BE LOCATED AS DESIRED, PLEASE DETERMINE THE MOST SUITABLE LOCATION AND ASSEMBLE AS SHOWN IN FIG.62A & 62B.

#### ASSEMBLY STAGE 63

LOCATE TOOL HANGERS 0205-39 WITHIN SHED AS DESIRED LOCATION.

HOOK EACH TOOL HANGER 0205-39 ONTO ROOF FRAME AT DESIRED LOCATION.

SLIDE SHELF POST UP INTO ROOF FRAME, ONCE THERE IS ENOUGH CLEARANCE AT THE BOTTOM LOCATE SHELF POST OVER FLOOR FRAME AND LOWER.