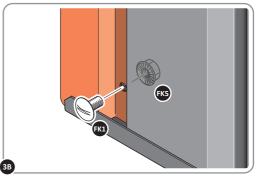

LOCATE AND SECURE TOP RAIL CORNER BRACKETS 0203-15 IN EACH CORNER OF THE SHED USING THE TYPICAL FIXING METHOD SHOWN ABOVE.

SECURE EACH CORNER BRACKET AND ROOF INFILL AS SHOWN ABOVE.

LOCATE AND SECURE ROOF SUPPORTS 0205-20 AND 0205-21.

LOCATE AND SECURE ROOF PANEL 0205-23.

LOCATE A ROOF PANEL SIDE 0205-23 ALIGN WITH AIR BEND TABS AS INDICATED.

SECURE ROOF PANELS AT X8 LOCATIONS INDICATED USING TYPICAL FIXING METHOD. IMPORTANT: ENSURE RUBBER WASHER FK4 IS LOCATED AS SHOWN.