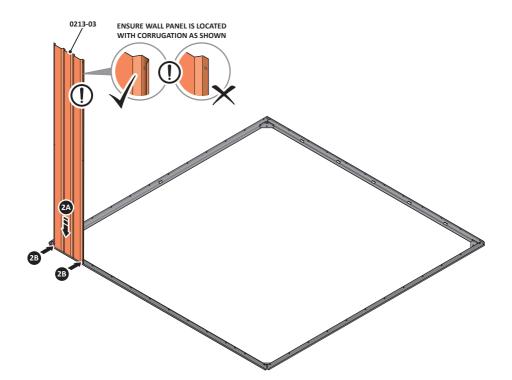

Qtv: x4

Qty: x4

LOCATE AND SECURE A CORNER BRACE 0203-03 AT EACH LOCATION INDICATED.

SECURE EACH CORNER BRACE 0203-03 AS SHOWN ABOVE.

PLEASE NOTE: SECTION VIEW OF TYPICAL FIXING METHOD

LOCATE AND LOOSELY ATTACH WALL PANEL 0213-03 (1850 x 324mm).

LOCATE WALL PANEL 0213-03 INTO POSITION AS SHOWN ABOVE. IMPORTANT: ENSURE PANEL IS IN THE CORRECT ORIENTATION.

LOOSELY ATTACH WALL PANEL ONTO FLOOR RAIL AT x2 LOCATIONS INDICATED. IMPORTANT: DO NOT SECURE AT OUTER FIXING POINTS AT THIS STAGE.