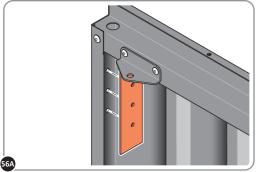

LOCATE AND SECURE TOP RAIL CORNER BRACKETS 0203-15 IN EACH CORNER OF THE SHED USING THE TYPICAL FIXING METHOD SHOWN ABOVE.

SECURE EACH CORNER BRACKET AND ROOF INFILL AS SHOWN ABOVE.

LOCATE AND SECURE ROOF SUPPORTS 0205-20 AND 0205-21.