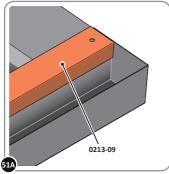

SECURE REAR ROOF CAP AT x10 LOCATIONS. SECURE SLIDE ROOF GUTTER 0215-05 AT x2 LOCATIONS. PLEASE NOTE: THE FIXING USED IS A SELF DRILLING COMPONENT.

DETERMINE WHICH SIDE DRAIN HOLE 0205-53 WILL BE LOCATED.