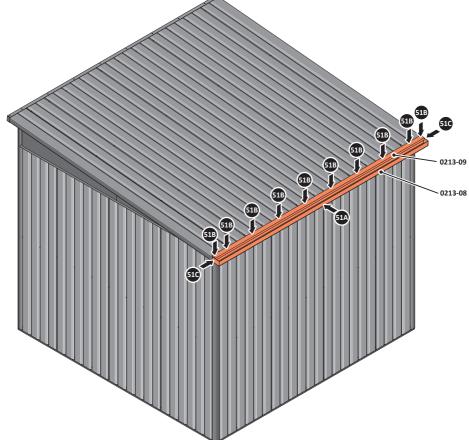

SLIDE ROOF GUTTER 0213-08 INTO POSITION AT THE REAR OF THE SHED ROOF.

SECURE ROOF GUTTER AT x11 LOCATIONS INDICATED USING TYPICAL FIXING METHOD.

LOCATE AND SECURE REAR ROOF CAP 0213-09.

LOCATE REAR ROOF CAP 0213-09 ONTO REAR OF ROOF AS SHOWN ABOVE.

SECURE REAR ROOF CAP AT x10 LOCATIONS. SECURE SLIDE ROOF GUTTER 0215-05 AT x2 LOCATIONS. PLEASE NOTE: THE FIXING USED IS A SELF DRILLING COMPONENT.

DETERMINE WHICH SIDE DRAIN HOLE 0205-53 WILL BE LOCATED.