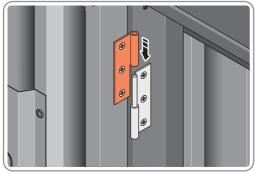

LOCATE AND SECURE DOOR HINGES ONTO DOOR ASSEMBLIES.

LOCATE DOOR HINGE PLATE 0203-37 WITHIN DOOR AS SHOWN.

SECURE DOOR HINGE PLATE AND HINGE 0203-27 AND 0203-28 AS SHOWN. IMPORTANT: ENSURE CORRECT DOOR HINGE IS SECURED TO CORRECT DOOR.

LOCATE AND SECURE DOOR HINGES ONTO LEFT-HAND DOOR POST.

LOCATE DOOR POST PLATE 0203-39 WITHIN DOOR FRAME AS SHOWN. IMPORTANT: ENSURE CORRECT DOOR HINGE IS SECURED TO CORRECT DOOR.

SECURE DOOR POST PLATE AND LEFT-HAND HINGE 0203-27 AS SHOWN. PLEASE NOTE: REPEAT EACH PROCEDURE FOR UPPER LOCATION.

LOCATE AND SECURE DOOR HINGES ONTO RIGHT-HAND DOOR POST.

LOCATE DOOR POST PLATE 0203-39 WITHIN DOOR FRAME AS SHOWN. IMPORTANT: SLOT WITH FACE UPWARDS AT UPPER LOCATION.

SECURE DOOR POST PLATE AND RIGHT-HAND HINGE 0203-28 AS SHOWN. PLEASE NOTE: REPEAT EACH PROCEDURE FOR UPPER LOCATION.