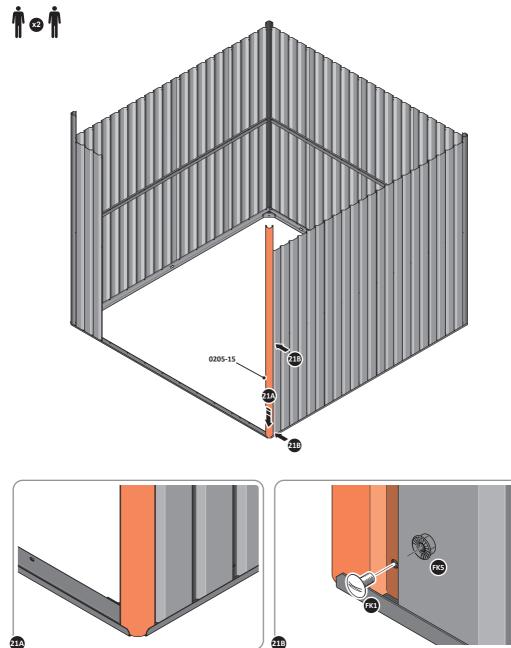

LOCATE AND LOOSELY ATTACH CORNER POST 0205-15 (2100mm).

LOCATE CORNER POST 0205-15 (2100mm) AS SHOWN ABOVE.

LOOSELY ATTACH CORNER POST AT LOCATION INDICATED ONLY. IMPORTANT: DO NOT SECURE AT UPPER FIXING POINT AT THIS STAGE.