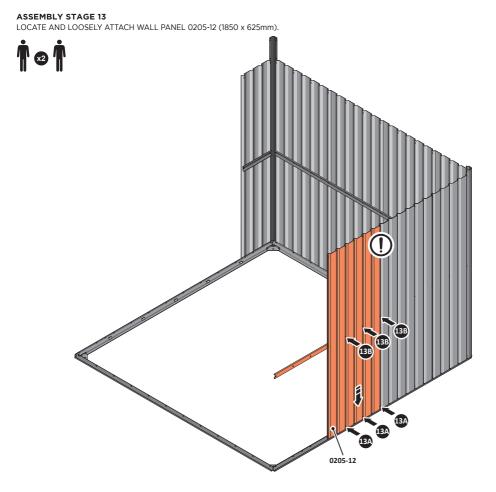

LOCATE AND LOOSELY ATTACH WALL PANEL 0205-12 (1850 x 625mm).

LOCATE AND LOOSELY ATTACH WALL PANEL AT x3 LOCATIONS INDICATED. IMPORTANT: ENSURE PANEL IS IN THE CORRECT ORIENTATION.

LOOSELY ATTACH AT x3 LOCATIONS INDICATED ONLY.