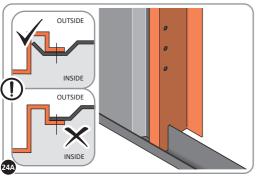

SECURE DOOR POST AND CENTRE BRACE AT LOCATIONS INDICATED. IMPORTANT: DO NOT SECURE AT UPPER FIXING POINT AT THIS STAGE.

LOCATE AND LOOSELY ATTACH LEFT-HAND DOOR POST 0205-17. LOCATE AND LOOSELY ATTACH SHORT CENTRE BRACE 0213-04 ONTO WALL PANEL.

LOCATE LEFT-HAND DOOR POST 0205-17 AS SHOWN ABOVE. IMPORTANT: ENSURE DOOR POST IS IN THE CORRECT ORIENTATION.

SECURE DOOR POST AND CENTRE BRACE AT LOCATIONS INDICATED. IMPORTANT: DO NOT SECURE AT UPPER FIXING POINT AT THIS STAGE.