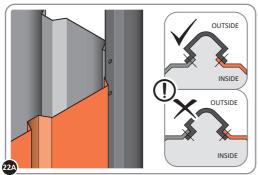

Qtv: x4

Qty: x4

LOCATE AND SECURE A CORNER BRACE 0203-03 AT EACH LOCATION INDICATED.

SECURE EACH CORNER BRACE 0203-03 AS SHOWN ABOVE.

PLEASE NOTE: SECTION VIEW OF TYPICAL FIXING METHOD

LOCATE AND LOOSELY ATTACH WALL PANEL 0213-03 (1850 x 324mm).

LOCATE WALL PANEL 0213-03 INTO POSITION AS SHOWN ABOVE. IMPORTANT: ENSURE PANEL IS IN THE CORRECT ORIENTATION.

LOOSELY ATTACH WALL PANEL ONTO FLOOR RAIL AT x2 LOCATIONS INDICATED. IMPORTANT: DO NOT SECURE AT OUTER FIXING POINTS AT THIS STAGE.