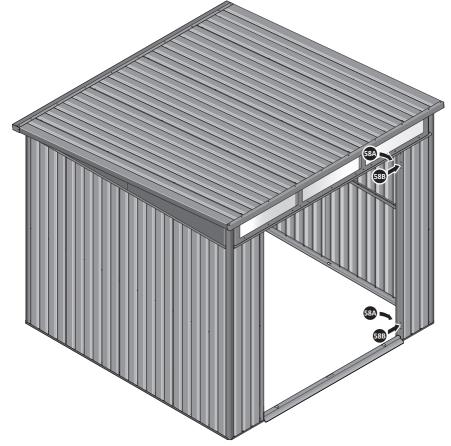

LOCATE AND SECURE DOOR HINGES ONTO DOOR ASSEMBLIES.

LOCATE DOOR HINGE PLATE 0203-37 WITHIN DOOR AS SHOWN.

SECURE DOOR HINGE PLATE AND HINGE 0203-27 AND 0203-28 AS SHOWN. IMPORTANT: ENSURE CORRECT DOOR HINGE IS SECURED TO CORRECT DOOR.

LOCATE AND SECURE DOOR HINGES ONTO LEFT-HAND DOOR POST.

LOCATE DOOR POST PLATE 0203-39 WITHIN DOOR FRAME AS SHOWN. IMPORTANT: ENSURE CORRECT DOOR HINGE IS SECURED TO CORRECT DOOR.

SECURE DOOR POST PLATE AND LEFT-HAND HINGE 0203-27 AS SHOWN. PLEASE NOTE: REPEAT EACH PROCEDURE FOR UPPER LOCATION.

LOCATE AND SECURE DOOR HINGES ONTO RIGHT-HAND DOOR POST.

LOCATE DOOR POST PLATE 0203-39 WITHIN DOOR FRAME AS SHOWN. IMPORTANT: SLOT WITH FACE UPWARDS AT UPPER LOCATION.

SECURE DOOR POST PLATE AND RIGHT-HAND HINGE 0203-28 AS SHOWN. PLEASE NOTE: REPEAT EACH PROCEDURE FOR UPPER LOCATION.