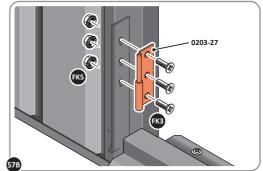

LOCATE AND SECURE DOOR HINGES ONTO DOOR ASSEMBLIES.

LOCATE DOOR HINGE PLATE 0203-37 WITHIN DOOR AS SHOWN.

SECURE DOOR HINGE PLATE AND HINGE 0203-27 AND 0203-28 AS SHOWN. IMPORTANT: ENSURE CORRECT DOOR HINGE IS SECURED TO CORRECT DOOR.