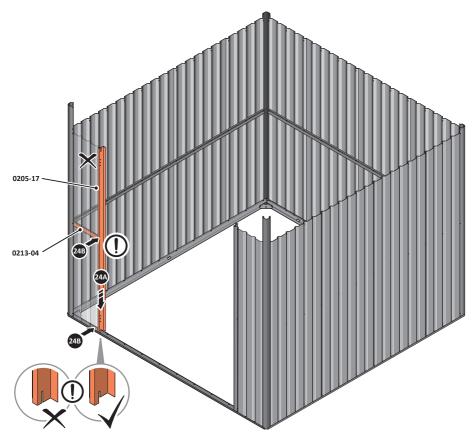

SECURE DOOR POST AND CENTRE BRACE AT LOCATIONS INDICATED. IMPORTANT: DO NOT SECURE AT UPPER FIXING POINT AT THIS STAGE.

LOCATE AND LOOSELY ATTACH LEFT-HAND DOOR POST 0205-17. LOCATE AND LOOSELY ATTACH SHORT CENTRE BRACE 0213-04 ONTO WALL PANEL.

LOCATE LEFT-HAND DOOR POST 0205-17 AS SHOWN ABOVE. IMPORTANT: ENSURE DOOR POST IS IN THE CORRECT ORIENTATION.

SECURE DOOR POST AND CENTRE BRACE AT LOCATIONS INDICATED. IMPORTANT: DO NOT SECURE AT UPPER FIXING POINT AT THIS STAGE.