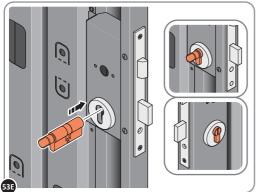

LOCATE EURO MORTICE LOCK 0203-32 RIGHT-HAND DOOR APERTURE AS SHOWN.

SECURE EURO MORTICE LOCK 0203-32 AT x2 LOCATIONS INDICATED ABOVE. SEE FOLLOWING DATA SHEET FOR COMPLETION OF MORTICE LOCK INSTALLATION