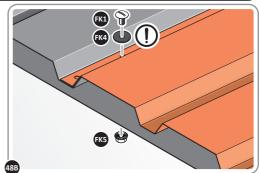

LOCATE AND SECURE ROOF PANEL 0205-23.

LOCATE A ROOF PANEL SIDE 0205-23 ALIGN WITH AIR BEND TABS AS INDICATED.

SECURE ROOF PANELS AT X8 LOCATIONS INDICATED USING TYPICAL FIXING METHOD. IMPORTANT: ENSURE RUBBER WASHER FK4 IS LOCATED AS SHOWN.

LOCATE AND SECURE ROOF PANEL SIDE 0205-25 ONTO LEFT-HAND SIDE OF SHED.

ALIGN AND OVERLAP ROOF PANEL 0205-25 WITH ROOF PANEL SIDE AS SHOWN. IMPORTANT: ENSURE PANELS ALWAYS OVERLAP AS SHOWN.

SECURE ROOF PANELS AT x 4 LOCATIONS INDICATED USING TYPICAL FIXING METHOD. IMPORTANT: ENSURE RUBBER WASHER FK4 IS LOCATED AS SHOWN.

LOCATE AND SECURE ROOF PANELS 0205-23.

SECURE ROOF PANEL AT x12 LOCATIONS INDICATED USING TYPICAL FIXING METHOD. IMPORTANT: ENSURE RUBBER WASHER FK4 IS LOCATED AS SHOWN.

LOCATE ROOF PANEL SIDE 0205-25 ONTO RIGHT-HAND SIDE OF SHED.