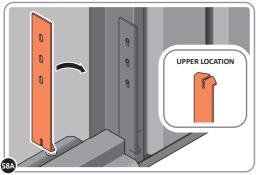

LOCATE AND SECURE DOOR HINGES ONTO LEFT-HAND DOOR POST.

LOCATE DOOR POST PLATE 0203-39 WITHIN DOOR FRAME AS SHOWN. IMPORTANT: ENSURE CORRECT DOOR HINGE IS SECURED TO CORRECT DOOR.

SECURE DOOR POST PLATE AND LEFT-HAND HINGE 0203-27 AS SHOWN. PLEASE NOTE: REPEAT EACH PROCEDURE FOR UPPER LOCATION.