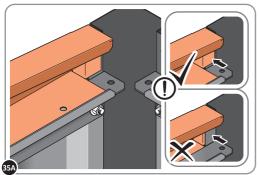

LOCATE AND SECURE TOP RAIL CORNER BRACKETS 0203-15 IN EACH CORNER OF THE SHED USING THE TYPICAL FIXING METHOD SHOWN ABOVE.

SECURE EACH CORNER BRACKET AND ROOF INFILL AS SHOWN ABOVE.

LOCATE AND SECURE ROOF SUPPORTS 0205-20 AND 0205-21.