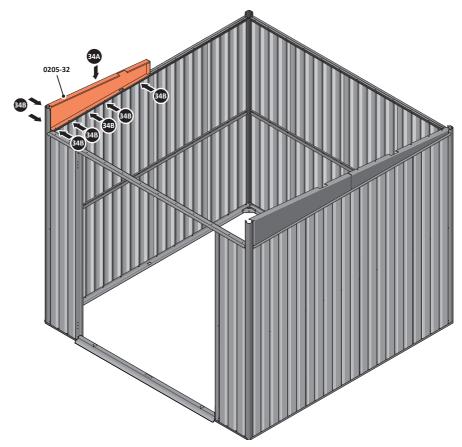

SECURE ROOF SIDE INFILLS 0205-30 AND 0205-31 AT x2 LOCATIONS SHOWN ABOVE.

LOCATE AND SECURE ROOF SIDE INFILL 0205-32.

LOCATE ROOF SIDE INFILL 0205-32 AS SHOWN ABOVE.

SECURE ROOF SIDE INFILL AT x7 LOCATIONS INDICATED.