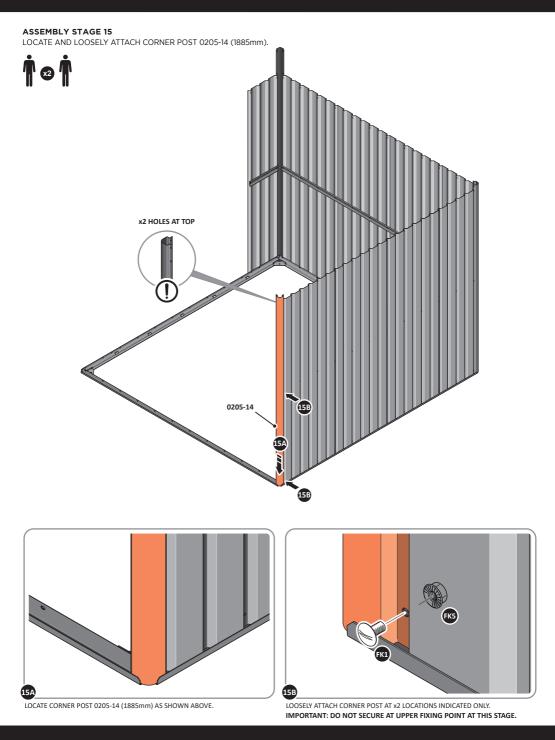

LOCATE AND LOOSELY ATTACH CORNER POST 0205-14 (1885mm).

LOCATE CORNER POST 0205-14 (1885mm) AS SHOWN ABOVE.

LOOSELY ATTACH CORNER POST AT x2 LOCATIONS INDICATED ONLY. IMPORTANT: DO NOT SECURE AT UPPER FIXING POINT AT THIS STAGE.