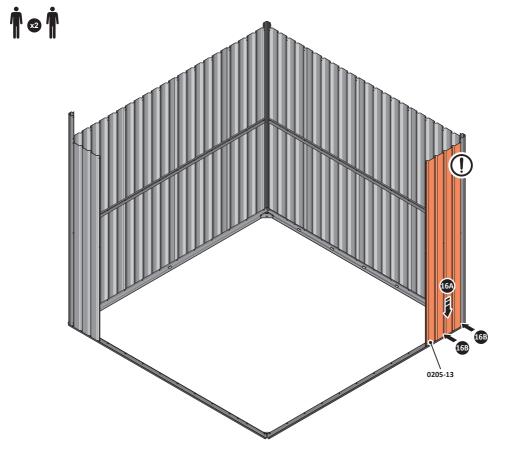

0205-12

LOCATE AND LOOSELY ATTACH WALL PANEL 0205-13 (1850 x 425mm).

LOCATE AND LOOSELY ATTACH WALL PANEL AT x2 LOCATIONS INDICATED. IMPORTANT: ENSURE PANEL IS IN THE CORRECT ORIENTATION.

LOOSELY ATTACH AT x2 LOCATIONS INDICATED ONLY.