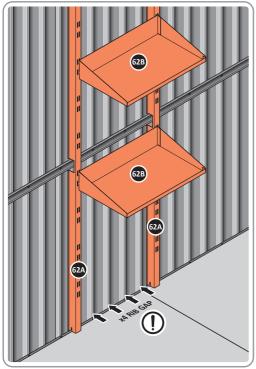

FIX EACH GAS STRUT 0205-63 ONTO RELEVANT GAS STRUT BALL JOINTS. PLEASE NOTE: PUSHES DOWN ON DOOR AND UPWARDS ON DOOR FRAME.

LOCATE AND SECURE SHELF ASSEMBLY 0205-38.

THE SHELF ASSEMBLY CAN BE LOCATED AS DESIRED, PLEASE DETERMINE THE MOST SUITABLE LOCATION AND ASSEMBLE AS SHOWN IN FIG.62A & 62B.