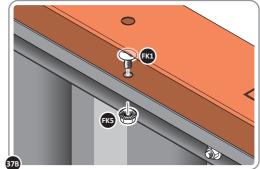

LOCATE AND SECURE TOP RAIL CORNER BRACKETS 0203-15 IN EACH CORNER OF THE SHED USING THE TYPICAL FIXING METHOD SHOWN ABOVE.

SECURE EACH CORNER BRACKET AND ROOF INFILL AS SHOWN ABOVE.

LOCATE AND SECURE ROOF SUPPORTS 0205-20 AND 0205-21.