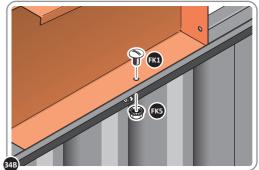

LOCATE ROOF SIDE INFILL 0205-33 AS SHOWN ABOVE.

SECURE ROOF SIDE INFILL AT x6 LOCATIONS INDICATED AS SHOWN ABOVE.

SECURE ROOF SIDE INFILLS 0205-32 AND 0205-33.

FK5

LOCATE AND SECURE ROOF REAR INFILLS 0213-13.