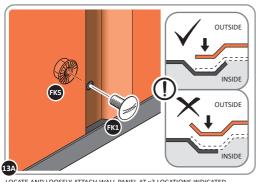

LOCATE AND LOOSELY ATTACH WALL PANEL 0205-12 (1850 x 625mm).

LOCATE FIRST WALL PANEL 0205-12 (1850 x 625mm) AS SHOWN ABOVE. IMPORTANT: ENSURE PANEL IS IN THE CORRECT ORIENTATION.

LOOSELY ATTACH WALL PANEL AT x3 LOCATIONS INDICATED ONLY. IMPORTANT: DO NOT SECURE ANY FIXING POINTS OTHER THAN THOSE INDICATED.