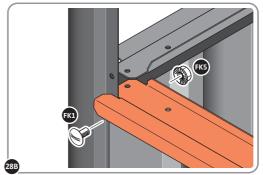

LOCATE AND LOOSELY ATTACH SHORT ROOF RAIL 0213-02.

LOCATE SHORT ROOF RAIL 0213-02 AS SHOWN ABOVE.

LOOSELY ATTACH AT x12 LOCATIONS INDICATED.

LOCATE AND LOOSELY ATTACH SHORT ROOF RAIL 0213-02.

LOCATE SHORT ROOF RAIL 0213-02 AS SHOWN ABOVE.

LOOSELY ATTACH AT x12 LOCATIONS INDICATED.

LOCATE AND LOOSELY ATTACH LONG ROOF RAIL 0213-02.

LOCATE LONG ROOF RAIL 0213-02 AS SHOWN ABOVE.

LOOSELY ATTACH AT x12 LOCATIONS INDICATED.

LOCATE AND LOOSELY ATTACH LONG ROOF RAIL 0213-02.

LOCATE LONG TOP RAIL 0213-02 AS SHOWN ABOVE.

LOOSELY ATTACH AT x4 LOCATIONS INDICATED.

I

LOCATE GROUND ANCHOR BRACKETS 0205-57.

THESE BRACKETS ARE SECURED USING GROUND ANCHOR KIT ONCE THE SHED WALL PANELS ARE FULLY ASSEMBLED (SEE PAGE 'i')