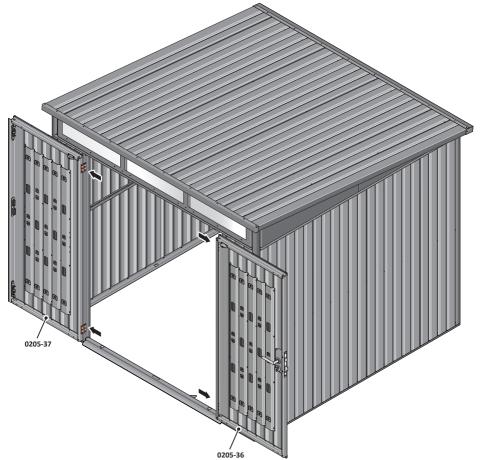

LOCATE AND SECURE DOOR HINGES ONTO DOOR ASSEMBLIES.

LOCATE DOOR HINGE PLATE 0203-37 WITHIN DOOR AS SHOWN.

SECURE DOOR HINGE PLATE AND HINGE 0203-27 AND 0203-28 AS SHOWN. IMPORTANT: ENSURE CORRECT DOOR HINGE IS SECURED TO CORRECT DOOR.

LOCATE AND SECURE DOOR HINGES ONTO LEFT-HAND DOOR POST.

LOCATE DOOR POST PLATE 0203-39 WITHIN DOOR FRAME AS SHOWN. IMPORTANT: ENSURE CORRECT DOOR HINGE IS SECURED TO CORRECT DOOR.

SECURE DOOR POST PLATE AND LEFT-HAND HINGE 0203-27 AS SHOWN. PLEASE NOTE: REPEAT EACH PROCEDURE FOR UPPER LOCATION.

LOCATE AND SECURE DOOR HINGES ONTO RIGHT-HAND DOOR POST.

LOCATE DOOR POST PLATE 0203-39 WITHIN DOOR FRAME AS SHOWN. IMPORTANT: SLOT WITH FACE UPWARDS AT UPPER LOCATION.

SECURE DOOR POST PLATE AND RIGHT-HAND HINGE 0203-28 AS SHOWN. PLEASE NOTE: REPEAT EACH PROCEDURE FOR UPPER LOCATION.