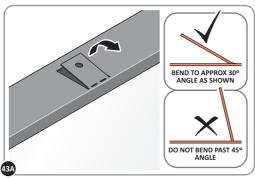

SECURE ROOF CHANNEL ASSEMBLY AT EACH FIXING POINT (x3 EACH SIDE) USING FASTENERS DETAILED ABOVE.

PUSH ROOF REAR AND FRONT INFILL AIR BEND TABS UPWARDS.

BEND ROOF REAR INFILL AIR BENDS TABS UPWARDS IMPORTANT: DO NOT BEND PAST 45°.