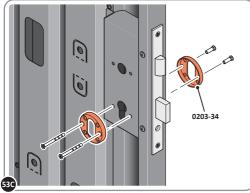

# ASSEMBLY STAGE 53 CONTINUED

LOCATE AND SECURE RIGHT-HAND DOOR ASSEMBLY 0205-36 FURNITURE.

LOCATE AND SECURE EURO ESCUTCHEON 0203-34 AS SHOWN.

LOCATE EURO CYLINDER 0203-36 INTO DOOR APERTURE. IMPORTANT: ENSURE COVER IS FITTED AS SHOWN.

LOCATE AND SECURE DOOR HANDLE ASSEMBLY 0203-33 AS SHOWN.

LOCATE EURO ESCUTCHEON COVER 0203-34 ONTO EURO ESCUTCHEON AS SHOWN. PLEASE NOTE: THESE ARE PUSHED ON AND WILL CLICK INTO PLACE.

SECURE EURO CYLINDER 0203-36 AS SHOWN ABOVE. PLEASE NOTE: FIXING IS PART OF THE EURO MORTICE LOCK ASSEMBLY.