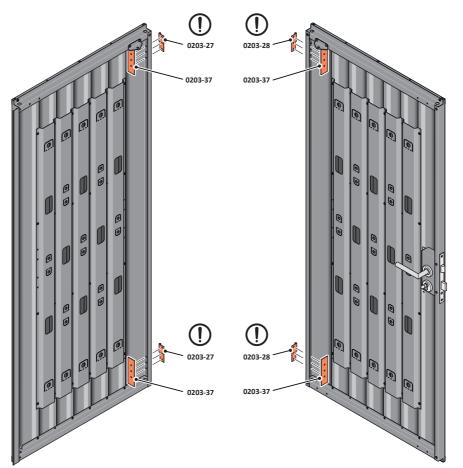

LOCATE AND SECURE DOOR HINGES ONTO DOOR ASSEMBLIES.

LOCATE DOOR HINGE PLATE 0203-37 WITHIN DOOR AS SHOWN.

SECURE DOOR HINGE PLATE AND HINGE 0203-27 AND 0203-28 AS SHOWN. IMPORTANT: ENSURE CORRECT DOOR HINGE IS SECURED TO CORRECT DOOR.

LOCATE AND SECURE DOOR HINGES ONTO LEFT-HAND DOOR POST.

LOCATE DOOR POST PLATE 0203-39 WITHIN DOOR FRAME AS SHOWN. IMPORTANT: ENSURE CORRECT DOOR HINGE IS SECURED TO CORRECT DOOR.

SECURE DOOR POST PLATE AND LEFT-HAND HINGE 0203-27 AS SHOWN. PLEASE NOTE: REPEAT EACH PROCEDURE FOR UPPER LOCATION.

LOCATE AND SECURE DOOR HINGES ONTO RIGHT-HAND DOOR POST.

LOCATE DOOR POST PLATE 0203-39 WITHIN DOOR FRAME AS SHOWN. IMPORTANT: SLOT WITH FACE UPWARDS AT UPPER LOCATION.

SECURE DOOR POST PLATE AND RIGHT-HAND HINGE 0203-28 AS SHOWN. PLEASE NOTE: REPEAT EACH PROCEDURE FOR UPPER LOCATION.