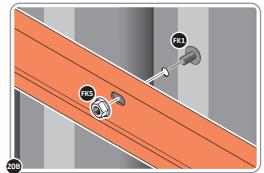

Qtv: x4

Qty: x4

LOCATE AND SECURE A CORNER BRACE 0203-03 AT EACH LOCATION INDICATED.

SECURE EACH CORNER BRACE 0203-03 AS SHOWN ABOVE.

PLEASE NOTE: SECTION VIEW OF TYPICAL FIXING METHOD

LOCATE AND LOOSELY ATTACH WALL PANEL 0213-03 (1850 x 324mm).

LOCATE WALL PANEL 0213-03 INTO POSITION AS SHOWN ABOVE. IMPORTANT: ENSURE PANEL IS IN THE CORRECT ORIENTATION.

LOOSELY ATTACH WALL PANEL ONTO FLOOR RAIL AT x2 LOCATIONS INDICATED. IMPORTANT: DO NOT SECURE AT OUTER FIXING POINTS AT THIS STAGE.