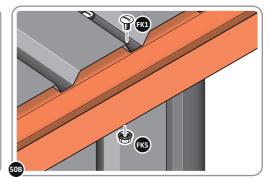

SLIDE ROOF GUTTER 0213-08 INTO POSITION AT THE REAR OF THE SHED ROOF.

SECURE ROOF GUTTER AT x11 LOCATIONS INDICATED USING TYPICAL FIXING METHOD.

LOCATE AND SECURE REAR ROOF CAP 0213-09.

LOCATE REAR ROOF CAP 0213-09 ONTO REAR OF ROOF AS SHOWN ABOVE.

SECURE REAR ROOF CAP AT x10 LOCATIONS. SECURE SLIDE ROOF GUTTER 0215-05 AT x2 LOCATIONS. PLEASE NOTE: THE FIXING USED IS A SELF DRILLING COMPONENT.

DETERMINE WHICH SIDE DRAIN HOLE 0205-53 WILL BE LOCATED.