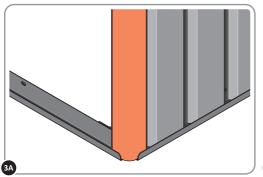

Qtv: x4

Qty: x4

LOCATE AND SECURE A CORNER BRACE 0203-03 AT EACH LOCATION INDICATED.

SECURE EACH CORNER BRACE 0203-03 AS SHOWN ABOVE.

PLEASE NOTE: SECTION VIEW OF TYPICAL FIXING METHOD

LOCATE AND LOOSELY ATTACH WALL PANEL 0213-03 (1850 x 324mm).

LOCATE WALL PANEL 0213-03 INTO POSITION AS SHOWN ABOVE. IMPORTANT: ENSURE PANEL IS IN THE CORRECT ORIENTATION.

LOOSELY ATTACH WALL PANEL ONTO FLOOR RAIL AT x2 LOCATIONS INDICATED. IMPORTANT: DO NOT SECURE AT OUTER FIXING POINTS AT THIS STAGE.

LOCATE AND LOOSELY ATTACH CORNER POST 0205-15 (2100mm).

LOCATE CORNER POST 0205-15 (2100mm) AS SHOWN ABOVE.

LOOSELY ATTACH CORNER POST AT LOCATION INDICATED ONLY. IMPORTANT: DO NOT SECURE AT UPPER FIXING POINT AT THIS STAGE.