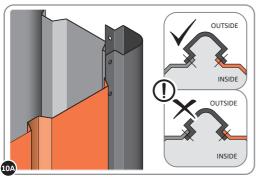

Qtv: x4

Qty: x4

LOCATE AND SECURE A CORNER BRACE 0203-03 AT EACH LOCATION INDICATED.

SECURE EACH CORNER BRACE 0203-03 AS SHOWN ABOVE.

PLEASE NOTE: SECTION VIEW OF TYPICAL FIXING METHOD

LOCATE AND LOOSELY ATTACH WALL PANEL 0213-03 (1850 x 324mm).