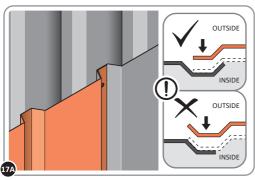

LOCATE AND LOOSELY ATTACH WALL PANEL 0205-12 (1850 x 625mm).

LOCATE FIRST WALL PANEL 0205-12 (1850 x 625mm) AS SHOWN ABOVE. IMPORTANT: ENSURE PANEL IS IN THE CORRECT ORIENTATION.

LOOSELY ATTACH WALL PANEL AT x3 LOCATIONS INDICATED ONLY. IMPORTANT: DO NOT SECURE ANY FIXING POINTS OTHER THAN THOSE INDICATED.