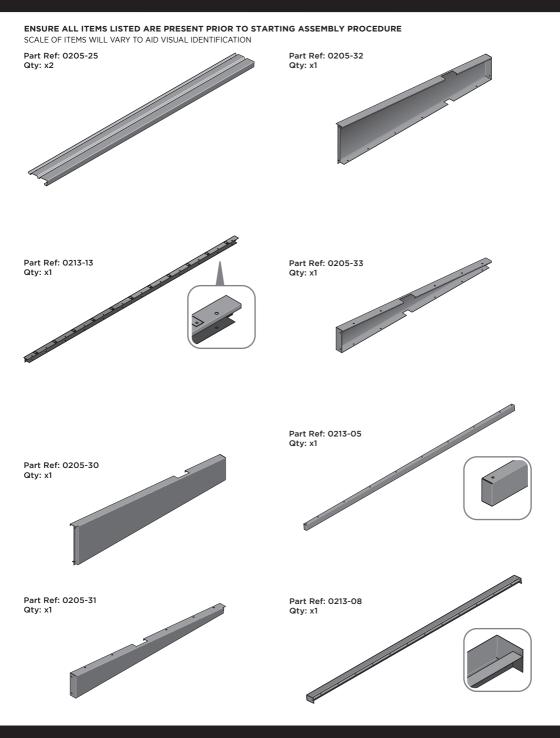

#### ENSURE ALL ITEMS LISTED ARE PRESENT PRIOR TO STARTING OF ASSEMBLY PROCEDURE SCALE OF ITEMS WILL VARY TO AID VISUAL IDENTIFICATION

Part Ref: 0203-03 Qty: x4

Part Ref: 0203-15 Qtv: x4

Part Ref: 0203-28 (L/H Assembly) Qty: x2

Part Ref: 0203-27 (R/H Assembly) Qty: x2

Part Ref: 0203-32 (Assembly) Qty: x1

Part Ref: 0203-33 (Assembly) Qty: x1

Part Ref: 0203-34 (Assembly) Qty: x1

Part Ref: 0203-35 Qty: x2

Part Ref: 0203-36 Qty: x1

Part Ref: 0203-37 Qty: x4

Part Ref: 0203-39 Qty: x4

Part Ref: 0203-40 Qty: x4

Part Ref: 0203-57 Qty: x4

Part Ref: 0203-41 Qty: x1

Part Ref: 0205-57

Part Ref: 0205-63 Qty: x2

Part Ref: 0205-66 Qty: x2

Part Ref: 0205-68

Part Ref: 0205-52 Qty: x1

Part Ref: 0205-53 Qty: x1

M4 x 10mm Roofing Bolt

This will be Pozi OR Slotted

M4 x 12mm C'Sunk Pozi Pan

Part Ref: FK1

Qty: x308

Qtv: x36

Qty: x31

Qty: x34

Part Ref: FK2

Part Ref: FK3

Part Ref: FK4 M4 Rubber Washer

Part Ref: FK5 M4 Serrated Flange Nut

Part Ref: FK6

Part Ref: FK7

Part Ref: FK8 M8 x 50mm Coach Screw

**Expansion Plug** 

M8 Serrated Flange Nut

Qty: x322

Qty: x5

Qty: x8

Qty: x8

No.8 x 13mm Eco Fix