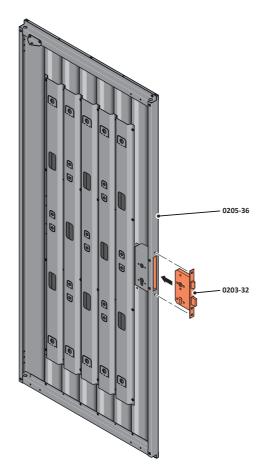

LOCATE AN OPEN GROMMET INTO THE ROOF GUTTER ABOVE WHERE THE DRAIN HOLE WILL BE LOCATED.

LOCATE CLOSED GROMMET INTO THE ROOF GUTTER ON THE OPPOSITE SIDE TO THE LOCATED DRAIN HOLE AS SHOWN ABOVE.

LOCATE AND SECURE RIGHT-HAND DOOR ASSEMBLY 0205-36 FURNITURE.

LOCATE EURO MORTICE LOCK 0203-32 RIGHT-HAND DOOR APERTURE AS SHOWN.

SECURE EURO MORTICE LOCK 0203-32 AT x2 LOCATIONS INDICATED ABOVE. SEE FOLLOWING DATA SHEET FOR COMPLETION OF MORTICE LOCK INSTALLATION