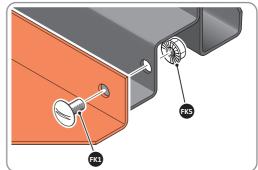

Qtv: x4

Qty: x4

LOCATE AND SECURE A CORNER BRACE 0203-03 AT EACH LOCATION INDICATED.

SECURE EACH CORNER BRACE 0203-03 AS SHOWN ABOVE.

PLEASE NOTE: SECTION VIEW OF TYPICAL FIXING METHOD

LOCATE AND LOOSELY ATTACH WALL PANEL 0213-03 (1850 x 324mm).