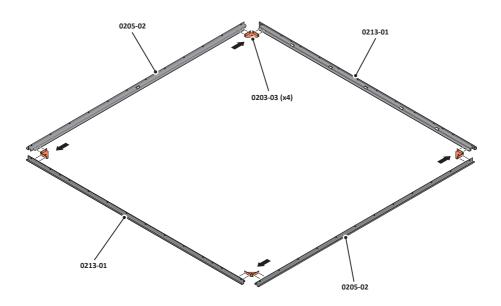

Qtv: x4

Qty: x4

LOCATE AND SECURE A CORNER BRACE 0203-03 AT EACH LOCATION INDICATED.

SECURE EACH CORNER BRACE 0203-03 AS SHOWN ABOVE.

PLEASE NOTE: SECTION VIEW OF TYPICAL FIXING METHOD

LOCATE AND LOOSELY ATTACH WALL PANEL 0213-03 (1850 x 324mm).