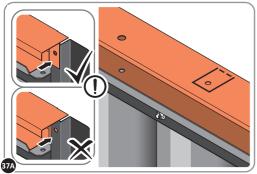

LOCATE AND SECURE TOP RAIL CORNER BRACKETS 0203-15 IN EACH CORNER OF THE SHED USING THE TYPICAL FIXING METHOD SHOWN ABOVE.

SECURE EACH CORNER BRACKET AND ROOF INFILL AS SHOWN ABOVE.

LOCATE AND SECURE ROOF SUPPORTS 0205-20 AND 0205-21.