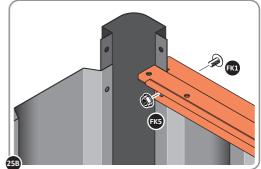

LOCATE AND SECURE TOP RAIL CORNER BRACKETS 0203-15 IN EACH CORNER OF THE SHED USING THE TYPICAL FIXING METHOD SHOWN ABOVE.

SECURE EACH CORNER BRACKET AND ROOF INFILL AS SHOWN ABOVE.

LOCATE AND SECURE ROOF SUPPORTS 0205-20 AND 0205-21.