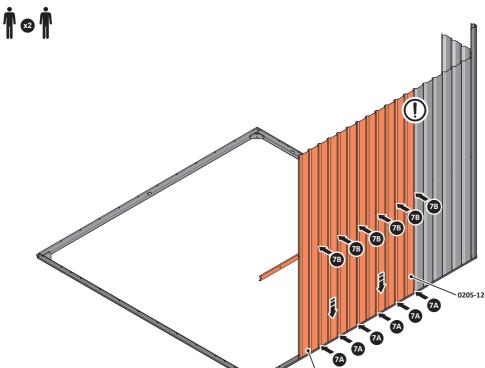

LOCATE AND LOOSELY ATTACH WALL PANEL 0205-12 (1850 x 625mm).

LOCATE FIRST WALL PANEL 0205-12 (1850 x 625mm) AS SHOWN ABOVE. IMPORTANT: ENSURE PANEL IS IN THE CORRECT ORIENTATION.

LOOSELY ATTACH WALL PANEL AT x3 LOCATIONS INDICATED ONLY. IMPORTANT: DO NOT SECURE ANY FIXING POINTS OTHER THAN THOSE INDICATED.

LOCATE AND LOOSELY ATTACH MID CENTRE BRACE 0205-09.

LOCATE AND LOOSELY ATTACH MID CENTRE BRACE 0205-09 AS SHOWN AT x3 LOCATIONS INDICATED ABOVE.

LOOSELY ATTACH AT x3 LOCATIONS INDICATED ONLY. IMPORTANT: DO NOT SECURE AT OUTER FIXING POINT INDICATED.

LOCATE AND LOOSELY ATTACH WALL PANEL 0205-12 (1850 x 625mm).

LOCATE AND LOOSELY ATTACH WALL PANEL AT x3 LOCATIONS INDICATED. IMPORTANT: ENSURE PANEL IS IN THE CORRECT ORIENTATION.

LOOSELY ATTACH AT x3 LOCATIONS INDICATED ONLY.