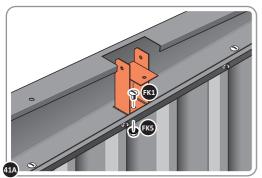

LOCATE AND SECURE TOP RAIL CORNER BRACKETS 0203-15 IN EACH CORNER OF THE SHED USING THE TYPICAL FIXING METHOD SHOWN ABOVE.

SECURE EACH CORNER BRACKET AND ROOF INFILL AS SHOWN ABOVE.

LOCATE AND SECURE ROOF SUPPORTS 0205-20 AND 0205-21.

LOCATE AND SECURE SHORT ROOF SUPPORT 0205-21 AS SHOWN ABOVE.

LOCATE AND SECURE LONG ROOF SUPPORT 0205-20 AS SHOWN ABOVE.

LOCATE AND SECURE ROOF CHANNEL ASSEMBLY 0213-06.

SLOT EACH ROOF CHANNEL ASSEMBLY 0213-06 INTO ROOF SUPPORT.