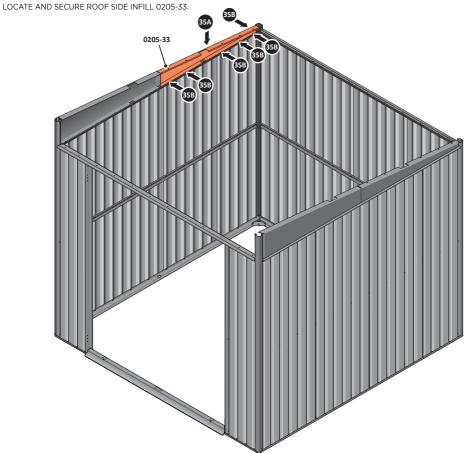

LOCATE ROOF SIDE INFILL 0205-33 AS SHOWN ABOVE.

SECURE ROOF SIDE INFILL AT x6 LOCATIONS INDICATED AS SHOWN ABOVE.

SECURE ROOF SIDE INFILLS 0205-32 AND 0205-33.

FK5

LOCATE AND SECURE ROOF REAR INFILLS 0213-13.