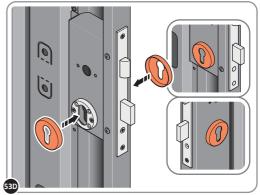

# ASSEMBLY STAGE 53 CONTINUED

LOCATE AND SECURE RIGHT-HAND DOOR ASSEMBLY 0205-36 FURNITURE.

LOCATE AND SECURE EURO ESCUTCHEON 0203-34 AS SHOWN.

LOCATE EURO CYLINDER 0203-36 INTO DOOR APERTURE. IMPORTANT: ENSURE COVER IS FITTED AS SHOWN.

LOCATE AND SECURE DOOR HANDLE ASSEMBLY 0203-33 AS SHOWN.

LOCATE EURO ESCUTCHEON COVER 0203-34 ONTO EURO ESCUTCHEON AS SHOWN. PLEASE NOTE: THESE ARE PUSHED ON AND WILL CLICK INTO PLACE.

SECURE EURO CYLINDER 0203-36 AS SHOWN ABOVE. PLEASE NOTE: FIXING IS PART OF THE EURO MORTICE LOCK ASSEMBLY.