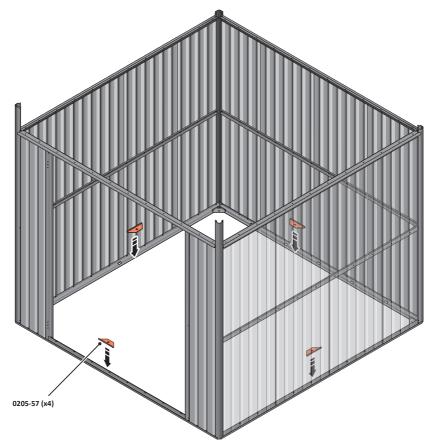

LOCATE LONG TOP RAIL 0213-02 AS SHOWN ABOVE.

LOOSELY ATTACH AT x4 LOCATIONS INDICATED.

I

LOCATE GROUND ANCHOR BRACKETS 0205-57.

THESE BRACKETS ARE SECURED USING GROUND ANCHOR KIT ONCE THE SHED WALL PANELS ARE FULLY ASSEMBLED (SEE PAGE 'i')

LOCATE x4 GROUND ANCHOR BRACKETS 0205-57 AS SHOWN ABOVE, THESE ALLOW FOR FIXING TO A CONCRETE BASE AT A LATER STAGE IF DESIRED.

LOCATE AND SECURE DOOR STRIP 0205-74.

IMPORTANT: ENSURE DOOR STRIP IS PUSHED AGAINST DOOR POST RETURN. USE EXISTING HOLE AS A LOCATION GUIDE.

SECURE DOOR STRIP ONTO FLOOR PANELS AT x2 LOCATIONS INDICATED, USE EXISTING HOLE AS A LOCATION GUIDE.

LOCATE AND SECURE ROOF SIDE INFILL 0205-30.

LOCATE ROOF SIDE INFILL 0205-30 AS SHOWN ABOVE.

SECURE ROOF SIDE INFILL AT x7 LOCATIONS INDICATED.