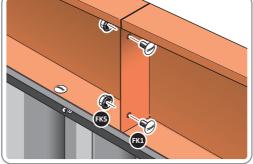

SECURE ROOF SIDE INFILLS 0205-30 AND 0205-31 AT x2 LOCATIONS SHOWN ABOVE.

LOCATE AND SECURE ROOF SIDE INFILL 0205-32.

LOCATE ROOF SIDE INFILL 0205-32 AS SHOWN ABOVE.

SECURE ROOF SIDE INFILL AT x7 LOCATIONS INDICATED.

LOCATE ROOF SIDE INFILL 0205-33 AS SHOWN ABOVE.

SECURE ROOF SIDE INFILL AT x6 LOCATIONS INDICATED AS SHOWN ABOVE.

SECURE ROOF SIDE INFILLS 0205-32 AND 0205-33.

FK5

LOCATE AND SECURE ROOF REAR INFILLS 0213-13.