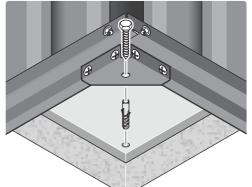

#### GROUND ANCHOR KIT

A Ground Anchor Kit is supplied, this is to secure the product to a solid concrete base, the shed has x4 clamp plates in each corner.

#### WE STRONGLY ADVISE THAT THE SHED IS ANCHORED USING THIS KIT

The diagram illustrates the typical fixing method, once the shed is assembled, access the clamp brackets by removing the appropriate floor panel and secure as required.