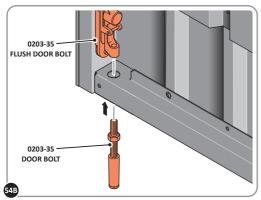

#### ASSEMBLY STAGE 54 CONTINUED

LOCATE AND SECURE LEFT-HAND DOOR ASSEMBLY 0205-37 FURNITURE.

ENSURE FLUSH DOOR BOLT OPENS AND CLOSES.

ATTACH DOOR BOLT ONTO FLUSH DOOR BOLT.

54D

REPEAT 54A / B / C FOR UPPER FLUSH DOOR BOLT LOCATE AND SECURE UPPER FLUSH DOOR BOLT 0203-35 USING PROCEDURES 54A / B / C, PLUNGER WILL FACE UPWARDS TOWARDS THE TOP OF THE DOOR