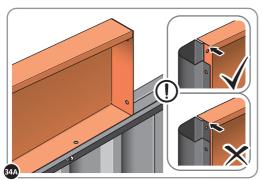

SECURE ROOF SIDE INFILLS 0205-30 AND 0205-31 AT x2 LOCATIONS SHOWN ABOVE.

LOCATE AND SECURE ROOF SIDE INFILL 0205-32.

LOCATE ROOF SIDE INFILL 0205-32 AS SHOWN ABOVE.

SECURE ROOF SIDE INFILL AT x7 LOCATIONS INDICATED.