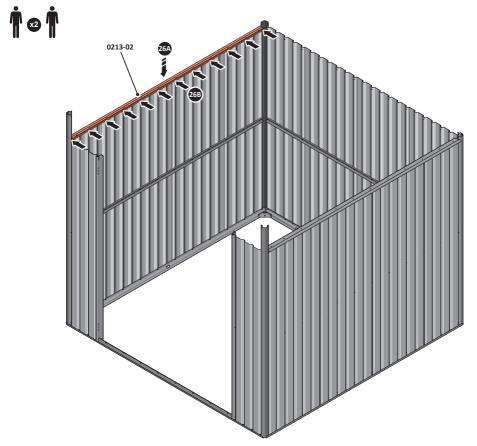

LOCATE AND LOOSELY ATTACH SHORT ROOF RAIL 0213-02.

LOCATE SHORT ROOF RAIL 0213-02 AS SHOWN ABOVE.

LOOSELY ATTACH AT x12 LOCATIONS INDICATED.

LOCATE AND LOOSELY ATTACH SHORT ROOF RAIL 0213-02.

LOCATE SHORT ROOF RAIL 0213-02 AS SHOWN ABOVE.

LOOSELY ATTACH AT x12 LOCATIONS INDICATED.

LOCATE AND LOOSELY ATTACH LONG ROOF RAIL 0213-02.

LOCATE LONG ROOF RAIL 0213-02 AS SHOWN ABOVE.

LOOSELY ATTACH AT x12 LOCATIONS INDICATED.

LOCATE AND LOOSELY ATTACH LONG ROOF RAIL 0213-02.

LOCATE LONG TOP RAIL 0213-02 AS SHOWN ABOVE.

LOOSELY ATTACH AT x4 LOCATIONS INDICATED.

I

LOCATE GROUND ANCHOR BRACKETS 0205-57.

THESE BRACKETS ARE SECURED USING GROUND ANCHOR KIT ONCE THE SHED WALL PANELS ARE FULLY ASSEMBLED (SEE PAGE 'i')