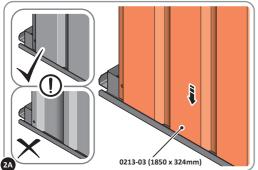

Qtv: x4

Qty: x4

LOCATE AND SECURE A CORNER BRACE 0203-03 AT EACH LOCATION INDICATED.

SECURE EACH CORNER BRACE 0203-03 AS SHOWN ABOVE.

PLEASE NOTE: SECTION VIEW OF TYPICAL FIXING METHOD

LOCATE AND LOOSELY ATTACH WALL PANEL 0213-03 (1850 x 324mm).

LOCATE WALL PANEL 0213-03 INTO POSITION AS SHOWN ABOVE. IMPORTANT: ENSURE PANEL IS IN THE CORRECT ORIENTATION.

LOOSELY ATTACH WALL PANEL ONTO FLOOR RAIL AT x2 LOCATIONS INDICATED. IMPORTANT: DO NOT SECURE AT OUTER FIXING POINTS AT THIS STAGE.