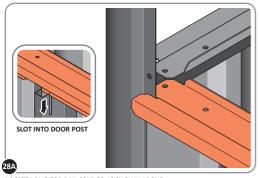

LOCATE AND LOOSELY ATTACH RIGHT-HAND DOOR POST 0205-16. LOCATE AND LOOSELY ATTACH SHORT CENTRE BRACE 0213-04 ONTO WALL PANEL.

LOCATE RIGHT-HAND DOOR POST 0205-16 AS SHOWN ABOVE. IMPORTANT: ENSURE DOOR POST IS IN THE CORRECT ORIENTATION.

SECURE DOOR POST AND CENTRE BRACE AT LOCATIONS INDICATED. IMPORTANT: DO NOT SECURE AT UPPER FIXING POINT AT THIS STAGE.

LOCATE AND LOOSELY ATTACH LEFT-HAND DOOR POST 0205-17. LOCATE AND LOOSELY ATTACH SHORT CENTRE BRACE 0213-04 ONTO WALL PANEL.

LOCATE LEFT-HAND DOOR POST 0205-17 AS SHOWN ABOVE. IMPORTANT: ENSURE DOOR POST IS IN THE CORRECT ORIENTATION.

SECURE DOOR POST AND CENTRE BRACE AT LOCATIONS INDICATED. IMPORTANT: DO NOT SECURE AT UPPER FIXING POINT AT THIS STAGE.