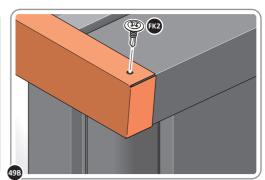

LOCATE AND SECURE ROOF CAP 0213-05.

LOCATE ROOF CAP 0213-05 ONTO FRONT OF ROOF.

SECURE ROOF CAP AT x12 LOCATIONS INDICATED USING TYPICAL FIXING METHOD. PLEASE NOTE: THE FIXING USED IS A SELF DRILLING COMPONENT.