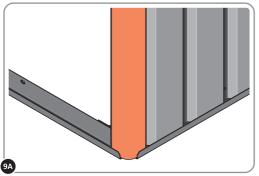

LOCATE AND LOOSELY ATTACH CORNER POST 0205-14 (1885mm).

LOCATE CORNER POST 0205-14 (1885mm) AS SHOWN ABOVE.

LOOSELY ATTACH CORNER POST AT x2 LOCATIONS INDICATED ONLY. IMPORTANT: DO NOT SECURE AT UPPER FIXING POINT AT THIS STAGE.