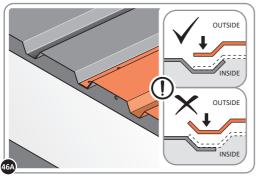

LOCATE AND SECURE ROOF PANEL 0205-23.

LOCATE A ROOF PANEL SIDE 0205-23 ALIGN WITH AIR BEND TABS AS INDICATED.

SECURE ROOF PANELS AT X8 LOCATIONS INDICATED USING TYPICAL FIXING METHOD. IMPORTANT: ENSURE RUBBER WASHER FK4 IS LOCATED AS SHOWN.