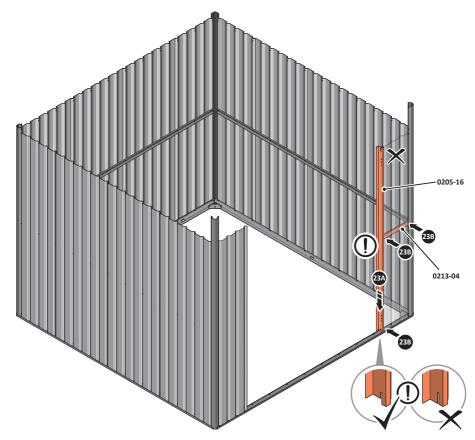

LOCATE AND LOOSELY ATTACH RIGHT-HAND DOOR POST 0205-16. LOCATE AND LOOSELY ATTACH SHORT CENTRE BRACE 0213-04 ONTO WALL PANEL.

LOCATE RIGHT-HAND DOOR POST 0205-16 AS SHOWN ABOVE. IMPORTANT: ENSURE DOOR POST IS IN THE CORRECT ORIENTATION.

SECURE DOOR POST AND CENTRE BRACE AT LOCATIONS INDICATED. IMPORTANT: DO NOT SECURE AT UPPER FIXING POINT AT THIS STAGE.

LOCATE AND LOOSELY ATTACH LEFT-HAND DOOR POST 0205-17. LOCATE AND LOOSELY ATTACH SHORT CENTRE BRACE 0213-04 ONTO WALL PANEL.