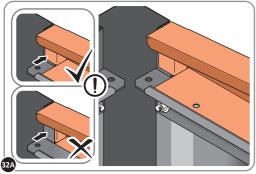

LOCATE AND SECURE TOP RAIL CORNER BRACKETS 0203-15 IN EACH CORNER OF THE SHED USING THE TYPICAL FIXING METHOD SHOWN ABOVE.

SECURE EACH CORNER BRACKET AND ROOF INFILL AS SHOWN ABOVE.

LOCATE AND SECURE ROOF SUPPORTS 0205-20 AND 0205-21.