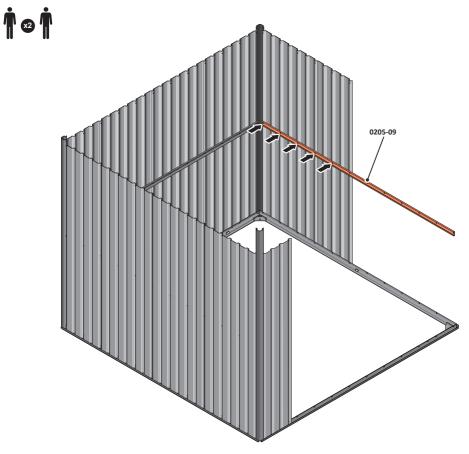

LOCATE AND LOOSELY ATTACH MID CENTRE BRACE 0205-09.

LOCATE AND LOOSELY ATTACH MID CENTRE BRACE 0205-09 AS SHOWN AT x3 LOCATIONS INDICATED ABOVE.

LOOSELY ATTACH AT x3 LOCATIONS INDICATED ONLY. IMPORTANT: DO NOT SECURE AT OUTER FIXING POINT INDICATED.

LOCATE AND LOOSELY ATTACH LONG CENTRE BRACE 0205-09

LOCATE AND LOOSELY ATTACH LONG CENTRE BRACE 0205-09 AS SHOWN AT x5 LOCATIONS INDICATED ABOVE.

LOOSELY ATTACH AT x5 LOCATIONS INDICATED ONLY. IMPORTANT: DO NOT SECURE AT OUTER FIXING POINT INDICATED.