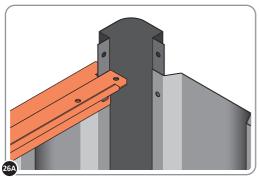

LOCATE AND LOOSELY ATTACH SHORT ROOF RAIL 0213-02.

LOCATE SHORT ROOF RAIL 0213-02 AS SHOWN ABOVE.

LOOSELY ATTACH AT x12 LOCATIONS INDICATED.

LOCATE AND LOOSELY ATTACH SHORT ROOF RAIL 0213-02.

LOCATE SHORT ROOF RAIL 0213-02 AS SHOWN ABOVE.

LOOSELY ATTACH AT x12 LOCATIONS INDICATED.

LOCATE AND LOOSELY ATTACH LONG ROOF RAIL 0213-02.

LOCATE LONG ROOF RAIL 0213-02 AS SHOWN ABOVE.

LOOSELY ATTACH AT x12 LOCATIONS INDICATED.

LOCATE AND LOOSELY ATTACH LONG ROOF RAIL 0213-02.