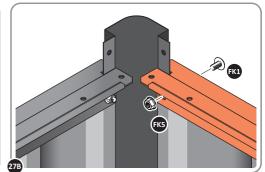

LOCATE AND LOOSELY ATTACH SHORT ROOF RAIL 0213-02.

LOCATE SHORT ROOF RAIL 0213-02 AS SHOWN ABOVE.

LOOSELY ATTACH AT x12 LOCATIONS INDICATED.

LOCATE AND LOOSELY ATTACH SHORT ROOF RAIL 0213-02.

LOCATE SHORT ROOF RAIL 0213-02 AS SHOWN ABOVE.

LOOSELY ATTACH AT x12 LOCATIONS INDICATED.

LOCATE AND LOOSELY ATTACH LONG ROOF RAIL 0213-02.

LOCATE LONG ROOF RAIL 0213-02 AS SHOWN ABOVE.

LOOSELY ATTACH AT x12 LOCATIONS INDICATED.

LOCATE AND LOOSELY ATTACH LONG ROOF RAIL 0213-02.

LOCATE LONG TOP RAIL 0213-02 AS SHOWN ABOVE.

LOOSELY ATTACH AT x4 LOCATIONS INDICATED.

I

LOCATE GROUND ANCHOR BRACKETS 0205-57.

THESE BRACKETS ARE SECURED USING GROUND ANCHOR KIT ONCE THE SHED WALL PANELS ARE FULLY ASSEMBLED (SEE PAGE 'i')