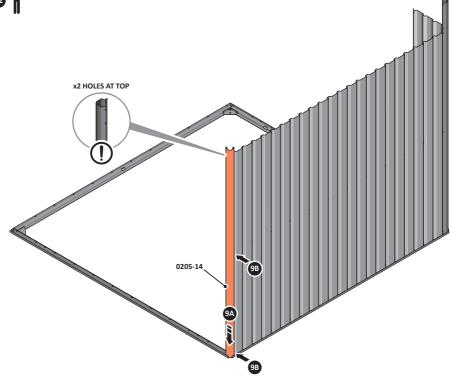

LOCATE AND LOOSELY ATTACH CORNER POST 0205-14 (1885mm).

LOCATE CORNER POST 0205-14 (1885mm) AS SHOWN ABOVE.

LOOSELY ATTACH CORNER POST AT x2 LOCATIONS INDICATED ONLY. IMPORTANT: DO NOT SECURE AT UPPER FIXING POINT AT THIS STAGE.