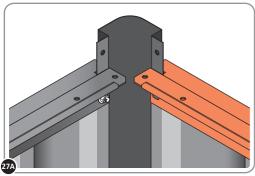

LOCATE AND SECURE TOP RAIL CORNER BRACKETS 0203-15 IN EACH CORNER OF THE SHED USING THE TYPICAL FIXING METHOD SHOWN ABOVE.

SECURE EACH CORNER BRACKET AND ROOF INFILL AS SHOWN ABOVE.

LOCATE AND SECURE ROOF SUPPORTS 0205-20 AND 0205-21.