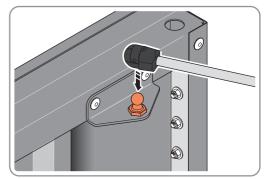

LOCATE AND SECURE TOP RAIL CORNER BRACKETS 0203-15 IN EACH CORNER OF THE SHED USING THE TYPICAL FIXING METHOD SHOWN ABOVE.

SECURE EACH CORNER BRACKET AND ROOF INFILL AS SHOWN ABOVE.

LOCATE AND SECURE ROOF SUPPORTS 0205-20 AND 0205-21.