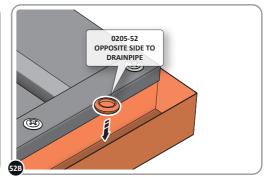

SECURE REAR ROOF CAP AT x10 LOCATIONS. SECURE SLIDE ROOF GUTTER 0215-05 AT x2 LOCATIONS. PLEASE NOTE: THE FIXING USED IS A SELF DRILLING COMPONENT.

DETERMINE WHICH SIDE DRAIN HOLE 0205-53 WILL BE LOCATED.

LOCATE AN OPEN GROMMET INTO THE ROOF GUTTER ABOVE WHERE THE DRAIN HOLE WILL BE LOCATED.

LOCATE CLOSED GROMMET INTO THE ROOF GUTTER ON THE OPPOSITE SIDE TO THE LOCATED DRAIN HOLE AS SHOWN ABOVE.

LOCATE AND SECURE RIGHT-HAND DOOR ASSEMBLY 0205-36 FURNITURE.