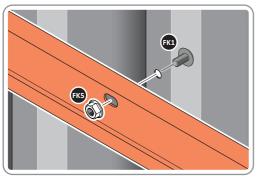

LOCATE AND SECURE TOP RAIL CORNER BRACKETS 0203-15 IN EACH CORNER OF THE SHED USING THE TYPICAL FIXING METHOD SHOWN ABOVE.

SECURE EACH CORNER BRACKET AND ROOF INFILL AS SHOWN ABOVE.

LOCATE AND SECURE ROOF SUPPORTS 0205-20 AND 0205-21.

Qtv: x4

Qty: x4

LOCATE AND SECURE A CORNER BRACE 0203-03 AT EACH LOCATION INDICATED.

SECURE EACH CORNER BRACE 0203-03 AS SHOWN ABOVE.

PLEASE NOTE: SECTION VIEW OF TYPICAL FIXING METHOD

LOCATE AND LOOSELY ATTACH WALL PANEL 0213-03 (1850 x 324mm).