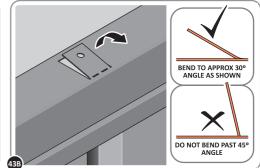

SECURE ROOF CHANNEL ASSEMBLY AT EACH FIXING POINT (x3 EACH SIDE) USING FASTENERS DETAILED ABOVE.

PUSH ROOF REAR AND FRONT INFILL AIR BEND TABS UPWARDS.

BEND ROOF REAR INFILL AIR BENDS TABS UPWARDS IMPORTANT: DO NOT BEND PAST 45°.