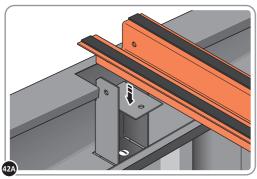

LOCATE AND SECURE TOP RAIL CORNER BRACKETS 0203-15 IN EACH CORNER OF THE SHED USING THE TYPICAL FIXING METHOD SHOWN ABOVE.

SECURE EACH CORNER BRACKET AND ROOF INFILL AS SHOWN ABOVE.

LOCATE AND SECURE ROOF SUPPORTS 0205-20 AND 0205-21.

LOCATE AND SECURE SHORT ROOF SUPPORT 0205-21 AS SHOWN ABOVE.

LOCATE AND SECURE LONG ROOF SUPPORT 0205-20 AS SHOWN ABOVE.

LOCATE AND SECURE ROOF CHANNEL ASSEMBLY 0213-06.

SLOT EACH ROOF CHANNEL ASSEMBLY 0213-06 INTO ROOF SUPPORT.