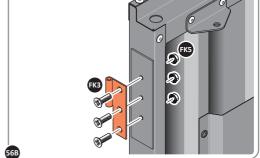

LOCATE AND SECURE TOP RAIL CORNER BRACKETS 0203-15 IN EACH CORNER OF THE SHED USING THE TYPICAL FIXING METHOD SHOWN ABOVE.

SECURE EACH CORNER BRACKET AND ROOF INFILL AS SHOWN ABOVE.

LOCATE AND SECURE ROOF SUPPORTS 0205-20 AND 0205-21.