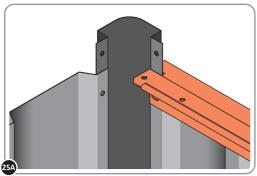

LOCATE AND SECURE TOP RAIL CORNER BRACKETS 0203-15 IN EACH CORNER OF THE SHED USING THE TYPICAL FIXING METHOD SHOWN ABOVE.

SECURE EACH CORNER BRACKET AND ROOF INFILL AS SHOWN ABOVE.

LOCATE AND SECURE ROOF SUPPORTS 0205-20 AND 0205-21.