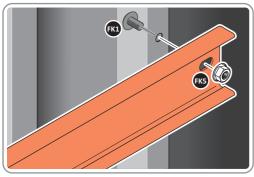

LOCATE AND SECURE TOP RAIL CORNER BRACKETS 0203-15 IN EACH CORNER OF THE SHED USING THE TYPICAL FIXING METHOD SHOWN ABOVE.

SECURE EACH CORNER BRACKET AND ROOF INFILL AS SHOWN ABOVE.

LOCATE AND SECURE ROOF SUPPORTS 0205-20 AND 0205-21.

LOCATE AND SECURE ROOF PANEL 0205-23.

LOCATE A ROOF PANEL SIDE 0205-23 ALIGN WITH AIR BEND TABS AS INDICATED.

SECURE ROOF PANELS AT X8 LOCATIONS INDICATED USING TYPICAL FIXING METHOD. IMPORTANT: ENSURE RUBBER WASHER FK4 IS LOCATED AS SHOWN.