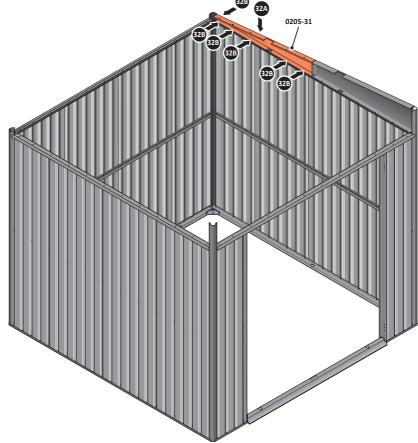

LOCATE AND SECURE TOP RAIL CORNER BRACKETS 0203-15 IN EACH CORNER OF THE SHED USING THE TYPICAL FIXING METHOD SHOWN ABOVE.

SECURE EACH CORNER BRACKET AND ROOF INFILL AS SHOWN ABOVE.

LOCATE AND SECURE ROOF SUPPORTS 0205-20 AND 0205-21.

LOCATE AND SECURE SHORT ROOF SUPPORT 0205-21 AS SHOWN ABOVE.

LOCATE AND SECURE LONG ROOF SUPPORT 0205-20 AS SHOWN ABOVE.

LOCATE AND SECURE ROOF CHANNEL ASSEMBLY 0213-06.

SLOT EACH ROOF CHANNEL ASSEMBLY 0213-06 INTO ROOF SUPPORT.

SECURE ROOF CHANNEL ASSEMBLY AT EACH FIXING POINT (x3 EACH SIDE) USING FASTENERS DETAILED ABOVE.

PUSH ROOF REAR AND FRONT INFILL AIR BEND TABS UPWARDS.

BEND ROOF REAR INFILL AIR BENDS TABS UPWARDS IMPORTANT: DO NOT BEND PAST 45°.