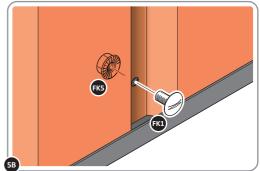

LOCATE AND SECURE ROOF PANEL 0205-23.

LOCATE A ROOF PANEL SIDE 0205-23 ALIGN WITH AIR BEND TABS AS INDICATED.

SECURE ROOF PANELS AT X8 LOCATIONS INDICATED USING TYPICAL FIXING METHOD. IMPORTANT: ENSURE RUBBER WASHER FK4 IS LOCATED AS SHOWN.