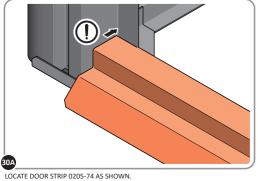

LOCATE x4 GROUND ANCHOR BRACKETS 0205-57 AS SHOWN ABOVE, THESE ALLOW FOR FIXING TO A CONCRETE BASE AT A LATER STAGE IF DESIRED.

LOCATE AND SECURE DOOR STRIP 0205-74.

IMPORTANT: ENSURE DOOR STRIP IS PUSHED AGAINST DOOR POST RETURN. USE EXISTING HOLE AS A LOCATION GUIDE.