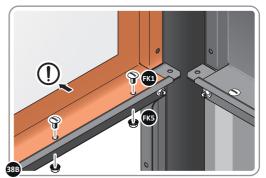

LOCATE ROOF REAR INFILLS 0213-13 AS SHOWN ABOVE.

SECURE ROOF REAR INFILL AT x12 LOCATIONS INDICATED AS SHOWN ABOVE.

LOCATE AND SECURE WINDOW SUPPORTS 0205-44 TO WINDOW ASSEMBLY 0213-14 AS SHOWN ABOVE.

SECURE WINDOW ASSEMBLY AT x12 LOCATIONS INDICATED AS SHOWN ABOVE.

LOCATE AND SECURE TOP RAIL CORNER BRACKETS 0203-15 IN EACH CORNER OF THE SHED USING THE TYPICAL FIXING METHOD SHOWN ABOVE.

SECURE EACH CORNER BRACKET AND ROOF INFILL AS SHOWN ABOVE.

LOCATE AND SECURE ROOF SUPPORTS 0205-20 AND 0205-21.