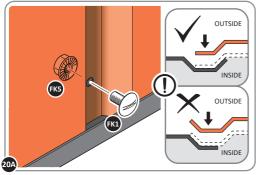

Qtv: x4

Qty: x4

LOCATE AND SECURE A CORNER BRACE 0203-03 AT EACH LOCATION INDICATED.

SECURE EACH CORNER BRACE 0203-03 AS SHOWN ABOVE.

PLEASE NOTE: SECTION VIEW OF TYPICAL FIXING METHOD

LOCATE AND LOOSELY ATTACH WALL PANEL 0213-03 (1850 x 324mm).

LOCATE WALL PANEL 0213-03 INTO POSITION AS SHOWN ABOVE. IMPORTANT: ENSURE PANEL IS IN THE CORRECT ORIENTATION.

LOOSELY ATTACH WALL PANEL ONTO FLOOR RAIL AT x2 LOCATIONS INDICATED. IMPORTANT: DO NOT SECURE AT OUTER FIXING POINTS AT THIS STAGE.