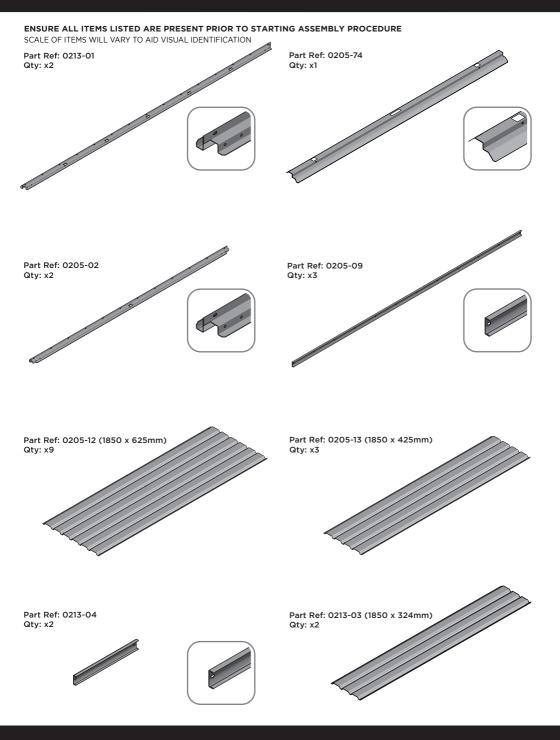

#### ENSURE ALL ITEMS LISTED ARE PRESENT PRIOR TO STARTING OF ASSEMBLY PROCEDURE SCALE OF ITEMS WILL VARY TO AID VISUAL IDENTIFICATION

Part Ref: 0203-03 Qty: x4

Part Ref: 0203-15 Qtv: x4

Part Ref: 0203-28 (L/H Assembly) Qty: x2

Part Ref: 0203-27 (R/H Assembly) Qty: x2

Part Ref: 0203-32 (Assembly) Qty: x1

Part Ref: 0203-33 (Assembly) Qty: x1

Part Ref: 0203-34 (Assembly) Qty: x1

Part Ref: 0203-35 Qty: x2

Part Ref: 0203-36 Qty: x1

Part Ref: 0203-37 Qty: x4

Part Ref: 0203-39 Qty: x4

Part Ref: 0203-40 Qty: x4

Part Ref: 0203-57 Qty: x4

Part Ref: 0203-41 Qty: x1

Part Ref: 0205-57

Part Ref: 0205-63 Qty: x2

Part Ref: 0205-66 Qty: x2

Part Ref: 0205-68

Part Ref: 0205-52 Qty: x1

Part Ref: 0205-53 Qty: x1

M4 x 10mm Roofing Bolt

This will be Pozi OR Slotted

M4 x 12mm C'Sunk Pozi Pan

Part Ref: FK1

Qty: x308

Qtv: x36

Qty: x31

Qty: x34

Part Ref: FK2

Part Ref: FK3

Part Ref: FK4 M4 Rubber Washer

Part Ref: FK5 M4 Serrated Flange Nut

Part Ref: FK6

Part Ref: FK7

Part Ref: FK8 M8 x 50mm Coach Screw

**Expansion Plug** 

M8 Serrated Flange Nut

Qty: x322

Qty: x5

Qty: x8

Qty: x8

No.8 x 13mm Eco Fix