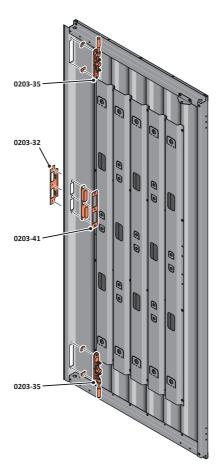

SECURE EACH FLUSH DOOR BOLT ENSURING PLATE PACKER 0203-40 IS LOCATED AS SHOWN ABOVE.

#### ASSEMBLY STAGE 54 CONTINUED

LOCATE AND SECURE LEFT-HAND DOOR ASSEMBLY 0205-37 FURNITURE.

ENSURE FLUSH DOOR BOLT OPENS AND CLOSES.

ATTACH DOOR BOLT ONTO FLUSH DOOR BOLT.

54D

REPEAT 54A / B / C FOR UPPER FLUSH DOOR BOLT LOCATE AND SECURE UPPER FLUSH DOOR BOLT 0203-35 USING PROCEDURES 54A / B / C, PLUNGER WILL FACE UPWARDS TOWARDS THE TOP OF THE DOOR

LOCATE AND SECURE EURO MORTICE LOCK 0203-32 AND CATCH PLATE COVER 0203-41 AS SHOWN ABOVE.

SECURED EURO MORTICE LOCK 0203-32 AS SEEN FROM FRONT.

LOCATE AND SECURE A DOOR GROMMET 0203-57 AT EACH LOCATION INDICATED.