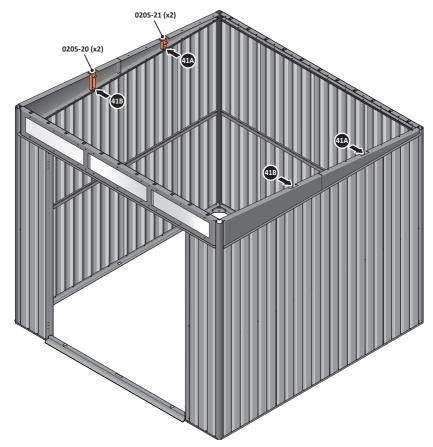

LOCATE AND SECURE TOP RAIL CORNER BRACKETS 0203-15 IN EACH CORNER OF THE SHED USING THE TYPICAL FIXING METHOD SHOWN ABOVE.

SECURE EACH CORNER BRACKET AND ROOF INFILL AS SHOWN ABOVE.

LOCATE AND SECURE ROOF SUPPORTS 0205-20 AND 0205-21.

LOCATE AND SECURE SHORT ROOF SUPPORT 0205-21 AS SHOWN ABOVE.

LOCATE AND SECURE LONG ROOF SUPPORT 0205-20 AS SHOWN ABOVE.

LOCATE AND SECURE ROOF CHANNEL ASSEMBLY 0213-06.

SLOT EACH ROOF CHANNEL ASSEMBLY 0213-06 INTO ROOF SUPPORT.