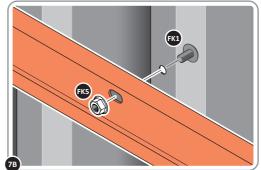

0205-12

LOCATE AND LOOSELY ATTACH WALL PANEL 0205-13 (1850 x 425mm).

LOCATE AND LOOSELY ATTACH WALL PANEL AT x2 LOCATIONS INDICATED. IMPORTANT: ENSURE PANEL IS IN THE CORRECT ORIENTATION.

LOOSELY ATTACH AT x2 LOCATIONS INDICATED ONLY.