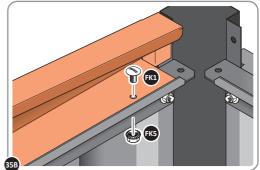

LOCATE AND SECURE TOP RAIL CORNER BRACKETS 0203-15 IN EACH CORNER OF THE SHED USING THE TYPICAL FIXING METHOD SHOWN ABOVE.

SECURE EACH CORNER BRACKET AND ROOF INFILL AS SHOWN ABOVE.

LOCATE AND SECURE ROOF SUPPORTS 0205-20 AND 0205-21.