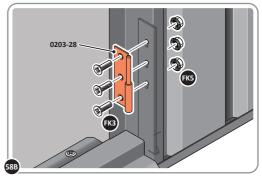

LOCATE AND SECURE DOOR HINGES ONTO RIGHT-HAND DOOR POST.

LOCATE DOOR POST PLATE 0203-39 WITHIN DOOR FRAME AS SHOWN. IMPORTANT: SLOT WITH FACE UPWARDS AT UPPER LOCATION.

SECURE DOOR POST PLATE AND RIGHT-HAND HINGE 0203-28 AS SHOWN. PLEASE NOTE: REPEAT EACH PROCEDURE FOR UPPER LOCATION.