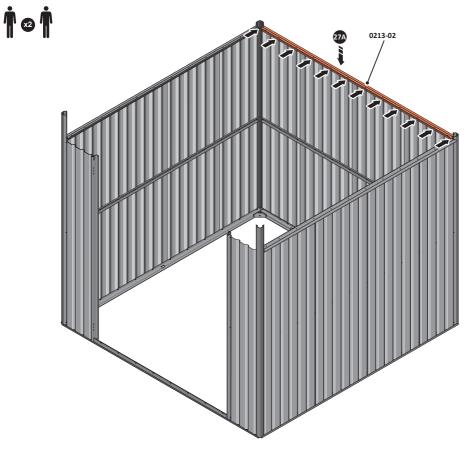

LOCATE AND LOOSELY ATTACH SHORT ROOF RAIL 0213-02.

LOCATE SHORT ROOF RAIL 0213-02 AS SHOWN ABOVE.

LOOSELY ATTACH AT x12 LOCATIONS INDICATED.

LOCATE AND LOOSELY ATTACH SHORT ROOF RAIL 0213-02.

LOCATE SHORT ROOF RAIL 0213-02 AS SHOWN ABOVE.

LOOSELY ATTACH AT x12 LOCATIONS INDICATED.

LOCATE AND LOOSELY ATTACH LONG ROOF RAIL 0213-02.

LOCATE LONG ROOF RAIL 0213-02 AS SHOWN ABOVE.

LOOSELY ATTACH AT x12 LOCATIONS INDICATED.

LOCATE AND LOOSELY ATTACH LONG ROOF RAIL 0213-02.

LOCATE LONG TOP RAIL 0213-02 AS SHOWN ABOVE.

LOOSELY ATTACH AT x4 LOCATIONS INDICATED.

I

LOCATE GROUND ANCHOR BRACKETS 0205-57.

THESE BRACKETS ARE SECURED USING GROUND ANCHOR KIT ONCE THE SHED WALL PANELS ARE FULLY ASSEMBLED (SEE PAGE 'i')