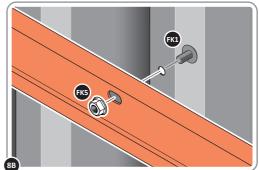

LOCATE AND SECURE TOP RAIL CORNER BRACKETS 0203-15 IN EACH CORNER OF THE SHED USING THE TYPICAL FIXING METHOD SHOWN ABOVE.

SECURE EACH CORNER BRACKET AND ROOF INFILL AS SHOWN ABOVE.

LOCATE AND SECURE ROOF SUPPORTS 0205-20 AND 0205-21.