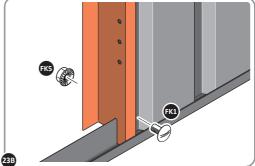

SECURE DOOR POST AND CENTRE BRACE AT LOCATIONS INDICATED. IMPORTANT: DO NOT SECURE AT UPPER FIXING POINT AT THIS STAGE.

LOCATE AND LOOSELY ATTACH LEFT-HAND DOOR POST 0205-17. LOCATE AND LOOSELY ATTACH SHORT CENTRE BRACE 0213-04 ONTO WALL PANEL.

LOCATE LEFT-HAND DOOR POST 0205-17 AS SHOWN ABOVE. IMPORTANT: ENSURE DOOR POST IS IN THE CORRECT ORIENTATION.

SECURE DOOR POST AND CENTRE BRACE AT LOCATIONS INDICATED. IMPORTANT: DO NOT SECURE AT UPPER FIXING POINT AT THIS STAGE.