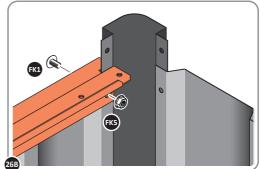

LOCATE AND LOOSELY ATTACH SHORT ROOF RAIL 0213-02.

LOCATE SHORT ROOF RAIL 0213-02 AS SHOWN ABOVE.

LOOSELY ATTACH AT x12 LOCATIONS INDICATED.

LOCATE AND LOOSELY ATTACH SHORT ROOF RAIL 0213-02.

LOCATE SHORT ROOF RAIL 0213-02 AS SHOWN ABOVE.

LOOSELY ATTACH AT x12 LOCATIONS INDICATED.

LOCATE AND LOOSELY ATTACH LONG ROOF RAIL 0213-02.

LOCATE LONG ROOF RAIL 0213-02 AS SHOWN ABOVE.

LOOSELY ATTACH AT x12 LOCATIONS INDICATED.

LOCATE AND LOOSELY ATTACH LONG ROOF RAIL 0213-02.