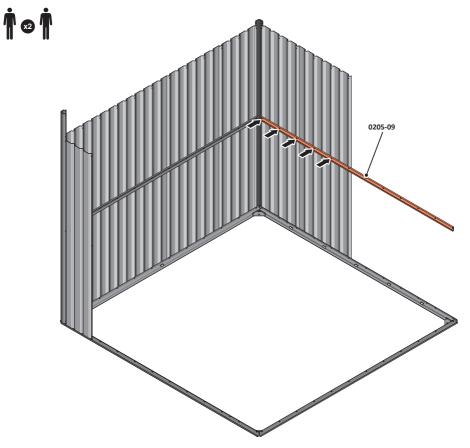

#### TWO PERSON ASSEMBLY

Most procedures will not require two people but it may be easier to have assistance.

LOCATE AND LOOSELY ATTACH MID CENTRE BRACE 0205-09.

LOCATE AND LOOSELY ATTACH MID CENTRE BRACE 0205-09 AS SHOWN AT x3 LOCATIONS INDICATED ABOVE.

LOOSELY ATTACH AT x3 LOCATIONS INDICATED ONLY. IMPORTANT: DO NOT SECURE AT OUTER FIXING POINT INDICATED.

LOCATE AND LOOSELY ATTACH LONG CENTRE BRACE 0205-09

LOCATE AND LOOSELY ATTACH LONG CENTRE BRACE 0205-09 AS SHOWN AT x5 LOCATIONS INDICATED ABOVE.

LOOSELY ATTACH AT x5 LOCATIONS INDICATED ONLY. IMPORTANT: DO NOT SECURE AT OUTER FIXING POINT INDICATED.