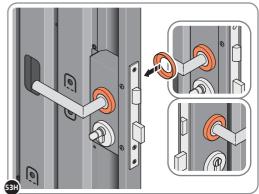

# ASSEMBLY STAGE 53 CONTINUED

LOCATE AND SECURE RIGHT-HAND DOOR ASSEMBLY 0205-36 FURNITURE.

LOCATE AND SECURE EURO ESCUTCHEON 0203-34 AS SHOWN.

LOCATE EURO CYLINDER 0203-36 INTO DOOR APERTURE. IMPORTANT: ENSURE COVER IS FITTED AS SHOWN.

LOCATE AND SECURE DOOR HANDLE ASSEMBLY 0203-33 AS SHOWN.

LOCATE EURO ESCUTCHEON COVER 0203-34 ONTO EURO ESCUTCHEON AS SHOWN. PLEASE NOTE: THESE ARE PUSHED ON AND WILL CLICK INTO PLACE.

SECURE EURO CYLINDER 0203-36 AS SHOWN ABOVE. PLEASE NOTE: FIXING IS PART OF THE EURO MORTICE LOCK ASSEMBLY.