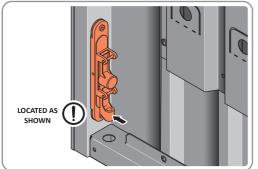

LOCATE COVER ONTO DOOR HANDLE AS SHOWN. PLEASE NOTE: THESE ARE PUSHED ON AND WILL CLICK INTO PLACE.

LOCATE AND SECURE LEFT-HAND DOOR ASSEMBLY 0205-37 FURNITURE.

ENSURE THE PLUNGER INDICATED IS FACING THE BOTTOM OF THE DOOR, LOCATE AS SHOWN ABOVE AND SECURE USING ADJACENT FIXING METHOD.