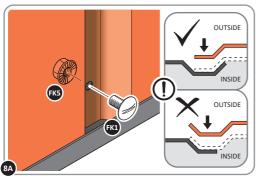

0205-12

LOCATE AND LOOSELY ATTACH WALL PANEL 0205-13 (1850 x 425mm).

LOCATE AND LOOSELY ATTACH WALL PANEL AT x2 LOCATIONS INDICATED. IMPORTANT: ENSURE PANEL IS IN THE CORRECT ORIENTATION.

LOOSELY ATTACH AT x2 LOCATIONS INDICATED ONLY.