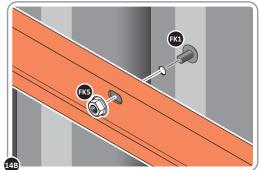

LOCATE WALL PANEL 0213-03 INTO POSITION AS SHOWN ABOVE. IMPORTANT: ENSURE PANEL IS IN THE CORRECT ORIENTATION.

LOOSELY ATTACH WALL PANEL ONTO FLOOR RAIL AT x2 LOCATIONS INDICATED. IMPORTANT: DO NOT SECURE AT OUTER FIXING POINTS AT THIS STAGE.