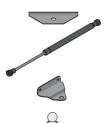

LOCATE AND SECURE GAS STRUT BRACKETS 0205-66.

SECURE A GAS STRUT BALL JOINT 0205-68 ONTO EACH GAS STRUT BRACKET 0205-66.

DETERMINE DOOR OPENING ANGLE: A: 90° OPENING OR B: 120° OPENING

ALIGN EACH GAS STRUT BRACKET WITH RELEVANT FIXING HOLES, SECURE USING TYPICAL FIXING METHOD ABOVE.

LOCATE DOOR ASSEMBLIES ONTO HINGES.

SLIDE EACH DOOR ASSEMBLY ONTO EACH OF THEIR RESPECTIVE HINGES.

ASSEMBLED DOOR HINGE.

LOCATE AND SECURE GAS STRUT 0205-63.

SECURE A GAS STRUT BALL JOINT 0205-68 ONTO EACH GAS STRUT BRACKET THAT IS PRE-RIVETED ONTO EACH DOOR ASSEMBLY.

FIX EACH GAS STRUT 0205-63 ONTO RELEVANT GAS STRUT BALL JOINTS. PLEASE NOTE: PUSHES DOWN ON DOOR AND UPWARDS ON DOOR FRAME.

LOCATE AND SECURE SHELF ASSEMBLY 0205-38.

THE SHELF ASSEMBLY CAN BE LOCATED AS DESIRED, PLEASE DETERMINE THE MOST SUITABLE LOCATION AND ASSEMBLE AS SHOWN IN FIG.62A & 62B.