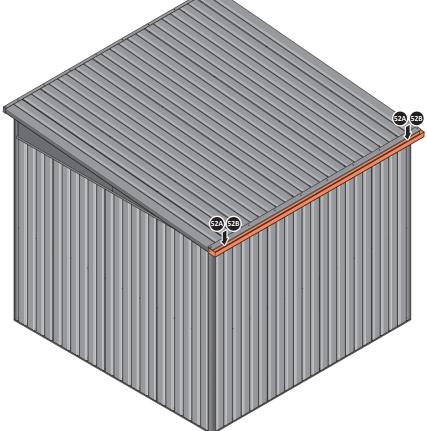

SLIDE ROOF GUTTER 0213-08 INTO POSITION AT THE REAR OF THE SHED ROOF.

SECURE ROOF GUTTER AT x11 LOCATIONS INDICATED USING TYPICAL FIXING METHOD.

LOCATE AND SECURE REAR ROOF CAP 0213-09.

LOCATE REAR ROOF CAP 0213-09 ONTO REAR OF ROOF AS SHOWN ABOVE.

SECURE REAR ROOF CAP AT x10 LOCATIONS. SECURE SLIDE ROOF GUTTER 0215-05 AT x2 LOCATIONS. PLEASE NOTE: THE FIXING USED IS A SELF DRILLING COMPONENT.

DETERMINE WHICH SIDE DRAIN HOLE 0205-53 WILL BE LOCATED.

LOCATE AN OPEN GROMMET INTO THE ROOF GUTTER ABOVE WHERE THE DRAIN HOLE WILL BE LOCATED.

LOCATE CLOSED GROMMET INTO THE ROOF GUTTER ON THE OPPOSITE SIDE TO THE LOCATED DRAIN HOLE AS SHOWN ABOVE.

LOCATE AND SECURE RIGHT-HAND DOOR ASSEMBLY 0205-36 FURNITURE.