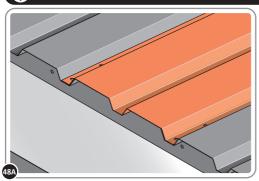

LOCATE AND SECURE ROOF PANEL SIDE 0205-25 ONTO LEFT-HAND SIDE OF SHED.

ALIGN AND OVERLAP ROOF PANEL 0205-25 WITH ROOF PANEL SIDE AS SHOWN. IMPORTANT: ENSURE PANELS ALWAYS OVERLAP AS SHOWN.

SECURE ROOF PANELS AT x 4 LOCATIONS INDICATED USING TYPICAL FIXING METHOD. IMPORTANT: ENSURE RUBBER WASHER FK4 IS LOCATED AS SHOWN.