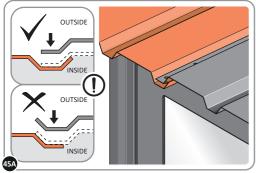

LOCATE AND SECURE ROOF PANEL SIDE 0205-25 ONTO LEFT-HAND SIDE OF SHED.

ALIGN AND OVERLAP ROOF PANEL 0205-25 WITH ROOF PANEL SIDE AS SHOWN. IMPORTANT: ENSURE PANELS ALWAYS OVERLAP AS SHOWN.

SECURE ROOF PANELS AT x 4 LOCATIONS INDICATED USING TYPICAL FIXING METHOD. IMPORTANT: ENSURE RUBBER WASHER FK4 IS LOCATED AS SHOWN.