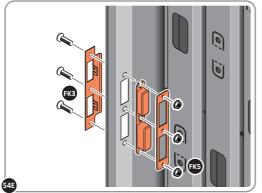

LOCATE AND SECURE EURO MORTICE LOCK 0203-32 AND CATCH PLATE COVER 0203-41 AS SHOWN ABOVE.

SECURED EURO MORTICE LOCK 0203-32 AS SEEN FROM FRONT.

LOCATE AND SECURE A DOOR GROMMET 0203-57 AT EACH LOCATION INDICATED.

LOCATE DOOR GROMMENT 0203-57 AT x2 LOCATIONS INDICATED. PLEASE NOTE: 0203-35 FLUSH BOLTS ARE ALL IN THE UNLOCKED POSITIONS. LOCATE DOOR GROMMENT 0203-57 AT x2 LOCATIONS AS SHOWN. PLEASE NOTE: T HESE ARE PUSHED ON AND WILL CLICK INTO PLACE.