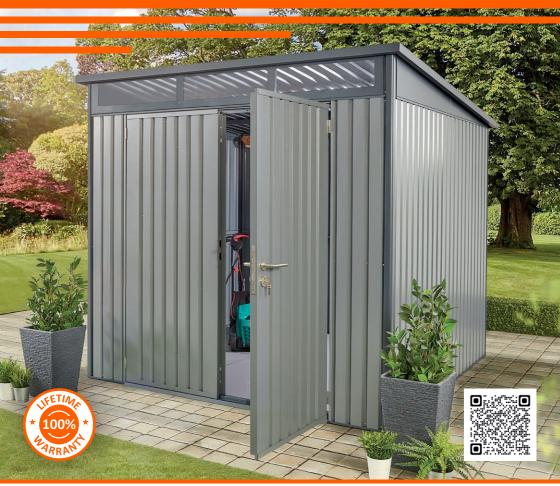

# Hixon

## Large Metal Storage Shed Assembly Guide

8 x 8 ft (2.4 x 2.4 m)

IMPORTANT: PLEASE REGISTER YOUR HEX LIVING PRODUCT BEFORE ASSEMBLY

Using the unique serial number, simply register your product at **www.hexliving.co.uk** or use the QR code above to access the HEX Living lifetime warranty and online support.