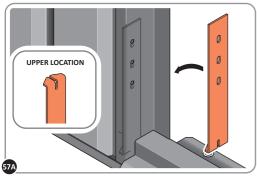

LOCATE AND SECURE TOP RAIL CORNER BRACKETS 0203-15 IN EACH CORNER OF THE SHED USING THE TYPICAL FIXING METHOD SHOWN ABOVE.

SECURE EACH CORNER BRACKET AND ROOF INFILL AS SHOWN ABOVE.

LOCATE AND SECURE ROOF SUPPORTS 0205-20 AND 0205-21.