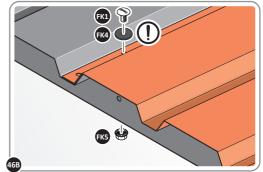

LOCATE ROOF SIDE INFILL 0205-33 AS SHOWN ABOVE.

SECURE ROOF SIDE INFILL AT x6 LOCATIONS INDICATED AS SHOWN ABOVE.

SECURE ROOF SIDE INFILLS 0205-32 AND 0205-33.

FK5

LOCATE AND SECURE ROOF REAR INFILLS 0213-13.