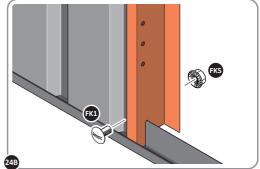

SECURE DOOR POST AND CENTRE BRACE AT LOCATIONS INDICATED. IMPORTANT: DO NOT SECURE AT UPPER FIXING POINT AT THIS STAGE.

LOCATE AND LOOSELY ATTACH LEFT-HAND DOOR POST 0205-17. LOCATE AND LOOSELY ATTACH SHORT CENTRE BRACE 0213-04 ONTO WALL PANEL.

LOCATE LEFT-HAND DOOR POST 0205-17 AS SHOWN ABOVE. IMPORTANT: ENSURE DOOR POST IS IN THE CORRECT ORIENTATION.

SECURE DOOR POST AND CENTRE BRACE AT LOCATIONS INDICATED. IMPORTANT: DO NOT SECURE AT UPPER FIXING POINT AT THIS STAGE.