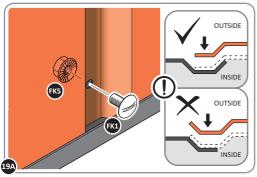

Qtv: x4

Qty: x4

LOCATE AND SECURE A CORNER BRACE 0203-03 AT EACH LOCATION INDICATED.

SECURE EACH CORNER BRACE 0203-03 AS SHOWN ABOVE.

PLEASE NOTE: SECTION VIEW OF TYPICAL FIXING METHOD

LOCATE AND LOOSELY ATTACH WALL PANEL 0213-03 (1850 x 324mm).