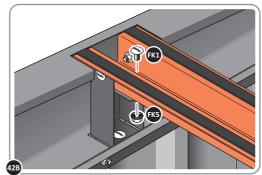

LOCATE AND SECURE SHORT ROOF SUPPORT 0205-21 AS SHOWN ABOVE.

LOCATE AND SECURE LONG ROOF SUPPORT 0205-20 AS SHOWN ABOVE.

LOCATE AND SECURE ROOF CHANNEL ASSEMBLY 0213-06.

SLOT EACH ROOF CHANNEL ASSEMBLY 0213-06 INTO ROOF SUPPORT.

SECURE ROOF CHANNEL ASSEMBLY AT EACH FIXING POINT (x3 EACH SIDE) USING FASTENERS DETAILED ABOVE.

PUSH ROOF REAR AND FRONT INFILL AIR BEND TABS UPWARDS.

BEND ROOF REAR INFILL AIR BENDS TABS UPWARDS IMPORTANT: DO NOT BEND PAST 45°.