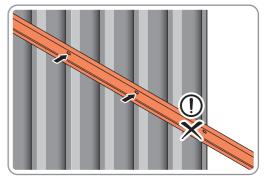

LOCATE AND SECURE ROOF PANEL SIDE 0205-25 ONTO LEFT-HAND SIDE OF SHED.

ALIGN AND OVERLAP ROOF PANEL 0205-25 WITH ROOF PANEL SIDE AS SHOWN. IMPORTANT: ENSURE PANELS ALWAYS OVERLAP AS SHOWN.

SECURE ROOF PANELS AT x 4 LOCATIONS INDICATED USING TYPICAL FIXING METHOD. IMPORTANT: ENSURE RUBBER WASHER FK4 IS LOCATED AS SHOWN.