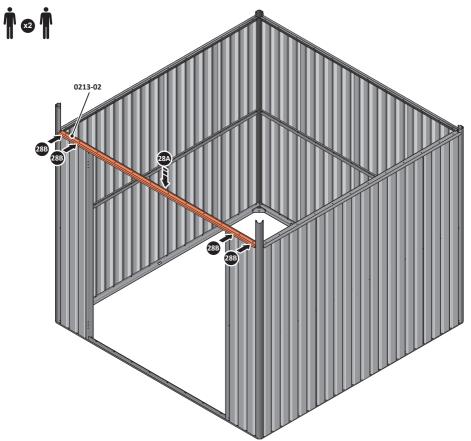

LOCATE AND LOOSELY ATTACH SHORT ROOF RAIL 0213-02.

LOCATE SHORT ROOF RAIL 0213-02 AS SHOWN ABOVE.

LOOSELY ATTACH AT x12 LOCATIONS INDICATED.

LOCATE AND LOOSELY ATTACH SHORT ROOF RAIL 0213-02.

LOCATE SHORT ROOF RAIL 0213-02 AS SHOWN ABOVE.

LOOSELY ATTACH AT x12 LOCATIONS INDICATED.

LOCATE AND LOOSELY ATTACH LONG ROOF RAIL 0213-02.

LOCATE LONG ROOF RAIL 0213-02 AS SHOWN ABOVE.

LOOSELY ATTACH AT x12 LOCATIONS INDICATED.

LOCATE AND LOOSELY ATTACH LONG ROOF RAIL 0213-02.

LOCATE LONG TOP RAIL 0213-02 AS SHOWN ABOVE.

LOOSELY ATTACH AT x4 LOCATIONS INDICATED.

I

LOCATE GROUND ANCHOR BRACKETS 0205-57.

THESE BRACKETS ARE SECURED USING GROUND ANCHOR KIT ONCE THE SHED WALL PANELS ARE FULLY ASSEMBLED (SEE PAGE 'i')