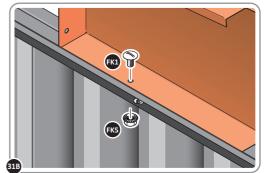

SECURE DOOR STRIP ONTO FLOOR PANELS AT x2 LOCATIONS INDICATED, USE EXISTING HOLE AS A LOCATION GUIDE.

LOCATE AND SECURE ROOF SIDE INFILL 0205-30.

LOCATE ROOF SIDE INFILL 0205-30 AS SHOWN ABOVE.

SECURE ROOF SIDE INFILL AT x7 LOCATIONS INDICATED.