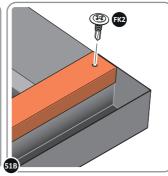

LOCATE AND SECURE TOP RAIL CORNER BRACKETS 0203-15 IN EACH CORNER OF THE SHED USING THE TYPICAL FIXING METHOD SHOWN ABOVE.

SECURE EACH CORNER BRACKET AND ROOF INFILL AS SHOWN ABOVE.

LOCATE AND SECURE ROOF SUPPORTS 0205-20 AND 0205-21.

LOCATE AND SECURE SHORT ROOF SUPPORT 0205-21 AS SHOWN ABOVE.

LOCATE AND SECURE LONG ROOF SUPPORT 0205-20 AS SHOWN ABOVE.

LOCATE AND SECURE ROOF CHANNEL ASSEMBLY 0213-06.

SLOT EACH ROOF CHANNEL ASSEMBLY 0213-06 INTO ROOF SUPPORT.