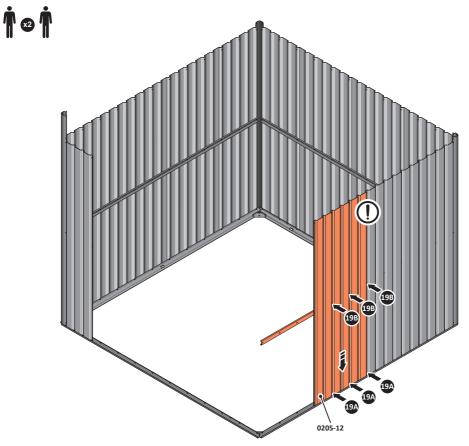

LOCATE AND LOOSELY ATTACH WALL PANEL 0205-12 (1850 x 625mm).

LOCATE AND LOOSELY ATTACH WALL PANEL AT x3 LOCATIONS INDICATED. IMPORTANT: ENSURE PANEL IS IN THE CORRECT ORIENTATION.

LOOSELY ATTACH AT x3 LOCATIONS INDICATED ONLY.

0205-12

LOCATE AND LOOSELY ATTACH WALL PANEL 0205-13 (1850 x 425mm).

LOCATE AND LOOSELY ATTACH WALL PANEL AT x2 LOCATIONS INDICATED. IMPORTANT: ENSURE PANEL IS IN THE CORRECT ORIENTATION.

LOOSELY ATTACH AT x2 LOCATIONS INDICATED ONLY.

LOCATE AND LOOSELY ATTACH CORNER POST 0205-14 (1885mm).

LOCATE CORNER POST 0205-14 (1885mm) AS SHOWN ABOVE.

LOOSELY ATTACH CORNER POST AT x2 LOCATIONS INDICATED ONLY. IMPORTANT: DO NOT SECURE AT UPPER FIXING POINT AT THIS STAGE.

LOCATE AND LOOSELY ATTACH WALL PANEL 0205-13 (1850 x 425mm).

LOCATE FIRST WALL PANEL 0205-13 (1850 x 425mm) AS SHOWN ABOVE. IMPORTANT: ENSURE PANEL IS IN THE CORRECT ORIENTATION.

LOOSELY ATTACH WALL PANEL AT x2 LOCATIONS INDICATED ONLY. IMPORTANT: DO NOT SECURE ANY FIXING POINTS OTHER THAN THOSE INDICATED.

LOCATE AND LOOSELY ATTACH WALL PANEL 0205-12 (1850 x 625mm).

LOCATE WALL PANEL 0205-12 INTO POSITION AS SHOWN ABOVE. IMPORTANT: ENSURE PANEL IS IN THE CORRECT ORIENTATION.

LOOSELY ATTACH BACK WALL PANEL AT x3 LOCATIONS INDICATED ONLY. IMPORTANT: DO NOT SECURE ANY FIXING POINTS OTHER THAN THOSE INDICATED.

LOCATE AND LOOSELY ATTACH LONG CENTRE BRACE 0205-09

LOCATE AND LOOSELY ATTACH LONG CENTRE BRACE 0205-09 AS SHOWN AT x5 LOCATIONS INDICATED ABOVE.

LOOSELY ATTACH AT x5 LOCATIONS INDICATED ONLY. IMPORTANT: DO NOT SECURE AT OUTER FIXING POINT INDICATED.