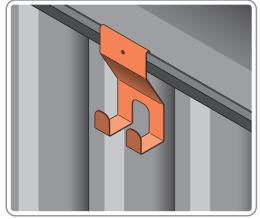

#### ASSEMBLY STAGE 63

LOCATE TOOL HANGERS 0205-39 WITHIN SHED AS DESIRED LOCATION.

HOOK EACH TOOL HANGER 0205-39 ONTO ROOF FRAME AT DESIRED LOCATION.

SLIDE SHELF POST UP INTO ROOF FRAME, ONCE THERE IS ENOUGH CLEARANCE AT THE BOTTOM LOCATE SHELF POST OVER FLOOR FRAME AND LOWER.

LOCATE EACH SHELF 0205-38-02 ONTO SHELF POST AS DESIRED. PLEASE NOTE: THE SHELF SIMPLY HOOKS ONTO THE POST.

Your **HEX Living product** is designed to stand the test of time, which is why we're happy to offer a **lifetime warranty** on our products. With zero maintenance required, simply assemble your HEX Living product, and enjoy putting it to great use in your garden.