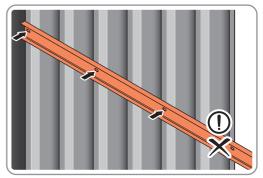

LOCATE AND SECURE ROOF PANEL SIDE 0205-25 ONTO LEFT-HAND SIDE OF SHED.

ALIGN AND OVERLAP ROOF PANEL 0205-25 WITH ROOF PANEL SIDE AS SHOWN. IMPORTANT: ENSURE PANELS ALWAYS OVERLAP AS SHOWN.

SECURE ROOF PANELS AT x 4 LOCATIONS INDICATED USING TYPICAL FIXING METHOD. IMPORTANT: ENSURE RUBBER WASHER FK4 IS LOCATED AS SHOWN.