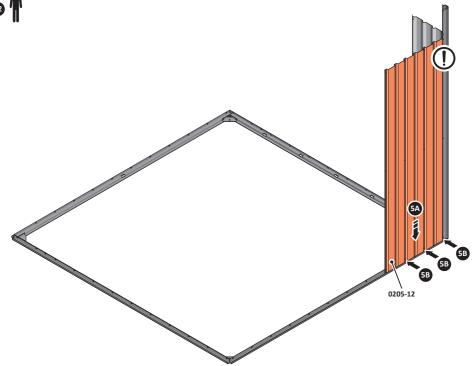

LOCATE AND LOOSELY ATTACH WALL PANEL 0205-12 (1850 x 625mm).

LOCATE FIRST WALL PANEL 0205-12 (1850 x 625mm) AS SHOWN ABOVE. IMPORTANT: ENSURE PANEL IS IN THE CORRECT ORIENTATION.

LOOSELY ATTACH WALL PANEL AT x3 LOCATIONS INDICATED ONLY. IMPORTANT: DO NOT SECURE ANY FIXING POINTS OTHER THAN THOSE INDICATED.

LOCATE AND LOOSELY ATTACH MID CENTRE BRACE 0205-09.

LOCATE AND LOOSELY ATTACH MID CENTRE BRACE 0205-09 AS SHOWN AT x3 LOCATIONS INDICATED ABOVE.

LOOSELY ATTACH AT x3 LOCATIONS INDICATED ONLY. IMPORTANT: DO NOT SECURE AT OUTER FIXING POINT INDICATED.