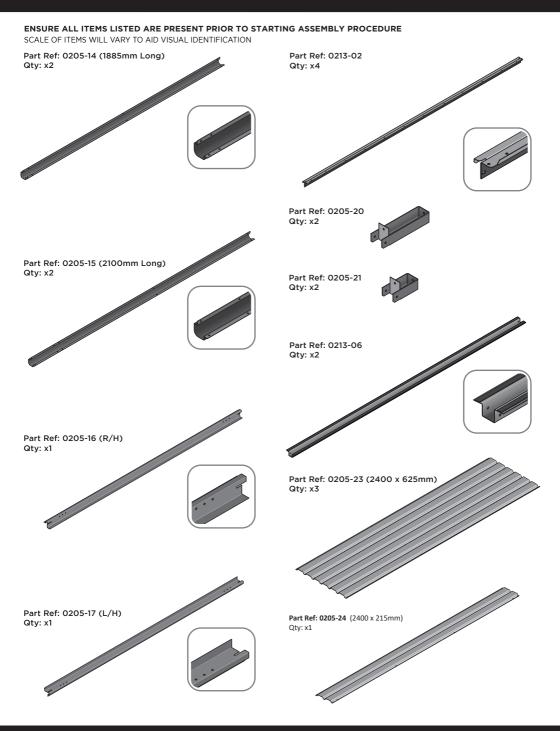

#### ENSURE ALL ITEMS LISTED ARE PRESENT PRIOR TO STARTING OF ASSEMBLY PROCEDURE SCALE OF ITEMS WILL VARY TO AID VISUAL IDENTIFICATION

Part Ref: 0203-03 Qty: x4

Part Ref: 0203-15 Qtv: x4

Part Ref: 0203-28 (L/H Assembly) Qty: x2

Part Ref: 0203-27 (R/H Assembly) Qty: x2

Part Ref: 0203-32 (Assembly) Qty: x1

Part Ref: 0203-33 (Assembly) Qty: x1

Part Ref: 0203-34 (Assembly) Qty: x1

Part Ref: 0203-35 Qty: x2

Part Ref: 0203-36 Qty: x1

Part Ref: 0203-37 Qty: x4

Part Ref: 0203-39 Qty: x4

Part Ref: 0203-40 Qty: x4

Part Ref: 0203-57 Qty: x4

Part Ref: 0203-41 Qty: x1

Part Ref: 0205-57

Part Ref: 0205-63 Qty: x2

Part Ref: 0205-66 Qty: x2

Part Ref: 0205-68

Part Ref: 0205-52 Qty: x1

Part Ref: 0205-53 Qty: x1

M4 x 10mm Roofing Bolt

This will be Pozi OR Slotted

M4 x 12mm C'Sunk Pozi Pan

Part Ref: FK1

Qty: x308

Qtv: x36

Qty: x31

Qty: x34

Part Ref: FK2

Part Ref: FK3

Part Ref: FK4 M4 Rubber Washer

Part Ref: FK5 M4 Serrated Flange Nut

Part Ref: FK6

Part Ref: FK7

Part Ref: FK8 M8 x 50mm Coach Screw

**Expansion Plug** 

M8 Serrated Flange Nut

Qty: x322

Qty: x5

Qty: x8

Qty: x8

No.8 x 13mm Eco Fix