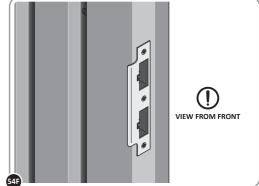

LOCATE AND SECURE EURO MORTICE LOCK 0203-32 AND CATCH PLATE COVER 0203-41 AS SHOWN ABOVE.

SECURED EURO MORTICE LOCK 0203-32 AS SEEN FROM FRONT.

LOCATE AND SECURE A DOOR GROMMET 0203-57 AT EACH LOCATION INDICATED.