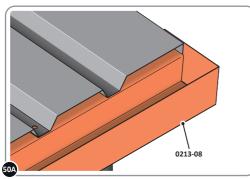

SLIDE ROOF GUTTER 0213-08 INTO POSITION AT THE REAR OF THE SHED ROOF.

SECURE ROOF GUTTER AT x11 LOCATIONS INDICATED USING TYPICAL FIXING METHOD.

LOCATE AND SECURE REAR ROOF CAP 0213-09.

LOCATE REAR ROOF CAP 0213-09 ONTO REAR OF ROOF AS SHOWN ABOVE.