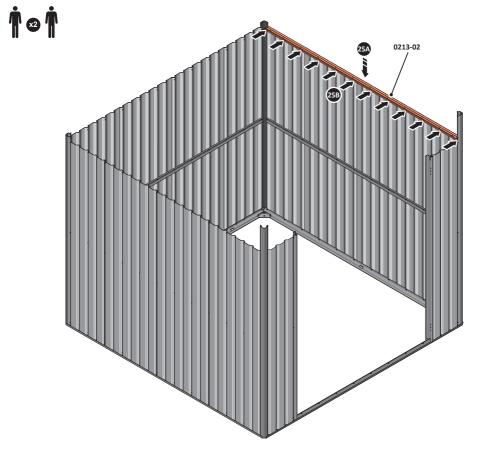

LOCATE AND LOOSELY ATTACH SHORT ROOF RAIL 0213-02.

LOCATE SHORT ROOF RAIL 0213-02 AS SHOWN ABOVE.

LOOSELY ATTACH AT x12 LOCATIONS INDICATED.

LOCATE AND LOOSELY ATTACH SHORT ROOF RAIL 0213-02.

LOCATE SHORT ROOF RAIL 0213-02 AS SHOWN ABOVE.

LOOSELY ATTACH AT x12 LOCATIONS INDICATED.

LOCATE AND LOOSELY ATTACH LONG ROOF RAIL 0213-02.

LOCATE LONG ROOF RAIL 0213-02 AS SHOWN ABOVE.

LOOSELY ATTACH AT x12 LOCATIONS INDICATED.

LOCATE AND LOOSELY ATTACH LONG ROOF RAIL 0213-02.

LOCATE LONG TOP RAIL 0213-02 AS SHOWN ABOVE.

LOOSELY ATTACH AT x4 LOCATIONS INDICATED.

I

LOCATE GROUND ANCHOR BRACKETS 0205-57.

THESE BRACKETS ARE SECURED USING GROUND ANCHOR KIT ONCE THE SHED WALL PANELS ARE FULLY ASSEMBLED (SEE PAGE 'i')