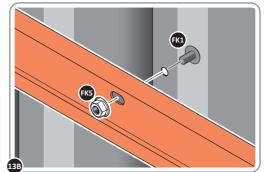

LOCATE AND LOOSELY ATTACH WALL PANEL 0205-12 (1850 x 625mm).

LOCATE FIRST WALL PANEL 0205-12 (1850 x 625mm) AS SHOWN ABOVE. IMPORTANT: ENSURE PANEL IS IN THE CORRECT ORIENTATION.

LOOSELY ATTACH WALL PANEL AT x3 LOCATIONS INDICATED ONLY. IMPORTANT: DO NOT SECURE ANY FIXING POINTS OTHER THAN THOSE INDICATED.