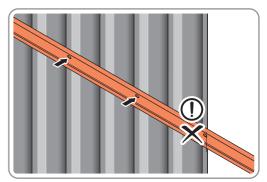

LOCATE AND LOOSELY ATTACH LONG CENTRE BRACE 0205-09

LOCATE AND LOOSELY ATTACH LONG CENTRE BRACE 0205-09 AS SHOWN AT x5 LOCATIONS INDICATED ABOVE.

LOOSELY ATTACH AT x5 LOCATIONS INDICATED ONLY. IMPORTANT: DO NOT SECURE AT OUTER FIXING POINT INDICATED.