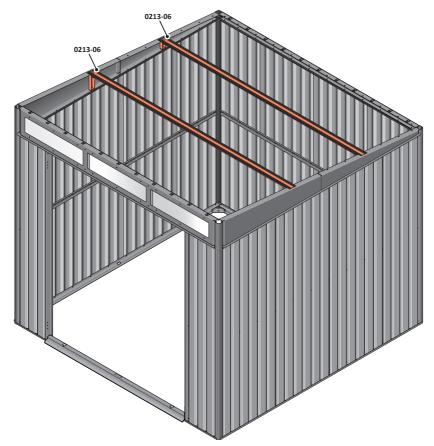

LOCATE AND SECURE SHORT ROOF SUPPORT 0205-21 AS SHOWN ABOVE.

LOCATE AND SECURE LONG ROOF SUPPORT 0205-20 AS SHOWN ABOVE.

LOCATE AND SECURE ROOF CHANNEL ASSEMBLY 0213-06.

SLOT EACH ROOF CHANNEL ASSEMBLY 0213-06 INTO ROOF SUPPORT.

SECURE ROOF CHANNEL ASSEMBLY AT EACH FIXING POINT (x3 EACH SIDE) USING FASTENERS DETAILED ABOVE.

PUSH ROOF REAR AND FRONT INFILL AIR BEND TABS UPWARDS.

BEND ROOF REAR INFILL AIR BENDS TABS UPWARDS IMPORTANT: DO NOT BEND PAST 45°.