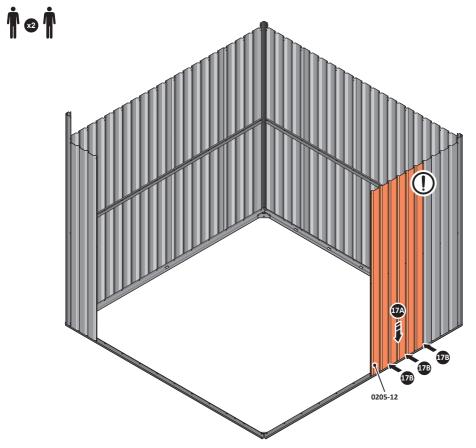

LOCATE AND LOOSELY ATTACH WALL PANEL 0205-12 (1850 x 625mm).

LOCATE FIRST WALL PANEL 0205-12 (1850 x 625mm) AS SHOWN ABOVE. IMPORTANT: ENSURE PANEL IS IN THE CORRECT ORIENTATION.

LOOSELY ATTACH WALL PANEL AT x3 LOCATIONS INDICATED ONLY. IMPORTANT: DO NOT SECURE ANY FIXING POINTS OTHER THAN THOSE INDICATED.