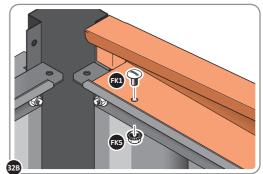

LOCATE AND SECURE TOP RAIL CORNER BRACKETS 0203-15 IN EACH CORNER OF THE SHED USING THE TYPICAL FIXING METHOD SHOWN ABOVE.

SECURE EACH CORNER BRACKET AND ROOF INFILL AS SHOWN ABOVE.

LOCATE AND SECURE ROOF SUPPORTS 0205-20 AND 0205-21.