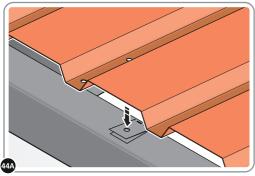

LOCATE AND SECURE ROOF PANEL 0205-23.

LOCATE A ROOF PANEL SIDE 0205-23 ALIGN WITH AIR BEND TABS AS INDICATED.

SECURE ROOF PANELS AT X8 LOCATIONS INDICATED USING TYPICAL FIXING METHOD. IMPORTANT: ENSURE RUBBER WASHER FK4 IS LOCATED AS SHOWN.

LOCATE AND SECURE ROOF PANEL SIDE 0205-25 ONTO LEFT-HAND SIDE OF SHED.

ALIGN AND OVERLAP ROOF PANEL 0205-25 WITH ROOF PANEL SIDE AS SHOWN. IMPORTANT: ENSURE PANELS ALWAYS OVERLAP AS SHOWN.

SECURE ROOF PANELS AT x 4 LOCATIONS INDICATED USING TYPICAL FIXING METHOD. IMPORTANT: ENSURE RUBBER WASHER FK4 IS LOCATED AS SHOWN.

LOCATE AND SECURE ROOF PANELS 0205-23.

SECURE ROOF PANEL AT x12 LOCATIONS INDICATED USING TYPICAL FIXING METHOD. IMPORTANT: ENSURE RUBBER WASHER FK4 IS LOCATED AS SHOWN.

LOCATE ROOF PANEL SIDE 0205-25 ONTO RIGHT-HAND SIDE OF SHED.