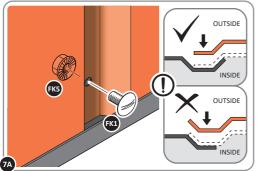

Qtv: x4

Qty: x4

LOCATE AND SECURE A CORNER BRACE 0203-03 AT EACH LOCATION INDICATED.

SECURE EACH CORNER BRACE 0203-03 AS SHOWN ABOVE.

PLEASE NOTE: SECTION VIEW OF TYPICAL FIXING METHOD

LOCATE AND LOOSELY ATTACH WALL PANEL 0213-03 (1850 x 324mm).

LOCATE WALL PANEL 0213-03 INTO POSITION AS SHOWN ABOVE. IMPORTANT: ENSURE PANEL IS IN THE CORRECT ORIENTATION.

LOOSELY ATTACH WALL PANEL ONTO FLOOR RAIL AT x2 LOCATIONS INDICATED. IMPORTANT: DO NOT SECURE AT OUTER FIXING POINTS AT THIS STAGE.