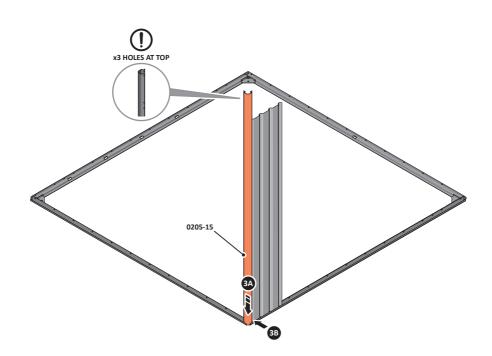

LOCATE AND LOOSELY ATTACH CORNER POST 0205-15 (2100mm).

LOCATE CORNER POST 0205-15 (2100mm) AS SHOWN ABOVE.

LOOSELY ATTACH CORNER POST AT LOCATION INDICATED ONLY. IMPORTANT: DO NOT SECURE AT UPPER FIXING POINT AT THIS STAGE.