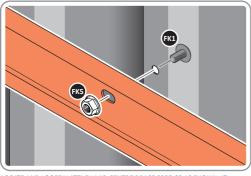

LOCATE AND SECURE TOP RAIL CORNER BRACKETS 0203-15 IN EACH CORNER OF THE SHED USING THE TYPICAL FIXING METHOD SHOWN ABOVE.

SECURE EACH CORNER BRACKET AND ROOF INFILL AS SHOWN ABOVE.

LOCATE AND SECURE ROOF SUPPORTS 0205-20 AND 0205-21.