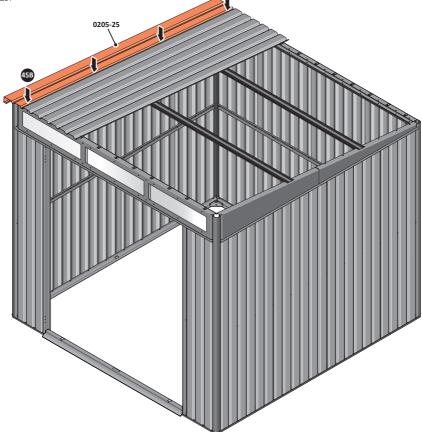

LOCATE AND SECURE ROOF PANEL 0205-23.

LOCATE A ROOF PANEL SIDE 0205-23 ALIGN WITH AIR BEND TABS AS INDICATED.

SECURE ROOF PANELS AT X8 LOCATIONS INDICATED USING TYPICAL FIXING METHOD. IMPORTANT: ENSURE RUBBER WASHER FK4 IS LOCATED AS SHOWN.

LOCATE AND SECURE ROOF PANEL SIDE 0205-25 ONTO LEFT-HAND SIDE OF SHED.

ALIGN AND OVERLAP ROOF PANEL 0205-25 WITH ROOF PANEL SIDE AS SHOWN. IMPORTANT: ENSURE PANELS ALWAYS OVERLAP AS SHOWN.

SECURE ROOF PANELS AT x 4 LOCATIONS INDICATED USING TYPICAL FIXING METHOD. IMPORTANT: ENSURE RUBBER WASHER FK4 IS LOCATED AS SHOWN.

LOCATE AND SECURE ROOF PANELS 0205-23.

SECURE ROOF PANEL AT x12 LOCATIONS INDICATED USING TYPICAL FIXING METHOD. IMPORTANT: ENSURE RUBBER WASHER FK4 IS LOCATED AS SHOWN.

LOCATE ROOF PANEL SIDE 0205-25 ONTO RIGHT-HAND SIDE OF SHED.

LOCATE A ROOF PANEL SIDE 0205-25 ONTO RIGHT-HAND SIDE OF SHED AND ALIGN WITH AIR BEND TABS AS INDICATED.

LOCATE AND SECURE SMALL ROOF PANEL 0205-24.

ALIGN AND OVERLAP SMALL ROOF PANEL 0205-24 WITH PREVIOUS ROOF PANEL AND ROOF PANEL SIDE.

SECURE ROOF PANEL AT x8 LOCATIONS INDICATED USING TYPICAL FIXING METHOD. IMPORTANT: ENSURE RUBBER WASHER FK4 IS LOCATED AS SHOWN.

UPON COMPLETION OF THIS PROCEDURE ENSURE STRUCTURE IS ALIGNED CORRECTLY AND TIGHTEN ALL FASTENERS