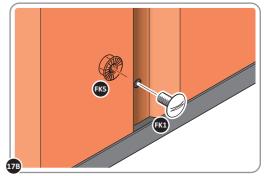

LOCATE AND SECURE TOP RAIL CORNER BRACKETS 0203-15 IN EACH CORNER OF THE SHED USING THE TYPICAL FIXING METHOD SHOWN ABOVE.

SECURE EACH CORNER BRACKET AND ROOF INFILL AS SHOWN ABOVE.

LOCATE AND SECURE ROOF SUPPORTS 0205-20 AND 0205-21.