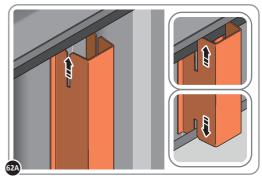

FIX EACH GAS STRUT 0205-63 ONTO RELEVANT GAS STRUT BALL JOINTS. PLEASE NOTE: PUSHES DOWN ON DOOR AND UPWARDS ON DOOR FRAME.

LOCATE AND SECURE SHELF ASSEMBLY 0205-38.

THE SHELF ASSEMBLY CAN BE LOCATED AS DESIRED, PLEASE DETERMINE THE MOST SUITABLE LOCATION AND ASSEMBLE AS SHOWN IN FIG.62A & 62B.

#### ASSEMBLY STAGE 63

LOCATE TOOL HANGERS 0205-39 WITHIN SHED AS DESIRED LOCATION.

HOOK EACH TOOL HANGER 0205-39 ONTO ROOF FRAME AT DESIRED LOCATION.

SLIDE SHELF POST UP INTO ROOF FRAME, ONCE THERE IS ENOUGH CLEARANCE AT THE BOTTOM LOCATE SHELF POST OVER FLOOR FRAME AND LOWER.