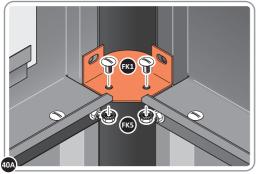

LOCATE AND SECURE TOP RAIL CORNER BRACKETS 0203-15 IN EACH CORNER OF THE SHED USING THE TYPICAL FIXING METHOD SHOWN ABOVE.

SECURE EACH CORNER BRACKET AND ROOF INFILL AS SHOWN ABOVE.

LOCATE AND SECURE ROOF SUPPORTS 0205-20 AND 0205-21.

LOCATE AND SECURE SHORT ROOF SUPPORT 0205-21 AS SHOWN ABOVE.

LOCATE AND SECURE LONG ROOF SUPPORT 0205-20 AS SHOWN ABOVE.

LOCATE AND SECURE ROOF CHANNEL ASSEMBLY 0213-06.

SLOT EACH ROOF CHANNEL ASSEMBLY 0213-06 INTO ROOF SUPPORT.