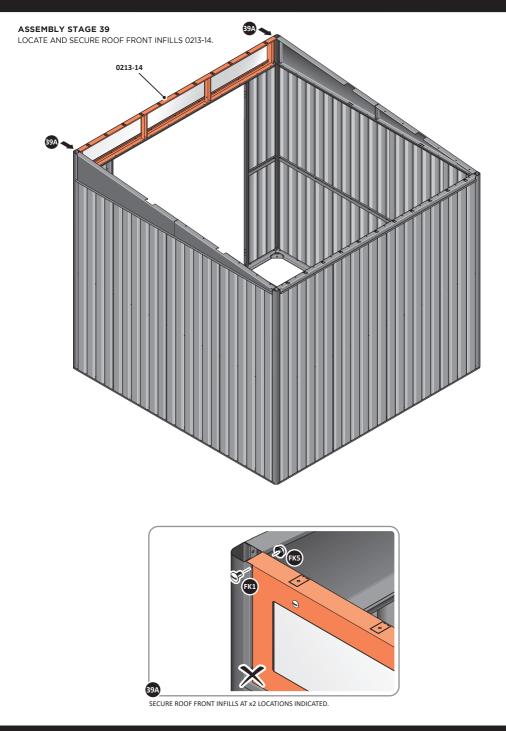

LOCATE ROOF REAR INFILLS 0213-13 AS SHOWN ABOVE.

SECURE ROOF REAR INFILL AT x12 LOCATIONS INDICATED AS SHOWN ABOVE.

LOCATE AND SECURE WINDOW SUPPORTS 0205-44 TO WINDOW ASSEMBLY 0213-14 AS SHOWN ABOVE.

SECURE WINDOW ASSEMBLY AT x12 LOCATIONS INDICATED AS SHOWN ABOVE.