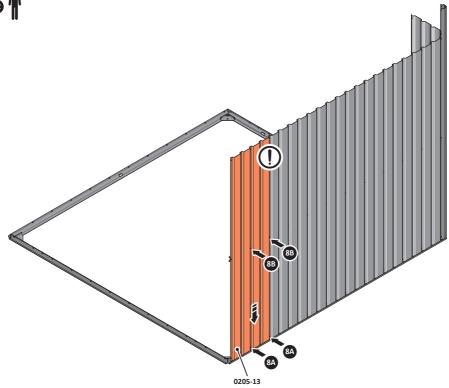

0205-12

LOCATE AND LOOSELY ATTACH WALL PANEL 0205-13 (1850 x 425mm).

LOCATE AND LOOSELY ATTACH WALL PANEL AT x2 LOCATIONS INDICATED. IMPORTANT: ENSURE PANEL IS IN THE CORRECT ORIENTATION.

LOOSELY ATTACH AT x2 LOCATIONS INDICATED ONLY.

LOCATE x4 GROUND ANCHOR BRACKETS 0205-57 AS SHOWN ABOVE, THESE ALLOW FOR FIXING TO A CONCRETE BASE AT A LATER STAGE IF DESIRED.

LOCATE AND SECURE DOOR STRIP 0205-74.

IMPORTANT: ENSURE DOOR STRIP IS PUSHED AGAINST DOOR POST RETURN. USE EXISTING HOLE AS A LOCATION GUIDE.