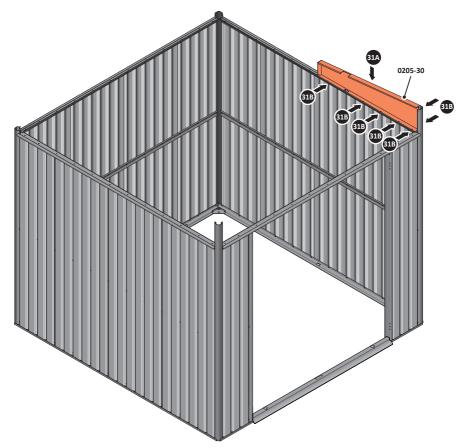

SECURE DOOR STRIP ONTO FLOOR PANELS AT x2 LOCATIONS INDICATED, USE EXISTING HOLE AS A LOCATION GUIDE.

LOCATE AND SECURE ROOF SIDE INFILL 0205-30.

LOCATE ROOF SIDE INFILL 0205-30 AS SHOWN ABOVE.

SECURE ROOF SIDE INFILL AT x7 LOCATIONS INDICATED.