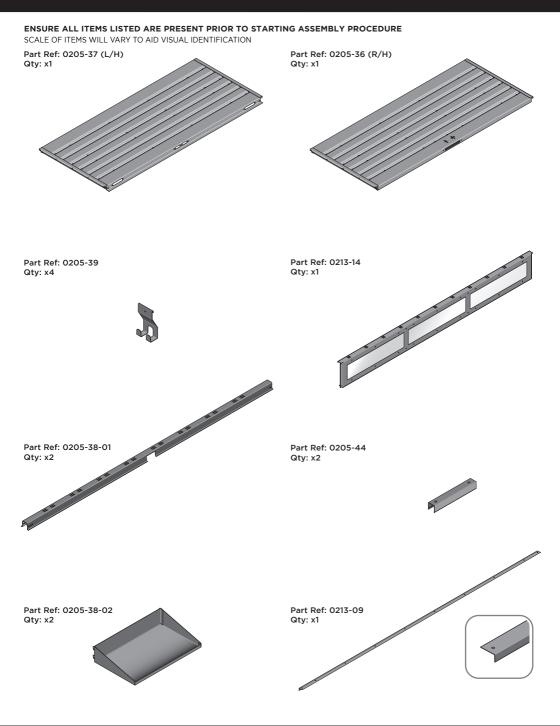

#### ENSURE ALL ITEMS LISTED ARE PRESENT PRIOR TO STARTING OF ASSEMBLY PROCEDURE SCALE OF ITEMS WILL VARY TO AID VISUAL IDENTIFICATION

Part Ref: 0203-03 Qty: x4

Part Ref: 0203-15 Qtv: x4

Part Ref: 0203-28 (L/H Assembly) Qty: x2

Part Ref: 0203-27 (R/H Assembly) Qty: x2

Part Ref: 0203-32 (Assembly) Qty: x1

Part Ref: 0203-33 (Assembly) Qty: x1

Part Ref: 0203-34 (Assembly) Qty: x1

Part Ref: 0203-35 Qty: x2

Part Ref: 0203-36 Qty: x1

Part Ref: 0203-37 Qty: x4

Part Ref: 0203-39 Qty: x4

Part Ref: 0203-40 Qty: x4

Part Ref: 0203-57 Qty: x4

Part Ref: 0203-41 Qty: x1

Part Ref: 0205-57

Part Ref: 0205-63 Qty: x2

Part Ref: 0205-66 Qty: x2

Part Ref: 0205-68

Part Ref: 0205-52 Qty: x1

Part Ref: 0205-53 Qty: x1

M4 x 10mm Roofing Bolt

This will be Pozi OR Slotted

M4 x 12mm C'Sunk Pozi Pan

Part Ref: FK1

Qty: x308

Qtv: x36

Qty: x31

Qty: x34

Part Ref: FK2

Part Ref: FK3

Part Ref: FK4 M4 Rubber Washer

Part Ref: FK5 M4 Serrated Flange Nut

Part Ref: FK6

Part Ref: FK7

Part Ref: FK8 M8 x 50mm Coach Screw

**Expansion Plug** 

M8 Serrated Flange Nut

Qty: x322

Qty: x5

Qty: x8

Qty: x8

No.8 x 13mm Eco Fix