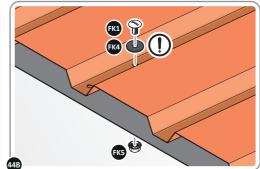

LOCATE AND SECURE ROOF PANEL 0205-23.

LOCATE A ROOF PANEL SIDE 0205-23 ALIGN WITH AIR BEND TABS AS INDICATED.

SECURE ROOF PANELS AT X8 LOCATIONS INDICATED USING TYPICAL FIXING METHOD. IMPORTANT: ENSURE RUBBER WASHER FK4 IS LOCATED AS SHOWN.

LOCATE AND SECURE ROOF PANEL SIDE 0205-25 ONTO LEFT-HAND SIDE OF SHED.

ALIGN AND OVERLAP ROOF PANEL 0205-25 WITH ROOF PANEL SIDE AS SHOWN. IMPORTANT: ENSURE PANELS ALWAYS OVERLAP AS SHOWN.

SECURE ROOF PANELS AT x 4 LOCATIONS INDICATED USING TYPICAL FIXING METHOD. IMPORTANT: ENSURE RUBBER WASHER FK4 IS LOCATED AS SHOWN.

LOCATE AND SECURE ROOF PANELS 0205-23.

SECURE ROOF PANEL AT x12 LOCATIONS INDICATED USING TYPICAL FIXING METHOD. IMPORTANT: ENSURE RUBBER WASHER FK4 IS LOCATED AS SHOWN.

LOCATE ROOF PANEL SIDE 0205-25 ONTO RIGHT-HAND SIDE OF SHED.