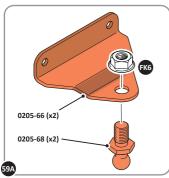

LOCATE AND SECURE GAS STRUT BRACKETS 0205-66.

SECURE A GAS STRUT BALL JOINT 0205-68 ONTO EACH GAS STRUT BRACKET 0205-66.

DETERMINE DOOR OPENING ANGLE: A: 90° OPENING OR B: 120° OPENING

ALIGN EACH GAS STRUT BRACKET WITH RELEVANT FIXING HOLES, SECURE USING TYPICAL FIXING METHOD ABOVE.

LOCATE DOOR ASSEMBLIES ONTO HINGES.

SLIDE EACH DOOR ASSEMBLY ONTO EACH OF THEIR RESPECTIVE HINGES.

ASSEMBLED DOOR HINGE.

LOCATE AND SECURE GAS STRUT 0205-63.

SECURE A GAS STRUT BALL JOINT 0205-68 ONTO EACH GAS STRUT BRACKET THAT IS PRE-RIVETED ONTO EACH DOOR ASSEMBLY.

FIX EACH GAS STRUT 0205-63 ONTO RELEVANT GAS STRUT BALL JOINTS. PLEASE NOTE: PUSHES DOWN ON DOOR AND UPWARDS ON DOOR FRAME.

LOCATE AND SECURE SHELF ASSEMBLY 0205-38.

THE SHELF ASSEMBLY CAN BE LOCATED AS DESIRED, PLEASE DETERMINE THE MOST SUITABLE LOCATION AND ASSEMBLE AS SHOWN IN FIG.62A & 62B.