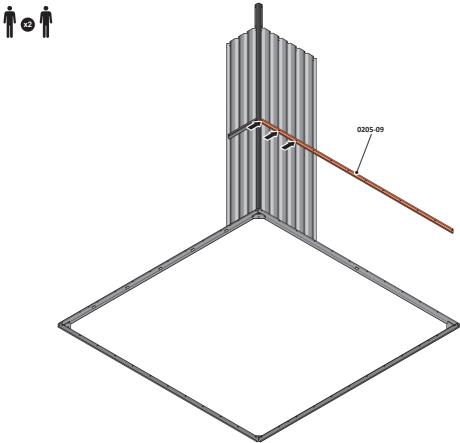

LOCATE AND LOOSELY ATTACH MID CENTRE BRACE 0205-09.

LOCATE AND LOOSELY ATTACH MID CENTRE BRACE 0205-09 AS SHOWN AT x3 LOCATIONS INDICATED ABOVE.

LOOSELY ATTACH AT x3 LOCATIONS INDICATED ONLY. IMPORTANT: DO NOT SECURE AT OUTER FIXING POINT INDICATED.