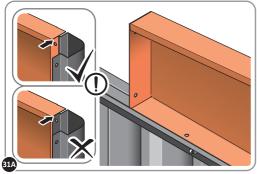

LOCATE AND SECURE TOP RAIL CORNER BRACKETS 0203-15 IN EACH CORNER OF THE SHED USING THE TYPICAL FIXING METHOD SHOWN ABOVE.

SECURE EACH CORNER BRACKET AND ROOF INFILL AS SHOWN ABOVE.

LOCATE AND SECURE ROOF SUPPORTS 0205-20 AND 0205-21.