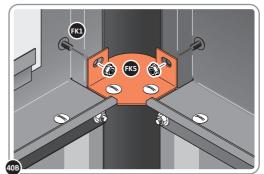

LOCATE AND SECURE TOP RAIL CORNER BRACKETS 0203-15 IN EACH CORNER OF THE SHED USING THE TYPICAL FIXING METHOD SHOWN ABOVE.

SECURE EACH CORNER BRACKET AND ROOF INFILL AS SHOWN ABOVE.

LOCATE AND SECURE ROOF SUPPORTS 0205-20 AND 0205-21.

LOCATE AND SECURE SHORT ROOF SUPPORT 0205-21 AS SHOWN ABOVE.

LOCATE AND SECURE LONG ROOF SUPPORT 0205-20 AS SHOWN ABOVE.

LOCATE AND SECURE ROOF CHANNEL ASSEMBLY 0213-06.

SLOT EACH ROOF CHANNEL ASSEMBLY 0213-06 INTO ROOF SUPPORT.