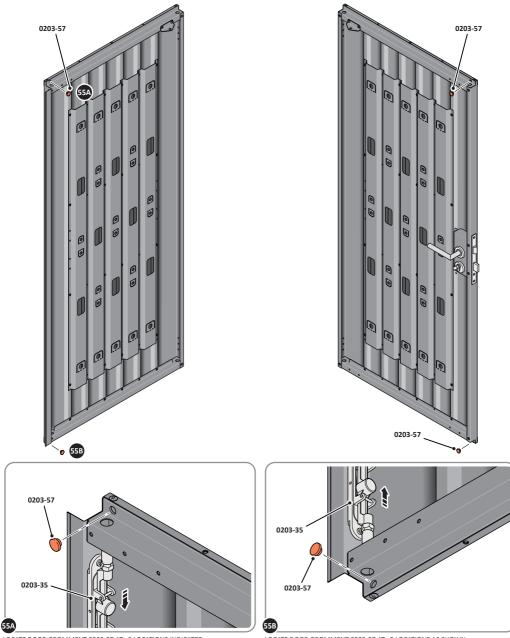

LOCATE LONG TOP RAIL 0213-02 AS SHOWN ABOVE.

LOOSELY ATTACH AT x4 LOCATIONS INDICATED.

I

LOCATE GROUND ANCHOR BRACKETS 0205-57.

THESE BRACKETS ARE SECURED USING GROUND ANCHOR KIT ONCE THE SHED WALL PANELS ARE FULLY ASSEMBLED (SEE PAGE 'i')

LOCATE x4 GROUND ANCHOR BRACKETS 0205-57 AS SHOWN ABOVE, THESE ALLOW FOR FIXING TO A CONCRETE BASE AT A LATER STAGE IF DESIRED.

LOCATE AND SECURE DOOR STRIP 0205-74.

IMPORTANT: ENSURE DOOR STRIP IS PUSHED AGAINST DOOR POST RETURN. USE EXISTING HOLE AS A LOCATION GUIDE.