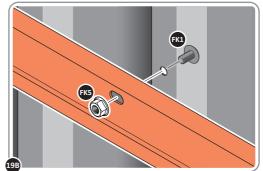

Qtv: x4

Qty: x4

LOCATE AND SECURE A CORNER BRACE 0203-03 AT EACH LOCATION INDICATED.

SECURE EACH CORNER BRACE 0203-03 AS SHOWN ABOVE.

PLEASE NOTE: SECTION VIEW OF TYPICAL FIXING METHOD

LOCATE AND LOOSELY ATTACH WALL PANEL 0213-03 (1850 x 324mm).