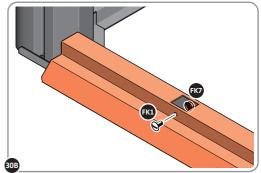

SECURE DOOR STRIP ONTO FLOOR PANELS AT x2 LOCATIONS INDICATED, USE EXISTING HOLE AS A LOCATION GUIDE.

LOCATE AND SECURE ROOF SIDE INFILL 0205-30.

LOCATE ROOF SIDE INFILL 0205-30 AS SHOWN ABOVE.

SECURE ROOF SIDE INFILL AT x7 LOCATIONS INDICATED.