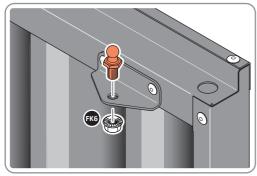

LOCATE AND SECURE TOP RAIL CORNER BRACKETS 0203-15 IN EACH CORNER OF THE SHED USING THE TYPICAL FIXING METHOD SHOWN ABOVE.

SECURE EACH CORNER BRACKET AND ROOF INFILL AS SHOWN ABOVE.

LOCATE AND SECURE ROOF SUPPORTS 0205-20 AND 0205-21.

Qtv: x4

Qty: x4

LOCATE AND SECURE A CORNER BRACE 0203-03 AT EACH LOCATION INDICATED.

SECURE EACH CORNER BRACE 0203-03 AS SHOWN ABOVE.

PLEASE NOTE: SECTION VIEW OF TYPICAL FIXING METHOD

LOCATE AND LOOSELY ATTACH WALL PANEL 0213-03 (1850 x 324mm).