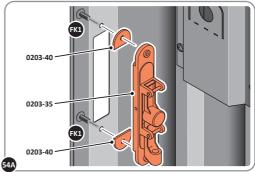

LOCATE COVER ONTO DOOR HANDLE AS SHOWN. PLEASE NOTE: THESE ARE PUSHED ON AND WILL CLICK INTO PLACE.

LOCATE AND SECURE LEFT-HAND DOOR ASSEMBLY 0205-37 FURNITURE.

ENSURE THE PLUNGER INDICATED IS FACING THE BOTTOM OF THE DOOR, LOCATE AS SHOWN ABOVE AND SECURE USING ADJACENT FIXING METHOD.

SECURE EACH FLUSH DOOR BOLT ENSURING PLATE PACKER 0203-40 IS LOCATED AS SHOWN ABOVE.