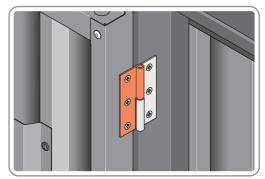

LOCATE AND SECURE DOOR HINGES ONTO DOOR ASSEMBLIES.

LOCATE DOOR HINGE PLATE 0203-37 WITHIN DOOR AS SHOWN.

SECURE DOOR HINGE PLATE AND HINGE 0203-27 AND 0203-28 AS SHOWN. IMPORTANT: ENSURE CORRECT DOOR HINGE IS SECURED TO CORRECT DOOR.

LOCATE AND SECURE DOOR HINGES ONTO LEFT-HAND DOOR POST.

LOCATE DOOR POST PLATE 0203-39 WITHIN DOOR FRAME AS SHOWN. IMPORTANT: ENSURE CORRECT DOOR HINGE IS SECURED TO CORRECT DOOR.

SECURE DOOR POST PLATE AND LEFT-HAND HINGE 0203-27 AS SHOWN. PLEASE NOTE: REPEAT EACH PROCEDURE FOR UPPER LOCATION.

LOCATE AND SECURE DOOR HINGES ONTO RIGHT-HAND DOOR POST.

LOCATE DOOR POST PLATE 0203-39 WITHIN DOOR FRAME AS SHOWN. IMPORTANT: SLOT WITH FACE UPWARDS AT UPPER LOCATION.

SECURE DOOR POST PLATE AND RIGHT-HAND HINGE 0203-28 AS SHOWN. PLEASE NOTE: REPEAT EACH PROCEDURE FOR UPPER LOCATION.