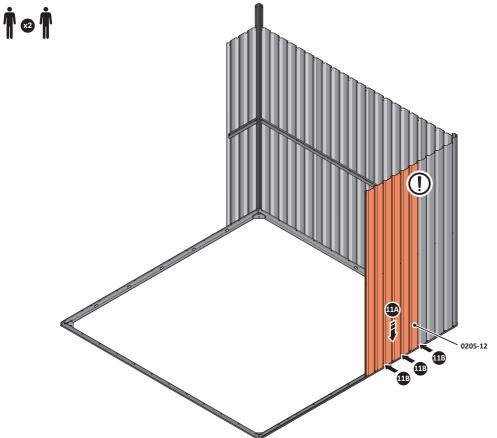

LOCATE AND LOOSELY ATTACH WALL PANEL 0205-12 (1850 x 625mm).

LOCATE FIRST WALL PANEL 0205-12 (1850 x 625mm) AS SHOWN ABOVE. IMPORTANT: ENSURE PANEL IS IN THE CORRECT ORIENTATION.

LOOSELY ATTACH WALL PANEL AT x3 LOCATIONS INDICATED ONLY. IMPORTANT: DO NOT SECURE ANY FIXING POINTS OTHER THAN THOSE INDICATED.

LOCATE AND LOOSELY ATTACH WALL PANEL 0205-12 (1850 x 625mm).

LOCATE AND LOOSELY ATTACH WALL PANEL AT x3 LOCATIONS INDICATED. IMPORTANT: ENSURE PANEL IS IN THE CORRECT ORIENTATION.

LOOSELY ATTACH AT x3 LOCATIONS INDICATED ONLY.