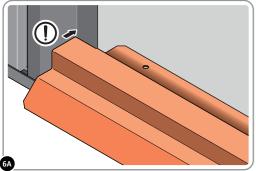

LOCATE DOOR STRIP 0205-11 OR 0205-73 AS SHOWN. IMPORTANT: ENSURE DOOR STRIP IS PUSHED AGAINST DOOR POST RETURN.

SECURE DOOR STRIP ONTO FLOOR PANELS AT x6 LOCATION INDICATED. PLEASE NOTE: THE FIXING USED IS A SELF DRILLING COMPONENT.