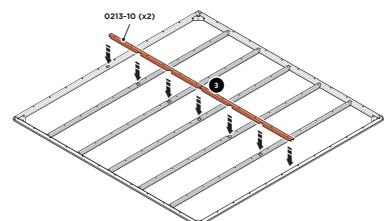

### ASSEMBLY STAGE 3

LOCATE AND SECURE A FLOOR BRACE 0213-10 AT EACH LOCATION INDICATED.

SLOT EACH FLOOR BRACE 0205-03 INTO POSITION AS SHOWN ABOVE.

SLOT EACH FLOOR BRACE 0213-10 INTO POSITION AS SHOWN ABOVE. PLEASE NOTE: ENSURE TOP OF FLOOR BRACE IS LEVEL WITH TOP OF FLOOR RAIL