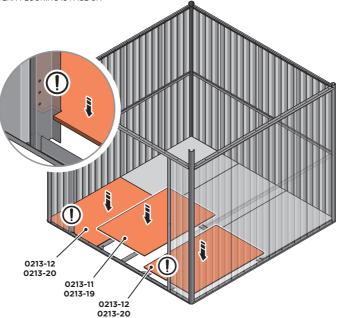

#### ASSEMBLY STAGE 5

LOCATE FLOOR PANELS 0213-11 OR 0213-19 AND 0213-12 OR 0213-20. SLOT LEFT AND RIGHT-HAND FLOOR PANELS AND THEN MIDDLE FLOOR PANEL, INTO THE FRONT HALF OF FLOOR FRAME. ENSURE THE PATTERN FLOORING IS FACE UP.