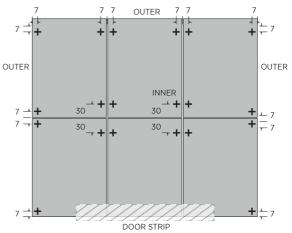

#### ASSEMBLY STAGE 7

LOCATE AND SECURE FLOOR PANELS TO SHED BASE

ASSEMBLY STAGE 7A

MARK OUT FIXING SCREWS LOCATIONS

CUT OUT TEMPLATE GUIDE BELOW

USE TEMPLATE BELOW TO MARK OUT SUGGESTED LOCATIONS FOR SECURING FLOOR TO BASE. (NOTE: ONLY MARK INNER CORNER PANELS -  $7 \times 30$  mm).

ASSEMBLY STAGE 7B LOCATE FIXING SCREW AND DRILL TO FLOOR

USE DRILL TO SECURE FIXING SCREW FK1 TO EACH FLOOR PANEL MARKED.

SHOWING SUGGESTED LOCATION HOLES FOR FIXING SCREWS (FK1), FOR DRILLING INTO FLOORING AND BASE.