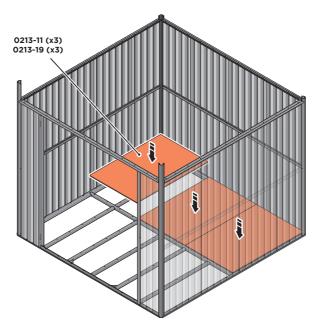

#### ASSEMBLY STAGE 4

LOCATE FLOOR PANELS 0213-11 OR 0213-19. SLOT FIRST THREE FLOOR PANELS 0213-11 OR 0213-19 INTO THE BACK HALF OF FLOOR FRAME. IMPORTANT: THESE FLOOR PANELS DO NOT HAVE A CUT-OUT. ENSURE THE PATTERN FLOORING IS FACE UP.