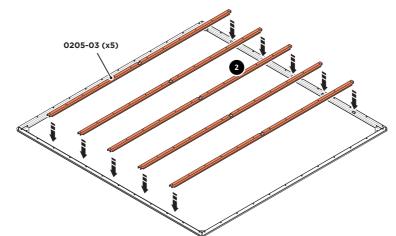

## ASSEMBLY STAGE 2

LOCATE AND SECURE A FLOOR BRACE 0205-03 AT EACH LOCATION INDICATED.