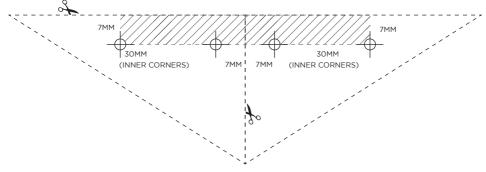

# Securing Flooring to Base Cutout Template

#### ASSEMBLY STAGE 7

LOCATE AND SECURE FLOOR PANELS TO SHED BASE

ASSEMBLY STAGE 7A

MARK OUT FIXING SCREWS LOCATIONS

CUT OUT TEMPLATE GUIDE BELOW

USE TEMPLATE BELOW TO MARK OUT SUGGESTED LOCATIONS FOR SECURING FLOOR TO BASE. (NOTE: ONLY MARK INNER CORNER PANELS -  $7 \times 30$  mm).