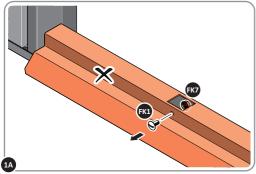

## IMPORTANT: IF THE FLOORING KIT CAME SUPPLIED WITH THIS PRODUCT, PLEASE IGNORE ASSEMBLY STAGE 1 AND MOVE ONTO STAGE 2 INSTRUCTIONS.

REMOVE NUT AND BOLT FROM DOOR STRIP AT x2 LOCATIONS INDICATED.

REMOVE DOOR STRIP 0205-74 FROM FLOOR PANELS AS SHOWN.