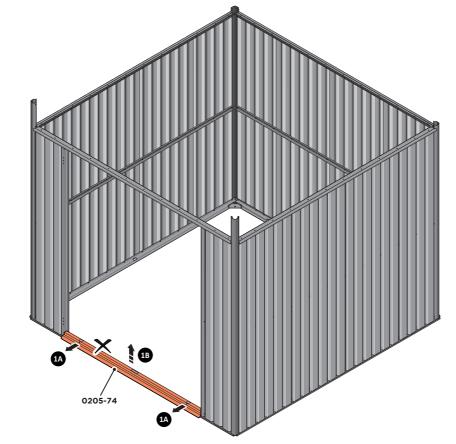

#### ASSEMBLY STAGE 1

LOCATE AND REMOVE DOOR STRIP 0205-74 IMPORTANT: STAGE 1 IS ONLY RELEVANT IF YOU HAVE PURCHASED A NEW FLOORING KIT, AFTER THE SHED HAS BEEN FULLY ASSEMBLED.

## IMPORTANT: IF THE FLOORING KIT CAME SUPPLIED WITH THIS PRODUCT, PLEASE IGNORE ASSEMBLY STAGE 1 AND MOVE ONTO STAGE 2 INSTRUCTIONS.

REMOVE NUT AND BOLT FROM DOOR STRIP AT x2 LOCATIONS INDICATED.

REMOVE DOOR STRIP 0205-74 FROM FLOOR PANELS AS SHOWN.