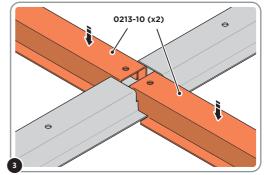

### ASSEMBLY STAGE 3

LOCATE AND SECURE A FLOOR BRACE 0213-10 AT EACH LOCATION INDICATED.

SLOT EACH FLOOR BRACE 0205-03 INTO POSITION AS SHOWN ABOVE.

SLOT EACH FLOOR BRACE 0213-10 INTO POSITION AS SHOWN ABOVE. PLEASE NOTE: ENSURE TOP OF FLOOR BRACE IS LEVEL WITH TOP OF FLOOR RAIL