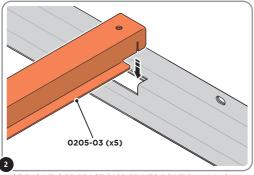

### ASSEMBLY STAGE 3

LOCATE AND SECURE A FLOOR BRACE 0213-10 AT EACH LOCATION INDICATED.

SLOT EACH FLOOR BRACE 0205-03 INTO POSITION AS SHOWN ABOVE.

SLOT EACH FLOOR BRACE 0213-10 INTO POSITION AS SHOWN ABOVE. PLEASE NOTE: ENSURE TOP OF FLOOR BRACE IS LEVEL WITH TOP OF FLOOR RAIL