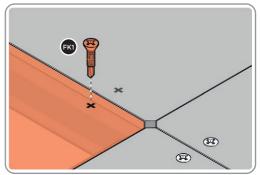

ASSEMBLY STAGE 7B LOCATE FIXING SCREW AND DRILL TO FLOOR

USE DRILL TO SECURE FIXING SCREW FK1 TO EACH FLOOR PANEL MARKED.

SHOWING SUGGESTED LOCATION HOLES FOR FIXING SCREWS (FK1), FOR DRILLING INTO FLOORING AND BASE.