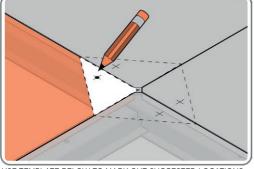

#### ASSEMBLY STAGE 7

LOCATE AND SECURE FLOOR PANELS TO SHED BASE

ASSEMBLY STAGE 7A

MARK OUT FIXING SCREWS LOCATIONS

CUT OUT TEMPLATE GUIDE BELOW

USE TEMPLATE BELOW TO MARK OUT SUGGESTED LOCATIONS FOR SECURING FLOOR TO BASE. (NOTE: ONLY MARK INNER CORNER PANELS -  $7 \times 30$  mm).