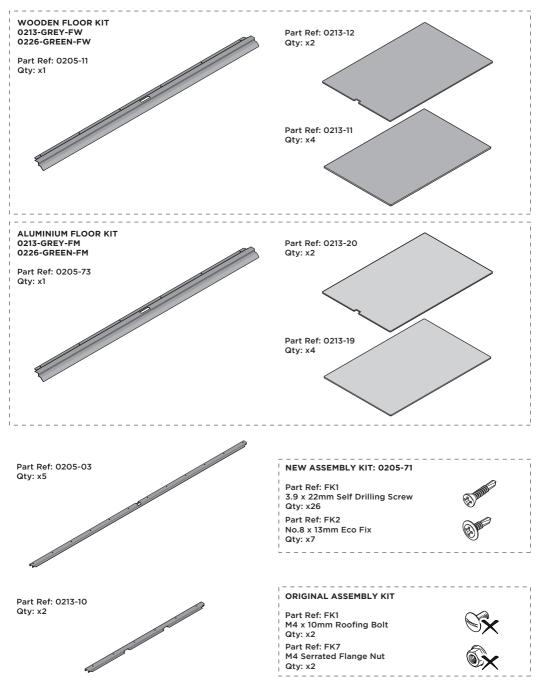

# 8 x 8 Large Metal Storage Shed

**Flooring Kit Assembly Guide** 

PARTS LIST



#### ASSEMBLY STAGE 1

LOCATE AND REMOVE DOOR STRIP 0205-74 IMPORTANT: STAGE 1 IS ONLY RELEVANT IF YOU HAVE PURCHASED A NEW FLOORING KIT, AFTER THE SHED HAS BEEN FULLY ASSEMBLED.





## IMPORTANT: IF THE FLOORING KIT CAME SUPPLIED WITH THIS PRODUCT, PLEASE IGNORE ASSEMBLY STAGE 1 AND MOVE ONTO STAGE 2 INSTRUCTIONS.





REMOVE NUT AND BOLT FROM DOOR STRIP AT x2 LOCATIONS INDICATED.



REMOVE DOOR STRIP 0205-74 FROM FLOOR PANELS AS SHOWN.

## ASSEMBLY STAGE 2

LOCATE AND SECURE A FLOOR BRACE 0205-03 AT EACH LOCATION INDICATED.



### ASSEMBLY STAGE 3

LOCATE AND SECURE A FLOOR BRACE 0213-10 AT EACH LOCATION INDICATED.





SLOT EACH FLOOR BRACE 0205-03 INTO POSITION AS SHOWN ABOVE.



SLOT EACH FLOOR BRACE 0213-10 INTO POSITION AS SHOWN ABOVE. PLEASE NOTE: ENSURE TOP OF FLOOR BRACE IS LE