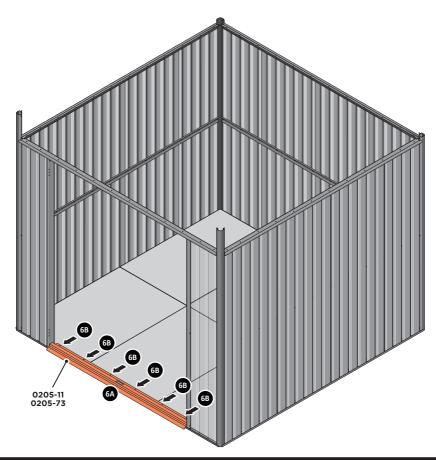

## ASSEMBLY STAGE 6

LOCATE AND SECURE DOOR STRIP 0205-11 OR 0205-73.

IMPORTANT: ONCE FLOOR PANELS ARE POSITIONED CORRECTLY, WE STRONGLY RECOMMEND YOU SECURE THE FLOORING TO THE BASE. FOLLOWING INSTRUCTIONS ON PAGE 7.

LOCATE DOOR STRIP 0205-11 OR 0205-73 AS SHOWN. IMPORTANT: ENSURE DOOR STRIP IS PUSHED AGAINST DOOR POST RETURN.

SECURE DOOR STRIP ONTO FLOOR PANELS AT x6 LOCATION INDICATED. PLEASE NOTE: THE FIXING USED IS A SELF DRILLING COMPONENT.