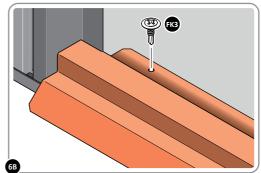

#### ASSEMBLY STAGE 7

LOCATE AND SECURE FLOOR PANELS TO SHED BASE

ASSEMBLY STAGE 7A

MARK OUT FIXING SCREWS LOCATIONS

CUT OUT TEMPLATE GUIDE BELOW

USE TEMPLATE BELOW TO MARK OUT SUGGESTED LOCATIONS FOR SECURING FLOOR TO BASE. (NOTE: ONLY MARK INNER CORNER PANELS -  $7 \times 30$  mm).

ASSEMBLY STAGE 7B LOCATE FIXING SCREW AND DRILL TO FLOOR

USE DRILL TO SECURE FIXING SCREW FK1 TO EACH FLOOR PANEL MARKED.

SHOWING SUGGESTED LOCATION HOLES FOR FIXING SCREWS (FK1), FOR DRILLING INTO FLOORING AND BASE.