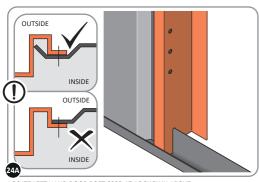

SECURE EACH CORNER BRACE 0203-03 AS SHOWN ABOVE.

PLEASE NOTE: SECTION VIEW OF TYPICAL FIXING METHOD

LOCATE AND LOOSELY ATTACH WALL PANEL 0213-03 (1850 x 324mm).

LOOSELY ATTACH WALL PANEL ONTO FLOOR RAIL AT x2 LOCATIONS INDICATED. IMPORTANT: DO NOT SECURE AT OUTER FIXING POINTS AT THIS STAGE.