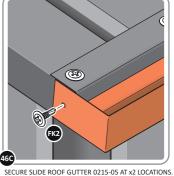

# Assembly Guide

SECURE ROOF GUTTER AT x11 LOCATIONS INDICATED USING TYPICAL FIXING METHOD.

SECURE REAR ROOF CAP AT x10 LOCATIONS.

PLEASE NOTE: THE FIXING

PLEASE NOTE: THE FIXING USED IS A SELF DRILLING COMPONENT.