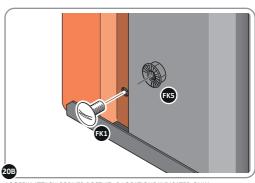

Part Ref: FK7 **Expansion Plug** Qty: x8

Part Ref: FK8 M8 x 50mm Coach Screw Qty: x8

Part Ref: 0203-40 Qty: x4

Part Ref: 0203-57

Qty: x4

LOCATE AND SECURE A CORNER BRACE 0203-03 AT EACH LOCATION INDICATED.

SECURE EACH CORNER BRACE 0203-03 AS SHOWN ABOVE.

PLEASE NOTE: SECTION VIEW OF TYPICAL FIXING METHOD

LOCATE AND LOOSELY ATTACH WALL PANEL 0213-03 (1850 x 324mm).

LOOSELY ATTACH WALL PANEL ONTO FLOOR RAIL AT x2 LOCATIONS INDICATED. IMPORTANT: DO NOT SECURE AT OUTER FIXING POINTS AT THIS STAGE.