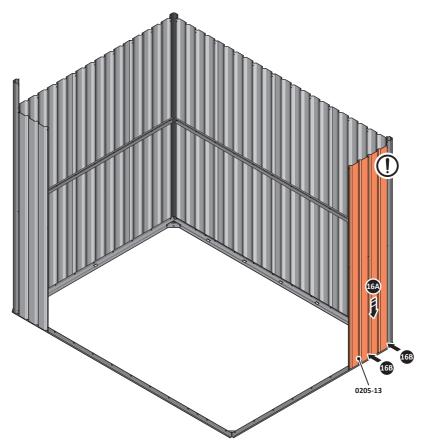

LOOSELY ATTACH AT x3 LOCATIONS INDICATED ONLY.

LOCATE AND LOOSELY ATTACH WALL PANEL 0205-13 (1850 x 425mm).

LOOSELY ATTACH AT x2 LOCATIONS INDICATED ONLY.

LOCATE AND LOOSELY ATTACH CORNER POST 0205-14 (1885mm).

LOOSELY ATTACH CORNER POST AT x2 LOCATIONS INDICATED ONLY.

IMPORTANT: DO NOT SECURE AT UPPER FIXING POINT AT THIS STAGE.

LOCATE FIRST WALL PANEL 0205-13 (1850 x 425mm) AS SHOWN ABOVE. IMPORTANT: ENSURE PANEL IS IN THE CORRECT ORIENTATION.