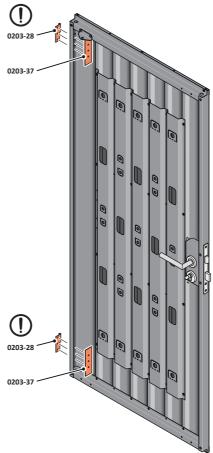

LOCATE AND SECURE DOOR HINGES ONTO DOOR ASSEMBLIES.

SECURE DOOR HINGE PLATE AND HINGE 0203-27 AND 0203-28 AS SHOWN.

IMPORTANT: ENSURE CORRECT DOOR HINGE IS SECURED TO CORRECT DOOR.

LOCATE AND SECURE DOOR HINGE 0203-27 & PLATE 0202-39 ONTO LEFT-HAND DOOR POST.

LOCATE AND SECURE DOOR HINGE 0203-28 & PLATE 0202-39 ONTO RIGHT-HAND DOOR POST.

LOCATE DOOR POST PLATE 0203-39 WITHIN DOOR FRAME AS SHOWN. IMPORTANT: SLOT WITH FACE UPWARDS AT UPPER LOCATION.

SECURE DOOR POST PLATE AND RIGHT-HAND HINGE 0203-28 AS SHOWN. PLEASE NOTE: REPEAT EACH PROCEDURE FOR UPPER LOCATION.