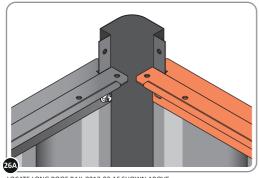

LOCATE AND LOOSELY ATTACH SHORT ROOF RAIL 0215-02.

LOOSELY ATTACH AT x9 LOCATIONS INDICATED.

LOCATE AND LOOSELY ATTACH LONG ROOF RAIL 0213-02.

LOOSELY ATTACH AT x12 LOCATIONS INDICATED.

LOOSELY ATTACH AT x4 LOCATIONS INDICATED.