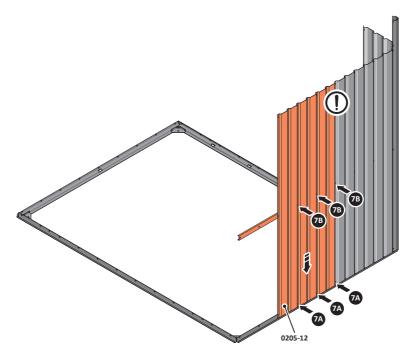

LOOSELY ATTACH AT LOCATION INDICATED ONLY.
IMPORTANT: DO NOT SECURE AT OUTER FIXING POINT AT THIS STAGE.

LOCATE AND LOOSELY ATTACH WALL PANEL 0205-12 (1850 x 625mm).

LOCATE FIRST WALL PANEL 0205-12 (1850 x 625mm) AS SHOWN ABOVE. IMPORTANT: ENSURE PANEL IS IN THE CORRECT ORIENTATION.