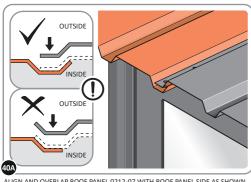

LOCATE AND SECURE ROOF PANEL SIDE 0212-07 ONTO LEFT-HAND SIDE OF SHED.

ALIGN AND OVERLAP ROOF PANEL 0212-07 WITH ROOF PANEL SIDE AS SHOWN. IMPORTANT: ENSURE PANELS ALWAYS OVERLAP AS SHOWN.

SECURE ROOF PANELS AT x  $4\,$  LOCATIONS INDICATED USING TYPICAL FIXING METHOD. IMPORTANT: ENSURE RUBBER WASHER FK4 IS LOCATED AS SHOWN.