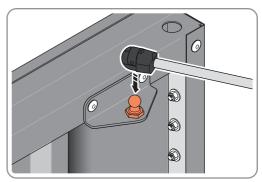

#### **GROUND ANCHOR KIT**

A Ground Anchor Kit is supplied, this is to secure the product to a solid concrete base, the shed has x4 clamp plates in each corner.

## WE STRONGLY ADVISE THAT THE SHED IS ANCHORED USING THIS KIT

The diagram illustrates the typical fixing method, once the shed is assembled, access the clamp brackets by removing the appropriate floor panel and secure as required.

#### **GROUND ANCHOR KIT**

Part Ref: FK8
M8 x 50mm Coach Screw
Qty: x8