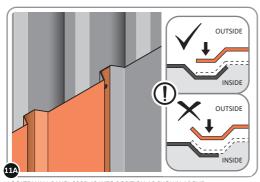

LOOSELY ATTACH AT LOCATION INDICATED ONLY.
IMPORTANT: DO NOT SECURE AT OUTER FIXING POINT AT THIS STAGE.

LOCATE AND LOOSELY ATTACH WALL PANEL 0205-12 (1850 x 625mm).

LOCATE FIRST WALL PANEL 0205-12 (1850 x 625mm) AS SHOWN ABOVE. IMPORTANT: ENSURE PANEL IS IN THE CORRECT ORIENTATION.