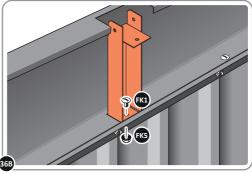

SECURE EACH CORNER BRACKET AND ROOF INFILL AS SHOWN ABOVE.

LOCATE AND SECURE ROOF SUPPORTS 0212-13 AND 0212-14.

LOCATE AND SECURE LONG ROOF SUPPORT 0212-14 AS SHOWN ABOVE.

LOCATE AND SECURE ROOF CHANNEL ASSEMBLY 0214-04.

SLOT EACH ROOF CHANNEL ASSEMBLY 0214-04 INTO ROOF SUPPORT.

SECURE ROOF CHANNEL ASSEMBLY AT EACH FIXING POINT (x3 EACH SIDE) USING FASTENERS DETAILED ABOVE.

PUSH ROOF REAR AND FRONT INFILL AIR BEND TABS UPWARDS.