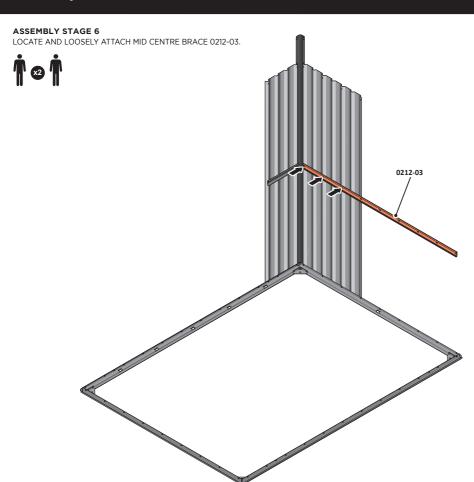

LOOSELY ATTACH WALL PANEL AT x3 LOCATIONS INDICATED ONLY.

IMPORTANT: DO NOT SECURE ANY FIXING POINTS OTHER THAN THOSE INDICATED.

LOCATE AND LOOSELY ATTACH MID CENTRE BRACE 0212-03.

LOCATE AND LOOSELY ATTACH MID CENTRE BRACE 0212-03 AS SHOWN AT x5 LOCATIONS INDICATED ABOVE.

LOOSELY ATTACH AT x5 LOCATIONS INDICATED ONLY.

IMPORTANT: DO NOT SECURE AT OUTER FIXING POINT INDICATED.

LOCATE AND LOOSELY ATTACH WALL PANEL 0205-12 (1850 x 625mm).

LOOSELY ATTACH AT x3 LOCATIONS INDICATED ONLY.