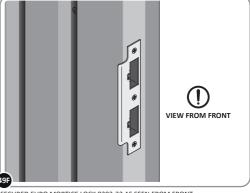

SECURED EURO MORTICE LOCK 0203-32 AS SEEN FROM FRONT.

LOCATE AND SECURE A DOOR GROMMET 0203-57 AT EACH LOCATION INDICATED.

LOCATE DOOR GROMMENT 0203-57 AT x2 LOCATIONS AS SHOWN.
PLEASE NOTE: THESE ARE PUSHED ON AND WILL CLICK INTO PLACE.