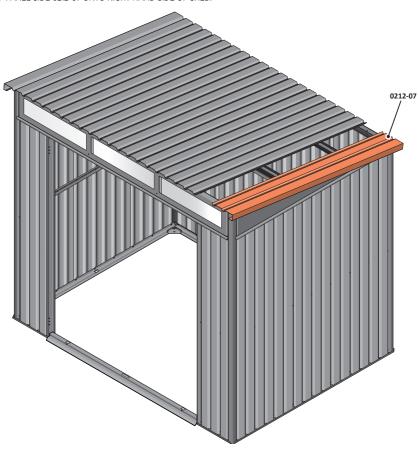

LOCATE AND SECURE ROOF PANEL SIDE 0212-07 ONTO LEFT-HAND SIDE OF SHED.

ALIGN AND OVERLAP ROOF PANEL 0212-07 WITH ROOF PANEL SIDE AS SHOWN. IMPORTANT: ENSURE PANELS ALWAYS OVERLAP AS SHOWN.

SECURE ROOF PANELS AT x  $4\,$  LOCATIONS INDICATED USING TYPICAL FIXING METHOD. IMPORTANT: ENSURE RUBBER WASHER FK4 IS LOCATED AS SHOWN.