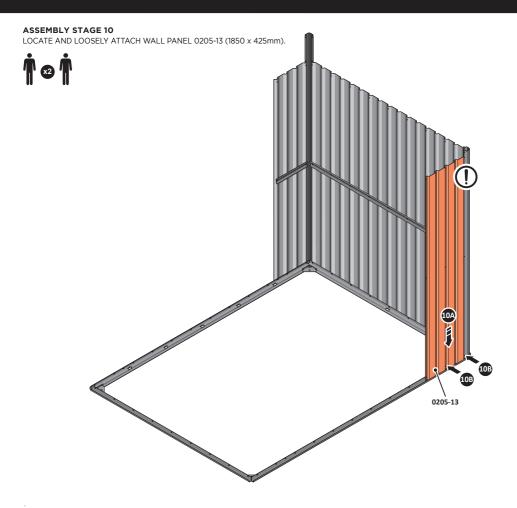

LOOSELY ATTACH AT x3 LOCATIONS INDICATED ONLY.

LOCATE AND LOOSELY ATTACH WALL PANEL 0205-13 (1850 x 425mm).

LOOSELY ATTACH AT x2 LOCATIONS INDICATED ONLY.

LOCATE AND LOOSELY ATTACH CORNER POST 0205-14 (1885mm).

LOOSELY ATTACH CORNER POST AT x2 LOCATIONS INDICATED ONLY.

IMPORTANT: DO NOT SECURE AT UPPER FIXING POINT AT THIS STAGE.

LOCATE FIRST WALL PANEL 0205-13 (1850 x 425mm) AS SHOWN ABOVE. IMPORTANT: ENSURE PANEL IS IN THE CORRECT ORIENTATION.