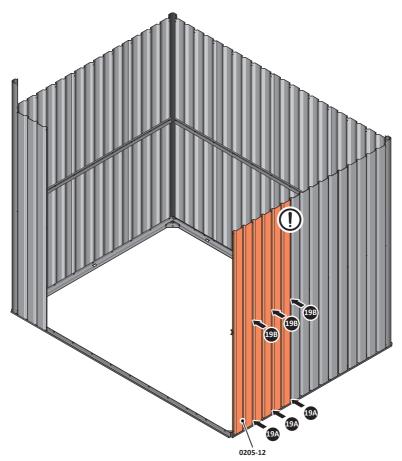

LOOSELY ATTACH AT LOCATION INDICATED ONLY.
IMPORTANT: DO NOT SECURE AT OUTER FIXING POINT AT THIS STAGE.

LOCATE AND LOOSELY ATTACH WALL PANEL 0205-12 (1850 x 625mm).

LOCATE FIRST WALL PANEL 0205-12 (1850 x 625mm) AS SHOWN ABOVE. IMPORTANT: ENSURE PANEL IS IN THE CORRECT ORIENTATION.

LOOSELY ATTACH WALL PANEL AT x3 LOCATIONS INDICATED ONLY.
IMPORTANT: DO NOT SECURE ANY FIXING POINTS OTHER THAN THOSE INDICATED.

LOCATE AND LOOSELY ATTACH MID CENTRE BRACE 0212-03 AS SHOWN AT  ${\bf x3}$  LOCATIONS INDICATED ABOVE.

LOOSELY ATTACH AT x3 LOCATIONS INDICATED ONLY.

IMPORTANT: DO NOT SECURE AT OUTER FIXING POINT INDICATED.

LOCATE AND LOOSELY ATTACH WALL PANEL 0205-12 (1850 x 625mm).

LOCATE AND LOOSELY ATTACH WALL PANEL AT x3 LOCATIONS INDICATED. IMPORTANT: ENSURE PANEL IS IN THE CORRECT ORIENTATION.