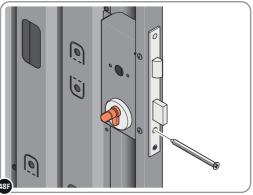

SECURE EACH FLUSH DOOR BOLT ENSURING PLATE PACKER 0203-40 IS LOCATED AS SHOWN ABOVE.