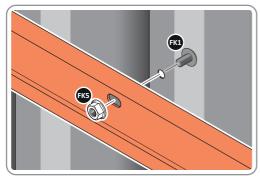

SECURE EACH CORNER BRACE 0203-03 AS SHOWN ABOVE.

PLEASE NOTE: SECTION VIEW OF TYPICAL FIXING METHOD

LOCATE AND LOOSELY ATTACH WALL PANEL 0213-03 (1850 x 324mm).

LOOSELY ATTACH WALL PANEL ONTO FLOOR RAIL AT x2 LOCATIONS INDICATED. IMPORTANT: DO NOT SECURE AT OUTER FIXING POINTS AT THIS STAGE.