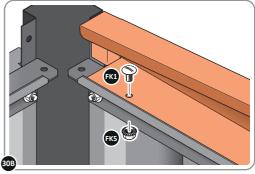

# **ASSEMBLY STAGE 31** LOCATE AND SECURE ROOF SIDE INFILL 0212-12. 0212-12

SECURE ROOF SIDE INFILL AT x10 LOCATIONS INDICATED AS SHOWN ABOVE.

LOCATE AND SECURE ROOF REAR INFILLS 0213-13.

SECURE ROOF REAR INFILL AT x12 LOCATIONS INDICATED AS SHOWN ABOVE.