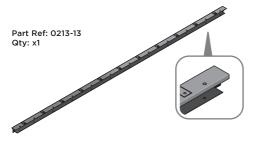

# **ASSEMBLY STAGE 31** LOCATE AND SECURE ROOF SIDE INFILL 0212-12. 0212-12

SECURE ROOF SIDE INFILL AT x10 LOCATIONS INDICATED AS SHOWN ABOVE.

LOCATE AND SECURE ROOF REAR INFILLS 0213-13.

SECURE ROOF REAR INFILL AT x12 LOCATIONS INDICATED AS SHOWN ABOVE.