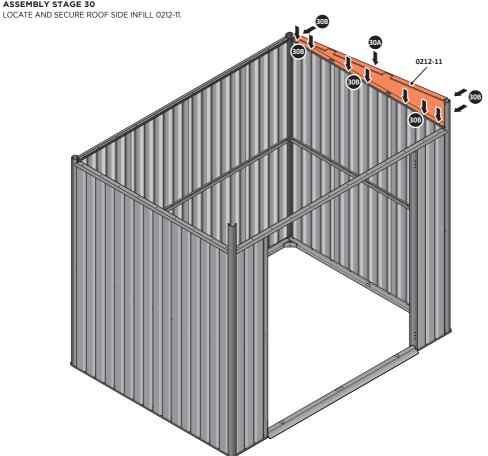

LOCATE AND SECURE DOOR STRIP 0205-74.

SECURE DOOR STRIP ONTO FLOOR PANELS AT x2 LOCATIONS INDICATED,

SECURE ROOF SIDE INFILL AT x10 LOCATIONS INDICATED AS SHOWN ABOVE.

# **ASSEMBLY STAGE 31** LOCATE AND SECURE ROOF SIDE INFILL 0212-12. 0212-12

SECURE ROOF SIDE INFILL AT x10 LOCATIONS INDICATED AS SHOWN ABOVE.

LOCATE AND SECURE ROOF REAR INFILLS 0213-13.

SECURE ROOF REAR INFILL AT x12 LOCATIONS INDICATED AS SHOWN ABOVE.