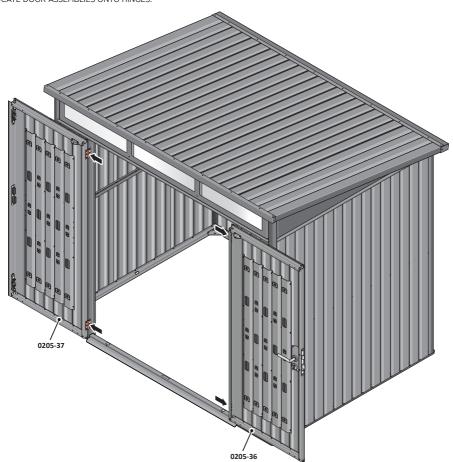

LOCATE AN OPEN GROMMET INTO THE ROOF GUTTER ABOVE WHERE THE DRAIN HOLE WILL BE LOCATED.

LOCATE CLOSED GROMMET INTO THE ROOF GUTTER ON THE OPPOSITE SIDE TO THE LOCATED DRAIN HOLE AS SHOWN ABOVE.

LOCATE AND SECURE RIGHT-HAND DOOR ASSEMBLY 0205-36 FURNITURE.

LOCATE EURO MORTICE LOCK 0203-32 RIGHT-HAND DOOR APERTURE AS SHOWN.

SECURE EURO MORTICE LOCK 0203-32 AT x2 LOCATIONS INDICATED ABOVE.

SEE FOLLOWING DATA SHEET FOR COMPLETION OF MORTICE LOCK INSTALLATION

# **ASSEMBLY STAGE 48 CONTINUED**

LOCATE AND SECURE RIGHT-HAND DOOR ASSEMBLY 0205-36 FURNITURE.

LOCATE AND SECURE EURO ESCUTCHEON 0203-34 AS SHOWN.

LOCATE EURO ESCUTCHEON COVER 0203-34 ONTO EURO ESCUTCHEON AS SHOWN. PLEASE NOTE: THESE ARE PUSHED ON AND WILL CLICK INTO PLACE.

LOCATE EURO CYLINDER 0203-36 INTO DOOR APERTURE. IMPORTANT: ENSURE COVER IS FITTED AS SHOWN.

SECURE EURO CYLINDER 0203-36 AS SHOWN ABOVE.
PLEASE NOTE: FIXING IS PART OF THE EURO MORTICE LOCK ASSEMBLY.

LOCATE AND SECURE DOOR HANDLE ASSEMBLY 0203-33 AS SHOWN.

LOCATE COVER ONTO DOOR HANDLE AS SHOWN.
PLEASE NOTE: THESE ARE PUSHED ON AND WILL CLICK INTO PLACE.

LOCATE AND SECURE LEFT-HAND DOOR ASSEMBLY 0205-37 FURNITURE.

ENSURE THE PLUNGER INDICATED IS FACING THE BOTTOM OF THE DOOR, LOCATE AS SHOWN ABOVE AND SECURE USING ADJACENT FIXING METHOD.

SECURE EACH FLUSH DOOR BOLT ENSURING PLATE PACKER 0203-40 IS LOCATED AS SHOWN ABOVE.

#### **ASSEMBLY STAGE 49 CONTINUED**

LOCATE AND SECURE LEFT-HAND DOOR ASSEMBLY 0205-37 FURNITURE.

ATTACH DOOR BOLT ONTO FLUSH DOOR BOLT.

ENSURE FLUSH DOOR BOLT OPENS AND CLOSES.

LOCATE AND SECURE EURO MORTICE LOCK 0203-32 AND CATCH PLATE COVER 0203-41 AS SHOWN ABOVE.

SECURED EURO MORTICE LOCK 0203-32 AS SEEN FROM FRONT.

LOCATE AND SECURE A DOOR GROMMET 0203-57 AT EACH LOCATION INDICATED.

LOCATE DOOR GROMMENT 0203-57 AT x2 LOCATIONS AS SHOWN.
PLEASE NOTE: THESE ARE PUSHED ON AND WILL CLICK INTO PLACE.

LOCATE AND SECURE DOOR HINGES ONTO DOOR ASSEMBLIES.

SECURE DOOR HINGE PLATE AND HINGE 0203-27 AND 0203-28 AS SHOWN.

IMPORTANT: ENSURE CORRECT DOOR HINGE IS SECURED TO CORRECT DOOR.

LOCATE AND SECURE DOOR HINGE 0203-27 & PLATE 0202-39 ONTO LEFT-HAND DOOR POST.

LOCATE DOOR POST PLATE 0203-39 WITHIN DOOR FRAME AS SHOWN. IMPORTANT: SLOT WITH FACE UPWARDS AT UPPER LOCATION.

SECURE DOOR POST PLATE AND LEFT-HAND HINGE 0203-27 AS SHOWN. PLEASE NOTE: REPEAT EACH PROCEDURE FOR UPPER LOCATION.

LOCATE AND SECURE DOOR HINGE 0203-28 & PLATE 0202-39 ONTO RIGHT-HAND DOOR POST.

LOCATE DOOR POST PLATE 0203-39 WITHIN DOOR FRAME AS SHOWN. IMPORTANT: SLOT WITH FACE UPWARDS AT UPPER LOCATION.

SECURE DOOR POST PLATE AND RIGHT-HAND HINGE 0203-28 AS SHOWN. PLEASE NOTE: REPEAT EACH PROCEDURE FOR UPPER LOCATION.

LOCATE AND SECURE GAS STRUT BRACKETS 0205-66.

SECURE A GAS STRUT BALL JOINT 0205-68 ONTO EACH GAS STRUT BRACKET 0205-66.

DETERMINE DOOR OPENING ANGLE:
A: 90° OPENING OR B: 120° OPENING

ALIGN EACH GAS STRUT BRACKET WITH RELEVANT FIXING HOLES, SECURE USING TYPICAL FIXING METHOD ABOVE.

**ASSEMBLY STAGE 55** 

LOCATE DOOR ASSEMBLIES ONTO HINGES.

SLIDE EACH DOOR ASSEMBLY ONTO EACH OF THEIR RESPECTIVE HINGES.

ASSEMBLED DOOR HINGE.

LOCATE AND SECURE GAS STRUT 0205-63.

SECURE A GAS STRUT BALL JOINT 0205-68 ONTO EACH GAS STRUT BRACKET THAT IS PRE-RIVETED ONTO EACH DOOR ASSEMBLY.

FIX EACH GAS STRUT 0205-63 ONTO RELEVANT GAS STRUT BALL JOINTS.
PLEASE NOTE: PUSHES DOWN ON DOOR AND UPWARDS ON DOOR FRAME.

LOCATE AND SECURE SHELF ASSEMBLY 0205-38.

THE SHELF ASSEMBLY CAN BE LOCATED AS DESIRED, PLEASE DETERMINE THE MOST SUITABLE LOCATION AND ASSEMBLE AS SHOWN IN FIG.57A & 57B.