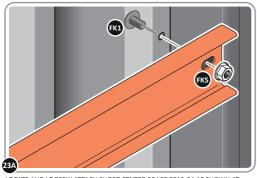

LOCATE AND LOOSELY ATTACH CORNER POST 0205-15 (2100mm).

LOOSELY ATTACH CORNER POST AT LOCATION INDICATED ONLY.

IMPORTANT: DO NOT SECURE AT UPPER FIXING POINT AT THIS STAGE.

LOCATE AND LOOSELY ATTACH SHORT CENTRE BRACE 0213-04 AS SHOWN AT LOCATION INDICATED ABOVE.

IMPORTANT: DO NOT SECURE AT UPPER FIXING POINT AT THIS STAGE.

LOCATE AND LOOSELY ATTACH SHORT CENTRE BRACE 0213-04 ONTO WALL PANEL.

LOOSELY ATTACH AT LOCATION INDICATED ONLY.

LOCATE AND LOOSELY ATTACH LEFT-HAND DOOR POST 0205-17.
LOCATE AND LOOSELY ATTACH SHORT CENTRE BRACE 0213-04 ONTO WALL PANEL.