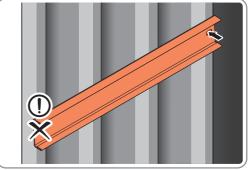

SECURE EACH CORNER BRACE 0203-03 AS SHOWN ABOVE.

PLEASE NOTE: SECTION VIEW OF TYPICAL FIXING METHOD

LOCATE AND LOOSELY ATTACH WALL PANEL 0213-03 (1850 x 324mm).

LOOSELY ATTACH WALL PANEL ONTO FLOOR RAIL AT x2 LOCATIONS INDICATED. IMPORTANT: DO NOT SECURE AT OUTER FIXING POINTS AT THIS STAGE.

LOCATE AND LOOSELY ATTACH CORNER POST 0205-15 (2100mm).

LOOSELY ATTACH CORNER POST AT LOCATION INDICATED ONLY.

IMPORTANT: DO NOT SECURE AT UPPER FIXING POINT AT THIS STAGE.

LOCATE AND LOOSELY ATTACH SHORT CENTRE BRACE 0213-04 AS SHOWN AT LOCATION INDICATED ABOVE.