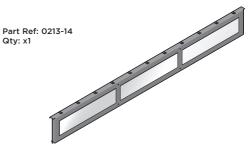

# **ASSEMBLY STAGE 33**

LOCATE AND SECURE WINDOW SUPPORTS 0205-44 TO WINDOW ASSEMBLY 0213-14 AS SHOWN ABOVE.

SECURE WINDOW ASSEMBLY AT x12 LOCATIONS INDICATED AS SHOWN ABOVE.

SECURE ROOF FRONT INFILLS AT x2 LOCATIONS INDICATED.