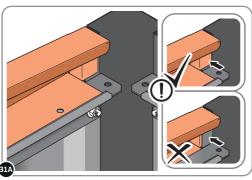

# **ASSEMBLY STAGE 31** LOCATE AND SECURE ROOF SIDE INFILL 0212-12. 0212-12

SECURE ROOF SIDE INFILL AT x10 LOCATIONS INDICATED AS SHOWN ABOVE.

LOCATE AND SECURE ROOF REAR INFILLS 0213-13.

SECURE ROOF REAR INFILL AT x12 LOCATIONS INDICATED AS SHOWN ABOVE.