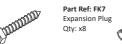

#### **GROUND ANCHOR KIT**

A Ground Anchor Kit is supplied, this is to secure the product to a solid concrete base, the shed has x4 clamp plates in each corner.

## WE STRONGLY ADVISE THAT THE SHED IS ANCHORED USING THIS KIT

The diagram illustrates the typical fixing method, once the shed is assembled, access the clamp brackets by removing the appropriate floor panel and secure as required.

#### **GROUND ANCHOR KIT**

Part Ref: FK8
M8 x 50mm Coach Screw
Qty: x8

Part Ref: FK7 **Expansion Plug** Qty: x8

Part Ref: FK8 M8 x 50mm Coach Screw Qty: x8

Part Ref: 0203-40 Qty: x4

Part Ref: 0203-57

Qty: x4

LOCATE AND SECURE A CORNER BRACE 0203-03 AT EACH LOCATION INDICATED.