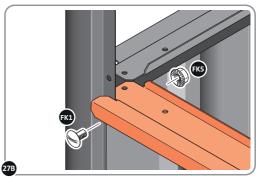

LOCATE AND LOOSELY ATTACH SHORT ROOF RAIL 0215-02.

LOOSELY ATTACH AT x9 LOCATIONS INDICATED.

LOCATE AND LOOSELY ATTACH LONG ROOF RAIL 0213-02.

LOOSELY ATTACH AT x12 LOCATIONS INDICATED.

LOOSELY ATTACH AT x4 LOCATIONS INDICATED.