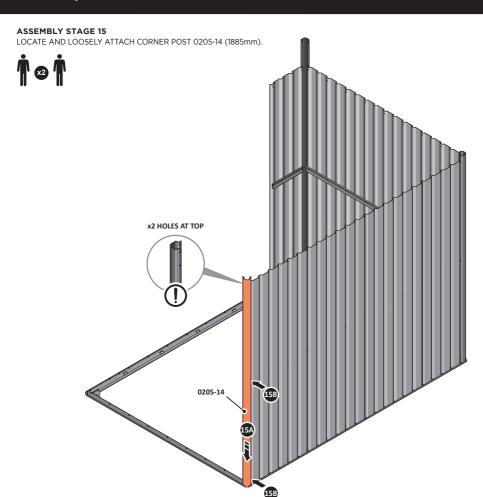

LOOSELY ATTACH AT x3 LOCATIONS INDICATED ONLY.

LOCATE AND LOOSELY ATTACH WALL PANEL 0205-13 (1850 x 425mm).

LOOSELY ATTACH AT x2 LOCATIONS INDICATED ONLY.

LOCATE AND LOOSELY ATTACH CORNER POST 0205-14 (1885mm).

LOOSELY ATTACH CORNER POST AT x2 LOCATIONS INDICATED ONLY.

IMPORTANT: DO NOT SECURE AT UPPER FIXING POINT AT THIS STAGE.

LOCATE FIRST WALL PANEL 0205-13 (1850 x 425mm) AS SHOWN ABOVE. IMPORTANT: ENSURE PANEL IS IN THE CORRECT ORIENTATION.