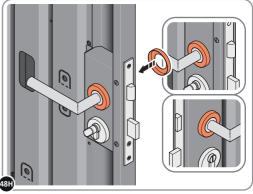

#### **ASSEMBLY STAGE 49 CONTINUED**

LOCATE AND SECURE LEFT-HAND DOOR ASSEMBLY 0205-37 FURNITURE.

ATTACH DOOR BOLT ONTO FLUSH DOOR BOLT.

ENSURE FLUSH DOOR BOLT OPENS AND CLOSES.

LOCATE AND SECURE EURO MORTICE LOCK 0203-32 AND CATCH PLATE COVER 0203-41 AS SHOWN ABOVE.

SECURED EURO MORTICE LOCK 0203-32 AS SEEN FROM FRONT.

LOCATE AND SECURE A DOOR GROMMET 0203-57 AT EACH LOCATION INDICATED.

LOCATE DOOR GROMMENT 0203-57 AT x2 LOCATIONS AS SHOWN.
PLEASE NOTE: THESE ARE PUSHED ON AND WILL CLICK INTO PLACE.