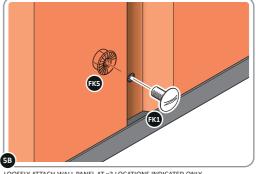

SECURE EACH CORNER BRACE 0203-03 AS SHOWN ABOVE.

PLEASE NOTE: SECTION VIEW OF TYPICAL FIXING METHOD

LOCATE AND LOOSELY ATTACH WALL PANEL 0213-03 (1850 x 324mm).

LOOSELY ATTACH WALL PANEL ONTO FLOOR RAIL AT x2 LOCATIONS INDICATED. IMPORTANT: DO NOT SECURE AT OUTER FIXING POINTS AT THIS STAGE.