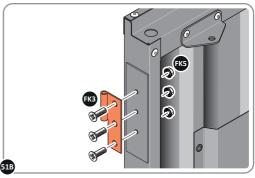

LOCATE AND SECURE DOOR HINGES ONTO DOOR ASSEMBLIES.

SECURE DOOR HINGE PLATE AND HINGE 0203-27 AND 0203-28 AS SHOWN.

IMPORTANT: ENSURE CORRECT DOOR HINGE IS SECURED TO CORRECT DOOR.

LOCATE AND SECURE DOOR HINGE 0203-27 & PLATE 0202-39 ONTO LEFT-HAND DOOR POST.

LOCATE DOOR POST PLATE 0203-39 WITHIN DOOR FRAME AS SHOWN. IMPORTANT: SLOT WITH FACE UPWARDS AT UPPER LOCATION.

SECURE DOOR POST PLATE AND LEFT-HAND HINGE 0203-27 AS SHOWN. PLEASE NOTE: REPEAT EACH PROCEDURE FOR UPPER LOCATION.