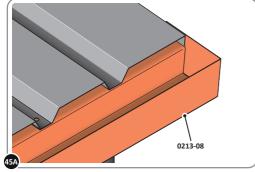

# Assembly Guide

SECURE ROOF GUTTER AT x11 LOCATIONS INDICATED USING TYPICAL FIXING METHOD.

SECURE REAR ROOF CAP AT x10 LOCATIONS.

PLEASE NOTE: THE FIXING

PLEASE NOTE: THE FIXING USED IS A SELF DRILLING COMPONENT.