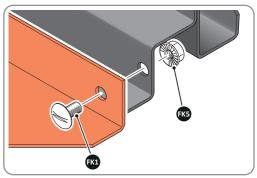

SECURE EACH CORNER BRACE 0203-03 AS SHOWN ABOVE.

PLEASE NOTE: SECTION VIEW OF TYPICAL FIXING METHOD

LOCATE AND LOOSELY ATTACH WALL PANEL 0213-03 (1850 x 324mm).

LOOSELY ATTACH WALL PANEL ONTO FLOOR RAIL AT x2 LOCATIONS INDICATED. IMPORTANT: DO NOT SECURE AT OUTER FIXING POINTS AT THIS STAGE.