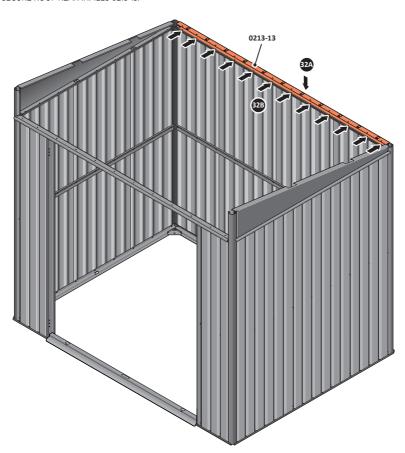

# **ASSEMBLY STAGE 31** LOCATE AND SECURE ROOF SIDE INFILL 0212-12. 0212-12

SECURE ROOF SIDE INFILL AT x10 LOCATIONS INDICATED AS SHOWN ABOVE.

LOCATE AND SECURE ROOF REAR INFILLS 0213-13.

SECURE ROOF REAR INFILL AT x12 LOCATIONS INDICATED AS SHOWN ABOVE.