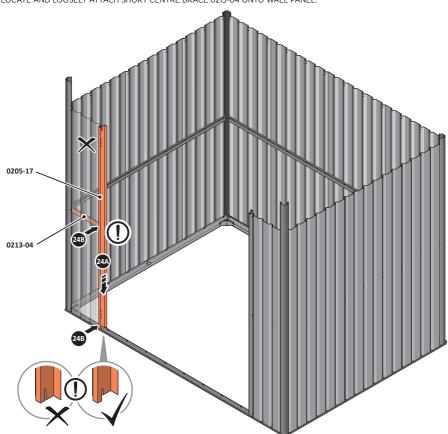

LOCATE AND LOOSELY ATTACH RIGHT-HAND DOOR POST 0205-16.

LOCATE RIGHT-HAND DOOR POST 0205-16 AS SHOWN ABOVE.

IMPORTANT: ENSURE DOOR POST IS IN THE CORRECT ORIENTATION.

SECURE DOOR POST AND CENTRE BRACE AT LOCATIONS INDICATED.

IMPORTANT: DO NOT SECURE AT UPPER FIXING POINT AT THIS STAGE.

LOCATE AND LOOSELY ATTACH SHORT CENTRE BRACE 0213-04 ONTO WALL PANEL.

LOOSELY ATTACH AT LOCATION INDICATED ONLY.

LOCATE AND LOOSELY ATTACH LEFT-HAND DOOR POST 0205-17.
LOCATE AND LOOSELY ATTACH SHORT CENTRE BRACE 0213-04 ONTO WALL PANEL.

LOCATE LEFT-HAND DOOR POST 0205-17 AS SHOWN ABOVE.

IMPORTANT: ENSURE DOOR POST IS IN THE CORRECT ORIENTATION.

SECURE DOOR POST AND CENTRE BRACE AT LOCATIONS INDICATED.

IMPORTANT: DO NOT SECURE AT UPPER FIXING POINT AT THIS STAGE.