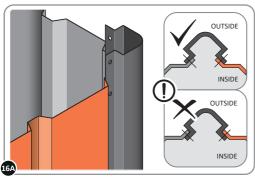

SECURE EACH CORNER BRACE 0203-03 AS SHOWN ABOVE.

PLEASE NOTE: SECTION VIEW OF TYPICAL FIXING METHOD

LOCATE AND LOOSELY ATTACH WALL PANEL 0213-03 (1850 x 324mm).

LOOSELY ATTACH WALL PANEL ONTO FLOOR RAIL AT x2 LOCATIONS INDICATED. IMPORTANT: DO NOT SECURE AT OUTER FIXING POINTS AT THIS STAGE.