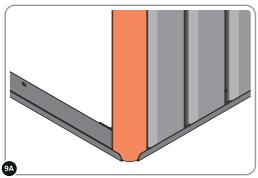

LOOSELY ATTACH AT x3 LOCATIONS INDICATED ONLY.

LOCATE AND LOOSELY ATTACH WALL PANEL 0205-13 (1850 x 425mm).

LOOSELY ATTACH AT x2 LOCATIONS INDICATED ONLY.

LOCATE AND LOOSELY ATTACH CORNER POST 0205-14 (1885mm).

LOOSELY ATTACH CORNER POST AT x2 LOCATIONS INDICATED ONLY.

IMPORTANT: DO NOT SECURE AT UPPER FIXING POINT AT THIS STAGE.

LOCATE FIRST WALL PANEL 0205-13 (1850 x 425mm) AS SHOWN ABOVE. IMPORTANT: ENSURE PANEL IS IN THE CORRECT ORIENTATION.