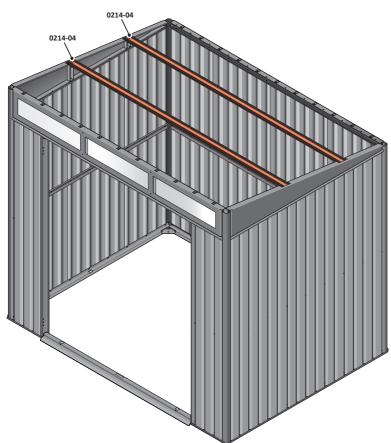

SECURE EACH CORNER BRACKET AND ROOF INFILL AS SHOWN ABOVE.

LOCATE AND SECURE ROOF SUPPORTS 0212-13 AND 0212-14.

LOCATE AND SECURE LONG ROOF SUPPORT 0212-14 AS SHOWN ABOVE.

LOCATE AND SECURE ROOF CHANNEL ASSEMBLY 0214-04.

SLOT EACH ROOF CHANNEL ASSEMBLY 0214-04 INTO ROOF SUPPORT.

SECURE ROOF CHANNEL ASSEMBLY AT EACH FIXING POINT (x3 EACH SIDE) USING FASTENERS DETAILED ABOVE.

PUSH ROOF REAR AND FRONT INFILL AIR BEND TABS UPWARDS.