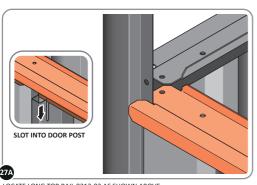

LOCATE AND LOOSELY ATTACH SHORT ROOF RAIL 0215-02.

LOOSELY ATTACH AT x9 LOCATIONS INDICATED.

LOCATE AND LOOSELY ATTACH LONG ROOF RAIL 0213-02.

LOOSELY ATTACH AT x12 LOCATIONS INDICATED.

LOOSELY ATTACH AT x4 LOCATIONS INDICATED.