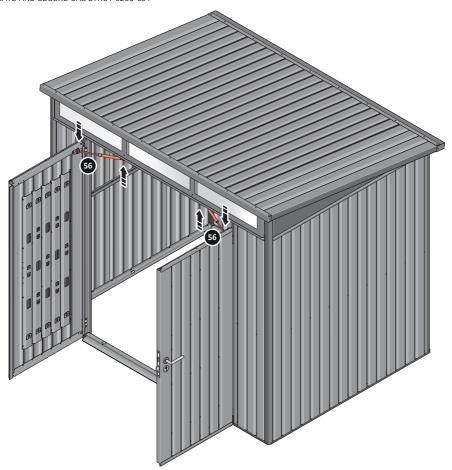

LOCATE AND SECURE GAS STRUT BRACKETS 0205-66.

SECURE A GAS STRUT BALL JOINT 0205-68 ONTO EACH GAS STRUT BRACKET 0205-66.

DETERMINE DOOR OPENING ANGLE:
A: 90° OPENING OR B: 120° OPENING

ALIGN EACH GAS STRUT BRACKET WITH RELEVANT FIXING HOLES, SECURE USING TYPICAL FIXING METHOD ABOVE.

**ASSEMBLY STAGE 55** 

LOCATE DOOR ASSEMBLIES ONTO HINGES.

SLIDE EACH DOOR ASSEMBLY ONTO EACH OF THEIR RESPECTIVE HINGES.

ASSEMBLED DOOR HINGE.

LOCATE AND SECURE GAS STRUT 0205-63.

SECURE A GAS STRUT BALL JOINT 0205-68 ONTO EACH GAS STRUT BRACKET THAT IS PRE-RIVETED ONTO EACH DOOR ASSEMBLY.

FIX EACH GAS STRUT 0205-63 ONTO RELEVANT GAS STRUT BALL JOINTS.
PLEASE NOTE: PUSHES DOWN ON DOOR AND UPWARDS ON DOOR FRAME.

LOCATE AND SECURE SHELF ASSEMBLY 0205-38.

THE SHELF ASSEMBLY CAN BE LOCATED AS DESIRED, PLEASE DETERMINE THE MOST SUITABLE LOCATION AND ASSEMBLE AS SHOWN IN FIG.57A & 57B.