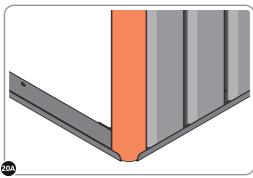

SECURE EACH CORNER BRACE 0203-03 AS SHOWN ABOVE.

PLEASE NOTE: SECTION VIEW OF TYPICAL FIXING METHOD

LOCATE AND LOOSELY ATTACH WALL PANEL 0213-03 (1850 x 324mm).

LOOSELY ATTACH WALL PANEL ONTO FLOOR RAIL AT x2 LOCATIONS INDICATED. IMPORTANT: DO NOT SECURE AT OUTER FIXING POINTS AT THIS STAGE.