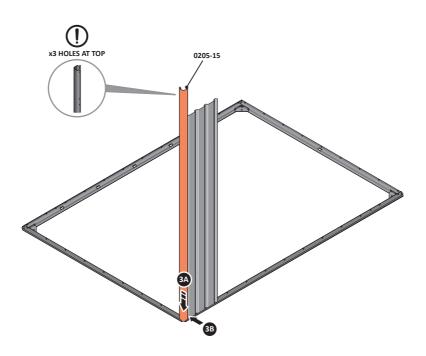

LOCATE AND LOOSELY ATTACH CORNER POST 0205-15 (2100mm).

LOOSELY ATTACH CORNER POST AT LOCATION INDICATED ONLY.

IMPORTANT: DO NOT SECURE AT UPPER FIXING POINT AT THIS STAGE.

LOCATE AND LOOSELY ATTACH SHORT CENTRE BRACE 0213-04 AS SHOWN AT LOCATION INDICATED ABOVE.