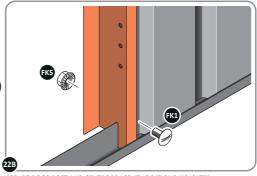

LOCATE AND LOOSELY ATTACH RIGHT-HAND DOOR POST 0205-16.

LOCATE RIGHT-HAND DOOR POST 0205-16 AS SHOWN ABOVE.

IMPORTANT: ENSURE DOOR POST IS IN THE CORRECT ORIENTATION.

SECURE DOOR POST AND CENTRE BRACE AT LOCATIONS INDICATED.

IMPORTANT: DO NOT SECURE AT UPPER FIXING POINT AT THIS STAGE.

LOCATE AND LOOSELY ATTACH SHORT CENTRE BRACE 0213-04 ONTO WALL PANEL.

LOOSELY ATTACH AT LOCATION INDICATED ONLY.

LOCATE AND LOOSELY ATTACH LEFT-HAND DOOR POST 0205-17.
LOCATE AND LOOSELY ATTACH SHORT CENTRE BRACE 0213-04 ONTO WALL PANEL.