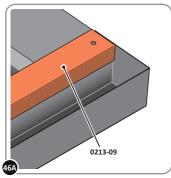

# Assembly Guide

SECURE ROOF GUTTER AT x11 LOCATIONS INDICATED USING TYPICAL FIXING METHOD.

SECURE REAR ROOF CAP AT x10 LOCATIONS.

PLEASE NOTE: THE FIXING

PLEASE NOTE: THE FIXING USED IS A SELF DRILLING COMPONENT.