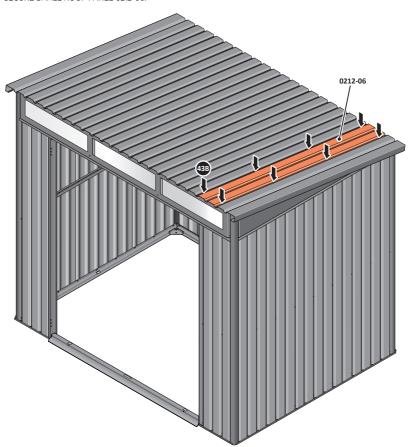

BEND ROOF FRONT INFILL AIR BEND TABS UPWARDS. IMPORTANT: DO NOT BEND PAST 45°.

BEND ROOF REAR INFILL AIR BEND TABS UPWARDS IMPORTANT: DO NOT BEND PAST 45°.

LOCATE AND SECURE ROOF PANEL 0212-05.

SECURE ROOF PANELS AT x8 LOCATIONS INDICATED USING TYPICAL FIXING METHOD. IMPORTANT: ENSURE RUBBER WASHER FK4 IS LOCATED AS SHOWN.

LOCATE AND SECURE ROOF PANEL SIDE 0212-07 ONTO LEFT-HAND SIDE OF SHED.

ALIGN AND OVERLAP ROOF PANEL 0212-07 WITH ROOF PANEL SIDE AS SHOWN. IMPORTANT: ENSURE PANELS ALWAYS OVERLAP AS SHOWN.

SECURE ROOF PANELS AT x  $4\,$  LOCATIONS INDICATED USING TYPICAL FIXING METHOD. IMPORTANT: ENSURE RUBBER WASHER FK4 IS LOCATED AS SHOWN.

LOCATE AND SECURE ROOF PANELS 0212-05.

ALIGN AND OVERLAP ROOF PANEL 0212-05 WITH PREVIOUS ROOF PANEL. IMPORTANT: ENSURE PANELS ALWAYS OVERLAP AS SHOWN.

SECURE ROOF PANEL AT x24 LOCATIONS INDICATED USING TYPICAL FIXING METHOD. IMPORTANT: ENSURE RUBBER WASHER FK4 IS LOCATED AS SHOWN.

LOCATE ROOF PANEL SIDE 0212-07 ONTO RIGHT-HAND SIDE OF SHED.

LOCATE A ROOF PANEL SIDE 0212-07 ONTO RIGHT-HAND SIDE OF SHED AND ALIGN WITH AIR BEND TABS AS INDICATED.

LOCATE AND SECURE SMALL ROOF PANEL 0212-06.

UPON COMPLETION OF THIS PROCEDURE ENSURE STRUCTURE IS ALIGNED CORRECTLY AND TIGHTEN ALL FASTENERS (

ALIGN AND OVERLAP SMALL ROOF PANEL 0212-06 WITH PREVIOUS ROOF PANEL AND ROOF PANEL SIDE.

SECURE ROOF PANEL AT x8 LOCATIONS INDICATED USING TYPICAL FIXING METHOD. IMPORTANT: ENSURE RUBBER WASHER FK4 IS LOCATED AS SHOWN.

LOCATE AND SECURE ROOF CAP 0213-05.

SECURE ROOF CAP AT x12 LOCATIONS INDICATED USING TYPICAL FIXING METHOD. PLEASE NOTE: THE FIXING USED IS A SELF DRILLING COMPONENT.