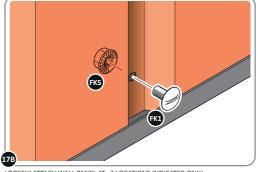

#### **ASSEMBLY STAGE 28**

LOCATE GROUND ANCHOR BRACKETS 0205-57.

THESE BRACKETS ARE SECURED USING GROUND ANCHOR KIT ONCE THE SHED WALL PANELS ARE FULLY ASSEMBLED (SEE PAGE 'i')

LOCATE x4 GROUND ANCHOR BRACKETS 0205-57 AS SHOWN ABOVE, THESE ALLOW FOR FIXING TO A CONCRETE BASE AT A LATER STAGE IF DESIRED.