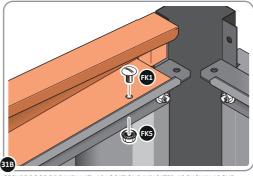

# **ASSEMBLY STAGE 31** LOCATE AND SECURE ROOF SIDE INFILL 0212-12. 0212-12

SECURE ROOF SIDE INFILL AT x10 LOCATIONS INDICATED AS SHOWN ABOVE.

LOCATE AND SECURE ROOF REAR INFILLS 0213-13.

SECURE ROOF REAR INFILL AT x12 LOCATIONS INDICATED AS SHOWN ABOVE.