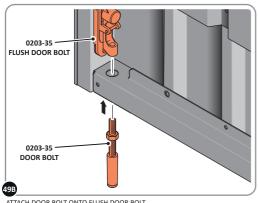

#### **ASSEMBLY STAGE 49 CONTINUED**

LOCATE AND SECURE LEFT-HAND DOOR ASSEMBLY 0205-37 FURNITURE.

ATTACH DOOR BOLT ONTO FLUSH DOOR BOLT.

ENSURE FLUSH DOOR BOLT OPENS AND CLOSES.

LOCATE AND SECURE EURO MORTICE LOCK 0203-32 AND CATCH PLATE COVER 0203-41 AS SHOWN ABOVE.