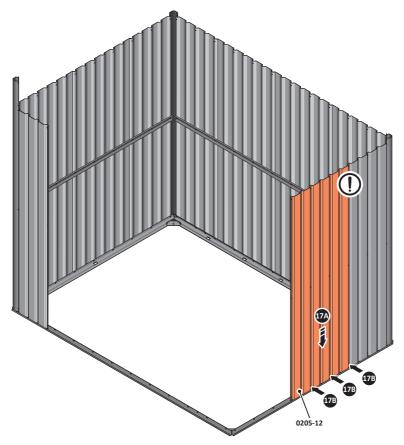

IMPORTANT: DO NOT SECURE AT UPPER FIXING POINT AT THIS STAGE.

LOCATE AND LOOSELY ATTACH WALL PANEL 0205-13 (1850 x 425mm).

LOCATE FIRST WALL PANEL 0205-13 (1850 x 425mm) AS SHOWN ABOVE. IMPORTANT: ENSURE PANEL IS IN THE CORRECT ORIENTATION.

LOOSELY ATTACH WALL PANEL AT x2 LOCATIONS INDICATED ONLY.

IMPORTANT: DO NOT SECURE ANY FIXING POINTS OTHER THAN THOSE INDICATED.

LOCATE AND LOOSELY ATTACH WALL PANEL 0205-12 (1850 x 625mm).

LOCATE WALL PANEL 0205-12 INTO POSITION AS SHOWN ABOVE. IMPORTANT: ENSURE PANEL IS IN THE CORRECT ORIENTATION.