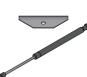

LOCATE AND SECURE GAS STRUT BRACKETS 0205-66.

SECURE A GAS STRUT BALL JOINT 0205-68 ONTO EACH GAS STRUT BRACKET 0205-66.

DETERMINE DOOR OPENING ANGLE:
A: 90° OPENING OR B: 120° OPENING

ALIGN EACH GAS STRUT BRACKET WITH RELEVANT FIXING HOLES, SECURE USING TYPICAL FIXING METHOD ABOVE.

**ASSEMBLY STAGE 55** 

LOCATE DOOR ASSEMBLIES ONTO HINGES.

SLIDE EACH DOOR ASSEMBLY ONTO EACH OF THEIR RESPECTIVE HINGES.

ASSEMBLED DOOR HINGE.

LOCATE AND SECURE GAS STRUT 0205-63.

SECURE A GAS STRUT BALL JOINT 0205-68 ONTO EACH GAS STRUT BRACKET THAT IS PRE-RIVETED ONTO EACH DOOR ASSEMBLY.

FIX EACH GAS STRUT 0205-63 ONTO RELEVANT GAS STRUT BALL JOINTS.
PLEASE NOTE: PUSHES DOWN ON DOOR AND UPWARDS ON DOOR FRAME.

LOCATE AND SECURE SHELF ASSEMBLY 0205-38.

THE SHELF ASSEMBLY CAN BE LOCATED AS DESIRED, PLEASE DETERMINE THE MOST SUITABLE LOCATION AND ASSEMBLE AS SHOWN IN FIG.57A & 57B.