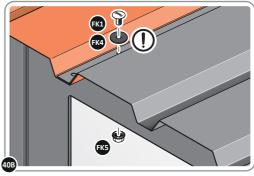

BEND ROOF FRONT INFILL AIR BEND TABS UPWARDS. IMPORTANT: DO NOT BEND PAST 45°.

BEND ROOF REAR INFILL AIR BEND TABS UPWARDS IMPORTANT: DO NOT BEND PAST 45°.

LOCATE AND SECURE ROOF PANEL 0212-05.

SECURE ROOF PANELS AT x8 LOCATIONS INDICATED USING TYPICAL FIXING METHOD. IMPORTANT: ENSURE RUBBER WASHER FK4 IS LOCATED AS SHOWN.

LOCATE AND SECURE ROOF PANEL SIDE 0212-07 ONTO LEFT-HAND SIDE OF SHED.

ALIGN AND OVERLAP ROOF PANEL 0212-07 WITH ROOF PANEL SIDE AS SHOWN. IMPORTANT: ENSURE PANELS ALWAYS OVERLAP AS SHOWN.

SECURE ROOF PANELS AT x  $4\,$  LOCATIONS INDICATED USING TYPICAL FIXING METHOD. IMPORTANT: ENSURE RUBBER WASHER FK4 IS LOCATED AS SHOWN.