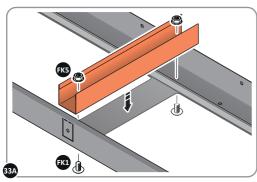

# **ASSEMBLY STAGE 33**

LOCATE AND SECURE WINDOW SUPPORTS 0205-44 TO WINDOW ASSEMBLY 0213-14 AS SHOWN ABOVE.

SECURE WINDOW ASSEMBLY AT x12 LOCATIONS INDICATED AS SHOWN ABOVE.

SECURE ROOF FRONT INFILLS AT x2 LOCATIONS INDICATED.

SECURE EACH CORNER BRACKET AND ROOF INFILL AS SHOWN ABOVE.

LOCATE AND SECURE ROOF SUPPORTS 0212-13 AND 0212-14.

LOCATE AND SECURE LONG ROOF SUPPORT 0212-14 AS SHOWN ABOVE.

LOCATE AND SECURE ROOF CHANNEL ASSEMBLY 0214-04.