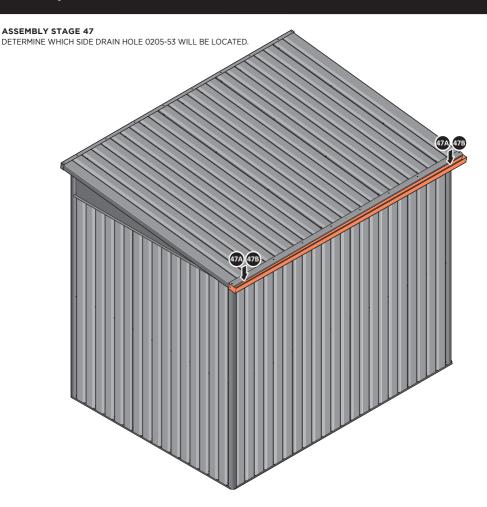

LOCATE AN OPEN GROMMET INTO THE ROOF GUTTER ABOVE WHERE THE DRAIN HOLE WILL BE LOCATED.

LOCATE CLOSED GROMMET INTO THE ROOF GUTTER ON THE OPPOSITE SIDE TO THE LOCATED DRAIN HOLE AS SHOWN ABOVE.

LOCATE AND SECURE RIGHT-HAND DOOR ASSEMBLY 0205-36 FURNITURE.