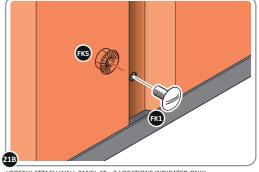

LOCATE AND LOOSELY ATTACH RIGHT-HAND DOOR POST 0205-16.

LOCATE RIGHT-HAND DOOR POST 0205-16 AS SHOWN ABOVE.

IMPORTANT: ENSURE DOOR POST IS IN THE CORRECT ORIENTATION.

SECURE DOOR POST AND CENTRE BRACE AT LOCATIONS INDICATED.