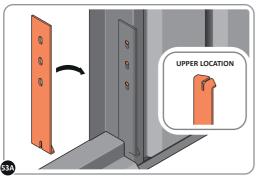

LOCATE DOOR POST PLATE 0203-39 WITHIN DOOR FRAME AS SHOWN. IMPORTANT: SLOT WITH FACE UPWARDS AT UPPER LOCATION.

SECURE DOOR POST PLATE AND LEFT-HAND HINGE 0203-27 AS SHOWN. PLEASE NOTE: REPEAT EACH PROCEDURE FOR UPPER LOCATION.