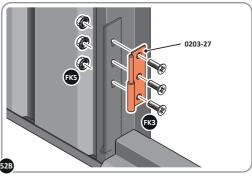

LOCATE AND SECURE DOOR HINGES ONTO DOOR ASSEMBLIES.

SECURE DOOR HINGE PLATE AND HINGE 0203-27 AND 0203-28 AS SHOWN.

IMPORTANT: ENSURE CORRECT DOOR HINGE IS SECURED TO CORRECT DOOR.

LOCATE AND SECURE DOOR HINGE 0203-27 & PLATE 0202-39 ONTO LEFT-HAND DOOR POST.

LOCATE DOOR POST PLATE 0203-39 WITHIN DOOR FRAME AS SHOWN. IMPORTANT: SLOT WITH FACE UPWARDS AT UPPER LOCATION.

SECURE DOOR POST PLATE AND LEFT-HAND HINGE 0203-27 AS SHOWN. PLEASE NOTE: REPEAT EACH PROCEDURE FOR UPPER LOCATION.