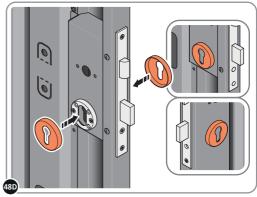

LOCATE EURO CYLINDER 0203-36 INTO DOOR APERTURE. IMPORTANT: ENSURE COVER IS FITTED AS SHOWN.

SECURE EURO CYLINDER 0203-36 AS SHOWN ABOVE.
PLEASE NOTE: FIXING IS PART OF THE EURO MORTICE LOCK ASSEMBLY.

LOCATE AND SECURE DOOR HANDLE ASSEMBLY 0203-33 AS SHOWN.

LOCATE COVER ONTO DOOR HANDLE AS SHOWN.
PLEASE NOTE: THESE ARE PUSHED ON AND WILL CLICK INTO PLACE.

LOCATE AND SECURE LEFT-HAND DOOR ASSEMBLY 0205-37 FURNITURE.

ENSURE THE PLUNGER INDICATED IS FACING THE BOTTOM OF THE DOOR, LOCATE AS SHOWN ABOVE AND SECURE USING ADJACENT FIXING METHOD.