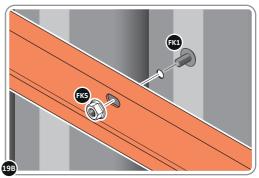

LOOSELY ATTACH WALL PANEL AT x3 LOCATIONS INDICATED ONLY.
IMPORTANT: DO NOT SECURE ANY FIXING POINTS OTHER THAN THOSE INDICATED.

LOCATE AND LOOSELY ATTACH MID CENTRE BRACE 0212-03 AS SHOWN AT  ${\bf x3}$  LOCATIONS INDICATED ABOVE.

LOOSELY ATTACH AT x3 LOCATIONS INDICATED ONLY.

IMPORTANT: DO NOT SECURE AT OUTER FIXING POINT INDICATED.

LOCATE AND LOOSELY ATTACH WALL PANEL 0205-12 (1850 x 625mm).

LOCATE AND LOOSELY ATTACH WALL PANEL AT x3 LOCATIONS INDICATED. IMPORTANT: ENSURE PANEL IS IN THE CORRECT ORIENTATION.