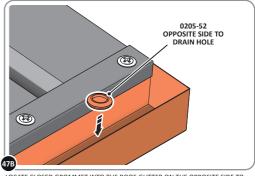

LOCATE AN OPEN GROMMET INTO THE ROOF GUTTER ABOVE WHERE THE DRAIN HOLE WILL BE LOCATED.

LOCATE CLOSED GROMMET INTO THE ROOF GUTTER ON THE OPPOSITE SIDE TO THE LOCATED DRAIN HOLE AS SHOWN ABOVE.

LOCATE AND SECURE RIGHT-HAND DOOR ASSEMBLY 0205-36 FURNITURE.