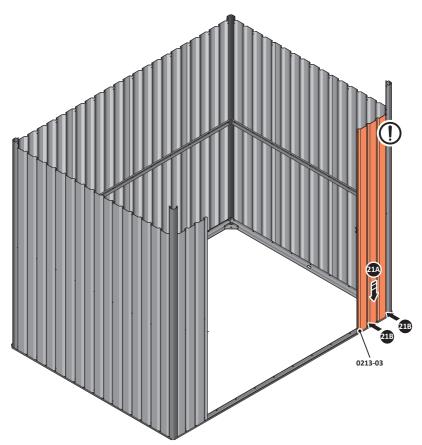

SECURE EACH CORNER BRACE 0203-03 AS SHOWN ABOVE.

PLEASE NOTE: SECTION VIEW OF TYPICAL FIXING METHOD

LOCATE AND LOOSELY ATTACH WALL PANEL 0213-03 (1850 x 324mm).

LOOSELY ATTACH WALL PANEL ONTO FLOOR RAIL AT x2 LOCATIONS INDICATED. IMPORTANT: DO NOT SECURE AT OUTER FIXING POINTS AT THIS STAGE.

LOCATE AND LOOSELY ATTACH CORNER POST 0205-15 (2100mm).

LOOSELY ATTACH CORNER POST AT LOCATION INDICATED ONLY.

IMPORTANT: DO NOT SECURE AT UPPER FIXING POINT AT THIS STAGE.

LOCATE AND LOOSELY ATTACH SHORT CENTRE BRACE 0213-04 AS SHOWN AT LOCATION INDICATED ABOVE.