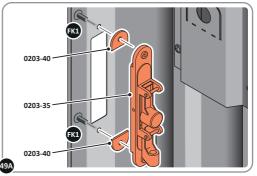

LOCATE COVER ONTO DOOR HANDLE AS SHOWN.
PLEASE NOTE: THESE ARE PUSHED ON AND WILL CLICK INTO PLACE.

LOCATE AND SECURE LEFT-HAND DOOR ASSEMBLY 0205-37 FURNITURE.

ENSURE THE PLUNGER INDICATED IS FACING THE BOTTOM OF THE DOOR, LOCATE AS SHOWN ABOVE AND SECURE USING ADJACENT FIXING METHOD.

SECURE EACH FLUSH DOOR BOLT ENSURING PLATE PACKER 0203-40 IS LOCATED AS SHOWN ABOVE.