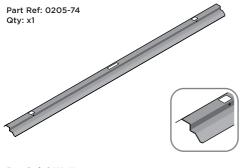

LOCATE AND SECURE DOOR STRIP 0205-74.

SECURE DOOR STRIP ONTO FLOOR PANELS AT x2 LOCATIONS INDICATED,

SECURE ROOF SIDE INFILL AT x10 LOCATIONS INDICATED AS SHOWN ABOVE.