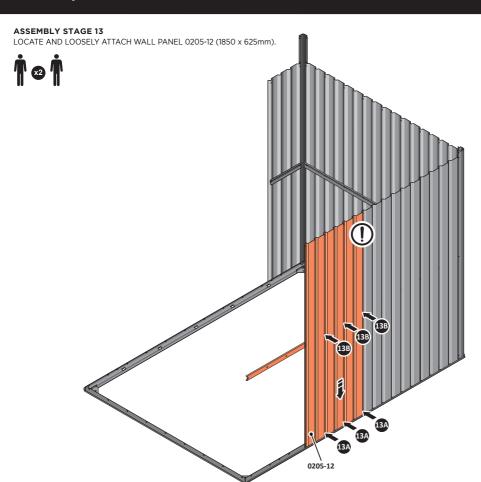

LOOSELY ATTACH AT LOCATION INDICATED ONLY.
IMPORTANT: DO NOT SECURE AT OUTER FIXING POINT AT THIS STAGE.

LOCATE AND LOOSELY ATTACH WALL PANEL 0205-12 (1850 x 625mm).

LOCATE FIRST WALL PANEL 0205-12 (1850 x 625mm) AS SHOWN ABOVE. IMPORTANT: ENSURE PANEL IS IN THE CORRECT ORIENTATION.

LOOSELY ATTACH WALL PANEL AT x3 LOCATIONS INDICATED ONLY.
IMPORTANT: DO NOT SECURE ANY FIXING POINTS OTHER THAN THOSE INDICATED.

LOCATE AND LOOSELY ATTACH MID CENTRE BRACE 0212-03 AS SHOWN AT  ${\bf x3}$  LOCATIONS INDICATED ABOVE.