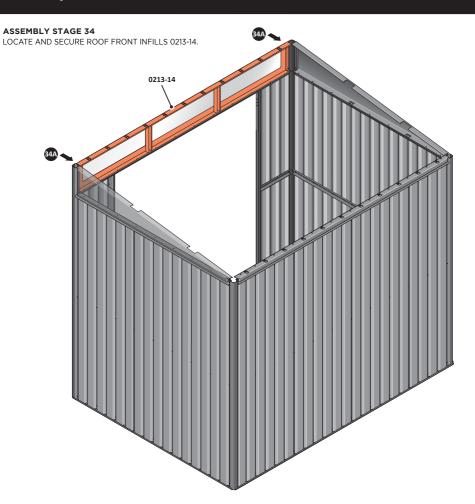

# **ASSEMBLY STAGE 33**

LOCATE AND SECURE WINDOW SUPPORTS 0205-44 TO WINDOW ASSEMBLY 0213-14 AS SHOWN ABOVE.

SECURE WINDOW ASSEMBLY AT x12 LOCATIONS INDICATED AS SHOWN ABOVE.

SECURE ROOF FRONT INFILLS AT x2 LOCATIONS INDICATED.

SECURE EACH CORNER BRACKET AND ROOF INFILL AS SHOWN ABOVE.

LOCATE AND SECURE ROOF SUPPORTS 0212-13 AND 0212-14.

LOCATE AND SECURE LONG ROOF SUPPORT 0212-14 AS SHOWN ABOVE.

LOCATE AND SECURE ROOF CHANNEL ASSEMBLY 0214-04.