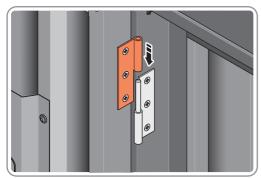

LOCATE AND SECURE DOOR HINGES ONTO DOOR ASSEMBLIES.

SECURE DOOR HINGE PLATE AND HINGE 0203-27 AND 0203-28 AS SHOWN.

IMPORTANT: ENSURE CORRECT DOOR HINGE IS SECURED TO CORRECT DOOR.

LOCATE AND SECURE DOOR HINGE 0203-27 & PLATE 0202-39 ONTO LEFT-HAND DOOR POST.

LOCATE DOOR POST PLATE 0203-39 WITHIN DOOR FRAME AS SHOWN. IMPORTANT: SLOT WITH FACE UPWARDS AT UPPER LOCATION.

SECURE DOOR POST PLATE AND LEFT-HAND HINGE 0203-27 AS SHOWN. PLEASE NOTE: REPEAT EACH PROCEDURE FOR UPPER LOCATION.