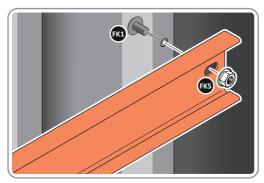

SECURE EACH CORNER BRACE 0203-03 AS SHOWN ABOVE.

PLEASE NOTE: SECTION VIEW OF TYPICAL FIXING METHOD

LOCATE AND LOOSELY ATTACH WALL PANEL 0213-03 (1850 x 324mm).

LOOSELY ATTACH WALL PANEL ONTO FLOOR RAIL AT x2 LOCATIONS INDICATED. IMPORTANT: DO NOT SECURE AT OUTER FIXING POINTS AT THIS STAGE.

LOCATE AND LOOSELY ATTACH CORNER POST 0205-15 (2100mm).

LOOSELY ATTACH CORNER POST AT LOCATION INDICATED ONLY.

IMPORTANT: DO NOT SECURE AT UPPER FIXING POINT AT THIS STAGE.

LOCATE AND LOOSELY ATTACH SHORT CENTRE BRACE 0213-04 AS SHOWN AT LOCATION INDICATED ABOVE.