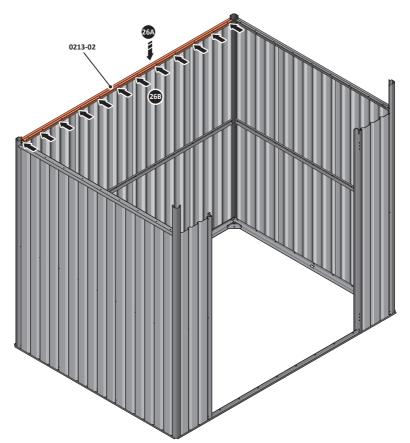

LOCATE AND LOOSELY ATTACH SHORT ROOF RAIL 0215-02.

LOOSELY ATTACH AT x9 LOCATIONS INDICATED.

LOCATE AND LOOSELY ATTACH LONG ROOF RAIL 0213-02.

LOOSELY ATTACH AT x12 LOCATIONS INDICATED.

LOOSELY ATTACH AT x4 LOCATIONS INDICATED.