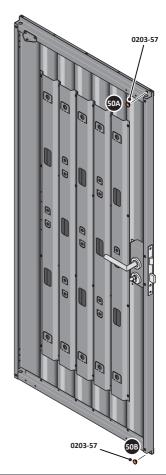

#### **ASSEMBLY STAGE 28**

LOCATE GROUND ANCHOR BRACKETS 0205-57.

THESE BRACKETS ARE SECURED USING GROUND ANCHOR KIT ONCE THE SHED WALL PANELS ARE FULLY ASSEMBLED (SEE PAGE 'i')

LOCATE x4 GROUND ANCHOR BRACKETS 0205-57 AS SHOWN ABOVE, THESE ALLOW FOR FIXING TO A CONCRETE BASE AT A LATER STAGE IF DESIRED.