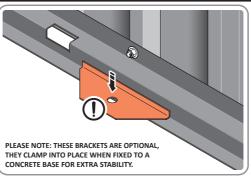

#### **GROUND ANCHOR KIT**

A Ground Anchor Kit is supplied, this is to secure the product to a solid concrete base, the shed has x4 clamp plates in each corner.

## WE STRONGLY ADVISE THAT THE SHED IS ANCHORED USING THIS KIT

The diagram illustrates the typical fixing method, once the shed is assembled, access the clamp brackets by removing the appropriate floor panel and secure as required.

#### **GROUND ANCHOR KIT**

Part Ref: FK8
M8 x 50mm Coach Screw
Qty: x8