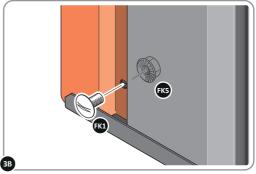

SECURE EACH CORNER BRACE 0203-03 AS SHOWN ABOVE.

PLEASE NOTE: SECTION VIEW OF TYPICAL FIXING METHOD

LOCATE AND LOOSELY ATTACH WALL PANEL 0213-03 (1850 x 324mm).

LOOSELY ATTACH WALL PANEL ONTO FLOOR RAIL AT x2 LOCATIONS INDICATED. IMPORTANT: DO NOT SECURE AT OUTER FIXING POINTS AT THIS STAGE.

LOCATE AND LOOSELY ATTACH CORNER POST 0205-15 (2100mm).

LOOSELY ATTACH CORNER POST AT LOCATION INDICATED ONLY.

IMPORTANT: DO NOT SECURE AT UPPER FIXING POINT AT THIS STAGE.

LOCATE AND LOOSELY ATTACH SHORT CENTRE BRACE 0213-04 AS SHOWN AT LOCATION INDICATED ABOVE.