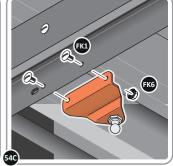

LOCATE AND SECURE GAS STRUT BRACKETS 0205-66.

SECURE A GAS STRUT BALL JOINT 0205-68 ONTO EACH GAS STRUT BRACKET 0205-66.

DETERMINE DOOR OPENING ANGLE:
A: 90° OPENING OR B: 120° OPENING

ALIGN EACH GAS STRUT BRACKET WITH RELEVANT FIXING HOLES, SECURE USING TYPICAL FIXING METHOD ABOVE.

**ASSEMBLY STAGE 55** 

LOCATE DOOR ASSEMBLIES ONTO HINGES.

SLIDE EACH DOOR ASSEMBLY ONTO EACH OF THEIR RESPECTIVE HINGES.

ASSEMBLED DOOR HINGE.

LOCATE AND SECURE GAS STRUT 0205-63.

SECURE A GAS STRUT BALL JOINT 0205-68 ONTO EACH GAS STRUT BRACKET THAT IS PRE-RIVETED ONTO EACH DOOR ASSEMBLY.