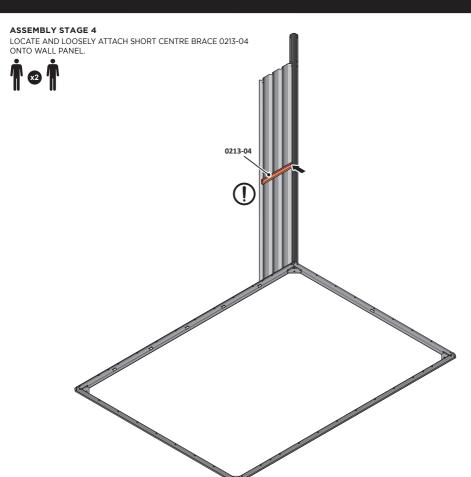

LOCATE AND LOOSELY ATTACH CORNER POST 0205-15 (2100mm).

LOOSELY ATTACH CORNER POST AT LOCATION INDICATED ONLY.

IMPORTANT: DO NOT SECURE AT UPPER FIXING POINT AT THIS STAGE.

LOCATE AND LOOSELY ATTACH SHORT CENTRE BRACE 0213-04 AS SHOWN AT LOCATION INDICATED ABOVE.

IMPORTANT: DO NOT SECURE AT UPPER FIXING POINT AT THIS STAGE.

LOCATE AND LOOSELY ATTACH SHORT CENTRE BRACE 0213-04 ONTO WALL PANEL.

LOOSELY ATTACH AT LOCATION INDICATED ONLY.

LOCATE AND LOOSELY ATTACH LEFT-HAND DOOR POST 0205-17.
LOCATE AND LOOSELY ATTACH SHORT CENTRE BRACE 0213-04 ONTO WALL PANEL.