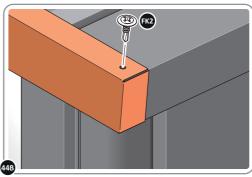

LOCATE AND SECURE ROOF CAP 0213-05.

SECURE ROOF CAP AT x12 LOCATIONS INDICATED USING TYPICAL FIXING METHOD. PLEASE NOTE: THE FIXING USED IS A SELF DRILLING COMPONENT.

# Assembly Guide

SECURE ROOF GUTTER AT x11 LOCATIONS INDICATED USING TYPICAL FIXING METHOD.

SECURE REAR ROOF CAP AT x10 LOCATIONS.

PLEASE NOTE: THE FIXING

PLEASE NOTE: THE FIXING USED IS A SELF DRILLING COMPONENT.