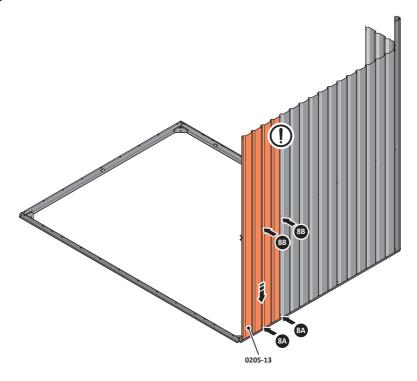

LOOSELY ATTACH AT x3 LOCATIONS INDICATED ONLY.

LOCATE AND LOOSELY ATTACH WALL PANEL 0205-13 (1850 x 425mm).

LOOSELY ATTACH AT x2 LOCATIONS INDICATED ONLY.

LOCATE AND LOOSELY ATTACH CORNER POST 0205-14 (1885mm).

LOOSELY ATTACH CORNER POST AT x2 LOCATIONS INDICATED ONLY.

IMPORTANT: DO NOT SECURE AT UPPER FIXING POINT AT THIS STAGE.

LOCATE FIRST WALL PANEL 0205-13 (1850 x 425mm) AS SHOWN ABOVE. IMPORTANT: ENSURE PANEL IS IN THE CORRECT ORIENTATION.