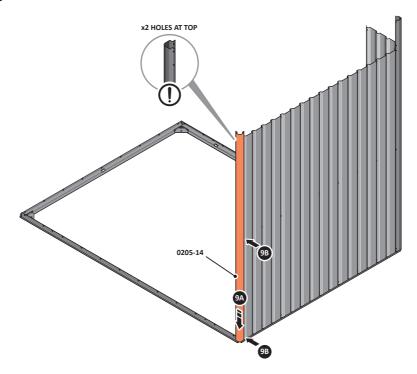

LOOSELY ATTACH AT x3 LOCATIONS INDICATED ONLY.

LOCATE AND LOOSELY ATTACH WALL PANEL 0205-13 (1850 x 425mm).

LOOSELY ATTACH AT x2 LOCATIONS INDICATED ONLY.

LOCATE AND LOOSELY ATTACH CORNER POST 0205-14 (1885mm).

LOOSELY ATTACH CORNER POST AT x2 LOCATIONS INDICATED ONLY.

IMPORTANT: DO NOT SECURE AT UPPER FIXING POINT AT THIS STAGE.

LOCATE FIRST WALL PANEL 0205-13 (1850 x 425mm) AS SHOWN ABOVE. IMPORTANT: ENSURE PANEL IS IN THE CORRECT ORIENTATION.