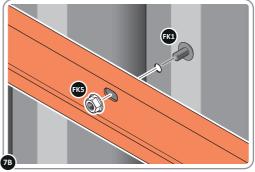

LOOSELY ATTACH AT x3 LOCATIONS INDICATED ONLY.

LOCATE AND LOOSELY ATTACH WALL PANEL 0205-13 (1850 x 425mm).

LOOSELY ATTACH AT x2 LOCATIONS INDICATED ONLY.

LOCATE AND LOOSELY ATTACH CORNER POST 0205-14 (1885mm).

LOOSELY ATTACH CORNER POST AT x2 LOCATIONS INDICATED ONLY.

IMPORTANT: DO NOT SECURE AT UPPER FIXING POINT AT THIS STAGE.

LOCATE FIRST WALL PANEL 0205-13 (1850 x 425mm) AS SHOWN ABOVE. IMPORTANT: ENSURE PANEL IS IN THE CORRECT ORIENTATION.