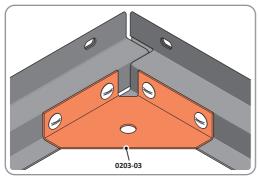

Part Ref: FK7 **Expansion Plug** Qty: x8

Part Ref: FK8 M8 x 50mm Coach Screw Qty: x8

Part Ref: 0203-40 Qty: x4

Part Ref: 0203-57

Qty: x4

LOCATE AND SECURE A CORNER BRACE 0203-03 AT EACH LOCATION INDICATED.

SECURE EACH CORNER BRACE 0203-03 AS SHOWN ABOVE.

PLEASE NOTE: SECTION VIEW OF TYPICAL FIXING METHOD

LOCATE AND LOOSELY ATTACH WALL PANEL 0213-03 (1850 x 324mm).

LOOSELY ATTACH WALL PANEL ONTO FLOOR RAIL AT x2 LOCATIONS INDICATED. IMPORTANT: DO NOT SECURE AT OUTER FIXING POINTS AT THIS STAGE.