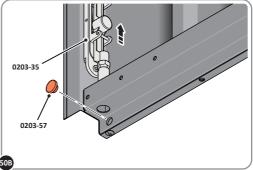

FIX EACH GAS STRUT 0205-63 ONTO RELEVANT GAS STRUT BALL JOINTS.
PLEASE NOTE: PUSHES DOWN ON DOOR AND UPWARDS ON DOOR FRAME.

LOCATE AND SECURE SHELF ASSEMBLY 0205-38.

THE SHELF ASSEMBLY CAN BE LOCATED AS DESIRED, PLEASE DETERMINE THE MOST SUITABLE LOCATION AND ASSEMBLE AS SHOWN IN FIG.57A & 57B.

SLIDE SHELF POST UP INTO ROOF FRAME, ONCE THERE IS ENOUGH CLEARANCE AT THE BOTTOM LOCATE SHELF POST OVER FLOOR FRAME AND LOWER.

LOCATE EACH SHELF 0205-38-02 ONTO SHELF POST AS DESIRED. PLEASE NOTE: THE SHELF SIMPLY HOOKS ONTO THE POST.