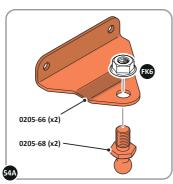

LOCATE AND SECURE GAS STRUT BRACKETS 0205-66.

SECURE A GAS STRUT BALL JOINT 0205-68 ONTO EACH GAS STRUT BRACKET 0205-66.

DETERMINE DOOR OPENING ANGLE:
A: 90° OPENING OR B: 120° OPENING

ALIGN EACH GAS STRUT BRACKET WITH RELEVANT FIXING HOLES, SECURE USING TYPICAL FIXING METHOD ABOVE.