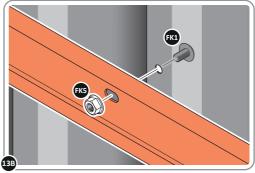

LOOSELY ATTACH AT LOCATION INDICATED ONLY.
IMPORTANT: DO NOT SECURE AT OUTER FIXING POINT AT THIS STAGE.

LOCATE AND LOOSELY ATTACH WALL PANEL 0205-12 (1850 x 625mm).

LOCATE FIRST WALL PANEL 0205-12 (1850 x 625mm) AS SHOWN ABOVE. IMPORTANT: ENSURE PANEL IS IN THE CORRECT ORIENTATION.

LOOSELY ATTACH WALL PANEL AT x3 LOCATIONS INDICATED ONLY.
IMPORTANT: DO NOT SECURE ANY FIXING POINTS OTHER THAN THOSE INDICATED.

LOCATE AND LOOSELY ATTACH MID CENTRE BRACE 0212-03 AS SHOWN AT  ${\bf x3}$  LOCATIONS INDICATED ABOVE.