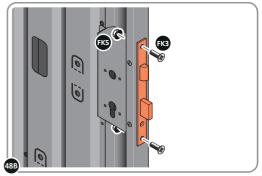

LOCATE EURO MORTICE LOCK 0203-32 RIGHT-HAND DOOR APERTURE AS SHOWN.

SECURE EURO MORTICE LOCK 0203-32 AT x2 LOCATIONS INDICATED ABOVE.

SEE FOLLOWING DATA SHEET FOR COMPLETION OF MORTICE LOCK INSTALLATION

# **ASSEMBLY STAGE 48 CONTINUED**

LOCATE AND SECURE RIGHT-HAND DOOR ASSEMBLY 0205-36 FURNITURE.

LOCATE AND SECURE EURO ESCUTCHEON 0203-34 AS SHOWN.

LOCATE EURO ESCUTCHEON COVER 0203-34 ONTO EURO ESCUTCHEON AS SHOWN. PLEASE NOTE: THESE ARE PUSHED ON AND WILL CLICK INTO PLACE.