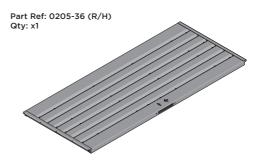

LOCATE AN OPEN GROMMET INTO THE ROOF GUTTER ABOVE WHERE THE DRAIN HOLE WILL BE LOCATED.

LOCATE CLOSED GROMMET INTO THE ROOF GUTTER ON THE OPPOSITE SIDE TO THE LOCATED DRAIN HOLE AS SHOWN ABOVE.

LOCATE AND SECURE RIGHT-HAND DOOR ASSEMBLY 0205-36 FURNITURE.