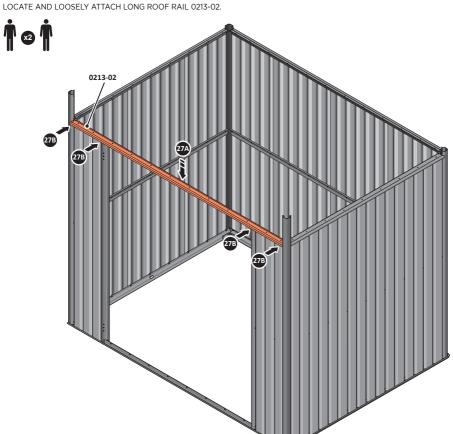

LOCATE AND LOOSELY ATTACH SHORT ROOF RAIL 0215-02.

LOOSELY ATTACH AT x9 LOCATIONS INDICATED.

LOCATE AND LOOSELY ATTACH LONG ROOF RAIL 0213-02.

LOOSELY ATTACH AT x12 LOCATIONS INDICATED.

LOOSELY ATTACH AT x4 LOCATIONS INDICATED.