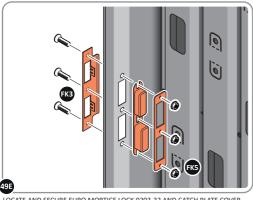

#### **ASSEMBLY STAGE 49 CONTINUED**

LOCATE AND SECURE LEFT-HAND DOOR ASSEMBLY 0205-37 FURNITURE.

ATTACH DOOR BOLT ONTO FLUSH DOOR BOLT.

ENSURE FLUSH DOOR BOLT OPENS AND CLOSES.

LOCATE AND SECURE EURO MORTICE LOCK 0203-32 AND CATCH PLATE COVER 0203-41 AS SHOWN ABOVE.

SECURED EURO MORTICE LOCK 0203-32 AS SEEN FROM FRONT.

LOCATE AND SECURE A DOOR GROMMET 0203-57 AT EACH LOCATION INDICATED.

LOCATE DOOR GROMMENT 0203-57 AT x2 LOCATIONS AS SHOWN.
PLEASE NOTE: THESE ARE PUSHED ON AND WILL CLICK INTO PLACE.