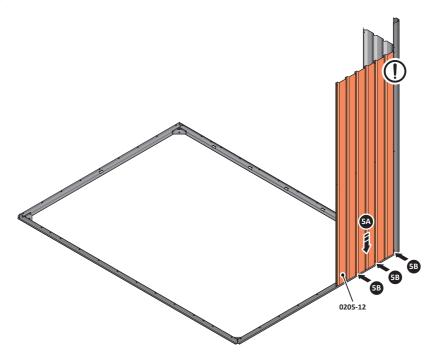

LOOSELY ATTACH AT LOCATION INDICATED ONLY.
IMPORTANT: DO NOT SECURE AT OUTER FIXING POINT AT THIS STAGE.

LOCATE AND LOOSELY ATTACH WALL PANEL 0205-12 (1850 x 625mm).

LOCATE FIRST WALL PANEL 0205-12 (1850 x 625mm) AS SHOWN ABOVE. IMPORTANT: ENSURE PANEL IS IN THE CORRECT ORIENTATION.

LOOSELY ATTACH WALL PANEL AT x3 LOCATIONS INDICATED ONLY.
IMPORTANT: DO NOT SECURE ANY FIXING POINTS OTHER THAN THOSE INDICATED.

LOCATE AND LOOSELY ATTACH MID CENTRE BRACE 0212-03 AS SHOWN AT  ${\bf x3}$  LOCATIONS INDICATED ABOVE.