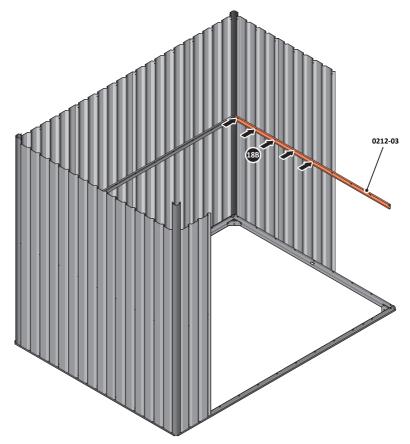

LOOSELY ATTACH WALL PANEL AT x3 LOCATIONS INDICATED ONLY.
IMPORTANT: DO NOT SECURE ANY FIXING POINTS OTHER THAN THOSE INDICATED.

LOCATE AND LOOSELY ATTACH MID CENTRE BRACE 0212-03 AS SHOWN AT  ${\bf x3}$  LOCATIONS INDICATED ABOVE.