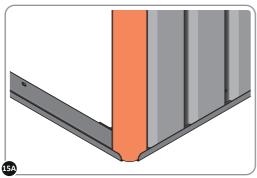

LOOSELY ATTACH AT x3 LOCATIONS INDICATED ONLY.

LOCATE AND LOOSELY ATTACH WALL PANEL 0205-13 (1850 x 425mm).

LOOSELY ATTACH AT x2 LOCATIONS INDICATED ONLY.

LOCATE AND LOOSELY ATTACH CORNER POST 0205-14 (1885mm).

LOOSELY ATTACH CORNER POST AT x2 LOCATIONS INDICATED ONLY.

IMPORTANT: DO NOT SECURE AT UPPER FIXING POINT AT THIS STAGE.

LOCATE FIRST WALL PANEL 0205-13 (1850 x 425mm) AS SHOWN ABOVE. IMPORTANT: ENSURE PANEL IS IN THE CORRECT ORIENTATION.