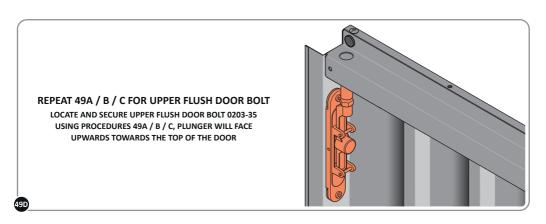

#### **ASSEMBLY STAGE 49 CONTINUED**

LOCATE AND SECURE LEFT-HAND DOOR ASSEMBLY 0205-37 FURNITURE.

ATTACH DOOR BOLT ONTO FLUSH DOOR BOLT.

ENSURE FLUSH DOOR BOLT OPENS AND CLOSES.

LOCATE AND SECURE EURO MORTICE LOCK 0203-32 AND CATCH PLATE COVER 0203-41 AS SHOWN ABOVE.