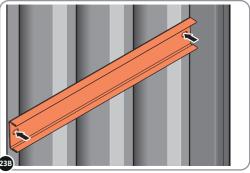

LOCATE AND LOOSELY ATTACH CORNER POST 0205-15 (2100mm).

LOOSELY ATTACH CORNER POST AT LOCATION INDICATED ONLY.

IMPORTANT: DO NOT SECURE AT UPPER FIXING POINT AT THIS STAGE.

LOCATE AND LOOSELY ATTACH SHORT CENTRE BRACE 0213-04 AS SHOWN AT LOCATION INDICATED ABOVE.

IMPORTANT: DO NOT SECURE AT UPPER FIXING POINT AT THIS STAGE.

LOCATE AND LOOSELY ATTACH SHORT CENTRE BRACE 0213-04 ONTO WALL PANEL.

LOOSELY ATTACH AT LOCATION INDICATED ONLY.

LOCATE AND LOOSELY ATTACH LEFT-HAND DOOR POST 0205-17.
LOCATE AND LOOSELY ATTACH SHORT CENTRE BRACE 0213-04 ONTO WALL PANEL.