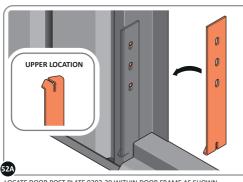

LOCATE DOOR POST PLATE 0203-39 WITHIN DOOR FRAME AS SHOWN. IMPORTANT: SLOT WITH FACE UPWARDS AT UPPER LOCATION.

SECURE DOOR POST PLATE AND LEFT-HAND HINGE 0203-27 AS SHOWN. PLEASE NOTE: REPEAT EACH PROCEDURE FOR UPPER LOCATION.