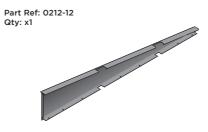

# **ASSEMBLY STAGE 31** LOCATE AND SECURE ROOF SIDE INFILL 0212-12. 0212-12

SECURE ROOF SIDE INFILL AT x10 LOCATIONS INDICATED AS SHOWN ABOVE.

LOCATE AND SECURE ROOF REAR INFILLS 0213-13.

SECURE ROOF REAR INFILL AT x12 LOCATIONS INDICATED AS SHOWN ABOVE.