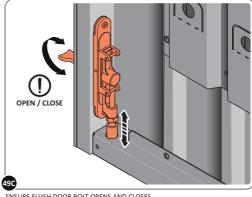

#### **ASSEMBLY STAGE 49 CONTINUED**

LOCATE AND SECURE LEFT-HAND DOOR ASSEMBLY 0205-37 FURNITURE.

ATTACH DOOR BOLT ONTO FLUSH DOOR BOLT.

ENSURE FLUSH DOOR BOLT OPENS AND CLOSES.

LOCATE AND SECURE EURO MORTICE LOCK 0203-32 AND CATCH PLATE COVER 0203-41 AS SHOWN ABOVE.