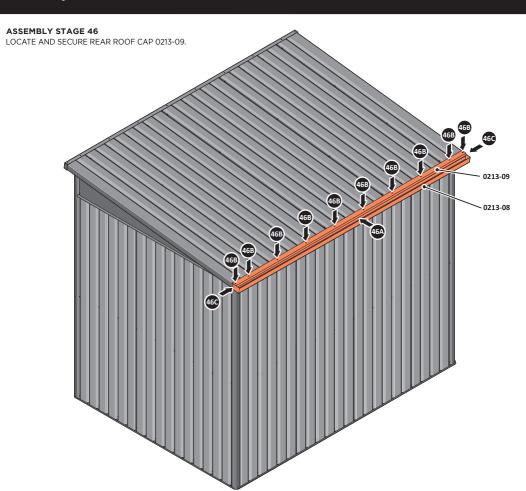

# Assembly Guide

SECURE ROOF GUTTER AT x11 LOCATIONS INDICATED USING TYPICAL FIXING METHOD.

SECURE REAR ROOF CAP AT x10 LOCATIONS.

PLEASE NOTE: THE FIXING

PLEASE NOTE: THE FIXING USED IS A SELF DRILLING COMPONENT.