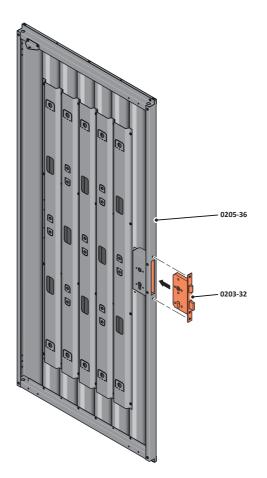

LOCATE AN OPEN GROMMET INTO THE ROOF GUTTER ABOVE WHERE THE DRAIN HOLE WILL BE LOCATED.

LOCATE CLOSED GROMMET INTO THE ROOF GUTTER ON THE OPPOSITE SIDE TO THE LOCATED DRAIN HOLE AS SHOWN ABOVE.

LOCATE AND SECURE RIGHT-HAND DOOR ASSEMBLY 0205-36 FURNITURE.

LOCATE EURO MORTICE LOCK 0203-32 RIGHT-HAND DOOR APERTURE AS SHOWN.

SECURE EURO MORTICE LOCK 0203-32 AT x2 LOCATIONS INDICATED ABOVE.

SEE FOLLOWING DATA SHEET FOR COMPLETION OF MORTICE LOCK INSTALLATION