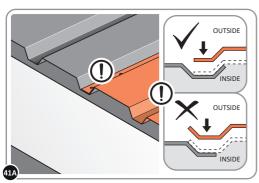

LOCATE AND SECURE ROOF PANEL SIDE 0212-07 ONTO LEFT-HAND SIDE OF SHED.

ALIGN AND OVERLAP ROOF PANEL 0212-07 WITH ROOF PANEL SIDE AS SHOWN. IMPORTANT: ENSURE PANELS ALWAYS OVERLAP AS SHOWN.

SECURE ROOF PANELS AT x  $4\,$  LOCATIONS INDICATED USING TYPICAL FIXING METHOD. IMPORTANT: ENSURE RUBBER WASHER FK4 IS LOCATED AS SHOWN.