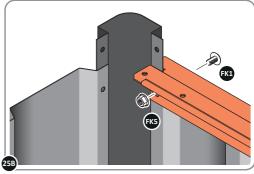

LOCATE AND LOOSELY ATTACH SHORT ROOF RAIL 0215-02.

LOOSELY ATTACH AT x9 LOCATIONS INDICATED.

LOCATE AND LOOSELY ATTACH LONG ROOF RAIL 0213-02.

LOOSELY ATTACH AT x12 LOCATIONS INDICATED.

LOOSELY ATTACH AT x4 LOCATIONS INDICATED.