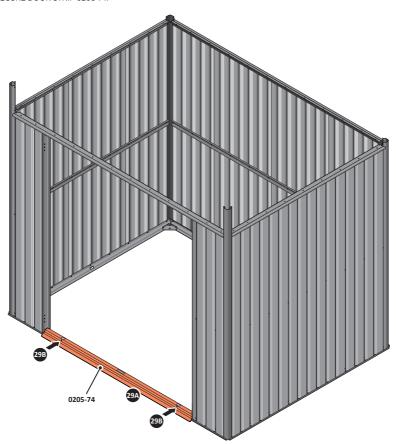

#### **ASSEMBLY STAGE 28**

LOCATE GROUND ANCHOR BRACKETS 0205-57.

THESE BRACKETS ARE SECURED USING GROUND ANCHOR KIT ONCE THE SHED WALL PANELS ARE FULLY ASSEMBLED (SEE PAGE 'i')

LOCATE x4 GROUND ANCHOR BRACKETS 0205-57 AS SHOWN ABOVE, THESE ALLOW FOR FIXING TO A CONCRETE BASE AT A LATER STAGE IF DESIRED.

LOCATE AND SECURE DOOR STRIP 0205-74.

SECURE DOOR STRIP ONTO FLOOR PANELS AT x2 LOCATIONS INDICATED,

SECURE ROOF SIDE INFILL AT x10 LOCATIONS INDICATED AS SHOWN ABOVE.