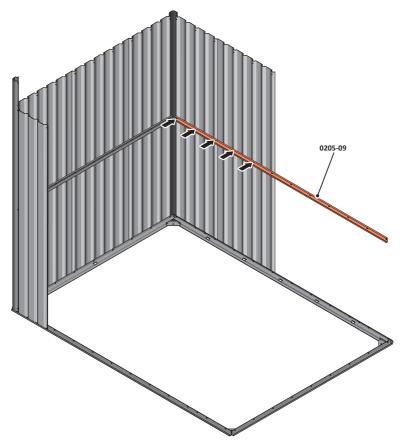

LOOSELY ATTACH BACK WALL PANEL AT x3 LOCATIONS INDICATED ONLY.

IMPORTANT: DO NOT SECURE ANY FIXING POINTS OTHER THAN THOSE INDICATED.

LOCATE AND LOOSELY ATTACH MID CENTRE BRACE 0205-09.

LOCATE AND LOOSELY ATTACH MID CENTRE BRACE 0205-09 AS SHOWN AT  ${\sf x5}$  LOCATIONS INDICATED ABOVE.

LOOSELY ATTACH AT x5 LOCATIONS INDICATED ONLY.

IMPORTANT: DO NOT SECURE AT OUTER FIXING POINT INDICATED.

LOOSELY ATTACH AT x3 LOCATIONS INDICATED ONLY.

LOOSELY ATTACH AT x3 LOCATIONS INDICATED ONLY.

LOOSELY ATTACH CORNER POST AT x2 LOCATIONS INDICATED ONLY.