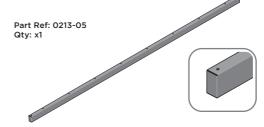

LOCATE AND SECURE ROOF CAP 0213-05.

SECURE ROOF CAP AT x12 LOCATIONS INDICATED USING TYPICAL FIXING METHOD. PLEASE NOTE: THE FIXING USED IS A SELF DRILLING COMPONENT.