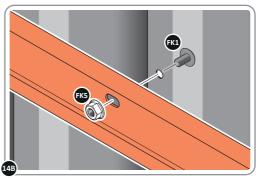

LOOSELY ATTACH AT x3 LOCATIONS INDICATED ONLY.

LOCATE AND LOOSELY ATTACH WALL PANEL 0205-13 (1850 x 425mm).

LOOSELY ATTACH AT x2 LOCATIONS INDICATED ONLY.

LOCATE AND LOOSELY ATTACH CORNER POST 0205-14 (1885mm).

LOOSELY ATTACH CORNER POST AT x2 LOCATIONS INDICATED ONLY.

IMPORTANT: DO NOT SECURE AT UPPER FIXING POINT AT THIS STAGE.

LOCATE FIRST WALL PANEL 0205-13 (1850 x 425mm) AS SHOWN ABOVE. IMPORTANT: ENSURE PANEL IS IN THE CORRECT ORIENTATION.