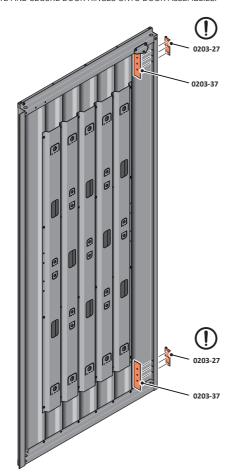

LOCATE AND SECURE DOOR HINGES ONTO DOOR ASSEMBLIES.

SECURE DOOR HINGE PLATE AND HINGE 0203-27 AND 0203-28 AS SHOWN.

IMPORTANT: ENSURE CORRECT DOOR HINGE IS SECURED TO CORRECT DOOR.

LOCATE AND SECURE DOOR HINGE 0203-27 & PLATE 0202-39 ONTO LEFT-HAND DOOR POST.

LOCATE DOOR POST PLATE 0203-39 WITHIN DOOR FRAME AS SHOWN. IMPORTANT: SLOT WITH FACE UPWARDS AT UPPER LOCATION.

SECURE DOOR POST PLATE AND LEFT-HAND HINGE 0203-27 AS SHOWN. PLEASE NOTE: REPEAT EACH PROCEDURE FOR UPPER LOCATION.