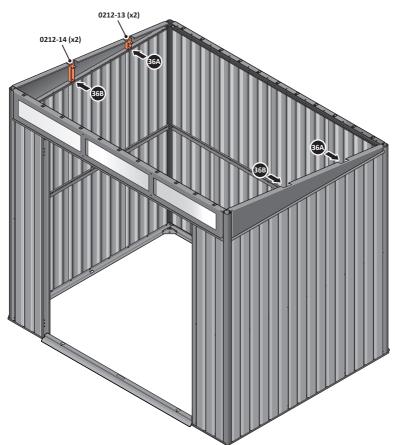

SECURE EACH CORNER BRACKET AND ROOF INFILL AS SHOWN ABOVE.

LOCATE AND SECURE ROOF SUPPORTS 0212-13 AND 0212-14.

LOCATE AND SECURE LONG ROOF SUPPORT 0212-14 AS SHOWN ABOVE.

LOCATE AND SECURE ROOF CHANNEL ASSEMBLY 0214-04.

SLOT EACH ROOF CHANNEL ASSEMBLY 0214-04 INTO ROOF SUPPORT.

SECURE ROOF CHANNEL ASSEMBLY AT EACH FIXING POINT (x3 EACH SIDE) USING FASTENERS DETAILED ABOVE.

PUSH ROOF REAR AND FRONT INFILL AIR BEND TABS UPWARDS.