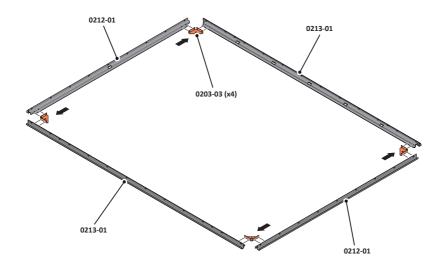

#### ENSURE ALL ITEMS LISTED ARE PRESENT PRIOR TO STARTING OF ASSEMBLY PROCEDURE

SCALE OF ITEMS WILL VARY TO AID VISUAL IDENTIFICATION Part Ref: 0203-03 Qty: x4 Part Ref: 0203-15 Qtv: x4 Part Ref: 0203-28 (L/H Assembly) Qty: x2 Qty: x2 Part Ref: 0203-27 (R/H Assembly) Qty: x2 Part Ref: 0203-32 (Assembly) Qty: x1 Part Ref: 0203-33 (Assembly) Qty: x1 Part Ref: 0203-34 (Assembly) Qty: x1 Part Ref: 0203-35 Qty: x2 Part Ref: 0203-36 Qty: x1 Part Ref: 0203-37 Qty: x4 Part Ref: 0203-39 Qty: x4

Part Ref: FK7 **Expansion Plug** Qty: x8

Part Ref: FK8 M8 x 50mm Coach Screw Qty: x8

Part Ref: 0203-40 Qty: x4

Part Ref: 0203-57

Qty: x4

LOCATE AND SECURE A CORNER BRACE 0203-03 AT EACH LOCATION INDICATED.