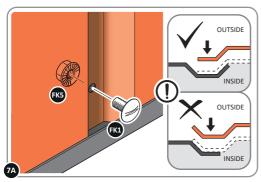

SECURE EACH CORNER BRACE 0203-03 AS SHOWN ABOVE.

PLEASE NOTE: SECTION VIEW OF TYPICAL FIXING METHOD

LOCATE AND LOOSELY ATTACH WALL PANEL 0213-03 (1850 x 324mm).

LOOSELY ATTACH WALL PANEL ONTO FLOOR RAIL AT x2 LOCATIONS INDICATED. IMPORTANT: DO NOT SECURE AT OUTER FIXING POINTS AT THIS STAGE.