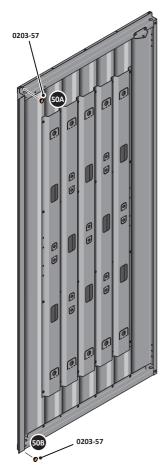

#### **ASSEMBLY STAGE 28**

LOCATE GROUND ANCHOR BRACKETS 0205-57.

THESE BRACKETS ARE SECURED USING GROUND ANCHOR KIT ONCE THE SHED WALL PANELS ARE FULLY ASSEMBLED (SEE PAGE 'i')

LOCATE x4 GROUND ANCHOR BRACKETS 0205-57 AS SHOWN ABOVE, THESE ALLOW FOR FIXING TO A CONCRETE BASE AT A LATER STAGE IF DESIRED.