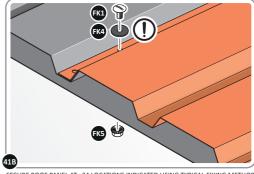

BEND ROOF FRONT INFILL AIR BEND TABS UPWARDS. IMPORTANT: DO NOT BEND PAST 45°.

BEND ROOF REAR INFILL AIR BEND TABS UPWARDS IMPORTANT: DO NOT BEND PAST 45°.

LOCATE AND SECURE ROOF PANEL 0212-05.

SECURE ROOF PANELS AT x8 LOCATIONS INDICATED USING TYPICAL FIXING METHOD. IMPORTANT: ENSURE RUBBER WASHER FK4 IS LOCATED AS SHOWN.