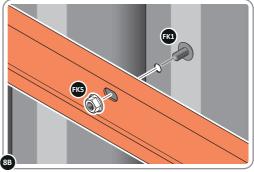

LOOSELY ATTACH AT x3 LOCATIONS INDICATED ONLY.

LOCATE AND LOOSELY ATTACH WALL PANEL 0205-13 (1850 x 425mm).

LOOSELY ATTACH AT x2 LOCATIONS INDICATED ONLY.

LOCATE AND LOOSELY ATTACH CORNER POST 0205-14 (1885mm).

LOOSELY ATTACH CORNER POST AT x2 LOCATIONS INDICATED ONLY.

IMPORTANT: DO NOT SECURE AT UPPER FIXING POINT AT THIS STAGE.

LOCATE FIRST WALL PANEL 0205-13 (1850 x 425mm) AS SHOWN ABOVE. IMPORTANT: ENSURE PANEL IS IN THE CORRECT ORIENTATION.