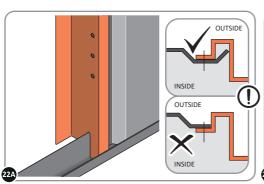

LOCATE AND LOOSELY ATTACH RIGHT-HAND DOOR POST 0205-16.

LOCATE RIGHT-HAND DOOR POST 0205-16 AS SHOWN ABOVE.

IMPORTANT: ENSURE DOOR POST IS IN THE CORRECT ORIENTATION.

SECURE DOOR POST AND CENTRE BRACE AT LOCATIONS INDICATED.

IMPORTANT: DO NOT SECURE AT UPPER FIXING POINT AT THIS STAGE.

LOCATE AND LOOSELY ATTACH SHORT CENTRE BRACE 0213-04 ONTO WALL PANEL.

LOOSELY ATTACH AT LOCATION INDICATED ONLY.

LOCATE AND LOOSELY ATTACH LEFT-HAND DOOR POST 0205-17.
LOCATE AND LOOSELY ATTACH SHORT CENTRE BRACE 0213-04 ONTO WALL PANEL.