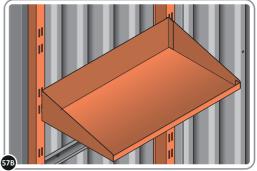

FIX EACH GAS STRUT 0205-63 ONTO RELEVANT GAS STRUT BALL JOINTS.
PLEASE NOTE: PUSHES DOWN ON DOOR AND UPWARDS ON DOOR FRAME.

LOCATE AND SECURE SHELF ASSEMBLY 0205-38.

THE SHELF ASSEMBLY CAN BE LOCATED AS DESIRED, PLEASE DETERMINE THE MOST SUITABLE LOCATION AND ASSEMBLE AS SHOWN IN FIG.57A & 57B.

SLIDE SHELF POST UP INTO ROOF FRAME, ONCE THERE IS ENOUGH CLEARANCE AT THE BOTTOM LOCATE SHELF POST OVER FLOOR FRAME AND LOWER.

LOCATE EACH SHELF 0205-38-02 ONTO SHELF POST AS DESIRED. PLEASE NOTE: THE SHELF SIMPLY HOOKS ONTO THE POST.