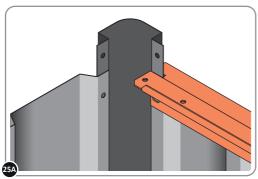

LOCATE AND LOOSELY ATTACH SHORT ROOF RAIL 0215-02.

LOOSELY ATTACH AT x9 LOCATIONS INDICATED.

LOCATE AND LOOSELY ATTACH LONG ROOF RAIL 0213-02.

LOOSELY ATTACH AT x12 LOCATIONS INDICATED.

LOOSELY ATTACH AT x4 LOCATIONS INDICATED.