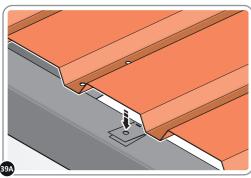

BEND ROOF FRONT INFILL AIR BEND TABS UPWARDS. IMPORTANT: DO NOT BEND PAST 45°.

BEND ROOF REAR INFILL AIR BEND TABS UPWARDS IMPORTANT: DO NOT BEND PAST 45°.

LOCATE AND SECURE ROOF PANEL 0212-05.

SECURE ROOF PANELS AT x8 LOCATIONS INDICATED USING TYPICAL FIXING METHOD. IMPORTANT: ENSURE RUBBER WASHER FK4 IS LOCATED AS SHOWN.

LOCATE AND SECURE ROOF PANEL SIDE 0212-07 ONTO LEFT-HAND SIDE OF SHED.

ALIGN AND OVERLAP ROOF PANEL 0212-07 WITH ROOF PANEL SIDE AS SHOWN. IMPORTANT: ENSURE PANELS ALWAYS OVERLAP AS SHOWN.

SECURE ROOF PANELS AT x  $4\,$  LOCATIONS INDICATED USING TYPICAL FIXING METHOD. IMPORTANT: ENSURE RUBBER WASHER FK4 IS LOCATED AS SHOWN.

LOCATE AND SECURE ROOF PANELS 0212-05.

ALIGN AND OVERLAP ROOF PANEL 0212-05 WITH PREVIOUS ROOF PANEL. IMPORTANT: ENSURE PANELS ALWAYS OVERLAP AS SHOWN.

SECURE ROOF PANEL AT x24 LOCATIONS INDICATED USING TYPICAL FIXING METHOD. IMPORTANT: ENSURE RUBBER WASHER FK4 IS LOCATED AS SHOWN.