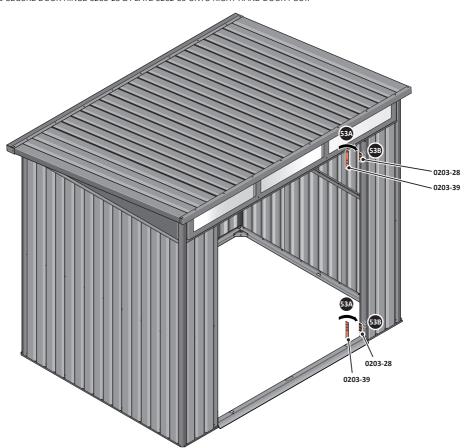

LOCATE AND SECURE DOOR HINGES ONTO DOOR ASSEMBLIES.

SECURE DOOR HINGE PLATE AND HINGE 0203-27 AND 0203-28 AS SHOWN.

IMPORTANT: ENSURE CORRECT DOOR HINGE IS SECURED TO CORRECT DOOR.

LOCATE AND SECURE DOOR HINGE 0203-27 & PLATE 0202-39 ONTO LEFT-HAND DOOR POST.

LOCATE DOOR POST PLATE 0203-39 WITHIN DOOR FRAME AS SHOWN. IMPORTANT: SLOT WITH FACE UPWARDS AT UPPER LOCATION.

SECURE DOOR POST PLATE AND LEFT-HAND HINGE 0203-27 AS SHOWN. PLEASE NOTE: REPEAT EACH PROCEDURE FOR UPPER LOCATION.

LOCATE AND SECURE DOOR HINGE 0203-28 & PLATE 0202-39 ONTO RIGHT-HAND DOOR POST.

LOCATE DOOR POST PLATE 0203-39 WITHIN DOOR FRAME AS SHOWN. IMPORTANT: SLOT WITH FACE UPWARDS AT UPPER LOCATION.

SECURE DOOR POST PLATE AND RIGHT-HAND HINGE 0203-28 AS SHOWN. PLEASE NOTE: REPEAT EACH PROCEDURE FOR UPPER LOCATION.