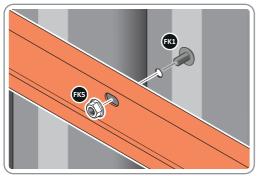

BEND ROOF FRONT INFILL AIR BEND TABS UPWARDS. IMPORTANT: DO NOT BEND PAST 45°.

BEND ROOF REAR INFILL AIR BEND TABS UPWARDS IMPORTANT: DO NOT BEND PAST 45°.

LOCATE AND SECURE ROOF PANEL 0212-05.

SECURE ROOF PANELS AT x8 LOCATIONS INDICATED USING TYPICAL FIXING METHOD. IMPORTANT: ENSURE RUBBER WASHER FK4 IS LOCATED AS SHOWN.

LOCATE AND SECURE ROOF PANEL SIDE 0212-07 ONTO LEFT-HAND SIDE OF SHED.

ALIGN AND OVERLAP ROOF PANEL 0212-07 WITH ROOF PANEL SIDE AS SHOWN. IMPORTANT: ENSURE PANELS ALWAYS OVERLAP AS SHOWN.

SECURE ROOF PANELS AT x  $4\,$  LOCATIONS INDICATED USING TYPICAL FIXING METHOD. IMPORTANT: ENSURE RUBBER WASHER FK4 IS LOCATED AS SHOWN.

LOCATE AND SECURE ROOF PANELS 0212-05.

ALIGN AND OVERLAP ROOF PANEL 0212-05 WITH PREVIOUS ROOF PANEL. IMPORTANT: ENSURE PANELS ALWAYS OVERLAP AS SHOWN.

SECURE ROOF PANEL AT x24 LOCATIONS INDICATED USING TYPICAL FIXING METHOD. IMPORTANT: ENSURE RUBBER WASHER FK4 IS LOCATED AS SHOWN.