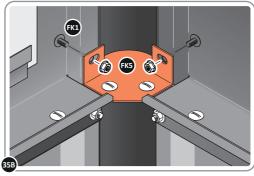

#### ENSURE ALL ITEMS LISTED ARE PRESENT PRIOR TO STARTING OF ASSEMBLY PROCEDURE

SCALE OF ITEMS WILL VARY TO AID VISUAL IDENTIFICATION Part Ref: 0203-03 Qty: x4 Part Ref: 0203-15 Qtv: x4 Part Ref: 0203-28 (L/H Assembly) Qty: x2 Qty: x2 Part Ref: 0203-27 (R/H Assembly) Qty: x2 Part Ref: 0203-32 (Assembly) Qty: x1 Part Ref: 0203-33 (Assembly) Qty: x1 Part Ref: 0203-34 (Assembly) Qty: x1 Part Ref: 0203-35 Qty: x2 Part Ref: 0203-36 Qty: x1 Part Ref: 0203-37 Qty: x4 Part Ref: 0203-39 Qty: x4