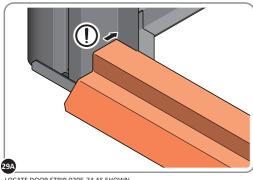

LOCATE AND SECURE DOOR STRIP 0205-74.

SECURE DOOR STRIP ONTO FLOOR PANELS AT x2 LOCATIONS INDICATED,

SECURE ROOF SIDE INFILL AT x10 LOCATIONS INDICATED AS SHOWN ABOVE.