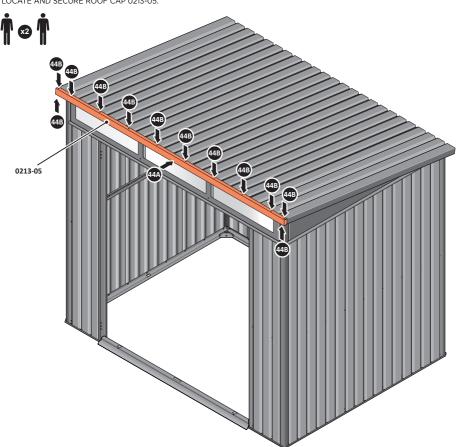

LOCATE AND SECURE ROOF CAP 0213-05.

SECURE ROOF CAP AT x12 LOCATIONS INDICATED USING TYPICAL FIXING METHOD. PLEASE NOTE: THE FIXING USED IS A SELF DRILLING COMPONENT.