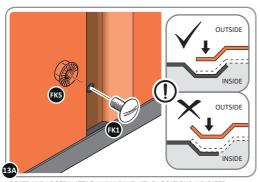

LOOSELY ATTACH AT LOCATION INDICATED ONLY.
IMPORTANT: DO NOT SECURE AT OUTER FIXING POINT AT THIS STAGE.

LOCATE AND LOOSELY ATTACH WALL PANEL 0205-12 (1850 x 625mm).

LOCATE FIRST WALL PANEL 0205-12 (1850 x 625mm) AS SHOWN ABOVE. IMPORTANT: ENSURE PANEL IS IN THE CORRECT ORIENTATION.

LOOSELY ATTACH WALL PANEL AT x3 LOCATIONS INDICATED ONLY.
IMPORTANT: DO NOT SECURE ANY FIXING POINTS OTHER THAN THOSE INDICATED.

LOCATE AND LOOSELY ATTACH MID CENTRE BRACE 0212-03 AS SHOWN AT  ${\bf x3}$  LOCATIONS INDICATED ABOVE.