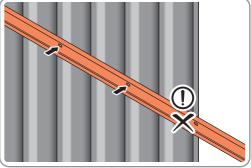

BEND ROOF FRONT INFILL AIR BEND TABS UPWARDS. IMPORTANT: DO NOT BEND PAST 45°.

BEND ROOF REAR INFILL AIR BEND TABS UPWARDS IMPORTANT: DO NOT BEND PAST 45°.

LOCATE AND SECURE ROOF PANEL 0212-05.

SECURE ROOF PANELS AT x8 LOCATIONS INDICATED USING TYPICAL FIXING METHOD. IMPORTANT: ENSURE RUBBER WASHER FK4 IS LOCATED AS SHOWN.

LOCATE AND SECURE ROOF PANEL SIDE 0212-07 ONTO LEFT-HAND SIDE OF SHED.

ALIGN AND OVERLAP ROOF PANEL 0212-07 WITH ROOF PANEL SIDE AS SHOWN. IMPORTANT: ENSURE PANELS ALWAYS OVERLAP AS SHOWN.

SECURE ROOF PANELS AT x  $4\,$  LOCATIONS INDICATED USING TYPICAL FIXING METHOD. IMPORTANT: ENSURE RUBBER WASHER FK4 IS LOCATED AS SHOWN.

LOCATE AND SECURE ROOF PANELS 0212-05.

ALIGN AND OVERLAP ROOF PANEL 0212-05 WITH PREVIOUS ROOF PANEL. IMPORTANT: ENSURE PANELS ALWAYS OVERLAP AS SHOWN.

SECURE ROOF PANEL AT x24 LOCATIONS INDICATED USING TYPICAL FIXING METHOD. IMPORTANT: ENSURE RUBBER WASHER FK4 IS LOCATED AS SHOWN.