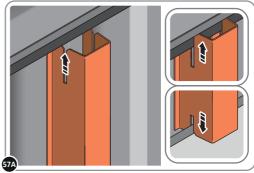

FIX EACH GAS STRUT 0205-63 ONTO RELEVANT GAS STRUT BALL JOINTS.
PLEASE NOTE: PUSHES DOWN ON DOOR AND UPWARDS ON DOOR FRAME.

LOCATE AND SECURE SHELF ASSEMBLY 0205-38.

THE SHELF ASSEMBLY CAN BE LOCATED AS DESIRED, PLEASE DETERMINE THE MOST SUITABLE LOCATION AND ASSEMBLE AS SHOWN IN FIG.57A & 57B.

SLIDE SHELF POST UP INTO ROOF FRAME, ONCE THERE IS ENOUGH CLEARANCE AT THE BOTTOM LOCATE SHELF POST OVER FLOOR FRAME AND LOWER.

LOCATE EACH SHELF 0205-38-02 ONTO SHELF POST AS DESIRED. PLEASE NOTE: THE SHELF SIMPLY HOOKS ONTO THE POST.