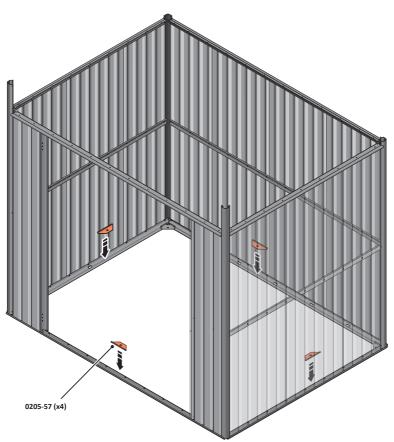

#### **ASSEMBLY STAGE 28**

LOCATE GROUND ANCHOR BRACKETS 0205-57.

THESE BRACKETS ARE SECURED USING GROUND ANCHOR KIT ONCE THE SHED WALL PANELS ARE FULLY ASSEMBLED (SEE PAGE 'i')

LOCATE x4 GROUND ANCHOR BRACKETS 0205-57 AS SHOWN ABOVE, THESE ALLOW FOR FIXING TO A CONCRETE BASE AT A LATER STAGE IF DESIRED.