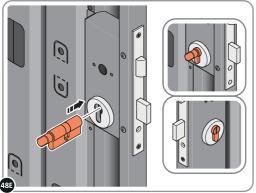

#### **ASSEMBLY STAGE 49 CONTINUED**

LOCATE AND SECURE LEFT-HAND DOOR ASSEMBLY 0205-37 FURNITURE.

ATTACH DOOR BOLT ONTO FLUSH DOOR BOLT.

ENSURE FLUSH DOOR BOLT OPENS AND CLOSES.

LOCATE AND SECURE EURO MORTICE LOCK 0203-32 AND CATCH PLATE COVER 0203-41 AS SHOWN ABOVE.

SECURED EURO MORTICE LOCK 0203-32 AS SEEN FROM FRONT.

LOCATE AND SECURE A DOOR GROMMET 0203-57 AT EACH LOCATION INDICATED.

LOCATE DOOR GROMMENT 0203-57 AT x2 LOCATIONS AS SHOWN.
PLEASE NOTE: THESE ARE PUSHED ON AND WILL CLICK INTO PLACE.