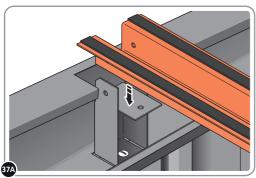

FIX EACH GAS STRUT 0205-63 ONTO RELEVANT GAS STRUT BALL JOINTS.
PLEASE NOTE: PUSHES DOWN ON DOOR AND UPWARDS ON DOOR FRAME.

LOCATE AND SECURE SHELF ASSEMBLY 0205-38.

THE SHELF ASSEMBLY CAN BE LOCATED AS DESIRED, PLEASE DETERMINE THE MOST SUITABLE LOCATION AND ASSEMBLE AS SHOWN IN FIG.57A & 57B.

SLIDE SHELF POST UP INTO ROOF FRAME, ONCE THERE IS ENOUGH CLEARANCE AT THE BOTTOM LOCATE SHELF POST OVER FLOOR FRAME AND LOWER.

LOCATE EACH SHELF 0205-38-02 ONTO SHELF POST AS DESIRED. PLEASE NOTE: THE SHELF SIMPLY HOOKS ONTO THE POST.