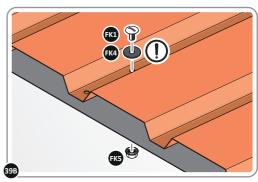

BEND ROOF FRONT INFILL AIR BEND TABS UPWARDS. IMPORTANT: DO NOT BEND PAST 45°.

BEND ROOF REAR INFILL AIR BEND TABS UPWARDS IMPORTANT: DO NOT BEND PAST 45°.

LOCATE AND SECURE ROOF PANEL 0212-05.

SECURE ROOF PANELS AT x8 LOCATIONS INDICATED USING TYPICAL FIXING METHOD. IMPORTANT: ENSURE RUBBER WASHER FK4 IS LOCATED AS SHOWN.

LOCATE AND SECURE ROOF PANEL SIDE 0212-07 ONTO LEFT-HAND SIDE OF SHED.

ALIGN AND OVERLAP ROOF PANEL 0212-07 WITH ROOF PANEL SIDE AS SHOWN. IMPORTANT: ENSURE PANELS ALWAYS OVERLAP AS SHOWN.

SECURE ROOF PANELS AT x  $4\,$  LOCATIONS INDICATED USING TYPICAL FIXING METHOD. IMPORTANT: ENSURE RUBBER WASHER FK4 IS LOCATED AS SHOWN.

LOCATE AND SECURE ROOF PANELS 0212-05.

ALIGN AND OVERLAP ROOF PANEL 0212-05 WITH PREVIOUS ROOF PANEL. IMPORTANT: ENSURE PANELS ALWAYS OVERLAP AS SHOWN.

SECURE ROOF PANEL AT x24 LOCATIONS INDICATED USING TYPICAL FIXING METHOD. IMPORTANT: ENSURE RUBBER WASHER FK4 IS LOCATED AS SHOWN.