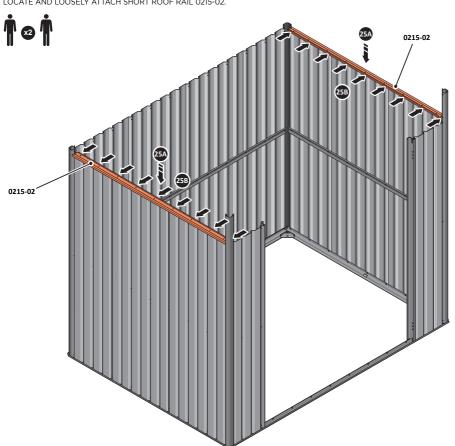

LOCATE AND LOOSELY ATTACH SHORT ROOF RAIL 0215-02.

LOOSELY ATTACH AT x9 LOCATIONS INDICATED.

LOCATE AND LOOSELY ATTACH LONG ROOF RAIL 0213-02.

LOOSELY ATTACH AT x12 LOCATIONS INDICATED.

LOOSELY ATTACH AT x4 LOCATIONS INDICATED.