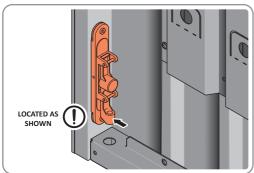

SECURE EACH FLUSH DOOR BOLT ENSURING PLATE PACKER 0203-40 IS LOCATED AS SHOWN ABOVE.