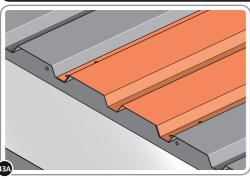

LOCATE AND SECURE ROOF PANEL SIDE 0212-07 ONTO LEFT-HAND SIDE OF SHED.

ALIGN AND OVERLAP ROOF PANEL 0212-07 WITH ROOF PANEL SIDE AS SHOWN. IMPORTANT: ENSURE PANELS ALWAYS OVERLAP AS SHOWN.

SECURE ROOF PANELS AT x  $4\,$  LOCATIONS INDICATED USING TYPICAL FIXING METHOD. IMPORTANT: ENSURE RUBBER WASHER FK4 IS LOCATED AS SHOWN.

LOCATE AND SECURE ROOF PANELS 0212-05.

ALIGN AND OVERLAP ROOF PANEL 0212-05 WITH PREVIOUS ROOF PANEL. IMPORTANT: ENSURE PANELS ALWAYS OVERLAP AS SHOWN.

SECURE ROOF PANEL AT x24 LOCATIONS INDICATED USING TYPICAL FIXING METHOD. IMPORTANT: ENSURE RUBBER WASHER FK4 IS LOCATED AS SHOWN.