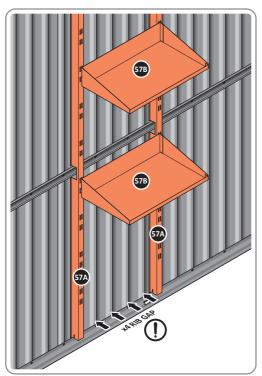

FIX EACH GAS STRUT 0205-63 ONTO RELEVANT GAS STRUT BALL JOINTS.
PLEASE NOTE: PUSHES DOWN ON DOOR AND UPWARDS ON DOOR FRAME.

LOCATE AND SECURE SHELF ASSEMBLY 0205-38.

THE SHELF ASSEMBLY CAN BE LOCATED AS DESIRED, PLEASE DETERMINE THE MOST SUITABLE LOCATION AND ASSEMBLE AS SHOWN IN FIG.57A & 57B.

SLIDE SHELF POST UP INTO ROOF FRAME, ONCE THERE IS ENOUGH CLEARANCE AT THE BOTTOM LOCATE SHELF POST OVER FLOOR FRAME AND LOWER.

LOCATE EACH SHELF 0205-38-02 ONTO SHELF POST AS DESIRED. PLEASE NOTE: THE SHELF SIMPLY HOOKS ONTO THE POST.