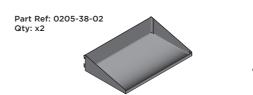

FIX EACH GAS STRUT 0205-63 ONTO RELEVANT GAS STRUT BALL JOINTS.
PLEASE NOTE: PUSHES DOWN ON DOOR AND UPWARDS ON DOOR FRAME.

LOCATE AND SECURE SHELF ASSEMBLY 0205-38.

THE SHELF ASSEMBLY CAN BE LOCATED AS DESIRED, PLEASE DETERMINE THE MOST SUITABLE LOCATION AND ASSEMBLE AS SHOWN IN FIG.57A & 57B.

SLIDE SHELF POST UP INTO ROOF FRAME, ONCE THERE IS ENOUGH CLEARANCE AT THE BOTTOM LOCATE SHELF POST OVER FLOOR FRAME AND LOWER.

LOCATE EACH SHELF 0205-38-02 ONTO SHELF POST AS DESIRED. PLEASE NOTE: THE SHELF SIMPLY HOOKS ONTO THE POST.