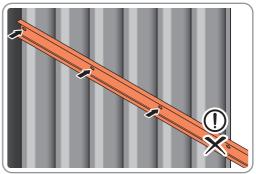

LOCATE AND SECURE ROOF PANEL SIDE 0212-07 ONTO LEFT-HAND SIDE OF SHED.

ALIGN AND OVERLAP ROOF PANEL 0212-07 WITH ROOF PANEL SIDE AS SHOWN. IMPORTANT: ENSURE PANELS ALWAYS OVERLAP AS SHOWN.

SECURE ROOF PANELS AT x  $4\,$  LOCATIONS INDICATED USING TYPICAL FIXING METHOD. IMPORTANT: ENSURE RUBBER WASHER FK4 IS LOCATED AS SHOWN.

LOCATE AND SECURE ROOF PANELS 0212-05.

ALIGN AND OVERLAP ROOF PANEL 0212-05 WITH PREVIOUS ROOF PANEL. IMPORTANT: ENSURE PANELS ALWAYS OVERLAP AS SHOWN.

SECURE ROOF PANEL AT x24 LOCATIONS INDICATED USING TYPICAL FIXING METHOD. IMPORTANT: ENSURE RUBBER WASHER FK4 IS LOCATED AS SHOWN.