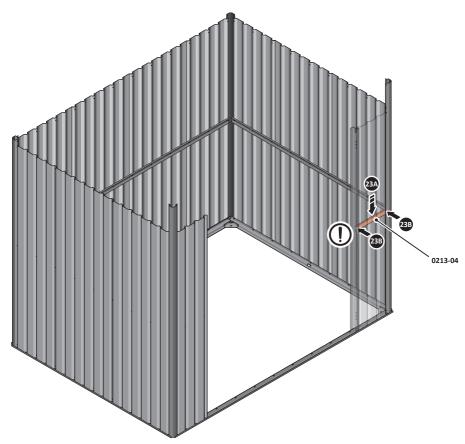

## WE STRONGLY ADVISE THAT THE SHED IS ANCHORED USING THIS KIT

The diagram illustrates the typical fixing method, once the shed is assembled, access the clamp brackets by removing the appropriate floor panel and secure as required.

LOCATE AND LOOSELY ATTACH CORNER POST 0205-15 (2100mm).

LOOSELY ATTACH CORNER POST AT LOCATION INDICATED ONLY.

IMPORTANT: DO NOT SECURE AT UPPER FIXING POINT AT THIS STAGE.

LOCATE AND LOOSELY ATTACH SHORT CENTRE BRACE 0213-04 AS SHOWN AT LOCATION INDICATED ABOVE.