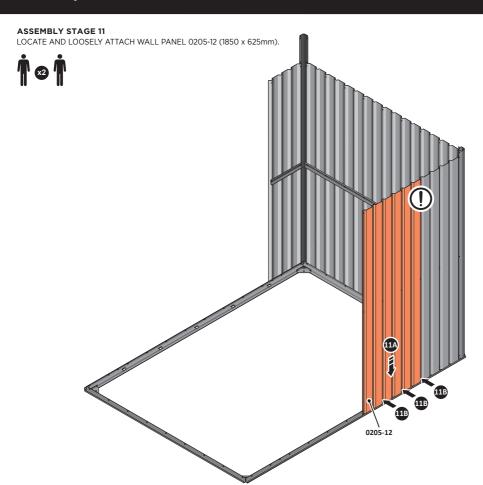

LOOSELY ATTACH AT LOCATION INDICATED ONLY.
IMPORTANT: DO NOT SECURE AT OUTER FIXING POINT AT THIS STAGE.

LOCATE AND LOOSELY ATTACH WALL PANEL 0205-12 (1850 x 625mm).

LOCATE FIRST WALL PANEL 0205-12 (1850 x 625mm) AS SHOWN ABOVE. IMPORTANT: ENSURE PANEL IS IN THE CORRECT ORIENTATION.