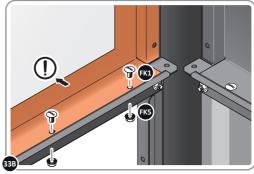

# **ASSEMBLY STAGE 33**

LOCATE AND SECURE WINDOW SUPPORTS 0205-44 TO WINDOW ASSEMBLY 0213-14 AS SHOWN ABOVE.

SECURE WINDOW ASSEMBLY AT x12 LOCATIONS INDICATED AS SHOWN ABOVE.

SECURE ROOF FRONT INFILLS AT x2 LOCATIONS INDICATED.

SECURE EACH CORNER BRACKET AND ROOF INFILL AS SHOWN ABOVE.

LOCATE AND SECURE ROOF SUPPORTS 0212-13 AND 0212-14.

LOCATE AND SECURE LONG ROOF SUPPORT 0212-14 AS SHOWN ABOVE.

LOCATE AND SECURE ROOF CHANNEL ASSEMBLY 0214-04.