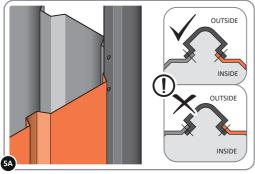

SECURE EACH CORNER BRACE 0203-03 AS SHOWN ABOVE.

PLEASE NOTE: SECTION VIEW OF TYPICAL FIXING METHOD

LOCATE AND LOOSELY ATTACH WALL PANEL 0213-03 (1850 x 324mm).

LOOSELY ATTACH WALL PANEL ONTO FLOOR RAIL AT x2 LOCATIONS INDICATED. IMPORTANT: DO NOT SECURE AT OUTER FIXING POINTS AT THIS STAGE.