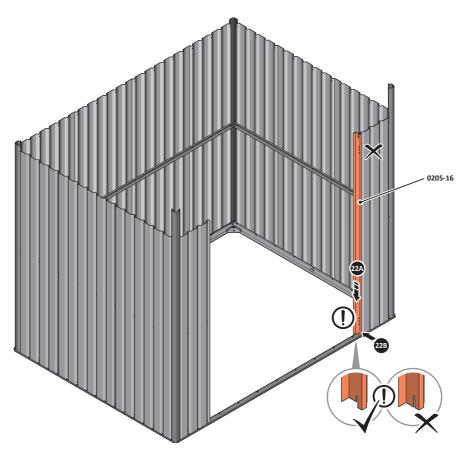

LOCATE AND LOOSELY ATTACH RIGHT-HAND DOOR POST 0205-16.

LOCATE RIGHT-HAND DOOR POST 0205-16 AS SHOWN ABOVE.

IMPORTANT: ENSURE DOOR POST IS IN THE CORRECT ORIENTATION.

SECURE DOOR POST AND CENTRE BRACE AT LOCATIONS INDICATED.

IMPORTANT: DO NOT SECURE AT UPPER FIXING POINT AT THIS STAGE.

LOCATE AND LOOSELY ATTACH SHORT CENTRE BRACE 0213-04 ONTO WALL PANEL.

LOOSELY ATTACH AT LOCATION INDICATED ONLY.

LOCATE AND LOOSELY ATTACH LEFT-HAND DOOR POST 0205-17.
LOCATE AND LOOSELY ATTACH SHORT CENTRE BRACE 0213-04 ONTO WALL PANEL.

LOCATE LEFT-HAND DOOR POST 0205-17 AS SHOWN ABOVE.

IMPORTANT: ENSURE DOOR POST IS IN THE CORRECT ORIENTATION.

SECURE DOOR POST AND CENTRE BRACE AT LOCATIONS INDICATED.

IMPORTANT: DO NOT SECURE AT UPPER FIXING POINT AT THIS STAGE.