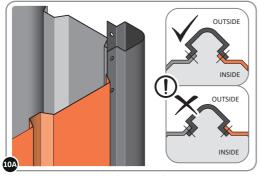

LOOSELY ATTACH AT x3 LOCATIONS INDICATED ONLY.

LOCATE AND LOOSELY ATTACH WALL PANEL 0205-13 (1850 x 425mm).

LOOSELY ATTACH AT x2 LOCATIONS INDICATED ONLY.

LOCATE AND LOOSELY ATTACH CORNER POST 0205-14 (1885mm).

LOOSELY ATTACH CORNER POST AT x2 LOCATIONS INDICATED ONLY.

IMPORTANT: DO NOT SECURE AT UPPER FIXING POINT AT THIS STAGE.

LOCATE FIRST WALL PANEL 0205-13 (1850 x 425mm) AS SHOWN ABOVE. IMPORTANT: ENSURE PANEL IS IN THE CORRECT ORIENTATION.