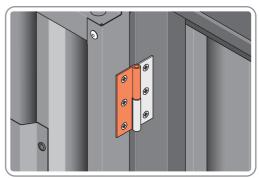

LOCATE AND SECURE DOOR HINGE 0203-28 & PLATE 0202-39 ONTO RIGHT-HAND DOOR POST.

LOCATE DOOR POST PLATE 0203-39 WITHIN DOOR FRAME AS SHOWN. IMPORTANT: SLOT WITH FACE UPWARDS AT UPPER LOCATION.

SECURE DOOR POST PLATE AND RIGHT-HAND HINGE 0203-28 AS SHOWN. PLEASE NOTE: REPEAT EACH PROCEDURE FOR UPPER LOCATION.