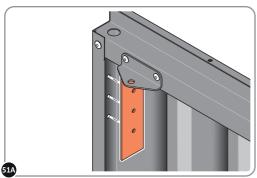

LOCATE AND SECURE DOOR HINGES ONTO DOOR ASSEMBLIES.

SECURE DOOR HINGE PLATE AND HINGE 0203-27 AND 0203-28 AS SHOWN.

IMPORTANT: ENSURE CORRECT DOOR HINGE IS SECURED TO CORRECT DOOR.

LOCATE AND SECURE DOOR HINGE 0203-27 & PLATE 0202-39 ONTO LEFT-HAND DOOR POST.

LOCATE DOOR POST PLATE 0203-39 WITHIN DOOR FRAME AS SHOWN. IMPORTANT: SLOT WITH FACE UPWARDS AT UPPER LOCATION.

SECURE DOOR POST PLATE AND LEFT-HAND HINGE 0203-27 AS SHOWN. PLEASE NOTE: REPEAT EACH PROCEDURE FOR UPPER LOCATION.