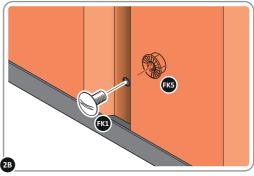

SECURE EACH CORNER BRACE 0203-03 AS SHOWN ABOVE.

PLEASE NOTE: SECTION VIEW OF TYPICAL FIXING METHOD

LOCATE AND LOOSELY ATTACH WALL PANEL 0213-03 (1850 x 324mm).

LOOSELY ATTACH WALL PANEL ONTO FLOOR RAIL AT x2 LOCATIONS INDICATED. IMPORTANT: DO NOT SECURE AT OUTER FIXING POINTS AT THIS STAGE.