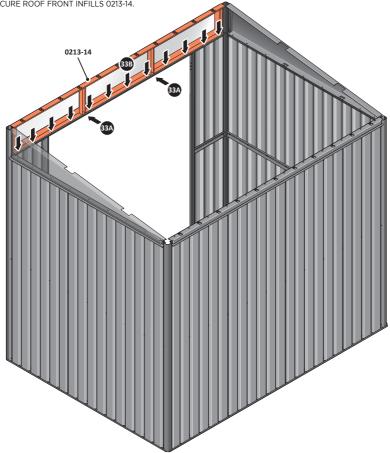

# **ASSEMBLY STAGE 33**

LOCATE AND SECURE WINDOW SUPPORTS 0205-44 TO WINDOW ASSEMBLY 0213-14 AS SHOWN ABOVE.

SECURE WINDOW ASSEMBLY AT x12 LOCATIONS INDICATED AS SHOWN ABOVE.

SECURE ROOF FRONT INFILLS AT x2 LOCATIONS INDICATED.

SECURE EACH CORNER BRACKET AND ROOF INFILL AS SHOWN ABOVE.

LOCATE AND SECURE ROOF SUPPORTS 0212-13 AND 0212-14.

LOCATE AND SECURE LONG ROOF SUPPORT 0212-14 AS SHOWN ABOVE.

LOCATE AND SECURE ROOF CHANNEL ASSEMBLY 0214-04.