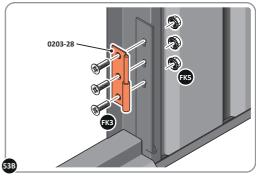

LOCATE AND SECURE DOOR HINGES ONTO DOOR ASSEMBLIES.

SECURE DOOR HINGE PLATE AND HINGE 0203-27 AND 0203-28 AS SHOWN.

IMPORTANT: ENSURE CORRECT DOOR HINGE IS SECURED TO CORRECT DOOR.

LOCATE AND SECURE DOOR HINGE 0203-27 & PLATE 0202-39 ONTO LEFT-HAND DOOR POST.

LOCATE DOOR POST PLATE 0203-39 WITHIN DOOR FRAME AS SHOWN. IMPORTANT: SLOT WITH FACE UPWARDS AT UPPER LOCATION.

SECURE DOOR POST PLATE AND LEFT-HAND HINGE 0203-27 AS SHOWN. PLEASE NOTE: REPEAT EACH PROCEDURE FOR UPPER LOCATION.