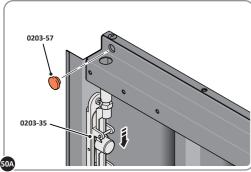

FIX EACH GAS STRUT 0205-63 ONTO RELEVANT GAS STRUT BALL JOINTS.
PLEASE NOTE: PUSHES DOWN ON DOOR AND UPWARDS ON DOOR FRAME.

LOCATE AND SECURE SHELF ASSEMBLY 0205-38.

THE SHELF ASSEMBLY CAN BE LOCATED AS DESIRED, PLEASE DETERMINE THE MOST SUITABLE LOCATION AND ASSEMBLE AS SHOWN IN FIG.57A & 57B.

SLIDE SHELF POST UP INTO ROOF FRAME, ONCE THERE IS ENOUGH CLEARANCE AT THE BOTTOM LOCATE SHELF POST OVER FLOOR FRAME AND LOWER.

LOCATE EACH SHELF 0205-38-02 ONTO SHELF POST AS DESIRED. PLEASE NOTE: THE SHELF SIMPLY HOOKS ONTO THE POST.