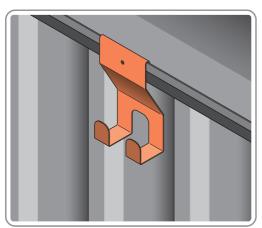

#### **ASSEMBLY STAGE 58**

LOCATE TOOL HANGERS 0205-39 WITHIN SHED AS DESIRED LOCATION.

HOOK EACH TOOL HANGER 0205-39 ONTO ROOF FRAME AT DESIRED LOCATION.