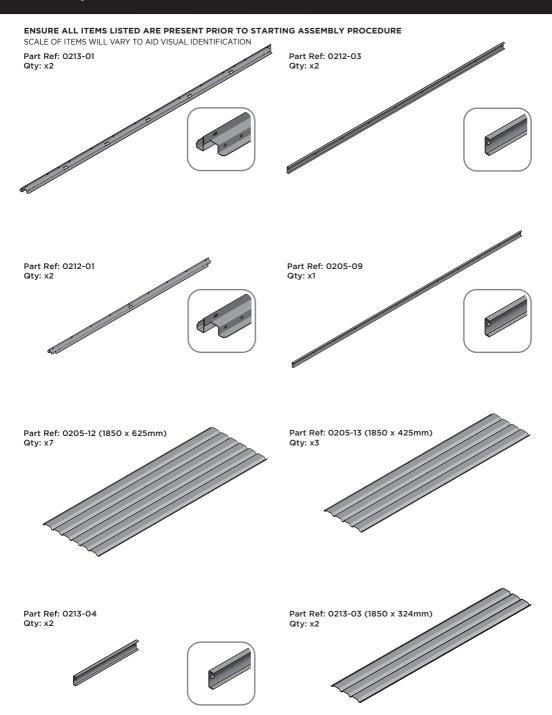

ENSURE ALL ITEMS LISTED ARE PRESENT PRIOR TO STARTING ASSEMBLY PROCEDURE

#### ENSURE ALL ITEMS LISTED ARE PRESENT PRIOR TO STARTING ASSEMBLY PROCEDURE

SCALE OF ITEMS WILL VARY TO AID VISUAL IDENTIFICATION

#### ENSURE ALL ITEMS LISTED ARE PRESENT PRIOR TO STARTING OF ASSEMBLY PROCEDURE

SCALE OF ITEMS WILL VARY TO AID VISUAL IDENTIFICATION Part Ref: 0203-03 Qty: x4 Part Ref: 0203-15 Qtv: x4 Part Ref: 0203-28 (L/H Assembly) Qty: x2 Qty: x2 Part Ref: 0203-27 (R/H Assembly) Qty: x2 Part Ref: 0203-32 (Assembly) Qty: x1 Part Ref: 0203-33 (Assembly) Qty: x1 Part Ref: 0203-34 (Assembly) Qty: x1 Part Ref: 0203-35 Qty: x2 Part Ref: 0203-36 Qty: x1 Part Ref: 0203-37 Qty: x4 Part Ref: 0203-39 Qty: x4

Part Ref: 0203-41 Qty: x1

Part Ref: 0205-57 Qty: x4

Part Ref: 0205-63 Qty: x2

Part Ref: 0205-66

Part Ref: 0205-68 Qty: x4

Part Ref: 0205-52 Qty: x1

Part Ref: 0205-53 Qty: x1

Part Ref: FK1 M4 x 10mm Roofing Bolt This will be Pozi or Slotted Qty: x267

Part Ref: FK2 No.8 x 13mm Eco Fix Qty: x36

Part Ref: FK3 M4 x 12mm C'Sunk Pozi Pan Qty: x31

Part Ref: FK4 M4 Rubber Washer Qty: x34

Part Ref: FK5 M4 Serrated Flange Nut Qty: x293

Part Ref: FK6 M8 Serrated Flange Nut Qty: x5

Part Ref: FK7 **Expansion Plug** Qty: x8

Part Ref: FK8 M8 x 50mm Coach Screw Qty: x8

Part Ref: 0203-40 Qty: x4

Part Ref: 0203-57

Qty: x4

LOCATE AND SECURE A CORNER BRACE 0203-03 AT EACH LOCATION INDICATED.