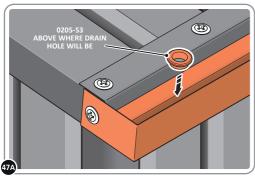

LOCATE AN OPEN GROMMET INTO THE ROOF GUTTER ABOVE WHERE THE DRAIN HOLE WILL BE LOCATED.

LOCATE CLOSED GROMMET INTO THE ROOF GUTTER ON THE OPPOSITE SIDE TO THE LOCATED DRAIN HOLE AS SHOWN ABOVE.

LOCATE AND SECURE RIGHT-HAND DOOR ASSEMBLY 0205-36 FURNITURE.