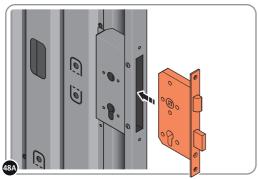

LOCATE EURO MORTICE LOCK 0203-32 RIGHT-HAND DOOR APERTURE AS SHOWN.

SECURE EURO MORTICE LOCK 0203-32 AT x2 LOCATIONS INDICATED ABOVE.

SEE FOLLOWING DATA SHEET FOR COMPLETION OF MORTICE LOCK INSTALLATION