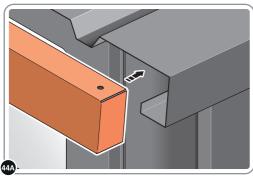

LOCATE AND SECURE ROOF CAP 0213-05.

SECURE ROOF CAP AT x12 LOCATIONS INDICATED USING TYPICAL FIXING METHOD. PLEASE NOTE: THE FIXING USED IS A SELF DRILLING COMPONENT.

# Assembly Guide

SECURE ROOF GUTTER AT x11 LOCATIONS INDICATED USING TYPICAL FIXING METHOD.

SECURE REAR ROOF CAP AT x10 LOCATIONS.

PLEASE NOTE: THE FIXING

PLEASE NOTE: THE FIXING USED IS A SELF DRILLING COMPONENT.