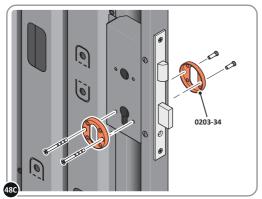

# **ASSEMBLY STAGE 48 CONTINUED**

LOCATE AND SECURE RIGHT-HAND DOOR ASSEMBLY 0205-36 FURNITURE.

LOCATE AND SECURE EURO ESCUTCHEON 0203-34 AS SHOWN.

LOCATE EURO ESCUTCHEON COVER 0203-34 ONTO EURO ESCUTCHEON AS SHOWN. PLEASE NOTE: THESE ARE PUSHED ON AND WILL CLICK INTO PLACE.

LOCATE EURO CYLINDER 0203-36 INTO DOOR APERTURE. IMPORTANT: ENSURE COVER IS FITTED AS SHOWN.

SECURE EURO CYLINDER 0203-36 AS SHOWN ABOVE.
PLEASE NOTE: FIXING IS PART OF THE EURO MORTICE LOCK ASSEMBLY.

LOCATE AND SECURE DOOR HANDLE ASSEMBLY 0203-33 AS SHOWN.