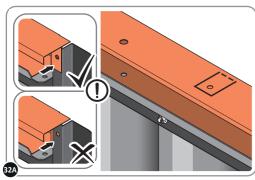

# **ASSEMBLY STAGE 31** LOCATE AND SECURE ROOF SIDE INFILL 0212-12. 0212-12

SECURE ROOF SIDE INFILL AT x10 LOCATIONS INDICATED AS SHOWN ABOVE.

LOCATE AND SECURE ROOF REAR INFILLS 0213-13.

SECURE ROOF REAR INFILL AT x12 LOCATIONS INDICATED AS SHOWN ABOVE.