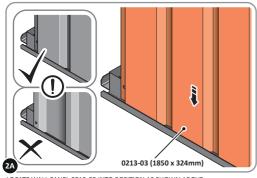

SECURE EACH CORNER BRACE 0203-03 AS SHOWN ABOVE.

PLEASE NOTE: SECTION VIEW OF TYPICAL FIXING METHOD

LOCATE AND LOOSELY ATTACH WALL PANEL 0213-03 (1850 x 324mm).

LOOSELY ATTACH WALL PANEL ONTO FLOOR RAIL AT x2 LOCATIONS INDICATED. IMPORTANT: DO NOT SECURE AT OUTER FIXING POINTS AT THIS STAGE.