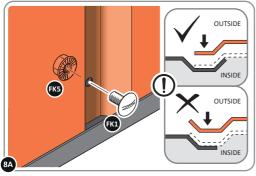

LOOSELY ATTACH AT x3 LOCATIONS INDICATED ONLY.

LOCATE AND LOOSELY ATTACH WALL PANEL 0205-13 (1850 x 425mm).

LOOSELY ATTACH AT x2 LOCATIONS INDICATED ONLY.

LOCATE AND LOOSELY ATTACH CORNER POST 0205-14 (1885mm).

LOOSELY ATTACH CORNER POST AT x2 LOCATIONS INDICATED ONLY.

IMPORTANT: DO NOT SECURE AT UPPER FIXING POINT AT THIS STAGE.

LOCATE FIRST WALL PANEL 0205-13 (1850 x 425mm) AS SHOWN ABOVE. IMPORTANT: ENSURE PANEL IS IN THE CORRECT ORIENTATION.