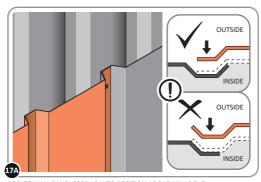

SECURE EACH CORNER BRACE 0203-03 AS SHOWN ABOVE.

PLEASE NOTE: SECTION VIEW OF TYPICAL FIXING METHOD

LOCATE AND LOOSELY ATTACH WALL PANEL 0213-03 (1850 x 324mm).

LOOSELY ATTACH WALL PANEL ONTO FLOOR RAIL AT x2 LOCATIONS INDICATED. IMPORTANT: DO NOT SECURE AT OUTER FIXING POINTS AT THIS STAGE.