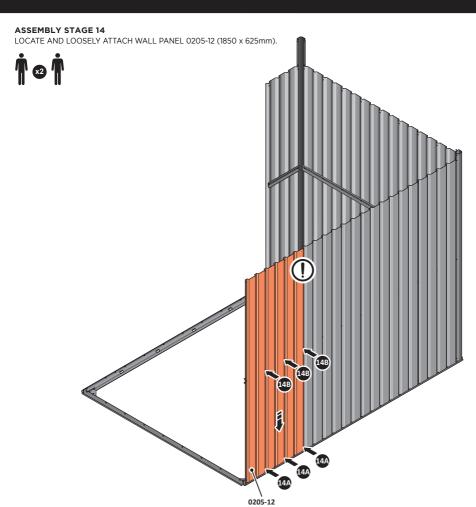

LOOSELY ATTACH AT x3 LOCATIONS INDICATED ONLY.

IMPORTANT: DO NOT SECURE AT OUTER FIXING POINT INDICATED.

LOCATE AND LOOSELY ATTACH WALL PANEL 0205-12 (1850 x 625mm).

LOCATE AND LOOSELY ATTACH WALL PANEL AT x3 LOCATIONS INDICATED. IMPORTANT: ENSURE PANEL IS IN THE CORRECT ORIENTATION.

LOOSELY ATTACH AT x3 LOCATIONS INDICATED ONLY.

LOCATE AND LOOSELY ATTACH WALL PANEL 0205-13 (1850 x 425mm).

LOOSELY ATTACH AT x2 LOCATIONS INDICATED ONLY.

LOCATE AND LOOSELY ATTACH CORNER POST 0205-14 (1885mm).