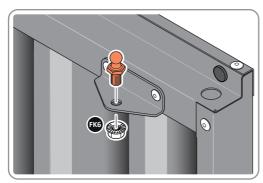

#### **GROUND ANCHOR KIT**

A Ground Anchor Kit is supplied, this is to secure the product to a solid concrete base, the shed has x4 clamp plates in each corner.

## WE STRONGLY ADVISE THAT THE SHED IS ANCHORED USING THIS KIT

The diagram illustrates the typical fixing method, once the shed is assembled, access the clamp brackets by removing the appropriate floor panel and secure as required.

#### **GROUND ANCHOR KIT**

Part Ref: FK8
M8 x 50mm Coach Screw
Qty: x8