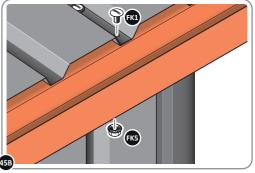

LOCATE AND SECURE ROOF CAP 0213-05.

SECURE ROOF CAP AT x12 LOCATIONS INDICATED USING TYPICAL FIXING METHOD. PLEASE NOTE: THE FIXING USED IS A SELF DRILLING COMPONENT.

# Assembly Guide

SECURE ROOF GUTTER AT x11 LOCATIONS INDICATED USING TYPICAL FIXING METHOD.

SECURE REAR ROOF CAP AT x10 LOCATIONS.

PLEASE NOTE: THE FIXING

PLEASE NOTE: THE FIXING USED IS A SELF DRILLING COMPONENT.