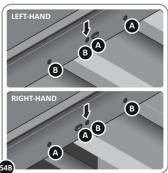

LOCATE AND SECURE GAS STRUT BRACKETS 0205-66.

SECURE A GAS STRUT BALL JOINT 0205-68 ONTO EACH GAS STRUT BRACKET 0205-66.

DETERMINE DOOR OPENING ANGLE:
A: 90° OPENING OR B: 120° OPENING

ALIGN EACH GAS STRUT BRACKET WITH RELEVANT FIXING HOLES, SECURE USING TYPICAL FIXING METHOD ABOVE.

**ASSEMBLY STAGE 55** 

LOCATE DOOR ASSEMBLIES ONTO HINGES.

SLIDE EACH DOOR ASSEMBLY ONTO EACH OF THEIR RESPECTIVE HINGES.

ASSEMBLED DOOR HINGE.

LOCATE AND SECURE GAS STRUT 0205-63.

SECURE A GAS STRUT BALL JOINT 0205-68 ONTO EACH GAS STRUT BRACKET THAT IS PRE-RIVETED ONTO EACH DOOR ASSEMBLY.