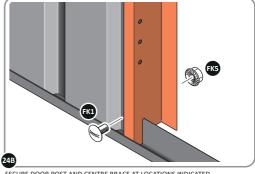

Part Ref: FK7 **Expansion Plug** Qty: x8

Part Ref: FK8 M8 x 50mm Coach Screw Qty: x8

Part Ref: 0203-40 Qty: x4

Part Ref: 0203-57

Qty: x4

LOCATE AND SECURE A CORNER BRACE 0203-03 AT EACH LOCATION INDICATED.

SECURE EACH CORNER BRACE 0203-03 AS SHOWN ABOVE.

PLEASE NOTE: SECTION VIEW OF TYPICAL FIXING METHOD

LOCATE AND LOOSELY ATTACH WALL PANEL 0213-03 (1850 x 324mm).

LOOSELY ATTACH WALL PANEL ONTO FLOOR RAIL AT x2 LOCATIONS INDICATED. IMPORTANT: DO NOT SECURE AT OUTER FIXING POINTS AT THIS STAGE.