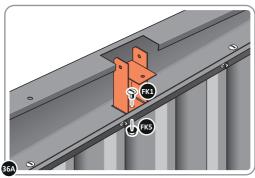

SECURE EACH CORNER BRACKET AND ROOF INFILL AS SHOWN ABOVE.

LOCATE AND SECURE ROOF SUPPORTS 0212-13 AND 0212-14.

LOCATE AND SECURE LONG ROOF SUPPORT 0212-14 AS SHOWN ABOVE.

LOCATE AND SECURE ROOF CHANNEL ASSEMBLY 0214-04.

SLOT EACH ROOF CHANNEL ASSEMBLY 0214-04 INTO ROOF SUPPORT.

SECURE ROOF CHANNEL ASSEMBLY AT EACH FIXING POINT (x3 EACH SIDE) USING FASTENERS DETAILED ABOVE.

PUSH ROOF REAR AND FRONT INFILL AIR BEND TABS UPWARDS.