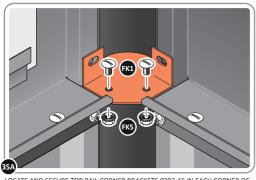

#### ENSURE ALL ITEMS LISTED ARE PRESENT PRIOR TO STARTING OF ASSEMBLY PROCEDURE

SCALE OF ITEMS WILL VARY TO AID VISUAL IDENTIFICATION Part Ref: 0203-03 Qty: x4 Part Ref: 0203-15 Qtv: x4 Part Ref: 0203-28 (L/H Assembly) Qty: x2 Qty: x2 Part Ref: 0203-27 (R/H Assembly) Qty: x2 Part Ref: 0203-32 (Assembly) Qty: x1 Part Ref: 0203-33 (Assembly) Qty: x1 Part Ref: 0203-34 (Assembly) Qty: x1 Part Ref: 0203-35 Qty: x2 Part Ref: 0203-36 Qty: x1 Part Ref: 0203-37 Qty: x4 Part Ref: 0203-39 Qty: x4