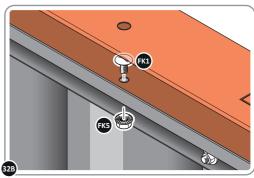

# **ASSEMBLY STAGE 31** LOCATE AND SECURE ROOF SIDE INFILL 0212-12. 0212-12

SECURE ROOF SIDE INFILL AT x10 LOCATIONS INDICATED AS SHOWN ABOVE.

LOCATE AND SECURE ROOF REAR INFILLS 0213-13.

SECURE ROOF REAR INFILL AT x12 LOCATIONS INDICATED AS SHOWN ABOVE.