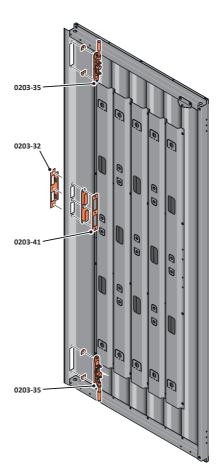

LOCATE AN OPEN GROMMET INTO THE ROOF GUTTER ABOVE WHERE THE DRAIN HOLE WILL BE LOCATED.

LOCATE CLOSED GROMMET INTO THE ROOF GUTTER ON THE OPPOSITE SIDE TO THE LOCATED DRAIN HOLE AS SHOWN ABOVE.

LOCATE AND SECURE RIGHT-HAND DOOR ASSEMBLY 0205-36 FURNITURE.

LOCATE EURO MORTICE LOCK 0203-32 RIGHT-HAND DOOR APERTURE AS SHOWN.

SECURE EURO MORTICE LOCK 0203-32 AT x2 LOCATIONS INDICATED ABOVE.

SEE FOLLOWING DATA SHEET FOR COMPLETION OF MORTICE LOCK INSTALLATION

#### **ASSEMBLY STAGE 49 CONTINUED**

LOCATE AND SECURE LEFT-HAND DOOR ASSEMBLY 0205-37 FURNITURE.

ATTACH DOOR BOLT ONTO FLUSH DOOR BOLT.

ENSURE FLUSH DOOR BOLT OPENS AND CLOSES.

LOCATE AND SECURE EURO MORTICE LOCK 0203-32 AND CATCH PLATE COVER 0203-41 AS SHOWN ABOVE.