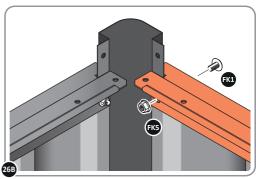

LOCATE AND LOOSELY ATTACH SHORT ROOF RAIL 0215-02.

LOOSELY ATTACH AT x9 LOCATIONS INDICATED.

LOCATE AND LOOSELY ATTACH LONG ROOF RAIL 0213-02.

LOOSELY ATTACH AT x12 LOCATIONS INDICATED.

LOOSELY ATTACH AT x4 LOCATIONS INDICATED.