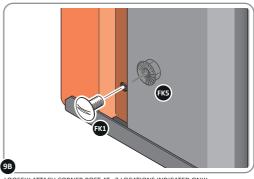

LOOSELY ATTACH AT x3 LOCATIONS INDICATED ONLY.

LOCATE AND LOOSELY ATTACH WALL PANEL 0205-13 (1850 x 425mm).

LOOSELY ATTACH AT x2 LOCATIONS INDICATED ONLY.

LOCATE AND LOOSELY ATTACH CORNER POST 0205-14 (1885mm).

LOOSELY ATTACH CORNER POST AT x2 LOCATIONS INDICATED ONLY.

IMPORTANT: DO NOT SECURE AT UPPER FIXING POINT AT THIS STAGE.

LOCATE FIRST WALL PANEL 0205-13 (1850 x 425mm) AS SHOWN ABOVE. IMPORTANT: ENSURE PANEL IS IN THE CORRECT ORIENTATION.