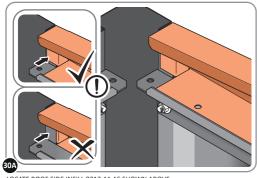

# **ASSEMBLY STAGE 31** LOCATE AND SECURE ROOF SIDE INFILL 0212-12. 0212-12

SECURE ROOF SIDE INFILL AT x10 LOCATIONS INDICATED AS SHOWN ABOVE.

LOCATE AND SECURE ROOF REAR INFILLS 0213-13.

SECURE ROOF REAR INFILL AT x12 LOCATIONS INDICATED AS SHOWN ABOVE.