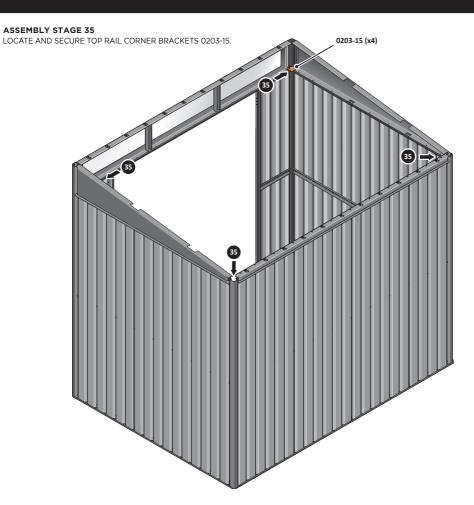

#### ENSURE ALL ITEMS LISTED ARE PRESENT PRIOR TO STARTING OF ASSEMBLY PROCEDURE

SCALE OF ITEMS WILL VARY TO AID VISUAL IDENTIFICATION Part Ref: 0203-03 Qty: x4 Part Ref: 0203-15 Qtv: x4 Part Ref: 0203-28 (L/H Assembly) Qty: x2 Qty: x2 Part Ref: 0203-27 (R/H Assembly) Qty: x2 Part Ref: 0203-32 (Assembly) Qty: x1 Part Ref: 0203-33 (Assembly) Qty: x1 Part Ref: 0203-34 (Assembly) Qty: x1 Part Ref: 0203-35 Qty: x2 Part Ref: 0203-36 Qty: x1 Part Ref: 0203-37 Qty: x4 Part Ref: 0203-39 Qty: x4