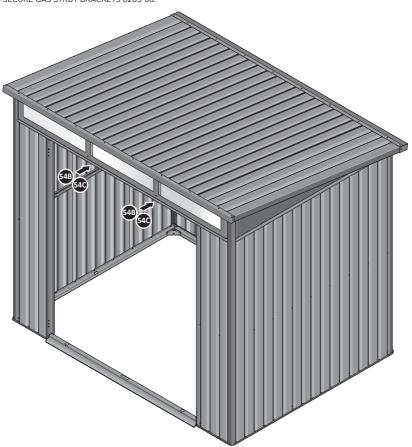

LOCATE AND SECURE GAS STRUT BRACKETS 0205-66.

SECURE A GAS STRUT BALL JOINT 0205-68 ONTO EACH GAS STRUT BRACKET 0205-66.

DETERMINE DOOR OPENING ANGLE:
A: 90° OPENING OR B: 120° OPENING

ALIGN EACH GAS STRUT BRACKET WITH RELEVANT FIXING HOLES, SECURE USING TYPICAL FIXING METHOD ABOVE.

**ASSEMBLY STAGE 55** 

LOCATE DOOR ASSEMBLIES ONTO HINGES.

SLIDE EACH DOOR ASSEMBLY ONTO EACH OF THEIR RESPECTIVE HINGES.

ASSEMBLED DOOR HINGE.

LOCATE AND SECURE GAS STRUT 0205-63.

SECURE A GAS STRUT BALL JOINT 0205-68 ONTO EACH GAS STRUT BRACKET THAT IS PRE-RIVETED ONTO EACH DOOR ASSEMBLY.

FIX EACH GAS STRUT 0205-63 ONTO RELEVANT GAS STRUT BALL JOINTS.
PLEASE NOTE: PUSHES DOWN ON DOOR AND UPWARDS ON DOOR FRAME.

LOCATE AND SECURE SHELF ASSEMBLY 0205-38.

THE SHELF ASSEMBLY CAN BE LOCATED AS DESIRED, PLEASE DETERMINE THE MOST SUITABLE LOCATION AND ASSEMBLE AS SHOWN IN FIG.57A & 57B.