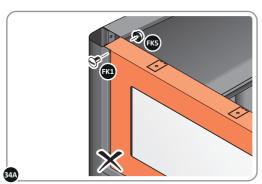

Part Ref: FK7 **Expansion Plug** Qty: x8

Part Ref: FK8 M8 x 50mm Coach Screw Qty: x8

Part Ref: 0203-40 Qty: x4

Part Ref: 0203-57

Qty: x4

LOCATE AND SECURE A CORNER BRACE 0203-03 AT EACH LOCATION INDICATED.

SECURE EACH CORNER BRACE 0203-03 AS SHOWN ABOVE.

PLEASE NOTE: SECTION VIEW OF TYPICAL FIXING METHOD

LOCATE AND LOOSELY ATTACH WALL PANEL 0213-03 (1850 x 324mm).

LOOSELY ATTACH WALL PANEL ONTO FLOOR RAIL AT x2 LOCATIONS INDICATED. IMPORTANT: DO NOT SECURE AT OUTER FIXING POINTS AT THIS STAGE.