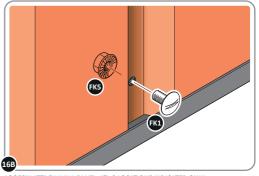

Part Ref: 0203-41 Qty: x1

Part Ref: 0205-57 Qty: x4

Part Ref: 0205-63 Qty: x2

Part Ref: 0205-66

Part Ref: 0205-68 Qty: x4

Part Ref: 0205-52 Qty: x1

Part Ref: 0205-53 Qty: x1

Part Ref: FK1 M4 x 10mm Roofing Bolt This will be Pozi or Slotted Qty: x267

Part Ref: FK2 No.8 x 13mm Eco Fix Qty: x36

Part Ref: FK3 M4 x 12mm C'Sunk Pozi Pan Qty: x31

Part Ref: FK4 M4 Rubber Washer Qty: x34

Part Ref: FK5 M4 Serrated Flange Nut Qty: x293

Part Ref: FK6 M8 Serrated Flange Nut Qty: x5