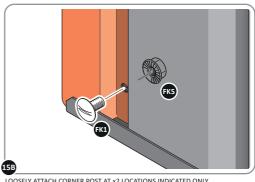

LOOSELY ATTACH AT x3 LOCATIONS INDICATED ONLY.

LOCATE AND LOOSELY ATTACH WALL PANEL 0205-13 (1850 x 425mm).

LOOSELY ATTACH AT x2 LOCATIONS INDICATED ONLY.

LOCATE AND LOOSELY ATTACH CORNER POST 0205-14 (1885mm).

LOOSELY ATTACH CORNER POST AT x2 LOCATIONS INDICATED ONLY.

IMPORTANT: DO NOT SECURE AT UPPER FIXING POINT AT THIS STAGE.

LOCATE FIRST WALL PANEL 0205-13 (1850 x 425mm) AS SHOWN ABOVE. IMPORTANT: ENSURE PANEL IS IN THE CORRECT ORIENTATION.