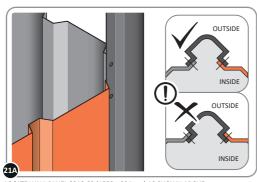

LOCATE AND LOOSELY ATTACH CORNER POST 0205-15 (2100mm).

LOOSELY ATTACH CORNER POST AT LOCATION INDICATED ONLY.

IMPORTANT: DO NOT SECURE AT UPPER FIXING POINT AT THIS STAGE.

LOCATE AND LOOSELY ATTACH SHORT CENTRE BRACE 0213-04 AS SHOWN AT LOCATION INDICATED ABOVE.