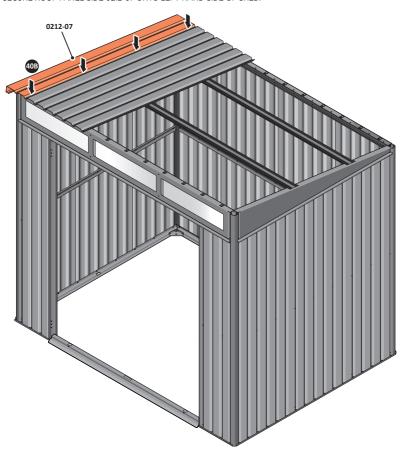

LOCATE AND SECURE ROOF PANEL SIDE 0212-07 ONTO LEFT-HAND SIDE OF SHED.

ALIGN AND OVERLAP ROOF PANEL 0212-07 WITH ROOF PANEL SIDE AS SHOWN. IMPORTANT: ENSURE PANELS ALWAYS OVERLAP AS SHOWN.

SECURE ROOF PANELS AT x  $4\,$  LOCATIONS INDICATED USING TYPICAL FIXING METHOD. IMPORTANT: ENSURE RUBBER WASHER FK4 IS LOCATED AS SHOWN.

LOCATE ROOF PANEL SIDE 0212-07 ONTO RIGHT-HAND SIDE OF SHED.

LOCATE A ROOF PANEL SIDE 0212-07 ONTO RIGHT-HAND SIDE OF SHED AND ALIGN WITH AIR BEND TABS AS INDICATED.

LOCATE AND SECURE SMALL ROOF PANEL 0212-06.