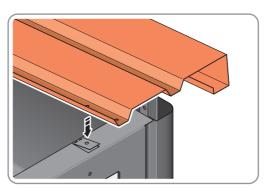

FIX EACH GAS STRUT 0205-63 ONTO RELEVANT GAS STRUT BALL JOINTS.
PLEASE NOTE: PUSHES DOWN ON DOOR AND UPWARDS ON DOOR FRAME.

LOCATE AND SECURE SHELF ASSEMBLY 0205-38.

THE SHELF ASSEMBLY CAN BE LOCATED AS DESIRED, PLEASE DETERMINE THE MOST SUITABLE LOCATION AND ASSEMBLE AS SHOWN IN FIG.57A & 57B.

SLIDE SHELF POST UP INTO ROOF FRAME, ONCE THERE IS ENOUGH CLEARANCE AT THE BOTTOM LOCATE SHELF POST OVER FLOOR FRAME AND LOWER.

LOCATE EACH SHELF 0205-38-02 ONTO SHELF POST AS DESIRED. PLEASE NOTE: THE SHELF SIMPLY HOOKS ONTO THE POST.