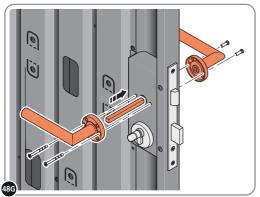

LOCATE AN OPEN GROMMET INTO THE ROOF GUTTER ABOVE WHERE THE DRAIN HOLE WILL BE LOCATED.

LOCATE CLOSED GROMMET INTO THE ROOF GUTTER ON THE OPPOSITE SIDE TO THE LOCATED DRAIN HOLE AS SHOWN ABOVE.

LOCATE AND SECURE RIGHT-HAND DOOR ASSEMBLY 0205-36 FURNITURE.

LOCATE EURO MORTICE LOCK 0203-32 RIGHT-HAND DOOR APERTURE AS SHOWN.

SECURE EURO MORTICE LOCK 0203-32 AT x2 LOCATIONS INDICATED ABOVE.

SEE FOLLOWING DATA SHEET FOR COMPLETION OF MORTICE LOCK INSTALLATION

# **ASSEMBLY STAGE 48 CONTINUED**

LOCATE AND SECURE RIGHT-HAND DOOR ASSEMBLY 0205-36 FURNITURE.

LOCATE AND SECURE EURO ESCUTCHEON 0203-34 AS SHOWN.

LOCATE EURO ESCUTCHEON COVER 0203-34 ONTO EURO ESCUTCHEON AS SHOWN. PLEASE NOTE: THESE ARE PUSHED ON AND WILL CLICK INTO PLACE.

LOCATE EURO CYLINDER 0203-36 INTO DOOR APERTURE. IMPORTANT: ENSURE COVER IS FITTED AS SHOWN.

SECURE EURO CYLINDER 0203-36 AS SHOWN ABOVE.
PLEASE NOTE: FIXING IS PART OF THE EURO MORTICE LOCK ASSEMBLY.

LOCATE AND SECURE DOOR HANDLE ASSEMBLY 0203-33 AS SHOWN.

LOCATE COVER ONTO DOOR HANDLE AS SHOWN.
PLEASE NOTE: THESE ARE PUSHED ON AND WILL CLICK INTO PLACE.

LOCATE AND SECURE LEFT-HAND DOOR ASSEMBLY 0205-37 FURNITURE.

ENSURE THE PLUNGER INDICATED IS FACING THE BOTTOM OF THE DOOR, LOCATE AS SHOWN ABOVE AND SECURE USING ADJACENT FIXING METHOD.

SECURE EACH FLUSH DOOR BOLT ENSURING PLATE PACKER 0203-40 IS LOCATED AS SHOWN ABOVE.

#### **ASSEMBLY STAGE 49 CONTINUED**

LOCATE AND SECURE LEFT-HAND DOOR ASSEMBLY 0205-37 FURNITURE.

ATTACH DOOR BOLT ONTO FLUSH DOOR BOLT.

ENSURE FLUSH DOOR BOLT OPENS AND CLOSES.

LOCATE AND SECURE EURO MORTICE LOCK 0203-32 AND CATCH PLATE COVER 0203-41 AS SHOWN ABOVE.

SECURED EURO MORTICE LOCK 0203-32 AS SEEN FROM FRONT.

LOCATE AND SECURE A DOOR GROMMET 0203-57 AT EACH LOCATION INDICATED.

LOCATE DOOR GROMMENT 0203-57 AT x2 LOCATIONS AS SHOWN.
PLEASE NOTE: THESE ARE PUSHED ON AND WILL CLICK INTO PLACE.