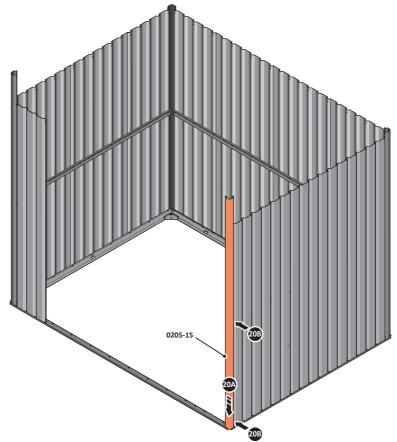

LOCATE AND LOOSELY ATTACH CORNER POST 0205-15 (2100mm).

LOOSELY ATTACH CORNER POST AT x2 LOCATIONS INDICATED ONLY.

IMPORTANT: DO NOT SECURE AT UPPER FIXING POINT AT THIS STAGE.

LOCATE AND LOOSELY ATTACH WALL PANEL 0213-03 (1850 x 324mm).