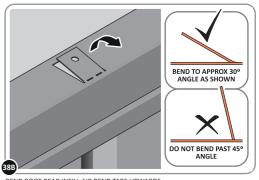

SLOT EACH ROOF CHANNEL ASSEMBLY 0214-04 INTO ROOF SUPPORT.

SECURE ROOF CHANNEL ASSEMBLY AT EACH FIXING POINT (x3 EACH SIDE) USING FASTENERS DETAILED ABOVE.

PUSH ROOF REAR AND FRONT INFILL AIR BEND TABS UPWARDS.

BEND ROOF FRONT INFILL AIR BEND TABS UPWARDS. IMPORTANT: DO NOT BEND PAST 45°.

BEND ROOF REAR INFILL AIR BEND TABS UPWARDS IMPORTANT: DO NOT BEND PAST 45°.

LOCATE AND SECURE ROOF PANEL 0212-05.

SECURE ROOF PANELS AT x8 LOCATIONS INDICATED USING TYPICAL FIXING METHOD. IMPORTANT: ENSURE RUBBER WASHER FK4 IS LOCATED AS SHOWN.