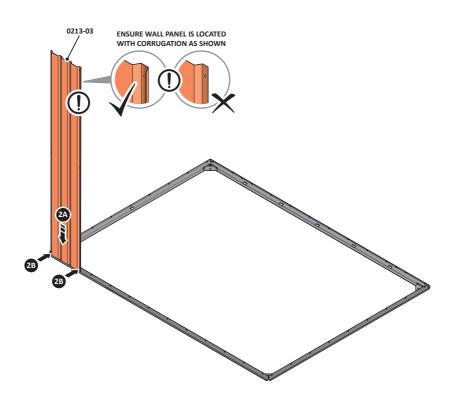

SECURE EACH CORNER BRACE 0203-03 AS SHOWN ABOVE.

PLEASE NOTE: SECTION VIEW OF TYPICAL FIXING METHOD

LOCATE AND LOOSELY ATTACH WALL PANEL 0213-03 (1850 x 324mm).

LOOSELY ATTACH WALL PANEL ONTO FLOOR RAIL AT x2 LOCATIONS INDICATED. IMPORTANT: DO NOT SECURE AT OUTER FIXING POINTS AT THIS STAGE.

LOCATE AND LOOSELY ATTACH CORNER POST 0205-15 (2100mm).

LOOSELY ATTACH CORNER POST AT LOCATION INDICATED ONLY.

IMPORTANT: DO NOT SECURE AT UPPER FIXING POINT AT THIS STAGE.

LOCATE AND LOOSELY ATTACH SHORT CENTRE BRACE 0213-04 AS SHOWN AT LOCATION INDICATED ABOVE.