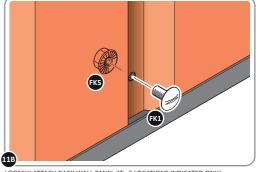

Part Ref: FK7 **Expansion Plug** Qty: x8

Part Ref: FK8 M8 x 50mm Coach Screw Qty: x8

Part Ref: 0203-40 Qty: x4

Part Ref: 0203-57

Qty: x4

LOCATE AND SECURE A CORNER BRACE 0203-03 AT EACH LOCATION INDICATED.

SECURE EACH CORNER BRACE 0203-03 AS SHOWN ABOVE.

PLEASE NOTE: SECTION VIEW OF TYPICAL FIXING METHOD

LOCATE AND LOOSELY ATTACH WALL PANEL 0213-03 (1850 x 324mm).

LOOSELY ATTACH WALL PANEL ONTO FLOOR RAIL AT x2 LOCATIONS INDICATED. IMPORTANT: DO NOT SECURE AT OUTER FIXING POINTS AT THIS STAGE.