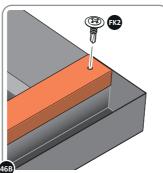

# Assembly Guide

SECURE ROOF GUTTER AT x11 LOCATIONS INDICATED USING TYPICAL FIXING METHOD.

SECURE REAR ROOF CAP AT x10 LOCATIONS.

PLEASE NOTE: THE FIXING

PLEASE NOTE: THE FIXING USED IS A SELF DRILLING COMPONENT.