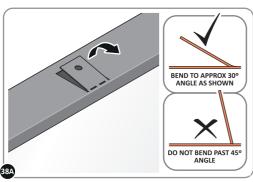

SLOT EACH ROOF CHANNEL ASSEMBLY 0214-04 INTO ROOF SUPPORT.

SECURE ROOF CHANNEL ASSEMBLY AT EACH FIXING POINT (x3 EACH SIDE) USING FASTENERS DETAILED ABOVE.

PUSH ROOF REAR AND FRONT INFILL AIR BEND TABS UPWARDS.

BEND ROOF FRONT INFILL AIR BEND TABS UPWARDS. IMPORTANT: DO NOT BEND PAST 45°.

BEND ROOF REAR INFILL AIR BEND TABS UPWARDS IMPORTANT: DO NOT BEND PAST 45°.

LOCATE AND SECURE ROOF PANEL 0212-05.

SECURE ROOF PANELS AT x8 LOCATIONS INDICATED USING TYPICAL FIXING METHOD. IMPORTANT: ENSURE RUBBER WASHER FK4 IS LOCATED AS SHOWN.