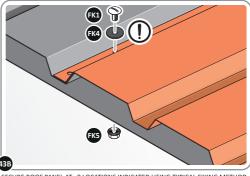

BEND ROOF FRONT INFILL AIR BEND TABS UPWARDS. IMPORTANT: DO NOT BEND PAST 45°.

BEND ROOF REAR INFILL AIR BEND TABS UPWARDS IMPORTANT: DO NOT BEND PAST 45°.

LOCATE AND SECURE ROOF PANEL 0212-05.

SECURE ROOF PANELS AT x8 LOCATIONS INDICATED USING TYPICAL FIXING METHOD. IMPORTANT: ENSURE RUBBER WASHER FK4 IS LOCATED AS SHOWN.