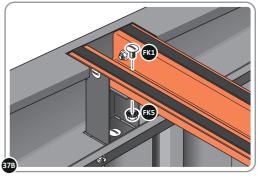

BEND ROOF FRONT INFILL AIR BEND TABS UPWARDS. IMPORTANT: DO NOT BEND PAST 45°.

BEND ROOF REAR INFILL AIR BEND TABS UPWARDS IMPORTANT: DO NOT BEND PAST 45°.

LOCATE AND SECURE ROOF PANEL 0212-05.

SECURE ROOF PANELS AT x8 LOCATIONS INDICATED USING TYPICAL FIXING METHOD. IMPORTANT: ENSURE RUBBER WASHER FK4 IS LOCATED AS SHOWN.