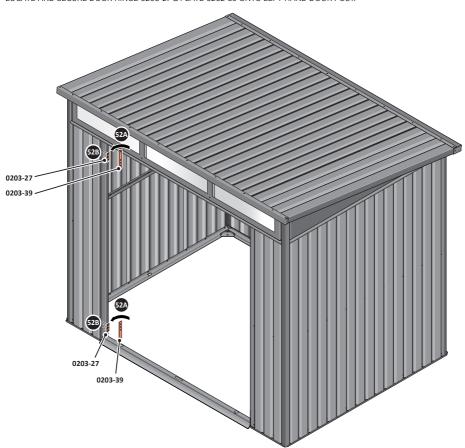

#### **GROUND ANCHOR KIT**

A Ground Anchor Kit is supplied, this is to secure the product to a solid concrete base, the shed has x4 clamp plates in each corner.

## WE STRONGLY ADVISE THAT THE SHED IS ANCHORED USING THIS KIT

The diagram illustrates the typical fixing method, once the shed is assembled, access the clamp brackets by removing the appropriate floor panel and secure as required.

#### **ASSEMBLY STAGE 28**

LOCATE GROUND ANCHOR BRACKETS 0205-57.

THESE BRACKETS ARE SECURED USING GROUND ANCHOR KIT ONCE THE SHED WALL PANELS ARE FULLY ASSEMBLED (SEE PAGE 'i')

LOCATE x4 GROUND ANCHOR BRACKETS 0205-57 AS SHOWN ABOVE, THESE ALLOW FOR FIXING TO A CONCRETE BASE AT A LATER STAGE IF DESIRED.