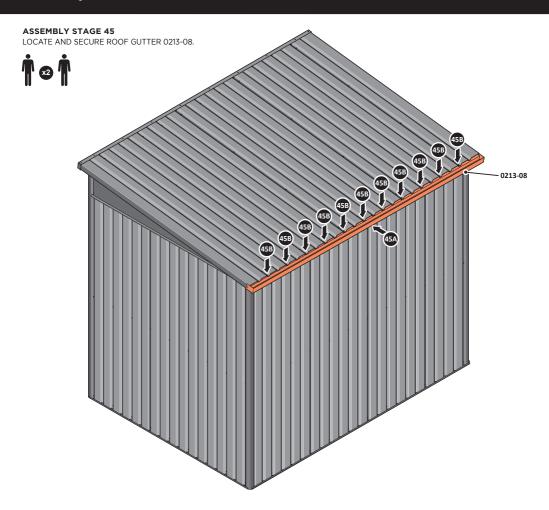

# Assembly Guide

SECURE ROOF GUTTER AT x11 LOCATIONS INDICATED USING TYPICAL FIXING METHOD.

SECURE REAR ROOF CAP AT x10 LOCATIONS.

PLEASE NOTE: THE FIXING

PLEASE NOTE: THE FIXING USED IS A SELF DRILLING COMPONENT.

LOCATE AN OPEN GROMMET INTO THE ROOF GUTTER ABOVE WHERE THE DRAIN HOLE WILL BE LOCATED.

LOCATE CLOSED GROMMET INTO THE ROOF GUTTER ON THE OPPOSITE SIDE TO THE LOCATED DRAIN HOLE AS SHOWN ABOVE.

LOCATE AND SECURE RIGHT-HAND DOOR ASSEMBLY 0205-36 FURNITURE.