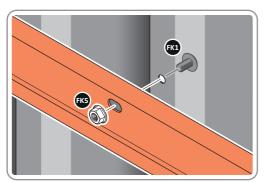

BEND ROOF FRONT INFILL AIR BEND TABS UPWARDS. IMPORTANT: DO NOT BEND PAST 45°.

BEND ROOF REAR INFILL AIR BEND TABS UPWARDS IMPORTANT: DO NOT BEND PAST 45°.

LOCATE AND SECURE ROOF PANEL 0212-05.

SECURE ROOF PANELS AT x8 LOCATIONS INDICATED USING TYPICAL FIXING METHOD. IMPORTANT: ENSURE RUBBER WASHER FK4 IS LOCATED AS SHOWN.

LOCATE AND SECURE ROOF PANEL SIDE 0212-07 ONTO LEFT-HAND SIDE OF SHED.

ALIGN AND OVERLAP ROOF PANEL 0212-07 WITH ROOF PANEL SIDE AS SHOWN. IMPORTANT: ENSURE PANELS ALWAYS OVERLAP AS SHOWN.

SECURE ROOF PANELS AT x  $4\,$  LOCATIONS INDICATED USING TYPICAL FIXING METHOD. IMPORTANT: ENSURE RUBBER WASHER FK4 IS LOCATED AS SHOWN.

LOCATE AND SECURE ROOF PANELS 0212-05.

ALIGN AND OVERLAP ROOF PANEL 0212-05 WITH PREVIOUS ROOF PANEL. IMPORTANT: ENSURE PANELS ALWAYS OVERLAP AS SHOWN.

SECURE ROOF PANEL AT x24 LOCATIONS INDICATED USING TYPICAL FIXING METHOD. IMPORTANT: ENSURE RUBBER WASHER FK4 IS LOCATED AS SHOWN.