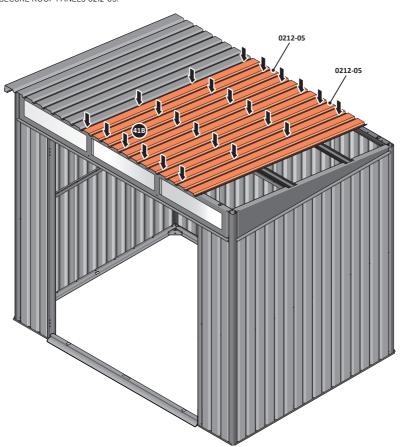

LOCATE AND SECURE ROOF PANELS 0212-05.

ALIGN AND OVERLAP ROOF PANEL 0212-05 WITH PREVIOUS ROOF PANEL. IMPORTANT: ENSURE PANELS ALWAYS OVERLAP AS SHOWN.

SECURE ROOF PANEL AT x24 LOCATIONS INDICATED USING TYPICAL FIXING METHOD. IMPORTANT: ENSURE RUBBER WASHER FK4 IS LOCATED AS SHOWN.

LOCATE AND SECURE ROOF CAP 0213-05.

SECURE ROOF CAP AT x12 LOCATIONS INDICATED USING TYPICAL FIXING METHOD. PLEASE NOTE: THE FIXING USED IS A SELF DRILLING COMPONENT.