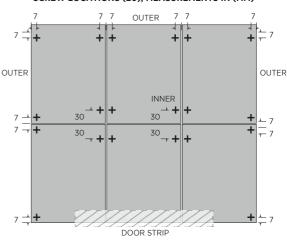

### ASSEMBLY STAGE 7A

MARK OUT FIXING SCREWS LOCATIONS

USE TEMPLATE BELOW TO MARK OUT SUGGESTED LOCATIONS FOR SECURING FLOOR TO BASE. (NOTE: ONLY MARK INNER CORNER PANELS -  $7\times30$  mm).

## TYPICAL SIX PIECE FLOORING WITH SUGGESTED SCREW LOCATIONS (20), MEASUREMENTS IN (MM)