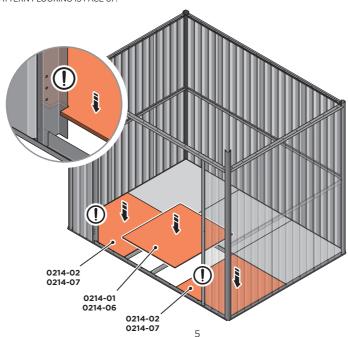

#### **ASSEMBLY STAGE 5**

LOCATE FLOOR PANELS 0214-01 OR 0214-06 AND 214-02 OR 0214-07.
SLOT LEFT AND RIGHT-HAND FLOOR PANELS AND THEN MIDDLE FLOOR PANEL, INTO THE FRONT HALF OF FLOOR FRAME.
ENSURE THE PATTERN FLOORING IS FACE UP.