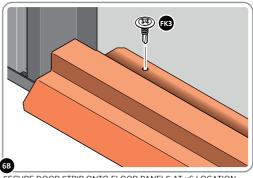

### **ASSEMBLY STAGE 7B**

LOCATE FIXING SCREW AND DRILL TO FLOOR

USE DRILL TO SECURE FIXING SCREW FK1 TO EACH FLOOR PANEL MARKED.