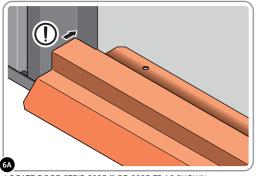

LOCATE DOOR STRIP 0205-11 OR 0205-73 AS SHOWN.

IMPORTANT: ENSURE DOOR STRIP IS PUSHED AGAINST DOOR
POST RETURN.

SECURE DOOR STRIP ONTO FLOOR PANELS AT X6 LOCATION INDICATED.

PLEASE NOTE: THE FIXING USED IS A SELF DRILLING COMPONENT.