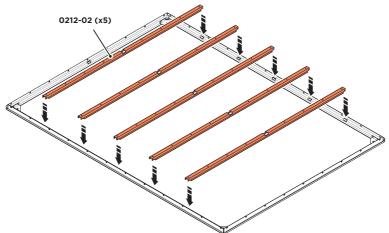

### ASSEMBLY STAGE 2

LOCATE AND SECURE A FLOOR BRACE 0212-02 AT EACH LOCATION INDICATED.