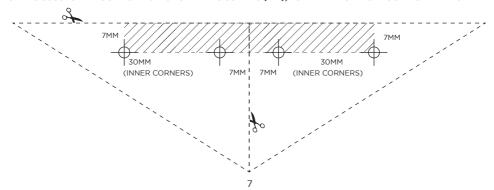

### ASSEMBLY STAGE 7A

MARK OUT FIXING SCREWS LOCATIONS

USE TEMPLATE BELOW TO MARK OUT SUGGESTED LOCATIONS FOR SECURING FLOOR TO BASE. (NOTE: ONLY MARK INNER CORNER PANELS -  $7\times30$  mm).

## TYPICAL SIX PIECE FLOORING WITH SUGGESTED SCREW LOCATIONS (20), MEASUREMENTS IN (MM)