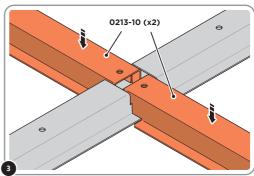

#### **ASSEMBLY STAGE 3**

LOCATE AND SECURE A FLOOR BRACE 0213-10 AT EACH LOCATION INDICATED.

SLOT EACH FLOOR BRACE 0212-02 INTO POSITION AS SHOWN ABOVE.

SLOT EACH FLOOR BRACE 0213-10 INTO POSITION AS SHOWN ABOVE. PLEASE NOTE: ENSURE TOP OF FLOOR BRACE IS LEVEL WITH TOP OF FLOOR RAIL