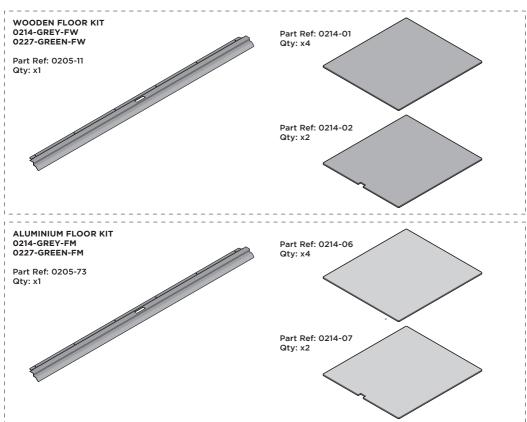

#### **ASSEMBLY STAGE 4**

LOCATE FLOOR PANELS 0214-01 OR 0214-06.

SLOT FIRST THREE FLOOR PANELS 0213-11 OR 0213-20 INTO THE BACK HALF OF FLOOR FRAME.

IMPORTANT: THESE FLOOR PANELS DO NOT HAVE A CUT-OUT. ENSURE THE PATTERN FLOORING IS FACE UP.

#### **ASSEMBLY STAGE 5**

LOCATE FLOOR PANELS 0214-01 OR 0214-06 AND 214-02 OR 0214-07.
SLOT LEFT AND RIGHT-HAND FLOOR PANELS AND THEN MIDDLE FLOOR PANEL, INTO THE FRONT HALF OF FLOOR FRAME.
ENSURE THE PATTERN FLOORING IS FACE UP.

**ASSEMBLY STAGE 6** 

LOCATE AND SECURE DOOR STRIP 0205-11 OR 0205-73.

<u>IMPORTANT</u>: ONCE FLOOR PANELS ARE POSITIONED CORRECTLY, WE STRONGLY RECOMMEND YOU SECURE THE FLOORING TO THE BASE. FOLLOWING INSTRUCTIONS ON PAGE 7.

LOCATE DOOR STRIP 0205-11 OR 0205-73 AS SHOWN.

IMPORTANT: ENSURE DOOR STRIP IS PUSHED AGAINST DOOR
POST RETURN.

SECURE DOOR STRIP ONTO FLOOR PANELS AT X6 LOCATION INDICATED.

PLEASE NOTE: THE FIXING USED IS A SELF DRILLING COMPONENT.