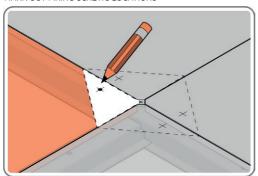

### ASSEMBLY STAGE 7A

MARK OUT FIXING SCREWS LOCATIONS

USE TEMPLATE BELOW TO MARK OUT SUGGESTED LOCATIONS FOR SECURING FLOOR TO BASE. (NOTE: ONLY MARK INNER CORNER PANELS -  $7\times30$  mm).