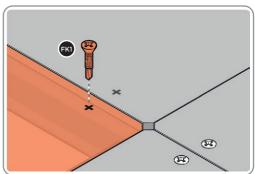

### **ASSEMBLY STAGE 7B**

LOCATE FIXING SCREW AND DRILL TO FLOOR

USE DRILL TO SECURE FIXING SCREW FK1 TO EACH FLOOR PANEL MARKED.

#### **CUT OUT TEMPLATE GUIDE BELOW**

SHOWING SUGGESTED LOCATION HOLES FOR FIXING SCREWS (FK1), FOR DRILLING INTO FLOORING AND BASE.