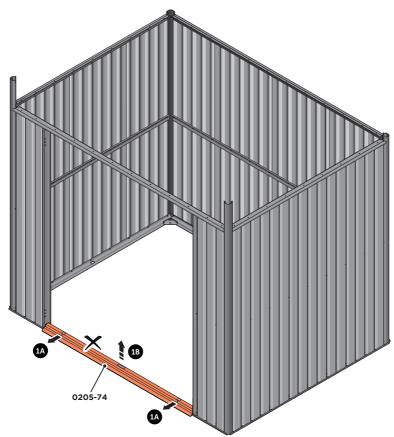

### ORIGINAL ASSEMBLY KIT

Part Ref: FK1 M4 x 10mm Roofing Bolt

Qty: x2 Part Ref: FK7

M4 Serrated Flange Nut

Qty: x2

**ASSEMBLY STAGE 1** 

LOCATE AND REMOVE DOOR STRIP 0205-74

IMPORTANT: STAGE 1 IS ONLY RELEVANT IF YOU HAVE PURCHASED A NEW FLOORING KIT, AFTER THE SHED HAS BEEN FULLY ASSEMBLED.

IMPORTANT: IF THE FLOORING KIT CAME SUPPLIED WITH THIS PRODUCT, PLEASE IGNORE ASSEMBLY STAGE 1 AND MOVE ONTO STAGE 2 INSTRUCTIONS.

REMOVE NUT AND BOLL FROM DOOR STRIP AT X2 LOCATIONS INDICATED.

REMOVE DOOR STRIP 0205-74 FROM FLOOR PANELS AS SHOWN.