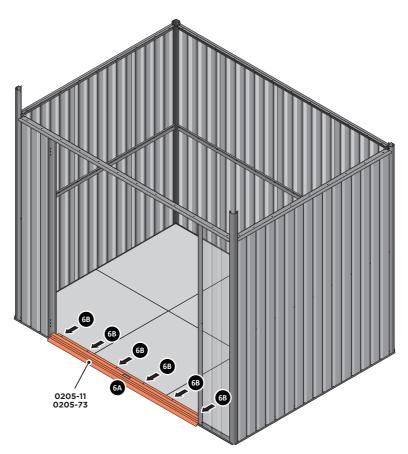

**ASSEMBLY STAGE 6** 

LOCATE AND SECURE DOOR STRIP 0205-11 OR 0205-73.

<u>IMPORTANT</u>: ONCE FLOOR PANELS ARE POSITIONED CORRECTLY, WE STRONGLY RECOMMEND YOU SECURE THE FLOORING TO THE BASE. FOLLOWING INSTRUCTIONS ON PAGE 7.

LOCATE DOOR STRIP 0205-11 OR 0205-73 AS SHOWN.

IMPORTANT: ENSURE DOOR STRIP IS PUSHED AGAINST DOOR
POST RETURN.

SECURE DOOR STRIP ONTO FLOOR PANELS AT X6 LOCATION INDICATED.

PLEASE NOTE: THE FIXING USED IS A SELF DRILLING COMPONENT.