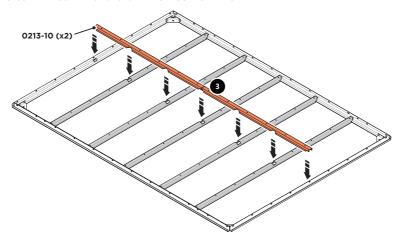

#### **ASSEMBLY STAGE 3**

LOCATE AND SECURE A FLOOR BRACE 0213-10 AT EACH LOCATION INDICATED.

SLOT EACH FLOOR BRACE 0212-02 INTO POSITION AS SHOWN ABOVE.

SLOT EACH FLOOR BRACE 0213-10 INTO POSITION AS SHOWN ABOVE. PLEASE NOTE: ENSURE TOP OF FLOOR BRACE IS LEVEL WITH TOP OF FLOOR RAIL