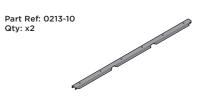

#### **ASSEMBLY STAGE 3**

LOCATE AND SECURE A FLOOR BRACE 0213-10 AT EACH LOCATION INDICATED.

SLOT EACH FLOOR BRACE 0212-02 INTO POSITION AS SHOWN ABOVE.

SLOT EACH FLOOR BRACE 0213-10 INTO POSITION AS SHOWN ABOVE. PLEASE NOTE: ENSURE TOP OF FLOOR BRACE IS LEVEL WITH TOP OF FLOOR RAIL