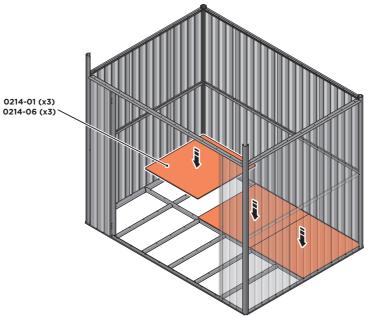

#### **ASSEMBLY STAGE 4**

LOCATE FLOOR PANELS 0214-01 OR 0214-06.

SLOT FIRST THREE FLOOR PANELS 0213-11 OR 0213-20 INTO THE BACK HALF OF FLOOR FRAME.

IMPORTANT: THESE FLOOR PANELS DO NOT HAVE A CUT-OUT. ENSURE THE PATTERN FLOORING IS FACE UP.

#### **ASSEMBLY STAGE 5**

LOCATE FLOOR PANELS 0214-01 OR 0214-06 AND 214-02 OR 0214-07.
SLOT LEFT AND RIGHT-HAND FLOOR PANELS AND THEN MIDDLE FLOOR PANEL, INTO THE FRONT HALF OF FLOOR FRAME.
ENSURE THE PATTERN FLOORING IS FACE UP.