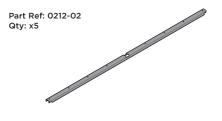

### ASSEMBLY STAGE 2

LOCATE AND SECURE A FLOOR BRACE 0212-02 AT EACH LOCATION INDICATED.

#### **ASSEMBLY STAGE 3**

LOCATE AND SECURE A FLOOR BRACE 0213-10 AT EACH LOCATION INDICATED.

SLOT EACH FLOOR BRACE 0212-02 INTO POSITION AS SHOWN ABOVE.

SLOT EACH FLOOR BRACE 0213-10 INTO POSITION AS SHOWN ABOVE. PLEASE NOTE: ENSURE TOP OF FLOOR BRACE IS LEVEL WITH TOP OF FLOOR RAIL