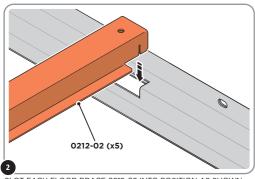

### ASSEMBLY STAGE 2

LOCATE AND SECURE A FLOOR BRACE 0212-02 AT EACH LOCATION INDICATED.