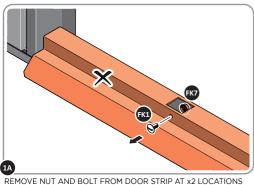

IMPORTANT: IF THE FLOORING KIT CAME SUPPLIED WITH THIS PRODUCT, PLEASE IGNORE ASSEMBLY STAGE 1 AND MOVE ONTO STAGE 2 INSTRUCTIONS.

REMOVE NUT AND BOLL FROM DOOR STRIP AT X2 LOCATIONS INDICATED.

REMOVE DOOR STRIP 0205-74 FROM FLOOR PANELS AS SHOWN.