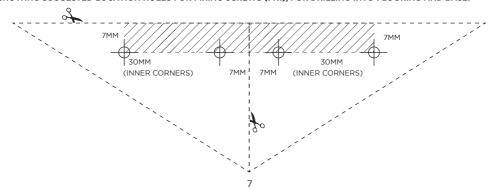

### **ASSEMBLY STAGE 7A**

MARK OUT FIXING SCREWS LOCATIONS

USE TEMPLATE BELOW TO MARK OUT SUGGESTED LOCATIONS FOR SECURING FLOOR TO BASE. (NOTE: ONLY MARK INNER CORNER PANELS - 7 x 30 mm).

# TYPICAL 4 PIECE FLOORING WITH SUGGESTED SCREW LOCATIONS, (14) MEASUREMENTS IN (MM)

# CUT OUT TEMPLATE GUIDE BELOW

SHOWING SUGGESTED LOCATION HOLES FOR FIXING SCREWS (FK1), FOR DRILLING INTO FLOORING AND BASE.