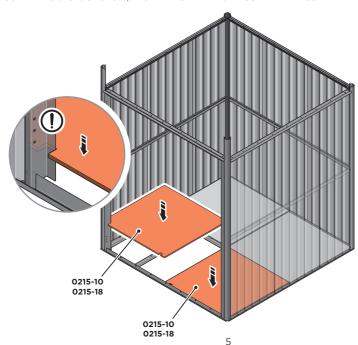

## **ASSEMBLY STAGE 5**

LOCATE FLOOR PANELS 0215-10 OR 0215-18.

SLOT FLOOR PANELS 0215-10 OR 0215-18, INTO THE FRONT HALF OF FLOOR FRAME. ENSURE THE PATTERN FLOORING IS FACE UP.

**ASSEMBLY STAGE 6** 

LOCATE AND SECURE DOOR STRIP 0205-11 OR 0205-73.

<u>IMPORTANT</u>: ONCE FLOOR PANELS ARE POSITIONED CORRECTLY, WE STRONGLY RECOMMEND YOU SECURE THE FLOORING TO THE BASE. FOLLOWING INSTRUCTIONS ON PAGE 7.

LOCATE DOOR STRIP 0205-11 OR 0205-73 AS SHOWN.