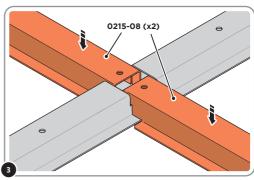

### **ASSEMBLY STAGE 3**

LOCATE AND SECURE A FLOOR BRACE 0215-08 AT EACH LOCATION INDICATED.

SLOT EACH FLOOR BRACE 0212-02 INTO POSITION AS SHOWN ABOVE.

SLOT EACH FLOOR BRACE 0215-08 INTO POSITION AS SHOWN ABOVE. PLEASE NOTE: ENSURE TOP OF FLOOR BRACE IS LEVEL WITH TOP OF FLOOR RAIL