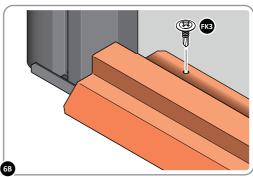

### **ASSEMBLY STAGE 7B**

LOCATE FIXING SCREW AND DRILL TO FLOOR

USE DRILL TO SECURE FIXING SCREW FK1 TO EACH FLOOR PANEL MARKED.