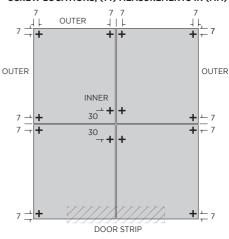

# TYPICAL 4 PIECE FLOORING WITH SUGGESTED SCREW LOCATIONS, (14) MEASUREMENTS IN (MM)

# CUT OUT TEMPLATE GUIDE BELOW

SHOWING SUGGESTED LOCATION HOLES FOR FIXING SCREWS (FK1), FOR DRILLING INTO FLOORING AND BASE.