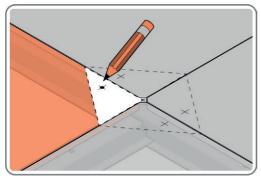

### **ASSEMBLY STAGE 7A**

MARK OUT FIXING SCREWS LOCATIONS

USE TEMPLATE BELOW TO MARK OUT SUGGESTED LOCATIONS FOR SECURING FLOOR TO BASE. (NOTE: ONLY MARK INNER CORNER PANELS - 7 x 30 mm).