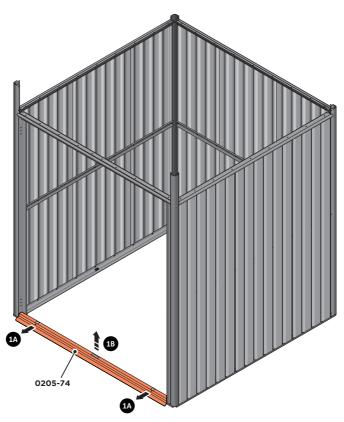

# ORIGINAL ASSEMBLY KIT

Part Ref: FK1 M4 x 10mm Roofing Bolt

Qty: x2

Part Ref: FK7 M4 Serrated Flange Nut

Qty: x2

**ASSEMBLY STAGE 1** 

LOCATE AND REMOVE DOOR STRIP 0205-74

IMPORTANT: STAGE 1 IS ONLY RELEVANT IF YOU HAVE PURCHASED A NEW FLOORING KIT, AFTER THE SHED HAS BEEN FULLY ASSEMBLED.

REMOVE DOOR STRIP 0205-74 FROM FLOOR PANELS AS SHOWN.