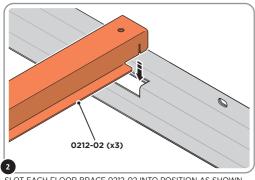

## **ASSEMBLY STAGE 2**

LOCATE AND SECURE A FLOOR BRACE 0212-02 AT EACH LOCATION INDICATED.