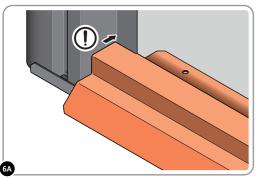

IMPORTANT: ENSURE DOOR STRIP IS PUSHED AGAINST DOOR
POST RETURN.

SECURE DOOR STRIP ONTO FLOOR PANELS AT x6 LOCATION INDICATED.

PLEASE NOTE: THE FIXING USED IS A SELF DRILLING COMPONENT.