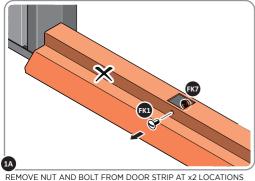

# ORIGINAL ASSEMBLY KIT

Part Ref: FK1 M4 x 10mm Roofing Bolt

Qty: x2

Part Ref: FK7 M4 Serrated Flange Nut

Qty: x2

**ASSEMBLY STAGE 1** 

LOCATE AND REMOVE DOOR STRIP 0205-74

IMPORTANT: STAGE 1 IS ONLY RELEVANT IF YOU HAVE PURCHASED A NEW FLOORING KIT, AFTER THE SHED HAS BEEN FULLY ASSEMBLED.

REMOVE DOOR STRIP 0205-74 FROM FLOOR PANELS AS SHOWN.