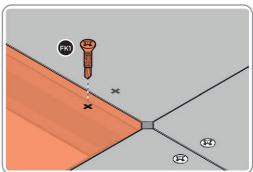

### **ASSEMBLY STAGE 7B**

LOCATE FIXING SCREW AND DRILL TO FLOOR

USE DRILL TO SECURE FIXING SCREW FK1 TO EACH FLOOR PANEL MARKED.

# CUT OUT TEMPLATE GUIDE BELOW

SHOWING SUGGESTED LOCATION HOLES FOR FIXING SCREWS (FK1), FOR DRILLING INTO FLOORING AND BASE.