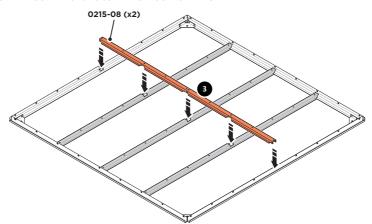

### **ASSEMBLY STAGE 3**

LOCATE AND SECURE A FLOOR BRACE 0215-08 AT EACH LOCATION INDICATED.

SLOT EACH FLOOR BRACE 0212-02 INTO POSITION AS SHOWN ABOVE.

SLOT EACH FLOOR BRACE 0215-08 INTO POSITION AS SHOWN ABOVE. PLEASE NOTE: ENSURE TOP OF FLOOR BRACE IS LEVEL WITH TOP OF FLOOR RAIL