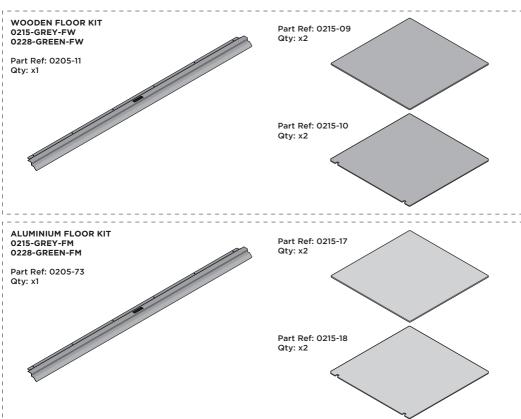

## **ASSEMBLY STAGE 4**

LOCATE FLOOR PANELS 0215-09 OR 0215-17.

SLOT FIRST TWO FLOOR PANELS 0215-09 OR 0215-17 INTO THE BACK HALF OF FLOOR FRAME.

IMPORTANT: THESE FLOOR PANELS DO NOT HAVE A CUT-OUT. ENSURE THE PATTERN FLOORING IS FACE UP.

## **ASSEMBLY STAGE 5**

LOCATE FLOOR PANELS 0215-10 OR 0215-18.

SLOT FLOOR PANELS 0215-10 OR 0215-18, INTO THE FRONT HALF OF FLOOR FRAME. ENSURE THE PATTERN FLOORING IS FACE UP.

**ASSEMBLY STAGE 6** 

LOCATE AND SECURE DOOR STRIP 0205-11 OR 0205-73.

<u>IMPORTANT</u>: ONCE FLOOR PANELS ARE POSITIONED CORRECTLY, WE STRONGLY RECOMMEND YOU SECURE THE FLOORING TO THE BASE. FOLLOWING INSTRUCTIONS ON PAGE 7.

LOCATE DOOR STRIP 0205-11 OR 0205-73 AS SHOWN.