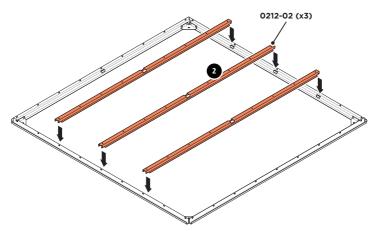

## **ASSEMBLY STAGE 2**

LOCATE AND SECURE A FLOOR BRACE 0212-02 AT EACH LOCATION INDICATED.