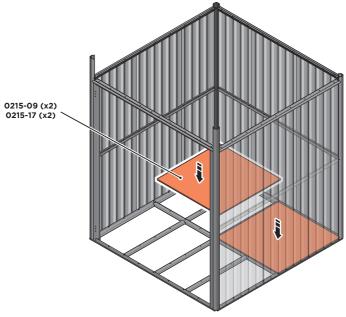

## **ASSEMBLY STAGE 4**

LOCATE FLOOR PANELS 0215-09 OR 0215-17.

SLOT FIRST TWO FLOOR PANELS 0215-09 OR 0215-17 INTO THE BACK HALF OF FLOOR FRAME.

IMPORTANT: THESE FLOOR PANELS DO NOT HAVE A CUT-OUT. ENSURE THE PATTERN FLOORING IS FACE UP.