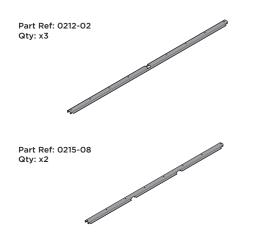

## **ASSEMBLY STAGE 2**

LOCATE AND SECURE A FLOOR BRACE 0212-02 AT EACH LOCATION INDICATED.

### **ASSEMBLY STAGE 3**

LOCATE AND SECURE A FLOOR BRACE 0215-08 AT EACH LOCATION INDICATED.

SLOT EACH FLOOR BRACE 0212-02 INTO POSITION AS SHOWN ABOVE.

SLOT EACH FLOOR BRACE 0215-08 INTO POSITION AS SHOWN ABOVE. PLEASE NOTE: ENSURE TOP OF FLOOR BRACE IS LEVEL WITH TOP OF FLOOR RAIL