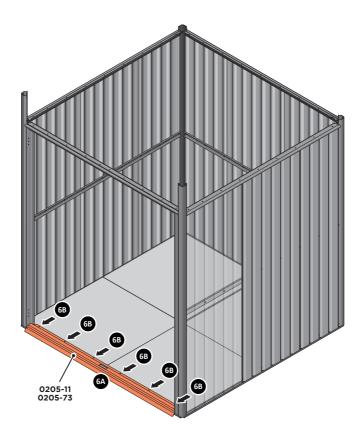

<u>IMPORTANT</u>: ONCE FLOOR PANELS ARE POSITIONED CORRECTLY, WE STRONGLY RECOMMEND YOU SECURE THE FLOORING TO THE BASE. FOLLOWING INSTRUCTIONS ON PAGE 7.

LOCATE DOOR STRIP 0205-11 OR 0205-73 AS SHOWN.

IMPORTANT: ENSURE DOOR STRIP IS PUSHED AGAINST DOOR
POST RETURN.

SECURE DOOR STRIP ONTO FLOOR PANELS AT x6 LOCATION INDICATED.

PLEASE NOTE: THE FIXING USED IS A SELF DRILLING COMPONENT.