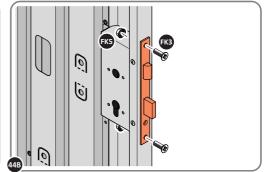

#### ASSEMBLY STAGE 44 CONTINUED

LOCATE AND SECURE RIGHT-HAND DOOR ASSEMBLY 0205-36 FURNITURE.

LOCATE AND SECURE EURO ESCUTCHEON 0203-34 AS SHOWN.

LOCATE EURO CYLINDER 0203-36 INTO DOOR APERTURE. IMPORTANT: ENSURE COVER IS FITTED AS SHOWN.