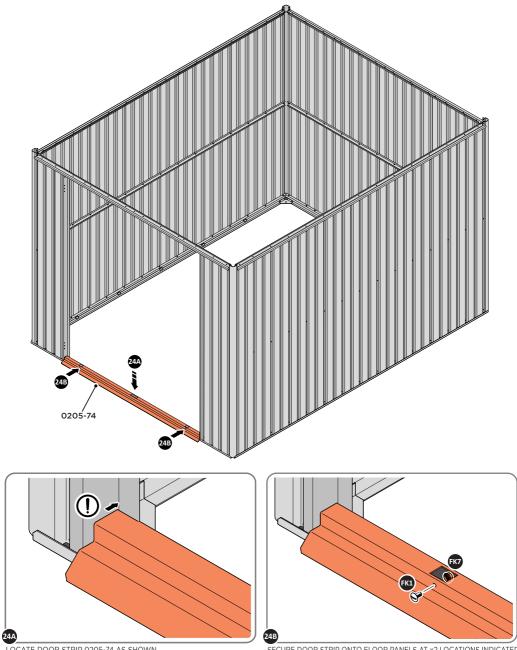

LOCATE LONG TOP RAIL 0213-02 AS SHOWN ABOVE.

LOOSELY ATTACH AT x4 LOCATIONS INDICATED.

LOCATE GROUND ANCHOR BRACKETS 0205-57.

LOCATE AND SECURE DOOR STRIP 0205-74.

LOCATE DOOR STRIP 0205-74 AS SHOWN. IMPORTANT: ENSURE DOOR STRIP IS PUSHED AGAINST DOOR POST RETURN.

SECURE DOOR STRIP ONTO FLOOR PANELS AT x2 LOCATIONS INDICATED, USE EXISTING HOLE AS A LOCATION GUIDE.

LOCATE AND SECURE ROOF SIDE INFILL 0252-05 AT x15 LOCATIONS INDICATED AS SHOWN ABOVE ON EACH SIDE. IMPORTANT: ENSURE ROOF SIDE INFILL 0252-05 IS FITTED ON THE INSIDE AND NOT ON THE OUTSIDE AS ILLUSTRATED ABOVE.