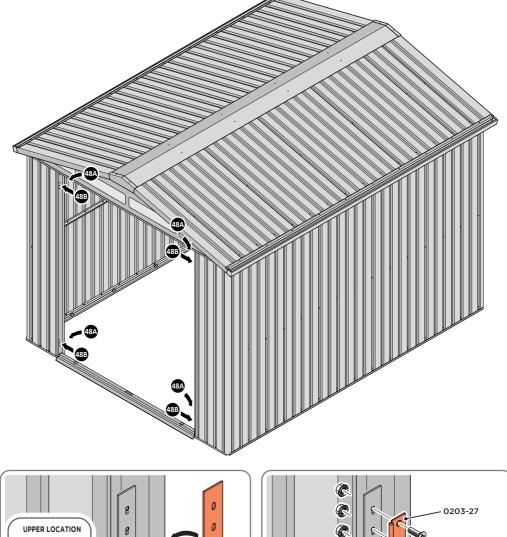

#### GROUND ANCHOR KIT

A Ground Anchor Kit is supplied, this is to secure the product to a solid concrete base, the shed has x4 clamp plates in each corner.

#### WE STRONGLY ADVISE THAT THE SHED IS ANCHORED USING THIS KIT

The diagram illustrates the typical fixing method, once the shed is assembled, access the clamp brackets by removing the appropriate floor panel and secure as required.

48A

e

0

0205-68 (x2)

EACH GAS STRUT BRACKET 0205-66.

49A

LOCATE AND SECURE GAS STRUT BRACKETS 0205-66.

SECURE A GAS STRUT BALL JOINT 0205-68 ONTO DETERMINE DOOR OPENING ANGLE: A: 90° OPENING OR B: 120° OPENING

49B

A

ALIGN EACH GAS STRUT BRACKET WITH RELEVANT FIXING HOLES, SECURE USING TYPICAL FIXING METHOD ABOVE.

49C

LOCATE DOOR ASSEMBLIES ONTO HINGES.

LOCATE AND SECURE GAS STRUT 0205-63.

SECURE A GAS STRUT BALL JOINT 0205-68 ONTO EACH GAS STRUT BRACKET THAT IS PRE-RIVETED ONTO EACH DOOR ASSEMBLY.