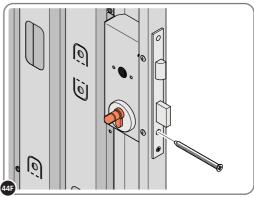

#### ASSEMBLY STAGE 44 CONTINUED

LOCATE AND SECURE RIGHT-HAND DOOR ASSEMBLY 0205-36 FURNITURE.

LOCATE AND SECURE EURO ESCUTCHEON 0203-34 AS SHOWN.

LOCATE EURO CYLINDER 0203-36 INTO DOOR APERTURE. IMPORTANT: ENSURE COVER IS FITTED AS SHOWN.

LOCATE AND SECURE DOOR HANDLE ASSEMBLY 0203-33 AS SHOWN.

LOCATE EURO ESCUTCHEON COVER 0203-34 ONTO EURO ESCUTCHEON AS SHOWN. PLEASE NOTE: THESE ARE PUSHED ON AND WILL CLICK INTO PLACE.

SECURE EURO CYLINDER 0203-36 AS SHOWN ABOVE. PLEASE NOTE: FIXING IS PART OF THE EURO MORTICE LOCK ASSEMBLY.