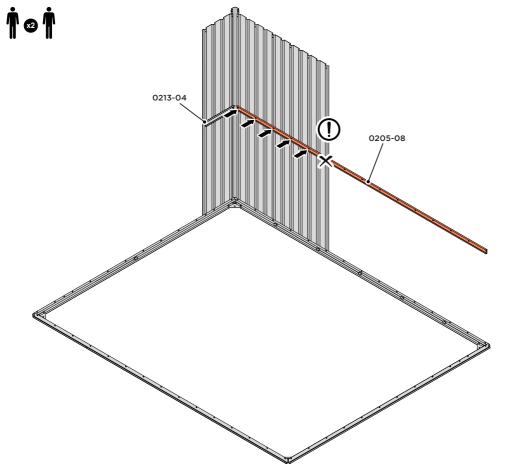

LOCATE CORNER POST 0205-14 AS SHOWN ABOVE.

LOOSELY ATTACH CORNER POST AT LOCATION INDICATED ONLY. IMPORTANT: DO NOT SECURE AT UPPER FIXING POINT AT THIS STAGE.

LOCATE AND LOOSELY ATTACH SHORT CENTRE BRACE 0213-04 ONTO WALL PANEL.

LOCATE AND LOOSELY ATTACH SHORT CENTRE BRACE 0213-04 AS SHOWN AT LOCATION INDICATED ABOVE.

LOOSELY ATTACH AT LOCATION INDICATED ONLY. IMPORTANT: DO NOT SECURE AT OUTER FIXING POINT AT THIS STAGE.

LOCATE AND LOOSELY ATTACH WALL PANEL 0205-13 (1850 x 425mm) & 0205-12 (1850 x 625mm).

LOCATE AND LOOSELY ATTACH MID CENTRE BRACE 0205-08.

LOCATE AND LOOSELY ATTACH MID CENTRE BRACE 0205-08 AS SHOWN AT LOCATIONS INDICATED ABOVE.

LOOSELY ATTACH AT x5 LOCATIONS INDICATED ONLY. IMPORTANT: DO NOT SECURE AT OUTER FIXING POINT INDICATED.