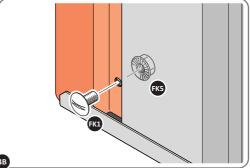

LOCATE CORNER POST 0205-14 AS SHOWN ABOVE.

LOOSELY ATTACH CORNER POST AT LOCATION INDICATED ONLY. IMPORTANT: DO NOT SECURE AT UPPER FIXING POINT AT THIS STAGE.

LOCATE AND LOOSELY ATTACH SHORT CENTRE BRACE 0213-04 ONTO WALL PANEL.