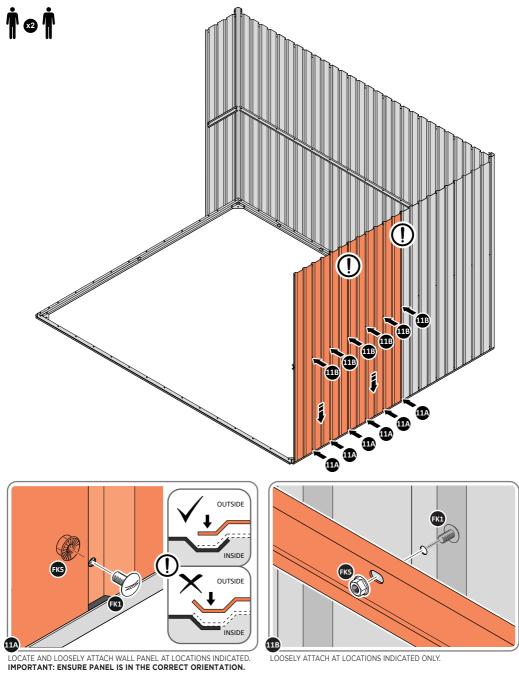

LOCATE FIRST WALL PANELS 0205-13 & 0205-12 AS SHOWN ABOVE. IMPORTANT: ENSURE PANEL IS IN THE CORRECT ORIENTATION.

LOCATE AND LOOSELY ATTACH WALL PANEL AT LOCATIONS INDICATED. IMPORTANT: ENSURE PANEL IS IN THE CORRECT ORIENTATION.

LOCATE AND LOOSELY ATTACH WALL PANELS 0205-12 (1850 x 625mm).

LOCATE AND LOOSELY ATTACH WALL PANEL AT LOCATIONS INDICATED. IMPORTANT: ENSURE PANEL IS IN THE CORRECT ORIENTATION.

LOOSELY ATTACH AT LOCATIONS INDICATED ONLY.