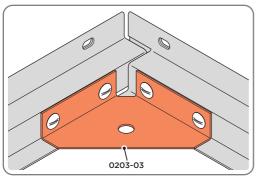

LOCATE AND SECURE A CORNER BRACE 0203-03 AT EACH LOCATION INDICATED.

SECURE EACH CORNER BRACE 0203-03 AS SHOWN ABOVE.

PLEASE NOTE: SECTION VIEW OF TYPICAL FIXING METHOD

LOCATE AND LOOSELY ATTACH WALL PANEL 0213-03 (1850 x 324mm).