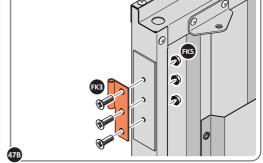

LOCATE AND SECURE DOOR HINGES ONTO DOOR ASSEMBLIES.

SECURE DOOR HINGE PLATE AND HINGE 0203-27 AND 0203-28 AS SHOWN. IMPORTANT: ENSURE CORRECT DOOR HINGE IS SECURED TO CORRECT DOOR.

LOCATE AND SECURE DOOR HINGES ONTO LEFT-HAND & RIGHT-HAND DOOR POST.