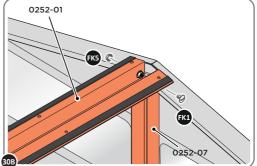

LOCATE AND SECURE ROOF CHANNEL ASSEMBLY 0252-01.

SLOT ROOF CHANNEL ASSEMBLY 0252-01 INTO ROOF SUPPORT. FIXING POINT (x3 EACH SIDE) USING FASTENERS DETAILED ABOVE.

SECURE ROOF CHANNEL ASSEMBLY TO LONG ROOF SUPPORT 0252-07 FIXING POINT (x2 EACH SIDE) USING FASTENERS DETAILED ABOVE.