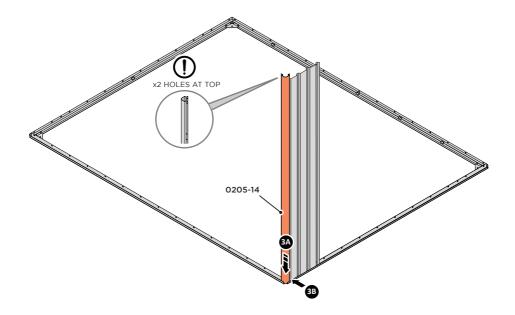

LOCATE WALL PANEL 0213-03 INTO POSITION AS SHOWN ABOVE. IMPORTANT: ENSURE PANEL IS IN THE CORRECT ORIENTATION.

LOOSELY ATTACH WALL PANEL ONTO FLOOR RAIL AT LOCATION INDICATED.

LOCATE AND LOOSELY ATTACH CORNER POST 0205-14.

LOCATE CORNER POST 0205-14 AS SHOWN ABOVE.

LOOSELY ATTACH CORNER POST AT LOCATION INDICATED ONLY. IMPORTANT: DO NOT SECURE AT UPPER FIXING POINT AT THIS STAGE.

LOCATE AND LOOSELY ATTACH SHORT CENTRE BRACE 0213-04 ONTO WALL PANEL.