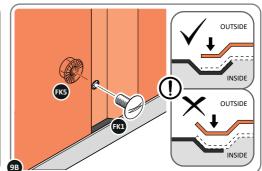

LOCATE AND SECURE A CORNER BRACE 0203-03 AT EACH LOCATION INDICATED.

SECURE EACH CORNER BRACE 0203-03 AS SHOWN ABOVE.

PLEASE NOTE: SECTION VIEW OF TYPICAL FIXING METHOD

LOCATE AND LOOSELY ATTACH WALL PANEL 0213-03 (1850 x 324mm).