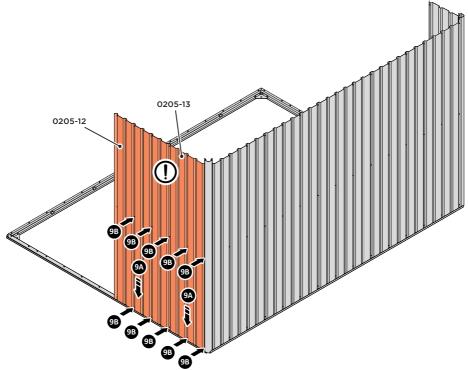

LOCATE AND LOOSELY ATTACH SHORT CENTRE BRACE 0213-04 AS SHOWN AT LOCATION INDICATED ABOVE.

LOOSELY ATTACH AT LOCATION INDICATED ONLY. IMPORTANT: DO NOT SECURE AT OUTER FIXING POINT AT THIS STAGE.

LOCATE AND LOOSELY ATTACH WALL PANEL 0205-13 (1850 x 425mm) & 0205-12 (1850 x 625mm).

LOCATE FIRST WALL PANELS 0205-13 & 0205-12 AS SHOWN ABOVE. IMPORTANT: ENSURE PANEL IS IN THE CORRECT ORIENTATION.

LOCATE AND LOOSELY ATTACH WALL PANEL AT LOCATIONS INDICATED. IMPORTANT: ENSURE PANEL IS IN THE CORRECT ORIENTATION.

LOCATE AND LOOSELY ATTACH WALL PANELS 0205-12 (1850 x 625mm).

LOCATE AND LOOSELY ATTACH WALL PANEL AT LOCATIONS INDICATED. IMPORTANT: ENSURE PANEL IS IN THE CORRECT ORIENTATION.

LOOSELY ATTACH AT LOCATIONS INDICATED ONLY.

LOCATE AND LOOSELY ATTACH CORNER POST 0205-14 (1885mm).

LOOSELY ATTACH CORNER POST AT LOCATIONS INDICATED ONLY. IMPORTANT: DO NOT SECURE AT UPPER FIXING POINT AT THIS STAGE.

LOCATE AND LOOSELY ATTACH WALL PANEL 0205-13 (1850 x 425mm) & 0205-12 (1850 x 625mm).