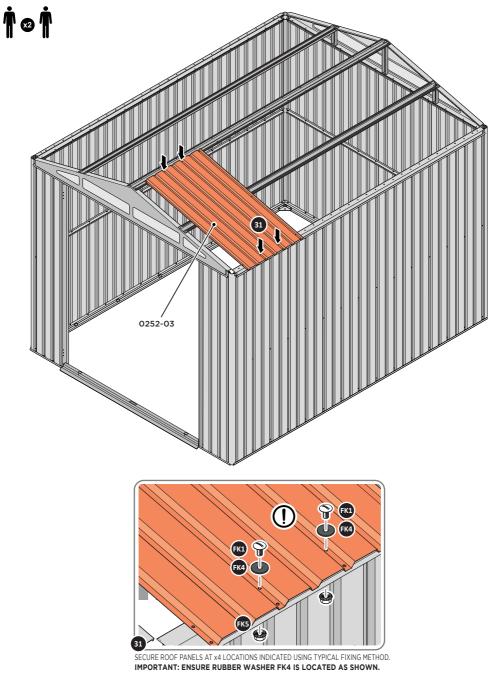

LOCATE AND SECURE ROOF PANEL 0252-03.

LOCATE AND SECURE ROOF PANEL SIDE 0252-04.

37

LOCATE AND SECURE ROOF PANELS 0252-03 & ROOF PANEL SMALL 0252-06.

LOCATE AND SECURE ROOF PANEL SIDE 0252-04.

ALIGN AND OVERLAP ROOF PANEL 0252-04 WITH ROOF PANEL SIDE AS SHOWN. IMPORTANT: ENSURE PANELS ALWAYS OVERLAP AS SHOWN. SECURE ROOF PANELS AT X 3 LOCATIONS INDICATED USING TYPICAL FIXING METHOD. IMPORTANT: ENSURE RUBBER WASHER FK4 IS LOCATED AS SHOWN.

LOCATE AND SECURE ROOF PANEL 0252-03.

LOCATE AND SECURE ROOF PANEL SIDE 0252-04.

LOCATE AND SECURE ROOF PANELS 0252-03 & ROOF PANEL SMALL 0252-06.

ALIGN AND OVERLAP ROOF PANEL WITH PREVIOUS ROOF PANEL. IMPORTANT: ENSURE PANELS ALWAYS OVERLAP AS SHOWN.