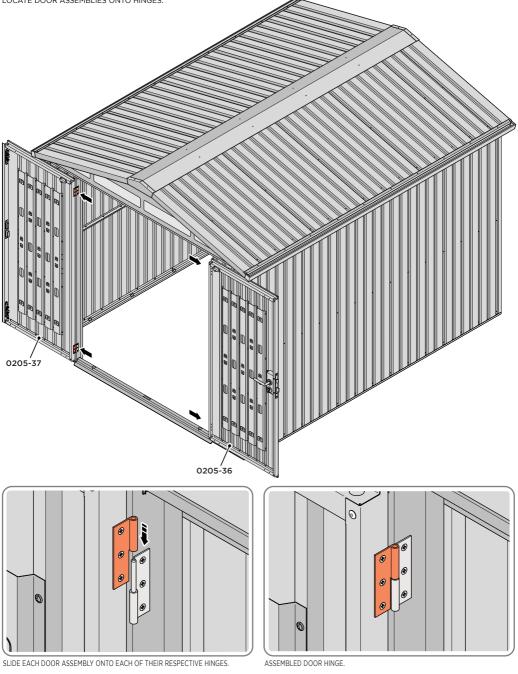

LOCATE AND SECURE DOOR HINGES ONTO DOOR ASSEMBLIES.

SECURE DOOR HINGE PLATE AND HINGE 0203-27 AND 0203-28 AS SHOWN. IMPORTANT: ENSURE CORRECT DOOR HINGE IS SECURED TO CORRECT DOOR.

LOCATE AND SECURE DOOR HINGES ONTO LEFT-HAND & RIGHT-HAND DOOR POST.