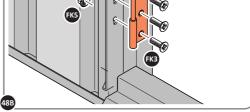

48A

e

0

0205-68 (x2)

EACH GAS STRUT BRACKET 0205-66.

49A

LOCATE AND SECURE GAS STRUT BRACKETS 0205-66.

SECURE A GAS STRUT BALL JOINT 0205-68 ONTO DETERMINE DOOR OPENING ANGLE: A: 90° OPENING OR B: 120° OPENING

49B

A

ALIGN EACH GAS STRUT BRACKET WITH RELEVANT FIXING HOLES, SECURE USING TYPICAL FIXING METHOD ABOVE.

49C

LOCATE DOOR ASSEMBLIES ONTO HINGES.

LOCATE AND SECURE GAS STRUT 0205-63.

SECURE A GAS STRUT BALL JOINT 0205-68 ONTO EACH GAS STRUT BRACKET THAT IS PRE-RIVETED ONTO EACH DOOR ASSEMBLY.