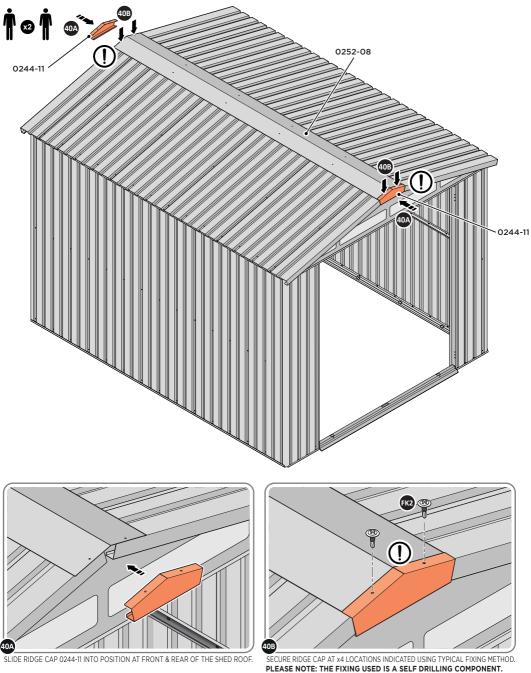

### ASSEMBLY STAGE 40

LOCATE AND SECURE ROOF RIDGE CAPS 0244-11 TO ROOF RIDGE 0252-08.