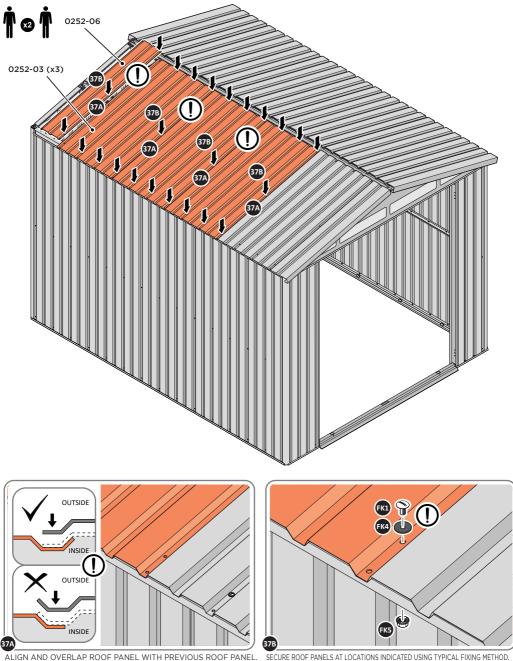

LOCATE AND SECURE ROOF PANEL SIDE 0252-04.

LOCATE AND SECURE ROOF RIDGE BRACKET 0244-16 TO ROOF RIDGE 0252-08. LOCATE AND SECURE ROOF RIDGE 0252-08 TO ROOF CHANNEL ASSEMBLY 0252-01

SECURE ROOF RIDGE BRACKETS TO ROOF RIDGE AT x 4 LOCATIONS INDICATED. IMPORTANT: ENSURE RUBBER WASHER FK4 IS LOCATED AS SHOWN. NOTE: FROM INSIDE OF SHED SECURE ROOF RIDGE 0252-08 AT x4 LOCATIONS INDICATED USING TYPICAL FIXING METHOD.