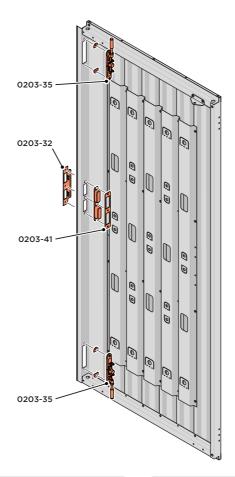

## Assembly Guide

LOCATE AND SECURE RIGHT-HAND DOOR ASSEMBLY 0205-36 FURNITURE.

LOCATE EURO MORTICE LOCK 0203-32 RIGHT-HAND DOOR APERTURE AS SHOWN.

 $\bar{\rm S}$  ECURE EURO MORTICE LOCK 0203-32 AT x2 LOCATIONS INDICATED ABOVE. SEE FOLLOWING DATA SHEET FOR COMPLETION OF MORTICE LOCK INSTALLATION.

#### ASSEMBLY STAGE 44 CONTINUED

LOCATE AND SECURE RIGHT-HAND DOOR ASSEMBLY 0205-36 FURNITURE.

LOCATE AND SECURE EURO ESCUTCHEON 0203-34 AS SHOWN.

LOCATE EURO CYLINDER 0203-36 INTO DOOR APERTURE. IMPORTANT: ENSURE COVER IS FITTED AS SHOWN.

LOCATE AND SECURE DOOR HANDLE ASSEMBLY 0203-33 AS SHOWN.

LOCATE EURO ESCUTCHEON COVER 0203-34 ONTO EURO ESCUTCHEON AS SHOWN. PLEASE NOTE: THESE ARE PUSHED ON AND WILL CLICK INTO PLACE.

SECURE EURO CYLINDER 0203-36 AS SHOWN ABOVE. PLEASE NOTE: FIXING IS PART OF THE EURO MORTICE LOCK ASSEMBLY.

LOCATE COVER ONTO DOOR HANDLE AS SHOWN. PLEASE NOTE: THESE ARE PUSHED ON AND WILL CLICK INTO PLACE.

LOCATE AND SECURE LEFT-HAND DOOR ASSEMBLY 0205-37 FURNITURE.

ENSURE THE PLUNGER INDICATED IS FACING THE BOTTOM OF THE DOOR, SECURE EACH FLUSH DOOR E LOCATE AS SHOWN ABOVE AND SECURE USING ADJACENT FIXING METHOD. LOCATED AS SHOWN ABOVE

SECURE EACH FLUSH DOOR BOLT ENSURING PLATE PACKER 0203-40 IS LOCATED AS SHOWN ABOVE.

#### ASSEMBLY STAGE 45 CONTINUED

LOCATE AND SECURE LEFT-HAND DOOR ASSEMBLY 0205-37 FURNITURE.

ENSURE FLUSH DOOR BOLT OPENS AND CLOSES.

REPEAT 45A / B / C FOR UPPER FLUSH DOOR BOLT LOCATE AND SECURE UPPER FLUSH DOOR BOLT 0203-35 USING PROCEDURES 45A / B / C, PLUNGER WILL FACE UPWARDS TOWARDS THE TOP OF THE DOOR

LOCATE AND SECURE EURO MORTICE LOCK 0203-32 AND CATCH PLATE COVER 0203-41 AS SHOWN ABOVE.

SECURED EURO MORTICE LOCK 0203-32 AS SEEN FROM FRONT.

LOCATE AND SECURE A DOOR GROMMET 0203-57 AT EACH LOCATION INDICATED.