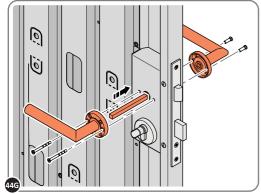

LOCATE AND SECURE DOOR HANDLE ASSEMBLY 0203-33 AS SHOWN.

LOCATE EURO ESCUTCHEON COVER 0203-34 ONTO EURO ESCUTCHEON AS SHOWN. PLEASE NOTE: THESE ARE PUSHED ON AND WILL CLICK INTO PLACE.

SECURE EURO CYLINDER 0203-36 AS SHOWN ABOVE. PLEASE NOTE: FIXING IS PART OF THE EURO MORTICE LOCK ASSEMBLY.

LOCATE COVER ONTO DOOR HANDLE AS SHOWN. PLEASE NOTE: THESE ARE PUSHED ON AND WILL CLICK INTO PLACE.

LOCATE AND SECURE LEFT-HAND DOOR ASSEMBLY 0205-37 FURNITURE.

ENSURE THE PLUNGER INDICATED IS FACING THE BOTTOM OF THE DOOR, SECURE EACH FLUSH DOOR E LOCATE AS SHOWN ABOVE AND SECURE USING ADJACENT FIXING METHOD. LOCATED AS SHOWN ABOVE