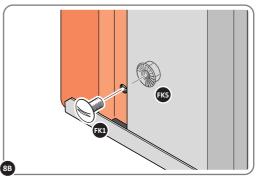

LOCATE AND SECURE A CORNER BRACE 0203-03 AT EACH LOCATION INDICATED.

SECURE EACH CORNER BRACE 0203-03 AS SHOWN ABOVE.

PLEASE NOTE: SECTION VIEW OF TYPICAL FIXING METHOD

LOCATE AND LOOSELY ATTACH WALL PANEL 0213-03 (1850 x 324mm).

LOCATE WALL PANEL 0213-03 INTO POSITION AS SHOWN ABOVE. IMPORTANT: ENSURE PANEL IS IN THE CORRECT ORIENTATION.

LOOSELY ATTACH WALL PANEL ONTO FLOOR RAIL AT LOCATION INDICATED.

LOCATE AND LOOSELY ATTACH CORNER POST 0205-14.

LOCATE CORNER POST 0205-14 AS SHOWN ABOVE.

LOOSELY ATTACH CORNER POST AT LOCATION INDICATED ONLY. IMPORTANT: DO NOT SECURE AT UPPER FIXING POINT AT THIS STAGE.

LOCATE AND LOOSELY ATTACH SHORT CENTRE BRACE 0213-04 ONTO WALL PANEL.