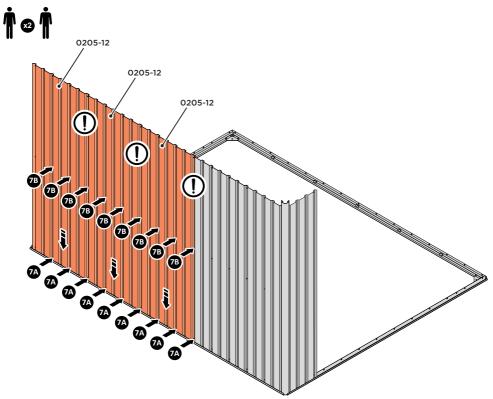

LOCATE AND LOOSELY ATTACH SHORT CENTRE BRACE 0213-04 AS SHOWN AT LOCATION INDICATED ABOVE.

LOOSELY ATTACH AT LOCATION INDICATED ONLY. IMPORTANT: DO NOT SECURE AT OUTER FIXING POINT AT THIS STAGE.

LOCATE AND LOOSELY ATTACH WALL PANEL 0205-13 (1850 x 425mm) & 0205-12 (1850 x 625mm).

LOCATE FIRST WALL PANELS 0205-13 & 0205-12 AS SHOWN ABOVE. IMPORTANT: ENSURE PANEL IS IN THE CORRECT ORIENTATION.

LOCATE AND LOOSELY ATTACH WALL PANEL AT LOCATIONS INDICATED. IMPORTANT: ENSURE PANEL IS IN THE CORRECT ORIENTATION.

LOCATE AND LOOSELY ATTACH MID CENTRE BRACE 0205-08.

LOCATE AND LOOSELY ATTACH MID CENTRE BRACE 0205-08 AS SHOWN AT LOCATIONS INDICATED ABOVE.

LOOSELY ATTACH AT x5 LOCATIONS INDICATED ONLY. IMPORTANT: DO NOT SECURE AT OUTER FIXING POINT INDICATED.

LOCATE AND LOOSELY ATTACH WALL PANELS 0205-12 (1850 x 625mm).

LOCATE AND LOOSELY ATTACH WALL PANEL AT LOCATIONS INDICATED. IMPORTANT: ENSURE PANEL IS IN THE CORRECT ORIENTATION.

LOOSELY ATTACH AT LOCATIONS INDICATED ONLY.