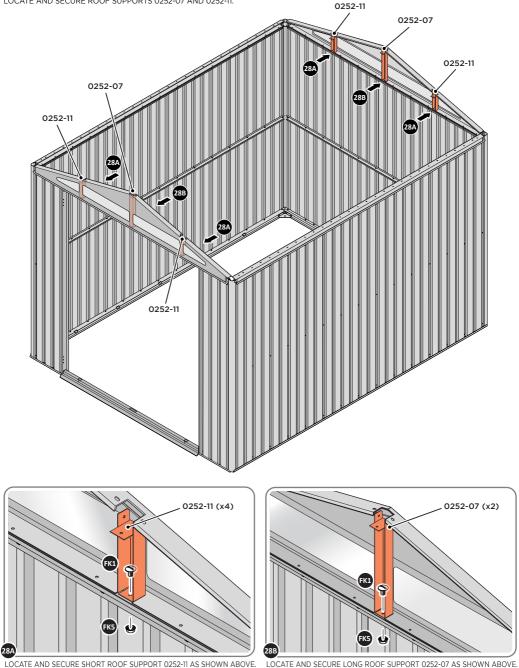

SECURE EACH CORNER BRACKET 0203-15 TO ROOF INFILLS AT LOCATIONS INDICATED AS SHOWN ABOVE.

SECURE EACH CORNER BRACKET 0203-15 TO ROOF INFILLS AT LOCATIONS INDICATED AS SHOWN ABOVE.

LOCATE AND SECURE ROOF SUPPORTS 0252-07 AND 0252-11.