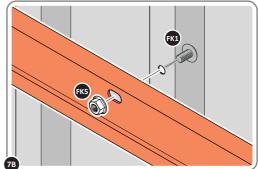

LOCATE AND SECURE A CORNER BRACE 0203-03 AT EACH LOCATION INDICATED.

SECURE EACH CORNER BRACE 0203-03 AS SHOWN ABOVE.

PLEASE NOTE: SECTION VIEW OF TYPICAL FIXING METHOD

LOCATE AND LOOSELY ATTACH WALL PANEL 0213-03 (1850 x 324mm).