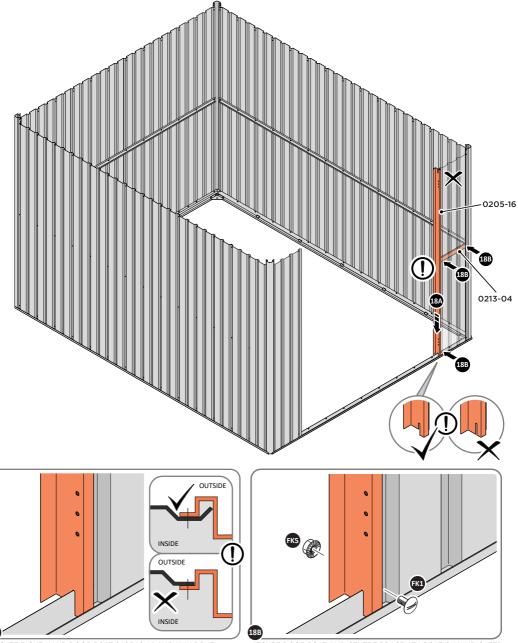

LOCATE AND LOOSELY ATTACH RIGHT-HAND DOOR POST 0205-16. LOCATE AND LOOSELY ATTACH SHORT CENTRE BRACE 0213-04 ONTO WALL PANEL.

LOCATE RIGHT-HAND DOOR POST 0205-16 AS SHOWN ABOVE. IMPORTANT: ENSURE DOOR POST IS IN THE CORRECT ORIENTATION.

18A

SECURE DOOR POST AND CENTRE BRACE AT LOCATIONS INDICATED. IMPORTANT: DO NOT SECURE AT UPPER FIXING POINT AT THIS STAGE.

LOCATE AND LOOSELY ATTACH LEFT-HAND DOOR POST 0205-17. LOCATE AND LOOSELY ATTACH SHORT CENTRE BRACE 0213-04 ONTO WALL PANEL.