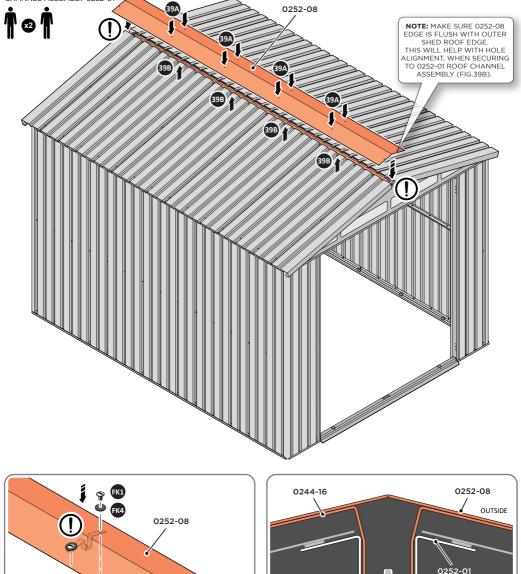

LOCATE AND SECURE ROOF PANEL SIDE 0252-04.

LOCATE AND SECURE ROOF RIDGE BRACKET 0244-16 TO ROOF RIDGE 0252-08. LOCATE AND SECURE ROOF RIDGE 0252-08 TO ROOF CHANNEL ASSEMBLY 0252-01

SECURE ROOF RIDGE BRACKETS TO ROOF RIDGE AT x 4 LOCATIONS INDICATED. IMPORTANT: ENSURE RUBBER WASHER FK4 IS LOCATED AS SHOWN. NOTE: FROM INSIDE OF SHED SECURE ROOF RIDGE 0252-08 AT x4 LOCATIONS INDICATED USING TYPICAL FIXING METHOD.

FK3

INSIDE

39B