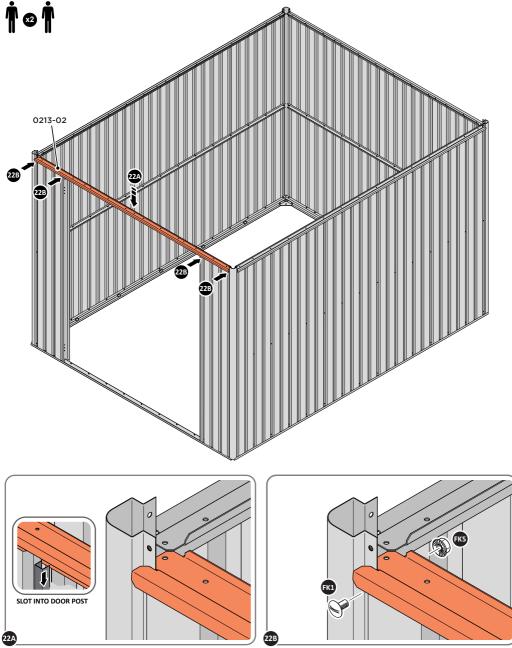

LOCATE AND LOOSELY ATTACH SHORT ROOF RAIL 0205-18.

LOCATE SHORT ROOF RAIL 0205-18 AS SHOWN ABOVE.

LOOSELY ATTACH AT x15 LOCATIONS INDICATED.

LOCATE AND LOOSELY ATTACH LONG ROOF RAIL 0213-02.

LOCATE AND LOOSELY ATTACH LONG ROOF RAIL 0213-02.

LOCATE LONG TOP RAIL 0213-02 AS SHOWN ABOVE.

LOOSELY ATTACH AT x4 LOCATIONS INDICATED.

LOCATE GROUND ANCHOR BRACKETS 0205-57.

LOCATE AND SECURE DOOR STRIP 0205-74.

LOCATE DOOR STRIP 0205-74 AS SHOWN. IMPORTANT: ENSURE DOOR STRIP IS PUSHED AGAINST DOOR POST RETURN.