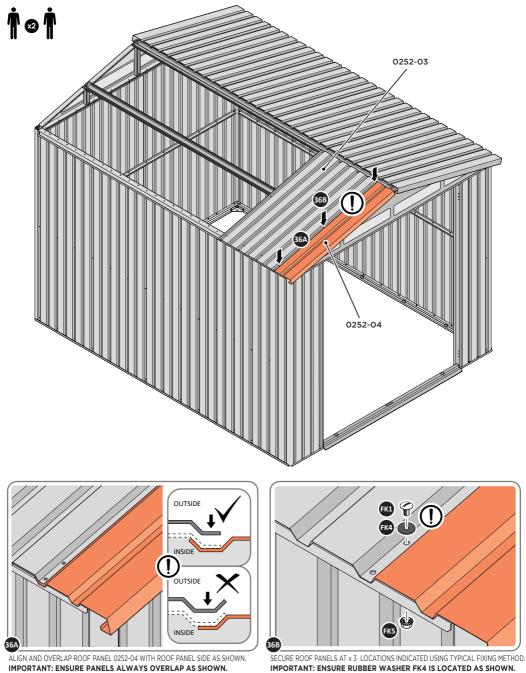

LOCATE AND SECURE ROOF PANEL 0252-03.

LOCATE AND SECURE ROOF PANEL SIDE 0252-04.

LOCATE AND SECURE ROOF PANELS 0252-03 & ROOF PANEL SMALL 0252-06.

ALIGN AND OVERLAP ROOF PANEL WITH PREVIOUS ROOF PANEL. IMPORTANT: ENSURE PANELS ALWAYS OVERLAP AS SHOWN.