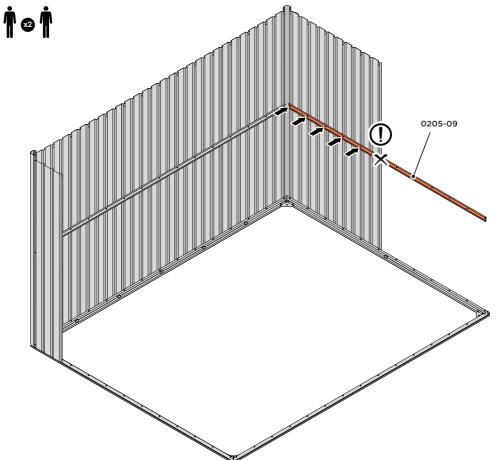

LOCATE AND LOOSELY ATTACH MID CENTRE BRACE 0205-09.

LOCATE AND LOOSELY ATTACH MID CENTRE BRACE 0205-09 AS SHOWN AT LOCATIONS INDICATED ABOVE.

LOOSELY ATTACH AT x5 LOCATIONS INDICATED ONLY. IMPORTANT: DO NOT SECURE AT OUTER FIXING POINT INDICATED.