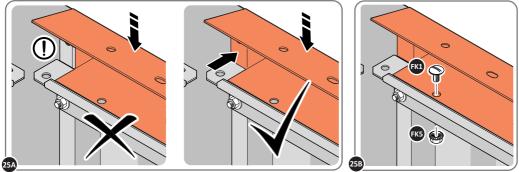

SECURE DOOR STRIP ONTO FLOOR PANELS AT x2 LOCATIONS INDICATED, USE EXISTING HOLE AS A LOCATION GUIDE.

LOCATE AND SECURE ROOF SIDE INFILL 0252-05 AT x15 LOCATIONS INDICATED AS SHOWN ABOVE ON EACH SIDE. IMPORTANT: ENSURE ROOF SIDE INFILL 0252-05 IS FITTED ON THE INSIDE AND NOT ON THE OUTSIDE AS ILLUSTRATED ABOVE.