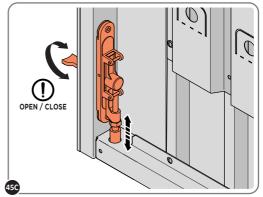

#### ASSEMBLY STAGE 45 CONTINUED

LOCATE AND SECURE LEFT-HAND DOOR ASSEMBLY 0205-37 FURNITURE.

ENSURE FLUSH DOOR BOLT OPENS AND CLOSES.

REPEAT 45A / B / C FOR UPPER FLUSH DOOR BOLT LOCATE AND SECURE UPPER FLUSH DOOR BOLT 0203-35 USING PROCEDURES 45A / B / C, PLUNGER WILL FACE UPWARDS TOWARDS THE TOP OF THE DOOR