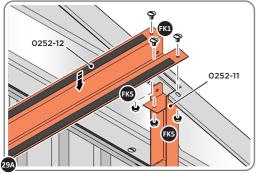

SECURE EACH CORNER BRACKET 0203-15 TO ROOF INFILLS AT LOCATIONS INDICATED AS SHOWN ABOVE.

SECURE EACH CORNER BRACKET 0203-15 TO ROOF INFILLS AT LOCATIONS INDICATED AS SHOWN ABOVE.

LOCATE AND SECURE ROOF SUPPORTS 0252-07 AND 0252-11.

<sup>33</sup> 

LOCATE AND SECURE ROOF CHANNEL ASSEMBLY 0252-12.

SLOT EACH ROOF CHANNEL ASSEMBLY 0252-12 INTO ROOF SUPPORT. FIXING POINT (x3 EACH SIDE) USING FASTENERS DETAILED ABOVE.

SECURE ROOF CHANNEL ASSEMBLY TO SHORT ROOF SUPPORT 0252-11 FIXING POINT (x2 EACH SIDE) USING FASTENERS DETAILED ABOVE.