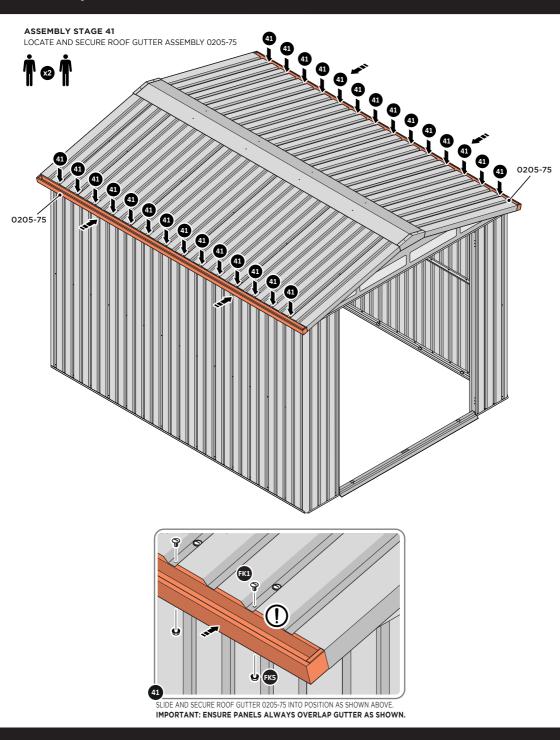

LOCATE AND SECURE ROOF PANEL 0252-03.

LOCATE AND SECURE ROOF PANEL SIDE 0252-04.

37

LOCATE AND SECURE ROOF PANELS 0252-03 & ROOF PANEL SMALL 0252-06.

LOCATE AND SECURE ROOF PANEL SIDE 0252-04.

ALIGN AND OVERLAP ROOF PANEL 0252-04 WITH ROOF PANEL SIDE AS SHOWN. IMPORTANT: ENSURE PANELS ALWAYS OVERLAP AS SHOWN. SECURE ROOF PANELS AT X 3 LOCATIONS INDICATED USING TYPICAL FIXING METHOD. IMPORTANT: ENSURE RUBBER WASHER FK4 IS LOCATED AS SHOWN.