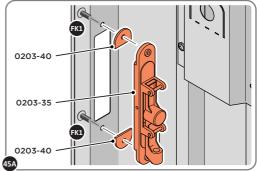

LOCATE COVER ONTO DOOR HANDLE AS SHOWN. PLEASE NOTE: THESE ARE PUSHED ON AND WILL CLICK INTO PLACE.

LOCATE AND SECURE LEFT-HAND DOOR ASSEMBLY 0205-37 FURNITURE.

ENSURE THE PLUNGER INDICATED IS FACING THE BOTTOM OF THE DOOR, SECURE EACH FLUSH DOOR E LOCATE AS SHOWN ABOVE AND SECURE USING ADJACENT FIXING METHOD. LOCATED AS SHOWN ABOVE

SECURE EACH FLUSH DOOR BOLT ENSURING PLATE PACKER 0203-40 IS LOCATED AS SHOWN ABOVE.