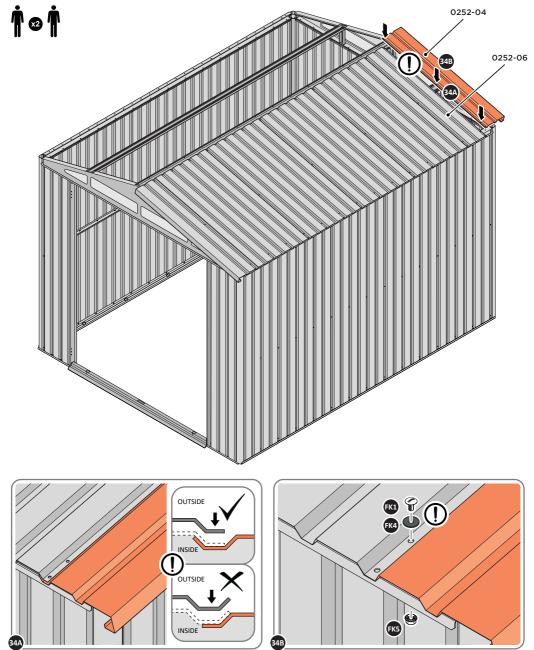

LOCATE AND SECURE ROOF PANEL 0252-03.

LOCATE AND SECURE ROOF PANEL SIDE 0252-04.

37

LOCATE AND SECURE ROOF PANELS 0252-03 & ROOF PANEL SMALL 0252-06.

LOCATE AND SECURE ROOF PANEL SIDE 0252-04.

ALIGN AND OVERLAP ROOF PANEL 0252-04 WITH ROOF PANEL SIDE AS SHOWN. IMPORTANT: ENSURE PANELS ALWAYS OVERLAP AS SHOWN. SECURE ROOF PANELS AT X 3 LOCATIONS INDICATED USING TYPICAL FIXING METHOD. IMPORTANT: ENSURE RUBBER WASHER FK4 IS LOCATED AS SHOWN.