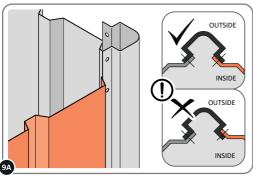

LOCATE WALL PANEL 0213-03 INTO POSITION AS SHOWN ABOVE. IMPORTANT: ENSURE PANEL IS IN THE CORRECT ORIENTATION.

LOOSELY ATTACH WALL PANEL ONTO FLOOR RAIL AT LOCATION INDICATED.

LOCATE AND LOOSELY ATTACH CORNER POST 0205-14.