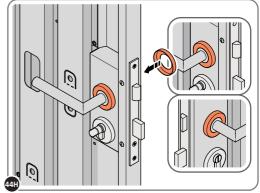

LOCATE COVER ONTO DOOR HANDLE AS SHOWN. PLEASE NOTE: THESE ARE PUSHED ON AND WILL CLICK INTO PLACE.

LOCATE AND SECURE LEFT-HAND DOOR ASSEMBLY 0205-37 FURNITURE.

ENSURE THE PLUNGER INDICATED IS FACING THE BOTTOM OF THE DOOR, SECURE EACH FLUSH DOOR E LOCATE AS SHOWN ABOVE AND SECURE USING ADJACENT FIXING METHOD. LOCATED AS SHOWN ABOVE

SECURE EACH FLUSH DOOR BOLT ENSURING PLATE PACKER 0203-40 IS LOCATED AS SHOWN ABOVE.