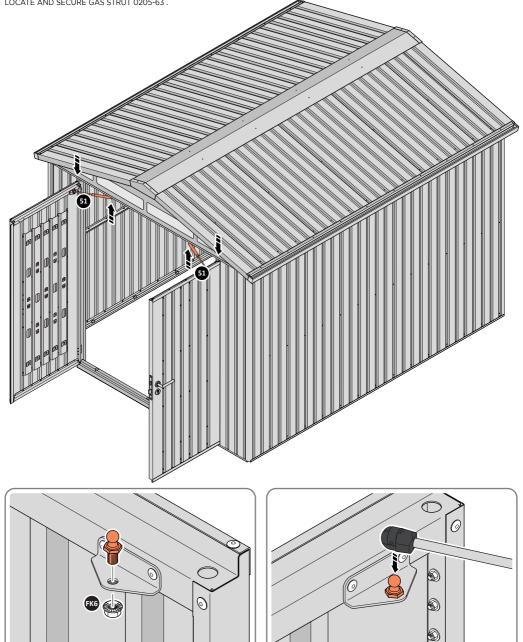

48A

e

0

0205-68 (x2)

EACH GAS STRUT BRACKET 0205-66.

49A

LOCATE AND SECURE GAS STRUT BRACKETS 0205-66.

SECURE A GAS STRUT BALL JOINT 0205-68 ONTO DETERMINE DOOR OPENING ANGLE: A: 90° OPENING OR B: 120° OPENING

49B

A

ALIGN EACH GAS STRUT BRACKET WITH RELEVANT FIXING HOLES, SECURE USING TYPICAL FIXING METHOD ABOVE.

49C

LOCATE DOOR ASSEMBLIES ONTO HINGES.

LOCATE AND SECURE GAS STRUT 0205-63.

SECURE A GAS STRUT BALL JOINT 0205-68 ONTO EACH GAS STRUT BRACKET THAT IS PRE-RIVETED ONTO EACH DOOR ASSEMBLY.

FIX EACH GAS STRUT 0205-63 ONTO RELEVANT GAS STRUT BALL JOINTS. PLEASE NOTE: PUSHES DOWN ON DOOR AND UPWARDS ON DOOR FRAME.

LOCATE AND SECURE SHELF ASSEMBLY 0205-38.

THE SHELF ASSEMBLY CAN BE LOCATED AS DESIRED, PLEASE DETERMINE THE MOST SUITABLE LOCATION AND ASSEMBLE AS SHOWN IN FIG.52A & 52B.