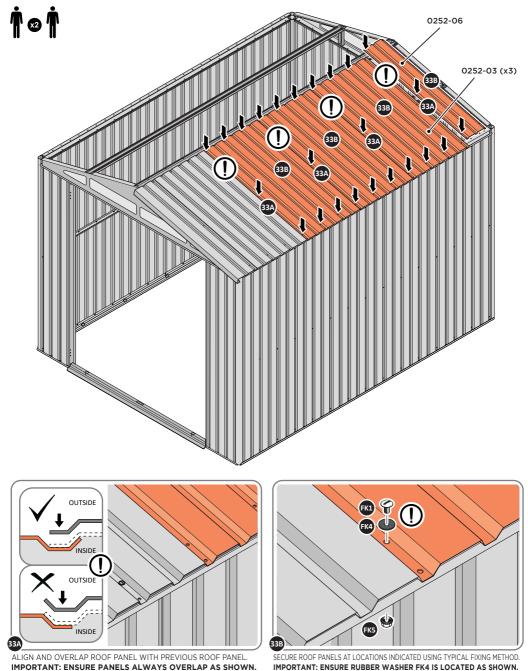

LOCATE AND SECURE ROOF PANEL 0252-03.

LOCATE AND SECURE ROOF PANEL SIDE 0252-04.

LOCATE AND SECURE ROOF PANELS 0252-03 & ROOF PANEL SMALL 0252-06.

ALIGN AND OVERLAP ROOF PANEL WITH PREVIOUS ROOF PANEL. IMPORTANT: ENSURE PANELS ALWAYS OVERLAP AS SHOWN.