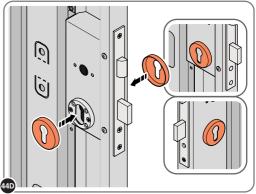

LOCATE AND SECURE EURO MORTICE LOCK 0203-32 AND CATCH PLATE COVER 0203-41 AS SHOWN ABOVE.

SECURED EURO MORTICE LOCK 0203-32 AS SEEN FROM FRONT.

LOCATE AND SECURE A DOOR GROMMET 0203-57 AT EACH LOCATION INDICATED.