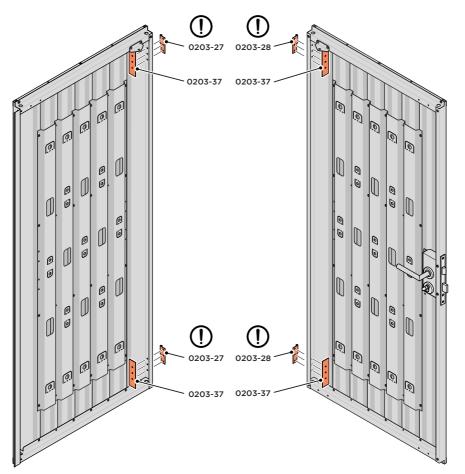

LOCATE AND SECURE DOOR HINGES ONTO DOOR ASSEMBLIES.

SECURE DOOR HINGE PLATE AND HINGE 0203-27 AND 0203-28 AS SHOWN. IMPORTANT: ENSURE CORRECT DOOR HINGE IS SECURED TO CORRECT DOOR.

LOCATE AND SECURE DOOR HINGES ONTO LEFT-HAND & RIGHT-HAND DOOR POST.