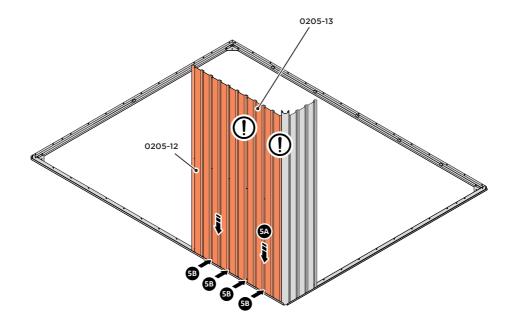

LOCATE FIRST WALL PANELS 0205-13 & 0205-12 AS SHOWN ABOVE. IMPORTANT: ENSURE PANEL IS IN THE CORRECT ORIENTATION.

LOCATE AND LOOSELY ATTACH WALL PANEL AT LOCATIONS INDICATED. IMPORTANT: ENSURE PANEL IS IN THE CORRECT ORIENTATION.

LOCATE AND LOOSELY ATTACH MID CENTRE BRACE 0205-08.

LOCATE AND LOOSELY ATTACH MID CENTRE BRACE 0205-08 AS SHOWN AT LOCATIONS INDICATED ABOVE.

LOOSELY ATTACH AT x5 LOCATIONS INDICATED ONLY. IMPORTANT: DO NOT SECURE AT OUTER FIXING POINT INDICATED.