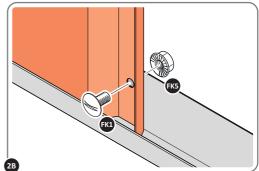

LOCATE AND SECURE A CORNER BRACE 0203-03 AT EACH LOCATION INDICATED.

SECURE EACH CORNER BRACE 0203-03 AS SHOWN ABOVE.

PLEASE NOTE: SECTION VIEW OF TYPICAL FIXING METHOD

LOCATE AND LOOSELY ATTACH WALL PANEL 0213-03 (1850 x 324mm).