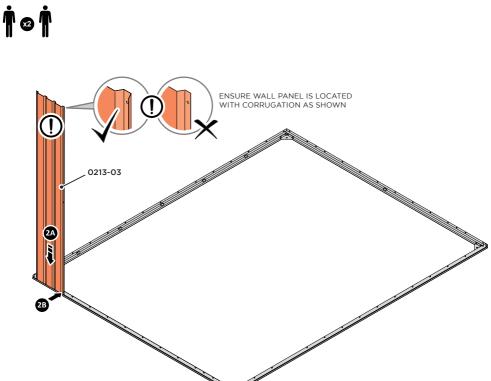

LOCATE AND SECURE A CORNER BRACE 0203-03 AT EACH LOCATION INDICATED.

SECURE EACH CORNER BRACE 0203-03 AS SHOWN ABOVE.

PLEASE NOTE: SECTION VIEW OF TYPICAL FIXING METHOD

LOCATE AND LOOSELY ATTACH WALL PANEL 0213-03 (1850 x 324mm).

LOCATE WALL PANEL 0213-03 INTO POSITION AS SHOWN ABOVE. IMPORTANT: ENSURE PANEL IS IN THE CORRECT ORIENTATION.

LOOSELY ATTACH WALL PANEL ONTO FLOOR RAIL AT LOCATION INDICATED.

LOCATE AND LOOSELY ATTACH CORNER POST 0205-14.