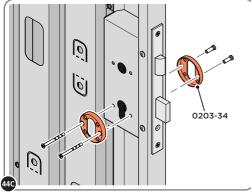

#### ASSEMBLY STAGE 44 CONTINUED

LOCATE AND SECURE RIGHT-HAND DOOR ASSEMBLY 0205-36 FURNITURE.

LOCATE AND SECURE EURO ESCUTCHEON 0203-34 AS SHOWN.

LOCATE EURO CYLINDER 0203-36 INTO DOOR APERTURE. IMPORTANT: ENSURE COVER IS FITTED AS SHOWN.

LOCATE AND SECURE DOOR HANDLE ASSEMBLY 0203-33 AS SHOWN.

LOCATE EURO ESCUTCHEON COVER 0203-34 ONTO EURO ESCUTCHEON AS SHOWN. PLEASE NOTE: THESE ARE PUSHED ON AND WILL CLICK INTO PLACE.

SECURE EURO CYLINDER 0203-36 AS SHOWN ABOVE. PLEASE NOTE: FIXING IS PART OF THE EURO MORTICE LOCK ASSEMBLY.