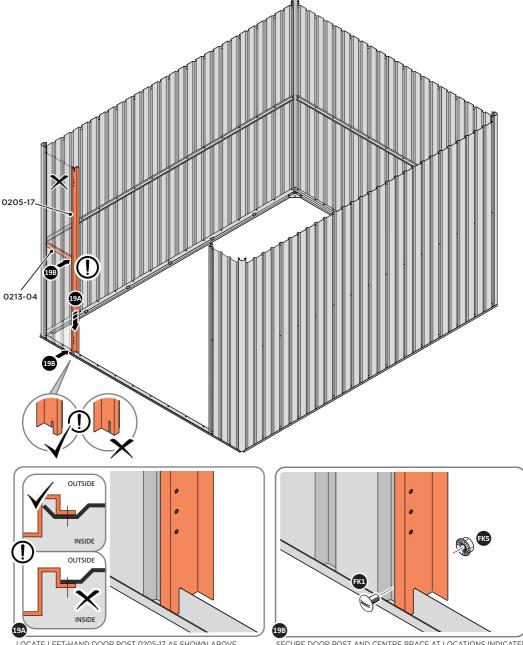

18A

SECURE DOOR POST AND CENTRE BRACE AT LOCATIONS INDICATED. IMPORTANT: DO NOT SECURE AT UPPER FIXING POINT AT THIS STAGE.

LOCATE AND LOOSELY ATTACH LEFT-HAND DOOR POST 0205-17. LOCATE AND LOOSELY ATTACH SHORT CENTRE BRACE 0213-04 ONTO WALL PANEL.

LOCATE LEFT-HAND DOOR POST 0205-17 AS SHOWN ABOVE. IMPORTANT: ENSURE DOOR POST IS IN THE CORRECT ORIENTATION.

SECURE DOOR POST AND CENTRE BRACE AT LOCATIONS INDICATED. IMPORTANT: DO NOT SECURE AT UPPER FIXING POINT AT THIS STAGE.