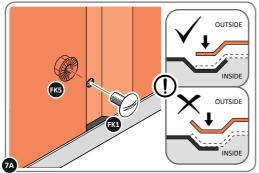

LOCATE AND SECURE A CORNER BRACE 0203-03 AT EACH LOCATION INDICATED.

SECURE EACH CORNER BRACE 0203-03 AS SHOWN ABOVE.

PLEASE NOTE: SECTION VIEW OF TYPICAL FIXING METHOD

LOCATE AND LOOSELY ATTACH WALL PANEL 0213-03 (1850 x 324mm).