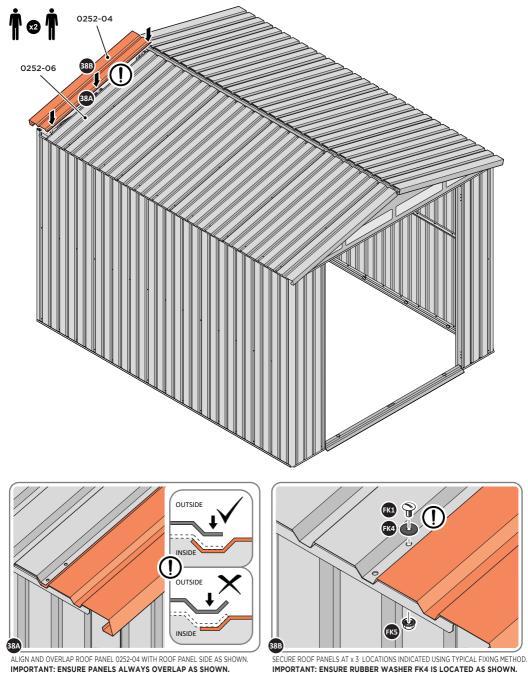

LOCATE AND SECURE ROOF PANEL 0252-03.

LOCATE AND SECURE ROOF PANEL SIDE 0252-04.

37

LOCATE AND SECURE ROOF PANELS 0252-03 & ROOF PANEL SMALL 0252-06.

LOCATE AND SECURE ROOF PANEL SIDE 0252-04.

ALIGN AND OVERLAP ROOF PANEL 0252-04 WITH ROOF PANEL SIDE AS SHOWN. IMPORTANT: ENSURE PANELS ALWAYS OVERLAP AS SHOWN. SECURE ROOF PANELS AT X 3 LOCATIONS INDICATED USING TYPICAL FIXING METHOD. IMPORTANT: ENSURE RUBBER WASHER FK4 IS LOCATED AS SHOWN.