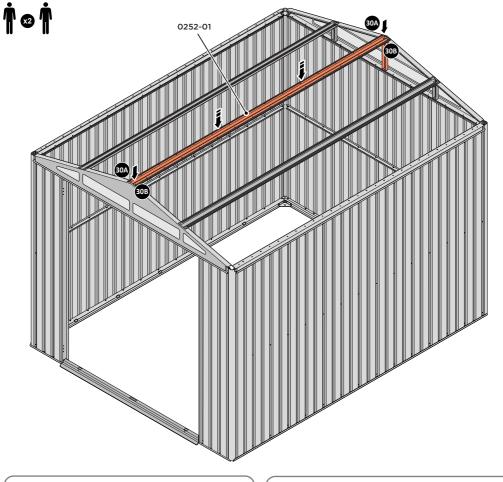

LOCATE AND SECURE ROOF CHANNEL ASSEMBLY 0252-01.

SLOT ROOF CHANNEL ASSEMBLY 0252-01 INTO ROOF SUPPORT. FIXING POINT (x3 EACH SIDE) USING FASTENERS DETAILED ABOVE.

SECURE ROOF CHANNEL ASSEMBLY TO LONG ROOF SUPPORT 0252-07 FIXING POINT (x2 EACH SIDE) USING FASTENERS DETAILED ABOVE.