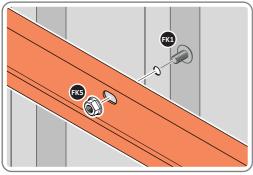

LOCATE AND LOOSELY ATTACH MID CENTRE BRACE 0205-08.

LOCATE AND LOOSELY ATTACH MID CENTRE BRACE 0205-08 AS SHOWN AT LOCATIONS INDICATED ABOVE.

LOOSELY ATTACH AT x5 LOCATIONS INDICATED ONLY. IMPORTANT: DO NOT SECURE AT OUTER FIXING POINT INDICATED.