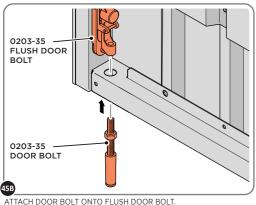

LOCATE COVER ONTO DOOR HANDLE AS SHOWN. PLEASE NOTE: THESE ARE PUSHED ON AND WILL CLICK INTO PLACE.

LOCATE AND SECURE LEFT-HAND DOOR ASSEMBLY 0205-37 FURNITURE.

ENSURE THE PLUNGER INDICATED IS FACING THE BOTTOM OF THE DOOR, SECURE EACH FLUSH DOOR E LOCATE AS SHOWN ABOVE AND SECURE USING ADJACENT FIXING METHOD. LOCATED AS SHOWN ABOVE

SECURE EACH FLUSH DOOR BOLT ENSURING PLATE PACKER 0203-40 IS LOCATED AS SHOWN ABOVE.