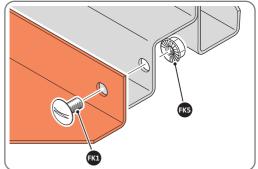

LOCATE AND SECURE A CORNER BRACE 0203-03 AT EACH LOCATION INDICATED.

SECURE EACH CORNER BRACE 0203-03 AS SHOWN ABOVE.

PLEASE NOTE: SECTION VIEW OF TYPICAL FIXING METHOD

LOCATE AND LOOSELY ATTACH WALL PANEL 0213-03 (1850 x 324mm).