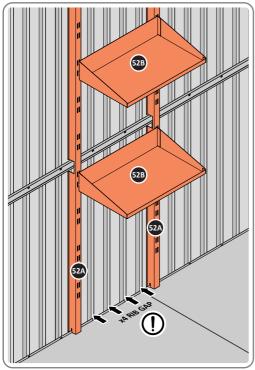

FIX EACH GAS STRUT 0205-63 ONTO RELEVANT GAS STRUT BALL JOINTS. PLEASE NOTE: PUSHES DOWN ON DOOR AND UPWARDS ON DOOR FRAME.

LOCATE AND SECURE SHELF ASSEMBLY 0205-38.

THE SHELF ASSEMBLY CAN BE LOCATED AS DESIRED, PLEASE DETERMINE THE MOST SUITABLE LOCATION AND ASSEMBLE AS SHOWN IN FIG.52A & 52B.

#### **ASSEMBLY STAGE 53**

LOCATE TOOL HANGERS 0205-39 WITHIN SHED AS DESIRED LOCATION.

HOOK EACH TOOL HANGER 0205-39 ONTO ROOF FRAME AT DESIRED LOCATION.

SLIDE SHELF POST UP INTO ROOF FRAME, ONCE THERE IS ENOUGH CLEARANCE AT THE BOTTOM LOCATE SHELF POST OVER FLOOR FRAME AND LOWER.

LOCATE EACH SHELF 0205-38-02 ONTO SHELF POST AS DESIRED. PLEASE NOTE: THE SHELF SIMPLY HOOKS ONTO THE POST.