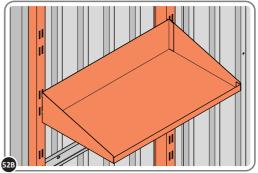

FIX EACH GAS STRUT 0205-63 ONTO RELEVANT GAS STRUT BALL JOINTS. PLEASE NOTE: PUSHES DOWN ON DOOR AND UPWARDS ON DOOR FRAME.

LOCATE AND SECURE SHELF ASSEMBLY 0205-38.

THE SHELF ASSEMBLY CAN BE LOCATED AS DESIRED, PLEASE DETERMINE THE MOST SUITABLE LOCATION AND ASSEMBLE AS SHOWN IN FIG.52A & 52B.

#### **ASSEMBLY STAGE 53**

LOCATE TOOL HANGERS 0205-39 WITHIN SHED AS DESIRED LOCATION.

HOOK EACH TOOL HANGER 0205-39 ONTO ROOF FRAME AT DESIRED LOCATION.

SLIDE SHELF POST UP INTO ROOF FRAME, ONCE THERE IS ENOUGH CLEARANCE AT THE BOTTOM LOCATE SHELF POST OVER FLOOR FRAME AND LOWER.

LOCATE EACH SHELF 0205-38-02 ONTO SHELF POST AS DESIRED. PLEASE NOTE: THE SHELF SIMPLY HOOKS ONTO THE POST.