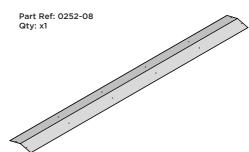

LOCATE AND SECURE ROOF PANEL SIDE 0252-04.

LOCATE AND SECURE ROOF RIDGE BRACKET 0244-16 TO ROOF RIDGE 0252-08. LOCATE AND SECURE ROOF RIDGE 0252-08 TO ROOF CHANNEL ASSEMBLY 0252-01

SECURE ROOF RIDGE BRACKETS TO ROOF RIDGE AT x 4 LOCATIONS INDICATED. IMPORTANT: ENSURE RUBBER WASHER FK4 IS LOCATED AS SHOWN. NOTE: FROM INSIDE OF SHED SECURE ROOF RIDGE 0252-08 AT x4 LOCATIONS INDICATED USING TYPICAL FIXING METHOD.