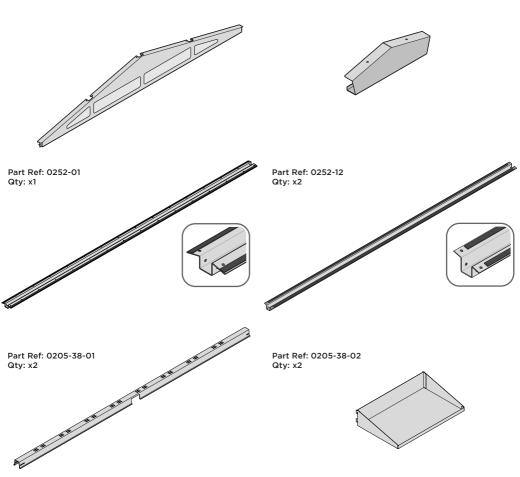

## ENSURE ALL ITEMS LISTED ARE PRESENT PRIOR TO STARTING ASSEMBLY PROCEDURE

SCALE OF ITEMS WILL VARY TO AID VISUAL IDENTIFICATION

Part Ref: 0244-16 Qty: x4

Part Ref: 0244-11

Qty: x2

Part Ref: 0252-14 Qty: x2

<sup>33</sup> 

LOCATE AND SECURE ROOF CHANNEL ASSEMBLY 0252-12.

SLOT EACH ROOF CHANNEL ASSEMBLY 0252-12 INTO ROOF SUPPORT. FIXING POINT (x3 EACH SIDE) USING FASTENERS DETAILED ABOVE.

SECURE ROOF CHANNEL ASSEMBLY TO SHORT ROOF SUPPORT 0252-11 FIXING POINT (x2 EACH SIDE) USING FASTENERS DETAILED ABOVE.

LOCATE AND SECURE ROOF CHANNEL ASSEMBLY 0252-01.

SLOT ROOF CHANNEL ASSEMBLY 0252-01 INTO ROOF SUPPORT. FIXING POINT (x3 EACH SIDE) USING FASTENERS DETAILED ABOVE.

SECURE ROOF CHANNEL ASSEMBLY TO LONG ROOF SUPPORT 0252-07 FIXING POINT (x2 EACH SIDE) USING FASTENERS DETAILED ABOVE.

FIX EACH GAS STRUT 0205-63 ONTO RELEVANT GAS STRUT BALL JOINTS. PLEASE NOTE: PUSHES DOWN ON DOOR AND UPWARDS ON DOOR FRAME.

LOCATE AND SECURE SHELF ASSEMBLY 0205-38.

THE SHELF ASSEMBLY CAN BE LOCATED AS DESIRED, PLEASE DETERMINE THE MOST SUITABLE LOCATION AND ASSEMBLE AS SHOWN IN FIG.52A & 52B.

LOCATE EACH SHELF 0205-38-02 ONTO SHELF POST AS DESIRED. PLEASE NOTE: THE SHELF SIMPLY HOOKS ONTO THE POST.