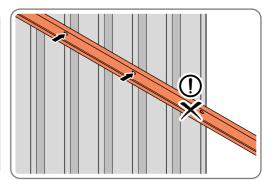

SECURE DOOR STRIP ONTO FLOOR PANELS AT x2 LOCATIONS INDICATED, USE EXISTING HOLE AS A LOCATION GUIDE.

LOCATE AND SECURE ROOF SIDE INFILL 0252-05 AT x15 LOCATIONS INDICATED AS SHOWN ABOVE ON EACH SIDE. IMPORTANT: ENSURE ROOF SIDE INFILL 0252-05 IS FITTED ON THE INSIDE AND NOT ON THE OUTSIDE AS ILLUSTRATED ABOVE.