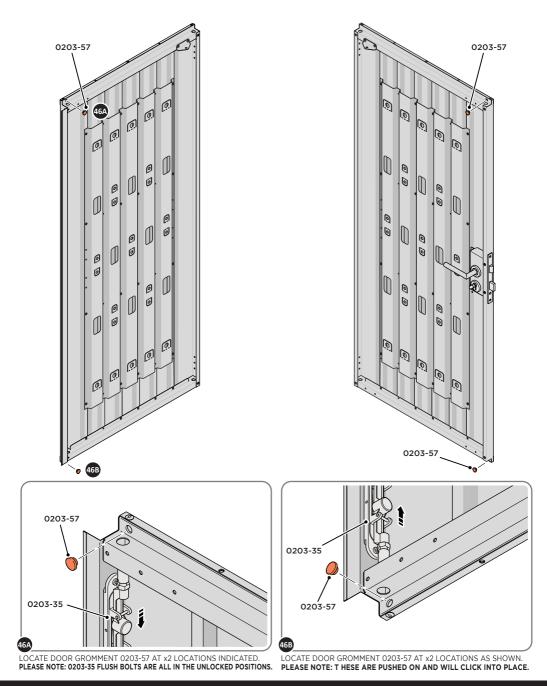

LOCATE AND SECURE EURO MORTICE LOCK 0203-32 AND CATCH PLATE COVER 0203-41 AS SHOWN ABOVE.

SECURED EURO MORTICE LOCK 0203-32 AS SEEN FROM FRONT.

LOCATE AND SECURE A DOOR GROMMET 0203-57 AT EACH LOCATION INDICATED.