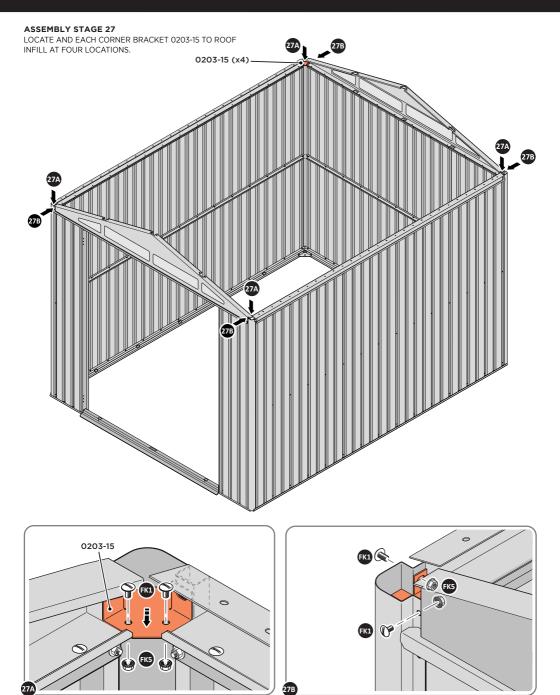

SECURE EACH CORNER BRACKET 0203-15 TO ROOF INFILLS AT LOCATIONS INDICATED AS SHOWN ABOVE.

SECURE EACH CORNER BRACKET 0203-15 TO ROOF INFILLS AT LOCATIONS INDICATED AS SHOWN ABOVE.

LOCATE AND SECURE ROOF SUPPORTS 0252-07 AND 0252-11.