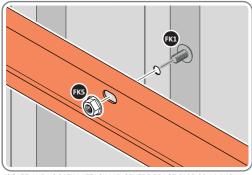

LOCATE AND SECURE A CORNER BRACE 0203-03 AT EACH LOCATION INDICATED.

SECURE EACH CORNER BRACE 0203-03 AS SHOWN ABOVE.

PLEASE NOTE: SECTION VIEW OF TYPICAL FIXING METHOD

LOCATE AND LOOSELY ATTACH WALL PANEL 0213-03 (1850 x 324mm).

LOCATE WALL PANEL 0213-03 INTO POSITION AS SHOWN ABOVE. IMPORTANT: ENSURE PANEL IS IN THE CORRECT ORIENTATION.

LOOSELY ATTACH WALL PANEL ONTO FLOOR RAIL AT LOCATION INDICATED.

LOCATE AND LOOSELY ATTACH CORNER POST 0205-14.