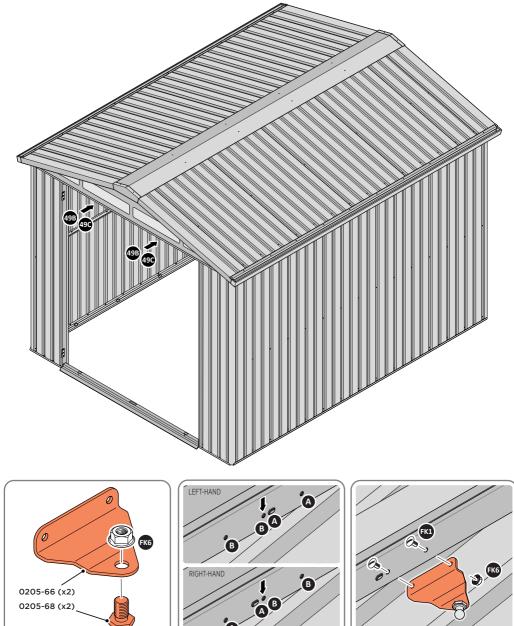

LOCATE COVER ONTO DOOR HANDLE AS SHOWN. PLEASE NOTE: THESE ARE PUSHED ON AND WILL CLICK INTO PLACE.

LOCATE AND SECURE LEFT-HAND DOOR ASSEMBLY 0205-37 FURNITURE.

ENSURE THE PLUNGER INDICATED IS FACING THE BOTTOM OF THE DOOR, SECURE EACH FLUSH DOOR E LOCATE AS SHOWN ABOVE AND SECURE USING ADJACENT FIXING METHOD. LOCATED AS SHOWN ABOVE

LOCATE AND SECURE DOOR HINGES ONTO DOOR ASSEMBLIES.

SECURE DOOR HINGE PLATE AND HINGE 0203-27 AND 0203-28 AS SHOWN. IMPORTANT: ENSURE CORRECT DOOR HINGE IS SECURED TO CORRECT DOOR.

LOCATE AND SECURE DOOR HINGES ONTO LEFT-HAND & RIGHT-HAND DOOR POST.