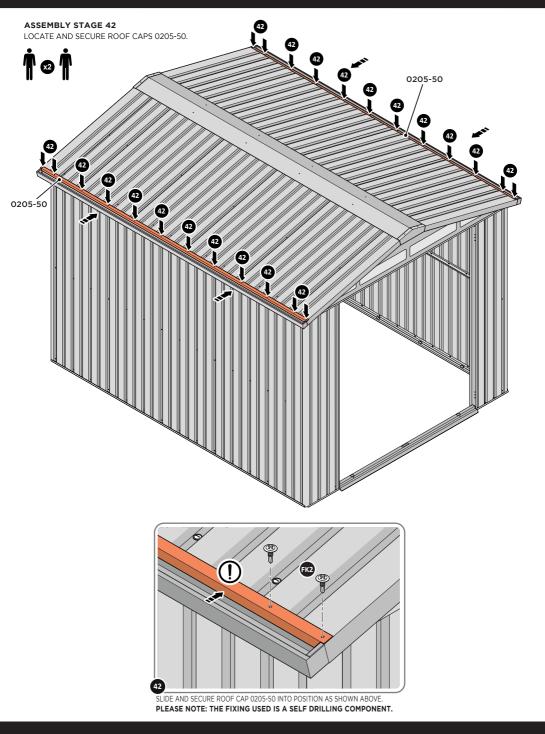

LOCATE AND SECURE ROOF PANEL 0252-03.

LOCATE AND SECURE ROOF PANEL SIDE 0252-04.

LOCATE AND SECURE ROOF PANELS 0252-03 & ROOF PANEL SMALL 0252-06.

ALIGN AND OVERLAP ROOF PANEL WITH PREVIOUS ROOF PANEL. IMPORTANT: ENSURE PANELS ALWAYS OVERLAP AS SHOWN.

LOCATE AND SECURE ROOF PANEL SIDE 0252-04.

LOCATE AND SECURE ROOF RIDGE BRACKET 0244-16 TO ROOF RIDGE 0252-08. LOCATE AND SECURE ROOF RIDGE 0252-08 TO ROOF CHANNEL ASSEMBLY 0252-01

SECURE ROOF RIDGE BRACKETS TO ROOF RIDGE AT x 4 LOCATIONS INDICATED. IMPORTANT: ENSURE RUBBER WASHER FK4 IS LOCATED AS SHOWN. NOTE: FROM INSIDE OF SHED SECURE ROOF RIDGE 0252-08 AT x4 LOCATIONS INDICATED USING TYPICAL FIXING METHOD.