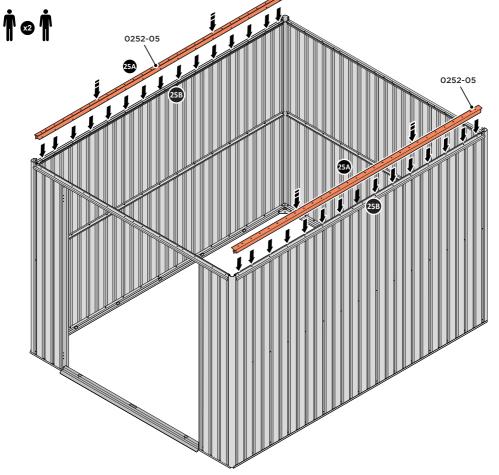

SECURE DOOR STRIP ONTO FLOOR PANELS AT x2 LOCATIONS INDICATED, USE EXISTING HOLE AS A LOCATION GUIDE.

LOCATE AND SECURE ROOF SIDE INFILL 0252-05 AT x15 LOCATIONS INDICATED AS SHOWN ABOVE ON EACH SIDE. IMPORTANT: ENSURE ROOF SIDE INFILL 0252-05 IS FITTED ON THE INSIDE AND NOT ON THE OUTSIDE AS ILLUSTRATED ABOVE.