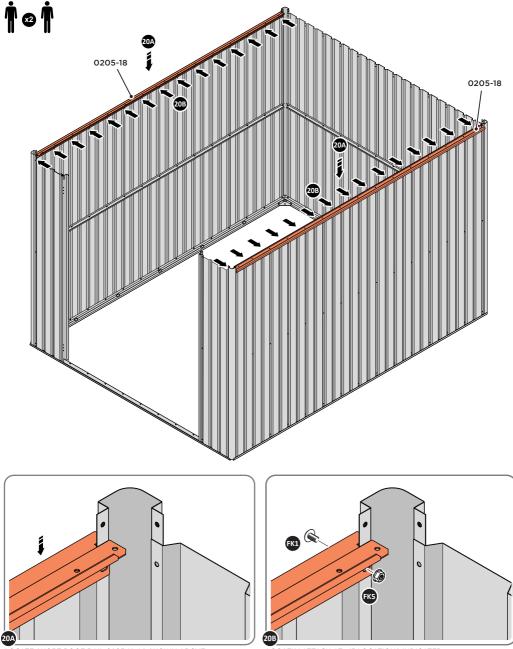

LOCATE AND LOOSELY ATTACH SHORT ROOF RAIL 0205-18.

LOCATE SHORT ROOF RAIL 0205-18 AS SHOWN ABOVE.

LOOSELY ATTACH AT x15 LOCATIONS INDICATED.

LOCATE AND LOOSELY ATTACH LONG ROOF RAIL 0213-02.

LOCATE AND LOOSELY ATTACH LONG ROOF RAIL 0213-02.

LOCATE LONG TOP RAIL 0213-02 AS SHOWN ABOVE.

LOOSELY ATTACH AT x4 LOCATIONS INDICATED.

LOCATE GROUND ANCHOR BRACKETS 0205-57.

LOCATE AND SECURE DOOR STRIP 0205-74.

LOCATE DOOR STRIP 0205-74 AS SHOWN. IMPORTANT: ENSURE DOOR STRIP IS PUSHED AGAINST DOOR POST RETURN.