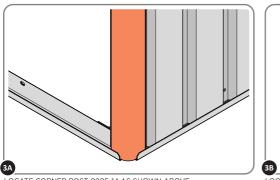

LOCATE AND SECURE A CORNER BRACE 0203-03 AT EACH LOCATION INDICATED.

SECURE EACH CORNER BRACE 0203-03 AS SHOWN ABOVE.

PLEASE NOTE: SECTION VIEW OF TYPICAL FIXING METHOD

LOCATE AND LOOSELY ATTACH WALL PANEL 0213-03 (1850 x 324mm).

LOCATE CORNER POST 0205-14 AS SHOWN ABOVE.

LOOSELY ATTACH CORNER POST AT LOCATION INDICATED ONLY. IMPORTANT: DO NOT SECURE AT UPPER FIXING POINT AT THIS STAGE.

LOCATE AND LOOSELY ATTACH SHORT CENTRE BRACE 0213-04 ONTO WALL PANEL.