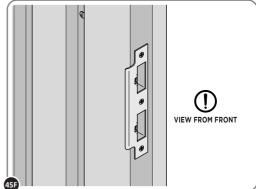

LOCATE AND SECURE EURO MORTICE LOCK 0203-32 AND CATCH PLATE COVER 0203-41 AS SHOWN ABOVE.

SECURED EURO MORTICE LOCK 0203-32 AS SEEN FROM FRONT.

LOCATE AND SECURE A DOOR GROMMET 0203-57 AT EACH LOCATION INDICATED.