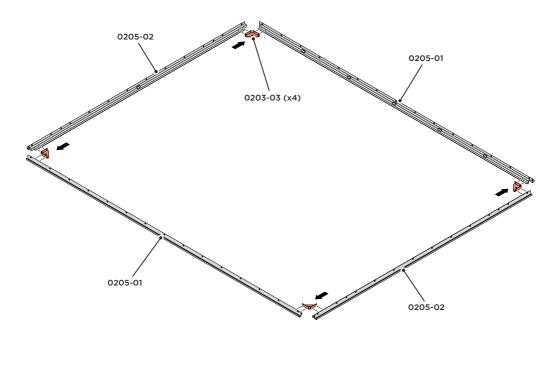

LOCATE AND SECURE A CORNER BRACE 0203-03 AT EACH LOCATION INDICATED.

SECURE EACH CORNER BRACE 0203-03 AS SHOWN ABOVE.

PLEASE NOTE: SECTION VIEW OF TYPICAL FIXING METHOD

LOCATE AND LOOSELY ATTACH WALL PANEL 0213-03 (1850 x 324mm).