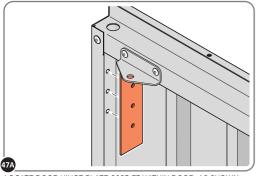

LOCATE AND SECURE DOOR HINGES ONTO DOOR ASSEMBLIES.

SECURE DOOR HINGE PLATE AND HINGE 0203-27 AND 0203-28 AS SHOWN. IMPORTANT: ENSURE CORRECT DOOR HINGE IS SECURED TO CORRECT DOOR.

LOCATE AND SECURE DOOR HINGES ONTO LEFT-HAND & RIGHT-HAND DOOR POST.