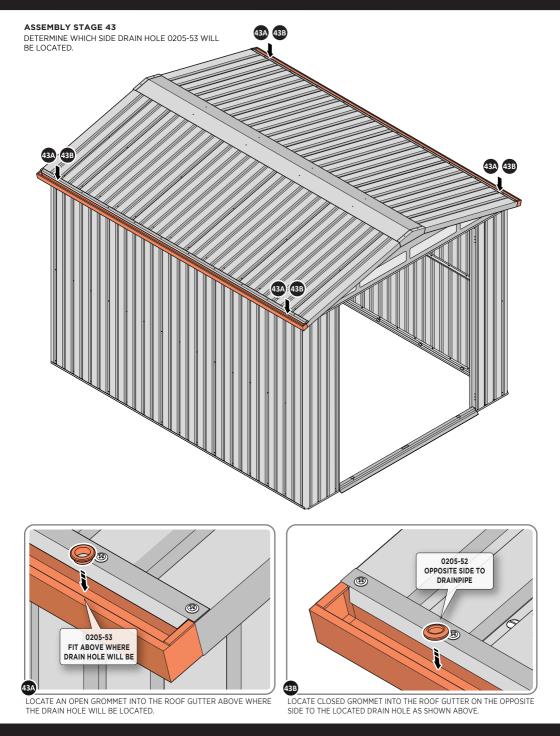

LOCATE AND SECURE ROOF PANEL SIDE 0252-04.

LOCATE AND SECURE ROOF RIDGE BRACKET 0244-16 TO ROOF RIDGE 0252-08. LOCATE AND SECURE ROOF RIDGE 0252-08 TO ROOF CHANNEL ASSEMBLY 0252-01

SECURE ROOF RIDGE BRACKETS TO ROOF RIDGE AT x 4 LOCATIONS INDICATED. IMPORTANT: ENSURE RUBBER WASHER FK4 IS LOCATED AS SHOWN. NOTE: FROM INSIDE OF SHED SECURE ROOF RIDGE 0252-08 AT x4 LOCATIONS INDICATED USING TYPICAL FIXING METHOD.