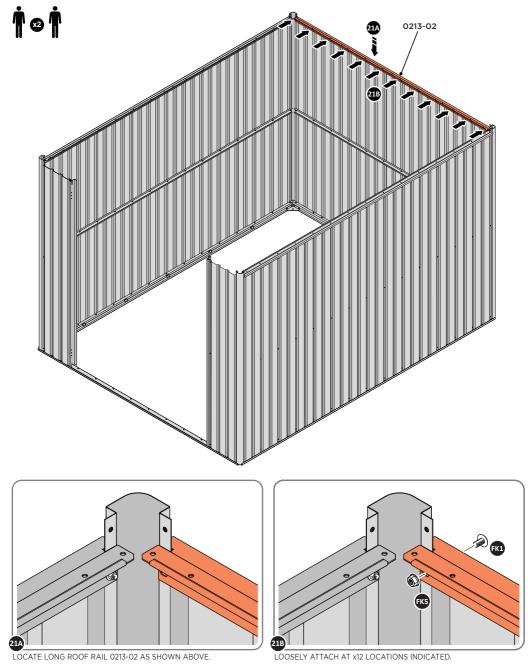

LOCATE AND LOOSELY ATTACH SHORT ROOF RAIL 0205-18.

LOCATE SHORT ROOF RAIL 0205-18 AS SHOWN ABOVE.

LOOSELY ATTACH AT x15 LOCATIONS INDICATED.

LOCATE AND LOOSELY ATTACH LONG ROOF RAIL 0213-02.

LOCATE AND LOOSELY ATTACH LONG ROOF RAIL 0213-02.

LOCATE LONG TOP RAIL 0213-02 AS SHOWN ABOVE.

LOOSELY ATTACH AT x4 LOCATIONS INDICATED.

LOCATE GROUND ANCHOR BRACKETS 0205-57.

LOCATE AND SECURE DOOR STRIP 0205-74.

LOCATE DOOR STRIP 0205-74 AS SHOWN. IMPORTANT: ENSURE DOOR STRIP IS PUSHED AGAINST DOOR POST RETURN.