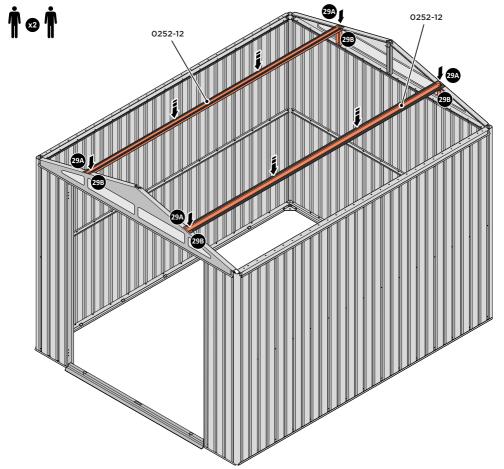

<sup>33</sup> 

LOCATE AND SECURE ROOF CHANNEL ASSEMBLY 0252-12.

SLOT EACH ROOF CHANNEL ASSEMBLY 0252-12 INTO ROOF SUPPORT. FIXING POINT (x3 EACH SIDE) USING FASTENERS DETAILED ABOVE.

SECURE ROOF CHANNEL ASSEMBLY TO SHORT ROOF SUPPORT 0252-11 FIXING POINT (x2 EACH SIDE) USING FASTENERS DETAILED ABOVE.