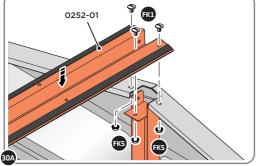

LOCATE AND SECURE ROOF CHANNEL ASSEMBLY 0252-01.

SLOT ROOF CHANNEL ASSEMBLY 0252-01 INTO ROOF SUPPORT. FIXING POINT (x3 EACH SIDE) USING FASTENERS DETAILED ABOVE.

SECURE ROOF CHANNEL ASSEMBLY TO LONG ROOF SUPPORT 0252-07 FIXING POINT (x2 EACH SIDE) USING FASTENERS DETAILED ABOVE.