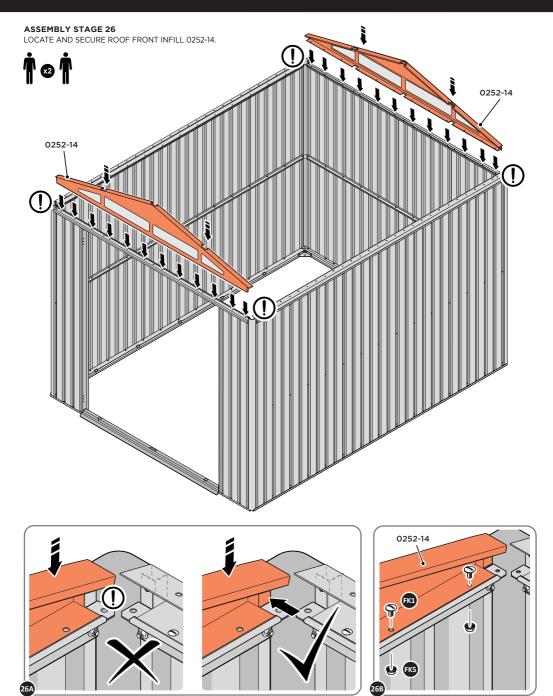

LOCATE AND SECURE ROOF FRONTAND REAR INFILLS 0252-14 AT LOCATIONS INDICATED AS SHOWN ABOVE. IMPORTANT: ENSURE ROOF SIDE INFILL 0252-14 IS FITTED ON THE INSIDE AND NOT ON THE OUTSIDE AS ILLUSTRATED ABOVE.