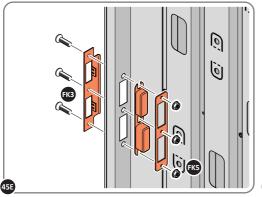

LOCATE AND SECURE EURO MORTICE LOCK 0203-32 AND CATCH PLATE COVER 0203-41 AS SHOWN ABOVE.

SECURED EURO MORTICE LOCK 0203-32 AS SEEN FROM FRONT.

LOCATE AND SECURE A DOOR GROMMET 0203-57 AT EACH LOCATION INDICATED.

LOCATE AND SECURE DOOR HINGES ONTO DOOR ASSEMBLIES.

SECURE DOOR HINGE PLATE AND HINGE 0203-27 AND 0203-28 AS SHOWN. IMPORTANT: ENSURE CORRECT DOOR HINGE IS SECURED TO CORRECT DOOR.

LOCATE AND SECURE DOOR HINGES ONTO LEFT-HAND & RIGHT-HAND DOOR POST.