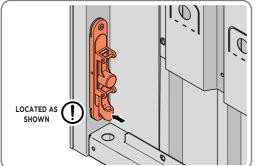

LOCATE COVER ONTO DOOR HANDLE AS SHOWN. PLEASE NOTE: THESE ARE PUSHED ON AND WILL CLICK INTO PLACE.

LOCATE AND SECURE LEFT-HAND DOOR ASSEMBLY 0205-37 FURNITURE.

ENSURE THE PLUNGER INDICATED IS FACING THE BOTTOM OF THE DOOR, SECURE EACH FLUSH DOOR E LOCATE AS SHOWN ABOVE AND SECURE USING ADJACENT FIXING METHOD. LOCATED AS SHOWN ABOVE

SECURE EACH FLUSH DOOR BOLT ENSURING PLATE PACKER 0203-40 IS LOCATED AS SHOWN ABOVE.