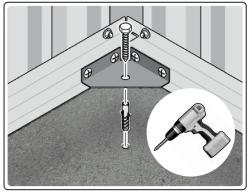

#### GROUND ANCHOR KIT

A Ground Anchor Kit is supplied, this is to secure the product to a solid concrete base, the shed has x4 clamp plates in each corner.

#### WE STRONGLY ADVISE THAT THE SHED IS ANCHORED USING THIS KIT

The diagram illustrates the typical fixing method, once the shed is assembled, access the clamp brackets by removing the appropriate floor panel and secure as required.