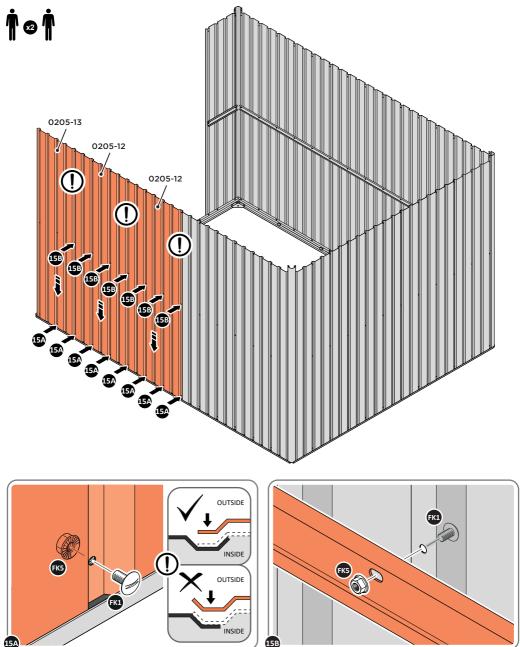

LOCATE AND LOOSELY ATTACH SHORT CENTRE BRACE 0213-04 AS SHOWN AT LOCATION INDICATED ABOVE.

LOOSELY ATTACH AT LOCATION INDICATED ONLY. IMPORTANT: DO NOT SECURE AT OUTER FIXING POINT AT THIS STAGE.

LOCATE AND LOOSELY ATTACH WALL PANEL 0205-13 (1850 x 425mm) & 0205-12 (1850 x 625mm).

LOCATE FIRST WALL PANELS 0205-13 & 0205-12 AS SHOWN ABOVE. IMPORTANT: ENSURE PANEL IS IN THE CORRECT ORIENTATION.

LOCATE AND LOOSELY ATTACH WALL PANEL AT LOCATIONS INDICATED. IMPORTANT: ENSURE PANEL IS IN THE CORRECT ORIENTATION.