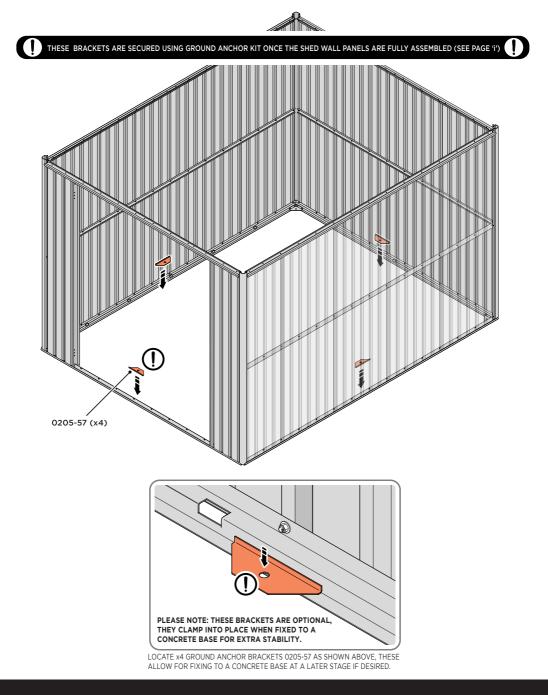

LOCATE LONG TOP RAIL 0213-02 AS SHOWN ABOVE.

LOOSELY ATTACH AT x4 LOCATIONS INDICATED.

LOCATE GROUND ANCHOR BRACKETS 0205-57.

LOCATE AND SECURE DOOR STRIP 0205-74.

LOCATE DOOR STRIP 0205-74 AS SHOWN. IMPORTANT: ENSURE DOOR STRIP IS PUSHED AGAINST DOOR POST RETURN.