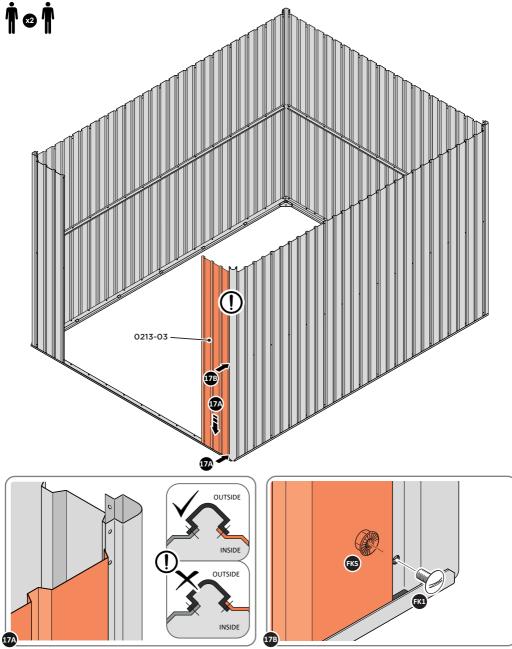

LOCATE AND LOOSELY ATTACH WALL PANEL 0213-03 (1850 x 324mm).

LOCATE FIRST WALL PANELS 0205-13 & 0205-12 AS SHOWN ABOVE. IMPORTANT: ENSURE PANEL IS IN THE CORRECT ORIENTATION. LOOSELY ATTACH CORNER POST AT x2 LOCATIONS INDICATED ONLY. IMPORTANT: DO NOT SECURE AT UPPER FIXING POINT AT THIS STAGE.

LOCATE AND LOOSELY ATTACH RIGHT-HAND DOOR POST 0205-16. LOCATE AND LOOSELY ATTACH SHORT CENTRE BRACE 0213-04 ONTO WALL PANEL.

LOCATE RIGHT-HAND DOOR POST 0205-16 AS SHOWN ABOVE. IMPORTANT: ENSURE DOOR POST IS IN THE CORRECT ORIENTATION.