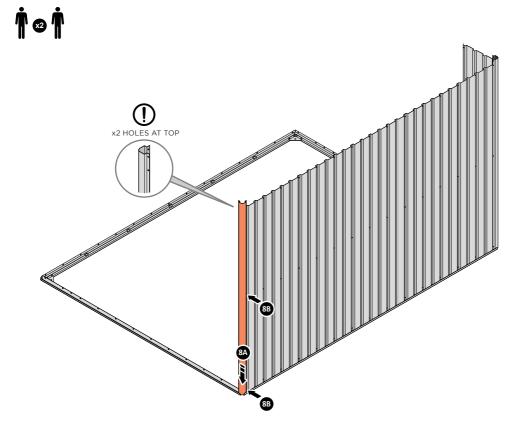

LOCATE AND SECURE A CORNER BRACE 0203-03 AT EACH LOCATION INDICATED.

SECURE EACH CORNER BRACE 0203-03 AS SHOWN ABOVE.

PLEASE NOTE: SECTION VIEW OF TYPICAL FIXING METHOD

LOCATE AND LOOSELY ATTACH WALL PANEL 0213-03 (1850 x 324mm).

LOCATE WALL PANEL 0213-03 INTO POSITION AS SHOWN ABOVE. IMPORTANT: ENSURE PANEL IS IN THE CORRECT ORIENTATION.

LOOSELY ATTACH WALL PANEL ONTO FLOOR RAIL AT LOCATION INDICATED.

LOCATE AND LOOSELY ATTACH CORNER POST 0205-14.

LOCATE CORNER POST 0205-14 AS SHOWN ABOVE.

LOOSELY ATTACH CORNER POST AT LOCATION INDICATED ONLY. IMPORTANT: DO NOT SECURE AT UPPER FIXING POINT AT THIS STAGE.

LOCATE AND LOOSELY ATTACH SHORT CENTRE BRACE 0213-04 ONTO WALL PANEL.