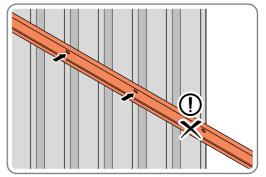

SECURE DOOR STRIP ONTO FLOOR PANELS AT x2 LOCATIONS INDICATED, USE EXISTING HOLE AS A LOCATION GUIDE.

LOCATE AND SECURE ROOF SIDE INFILL 0252-05 AT x15 LOCATIONS INDICATED AS SHOWN ABOVE ON EACH SIDE. IMPORTANT: ENSURE ROOF SIDE INFILL 0252-05 IS FITTED ON THE INSIDE AND NOT ON THE OUTSIDE AS ILLUSTRATED ABOVE.