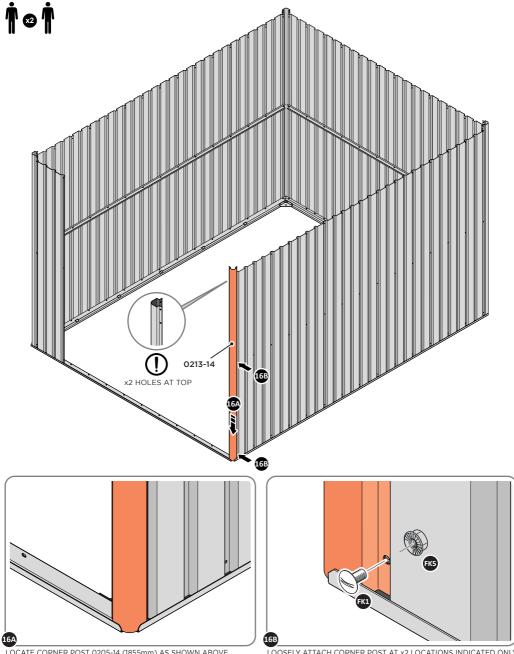

LOCATE AND LOOSELY ATTACH CORNER POST 0205-14 (1885mm).

LOCATE CORNER POST 0205-14 (1855mm) AS SHOWN ABOVE.

LOOSELY ATTACH CORNER POST AT x2 LOCATIONS INDICATED ONLY. IMPORTANT: DO NOT SECURE AT UPPER FIXING POINT AT THIS STAGE.

LOCATE AND LOOSELY ATTACH WALL PANEL 0213-03 (1850 x 324mm).

LOCATE FIRST WALL PANELS 0205-13 & 0205-12 AS SHOWN ABOVE. IMPORTANT: ENSURE PANEL IS IN THE CORRECT ORIENTATION. LOOSELY ATTACH CORNER POST AT x2 LOCATIONS INDICATED ONLY. IMPORTANT: DO NOT SECURE AT UPPER FIXING POINT AT THIS STAGE.