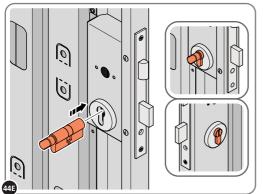

LOCATE AND SECURE DOOR HANDLE ASSEMBLY 0203-33 AS SHOWN.

LOCATE EURO ESCUTCHEON COVER 0203-34 ONTO EURO ESCUTCHEON AS SHOWN. PLEASE NOTE: THESE ARE PUSHED ON AND WILL CLICK INTO PLACE.

SECURE EURO CYLINDER 0203-36 AS SHOWN ABOVE. PLEASE NOTE: FIXING IS PART OF THE EURO MORTICE LOCK ASSEMBLY.

LOCATE COVER ONTO DOOR HANDLE AS SHOWN. PLEASE NOTE: THESE ARE PUSHED ON AND WILL CLICK INTO PLACE.

LOCATE AND SECURE LEFT-HAND DOOR ASSEMBLY 0205-37 FURNITURE.

ENSURE THE PLUNGER INDICATED IS FACING THE BOTTOM OF THE DOOR, SECURE EACH FLUSH DOOR E LOCATE AS SHOWN ABOVE AND SECURE USING ADJACENT FIXING METHOD. LOCATED AS SHOWN ABOVE