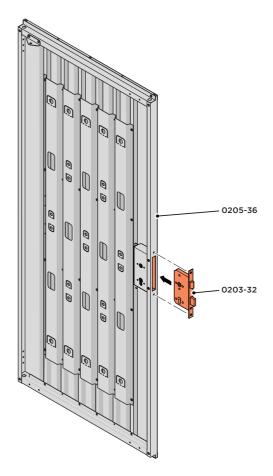

## Assembly Guide

LOCATE AND SECURE RIGHT-HAND DOOR ASSEMBLY 0205-36 FURNITURE.

LOCATE EURO MORTICE LOCK 0203-32 RIGHT-HAND DOOR APERTURE AS SHOWN.

 $\bar{\rm S}$  ECURE EURO MORTICE LOCK 0203-32 AT x2 LOCATIONS INDICATED ABOVE. SEE FOLLOWING DATA SHEET FOR COMPLETION OF MORTICE LOCK INSTALLATION.