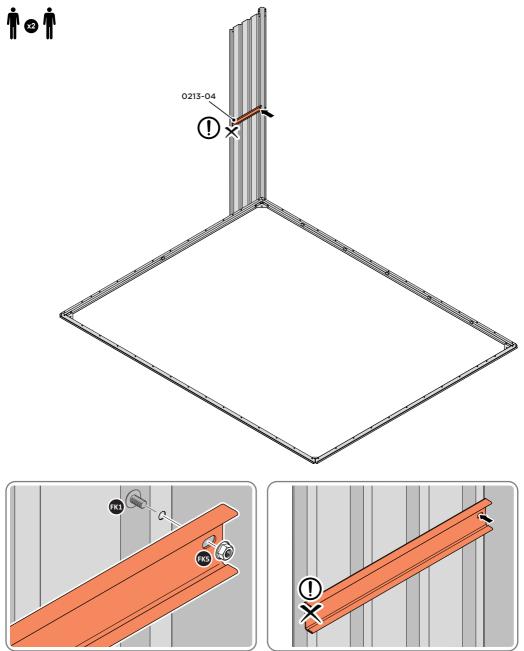

LOCATE CORNER POST 0205-14 AS SHOWN ABOVE.

LOOSELY ATTACH CORNER POST AT LOCATION INDICATED ONLY. IMPORTANT: DO NOT SECURE AT UPPER FIXING POINT AT THIS STAGE.

LOCATE AND LOOSELY ATTACH SHORT CENTRE BRACE 0213-04 ONTO WALL PANEL.

LOCATE AND LOOSELY ATTACH SHORT CENTRE BRACE 0213-04 AS SHOWN AT LOCATION INDICATED ABOVE.

LOOSELY ATTACH AT LOCATION INDICATED ONLY. IMPORTANT: DO NOT SECURE AT OUTER FIXING POINT AT THIS STAGE.

LOCATE AND LOOSELY ATTACH WALL PANEL 0205-13 (1850 x 425mm) & 0205-12 (1850 x 625mm).