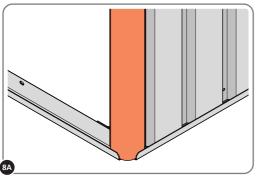

LOCATE AND SECURE A CORNER BRACE 0203-03 AT EACH LOCATION INDICATED.

SECURE EACH CORNER BRACE 0203-03 AS SHOWN ABOVE.

PLEASE NOTE: SECTION VIEW OF TYPICAL FIXING METHOD

LOCATE AND LOOSELY ATTACH WALL PANEL 0213-03 (1850 x 324mm).

LOCATE WALL PANEL 0213-03 INTO POSITION AS SHOWN ABOVE. IMPORTANT: ENSURE PANEL IS IN THE CORRECT ORIENTATION.

LOOSELY ATTACH WALL PANEL ONTO FLOOR RAIL AT LOCATION INDICATED.

LOCATE AND LOOSELY ATTACH CORNER POST 0205-14.

LOCATE CORNER POST 0205-14 AS SHOWN ABOVE.

LOOSELY ATTACH CORNER POST AT LOCATION INDICATED ONLY. IMPORTANT: DO NOT SECURE AT UPPER FIXING POINT AT THIS STAGE.

LOCATE AND LOOSELY ATTACH SHORT CENTRE BRACE 0213-04 ONTO WALL PANEL.