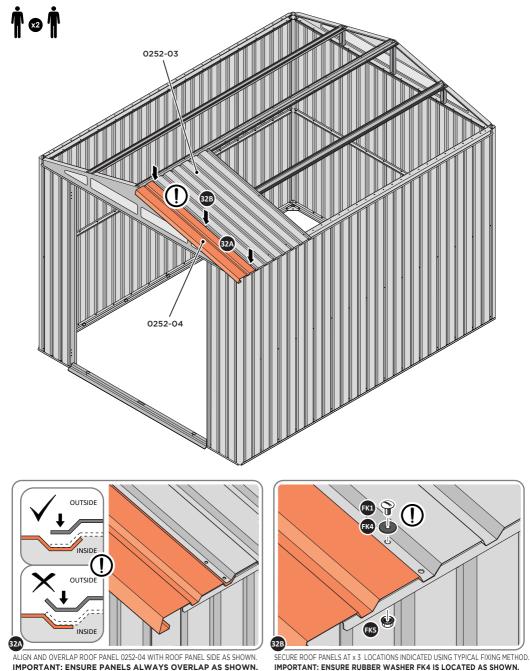

LOCATE AND SECURE ROOF PANEL 0252-03.

LOCATE AND SECURE ROOF PANEL SIDE 0252-04.

37

LOCATE AND SECURE ROOF PANELS 0252-03 & ROOF PANEL SMALL 0252-06.

LOCATE AND SECURE ROOF PANEL SIDE 0252-04.

ALIGN AND OVERLAP ROOF PANEL 0252-04 WITH ROOF PANEL SIDE AS SHOWN. IMPORTANT: ENSURE PANELS ALWAYS OVERLAP AS SHOWN. SECURE ROOF PANELS AT X 3 LOCATIONS INDICATED USING TYPICAL FIXING METHOD. IMPORTANT: ENSURE RUBBER WASHER FK4 IS LOCATED AS SHOWN.

LOCATE AND SECURE ROOF PANEL 0252-03.

LOCATE AND SECURE ROOF PANEL SIDE 0252-04.

LOCATE AND SECURE ROOF PANELS 0252-03 & ROOF PANEL SMALL 0252-06.

ALIGN AND OVERLAP ROOF PANEL WITH PREVIOUS ROOF PANEL. IMPORTANT: ENSURE PANELS ALWAYS OVERLAP AS SHOWN.