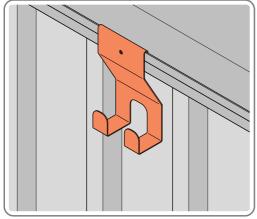

#### **ASSEMBLY STAGE 53**

LOCATE TOOL HANGERS 0205-39 WITHIN SHED AS DESIRED LOCATION.

HOOK EACH TOOL HANGER 0205-39 ONTO ROOF FRAME AT DESIRED LOCATION.

SLIDE SHELF POST UP INTO ROOF FRAME, ONCE THERE IS ENOUGH CLEARANCE AT THE BOTTOM LOCATE SHELF POST OVER FLOOR FRAME AND LOWER.