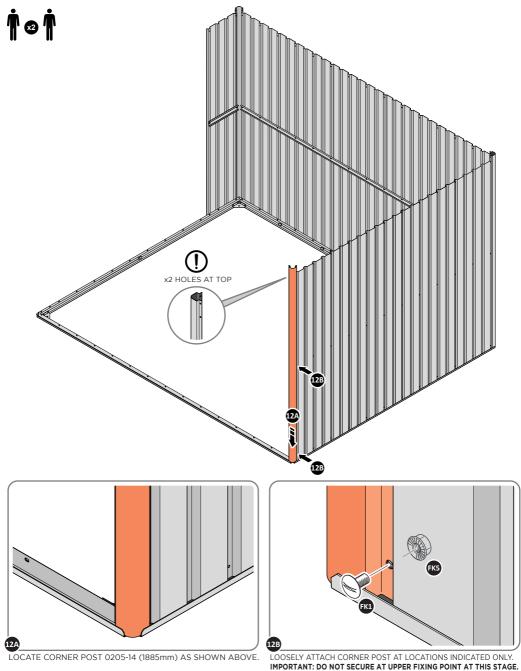

LOCATE AND LOOSELY ATTACH CORNER POST 0205-14 (1885mm).

LOOSELY ATTACH CORNER POST AT LOCATIONS INDICATED ONLY. IMPORTANT: DO NOT SECURE AT UPPER FIXING POINT AT THIS STAGE.

LOCATE AND LOOSELY ATTACH WALL PANEL 0205-13 (1850 x 425mm) & 0205-12 (1850 x 625mm).

LOCATE AND LOOSELY ATTACH CORNER POST 0205-14 (1885mm).

LOCATE CORNER POST 0205-14 (1855mm) AS SHOWN ABOVE.

LOOSELY ATTACH CORNER POST AT x2 LOCATIONS INDICATED ONLY. IMPORTANT: DO NOT SECURE AT UPPER FIXING POINT AT THIS STAGE.