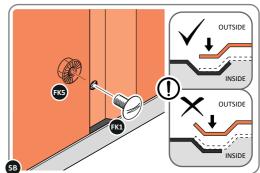

LOCATE AND LOOSELY ATTACH MID CENTRE BRACE 0205-08.

LOCATE AND LOOSELY ATTACH MID CENTRE BRACE 0205-08 AS SHOWN AT LOCATIONS INDICATED ABOVE.

LOOSELY ATTACH AT x5 LOCATIONS INDICATED ONLY. IMPORTANT: DO NOT SECURE AT OUTER FIXING POINT INDICATED.