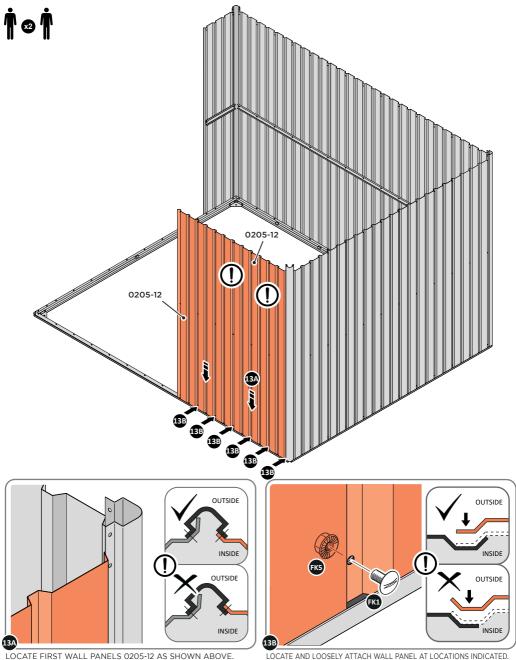

LOCATE AND LOOSELY ATTACH SHORT CENTRE BRACE 0213-04 AS SHOWN AT LOCATION INDICATED ABOVE.

LOOSELY ATTACH AT LOCATION INDICATED ONLY. IMPORTANT: DO NOT SECURE AT OUTER FIXING POINT AT THIS STAGE.

LOCATE AND LOOSELY ATTACH WALL PANEL 0205-13 (1850 x 425mm) & 0205-12 (1850 x 625mm).

LOCATE FIRST WALL PANELS 0205-13 & 0205-12 AS SHOWN ABOVE. IMPORTANT: ENSURE PANEL IS IN THE CORRECT ORIENTATION.

LOCATE AND LOOSELY ATTACH WALL PANEL AT LOCATIONS INDICATED. IMPORTANT: ENSURE PANEL IS IN THE CORRECT ORIENTATION.

LOCATE AND LOOSELY ATTACH WALL PANELS 0205-12 (1850 x 625mm).

LOCATE AND LOOSELY ATTACH WALL PANEL AT LOCATIONS INDICATED. IMPORTANT: ENSURE PANEL IS IN THE CORRECT ORIENTATION.

LOOSELY ATTACH AT LOCATIONS INDICATED ONLY.