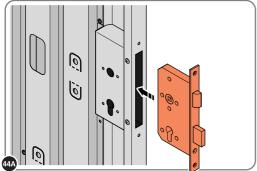

## Assembly Guide

LOCATE AND SECURE RIGHT-HAND DOOR ASSEMBLY 0205-36 FURNITURE.

LOCATE EURO MORTICE LOCK 0203-32 RIGHT-HAND DOOR APERTURE AS SHOWN.

 $\bar{\rm S}$  ECURE EURO MORTICE LOCK 0203-32 AT x2 LOCATIONS INDICATED ABOVE. SEE FOLLOWING DATA SHEET FOR COMPLETION OF MORTICE LOCK INSTALLATION.