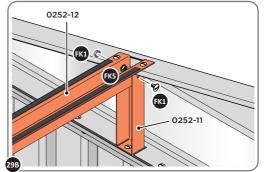

<sup>33</sup> 

LOCATE AND SECURE ROOF CHANNEL ASSEMBLY 0252-12.

SLOT EACH ROOF CHANNEL ASSEMBLY 0252-12 INTO ROOF SUPPORT. FIXING POINT (x3 EACH SIDE) USING FASTENERS DETAILED ABOVE.

SECURE ROOF CHANNEL ASSEMBLY TO SHORT ROOF SUPPORT 0252-11 FIXING POINT (x2 EACH SIDE) USING FASTENERS DETAILED ABOVE.