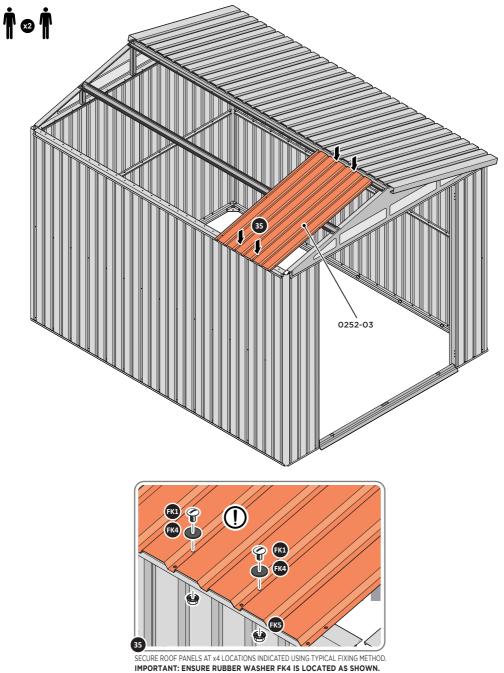

LOCATE AND SECURE ROOF PANEL 0252-03.

LOCATE AND SECURE ROOF PANEL SIDE 0252-04.

37

LOCATE AND SECURE ROOF PANELS 0252-03 & ROOF PANEL SMALL 0252-06.

LOCATE AND SECURE ROOF PANEL SIDE 0252-04.

ALIGN AND OVERLAP ROOF PANEL 0252-04 WITH ROOF PANEL SIDE AS SHOWN. IMPORTANT: ENSURE PANELS ALWAYS OVERLAP AS SHOWN. SECURE ROOF PANELS AT X 3 LOCATIONS INDICATED USING TYPICAL FIXING METHOD. IMPORTANT: ENSURE RUBBER WASHER FK4 IS LOCATED AS SHOWN.