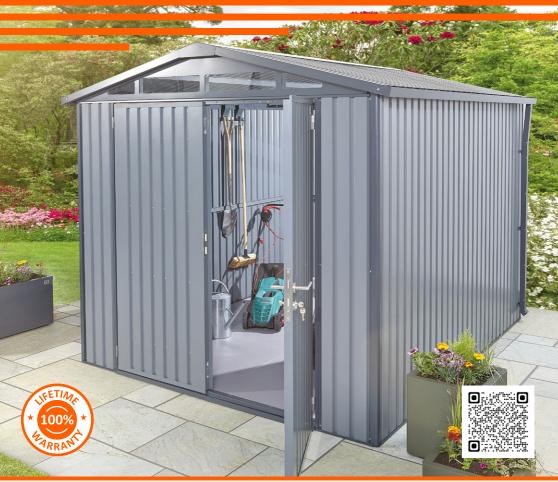

# Alton

# Large Metal Storage Apex Shed Assembly Guide

# 10 x 8 ft (3.0 x 2.4 m)

## IMPORTANT: PLEASE REGISTER YOUR HEX LIVING PRODUCT AFTER ASSEMBLY

Using the unique serial number, simply register your product at **www.hexliving.co.uk** or use the QR code above to access the HEX Living lifetime warranty and online support.