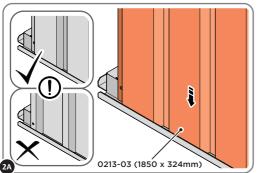

LOCATE AND SECURE A CORNER BRACE 0203-03 AT EACH LOCATION INDICATED.

SECURE EACH CORNER BRACE 0203-03 AS SHOWN ABOVE.

PLEASE NOTE: SECTION VIEW OF TYPICAL FIXING METHOD

LOCATE AND LOOSELY ATTACH WALL PANEL 0213-03 (1850 x 324mm).

LOCATE WALL PANEL 0213-03 INTO POSITION AS SHOWN ABOVE. IMPORTANT: ENSURE PANEL IS IN THE CORRECT ORIENTATION.

LOOSELY ATTACH WALL PANEL ONTO FLOOR RAIL AT LOCATION INDICATED.

LOCATE AND LOOSELY ATTACH CORNER POST 0205-14.