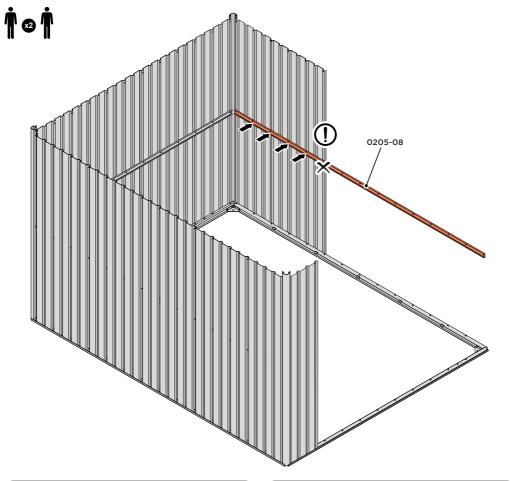

LOCATE AND LOOSELY ATTACH MID CENTRE BRACE 0205-08.

LOCATE AND LOOSELY ATTACH MID CENTRE BRACE 0205-08 AS SHOWN AT LOCATIONS INDICATED ABOVE.

LOOSELY ATTACH AT x5 LOCATIONS INDICATED ONLY. IMPORTANT: DO NOT SECURE AT OUTER FIXING POINT INDICATED.