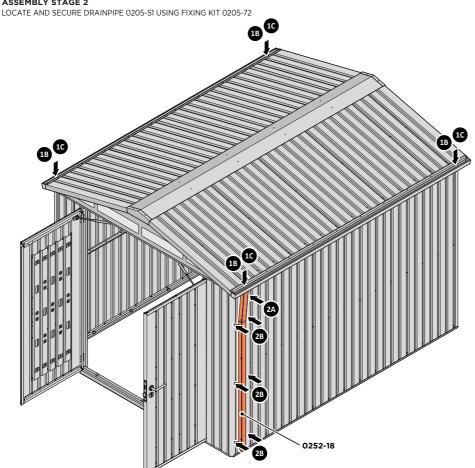

# **Assembly Guide**

**ASSEMBLY STAGE 2** 

ALIGN DRAINPIPE 0252-18 WITH OPEN GROMMET WITHIN ROOF GUTTER. IMPORTANT: DRAINPIPE BRACKET IS LOCATED WITHIN SIDE PANEL RECESS.

SECURE DRAINPIPE AT x6 LOCATIONS INDICATED USING TYPICAL FIXING METHOD.

PLEASE NOTE: THE FIXING USED IS A SELF DRILLING COMPONENT.