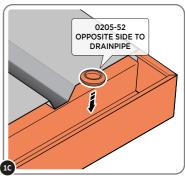

#### ASSEMBLY STAGE 1

DETERMINE WHICH SIDE DRAINPIPE 0205-51 WILL BE LOCATED. LOCATE GROMMENTS 0205-52 & 0205-53.

LOCATE AN OPEN GROMMET INTO THE ROOF GUTTER ABOVE WHERE THE DRAINPIPE WILL BE LOCATED.

LOCATE A CLOSED GROMMET INTO THE ROOF GUTTER ON THE OPPOSITE SIDE TO THE DRAINPIPE LOCATION.