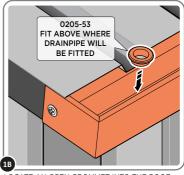

#### ASSEMBLY STAGE 1

DETERMINE WHICH SIDE DRAINPIPE 0205-51 WILL BE LOCATED. LOCATE GROMMENTS 0205-52 & 0205-53.

LOCATE AN OPEN GROMMET INTO THE ROOF GUTTER ABOVE WHERE THE DRAINPIPE WILL BE LOCATED.

LOCATE A CLOSED GROMMET INTO THE ROOF GUTTER ON THE OPPOSITE SIDE TO THE DRAINPIPE LOCATION.