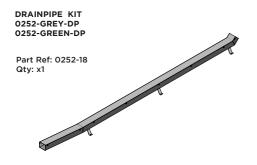

# **Assembly Guide**

**ASSEMBLY STAGE 2** 

ALIGN DRAINPIPE 0252-18 WITH OPEN GROMMET WITHIN ROOF GUTTER. IMPORTANT: DRAINPIPE BRACKET IS LOCATED WITHIN SIDE PANEL RECESS.

SECURE DRAINPIPE AT x6 LOCATIONS INDICATED USING TYPICAL FIXING METHOD.