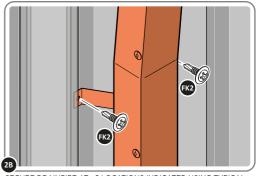

# **Assembly Guide**

**ASSEMBLY STAGE 2** 

ALIGN DRAINPIPE 0252-18 WITH OPEN GROMMET WITHIN ROOF GUTTER. IMPORTANT: DRAINPIPE BRACKET IS LOCATED WITHIN SIDE PANEL RECESS.

SECURE DRAINPIPE AT x6 LOCATIONS INDICATED USING TYPICAL FIXING METHOD.

PLEASE NOTE: THE FIXING USED IS A SELF DRILLING COMPONENT.