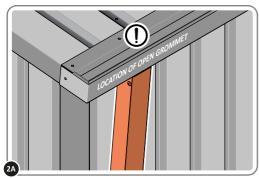

# **Assembly Guide**

**ASSEMBLY STAGE 2** 

ALIGN DRAINPIPE 0252-18 WITH OPEN GROMMET WITHIN ROOF GUTTER. IMPORTANT: DRAINPIPE BRACKET IS LOCATED WITHIN SIDE PANEL RECESS.

SECURE DRAINPIPE AT x6 LOCATIONS INDICATED USING TYPICAL FIXING METHOD.