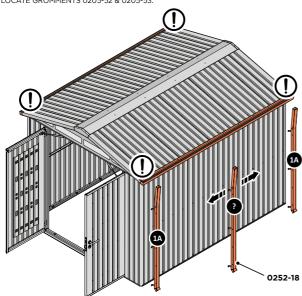

### PERSONAL PROTECTION EQUIPMENT

WE ADVISE APPROPRIATE PERSONAL PROTECTIVE EQUIPMENT IS WORN DURING ASSEMBLY INCLUDING EYE PROTECTION AND GLOVES.

IMPORTANT: DETERMINE BEST LOCATION FOR DRAINPIPE. IF GROMMETS 0205-52 & 0205-53 HAVE ALREADY BEEN FITTED, PLEASE IGNORE ASSEMBLY STAGE 1 AND MOVE ONTO STAGE 2 INSTRUCTIONS.

#### ASSEMBLY STAGE 1

DETERMINE WHICH SIDE DRAINPIPE 0205-51 WILL BE LOCATED. LOCATE GROMMENTS 0205-52 & 0205-53.

LOCATE AN OPEN GROMMET INTO THE ROOF GUTTER ABOVE WHERE THE DRAINPIPE WILL BE LOCATED.

LOCATE A CLOSED GROMMET INTO THE ROOF GUTTER ON THE OPPOSITE SIDE TO THE DRAINPIPE LOCATION.

# **Assembly Guide**

**ASSEMBLY STAGE 2** 

ALIGN DRAINPIPE 0252-18 WITH OPEN GROMMET WITHIN ROOF GUTTER. IMPORTANT: DRAINPIPE BRACKET IS LOCATED WITHIN SIDE PANEL RECESS.

SECURE DRAINPIPE AT x6 LOCATIONS INDICATED USING TYPICAL FIXING METHOD.