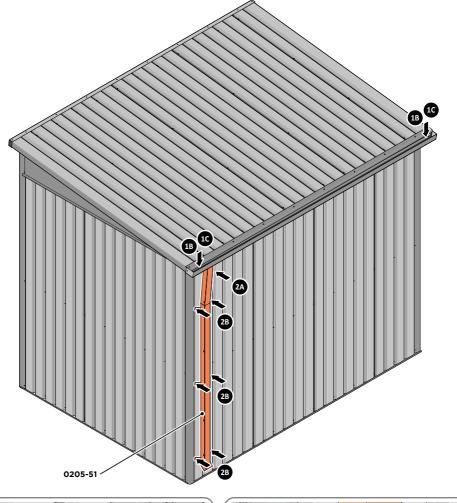

## **Assembly Guide**

LOCATE A CLOSED GROMMET INTO THE ROO GUTTER ON THE OPPOSITE SIDE TO THE DRAINPIPE LOCATION. **Assembly Guide** 

ASSEMBLY STAGE 2

LOCATE AND SECURE DRAINPIPE 0205-51 USING FIXING KIT 0205-72

ALIGN DRAINPIPE 0205-51 WITH OPEN GROMMET WITHIN ROOF GUTTER. IMPORTANT: DRAINPIPE BRACKET IS LOCATED WITHIN SIDE PANEL RECESS.

SECURE DRAINPIPE AT x6 LOCATIONS INDICATED USING TYPICAL FIXING METHOD. PLEASE NOTE: THE FIXING USED IS A SELF DRILLING COMPONENT.