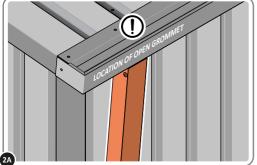

ALIGN DRAINPIPE 0205-51 WITH OPEN GROMMET WITHIN ROOF GUTTER. IMPORTANT: DRAINPIPE BRACKET IS LOCATED WITHIN SIDE PANEL RECESS.

SECURE DRAINPIPE AT x6 LOCATIONS INDICATED USING TYPICAL FIXING METHOD. PLEASE NOTE: THE FIXING USED IS A SELF DRILLING COMPONENT.