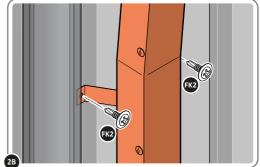

ALIGN DRAINPIPE 0205-51 WITH OPEN GROMMET WITHIN ROOF GUTTER. IMPORTANT: DRAINPIPE BRACKET IS LOCATED WITHIN SIDE PANEL RECESS.

SECURE DRAINPIPE AT x6 LOCATIONS INDICATED USING TYPICAL FIXING METHOD. PLEASE NOTE: THE FIXING USED IS A SELF DRILLING COMPONENT.