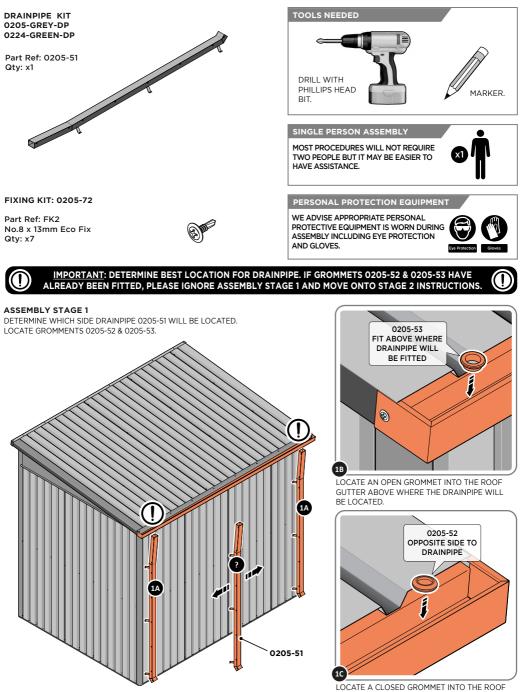

## Large Metal Storage Shed

**Drainpipe Kit Assembly Guide** 

## **Assembly Guide**

LOCATE A CLOSED GROMMET INTO THE ROO GUTTER ON THE OPPOSITE SIDE TO THE DRAINPIPE LOCATION. **Assembly Guide** 

ASSEMBLY STAGE 2

LOCATE AND SECURE DRAINPIPE 0205-51 USING FIXING KIT 0205-72

ALIGN DRAINPIPE 0205-51 WITH OPEN GROMMET WITHIN ROOF GUTTER. IMPORTANT: DRAINPIPE BRACKET IS LOCATED WITHIN SIDE PANEL RECESS.

SECURE DRAINPIPE AT x6 LOCATIONS INDICATED USING TYPICAL FIXING METHOD. PLEASE NOTE: THE FIXING USED IS A SELF DRILLING COMPONENT.