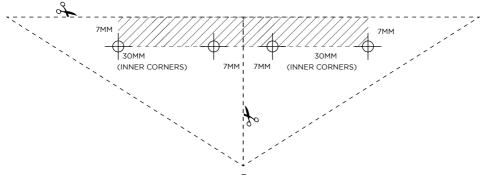

# Securing Flooring to Base Cut-out Template

#### ASSEMBLY STAGE 7

LOCATE AND SECURE FLOOR PANELS TO SHED BASE

ASSEMBLY STAGE 7A

MARK OUT FIXING SCREWS LOCATIONS

USE TEMPLATE BELOW TO MARK OUT SUGGESTED LOCATIONS FOR SECURING FLOOR TO BASE. (NOTE: ONLY MARK INNER CORNER PANELS - 7 x 30 mm).

CUT-OUT TEMPLATE GUIDE BELOW.

ASSEMBLY STAGE 7B LOCATE FIXING SCREW AND DRILL TO FLOOR

USE DRILL TO SECURE FIXING SCREW FK1 TO EACH FLOOR PANEL MARKED.

SHOWING SUGGESTED LOCATION HOLES FOR FIXING SCREWS (FK1), FOR DRILLING INTO FLOORING AND BASE.