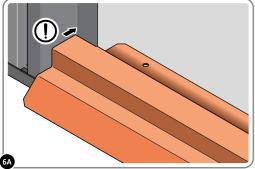

LOCATE DOOR STRIP 0205-11 OR 0205-73 AS SHOWN. IMPORTANT: ENSURE DOOR STRIP IS PUSHED AGAINST DOOR POST RETURN.

SECURE DOOR STRIP ONTO FLOOR PANELS AT x6 LOCATION INDICATED. PLEASE NOTE: THE FIXING USED IS A SELF DRILLING COMPONENT.