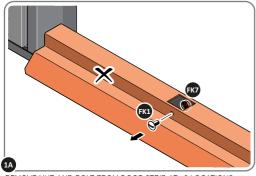

#### ASSEMBLY STAGE 1

LOCATE AND REMOVE DOOR STRIP 0205-74 IMPORTANT: STAGE 1 IS ONLY RELEVANT IF YOU HAVE PURCHASED A NEW FLOORING KIT, AFTER THE SHED HAS BEEN FULLY ASSEMBLED.

1B 0205-74

#### IMPORTANT: IF THE FLOORING KIT CAME SUPPLIED WITH THIS PRODUCT, PLEASE IGNORE ASSEMBLY STAGE 1 AND MOVE ONTO STAGE 2 INSTRUCTIONS.

REMOVE NUT AND BOLT FROM DOOR STRIP AT x2 LOCATIONS INDICATED.

REMOVE DOOR STRIP 0205-74 FROM FLOOR PANELS AS SHOWN.