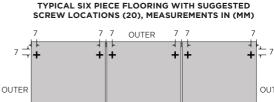

#### ASSEMBLY STAGE 7

LOCATE AND SECURE FLOOR PANELS TO SHED BASE

ASSEMBLY STAGE 7A

MARK OUT FIXING SCREWS LOCATIONS

USE TEMPLATE BELOW TO MARK OUT SUGGESTED LOCATIONS FOR SECURING FLOOR TO BASE. (NOTE: ONLY MARK INNER CORNER PANELS - 7 x 30 mm).

CUT-OUT TEMPLATE GUIDE BELOW.

ASSEMBLY STAGE 7B LOCATE FIXING SCREW AND DRILL TO FLOOR

USE DRILL TO SECURE FIXING SCREW FK1 TO EACH FLOOR PANEL MARKED.

SHOWING SUGGESTED LOCATION HOLES FOR FIXING SCREWS (FK1), FOR DRILLING INTO FLOORING AND BASE.