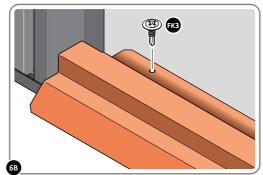

LOCATE DOOR STRIP 0205-11 OR 0205-73 AS SHOWN. IMPORTANT: ENSURE DOOR STRIP IS PUSHED AGAINST DOOR POST RETURN.

SECURE DOOR STRIP ONTO FLOOR PANELS AT x6 LOCATION INDICATED. PLEASE NOTE: THE FIXING USED IS A SELF DRILLING COMPONENT.