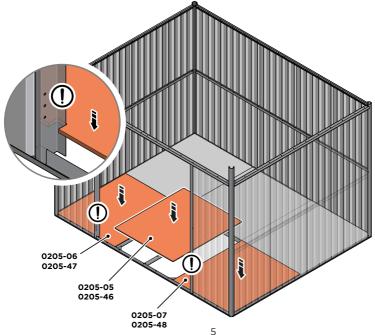

#### ASSEMBLY STAGE 4

LOCATE FLOOR PANELS 0205-05 OR 0205-46. SLOT FIRST THREE FLOOR PANELS 0205-05 OR 0205-46 INTO THE BACK HALF OF FLOOR FRAME. IMPORTANT: THESE FLOOR PANELS DO NOT HAVE A CUT-OUT. ENSURE THE PATTERN FLOORING IS FACE UP.

#### ASSEMBLY STAGE 5

LOCATE FLOOR PANELS 0205-05 OR 0205-46, 0205-06 OR 0205-47 AND 0205-07 OR 0205-48. SLOT LEFT AND RIGHT-HAND FLOOR PANELS AND THEN MIDDLE FLOOR PANEL, INTO THE FRONT HALF OF FLOOR FRAME. ENSURE THE PATTERN FLOORING IS FACE UP.