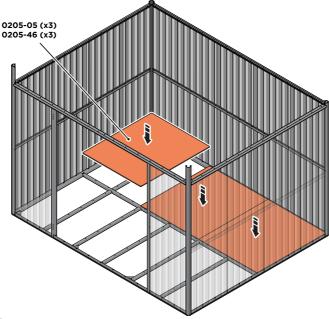

#### ASSEMBLY STAGE 4

LOCATE FLOOR PANELS 0205-05 OR 0205-46. SLOT FIRST THREE FLOOR PANELS 0205-05 OR 0205-46 INTO THE BACK HALF OF FLOOR FRAME. IMPORTANT: THESE FLOOR PANELS DO NOT HAVE A CUT-OUT. ENSURE THE PATTERN FLOORING IS FACE UP.

#### ASSEMBLY STAGE 5

LOCATE FLOOR PANELS 0205-05 OR 0205-46, 0205-06 OR 0205-47 AND 0205-07 OR 0205-48. SLOT LEFT AND RIGHT-HAND FLOOR PANELS AND THEN MIDDLE FLOOR PANEL, INTO THE FRONT HALF OF FLOOR FRAME. ENSURE THE PATTERN FLOORING IS FACE UP.