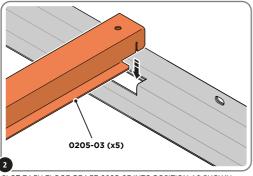

#### ASSEMBLY STAGE 2

LOCATE AND SECURE A FLOOR BRACE 0205-03 AT EACH LOCATION INDICATED.

SLOT EACH FLOOR BRACE 0205-03 INTO POSITION AS SHOWN ABOVE.

SLOT EACH FLOOR BRACE 0205-04 INTO POSITION AS SHOWN ABOVE. PLEASE NOTE: ENSURE TOP OF FLOOR BRACE IS LEVEL WITH TOP OF FLOOR RAIL.