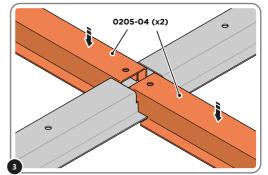

#### ASSEMBLY STAGE 2

LOCATE AND SECURE A FLOOR BRACE 0205-03 AT EACH LOCATION INDICATED.

SLOT EACH FLOOR BRACE 0205-03 INTO POSITION AS SHOWN ABOVE.

SLOT EACH FLOOR BRACE 0205-04 INTO POSITION AS SHOWN ABOVE. PLEASE NOTE: ENSURE TOP OF FLOOR BRACE IS LEVEL WITH TOP OF FLOOR RAIL.