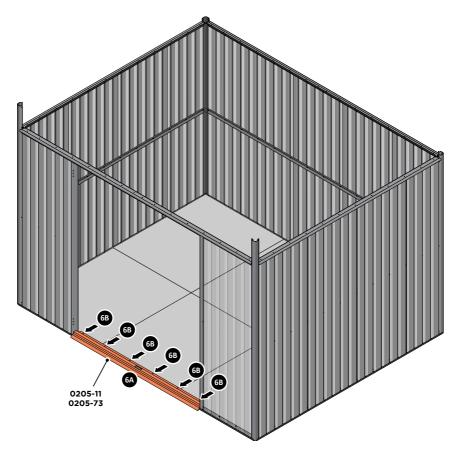

ASSEMBLY STAGE 6

LOCATE AND SECURE DOOR STRIP 0205-11 OR 0205-73.

IMPORTANT: ONCE FLOOR PANELS ARE POSITIONED CORRECTLY, WE STRONGLY RECOMMEND YOU SECURE THE FLOORING TO THE BASE. FOLLOWING INSTRUCTIONS ON PAGE 7.

LOCATE DOOR STRIP 0205-11 OR 0205-73 AS SHOWN. IMPORTANT: ENSURE DOOR STRIP IS PUSHED AGAINST DOOR POST RETURN.

SECURE DOOR STRIP ONTO FLOOR PANELS AT x6 LOCATION INDICATED. PLEASE NOTE: THE FIXING USED IS A SELF DRILLING COMPONENT.