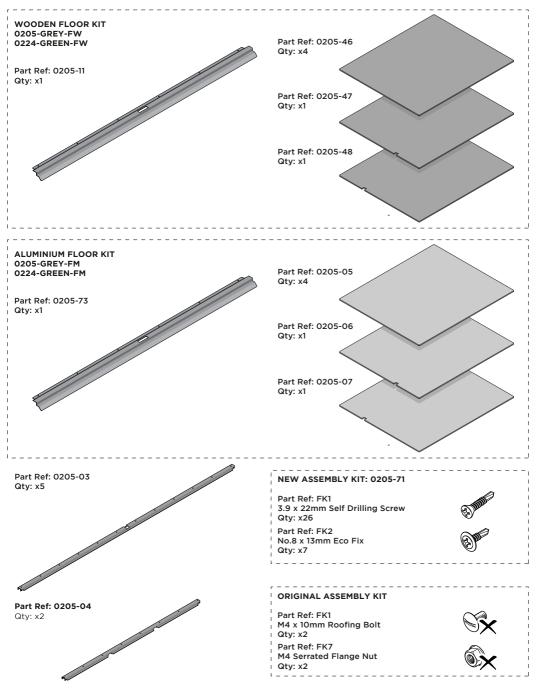

# 10 x 8 Large Metal Storage Shed

**Flooring Kit Assembly Guide** 

PARTS LIST



#### ASSEMBLY STAGE 1

LOCATE AND REMOVE DOOR STRIP 0205-74 IMPORTANT: STAGE 1 IS ONLY RELEVANT IF YOU HAVE PURCHASED A NEW FLOORING KIT, AFTER THE SHED HAS BEEN FULLY ASSEMBLED.

1B 0205-74



#### IMPORTANT: IF THE FLOORING KIT CAME SUPPLIED WITH THIS PRODUCT, PLEASE IGNORE ASSEMBLY STAGE 1 AND MOVE ONTO STAGE 2 INSTRUCTIONS.





REMOVE NUT AND BOLT FROM DOOR STRIP AT x2 LOCATIONS INDICATED.



REMOVE DOOR STRIP 0205-74 FROM FLOOR PANELS AS SHOWN.

#### ASSEMBLY STAGE 2

LOCATE AND SECURE A FLOOR BRACE 0205-03 AT EACH LOCATION INDICATED.







SLOT EACH FLOOR BRACE 0205-03 INTO POSITION AS SHOWN ABOVE.



SLOT EACH FLOOR BRACE 0205-04 INTO POSITION AS SHOWN ABOVE. PLEASE NOTE: ENSURE TOP OF FLOOR BRACE IS LEVEL WITH TOP OF FLOOR RAIL.

#### ASSEMBLY STAGE 4

LOCATE FLOOR PANELS 0205-