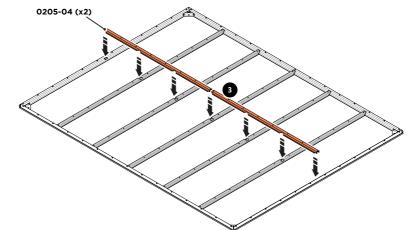

#### ASSEMBLY STAGE 2

LOCATE AND SECURE A FLOOR BRACE 0205-03 AT EACH LOCATION INDICATED.

SLOT EACH FLOOR BRACE 0205-03 INTO POSITION AS SHOWN ABOVE.

SLOT EACH FLOOR BRACE 0205-04 INTO POSITION AS SHOWN ABOVE. PLEASE NOTE: ENSURE TOP OF FLOOR BRACE IS LEVEL WITH TOP OF FLOOR RAIL.