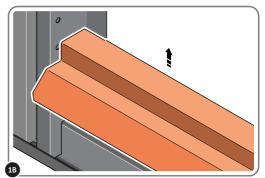

#### IMPORTANT: IF THE FLOORING KIT CAME SUPPLIED WITH THIS PRODUCT, PLEASE IGNORE ASSEMBLY STAGE 1 AND MOVE ONTO STAGE 2 INSTRUCTIONS.

REMOVE NUT AND BOLT FROM DOOR STRIP AT x2 LOCATIONS INDICATED.

REMOVE DOOR STRIP 0205-74 FROM FLOOR PANELS AS SHOWN.