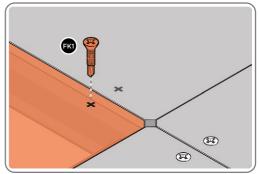

#### ASSEMBLY STAGE 7

LOCATE AND SECURE FLOOR PANELS TO SHED BASE

ASSEMBLY STAGE 7A

MARK OUT FIXING SCREWS LOCATIONS

USE TEMPLATE BELOW TO MARK OUT SUGGESTED LOCATIONS FOR SECURING FLOOR TO BASE. (NOTE: ONLY MARK INNER CORNER PANELS - 7 x 30 mm).

CUT-OUT TEMPLATE GUIDE BELOW.

ASSEMBLY STAGE 7B LOCATE FIXING SCREW AND DRILL TO FLOOR

USE DRILL TO SECURE FIXING SCREW FK1 TO EACH FLOOR PANEL MARKED.

SHOWING SUGGESTED LOCATION HOLES FOR FIXING SCREWS (FK1), FOR DRILLING INTO FLOORING AND BASE.