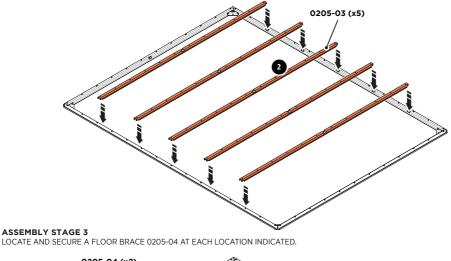

#### ASSEMBLY STAGE 2

LOCATE AND SECURE A FLOOR BRACE 0205-03 AT EACH LOCATION INDICATED.

SLOT EACH FLOOR BRACE 0205-03 INTO POSITION AS SHOWN ABOVE.

SLOT EACH FLOOR BRACE 0205-04 INTO POSITION AS SHOWN ABOVE. PLEASE NOTE: ENSURE TOP OF FLOOR BRACE IS LEVEL WITH TOP OF FLOOR RAIL.