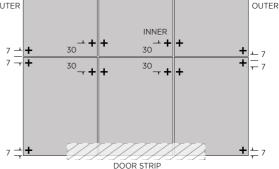

#### ASSEMBLY STAGE 7

LOCATE AND SECURE FLOOR PANELS TO SHED BASE

ASSEMBLY STAGE 7A

MARK OUT FIXING SCREWS LOCATIONS

USE TEMPLATE BELOW TO MARK OUT SUGGESTED LOCATIONS FOR SECURING FLOOR TO BASE. (NOTE: ONLY MARK INNER CORNER PANELS - 7 x 30 mm).

CUT-OUT TEMPLATE GUIDE BELOW.

ASSEMBLY STAGE 7B LOCATE FIXING SCREW AND DRILL TO FLOOR

USE DRILL TO SECURE FIXING SCREW FK1 TO EACH FLOOR PANEL MARKED.

SHOWING SUGGESTED LOCATION HOLES FOR FIXING SCREWS (FK1), FOR DRILLING INTO FLOORING AND BASE.