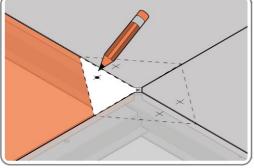

# Securing Flooring to Base Cut-out Template

#### ASSEMBLY STAGE 7

LOCATE AND SECURE FLOOR PANELS TO SHED BASE

ASSEMBLY STAGE 7A

MARK OUT FIXING SCREWS LOCATIONS

USE TEMPLATE BELOW TO MARK OUT SUGGESTED LOCATIONS FOR SECURING FLOOR TO BASE. (NOTE: ONLY MARK INNER CORNER PANELS - 7 x 30 mm).