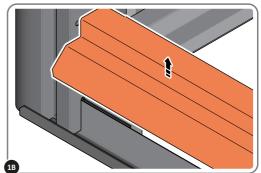

#### IMPORTANT: IF THE FLOORING KIT CAME SUPPLIED WITH THIS PRODUCT, PLEASE IGNORE ASSEMBLY STAGE 1 AND MOVE ONTO STAGE 2 INSTRUCTIONS.

REMOVE NUT AND BOLT FROM DOOR STRIP AT x2 LOCATIONS INDICATED.

REMOVE DOOR STRIP 0204-71 FROM FLOOR PANELS AS SHOWN.