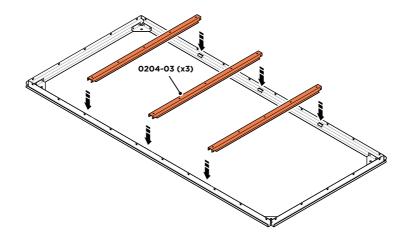

ASSEMBLY STAGE 2 LOCATE AND SECURE A FLOOR BRACE 0204-03 AT EACH LOCATION INDICATED.

SLOT EACH FLOOR BRACE 0204-03 INTO POSITION AS SHOWN ABOVE.

PLEASE NOTE: ENSURE TOP OF FLOOR BRACE IS LEVEL WITH TOP OF FLOOR RAIL.