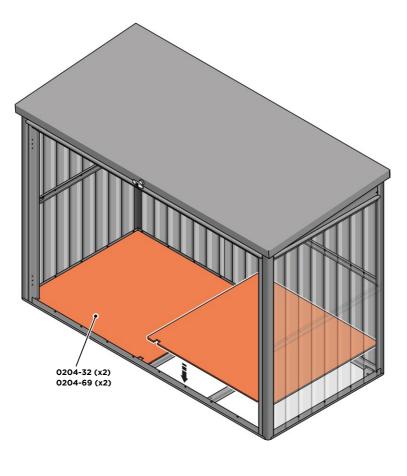

ASSEMBLY STAGE 3 LOCATE EACH FLOOR PANEL 0204-32 OR 0204-69 AS SHOWN.

LOCATE EACH FLOOR PANEL 0204-32 OR 0204-69 INTO BASE OF STORAGE UNIT AS SHOWN.

ASSEMBLY STAGE 4 LOCATE AND SECURE DOOR STRIP 0204-07, 0204-70.