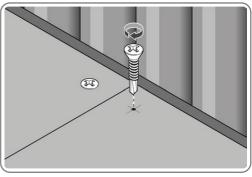

#### TYPICAL TWO PIECE FLOORING WITH SUGGESTED SCREW LOCATIONS (5), MEASUREMENTS IN (MM)

ASSEMBLY STAGE 5B LOCATE FIXING SCREW AND DRILL TO FLOOR

USE DRILL TO SECURE FIXING SCREW FK1 TO EACH FLOOR PANEL MARKED.