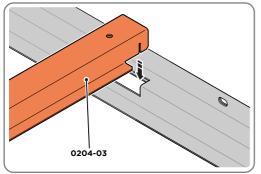

ASSEMBLY STAGE 2 LOCATE AND SECURE A FLOOR BRACE 0204-03 AT EACH LOCATION INDICATED.

SLOT EACH FLOOR BRACE 0204-03 INTO POSITION AS SHOWN ABOVE.

PLEASE NOTE: ENSURE TOP OF FLOOR BRACE IS LEVEL WITH TOP OF FLOOR RAIL.