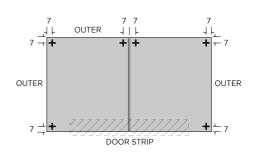

#### TYPICAL TWO PIECE FLOORING WITH SUGGESTED SCREW LOCATIONS (5), MEASUREMENTS IN (MM)

ASSEMBLY STAGE 5B LOCATE FIXING SCREW AND DRILL TO FLOOR

USE DRILL TO SECURE FIXING SCREW FK1 TO EACH FLOOR PANEL MARKED.

# CUT-OUT TEMPLATE GUIDE BELOW $^{\diamond}$ SHOWING SUGGESTED LOCATION HOLES FOR FIXING SCREWS (FK1), FOR DRILLING INTO FLOORING AND BASE.