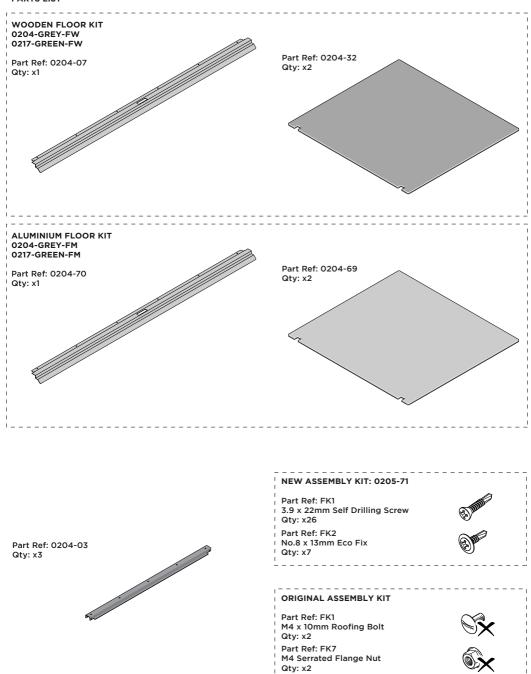

# **Flooring Kit Assembly Guide**

PARTS LIST

ASSEMBLY STAGE 1 LOCATE AND REMOVE DOOR STRIP 0204-71. IMPORTANT: STAGE 1 IS ONLY RELEVANT IF YOU HAVE PURCHASED A NEW FLOORING KIT, AFTER THE SHED HAS BEEN FULLY ASSEMBLED.

ASSEMBLY STAGE 2 LOCATE AND SECURE A FLOOR BRACE 0204-03 AT EACH LOCATION INDICATED.

SLOT EACH FLOOR BRACE 0204-03 INTO POSITION AS SHOWN ABOVE.

PLEASE NOTE: ENSURE TOP OF FLOOR BRACE IS LEVEL WITH TOP OF FLOOR RAIL.

ASSEMBLY STAGE 3 LOCATE EACH FLOOR PANEL 0204-32 OR 0204-69 AS SHOWN.

LOCATE EACH FLOOR PANEL 0204-32 OR 0204-69 INTO BASE OF STORAGE UNIT AS SHOWN.

ASSEMBLY STAGE 4 LOCATE AND SECURE DOOR STRIP 0204-07, 0204-70.

IMPORTANT: ONCE FLOOR PANELS ARE POSITIONED CORRECTLY, WE STRONGLY RECOMMEND YOU SECURE THE FLOORING TO THE BASE. FOLLOWING INSTRUCTIONS ON PAGE 7.

LOCATE DOOR STRIP 0204-07 OR 0204-70 AS SHOWN. IMPORTANT: ENSURE DOOR STRIP IS PUSHED AGAINST DOOR POST RETURN.

SECURE DOOR STRIP ONTO FLOOR PANELS AT x6 LOCATIONS INDICATED. PLEASE NOTE: THE FIXING USED IS A SELF DRILLING COMPONENT.

#### TYPICAL TWO PIECE FLOORING WITH SUGGESTED SCREW LOCATIONS (5), MEASUREMENTS IN (MM)

ASSEMBLY STAGE 5B LOCATE FIXING SCREW AND DRILL TO FLOOR

USE DRILL TO SECURE FIXING SCREW FK1 TO EACH FLOOR PANEL MARKED.

# CUT-OUT TEMPLATE GUIDE BELOW $^{\diamond}$ SHOWING SUGGESTED LOCATION HOLES FOR FIXING SCREWS (FK1), FOR DRILLING INTO FLOORING AND BASE.