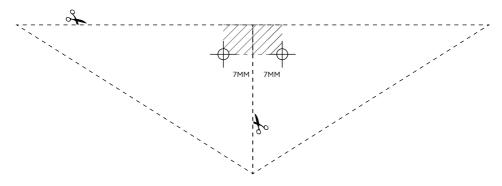

### Securing Flooring to Base Cut-out Template

#### ASSEMBLY STAGE 5

LOCATE AND SECURE FLOOR PANELS TO SHED BASE

USE TEMPLATE BELOW TO MARK OUT SUGGESTED LOCATIONS FOR SECURING FLOOR TO BASE.

. . . . . . . . . . . . . . .

#### TYPICAL TWO PIECE FLOORING WITH SUGGESTED SCREW LOCATIONS (5), MEASUREMENTS IN (MM)

ASSEMBLY STAGE 5B LOCATE FIXING SCREW AND DRILL TO FLOOR

USE DRILL TO SECURE FIXING SCREW FK1 TO EACH FLOOR PANEL MARKED.

# CUT-OUT TEMPLATE GUIDE BELOW $^{\diamond}$ SHOWING SUGGESTED LOCATION HOLES FOR FIXING SCREWS (FK1), FOR DRILLING INTO FLOORING AND BASE.