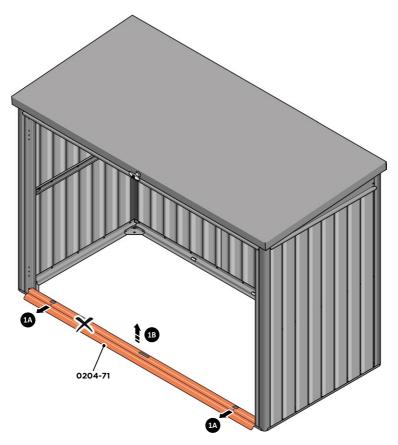

# **Flooring Kit Assembly Guide**

PARTS LIST

ASSEMBLY STAGE 1 LOCATE AND REMOVE DOOR STRIP 0204-71. IMPORTANT: STAGE 1 IS ONLY RELEVANT IF YOU HAVE PURCHASED A NEW FLOORING KIT, AFTER THE SHED HAS BEEN FULLY ASSEMBLED.

#### IMPORTANT: IF THE FLOORING KIT CAME SUPPLIED WITH THIS PRODUCT, PLEASE IGNORE ASSEMBLY STAGE 1 AND MOVE ONTO STAGE 2 INSTRUCTIONS.

REMOVE NUT AND BOLT FROM DOOR STRIP AT x2 LOCATIONS INDICATED.

REMOVE DOOR STRIP 0204-71 FROM FLOOR PANELS AS SHOWN.