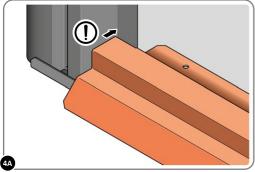

IMPORTANT: ONCE FLOOR PANELS ARE POSITIONED CORRECTLY, WE STRONGLY RECOMMEND YOU SECURE THE FLOORING TO THE BASE. FOLLOWING INSTRUCTIONS ON PAGE 7.

LOCATE DOOR STRIP 0204-07 OR 0204-70 AS SHOWN. IMPORTANT: ENSURE DOOR STRIP IS PUSHED AGAINST DOOR POST RETURN.