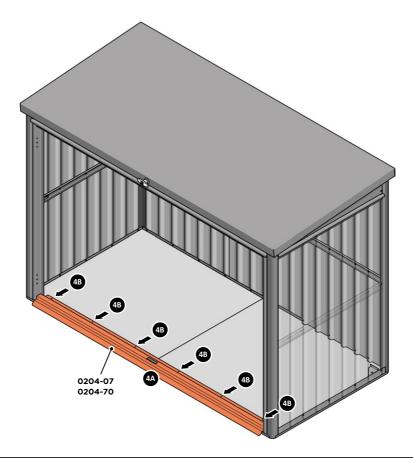

ASSEMBLY STAGE 3 LOCATE EACH FLOOR PANEL 0204-32 OR 0204-69 AS SHOWN.

LOCATE EACH FLOOR PANEL 0204-32 OR 0204-69 INTO BASE OF STORAGE UNIT AS SHOWN.

ASSEMBLY STAGE 4 LOCATE AND SECURE DOOR STRIP 0204-07, 0204-70.

IMPORTANT: ONCE FLOOR PANELS ARE POSITIONED CORRECTLY, WE STRONGLY RECOMMEND YOU SECURE THE FLOORING TO THE BASE. FOLLOWING INSTRUCTIONS ON PAGE 7.

LOCATE DOOR STRIP 0204-07 OR 0204-70 AS SHOWN. IMPORTANT: ENSURE DOOR STRIP IS PUSHED AGAINST DOOR POST RETURN.

SECURE DOOR STRIP ONTO FLOOR PANELS AT x6 LOCATIONS INDICATED. PLEASE NOTE: THE FIXING USED IS A SELF DRILLING COMPONENT.