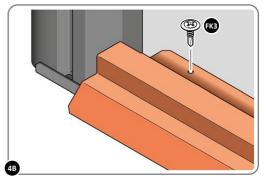

SECURE DOOR STRIP ONTO FLOOR PANELS AT x6 LOCATIONS INDICATED. PLEASE NOTE: THE FIXING USED IS A SELF DRILLING COMPONENT.