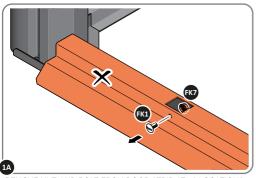

#### IMPORTANT: IF THE FLOORING KIT CAME SUPPLIED WITH THIS PRODUCT, PLEASE IGNORE ASSEMBLY STAGE 1 AND MOVE ONTO STAGE 2 INSTRUCTIONS.

REMOVE NUT AND BOLT FROM DOOR STRIP AT x2 LOCATIONS INDICATED.

REMOVE DOOR STRIP 0204-71 FROM FLOOR PANELS AS SHOWN.