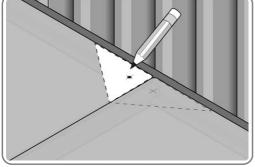

### Securing Flooring to Base Cut-out Template

#### ASSEMBLY STAGE 5

LOCATE AND SECURE FLOOR PANELS TO SHED BASE

USE TEMPLATE BELOW TO MARK OUT SUGGESTED LOCATIONS FOR SECURING FLOOR TO BASE.

. . . . . . . . . . . . . . .