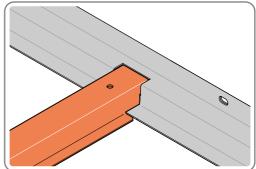

ASSEMBLY STAGE 2 LOCATE AND SECURE A FLOOR BRACE 0204-03 AT EACH LOCATION INDICATED.

SLOT EACH FLOOR BRACE 0204-03 INTO POSITION AS SHOWN ABOVE.

PLEASE NOTE: ENSURE TOP OF FLOOR BRACE IS LEVEL WITH TOP OF FLOOR RAIL.