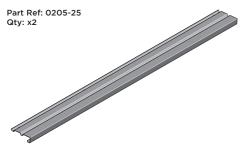

LOCATE AND SECURE ROOF PANEL SIDE 0205-25 ONTO LEFT-HAND SIDE OF SHED.

ALIGN AND OVERLAP ROOF PANEL 0205-25 WITH ROOF PANEL SIDE AS SHOWN. IMPORTANT: ENSURE PANELS ALWAYS OVERLAP AS SHOWN.

SECURE ROOF PANELS AT x 4 LOCATIONS INDICATED USING TYPICAL FIXING METHOD. IMPORTANT: ENSURE RUBBER WASHER FK4 IS LOCATED AS SHOWN.

LOCATE ROOF PANEL SIDE 0205-25 ONTO RIGHT-HAND SIDE OF SHED.

LOCATE A ROOF PANEL SIDE 0205-25 ONTO RIGHT-HAND SIDE OF SHED AND ALIGN WITH AIR BEND TABS AS INDICATED.

LOCATE AND SECURE SMALL ROOF PANEL 0205-24.