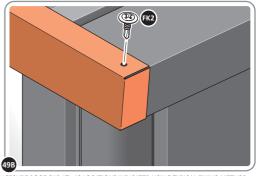

SECURE ROOF CAP AT x12 LOCATIONS INDICATED USING TYPICAL FIXING METHOD. PLEASE NOTE: THE FIXING USED IS A SELF DRILLING COMPONENT.

SECURE ROOF GUTTER AT x11 LOCATIONS INDICATED USING TYPICAL FIXING METHOD.