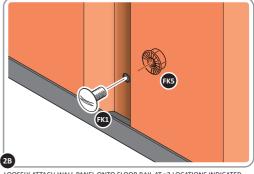

PLEASE NOTE: SECTION VIEW OF TYPICAL FIXING METHOD

LOCATE AND LOOSELY ATTACH WALL PANEL 0213-03 (1850 x 324mm).

LOOSELY ATTACH WALL PANEL ONTO FLOOR RAIL AT X2 LOCATIONS INDICATED. IMPORTANT: DO NOT SECURE AT OUTER FIXING POINTS AT THIS STAGE.