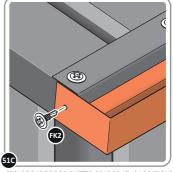

SECURE REAR ROOF CAP AT x10 LOCATIONS.

SECURE SLIDE ROOF GUTTER 0215-05 AT x2 LOCATIONS. PLEASE NOTE: THE FIXING USED IS A SELF DRILLING COMPONENT.

LOCATE AN OPEN GROMMET INTO THE ROOF GUTTER ABOVE WHERE THE DRAIN HOLE WILL BE LOCATED.

LOCATE CLOSED GROMMET INTO THE ROOF GUTTER ON THE OPPOSITE SIDE TO THE LOCATED DRAIN HOLE AS SHOWN ABOVE.

LOCATE AND SECURE RIGHT-HAND DOOR ASSEMBLY 0205-36 FURNITURE.

LOCATE EURO MORTICE LOCK 0203-32 RIGHT-HAND DOOR APERTURE AS SHOWN.