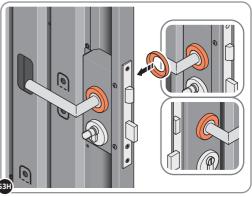

LOCATE EURO CYLINDER 0203-36 INTO DOOR APERTURE. IMPORTANT: ENSURE COVER IS FITTED AS SHOWN.

SECURE EURO CYLINDER 0203-36 AS SHOWN ABOVE.
PLEASE NOTE: FIXING IS PART OF THE EURO MORTICE LOCK ASSEMBLY.

LOCATE AND SECURE DOOR HANDLE ASSEMBLY 0203-33 AS SHOWN.

LOCATE COVER ONTO DOOR HANDLE AS SHOWN.
PLEASE NOTE: THESE ARE PUSHED ON AND WILL CLICK INTO PLACE.

LOCATE AND SECURE LEFT-HAND DOOR ASSEMBLY 0205-37 FURNITURE.

ENSURE THE PLUNGER INDICATED IS FACING THE BOTTOM OF THE DOOR, LOCATE AS SHOWN ABOVE AND SECURE USING ADJACENT FIXING METHOD.