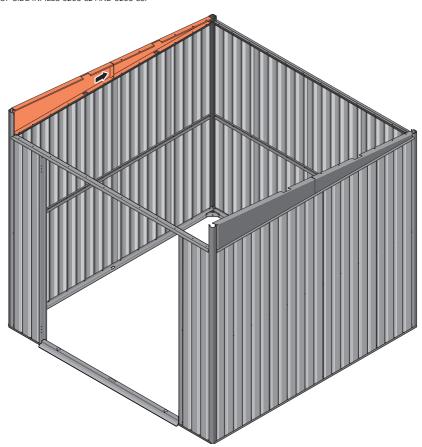

SECURE ROOF SIDE INFILLS 0205-32 AND 0205-33 AT x2 LOCATIONS SHOWN ABOVE.

LOCATE AND SECURE ROOF REAR INFILLS 0213-13.

SECURE ROOF REAR INFILL AT x12 LOCATIONS INDICATED AS SHOWN ABOVE.

SECURE WINDOW ASSEMBLY AT x12 LOCATIONS INDICATED AS SHOWN ABOVE.

SECURE ROOF FRONT INFILLS AT x2 LOCATIONS INDICATED.

LOCATE AND SECURE TOP RAIL CORNER BRACKETS 0203-15 IN EACH CORNER OF THE SHED USING THE TYPICAL FIXING METHOD SHOWN ABOVE.

SECURE EACH CORNER BRACKET AND ROOF INFILL AS SHOWN ABOVE.