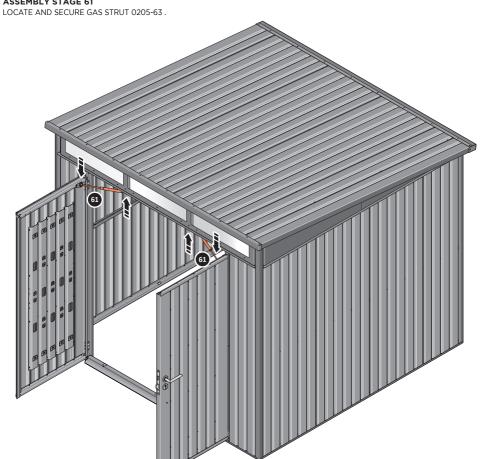

FIX EACH GAS STRUT 0205-63 ONTO RELEVANT GAS STRUT BALL JOINTS. PLEASE NOTE: PUSHES DOWN ON DOOR AND UPWARDS ON DOOR FRAME.

LOCATE AND SECURE SHELF ASSEMBLY 0205-38.

THE SHELF ASSEMBLY CAN BE LOCATED AS DESIRED, PLEASE DETERMINE THE MOST SUITABLE LOCATION AND ASSEMBLE AS SHOWN IN FIG.62A & 62B.