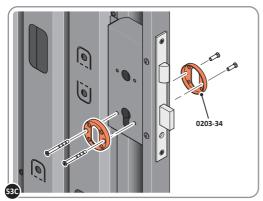

### **ASSEMBLY STAGE 53 CONTINUED**

LOCATE AND SECURE RIGHT-HAND DOOR ASSEMBLY 0205-36 FURNITURE.

LOCATE AND SECURE EURO ESCUTCHEON 0203-34 AS SHOWN.

LOCATE EURO ESCUTCHEON COVER 0203-34 ONTO EURO ESCUTCHEON AS SHOWN. PLEASE NOTE: THESE ARE PUSHED ON AND WILL CLICK INTO PLACE.