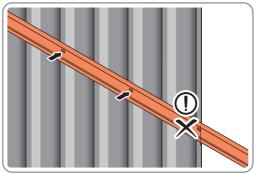

PLEASE NOTE: SECTION VIEW OF TYPICAL FIXING METHOD

LOCATE AND LOOSELY ATTACH WALL PANEL 0213-03 (1850 x 324mm).

LOOSELY ATTACH WALL PANEL ONTO FLOOR RAIL AT X2 LOCATIONS INDICATED. IMPORTANT: DO NOT SECURE AT OUTER FIXING POINTS AT THIS STAGE.