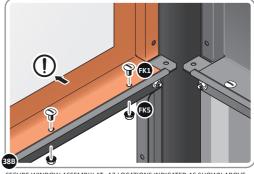

SECURE ROOF FRONT INFILLS AT x2 LOCATIONS INDICATED.

LOCATE AND SECURE TOP RAIL CORNER BRACKETS 0203-15 IN EACH CORNER OF THE SHED USING THE TYPICAL FIXING METHOD SHOWN ABOVE.

SECURE EACH CORNER BRACKET AND ROOF INFILL AS SHOWN ABOVE.