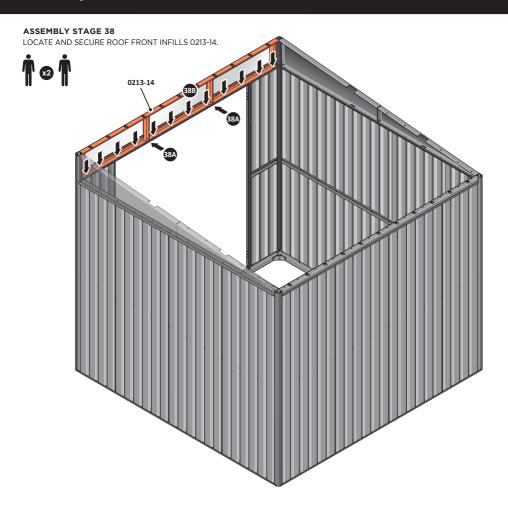

SECURE ROOF FRONT INFILLS AT x2 LOCATIONS INDICATED.

LOCATE AND SECURE TOP RAIL CORNER BRACKETS 0203-15 IN EACH CORNER OF THE SHED USING THE TYPICAL FIXING METHOD SHOWN ABOVE.

SECURE EACH CORNER BRACKET AND ROOF INFILL AS SHOWN ABOVE.