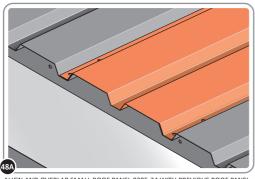

LOCATE AND SECURE ROOF PANEL SIDE 0205-25 ONTO LEFT-HAND SIDE OF SHED.

ALIGN AND OVERLAP ROOF PANEL 0205-25 WITH ROOF PANEL SIDE AS SHOWN. IMPORTANT: ENSURE PANELS ALWAYS OVERLAP AS SHOWN.

SECURE ROOF PANELS AT x 4 LOCATIONS INDICATED USING TYPICAL FIXING METHOD. IMPORTANT: ENSURE RUBBER WASHER FK4 IS LOCATED AS SHOWN.

LOCATE AND SECURE ROOF PANELS 0205-23.

ALIGN AND OVERLAP ROOF PANEL 0205-23 WITH PREVIOUS ROOF PANEL. IMPORTANT: ENSURE PANELS ALWAYS OVERLAP AS SHOWN.

SECURE ROOF PANEL AT x12 LOCATIONS INDICATED USING TYPICAL FIXING METHOD. IMPORTANT: ENSURE RUBBER WASHER FK4 IS LOCATED AS SHOWN.