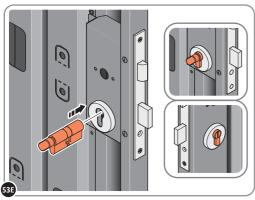

LOCATE EURO CYLINDER 0203-36 INTO DOOR APERTURE. IMPORTANT: ENSURE COVER IS FITTED AS SHOWN.

SECURE EURO CYLINDER 0203-36 AS SHOWN ABOVE.
PLEASE NOTE: FIXING IS PART OF THE EURO MORTICE LOCK ASSEMBLY.

LOCATE AND SECURE DOOR HANDLE ASSEMBLY 0203-33 AS SHOWN.

LOCATE COVER ONTO DOOR HANDLE AS SHOWN.
PLEASE NOTE: THESE ARE PUSHED ON AND WILL CLICK INTO PLACE.

LOCATE AND SECURE LEFT-HAND DOOR ASSEMBLY 0205-37 FURNITURE.

ENSURE THE PLUNGER INDICATED IS FACING THE BOTTOM OF THE DOOR, LOCATE AS SHOWN ABOVE AND SECURE USING ADJACENT FIXING METHOD.