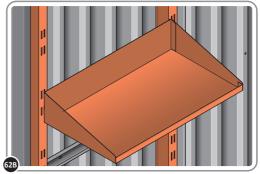

FIX EACH GAS STRUT 0205-63 ONTO RELEVANT GAS STRUT BALL JOINTS. PLEASE NOTE: PUSHES DOWN ON DOOR AND UPWARDS ON DOOR FRAME.

LOCATE AND SECURE SHELF ASSEMBLY 0205-38.

THE SHELF ASSEMBLY CAN BE LOCATED AS DESIRED, PLEASE DETERMINE THE MOST SUITABLE LOCATION AND ASSEMBLE AS SHOWN IN FIG.62A & 62B.

SLIDE SHELF POST UP INTO ROOF FRAME, ONCE THERE IS ENOUGH CLEARANCE AT THE BOTTOM LOCATE SHELF POST OVER FLOOR FRAME AND LOWER.

LOCATE EACH SHELF 0205-38-02 ONTO SHELF POST AS DESIRED. PLEASE NOTE: THE SHELF SIMPLY HOOKS ONTO THE POST.