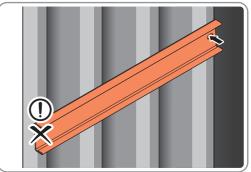

PLEASE NOTE: SECTION VIEW OF TYPICAL FIXING METHOD

LOCATE AND LOOSELY ATTACH WALL PANEL 0213-03 (1850 x 324mm).

LOOSELY ATTACH WALL PANEL ONTO FLOOR RAIL AT X2 LOCATIONS INDICATED. IMPORTANT: DO NOT SECURE AT OUTER FIXING POINTS AT THIS STAGE.

LOCATE AND LOOSELY ATTACH CORNER POST 0205-15 (2100mm).

LOOSELY ATTACH CORNER POST AT LOCATION INDICATED ONLY.

IMPORTANT: DO NOT SECURE AT UPPER FIXING POINT AT THIS STAGE.

LOCATE AND LOOSELY ATTACH SHORT CENTRE BRACE 0213-04 ONTO WALL PANEL.