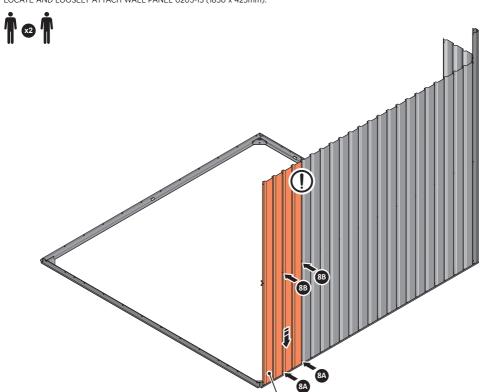

LOOSELY ATTACH AT x3 LOCATIONS INDICATED ONLY.

0205-12

LOCATE AND LOOSELY ATTACH WALL PANEL 0205-13 (1850 x 425mm).

0205-13

LOOSELY ATTACH AT x2 LOCATIONS INDICATED ONLY.

LOCATE AND LOOSELY ATTACH CORNER POST 0205-14 (1885mm).

LOOSELY ATTACH CORNER POST AT x2 LOCATIONS INDICATED ONLY.

IMPORTANT: DO NOT SECURE AT UPPER FIXING POINT AT THIS STAGE.

LOCATE FIRST WALL PANEL 0205-13 (1850 x  $425\,\text{mm}$ ) AS SHOWN ABOVE. IMPORTANT: ENSURE PANEL IS IN THE CORRECT ORIENTATION.