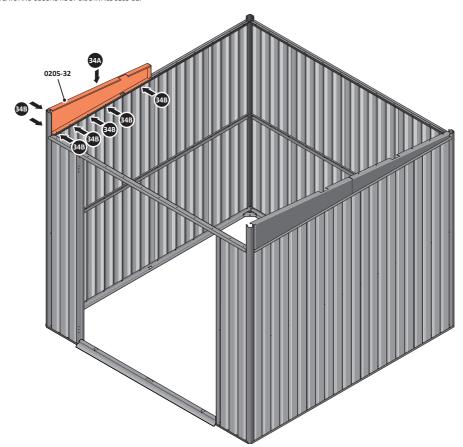

### **ASSEMBLY STAGE 34**

LOCATE AND SECURE ROOF SIDE INFILL 0205-32.

SECURE ROOF SIDE INFILL AT x7 LOCATIONS INDICATED.

SECURE ROOF SIDE INFILL AT x6 LOCATIONS INDICATED AS SHOWN ABOVE.

SECURE ROOF SIDE INFILLS 0205-32 AND 0205-33.

SECURE ROOF SIDE INFILLS 0205-32 AND 0205-33 AT x2 LOCATIONS SHOWN ABOVE.

LOCATE AND SECURE ROOF REAR INFILLS 0213-13.

SECURE ROOF REAR INFILL AT x12 LOCATIONS INDICATED AS SHOWN ABOVE.

SECURE WINDOW ASSEMBLY AT x12 LOCATIONS INDICATED AS SHOWN ABOVE.