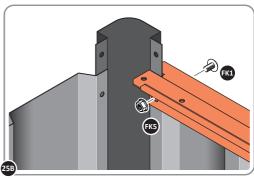

LOCATE AND LOOSELY ATTACH SHORT ROOF RAIL 0213-02.

LOOSELY ATTACH AT x12 LOCATIONS INDICATED.

LOCATE AND LOOSELY ATTACH SHORT ROOF RAIL 0213-02.

LOOSELY ATTACH AT x12 LOCATIONS INDICATED.

LOCATE AND LOOSELY ATTACH LONG ROOF RAIL 0213-02.

LOOSELY ATTACH AT x12 LOCATIONS INDICATED.

LOCATE AND LOOSELY ATTACH LONG ROOF RAIL 0213-02.

LOOSELY ATTACH AT x4 LOCATIONS INDICATED.