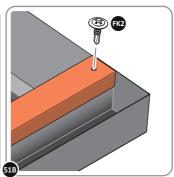

SECURE REAR ROOF CAP AT x10 LOCATIONS.

SECURE SLIDE ROOF GUTTER 0215-05 AT x2 LOCATIONS. PLEASE NOTE: THE FIXING USED IS A SELF DRILLING COMPONENT.

LOCATE AN OPEN GROMMET INTO THE ROOF GUTTER ABOVE WHERE THE DRAIN HOLE WILL BE LOCATED.