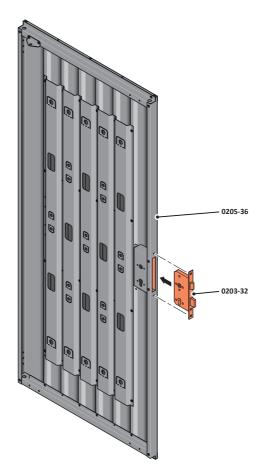

LOCATE CLOSED GROMMET INTO THE ROOF GUTTER ON THE OPPOSITE SIDE TO THE LOCATED DRAIN HOLE AS SHOWN ABOVE.

LOCATE AND SECURE RIGHT-HAND DOOR ASSEMBLY 0205-36 FURNITURE.

LOCATE EURO MORTICE LOCK 0203-32 RIGHT-HAND DOOR APERTURE AS SHOWN.

SECURE EURO MORTICE LOCK 0203-32 AT  $\times$ 2 LOCATIONS INDICATED ABOVE. SEE FOLLOWING DATA SHEET FOR COMPLETION OF MORTICE LOCK INSTALLATION