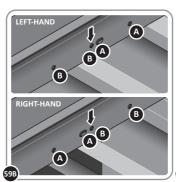

SECURE DOOR POST PLATE AND RIGHT-HAND HINGE 0203-28 AS SHOWN. PLEASE NOTE: REPEAT EACH PROCEDURE FOR UPPER LOCATION.

SECURE A GAS STRUT BALL JOINT 0205-68 ONTO EACH GAS STRUT BRACKET 0205-66.

DETERMINE DOOR OPENING ANGLE: A: 90° OPENING OR B: 120° OPENING