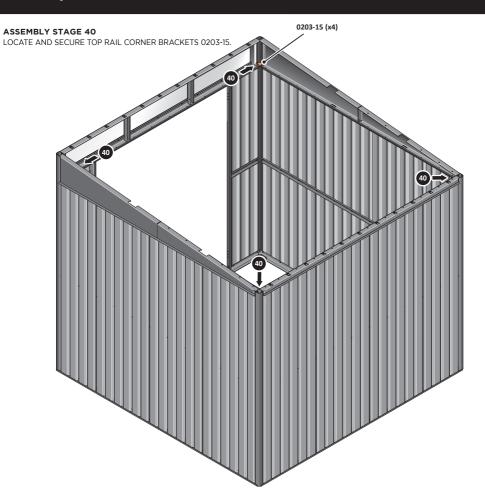

SECURE ROOF FRONT INFILLS AT x2 LOCATIONS INDICATED.

LOCATE AND SECURE TOP RAIL CORNER BRACKETS 0203-15 IN EACH CORNER OF THE SHED USING THE TYPICAL FIXING METHOD SHOWN ABOVE.

SECURE EACH CORNER BRACKET AND ROOF INFILL AS SHOWN ABOVE.