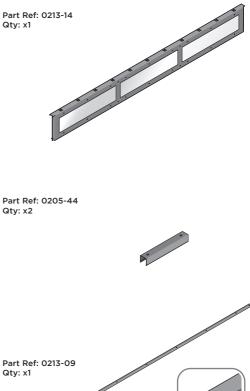

LOCATE AND LOOSELY ATTACH CORNER POST 0205-15 (2100mm).

LOOSELY ATTACH CORNER POST AT LOCATION INDICATED ONLY.

IMPORTANT: DO NOT SECURE AT UPPER FIXING POINT AT THIS STAGE.

LOCATE AND LOOSELY ATTACH SHORT CENTRE BRACE 0213-04 ONTO WALL PANEL.

LOCATE AND LOOSELY ATTACH MID CENTRE BRACE 0205-09 AS SHOWN AT x3 LOCATIONS INDICATED ABOVE.

LOOSELY ATTACH AT x3 LOCATIONS INDICATED ONLY. IMPORTANT: DO NOT SECURE AT OUTER FIXING POINT INDICATED.

LOCATE AND LOOSELY ATTACH WALL PANEL 0205-12 (1850 x 625mm).