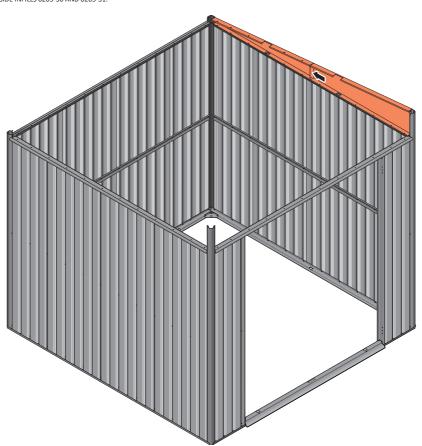

### **ASSEMBLY STAGE 34**

LOCATE AND SECURE ROOF SIDE INFILL 0205-32.

SECURE ROOF SIDE INFILL AT x7 LOCATIONS INDICATED.

SECURE ROOF SIDE INFILL AT x6 LOCATIONS INDICATED AS SHOWN ABOVE.

SECURE ROOF SIDE INFILLS 0205-32 AND 0205-33.

SECURE ROOF SIDE INFILLS 0205-32 AND 0205-33 AT x2 LOCATIONS SHOWN ABOVE.

LOCATE AND SECURE ROOF REAR INFILLS 0213-13.

SECURE ROOF REAR INFILL AT x12 LOCATIONS INDICATED AS SHOWN ABOVE.

SECURE WINDOW ASSEMBLY AT x12 LOCATIONS INDICATED AS SHOWN ABOVE.