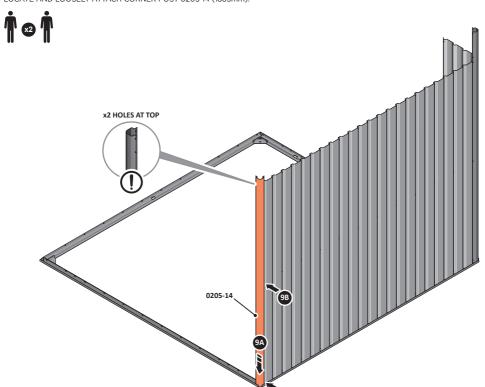

LOOSELY ATTACH CORNER POST AT x2 LOCATIONS INDICATED ONLY.

IMPORTANT: DO NOT SECURE AT UPPER FIXING POINT AT THIS STAGE.

LOCATE FIRST WALL PANEL 0205-13 (1850 x  $425\,\text{mm}$ ) AS SHOWN ABOVE. IMPORTANT: ENSURE PANEL IS IN THE CORRECT ORIENTATION.