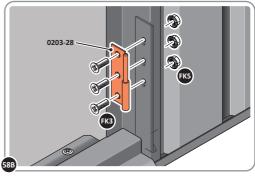

LOCATE DOOR GROMMENT 0203-57 AT x2 LOCATIONS AS SHOWN.
PLEASE NOTE: T HESE ARE PUSHED ON AND WILL CLICK INTO PLACE.

LOCATE AND SECURE DOOR HINGES ONTO DOOR ASSEMBLIES.

SECURE DOOR HINGE PLATE AND HINGE 0203-27 AND 0203-28 AS SHOWN.

IMPORTANT: ENSURE CORRECT DOOR HINGE IS SECURED TO CORRECT DOOR.

LOCATE AND SECURE DOOR HINGES ONTO LEFT-HAND DOOR POST.

LOCATE DOOR POST PLATE 0203-39 WITHIN DOOR FRAME AS SHOWN. IMPORTANT: ENSURE CORRECT DOOR HINGE IS SECURED TO CORRECT DOOR.

SECURE DOOR POST PLATE AND LEFT-HAND HINGE 0203-27 AS SHOWN. PLEASE NOTE: REPEAT EACH PROCEDURE FOR UPPER LOCATION.

LOCATE DOOR POST PLATE 0203-39 WITHIN DOOR FRAME AS SHOWN. IMPORTANT: SLOT WITH FACE UPWARDS AT UPPER LOCATION.

SECURE DOOR POST PLATE AND RIGHT-HAND HINGE 0203-28 AS SHOWN. PLEASE NOTE: REPEAT EACH PROCEDURE FOR UPPER LOCATION.

SECURE A GAS STRUT BALL JOINT 0205-68 ONTO EACH GAS STRUT BRACKET 0205-66.

DETERMINE DOOR OPENING ANGLE: A: 90° OPENING OR B: 120° OPENING