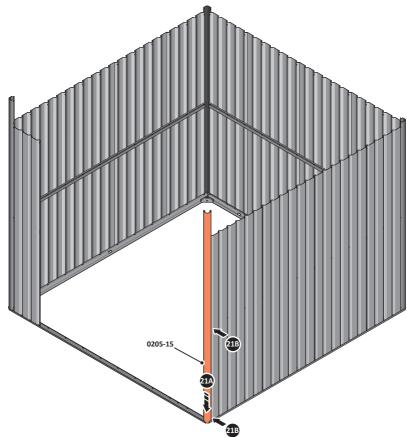

LOCATE AND LOOSELY ATTACH CORNER POST 0205-15 (2100mm).

LOOSELY ATTACH CORNER POST AT LOCATION INDICATED ONLY.

IMPORTANT: DO NOT SECURE AT UPPER FIXING POINT AT THIS STAGE.

LOCATE AND LOOSELY ATTACH SHORT CENTRE BRACE 0213-04 ONTO WALL PANEL.

LOOSELY ATTACH AT x3 LOCATIONS INDICATED ONLY.

LOCATE AND LOOSELY ATTACH CORNER POST 0205-15 (2100mm).

LOOSELY ATTACH CORNER POST AT x2 LOCATIONS INDICATED ONLY.

IMPORTANT: DO NOT SECURE AT UPPER FIXING POINT AT THIS STAGE.