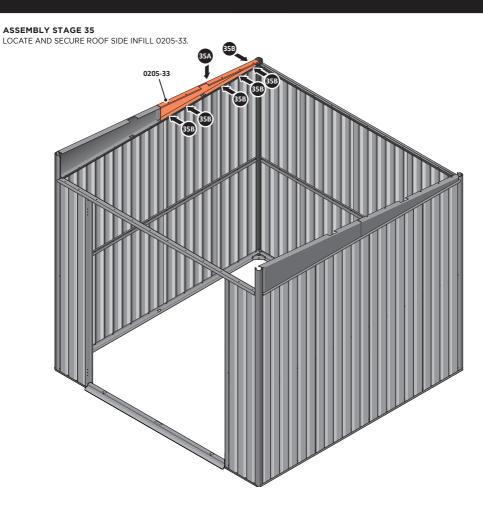

### **ASSEMBLY STAGE 34**

LOCATE AND SECURE ROOF SIDE INFILL 0205-32.

SECURE ROOF SIDE INFILL AT x7 LOCATIONS INDICATED.

SECURE ROOF SIDE INFILL AT x6 LOCATIONS INDICATED AS SHOWN ABOVE.

SECURE ROOF SIDE INFILLS 0205-32 AND 0205-33.

SECURE ROOF SIDE INFILLS 0205-32 AND 0205-33 AT x2 LOCATIONS SHOWN ABOVE.

LOCATE AND SECURE ROOF REAR INFILLS 0213-13.

SECURE ROOF REAR INFILL AT x12 LOCATIONS INDICATED AS SHOWN ABOVE.

SECURE WINDOW ASSEMBLY AT x12 LOCATIONS INDICATED AS SHOWN ABOVE.