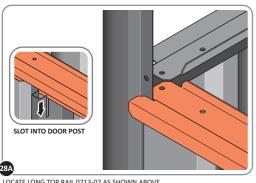

LOCATE AND LOOSELY ATTACH SHORT ROOF RAIL 0213-02.

LOOSELY ATTACH AT x12 LOCATIONS INDICATED.

LOCATE AND LOOSELY ATTACH SHORT ROOF RAIL 0213-02.

LOOSELY ATTACH AT x12 LOCATIONS INDICATED.

LOCATE AND LOOSELY ATTACH LONG ROOF RAIL 0213-02.

LOOSELY ATTACH AT x12 LOCATIONS INDICATED.

LOCATE AND LOOSELY ATTACH LONG ROOF RAIL 0213-02.

LOOSELY ATTACH AT x4 LOCATIONS INDICATED.