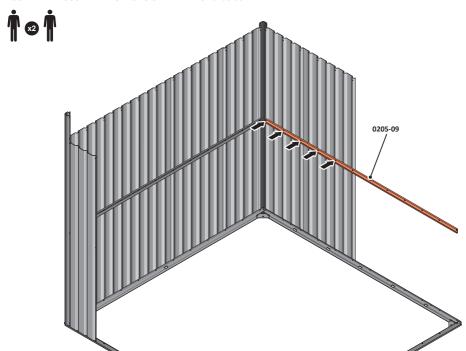

LOCATE AND LOOSELY ATTACH MID CENTRE BRACE 0205-09 AS SHOWN AT x3 LOCATIONS INDICATED ABOVE.

LOOSELY ATTACH AT x3 LOCATIONS INDICATED ONLY. IMPORTANT: DO NOT SECURE AT OUTER FIXING POINT INDICATED.

LOCATE AND LOOSELY ATTACH WALL PANEL 0205-12 (1850 x 625mm).