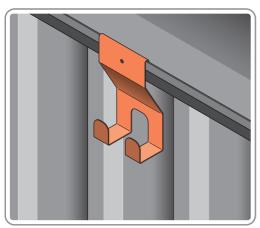

### ASSEMBLY STAGE 63

LOCATE TOOL HANGERS 0205-39 WITHIN SHED AS DESIRED LOCATION.

HOOK EACH TOOL HANGER 0205-39 ONTO ROOF FRAME AT DESIRED LOCATION.