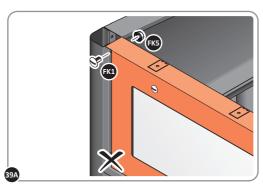

SECURE ROOF FRONT INFILLS AT x2 LOCATIONS INDICATED.

LOCATE AND SECURE TOP RAIL CORNER BRACKETS 0203-15 IN EACH CORNER OF THE SHED USING THE TYPICAL FIXING METHOD SHOWN ABOVE.

SECURE EACH CORNER BRACKET AND ROOF INFILL AS SHOWN ABOVE.