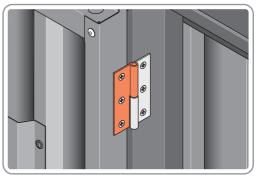

ALIGN EACH GAS STRUT BRACKET WITH RELEVANT FIXING HOLES, SECURE USING TYPICAL FIXING METHOD ABOVE.

SLIDE EACH DOOR ASSEMBLY ONTO EACH OF THEIR RESPECTIVE HINGES.

ASSEMBLED DOOR HINGE.

SECURE A GAS STRUT BALL JOINT 0205-68 ONTO EACH GAS STRUT BRACKET THAT IS PRE-RIVETED ONTO EACH DOOR ASSEMBLY.