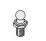

SECURE DOOR POST PLATE AND RIGHT-HAND HINGE 0203-28 AS SHOWN. PLEASE NOTE: REPEAT EACH PROCEDURE FOR UPPER LOCATION.

SECURE A GAS STRUT BALL JOINT 0205-68 ONTO EACH GAS STRUT BRACKET 0205-66.

DETERMINE DOOR OPENING ANGLE: A: 90° OPENING OR B: 120° OPENING

ALIGN EACH GAS STRUT BRACKET WITH RELEVANT FIXING HOLES, SECURE USING TYPICAL FIXING METHOD ABOVE.

SLIDE EACH DOOR ASSEMBLY ONTO EACH OF THEIR RESPECTIVE HINGES.

ASSEMBLED DOOR HINGE.

SECURE A GAS STRUT BALL JOINT 0205-68 ONTO EACH GAS STRUT BRACKET THAT IS PRE-RIVETED ONTO EACH DOOR ASSEMBLY.

FIX EACH GAS STRUT 0205-63 ONTO RELEVANT GAS STRUT BALL JOINTS. PLEASE NOTE: PUSHES DOWN ON DOOR AND UPWARDS ON DOOR FRAME.

LOCATE AND SECURE SHELF ASSEMBLY 0205-38.

THE SHELF ASSEMBLY CAN BE LOCATED AS DESIRED, PLEASE DETERMINE THE MOST SUITABLE LOCATION AND ASSEMBLE AS SHOWN IN FIG.62A & 62B.