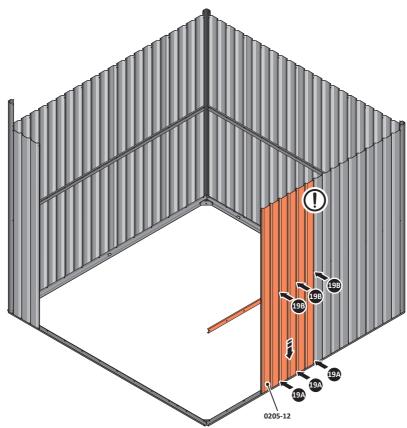

LOOSELY ATTACH WALL PANEL AT x2 LOCATIONS INDICATED ONLY.
IMPORTANT: DO NOT SECURE ANY FIXING POINTS OTHER THAN THOSE INDICATED.

LOCATE WALL PANEL 0205-12 INTO POSITION AS SHOWN ABOVE. IMPORTANT: ENSURE PANEL IS IN THE CORRECT ORIENTATION.