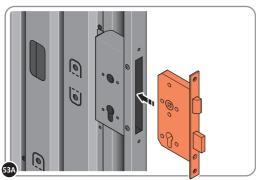

SECURE EURO MORTICE LOCK 0203-32 AT  $\times$ 2 LOCATIONS INDICATED ABOVE. SEE FOLLOWING DATA SHEET FOR COMPLETION OF MORTICE LOCK INSTALLATION