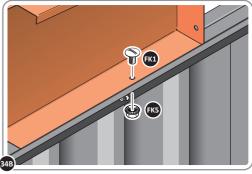

### **ASSEMBLY STAGE 34**

LOCATE AND SECURE ROOF SIDE INFILL 0205-32.

SECURE ROOF SIDE INFILL AT x7 LOCATIONS INDICATED.

SECURE ROOF SIDE INFILL AT x6 LOCATIONS INDICATED AS SHOWN ABOVE.

SECURE ROOF SIDE INFILLS 0205-32 AND 0205-33.