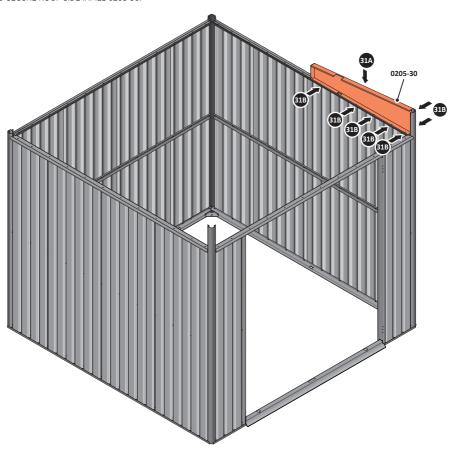

LOCATE AND SECURE DOOR STRIP 0205-74.

SECURE DOOR STRIP ONTO FLOOR PANELS AT x2 LOCATIONS INDICATED,

LOCATE AND SECURE ROOF SIDE INFILL 0205-30.

SECURE ROOF SIDE INFILL AT x7 LOCATIONS INDICATED.

SECURE ROOF SIDE INFILL AT x6 LOCATIONS INDICATED AS SHOWN ABOVE.

SECURE ROOF SIDE INFILLS 0205-30 AND 0205-31.

SECURE ROOF SIDE INFILLS 0205-30 AND 0205-31 AT x2 LOCATIONS SHOWN ABOVE.