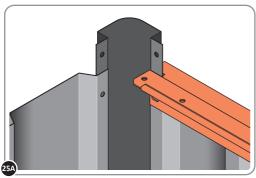

LOCATE AND LOOSELY ATTACH SHORT ROOF RAIL 0213-02.

LOOSELY ATTACH AT x12 LOCATIONS INDICATED.

LOCATE AND LOOSELY ATTACH SHORT ROOF RAIL 0213-02.

LOOSELY ATTACH AT x12 LOCATIONS INDICATED.

LOCATE AND LOOSELY ATTACH LONG ROOF RAIL 0213-02.

LOOSELY ATTACH AT x12 LOCATIONS INDICATED.

LOCATE AND LOOSELY ATTACH LONG ROOF RAIL 0213-02.

LOOSELY ATTACH AT x4 LOCATIONS INDICATED.