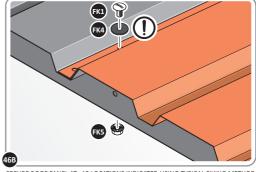

BEND ROOF REAR INFILL AIR BENDS TABS UPWARDS IMPORTANT: DO NOT BEND PAST 45°.

LOCATE AND SECURE ROOF PANEL 0205-23.

SECURE ROOF PANELS AT x8 LOCATIONS INDICATED USING TYPICAL FIXING METHOD. IMPORTANT: ENSURE RUBBER WASHER FK4 IS LOCATED AS SHOWN.

LOCATE AND SECURE ROOF PANELS 0205-23.

ALIGN AND OVERLAP ROOF PANEL 0205-23 WITH PREVIOUS ROOF PANEL. IMPORTANT: ENSURE PANELS ALWAYS OVERLAP AS SHOWN.

SECURE ROOF PANEL AT x12 LOCATIONS INDICATED USING TYPICAL FIXING METHOD. IMPORTANT: ENSURE RUBBER WASHER FK4 IS LOCATED AS SHOWN.