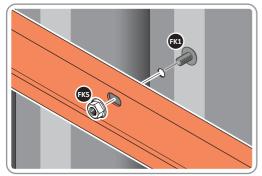

Part Ref: FK7 **Expansion Plug** Qty: x8

Part Ref: 0203-57 Qty: x4

Part Ref: FK8 M8 x 50mm Coach Screw Qty: x8

LOCATE AND SECURE A CORNER BRACE 0203-03 AT EACH LOCATION INDICATED.

SECURE EACH CORNER BRACE 0203-03 AS SHOWN ABOVE.

PLEASE NOTE: SECTION VIEW OF TYPICAL FIXING METHOD

LOCATE AND LOOSELY ATTACH WALL PANEL 0213-03 (1850 x 324mm).

LOOSELY ATTACH WALL PANEL ONTO FLOOR RAIL AT X2 LOCATIONS INDICATED. IMPORTANT: DO NOT SECURE AT OUTER FIXING POINTS AT THIS STAGE.