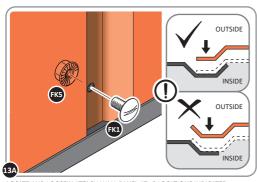

LOCATE FIRST WALL PANEL 0205-12 (1850 x 625mm) AS SHOWN ABOVE. IMPORTANT: ENSURE PANEL IS IN THE CORRECT ORIENTATION.

LOOSELY ATTACH WALL PANEL AT x3 LOCATIONS INDICATED ONLY.
IMPORTANT: DO NOT SECURE ANY FIXING POINTS OTHER THAN THOSE INDICATED.