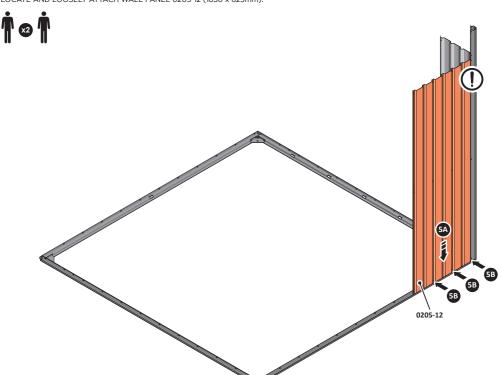

LOCATE AND LOOSELY ATTACH SHORT CENTRE BRACE 0213-04 AS SHOWN AT LOCATION INDICATED ABOVE.

LOOSELY ATTACH AT LOCATION INDICATED ONLY. IMPORTANT: DO NOT SECURE AT OUTER FIXING POINT AT THIS STAGE.

LOCATE AND LOOSELY ATTACH WALL PANEL 0205-12 (1850 x 625mm).

LOCATE FIRST WALL PANEL 0205-12 (1850 x 625mm) AS SHOWN ABOVE. IMPORTANT: ENSURE PANEL IS IN THE CORRECT ORIENTATION.

LOOSELY ATTACH WALL PANEL AT x3 LOCATIONS INDICATED ONLY.
IMPORTANT: DO NOT SECURE ANY FIXING POINTS OTHER THAN THOSE INDICATED.

LOCATE AND LOOSELY ATTACH MID CENTRE BRACE 0205-09 AS SHOWN AT x3 LOCATIONS INDICATED ABOVE.

LOOSELY ATTACH AT x3 LOCATIONS INDICATED ONLY. IMPORTANT: DO NOT SECURE AT OUTER FIXING POINT INDICATED.

LOCATE AND LOOSELY ATTACH WALL PANEL 0205-12 (1850 x 625mm).