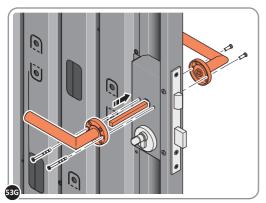

LOCATE CLOSED GROMMET INTO THE ROOF GUTTER ON THE OPPOSITE SIDE TO THE LOCATED DRAIN HOLE AS SHOWN ABOVE.

LOCATE AND SECURE RIGHT-HAND DOOR ASSEMBLY 0205-36 FURNITURE.

LOCATE EURO MORTICE LOCK 0203-32 RIGHT-HAND DOOR APERTURE AS SHOWN.

SECURE EURO MORTICE LOCK 0203-32 AT  $\times$ 2 LOCATIONS INDICATED ABOVE. SEE FOLLOWING DATA SHEET FOR COMPLETION OF MORTICE LOCK INSTALLATION

### **ASSEMBLY STAGE 53 CONTINUED**

LOCATE AND SECURE RIGHT-HAND DOOR ASSEMBLY 0205-36 FURNITURE.

LOCATE AND SECURE EURO ESCUTCHEON 0203-34 AS SHOWN.

LOCATE EURO ESCUTCHEON COVER 0203-34 ONTO EURO ESCUTCHEON AS SHOWN. PLEASE NOTE: THESE ARE PUSHED ON AND WILL CLICK INTO PLACE.

LOCATE EURO CYLINDER 0203-36 INTO DOOR APERTURE. IMPORTANT: ENSURE COVER IS FITTED AS SHOWN.

SECURE EURO CYLINDER 0203-36 AS SHOWN ABOVE.
PLEASE NOTE: FIXING IS PART OF THE EURO MORTICE LOCK ASSEMBLY.

LOCATE AND SECURE DOOR HANDLE ASSEMBLY 0203-33 AS SHOWN.

LOCATE COVER ONTO DOOR HANDLE AS SHOWN.
PLEASE NOTE: THESE ARE PUSHED ON AND WILL CLICK INTO PLACE.

LOCATE AND SECURE LEFT-HAND DOOR ASSEMBLY 0205-37 FURNITURE.

ENSURE THE PLUNGER INDICATED IS FACING THE BOTTOM OF THE DOOR, LOCATE AS SHOWN ABOVE AND SECURE USING ADJACENT FIXING METHOD.