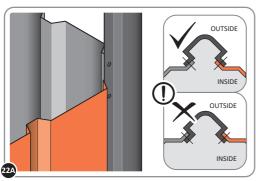

Part Ref: FK7 **Expansion Plug** Qty: x8

Part Ref: 0203-57 Qty: x4

Part Ref: FK8 M8 x 50mm Coach Screw Qty: x8

LOCATE AND SECURE A CORNER BRACE 0203-03 AT EACH LOCATION INDICATED.

SECURE EACH CORNER BRACE 0203-03 AS SHOWN ABOVE.

PLEASE NOTE: SECTION VIEW OF TYPICAL FIXING METHOD

LOCATE AND LOOSELY ATTACH WALL PANEL 0213-03 (1850 x 324mm).

LOOSELY ATTACH WALL PANEL ONTO FLOOR RAIL AT X2 LOCATIONS INDICATED. IMPORTANT: DO NOT SECURE AT OUTER FIXING POINTS AT THIS STAGE.