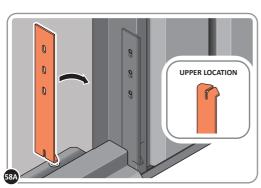

SECURE DOOR POST PLATE AND LEFT-HAND HINGE 0203-27 AS SHOWN. PLEASE NOTE: REPEAT EACH PROCEDURE FOR UPPER LOCATION.

LOCATE DOOR POST PLATE 0203-39 WITHIN DOOR FRAME AS SHOWN. IMPORTANT: SLOT WITH FACE UPWARDS AT UPPER LOCATION.