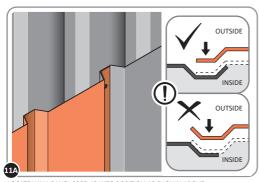

LOCATE FIRST WALL PANEL 0205-12 (1850 x 625mm) AS SHOWN ABOVE. IMPORTANT: ENSURE PANEL IS IN THE CORRECT ORIENTATION.

LOOSELY ATTACH WALL PANEL AT x3 LOCATIONS INDICATED ONLY.
IMPORTANT: DO NOT SECURE ANY FIXING POINTS OTHER THAN THOSE INDICATED.