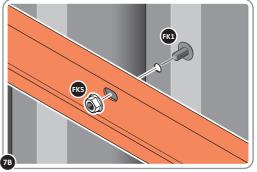

PLEASE NOTE: SECTION VIEW OF TYPICAL FIXING METHOD

LOCATE AND LOOSELY ATTACH WALL PANEL 0213-03 (1850 x 324mm).

LOOSELY ATTACH WALL PANEL ONTO FLOOR RAIL AT X2 LOCATIONS INDICATED. IMPORTANT: DO NOT SECURE AT OUTER FIXING POINTS AT THIS STAGE.