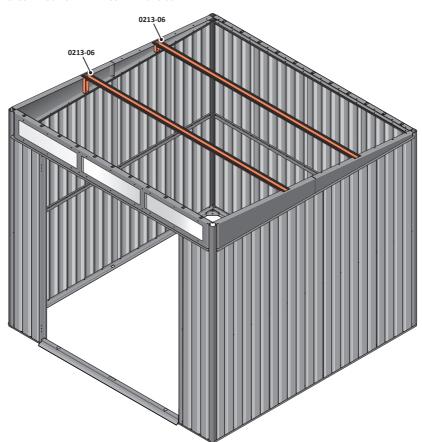

LOCATE AND SECURE ROOF SUPPORTS 0205-20 AND 0205-21.

LOCATE AND SECURE LONG ROOF SUPPORT 0205-20 AS SHOWN ABOVE.

LOCATE AND SECURE ROOF CHANNEL ASSEMBLY 0213-06.

SLOT EACH ROOF CHANNEL ASSEMBLY 0213-06 INTO ROOF SUPPORT.

SECURE ROOF CHANNEL ASSEMBLY AT EACH FIXING POINT (x3 EACH SIDE) USING FASTENERS DETAILED ABOVE.

PUSH ROOF REAR AND FRONT INFILL AIR BEND TABS UPWARDS.

BEND ROOF FRONT INFILL AIR BEND TABS UPWARDS. IMPORTANT: DO NOT BEND PAST 45°.