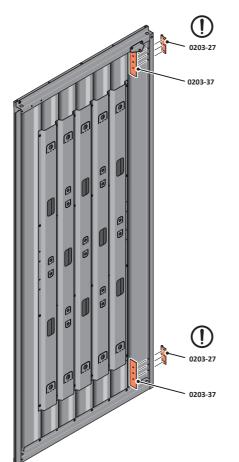

LOCATE DOOR GROMMENT 0203-57 AT x2 LOCATIONS AS SHOWN.
PLEASE NOTE: T HESE ARE PUSHED ON AND WILL CLICK INTO PLACE.

LOCATE AND SECURE DOOR HINGES ONTO DOOR ASSEMBLIES.

SECURE DOOR HINGE PLATE AND HINGE 0203-27 AND 0203-28 AS SHOWN.

IMPORTANT: ENSURE CORRECT DOOR HINGE IS SECURED TO CORRECT DOOR.

LOCATE AND SECURE DOOR HINGES ONTO LEFT-HAND DOOR POST.

LOCATE DOOR POST PLATE 0203-39 WITHIN DOOR FRAME AS SHOWN. IMPORTANT: ENSURE CORRECT DOOR HINGE IS SECURED TO CORRECT DOOR.

SECURE DOOR POST PLATE AND LEFT-HAND HINGE 0203-27 AS SHOWN. PLEASE NOTE: REPEAT EACH PROCEDURE FOR UPPER LOCATION.

LOCATE DOOR POST PLATE 0203-39 WITHIN DOOR FRAME AS SHOWN. IMPORTANT: SLOT WITH FACE UPWARDS AT UPPER LOCATION.

SECURE DOOR POST PLATE AND RIGHT-HAND HINGE 0203-28 AS SHOWN. PLEASE NOTE: REPEAT EACH PROCEDURE FOR UPPER LOCATION.

SECURE A GAS STRUT BALL JOINT 0205-68 ONTO EACH GAS STRUT BRACKET 0205-66.

DETERMINE DOOR OPENING ANGLE: A: 90° OPENING OR B: 120° OPENING