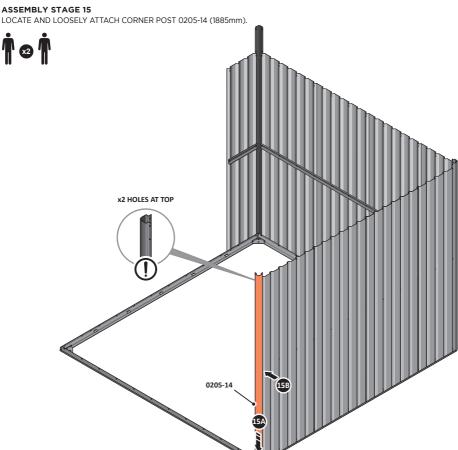

LOOSELY ATTACH AT x3 LOCATIONS INDICATED ONLY.

0205-12

LOCATE AND LOOSELY ATTACH WALL PANEL 0205-13 (1850 x 425mm).

0205-13

LOOSELY ATTACH AT x2 LOCATIONS INDICATED ONLY.

LOCATE AND LOOSELY ATTACH CORNER POST 0205-14 (1885mm).

LOOSELY ATTACH CORNER POST AT x2 LOCATIONS INDICATED ONLY.

IMPORTANT: DO NOT SECURE AT UPPER FIXING POINT AT THIS STAGE.

LOCATE FIRST WALL PANEL 0205-13 (1850 x  $425\,\text{mm}$ ) AS SHOWN ABOVE. IMPORTANT: ENSURE PANEL IS IN THE CORRECT ORIENTATION.

LOCATE AND LOOSELY ATTACH WALL PANEL 0205-13 (1850 x 425mm).

LOCATE FIRST WALL PANEL 0205-13 (1850 x 425mm) AS SHOWN ABOVE. IMPORTANT: ENSURE PANEL IS IN THE CORRECT ORIENTATION.

LOOSELY ATTACH WALL PANEL AT x2 LOCATIONS INDICATED ONLY.
IMPORTANT: DO NOT SECURE ANY FIXING POINTS OTHER THAN THOSE INDICATED.