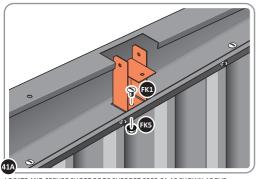

FIX EACH GAS STRUT 0205-63 ONTO RELEVANT GAS STRUT BALL JOINTS. PLEASE NOTE: PUSHES DOWN ON DOOR AND UPWARDS ON DOOR FRAME.

LOCATE AND SECURE SHELF ASSEMBLY 0205-38.

THE SHELF ASSEMBLY CAN BE LOCATED AS DESIRED, PLEASE DETERMINE THE MOST SUITABLE LOCATION AND ASSEMBLE AS SHOWN IN FIG.62A & 62B.