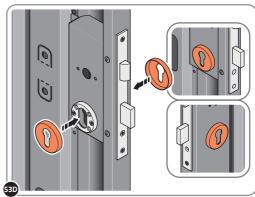

LOCATE EURO CYLINDER 0203-36 INTO DOOR APERTURE. IMPORTANT: ENSURE COVER IS FITTED AS SHOWN.

SECURE EURO CYLINDER 0203-36 AS SHOWN ABOVE.
PLEASE NOTE: FIXING IS PART OF THE EURO MORTICE LOCK ASSEMBLY.

LOCATE AND SECURE DOOR HANDLE ASSEMBLY 0203-33 AS SHOWN.