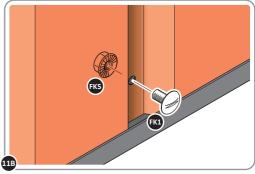

LOCATE FIRST WALL PANEL 0205-12 (1850 x 625mm) AS SHOWN ABOVE. IMPORTANT: ENSURE PANEL IS IN THE CORRECT ORIENTATION.

LOOSELY ATTACH WALL PANEL AT x3 LOCATIONS INDICATED ONLY.
IMPORTANT: DO NOT SECURE ANY FIXING POINTS OTHER THAN THOSE INDICATED.