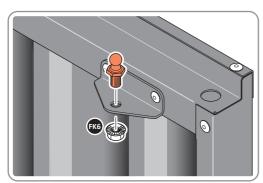

FIX EACH GAS STRUT 0205-63 ONTO RELEVANT GAS STRUT BALL JOINTS. PLEASE NOTE: PUSHES DOWN ON DOOR AND UPWARDS ON DOOR FRAME.

LOCATE AND SECURE SHELF ASSEMBLY 0205-38.

THE SHELF ASSEMBLY CAN BE LOCATED AS DESIRED, PLEASE DETERMINE THE MOST SUITABLE LOCATION AND ASSEMBLE AS SHOWN IN FIG.62A & 62B.