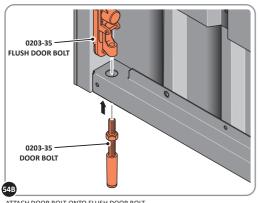

### **ASSEMBLY STAGE 54 CONTINUED**

LOCATE AND SECURE LEFT-HAND DOOR ASSEMBLY 0205-37 FURNITURE.

ATTACH DOOR BOLT ONTO FLUSH DOOR BOLT.

ENSURE FLUSH DOOR BOLT OPENS AND CLOSES.

LOCATE AND SECURE A DOOR GROMMET 0203-57 AT EACH LOCATION INDICATED.