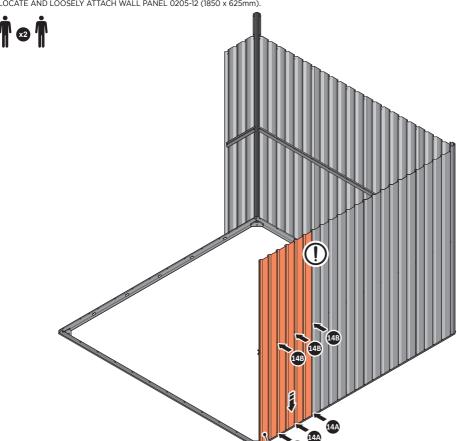

LOCATE FIRST WALL PANEL 0205-12 (1850 x 625mm) AS SHOWN ABOVE. IMPORTANT: ENSURE PANEL IS IN THE CORRECT ORIENTATION.

LOOSELY ATTACH WALL PANEL AT x3 LOCATIONS INDICATED ONLY.
IMPORTANT: DO NOT SECURE ANY FIXING POINTS OTHER THAN THOSE INDICATED.