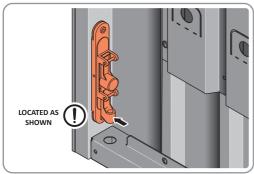

SECURE EACH FLUSH DOOR BOLT ENSURING PLATE PACKER 0203-40 IS LOCATED AS SHOWN ABOVE.

### **ASSEMBLY STAGE 54 CONTINUED**

LOCATE AND SECURE LEFT-HAND DOOR ASSEMBLY 0205-37 FURNITURE.

ATTACH DOOR BOLT ONTO FLUSH DOOR BOLT.

ENSURE FLUSH DOOR BOLT OPENS AND CLOSES.

LOCATE AND SECURE A DOOR GROMMET 0203-57 AT EACH LOCATION INDICATED.