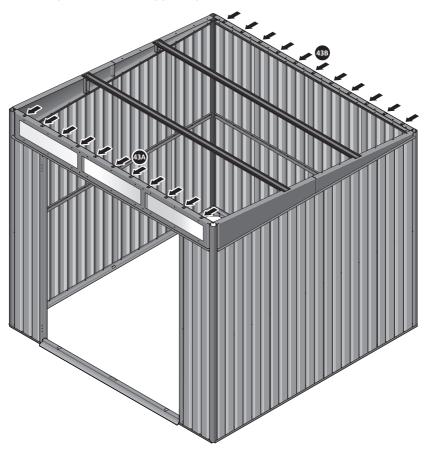

BEND ROOF REAR INFILL AIR BENDS TABS UPWARDS IMPORTANT: DO NOT BEND PAST 45°.

LOCATE AND SECURE ROOF PANEL 0205-23.

SECURE ROOF PANELS AT x8 LOCATIONS INDICATED USING TYPICAL FIXING METHOD. IMPORTANT: ENSURE RUBBER WASHER FK4 IS LOCATED AS SHOWN.

LOCATE AND SECURE ROOF PANEL SIDE 0205-25 ONTO LEFT-HAND SIDE OF SHED.

ALIGN AND OVERLAP ROOF PANEL 0205-25 WITH ROOF PANEL SIDE AS SHOWN. IMPORTANT: ENSURE PANELS ALWAYS OVERLAP AS SHOWN.

SECURE ROOF PANELS AT x 4 LOCATIONS INDICATED USING TYPICAL FIXING METHOD. IMPORTANT: ENSURE RUBBER WASHER FK4 IS LOCATED AS SHOWN.

LOCATE AND SECURE ROOF PANELS 0205-23.

ALIGN AND OVERLAP ROOF PANEL 0205-23 WITH PREVIOUS ROOF PANEL. IMPORTANT: ENSURE PANELS ALWAYS OVERLAP AS SHOWN.

SECURE ROOF PANEL AT x12 LOCATIONS INDICATED USING TYPICAL FIXING METHOD. IMPORTANT: ENSURE RUBBER WASHER FK4 IS LOCATED AS SHOWN.