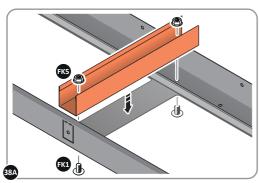

SECURE ROOF FRONT INFILLS AT x2 LOCATIONS INDICATED.

LOCATE AND SECURE TOP RAIL CORNER BRACKETS 0203-15 IN EACH CORNER OF THE SHED USING THE TYPICAL FIXING METHOD SHOWN ABOVE.

SECURE EACH CORNER BRACKET AND ROOF INFILL AS SHOWN ABOVE.