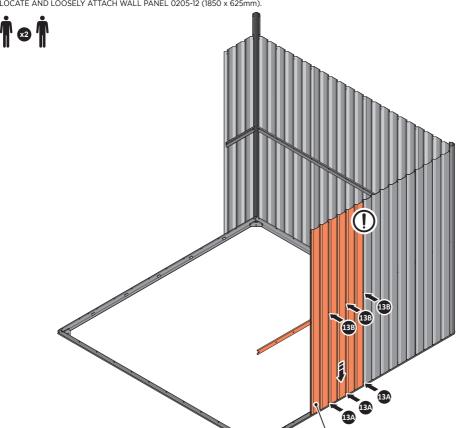

LOCATE AND LOOSELY ATTACH SHORT CENTRE BRACE 0213-04 AS SHOWN AT LOCATION INDICATED ABOVE.

LOOSELY ATTACH AT LOCATION INDICATED ONLY. IMPORTANT: DO NOT SECURE AT OUTER FIXING POINT AT THIS STAGE.

LOCATE AND LOOSELY ATTACH WALL PANEL 0205-12 (1850 x 625mm).

LOCATE FIRST WALL PANEL 0205-12 (1850 x 625mm) AS SHOWN ABOVE. IMPORTANT: ENSURE PANEL IS IN THE CORRECT ORIENTATION.

LOOSELY ATTACH WALL PANEL AT x3 LOCATIONS INDICATED ONLY.
IMPORTANT: DO NOT SECURE ANY FIXING POINTS OTHER THAN THOSE INDICATED.