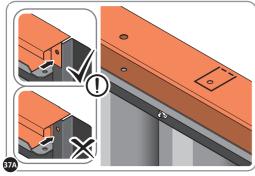

LOCATE AND SECURE ROOF PANEL SIDE 0205-25 ONTO LEFT-HAND SIDE OF SHED.

ALIGN AND OVERLAP ROOF PANEL 0205-25 WITH ROOF PANEL SIDE AS SHOWN. IMPORTANT: ENSURE PANELS ALWAYS OVERLAP AS SHOWN.

SECURE ROOF PANELS AT x 4 LOCATIONS INDICATED USING TYPICAL FIXING METHOD. IMPORTANT: ENSURE RUBBER WASHER FK4 IS LOCATED AS SHOWN.