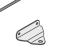

LOCATE DOOR GROMMENT 0203-57 AT x2 LOCATIONS AS SHOWN.
PLEASE NOTE: T HESE ARE PUSHED ON AND WILL CLICK INTO PLACE.

LOCATE AND SECURE DOOR HINGES ONTO DOOR ASSEMBLIES.

SECURE DOOR HINGE PLATE AND HINGE 0203-27 AND 0203-28 AS SHOWN.

IMPORTANT: ENSURE CORRECT DOOR HINGE IS SECURED TO CORRECT DOOR.

LOCATE AND SECURE DOOR HINGES ONTO LEFT-HAND DOOR POST.

LOCATE DOOR POST PLATE 0203-39 WITHIN DOOR FRAME AS SHOWN. IMPORTANT: ENSURE CORRECT DOOR HINGE IS SECURED TO CORRECT DOOR.

SECURE DOOR POST PLATE AND LEFT-HAND HINGE 0203-27 AS SHOWN. PLEASE NOTE: REPEAT EACH PROCEDURE FOR UPPER LOCATION.

LOCATE DOOR POST PLATE 0203-39 WITHIN DOOR FRAME AS SHOWN. IMPORTANT: SLOT WITH FACE UPWARDS AT UPPER LOCATION.

SECURE DOOR POST PLATE AND RIGHT-HAND HINGE 0203-28 AS SHOWN. PLEASE NOTE: REPEAT EACH PROCEDURE FOR UPPER LOCATION.

SECURE A GAS STRUT BALL JOINT 0205-68 ONTO EACH GAS STRUT BRACKET 0205-66.

DETERMINE DOOR OPENING ANGLE: A: 90° OPENING OR B: 120° OPENING