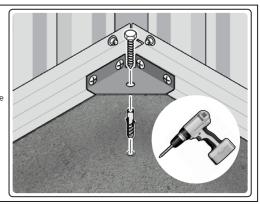

#### **GROUND ANCHOR KIT**

A Ground Anchor Kit is supplied, this is to secure the product to a solid concrete base, the shed has x4 clamp plates in each corner.

#### WE STRONGLY ADVISE THAT THE SHED IS ANCHORED USING THIS KIT

The diagram illustrates the typical fixing method, once the shed is assembled, access the clamp brackets by removing the appropriate floor panel and secure as required.