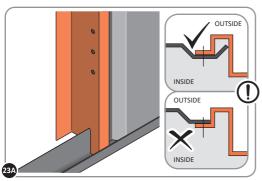

LOCATE AND LOOSELY ATTACH CORNER POST 0205-15 (2100mm).

LOOSELY ATTACH CORNER POST AT LOCATION INDICATED ONLY.

IMPORTANT: DO NOT SECURE AT UPPER FIXING POINT AT THIS STAGE.

LOCATE AND LOOSELY ATTACH SHORT CENTRE BRACE 0213-04 ONTO WALL PANEL.

LOCATE AND LOOSELY ATTACH SHORT CENTRE BRACE 0213-04 AS SHOWN AT LOCATION INDICATED ABOVE.

LOOSELY ATTACH AT LOCATION INDICATED ONLY. IMPORTANT: DO NOT SECURE AT OUTER FIXING POINT AT THIS STAGE.

LOCATE AND LOOSELY ATTACH WALL PANEL 0205-12 (1850 x 625mm).