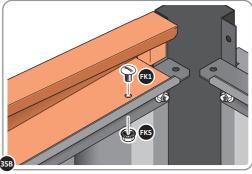

### **ASSEMBLY STAGE 34**

LOCATE AND SECURE ROOF SIDE INFILL 0205-32.

SECURE ROOF SIDE INFILL AT x7 LOCATIONS INDICATED.

SECURE ROOF SIDE INFILL AT x6 LOCATIONS INDICATED AS SHOWN ABOVE.

SECURE ROOF SIDE INFILLS 0205-32 AND 0205-33.

SECURE ROOF SIDE INFILLS 0205-32 AND 0205-33 AT x2 LOCATIONS SHOWN ABOVE.

LOCATE AND SECURE ROOF REAR INFILLS 0213-13.

SECURE ROOF REAR INFILL AT x12 LOCATIONS INDICATED AS SHOWN ABOVE.

SECURE WINDOW ASSEMBLY AT x12 LOCATIONS INDICATED AS SHOWN ABOVE.