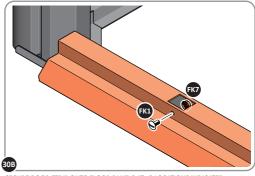

LOCATE AND SECURE DOOR STRIP 0205-74.

SECURE DOOR STRIP ONTO FLOOR PANELS AT x2 LOCATIONS INDICATED,

LOCATE AND SECURE ROOF SIDE INFILL 0205-30.

SECURE ROOF SIDE INFILL AT x7 LOCATIONS INDICATED.

SECURE ROOF SIDE INFILL AT x6 LOCATIONS INDICATED AS SHOWN ABOVE.

SECURE ROOF SIDE INFILLS 0205-30 AND 0205-31.

SECURE ROOF SIDE INFILLS 0205-30 AND 0205-31 AT x2 LOCATIONS SHOWN ABOVE.