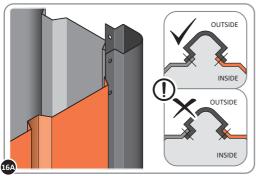

PLEASE NOTE: SECTION VIEW OF TYPICAL FIXING METHOD

LOCATE AND LOOSELY ATTACH WALL PANEL 0213-03 (1850 x 324mm).

LOOSELY ATTACH WALL PANEL ONTO FLOOR RAIL AT X2 LOCATIONS INDICATED. IMPORTANT: DO NOT SECURE AT OUTER FIXING POINTS AT THIS STAGE.