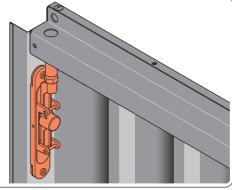

LOCATE CLOSED GROMMET INTO THE ROOF GUTTER ON THE OPPOSITE SIDE TO THE LOCATED DRAIN HOLE AS SHOWN ABOVE.

LOCATE AND SECURE RIGHT-HAND DOOR ASSEMBLY 0205-36 FURNITURE.

LOCATE EURO MORTICE LOCK 0203-32 RIGHT-HAND DOOR APERTURE AS SHOWN.

SECURE EURO MORTICE LOCK 0203-32 AT  $\times$ 2 LOCATIONS INDICATED ABOVE. SEE FOLLOWING DATA SHEET FOR COMPLETION OF MORTICE LOCK INSTALLATION