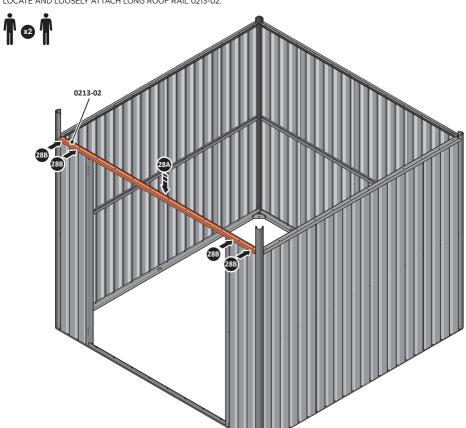

LOCATE AND LOOSELY ATTACH SHORT ROOF RAIL 0213-02.

LOOSELY ATTACH AT x12 LOCATIONS INDICATED.

LOCATE AND LOOSELY ATTACH SHORT ROOF RAIL 0213-02.

LOOSELY ATTACH AT x12 LOCATIONS INDICATED.

LOCATE AND LOOSELY ATTACH LONG ROOF RAIL 0213-02.

LOOSELY ATTACH AT x12 LOCATIONS INDICATED.

LOCATE AND LOOSELY ATTACH LONG ROOF RAIL 0213-02.

LOOSELY ATTACH AT x4 LOCATIONS INDICATED.