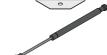

LOCATE EURO CYLINDER 0203-36 INTO DOOR APERTURE. IMPORTANT: ENSURE COVER IS FITTED AS SHOWN.

SECURE EURO CYLINDER 0203-36 AS SHOWN ABOVE.
PLEASE NOTE: FIXING IS PART OF THE EURO MORTICE LOCK ASSEMBLY.

LOCATE AND SECURE DOOR HANDLE ASSEMBLY 0203-33 AS SHOWN.

LOCATE COVER ONTO DOOR HANDLE AS SHOWN.
PLEASE NOTE: THESE ARE PUSHED ON AND WILL CLICK INTO PLACE.

LOCATE AND SECURE LEFT-HAND DOOR ASSEMBLY 0205-37 FURNITURE.

ENSURE THE PLUNGER INDICATED IS FACING THE BOTTOM OF THE DOOR, LOCATE AS SHOWN ABOVE AND SECURE USING ADJACENT FIXING METHOD.