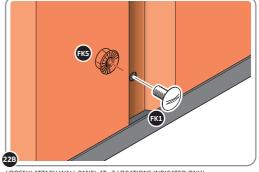

Part Ref: FK7 **Expansion Plug** Qty: x8

Part Ref: 0203-57 Qty: x4

Part Ref: FK8 M8 x 50mm Coach Screw Qty: x8

LOCATE AND SECURE A CORNER BRACE 0203-03 AT EACH LOCATION INDICATED.

SECURE EACH CORNER BRACE 0203-03 AS SHOWN ABOVE.

PLEASE NOTE: SECTION VIEW OF TYPICAL FIXING METHOD

LOCATE AND LOOSELY ATTACH WALL PANEL 0213-03 (1850 x 324mm).

LOOSELY ATTACH WALL PANEL ONTO FLOOR RAIL AT X2 LOCATIONS INDICATED. IMPORTANT: DO NOT SECURE AT OUTER FIXING POINTS AT THIS STAGE.