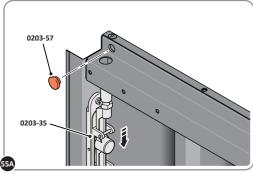

### **ASSEMBLY STAGE 54 CONTINUED**

LOCATE AND SECURE LEFT-HAND DOOR ASSEMBLY 0205-37 FURNITURE.

ATTACH DOOR BOLT ONTO FLUSH DOOR BOLT.

ENSURE FLUSH DOOR BOLT OPENS AND CLOSES.

LOCATE AND SECURE A DOOR GROMMET 0203-57 AT EACH LOCATION INDICATED.

LOCATE DOOR GROMMENT 0203-57 AT x2 LOCATIONS AS SHOWN.
PLEASE NOTE: T HESE ARE PUSHED ON AND WILL CLICK INTO PLACE.

LOCATE AND SECURE DOOR HINGES ONTO DOOR ASSEMBLIES.

SECURE DOOR HINGE PLATE AND HINGE 0203-27 AND 0203-28 AS SHOWN.