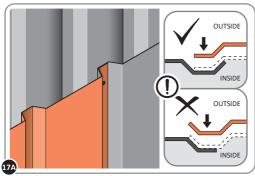

LOCATE FIRST WALL PANEL 0205-12 (1850 x 625mm) AS SHOWN ABOVE. IMPORTANT: ENSURE PANEL IS IN THE CORRECT ORIENTATION.

LOOSELY ATTACH WALL PANEL AT x3 LOCATIONS INDICATED ONLY.
IMPORTANT: DO NOT SECURE ANY FIXING POINTS OTHER THAN THOSE INDICATED.