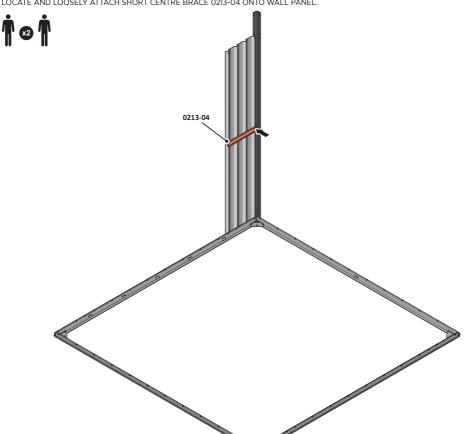

LOCATE AND LOOSELY ATTACH CORNER POST 0205-15 (2100mm).

LOOSELY ATTACH CORNER POST AT LOCATION INDICATED ONLY.

IMPORTANT: DO NOT SECURE AT UPPER FIXING POINT AT THIS STAGE.

LOCATE AND LOOSELY ATTACH SHORT CENTRE BRACE 0213-04 ONTO WALL PANEL.

LOCATE AND LOOSELY ATTACH SHORT CENTRE BRACE 0213-04 AS SHOWN AT LOCATION INDICATED ABOVE.

LOOSELY ATTACH AT LOCATION INDICATED ONLY. IMPORTANT: DO NOT SECURE AT OUTER FIXING POINT AT THIS STAGE.

LOCATE AND LOOSELY ATTACH WALL PANEL 0205-12 (1850 x 625mm).