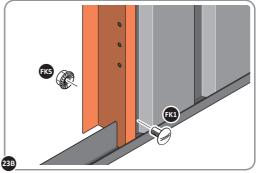

LOCATE AND LOOSELY ATTACH RIGHT-HAND DOOR POST 0205-16.
LOCATE AND LOOSELY ATTACH SHORT CENTRE BRACE 0213-04 ONTO WALL PANEL.

LOCATE RIGHT-HAND DOOR POST 0205-16 AS SHOWN ABOVE.

IMPORTANT: ENSURE DOOR POST IS IN THE CORRECT ORIENTATION.

SECURE DOOR POST AND CENTRE BRACE AT LOCATIONS INDICATED.

IMPORTANT: DO NOT SECURE AT UPPER FIXING POINT AT THIS STAGE.

LOCATE AND LOOSELY ATTACH LEFT-HAND DOOR POST 0205-17.
LOCATE AND LOOSELY ATTACH SHORT CENTRE BRACE 0213-04 ONTO WALL PANEL.