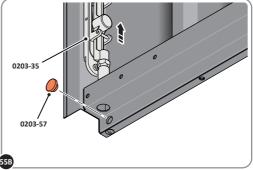

### **ASSEMBLY STAGE 54 CONTINUED**

LOCATE AND SECURE LEFT-HAND DOOR ASSEMBLY 0205-37 FURNITURE.

ATTACH DOOR BOLT ONTO FLUSH DOOR BOLT.

ENSURE FLUSH DOOR BOLT OPENS AND CLOSES.

LOCATE AND SECURE A DOOR GROMMET 0203-57 AT EACH LOCATION INDICATED.

LOCATE DOOR GROMMENT 0203-57 AT x2 LOCATIONS AS SHOWN.
PLEASE NOTE: T HESE ARE PUSHED ON AND WILL CLICK INTO PLACE.

LOCATE AND SECURE DOOR HINGES ONTO DOOR ASSEMBLIES.

SECURE DOOR HINGE PLATE AND HINGE 0203-27 AND 0203-28 AS SHOWN.