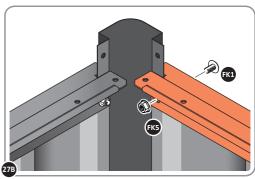

LOCATE AND LOOSELY ATTACH SHORT ROOF RAIL 0213-02.

LOOSELY ATTACH AT x12 LOCATIONS INDICATED.

LOCATE AND LOOSELY ATTACH SHORT ROOF RAIL 0213-02.

LOOSELY ATTACH AT x12 LOCATIONS INDICATED.

LOCATE AND LOOSELY ATTACH LONG ROOF RAIL 0213-02.

LOOSELY ATTACH AT x12 LOCATIONS INDICATED.

LOCATE AND LOOSELY ATTACH LONG ROOF RAIL 0213-02.

LOOSELY ATTACH AT x4 LOCATIONS INDICATED.