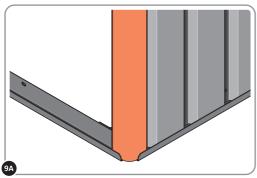

LOOSELY ATTACH CORNER POST AT x2 LOCATIONS INDICATED ONLY.

IMPORTANT: DO NOT SECURE AT UPPER FIXING POINT AT THIS STAGE.

LOCATE FIRST WALL PANEL 0205-13 (1850 x  $425\,\text{mm}$ ) AS SHOWN ABOVE. IMPORTANT: ENSURE PANEL IS IN THE CORRECT ORIENTATION.