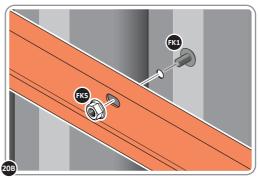

LOOSELY ATTACH AT x3 LOCATIONS INDICATED ONLY.

0205-12

LOCATE AND LOOSELY ATTACH WALL PANEL 0205-13 (1850 x 425mm).

0205-13

LOOSELY ATTACH AT x2 LOCATIONS INDICATED ONLY.

LOCATE AND LOOSELY ATTACH CORNER POST 0205-14 (1885mm).