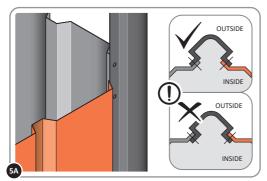

LOCATE FIRST WALL PANEL 0205-12 (1850 x 625mm) AS SHOWN ABOVE. IMPORTANT: ENSURE PANEL IS IN THE CORRECT ORIENTATION.

LOOSELY ATTACH WALL PANEL AT x3 LOCATIONS INDICATED ONLY.
IMPORTANT: DO NOT SECURE ANY FIXING POINTS OTHER THAN THOSE INDICATED.