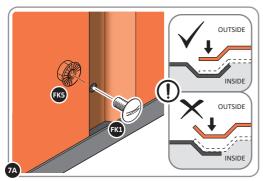

PLEASE NOTE: SECTION VIEW OF TYPICAL FIXING METHOD

LOCATE AND LOOSELY ATTACH WALL PANEL 0213-03 (1850 x 324mm).

LOOSELY ATTACH WALL PANEL ONTO FLOOR RAIL AT X2 LOCATIONS INDICATED. IMPORTANT: DO NOT SECURE AT OUTER FIXING POINTS AT THIS STAGE.