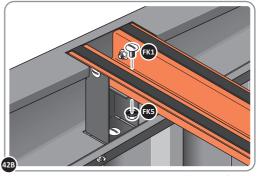

SECURE ROOF CHANNEL ASSEMBLY AT EACH FIXING POINT (x3 EACH SIDE) USING FASTENERS DETAILED ABOVE.

PUSH ROOF REAR AND FRONT INFILL AIR BEND TABS UPWARDS.

BEND ROOF FRONT INFILL AIR BEND TABS UPWARDS. IMPORTANT: DO NOT BEND PAST 45°.

BEND ROOF REAR INFILL AIR BENDS TABS UPWARDS IMPORTANT: DO NOT BEND PAST 45°.

LOCATE AND SECURE ROOF PANEL 0205-23.

SECURE ROOF PANELS AT x8 LOCATIONS INDICATED USING TYPICAL FIXING METHOD. IMPORTANT: ENSURE RUBBER WASHER FK4 IS LOCATED AS SHOWN.