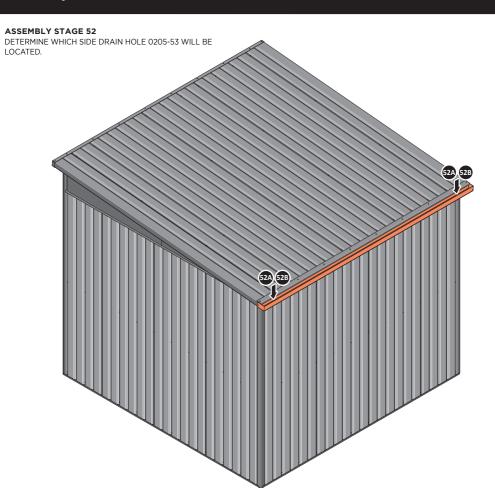

SECURE REAR ROOF CAP AT x10 LOCATIONS.

SECURE SLIDE ROOF GUTTER 0215-05 AT x2 LOCATIONS. PLEASE NOTE: THE FIXING USED IS A SELF DRILLING COMPONENT.

LOCATE AN OPEN GROMMET INTO THE ROOF GUTTER ABOVE WHERE THE DRAIN HOLE WILL BE LOCATED.