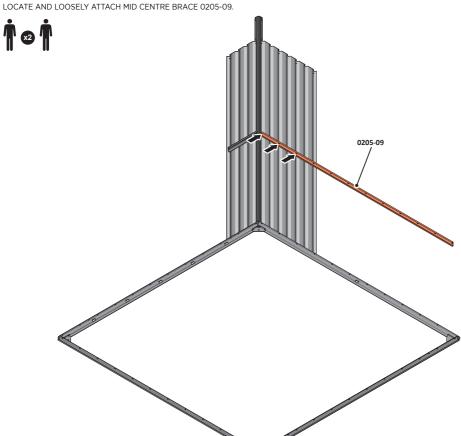

LOCATE AND LOOSELY ATTACH MID CENTRE BRACE 0205-09 AS SHOWN AT x3 LOCATIONS INDICATED ABOVE.

LOOSELY ATTACH AT x3 LOCATIONS INDICATED ONLY. IMPORTANT: DO NOT SECURE AT OUTER FIXING POINT INDICATED.

LOCATE AND LOOSELY ATTACH WALL PANEL 0205-12 (1850 x 625mm).