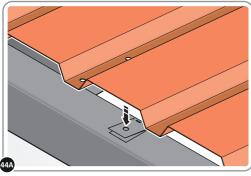

BEND ROOF REAR INFILL AIR BENDS TABS UPWARDS IMPORTANT: DO NOT BEND PAST 45°.

LOCATE AND SECURE ROOF PANEL 0205-23.

SECURE ROOF PANELS AT x8 LOCATIONS INDICATED USING TYPICAL FIXING METHOD. IMPORTANT: ENSURE RUBBER WASHER FK4 IS LOCATED AS SHOWN.

LOCATE AND SECURE ROOF PANEL SIDE 0205-25 ONTO LEFT-HAND SIDE OF SHED.

ALIGN AND OVERLAP ROOF PANEL 0205-25 WITH ROOF PANEL SIDE AS SHOWN. IMPORTANT: ENSURE PANELS ALWAYS OVERLAP AS SHOWN.

SECURE ROOF PANELS AT x 4 LOCATIONS INDICATED USING TYPICAL FIXING METHOD. IMPORTANT: ENSURE RUBBER WASHER FK4 IS LOCATED AS SHOWN.

LOCATE AND SECURE ROOF PANELS 0205-23.

ALIGN AND OVERLAP ROOF PANEL 0205-23 WITH PREVIOUS ROOF PANEL. IMPORTANT: ENSURE PANELS ALWAYS OVERLAP AS SHOWN.

SECURE ROOF PANEL AT x12 LOCATIONS INDICATED USING TYPICAL FIXING METHOD. IMPORTANT: ENSURE RUBBER WASHER FK4 IS LOCATED AS SHOWN.

LOCATE ROOF PANEL SIDE 0205-25 ONTO RIGHT-HAND SIDE OF SHED.

LOCATE A ROOF PANEL SIDE 0205-25 ONTO RIGHT-HAND SIDE OF SHED AND ALIGN WITH AIR BEND TABS AS INDICATED.

LOCATE AND SECURE SMALL ROOF PANEL 0205-24.

UPON COMPLETION OF THIS PROCEDURE ENSURE STRUCTURE IS ALIGNED CORRECTLY AND TIGHTEN ALL FASTENERS

ALIGN AND OVERLAP SMALL ROOF PANEL 0205-24 WITH PREVIOUS ROOF PANEL AND ROOF PANEL SIDE.

SECURE ROOF PANEL AT x8 LOCATIONS INDICATED USING TYPICAL FIXING METHOD. IMPORTANT: ENSURE RUBBER WASHER FK4 IS LOCATED AS SHOWN.