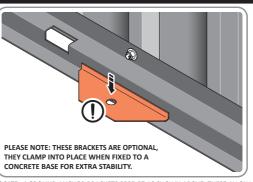

#### **GROUND ANCHOR KIT**

A Ground Anchor Kit is supplied, this is to secure the product to a solid concrete base, the shed has x4 clamp plates in each corner.

#### WE STRONGLY ADVISE THAT THE SHED IS ANCHORED USING THIS KIT

The diagram illustrates the typical fixing method, once the shed is assembled, access the clamp brackets by removing the appropriate floor panel and secure as required.