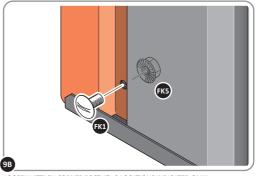

LOOSELY ATTACH AT x3 LOCATIONS INDICATED ONLY.

0205-12

LOCATE AND LOOSELY ATTACH WALL PANEL 0205-13 (1850 x 425mm).

0205-13

LOOSELY ATTACH AT x2 LOCATIONS INDICATED ONLY.

LOCATE AND LOOSELY ATTACH CORNER POST 0205-14 (1885mm).

LOOSELY ATTACH CORNER POST AT x2 LOCATIONS INDICATED ONLY.

IMPORTANT: DO NOT SECURE AT UPPER FIXING POINT AT THIS STAGE.

LOCATE FIRST WALL PANEL 0205-13 (1850 x  $425\,\text{mm}$ ) AS SHOWN ABOVE. IMPORTANT: ENSURE PANEL IS IN THE CORRECT ORIENTATION.