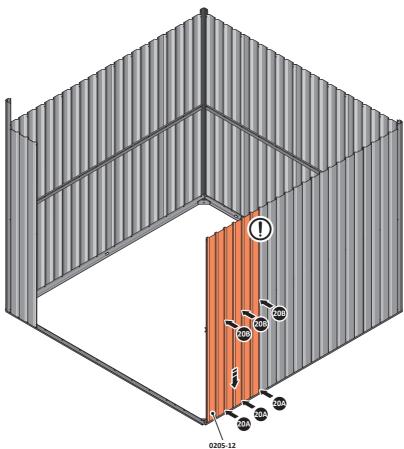

LOCATE AND LOOSELY ATTACH SHORT CENTRE BRACE 0213-04 AS SHOWN AT LOCATION INDICATED ABOVE.

LOOSELY ATTACH AT LOCATION INDICATED ONLY. IMPORTANT: DO NOT SECURE AT OUTER FIXING POINT AT THIS STAGE.

LOCATE AND LOOSELY ATTACH WALL PANEL 0205-12 (1850 x 625mm).

LOCATE FIRST WALL PANEL 0205-12 (1850 x 625mm) AS SHOWN ABOVE. IMPORTANT: ENSURE PANEL IS IN THE CORRECT ORIENTATION.

LOOSELY ATTACH WALL PANEL AT x3 LOCATIONS INDICATED ONLY.
IMPORTANT: DO NOT SECURE ANY FIXING POINTS OTHER THAN THOSE INDICATED.