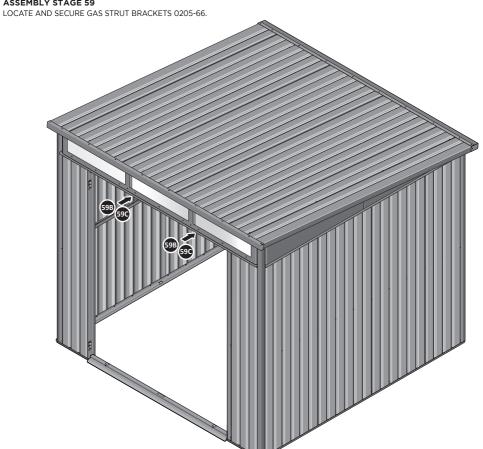

SECURE DOOR POST PLATE AND RIGHT-HAND HINGE 0203-28 AS SHOWN. PLEASE NOTE: REPEAT EACH PROCEDURE FOR UPPER LOCATION.

SECURE A GAS STRUT BALL JOINT 0205-68 ONTO EACH GAS STRUT BRACKET 0205-66.

DETERMINE DOOR OPENING ANGLE: A: 90° OPENING OR B: 120° OPENING

ALIGN EACH GAS STRUT BRACKET WITH RELEVANT FIXING HOLES, SECURE USING TYPICAL FIXING METHOD ABOVE.

SLIDE EACH DOOR ASSEMBLY ONTO EACH OF THEIR RESPECTIVE HINGES.

ASSEMBLED DOOR HINGE.

SECURE A GAS STRUT BALL JOINT 0205-68 ONTO EACH GAS STRUT BRACKET THAT IS PRE-RIVETED ONTO EACH DOOR ASSEMBLY.

FIX EACH GAS STRUT 0205-63 ONTO RELEVANT GAS STRUT BALL JOINTS. PLEASE NOTE: PUSHES DOWN ON DOOR AND UPWARDS ON DOOR FRAME.

LOCATE AND SECURE SHELF ASSEMBLY 0205-38.

THE SHELF ASSEMBLY CAN BE LOCATED AS DESIRED, PLEASE DETERMINE THE MOST SUITABLE LOCATION AND ASSEMBLE AS SHOWN IN FIG.62A & 62B.