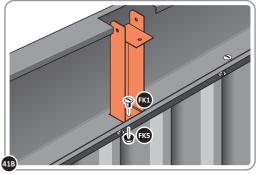

FIX EACH GAS STRUT 0205-63 ONTO RELEVANT GAS STRUT BALL JOINTS. PLEASE NOTE: PUSHES DOWN ON DOOR AND UPWARDS ON DOOR FRAME.

LOCATE AND SECURE SHELF ASSEMBLY 0205-38.

THE SHELF ASSEMBLY CAN BE LOCATED AS DESIRED, PLEASE DETERMINE THE MOST SUITABLE LOCATION AND ASSEMBLE AS SHOWN IN FIG.62A & 62B.

SLIDE SHELF POST UP INTO ROOF FRAME, ONCE THERE IS ENOUGH CLEARANCE AT THE BOTTOM LOCATE SHELF POST OVER FLOOR FRAME AND LOWER.

LOCATE EACH SHELF 0205-38-02 ONTO SHELF POST AS DESIRED. PLEASE NOTE: THE SHELF SIMPLY HOOKS ONTO THE POST.