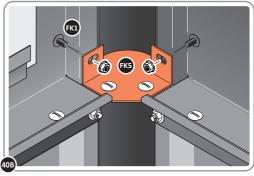

SECURE ROOF FRONT INFILLS AT x2 LOCATIONS INDICATED.

LOCATE AND SECURE TOP RAIL CORNER BRACKETS 0203-15 IN EACH CORNER OF THE SHED USING THE TYPICAL FIXING METHOD SHOWN ABOVE.

SECURE EACH CORNER BRACKET AND ROOF INFILL AS SHOWN ABOVE.