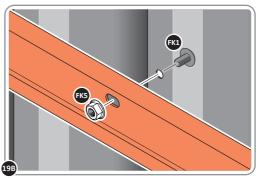

LOOSELY ATTACH AT x3 LOCATIONS INDICATED ONLY.

0205-12

LOCATE AND LOOSELY ATTACH WALL PANEL 0205-13 (1850 x 425mm).

0205-13

LOOSELY ATTACH AT x2 LOCATIONS INDICATED ONLY.

LOCATE AND LOOSELY ATTACH CORNER POST 0205-14 (1885mm).