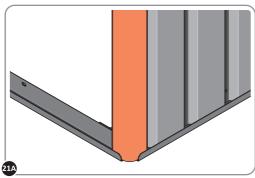

LOCATE AND LOOSELY ATTACH CORNER POST 0205-15 (2100mm).

LOOSELY ATTACH CORNER POST AT LOCATION INDICATED ONLY.

IMPORTANT: DO NOT SECURE AT UPPER FIXING POINT AT THIS STAGE.

LOCATE AND LOOSELY ATTACH SHORT CENTRE BRACE 0213-04 ONTO WALL PANEL.

LOOSELY ATTACH AT x3 LOCATIONS INDICATED ONLY.

LOCATE AND LOOSELY ATTACH CORNER POST 0205-15 (2100mm).

LOOSELY ATTACH CORNER POST AT x2 LOCATIONS INDICATED ONLY.

IMPORTANT: DO NOT SECURE AT UPPER FIXING POINT AT THIS STAGE.