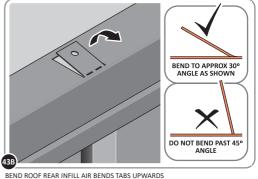

SECURE ROOF CHANNEL ASSEMBLY AT EACH FIXING POINT (x3 EACH SIDE) USING FASTENERS DETAILED ABOVE.

PUSH ROOF REAR AND FRONT INFILL AIR BEND TABS UPWARDS.

BEND ROOF FRONT INFILL AIR BEND TABS UPWARDS. IMPORTANT: DO NOT BEND PAST 45°.

BEND ROOF REAR INFILL AIR BENDS TABS UPWARDS IMPORTANT: DO NOT BEND PAST 45°.

LOCATE AND SECURE ROOF PANEL 0205-23.

SECURE ROOF PANELS AT x8 LOCATIONS INDICATED USING TYPICAL FIXING METHOD. IMPORTANT: ENSURE RUBBER WASHER FK4 IS LOCATED AS SHOWN.