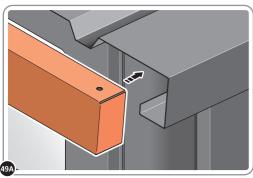

SECURE ROOF CAP AT x12 LOCATIONS INDICATED USING TYPICAL FIXING METHOD. PLEASE NOTE: THE FIXING USED IS A SELF DRILLING COMPONENT.

SECURE ROOF GUTTER AT x11 LOCATIONS INDICATED USING TYPICAL FIXING METHOD.