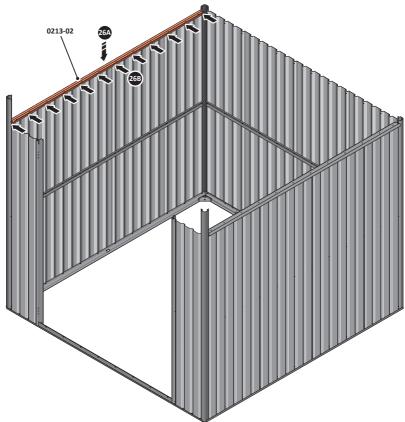

#### **ASSEMBLY STAGE 29**

LOCATE GROUND ANCHOR BRACKETS 0205-57.

THESE BRACKETS ARE SECURED USING GROUND ANCHOR KIT ONCE THE SHED WALL PANELS ARE FULLY ASSEMBLED (SEE PAGE 'i')

LOCATE x4 GROUND ANCHOR BRACKETS 0205-57 AS SHOWN ABOVE, THESE ALLOW FOR FIXING TO A CONCRETE BASE AT A LATER STAGE IF DESIRED.

LOCATE AND SECURE DOOR STRIP 0205-74.

SECURE DOOR STRIP ONTO FLOOR PANELS AT x2 LOCATIONS INDICATED,

LOCATE AND SECURE ROOF SIDE INFILL 0205-30.

SECURE ROOF SIDE INFILL AT x7 LOCATIONS INDICATED.

SECURE ROOF SIDE INFILL AT x6 LOCATIONS INDICATED AS SHOWN ABOVE.