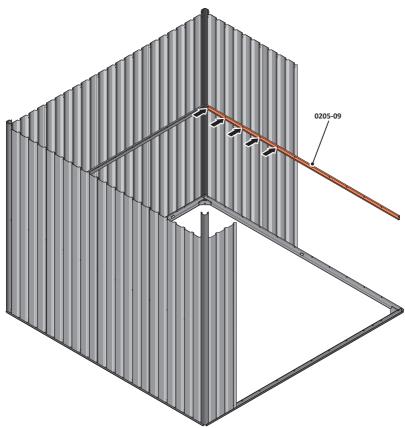

LOOSELY ATTACH BACK WALL PANEL AT X3 LOCATIONS INDICATED ONLY.

IMPORTANT: DO NOT SECURE ANY FIXING POINTS OTHER THAN THOSE INDICATED.

LOCATE AND LOOSELY ATTACH LONG CENTRE BRACE 0205-09

LOCATE AND LOOSELY ATTACH LONG CENTRE BRACE 0205-09 AS SHOWN AT  ${\tt x5}$  LOCATIONS INDICATED ABOVE.

LOOSELY ATTACH AT x5 LOCATIONS INDICATED ONLY.

IMPORTANT: DO NOT SECURE AT OUTER FIXING POINT INDICATED.

LOCATE AND LOOSELY ATTACH WALL PANEL 0205-12 (1850 x 625mm).

LOOSELY ATTACH AT x3 LOCATIONS INDICATED ONLY.