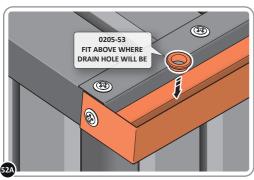

SECURE REAR ROOF CAP AT x10 LOCATIONS.

SECURE SLIDE ROOF GUTTER 0215-05 AT x2 LOCATIONS. PLEASE NOTE: THE FIXING USED IS A SELF DRILLING COMPONENT.

LOCATE AN OPEN GROMMET INTO THE ROOF GUTTER ABOVE WHERE THE DRAIN HOLE WILL BE LOCATED.