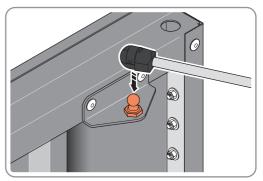

FIX EACH GAS STRUT 0205-63 ONTO RELEVANT GAS STRUT BALL JOINTS. PLEASE NOTE: PUSHES DOWN ON DOOR AND UPWARDS ON DOOR FRAME.

LOCATE AND SECURE SHELF ASSEMBLY 0205-38.

THE SHELF ASSEMBLY CAN BE LOCATED AS DESIRED, PLEASE DETERMINE THE MOST SUITABLE LOCATION AND ASSEMBLE AS SHOWN IN FIG.62A & 62B.