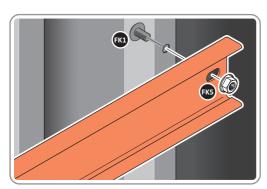

Part Ref: FK7 **Expansion Plug** Qty: x8

Part Ref: 0203-57 Qty: x4

Part Ref: FK8 M8 x 50mm Coach Screw Qty: x8

LOCATE AND SECURE A CORNER BRACE 0203-03 AT EACH LOCATION INDICATED.

SECURE EACH CORNER BRACE 0203-03 AS SHOWN ABOVE.

PLEASE NOTE: SECTION VIEW OF TYPICAL FIXING METHOD

LOCATE AND LOOSELY ATTACH WALL PANEL 0213-03 (1850 x 324mm).

LOOSELY ATTACH WALL PANEL ONTO FLOOR RAIL AT X2 LOCATIONS INDICATED. IMPORTANT: DO NOT SECURE AT OUTER FIXING POINTS AT THIS STAGE.