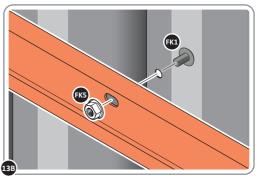

LOCATE AND LOOSELY ATTACH SHORT CENTRE BRACE 0213-04 AS SHOWN AT LOCATION INDICATED ABOVE.

LOOSELY ATTACH AT LOCATION INDICATED ONLY. IMPORTANT: DO NOT SECURE AT OUTER FIXING POINT AT THIS STAGE.

LOCATE AND LOOSELY ATTACH WALL PANEL 0205-12 (1850 x 625mm).

LOCATE FIRST WALL PANEL 0205-12 (1850 x 625mm) AS SHOWN ABOVE. IMPORTANT: ENSURE PANEL IS IN THE CORRECT ORIENTATION.

LOOSELY ATTACH WALL PANEL AT x3 LOCATIONS INDICATED ONLY.
IMPORTANT: DO NOT SECURE ANY FIXING POINTS OTHER THAN THOSE INDICATED.