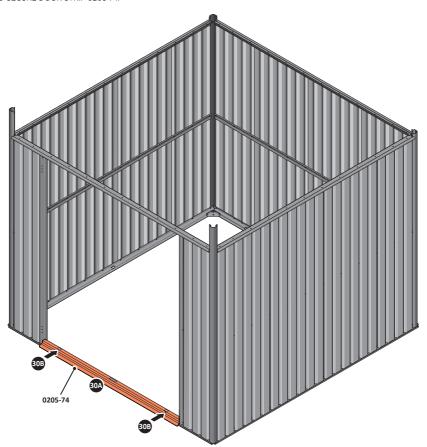

LOCATE AND SECURE DOOR STRIP 0205-74.

SECURE DOOR STRIP ONTO FLOOR PANELS AT x2 LOCATIONS INDICATED,

LOCATE AND SECURE ROOF SIDE INFILL 0205-30.

SECURE ROOF SIDE INFILL AT x7 LOCATIONS INDICATED.

SECURE ROOF SIDE INFILL AT x6 LOCATIONS INDICATED AS SHOWN ABOVE.