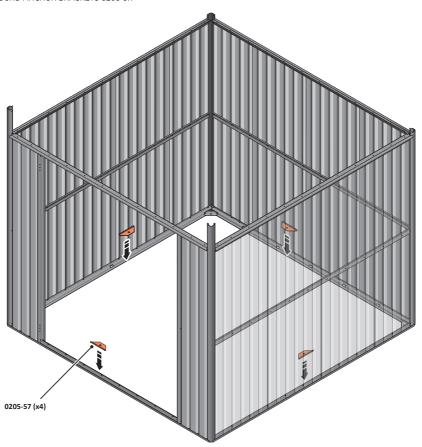

#### **ASSEMBLY STAGE 29**

LOCATE GROUND ANCHOR BRACKETS 0205-57.

THESE BRACKETS ARE SECURED USING GROUND ANCHOR KIT ONCE THE SHED WALL PANELS ARE FULLY ASSEMBLED (SEE PAGE 'i')

LOCATE x4 GROUND ANCHOR BRACKETS 0205-57 AS SHOWN ABOVE, THESE ALLOW FOR FIXING TO A CONCRETE BASE AT A LATER STAGE IF DESIRED.