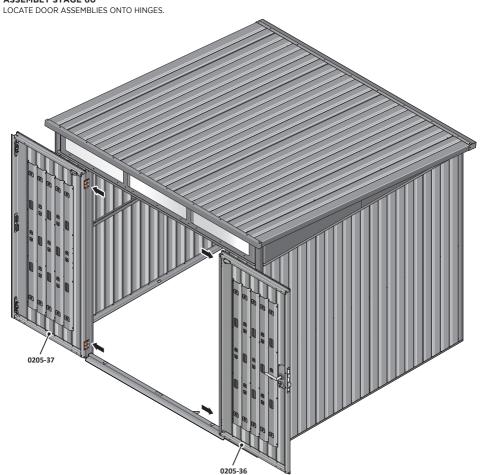

LOCATE DOOR GROMMENT 0203-57 AT x2 LOCATIONS AS SHOWN.
PLEASE NOTE: T HESE ARE PUSHED ON AND WILL CLICK INTO PLACE.

LOCATE AND SECURE DOOR HINGES ONTO DOOR ASSEMBLIES.

SECURE DOOR HINGE PLATE AND HINGE 0203-27 AND 0203-28 AS SHOWN.

IMPORTANT: ENSURE CORRECT DOOR HINGE IS SECURED TO CORRECT DOOR.

LOCATE AND SECURE DOOR HINGES ONTO LEFT-HAND DOOR POST.

LOCATE DOOR POST PLATE 0203-39 WITHIN DOOR FRAME AS SHOWN. IMPORTANT: ENSURE CORRECT DOOR HINGE IS SECURED TO CORRECT DOOR.

SECURE DOOR POST PLATE AND LEFT-HAND HINGE 0203-27 AS SHOWN. PLEASE NOTE: REPEAT EACH PROCEDURE FOR UPPER LOCATION.

LOCATE DOOR POST PLATE 0203-39 WITHIN DOOR FRAME AS SHOWN. IMPORTANT: SLOT WITH FACE UPWARDS AT UPPER LOCATION.

SECURE DOOR POST PLATE AND RIGHT-HAND HINGE 0203-28 AS SHOWN. PLEASE NOTE: REPEAT EACH PROCEDURE FOR UPPER LOCATION.

SECURE A GAS STRUT BALL JOINT 0205-68 ONTO EACH GAS STRUT BRACKET 0205-66.

DETERMINE DOOR OPENING ANGLE: A: 90° OPENING OR B: 120° OPENING

ALIGN EACH GAS STRUT BRACKET WITH RELEVANT FIXING HOLES, SECURE USING TYPICAL FIXING METHOD ABOVE.

SLIDE EACH DOOR ASSEMBLY ONTO EACH OF THEIR RESPECTIVE HINGES.

ASSEMBLED DOOR HINGE.

SECURE A GAS STRUT BALL JOINT 0205-68 ONTO EACH GAS STRUT BRACKET THAT IS PRE-RIVETED ONTO EACH DOOR ASSEMBLY.