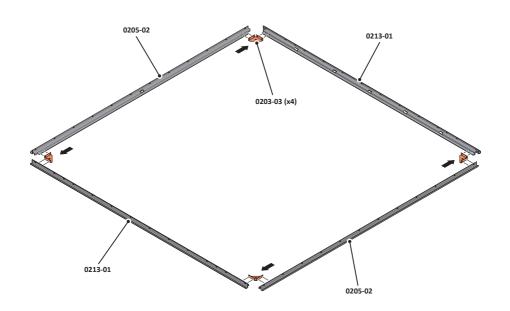

#### **GROUND ANCHOR KIT**

A Ground Anchor Kit is supplied, this is to secure the product to a solid concrete base, the shed has x4 clamp plates in each corner.

#### WE STRONGLY ADVISE THAT THE SHED IS ANCHORED USING THIS KIT

The diagram illustrates the typical fixing method, once the shed is assembled, access the clamp brackets by removing the appropriate floor panel and secure as required.