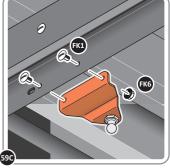

FIX EACH GAS STRUT 0205-63 ONTO RELEVANT GAS STRUT BALL JOINTS. PLEASE NOTE: PUSHES DOWN ON DOOR AND UPWARDS ON DOOR FRAME.

LOCATE AND SECURE SHELF ASSEMBLY 0205-38.

THE SHELF ASSEMBLY CAN BE LOCATED AS DESIRED, PLEASE DETERMINE THE MOST SUITABLE LOCATION AND ASSEMBLE AS SHOWN IN FIG.62A & 62B.

SLIDE SHELF POST UP INTO ROOF FRAME, ONCE THERE IS ENOUGH CLEARANCE AT THE BOTTOM LOCATE SHELF POST OVER FLOOR FRAME AND LOWER.

LOCATE EACH SHELF 0205-38-02 ONTO SHELF POST AS DESIRED. PLEASE NOTE: THE SHELF SIMPLY HOOKS ONTO THE POST.