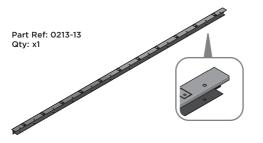

SECURE ROOF SIDE INFILLS 0205-32 AND 0205-33 AT x2 LOCATIONS SHOWN ABOVE.

LOCATE AND SECURE ROOF REAR INFILLS 0213-13.

SECURE ROOF REAR INFILL AT x12 LOCATIONS INDICATED AS SHOWN ABOVE.

SECURE WINDOW ASSEMBLY AT x12 LOCATIONS INDICATED AS SHOWN ABOVE.