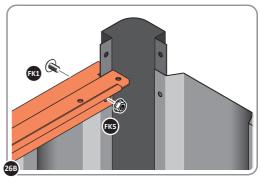

LOCATE AND LOOSELY ATTACH SHORT ROOF RAIL 0213-02.

LOOSELY ATTACH AT x12 LOCATIONS INDICATED.

LOCATE AND LOOSELY ATTACH SHORT ROOF RAIL 0213-02.

LOOSELY ATTACH AT x12 LOCATIONS INDICATED.

LOCATE AND LOOSELY ATTACH LONG ROOF RAIL 0213-02.

LOOSELY ATTACH AT x12 LOCATIONS INDICATED.

LOCATE AND LOOSELY ATTACH LONG ROOF RAIL 0213-02.

LOOSELY ATTACH AT x4 LOCATIONS INDICATED.