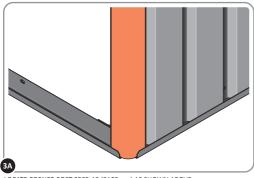

LOCATE AND LOOSELY ATTACH CORNER POST 0205-15 (2100mm).

LOOSELY ATTACH CORNER POST AT LOCATION INDICATED ONLY.

IMPORTANT: DO NOT SECURE AT UPPER FIXING POINT AT THIS STAGE.

LOCATE AND LOOSELY ATTACH SHORT CENTRE BRACE 0213-04 ONTO WALL PANEL.