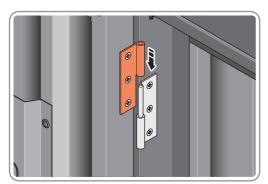

LOCATE DOOR GROMMENT 0203-57 AT x2 LOCATIONS AS SHOWN.
PLEASE NOTE: T HESE ARE PUSHED ON AND WILL CLICK INTO PLACE.

LOCATE AND SECURE DOOR HINGES ONTO DOOR ASSEMBLIES.

SECURE DOOR HINGE PLATE AND HINGE 0203-27 AND 0203-28 AS SHOWN.

IMPORTANT: ENSURE CORRECT DOOR HINGE IS SECURED TO CORRECT DOOR.

LOCATE AND SECURE DOOR HINGES ONTO LEFT-HAND DOOR POST.

LOCATE DOOR POST PLATE 0203-39 WITHIN DOOR FRAME AS SHOWN. IMPORTANT: ENSURE CORRECT DOOR HINGE IS SECURED TO CORRECT DOOR.

SECURE DOOR POST PLATE AND LEFT-HAND HINGE 0203-27 AS SHOWN. PLEASE NOTE: REPEAT EACH PROCEDURE FOR UPPER LOCATION.

LOCATE DOOR POST PLATE 0203-39 WITHIN DOOR FRAME AS SHOWN. IMPORTANT: SLOT WITH FACE UPWARDS AT UPPER LOCATION.