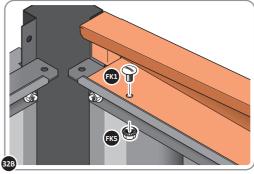

SECURE ROOF FRONT INFILLS AT x2 LOCATIONS INDICATED.

LOCATE AND SECURE TOP RAIL CORNER BRACKETS 0203-15 IN EACH CORNER OF THE SHED USING THE TYPICAL FIXING METHOD SHOWN ABOVE.

SECURE EACH CORNER BRACKET AND ROOF INFILL AS SHOWN ABOVE.