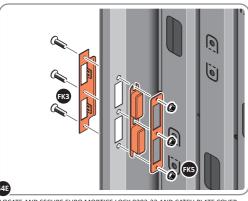

LOCATE CLOSED GROMMET INTO THE ROOF GUTTER ON THE OPPOSITE SIDE TO THE LOCATED DRAIN HOLE AS SHOWN ABOVE.

LOCATE AND SECURE RIGHT-HAND DOOR ASSEMBLY 0205-36 FURNITURE.

LOCATE EURO MORTICE LOCK 0203-32 RIGHT-HAND DOOR APERTURE AS SHOWN.

SECURE EURO MORTICE LOCK 0203-32 AT  $\times$ 2 LOCATIONS INDICATED ABOVE. SEE FOLLOWING DATA SHEET FOR COMPLETION OF MORTICE LOCK INSTALLATION

### **ASSEMBLY STAGE 53 CONTINUED**

LOCATE AND SECURE RIGHT-HAND DOOR ASSEMBLY 0205-36 FURNITURE.

LOCATE AND SECURE EURO ESCUTCHEON 0203-34 AS SHOWN.

LOCATE EURO ESCUTCHEON COVER 0203-34 ONTO EURO ESCUTCHEON AS SHOWN. PLEASE NOTE: THESE ARE PUSHED ON AND WILL CLICK INTO PLACE.

LOCATE EURO CYLINDER 0203-36 INTO DOOR APERTURE. IMPORTANT: ENSURE COVER IS FITTED AS SHOWN.

SECURE EURO CYLINDER 0203-36 AS SHOWN ABOVE.
PLEASE NOTE: FIXING IS PART OF THE EURO MORTICE LOCK ASSEMBLY.

LOCATE AND SECURE DOOR HANDLE ASSEMBLY 0203-33 AS SHOWN.