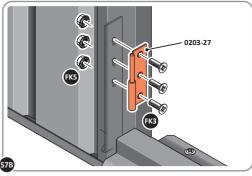

SECURE DOOR POST PLATE AND RIGHT-HAND HINGE 0203-28 AS SHOWN. PLEASE NOTE: REPEAT EACH PROCEDURE FOR UPPER LOCATION.

SECURE A GAS STRUT BALL JOINT 0205-68 ONTO EACH GAS STRUT BRACKET 0205-66.

DETERMINE DOOR OPENING ANGLE: A: 90° OPENING OR B: 120° OPENING