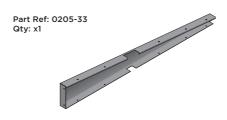

### **ASSEMBLY STAGE 34**

LOCATE AND SECURE ROOF SIDE INFILL 0205-32.

SECURE ROOF SIDE INFILL AT x7 LOCATIONS INDICATED.

SECURE ROOF SIDE INFILL AT x6 LOCATIONS INDICATED AS SHOWN ABOVE.

SECURE ROOF SIDE INFILLS 0205-32 AND 0205-33.

SECURE ROOF SIDE INFILLS 0205-32 AND 0205-33 AT x2 LOCATIONS SHOWN ABOVE.

LOCATE AND SECURE ROOF REAR INFILLS 0213-13.

SECURE ROOF REAR INFILL AT x12 LOCATIONS INDICATED AS SHOWN ABOVE.

SECURE WINDOW ASSEMBLY AT x12 LOCATIONS INDICATED AS SHOWN ABOVE.