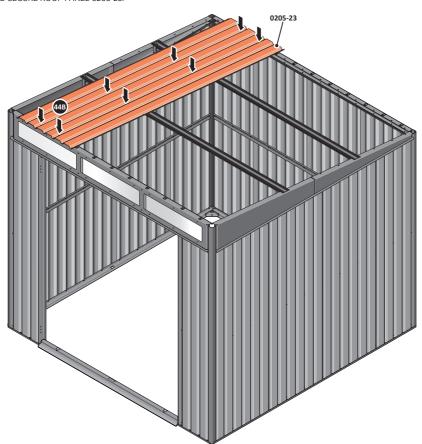

BEND ROOF REAR INFILL AIR BENDS TABS UPWARDS IMPORTANT: DO NOT BEND PAST 45°.

LOCATE AND SECURE ROOF PANEL 0205-23.

SECURE ROOF PANELS AT x8 LOCATIONS INDICATED USING TYPICAL FIXING METHOD. IMPORTANT: ENSURE RUBBER WASHER FK4 IS LOCATED AS SHOWN.

LOCATE AND SECURE ROOF PANEL SIDE 0205-25 ONTO LEFT-HAND SIDE OF SHED.

ALIGN AND OVERLAP ROOF PANEL 0205-25 WITH ROOF PANEL SIDE AS SHOWN. IMPORTANT: ENSURE PANELS ALWAYS OVERLAP AS SHOWN.

SECURE ROOF PANELS AT x 4 LOCATIONS INDICATED USING TYPICAL FIXING METHOD. IMPORTANT: ENSURE RUBBER WASHER FK4 IS LOCATED AS SHOWN.

LOCATE AND SECURE ROOF PANELS 0205-23.

ALIGN AND OVERLAP ROOF PANEL 0205-23 WITH PREVIOUS ROOF PANEL. IMPORTANT: ENSURE PANELS ALWAYS OVERLAP AS SHOWN.

SECURE ROOF PANEL AT x12 LOCATIONS INDICATED USING TYPICAL FIXING METHOD. IMPORTANT: ENSURE RUBBER WASHER FK4 IS LOCATED AS SHOWN.