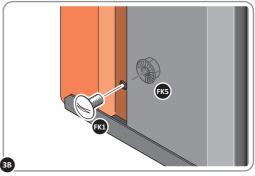

LOCATE AND LOOSELY ATTACH CORNER POST 0205-15 (2100mm).

LOOSELY ATTACH CORNER POST AT LOCATION INDICATED ONLY.

IMPORTANT: DO NOT SECURE AT UPPER FIXING POINT AT THIS STAGE.

LOCATE AND LOOSELY ATTACH SHORT CENTRE BRACE 0213-04 ONTO WALL PANEL.