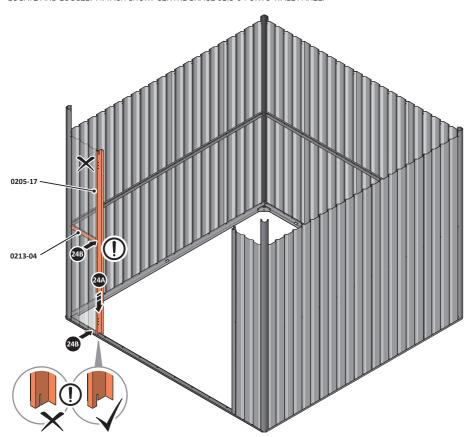

LOCATE AND LOOSELY ATTACH CORNER POST 0205-15 (2100mm).

LOOSELY ATTACH CORNER POST AT LOCATION INDICATED ONLY.

IMPORTANT: DO NOT SECURE AT UPPER FIXING POINT AT THIS STAGE.

LOCATE AND LOOSELY ATTACH SHORT CENTRE BRACE 0213-04 ONTO WALL PANEL.

LOCATE AND LOOSELY ATTACH SHORT CENTRE BRACE 0213-04 AS SHOWN AT LOCATION INDICATED ABOVE.

LOOSELY ATTACH AT LOCATION INDICATED ONLY. IMPORTANT: DO NOT SECURE AT OUTER FIXING POINT AT THIS STAGE.

LOCATE AND LOOSELY ATTACH WALL PANEL 0205-12 (1850 x 625mm).