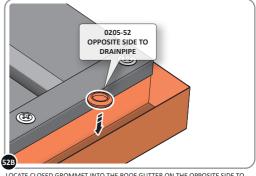

LOCATE CLOSED GROMMET INTO THE ROOF GUTTER ON THE OPPOSITE SIDE TO THE LOCATED DRAIN HOLE AS SHOWN ABOVE.

LOCATE AND SECURE RIGHT-HAND DOOR ASSEMBLY 0205-36 FURNITURE.

LOCATE EURO MORTICE LOCK 0203-32 RIGHT-HAND DOOR APERTURE AS SHOWN.