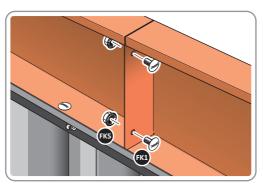

### **ASSEMBLY STAGE 34**

LOCATE AND SECURE ROOF SIDE INFILL 0205-32.

SECURE ROOF SIDE INFILL AT x7 LOCATIONS INDICATED.

SECURE ROOF SIDE INFILL AT x6 LOCATIONS INDICATED AS SHOWN ABOVE.

SECURE ROOF SIDE INFILLS 0205-32 AND 0205-33.

SECURE ROOF SIDE INFILLS 0205-32 AND 0205-33 AT x2 LOCATIONS SHOWN ABOVE.

LOCATE AND SECURE ROOF REAR INFILLS 0213-13.

SECURE ROOF REAR INFILL AT x12 LOCATIONS INDICATED AS SHOWN ABOVE.

SECURE WINDOW ASSEMBLY AT x12 LOCATIONS INDICATED AS SHOWN ABOVE.