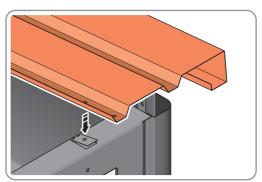

LOCATE ROOF PANEL SIDE 0205-25 ONTO RIGHT-HAND SIDE OF SHED.

LOCATE A ROOF PANEL SIDE 0205-25 ONTO RIGHT-HAND SIDE OF SHED AND ALIGN WITH AIR BEND TABS AS INDICATED.

LOCATE AND SECURE SMALL ROOF PANEL 0205-24.

UPON COMPLETION OF THIS PROCEDURE ENSURE STRUCTURE IS ALIGNED CORRECTLY AND TIGHTEN ALL FASTENERS

ALIGN AND OVERLAP SMALL ROOF PANEL 0205-24 WITH PREVIOUS ROOF PANEL AND ROOF PANEL SIDE.

SECURE ROOF PANEL AT x8 LOCATIONS INDICATED USING TYPICAL FIXING METHOD. IMPORTANT: ENSURE RUBBER WASHER FK4 IS LOCATED AS SHOWN.