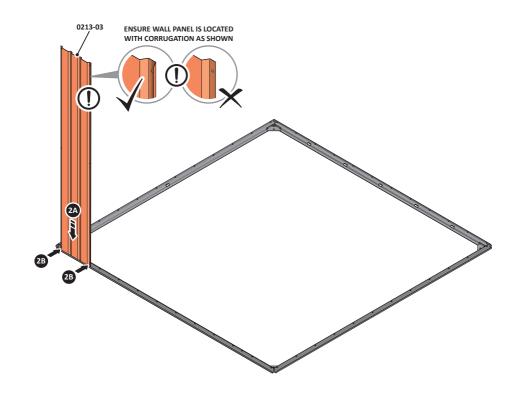

PLEASE NOTE: SECTION VIEW OF TYPICAL FIXING METHOD

LOCATE AND LOOSELY ATTACH WALL PANEL 0213-03 (1850 x 324mm).

LOOSELY ATTACH WALL PANEL ONTO FLOOR RAIL AT X2 LOCATIONS INDICATED. IMPORTANT: DO NOT SECURE AT OUTER FIXING POINTS AT THIS STAGE.

LOCATE AND LOOSELY ATTACH CORNER POST 0205-15 (2100mm).

LOOSELY ATTACH CORNER POST AT LOCATION INDICATED ONLY.

IMPORTANT: DO NOT SECURE AT UPPER FIXING POINT AT THIS STAGE.

LOCATE AND LOOSELY ATTACH SHORT CENTRE BRACE 0213-04 ONTO WALL PANEL.