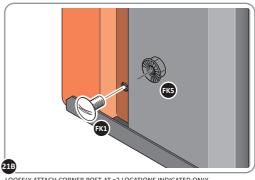

Part Ref: FK7 **Expansion Plug** Qty: x8

Part Ref: 0203-57 Qty: x4

Part Ref: FK8 M8 x 50mm Coach Screw Qty: x8

LOCATE AND SECURE A CORNER BRACE 0203-03 AT EACH LOCATION INDICATED.

SECURE EACH CORNER BRACE 0203-03 AS SHOWN ABOVE.

PLEASE NOTE: SECTION VIEW OF TYPICAL FIXING METHOD

LOCATE AND LOOSELY ATTACH WALL PANEL 0213-03 (1850 x 324mm).

LOOSELY ATTACH WALL PANEL ONTO FLOOR RAIL AT X2 LOCATIONS INDICATED. IMPORTANT: DO NOT SECURE AT OUTER FIXING POINTS AT THIS STAGE.