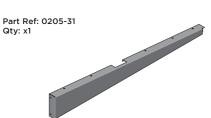

SECURE ROOF SIDE INFILLS 0205-30 AND 0205-31.

SECURE ROOF SIDE INFILLS 0205-30 AND 0205-31 AT x2 LOCATIONS SHOWN ABOVE.

### **ASSEMBLY STAGE 34**

LOCATE AND SECURE ROOF SIDE INFILL 0205-32.

SECURE ROOF SIDE INFILL AT x7 LOCATIONS INDICATED.

SECURE ROOF SIDE INFILL AT x6 LOCATIONS INDICATED AS SHOWN ABOVE.

SECURE ROOF SIDE INFILLS 0205-32 AND 0205-33.

SECURE ROOF SIDE INFILLS 0205-32 AND 0205-33 AT x2 LOCATIONS SHOWN ABOVE.

LOCATE AND SECURE ROOF REAR INFILLS 0213-13.

SECURE ROOF REAR INFILL AT x12 LOCATIONS INDICATED AS SHOWN ABOVE.

SECURE WINDOW ASSEMBLY AT x12 LOCATIONS INDICATED AS SHOWN ABOVE.