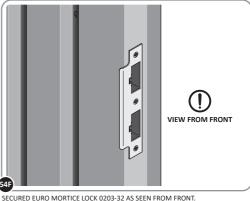

SECURE EURO MORTICE LOCK 0203-32 AT  $\times$ 2 LOCATIONS INDICATED ABOVE. SEE FOLLOWING DATA SHEET FOR COMPLETION OF MORTICE LOCK INSTALLATION