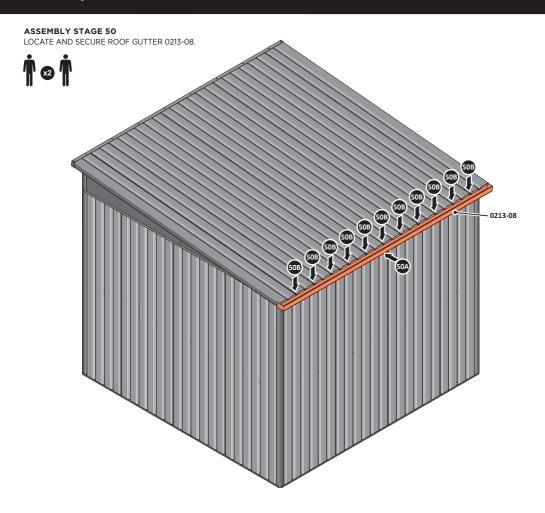

SECURE ROOF CAP AT x12 LOCATIONS INDICATED USING TYPICAL FIXING METHOD. PLEASE NOTE: THE FIXING USED IS A SELF DRILLING COMPONENT.

SECURE ROOF GUTTER AT x11 LOCATIONS INDICATED USING TYPICAL FIXING METHOD.

SECURE REAR ROOF CAP AT x10 LOCATIONS.

SECURE SLIDE ROOF GUTTER 0215-05 AT x2 LOCATIONS. PLEASE NOTE: THE FIXING USED IS A SELF DRILLING COMPONENT.

LOCATE AN OPEN GROMMET INTO THE ROOF GUTTER ABOVE WHERE THE DRAIN HOLE WILL BE LOCATED.