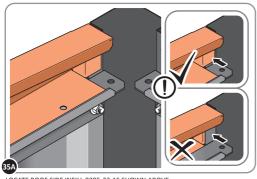

### **ASSEMBLY STAGE 34**

LOCATE AND SECURE ROOF SIDE INFILL 0205-32.

SECURE ROOF SIDE INFILL AT x7 LOCATIONS INDICATED.

SECURE ROOF SIDE INFILL AT x6 LOCATIONS INDICATED AS SHOWN ABOVE.

SECURE ROOF SIDE INFILLS 0205-32 AND 0205-33.

SECURE ROOF SIDE INFILLS 0205-32 AND 0205-33 AT x2 LOCATIONS SHOWN ABOVE.

LOCATE AND SECURE ROOF REAR INFILLS 0213-13.

SECURE ROOF REAR INFILL AT x12 LOCATIONS INDICATED AS SHOWN ABOVE.

SECURE WINDOW ASSEMBLY AT x12 LOCATIONS INDICATED AS SHOWN ABOVE.