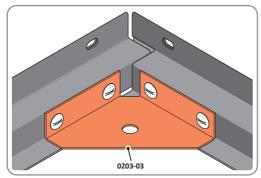

#### **GROUND ANCHOR KIT**

A Ground Anchor Kit is supplied, this is to secure the product to a solid concrete base, the shed has x4 clamp plates in each corner.

#### WE STRONGLY ADVISE THAT THE SHED IS ANCHORED USING THIS KIT

The diagram illustrates the typical fixing method, once the shed is assembled, access the clamp brackets by removing the appropriate floor panel and secure as required.