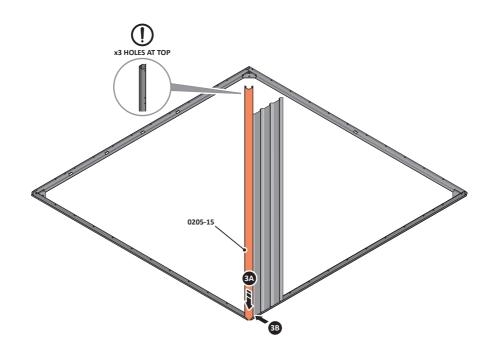

LOCATE AND LOOSELY ATTACH CORNER POST 0205-15 (2100mm).

LOOSELY ATTACH CORNER POST AT LOCATION INDICATED ONLY.

IMPORTANT: DO NOT SECURE AT UPPER FIXING POINT AT THIS STAGE.

LOCATE AND LOOSELY ATTACH SHORT CENTRE BRACE 0213-04 ONTO WALL PANEL.

LOCATE AND LOOSELY ATTACH SHORT CENTRE BRACE 0213-04 AS SHOWN AT LOCATION INDICATED ABOVE.

LOOSELY ATTACH AT LOCATION INDICATED ONLY. IMPORTANT: DO NOT SECURE AT OUTER FIXING POINT AT THIS STAGE.

LOCATE AND LOOSELY ATTACH WALL PANEL 0205-12 (1850 x 625mm).