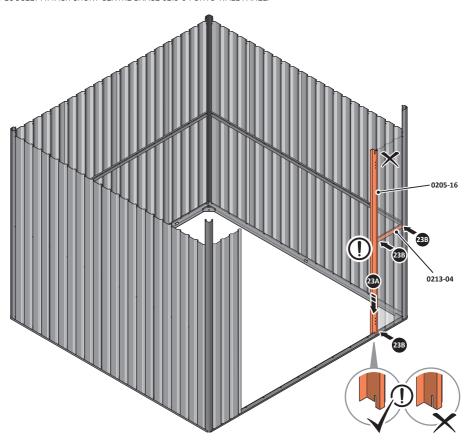

LOCATE AND LOOSELY ATTACH CORNER POST 0205-15 (2100mm).

LOOSELY ATTACH CORNER POST AT LOCATION INDICATED ONLY.

IMPORTANT: DO NOT SECURE AT UPPER FIXING POINT AT THIS STAGE.

LOCATE AND LOOSELY ATTACH SHORT CENTRE BRACE 0213-04 ONTO WALL PANEL.

LOCATE AND LOOSELY ATTACH SHORT CENTRE BRACE 0213-04 AS SHOWN AT LOCATION INDICATED ABOVE.

LOOSELY ATTACH AT LOCATION INDICATED ONLY. IMPORTANT: DO NOT SECURE AT OUTER FIXING POINT AT THIS STAGE.

LOCATE AND LOOSELY ATTACH WALL PANEL 0205-12 (1850 x 625mm).

LOCATE AND LOOSELY ATTACH RIGHT-HAND DOOR POST 0205-16.
LOCATE AND LOOSELY ATTACH SHORT CENTRE BRACE 0213-04 ONTO WALL PANEL.

LOCATE RIGHT-HAND DOOR POST 0205-16 AS SHOWN ABOVE.

IMPORTANT: ENSURE DOOR POST IS IN THE CORRECT ORIENTATION.