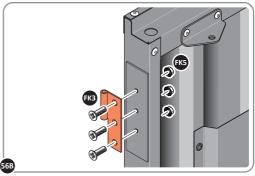

SECURE DOOR POST PLATE AND LEFT-HAND HINGE 0203-27 AS SHOWN. PLEASE NOTE: REPEAT EACH PROCEDURE FOR UPPER LOCATION.

LOCATE DOOR POST PLATE 0203-39 WITHIN DOOR FRAME AS SHOWN. IMPORTANT: SLOT WITH FACE UPWARDS AT UPPER LOCATION.

SECURE DOOR POST PLATE AND RIGHT-HAND HINGE 0203-28 AS SHOWN. PLEASE NOTE: REPEAT EACH PROCEDURE FOR UPPER LOCATION.

SECURE A GAS STRUT BALL JOINT 0205-68 ONTO EACH GAS STRUT BRACKET 0205-66.

DETERMINE DOOR OPENING ANGLE: A: 90° OPENING OR B: 120° OPENING