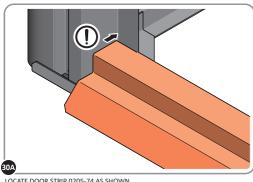

LOCATE AND SECURE DOOR STRIP 0205-74.

SECURE DOOR STRIP ONTO FLOOR PANELS AT x2 LOCATIONS INDICATED,

LOCATE AND SECURE ROOF SIDE INFILL 0205-30.

SECURE ROOF SIDE INFILL AT x7 LOCATIONS INDICATED.

SECURE ROOF SIDE INFILL AT x6 LOCATIONS INDICATED AS SHOWN ABOVE.