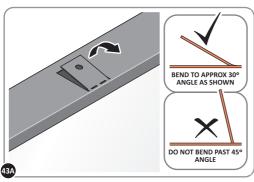

SECURE ROOF CHANNEL ASSEMBLY AT EACH FIXING POINT (x3 EACH SIDE) USING FASTENERS DETAILED ABOVE.

PUSH ROOF REAR AND FRONT INFILL AIR BEND TABS UPWARDS.

BEND ROOF FRONT INFILL AIR BEND TABS UPWARDS. IMPORTANT: DO NOT BEND PAST 45°.

BEND ROOF REAR INFILL AIR BENDS TABS UPWARDS IMPORTANT: DO NOT BEND PAST 45°.

LOCATE AND SECURE ROOF PANEL 0205-23.

SECURE ROOF PANELS AT x8 LOCATIONS INDICATED USING TYPICAL FIXING METHOD. IMPORTANT: ENSURE RUBBER WASHER FK4 IS LOCATED AS SHOWN.