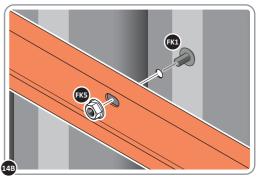

LOOSELY ATTACH AT x3 LOCATIONS INDICATED ONLY.

0205-12

LOCATE AND LOOSELY ATTACH WALL PANEL 0205-13 (1850 x 425mm).

0205-13

LOOSELY ATTACH AT x2 LOCATIONS INDICATED ONLY.

LOCATE AND LOOSELY ATTACH CORNER POST 0205-14 (1885mm).

LOOSELY ATTACH CORNER POST AT x2 LOCATIONS INDICATED ONLY.

IMPORTANT: DO NOT SECURE AT UPPER FIXING POINT AT THIS STAGE.

LOCATE FIRST WALL PANEL 0205-13 (1850 x  $425\,\text{mm}$ ) AS SHOWN ABOVE. IMPORTANT: ENSURE PANEL IS IN THE CORRECT ORIENTATION.