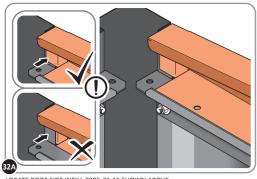

SECURE ROOF FRONT INFILLS AT x2 LOCATIONS INDICATED.

LOCATE AND SECURE TOP RAIL CORNER BRACKETS 0203-15 IN EACH CORNER OF THE SHED USING THE TYPICAL FIXING METHOD SHOWN ABOVE.

SECURE EACH CORNER BRACKET AND ROOF INFILL AS SHOWN ABOVE.