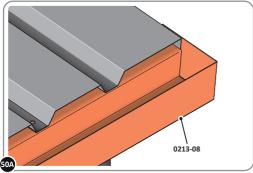

SECURE ROOF CAP AT x12 LOCATIONS INDICATED USING TYPICAL FIXING METHOD. PLEASE NOTE: THE FIXING USED IS A SELF DRILLING COMPONENT.

SECURE ROOF GUTTER AT x11 LOCATIONS INDICATED USING TYPICAL FIXING METHOD.

SECURE REAR ROOF CAP AT x10 LOCATIONS.

SECURE SLIDE ROOF GUTTER 0215-05 AT x2 LOCATIONS. PLEASE NOTE: THE FIXING USED IS A SELF DRILLING COMPONENT.

LOCATE AN OPEN GROMMET INTO THE ROOF GUTTER ABOVE WHERE THE DRAIN HOLE WILL BE LOCATED.