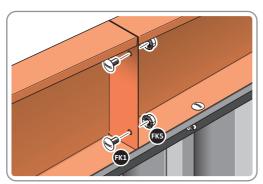

SECURE ROOF FRONT INFILLS AT x2 LOCATIONS INDICATED.

LOCATE AND SECURE TOP RAIL CORNER BRACKETS 0203-15 IN EACH CORNER OF THE SHED USING THE TYPICAL FIXING METHOD SHOWN ABOVE.

SECURE EACH CORNER BRACKET AND ROOF INFILL AS SHOWN ABOVE.