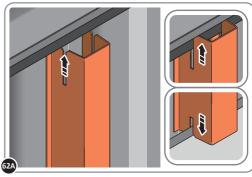

FIX EACH GAS STRUT 0205-63 ONTO RELEVANT GAS STRUT BALL JOINTS. PLEASE NOTE: PUSHES DOWN ON DOOR AND UPWARDS ON DOOR FRAME.

LOCATE AND SECURE SHELF ASSEMBLY 0205-38.

THE SHELF ASSEMBLY CAN BE LOCATED AS DESIRED, PLEASE DETERMINE THE MOST SUITABLE LOCATION AND ASSEMBLE AS SHOWN IN FIG.62A & 62B.

SLIDE SHELF POST UP INTO ROOF FRAME, ONCE THERE IS ENOUGH CLEARANCE AT THE BOTTOM LOCATE SHELF POST OVER FLOOR FRAME AND LOWER.

LOCATE EACH SHELF 0205-38-02 ONTO SHELF POST AS DESIRED. PLEASE NOTE: THE SHELF SIMPLY HOOKS ONTO THE POST.