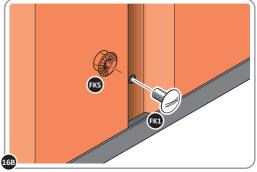

Part Ref: FK7 **Expansion Plug** Qty: x8

Part Ref: 0203-57 Qty: x4

Part Ref: FK8 M8 x 50mm Coach Screw Qty: x8

LOCATE AND SECURE A CORNER BRACE 0203-03 AT EACH LOCATION INDICATED.

SECURE EACH CORNER BRACE 0203-03 AS SHOWN ABOVE.

PLEASE NOTE: SECTION VIEW OF TYPICAL FIXING METHOD

LOCATE AND LOOSELY ATTACH WALL PANEL 0213-03 (1850 x 324mm).

LOOSELY ATTACH WALL PANEL ONTO FLOOR RAIL AT X2 LOCATIONS INDICATED. IMPORTANT: DO NOT SECURE AT OUTER FIXING POINTS AT THIS STAGE.