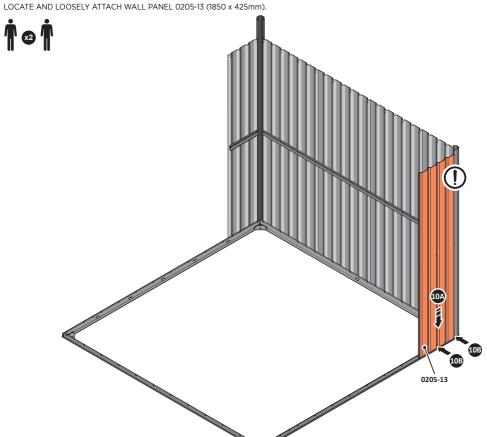

LOOSELY ATTACH AT x3 LOCATIONS INDICATED ONLY.

0205-12

LOCATE AND LOOSELY ATTACH WALL PANEL 0205-13 (1850 x 425mm).

0205-13

LOOSELY ATTACH AT x2 LOCATIONS INDICATED ONLY.

LOCATE AND LOOSELY ATTACH CORNER POST 0205-14 (1885mm).

LOOSELY ATTACH CORNER POST AT x2 LOCATIONS INDICATED ONLY.

IMPORTANT: DO NOT SECURE AT UPPER FIXING POINT AT THIS STAGE.

LOCATE FIRST WALL PANEL 0205-13 (1850 x  $425\,\text{mm}$ ) AS SHOWN ABOVE. IMPORTANT: ENSURE PANEL IS IN THE CORRECT ORIENTATION.