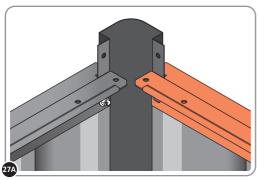

LOCATE AND LOOSELY ATTACH SHORT ROOF RAIL 0213-02.

LOOSELY ATTACH AT x12 LOCATIONS INDICATED.

LOCATE AND LOOSELY ATTACH SHORT ROOF RAIL 0213-02.

LOOSELY ATTACH AT x12 LOCATIONS INDICATED.

LOCATE AND LOOSELY ATTACH LONG ROOF RAIL 0213-02.

LOOSELY ATTACH AT x12 LOCATIONS INDICATED.

LOCATE AND LOOSELY ATTACH LONG ROOF RAIL 0213-02.

LOOSELY ATTACH AT x4 LOCATIONS INDICATED.