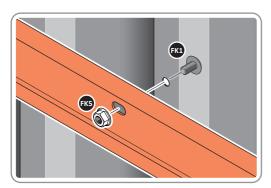

Part Ref: FK7 **Expansion Plug** Qty: x8

Part Ref: 0203-57 Qty: x4

Part Ref: FK8 M8 x 50mm Coach Screw Qty: x8

LOCATE AND SECURE A CORNER BRACE 0203-03 AT EACH LOCATION INDICATED.

SECURE EACH CORNER BRACE 0203-03 AS SHOWN ABOVE.

PLEASE NOTE: SECTION VIEW OF TYPICAL FIXING METHOD

LOCATE AND LOOSELY ATTACH WALL PANEL 0213-03 (1850 x 324mm).

LOOSELY ATTACH WALL PANEL ONTO FLOOR RAIL AT X2 LOCATIONS INDICATED. IMPORTANT: DO NOT SECURE AT OUTER FIXING POINTS AT THIS STAGE.