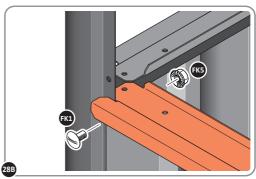

LOCATE AND LOOSELY ATTACH SHORT ROOF RAIL 0213-02.

LOOSELY ATTACH AT x12 LOCATIONS INDICATED.

LOCATE AND LOOSELY ATTACH SHORT ROOF RAIL 0213-02.

LOOSELY ATTACH AT x12 LOCATIONS INDICATED.

LOCATE AND LOOSELY ATTACH LONG ROOF RAIL 0213-02.

LOOSELY ATTACH AT x12 LOCATIONS INDICATED.

LOCATE AND LOOSELY ATTACH LONG ROOF RAIL 0213-02.

LOOSELY ATTACH AT x4 LOCATIONS INDICATED.