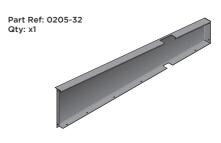

### **ASSEMBLY STAGE 34**

LOCATE AND SECURE ROOF SIDE INFILL 0205-32.

SECURE ROOF SIDE INFILL AT x7 LOCATIONS INDICATED.

SECURE ROOF SIDE INFILL AT x6 LOCATIONS INDICATED AS SHOWN ABOVE.

SECURE ROOF SIDE INFILLS 0205-32 AND 0205-33.