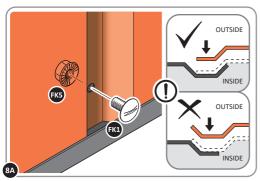

PLEASE NOTE: SECTION VIEW OF TYPICAL FIXING METHOD

LOCATE AND LOOSELY ATTACH WALL PANEL 0213-03 (1850 x 324mm).

LOOSELY ATTACH WALL PANEL ONTO FLOOR RAIL AT X2 LOCATIONS INDICATED. IMPORTANT: DO NOT SECURE AT OUTER FIXING POINTS AT THIS STAGE.