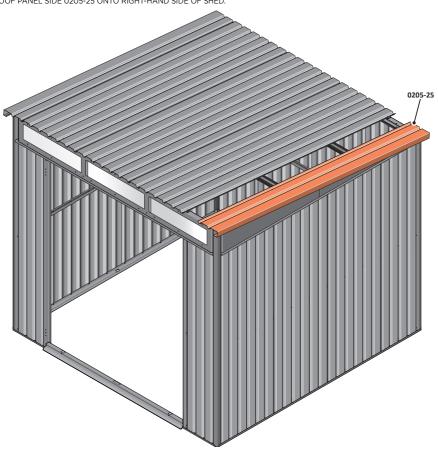

LOCATE ROOF PANEL SIDE 0205-25 ONTO RIGHT-HAND SIDE OF SHED.

LOCATE A ROOF PANEL SIDE 0205-25 ONTO RIGHT-HAND SIDE OF SHED AND ALIGN WITH AIR BEND TABS AS INDICATED.

LOCATE AND SECURE SMALL ROOF PANEL 0205-24.

UPON COMPLETION OF THIS PROCEDURE ENSURE STRUCTURE IS ALIGNED CORRECTLY AND TIGHTEN ALL FASTENERS

ALIGN AND OVERLAP SMALL ROOF PANEL 0205-24 WITH PREVIOUS ROOF PANEL AND ROOF PANEL SIDE.

SECURE ROOF PANEL AT x8 LOCATIONS INDICATED USING TYPICAL FIXING METHOD. IMPORTANT: ENSURE RUBBER WASHER FK4 IS LOCATED AS SHOWN.