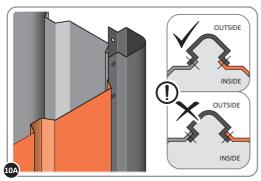

PLEASE NOTE: SECTION VIEW OF TYPICAL FIXING METHOD

LOCATE AND LOOSELY ATTACH WALL PANEL 0213-03 (1850 x 324mm).

LOOSELY ATTACH WALL PANEL ONTO FLOOR RAIL AT X2 LOCATIONS INDICATED. IMPORTANT: DO NOT SECURE AT OUTER FIXING POINTS AT THIS STAGE.