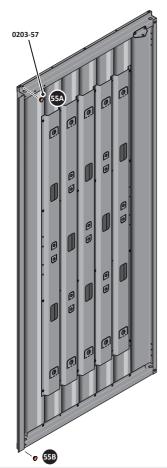

#### **ASSEMBLY STAGE 29**

LOCATE GROUND ANCHOR BRACKETS 0205-57.

THESE BRACKETS ARE SECURED USING GROUND ANCHOR KIT ONCE THE SHED WALL PANELS ARE FULLY ASSEMBLED (SEE PAGE 'i')

LOCATE x4 GROUND ANCHOR BRACKETS 0205-57 AS SHOWN ABOVE, THESE ALLOW FOR FIXING TO A CONCRETE BASE AT A LATER STAGE IF DESIRED.

### **ASSEMBLY STAGE 54 CONTINUED**

LOCATE AND SECURE LEFT-HAND DOOR ASSEMBLY 0205-37 FURNITURE.

ATTACH DOOR BOLT ONTO FLUSH DOOR BOLT.

ENSURE FLUSH DOOR BOLT OPENS AND CLOSES.

LOCATE AND SECURE A DOOR GROMMET 0203-57 AT EACH LOCATION INDICATED.

LOCATE DOOR GROMMENT 0203-57 AT x2 LOCATIONS AS SHOWN.
PLEASE NOTE: T HESE ARE PUSHED ON AND WILL CLICK INTO PLACE.

LOCATE AND SECURE DOOR HINGES ONTO DOOR ASSEMBLIES.

SECURE DOOR HINGE PLATE AND HINGE 0203-27 AND 0203-28 AS SHOWN.