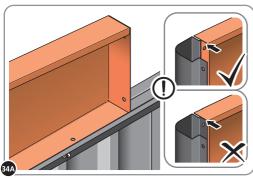

SECURE ROOF FRONT INFILLS AT x2 LOCATIONS INDICATED.

LOCATE AND SECURE TOP RAIL CORNER BRACKETS 0203-15 IN EACH CORNER OF THE SHED USING THE TYPICAL FIXING METHOD SHOWN ABOVE.

SECURE EACH CORNER BRACKET AND ROOF INFILL AS SHOWN ABOVE.