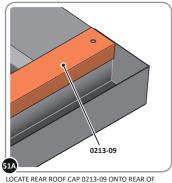

SECURE REAR ROOF CAP AT x10 LOCATIONS.

SECURE SLIDE ROOF GUTTER 0215-05 AT x2 LOCATIONS. PLEASE NOTE: THE FIXING USED IS A SELF DRILLING COMPONENT.

LOCATE AN OPEN GROMMET INTO THE ROOF GUTTER ABOVE WHERE THE DRAIN HOLE WILL BE LOCATED.