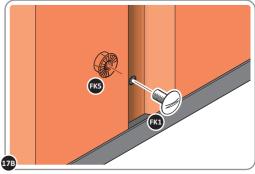

Part Ref: FK7 **Expansion Plug** Qty: x8

Part Ref: 0203-57 Qty: x4

Part Ref: FK8 M8 x 50mm Coach Screw Qty: x8

LOCATE AND SECURE A CORNER BRACE 0203-03 AT EACH LOCATION INDICATED.

SECURE EACH CORNER BRACE 0203-03 AS SHOWN ABOVE.

PLEASE NOTE: SECTION VIEW OF TYPICAL FIXING METHOD

LOCATE AND LOOSELY ATTACH WALL PANEL 0213-03 (1850 x 324mm).

LOOSELY ATTACH WALL PANEL ONTO FLOOR RAIL AT X2 LOCATIONS INDICATED. IMPORTANT: DO NOT SECURE AT OUTER FIXING POINTS AT THIS STAGE.