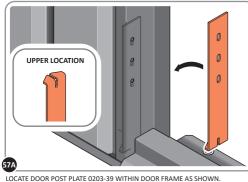

IMPORTANT: ENSURE CORRECT DOOR HINGE IS SECURED TO CORRECT DOOR.

LOCATE AND SECURE DOOR HINGES ONTO LEFT-HAND DOOR POST.

LOCATE DOOR POST PLATE 0203-39 WITHIN DOOR FRAME AS SHOWN. IMPORTANT: ENSURE CORRECT DOOR HINGE IS SECURED TO CORRECT DOOR.

SECURE DOOR POST PLATE AND LEFT-HAND HINGE 0203-27 AS SHOWN. PLEASE NOTE: REPEAT EACH PROCEDURE FOR UPPER LOCATION.

LOCATE DOOR POST PLATE 0203-39 WITHIN DOOR FRAME AS SHOWN. IMPORTANT: SLOT WITH FACE UPWARDS AT UPPER LOCATION.