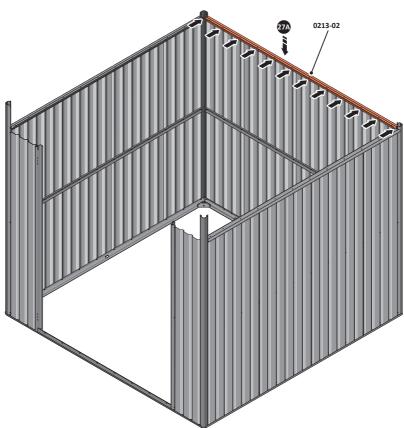

LOCATE AND LOOSELY ATTACH SHORT ROOF RAIL 0213-02.

LOOSELY ATTACH AT x12 LOCATIONS INDICATED.

LOCATE AND LOOSELY ATTACH SHORT ROOF RAIL 0213-02.

LOOSELY ATTACH AT x12 LOCATIONS INDICATED.

LOCATE AND LOOSELY ATTACH LONG ROOF RAIL 0213-02.

LOOSELY ATTACH AT x12 LOCATIONS INDICATED.

LOCATE AND LOOSELY ATTACH LONG ROOF RAIL 0213-02.

LOOSELY ATTACH AT x4 LOCATIONS INDICATED.