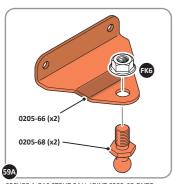

SECURE DOOR POST PLATE AND RIGHT-HAND HINGE 0203-28 AS SHOWN. PLEASE NOTE: REPEAT EACH PROCEDURE FOR UPPER LOCATION.

SECURE A GAS STRUT BALL JOINT 0205-68 ONTO EACH GAS STRUT BRACKET 0205-66.

DETERMINE DOOR OPENING ANGLE: A: 90° OPENING OR B: 120° OPENING

ALIGN EACH GAS STRUT BRACKET WITH RELEVANT FIXING HOLES, SECURE USING TYPICAL FIXING METHOD ABOVE.

SLIDE EACH DOOR ASSEMBLY ONTO EACH OF THEIR RESPECTIVE HINGES.

ASSEMBLED DOOR HINGE.

SECURE A GAS STRUT BALL JOINT 0205-68 ONTO EACH GAS STRUT BRACKET THAT IS PRE-RIVETED ONTO EACH DOOR ASSEMBLY.