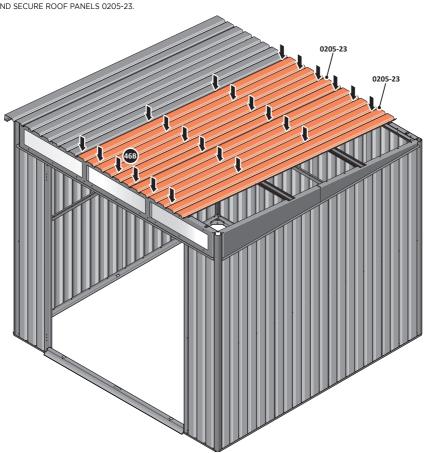

BEND ROOF REAR INFILL AIR BENDS TABS UPWARDS IMPORTANT: DO NOT BEND PAST 45°.

LOCATE AND SECURE ROOF PANEL 0205-23.

SECURE ROOF PANELS AT x8 LOCATIONS INDICATED USING TYPICAL FIXING METHOD. IMPORTANT: ENSURE RUBBER WASHER FK4 IS LOCATED AS SHOWN.

LOCATE AND SECURE ROOF PANEL SIDE 0205-25 ONTO LEFT-HAND SIDE OF SHED.

ALIGN AND OVERLAP ROOF PANEL 0205-25 WITH ROOF PANEL SIDE AS SHOWN. IMPORTANT: ENSURE PANELS ALWAYS OVERLAP AS SHOWN.

SECURE ROOF PANELS AT x 4 LOCATIONS INDICATED USING TYPICAL FIXING METHOD. IMPORTANT: ENSURE RUBBER WASHER FK4 IS LOCATED AS SHOWN.

LOCATE AND SECURE ROOF PANELS 0205-23.

ALIGN AND OVERLAP ROOF PANEL 0205-23 WITH PREVIOUS ROOF PANEL. IMPORTANT: ENSURE PANELS ALWAYS OVERLAP AS SHOWN.

SECURE ROOF PANEL AT x12 LOCATIONS INDICATED USING TYPICAL FIXING METHOD. IMPORTANT: ENSURE RUBBER WASHER FK4 IS LOCATED AS SHOWN.