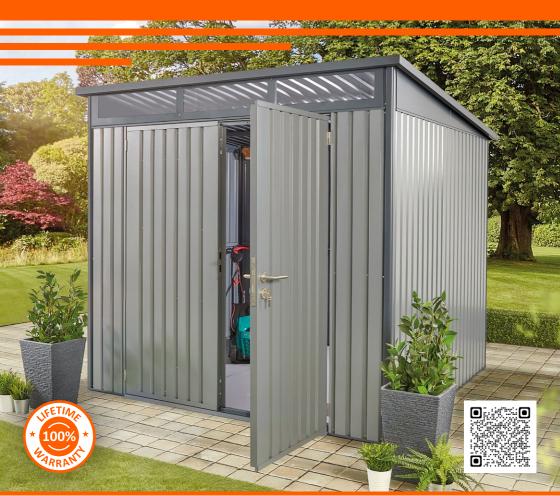

# Hixon

Large Metal Storage Shed Assembly Guide

8 x 8 ft (2.4 x 2.4 m)

#### IMPORTANT: IT IS ADVISABLE THAT THE PRODUCT IS ASSEMBLED AT, OR AS CLOSE AS POSSIBLE TO WHERE IT WILL BE FINALLY LOCATED

Ensure there is adequate clearance where the product is to be located:

Clearance required for door to open (W x H)

Exterior dimensions including overhang (W x D x H) 2400 x 2440 x 2140mm

Footprint dimensions (W x D) 2300 x 2300mm