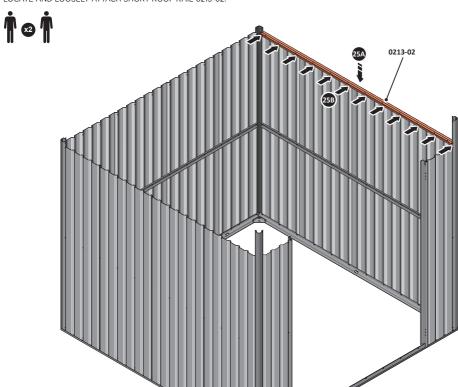

LOCATE AND LOOSELY ATTACH SHORT ROOF RAIL 0213-02.

LOOSELY ATTACH AT x12 LOCATIONS INDICATED.

LOCATE AND LOOSELY ATTACH SHORT ROOF RAIL 0213-02.

LOOSELY ATTACH AT x12 LOCATIONS INDICATED.

LOCATE AND LOOSELY ATTACH LONG ROOF RAIL 0213-02.

LOOSELY ATTACH AT x12 LOCATIONS INDICATED.

LOCATE AND LOOSELY ATTACH LONG ROOF RAIL 0213-02.

LOOSELY ATTACH AT x4 LOCATIONS INDICATED.