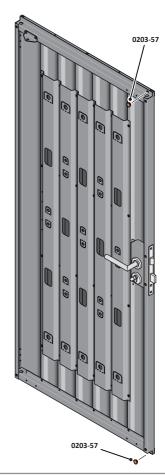

### **ASSEMBLY STAGE 54 CONTINUED**

LOCATE AND SECURE LEFT-HAND DOOR ASSEMBLY 0205-37 FURNITURE.

ATTACH DOOR BOLT ONTO FLUSH DOOR BOLT.

ENSURE FLUSH DOOR BOLT OPENS AND CLOSES.

LOCATE AND SECURE A DOOR GROMMET 0203-57 AT EACH LOCATION INDICATED.

LOCATE DOOR GROMMENT 0203-57 AT x2 LOCATIONS AS SHOWN.
PLEASE NOTE: T HESE ARE PUSHED ON AND WILL CLICK INTO PLACE.

LOCATE AND SECURE DOOR HINGES ONTO DOOR ASSEMBLIES.

SECURE DOOR HINGE PLATE AND HINGE 0203-27 AND 0203-28 AS SHOWN.