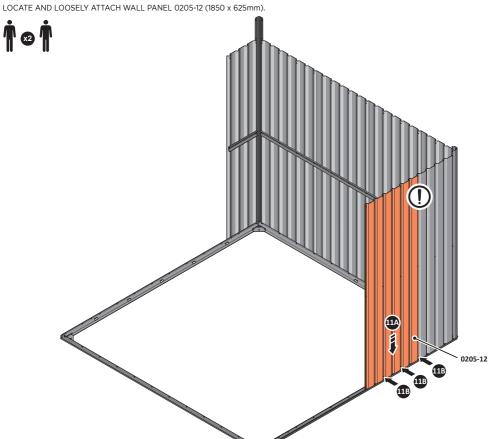

LOCATE AND LOOSELY ATTACH SHORT CENTRE BRACE 0213-04 AS SHOWN AT LOCATION INDICATED ABOVE.

LOOSELY ATTACH AT LOCATION INDICATED ONLY. IMPORTANT: DO NOT SECURE AT OUTER FIXING POINT AT THIS STAGE.

LOCATE AND LOOSELY ATTACH WALL PANEL 0205-12 (1850 x 625mm).

LOCATE FIRST WALL PANEL 0205-12 (1850 x 625mm) AS SHOWN ABOVE. IMPORTANT: ENSURE PANEL IS IN THE CORRECT ORIENTATION.

LOOSELY ATTACH WALL PANEL AT x3 LOCATIONS INDICATED ONLY.
IMPORTANT: DO NOT SECURE ANY FIXING POINTS OTHER THAN THOSE INDICATED.