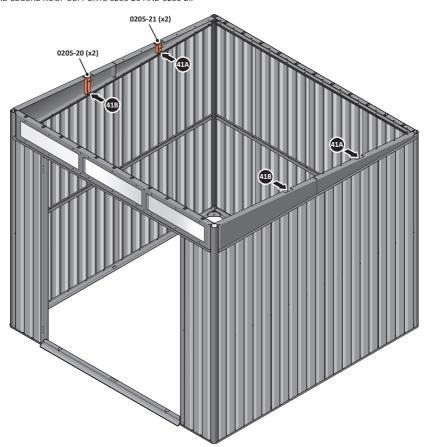

LOCATE AND SECURE ROOF SUPPORTS 0205-20 AND 0205-21.

LOCATE AND SECURE LONG ROOF SUPPORT 0205-20 AS SHOWN ABOVE.

LOCATE AND SECURE ROOF CHANNEL ASSEMBLY 0213-06.

SLOT EACH ROOF CHANNEL ASSEMBLY 0213-06 INTO ROOF SUPPORT.