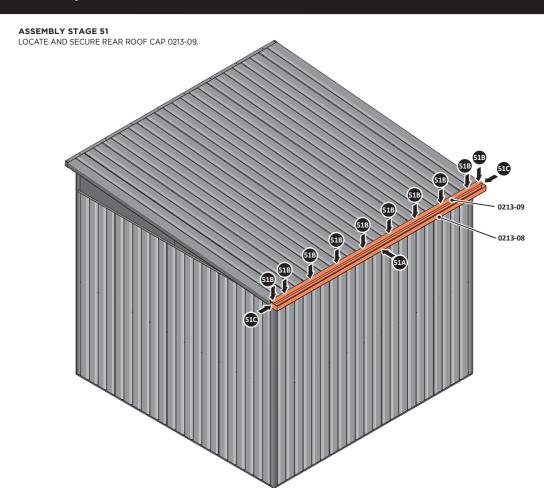

SECURE REAR ROOF CAP AT x10 LOCATIONS.

SECURE SLIDE ROOF GUTTER 0215-05 AT x2 LOCATIONS. PLEASE NOTE: THE FIXING USED IS A SELF DRILLING COMPONENT.

LOCATE AN OPEN GROMMET INTO THE ROOF GUTTER ABOVE WHERE THE DRAIN HOLE WILL BE LOCATED.