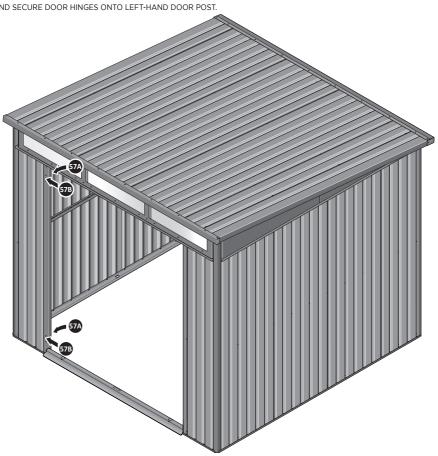

LOCATE DOOR GROMMENT 0203-57 AT x2 LOCATIONS AS SHOWN.
PLEASE NOTE: T HESE ARE PUSHED ON AND WILL CLICK INTO PLACE.

LOCATE AND SECURE DOOR HINGES ONTO DOOR ASSEMBLIES.

SECURE DOOR HINGE PLATE AND HINGE 0203-27 AND 0203-28 AS SHOWN.

IMPORTANT: ENSURE CORRECT DOOR HINGE IS SECURED TO CORRECT DOOR.

LOCATE AND SECURE DOOR HINGES ONTO LEFT-HAND DOOR POST.

LOCATE DOOR POST PLATE 0203-39 WITHIN DOOR FRAME AS SHOWN. IMPORTANT: ENSURE CORRECT DOOR HINGE IS SECURED TO CORRECT DOOR.

SECURE DOOR POST PLATE AND LEFT-HAND HINGE 0203-27 AS SHOWN. PLEASE NOTE: REPEAT EACH PROCEDURE FOR UPPER LOCATION.

LOCATE DOOR POST PLATE 0203-39 WITHIN DOOR FRAME AS SHOWN. IMPORTANT: SLOT WITH FACE UPWARDS AT UPPER LOCATION.

SECURE DOOR POST PLATE AND RIGHT-HAND HINGE 0203-28 AS SHOWN. PLEASE NOTE: REPEAT EACH PROCEDURE FOR UPPER LOCATION.

SECURE A GAS STRUT BALL JOINT 0205-68 ONTO EACH GAS STRUT BRACKET 0205-66.

DETERMINE DOOR OPENING ANGLE: A: 90° OPENING OR B: 120° OPENING

ALIGN EACH GAS STRUT BRACKET WITH RELEVANT FIXING HOLES, SECURE USING TYPICAL FIXING METHOD ABOVE.

SLIDE EACH DOOR ASSEMBLY ONTO EACH OF THEIR RESPECTIVE HINGES.

ASSEMBLED DOOR HINGE.

SECURE A GAS STRUT BALL JOINT 0205-68 ONTO EACH GAS STRUT BRACKET THAT IS PRE-RIVETED ONTO EACH DOOR ASSEMBLY.