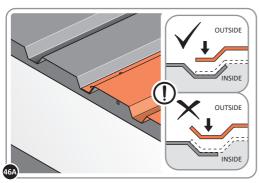

LOCATE AND SECURE ROOF PANEL SIDE 0205-25 ONTO LEFT-HAND SIDE OF SHED.

ALIGN AND OVERLAP ROOF PANEL 0205-25 WITH ROOF PANEL SIDE AS SHOWN. IMPORTANT: ENSURE PANELS ALWAYS OVERLAP AS SHOWN.

SECURE ROOF PANELS AT x 4 LOCATIONS INDICATED USING TYPICAL FIXING METHOD. IMPORTANT: ENSURE RUBBER WASHER FK4 IS LOCATED AS SHOWN.

LOCATE AND SECURE ROOF PANELS 0205-23.

ALIGN AND OVERLAP ROOF PANEL 0205-23 WITH PREVIOUS ROOF PANEL. IMPORTANT: ENSURE PANELS ALWAYS OVERLAP AS SHOWN.

SECURE ROOF PANEL AT x12 LOCATIONS INDICATED USING TYPICAL FIXING METHOD. IMPORTANT: ENSURE RUBBER WASHER FK4 IS LOCATED AS SHOWN.