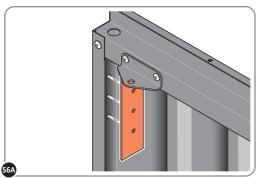

IMPORTANT: ENSURE CORRECT DOOR HINGE IS SECURED TO CORRECT DOOR.

LOCATE AND SECURE DOOR HINGES ONTO LEFT-HAND DOOR POST.

LOCATE DOOR POST PLATE 0203-39 WITHIN DOOR FRAME AS SHOWN. IMPORTANT: ENSURE CORRECT DOOR HINGE IS SECURED TO CORRECT DOOR.

SECURE DOOR POST PLATE AND LEFT-HAND HINGE 0203-27 AS SHOWN. PLEASE NOTE: REPEAT EACH PROCEDURE FOR UPPER LOCATION.

LOCATE DOOR POST PLATE 0203-39 WITHIN DOOR FRAME AS SHOWN. IMPORTANT: SLOT WITH FACE UPWARDS AT UPPER LOCATION.