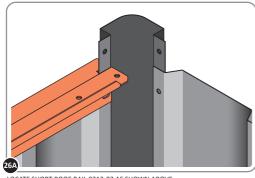

LOCATE AND LOOSELY ATTACH SHORT ROOF RAIL 0213-02.

LOOSELY ATTACH AT x12 LOCATIONS INDICATED.

LOCATE AND LOOSELY ATTACH SHORT ROOF RAIL 0213-02.

LOOSELY ATTACH AT x12 LOCATIONS INDICATED.

LOCATE AND LOOSELY ATTACH LONG ROOF RAIL 0213-02.

LOOSELY ATTACH AT x12 LOCATIONS INDICATED.

LOCATE AND LOOSELY ATTACH LONG ROOF RAIL 0213-02.

LOOSELY ATTACH AT x4 LOCATIONS INDICATED.