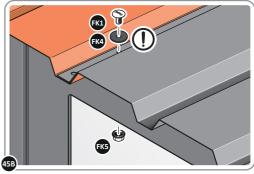

BEND ROOF REAR INFILL AIR BENDS TABS UPWARDS IMPORTANT: DO NOT BEND PAST 45°.

LOCATE AND SECURE ROOF PANEL 0205-23.

SECURE ROOF PANELS AT x8 LOCATIONS INDICATED USING TYPICAL FIXING METHOD. IMPORTANT: ENSURE RUBBER WASHER FK4 IS LOCATED AS SHOWN.

LOCATE AND SECURE ROOF PANEL SIDE 0205-25 ONTO LEFT-HAND SIDE OF SHED.

ALIGN AND OVERLAP ROOF PANEL 0205-25 WITH ROOF PANEL SIDE AS SHOWN. IMPORTANT: ENSURE PANELS ALWAYS OVERLAP AS SHOWN.

SECURE ROOF PANELS AT x 4 LOCATIONS INDICATED USING TYPICAL FIXING METHOD. IMPORTANT: ENSURE RUBBER WASHER FK4 IS LOCATED AS SHOWN.

LOCATE AND SECURE ROOF PANELS 0205-23.

ALIGN AND OVERLAP ROOF PANEL 0205-23 WITH PREVIOUS ROOF PANEL. IMPORTANT: ENSURE PANELS ALWAYS OVERLAP AS SHOWN.

SECURE ROOF PANEL AT x12 LOCATIONS INDICATED USING TYPICAL FIXING METHOD. IMPORTANT: ENSURE RUBBER WASHER FK4 IS LOCATED AS SHOWN.

LOCATE ROOF PANEL SIDE 0205-25 ONTO RIGHT-HAND SIDE OF SHED.

LOCATE A ROOF PANEL SIDE 0205-25 ONTO RIGHT-HAND SIDE OF SHED AND ALIGN WITH AIR BEND TABS AS INDICATED.

LOCATE AND SECURE SMALL ROOF PANEL 0205-24.

UPON COMPLETION OF THIS PROCEDURE ENSURE STRUCTURE IS ALIGNED CORRECTLY AND TIGHTEN ALL FASTENERS

ALIGN AND OVERLAP SMALL ROOF PANEL 0205-24 WITH PREVIOUS ROOF PANEL AND ROOF PANEL SIDE.

SECURE ROOF PANEL AT x8 LOCATIONS INDICATED USING TYPICAL FIXING METHOD. IMPORTANT: ENSURE RUBBER WASHER FK4 IS LOCATED AS SHOWN.