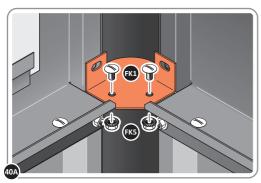

SECURE ROOF FRONT INFILLS AT x2 LOCATIONS INDICATED.

LOCATE AND SECURE TOP RAIL CORNER BRACKETS 0203-15 IN EACH CORNER OF THE SHED USING THE TYPICAL FIXING METHOD SHOWN ABOVE.

SECURE EACH CORNER BRACKET AND ROOF INFILL AS SHOWN ABOVE.