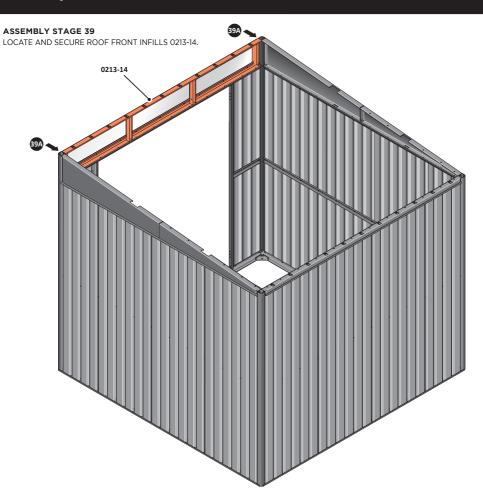

SECURE ROOF FRONT INFILLS AT x2 LOCATIONS INDICATED.

LOCATE AND SECURE TOP RAIL CORNER BRACKETS 0203-15 IN EACH CORNER OF THE SHED USING THE TYPICAL FIXING METHOD SHOWN ABOVE.

SECURE EACH CORNER BRACKET AND ROOF INFILL AS SHOWN ABOVE.