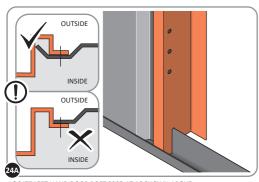

PLEASE NOTE: SECTION VIEW OF TYPICAL FIXING METHOD

LOCATE AND LOOSELY ATTACH WALL PANEL 0213-03 (1850 x 324mm).

LOOSELY ATTACH WALL PANEL ONTO FLOOR RAIL AT X2 LOCATIONS INDICATED. IMPORTANT: DO NOT SECURE AT OUTER FIXING POINTS AT THIS STAGE.