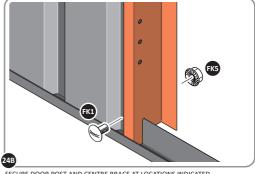

LOCATE AND LOOSELY ATTACH RIGHT-HAND DOOR POST 0205-16.
LOCATE AND LOOSELY ATTACH SHORT CENTRE BRACE 0213-04 ONTO WALL PANEL.

LOCATE RIGHT-HAND DOOR POST 0205-16 AS SHOWN ABOVE.

IMPORTANT: ENSURE DOOR POST IS IN THE CORRECT ORIENTATION.

SECURE DOOR POST AND CENTRE BRACE AT LOCATIONS INDICATED.

IMPORTANT: DO NOT SECURE AT UPPER FIXING POINT AT THIS STAGE.

LOCATE AND LOOSELY ATTACH LEFT-HAND DOOR POST 0205-17.
LOCATE AND LOOSELY ATTACH SHORT CENTRE BRACE 0213-04 ONTO WALL PANEL.