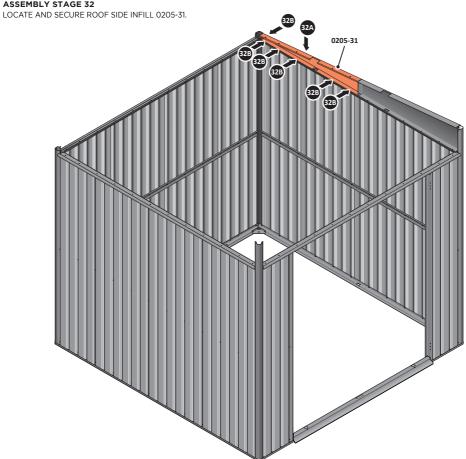

SECURE ROOF SIDE INFILLS 0205-30 AND 0205-31.

SECURE ROOF SIDE INFILLS 0205-30 AND 0205-31 AT x2 LOCATIONS SHOWN ABOVE.

### **ASSEMBLY STAGE 34**

LOCATE AND SECURE ROOF SIDE INFILL 0205-32.

SECURE ROOF SIDE INFILL AT x7 LOCATIONS INDICATED.

SECURE ROOF SIDE INFILL AT x6 LOCATIONS INDICATED AS SHOWN ABOVE.

SECURE ROOF SIDE INFILLS 0205-32 AND 0205-33.