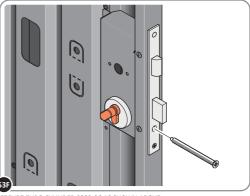

SECURE EACH FLUSH DOOR BOLT ENSURING PLATE PACKER 0203-40 IS LOCATED AS SHOWN ABOVE.