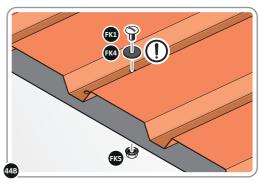

BEND ROOF REAR INFILL AIR BENDS TABS UPWARDS IMPORTANT: DO NOT BEND PAST 45°.

LOCATE AND SECURE ROOF PANEL 0205-23.

SECURE ROOF PANELS AT x8 LOCATIONS INDICATED USING TYPICAL FIXING METHOD. IMPORTANT: ENSURE RUBBER WASHER FK4 IS LOCATED AS SHOWN.

LOCATE AND SECURE ROOF PANEL SIDE 0205-25 ONTO LEFT-HAND SIDE OF SHED.

ALIGN AND OVERLAP ROOF PANEL 0205-25 WITH ROOF PANEL SIDE AS SHOWN. IMPORTANT: ENSURE PANELS ALWAYS OVERLAP AS SHOWN.

SECURE ROOF PANELS AT x 4 LOCATIONS INDICATED USING TYPICAL FIXING METHOD. IMPORTANT: ENSURE RUBBER WASHER FK4 IS LOCATED AS SHOWN.

LOCATE AND SECURE ROOF PANELS 0205-23.

ALIGN AND OVERLAP ROOF PANEL 0205-23 WITH PREVIOUS ROOF PANEL. IMPORTANT: ENSURE PANELS ALWAYS OVERLAP AS SHOWN.

SECURE ROOF PANEL AT x12 LOCATIONS INDICATED USING TYPICAL FIXING METHOD. IMPORTANT: ENSURE RUBBER WASHER FK4 IS LOCATED AS SHOWN.

LOCATE ROOF PANEL SIDE 0205-25 ONTO RIGHT-HAND SIDE OF SHED.

LOCATE A ROOF PANEL SIDE 0205-25 ONTO RIGHT-HAND SIDE OF SHED AND ALIGN WITH AIR BEND TABS AS INDICATED.

LOCATE AND SECURE SMALL ROOF PANEL 0205-24.

UPON COMPLETION OF THIS PROCEDURE ENSURE STRUCTURE IS ALIGNED CORRECTLY AND TIGHTEN ALL FASTENERS

ALIGN AND OVERLAP SMALL ROOF PANEL 0205-24 WITH PREVIOUS ROOF PANEL AND ROOF PANEL SIDE.

SECURE ROOF PANEL AT x8 LOCATIONS INDICATED USING TYPICAL FIXING METHOD. IMPORTANT: ENSURE RUBBER WASHER FK4 IS LOCATED AS SHOWN.