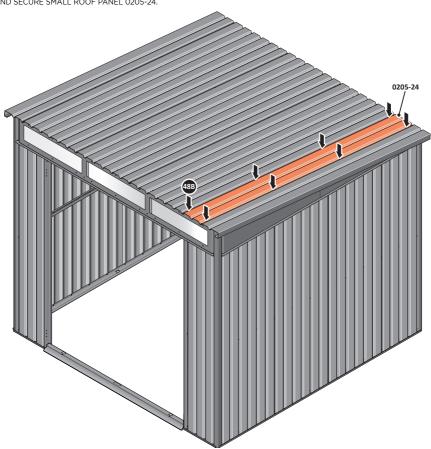

LOCATE ROOF PANEL SIDE 0205-25 ONTO RIGHT-HAND SIDE OF SHED.

LOCATE A ROOF PANEL SIDE 0205-25 ONTO RIGHT-HAND SIDE OF SHED AND ALIGN WITH AIR BEND TABS AS INDICATED.

LOCATE AND SECURE SMALL ROOF PANEL 0205-24.

UPON COMPLETION OF THIS PROCEDURE ENSURE STRUCTURE IS ALIGNED CORRECTLY AND TIGHTEN ALL FASTENERS

ALIGN AND OVERLAP SMALL ROOF PANEL 0205-24 WITH PREVIOUS ROOF PANEL AND ROOF PANEL SIDE.

SECURE ROOF PANEL AT x8 LOCATIONS INDICATED USING TYPICAL FIXING METHOD. IMPORTANT: ENSURE RUBBER WASHER FK4 IS LOCATED AS SHOWN.