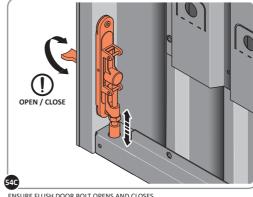

### **ASSEMBLY STAGE 54 CONTINUED**

LOCATE AND SECURE LEFT-HAND DOOR ASSEMBLY 0205-37 FURNITURE.

ATTACH DOOR BOLT ONTO FLUSH DOOR BOLT.

ENSURE FLUSH DOOR BOLT OPENS AND CLOSES.

LOCATE AND SECURE A DOOR GROMMET 0203-57 AT EACH LOCATION INDICATED.