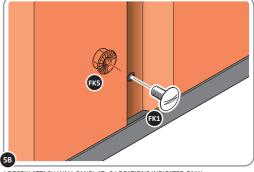

#### **GROUND ANCHOR KIT**

A Ground Anchor Kit is supplied, this is to secure the product to a solid concrete base, the shed has x4 clamp plates in each corner.

#### WE STRONGLY ADVISE THAT THE SHED IS ANCHORED USING THIS KIT

The diagram illustrates the typical fixing method, once the shed is assembled, access the clamp brackets by removing the appropriate floor panel and secure as required.

#### GROUND ANCHOR KIT

Part Ref: FK8 M8 x 50mm Coach Screw Qty: x8