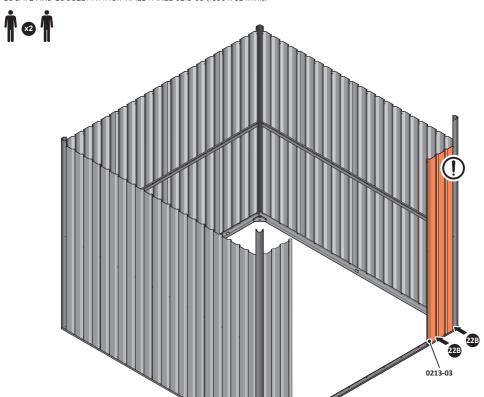

LOCATE AND LOOSELY ATTACH WALL PANEL 0213-03 (1850 x 324mm).

LOCATE WALL PANEL 0213-03 (1850 x 324mm) AS SHOWN ABOVE. IMPORTANT: ENSURE PANEL IS IN THE CORRECT ORIENTATION.

LOOSELY ATTACH WALL PANEL AT x2 LOCATIONS INDICATED ONLY.
IMPORTANT: DO NOT SECURE ANY FIXING POINTS OTHER THAN THOSE INDICATED.

LOCATE AND LOOSELY ATTACH RIGHT-HAND DOOR POST 0205-16.
LOCATE AND LOOSELY ATTACH SHORT CENTRE BRACE 0213-04 ONTO WALL PANEL.

LOCATE RIGHT-HAND DOOR POST 0205-16 AS SHOWN ABOVE.

IMPORTANT: ENSURE DOOR POST IS IN THE CORRECT ORIENTATION.

SECURE DOOR POST AND CENTRE BRACE AT LOCATIONS INDICATED.

IMPORTANT: DO NOT SECURE AT UPPER FIXING POINT AT THIS STAGE.

LOCATE AND LOOSELY ATTACH LEFT-HAND DOOR POST 0205-17.
LOCATE AND LOOSELY ATTACH SHORT CENTRE BRACE 0213-04 ONTO WALL PANEL.