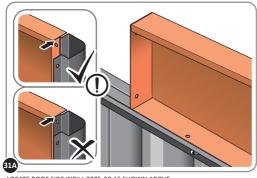

PLEASE NOTE: SECTION VIEW OF TYPICAL FIXING METHOD

LOCATE AND LOOSELY ATTACH WALL PANEL 0213-03 (1850 x 324mm).

LOOSELY ATTACH WALL PANEL ONTO FLOOR RAIL AT X2 LOCATIONS INDICATED. IMPORTANT: DO NOT SECURE AT OUTER FIXING POINTS AT THIS STAGE.