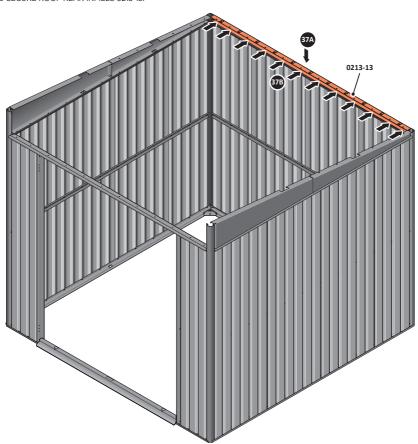

SECURE ROOF SIDE INFILLS 0205-32 AND 0205-33 AT x2 LOCATIONS SHOWN ABOVE.

LOCATE AND SECURE ROOF REAR INFILLS 0213-13.

SECURE ROOF REAR INFILL AT x12 LOCATIONS INDICATED AS SHOWN ABOVE.

SECURE WINDOW ASSEMBLY AT x12 LOCATIONS INDICATED AS SHOWN ABOVE.