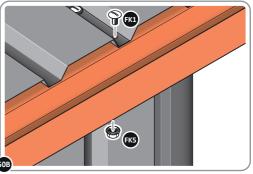

SECURE ROOF CAP AT x12 LOCATIONS INDICATED USING TYPICAL FIXING METHOD. PLEASE NOTE: THE FIXING USED IS A SELF DRILLING COMPONENT.

SECURE ROOF GUTTER AT x11 LOCATIONS INDICATED USING TYPICAL FIXING METHOD.

SECURE REAR ROOF CAP AT x10 LOCATIONS.

SECURE SLIDE ROOF GUTTER 0215-05 AT x2 LOCATIONS. PLEASE NOTE: THE FIXING USED IS A SELF DRILLING COMPONENT.

LOCATE AN OPEN GROMMET INTO THE ROOF GUTTER ABOVE WHERE THE DRAIN HOLE WILL BE LOCATED.