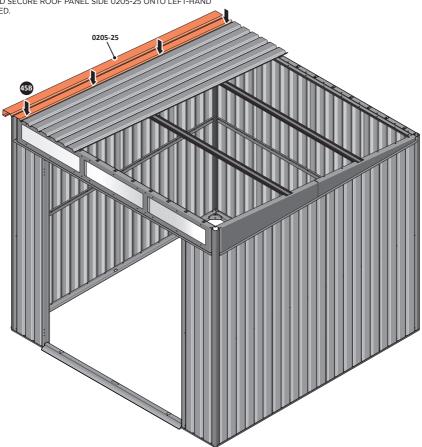

LOCATE AND LOOSELY ATTACH SHORT ROOF RAIL 0213-02.

LOOSELY ATTACH AT x12 LOCATIONS INDICATED.

LOCATE AND LOOSELY ATTACH SHORT ROOF RAIL 0213-02.

LOOSELY ATTACH AT x12 LOCATIONS INDICATED.

LOCATE AND LOOSELY ATTACH LONG ROOF RAIL 0213-02.

LOOSELY ATTACH AT x12 LOCATIONS INDICATED.

LOCATE AND LOOSELY ATTACH LONG ROOF RAIL 0213-02.

LOOSELY ATTACH AT x4 LOCATIONS INDICATED.