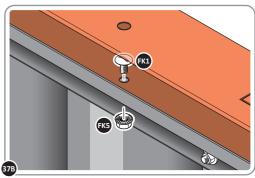

BEND ROOF REAR INFILL AIR BENDS TABS UPWARDS IMPORTANT: DO NOT BEND PAST 45°.

LOCATE AND SECURE ROOF PANEL 0205-23.

SECURE ROOF PANELS AT x8 LOCATIONS INDICATED USING TYPICAL FIXING METHOD. IMPORTANT: ENSURE RUBBER WASHER FK4 IS LOCATED AS SHOWN.