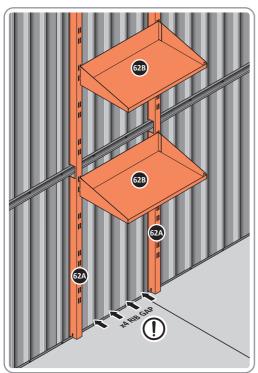

FIX EACH GAS STRUT 0205-63 ONTO RELEVANT GAS STRUT BALL JOINTS. PLEASE NOTE: PUSHES DOWN ON DOOR AND UPWARDS ON DOOR FRAME.

LOCATE AND SECURE SHELF ASSEMBLY 0205-38.

THE SHELF ASSEMBLY CAN BE LOCATED AS DESIRED, PLEASE DETERMINE THE MOST SUITABLE LOCATION AND ASSEMBLE AS SHOWN IN FIG.62A & 62B.

SLIDE SHELF POST UP INTO ROOF FRAME, ONCE THERE IS ENOUGH CLEARANCE AT THE BOTTOM LOCATE SHELF POST OVER FLOOR FRAME AND LOWER.

LOCATE EACH SHELF 0205-38-02 ONTO SHELF POST AS DESIRED. PLEASE NOTE: THE SHELF SIMPLY HOOKS ONTO THE POST.