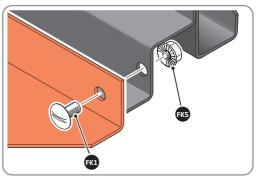

#### **GROUND ANCHOR KIT**

A Ground Anchor Kit is supplied, this is to secure the product to a solid concrete base, the shed has x4 clamp plates in each corner.

#### WE STRONGLY ADVISE THAT THE SHED IS ANCHORED USING THIS KIT

The diagram illustrates the typical fixing method, once the shed is assembled, access the clamp brackets by removing the appropriate floor panel and secure as required.

#### GROUND ANCHOR KIT

Part Ref: FK8 M8 x 50mm Coach Screw Qty: x8