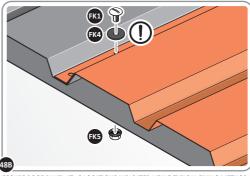

BEND ROOF REAR INFILL AIR BENDS TABS UPWARDS IMPORTANT: DO NOT BEND PAST 45°.

LOCATE AND SECURE ROOF PANEL 0205-23.

SECURE ROOF PANELS AT x8 LOCATIONS INDICATED USING TYPICAL FIXING METHOD. IMPORTANT: ENSURE RUBBER WASHER FK4 IS LOCATED AS SHOWN.

LOCATE AND SECURE ROOF PANEL SIDE 0205-25 ONTO LEFT-HAND SIDE OF SHED.

ALIGN AND OVERLAP ROOF PANEL 0205-25 WITH ROOF PANEL SIDE AS SHOWN. IMPORTANT: ENSURE PANELS ALWAYS OVERLAP AS SHOWN.

SECURE ROOF PANELS AT x 4 LOCATIONS INDICATED USING TYPICAL FIXING METHOD. IMPORTANT: ENSURE RUBBER WASHER FK4 IS LOCATED AS SHOWN.

LOCATE AND SECURE ROOF PANELS 0205-23.

ALIGN AND OVERLAP ROOF PANEL 0205-23 WITH PREVIOUS ROOF PANEL. IMPORTANT: ENSURE PANELS ALWAYS OVERLAP AS SHOWN.

SECURE ROOF PANEL AT x12 LOCATIONS INDICATED USING TYPICAL FIXING METHOD. IMPORTANT: ENSURE RUBBER WASHER FK4 IS LOCATED AS SHOWN.

UPON COMPLETION OF THIS PROCEDURE ENSURE STRUCTURE IS ALIGNED CORRECTLY AND TIGHTEN ALL FASTENERS

ALIGN AND OVERLAP SMALL ROOF PANEL 0205-24 WITH PREVIOUS ROOF PANEL AND ROOF PANEL SIDE.

SECURE ROOF PANEL AT x8 LOCATIONS INDICATED USING TYPICAL FIXING METHOD. IMPORTANT: ENSURE RUBBER WASHER FK4 IS LOCATED AS SHOWN.