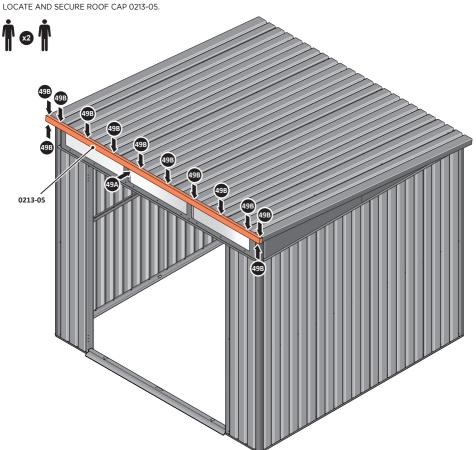

SECURE ROOF CAP AT x12 LOCATIONS INDICATED USING TYPICAL FIXING METHOD. PLEASE NOTE: THE FIXING USED IS A SELF DRILLING COMPONENT.

SECURE ROOF GUTTER AT x11 LOCATIONS INDICATED USING TYPICAL FIXING METHOD.