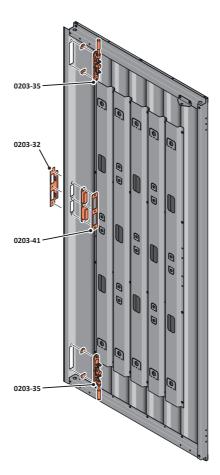

LOCATE CLOSED GROMMET INTO THE ROOF GUTTER ON THE OPPOSITE SIDE TO THE LOCATED DRAIN HOLE AS SHOWN ABOVE.

LOCATE AND SECURE RIGHT-HAND DOOR ASSEMBLY 0205-36 FURNITURE.

LOCATE EURO MORTICE LOCK 0203-32 RIGHT-HAND DOOR APERTURE AS SHOWN.

SECURE EURO MORTICE LOCK 0203-32 AT  $\times$ 2 LOCATIONS INDICATED ABOVE. SEE FOLLOWING DATA SHEET FOR COMPLETION OF MORTICE LOCK INSTALLATION

### **ASSEMBLY STAGE 53 CONTINUED**

LOCATE AND SECURE RIGHT-HAND DOOR ASSEMBLY 0205-36 FURNITURE.

LOCATE AND SECURE EURO ESCUTCHEON 0203-34 AS SHOWN.

LOCATE EURO ESCUTCHEON COVER 0203-34 ONTO EURO ESCUTCHEON AS SHOWN. PLEASE NOTE: THESE ARE PUSHED ON AND WILL CLICK INTO PLACE.

LOCATE EURO CYLINDER 0203-36 INTO DOOR APERTURE. IMPORTANT: ENSURE COVER IS FITTED AS SHOWN.

SECURE EURO CYLINDER 0203-36 AS SHOWN ABOVE.
PLEASE NOTE: FIXING IS PART OF THE EURO MORTICE LOCK ASSEMBLY.

LOCATE AND SECURE DOOR HANDLE ASSEMBLY 0203-33 AS SHOWN.