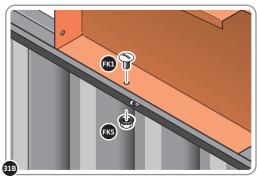

LOCATE AND SECURE DOOR STRIP 0205-74.

SECURE DOOR STRIP ONTO FLOOR PANELS AT x2 LOCATIONS INDICATED,

LOCATE AND SECURE ROOF SIDE INFILL 0205-30.

SECURE ROOF SIDE INFILL AT x7 LOCATIONS INDICATED.

SECURE ROOF SIDE INFILL AT x6 LOCATIONS INDICATED AS SHOWN ABOVE.