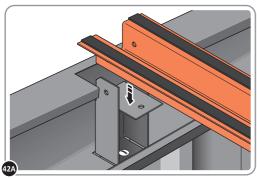

LOCATE AND SECURE ROOF SUPPORTS 0205-20 AND 0205-21.

LOCATE AND SECURE LONG ROOF SUPPORT 0205-20 AS SHOWN ABOVE.

LOCATE AND SECURE ROOF CHANNEL ASSEMBLY 0213-06.

SLOT EACH ROOF CHANNEL ASSEMBLY 0213-06 INTO ROOF SUPPORT.

SECURE ROOF CHANNEL ASSEMBLY AT EACH FIXING POINT (x3 EACH SIDE) USING FASTENERS DETAILED ABOVE.

PUSH ROOF REAR AND FRONT INFILL AIR BEND TABS UPWARDS.

BEND ROOF FRONT INFILL AIR BEND TABS UPWARDS. IMPORTANT: DO NOT BEND PAST 45°.