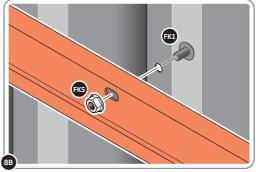

PLEASE NOTE: SECTION VIEW OF TYPICAL FIXING METHOD

LOCATE AND LOOSELY ATTACH WALL PANEL 0213-03 (1850 x 324mm).

LOOSELY ATTACH WALL PANEL ONTO FLOOR RAIL AT X2 LOCATIONS INDICATED. IMPORTANT: DO NOT SECURE AT OUTER FIXING POINTS AT THIS STAGE.