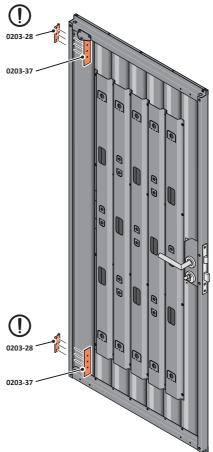

LOCATE DOOR GROMMENT 0203-57 AT x2 LOCATIONS AS SHOWN.
PLEASE NOTE: T HESE ARE PUSHED ON AND WILL CLICK INTO PLACE.

LOCATE AND SECURE DOOR HINGES ONTO DOOR ASSEMBLIES.

SECURE DOOR HINGE PLATE AND HINGE 0203-27 AND 0203-28 AS SHOWN.

IMPORTANT: ENSURE CORRECT DOOR HINGE IS SECURED TO CORRECT DOOR.

LOCATE AND SECURE DOOR HINGES ONTO LEFT-HAND DOOR POST.

LOCATE DOOR POST PLATE 0203-39 WITHIN DOOR FRAME AS SHOWN. IMPORTANT: ENSURE CORRECT DOOR HINGE IS SECURED TO CORRECT DOOR.

SECURE DOOR POST PLATE AND LEFT-HAND HINGE 0203-27 AS SHOWN. PLEASE NOTE: REPEAT EACH PROCEDURE FOR UPPER LOCATION.

LOCATE DOOR POST PLATE 0203-39 WITHIN DOOR FRAME AS SHOWN. IMPORTANT: SLOT WITH FACE UPWARDS AT UPPER LOCATION.

SECURE DOOR POST PLATE AND RIGHT-HAND HINGE 0203-28 AS SHOWN. PLEASE NOTE: REPEAT EACH PROCEDURE FOR UPPER LOCATION.

SECURE A GAS STRUT BALL JOINT 0205-68 ONTO EACH GAS STRUT BRACKET 0205-66.

DETERMINE DOOR OPENING ANGLE: A: 90° OPENING OR B: 120° OPENING