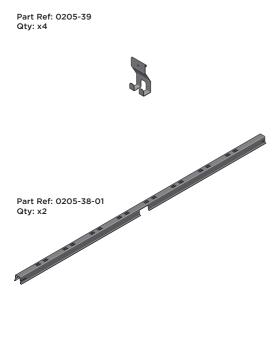

### ASSEMBLY STAGE 63

LOCATE TOOL HANGERS 0205-39 WITHIN SHED AS DESIRED LOCATION.

HOOK EACH TOOL HANGER 0205-39 ONTO ROOF FRAME AT DESIRED LOCATION.

FIX EACH GAS STRUT 0205-63 ONTO RELEVANT GAS STRUT BALL JOINTS. PLEASE NOTE: PUSHES DOWN ON DOOR AND UPWARDS ON DOOR FRAME.

LOCATE AND SECURE SHELF ASSEMBLY 0205-38.

THE SHELF ASSEMBLY CAN BE LOCATED AS DESIRED, PLEASE DETERMINE THE MOST SUITABLE LOCATION AND ASSEMBLE AS SHOWN IN FIG.62A & 62B.

SLIDE SHELF POST UP INTO ROOF FRAME, ONCE THERE IS ENOUGH CLEARANCE AT THE BOTTOM LOCATE SHELF POST OVER FLOOR FRAME AND LOWER.

LOCATE EACH SHELF 0205-38-02 ONTO SHELF POST AS DESIRED. PLEASE NOTE: THE SHELF SIMPLY HOOKS ONTO THE POST.