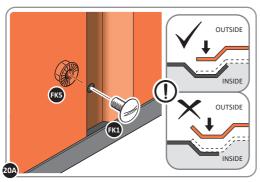

LOCATE FIRST WALL PANEL 0205-12 (1850 x 625mm) AS SHOWN ABOVE. IMPORTANT: ENSURE PANEL IS IN THE CORRECT ORIENTATION.

LOOSELY ATTACH WALL PANEL AT x3 LOCATIONS INDICATED ONLY.
IMPORTANT: DO NOT SECURE ANY FIXING POINTS OTHER THAN THOSE INDICATED.