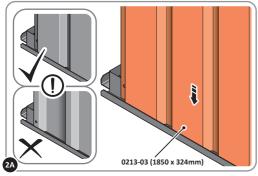

PLEASE NOTE: SECTION VIEW OF TYPICAL FIXING METHOD

LOCATE AND LOOSELY ATTACH WALL PANEL 0213-03 (1850 x 324mm).

LOOSELY ATTACH WALL PANEL ONTO FLOOR RAIL AT X2 LOCATIONS INDICATED. IMPORTANT: DO NOT SECURE AT OUTER FIXING POINTS AT THIS STAGE.