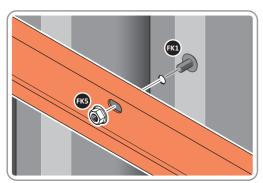

#### WE STRONGLY ADVISE THAT THE SHED IS ANCHORED USING THIS KIT

The diagram illustrates the typical fixing method, once the shed is assembled, access the clamp brackets by removing the appropriate floor panel and secure as required.

#### GROUND ANCHOR KIT

Part Ref: FK8 M8 x 50mm Coach Screw Qty: x8