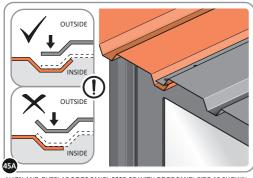

LOCATE AND SECURE ROOF PANEL SIDE 0205-25 ONTO LEFT-HAND SIDE OF SHED.

ALIGN AND OVERLAP ROOF PANEL 0205-25 WITH ROOF PANEL SIDE AS SHOWN. IMPORTANT: ENSURE PANELS ALWAYS OVERLAP AS SHOWN.

SECURE ROOF PANELS AT x 4 LOCATIONS INDICATED USING TYPICAL FIXING METHOD. IMPORTANT: ENSURE RUBBER WASHER FK4 IS LOCATED AS SHOWN.

LOCATE AND SECURE ROOF PANELS 0205-23.

ALIGN AND OVERLAP ROOF PANEL 0205-23 WITH PREVIOUS ROOF PANEL. IMPORTANT: ENSURE PANELS ALWAYS OVERLAP AS SHOWN.

SECURE ROOF PANEL AT x12 LOCATIONS INDICATED USING TYPICAL FIXING METHOD. IMPORTANT: ENSURE RUBBER WASHER FK4 IS LOCATED AS SHOWN.