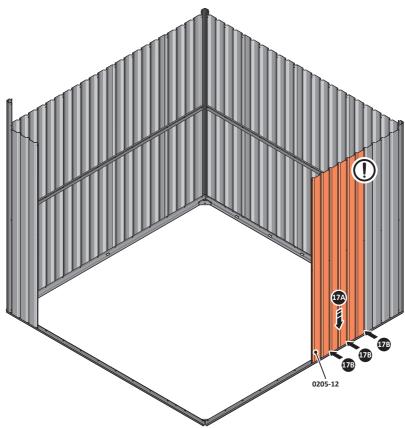

LOCATE AND LOOSELY ATTACH SHORT CENTRE BRACE 0213-04 AS SHOWN AT LOCATION INDICATED ABOVE.

LOOSELY ATTACH AT LOCATION INDICATED ONLY. IMPORTANT: DO NOT SECURE AT OUTER FIXING POINT AT THIS STAGE.

LOCATE AND LOOSELY ATTACH WALL PANEL 0205-12 (1850 x 625mm).

LOCATE FIRST WALL PANEL 0205-12 (1850 x 625mm) AS SHOWN ABOVE. IMPORTANT: ENSURE PANEL IS IN THE CORRECT ORIENTATION.

LOOSELY ATTACH WALL PANEL AT x3 LOCATIONS INDICATED ONLY.
IMPORTANT: DO NOT SECURE ANY FIXING POINTS OTHER THAN THOSE INDICATED.