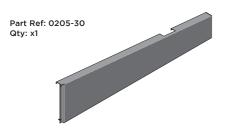

LOCATE AND SECURE DOOR STRIP 0205-74.

SECURE DOOR STRIP ONTO FLOOR PANELS AT x2 LOCATIONS INDICATED,

LOCATE AND SECURE ROOF SIDE INFILL 0205-30.

SECURE ROOF SIDE INFILL AT x7 LOCATIONS INDICATED.

SECURE ROOF SIDE INFILL AT x6 LOCATIONS INDICATED AS SHOWN ABOVE.

SECURE ROOF SIDE INFILLS 0205-30 AND 0205-31.

SECURE ROOF SIDE INFILLS 0205-30 AND 0205-31 AT x2 LOCATIONS SHOWN ABOVE.