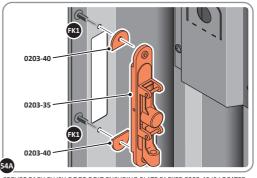

LOCATE COVER ONTO DOOR HANDLE AS SHOWN.
PLEASE NOTE: THESE ARE PUSHED ON AND WILL CLICK INTO PLACE.

LOCATE AND SECURE LEFT-HAND DOOR ASSEMBLY 0205-37 FURNITURE.

ENSURE THE PLUNGER INDICATED IS FACING THE BOTTOM OF THE DOOR, LOCATE AS SHOWN ABOVE AND SECURE USING ADJACENT FIXING METHOD.

SECURE EACH FLUSH DOOR BOLT ENSURING PLATE PACKER 0203-40 IS LOCATED AS SHOWN ABOVE.