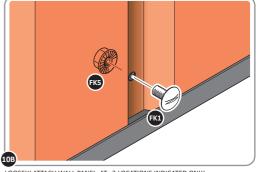

LOOSELY ATTACH AT x3 LOCATIONS INDICATED ONLY.

0205-12

LOCATE AND LOOSELY ATTACH WALL PANEL 0205-13 (1850 x 425mm).

0205-13

LOOSELY ATTACH AT x2 LOCATIONS INDICATED ONLY.

LOCATE AND LOOSELY ATTACH CORNER POST 0205-14 (1885mm).

LOOSELY ATTACH CORNER POST AT x2 LOCATIONS INDICATED ONLY.

IMPORTANT: DO NOT SECURE AT UPPER FIXING POINT AT THIS STAGE.

LOCATE FIRST WALL PANEL 0205-13 (1850 x  $425\,\text{mm}$ ) AS SHOWN ABOVE. IMPORTANT: ENSURE PANEL IS IN THE CORRECT ORIENTATION.