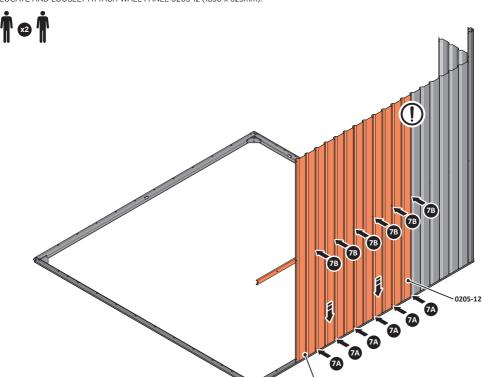

LOCATE AND LOOSELY ATTACH SHORT CENTRE BRACE 0213-04 AS SHOWN AT LOCATION INDICATED ABOVE.

LOOSELY ATTACH AT LOCATION INDICATED ONLY. IMPORTANT: DO NOT SECURE AT OUTER FIXING POINT AT THIS STAGE.

LOCATE AND LOOSELY ATTACH WALL PANEL 0205-12 (1850 x 625mm).

LOCATE FIRST WALL PANEL 0205-12 (1850 x 625mm) AS SHOWN ABOVE. IMPORTANT: ENSURE PANEL IS IN THE CORRECT ORIENTATION.

LOOSELY ATTACH WALL PANEL AT x3 LOCATIONS INDICATED ONLY.
IMPORTANT: DO NOT SECURE ANY FIXING POINTS OTHER THAN THOSE INDICATED.

LOCATE AND LOOSELY ATTACH MID CENTRE BRACE 0205-09 AS SHOWN AT x3 LOCATIONS INDICATED ABOVE.

LOOSELY ATTACH AT x3 LOCATIONS INDICATED ONLY. IMPORTANT: DO NOT SECURE AT OUTER FIXING POINT INDICATED.

LOCATE AND LOOSELY ATTACH WALL PANEL 0205-12 (1850 x 625mm).

LOOSELY ATTACH AT x3 LOCATIONS INDICATED ONLY.

0205-12

LOCATE AND LOOSELY ATTACH WALL PANEL 0205-13 (1850 x 425mm).

0205-13

LOOSELY ATTACH AT x2 LOCATIONS INDICATED ONLY.

LOCATE AND LOOSELY ATTACH CORNER POST 0205-14 (1885mm).