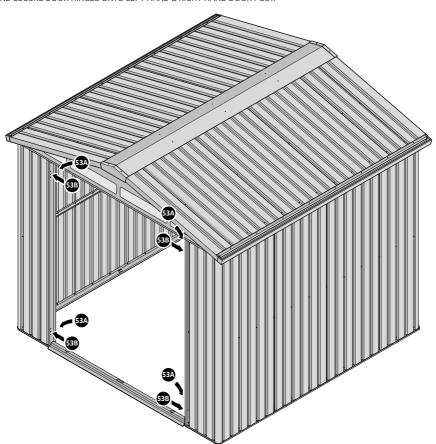

LOCATE AND SECURE DOOR HINGES ONTO DOOR ASSEMBLIES.

SECURE DOOR HINGE PLATE AND HINGE 0203-27 AND 0203-28 AS SHOWN.

IMPORTANT: ENSURE CORRECT DOOR HINGE IS SECURED TO CORRECT DOOR.

LOCATE AND SECURE DOOR HINGES ONTO LEFT-HAND & RIGHT-HAND DOOR POST.

LOCATE DOOR POST PLATE 0203-39 WITHIN DOOR FRAME AS SHOWN. IMPORTANT: ENSURE CORRECT DOOR HINGE IS SECURED TO CORRECT DOOR.

SECURE DOOR POST PLATE AND LEFT-HAND HINGE 0203-27 AS SHOWN. PLEASE NOTE: REPEAT EACH PROCEDURE FOR UPPER LOCATION.

LOCATE AND SECURE GAS STRUT BRACKETS 0205-66.

SECURE A GAS STRUT BALL JOINT 0205-68 ONTO EACH GAS STRUT BRACKET 0205-66.

DETERMINE DOOR OPENING ANGLE: A: 90° OPENING OR B: 120° OPENING

ALIGN EACH GAS STRUT BRACKET WITH RELEVANT FIXING HOLES, SECURE USING TYPICAL FIXING METHOD ABOVE.

LOCATE DOOR ASSEMBLIES ONTO HINGES.

ASSEMBLED DOOR HINGE.

LOCATE AND SECURE GAS STRUT 0205-63.

SECURE A GAS STRUT BALL JOINT 0205-68 ONTO EACH GAS STRUT BRACKET THAT IS PRE-RIVETED ONTO EACH DOOR ASSEMBLY.