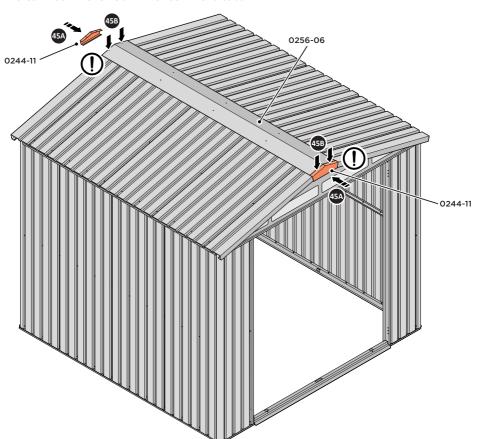

LOCATE AND SECURE ROOF RIDGE CAPS 0244-11 TO ROOF RIDGE 0256-06.

SECURE RIDGE CAP AT x4 LOCATIONS INDICATED USING TYPICAL FIXING METHOD. PLEASE NOTE: THE FIXING USED IS A SELF DRILLING COMPONENT.

SLIDE AND SECURE ROOF GUTTER 0213-21 INTO POSITION AS SHOWN ABOVE. IMPORTANT: ENSURE PANELS ALWAYS OVERLAP GUTTER AS SHOWN.