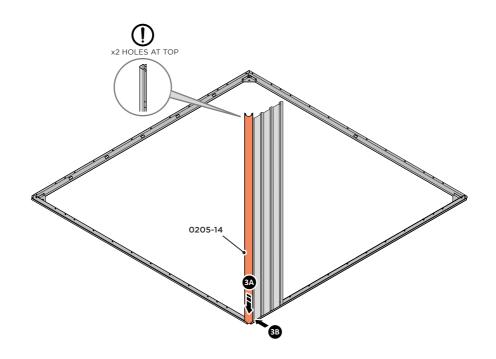

LOCATE AND LOOSELY ATTACH WALL PANEL 0213-03 (1850 x 324mm).

LOOSELY ATTACH WALL PANEL ONTO FLOOR RAIL AT LOCATION INDICATED.

LOCATE AND LOOSELY ATTACH CORNER POST 0205-14.

LOOSELY ATTACH CORNER POST AT LOCATION INDICATED ONLY.

IMPORTANT: DO NOT SECURE AT UPPER FIXING POINT AT THIS STAGE.

LOCATE AND LOOSELY ATTACH SHORT CENTRE BRACE 0213-04 ONTO WALL PANEL.

LOCATE AND LOOSELY ATTACH SHORT CENTRE BRACE 0213-04 AS SHOWN AT LOCATION INDICATED ABOVE.