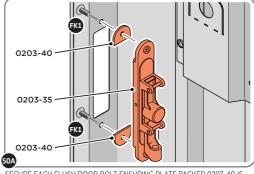

SECURE EACH FLUSH DOOR BOLT ENSURING PLATE PACKER 0203-40 IS LOCATED AS SHOWN ABOVE.

#### **ASSEMBLY STAGE 50 CONTINUED**

LOCATE AND SECURE LEFT-HAND DOOR ASSEMBLY 0205-37 FURNITURE.

ATTACH DOOR BOLT ONTO FLUSH DOOR BOLT.

LOCATE AND SECURE EURO MORTICE LOCK 0203-32 AND CATCH PLATE COVER 0203-41 AS SHOWN ABOVE.

SECURED EURO MORTICE LOCK 0203-32 AS SEEN FROM FRONT.

LOCATE AND SECURE A DOOR GROMMET 0203-57 AT EACH LOCATION INDICATED.

LOCATE DOOR GROMMENT 0203-57 AT x2 LOCATIONS AS SHOWN.
PLEASE NOTE: T HESE ARE PUSHED ON AND WILL CLICK INTO PLACE.