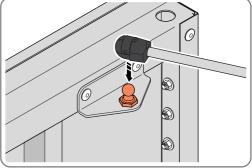

SECURED EURO MORTICE LOCK 0203-32 AS SEEN FROM FRONT.

LOCATE AND SECURE A DOOR GROMMET 0203-57 AT EACH LOCATION INDICATED.

LOCATE DOOR GROMMENT 0203-57 AT x2 LOCATIONS AS SHOWN.
PLEASE NOTE: T HESE ARE PUSHED ON AND WILL CLICK INTO PLACE.