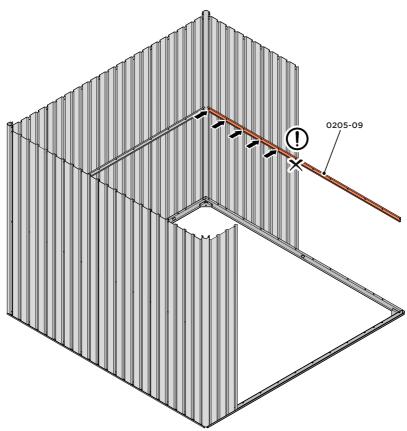

IMPORTANT: DO NOT SECURE ANY FIXING POINTS OTHER THAN THOSE INDICATED.

LOCATE AND LOOSELY ATTACH LONG CENTRE BRACE 0205-09

LOCATE AND LOOSELY ATTACH LONG CENTRE BRACE 0205-09 AS SHOWN AT X5 LOCATIONS INDICATED ABOVE.

LOOSELY ATTACH AT X5 LOCATIONS INDICATED ONLY.

IMPORTANT: DO NOT SECURE AT OUTER FIXING POINT INDICATED.

LOOSELY ATTACH AT x3 LOCATIONS INDICATED ONLY.

LOOSELY ATTACH AT x3 LOCATIONS INDICATED ONLY.

LOCATE AND LOOSELY ATTACH CORNER POST 0205-14 (1885mm).