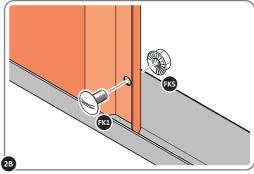

**Expansion Plug** 

Part Ref: FK8

M8 x 50mm Coach Screw

Qty: x8

Qty: x8

LOCATE AND SECURE A CORNER BRACE 0203-03 AT EACH LOCATION INDICATED.

SECURE EACH CORNER BRACE 0203-03 AS SHOWN ABOVE.

PLEASE NOTE: SECTION VIEW OF TYPICAL FIXING METHOD.