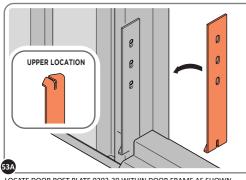

LOCATE DOOR POST PLATE 0203-39 WITHIN DOOR FRAME AS SHOWN. IMPORTANT: ENSURE CORRECT DOOR HINGE IS SECURED TO CORRECT DOOR.

SECURE DOOR POST PLATE AND LEFT-HAND HINGE 0203-27 AS SHOWN. PLEASE NOTE: REPEAT EACH PROCEDURE FOR UPPER LOCATION.