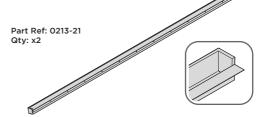

LOCATE AND SECURE ROOF RIDGE CAPS 0244-11 TO ROOF RIDGE 0256-06.

SECURE RIDGE CAP AT x4 LOCATIONS INDICATED USING TYPICAL FIXING METHOD. PLEASE NOTE: THE FIXING USED IS A SELF DRILLING COMPONENT.

SLIDE AND SECURE ROOF GUTTER 0213-21 INTO POSITION AS SHOWN ABOVE. IMPORTANT: ENSURE PANELS ALWAYS OVERLAP GUTTER AS SHOWN.