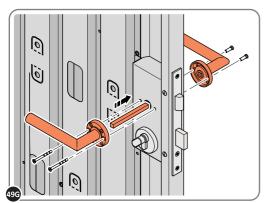

LOCATE EURO CYLINDER 0203-36 INTO DOOR APERTURE. IMPORTANT: ENSURE COVER IS FITTED AS SHOWN.

PLEASE NOTE: FIXING IS PART OF THE EURO MORTICE LOCK ASSEMBLY.

LOCATE AND SECURE DOOR HANDLE ASSEMBLY 0203-33 AS SHOWN.

LOCATE COVER ONTO DOOR HANDLE AS SHOWN.

PLEASE NOTE: THESE ARE PUSHED ON AND WILL CLICK INTO PLACE.

LOCATE AND SECURE LEFT-HAND DOOR ASSEMBLY 0205-37 FURNITURE.

ENSURE THE PLUNGER INDICATED IS FACING THE BOTTOM OF THE DOOR, LOCATE AS SHOWN ABOVE AND SECURE USING ADJACENT FIXING METHOD. LOCATED AS SHOWN ABOVE.