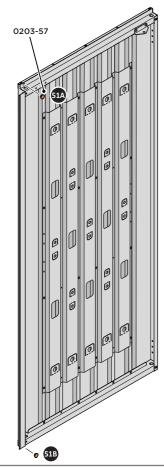

FIX EACH GAS STRUT 0205-63 ONTO RELEVANT GAS STRUT BALL JOINTS.
PLEASE NOTE: PUSHES DOWN ON DOOR AND UPWARDS ON DOOR FRAME.

LOCATE AND SECURE SHELF ASSEMBLY 0205-38.

THE SHELF ASSEMBLY CAN BE LOCATED AS DESIRED, PLEASE DETERMINE THE MOST SUITABLE LOCATION AND ASSEMBLE AS SHOWN IN FIG.57A & 57B.

SLIDE SHELF POST UP INTO ROOF FRAME, ONCE THERE IS ENOUGH CLEARANCE AT THE BOTTOM LOCATE SHELF POST OVER FLOOR FRAME AND LOWER.

LOCATE EACH SHELF 0205-38-02 ONTO SHELF POST AS DESIRED. **PLEASE NOTE: THE SHELF SIMPLY HOOKS ONTO THE POST.** 