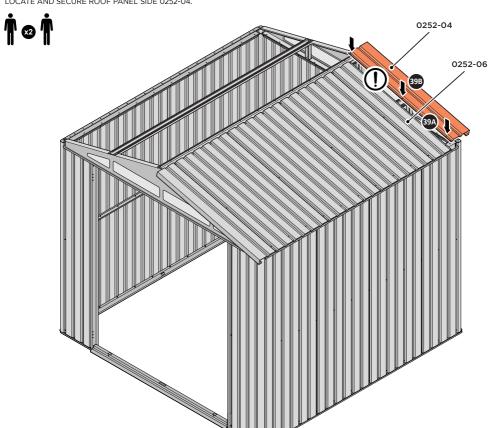

LOCATE AND SECURE ROOF PANEL SIDE 0252-04.

ALIGN AND OVERLAP ROOF PANEL 0252-04 WITH ROOF PANEL SIDE AS SHOWN.

IMPORTANT: ENSURE PANELS ALWAYS OVERLAP AS SHOWN.

SECURE ROOF PANELS AT x 3 LOCATIONS INDICATED USING TYPICAL FIXING METHOD. IMPORTANT: ENSURE RUBBER WASHER FK4 IS LOCATED AS SHOWN.

LOCATE AND SECURE ROOF PANEL SIDE 0252-04.

ALIGN AND OVERLAP ROOF PANEL 0252-04 WITH ROOF PANEL SIDE AS SHOWN.

IMPORTANT: ENSURE PANELS ALWAYS OVERLAP AS SHOWN.

SECURE ROOF PANELS AT x 3 LOCATIONS INDICATED USING TYPICAL FIXING METHOD.

IMPORTANT: ENSURE RUBBER WASHER FK4 IS LOCATED AS SHOWN.

LOCATE AND SECURE ROOF PANEL SIDE 0252-04.

ALIGN AND OVERLAP ROOF PANEL 0252-04 WITH ROOF PANEL SIDE AS SHOWN.

IMPORTANT: ENSURE PANELS ALWAYS OVERLAP AS SHOWN.