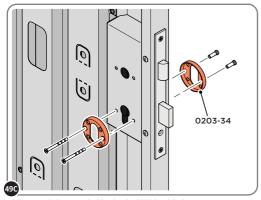

#### **ASSEMBLY STAGE 49 CONTINUED**

LOCATE AND SECURE RIGHT-HAND DOOR ASSEMBLY 0205-36 FURNITURE.

LOCATE AND SECURE EURO ESCUTCHEON 0203-34 AS SHOWN.

LOCATE EURO ESCUTCHEON COVER 0203-34 ONTO EURO ESCUTCHEON AS SHOWN. PLEASE NOTE: THESE ARE PUSHED ON AND WILL CLICK INTO PLACE.