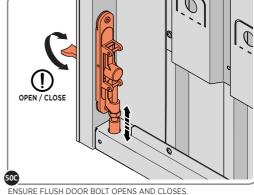

LOCATE COVER ONTO DOOR HANDLE AS SHOWN.

PLEASE NOTE: THESE ARE PUSHED ON AND WILL CLICK INTO PLACE.

LOCATE AND SECURE LEFT-HAND DOOR ASSEMBLY 0205-37 FURNITURE.

ENSURE THE PLUNGER INDICATED IS FACING THE BOTTOM OF THE DOOR, LOCATE AS SHOWN ABOVE AND SECURE USING ADJACENT FIXING METHOD. LOCATED AS SHOWN ABOVE.

SECURE EACH FLUSH DOOR BOLT ENSURING PLATE PACKER 0203-40 IS LOCATED AS SHOWN ABOVE.