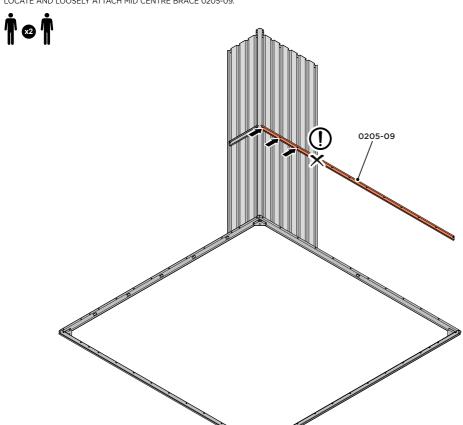

LOOSELY ATTACH WALL PANEL AT X3 LOCATIONS INDICATED ONLY.
IMPORTANT: DO NOT SECURE ANY FIXING POINTS OTHER THAN THOSE INDICATED.

LOCATE AND LOOSELY ATTACH MID CENTRE BRACE 0205-09.

LOCATE AND LOOSELY ATTACH MID CENTRE BRACE 0205-09 AS SHOWN AT x3 LOCATIONS INDICATED ABOVE.