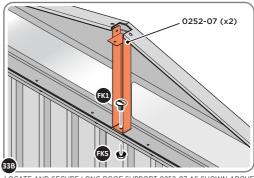

SECURE EACH CORNER BRACKET 0203-15 TO ROOF INFILLS AT LOCATIONS INDICATED AS SHOWN ABOVE.

SECURE EACH CORNER BRACKET 0203-15 TO ROOF INFILLS AT LOCATIONS INDICATED AS SHOWN ABOVE.

LOCATE AND SECURE ROOF SUPPORTS 0252-07 AND 0252-11.

LOCATE AND SECURE LONG ROOF SUPPORT 0252-07 AS SHOWN ABOVE.

LOCATE AND SECURE ROOF CHANNEL ASSEMBLY 0256-03.

SLOT EACH ROOF CHANNEL ASSEMBLY 0252-12 INTO ROOF SUPPORT. FIXING POINT (x3 EACH SIDE) USING FASTENERS DETAILED ABOVE.