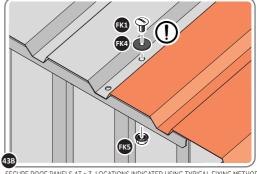

LOCATE AND SECURE ROOF PANEL SIDE 0252-04.

ALIGN AND OVERLAP ROOF PANEL 0252-04 WITH ROOF PANEL SIDE AS SHOWN.

IMPORTANT: ENSURE PANELS ALWAYS OVERLAP AS SHOWN.

SECURE ROOF PANELS AT x 3 LOCATIONS INDICATED USING TYPICAL FIXING METHOD. IMPORTANT: ENSURE RUBBER WASHER FK4 IS LOCATED AS SHOWN.