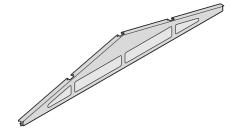

LOCATE AND SECURE ROOF SIDE INFILL 0256-05 AT x12 LOCATIONS INDICATED AS SHOWN ABOVE ON EACH SIDE.

IMPORTANT: ENSURE ROOF SIDE INFILL 0256-05 IS FITTED ON THE INSIDE AND NOT ON THE OUTSIDE AS ILLUSTRATED ABOVE.