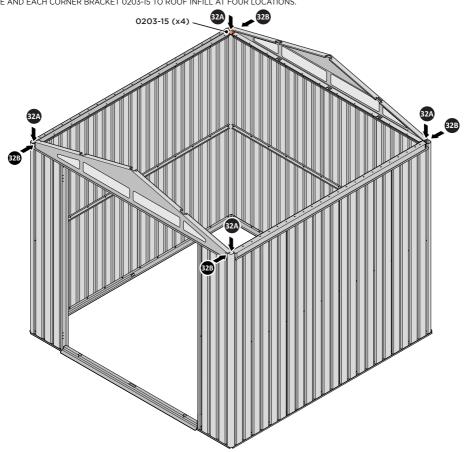

SECURE EACH CORNER BRACKET 0203-15 TO ROOF INFILLS AT LOCATIONS INDICATED AS SHOWN ABOVE.

SECURE EACH CORNER BRACKET 0203-15 TO ROOF INFILLS AT LOCATIONS INDICATED AS SHOWN ABOVE.

LOCATE AND SECURE ROOF SUPPORTS 0252-07 AND 0252-11.