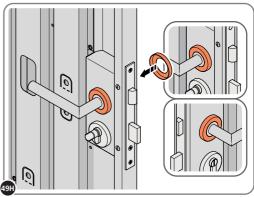

LOCATE AND SECURE RIGHT-HAND DOOR ASSEMBLY 0205-36 FURNITURE.

LOCATE EURO MORTICE LOCK 0203-32 RIGHT-HAND DOOR APERTURE AS SHOWN.

SECURE EURO MORTICE LOCK 0203-32 AT  $\times$ 2 LOCATIONS INDICATED ABOVE. SEE FOLLOWING DATA SHEET FOR COMPLETION OF MORTICE LOCK INSTALLATION.

#### **ASSEMBLY STAGE 49 CONTINUED**

LOCATE AND SECURE RIGHT-HAND DOOR ASSEMBLY 0205-36 FURNITURE.

LOCATE AND SECURE EURO ESCUTCHEON 0203-34 AS SHOWN.

LOCATE EURO ESCUTCHEON COVER 0203-34 ONTO EURO ESCUTCHEON AS SHOWN. PLEASE NOTE: THESE ARE PUSHED ON AND WILL CLICK INTO PLACE.