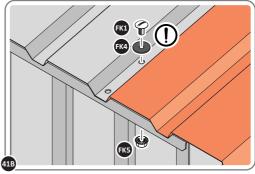

SECURE ROOF CHANNEL ASSEMBLY TO LONG ROOF SUPPORT 0252-07 FIXING POINT (x2 EACH SIDE) USING FASTENERS DETAILED ABOVE.

LOCATE AND SECURE ROOF PANEL 0252-03.

SECURE ROOF PANELS AT x4 LOCATIONS INDICATED USING TYPICAL FIXING METHOD. IMPORTANT: ENSURE RUBBER WASHER FK4 IS LOCATED AS SHOWN.

LOCATE AND SECURE ROOF PANEL SIDE 0252-04.

ALIGN AND OVERLAP ROOF PANEL 0252-04 WITH ROOF PANEL SIDE AS SHOWN.

IMPORTANT: ENSURE PANELS ALWAYS OVERLAP AS SHOWN.

SECURE ROOF PANELS AT x 3 LOCATIONS INDICATED USING TYPICAL FIXING METHOD. IMPORTANT: ENSURE RUBBER WASHER FK4 IS LOCATED AS SHOWN.