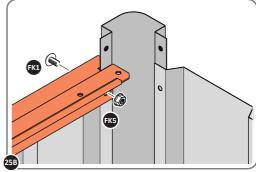

LOCATE RIGHT-HAND DOOR POST 0205-16 AS SHOWN ABOVE.

IMPORTANT: ENSURE DOOR POST IS IN THE CORRECT ORIENTATION.

SECURE DOOR POST AND CENTRE BRACE AT LOCATIONS INDICATED.

IMPORTANT: DO NOT SECURE AT UPPER FIXING POINT AT THIS STAGE.

LOCATE AND LOOSELY ATTACH LEFT-HAND DOOR POST 0205-17. LOCATE AND LOOSELY ATTACH SHORT CENTRE BRACE 0213-04 ONTO WALL PANEL.

SECURE DOOR POST AND CENTRE BRACE AT LOCATIONS INDICATED. IMPORTANT: ENSURE DOOR POST IS IN THE CORRECT ORIENTATION. IMPORTANT: DO NOT SECURE AT UPPER FIXING POINT AT THIS STAGE.