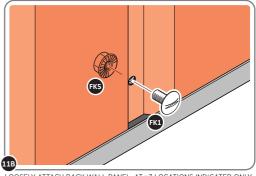

#### **ASSEMBLY STAGE 28**

LOCATE GROUND ANCHOR BRACKETS 0205-57.

THESE BRACKETS ARE SECURED USING GROUND ANCHOR KIT ONCE THE SHED WALL PANELS ARE FULLY ASSEMBLED (SEE PAGE 4')

LOCATE x4 GROUND ANCHOR BRACKETS 0205-57 AS SHOWN ABOVE, THESE ALLOW FOR FIXING TO A CONCRETE BASE AT A LATER STAGE IF DESIRED.

LOCATE AND SECURE DOOR STRIP 0205-74.

LOCATE DOOR STRIP 0205-74 AS SHOWN.

IMPORTANT: ENSURE DOOR STRIP IS PUSHED AGAINST DOOR POST RETURN.

SECURE DOOR STRIP ONTO FLOOR PANELS AT x2 LOCATIONS INDICATED, USE EXISTING HOLE AS A LOCATION GUIDE.