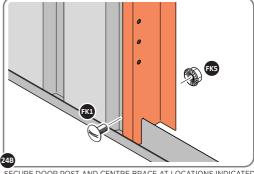

LOCATE RIGHT-HAND DOOR POST 0205-16 AS SHOWN ABOVE.

IMPORTANT: ENSURE DOOR POST IS IN THE CORRECT ORIENTATION.

SECURE DOOR POST AND CENTRE BRACE AT LOCATIONS INDICATED.

IMPORTANT: DO NOT SECURE AT UPPER FIXING POINT AT THIS STAGE.

LOCATE AND LOOSELY ATTACH LEFT-HAND DOOR POST 0205-17. LOCATE AND LOOSELY ATTACH SHORT CENTRE BRACE 0213-04 ONTO WALL PANEL.

SECURE DOOR POST AND CENTRE BRACE AT LOCATIONS INDICATED. IMPORTANT: ENSURE DOOR POST IS IN THE CORRECT ORIENTATION. IMPORTANT: DO NOT SECURE AT UPPER FIXING POINT AT THIS STAGE.