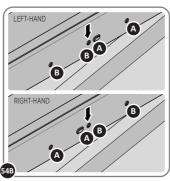

LOCATE AND SECURE GAS STRUT BRACKETS 0205-66.

SECURE A GAS STRUT BALL JOINT 0205-68 ONTO EACH GAS STRUT BRACKET 0205-66.

DETERMINE DOOR OPENING ANGLE: A: 90° OPENING OR B: 120° OPENING

ALIGN EACH GAS STRUT BRACKET WITH RELEVANT FIXING HOLES, SECURE USING TYPICAL FIXING METHOD ABOVE.