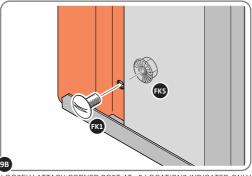

LOCATE AND LOOSELY ATTACH WALL PANEL 0213-03 (1850 x 324mm).

LOOSELY ATTACH WALL PANEL ONTO FLOOR RAIL AT LOCATION INDICATED.

LOCATE AND LOOSELY ATTACH CORNER POST 0205-14.

LOOSELY ATTACH CORNER POST AT LOCATION INDICATED ONLY.

IMPORTANT: DO NOT SECURE AT UPPER FIXING POINT AT THIS STAGE.

LOCATE AND LOOSELY ATTACH SHORT CENTRE BRACE 0213-04 ONTO WALL PANEL.

LOCATE AND LOOSELY ATTACH SHORT CENTRE BRACE 0213-04 AS SHOWN AT LOCATION INDICATED ABOVE.