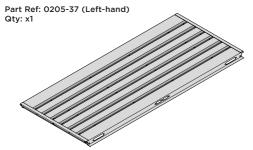

LOCATE COVER ONTO DOOR HANDLE AS SHOWN.

PLEASE NOTE: THESE ARE PUSHED ON AND WILL CLICK INTO PLACE.

LOCATE AND SECURE LEFT-HAND DOOR ASSEMBLY 0205-37 FURNITURE.

ENSURE THE PLUNGER INDICATED IS FACING THE BOTTOM OF THE DOOR, LOCATE AS SHOWN ABOVE AND SECURE USING ADJACENT FIXING METHOD. LOCATED AS SHOWN ABOVE.

SECURE EACH FLUSH DOOR BOLT ENSURING PLATE PACKER 0203-40 IS LOCATED AS SHOWN ABOVE.

#### **ASSEMBLY STAGE 50 CONTINUED**

LOCATE AND SECURE LEFT-HAND DOOR ASSEMBLY 0205-37 FURNITURE.

ATTACH DOOR BOLT ONTO FLUSH DOOR BOLT.

LOCATE AND SECURE EURO MORTICE LOCK 0203-32 AND CATCH PLATE COVER 0203-41 AS SHOWN ABOVE.

SECURED EURO MORTICE LOCK 0203-32 AS SEEN FROM FRONT.

LOCATE AND SECURE A DOOR GROMMET 0203-57 AT EACH LOCATION INDICATED.

LOCATE DOOR GROMMENT 0203-57 AT x2 LOCATIONS AS SHOWN.
PLEASE NOTE: T HESE ARE PUSHED ON AND WILL CLICK INTO PLACE.