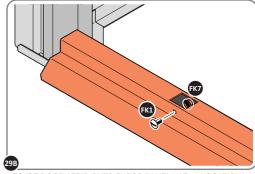

LOCATE AND SECURE DOOR STRIP 0205-74.

LOCATE DOOR STRIP 0205-74 AS SHOWN.

IMPORTANT: ENSURE DOOR STRIP IS PUSHED AGAINST DOOR POST RETURN.

SECURE DOOR STRIP ONTO FLOOR PANELS AT x2 LOCATIONS INDICATED, USE EXISTING HOLE AS A LOCATION GUIDE.