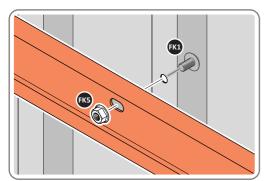

#### **GROUND ANCHOR KIT**

A Ground Anchor Kit is supplied, this is to secure the product to a solid concrete base, the shed has x4 clamp plates in each corner.

# WE STRONGLY ADVISE THAT THE SHED IS ANCHORED USING THIS KIT

The diagram illustrates the typical fixing method, once the shed is assembled, access the clamp brackets by removing the appropriate floor panel and secure as required.

## **GROUND ANCHOR KIT**

Part Ref: FK8
M8 x 50mm Coach Screw
Qty: x8