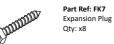

**Expansion Plug** 

Part Ref: FK8

M8 x 50mm Coach Screw

Qty: x8

Qty: x8

LOCATE AND SECURE A CORNER BRACE 0203-03 AT EACH LOCATION INDICATED.

SECURE EACH CORNER BRACE 0203-03 AS SHOWN ABOVE.

PLEASE NOTE: SECTION VIEW OF TYPICAL FIXING METHOD.