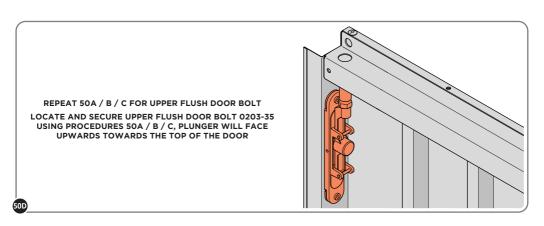

LOCATE COVER ONTO DOOR HANDLE AS SHOWN.

PLEASE NOTE: THESE ARE PUSHED ON AND WILL CLICK INTO PLACE.

LOCATE AND SECURE LEFT-HAND DOOR ASSEMBLY 0205-37 FURNITURE.

ENSURE THE PLUNGER INDICATED IS FACING THE BOTTOM OF THE DOOR, LOCATE AS SHOWN ABOVE AND SECURE USING ADJACENT FIXING METHOD. LOCATED AS SHOWN ABOVE.

SECURE EACH FLUSH DOOR BOLT ENSURING PLATE PACKER 0203-40 IS LOCATED AS SHOWN ABOVE.

#### **ASSEMBLY STAGE 50 CONTINUED**

LOCATE AND SECURE LEFT-HAND DOOR ASSEMBLY 0205-37 FURNITURE.

ATTACH DOOR BOLT ONTO FLUSH DOOR BOLT.

LOCATE AND SECURE EURO MORTICE LOCK 0203-32 AND CATCH PLATE COVER 0203-41 AS SHOWN ABOVE.