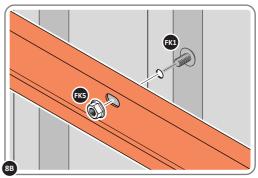

LOOSELY ATTACH WALL PANEL AT X3 LOCATIONS INDICATED ONLY.
IMPORTANT: DO NOT SECURE ANY FIXING POINTS OTHER THAN THOSE INDICATED.

LOCATE AND LOOSELY ATTACH MID CENTRE BRACE 0205-09.

LOCATE AND LOOSELY ATTACH MID CENTRE BRACE 0205-09 AS SHOWN AT x3 LOCATIONS INDICATED ABOVE.