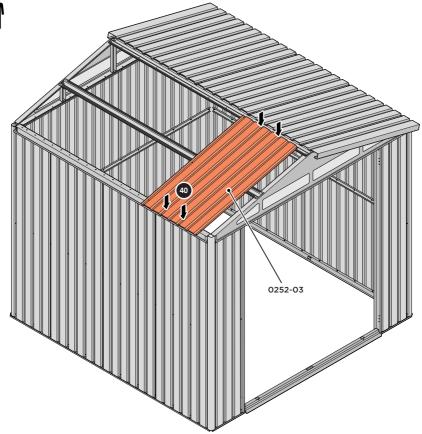

SECURE ROOF CHANNEL ASSEMBLY TO LONG ROOF SUPPORT 0252-07 FIXING POINT (x2 EACH SIDE) USING FASTENERS DETAILED ABOVE.

LOCATE AND SECURE ROOF PANEL 0252-03.

SECURE ROOF PANELS AT x4 LOCATIONS INDICATED USING TYPICAL FIXING METHOD. IMPORTANT: ENSURE RUBBER WASHER FK4 IS LOCATED AS SHOWN.

LOCATE AND SECURE ROOF PANEL SIDE 0252-04.

ALIGN AND OVERLAP ROOF PANEL 0252-04 WITH ROOF PANEL SIDE AS SHOWN.

IMPORTANT: ENSURE PANELS ALWAYS OVERLAP AS SHOWN.

SECURE ROOF PANELS AT x 3 LOCATIONS INDICATED USING TYPICAL FIXING METHOD. IMPORTANT: ENSURE RUBBER WASHER FK4 IS LOCATED AS SHOWN.