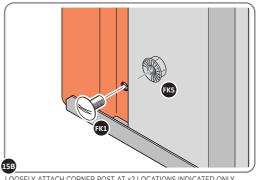

0205-12

LOCATE AND LOOSELY ATTACH WALL PANEL 0205-13 (1850 x 425mm).

0205-13

LOOSELY ATTACH AT x2 LOCATIONS INDICATED ONLY.

LOCATE AND LOOSELY ATTACH CORNER POST 0205-14.

LOOSELY ATTACH CORNER POST AT x2 LOCATIONS INDICATED ONLY.