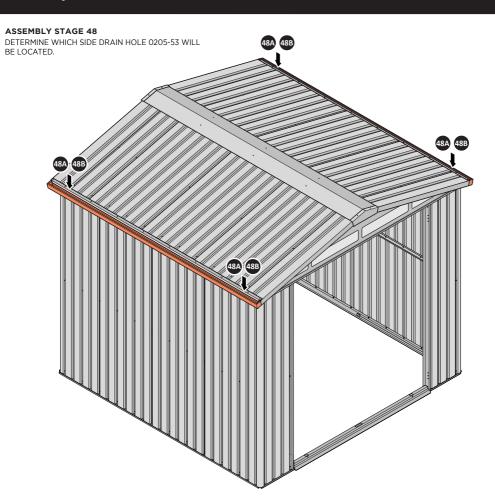

## Assembly Guide

LOCATE AN OPEN GROMMET INTO THE ROOF GUTTER ABOVE WHERE THE DRAIN HOLE WILL BE LOCATED.

LOCATE CLOSED GROMMET INTO THE ROOF GUTTER ON THE OPPOSITE SIDE TO THE LOCATED DRAIN HOLE AS SHOWN ABOVE.