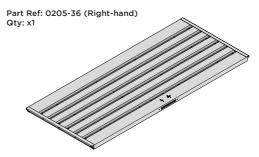

LOCATE AND SECURE RIGHT-HAND DOOR ASSEMBLY 0205-36 FURNITURE.

LOCATE EURO MORTICE LOCK 0203-32 RIGHT-HAND DOOR APERTURE AS SHOWN.

SECURE EURO MORTICE LOCK 0203-32 AT  $\times$ 2 LOCATIONS INDICATED ABOVE. SEE FOLLOWING DATA SHEET FOR COMPLETION OF MORTICE LOCK INSTALLATION.

#### **ASSEMBLY STAGE 49 CONTINUED**

LOCATE AND SECURE RIGHT-HAND DOOR ASSEMBLY 0205-36 FURNITURE.

LOCATE AND SECURE EURO ESCUTCHEON 0203-34 AS SHOWN.

LOCATE EURO ESCUTCHEON COVER 0203-34 ONTO EURO ESCUTCHEON AS SHOWN. PLEASE NOTE: THESE ARE PUSHED ON AND WILL CLICK INTO PLACE.

LOCATE EURO CYLINDER 0203-36 INTO DOOR APERTURE. IMPORTANT: ENSURE COVER IS FITTED AS SHOWN.

PLEASE NOTE: FIXING IS PART OF THE EURO MORTICE LOCK ASSEMBLY.

LOCATE AND SECURE DOOR HANDLE ASSEMBLY 0203-33 AS SHOWN.