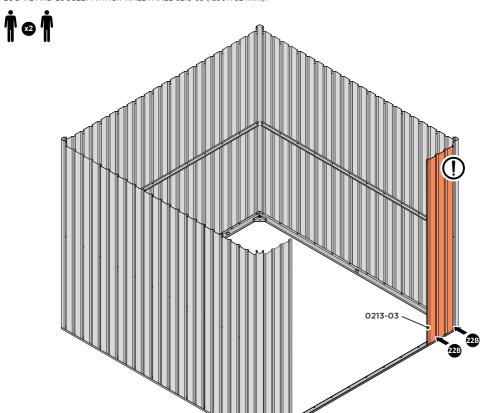

LOCATE AND LOOSELY ATTACH WALL PANEL 0213-03 (1850 x 324mm).

LOOSELY ATTACH WALL PANEL ONTO FLOOR RAIL AT LOCATION INDICATED.

LOCATE AND LOOSELY ATTACH CORNER POST 0205-14.

LOOSELY ATTACH CORNER POST AT LOCATION INDICATED ONLY.

IMPORTANT: DO NOT SECURE AT UPPER FIXING POINT AT THIS STAGE.

LOCATE AND LOOSELY ATTACH SHORT CENTRE BRACE 0213-04 ONTO WALL PANEL.

LOCATE AND LOOSELY ATTACH SHORT CENTRE BRACE 0213-04 AS SHOWN AT LOCATION INDICATED ABOVE.