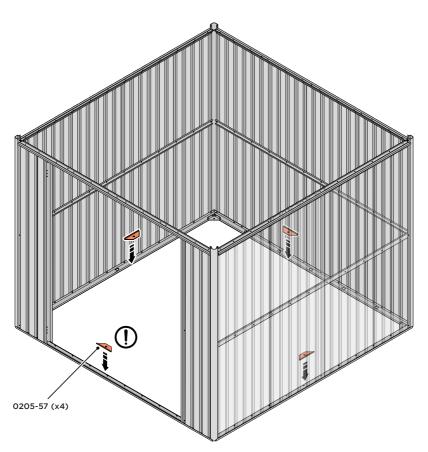

#### **ASSEMBLY STAGE 28**

LOCATE GROUND ANCHOR BRACKETS 0205-57.

THESE BRACKETS ARE SECURED USING GROUND ANCHOR KIT ONCE THE SHED WALL PANELS ARE FULLY ASSEMBLED (SEE PAGE 4')

LOCATE x4 GROUND ANCHOR BRACKETS 0205-57 AS SHOWN ABOVE, THESE ALLOW FOR FIXING TO A CONCRETE BASE AT A LATER STAGE IF DESIRED.