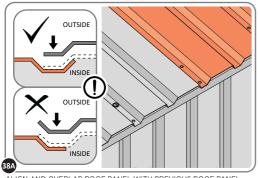

LOCATE AND SECURE ROOF PANEL SIDE 0252-04.

ALIGN AND OVERLAP ROOF PANEL 0252-04 WITH ROOF PANEL SIDE AS SHOWN.

IMPORTANT: ENSURE PANELS ALWAYS OVERLAP AS SHOWN.

SECURE ROOF PANELS AT x 3 LOCATIONS INDICATED USING TYPICAL FIXING METHOD. IMPORTANT: ENSURE RUBBER WASHER FK4 IS LOCATED AS SHOWN.