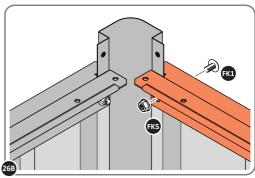

LOCATE AND LOOSELY ATTACH SHORT ROOF RAIL 0213-02.

LOOSELY ATTACH AT x12 LOCATIONS INDICATED.

LOCATE AND LOOSELY ATTACH LONG ROOF RAIL 0213-02.

LOOSELY ATTACH AT x12 LOCATIONS INDICATED.

LOCATE AND LOOSELY ATTACH LONG ROOF RAIL 0213-02.