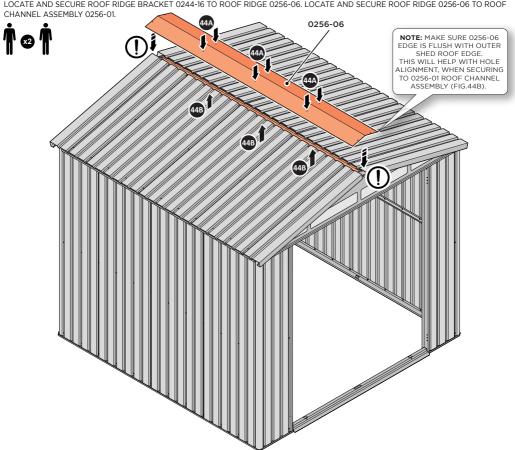

SECURE ROOF PANELS AT x 3 LOCATIONS INDICATED USING TYPICAL FIXING METHOD. IMPORTANT: ENSURE RUBBER WASHER FK4 IS LOCATED AS SHOWN.

LOCATE AND SECURE ROOF RIDGE BRACKET 0244-16 TO ROOF RIDGE 0256-06. LOCATE AND SECURE ROOF RIDGE 0256-06 TO ROOF

SECURE ROOF RIDGE BRACKETS TO ROOF RIDGE AT x 3 LOCATIONS INDICATED. IMPORTANT: ENSURE RUBBER WASHER FK4 IS LOCATED AS SHOWN.

NOTE: FROM INSIDE OF SHED SECURE ROOF RIDGE 0256-06 AT x3 LOCATIONS INDICATED USING TYPICAL FIXING METHOD.