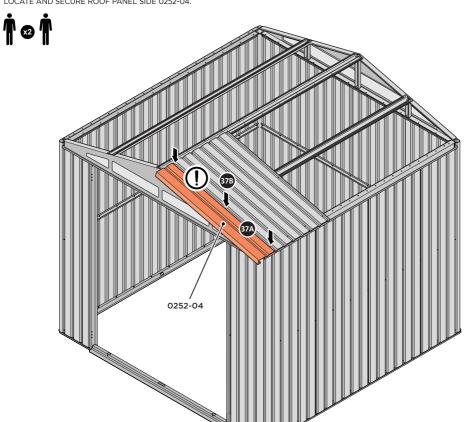

LOCATE AND SECURE ROOF PANEL SIDE 0252-04.

ALIGN AND OVERLAP ROOF PANEL 0252-04 WITH ROOF PANEL SIDE AS SHOWN.

IMPORTANT: ENSURE PANELS ALWAYS OVERLAP AS SHOWN.

SECURE ROOF PANELS AT x 3 LOCATIONS INDICATED USING TYPICAL FIXING METHOD. IMPORTANT: ENSURE RUBBER WASHER FK4 IS LOCATED AS SHOWN.