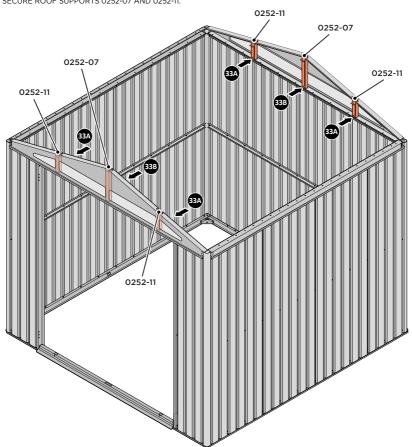

SECURE EACH CORNER BRACKET 0203-15 TO ROOF INFILLS AT LOCATIONS INDICATED AS SHOWN ABOVE.

SECURE EACH CORNER BRACKET 0203-15 TO ROOF INFILLS AT LOCATIONS INDICATED AS SHOWN ABOVE.

LOCATE AND SECURE ROOF SUPPORTS 0252-07 AND 0252-11.

LOCATE AND SECURE LONG ROOF SUPPORT 0252-07 AS SHOWN ABOVE.

LOCATE AND SECURE ROOF CHANNEL ASSEMBLY 0256-03.

SLOT EACH ROOF CHANNEL ASSEMBLY 0252-12 INTO ROOF SUPPORT. FIXING POINT (x3 EACH SIDE) USING FASTENERS DETAILED ABOVE.

SECURE ROOF CHANNEL ASSEMBLY TO SHORT ROOF SUPPORT 0252-11 FIXING POINT (x2 EACH SIDE) USING FASTENERS DETAILED ABOVE.

SLOT ROOF CHANNEL ASSEMBLY 0252-01 INTO ROOF SUPPORT. FIXING POINT (x3 EACH SIDE) USING FASTENERS DETAILED ABOVE.