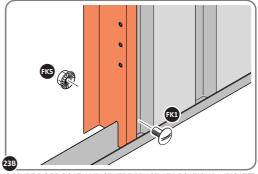

LOCATE AND LOOSELY ATTACH WALL PANEL 0213-03 (1850 x 324mm).

LOOSELY ATTACH WALL PANEL ONTO FLOOR RAIL AT LOCATION INDICATED.

LOCATE AND LOOSELY ATTACH CORNER POST 0205-14.

LOOSELY ATTACH CORNER POST AT LOCATION INDICATED ONLY.

IMPORTANT: DO NOT SECURE AT UPPER FIXING POINT AT THIS STAGE.

LOCATE AND LOOSELY ATTACH SHORT CENTRE BRACE 0213-04 ONTO WALL PANEL.

LOCATE AND LOOSELY ATTACH SHORT CENTRE BRACE 0213-04 AS SHOWN AT LOCATION INDICATED ABOVE.