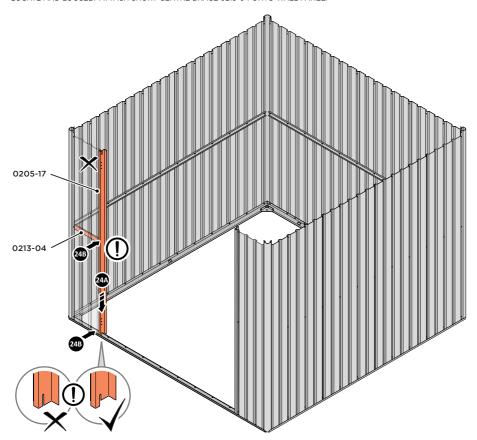

LOCATE RIGHT-HAND DOOR POST 0205-16 AS SHOWN ABOVE.

IMPORTANT: ENSURE DOOR POST IS IN THE CORRECT ORIENTATION.

SECURE DOOR POST AND CENTRE BRACE AT LOCATIONS INDICATED.

IMPORTANT: DO NOT SECURE AT UPPER FIXING POINT AT THIS STAGE.

LOCATE AND LOOSELY ATTACH LEFT-HAND DOOR POST 0205-17. LOCATE AND LOOSELY ATTACH SHORT CENTRE BRACE 0213-04 ONTO WALL PANEL.

SECURE DOOR POST AND CENTRE BRACE AT LOCATIONS INDICATED. IMPORTANT: ENSURE DOOR POST IS IN THE CORRECT ORIENTATION. IMPORTANT: DO NOT SECURE AT UPPER FIXING POINT AT THIS STAGE.