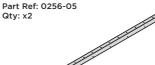

LOCATE AND SECURE ROOF SIDE INFILL 0256-05 AT x12 LOCATIONS INDICATED AS SHOWN ABOVE ON EACH SIDE.

IMPORTANT: ENSURE ROOF SIDE INFILL 0256-05 IS FITTED ON THE INSIDE AND NOT ON THE OUTSIDE AS ILLUSTRATED ABOVE.