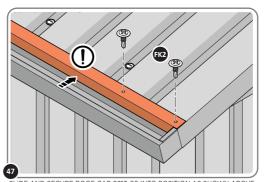

LOCATE AND SECURE ROOF RIDGE CAPS 0244-11 TO ROOF RIDGE 0256-06.

SECURE RIDGE CAP AT x4 LOCATIONS INDICATED USING TYPICAL FIXING METHOD. PLEASE NOTE: THE FIXING USED IS A SELF DRILLING COMPONENT.

SLIDE AND SECURE ROOF GUTTER 0213-21 INTO POSITION AS SHOWN ABOVE. IMPORTANT: ENSURE PANELS ALWAYS OVERLAP GUTTER AS SHOWN.

SLIDE AND SECURE ROOF CAP 0213-09 INTO POSITION AS SHOWN ABOVE. PLEASE NOTE: THE FIXING USED IS A SELF DRILLING COMPONENT.