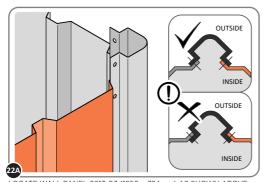

LOCATE AND LOOSELY ATTACH WALL PANEL 0213-03 (1850 x 324mm).

LOOSELY ATTACH WALL PANEL ONTO FLOOR RAIL AT LOCATION INDICATED.

LOCATE AND LOOSELY ATTACH CORNER POST 0205-14.

LOOSELY ATTACH CORNER POST AT LOCATION INDICATED ONLY.

IMPORTANT: DO NOT SECURE AT UPPER FIXING POINT AT THIS STAGE.

LOCATE AND LOOSELY ATTACH SHORT CENTRE BRACE 0213-04 ONTO WALL PANEL.

LOCATE AND LOOSELY ATTACH SHORT CENTRE BRACE 0213-04 AS SHOWN AT LOCATION INDICATED ABOVE.