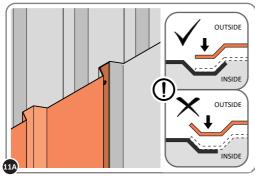

LOCATE AND SECURE ROOF SIDE INFILL 0256-05 AT x12 LOCATIONS INDICATED AS SHOWN ABOVE ON EACH SIDE.

IMPORTANT: ENSURE ROOF SIDE INFILL 0256-05 IS FITTED ON THE INSIDE AND NOT ON THE OUTSIDE AS ILLUSTRATED ABOVE.

LOCATE AND SECURE WINDOW ASSEMBLY 0252-14 AT LOCATIONS INDICATED AS SHOWN ABOVE.

IMPORTANT: ENSURE WINDOW ASSEMBLY 0252-14 IS FITTED ON THE INSIDE AND NOT ON THE OUTSIDE AS ILLUSTRATED ABOVE.

LOCATE AND EACH CORNER BRACKET 0203-15 TO ROOF INFILL AT FOUR LOCATIONS.