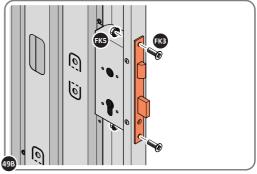

#### **ASSEMBLY STAGE 49 CONTINUED**

LOCATE AND SECURE RIGHT-HAND DOOR ASSEMBLY 0205-36 FURNITURE.

LOCATE AND SECURE EURO ESCUTCHEON 0203-34 AS SHOWN.

LOCATE EURO ESCUTCHEON COVER 0203-34 ONTO EURO ESCUTCHEON AS SHOWN. PLEASE NOTE: THESE ARE PUSHED ON AND WILL CLICK INTO PLACE.