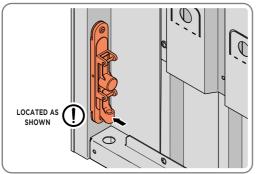

LOCATE COVER ONTO DOOR HANDLE AS SHOWN.

PLEASE NOTE: THESE ARE PUSHED ON AND WILL CLICK INTO PLACE.

LOCATE AND SECURE LEFT-HAND DOOR ASSEMBLY 0205-37 FURNITURE.

ENSURE THE PLUNGER INDICATED IS FACING THE BOTTOM OF THE DOOR, LOCATE AS SHOWN ABOVE AND SECURE USING ADJACENT FIXING METHOD. LOCATED AS SHOWN ABOVE.

SECURE EACH FLUSH DOOR BOLT ENSURING PLATE PACKER 0203-40 IS LOCATED AS SHOWN ABOVE.