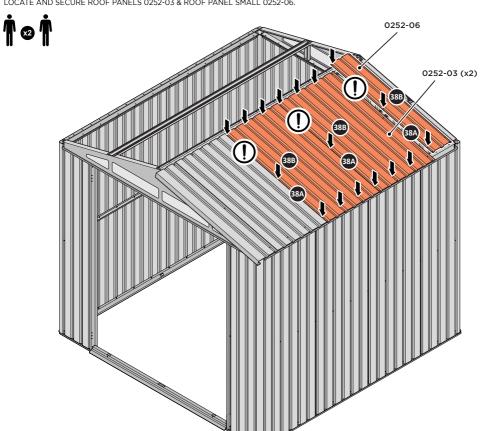

LOCATE AND SECURE ROOF PANELS 0252-03 & ROOF PANEL SMALL 0252-06.

ALIGN AND OVERLAP ROOF PANEL WITH PREVIOUS ROOF PANEL IMPORTANT: ENSURE PANELS ALWAYS OVERLAP AS SHOWN.

SECURE ROOF PANELS AT LOCATIONS INDICATED USING TYPICAL FIXING METHOD. IMPORTANT: ENSURE RUBBER WASHER FK4 IS LOCATED AS SHOWN.