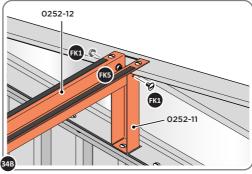

LOCATE AND SECURE LONG ROOF SUPPORT 0252-07 AS SHOWN ABOVE.

LOCATE AND SECURE ROOF CHANNEL ASSEMBLY 0256-03.

SLOT EACH ROOF CHANNEL ASSEMBLY 0252-12 INTO ROOF SUPPORT. FIXING POINT (x3 EACH SIDE) USING FASTENERS DETAILED ABOVE.

SECURE ROOF CHANNEL ASSEMBLY TO SHORT ROOF SUPPORT 0252-11 FIXING POINT (x2 EACH SIDE) USING FASTENERS DETAILED ABOVE.

SLOT ROOF CHANNEL ASSEMBLY 0252-01 INTO ROOF SUPPORT. FIXING POINT (x3 EACH SIDE) USING FASTENERS DETAILED ABOVE.