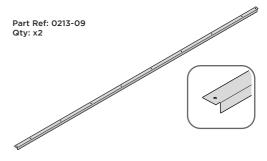

SLIDE AND SECURE ROOF CAP 0213-09 INTO POSITION AS SHOWN ABOVE. PLEASE NOTE: THE FIXING USED IS A SELF DRILLING COMPONENT.