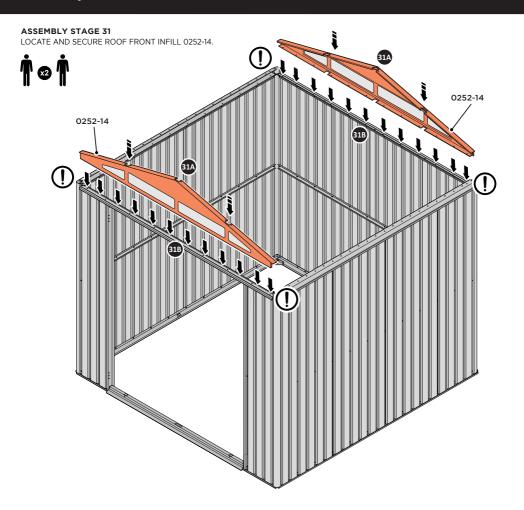

LOCATE AND SECURE WINDOW ASSEMBLY 0252-14 AT LOCATIONS INDICATED AS SHOWN ABOVE.

IMPORTANT: ENSURE WINDOW ASSEMBLY 0252-14 IS FITTED ON THE INSIDE AND NOT ON THE OUTSIDE AS ILLUSTRATED ABOVE.

LOCATE AND EACH CORNER BRACKET 0203-15 TO ROOF INFILL AT FOUR LOCATIONS.

SECURE EACH CORNER BRACKET 0203-15 TO ROOF INFILLS AT LOCATIONS INDICATED AS SHOWN ABOVE.

SECURE EACH CORNER BRACKET 0203-15 TO ROOF INFILLS AT LOCATIONS INDICATED AS SHOWN ABOVE.

LOCATE AND SECURE ROOF SUPPORTS 0252-07 AND 0252-11.