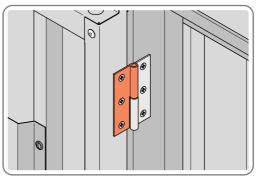

LOCATE AND SECURE DOOR HINGES ONTO DOOR ASSEMBLIES.

SECURE DOOR HINGE PLATE AND HINGE 0203-27 AND 0203-28 AS SHOWN.

IMPORTANT: ENSURE CORRECT DOOR HINGE IS SECURED TO CORRECT DOOR.

LOCATE AND SECURE DOOR HINGES ONTO LEFT-HAND & RIGHT-HAND DOOR POST.

LOCATE DOOR POST PLATE 0203-39 WITHIN DOOR FRAME AS SHOWN. IMPORTANT: ENSURE CORRECT DOOR HINGE IS SECURED TO CORRECT DOOR.

SECURE DOOR POST PLATE AND LEFT-HAND HINGE 0203-27 AS SHOWN. PLEASE NOTE: REPEAT EACH PROCEDURE FOR UPPER LOCATION.

LOCATE DOOR ASSEMBLIES ONTO HINGES.

ASSEMBLED DOOR HINGE.

LOCATE AND SECURE GAS STRUT 0205-63.

SECURE A GAS STRUT BALL JOINT 0205-68 ONTO EACH GAS STRUT BRACKET THAT IS PRE-RIVETED ONTO EACH DOOR ASSEMBLY.