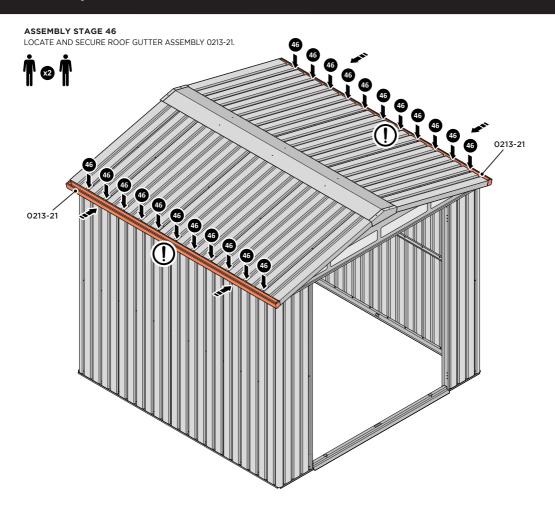

LOCATE AND SECURE ROOF RIDGE CAPS 0244-11 TO ROOF RIDGE 0256-06.

SECURE RIDGE CAP AT x4 LOCATIONS INDICATED USING TYPICAL FIXING METHOD. PLEASE NOTE: THE FIXING USED IS A SELF DRILLING COMPONENT.

SLIDE AND SECURE ROOF GUTTER 0213-21 INTO POSITION AS SHOWN ABOVE. IMPORTANT: ENSURE PANELS ALWAYS OVERLAP GUTTER AS SHOWN.