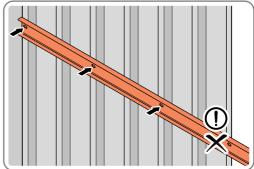

LOOSELY ATTACH AT LOCATION INDICATED ONLY.
IMPORTANT: DO NOT SECURE AT OUTER FIXING POINT AT THIS STAGE.

LOCATE FIRST WALL PANEL 0205-12 (1850 x 625mm) AS SHOWN ABOVE. IMPORTANT: ENSURE PANEL IS IN THE CORRECT ORIENTATION.

LOOSELY ATTACH AT x3 LOCATIONS INDICATED ONLY.

IMPORTANT: DO NOT SECURE AT OUTER FIXING POINT INDICATED.

LOCATE AND LOOSELY ATTACH WALL PANEL 0205-12 (1850 x 625mm).

LOOSELY ATTACH AT LOCATIONS INDICATED ONLY.

0205-12

LOCATE AND LOOSELY ATTACH WALL PANEL 0205-13 (1850 x 425mm).

0205-13

LOOSELY ATTACH AT x2 LOCATIONS INDICATED ONLY.

LOCATE AND LOOSELY ATTACH CORNER POST 0205-14.

LOOSELY ATTACH CORNER POST AT x2 LOCATIONS INDICATED ONLY.

IMPORTANT: DO NOT SECURE AT UPPER FIXING POINT AT THIS STAGE.

LOCATE FIRST WALL PANEL 0205-13 (1850 x 425mm) AS SHOWN ABOVE. IMPORTANT: ENSURE PANEL IS IN THE CORRECT ORIENTATION.

LOOSELY ATTACH WALL PANEL AT X2 LOCATIONS INDICATED ONLY.

IMPORTANT: DO NOT SECURE ANY FIXING POINTS OTHER THAN THOSE INDICATED.

LOCATE WALL PANEL 0205-12 INTO POSITION AS SHOWN ABOVE.

IMPORTANT: ENSURE PANEL IS IN THE CORRECT ORIENTATION.

LOOSELY ATTACH BACK WALL PANEL AT x3 LOCATIONS INDICATED ONLY.

LOOSELY ATTACH WALL PANEL AT x2 LOCATIONS INDICATED ONLY.
IMPORTANT: DO NOT SECURE ANY FIXING POINTS OTHER THAN THOSE INDICATED.

LOCATE WALL PANEL 0205-12 INTO POSITION AS SHOWN ABOVE. IMPORTANT: ENSURE PANEL IS IN THE CORRECT ORIENTATION.