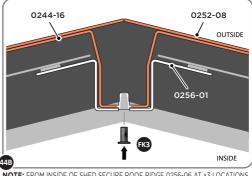

SECURE ROOF RIDGE BRACKETS TO ROOF RIDGE AT x 3 LOCATIONS INDICATED. IMPORTANT: ENSURE RUBBER WASHER FK4 IS LOCATED AS SHOWN.

NOTE: FROM INSIDE OF SHED SECURE ROOF RIDGE 0256-06 AT x3 LOCATIONS INDICATED USING TYPICAL FIXING METHOD.