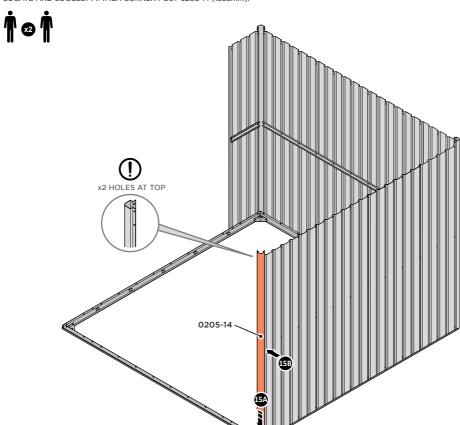

LOCATE AND LOOSELY ATTACH WALL PANEL 0213-03 (1850 x 324mm).

LOOSELY ATTACH WALL PANEL ONTO FLOOR RAIL AT LOCATION INDICATED.

LOCATE AND LOOSELY ATTACH CORNER POST 0205-14.

LOOSELY ATTACH CORNER POST AT LOCATION INDICATED ONLY.

IMPORTANT: DO NOT SECURE AT UPPER FIXING POINT AT THIS STAGE.

LOCATE AND LOOSELY ATTACH SHORT CENTRE BRACE 0213-04 ONTO WALL PANEL.

LOCATE AND LOOSELY ATTACH SHORT CENTRE BRACE 0213-04 AS SHOWN AT LOCATION INDICATED ABOVE.