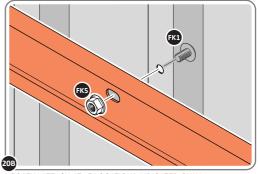

LOCATE AND LOOSELY ATTACH WALL PANEL 0213-03 (1850 x 324mm).

LOOSELY ATTACH WALL PANEL ONTO FLOOR RAIL AT LOCATION INDICATED.

LOCATE AND LOOSELY ATTACH CORNER POST 0205-14.

LOOSELY ATTACH CORNER POST AT LOCATION INDICATED ONLY.