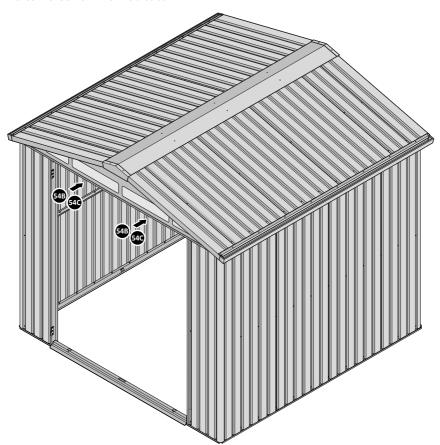

LOCATE AND SECURE ROOF SIDE INFILL 0256-05 AT x12 LOCATIONS INDICATED AS SHOWN ABOVE ON EACH SIDE.

IMPORTANT: ENSURE ROOF SIDE INFILL 0256-05 IS FITTED ON THE INSIDE AND NOT ON THE OUTSIDE AS ILLUSTRATED ABOVE.

LOCATE AND SECURE WINDOW ASSEMBLY 0252-14 AT LOCATIONS INDICATED AS SHOWN ABOVE.

IMPORTANT: ENSURE WINDOW ASSEMBLY 0252-14 IS FITTED ON THE INSIDE AND NOT ON THE OUTSIDE AS ILLUSTRATED ABOVE.

LOCATE AND EACH CORNER BRACKET 0203-15 TO ROOF INFILL AT FOUR LOCATIONS.