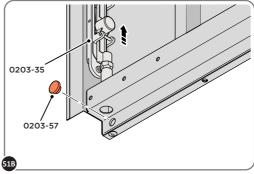

SECURED EURO MORTICE LOCK 0203-32 AS SEEN FROM FRONT.

LOCATE AND SECURE A DOOR GROMMET 0203-57 AT EACH LOCATION INDICATED.

LOCATE DOOR GROMMENT 0203-57 AT x2 LOCATIONS AS SHOWN.
PLEASE NOTE: T HESE ARE PUSHED ON AND WILL CLICK INTO PLACE.