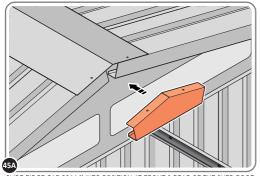

LOCATE AND SECURE ROOF RIDGE CAPS 0244-11 TO ROOF RIDGE 0256-06.

SECURE RIDGE CAP AT x4 LOCATIONS INDICATED USING TYPICAL FIXING METHOD. PLEASE NOTE: THE FIXING USED IS A SELF DRILLING COMPONENT.

SLIDE AND SECURE ROOF GUTTER 0213-21 INTO POSITION AS SHOWN ABOVE. IMPORTANT: ENSURE PANELS ALWAYS OVERLAP GUTTER AS SHOWN.