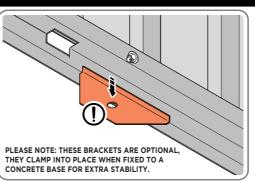

#### **GROUND ANCHOR KIT**

A Ground Anchor Kit is supplied, this is to secure the product to a solid concrete base, the shed has x4 clamp plates in each corner.

# WE STRONGLY ADVISE THAT THE SHED IS ANCHORED USING THIS KIT

The diagram illustrates the typical fixing method, once the shed is assembled, access the clamp brackets by removing the appropriate floor panel and secure as required.