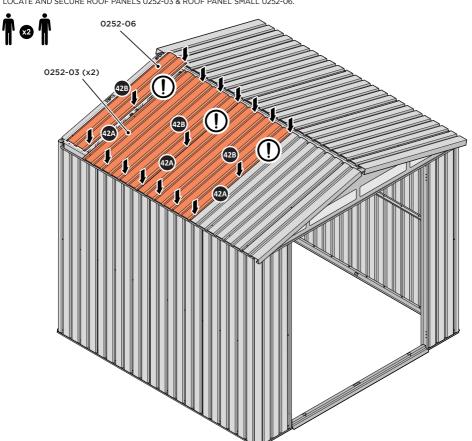

LOCATE AND SECURE ROOF PANELS 0252-03 & ROOF PANEL SMALL 0252-06.

ALIGN AND OVERLAP ROOF PANEL WITH PREVIOUS ROOF PANEL IMPORTANT: ENSURE PANELS ALWAYS OVERLAP AS SHOWN.

SECURE ROOF PANELS AT LOCATIONS INDICATED USING TYPICAL FIXING METHOD. IMPORTANT: ENSURE RUBBER WASHER FK4 IS LOCATED AS SHOWN.