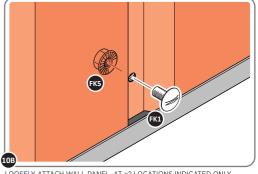

LOOSELY ATTACH WALL PANEL AT X3 LOCATIONS INDICATED ONLY.
IMPORTANT: DO NOT SECURE ANY FIXING POINTS OTHER THAN THOSE INDICATED.

LOCATE AND LOOSELY ATTACH MID CENTRE BRACE 0205-09.

LOCATE AND LOOSELY ATTACH MID CENTRE BRACE 0205-09 AS SHOWN AT x3 LOCATIONS INDICATED ABOVE.

LOOSELY ATTACH AT x3 LOCATIONS INDICATED ONLY.

IMPORTANT: DO NOT SECURE AT OUTER FIXING POINT INDICATED.

LOCATE AND LOOSELY ATTACH WALL PANEL 0205-12 (1850 x 625mm).

LOOSELY ATTACH AT LOCATIONS INDICATED ONLY.