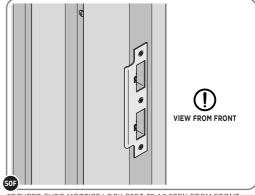

SECURED EURO MORTICE LOCK 0203-32 AS SEEN FROM FRONT.

LOCATE AND SECURE A DOOR GROMMET 0203-57 AT EACH LOCATION INDICATED.

LOCATE DOOR GROMMENT 0203-57 AT x2 LOCATIONS AS SHOWN.
PLEASE NOTE: T HESE ARE PUSHED ON AND WILL CLICK INTO PLACE.