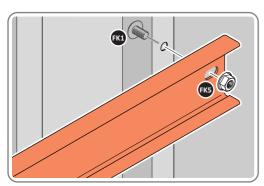

LOCATE AND LOOSELY ATTACH WALL PANEL 0213-03 (1850 x 324mm).

LOOSELY ATTACH WALL PANEL ONTO FLOOR RAIL AT LOCATION INDICATED.

LOCATE AND LOOSELY ATTACH CORNER POST 0205-14.

LOOSELY ATTACH CORNER POST AT LOCATION INDICATED ONLY.