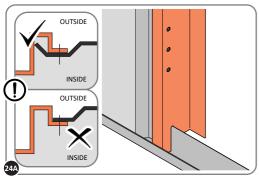

LOCATE RIGHT-HAND DOOR POST 0205-16 AS SHOWN ABOVE.

IMPORTANT: ENSURE DOOR POST IS IN THE CORRECT ORIENTATION.

SECURE DOOR POST AND CENTRE BRACE AT LOCATIONS INDICATED.

IMPORTANT: DO NOT SECURE AT UPPER FIXING POINT AT THIS STAGE.

LOCATE AND LOOSELY ATTACH LEFT-HAND DOOR POST 0205-17. LOCATE AND LOOSELY ATTACH SHORT CENTRE BRACE 0213-04 ONTO WALL PANEL.

SECURE DOOR POST AND CENTRE BRACE AT LOCATIONS INDICATED. IMPORTANT: ENSURE DOOR POST IS IN THE CORRECT ORIENTATION. IMPORTANT: DO NOT SECURE AT UPPER FIXING POINT AT THIS STAGE.