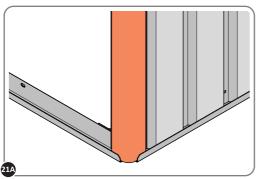

LOCATE AND LOOSELY ATTACH WALL PANEL 0213-03 (1850 x 324mm).

LOOSELY ATTACH WALL PANEL ONTO FLOOR RAIL AT LOCATION INDICATED.

LOCATE AND LOOSELY ATTACH CORNER POST 0205-14.

LOOSELY ATTACH CORNER POST AT LOCATION INDICATED ONLY.