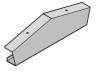

LOCATE AND SECURE WINDOW ASSEMBLY 0252-14 AT LOCATIONS INDICATED AS SHOWN ABOVE.

IMPORTANT: ENSURE WINDOW ASSEMBLY 0252-14 IS FITTED ON THE INSIDE AND NOT ON THE OUTSIDE AS ILLUSTRATED ABOVE.

LOCATE AND EACH CORNER BRACKET 0203-15 TO ROOF INFILL AT FOUR LOCATIONS.

SECURE EACH CORNER BRACKET 0203-15 TO ROOF INFILLS AT LOCATIONS INDICATED AS SHOWN ABOVE.

SECURE EACH CORNER BRACKET 0203-15 TO ROOF INFILLS AT LOCATIONS INDICATED AS SHOWN ABOVE.

LOCATE AND SECURE ROOF SUPPORTS 0252-07 AND 0252-11.