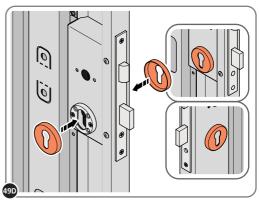

LOCATE AND SECURE RIGHT-HAND DOOR ASSEMBLY 0205-36 FURNITURE.

LOCATE EURO MORTICE LOCK 0203-32 RIGHT-HAND DOOR APERTURE AS SHOWN.

SECURE EURO MORTICE LOCK 0203-32 AT  $\times$ 2 LOCATIONS INDICATED ABOVE. SEE FOLLOWING DATA SHEET FOR COMPLETION OF MORTICE LOCK INSTALLATION.