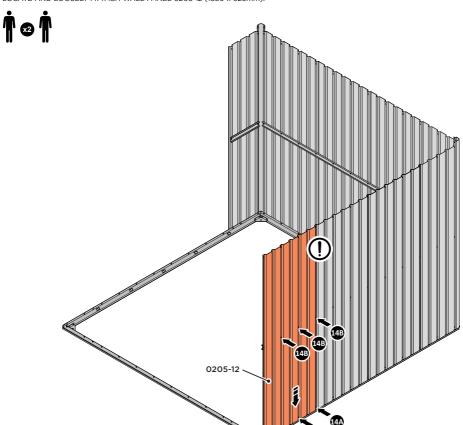

LOOSELY ATTACH AT x3 LOCATIONS INDICATED ONLY.

IMPORTANT: DO NOT SECURE AT OUTER FIXING POINT INDICATED.

LOCATE AND LOOSELY ATTACH WALL PANEL 0205-12 (1850 x 625mm).

LOOSELY ATTACH AT LOCATIONS INDICATED ONLY.

0205-12

LOCATE AND LOOSELY ATTACH WALL PANEL 0205-13 (1850 x 425mm).

0205-13

LOOSELY ATTACH AT x2 LOCATIONS INDICATED ONLY.

LOCATE AND LOOSELY ATTACH CORNER POST 0205-14.

LOOSELY ATTACH CORNER POST AT x2 LOCATIONS INDICATED ONLY.