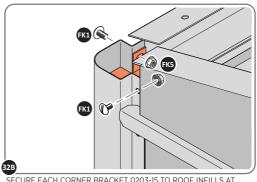

LOCATE AND SECURE WINDOW ASSEMBLY 0252-14 AT LOCATIONS INDICATED AS SHOWN ABOVE.

IMPORTANT: ENSURE WINDOW ASSEMBLY 0252-14 IS FITTED ON THE INSIDE AND NOT ON THE OUTSIDE AS ILLUSTRATED ABOVE.

LOCATE AND EACH CORNER BRACKET 0203-15 TO ROOF INFILL AT FOUR LOCATIONS.

SECURE EACH CORNER BRACKET 0203-15 TO ROOF INFILLS AT LOCATIONS INDICATED AS SHOWN ABOVE.

SECURE EACH CORNER BRACKET 0203-15 TO ROOF INFILLS AT LOCATIONS INDICATED AS SHOWN ABOVE.

LOCATE AND SECURE ROOF SUPPORTS 0252-07 AND 0252-11.