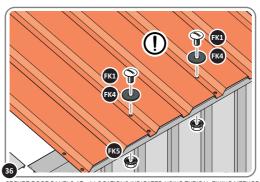

SECURE ROOF CHANNEL ASSEMBLY TO LONG ROOF SUPPORT 0252-07 FIXING POINT (x2 EACH SIDE) USING FASTENERS DETAILED ABOVE.

LOCATE AND SECURE ROOF PANEL 0252-03.

SECURE ROOF PANELS AT x4 LOCATIONS INDICATED USING TYPICAL FIXING METHOD. IMPORTANT: ENSURE RUBBER WASHER FK4 IS LOCATED AS SHOWN.