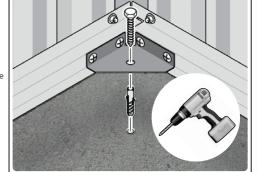

#### **GROUND ANCHOR KIT**

A Ground Anchor Kit is supplied, this is to secure the product to a solid concrete base, the shed has x4 clamp plates in each corner.

# WE STRONGLY ADVISE THAT THE SHED IS ANCHORED USING THIS KIT

The diagram illustrates the typical fixing method, once the shed is assembled, access the clamp brackets by removing the appropriate floor panel and secure as required.

#### **ASSEMBLY STAGE 28**

LOCATE GROUND ANCHOR BRACKETS 0205-57.

THESE BRACKETS ARE SECURED USING GROUND ANCHOR KIT ONCE THE SHED WALL PANELS ARE FULLY ASSEMBLED (SEE PAGE 4')

LOCATE x4 GROUND ANCHOR BRACKETS 0205-57 AS SHOWN ABOVE, THESE ALLOW FOR FIXING TO A CONCRETE BASE AT A LATER STAGE IF DESIRED.