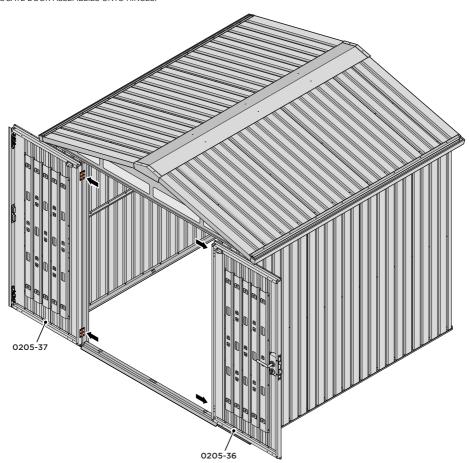

LOCATE AND SECURE RIGHT-HAND DOOR ASSEMBLY 0205-36 FURNITURE.

LOCATE EURO MORTICE LOCK 0203-32 RIGHT-HAND DOOR APERTURE AS SHOWN.

SECURE EURO MORTICE LOCK 0203-32 AT  $\times$ 2 LOCATIONS INDICATED ABOVE. SEE FOLLOWING DATA SHEET FOR COMPLETION OF MORTICE LOCK INSTALLATION.

LOCATE COVER ONTO DOOR HANDLE AS SHOWN.

PLEASE NOTE: THESE ARE PUSHED ON AND WILL CLICK INTO PLACE.

LOCATE AND SECURE LEFT-HAND DOOR ASSEMBLY 0205-37 FURNITURE.

ENSURE THE PLUNGER INDICATED IS FACING THE BOTTOM OF THE DOOR, LOCATE AS SHOWN ABOVE AND SECURE USING ADJACENT FIXING METHOD. LOCATED AS SHOWN ABOVE.