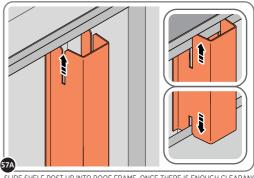

FIX EACH GAS STRUT 0205-63 ONTO RELEVANT GAS STRUT BALL JOINTS.
PLEASE NOTE: PUSHES DOWN ON DOOR AND UPWARDS ON DOOR FRAME.

LOCATE AND SECURE SHELF ASSEMBLY 0205-38.

THE SHELF ASSEMBLY CAN BE LOCATED AS DESIRED, PLEASE DETERMINE THE MOST SUITABLE LOCATION AND ASSEMBLE AS SHOWN IN FIG.57A & 57B.

SLIDE SHELF POST UP INTO ROOF FRAME, ONCE THERE IS ENOUGH CLEARANCE AT THE BOTTOM LOCATE SHELF POST OVER FLOOR FRAME AND LOWER.

LOCATE EACH SHELF 0205-38-02 ONTO SHELF POST AS DESIRED. **PLEASE NOTE: THE SHELF SIMPLY HOOKS ONTO THE POST.** 