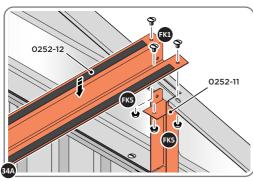

LOCATE AND SECURE LONG ROOF SUPPORT 0252-07 AS SHOWN ABOVE.

LOCATE AND SECURE ROOF CHANNEL ASSEMBLY 0256-03.

SLOT EACH ROOF CHANNEL ASSEMBLY 0252-12 INTO ROOF SUPPORT. FIXING POINT (x3 EACH SIDE) USING FASTENERS DETAILED ABOVE.