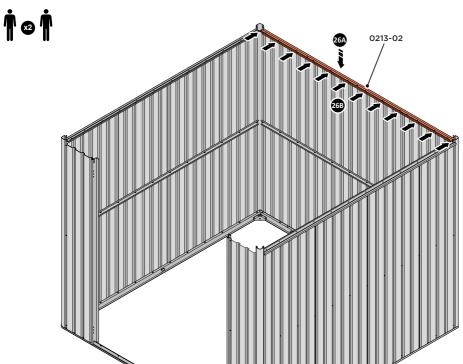

LOCATE AND LOOSELY ATTACH SHORT ROOF RAIL 0213-02.

LOOSELY ATTACH AT x12 LOCATIONS INDICATED.

LOCATE AND LOOSELY ATTACH LONG ROOF RAIL 0213-02.

LOOSELY ATTACH AT x12 LOCATIONS INDICATED.

LOCATE AND LOOSELY ATTACH LONG ROOF RAIL 0213-02.

LOOSELY ATTACH AT x4 LOCATIONS INDICATED.