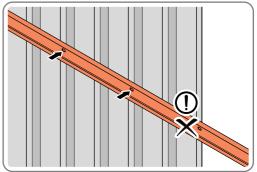

LOCATE AND SECURE ROOF SIDE INFILL 0256-05 AT x12 LOCATIONS INDICATED AS SHOWN ABOVE ON EACH SIDE.

IMPORTANT: ENSURE ROOF SIDE INFILL 0256-05 IS FITTED ON THE INSIDE AND NOT ON THE OUTSIDE AS ILLUSTRATED ABOVE.