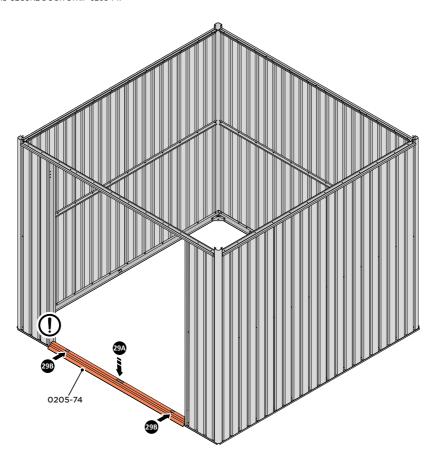

LOCATE AND SECURE DOOR STRIP 0205-74.

LOCATE DOOR STRIP 0205-74 AS SHOWN.

IMPORTANT: ENSURE DOOR STRIP IS PUSHED AGAINST DOOR POST RETURN.

SECURE DOOR STRIP ONTO FLOOR PANELS AT x2 LOCATIONS INDICATED, USE EXISTING HOLE AS A LOCATION GUIDE.