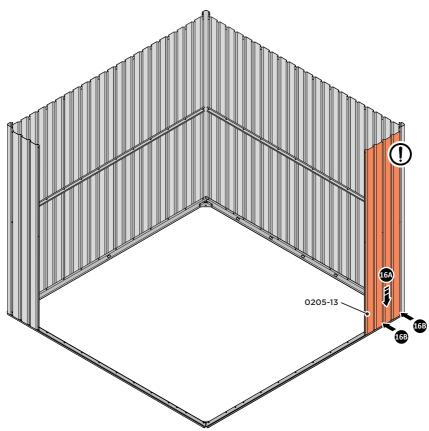

LOCATE AND SECURE ROOF SIDE INFILL 0256-05 AT x12 LOCATIONS INDICATED AS SHOWN ABOVE ON EACH SIDE.

IMPORTANT: ENSURE ROOF SIDE INFILL 0256-05 IS FITTED ON THE INSIDE AND NOT ON THE OUTSIDE AS ILLUSTRATED ABOVE.

LOCATE AND SECURE WINDOW ASSEMBLY 0252-14 AT LOCATIONS INDICATED AS SHOWN ABOVE.

IMPORTANT: ENSURE WINDOW ASSEMBLY 0252-14 IS FITTED ON THE INSIDE AND NOT ON THE OUTSIDE AS ILLUSTRATED ABOVE.

LOCATE AND EACH CORNER BRACKET 0203-15 TO ROOF INFILL AT FOUR LOCATIONS.