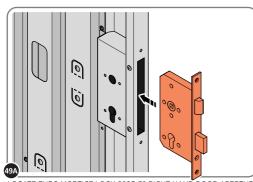

LOCATE AND SECURE RIGHT-HAND DOOR ASSEMBLY 0205-36 FURNITURE.

LOCATE EURO MORTICE LOCK 0203-32 RIGHT-HAND DOOR APERTURE AS SHOWN.

SECURE EURO MORTICE LOCK 0203-32 AT  $\times$ 2 LOCATIONS INDICATED ABOVE. SEE FOLLOWING DATA SHEET FOR COMPLETION OF MORTICE LOCK INSTALLATION.