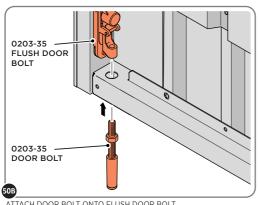

#### **ASSEMBLY STAGE 50 CONTINUED**

LOCATE AND SECURE LEFT-HAND DOOR ASSEMBLY 0205-37 FURNITURE.

ATTACH DOOR BOLT ONTO FLUSH DOOR BOLT.

LOCATE AND SECURE EURO MORTICE LOCK 0203-32 AND CATCH PLATE COVER 0203-41 AS SHOWN ABOVE.