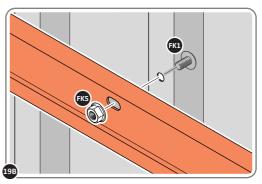

LOOSELY ATTACH AT LOCATION INDICATED ONLY.
IMPORTANT: DO NOT SECURE AT OUTER FIXING POINT AT THIS STAGE.

LOCATE FIRST WALL PANEL 0205-12 (1850 x 625mm) AS SHOWN ABOVE. IMPORTANT: ENSURE PANEL IS IN THE CORRECT ORIENTATION.

LOOSELY ATTACH WALL PANEL AT X3 LOCATIONS INDICATED ONLY.
IMPORTANT: DO NOT SECURE ANY FIXING POINTS OTHER THAN THOSE INDICATED.

LOCATE AND LOOSELY ATTACH MID CENTRE BRACE 0205-09.

LOCATE AND LOOSELY ATTACH MID CENTRE BRACE 0205-09 AS SHOWN AT x3 LOCATIONS INDICATED ABOVE.