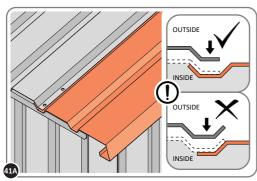

LOCATE AND SECURE ROOF PANEL SIDE 0252-04.

ALIGN AND OVERLAP ROOF PANEL 0252-04 WITH ROOF PANEL SIDE AS SHOWN.

IMPORTANT: ENSURE PANELS ALWAYS OVERLAP AS SHOWN.

SECURE ROOF PANELS AT x 3 LOCATIONS INDICATED USING TYPICAL FIXING METHOD. IMPORTANT: ENSURE RUBBER WASHER FK4 IS LOCATED AS SHOWN.