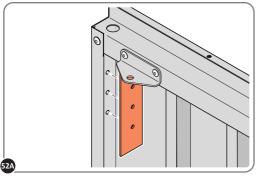

LOCATE DOOR POST PLATE 0203-39 WITHIN DOOR FRAME AS SHOWN. IMPORTANT: ENSURE CORRECT DOOR HINGE IS SECURED TO CORRECT DOOR.

SECURE DOOR POST PLATE AND LEFT-HAND HINGE 0203-27 AS SHOWN. PLEASE NOTE: REPEAT EACH PROCEDURE FOR UPPER LOCATION.