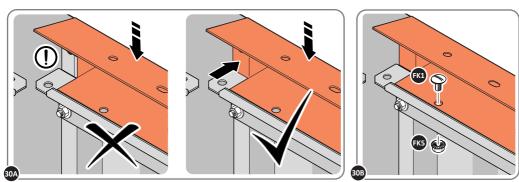

LOCATE AND SECURE WINDOW ASSEMBLY 0252-14 AT LOCATIONS INDICATED AS SHOWN ABOVE.

IMPORTANT: ENSURE WINDOW ASSEMBLY 0252-14 IS FITTED ON THE INSIDE AND NOT ON THE OUTSIDE AS ILLUSTRATED ABOVE.

LOCATE AND EACH CORNER BRACKET 0203-15 TO ROOF INFILL AT FOUR LOCATIONS.

SECURE EACH CORNER BRACKET 0203-15 TO ROOF INFILLS AT LOCATIONS INDICATED AS SHOWN ABOVE.

SECURE EACH CORNER BRACKET 0203-15 TO ROOF INFILLS AT LOCATIONS INDICATED AS SHOWN ABOVE.

LOCATE AND SECURE ROOF SUPPORTS 0252-07 AND 0252-11.