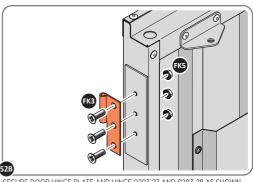

LOCATE AND SECURE DOOR HINGES ONTO DOOR ASSEMBLIES.

SECURE DOOR HINGE PLATE AND HINGE 0203-27 AND 0203-28 AS SHOWN.

IMPORTANT: ENSURE CORRECT DOOR HINGE IS SECURED TO CORRECT DOOR.

LOCATE AND SECURE DOOR HINGES ONTO LEFT-HAND & RIGHT-HAND DOOR POST.

LOCATE DOOR POST PLATE 0203-39 WITHIN DOOR FRAME AS SHOWN. IMPORTANT: ENSURE CORRECT DOOR HINGE IS SECURED TO CORRECT DOOR.

SECURE DOOR POST PLATE AND LEFT-HAND HINGE 0203-27 AS SHOWN. PLEASE NOTE: REPEAT EACH PROCEDURE FOR UPPER LOCATION.