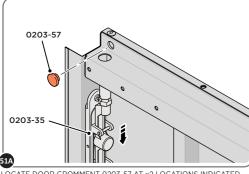

SECURED EURO MORTICE LOCK 0203-32 AS SEEN FROM FRONT.

LOCATE AND SECURE A DOOR GROMMET 0203-57 AT EACH LOCATION INDICATED.

LOCATE DOOR GROMMENT 0203-57 AT x2 LOCATIONS AS SHOWN.
PLEASE NOTE: T HESE ARE PUSHED ON AND WILL CLICK INTO PLACE.