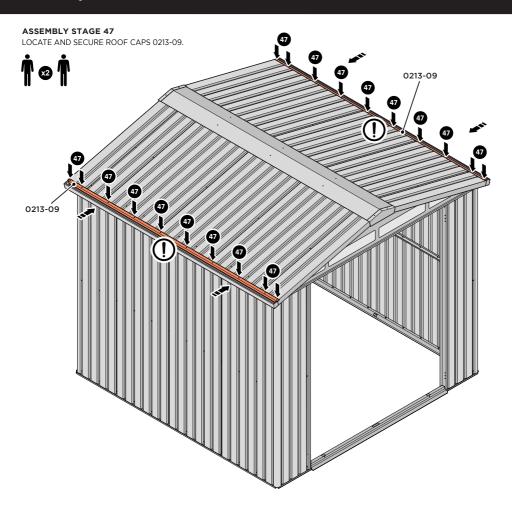

SLIDE AND SECURE ROOF CAP 0213-09 INTO POSITION AS SHOWN ABOVE. PLEASE NOTE: THE FIXING USED IS A SELF DRILLING COMPONENT.