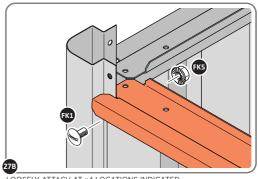

LOCATE AND LOOSELY ATTACH SHORT ROOF RAIL 0213-02.

LOOSELY ATTACH AT x12 LOCATIONS INDICATED.

LOCATE AND LOOSELY ATTACH LONG ROOF RAIL 0213-02.

LOOSELY ATTACH AT x12 LOCATIONS INDICATED.

LOCATE AND LOOSELY ATTACH LONG ROOF RAIL 0213-02.