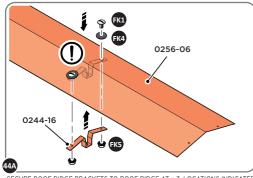

SECURE ROOF PANELS AT x 3 LOCATIONS INDICATED USING TYPICAL FIXING METHOD. IMPORTANT: ENSURE RUBBER WASHER FK4 IS LOCATED AS SHOWN.

LOCATE AND SECURE ROOF RIDGE BRACKET 0244-16 TO ROOF RIDGE 0256-06. LOCATE AND SECURE ROOF RIDGE 0256-06 TO ROOF

SECURE ROOF RIDGE BRACKETS TO ROOF RIDGE AT x 3 LOCATIONS INDICATED. IMPORTANT: ENSURE RUBBER WASHER FK4 IS LOCATED AS SHOWN.

NOTE: FROM INSIDE OF SHED SECURE ROOF RIDGE 0256-06 AT x3 LOCATIONS INDICATED USING TYPICAL FIXING METHOD.