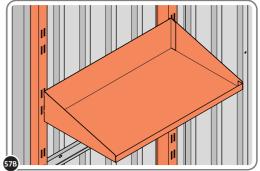

FIX EACH GAS STRUT 0205-63 ONTO RELEVANT GAS STRUT BALL JOINTS.
PLEASE NOTE: PUSHES DOWN ON DOOR AND UPWARDS ON DOOR FRAME.

LOCATE AND SECURE SHELF ASSEMBLY 0205-38.

THE SHELF ASSEMBLY CAN BE LOCATED AS DESIRED, PLEASE DETERMINE THE MOST SUITABLE LOCATION AND ASSEMBLE AS SHOWN IN FIG.57A & 57B.

SLIDE SHELF POST UP INTO ROOF FRAME, ONCE THERE IS ENOUGH CLEARANCE AT THE BOTTOM LOCATE SHELF POST OVER FLOOR FRAME AND LOWER.

LOCATE EACH SHELF 0205-38-02 ONTO SHELF POST AS DESIRED. **PLEASE NOTE: THE SHELF SIMPLY HOOKS ONTO THE POST.** 