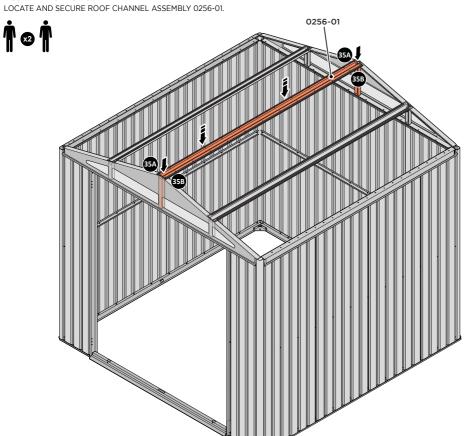

LOCATE AND SECURE LONG ROOF SUPPORT 0252-07 AS SHOWN ABOVE.

LOCATE AND SECURE ROOF CHANNEL ASSEMBLY 0256-03.

SLOT EACH ROOF CHANNEL ASSEMBLY 0252-12 INTO ROOF SUPPORT. FIXING POINT (x3 EACH SIDE) USING FASTENERS DETAILED ABOVE.

SECURE ROOF CHANNEL ASSEMBLY TO SHORT ROOF SUPPORT 0252-11 FIXING POINT (x2 EACH SIDE) USING FASTENERS DETAILED ABOVE.

SLOT ROOF CHANNEL ASSEMBLY 0252-01 INTO ROOF SUPPORT. FIXING POINT (x3 EACH SIDE) USING FASTENERS DETAILED ABOVE.

SECURE ROOF CHANNEL ASSEMBLY TO LONG ROOF SUPPORT 0252-07 FIXING POINT (x2 EACH SIDE) USING FASTENERS DETAILED ABOVE.

LOCATE AND SECURE ROOF PANEL 0252-03.

SECURE ROOF PANELS AT x4 LOCATIONS INDICATED USING TYPICAL FIXING METHOD. IMPORTANT: ENSURE RUBBER WASHER FK4 IS LOCATED AS SHOWN.