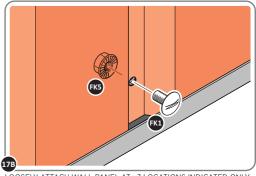

LOOSELY ATTACH WALL PANEL AT X3 LOCATIONS INDICATED ONLY.
IMPORTANT: DO NOT SECURE ANY FIXING POINTS OTHER THAN THOSE INDICATED.

LOCATE AND LOOSELY ATTACH MID CENTRE BRACE 0205-09.

LOCATE AND LOOSELY ATTACH MID CENTRE BRACE 0205-09 AS SHOWN AT x3 LOCATIONS INDICATED ABOVE.