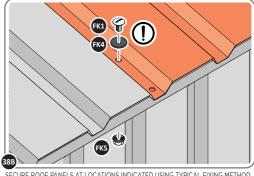

SECURE ROOF CHANNEL ASSEMBLY TO LONG ROOF SUPPORT 0252-07 FIXING POINT (x2 EACH SIDE) USING FASTENERS DETAILED ABOVE.

LOCATE AND SECURE ROOF PANEL 0252-03.

SECURE ROOF PANELS AT x4 LOCATIONS INDICATED USING TYPICAL FIXING METHOD. IMPORTANT: ENSURE RUBBER WASHER FK4 IS LOCATED AS SHOWN.

LOCATE AND SECURE ROOF PANEL SIDE 0252-04.

ALIGN AND OVERLAP ROOF PANEL 0252-04 WITH ROOF PANEL SIDE AS SHOWN.

IMPORTANT: ENSURE PANELS ALWAYS OVERLAP AS SHOWN.

SECURE ROOF PANELS AT x 3 LOCATIONS INDICATED USING TYPICAL FIXING METHOD. IMPORTANT: ENSURE RUBBER WASHER FK4 IS LOCATED AS SHOWN.