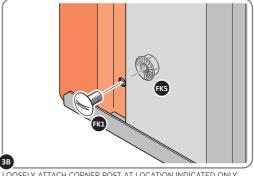

LOCATE AND LOOSELY ATTACH WALL PANEL 0213-03 (1850 x 324mm).

LOOSELY ATTACH WALL PANEL ONTO FLOOR RAIL AT LOCATION INDICATED.

LOCATE AND LOOSELY ATTACH CORNER POST 0205-14.

LOOSELY ATTACH CORNER POST AT LOCATION INDICATED ONLY.