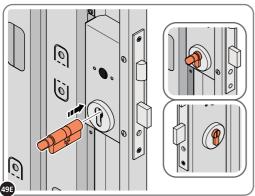

#### **ASSEMBLY STAGE 49 CONTINUED**

LOCATE AND SECURE RIGHT-HAND DOOR ASSEMBLY 0205-36 FURNITURE.

LOCATE AND SECURE EURO ESCUTCHEON 0203-34 AS SHOWN.

LOCATE EURO ESCUTCHEON COVER 0203-34 ONTO EURO ESCUTCHEON AS SHOWN. PLEASE NOTE: THESE ARE PUSHED ON AND WILL CLICK INTO PLACE.

LOCATE EURO CYLINDER 0203-36 INTO DOOR APERTURE. IMPORTANT: ENSURE COVER IS FITTED AS SHOWN.

PLEASE NOTE: FIXING IS PART OF THE EURO MORTICE LOCK ASSEMBLY.

LOCATE AND SECURE DOOR HANDLE ASSEMBLY 0203-33 AS SHOWN.