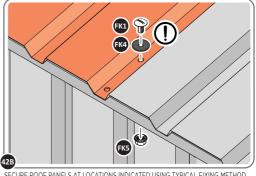

SECURE ROOF CHANNEL ASSEMBLY TO LONG ROOF SUPPORT 0252-07 FIXING POINT (x2 EACH SIDE) USING FASTENERS DETAILED ABOVE.

LOCATE AND SECURE ROOF PANEL 0252-03.

SECURE ROOF PANELS AT x4 LOCATIONS INDICATED USING TYPICAL FIXING METHOD. IMPORTANT: ENSURE RUBBER WASHER FK4 IS LOCATED AS SHOWN.

LOCATE AND SECURE ROOF PANEL SIDE 0252-04.

ALIGN AND OVERLAP ROOF PANEL 0252-04 WITH ROOF PANEL SIDE AS SHOWN.

IMPORTANT: ENSURE PANELS ALWAYS OVERLAP AS SHOWN.

SECURE ROOF PANELS AT x 3 LOCATIONS INDICATED USING TYPICAL FIXING METHOD. IMPORTANT: ENSURE RUBBER WASHER FK4 IS LOCATED AS SHOWN.