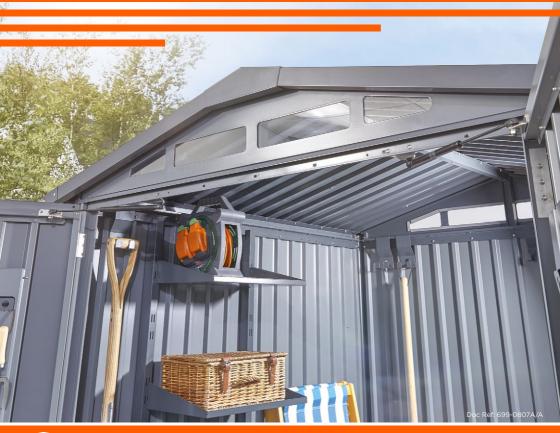

FIX EACH GAS STRUT 0205-63 ONTO RELEVANT GAS STRUT BALL JOINTS.
PLEASE NOTE: PUSHES DOWN ON DOOR AND UPWARDS ON DOOR FRAME.

LOCATE AND SECURE SHELF ASSEMBLY 0205-38.

THE SHELF ASSEMBLY CAN BE LOCATED AS DESIRED, PLEASE DETERMINE THE MOST SUITABLE LOCATION AND ASSEMBLE AS SHOWN IN FIG.57A & 57B.

SLIDE SHELF POST UP INTO ROOF FRAME, ONCE THERE IS ENOUGH CLEARANCE AT THE BOTTOM LOCATE SHELF POST OVER FLOOR FRAME AND LOWER.

LOCATE EACH SHELF 0205-38-02 ONTO SHELF POST AS DESIRED. **PLEASE NOTE: THE SHELF SIMPLY HOOKS ONTO THE POST.** 

### ASSEMBLY STAGE 58

LOCATE TOOL HANGERS 0205-39 WITHIN SHED AS DESIRED LOCATION.

HOOK EACH TOOL HANGER 0205-39 ONTO ROOF FRAME AT DESIRED LOCATION.