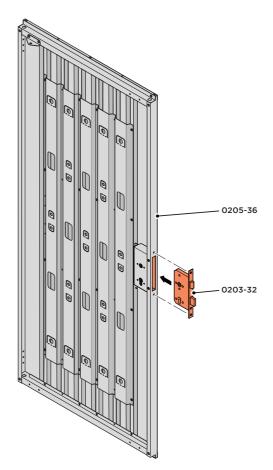

LOCATE AND SECURE RIGHT-HAND DOOR ASSEMBLY 0205-36 FURNITURE.

LOCATE EURO MORTICE LOCK 0203-32 RIGHT-HAND DOOR APERTURE AS SHOWN.

SECURE EURO MORTICE LOCK 0203-32 AT  $\times$ 2 LOCATIONS INDICATED ABOVE. SEE FOLLOWING DATA SHEET FOR COMPLETION OF MORTICE LOCK INSTALLATION.