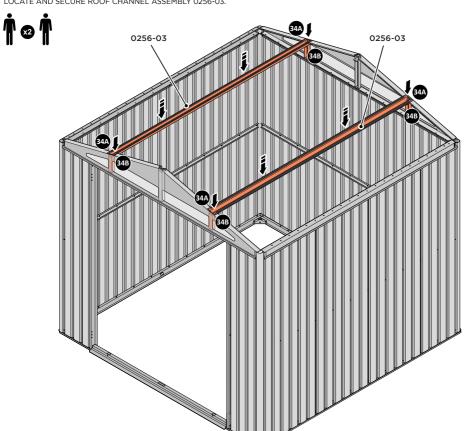

LOCATE AND SECURE LONG ROOF SUPPORT 0252-07 AS SHOWN ABOVE.

LOCATE AND SECURE ROOF CHANNEL ASSEMBLY 0256-03.

SLOT EACH ROOF CHANNEL ASSEMBLY 0252-12 INTO ROOF SUPPORT. FIXING POINT (x3 EACH SIDE) USING FASTENERS DETAILED ABOVE.

SECURE ROOF CHANNEL ASSEMBLY TO SHORT ROOF SUPPORT 0252-11 FIXING POINT (x2 EACH SIDE) USING FASTENERS DETAILED ABOVE.

SLOT ROOF CHANNEL ASSEMBLY 0252-01 INTO ROOF SUPPORT. FIXING POINT (x3 EACH SIDE) USING FASTENERS DETAILED ABOVE.

SECURE ROOF CHANNEL ASSEMBLY TO LONG ROOF SUPPORT 0252-07 FIXING POINT (x2 EACH SIDE) USING FASTENERS DETAILED ABOVE.

LOCATE AND SECURE ROOF PANEL 0252-03.

SECURE ROOF PANELS AT x4 LOCATIONS INDICATED USING TYPICAL FIXING METHOD. IMPORTANT: ENSURE RUBBER WASHER FK4 IS LOCATED AS SHOWN.