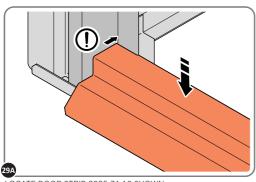

LOCATE AND SECURE DOOR STRIP 0205-74.

LOCATE DOOR STRIP 0205-74 AS SHOWN.

IMPORTANT: ENSURE DOOR STRIP IS PUSHED AGAINST DOOR POST RETURN.

SECURE DOOR STRIP ONTO FLOOR PANELS AT x2 LOCATIONS INDICATED, USE EXISTING HOLE AS A LOCATION GUIDE.