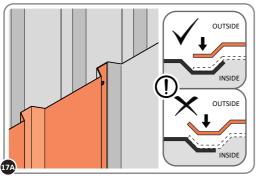

LOOSELY ATTACH AT LOCATION INDICATED ONLY.
IMPORTANT: DO NOT SECURE AT OUTER FIXING POINT AT THIS STAGE.

LOCATE FIRST WALL PANEL 0205-12 (1850 x 625mm) AS SHOWN ABOVE. IMPORTANT: ENSURE PANEL IS IN THE CORRECT ORIENTATION.