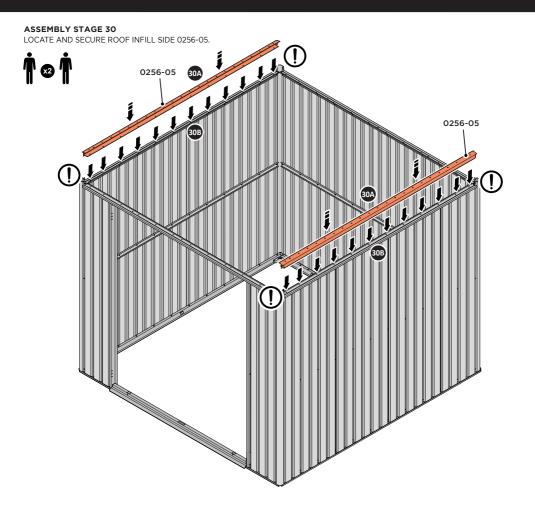

LOCATE AND SECURE ROOF SIDE INFILL 0256-05 AT x12 LOCATIONS INDICATED AS SHOWN ABOVE ON EACH SIDE.

IMPORTANT: ENSURE ROOF SIDE INFILL 0256-05 IS FITTED ON THE INSIDE AND NOT ON THE OUTSIDE AS ILLUSTRATED ABOVE.