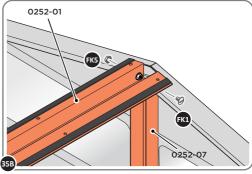

SECURE ROOF CHANNEL ASSEMBLY TO SHORT ROOF SUPPORT 0252-11 FIXING POINT (x2 EACH SIDE) USING FASTENERS DETAILED ABOVE.

SLOT ROOF CHANNEL ASSEMBLY 0252-01 INTO ROOF SUPPORT. FIXING POINT (x3 EACH SIDE) USING FASTENERS DETAILED ABOVE.

SECURE ROOF CHANNEL ASSEMBLY TO LONG ROOF SUPPORT 0252-07 FIXING POINT (x2 EACH SIDE) USING FASTENERS DETAILED ABOVE.

LOCATE AND SECURE ROOF PANEL 0252-03.

SECURE ROOF PANELS AT x4 LOCATIONS INDICATED USING TYPICAL FIXING METHOD. IMPORTANT: ENSURE RUBBER WASHER FK4 IS LOCATED AS SHOWN.