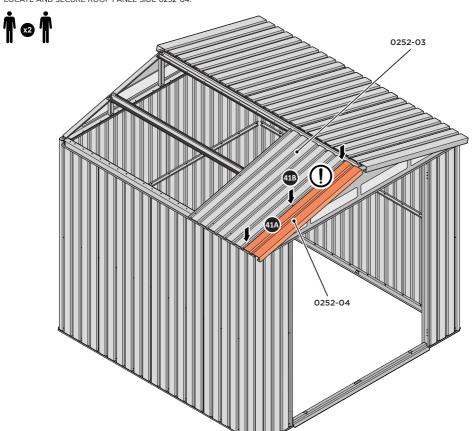

SECURE ROOF CHANNEL ASSEMBLY TO LONG ROOF SUPPORT 0252-07 FIXING POINT (x2 EACH SIDE) USING FASTENERS DETAILED ABOVE.

LOCATE AND SECURE ROOF PANEL 0252-03.

SECURE ROOF PANELS AT x4 LOCATIONS INDICATED USING TYPICAL FIXING METHOD. IMPORTANT: ENSURE RUBBER WASHER FK4 IS LOCATED AS SHOWN.

LOCATE AND SECURE ROOF PANEL SIDE 0252-04.

ALIGN AND OVERLAP ROOF PANEL 0252-04 WITH ROOF PANEL SIDE AS SHOWN.

IMPORTANT: ENSURE PANELS ALWAYS OVERLAP AS SHOWN.

SECURE ROOF PANELS AT x 3 LOCATIONS INDICATED USING TYPICAL FIXING METHOD. IMPORTANT: ENSURE RUBBER WASHER FK4 IS LOCATED AS SHOWN.