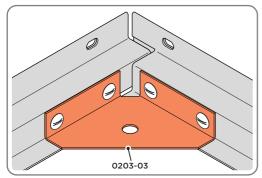

**Expansion Plug** 

Part Ref: FK8

M8 x 50mm Coach Screw

Qty: x8

Qty: x8

LOCATE AND SECURE A CORNER BRACE 0203-03 AT EACH LOCATION INDICATED.

SECURE EACH CORNER BRACE 0203-03 AS SHOWN ABOVE.

PLEASE NOTE: SECTION VIEW OF TYPICAL FIXING METHOD.