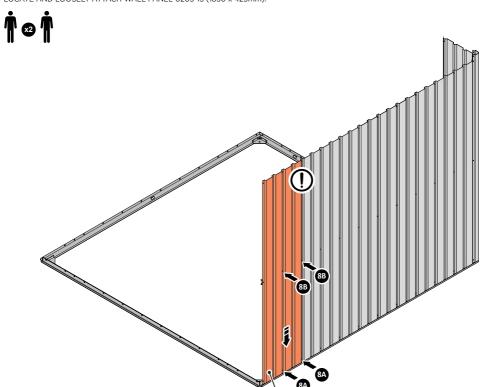

#### TWO PERSON ASSEMBLY

Most procedures will not require two people but it may be easier to have assistance.

#### PERSONAL PROTECTION EQUIPMENT

We advise appropriate personal protective equipment is worn during assembly including eye protection and gloves.