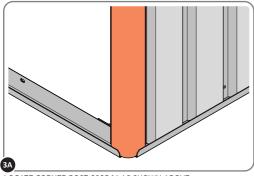

LOCATE AND LOOSELY ATTACH WALL PANEL 0213-03 (1850 x 324mm).

LOOSELY ATTACH WALL PANEL ONTO FLOOR RAIL AT LOCATION INDICATED.

LOCATE AND LOOSELY ATTACH CORNER POST 0205-14.

LOOSELY ATTACH CORNER POST AT LOCATION INDICATED ONLY.