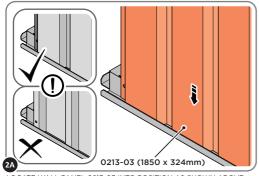

LOCATE AND LOOSELY ATTACH WALL PANEL 0213-03 (1850 x 324mm).

LOOSELY ATTACH WALL PANEL ONTO FLOOR RAIL AT LOCATION INDICATED.

LOCATE AND LOOSELY ATTACH CORNER POST 0205-14.

LOOSELY ATTACH CORNER POST AT LOCATION INDICATED ONLY.