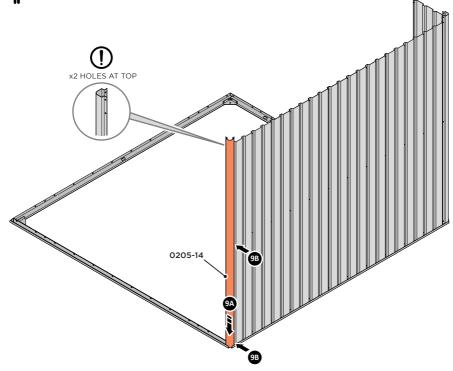

LOCATE AND LOOSELY ATTACH WALL PANEL 0213-03 (1850 x 324mm).

LOOSELY ATTACH WALL PANEL ONTO FLOOR RAIL AT LOCATION INDICATED.

LOCATE AND LOOSELY ATTACH CORNER POST 0205-14.

LOOSELY ATTACH CORNER POST AT LOCATION INDICATED ONLY.

IMPORTANT: DO NOT SECURE AT UPPER FIXING POINT AT THIS STAGE.

LOCATE AND LOOSELY ATTACH SHORT CENTRE BRACE 0213-04 ONTO WALL PANEL.

LOCATE AND LOOSELY ATTACH SHORT CENTRE BRACE 0213-04 AS SHOWN AT LOCATION INDICATED ABOVE.