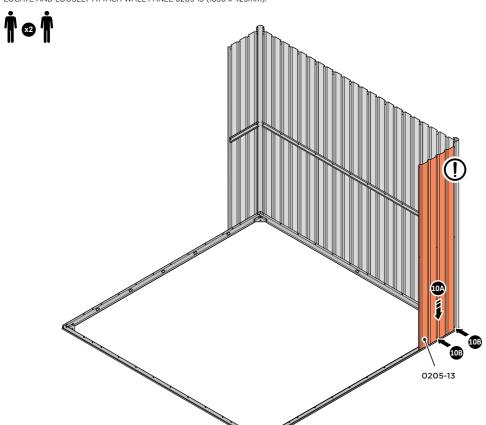

0205-12

LOCATE AND LOOSELY ATTACH WALL PANEL 0205-13 (1850 x 425mm).

0205-13

LOOSELY ATTACH AT x2 LOCATIONS INDICATED ONLY.

LOCATE AND LOOSELY ATTACH CORNER POST 0205-14.

LOOSELY ATTACH CORNER POST AT x2 LOCATIONS INDICATED ONLY.

IMPORTANT: DO NOT SECURE AT UPPER FIXING POINT AT THIS STAGE.

LOCATE FIRST WALL PANEL 0205-13 (1850 x 425mm) AS SHOWN ABOVE. IMPORTANT: ENSURE PANEL IS IN THE CORRECT ORIENTATION.

LOOSELY ATTACH WALL PANEL AT X2 LOCATIONS INDICATED ONLY.