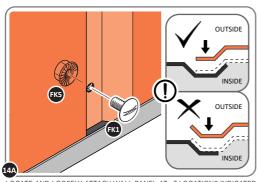

LOCATE AND SECURE ROOF SIDE INFILL 0256-05 AT x12 LOCATIONS INDICATED AS SHOWN ABOVE ON EACH SIDE.

IMPORTANT: ENSURE ROOF SIDE INFILL 0256-05 IS FITTED ON THE INSIDE AND NOT ON THE OUTSIDE AS ILLUSTRATED ABOVE.

LOCATE AND SECURE WINDOW ASSEMBLY 0252-14 AT LOCATIONS INDICATED AS SHOWN ABOVE.

IMPORTANT: ENSURE WINDOW ASSEMBLY 0252-14 IS FITTED ON THE INSIDE AND NOT ON THE OUTSIDE AS ILLUSTRATED ABOVE.

LOCATE AND EACH CORNER BRACKET 0203-15 TO ROOF INFILL AT FOUR LOCATIONS.