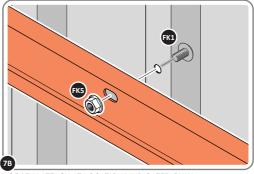

LOOSELY ATTACH AT LOCATION INDICATED ONLY.
IMPORTANT: DO NOT SECURE AT OUTER FIXING POINT AT THIS STAGE.

LOCATE FIRST WALL PANEL 0205-12 (1850 x 625mm) AS SHOWN ABOVE. IMPORTANT: ENSURE PANEL IS IN THE CORRECT ORIENTATION.

LOOSELY ATTACH WALL PANEL AT X3 LOCATIONS INDICATED ONLY.
IMPORTANT: DO NOT SECURE ANY FIXING POINTS OTHER THAN THOSE INDICATED.

LOCATE AND LOOSELY ATTACH MID CENTRE BRACE 0205-09.

LOCATE AND LOOSELY ATTACH MID CENTRE BRACE 0205-09 AS SHOWN AT x3 LOCATIONS INDICATED ABOVE.