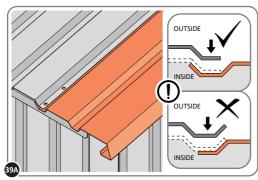

LOCATE AND SECURE ROOF PANEL SIDE 0252-04.

ALIGN AND OVERLAP ROOF PANEL 0252-04 WITH ROOF PANEL SIDE AS SHOWN.

IMPORTANT: ENSURE PANELS ALWAYS OVERLAP AS SHOWN.

SECURE ROOF PANELS AT x 3 LOCATIONS INDICATED USING TYPICAL FIXING METHOD. IMPORTANT: ENSURE RUBBER WASHER FK4 IS LOCATED AS SHOWN.

LOCATE AND SECURE ROOF PANEL SIDE 0252-04.

ALIGN AND OVERLAP ROOF PANEL 0252-04 WITH ROOF PANEL SIDE AS SHOWN.

IMPORTANT: ENSURE PANELS ALWAYS OVERLAP AS SHOWN.

SECURE ROOF PANELS AT x 3 LOCATIONS INDICATED USING TYPICAL FIXING METHOD.

IMPORTANT: ENSURE RUBBER WASHER FK4 IS LOCATED AS SHOWN.

LOCATE AND SECURE ROOF PANEL SIDE 0252-04.

ALIGN AND OVERLAP ROOF PANEL 0252-04 WITH ROOF PANEL SIDE AS SHOWN.

IMPORTANT: ENSURE PANELS ALWAYS OVERLAP AS SHOWN.