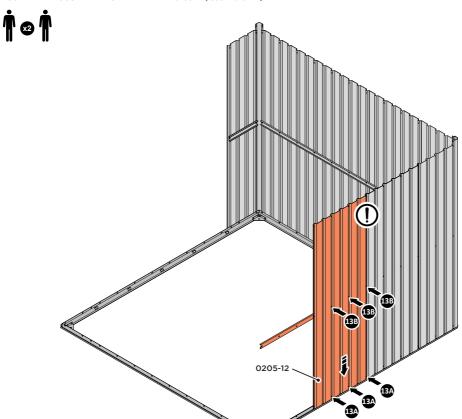

LOOSELY ATTACH AT LOCATION INDICATED ONLY.
IMPORTANT: DO NOT SECURE AT OUTER FIXING POINT AT THIS STAGE.

LOCATE FIRST WALL PANEL 0205-12 (1850 x 625mm) AS SHOWN ABOVE. IMPORTANT: ENSURE PANEL IS IN THE CORRECT ORIENTATION.

LOOSELY ATTACH WALL PANEL AT X3 LOCATIONS INDICATED ONLY.
IMPORTANT: DO NOT SECURE ANY FIXING POINTS OTHER THAN THOSE INDICATED.

LOCATE AND LOOSELY ATTACH MID CENTRE BRACE 0205-09.

LOCATE AND LOOSELY ATTACH MID CENTRE BRACE 0205-09 AS SHOWN AT x3 LOCATIONS INDICATED ABOVE.