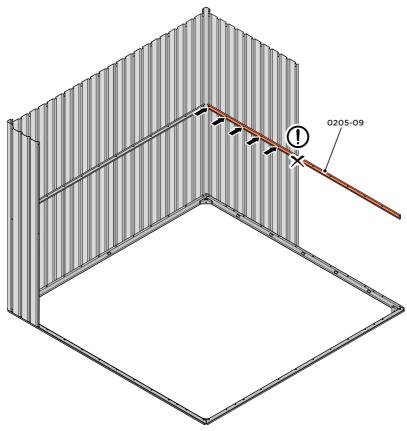

LOOSELY ATTACH WALL PANEL AT X3 LOCATIONS INDICATED ONLY.
IMPORTANT: DO NOT SECURE ANY FIXING POINTS OTHER THAN THOSE INDICATED.

LOCATE AND LOOSELY ATTACH MID CENTRE BRACE 0205-09.

LOCATE AND LOOSELY ATTACH MID CENTRE BRACE 0205-09 AS SHOWN AT x3 LOCATIONS INDICATED ABOVE.