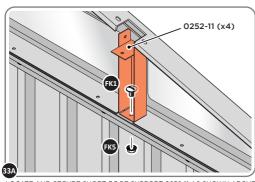

SECURE EACH CORNER BRACKET 0203-15 TO ROOF INFILLS AT LOCATIONS INDICATED AS SHOWN ABOVE.

SECURE EACH CORNER BRACKET 0203-15 TO ROOF INFILLS AT LOCATIONS INDICATED AS SHOWN ABOVE.

LOCATE AND SECURE ROOF SUPPORTS 0252-07 AND 0252-11.

LOCATE AND SECURE LONG ROOF SUPPORT 0252-07 AS SHOWN ABOVE.

LOCATE AND SECURE ROOF CHANNEL ASSEMBLY 0256-03.

SLOT EACH ROOF CHANNEL ASSEMBLY 0252-12 INTO ROOF SUPPORT. FIXING POINT (x3 EACH SIDE) USING FASTENERS DETAILED ABOVE.

SECURE ROOF CHANNEL ASSEMBLY TO SHORT ROOF SUPPORT 0252-11 FIXING POINT (x2 EACH SIDE) USING FASTENERS DETAILED ABOVE.

SLOT ROOF CHANNEL ASSEMBLY 0252-01 INTO ROOF SUPPORT. FIXING POINT (x3 EACH SIDE) USING FASTENERS DETAILED ABOVE.