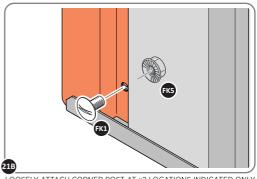

LOCATE AND LOOSELY ATTACH WALL PANEL 0213-03 (1850 x 324mm).

LOOSELY ATTACH WALL PANEL ONTO FLOOR RAIL AT LOCATION INDICATED.

LOCATE AND LOOSELY ATTACH CORNER POST 0205-14.

LOOSELY ATTACH CORNER POST AT LOCATION INDICATED ONLY.