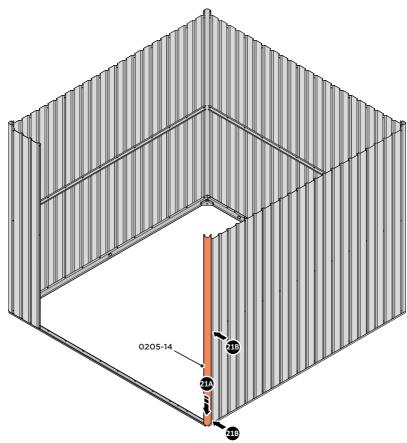

LOCATE AND LOOSELY ATTACH WALL PANEL 0213-03 (1850 x 324mm).

LOOSELY ATTACH WALL PANEL ONTO FLOOR RAIL AT LOCATION INDICATED.

LOCATE AND LOOSELY ATTACH CORNER POST 0205-14.

LOOSELY ATTACH CORNER POST AT LOCATION INDICATED ONLY.