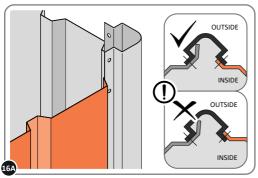

LOCATE AND SECURE ROOF SIDE INFILL 0256-05 AT x12 LOCATIONS INDICATED AS SHOWN ABOVE ON EACH SIDE.

IMPORTANT: ENSURE ROOF SIDE INFILL 0256-05 IS FITTED ON THE INSIDE AND NOT ON THE OUTSIDE AS ILLUSTRATED ABOVE.