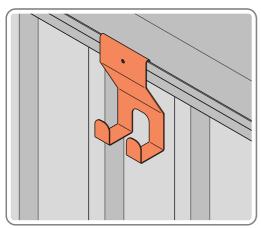

### ASSEMBLY STAGE 58

LOCATE TOOL HANGERS 0205-39 WITHIN SHED AS DESIRED LOCATION.

HOOK EACH TOOL HANGER 0205-39 ONTO ROOF FRAME AT DESIRED LOCATION.