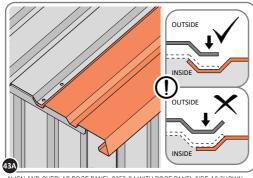

LOCATE AND SECURE ROOF PANEL SIDE 0252-04.

ALIGN AND OVERLAP ROOF PANEL 0252-04 WITH ROOF PANEL SIDE AS SHOWN.

IMPORTANT: ENSURE PANELS ALWAYS OVERLAP AS SHOWN.

SECURE ROOF PANELS AT x 3 LOCATIONS INDICATED USING TYPICAL FIXING METHOD. IMPORTANT: ENSURE RUBBER WASHER FK4 IS LOCATED AS SHOWN.