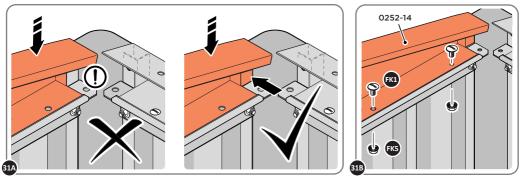

LOCATE AND SECURE WINDOW ASSEMBLY 0252-14 AT LOCATIONS INDICATED AS SHOWN ABOVE.

IMPORTANT: ENSURE WINDOW ASSEMBLY 0252-14 IS FITTED ON THE INSIDE AND NOT ON THE OUTSIDE AS ILLUSTRATED ABOVE.

LOCATE AND EACH CORNER BRACKET 0203-15 TO ROOF INFILL AT FOUR LOCATIONS.

SECURE EACH CORNER BRACKET 0203-15 TO ROOF INFILLS AT LOCATIONS INDICATED AS SHOWN ABOVE.

SECURE EACH CORNER BRACKET 0203-15 TO ROOF INFILLS AT LOCATIONS INDICATED AS SHOWN ABOVE.

LOCATE AND SECURE ROOF SUPPORTS 0252-07 AND 0252-11.