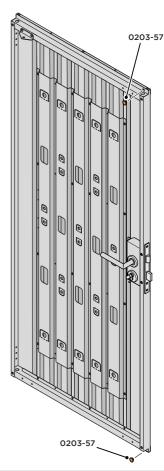

LOCATE AND SECURE RIGHT-HAND DOOR ASSEMBLY 0205-36 FURNITURE.

LOCATE EURO MORTICE LOCK 0203-32 RIGHT-HAND DOOR APERTURE AS SHOWN.

SECURE EURO MORTICE LOCK 0203-32 AT  $\times$ 2 LOCATIONS INDICATED ABOVE. SEE FOLLOWING DATA SHEET FOR COMPLETION OF MORTICE LOCK INSTALLATION.

#### **ASSEMBLY STAGE 49 CONTINUED**

LOCATE AND SECURE RIGHT-HAND DOOR ASSEMBLY 0205-36 FURNITURE.

LOCATE AND SECURE EURO ESCUTCHEON 0203-34 AS SHOWN.

LOCATE EURO ESCUTCHEON COVER 0203-34 ONTO EURO ESCUTCHEON AS SHOWN. PLEASE NOTE: THESE ARE PUSHED ON AND WILL CLICK INTO PLACE.