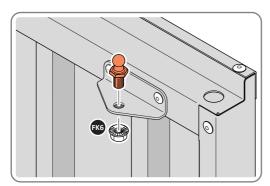

## **GROUND ANCHOR KIT**

Part Ref: FK8
M8 x 50mm Coach Screw
Qty: x8

**Expansion Plug** 

Part Ref: FK8

M8 x 50mm Coach Screw

Qty: x8

Qty: x8

LOCATE AND SECURE A CORNER BRACE 0203-03 AT EACH LOCATION INDICATED.

SECURE EACH CORNER BRACE 0203-03 AS SHOWN ABOVE.

PLEASE NOTE: SECTION VIEW OF TYPICAL FIXING METHOD.