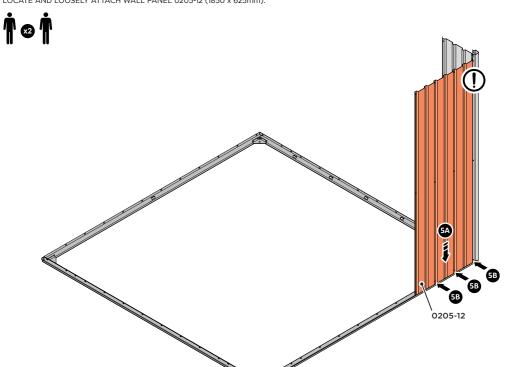

LOOSELY ATTACH AT x3 LOCATIONS INDICATED ONLY.

IMPORTANT: DO NOT SECURE AT OUTER FIXING POINT INDICATED.

LOCATE AND LOOSELY ATTACH WALL PANEL 0205-12 (1850 x 625mm).

LOOSELY ATTACH AT LOCATIONS INDICATED ONLY.

0205-12

LOCATE AND LOOSELY ATTACH WALL PANEL 0205-13 (1850 x 425mm).

0205-13

LOOSELY ATTACH AT x2 LOCATIONS INDICATED ONLY.

LOCATE AND LOOSELY ATTACH CORNER POST 0205-14.

LOOSELY ATTACH CORNER POST AT x2 LOCATIONS INDICATED ONLY.