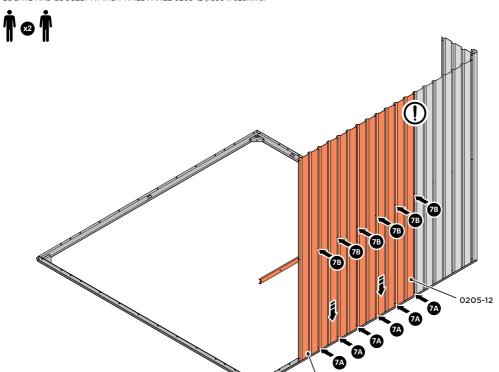

LOOSELY ATTACH AT LOCATION INDICATED ONLY.
IMPORTANT: DO NOT SECURE AT OUTER FIXING POINT AT THIS STAGE.

LOCATE FIRST WALL PANEL 0205-12 (1850 x 625mm) AS SHOWN ABOVE. IMPORTANT: ENSURE PANEL IS IN THE CORRECT ORIENTATION.

LOOSELY ATTACH WALL PANEL AT X3 LOCATIONS INDICATED ONLY.
IMPORTANT: DO NOT SECURE ANY FIXING POINTS OTHER THAN THOSE INDICATED.

LOCATE AND LOOSELY ATTACH MID CENTRE BRACE 0205-09.

LOCATE AND LOOSELY ATTACH MID CENTRE BRACE 0205-09 AS SHOWN AT x3 LOCATIONS INDICATED ABOVE.

LOOSELY ATTACH AT x3 LOCATIONS INDICATED ONLY.

IMPORTANT: DO NOT SECURE AT OUTER FIXING POINT INDICATED.

LOCATE AND LOOSELY ATTACH WALL PANEL 0205-12 (1850 x 625mm).

LOOSELY ATTACH AT LOCATIONS INDICATED ONLY.

0205-12

LOCATE AND LOOSELY ATTACH WALL PANEL 0205-13 (1850 x 425mm).

0205-13

LOOSELY ATTACH AT x2 LOCATIONS INDICATED ONLY.

LOCATE AND LOOSELY ATTACH CORNER POST 0205-14.

LOOSELY ATTACH CORNER POST AT x2 LOCATIONS INDICATED ONLY.