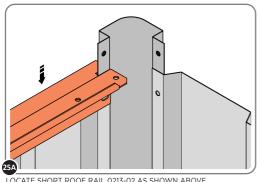

LOCATE AND LOOSELY ATTACH SHORT ROOF RAIL 0213-02.

LOOSELY ATTACH AT x12 LOCATIONS INDICATED.

LOCATE AND LOOSELY ATTACH LONG ROOF RAIL 0213-02.

LOOSELY ATTACH AT x12 LOCATIONS INDICATED.

LOCATE AND LOOSELY ATTACH LONG ROOF RAIL 0213-02.