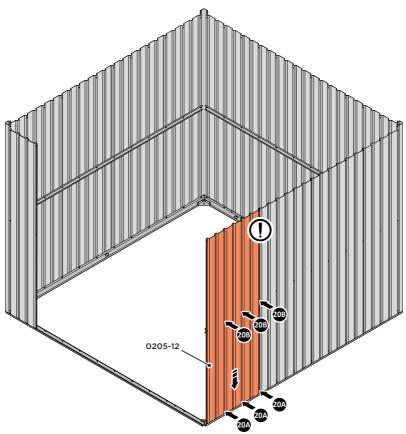

LOOSELY ATTACH AT LOCATION INDICATED ONLY.
IMPORTANT: DO NOT SECURE AT OUTER FIXING POINT AT THIS STAGE.

LOCATE FIRST WALL PANEL 0205-12 (1850 x 625mm) AS SHOWN ABOVE. IMPORTANT: ENSURE PANEL IS IN THE CORRECT ORIENTATION.