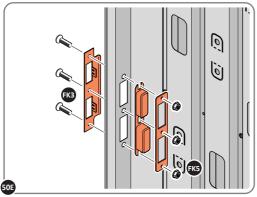

SECURED EURO MORTICE LOCK 0203-32 AS SEEN FROM FRONT.

LOCATE AND SECURE A DOOR GROMMET 0203-57 AT EACH LOCATION INDICATED.

LOCATE DOOR GROMMENT 0203-57 AT x2 LOCATIONS AS SHOWN.
PLEASE NOTE: T HESE ARE PUSHED ON AND WILL CLICK INTO PLACE.