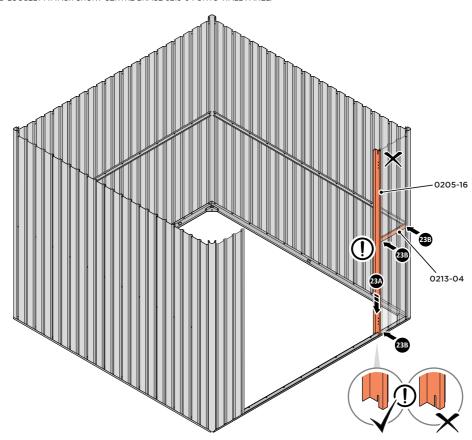

LOOSELY ATTACH WALL PANEL AT x2 LOCATIONS INDICATED ONLY. IMPORTANT: DO NOT SECURE ANY FIXING POINTS OTHER THAN THOSE INDICATED.

LOCATE AND LOOSELY ATTACH RIGHT-HAND DOOR POST 0205-16.
LOCATE AND LOOSELY ATTACH SHORT CENTRE BRACE 0213-04 ONTO WALL PANEL.

LOCATE RIGHT-HAND DOOR POST 0205-16 AS SHOWN ABOVE.

IMPORTANT: ENSURE DOOR POST IS IN THE CORRECT ORIENTATION.

SECURE DOOR POST AND CENTRE BRACE AT LOCATIONS INDICATED.

IMPORTANT: DO NOT SECURE AT UPPER FIXING POINT AT THIS STAGE.