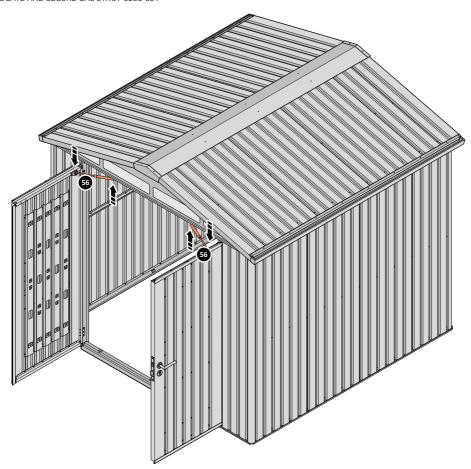

LOCATE AND SECURE ROOF SIDE INFILL 0256-05 AT x12 LOCATIONS INDICATED AS SHOWN ABOVE ON EACH SIDE.

IMPORTANT: ENSURE ROOF SIDE INFILL 0256-05 IS FITTED ON THE INSIDE AND NOT ON THE OUTSIDE AS ILLUSTRATED ABOVE.

LOCATE AND SECURE WINDOW ASSEMBLY 0252-14 AT LOCATIONS INDICATED AS SHOWN ABOVE.

IMPORTANT: ENSURE WINDOW ASSEMBLY 0252-14 IS FITTED ON THE INSIDE AND NOT ON THE OUTSIDE AS ILLUSTRATED ABOVE.

LOCATE AND EACH CORNER BRACKET 0203-15 TO ROOF INFILL AT FOUR LOCATIONS.

SECURE EACH CORNER BRACKET 0203-15 TO ROOF INFILLS AT LOCATIONS INDICATED AS SHOWN ABOVE.

SECURE EACH CORNER BRACKET 0203-15 TO ROOF INFILLS AT LOCATIONS INDICATED AS SHOWN ABOVE.

LOCATE AND SECURE ROOF SUPPORTS 0252-07 AND 0252-11.