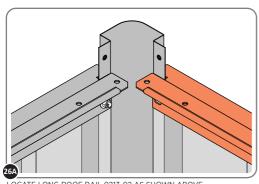

LOCATE AND LOOSELY ATTACH SHORT ROOF RAIL 0213-02.

LOOSELY ATTACH AT x12 LOCATIONS INDICATED.

LOCATE AND LOOSELY ATTACH LONG ROOF RAIL 0213-02.

LOOSELY ATTACH AT x12 LOCATIONS INDICATED.

LOCATE AND LOOSELY ATTACH LONG ROOF RAIL 0213-02.