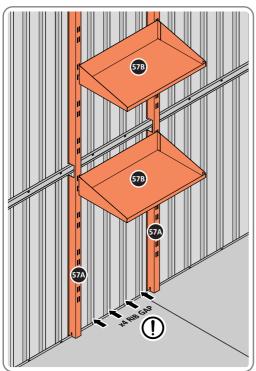

FIX EACH GAS STRUT 0205-63 ONTO RELEVANT GAS STRUT BALL JOINTS.
PLEASE NOTE: PUSHES DOWN ON DOOR AND UPWARDS ON DOOR FRAME.

LOCATE AND SECURE SHELF ASSEMBLY 0205-38.

THE SHELF ASSEMBLY CAN BE LOCATED AS DESIRED, PLEASE DETERMINE THE MOST SUITABLE LOCATION AND ASSEMBLE AS SHOWN IN FIG.57A & 57B.

SLIDE SHELF POST UP INTO ROOF FRAME, ONCE THERE IS ENOUGH CLEARANCE AT THE BOTTOM LOCATE SHELF POST OVER FLOOR FRAME AND LOWER.

LOCATE EACH SHELF 0205-38-02 ONTO SHELF POST AS DESIRED. **PLEASE NOTE: THE SHELF SIMPLY HOOKS ONTO THE POST.** 