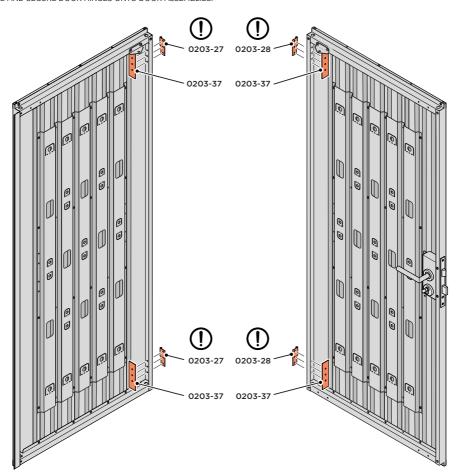

LOCATE AND SECURE DOOR HINGES ONTO DOOR ASSEMBLIES.

SECURE DOOR HINGE PLATE AND HINGE 0203-27 AND 0203-28 AS SHOWN.

IMPORTANT: ENSURE CORRECT DOOR HINGE IS SECURED TO CORRECT DOOR.

LOCATE AND SECURE DOOR HINGES ONTO LEFT-HAND & RIGHT-HAND DOOR POST.

LOCATE DOOR POST PLATE 0203-39 WITHIN DOOR FRAME AS SHOWN. IMPORTANT: ENSURE CORRECT DOOR HINGE IS SECURED TO CORRECT DOOR.

SECURE DOOR POST PLATE AND LEFT-HAND HINGE 0203-27 AS SHOWN. PLEASE NOTE: REPEAT EACH PROCEDURE FOR UPPER LOCATION.