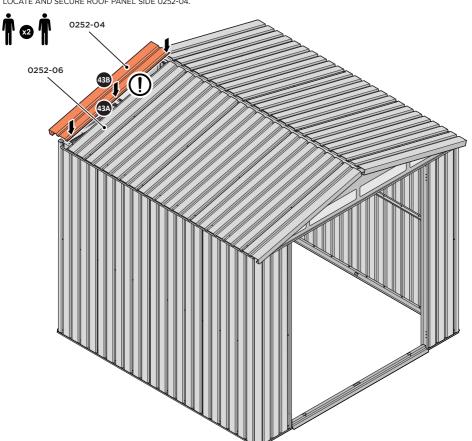

LOCATE AND SECURE ROOF PANEL SIDE 0252-04.

ALIGN AND OVERLAP ROOF PANEL 0252-04 WITH ROOF PANEL SIDE AS SHOWN.

IMPORTANT: ENSURE PANELS ALWAYS OVERLAP AS SHOWN.

SECURE ROOF PANELS AT x 3 LOCATIONS INDICATED USING TYPICAL FIXING METHOD. IMPORTANT: ENSURE RUBBER WASHER FK4 IS LOCATED AS SHOWN.