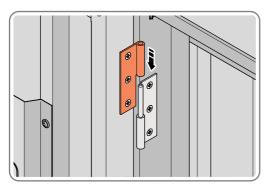

LOCATE AND SECURE DOOR HINGES ONTO DOOR ASSEMBLIES.

SECURE DOOR HINGE PLATE AND HINGE 0203-27 AND 0203-28 AS SHOWN.

IMPORTANT: ENSURE CORRECT DOOR HINGE IS SECURED TO CORRECT DOOR.

LOCATE AND SECURE DOOR HINGES ONTO LEFT-HAND & RIGHT-HAND DOOR POST.

LOCATE DOOR POST PLATE 0203-39 WITHIN DOOR FRAME AS SHOWN. IMPORTANT: ENSURE CORRECT DOOR HINGE IS SECURED TO CORRECT DOOR.

SECURE DOOR POST PLATE AND LEFT-HAND HINGE 0203-27 AS SHOWN. PLEASE NOTE: REPEAT EACH PROCEDURE FOR UPPER LOCATION.