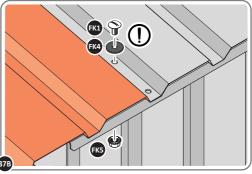

SECURE ROOF CHANNEL ASSEMBLY TO LONG ROOF SUPPORT 0252-07 FIXING POINT (x2 EACH SIDE) USING FASTENERS DETAILED ABOVE.

LOCATE AND SECURE ROOF PANEL 0252-03.

SECURE ROOF PANELS AT x4 LOCATIONS INDICATED USING TYPICAL FIXING METHOD. IMPORTANT: ENSURE RUBBER WASHER FK4 IS LOCATED AS SHOWN.

LOCATE AND SECURE ROOF PANEL SIDE 0252-04.

ALIGN AND OVERLAP ROOF PANEL 0252-04 WITH ROOF PANEL SIDE AS SHOWN.

IMPORTANT: ENSURE PANELS ALWAYS OVERLAP AS SHOWN.

SECURE ROOF PANELS AT x 3 LOCATIONS INDICATED USING TYPICAL FIXING METHOD. IMPORTANT: ENSURE RUBBER WASHER FK4 IS LOCATED AS SHOWN.