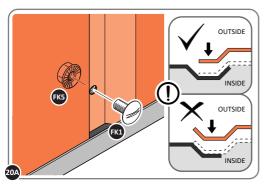

LOOSELY ATTACH AT LOCATION INDICATED ONLY.
IMPORTANT: DO NOT SECURE AT OUTER FIXING POINT AT THIS STAGE.

LOCATE FIRST WALL PANEL 0205-12 (1850 x 625mm) AS SHOWN ABOVE. IMPORTANT: ENSURE PANEL IS IN THE CORRECT ORIENTATION.

LOOSELY ATTACH WALL PANEL AT X3 LOCATIONS INDICATED ONLY.
IMPORTANT: DO NOT SECURE ANY FIXING POINTS OTHER THAN THOSE INDICATED.

LOCATE AND LOOSELY ATTACH MID CENTRE BRACE 0205-09.

LOCATE AND LOOSELY ATTACH MID CENTRE BRACE 0205-09 AS SHOWN AT x3 LOCATIONS INDICATED ABOVE.