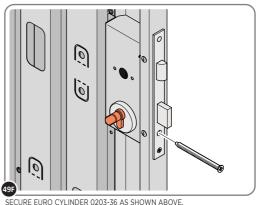

LOCATE EURO CYLINDER 0203-36 INTO DOOR APERTURE. IMPORTANT: ENSURE COVER IS FITTED AS SHOWN.

PLEASE NOTE: FIXING IS PART OF THE EURO MORTICE LOCK ASSEMBLY.

LOCATE AND SECURE DOOR HANDLE ASSEMBLY 0203-33 AS SHOWN.