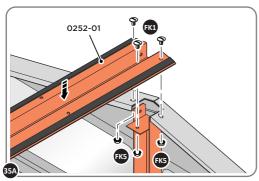

LOCATE AND SECURE LONG ROOF SUPPORT 0252-07 AS SHOWN ABOVE.

LOCATE AND SECURE ROOF CHANNEL ASSEMBLY 0256-03.

SLOT EACH ROOF CHANNEL ASSEMBLY 0252-12 INTO ROOF SUPPORT. FIXING POINT (x3 EACH SIDE) USING FASTENERS DETAILED ABOVE.

SECURE ROOF CHANNEL ASSEMBLY TO SHORT ROOF SUPPORT 0252-11 FIXING POINT (x2 EACH SIDE) USING FASTENERS DETAILED ABOVE.

SLOT ROOF CHANNEL ASSEMBLY 0252-01 INTO ROOF SUPPORT. FIXING POINT (x3 EACH SIDE) USING FASTENERS DETAILED ABOVE.