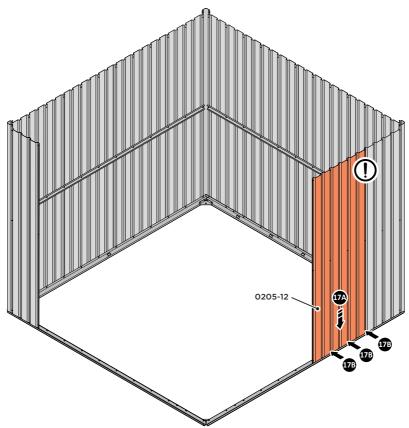

LOOSELY ATTACH AT LOCATION INDICATED ONLY.
IMPORTANT: DO NOT SECURE AT OUTER FIXING POINT AT THIS STAGE.

LOCATE FIRST WALL PANEL 0205-12 (1850 x 625mm) AS SHOWN ABOVE. IMPORTANT: ENSURE PANEL IS IN THE CORRECT ORIENTATION.

LOOSELY ATTACH WALL PANEL AT X3 LOCATIONS INDICATED ONLY.
IMPORTANT: DO NOT SECURE ANY FIXING POINTS OTHER THAN THOSE INDICATED.

LOCATE AND LOOSELY ATTACH MID CENTRE BRACE 0205-09.

LOCATE AND LOOSELY ATTACH MID CENTRE BRACE 0205-09 AS SHOWN AT x3 LOCATIONS INDICATED ABOVE.

LOOSELY ATTACH AT x3 LOCATIONS INDICATED ONLY.

IMPORTANT: DO NOT SECURE AT OUTER FIXING POINT INDICATED.

LOCATE AND LOOSELY ATTACH WALL PANEL 0205-12 (1850 x 625mm).

LOOSELY ATTACH AT LOCATIONS INDICATED ONLY.