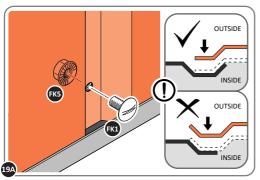

LOOSELY ATTACH AT LOCATION INDICATED ONLY.
IMPORTANT: DO NOT SECURE AT OUTER FIXING POINT AT THIS STAGE.

LOCATE FIRST WALL PANEL 0205-12 (1850 x 625mm) AS SHOWN ABOVE. IMPORTANT: ENSURE PANEL IS IN THE CORRECT ORIENTATION.

LOOSELY ATTACH WALL PANEL AT X3 LOCATIONS INDICATED ONLY.
IMPORTANT: DO NOT SECURE ANY FIXING POINTS OTHER THAN THOSE INDICATED.

LOCATE AND LOOSELY ATTACH MID CENTRE BRACE 0205-09.

LOCATE AND LOOSELY ATTACH MID CENTRE BRACE 0205-09 AS SHOWN AT x3 LOCATIONS INDICATED ABOVE.