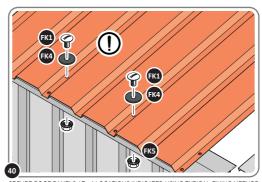

SECURE ROOF CHANNEL ASSEMBLY TO LONG ROOF SUPPORT 0252-07 FIXING POINT (x2 EACH SIDE) USING FASTENERS DETAILED ABOVE.

LOCATE AND SECURE ROOF PANEL 0252-03.

SECURE ROOF PANELS AT x4 LOCATIONS INDICATED USING TYPICAL FIXING METHOD. IMPORTANT: ENSURE RUBBER WASHER FK4 IS LOCATED AS SHOWN.

LOCATE AND SECURE ROOF PANEL SIDE 0252-04.

ALIGN AND OVERLAP ROOF PANEL 0252-04 WITH ROOF PANEL SIDE AS SHOWN.

IMPORTANT: ENSURE PANELS ALWAYS OVERLAP AS SHOWN.

SECURE ROOF PANELS AT x 3 LOCATIONS INDICATED USING TYPICAL FIXING METHOD. IMPORTANT: ENSURE RUBBER WASHER FK4 IS LOCATED AS SHOWN.