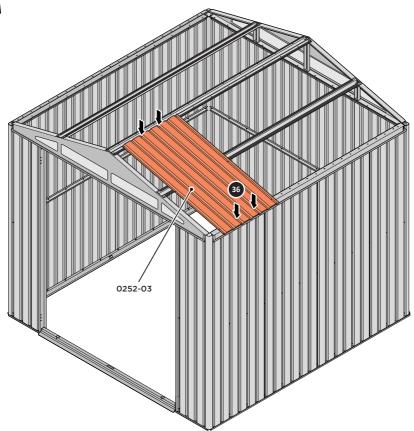

SECURE ROOF CHANNEL ASSEMBLY TO LONG ROOF SUPPORT 0252-07 FIXING POINT (x2 EACH SIDE) USING FASTENERS DETAILED ABOVE.

LOCATE AND SECURE ROOF PANEL 0252-03.

SECURE ROOF PANELS AT x4 LOCATIONS INDICATED USING TYPICAL FIXING METHOD. IMPORTANT: ENSURE RUBBER WASHER FK4 IS LOCATED AS SHOWN.