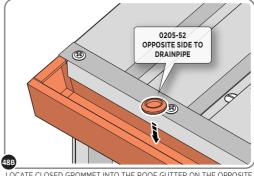

## Assembly Guide

LOCATE AN OPEN GROMMET INTO THE ROOF GUTTER ABOVE WHERE THE DRAIN HOLE WILL BE LOCATED.

LOCATE CLOSED GROMMET INTO THE ROOF GUTTER ON THE OPPOSITE SIDE TO THE LOCATED DRAIN HOLE AS SHOWN ABOVE.