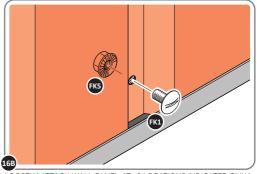

0205-12

LOCATE AND LOOSELY ATTACH WALL PANEL 0205-13 (1850 x 425mm).

0205-13

LOOSELY ATTACH AT x2 LOCATIONS INDICATED ONLY.

LOCATE AND LOOSELY ATTACH CORNER POST 0205-14.

LOOSELY ATTACH CORNER POST AT x2 LOCATIONS INDICATED ONLY.