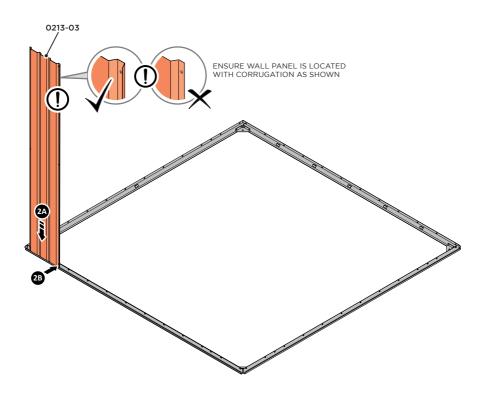

LOCATE AND LOOSELY ATTACH WALL PANEL 0213-03 (1850 x 324mm).

LOOSELY ATTACH WALL PANEL ONTO FLOOR RAIL AT LOCATION INDICATED.

LOCATE AND LOOSELY ATTACH CORNER POST 0205-14.

LOOSELY ATTACH CORNER POST AT LOCATION INDICATED ONLY.