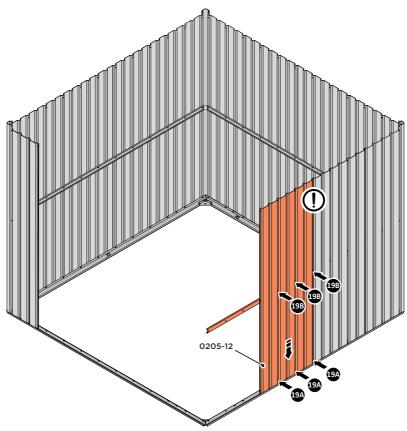

LOOSELY ATTACH AT LOCATION INDICATED ONLY.
IMPORTANT: DO NOT SECURE AT OUTER FIXING POINT AT THIS STAGE.

LOCATE FIRST WALL PANEL 0205-12 (1850 x 625mm) AS SHOWN ABOVE. IMPORTANT: ENSURE PANEL IS IN THE CORRECT ORIENTATION.

LOOSELY ATTACH WALL PANEL AT X3 LOCATIONS INDICATED ONLY.
IMPORTANT: DO NOT SECURE ANY FIXING POINTS OTHER THAN THOSE INDICATED.

LOCATE AND LOOSELY ATTACH MID CENTRE BRACE 0205-09.

LOCATE AND LOOSELY ATTACH MID CENTRE BRACE 0205-09 AS SHOWN AT x3 LOCATIONS INDICATED ABOVE.