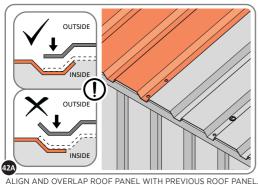

LOCATE AND SECURE ROOF PANEL SIDE 0252-04.

ALIGN AND OVERLAP ROOF PANEL 0252-04 WITH ROOF PANEL SIDE AS SHOWN.

IMPORTANT: ENSURE PANELS ALWAYS OVERLAP AS SHOWN.

SECURE ROOF PANELS AT x 3 LOCATIONS INDICATED USING TYPICAL FIXING METHOD. IMPORTANT: ENSURE RUBBER WASHER FK4 IS LOCATED AS SHOWN.