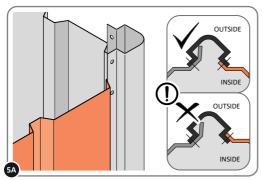

LOOSELY ATTACH AT LOCATION INDICATED ONLY.
IMPORTANT: DO NOT SECURE AT OUTER FIXING POINT AT THIS STAGE.

LOCATE FIRST WALL PANEL 0205-12 (1850 x 625mm) AS SHOWN ABOVE. IMPORTANT: ENSURE PANEL IS IN THE CORRECT ORIENTATION.