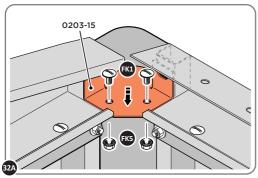

LOCATE AND SECURE WINDOW ASSEMBLY 0252-14 AT LOCATIONS INDICATED AS SHOWN ABOVE.

IMPORTANT: ENSURE WINDOW ASSEMBLY 0252-14 IS FITTED ON THE INSIDE AND NOT ON THE OUTSIDE AS ILLUSTRATED ABOVE.

LOCATE AND EACH CORNER BRACKET 0203-15 TO ROOF INFILL AT FOUR LOCATIONS.

SECURE EACH CORNER BRACKET 0203-15 TO ROOF INFILLS AT LOCATIONS INDICATED AS SHOWN ABOVE.

SECURE EACH CORNER BRACKET 0203-15 TO ROOF INFILLS AT LOCATIONS INDICATED AS SHOWN ABOVE.

LOCATE AND SECURE ROOF SUPPORTS 0252-07 AND 0252-11.