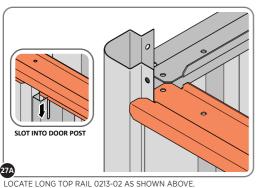

LOCATE AND LOOSELY ATTACH SHORT ROOF RAIL 0213-02.

LOOSELY ATTACH AT x12 LOCATIONS INDICATED.

LOCATE AND LOOSELY ATTACH LONG ROOF RAIL 0213-02.

LOOSELY ATTACH AT x12 LOCATIONS INDICATED.

LOCATE AND LOOSELY ATTACH LONG ROOF RAIL 0213-02.