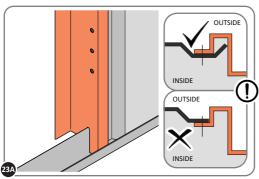

LOCATE AND LOOSELY ATTACH WALL PANEL 0213-03 (1850 x 324mm).

LOOSELY ATTACH WALL PANEL ONTO FLOOR RAIL AT LOCATION INDICATED.

LOCATE AND LOOSELY ATTACH CORNER POST 0205-14.

LOOSELY ATTACH CORNER POST AT LOCATION INDICATED ONLY.

IMPORTANT: DO NOT SECURE AT UPPER FIXING POINT AT THIS STAGE.

LOCATE AND LOOSELY ATTACH SHORT CENTRE BRACE 0213-04 ONTO WALL PANEL.

LOCATE AND LOOSELY ATTACH SHORT CENTRE BRACE 0213-04 AS SHOWN AT LOCATION INDICATED ABOVE.