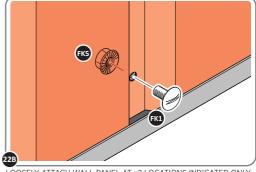

LOCATE AND LOOSELY ATTACH WALL PANEL 0213-03 (1850 x 324mm).

LOOSELY ATTACH WALL PANEL ONTO FLOOR RAIL AT LOCATION INDICATED.

LOCATE AND LOOSELY ATTACH CORNER POST 0205-14.

LOOSELY ATTACH CORNER POST AT LOCATION INDICATED ONLY.

IMPORTANT: DO NOT SECURE AT UPPER FIXING POINT AT THIS STAGE.

LOCATE AND LOOSELY ATTACH SHORT CENTRE BRACE 0213-04 ONTO WALL PANEL.

LOCATE AND LOOSELY ATTACH SHORT CENTRE BRACE 0213-04 AS SHOWN AT LOCATION INDICATED ABOVE.