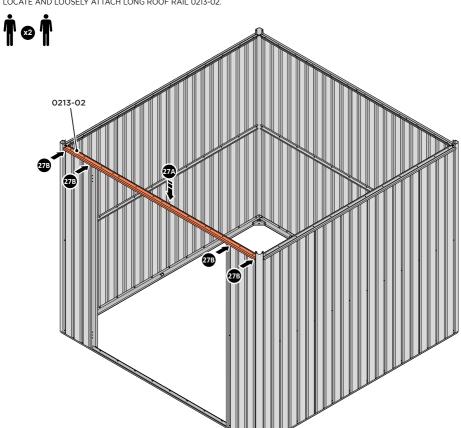

LOCATE AND LOOSELY ATTACH SHORT ROOF RAIL 0213-02.

LOOSELY ATTACH AT x12 LOCATIONS INDICATED.

LOCATE AND LOOSELY ATTACH LONG ROOF RAIL 0213-02.

LOOSELY ATTACH AT x12 LOCATIONS INDICATED.

LOCATE AND LOOSELY ATTACH LONG ROOF RAIL 0213-02.

LOOSELY ATTACH AT x4 LOCATIONS INDICATED.