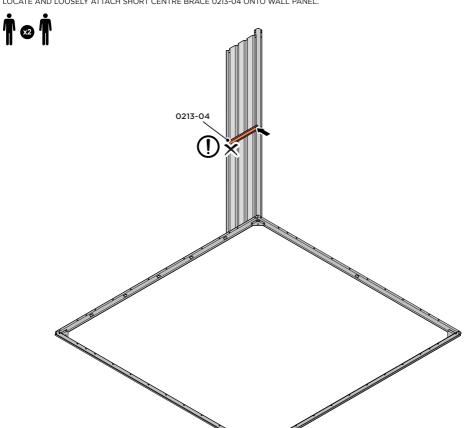

IMPORTANT: DO NOT SECURE AT UPPER FIXING POINT AT THIS STAGE.

LOCATE AND LOOSELY ATTACH SHORT CENTRE BRACE 0213-04 ONTO WALL PANEL.

LOCATE AND LOOSELY ATTACH SHORT CENTRE BRACE 0213-04 AS SHOWN AT LOCATION INDICATED ABOVE.