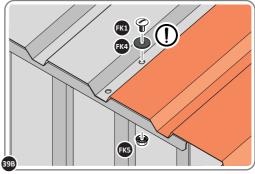

LOCATE AND SECURE ROOF PANEL SIDE 0252-04.

ALIGN AND OVERLAP ROOF PANEL 0252-04 WITH ROOF PANEL SIDE AS SHOWN.

IMPORTANT: ENSURE PANELS ALWAYS OVERLAP AS SHOWN.

SECURE ROOF PANELS AT x 3 LOCATIONS INDICATED USING TYPICAL FIXING METHOD. IMPORTANT: ENSURE RUBBER WASHER FK4 IS LOCATED AS SHOWN.

LOCATE AND SECURE ROOF PANEL SIDE 0252-04.

ALIGN AND OVERLAP ROOF PANEL 0252-04 WITH ROOF PANEL SIDE AS SHOWN.

IMPORTANT: ENSURE PANELS ALWAYS OVERLAP AS SHOWN.

SECURE ROOF PANELS AT x 3 LOCATIONS INDICATED USING TYPICAL FIXING METHOD.

IMPORTANT: ENSURE RUBBER WASHER FK4 IS LOCATED AS SHOWN.

LOCATE AND SECURE ROOF PANEL SIDE 0252-04.

ALIGN AND OVERLAP ROOF PANEL 0252-04 WITH ROOF PANEL SIDE AS SHOWN.

IMPORTANT: ENSURE PANELS ALWAYS OVERLAP AS SHOWN.