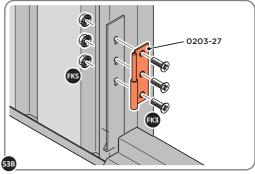

LOCATE AND SECURE DOOR HINGES ONTO DOOR ASSEMBLIES.

SECURE DOOR HINGE PLATE AND HINGE 0203-27 AND 0203-28 AS SHOWN.

IMPORTANT: ENSURE CORRECT DOOR HINGE IS SECURED TO CORRECT DOOR.

LOCATE AND SECURE DOOR HINGES ONTO LEFT-HAND & RIGHT-HAND DOOR POST.

LOCATE DOOR POST PLATE 0203-39 WITHIN DOOR FRAME AS SHOWN. IMPORTANT: ENSURE CORRECT DOOR HINGE IS SECURED TO CORRECT DOOR.

SECURE DOOR POST PLATE AND LEFT-HAND HINGE 0203-27 AS SHOWN. PLEASE NOTE: REPEAT EACH PROCEDURE FOR UPPER LOCATION.