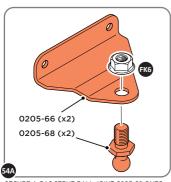

LOCATE AND SECURE GAS STRUT BRACKETS 0205-66.

SECURE A GAS STRUT BALL JOINT 0205-68 ONTO EACH GAS STRUT BRACKET 0205-66.

DETERMINE DOOR OPENING ANGLE: A: 90° OPENING OR B: 120° OPENING

ALIGN EACH GAS STRUT BRACKET WITH RELEVANT FIXING HOLES, SECURE USING TYPICAL FIXING METHOD ABOVE.