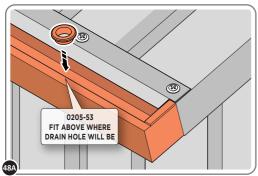

## Assembly Guide

LOCATE AN OPEN GROMMET INTO THE ROOF GUTTER ABOVE WHERE THE DRAIN HOLE WILL BE LOCATED.

LOCATE CLOSED GROMMET INTO THE ROOF GUTTER ON THE OPPOSITE SIDE TO THE LOCATED DRAIN HOLE AS SHOWN ABOVE.