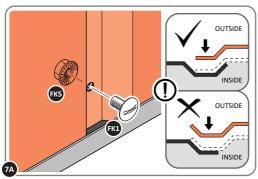

LOOSELY ATTACH AT LOCATION INDICATED ONLY.
IMPORTANT: DO NOT SECURE AT OUTER FIXING POINT AT THIS STAGE.

LOCATE FIRST WALL PANEL 0205-12 (1850 x 625mm) AS SHOWN ABOVE. IMPORTANT: ENSURE PANEL IS IN THE CORRECT ORIENTATION.

LOOSELY ATTACH WALL PANEL AT X3 LOCATIONS INDICATED ONLY.
IMPORTANT: DO NOT SECURE ANY FIXING POINTS OTHER THAN THOSE INDICATED.

LOCATE AND LOOSELY ATTACH MID CENTRE BRACE 0205-09.

LOCATE AND LOOSELY ATTACH MID CENTRE BRACE 0205-09 AS SHOWN AT x3 LOCATIONS INDICATED ABOVE.