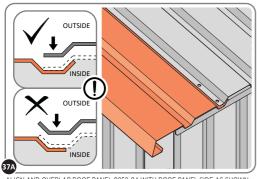

LOCATE AND SECURE ROOF PANEL SIDE 0252-04.

ALIGN AND OVERLAP ROOF PANEL 0252-04 WITH ROOF PANEL SIDE AS SHOWN.

IMPORTANT: ENSURE PANELS ALWAYS OVERLAP AS SHOWN.

SECURE ROOF PANELS AT x 3 LOCATIONS INDICATED USING TYPICAL FIXING METHOD. IMPORTANT: ENSURE RUBBER WASHER FK4 IS LOCATED AS SHOWN.