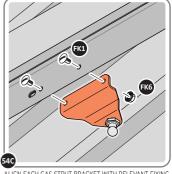

LOCATE AND SECURE GAS STRUT BRACKETS 0205-66.

SECURE A GAS STRUT BALL JOINT 0205-68 ONTO EACH GAS STRUT BRACKET 0205-66.

DETERMINE DOOR OPENING ANGLE: A: 90° OPENING OR B: 120° OPENING

ALIGN EACH GAS STRUT BRACKET WITH RELEVANT FIXING HOLES, SECURE USING TYPICAL FIXING METHOD ABOVE.

LOCATE DOOR ASSEMBLIES ONTO HINGES.

ASSEMBLED DOOR HINGE.

LOCATE AND SECURE GAS STRUT 0205-63.

SECURE A GAS STRUT BALL JOINT 0205-68 ONTO EACH GAS STRUT BRACKET THAT IS PRE-RIVETED ONTO EACH DOOR ASSEMBLY.