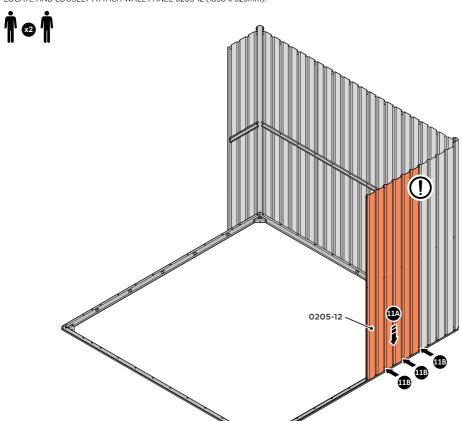

IMPORTANT: DO NOT SECURE AT UPPER FIXING POINT AT THIS STAGE.

LOCATE FIRST WALL PANEL 0205-13 (1850 x 425mm) AS SHOWN ABOVE. IMPORTANT: ENSURE PANEL IS IN THE CORRECT ORIENTATION.

LOOSELY ATTACH WALL PANEL AT X2 LOCATIONS INDICATED ONLY.

IMPORTANT: DO NOT SECURE ANY FIXING POINTS OTHER THAN THOSE INDICATED.

LOCATE WALL PANEL 0205-12 INTO POSITION AS SHOWN ABOVE.

IMPORTANT: ENSURE PANEL IS IN THE CORRECT ORIENTATION.

LOOSELY ATTACH BACK WALL PANEL AT x3 LOCATIONS INDICATED ONLY.