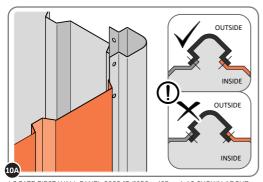

LOCATE AND LOOSELY ATTACH WALL PANEL 0213-03 (1850 x 324mm).

LOOSELY ATTACH WALL PANEL ONTO FLOOR RAIL AT LOCATION INDICATED.

LOCATE AND LOOSELY ATTACH CORNER POST 0205-14.

LOOSELY ATTACH CORNER POST AT LOCATION INDICATED ONLY.

IMPORTANT: DO NOT SECURE AT UPPER FIXING POINT AT THIS STAGE.

LOCATE AND LOOSELY ATTACH SHORT CENTRE BRACE 0213-04 ONTO WALL PANEL.

LOCATE AND LOOSELY ATTACH SHORT CENTRE BRACE 0213-04 AS SHOWN AT LOCATION INDICATED ABOVE.