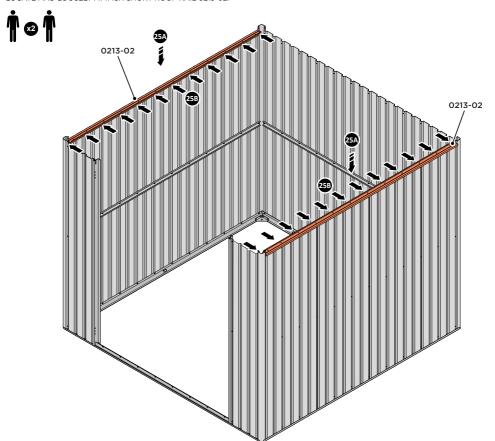

LOCATE AND LOOSELY ATTACH SHORT ROOF RAIL 0213-02.

LOOSELY ATTACH AT x12 LOCATIONS INDICATED.

LOCATE AND LOOSELY ATTACH LONG ROOF RAIL 0213-02.

LOOSELY ATTACH AT x12 LOCATIONS INDICATED.

LOCATE AND LOOSELY ATTACH LONG ROOF RAIL 0213-02.

LOOSELY ATTACH AT x4 LOCATIONS INDICATED.