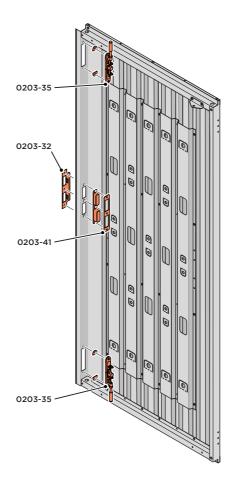

LOCATE AND SECURE RIGHT-HAND DOOR ASSEMBLY 0205-36 FURNITURE.

LOCATE EURO MORTICE LOCK 0203-32 RIGHT-HAND DOOR APERTURE AS SHOWN.

SECURE EURO MORTICE LOCK 0203-32 AT  $\times$ 2 LOCATIONS INDICATED ABOVE. SEE FOLLOWING DATA SHEET FOR COMPLETION OF MORTICE LOCK INSTALLATION.

#### **ASSEMBLY STAGE 50 CONTINUED**

LOCATE AND SECURE LEFT-HAND DOOR ASSEMBLY 0205-37 FURNITURE.

ATTACH DOOR BOLT ONTO FLUSH DOOR BOLT.

LOCATE AND SECURE EURO MORTICE LOCK 0203-32 AND CATCH PLATE COVER 0203-41 AS SHOWN ABOVE.

SECURED EURO MORTICE LOCK 0203-32 AS SEEN FROM FRONT.

LOCATE AND SECURE A DOOR GROMMET 0203-57 AT EACH LOCATION INDICATED.

LOCATE DOOR GROMMENT 0203-57 AT x2 LOCATIONS AS SHOWN.
PLEASE NOTE: T HESE ARE PUSHED ON AND WILL CLICK INTO PLACE.