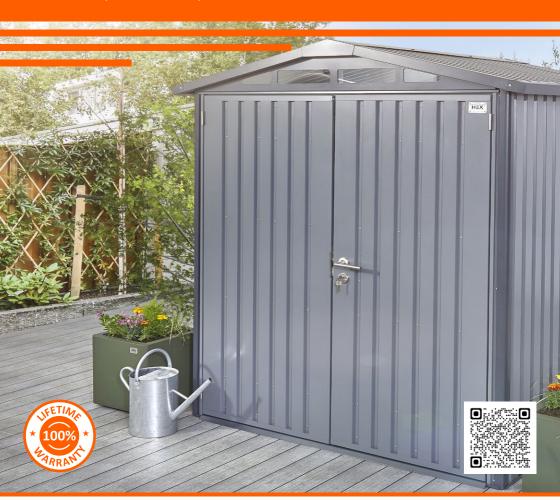

# **Alton**

Large Metal Storage Apex Shed Assembly Guide

8 x 8 ft (2.4 x 2.4 m)

### IMPORTANT: PLEASE REGISTER YOUR HEX LIVING PRODUCT AFTER ASSEMBLY

Using the unique serial number, simply register your product at www.hexliving.co.uk or use the QR code above to access the HEX Living lifetime warranty and online support.

#### PRODUCT REGISTRATION

**IMPORTANT:** Prior to assembly, please ensure you have registered your HEX Living product using the unique serial number found on the cover of this document, please visit **www.hexliving.co.uk** to register your product and access the HEX Living lifetime warranty and video instructions.