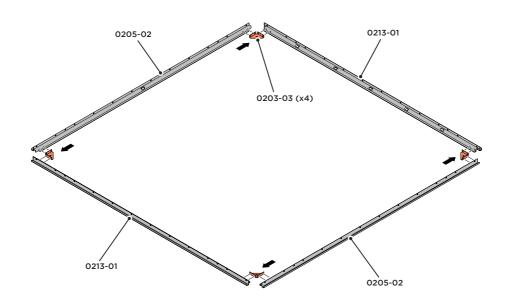

**Expansion Plug** 

Part Ref: FK8

M8 x 50mm Coach Screw

Qty: x8

Qty: x8

LOCATE AND SECURE A CORNER BRACE 0203-03 AT EACH LOCATION INDICATED.

SECURE EACH CORNER BRACE 0203-03 AS SHOWN ABOVE.

PLEASE NOTE: SECTION VIEW OF TYPICAL FIXING METHOD.