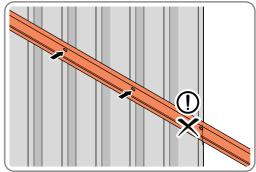

LOCATE AND SECURE ROOF SIDE INFILL 0256-05 AT x12 LOCATIONS INDICATED AS SHOWN ABOVE ON EACH SIDE.

IMPORTANT: ENSURE ROOF SIDE INFILL 0256-05 IS FITTED ON THE INSIDE AND NOT ON THE OUTSIDE AS ILLUSTRATED ABOVE.