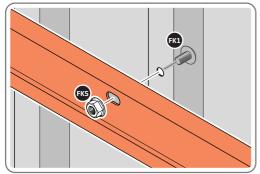

LOCATE AND SECURE WINDOW ASSEMBLY 0252-14 AT LOCATIONS INDICATED AS SHOWN ABOVE.

IMPORTANT: ENSURE WINDOW ASSEMBLY 0252-14 IS FITTED ON THE INSIDE AND NOT ON THE OUTSIDE AS ILLUSTRATED ABOVE.

LOCATE AND EACH CORNER BRACKET 0203-15 TO ROOF INFILL AT FOUR LOCATIONS.

SECURE EACH CORNER BRACKET 0203-15 TO ROOF INFILLS AT LOCATIONS INDICATED AS SHOWN ABOVE.

SECURE EACH CORNER BRACKET 0203-15 TO ROOF INFILLS AT LOCATIONS INDICATED AS SHOWN ABOVE.

LOCATE AND SECURE ROOF SUPPORTS 0252-07 AND 0252-11.