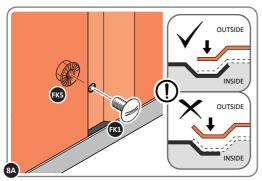

LOCATE AND LOOSELY ATTACH WALL PANEL 0213-03 (1850 x 324mm).

LOOSELY ATTACH WALL PANEL ONTO FLOOR RAIL AT LOCATION INDICATED.

LOCATE AND LOOSELY ATTACH CORNER POST 0205-14.

LOOSELY ATTACH CORNER POST AT LOCATION INDICATED ONLY.

IMPORTANT: DO NOT SECURE AT UPPER FIXING POINT AT THIS STAGE.

LOCATE AND LOOSELY ATTACH SHORT CENTRE BRACE 0213-04 ONTO WALL PANEL.

LOCATE AND LOOSELY ATTACH SHORT CENTRE BRACE 0213-04 AS SHOWN AT LOCATION INDICATED ABOVE.

LOOSELY ATTACH AT LOCATION INDICATED ONLY.
IMPORTANT: DO NOT SECURE AT OUTER FIXING POINT AT THIS STAGE.

LOCATE FIRST WALL PANEL 0205-12 (1850 x 625mm) AS SHOWN ABOVE. IMPORTANT: ENSURE PANEL IS IN THE CORRECT ORIENTATION.