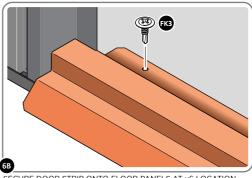

LOCATE AND SECURE DOOR STRIP 0205-11 OR 0205-73.

<u>IMPORTANT</u>: ONCE FLOOR PANELS ARE POSITIONED CORRECTLY, WE STRONGLY RECOMMEND YOU SECURE THE FLOORING TO THE BASE. FOLLOWING INSTRUCTIONS ON PAGE 7.

LOCATE DOOR STRIP 0205-11 OR 0205-73 AS SHOWN.

IMPORTANT: ENSURE DOOR STRIP IS PUSHED AGAINST DOOR
POST RETURN.

SECURE DOOR STRIP ONTO FLOOR PANELS AT X6 LOCATION INDICATED.

PLEASE NOTE: THE FIXING USED IS A SELF DRILLING COMPONENT.