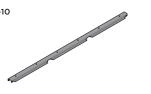

## **ASSEMBLY STAGE 2**

LOCATE AND SECURE A FLOOR BRACE 0205-03 AT EACH LOCATION INDICATED.

**ASSEMBLY STAGE 3** 

LOCATE AND SECURE A FLOOR BRACE 0213-10 AT EACH LOCATION INDICATED.

SLOT EACH FLOOR BRACE 0205-03 INTO POSITION AS SHOWN ABOVE.

SLOT EACH FLOOR BRACE 0213-10 INTO POSITION AS SHOWN ABOVE. PLEASE NOTE: ENSURE TOP OF FLOOR BRACE IS LEVEL WITH TOP OF FLOOR RAIL