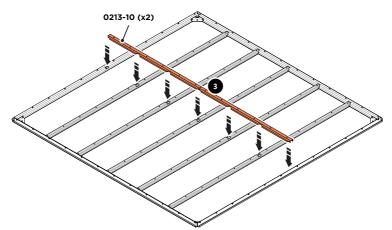

## **ASSEMBLY STAGE 2**

LOCATE AND SECURE A FLOOR BRACE 0205-03 AT EACH LOCATION INDICATED.

**ASSEMBLY STAGE 3** 

LOCATE AND SECURE A FLOOR BRACE 0213-10 AT EACH LOCATION INDICATED.

SLOT EACH FLOOR BRACE 0205-03 INTO POSITION AS SHOWN ABOVE.

SLOT EACH FLOOR BRACE 0213-10 INTO POSITION AS SHOWN ABOVE. PLEASE NOTE: ENSURE TOP OF FLOOR BRACE IS LEVEL WITH TOP OF FLOOR RAIL