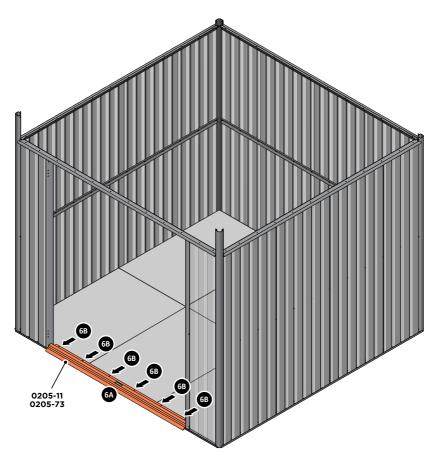

LOCATE AND SECURE DOOR STRIP 0205-11 OR 0205-73.

<u>IMPORTANT</u>: ONCE FLOOR PANELS ARE POSITIONED CORRECTLY, WE STRONGLY RECOMMEND YOU SECURE THE FLOORING TO THE BASE. FOLLOWING INSTRUCTIONS ON PAGE 7.

LOCATE DOOR STRIP 0205-11 OR 0205-73 AS SHOWN.

IMPORTANT: ENSURE DOOR STRIP IS PUSHED AGAINST DOOR
POST RETURN.

SECURE DOOR STRIP ONTO FLOOR PANELS AT X6 LOCATION INDICATED.

PLEASE NOTE: THE FIXING USED IS A SELF DRILLING COMPONENT.