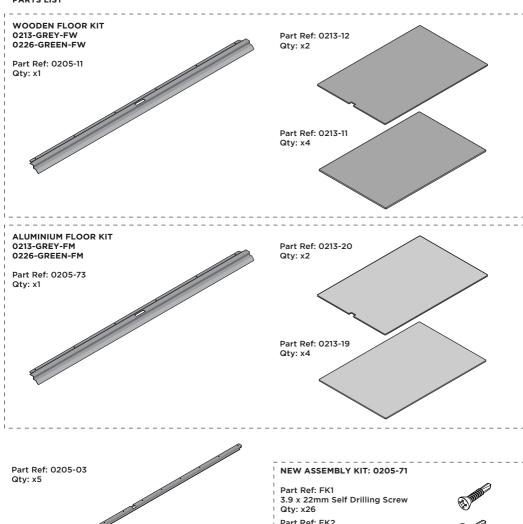

## **ASSEMBLY STAGE 4**

LOCATE FLOOR PANELS 0213-11 OR 0213-19.

SLOT FIRST THREE FLOOR PANELS 0213-11 OR 0213-19 INTO THE BACK HALF OF FLOOR FRAME.

IMPORTANT: THESE FLOOR PANELS DO NOT HAVE A CUT-OUT. ENSURE THE PATTERN FLOORING IS FACE UP.

## **ASSEMBLY STAGE 5**

LOCATE FLOOR PANELS 0213-11 OR 0213-19 AND 0213-12 OR 0213-20.

SLOT LEFT AND RIGHT-HAND FLOOR PANELS AND THEN MIDDLE FLOOR PANEL, INTO THE FRONT HALF OF FLOOR FRAME.

**ASSEMBLY STAGE 6** 