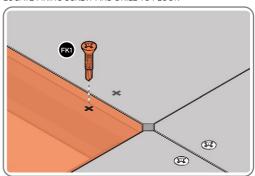

## **ASSEMBLY STAGE 7B**

LOCATE FIXING SCREW AND DRILL TO FLOOR

USE DRILL TO SECURE FIXING SCREW FK1 TO EACH FLOOR PANEL MARKED.

### **CUT-OUT TEMPLATE GUIDE BELOW**

SHOWING SUGGESTED LOCATION HOLES FOR FIXING SCREWS (FK1), FOR DRILLING INTO FLOORING AND BASE.