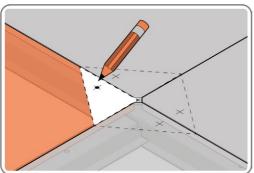

## ASSEMBLY STAGE 7A

MARK OUT FIXING SCREWS LOCATIONS

USE TEMPLATE BELOW TO MARK OUT SUGGESTED LOCATIONS FOR SECURING FLOOR TO BASE. (NOTE: ONLY MARK INNER CORNER PANELS -  $7\times30$  mm).

# TYPICAL SIX PIECE FLOORING WITH SUGGESTED SCREW LOCATIONS (20), MEASUREMENTS IN (MM)

### **CUT-OUT TEMPLATE GUIDE BELOW**

SHOWING SUGGESTED LOCATION HOLES FOR FIXING SCREWS (FK1), FOR DRILLING INTO FLOORING AND BASE.