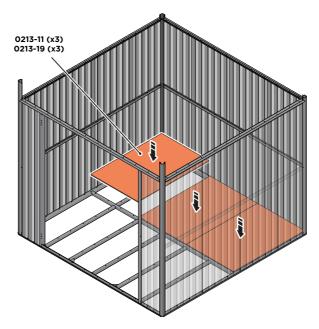

## **ASSEMBLY STAGE 4**

LOCATE FLOOR PANELS 0213-11 OR 0213-19.

SLOT FIRST THREE FLOOR PANELS 0213-11 OR 0213-19 INTO THE BACK HALF OF FLOOR FRAME.

IMPORTANT: THESE FLOOR PANELS DO NOT HAVE A CUT-OUT. ENSURE THE PATTERN FLOORING IS FACE UP.