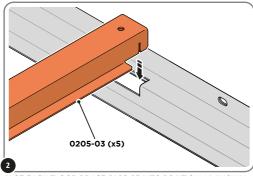

## **ASSEMBLY STAGE 2**

LOCATE AND SECURE A FLOOR BRACE 0205-03 AT EACH LOCATION INDICATED.

**ASSEMBLY STAGE 3** 

LOCATE AND SECURE A FLOOR BRACE 0213-10 AT EACH LOCATION INDICATED.

SLOT EACH FLOOR BRACE 0205-03 INTO POSITION AS SHOWN ABOVE.