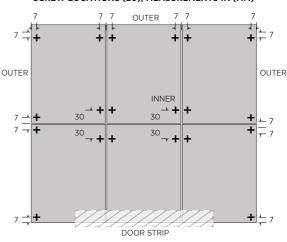

## ASSEMBLY STAGE 7A

MARK OUT FIXING SCREWS LOCATIONS

USE TEMPLATE BELOW TO MARK OUT SUGGESTED LOCATIONS FOR SECURING FLOOR TO BASE. (NOTE: ONLY MARK INNER CORNER PANELS -  $7\times30$  mm).

# TYPICAL SIX PIECE FLOORING WITH SUGGESTED SCREW LOCATIONS (20), MEASUREMENTS IN (MM)