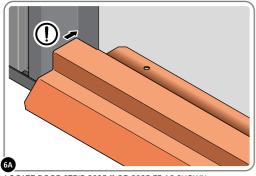

LOCATE DOOR STRIP 0205-11 OR 0205-73 AS SHOWN.

IMPORTANT: ENSURE DOOR STRIP IS PUSHED AGAINST DOOR
POST RETURN.

SECURE DOOR STRIP ONTO FLOOR PANELS AT X6 LOCATION INDICATED.

PLEASE NOTE: THE FIXING USED IS A SELF DRILLING COMPONENT.