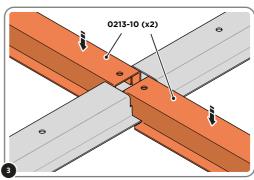

## **ASSEMBLY STAGE 2**

LOCATE AND SECURE A FLOOR BRACE 0205-03 AT EACH LOCATION INDICATED.

**ASSEMBLY STAGE 3** 

LOCATE AND SECURE A FLOOR BRACE 0213-10 AT EACH LOCATION INDICATED.

SLOT EACH FLOOR BRACE 0205-03 INTO POSITION AS SHOWN ABOVE.

SLOT EACH FLOOR BRACE 0213-10 INTO POSITION AS SHOWN ABOVE. PLEASE NOTE: ENSURE TOP OF FLOOR BRACE IS LEVEL WITH TOP OF FLOOR RAIL