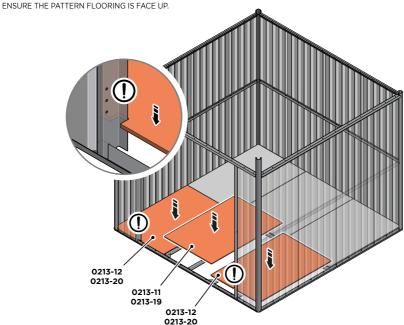

## **ASSEMBLY STAGE 5**

LOCATE FLOOR PANELS 0213-11 OR 0213-19 AND 0213-12 OR 0213-20.

SLOT LEFT AND RIGHT-HAND FLOOR PANELS AND THEN MIDDLE FLOOR PANEL, INTO THE FRONT HALF OF FLOOR FRAME.

**ASSEMBLY STAGE 6** 