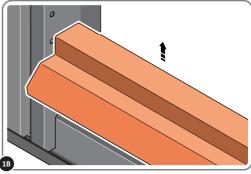

IMPORTANT: IF THE FLOORING KIT CAME SUPPLIED WITH THIS PRODUCT, PLEASE IGNORE ASSEMBLY STAGE 1 AND MOVE ONTO STAGE 2 INSTRUCTIONS.

REMOVE NUT AND BOLT FROM DOOR STRIP AT x2 LOCATIONS INDICATED.

REMOVE DOOR STRIP 0205-74 FROM FLOOR PANELS AS SHOWN.