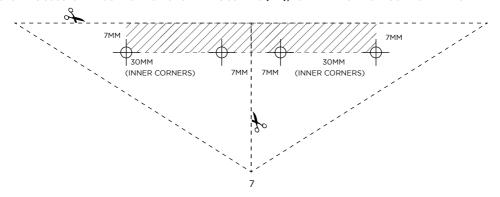

# **Securing Flooring to Base Cut-out Template**

### **CUT-OUT TEMPLATE GUIDE BELOW**

SHOWING SUGGESTED LOCATION HOLES FOR FIXING SCREWS (FK1), FOR DRILLING INTO FLOORING AND BASE.