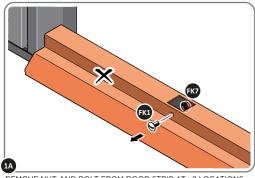

## **ORIGINAL ASSEMBLY KIT**

Part Ref: FK1 M4 x 10mm Roofing Bolt

Qty: x2

Part Ref: FK7 M4 Serrated Flange Nut

Qty: x2

**ASSEMBLY STAGE 1** 

LOCATE AND REMOVE DOOR STRIP 0205-74

IMPORTANT: STAGE 1 IS ONLY RELEVANT IF YOU HAVE PURCHASED A NEW FLOORING KIT, AFTER THE SHED HAS BEEN FULLY ASSEMBLED.

IMPORTANT: IF THE FLOORING KIT CAME SUPPLIED WITH THIS PRODUCT, PLEASE IGNORE ASSEMBLY STAGE 1 AND MOVE ONTO STAGE 2 INSTRUCTIONS.

REMOVE NUT AND BOLT FROM DOOR STRIP AT x2 LOCATIONS INDICATED.

REMOVE DOOR STRIP 0205-74 FROM FLOOR PANELS AS SHOWN.