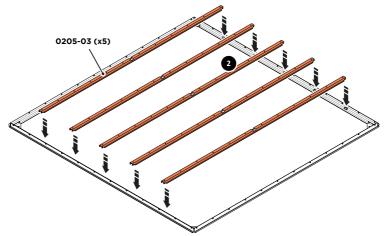

## **ASSEMBLY STAGE 2**

LOCATE AND SECURE A FLOOR BRACE 0205-03 AT EACH LOCATION INDICATED.

**ASSEMBLY STAGE 3** 

LOCATE AND SECURE A FLOOR BRACE 0213-10 AT EACH LOCATION INDICATED.

SLOT EACH FLOOR BRACE 0205-03 INTO POSITION AS SHOWN ABOVE.