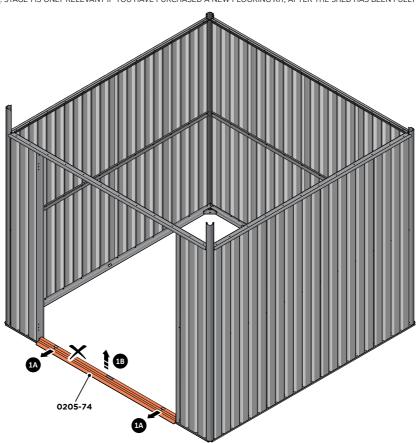

## **ORIGINAL ASSEMBLY KIT**

Part Ref: FK1 M4 x 10mm Roofing Bolt

Qty: x2

Part Ref: FK7 M4 Serrated Flange Nut

Qty: x2

**ASSEMBLY STAGE 1** 

LOCATE AND REMOVE DOOR STRIP 0205-74

IMPORTANT: STAGE 1 IS ONLY RELEVANT IF YOU HAVE PURCHASED A NEW FLOORING KIT, AFTER THE SHED HAS BEEN FULLY ASSEMBLED.

IMPORTANT: IF THE FLOORING KIT CAME SUPPLIED WITH THIS PRODUCT, PLEASE IGNORE ASSEMBLY STAGE 1 AND MOVE ONTO STAGE 2 INSTRUCTIONS.

REMOVE NUT AND BOLT FROM DOOR STRIP AT x2 LOCATIONS INDICATED.

REMOVE DOOR STRIP 0205-74 FROM FLOOR PANELS AS SHOWN.