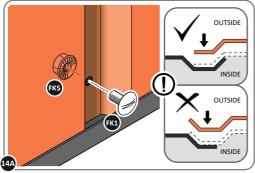

LOCATE FIRST WALL PANEL 0205-12 (1850 x 625mm) AS SHOWN ABOVE. IMPORTANT: ENSURE PANEL IS IN THE CORRECT ORIENTATION.

LOOSELY ATTACH WALL PANEL AT x3 LOCATIONS INDICATED ONLY. IMPORTANT: DO NOT SECURE ANY FIXING POINTS OTHER THAN THOSE INDICATED.