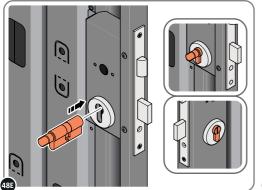

LOCATE CLOSED GROMMET INTO THE ROOF GUTTER ON THE OPPOSITE SIDE TO THE LOCATED DRAIN HOLE AS SHOWN ABOVE.

LOCATE AND SECURE RIGHT-HAND DOOR ASSEMBLY 0205-36 FURNITURE.

LOCATE EURO MORTICE LOCK 0203-32 RIGHT-HAND DOOR APERTURE AS SHOWN.

SECURE EURO MORTICE LOCK 0203-32 AT x2 LOCATIONS INDICATED ABOVE. SEE FOLLOWING DATA SHEET FOR COMPLETION OF MORTICE LOCK INSTALLATION