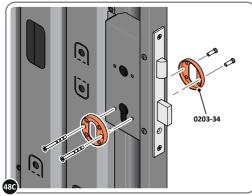

# ASSEMBLY STAGE 48 CONTINUED

LOCATE AND SECURE RIGHT-HAND DOOR ASSEMBLY 0205-36 FURNITURE.

LOCATE AND SECURE EURO ESCUTCHEON 0203-34 AS SHOWN.

LOCATE EURO CYLINDER 0203-36 INTO DOOR APERTURE. IMPORTANT: ENSURE COVER IS FITTED AS SHOWN.

LOCATE AND SECURE DOOR HANDLE ASSEMBLY 0203-33 AS SHOWN.

LOCATE EURO ESCUTCHEON COVER 0203-34 ONTO EURO ESCUTCHEON AS SHOWN. PLEASE NOTE: THESE ARE PUSHED ON AND WILL CLICK INTO PLACE.

SECURE EURO CYLINDER 0203-36 AS SHOWN ABOVE. PLEASE NOTE: FIXING IS PART OF THE EURO MORTICE LOCK ASSEMBLY.