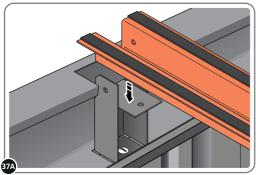

LOCATE AND SECURE ROOF CHANNEL ASSEMBLY 0214-04.

SLOT EACH ROOF CHANNEL ASSEMBLY 0214-04 INTO ROOF SUPPORT.

SECURE ROOF CHANNEL ASSEMBLY AT EACH FIXING POINT (x3 EACH SIDE) USING FASTENERS DETAILED ABOVE.