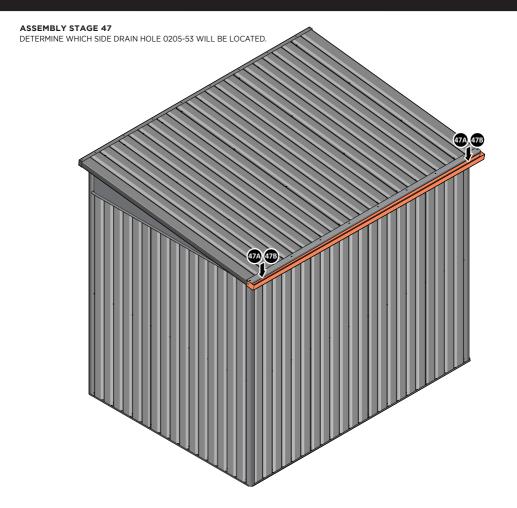

SECURE REAR ROOF CAP AT x10 LOCATIONS. SECURE SLIDE ROOF GUTTER 0215-05 AT x2 LOCATIONS. PLEASE NOTE: THE FIXING USED IS A SELF DRILLING COMPONENT.

LOCATE AN OPEN GROMMET INTO THE ROOF GUTTER ABOVE WHERE THE DRAIN HOLE WILL BE LOCATED.

LOCATE CLOSED GROMMET INTO THE ROOF GUTTER ON THE OPPOSITE SIDE TO THE LOCATED DRAIN HOLE AS SHOWN ABOVE.

LOCATE AND SECURE RIGHT-HAND DOOR ASSEMBLY 0205-36 FURNITURE.

LOCATE EURO MORTICE LOCK 0203-32 RIGHT-HAND DOOR APERTURE AS SHOWN.