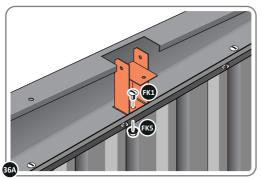

LOCATE AND SECURE ROOF FRONT INFILLS 0213-14.

LOCATE AND SECURE WINDOW SUPPORTS 0205-44 TO WINDOW ASSEMBLY 0213-14 AS SHOWN ABOVE.

SECURE WINDOW ASSEMBLY AT x12 LOCATIONS INDICATED AS SHOWN ABOVE.

LOCATE AND SECURE TOP RAIL CORNER BRACKETS 0203-15 IN EACH CORNER OF THE SHED USING THE TYPICAL FIXING METHOD SHOWN ABOVE.

SECURE EACH CORNER BRACKET AND ROOF INFILL AS SHOWN ABOVE.

LOCATE AND SECURE ROOF SUPPORTS 0212-13 AND 0212-14.

LOCATE AND SECURE SHORT ROOF SUPPORT 0212-13 AS SHOWN ABOVE.

LOCATE AND SECURE LONG ROOF SUPPORT 0212-14 AS SHOWN ABOVE.