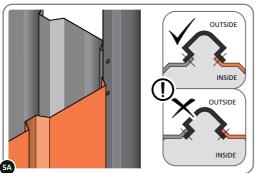

LOCATE AND LOOSELY ATTACH WALL PANEL 0213-03 (1850 x 324mm).

LOCATE WALL PANEL 0213-03 INTO POSITION AS SHOWN ABOVE. IMPORTANT: ENSURE PANEL IS IN THE CORRECT ORIENTATION.

LOOSELY ATTACH WALL PANEL ONTO FLOOR RAIL AT x2 LOCATIONS INDICATED. IMPORTANT: DO NOT SECURE AT OUTER FIXING POINTS AT THIS STAGE.