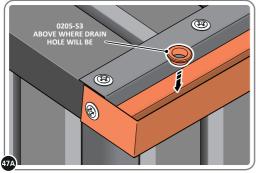

SECURE REAR ROOF CAP AT x10 LOCATIONS. SECURE SLIDE ROOF GUTTER 0215-05 AT x2 LOCATIONS. PLEASE NOTE: THE FIXING USED IS A SELF DRILLING COMPONENT.

LOCATE AN OPEN GROMMET INTO THE ROOF GUTTER ABOVE WHERE THE DRAIN HOLE WILL BE LOCATED.