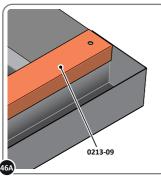

SLIDE ROOF GUTTER 0213-08 INTO POSITION AT THE REAR OF THE SHED ROOF.

SECURE ROOF GUTTER AT x11 LOCATIONS INDICATED USING TYPICAL FIXING METHOD.

LOCATE REAR ROOF CAP 0213-09 ONTO REAR OF ROOF AS SHOWN ABOVE.