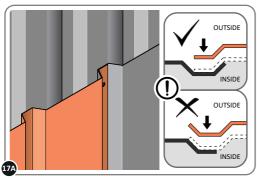

LOCATE AND LOOSELY ATTACH WALL PANEL 0213-03 (1850 x 324mm).

LOCATE WALL PANEL 0213-03 INTO POSITION AS SHOWN ABOVE. IMPORTANT: ENSURE PANEL IS IN THE CORRECT ORIENTATION.

LOOSELY ATTACH WALL PANEL ONTO FLOOR RAIL AT x2 LOCATIONS INDICATED. IMPORTANT: DO NOT SECURE AT OUTER FIXING POINTS AT THIS STAGE.

LOCATE AND LOOSELY ATTACH CORNER POST 0205-15 (2100mm).

LOCATE CORNER POST 0205-15 (2100mm) AS SHOWN ABOVE.

LOOSELY ATTACH CORNER POST AT LOCATION INDICATED ONLY. IMPORTANT: DO NOT SECURE AT UPPER FIXING POINT AT THIS STAGE.