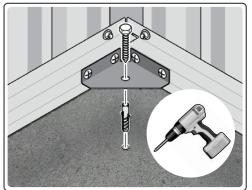

#### GROUND ANCHOR KIT

A Ground Anchor Kit is supplied, this is to secure the product to a solid concrete base, the shed has x4 clamp plates in each corner.

#### WE STRONGLY ADVISE THAT THE SHED IS ANCHORED USING THIS KIT

The diagram illustrates the typical fixing method, once the shed is assembled, access the clamp brackets by removing the appropriate floor panel and secure as required.

#### GROUND ANCHOR KIT

INNNNN Part Ref: FK8 M8 x 50mm Coach Screw Qty: x8

LOCATE AND SECURE A CORNER BRACE 0203-03 AT EACH LOCATION INDICATED.

SECURE EACH CORNER BRACE 0203-03 AS SHOWN ABOVE.

PLEASE NOTE: SECTION VIEW OF TYPICAL FIXING METHOD