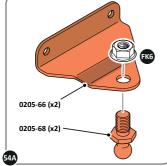

LOCATE AND SECURE DOOR HINGE 0203-28 & PLATE 0202-39 ONTO RIGHT-HAND DOOR POST.

SECURE DOOR POST PLATE AND RIGHT-HAND HINGE 0203-28 AS SHOWN. PLEASE NOTE: REPEAT EACH PROCEDURE FOR UPPER LOCATION.

SECURE A GAS STRUT BALL JOINT 0205-68 ONTO EACH GAS STRUT BRACKET 0205-66.

DETERMINE DOOR OPENING ANGLE: A: 90° OPENING OR B: 120° OPENING

61

ALIGN EACH GAS STRUT BRACKET WITH RELEVANT FIXING HOLES, SECURE USING TYPICAL FIXING METHOD ABOVE.

ASSEMBLY STAGE 54 LOCATE AND SECURE GAS STRUT BRACKETS 0205-66.