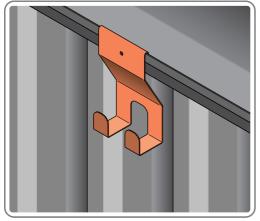

### ASSEMBLY STAGE 58

LOCATE TOOL HANGERS 0205-39 WITHIN SHED AS DESIRED LOCATION.

HOOK EACH TOOL HANGER 0205-39 ONTO ROOF FRAME AT DESIRED LOCATION.

SLIDE SHELF POST UP INTO ROOF FRAME, ONCE THERE IS ENOUGH CLEARANCE AT THE BOTTOM LOCATE SHELF POST OVER FLOOR FRAME AND LOWER.

LOCATE EACH SHELF 0205-38-02 ONTO SHELF POST AS DESIRED. PLEASE NOTE: THE SHELF SIMPLY HOOKS ONTO THE POST.