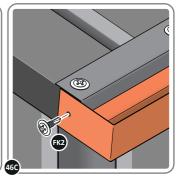

LOCATE AND SECURE ROOF FRONT INFILLS 0213-14.

LOCATE AND SECURE WINDOW SUPPORTS 0205-44 TO WINDOW ASSEMBLY 0213-14 AS SHOWN ABOVE.

SECURE WINDOW ASSEMBLY AT x12 LOCATIONS INDICATED AS SHOWN ABOVE.

LOCATE AND SECURE TOP RAIL CORNER BRACKETS 0203-15 IN EACH CORNER OF THE SHED USING THE TYPICAL FIXING METHOD SHOWN ABOVE.

SECURE EACH CORNER BRACKET AND ROOF INFILL AS SHOWN ABOVE.

LOCATE AND SECURE ROOF SUPPORTS 0212-13 AND 0212-14.

LOCATE AND SECURE SHORT ROOF SUPPORT 0212-13 AS SHOWN ABOVE.

LOCATE AND SECURE LONG ROOF SUPPORT 0212-14 AS SHOWN ABOVE.