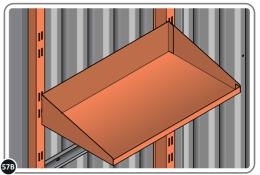

FIX EACH GAS STRUT 0205-63 ONTO RELEVANT GAS STRUT BALL JOINTS. PLEASE NOTE: PUSHES DOWN ON DOOR AND UPWARDS ON DOOR FRAME.

LOCATE AND SECURE SHELF ASSEMBLY 0205-38.

THE SHELF ASSEMBLY CAN BE LOCATED AS DESIRED, PLEASE DETERMINE THE MOST SUITABLE LOCATION AND ASSEMBLE AS SHOWN IN FIG.57A & 57B.

LOCATE EACH SHELF 0205-38-02 ONTO SHELF POST AS DESIRED. PLEASE NOTE: THE SHELF SIMPLY HOOKS ONTO THE POST.