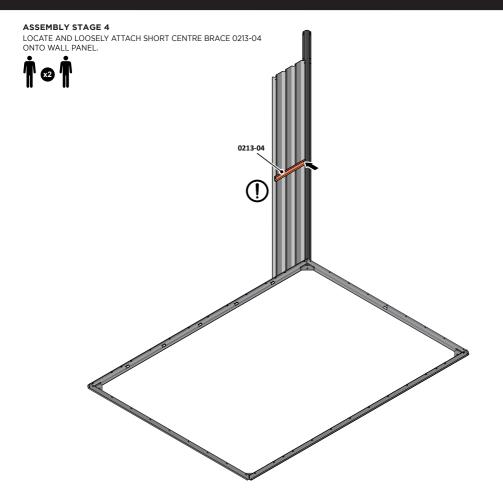

LOCATE AND LOOSELY ATTACH SHORT CENTRE BRACE 0213-04 AS SHOWN AT LOCATION INDICATED ABOVE.

LOOSELY ATTACH AT LOCATION INDICATED ONLY. IMPORTANT: DO NOT SECURE AT OUTER FIXING POINT AT THIS STAGE.

LOCATE AND LOOSELY ATTACH WALL PANEL 0205-12 (1850 x 625mm).

# LOCATE AND LOOSELY ATTACH SHORT CENTRE BRACE 0213-04 ONTO WALL PANEL. Ì∞Ì 23A 23B 23B 0213-04

LOCATE AND LOOSELY ATTACH SHORT CENTRE BRACE 0213-04 AS SHOWN AT LOCATION INDICATED ABOVE.

LOOSELY ATTACH AT LOCATION INDICATED ONLY.