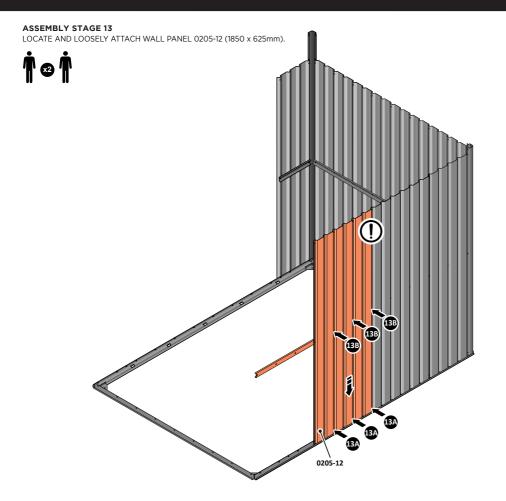

LOCATE AND LOOSELY ATTACH SHORT CENTRE BRACE 0213-04 AS SHOWN AT LOCATION INDICATED ABOVE.

LOOSELY ATTACH AT LOCATION INDICATED ONLY. IMPORTANT: DO NOT SECURE AT OUTER FIXING POINT AT THIS STAGE.

LOCATE AND LOOSELY ATTACH WALL PANEL 0205-12 (1850 x 625mm).

LOCATE FIRST WALL PANEL 0205-12 (1850 x 625mm) AS SHOWN ABOVE. IMPORTANT: ENSURE PANEL IS IN THE CORRECT ORIENTATION.

LOOSELY ATTACH WALL PANEL AT x3 LOCATIONS INDICATED ONLY. IMPORTANT: DO NOT SECURE ANY FIXING POINTS OTHER THAN THOSE INDICATED.