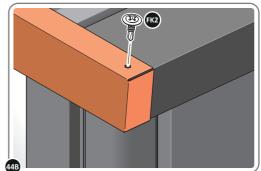

LOCATE AND SECURE ROOF FRONT INFILLS 0213-14.

LOCATE AND SECURE WINDOW SUPPORTS 0205-44 TO WINDOW ASSEMBLY 0213-14 AS SHOWN ABOVE.

SECURE WINDOW ASSEMBLY AT x12 LOCATIONS INDICATED AS SHOWN ABOVE.

LOCATE AND SECURE TOP RAIL CORNER BRACKETS 0203-15 IN EACH CORNER OF THE SHED USING THE TYPICAL FIXING METHOD SHOWN ABOVE.