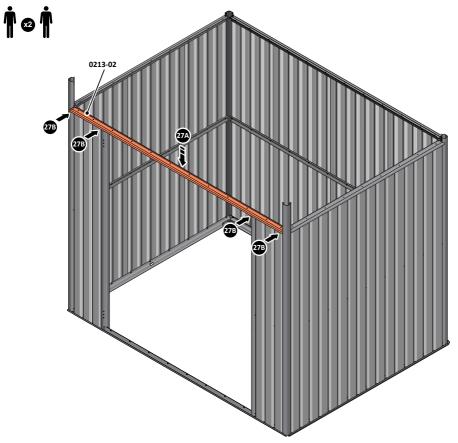

LOOSELY ATTACH AT x9 LOCATIONS INDICATED.

LOCATE AND LOOSELY ATTACH LONG ROOF RAIL 0213-02.

LOCATE LONG ROOF RAIL 0213-02 AS SHOWN ABOVE.

LOOSELY ATTACH AT x12 LOCATIONS INDICATED.

LOCATE AND LOOSELY ATTACH LONG ROOF RAIL 0213-02.