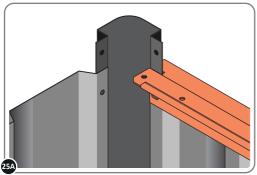

LOOSELY ATTACH AT x9 LOCATIONS INDICATED.

LOCATE AND LOOSELY ATTACH LONG ROOF RAIL 0213-02.

LOCATE LONG ROOF RAIL 0213-02 AS SHOWN ABOVE.

LOOSELY ATTACH AT x12 LOCATIONS INDICATED.

LOCATE AND LOOSELY ATTACH LONG ROOF RAIL 0213-02.