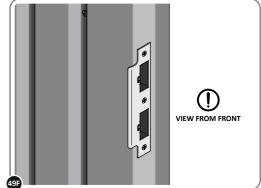

LOCATE AND SECURE EURO MORTICE LOCK 0203-32 AND CATCH PLATE COVER 0203-41 AS SHOWN ABOVE.

SECURED EURO MORTICE LOCK 0203-32 AS SEEN FROM FRONT.

LOCATE AND SECURE A DOOR GROMMET 0203-57 AT EACH LOCATION INDICATED.

LOCATE DOOR GROMMENT 0203-57 AT x2 LOCATIONS INDICATED. PLEASE NOTE: 0203-35 FLUSH BOLTS ARE ALL IN THE UNLOCKED POSITIONS.

50A

LOCATE DOOR GROMMENT 0203-57 AT x2 LOCATIONS AS SHOWN. PLEASE NOTE: THESE ARE PUSHED ON AND WILL CLICK INTO PLACE.