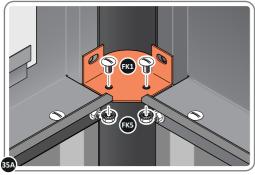

LOCATE AND SECURE ROOF FRONT INFILLS 0213-14.

LOCATE AND SECURE WINDOW SUPPORTS 0205-44 TO WINDOW ASSEMBLY 0213-14 AS SHOWN ABOVE.

SECURE WINDOW ASSEMBLY AT x12 LOCATIONS INDICATED AS SHOWN ABOVE.

LOCATE AND SECURE TOP RAIL CORNER BRACKETS 0203-15 IN EACH CORNER OF THE SHED USING THE TYPICAL FIXING METHOD SHOWN ABOVE.