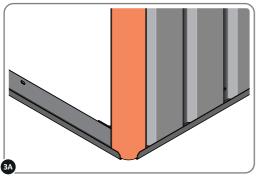

LOCATE AND LOOSELY ATTACH CORNER POST 0205-15 (2100mm).

LOCATE CORNER POST 0205-15 (2100mm) AS SHOWN ABOVE.

LOOSELY ATTACH CORNER POST AT LOCATION INDICATED ONLY. IMPORTANT: DO NOT SECURE AT UPPER FIXING POINT AT THIS STAGE.