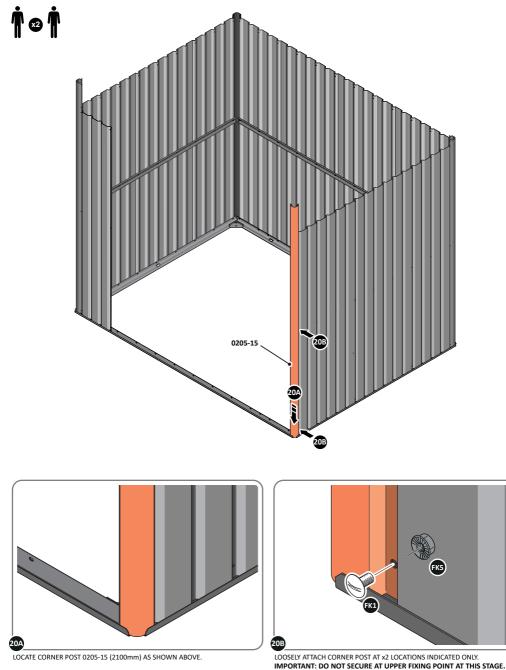

LOCATE AND LOOSELY ATTACH CORNER POST 0205-15 (2100mm).

LOCATE CORNER POST 0205-15 (2100mm) AS SHOWN ABOVE.

LOOSELY ATTACH CORNER POST AT LOCATION INDICATED ONLY. IMPORTANT: DO NOT SECURE AT UPPER FIXING POINT AT THIS STAGE.