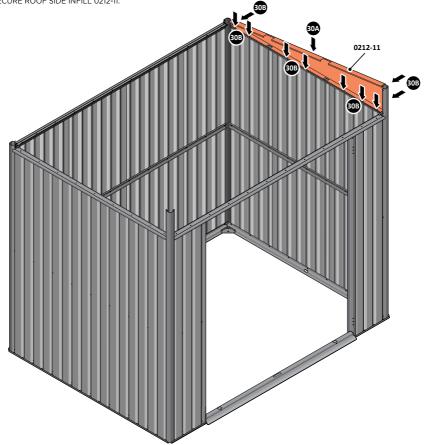

LOCATE AND SECURE ROOF SIDE INFILL 0212-11.

LOCATE ROOF SIDE INFILL 0212-11 AS SHOWN ABOVE.

SECURE ROOF SIDE INFILL AT x10 LOCATIONS INDICATED AS SHOWN ABOVE.

LOCATE ROOF SIDE INFILL 0212-12 AS SHOWN ABOVE.

SECURE ROOF SIDE INFILL AT x10 LOCATIONS INDICATED AS SHOWN ABOVE.

LOCATE AND SECURE ROOF REAR INFILLS 0213-13.

LOCATE ROOF REAR INFILLS 0213-13 AS SHOWN ABOVE.

SECURE ROOF REAR INFILL AT x12 LOCATIONS INDICATED AS SHOWN ABOVE.