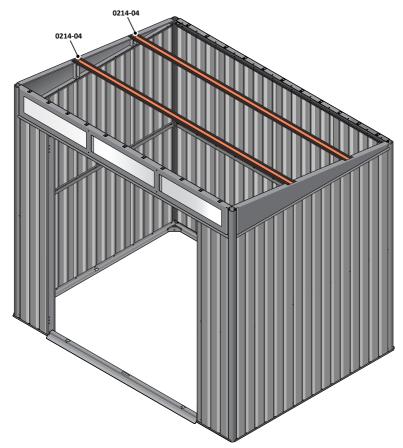

LOCATE AND SECURE ROOF CHANNEL ASSEMBLY 0214-04.

SLOT EACH ROOF CHANNEL ASSEMBLY 0214-04 INTO ROOF SUPPORT.

SECURE ROOF CHANNEL ASSEMBLY AT EACH FIXING POINT (x3 EACH SIDE) USING FASTENERS DETAILED ABOVE.