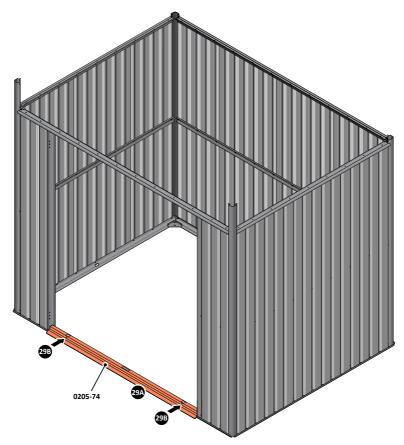

LOCATE AND SECURE DOOR STRIP 0205-74.

IMPORTANT: ENSURE DOOR STRIP IS PUSHED AGAINST DOOR POST RETURN. USE EXISTING HOLE AS A LOCATION GUIDE.

SECURE DOOR STRIP ONTO FLOOR PANELS AT x2 LOCATIONS INDICATED, USE EXISTING HOLE AS A LOCATION GUIDE.