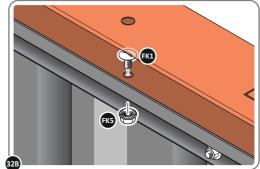

LOCATE AND LOOSELY ATTACH WALL PANEL 0213-03 (1850 x 324mm).

LOCATE WALL PANEL 0213-03 INTO POSITION AS SHOWN ABOVE. IMPORTANT: ENSURE PANEL IS IN THE CORRECT ORIENTATION.

LOOSELY ATTACH WALL PANEL ONTO FLOOR RAIL AT x2 LOCATIONS INDICATED. IMPORTANT: DO NOT SECURE AT OUTER FIXING POINTS AT THIS STAGE.

LOCATE AND LOOSELY ATTACH CORNER POST 0205-15 (2100mm).

LOCATE AND LOOSELY ATTACH WALL PANEL 0213-03 (1850 x 324mm).

LOCATE WALL PANEL 0213-03 (1850 x 324mm) AS SHOWN ABOVE. IMPORTANT: ENSURE PANEL IS IN THE CORRECT ORIENTATION.