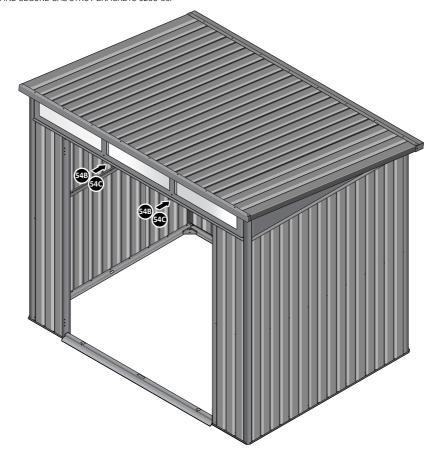

LOCATE AND SECURE DOOR HINGE 0203-28 & PLATE 0202-39 ONTO RIGHT-HAND DOOR POST.

SECURE DOOR POST PLATE AND RIGHT-HAND HINGE 0203-28 AS SHOWN. PLEASE NOTE: REPEAT EACH PROCEDURE FOR UPPER LOCATION.

SECURE A GAS STRUT BALL JOINT 0205-68 ONTO EACH GAS STRUT BRACKET 0205-66.

DETERMINE DOOR OPENING ANGLE: A: 90° OPENING OR B: 120° OPENING

61

ALIGN EACH GAS STRUT BRACKET WITH RELEVANT FIXING HOLES, SECURE USING TYPICAL FIXING METHOD ABOVE.

ASSEMBLY STAGE 54 LOCATE AND SECURE GAS STRUT BRACKETS 0205-66.

LOCATE DOOR ASSEMBLIES ONTO HINGES.

SLIDE EACH DOOR ASSEMBLY ONTO EACH OF THEIR RESPECTIVE HINGES.

ASSEMBLED DOOR HINGE.

LOCATE AND SECURE GAS STRUT 0205-63 .

SECURE A GAS STRUT BALL JOINT 0205-68 ONTO EACH GAS STRUT BRACKET THAT IS PRE-RIVETED ONTO EACH DOOR ASSEMBLY.