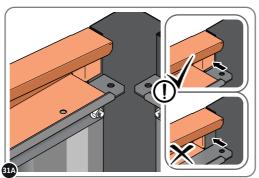

# LOCATE AND LOOSELY ATTACH SHORT CENTRE BRACE 0213-04 ONTO WALL PANEL. Ì∞Ì 23A 23B 23B 0213-04

LOCATE AND LOOSELY ATTACH SHORT CENTRE BRACE 0213-04 AS SHOWN AT LOCATION INDICATED ABOVE.

LOOSELY ATTACH AT LOCATION INDICATED ONLY.