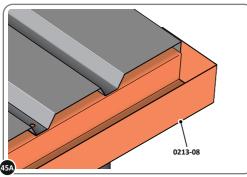

SLIDE ROOF GUTTER 0213-08 INTO POSITION AT THE REAR OF THE SHED ROOF.

SECURE ROOF GUTTER AT x11 LOCATIONS INDICATED USING TYPICAL FIXING METHOD.

LOCATE REAR ROOF CAP 0213-09 ONTO REAR OF ROOF AS SHOWN ABOVE.