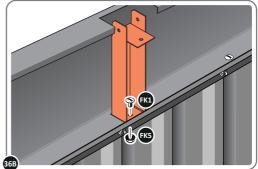

SECURE EACH CORNER BRACKET AND ROOF INFILL AS SHOWN ABOVE.

LOCATE AND SECURE ROOF SUPPORTS 0212-13 AND 0212-14.

LOCATE AND SECURE SHORT ROOF SUPPORT 0212-13 AS SHOWN ABOVE.

LOCATE AND SECURE LONG ROOF SUPPORT 0212-14 AS SHOWN ABOVE.