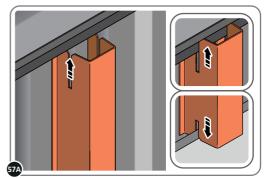

FIX EACH GAS STRUT 0205-63 ONTO RELEVANT GAS STRUT BALL JOINTS. PLEASE NOTE: PUSHES DOWN ON DOOR AND UPWARDS ON DOOR FRAME.

LOCATE AND SECURE SHELF ASSEMBLY 0205-38.

THE SHELF ASSEMBLY CAN BE LOCATED AS DESIRED, PLEASE DETERMINE THE MOST SUITABLE LOCATION AND ASSEMBLE AS SHOWN IN FIG.57A & 57B.