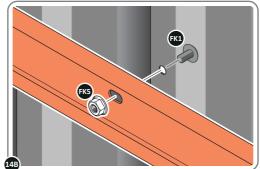

LOCATE FIRST WALL PANEL 0205-12 (1850 x 625mm) AS SHOWN ABOVE. IMPORTANT: ENSURE PANEL IS IN THE CORRECT ORIENTATION.

LOOSELY ATTACH WALL PANEL AT x3 LOCATIONS INDICATED ONLY. IMPORTANT: DO NOT SECURE ANY FIXING POINTS OTHER THAN THOSE INDICATED.