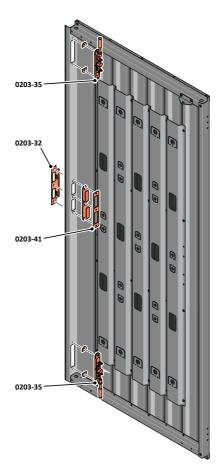

LOCATE CLOSED GROMMET INTO THE ROOF GUTTER ON THE OPPOSITE SIDE TO THE LOCATED DRAIN HOLE AS SHOWN ABOVE.

LOCATE AND SECURE RIGHT-HAND DOOR ASSEMBLY 0205-36 FURNITURE.

LOCATE EURO MORTICE LOCK 0203-32 RIGHT-HAND DOOR APERTURE AS SHOWN.

SECURE EURO MORTICE LOCK 0203-32 AT x2 LOCATIONS INDICATED ABOVE. SEE FOLLOWING DATA SHEET FOR COMPLETION OF MORTICE LOCK INSTALLATION

LOCATE AND SECURE EURO MORTICE LOCK 0203-32 AND CATCH PLATE COVER 0203-41 AS SHOWN ABOVE.

SECURED EURO MORTICE LOCK 0203-32 AS SEEN FROM FRONT.

LOCATE AND SECURE A DOOR GROMMET 0203-57 AT EACH LOCATION INDICATED.