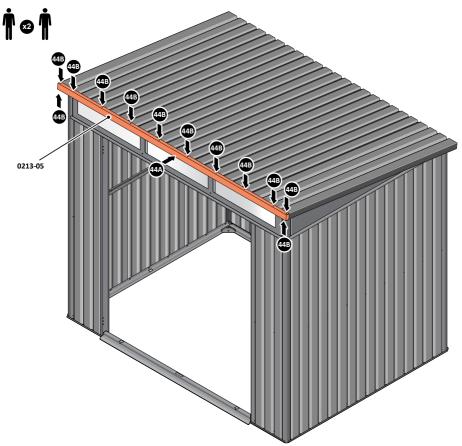

LOCATE AND SECURE ROOF CAP 0213-05.

LOCATE ROOF CAP 0213-05 ONTO FRONT OF ROOF.

SECURE ROOF CAP AT x12 LOCATIONS INDICATED USING TYPICAL FIXING METHOD. PLEASE NOTE: THE FIXING USED IS A SELF DRILLING COMPONENT.