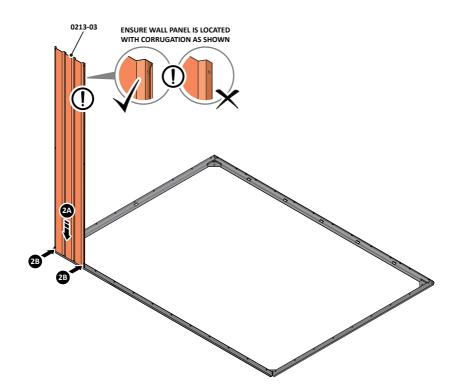

LOCATE AND LOOSELY ATTACH WALL PANEL 0213-03 (1850 x 324mm).

LOCATE WALL PANEL 0213-03 INTO POSITION AS SHOWN ABOVE. IMPORTANT: ENSURE PANEL IS IN THE CORRECT ORIENTATION.

LOOSELY ATTACH WALL PANEL ONTO FLOOR RAIL AT x2 LOCATIONS INDICATED. IMPORTANT: DO NOT SECURE AT OUTER FIXING POINTS AT THIS STAGE.