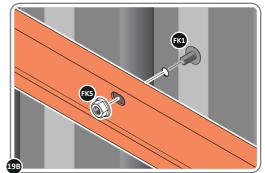

LOCATE FIRST WALL PANEL 0205-12 (1850 x 625mm) AS SHOWN ABOVE. IMPORTANT: ENSURE PANEL IS IN THE CORRECT ORIENTATION.

LOOSELY ATTACH WALL PANEL AT x3 LOCATIONS INDICATED ONLY. IMPORTANT: DO NOT SECURE ANY FIXING POINTS OTHER THAN THOSE INDICATED.

LOCATE AND LOOSELY ATTACH WALL PANEL AT x2 LOCATIONS INDICATED. IMPORTANT: ENSURE PANEL IS IN THE CORRECT ORIENTATION.

LOOSELY ATTACH AT x2 LOCATIONS INDICATED ONLY.

LOCATE AND LOOSELY ATTACH CORNER POST 0205-14 (1885mm).