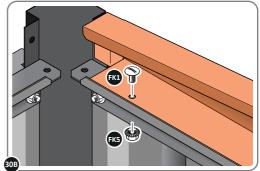

LOCATE AND SECURE ROOF FRONT INFILLS 0213-14.

LOCATE AND SECURE WINDOW SUPPORTS 0205-44 TO WINDOW ASSEMBLY 0213-14 AS SHOWN ABOVE.

SECURE WINDOW ASSEMBLY AT x12 LOCATIONS INDICATED AS SHOWN ABOVE.

LOCATE AND SECURE TOP RAIL CORNER BRACKETS 0203-15 IN EACH CORNER OF THE SHED USING THE TYPICAL FIXING METHOD SHOWN ABOVE.