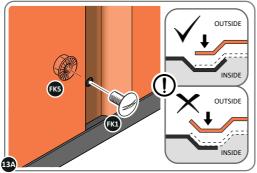

LOCATE FIRST WALL PANEL 0205-12 (1850 x 625mm) AS SHOWN ABOVE. IMPORTANT: ENSURE PANEL IS IN THE CORRECT ORIENTATION.

LOOSELY ATTACH WALL PANEL AT x3 LOCATIONS INDICATED ONLY. IMPORTANT: DO NOT SECURE ANY FIXING POINTS OTHER THAN THOSE INDICATED.