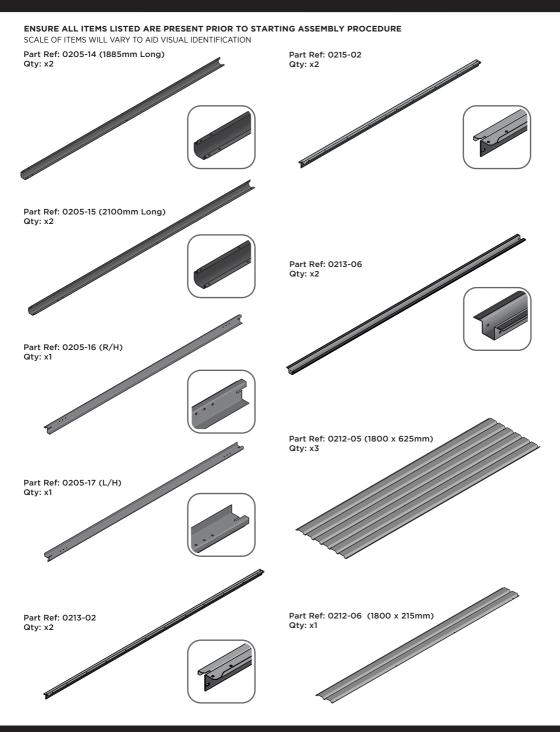

LOCATE AND LOOSELY ATTACH WALL PANEL 0213-03 (1850 x 324mm).

LOCATE WALL PANEL 0213-03 INTO POSITION AS SHOWN ABOVE. IMPORTANT: ENSURE PANEL IS IN THE CORRECT ORIENTATION.

LOOSELY ATTACH WALL PANEL ONTO FLOOR RAIL AT x2 LOCATIONS INDICATED. IMPORTANT: DO NOT SECURE AT OUTER FIXING POINTS AT THIS STAGE.

LOCATE AND LOOSELY ATTACH CORNER POST 0205-15 (2100mm).

LOCATE CORNER POST 0205-15 (2100mm) AS SHOWN ABOVE.

LOOSELY ATTACH CORNER POST AT LOCATION INDICATED ONLY. IMPORTANT: DO NOT SECURE AT UPPER FIXING POINT AT THIS STAGE.

LOCATE AND LOOSELY ATTACH WALL PANEL AT x2 LOCATIONS INDICATED. IMPORTANT: ENSURE PANEL IS IN THE CORRECT ORIENTATION.

LOOSELY ATTACH AT x2 LOCATIONS INDICATED ONLY.

LOCATE AND LOOSELY ATTACH CORNER POST 0205-14 (1885mm).

LOCATE CORNER POST 0205-14 (1885mm) AS SHOWN ABOVE.

LOOSELY ATTACH CORNER POST AT x2 LOCATIONS INDICATED ONLY. IMPORTANT: DO NOT SECURE AT UPPER FIXING POINT AT THIS STAGE.

LOCATE FIRST WALL PANEL 0205-13 (1850 x 425mm) AS SHOWN ABOVE. IMPORTANT: ENSURE PANEL IS IN THE CORRECT ORIENTATION.

LOCATE AND LOOSELY ATTACH CORNER POST 0205-15 (2100mm).

LOCATE AND LOOSELY ATTACH WALL PANEL 0213-03 (1850 x 324mm).

LOCATE WALL PANEL 0213-03 (1850 x 324mm) AS SHOWN ABOVE. IMPORTANT: ENSURE PANEL IS IN THE CORRECT ORIENTATION.

LOOSELY ATTACH WALL PANEL AT x 2 LOCATIONS INDICATED ONLY. IMPORTANT: DO NOT SECURE ANY FIXING POINTS OTHER THAN THOSE INDICATED.

LOCATE AND LOOSELY ATTACH RIGHT-HAND DOOR POST 0205-16.

LOCATE RIGHT-HAND DOOR POST 0205-16 AS SHOWN ABOVE. IMPORTANT: ENSURE DOOR POST IS IN THE CORRECT ORIENTATION.

LOOSELY ATTACH AT x9 LOCATIONS INDICATED.

LOCATE AND LOOSELY ATTACH LONG ROOF RAIL 0213-02.

LOCATE LONG ROOF RAIL 0213-02 AS SHOWN ABOVE.

LOOSELY ATTACH AT x12 LOCATIONS INDICATED.

LOCATE AND LOOSELY ATTACH LONG ROOF RAIL 0213-02.