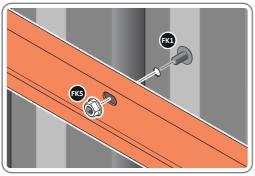

#### GROUND ANCHOR KIT

INNNNN Part Ref: FK8 M8 x 50mm Coach Screw Qty: x8

LOCATE AND SECURE A CORNER BRACE 0203-03 AT EACH LOCATION INDICATED.

SECURE EACH CORNER BRACE 0203-03 AS SHOWN ABOVE.

PLEASE NOTE: SECTION VIEW OF TYPICAL FIXING METHOD