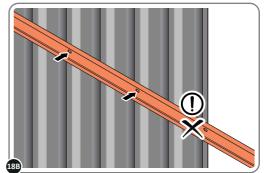

LOCATE AND LOOSELY ATTACH MID CENTRE BRACE 0212-03.

LOCATE AND LOOSELY ATTACH MID CENTRE BRACE 0212-03 AS SHOWN AT x5 LOCATIONS INDICATED ABOVE.

LOOSELY ATTACH AT x5 LOCATIONS INDICATED ONLY. IMPORTANT: DO NOT SECURE AT OUTER FIXING POINT INDICATED.