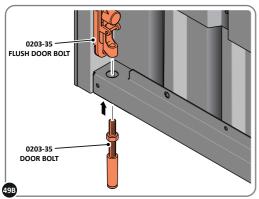

LOCATE COVER ONTO DOOR HANDLE AS SHOWN. PLEASE NOTE: THESE ARE PUSHED ON AND WILL CLICK INTO PLACE.

LOCATE AND SECURE LEFT-HAND DOOR ASSEMBLY 0205-37 FURNITURE.

ENSURE THE PLUNGER INDICATED IS FACING THE BOTTOM OF THE DOOR, LOCATE AS SHOWN ABOVE AND SECURE USING ADJACENT FIXING METHOD.

SECURE EACH FLUSH DOOR BOLT ENSURING PLATE PACKER 0203-40 IS LOCATED AS SHOWN ABOVE.