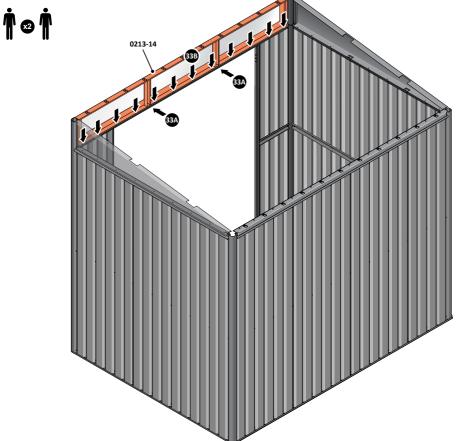

LOCATE AND SECURE ROOF FRONT INFILLS 0213-14.

LOCATE AND SECURE WINDOW SUPPORTS 0205-44 TO WINDOW ASSEMBLY 0213-14 AS SHOWN ABOVE.

SECURE WINDOW ASSEMBLY AT x12 LOCATIONS INDICATED AS SHOWN ABOVE.

LOCATE AND SECURE TOP RAIL CORNER BRACKETS 0203-15 IN EACH CORNER OF THE SHED USING THE TYPICAL FIXING METHOD SHOWN ABOVE.

# LOCATE AND LOOSELY ATTACH SHORT CENTRE BRACE 0213-04 ONTO WALL PANEL. Ì∞Ì 23A 23B 23B 0213-04

LOCATE AND LOOSELY ATTACH SHORT CENTRE BRACE 0213-04 AS SHOWN AT LOCATION INDICATED ABOVE.

LOOSELY ATTACH AT LOCATION INDICATED ONLY.