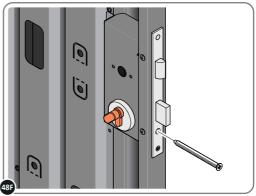

LOCATE AND SECURE DOOR HANDLE ASSEMBLY 0203-33 AS SHOWN.

LOCATE EURO ESCUTCHEON COVER 0203-34 ONTO EURO ESCUTCHEON AS SHOWN. PLEASE NOTE: THESE ARE PUSHED ON AND WILL CLICK INTO PLACE.

SECURE EURO CYLINDER 0203-36 AS SHOWN ABOVE. PLEASE NOTE: FIXING IS PART OF THE EURO MORTICE LOCK ASSEMBLY.

LOCATE COVER ONTO DOOR HANDLE AS SHOWN. PLEASE NOTE: THESE ARE PUSHED ON AND WILL CLICK INTO PLACE.

LOCATE AND SECURE LEFT-HAND DOOR ASSEMBLY 0205-37 FURNITURE.

ENSURE THE PLUNGER INDICATED IS FACING THE BOTTOM OF THE DOOR, LOCATE AS SHOWN ABOVE AND SECURE USING ADJACENT FIXING METHOD.