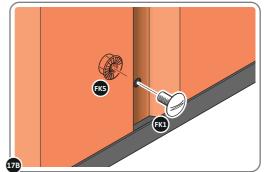

LOCATE AND LOOSELY ATTACH WALL PANEL 0213-03 (1850 x 324mm).

LOCATE WALL PANEL 0213-03 INTO POSITION AS SHOWN ABOVE. IMPORTANT: ENSURE PANEL IS IN THE CORRECT ORIENTATION.

LOOSELY ATTACH WALL PANEL ONTO FLOOR RAIL AT x2 LOCATIONS INDICATED. IMPORTANT: DO NOT SECURE AT OUTER FIXING POINTS AT THIS STAGE.

LOCATE AND LOOSELY ATTACH CORNER POST 0205-15 (2100mm).

LOCATE CORNER POST 0205-15 (2100mm) AS SHOWN ABOVE.

LOOSELY ATTACH CORNER POST AT LOCATION INDICATED ONLY. IMPORTANT: DO NOT SECURE AT UPPER FIXING POINT AT THIS STAGE.