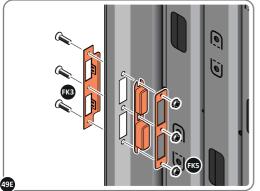

LOCATE AND SECURE EURO MORTICE LOCK 0203-32 AND CATCH PLATE COVER 0203-41 AS SHOWN ABOVE.

SECURED EURO MORTICE LOCK 0203-32 AS SEEN FROM FRONT.

LOCATE AND SECURE A DOOR GROMMET 0203-57 AT EACH LOCATION INDICATED.

LOCATE DOOR GROMMENT 0203-57 AT x2 LOCATIONS INDICATED. PLEASE NOTE: 0203-35 FLUSH BOLTS ARE ALL IN THE UNLOCKED POSITIONS.

50A

LOCATE DOOR GROMMENT 0203-57 AT x2 LOCATIONS AS SHOWN. PLEASE NOTE: THESE ARE PUSHED ON AND WILL CLICK INTO PLACE.