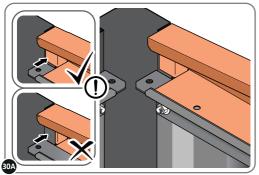

LOCATE AND SECURE ROOF FRONT INFILLS 0213-14.

LOCATE AND SECURE WINDOW SUPPORTS 0205-44 TO WINDOW ASSEMBLY 0213-14 AS SHOWN ABOVE.

SECURE WINDOW ASSEMBLY AT x12 LOCATIONS INDICATED AS SHOWN ABOVE.

LOCATE AND SECURE TOP RAIL CORNER BRACKETS 0203-15 IN EACH CORNER OF THE SHED USING THE TYPICAL FIXING METHOD SHOWN ABOVE.