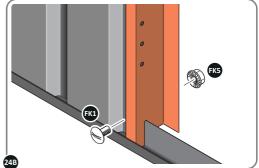

LOCATE AND LOOSELY ATTACH LEFT-HAND DOOR POST 0205-17. LOCATE AND LOOSELY ATTACH SHORT CENTRE BRACE 0213-04 ONTO WALL PANEL.

LOCATE LEFT-HAND DOOR POST 0205-17 AS SHOWN ABOVE. IMPORTANT: ENSURE DOOR POST IS IN THE CORRECT ORIENTATION.

SECURE DOOR POST AND CENTRE BRACE AT LOCATIONS INDICATED. IMPORTANT: DO NOT SECURE AT UPPER FIXING POINT AT THIS STAGE.

LOCATE AND LOOSELY ATTACH SHORT ROOF RAIL 0215-02.

LOCATE SHORT ROOF RAIL 0215-02 AS SHOWN ABOVE.