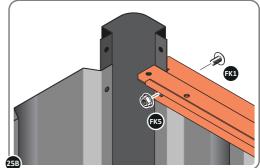

LOOSELY ATTACH AT x9 LOCATIONS INDICATED.

LOCATE AND LOOSELY ATTACH LONG ROOF RAIL 0213-02.

LOCATE LONG ROOF RAIL 0213-02 AS SHOWN ABOVE.

LOOSELY ATTACH AT x12 LOCATIONS INDICATED.

LOCATE AND LOOSELY ATTACH LONG ROOF RAIL 0213-02.