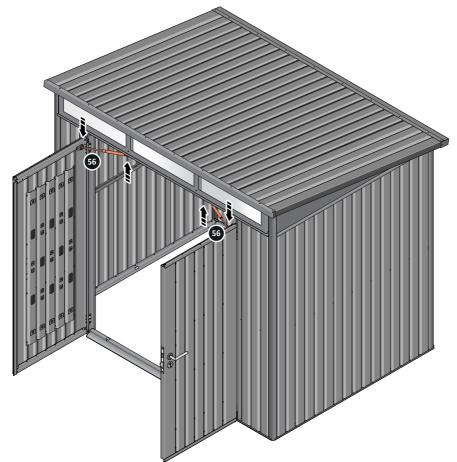

LOCATE AND SECURE ROOF SIDE INFILL 0212-11.

LOCATE ROOF SIDE INFILL 0212-11 AS SHOWN ABOVE.

SECURE ROOF SIDE INFILL AT x10 LOCATIONS INDICATED AS SHOWN ABOVE.

LOCATE ROOF SIDE INFILL 0212-12 AS SHOWN ABOVE.

SECURE ROOF SIDE INFILL AT x10 LOCATIONS INDICATED AS SHOWN ABOVE.

LOCATE AND SECURE ROOF REAR INFILLS 0213-13.

LOCATE ROOF REAR INFILLS 0213-13 AS SHOWN ABOVE.

SECURE ROOF REAR INFILL AT x12 LOCATIONS INDICATED AS SHOWN ABOVE.

LOCATE AND SECURE ROOF FRONT INFILLS 0213-14.

LOCATE AND SECURE WINDOW SUPPORTS 0205-44 TO WINDOW ASSEMBLY 0213-14 AS SHOWN ABOVE.

SECURE WINDOW ASSEMBLY AT x12 LOCATIONS INDICATED AS SHOWN ABOVE.

LOCATE AND SECURE TOP RAIL CORNER BRACKETS 0203-15 IN EACH CORNER OF THE SHED USING THE TYPICAL FIXING METHOD SHOWN ABOVE.

SECURE EACH CORNER BRACKET AND ROOF INFILL AS SHOWN ABOVE.

LOCATE AND SECURE ROOF SUPPORTS 0212-13 AND 0212-14.

LOCATE AND SECURE SHORT ROOF SUPPORT 0212-13 AS SHOWN ABOVE.

LOCATE AND SECURE LONG ROOF SUPPORT 0212-14 AS SHOWN ABOVE.