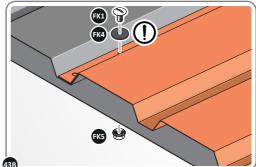

SECURE ROOF PANELS AT X8 LOCATIONS INDICATED USING TYPICAL FIXING METHOD. IMPORTANT: ENSURE RUBBER WASHER FK4 IS LOCATED AS SHOWN.

LOCATE AND SECURE ROOF PANEL SIDE 0212-07 ONTO LEFT-HAND SIDE OF SHED.

ALIGN AND OVERLAP ROOF PANEL 0212-07 WITH ROOF PANEL SIDE AS SHOWN. IMPORTANT: ENSURE PANELS ALWAYS OVERLAP AS SHOWN.

SECURE ROOF PANELS AT x 4 LOCATIONS INDICATED USING TYPICAL FIXING METHOD. IMPORTANT: ENSURE RUBBER WASHER FK4 IS LOCATED AS SHOWN.

LOCATE AND SECURE ROOF PANELS 0212-05.

SECURE ROOF PANEL AT x24 LOCATIONS INDICATED USING TYPICAL FIXING METHOD. IMPORTANT: ENSURE RUBBER WASHER FK4 IS LOCATED AS SHOWN.

LOCATE ROOF PANEL SIDE 0212-07 ONTO RIGHT-HAND SIDE OF SHED.