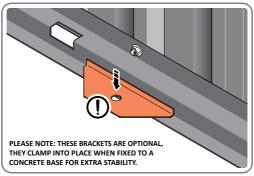

#### WE STRONGLY ADVISE THAT THE SHED IS ANCHORED USING THIS KIT

The diagram illustrates the typical fixing method, once the shed is assembled, access the clamp brackets by removing the appropriate floor panel and secure as required.

#### GROUND ANCHOR KIT

INNNNN Part Ref: FK8 M8 x 50mm Coach Screw Qty: x8

LOCATE AND SECURE A CORNER BRACE 0203-03 AT EACH LOCATION INDICATED.

SECURE EACH CORNER BRACE 0203-03 AS SHOWN ABOVE.

PLEASE NOTE: SECTION VIEW OF TYPICAL FIXING METHOD