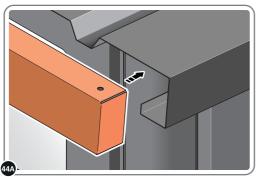

LOCATE AND SECURE ROOF FRONT INFILLS 0213-14.

LOCATE AND SECURE WINDOW SUPPORTS 0205-44 TO WINDOW ASSEMBLY 0213-14 AS SHOWN ABOVE.

SECURE WINDOW ASSEMBLY AT x12 LOCATIONS INDICATED AS SHOWN ABOVE.

LOCATE AND SECURE TOP RAIL CORNER BRACKETS 0203-15 IN EACH CORNER OF THE SHED USING THE TYPICAL FIXING METHOD SHOWN ABOVE.