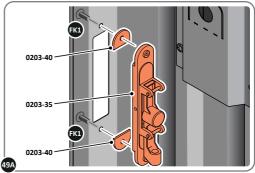

SECURE EACH FLUSH DOOR BOLT ENSURING PLATE PACKER 0203-40 IS LOCATED AS SHOWN ABOVE.

### ASSEMBLY STAGE 49 CONTINUED

LOCATE AND SECURE LEFT-HAND DOOR ASSEMBLY 0205-37 FURNITURE.

ENSURE FLUSH DOOR BOLT OPENS AND CLOSES.

ATTACH DOOR BOLT ONTO FLUSH DOOR BOLT.

49D

REPEAT 49A / B / C FOR UPPER FLUSH DOOR BOLT LOCATE AND SECURE UPPER FLUSH DOOR BOLT 0203-35 USING PROCEDURES 49A / B / C, PLUNGER WILL FACE UPWARDS TOWARDS THE TOP OF THE DOOR