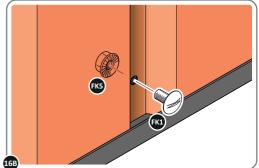

LOCATE AND LOOSELY ATTACH WALL PANEL AT x3 LOCATIONS INDICATED. IMPORTANT: ENSURE PANEL IS IN THE CORRECT ORIENTATION.

LOOSELY ATTACH AT x3 LOCATIONS INDICATED ONLY.

LOCATE AND LOOSELY ATTACH WALL PANEL 0205-13 (1850 x 425mm).

LOCATE AND LOOSELY ATTACH WALL PANEL AT x2 LOCATIONS INDICATED. IMPORTANT: ENSURE PANEL IS IN THE CORRECT ORIENTATION.

LOOSELY ATTACH AT x2 LOCATIONS INDICATED ONLY.

LOCATE AND LOOSELY ATTACH CORNER POST 0205-14 (1885mm).