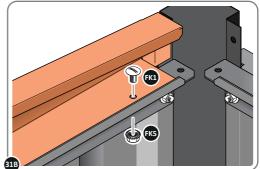

SECURE DOOR POST AND CENTRE BRACE AT LOCATIONS INDICATED. IMPORTANT: DO NOT SECURE AT UPPER FIXING POINT AT THIS STAGE.

LOCATE AND LOOSELY ATTACH SHORT ROOF RAIL 0215-02.

LOCATE SHORT ROOF RAIL 0215-02 AS SHOWN ABOVE.

LOOSELY ATTACH AT x9 LOCATIONS INDICATED.

LOCATE AND LOOSELY ATTACH LONG ROOF RAIL 0213-02.

LOCATE LONG ROOF RAIL 0213-02 AS SHOWN ABOVE.

LOOSELY ATTACH AT x12 LOCATIONS INDICATED.

LOCATE AND LOOSELY ATTACH LONG ROOF RAIL 0213-02.