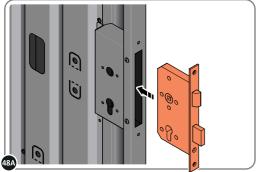

LOCATE CLOSED GROMMET INTO THE ROOF GUTTER ON THE OPPOSITE SIDE TO THE LOCATED DRAIN HOLE AS SHOWN ABOVE.

LOCATE AND SECURE RIGHT-HAND DOOR ASSEMBLY 0205-36 FURNITURE.

LOCATE EURO MORTICE LOCK 0203-32 RIGHT-HAND DOOR APERTURE AS SHOWN.

SECURE EURO MORTICE LOCK 0203-32 AT x2 LOCATIONS INDICATED ABOVE. SEE FOLLOWING DATA SHEET FOR COMPLETION OF MORTICE LOCK INSTALLATION