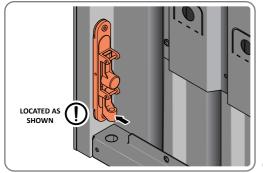

SECURE EACH FLUSH DOOR BOLT ENSURING PLATE PACKER 0203-40 IS LOCATED AS SHOWN ABOVE.