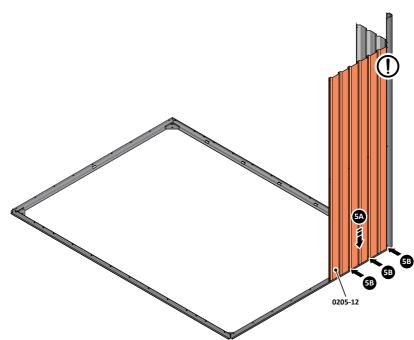

LOCATE FIRST WALL PANEL 0205-12 (1850 x 625mm) AS SHOWN ABOVE. IMPORTANT: ENSURE PANEL IS IN THE CORRECT ORIENTATION.

LOOSELY ATTACH WALL PANEL AT x3 LOCATIONS INDICATED ONLY. IMPORTANT: DO NOT SECURE ANY FIXING POINTS OTHER THAN THOSE INDICATED.