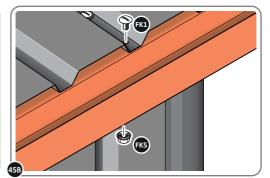

SLIDE ROOF GUTTER 0213-08 INTO POSITION AT THE REAR OF THE SHED ROOF.

SECURE ROOF GUTTER AT x11 LOCATIONS INDICATED USING TYPICAL FIXING METHOD.

LOCATE REAR ROOF CAP 0213-09 ONTO REAR OF ROOF AS SHOWN ABOVE.

SECURE REAR ROOF CAP AT x10 LOCATIONS. SECURE SLIDE ROOF GUTTER 0215-05 AT x2 LOCATIONS. PLEASE NOTE: THE FIXING USED IS A SELF DRILLING COMPONENT.

LOCATE AN OPEN GROMMET INTO THE ROOF GUTTER ABOVE WHERE THE DRAIN HOLE WILL BE LOCATED.