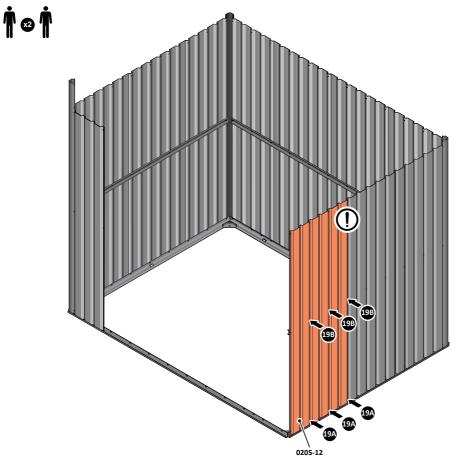

LOCATE AND LOOSELY ATTACH SHORT CENTRE BRACE 0213-04 AS SHOWN AT LOCATION INDICATED ABOVE.

LOOSELY ATTACH AT LOCATION INDICATED ONLY. IMPORTANT: DO NOT SECURE AT OUTER FIXING POINT AT THIS STAGE.

LOCATE AND LOOSELY ATTACH WALL PANEL 0205-12 (1850 x 625mm).

LOCATE FIRST WALL PANEL 0205-12 (1850 x 625mm) AS SHOWN ABOVE. IMPORTANT: ENSURE PANEL IS IN THE CORRECT ORIENTATION.

LOOSELY ATTACH WALL PANEL AT x3 LOCATIONS INDICATED ONLY. IMPORTANT: DO NOT SECURE ANY FIXING POINTS OTHER THAN THOSE INDICATED.

LOCATE AND LOOSELY ATTACH MID CENTRE BRACE 0212-03 AS SHOWN AT x3 LOCATIONS INDICATED ABOVE.

LOOSELY ATTACH AT x3 LOCATIONS INDICATED ONLY. IMPORTANT: DO NOT SECURE AT OUTER FIXING POINT INDICATED.

LOCATE AND LOOSELY ATTACH WALL PANEL 0205-12 (1850 x 625mm).

LOCATE AND LOOSELY ATTACH WALL PANEL AT x3 LOCATIONS INDICATED. IMPORTANT: ENSURE PANEL IS IN THE CORRECT ORIENTATION.

LOOSELY ATTACH AT x3 LOCATIONS INDICATED ONLY.

LOCATE AND LOOSELY ATTACH WALL PANEL 0205-13 (1850 x 425mm).

LOCATE AND LOOSELY ATTACH WALL PANEL AT x2 LOCATIONS INDICATED. IMPORTANT: ENSURE PANEL IS IN THE CORRECT ORIENTATION.

LOOSELY ATTACH AT x2 LOCATIONS INDICATED ONLY.

LOCATE AND LOOSELY ATTACH CORNER POST 0205-14 (1885mm).