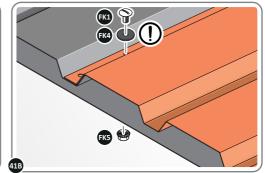

SECURE ROOF PANELS AT X8 LOCATIONS INDICATED USING TYPICAL FIXING METHOD. IMPORTANT: ENSURE RUBBER WASHER FK4 IS LOCATED AS SHOWN.

LOCATE AND SECURE ROOF PANEL SIDE 0212-07 ONTO LEFT-HAND SIDE OF SHED.

ALIGN AND OVERLAP ROOF PANEL 0212-07 WITH ROOF PANEL SIDE AS SHOWN. IMPORTANT: ENSURE PANELS ALWAYS OVERLAP AS SHOWN.

SECURE ROOF PANELS AT x 4 LOCATIONS INDICATED USING TYPICAL FIXING METHOD. IMPORTANT: ENSURE RUBBER WASHER FK4 IS LOCATED AS SHOWN.