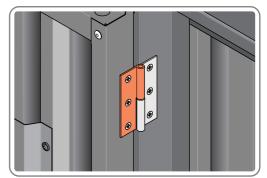

LOCATE AND SECURE DOOR HINGES ONTO DOOR ASSEMBLIES.

LOCATE DOOR HINGE PLATE 0203-37 WITHIN DOOR AS SHOWN.

SECURE DOOR HINGE PLATE AND HINGE 0203-27 AND 0203-28 AS SHOWN. IMPORTANT: ENSURE CORRECT DOOR HINGE IS SECURED TO CORRECT DOOR.

LOCATE AND SECURE DOOR HINGE 0203-28 & PLATE 0202-39 ONTO RIGHT-HAND DOOR POST.

SECURE DOOR POST PLATE AND RIGHT-HAND HINGE 0203-28 AS SHOWN. PLEASE NOTE: REPEAT EACH PROCEDURE FOR UPPER LOCATION.

SECURE A GAS STRUT BALL JOINT 0205-68 ONTO EACH GAS STRUT BRACKET 0205-66.