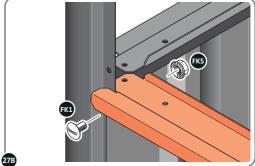

LOOSELY ATTACH AT x9 LOCATIONS INDICATED.

LOCATE AND LOOSELY ATTACH LONG ROOF RAIL 0213-02.

LOCATE LONG ROOF RAIL 0213-02 AS SHOWN ABOVE.

LOOSELY ATTACH AT x12 LOCATIONS INDICATED.

LOCATE AND LOOSELY ATTACH LONG ROOF RAIL 0213-02.