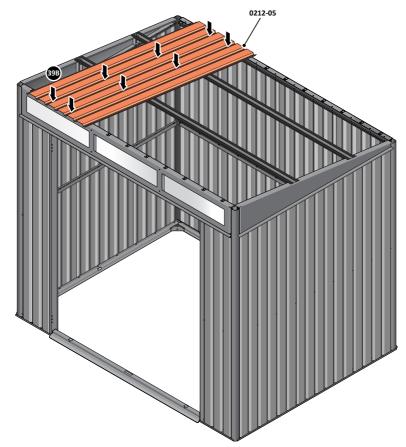

PUSH ROOF REAR AND FRONT INFILL AIR BEND TABS UPWARDS.

BEND ROOF REAR INFILL AIR BEND TABS UPWARDS IMPORTANT: DO NOT BEND PAST 45°.

LOCATE AND SECURE ROOF PANEL 0212-05.

LOCATE A ROOF PANEL SIDE 0212-05 ALIGN WITH AIR BEND TABS AS INDICATED.

SECURE ROOF PANELS AT X8 LOCATIONS INDICATED USING TYPICAL FIXING METHOD. IMPORTANT: ENSURE RUBBER WASHER FK4 IS LOCATED AS SHOWN.

LOCATE AND SECURE ROOF PANEL SIDE 0212-07 ONTO LEFT-HAND SIDE OF SHED.