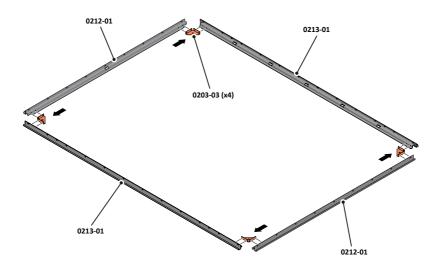

#### GROUND ANCHOR KIT

A Ground Anchor Kit is supplied, this is to secure the product to a solid concrete base, the shed has x4 clamp plates in each corner.

#### WE STRONGLY ADVISE THAT THE SHED IS ANCHORED USING THIS KIT

The diagram illustrates the typical fixing method, once the shed is assembled, access the clamp brackets by removing the appropriate floor panel and secure as required.