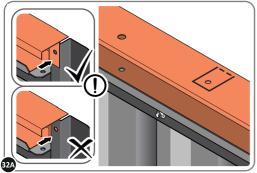

LOCATE AND LOOSELY ATTACH WALL PANEL 0213-03 (1850 x 324mm).

LOCATE WALL PANEL 0213-03 INTO POSITION AS SHOWN ABOVE. IMPORTANT: ENSURE PANEL IS IN THE CORRECT ORIENTATION.

LOOSELY ATTACH WALL PANEL ONTO FLOOR RAIL AT x2 LOCATIONS INDICATED. IMPORTANT: DO NOT SECURE AT OUTER FIXING POINTS AT THIS STAGE.

LOCATE AND LOOSELY ATTACH CORNER POST 0205-15 (2100mm).

LOCATE AND LOOSELY ATTACH WALL PANEL 0213-03 (1850 x 324mm).

LOCATE WALL PANEL 0213-03 (1850 x 324mm) AS SHOWN ABOVE. IMPORTANT: ENSURE PANEL IS IN THE CORRECT ORIENTATION.