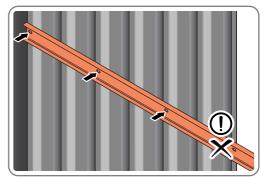

#### WE STRONGLY ADVISE THAT THE SHED IS ANCHORED USING THIS KIT

The diagram illustrates the typical fixing method, once the shed is assembled, access the clamp brackets by removing the appropriate floor panel and secure as required.