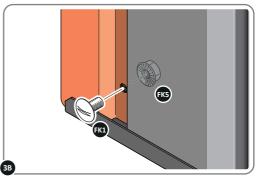

# LOCATE AND LOOSELY ATTACH SHORT CENTRE BRACE 0213-04 ONTO WALL PANEL. Ì∞Ì 23A 23B 23B 0213-04

LOCATE AND LOOSELY ATTACH SHORT CENTRE BRACE 0213-04 AS SHOWN AT LOCATION INDICATED ABOVE.

LOOSELY ATTACH AT LOCATION INDICATED ONLY.

LOCATE AND LOOSELY ATTACH LEFT-HAND DOOR POST 0205-17. LOCATE AND LOOSELY ATTACH SHORT CENTRE BRACE 0213-04 ONTO WALL PANEL.

LOCATE LEFT-HAND DOOR POST 0205-17 AS SHOWN ABOVE. IMPORTANT: ENSURE DOOR POST IS IN THE CORRECT ORIENTATION.

SECURE DOOR POST AND CENTRE BRACE AT LOCATIONS INDICATED. IMPORTANT: DO NOT SECURE AT UPPER FIXING POINT AT THIS STAGE.

LOCATE AND LOOSELY ATTACH SHORT ROOF RAIL 0215-02.

LOCATE SHORT ROOF RAIL 0215-02 AS SHOWN ABOVE.