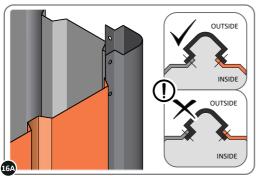

LOCATE AND LOOSELY ATTACH WALL PANEL AT x3 LOCATIONS INDICATED. IMPORTANT: ENSURE PANEL IS IN THE CORRECT ORIENTATION.

LOOSELY ATTACH AT x3 LOCATIONS INDICATED ONLY.

LOCATE AND LOOSELY ATTACH WALL PANEL 0205-13 (1850 x 425mm).

LOCATE AND LOOSELY ATTACH WALL PANEL AT x2 LOCATIONS INDICATED. IMPORTANT: ENSURE PANEL IS IN THE CORRECT ORIENTATION.

LOOSELY ATTACH AT x2 LOCATIONS INDICATED ONLY.

LOCATE AND LOOSELY ATTACH CORNER POST 0205-14 (1885mm).