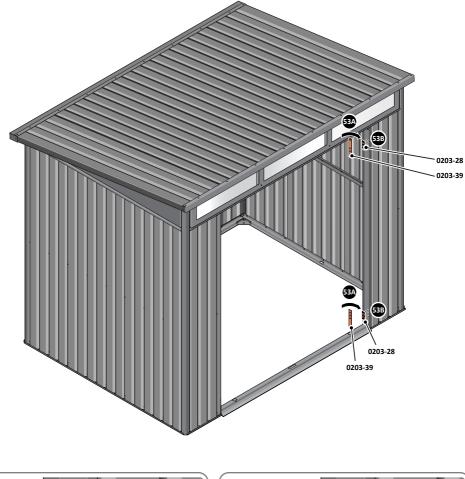

LOCATE AND SECURE DOOR HINGES ONTO DOOR ASSEMBLIES.

LOCATE DOOR HINGE PLATE 0203-37 WITHIN DOOR AS SHOWN.

SECURE DOOR HINGE PLATE AND HINGE 0203-27 AND 0203-28 AS SHOWN. IMPORTANT: ENSURE CORRECT DOOR HINGE IS SECURED TO CORRECT DOOR.

LOCATE AND SECURE DOOR HINGE 0203-27 & PLATE 0202-39 ONTO LEFT-HAND DOOR POST.

LOCATE DOOR POST PLATE 0203-39 WITHIN DOOR FRAME AS SHOWN. IMPORTANT: SLOT WITH FACE UPWARDS AT UPPER LOCATION.

SECURE DOOR POST PLATE AND LEFT-HAND HINGE 0203-27 AS SHOWN. PLEASE NOTE: REPEAT EACH PROCEDURE FOR UPPER LOCATION.

LOCATE AND SECURE DOOR HINGE 0203-28 & PLATE 0202-39 ONTO RIGHT-HAND DOOR POST.

SECURE DOOR POST PLATE AND RIGHT-HAND HINGE 0203-28 AS SHOWN. PLEASE NOTE: REPEAT EACH PROCEDURE FOR UPPER LOCATION.

SECURE A GAS STRUT BALL JOINT 0205-68 ONTO EACH GAS STRUT BRACKET 0205-66.