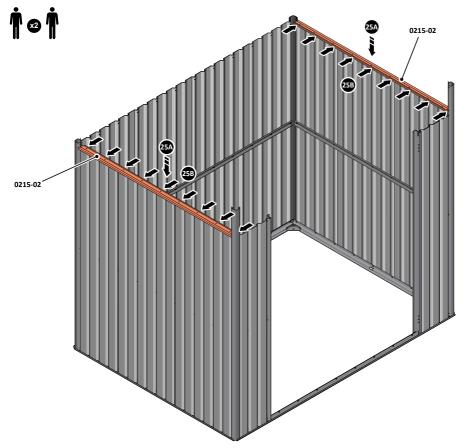

SECURE DOOR POST AND CENTRE BRACE AT LOCATIONS INDICATED. IMPORTANT: DO NOT SECURE AT UPPER FIXING POINT AT THIS STAGE.

LOCATE AND LOOSELY ATTACH SHORT ROOF RAIL 0215-02.

LOCATE SHORT ROOF RAIL 0215-02 AS SHOWN ABOVE.

LOOSELY ATTACH AT x9 LOCATIONS INDICATED.

LOCATE AND LOOSELY ATTACH LONG ROOF RAIL 0213-02.

LOCATE LONG ROOF RAIL 0213-02 AS SHOWN ABOVE.

LOOSELY ATTACH AT x12 LOCATIONS INDICATED.

LOCATE AND LOOSELY ATTACH LONG ROOF RAIL 0213-02.