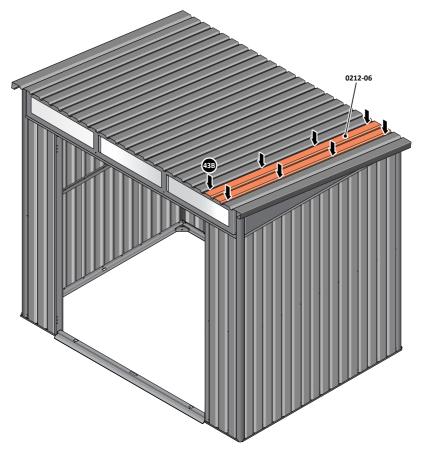

LOCATE A ROOF PANEL SIDE 0212-07 ONTO RIGHT-HAND SIDE OF SHED AND ALIGN WITH AIR BEND TABS AS INDICATED.

LOCATE AND SECURE SMALL ROOF PANEL 0212-06.

ALIGN AND OVERLAP SMALL ROOF PANEL 0212-06 WITH PREVIOUS ROOF PANEL AND ROOF PANEL SIDE.

SECURE ROOF PANEL AT x8 LOCATIONS INDICATED USING TYPICAL FIXING METHOD. IMPORTANT: ENSURE RUBBER WASHER FK4 IS LOCATED AS SHOWN.

UPON COMPLETION OF THIS PROCEDURE ENSURE STRUCTURE IS ALIGNED CORRECTLY AND TIGHTEN ALL FASTENERS