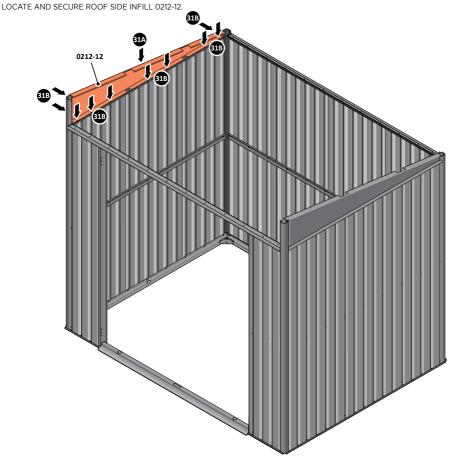

LOCATE AND SECURE ROOF SIDE INFILL 0212-11.

LOCATE ROOF SIDE INFILL 0212-11 AS SHOWN ABOVE.

SECURE ROOF SIDE INFILL AT x10 LOCATIONS INDICATED AS SHOWN ABOVE.

LOCATE ROOF SIDE INFILL 0212-12 AS SHOWN ABOVE.

SECURE ROOF SIDE INFILL AT x10 LOCATIONS INDICATED AS SHOWN ABOVE.

LOCATE AND SECURE ROOF REAR INFILLS 0213-13.

LOCATE ROOF REAR INFILLS 0213-13 AS SHOWN ABOVE.

SECURE ROOF REAR INFILL AT x12 LOCATIONS INDICATED AS SHOWN ABOVE.