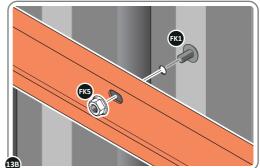

LOCATE FIRST WALL PANEL 0205-12 (1850 x 625mm) AS SHOWN ABOVE. IMPORTANT: ENSURE PANEL IS IN THE CORRECT ORIENTATION.

LOOSELY ATTACH WALL PANEL AT x3 LOCATIONS INDICATED ONLY. IMPORTANT: DO NOT SECURE ANY FIXING POINTS OTHER THAN THOSE INDICATED.