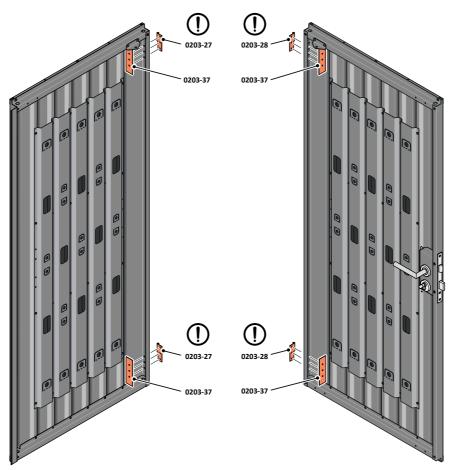

LOCATE AND SECURE DOOR HINGES ONTO DOOR ASSEMBLIES.

LOCATE DOOR HINGE PLATE 0203-37 WITHIN DOOR AS SHOWN.

SECURE DOOR HINGE PLATE AND HINGE 0203-27 AND 0203-28 AS SHOWN. IMPORTANT: ENSURE CORRECT DOOR HINGE IS SECURED TO CORRECT DOOR.

LOCATE AND SECURE DOOR HINGE 0203-27 & PLATE 0202-39 ONTO LEFT-HAND DOOR POST.

LOCATE DOOR POST PLATE 0203-39 WITHIN DOOR FRAME AS SHOWN. IMPORTANT: SLOT WITH FACE UPWARDS AT UPPER LOCATION.

SECURE DOOR POST PLATE AND LEFT-HAND HINGE 0203-27 AS SHOWN. PLEASE NOTE: REPEAT EACH PROCEDURE FOR UPPER LOCATION.

LOCATE AND SECURE DOOR HINGE 0203-28 & PLATE 0202-39 ONTO RIGHT-HAND DOOR POST.

SECURE DOOR POST PLATE AND RIGHT-HAND HINGE 0203-28 AS SHOWN. PLEASE NOTE: REPEAT EACH PROCEDURE FOR UPPER LOCATION.

SECURE A GAS STRUT BALL JOINT 0205-68 ONTO EACH GAS STRUT BRACKET 0205-66.