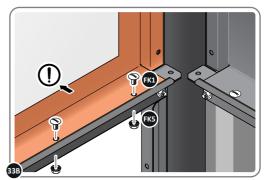

LOCATE AND SECURE ROOF FRONT INFILLS 0213-14.

LOCATE AND SECURE WINDOW SUPPORTS 0205-44 TO WINDOW ASSEMBLY 0213-14 AS SHOWN ABOVE.

SECURE WINDOW ASSEMBLY AT x12 LOCATIONS INDICATED AS SHOWN ABOVE.

LOCATE AND SECURE TOP RAIL CORNER BRACKETS 0203-15 IN EACH CORNER OF THE SHED USING THE TYPICAL FIXING METHOD SHOWN ABOVE.