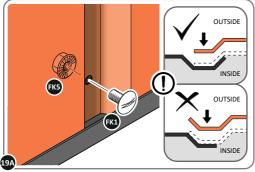

LOCATE FIRST WALL PANEL 0205-12 (1850 x 625mm) AS SHOWN ABOVE. IMPORTANT: ENSURE PANEL IS IN THE CORRECT ORIENTATION.

LOOSELY ATTACH WALL PANEL AT x3 LOCATIONS INDICATED ONLY. IMPORTANT: DO NOT SECURE ANY FIXING POINTS OTHER THAN THOSE INDICATED.

LOCATE AND LOOSELY ATTACH WALL PANEL AT x2 LOCATIONS INDICATED. IMPORTANT: ENSURE PANEL IS IN THE CORRECT ORIENTATION.

LOOSELY ATTACH AT x2 LOCATIONS INDICATED ONLY.

LOCATE AND LOOSELY ATTACH CORNER POST 0205-14 (1885mm).