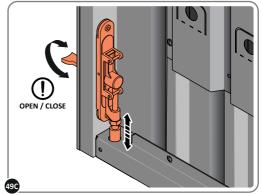

### ASSEMBLY STAGE 49 CONTINUED

LOCATE AND SECURE LEFT-HAND DOOR ASSEMBLY 0205-37 FURNITURE.

ENSURE FLUSH DOOR BOLT OPENS AND CLOSES.

ATTACH DOOR BOLT ONTO FLUSH DOOR BOLT.

49D

REPEAT 49A / B / C FOR UPPER FLUSH DOOR BOLT LOCATE AND SECURE UPPER FLUSH DOOR BOLT 0203-35 USING PROCEDURES 49A / B / C, PLUNGER WILL FACE UPWARDS TOWARDS THE TOP OF THE DOOR