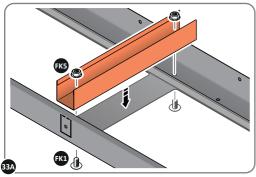

# LOCATE AND LOOSELY ATTACH SHORT CENTRE BRACE 0213-04 ONTO WALL PANEL. Ì∞Ì 23A 23B 23B 0213-04

LOCATE AND LOOSELY ATTACH SHORT CENTRE BRACE 0213-04 AS SHOWN AT LOCATION INDICATED ABOVE.

LOOSELY ATTACH AT LOCATION INDICATED ONLY.