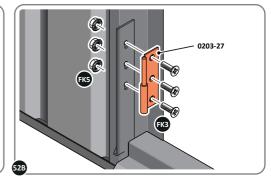

LOCATE AND SECURE DOOR HINGE 0203-27 & PLATE 0202-39 ONTO LEFT-HAND DOOR POST.

LOCATE DOOR POST PLATE 0203-39 WITHIN DOOR FRAME AS SHOWN. IMPORTANT: SLOT WITH FACE UPWARDS AT UPPER LOCATION.

SECURE DOOR POST PLATE AND LEFT-HAND HINGE 0203-27 AS SHOWN. PLEASE NOTE: REPEAT EACH PROCEDURE FOR UPPER LOCATION.