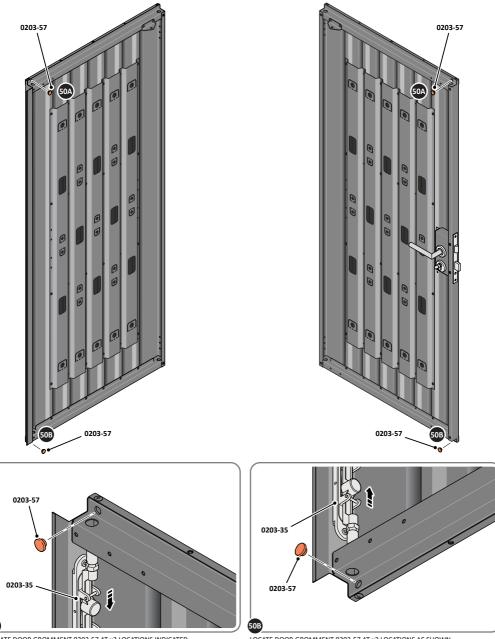

LOCATE AND SECURE EURO MORTICE LOCK 0203-32 AND CATCH PLATE COVER 0203-41 AS SHOWN ABOVE.

SECURED EURO MORTICE LOCK 0203-32 AS SEEN FROM FRONT.

LOCATE AND SECURE A DOOR GROMMET 0203-57 AT EACH LOCATION INDICATED.

LOCATE DOOR GROMMENT 0203-57 AT x2 LOCATIONS INDICATED. PLEASE NOTE: 0203-35 FLUSH BOLTS ARE ALL IN THE UNLOCKED POSITIONS.

50A

LOCATE DOOR GROMMENT 0203-57 AT x2 LOCATIONS AS SHOWN. PLEASE NOTE: THESE ARE PUSHED ON AND WILL CLICK INTO PLACE.