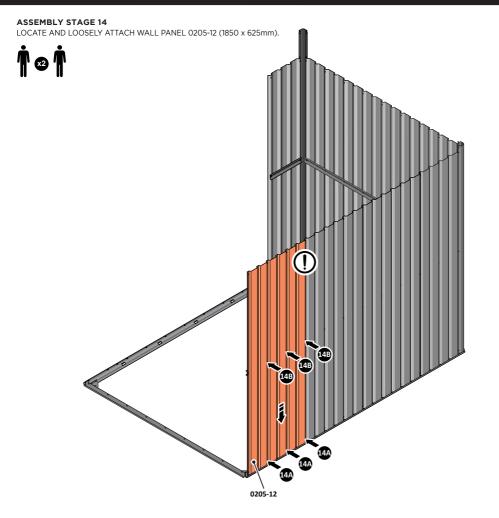

LOCATE AND LOOSELY ATTACH SHORT CENTRE BRACE 0213-04 AS SHOWN AT LOCATION INDICATED ABOVE.

LOOSELY ATTACH AT LOCATION INDICATED ONLY. IMPORTANT: DO NOT SECURE AT OUTER FIXING POINT AT THIS STAGE.

LOCATE AND LOOSELY ATTACH WALL PANEL 0205-12 (1850 x 625mm).

LOCATE FIRST WALL PANEL 0205-12 (1850 x 625mm) AS SHOWN ABOVE. IMPORTANT: ENSURE PANEL IS IN THE CORRECT ORIENTATION.

LOOSELY ATTACH WALL PANEL AT x3 LOCATIONS INDICATED ONLY. IMPORTANT: DO NOT SECURE ANY FIXING POINTS OTHER THAN THOSE INDICATED.