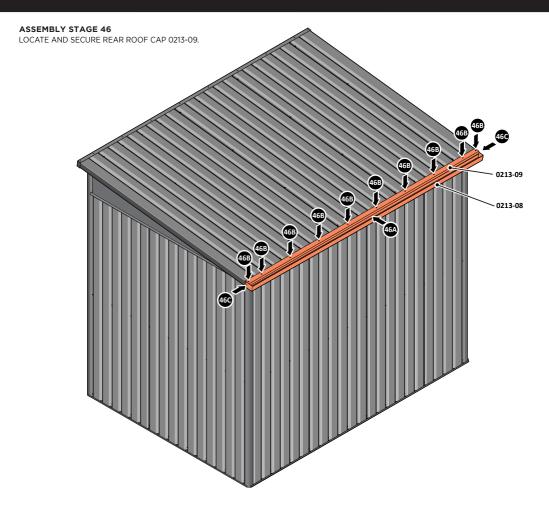

SLIDE ROOF GUTTER 0213-08 INTO POSITION AT THE REAR OF THE SHED ROOF.

SECURE ROOF GUTTER AT x11 LOCATIONS INDICATED USING TYPICAL FIXING METHOD.

LOCATE REAR ROOF CAP 0213-09 ONTO REAR OF ROOF AS SHOWN ABOVE.

SECURE REAR ROOF CAP AT x10 LOCATIONS. SECURE SLIDE ROOF GUTTER 0215-05 AT x2 LOCATIONS. PLEASE NOTE: THE FIXING USED IS A SELF DRILLING COMPONENT.

LOCATE AN OPEN GROMMET INTO THE ROOF GUTTER ABOVE WHERE THE DRAIN HOLE WILL BE LOCATED.