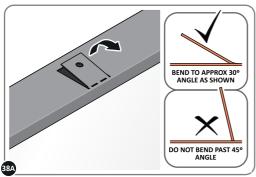

PUSH ROOF REAR AND FRONT INFILL AIR BEND TABS UPWARDS.

BEND ROOF REAR INFILL AIR BEND TABS UPWARDS IMPORTANT: DO NOT BEND PAST 45°.

LOCATE AND SECURE ROOF PANEL 0212-05.

LOCATE A ROOF PANEL SIDE 0212-05 ALIGN WITH AIR BEND TABS AS INDICATED.