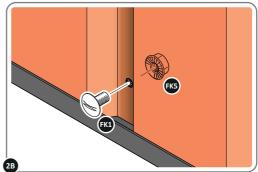

LOCATE AND LOOSELY ATTACH WALL PANEL 0213-03 (1850 x 324mm).

LOCATE WALL PANEL 0213-03 INTO POSITION AS SHOWN ABOVE. IMPORTANT: ENSURE PANEL IS IN THE CORRECT ORIENTATION.

LOOSELY ATTACH WALL PANEL ONTO FLOOR RAIL AT x2 LOCATIONS INDICATED. IMPORTANT: DO NOT SECURE AT OUTER FIXING POINTS AT THIS STAGE.