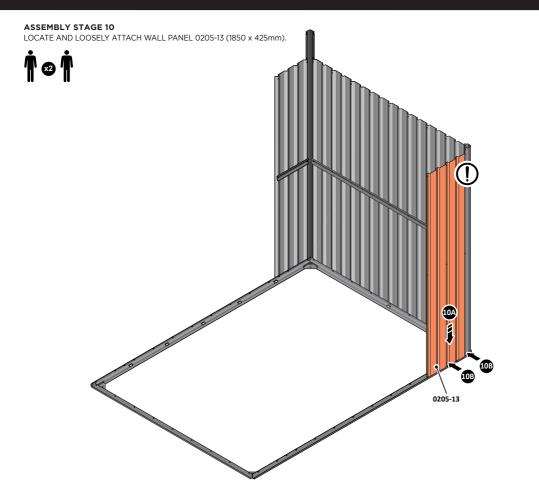

LOCATE AND LOOSELY ATTACH WALL PANEL AT x3 LOCATIONS INDICATED. IMPORTANT: ENSURE PANEL IS IN THE CORRECT ORIENTATION.

LOOSELY ATTACH AT x3 LOCATIONS INDICATED ONLY.

LOCATE AND LOOSELY ATTACH WALL PANEL 0205-13 (1850 x 425mm).

LOCATE AND LOOSELY ATTACH WALL PANEL AT x2 LOCATIONS INDICATED. IMPORTANT: ENSURE PANEL IS IN THE CORRECT ORIENTATION.

LOOSELY ATTACH AT x2 LOCATIONS INDICATED ONLY.

LOCATE AND LOOSELY ATTACH CORNER POST 0205-14 (1885mm).