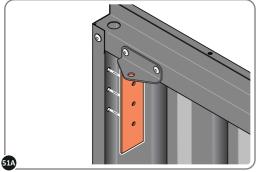

LOCATE AND SECURE DOOR HINGES ONTO DOOR ASSEMBLIES.

LOCATE DOOR HINGE PLATE 0203-37 WITHIN DOOR AS SHOWN.

SECURE DOOR HINGE PLATE AND HINGE 0203-27 AND 0203-28 AS SHOWN. IMPORTANT: ENSURE CORRECT DOOR HINGE IS SECURED TO CORRECT DOOR.

LOCATE AND SECURE DOOR HINGE 0203-27 & PLATE 0202-39 ONTO LEFT-HAND DOOR POST.

LOCATE DOOR POST PLATE 0203-39 WITHIN DOOR FRAME AS SHOWN. IMPORTANT: SLOT WITH FACE UPWARDS AT UPPER LOCATION.

SECURE DOOR POST PLATE AND LEFT-HAND HINGE 0203-27 AS SHOWN. PLEASE NOTE: REPEAT EACH PROCEDURE FOR UPPER LOCATION.