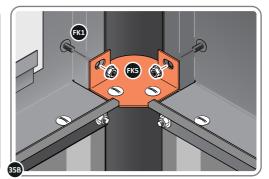

LOCATE AND SECURE ROOF FRONT INFILLS 0213-14.

LOCATE AND SECURE WINDOW SUPPORTS 0205-44 TO WINDOW ASSEMBLY 0213-14 AS SHOWN ABOVE.

SECURE WINDOW ASSEMBLY AT x12 LOCATIONS INDICATED AS SHOWN ABOVE.

LOCATE AND SECURE TOP RAIL CORNER BRACKETS 0203-15 IN EACH CORNER OF THE SHED USING THE TYPICAL FIXING METHOD SHOWN ABOVE.

SECURE EACH CORNER BRACKET AND ROOF INFILL AS SHOWN ABOVE.

LOCATE AND SECURE ROOF SUPPORTS 0212-13 AND 0212-14.

LOCATE AND SECURE SHORT ROOF SUPPORT 0212-13 AS SHOWN ABOVE.

LOCATE AND SECURE LONG ROOF SUPPORT 0212-14 AS SHOWN ABOVE.