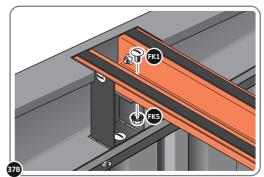

LOCATE AND SECURE ROOF CHANNEL ASSEMBLY 0214-04.

SLOT EACH ROOF CHANNEL ASSEMBLY 0214-04 INTO ROOF SUPPORT.

SECURE ROOF CHANNEL ASSEMBLY AT EACH FIXING POINT (x3 EACH SIDE) USING FASTENERS DETAILED ABOVE.