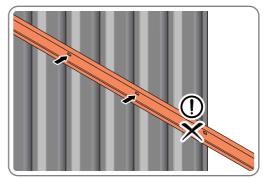

LOCATE FIRST WALL PANEL 0205-12 (1850 x 625mm) AS SHOWN ABOVE. IMPORTANT: ENSURE PANEL IS IN THE CORRECT ORIENTATION.

LOOSELY ATTACH WALL PANEL AT x3 LOCATIONS INDICATED ONLY. IMPORTANT: DO NOT SECURE ANY FIXING POINTS OTHER THAN THOSE INDICATED.