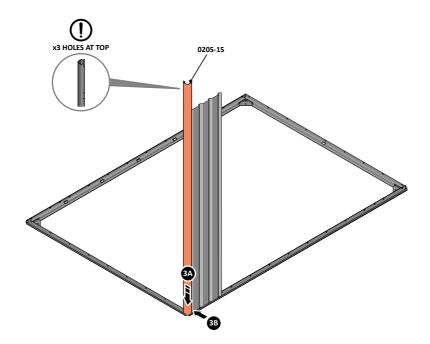

LOCATE AND LOOSELY ATTACH CORNER POST 0205-15 (2100mm).

LOCATE CORNER POST 0205-15 (2100mm) AS SHOWN ABOVE.

LOOSELY ATTACH CORNER POST AT LOCATION INDICATED ONLY. IMPORTANT: DO NOT SECURE AT UPPER FIXING POINT AT THIS STAGE.

LOCATE AND LOOSELY ATTACH CORNER POST 0205-15 (2100mm).

LOCATE AND LOOSELY ATTACH WALL PANEL 0213-03 (1850 x 324mm).

LOCATE WALL PANEL 0213-03 (1850 x 324mm) AS SHOWN ABOVE. IMPORTANT: ENSURE PANEL IS IN THE CORRECT ORIENTATION.