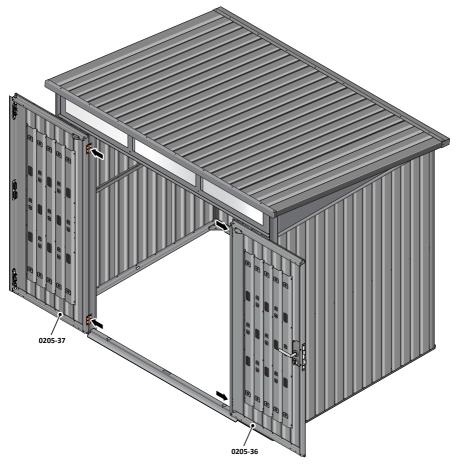

LOCATE CLOSED GROMMET INTO THE ROOF GUTTER ON THE OPPOSITE SIDE TO THE LOCATED DRAIN HOLE AS SHOWN ABOVE.

LOCATE AND SECURE RIGHT-HAND DOOR ASSEMBLY 0205-36 FURNITURE.

LOCATE EURO MORTICE LOCK 0203-32 RIGHT-HAND DOOR APERTURE AS SHOWN.

LOCATE COVER ONTO DOOR HANDLE AS SHOWN. PLEASE NOTE: THESE ARE PUSHED ON AND WILL CLICK INTO PLACE.

LOCATE AND SECURE LEFT-HAND DOOR ASSEMBLY 0205-37 FURNITURE.

ENSURE THE PLUNGER INDICATED IS FACING THE BOTTOM OF THE DOOR, LOCATE AS SHOWN ABOVE AND SECURE USING ADJACENT FIXING METHOD.

SECURE EACH FLUSH DOOR BOLT ENSURING PLATE PACKER 0203-40 IS LOCATED AS SHOWN ABOVE.

### ASSEMBLY STAGE 49 CONTINUED

LOCATE AND SECURE LEFT-HAND DOOR ASSEMBLY 0205-37 FURNITURE.

ENSURE FLUSH DOOR BOLT OPENS AND CLOSES.

ATTACH DOOR BOLT ONTO FLUSH DOOR BOLT.

49D

REPEAT 49A / B / C FOR UPPER FLUSH DOOR BOLT LOCATE AND SECURE UPPER FLUSH DOOR BOLT 0203-35 USING PROCEDURES 49A / B / C, PLUNGER WILL FACE UPWARDS TOWARDS THE TOP OF THE DOOR