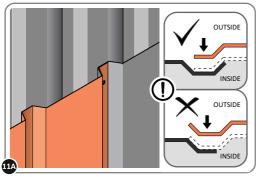

LOCATE FIRST WALL PANEL 0205-12 (1850 x 625mm) AS SHOWN ABOVE. IMPORTANT: ENSURE PANEL IS IN THE CORRECT ORIENTATION.

LOOSELY ATTACH WALL PANEL AT x3 LOCATIONS INDICATED ONLY. IMPORTANT: DO NOT SECURE ANY FIXING POINTS OTHER THAN THOSE INDICATED.