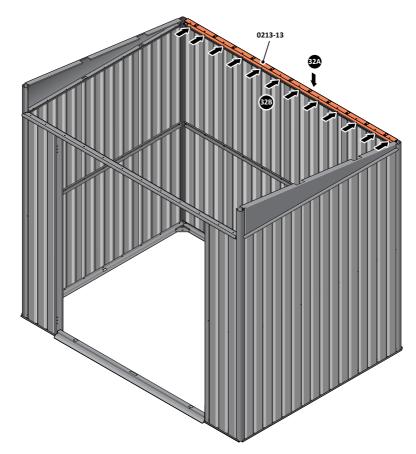

SECURE ROOF SIDE INFILL AT x10 LOCATIONS INDICATED AS SHOWN ABOVE.

LOCATE AND SECURE ROOF REAR INFILLS 0213-13.

LOCATE ROOF REAR INFILLS 0213-13 AS SHOWN ABOVE.

SECURE ROOF REAR INFILL AT x12 LOCATIONS INDICATED AS SHOWN ABOVE.

LOCATE AND SECURE ROOF FRONT INFILLS 0213-14.

LOCATE AND SECURE WINDOW SUPPORTS 0205-44 TO WINDOW ASSEMBLY 0213-14 AS SHOWN ABOVE.

SECURE WINDOW ASSEMBLY AT x12 LOCATIONS INDICATED AS SHOWN ABOVE.

LOCATE AND SECURE TOP RAIL CORNER BRACKETS 0203-15 IN EACH CORNER OF THE SHED USING THE TYPICAL FIXING METHOD SHOWN ABOVE.