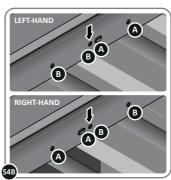

DETERMINE DOOR OPENING ANGLE: A: 90° OPENING OR B: 120° OPENING

61

ALIGN EACH GAS STRUT BRACKET WITH RELEVANT FIXING HOLES, SECURE USING TYPICAL FIXING METHOD ABOVE.

ASSEMBLY STAGE 54 LOCATE AND SECURE GAS STRUT BRACKETS 0205-66.