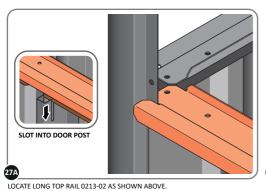

LOOSELY ATTACH AT x9 LOCATIONS INDICATED.

LOCATE AND LOOSELY ATTACH LONG ROOF RAIL 0213-02.

LOCATE LONG ROOF RAIL 0213-02 AS SHOWN ABOVE.

LOOSELY ATTACH AT x12 LOCATIONS INDICATED.

LOCATE AND LOOSELY ATTACH LONG ROOF RAIL 0213-02.