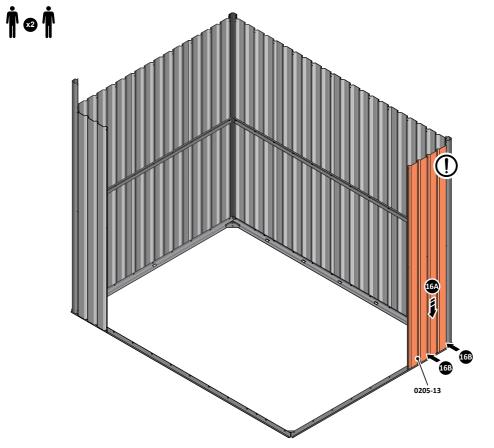

LOCATE AND LOOSELY ATTACH WALL PANEL AT x3 LOCATIONS INDICATED. IMPORTANT: ENSURE PANEL IS IN THE CORRECT ORIENTATION.

LOOSELY ATTACH AT x3 LOCATIONS INDICATED ONLY.

LOCATE AND LOOSELY ATTACH WALL PANEL 0205-13 (1850 x 425mm).

LOCATE AND LOOSELY ATTACH WALL PANEL AT x2 LOCATIONS INDICATED. IMPORTANT: ENSURE PANEL IS IN THE CORRECT ORIENTATION.

LOOSELY ATTACH AT x2 LOCATIONS INDICATED ONLY.

LOCATE AND LOOSELY ATTACH CORNER POST 0205-14 (1885mm).

LOCATE CORNER POST 0205-14 (1885mm) AS SHOWN ABOVE.

LOOSELY ATTACH CORNER POST AT x2 LOCATIONS INDICATED ONLY. IMPORTANT: DO NOT SECURE AT UPPER FIXING POINT AT THIS STAGE.

LOCATE FIRST WALL PANEL 0205-13 (1850 x 425mm) AS SHOWN ABOVE. IMPORTANT: ENSURE PANEL IS IN THE CORRECT ORIENTATION.