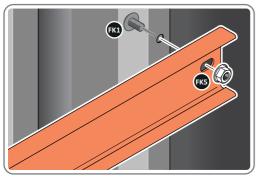

LOCATE AND LOOSELY ATTACH SHORT CENTRE BRACE 0213-04 AS SHOWN AT LOCATION INDICATED ABOVE.

LOOSELY ATTACH AT LOCATION INDICATED ONLY. IMPORTANT: DO NOT SECURE AT OUTER FIXING POINT AT THIS STAGE.

LOCATE AND LOOSELY ATTACH WALL PANEL 0205-12 (1850 x 625mm).

# LOCATE AND LOOSELY ATTACH SHORT CENTRE BRACE 0213-04 ONTO WALL PANEL. Ì∞Ì 23A 23B 23B 0213-04

LOCATE AND LOOSELY ATTACH SHORT CENTRE BRACE 0213-04 AS SHOWN AT LOCATION INDICATED ABOVE.

LOOSELY ATTACH AT LOCATION INDICATED ONLY.