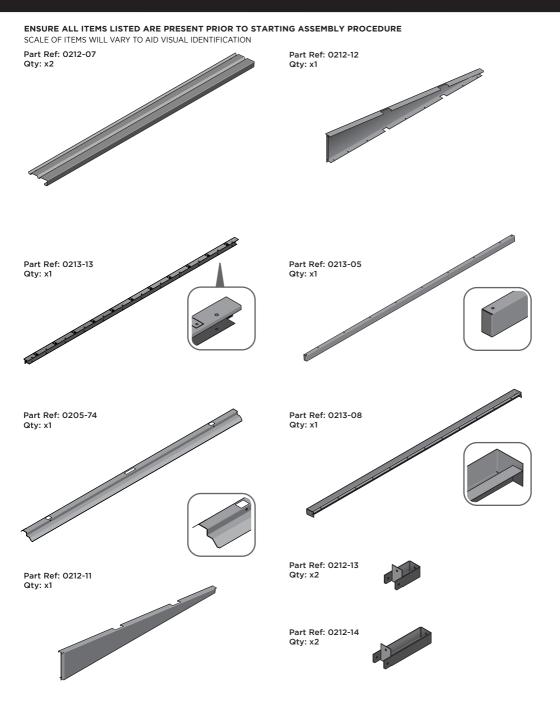

LOCATE AND SECURE ROOF SIDE INFILL 0212-11.

LOCATE ROOF SIDE INFILL 0212-11 AS SHOWN ABOVE.

SECURE ROOF SIDE INFILL AT x10 LOCATIONS INDICATED AS SHOWN ABOVE.

LOCATE ROOF SIDE INFILL 0212-12 AS SHOWN ABOVE.

SECURE ROOF SIDE INFILL AT x10 LOCATIONS INDICATED AS SHOWN ABOVE.

LOCATE AND SECURE ROOF REAR INFILLS 0213-13.

LOCATE ROOF REAR INFILLS 0213-13 AS SHOWN ABOVE.

SECURE ROOF REAR INFILL AT x12 LOCATIONS INDICATED AS SHOWN ABOVE.

SECURE EACH CORNER BRACKET AND ROOF INFILL AS SHOWN ABOVE.

LOCATE AND SECURE ROOF SUPPORTS 0212-13 AND 0212-14.

LOCATE AND SECURE SHORT ROOF SUPPORT 0212-13 AS SHOWN ABOVE.

LOCATE AND SECURE LONG ROOF SUPPORT 0212-14 AS SHOWN ABOVE.

LOCATE AND SECURE ROOF CAP 0213-05.

LOCATE ROOF CAP 0213-05 ONTO FRONT OF ROOF.

SECURE ROOF CAP AT x12 LOCATIONS INDICATED USING TYPICAL FIXING METHOD. PLEASE NOTE: THE FIXING USED IS A SELF DRILLING COMPONENT.

SLIDE ROOF GUTTER 0213-08 INTO POSITION AT THE REAR OF THE SHED ROOF.

SECURE ROOF GUTTER AT x11 LOCATIONS INDICATED USING TYPICAL FIXING METHOD.

LOCATE REAR ROOF CAP 0213-09 ONTO REAR OF ROOF AS SHOWN ABOVE.