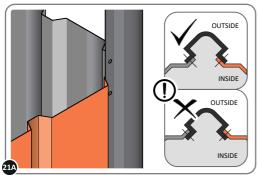

LOCATE AND LOOSELY ATTACH WALL PANEL 0213-03 (1850 x 324mm).

LOCATE WALL PANEL 0213-03 INTO POSITION AS SHOWN ABOVE. IMPORTANT: ENSURE PANEL IS IN THE CORRECT ORIENTATION.

LOOSELY ATTACH WALL PANEL ONTO FLOOR RAIL AT x2 LOCATIONS INDICATED. IMPORTANT: DO NOT SECURE AT OUTER FIXING POINTS AT THIS STAGE.