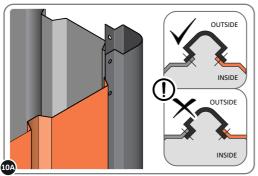

LOCATE AND LOOSELY ATTACH WALL PANEL AT x2 LOCATIONS INDICATED. IMPORTANT: ENSURE PANEL IS IN THE CORRECT ORIENTATION.

LOOSELY ATTACH AT x2 LOCATIONS INDICATED ONLY.

LOCATE AND LOOSELY ATTACH CORNER POST 0205-14 (1885mm).