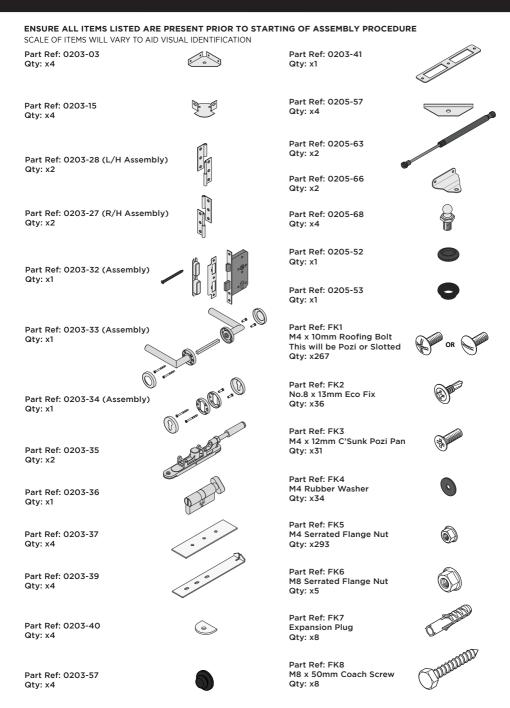

LOCATE CLOSED GROMMET INTO THE ROOF GUTTER ON THE OPPOSITE SIDE TO THE LOCATED DRAIN HOLE AS SHOWN ABOVE.

LOCATE AND SECURE RIGHT-HAND DOOR ASSEMBLY 0205-36 FURNITURE.

LOCATE EURO MORTICE LOCK 0203-32 RIGHT-HAND DOOR APERTURE AS SHOWN.

SECURE EURO MORTICE LOCK 0203-32 AT x2 LOCATIONS INDICATED ABOVE. SEE FOLLOWING DATA SHEET FOR COMPLETION OF MORTICE LOCK INSTALLATION

# ASSEMBLY STAGE 48 CONTINUED

LOCATE AND SECURE RIGHT-HAND DOOR ASSEMBLY 0205-36 FURNITURE.

LOCATE AND SECURE EURO ESCUTCHEON 0203-34 AS SHOWN.

LOCATE EURO CYLINDER 0203-36 INTO DOOR APERTURE. IMPORTANT: ENSURE COVER IS FITTED AS SHOWN.

LOCATE AND SECURE DOOR HANDLE ASSEMBLY 0203-33 AS SHOWN.

LOCATE EURO ESCUTCHEON COVER 0203-34 ONTO EURO ESCUTCHEON AS SHOWN. PLEASE NOTE: THESE ARE PUSHED ON AND WILL CLICK INTO PLACE.

SECURE EURO CYLINDER 0203-36 AS SHOWN ABOVE. PLEASE NOTE: FIXING IS PART OF THE EURO MORTICE LOCK ASSEMBLY.

SECURE EACH FLUSH DOOR BOLT ENSURING PLATE PACKER 0203-40 IS LOCATED AS SHOWN ABOVE.

LOCATE AND SECURE DOOR HINGES ONTO DOOR ASSEMBLIES.

LOCATE DOOR HINGE PLATE 0203-37 WITHIN DOOR AS SHOWN.

SECURE DOOR HINGE PLATE AND HINGE 0203-27 AND 0203-28 AS SHOWN. IMPORTANT: ENSURE CORRECT DOOR HINGE IS SECURED TO CORRECT DOOR.

LOCATE AND SECURE DOOR HINGE 0203-27 & PLATE 0202-39 ONTO LEFT-HAND DOOR POST.

LOCATE DOOR POST PLATE 0203-39 WITHIN DOOR FRAME AS SHOWN. IMPORTANT: SLOT WITH FACE UPWARDS AT UPPER LOCATION.

SECURE DOOR POST PLATE AND LEFT-HAND HINGE 0203-27 AS SHOWN. PLEASE NOTE: REPEAT EACH PROCEDURE FOR UPPER LOCATION.

LOCATE AND SECURE DOOR HINGE 0203-28 & PLATE 0202-39 ONTO RIGHT-HAND DOOR POST.

SECURE DOOR POST PLATE AND RIGHT-HAND HINGE 0203-28 AS SHOWN. PLEASE NOTE: REPEAT EACH PROCEDURE FOR UPPER LOCATION.

SECURE A GAS STRUT BALL JOINT 0205-68 ONTO EACH GAS STRUT BRACKET 0205-66.