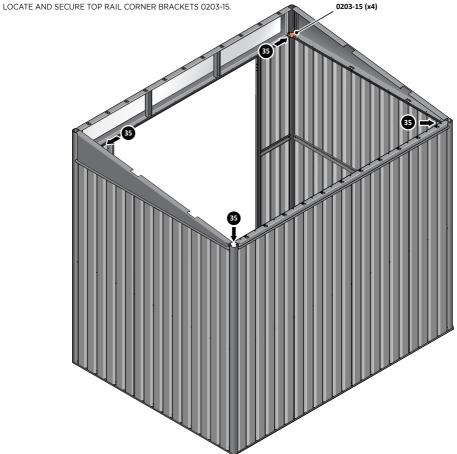

LOCATE AND SECURE ROOF FRONT INFILLS 0213-14.

LOCATE AND SECURE WINDOW SUPPORTS 0205-44 TO WINDOW ASSEMBLY 0213-14 AS SHOWN ABOVE.

SECURE WINDOW ASSEMBLY AT x12 LOCATIONS INDICATED AS SHOWN ABOVE.

LOCATE AND SECURE TOP RAIL CORNER BRACKETS 0203-15 IN EACH CORNER OF THE SHED USING THE TYPICAL FIXING METHOD SHOWN ABOVE.

SECURE EACH CORNER BRACKET AND ROOF INFILL AS SHOWN ABOVE.

LOCATE AND SECURE ROOF SUPPORTS 0212-13 AND 0212-14.

LOCATE AND SECURE SHORT ROOF SUPPORT 0212-13 AS SHOWN ABOVE.

LOCATE AND SECURE LONG ROOF SUPPORT 0212-14 AS SHOWN ABOVE.