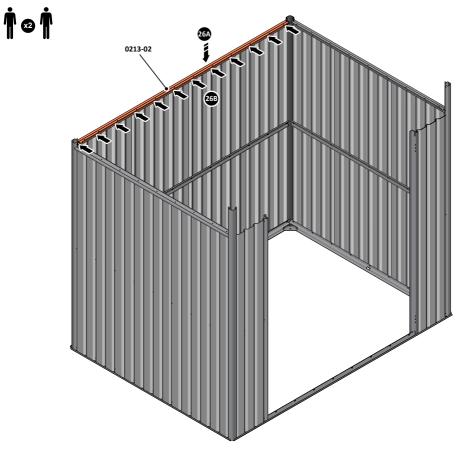

LOOSELY ATTACH AT x9 LOCATIONS INDICATED.

LOCATE AND LOOSELY ATTACH LONG ROOF RAIL 0213-02.

LOCATE LONG ROOF RAIL 0213-02 AS SHOWN ABOVE.

LOOSELY ATTACH AT x12 LOCATIONS INDICATED.

LOCATE AND LOOSELY ATTACH LONG ROOF RAIL 0213-02.