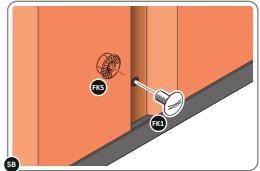

LOCATE FIRST WALL PANEL 0205-12 (1850 x 625mm) AS SHOWN ABOVE. IMPORTANT: ENSURE PANEL IS IN THE CORRECT ORIENTATION.

LOOSELY ATTACH WALL PANEL AT x3 LOCATIONS INDICATED ONLY. IMPORTANT: DO NOT SECURE ANY FIXING POINTS OTHER THAN THOSE INDICATED.