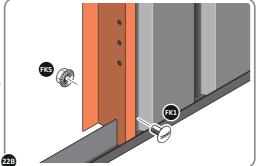

LOCATE AND LOOSELY ATTACH WALL PANEL 0213-03 (1850 x 324mm).

LOCATE WALL PANEL 0213-03 INTO POSITION AS SHOWN ABOVE. IMPORTANT: ENSURE PANEL IS IN THE CORRECT ORIENTATION.

LOOSELY ATTACH WALL PANEL ONTO FLOOR RAIL AT x2 LOCATIONS INDICATED. IMPORTANT: DO NOT SECURE AT OUTER FIXING POINTS AT THIS STAGE.

LOCATE AND LOOSELY ATTACH CORNER POST 0205-15 (2100mm).

LOCATE CORNER POST 0205-15 (2100mm) AS SHOWN ABOVE.

LOOSELY ATTACH CORNER POST AT LOCATION INDICATED ONLY. IMPORTANT: DO NOT SECURE AT UPPER FIXING POINT AT THIS STAGE.