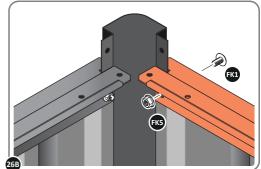

LOOSELY ATTACH AT x9 LOCATIONS INDICATED.

LOCATE AND LOOSELY ATTACH LONG ROOF RAIL 0213-02.

LOCATE LONG ROOF RAIL 0213-02 AS SHOWN ABOVE.

LOOSELY ATTACH AT x12 LOCATIONS INDICATED.

LOCATE AND LOOSELY ATTACH LONG ROOF RAIL 0213-02.

LOOSELY ATTACH AT x4 LOCATIONS INDICATED.

LOCATE GROUND ANCHOR BRACKETS 0205-57.

THESE BRACKETS ARE SECURED USING GROUND ANCHOR KIT ONCE THE SHED WALL PANELS ARE FULLY ASSEMBLED (SEE PAGE '1')

LOCATE x4 GROUND ANCHOR BRACKETS 0205-57 AS SHOWN ABOVE, THESE ALLOW FOR FIXING TO A CONCRETE BASE AT A LATER STAGE IF DESIRED.