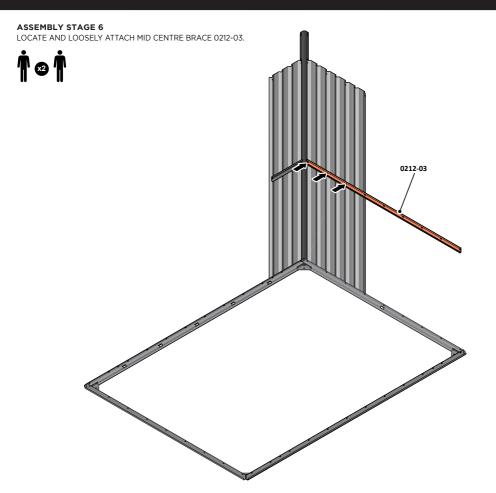

LOCATE AND LOOSELY ATTACH MID CENTRE BRACE 0212-03 AS SHOWN AT x3 LOCATIONS INDICATED ABOVE.

LOOSELY ATTACH AT x3 LOCATIONS INDICATED ONLY. IMPORTANT: DO NOT SECURE AT OUTER FIXING POINT INDICATED.

LOCATE AND LOOSELY ATTACH WALL PANEL 0205-12 (1850 x 625mm).