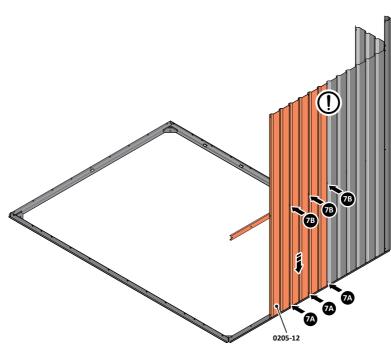

LOCATE AND LOOSELY ATTACH SHORT CENTRE BRACE 0213-04 AS SHOWN AT LOCATION INDICATED ABOVE.

LOOSELY ATTACH AT LOCATION INDICATED ONLY. IMPORTANT: DO NOT SECURE AT OUTER FIXING POINT AT THIS STAGE.

LOCATE AND LOOSELY ATTACH WALL PANEL 0205-12 (1850 x 625mm).

LOCATE FIRST WALL PANEL 0205-12 (1850 x 625mm) AS SHOWN ABOVE. IMPORTANT: ENSURE PANEL IS IN THE CORRECT ORIENTATION.

LOOSELY ATTACH WALL PANEL AT x3 LOCATIONS INDICATED ONLY. IMPORTANT: DO NOT SECURE ANY FIXING POINTS OTHER THAN THOSE INDICATED.