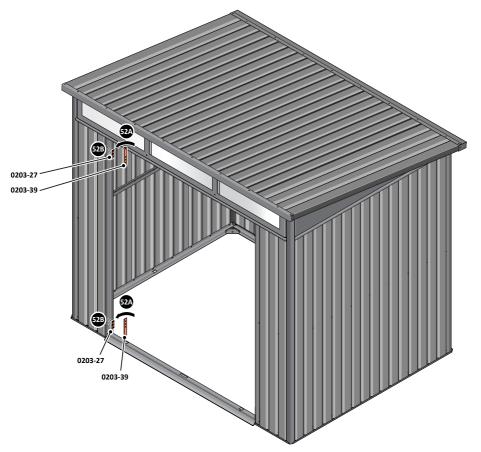

LOCATE AND SECURE DOOR HINGES ONTO DOOR ASSEMBLIES.

LOCATE DOOR HINGE PLATE 0203-37 WITHIN DOOR AS SHOWN.

SECURE DOOR HINGE PLATE AND HINGE 0203-27 AND 0203-28 AS SHOWN. IMPORTANT: ENSURE CORRECT DOOR HINGE IS SECURED TO CORRECT DOOR.

LOCATE AND SECURE DOOR HINGE 0203-27 & PLATE 0202-39 ONTO LEFT-HAND DOOR POST.

LOCATE DOOR POST PLATE 0203-39 WITHIN DOOR FRAME AS SHOWN. IMPORTANT: SLOT WITH FACE UPWARDS AT UPPER LOCATION.

SECURE DOOR POST PLATE AND LEFT-HAND HINGE 0203-27 AS SHOWN. PLEASE NOTE: REPEAT EACH PROCEDURE FOR UPPER LOCATION.

LOCATE AND SECURE DOOR HINGE 0203-28 & PLATE 0202-39 ONTO RIGHT-HAND DOOR POST.

SECURE DOOR POST PLATE AND RIGHT-HAND HINGE 0203-28 AS SHOWN. PLEASE NOTE: REPEAT EACH PROCEDURE FOR UPPER LOCATION.

SECURE A GAS STRUT BALL JOINT 0205-68 ONTO EACH GAS STRUT BRACKET 0205-66.