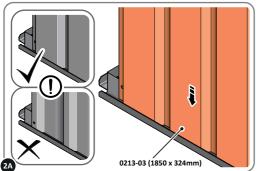

LOCATE AND LOOSELY ATTACH WALL PANEL 0213-03 (1850 x 324mm).

LOCATE WALL PANEL 0213-03 INTO POSITION AS SHOWN ABOVE. IMPORTANT: ENSURE PANEL IS IN THE CORRECT ORIENTATION.

LOOSELY ATTACH WALL PANEL ONTO FLOOR RAIL AT x2 LOCATIONS INDICATED. IMPORTANT: DO NOT SECURE AT OUTER FIXING POINTS AT THIS STAGE.

LOCATE AND LOOSELY ATTACH CORNER POST 0205-15 (2100mm).

LOCATE AND LOOSELY ATTACH WALL PANEL 0213-03 (1850 x 324mm).

LOCATE WALL PANEL 0213-03 (1850 x 324mm) AS SHOWN ABOVE. IMPORTANT: ENSURE PANEL IS IN THE CORRECT ORIENTATION.