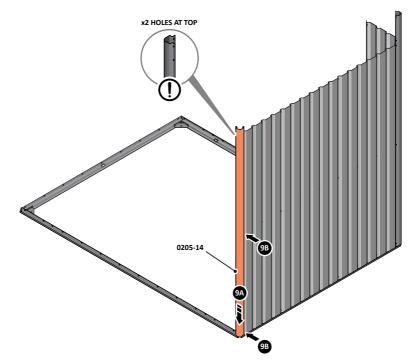

LOCATE AND LOOSELY ATTACH WALL PANEL AT x2 LOCATIONS INDICATED. IMPORTANT: ENSURE PANEL IS IN THE CORRECT ORIENTATION.

LOOSELY ATTACH AT x2 LOCATIONS INDICATED ONLY.

LOCATE AND LOOSELY ATTACH CORNER POST 0205-14 (1885mm).

LOCATE CORNER POST 0205-14 (1885mm) AS SHOWN ABOVE.

LOOSELY ATTACH CORNER POST AT x2 LOCATIONS INDICATED ONLY. IMPORTANT: DO NOT SECURE AT UPPER FIXING POINT AT THIS STAGE.

LOCATE FIRST WALL PANEL 0205-13 (1850 x 425mm) AS SHOWN ABOVE. IMPORTANT: ENSURE PANEL IS IN THE CORRECT ORIENTATION.