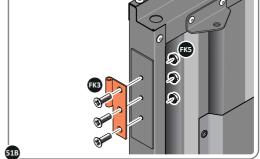

LOCATE AND SECURE DOOR HINGE 0203-27 & PLATE 0202-39 ONTO LEFT-HAND DOOR POST.

LOCATE DOOR POST PLATE 0203-39 WITHIN DOOR FRAME AS SHOWN. IMPORTANT: SLOT WITH FACE UPWARDS AT UPPER LOCATION.

SECURE DOOR POST PLATE AND LEFT-HAND HINGE 0203-27 AS SHOWN. PLEASE NOTE: REPEAT EACH PROCEDURE FOR UPPER LOCATION.