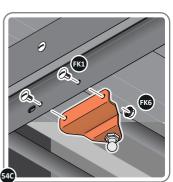

DETERMINE DOOR OPENING ANGLE: A: 90° OPENING OR B: 120° OPENING

61

ALIGN EACH GAS STRUT BRACKET WITH RELEVANT FIXING HOLES, SECURE USING TYPICAL FIXING METHOD ABOVE.

ASSEMBLY STAGE 54 LOCATE AND SECURE GAS STRUT BRACKETS 0205-66.

LOCATE DOOR ASSEMBLIES ONTO HINGES.

SLIDE EACH DOOR ASSEMBLY ONTO EACH OF THEIR RESPECTIVE HINGES.

ASSEMBLED DOOR HINGE.

LOCATE AND SECURE GAS STRUT 0205-63 .

SECURE A GAS STRUT BALL JOINT 0205-68 ONTO EACH GAS STRUT BRACKET THAT IS PRE-RIVETED ONTO EACH DOOR ASSEMBLY.