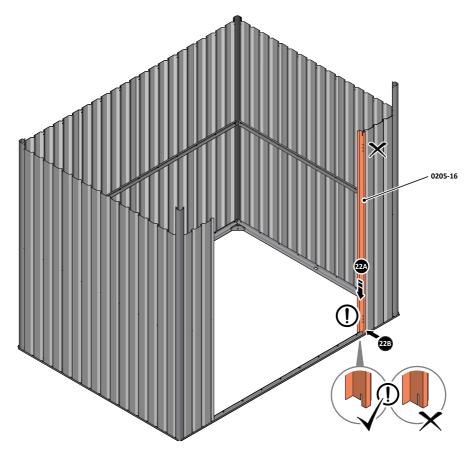

LOOSELY ATTACH WALL PANEL AT x 2 LOCATIONS INDICATED ONLY. IMPORTANT: DO NOT SECURE ANY FIXING POINTS OTHER THAN THOSE INDICATED.

LOCATE AND LOOSELY ATTACH RIGHT-HAND DOOR POST 0205-16.

LOCATE RIGHT-HAND DOOR POST 0205-16 AS SHOWN ABOVE. IMPORTANT: ENSURE DOOR POST IS IN THE CORRECT ORIENTATION.

SECURE DOOR POST AND CENTRE BRACE AT LOCATIONS INDICATED. IMPORTANT: DO NOT SECURE AT UPPER FIXING POINT AT THIS STAGE.