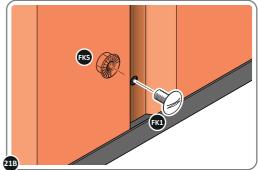

LOCATE AND LOOSELY ATTACH WALL PANEL 0213-03 (1850 x 324mm).

LOCATE WALL PANEL 0213-03 INTO POSITION AS SHOWN ABOVE. IMPORTANT: ENSURE PANEL IS IN THE CORRECT ORIENTATION.

LOOSELY ATTACH WALL PANEL ONTO FLOOR RAIL AT x2 LOCATIONS INDICATED. IMPORTANT: DO NOT SECURE AT OUTER FIXING POINTS AT THIS STAGE.