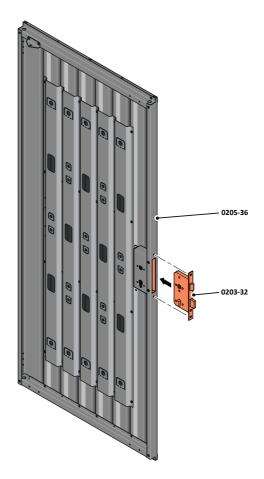

LOCATE CLOSED GROMMET INTO THE ROOF GUTTER ON THE OPPOSITE SIDE TO THE LOCATED DRAIN HOLE AS SHOWN ABOVE.

LOCATE AND SECURE RIGHT-HAND DOOR ASSEMBLY 0205-36 FURNITURE.

LOCATE EURO MORTICE LOCK 0203-32 RIGHT-HAND DOOR APERTURE AS SHOWN.

SECURE EURO MORTICE LOCK 0203-32 AT x2 LOCATIONS INDICATED ABOVE. SEE FOLLOWING DATA SHEET FOR COMPLETION OF MORTICE LOCK INSTALLATION