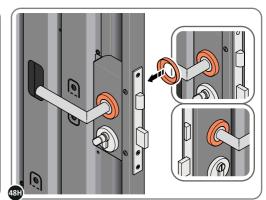

# ASSEMBLY STAGE 48 CONTINUED

LOCATE AND SECURE RIGHT-HAND DOOR ASSEMBLY 0205-36 FURNITURE.

LOCATE AND SECURE EURO ESCUTCHEON 0203-34 AS SHOWN.

LOCATE EURO CYLINDER 0203-36 INTO DOOR APERTURE. IMPORTANT: ENSURE COVER IS FITTED AS SHOWN.

LOCATE AND SECURE DOOR HANDLE ASSEMBLY 0203-33 AS SHOWN.

LOCATE EURO ESCUTCHEON COVER 0203-34 ONTO EURO ESCUTCHEON AS SHOWN. PLEASE NOTE: THESE ARE PUSHED ON AND WILL CLICK INTO PLACE.

SECURE EURO CYLINDER 0203-36 AS SHOWN ABOVE. PLEASE NOTE: FIXING IS PART OF THE EURO MORTICE LOCK ASSEMBLY.

LOCATE COVER ONTO DOOR HANDLE AS SHOWN. PLEASE NOTE: THESE ARE PUSHED ON AND WILL CLICK INTO PLACE.

LOCATE AND SECURE LEFT-HAND DOOR ASSEMBLY 0205-37 FURNITURE.

ENSURE THE PLUNGER INDICATED IS FACING THE BOTTOM OF THE DOOR, LOCATE AS SHOWN ABOVE AND SECURE USING ADJACENT FIXING METHOD.