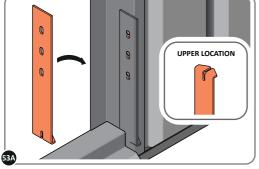

LOCATE AND SECURE DOOR HINGE 0203-27 & PLATE 0202-39 ONTO LEFT-HAND DOOR POST.

LOCATE DOOR POST PLATE 0203-39 WITHIN DOOR FRAME AS SHOWN. IMPORTANT: SLOT WITH FACE UPWARDS AT UPPER LOCATION.

SECURE DOOR POST PLATE AND LEFT-HAND HINGE 0203-27 AS SHOWN. PLEASE NOTE: REPEAT EACH PROCEDURE FOR UPPER LOCATION.