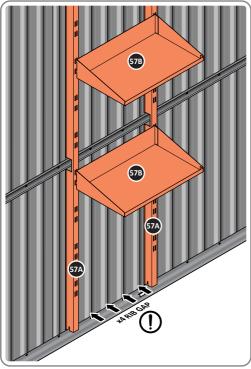

LOOSELY ATTACH AT x4 LOCATIONS INDICATED.

LOCATE GROUND ANCHOR BRACKETS 0205-57.

THESE BRACKETS ARE SECURED USING GROUND ANCHOR KIT ONCE THE SHED WALL PANELS ARE FULLY ASSEMBLED (SEE PAGE '1')

LOCATE x4 GROUND ANCHOR BRACKETS 0205-57 AS SHOWN ABOVE, THESE ALLOW FOR FIXING TO A CONCRETE BASE AT A LATER STAGE IF DESIRED.

FIX EACH GAS STRUT 0205-63 ONTO RELEVANT GAS STRUT BALL JOINTS. PLEASE NOTE: PUSHES DOWN ON DOOR AND UPWARDS ON DOOR FRAME.

LOCATE AND SECURE SHELF ASSEMBLY 0205-38.

THE SHELF ASSEMBLY CAN BE LOCATED AS DESIRED, PLEASE DETERMINE THE MOST SUITABLE LOCATION AND ASSEMBLE AS SHOWN IN FIG.57A & 57B.