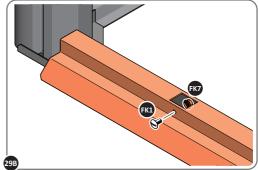

LOCATE AND SECURE ROOF SIDE INFILL 0212-11.

LOCATE ROOF SIDE INFILL 0212-11 AS SHOWN ABOVE.

SECURE ROOF SIDE INFILL AT x10 LOCATIONS INDICATED AS SHOWN ABOVE.

LOCATE ROOF SIDE INFILL 0212-12 AS SHOWN ABOVE.