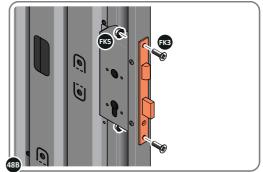

# ASSEMBLY STAGE 48 CONTINUED

LOCATE AND SECURE RIGHT-HAND DOOR ASSEMBLY 0205-36 FURNITURE.

LOCATE AND SECURE EURO ESCUTCHEON 0203-34 AS SHOWN.

LOCATE EURO CYLINDER 0203-36 INTO DOOR APERTURE. IMPORTANT: ENSURE COVER IS FITTED AS SHOWN.

LOCATE AND SECURE DOOR HANDLE ASSEMBLY 0203-33 AS SHOWN.

LOCATE EURO ESCUTCHEON COVER 0203-34 ONTO EURO ESCUTCHEON AS SHOWN. PLEASE NOTE: THESE ARE PUSHED ON AND WILL CLICK INTO PLACE.

SECURE EURO CYLINDER 0203-36 AS SHOWN ABOVE. PLEASE NOTE: FIXING IS PART OF THE EURO MORTICE LOCK ASSEMBLY.