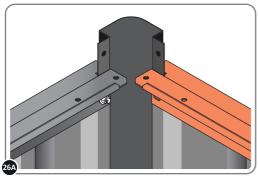

LOOSELY ATTACH AT x9 LOCATIONS INDICATED.

LOCATE AND LOOSELY ATTACH LONG ROOF RAIL 0213-02.

LOCATE LONG ROOF RAIL 0213-02 AS SHOWN ABOVE.

LOOSELY ATTACH AT x12 LOCATIONS INDICATED.

LOCATE AND LOOSELY ATTACH LONG ROOF RAIL 0213-02.