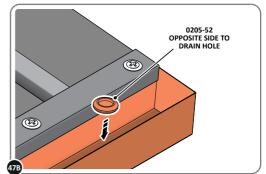

LOCATE CLOSED GROMMET INTO THE ROOF GUTTER ON THE OPPOSITE SIDE TO THE LOCATED DRAIN HOLE AS SHOWN ABOVE.

LOCATE AND SECURE RIGHT-HAND DOOR ASSEMBLY 0205-36 FURNITURE.

LOCATE EURO MORTICE LOCK 0203-32 RIGHT-HAND DOOR APERTURE AS SHOWN.