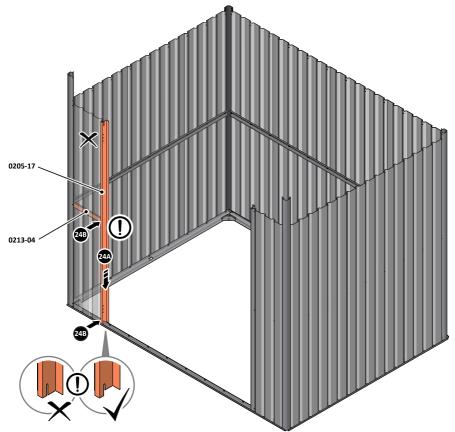

LOCATE AND LOOSELY ATTACH CORNER POST 0205-15 (2100mm).

LOCATE CORNER POST 0205-15 (2100mm) AS SHOWN ABOVE.

LOOSELY ATTACH CORNER POST AT LOCATION INDICATED ONLY. IMPORTANT: DO NOT SECURE AT UPPER FIXING POINT AT THIS STAGE.

LOCATE AND LOOSELY ATTACH SHORT CENTRE BRACE 0213-04 AS SHOWN AT LOCATION INDICATED ABOVE.

LOOSELY ATTACH AT LOCATION INDICATED ONLY. IMPORTANT: DO NOT SECURE AT OUTER FIXING POINT AT THIS STAGE.

LOCATE AND LOOSELY ATTACH WALL PANEL 0205-12 (1850 x 625mm).

LOCATE AND LOOSELY ATTACH LEFT-HAND DOOR POST 0205-17. LOCATE AND LOOSELY ATTACH SHORT CENTRE BRACE 0213-04 ONTO WALL PANEL.

LOCATE LEFT-HAND DOOR POST 0205-17 AS SHOWN ABOVE. IMPORTANT: ENSURE DOOR POST IS IN THE CORRECT ORIENTATION.

SECURE DOOR POST AND CENTRE BRACE AT LOCATIONS INDICATED. IMPORTANT: DO NOT SECURE AT UPPER FIXING POINT AT THIS STAGE.

LOCATE AND LOOSELY ATTACH SHORT ROOF RAIL 0215-02.

LOCATE SHORT ROOF RAIL 0215-02 AS SHOWN ABOVE.