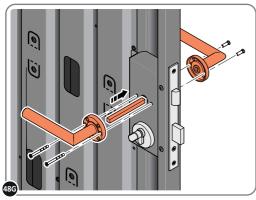

# ASSEMBLY STAGE 48 CONTINUED

LOCATE AND SECURE RIGHT-HAND DOOR ASSEMBLY 0205-36 FURNITURE.

LOCATE AND SECURE EURO ESCUTCHEON 0203-34 AS SHOWN.

LOCATE EURO CYLINDER 0203-36 INTO DOOR APERTURE. IMPORTANT: ENSURE COVER IS FITTED AS SHOWN.

LOCATE AND SECURE DOOR HANDLE ASSEMBLY 0203-33 AS SHOWN.

LOCATE EURO ESCUTCHEON COVER 0203-34 ONTO EURO ESCUTCHEON AS SHOWN. PLEASE NOTE: THESE ARE PUSHED ON AND WILL CLICK INTO PLACE.

SECURE EURO CYLINDER 0203-36 AS SHOWN ABOVE. PLEASE NOTE: FIXING IS PART OF THE EURO MORTICE LOCK ASSEMBLY.