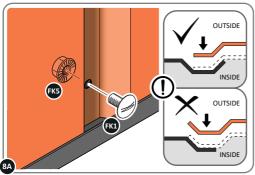

LOCATE AND LOOSELY ATTACH WALL PANEL 0213-03 (1850 x 324mm).

LOCATE WALL PANEL 0213-03 INTO POSITION AS SHOWN ABOVE. IMPORTANT: ENSURE PANEL IS IN THE CORRECT ORIENTATION.

LOOSELY ATTACH WALL PANEL ONTO FLOOR RAIL AT x2 LOCATIONS INDICATED. IMPORTANT: DO NOT SECURE AT OUTER FIXING POINTS AT THIS STAGE.

LOCATE AND LOOSELY ATTACH CORNER POST 0205-15 (2100mm).

LOCATE CORNER POST 0205-15 (2100mm) AS SHOWN ABOVE.

LOOSELY ATTACH CORNER POST AT LOCATION INDICATED ONLY. IMPORTANT: DO NOT SECURE AT UPPER FIXING POINT AT THIS STAGE.