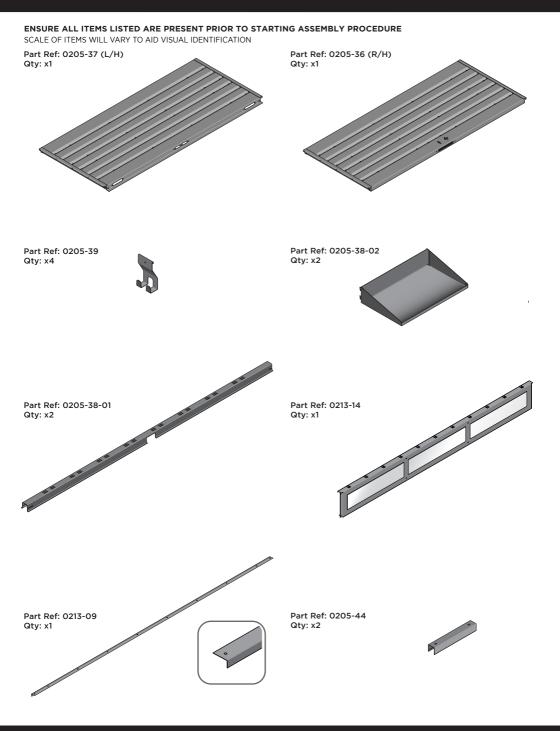

LOCATE AND SECURE ROOF FRONT INFILLS 0213-14.

LOCATE AND SECURE WINDOW SUPPORTS 0205-44 TO WINDOW ASSEMBLY 0213-14 AS SHOWN ABOVE.

SECURE WINDOW ASSEMBLY AT x12 LOCATIONS INDICATED AS SHOWN ABOVE.

LOCATE AND SECURE TOP RAIL CORNER BRACKETS 0203-15 IN EACH CORNER OF THE SHED USING THE TYPICAL FIXING METHOD SHOWN ABOVE.

### ASSEMBLY STAGE 58

LOCATE TOOL HANGERS 0205-39 WITHIN SHED AS DESIRED LOCATION.

HOOK EACH TOOL HANGER 0205-39 ONTO ROOF FRAME AT DESIRED LOCATION.

SLIDE SHELF POST UP INTO ROOF FRAME, ONCE THERE IS ENOUGH CLEARANCE AT THE BOTTOM LOCATE SHELF POST OVER FLOOR FRAME AND LOWER.

LOCATE EACH SHELF 0205-38-02 ONTO SHELF POST AS DESIRED. PLEASE NOTE: THE SHELF SIMPLY HOOKS ONTO THE POST.