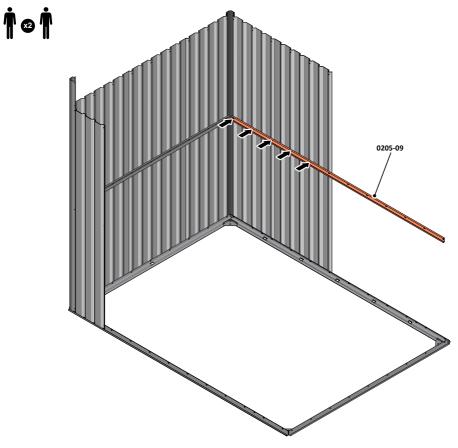

LOOSELY ATTACH BACK WALL PANEL AT x3 LOCATIONS INDICATED ONLY. IMPORTANT: DO NOT SECURE ANY FIXING POINTS OTHER THAN THOSE INDICATED.

LOCATE AND LOOSELY ATTACH MID CENTRE BRACE 0205-09.

LOCATE AND LOOSELY ATTACH MID CENTRE BRACE 0205-09 AS SHOWN AT x5 LOCATIONS INDICATED ABOVE.

LOOSELY ATTACH AT x5 LOCATIONS INDICATED ONLY. IMPORTANT: DO NOT SECURE AT OUTER FIXING POINT INDICATED.

LOCATE AND LOOSELY ATTACH WALL PANEL AT x3 LOCATIONS INDICATED. IMPORTANT: ENSURE PANEL IS IN THE CORRECT ORIENTATION.