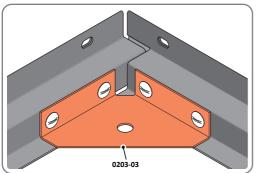

#### GROUND ANCHOR KIT

INNNNN Part Ref: FK8 M8 x 50mm Coach Screw Qty: x8

LOCATE AND SECURE A CORNER BRACE 0203-03 AT EACH LOCATION INDICATED.

SECURE EACH CORNER BRACE 0203-03 AS SHOWN ABOVE.

PLEASE NOTE: SECTION VIEW OF TYPICAL FIXING METHOD