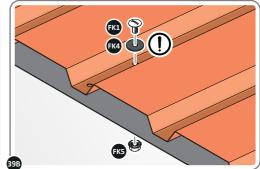

SECURE ROOF PANELS AT X8 LOCATIONS INDICATED USING TYPICAL FIXING METHOD. IMPORTANT: ENSURE RUBBER WASHER FK4 IS LOCATED AS SHOWN.

LOCATE AND SECURE ROOF PANEL SIDE 0212-07 ONTO LEFT-HAND SIDE OF SHED.

ALIGN AND OVERLAP ROOF PANEL 0212-07 WITH ROOF PANEL SIDE AS SHOWN. IMPORTANT: ENSURE PANELS ALWAYS OVERLAP AS SHOWN.

SECURE ROOF PANELS AT x 4 LOCATIONS INDICATED USING TYPICAL FIXING METHOD. IMPORTANT: ENSURE RUBBER WASHER FK4 IS LOCATED AS SHOWN.

LOCATE AND SECURE ROOF PANELS 0212-05.

SECURE ROOF PANEL AT x24 LOCATIONS INDICATED USING TYPICAL FIXING METHOD. IMPORTANT: ENSURE RUBBER WASHER FK4 IS LOCATED AS SHOWN.

LOCATE ROOF PANEL SIDE 0212-07 ONTO RIGHT-HAND SIDE OF SHED.

SECURE ROOF PANEL AT x8 LOCATIONS INDICATED USING TYPICAL FIXING METHOD. IMPORTANT: ENSURE RUBBER WASHER FK4 IS LOCATED AS SHOWN.

UPON COMPLETION OF THIS PROCEDURE ENSURE STRUCTURE IS ALIGNED CORRECTLY AND TIGHTEN ALL FASTENERS