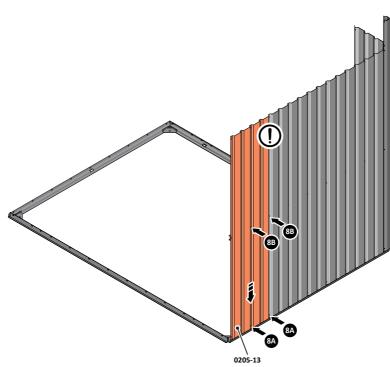

LOCATE AND LOOSELY ATTACH WALL PANEL AT x3 LOCATIONS INDICATED. IMPORTANT: ENSURE PANEL IS IN THE CORRECT ORIENTATION.

LOOSELY ATTACH AT x3 LOCATIONS INDICATED ONLY.

LOCATE AND LOOSELY ATTACH WALL PANEL 0205-13 (1850 x 425mm).

LOCATE AND LOOSELY ATTACH WALL PANEL AT x2 LOCATIONS INDICATED. IMPORTANT: ENSURE PANEL IS IN THE CORRECT ORIENTATION.

LOOSELY ATTACH AT x2 LOCATIONS INDICATED ONLY.

LOCATE AND LOOSELY ATTACH CORNER POST 0205-14 (1885mm).