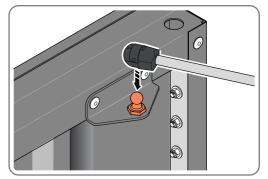

#### GROUND ANCHOR KIT

INNNNN Part Ref: FK8 M8 x 50mm Coach Screw Qty: x8

LOCATE AND SECURE A CORNER BRACE 0203-03 AT EACH LOCATION INDICATED.

SECURE EACH CORNER BRACE 0203-03 AS SHOWN ABOVE.

PLEASE NOTE: SECTION VIEW OF TYPICAL FIXING METHOD