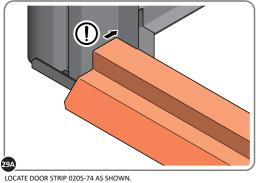

LOCATE AND SECURE DOOR STRIP 0205-74.

IMPORTANT: ENSURE DOOR STRIP IS PUSHED AGAINST DOOR POST RETURN. USE EXISTING HOLE AS A LOCATION GUIDE.

SECURE DOOR STRIP ONTO FLOOR PANELS AT x2 LOCATIONS INDICATED, USE EXISTING HOLE AS A LOCATION GUIDE.