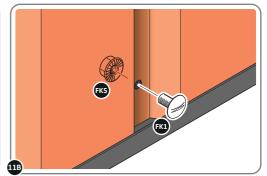

LOCATE FIRST WALL PANEL 0205-12 (1850 x 625mm) AS SHOWN ABOVE. IMPORTANT: ENSURE PANEL IS IN THE CORRECT ORIENTATION.

LOOSELY ATTACH WALL PANEL AT x3 LOCATIONS INDICATED ONLY. IMPORTANT: DO NOT SECURE ANY FIXING POINTS OTHER THAN THOSE INDICATED.