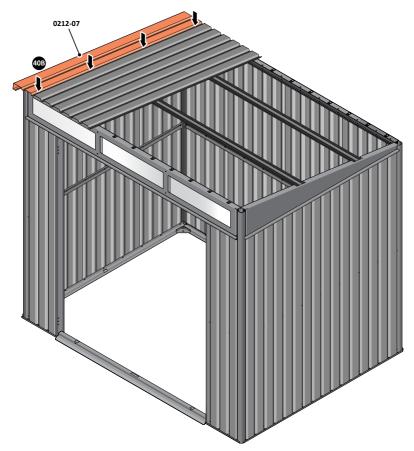

SECURE ROOF PANELS AT X8 LOCATIONS INDICATED USING TYPICAL FIXING METHOD. IMPORTANT: ENSURE RUBBER WASHER FK4 IS LOCATED AS SHOWN.

LOCATE AND SECURE ROOF PANEL SIDE 0212-07 ONTO LEFT-HAND SIDE OF SHED.

ALIGN AND OVERLAP ROOF PANEL 0212-07 WITH ROOF PANEL SIDE AS SHOWN. IMPORTANT: ENSURE PANELS ALWAYS OVERLAP AS SHOWN.

SECURE ROOF PANELS AT x 4 LOCATIONS INDICATED USING TYPICAL FIXING METHOD. IMPORTANT: ENSURE RUBBER WASHER FK4 IS LOCATED AS SHOWN.