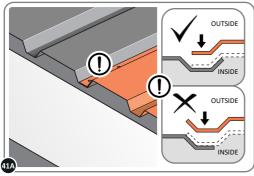

SECURE ROOF PANELS AT X8 LOCATIONS INDICATED USING TYPICAL FIXING METHOD. IMPORTANT: ENSURE RUBBER WASHER FK4 IS LOCATED AS SHOWN.

LOCATE AND SECURE ROOF PANEL SIDE 0212-07 ONTO LEFT-HAND SIDE OF SHED.

ALIGN AND OVERLAP ROOF PANEL 0212-07 WITH ROOF PANEL SIDE AS SHOWN. IMPORTANT: ENSURE PANELS ALWAYS OVERLAP AS SHOWN.

SECURE ROOF PANELS AT x 4 LOCATIONS INDICATED USING TYPICAL FIXING METHOD. IMPORTANT: ENSURE RUBBER WASHER FK4 IS LOCATED AS SHOWN.