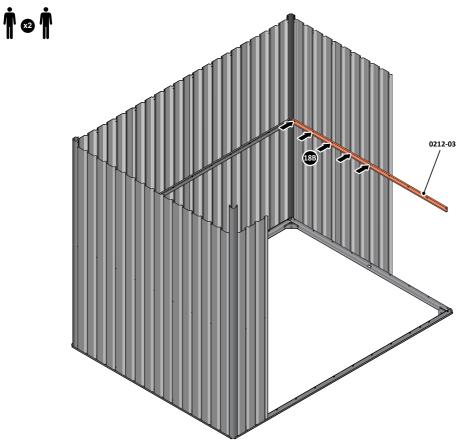

LOCATE AND LOOSELY ATTACH MID CENTRE BRACE 0212-03.

LOCATE AND LOOSELY ATTACH MID CENTRE BRACE 0212-03 AS SHOWN AT x5 LOCATIONS INDICATED ABOVE.

LOOSELY ATTACH AT x5 LOCATIONS INDICATED ONLY. IMPORTANT: DO NOT SECURE AT OUTER FIXING POINT INDICATED.