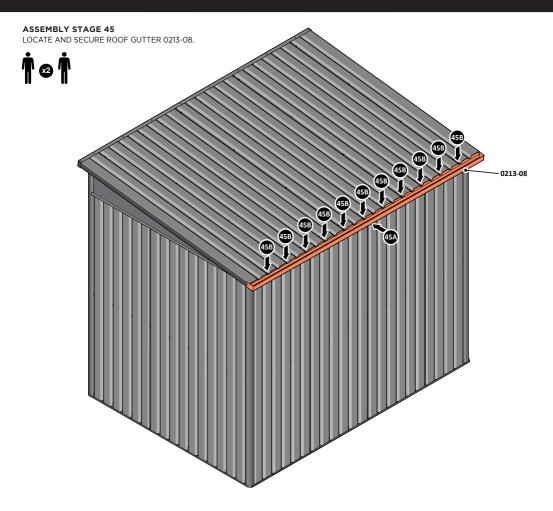

SLIDE ROOF GUTTER 0213-08 INTO POSITION AT THE REAR OF THE SHED ROOF.

SECURE ROOF GUTTER AT x11 LOCATIONS INDICATED USING TYPICAL FIXING METHOD.

LOCATE REAR ROOF CAP 0213-09 ONTO REAR OF ROOF AS SHOWN ABOVE.