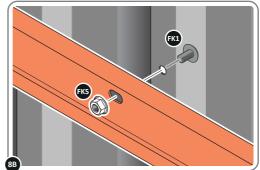

LOCATE AND LOOSELY ATTACH WALL PANEL 0213-03 (1850 x 324mm).

LOCATE WALL PANEL 0213-03 INTO POSITION AS SHOWN ABOVE. IMPORTANT: ENSURE PANEL IS IN THE CORRECT ORIENTATION.

LOOSELY ATTACH WALL PANEL ONTO FLOOR RAIL AT x2 LOCATIONS INDICATED. IMPORTANT: DO NOT SECURE AT OUTER FIXING POINTS AT THIS STAGE.

LOCATE AND LOOSELY ATTACH CORNER POST 0205-15 (2100mm).

LOCATE CORNER POST 0205-15 (2100mm) AS SHOWN ABOVE.

LOOSELY ATTACH CORNER POST AT LOCATION INDICATED ONLY. IMPORTANT: DO NOT SECURE AT UPPER FIXING POINT AT THIS STAGE.