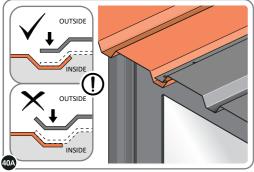

ALIGN AND OVERLAP ROOF PANEL 0212-07 WITH ROOF PANEL SIDE AS SHOWN. IMPORTANT: ENSURE PANELS ALWAYS OVERLAP AS SHOWN.

SECURE ROOF PANELS AT x 4 LOCATIONS INDICATED USING TYPICAL FIXING METHOD. IMPORTANT: ENSURE RUBBER WASHER FK4 IS LOCATED AS SHOWN.