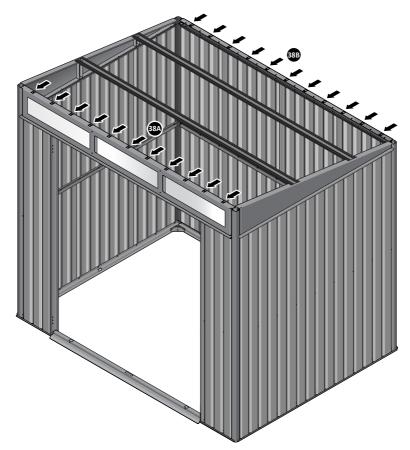

PUSH ROOF REAR AND FRONT INFILL AIR BEND TABS UPWARDS.

BEND ROOF REAR INFILL AIR BEND TABS UPWARDS IMPORTANT: DO NOT BEND PAST 45°.

LOCATE AND SECURE ROOF PANEL 0212-05.

LOCATE A ROOF PANEL SIDE 0212-05 ALIGN WITH AIR BEND TABS AS INDICATED.

SECURE ROOF PANELS AT X8 LOCATIONS INDICATED USING TYPICAL FIXING METHOD. IMPORTANT: ENSURE RUBBER WASHER FK4 IS LOCATED AS SHOWN.

LOCATE AND SECURE ROOF PANEL SIDE 0212-07 ONTO LEFT-HAND SIDE OF SHED.