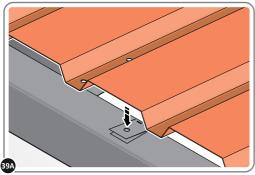

SECURE ROOF PANELS AT X8 LOCATIONS INDICATED USING TYPICAL FIXING METHOD. IMPORTANT: ENSURE RUBBER WASHER FK4 IS LOCATED AS SHOWN.

LOCATE AND SECURE ROOF PANEL SIDE 0212-07 ONTO LEFT-HAND SIDE OF SHED.