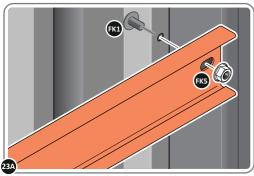

# LOCATE AND LOOSELY ATTACH SHORT CENTRE BRACE 0213-04 ONTO WALL PANEL. Ì∞Ì 23A 23B 23B 0213-04

LOCATE AND LOOSELY ATTACH SHORT CENTRE BRACE 0213-04 AS SHOWN AT LOCATION INDICATED ABOVE.

LOOSELY ATTACH AT LOCATION INDICATED ONLY.