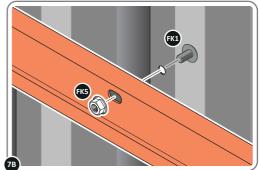

LOCATE AND LOOSELY ATTACH WALL PANEL 0213-03 (1850 x 324mm).

LOCATE WALL PANEL 0213-03 INTO POSITION AS SHOWN ABOVE. IMPORTANT: ENSURE PANEL IS IN THE CORRECT ORIENTATION.

LOOSELY ATTACH WALL PANEL ONTO FLOOR RAIL AT x2 LOCATIONS INDICATED. IMPORTANT: DO NOT SECURE AT OUTER FIXING POINTS AT THIS STAGE.

LOCATE AND LOOSELY ATTACH CORNER POST 0205-15 (2100mm).

LOCATE CORNER POST 0205-15 (2100mm) AS SHOWN ABOVE.

LOOSELY ATTACH CORNER POST AT LOCATION INDICATED ONLY. IMPORTANT: DO NOT SECURE AT UPPER FIXING POINT AT THIS STAGE.