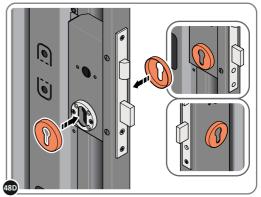

LOCATE AND SECURE DOOR HANDLE ASSEMBLY 0203-33 AS SHOWN.

LOCATE EURO ESCUTCHEON COVER 0203-34 ONTO EURO ESCUTCHEON AS SHOWN. PLEASE NOTE: THESE ARE PUSHED ON AND WILL CLICK INTO PLACE.

SECURE EURO CYLINDER 0203-36 AS SHOWN ABOVE. PLEASE NOTE: FIXING IS PART OF THE EURO MORTICE LOCK ASSEMBLY.