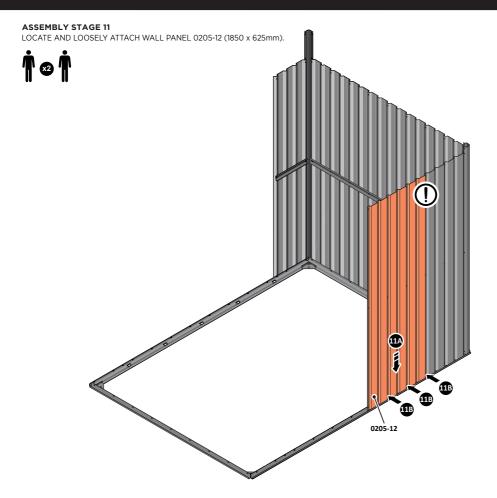

LOCATE AND LOOSELY ATTACH SHORT CENTRE BRACE 0213-04 AS SHOWN AT LOCATION INDICATED ABOVE.

LOOSELY ATTACH AT LOCATION INDICATED ONLY. IMPORTANT: DO NOT SECURE AT OUTER FIXING POINT AT THIS STAGE.

LOCATE AND LOOSELY ATTACH WALL PANEL 0205-12 (1850 x 625mm).

LOCATE FIRST WALL PANEL 0205-12 (1850 x 625mm) AS SHOWN ABOVE. IMPORTANT: ENSURE PANEL IS IN THE CORRECT ORIENTATION.

LOOSELY ATTACH WALL PANEL AT x3 LOCATIONS INDICATED ONLY. IMPORTANT: DO NOT SECURE ANY FIXING POINTS OTHER THAN THOSE INDICATED.