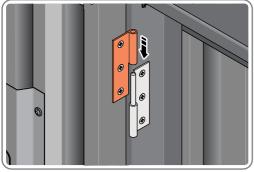

LOCATE AND SECURE DOOR HINGES ONTO DOOR ASSEMBLIES.

LOCATE DOOR HINGE PLATE 0203-37 WITHIN DOOR AS SHOWN.

SECURE DOOR HINGE PLATE AND HINGE 0203-27 AND 0203-28 AS SHOWN. IMPORTANT: ENSURE CORRECT DOOR HINGE IS SECURED TO CORRECT DOOR.

LOCATE AND SECURE DOOR HINGE 0203-27 & PLATE 0202-39 ONTO LEFT-HAND DOOR POST.

LOCATE DOOR POST PLATE 0203-39 WITHIN DOOR FRAME AS SHOWN. IMPORTANT: SLOT WITH FACE UPWARDS AT UPPER LOCATION.

SECURE DOOR POST PLATE AND LEFT-HAND HINGE 0203-27 AS SHOWN. PLEASE NOTE: REPEAT EACH PROCEDURE FOR UPPER LOCATION.