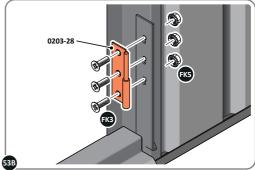

LOCATE AND SECURE DOOR HINGE 0203-27 & PLATE 0202-39 ONTO LEFT-HAND DOOR POST.

LOCATE DOOR POST PLATE 0203-39 WITHIN DOOR FRAME AS SHOWN. IMPORTANT: SLOT WITH FACE UPWARDS AT UPPER LOCATION.

SECURE DOOR POST PLATE AND LEFT-HAND HINGE 0203-27 AS SHOWN. PLEASE NOTE: REPEAT EACH PROCEDURE FOR UPPER LOCATION.

LOCATE AND SECURE DOOR HINGE 0203-28 & PLATE 0202-39 ONTO RIGHT-HAND DOOR POST.

SECURE DOOR POST PLATE AND RIGHT-HAND HINGE 0203-28 AS SHOWN. PLEASE NOTE: REPEAT EACH PROCEDURE FOR UPPER LOCATION.

SECURE A GAS STRUT BALL JOINT 0205-68 ONTO EACH GAS STRUT BRACKET 0205-66.