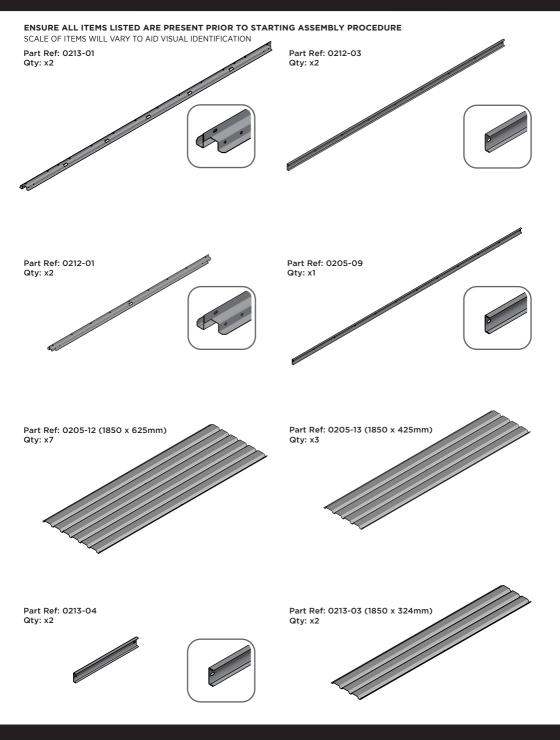

LOCATE AND LOOSELY ATTACH WALL PANEL 0213-03 (1850 x 324mm).

LOCATE WALL PANEL 0213-03 INTO POSITION AS SHOWN ABOVE. IMPORTANT: ENSURE PANEL IS IN THE CORRECT ORIENTATION.

LOOSELY ATTACH WALL PANEL ONTO FLOOR RAIL AT x2 LOCATIONS INDICATED. IMPORTANT: DO NOT SECURE AT OUTER FIXING POINTS AT THIS STAGE.

LOCATE AND LOOSELY ATTACH CORNER POST 0205-15 (2100mm).

LOCATE CORNER POST 0205-15 (2100mm) AS SHOWN ABOVE.

LOOSELY ATTACH CORNER POST AT LOCATION INDICATED ONLY. IMPORTANT: DO NOT SECURE AT UPPER FIXING POINT AT THIS STAGE.

LOCATE AND LOOSELY ATTACH SHORT CENTRE BRACE 0213-04 AS SHOWN AT LOCATION INDICATED ABOVE.

LOOSELY ATTACH AT LOCATION INDICATED ONLY. IMPORTANT: DO NOT SECURE AT OUTER FIXING POINT AT THIS STAGE.

LOCATE AND LOOSELY ATTACH WALL PANEL 0205-12 (1850 x 625mm).

LOCATE FIRST WALL PANEL 0205-12 (1850 x 625mm) AS SHOWN ABOVE. IMPORTANT: ENSURE PANEL IS IN THE CORRECT ORIENTATION.

LOOSELY ATTACH WALL PANEL AT x3 LOCATIONS INDICATED ONLY. IMPORTANT: DO NOT SECURE ANY FIXING POINTS OTHER THAN THOSE INDICATED.

LOCATE AND LOOSELY ATTACH MID CENTRE BRACE 0212-03 AS SHOWN AT x3 LOCATIONS INDICATED ABOVE.

LOOSELY ATTACH AT x3 LOCATIONS INDICATED ONLY. IMPORTANT: DO NOT SECURE AT OUTER FIXING POINT INDICATED.

LOCATE AND LOOSELY ATTACH WALL PANEL 0205-12 (1850 x 625mm).

LOCATE AND LOOSELY ATTACH WALL PANEL AT x3 LOCATIONS INDICATED. IMPORTANT: ENSURE PANEL IS IN THE CORRECT ORIENTATION.

LOOSELY ATTACH AT x3 LOCATIONS INDICATED ONLY.

LOCATE AND LOOSELY ATTACH WALL PANEL 0205-13 (1850 x 425mm).

LOCATE AND LOOSELY ATTACH WALL PANEL AT x2 LOCATIONS INDICATED. IMPORTANT: ENSURE PANEL IS IN THE CORRECT ORIENTATION.

LOOSELY ATTACH AT x2 LOCATIONS INDICATED ONLY.

LOCATE AND LOOSELY ATTACH CORNER POST 0205-14 (1885mm).

LOCATE CORNER POST 0205-14 (1885mm) AS SHOWN ABOVE.

LOOSELY ATTACH CORNER POST AT x2 LOCATIONS INDICATED ONLY. IMPORTANT: DO NOT SECURE AT UPPER FIXING POINT AT THIS STAGE.

LOCATE FIRST WALL PANEL 0205-13 (1850 x 425mm) AS SHOWN ABOVE. IMPORTANT: ENSURE PANEL IS IN THE CORRECT ORIENTATION.

LOCATE AND LOOSELY ATTACH CORNER POST 0205-15 (2100mm).

LOCATE AND LOOSELY ATTACH WALL PANEL 0213-03 (1850 x 324mm).

LOCATE WALL PANEL 0213-03 (1850 x 324mm) AS SHOWN ABOVE. IMPORTANT: ENSURE PANEL IS IN THE CORRECT ORIENTATION.

# LOCATE AND LOOSELY ATTACH SHORT CENTRE BRACE 0213-04 ONTO WALL PANEL. Ì∞Ì 23A 23B 23B 0213-04

LOCATE AND LOOSELY ATTACH SHORT CENTRE BRACE 0213-04 AS SHOWN AT LOCATION INDICATED ABOVE.

LOOSELY ATTACH AT LOCATION INDICATED ONLY.