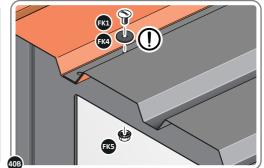

SECURE ROOF PANELS AT X8 LOCATIONS INDICATED USING TYPICAL FIXING METHOD. IMPORTANT: ENSURE RUBBER WASHER FK4 IS LOCATED AS SHOWN.

LOCATE AND SECURE ROOF PANEL SIDE 0212-07 ONTO LEFT-HAND SIDE OF SHED.

ALIGN AND OVERLAP ROOF PANEL 0212-07 WITH ROOF PANEL SIDE AS SHOWN. IMPORTANT: ENSURE PANELS ALWAYS OVERLAP AS SHOWN.

SECURE ROOF PANELS AT x 4 LOCATIONS INDICATED USING TYPICAL FIXING METHOD. IMPORTANT: ENSURE RUBBER WASHER FK4 IS LOCATED AS SHOWN.

LOCATE AND SECURE ROOF PANELS 0212-05.

SECURE ROOF PANEL AT x24 LOCATIONS INDICATED USING TYPICAL FIXING METHOD. IMPORTANT: ENSURE RUBBER WASHER FK4 IS LOCATED AS SHOWN.

LOCATE ROOF PANEL SIDE 0212-07 ONTO RIGHT-HAND SIDE OF SHED.

SECURE ROOF PANEL AT x8 LOCATIONS INDICATED USING TYPICAL FIXING METHOD. IMPORTANT: ENSURE RUBBER WASHER FK4 IS LOCATED AS SHOWN.

UPON COMPLETION OF THIS PROCEDURE ENSURE STRUCTURE IS ALIGNED CORRECTLY AND TIGHTEN ALL FASTENERS