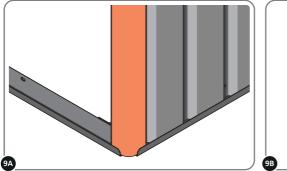

LOCATE AND LOOSELY ATTACH WALL PANEL AT x2 LOCATIONS INDICATED. IMPORTANT: ENSURE PANEL IS IN THE CORRECT ORIENTATION.

LOOSELY ATTACH AT x2 LOCATIONS INDICATED ONLY.

LOCATE AND LOOSELY ATTACH CORNER POST 0205-14 (1885mm).

LOCATE CORNER POST 0205-14 (1885mm) AS SHOWN ABOVE.

LOOSELY ATTACH CORNER POST AT x2 LOCATIONS INDICATED ONLY. IMPORTANT: DO NOT SECURE AT UPPER FIXING POINT AT THIS STAGE.

LOCATE FIRST WALL PANEL 0205-13 (1850 x 425mm) AS SHOWN ABOVE. IMPORTANT: ENSURE PANEL IS IN THE CORRECT ORIENTATION.