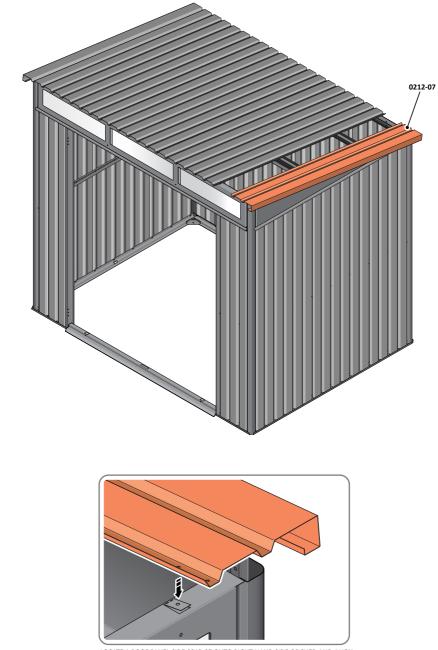

SECURE ROOF PANELS AT X8 LOCATIONS INDICATED USING TYPICAL FIXING METHOD. IMPORTANT: ENSURE RUBBER WASHER FK4 IS LOCATED AS SHOWN.

LOCATE AND SECURE ROOF PANEL SIDE 0212-07 ONTO LEFT-HAND SIDE OF SHED.

ALIGN AND OVERLAP ROOF PANEL 0212-07 WITH ROOF PANEL SIDE AS SHOWN. IMPORTANT: ENSURE PANELS ALWAYS OVERLAP AS SHOWN.

SECURE ROOF PANELS AT x 4 LOCATIONS INDICATED USING TYPICAL FIXING METHOD. IMPORTANT: ENSURE RUBBER WASHER FK4 IS LOCATED AS SHOWN.