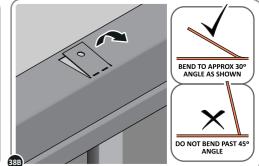

PUSH ROOF REAR AND FRONT INFILL AIR BEND TABS UPWARDS.

BEND ROOF REAR INFILL AIR BEND TABS UPWARDS IMPORTANT: DO NOT BEND PAST 45°.

LOCATE AND SECURE ROOF PANEL 0212-05.

LOCATE A ROOF PANEL SIDE 0212-05 ALIGN WITH AIR BEND TABS AS INDICATED.