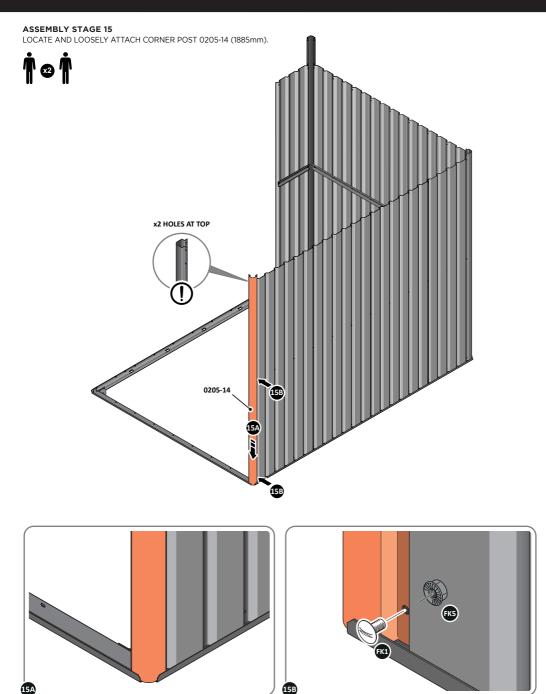

LOCATE AND LOOSELY ATTACH WALL PANEL AT x2 LOCATIONS INDICATED. IMPORTANT: ENSURE PANEL IS IN THE CORRECT ORIENTATION.

LOOSELY ATTACH AT x2 LOCATIONS INDICATED ONLY.

LOCATE AND LOOSELY ATTACH CORNER POST 0205-14 (1885mm).

LOCATE CORNER POST 0205-14 (1885mm) AS SHOWN ABOVE.

LOOSELY ATTACH CORNER POST AT x2 LOCATIONS INDICATED ONLY. IMPORTANT: DO NOT SECURE AT UPPER FIXING POINT AT THIS STAGE.

LOCATE FIRST WALL PANEL 0205-13 (1850 x 425mm) AS SHOWN ABOVE. IMPORTANT: ENSURE PANEL IS IN THE CORRECT ORIENTATION.