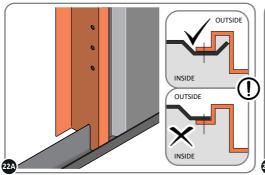

LOCATE AND LOOSELY ATTACH WALL PANEL 0213-03 (1850 x 324mm).

LOCATE WALL PANEL 0213-03 INTO POSITION AS SHOWN ABOVE. IMPORTANT: ENSURE PANEL IS IN THE CORRECT ORIENTATION.

LOOSELY ATTACH WALL PANEL ONTO FLOOR RAIL AT x2 LOCATIONS INDICATED. IMPORTANT: DO NOT SECURE AT OUTER FIXING POINTS AT THIS STAGE.

LOCATE AND LOOSELY ATTACH CORNER POST 0205-15 (2100mm).

LOCATE CORNER POST 0205-15 (2100mm) AS SHOWN ABOVE.

LOOSELY ATTACH CORNER POST AT LOCATION INDICATED ONLY. IMPORTANT: DO NOT SECURE AT UPPER FIXING POINT AT THIS STAGE.