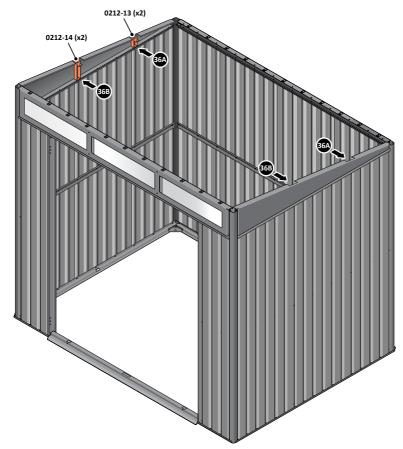

SECURE EACH CORNER BRACKET AND ROOF INFILL AS SHOWN ABOVE.

LOCATE AND SECURE ROOF SUPPORTS 0212-13 AND 0212-14.

LOCATE AND SECURE SHORT ROOF SUPPORT 0212-13 AS SHOWN ABOVE.

LOCATE AND SECURE LONG ROOF SUPPORT 0212-14 AS SHOWN ABOVE.