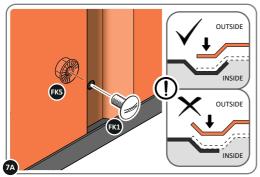

LOCATE AND LOOSELY ATTACH WALL PANEL 0213-03 (1850 x 324mm).

LOCATE WALL PANEL 0213-03 INTO POSITION AS SHOWN ABOVE. IMPORTANT: ENSURE PANEL IS IN THE CORRECT ORIENTATION.

LOOSELY ATTACH WALL PANEL ONTO FLOOR RAIL AT x2 LOCATIONS INDICATED. IMPORTANT: DO NOT SECURE AT OUTER FIXING POINTS AT THIS STAGE.

LOCATE AND LOOSELY ATTACH CORNER POST 0205-15 (2100mm).

LOCATE CORNER POST 0205-15 (2100mm) AS SHOWN ABOVE.

LOOSELY ATTACH CORNER POST AT LOCATION INDICATED ONLY. IMPORTANT: DO NOT SECURE AT UPPER FIXING POINT AT THIS STAGE.