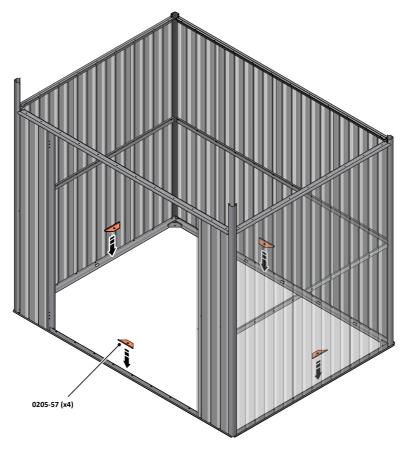

LOOSELY ATTACH AT x4 LOCATIONS INDICATED.

LOCATE GROUND ANCHOR BRACKETS 0205-57.

THESE BRACKETS ARE SECURED USING GROUND ANCHOR KIT ONCE THE SHED WALL PANELS ARE FULLY ASSEMBLED (SEE PAGE '1')

LOCATE x4 GROUND ANCHOR BRACKETS 0205-57 AS SHOWN ABOVE, THESE ALLOW FOR FIXING TO A CONCRETE BASE AT A LATER STAGE IF DESIRED.