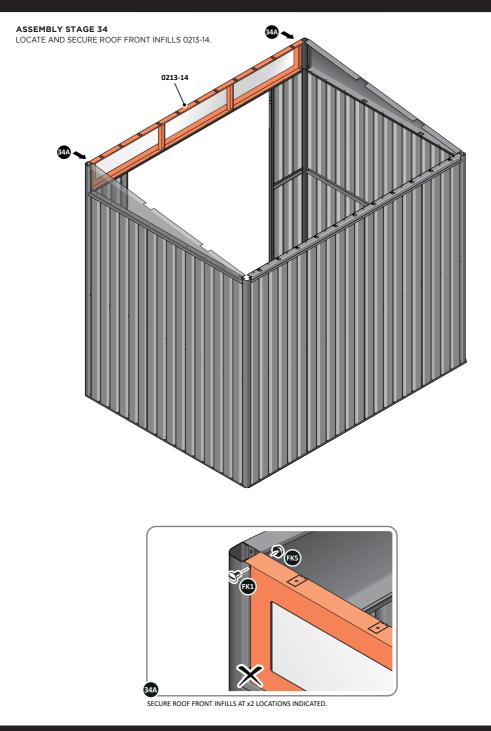

LOCATE AND SECURE ROOF FRONT INFILLS 0213-14.

LOCATE AND SECURE WINDOW SUPPORTS 0205-44 TO WINDOW ASSEMBLY 0213-14 AS SHOWN ABOVE.

SECURE WINDOW ASSEMBLY AT x12 LOCATIONS INDICATED AS SHOWN ABOVE.

LOCATE AND SECURE TOP RAIL CORNER BRACKETS 0203-15 IN EACH CORNER OF THE SHED USING THE TYPICAL FIXING METHOD SHOWN ABOVE.