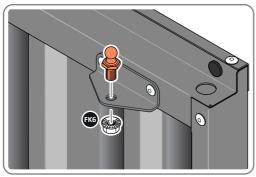

#### GROUND ANCHOR KIT

INNNNN Part Ref: FK8 M8 x 50mm Coach Screw Qty: x8

LOCATE AND SECURE A CORNER BRACE 0203-03 AT EACH LOCATION INDICATED.

SECURE EACH CORNER BRACE 0203-03 AS SHOWN ABOVE.

PLEASE NOTE: SECTION VIEW OF TYPICAL FIXING METHOD