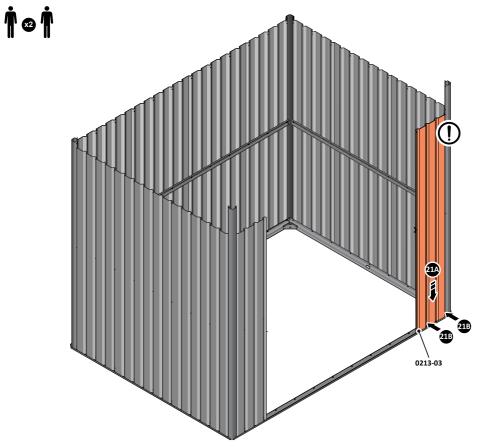

LOCATE AND LOOSELY ATTACH WALL PANEL 0213-03 (1850 x 324mm).

LOCATE WALL PANEL 0213-03 INTO POSITION AS SHOWN ABOVE. IMPORTANT: ENSURE PANEL IS IN THE CORRECT ORIENTATION.

LOOSELY ATTACH WALL PANEL ONTO FLOOR RAIL AT x2 LOCATIONS INDICATED. IMPORTANT: DO NOT SECURE AT OUTER FIXING POINTS AT THIS STAGE.

LOCATE AND LOOSELY ATTACH CORNER POST 0205-15 (2100mm).

LOCATE AND LOOSELY ATTACH WALL PANEL 0213-03 (1850 x 324mm).

LOCATE WALL PANEL 0213-03 (1850 x 324mm) AS SHOWN ABOVE. IMPORTANT: ENSURE PANEL IS IN THE CORRECT ORIENTATION.

LOOSELY ATTACH WALL PANEL AT x 2 LOCATIONS INDICATED ONLY. IMPORTANT: DO NOT SECURE ANY FIXING POINTS OTHER THAN THOSE INDICATED.

LOCATE AND LOOSELY ATTACH RIGHT-HAND DOOR POST 0205-16.

LOCATE RIGHT-HAND DOOR POST 0205-16 AS SHOWN ABOVE. IMPORTANT: ENSURE DOOR POST IS IN THE CORRECT ORIENTATION.