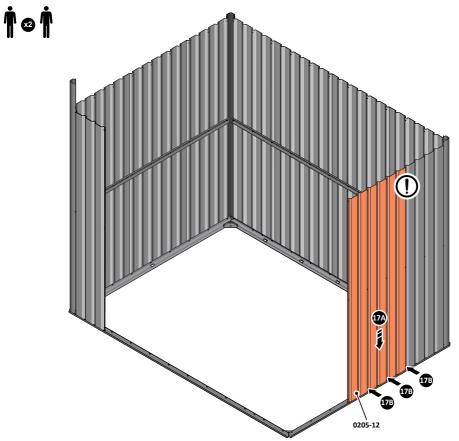

LOCATE AND LOOSELY ATTACH WALL PANEL AT x2 LOCATIONS INDICATED. IMPORTANT: ENSURE PANEL IS IN THE CORRECT ORIENTATION.

LOOSELY ATTACH AT x2 LOCATIONS INDICATED ONLY.

LOCATE AND LOOSELY ATTACH CORNER POST 0205-14 (1885mm).

LOCATE CORNER POST 0205-14 (1885mm) AS SHOWN ABOVE.

LOOSELY ATTACH CORNER POST AT x2 LOCATIONS INDICATED ONLY. IMPORTANT: DO NOT SECURE AT UPPER FIXING POINT AT THIS STAGE.

LOCATE FIRST WALL PANEL 0205-13 (1850 x 425mm) AS SHOWN ABOVE. IMPORTANT: ENSURE PANEL IS IN THE CORRECT ORIENTATION.