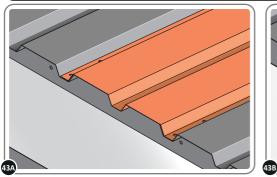

PUSH ROOF REAR AND FRONT INFILL AIR BEND TABS UPWARDS.

BEND ROOF REAR INFILL AIR BEND TABS UPWARDS IMPORTANT: DO NOT BEND PAST 45°.

LOCATE AND SECURE ROOF PANEL 0212-05.

LOCATE A ROOF PANEL SIDE 0212-05 ALIGN WITH AIR BEND TABS AS INDICATED.

SECURE ROOF PANELS AT X8 LOCATIONS INDICATED USING TYPICAL FIXING METHOD. IMPORTANT: ENSURE RUBBER WASHER FK4 IS LOCATED AS SHOWN.

LOCATE AND SECURE ROOF PANEL SIDE 0212-07 ONTO LEFT-HAND SIDE OF SHED.

ALIGN AND OVERLAP ROOF PANEL 0212-07 WITH ROOF PANEL SIDE AS SHOWN. IMPORTANT: ENSURE PANELS ALWAYS OVERLAP AS SHOWN.

SECURE ROOF PANELS AT x 4 LOCATIONS INDICATED USING TYPICAL FIXING METHOD. IMPORTANT: ENSURE RUBBER WASHER FK4 IS LOCATED AS SHOWN.