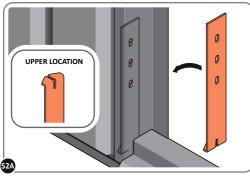

LOCATE AND SECURE DOOR HINGE 0203-27 & PLATE 0202-39 ONTO LEFT-HAND DOOR POST.

LOCATE DOOR POST PLATE 0203-39 WITHIN DOOR FRAME AS SHOWN. IMPORTANT: SLOT WITH FACE UPWARDS AT UPPER LOCATION.

SECURE DOOR POST PLATE AND LEFT-HAND HINGE 0203-27 AS SHOWN. PLEASE NOTE: REPEAT EACH PROCEDURE FOR UPPER LOCATION.