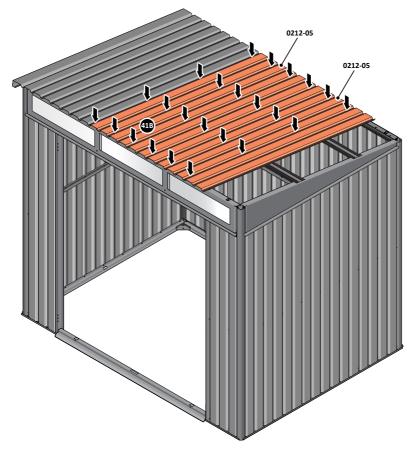

PUSH ROOF REAR AND FRONT INFILL AIR BEND TABS UPWARDS.

BEND ROOF REAR INFILL AIR BEND TABS UPWARDS IMPORTANT: DO NOT BEND PAST 45°.

LOCATE AND SECURE ROOF PANEL 0212-05.

LOCATE A ROOF PANEL SIDE 0212-05 ALIGN WITH AIR BEND TABS AS INDICATED.

SECURE ROOF PANELS AT X8 LOCATIONS INDICATED USING TYPICAL FIXING METHOD. IMPORTANT: ENSURE RUBBER WASHER FK4 IS LOCATED AS SHOWN.

LOCATE AND SECURE ROOF PANEL SIDE 0212-07 ONTO LEFT-HAND SIDE OF SHED.