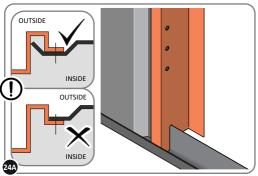

LOCATE AND LOOSELY ATTACH LEFT-HAND DOOR POST 0205-17. LOCATE AND LOOSELY ATTACH SHORT CENTRE BRACE 0213-04 ONTO WALL PANEL.

LOCATE LEFT-HAND DOOR POST 0205-17 AS SHOWN ABOVE. IMPORTANT: ENSURE DOOR POST IS IN THE CORRECT ORIENTATION.

SECURE DOOR POST AND CENTRE BRACE AT LOCATIONS INDICATED. IMPORTANT: DO NOT SECURE AT UPPER FIXING POINT AT THIS STAGE.

LOCATE AND LOOSELY ATTACH SHORT ROOF RAIL 0215-02.

LOCATE SHORT ROOF RAIL 0215-02 AS SHOWN ABOVE.