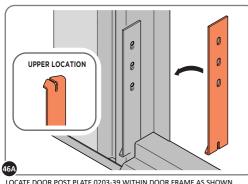

LOCATE AND SECURE DOOR HINGES ONTO DOOR ASSEMBLIES.

SECURE DOOR HINGE PLATE AND HINGE 0203-27 AND 0203-28 AS SHOWN.

IMPORTANT: ENSURE CORRECT DOOR HINGE IS SECURED TO CORRECT DOOR.

LOCATE DOOR POST PLATE 0203-39 WITHIN DOOR FRAME AS SHOWN. IMPORTANT: ENSURE CORRECT DOOR HINGE IS SECURED TO CORRECT DOOR.