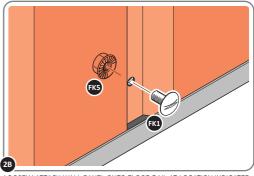

SECURE EACH CORNER BRACE 0203-03 AS SHOWN ABOVE.

PLEASE NOTE: SECTION VIEW OF TYPICAL FIXING METHOD.

LOCATE AND LOOSELY ATTACH WALL PANEL 0205-13 (1850 x 425mm).

LOOSELY ATTACH WALL PANEL ONTO FLOOR RAIL AT LOCATION INDICATED.