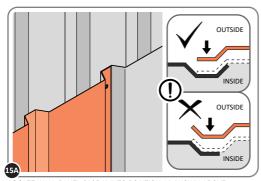

LOCATE AND SECURE ROOF SIDE INFILL 0256-05 AT x12 LOCATIONS INDICATED AS SHOWN ABOVE ON EACH SIDE.

IMPORTANT: ENSURE ROOF SIDE INFILL 0256-05 IS FITTED ON THE INSIDE AND NOT ON THE OUTSIDE AS ILLUSTRATED ABOVE.

LOCATE AND SECURE WINDOW ASSEMBLY 0244-15 AT LOCATIONS INDICATED AS SHOWN ABOVE.

IMPORTANT: ENSURE WINDOW ASSEMBLY 0244-15 IS FITTED ON THE INSIDE AND NOT ON THE OUTSIDE AS ILLUSTRATED ABOVE.

SECURE EACH CORNER BRACKET 0203-15 TO ROOF INFILLS AT LOCATIONS INDICATED AS SHOWN ABOVE.