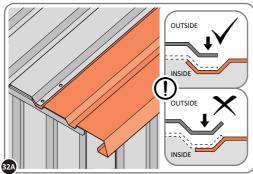

ALIGN AND OVERLAP ROOF PANEL 0244-06 WITH ROOF PANEL SIDE AS SHOWN.

IMPORTANT: ENSURE PANELS ALWAYS OVERLAP AS SHOWN.

SECURE ROOF PANELS AT x 3 LOCATIONS INDICATED USING TYPICAL FIXING METHOD. IMPORTANT: ENSURE RUBBER WASHER FK4 IS LOCATED AS SHOWN.

ALIGN AND OVERLAP ROOF PANEL 0244-06 WITH ROOF PANEL SIDE AS SHOWN.

IMPORTANT: ENSURE PANELS ALWAYS OVERLAP AS SHOWN.

SECURE ROOF PANELS AT x 3 LOCATIONS INDICATED USING TYPICAL FIXING METHOD IMPORTANT: ENSURE RUBBER WASHER FK4 IS LOCATED AS SHOWN.