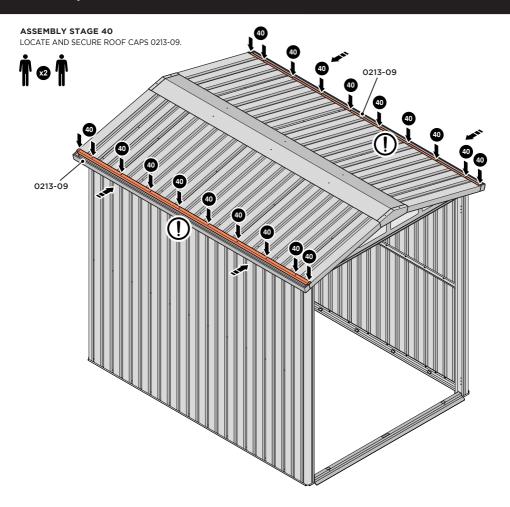

SLIDE AND SECURE ROOF GUTTER 0213-21 INTO POSITION AS SHOWN ABOVE. IMPORTANT: ENSURE PANELS ALWAYS OVERLAP GUTTER AS SHOWN.

SLIDE AND SECURE ROOF CAP 0213-09 INTO POSITION AS SHOWN ABOVE. PLEASE NOTE: THE FIXING USED IS A SELF DRILLING COMPONENT.