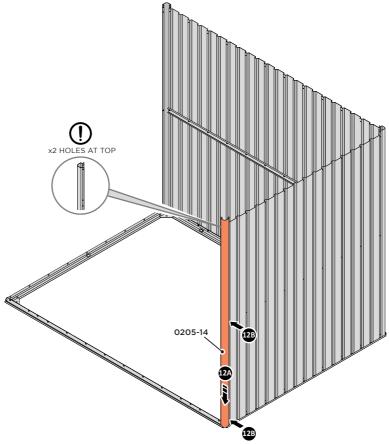

LOCATE AND LOOSELY ATTACH WALL PANEL 0205-12 (1850 x 625mm).

LOOSELY ATTACH AT x3 LOCATIONS INDICATED ONLY.

LOCATE AND LOOSELY ATTACH CORNER POST 0205-14.

LOOSELY ATTACH CORNER POST AT x2 LOCATIONS INDICATED ONLY.

IMPORTANT: DO NOT SECURE AT UPPER FIXING POINT AT THIS STAGE.

LOCATE AND LOOSELY ATTACH WALL PANEL 0205-13 (1850 x 425mm).

LOOSELY ATTACH WALL PANEL AT x2 LOCATIONS INDICATED ONLY.
IMPORTANT: DO NOT SECURE ANY FIXING POINTS OTHER THAN THOSE INDICATED.