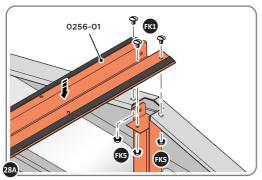

#### **ASSEMBLY STAGE 28**

SLOT ROOF CHANNEL ASSEMBLY 0256-01 INTO ROOF SUPPORT. FIXING POINT (x3 EACH SIDE) USING FASTENERS DETAILED ABOVE.

SECURE ROOF CHANNEL ASSEMBLY TO LONG ROOF SUPPORT 0244-03 FIXING POINT (x2 EACH SIDE) USING FASTENERS DETAILED ABOVE.