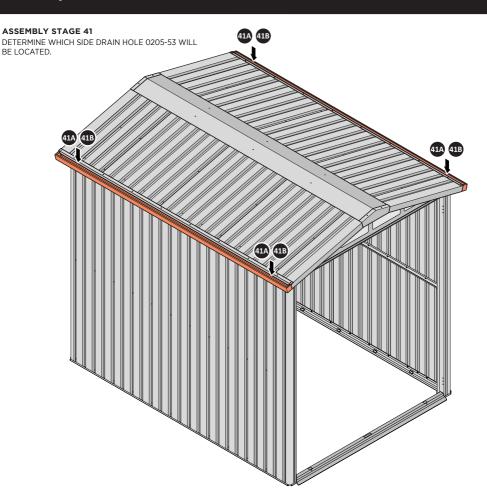

LOCATE AN OPEN GROMMET INTO THE ROOF GUTTER ABOVE WHERE THE DRAIN HOLE WILL BE LOCATED.

LOCATE CLOSED GROMMET INTO THE ROOF GUTTER ON THE OPPOSITE SIDE TO THE LOCATED DRAIN HOLE AS SHOWN ABOVE.

LOCATE AND SECURE RIGHT-HAND DOOR ASSEMBLY 0205-36 FURNITURE.