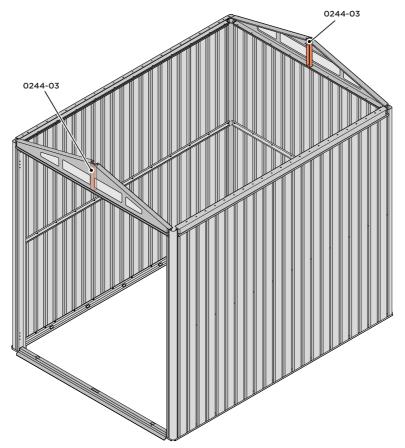

SECURE EACH CORNER BRACKET 0203-15 TO ROOF INFILLS AT LOCATIONS INDICATED AS SHOWN ABOVE.

LOCATE AND SECURE ROOF SUPPORTS 0244-03.

LOCATE AND SECURE LONG ROOF SUPPORT 0244-03 AS SHOWN ABOVE.