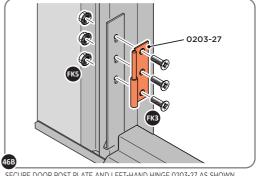

LOCATE AND SECURE DOOR HINGES ONTO DOOR ASSEMBLIES.

SECURE DOOR HINGE PLATE AND HINGE 0203-27 AND 0203-28 AS SHOWN.

IMPORTANT: ENSURE CORRECT DOOR HINGE IS SECURED TO CORRECT DOOR.

LOCATE DOOR POST PLATE 0203-39 WITHIN DOOR FRAME AS SHOWN. IMPORTANT: ENSURE CORRECT DOOR HINGE IS SECURED TO CORRECT DOOR.

SECURE DOOR POST PLATE AND LEFT-HAND HINGE 0203-27 AS SHOWN. PLEASE NOTE: REPEAT EACH PROCEDURE FOR UPPER LOCATION.

DETERMINE DOOR OPENING ANGLE: A: 90° OPENING OR B: 120° OPENING

ALIGN EACH GAS STRUT BRACKET WITH RELEVANT FIXING HOLES, SECURE USING TYPICAL FIXING METHOD ABOVE.