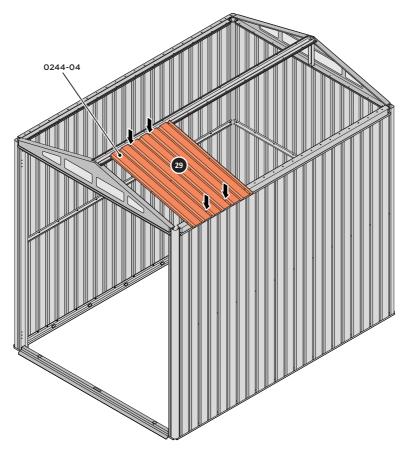

LOCATE AND SECURE ROOF PANEL 0244-04.

SECURE ROOF PANELS AT x4 LOCATIONS INDICATED USING TYPICAL FIXING METHOD. IMPORTANT: ENSURE RUBBER WASHER FK4 IS LOCATED AS SHOWN.

LOCATE AND SECURE ROOF PANEL SIDE 0244-06.