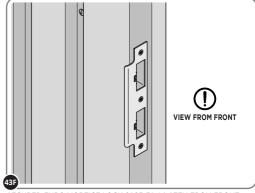

### **ASSEMBLY STAGE 43 CONTINUED**

LOCATE AND SECURE LEFT-HAND DOOR ASSEMBLY 0205-37 FURNITURE.

ATTACH DOOR BOLT ONTO FLUSH DOOR BOLT.

ENSURE FLUSH DOOR BOLT OPENS AND CLOSES.

LOCATE AND SECURE EURO MORTICE LOCK 0203-32 AND CATCH PLATE COVER 0203-41 AS SHOWN ABOVE.

SECURED EURO MORTICE LOCK 0203-32 AS SEEN FROM FRONT.

LOCATE AND SECURE A DOOR GROMMET 0203-57 AT EACH LOCATION INDICATED.

LOCATE DOOR GROMMENT 0203-57 AT x2 LOCATIONS AS SHOWN.
PLEASE NOTE: T HESE ARE PUSHED ON AND WILL CLICK INTO PLACE.