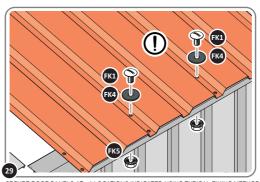

#### **ASSEMBLY STAGE 28**

SLOT ROOF CHANNEL ASSEMBLY 0256-01 INTO ROOF SUPPORT. FIXING POINT (x3 EACH SIDE) USING FASTENERS DETAILED ABOVE.

SECURE ROOF CHANNEL ASSEMBLY TO LONG ROOF SUPPORT 0244-03 FIXING POINT (x2 EACH SIDE) USING FASTENERS DETAILED ABOVE.