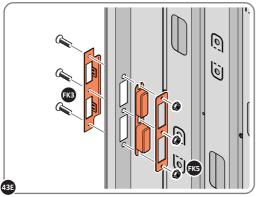

### **ASSEMBLY STAGE 43 CONTINUED**

LOCATE AND SECURE LEFT-HAND DOOR ASSEMBLY 0205-37 FURNITURE.

ATTACH DOOR BOLT ONTO FLUSH DOOR BOLT.

ENSURE FLUSH DOOR BOLT OPENS AND CLOSES.

LOCATE AND SECURE EURO MORTICE LOCK 0203-32 AND CATCH PLATE COVER 0203-41 AS SHOWN ABOVE.

SECURED EURO MORTICE LOCK 0203-32 AS SEEN FROM FRONT.

LOCATE AND SECURE A DOOR GROMMET 0203-57 AT EACH LOCATION INDICATED.

LOCATE DOOR GROMMENT 0203-57 AT x2 LOCATIONS AS SHOWN.
PLEASE NOTE: T HESE ARE PUSHED ON AND WILL CLICK INTO PLACE.