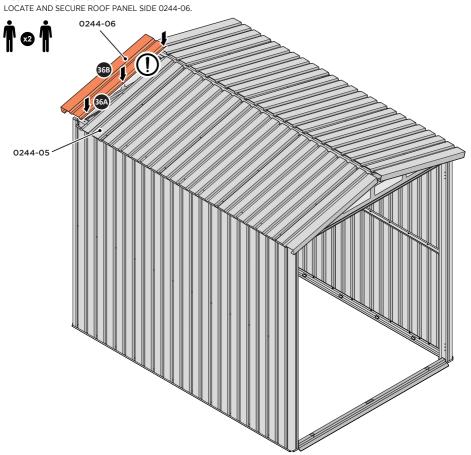

LOCATE AND SECURE ROOF PANEL 0244-04.

SECURE ROOF PANELS AT x4 LOCATIONS INDICATED USING TYPICAL FIXING METHOD. IMPORTANT: ENSURE RUBBER WASHER FK4 IS LOCATED AS SHOWN.

LOCATE AND SECURE ROOF PANEL SIDE 0244-06.

ALIGN AND OVERLAP ROOF PANEL 0244-06 WITH ROOF PANEL SIDE AS SHOWN.

IMPORTANT: ENSURE PANELS ALWAYS OVERLAP AS SHOWN.

SECURE ROOF PANELS AT x 3 LOCATIONS INDICATED USING TYPICAL FIXING METHOD. IMPORTANT: ENSURE RUBBER WASHER FK4 IS LOCATED AS SHOWN.