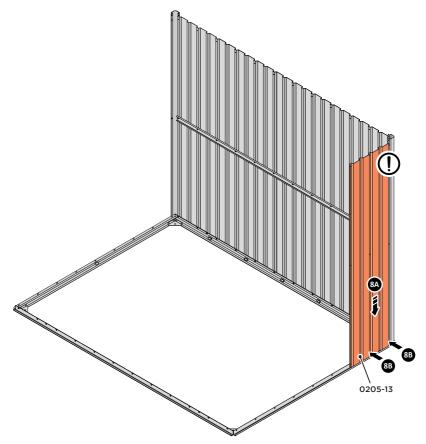

SECURE EACH CORNER BRACE 0203-03 AS SHOWN ABOVE.

PLEASE NOTE: SECTION VIEW OF TYPICAL FIXING METHOD.

LOCATE AND LOOSELY ATTACH WALL PANEL 0205-13 (1850 x 425mm).

LOOSELY ATTACH WALL PANEL ONTO FLOOR RAIL AT LOCATION INDICATED.

IMPORTANT: DO NOT SECURE AT UPPER FIXING POINT AT THIS STAGE.

LOCATE AND LOOSELY ATTACH WALL PANEL 0205-13 (1850 x 425mm).

LOOSELY ATTACH WALL PANEL AT x2 LOCATIONS INDICATED ONLY.
IMPORTANT: DO NOT SECURE ANY FIXING POINTS OTHER THAN THOSE INDICATED.