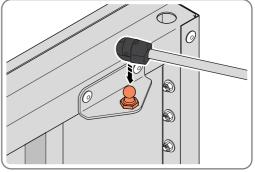

LOCATE EURO CYLINDER 0203-36 INTO DOOR APERTURE.

IMPORTANT: ENSURE COVER IS FITTED AS SHOWN.

PLEASE NOTE: FIXING IS PART OF THE EURO MORTICE LOCK ASSEMBLY.

LOCATE AND SECURE DOOR HANDLE ASSEMBLY 0203-33 AS SHOWN.