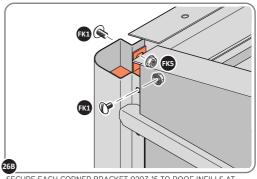

LOCATE AND SECURE WINDOW ASSEMBLY 0244-15 AT LOCATIONS INDICATED AS SHOWN ABOVE.

IMPORTANT: ENSURE WINDOW ASSEMBLY 0244-15 IS FITTED ON THE INSIDE AND NOT ON THE OUTSIDE AS ILLUSTRATED ABOVE.

SECURE EACH CORNER BRACKET 0203-15 TO ROOF INFILLS AT LOCATIONS INDICATED AS SHOWN ABOVE.

SECURE EACH CORNER BRACKET 0203-15 TO ROOF INFILLS AT LOCATIONS INDICATED AS SHOWN ABOVE.

LOCATE AND SECURE ROOF SUPPORTS 0244-03.

LOCATE AND SECURE LONG ROOF SUPPORT 0244-03 AS SHOWN ABOVE.