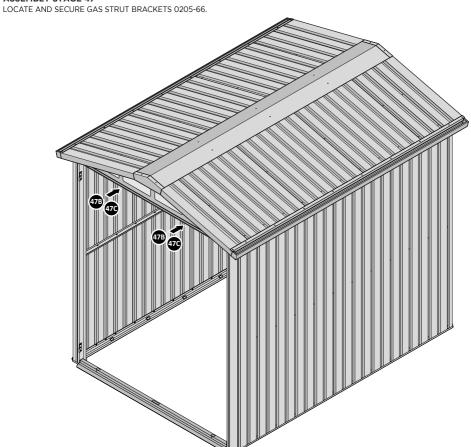

SECURE DOOR POST PLATE AND LEFT-HAND HINGE 0203-27 AS SHOWN. PLEASE NOTE: REPEAT EACH PROCEDURE FOR UPPER LOCATION.

DETERMINE DOOR OPENING ANGLE: A: 90° OPENING OR B: 120° OPENING

ALIGN EACH GAS STRUT BRACKET WITH RELEVANT FIXING HOLES, SECURE USING TYPICAL FIXING METHOD ABOVE.

# Assembly Guide

ASSEMBLED DOOR HINGE.

SECURE A GAS STRUT BALL JOINT 0205-68 ONTO EACH GAS STRUT BRACKET THAT IS PRE-RIVETED ONTO EACH DOOR ASSEMBLY.

FIX EACH GAS STRUT 0205-63 ONTO RELEVANT GAS STRUT BALL JOINTS. PLEASE NOTE: PUSHES DOWN ON DOOR AND UPWARDS ON DOOR FRAME.