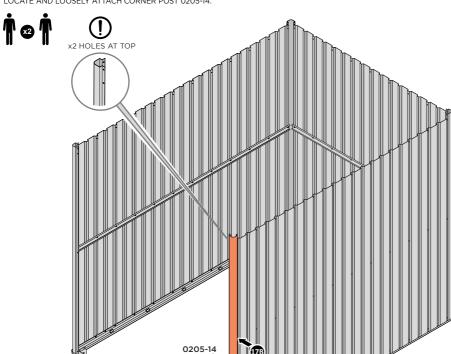

LOCATE AND LOOSELY ATTACH CORNER POST 0205-14.

LOCATE CORNER POST 0205-14 AS SHOWN ABOVE.

LOOSELY ATTACH CORNER POST AT LOCATION INDICATED ONLY.
IMPORTANT: DO NOT SECURE AT UPPER FIXING POINT AT THIS STAGE.