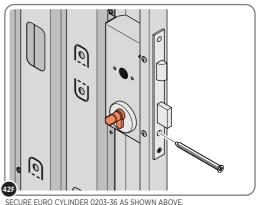

LOCATE EURO CYLINDER 0203-36 INTO DOOR APERTURE.

IMPORTANT: ENSURE COVER IS FITTED AS SHOWN.

PLEASE NOTE: FIXING IS PART OF THE EURO MORTICE LOCK ASSEMBLY.

LOCATE AND SECURE DOOR HANDLE ASSEMBLY 0203-33 AS SHOWN.