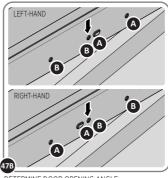

SECURE DOOR POST PLATE AND LEFT-HAND HINGE 0203-27 AS SHOWN. PLEASE NOTE: REPEAT EACH PROCEDURE FOR UPPER LOCATION.

DETERMINE DOOR OPENING ANGLE: A: 90° OPENING OR B: 120° OPENING

ALIGN EACH GAS STRUT BRACKET WITH RELEVANT FIXING HOLES, SECURE USING TYPICAL FIXING METHOD ABOVE.