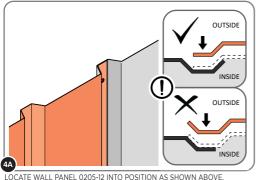

LOCATE AND LOOSELY ATTACH WALL PANEL 0205-12 (1850 x 625mm).

LOCATE WALL PANEL 0205-12 INTO POSITION AS SHOWN ABOVE.

IMPORTANT: ENSURE PANEL IS IN THE CORRECT ORIENTATION.

LOOSELY ATTACH WALL PANEL AT X3 LOCATIONS INDICATED ONLY.
IMPORTANT: DO NOT SECURE ANY FIXING POINTS OTHER THAN THOSE INDICATED.