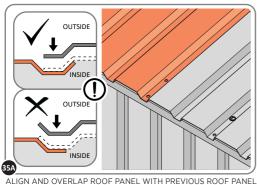

ALIGN AND OVERLAP ROOF PANEL 0244-06 WITH ROOF PANEL SIDE AS SHOWN.

IMPORTANT: ENSURE PANELS ALWAYS OVERLAP AS SHOWN.

SECURE ROOF PANELS AT x 3 LOCATIONS INDICATED USING TYPICAL FIXING METHOD. IMPORTANT: ENSURE RUBBER WASHER FK4 IS LOCATED AS SHOWN.

LOCATE AND SECURE ROOF PANELS 0244-04 & ROOF PANEL SMALL 0244-05.

ALIGN AND OVERLAP ROOF PANEL WITH PREVIOUS ROOF PANEL IMPORTANT: ENSURE PANELS ALWAYS OVERLAP AS SHOWN.

SECURE ROOF PANELS AT LOCATIONS INDICATED USING TYPICAL FIXING METHOD. IMPORTANT: ENSURE RUBBER WASHER FK4 IS LOCATED AS SHOWN.