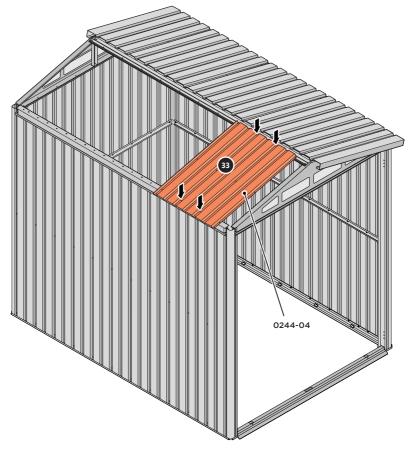

### **ASSEMBLY STAGE 33**

LOCATE AND SECURE ROOF PANEL 0244-04.

SECURE ROOF PANELS AT x4 LOCATIONS INDICATED USING TYPICAL FIXING METHOD. IMPORTANT: ENSURE RUBBER WASHER FK4 IS LOCATED AS SHOWN.

LOCATE AND SECURE ROOF PANEL SIDE 0244-06.