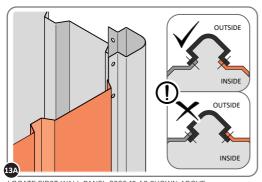

LOCATE AND SECURE ROOF SIDE INFILL 0256-05 AT x12 LOCATIONS INDICATED AS SHOWN ABOVE ON EACH SIDE.

IMPORTANT: ENSURE ROOF SIDE INFILL 0256-05 IS FITTED ON THE INSIDE AND NOT ON THE OUTSIDE AS ILLUSTRATED ABOVE.