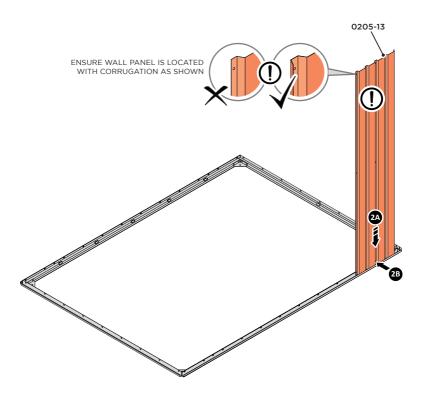

SECURE EACH CORNER BRACE 0203-03 AS SHOWN ABOVE.

PLEASE NOTE: SECTION VIEW OF TYPICAL FIXING METHOD.

LOCATE AND LOOSELY ATTACH WALL PANEL 0205-13 (1850 x 425mm).

LOOSELY ATTACH WALL PANEL ONTO FLOOR RAIL AT LOCATION INDICATED.

LOCATE AND LOOSELY ATTACH CORNER POST 0205-14.

LOCATE CORNER POST 0205-14 AS SHOWN ABOVE.

LOOSELY ATTACH CORNER POST AT LOCATION INDICATED ONLY.
IMPORTANT: DO NOT SECURE AT UPPER FIXING POINT AT THIS STAGE.