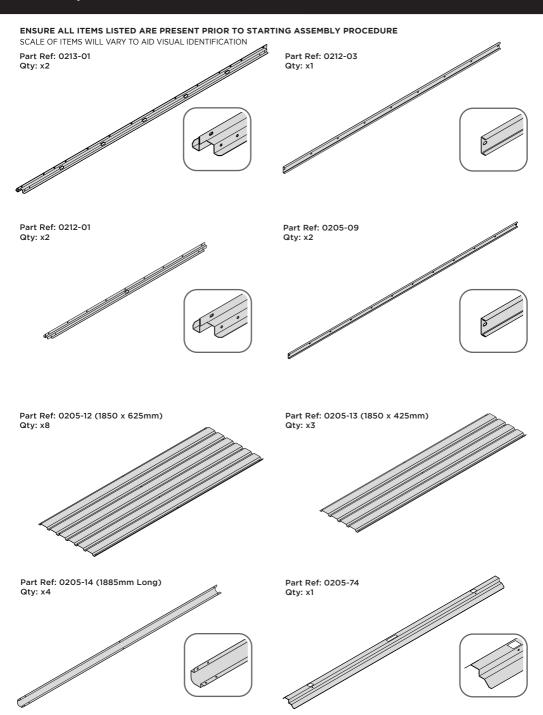

## ENSURE ALL ITEMS LISTED ARE PRESENT PRIOR TO STARTING ASSEMBLY PROCEDURE

SCALE OF ITEMS WILL VARY TO AID VISUAL IDENTIFICATION

Part Ref: 0244-03

Qty: x2

Part Ref: 0205-39

Qty: x4

Part Ref: 0205-38-02

Qty: x2