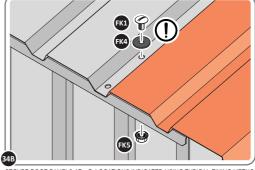

LOCATE AND SECURE ROOF PANELS 0244-04 & ROOF PANEL SMALL 0244-05.

ALIGN AND OVERLAP ROOF PANEL WITH PREVIOUS ROOF PANEL IMPORTANT: ENSURE PANELS ALWAYS OVERLAP AS SHOWN.

SECURE ROOF PANELS AT LOCATIONS INDICATED USING TYPICAL FIXING METHOD. IMPORTANT: ENSURE RUBBER WASHER FK4 IS LOCATED AS SHOWN.