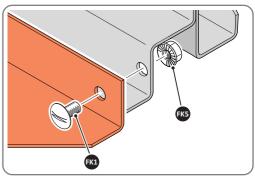

SECURE EACH CORNER BRACE 0203-03 AS SHOWN ABOVE.

PLEASE NOTE: SECTION VIEW OF TYPICAL FIXING METHOD.

LOCATE AND LOOSELY ATTACH WALL PANEL 0205-13 (1850 x 425mm).

LOOSELY ATTACH WALL PANEL ONTO FLOOR RAIL AT LOCATION INDICATED.