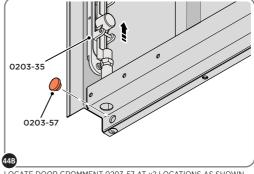

SECURED EURO MORTICE LOCK 0203-32 AS SEEN FROM FRONT.

LOCATE AND SECURE A DOOR GROMMET 0203-57 AT EACH LOCATION INDICATED.

LOCATE DOOR GROMMENT 0203-57 AT x2 LOCATIONS AS SHOWN.
PLEASE NOTE: T HESE ARE PUSHED ON AND WILL CLICK INTO PLACE.