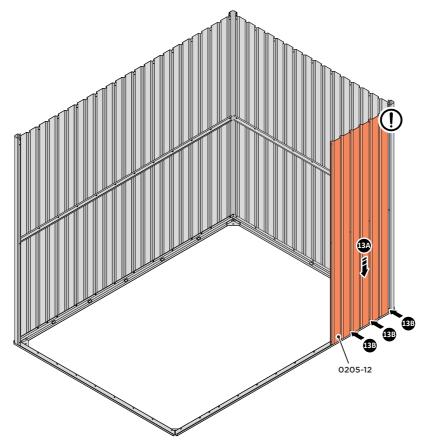

LOCATE AND LOOSELY ATTACH WALL PANEL 0205-12 (1850 x 625mm).

IMPORTANT: ENSURE PANEL IS IN THE CORRECT ORIENTATION.

LOOSELY ATTAC H BACK WALL PANEL AT x3 LOCATIONS INDICATED ONLY.

IMPORTANT: DO NOT SECURE ANY FIXING POINTS OTHER THAN THOSE INDICATED.