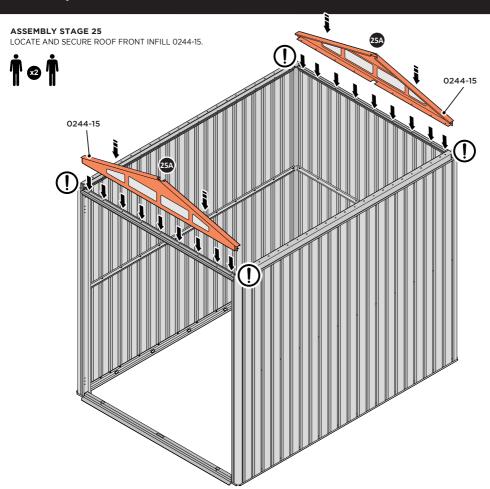

LOCATE AND SECURE WINDOW ASSEMBLY 0244-15 AT LOCATIONS INDICATED AS SHOWN ABOVE.

IMPORTANT: ENSURE WINDOW ASSEMBLY 0244-15 IS FITTED ON THE INSIDE AND NOT ON THE OUTSIDE AS ILLUSTRATED ABOVE.

SECURE EACH CORNER BRACKET 0203-15 TO ROOF INFILLS AT LOCATIONS INDICATED AS SHOWN ABOVE.