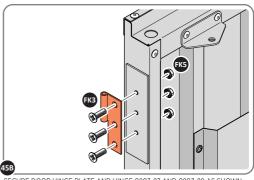

LOCATE AND SECURE DOOR HINGES ONTO DOOR ASSEMBLIES.

SECURE DOOR HINGE PLATE AND HINGE 0203-27 AND 0203-28 AS SHOWN.

IMPORTANT: ENSURE CORRECT DOOR HINGE IS SECURED TO CORRECT DOOR.

LOCATE DOOR POST PLATE 0203-39 WITHIN DOOR FRAME AS SHOWN. IMPORTANT: ENSURE CORRECT DOOR HINGE IS SECURED TO CORRECT DOOR.

SECURE DOOR POST PLATE AND LEFT-HAND HINGE 0203-27 AS SHOWN. PLEASE NOTE: REPEAT EACH PROCEDURE FOR UPPER LOCATION.

DETERMINE DOOR OPENING ANGLE: A: 90° OPENING OR B: 120° OPENING

ALIGN EACH GAS STRUT BRACKET WITH RELEVANT FIXING HOLES, SECURE USING TYPICAL FIXING METHOD ABOVE.