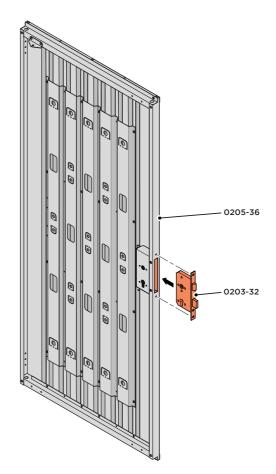

LOCATE AN OPEN GROMMET INTO THE ROOF GUTTER ABOVE WHERE THE DRAIN HOLE WILL BE LOCATED.

LOCATE CLOSED GROMMET INTO THE ROOF GUTTER ON THE OPPOSITE SIDE TO THE LOCATED DRAIN HOLE AS SHOWN ABOVE.

LOCATE AND SECURE RIGHT-HAND DOOR ASSEMBLY 0205-36 FURNITURE.

LOCATE EURO MORTICE LOCK 0203-32 RIGHT-HAND DOOR APERTURE AS SHOWN.

SECURE EURO MORTICE LOCK 0203-32 AT  $\times 2$  LOCATIONS INDICATED ABOVE. SEE FOLLOWING DATA SHEET FOR COMPLETION OF MORTICE LOCK INSTALLATION.