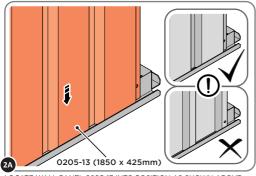

SECURE EACH CORNER BRACE 0203-03 AS SHOWN ABOVE.

PLEASE NOTE: SECTION VIEW OF TYPICAL FIXING METHOD.

LOCATE AND LOOSELY ATTACH WALL PANEL 0205-13 (1850 x 425mm).

LOOSELY ATTACH WALL PANEL ONTO FLOOR RAIL AT LOCATION INDICATED.