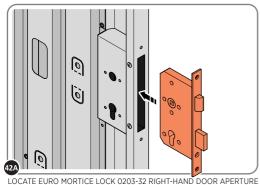

LOCATE EURO MORTICE LOCK 0203-32 RIGHT-HAND DOOR APERTURE AS SHOWN.

SECURE EURO MORTICE LOCK 0203-32 AT  $\times 2$  LOCATIONS INDICATED ABOVE. SEE FOLLOWING DATA SHEET FOR COMPLETION OF MORTICE LOCK INSTALLATION.