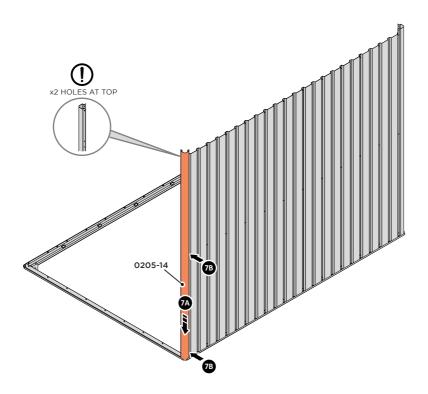

LOCATE AND LOOSELY ATTACH CORNER POST 0205-14.

LOCATE CORNER POST 0205-14 AS SHOWN ABOVE.

LOOSELY ATTACH CORNER POST AT LOCATION INDICATED ONLY.
IMPORTANT: DO NOT SECURE AT UPPER FIXING POINT AT THIS STAGE.

LOCATE AND LOOSELY ATTACH WALL PANEL 0205-12 (1850 x 625mm).

LOOSELY ATTACH AT x3 LOCATIONS INDICATED ONLY.

LOCATE AND LOOSELY ATTACH CORNER POST 0205-14.

LOOSELY ATTACH CORNER POST AT x2 LOCATIONS INDICATED ONLY.

IMPORTANT: DO NOT SECURE ANY FIXING POINTS OTHER THAN THOSE INDICATED.

LOCATE AND LOOSELY ATTACH CORNER POST 0205-14.

LOOSELY ATTACH CORNER POST AT X2 LOCATIONS INDICATED ONLY.

IMPORTANT: DO NOT SECURE AT UPPER FIXING POINT AT THIS STAGE.

LOOSELY ATTACH WALL PANEL AT X3 LOCATIONS INDICATED ONLY.

IMPORTANT: DO NOT SECURE ANY FIXING POINTS OTHER THAN THOSE INDICATED.

LOCATE AND LOOSELY ATTACH CORNER POST 0205-14.

LOOSELY ATTACH CORNER POST AT x2 LOCATIONS INDICATED ONLY.