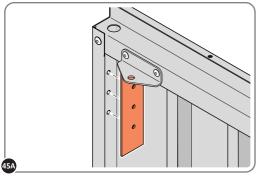

LOCATE AND SECURE DOOR HINGES ONTO DOOR ASSEMBLIES.

SECURE DOOR HINGE PLATE AND HINGE 0203-27 AND 0203-28 AS SHOWN.

IMPORTANT: ENSURE CORRECT DOOR HINGE IS SECURED TO CORRECT DOOR.

LOCATE DOOR POST PLATE 0203-39 WITHIN DOOR FRAME AS SHOWN. IMPORTANT: ENSURE CORRECT DOOR HINGE IS SECURED TO CORRECT DOOR.

SECURE DOOR POST PLATE AND LEFT-HAND HINGE 0203-27 AS SHOWN. PLEASE NOTE: REPEAT EACH PROCEDURE FOR UPPER LOCATION.

DETERMINE DOOR OPENING ANGLE: A: 90° OPENING OR B: 120° OPENING

ALIGN EACH GAS STRUT BRACKET WITH RELEVANT FIXING HOLES, SECURE USING TYPICAL FIXING METHOD ABOVE.