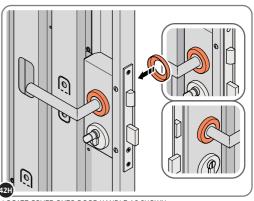

LOCATE EURO MORTICE LOCK 0203-32 RIGHT-HAND DOOR APERTURE AS SHOWN.

SECURE EURO MORTICE LOCK 0203-32 AT  $\times 2$  LOCATIONS INDICATED ABOVE. SEE FOLLOWING DATA SHEET FOR COMPLETION OF MORTICE LOCK INSTALLATION.

### **ASSEMBLY STAGE 42 CONTINUED**

LOCATE AND SECURE RIGHT-HAND DOOR ASSEMBLY 0205-36 FURNITURE.

LOCATE AND SECURE EURO ESCUTCHEON 0203-34 AS SHOWN.

LOCATE EURO ESCUTCHEON COVER 0203-34 ONTO EURO ESCUTCHEON AS SHOWN. PLEASE NOTE: THESE ARE PUSHED ON AND WILL CLICK INTO PLACE.

LOCATE EURO CYLINDER 0203-36 INTO DOOR APERTURE.

IMPORTANT: ENSURE COVER IS FITTED AS SHOWN.

PLEASE NOTE: FIXING IS PART OF THE EURO MORTICE LOCK ASSEMBLY.

LOCATE AND SECURE DOOR HANDLE ASSEMBLY 0203-33 AS SHOWN.