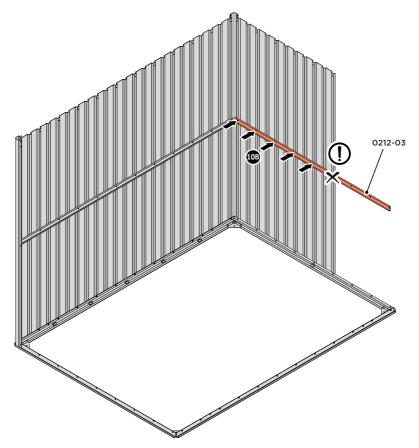

LOCATE AND LOOSELY ATTACH MID CENTRE BRACE 0212-03.

LOCATE AND LOOSELY ATTACH MID CENTRE BRACE 0212-03 AS SHOWN AT LOCATIONS INDICATED ABOVE.

LOOSELY ATTACH AT x5 LOCATIONS INDICATED ONLY.

IMPORTANT: DO NOT SECURE AT OUTER FIXING POINT INDICATED.