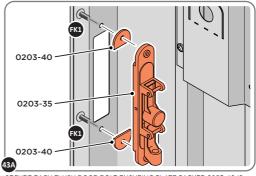

### **ASSEMBLY STAGE 43 CONTINUED**

LOCATE AND SECURE LEFT-HAND DOOR ASSEMBLY 0205-37 FURNITURE.

ATTACH DOOR BOLT ONTO FLUSH DOOR BOLT.

ENSURE FLUSH DOOR BOLT OPENS AND CLOSES.

LOCATE AND SECURE EURO MORTICE LOCK 0203-32 AND CATCH PLATE COVER 0203-41 AS SHOWN ABOVE.