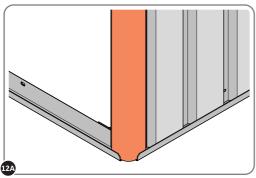

LOCATE AND LOOSELY ATTACH CORNER POST 0205-14.

LOCATE CORNER POST 0205-14 AS SHOWN ABOVE.

LOOSELY ATTACH CORNER POST AT LOCATION INDICATED ONLY.
IMPORTANT: DO NOT SECURE AT UPPER FIXING POINT AT THIS STAGE.