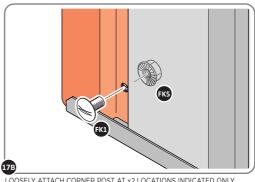

LOCATE AND LOOSELY ATTACH CORNER POST 0205-14.

LOCATE CORNER POST 0205-14 AS SHOWN ABOVE.

LOOSELY ATTACH CORNER POST AT LOCATION INDICATED ONLY.
IMPORTANT: DO NOT SECURE AT UPPER FIXING POINT AT THIS STAGE.