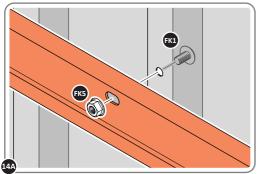

Part Ref: FK6 M8 Serrated Flange Nut Qty: x5

Part Ref: 0203-40 Qty: x4

Part Ref: FK7 **Expansion Plug** Qty: x8

Part Ref: 0203-57

Qty: x4

LOCATE AND SECURE A CORNER BRACE 0203-03 AT EACH LOCATION INDICATED.

SECURE EACH CORNER BRACE 0203-03 AS SHOWN ABOVE.

PLEASE NOTE: SECTION VIEW OF TYPICAL FIXING METHOD.

LOCATE AND LOOSELY ATTACH WALL PANEL 0205-13 (1850 x 425mm).

LOOSELY ATTACH WALL PANEL ONTO FLOOR RAIL AT LOCATION INDICATED.