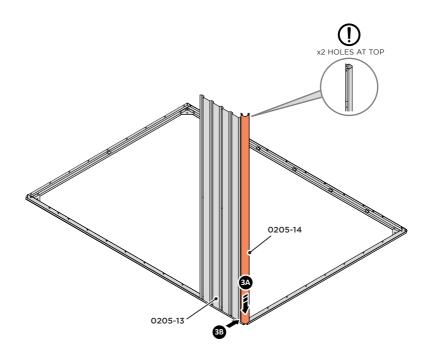

SECURE EACH CORNER BRACE 0203-03 AS SHOWN ABOVE.

PLEASE NOTE: SECTION VIEW OF TYPICAL FIXING METHOD.

LOCATE AND LOOSELY ATTACH WALL PANEL 0205-13 (1850 x 425mm).

LOOSELY ATTACH WALL PANEL ONTO FLOOR RAIL AT LOCATION INDICATED.

LOCATE AND LOOSELY ATTACH CORNER POST 0205-14.

LOCATE CORNER POST 0205-14 AS SHOWN ABOVE.

LOOSELY ATTACH CORNER POST AT LOCATION INDICATED ONLY.
IMPORTANT: DO NOT SECURE AT UPPER FIXING POINT AT THIS STAGE.