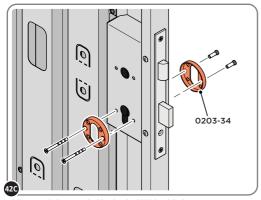

### **ASSEMBLY STAGE 42 CONTINUED**

LOCATE AND SECURE RIGHT-HAND DOOR ASSEMBLY 0205-36 FURNITURE.

LOCATE AND SECURE EURO ESCUTCHEON 0203-34 AS SHOWN.

LOCATE EURO ESCUTCHEON COVER 0203-34 ONTO EURO ESCUTCHEON AS SHOWN. PLEASE NOTE: THESE ARE PUSHED ON AND WILL CLICK INTO PLACE.