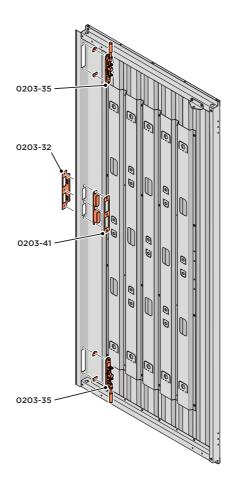

### **ASSEMBLY STAGE 43 CONTINUED**

LOCATE AND SECURE LEFT-HAND DOOR ASSEMBLY 0205-37 FURNITURE.

ATTACH DOOR BOLT ONTO FLUSH DOOR BOLT.

ENSURE FLUSH DOOR BOLT OPENS AND CLOSES.

LOCATE AND SECURE EURO MORTICE LOCK 0203-32 AND CATCH PLATE COVER 0203-41 AS SHOWN ABOVE.

SECURED EURO MORTICE LOCK 0203-32 AS SEEN FROM FRONT.

LOCATE AND SECURE A DOOR GROMMET 0203-57 AT EACH LOCATION INDICATED.

LOCATE DOOR GROMMENT 0203-57 AT x2 LOCATIONS AS SHOWN.
PLEASE NOTE: T HESE ARE PUSHED ON AND WILL CLICK INTO PLACE.