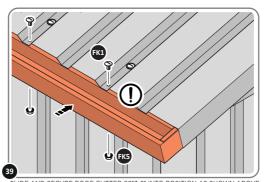

SLIDE AND SECURE ROOF GUTTER 0213-21 INTO POSITION AS SHOWN ABOVE. IMPORTANT: ENSURE PANELS ALWAYS OVERLAP GUTTER AS SHOWN.

SLIDE AND SECURE ROOF CAP 0213-09 INTO POSITION AS SHOWN ABOVE. PLEASE NOTE: THE FIXING USED IS A SELF DRILLING COMPONENT.