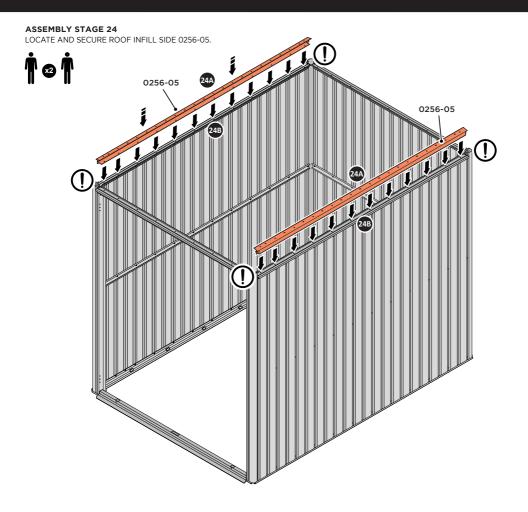

LOCATE AND SECURE ROOF SIDE INFILL 0256-05 AT x12 LOCATIONS INDICATED AS SHOWN ABOVE ON EACH SIDE.

IMPORTANT: ENSURE ROOF SIDE INFILL 0256-05 IS FITTED ON THE INSIDE AND NOT ON THE OUTSIDE AS ILLUSTRATED ABOVE.

LOCATE AND SECURE WINDOW ASSEMBLY 0244-15 AT LOCATIONS INDICATED AS SHOWN ABOVE.

IMPORTANT: ENSURE WINDOW ASSEMBLY 0244-15 IS FITTED ON THE INSIDE AND NOT ON THE OUTSIDE AS ILLUSTRATED ABOVE.

SECURE EACH CORNER BRACKET 0203-15 TO ROOF INFILLS AT LOCATIONS INDICATED AS SHOWN ABOVE.

SECURE EACH CORNER BRACKET 0203-15 TO ROOF INFILLS AT LOCATIONS INDICATED AS SHOWN ABOVE.

LOCATE AND SECURE ROOF SUPPORTS 0244-03.

LOCATE AND SECURE LONG ROOF SUPPORT 0244-03 AS SHOWN ABOVE.