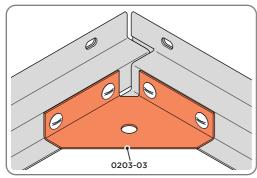

Part Ref: FK6 M8 Serrated Flange Nut Qty: x5

Part Ref: 0203-40 Qty: x4

Part Ref: FK7 **Expansion Plug** Qty: x8

Part Ref: 0203-57

Qty: x4

LOCATE AND SECURE A CORNER BRACE 0203-03 AT EACH LOCATION INDICATED.

SECURE EACH CORNER BRACE 0203-03 AS SHOWN ABOVE.

PLEASE NOTE: SECTION VIEW OF TYPICAL FIXING METHOD.

LOCATE AND LOOSELY ATTACH WALL PANEL 0205-13 (1850 x 425mm).

LOOSELY ATTACH WALL PANEL ONTO FLOOR RAIL AT LOCATION INDICATED.