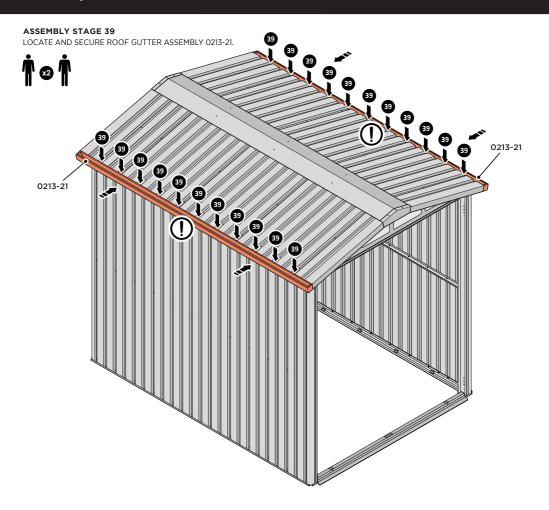

SLIDE AND SECURE ROOF GUTTER 0213-21 INTO POSITION AS SHOWN ABOVE. IMPORTANT: ENSURE PANELS ALWAYS OVERLAP GUTTER AS SHOWN.

SLIDE AND SECURE ROOF CAP 0213-09 INTO POSITION AS SHOWN ABOVE. PLEASE NOTE: THE FIXING USED IS A SELF DRILLING COMPONENT.

LOCATE AN OPEN GROMMET INTO THE ROOF GUTTER ABOVE WHERE THE DRAIN HOLE WILL BE LOCATED.

LOCATE CLOSED GROMMET INTO THE ROOF GUTTER ON THE OPPOSITE SIDE TO THE LOCATED DRAIN HOLE AS SHOWN ABOVE.

LOCATE AND SECURE RIGHT-HAND DOOR ASSEMBLY 0205-36 FURNITURE.