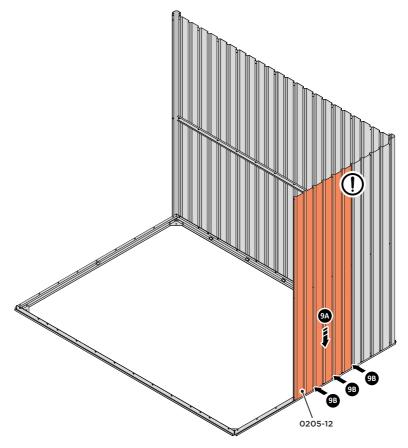

LOCATE AND LOOSELY ATTACH WALL PANEL 0205-12 (1850 x 625mm).

IMPORTANT: ENSURE PANEL IS IN THE CORRECT ORIENTATION.

LOOSELY ATTAC H BACK WALL PANEL AT x3 LOCATIONS INDICATED ONLY.

IMPORTANT: DO NOT SECURE ANY FIXING POINTS OTHER THAN THOSE INDICATED.