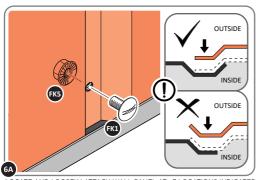

LOCATE AND LOOSELY ATTACH WALL PANEL 0205-12 (1850 x 625mm).

IMPORTANT: ENSURE PANEL IS IN THE CORRECT ORIENTATION.

LOOSELY ATTAC H BACK WALL PANEL AT x3 LOCATIONS INDICATED ONLY.

IMPORTANT: DO NOT SECURE ANY FIXING POINTS OTHER THAN THOSE INDICATED.