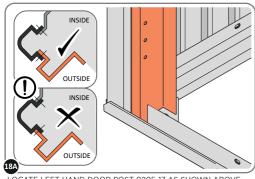

IMPORTANT: DO NOT SECURE AT UPPER FIXING POINT AT THIS STAGE.

LOCATE AND LOOSELY ATTACH LEFT-HAND DOOR POST 0205-17.

SECURE DOOR POST AT x2 LOCATIONS INDICATED. IMPORTANT: DO NOT SECURE AT UPPER FIXING POINT AT THIS STAGE.