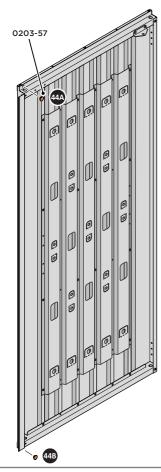

SECURED EURO MORTICE LOCK 0203-32 AS SEEN FROM FRONT.

LOCATE AND SECURE A DOOR GROMMET 0203-57 AT EACH LOCATION INDICATED.

LOCATE DOOR GROMMENT 0203-57 AT x2 LOCATIONS AS SHOWN.
PLEASE NOTE: T HESE ARE PUSHED ON AND WILL CLICK INTO PLACE.

LOCATE AND SECURE DOOR HINGES ONTO DOOR ASSEMBLIES.

SECURE DOOR HINGE PLATE AND HINGE 0203-27 AND 0203-28 AS SHOWN.

IMPORTANT: ENSURE CORRECT DOOR HINGE IS SECURED TO CORRECT DOOR.

LOCATE DOOR POST PLATE 0203-39 WITHIN DOOR FRAME AS SHOWN. IMPORTANT: ENSURE CORRECT DOOR HINGE IS SECURED TO CORRECT DOOR.