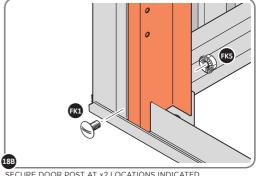

IMPORTANT: DO NOT SECURE AT UPPER FIXING POINT AT THIS STAGE.

LOCATE AND LOOSELY ATTACH LEFT-HAND DOOR POST 0205-17.

SECURE DOOR POST AT x2 LOCATIONS INDICATED. IMPORTANT: DO NOT SECURE AT UPPER FIXING POINT AT THIS STAGE.