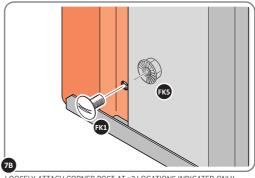

LOCATE AND LOOSELY ATTACH CORNER POST 0205-14.

LOCATE CORNER POST 0205-14 AS SHOWN ABOVE.

LOOSELY ATTACH CORNER POST AT LOCATION INDICATED ONLY.
IMPORTANT: DO NOT SECURE AT UPPER FIXING POINT AT THIS STAGE.

LOCATE AND LOOSELY ATTACH WALL PANEL 0205-12 (1850 x 625mm).

LOOSELY ATTACH AT x3 LOCATIONS INDICATED ONLY.

LOCATE AND LOOSELY ATTACH CORNER POST 0205-14.

LOOSELY ATTACH CORNER POST AT x2 LOCATIONS INDICATED ONLY.

IMPORTANT: DO NOT SECURE ANY FIXING POINTS OTHER THAN THOSE INDICATED.

LOCATE AND LOOSELY ATTACH CORNER POST 0205-14.

LOOSELY ATTACH CORNER POST AT X2 LOCATIONS INDICATED ONLY.

IMPORTANT: DO NOT SECURE AT UPPER FIXING POINT AT THIS STAGE.

LOOSELY ATTACH WALL PANEL AT X3 LOCATIONS INDICATED ONLY.

IMPORTANT: DO NOT SECURE ANY FIXING POINTS OTHER THAN THOSE INDICATED.

LOCATE AND LOOSELY ATTACH CORNER POST 0205-14.

LOOSELY ATTACH CORNER POST AT x2 LOCATIONS INDICATED ONLY.