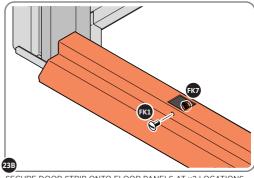

LOCATE AND SECURE DOOR STRIP 0205-74.

LOCATE DOOR STRIP 0205-74 AS SHOWN.

IMPORTANT: ENSURE DOOR STRIP IS PUSHED AGAINST DOOR POST RETURN.

SECURE DOOR STRIP ONTO FLOOR PANELS AT x2 LOCATIONS INDICATED, USE EXISTING HOLE AS A LOCATION GUIDE.