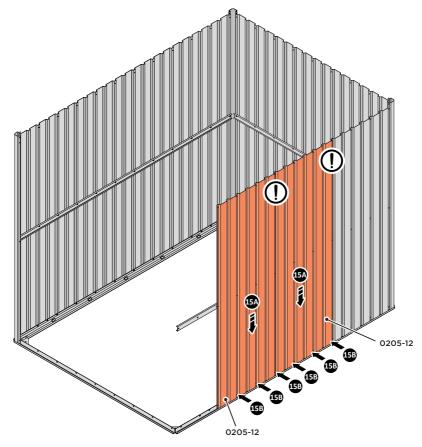

LOCATE AND LOOSELY ATTACH WALL PANEL 0205-12 (1850 x 625mm).

IMPORTANT: ENSURE PANEL IS IN THE CORRECT ORIENTATION.

LOOSELY ATTAC H BACK WALL PANEL AT x3 LOCATIONS INDICATED ONLY.

IMPORTANT: DO NOT SECURE ANY FIXING POINTS OTHER THAN THOSE INDICATED.

LOCATE AND LOOSELY ATTACH WALL PANEL 0205-12 (1850 x 625mm).

LOOSELY ATTACH AT x3 LOCATIONS INDICATED ONLY.

LOCATE AND LOOSELY ATTACH CORNER POST 0205-14.

LOOSELY ATTACH CORNER POST AT x2 LOCATIONS INDICATED ONLY.

LOCATE AND LOOSELY ATTACH WALL PANEL 0205-12 (1850 x 625mm).

LOCATE WALL PANEL 0205-12 INTO POSITION AS SHOWN ABOVE.

IMPORTANT: ENSURE PANEL IS IN THE CORRECT ORIENTATION.

LOOSELY ATTACH WALL PANEL AT X3 LOCATIONS INDICATED ONLY.
IMPORTANT: DO NOT SECURE ANY FIXING POINTS OTHER THAN THOSE INDICATED.

LOCATE AND LOOSELY ATTACH WALL PANEL 0205-12 (1850 x 625mm).

LOCATE WALL PANEL 0205-12 INTO POSITION AS SHOWN ABOVE.

IMPORTANT: ENSURE PANEL IS IN THE CORRECT ORIENTATION.

LOOSELY ATTACH WALL PANEL AT X3 LOCATIONS INDICATED ONLY.

LOCATE AND LOOSELY ATTACH WALL PANEL 0205-12 (1850 x 625mm).

LOCATE FIRST WALL PANEL 0205-12 AS SHOWN ABOVE.

IMPORTANT: ENSURE PANEL IS IN THE CORRECT ORIENTATION.

LOOSELY ATTACH WALL PANEL AT x2 LOCATIONS INDICATED ONLY.
IMPORTANT: DO NOT SECURE ANY FIXING POINTS OTHER THAN THOSE INDICATED.