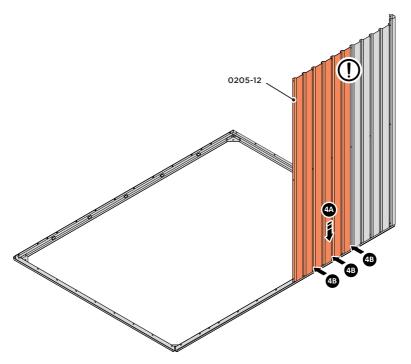

LOCATE AND LOOSELY ATTACH WALL PANEL 0205-12 (1850 x 625mm).

IMPORTANT: ENSURE PANEL IS IN THE CORRECT ORIENTATION.

LOOSELY ATTAC H BACK WALL PANEL AT x3 LOCATIONS INDICATED ONLY.

IMPORTANT: DO NOT SECURE ANY FIXING POINTS OTHER THAN THOSE INDICATED.