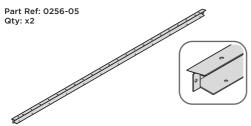

LOCATE AND SECURE ROOF SIDE INFILL 0256-05 AT x12 LOCATIONS INDICATED AS SHOWN ABOVE ON EACH SIDE.

IMPORTANT: ENSURE ROOF SIDE INFILL 0256-05 IS FITTED ON THE INSIDE AND NOT ON THE OUTSIDE AS ILLUSTRATED ABOVE.