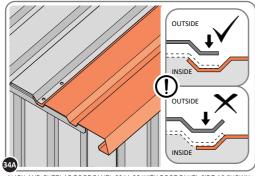

ALIGN AND OVERLAP ROOF PANEL 0244-06 WITH ROOF PANEL SIDE AS SHOWN.

IMPORTANT: ENSURE PANELS ALWAYS OVERLAP AS SHOWN.

SECURE ROOF PANELS AT x 3 LOCATIONS INDICATED USING TYPICAL FIXING METHOD. IMPORTANT: ENSURE RUBBER WASHER FK4 IS LOCATED AS SHOWN.

ALIGN AND OVERLAP ROOF PANEL 0244-06 WITH ROOF PANEL SIDE AS SHOWN.

IMPORTANT: ENSURE PANELS ALWAYS OVERLAP AS SHOWN.

SECURE ROOF PANELS AT x 3 LOCATIONS INDICATED USING TYPICAL FIXING METHOD IMPORTANT: ENSURE RUBBER WASHER FK4 IS LOCATED AS SHOWN.