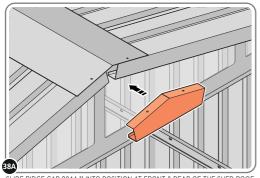

NOTE: FROM INSIDE OF SHED SECURE ROOF RIDGE 0256-06 AT x3 LOCATIONS INDICATED USING TYPICAL FIXING METHOD.

LOCATE AND SECURE ROOF RIDGE CAPS 0244-11 TO ROOF RIDGE 0244-12.

SECURE RIDGE CAP AT x4 LOCATIONS INDICATED USING TYPICAL FIXING METHOD. PLEASE NOTE: THE FIXING USED IS A SELF DRILLING COMPONENT.