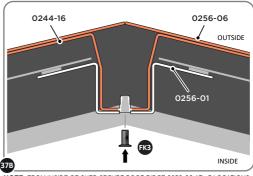

LOCATE AND SECURE ROOF SIDE INFILL 0256-05 AT x12 LOCATIONS INDICATED AS SHOWN ABOVE ON EACH SIDE.

IMPORTANT: ENSURE ROOF SIDE INFILL 0256-05 IS FITTED ON THE INSIDE AND NOT ON THE OUTSIDE AS ILLUSTRATED ABOVE.

LOCATE AND SECURE WINDOW ASSEMBLY 0244-15 AT LOCATIONS INDICATED AS SHOWN ABOVE.

IMPORTANT: ENSURE WINDOW ASSEMBLY 0244-15 IS FITTED ON THE INSIDE AND NOT ON THE OUTSIDE AS ILLUSTRATED ABOVE.

SECURE EACH CORNER BRACKET 0203-15 TO ROOF INFILLS AT LOCATIONS INDICATED AS SHOWN ABOVE.