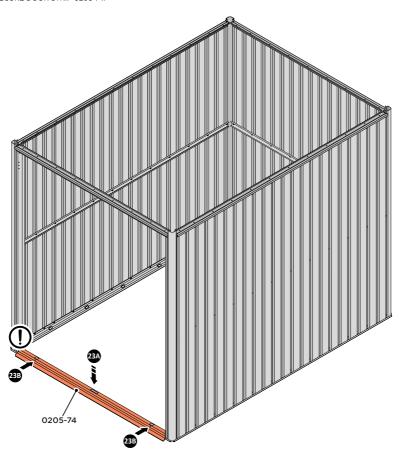

LOCATE AND SECURE DOOR STRIP 0205-74.

LOCATE DOOR STRIP 0205-74 AS SHOWN.

IMPORTANT: ENSURE DOOR STRIP IS PUSHED AGAINST DOOR POST RETURN.

SECURE DOOR STRIP ONTO FLOOR PANELS AT x2 LOCATIONS INDICATED, USE EXISTING HOLE AS A LOCATION GUIDE.