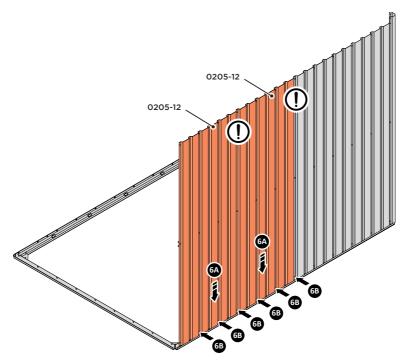

LOCATE AND LOOSELY ATTACH WALL PANEL 0205-12 (1850 x 625mm).

IMPORTANT: ENSURE PANEL IS IN THE CORRECT ORIENTATION.

LOOSELY ATTAC H BACK WALL PANEL AT x3 LOCATIONS INDICATED ONLY.

IMPORTANT: DO NOT SECURE ANY FIXING POINTS OTHER THAN THOSE INDICATED.

LOCATE AND LOOSELY ATTACH WALL PANEL 0205-12 (1850 x 625mm).

LOOSELY ATTACH AT x3 LOCATIONS INDICATED ONLY.

LOCATE AND LOOSELY ATTACH CORNER POST 0205-14.

LOOSELY ATTACH CORNER POST AT x2 LOCATIONS INDICATED ONLY.

LOCATE AND LOOSELY ATTACH WALL PANEL 0205-12 (1850 x 625mm).

LOCATE WALL PANEL 0205-12 INTO POSITION AS SHOWN ABOVE.

IMPORTANT: ENSURE PANEL IS IN THE CORRECT ORIENTATION.

LOOSELY ATTACH WALL PANEL AT X3 LOCATIONS INDICATED ONLY.
IMPORTANT: DO NOT SECURE ANY FIXING POINTS OTHER THAN THOSE INDICATED.

LOCATE AND LOOSELY ATTACH WALL PANEL 0205-12 (1850 x 625mm).

LOCATE WALL PANEL 0205-12 INTO POSITION AS SHOWN ABOVE.

IMPORTANT: ENSURE PANEL IS IN THE CORRECT ORIENTATION.

LOOSELY ATTACH WALL PANEL AT X3 LOCATIONS INDICATED ONLY.

LOCATE AND LOOSELY ATTACH WALL PANEL 0205-12 (1850 x 625mm).

LOCATE FIRST WALL PANEL 0205-12 AS SHOWN ABOVE.

IMPORTANT: ENSURE PANEL IS IN THE CORRECT ORIENTATION.

LOOSELY ATTACH WALL PANEL AT x2 LOCATIONS INDICATED ONLY.
IMPORTANT: DO NOT SECURE ANY FIXING POINTS OTHER THAN THOSE INDICATED.