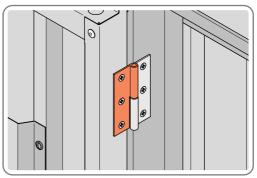

LOCATE AND SECURE DOOR HINGES ONTO DOOR ASSEMBLIES.

SECURE DOOR HINGE PLATE AND HINGE 0203-27 AND 0203-28 AS SHOWN.

IMPORTANT: ENSURE CORRECT DOOR HINGE IS SECURED TO CORRECT DOOR.

LOCATE DOOR POST PLATE 0203-39 WITHIN DOOR FRAME AS SHOWN. IMPORTANT: ENSURE CORRECT DOOR HINGE IS SECURED TO CORRECT DOOR.

SECURE DOOR POST PLATE AND LEFT-HAND HINGE 0203-27 AS SHOWN. PLEASE NOTE: REPEAT EACH PROCEDURE FOR UPPER LOCATION.

DETERMINE DOOR OPENING ANGLE: A: 90° OPENING OR B: 120° OPENING

ALIGN EACH GAS STRUT BRACKET WITH RELEVANT FIXING HOLES, SECURE USING TYPICAL FIXING METHOD ABOVE.