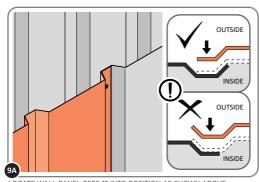

LOCATE AND SECURE ROOF SIDE INFILL 0256-05 AT x12 LOCATIONS INDICATED AS SHOWN ABOVE ON EACH SIDE.

IMPORTANT: ENSURE ROOF SIDE INFILL 0256-05 IS FITTED ON THE INSIDE AND NOT ON THE OUTSIDE AS ILLUSTRATED ABOVE.

LOCATE AND SECURE WINDOW ASSEMBLY 0244-15 AT LOCATIONS INDICATED AS SHOWN ABOVE.

IMPORTANT: ENSURE WINDOW ASSEMBLY 0244-15 IS FITTED ON THE INSIDE AND NOT ON THE OUTSIDE AS ILLUSTRATED ABOVE.

SECURE EACH CORNER BRACKET 0203-15 TO ROOF INFILLS AT LOCATIONS INDICATED AS SHOWN ABOVE.