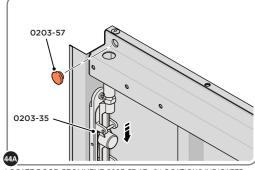

SECURED EURO MORTICE LOCK 0203-32 AS SEEN FROM FRONT.

LOCATE AND SECURE A DOOR GROMMET 0203-57 AT EACH LOCATION INDICATED.

LOCATE DOOR GROMMENT 0203-57 AT x2 LOCATIONS AS SHOWN.
PLEASE NOTE: T HESE ARE PUSHED ON AND WILL CLICK INTO PLACE.