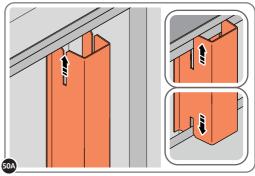

LOCATE AND SECURE SHELF ASSEMBLY 0205-38.

THE SHELF ASSEMBLY CAN BE LOCATED AS DESIRED, PLEASE DETERMINE THE MOST SUITABLE LOCATION AND ASSEMBLE AS SHOWN IN FIG.50A & 50B.

SLIDE SHELF POST UP INTO ROOF FRAME, ONCE THERE IS ENOUGH CLEARANCE AT THE BOTTOM LOCATE SHELF POST OVER FLOOR FRAME AND LOWER.