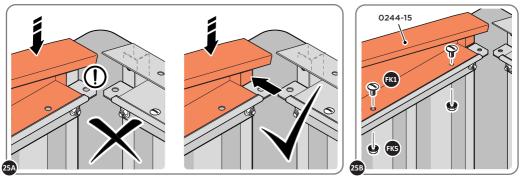

LOCATE AND SECURE WINDOW ASSEMBLY 0244-15 AT LOCATIONS INDICATED AS SHOWN ABOVE.

IMPORTANT: ENSURE WINDOW ASSEMBLY 0244-15 IS FITTED ON THE INSIDE AND NOT ON THE OUTSIDE AS ILLUSTRATED ABOVE.

SECURE EACH CORNER BRACKET 0203-15 TO ROOF INFILLS AT LOCATIONS INDICATED AS SHOWN ABOVE.