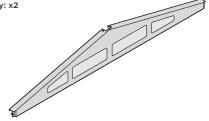

LOCATE AND SECURE SHELF ASSEMBLY 0205-38.

THE SHELF ASSEMBLY CAN BE LOCATED AS DESIRED, PLEASE DETERMINE THE MOST SUITABLE LOCATION AND ASSEMBLE AS SHOWN IN FIG.50A & 50B.

SLIDE SHELF POST UP INTO ROOF FRAME, ONCE THERE IS ENOUGH CLEARANCE AT THE BOTTOM LOCATE SHELF POST OVER FLOOR FRAME AND LOWER.

LOCATE EACH SHELF 0205-38-02 ONTO SHELF POST AS DESIRED. PLEASE NOTE: THE SHELF SIMPLY HOOKS ONTO THE POST.