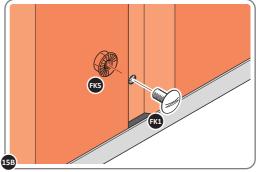

LOCATE AND SECURE SHELF ASSEMBLY 0205-38.

THE SHELF ASSEMBLY CAN BE LOCATED AS DESIRED, PLEASE DETERMINE THE MOST SUITABLE LOCATION AND ASSEMBLE AS SHOWN IN FIG.50A & 50B.

SLIDE SHELF POST UP INTO ROOF FRAME, ONCE THERE IS ENOUGH CLEARANCE AT THE BOTTOM LOCATE SHELF POST OVER FLOOR FRAME AND LOWER.

LOCATE EACH SHELF 0205-38-02 ONTO SHELF POST AS DESIRED. PLEASE NOTE: THE SHELF SIMPLY HOOKS ONTO THE POST.