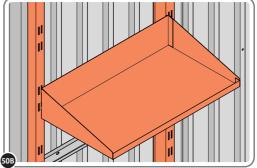

LOCATE AND SECURE SHELF ASSEMBLY 0205-38.

THE SHELF ASSEMBLY CAN BE LOCATED AS DESIRED, PLEASE DETERMINE THE MOST SUITABLE LOCATION AND ASSEMBLE AS SHOWN IN FIG.50A & 50B.

SLIDE SHELF POST UP INTO ROOF FRAME, ONCE THERE IS ENOUGH CLEARANCE AT THE BOTTOM LOCATE SHELF POST OVER FLOOR FRAME AND LOWER.

LOCATE EACH SHELF 0205-38-02 ONTO SHELF POST AS DESIRED. PLEASE NOTE: THE SHELF SIMPLY HOOKS ONTO THE POST.