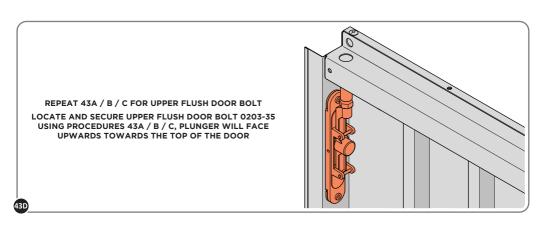

### **ASSEMBLY STAGE 43 CONTINUED**

LOCATE AND SECURE LEFT-HAND DOOR ASSEMBLY 0205-37 FURNITURE.

ATTACH DOOR BOLT ONTO FLUSH DOOR BOLT.

ENSURE FLUSH DOOR BOLT OPENS AND CLOSES.

LOCATE AND SECURE EURO MORTICE LOCK 0203-32 AND CATCH PLATE COVER 0203-41 AS SHOWN ABOVE.