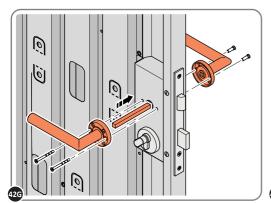

LOCATE EURO CYLINDER 0203-36 INTO DOOR APERTURE.

IMPORTANT: ENSURE COVER IS FITTED AS SHOWN.

PLEASE NOTE: FIXING IS PART OF THE EURO MORTICE LOCK ASSEMBLY.

LOCATE AND SECURE DOOR HANDLE ASSEMBLY 0203-33 AS SHOWN.

LOCATE COVER ONTO DOOR HANDLE AS SHOWN.
PLEASE NOTE: THESE ARE PUSHED ON AND WILL CLICK INTO PLACE.

LOCATE AND SECURE LEFT-HAND DOOR ASSEMBLY 0205-37 FURNITURE.

ENSURE THE PLUNGER INDICATED IS FACING THE BOTTOM OF THE DOOR, LOCATE AS SHOWN ABOVE AND SECURE USING ADJACENT FIXING METHOD. LOCATED AS SHOWN ABOVE.