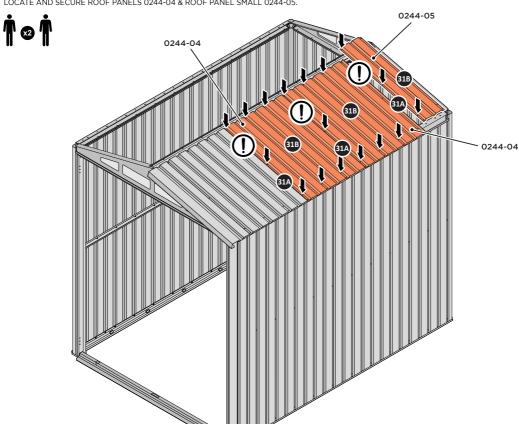

LOCATE AND SECURE ROOF PANELS 0244-04 & ROOF PANEL SMALL 0244-05.

ALIGN AND OVERLAP ROOF PANEL WITH PREVIOUS ROOF PANEL IMPORTANT: ENSURE PANELS ALWAYS OVERLAP AS SHOWN.

SECURE ROOF PANELS AT LOCATIONS INDICATED USING TYPICAL FIXING METHOD. IMPORTANT: ENSURE RUBBER WASHER FK4 IS LOCATED AS SHOWN.