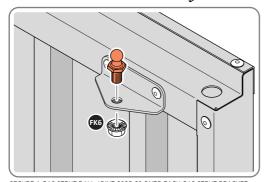

LOCATE EURO MORTICE LOCK 0203-32 RIGHT-HAND DOOR APERTURE AS SHOWN.

SECURE EURO MORTICE LOCK 0203-32 AT  $\times 2$  LOCATIONS INDICATED ABOVE. SEE FOLLOWING DATA SHEET FOR COMPLETION OF MORTICE LOCK INSTALLATION.

### **ASSEMBLY STAGE 42 CONTINUED**

LOCATE AND SECURE RIGHT-HAND DOOR ASSEMBLY 0205-36 FURNITURE.

LOCATE AND SECURE EURO ESCUTCHEON 0203-34 AS SHOWN.

LOCATE EURO ESCUTCHEON COVER 0203-34 ONTO EURO ESCUTCHEON AS SHOWN. PLEASE NOTE: THESE ARE PUSHED ON AND WILL CLICK INTO PLACE.