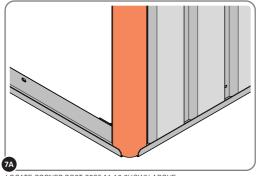

Part Ref: FK6 M8 Serrated Flange Nut Qty: x5

Part Ref: 0203-40 Qty: x4

Part Ref: FK7 **Expansion Plug** Qty: x8

Part Ref: 0203-57

Qty: x4

LOCATE AND SECURE A CORNER BRACE 0203-03 AT EACH LOCATION INDICATED.

SECURE EACH CORNER BRACE 0203-03 AS SHOWN ABOVE.

PLEASE NOTE: SECTION VIEW OF TYPICAL FIXING METHOD.

LOCATE AND LOOSELY ATTACH WALL PANEL 0205-13 (1850 x 425mm).

LOOSELY ATTACH WALL PANEL ONTO FLOOR RAIL AT LOCATION INDICATED.