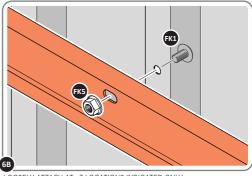

LOCATE AND LOOSELY ATTACH CORNER POST 0205-14.

LOCATE CORNER POST 0205-14 AS SHOWN ABOVE.

LOOSELY ATTACH CORNER POST AT LOCATION INDICATED ONLY.
IMPORTANT: DO NOT SECURE AT UPPER FIXING POINT AT THIS STAGE.

LOCATE AND LOOSELY ATTACH WALL PANEL 0205-12 (1850 x 625mm).

LOOSELY ATTACH AT x3 LOCATIONS INDICATED ONLY.

LOCATE AND LOOSELY ATTACH CORNER POST 0205-14.

LOOSELY ATTACH CORNER POST AT x2 LOCATIONS INDICATED ONLY.

IMPORTANT: DO NOT SECURE ANY FIXING POINTS OTHER THAN THOSE INDICATED.

LOCATE AND LOOSELY ATTACH CORNER POST 0205-14.

LOOSELY ATTACH CORNER POST AT X2 LOCATIONS INDICATED ONLY.

IMPORTANT: DO NOT SECURE AT UPPER FIXING POINT AT THIS STAGE.

LOOSELY ATTACH WALL PANEL AT X3 LOCATIONS INDICATED ONLY.

IMPORTANT: DO NOT SECURE ANY FIXING POINTS OTHER THAN THOSE INDICATED.

LOCATE AND LOOSELY ATTACH CORNER POST 0205-14.

LOOSELY ATTACH CORNER POST AT x2 LOCATIONS INDICATED ONLY.