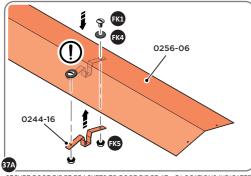

LOCATE AND SECURE ROOF RIDGE BRACKET 0244-16 TO ROOF RIDGE 0256-06. LOCATE AND SECURE ROOF RIDGE 0256-06 TO ROOF

SECURE ROOF RIDGE BRACKETS TO ROOF RIDGE AT x 3 LOCATIONS INDICATED. IMPORTANT: ENSURE RUBBER WASHER FK4 IS LOCATED AS SHOWN.

NOTE: FROM INSIDE OF SHED SECURE ROOF RIDGE 0256-06 AT x3 LOCATIONS INDICATED USING TYPICAL FIXING METHOD.

LOCATE AND SECURE ROOF RIDGE CAPS 0244-11 TO ROOF RIDGE 0244-12.

SECURE RIDGE CAP AT x4 LOCATIONS INDICATED USING TYPICAL FIXING METHOD. PLEASE NOTE: THE FIXING USED IS A SELF DRILLING COMPONENT.