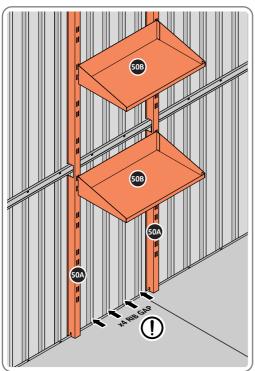

LOCATE AND SECURE SHELF ASSEMBLY 0205-38.

THE SHELF ASSEMBLY CAN BE LOCATED AS DESIRED, PLEASE DETERMINE THE MOST SUITABLE LOCATION AND ASSEMBLE AS SHOWN IN FIG.50A & 50B.

SLIDE SHELF POST UP INTO ROOF FRAME, ONCE THERE IS ENOUGH CLEARANCE AT THE BOTTOM LOCATE SHELF POST OVER FLOOR FRAME AND LOWER.

LOCATE EACH SHELF 0205-38-02 ONTO SHELF POST AS DESIRED. PLEASE NOTE: THE SHELF SIMPLY HOOKS ONTO THE POST.