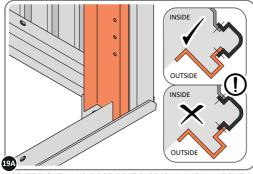

LOCATE AND SECURE ROOF SIDE INFILL 0256-05 AT x12 LOCATIONS INDICATED AS SHOWN ABOVE ON EACH SIDE.

IMPORTANT: ENSURE ROOF SIDE INFILL 0256-05 IS FITTED ON THE INSIDE AND NOT ON THE OUTSIDE AS ILLUSTRATED ABOVE.

LOCATE AND SECURE WINDOW ASSEMBLY 0244-15 AT LOCATIONS INDICATED AS SHOWN ABOVE.

IMPORTANT: ENSURE WINDOW ASSEMBLY 0244-15 IS FITTED ON THE INSIDE AND NOT ON THE OUTSIDE AS ILLUSTRATED ABOVE.

SECURE EACH CORNER BRACKET 0203-15 TO ROOF INFILLS AT LOCATIONS INDICATED AS SHOWN ABOVE.