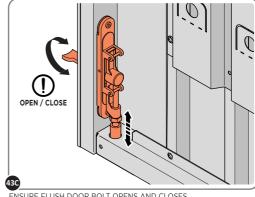

### **ASSEMBLY STAGE 43 CONTINUED**

LOCATE AND SECURE LEFT-HAND DOOR ASSEMBLY 0205-37 FURNITURE.

ATTACH DOOR BOLT ONTO FLUSH DOOR BOLT.

ENSURE FLUSH DOOR BOLT OPENS AND CLOSES.

LOCATE AND SECURE EURO MORTICE LOCK 0203-32 AND CATCH PLATE COVER 0203-41 AS SHOWN ABOVE.