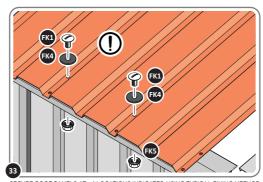

### **ASSEMBLY STAGE 33**

LOCATE AND SECURE ROOF PANEL 0244-04.

SECURE ROOF PANELS AT x4 LOCATIONS INDICATED USING TYPICAL FIXING METHOD. IMPORTANT: ENSURE RUBBER WASHER FK4 IS LOCATED AS SHOWN.

LOCATE AND SECURE ROOF PANEL SIDE 0244-06.

ALIGN AND OVERLAP ROOF PANEL 0244-06 WITH ROOF PANEL SIDE AS SHOWN.

IMPORTANT: ENSURE PANELS ALWAYS OVERLAP AS SHOWN.

SECURE ROOF PANELS AT x 3 LOCATIONS INDICATED USING TYPICAL FIXING METHOD. IMPORTANT: ENSURE RUBBER WASHER FK4 IS LOCATED AS SHOWN.