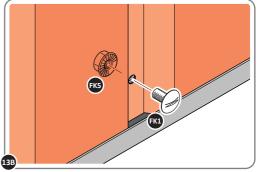

#### **ASSEMBLY STAGE 22**

LOCATE GROUND ANCHOR BRACKETS 0205-57.

THESE BRACKETS ARE SECURED USING GROUND ANCHOR KIT ONCE THE SHED WALL PANELS ARE FULLY ASSEMBLED (SEE PAGE 4")

LOCATE x4 GROUND ANCHOR BRACKETS 0205-57 AS SHOWN ABOVE, THESE ALLOW FOR FIXING TO A CONCRETE BASE AT A LATER STAGE IF DESIRED.