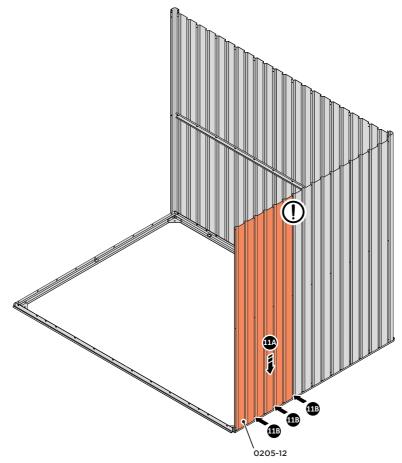

LOCATE AND LOOSELY ATTACH CORNER POST 0205-14.

LOCATE CORNER POST 0205-14 AS SHOWN ABOVE.

LOOSELY ATTACH CORNER POST AT LOCATION INDICATED ONLY.
IMPORTANT: DO NOT SECURE AT UPPER FIXING POINT AT THIS STAGE.

LOCATE AND LOOSELY ATTACH WALL PANEL 0205-12 (1850 x 625mm).

IMPORTANT: ENSURE PANEL IS IN THE CORRECT ORIENTATION.

LOOSELY ATTAC H BACK WALL PANEL AT x3 LOCATIONS INDICATED ONLY.

IMPORTANT: DO NOT SECURE ANY FIXING POINTS OTHER THAN THOSE INDICATED.