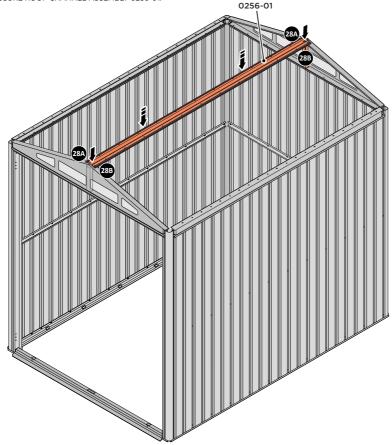

#### **ASSEMBLY STAGE 28**

SLOT ROOF CHANNEL ASSEMBLY 0256-01 INTO ROOF SUPPORT. FIXING POINT (x3 EACH SIDE) USING FASTENERS DETAILED ABOVE.

SECURE ROOF CHANNEL ASSEMBLY TO LONG ROOF SUPPORT 0244-03 FIXING POINT (x2 EACH SIDE) USING FASTENERS DETAILED ABOVE.