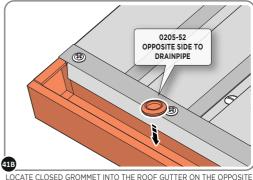

LOCATE AN OPEN GROMMET INTO THE ROOF GUTTER ABOVE WHERE THE DRAIN HOLE WILL BE LOCATED.

LOCATE CLOSED GROMMET INTO THE ROOF GUTTER ON THE OPPOSITE SIDE TO THE LOCATED DRAIN HOLE AS SHOWN ABOVE.

LOCATE AND SECURE RIGHT-HAND DOOR ASSEMBLY 0205-36 FURNITURE.