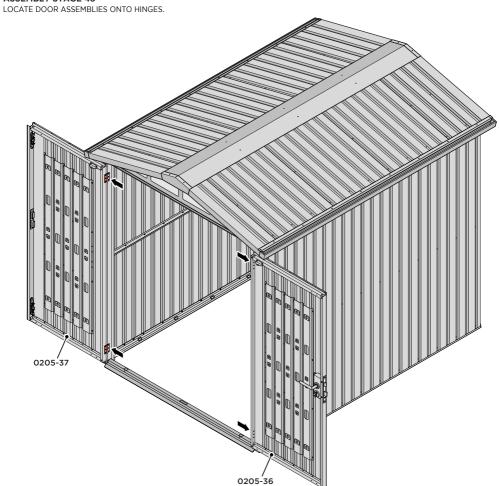

LOCATE AND SECURE DOOR HINGES ONTO DOOR ASSEMBLIES.

SECURE DOOR HINGE PLATE AND HINGE 0203-27 AND 0203-28 AS SHOWN.

IMPORTANT: ENSURE CORRECT DOOR HINGE IS SECURED TO CORRECT DOOR.

LOCATE DOOR POST PLATE 0203-39 WITHIN DOOR FRAME AS SHOWN. IMPORTANT: ENSURE CORRECT DOOR HINGE IS SECURED TO CORRECT DOOR.

SECURE DOOR POST PLATE AND LEFT-HAND HINGE 0203-27 AS SHOWN. PLEASE NOTE: REPEAT EACH PROCEDURE FOR UPPER LOCATION.

DETERMINE DOOR OPENING ANGLE: A: 90° OPENING OR B: 120° OPENING

ALIGN EACH GAS STRUT BRACKET WITH RELEVANT FIXING HOLES, SECURE USING TYPICAL FIXING METHOD ABOVE.