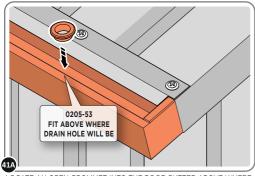

LOCATE AN OPEN GROMMET INTO THE ROOF GUTTER ABOVE WHERE THE DRAIN HOLE WILL BE LOCATED.

LOCATE CLOSED GROMMET INTO THE ROOF GUTTER ON THE OPPOSITE SIDE TO THE LOCATED DRAIN HOLE AS SHOWN ABOVE.

LOCATE AND SECURE RIGHT-HAND DOOR ASSEMBLY 0205-36 FURNITURE.