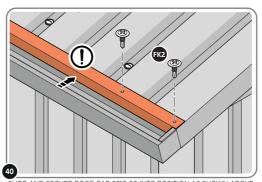

SLIDE AND SECURE ROOF GUTTER 0213-21 INTO POSITION AS SHOWN ABOVE. IMPORTANT: ENSURE PANELS ALWAYS OVERLAP GUTTER AS SHOWN.

SLIDE AND SECURE ROOF CAP 0213-09 INTO POSITION AS SHOWN ABOVE. PLEASE NOTE: THE FIXING USED IS A SELF DRILLING COMPONENT.

LOCATE AN OPEN GROMMET INTO THE ROOF GUTTER ABOVE WHERE THE DRAIN HOLE WILL BE LOCATED.

LOCATE CLOSED GROMMET INTO THE ROOF GUTTER ON THE OPPOSITE SIDE TO THE LOCATED DRAIN HOLE AS SHOWN ABOVE.

LOCATE AND SECURE RIGHT-HAND DOOR ASSEMBLY 0205-36 FURNITURE.