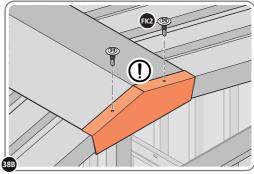

SECURE EACH CORNER BRACKET 0203-15 TO ROOF INFILLS AT LOCATIONS INDICATED AS SHOWN ABOVE.

LOCATE AND SECURE ROOF SUPPORTS 0244-03.

LOCATE AND SECURE LONG ROOF SUPPORT 0244-03 AS SHOWN ABOVE.