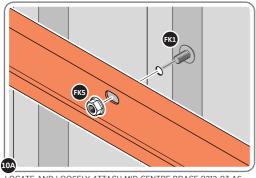

LOCATE AND LOOSELY ATTACH MID CENTRE BRACE 0205-09.

LOCATE AND LOOSELY ATTACH MID CENTRE BRACE 0205-09 AS SHOWN AT x3 LOCATIONS INDICATED ABOVE.

LOOSELY ATTACH AT X5 LOCATIONS INDICATED ONLY.

IMPORTANT: DO NOT SECURE AT OUTER FIXING POINT INDICATED.

LOCATE AND LOOSELY ATTACH MID CENTRE BRACE 0205-09.

LOCATE AND LOOSELY ATTACH MID CENTRE BRACE 0205-09 AS SHOWN AT x3 LOCATIONS INDICATED ABOVE.

LOOSELY ATTACH ATLOCATIONS INDICATED ONLY.

IMPORTANT: DO NOT SECURE AT OUTER FIXING POINT INDICATED.