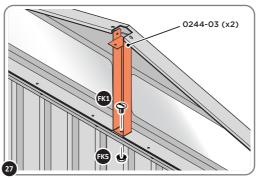

SECURE EACH CORNER BRACKET 0203-15 TO ROOF INFILLS AT LOCATIONS INDICATED AS SHOWN ABOVE.

LOCATE AND SECURE ROOF SUPPORTS 0244-03.

LOCATE AND SECURE LONG ROOF SUPPORT 0244-03 AS SHOWN ABOVE.