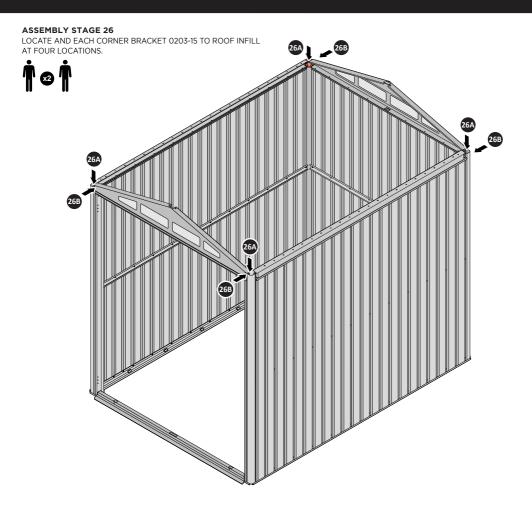

LOCATE AND SECURE WINDOW ASSEMBLY 0244-15 AT LOCATIONS INDICATED AS SHOWN ABOVE.

IMPORTANT: ENSURE WINDOW ASSEMBLY 0244-15 IS FITTED ON THE INSIDE AND NOT ON THE OUTSIDE AS ILLUSTRATED ABOVE.

SECURE EACH CORNER BRACKET 0203-15 TO ROOF INFILLS AT LOCATIONS INDICATED AS SHOWN ABOVE.

SECURE EACH CORNER BRACKET 0203-15 TO ROOF INFILLS AT LOCATIONS INDICATED AS SHOWN ABOVE.

LOCATE AND SECURE ROOF SUPPORTS 0244-03.

LOCATE AND SECURE LONG ROOF SUPPORT 0244-03 AS SHOWN ABOVE.