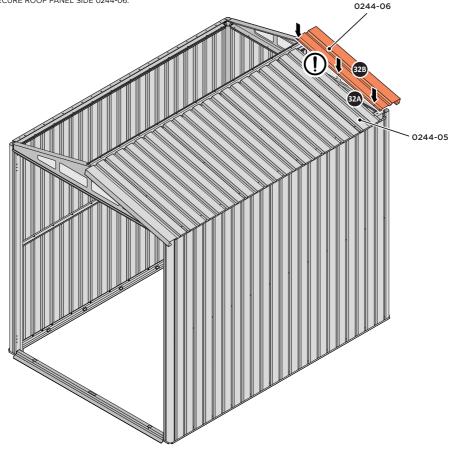

### **ASSEMBLY STAGE 32**

LOCATE AND SECURE ROOF PANEL SIDE 0244-06.

SECURE ROOF PANELS AT x 3 LOCATIONS INDICATED USING TYPICAL FIXING METHOD.