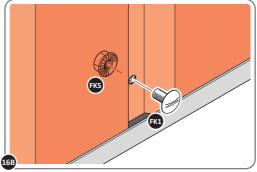

LOCATE AND LOOSELY ATTACH CORNER POST 0205-14.

LOCATE CORNER POST 0205-14 AS SHOWN ABOVE.

LOOSELY ATTACH CORNER POST AT LOCATION INDICATED ONLY.
IMPORTANT: DO NOT SECURE AT UPPER FIXING POINT AT THIS STAGE.