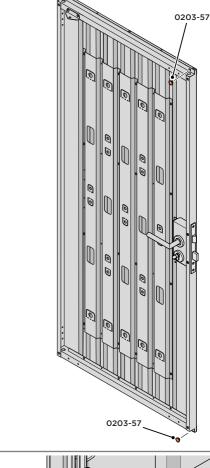

LOCATE AN OPEN GROMMET INTO THE ROOF GUTTER ABOVE WHERE THE DRAIN HOLE WILL BE LOCATED.

LOCATE CLOSED GROMMET INTO THE ROOF GUTTER ON THE OPPOSITE SIDE TO THE LOCATED DRAIN HOLE AS SHOWN ABOVE.

LOCATE AND SECURE RIGHT-HAND DOOR ASSEMBLY 0205-36 FURNITURE.

LOCATE EURO MORTICE LOCK 0203-32 RIGHT-HAND DOOR APERTURE AS SHOWN.

SECURE EURO MORTICE LOCK 0203-32 AT  $\times 2$  LOCATIONS INDICATED ABOVE. SEE FOLLOWING DATA SHEET FOR COMPLETION OF MORTICE LOCK INSTALLATION.