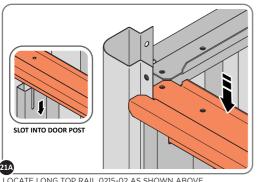

LOOSELY ATTACH AT x12 LOCATIONS INDICATED.

LOCATE AND LOOSELY ATTACH LONG ROOF RAIL 0215-02.

LOOSELY ATTACH AT LOCATIONS INDICATED.