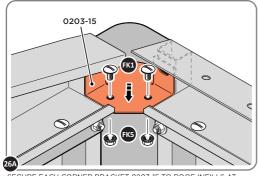

LOCATE AND SECURE WINDOW ASSEMBLY 0244-15 AT LOCATIONS INDICATED AS SHOWN ABOVE.

IMPORTANT: ENSURE WINDOW ASSEMBLY 0244-15 IS FITTED ON THE INSIDE AND NOT ON THE OUTSIDE AS ILLUSTRATED ABOVE.

SECURE EACH CORNER BRACKET 0203-15 TO ROOF INFILLS AT LOCATIONS INDICATED AS SHOWN ABOVE.

SECURE EACH CORNER BRACKET 0203-15 TO ROOF INFILLS AT LOCATIONS INDICATED AS SHOWN ABOVE.

LOCATE AND SECURE ROOF SUPPORTS 0244-03.

LOCATE AND SECURE LONG ROOF SUPPORT 0244-03 AS SHOWN ABOVE.