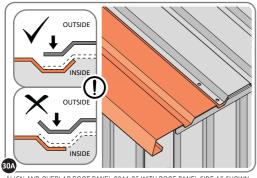

LOCATE AND SECURE ROOF SIDE INFILL 0256-05 AT x12 LOCATIONS INDICATED AS SHOWN ABOVE ON EACH SIDE.

IMPORTANT: ENSURE ROOF SIDE INFILL 0256-05 IS FITTED ON THE INSIDE AND NOT ON THE OUTSIDE AS ILLUSTRATED ABOVE.