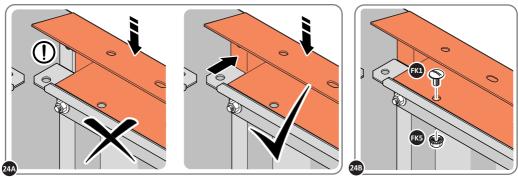

LOCATE AND SECURE ROOF SIDE INFILL 0256-05 AT x12 LOCATIONS INDICATED AS SHOWN ABOVE ON EACH SIDE.

IMPORTANT: ENSURE ROOF SIDE INFILL 0256-05 IS FITTED ON THE INSIDE AND NOT ON THE OUTSIDE AS ILLUSTRATED ABOVE.