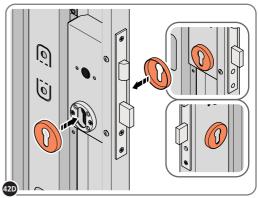

LOCATE EURO MORTICE LOCK 0203-32 RIGHT-HAND DOOR APERTURE AS SHOWN.

SECURE EURO MORTICE LOCK 0203-32 AT  $\times 2$  LOCATIONS INDICATED ABOVE. SEE FOLLOWING DATA SHEET FOR COMPLETION OF MORTICE LOCK INSTALLATION.

### **ASSEMBLY STAGE 42 CONTINUED**

LOCATE AND SECURE RIGHT-HAND DOOR ASSEMBLY 0205-36 FURNITURE.

LOCATE AND SECURE EURO ESCUTCHEON 0203-34 AS SHOWN.

LOCATE EURO ESCUTCHEON COVER 0203-34 ONTO EURO ESCUTCHEON AS SHOWN. PLEASE NOTE: THESE ARE PUSHED ON AND WILL CLICK INTO PLACE.

LOCATE EURO CYLINDER 0203-36 INTO DOOR APERTURE.

IMPORTANT: ENSURE COVER IS FITTED AS SHOWN.

PLEASE NOTE: FIXING IS PART OF THE EURO MORTICE LOCK ASSEMBLY.

LOCATE AND SECURE DOOR HANDLE ASSEMBLY 0203-33 AS SHOWN.