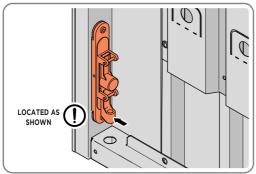

SECURE EACH FLUSH DOOR BOLT ENSURING PLATE PACKER 0203-40 IS LOCATED AS SHOWN ABOVE.