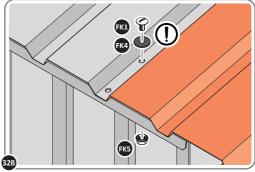

### **ASSEMBLY STAGE 32**

LOCATE AND SECURE ROOF PANEL SIDE 0244-06.

SECURE ROOF PANELS AT x 3 LOCATIONS INDICATED USING TYPICAL FIXING METHOD.