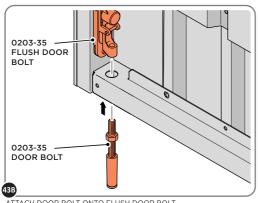

SECURE EACH FLUSH DOOR BOLT ENSURING PLATE PACKER 0203-40 IS LOCATED AS SHOWN ABOVE.

### **ASSEMBLY STAGE 43 CONTINUED**

LOCATE AND SECURE LEFT-HAND DOOR ASSEMBLY 0205-37 FURNITURE.

ATTACH DOOR BOLT ONTO FLUSH DOOR BOLT.

ENSURE FLUSH DOOR BOLT OPENS AND CLOSES.

LOCATE AND SECURE EURO MORTICE LOCK 0203-32 AND CATCH PLATE COVER 0203-41 AS SHOWN ABOVE.