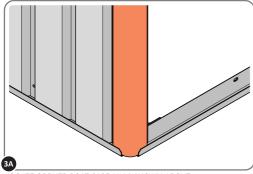

LOCATE AND LOOSELY ATTACH CORNER POST 0205-14.

LOCATE CORNER POST 0205-14 AS SHOWN ABOVE.

LOOSELY ATTACH CORNER POST AT LOCATION INDICATED ONLY.
IMPORTANT: DO NOT SECURE AT UPPER FIXING POINT AT THIS STAGE.

LOCATE AND LOOSELY ATTACH WALL PANEL 0205-12 (1850 x 625mm).

IMPORTANT: ENSURE PANEL IS IN THE CORRECT ORIENTATION.

LOOSELY ATTAC H BACK WALL PANEL AT x3 LOCATIONS INDICATED ONLY.

IMPORTANT: DO NOT SECURE ANY FIXING POINTS OTHER THAN THOSE INDICATED.