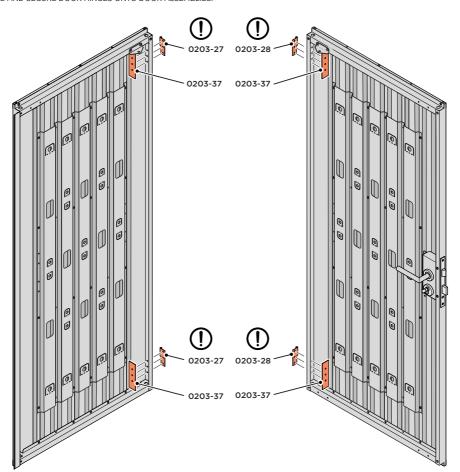

LOCATE AND SECURE DOOR HINGES ONTO DOOR ASSEMBLIES.

SECURE DOOR HINGE PLATE AND HINGE 0203-27 AND 0203-28 AS SHOWN.

IMPORTANT: ENSURE CORRECT DOOR HINGE IS SECURED TO CORRECT DOOR.

LOCATE DOOR POST PLATE 0203-39 WITHIN DOOR FRAME AS SHOWN. IMPORTANT: ENSURE CORRECT DOOR HINGE IS SECURED TO CORRECT DOOR.

SECURE DOOR POST PLATE AND LEFT-HAND HINGE 0203-27 AS SHOWN. PLEASE NOTE: REPEAT EACH PROCEDURE FOR UPPER LOCATION.

DETERMINE DOOR OPENING ANGLE: A: 90° OPENING OR B: 120° OPENING

ALIGN EACH GAS STRUT BRACKET WITH RELEVANT FIXING HOLES, SECURE USING TYPICAL FIXING METHOD ABOVE.