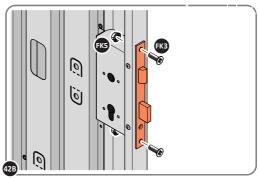

LOCATE EURO MORTICE LOCK 0203-32 RIGHT-HAND DOOR APERTURE AS SHOWN.

SECURE EURO MORTICE LOCK 0203-32 AT  $\times 2$  LOCATIONS INDICATED ABOVE. SEE FOLLOWING DATA SHEET FOR COMPLETION OF MORTICE LOCK INSTALLATION.

### **ASSEMBLY STAGE 42 CONTINUED**

LOCATE AND SECURE RIGHT-HAND DOOR ASSEMBLY 0205-36 FURNITURE.

LOCATE AND SECURE EURO ESCUTCHEON 0203-34 AS SHOWN.

LOCATE EURO ESCUTCHEON COVER 0203-34 ONTO EURO ESCUTCHEON AS SHOWN. PLEASE NOTE: THESE ARE PUSHED ON AND WILL CLICK INTO PLACE.