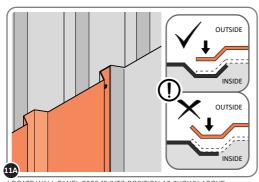

LOCATE AND SECURE ROOF SIDE INFILL 0256-05 AT x12 LOCATIONS INDICATED AS SHOWN ABOVE ON EACH SIDE.

IMPORTANT: ENSURE ROOF SIDE INFILL 0256-05 IS FITTED ON THE INSIDE AND NOT ON THE OUTSIDE AS ILLUSTRATED ABOVE.

LOCATE AND SECURE WINDOW ASSEMBLY 0244-15 AT LOCATIONS INDICATED AS SHOWN ABOVE.

IMPORTANT: ENSURE WINDOW ASSEMBLY 0244-15 IS FITTED ON THE INSIDE AND NOT ON THE OUTSIDE AS ILLUSTRATED ABOVE.

SECURE EACH CORNER BRACKET 0203-15 TO ROOF INFILLS AT LOCATIONS INDICATED AS SHOWN ABOVE.