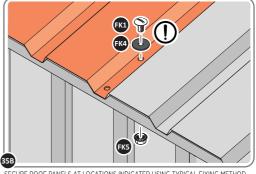

LOCATE AND SECURE ROOF PANELS 0244-04 & ROOF PANEL SMALL 0244-05.

ALIGN AND OVERLAP ROOF PANEL WITH PREVIOUS ROOF PANEL IMPORTANT: ENSURE PANELS ALWAYS OVERLAP AS SHOWN.

SECURE ROOF PANELS AT LOCATIONS INDICATED USING TYPICAL FIXING METHOD. IMPORTANT: ENSURE RUBBER WASHER FK4 IS LOCATED AS SHOWN.