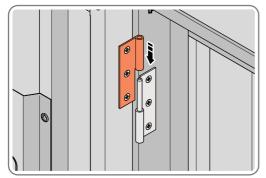

LOCATE AND SECURE DOOR HINGES ONTO DOOR ASSEMBLIES.

SECURE DOOR HINGE PLATE AND HINGE 0203-27 AND 0203-28 AS SHOWN.

IMPORTANT: ENSURE CORRECT DOOR HINGE IS SECURED TO CORRECT DOOR.

LOCATE DOOR POST PLATE 0203-39 WITHIN DOOR FRAME AS SHOWN. IMPORTANT: ENSURE CORRECT DOOR HINGE IS SECURED TO CORRECT DOOR.

SECURE DOOR POST PLATE AND LEFT-HAND HINGE 0203-27 AS SHOWN. PLEASE NOTE: REPEAT EACH PROCEDURE FOR UPPER LOCATION.

DETERMINE DOOR OPENING ANGLE: A: 90° OPENING OR B: 120° OPENING

ALIGN EACH GAS STRUT BRACKET WITH RELEVANT FIXING HOLES, SECURE USING TYPICAL FIXING METHOD ABOVE.