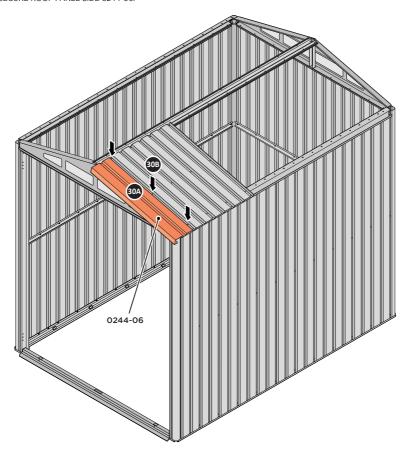

ALIGN AND OVERLAP ROOF PANEL 0244-06 WITH ROOF PANEL SIDE AS SHOWN.

IMPORTANT: ENSURE PANELS ALWAYS OVERLAP AS SHOWN.

SECURE ROOF PANELS AT x 3 LOCATIONS INDICATED USING TYPICAL FIXING METHOD. IMPORTANT: ENSURE RUBBER WASHER FK4 IS LOCATED AS SHOWN.