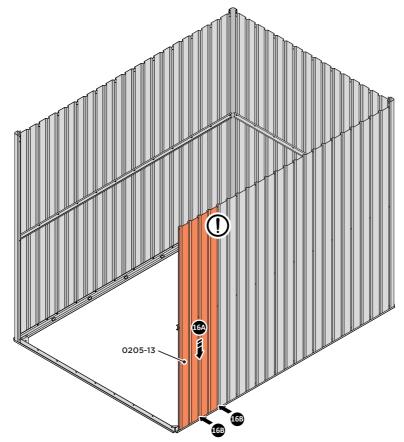

SECURE EACH CORNER BRACE 0203-03 AS SHOWN ABOVE.

PLEASE NOTE: SECTION VIEW OF TYPICAL FIXING METHOD.

LOCATE AND LOOSELY ATTACH WALL PANEL 0205-13 (1850 x 425mm).

LOOSELY ATTACH WALL PANEL ONTO FLOOR RAIL AT LOCATION INDICATED.