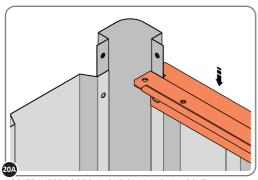

LOCATE AND LOOSELY ATTACH RIGHT-HAND DOOR POST 0205-16.

SECURE DOOR POST AT x2 LOCATIONS INDICATED.

IMPORTANT: DO NOT SECURE AT UPPER FIXING POINT AT THIS STAGE.

LOCATE AND LOOSELY ATTACH SHORT ROOF RAIL 0213-02.

LOOSELY ATTACH AT x12 LOCATIONS INDICATED.

LOCATE AND LOOSELY ATTACH LONG ROOF RAIL 0215-02.

LOOSELY ATTACH AT LOCATIONS INDICATED.