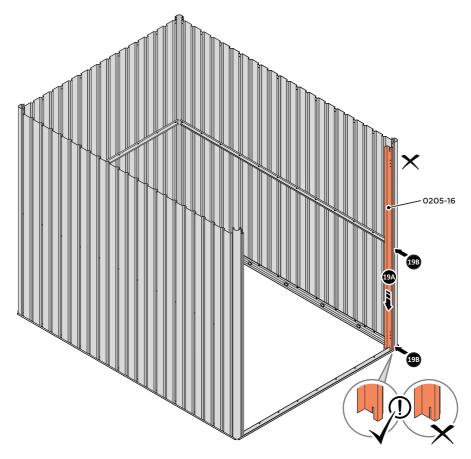

LOCATE AND LOOSELY ATTACH RIGHT-HAND DOOR POST 0205-16.

SECURE DOOR POST AT x2 LOCATIONS INDICATED.

IMPORTANT: DO NOT SECURE AT UPPER FIXING POINT AT THIS STAGE.

LOCATE AND LOOSELY ATTACH SHORT ROOF RAIL 0213-02.

LOOSELY ATTACH AT x12 LOCATIONS INDICATED.

LOCATE AND LOOSELY ATTACH LONG ROOF RAIL 0215-02.

LOOSELY ATTACH AT LOCATIONS INDICATED.