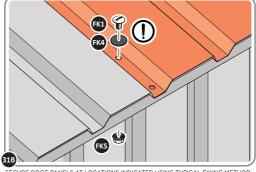

### **ASSEMBLY STAGE 32**

LOCATE AND SECURE ROOF PANEL SIDE 0244-06.

SECURE ROOF PANELS AT x 3 LOCATIONS INDICATED USING TYPICAL FIXING METHOD.