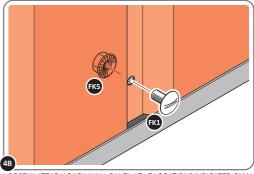

SECURE EACH CORNER BRACE 0203-03 AS SHOWN ABOVE.

PLEASE NOTE: SECTION VIEW OF TYPICAL FIXING METHOD.

LOCATE AND LOOSELY ATTACH WALL PANEL 0205-13 (1850 x 425mm).

LOOSELY ATTACH WALL PANEL ONTO FLOOR RAIL AT LOCATION INDICATED.