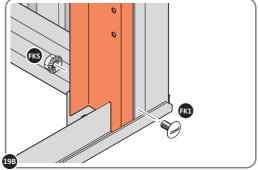

LOCATE AND SECURE DOOR STRIP 0205-74.

LOCATE DOOR STRIP 0205-74 AS SHOWN.

IMPORTANT: ENSURE DOOR STRIP IS PUSHED AGAINST DOOR POST RETURN.

SECURE DOOR STRIP ONTO FLOOR PANELS AT x2 LOCATIONS INDICATED, USE EXISTING HOLE AS A LOCATION GUIDE.