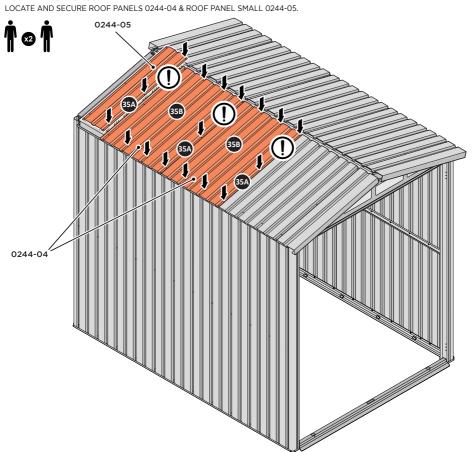

LOCATE AND SECURE ROOF PANELS 0244-04 & ROOF PANEL SMALL 0244-05.

ALIGN AND OVERLAP ROOF PANEL WITH PREVIOUS ROOF PANEL IMPORTANT: ENSURE PANELS ALWAYS OVERLAP AS SHOWN.

SECURE ROOF PANELS AT LOCATIONS INDICATED USING TYPICAL FIXING METHOD. IMPORTANT: ENSURE RUBBER WASHER FK4 IS LOCATED AS SHOWN.