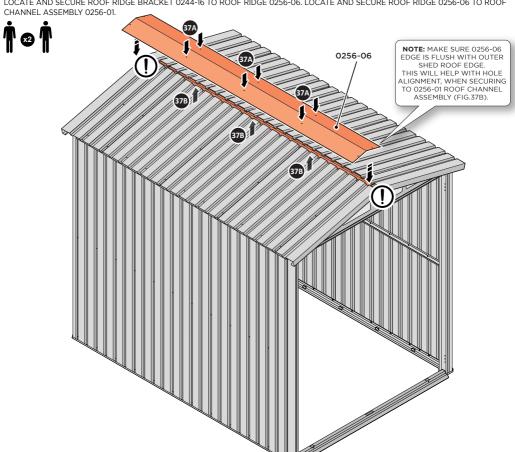

LOCATE AND SECURE ROOF RIDGE BRACKET 0244-16 TO ROOF RIDGE 0256-06. LOCATE AND SECURE ROOF RIDGE 0256-06 TO ROOF

SECURE ROOF RIDGE BRACKETS TO ROOF RIDGE AT x 3 LOCATIONS INDICATED. IMPORTANT: ENSURE RUBBER WASHER FK4 IS LOCATED AS SHOWN.

NOTE: FROM INSIDE OF SHED SECURE ROOF RIDGE 0256-06 AT x3 LOCATIONS INDICATED USING TYPICAL FIXING METHOD.

LOCATE AND SECURE ROOF RIDGE CAPS 0244-11 TO ROOF RIDGE 0244-12.

SECURE RIDGE CAP AT x4 LOCATIONS INDICATED USING TYPICAL FIXING METHOD. PLEASE NOTE: THE FIXING USED IS A SELF DRILLING COMPONENT.