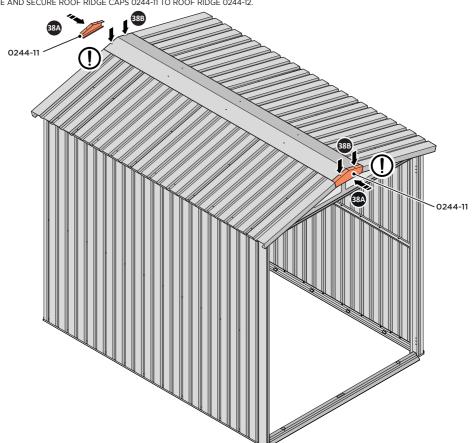

NOTE: FROM INSIDE OF SHED SECURE ROOF RIDGE 0256-06 AT x3 LOCATIONS INDICATED USING TYPICAL FIXING METHOD.

LOCATE AND SECURE ROOF RIDGE CAPS 0244-11 TO ROOF RIDGE 0244-12.

SECURE RIDGE CAP AT x4 LOCATIONS INDICATED USING TYPICAL FIXING METHOD. PLEASE NOTE: THE FIXING USED IS A SELF DRILLING COMPONENT.