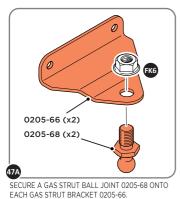

# Assembly Guide

ASSEMBLED DOOR HINGE.

SECURE A GAS STRUT BALL JOINT 0205-68 ONTO EACH GAS STRUT BRACKET THAT IS PRE-RIVETED ONTO EACH DOOR ASSEMBLY.

FIX EACH GAS STRUT 0205-63 ONTO RELEVANT GAS STRUT BALL JOINTS. PLEASE NOTE: PUSHES DOWN ON DOOR AND UPWARDS ON DOOR FRAME.