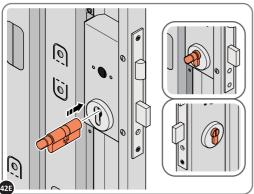

LOCATE EURO CYLINDER 0203-36 INTO DOOR APERTURE.

IMPORTANT: ENSURE COVER IS FITTED AS SHOWN.

PLEASE NOTE: FIXING IS PART OF THE EURO MORTICE LOCK ASSEMBLY.

LOCATE AND SECURE DOOR HANDLE ASSEMBLY 0203-33 AS SHOWN.