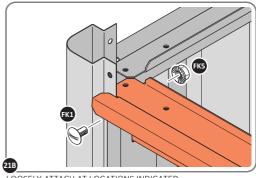

LOOSELY ATTACH AT x12 LOCATIONS INDICATED.

LOCATE AND LOOSELY ATTACH LONG ROOF RAIL 0215-02.

LOOSELY ATTACH AT LOCATIONS INDICATED.