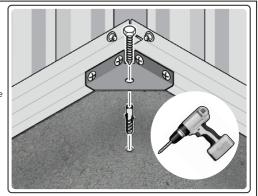

#### **GROUND ANCHOR KIT**

A Ground Anchor Kit is supplied, this is to secure the product to a solid concrete base, the shed has x4 clamp plates in each corner.

# WE STRONGLY ADVISE THAT THE SHED IS ANCHORED USING THIS KIT

The diagram illustrates the typical fixing method, once the shed is assembled, access the clamp brackets by removing the appropriate floor panel and secure as required.