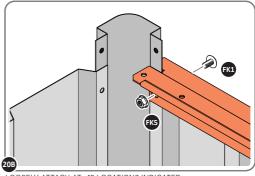

LOOSELY ATTACH AT x12 LOCATIONS INDICATED.

LOCATE AND LOOSELY ATTACH LONG ROOF RAIL 0215-02.

LOOSELY ATTACH AT LOCATIONS INDICATED.