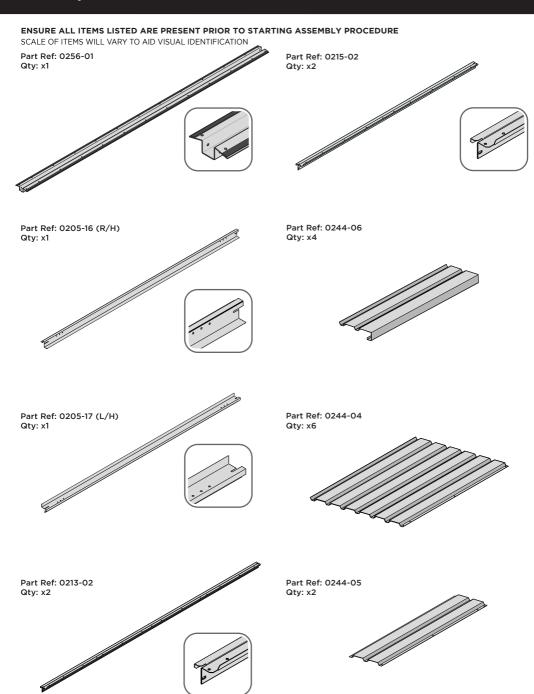

## ENSURE ALL ITEMS LISTED ARE PRESENT PRIOR TO STARTING ASSEMBLY PROCEDURE

SCALE OF ITEMS WILL VARY TO AID VISUAL IDENTIFICATION

Part Ref: 0244-03

Qty: x2

Part Ref: 0205-39

Qty: x4

Part Ref: 0205-38-02

Qty: x2

Qty: x2

Part Ref: 0205-37 (L/H) Qty: x1

LOCATE AND LOOSELY ATTACH RIGHT-HAND DOOR POST 0205-16.

SECURE DOOR POST AT x2 LOCATIONS INDICATED.

IMPORTANT: DO NOT SECURE AT UPPER FIXING POINT AT THIS STAGE.

LOCATE AND LOOSELY ATTACH SHORT ROOF RAIL 0213-02.

LOOSELY ATTACH AT x12 LOCATIONS INDICATED.

LOCATE AND LOOSELY ATTACH LONG ROOF RAIL 0215-02.

LOOSELY ATTACH AT LOCATIONS INDICATED.

#### **ASSEMBLY STAGE 28**

SLOT ROOF CHANNEL ASSEMBLY 0256-01 INTO ROOF SUPPORT. FIXING POINT (x3 EACH SIDE) USING FASTENERS DETAILED ABOVE.

SECURE ROOF CHANNEL ASSEMBLY TO LONG ROOF SUPPORT 0244-03 FIXING POINT (x2 EACH SIDE) USING FASTENERS DETAILED ABOVE.

LOCATE AND SECURE ROOF PANEL 0244-04.

SECURE ROOF PANELS AT x4 LOCATIONS INDICATED USING TYPICAL FIXING METHOD. IMPORTANT: ENSURE RUBBER WASHER FK4 IS LOCATED AS SHOWN.

LOCATE AND SECURE ROOF PANEL SIDE 0244-06.

ALIGN AND OVERLAP ROOF PANEL 0244-06 WITH ROOF PANEL SIDE AS SHOWN.

IMPORTANT: ENSURE PANELS ALWAYS OVERLAP AS SHOWN.

SECURE ROOF PANELS AT x 3 LOCATIONS INDICATED USING TYPICAL FIXING METHOD. IMPORTANT: ENSURE RUBBER WASHER FK4 IS LOCATED AS SHOWN.

LOCATE AND SECURE ROOF PANELS 0244-04 & ROOF PANEL SMALL 0244-05.

ALIGN AND OVERLAP ROOF PANEL WITH PREVIOUS ROOF PANEL IMPORTANT: ENSURE PANELS ALWAYS OVERLAP AS SHOWN.

SECURE ROOF PANELS AT LOCATIONS INDICATED USING TYPICAL FIXING METHOD. IMPORTANT: ENSURE RUBBER WASHER FK4 IS LOCATED AS SHOWN.

### **ASSEMBLY STAGE 32**

LOCATE AND SECURE ROOF PANEL SIDE 0244-06.

SECURE ROOF PANELS AT x 3 LOCATIONS INDICATED USING TYPICAL FIXING METHOD.

### **ASSEMBLY STAGE 33**

LOCATE AND SECURE ROOF PANEL 0244-04.

SECURE ROOF PANELS AT x4 LOCATIONS INDICATED USING TYPICAL FIXING METHOD. IMPORTANT: ENSURE RUBBER WASHER FK4 IS LOCATED AS SHOWN.

LOCATE AND SECURE ROOF PANEL SIDE 0244-06.

ALIGN AND OVERLAP ROOF PANEL WITH PREVIOUS ROOF PANEL IMPORTANT: ENSURE PANELS ALWAYS OVERLAP AS SHOWN.

SECURE ROOF PANELS AT LOCATIONS INDICATED USING TYPICAL FIXING METHOD.

IMPORTANT: ENSURE RUBBER WASHER FK4 IS LOCATED AS SHOWN.

ALIGN AND OVERLAP ROOF PANEL 0244-06 WITH ROOF PANEL SIDE AS SHOWN.

IMPORTANT: ENSURE PANELS ALWAYS OVERLAP AS SHOWN.

SECURE ROOF PANELS AT x 3 LOCATIONS INDICATED USING TYPICAL FIXING METHOD IMPORTANT: ENSURE RUBBER WASHER FK4 IS LOCATED AS SHOWN.