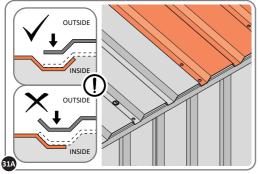

ALIGN AND OVERLAP ROOF PANEL 0244-06 WITH ROOF PANEL SIDE AS SHOWN.

IMPORTANT: ENSURE PANELS ALWAYS OVERLAP AS SHOWN.

SECURE ROOF PANELS AT x 3 LOCATIONS INDICATED USING TYPICAL FIXING METHOD. IMPORTANT: ENSURE RUBBER WASHER FK4 IS LOCATED AS SHOWN.

ALIGN AND OVERLAP ROOF PANEL 0244-06 WITH ROOF PANEL SIDE AS SHOWN.

IMPORTANT: ENSURE PANELS ALWAYS OVERLAP AS SHOWN.

SECURE ROOF PANELS AT x 3 LOCATIONS INDICATED USING TYPICAL FIXING METHOD IMPORTANT: ENSURE RUBBER WASHER FK4 IS LOCATED AS SHOWN.