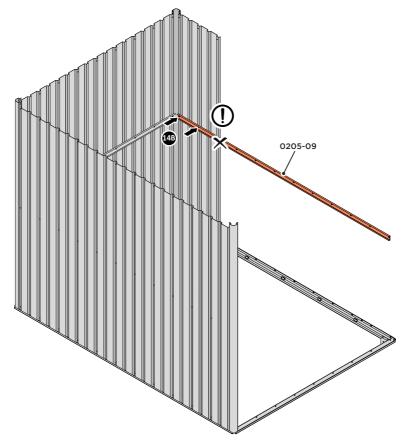

LOCATE AND LOOSELY ATTACH MID CENTRE BRACE 0205-09.

LOCATE AND LOOSELY ATTACH MID CENTRE BRACE 0205-09 AS SHOWN AT x3 LOCATIONS INDICATED ABOVE.

LOOSELY ATTACH AT X5 LOCATIONS INDICATED ONLY.

IMPORTANT: DO NOT SECURE AT OUTER FIXING POINT INDICATED.