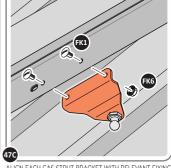

SECURE DOOR POST PLATE AND LEFT-HAND HINGE 0203-27 AS SHOWN. PLEASE NOTE: REPEAT EACH PROCEDURE FOR UPPER LOCATION.

DETERMINE DOOR OPENING ANGLE: A: 90° OPENING OR B: 120° OPENING

ALIGN EACH GAS STRUT BRACKET WITH RELEVANT FIXING HOLES, SECURE USING TYPICAL FIXING METHOD ABOVE.