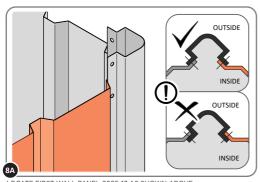

SECURE EACH CORNER BRACE 0203-03 AS SHOWN ABOVE.

PLEASE NOTE: SECTION VIEW OF TYPICAL FIXING METHOD.

LOCATE AND LOOSELY ATTACH WALL PANEL 0205-13 (1850 x 425mm).

LOOSELY ATTACH WALL PANEL ONTO FLOOR RAIL AT LOCATION INDICATED.