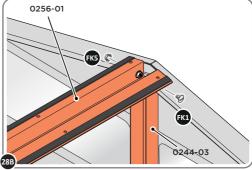

#### **ASSEMBLY STAGE 28**

SLOT ROOF CHANNEL ASSEMBLY 0256-01 INTO ROOF SUPPORT. FIXING POINT (x3 EACH SIDE) USING FASTENERS DETAILED ABOVE.

SECURE ROOF CHANNEL ASSEMBLY TO LONG ROOF SUPPORT 0244-03 FIXING POINT (x2 EACH SIDE) USING FASTENERS DETAILED ABOVE.