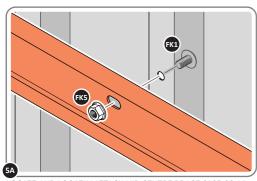

Part Ref: 0203-33 (Assembly)

Qty: x1

Part Ref: 0203-34 (Assembly)

Qty: x1

Part Ref: 0203-35 Qty: x2

Part Ref: FK3 M4 x 12mm C'Sunk Pozi Pan

Part Ref: FK2 No.8 x 13mm Eco Fix

Qty: x25

Qty: x34

Part Ref: 0203-36 Qty: x1

Part Ref: FK4 M4 Rubber Washer

Part Ref: 0203-37

Qty: x63

Qty: x4

Part Ref: FK5 M4 Serrated Flange Nut Qty: x319

Part Ref: 0203-39 Qty: x4