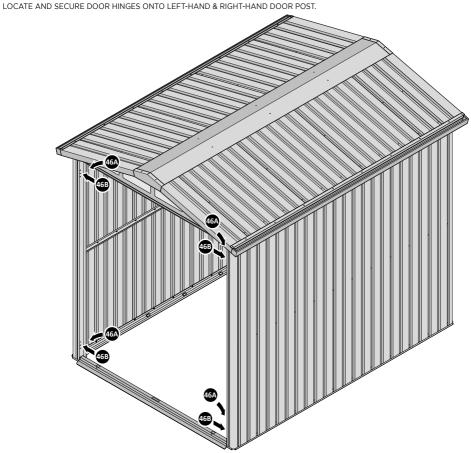

LOCATE AND SECURE DOOR HINGES ONTO DOOR ASSEMBLIES.

SECURE DOOR HINGE PLATE AND HINGE 0203-27 AND 0203-28 AS SHOWN.

IMPORTANT: ENSURE CORRECT DOOR HINGE IS SECURED TO CORRECT DOOR.

LOCATE DOOR POST PLATE 0203-39 WITHIN DOOR FRAME AS SHOWN. IMPORTANT: ENSURE CORRECT DOOR HINGE IS SECURED TO CORRECT DOOR.