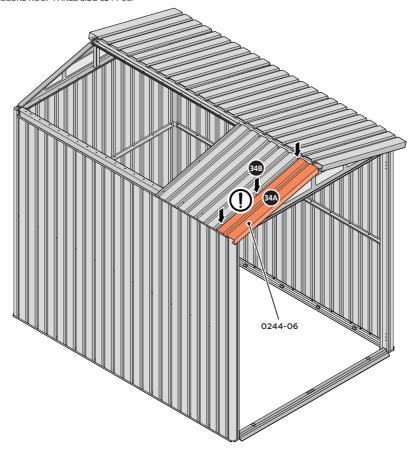

### **ASSEMBLY STAGE 32**

LOCATE AND SECURE ROOF PANEL SIDE 0244-06.

SECURE ROOF PANELS AT x 3 LOCATIONS INDICATED USING TYPICAL FIXING METHOD.