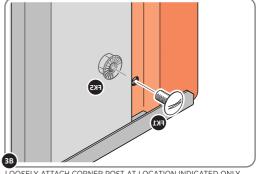

LOCATE AND LOOSELY ATTACH CORNER POST 0205-14.

LOCATE CORNER POST 0205-14 AS SHOWN ABOVE.

LOOSELY ATTACH CORNER POST AT LOCATION INDICATED ONLY.
IMPORTANT: DO NOT SECURE AT UPPER FIXING POINT AT THIS STAGE.