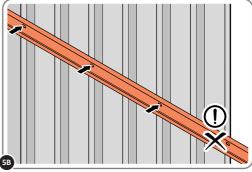

LOCATE AND SECURE ROOF SIDE INFILL 0256-05 AT x12 LOCATIONS INDICATED AS SHOWN ABOVE ON EACH SIDE.

IMPORTANT: ENSURE ROOF SIDE INFILL 0256-05 IS FITTED ON THE INSIDE AND NOT ON THE OUTSIDE AS ILLUSTRATED ABOVE.