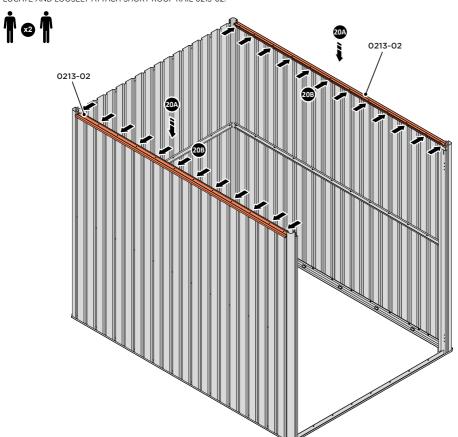

LOCATE AND LOOSELY ATTACH RIGHT-HAND DOOR POST 0205-16.

SECURE DOOR POST AT x2 LOCATIONS INDICATED.

IMPORTANT: DO NOT SECURE AT UPPER FIXING POINT AT THIS STAGE.

LOCATE AND LOOSELY ATTACH SHORT ROOF RAIL 0213-02.

LOOSELY ATTACH AT x12 LOCATIONS INDICATED.

LOCATE AND LOOSELY ATTACH LONG ROOF RAIL 0215-02.

LOOSELY ATTACH AT LOCATIONS INDICATED.