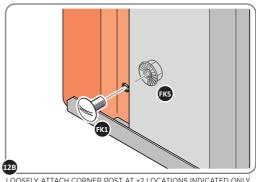

LOCATE AND LOOSELY ATTACH CORNER POST 0205-14.

LOCATE CORNER POST 0205-14 AS SHOWN ABOVE.

LOOSELY ATTACH CORNER POST AT LOCATION INDICATED ONLY.
IMPORTANT: DO NOT SECURE AT UPPER FIXING POINT AT THIS STAGE.