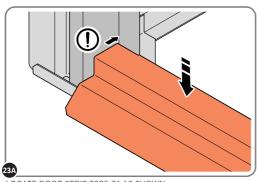

LOCATE AND SECURE DOOR STRIP 0205-74.

LOCATE DOOR STRIP 0205-74 AS SHOWN.

IMPORTANT: ENSURE DOOR STRIP IS PUSHED AGAINST DOOR POST RETURN.

SECURE DOOR STRIP ONTO FLOOR PANELS AT x2 LOCATIONS INDICATED, USE EXISTING HOLE AS A LOCATION GUIDE.