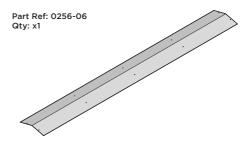

LOCATE AND SECURE ROOF RIDGE BRACKET 0244-16 TO ROOF RIDGE 0256-06. LOCATE AND SECURE ROOF RIDGE 0256-06 TO ROOF

SECURE ROOF RIDGE BRACKETS TO ROOF RIDGE AT x 3 LOCATIONS INDICATED. IMPORTANT: ENSURE RUBBER WASHER FK4 IS LOCATED AS SHOWN.

NOTE: FROM INSIDE OF SHED SECURE ROOF RIDGE 0256-06 AT x3 LOCATIONS INDICATED USING TYPICAL FIXING METHOD.

LOCATE AND SECURE ROOF RIDGE CAPS 0244-11 TO ROOF RIDGE 0244-12.

SECURE RIDGE CAP AT x4 LOCATIONS INDICATED USING TYPICAL FIXING METHOD. PLEASE NOTE: THE FIXING USED IS A SELF DRILLING COMPONENT.