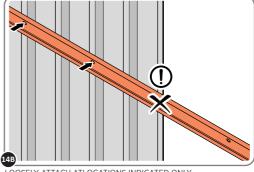

LOCATE AND LOOSELY ATTACH MID CENTRE BRACE 0205-09.

LOCATE AND LOOSELY ATTACH MID CENTRE BRACE 0205-09 AS SHOWN AT x3 LOCATIONS INDICATED ABOVE.

LOOSELY ATTACH AT X5 LOCATIONS INDICATED ONLY.

IMPORTANT: DO NOT SECURE AT OUTER FIXING POINT INDICATED.

LOCATE AND LOOSELY ATTACH MID CENTRE BRACE 0212-03.

LOCATE AND LOOSELY ATTACH MID CENTRE BRACE 0212-03 AS SHOWN AT LOCATIONS INDICATED ABOVE.

LOOSELY ATTACH AT x5 LOCATIONS INDICATED ONLY.

IMPORTANT: DO NOT SECURE AT OUTER FIXING POINT INDICATED.

LOCATE AND LOOSELY ATTACH MID CENTRE BRACE 0205-09.

LOCATE AND LOOSELY ATTACH MID CENTRE BRACE 0205-09 AS SHOWN AT x3 LOCATIONS INDICATED ABOVE.

LOOSELY ATTACH ATLOCATIONS INDICATED ONLY.

IMPORTANT: DO NOT SECURE AT OUTER FIXING POINT INDICATED.