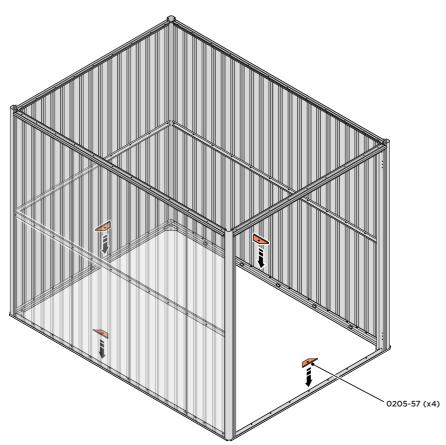

#### **ASSEMBLY STAGE 22**

LOCATE GROUND ANCHOR BRACKETS 0205-57.

THESE BRACKETS ARE SECURED USING GROUND ANCHOR KIT ONCE THE SHED WALL PANELS ARE FULLY ASSEMBLED (SEE PAGE 4")

LOCATE x4 GROUND ANCHOR BRACKETS 0205-57 AS SHOWN ABOVE, THESE ALLOW FOR FIXING TO A CONCRETE BASE AT A LATER STAGE IF DESIRED.