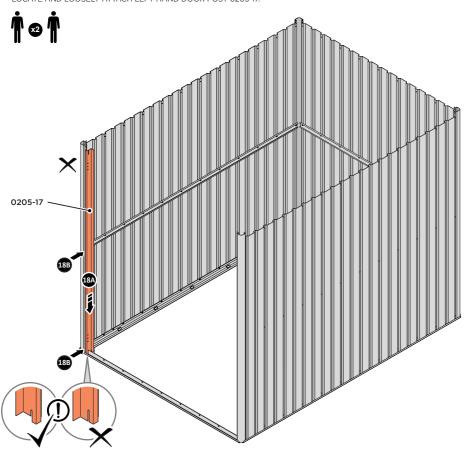

IMPORTANT: DO NOT SECURE AT UPPER FIXING POINT AT THIS STAGE.

LOCATE AND LOOSELY ATTACH LEFT-HAND DOOR POST 0205-17.

SECURE DOOR POST AT x2 LOCATIONS INDICATED. IMPORTANT: DO NOT SECURE AT UPPER FIXING POINT AT THIS STAGE.

LOCATE AND LOOSELY ATTACH RIGHT-HAND DOOR POST 0205-16.

SECURE DOOR POST AT x2 LOCATIONS INDICATED.

IMPORTANT: DO NOT SECURE AT UPPER FIXING POINT AT THIS STAGE.

LOCATE AND LOOSELY ATTACH SHORT ROOF RAIL 0213-02.

LOOSELY ATTACH AT x12 LOCATIONS INDICATED.

LOCATE AND LOOSELY ATTACH LONG ROOF RAIL 0215-02.

LOOSELY ATTACH AT LOCATIONS INDICATED.