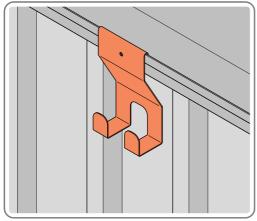

LOCATE EACH SHELF 0205-38-02 ONTO SHELF POST AS DESIRED. PLEASE NOTE: THE SHELF SIMPLY HOOKS ONTO THE POST.

## ASSEMBLY STAGE 51

LOCATE TOOL HANGERS 0205-39 WITHIN SHED AS DESIRED LOCATION.

HOOK EACH TOOL HANGER 0205-39 ONTO ROOF FRAME AT DESIRED LOCATION.