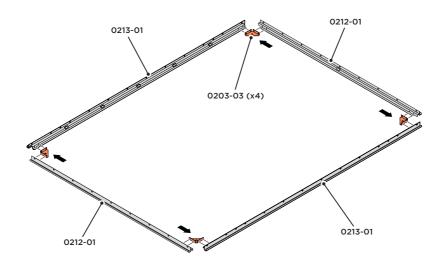

Part Ref: FK6 M8 Serrated Flange Nut Qty: x5

Part Ref: 0203-40 Qty: x4

Part Ref: FK7 **Expansion Plug** Qty: x8

Part Ref: 0203-57

Qty: x4

LOCATE AND SECURE A CORNER BRACE 0203-03 AT EACH LOCATION INDICATED.

SECURE EACH CORNER BRACE 0203-03 AS SHOWN ABOVE.

PLEASE NOTE: SECTION VIEW OF TYPICAL FIXING METHOD.

LOCATE AND LOOSELY ATTACH WALL PANEL 0205-13 (1850 x 425mm).

LOOSELY ATTACH WALL PANEL ONTO FLOOR RAIL AT LOCATION INDICATED.