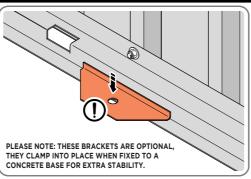

#### **GROUND ANCHOR KIT**

A Ground Anchor Kit is supplied, this is to secure the product to a solid concrete base, the shed has x4 clamp plates in each corner.

# WE STRONGLY ADVISE THAT THE SHED IS ANCHORED USING THIS KIT

The diagram illustrates the typical fixing method, once the shed is assembled, access the clamp brackets by removing the appropriate floor panel and secure as required.