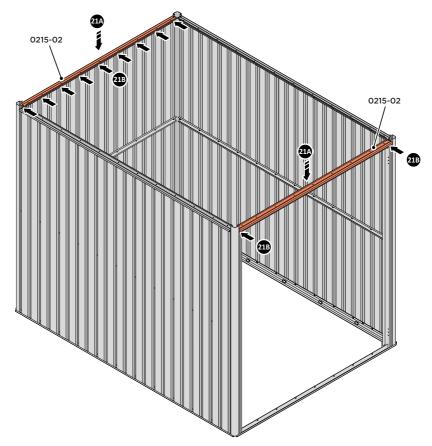

LOCATE AND LOOSELY ATTACH RIGHT-HAND DOOR POST 0205-16.

SECURE DOOR POST AT x2 LOCATIONS INDICATED.

IMPORTANT: DO NOT SECURE AT UPPER FIXING POINT AT THIS STAGE.

LOCATE AND LOOSELY ATTACH SHORT ROOF RAIL 0213-02.

LOOSELY ATTACH AT x12 LOCATIONS INDICATED.

LOCATE AND LOOSELY ATTACH LONG ROOF RAIL 0215-02.

LOOSELY ATTACH AT LOCATIONS INDICATED.