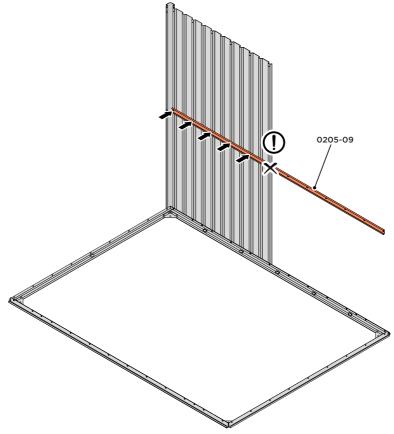

LOCATE AND LOOSELY ATTACH MID CENTRE BRACE 0205-09.

LOCATE AND LOOSELY ATTACH MID CENTRE BRACE 0205-09 AS SHOWN AT x3 LOCATIONS INDICATED ABOVE.

LOOSELY ATTACH AT X5 LOCATIONS INDICATED ONLY.

IMPORTANT: DO NOT SECURE AT OUTER FIXING POINT INDICATED.