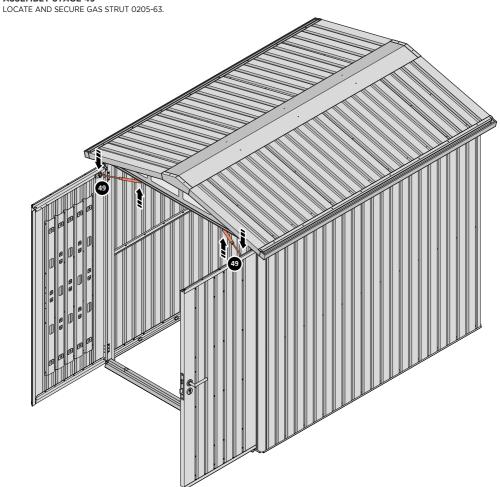

SECURE DOOR POST PLATE AND LEFT-HAND HINGE 0203-27 AS SHOWN. PLEASE NOTE: REPEAT EACH PROCEDURE FOR UPPER LOCATION.

DETERMINE DOOR OPENING ANGLE: A: 90° OPENING OR B: 120° OPENING

ALIGN EACH GAS STRUT BRACKET WITH RELEVANT FIXING HOLES, SECURE USING TYPICAL FIXING METHOD ABOVE.

# Assembly Guide

ASSEMBLED DOOR HINGE.

SECURE A GAS STRUT BALL JOINT 0205-68 ONTO EACH GAS STRUT BRACKET THAT IS PRE-RIVETED ONTO EACH DOOR ASSEMBLY.

FIX EACH GAS STRUT 0205-63 ONTO RELEVANT GAS STRUT BALL JOINTS. PLEASE NOTE: PUSHES DOWN ON DOOR AND UPWARDS ON DOOR FRAME.