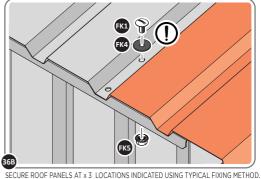

ALIGN AND OVERLAP ROOF PANEL 0244-06 WITH ROOF PANEL SIDE AS SHOWN.

IMPORTANT: ENSURE PANELS ALWAYS OVERLAP AS SHOWN.

SECURE ROOF PANELS AT x 3 LOCATIONS INDICATED USING TYPICAL FIXING METHOD. IMPORTANT: ENSURE RUBBER WASHER FK4 IS LOCATED AS SHOWN.