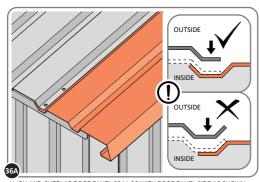

ALIGN AND OVERLAP ROOF PANEL 0244-06 WITH ROOF PANEL SIDE AS SHOWN.

IMPORTANT: ENSURE PANELS ALWAYS OVERLAP AS SHOWN.

SECURE ROOF PANELS AT x 3 LOCATIONS INDICATED USING TYPICAL FIXING METHOD. IMPORTANT: ENSURE RUBBER WASHER FK4 IS LOCATED AS SHOWN.