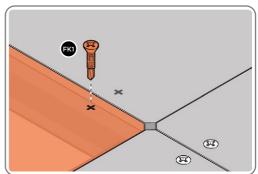

### **ASSEMBLY STAGE 7B**

LOCATE FIXING SCREW AND DRILL TO FLOOR

USE DRILL TO SECURE FIXING SCREW FK1 TO EACH FLOOR PANEL MARKED.

#### **CUT-OUT TEMPLATE GUIDE BELOW**

SHOWING SUGGESTED LOCATION HOLES FOR FIXING SCREWS (FK1), FOR DRILLING INTO FLOORING AND BASE.