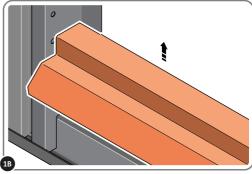

# 8 x 6 Large Metal Storage Shed

**Flooring Kit Assembly Guide** 

PARTS LIST







#### **NEW ASSEMBLY KIT: 0205-71**

Part Ref: FK1 3.9 x 22mm Self Drilling Screw Qty: x26

Part Ref: FK2

No.8 x 13mm Eco Fix

Qty: x7





### ORIGINAL ASSEMBLY KIT

Part Ref: FK1 M4 x 10mm Roofing Bolt

Qty: x2 Part Ref: FK7

M4 Serrated Flange Nut

Qty: x2





**ASSEMBLY STAGE 1** 

LOCATE AND REMOVE DOOR STRIP 0205-74

IMPORTANT: STAGE 1 IS ONLY RELEVANT IF YOU HAVE PURCHASED A NEW FLOORING KIT, AFTER THE SHED HAS BEEN FULLY ASSEMBLED.











REMOVE DOOR STRIP 0205-74 FROM FLOOR PANELS AS SHOWN.

### ASSEMBLY STAGE 2

LOCATE AND SECURE A FLOOR BRACE 0212-02 AT EACH LOCATION INDICATED.



#### **ASSEMBLY STAGE 3**

LOCATE AND SECURE A FLOOR BRACE 0213-10 AT EACH LOCATION INDICATED.





SLOT EACH FLOOR BRACE 0212-02 INTO POSITION AS SHOWN ABOVE.



SLOT EACH FLOOR BRACE 0213-10 INTO POSITION AS SHOWN ABOVE. PLEASE NOTE: ENSURE TOP OF FLOOR BRACE IS LEVEL WITH TOP OF FLOOR RAIL

#### **ASSEMBLY STAGE 4**

LOCATE FLOOR PANELS 0214-01 OR 0214-06.

SLOT FIRST THREE FLOOR PANELS 0213-11 OR 0213-20 INTO THE BACK HALF OF FLOOR FRAME.

IMPORTANT: THESE FLOOR PANELS DO NOT HAVE A CUT-OUT. ENSURE THE PATTERN FLOORING IS FACE UP.



#### **ASSEMBLY STAGE 5**

LOCATE FLOOR PANELS 0214-01 OR 0214-06 AND 214-02 OR 0214-07.
SLOT LEFT AND RIG