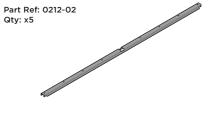

### ASSEMBLY STAGE 2

LOCATE AND SECURE A FLOOR BRACE 0212-02 AT EACH LOCATION INDICATED.

#### **ASSEMBLY STAGE 3**

LOCATE AND SECURE A FLOOR BRACE 0213-10 AT EACH LOCATION INDICATED.

SLOT EACH FLOOR BRACE 0212-02 INTO POSITION AS SHOWN ABOVE.

SLOT EACH FLOOR BRACE 0213-10 INTO POSITION AS SHOWN ABOVE. PLEASE NOTE: ENSURE TOP OF FLOOR BRACE IS LEVEL WITH TOP OF FLOOR RAIL