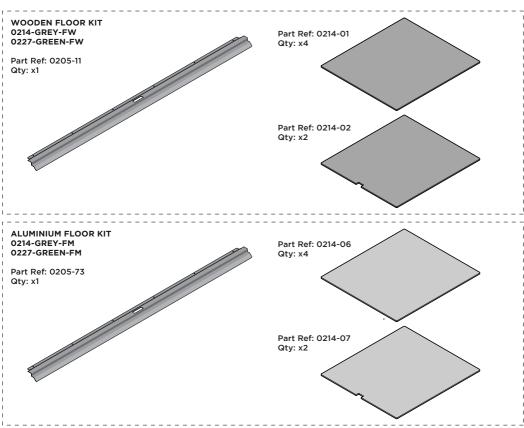

#### **ASSEMBLY STAGE 4**

LOCATE FLOOR PANELS 0214-01 OR 0214-06.

SLOT FIRST THREE FLOOR PANELS 0213-11 OR 0213-20 INTO THE BACK HALF OF FLOOR FRAME.

IMPORTANT: THESE FLOOR PANELS DO NOT HAVE A CUT-OUT. ENSURE THE PATTERN FLOORING IS FACE UP.

#### **ASSEMBLY STAGE 5**

LOCATE FLOOR PANELS 0214-01 OR 0214-06 AND 214-02 OR 0214-07.
SLOT LEFT AND RIGHT-HAND FLOOR PANELS AND THEN MIDDLE FLOOR PANEL, INTO THE FRONT HALF OF FLOOR FRAME.
ENSURE THE PATTERN FLOORING IS FACE UP.