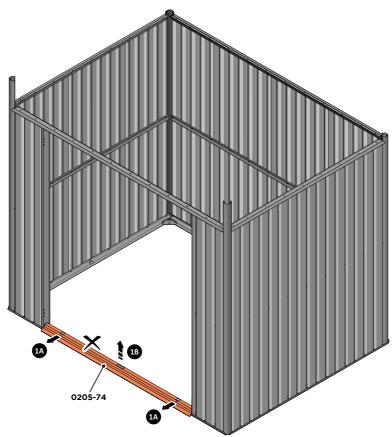

# 8 x 6 Large Metal Storage Shed

**Flooring Kit Assembly Guide** 

PARTS LIST







#### **NEW ASSEMBLY KIT: 0205-71**

Part Ref: FK1 3.9 x 22mm Self Drilling Screw Qty: x26

Part Ref: FK2

No.8 x 13mm Eco Fix

Qty: x7





### ORIGINAL ASSEMBLY KIT

Part Ref: FK1 M4 x 10mm Roofing Bolt

Qty: x2 Part Ref: FK7

M4 Serrated Flange Nut

Qty: x2





**ASSEMBLY STAGE 1** 

LOCATE AND REMOVE DOOR STRIP 0205-74

IMPORTANT: STAGE 1 IS ONLY RELEVANT IF YOU HAVE PURCHASED A NEW FLOORING KIT, AFTER THE SHED HAS BEEN FULLY ASSEMBLED.











REMOVE DOOR STRIP 0205-74 FROM FLOOR PANELS AS SHOWN.

### ASSEMBLY STAGE 2

LOCATE AND SECURE A FLOOR BRACE 0212-02 AT EACH LOCATION INDICATED.



#### **ASSEMBLY STAGE 3**

LOCATE AND SECURE A FLOOR BRACE 0213-10 AT EACH LOCATION INDICATED.





SLOT EACH FLOOR BRACE 0212-02 INTO POSITION AS SHOWN ABOVE.



SLOT EACH FLOOR BRACE 0213-10 INTO POSITION AS SHOWN ABOVE. PLEASE NOTE: ENSURE TOP OF FLOOR BRACE IS LEVEL WITH TOP OF FLOOR RAIL

#### **ASSEMBLY STAGE 4**

LOCATE FLOOR PANELS 0214-01 OR 0214-06.

SLOT FIRST THREE FLOOR PANELS 0213-11 OR 0213-20 INTO THE BACK HALF OF FLOOR FRAME.

IMPORTANT: THESE FLOOR PANELS DO NOT HAVE A CUT-OUT. ENSURE THE PATTERN FLOORING IS FACE UP.



#### **ASSEMBLY STAGE 5**

LOCATE FLOOR PANELS 0214-01 OR 0214-06 AND 214-02 OR 0214-07.
SLOT LEFT