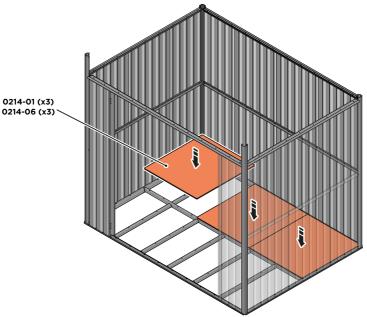

#### **ASSEMBLY STAGE 4**

LOCATE FLOOR PANELS 0214-01 OR 0214-06.

SLOT FIRST THREE FLOOR PANELS 0213-11 OR 0213-20 INTO THE BACK HALF OF FLOOR FRAME.

IMPORTANT: THESE FLOOR PANELS DO NOT HAVE A CUT-OUT. ENSURE THE PATTERN FLOORING IS FACE UP.