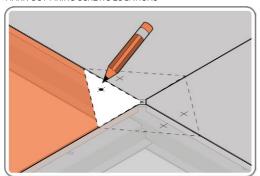

### ASSEMBLY STAGE 7A

MARK OUT FIXING SCREWS LOCATIONS

USE TEMPLATE BELOW TO MARK OUT SUGGESTED LOCATIONS FOR SECURING FLOOR TO BASE. (NOTE: ONLY MARK INNER CORNER PANELS - 7 x 30 mm).

# TYPICAL SIX PIECE FLOORING WITH SUGGESTED SCREW LOCATIONS (20), MEASUREMENTS IN (MM)