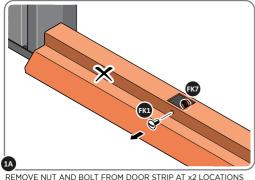

### ORIGINAL ASSEMBLY KIT

Part Ref: FK1 M4 x 10mm Roofing Bolt

Qty: x2 Part Ref: FK7

M4 Serrated Flange Nut

Qty: x2

**ASSEMBLY STAGE 1** 

LOCATE AND REMOVE DOOR STRIP 0205-74

IMPORTANT: STAGE 1 IS ONLY RELEVANT IF YOU HAVE PURCHASED A NEW FLOORING KIT, AFTER THE SHED HAS BEEN FULLY ASSEMBLED.