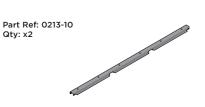

#### **ASSEMBLY STAGE 3**

LOCATE AND SECURE A FLOOR BRACE 0213-10 AT EACH LOCATION INDICATED.

SLOT EACH FLOOR BRACE 0212-02 INTO POSITION AS SHOWN ABOVE.

SLOT EACH FLOOR BRACE 0213-10 INTO POSITION AS SHOWN ABOVE. PLEASE NOTE: ENSURE TOP OF FLOOR BRACE IS LEVEL WITH TOP OF FLOOR RAIL