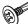

### ORIGINAL ASSEMBLY KIT

Part Ref: FK1 M4 x 10mm Roofing Bolt

Qty: x2 Part Ref: FK7

M4 Serrated Flange Nut

Qty: x2

**ASSEMBLY STAGE 1** 

LOCATE AND REMOVE DOOR STRIP 0205-74

IMPORTANT: STAGE 1 IS ONLY RELEVANT IF YOU HAVE PURCHASED A NEW FLOORING KIT, AFTER THE SHED HAS BEEN FULLY ASSEMBLED.

REMOVE DOOR STRIP 0205-74 FROM FLOOR PANELS AS SHOWN.