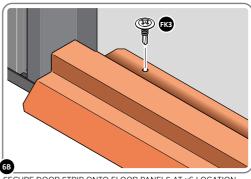

**ASSEMBLY STAGE 6** 

LOCATE AND SECURE DOOR STRIP 0205-11 OR 0205-73.

<u>IMPORTANT</u>: ONCE FLOOR PANELS ARE POSITIONED CORRECTLY, WE STRONGLY RECOMMEND YOU SECURE THE FLOORING TO THE BASE. FOLLOWING INSTRUCTIONS ON PAGE 7.

LOCATE DOOR STRIP 0205-11 OR 0205-73 AS SHOWN.

IMPORTANT: ENSURE DOOR STRIP IS PUSHED AGAINST DOOR
POST RETURN.

SECURE DOOR STRIP ONTO FLOOR PANELS AT X6 LOCATION INDICATED.

PLEASE NOTE: THE FIXING USED IS A SELF DRILLING COMPONENT.