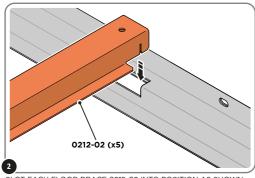

### ASSEMBLY STAGE 2

LOCATE AND SECURE A FLOOR BRACE 0212-02 AT EACH LOCATION INDICATED.