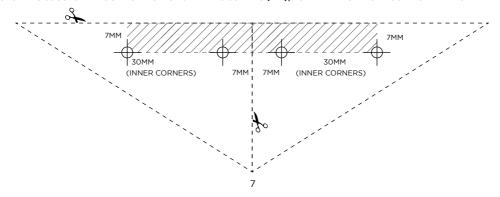

### **Securing Flooring to Base Cut-out Template**

### ASSEMBLY STAGE 7A

MARK OUT FIXING SCREWS LOCATIONS

USE TEMPLATE BELOW TO MARK OUT SUGGESTED LOCATIONS FOR SECURING FLOOR TO BASE. (NOTE: ONLY MARK INNER CORNER PANELS - 7 x 30 mm).

#### **CUT-OUT TEMPLATE GUIDE BELOW**

SHOWING SUGGESTED LOCATION HOLES FOR FIXING SCREWS (FK1), FOR DRILLING INTO FLOORING AND BASE.