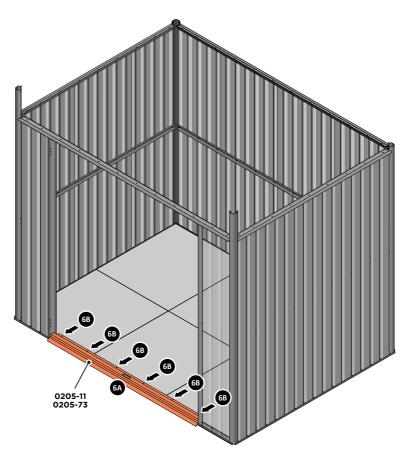

**ASSEMBLY STAGE 6** 

LOCATE AND SECURE DOOR STRIP 0205-11 OR 0205-73.

<u>IMPORTANT</u>: ONCE FLOOR PANELS ARE POSITIONED CORRECTLY, WE STRONGLY RECOMMEND YOU SECURE THE FLOORING TO THE BASE. FOLLOWING INSTRUCTIONS ON PAGE 7.

LOCATE DOOR STRIP 0205-11 OR 0205-73 AS SHOWN.

IMPORTANT: ENSURE DOOR STRIP IS PUSHED AGAINST DOOR
POST RETURN.

SECURE DOOR STRIP ONTO FLOOR PANELS AT X6 LOCATION INDICATED.

PLEASE NOTE: THE FIXING USED IS A SELF DRILLING COMPONENT.