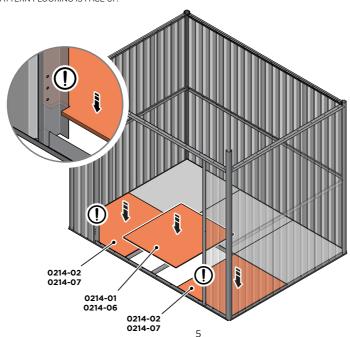

#### **ASSEMBLY STAGE 5**

LOCATE FLOOR PANELS 0214-01 OR 0214-06 AND 214-02 OR 0214-07.
SLOT LEFT AND RIGHT-HAND FLOOR PANELS AND THEN MIDDLE FLOOR PANEL, INTO THE FRONT HALF OF FLOOR FRAME.
ENSURE THE PATTERN FLOORING IS FACE UP.