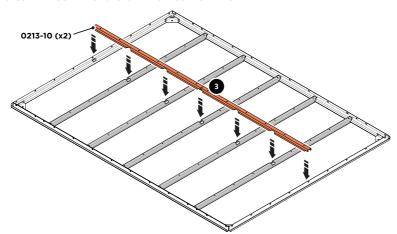

#### **ASSEMBLY STAGE 3**

LOCATE AND SECURE A FLOOR BRACE 0213-10 AT EACH LOCATION INDICATED.

SLOT EACH FLOOR BRACE 0212-02 INTO POSITION AS SHOWN ABOVE.

SLOT EACH FLOOR BRACE 0213-10 INTO POSITION AS SHOWN ABOVE. PLEASE NOTE: ENSURE TOP OF FLOOR BRACE IS LEVEL WITH TOP OF FLOOR RAIL