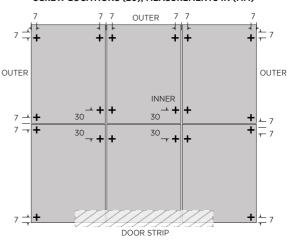

### ASSEMBLY STAGE 7A

MARK OUT FIXING SCREWS LOCATIONS

USE TEMPLATE BELOW TO MARK OUT SUGGESTED LOCATIONS FOR SECURING FLOOR TO BASE. (NOTE: ONLY MARK INNER CORNER PANELS - 7 x 30 mm).

# TYPICAL SIX PIECE FLOORING WITH SUGGESTED SCREW LOCATIONS (20), MEASUREMENTS IN (MM)