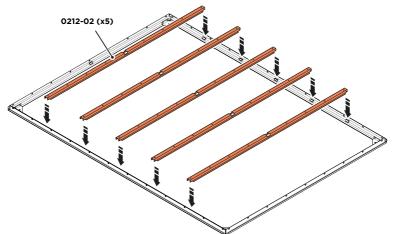

### ASSEMBLY STAGE 2

LOCATE AND SECURE A FLOOR BRACE 0212-02 AT EACH LOCATION INDICATED.