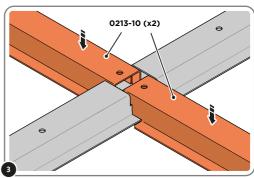

#### **ASSEMBLY STAGE 3**

LOCATE AND SECURE A FLOOR BRACE 0213-10 AT EACH LOCATION INDICATED.

SLOT EACH FLOOR BRACE 0212-02 INTO POSITION AS SHOWN ABOVE.

SLOT EACH FLOOR BRACE 0213-10 INTO POSITION AS SHOWN ABOVE. PLEASE NOTE: ENSURE TOP OF FLOOR BRACE IS LEVEL WITH TOP OF FLOOR RAIL