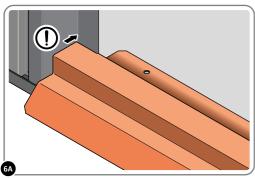

LOCATE DOOR STRIP 0205-11 OR 0205-73 AS SHOWN.

IMPORTANT: ENSURE DOOR STRIP IS PUSHED AGAINST DOOR
POST RETURN.

SECURE DOOR STRIP ONTO FLOOR PANELS AT X6 LOCATION INDICATED.

PLEASE NOTE: THE FIXING USED IS A SELF DRILLING COMPONENT.