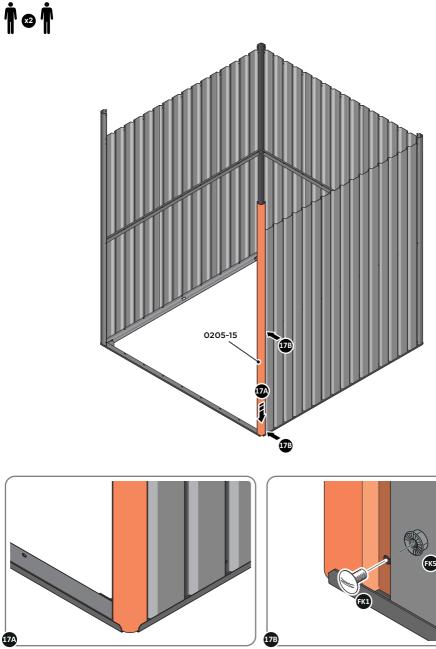

LOOSELY ATTACH WALL PANEL AT x2 LOCATIONS INDICATED ONLY. IMPORTANT: DO NOT SECURE ANY FIXING POINTS OTHER THAN THOSE INDICATED.

34

LOCATE AND LOOSELY ATTACH CORNER POST 0205-15 (2100mm).

LOCATE CORNER POST 0205-15 (2100mm) AS SHOWN ABOVE.

LOOSELY ATTACH CORNER POST AT LOCATION INDICATED ONLY. IMPORTANT: DO NOT SECURE AT UPPER FIXING POINT AT THIS STAGE.

LOCATE AND LOOSELY ATTACH MID CENTRE BRACE 0212-03.

LOCATE AND LOOSELY ATTACH MID CENTRE BRACE 0212-03 AS SHOWN AT x3 LOCATIONS INDICATED ABOVE.