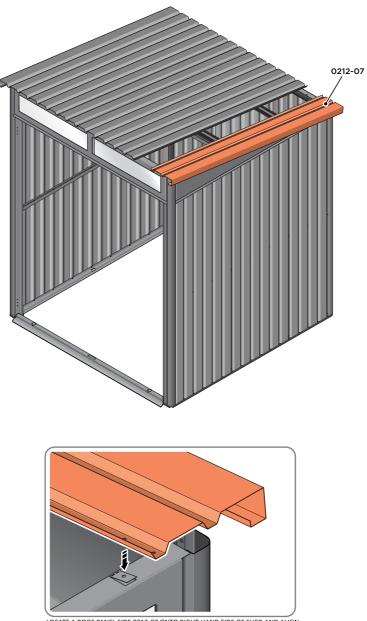

LOCATE AND SECURE ROOF PANEL SIDE 0212-07 ONTO LEFT-HAND SIDE OF SHED.

ALIGN AND OVERLAP ROOF PANEL 0205-07 WITH ROOF PANEL SIDE AS SHOWN. IMPORTANT: ENSURE PANELS ALWAYS OVERLAP AS SHOWN.

SECURE ROOF PANELS AT x 4 LOCATIONS INDICATED USING TYPICAL FIXING METHOD. IMPORTANT: ENSURE RUBBER WASHER FK4 IS LOCATED AS SHOWN.

LOCATE AND SECURE ROOF PANELS 0212-05.

SECURE ROOF PANEL AT x12 LOCATIONS INDICATED USING TYPICAL FIXING METHOD. IMPORTANT: ENSURE RUBBER WASHER FK4 IS LOCATED AS SHOWN.

LOCATE ROOF PANEL SIDE 0212-07 ONTO RIGHT-HAND SIDE OF SHED.