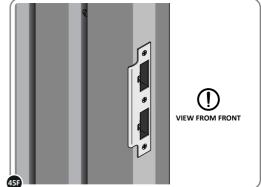

LOCATE AND SECURE EURO MORTICE LOCK 0203-32 AND CATCH PLATE COVER 0203-41 AS SHOWN ABOVE.

SECURED EURO MORTICE LOCK 0203-32 AS SEEN FROM FRONT.

LOCATE AND SECURE A DOOR GROMMET 0203-57 AT EACH LOCATION INDICATED.