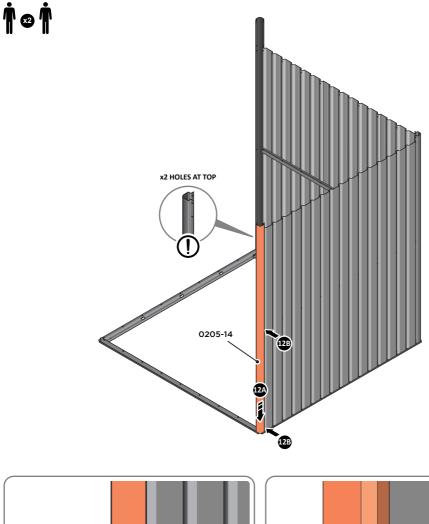

LOOSELY ATTACH AT x2 LOCATIONS INDICATED ONLY.

LOCATE AND LOOSELY ATTACH CORNER POST 0205-14 (1885mm).

LOCATE CORNER POST 0205-14 (1885mm) AS SHOWN ABOVE.

LOCATE AND LOOSELY ATTACH WALL PANEL 0205-13 (1850 x 425mm).

LOOSELY ATTACH AT x3 LOCATIONS INDICATED ONLY.

LOCATE AND LOOSELY ATTACH CORNER POST 0205-14 (1885mm).

LOCATE CORNER POST 0205-14 (1885mm) AS SHOWN ABOVE.

LOOSELY ATTACH CORNER POST AT x2 LOCATIONS INDICATED ONLY. IMPORTANT: DO NOT SECURE AT UPPER FIXING POINT AT THIS STAGE.