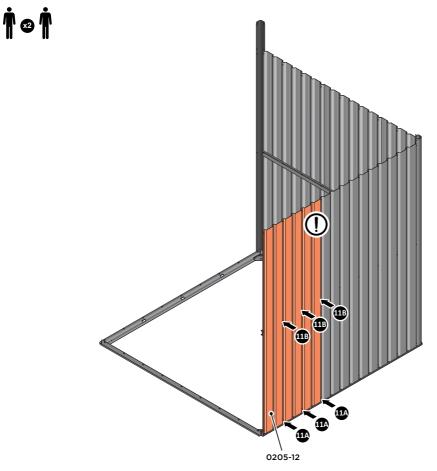

LOCATE AND SECURE A CORNER BRACE 0203-03 AT EACH LOCATION INDICATED.

PLEASE NOTE: SECTION VIEW OF TYPICAL FIXING METHOD

LOCATE AND LOOSELY ATTACH WALL PANEL 0205-12 (1850 x 625mm).

LOCATE WALL PANEL 0205-12 INTO POSITION AS SHOWN ABOVE. IMPORTANT: ENSURE PANEL IS IN THE CORRECT ORIENTATION.