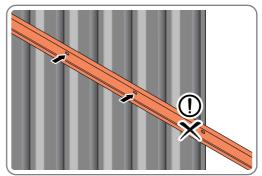

LOCATE AND SECURE A CORNER BRACE 0203-03 AT EACH LOCATION INDICATED.

PLEASE NOTE: SECTION VIEW OF TYPICAL FIXING METHOD

LOCATE AND LOOSELY ATTACH WALL PANEL 0205-12 (1850 x 625mm).

LOCATE WALL PANEL 0205-12 INTO POSITION AS SHOWN ABOVE. IMPORTANT: ENSURE PANEL IS IN THE CORRECT ORIENTATION.