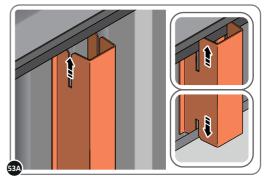

LOCATE AND SECURE SHELF ASSEMBLY 0205-38.

THE SHELF ASSEMBLY CAN BE LOCATED AS DESIRED, PLEASE DETERMINE THE MOST SUITABLE LOCATION AND ASSEMBLE AS SHOWN IN FIG.53A & 53B.

#### ASSEMBLY STAGE 54

LOCATE TOOL HANGERS 0205-39 WITHIN SHED AS DESIRED LOCATION.

HOOK EACH TOOL HANGER 0205-39 ONTO ROOF FRAME AT DESIRED LOCATION.

SLIDE SHELF POST UP INTO ROOF FRAME, ONCE THERE IS ENOUGH CLEARANCE AT THE BOTTOM LOCATE SHELF POST OVER FLOOR FRAME AND LOWER.