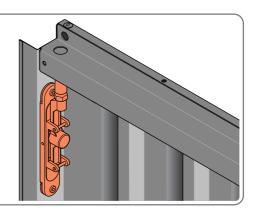

LOCATE COVER ONTO DOOR HANDLE AS SHOWN. PLEASE NOTE: THESE ARE PUSHED ON AND WILL CLICK INTO PLACE.

LOCATE AND SECURE LEFT-HAND DOOR ASSEMBLY 0205-37 FURNITURE.

ENSURE THE PLUNGER INDICATED IS FACING THE BOTTOM OF THE DOOR, LOCATE AS SHOWN ABOVE AND SECURE USING ADJACENT FIXING METHOD.

SECURE EACH FLUSH DOOR BOLT ENSURING PLATE PACKER 0203-40 IS LOCATED AS SHOWN ABOVE.

45D

#### ASSEMBLY STAGE 45 CONTINUED

LOCATE AND SECURE LEFT-HAND DOOR ASSEMBLY 0205-37 FURNITURE.

ENSURE FLUSH DOOR BOLT OPENS AND CLOSES.

REPEAT 45A / B / C FOR UPPER FLUSH DOOR BOLT LOCATE AND SECURE UPPER FLUSH DOOR BOLT 0203-35 USING PROCEDURES 45A / B / C, PLUNGER WILL FACE UPWARDS TOWARDS THE TOP OF THE DOOR