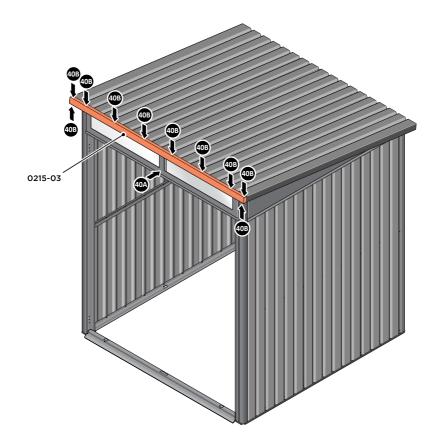

SECURE ROOF PANEL AT x8 LOCATIONS INDICATED USING TYPICAL FIXING METHOD. IMPORTANT: ENSURE RUBBER WASHER FK4 IS LOCATED AS SHOWN.

LOCATE AND SECURE ROOF CAP 0215-03.

LOCATE ROOF CAP 0215-03 ONTO FRONT OF ROOF.

SECURE ROOF CAP AT x10 LOCATIONS INDICATED USING TYPICAL FIXING METHOD. PLEASE NOTE: THE FIXING USED IS A SELF DRILLING COMPONENT.

LOCATE AND SECURE ROOF GUTTER 0215-05.

LOCATE AND SECURE REAR ROOF CAP 0215-04.