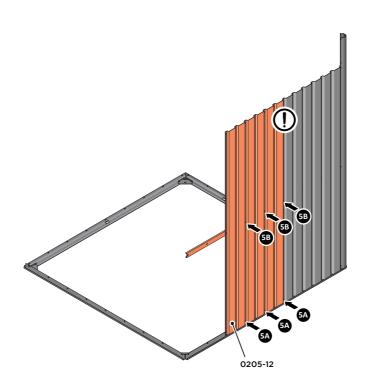

LOCATE AND SECURE A CORNER BRACE 0203-03 AT EACH LOCATION INDICATED.

PLEASE NOTE: SECTION VIEW OF TYPICAL FIXING METHOD

LOCATE AND LOOSELY ATTACH WALL PANEL 0205-12 (1850 x 625mm).

LOCATE WALL PANEL 0205-12 INTO POSITION AS SHOWN ABOVE. IMPORTANT: ENSURE PANEL IS IN THE CORRECT ORIENTATION.