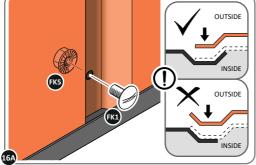

LOCATE AND SECURE A CORNER BRACE 0203-03 AT EACH LOCATION INDICATED.

PLEASE NOTE: SECTION VIEW OF TYPICAL FIXING METHOD

LOCATE AND LOOSELY ATTACH WALL PANEL 0205-12 (1850 x 625mm).

LOCATE WALL PANEL 0205-12 INTO POSITION AS SHOWN ABOVE. IMPORTANT: ENSURE PANEL IS IN THE CORRECT ORIENTATION.

LOOSELY ATTACH WALL PANEL AT x2 LOCATIONS INDICATED ONLY. IMPORTANT: DO NOT SECURE ANY FIXING POINTS OTHER THAN THOSE INDICATED.

34

LOCATE AND LOOSELY ATTACH CORNER POST 0205-15 (2100mm).

LOCATE CORNER POST 0205-15 (2100mm) AS SHOWN ABOVE.