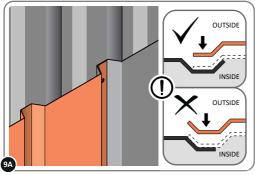

LOCATE AND SECURE A CORNER BRACE 0203-03 AT EACH LOCATION INDICATED.

PLEASE NOTE: SECTION VIEW OF TYPICAL FIXING METHOD

LOCATE AND LOOSELY ATTACH WALL PANEL 0205-12 (1850 x 625mm).

LOCATE WALL PANEL 0205-12 INTO POSITION AS SHOWN ABOVE. IMPORTANT: ENSURE PANEL IS IN THE CORRECT ORIENTATION.