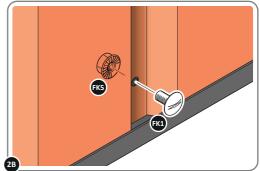

LOCATE AND SECURE A CORNER BRACE 0203-03 AT EACH LOCATION INDICATED.

PLEASE NOTE: SECTION VIEW OF TYPICAL FIXING METHOD

LOCATE AND LOOSELY ATTACH WALL PANEL 0205-12 (1850 x 625mm).

LOCATE WALL PANEL 0205-12 INTO POSITION AS SHOWN ABOVE. IMPORTANT: ENSURE PANEL IS IN THE CORRECT ORIENTATION.

LOOSELY ATTACH WALL PANEL AT x2 LOCATIONS INDICATED ONLY. IMPORTANT: DO NOT SECURE ANY FIXING POINTS OTHER THAN THOSE INDICATED.

34

LOCATE AND LOOSELY ATTACH CORNER POST 0205-15 (2100mm).

LOCATE CORNER POST 0205-15 (2100mm) AS SHOWN ABOVE.