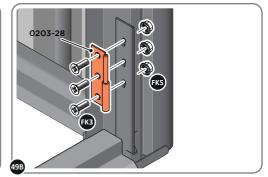

PLEASE NOTE: 0203-35 FLUSH BOLTS ARE ALL IN THE UNLOCKED POSITIONS.

LOCATE AND SECURE DOOR HINGES ONTO DOOR ASSEMBLIES.

LOCATE DOOR HINGE PLATE 0203-37 WITHIN DOOR AS SHOWN.

SECURE DOOR HINGE PLATE AND HINGE 0203-27 AND 0203-28 AS SHOWN. IMPORTANT: ENSURE CORRECT DOOR HINGE IS SECURED TO CORRECT DOOR.

LOCATE AND SECURE DOOR HINGE 0203-27 & PLATE 0202-39 ONTO LEFT-HAND DOOR POST.

LOCATE AND SECURE DOOR HINGE 0203-28 & PLATE 0202-39 ONTO RIGHT-HAND DOOR POST.

LOCATE DOOR POST PLATE 0203-39 WITHIN DOOR FRAME AS SHOWN. IMPORTANT: SLOT WITH FACE UPWARDS AT UPPER LOCATION.

SECURE DOOR POST PLATE AND RIGHT-HAND HINGE 0203-28 AS SHOWN. PLEASE NOTE: REPEAT EACH PROCEDURE FOR UPPER LOCATION.

SECURE A GAS STRUT BALL JOINT 0205-68 ONTO EACH GAS STRUT BRACKET 0205-66.

DETERMINE DOOR OPENING ANGLE: A: 90° OPENING OR B: 120° OPENING