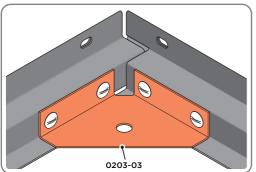

#### GROUND ANCHOR KIT

A Ground Anchor Kit is supplied, this is to secure the product to a solid concrete base, the shed has x4 clamp plates in each corner.

# WE STRONGLY ADVISE THAT THE SHED IS ANCHORED USING THIS KIT

The diagram illustrates the typical fixing method, once the shed is assembled, access the clamp brackets by removing the appropriate floor panel and secure as required.

#### ENSURE ALL ITEMS LISTED ARE PRESENT PRIOR TO STARTING ASSEMBLY PROCEDURE SCALE OF ITEMS WILL VARY TO AID VISUAL IDENTIFICATION

Part Ref: 0203-03 Qty: x4

Part Ref: 0203-15 Qty: x4

Part Ref: 0203-28 (L/H Assembly) Qty: x2