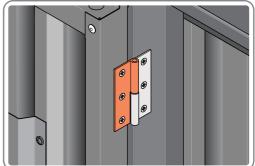

PLEASE NOTE: 0203-35 FLUSH BOLTS ARE ALL IN THE UNLOCKED POSITIONS.

LOCATE AND SECURE DOOR HINGES ONTO DOOR ASSEMBLIES.

LOCATE DOOR HINGE PLATE 0203-37 WITHIN DOOR AS SHOWN.

SECURE DOOR HINGE PLATE AND HINGE 0203-27 AND 0203-28 AS SHOWN. IMPORTANT: ENSURE CORRECT DOOR HINGE IS SECURED TO CORRECT DOOR.

LOCATE AND SECURE DOOR HINGE 0203-27 & PLATE 0202-39 ONTO LEFT-HAND DOOR POST.

LOCATE AND SECURE DOOR HINGE 0203-28 & PLATE 0202-39 ONTO RIGHT-HAND DOOR POST.

LOCATE DOOR POST PLATE 0203-39 WITHIN DOOR FRAME AS SHOWN. IMPORTANT: SLOT WITH FACE UPWARDS AT UPPER LOCATION.

SECURE DOOR POST PLATE AND RIGHT-HAND HINGE 0203-28 AS SHOWN. PLEASE NOTE: REPEAT EACH PROCEDURE FOR UPPER LOCATION.

SECURE A GAS STRUT BALL JOINT 0205-68 ONTO EACH GAS STRUT BRACKET 0205-66.

DETERMINE DOOR OPENING ANGLE: A: 90° OPENING OR B: 120° OPENING