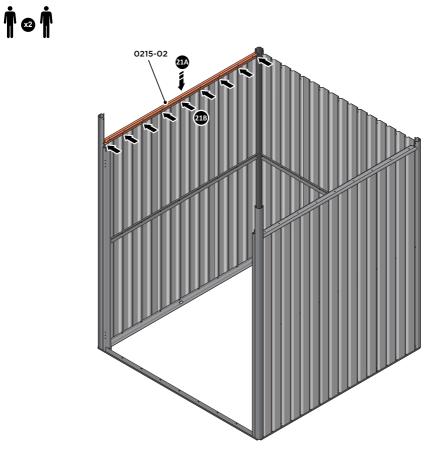

FKS FKS

LOCATE AND LOOSELY ATTACH SHORT ROOF RAIL 0215-02.

LOCATE SHORT ROOF RAIL 0215-02 AS SHOWN ABOVE.

LOOSELY ATTACH AT x9 LOCATIONS INDICATED.

LOCATE AND LOOSELY ATTACH SHORT ROOF RAIL 0215-02.

LOCATE SHORT ROOF RAIL 0215-02 AS SHOWN ABOVE.

LOOSELY ATTACH AT x9 LOCATIONS INDICATED.

LOCATE AND LOOSELY ATTACH LONG ROOF RAIL 0215-02.

LOCATE LONG ROOF RAIL 0215-02 AS SHOWN ABOVE.

LOOSELY ATTACH AT x9 LOCATIONS INDICATED.

LOCATE AND LOOSELY ATTACH LONG ROOF RAIL 0215-02.

LOCATE LONG TOP RAIL 0215-02 AS SHOWN ABOVE.

23A

LOOSELY ATTACH AT x2 LOCATIONS INDICATED.

LOCATE GROUND ANCHOR BRACKETS 0205-57.

THESE BRACKETS ARE SECURED USING GROUND ANCHOR KIT ONCE THE SHED WALL PANELS ARE FULLY ASSEMBLED (SEE PAGE '7')