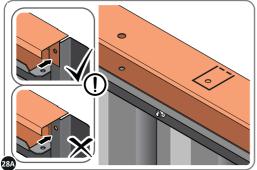

LOCATE AND SECURE A CORNER BRACE 0203-03 AT EACH LOCATION INDICATED.

PLEASE NOTE: SECTION VIEW OF TYPICAL FIXING METHOD

LOCATE AND LOOSELY ATTACH WALL PANEL 0205-12 (1850 x 625mm).

LOCATE WALL PANEL 0205-12 INTO POSITION AS SHOWN ABOVE. IMPORTANT: ENSURE PANEL IS IN THE CORRECT ORIENTATION.