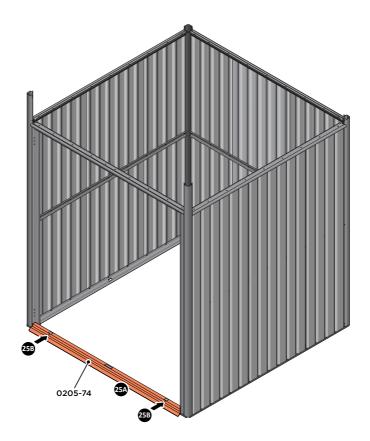

LOCATE x4 GROUND ANCHOR BRACKETS 0205-57 AS SHOWN ABOVE, THESE ALLOW FOR FIXING TO A CONCRETE BASE AT A LATER STAGE IF DESIRED.

LOCATE AND SECURE DOOR STRIP 0205-74

IMPORTANT: ENSURE DOOR STRIP IS PUSHED AGAINST DOOR POST RETURN. USE EXISTING HOLE AS A LOCATION GUIDE.

SECURE DOOR STRIP ONTO FLOOR PANELS AT x2 LOCATIONS INDICATED, USE EXISTING HOLE AS A LOCATION GUIDE.

LOCATE AND SECURE ROOF SIDE INFILL 0212-11.

LOCATE ROOF SIDE INFILL 0212-11 AS SHOWN ABOVE.

SECURE ROOF SIDE INFILL AT LOCATIONS INDICATED AS SHOWN ABOVE.