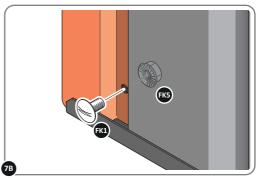

LOOSELY ATTACH CORNER POST AT LOCATION INDICATED ONLY. IMPORTANT: DO NOT SECURE AT UPPER FIXING POINT AT THIS STAGE.

LOCATE AND LOOSELY ATTACH MID CENTRE BRACE 0212-03.

LOCATE AND LOOSELY ATTACH MID CENTRE BRACE 0212-03 AS SHOWN AT x3 LOCATIONS INDICATED ABOVE.