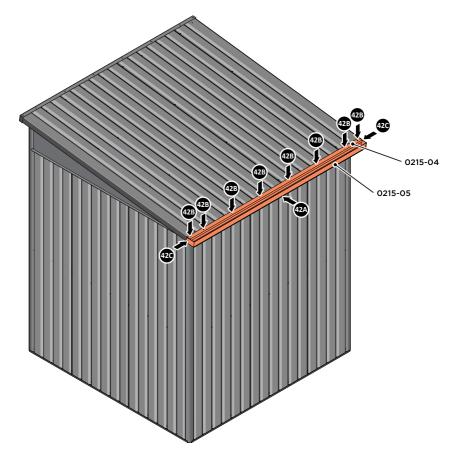

SECURE ROOF CAP AT x10 LOCATIONS INDICATED USING TYPICAL FIXING METHOD. PLEASE NOTE: THE FIXING USED IS A SELF DRILLING COMPONENT.

LOCATE AND SECURE ROOF GUTTER 0215-05.

LOCATE AND SECURE REAR ROOF CAP 0215-04.

LOCATE REAR ROOF CAP 0215-04 ONTO REAR OF ROOF AS SHOWN ABOVE.

SECURE REAR ROOF CAP AT x8 LOCATIONS. SECURE SLIDE ROOF GUTTER 0215-05 AT x2 LOCATIONS. PLEASE NOTE: THE FIXING USED IS A SELF DRILLING COMPONENT.

DETERMINE WHICH SIDE DRAIN HOLE 0205-53 WILL BE LOCATED.

LOCATE AN OPEN GROMMET INTO THE ROOF GUTTER ABOVE WHERE THE DRAIN HOLE WILL BE LOCATED.

LOCATE CLOSED GROMMET INTO THE ROOF GUTTER ON THE OPPOSITE SIDE TO THE LOCATED DRAIN HOLE AS SHOWN ABOVE.