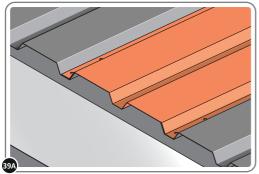

LOCATE AND SECURE ROOF CHANNEL ASSEMBLY 0215-06.

SLOT EACH ROOF CHANNEL ASSEMBLY 0215-06 INTO ROOF SUPPORT.

SECURE ROOF CHANNEL ASSEMBLY AT EACH FIXING POINT (x3 EACH SIDE) USING FASTENERS DETAILED ABOVE.