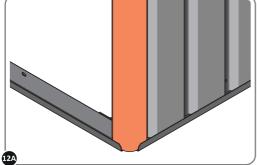

LOOSELY ATTACH AT x2 LOCATIONS INDICATED ONLY.

LOCATE AND LOOSELY ATTACH CORNER POST 0205-14 (1885mm).

LOCATE CORNER POST 0205-14 (1885mm) AS SHOWN ABOVE.

LOCATE AND LOOSELY ATTACH WALL PANEL 0205-13 (1850 x 425mm).

LOOSELY ATTACH AT x3 LOCATIONS INDICATED ONLY.

LOCATE AND LOOSELY ATTACH CORNER POST 0205-14 (1885mm).

LOCATE CORNER POST 0205-14 (1885mm) AS SHOWN ABOVE.

LOOSELY ATTACH CORNER POST AT x2 LOCATIONS INDICATED ONLY. IMPORTANT: DO NOT SECURE AT UPPER FIXING POINT AT THIS STAGE.