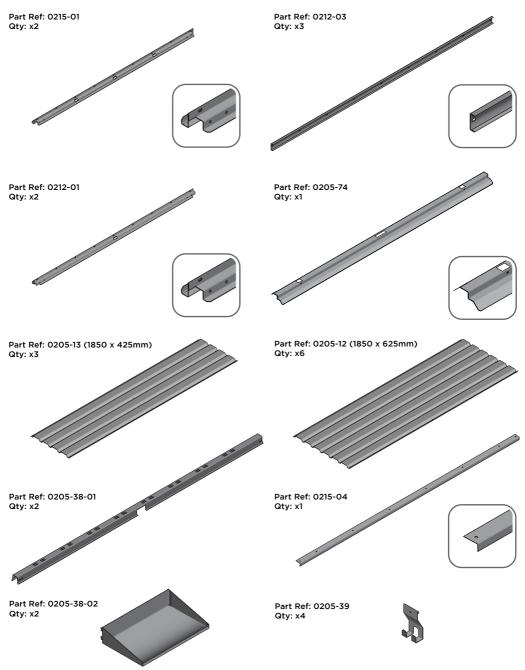

## ENSURE ALL ITEMS LISTED ARE PRESENT PRIOR TO STARTING ASSEMBLY PROCEDURE

SCALE OF ITEMS WILL VARY TO AID VISUAL IDENTIFICATION

# ENSURE ALL ITEMS LISTED ARE PRESENT PRIOR TO STARTING ASSEMBLY PROCEDURE SCALE OF ITEMS WILL VARY TO AID VISUAL IDENTIFICATION

Part Ref: 0205-14 (1885mm Long) Part Ref: 0215-02 Qty: x2 Qty: x4 Part Ref: 0212-13 Qty: x2 Part Ref: 0205-15 (2100mm Long) Qty: x2 Part Ref: 0212-14 Qty: x2 Part Ref: 0215-06 Qty: x2 Part Ref: 0205-16 (R/H) Qty: x1 Part Ref: 0212-05 (1800 x 625mm) Qty: x2 Part Ref: 0212-06 (1800 x 215mm) Part Ref: 0205-17 (L/H) Qty: x1 Qty: x1 ...

#### ENSURE ALL ITEMS LISTED ARE PRESENT PRIOR TO STARTING ASSEMBLY PROCEDURE SCALE OF ITEMS WILL VARY TO AID VISUAL IDENTIFICATION

Part Ref: 0203-03 Qty: x4

Part Ref: 0203-15 Qty: x4

Part Ref: 0203-28 (L/H Assembly) Qty: x2

Part Ref: 0203-27 (R/H Assembly) Qty: x2

Part Ref: 0203-32 (Assembly) Qty: x1

Part Ref: 0203-33 (Assembly) Qty: x1

Part Ref: 0203-34 (Assembly) Qty: x1

Part Ref: 0203-35 Qty: x2

Part Ref: 0203-36 Qty: x1

Part Ref: 0203-37 Qty: x4

Part Ref: 0203-39 Qty: x4

Part Ref: 0203-40 Qty: x4

Part Ref: 0203-41 Qty: x1 Part Ref: 0205-57 Qty: x4

Part Ref: 0205-63 Qty: x2

Part Ref: 0205-66 Qty: x2

Part Ref: 0205-68 Qty: x4

Part Ref: 0205-52 Qty: x1

Part Ref: 0205-53 Qty: x1

Part Ref: 0203-57 Qty: x4

Part Ref: FK1 M4 x 10mm Roofing Bolt This will be Pozi or Slotted Qty: x235

Part Ref: FK2 No.8 x 13mm Eco Fix Qty: x32

Part Ref: FK3 M4 x 12mm C'Sunk Pozi Pan Qty: x31

Part Ref: FK4 M4 Rubber Washer Qty: x34

Part Ref: FK5 M4 Serrated Flange Nut Qty: x261

Part Ref: FK6 M8 Serrated Flange Nut Qty: x5

Part Ref: FK7 Expansion Plug Qty: x8

Part Ref: FK8 M8 x 50mm Coach Screw Qty: x8