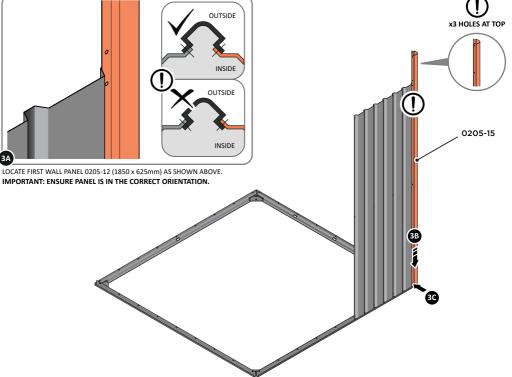

LOCATE AND SECURE A CORNER BRACE 0203-03 AT EACH LOCATION INDICATED.

PLEASE NOTE: SECTION VIEW OF TYPICAL FIXING METHOD

LOCATE AND LOOSELY ATTACH WALL PANEL 0205-12 (1850 x 625mm).

LOCATE WALL PANEL 0205-12 INTO POSITION AS SHOWN ABOVE. IMPORTANT: ENSURE PANEL IS IN THE CORRECT ORIENTATION.

LOOSELY ATTACH WALL PANEL AT x2 LOCATIONS INDICATED ONLY. IMPORTANT: DO NOT SECURE ANY FIXING POINTS OTHER THAN THOSE INDICATED.

34

LOCATE AND LOOSELY ATTACH CORNER POST 0205-15 (2100mm).

LOCATE CORNER POST 0205-15 (2100mm) AS SHOWN ABOVE.