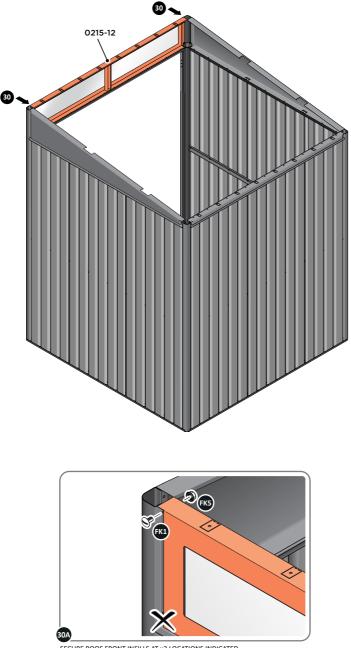

SECURE ROOF REAR INFILL AT x9 LOCATIONS INDICATED AS SHOWN ABOVE.

LOCATE AND SECURE WINDOW ASSEMBLY 0215-12.

LOCATE AND SECURE WINDOW SUPPORT 0205-44 TO WINDOW ASSEMBLY 0215-12 AS SHOWN ABOVE.

SECURE WINDOW ASSEMBLY AT x10 LOCATIONS INDICATED AS SHOWN ABOVE.

LOCATE AND SECURE ROOF FRONT INFILLS 0215-12.

SECURE ROOF FRONT INFILLS AT x2 LOCATIONS INDICATED.

LOCATE AND SECURE TOP RAIL CORNER BRACKETS 0203-15.

LOCATE AND SECURE TOP RAIL CORNER BRACKETS 0203-15 IN EACH CORNER OF THE SHED USING THE TYPICAL FIXING METHOD SHOWN ABOVE.