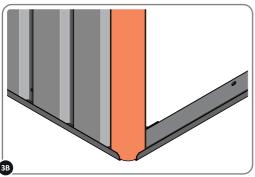

LOCATE AND SECURE A CORNER BRACE 0203-03 AT EACH LOCATION INDICATED.

PLEASE NOTE: SECTION VIEW OF TYPICAL FIXING METHOD

LOCATE AND LOOSELY ATTACH WALL PANEL 0205-12 (1850 x 625mm).

LOCATE WALL PANEL 0205-12 INTO POSITION AS SHOWN ABOVE. IMPORTANT: ENSURE PANEL IS IN THE CORRECT ORIENTATION.

LOOSELY ATTACH WALL PANEL AT x2 LOCATIONS INDICATED ONLY. IMPORTANT: DO NOT SECURE ANY FIXING POINTS OTHER THAN THOSE INDICATED.

LOCATE AND LOOSELY ATTACH WALL PANEL 0205-12 (1850 x 625mm).

LOCATE WALL PANEL 0205-12 INTO POSITION AS SHOWN ABOVE. IMPORTANT: ENSURE PANEL IS IN THE CORRECT ORIENTATION.

LOCATE AND LOOSELY ATTACH WALL PANEL 0205-12 (1850 x 625mm).

LOCATE WALL PANEL 0205-12 INTO POSITION AS SHOWN ABOVE. IMPORTANT: ENSURE PANEL IS IN THE CORRECT ORIENTATION.

LOOSELY ATTACH WALL PANEL AT x3 LOCATIONS INDICATED ONLY. IMPORTANT: DO NOT SECURE ANY FIXING POINTS OTHER THAN THOSE INDICATED.