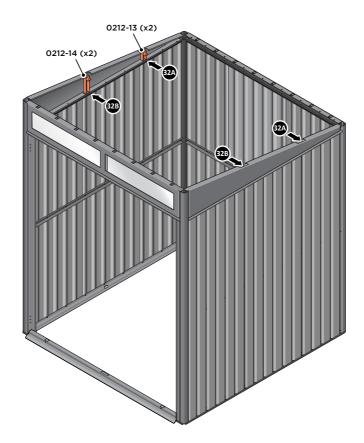

SECURE EACH CORNER BRACKET AND ROOF INFILL AS SHOWN ABOVE.

LOCATE AND SECURE ROOF SUPPORTS 0212-13 AND 0212-14.

LOCATE AND SECURE SHORT ROOF SUPPORT 0212-13 AS SHOWN ABOVE.

LOCATE AND SECURE LONG ROOF SUPPORT 0212-14 AS SHOWN ABOVE.