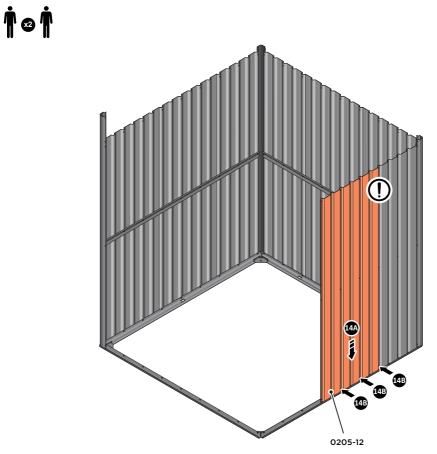

LOCATE AND SECURE A CORNER BRACE 0203-03 AT EACH LOCATION INDICATED.

PLEASE NOTE: SECTION VIEW OF TYPICAL FIXING METHOD

LOCATE AND LOOSELY ATTACH WALL PANEL 0205-12 (1850 x 625mm).

LOCATE WALL PANEL 0205-12 INTO POSITION AS SHOWN ABOVE. IMPORTANT: ENSURE PANEL IS IN THE CORRECT ORIENTATION.

LOOSELY ATTACH WALL PANEL AT x2 LOCATIONS INDICATED ONLY. IMPORTANT: DO NOT SECURE ANY FIXING POINTS OTHER THAN THOSE INDICATED.

34

LOCATE AND LOOSELY ATTACH CORNER POST 0205-15 (2100mm).

LOCATE CORNER POST 0205-15 (2100mm) AS SHOWN ABOVE.