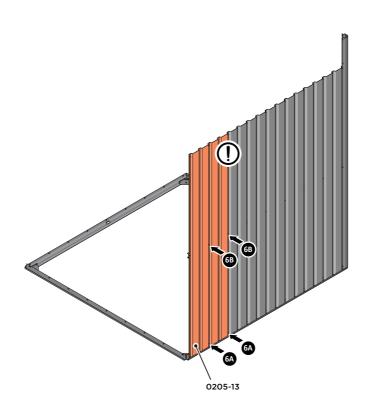

LOOSELY ATTACH AT x3 LOCATIONS INDICATED ONLY.

LOCATE AND LOOSELY ATTACH WALL PANEL 0205-13 (1850 x 425mm).

LOCATE AND LOOSELY ATTACH WALL PANEL AT x2 LOCATIONS INDICATED. IMPORTANT: ENSURE PANEL IS IN THE CORRECT ORIENTATION.

LOOSELY ATTACH AT x2 LOCATIONS INDICATED ONLY.

LOCATE AND LOOSELY ATTACH CORNER POST 0205-14 (1885mm).

LOCATE CORNER POST 0205-14 (1885mm) AS SHOWN ABOVE.

LOCATE AND LOOSELY ATTACH WALL PANEL 0205-13 (1850 x 425mm).