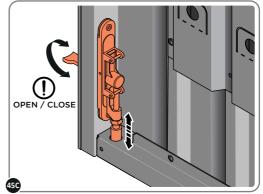

#### ASSEMBLY STAGE 45 CONTINUED

LOCATE AND SECURE LEFT-HAND DOOR ASSEMBLY 0205-37 FURNITURE.

ENSURE FLUSH DOOR BOLT OPENS AND CLOSES.

REPEAT 45A / B / C FOR UPPER FLUSH DOOR BOLT LOCATE AND SECURE UPPER FLUSH DOOR BOLT 0203-35 USING PROCEDURES 45A / B / C, PLUNGER WILL FACE UPWARDS TOWARDS THE TOP OF THE DOOR