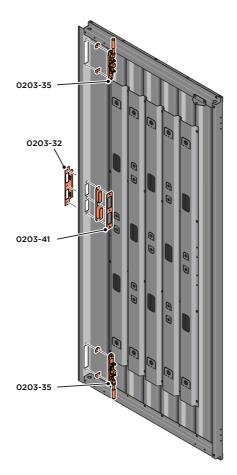

LOCATE AND SECURE RIGHT-HAND DOOR ASSEMBLY 0205-36 FURNITURE.

LOCATE EURO MORTICE LOCK 0203-32 RIGHT-HAND DOOR APERTURE AS SHOWN.

SECURE EURO MORTICE LOCK 0203-32 AT x2 LOCATIONS INDICATED ABOVE. SEE FOLLOWING DATA SHEET FOR COMPLETION OF MORTICE LOCK INSTALLATION

LOCATE AND SECURE EURO MORTICE LOCK 0203-32 AND CATCH PLATE COVER 0203-41 AS SHOWN ABOVE.

SECURED EURO MORTICE LOCK 0203-32 AS SEEN FROM FRONT.

LOCATE AND SECURE A DOOR GROMMET 0203-57 AT EACH LOCATION INDICATED.

PLEASE NOTE: 0203-35 FLUSH BOLTS ARE ALL IN THE UNLOCKED POSITIONS.

LOCATE AND SECURE DOOR HINGES ONTO DOOR ASSEMBLIES.

LOCATE DOOR HINGE PLATE 0203-37 WITHIN DOOR AS SHOWN.

SECURE DOOR HINGE PLATE AND HINGE 0203-27 AND 0203-28 AS SHOWN. IMPORTANT: ENSURE CORRECT DOOR HINGE IS SECURED TO CORRECT DOOR.