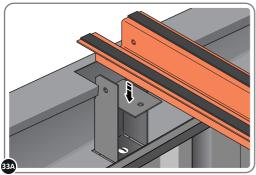

SECURE EACH CORNER BRACKET AND ROOF INFILL AS SHOWN ABOVE.

LOCATE AND SECURE ROOF SUPPORTS 0212-13 AND 0212-14.

LOCATE AND SECURE SHORT ROOF SUPPORT 0212-13 AS SHOWN ABOVE.

LOCATE AND SECURE LONG ROOF SUPPORT 0212-14 AS SHOWN ABOVE.

LOCATE AND SECURE ROOF CHANNEL ASSEMBLY 0215-06.

SLOT EACH ROOF CHANNEL ASSEMBLY 0215-06 INTO ROOF SUPPORT.

SECURE ROOF CHANNEL ASSEMBLY AT EACH FIXING POINT (x3 EACH SIDE) USING FASTENERS DETAILED ABOVE.