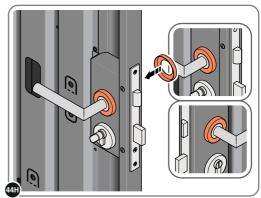

LOCATE AND SECURE EURO MORTICE LOCK 0203-32 AND CATCH PLATE COVER 0203-41 AS SHOWN ABOVE.

SECURED EURO MORTICE LOCK 0203-32 AS SEEN FROM FRONT.

LOCATE AND SECURE A DOOR GROMMET 0203-57 AT EACH LOCATION INDICATED.

PLEASE NOTE: 0203-35 FLUSH BOLTS ARE ALL IN THE UNLOCKED POSITIONS.

LOCATE AND SECURE DOOR HINGES ONTO DOOR ASSEMBLIES.

LOCATE DOOR HINGE PLATE 0203-37 WITHIN DOOR AS SHOWN.

SECURE DOOR HINGE PLATE AND HINGE 0203-27 AND 0203-28 AS SHOWN. IMPORTANT: ENSURE CORRECT DOOR HINGE IS SECURED TO CORRECT DOOR.