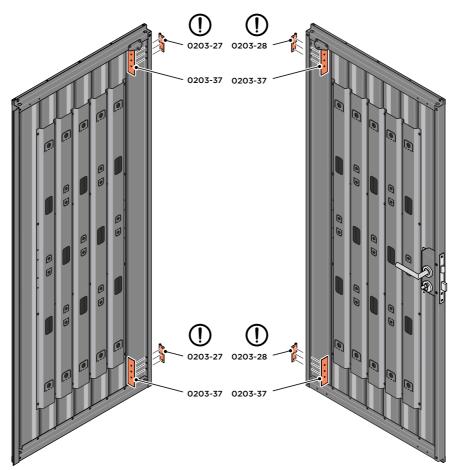

PLEASE NOTE: 0203-35 FLUSH BOLTS ARE ALL IN THE UNLOCKED POSITIONS.

LOCATE AND SECURE DOOR HINGES ONTO DOOR ASSEMBLIES.

LOCATE DOOR HINGE PLATE 0203-37 WITHIN DOOR AS SHOWN.

SECURE DOOR HINGE PLATE AND HINGE 0203-27 AND 0203-28 AS SHOWN. IMPORTANT: ENSURE CORRECT DOOR HINGE IS SECURED TO CORRECT DOOR.

LOCATE AND SECURE DOOR HINGE 0203-27 & PLATE 0202-39 ONTO LEFT-HAND DOOR POST.

LOCATE AND SECURE DOOR HINGE 0203-28 & PLATE 0202-39 ONTO RIGHT-HAND DOOR POST.

LOCATE DOOR POST PLATE 0203-39 WITHIN DOOR FRAME AS SHOWN. IMPORTANT: SLOT WITH FACE UPWARDS AT UPPER LOCATION.

SECURE DOOR POST PLATE AND RIGHT-HAND HINGE 0203-28 AS SHOWN. PLEASE NOTE: REPEAT EACH PROCEDURE FOR UPPER LOCATION.

SECURE A GAS STRUT BALL JOINT 0205-68 ONTO EACH GAS STRUT BRACKET 0205-66.

DETERMINE DOOR OPENING ANGLE: A: 90° OPENING OR B: 120° OPENING