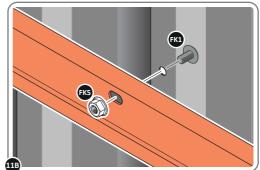

LOCATE AND SECURE A CORNER BRACE 0203-03 AT EACH LOCATION INDICATED.

PLEASE NOTE: SECTION VIEW OF TYPICAL FIXING METHOD

LOCATE AND LOOSELY ATTACH WALL PANEL 0205-12 (1850 x 625mm).

LOCATE WALL PANEL 0205-12 INTO POSITION AS SHOWN ABOVE. IMPORTANT: ENSURE PANEL IS IN THE CORRECT ORIENTATION.