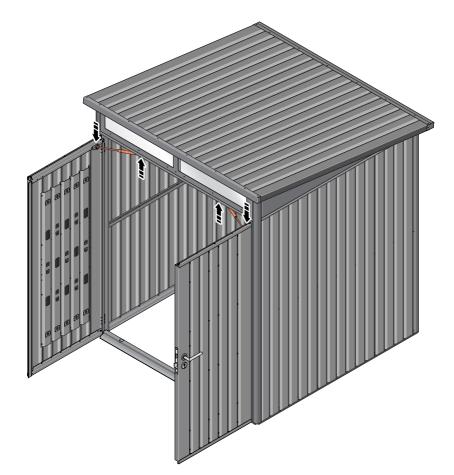

LOCATE LONG TOP RAIL 0215-02 AS SHOWN ABOVE.

23A

LOOSELY ATTACH AT x2 LOCATIONS INDICATED.

LOCATE GROUND ANCHOR BRACKETS 0205-57.

THESE BRACKETS ARE SECURED USING GROUND ANCHOR KIT ONCE THE SHED WALL PANELS ARE FULLY ASSEMBLED (SEE PAGE '7')

LOCATE x4 GROUND ANCHOR BRACKETS 0205-57 AS SHOWN ABOVE, THESE ALLOW FOR FIXING TO A CONCRETE BASE AT A LATER STAGE IF DESIRED.

LOCATE AND SECURE DOOR STRIP 0205-74

IMPORTANT: ENSURE DOOR STRIP IS PUSHED AGAINST DOOR POST RETURN. USE EXISTING HOLE AS A LOCATION GUIDE.