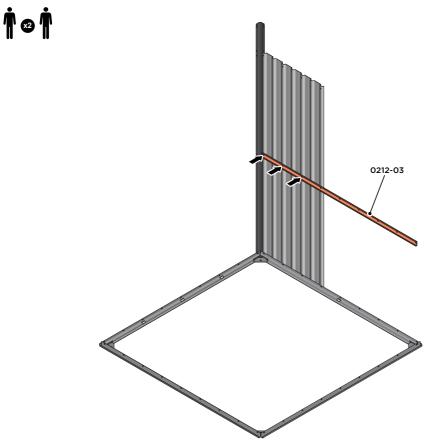

LOOSELY ATTACH AT x9 LOCATIONS INDICATED.

LOCATE AND LOOSELY ATTACH LONG ROOF RAIL 0215-02.

LOCATE LONG ROOF RAIL 0215-02 AS SHOWN ABOVE.

LOOSELY ATTACH AT x9 LOCATIONS INDICATED.

LOCATE AND LOOSELY ATTACH LONG ROOF RAIL 0215-02.

LOCATE LONG TOP RAIL 0215-02 AS SHOWN ABOVE.

23A

LOOSELY ATTACH AT x2 LOCATIONS INDICATED.

LOCATE GROUND ANCHOR BRACKETS 0205-57.

THESE BRACKETS ARE SECURED USING GROUND ANCHOR KIT ONCE THE SHED WALL PANELS ARE FULLY ASSEMBLED (SEE PAGE '7')