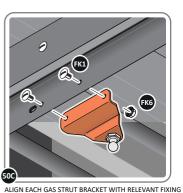

HOLES, SECURE USING TYPICAL FIXING METHOD ABOVE.

LOCATE AND SECURE GAS STRUT BRACKETS 0205-66.

LOCATE DOOR ASSEMBLIES ONTO HINGES.

SLIDE EACH DOOR ASSEMBLY ONTO EACH OF THEIR RESPECTIVE HINGES.

ASSEMBLED DOOR HINGE.

LOCATE AND SECURE GAS STRUT 0205-63 .

SECURE A GAS STRUT BALL JOINT 0205-68 ONTO EACH GAS STRUT BRACKET THAT IS PRE-RIVETED ONTO EACH DOOR ASSEMBLY.

FIX EACH GAS STRUT 0205-63 ONTO RELEVANT GAS STRUT BALL JOINTS. PLEASE NOTE: PUSHES DOWN ON DOOR AND UPWARDS ON DOOR FRAME.