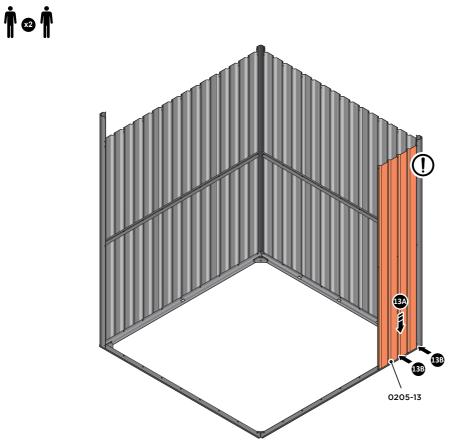

LOOSELY ATTACH AT x3 LOCATIONS INDICATED ONLY.

LOCATE AND LOOSELY ATTACH WALL PANEL 0205-13 (1850 x 425mm).

LOCATE AND LOOSELY ATTACH WALL PANEL AT x2 LOCATIONS INDICATED. IMPORTANT: ENSURE PANEL IS IN THE CORRECT ORIENTATION.

LOOSELY ATTACH AT x2 LOCATIONS INDICATED ONLY.

LOCATE AND LOOSELY ATTACH CORNER POST 0205-14 (1885mm).

LOCATE CORNER POST 0205-14 (1885mm) AS SHOWN ABOVE.

LOCATE AND LOOSELY ATTACH WALL PANEL 0205-13 (1850 x 425mm).