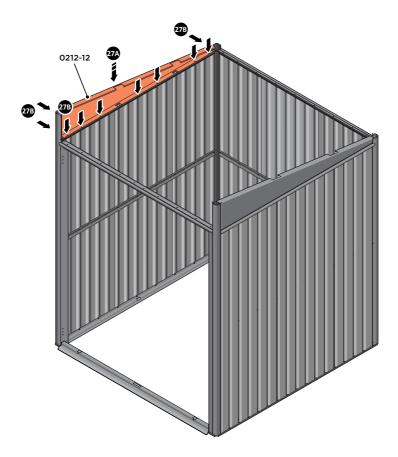

LOCATE AND SECURE ROOF SIDE INFILL 0212-12.

LOCATE ROOF SIDE INFILL 0212-12 AS SHOWN ABOVE.

SECURE ROOF SIDE INFILL AT LOCATIONS INDICATED AS SHOWN ABOVE.

LOCATE AND SECURE ROOF REAR INFILL 0215-11.

LOCATE ROOF REAR INFILLS 0215-11 AS SHOWN ABOVE.