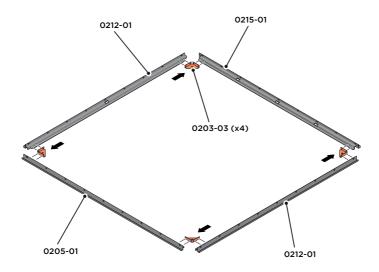

#### GROUND ANCHOR KIT

A Ground Anchor Kit is supplied, this is to secure the product to a solid concrete base, the shed has x4 clamp plates in each corner.

# WE STRONGLY ADVISE THAT THE SHED IS ANCHORED USING THIS KIT

The diagram illustrates the typical fixing method, once the shed is assembled, access the clamp brackets by removing the appropriate floor panel and secure as required.