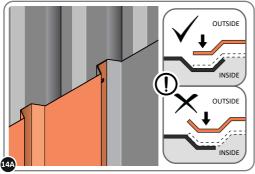

LOCATE AND SECURE A CORNER BRACE 0203-03 AT EACH LOCATION INDICATED.

PLEASE NOTE: SECTION VIEW OF TYPICAL FIXING METHOD

LOCATE AND LOOSELY ATTACH WALL PANEL 0205-12 (1850 x 625mm).

LOCATE WALL PANEL 0205-12 INTO POSITION AS SHOWN ABOVE. IMPORTANT: ENSURE PANEL IS IN THE CORRECT ORIENTATION.