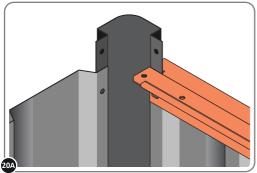

LOOSELY ATTACH AT x9 LOCATIONS INDICATED.

LOCATE AND LOOSELY ATTACH LONG ROOF RAIL 0215-02.

LOCATE LONG ROOF RAIL 0215-02 AS SHOWN ABOVE.

LOOSELY ATTACH AT x9 LOCATIONS INDICATED.

LOCATE AND LOOSELY ATTACH LONG ROOF RAIL 0215-02.

LOCATE LONG TOP RAIL 0215-02 AS SHOWN ABOVE.

23A

LOOSELY ATTACH AT x2 LOCATIONS INDICATED.

LOCATE GROUND ANCHOR BRACKETS 0205-57.

THESE BRACKETS ARE SECURED USING GROUND ANCHOR KIT ONCE THE SHED WALL PANELS ARE FULLY ASSEMBLED (SEE PAGE '7')