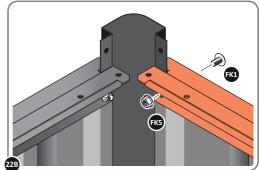

FKS FKS

LOCATE AND LOOSELY ATTACH SHORT ROOF RAIL 0215-02.

LOCATE SHORT ROOF RAIL 0215-02 AS SHOWN ABOVE.

LOOSELY ATTACH AT x9 LOCATIONS INDICATED.

LOCATE AND LOOSELY ATTACH SHORT ROOF RAIL 0215-02.

LOCATE SHORT ROOF RAIL 0215-02 AS SHOWN ABOVE.

LOOSELY ATTACH AT x9 LOCATIONS INDICATED.

LOCATE AND LOOSELY ATTACH LONG ROOF RAIL 0215-02.

LOCATE LONG ROOF RAIL 0215-02 AS SHOWN ABOVE.

LOOSELY ATTACH AT x9 LOCATIONS INDICATED.

LOCATE AND LOOSELY ATTACH LONG ROOF RAIL 0215-02.