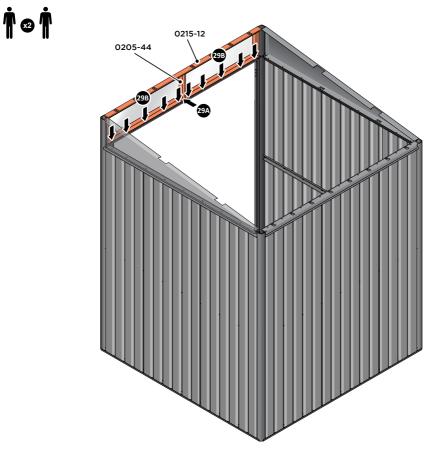

SECURE ROOF REAR INFILL AT x9 LOCATIONS INDICATED AS SHOWN ABOVE.

LOCATE AND SECURE WINDOW ASSEMBLY 0215-12.

LOCATE AND SECURE WINDOW SUPPORT 0205-44 TO WINDOW ASSEMBLY 0215-12 AS SHOWN ABOVE.

SECURE WINDOW ASSEMBLY AT x10 LOCATIONS INDICATED AS SHOWN ABOVE.

LOCATE AND SECURE ROOF FRONT INFILLS 0215-12.

SECURE ROOF FRONT INFILLS AT x2 LOCATIONS INDICATED.

LOCATE AND SECURE TOP RAIL CORNER BRACKETS 0203-15.

LOCATE AND SECURE TOP RAIL CORNER BRACKETS 0203-15 IN EACH CORNER OF THE SHED USING THE TYPICAL FIXING METHOD SHOWN ABOVE.