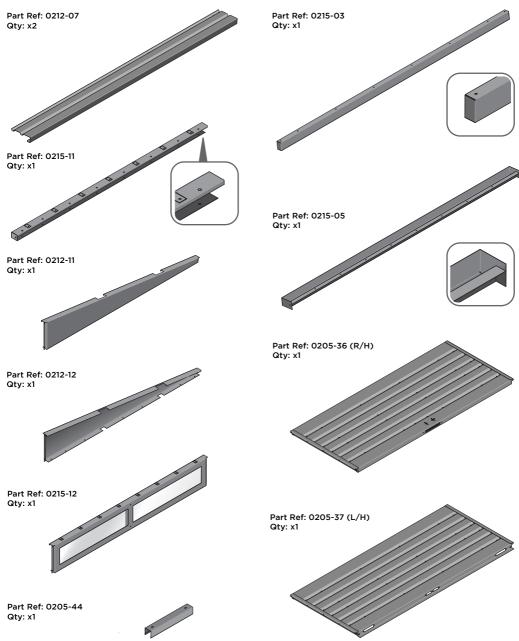

## ENSURE ALL ITEMS LISTED ARE PRESENT PRIOR TO STARTING ASSEMBLY PROCEDURE

SCALE OF ITEMS WILL VARY TO AID VISUAL IDENTIFICATION

# ENSURE ALL ITEMS LISTED ARE PRESENT PRIOR TO STARTING ASSEMBLY PROCEDURE SCALE OF ITEMS WILL VARY TO AID VISUAL IDENTIFICATION

Part Ref: 0205-14 (1885mm Long) Part Ref: 0215-02 Qty: x2 Qty: x4 Part Ref: 0212-13 Qty: x2 Part Ref: 0205-15 (2100mm Long) Qty: x2 Part Ref: 0212-14 Qty: x2 Part Ref: 0215-06 Qty: x2 Part Ref: 0205-16 (R/H) Qty: x1 Part Ref: 0212-05 (1800 x 625mm) Qty: x2 Part Ref: 0212-06 (1800 x 215mm) Part Ref: 0205-17 (L/H) Qty: x1 Qty: x1 ...

#### ENSURE ALL ITEMS LISTED ARE PRESENT PRIOR TO STARTING ASSEMBLY PROCEDURE SCALE OF ITEMS WILL VARY TO AID VISUAL IDENTIFICATION

Part Ref: 0203-03 Qty: x4

Part Ref: 0203-15 Qty: x4

Part Ref: 0203-28 (L/H Assembly) Qty: x2

Part Ref: 0203-27 (R/H Assembly) Qty: x2

Part Ref: 0203-32 (Assembly) Qty: x1

Part Ref: 0203-33 (Assembly) Qty: x1

Part Ref: 0203-34 (Assembly) Qty: x1

Part Ref: 0203-35 Qty: x2

Part Ref: 0203-36 Qty: x1

Part Ref: 0203-37 Qty: x4

Part Ref: 0203-39 Qty: x4

Part Ref: 0203-40 Qty: x4

Part Ref: 0203-41 Qty: x1 Part Ref: 0205-57 Qty: x4

Part Ref: 0205-63 Qty: x2

Part Ref: 0205-66 Qty: x2

Part Ref: 0205-68 Qty: x4

Part Ref: 0205-52 Qty: x1

Part Ref: 0205-53 Qty: x1

Part Ref: 0203-57 Qty: x4

Part Ref: FK1 M4 x 10mm Roofing Bolt This will be Pozi or Slotted Qty: x235

Part Ref: FK2 No.8 x 13mm Eco Fix Qty: x32

Part Ref: FK3 M4 x 12mm C'Sunk Pozi Pan Qty: x31

Part Ref: FK4 M4 Rubber Washer Qty: x34

Part Ref: FK5 M4 Serrated Flange Nut Qty: x261

Part Ref: FK6 M8 Serrated Flange Nut Qty: x5

Part Ref: FK7 Expansion Plug Qty: x8

Part Ref: FK8 M8 x 50mm Coach Screw Qty: x8