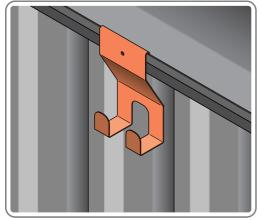

#### ASSEMBLY STAGE 54

LOCATE TOOL HANGERS 0205-39 WITHIN SHED AS DESIRED LOCATION.

HOOK EACH TOOL HANGER 0205-39 ONTO ROOF FRAME AT DESIRED LOCATION.

SLIDE SHELF POST UP INTO ROOF FRAME, ONCE THERE IS ENOUGH CLEARANCE AT THE BOTTOM LOCATE SHELF POST OVER FLOOR FRAME AND LOWER.