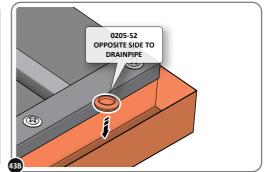

DETERMINE WHICH SIDE DRAIN HOLE 0205-53 WILL BE LOCATED.

LOCATE AN OPEN GROMMET INTO THE ROOF GUTTER ABOVE WHERE THE DRAIN HOLE WILL BE LOCATED.

LOCATE CLOSED GROMMET INTO THE ROOF GUTTER ON THE OPPOSITE SIDE TO THE LOCATED DRAIN HOLE AS SHOWN ABOVE.