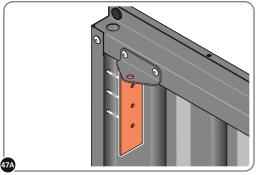

LOCATE AND SECURE DOOR HINGE 0203-27 & PLATE 0202-39 ONTO LEFT-HAND DOOR POST.

LOCATE AND SECURE DOOR HINGE 0203-28 & PLATE 0202-39 ONTO RIGHT-HAND DOOR POST.

LOCATE DOOR POST PLATE 0203-39 WITHIN DOOR FRAME AS SHOWN. IMPORTANT: SLOT WITH FACE UPWARDS AT UPPER LOCATION.

SECURE DOOR POST PLATE AND RIGHT-HAND HINGE 0203-28 AS SHOWN. PLEASE NOTE: REPEAT EACH PROCEDURE FOR UPPER LOCATION.

SECURE A GAS STRUT BALL JOINT 0205-68 ONTO EACH GAS STRUT BRACKET 0205-66.

DETERMINE DOOR OPENING ANGLE: A: 90° OPENING OR B: 120° OPENING