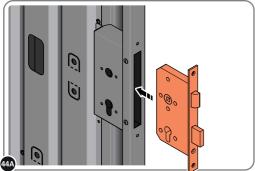

LOCATE AND SECURE RIGHT-HAND DOOR ASSEMBLY 0205-36 FURNITURE.

LOCATE EURO MORTICE LOCK 0203-32 RIGHT-HAND DOOR APERTURE AS SHOWN.

SECURE EURO MORTICE LOCK 0203-32 AT x2 LOCATIONS INDICATED ABOVE. SEE FOLLOWING DATA SHEET FOR COMPLETION OF MORTICE LOCK INSTALLATION