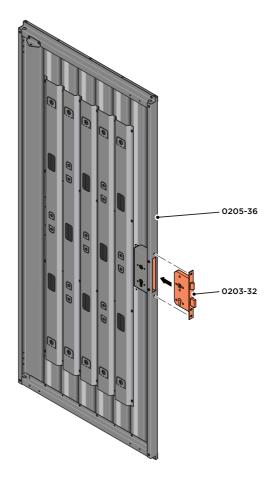

LOCATE AND SECURE RIGHT-HAND DOOR ASSEMBLY 0205-36 FURNITURE.

LOCATE EURO MORTICE LOCK 0203-32 RIGHT-HAND DOOR APERTURE AS SHOWN.

SECURE EURO MORTICE LOCK 0203-32 AT x2 LOCATIONS INDICATED ABOVE. SEE FOLLOWING DATA SHEET FOR COMPLETION OF MORTICE LOCK INSTALLATION