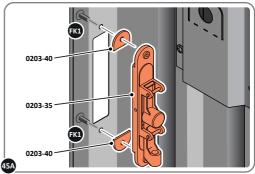

LOCATE COVER ONTO DOOR HANDLE AS SHOWN. PLEASE NOTE: THESE ARE PUSHED ON AND WILL CLICK INTO PLACE.

LOCATE AND SECURE LEFT-HAND DOOR ASSEMBLY 0205-37 FURNITURE.

ENSURE THE PLUNGER INDICATED IS FACING THE BOTTOM OF THE DOOR, LOCATE AS SHOWN ABOVE AND SECURE USING ADJACENT FIXING METHOD.

SECURE EACH FLUSH DOOR BOLT ENSURING PLATE PACKER 0203-40 IS LOCATED AS SHOWN ABOVE.

45D

#### ASSEMBLY STAGE 45 CONTINUED

LOCATE AND SECURE LEFT-HAND DOOR ASSEMBLY 0205-37 FURNITURE.

ENSURE FLUSH DOOR BOLT OPENS AND CLOSES.

REPEAT 45A / B / C FOR UPPER FLUSH DOOR BOLT LOCATE AND SECURE UPPER FLUSH DOOR BOLT 0203-35 USING PROCEDURES 45A / B / C, PLUNGER WILL FACE UPWARDS TOWARDS THE TOP OF THE DOOR