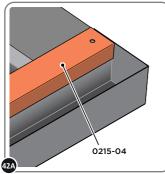

SECURE ROOF CAP AT x10 LOCATIONS INDICATED USING TYPICAL FIXING METHOD. PLEASE NOTE: THE FIXING USED IS A SELF DRILLING COMPONENT.

LOCATE AND SECURE ROOF GUTTER 0215-05.

LOCATE AND SECURE REAR ROOF CAP 0215-04.

LOCATE REAR ROOF CAP 0215-04 ONTO REAR OF ROOF AS SHOWN ABOVE.

SECURE REAR ROOF CAP AT x8 LOCATIONS. SECURE SLIDE ROOF GUTTER 0215-05 AT x2 LOCATIONS. PLEASE NOTE: THE FIXING USED IS A SELF DRILLING COMPONENT.