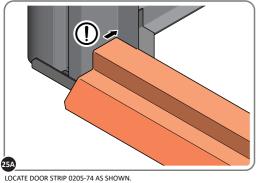

LOCATE x4 GROUND ANCHOR BRACKETS 0205-57 AS SHOWN ABOVE, THESE ALLOW FOR FIXING TO A CONCRETE BASE AT A LATER STAGE IF DESIRED.

LOCATE AND SECURE DOOR STRIP 0205-74

IMPORTANT: ENSURE DOOR STRIP IS PUSHED AGAINST DOOR POST RETURN. USE EXISTING HOLE AS A LOCATION GUIDE.