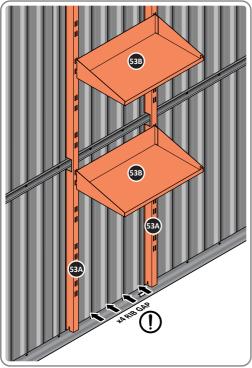

LOCATE AND SECURE SHELF ASSEMBLY 0205-38.

THE SHELF ASSEMBLY CAN BE LOCATED AS DESIRED, PLEASE DETERMINE THE MOST SUITABLE LOCATION AND ASSEMBLE AS SHOWN IN FIG.53A & 53B.

#### ASSEMBLY STAGE 54

LOCATE TOOL HANGERS 0205-39 WITHIN SHED AS DESIRED LOCATION.

HOOK EACH TOOL HANGER 0205-39 ONTO ROOF FRAME AT DESIRED LOCATION.

SLIDE SHELF POST UP INTO ROOF FRAME, ONCE THERE IS ENOUGH CLEARANCE AT THE BOTTOM LOCATE SHELF POST OVER FLOOR FRAME AND LOWER.

LOCATE EACH SHELF 0205-38-02 ONTO SHELF POST AS DESIRED. PLEASE NOTE: THE SHELF SIMPLY HOOKS ONTO THE POST.