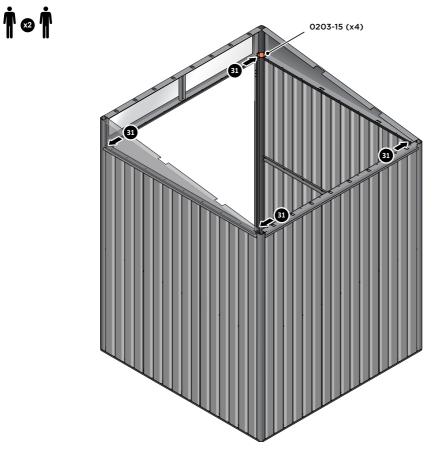

LOCATE AND SECURE ROOF FRONT INFILLS 0215-12.

SECURE ROOF FRONT INFILLS AT x2 LOCATIONS INDICATED.

LOCATE AND SECURE TOP RAIL CORNER BRACKETS 0203-15.

LOCATE AND SECURE TOP RAIL CORNER BRACKETS 0203-15 IN EACH CORNER OF THE SHED USING THE TYPICAL FIXING METHOD SHOWN ABOVE.

SECURE EACH CORNER BRACKET AND ROOF INFILL AS SHOWN ABOVE.

LOCATE AND SECURE ROOF SUPPORTS 0212-13 AND 0212-14.

LOCATE AND SECURE SHORT ROOF SUPPORT 0212-13 AS SHOWN ABOVE.

LOCATE AND SECURE LONG ROOF SUPPORT 0212-14 AS SHOWN ABOVE.