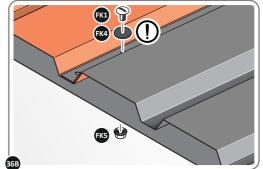

LOCATE A ROOF PANEL SIDE 0212-05 ALIGN WITH AIR BEND TABS AS INDICATED.

SECURE ROOF PANELS AT X8 LOCATIONS INDICATED USING TYPICAL FIXING METHOD. IMPORTANT: ENSURE RUBBER WASHER FK4 IS LOCATED AS SHOWN.

LOCATE AND SECURE ROOF PANEL SIDE 0212-07 ONTO LEFT-HAND SIDE OF SHED.

ALIGN AND OVERLAP ROOF PANEL 0205-07 WITH ROOF PANEL SIDE AS SHOWN. IMPORTANT: ENSURE PANELS ALWAYS OVERLAP AS SHOWN.

SECURE ROOF PANELS AT x 4 LOCATIONS INDICATED USING TYPICAL FIXING METHOD. IMPORTANT: ENSURE RUBBER WASHER FK4 IS LOCATED AS SHOWN.

LOCATE AND SECURE ROOF PANELS 0212-05.

SECURE ROOF PANEL AT x12 LOCATIONS INDICATED USING TYPICAL FIXING METHOD. IMPORTANT: ENSURE RUBBER WASHER FK4 IS LOCATED AS SHOWN.

LOCATE ROOF PANEL SIDE 0212-07 ONTO RIGHT-HAND SIDE OF SHED.

LOCATE A ROOF PANEL SIDE 0212-07 ONTO RIGHT-HAND SIDE OF SHED AND ALIGN WITH AIR BEND TABS AS INDICATED.

LOCATE AND SECURE SMALL ROOF PANEL 0212-06.

ALIGN AND OVERLAP SMALL ROOF PANEL 0212-06 WITH PREVIOUS ROOF PANEL AND ROOF PANEL SIDE.

SECURE ROOF PANEL AT x8 LOCATIONS INDICATED USING TYPICAL FIXING METHOD. IMPORTANT: ENSURE RUBBER WASHER FK4 IS LOCATED AS SHOWN.

LOCATE AND SECURE ROOF CAP 0215-03.

LOCATE ROOF CAP 0215-03 ONTO FRONT OF ROOF.