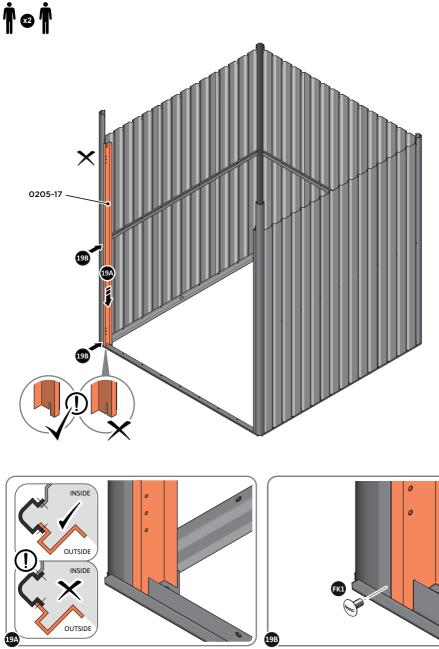

LOCATE AND LOOSELY ATTACH LEFT-HAND DOOR POST 0205-17.

LOCATE RIGHT-HAND DOOR POST 0205-17 AS SHOWN ABOVE.

SECURE DOOR POST AT x2 LOCATIONS INDICATED. IMPORTANT: DO NOT SECURE AT UPPER FIXING POINT AT THIS STAGE.