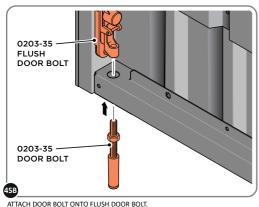

SECURE EACH FLUSH DOOR BOLT ENSURING PLATE PACKER 0203-40 IS LOCATED AS SHOWN ABOVE.

45D