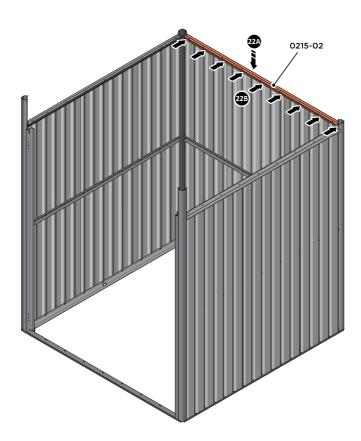

FKS FKS

LOCATE AND LOOSELY ATTACH SHORT ROOF RAIL 0215-02.

LOCATE SHORT ROOF RAIL 0215-02 AS SHOWN ABOVE.

LOOSELY ATTACH AT x9 LOCATIONS INDICATED.

LOCATE AND LOOSELY ATTACH SHORT ROOF RAIL 0215-02.

LOCATE SHORT ROOF RAIL 0215-02 AS SHOWN ABOVE.

LOOSELY ATTACH AT x9 LOCATIONS INDICATED.

LOCATE AND LOOSELY ATTACH LONG ROOF RAIL 0215-02.

LOCATE LONG ROOF RAIL 0215-02 AS SHOWN ABOVE.

LOOSELY ATTACH AT x9 LOCATIONS INDICATED.

LOCATE AND LOOSELY ATTACH LONG ROOF RAIL 0215-02.

LOCATE LONG TOP RAIL 0215-02 AS SHOWN ABOVE.

23A

LOOSELY ATTACH AT x2 LOCATIONS INDICATED.

LOCATE GROUND ANCHOR BRACKETS 0205-57.

THESE BRACKETS ARE SECURED USING GROUND ANCHOR KIT ONCE THE SHED WALL PANELS ARE FULLY ASSEMBLED (SEE PAGE '7')