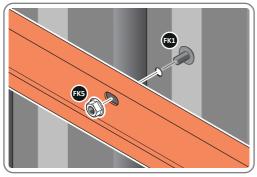

LOCATE AND SECURE ROOF CHANNEL ASSEMBLY 0215-06.

SLOT EACH ROOF CHANNEL ASSEMBLY 0215-06 INTO ROOF SUPPORT.

SECURE ROOF CHANNEL ASSEMBLY AT EACH FIXING POINT (x3 EACH SIDE) USING FASTENERS DETAILED ABOVE.