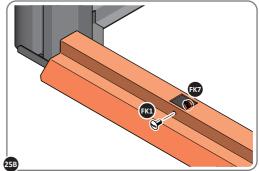

SECURE DOOR STRIP ONTO FLOOR PANELS AT x2 LOCATIONS INDICATED, USE EXISTING HOLE AS A LOCATION GUIDE.

LOCATE AND SECURE ROOF SIDE INFILL 0212-11.

LOCATE ROOF SIDE INFILL 0212-11 AS SHOWN ABOVE.

SECURE ROOF SIDE INFILL AT LOCATIONS INDICATED AS SHOWN ABOVE.