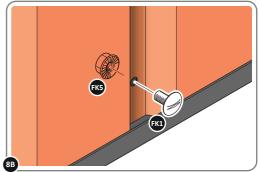

LOCATE AND SECURE A CORNER BRACE 0203-03 AT EACH LOCATION INDICATED.

PLEASE NOTE: SECTION VIEW OF TYPICAL FIXING METHOD

LOCATE AND LOOSELY ATTACH WALL PANEL 0205-12 (1850 x 625mm).

LOCATE WALL PANEL 0205-12 INTO POSITION AS SHOWN ABOVE. IMPORTANT: ENSURE PANEL IS IN THE CORRECT ORIENTATION.