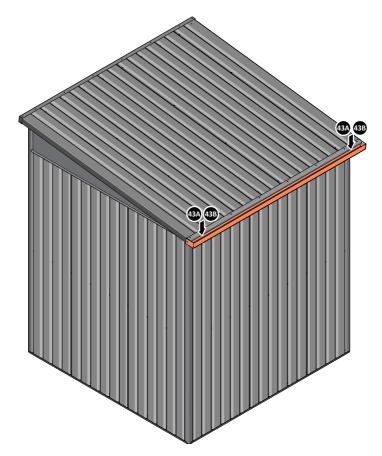

SECURE ROOF CAP AT x10 LOCATIONS INDICATED USING TYPICAL FIXING METHOD. PLEASE NOTE: THE FIXING USED IS A SELF DRILLING COMPONENT.

LOCATE AND SECURE ROOF GUTTER 0215-05.

LOCATE AND SECURE REAR ROOF CAP 0215-04.

LOCATE REAR ROOF CAP 0215-04 ONTO REAR OF ROOF AS SHOWN ABOVE.

SECURE REAR ROOF CAP AT x8 LOCATIONS. SECURE SLIDE ROOF GUTTER 0215-05 AT x2 LOCATIONS. PLEASE NOTE: THE FIXING USED IS A SELF DRILLING COMPONENT.