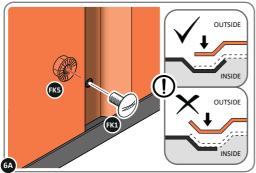

LOCATE AND SECURE A CORNER BRACE 0203-03 AT EACH LOCATION INDICATED.

PLEASE NOTE: SECTION VIEW OF TYPICAL FIXING METHOD

LOCATE AND LOOSELY ATTACH WALL PANEL 0205-12 (1850 x 625mm).

LOCATE WALL PANEL 0205-12 INTO POSITION AS SHOWN ABOVE. IMPORTANT: ENSURE PANEL IS IN THE CORRECT ORIENTATION.