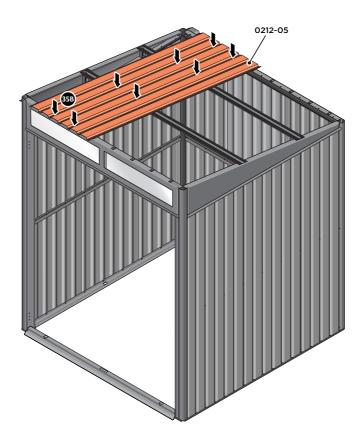

PUSH ROOF REAR AND FRONT INFILL AIR BEND TABS UPWARDS.

BEND ROOF REAR INFILL AIR BEND TABS UPWARDS IMPORTANT: DO NOT BEND PAST 45°.

LOCATE AND SECURE ROOF PANEL SIDE 0212-05 ONTO LEFT-HAND SIDE OF SHED.

LOCATE A ROOF PANEL SIDE 0212-05 ALIGN WITH AIR BEND TABS AS INDICATED.

SECURE ROOF PANELS AT X8 LOCATIONS INDICATED USING TYPICAL FIXING METHOD. IMPORTANT: ENSURE RUBBER WASHER FK4 IS LOCATED AS SHOWN.