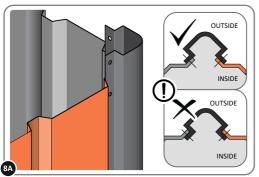

LOCATE AND SECURE A CORNER BRACE 0203-03 AT EACH LOCATION INDICATED.

PLEASE NOTE: SECTION VIEW OF TYPICAL FIXING METHOD

LOCATE AND LOOSELY ATTACH WALL PANEL 0205-12 (1850 x 625mm).

LOCATE WALL PANEL 0205-12 INTO POSITION AS SHOWN ABOVE. IMPORTANT: ENSURE PANEL IS IN THE CORRECT ORIENTATION.