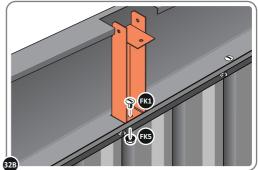

SECURE EACH CORNER BRACKET AND ROOF INFILL AS SHOWN ABOVE.

LOCATE AND SECURE ROOF SUPPORTS 0212-13 AND 0212-14.

LOCATE AND SECURE SHORT ROOF SUPPORT 0212-13 AS SHOWN ABOVE.

LOCATE AND SECURE LONG ROOF SUPPORT 0212-14 AS SHOWN ABOVE.