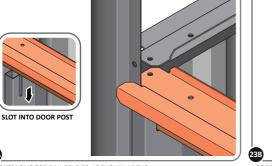

LOCATE x4 GROUND ANCHOR BRACKETS 0205-57 AS SHOWN ABOVE, THESE ALLOW FOR FIXING TO A CONCRETE BASE AT A LATER STAGE IF DESIRED.

LOCATE AND SECURE DOOR STRIP 0205-74

IMPORTANT: ENSURE DOOR STRIP IS PUSHED AGAINST DOOR POST RETURN. USE EXISTING HOLE AS A LOCATION GUIDE.

SECURE DOOR STRIP ONTO FLOOR PANELS AT x2 LOCATIONS INDICATED, USE EXISTING HOLE AS A LOCATION GUIDE.

LOCATE AND SECURE ROOF SIDE INFILL 0212-11.

LOCATE ROOF SIDE INFILL 0212-11 AS SHOWN ABOVE.

SECURE ROOF SIDE INFILL AT LOCATIONS INDICATED AS SHOWN ABOVE.