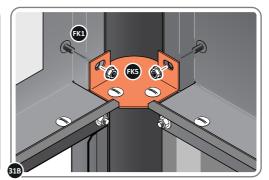

SECURE EACH CORNER BRACKET AND ROOF INFILL AS SHOWN ABOVE.

LOCATE AND SECURE ROOF SUPPORTS 0212-13 AND 0212-14.

LOCATE AND SECURE SHORT ROOF SUPPORT 0212-13 AS SHOWN ABOVE.

LOCATE AND SECURE LONG ROOF SUPPORT 0212-14 AS SHOWN ABOVE.