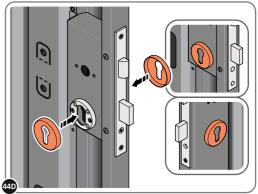

LOCATE AND SECURE RIGHT-HAND DOOR ASSEMBLY 0205-36 FURNITURE.

LOCATE EURO MORTICE LOCK 0203-32 RIGHT-HAND DOOR APERTURE AS SHOWN.

SECURE EURO MORTICE LOCK 0203-32 AT x2 LOCATIONS INDICATED ABOVE. SEE FOLLOWING DATA SHEET FOR COMPLETION OF MORTICE LOCK INSTALLATION