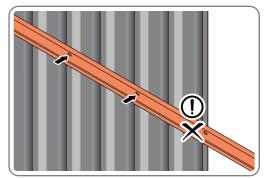

LOCATE AND SECURE A CORNER BRACE 0203-03 AT EACH LOCATION INDICATED.

PLEASE NOTE: SECTION VIEW OF TYPICAL FIXING METHOD

LOCATE AND LOOSELY ATTACH WALL PANEL 0205-12 (1850 x 625mm).

LOCATE WALL PANEL 0205-12 INTO POSITION AS SHOWN ABOVE. IMPORTANT: ENSURE PANEL IS IN THE CORRECT ORIENTATION.

LOOSELY ATTACH WALL PANEL AT x2 LOCATIONS INDICATED ONLY. IMPORTANT: DO NOT SECURE ANY FIXING POINTS OTHER THAN THOSE INDICATED.

34

LOCATE AND LOOSELY ATTACH CORNER POST 0205-15 (2100mm).

LOCATE CORNER POST 0205-15 (2100mm) AS SHOWN ABOVE.