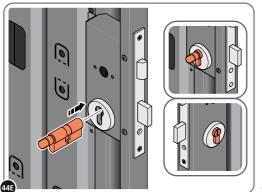

LOCATE AND SECURE RIGHT-HAND DOOR ASSEMBLY 0205-36 FURNITURE.

LOCATE EURO MORTICE LOCK 0203-32 RIGHT-HAND DOOR APERTURE AS SHOWN.

SECURE EURO MORTICE LOCK 0203-32 AT x2 LOCATIONS INDICATED ABOVE. SEE FOLLOWING DATA SHEET FOR COMPLETION OF MORTICE LOCK INSTALLATION