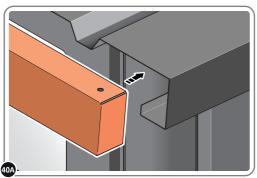

SECURE ROOF CAP AT x10 LOCATIONS INDICATED USING TYPICAL FIXING METHOD. PLEASE NOTE: THE FIXING USED IS A SELF DRILLING COMPONENT.

LOCATE AND SECURE ROOF GUTTER 0215-05.

LOCATE AND SECURE REAR ROOF CAP 0215-04.

LOCATE REAR ROOF CAP 0215-04 ONTO REAR OF ROOF AS SHOWN ABOVE.

SECURE REAR ROOF CAP AT x8 LOCATIONS. SECURE SLIDE ROOF GUTTER 0215-05 AT x2 LOCATIONS. PLEASE NOTE: THE FIXING USED IS A SELF DRILLING COMPONENT.