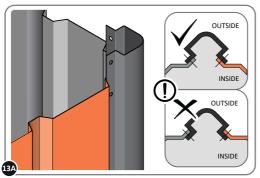

LOCATE AND SECURE A CORNER BRACE 0203-03 AT EACH LOCATION INDICATED.

PLEASE NOTE: SECTION VIEW OF TYPICAL FIXING METHOD

LOCATE AND LOOSELY ATTACH WALL PANEL 0205-12 (1850 x 625mm).

LOCATE WALL PANEL 0205-12 INTO POSITION AS SHOWN ABOVE. IMPORTANT: ENSURE PANEL IS IN THE CORRECT ORIENTATION.