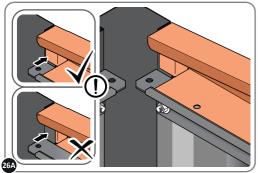

LOCATE LONG TOP RAIL 0215-02 AS SHOWN ABOVE.

23A

LOOSELY ATTACH AT x2 LOCATIONS INDICATED.

LOCATE GROUND ANCHOR BRACKETS 0205-57.

THESE BRACKETS ARE SECURED USING GROUND ANCHOR KIT ONCE THE SHED WALL PANELS ARE FULLY ASSEMBLED (SEE PAGE '7')

LOCATE x4 GROUND ANCHOR BRACKETS 0205-57 AS SHOWN ABOVE, THESE ALLOW FOR FIXING TO A CONCRETE BASE AT A LATER STAGE IF DESIRED.

LOCATE AND SECURE DOOR STRIP 0205-74

IMPORTANT: ENSURE DOOR STRIP IS PUSHED AGAINST DOOR POST RETURN. USE EXISTING HOLE AS A LOCATION GUIDE.