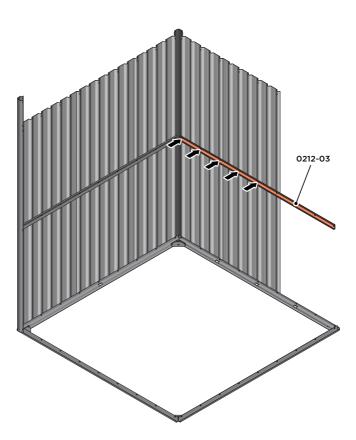

LOOSELY ATTACH CORNER POST AT LOCATION INDICATED ONLY. IMPORTANT: DO NOT SECURE AT UPPER FIXING POINT AT THIS STAGE.

LOCATE AND LOOSELY ATTACH MID CENTRE BRACE 0212-03.

LOCATE AND LOOSELY ATTACH MID CENTRE BRACE 0212-03 AS SHOWN AT x3 LOCATIONS INDICATED ABOVE.