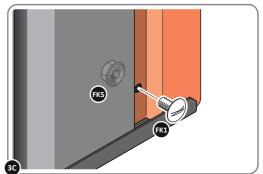

FKS FKS

LOCATE AND LOOSELY ATTACH SHORT ROOF RAIL 0215-02.

LOCATE SHORT ROOF RAIL 0215-02 AS SHOWN ABOVE.

LOOSELY ATTACH AT x9 LOCATIONS INDICATED.

LOCATE AND LOOSELY ATTACH SHORT ROOF RAIL 0215-02.

LOCATE SHORT ROOF RAIL 0215-02 AS SHOWN ABOVE.