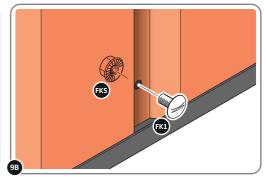

LOCATE AND SECURE A CORNER BRACE 0203-03 AT EACH LOCATION INDICATED.

PLEASE NOTE: SECTION VIEW OF TYPICAL FIXING METHOD

LOCATE AND LOOSELY ATTACH WALL PANEL 0205-12 (1850 x 625mm).

LOCATE WALL PANEL 0205-12 INTO POSITION AS SHOWN ABOVE. IMPORTANT: ENSURE PANEL IS IN THE CORRECT ORIENTATION.