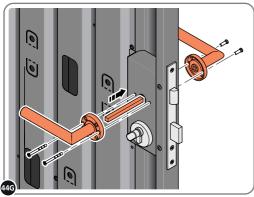

LOCATE AND SECURE DOOR HANDLE ASSEMBLY 0203-33 AS SHOWN.

LOCATE EURO ESCUTCHEON COVER 0203-34 ONTO EURO ESCUTCHEON AS SHOWN. PLEASE NOTE: THESE ARE PUSHED ON AND WILL CLICK INTO PLACE.

SECURE EURO CYLINDER 0203-36 AS SHOWN ABOVE. PLEASE NOTE: FIXING IS PART OF THE EURO MORTICE LOCK ASSEMBLY.

LOCATE COVER ONTO DOOR HANDLE AS SHOWN. PLEASE NOTE: THESE ARE PUSHED ON AND WILL CLICK INTO PLACE.

LOCATE AND SECURE LEFT-HAND DOOR ASSEMBLY 0205-37 FURNITURE.

ENSURE THE PLUNGER INDICATED IS FACING THE BOTTOM OF THE DOOR, LOCATE AS SHOWN ABOVE AND SECURE USING ADJACENT FIXING METHOD.