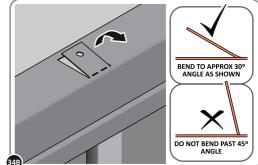

PUSH ROOF REAR AND FRONT INFILL AIR BEND TABS UPWARDS.

BEND ROOF REAR INFILL AIR BEND TABS UPWARDS IMPORTANT: DO NOT BEND PAST 45°.

LOCATE AND SECURE ROOF PANEL SIDE 0212-05 ONTO LEFT-HAND SIDE OF SHED.