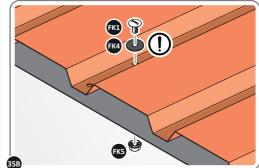

LOCATE A ROOF PANEL SIDE 0212-05 ALIGN WITH AIR BEND TABS AS INDICATED.

SECURE ROOF PANELS AT X8 LOCATIONS INDICATED USING TYPICAL FIXING METHOD. IMPORTANT: ENSURE RUBBER WASHER FK4 IS LOCATED AS SHOWN.

LOCATE AND SECURE ROOF PANEL SIDE 0212-07 ONTO LEFT-HAND SIDE OF SHED.

ALIGN AND OVERLAP ROOF PANEL 0205-07 WITH ROOF PANEL SIDE AS SHOWN. IMPORTANT: ENSURE PANELS ALWAYS OVERLAP AS SHOWN.

SECURE ROOF PANELS AT x 4 LOCATIONS INDICATED USING TYPICAL FIXING METHOD. IMPORTANT: ENSURE RUBBER WASHER FK4 IS LOCATED AS SHOWN.

LOCATE AND SECURE ROOF PANELS 0212-05.

SECURE ROOF PANEL AT x12 LOCATIONS INDICATED USING TYPICAL FIXING METHOD. IMPORTANT: ENSURE RUBBER WASHER FK4 IS LOCATED AS SHOWN.

LOCATE ROOF PANEL SIDE 0212-07 ONTO RIGHT-HAND SIDE OF SHED.

LOCATE A ROOF PANEL SIDE 0212-07 ONTO RIGHT-HAND SIDE OF SHED AND ALIGN WITH AIR BEND TABS AS INDICATED.

LOCATE AND SECURE SMALL ROOF PANEL 0212-06.

ALIGN AND OVERLAP SMALL ROOF PANEL 0212-06 WITH PREVIOUS ROOF PANEL AND ROOF PANEL SIDE.

SECURE ROOF PANEL AT x8 LOCATIONS INDICATED USING TYPICAL FIXING METHOD. IMPORTANT: ENSURE RUBBER WASHER FK4 IS LOCATED AS SHOWN.

LOCATE AND SECURE ROOF CAP 0215-03.

LOCATE ROOF CAP 0215-03 ONTO FRONT OF ROOF.