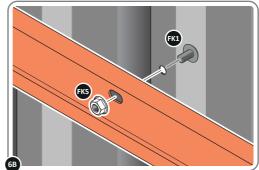

LOCATE AND SECURE A CORNER BRACE 0203-03 AT EACH LOCATION INDICATED.

PLEASE NOTE: SECTION VIEW OF TYPICAL FIXING METHOD

LOCATE AND LOOSELY ATTACH WALL PANEL 0205-12 (1850 x 625mm).

LOCATE WALL PANEL 0205-12 INTO POSITION AS SHOWN ABOVE. IMPORTANT: ENSURE PANEL IS IN THE CORRECT ORIENTATION.