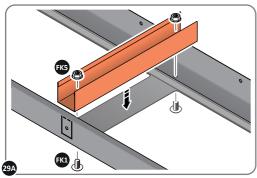

LOOSELY ATTACH AT x9 LOCATIONS INDICATED.

LOCATE AND LOOSELY ATTACH LONG ROOF RAIL 0215-02.

LOCATE LONG ROOF RAIL 0215-02 AS SHOWN ABOVE.

LOOSELY ATTACH AT x9 LOCATIONS INDICATED.

LOCATE AND LOOSELY ATTACH LONG ROOF RAIL 0215-02.

LOCATE LONG TOP RAIL 0215-02 AS SHOWN ABOVE.

23A

LOOSELY ATTACH AT x2 LOCATIONS INDICATED.

LOCATE GROUND ANCHOR BRACKETS 0205-57.

THESE BRACKETS ARE SECURED USING GROUND ANCHOR KIT ONCE THE SHED WALL PANELS ARE FULLY ASSEMBLED (SEE PAGE '7')