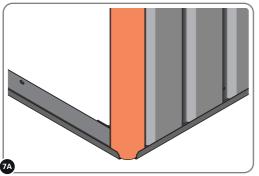

LOCATE AND SECURE A CORNER BRACE 0203-03 AT EACH LOCATION INDICATED.

PLEASE NOTE: SECTION VIEW OF TYPICAL FIXING METHOD

LOCATE AND LOOSELY ATTACH WALL PANEL 0205-12 (1850 x 625mm).

LOCATE WALL PANEL 0205-12 INTO POSITION AS SHOWN ABOVE. IMPORTANT: ENSURE PANEL IS IN THE CORRECT ORIENTATION.