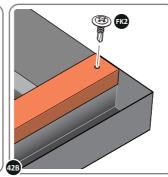

FKS FKS

LOCATE AND LOOSELY ATTACH SHORT ROOF RAIL 0215-02.

LOCATE SHORT ROOF RAIL 0215-02 AS SHOWN ABOVE.

LOOSELY ATTACH AT x9 LOCATIONS INDICATED.

LOCATE AND LOOSELY ATTACH SHORT ROOF RAIL 0215-02.

LOCATE SHORT ROOF RAIL 0215-02 AS SHOWN ABOVE.