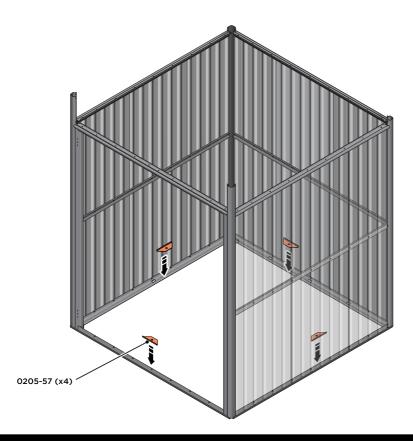

LOCATE LONG TOP RAIL 0215-02 AS SHOWN ABOVE.

23A

LOOSELY ATTACH AT x2 LOCATIONS INDICATED.

LOCATE GROUND ANCHOR BRACKETS 0205-57.

THESE BRACKETS ARE SECURED USING GROUND ANCHOR KIT ONCE THE SHED WALL PANELS ARE FULLY ASSEMBLED (SEE PAGE '7')

LOCATE x4 GROUND ANCHOR BRACKETS 0205-57 AS SHOWN ABOVE, THESE ALLOW FOR FIXING TO A CONCRETE BASE AT A LATER STAGE IF DESIRED.

LOCATE AND SECURE DOOR STRIP 0205-74

IMPORTANT: ENSURE DOOR STRIP IS PUSHED AGAINST DOOR POST RETURN. USE EXISTING HOLE AS A LOCATION GUIDE.