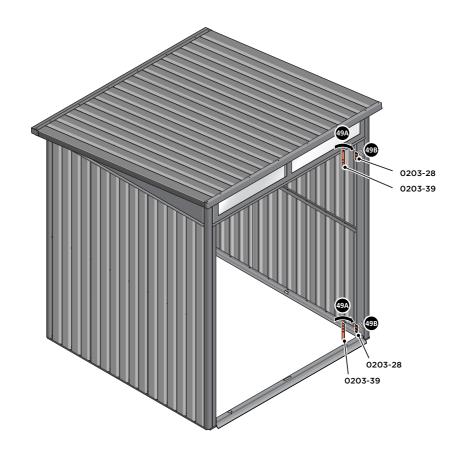

#### GROUND ANCHOR KIT

A Ground Anchor Kit is supplied, this is to secure the product to a solid concrete base, the shed has x4 clamp plates in each corner.

# WE STRONGLY ADVISE THAT THE SHED IS ANCHORED USING THIS KIT

The diagram illustrates the typical fixing method, once the shed is assembled, access the clamp brackets by removing the appropriate floor panel and secure as required.