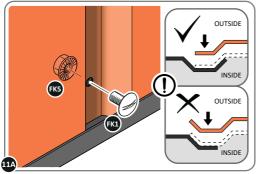

LOCATE AND SECURE A CORNER BRACE 0203-03 AT EACH LOCATION INDICATED.

PLEASE NOTE: SECTION VIEW OF TYPICAL FIXING METHOD

LOCATE AND LOOSELY ATTACH WALL PANEL 0205-12 (1850 x 625mm).

LOCATE WALL PANEL 0205-12 INTO POSITION AS SHOWN ABOVE. IMPORTANT: ENSURE PANEL IS IN THE CORRECT ORIENTATION.