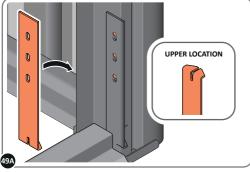

LOCATE AND SECURE DOOR HINGE 0203-27 & PLATE 0202-39 ONTO LEFT-HAND DOOR POST.

LOCATE AND SECURE DOOR HINGE 0203-28 & PLATE 0202-39 ONTO RIGHT-HAND DOOR POST.

LOCATE DOOR POST PLATE 0203-39 WITHIN DOOR FRAME AS SHOWN. IMPORTANT: SLOT WITH FACE UPWARDS AT UPPER LOCATION.