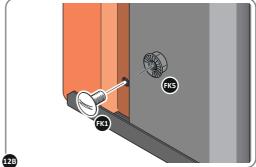

LOOSELY ATTACH AT x2 LOCATIONS INDICATED ONLY.

LOCATE AND LOOSELY ATTACH CORNER POST 0205-14 (1885mm).

LOCATE CORNER POST 0205-14 (1885mm) AS SHOWN ABOVE.

LOCATE AND LOOSELY ATTACH WALL PANEL 0205-13 (1850 x 425mm).

LOOSELY ATTACH AT x3 LOCATIONS INDICATED ONLY.

LOCATE AND LOOSELY ATTACH CORNER POST 0205-14 (1885mm).

LOCATE CORNER POST 0205-14 (1885mm) AS SHOWN ABOVE.

LOOSELY ATTACH CORNER POST AT x2 LOCATIONS INDICATED ONLY. IMPORTANT: DO NOT SECURE AT UPPER FIXING POINT AT THIS STAGE.