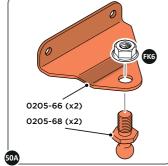

SECURE DOOR POST PLATE AND RIGHT-HAND HINGE 0203-28 AS SHOWN. PLEASE NOTE: REPEAT EACH PROCEDURE FOR UPPER LOCATION.

SECURE A GAS STRUT BALL JOINT 0205-68 ONTO EACH GAS STRUT BRACKET 0205-66.

DETERMINE DOOR OPENING ANGLE: A: 90° OPENING OR B: 120° OPENING

HOLES, SECURE USING TYPICAL FIXING METHOD ABOVE.

LOCATE AND SECURE GAS STRUT BRACKETS 0205-66.

LOCATE DOOR ASSEMBLIES ONTO HINGES.

SLIDE EACH DOOR ASSEMBLY ONTO EACH OF THEIR RESPECTIVE HINGES.

ASSEMBLED DOOR HINGE.