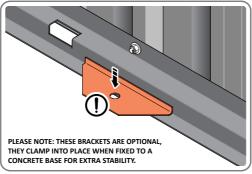

#### GROUND ANCHOR KIT

A Ground Anchor Kit is supplied, this is to secure the product to a solid concrete base, the shed has x4 clamp plates in each corner.

# WE STRONGLY ADVISE THAT THE SHED IS ANCHORED USING THIS KIT

The diagram illustrates the typical fixing method, once the shed is assembled, access the clamp brackets by removing the appropriate floor panel and secure as required.

LOCATE x4 GROUND ANCHOR BRACKETS 0205-57 AS SHOWN ABOVE, THESE ALLOW FOR FIXING TO A CONCRETE BASE AT A LATER STAGE IF DESIRED.

LOCATE AND SECURE DOOR STRIP 0205-74

IMPORTANT: ENSURE DOOR STRIP IS PUSHED AGAINST DOOR POST RETURN. USE EXISTING HOLE AS A LOCATION GUIDE.