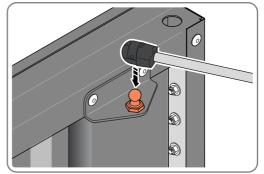

#### GROUND ANCHOR KIT

A Ground Anchor Kit is supplied, this is to secure the product to a solid concrete base, the shed has x4 clamp plates in each corner.

# WE STRONGLY ADVISE THAT THE SHED IS ANCHORED USING THIS KIT

The diagram illustrates the typical fixing method, once the shed is assembled, access the clamp brackets by removing the appropriate floor panel and secure as required.

#### GROUND ANCHOR KIT

Part Ref: FK8 M8 x 50mm Coach Screw Qty: x8