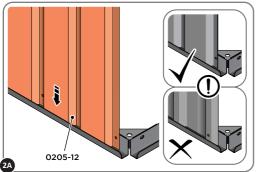

LOCATE AND SECURE A CORNER BRACE 0203-03 AT EACH LOCATION INDICATED.

PLEASE NOTE: SECTION VIEW OF TYPICAL FIXING METHOD

LOCATE AND LOOSELY ATTACH WALL PANEL 0205-12 (1850 x 625mm).

LOCATE WALL PANEL 0205-12 INTO POSITION AS SHOWN ABOVE. IMPORTANT: ENSURE PANEL IS IN THE CORRECT ORIENTATION.