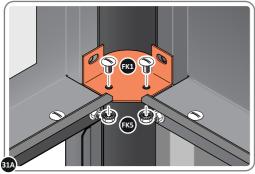

LOCATE AND SECURE ROOF FRONT INFILLS 0215-12.

SECURE ROOF FRONT INFILLS AT x2 LOCATIONS INDICATED.

LOCATE AND SECURE TOP RAIL CORNER BRACKETS 0203-15.

LOCATE AND SECURE TOP RAIL CORNER BRACKETS 0203-15 IN EACH CORNER OF THE SHED USING THE TYPICAL FIXING METHOD SHOWN ABOVE.