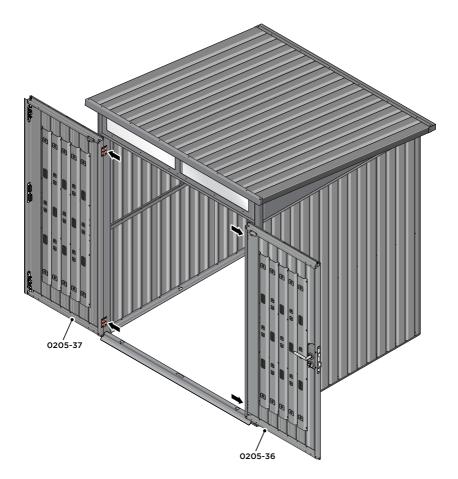

LOCATE AND SECURE RIGHT-HAND DOOR ASSEMBLY 0205-36 FURNITURE.

LOCATE EURO MORTICE LOCK 0203-32 RIGHT-HAND DOOR APERTURE AS SHOWN.

SECURE EURO MORTICE LOCK 0203-32 AT x2 LOCATIONS INDICATED ABOVE. SEE FOLLOWING DATA SHEET FOR COMPLETION OF MORTICE LOCK INSTALLATION

LOCATE COVER ONTO DOOR HANDLE AS SHOWN. PLEASE NOTE: THESE ARE PUSHED ON AND WILL CLICK INTO PLACE.

LOCATE AND SECURE LEFT-HAND DOOR ASSEMBLY 0205-37 FURNITURE.

ENSURE THE PLUNGER INDICATED IS FACING THE BOTTOM OF THE DOOR, LOCATE AS SHOWN ABOVE AND SECURE USING ADJACENT FIXING METHOD.

PLEASE NOTE: 0203-35 FLUSH BOLTS ARE ALL IN THE UNLOCKED POSITIONS.

LOCATE AND SECURE DOOR HINGES ONTO DOOR ASSEMBLIES.

LOCATE DOOR HINGE PLATE 0203-37 WITHIN DOOR AS SHOWN.

SECURE DOOR HINGE PLATE AND HINGE 0203-27 AND 0203-28 AS SHOWN. IMPORTANT: ENSURE CORRECT DOOR HINGE IS SECURED TO CORRECT DOOR.