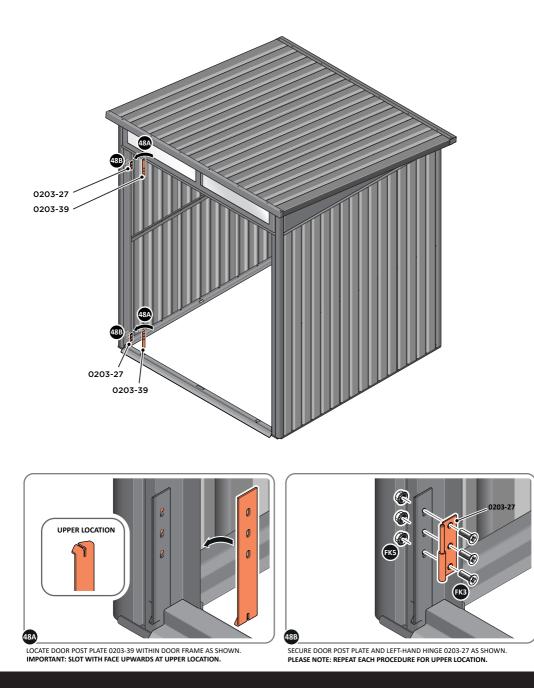

LOCATE AND SECURE DOOR HINGE 0203-27 & PLATE 0202-39 ONTO LEFT-HAND DOOR POST.

LOCATE AND SECURE DOOR HINGE 0203-28 & PLATE 0202-39 ONTO RIGHT-HAND DOOR POST.

LOCATE DOOR POST PLATE 0203-39 WITHIN DOOR FRAME AS SHOWN. IMPORTANT: SLOT WITH FACE UPWARDS AT UPPER LOCATION.

SECURE DOOR POST PLATE AND RIGHT-HAND HINGE 0203-28 AS SHOWN. PLEASE NOTE: REPEAT EACH PROCEDURE FOR UPPER LOCATION.

SECURE A GAS STRUT BALL JOINT 0205-68 ONTO EACH GAS STRUT BRACKET 0205-66.

DETERMINE DOOR OPENING ANGLE: A: 90° OPENING OR B: 120° OPENING