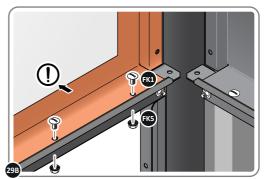

SECURE ROOF REAR INFILL AT x9 LOCATIONS INDICATED AS SHOWN ABOVE.

LOCATE AND SECURE WINDOW ASSEMBLY 0215-12.

LOCATE AND SECURE WINDOW SUPPORT 0205-44 TO WINDOW ASSEMBLY 0215-12 AS SHOWN ABOVE.

SECURE WINDOW ASSEMBLY AT x10 LOCATIONS INDICATED AS SHOWN ABOVE.

LOCATE AND SECURE ROOF FRONT INFILLS 0215-12.

SECURE ROOF FRONT INFILLS AT x2 LOCATIONS INDICATED.

LOCATE AND SECURE TOP RAIL CORNER BRACKETS 0203-15.

LOCATE AND SECURE TOP RAIL CORNER BRACKETS 0203-15 IN EACH CORNER OF THE SHED USING THE TYPICAL FIXING METHOD SHOWN ABOVE.