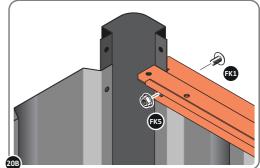

FKS FKS

LOCATE AND LOOSELY ATTACH SHORT ROOF RAIL 0215-02.

LOCATE SHORT ROOF RAIL 0215-02 AS SHOWN ABOVE.

LOOSELY ATTACH AT x9 LOCATIONS INDICATED.

LOCATE AND LOOSELY ATTACH SHORT ROOF RAIL 0215-02.

LOCATE SHORT ROOF RAIL 0215-02 AS SHOWN ABOVE.

LOOSELY ATTACH AT x9 LOCATIONS INDICATED.

LOCATE AND LOOSELY ATTACH LONG ROOF RAIL 0215-02.

LOCATE LONG ROOF RAIL 0215-02 AS SHOWN ABOVE.

LOOSELY ATTACH AT x9 LOCATIONS INDICATED.

LOCATE AND LOOSELY ATTACH LONG ROOF RAIL 0215-02.

LOCATE LONG TOP RAIL 0215-02 AS SHOWN ABOVE.

23A

LOOSELY ATTACH AT x2 LOCATIONS INDICATED.

LOCATE GROUND ANCHOR BRACKETS 0205-57.

THESE BRACKETS ARE SECURED USING GROUND ANCHOR KIT ONCE THE SHED WALL PANELS ARE FULLY ASSEMBLED (SEE PAGE '7')