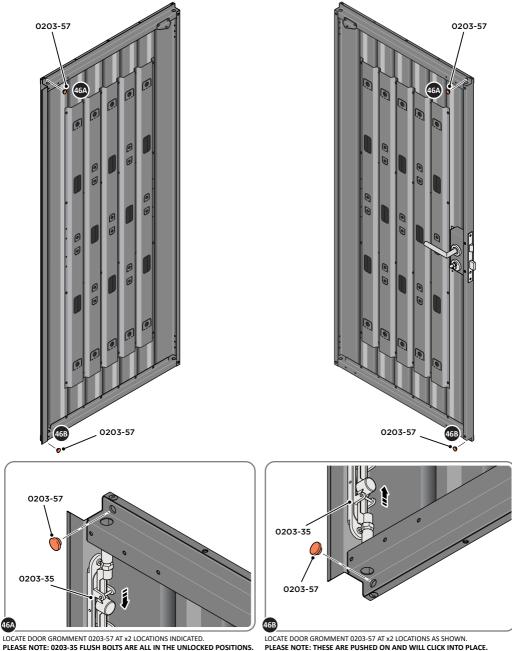

LOCATE LONG TOP RAIL 0215-02 AS SHOWN ABOVE.

23A

LOOSELY ATTACH AT x2 LOCATIONS INDICATED.

LOCATE GROUND ANCHOR BRACKETS 0205-57.

THESE BRACKETS ARE SECURED USING GROUND ANCHOR KIT ONCE THE SHED WALL PANELS ARE FULLY ASSEMBLED (SEE PAGE '7')

LOCATE x4 GROUND ANCHOR BRACKETS 0205-57 AS SHOWN ABOVE, THESE ALLOW FOR FIXING TO A CONCRETE BASE AT A LATER STAGE IF DESIRED.

LOCATE AND SECURE DOOR STRIP 0205-74

IMPORTANT: ENSURE DOOR STRIP IS PUSHED AGAINST DOOR POST RETURN. USE EXISTING HOLE AS A LOCATION GUIDE.

LOCATE AND SECURE EURO MORTICE LOCK 0203-32 AND CATCH PLATE COVER 0203-41 AS SHOWN ABOVE.

SECURED EURO MORTICE LOCK 0203-32 AS SEEN FROM FRONT.

LOCATE AND SECURE A DOOR GROMMET 0203-57 AT EACH LOCATION INDICATED.

PLEASE NOTE: 0203-35 FLUSH BOLTS ARE ALL IN THE UNLOCKED POSITIONS.

LOCATE AND SECURE DOOR HINGES ONTO DOOR ASSEMBLIES.

LOCATE DOOR HINGE PLATE 0203-37 WITHIN DOOR AS SHOWN.

SECURE DOOR HINGE PLATE AND HINGE 0203-27 AND 0203-28 AS SHOWN. IMPORTANT: ENSURE CORRECT DOOR HINGE IS SECURED TO CORRECT DOOR.