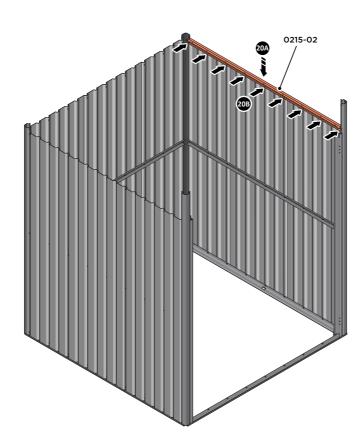

LOOSELY ATTACH AT x9 LOCATIONS INDICATED.

LOCATE AND LOOSELY ATTACH LONG ROOF RAIL 0215-02.

LOCATE LONG ROOF RAIL 0215-02 AS SHOWN ABOVE.

LOOSELY ATTACH AT x9 LOCATIONS INDICATED.

LOCATE AND LOOSELY ATTACH LONG ROOF RAIL 0215-02.

LOCATE LONG TOP RAIL 0215-02 AS SHOWN ABOVE.

23A

LOOSELY ATTACH AT x2 LOCATIONS INDICATED.

LOCATE GROUND ANCHOR BRACKETS 0205-57.

THESE BRACKETS ARE SECURED USING GROUND ANCHOR KIT ONCE THE SHED WALL PANELS ARE FULLY ASSEMBLED (SEE PAGE '7')