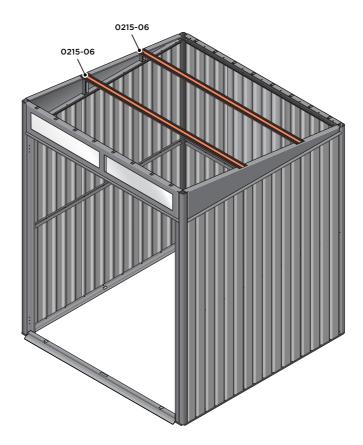

LOCATE AND SECURE ROOF CHANNEL ASSEMBLY 0215-06.

SLOT EACH ROOF CHANNEL ASSEMBLY 0215-06 INTO ROOF SUPPORT.

SECURE ROOF CHANNEL ASSEMBLY AT EACH FIXING POINT (x3 EACH SIDE) USING FASTENERS DETAILED ABOVE.