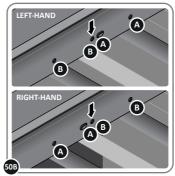

SECURE DOOR POST PLATE AND RIGHT-HAND HINGE 0203-28 AS SHOWN. PLEASE NOTE: REPEAT EACH PROCEDURE FOR UPPER LOCATION.

SECURE A GAS STRUT BALL JOINT 0205-68 ONTO EACH GAS STRUT BRACKET 0205-66.

DETERMINE DOOR OPENING ANGLE: A: 90° OPENING OR B: 120° OPENING