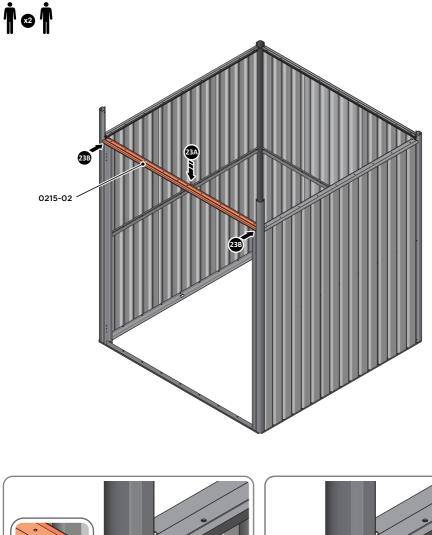

LOOSELY ATTACH AT x9 LOCATIONS INDICATED.

LOCATE AND LOOSELY ATTACH LONG ROOF RAIL 0215-02.

LOCATE LONG ROOF RAIL 0215-02 AS SHOWN ABOVE.

LOOSELY ATTACH AT x9 LOCATIONS INDICATED.

LOCATE AND LOOSELY ATTACH LONG ROOF RAIL 0215-02.

LOCATE LONG TOP RAIL 0215-02 AS SHOWN ABOVE.

23A

LOOSELY ATTACH AT x2 LOCATIONS INDICATED.

LOCATE GROUND ANCHOR BRACKETS 0205-57.

THESE BRACKETS ARE SECURED USING GROUND ANCHOR KIT ONCE THE SHED WALL PANELS ARE FULLY ASSEMBLED (SEE PAGE '7')