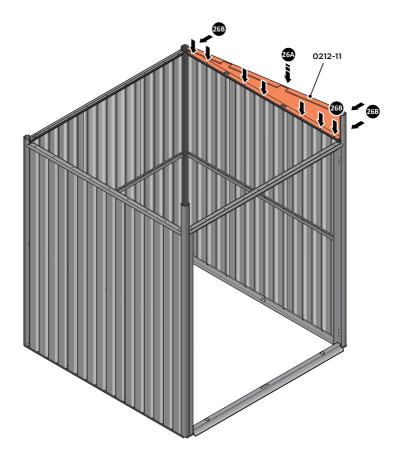

SECURE DOOR STRIP ONTO FLOOR PANELS AT x2 LOCATIONS INDICATED, USE EXISTING HOLE AS A LOCATION GUIDE.

LOCATE AND SECURE ROOF SIDE INFILL 0212-11.

LOCATE ROOF SIDE INFILL 0212-11 AS SHOWN ABOVE.

SECURE ROOF SIDE INFILL AT LOCATIONS INDICATED AS SHOWN ABOVE.