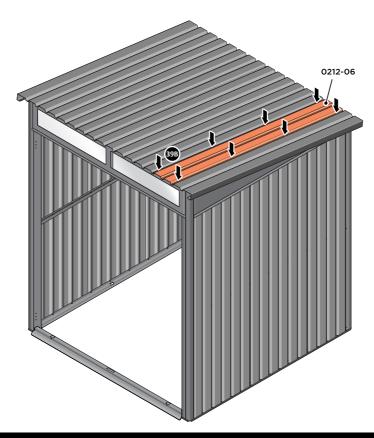

SECURE ROOF PANEL AT x8 LOCATIONS INDICATED USING TYPICAL FIXING METHOD. IMPORTANT: ENSURE RUBBER WASHER FK4 IS LOCATED AS SHOWN.

LOCATE AND SECURE ROOF CAP 0215-03.

LOCATE ROOF CAP 0215-03 ONTO FRONT OF ROOF.