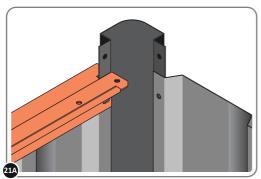

LOCATE LONG TOP RAIL 0215-02 AS SHOWN ABOVE.

23A

LOOSELY ATTACH AT x2 LOCATIONS INDICATED.

LOCATE GROUND ANCHOR BRACKETS 0205-57.

THESE BRACKETS ARE SECURED USING GROUND ANCHOR KIT ONCE THE SHED WALL PANELS ARE FULLY ASSEMBLED (SEE PAGE '7')