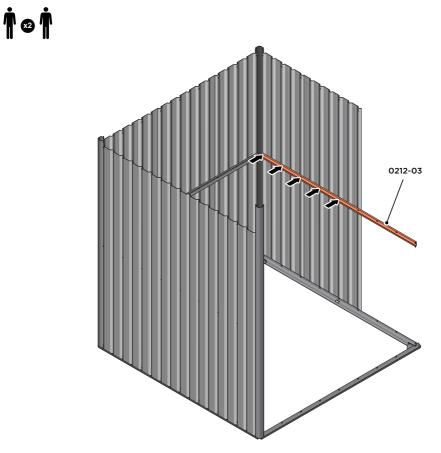

LOOSELY ATTACH CORNER POST AT LOCATION INDICATED ONLY. IMPORTANT: DO NOT SECURE AT UPPER FIXING POINT AT THIS STAGE.

LOCATE AND LOOSELY ATTACH MID CENTRE BRACE 0212-03.

LOCATE AND LOOSELY ATTACH MID CENTRE BRACE 0212-03 AS SHOWN AT x3 LOCATIONS INDICATED ABOVE.

LOOSELY ATTACH AT x3 LOCATIONS INDICATED ONLY. IMPORTANT: DO NOT SECURE AT OUTER FIXING POINT INDICATED.

LOCATE AND LOOSELY ATTACH WALL PANEL 0205-12 (1850 x 625mm).

LOCATE AND LOOSELY ATTACH WALL PANEL AT x3 LOCATIONS INDICATED. IMPORTANT: ENSURE PANEL IS IN THE CORRECT ORIENTATION.