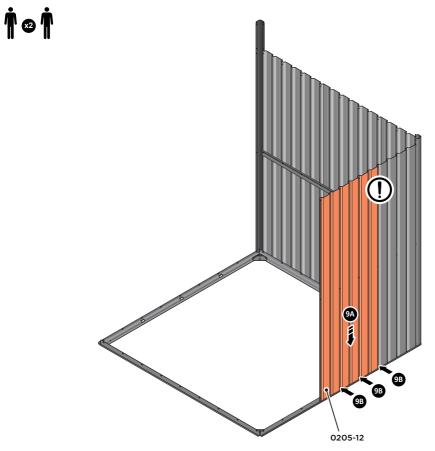

LOCATE AND SECURE A CORNER BRACE 0203-03 AT EACH LOCATION INDICATED.

PLEASE NOTE: SECTION VIEW OF TYPICAL FIXING METHOD

LOCATE AND LOOSELY ATTACH WALL PANEL 0205-12 (1850 x 625mm).

LOCATE WALL PANEL 0205-12 INTO POSITION AS SHOWN ABOVE. IMPORTANT: ENSURE PANEL IS IN THE CORRECT ORIENTATION.