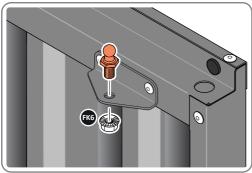

LOCATE AND SECURE A CORNER BRACE 0203-03 AT EACH LOCATION INDICATED.

PLEASE NOTE: SECTION VIEW OF TYPICAL FIXING METHOD

LOCATE AND LOOSELY ATTACH WALL PANEL 0205-12 (1850 x 625mm).

LOCATE WALL PANEL 0205-12 INTO POSITION AS SHOWN ABOVE. IMPORTANT: ENSURE PANEL IS IN THE CORRECT ORIENTATION.