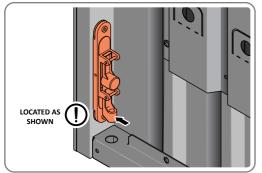

LOCATE COVER ONTO DOOR HANDLE AS SHOWN. PLEASE NOTE: THESE ARE PUSHED ON AND WILL CLICK INTO PLACE.

LOCATE AND SECURE LEFT-HAND DOOR ASSEMBLY 0205-37 FURNITURE.

ENSURE THE PLUNGER INDICATED IS FACING THE BOTTOM OF THE DOOR, LOCATE AS SHOWN ABOVE AND SECURE USING ADJACENT FIXING METHOD.

SECURE EACH FLUSH DOOR BOLT ENSURING PLATE PACKER 0203-40 IS LOCATED AS SHOWN ABOVE.

45D