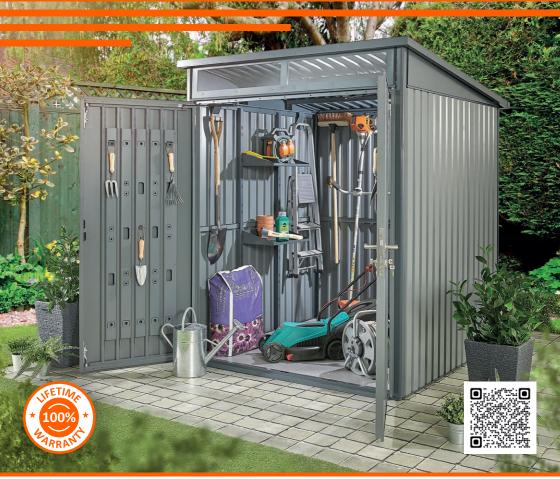

# Hixon

# Large Metal Storage Shed Assembly Guide

## 6 x 6 ft (1.8 x 1.8 m)

IMPORTANT: PLEASE REGISTER YOUR HEX LIVING PRODUCT AFTER ASSEMBLY

Using the unique serial number, simply register your product at **www.hexliving.co.uk** or use the QR code above to access the HEX Living lifetime warranty and online support.