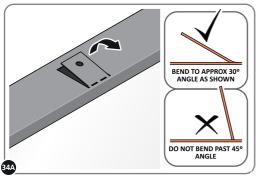

PUSH ROOF REAR AND FRONT INFILL AIR BEND TABS UPWARDS.

BEND ROOF REAR INFILL AIR BEND TABS UPWARDS IMPORTANT: DO NOT BEND PAST 45°.

LOCATE AND SECURE ROOF PANEL SIDE 0212-05 ONTO LEFT-HAND SIDE OF SHED.