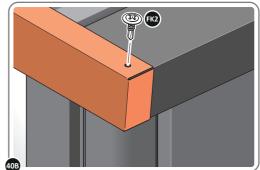

SECURE ROOF CAP AT x10 LOCATIONS INDICATED USING TYPICAL FIXING METHOD. PLEASE NOTE: THE FIXING USED IS A SELF DRILLING COMPONENT.

LOCATE AND SECURE ROOF GUTTER 0215-05.

LOCATE AND SECURE REAR ROOF CAP 0215-04.

LOCATE REAR ROOF CAP 0215-04 ONTO REAR OF ROOF AS SHOWN ABOVE.

SECURE REAR ROOF CAP AT x8 LOCATIONS. SECURE SLIDE ROOF GUTTER 0215-05 AT x2 LOCATIONS. PLEASE NOTE: THE FIXING USED IS A SELF DRILLING COMPONENT.