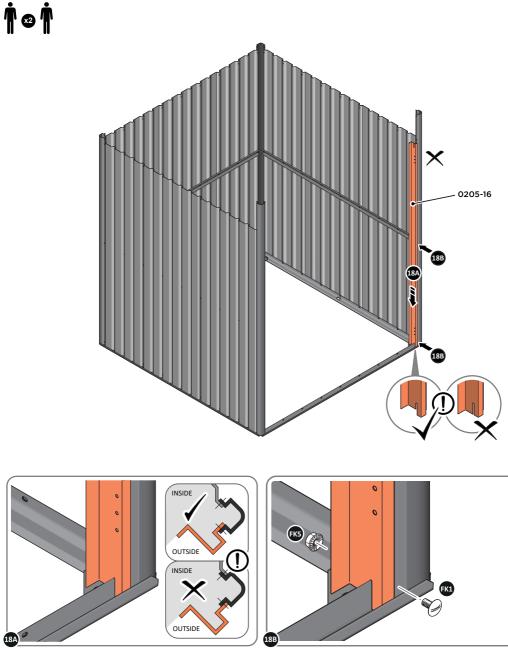

LOCATE AND LOOSELY ATTACH RIGHT-HAND DOOR POST 0205-16.

LOCATE RIGHT-HAND DOOR POST 0205-16 AS SHOWN ABOVE.

SECURE DOOR POST AT x2 LOCATIONS INDICATED. IMPORTANT: DO NOT SECURE AT UPPER FIXING POINT AT THIS STAGE.