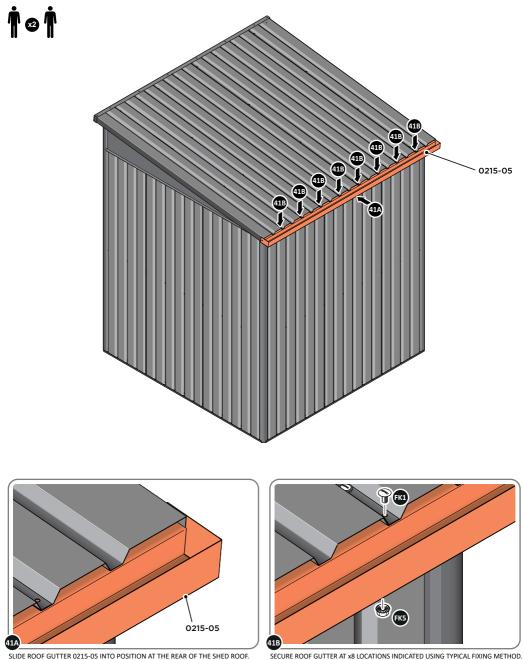

SECURE ROOF CAP AT x10 LOCATIONS INDICATED USING TYPICAL FIXING METHOD. PLEASE NOTE: THE FIXING USED IS A SELF DRILLING COMPONENT.

LOCATE AND SECURE ROOF GUTTER 0215-05.

LOCATE AND SECURE REAR ROOF CAP 0215-04.

LOCATE REAR ROOF CAP 0215-04 ONTO REAR OF ROOF AS SHOWN ABOVE.

SECURE REAR ROOF CAP AT x8 LOCATIONS. SECURE SLIDE ROOF GUTTER 0215-05 AT x2 LOCATIONS. PLEASE NOTE: THE FIXING USED IS A SELF DRILLING COMPONENT.