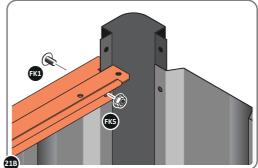

FKS FKS

LOCATE AND LOOSELY ATTACH SHORT ROOF RAIL 0215-02.

LOCATE SHORT ROOF RAIL 0215-02 AS SHOWN ABOVE.

LOOSELY ATTACH AT x9 LOCATIONS INDICATED.

LOCATE AND LOOSELY ATTACH SHORT ROOF RAIL 0215-02.

LOCATE SHORT ROOF RAIL 0215-02 AS SHOWN ABOVE.

LOOSELY ATTACH AT x9 LOCATIONS INDICATED.

LOCATE AND LOOSELY ATTACH LONG ROOF RAIL 0215-02.

LOCATE LONG ROOF RAIL 0215-02 AS SHOWN ABOVE.

LOOSELY ATTACH AT x9 LOCATIONS INDICATED.

LOCATE AND LOOSELY ATTACH LONG ROOF RAIL 0215-02.

LOCATE LONG TOP RAIL 0215-02 AS SHOWN ABOVE.

23A

LOOSELY ATTACH AT x2 LOCATIONS INDICATED.

LOCATE GROUND ANCHOR BRACKETS 0205-57.

THESE BRACKETS ARE SECURED USING GROUND ANCHOR KIT ONCE THE SHED WALL PANELS ARE FULLY ASSEMBLED (SEE PAGE '7')