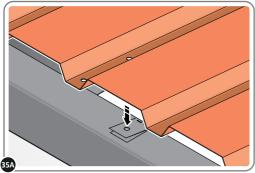

LOCATE A ROOF PANEL SIDE 0212-05 ALIGN WITH AIR BEND TABS AS INDICATED.

SECURE ROOF PANELS AT X8 LOCATIONS INDICATED USING TYPICAL FIXING METHOD. IMPORTANT: ENSURE RUBBER WASHER FK4 IS LOCATED AS SHOWN.