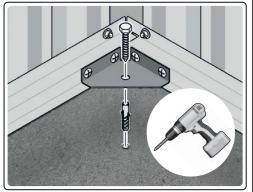

#### GROUND ANCHOR KIT

A Ground Anchor Kit is supplied, this is to secure the product to a solid concrete base, the shed has x4 clamp plates in each corner.

# WE STRONGLY ADVISE THAT THE SHED IS ANCHORED USING THIS KIT

The diagram illustrates the typical fixing method, once the shed is assembled, access the clamp brackets by removing the appropriate floor panel and secure as required.