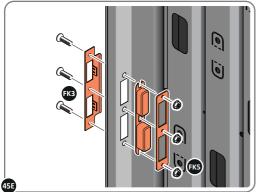

#### ASSEMBLY STAGE 45 CONTINUED

LOCATE AND SECURE LEFT-HAND DOOR ASSEMBLY 0205-37 FURNITURE.

ENSURE FLUSH DOOR BOLT OPENS AND CLOSES.

REPEAT 45A / B / C FOR UPPER FLUSH DOOR BOLT LOCATE AND SECURE UPPER FLUSH DOOR BOLT 0203-35 USING PROCEDURES 45A / B / C, PLUNGER WILL FACE UPWARDS TOWARDS THE TOP OF THE DOOR

LOCATE AND SECURE EURO MORTICE LOCK 0203-32 AND CATCH PLATE COVER 0203-41 AS SHOWN ABOVE.

SECURED EURO MORTICE LOCK 0203-32 AS SEEN FROM FRONT.

LOCATE AND SECURE A DOOR GROMMET 0203-57 AT EACH LOCATION INDICATED.

PLEASE NOTE: 0203-35 FLUSH BOLTS ARE ALL IN THE UNLOCKED POSITIONS.

LOCATE AND SECURE DOOR HINGES ONTO DOOR ASSEMBLIES.

LOCATE DOOR HINGE PLATE 0203-37 WITHIN DOOR AS SHOWN.

SECURE DOOR HINGE PLATE AND HINGE 0203-27 AND 0203-28 AS SHOWN. IMPORTANT: ENSURE CORRECT DOOR HINGE IS SECURED TO CORRECT DOOR.