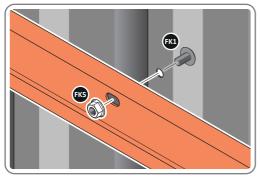

LOCATE AND SECURE ROOF FRONT INFILLS 0215-12.

SECURE ROOF FRONT INFILLS AT x2 LOCATIONS INDICATED.

LOCATE AND SECURE TOP RAIL CORNER BRACKETS 0203-15.

LOCATE AND SECURE TOP RAIL CORNER BRACKETS 0203-15 IN EACH CORNER OF THE SHED USING THE TYPICAL FIXING METHOD SHOWN ABOVE.