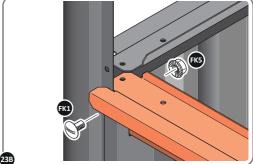

LOCATE x4 GROUND ANCHOR BRACKETS 0205-57 AS SHOWN ABOVE, THESE ALLOW FOR FIXING TO A CONCRETE BASE AT A LATER STAGE IF DESIRED.

LOCATE AND SECURE DOOR STRIP 0205-74

IMPORTANT: ENSURE DOOR STRIP IS PUSHED AGAINST DOOR POST RETURN. USE EXISTING HOLE AS A LOCATION GUIDE.

SECURE DOOR STRIP ONTO FLOOR PANELS AT x2 LOCATIONS INDICATED, USE EXISTING HOLE AS A LOCATION GUIDE.

LOCATE AND SECURE ROOF SIDE INFILL 0212-11.

LOCATE ROOF SIDE INFILL 0212-11 AS SHOWN ABOVE.

SECURE ROOF SIDE INFILL AT LOCATIONS INDICATED AS SHOWN ABOVE.