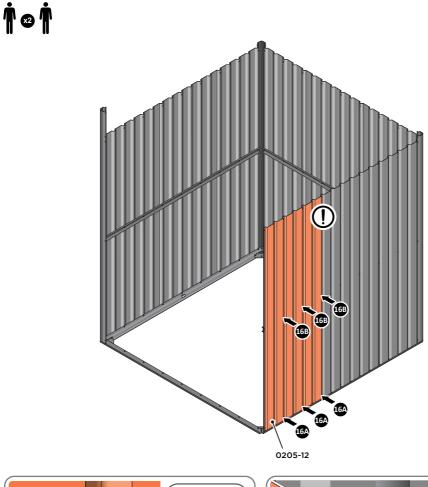

LOCATE AND SECURE A CORNER BRACE 0203-03 AT EACH LOCATION INDICATED.

PLEASE NOTE: SECTION VIEW OF TYPICAL FIXING METHOD

LOCATE AND LOOSELY ATTACH WALL PANEL 0205-12 (1850 x 625mm).

LOCATE WALL PANEL 0205-12 INTO POSITION AS SHOWN ABOVE. IMPORTANT: ENSURE PANEL IS IN THE CORRECT ORIENTATION.

LOOSELY ATTACH WALL PANEL AT x2 LOCATIONS INDICATED ONLY. IMPORTANT: DO NOT SECURE ANY FIXING POINTS OTHER THAN THOSE INDICATED.

34

LOCATE AND LOOSELY ATTACH CORNER POST 0205-15 (2100mm).

LOCATE CORNER POST 0205-15 (2100mm) AS SHOWN ABOVE.