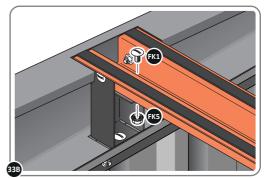

LOCATE AND SECURE ROOF CHANNEL ASSEMBLY 0215-06.

SLOT EACH ROOF CHANNEL ASSEMBLY 0215-06 INTO ROOF SUPPORT.

SECURE ROOF CHANNEL ASSEMBLY AT EACH FIXING POINT (x3 EACH SIDE) USING FASTENERS DETAILED ABOVE.