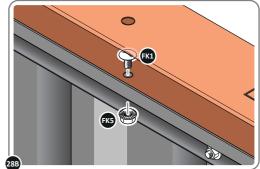

FKS FKS

LOCATE AND LOOSELY ATTACH SHORT ROOF RAIL 0215-02.

LOCATE SHORT ROOF RAIL 0215-02 AS SHOWN ABOVE.

LOOSELY ATTACH AT x9 LOCATIONS INDICATED.

LOCATE AND LOOSELY ATTACH SHORT ROOF RAIL 0215-02.

LOCATE SHORT ROOF RAIL 0215-02 AS SHOWN ABOVE.

LOOSELY ATTACH AT x9 LOCATIONS INDICATED.

LOCATE AND LOOSELY ATTACH LONG ROOF RAIL 0215-02.

LOCATE LONG ROOF RAIL 0215-02 AS SHOWN ABOVE.

LOOSELY ATTACH AT x9 LOCATIONS INDICATED.

LOCATE AND LOOSELY ATTACH LONG ROOF RAIL 0215-02.

LOCATE LONG TOP RAIL 0215-02 AS SHOWN ABOVE.

23A

LOOSELY ATTACH AT x2 LOCATIONS INDICATED.

LOCATE GROUND ANCHOR BRACKETS 0205-57.

THESE BRACKETS ARE SECURED USING GROUND ANCHOR KIT ONCE THE SHED WALL PANELS ARE FULLY ASSEMBLED (SEE PAGE '7')