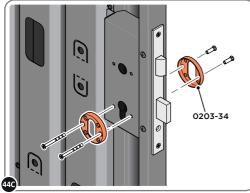

## ASSEMBLY STAGE 44 CONTINUED

LOCATE AND SECURE RIGHT-HAND DOOR ASSEMBLY 0205-36 FURNITURE.

LOCATE AND SECURE EURO ESCUTCHEON 0203-34 AS SHOWN.

LOCATE EURO CYLINDER 0203-36 INTO DOOR APERTURE. IMPORTANT: ENSURE COVER IS FITTED AS SHOWN.

LOCATE AND SECURE DOOR HANDLE ASSEMBLY 0203-33 AS SHOWN.

LOCATE EURO ESCUTCHEON COVER 0203-34 ONTO EURO ESCUTCHEON AS SHOWN. PLEASE NOTE: THESE ARE PUSHED ON AND WILL CLICK INTO PLACE.

SECURE EURO CYLINDER 0203-36 AS SHOWN ABOVE. PLEASE NOTE: FIXING IS PART OF THE EURO MORTICE LOCK ASSEMBLY.