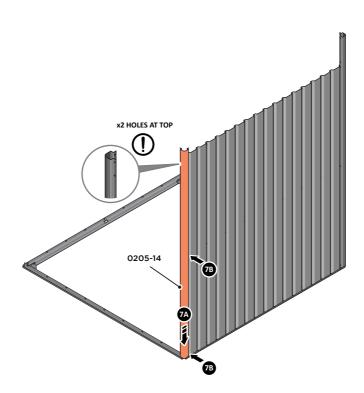

LOOSELY ATTACH AT x2 LOCATIONS INDICATED ONLY.

LOCATE AND LOOSELY ATTACH CORNER POST 0205-14 (1885mm).

LOCATE CORNER POST 0205-14 (1885mm) AS SHOWN ABOVE.

LOCATE AND LOOSELY ATTACH WALL PANEL 0205-13 (1850 x 425mm).

LOOSELY ATTACH AT x3 LOCATIONS INDICATED ONLY.

LOCATE AND LOOSELY ATTACH CORNER POST 0205-14 (1885mm).

LOCATE CORNER POST 0205-14 (1885mm) AS SHOWN ABOVE.

LOOSELY ATTACH CORNER POST AT x2 LOCATIONS INDICATED ONLY. IMPORTANT: DO NOT SECURE AT UPPER FIXING POINT AT THIS STAGE.