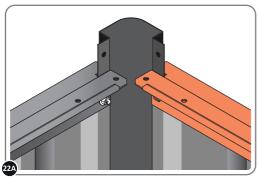

FKS FKS

LOCATE AND LOOSELY ATTACH SHORT ROOF RAIL 0215-02.

LOCATE SHORT ROOF RAIL 0215-02 AS SHOWN ABOVE.

LOOSELY ATTACH AT x9 LOCATIONS INDICATED.

LOCATE AND LOOSELY ATTACH SHORT ROOF RAIL 0215-02.

LOCATE SHORT ROOF RAIL 0215-02 AS SHOWN ABOVE.

LOOSELY ATTACH AT x9 LOCATIONS INDICATED.

LOCATE AND LOOSELY ATTACH LONG ROOF RAIL 0215-02.

LOCATE LONG ROOF RAIL 0215-02 AS SHOWN ABOVE.

LOOSELY ATTACH AT x9 LOCATIONS INDICATED.

LOCATE AND LOOSELY ATTACH LONG ROOF RAIL 0215-02.