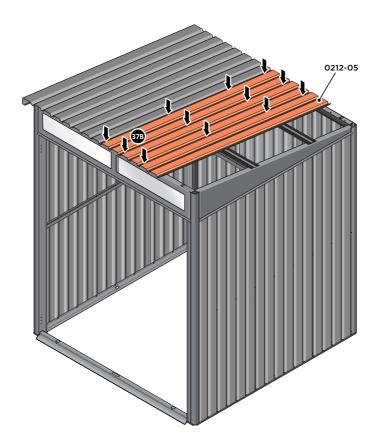

PUSH ROOF REAR AND FRONT INFILL AIR BEND TABS UPWARDS.

BEND ROOF REAR INFILL AIR BEND TABS UPWARDS IMPORTANT: DO NOT BEND PAST 45°.

LOCATE AND SECURE ROOF PANEL SIDE 0212-05 ONTO LEFT-HAND SIDE OF SHED.

LOCATE A ROOF PANEL SIDE 0212-05 ALIGN WITH AIR BEND TABS AS INDICATED.

SECURE ROOF PANELS AT X8 LOCATIONS INDICATED USING TYPICAL FIXING METHOD. IMPORTANT: ENSURE RUBBER WASHER FK4 IS LOCATED AS SHOWN.