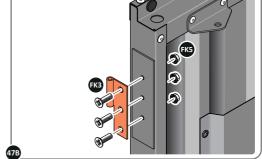

LOCATE AND SECURE DOOR HINGE 0203-27 & PLATE 0202-39 ONTO LEFT-HAND DOOR POST.

LOCATE AND SECURE DOOR HINGE 0203-28 & PLATE 0202-39 ONTO RIGHT-HAND DOOR POST.

LOCATE DOOR POST PLATE 0203-39 WITHIN DOOR FRAME AS SHOWN. IMPORTANT: SLOT WITH FACE UPWARDS AT UPPER LOCATION.

SECURE DOOR POST PLATE AND RIGHT-HAND HINGE 0203-28 AS SHOWN. PLEASE NOTE: REPEAT EACH PROCEDURE FOR UPPER LOCATION.

SECURE A GAS STRUT BALL JOINT 0205-68 ONTO EACH GAS STRUT BRACKET 0205-66.

DETERMINE DOOR OPENING ANGLE: A: 90° OPENING OR B: 120° OPENING