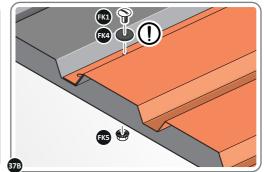

LOCATE A ROOF PANEL SIDE 0212-05 ALIGN WITH AIR BEND TABS AS INDICATED.

SECURE ROOF PANELS AT X8 LOCATIONS INDICATED USING TYPICAL FIXING METHOD. IMPORTANT: ENSURE RUBBER WASHER FK4 IS LOCATED AS SHOWN.

LOCATE AND SECURE ROOF PANEL SIDE 0212-07 ONTO LEFT-HAND SIDE OF SHED.

ALIGN AND OVERLAP ROOF PANEL 0205-07 WITH ROOF PANEL SIDE AS SHOWN. IMPORTANT: ENSURE PANELS ALWAYS OVERLAP AS SHOWN.

SECURE ROOF PANELS AT x 4 LOCATIONS INDICATED USING TYPICAL FIXING METHOD. IMPORTANT: ENSURE RUBBER WASHER FK4 IS LOCATED AS SHOWN.

LOCATE AND SECURE ROOF PANELS 0212-05.

SECURE ROOF PANEL AT x12 LOCATIONS INDICATED USING TYPICAL FIXING METHOD. IMPORTANT: ENSURE RUBBER WASHER FK4 IS LOCATED AS SHOWN.

LOCATE ROOF PANEL SIDE 0212-07 ONTO RIGHT-HAND SIDE OF SHED.