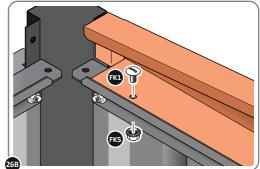

FKS FKS

LOCATE AND LOOSELY ATTACH SHORT ROOF RAIL 0215-02.

LOCATE SHORT ROOF RAIL 0215-02 AS SHOWN ABOVE.

LOOSELY ATTACH AT x9 LOCATIONS INDICATED.

LOCATE AND LOOSELY ATTACH SHORT ROOF RAIL 0215-02.

LOCATE SHORT ROOF RAIL 0215-02 AS SHOWN ABOVE.

LOOSELY ATTACH AT x9 LOCATIONS INDICATED.

LOCATE AND LOOSELY ATTACH LONG ROOF RAIL 0215-02.

LOCATE LONG ROOF RAIL 0215-02 AS SHOWN ABOVE.

LOOSELY ATTACH AT x9 LOCATIONS INDICATED.

LOCATE AND LOOSELY ATTACH LONG ROOF RAIL 0215-02.