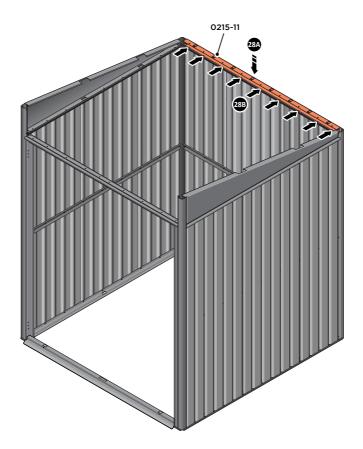

LOCATE AND SECURE ROOF SIDE INFILL 0212-12.

LOCATE ROOF SIDE INFILL 0212-12 AS SHOWN ABOVE.

SECURE ROOF SIDE INFILL AT LOCATIONS INDICATED AS SHOWN ABOVE.

LOCATE AND SECURE ROOF REAR INFILL 0215-11.

LOCATE ROOF REAR INFILLS 0215-11 AS SHOWN ABOVE.

SECURE ROOF REAR INFILL AT x9 LOCATIONS INDICATED AS SHOWN ABOVE.

LOCATE AND SECURE WINDOW ASSEMBLY 0215-12.

LOCATE AND SECURE WINDOW SUPPORT 0205-44 TO WINDOW ASSEMBLY 0215-12 AS SHOWN ABOVE.

SECURE WINDOW ASSEMBLY AT x10 LOCATIONS INDICATED AS SHOWN ABOVE.