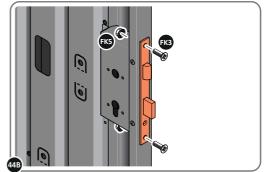

## ASSEMBLY STAGE 44 CONTINUED

LOCATE AND SECURE RIGHT-HAND DOOR ASSEMBLY 0205-36 FURNITURE.

LOCATE AND SECURE EURO ESCUTCHEON 0203-34 AS SHOWN.

LOCATE EURO CYLINDER 0203-36 INTO DOOR APERTURE. IMPORTANT: ENSURE COVER IS FITTED AS SHOWN.

LOCATE AND SECURE DOOR HANDLE ASSEMBLY 0203-33 AS SHOWN.

LOCATE EURO ESCUTCHEON COVER 0203-34 ONTO EURO ESCUTCHEON AS SHOWN. PLEASE NOTE: THESE ARE PUSHED ON AND WILL CLICK INTO PLACE.

SECURE EURO CYLINDER 0203-36 AS SHOWN ABOVE. PLEASE NOTE: FIXING IS PART OF THE EURO MORTICE LOCK ASSEMBLY.