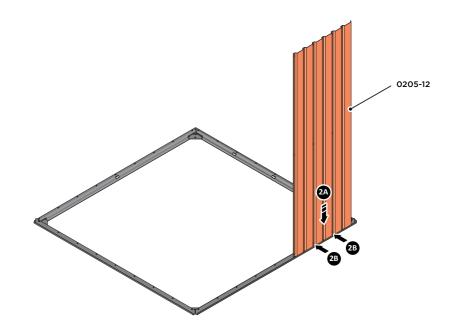

LOCATE AND SECURE A CORNER BRACE 0203-03 AT EACH LOCATION INDICATED.

PLEASE NOTE: SECTION VIEW OF TYPICAL FIXING METHOD

LOCATE AND LOOSELY ATTACH WALL PANEL 0205-12 (1850 x 625mm).

LOCATE WALL PANEL 0205-12 INTO POSITION AS SHOWN ABOVE. IMPORTANT: ENSURE PANEL IS IN THE CORRECT ORIENTATION.