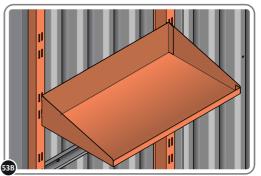

LOCATE AND SECURE SHELF ASSEMBLY 0205-38.

THE SHELF ASSEMBLY CAN BE LOCATED AS DESIRED, PLEASE DETERMINE THE MOST SUITABLE LOCATION AND ASSEMBLE AS SHOWN IN FIG.53A & 53B.

LOCATE EACH SHELF 0205-38-02 ONTO SHELF POST AS DESIRED. PLEASE NOTE: THE SHELF SIMPLY HOOKS ONTO THE POST.