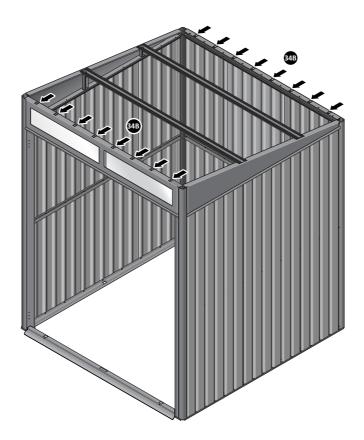

PUSH ROOF REAR AND FRONT INFILL AIR BEND TABS UPWARDS.

BEND ROOF REAR INFILL AIR BEND TABS UPWARDS IMPORTANT: DO NOT BEND PAST 45°.

LOCATE AND SECURE ROOF PANEL SIDE 0212-05 ONTO LEFT-HAND SIDE OF SHED.

LOCATE A ROOF PANEL SIDE 0212-05 ALIGN WITH AIR BEND TABS AS INDICATED.

SECURE ROOF PANELS AT X8 LOCATIONS INDICATED USING TYPICAL FIXING METHOD. IMPORTANT: ENSURE RUBBER WASHER FK4 IS LOCATED AS SHOWN.