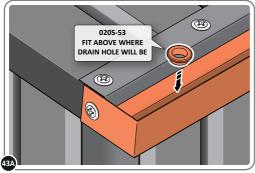

DETERMINE WHICH SIDE DRAIN HOLE 0205-53 WILL BE LOCATED.

LOCATE AN OPEN GROMMET INTO THE ROOF GUTTER ABOVE WHERE THE DRAIN HOLE WILL BE LOCATED.

LOCATE CLOSED GROMMET INTO THE ROOF GUTTER ON THE OPPOSITE SIDE TO THE LOCATED DRAIN HOLE AS SHOWN ABOVE.