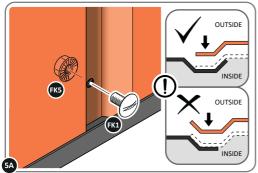

LOCATE AND SECURE A CORNER BRACE 0203-03 AT EACH LOCATION INDICATED.

PLEASE NOTE: SECTION VIEW OF TYPICAL FIXING METHOD

LOCATE AND LOOSELY ATTACH WALL PANEL 0205-12 (1850 x 625mm).

LOCATE WALL PANEL 0205-12 INTO POSITION AS SHOWN ABOVE. IMPORTANT: ENSURE PANEL IS IN THE CORRECT ORIENTATION.