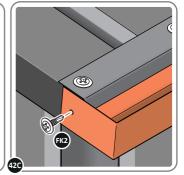

LOCATE AND SECURE ROOF FRONT INFILLS 0215-12.

SECURE ROOF FRONT INFILLS AT x2 LOCATIONS INDICATED.

LOCATE AND SECURE TOP RAIL CORNER BRACKETS 0203-15.

LOCATE AND SECURE TOP RAIL CORNER BRACKETS 0203-15 IN EACH CORNER OF THE SHED USING THE TYPICAL FIXING METHOD SHOWN ABOVE.