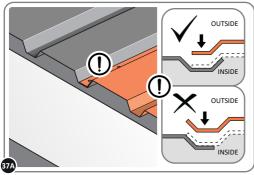

LOCATE A ROOF PANEL SIDE 0212-05 ALIGN WITH AIR BEND TABS AS INDICATED.

SECURE ROOF PANELS AT X8 LOCATIONS INDICATED USING TYPICAL FIXING METHOD. IMPORTANT: ENSURE RUBBER WASHER FK4 IS LOCATED AS SHOWN.

LOCATE AND SECURE ROOF PANEL SIDE 0212-07 ONTO LEFT-HAND SIDE OF SHED.

ALIGN AND OVERLAP ROOF PANEL 0205-07 WITH ROOF PANEL SIDE AS SHOWN. IMPORTANT: ENSURE PANELS ALWAYS OVERLAP AS SHOWN.

SECURE ROOF PANELS AT x 4 LOCATIONS INDICATED USING TYPICAL FIXING METHOD. IMPORTANT: ENSURE RUBBER WASHER FK4 IS LOCATED AS SHOWN.