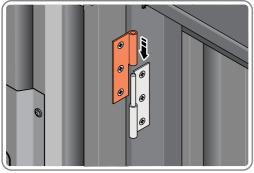

PLEASE NOTE: 0203-35 FLUSH BOLTS ARE ALL IN THE UNLOCKED POSITIONS.

LOCATE AND SECURE DOOR HINGES ONTO DOOR ASSEMBLIES.

LOCATE DOOR HINGE PLATE 0203-37 WITHIN DOOR AS SHOWN.

SECURE DOOR HINGE PLATE AND HINGE 0203-27 AND 0203-28 AS SHOWN. IMPORTANT: ENSURE CORRECT DOOR HINGE IS SECURED TO CORRECT DOOR.

LOCATE AND SECURE DOOR HINGE 0203-27 & PLATE 0202-39 ONTO LEFT-HAND DOOR POST.

LOCATE AND SECURE DOOR HINGE 0203-28 & PLATE 0202-39 ONTO RIGHT-HAND DOOR POST.

LOCATE DOOR POST PLATE 0203-39 WITHIN DOOR FRAME AS SHOWN. IMPORTANT: SLOT WITH FACE UPWARDS AT UPPER LOCATION.

SECURE DOOR POST PLATE AND RIGHT-HAND HINGE 0203-28 AS SHOWN. PLEASE NOTE: REPEAT EACH PROCEDURE FOR UPPER LOCATION.

SECURE A GAS STRUT BALL JOINT 0205-68 ONTO EACH GAS STRUT BRACKET 0205-66.

DETERMINE DOOR OPENING ANGLE: A: 90° OPENING OR B: 120° OPENING