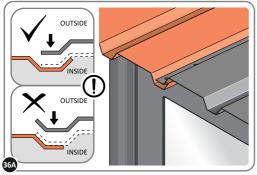

LOCATE AND SECURE ROOF PANEL SIDE 0212-07 ONTO LEFT-HAND SIDE OF SHED.

ALIGN AND OVERLAP ROOF PANEL 0205-07 WITH ROOF PANEL SIDE AS SHOWN. IMPORTANT: ENSURE PANELS ALWAYS OVERLAP AS SHOWN.

SECURE ROOF PANELS AT x 4 LOCATIONS INDICATED USING TYPICAL FIXING METHOD. IMPORTANT: ENSURE RUBBER WASHER FK4 IS LOCATED AS SHOWN.