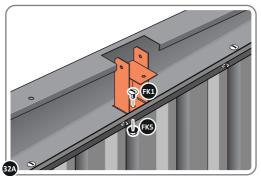

SECURE EACH CORNER BRACKET AND ROOF INFILL AS SHOWN ABOVE.

LOCATE AND SECURE ROOF SUPPORTS 0212-13 AND 0212-14.

LOCATE AND SECURE SHORT ROOF SUPPORT 0212-13 AS SHOWN ABOVE.

LOCATE AND SECURE LONG ROOF SUPPORT 0212-14 AS SHOWN ABOVE.