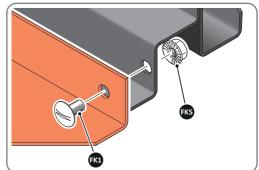

Part Ref: 0205-53 Qty: x1

Part Ref: 0203-57 Qty: x4

Part Ref: FK1 M4 x 10mm Roofing Bolt This will be Pozi or Slotted Qty: x235

Part Ref: FK2 No.8 x 13mm Eco Fix Qty: x32

Part Ref: FK3 M4 x 12mm C'Sunk Pozi Pan Qty: x31

Part Ref: FK4 M4 Rubber Washer Qty: x34

Part Ref: FK5 M4 Serrated Flange Nut Qty: x261

Part Ref: FK6 M8 Serrated Flange Nut Qty: x5

Part Ref: FK7 Expansion Plug Qty: x8

Part Ref: FK8 M8 x 50mm Coach Screw Qty: x8