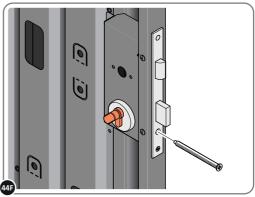

## ASSEMBLY STAGE 44 CONTINUED

LOCATE AND SECURE RIGHT-HAND DOOR ASSEMBLY 0205-36 FURNITURE.

LOCATE AND SECURE EURO ESCUTCHEON 0203-34 AS SHOWN.

LOCATE EURO CYLINDER 0203-36 INTO DOOR APERTURE. IMPORTANT: ENSURE COVER IS FITTED AS SHOWN.

LOCATE AND SECURE DOOR HANDLE ASSEMBLY 0203-33 AS SHOWN.

LOCATE EURO ESCUTCHEON COVER 0203-34 ONTO EURO ESCUTCHEON AS SHOWN. PLEASE NOTE: THESE ARE PUSHED ON AND WILL CLICK INTO PLACE.

SECURE EURO CYLINDER 0203-36 AS SHOWN ABOVE. PLEASE NOTE: FIXING IS PART OF THE EURO MORTICE LOCK ASSEMBLY.