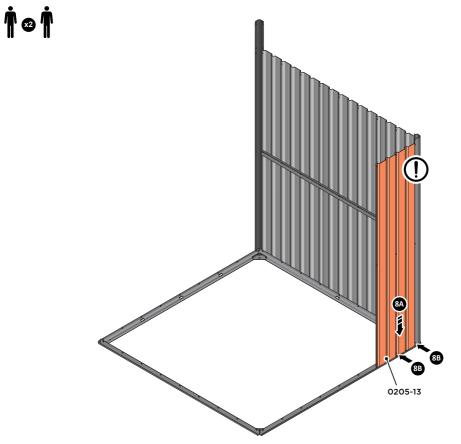

LOOSELY ATTACH AT x3 LOCATIONS INDICATED ONLY.

LOCATE AND LOOSELY ATTACH WALL PANEL 0205-13 (1850 x 425mm).

LOCATE AND LOOSELY ATTACH WALL PANEL AT x2 LOCATIONS INDICATED. IMPORTANT: ENSURE PANEL IS IN THE CORRECT ORIENTATION.

LOOSELY ATTACH AT x2 LOCATIONS INDICATED ONLY.

LOCATE AND LOOSELY ATTACH CORNER POST 0205-14 (1885mm).

LOCATE CORNER POST 0205-14 (1885mm) AS SHOWN ABOVE.

LOCATE AND LOOSELY ATTACH WALL PANEL 0205-13 (1850 x 425mm).