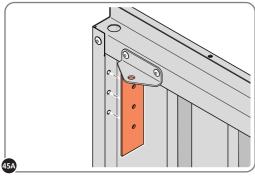

LOCATE DOOR POST PLATE 0203-39 WITHIN DOOR FRAME AS SHOWN.
IMPORTANT: ENSURE CORRECT DOOR HINGE IS SECURED TO CORRECT DOOR.

SECURE DOOR POST PLATE AND LEFT-HAND HINGE 0203-27 AS SHOWN. PLEASE NOTE: REPEAT EACH PROCEDURE FOR UPPER LOCATION.