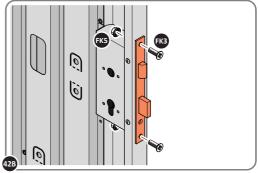

#### **ASSEMBLY STAGE 42 CONTINUED**

LOCATE AND SECURE RIGHT-HAND DOOR ASSEMBLY 0205-36 FURNITURE.

LOCATE AND SECURE EURO ESCUTCHEON 0203-34 AS SHOWN.

LOCATE EURO ESCUTCHEON COVER 0203-34 ONTO EURO ESCUTCHEON AS SHOWN. PLEASE NOTE: THESE ARE PUSHED ON AND WILL CLICK INTO PLACE.

LOCATE EURO CYLINDER 0203-36 INTO DOOR APERTURE.

IMPORTANT: ENSURE COVER IS FITTED AS SHOWN.

SECURE EURO CYLINDER 0203-36 AS SHOWN ABOVE.

PLEASE NOTE: FIXING IS PART OF THE EURO MORTICE LOCK ASSEMBLY.

LOCATE AND SECURE DOOR HANDLE ASSEMBLY 0203-33 AS SHOWN.