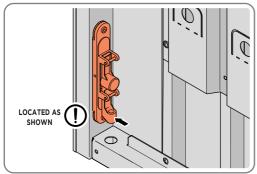

LOCATE COVER ONTO DOOR HANDLE AS SHOWN.

PLEASE NOTE: THESE ARE PUSHED ON AND WILL CLICK INTO PLACE.

LOCATE AND SECURE LEFT-HAND DOOR ASSEMBLY 0205-37 FURNITURE.

ENSURE THE PLUNGER INDICATED IS FACING THE BOTTOM OF THE DOOR,
LOCATE AS SHOWN ABOVE AND SECURE USING ADJACENT FIXING METHOD. LOCATED AS SHOWN ABOVE.