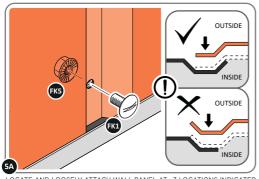

LOCATE AND SECURE A CORNER BRACE 0203-03 AT EACH LOCATION INDICATED.

SECURE EACH CORNER BRACE 0203-03 AS SHOWN ABOVE.

PLEASE NOTE: SECTION VIEW OF TYPICAL FIXING METHOD

LOCATE AND LOOSELY ATTACH WALL PANEL 0205-12 (1850 x 625mm).