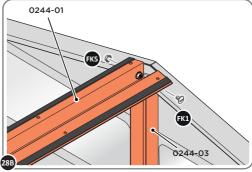

LOCATE AND SECURE ROOF SUPPORTS 0244-03.

LOCATE AND SECURE LONG ROOF SUPPORT 0244-03 AS SHOWN ABOVE.

LOCATE AND SECURE ROOF CHANNEL ASSEMBLY 0244-01.

SLOT ROOF CHANNEL ASSEMBLY 0244-01 INTO ROOF SUPPORT. FIXING POINT (x3 EACH SIDE) USING FASTENERS DETAILED ABOVE.

SECURE ROOF CHANNEL ASSEMBLY TO LONG ROOF SUPPORT 0244-03 FIXING POINT (x2 EACH SIDE) USING FASTENERS DETAILED ABOVE.