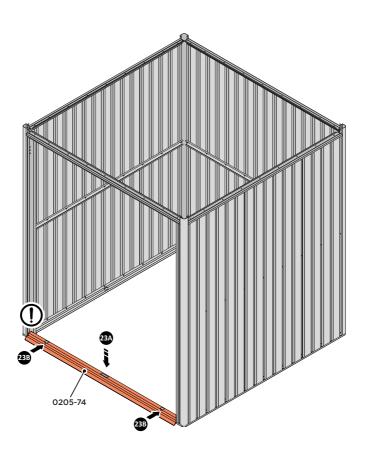

LOCATE AND SECURE DOOR STRIP 0205-74

LOCATE DOOR STRIP 0205-74 AS SHOWN.

IMPORTANT: ENSURE DOOR STRIP IS PUSHED AGAINST DOOR POST RETURN.

SECURE DOOR STRIP ONTO FLOOR PANELS AT x2 LOCATIONS INDICATED, USE EXISTING HOLE AS A LOCATION GUIDE.