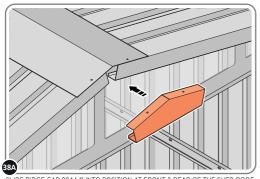

LOCATE AND SECURE ROOF RIDGE CAPS 0244-11 TO ROOF RIDGE 0244-12.

SECURE RIDGE CAP AT x4 LOCATIONS INDICATED USING TYPICAL FIXING METHOD. PLEASE NOTE: THE FIXING USED IS A SELF DRILLING COMPONENT.

SLIDE AND SECURE ROOF GUTTER 0215-19 INTO POSITION AS SHOWN ABOVE. IMPORTANT: ENSURE PANELS ALWAYS OVERLAP GUTTER AS SHOWN.