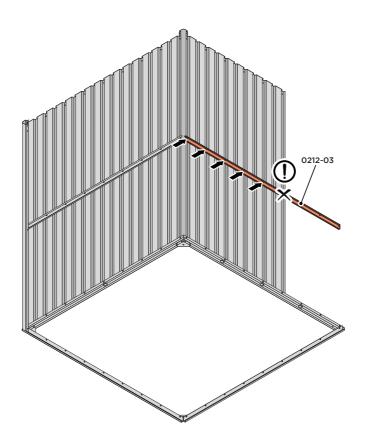

LOCATE AND LOOSELY ATTACH MID CENTRE BRACE 0212-03 AS SHOWN AT  $\times 3$  LOCATIONS INDICATED ABOVE.

LOOSELY ATTACH AT  $\times 3$  LOCATIONS INDICATED ONLY. IMPORTANT: DO NOT SECURE AT OUTER FIXING POINT INDICATED.

LOCATE AND LOOSELY ATTACH LONG CENTRE BRACE 0212-03.

LOCATE AND LOOSELY ATTACH LONG CENTRE BRACE 0212-03 AS SHOWN AT x5 LOCATIONS INDICATED ABOVE.

LOOSELY ATTACH AT X5 LOCATIONS INDICATED ONLY.

IMPORTANT: DO NOT SECURE AT OUTER FIXING POINT INDICATED.

LOOSELY ATTACH WALL PANEL AT X3 LOCATIONS INDICATED ONLY. IMPORTANT: DO NOT SECURE ANY FIXING POINTS OTHER THAN THOSE INDICATED.

LOCATE AND LOOSELY ATTACH MID CENTRE BRACE 0212-03.

LOCATE AND LOOSELY ATTACH MID CENTRE BRACE 0212-03 AS SHOWN AT  ${\tt x5}$  LOCATIONS INDICATED ABOVE.