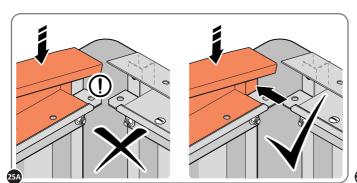

LOCATE AND SECURE ROOF FRONT INFILL 0244-15.

LOCATE AND SECURE WINDOW ASSEMBLY 0244-15 AT LOCATIONS INDICATED AS SHOWN ABOVE.

IMPORTANT: ENSURE WINDOW ASSEMBLY 0244-15 IS FITTED ON THE INSIDE AND NOT ON THE OUTSIDE AS ILLUSTRATED ABOVE.