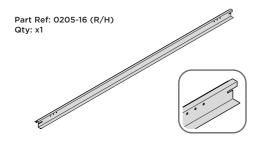

LOCATE AND LOOSELY ATTACH CORNER POST 0205-14.

LOOSELY ATTACH CORNER POST AT x2 LOCATIONS INDICATED ONLY.
IMPORTANT: DO NOT SECURE AT UPPER FIXING POINT AT THIS STAGE.

LOCATE AND LOOSELY ATTACH RIGHT-HAND DOOR POST 0205-16.

SECURE DOOR POST AT x2 LOCATIONS INDICATED.

IMPORTANT: DO NOT SECURE AT UPPER FIXING POINT AT THIS STAGE.

LOCATE AND LOOSELY ATTACH LEFT-HAND DOOR POST 0205-17.

LOCATE RIGHT-HAND DOOR POST 0205-17 AS SHOWN ABOVE.