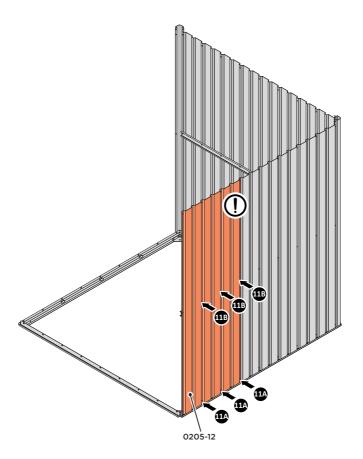

LOCATE AND SECURE A CORNER BRACE 0203-03 AT EACH LOCATION INDICATED.

SECURE EACH CORNER BRACE 0203-03 AS SHOWN ABOVE.

PLEASE NOTE: SECTION VIEW OF TYPICAL FIXING METHOD

LOCATE AND LOOSELY ATTACH WALL PANEL 0205-12 (1850 x 625mm).

LOCATE WALL PANEL 0205-12 INTO POSITION AS SHOWN ABOVE. IMPORTANT: ENSURE PANEL IS IN THE CORRECT ORIENTATION.

LOOSELY ATTACH WALL PANEL AT X2 LOCATIONS INDICATED ONLY. IMPORTANT: DO NOT SECURE ANY FIXING POINTS OTHER THAN THOSE INDICATED.