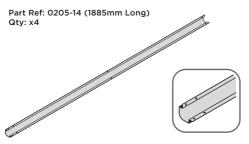

LOCATE AND LOOSELY ATTACH CORNER POST 0205-14.

LOOSELY ATTACH CORNER POST AT LOCATION INDICATED ONLY. IMPORTANT: DO NOT SECURE AT UPPER FIXING POINT AT THIS STAGE.

LOCATE AND LOOSELY ATTACH MID CENTRE BRACE 0212-03.

LOCATE AND LOOSELY ATTACH CORNER POST 0205-14.

LOOSELY ATTACH CORNER POST AT x2 LOCATIONS INDICATED ONLY.
IMPORTANT: DO NOT SECURE AT UPPER FIXING POINT AT THIS STAGE.

LOCATE AND LOOSELY ATTACH WALL PANEL 0205-13 (1850 x 425mm).

LOCATE AND LOOSELY ATTACH WALL PANEL 0205-12 (1850 x 625mm).

LOOSELY ATTACH AT x3 LOCATIONS INDICATED ONLY.

LOCATE AND LOOSELY ATTACH CORNER POST 0205-14.

LOOSELY ATTACH CORNER POST AT  $\times 2$  LOCATIONS INDICATED ONLY. IMPORTANT: DO NOT SECURE AT UPPER FIXING POINT AT THIS STAGE.

LOCATE AND LOOSELY ATTACH CORNER POST 0205-14.

LOOSELY ATTACH CORNER POST AT x2 LOCATIONS INDICATED ONLY.
IMPORTANT: DO NOT SECURE AT UPPER FIXING POINT AT THIS STAGE.

LOCATE AND LOOSELY ATTACH RIGHT-HAND DOOR POST 0205-16.