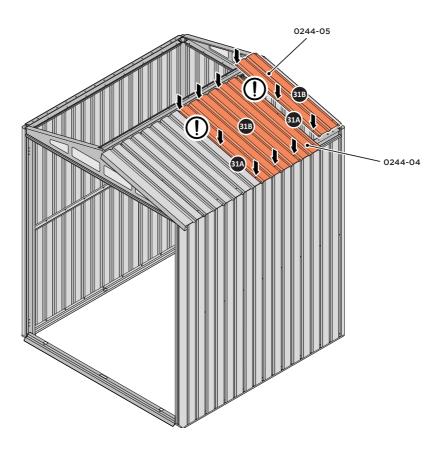

#### **ASSEMBLY STAGE 29**

LOCATE AND SECURE ROOF PANEL 0244-04.

SECURE ROOF PANELS AT x4 LOCATIONS INDICATED USING TYPICAL FIXING METHOD. IMPORTANT: ENSURE RUBBER WASHER FK4 IS LOCATED AS SHOWN.

LOCATE AND SECURE ROOF PANEL SIDE 0244-06.

ALIGN AND OVERLAP ROOF PANEL 0244-06 WITH ROOF PANEL SIDE AS SHOWN.

IMPORTANT: ENSURE PANELS ALWAYS OVERLAP AS SHOWN.

SECURE ROOF PANELS AT x 3 LOCATIONS INDICATED USING TYPICAL FIXING METHOD. IMPORTANT: ENSURE RUBBER WASHER FK4 IS LOCATED AS SHOWN.

LOCATE AND SECURE ROOF PANELS 0244-04 & ROOF PANEL SMALL 0244-05.

ALIGN AND OVERLAP ROOF PANEL WITH PREVIOUS ROOF PANEL.

IMPORTANT: ENSURE PANELS ALWAYS OVERLAP AS SHOWN.

SECURE ROOF PANELS AT LOCATIONS INDICATED USING TYPICAL FIXING METHOD.