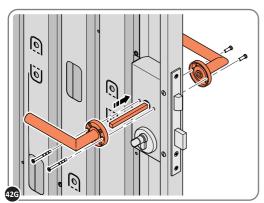

LOCATE COVER ONTO DOOR HANDLE AS SHOWN.

PLEASE NOTE: THESE ARE PUSHED ON AND WILL CLICK INTO PLACE.

LOCATE AND SECURE LEFT-HAND DOOR ASSEMBLY 0205-37 FURNITURE.

ENSURE THE PLUNGER INDICATED IS FACING THE BOTTOM OF THE DOOR,
LOCATE AS SHOWN ABOVE AND SECURE USING ADJACENT FIXING METHOD. LOCATED AS SHOWN ABOVE.

SECURE EACH FLUSH DOOR BOLT ENSURING PLATE PACKER 0203-40 IS LOCATED AS SHOWN ABOVE.