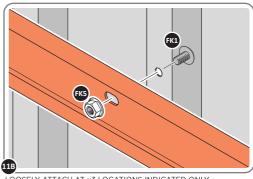

LOCATE AND LOOSELY ATTACH CORNER POST 0205-14.

LOOSELY ATTACH CORNER POST AT LOCATION INDICATED ONLY. IMPORTANT: DO NOT SECURE AT UPPER FIXING POINT AT THIS STAGE.

LOCATE AND LOOSELY ATTACH MID CENTRE BRACE 0212-03.

LOCATE AND LOOSELY ATTACH CORNER POST 0205-14.

LOOSELY ATTACH CORNER POST AT x2 LOCATIONS INDICATED ONLY.
IMPORTANT: DO NOT SECURE AT UPPER FIXING POINT AT THIS STAGE.

LOCATE AND LOOSELY ATTACH WALL PANEL 0205-13 (1850 x 425mm).