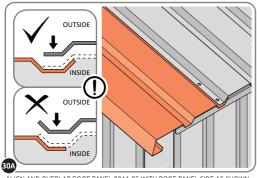

ALIGN AND OVERLAP ROOF PANEL 0244-06 WITH ROOF PANEL SIDE AS SHOWN.

IMPORTANT: ENSURE PANELS ALWAYS OVERLAP AS SHOWN.

SECURE ROOF PANELS AT x 3 LOCATIONS INDICATED USING TYPICAL FIXING METHOD. IMPORTANT: ENSURE RUBBER WASHER FK4 IS LOCATED AS SHOWN.