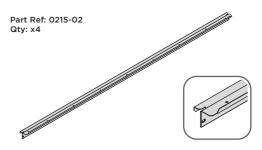

SECURE DOOR POST AT x2 LOCATIONS INDICATED. IMPORTANT: DO NOT SECURE AT UPPER FIXING POINT AT THIS STAGE.

LOCATE AND LOOSELY ATTACH LONG ROOF RAIL 0215-02.

LOOSELY ATTACH AT x9 LOCATIONS INDICATED.

LOCATE AND LOOSELY ATTACH LONG ROOF RAIL 0215-02.