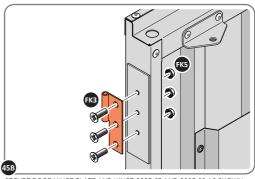

LOCATE DOOR POST PLATE 0203-39 WITHIN DOOR FRAME AS SHOWN.
IMPORTANT: ENSURE CORRECT DOOR HINGE IS SECURED TO CORRECT DOOR.

SECURE DOOR POST PLATE AND LEFT-HAND HINGE 0203-27 AS SHOWN. PLEASE NOTE: REPEAT EACH PROCEDURE FOR UPPER LOCATION.