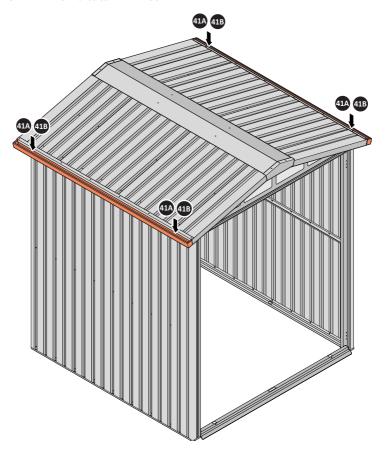

LOCATE AND SECURE ROOF RIDGE CAPS 0244-11 TO ROOF RIDGE 0244-12.

SECURE RIDGE CAP AT x4 LOCATIONS INDICATED USING TYPICAL FIXING METHOD. PLEASE NOTE: THE FIXING USED IS A SELF DRILLING COMPONENT.

SLIDE AND SECURE ROOF GUTTER 0215-19 INTO POSITION AS SHOWN ABOVE. IMPORTANT: ENSURE PANELS ALWAYS OVERLAP GUTTER AS SHOWN.

LOCATE AND SECURE ROOF CAPS 0215-04.

SLIDE AND SECURE ROOF CAP 0215-04 INTO POSITION AS SHOWN ABOVE. PLEASE NOTE: THE FIXING USED IS A SELF DRILLING COMPONENT.

DETERMINE WHICH SIDE DRAIN HOLE 0205-53 WILL BE LOCATED.

LOCATE AN OPEN GROMMET INTO THE ROOF GUTTER ABOVE WHERE THE DRAIN HOLE WILL BE LOCATED.

LOCATE CLOSED GROMMET INTO THE ROOF GUTTER ON THE OPPOSITE SIDE TO THE LOCATED DRAIN HOLE AS SHOWN ABOVE.

LOCATE AND SECURE RIGHT-HAND DOOR ASSEMBLY 0205-36 FURNITURE.