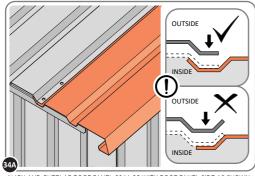

ALIGN AND OVERLAP ROOF PANEL 0244-06 WITH ROOF PANEL SIDE AS SHOWN.

IMPORTANT: ENSURE PANELS ALWAYS OVERLAP AS SHOWN.

SECURE ROOF PANELS AT x 3 LOCATIONS INDICATED USING TYPICAL FIXING METHOD. IMPORTANT: ENSURE RUBBER WASHER FK4 IS LOCATED AS SHOWN.

IMPORTANT: ENSURE PANELS ALWAYS OVERLAP AS SHOWN.

SECURE ROOF PANELS AT x 3 LOCATIONS INDICATED USING TYPICAL FIXING METHOD. IMPORTANT: ENSURE RUBBER WASHER FK4 IS LOCATED AS SHOWN.

LOCATE AND SECURE ROOF PANELS 0244-04 & ROOF PANEL SMALL 0244-05.

SECURE ROOF PANELS AT LOCATIONS INDICATED USING TYPICAL FIXING METHOD.

IMPORTANT: ENSURE RUBBER WASHER FK4 IS LOCATED AS SHOWN.

ALIGN AND OVERLAP ROOF PANEL 0244-06 WITH ROOF PANEL SIDE AS SHOWN. IMPORTANT: ENSURE PANELS ALWAYS OVERLAP AS SHOWN.