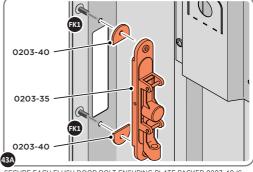

LOCATE COVER ONTO DOOR HANDLE AS SHOWN.

PLEASE NOTE: THESE ARE PUSHED ON AND WILL CLICK INTO PLACE.

LOCATE AND SECURE LEFT-HAND DOOR ASSEMBLY 0205-37 FURNITURE.

ENSURE THE PLUNGER INDICATED IS FACING THE BOTTOM OF THE DOOR,
LOCATE AS SHOWN ABOVE AND SECURE USING ADJACENT FIXING METHOD. LOCATED AS SHOWN ABOVE.

SECURE EACH FLUSH DOOR BOLT ENSURING PLATE PACKER 0203-40 IS LOCATED AS SHOWN ABOVE.