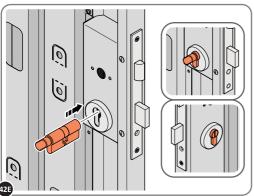

#### **ASSEMBLY STAGE 42 CONTINUED**

LOCATE AND SECURE RIGHT-HAND DOOR ASSEMBLY 0205-36 FURNITURE.

LOCATE AND SECURE EURO ESCUTCHEON 0203-34 AS SHOWN.

LOCATE EURO ESCUTCHEON COVER 0203-34 ONTO EURO ESCUTCHEON AS SHOWN. PLEASE NOTE: THESE ARE PUSHED ON AND WILL CLICK INTO PLACE.

LOCATE EURO CYLINDER 0203-36 INTO DOOR APERTURE.

IMPORTANT: ENSURE COVER IS FITTED AS SHOWN.

SECURE EURO CYLINDER 0203-36 AS SHOWN ABOVE.

PLEASE NOTE: FIXING IS PART OF THE EURO MORTICE LOCK ASSEMBLY.

LOCATE AND SECURE DOOR HANDLE ASSEMBLY 0203-33 AS SHOWN.