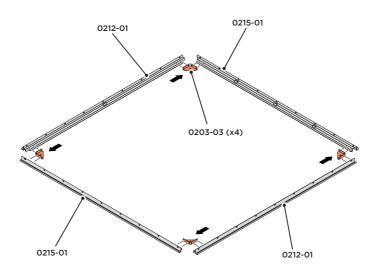

#### **GROUND ANCHOR KIT**

A Ground Anchor Kit is supplied, this is to secure the product to a solid concrete base, the shed has x4 clamp plates in each corner.

# WE STRONGLY ADVISE THAT THE SHED IS ANCHORED USING THIS KIT

The diagram illustrates the typical fixing method, once the shed is assembled, access the clamp brackets by removing the appropriate floor panel and secure as required.

LOCATE AND SECURE A CORNER BRACE 0203-03 AT EACH LOCATION INDICATED.

SECURE EACH CORNER BRACE 0203-03 AS SHOWN ABOVE.

PLEASE NOTE: SECTION VIEW OF TYPICAL FIXING METHOD

LOCATE AND LOOSELY ATTACH WALL PANEL 0205-12 (1850 x 625mm).