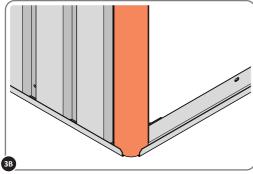

LOCATE AND SECURE A CORNER BRACE 0203-03 AT EACH LOCATION INDICATED.

SECURE EACH CORNER BRACE 0203-03 AS SHOWN ABOVE.

PLEASE NOTE: SECTION VIEW OF TYPICAL FIXING METHOD

LOCATE AND LOOSELY ATTACH WALL PANEL 0205-12 (1850 x 625mm).