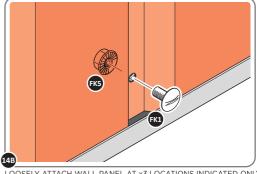

LOCATE AND SECURE A CORNER BRACE 0203-03 AT EACH LOCATION INDICATED.

SECURE EACH CORNER BRACE 0203-03 AS SHOWN ABOVE.

PLEASE NOTE: SECTION VIEW OF TYPICAL FIXING METHOD

LOCATE AND LOOSELY ATTACH WALL PANEL 0205-12 (1850 x 625mm).

LOCATE WALL PANEL 0205-12 INTO POSITION AS SHOWN ABOVE. IMPORTANT: ENSURE PANEL IS IN THE CORRECT ORIENTATION.

LOOSELY ATTACH WALL PANEL AT X2 LOCATIONS INDICATED ONLY. IMPORTANT: DO NOT SECURE ANY FIXING POINTS OTHER THAN THOSE INDICATED.