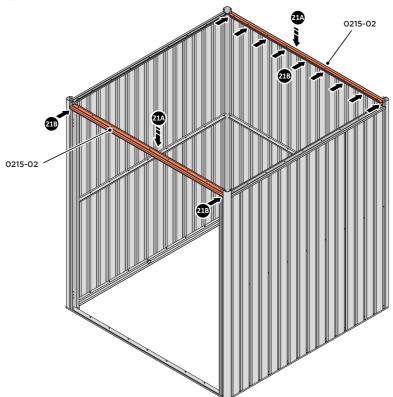

SECURE DOOR POST AT x2 LOCATIONS INDICATED. IMPORTANT: DO NOT SECURE AT UPPER FIXING POINT AT THIS STAGE.

LOCATE AND LOOSELY ATTACH LONG ROOF RAIL 0215-02.

LOOSELY ATTACH AT x9 LOCATIONS INDICATED.

LOCATE AND LOOSELY ATTACH LONG ROOF RAIL 0215-02.

LOOSELY ATTACH AT LOCATIONS INDICATED.

LOCATE GROUND ANCHOR BRACKETS 0205-57.

THESE BRACKETS ARE SECURED USING GROUND ANCHOR KIT ONCE THE SHED WALL PANELS ARE FULLY ASSEMBLED (SEE PAGE 4")

LOCATE x4 GROUND ANCHOR BRACKETS 0205-57 AS SHOWN ABOVE, THESE ALLOW FOR FIXING TO A CONCRETE BASE AT A LATER STAGE IF DESIRED.