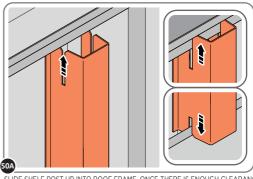

SLIDE SHELF POST UP INTO ROOF FRAME, ONCE THERE IS ENOUGH CLEARANCE AT THE BOTTOM LOCATE SHELF POST OVER FLOOR FRAME AND LOWER.

LOCATE EACH SHELF 0205-38-02 ONTO SHELF POST AS DESIRED. PLEASE NOTE: THE SHELF SIMPLY HOOKS ONTO THE POST.