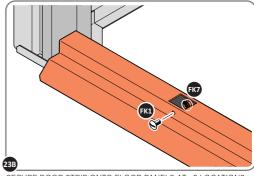

LOCATE AND SECURE DOOR STRIP 0205-74

LOCATE DOOR STRIP 0205-74 AS SHOWN.

IMPORTANT: ENSURE DOOR STRIP IS PUSHED AGAINST DOOR POST RETURN.

SECURE DOOR STRIP ONTO FLOOR PANELS AT x2 LOCATIONS INDICATED, USE EXISTING HOLE AS A LOCATION GUIDE.