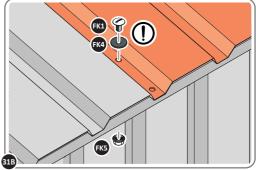

#### **ASSEMBLY STAGE 29**

LOCATE AND SECURE ROOF PANEL 0244-04.

SECURE ROOF PANELS AT x4 LOCATIONS INDICATED USING TYPICAL FIXING METHOD. IMPORTANT: ENSURE RUBBER WASHER FK4 IS LOCATED AS SHOWN.

LOCATE AND SECURE ROOF PANEL SIDE 0244-06.

ALIGN AND OVERLAP ROOF PANEL 0244-06 WITH ROOF PANEL SIDE AS SHOWN.

IMPORTANT: ENSURE PANELS ALWAYS OVERLAP AS SHOWN.

SECURE ROOF PANELS AT x 3 LOCATIONS INDICATED USING TYPICAL FIXING METHOD. IMPORTANT: ENSURE RUBBER WASHER FK4 IS LOCATED AS SHOWN.

LOCATE AND SECURE ROOF PANELS 0244-04 & ROOF PANEL SMALL 0244-05.

ALIGN AND OVERLAP ROOF PANEL WITH PREVIOUS ROOF PANEL.

IMPORTANT: ENSURE PANELS ALWAYS OVERLAP AS SHOWN.

SECURE ROOF PANELS AT LOCATIONS INDICATED USING TYPICAL FIXING METHOD.

IMPORTANT: ENSURE RUBBER WASHER FK4 IS LOCATED AS SHOWN.

LOCATE AND SECURE ROOF PANEL SIDE 0244-06.

SECURE ROOF PANELS AT x 3 LOCATIONS INDICATED USING TYPICAL FIXING METHOD.

LOCATE AND SECURE ROOF PANEL 0244-04.

SECURE ROOF PANELS AT X4 LOCATIONS INDICATED USING TYPICAL FIXING METHOD.

IMPORTANT: ENSURE RUBBER WASHER FK4 IS LOCATED AS SHOWN.

LOCATE AND SECURE ROOF PANEL SIDE 0244-06.

ALIGN AND OVERLAP ROOF PANEL 0244-06 WITH ROOF PANEL SIDE AS SHOWN.

IMPORTANT: ENSURE PANELS ALWAYS OVERLAP AS SHOWN.

SECURE ROOF PANELS AT x 3 LOCATIONS INDICATED USING TYPICAL FIXING METHOD. IMPORTANT: ENSURE RUBBER WASHER FK4 IS LOCATED AS SHOWN.

LOCATE AND SECURE ROOF PANELS 0244-04 & ROOF PANEL SMALL 0244-05.

SECURE ROOF PANELS AT LOCATIONS INDICATED USING TYPICAL FIXING METHOD.

IMPORTANT: ENSURE RUBBER WASHER FK4 IS LOCATED AS SHOWN.

ALIGN AND OVERLAP ROOF PANEL 0244-06 WITH ROOF PANEL SIDE AS SHOWN. IMPORTANT: ENSURE PANELS ALWAYS OVERLAP AS SHOWN.

SECURE ROOF PANELS AT x 3 LOCATIONS INDICATED USING TYPICAL FIXING METHOD. IMPORTANT: ENSURE RUBBER WASHER FK4 IS LOCATED AS SHOWN.

LOCATE AND SECURE ROOF RIDGE BRACKET 0244-16 TO ROOF RIDGE 0244-12. LOCATE AND SECURE ROOF RIDGE 0244-12 TO ROOF CHANNEL ASSEMBLY 0244-01.