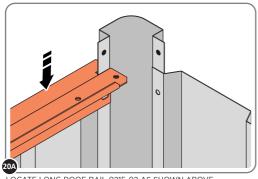

SECURE DOOR POST AT x2 LOCATIONS INDICATED. IMPORTANT: DO NOT SECURE AT UPPER FIXING POINT AT THIS STAGE.

LOCATE AND LOOSELY ATTACH LONG ROOF RAIL 0215-02.

LOOSELY ATTACH AT x9 LOCATIONS INDICATED.

LOCATE AND LOOSELY ATTACH LONG ROOF RAIL 0215-02.