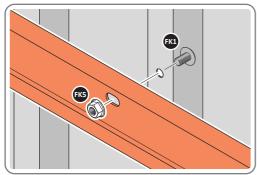

LOCATE AND SECURE A CORNER BRACE 0203-03 AT EACH LOCATION INDICATED.

SECURE EACH CORNER BRACE 0203-03 AS SHOWN ABOVE.

PLEASE NOTE: SECTION VIEW OF TYPICAL FIXING METHOD

LOCATE AND LOOSELY ATTACH WALL PANEL 0205-12 (1850 x 625mm).