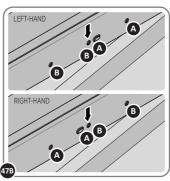

LOCATE AND SECURE GAS STRUT BRACKETS 0205-66.

SECURE A GAS STRUT BALL JOINT 0205-68 ONTO EACH GAS STRUT BRACKET 0205-66.

DETERMINE DOOR OPENING ANGLE:
A: 90° OPENING OR B: 120° OPENING

ALIGN EACH GAS STRUT BRACKET WITH RELEVANT FIXING HOLES, SECURE USING TYPICAL FIXING METHOD ABOVE.