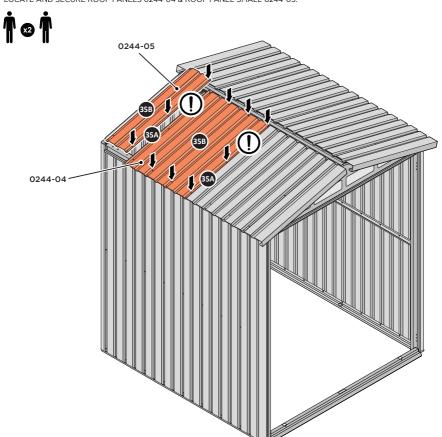

LOCATE AND SECURE ROOF PANELS 0244-04 & ROOF PANEL SMALL 0244-05.

ALIGN AND OVERLAP ROOF PANEL WITH PREVIOUS ROOF PANEL.

IMPORTANT: ENSURE PANELS ALWAYS OVERLAP AS SHOWN.

SECURE ROOF PANELS AT LOCATIONS INDICATED USING TYPICAL FIXING METHOD.

IMPORTANT: ENSURE RUBBER WASHER FK4 IS LOCATED AS SHOWN.

LOCATE AND SECURE ROOF PANEL SIDE 0244-06.

SECURE ROOF PANELS AT x 3 LOCATIONS INDICATED USING TYPICAL FIXING METHOD.

LOCATE AND SECURE ROOF PANEL 0244-04.