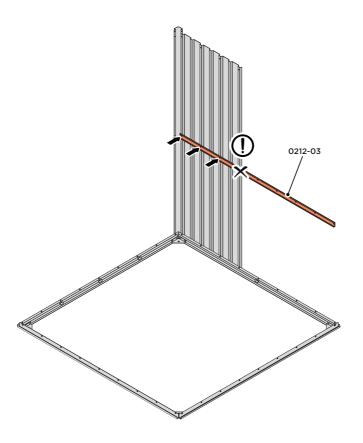

LOCATE AND LOOSELY ATTACH CORNER POST 0205-14.

LOOSELY ATTACH CORNER POST AT LOCATION INDICATED ONLY. IMPORTANT: DO NOT SECURE AT UPPER FIXING POINT AT THIS STAGE.

LOCATE AND LOOSELY ATTACH MID CENTRE BRACE 0212-03.

LOCATE AND LOOSELY ATTACH MID CENTRE BRACE 0212-03 AS SHOWN AT  $\times 3$  LOCATIONS INDICATED ABOVE.

LOOSELY ATTACH AT  $\times 3$  LOCATIONS INDICATED ONLY. IMPORTANT: DO NOT SECURE AT OUTER FIXING POINT INDICATED.