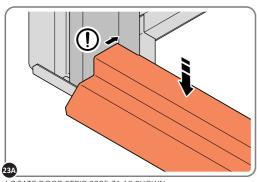

LOCATE AND SECURE DOOR STRIP 0205-74

LOCATE DOOR STRIP 0205-74 AS SHOWN.

IMPORTANT: ENSURE DOOR STRIP IS PUSHED AGAINST DOOR POST RETURN.

SECURE DOOR STRIP ONTO FLOOR PANELS AT x2 LOCATIONS INDICATED, USE EXISTING HOLE AS A LOCATION GUIDE.