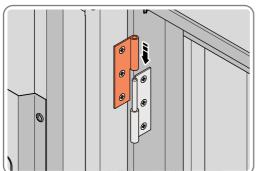

LOCATE AND SECURE DOOR HINGES ONTO DOOR ASSEMBLIES.

SECURE DOOR HINGE PLATE AND HINGE 0203-27 AND 0203-28 AS SHOWN.

IMPORTANT: ENSURE CORRECT DOOR HINGE IS SECURED TO CORRECT DOOR.

LOCATE AND SECURE DOOR HINGES ONTO LEFT-HAND & RIGHT-HAND DOOR POST.

LOCATE DOOR POST PLATE 0203-39 WITHIN DOOR FRAME AS SHOWN.
IMPORTANT: ENSURE CORRECT DOOR HINGE IS SECURED TO CORRECT DOOR.

SECURE DOOR POST PLATE AND LEFT-HAND HINGE 0203-27 AS SHOWN. PLEASE NOTE: REPEAT EACH PROCEDURE FOR UPPER LOCATION.