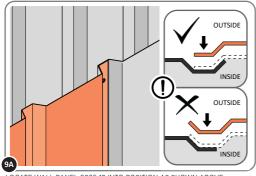

LOCATE AND SECURE ROOF INFILL SIDE 0244-17.

LOCATE AND SECURE ROOF SIDE INFILL 0244-17 AT X9 LOCATIONS INDICATED AS SHOWN ABOVE ON EACH SIDE.

IMPORTANT: ENSURE ROOF SIDE INFILL 0244-17 IS FITTED ON THE INSIDE AND NOT ON THE OUTSIDE AS ILLUSTRATED ABOVE.

LOCATE AND SECURE ROOF FRONT INFILL 0244-15.

LOCATE AND SECURE WINDOW ASSEMBLY 0244-15 AT LOCATIONS INDICATED AS SHOWN ABOVE.

IMPORTANT: ENSURE WINDOW ASSEMBLY 0244-15 IS FITTED ON THE INSIDE AND NOT ON THE OUTSIDE AS ILLUSTRATED ABOVE.