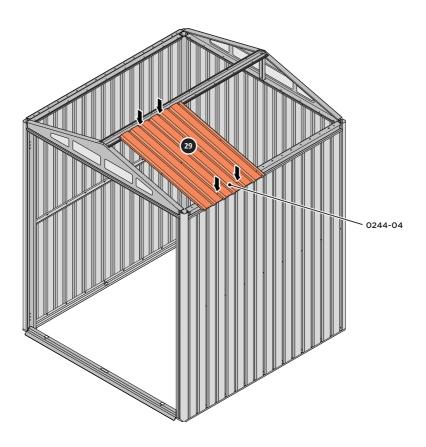

#### **ASSEMBLY STAGE 29**

LOCATE AND SECURE ROOF PANEL 0244-04.

SECURE ROOF PANELS AT x4 LOCATIONS INDICATED USING TYPICAL FIXING METHOD. IMPORTANT: ENSURE RUBBER WASHER FK4 IS LOCATED AS SHOWN.

LOCATE AND SECURE ROOF PANEL SIDE 0244-06.