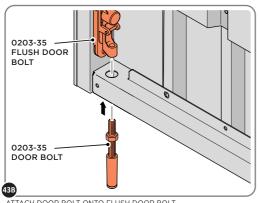

#### **ASSEMBLY STAGE 43 CONTINUED**

LOCATE AND SECURE LEFT-HAND DOOR ASSEMBLY 0205-37 FURNITURE.

ATTACH DOOR BOLT ONTO FLUSH DOOR BOLT.

LOCATE AND SECURE EURO MORTICE LOCK 0203-32 AND CATCH PLATE COVER 0203-41 AS SHOWN ABOVE.