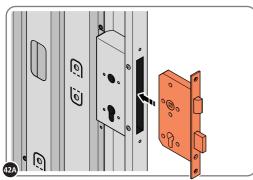

LOCATE AN OPEN GROMMET INTO THE ROOF GUTTER ABOVE WHERE THE DRAIN HOLE WILL BE LOCATED.

LOCATE CLOSED GROMMET INTO THE ROOF GUTTER ON THE OPPOSITE SIDE TO THE LOCATED DRAIN HOLE AS SHOWN ABOVE.

LOCATE AND SECURE RIGHT-HAND DOOR ASSEMBLY 0205-36 FURNITURE.

LOCATE EURO MORTICE LOCK 0203-32 RIGHT-HAND DOOR APERTURE AS SHOWN.

SECURE EURO MORTICE LOCK 0203-32 AT x2 LOCATIONS INDICATED ABOVE. SEE FOLLOWING DATA SHEET FOR COMPLETION OF MORTICE LOCK INSTALLATION.