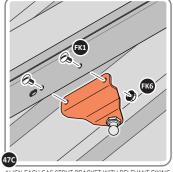

LOCATE AND SECURE ROOF SUPPORTS 0244-03.

LOCATE AND SECURE LONG ROOF SUPPORT 0244-03 AS SHOWN ABOVE.

LOCATE AND SECURE ROOF CHANNEL ASSEMBLY 0244-01.

SLOT ROOF CHANNEL ASSEMBLY 0244-01 INTO ROOF SUPPORT. FIXING POINT (x3 EACH SIDE) USING FASTENERS DETAILED ABOVE.

SECURE ROOF CHANNEL ASSEMBLY TO LONG ROOF SUPPORT 0244-03 FIXING POINT (x2 EACH SIDE) USING FASTENERS DETAILED ABOVE.