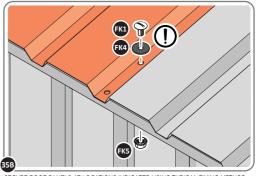

#### **ASSEMBLY STAGE 29**

LOCATE AND SECURE ROOF PANEL 0244-04.

SECURE ROOF PANELS AT x4 LOCATIONS INDICATED USING TYPICAL FIXING METHOD. IMPORTANT: ENSURE RUBBER WASHER FK4 IS LOCATED AS SHOWN.

LOCATE AND SECURE ROOF PANEL SIDE 0244-06.