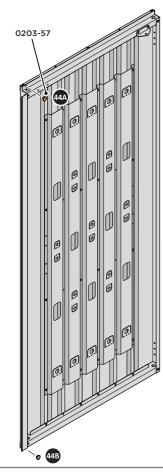

LOOSELY ATTACH AT LOCATIONS INDICATED.

LOCATE GROUND ANCHOR BRACKETS 0205-57.

THESE BRACKETS ARE SECURED USING GROUND ANCHOR KIT ONCE THE SHED WALL PANELS ARE FULLY ASSEMBLED (SEE PAGE 4")

LOCATE x4 GROUND ANCHOR BRACKETS 0205-57 AS SHOWN ABOVE, THESE ALLOW FOR FIXING TO A CONCRETE BASE AT A LATER STAGE IF DESIRED.