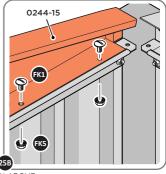

LOCATE AND SECURE ROOF FRONT INFILL 0244-15.

LOCATE AND SECURE WINDOW ASSEMBLY 0244-15 AT LOCATIONS INDICATED AS SHOWN ABOVE.

IMPORTANT: ENSURE WINDOW ASSEMBLY 0244-15 IS FITTED ON THE INSIDE AND NOT ON THE OUTSIDE AS ILLUSTRATED ABOVE.