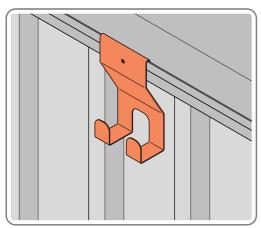

## ASSEMBLY STAGE 51

LOCATE TOOL HANGERS 0205-39 WITHIN SHED AS DESIRED LOCATION.

HOOK EACH TOOL HANGER 0205-39 ONTO ROOF FRAME AT DESIRED LOCATION.