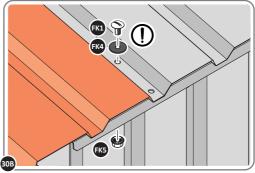

#### **ASSEMBLY STAGE 29**

LOCATE AND SECURE ROOF PANEL 0244-04.

SECURE ROOF PANELS AT x4 LOCATIONS INDICATED USING TYPICAL FIXING METHOD. IMPORTANT: ENSURE RUBBER WASHER FK4 IS LOCATED AS SHOWN.

LOCATE AND SECURE ROOF PANEL SIDE 0244-06.

ALIGN AND OVERLAP ROOF PANEL 0244-06 WITH ROOF PANEL SIDE AS SHOWN.

IMPORTANT: ENSURE PANELS ALWAYS OVERLAP AS SHOWN.

SECURE ROOF PANELS AT x 3 LOCATIONS INDICATED USING TYPICAL FIXING METHOD. IMPORTANT: ENSURE RUBBER WASHER FK4 IS LOCATED AS SHOWN.

LOCATE AND SECURE ROOF PANELS 0244-04 & ROOF PANEL SMALL 0244-05.

ALIGN AND OVERLAP ROOF PANEL WITH PREVIOUS ROOF PANEL.

IMPORTANT: ENSURE PANELS ALWAYS OVERLAP AS SHOWN.

SECURE ROOF PANELS AT LOCATIONS INDICATED USING TYPICAL FIXING METHOD.

IMPORTANT: ENSURE RUBBER WASHER FK4 IS LOCATED AS SHOWN.

LOCATE AND SECURE ROOF PANEL SIDE 0244-06.

SECURE ROOF PANELS AT x 3 LOCATIONS INDICATED USING TYPICAL FIXING METHOD.

LOCATE AND SECURE ROOF PANEL 0244-04.

SECURE ROOF PANELS AT X4 LOCATIONS INDICATED USING TYPICAL FIXING METHOD.

IMPORTANT: ENSURE RUBBER WASHER FK4 IS LOCATED AS SHOWN.

LOCATE AND SECURE ROOF PANEL SIDE 0244-06.

ALIGN AND OVERLAP ROOF PANEL 0244-06 WITH ROOF PANEL SIDE AS SHOWN.

IMPORTANT: ENSURE PANELS ALWAYS OVERLAP AS SHOWN.

SECURE ROOF PANELS AT x 3 LOCATIONS INDICATED USING TYPICAL FIXING METHOD. IMPORTANT: ENSURE RUBBER WASHER FK4 IS LOCATED AS SHOWN.

LOCATE AND SECURE ROOF PANELS 0244-04 & ROOF PANEL SMALL 0244-05.

SECURE ROOF PANELS AT LOCATIONS INDICATED USING TYPICAL FIXING METHOD.

IMPORTANT: ENSURE RUBBER WASHER FK4 IS LOCATED AS SHOWN.

ALIGN AND OVERLAP ROOF PANEL 0244-06 WITH ROOF PANEL SIDE AS SHOWN. IMPORTANT: ENSURE PANELS ALWAYS OVERLAP AS SHOWN.

SECURE ROOF PANELS AT x 3 LOCATIONS INDICATED USING TYPICAL FIXING METHOD. IMPORTANT: ENSURE RUBBER WASHER FK4 IS LOCATED AS SHOWN.

LOCATE AND SECURE ROOF RIDGE BRACKET 0244-16 TO ROOF RIDGE 0244-12. LOCATE AND SECURE ROOF RIDGE 0244-12 TO ROOF CHANNEL ASSEMBLY 0244-01.