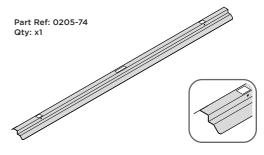

LOCATE AND SECURE DOOR STRIP 0205-74

LOCATE DOOR STRIP 0205-74 AS SHOWN.

IMPORTANT: ENSURE DOOR STRIP IS PUSHED AGAINST DOOR POST RETURN.

SECURE DOOR STRIP ONTO FLOOR PANELS AT x2 LOCATIONS INDICATED, USE EXISTING HOLE AS A LOCATION GUIDE.