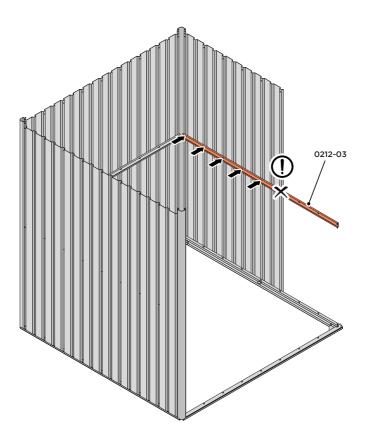

LOCATE AND LOOSELY ATTACH LONG CENTRE BRACE 0212-03.

LOCATE AND LOOSELY ATTACH LONG CENTRE BRACE 0212-03 AS SHOWN AT x5 LOCATIONS INDICATED ABOVE.

LOOSELY ATTACH AT X5 LOCATIONS INDICATED ONLY.

IMPORTANT: DO NOT SECURE AT OUTER FIXING POINT INDICATED.