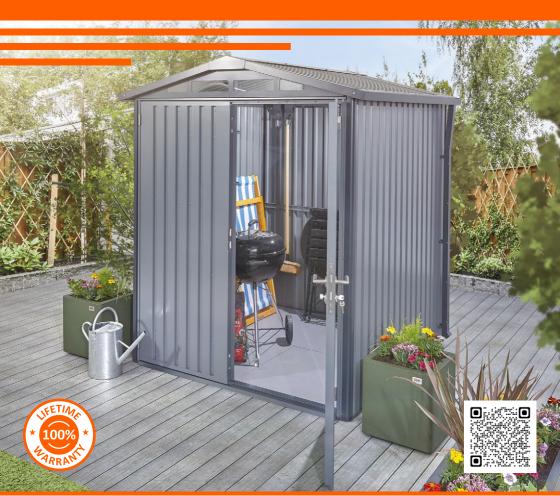

# **Alton**

Large Metal Storage Apex Shed Assembly Guide

6 x 6 ft (1.8 x 1.8 m)

#### IMPORTANT: IT IS ADVISABLE THAT THE PRODUCT IS ASSEMBLED AT, OR AS CLOSE AS POSSIBLE TO WHERE IT WILL BE FINALLY LOCATED

Ensure there is adequate clearance where the product is to be located:

Exterior dimensions including overhang (L x W x H) 1800 x 1890 x 2120mm

Footprint dimensions (L x W) 1700 x 1700mm

Clearance required for door to open (W x H)

Doors open outwards 1454 x 1820mm