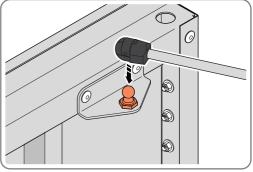

LOCATE AND SECURE GAS STRUT BRACKETS 0205-66.

SECURE A GAS STRUT BALL JOINT 0205-68 ONTO EACH GAS STRUT BRACKET 0205-66.

DETERMINE DOOR OPENING ANGLE:
A: 90° OPENING OR B: 120° OPENING

ALIGN EACH GAS STRUT BRACKET WITH RELEVANT FIXING HOLES, SECURE USING TYPICAL FIXING METHOD ABOVE.

LOCATE DOOR ASSEMBLIES ONTO HINGES.

ASSEMBLED DOOR HINGE.

LOCATE AND SECURE GAS STRUT 0205-63.

SECURE A GAS STRUT BALL JOINT 0205-68 ONTO EACH GAS STRUT BRACKET THAT IS PRE-RIVETED ONTO EACH DOOR ASSEMBLY.