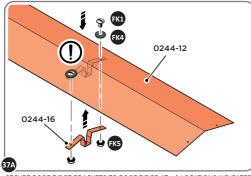

SECURE ROOF PANELS AT x 3 LOCATIONS INDICATED USING TYPICAL FIXING METHOD. IMPORTANT: ENSURE RUBBER WASHER FK4 IS LOCATED AS SHOWN.

LOCATE AND SECURE ROOF RIDGE BRACKET 0244-16 TO ROOF RIDGE 0244-12. LOCATE AND SECURE ROOF RIDGE 0244-12 TO ROOF CHANNEL ASSEMBLY 0244-01.

SECURE ROOF RIDGE BRACKETS TO ROOF RIDGE AT x 2 LOCATIONS INDICATED. IMPORTANT: ENSURE RUBBER WASHER FK4 IS LOCATED AS SHOWN.

NOTE: FROM INSIDE OF SHED SECURE ROOF RIDGE 0244-12 AT x2 LOCATIONS INDICATED USING TYPICAL FIXING METHOD.

LOCATE AND SECURE ROOF RIDGE CAPS 0244-11 TO ROOF RIDGE 0244-12.

SECURE RIDGE CAP AT x4 LOCATIONS INDICATED USING TYPICAL FIXING METHOD. PLEASE NOTE: THE FIXING USED IS A SELF DRILLING COMPONENT.

SLIDE AND SECURE ROOF GUTTER 0215-19 INTO POSITION AS SHOWN ABOVE. IMPORTANT: ENSURE PANELS ALWAYS OVERLAP GUTTER AS SHOWN.