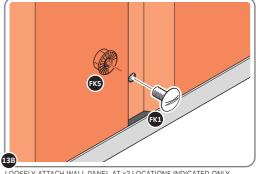

LOCATE WALL PANEL 0205-12 INTO POSITION AS SHOWN ABOVE. IMPORTANT: ENSURE PANEL IS IN THE CORRECT ORIENTATION.

LOOSELY ATTACH WALL PANEL AT X2 LOCATIONS INDICATED ONLY. IMPORTANT: DO NOT SECURE ANY FIXING POINTS OTHER THAN THOSE INDICATED.

LOCATE FIRST WALL PANEL 0205-13 (1850 x 425mm) AS SHOWN ABOVE. IMPORTANT: ENSURE PANEL IS IN THE CORRECT ORIENTATION.

LOOSELY ATTACH WALL PANEL AT x2 LOCATIONS INDICATED ONLY.

IMPORTANT: DO NOT SECURE ANY FIXING POINTS OTHER THAN THOSE INDICATED.