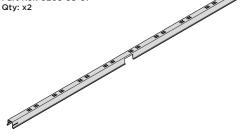

SECURE DOOR POST AT x2 LOCATIONS INDICATED. IMPORTANT: DO NOT SECURE AT UPPER FIXING POINT AT THIS STAGE.

LOCATE AND LOOSELY ATTACH LONG ROOF RAIL 0215-02.

LOOSELY ATTACH AT x9 LOCATIONS INDICATED.

LOCATE AND LOOSELY ATTACH LONG ROOF RAIL 0215-02.

LOOSELY ATTACH AT LOCATIONS INDICATED.

LOCATE GROUND ANCHOR BRACKETS 0205-57.

THESE BRACKETS ARE SECURED USING GROUND ANCHOR KIT ONCE THE SHED WALL PANELS ARE FULLY ASSEMBLED (SEE PAGE 4")

LOCATE x4 GROUND ANCHOR BRACKETS 0205-57 AS SHOWN ABOVE, THESE ALLOW FOR FIXING TO A CONCRETE BASE AT A LATER STAGE IF DESIRED.