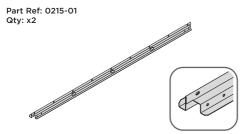

SECURE DOOR POST AT x2 LOCATIONS INDICATED. IMPORTANT: DO NOT SECURE AT UPPER FIXING POINT AT THIS STAGE.

LOCATE AND LOOSELY ATTACH LONG ROOF RAIL 0215-02.

LOOSELY ATTACH AT x9 LOCATIONS INDICATED.

LOCATE AND LOOSELY ATTACH LONG ROOF RAIL 0215-02.