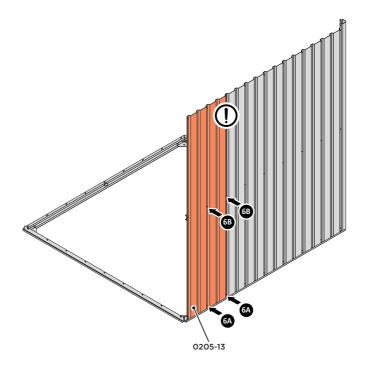

LOCATE AND LOOSELY ATTACH WALL PANEL 0205-12 (1850 x 625mm).

LOOSELY ATTACH AT x3 LOCATIONS INDICATED ONLY.

LOCATE AND LOOSELY ATTACH WALL PANEL 0205-13 (1850 x 425mm).

LOCATE AND LOOSELY ATTACH WALL PANEL AT X2 LOCATIONS INDICATED. IMPORTANT: ENSURE PANEL IS IN THE CORRECT ORIENTATION.

LOCATE AND LOOSELY ATTACH CORNER POST 0205-14.

LOOSELY ATTACH CORNER POST AT x2 LOCATIONS INDICATED ONLY.
IMPORTANT: DO NOT SECURE AT UPPER FIXING POINT AT THIS STAGE.

LOCATE AND LOOSELY ATTACH WALL PANEL 0205-13 (1850 x 425mm).