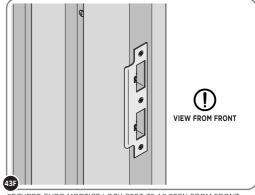

SECURED EURO MORTICE LOCK 0203-32 AS SEEN FROM FRONT.

LOCATE AND SECURE A DOOR GROMMET 0203-57 AT EACH LOCATION INDICATED.

LOCATE DOOR GROMMENT 0203-57 AT x2 LOCATIONS AS SHOWN.
PLEASE NOTE: T HESE ARE PUSHED ON AND WILL CLICK INTO PLACE.