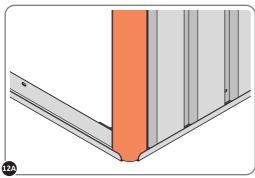

LOCATE AND LOOSELY ATTACH CORNER POST 0205-14.

LOOSELY ATTACH CORNER POST AT LOCATION INDICATED ONLY. IMPORTANT: DO NOT SECURE AT UPPER FIXING POINT AT THIS STAGE.

LOCATE AND LOOSELY ATTACH MID CENTRE BRACE 0212-03.

LOCATE AND LOOSELY ATTACH CORNER POST 0205-14.

LOOSELY ATTACH CORNER POST AT x2 LOCATIONS INDICATED ONLY.
IMPORTANT: DO NOT SECURE AT UPPER FIXING POINT AT THIS STAGE.

LOCATE AND LOOSELY ATTACH WALL PANEL 0205-13 (1850 x 425mm).