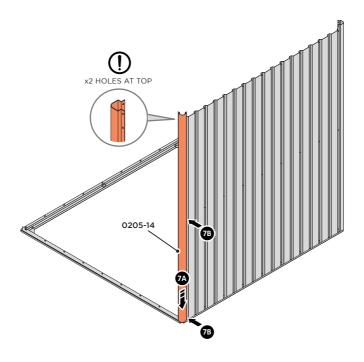

LOCATE AND LOOSELY ATTACH CORNER POST 0205-14.

LOOSELY ATTACH CORNER POST AT LOCATION INDICATED ONLY. IMPORTANT: DO NOT SECURE AT UPPER FIXING POINT AT THIS STAGE.

LOCATE AND LOOSELY ATTACH MID CENTRE BRACE 0212-03.

LOCATE AND LOOSELY ATTACH CORNER POST 0205-14.

LOOSELY ATTACH CORNER POST AT x2 LOCATIONS INDICATED ONLY.
IMPORTANT: DO NOT SECURE AT UPPER FIXING POINT AT THIS STAGE.

LOCATE AND LOOSELY ATTACH WALL PANEL 0205-13 (1850 x 425mm).

LOCATE AND LOOSELY ATTACH WALL PANEL 0205-12 (1850 x 625mm).

LOOSELY ATTACH AT x3 LOCATIONS INDICATED ONLY.

LOCATE AND LOOSELY ATTACH CORNER POST 0205-14.

LOOSELY ATTACH CORNER POST AT  $\times 2$  LOCATIONS INDICATED ONLY. IMPORTANT: DO NOT SECURE AT UPPER FIXING POINT AT THIS STAGE.

LOCATE AND LOOSELY ATTACH CORNER POST 0205-14.

LOOSELY ATTACH CORNER POST AT x2 LOCATIONS INDICATED ONLY.
IMPORTANT: DO NOT SECURE AT UPPER FIXING POINT AT THIS STAGE.

LOCATE AND LOOSELY ATTACH RIGHT-HAND DOOR POST 0205-16.