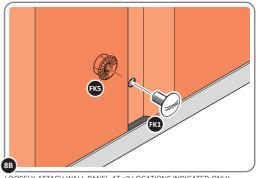

LOCATE AND SECURE A CORNER BRACE 0203-03 AT EACH LOCATION INDICATED.

SECURE EACH CORNER BRACE 0203-03 AS SHOWN ABOVE.

PLEASE NOTE: SECTION VIEW OF TYPICAL FIXING METHOD

LOCATE AND LOOSELY ATTACH WALL PANEL 0205-12 (1850 x 625mm).

LOCATE WALL PANEL 0205-12 INTO POSITION AS SHOWN ABOVE. IMPORTANT: ENSURE PANEL IS IN THE CORRECT ORIENTATION.

LOOSELY ATTACH WALL PANEL AT X2 LOCATIONS INDICATED ONLY. IMPORTANT: DO NOT SECURE ANY FIXING POINTS OTHER THAN THOSE INDICATED.