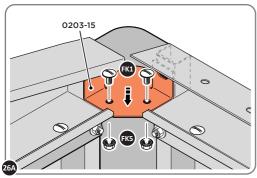

LOCATE AND EACH CORNER BRACKET 0203-15 TO ROOF INFILL AT FOUR LOCATIONS.

SECURE EACH CORNER BRACKET 0203-15 TO ROOF INFILLS AT LOCATIONS INDICATED AS SHOWN ABOVE.

SECURE EACH CORNER BRACKET 0203-15 TO ROOF INFILLS AT LOCATIONS INDICATED AS SHOWN ABOVE.