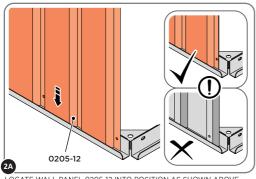

LOCATE WALL PANEL 0205-12 INTO POSITION AS SHOWN ABOVE. IMPORTANT: ENSURE PANEL IS IN THE CORRECT ORIENTATION.

LOOSELY ATTACH WALL PANEL AT X2 LOCATIONS INDICATED ONLY. IMPORTANT: DO NOT SECURE ANY FIXING POINTS OTHER THAN THOSE INDICATED.