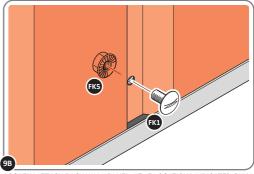

LOCATE AND SECURE A CORNER BRACE 0203-03 AT EACH LOCATION INDICATED.

SECURE EACH CORNER BRACE 0203-03 AS SHOWN ABOVE.

PLEASE NOTE: SECTION VIEW OF TYPICAL FIXING METHOD

LOCATE AND LOOSELY ATTACH WALL PANEL 0205-12 (1850 x 625mm).