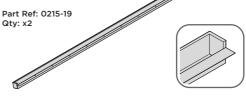

LOCATE AND SECURE ROOF RIDGE CAPS 0244-11 TO ROOF RIDGE 0244-12.

SECURE RIDGE CAP AT x4 LOCATIONS INDICATED USING TYPICAL FIXING METHOD. PLEASE NOTE: THE FIXING USED IS A SELF DRILLING COMPONENT.

SLIDE AND SECURE ROOF GUTTER 0215-19 INTO POSITION AS SHOWN ABOVE. IMPORTANT: ENSURE PANELS ALWAYS OVERLAP GUTTER AS SHOWN.