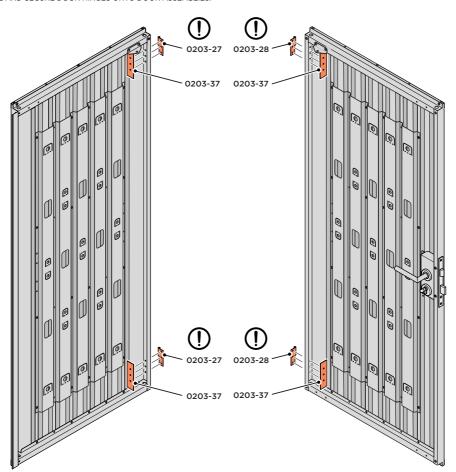

LOCATE AND SECURE DOOR HINGES ONTO DOOR ASSEMBLIES.

SECURE DOOR HINGE PLATE AND HINGE 0203-27 AND 0203-28 AS SHOWN.

IMPORTANT: ENSURE CORRECT DOOR HINGE IS SECURED TO CORRECT DOOR.

LOCATE AND SECURE DOOR HINGES ONTO LEFT-HAND & RIGHT-HAND DOOR POST.

LOCATE DOOR POST PLATE 0203-39 WITHIN DOOR FRAME AS SHOWN.
IMPORTANT: ENSURE CORRECT DOOR HINGE IS SECURED TO CORRECT DOOR.

SECURE DOOR POST PLATE AND LEFT-HAND HINGE 0203-27 AS SHOWN. PLEASE NOTE: REPEAT EACH PROCEDURE FOR UPPER LOCATION.