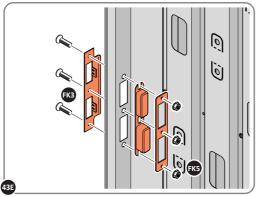

SECURED EURO MORTICE LOCK 0203-32 AS SEEN FROM FRONT.

LOCATE AND SECURE A DOOR GROMMET 0203-57 AT EACH LOCATION INDICATED.

LOCATE DOOR GROMMENT 0203-57 AT x2 LOCATIONS AS SHOWN.
PLEASE NOTE: T HESE ARE PUSHED ON AND WILL CLICK INTO PLACE.