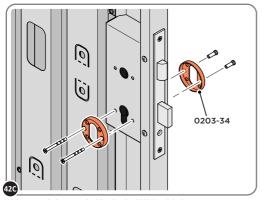

#### **ASSEMBLY STAGE 42 CONTINUED**

LOCATE AND SECURE RIGHT-HAND DOOR ASSEMBLY 0205-36 FURNITURE.

LOCATE AND SECURE EURO ESCUTCHEON 0203-34 AS SHOWN.

LOCATE EURO ESCUTCHEON COVER 0203-34 ONTO EURO ESCUTCHEON AS SHOWN. PLEASE NOTE: THESE ARE PUSHED ON AND WILL CLICK INTO PLACE.