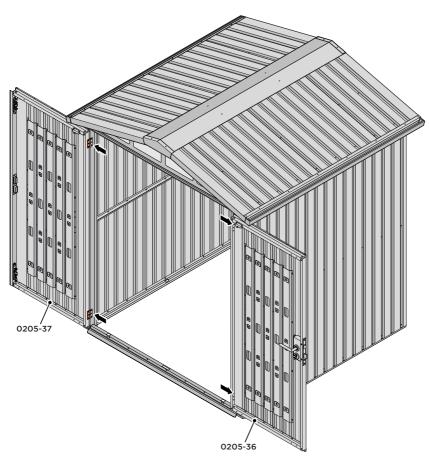

Part Ref: 0205-37 (Left-hand)

Qty: x1

Part Ref: 0205-36 (Right-hand)

Qty: x1

Qtv: x4