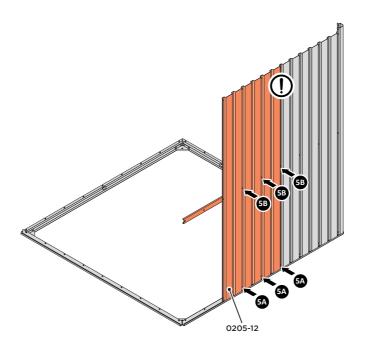

LOCATE AND SECURE A CORNER BRACE 0203-03 AT EACH LOCATION INDICATED.

SECURE EACH CORNER BRACE 0203-03 AS SHOWN ABOVE.

PLEASE NOTE: SECTION VIEW OF TYPICAL FIXING METHOD

LOCATE AND LOOSELY ATTACH WALL PANEL 0205-12 (1850 x 625mm).