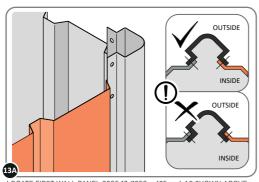

LOCATE AND SECURE A CORNER BRACE 0203-03 AT EACH LOCATION INDICATED.

SECURE EACH CORNER BRACE 0203-03 AS SHOWN ABOVE.

PLEASE NOTE: SECTION VIEW OF TYPICAL FIXING METHOD

LOCATE AND LOOSELY ATTACH WALL PANEL 0205-12 (1850 x 625mm).

LOCATE FIRST WALL PANEL 0205-13 (1850 x 425mm) AS SHOWN ABOVE. IMPORTANT: ENSURE PANEL IS IN THE CORRECT ORIENTATION.

LOOSELY ATTACH WALL PANEL AT x2 LOCATIONS INDICATED ONLY.

IMPORTANT: DO NOT SECURE ANY FIXING POINTS OTHER THAN THOSE INDICATED.