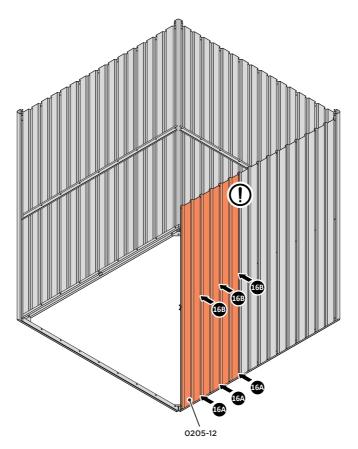

LOCATE AND SECURE A CORNER BRACE 0203-03 AT EACH LOCATION INDICATED.

SECURE EACH CORNER BRACE 0203-03 AS SHOWN ABOVE.

PLEASE NOTE: SECTION VIEW OF TYPICAL FIXING METHOD

LOCATE AND LOOSELY ATTACH WALL PANEL 0205-12 (1850 x 625mm).

LOCATE WALL PANEL 0205-12 INTO POSITION AS SHOWN ABOVE. IMPORTANT: ENSURE PANEL IS IN THE CORRECT ORIENTATION.

LOOSELY ATTACH WALL PANEL AT X2 LOCATIONS INDICATED ONLY. IMPORTANT: DO NOT SECURE ANY FIXING POINTS OTHER THAN THOSE INDICATED.