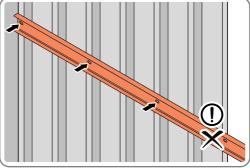

ALIGN AND OVERLAP ROOF PANEL 0244-06 WITH ROOF PANEL SIDE AS SHOWN.

IMPORTANT: ENSURE PANELS ALWAYS OVERLAP AS SHOWN.

SECURE ROOF PANELS AT x 3 LOCATIONS INDICATED USING TYPICAL FIXING METHOD. IMPORTANT: ENSURE RUBBER WASHER FK4 IS LOCATED AS SHOWN.

IMPORTANT: ENSURE PANELS ALWAYS OVERLAP AS SHOWN.

SECURE ROOF PANELS AT x 3 LOCATIONS INDICATED USING TYPICAL FIXING METHOD. IMPORTANT: ENSURE RUBBER WASHER FK4 IS LOCATED AS SHOWN.

LOCATE AND SECURE ROOF PANELS 0244-04 & ROOF PANEL SMALL 0244-05.

SECURE ROOF PANELS AT LOCATIONS INDICATED USING TYPICAL FIXING METHOD.

IMPORTANT: ENSURE RUBBER WASHER FK4 IS LOCATED AS SHOWN.

ALIGN AND OVERLAP ROOF PANEL 0244-06 WITH ROOF PANEL SIDE AS SHOWN. IMPORTANT: ENSURE PANELS ALWAYS OVERLAP AS SHOWN.