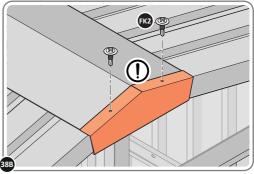

SECURE DOOR POST AT x2 LOCATIONS INDICATED. IMPORTANT: DO NOT SECURE AT UPPER FIXING POINT AT THIS STAGE.

LOCATE AND LOOSELY ATTACH LONG ROOF RAIL 0215-02.

LOOSELY ATTACH AT x9 LOCATIONS INDICATED.

LOCATE AND LOOSELY ATTACH LONG ROOF RAIL 0215-02.

LOOSELY ATTACH AT LOCATIONS INDICATED.

LOCATE GROUND ANCHOR BRACKETS 0205-57.

THESE BRACKETS ARE SECURED USING GROUND ANCHOR KIT ONCE THE SHED WALL PANELS ARE FULLY ASSEMBLED (SEE PAGE 4")

LOCATE x4 GROUND ANCHOR BRACKETS 0205-57 AS SHOWN ABOVE, THESE ALLOW FOR FIXING TO A CONCRETE BASE AT A LATER STAGE IF DESIRED.