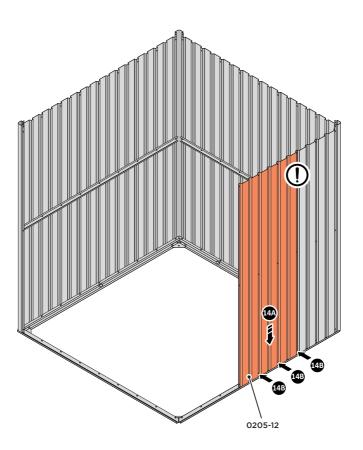

LOCATE AND SECURE A CORNER BRACE 0203-03 AT EACH LOCATION INDICATED.

SECURE EACH CORNER BRACE 0203-03 AS SHOWN ABOVE.

PLEASE NOTE: SECTION VIEW OF TYPICAL FIXING METHOD

LOCATE AND LOOSELY ATTACH WALL PANEL 0205-12 (1850 x 625mm).

LOCATE WALL PANEL 0205-12 INTO POSITION AS SHOWN ABOVE. IMPORTANT: ENSURE PANEL IS IN THE CORRECT ORIENTATION.

LOOSELY ATTACH WALL PANEL AT X2 LOCATIONS INDICATED ONLY. IMPORTANT: DO NOT SECURE ANY FIXING POINTS OTHER THAN THOSE INDICATED.