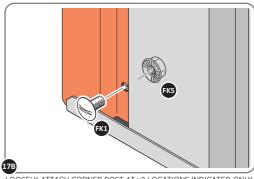

LOCATE AND LOOSELY ATTACH CORNER POST 0205-14.

LOOSELY ATTACH CORNER POST AT x2 LOCATIONS INDICATED ONLY.
IMPORTANT: DO NOT SECURE AT UPPER FIXING POINT AT THIS STAGE.

LOCATE AND LOOSELY ATTACH RIGHT-HAND DOOR POST 0205-16.

SECURE DOOR POST AT x2 LOCATIONS INDICATED.

IMPORTANT: DO NOT SECURE AT UPPER FIXING POINT AT THIS STAGE.

LOCATE AND LOOSELY ATTACH LEFT-HAND DOOR POST 0205-17.

LOCATE RIGHT-HAND DOOR POST 0205-17 AS SHOWN ABOVE.