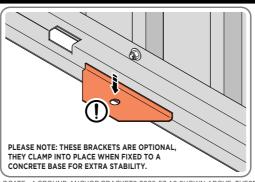

LOOSELY ATTACH AT LOCATIONS INDICATED.

LOCATE GROUND ANCHOR BRACKETS 0205-57.

THESE BRACKETS ARE SECURED USING GROUND ANCHOR KIT ONCE THE SHED WALL PANELS ARE FULLY ASSEMBLED (SEE PAGE 4")

LOCATE x4 GROUND ANCHOR BRACKETS 0205-57 AS SHOWN ABOVE, THESE ALLOW FOR FIXING TO A CONCRETE BASE AT A LATER STAGE IF DESIRED.