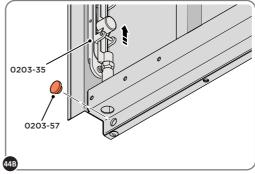

LOOSELY ATTACH AT LOCATIONS INDICATED.

LOCATE GROUND ANCHOR BRACKETS 0205-57.

THESE BRACKETS ARE SECURED USING GROUND ANCHOR KIT ONCE THE SHED WALL PANELS ARE FULLY ASSEMBLED (SEE PAGE 4")

LOCATE x4 GROUND ANCHOR BRACKETS 0205-57 AS SHOWN ABOVE, THESE ALLOW FOR FIXING TO A CONCRETE BASE AT A LATER STAGE IF DESIRED.