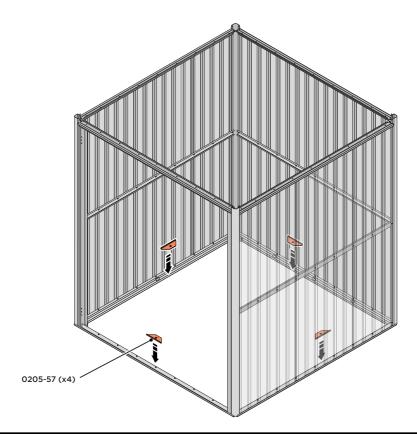

LOOSELY ATTACH AT LOCATIONS INDICATED.

LOCATE GROUND ANCHOR BRACKETS 0205-57.

THESE BRACKETS ARE SECURED USING GROUND ANCHOR KIT ONCE THE SHED WALL PANELS ARE FULLY ASSEMBLED (SEE PAGE 4")

LOCATE x4 GROUND ANCHOR BRACKETS 0205-57 AS SHOWN ABOVE, THESE ALLOW FOR FIXING TO A CONCRETE BASE AT A LATER STAGE IF DESIRED.