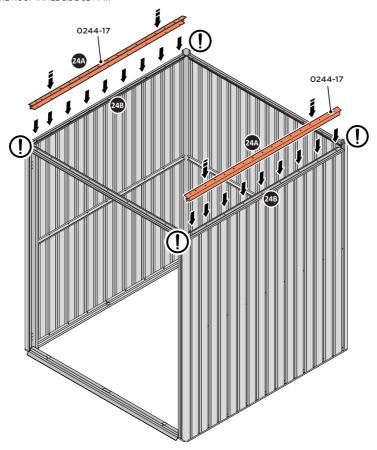

LOCATE AND SECURE ROOF INFILL SIDE 0244-17.

LOCATE AND SECURE ROOF SIDE INFILL 0244-17 AT X9 LOCATIONS INDICATED AS SHOWN ABOVE ON EACH SIDE.

IMPORTANT: ENSURE ROOF SIDE INFILL 0244-17 IS FITTED ON THE INSIDE AND NOT ON THE OUTSIDE AS ILLUSTRATED ABOVE.