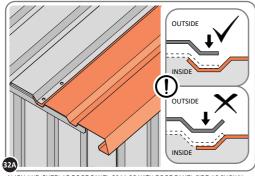

LOCATE AND SECURE ROOF INFILL SIDE 0244-17.

LOCATE AND SECURE ROOF SIDE INFILL 0244-17 AT X9 LOCATIONS INDICATED AS SHOWN ABOVE ON EACH SIDE.

IMPORTANT: ENSURE ROOF SIDE INFILL 0244-17 IS FITTED ON THE INSIDE AND NOT ON THE OUTSIDE AS ILLUSTRATED ABOVE.