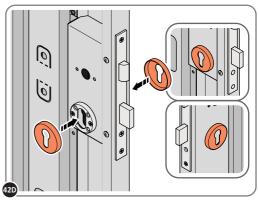

LOCATE AN OPEN GROMMET INTO THE ROOF GUTTER ABOVE WHERE THE DRAIN HOLE WILL BE LOCATED.

LOCATE CLOSED GROMMET INTO THE ROOF GUTTER ON THE OPPOSITE SIDE TO THE LOCATED DRAIN HOLE AS SHOWN ABOVE.

LOCATE AND SECURE RIGHT-HAND DOOR ASSEMBLY 0205-36 FURNITURE.

LOCATE EURO MORTICE LOCK 0203-32 RIGHT-HAND DOOR APERTURE AS SHOWN.

SECURE EURO MORTICE LOCK 0203-32 AT x2 LOCATIONS INDICATED ABOVE. SEE FOLLOWING DATA SHEET FOR COMPLETION OF MORTICE LOCK INSTALLATION.