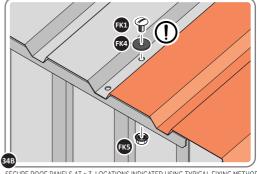

#### **ASSEMBLY STAGE 29**

LOCATE AND SECURE ROOF PANEL 0244-04.

SECURE ROOF PANELS AT x4 LOCATIONS INDICATED USING TYPICAL FIXING METHOD. IMPORTANT: ENSURE RUBBER WASHER FK4 IS LOCATED AS SHOWN.

LOCATE AND SECURE ROOF PANEL SIDE 0244-06.