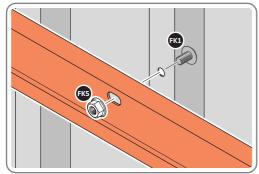

LOCATE AND SECURE A CORNER BRACE 0203-03 AT EACH LOCATION INDICATED.

SECURE EACH CORNER BRACE 0203-03 AS SHOWN ABOVE.

PLEASE NOTE: SECTION VIEW OF TYPICAL FIXING METHOD

LOCATE AND LOOSELY ATTACH WALL PANEL 0205-12 (1850 x 625mm).

LOCATE WALL PANEL 0205-12 INTO POSITION AS SHOWN ABOVE. IMPORTANT: ENSURE PANEL IS IN THE CORRECT ORIENTATION.

LOOSELY ATTACH WALL PANEL AT X2 LOCATIONS INDICATED ONLY. IMPORTANT: DO NOT SECURE ANY FIXING POINTS OTHER THAN THOSE INDICATED.