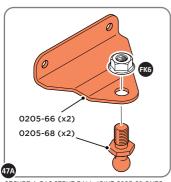

LOCATE AND SECURE GAS STRUT BRACKETS 0205-66.

SECURE A GAS STRUT BALL JOINT 0205-68 ONTO EACH GAS STRUT BRACKET 0205-66.

DETERMINE DOOR OPENING ANGLE:
A: 90° OPENING OR B: 120° OPENING

ALIGN EACH GAS STRUT BRACKET WITH RELEVANT FIXING HOLES, SECURE USING TYPICAL FIXING METHOD ABOVE.