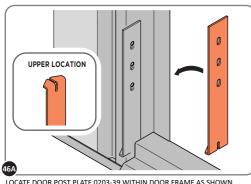

LOCATE DOOR POST PLATE 0203-39 WITHIN DOOR FRAME AS SHOWN.
IMPORTANT: ENSURE CORRECT DOOR HINGE IS SECURED TO CORRECT DOOR.

SECURE DOOR POST PLATE AND LEFT-HAND HINGE 0203-27 AS SHOWN. PLEASE NOTE: REPEAT EACH PROCEDURE FOR UPPER LOCATION.