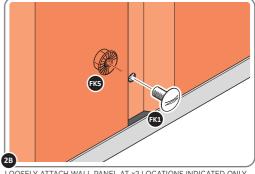

LOCATE AND SECURE A CORNER BRACE 0203-03 AT EACH LOCATION INDICATED.

SECURE EACH CORNER BRACE 0203-03 AS SHOWN ABOVE.

PLEASE NOTE: SECTION VIEW OF TYPICAL FIXING METHOD

LOCATE AND LOOSELY ATTACH WALL PANEL 0205-12 (1850 x 625mm).