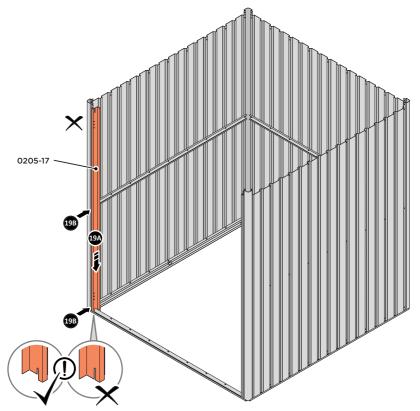

LOCATE AND SECURE ROOF INFILL SIDE 0244-17.

LOCATE AND SECURE ROOF SIDE INFILL 0244-17 AT X9 LOCATIONS INDICATED AS SHOWN ABOVE ON EACH SIDE.

IMPORTANT: ENSURE ROOF SIDE INFILL 0244-17 IS FITTED ON THE INSIDE AND NOT ON THE OUTSIDE AS ILLUSTRATED ABOVE.