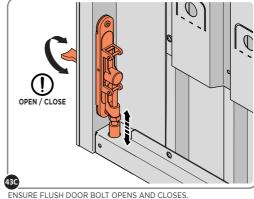

LOCATE COVER ONTO DOOR HANDLE AS SHOWN.

PLEASE NOTE: THESE ARE PUSHED ON AND WILL CLICK INTO PLACE.

LOCATE AND SECURE LEFT-HAND DOOR ASSEMBLY 0205-37 FURNITURE.

ENSURE THE PLUNGER INDICATED IS FACING THE BOTTOM OF THE DOOR,
LOCATE AS SHOWN ABOVE AND SECURE USING ADJACENT FIXING METHOD. LOCATED AS SHOWN ABOVE.

SECURE EACH FLUSH DOOR BOLT ENSURING PLATE PACKER 0203-40 IS LOCATED AS SHOWN ABOVE.