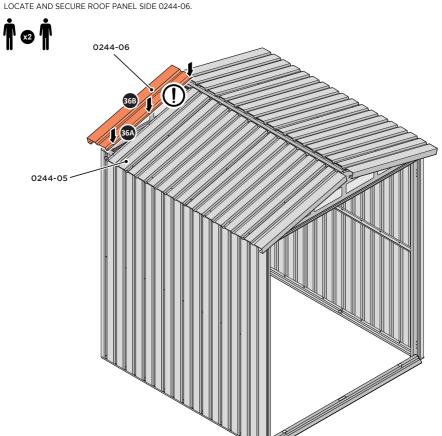

IMPORTANT: ENSURE RUBBER WASHER FK4 IS LOCATED AS SHOWN.

LOCATE AND SECURE ROOF PANEL SIDE 0244-06.

SECURE ROOF PANELS AT x 3 LOCATIONS INDICATED USING TYPICAL FIXING METHOD.

LOCATE AND SECURE ROOF PANEL 0244-04.

SECURE ROOF PANELS AT X4 LOCATIONS INDICATED USING TYPICAL FIXING METHOD.

IMPORTANT: ENSURE RUBBER WASHER FK4 IS LOCATED AS SHOWN.

LOCATE AND SECURE ROOF PANEL SIDE 0244-06.

ALIGN AND OVERLAP ROOF PANEL 0244-06 WITH ROOF PANEL SIDE AS SHOWN.

IMPORTANT: ENSURE PANELS ALWAYS OVERLAP AS SHOWN.

SECURE ROOF PANELS AT x 3 LOCATIONS INDICATED USING TYPICAL FIXING METHOD. IMPORTANT: ENSURE RUBBER WASHER FK4 IS LOCATED AS SHOWN.

LOCATE AND SECURE ROOF PANELS 0244-04 & ROOF PANEL SMALL 0244-05.