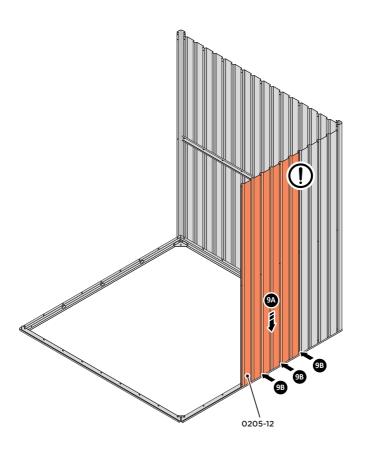

LOCATE AND LOOSELY ATTACH WALL PANEL 0205-12 (1850 x 625mm).

LOCATE WALL PANEL 0205-12 INTO POSITION AS SHOWN ABOVE. IMPORTANT: ENSURE PANEL IS IN THE CORRECT ORIENTATION.

LOOSELY ATTACH BACK WALL PANEL AT x3 LOCATIONS INDICATED ONLY. IMPORTANT: DO NOT SECURE ANY FIXING POINTS OTHER THAN THOSE INDICATED.