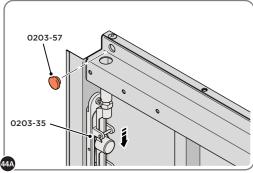

SECURED EURO MORTICE LOCK 0203-32 AS SEEN FROM FRONT.

LOCATE AND SECURE A DOOR GROMMET 0203-57 AT EACH LOCATION INDICATED.

LOCATE DOOR GROMMENT 0203-57 AT x2 LOCATIONS AS SHOWN.
PLEASE NOTE: T HESE ARE PUSHED ON AND WILL CLICK INTO PLACE.