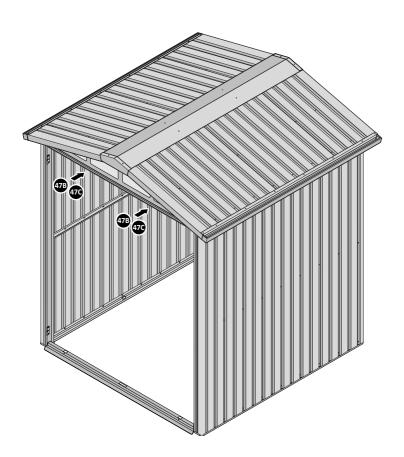

LOCATE AND SECURE ROOF INFILL SIDE 0244-17.

LOCATE AND SECURE ROOF SIDE INFILL 0244-17 AT X9 LOCATIONS INDICATED AS SHOWN ABOVE ON EACH SIDE.

IMPORTANT: ENSURE ROOF SIDE INFILL 0244-17 IS FITTED ON THE INSIDE AND NOT ON THE OUTSIDE AS ILLUSTRATED ABOVE.

LOCATE AND SECURE ROOF FRONT INFILL 0244-15.

LOCATE AND SECURE WINDOW ASSEMBLY 0244-15 AT LOCATIONS INDICATED AS SHOWN ABOVE.

IMPORTANT: ENSURE WINDOW ASSEMBLY 0244-15 IS FITTED ON THE INSIDE AND NOT ON THE OUTSIDE AS ILLUSTRATED ABOVE.