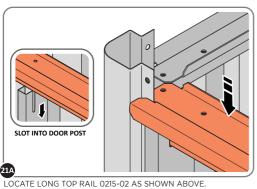

SECURE DOOR POST AT x2 LOCATIONS INDICATED. IMPORTANT: DO NOT SECURE AT UPPER FIXING POINT AT THIS STAGE.

LOCATE AND LOOSELY ATTACH LONG ROOF RAIL 0215-02.

LOOSELY ATTACH AT x9 LOCATIONS INDICATED.

LOCATE AND LOOSELY ATTACH LONG ROOF RAIL 0215-02.