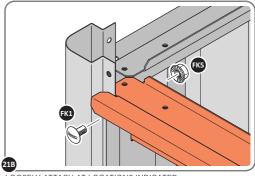

SECURE DOOR POST AT x2 LOCATIONS INDICATED. IMPORTANT: DO NOT SECURE AT UPPER FIXING POINT AT THIS STAGE.

LOCATE AND LOOSELY ATTACH LONG ROOF RAIL 0215-02.

LOOSELY ATTACH AT x9 LOCATIONS INDICATED.

LOCATE AND LOOSELY ATTACH LONG ROOF RAIL 0215-02.