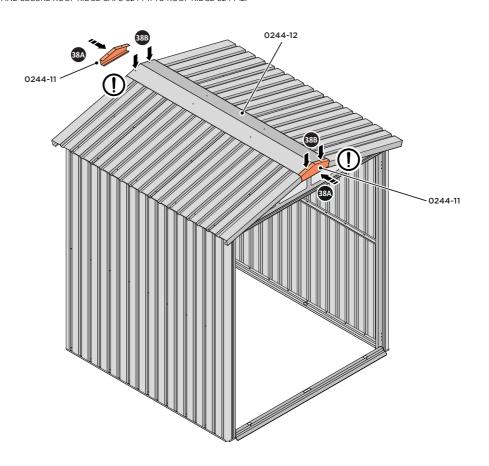

LOCATE AND SECURE ROOF RIDGE CAPS 0244-11 TO ROOF RIDGE 0244-12.

SECURE RIDGE CAP AT x4 LOCATIONS INDICATED USING TYPICAL FIXING METHOD. PLEASE NOTE: THE FIXING USED IS A SELF DRILLING COMPONENT.

SLIDE AND SECURE ROOF GUTTER 0215-19 INTO POSITION AS SHOWN ABOVE. IMPORTANT: ENSURE PANELS ALWAYS OVERLAP GUTTER AS SHOWN.