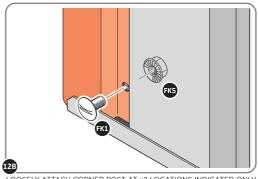

LOCATE AND LOOSELY ATTACH CORNER POST 0205-14.

LOOSELY ATTACH CORNER POST AT LOCATION INDICATED ONLY. IMPORTANT: DO NOT SECURE AT UPPER FIXING POINT AT THIS STAGE.

LOCATE AND LOOSELY ATTACH MID CENTRE BRACE 0212-03.

LOCATE AND LOOSELY ATTACH CORNER POST 0205-14.

LOOSELY ATTACH CORNER POST AT x2 LOCATIONS INDICATED ONLY.
IMPORTANT: DO NOT SECURE AT UPPER FIXING POINT AT THIS STAGE.

LOCATE AND LOOSELY ATTACH WALL PANEL 0205-13 (1850 x 425mm).