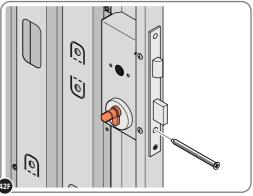

LOCATE EURO CYLINDER 0203-36 INTO DOOR APERTURE.

IMPORTANT: ENSURE COVER IS FITTED AS SHOWN.

SECURE EURO CYLINDER 0203-36 AS SHOWN ABOVE.

PLEASE NOTE: FIXING IS PART OF THE EURO MORTICE LOCK ASSEMBLY.

LOCATE AND SECURE DOOR HANDLE ASSEMBLY 0203-33 AS SHOWN.

LOCATE COVER ONTO DOOR HANDLE AS SHOWN.

PLEASE NOTE: THESE ARE PUSHED ON AND WILL CLICK INTO PLACE.

LOCATE AND SECURE LEFT-HAND DOOR ASSEMBLY 0205-37 FURNITURE.

ENSURE THE PLUNGER INDICATED IS FACING THE BOTTOM OF THE DOOR,
LOCATE AS SHOWN ABOVE AND SECURE USING ADJACENT FIXING METHOD. LOCATED AS SHOWN ABOVE.