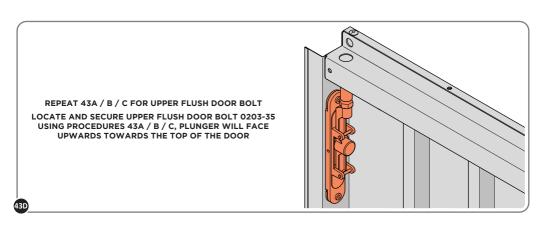

#### **ASSEMBLY STAGE 43 CONTINUED**

LOCATE AND SECURE LEFT-HAND DOOR ASSEMBLY 0205-37 FURNITURE.

ATTACH DOOR BOLT ONTO FLUSH DOOR BOLT.

LOCATE AND SECURE EURO MORTICE LOCK 0203-32 AND CATCH PLATE COVER 0203-41 AS SHOWN ABOVE.