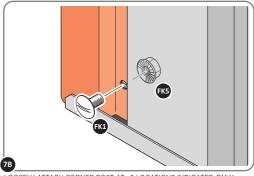

LOCATE AND LOOSELY ATTACH CORNER POST 0205-14.

LOOSELY ATTACH CORNER POST AT LOCATION INDICATED ONLY. IMPORTANT: DO NOT SECURE AT UPPER FIXING POINT AT THIS STAGE.

LOCATE AND LOOSELY ATTACH MID CENTRE BRACE 0212-03.

LOCATE AND LOOSELY ATTACH CORNER POST 0205-14.

LOOSELY ATTACH CORNER POST AT x2 LOCATIONS INDICATED ONLY.
IMPORTANT: DO NOT SECURE AT UPPER FIXING POINT AT THIS STAGE.

LOCATE AND LOOSELY ATTACH WALL PANEL 0205-13 (1850 x 425mm).

LOCATE AND LOOSELY ATTACH WALL PANEL 0205-12 (1850 x 625mm).

LOOSELY ATTACH AT x3 LOCATIONS INDICATED ONLY.

LOCATE AND LOOSELY ATTACH CORNER POST 0205-14.

LOOSELY ATTACH CORNER POST AT  $\times 2$  LOCATIONS INDICATED ONLY. IMPORTANT: DO NOT SECURE AT UPPER FIXING POINT AT THIS STAGE.

LOCATE AND LOOSELY ATTACH CORNER POST 0205-14.

LOOSELY ATTACH CORNER POST AT x2 LOCATIONS INDICATED ONLY.
IMPORTANT: DO NOT SECURE AT UPPER FIXING POINT AT THIS STAGE.

LOCATE AND LOOSELY ATTACH RIGHT-HAND DOOR POST 0205-16.