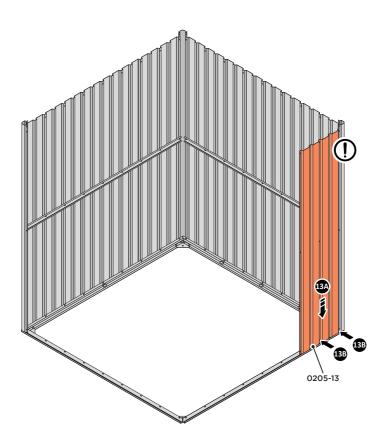

LOCATE AND LOOSELY ATTACH WALL PANEL 0205-12 (1850 x 625mm).

LOOSELY ATTACH AT x3 LOCATIONS INDICATED ONLY.

LOCATE AND LOOSELY ATTACH WALL PANEL 0205-13 (1850 x 425mm).

LOCATE AND LOOSELY ATTACH WALL PANEL AT X2 LOCATIONS INDICATED. IMPORTANT: ENSURE PANEL IS IN THE CORRECT ORIENTATION.

LOCATE AND LOOSELY ATTACH CORNER POST 0205-14.

LOOSELY ATTACH CORNER POST AT x2 LOCATIONS INDICATED ONLY.
IMPORTANT: DO NOT SECURE AT UPPER FIXING POINT AT THIS STAGE.

LOCATE AND LOOSELY ATTACH WALL PANEL 0205-13 (1850 x 425mm).

LOCATE FIRST WALL PANEL 0205-13 (1850 x 425mm) AS SHOWN ABOVE. IMPORTANT: ENSURE PANEL IS IN THE CORRECT ORIENTATION.

LOOSELY ATTACH WALL PANEL AT x2 LOCATIONS INDICATED ONLY.

IMPORTANT: DO NOT SECURE ANY FIXING POINTS OTHER THAN THOSE INDICATED.