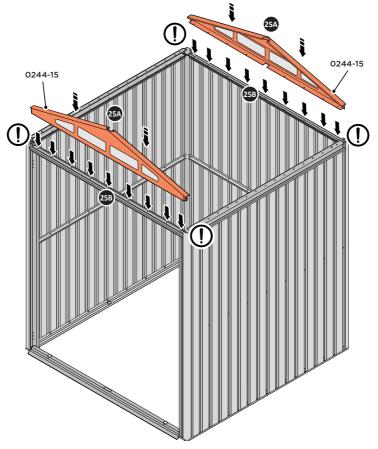

LOCATE AND SECURE ROOF INFILL SIDE 0244-17.

LOCATE AND SECURE ROOF SIDE INFILL 0244-17 AT X9 LOCATIONS INDICATED AS SHOWN ABOVE ON EACH SIDE.

IMPORTANT: ENSURE ROOF SIDE INFILL 0244-17 IS FITTED ON THE INSIDE AND NOT ON THE OUTSIDE AS ILLUSTRATED ABOVE.

LOCATE AND SECURE ROOF FRONT INFILL 0244-15.

LOCATE AND SECURE WINDOW ASSEMBLY 0244-15 AT LOCATIONS INDICATED AS SHOWN ABOVE.

IMPORTANT: ENSURE WINDOW ASSEMBLY 0244-15 IS FITTED ON THE INSIDE AND NOT ON THE OUTSIDE AS ILLUSTRATED ABOVE.

LOCATE AND EACH CORNER BRACKET 0203-15 TO ROOF INFILL AT FOUR LOCATIONS.

SECURE EACH CORNER BRACKET 0203-15 TO ROOF INFILLS AT LOCATIONS INDICATED AS SHOWN ABOVE.

SECURE EACH CORNER BRACKET 0203-15 TO ROOF INFILLS AT LOCATIONS INDICATED AS SHOWN ABOVE.