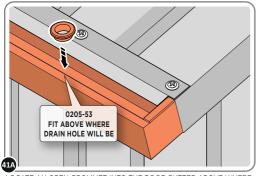

LOCATE AND SECURE ROOF CAPS 0215-04.

SLIDE AND SECURE ROOF CAP 0215-04 INTO POSITION AS SHOWN ABOVE. PLEASE NOTE: THE FIXING USED IS A SELF DRILLING COMPONENT.

DETERMINE WHICH SIDE DRAIN HOLE 0205-53 WILL BE LOCATED.

LOCATE AN OPEN GROMMET INTO THE ROOF GUTTER ABOVE WHERE THE DRAIN HOLE WILL BE LOCATED.

LOCATE CLOSED GROMMET INTO THE ROOF GUTTER ON THE OPPOSITE SIDE TO THE LOCATED DRAIN HOLE AS SHOWN ABOVE.

LOCATE AND SECURE RIGHT-HAND DOOR ASSEMBLY 0205-36 FURNITURE.