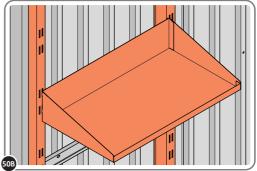

SLIDE SHELF POST UP INTO ROOF FRAME, ONCE THERE IS ENOUGH CLEARANCE AT THE BOTTOM LOCATE SHELF POST OVER FLOOR FRAME AND LOWER.

LOCATE EACH SHELF 0205-38-02 ONTO SHELF POST AS DESIRED. PLEASE NOTE: THE SHELF SIMPLY HOOKS ONTO THE POST.