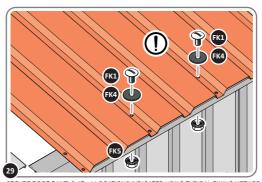

#### **ASSEMBLY STAGE 29**

LOCATE AND SECURE ROOF PANEL 0244-04.

SECURE ROOF PANELS AT x4 LOCATIONS INDICATED USING TYPICAL FIXING METHOD. IMPORTANT: ENSURE RUBBER WASHER FK4 IS LOCATED AS SHOWN.

LOCATE AND SECURE ROOF PANEL SIDE 0244-06.

ALIGN AND OVERLAP ROOF PANEL 0244-06 WITH ROOF PANEL SIDE AS SHOWN.

IMPORTANT: ENSURE PANELS ALWAYS OVERLAP AS SHOWN.

SECURE ROOF PANELS AT x 3 LOCATIONS INDICATED USING TYPICAL FIXING METHOD. IMPORTANT: ENSURE RUBBER WASHER FK4 IS LOCATED AS SHOWN.