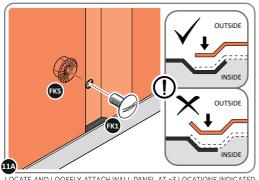

LOCATE AND SECURE A CORNER BRACE 0203-03 AT EACH LOCATION INDICATED.

SECURE EACH CORNER BRACE 0203-03 AS SHOWN ABOVE.

PLEASE NOTE: SECTION VIEW OF TYPICAL FIXING METHOD

LOCATE AND LOOSELY ATTACH WALL PANEL 0205-12 (1850 x 625mm).

LOCATE WALL PANEL 0205-12 INTO POSITION AS SHOWN ABOVE. IMPORTANT: ENSURE PANEL IS IN THE CORRECT ORIENTATION.

LOOSELY ATTACH WALL PANEL AT X2 LOCATIONS INDICATED ONLY. IMPORTANT: DO NOT SECURE ANY FIXING POINTS OTHER THAN THOSE INDICATED.