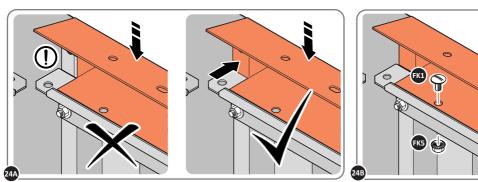

LOCATE AND SECURE ROOF SUPPORTS 0244-03.

LOCATE AND SECURE LONG ROOF SUPPORT 0244-03 AS SHOWN ABOVE.

LOCATE AND SECURE ROOF CHANNEL ASSEMBLY 0244-01.

SLOT ROOF CHANNEL ASSEMBLY 0244-01 INTO ROOF SUPPORT. FIXING POINT (x3 EACH SIDE) USING FASTENERS DETAILED ABOVE.

SECURE ROOF CHANNEL ASSEMBLY TO LONG ROOF SUPPORT 0244-03 FIXING POINT (x2 EACH SIDE) USING FASTENERS DETAILED ABOVE.