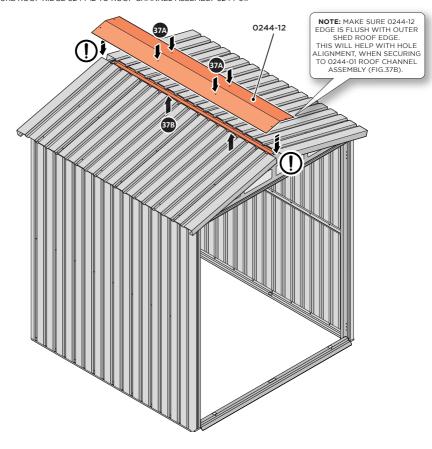

LOCATE AND SECURE ROOF SUPPORTS 0244-03.

LOCATE AND SECURE LONG ROOF SUPPORT 0244-03 AS SHOWN ABOVE.

LOCATE AND SECURE ROOF CHANNEL ASSEMBLY 0244-01.

SLOT ROOF CHANNEL ASSEMBLY 0244-01 INTO ROOF SUPPORT. FIXING POINT (x3 EACH SIDE) USING FASTENERS DETAILED ABOVE.

SECURE ROOF CHANNEL ASSEMBLY TO LONG ROOF SUPPORT 0244-03 FIXING POINT (x2 EACH SIDE) USING FASTENERS DETAILED ABOVE.