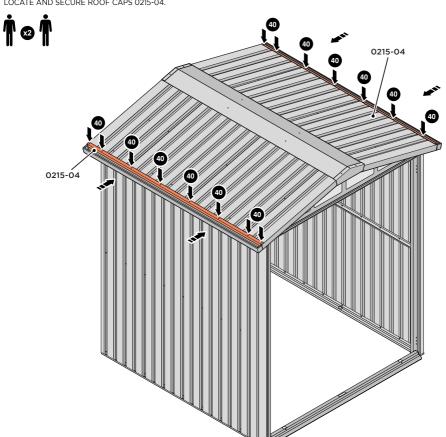

LOCATE AND SECURE ROOF RIDGE CAPS 0244-11 TO ROOF RIDGE 0244-12.

SECURE RIDGE CAP AT x4 LOCATIONS INDICATED USING TYPICAL FIXING METHOD. PLEASE NOTE: THE FIXING USED IS A SELF DRILLING COMPONENT.

SLIDE AND SECURE ROOF GUTTER 0215-19 INTO POSITION AS SHOWN ABOVE. IMPORTANT: ENSURE PANELS ALWAYS OVERLAP GUTTER AS SHOWN.

LOCATE AND SECURE ROOF CAPS 0215-04.

SLIDE AND SECURE ROOF CAP 0215-04 INTO POSITION AS SHOWN ABOVE. PLEASE NOTE: THE FIXING USED IS A SELF DRILLING COMPONENT.

DETERMINE WHICH SIDE DRAIN HOLE 0205-53 WILL BE LOCATED.