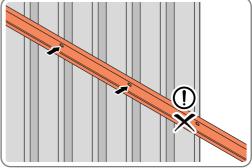

LOCATE AND SECURE ROOF INFILL SIDE 0244-17.

LOCATE AND SECURE ROOF SIDE INFILL 0244-17 AT X9 LOCATIONS INDICATED AS SHOWN ABOVE ON EACH SIDE.

IMPORTANT: ENSURE ROOF SIDE INFILL 0244-17 IS FITTED ON THE INSIDE AND NOT ON THE OUTSIDE AS ILLUSTRATED ABOVE.