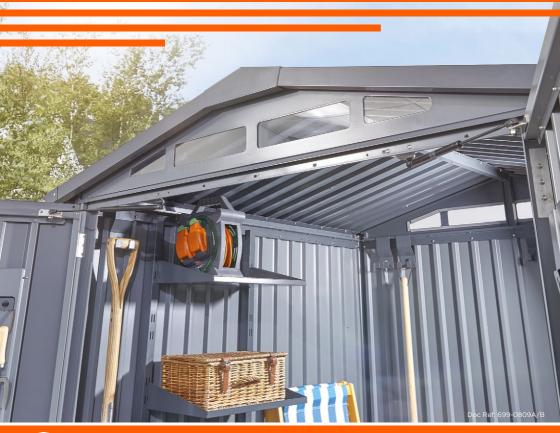

FIX EACH GAS STRUT 0205-63 ONTO RELEVANT GAS STRUT BALL JOINTS. PLEASE NOTE: PUSHES DOWN ON DOOR AND UPWARDS ON DOOR FRAME.

LOCATE AND SECURE SHELF ASSEMBLY 0205-38.

THE SHELF ASSEMBLY CAN BE LOCATED AS DESIRED, PLEASE DETERMINE THE MOST SUITABLE LOCATION AND ASSEMBLE AS SHOWN IN FIG.50A & 50B.

SLIDE SHELF POST UP INTO ROOF FRAME, ONCE THERE IS ENOUGH CLEARANCE AT THE BOTTOM LOCATE SHELF POST OVER FLOOR FRAME AND LOWER.

LOCATE EACH SHELF 0205-38-02 ONTO SHELF POST AS DESIRED. PLEASE NOTE: THE SHELF SIMPLY HOOKS ONTO THE POST.

## ASSEMBLY STAGE 51

LOCATE TOOL HANGERS 0205-39 WITHIN SHED AS DESIRED LOCATION.

HOOK EACH TOOL HANGER 0205-39 ONTO ROOF FRAME AT DESIRED LOCATION.