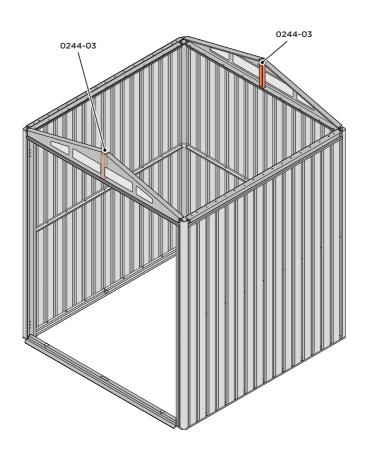

LOCATE AND SECURE ROOF SUPPORTS 0244-03.

LOCATE AND SECURE LONG ROOF SUPPORT 0244-03 AS SHOWN ABOVE.

LOCATE AND SECURE ROOF CHANNEL ASSEMBLY 0244-01.

SLOT ROOF CHANNEL ASSEMBLY 0244-01 INTO ROOF SUPPORT. FIXING POINT (x3 EACH SIDE) USING FASTENERS DETAILED ABOVE.

SECURE ROOF CHANNEL ASSEMBLY TO LONG ROOF SUPPORT 0244-03 FIXING POINT (x2 EACH SIDE) USING FASTENERS DETAILED ABOVE.