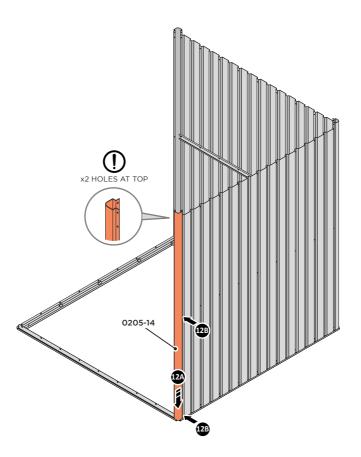

LOCATE AND LOOSELY ATTACH CORNER POST 0205-14.

LOOSELY ATTACH CORNER POST AT LOCATION INDICATED ONLY. IMPORTANT: DO NOT SECURE AT UPPER FIXING POINT AT THIS STAGE.

LOCATE AND LOOSELY ATTACH MID CENTRE BRACE 0212-03.

LOCATE AND LOOSELY ATTACH CORNER POST 0205-14.

LOOSELY ATTACH CORNER POST AT x2 LOCATIONS INDICATED ONLY.
IMPORTANT: DO NOT SECURE AT UPPER FIXING POINT AT THIS STAGE.

LOCATE AND LOOSELY ATTACH WALL PANEL 0205-13 (1850 x 425mm).

LOCATE AND LOOSELY ATTACH WALL PANEL 0205-12 (1850 x 625mm).

LOOSELY ATTACH AT x3 LOCATIONS INDICATED ONLY.

LOCATE AND LOOSELY ATTACH CORNER POST 0205-14.

LOOSELY ATTACH CORNER POST AT  $\times 2$  LOCATIONS INDICATED ONLY. IMPORTANT: DO NOT SECURE AT UPPER FIXING POINT AT THIS STAGE.

LOCATE AND LOOSELY ATTACH CORNER POST 0205-14.

LOOSELY ATTACH CORNER POST AT x2 LOCATIONS INDICATED ONLY.
IMPORTANT: DO NOT SECURE AT UPPER FIXING POINT AT THIS STAGE.

LOCATE AND LOOSELY ATTACH RIGHT-HAND DOOR POST 0205-16.