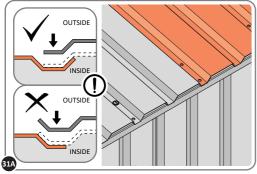

LOCATE AND SECURE ROOF INFILL SIDE 0244-17.

LOCATE AND SECURE ROOF SIDE INFILL 0244-17 AT X9 LOCATIONS INDICATED AS SHOWN ABOVE ON EACH SIDE.

IMPORTANT: ENSURE ROOF SIDE INFILL 0244-17 IS FITTED ON THE INSIDE AND NOT ON THE OUTSIDE AS ILLUSTRATED ABOVE.