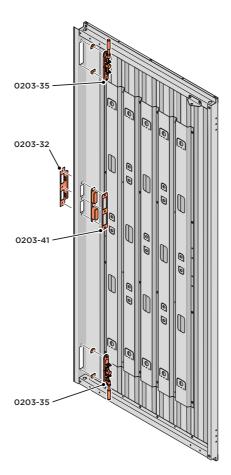

LOCATE AN OPEN GROMMET INTO THE ROOF GUTTER ABOVE WHERE THE DRAIN HOLE WILL BE LOCATED.

LOCATE CLOSED GROMMET INTO THE ROOF GUTTER ON THE OPPOSITE SIDE TO THE LOCATED DRAIN HOLE AS SHOWN ABOVE.

LOCATE AND SECURE RIGHT-HAND DOOR ASSEMBLY 0205-36 FURNITURE.

LOCATE EURO MORTICE LOCK 0203-32 RIGHT-HAND DOOR APERTURE AS SHOWN.

SECURE EURO MORTICE LOCK 0203-32 AT x2 LOCATIONS INDICATED ABOVE. SEE FOLLOWING DATA SHEET FOR COMPLETION OF MORTICE LOCK INSTALLATION.

#### **ASSEMBLY STAGE 43 CONTINUED**

LOCATE AND SECURE LEFT-HAND DOOR ASSEMBLY 0205-37 FURNITURE.

ATTACH DOOR BOLT ONTO FLUSH DOOR BOLT.

LOCATE AND SECURE EURO MORTICE LOCK 0203-32 AND CATCH PLATE COVER 0203-41 AS SHOWN ABOVE.