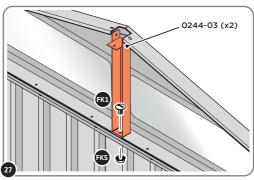

LOCATE AND SECURE ROOF SUPPORTS 0244-03.

LOCATE AND SECURE LONG ROOF SUPPORT 0244-03 AS SHOWN ABOVE.

LOCATE AND SECURE ROOF CHANNEL ASSEMBLY 0244-01.

SLOT ROOF CHANNEL ASSEMBLY 0244-01 INTO ROOF SUPPORT. FIXING POINT (x3 EACH SIDE) USING FASTENERS DETAILED ABOVE.

SECURE ROOF CHANNEL ASSEMBLY TO LONG ROOF SUPPORT 0244-03 FIXING POINT (x2 EACH SIDE) USING FASTENERS DETAILED ABOVE.