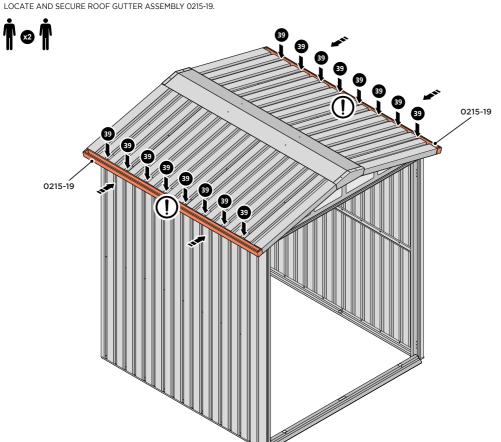

LOCATE AND SECURE ROOF RIDGE CAPS 0244-11 TO ROOF RIDGE 0244-12.

SECURE RIDGE CAP AT x4 LOCATIONS INDICATED USING TYPICAL FIXING METHOD. PLEASE NOTE: THE FIXING USED IS A SELF DRILLING COMPONENT.

SLIDE AND SECURE ROOF GUTTER 0215-19 INTO POSITION AS SHOWN ABOVE. IMPORTANT: ENSURE PANELS ALWAYS OVERLAP GUTTER AS SHOWN.

LOCATE AND SECURE ROOF CAPS 0215-04.

SLIDE AND SECURE ROOF CAP 0215-04 INTO POSITION AS SHOWN ABOVE. PLEASE NOTE: THE FIXING USED IS A SELF DRILLING COMPONENT.

DETERMINE WHICH SIDE DRAIN HOLE 0205-53 WILL BE LOCATED.