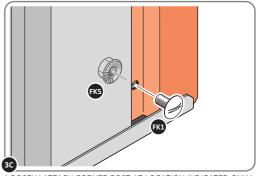

LOCATE AND SECURE A CORNER BRACE 0203-03 AT EACH LOCATION INDICATED.

SECURE EACH CORNER BRACE 0203-03 AS SHOWN ABOVE.

PLEASE NOTE: SECTION VIEW OF TYPICAL FIXING METHOD

LOCATE AND LOOSELY ATTACH WALL PANEL 0205-12 (1850 x 625mm).