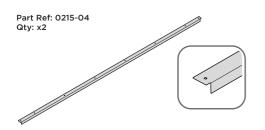

LOCATE AND SECURE ROOF CAPS 0215-04.

SLIDE AND SECURE ROOF CAP 0215-04 INTO POSITION AS SHOWN ABOVE. PLEASE NOTE: THE FIXING USED IS A SELF DRILLING COMPONENT.

DETERMINE WHICH SIDE DRAIN HOLE 0205-53 WILL BE LOCATED.