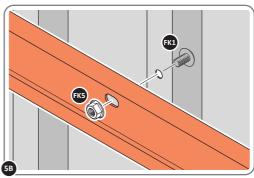

FIX EACH GAS STRUT 0205-63 ONTO RELEVANT GAS STRUT BALL JOINTS. PLEASE NOTE: PUSHES DOWN ON DOOR AND UPWARDS ON DOOR FRAME.

LOCATE AND SECURE SHELF ASSEMBLY 0205-38.

THE SHELF ASSEMBLY CAN BE LOCATED AS DESIRED, PLEASE DETERMINE THE MOST SUITABLE LOCATION AND ASSEMBLE AS SHOWN IN FIG.50A & 50B.

SLIDE SHELF POST UP INTO ROOF FRAME, ONCE THERE IS ENOUGH CLEARANCE AT THE BOTTOM LOCATE SHELF POST OVER FLOOR FRAME AND LOWER.

LOCATE EACH SHELF 0205-38-02 ONTO SHELF POST AS DESIRED. PLEASE NOTE: THE SHELF SIMPLY HOOKS ONTO THE POST.