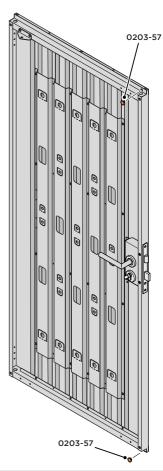

SECURED EURO MORTICE LOCK 0203-32 AS SEEN FROM FRONT.

LOCATE AND SECURE A DOOR GROMMET 0203-57 AT EACH LOCATION INDICATED.

LOCATE DOOR GROMMENT 0203-57 AT x2 LOCATIONS AS SHOWN.
PLEASE NOTE: T HESE ARE PUSHED ON AND WILL CLICK INTO PLACE.