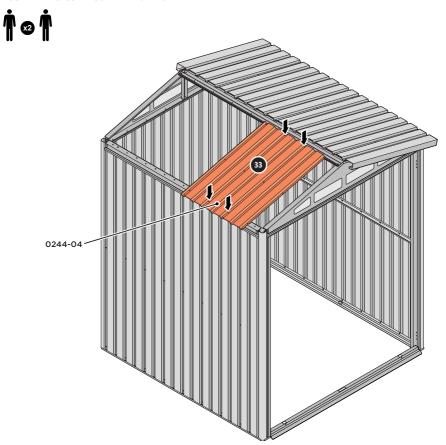

#### **ASSEMBLY STAGE 29**

LOCATE AND SECURE ROOF PANEL 0244-04.

SECURE ROOF PANELS AT x4 LOCATIONS INDICATED USING TYPICAL FIXING METHOD. IMPORTANT: ENSURE RUBBER WASHER FK4 IS LOCATED AS SHOWN.

LOCATE AND SECURE ROOF PANEL SIDE 0244-06.