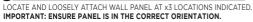

LOCATE AND SECURE A CORNER BRACE 0203-03 AT EACH LOCATION INDICATED.

SECURE EACH CORNER BRACE 0203-03 AS SHOWN ABOVE.

PLEASE NOTE: SECTION VIEW OF TYPICAL FIXING METHOD

LOCATE AND LOOSELY ATTACH WALL PANEL 0205-12 (1850 x 625mm).

LOCATE WALL PANEL 0205-12 INTO POSITION AS SHOWN ABOVE. IMPORTANT: ENSURE PANEL IS IN THE CORRECT ORIENTATION.

LOOSELY ATTACH WALL PANEL AT X2 LOCATIONS INDICATED ONLY. IMPORTANT: DO NOT SECURE ANY FIXING POINTS OTHER THAN THOSE INDICATED.