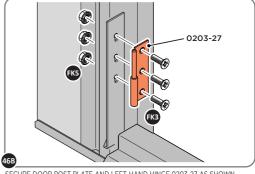

LOCATE AND SECURE DOOR HINGES ONTO DOOR ASSEMBLIES.

SECURE DOOR HINGE PLATE AND HINGE 0203-27 AND 0203-28 AS SHOWN.

IMPORTANT: ENSURE CORRECT DOOR HINGE IS SECURED TO CORRECT DOOR.

LOCATE AND SECURE DOOR HINGES ONTO LEFT-HAND & RIGHT-HAND DOOR POST.