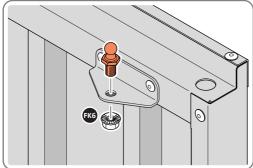

#### **GROUND ANCHOR KIT**

Part Ref: FK8 M8 x 50mm Coach Screw Qty: x8 Part Ref: FK7 Expansion Plug Qty: x8

i