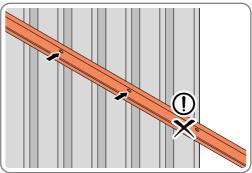

LOCATE AND SECURE ROOF INFILL SIDE 0244-17.

LOCATE AND SECURE ROOF SIDE INFILL 0244-17 AT X9 LOCATIONS INDICATED AS SHOWN ABOVE ON EACH SIDE.

IMPORTANT: ENSURE ROOF SIDE INFILL 0244-17 IS FITTED ON THE INSIDE AND NOT ON THE OUTSIDE AS ILLUSTRATED ABOVE.