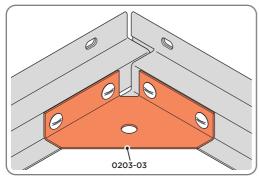

#### **GROUND ANCHOR KIT**

A Ground Anchor Kit is supplied, this is to secure the product to a solid concrete base, the shed has x4 clamp plates in each corner.

# WE STRONGLY ADVISE THAT THE SHED IS ANCHORED USING THIS KIT

The diagram illustrates the typical fixing method, once the shed is assembled, access the clamp brackets by removing the appropriate floor panel and secure as required.

LOCATE AND SECURE A CORNER BRACE 0203-03 AT EACH LOCATION INDICATED.

SECURE EACH CORNER BRACE 0203-03 AS SHOWN ABOVE.

PLEASE NOTE: SECTION VIEW OF TYPICAL FIXING METHOD

LOCATE AND LOOSELY ATTACH WALL PANEL 0205-12 (1850 x 625mm).