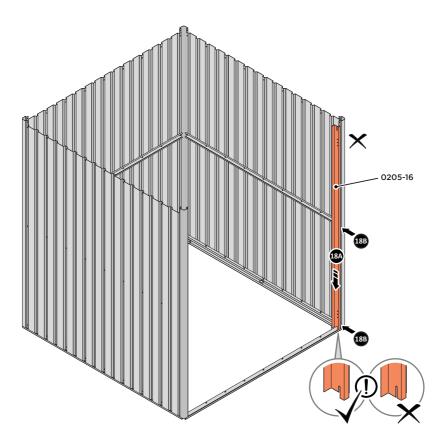

LOCATE AND SECURE ROOF INFILL SIDE 0244-17.

LOCATE AND SECURE ROOF SIDE INFILL 0244-17 AT X9 LOCATIONS INDICATED AS SHOWN ABOVE ON EACH SIDE.

IMPORTANT: ENSURE ROOF SIDE INFILL 0244-17 IS FITTED ON THE INSIDE AND NOT ON THE OUTSIDE AS ILLUSTRATED ABOVE.

LOCATE AND SECURE ROOF FRONT INFILL 0244-15.

LOCATE AND SECURE WINDOW ASSEMBLY 0244-15 AT LOCATIONS INDICATED AS SHOWN ABOVE.

IMPORTANT: ENSURE WINDOW ASSEMBLY 0244-15 IS FITTED ON THE INSIDE AND NOT ON THE OUTSIDE AS ILLUSTRATED ABOVE.