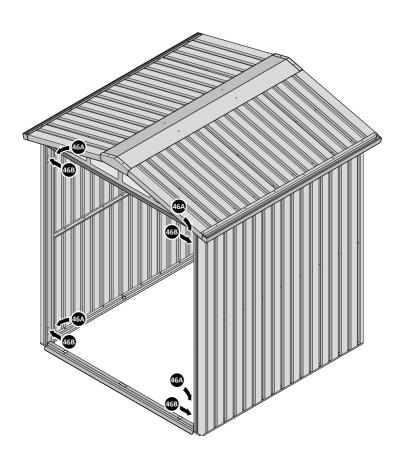

LOCATE AND SECURE DOOR HINGES ONTO DOOR ASSEMBLIES.

SECURE DOOR HINGE PLATE AND HINGE 0203-27 AND 0203-28 AS SHOWN.

IMPORTANT: ENSURE CORRECT DOOR HINGE IS SECURED TO CORRECT DOOR.

LOCATE AND SECURE DOOR HINGES ONTO LEFT-HAND & RIGHT-HAND DOOR POST.

LOCATE DOOR POST PLATE 0203-39 WITHIN DOOR FRAME AS SHOWN.
IMPORTANT: ENSURE CORRECT DOOR HINGE IS SECURED TO CORRECT DOOR.

SECURE DOOR POST PLATE AND LEFT-HAND HINGE 0203-27 AS SHOWN. PLEASE NOTE: REPEAT EACH PROCEDURE FOR UPPER LOCATION.