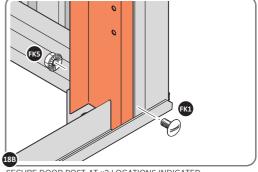

SECURE DOOR POST AT x2 LOCATIONS INDICATED.

IMPORTANT: DO NOT SECURE AT UPPER FIXING POINT AT THIS STAGE.

LOCATE AND LOOSELY ATTACH LEFT-HAND DOOR POST 0205-17.

LOCATE RIGHT-HAND DOOR POST 0205-17 AS SHOWN ABOVE.

SECURE DOOR POST AT x2 LOCATIONS INDICATED. IMPORTANT: DO NOT SECURE AT UPPER FIXING POINT AT THIS STAGE.

LOCATE AND LOOSELY ATTACH LONG ROOF RAIL 0215-02.

LOOSELY ATTACH AT x9 LOCATIONS INDICATED.

LOCATE AND LOOSELY ATTACH LONG ROOF RAIL 0215-02.