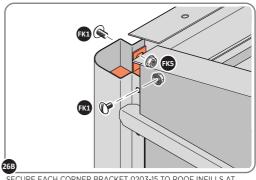

LOCATE AND EACH CORNER BRACKET 0203-15 TO ROOF INFILL AT FOUR LOCATIONS.

SECURE EACH CORNER BRACKET 0203-15 TO ROOF INFILLS AT LOCATIONS INDICATED AS SHOWN ABOVE.

SECURE EACH CORNER BRACKET 0203-15 TO ROOF INFILLS AT LOCATIONS INDICATED AS SHOWN ABOVE.