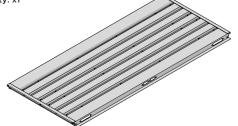

#### **ASSEMBLY STAGE 29**

LOCATE AND SECURE ROOF PANEL 0244-04.

SECURE ROOF PANELS AT x4 LOCATIONS INDICATED USING TYPICAL FIXING METHOD. IMPORTANT: ENSURE RUBBER WASHER FK4 IS LOCATED AS SHOWN.

LOCATE AND SECURE ROOF PANEL SIDE 0244-06.

ALIGN AND OVERLAP ROOF PANEL 0244-06 WITH ROOF PANEL SIDE AS SHOWN.

IMPORTANT: ENSURE PANELS ALWAYS OVERLAP AS SHOWN.

SECURE ROOF PANELS AT x 3 LOCATIONS INDICATED USING TYPICAL FIXING METHOD. IMPORTANT: ENSURE RUBBER WASHER FK4 IS LOCATED AS SHOWN.

LOCATE AND SECURE ROOF PANELS 0244-04 & ROOF PANEL SMALL 0244-05.

ALIGN AND OVERLAP ROOF PANEL WITH PREVIOUS ROOF PANEL.

IMPORTANT: ENSURE PANELS ALWAYS OVERLAP AS SHOWN.

SECURE ROOF PANELS AT LOCATIONS INDICATED USING TYPICAL FIXING METHOD.

IMPORTANT: ENSURE RUBBER WASHER FK4 IS LOCATED AS SHOWN.

LOCATE AND SECURE ROOF PANEL SIDE 0244-06.

SECURE ROOF PANELS AT x 3 LOCATIONS INDICATED USING TYPICAL FIXING METHOD.

LOCATE AND SECURE ROOF PANEL 0244-04.

SECURE ROOF PANELS AT X4 LOCATIONS INDICATED USING TYPICAL FIXING METHOD.

IMPORTANT: ENSURE RUBBER WASHER FK4 IS LOCATED AS SHOWN.

LOCATE AND SECURE ROOF PANEL SIDE 0244-06.

ALIGN AND OVERLAP ROOF PANEL 0244-06 WITH ROOF PANEL SIDE AS SHOWN.

IMPORTANT: ENSURE PANELS ALWAYS OVERLAP AS SHOWN.

SECURE ROOF PANELS AT x 3 LOCATIONS INDICATED USING TYPICAL FIXING METHOD. IMPORTANT: ENSURE RUBBER WASHER FK4 IS LOCATED AS SHOWN.

LOCATE AND SECURE ROOF PANELS 0244-04 & ROOF PANEL SMALL 0244-05.

SECURE ROOF PANELS AT LOCATIONS INDICATED USING TYPICAL FIXING METHOD.

IMPORTANT: ENSURE RUBBER WASHER FK4 IS LOCATED AS SHOWN.

ALIGN AND OVERLAP ROOF PANEL 0244-06 WITH ROOF PANEL SIDE AS SHOWN. IMPORTANT: ENSURE PANELS ALWAYS OVERLAP AS SHOWN.