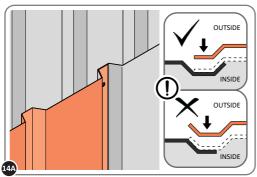

LOCATE AND SECURE A CORNER BRACE 0203-03 AT EACH LOCATION INDICATED.

SECURE EACH CORNER BRACE 0203-03 AS SHOWN ABOVE.

PLEASE NOTE: SECTION VIEW OF TYPICAL FIXING METHOD

LOCATE AND LOOSELY ATTACH WALL PANEL 0205-12 (1850 x 625mm).

LOCATE WALL PANEL 0205-12 INTO POSITION AS SHOWN ABOVE. IMPORTANT: ENSURE PANEL IS IN THE CORRECT ORIENTATION.

LOOSELY ATTACH WALL PANEL AT X2 LOCATIONS INDICATED ONLY. IMPORTANT: DO NOT SECURE ANY FIXING POINTS OTHER THAN THOSE INDICATED.