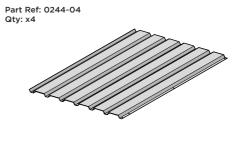

LOCATE AND SECURE ROOF PANELS 0244-04 & ROOF PANEL SMALL 0244-05.

ALIGN AND OVERLAP ROOF PANEL WITH PREVIOUS ROOF PANEL.

IMPORTANT: ENSURE PANELS ALWAYS OVERLAP AS SHOWN.

SECURE ROOF PANELS AT LOCATIONS INDICATED USING TYPICAL FIXING METHOD.

IMPORTANT: ENSURE PANELS ALWAYS OVERLAP AS SHOWN.

SECURE ROOF PANELS AT x 3 LOCATIONS INDICATED USING TYPICAL FIXING METHOD. IMPORTANT: ENSURE RUBBER WASHER FK4 IS LOCATED AS SHOWN.

LOCATE AND SECURE ROOF PANELS 0244-04 & ROOF PANEL SMALL 0244-05.

SECURE ROOF PANELS AT LOCATIONS INDICATED USING TYPICAL FIXING METHOD.

IMPORTANT: ENSURE RUBBER WASHER FK4 IS LOCATED AS SHOWN.

ALIGN AND OVERLAP ROOF PANEL 0244-06 WITH ROOF PANEL SIDE AS SHOWN. IMPORTANT: ENSURE PANELS ALWAYS OVERLAP AS SHOWN.