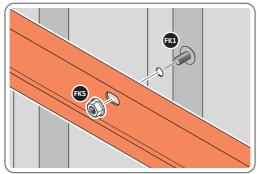

LOCATE AND SECURE ROOF SUPPORTS 0244-03.

LOCATE AND SECURE LONG ROOF SUPPORT 0244-03 AS SHOWN ABOVE.

LOCATE AND SECURE ROOF CHANNEL ASSEMBLY 0244-01.

SLOT ROOF CHANNEL ASSEMBLY 0244-01 INTO ROOF SUPPORT. FIXING POINT (x3 EACH SIDE) USING FASTENERS DETAILED ABOVE.

SECURE ROOF CHANNEL ASSEMBLY TO LONG ROOF SUPPORT 0244-03 FIXING POINT (x2 EACH SIDE) USING FASTENERS DETAILED ABOVE.