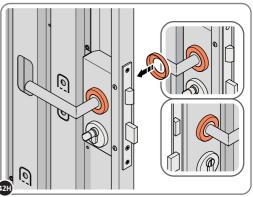

LOCATE EURO CYLINDER 0203-36 INTO DOOR APERTURE.

IMPORTANT: ENSURE COVER IS FITTED AS SHOWN.

SECURE EURO CYLINDER 0203-36 AS SHOWN ABOVE.

PLEASE NOTE: FIXING IS PART OF THE EURO MORTICE LOCK ASSEMBLY.

LOCATE AND SECURE DOOR HANDLE ASSEMBLY 0203-33 AS SHOWN.

LOCATE COVER ONTO DOOR HANDLE AS SHOWN.

PLEASE NOTE: THESE ARE PUSHED ON AND WILL CLICK INTO PLACE.

LOCATE AND SECURE LEFT-HAND DOOR ASSEMBLY 0205-37 FURNITURE.

ENSURE THE PLUNGER INDICATED IS FACING THE BOTTOM OF THE DOOR,
LOCATE AS SHOWN ABOVE AND SECURE USING ADJACENT FIXING METHOD. LOCATED AS SHOWN ABOVE.