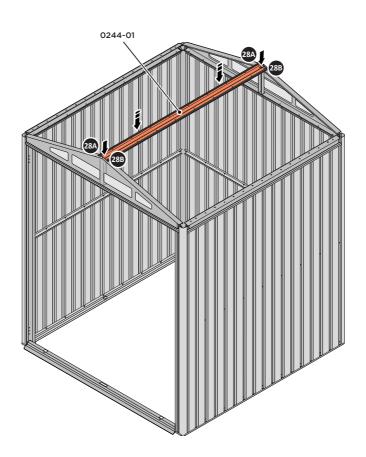

LOCATE AND SECURE ROOF SUPPORTS 0244-03.

LOCATE AND SECURE LONG ROOF SUPPORT 0244-03 AS SHOWN ABOVE.

LOCATE AND SECURE ROOF CHANNEL ASSEMBLY 0244-01.

SLOT ROOF CHANNEL ASSEMBLY 0244-01 INTO ROOF SUPPORT. FIXING POINT (x3 EACH SIDE) USING FASTENERS DETAILED ABOVE.

SECURE ROOF CHANNEL ASSEMBLY TO LONG ROOF SUPPORT 0244-03 FIXING POINT (x2 EACH SIDE) USING FASTENERS DETAILED ABOVE.