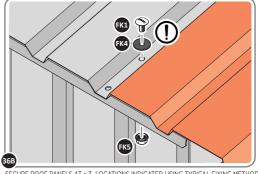

LOCATE AND SECURE ROOF SUPPORTS 0244-03.

LOCATE AND SECURE LONG ROOF SUPPORT 0244-03 AS SHOWN ABOVE.

LOCATE AND SECURE ROOF CHANNEL ASSEMBLY 0244-01.

SLOT ROOF CHANNEL ASSEMBLY 0244-01 INTO ROOF SUPPORT. FIXING POINT (x3 EACH SIDE) USING FASTENERS DETAILED ABOVE.

SECURE ROOF CHANNEL ASSEMBLY TO LONG ROOF SUPPORT 0244-03 FIXING POINT (x2 EACH SIDE) USING FASTENERS DETAILED ABOVE.