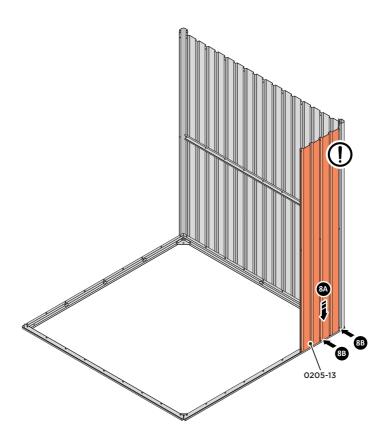

LOCATE AND LOOSELY ATTACH WALL PANEL 0205-12 (1850 x 625mm).

LOOSELY ATTACH AT x3 LOCATIONS INDICATED ONLY.

LOCATE AND LOOSELY ATTACH WALL PANEL 0205-13 (1850 x 425mm).

LOCATE AND LOOSELY ATTACH WALL PANEL AT X2 LOCATIONS INDICATED. IMPORTANT: ENSURE PANEL IS IN THE CORRECT ORIENTATION.

LOCATE AND LOOSELY ATTACH CORNER POST 0205-14.

LOOSELY ATTACH CORNER POST AT x2 LOCATIONS INDICATED ONLY.
IMPORTANT: DO NOT SECURE AT UPPER FIXING POINT AT THIS STAGE.

LOCATE AND LOOSELY ATTACH WALL PANEL 0205-13 (1850 x 425mm).

LOCATE FIRST WALL PANEL 0205-13 (1850 x 425mm) AS SHOWN ABOVE. IMPORTANT: ENSURE PANEL IS IN THE CORRECT ORIENTATION.

LOOSELY ATTACH WALL PANEL AT x2 LOCATIONS INDICATED ONLY.

IMPORTANT: DO NOT SECURE ANY FIXING POINTS OTHER THAN THOSE INDICATED.