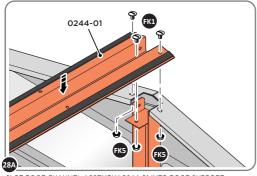

LOCATE AND SECURE ROOF SUPPORTS 0244-03.

LOCATE AND SECURE LONG ROOF SUPPORT 0244-03 AS SHOWN ABOVE.

LOCATE AND SECURE ROOF CHANNEL ASSEMBLY 0244-01.

SLOT ROOF CHANNEL ASSEMBLY 0244-01 INTO ROOF SUPPORT. FIXING POINT (x3 EACH SIDE) USING FASTENERS DETAILED ABOVE.