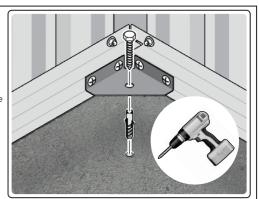

#### **GROUND ANCHOR KIT**

A Ground Anchor Kit is supplied, this is to secure the product to a solid concrete base, the shed has x4 clamp plates in each corner.

# WE STRONGLY ADVISE THAT THE SHED IS ANCHORED USING THIS KIT

The diagram illustrates the typical fixing method, once the shed is assembled, access the clamp brackets by removing the appropriate floor panel and secure as required.

#### **GROUND ANCHOR KIT**

Part Ref: FK8 M8 x 50mm Coach Screw Qty: x8 Part Ref: FK7 Expansion Plug Qty: x8

i