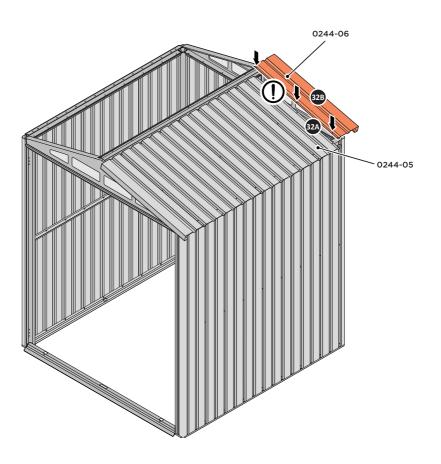

ALIGN AND OVERLAP ROOF PANEL 0244-06 WITH ROOF PANEL SIDE AS SHOWN.

IMPORTANT: ENSURE PANELS ALWAYS OVERLAP AS SHOWN.

SECURE ROOF PANELS AT x 3 LOCATIONS INDICATED USING TYPICAL FIXING METHOD. IMPORTANT: ENSURE RUBBER WASHER FK4 IS LOCATED AS SHOWN.

SECURE ROOF PANELS AT X4 LOCATIONS INDICATED USING TYPICAL FIXING METHOD.

IMPORTANT: ENSURE RUBBER WASHER FK4 IS LOCATED AS SHOWN.

LOCATE AND SECURE ROOF PANEL SIDE 0244-06.

ALIGN AND OVERLAP ROOF PANEL 0244-06 WITH ROOF PANEL SIDE AS SHOWN.

IMPORTANT: ENSURE PANELS ALWAYS OVERLAP AS SHOWN.

SECURE ROOF PANELS AT x 3 LOCATIONS INDICATED USING TYPICAL FIXING METHOD. IMPORTANT: ENSURE RUBBER WASHER FK4 IS LOCATED AS SHOWN.

LOCATE AND SECURE ROOF PANELS 0244-04 & ROOF PANEL SMALL 0244-05.

SECURE ROOF PANELS AT LOCATIONS INDICATED USING TYPICAL FIXING METHOD.

IMPORTANT: ENSURE RUBBER WASHER FK4 IS LOCATED AS SHOWN.

ALIGN AND OVERLAP ROOF PANEL 0244-06 WITH ROOF PANEL SIDE AS SHOWN. IMPORTANT: ENSURE PANELS ALWAYS OVERLAP AS SHOWN.

SECURE ROOF PANELS AT x 3 LOCATIONS INDICATED USING TYPICAL FIXING METHOD. IMPORTANT: ENSURE RUBBER WASHER FK4 IS LOCATED AS SHOWN.

LOCATE AND SECURE ROOF RIDGE BRACKET 0244-16 TO ROOF RIDGE 0244-12. LOCATE AND SECURE ROOF RIDGE 0244-12 TO ROOF CHANNEL ASSEMBLY 0244-01.