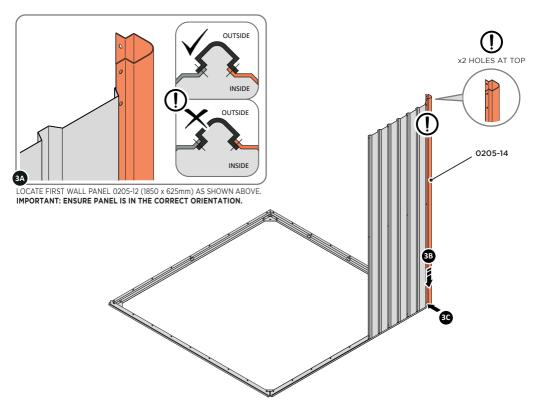

LOCATE AND SECURE A CORNER BRACE 0203-03 AT EACH LOCATION INDICATED.

SECURE EACH CORNER BRACE 0203-03 AS SHOWN ABOVE.

PLEASE NOTE: SECTION VIEW OF TYPICAL FIXING METHOD

LOCATE AND LOOSELY ATTACH WALL PANEL 0205-12 (1850 x 625mm).

LOCATE WALL PANEL 0205-12 INTO POSITION AS SHOWN ABOVE. IMPORTANT: ENSURE PANEL IS IN THE CORRECT ORIENTATION.

LOOSELY ATTACH WALL PANEL AT X2 LOCATIONS INDICATED ONLY. IMPORTANT: DO NOT SECURE ANY FIXING POINTS OTHER THAN THOSE INDICATED.

LOCATE AND LOOSELY ATTACH CORNER POST 0205-14.

LOOSELY ATTACH CORNER POST AT LOCATION INDICATED ONLY. IMPORTANT: DO NOT SECURE AT UPPER FIXING POINT AT THIS STAGE.

LOCATE AND LOOSELY ATTACH MID CENTRE BRACE 0212-03.