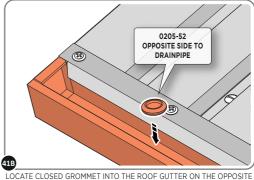

LOCATE AN OPEN GROMMET INTO THE ROOF GUTTER ABOVE WHERE THE DRAIN HOLE WILL BE LOCATED.

LOCATE CLOSED GROMMET INTO THE ROOF GUTTER ON THE OPPOSITE SIDE TO THE LOCATED DRAIN HOLE AS SHOWN ABOVE.

LOCATE AND SECURE RIGHT-HAND DOOR ASSEMBLY 0205-36 FURNITURE.