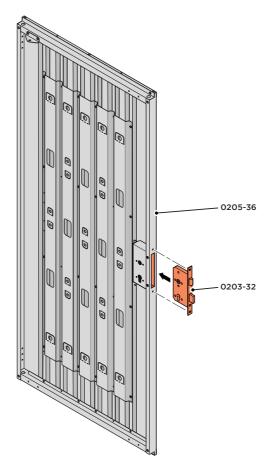

LOCATE AN OPEN GROMMET INTO THE ROOF GUTTER ABOVE WHERE THE DRAIN HOLE WILL BE LOCATED.

LOCATE CLOSED GROMMET INTO THE ROOF GUTTER ON THE OPPOSITE SIDE TO THE LOCATED DRAIN HOLE AS SHOWN ABOVE.

LOCATE AND SECURE RIGHT-HAND DOOR ASSEMBLY 0205-36 FURNITURE.

LOCATE EURO MORTICE LOCK 0203-32 RIGHT-HAND DOOR APERTURE AS SHOWN.

SECURE EURO MORTICE LOCK 0203-32 AT x2 LOCATIONS INDICATED ABOVE. SEE FOLLOWING DATA SHEET FOR COMPLETION OF MORTICE LOCK INSTALLATION.