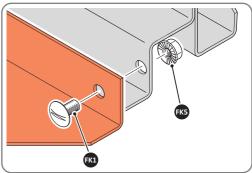

LOCATE AND SECURE A CORNER BRACE 0203-03 AT EACH LOCATION INDICATED.

SECURE EACH CORNER BRACE 0203-03 AS SHOWN ABOVE.

PLEASE NOTE: SECTION VIEW OF TYPICAL FIXING METHOD

LOCATE AND LOOSELY ATTACH WALL PANEL 0205-12 (1850 x 625mm).