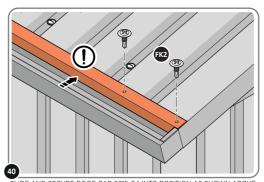

LOCATE AND SECURE ROOF CAPS 0215-04.

SLIDE AND SECURE ROOF CAP 0215-04 INTO POSITION AS SHOWN ABOVE. PLEASE NOTE: THE FIXING USED IS A SELF DRILLING COMPONENT.

DETERMINE WHICH SIDE DRAIN HOLE 0205-53 WILL BE LOCATED.

LOCATE AN OPEN GROMMET INTO THE ROOF GUTTER ABOVE WHERE THE DRAIN HOLE WILL BE LOCATED.

LOCATE CLOSED GROMMET INTO THE ROOF GUTTER ON THE OPPOSITE SIDE TO THE LOCATED DRAIN HOLE AS SHOWN ABOVE.

LOCATE AND SECURE RIGHT-HAND DOOR ASSEMBLY 0205-36 FURNITURE.