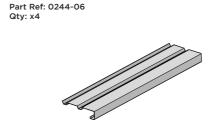

#### **ASSEMBLY STAGE 29**

LOCATE AND SECURE ROOF PANEL 0244-04.

SECURE ROOF PANELS AT x4 LOCATIONS INDICATED USING TYPICAL FIXING METHOD. IMPORTANT: ENSURE RUBBER WASHER FK4 IS LOCATED AS SHOWN.

LOCATE AND SECURE ROOF PANEL SIDE 0244-06.

ALIGN AND OVERLAP ROOF PANEL 0244-06 WITH ROOF PANEL SIDE AS SHOWN.

IMPORTANT: ENSURE PANELS ALWAYS OVERLAP AS SHOWN.

SECURE ROOF PANELS AT x 3 LOCATIONS INDICATED USING TYPICAL FIXING METHOD. IMPORTANT: ENSURE RUBBER WASHER FK4 IS LOCATED AS SHOWN.

IMPORTANT: ENSURE RUBBER WASHER FK4 IS LOCATED AS SHOWN.

LOCATE AND SECURE ROOF PANEL SIDE 0244-06.

SECURE ROOF PANELS AT x 3 LOCATIONS INDICATED USING TYPICAL FIXING METHOD.

LOCATE AND SECURE ROOF PANEL 0244-04.

SECURE ROOF PANELS AT X4 LOCATIONS INDICATED USING TYPICAL FIXING METHOD.

IMPORTANT: ENSURE RUBBER WASHER FK4 IS LOCATED AS SHOWN.

LOCATE AND SECURE ROOF PANEL SIDE 0244-06.

ALIGN AND OVERLAP ROOF PANEL 0244-06 WITH ROOF PANEL SIDE AS SHOWN.

IMPORTANT: ENSURE PANELS ALWAYS OVERLAP AS SHOWN.

SECURE ROOF PANELS AT x 3 LOCATIONS INDICATED USING TYPICAL FIXING METHOD. IMPORTANT: ENSURE RUBBER WASHER FK4 IS LOCATED AS SHOWN.

LOCATE AND SECURE ROOF PANELS 0244-04 & ROOF PANEL SMALL 0244-05.

SECURE ROOF PANELS AT LOCATIONS INDICATED USING TYPICAL FIXING METHOD.

IMPORTANT: ENSURE RUBBER WASHER FK4 IS LOCATED AS SHOWN.

ALIGN AND OVERLAP ROOF PANEL 0244-06 WITH ROOF PANEL SIDE AS SHOWN. IMPORTANT: ENSURE PANELS ALWAYS OVERLAP AS SHOWN.

SECURE ROOF PANELS AT x 3 LOCATIONS INDICATED USING TYPICAL FIXING METHOD. IMPORTANT: ENSURE RUBBER WASHER FK4 IS LOCATED AS SHOWN.

LOCATE AND SECURE ROOF RIDGE BRACKET 0244-16 TO ROOF RIDGE 0244-12. LOCATE AND SECURE ROOF RIDGE 0244-12 TO ROOF CHANNEL ASSEMBLY 0244-01.