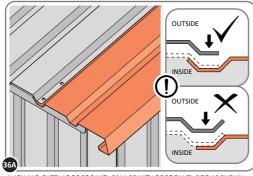

LOCATE AND SECURE ROOF INFILL SIDE 0244-17.

LOCATE AND SECURE ROOF SIDE INFILL 0244-17 AT X9 LOCATIONS INDICATED AS SHOWN ABOVE ON EACH SIDE.

IMPORTANT: ENSURE ROOF SIDE INFILL 0244-17 IS FITTED ON THE INSIDE AND NOT ON THE OUTSIDE AS ILLUSTRATED ABOVE.