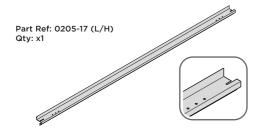

SECURE DOOR POST AT x2 LOCATIONS INDICATED.

IMPORTANT: DO NOT SECURE AT UPPER FIXING POINT AT THIS STAGE.

LOCATE AND LOOSELY ATTACH LEFT-HAND DOOR POST 0205-17.

LOCATE RIGHT-HAND DOOR POST 0205-17 AS SHOWN ABOVE.

SECURE DOOR POST AT x2 LOCATIONS INDICATED. IMPORTANT: DO NOT SECURE AT UPPER FIXING POINT AT THIS STAGE.

LOCATE AND LOOSELY ATTACH LONG ROOF RAIL 0215-02.

LOOSELY ATTACH AT x9 LOCATIONS INDICATED.

LOCATE AND LOOSELY ATTACH LONG ROOF RAIL 0215-02.