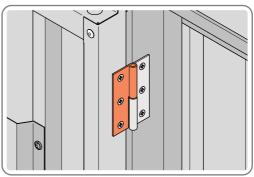

LOCATE AND SECURE DOOR HINGES ONTO DOOR ASSEMBLIES.

SECURE DOOR HINGE PLATE AND HINGE 0203-27 AND 0203-28 AS SHOWN.

IMPORTANT: ENSURE CORRECT DOOR HINGE IS SECURED TO CORRECT DOOR.

LOCATE AND SECURE DOOR HINGES ONTO LEFT-HAND & RIGHT-HAND DOOR POST.

LOCATE DOOR POST PLATE 0203-39 WITHIN DOOR FRAME AS SHOWN.
IMPORTANT: ENSURE CORRECT DOOR HINGE IS SECURED TO CORRECT DOOR.

SECURE DOOR POST PLATE AND LEFT-HAND HINGE 0203-27 AS SHOWN. PLEASE NOTE: REPEAT EACH PROCEDURE FOR UPPER LOCATION.