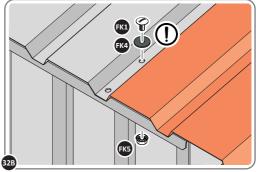

#### **ASSEMBLY STAGE 29**

LOCATE AND SECURE ROOF PANEL 0244-04.

SECURE ROOF PANELS AT x4 LOCATIONS INDICATED USING TYPICAL FIXING METHOD. IMPORTANT: ENSURE RUBBER WASHER FK4 IS LOCATED AS SHOWN.

LOCATE AND SECURE ROOF PANEL SIDE 0244-06.

ALIGN AND OVERLAP ROOF PANEL 0244-06 WITH ROOF PANEL SIDE AS SHOWN.

IMPORTANT: ENSURE PANELS ALWAYS OVERLAP AS SHOWN.

SECURE ROOF PANELS AT x 3 LOCATIONS INDICATED USING TYPICAL FIXING METHOD. IMPORTANT: ENSURE RUBBER WASHER FK4 IS LOCATED AS SHOWN.