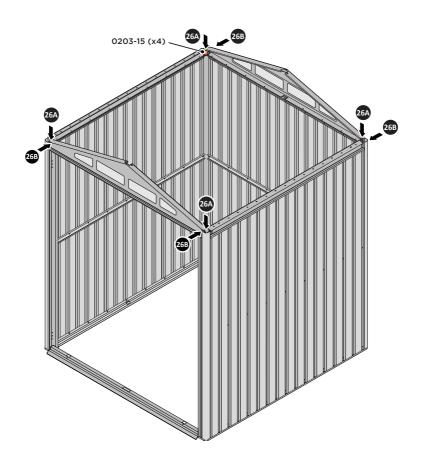

LOCATE AND EACH CORNER BRACKET 0203-15 TO ROOF INFILL AT FOUR LOCATIONS.

SECURE EACH CORNER BRACKET 0203-15 TO ROOF INFILLS AT LOCATIONS INDICATED AS SHOWN ABOVE.

SECURE EACH CORNER BRACKET 0203-15 TO ROOF INFILLS AT LOCATIONS INDICATED AS SHOWN ABOVE.