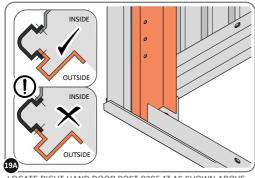

LOCATE AND SECURE ROOF INFILL SIDE 0244-17.

LOCATE AND SECURE ROOF SIDE INFILL 0244-17 AT X9 LOCATIONS INDICATED AS SHOWN ABOVE ON EACH SIDE.

IMPORTANT: ENSURE ROOF SIDE INFILL 0244-17 IS FITTED ON THE INSIDE AND NOT ON THE OUTSIDE AS ILLUSTRATED ABOVE.