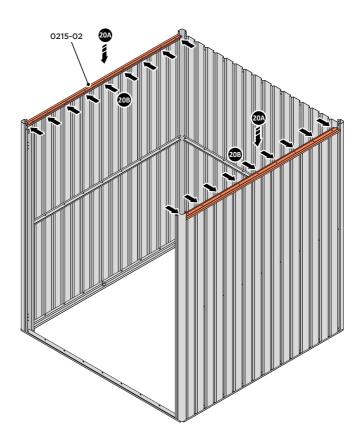

SECURE DOOR POST AT x2 LOCATIONS INDICATED. IMPORTANT: DO NOT SECURE AT UPPER FIXING POINT AT THIS STAGE.

LOCATE AND LOOSELY ATTACH LONG ROOF RAIL 0215-02.

LOOSELY ATTACH AT x9 LOCATIONS INDICATED.

LOCATE AND LOOSELY ATTACH LONG ROOF RAIL 0215-02.

LOOSELY ATTACH AT LOCATIONS INDICATED.

LOCATE GROUND ANCHOR BRACKETS 0205-57.

THESE BRACKETS ARE SECURED USING GROUND ANCHOR KIT ONCE THE SHED WALL PANELS ARE FULLY ASSEMBLED (SEE PAGE 4")

LOCATE x4 GROUND ANCHOR BRACKETS 0205-57 AS SHOWN ABOVE, THESE ALLOW FOR FIXING TO A CONCRETE BASE AT A LATER STAGE IF DESIRED.