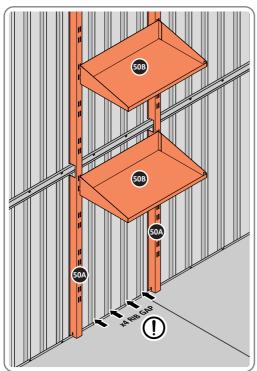

FIX EACH GAS STRUT 0205-63 ONTO RELEVANT GAS STRUT BALL JOINTS. PLEASE NOTE: PUSHES DOWN ON DOOR AND UPWARDS ON DOOR FRAME.

LOCATE AND SECURE SHELF ASSEMBLY 0205-38.

THE SHELF ASSEMBLY CAN BE LOCATED AS DESIRED, PLEASE DETERMINE THE MOST SUITABLE LOCATION AND ASSEMBLE AS SHOWN IN FIG.50A & 50B.

SLIDE SHELF POST UP INTO ROOF FRAME, ONCE THERE IS ENOUGH CLEARANCE AT THE BOTTOM LOCATE SHELF POST OVER FLOOR FRAME AND LOWER.

LOCATE EACH SHELF 0205-38-02 ONTO SHELF POST AS DESIRED. PLEASE NOTE: THE SHELF SIMPLY HOOKS ONTO THE POST.