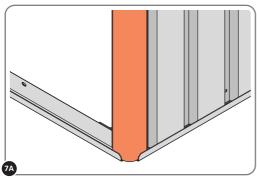

LOCATE AND LOOSELY ATTACH CORNER POST 0205-14.

LOOSELY ATTACH CORNER POST AT LOCATION INDICATED ONLY. IMPORTANT: DO NOT SECURE AT UPPER FIXING POINT AT THIS STAGE.

LOCATE AND LOOSELY ATTACH MID CENTRE BRACE 0212-03.

LOCATE AND LOOSELY ATTACH CORNER POST 0205-14.

LOOSELY ATTACH CORNER POST AT x2 LOCATIONS INDICATED ONLY.
IMPORTANT: DO NOT SECURE AT UPPER FIXING POINT AT THIS STAGE.

LOCATE AND LOOSELY ATTACH WALL PANEL 0205-13 (1850 x 425mm).

LOCATE AND LOOSELY ATTACH WALL PANEL 0205-12 (1850 x 625mm).

LOOSELY ATTACH AT x3 LOCATIONS INDICATED ONLY.

LOCATE AND LOOSELY ATTACH CORNER POST 0205-14.

LOOSELY ATTACH CORNER POST AT  $\times 2$  LOCATIONS INDICATED ONLY. IMPORTANT: DO NOT SECURE AT UPPER FIXING POINT AT THIS STAGE.

LOCATE AND LOOSELY ATTACH CORNER POST 0205-14.

LOOSELY ATTACH CORNER POST AT x2 LOCATIONS INDICATED ONLY.
IMPORTANT: DO NOT SECURE AT UPPER FIXING POINT AT THIS STAGE.

LOCATE AND LOOSELY ATTACH RIGHT-HAND DOOR POST 0205-16.