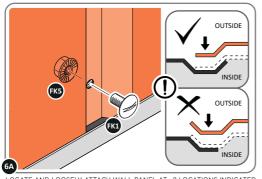

LOCATE AND SECURE A CORNER BRACE 0203-03 AT EACH LOCATION INDICATED.

SECURE EACH CORNER BRACE 0203-03 AS SHOWN ABOVE.

PLEASE NOTE: SECTION VIEW OF TYPICAL FIXING METHOD

LOCATE AND LOOSELY ATTACH WALL PANEL 0205-12 (1850 x 625mm).