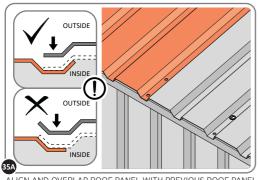

ALIGN AND OVERLAP ROOF PANEL 0244-06 WITH ROOF PANEL SIDE AS SHOWN.

IMPORTANT: ENSURE PANELS ALWAYS OVERLAP AS SHOWN.

SECURE ROOF PANELS AT x 3 LOCATIONS INDICATED USING TYPICAL FIXING METHOD. IMPORTANT: ENSURE RUBBER WASHER FK4 IS LOCATED AS SHOWN.