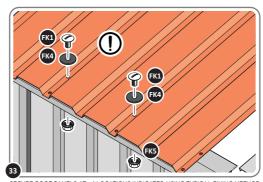

IMPORTANT: ENSURE RUBBER WASHER FK4 IS LOCATED AS SHOWN.

LOCATE AND SECURE ROOF PANEL SIDE 0244-06.

SECURE ROOF PANELS AT x 3 LOCATIONS INDICATED USING TYPICAL FIXING METHOD.

LOCATE AND SECURE ROOF PANEL 0244-04.

SECURE ROOF PANELS AT X4 LOCATIONS INDICATED USING TYPICAL FIXING METHOD.

IMPORTANT: ENSURE RUBBER WASHER FK4 IS LOCATED AS SHOWN.

LOCATE AND SECURE ROOF PANEL SIDE 0244-06.

ALIGN AND OVERLAP ROOF PANEL 0244-06 WITH ROOF PANEL SIDE AS SHOWN.

IMPORTANT: ENSURE PANELS ALWAYS OVERLAP AS SHOWN.

SECURE ROOF PANELS AT x 3 LOCATIONS INDICATED USING TYPICAL FIXING METHOD. IMPORTANT: ENSURE RUBBER WASHER FK4 IS LOCATED AS SHOWN.

LOCATE AND SECURE ROOF PANELS 0244-04 & ROOF PANEL SMALL 0244-05.