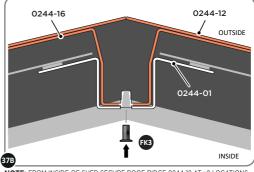

LOCATE AND SECURE ROOF SUPPORTS 0244-03.

LOCATE AND SECURE LONG ROOF SUPPORT 0244-03 AS SHOWN ABOVE.

LOCATE AND SECURE ROOF CHANNEL ASSEMBLY 0244-01.

SLOT ROOF CHANNEL ASSEMBLY 0244-01 INTO ROOF SUPPORT. FIXING POINT (x3 EACH SIDE) USING FASTENERS DETAILED ABOVE.

SECURE ROOF CHANNEL ASSEMBLY TO LONG ROOF SUPPORT 0244-03 FIXING POINT (x2 EACH SIDE) USING FASTENERS DETAILED ABOVE.