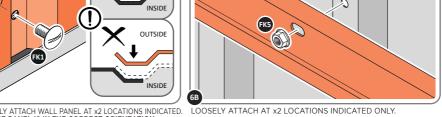

LOCATE WALL PANEL 0205-12 INTO POSITION AS SHOWN ABOVE. IMPORTANT: ENSURE PANEL IS IN THE CORRECT ORIENTATION.

LOOSELY ATTACH WALL PANEL AT X2 LOCATIONS INDICATED ONLY. IMPORTANT: DO NOT SECURE ANY FIXING POINTS OTHER THAN THOSE INDICATED.

LOCATE AND SECURE ROOF INFILL SIDE 0244-17.

LOCATE AND SECURE ROOF SIDE INFILL 0244-17 AT X9 LOCATIONS INDICATED AS SHOWN ABOVE ON EACH SIDE.

IMPORTANT: ENSURE ROOF SIDE INFILL 0244-17 IS FITTED ON THE INSIDE AND NOT ON THE OUTSIDE AS ILLUSTRATED ABOVE.