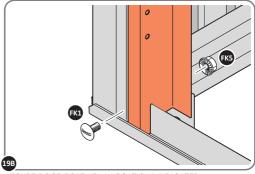

SECURE DOOR POST AT x2 LOCATIONS INDICATED.

IMPORTANT: DO NOT SECURE AT UPPER FIXING POINT AT THIS STAGE.

LOCATE AND LOOSELY ATTACH LEFT-HAND DOOR POST 0205-17.

LOCATE RIGHT-HAND DOOR POST 0205-17 AS SHOWN ABOVE.

SECURE DOOR POST AT x2 LOCATIONS INDICATED. IMPORTANT: DO NOT SECURE AT UPPER FIXING POINT AT THIS STAGE.

LOCATE AND LOOSELY ATTACH LONG ROOF RAIL 0215-02.

LOOSELY ATTACH AT x9 LOCATIONS INDICATED.

LOCATE AND LOOSELY ATTACH LONG ROOF RAIL 0215-02.