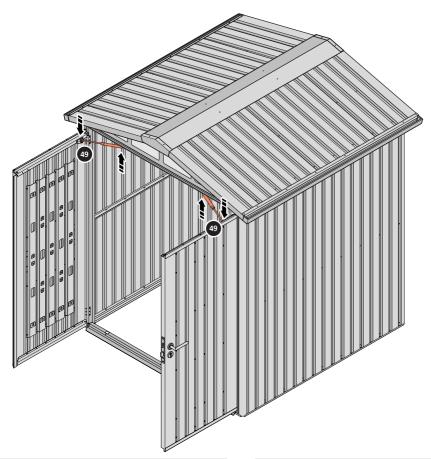

#### **ASSEMBLY STAGE 29**

LOCATE AND SECURE ROOF PANEL 0244-04.

SECURE ROOF PANELS AT x4 LOCATIONS INDICATED USING TYPICAL FIXING METHOD. IMPORTANT: ENSURE RUBBER WASHER FK4 IS LOCATED AS SHOWN.

LOCATE AND SECURE ROOF PANEL SIDE 0244-06.

ALIGN AND OVERLAP ROOF PANEL 0244-06 WITH ROOF PANEL SIDE AS SHOWN.

IMPORTANT: ENSURE PANELS ALWAYS OVERLAP AS SHOWN.

SECURE ROOF PANELS AT x 3 LOCATIONS INDICATED USING TYPICAL FIXING METHOD. IMPORTANT: ENSURE RUBBER WASHER FK4 IS LOCATED AS SHOWN.