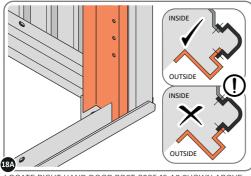

LOCATE AND SECURE ROOF INFILL SIDE 0244-17.

LOCATE AND SECURE ROOF SIDE INFILL 0244-17 AT X9 LOCATIONS INDICATED AS SHOWN ABOVE ON EACH SIDE.

IMPORTANT: ENSURE ROOF SIDE INFILL 0244-17 IS FITTED ON THE INSIDE AND NOT ON THE OUTSIDE AS ILLUSTRATED ABOVE.

LOCATE AND SECURE ROOF FRONT INFILL 0244-15.

LOCATE AND SECURE WINDOW ASSEMBLY 0244-15 AT LOCATIONS INDICATED AS SHOWN ABOVE.

IMPORTANT: ENSURE WINDOW ASSEMBLY 0244-15 IS FITTED ON THE INSIDE AND NOT ON THE OUTSIDE AS ILLUSTRATED ABOVE.