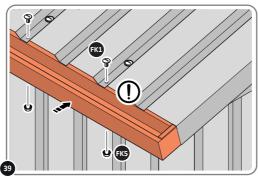

#### **ASSEMBLY STAGE 29**

LOCATE AND SECURE ROOF PANEL 0244-04.

SECURE ROOF PANELS AT x4 LOCATIONS INDICATED USING TYPICAL FIXING METHOD. IMPORTANT: ENSURE RUBBER WASHER FK4 IS LOCATED AS SHOWN.

LOCATE AND SECURE ROOF PANEL SIDE 0244-06.

ALIGN AND OVERLAP ROOF PANEL 0244-06 WITH ROOF PANEL SIDE AS SHOWN.

IMPORTANT: ENSURE PANELS ALWAYS OVERLAP AS SHOWN.

SECURE ROOF PANELS AT x 3 LOCATIONS INDICATED USING TYPICAL FIXING METHOD. IMPORTANT: ENSURE RUBBER WASHER FK4 IS LOCATED AS SHOWN.