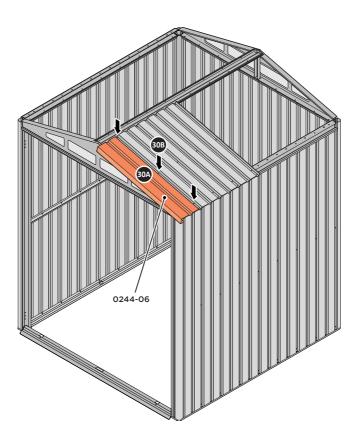

ALIGN AND OVERLAP ROOF PANEL 0244-06 WITH ROOF PANEL SIDE AS SHOWN.

IMPORTANT: ENSURE PANELS ALWAYS OVERLAP AS SHOWN.

SECURE ROOF PANELS AT x 3 LOCATIONS INDICATED USING TYPICAL FIXING METHOD. IMPORTANT: ENSURE RUBBER WASHER FK4 IS LOCATED AS SHOWN.