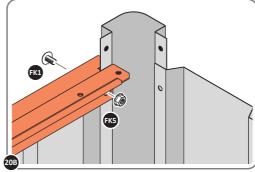

SECURE DOOR POST AT x2 LOCATIONS INDICATED. IMPORTANT: DO NOT SECURE AT UPPER FIXING POINT AT THIS STAGE.

LOCATE AND LOOSELY ATTACH LONG ROOF RAIL 0215-02.

LOOSELY ATTACH AT x9 LOCATIONS INDICATED.

LOCATE AND LOOSELY ATTACH LONG ROOF RAIL 0215-02.