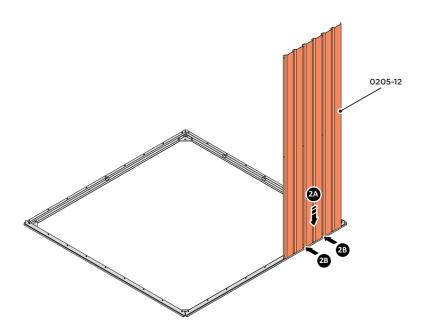

LOCATE AND SECURE A CORNER BRACE 0203-03 AT EACH LOCATION INDICATED.

SECURE EACH CORNER BRACE 0203-03 AS SHOWN ABOVE.

PLEASE NOTE: SECTION VIEW OF TYPICAL FIXING METHOD

LOCATE AND LOOSELY ATTACH WALL PANEL 0205-12 (1850 x 625mm).

LOCATE WALL PANEL 0205-12 INTO POSITION AS SHOWN ABOVE. IMPORTANT: ENSURE PANEL IS IN THE CORRECT ORIENTATION.

LOOSELY ATTACH WALL PANEL AT X2 LOCATIONS INDICATED ONLY. IMPORTANT: DO NOT SECURE ANY FIXING POINTS OTHER THAN THOSE INDICATED.