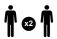

LOCATE AND LOOSELY ATTACH CORNER POST 0205-14.

LOOSELY ATTACH CORNER POST AT LOCATION INDICATED ONLY. IMPORTANT: DO NOT SECURE AT UPPER FIXING POINT AT THIS STAGE.

LOCATE AND LOOSELY ATTACH MID CENTRE BRACE 0212-03.