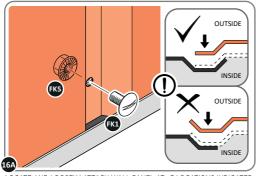

LOCATE AND SECURE A CORNER BRACE 0203-03 AT EACH LOCATION INDICATED.

SECURE EACH CORNER BRACE 0203-03 AS SHOWN ABOVE.

PLEASE NOTE: SECTION VIEW OF TYPICAL FIXING METHOD

LOCATE AND LOOSELY ATTACH WALL PANEL 0205-12 (1850 x 625mm).