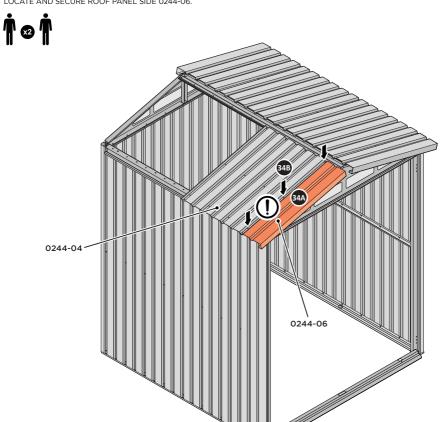

LOCATE AND SECURE ROOF INFILL SIDE 0244-17.

LOCATE AND SECURE ROOF SIDE INFILL 0244-17 AT X9 LOCATIONS INDICATED AS SHOWN ABOVE ON EACH SIDE.

IMPORTANT: ENSURE ROOF SIDE INFILL 0244-17 IS FITTED ON THE INSIDE AND NOT ON THE OUTSIDE AS ILLUSTRATED ABOVE.

LOCATE AND SECURE ROOF FRONT INFILL 0244-15.

LOCATE AND SECURE WINDOW ASSEMBLY 0244-15 AT LOCATIONS INDICATED AS SHOWN ABOVE.

IMPORTANT: ENSURE WINDOW ASSEMBLY 0244-15 IS FITTED ON THE INSIDE AND NOT ON THE OUTSIDE AS ILLUSTRATED ABOVE.