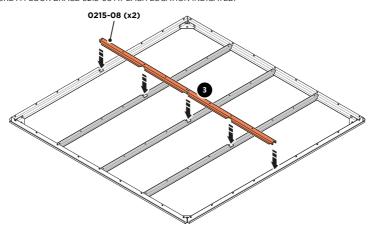

### **ASSEMBLY STAGE 3**

LOCATE AND SECURE A FLOOR BRACE 0215-08 AT EACH LOCATION INDICATED.

SLOT EACH FLOOR BRACE 0212-02 INTO POSITION AS SHOWN ABOVE.

SLOT EACH FLOOR BRACE 0215-08 INTO POSITION AS SHOWN ABOVE. PLEASE NOTE: ENSURE TOP OF FLOOR BRACE IS LEVEL WITH TOP OF FLOOR RAIL