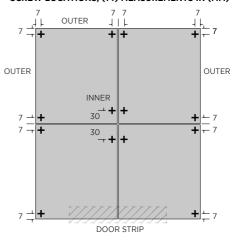

### **ASSEMBLY STAGE 7A**

MARK OUT FIXING SCREWS LOCATIONS

USE TEMPLATE BELOW TO MARK OUT SUGGESTED LOCATIONS FOR SECURING FLOOR TO BASE. (NOTE: ONLY MARK INNER CORNER PANELS - 7 x 30 mm).

# TYPICAL 4 PIECE FLOORING WITH SUGGESTED SCREW LOCATIONS, (14) MEASUREMENTS IN (MM)

# **CUT-OUT TEMPLATE GUIDE BELOW**

SHOWING SUGGESTED LOCATION HOLES FOR FIXING SCREWS (FK1), FOR DRILLING INTO FLOORING AND BASE.