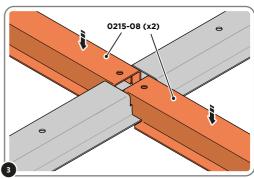

### **ASSEMBLY STAGE 3**

LOCATE AND SECURE A FLOOR BRACE 0215-08 AT EACH LOCATION INDICATED.

SLOT EACH FLOOR BRACE 0212-02 INTO POSITION AS SHOWN ABOVE.

SLOT EACH FLOOR BRACE 0215-08 INTO POSITION AS SHOWN ABOVE. PLEASE NOTE: ENSURE TOP OF FLOOR BRACE IS LEVEL WITH TOP OF FLOOR RAIL