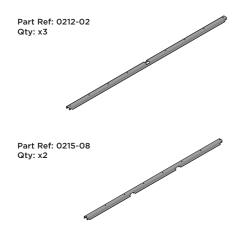

## **ASSEMBLY STAGE 2**

LOCATE AND SECURE A FLOOR BRACE 0212-02 AT EACH LOCATION INDICATED.

### **ASSEMBLY STAGE 3**

LOCATE AND SECURE A FLOOR BRACE 0215-08 AT EACH LOCATION INDICATED.

SLOT EACH FLOOR BRACE 0212-02 INTO POSITION AS SHOWN ABOVE.

SLOT EACH FLOOR BRACE 0215-08 INTO POSITION AS SHOWN ABOVE. PLEASE NOTE: ENSURE TOP OF FLOOR BRACE IS LEVEL WITH TOP OF FLOOR RAIL