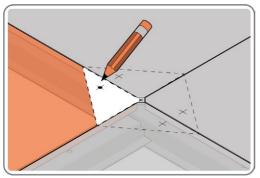

### **ASSEMBLY STAGE 7A**

MARK OUT FIXING SCREWS LOCATIONS

USE TEMPLATE BELOW TO MARK OUT SUGGESTED LOCATIONS FOR SECURING FLOOR TO BASE. (NOTE: ONLY MARK INNER CORNER PANELS - 7 x 30 mm).

# TYPICAL 4 PIECE FLOORING WITH SUGGESTED SCREW LOCATIONS, (14) MEASUREMENTS IN (MM)