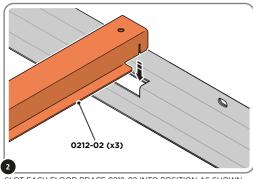

## **ASSEMBLY STAGE 2**

LOCATE AND SECURE A FLOOR BRACE 0212-02 AT EACH LOCATION INDICATED.