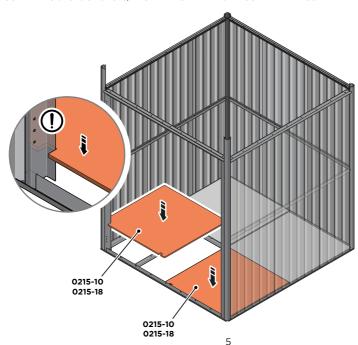

## **ASSEMBLY STAGE 5**

LOCATE FLOOR PANELS 0215-10 OR 0215-18.

SLOT FLOOR PANELS 0215-10 OR 0215-18, INTO THE FRONT HALF OF FLOOR FRAME. ENSURE THE PATTERN FLOORING IS FACE UP.

**ASSEMBLY STAGE 6** 

LOCATE AND SECURE DOOR STRIP 0205-11 OR 0205-73.