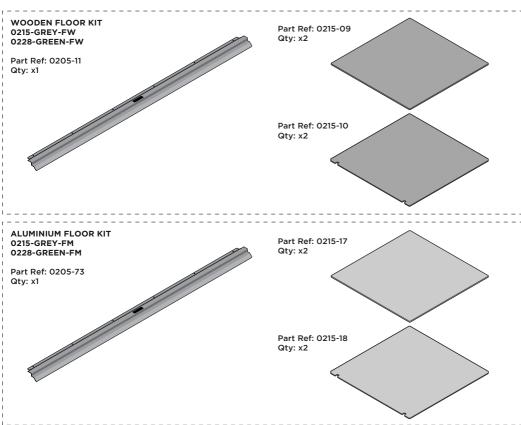

## **ASSEMBLY STAGE 4**

LOCATE FLOOR PANELS 0215-09 OR 0215-17.

SLOT FIRST TWO FLOOR PANELS 0215-09 OR 0215-17 INTO THE BACK HALF OF FLOOR FRAME.

IMPORTANT: THESE FLOOR PANELS DO NOT HAVE A CUT-OUT. ENSURE THE PATTERN FLOORING IS FACE UP.

## **ASSEMBLY STAGE 5**

LOCATE FLOOR PANELS 0215-10 OR 0215-18.

SLOT FLOOR PANELS 0215-10 OR 0215-18, INTO THE FRONT HALF OF FLOOR FRAME. ENSURE THE PATTERN FLOORING IS FACE UP.

**ASSEMBLY STAGE 6** 

LOCATE AND SECURE DOOR STRIP 0205-11 OR 0205-73.

LOCATE DOOR STRIP 0205-11 OR 0205-73 AS SHOWN.

IMPORTANT: ENSURE DOOR STRIP IS PUSHED AGAINST DOOR
POST RETURN.

SECURE DOOR STRIP ONTO FLOOR PANELS AT X6 LOCATION INDICATED.

PLEASE NOTE: THE FIXING USED IS A SELF DRILLING COMPONENT.