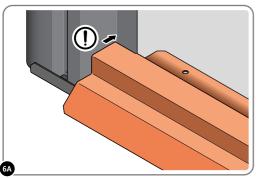

LOCATE DOOR STRIP 0205-11 OR 0205-73 AS SHOWN.

IMPORTANT: ENSURE DOOR STRIP IS PUSHED AGAINST DOOR
POST RETURN.

SECURE DOOR STRIP ONTO FLOOR PANELS AT X6 LOCATION INDICATED.

PLEASE NOTE: THE FIXING USED IS A SELF DRILLING COMPONENT.