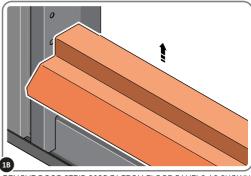

# ORIGINAL ASSEMBLY KIT

Part Ref: FK1 M4 x 10mm Roofing Bolt

Qty: x2 Part Ref: FK7

M4 Serrated Flange Nut

Qty: x2

**ASSEMBLY STAGE 1** 

LOCATE AND REMOVE DOOR STRIP 0205-74

IMPORTANT: STAGE 1 IS ONLY RELEVANT IF YOU HAVE PURCHASED A NEW FLOORING KIT, AFTER THE SHED HAS BEEN FULLY ASSEMBLED.

REMOVE DOOR STRIP 0205-74 FROM FLOOR PANELS AS SHOWN.