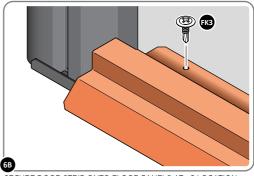

LOCATE DOOR STRIP 0205-11 OR 0205-73 AS SHOWN.

IMPORTANT: ENSURE DOOR STRIP IS PUSHED AGAINST DOOR
POST RETURN.

SECURE DOOR STRIP ONTO FLOOR PANELS AT X6 LOCATION INDICATED.

PLEASE NOTE: THE FIXING USED IS A SELF DRILLING COMPONENT.