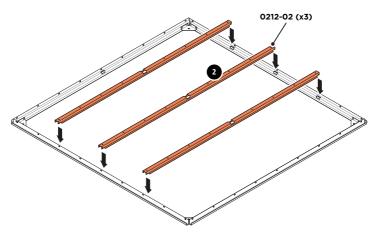

## **ASSEMBLY STAGE 2**

LOCATE AND SECURE A FLOOR BRACE 0212-02 AT EACH LOCATION INDICATED.