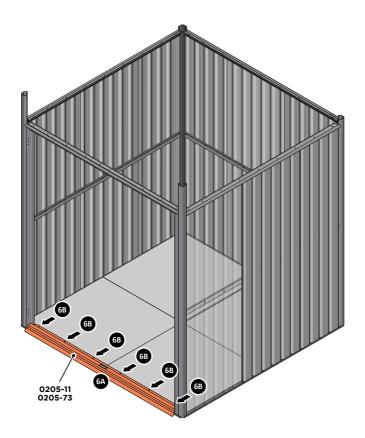

## **ASSEMBLY STAGE 5**

LOCATE FLOOR PANELS 0215-10 OR 0215-18.

SLOT FLOOR PANELS 0215-10 OR 0215-18, INTO THE FRONT HALF OF FLOOR FRAME. ENSURE THE PATTERN FLOORING IS FACE UP.

**ASSEMBLY STAGE 6** 

LOCATE AND SECURE DOOR STRIP 0205-11 OR 0205-73.

LOCATE DOOR STRIP 0205-11 OR 0205-73 AS SHOWN.

IMPORTANT: ENSURE DOOR STRIP IS PUSHED AGAINST DOOR
POST RETURN.

SECURE DOOR STRIP ONTO FLOOR PANELS AT X6 LOCATION INDICATED.

PLEASE NOTE: THE FIXING USED IS A SELF DRILLING COMPONENT.