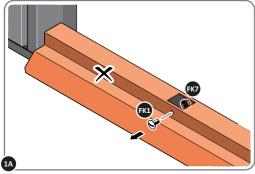

# ORIGINAL ASSEMBLY KIT

Part Ref: FK1 M4 x 10mm Roofing Bolt

Qty: x2 Part Ref: FK7

M4 Serrated Flange Nut

Qty: x2

**ASSEMBLY STAGE 1** 

LOCATE AND REMOVE DOOR STRIP 0205-74

IMPORTANT: STAGE 1 IS ONLY RELEVANT IF YOU HAVE PURCHASED A NEW FLOORING KIT, AFTER THE SHED HAS BEEN FULLY ASSEMBLED.

REMOVE DOOR STRIP 0205-74 FROM FLOOR PANELS AS SHOWN.