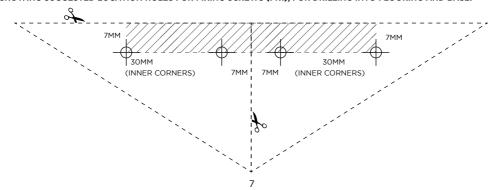

### **ASSEMBLY STAGE 7A**

MARK OUT FIXING SCREWS LOCATIONS

USE TEMPLATE BELOW TO MARK OUT SUGGESTED LOCATIONS FOR SECURING FLOOR TO BASE. (NOTE: ONLY MARK INNER CORNER PANELS - 7 x 30 mm).

# TYPICAL 4 PIECE FLOORING WITH SUGGESTED SCREW LOCATIONS, (14) MEASUREMENTS IN (MM)

# **CUT-OUT TEMPLATE GUIDE BELOW**

SHOWING SUGGESTED LOCATION HOLES FOR FIXING SCREWS (FK1), FOR DRILLING INTO FLOORING AND BASE.