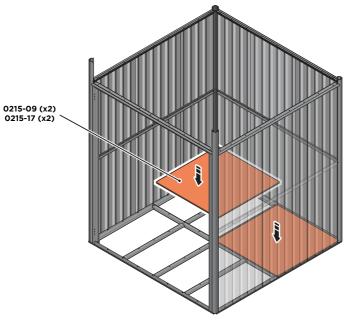

## **ASSEMBLY STAGE 4**

LOCATE FLOOR PANELS 0215-09 OR 0215-17.

SLOT FIRST TWO FLOOR PANELS 0215-09 OR 0215-17 INTO THE BACK HALF OF FLOOR FRAME.

IMPORTANT: THESE FLOOR PANELS DO NOT HAVE A CUT-OUT. ENSURE THE PATTERN FLOORING IS FACE UP.