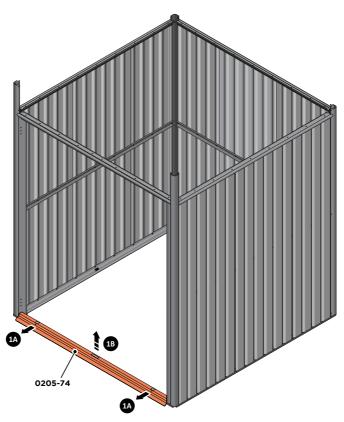

# ORIGINAL ASSEMBLY KIT

Part Ref: FK1 M4 x 10mm Roofing Bolt

Qty: x2 Part Ref: FK7

M4 Serrated Flange Nut

Qty: x2

**ASSEMBLY STAGE 1** 

LOCATE AND REMOVE DOOR STRIP 0205-74

IMPORTANT: STAGE 1 IS ONLY RELEVANT IF YOU HAVE PURCHASED A NEW FLOORING KIT, AFTER THE SHED HAS BEEN FULLY ASSEMBLED.

REMOVE DOOR STRIP 0205-74 FROM FLOOR PANELS AS SHOWN.