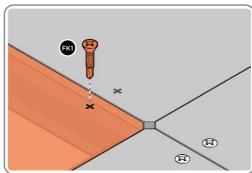

### **ASSEMBLY STAGE 7B**

LOCATE FIXING SCREW AND DRILL TO FLOOR

USE DRILL TO SECURE FIXING SCREW FK1 TO EACH FLOOR PANEL MARKED.

# **CUT-OUT TEMPLATE GUIDE BELOW**

SHOWING SUGGESTED LOCATION HOLES FOR FIXING SCREWS (FK1), FOR DRILLING INTO FLOORING AND BASE.