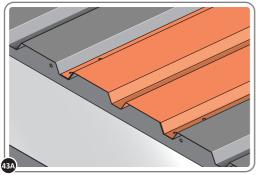

LOCATE AND SECURE ROOF PANEL SIDE 0212-05 ONTO LEFT-HAND SIDE OF SHED.

LOCATE A ROOF PANEL SIDE 0212-05 ALIGN WITH AIR BEND TABS AS INDICATED.

SECURE ROOF PANELS AT X8 LOCATIONS INDICATED USING TYPICAL FIXING METHOD. IMPORTANT: ENSURE RUBBER WASHER FK4 IS LOCATED AS SHOWN.

LOCATE AND SECURE ROOF PANEL SIDE 0212-07 ONTO LEFT-HAND SIDE OF SHED.

ALIGN AND OVERLAP ROOF PANEL 0212-07 WITH ROOF PANEL SIDE AS SHOWN. IMPORTANT: ENSURE PANELS ALWAYS OVERLAP AS SHOWN.

SECURE ROOF PANELS AT x 4 LOCATIONS INDICATED USING TYPICAL FIXING METHOD. IMPORTANT: ENSURE RUBBER WASHER FK4 IS LOCATED AS SHOWN.