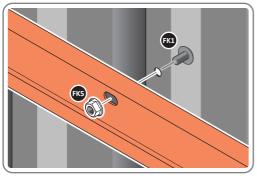

LOCATE AND LOOSELY ATTACH LONG CENTRE BRACE 0205-08.

LOCATE AND LOOSELY ATTACH LONG CENTRE BRACE 0205-08 AS SHOWN AT x5 LOCATIONS INDICATED ABOVE.

LOOSELY ATTACH AT x5 LOCATIONS INDICATED ONLY. IMPORTANT: DO NOT SECURE AT OUTER FIXING POINT INDICATED.