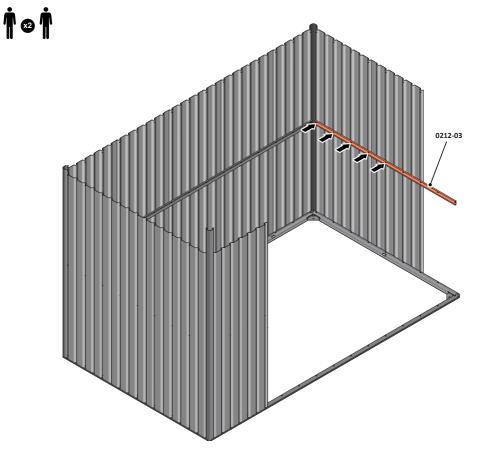

#### TWO PERSON ASSEMBLY

Most procedures will not require two people but it may be easier to have assistance.