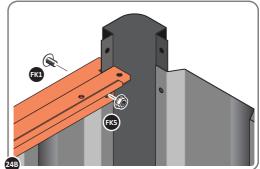

LOCATE AND LOOSELY ATTACH LEFT-HAND DOOR POST 0205-17.

LOCATE LEFT-HAND DOOR POST 0205-17 AS SHOWN ABOVE.

SECURE DOOR POST AT x2 LOCATIONS INDICATED.

LOCATE AND LOOSELY ATTACH SHORT ROOF RAIL 0215-02.

LOCATE SHORT ROOF RAIL 0215-02 AS SHOWN ABOVE.

LOOSELY ATTACH AT x9 LOCATIONS INDICATED.

LOCATE AND LOOSELY ATTACH LONG ROOF RAIL 0205-18.

LOCATE LONG ROOF RAIL 0205-18 AS SHOWN ABOVE.

LOOSELY ATTACH AT x15 LOCATIONS INDICATED.

LOCATE AND LOOSELY ATTACH LONG ROOF RAIL 0205-18.