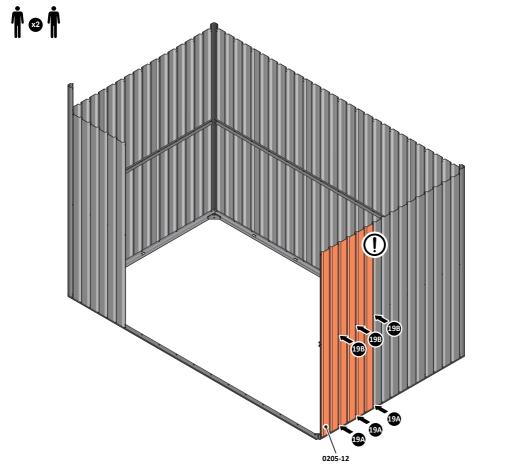

## **ASSEMBLY STAGE 13** LOCATE AND LOOSELY ATTACH WALL PANEL 0205-12 (1850 x 625mm). **Í**∞Í (138 139 2 0205-12 13A 13A 13A 13A 13A 13A 0205-12

LOCATE AND LOOSELY ATTACH WALL PANEL AT x3 LOCATIONS INDICATED. IMPORTANT: ENSURE PANEL IS IN THE CORRECT ORIENTATION.

LOOSELY ATTACH AT x3 LOCATIONS INDICATED ONLY.

LOCATE AND LOOSELY ATTACH WALL PANEL AT x3 LOCATIONS INDICATED. IMPORTANT: ENSURE PANEL IS IN THE CORRECT ORIENTATION.

LOOSELY ATTACH AT x3 LOCATIONS INDICATED ONLY.