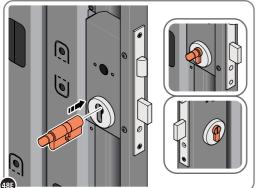

LOCATE AND SECURE RIGHT-HAND DOOR ASSEMBLY 0205-36 FURNITURE.

LOCATE EURO MORTICE LOCK 0203-32 RIGHT-HAND DOOR APERTURE AS SHOWN.

SECURE EURO MORTICE LOCK 0203-32 AT x2 LOCATIONS INDICATED ABOVE. SEE FOLLOWING DATA SHEET FOR COMPLETION OF MORTICE LOCK INSTALLATION

# ASSEMBLY STAGE 48 CONTINUED

LOCATE AND SECURE RIGHT-HAND DOOR ASSEMBLY 0205-36 FURNITURE.

LOCATE AND SECURE EURO ESCUTCHEON 0203-34 AS SHOWN.

LOCATE EURO CYLINDER 0203-36 INTO DOOR APERTURE. IMPORTANT: ENSURE COVER IS FITTED AS SHOWN.