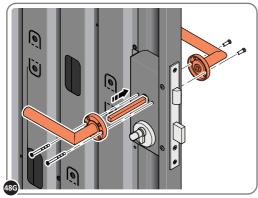

# ASSEMBLY STAGE 48 CONTINUED

LOCATE AND SECURE RIGHT-HAND DOOR ASSEMBLY 0205-36 FURNITURE.

LOCATE AND SECURE EURO ESCUTCHEON 0203-34 AS SHOWN.

LOCATE EURO CYLINDER 0203-36 INTO DOOR APERTURE. IMPORTANT: ENSURE COVER IS FITTED AS SHOWN.

LOCATE AND SECURE DOOR HANDLE ASSEMBLY 0203-33 AS SHOWN.

LOCATE EURO ESCUTCHEON COVER 0203-34 ONTO EURO ESCUTCHEON AS SHOWN. PLEASE NOTE: THESE ARE PUSHED ON AND WILL CLICK INTO PLACE.

SECURE EURO CYLINDER 0203-36 AS SHOWN ABOVE. PLEASE NOTE: FIXING IS PART OF THE EURO MORTICE LOCK ASSEMBLY.