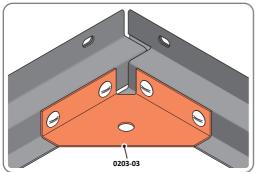

Qty: x8

LOCATE AND SECURE A CORNER BRACE 0203-03 AT EACH LOCATION INDICATED.

PLEASE NOTE: SECTION VIEW OF TYPICAL FIXING METHOD

LOCATE AND LOOSELY ATTACH WALL PANEL 0205-12 (1850 x 625mm).

LOCATE WALL PANEL 0205-12 INTO POSITION AS SHOWN ABOVE. IMPORTANT: ENSURE PANEL IS IN THE CORRECT ORIENTATION.