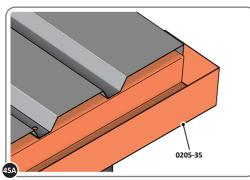

SECURE ROOF CAP AT x14 LOCATIONS INDICATED USING TYPICAL FIXING METHOD. PLEASE NOTE: THE FIXING USED IS A SELF DRILLING COMPONENT.

SLIDE ROOF GUTTER 0205-35 INTO POSITION AT THE REAR OF THE SHED ROOF.

SECURE ROOF GUTTER AT x14 LOCATIONS INDICATED USING TYPICAL FIXING METHOD.