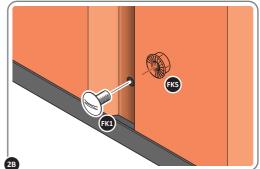

Qty: x8

LOCATE AND SECURE A CORNER BRACE 0203-03 AT EACH LOCATION INDICATED.

PLEASE NOTE: SECTION VIEW OF TYPICAL FIXING METHOD

LOCATE AND LOOSELY ATTACH WALL PANEL 0205-12 (1850 x 625mm).

LOCATE WALL PANEL 0205-12 INTO POSITION AS SHOWN ABOVE. IMPORTANT: ENSURE PANEL IS IN THE CORRECT ORIENTATION.

LOOSELY ATTACH WALL PANEL ONTO FLOOR RAIL AT x2 LOCATIONS INDICATED. IMPORTANT: DO NOT SECURE AT OUTER FIXING POINTS AT THIS STAGE.

LOCATE AND LOOSELY ATTACH SHORT CENTRE BRACE 0205-10 ONTO WALL PANEL.