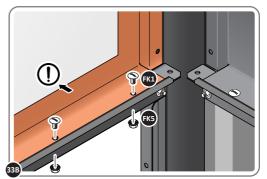

LOCATE AND SECURE TOP RAIL CORNER BRACKETS 0203-15.

LOCATE AND SECURE TOP RAIL CORNER BRACKETS 0203-15 IN EACH CORNER OF THE SHED USING THE TYPICAL FIXING METHOD SHOWN ABOVE.

LOCATE AND SECURE ROOF SUPPORTS 0212-13 AND 0212-14.