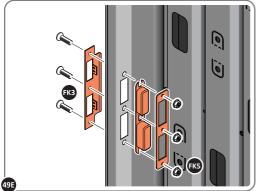

LOCATE AND SECURE DOOR HINGES ONTO DOOR ASSEMBLIES.

LOCATE DOOR HINGE PLATE 0203-37 WITHIN DOOR AS SHOWN.

SECURE DOOR HINGE PLATE AND HINGE 0203-27 AND 0203-28 AS SHOWN. IMPORTANT: ENSURE CORRECT DOOR HINGE IS SECURED TO CORRECT DOOR.

LOCATE AND SECURE DOOR HINGE 0203-27 & PLATE 0202-39 ONTO LEFT-HAND DOOR POST.

LOCATE DOOR POST PLATE 0203-39 WITHIN DOOR FRAME AS SHOWN. IMPORTANT: SLOT WITH FACE UPWARDS AT UPPER LOCATION.

SECURE DOOR POST PLATE AND LEFT-HAND HINGE 0203-27 AS SHOWN. PLEASE NOTE: REPEAT EACH PROCEDURE FOR UPPER LOCATION.

LOCATE AND SECURE DOOR HINGE 0203-28 & PLATE 0202-39 ONTO RIGHT-HAND DOOR POST.

LOCATE DOOR POST PLATE 0203-39 WITHIN DOOR FRAME AS SHOWN. IMPORTANT: SLOT WITH FACE UPWARDS AT UPPER LOCATION.

SECURE DOOR POST PLATE AND RIGHT-HAND HINGE 0203-28 AS SHOWN. PLEASE NOTE: REPEAT EACH PROCEDURE FOR UPPER LOCATION.