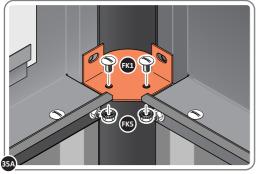

LOCATE AND SECURE TOP RAIL CORNER BRACKETS 0203-15.

LOCATE AND SECURE TOP RAIL CORNER BRACKETS 0203-15 IN EACH CORNER OF THE SHED USING THE TYPICAL FIXING METHOD SHOWN ABOVE.

LOCATE AND SECURE ROOF SUPPORTS 0212-13 AND 0212-14.