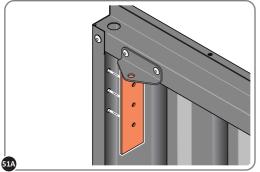

LOCATE AND SECURE DOOR HINGES ONTO DOOR ASSEMBLIES.

LOCATE DOOR HINGE PLATE 0203-37 WITHIN DOOR AS SHOWN.

SECURE DOOR HINGE PLATE AND HINGE 0203-27 AND 0203-28 AS SHOWN. IMPORTANT: ENSURE CORRECT DOOR HINGE IS SECURED TO CORRECT DOOR.

LOCATE AND SECURE DOOR HINGE 0203-27 & PLATE 0202-39 ONTO LEFT-HAND DOOR POST.

LOCATE DOOR POST PLATE 0203-39 WITHIN DOOR FRAME AS SHOWN. IMPORTANT: SLOT WITH FACE UPWARDS AT UPPER LOCATION.

SECURE DOOR POST PLATE AND LEFT-HAND HINGE 0203-27 AS SHOWN. PLEASE NOTE: REPEAT EACH PROCEDURE FOR UPPER LOCATION.

LOCATE AND SECURE DOOR HINGE 0203-28 & PLATE 0202-39 ONTO RIGHT-HAND DOOR POST.

LOCATE DOOR POST PLATE 0203-39 WITHIN DOOR FRAME AS SHOWN. IMPORTANT: SLOT WITH FACE UPWARDS AT UPPER LOCATION.

SECURE DOOR POST PLATE AND RIGHT-HAND HINGE 0203-28 AS SHOWN. PLEASE NOTE: REPEAT EACH PROCEDURE FOR UPPER LOCATION.