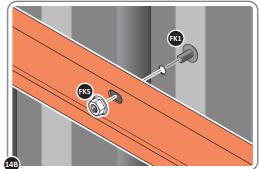

LOCATE AND LOOSELY ATTACH WALL PANEL 0205-12 (1850 x 625mm).

LOCATE FIRST WALL PANEL 0205-12 (1850 x 625mm) AS SHOWN ABOVE. IMPORTANT: ENSURE PANEL IS IN THE CORRECT ORIENTATION.

LOOSELY ATTACH WALL PANEL AT x3 LOCATIONS INDICATED ONLY. IMPORTANT: DO NOT SECURE ANY FIXING POINTS OTHER THAN THOSE INDICATED.