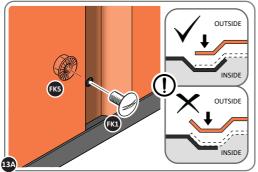

## **ASSEMBLY STAGE 13** LOCATE AND LOOSELY ATTACH WALL PANEL 0205-12 (1850 x 625mm). **Í**∞Í (138 139 2 0205-12 13A 13A 13A 13A 13A 13A 0205-12

LOCATE AND LOOSELY ATTACH WALL PANEL AT x3 LOCATIONS INDICATED. IMPORTANT: ENSURE PANEL IS IN THE CORRECT ORIENTATION.