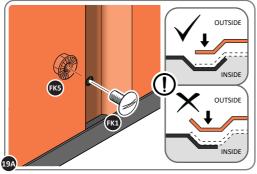

Qty: x8

LOCATE AND SECURE A CORNER BRACE 0203-03 AT EACH LOCATION INDICATED.

PLEASE NOTE: SECTION VIEW OF TYPICAL FIXING METHOD

LOCATE AND LOOSELY ATTACH WALL PANEL 0205-12 (1850 x 625mm).

LOCATE WALL PANEL 0205-12 INTO POSITION AS SHOWN ABOVE. IMPORTANT: ENSURE PANEL IS IN THE CORRECT ORIENTATION.