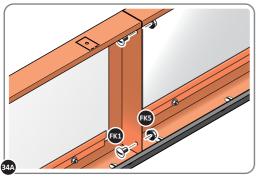

LOCATE AND LOOSELY ATTACH CORNER POST 0205-15 (2100mm).

LOCATE CORNER POST 0205-15 (2100mm) AS SHOWN ABOVE.

LOOSELY ATTACH CORNER POST AT x2 LOCATIONS INDICATED ONLY. IMPORTANT: DO NOT SECURE AT UPPER FIXING POINT AT THIS STAGE.