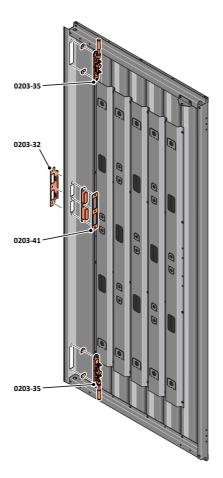

LOCATE AND SECURE EURO MORTICE LOCK 0203-32 AND CATCH PLATE COVER 0203-41 AS SHOWN ABOVE.

SECURED EURO MORTICE LOCK 0203-32 AS SEEN FROM FRONT.

LOCATE AND SECURE A DOOR GROMMET 0203-57 AT EACH LOCATION INDICATED.

LOCATE DOOR GROMMENT 0203-57 AT x2 LOCATIONS INDICATED. PLEASE NOTE: 0203-35 FLUSH BOLTS ARE ALL IN THE UNLOCKED POSITIONS. LOCATE DOOR GROMMENT 0203-57 AT x2 LOCATIONS AS SHOWN. PLEASE NOTE: T HESE ARE PUSHED ON AND WILL CLICK INTO PLACE.