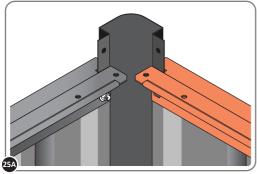

LOOSELY ATTACH AT x9 LOCATIONS INDICATED.

LOCATE AND LOOSELY ATTACH LONG ROOF RAIL 0205-18.

LOCATE LONG ROOF RAIL 0205-18 AS SHOWN ABOVE.

LOOSELY ATTACH AT x15 LOCATIONS INDICATED.

LOCATE AND LOOSELY ATTACH LONG ROOF RAIL 0205-18.