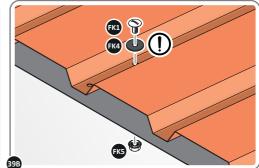

LOCATE AND SECURE ROOF PANEL SIDE 0212-05 ONTO LEFT-HAND SIDE OF SHED.

LOCATE A ROOF PANEL SIDE 0212-05 ALIGN WITH AIR BEND TABS AS INDICATED.

SECURE ROOF PANELS AT X8 LOCATIONS INDICATED USING TYPICAL FIXING METHOD. IMPORTANT: ENSURE RUBBER WASHER FK4 IS LOCATED AS SHOWN.

LOCATE AND SECURE ROOF PANEL SIDE 0212-07 ONTO LEFT-HAND SIDE OF SHED.

ALIGN AND OVERLAP ROOF PANEL 0212-07 WITH ROOF PANEL SIDE AS SHOWN. IMPORTANT: ENSURE PANELS ALWAYS OVERLAP AS SHOWN.

SECURE ROOF PANELS AT x 4 LOCATIONS INDICATED USING TYPICAL FIXING METHOD. IMPORTANT: ENSURE RUBBER WASHER FK4 IS LOCATED AS SHOWN.