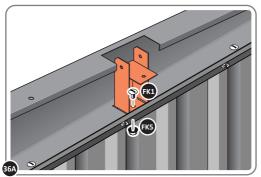

LOCATE AND SECURE TOP RAIL CORNER BRACKETS 0203-15.

LOCATE AND SECURE TOP RAIL CORNER BRACKETS 0203-15 IN EACH CORNER OF THE SHED USING THE TYPICAL FIXING METHOD SHOWN ABOVE.

LOCATE AND SECURE ROOF SUPPORTS 0212-13 AND 0212-14.