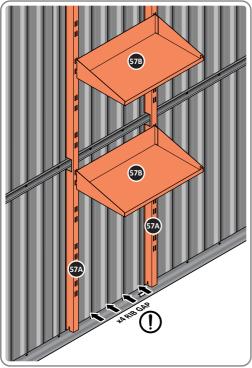

FIX EACH GAS STRUT 0205-63 ONTO RELEVANT GAS STRUT BALL JOINTS. PLEASE NOTE: PUSHES DOWN ON DOOR AND UPWARDS ON DOOR FRAME.

LOCATE AND SECURE SHELF ASSEMBLY 0205-38.

THE SHELF ASSEMBLY CAN BE LOCATED AS DESIRED, PLEASE DETERMINE THE MOST SUITABLE LOCATION AND ASSEMBLE AS SHOWN IN FIG.57A & 57B.