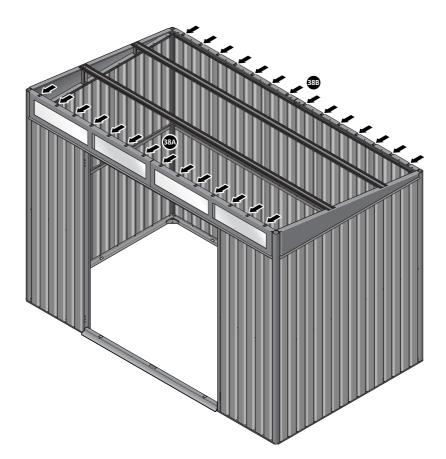

SECURE ROOF CHANNEL ASSEMBLY AT EACH FIXING POINT (x3 EACH SIDE) USING FASTENERS DETAILED ABOVE.

PUSH ROOF REAR AND FRONT INFILL AIR BEND TABS UPWARDS.

BEND ROOF REAR INFILL AIR BEND TABS UPWARDS IMPORTANT: DO NOT BEND PAST 45°.

LOCATE AND SECURE ROOF PANEL SIDE 0212-05 ONTO LEFT-HAND SIDE OF SHED.

LOCATE A ROOF PANEL SIDE 0212-05 ALIGN WITH AIR BEND TABS AS INDICATED.

SECURE ROOF PANELS AT X8 LOCATIONS INDICATED USING TYPICAL FIXING METHOD. IMPORTANT: ENSURE RUBBER WASHER FK4 IS LOCATED AS SHOWN.

LOCATE AND SECURE ROOF PANEL SIDE 0212-07 ONTO LEFT-HAND SIDE OF SHED.

ALIGN AND OVERLAP ROOF PANEL 0212-07 WITH ROOF PANEL SIDE AS SHOWN. IMPORTANT: ENSURE PANELS ALWAYS OVERLAP AS SHOWN.

SECURE ROOF PANELS AT x 4 LOCATIONS INDICATED USING TYPICAL FIXING METHOD. IMPORTANT: ENSURE RUBBER WASHER FK4 IS LOCATED AS SHOWN.

LOCATE AND SECURE ROOF PANELS 0212-05.

SECURE ROOF PANEL AT x12 LOCATIONS INDICATED USING TYPICAL FIXING METHOD. IMPORTANT: ENSURE RUBBER WASHER FK4 IS LOCATED AS SHOWN.

LOCATE ROOF PANEL SIDE 0212-07 ONTO RIGHT-HAND SIDE OF SHED.

LOCATE A ROOF PANEL SIDE 0212-07 ONTO RIGHT-HAND SIDE OF SHED AND ALIGN WITH AIR BEND TABS AS INDICATED.

LOCATE AND SECURE SMALL ROOF PANEL 0212-06.

ALIGN AND OVERLAP SMALL ROOF PANEL 0212-06 WITH PREVIOUS ROOF PANEL AND ROOF PANEL SIDE.

SECURE ROOF PANEL AT x8 LOCATIONS INDICATED USING TYPICAL FIXING METHOD. IMPORTANT: ENSURE RUBBER WASHER FK4 IS LOCATED AS SHOWN.

LOCATE AND SECURE ROOF CAP 0205-34.

LOCATE ROOF CAP 0205-34 ONTO FRONT OF ROOF.