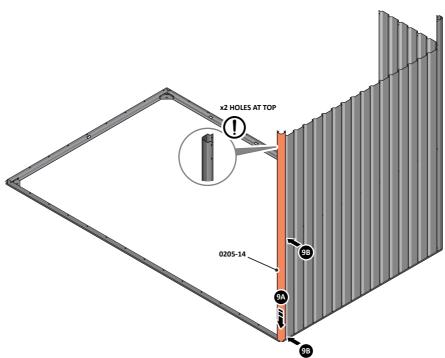

LOCATE AND LOOSELY ATTACH CORNER POST 0205-14 (1885mm).

LOCATE CORNER POST 0205-14 (1885mm) AS SHOWN ABOVE.

LOOSELY ATTACH CORNER POST AT x2 LOCATIONS INDICATED ONLY. IMPORTANT: DO NOT SECURE AT UPPER FIXING POINT AT THIS STAGE.