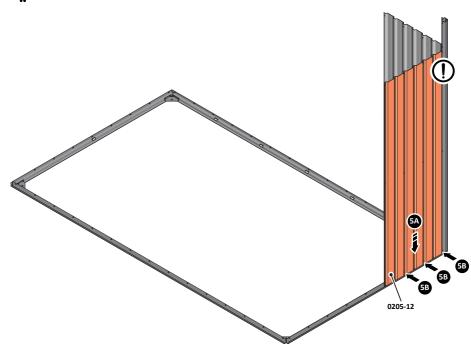

Qty: x8

LOCATE AND SECURE A CORNER BRACE 0203-03 AT EACH LOCATION INDICATED.

PLEASE NOTE: SECTION VIEW OF TYPICAL FIXING METHOD

LOCATE AND LOOSELY ATTACH WALL PANEL 0205-12 (1850 x 625mm).

LOCATE WALL PANEL 0205-12 INTO POSITION AS SHOWN ABOVE. IMPORTANT: ENSURE PANEL IS IN THE CORRECT ORIENTATION.