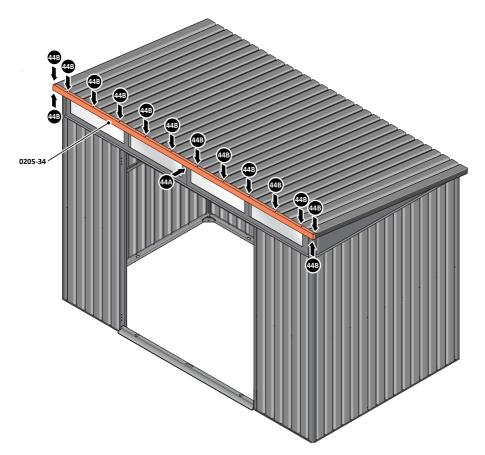

SECURE ROOF PANEL AT x8 LOCATIONS INDICATED USING TYPICAL FIXING METHOD. IMPORTANT: ENSURE RUBBER WASHER FK4 IS LOCATED AS SHOWN.

LOCATE AND SECURE ROOF CAP 0205-34.

LOCATE ROOF CAP 0205-34 ONTO FRONT OF ROOF.

SECURE ROOF CAP AT x14 LOCATIONS INDICATED USING TYPICAL FIXING METHOD. PLEASE NOTE: THE FIXING USED IS A SELF DRILLING COMPONENT.

SLIDE ROOF GUTTER 0205-35 INTO POSITION AT THE REAR OF THE SHED ROOF.

SECURE ROOF GUTTER AT x14 LOCATIONS INDICATED USING TYPICAL FIXING METHOD.