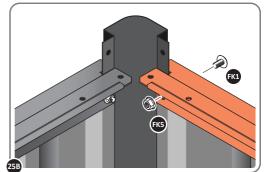

LOOSELY ATTACH AT x9 LOCATIONS INDICATED.

LOCATE AND LOOSELY ATTACH LONG ROOF RAIL 0205-18.

LOCATE LONG ROOF RAIL 0205-18 AS SHOWN ABOVE.

LOOSELY ATTACH AT x15 LOCATIONS INDICATED.

LOCATE AND LOOSELY ATTACH LONG ROOF RAIL 0205-18.