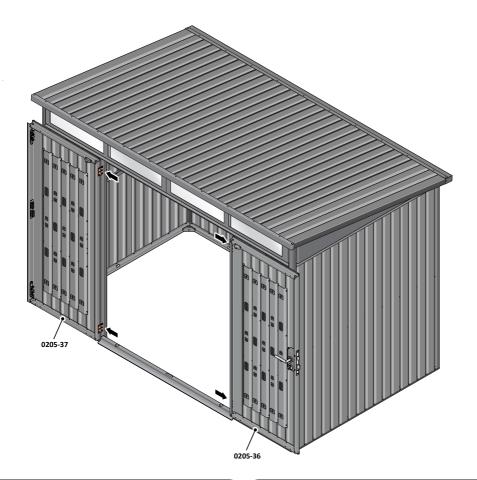

LOCATE AND SECURE RIGHT-HAND DOOR ASSEMBLY 0205-36 FURNITURE.

LOCATE EURO MORTICE LOCK 0203-32 RIGHT-HAND DOOR APERTURE AS SHOWN.

SECURE EURO MORTICE LOCK 0203-32 AT x2 LOCATIONS INDICATED ABOVE. SEE FOLLOWING DATA SHEET FOR COMPLETION OF MORTICE LOCK INSTALLATION

# ASSEMBLY STAGE 48 CONTINUED

LOCATE AND SECURE RIGHT-HAND DOOR ASSEMBLY 0205-36 FURNITURE.

LOCATE AND SECURE EURO ESCUTCHEON 0203-34 AS SHOWN.

LOCATE EURO CYLINDER 0203-36 INTO DOOR APERTURE. IMPORTANT: ENSURE COVER IS FITTED AS SHOWN.

LOCATE AND SECURE DOOR HANDLE ASSEMBLY 0203-33 AS SHOWN.

LOCATE EURO ESCUTCHEON COVER 0203-34 ONTO EURO ESCUTCHEON AS SHOWN. PLEASE NOTE: THESE ARE PUSHED ON AND WILL CLICK INTO PLACE.

SECURE EURO CYLINDER 0203-36 AS SHOWN ABOVE. PLEASE NOTE: FIXING IS PART OF THE EURO MORTICE LOCK ASSEMBLY.

LOCATE COVER ONTO DOOR HANDLE AS SHOWN. PLEASE NOTE: THESE ARE PUSHED ON AND WILL CLICK INTO PLACE.

LOCATE AND SECURE LEFT-HAND DOOR ASSEMBLY 0205-37 FURNITURE.

ENSURE THE PLUNGER INDICATED IS FACING THE BOTTOM OF THE DOOR, LOCATE AS SHOWN ABOVE AND SECURE USING ADJACENT FIXING METHOD.

#### ASSEMBLY STAGE 49 CONTINUED

LOCATE AND SECURE LEFT-HAND DOOR ASSEMBLY 0205-37 FURNITURE.

ENSURE FLUSH DOOR BOLT OPENS AND CLOSES.

ATTACH DOOR BOLT ONTO FLUSH DOOR BOLT.

49D

REPEAT 49A / B / C FOR UPPER FLUSH DOOR BOLT LOCATE AND SECURE UPPER FLUSH DOOR BOLT 0203-35 USING PROCEDURES 49A / B / C, PLUNGER WILL FACE UPWARDS TOWARDS THE TOP OF THE DOOR

LOCATE AND SECURE EURO MORTICE LOCK 0203-32 AND CATCH PLATE COVER 0203-41 AS SHOWN ABOVE.

SECURED EURO MORTICE LOCK 0203-32 AS SEEN FROM FRONT.

LOCATE AND SECURE A DOOR GROMMET 0203-57 AT EACH LOCATION INDICATED.

LOCATE DOOR GROMMENT 0203-57 AT x2 LOCATIONS INDICATED. PLEASE NOTE: 0203-35 FLUSH BOLTS ARE ALL IN THE UNLOCKED POSITIONS. LOCATE DOOR GROMMENT 0203-57 AT x2 LOCATIONS AS SHOWN. PLEASE NOTE: T HESE ARE PUSHED ON AND WILL CLICK INTO PLACE.

LOCATE AND SECURE DOOR HINGES ONTO DOOR ASSEMBLIES.

LOCATE DOOR HINGE PLATE 0203-37 WITHIN DOOR AS SHOWN.

SECURE DOOR HINGE PLATE AND HINGE 0203-27 AND 0203-28 AS SHOWN. IMPORTANT: ENSURE CORRECT DOOR HINGE IS SECURED TO CORRECT DOOR.