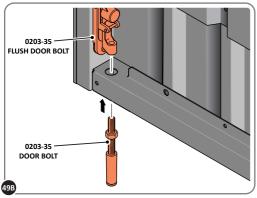

SECURE EACH FLUSH DOOR BOLT ENSURING PLATE PACKER 0203-40 IS LOCATED AS SHOWN ABOVE.

#### ASSEMBLY STAGE 49 CONTINUED

LOCATE AND SECURE LEFT-HAND DOOR ASSEMBLY 0205-37 FURNITURE.

ENSURE FLUSH DOOR BOLT OPENS AND CLOSES.

ATTACH DOOR BOLT ONTO FLUSH DOOR BOLT.

49D

REPEAT 49A / B / C FOR UPPER FLUSH DOOR BOLT LOCATE AND SECURE UPPER FLUSH DOOR BOLT 0203-35 USING PROCEDURES 49A / B / C, PLUNGER WILL FACE UPWARDS TOWARDS THE TOP OF THE DOOR