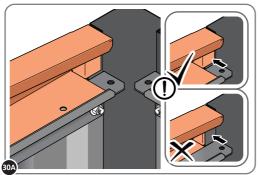

LOCATE AND SECURE ROOF SIDE INFILL 0212-11.

LOCATE ROOF SIDE INFILL 0212-11 AS SHOWN ABOVE.

SECURE ROOF SIDE INFILL AT x10 LOCATIONS INDICATED AS SHOWN ABOVE.

LOCATE ROOF SIDE INFILL 0212-12 AS SHOWN ABOVE.