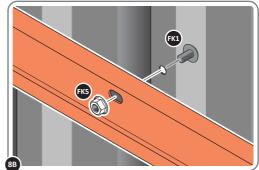

Qty: x8

LOCATE AND SECURE A CORNER BRACE 0203-03 AT EACH LOCATION INDICATED.

PLEASE NOTE: SECTION VIEW OF TYPICAL FIXING METHOD

LOCATE AND LOOSELY ATTACH WALL PANEL 0205-12 (1850 x 625mm).

LOCATE WALL PANEL 0205-12 INTO POSITION AS SHOWN ABOVE. IMPORTANT: ENSURE PANEL IS IN THE CORRECT ORIENTATION.