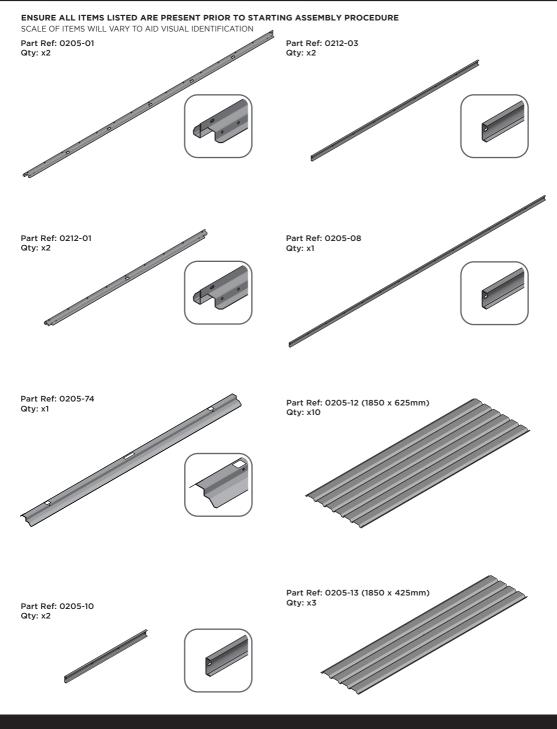

Qty: x8

LOCATE AND SECURE A CORNER BRACE 0203-03 AT EACH LOCATION INDICATED.

PLEASE NOTE: SECTION VIEW OF TYPICAL FIXING METHOD

LOCATE AND LOOSELY ATTACH WALL PANEL 0205-12 (1850 x 625mm).

LOCATE WALL PANEL 0205-12 INTO POSITION AS SHOWN ABOVE. IMPORTANT: ENSURE PANEL IS IN THE CORRECT ORIENTATION.

LOOSELY ATTACH WALL PANEL ONTO FLOOR RAIL AT x2 LOCATIONS INDICATED. IMPORTANT: DO NOT SECURE AT OUTER FIXING POINTS AT THIS STAGE.

LOCATE AND LOOSELY ATTACH SHORT CENTRE BRACE 0205-10 ONTO WALL PANEL.

LOCATE AND LOOSELY ATTACH SHORT CENTRE BRACE 0205-10 AS SHOWN AT x2 LOCATIONS INDICATED ABOVE.

LOOSELY ATTACH AT x2 LOCATIONS INDICATED ONLY. IMPORTANT: DO NOT SECURE AT OUTER FIXING POINTS AT THIS STAGE.

LOCATE AND LOOSELY ATTACH CORNER POST 0205-15 (2100mm).

LOCATE CORNER POST 0205-15 (2100mm) AS SHOWN ABOVE.

LOOSELY ATTACH CORNER POST AT x2 LOCATIONS INDICATED ONLY. IMPORTANT: DO NOT SECURE AT UPPER FIXING POINT AT THIS STAGE.

LOCATE AND LOOSELY ATTACH WALL PANEL 0205-12 (1850 x 625mm).

LOCATE FIRST WALL PANEL 0205-12 (1850 x 625mm) AS SHOWN ABOVE. IMPORTANT: ENSURE PANEL IS IN THE CORRECT ORIENTATION.

LOOSELY ATTACH WALL PANEL AT x3 LOCATIONS INDICATED ONLY. IMPORTANT: DO NOT SECURE ANY FIXING POINTS OTHER THAN THOSE INDICATED.

LOCATE AND LOOSELY ATTACH MID CENTRE BRACE 0212-03.

LOCATE AND LOOSELY ATTACH MID CENTRE BRACE 0212-03 AS SHOWN AT x3 LOCATIONS INDICATED ABOVE.

LOOSELY ATTACH AT x3 LOCATIONS INDICATED ONLY. IMPORTANT: DO NOT SECURE AT OUTER FIXING POINT INDICATED.

LOCATE AND LOOSELY ATTACH WALL PANEL 0205-12 (1850 x 625mm).

LOCATE AND LOOSELY ATTACH WALL PANEL AT x3 LOCATIONS INDICATED. IMPORTANT: ENSURE PANEL IS IN THE CORRECT ORIENTATION.

LOOSELY ATTACH AT x3 LOCATIONS INDICATED ONLY.

LOCATE AND LOOSELY ATTACH WALL PANEL 0205-13 (1850 x 425mm).

LOCATE AND LOOSELY ATTACH WALL PANEL AT x2 LOCATIONS INDICATED. IMPORTANT: ENSURE PANEL IS IN THE CORRECT ORIENTATION.

LOOSELY ATTACH AT x2 LOCATIONS INDICATED ONLY.

LOCATE AND LOOSELY ATTACH CORNER POST 0205-14 (1885mm).

LOCATE CORNER POST 0205-14 (1885mm) AS SHOWN ABOVE.

LOOSELY ATTACH CORNER POST AT x2 LOCATIONS INDICATED ONLY. IMPORTANT: DO NOT SECURE AT UPPER FIXING POINT AT THIS STAGE.

LOCATE AND LOOSELY ATTACH WALL PANEL 0205-13 (1850 x 425mm).

LOCATE FIRST WALL PANEL 0205-13 (1850 x 425mm) AS SHOWN ABOVE. IMPORTANT: ENSURE PANEL IS IN THE CORRECT ORIENTATION.

LOOSELY ATTACH WALL PANEL AT x2 LOCATIONS INDICATED ONLY. IMPORTANT: DO NOT SECURE ANY FIXING POINTS OTHER THAN THOSE INDICATED.

LOCATE WALL PANEL 0205-12 INTO POSITION AS SHOWN ABOVE. IMPORTANT: ENSURE PANEL IS IN THE CORRECT ORIENTATION.

LOOSELY ATTACH BACK WALL PANEL AT x3 LOCATIONS INDICATED ONLY. IMPORTANT: DO NOT SECURE ANY FIXING POINTS OTHER THAN THOSE INDICATED.

LOCATE AND LOOSELY ATTACH LONG CENTRE BRACE 0205-08.

LOCATE AND LOOSELY ATTACH LONG CENTRE BRACE 0205-08 AS SHOWN AT x5 LOCATIONS INDICATED ABOVE.

LOOSELY ATTACH AT x5 LOCATIONS INDICATED ONLY. IMPORTANT: DO NOT SECURE AT OUTER FIXING POINT INDICATED.