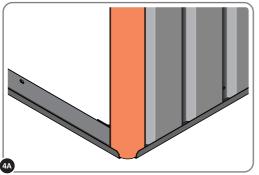

LOCATE AND SECURE TOP RAIL CORNER BRACKETS 0203-15.

LOCATE AND SECURE TOP RAIL CORNER BRACKETS 0203-15 IN EACH CORNER OF THE SHED USING THE TYPICAL FIXING METHOD SHOWN ABOVE.

LOCATE AND SECURE ROOF SUPPORTS 0212-13 AND 0212-14.