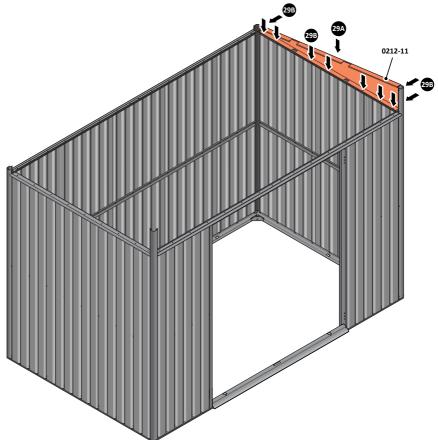

LOCATE AND SECURE ROOF SIDE INFILL 0212-11.

LOCATE ROOF SIDE INFILL 0212-11 AS SHOWN ABOVE.

SECURE ROOF SIDE INFILL AT x10 LOCATIONS INDICATED AS SHOWN ABOVE.

LOCATE ROOF SIDE INFILL 0212-12 AS SHOWN ABOVE.