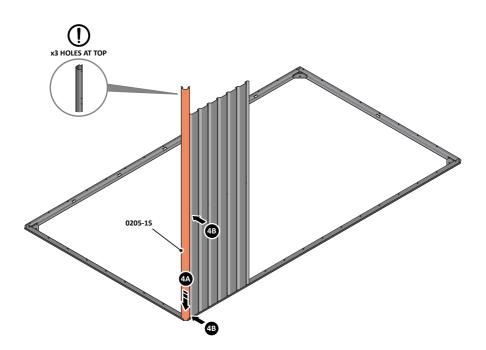

LOCATE AND LOOSELY ATTACH CORNER POST 0205-15 (2100mm).

LOCATE CORNER POST 0205-15 (2100mm) AS SHOWN ABOVE.

LOOSELY ATTACH CORNER POST AT x2 LOCATIONS INDICATED ONLY. IMPORTANT: DO NOT SECURE AT UPPER FIXING POINT AT THIS STAGE.

LOCATE AND SECURE TOP RAIL CORNER BRACKETS 0203-15.

LOCATE AND SECURE TOP RAIL CORNER BRACKETS 0203-15 IN EACH CORNER OF THE SHED USING THE TYPICAL FIXING METHOD SHOWN ABOVE.

LOCATE AND SECURE ROOF SUPPORTS 0212-13 AND 0212-14.