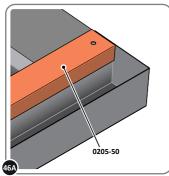

LOCATE AND SECURE REAR ROOF CAP 0205-50.

46B

LOCATE REAR ROOF CAP 0205-50 ONTO REAR OF ROOF AS SHOWN ABOVE.

SECURE REAR ROOF CAP AT x12 LOCATIONS. SECURE SLIDE ROOF GUTTER 0215-35 AT x2 LOCATIONS. PLEASE NOTE: THE FIXING USED IS A SELF DRILLING COMPONENT.