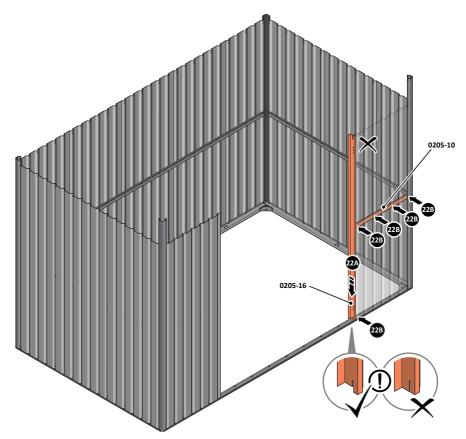

LOCATE AND LOOSELY ATTACH RIGHT-HAND DOOR POST 0205-16. LOCATE AND LOOSELY ATTACH SHORT CENTRE BRACE 0205-10 ONTO WALL PANEL.

LOCATE RIGHT-HAND DOOR POST 0205-16 AS SHOWN ABOVE.

SECURE DOOR POST AND CENTRE BRACE AT LOCATIONS INDICATED. IMPORTANT: DO NOT SECURE AT UPPER FIXING POINT AT THIS STAGE.