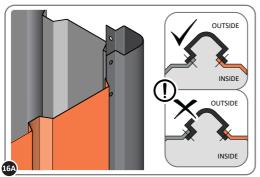

LOCATE AND LOOSELY ATTACH WALL PANEL 0205-13 (1850 x 425mm).

LOCATE AND LOOSELY ATTACH WALL PANEL AT x2 LOCATIONS INDICATED. IMPORTANT: ENSURE PANEL IS IN THE CORRECT ORIENTATION.

LOOSELY ATTACH AT x2 LOCATIONS INDICATED ONLY.

LOCATE AND LOOSELY ATTACH CORNER POST 0205-14 (1885mm).

LOCATE CORNER POST 0205-14 (1885mm) AS SHOWN ABOVE.

LOOSELY ATTACH CORNER POST AT x2 LOCATIONS INDICATED ONLY. IMPORTANT: DO NOT SECURE AT UPPER FIXING POINT AT THIS STAGE.

LOCATE AND LOOSELY ATTACH WALL PANEL 0205-13 (1850 x 425mm).

LOCATE FIRST WALL PANEL 0205-13 (1850 x 425mm) AS SHOWN ABOVE. IMPORTANT: ENSURE PANEL IS IN THE CORRECT ORIENTATION.

LOOSELY ATTACH WALL PANEL AT x2 LOCATIONS INDICATED ONLY. IMPORTANT: DO NOT SECURE ANY FIXING POINTS OTHER THAN THOSE INDICATED.