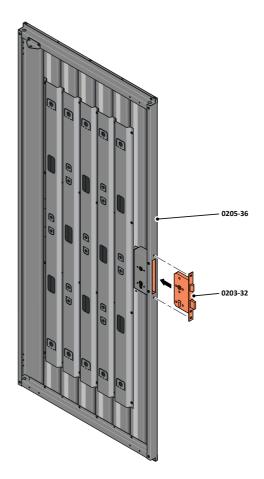

LOCATE AND SECURE RIGHT-HAND DOOR ASSEMBLY 0205-36 FURNITURE.

LOCATE EURO MORTICE LOCK 0203-32 RIGHT-HAND DOOR APERTURE AS SHOWN.

SECURE EURO MORTICE LOCK 0203-32 AT x2 LOCATIONS INDICATED ABOVE. SEE FOLLOWING DATA SHEET FOR COMPLETION OF MORTICE LOCK INSTALLATION