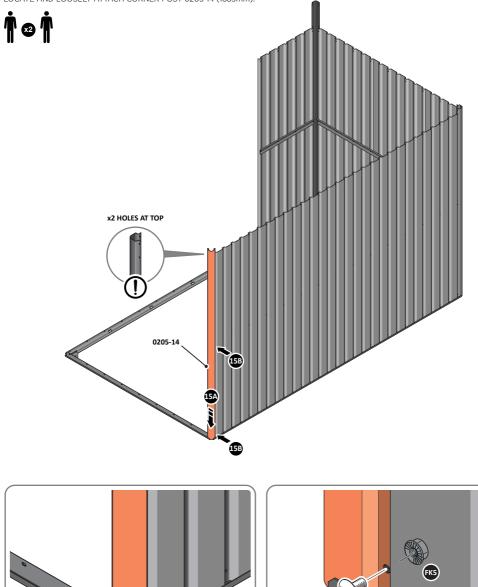

LOCATE AND LOOSELY ATTACH CORNER POST 0205-14 (1885mm).

15A

LOOSELY ATTACH CORNER POST AT x2 LOCATIONS INDICATED ONLY. IMPORTANT: DO NOT SECURE AT UPPER FIXING POINT AT THIS STAGE.

15B

LOCATE AND LOOSELY ATTACH WALL PANEL 0205-13 (1850 x 425mm).

LOCATE FIRST WALL PANEL 0205-13 (1850 x 425mm) AS SHOWN ABOVE. IMPORTANT: ENSURE PANEL IS IN THE CORRECT ORIENTATION.

LOOSELY ATTACH WALL PANEL AT x2 LOCATIONS INDICATED ONLY. IMPORTANT: DO NOT SECURE ANY FIXING POINTS OTHER THAN THOSE INDICATED.