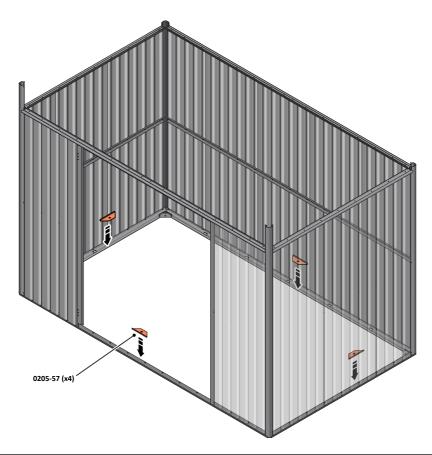

LOOSELY ATTACH AT x8 LOCATIONS INDICATED.

I

LOCATE GROUND ANCHOR BRACKETS 0205-57.

THESE BRACKETS ARE SECURED USING GROUND ANCHOR KIT ONCE THE SHED WALL PANELS ARE FULLY ASSEMBLED (SEE PAGE '1')

LOCATE x4 GROUND ANCHOR BRACKETS 0205-57 AS SHOWN ABOVE, THESE ALLOW FOR FIXING TO A CONCRETE BASE AT A LATER STAGE IF DESIRED.