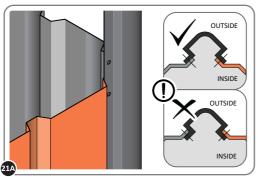

Qty: x8

LOCATE AND SECURE A CORNER BRACE 0203-03 AT EACH LOCATION INDICATED.

PLEASE NOTE: SECTION VIEW OF TYPICAL FIXING METHOD

LOCATE AND LOOSELY ATTACH WALL PANEL 0205-12 (1850 x 625mm).

LOCATE WALL PANEL 0205-12 INTO POSITION AS SHOWN ABOVE. IMPORTANT: ENSURE PANEL IS IN THE CORRECT ORIENTATION.