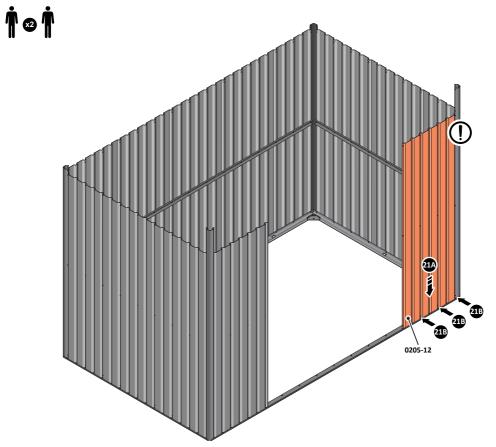

Qty: x8

LOCATE AND SECURE A CORNER BRACE 0203-03 AT EACH LOCATION INDICATED.

PLEASE NOTE: SECTION VIEW OF TYPICAL FIXING METHOD

LOCATE AND LOOSELY ATTACH WALL PANEL 0205-12 (1850 x 625mm).

LOCATE WALL PANEL 0205-12 INTO POSITION AS SHOWN ABOVE. IMPORTANT: ENSURE PANEL IS IN THE CORRECT ORIENTATION.

LOOSELY ATTACH WALL PANEL ONTO FLOOR RAIL AT x2 LOCATIONS INDICATED. IMPORTANT: DO NOT SECURE AT OUTER FIXING POINTS AT THIS STAGE.

LOCATE AND LOOSELY ATTACH SHORT CENTRE BRACE 0205-10 ONTO WALL PANEL.