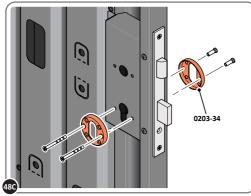

# ASSEMBLY STAGE 48 CONTINUED

LOCATE AND SECURE RIGHT-HAND DOOR ASSEMBLY 0205-36 FURNITURE.

LOCATE AND SECURE EURO ESCUTCHEON 0203-34 AS SHOWN.

LOCATE EURO CYLINDER 0203-36 INTO DOOR APERTURE. IMPORTANT: ENSURE COVER IS FITTED AS SHOWN.

LOCATE AND SECURE DOOR HANDLE ASSEMBLY 0203-33 AS SHOWN.

LOCATE EURO ESCUTCHEON COVER 0203-34 ONTO EURO ESCUTCHEON AS SHOWN. PLEASE NOTE: THESE ARE PUSHED ON AND WILL CLICK INTO PLACE.

SECURE EURO CYLINDER 0203-36 AS SHOWN ABOVE. PLEASE NOTE: FIXING IS PART OF THE EURO MORTICE LOCK ASSEMBLY.