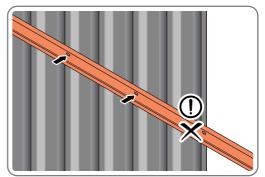

LOCATE AND LOOSELY ATTACH LONG CENTRE BRACE 0205-08.

LOCATE AND LOOSELY ATTACH LONG CENTRE BRACE 0205-08 AS SHOWN AT x5 LOCATIONS INDICATED ABOVE.

LOOSELY ATTACH AT x5 LOCATIONS INDICATED ONLY. IMPORTANT: DO NOT SECURE AT OUTER FIXING POINT INDICATED.