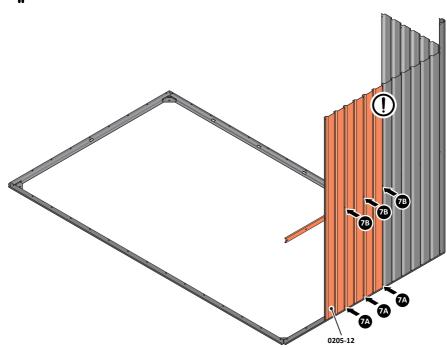

Qty: x8

LOCATE AND SECURE A CORNER BRACE 0203-03 AT EACH LOCATION INDICATED.

PLEASE NOTE: SECTION VIEW OF TYPICAL FIXING METHOD

LOCATE AND LOOSELY ATTACH WALL PANEL 0205-12 (1850 x 625mm).

LOCATE WALL PANEL 0205-12 INTO POSITION AS SHOWN ABOVE. IMPORTANT: ENSURE PANEL IS IN THE CORRECT ORIENTATION.

LOOSELY ATTACH WALL PANEL ONTO FLOOR RAIL AT x2 LOCATIONS INDICATED. IMPORTANT: DO NOT SECURE AT OUTER FIXING POINTS AT THIS STAGE.

LOCATE AND LOOSELY ATTACH SHORT CENTRE BRACE 0205-10 ONTO WALL PANEL.