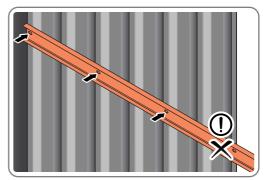

LOCATE AND LOOSELY ATTACH LONG CENTRE BRACE 0205-08.

LOCATE AND LOOSELY ATTACH LONG CENTRE BRACE 0205-08 AS SHOWN AT x5 LOCATIONS INDICATED ABOVE.

LOOSELY ATTACH AT x5 LOCATIONS INDICATED ONLY. IMPORTANT: DO NOT SECURE AT OUTER FIXING POINT INDICATED.