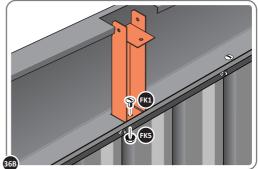

LOCATE AND SECURE TOP RAIL CORNER BRACKETS 0203-15.

LOCATE AND SECURE TOP RAIL CORNER BRACKETS 0203-15 IN EACH CORNER OF THE SHED USING THE TYPICAL FIXING METHOD SHOWN ABOVE.

LOCATE AND SECURE ROOF SUPPORTS 0212-13 AND 0212-14.