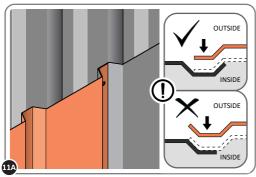

LOCATE AND LOOSELY ATTACH WALL PANEL 0205-12 (1850 x 625mm).

LOCATE FIRST WALL PANEL 0205-12 (1850 x 625mm) AS SHOWN ABOVE. IMPORTANT: ENSURE PANEL IS IN THE CORRECT ORIENTATION.

LOOSELY ATTACH WALL PANEL AT x3 LOCATIONS INDICATED ONLY. IMPORTANT: DO NOT SECURE ANY FIXING POINTS OTHER THAN THOSE INDICATED.