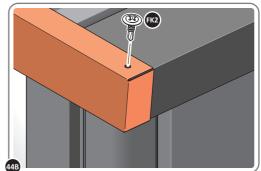

LOCATE AND SECURE TOP RAIL CORNER BRACKETS 0203-15.

LOCATE AND SECURE TOP RAIL CORNER BRACKETS 0203-15 IN EACH CORNER OF THE SHED USING THE TYPICAL FIXING METHOD SHOWN ABOVE.

LOCATE AND SECURE ROOF SUPPORTS 0212-13 AND 0212-14.