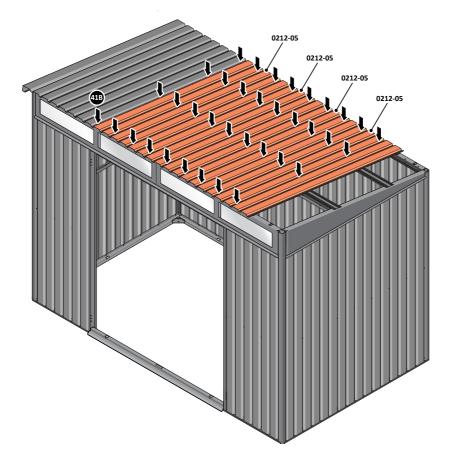

LOCATE AND SECURE ROOF PANEL SIDE 0212-05 ONTO LEFT-HAND SIDE OF SHED.

LOCATE A ROOF PANEL SIDE 0212-05 ALIGN WITH AIR BEND TABS AS INDICATED.

SECURE ROOF PANELS AT X8 LOCATIONS INDICATED USING TYPICAL FIXING METHOD. IMPORTANT: ENSURE RUBBER WASHER FK4 IS LOCATED AS SHOWN.

LOCATE AND SECURE ROOF PANEL SIDE 0212-07 ONTO LEFT-HAND SIDE OF SHED.

ALIGN AND OVERLAP ROOF PANEL 0212-07 WITH ROOF PANEL SIDE AS SHOWN. IMPORTANT: ENSURE PANELS ALWAYS OVERLAP AS SHOWN.

SECURE ROOF PANELS AT x 4 LOCATIONS INDICATED USING TYPICAL FIXING METHOD. IMPORTANT: ENSURE RUBBER WASHER FK4 IS LOCATED AS SHOWN.

LOCATE AND SECURE ROOF PANELS 0212-05.

SECURE ROOF PANEL AT x12 LOCATIONS INDICATED USING TYPICAL FIXING METHOD. IMPORTANT: ENSURE RUBBER WASHER FK4 IS LOCATED AS SHOWN.

LOCATE ROOF PANEL SIDE 0212-07 ONTO RIGHT-HAND SIDE OF SHED.

LOCATE A ROOF PANEL SIDE 0212-07 ONTO RIGHT-HAND SIDE OF SHED AND ALIGN WITH AIR BEND TABS AS INDICATED.

LOCATE AND SECURE SMALL ROOF PANEL 0212-06.

ALIGN AND OVERLAP SMALL ROOF PANEL 0212-06 WITH PREVIOUS ROOF PANEL AND ROOF PANEL SIDE.