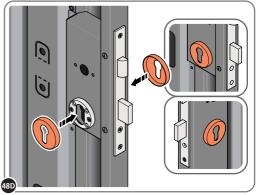

LOCATE AND SECURE EURO MORTICE LOCK 0203-32 AND CATCH PLATE COVER 0203-41 AS SHOWN ABOVE.

SECURED EURO MORTICE LOCK 0203-32 AS SEEN FROM FRONT.

LOCATE AND SECURE A DOOR GROMMET 0203-57 AT EACH LOCATION INDICATED.

LOCATE DOOR GROMMENT 0203-57 AT x2 LOCATIONS INDICATED. PLEASE NOTE: 0203-35 FLUSH BOLTS ARE ALL IN THE UNLOCKED POSITIONS. LOCATE DOOR GROMMENT 0203-57 AT x2 LOCATIONS AS SHOWN. PLEASE NOTE: T HESE ARE PUSHED ON AND WILL CLICK INTO PLACE.