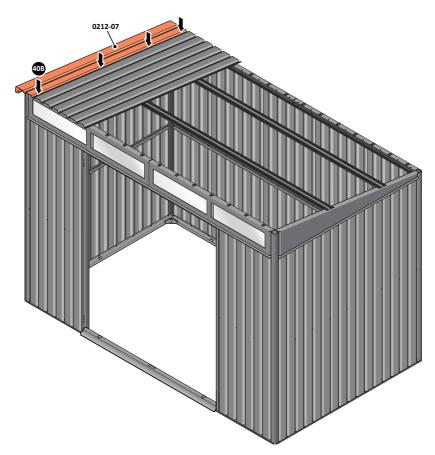

LOCATE AND SECURE ROOF PANEL SIDE 0212-07 ONTO LEFT-HAND SIDE OF SHED.

ALIGN AND OVERLAP ROOF PANEL 0212-07 WITH ROOF PANEL SIDE AS SHOWN. IMPORTANT: ENSURE PANELS ALWAYS OVERLAP AS SHOWN.

SECURE ROOF PANELS AT x 4 LOCATIONS INDICATED USING TYPICAL FIXING METHOD. IMPORTANT: ENSURE RUBBER WASHER FK4 IS LOCATED AS SHOWN.