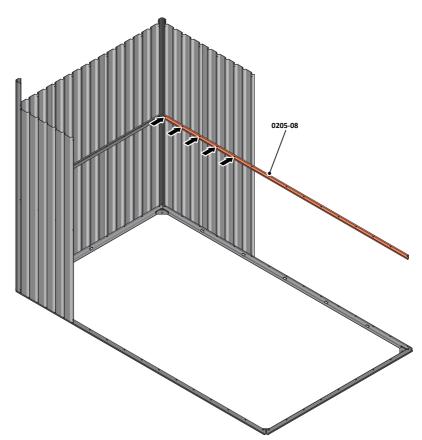

LOCATE AND LOOSELY ATTACH LONG CENTRE BRACE 0205-08.

LOCATE AND LOOSELY ATTACH LONG CENTRE BRACE 0205-08 AS SHOWN AT x5 LOCATIONS INDICATED ABOVE.

LOOSELY ATTACH AT x5 LOCATIONS INDICATED ONLY. IMPORTANT: DO NOT SECURE AT OUTER FIXING POINT INDICATED.