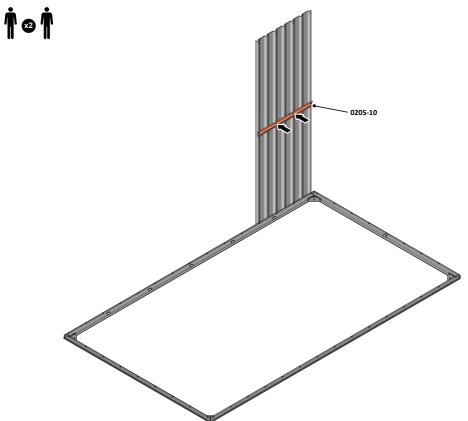

LOOSELY ATTACH WALL PANEL ONTO FLOOR RAIL AT x2 LOCATIONS INDICATED. IMPORTANT: DO NOT SECURE AT OUTER FIXING POINTS AT THIS STAGE.

LOCATE AND LOOSELY ATTACH SHORT CENTRE BRACE 0205-10 ONTO WALL PANEL.

LOCATE AND LOOSELY ATTACH SHORT CENTRE BRACE 0205-10 AS SHOWN AT x2 LOCATIONS INDICATED ABOVE.

LOOSELY ATTACH AT x2 LOCATIONS INDICATED ONLY. IMPORTANT: DO NOT SECURE AT OUTER FIXING POINTS AT THIS STAGE.