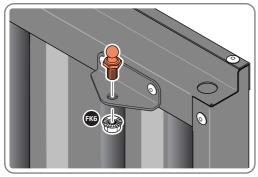

#### GROUND ANCHOR KIT

TANANAN Part Ref: FK8 M8 x 50mm Coach Screw Qty: x8

Qty: x8

LOCATE AND SECURE A CORNER BRACE 0203-03 AT EACH LOCATION INDICATED.

PLEASE NOTE: SECTION VIEW OF TYPICAL FIXING METHOD

LOCATE AND LOOSELY ATTACH WALL PANEL 0205-12 (1850 x 625mm).

LOCATE WALL PANEL 0205-12 INTO POSITION AS SHOWN ABOVE. IMPORTANT: ENSURE PANEL IS IN THE CORRECT ORIENTATION.