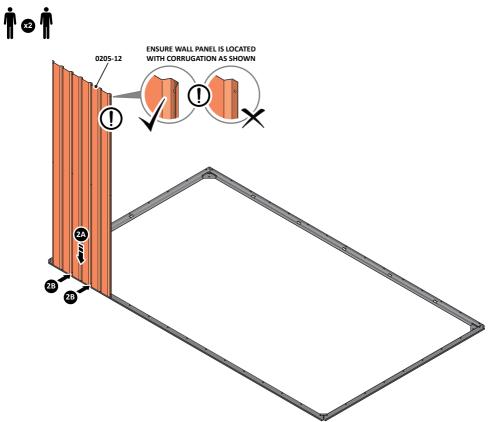

Qty: x8

LOCATE AND SECURE A CORNER BRACE 0203-03 AT EACH LOCATION INDICATED.

PLEASE NOTE: SECTION VIEW OF TYPICAL FIXING METHOD

LOCATE AND LOOSELY ATTACH WALL PANEL 0205-12 (1850 x 625mm).

LOCATE WALL PANEL 0205-12 INTO POSITION AS SHOWN ABOVE. IMPORTANT: ENSURE PANEL IS IN THE CORRECT ORIENTATION.