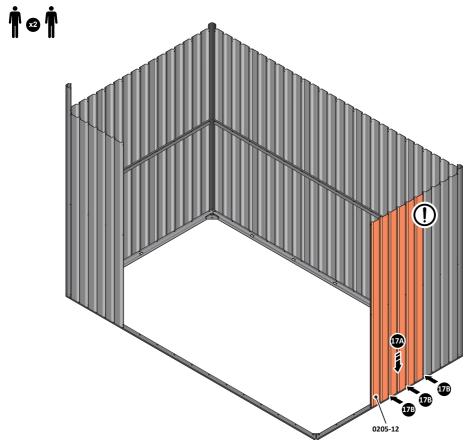

LOCATE AND LOOSELY ATTACH WALL PANEL 0205-12 (1850 x 625mm).

LOCATE AND LOOSELY ATTACH WALL PANEL AT x3 LOCATIONS INDICATED. IMPORTANT: ENSURE PANEL IS IN THE CORRECT ORIENTATION.

LOOSELY ATTACH AT x3 LOCATIONS INDICATED ONLY.

LOCATE AND LOOSELY ATTACH WALL PANEL 0205-13 (1850 x 425mm).

LOCATE AND LOOSELY ATTACH WALL PANEL AT x2 LOCATIONS INDICATED. IMPORTANT: ENSURE PANEL IS IN THE CORRECT ORIENTATION.

LOOSELY ATTACH AT x2 LOCATIONS INDICATED ONLY.