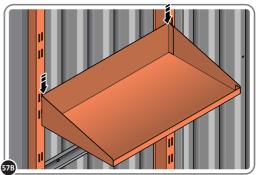

FIX EACH GAS STRUT 0205-63 ONTO RELEVANT GAS STRUT BALL JOINTS. PLEASE NOTE: PUSHES DOWN ON DOOR AND UPWARDS ON DOOR FRAME.

LOCATE AND SECURE SHELF ASSEMBLY 0205-38.

THE SHELF ASSEMBLY CAN BE LOCATED AS DESIRED, PLEASE DETERMINE THE MOST SUITABLE LOCATION AND ASSEMBLE AS SHOWN IN FIG.57A & 57B.