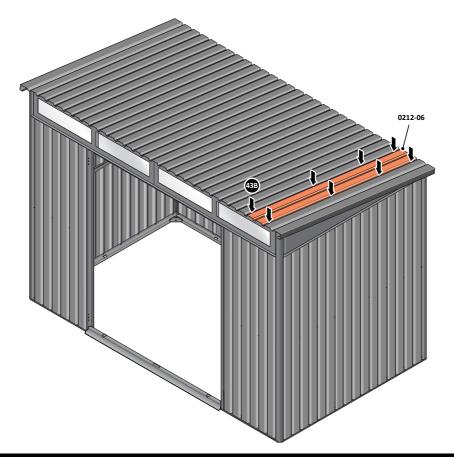

LOCATE A ROOF PANEL SIDE 0212-07 ONTO RIGHT-HAND SIDE OF SHED AND ALIGN WITH AIR BEND TABS AS INDICATED.

LOCATE AND SECURE SMALL ROOF PANEL 0212-06.

ALIGN AND OVERLAP SMALL ROOF PANEL 0212-06 WITH PREVIOUS ROOF PANEL AND ROOF PANEL SIDE.

SECURE ROOF PANEL AT x8 LOCATIONS INDICATED USING TYPICAL FIXING METHOD. IMPORTANT: ENSURE RUBBER WASHER FK4 IS LOCATED AS SHOWN.

LOCATE AND SECURE ROOF CAP 0205-34.

LOCATE ROOF CAP 0205-34 ONTO FRONT OF ROOF.