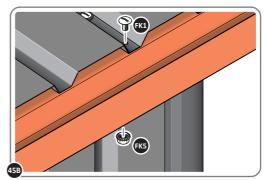

SECURE ROOF CAP AT x14 LOCATIONS INDICATED USING TYPICAL FIXING METHOD. PLEASE NOTE: THE FIXING USED IS A SELF DRILLING COMPONENT.

SLIDE ROOF GUTTER 0205-35 INTO POSITION AT THE REAR OF THE SHED ROOF.

SECURE ROOF GUTTER AT x14 LOCATIONS INDICATED USING TYPICAL FIXING METHOD.