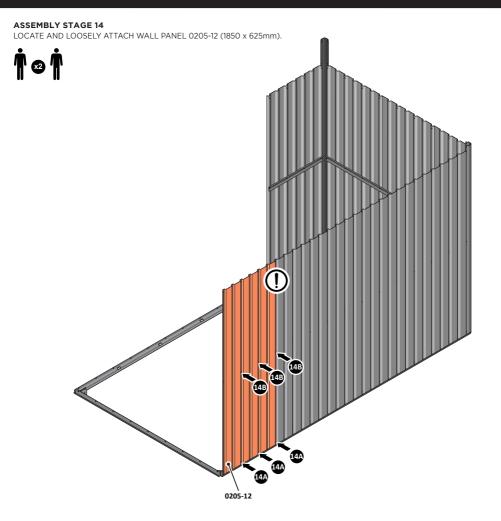

LOCATE AND LOOSELY ATTACH WALL PANEL 0205-12 (1850 x 625mm).

LOCATE FIRST WALL PANEL 0205-12 (1850 x 625mm) AS SHOWN ABOVE. IMPORTANT: ENSURE PANEL IS IN THE CORRECT ORIENTATION.

LOOSELY ATTACH WALL PANEL AT x3 LOCATIONS INDICATED ONLY. IMPORTANT: DO NOT SECURE ANY FIXING POINTS OTHER THAN THOSE INDICATED.