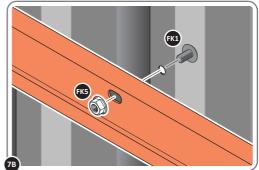

Qty: x8

LOCATE AND SECURE A CORNER BRACE 0203-03 AT EACH LOCATION INDICATED.

PLEASE NOTE: SECTION VIEW OF TYPICAL FIXING METHOD

LOCATE AND LOOSELY ATTACH WALL PANEL 0205-12 (1850 x 625mm).

LOCATE WALL PANEL 0205-12 INTO POSITION AS SHOWN ABOVE. IMPORTANT: ENSURE PANEL IS IN THE CORRECT ORIENTATION.