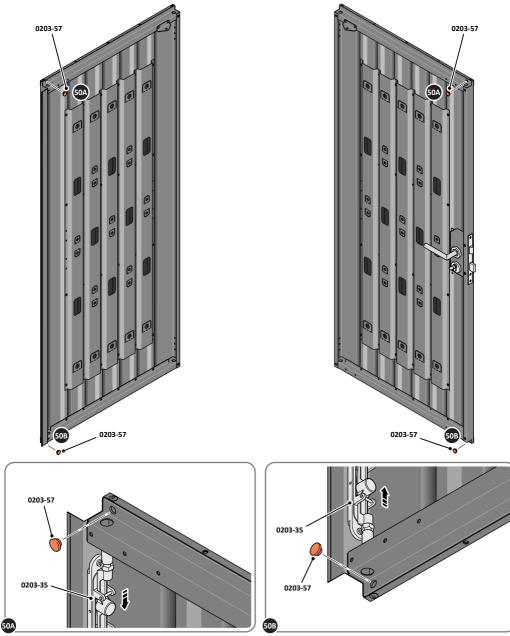

LOOSELY ATTACH AT x8 LOCATIONS INDICATED.

I

LOCATE GROUND ANCHOR BRACKETS 0205-57.

THESE BRACKETS ARE SECURED USING GROUND ANCHOR KIT ONCE THE SHED WALL PANELS ARE FULLY ASSEMBLED (SEE PAGE '1')

LOCATE x4 GROUND ANCHOR BRACKETS 0205-57 AS SHOWN ABOVE, THESE ALLOW FOR FIXING TO A CONCRETE BASE AT A LATER STAGE IF DESIRED.

LOCATE AND SECURE DOOR STRIP 0205-74.

LOCATE DOOR STRIP 0205-74 AS SHOWN. SECURE DOOR STRIP ONTO FLOOR PANELS USE EXISTING HOLE AS A LOCATION GUIDE.

SECURE DOOR STRIP ONTO FLOOR PANELS AT x2 LOCATIONS INDICATED,