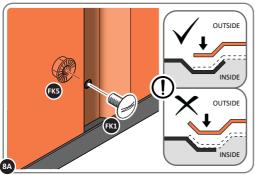

Qty: x8

LOCATE AND SECURE A CORNER BRACE 0203-03 AT EACH LOCATION INDICATED.

PLEASE NOTE: SECTION VIEW OF TYPICAL FIXING METHOD

LOCATE AND LOOSELY ATTACH WALL PANEL 0205-12 (1850 x 625mm).

LOCATE WALL PANEL 0205-12 INTO POSITION AS SHOWN ABOVE. IMPORTANT: ENSURE PANEL IS IN THE CORRECT ORIENTATION.