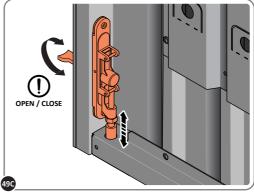

#### ASSEMBLY STAGE 49 CONTINUED

LOCATE AND SECURE LEFT-HAND DOOR ASSEMBLY 0205-37 FURNITURE.

ENSURE FLUSH DOOR BOLT OPENS AND CLOSES.

ATTACH DOOR BOLT ONTO FLUSH DOOR BOLT.

49D

REPEAT 49A / B / C FOR UPPER FLUSH DOOR BOLT LOCATE AND SECURE UPPER FLUSH DOOR BOLT 0203-35 USING PROCEDURES 49A / B / C, PLUNGER WILL FACE UPWARDS TOWARDS THE TOP OF THE DOOR