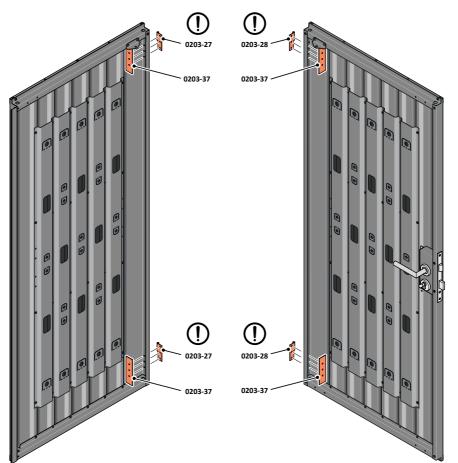

LOCATE AND SECURE DOOR HINGES ONTO DOOR ASSEMBLIES.

LOCATE DOOR HINGE PLATE 0203-37 WITHIN DOOR AS SHOWN.

SECURE DOOR HINGE PLATE AND HINGE 0203-27 AND 0203-28 AS SHOWN. IMPORTANT: ENSURE CORRECT DOOR HINGE IS SECURED TO CORRECT DOOR.

LOCATE AND SECURE DOOR HINGE 0203-27 & PLATE 0202-39 ONTO LEFT-HAND DOOR POST.

LOCATE DOOR POST PLATE 0203-39 WITHIN DOOR FRAME AS SHOWN. IMPORTANT: SLOT WITH FACE UPWARDS AT UPPER LOCATION.

SECURE DOOR POST PLATE AND LEFT-HAND HINGE 0203-27 AS SHOWN. PLEASE NOTE: REPEAT EACH PROCEDURE FOR UPPER LOCATION.

LOCATE AND SECURE DOOR HINGE 0203-28 & PLATE 0202-39 ONTO RIGHT-HAND DOOR POST.

LOCATE DOOR POST PLATE 0203-39 WITHIN DOOR FRAME AS SHOWN. IMPORTANT: SLOT WITH FACE UPWARDS AT UPPER LOCATION.

SECURE DOOR POST PLATE AND RIGHT-HAND HINGE 0203-28 AS SHOWN. PLEASE NOTE: REPEAT EACH PROCEDURE FOR UPPER LOCATION.