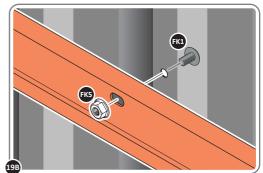

Qty: x8

LOCATE AND SECURE A CORNER BRACE 0203-03 AT EACH LOCATION INDICATED.

PLEASE NOTE: SECTION VIEW OF TYPICAL FIXING METHOD

LOCATE AND LOOSELY ATTACH WALL PANEL 0205-12 (1850 x 625mm).

LOCATE WALL PANEL 0205-12 INTO POSITION AS SHOWN ABOVE. IMPORTANT: ENSURE PANEL IS IN THE CORRECT ORIENTATION.