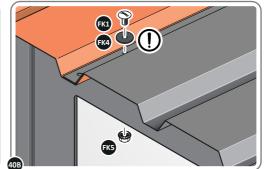

LOCATE AND SECURE ROOF PANEL SIDE 0212-05 ONTO LEFT-HAND SIDE OF SHED.

LOCATE A ROOF PANEL SIDE 0212-05 ALIGN WITH AIR BEND TABS AS INDICATED.

SECURE ROOF PANELS AT X8 LOCATIONS INDICATED USING TYPICAL FIXING METHOD. IMPORTANT: ENSURE RUBBER WASHER FK4 IS LOCATED AS SHOWN.

LOCATE AND SECURE ROOF PANEL SIDE 0212-07 ONTO LEFT-HAND SIDE OF SHED.

ALIGN AND OVERLAP ROOF PANEL 0212-07 WITH ROOF PANEL SIDE AS SHOWN. IMPORTANT: ENSURE PANELS ALWAYS OVERLAP AS SHOWN.

SECURE ROOF PANELS AT x 4 LOCATIONS INDICATED USING TYPICAL FIXING METHOD. IMPORTANT: ENSURE RUBBER WASHER FK4 IS LOCATED AS SHOWN.

LOCATE AND SECURE ROOF PANELS 0212-05.

SECURE ROOF PANEL AT x12 LOCATIONS INDICATED USING TYPICAL FIXING METHOD. IMPORTANT: ENSURE RUBBER WASHER FK4 IS LOCATED AS SHOWN.

LOCATE ROOF PANEL SIDE 0212-07 ONTO RIGHT-HAND SIDE OF SHED.

SECURE ROOF PANEL AT x8 LOCATIONS INDICATED USING TYPICAL FIXING METHOD. IMPORTANT: ENSURE RUBBER WASHER FK4 IS LOCATED AS SHOWN.

LOCATE AND SECURE ROOF CAP 0205-34.

LOCATE ROOF CAP 0205-34 ONTO FRONT OF ROOF.