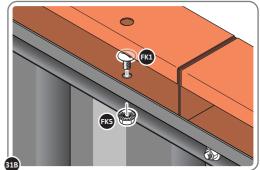

SECURE ROOF SIDE INFILL AT x10 LOCATIONS INDICATED AS SHOWN ABOVE.

LOCATE AND SECURE ROOF REAR INFILLS 0205-26 AND 0205-27.

LOCATE ROOF REAR INFILLS 0205-26 AND 0205-27 AS SHOWN ABOVE.

SECURE ROOF REAR INFILL AT x16 LOCATIONS INDICATED AS SHOWN ABOVE.

SECURE ROOF REAR INFILLS 0205-26 AND 0205-27.

SECURE ROOF REAR INFILL PANELS ONTO EACH OTHER AS SHOWN ABOVE.

LOCATE AND SECURE ROOF FRONT INFILLS 0205-40 AND 0205-41.

LOCATE AND SECURE WINDOW SUPPORTS 0205-44 TO WINDOW ASSEMBLY ROOF FRONT INFILLS 0205-40 AND 0205-41 AS SHOWN ABOVE..