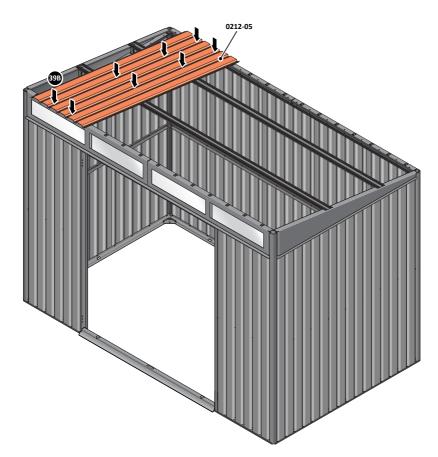

LOCATE AND SECURE ROOF PANEL SIDE 0212-05 ONTO LEFT-HAND SIDE OF SHED.

LOCATE A ROOF PANEL SIDE 0212-05 ALIGN WITH AIR BEND TABS AS INDICATED.

SECURE ROOF PANELS AT X8 LOCATIONS INDICATED USING TYPICAL FIXING METHOD. IMPORTANT: ENSURE RUBBER WASHER FK4 IS LOCATED AS SHOWN.