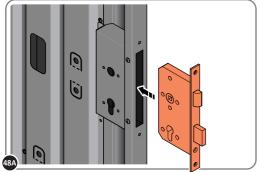

LOCATE AND SECURE RIGHT-HAND DOOR ASSEMBLY 0205-36 FURNITURE.

LOCATE EURO MORTICE LOCK 0203-32 RIGHT-HAND DOOR APERTURE AS SHOWN.

SECURE EURO MORTICE LOCK 0203-32 AT x2 LOCATIONS INDICATED ABOVE. SEE FOLLOWING DATA SHEET FOR COMPLETION OF MORTICE LOCK INSTALLATION