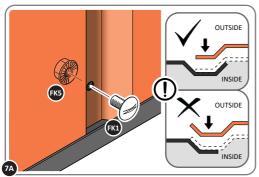

Qty: x8

LOCATE AND SECURE A CORNER BRACE 0203-03 AT EACH LOCATION INDICATED.

PLEASE NOTE: SECTION VIEW OF TYPICAL FIXING METHOD

LOCATE AND LOOSELY ATTACH WALL PANEL 0205-12 (1850 x 625mm).

LOCATE WALL PANEL 0205-12 INTO POSITION AS SHOWN ABOVE. IMPORTANT: ENSURE PANEL IS IN THE CORRECT ORIENTATION.