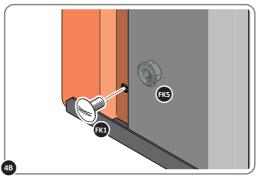

#### GROUND ANCHOR KIT

A Ground Anchor Kit is supplied, this is to secure the product to a solid concrete base, the shed has x4 clamp plates in each corner.

#### WE STRONGLY ADVISE THAT THE SHED IS ANCHORED USING THIS KIT

The diagram illustrates the typical fixing method, once the shed is assembled, access the clamp brackets by removing the appropriate floor panel and secure as required.

#### GROUND ANCHOR KIT

TANANAN Part Ref: FK8 M8 x 50mm Coach Screw Qty: x8