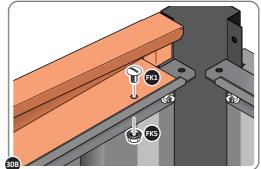

SECURE ROOF SIDE INFILL AT x10 LOCATIONS INDICATED AS SHOWN ABOVE.

LOCATE AND SECURE ROOF REAR INFILLS 0205-26 AND 0205-27.

LOCATE ROOF REAR INFILLS 0205-26 AND 0205-27 AS SHOWN ABOVE.

SECURE ROOF REAR INFILL AT x16 LOCATIONS INDICATED AS SHOWN ABOVE.

SECURE ROOF REAR INFILLS 0205-26 AND 0205-27.

SECURE ROOF REAR INFILL PANELS ONTO EACH OTHER AS SHOWN ABOVE.

LOCATE AND SECURE ROOF FRONT INFILLS 0205-40 AND 0205-41.

LOCATE AND SECURE WINDOW SUPPORTS 0205-44 TO WINDOW ASSEMBLY ROOF FRONT INFILLS 0205-40 AND 0205-41 AS SHOWN ABOVE..