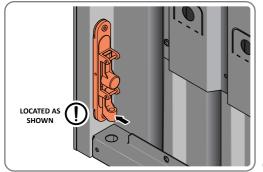

LOCATE COVER ONTO DOOR HANDLE AS SHOWN. PLEASE NOTE: THESE ARE PUSHED ON AND WILL CLICK INTO PLACE.

LOCATE AND SECURE LEFT-HAND DOOR ASSEMBLY 0205-37 FURNITURE.

ENSURE THE PLUNGER INDICATED IS FACING THE BOTTOM OF THE DOOR, LOCATE AS SHOWN ABOVE AND SECURE USING ADJACENT FIXING METHOD.

SECURE EACH FLUSH DOOR BOLT ENSURING PLATE PACKER 0203-40 IS LOCATED AS SHOWN ABOVE.