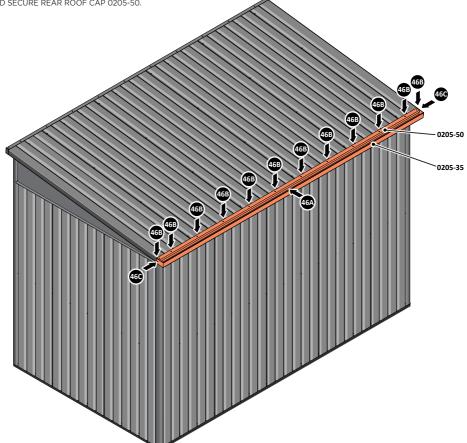

LOCATE AND SECURE REAR ROOF CAP 0205-50.

46B

LOCATE REAR ROOF CAP 0205-50 ONTO REAR OF ROOF AS SHOWN ABOVE.

SECURE REAR ROOF CAP AT x12 LOCATIONS. SECURE SLIDE ROOF GUTTER 0215-35 AT x2 LOCATIONS. PLEASE NOTE: THE FIXING USED IS A SELF DRILLING COMPONENT.