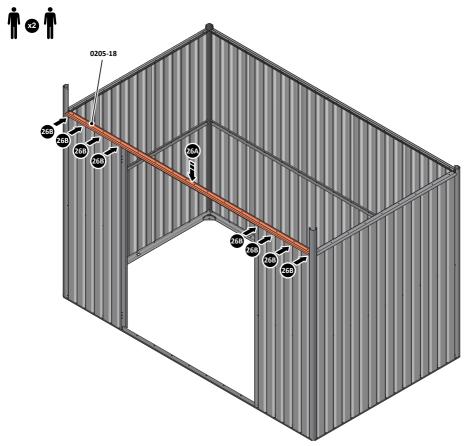

LOOSELY ATTACH AT x9 LOCATIONS INDICATED.

LOCATE AND LOOSELY ATTACH LONG ROOF RAIL 0205-18.

LOCATE LONG ROOF RAIL 0205-18 AS SHOWN ABOVE.

LOOSELY ATTACH AT x15 LOCATIONS INDICATED.

LOCATE AND LOOSELY ATTACH LONG ROOF RAIL 0205-18.

LOOSELY ATTACH AT x8 LOCATIONS INDICATED.

I

LOCATE GROUND ANCHOR BRACKETS 0205-57.

THESE BRACKETS ARE SECURED USING GROUND ANCHOR KIT ONCE THE SHED WALL PANELS ARE FULLY ASSEMBLED (SEE PAGE '1')

LOCATE x4 GROUND ANCHOR BRACKETS 0205-57 AS SHOWN ABOVE, THESE ALLOW FOR FIXING TO A CONCRETE BASE AT A LATER STAGE IF DESIRED.