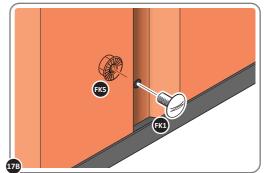

LOCATE AND LOOSELY ATTACH LONG CENTRE BRACE 0205-08.

LOCATE AND LOOSELY ATTACH LONG CENTRE BRACE 0205-08 AS SHOWN AT x5 LOCATIONS INDICATED ABOVE.

LOOSELY ATTACH AT x5 LOCATIONS INDICATED ONLY. IMPORTANT: DO NOT SECURE AT OUTER FIXING POINT INDICATED.