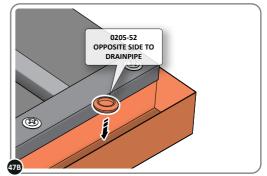

DETERMINE WHICH SIDE DRAIN HOLE 0205-53 WILL BE LOCATED.

LOCATE AN OPEN GROMMET INTO THE ROOF GUTTER ABOVE WHERE THE DRAIN HOLE WILL BE LOCATED.

LOCATE CLOSED GROMMET INTO THE ROOF GUTTER ON THE OPPOSITE SIDE TO THE LOCATED DRAIN HOLE AS SHOWN ABOVE.