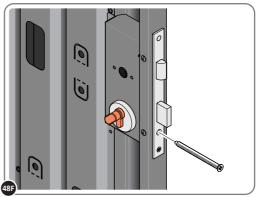

LOCATE AND SECURE RIGHT-HAND DOOR ASSEMBLY 0205-36 FURNITURE.

LOCATE EURO MORTICE LOCK 0203-32 RIGHT-HAND DOOR APERTURE AS SHOWN.

SECURE EURO MORTICE LOCK 0203-32 AT x2 LOCATIONS INDICATED ABOVE. SEE FOLLOWING DATA SHEET FOR COMPLETION OF MORTICE LOCK INSTALLATION

# ASSEMBLY STAGE 48 CONTINUED

LOCATE AND SECURE RIGHT-HAND DOOR ASSEMBLY 0205-36 FURNITURE.

LOCATE AND SECURE EURO ESCUTCHEON 0203-34 AS SHOWN.

LOCATE EURO CYLINDER 0203-36 INTO DOOR APERTURE. IMPORTANT: ENSURE COVER IS FITTED AS SHOWN.