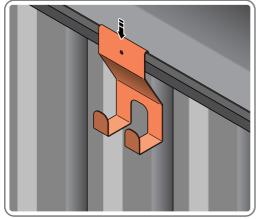

#### ASSEMBLY STAGE 58

LOCATE TOOL HANGERS 0205-39 WITHIN SHED AS DESIRED LOCATION.

HOOK EACH TOOL HANGER 0205-39 ONTO ROOF FRAME AT DESIRED LOCATION.

SLIDE SHELF POST UP INTO ROOF FRAME, ONCE THERE IS ENOUGH CLEARANCE AT THE BOTTOM LOCATE SHELF POST OVER FLOOR FRAME AND LOWER.