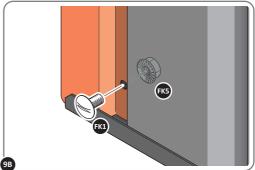

LOCATE AND SECURE RIGHT-HAND DOOR ASSEMBLY 0205-36 FURNITURE.

LOCATE EURO MORTICE LOCK 0203-32 RIGHT-HAND DOOR APERTURE AS SHOWN.

SECURE EURO MORTICE LOCK 0203-32 AT x2 LOCATIONS INDICATED ABOVE. SEE FOLLOWING DATA SHEET FOR COMPLETION OF MORTICE LOCK INSTALLATION

# ASSEMBLY STAGE 48 CONTINUED

LOCATE AND SECURE RIGHT-HAND DOOR ASSEMBLY 0205-36 FURNITURE.

LOCATE AND SECURE EURO ESCUTCHEON 0203-34 AS SHOWN.

LOCATE EURO CYLINDER 0203-36 INTO DOOR APERTURE. IMPORTANT: ENSURE COVER IS FITTED AS SHOWN.

LOCATE AND SECURE DOOR HANDLE ASSEMBLY 0203-33 AS SHOWN.

LOCATE EURO ESCUTCHEON COVER 0203-34 ONTO EURO ESCUTCHEON AS SHOWN. PLEASE NOTE: THESE ARE PUSHED ON AND WILL CLICK INTO PLACE.

SECURE EURO CYLINDER 0203-36 AS SHOWN ABOVE. PLEASE NOTE: FIXING IS PART OF THE EURO MORTICE LOCK ASSEMBLY.