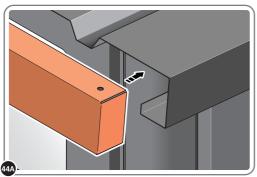

LOCATE AND SECURE TOP RAIL CORNER BRACKETS 0203-15.

LOCATE AND SECURE TOP RAIL CORNER BRACKETS 0203-15 IN EACH CORNER OF THE SHED USING THE TYPICAL FIXING METHOD SHOWN ABOVE.

LOCATE AND SECURE ROOF SUPPORTS 0212-13 AND 0212-14.