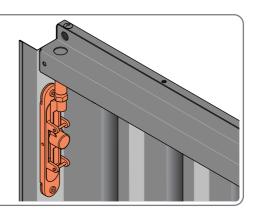

#### ASSEMBLY STAGE 49 CONTINUED

LOCATE AND SECURE LEFT-HAND DOOR ASSEMBLY 0205-37 FURNITURE.

ENSURE FLUSH DOOR BOLT OPENS AND CLOSES.

ATTACH DOOR BOLT ONTO FLUSH DOOR BOLT.

49D

REPEAT 49A / B / C FOR UPPER FLUSH DOOR BOLT LOCATE AND SECURE UPPER FLUSH DOOR BOLT 0203-35 USING PROCEDURES 49A / B / C, PLUNGER WILL FACE UPWARDS TOWARDS THE TOP OF THE DOOR