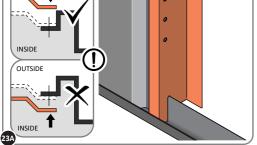

LOCATE AND LOOSELY ATTACH LEFT-HAND DOOR POST 0205-17.

LOCATE LEFT-HAND DOOR POST 0205-17 AS SHOWN ABOVE.

SECURE DOOR POST AT x2 LOCATIONS INDICATED.

LOCATE AND LOOSELY ATTACH SHORT ROOF RAIL 0215-02.

LOCATE SHORT ROOF RAIL 0215-02 AS SHOWN ABOVE.