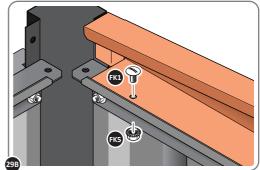

LOCATE AND SECURE TOP RAIL CORNER BRACKETS 0203-15.

LOCATE AND SECURE TOP RAIL CORNER BRACKETS 0203-15 IN EACH CORNER OF THE SHED USING THE TYPICAL FIXING METHOD SHOWN ABOVE.

LOCATE AND SECURE ROOF SUPPORTS 0212-13 AND 0212-14.