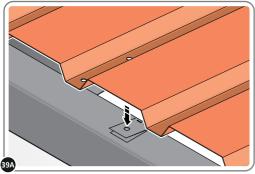

LOCATE AND SECURE ROOF PANEL SIDE 0212-05 ONTO LEFT-HAND SIDE OF SHED.

LOCATE A ROOF PANEL SIDE 0212-05 ALIGN WITH AIR BEND TABS AS INDICATED.

SECURE ROOF PANELS AT X8 LOCATIONS INDICATED USING TYPICAL FIXING METHOD. IMPORTANT: ENSURE RUBBER WASHER FK4 IS LOCATED AS SHOWN.

LOCATE AND SECURE ROOF PANEL SIDE 0212-07 ONTO LEFT-HAND SIDE OF SHED.

ALIGN AND OVERLAP ROOF PANEL 0212-07 WITH ROOF PANEL SIDE AS SHOWN. IMPORTANT: ENSURE PANELS ALWAYS OVERLAP AS SHOWN.

SECURE ROOF PANELS AT x 4 LOCATIONS INDICATED USING TYPICAL FIXING METHOD. IMPORTANT: ENSURE RUBBER WASHER FK4 IS LOCATED AS SHOWN.