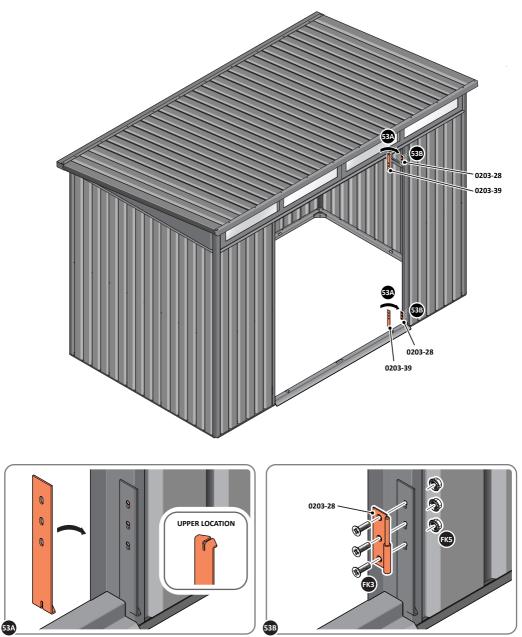

LOCATE AND SECURE DOOR HINGE 0203-27 & PLATE 0202-39 ONTO LEFT-HAND DOOR POST.

LOCATE DOOR POST PLATE 0203-39 WITHIN DOOR FRAME AS SHOWN. IMPORTANT: SLOT WITH FACE UPWARDS AT UPPER LOCATION.

SECURE DOOR POST PLATE AND LEFT-HAND HINGE 0203-27 AS SHOWN. PLEASE NOTE: REPEAT EACH PROCEDURE FOR UPPER LOCATION.

LOCATE AND SECURE DOOR HINGE 0203-28 & PLATE 0202-39 ONTO RIGHT-HAND DOOR POST.

LOCATE DOOR POST PLATE 0203-39 WITHIN DOOR FRAME AS SHOWN. IMPORTANT: SLOT WITH FACE UPWARDS AT UPPER LOCATION.

SECURE DOOR POST PLATE AND RIGHT-HAND HINGE 0203-28 AS SHOWN. PLEASE NOTE: REPEAT EACH PROCEDURE FOR UPPER LOCATION.