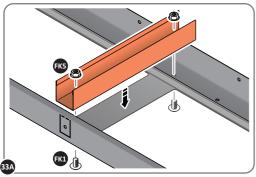

SECURE ROOF REAR INFILLS 0205-26 AND 0205-27.

SECURE ROOF REAR INFILL PANELS ONTO EACH OTHER AS SHOWN ABOVE.

LOCATE AND SECURE ROOF FRONT INFILLS 0205-40 AND 0205-41.

LOCATE AND SECURE WINDOW SUPPORTS 0205-44 TO WINDOW ASSEMBLY ROOF FRONT INFILLS 0205-40 AND 0205-41 AS SHOWN ABOVE..

SECURE ROOF FRONT INFILL AT x16 LOCATIONS INDICATED AS SHOWN ABOVE.

LOCATE AND SECURE ROOF FRONT INFILLS 0205-40 AND 0205-41.

SECURE ROOF FRONT INFILLS 0205-40 AND 0205-41 AS SHOWN ABOVE.

SECURE ROOF FRONT INFILLS AT x2 LOCATIONS INDICATED.