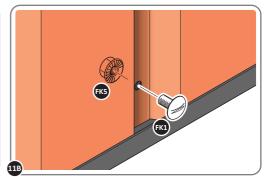

LOCATE AND LOOSELY ATTACH WALL PANEL 0205-12 (1850 x 625mm).

LOCATE FIRST WALL PANEL 0205-12 (1850 x 625mm) AS SHOWN ABOVE. IMPORTANT: ENSURE PANEL IS IN THE CORRECT ORIENTATION.

LOOSELY ATTACH WALL PANEL AT x3 LOCATIONS INDICATED ONLY. IMPORTANT: DO NOT SECURE ANY FIXING POINTS OTHER THAN THOSE INDICATED.