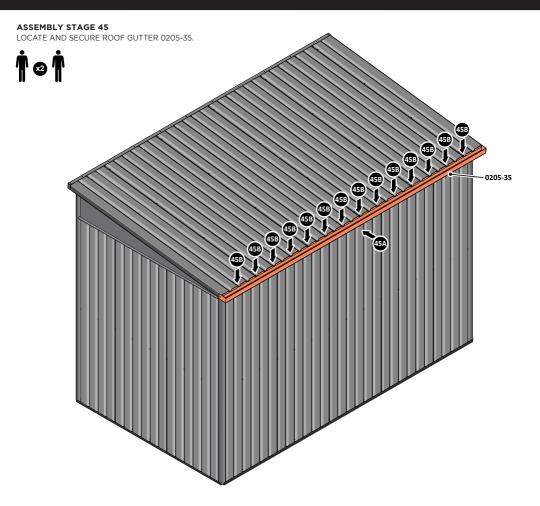

SECURE ROOF CAP AT x14 LOCATIONS INDICATED USING TYPICAL FIXING METHOD. PLEASE NOTE: THE FIXING USED IS A SELF DRILLING COMPONENT.

SLIDE ROOF GUTTER 0205-35 INTO POSITION AT THE REAR OF THE SHED ROOF.

SECURE ROOF GUTTER AT x14 LOCATIONS INDICATED USING TYPICAL FIXING METHOD.