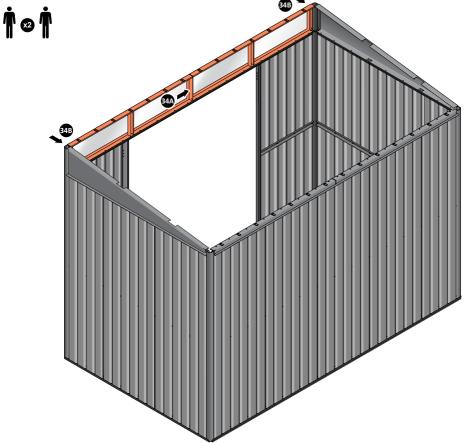

#### TWO PERSON ASSEMBLY

Most procedures will not require two people but it may be easier to have assistance.

LOCATE AND LOOSELY ATTACH LEFT-HAND DOOR POST 0205-17.

LOCATE LEFT-HAND DOOR POST 0205-17 AS SHOWN ABOVE.

SECURE DOOR POST AT x2 LOCATIONS INDICATED.

LOCATE AND LOOSELY ATTACH SHORT ROOF RAIL 0215-02.

LOCATE SHORT ROOF RAIL 0215-02 AS SHOWN ABOVE.

LOOSELY ATTACH AT x9 LOCATIONS INDICATED.

LOCATE AND LOOSELY ATTACH LONG ROOF RAIL 0205-18.

LOCATE LONG ROOF RAIL 0205-18 AS SHOWN ABOVE.

LOOSELY ATTACH AT x15 LOCATIONS INDICATED.

LOCATE AND LOOSELY ATTACH LONG ROOF RAIL 0205-18.