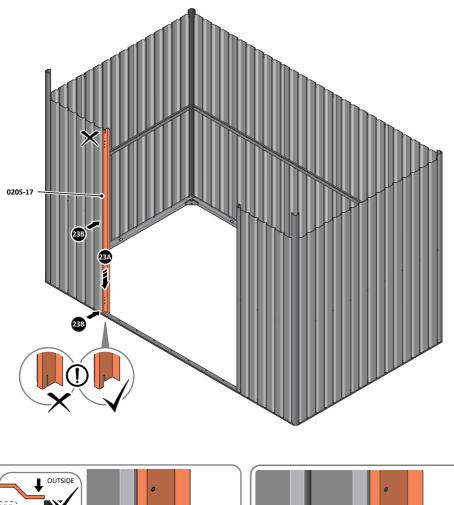

LOCATE AND LOOSELY ATTACH LEFT-HAND DOOR POST 0205-17.

LOCATE LEFT-HAND DOOR POST 0205-17 AS SHOWN ABOVE.

SECURE DOOR POST AT x2 LOCATIONS INDICATED.

LOCATE AND LOOSELY ATTACH SHORT ROOF RAIL 0215-02.

LOCATE SHORT ROOF RAIL 0215-02 AS SHOWN ABOVE.