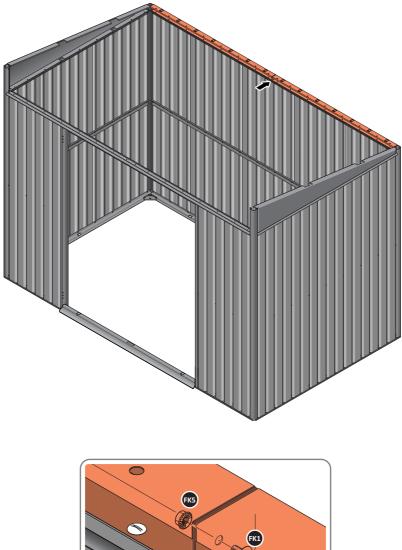

SECURE ROOF REAR INFILLS 0205-26 AND 0205-27.

SECURE ROOF REAR INFILL PANELS ONTO EACH OTHER AS SHOWN ABOVE.

LOCATE AND SECURE ROOF FRONT INFILLS 0205-40 AND 0205-41.

LOCATE AND SECURE WINDOW SUPPORTS 0205-44 TO WINDOW ASSEMBLY ROOF FRONT INFILLS 0205-40 AND 0205-41 AS SHOWN ABOVE..

SECURE ROOF FRONT INFILL AT x16 LOCATIONS INDICATED AS SHOWN ABOVE.

LOCATE AND SECURE ROOF FRONT INFILLS 0205-40 AND 0205-41.

SECURE ROOF FRONT INFILLS 0205-40 AND 0205-41 AS SHOWN ABOVE.

SECURE ROOF FRONT INFILLS AT x2 LOCATIONS INDICATED.