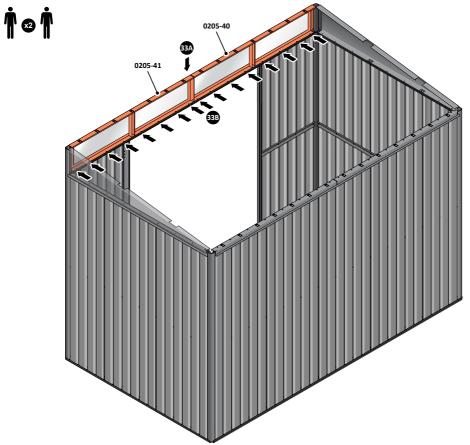

SECURE ROOF REAR INFILLS 0205-26 AND 0205-27.

SECURE ROOF REAR INFILL PANELS ONTO EACH OTHER AS SHOWN ABOVE.

LOCATE AND SECURE ROOF FRONT INFILLS 0205-40 AND 0205-41.

LOCATE AND SECURE WINDOW SUPPORTS 0205-44 TO WINDOW ASSEMBLY ROOF FRONT INFILLS 0205-40 AND 0205-41 AS SHOWN ABOVE..

SECURE ROOF FRONT INFILL AT x16 LOCATIONS INDICATED AS SHOWN ABOVE.

LOCATE AND SECURE ROOF FRONT INFILLS 0205-40 AND 0205-41.

SECURE ROOF FRONT INFILLS 0205-40 AND 0205-41 AS SHOWN ABOVE.

SECURE ROOF FRONT INFILLS AT x2 LOCATIONS INDICATED.