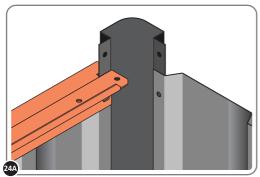

LOCATE AND LOOSELY ATTACH LEFT-HAND DOOR POST 0205-17.

LOCATE LEFT-HAND DOOR POST 0205-17 AS SHOWN ABOVE.

SECURE DOOR POST AT x2 LOCATIONS INDICATED.

LOCATE AND LOOSELY ATTACH SHORT ROOF RAIL 0215-02.

LOCATE SHORT ROOF RAIL 0215-02 AS SHOWN ABOVE.

LOOSELY ATTACH AT x9 LOCATIONS INDICATED.

LOCATE AND LOOSELY ATTACH LONG ROOF RAIL 0205-18.

LOCATE LONG ROOF RAIL 0205-18 AS SHOWN ABOVE.

LOOSELY ATTACH AT x15 LOCATIONS INDICATED.

LOCATE AND LOOSELY ATTACH LONG ROOF RAIL 0205-18.