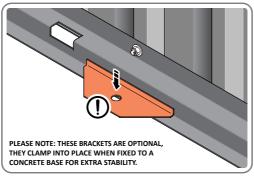

#### GROUND ANCHOR KIT

A Ground Anchor Kit is supplied, this is to secure the product to a solid concrete base, the shed has x4 clamp plates in each corner.

#### WE STRONGLY ADVISE THAT THE SHED IS ANCHORED USING THIS KIT

The diagram illustrates the typical fixing method, once the shed is assembled, access the clamp brackets by removing the appropriate floor panel and secure as required.