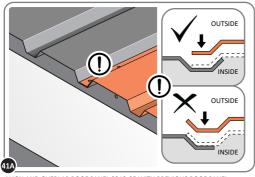

LOCATE AND SECURE ROOF PANEL SIDE 0212-05 ONTO LEFT-HAND SIDE OF SHED.

LOCATE A ROOF PANEL SIDE 0212-05 ALIGN WITH AIR BEND TABS AS INDICATED.

SECURE ROOF PANELS AT X8 LOCATIONS INDICATED USING TYPICAL FIXING METHOD. IMPORTANT: ENSURE RUBBER WASHER FK4 IS LOCATED AS SHOWN.

LOCATE AND SECURE ROOF PANEL SIDE 0212-07 ONTO LEFT-HAND SIDE OF SHED.

ALIGN AND OVERLAP ROOF PANEL 0212-07 WITH ROOF PANEL SIDE AS SHOWN. IMPORTANT: ENSURE PANELS ALWAYS OVERLAP AS SHOWN.

SECURE ROOF PANELS AT x 4 LOCATIONS INDICATED USING TYPICAL FIXING METHOD. IMPORTANT: ENSURE RUBBER WASHER FK4 IS LOCATED AS SHOWN.

LOCATE AND SECURE ROOF PANELS 0212-05.

SECURE ROOF PANEL AT x12 LOCATIONS INDICATED USING TYPICAL FIXING METHOD. IMPORTANT: ENSURE RUBBER WASHER FK4 IS LOCATED AS SHOWN.

LOCATE ROOF PANEL SIDE 0212-07 ONTO RIGHT-HAND SIDE OF SHED.

SECURE ROOF PANEL AT x8 LOCATIONS INDICATED USING TYPICAL FIXING METHOD. IMPORTANT: ENSURE RUBBER WASHER FK4 IS LOCATED AS SHOWN.

LOCATE AND SECURE ROOF CAP 0205-34.

LOCATE ROOF CAP 0205-34 ONTO FRONT OF ROOF.