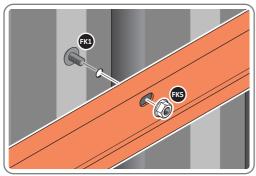

LOOSELY ATTACH WALL PANEL ONTO FLOOR RAIL AT x2 LOCATIONS INDICATED. IMPORTANT: DO NOT SECURE AT OUTER FIXING POINTS AT THIS STAGE.

LOCATE AND LOOSELY ATTACH SHORT CENTRE BRACE 0205-10 ONTO WALL PANEL.

LOCATE AND LOOSELY ATTACH SHORT CENTRE BRACE 0205-10 AS SHOWN AT x2 LOCATIONS INDICATED ABOVE.

LOOSELY ATTACH AT x2 LOCATIONS INDICATED ONLY. IMPORTANT: DO NOT SECURE AT OUTER FIXING POINTS AT THIS STAGE.