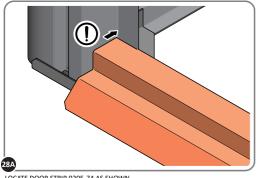

LOCATE AND SECURE DOOR STRIP 0205-74.

LOCATE DOOR STRIP 0205-74 AS SHOWN. SECURE DOOR STRIP ONTO FLOOR PANELS USE EXISTING HOLE AS A LOCATION GUIDE.

SECURE DOOR STRIP ONTO FLOOR PANELS AT x2 LOCATIONS INDICATED,