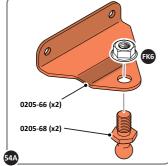

SECURE A GAS STRUT BALL JOINT 0205-68 ONTO EACH GAS STRUT BRACKET 0205-66.

DETERMINE DOOR OPENING ANGLE: A: 90° OPENING OR B: 120° OPENING

HOLES, SECURE USING TYPICAL FIXING METHOD ABOVE.

ASSEMBLY STAGE 54 LOCATE AND SECURE GAS STRUT BRACKETS 0205-66.