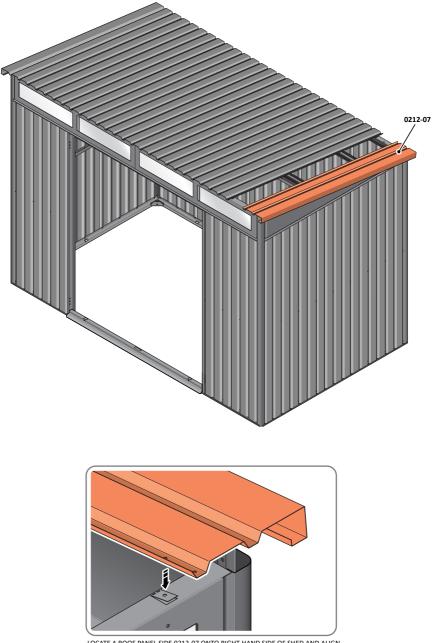

LOCATE AND SECURE ROOF PANEL SIDE 0212-07 ONTO LEFT-HAND SIDE OF SHED.

ALIGN AND OVERLAP ROOF PANEL 0212-07 WITH ROOF PANEL SIDE AS SHOWN. IMPORTANT: ENSURE PANELS ALWAYS OVERLAP AS SHOWN.

SECURE ROOF PANELS AT x 4 LOCATIONS INDICATED USING TYPICAL FIXING METHOD. IMPORTANT: ENSURE RUBBER WASHER FK4 IS LOCATED AS SHOWN.