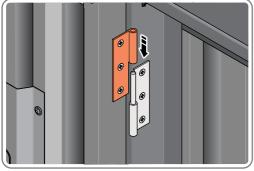

LOCATE AND SECURE DOOR HINGES ONTO DOOR ASSEMBLIES.

LOCATE DOOR HINGE PLATE 0203-37 WITHIN DOOR AS SHOWN.

SECURE DOOR HINGE PLATE AND HINGE 0203-27 AND 0203-28 AS SHOWN. IMPORTANT: ENSURE CORRECT DOOR HINGE IS SECURED TO CORRECT DOOR.

LOCATE AND SECURE DOOR HINGE 0203-27 & PLATE 0202-39 ONTO LEFT-HAND DOOR POST.

LOCATE DOOR POST PLATE 0203-39 WITHIN DOOR FRAME AS SHOWN. IMPORTANT: SLOT WITH FACE UPWARDS AT UPPER LOCATION.

SECURE DOOR POST PLATE AND LEFT-HAND HINGE 0203-27 AS SHOWN. PLEASE NOTE: REPEAT EACH PROCEDURE FOR UPPER LOCATION.