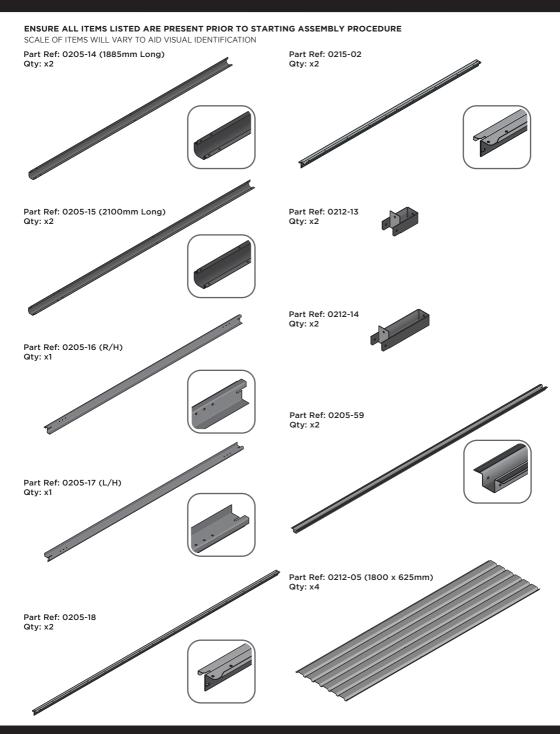

## **ASSEMBLY STAGE 13** LOCATE AND LOOSELY ATTACH WALL PANEL 0205-12 (1850 x 625mm). **Í**∞Í (138 139 2 0205-12 13A 13A 13A 13A 13A 13A 0205-12

LOCATE AND LOOSELY ATTACH WALL PANEL AT x3 LOCATIONS INDICATED. IMPORTANT: ENSURE PANEL IS IN THE CORRECT ORIENTATION.

LOOSELY ATTACH AT x3 LOCATIONS INDICATED ONLY.

LOCATE AND LOOSELY ATTACH WALL PANEL AT x3 LOCATIONS INDICATED. IMPORTANT: ENSURE PANEL IS IN THE CORRECT ORIENTATION.

LOOSELY ATTACH AT x3 LOCATIONS INDICATED ONLY.

LOCATE AND LOOSELY ATTACH CORNER POST 0205-14 (1885mm).

15A

LOOSELY ATTACH CORNER POST AT x2 LOCATIONS INDICATED ONLY. IMPORTANT: DO NOT SECURE AT UPPER FIXING POINT AT THIS STAGE.

15B

LOCATE AND LOOSELY ATTACH WALL PANEL 0205-13 (1850 x 425mm).

LOCATE FIRST WALL PANEL 0205-13 (1850 x 425mm) AS SHOWN ABOVE. IMPORTANT: ENSURE PANEL IS IN THE CORRECT ORIENTATION.

LOOSELY ATTACH WALL PANEL AT x2 LOCATIONS INDICATED ONLY. IMPORTANT: DO NOT SECURE ANY FIXING POINTS OTHER THAN THOSE INDICATED.

LOCATE AND LOOSELY ATTACH WALL PANEL 0205-12 (1850 x 625mm).

LOCATE WALL PANEL 0205-12 INTO POSITION AS SHOWN ABOVE. IMPORTANT: ENSURE PANEL IS IN THE CORRECT ORIENTATION.

LOOSELY ATTACH WALL PANEL AT x3 LOCATIONS INDICATED ONLY. IMPORTANT: DO NOT SECURE ANY FIXING POINTS OTHER THAN THOSE INDICATED.

LOCATE AND LOOSELY ATTACH MID CENTRE BRACE 0212-03.

LOCATE AND LOOSELY ATTACH MID CENTRE BRACE 0212-03 AS SHOWN AT x5 LOCATIONS INDICATED ABOVE.

LOOSELY ATTACH AT x5 LOCATIONS INDICATED ONLY. IMPORTANT: DO NOT SECURE AT OUTER FIXING POINT INDICATED.

LOCATE AND LOOSELY ATTACH WALL PANEL 0205-12 (1850 x 625mm).

LOCATE AND LOOSELY ATTACH WALL PANEL AT x3 LOCATIONS INDICATED. IMPORTANT: ENSURE PANEL IS IN THE CORRECT ORIENTATION.

LOOSELY ATTACH AT x3 LOCATIONS INDICATED ONLY.

LOCATE AND LOOSELY ATTACH CORNER POST 0205-15 (2100mm).

LOCATE CORNER POST 0205-15 (2100mm) AS SHOWN ABOVE.

LOOSELY ATTACH CORNER POST AT x2 LOCATIONS INDICATED ONLY. IMPORTANT: DO NOT SECURE AT UPPER FIXING POINT AT THIS STAGE.

LOCATE AND LOOSELY ATTACH WALL PANEL 0205-12 (1850 x 625mm).

LOCATE WALL PANEL 0205-12 (1850 x 625mm) AS SHOWN ABOVE. IMPORTANT: ENSURE PANEL IS IN THE CORRECT ORIENTATION.

LOOSELY ATTACH WALL PANEL AT x3 LOCATIONS INDICATED ONLY. IMPORTANT: DO NOT SECURE ANY FIXING POINTS OTHER THAN THOSE INDICATED.