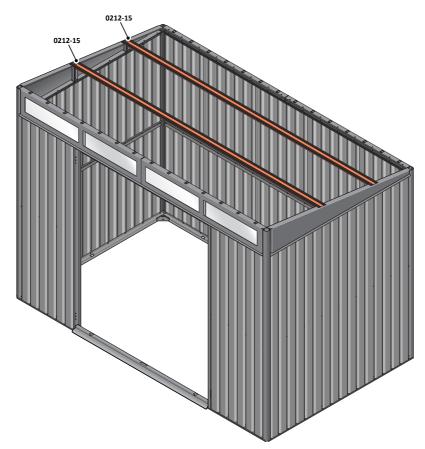

LOCATE AND SECURE SHORT ROOF SUPPORT 0212-13 AS SHOWN ABOVE.

LOCATE AND SECURE LONG ROOF SUPPORT 0212-14 AS SHOWN ABOVE.

LOCATE AND SECURE ROOF CHANNEL ASSEMBLY 0212-15.

SLOT EACH ROOF CHANNEL ASSEMBLY 0212-15 INTO ROOF SUPPORT.

SECURE ROOF CHANNEL ASSEMBLY AT EACH FIXING POINT (x3 EACH SIDE) USING FASTENERS DETAILED ABOVE.

PUSH ROOF REAR AND FRONT INFILL AIR BEND TABS UPWARDS.

BEND ROOF REAR INFILL AIR BEND TABS UPWARDS IMPORTANT: DO NOT BEND PAST 45°.