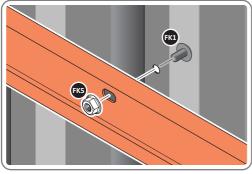

LOCATE AND LOOSELY ATTACH LONG CENTRE BRACE 0205-08.

LOCATE AND LOOSELY ATTACH LONG CENTRE BRACE 0205-08 AS SHOWN AT x5 LOCATIONS INDICATED ABOVE.

LOOSELY ATTACH AT x5 LOCATIONS INDICATED ONLY. IMPORTANT: DO NOT SECURE AT OUTER FIXING POINT INDICATED.