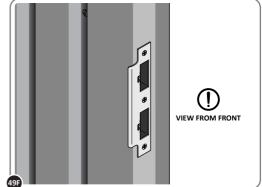

LOCATE AND SECURE EURO MORTICE LOCK 0203-32 AND CATCH PLATE COVER 0203-41 AS SHOWN ABOVE.

SECURED EURO MORTICE LOCK 0203-32 AS SEEN FROM FRONT.

LOCATE AND SECURE A DOOR GROMMET 0203-57 AT EACH LOCATION INDICATED.

LOCATE DOOR GROMMENT 0203-57 AT x2 LOCATIONS INDICATED. PLEASE NOTE: 0203-35 FLUSH BOLTS ARE ALL IN THE UNLOCKED POSITIONS. LOCATE DOOR GROMMENT 0203-57 AT x2 LOCATIONS AS SHOWN. PLEASE NOTE: T HESE ARE PUSHED ON AND WILL CLICK INTO PLACE.