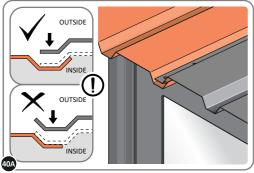

LOCATE AND SECURE ROOF PANEL SIDE 0212-05 ONTO LEFT-HAND SIDE OF SHED.

LOCATE A ROOF PANEL SIDE 0212-05 ALIGN WITH AIR BEND TABS AS INDICATED.

SECURE ROOF PANELS AT X8 LOCATIONS INDICATED USING TYPICAL FIXING METHOD. IMPORTANT: ENSURE RUBBER WASHER FK4 IS LOCATED AS SHOWN.

LOCATE AND SECURE ROOF PANEL SIDE 0212-07 ONTO LEFT-HAND SIDE OF SHED.

ALIGN AND OVERLAP ROOF PANEL 0212-07 WITH ROOF PANEL SIDE AS SHOWN. IMPORTANT: ENSURE PANELS ALWAYS OVERLAP AS SHOWN.

SECURE ROOF PANELS AT x 4 LOCATIONS INDICATED USING TYPICAL FIXING METHOD. IMPORTANT: ENSURE RUBBER WASHER FK4 IS LOCATED AS SHOWN.

LOCATE AND SECURE ROOF PANELS 0212-05.

SECURE ROOF PANEL AT x12 LOCATIONS INDICATED USING TYPICAL FIXING METHOD. IMPORTANT: ENSURE RUBBER WASHER FK4 IS LOCATED AS SHOWN.

LOCATE ROOF PANEL SIDE 0212-07 ONTO RIGHT-HAND SIDE OF SHED.

SECURE ROOF PANEL AT x8 LOCATIONS INDICATED USING TYPICAL FIXING METHOD. IMPORTANT: ENSURE RUBBER WASHER FK4 IS LOCATED AS SHOWN.

LOCATE AND SECURE ROOF CAP 0205-34.

LOCATE ROOF CAP 0205-34 ONTO FRONT OF ROOF.