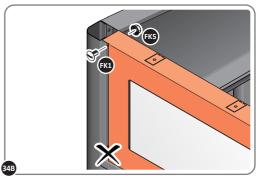

LOCATE AND LOOSELY ATTACH CORNER POST 0205-15 (2100mm).

LOCATE CORNER POST 0205-15 (2100mm) AS SHOWN ABOVE.

LOOSELY ATTACH CORNER POST AT x2 LOCATIONS INDICATED ONLY. IMPORTANT: DO NOT SECURE AT UPPER FIXING POINT AT THIS STAGE.