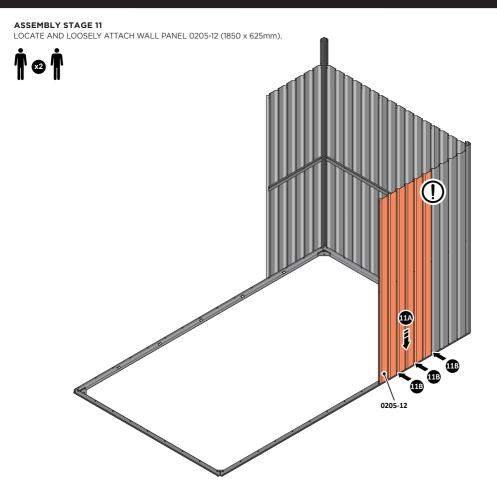

LOCATE AND LOOSELY ATTACH WALL PANEL 0205-12 (1850 x 625mm).

LOCATE FIRST WALL PANEL 0205-12 (1850 x 625mm) AS SHOWN ABOVE. IMPORTANT: ENSURE PANEL IS IN THE CORRECT ORIENTATION.

LOOSELY ATTACH WALL PANEL AT x3 LOCATIONS INDICATED ONLY. IMPORTANT: DO NOT SECURE ANY FIXING POINTS OTHER THAN THOSE INDICATED.