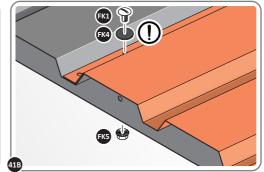

LOCATE AND SECURE ROOF PANEL SIDE 0212-07 ONTO LEFT-HAND SIDE OF SHED.

ALIGN AND OVERLAP ROOF PANEL 0212-07 WITH ROOF PANEL SIDE AS SHOWN. IMPORTANT: ENSURE PANELS ALWAYS OVERLAP AS SHOWN.

SECURE ROOF PANELS AT x 4 LOCATIONS INDICATED USING TYPICAL FIXING METHOD. IMPORTANT: ENSURE RUBBER WASHER FK4 IS LOCATED AS SHOWN.