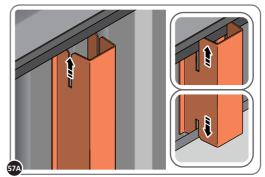

FIX EACH GAS STRUT 0205-63 ONTO RELEVANT GAS STRUT BALL JOINTS. PLEASE NOTE: PUSHES DOWN ON DOOR AND UPWARDS ON DOOR FRAME.

LOCATE AND SECURE SHELF ASSEMBLY 0205-38.

THE SHELF ASSEMBLY CAN BE LOCATED AS DESIRED, PLEASE DETERMINE THE MOST SUITABLE LOCATION AND ASSEMBLE AS SHOWN IN FIG.57A & 57B.