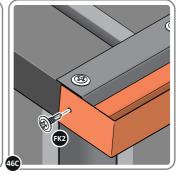

SECURE ROOF CAP AT x14 LOCATIONS INDICATED USING TYPICAL FIXING METHOD. PLEASE NOTE: THE FIXING USED IS A SELF DRILLING COMPONENT.

SLIDE ROOF GUTTER 0205-35 INTO POSITION AT THE REAR OF THE SHED ROOF.

SECURE ROOF GUTTER AT x14 LOCATIONS INDICATED USING TYPICAL FIXING METHOD.