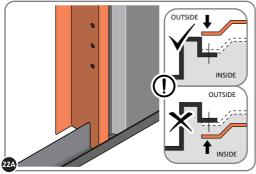

LOCATE AND LOOSELY ATTACH LEFT-HAND DOOR POST 0205-17.

LOCATE LEFT-HAND DOOR POST 0205-17 AS SHOWN ABOVE.

SECURE DOOR POST AT x2 LOCATIONS INDICATED.

LOCATE AND LOOSELY ATTACH SHORT ROOF RAIL 0215-02.

LOCATE SHORT ROOF RAIL 0215-02 AS SHOWN ABOVE.