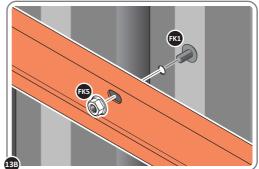

## **ASSEMBLY STAGE 13** LOCATE AND LOOSELY ATTACH WALL PANEL 0205-12 (1850 x 625mm). **Í**∞Í (138 139 2 0205-12 13A 13A 13A 13A 13A 13A 0205-12

LOCATE AND LOOSELY ATTACH WALL PANEL AT x3 LOCATIONS INDICATED. IMPORTANT: ENSURE PANEL IS IN THE CORRECT ORIENTATION.

LOOSELY ATTACH AT x3 LOCATIONS INDICATED ONLY.

LOCATE AND LOOSELY ATTACH WALL PANEL AT x3 LOCATIONS INDICATED. IMPORTANT: ENSURE PANEL IS IN THE CORRECT ORIENTATION.

LOOSELY ATTACH AT x3 LOCATIONS INDICATED ONLY.