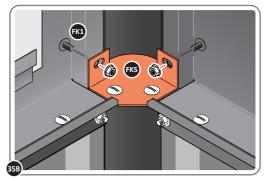

LOCATE AND SECURE TOP RAIL CORNER BRACKETS 0203-15.

LOCATE AND SECURE TOP RAIL CORNER BRACKETS 0203-15 IN EACH CORNER OF THE SHED USING THE TYPICAL FIXING METHOD SHOWN ABOVE.

LOCATE AND SECURE ROOF SUPPORTS 0212-13 AND 0212-14.