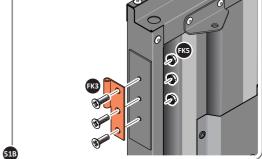

LOCATE AND SECURE DOOR HINGES ONTO DOOR ASSEMBLIES.

LOCATE DOOR HINGE PLATE 0203-37 WITHIN DOOR AS SHOWN.

SECURE DOOR HINGE PLATE AND HINGE 0203-27 AND 0203-28 AS SHOWN. IMPORTANT: ENSURE CORRECT DOOR HINGE IS SECURED TO CORRECT DOOR.

LOCATE AND SECURE DOOR HINGE 0203-27 & PLATE 0202-39 ONTO LEFT-HAND DOOR POST.

LOCATE DOOR POST PLATE 0203-39 WITHIN DOOR FRAME AS SHOWN. IMPORTANT: SLOT WITH FACE UPWARDS AT UPPER LOCATION.

SECURE DOOR POST PLATE AND LEFT-HAND HINGE 0203-27 AS SHOWN. PLEASE NOTE: REPEAT EACH PROCEDURE FOR UPPER LOCATION.

LOCATE AND SECURE DOOR HINGE 0203-28 & PLATE 0202-39 ONTO RIGHT-HAND DOOR POST.

LOCATE DOOR POST PLATE 0203-39 WITHIN DOOR FRAME AS SHOWN. IMPORTANT: SLOT WITH FACE UPWARDS AT UPPER LOCATION.

SECURE DOOR POST PLATE AND RIGHT-HAND HINGE 0203-28 AS SHOWN. PLEASE NOTE: REPEAT EACH PROCEDURE FOR UPPER LOCATION.