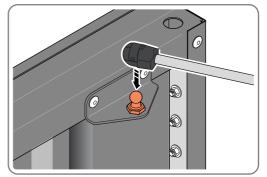

#### WE STRONGLY ADVISE THAT THE SHED IS ANCHORED USING THIS KIT

The diagram illustrates the typical fixing method, once the shed is assembled, access the clamp brackets by removing the appropriate floor panel and secure as required.