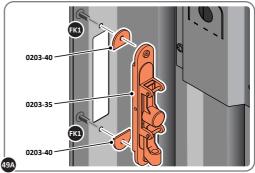

LOCATE COVER ONTO DOOR HANDLE AS SHOWN. PLEASE NOTE: THESE ARE PUSHED ON AND WILL CLICK INTO PLACE.

LOCATE AND SECURE LEFT-HAND DOOR ASSEMBLY 0205-37 FURNITURE.

ENSURE THE PLUNGER INDICATED IS FACING THE BOTTOM OF THE DOOR, LOCATE AS SHOWN ABOVE AND SECURE USING ADJACENT FIXING METHOD.

SECURE EACH FLUSH DOOR BOLT ENSURING PLATE PACKER 0203-40 IS LOCATED AS SHOWN ABOVE.