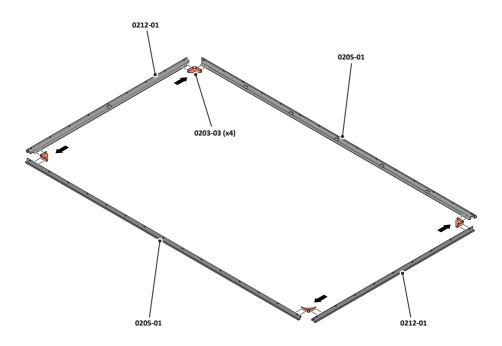

#### ENSURE ALL ITEMS LISTED ARE PRESENT PRIOR TO STARTING OF ASSEMBLY PROCEDURE SCALE OF ITEMS WILL VARY TO AID VISUAL IDENTIFICATION Part Ref: 0203-03 Part Ref: 0203-41 Qty: x4 Qty: x1 Part Ref: 0205-57 Part Ref: 0203-15 Qty: x4 Qtv: x4 Part Ref: 0205-63 Qty: x2 Part Ref: 0203-28 (L/H Assembly) Qty: x2 Part Ref: 0205-66 Qty: x2 Part Ref: 0203-27 (R/H Assembly) Part Ref: 0205-68 Qty: x2 Qty: x4 Part Ref: 0205-52 Qty: x1 Part Ref: 0203-32 (Assembly) Qty: x1 Part Ref: 0205-53 Qty: x1 Part Ref: FK1 Part Ref: 0203-33 (Assembly) M4 x 10mm Roofing Bolt Qty: x1 This will be Pozi or Slotted OR Qty: x330 Part Ref: FK2 No.8 x 13mm Eco Fix Qty: x40 Part Ref: 0203-34 (Assembly) Qty: x1 Part Ref: FK3 M4 x 12mm C'Sunk Pozi Pan Qty: x31 Part Ref: 0203-35 Qtv: x2 Part Ref: FK4 M4 Rubber Washer Part Ref: 0203-36 Qty: x42 Qty: x1 Part Ref: FK5 M4 Serrated Flange Nut Part Ref: 0203-37 Qty: x356 Qtv: x4 Part Ref: FK6 M8 Serrated Flange Nut Part Ref: 0203-39 Qtv: x5 Qty: x4 Part Ref: FK7 **Expansion Plug** Part Ref: 0203-40 DUUUUUU Qty: x8 Qty: x4 Part Ref: 0203-57 Part Ref: FK8 Qty: x4 M8 x 50mm Coach Screw

Qty: x8

LOCATE AND SECURE A CORNER BRACE 0203-03 AT EACH LOCATION INDICATED.

PLEASE NOTE: SECTION VIEW OF TYPICAL FIXING METHOD

LOCATE AND LOOSELY ATTACH WALL PANEL 0205-12 (1850 x 625mm).

LOCATE WALL PANEL 0205-12 INTO POSITION AS SHOWN ABOVE. IMPORTANT: ENSURE PANEL IS IN THE CORRECT ORIENTATION.