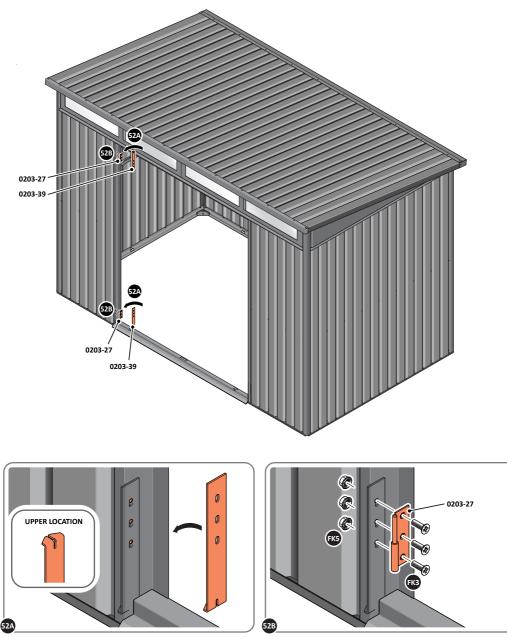

LOCATE AND SECURE DOOR HINGE 0203-27 & PLATE 0202-39 ONTO LEFT-HAND DOOR POST.

LOCATE DOOR POST PLATE 0203-39 WITHIN DOOR FRAME AS SHOWN. IMPORTANT: SLOT WITH FACE UPWARDS AT UPPER LOCATION.

SECURE DOOR POST PLATE AND LEFT-HAND HINGE 0203-27 AS SHOWN. PLEASE NOTE: REPEAT EACH PROCEDURE FOR UPPER LOCATION.

LOCATE AND SECURE DOOR HINGE 0203-28 & PLATE 0202-39 ONTO RIGHT-HAND DOOR POST.

LOCATE DOOR POST PLATE 0203-39 WITHIN DOOR FRAME AS SHOWN. IMPORTANT: SLOT WITH FACE UPWARDS AT UPPER LOCATION.

SECURE DOOR POST PLATE AND RIGHT-HAND HINGE 0203-28 AS SHOWN. PLEASE NOTE: REPEAT EACH PROCEDURE FOR UPPER LOCATION.