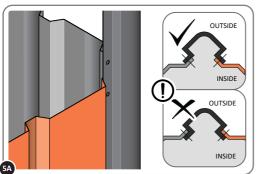

Qty: x8

LOCATE AND SECURE A CORNER BRACE 0203-03 AT EACH LOCATION INDICATED.

PLEASE NOTE: SECTION VIEW OF TYPICAL FIXING METHOD

LOCATE AND LOOSELY ATTACH WALL PANEL 0205-12 (1850 x 625mm).

LOCATE WALL PANEL 0205-12 INTO POSITION AS SHOWN ABOVE. IMPORTANT: ENSURE PANEL IS IN THE CORRECT ORIENTATION.