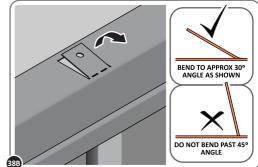

SECURE ROOF CHANNEL ASSEMBLY AT EACH FIXING POINT (x3 EACH SIDE) USING FASTENERS DETAILED ABOVE.

PUSH ROOF REAR AND FRONT INFILL AIR BEND TABS UPWARDS.

BEND ROOF REAR INFILL AIR BEND TABS UPWARDS IMPORTANT: DO NOT BEND PAST 45°.