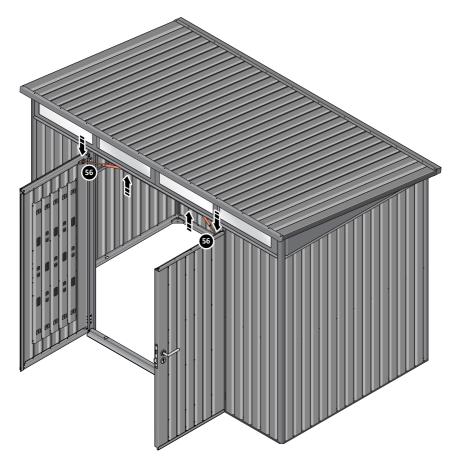

SECURE ROOF CHANNEL ASSEMBLY AT EACH FIXING POINT (x3 EACH SIDE) USING FASTENERS DETAILED ABOVE.

PUSH ROOF REAR AND FRONT INFILL AIR BEND TABS UPWARDS.

BEND ROOF REAR INFILL AIR BEND TABS UPWARDS IMPORTANT: DO NOT BEND PAST 45°.

LOCATE AND SECURE ROOF PANEL SIDE 0212-05 ONTO LEFT-HAND SIDE OF SHED.

LOCATE A ROOF PANEL SIDE 0212-05 ALIGN WITH AIR BEND TABS AS INDICATED.

SECURE ROOF PANELS AT X8 LOCATIONS INDICATED USING TYPICAL FIXING METHOD. IMPORTANT: ENSURE RUBBER WASHER FK4 IS LOCATED AS SHOWN.

LOCATE AND SECURE ROOF PANEL SIDE 0212-07 ONTO LEFT-HAND SIDE OF SHED.

ALIGN AND OVERLAP ROOF PANEL 0212-07 WITH ROOF PANEL SIDE AS SHOWN. IMPORTANT: ENSURE PANELS ALWAYS OVERLAP AS SHOWN.

SECURE ROOF PANELS AT x 4 LOCATIONS INDICATED USING TYPICAL FIXING METHOD. IMPORTANT: ENSURE RUBBER WASHER FK4 IS LOCATED AS SHOWN.

LOCATE AND SECURE ROOF PANELS 0212-05.

SECURE ROOF PANEL AT x12 LOCATIONS INDICATED USING TYPICAL FIXING METHOD. IMPORTANT: ENSURE RUBBER WASHER FK4 IS LOCATED AS SHOWN.

LOCATE ROOF PANEL SIDE 0212-07 ONTO RIGHT-HAND SIDE OF SHED.

LOCATE A ROOF PANEL SIDE 0212-07 ONTO RIGHT-HAND SIDE OF SHED AND ALIGN WITH AIR BEND TABS AS INDICATED.

LOCATE AND SECURE SMALL ROOF PANEL 0212-06.

ALIGN AND OVERLAP SMALL ROOF PANEL 0212-06 WITH PREVIOUS ROOF PANEL AND ROOF PANEL SIDE.

SECURE ROOF PANEL AT x8 LOCATIONS INDICATED USING TYPICAL FIXING METHOD. IMPORTANT: ENSURE RUBBER WASHER FK4 IS LOCATED AS SHOWN.

LOCATE AND SECURE ROOF CAP 0205-34.

LOCATE ROOF CAP 0205-34 ONTO FRONT OF ROOF.