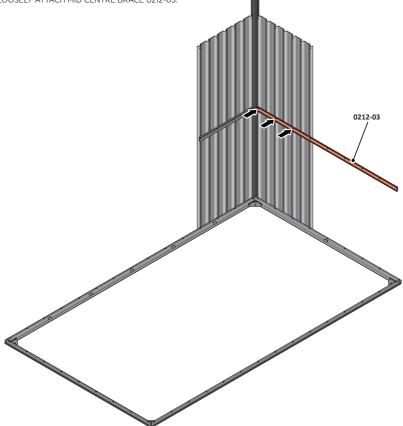

LOCATE AND LOOSELY ATTACH MID CENTRE BRACE 0212-03.

LOCATE AND LOOSELY ATTACH MID CENTRE BRACE 0212-03 AS SHOWN AT x3 LOCATIONS INDICATED ABOVE.

LOOSELY ATTACH AT x3 LOCATIONS INDICATED ONLY. IMPORTANT: DO NOT SECURE AT OUTER FIXING POINT INDICATED.