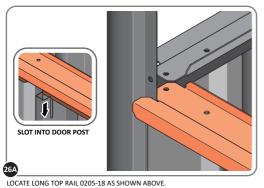

LOOSELY ATTACH AT x9 LOCATIONS INDICATED.

LOCATE AND LOOSELY ATTACH LONG ROOF RAIL 0205-18.

LOCATE LONG ROOF RAIL 0205-18 AS SHOWN ABOVE.

LOOSELY ATTACH AT x15 LOCATIONS INDICATED.

LOCATE AND LOOSELY ATTACH LONG ROOF RAIL 0205-18.