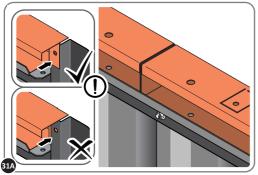

SECURE ROOF SIDE INFILL AT x10 LOCATIONS INDICATED AS SHOWN ABOVE.

LOCATE AND SECURE ROOF REAR INFILLS 0205-26 AND 0205-27.

LOCATE ROOF REAR INFILLS 0205-26 AND 0205-27 AS SHOWN ABOVE.

SECURE ROOF REAR INFILL AT x16 LOCATIONS INDICATED AS SHOWN ABOVE.

SECURE ROOF REAR INFILLS 0205-26 AND 0205-27.

SECURE ROOF REAR INFILL PANELS ONTO EACH OTHER AS SHOWN ABOVE.

LOCATE AND SECURE ROOF FRONT INFILLS 0205-40 AND 0205-41.

LOCATE AND SECURE WINDOW SUPPORTS 0205-44 TO WINDOW ASSEMBLY ROOF FRONT INFILLS 0205-40 AND 0205-41 AS SHOWN ABOVE..