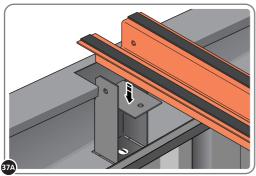

LOCATE AND SECURE SHORT ROOF SUPPORT 0212-13 AS SHOWN ABOVE.

LOCATE AND SECURE LONG ROOF SUPPORT 0212-14 AS SHOWN ABOVE.

LOCATE AND SECURE ROOF CHANNEL ASSEMBLY 0212-15.

SLOT EACH ROOF CHANNEL ASSEMBLY 0212-15 INTO ROOF SUPPORT.

SECURE ROOF CHANNEL ASSEMBLY AT EACH FIXING POINT (x3 EACH SIDE) USING FASTENERS DETAILED ABOVE.

PUSH ROOF REAR AND FRONT INFILL AIR BEND TABS UPWARDS.

BEND ROOF REAR INFILL AIR BEND TABS UPWARDS IMPORTANT: DO NOT BEND PAST 45°.