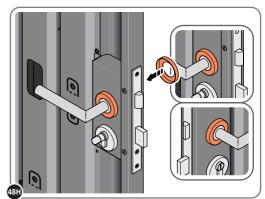

LOCATE AND SECURE DOOR HANDLE ASSEMBLY 0203-33 AS SHOWN.

LOCATE EURO ESCUTCHEON COVER 0203-34 ONTO EURO ESCUTCHEON AS SHOWN. PLEASE NOTE: THESE ARE PUSHED ON AND WILL CLICK INTO PLACE.

SECURE EURO CYLINDER 0203-36 AS SHOWN ABOVE. PLEASE NOTE: FIXING IS PART OF THE EURO MORTICE LOCK ASSEMBLY.

LOCATE COVER ONTO DOOR HANDLE AS SHOWN. PLEASE NOTE: THESE ARE PUSHED ON AND WILL CLICK INTO PLACE.

LOCATE AND SECURE LEFT-HAND DOOR ASSEMBLY 0205-37 FURNITURE.

ENSURE THE PLUNGER INDICATED IS FACING THE BOTTOM OF THE DOOR, LOCATE AS SHOWN ABOVE AND SECURE USING ADJACENT FIXING METHOD.