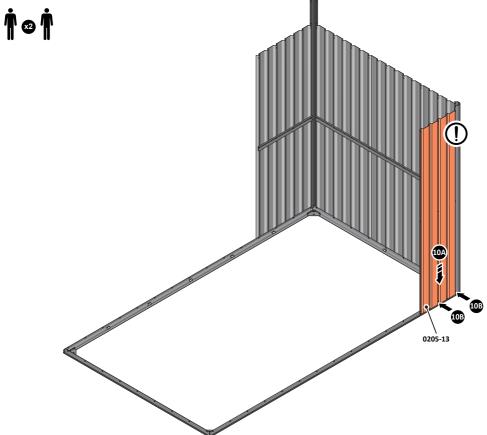

#### GROUND ANCHOR KIT

A Ground Anchor Kit is supplied, this is to secure the product to a solid concrete base, the shed has x4 clamp plates in each corner.

#### WE STRONGLY ADVISE THAT THE SHED IS ANCHORED USING THIS KIT

The diagram illustrates the typical fixing method, once the shed is assembled, access the clamp brackets by removing the appropriate floor panel and secure as required.

LOOSELY ATTACH AT x8 LOCATIONS INDICATED.

I

LOCATE GROUND ANCHOR BRACKETS 0205-57.

THESE BRACKETS ARE SECURED USING GROUND ANCHOR KIT ONCE THE SHED WALL PANELS ARE FULLY ASSEMBLED (SEE PAGE '1')

LOCATE x4 GROUND ANCHOR BRACKETS 0205-57 AS SHOWN ABOVE, THESE ALLOW FOR FIXING TO A CONCRETE BASE AT A LATER STAGE IF DESIRED.