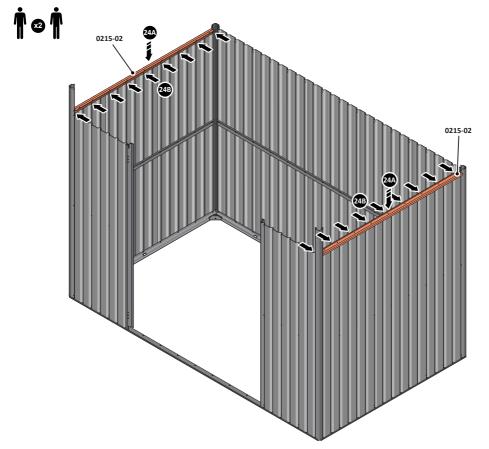

LOCATE AND LOOSELY ATTACH LEFT-HAND DOOR POST 0205-17.

LOCATE LEFT-HAND DOOR POST 0205-17 AS SHOWN ABOVE.

SECURE DOOR POST AT x2 LOCATIONS INDICATED.

LOCATE AND LOOSELY ATTACH SHORT ROOF RAIL 0215-02.

LOCATE SHORT ROOF RAIL 0215-02 AS SHOWN ABOVE.

LOOSELY ATTACH AT x9 LOCATIONS INDICATED.

LOCATE AND LOOSELY ATTACH LONG ROOF RAIL 0205-18.

LOCATE LONG ROOF RAIL 0205-18 AS SHOWN ABOVE.

LOOSELY ATTACH AT x15 LOCATIONS INDICATED.

LOCATE AND LOOSELY ATTACH LONG ROOF RAIL 0205-18.