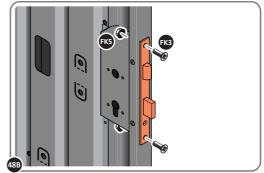

LOCATE AND SECURE RIGHT-HAND DOOR ASSEMBLY 0205-36 FURNITURE.

LOCATE EURO MORTICE LOCK 0203-32 RIGHT-HAND DOOR APERTURE AS SHOWN.

SECURE EURO MORTICE LOCK 0203-32 AT x2 LOCATIONS INDICATED ABOVE. SEE FOLLOWING DATA SHEET FOR COMPLETION OF MORTICE LOCK INSTALLATION