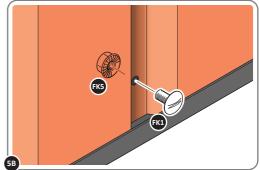

LOCATE AND SECURE TOP RAIL CORNER BRACKETS 0203-15.

LOCATE AND SECURE TOP RAIL CORNER BRACKETS 0203-15 IN EACH CORNER OF THE SHED USING THE TYPICAL FIXING METHOD SHOWN ABOVE.

LOCATE AND SECURE ROOF SUPPORTS 0212-13 AND 0212-14.