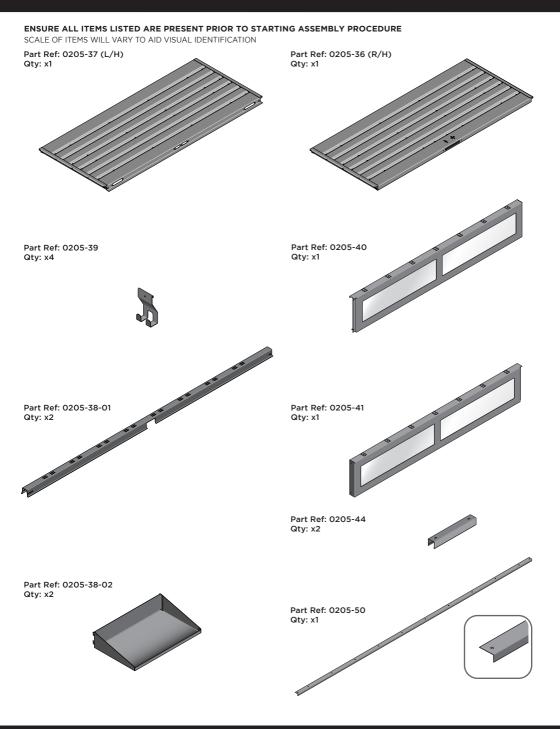

LOCATE AND SECURE RIGHT-HAND DOOR ASSEMBLY 0205-36 FURNITURE.

LOCATE EURO MORTICE LOCK 0203-32 RIGHT-HAND DOOR APERTURE AS SHOWN.

SECURE EURO MORTICE LOCK 0203-32 AT x2 LOCATIONS INDICATED ABOVE. SEE FOLLOWING DATA SHEET FOR COMPLETION OF MORTICE LOCK INSTALLATION

LOCATE COVER ONTO DOOR HANDLE AS SHOWN. PLEASE NOTE: THESE ARE PUSHED ON AND WILL CLICK INTO PLACE.

LOCATE AND SECURE LEFT-HAND DOOR ASSEMBLY 0205-37 FURNITURE.

ENSURE THE PLUNGER INDICATED IS FACING THE BOTTOM OF THE DOOR, LOCATE AS SHOWN ABOVE AND SECURE USING ADJACENT FIXING METHOD.

FIX EACH GAS STRUT 0205-63 ONTO RELEVANT GAS STRUT BALL JOINTS. PLEASE NOTE: PUSHES DOWN ON DOOR AND UPWARDS ON DOOR FRAME.

LOCATE AND SECURE SHELF ASSEMBLY 0205-38.

THE SHELF ASSEMBLY CAN BE LOCATED AS DESIRED, PLEASE DETERMINE THE MOST SUITABLE LOCATION AND ASSEMBLE AS SHOWN IN FIG.57A & 57B.

#### ASSEMBLY STAGE 58

LOCATE TOOL HANGERS 0205-39 WITHIN SHED AS DESIRED LOCATION.

HOOK EACH TOOL HANGER 0205-39 ONTO ROOF FRAME AT DESIRED LOCATION.

SLIDE SHELF POST UP INTO ROOF FRAME, ONCE THERE IS ENOUGH CLEARANCE AT THE BOTTOM LOCATE SHELF POST OVER FLOOR FRAME AND LOWER.

LOCATE EACH SHELF 0205-38-02 ONTO SHELF POST AS DESIRED. PLEASE NOTE: THE SHELF SIMPLY HOOKS ONTO THE POST.