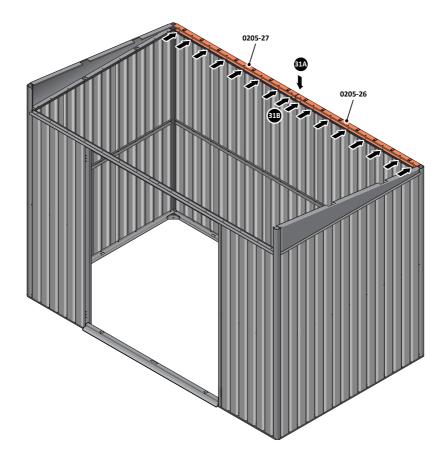

SECURE ROOF SIDE INFILL AT x10 LOCATIONS INDICATED AS SHOWN ABOVE.

LOCATE AND SECURE ROOF REAR INFILLS 0205-26 AND 0205-27.

LOCATE ROOF REAR INFILLS 0205-26 AND 0205-27 AS SHOWN ABOVE.

SECURE ROOF REAR INFILL AT x16 LOCATIONS INDICATED AS SHOWN ABOVE.

SECURE ROOF REAR INFILLS 0205-26 AND 0205-27.

SECURE ROOF REAR INFILL PANELS ONTO EACH OTHER AS SHOWN ABOVE.

LOCATE AND SECURE ROOF FRONT INFILLS 0205-40 AND 0205-41.

LOCATE AND SECURE WINDOW SUPPORTS 0205-44 TO WINDOW ASSEMBLY ROOF FRONT INFILLS 0205-40 AND 0205-41 AS SHOWN ABOVE..