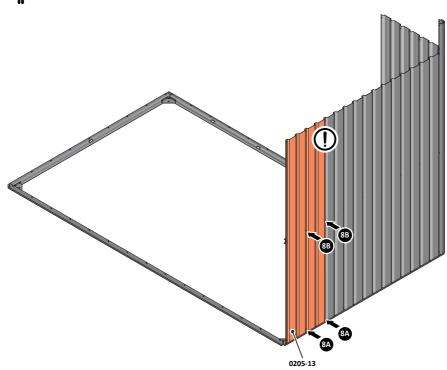

LOCATE AND LOOSELY ATTACH WALL PANEL 0205-13 (1850 x 425mm).

LOCATE AND LOOSELY ATTACH WALL PANEL AT x2 LOCATIONS INDICATED. IMPORTANT: ENSURE PANEL IS IN THE CORRECT ORIENTATION.

LOOSELY ATTACH AT x2 LOCATIONS INDICATED ONLY.

LOCATE AND LOOSELY ATTACH WALL PANEL 0205-13 (1850 x 425mm).

LOCATE FIRST WALL PANEL 0205-13 (1850 x 425mm) AS SHOWN ABOVE. IMPORTANT: ENSURE PANEL IS IN THE CORRECT ORIENTATION.

LOOSELY ATTACH WALL PANEL AT x2 LOCATIONS INDICATED ONLY. IMPORTANT: DO NOT SECURE ANY FIXING POINTS OTHER THAN THOSE INDICATED.