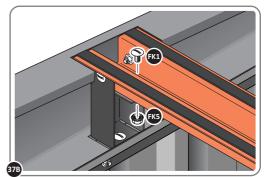

LOCATE AND SECURE SHORT ROOF SUPPORT 0212-13 AS SHOWN ABOVE.

LOCATE AND SECURE LONG ROOF SUPPORT 0212-14 AS SHOWN ABOVE.

LOCATE AND SECURE ROOF CHANNEL ASSEMBLY 0212-15.

SLOT EACH ROOF CHANNEL ASSEMBLY 0212-15 INTO ROOF SUPPORT.

SECURE ROOF CHANNEL ASSEMBLY AT EACH FIXING POINT (x3 EACH SIDE) USING FASTENERS DETAILED ABOVE.

PUSH ROOF REAR AND FRONT INFILL AIR BEND TABS UPWARDS.

BEND ROOF REAR INFILL AIR BEND TABS UPWARDS IMPORTANT: DO NOT BEND PAST 45°.