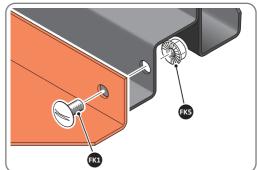

#### ENSURE ALL ITEMS LISTED ARE PRESENT PRIOR TO STARTING OF ASSEMBLY PROCEDURE SCALE OF ITEMS WILL VARY TO AID VISUAL IDENTIFICATION Part Ref: 0203-03 Part Ref: 0203-41 Qty: x4 Qty: x1 Part Ref: 0205-57 Part Ref: 0203-15 Qty: x4 Qtv: x4 Part Ref: 0205-63 Qty: x2 Part Ref: 0203-28 (L/H Assembly) Qty: x2 Part Ref: 0205-66 Qty: x2 Part Ref: 0203-27 (R/H Assembly) Part Ref: 0205-68 Qty: x2 Qty: x4 Part Ref: 0205-52 Qty: x1 Part Ref: 0203-32 (Assembly) Qty: x1 Part Ref: 0205-53 Qty: x1 Part Ref: FK1 Part Ref: 0203-33 (Assembly) M4 x 10mm Roofing Bolt Qty: x1 This will be Pozi or Slotted OR Qty: x330 Part Ref: FK2 No.8 x 13mm Eco Fix Qty: x40 Part Ref: 0203-34 (Assembly) Qty: x1 Part Ref: FK3 M4 x 12mm C'Sunk Pozi Pan Qty: x31 Part Ref: 0203-35 Qtv: x2 Part Ref: FK4 M4 Rubber Washer Part Ref: 0203-36 Qty: x42 Qty: x1 Part Ref: FK5 M4 Serrated Flange Nut Part Ref: 0203-37 Qty: x356 Qtv: x4 Part Ref: FK6 M8 Serrated Flange Nut Part Ref: 0203-39 Qtv: x5 Qty: x4 Part Ref: FK7 **Expansion Plug** Part Ref: 0203-40 DUUUUUU Qty: x8 Qty: x4 Part Ref: 0203-57 Part Ref: FK8 Qty: x4 M8 x 50mm Coach Screw