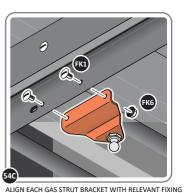

SECURE A GAS STRUT BALL JOINT 0205-68 ONTO EACH GAS STRUT BRACKET 0205-66.

DETERMINE DOOR OPENING ANGLE: A: 90° OPENING OR B: 120° OPENING

HOLES, SECURE USING TYPICAL FIXING METHOD ABOVE.

ASSEMBLY STAGE 54 LOCATE AND SECURE GAS STRUT BRACKETS 0205-66.

LOCATE DOOR ASSEMBLIES ONTO HINGES.

SLIDE EACH DOOR ASSEMBLY ONTO EACH OF THEIR RESPECTIVE HINGES.

ASSEMBLED DOOR HINGE.

LOCATE AND SECURE GAS STRUT 0205-63.

SECURE A GAS STRUT BALL JOINT 0205-68 ONTO EACH GAS STRUT BRACKET THAT IS PRE-RIVETED ONTO EACH DOOR ASSEMBLY.