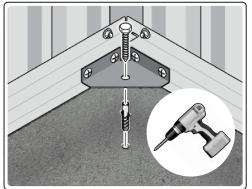

#### GROUND ANCHOR KIT

A Ground Anchor Kit is supplied, this is to secure the product to a solid concrete base, the shed has x4 clamp plates in each corner.

#### WE STRONGLY ADVISE THAT THE SHED IS ANCHORED USING THIS KIT

The diagram illustrates the typical fixing method, once the shed is assembled, access the clamp brackets by removing the appropriate floor panel and secure as required.