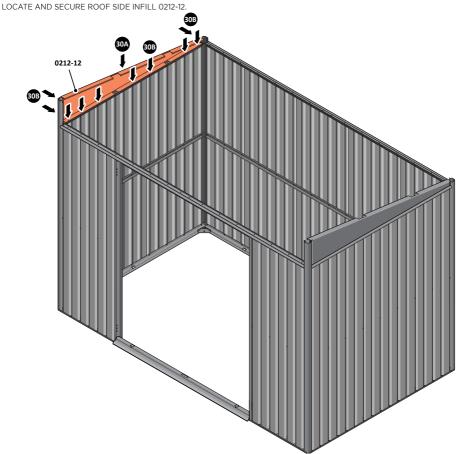

LOCATE AND SECURE ROOF SIDE INFILL 0212-11.

LOCATE ROOF SIDE INFILL 0212-11 AS SHOWN ABOVE.

SECURE ROOF SIDE INFILL AT x10 LOCATIONS INDICATED AS SHOWN ABOVE.

LOCATE ROOF SIDE INFILL 0212-12 AS SHOWN ABOVE.

SECURE ROOF SIDE INFILL AT x10 LOCATIONS INDICATED AS SHOWN ABOVE.

LOCATE AND SECURE ROOF REAR INFILLS 0205-26 AND 0205-27.

LOCATE ROOF REAR INFILLS 0205-26 AND 0205-27 AS SHOWN ABOVE.

SECURE ROOF REAR INFILL AT x16 LOCATIONS INDICATED AS SHOWN ABOVE.