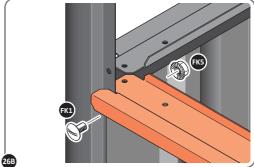

LOOSELY ATTACH AT x9 LOCATIONS INDICATED.

LOCATE AND LOOSELY ATTACH LONG ROOF RAIL 0205-18.

LOCATE LONG ROOF RAIL 0205-18 AS SHOWN ABOVE.

LOOSELY ATTACH AT x15 LOCATIONS INDICATED.

LOCATE AND LOOSELY ATTACH LONG ROOF RAIL 0205-18.