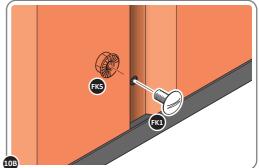

LOCATE AND LOOSELY ATTACH WALL PANEL 0205-12 (1850 x 625mm).

LOCATE FIRST WALL PANEL 0205-12 (1850 x 625mm) AS SHOWN ABOVE. IMPORTANT: ENSURE PANEL IS IN THE CORRECT ORIENTATION.

LOOSELY ATTACH WALL PANEL AT x3 LOCATIONS INDICATED ONLY. IMPORTANT: DO NOT SECURE ANY FIXING POINTS OTHER THAN THOSE INDICATED.