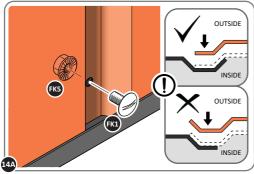

LOCATE AND LOOSELY ATTACH WALL PANEL 0205-12 (1850 x 625mm).

LOCATE FIRST WALL PANEL 0205-12 (1850 x 625mm) AS SHOWN ABOVE. IMPORTANT: ENSURE PANEL IS IN THE CORRECT ORIENTATION.

LOOSELY ATTACH WALL PANEL AT x3 LOCATIONS INDICATED ONLY. IMPORTANT: DO NOT SECURE ANY FIXING POINTS OTHER THAN THOSE INDICATED.