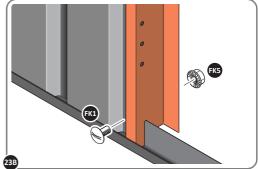

LOCATE AND LOOSELY ATTACH LEFT-HAND DOOR POST 0205-17.

LOCATE LEFT-HAND DOOR POST 0205-17 AS SHOWN ABOVE.

SECURE DOOR POST AT x2 LOCATIONS INDICATED.

LOCATE AND LOOSELY ATTACH SHORT ROOF RAIL 0215-02.

LOCATE SHORT ROOF RAIL 0215-02 AS SHOWN ABOVE.

LOOSELY ATTACH AT x9 LOCATIONS INDICATED.

LOCATE AND LOOSELY ATTACH LONG ROOF RAIL 0205-18.

LOCATE LONG ROOF RAIL 0205-18 AS SHOWN ABOVE.

LOOSELY ATTACH AT x15 LOCATIONS INDICATED.

LOCATE AND LOOSELY ATTACH LONG ROOF RAIL 0205-18.