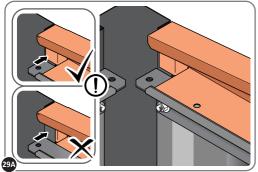

LOCATE AND SECURE TOP RAIL CORNER BRACKETS 0203-15.

LOCATE AND SECURE TOP RAIL CORNER BRACKETS 0203-15 IN EACH CORNER OF THE SHED USING THE TYPICAL FIXING METHOD SHOWN ABOVE.

LOCATE AND SECURE ROOF SUPPORTS 0212-13 AND 0212-14.