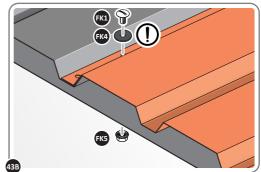

SECURE ROOF PANEL AT x8 LOCATIONS INDICATED USING TYPICAL FIXING METHOD. IMPORTANT: ENSURE RUBBER WASHER FK4 IS LOCATED AS SHOWN.

LOCATE AND SECURE ROOF CAP 0205-34.

LOCATE ROOF CAP 0205-34 ONTO FRONT OF ROOF.

SECURE ROOF CAP AT x14 LOCATIONS INDICATED USING TYPICAL FIXING METHOD. PLEASE NOTE: THE FIXING USED IS A SELF DRILLING COMPONENT.

SLIDE ROOF GUTTER 0205-35 INTO POSITION AT THE REAR OF THE SHED ROOF.

SECURE ROOF GUTTER AT x14 LOCATIONS INDICATED USING TYPICAL FIXING METHOD.