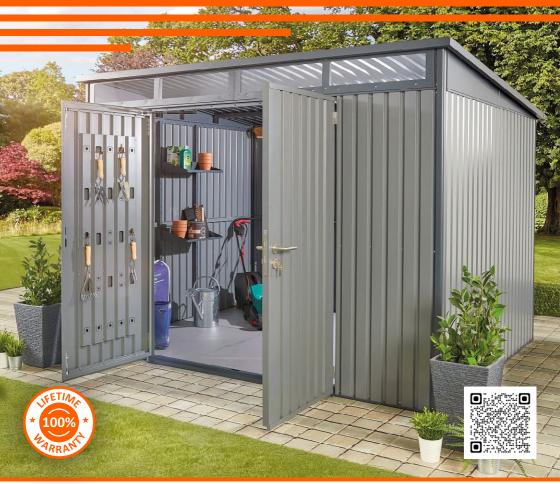

# Hixon

### Large Metal Storage Shed Assembly Guide

10 x 6 ft (3 x 1.8 m)

IMPORTANT: PLEASE REGISTER YOUR HEX LIVING PRODUCT AFTER ASSEMBLY

Using the unique serial number, simply register your product at **www.hexliving.co.uk** or use the QR code above to access the HEX Living lifetime warranty and online support.