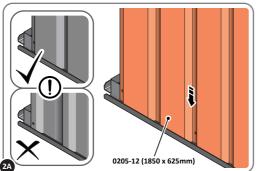

Qty: x8

LOCATE AND SECURE A CORNER BRACE 0203-03 AT EACH LOCATION INDICATED.

PLEASE NOTE: SECTION VIEW OF TYPICAL FIXING METHOD

LOCATE AND LOOSELY ATTACH WALL PANEL 0205-12 (1850 x 625mm).

LOCATE WALL PANEL 0205-12 INTO POSITION AS SHOWN ABOVE. IMPORTANT: ENSURE PANEL IS IN THE CORRECT ORIENTATION.