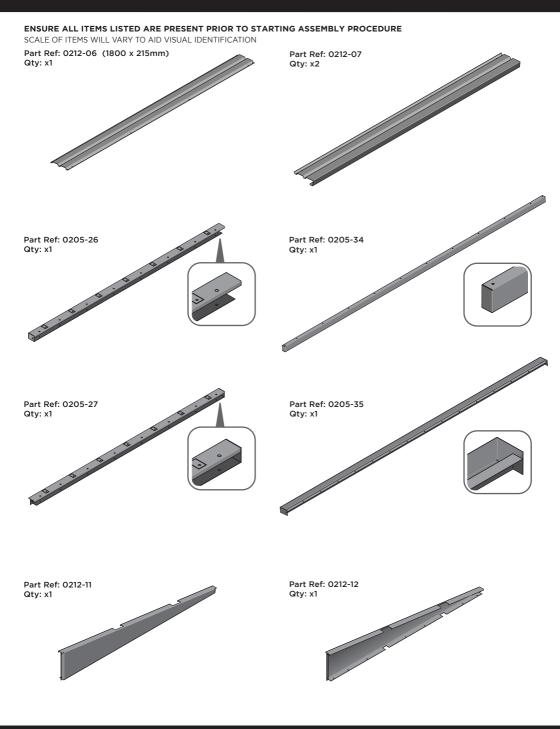

LOCATE AND SECURE ROOF SIDE INFILL 0212-11.

LOCATE ROOF SIDE INFILL 0212-11 AS SHOWN ABOVE.

SECURE ROOF SIDE INFILL AT x10 LOCATIONS INDICATED AS SHOWN ABOVE.

LOCATE ROOF SIDE INFILL 0212-12 AS SHOWN ABOVE.

SECURE ROOF SIDE INFILL AT x10 LOCATIONS INDICATED AS SHOWN ABOVE.

LOCATE AND SECURE ROOF REAR INFILLS 0205-26 AND 0205-27.

LOCATE ROOF REAR INFILLS 0205-26 AND 0205-27 AS SHOWN ABOVE.

SECURE ROOF REAR INFILL AT x16 LOCATIONS INDICATED AS SHOWN ABOVE.

SECURE ROOF REAR INFILLS 0205-26 AND 0205-27.

SECURE ROOF REAR INFILL PANELS ONTO EACH OTHER AS SHOWN ABOVE.

LOCATE AND SECURE ROOF FRONT INFILLS 0205-40 AND 0205-41.

LOCATE AND SECURE WINDOW SUPPORTS 0205-44 TO WINDOW ASSEMBLY ROOF FRONT INFILLS 0205-40 AND 0205-41 AS SHOWN ABOVE..

LOCATE AND SECURE TOP RAIL CORNER BRACKETS 0203-15.

LOCATE AND SECURE TOP RAIL CORNER BRACKETS 0203-15 IN EACH CORNER OF THE SHED USING THE TYPICAL FIXING METHOD SHOWN ABOVE.

LOCATE AND SECURE ROOF SUPPORTS 0212-13 AND 0212-14.

LOCATE AND SECURE SHORT ROOF SUPPORT 0212-13 AS SHOWN ABOVE.

LOCATE AND SECURE LONG ROOF SUPPORT 0212-14 AS SHOWN ABOVE.

LOCATE AND SECURE ROOF CHANNEL ASSEMBLY 0212-15.

SLOT EACH ROOF CHANNEL ASSEMBLY 0212-15 INTO ROOF SUPPORT.

LOCATE AND SECURE ROOF PANEL SIDE 0212-05 ONTO LEFT-HAND SIDE OF SHED.

LOCATE A ROOF PANEL SIDE 0212-05 ALIGN WITH AIR BEND TABS AS INDICATED.

SECURE ROOF PANELS AT X8 LOCATIONS INDICATED USING TYPICAL FIXING METHOD. IMPORTANT: ENSURE RUBBER WASHER FK4 IS LOCATED AS SHOWN.

LOCATE AND SECURE ROOF PANEL SIDE 0212-07 ONTO LEFT-HAND SIDE OF SHED.

ALIGN AND OVERLAP ROOF PANEL 0212-07 WITH ROOF PANEL SIDE AS SHOWN. IMPORTANT: ENSURE PANELS ALWAYS OVERLAP AS SHOWN.

SECURE ROOF PANELS AT x 4 LOCATIONS INDICATED USING TYPICAL FIXING METHOD. IMPORTANT: ENSURE RUBBER WASHER FK4 IS LOCATED AS SHOWN.

LOCATE AND SECURE ROOF PANELS 0212-05.

SECURE ROOF PANEL AT x12 LOCATIONS INDICATED USING TYPICAL FIXING METHOD. IMPORTANT: ENSURE RUBBER WASHER FK4 IS LOCATED AS SHOWN.

LOCATE ROOF PANEL SIDE 0212-07 ONTO RIGHT-HAND SIDE OF SHED.

LOCATE A ROOF PANEL SIDE 0212-07 ONTO RIGHT-HAND SIDE OF SHED AND ALIGN WITH AIR BEND TABS AS INDICATED.

LOCATE AND SECURE SMALL ROOF PANEL 0212-06.

ALIGN AND OVERLAP SMALL ROOF PANEL 0212-06 WITH PREVIOUS ROOF PANEL AND ROOF PANEL SIDE.