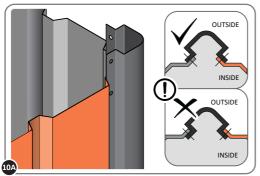

LOCATE AND SECURE TOP RAIL CORNER BRACKETS 0203-15.

LOCATE AND SECURE TOP RAIL CORNER BRACKETS 0203-15 IN EACH CORNER OF THE SHED USING THE TYPICAL FIXING METHOD SHOWN ABOVE.

LOCATE AND SECURE ROOF SUPPORTS 0212-13 AND 0212-14.