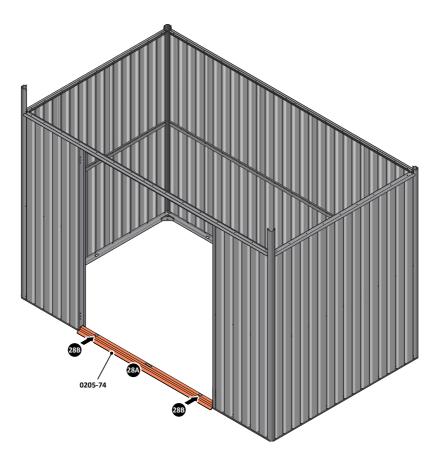

LOCATE AND SECURE DOOR STRIP 0205-74.

LOCATE DOOR STRIP 0205-74 AS SHOWN. SECURE DOOR STRIP ONTO FLOOR PANELS USE EXISTING HOLE AS A LOCATION GUIDE.

SECURE DOOR STRIP ONTO FLOOR PANELS AT x2 LOCATIONS INDICATED,