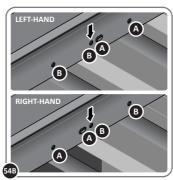

SECURE A GAS STRUT BALL JOINT 0205-68 ONTO EACH GAS STRUT BRACKET 0205-66.

DETERMINE DOOR OPENING ANGLE: A: 90° OPENING OR B: 120° OPENING

HOLES, SECURE USING TYPICAL FIXING METHOD ABOVE.

ASSEMBLY STAGE 54 LOCATE AND SECURE GAS STRUT BRACKETS 0205-66.