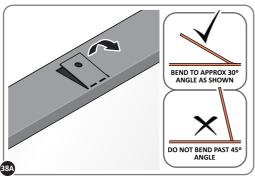

SECURE ROOF CHANNEL ASSEMBLY AT EACH FIXING POINT (x3 EACH SIDE) USING FASTENERS DETAILED ABOVE.

PUSH ROOF REAR AND FRONT INFILL AIR BEND TABS UPWARDS.

BEND ROOF REAR INFILL AIR BEND TABS UPWARDS IMPORTANT: DO NOT BEND PAST 45°.