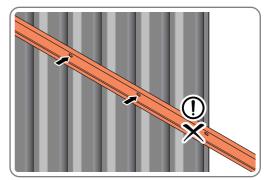

LOCATE AND LOOSELY ATTACH LONG CENTRE BRACE 0205-08.

LOCATE AND LOOSELY ATTACH LONG CENTRE BRACE 0205-08 AS SHOWN AT x5 LOCATIONS INDICATED ABOVE.

LOOSELY ATTACH AT x5 LOCATIONS INDICATED ONLY. IMPORTANT: DO NOT SECURE AT OUTER FIXING POINT INDICATED.