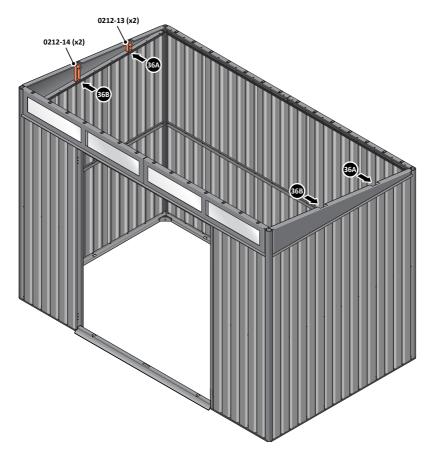

LOCATE AND SECURE TOP RAIL CORNER BRACKETS 0203-15.

LOCATE AND SECURE TOP RAIL CORNER BRACKETS 0203-15 IN EACH CORNER OF THE SHED USING THE TYPICAL FIXING METHOD SHOWN ABOVE.

LOCATE AND SECURE ROOF SUPPORTS 0212-13 AND 0212-14.

LOCATE AND SECURE SHORT ROOF SUPPORT 0212-13 AS SHOWN ABOVE.

LOCATE AND SECURE LONG ROOF SUPPORT 0212-14 AS SHOWN ABOVE.

LOCATE AND SECURE ROOF CHANNEL ASSEMBLY 0212-15.

SLOT EACH ROOF CHANNEL ASSEMBLY 0212-15 INTO ROOF SUPPORT.