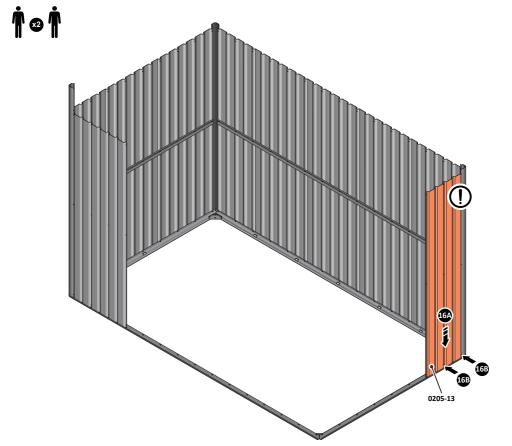

LOCATE AND LOOSELY ATTACH WALL PANEL 0205-13 (1850 x 425mm).

LOCATE AND LOOSELY ATTACH WALL PANEL AT x2 LOCATIONS INDICATED. IMPORTANT: ENSURE PANEL IS IN THE CORRECT ORIENTATION.

LOOSELY ATTACH AT x2 LOCATIONS INDICATED ONLY.

LOCATE AND LOOSELY ATTACH CORNER POST 0205-14 (1885mm).

LOCATE CORNER POST 0205-14 (1885mm) AS SHOWN ABOVE.

LOOSELY ATTACH CORNER POST AT x2 LOCATIONS INDICATED ONLY. IMPORTANT: DO NOT SECURE AT UPPER FIXING POINT AT THIS STAGE.

LOCATE AND LOOSELY ATTACH WALL PANEL 0205-13 (1850 x 425mm).

LOCATE FIRST WALL PANEL 0205-13 (1850 x 425mm) AS SHOWN ABOVE. IMPORTANT: ENSURE PANEL IS IN THE CORRECT ORIENTATION.

LOOSELY ATTACH WALL PANEL AT x2 LOCATIONS INDICATED ONLY. IMPORTANT: DO NOT SECURE ANY FIXING POINTS OTHER THAN THOSE INDICATED.