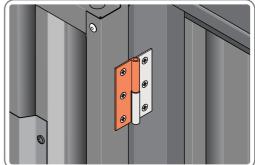

LOCATE AND SECURE DOOR HINGES ONTO DOOR ASSEMBLIES.

LOCATE DOOR HINGE PLATE 0203-37 WITHIN DOOR AS SHOWN.

SECURE DOOR HINGE PLATE AND HINGE 0203-27 AND 0203-28 AS SHOWN. IMPORTANT: ENSURE CORRECT DOOR HINGE IS SECURED TO CORRECT DOOR.

LOCATE AND SECURE DOOR HINGE 0203-28 & PLATE 0202-39 ONTO RIGHT-HAND DOOR POST.

LOCATE DOOR POST PLATE 0203-39 WITHIN DOOR FRAME AS SHOWN. IMPORTANT: SLOT WITH FACE UPWARDS AT UPPER LOCATION.

SECURE DOOR POST PLATE AND RIGHT-HAND HINGE 0203-28 AS SHOWN. PLEASE NOTE: REPEAT EACH PROCEDURE FOR UPPER LOCATION.