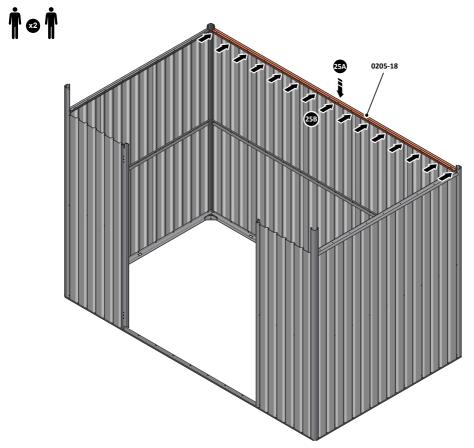

LOOSELY ATTACH AT x9 LOCATIONS INDICATED.

LOCATE AND LOOSELY ATTACH LONG ROOF RAIL 0205-18.

LOCATE LONG ROOF RAIL 0205-18 AS SHOWN ABOVE.

LOOSELY ATTACH AT x15 LOCATIONS INDICATED.

LOCATE AND LOOSELY ATTACH LONG ROOF RAIL 0205-18.