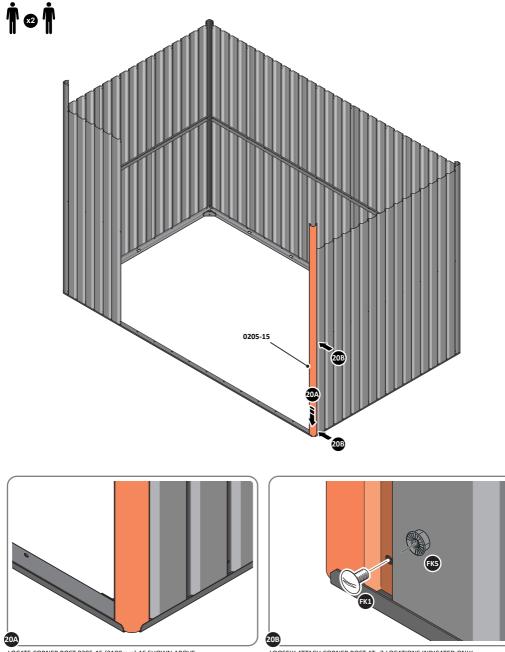

LOCATE AND LOOSELY ATTACH CORNER POST 0205-15 (2100mm).

LOCATE CORNER POST 0205-15 (2100mm) AS SHOWN ABOVE.

LOOSELY ATTACH CORNER POST AT x2 LOCATIONS INDICATED ONLY. IMPORTANT: DO NOT SECURE AT UPPER FIXING POINT AT THIS STAGE.