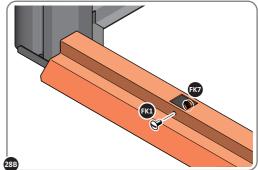

LOCATE AND SECURE DOOR STRIP 0205-74.

LOCATE DOOR STRIP 0205-74 AS SHOWN. SECURE DOOR STRIP ONTO FLOOR PANELS USE EXISTING HOLE AS A LOCATION GUIDE.

SECURE DOOR STRIP ONTO FLOOR PANELS AT x2 LOCATIONS INDICATED,