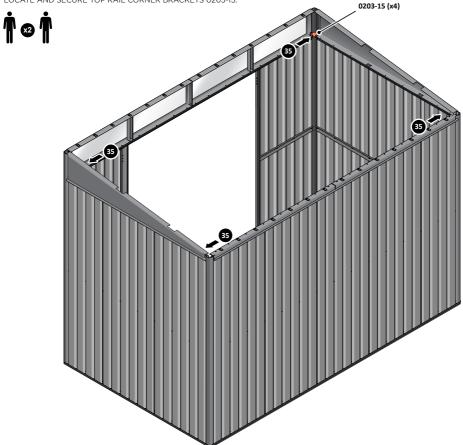

LOCATE AND SECURE TOP RAIL CORNER BRACKETS 0203-15.

LOCATE AND SECURE TOP RAIL CORNER BRACKETS 0203-15 IN EACH CORNER OF THE SHED USING THE TYPICAL FIXING METHOD SHOWN ABOVE.

LOCATE AND SECURE ROOF SUPPORTS 0212-13 AND 0212-14.