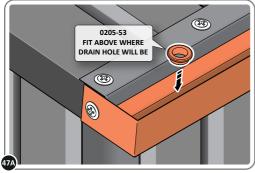

DETERMINE WHICH SIDE DRAIN HOLE 0205-53 WILL BE LOCATED.

LOCATE AN OPEN GROMMET INTO THE ROOF GUTTER ABOVE WHERE THE DRAIN HOLE WILL BE LOCATED.

LOCATE CLOSED GROMMET INTO THE ROOF GUTTER ON THE OPPOSITE SIDE TO THE LOCATED DRAIN HOLE AS SHOWN ABOVE.