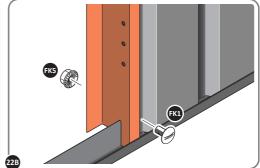

LOCATE AND LOOSELY ATTACH LEFT-HAND DOOR POST 0205-17.

LOCATE LEFT-HAND DOOR POST 0205-17 AS SHOWN ABOVE.

SECURE DOOR POST AT x2 LOCATIONS INDICATED.

LOCATE AND LOOSELY ATTACH SHORT ROOF RAIL 0215-02.

LOCATE SHORT ROOF RAIL 0215-02 AS SHOWN ABOVE.