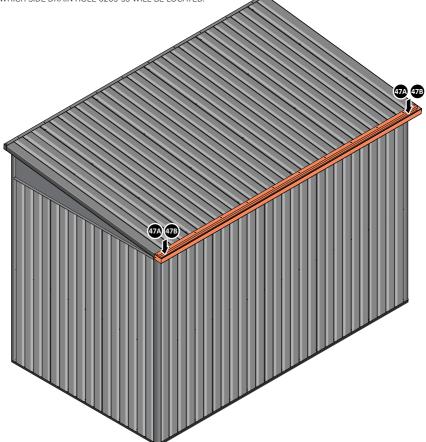

SECURE ROOF CAP AT x14 LOCATIONS INDICATED USING TYPICAL FIXING METHOD. PLEASE NOTE: THE FIXING USED IS A SELF DRILLING COMPONENT.

SLIDE ROOF GUTTER 0205-35 INTO POSITION AT THE REAR OF THE SHED ROOF.

SECURE ROOF GUTTER AT x14 LOCATIONS INDICATED USING TYPICAL FIXING METHOD.

LOCATE AND SECURE REAR ROOF CAP 0205-50.

46B

LOCATE REAR ROOF CAP 0205-50 ONTO REAR OF ROOF AS SHOWN ABOVE.

SECURE REAR ROOF CAP AT x12 LOCATIONS. SECURE SLIDE ROOF GUTTER 0215-35 AT x2 LOCATIONS. PLEASE NOTE: THE FIXING USED IS A SELF DRILLING COMPONENT.