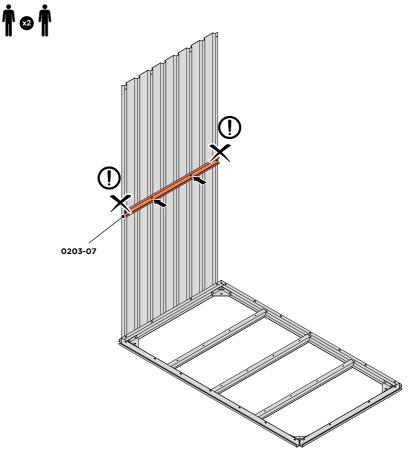

LOCATE WALL PANEL 0203-09 (725mm WIDE), PLEASE NOTE EACH PANEL DOES NOT HAVE A SPECIFIC TOP OR BOTTOM, SO CAN BE LOCATED EITHER WAY.

LOCATE WALL PANEL 0203-09 INTO POSITION AS SHOWN ABOVE. IMPORTANT: ENSURE PANEL IS IN THE CORRECT ORIENTATION.

LOOSELY ATTACH WALL PANEL ONTO FLOOR RAIL AT x2 LOCATIONS INDICATED. IMPORTANT: DO NOT SECURE AT OUTER FIXING POINTS AT THIS STAGE.

LOCATE AND LOOSELY ATTACH SHORT CENTRE BRACE 0203-07 ONTO WALL PANEL.

LOCATE AND LOOSELY ATTACH SHORT CENTRE BRACE 0203-07 AS SHOWN AT x2 LOCATIONS INDICATED ABOVE.

LOOSELY ATTACH AT x2 LOCATIONS INDICATED ONLY. IMPORTANT: DO NOT SECURE AT OUTER FIXING POINTS AT THIS STAGE.

LOCATE AND LOOSELY ATTACH CORNER POSTS 0203-11 (1735mm) & 0203-12 (1800mm LONG) ONTO WALL PANEL.

LOCATE CORNER POSTS 0203-11 & 0203-12 AS SHOWN AT x2 LOCATIONS ABOVE.

LOOSELY ATTACH CORNER POSTS AT x4 LOCATIONS INDICATED ONLY. IMPORTANT: DO NOT SECURE AT UPPER FIXING POINTS AT THIS STAGE.