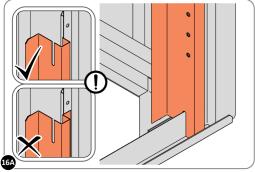

15B

LOCATE AND SECURE RIGHT-HAND DOOR POST 0203-13.

LOCATE RIGHT-HAND DOOR POST 0203-13 AS SHOWN ABOVE.

SECURE DOOR POST AT x2 LOCATIONS INDICATED. IMPORTANT: DO NOT SECURE AT UPPER FIXING POINT AT THIS STAGE.