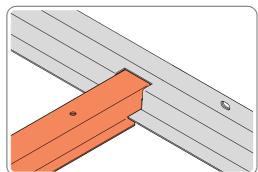

PLEASE NOTE: SECTION VIEW OF TYPICAL FIXING METHOD.

LOCATE AND SECURE A FLOOR BRACE 0203-04 AT EACH LOCATION INDICATED.

SLOT EACH FLOOR BRACE 0203-04 INTO POSITION AS SHOWN ABOVE.

PLEASE NOTE: ENSURE TOP OF FLOOR BRACE IS LEVEL WITH TOP OF FLOOR RAIL.