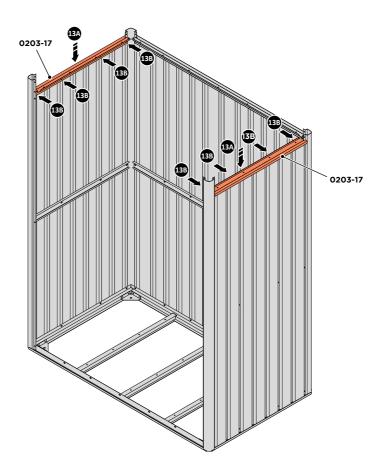

LOCATE AND LOOSELY ATTACH CORNER POST 0203-12 (1800mm).

IMPORTANT: DO NOT SECURE AT TOP FIXING POINT AT THIS STAGE.

LOCATE AND LOOSELY ATTACH SHORT TOP RAIL 0203-17.

LOCATE SHORT TOP RAIL 0203-17 AS SHOWN ABOVE.

LOOSELY ATTACH AT x4 LOCATIONS INDICATED AND REPEAT THIS FOR THE OPPOSITE SIDE AS SHOWN ABOVE.

LOCATE AND LOOSELY ATTACH LONG TOP RAIL 0203-16.

LOCATE LONG TOP RAIL 0203-16 AS SHOWN ABOVE.

LOOSELY ATTACH AT x7 LOCATIONS INDICATED.