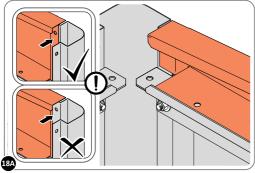

LOCATE ROOF FRONT INFILL 0203-21 AS SHOWN ABOVE.

SECURE ROOF FRONT INFILL AT x7 LOCATIONS INDICATED AS SHOWN ABOVE.

LOCATE AND SECURE TOP RAIL CORNER BRACKETS 0203-15.

LOCATE AND SECURE TOP RAIL CORNER BRACKETS 0203-15 IN EACH CORNER OF THE SHED USING THE TYPICAL FIXING METHOD SHOWN ABOVE.

SECURE EACH CORNER BRACKET AND ROOF INFILL AS SHOWN ABOVE.

LOCATE AND SECURE TOP RAIL CORNER BRACKETS 0203-15.

LOCATE A TOP RAIL CORNER BRACKET 0203-15 AS SHOWN AT EACH LOCATION INDICATED ABOVE.

SECURE EACH CORNER BRACKET AS SHOWN ABOVE.