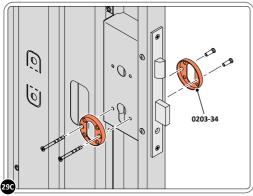

#### ASSEMBLY STAGE 29 CONTINUED

EURO MORTICE LOCK 0203-32 AND DOOR HANDLE 0203-33 INSTALLATION.

LOCATE AND SECURE EURO ESCUTCHEON 0203-34 AS SHOWN.

LOCATE EURO CYLINDER 0203-36 INTO DOOR APERTURE. IMPORTANT: ENSURE COVER IS FITTED AS SHOWN.

LOCATE AND SECURE DOOR HANDLE ASSEMBLY 0203-33 AS SHOWN.

LOCATE EURO ESCUTCHEON COVER 0203-34 ONTO EURO CYLINDER AS SHOWN. PLEASE NOTE: THESE ARE PUSHED ON AND WILL CLICK INTO PLACE.

SECURE EURO CYLINDER 0203-36 AS SHOWN ABOVE. PLEASE NOTE: FIXING IS PART OF THE EURO MORTICE LOCK ASSEMBLY.