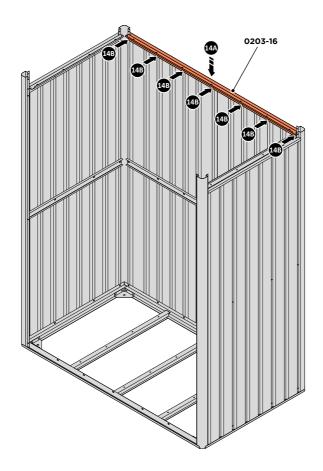

LOOSELY ATTACH AT x4 LOCATIONS INDICATED AND REPEAT THIS FOR THE OPPOSITE SIDE AS SHOWN ABOVE.

LOCATE AND LOOSELY ATTACH LONG TOP RAIL 0203-16.

LOCATE LONG TOP RAIL 0203-16 AS SHOWN ABOVE.

LOOSELY ATTACH AT x7 LOCATIONS INDICATED.