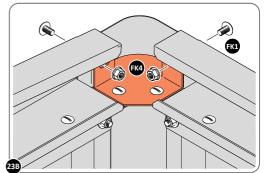

LOCATE ROOF FRONT INFILL 0203-21 AS SHOWN ABOVE.

SECURE ROOF FRONT INFILL AT x7 LOCATIONS INDICATED AS SHOWN ABOVE.

LOCATE AND SECURE TOP RAIL CORNER BRACKETS 0203-15.

LOCATE AND SECURE TOP RAIL CORNER BRACKETS 0203-15 IN EACH CORNER OF THE SHED USING THE TYPICAL FIXING METHOD SHOWN ABOVE.

SECURE EACH CORNER BRACKET AND ROOF INFILL AS SHOWN ABOVE.

LOCATE AND SECURE TOP RAIL CORNER BRACKETS 0203-15.

LOCATE A TOP RAIL CORNER BRACKET 0203-15 AS SHOWN AT EACH LOCATION INDICATED ABOVE.

SECURE EACH CORNER BRACKET AS SHOWN ABOVE.