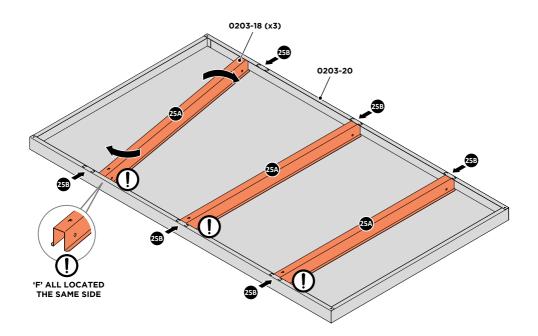

#### ASSEMBLY STAGE 25 ASSEMBLE ROOF PANEL.

LOCATE EACH ROOF BRACE 0203-18 INTO ROOF 0203-20, ROTATE AND ALIGN WITH AIR BEND TABS.

PUSH AIR BEND TABS DOWN TO SECURE ROOF BRACE IN POSITION.

LOCATE ROOF ASSEMBLY ONTO ROOF FRAME, ENSURE EACH ROOF BRACE IS LOCATED INTO FRONT AND REAR ROOF INFILL AIR BEND TABS AS SHOWN.

IMPORTANT: SECURE EACH ROOF BRACE ONTO FRONT AND REAR ROOF INFILL USING THE FIXING METHOD SHOWN ABOVE.

Assembly Guide