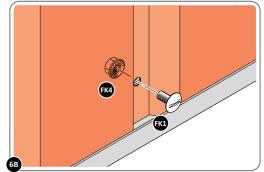

LOOSELY ATTACH WALL PANEL ONTO FLOOR RAIL AT x2 LOCATIONS INDICATED. IMPORTANT: DO NOT SECURE AT OUTER FIXING POINTS AT THIS STAGE.

LOCATE AND LOOSELY ATTACH SHORT CENTRE BRACE 0203-07 ONTO WALL PANEL.

LOCATE AND LOOSELY ATTACH SHORT CENTRE BRACE 0203-07 AS SHOWN AT x2 LOCATIONS INDICATED ABOVE.

LOOSELY ATTACH AT x2 LOCATIONS INDICATED ONLY. IMPORTANT: DO NOT SECURE AT OUTER FIXING POINTS AT THIS STAGE.