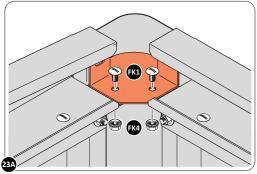

LOCATE ROOF FRONT INFILL 0203-21 AS SHOWN ABOVE.

SECURE ROOF FRONT INFILL AT x7 LOCATIONS INDICATED AS SHOWN ABOVE.

LOCATE AND SECURE TOP RAIL CORNER BRACKETS 0203-15.

LOCATE AND SECURE TOP RAIL CORNER BRACKETS 0203-15 IN EACH CORNER OF THE SHED USING THE TYPICAL FIXING METHOD SHOWN ABOVE.

SECURE EACH CORNER BRACKET AND ROOF INFILL AS SHOWN ABOVE.

LOCATE AND SECURE TOP RAIL CORNER BRACKETS 0203-15.

LOCATE A TOP RAIL CORNER BRACKET 0203-15 AS SHOWN AT EACH LOCATION INDICATED ABOVE.

SECURE EACH CORNER BRACKET AS SHOWN ABOVE.