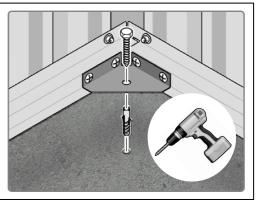

#### GROUND ANCHOR KIT

A Ground Anchor Kit is supplied, this is to secure the product to a solid concrete base, the shed has x4 clamp plates in each corner.

We strongly advise that the shed is anchored using this kit.

The diagram illustrates the typical fixing method, once the shed is assembled, access the clamp brackets by removing the appropriate floor panel and secure as required.