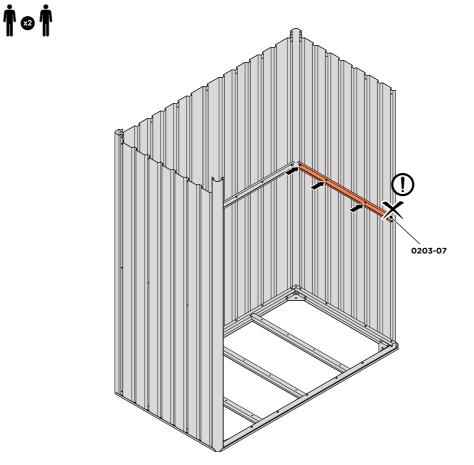

LOOSELY ATTACH WALL PANEL ONTO FLOOR RAIL AT x2 LOCATIONS INDICATED. IMPORTANT: DO NOT SECURE AT OUTER FIXING POINTS AT THIS STAGE.

LOCATE AND LOOSELY ATTACH SHORT CENTRE BRACE 0203-07 ONTO WALL PANEL.

LOCATE AND LOOSELY ATTACH SHORT CENTRE BRACE 0203-07 AS SHOWN AT x2 LOCATIONS INDICATED ABOVE.

LOOSELY ATTACH AT x2 LOCATIONS INDICATED ONLY. IMPORTANT: DO NOT SECURE AT OUTER FIXING POINTS AT THIS STAGE.