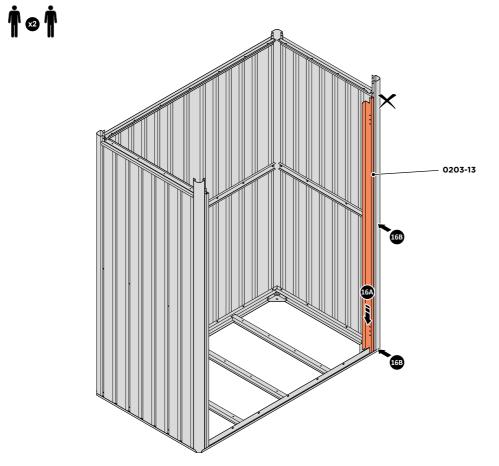

15B

LOCATE AND SECURE RIGHT-HAND DOOR POST 0203-13.

LOCATE RIGHT-HAND DOOR POST 0203-13 AS SHOWN ABOVE.

SECURE DOOR POST AT x2 LOCATIONS INDICATED. IMPORTANT: DO NOT SECURE AT UPPER FIXING POINT AT THIS STAGE.