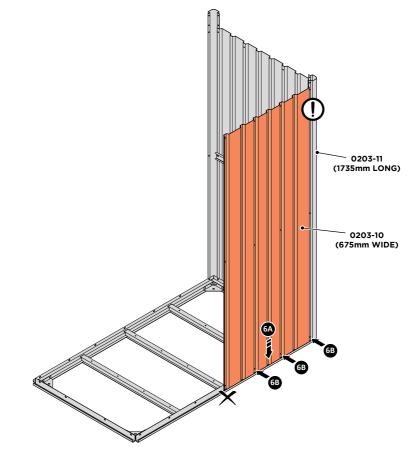

LOCATE BACK WALL PANEL 0203-10 (675mm WIDE), PLEASE NOTE THE PANEL DOES NOT HAVE A SPECIFIC TOP OR BOTTOM, SO CAN THEREFORE BE LOCATED EITHER WAY.

LOCATE FIRST BACK WALL PANEL 0203-10 (675mm WIDE) AS SHOWN ABOVE. IMPORTANT: ENSURE PANEL IS IN THE CORRECT ORIENTATION.

LOOSELY ATTACH BACK WALL PANEL AT x3 LOCATIONS INDICATED ONLY. IMPORTANT: DO NOT SECURE ANY FIXING POINTS OTHER THAN THOSE INDICATED.

LOOSELY ATTACH BACK WALL PANELS 0203-10.

LOCATE SECOND BACK WALL PANEL 0203-10 INTO POSITION AS SHOWN ABOVE. IMPORTANT: ENSURE PANEL IS IN THE CORRECT ORIENTATION.