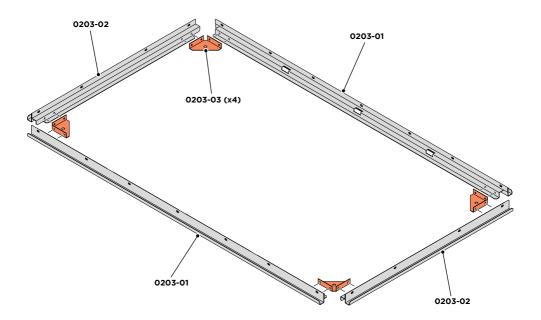

Part Ref: 0203-40 Qty: x4

Part Ref: 0203-41 Qty: x1

**GROUND ANCHOR KIT: 0203-48** 

Part Ref: FK7 Expansion Plug Qty: x4

Part Ref: FK8 M8 x 50mm Coach Screw Qty: x4

LOCATE AND SECURE A CORNER BRACE 0203-03 AT EACH LOCATION INDICATED.