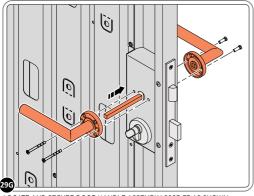

LOCATE AND SECURE DOOR HANDLE ASSEMBLY 0203-33 AS SHOWN.

LOCATE EURO ESCUTCHEON COVER 0203-34 ONTO EURO CYLINDER AS SHOWN. PLEASE NOTE: THESE ARE PUSHED ON AND WILL CLICK INTO PLACE.

SECURE EURO CYLINDER 0203-36 AS SHOWN ABOVE. PLEASE NOTE: FIXING IS PART OF THE EURO MORTICE LOCK ASSEMBLY.

LOCATE COVER ONTO DOOR HANDLE AS SHOWN. PLEASE NOTE: THESE ARE PUSHED ON AND WILL CLICK INTO PLACE.

LOCATE AND SECURE LEFT-HAND DOOR ASSEMBLY 0203-26 FURNITURE.

ENSURE THE PLUNGER INDICATED IS FACING THE BOTTOM OF THE DOOR, LOCATE AS SHOWN ABOVE AND SECURE USING ADJACENT FIXING METHOD.