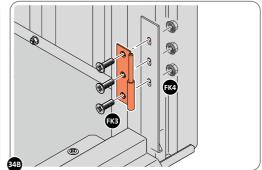

LOCATE ROOF FRONT INFILL 0203-21 AS SHOWN ABOVE.

SECURE ROOF FRONT INFILL AT x7 LOCATIONS INDICATED AS SHOWN ABOVE.

LOCATE AND SECURE TOP RAIL CORNER BRACKETS 0203-15.

LOCATE AND SECURE TOP RAIL CORNER BRACKETS 0203-15 IN EACH CORNER OF THE SHED USING THE TYPICAL FIXING METHOD SHOWN ABOVE.

SECURE EACH CORNER BRACKET AND ROOF INFILL AS SHOWN ABOVE.

LOCATE AND SECURE TOP RAIL CORNER BRACKETS 0203-15.

LOCATE A TOP RAIL CORNER BRACKET 0203-15 AS SHOWN AT EACH LOCATION INDICATED ABOVE.

SECURE EACH CORNER BRACKET AS SHOWN ABOVE.