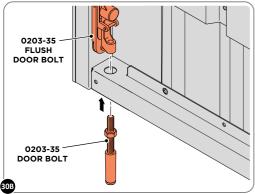

## ASSEMBLY STAGE 30 CONTINUED

LOCATE AND SECURE LEFT-HAND DOOR ASSEMBLY 0203-26 FURNITURE.

ATTACH DOOR BOLT ONTO FLUSH DOOR BOLT.

ENSURE FLUSH DOOR BOLT OPENS AND CLOSES.

LOCATE AND SECURE EURO MORTICE LOCK 0203-32 AND CATCH PLATE COVER 0203-41 AS SHOWN ABOVE.