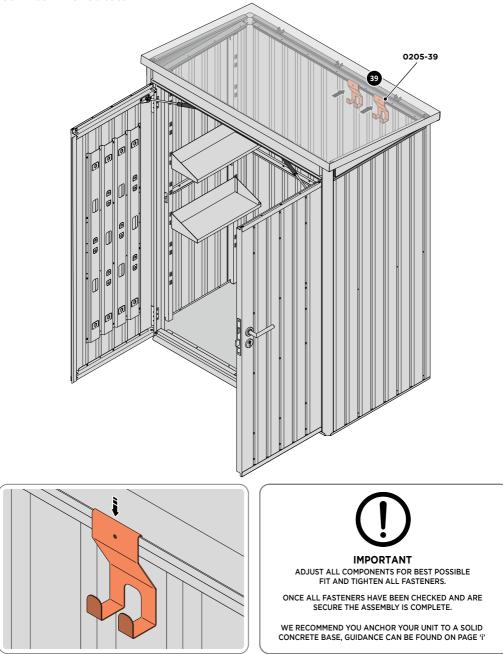

LOCATE TOOL HANGERS 0205-39.

HOOK TOOL HANGER 0205-39 ONTO ROOF FRAME AT DESIRED LOCATION.

Your **HEX Living product** is designed to stand the test of time, which is why we're happy to offer a **lifetime warranty** on our products. With zero maintenance required, simply assemble your HEX Living product, and enjoy putting it to great use in your garden.