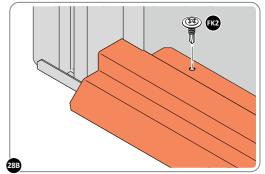

SECURE DOOR STRIP ONTO FLOOR PANELS AT x6 LOCATIONS INDICATED. **PLEASE NOTE**: THE FIXING USED IS A SELF DRILLING COMPONENT.

LOCATE AND SECURE RIGHT-HAND DOOR ASSEMBLY 0203-25 FURNITURE.

LOCATE EURO MORTICE LOCK 0203-32 RIGHT-HAND DOOR APERTURE AS SHOWN.