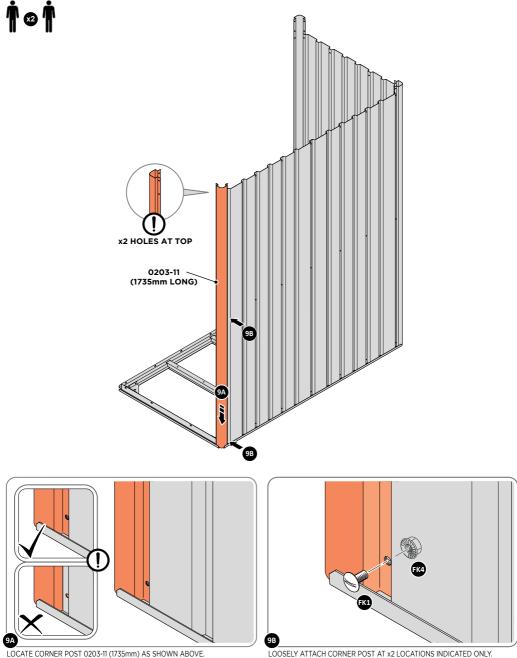

LOCATE AND LOOSELY ATTACH CORNER POSTS 0203-11 (1735mm) & 0203-12 (1800mm LONG) ONTO WALL PANEL.

LOCATE CORNER POSTS 0203-11 & 0203-12 AS SHOWN AT x2 LOCATIONS ABOVE.

LOOSELY ATTACH CORNER POSTS AT x4 LOCATIONS INDICATED ONLY. IMPORTANT: DO NOT SECURE AT UPPER FIXING POINTS AT THIS STAGE.