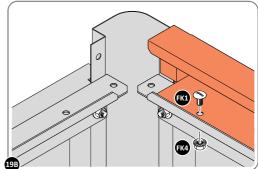

LOCATE ROOF FRONT INFILL 0203-21 AS SHOWN ABOVE.

SECURE ROOF FRONT INFILL AT x7 LOCATIONS INDICATED AS SHOWN ABOVE.

LOCATE AND SECURE TOP RAIL CORNER BRACKETS 0203-15.

LOCATE AND SECURE TOP RAIL CORNER BRACKETS 0203-15 IN EACH CORNER OF THE SHED USING THE TYPICAL FIXING METHOD SHOWN ABOVE.

SECURE EACH CORNER BRACKET AND ROOF INFILL AS SHOWN ABOVE.

LOCATE AND SECURE TOP RAIL CORNER BRACKETS 0203-15.

LOCATE A TOP RAIL CORNER BRACKET 0203-15 AS SHOWN AT EACH LOCATION INDICATED ABOVE.

SECURE EACH CORNER BRACKET AS SHOWN ABOVE.