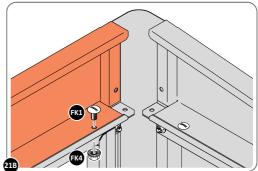

SECURE EACH CORNER BRACKET AND ROOF INFILL AS SHOWN ABOVE.

LOCATE AND SECURE TOP RAIL CORNER BRACKETS 0203-15.

LOCATE A TOP RAIL CORNER BRACKET 0203-15 AS SHOWN AT EACH LOCATION INDICATED ABOVE.

SECURE EACH CORNER BRACKET AS SHOWN ABOVE.