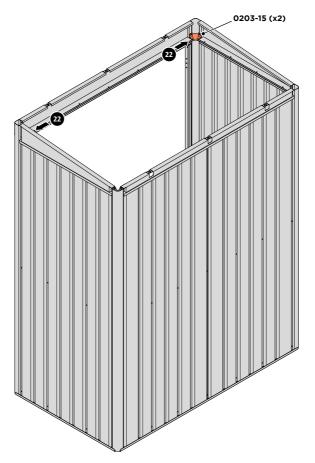

SECURE ROOF SIDE INFILL AT x4 LOCATIONS INDICATED AS SHOWN ABOVE.

LOCATE AND SECURE ROOF REAR INFILL 0203-22.

LOCATE ROOF REAR INFILL 0203-22 AS SHOWN ABOVE.

SECURE ROOF REAR INFILL AT x7 LOCATIONS INDICATED AS SHOWN ABOVE.