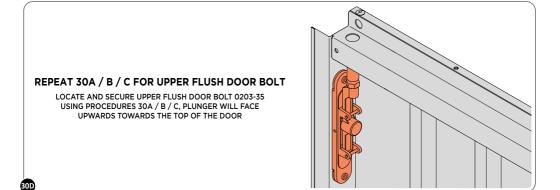

LOCATE COVER ONTO DOOR HANDLE AS SHOWN. PLEASE NOTE: THESE ARE PUSHED ON AND WILL CLICK INTO PLACE.

LOCATE AND SECURE LEFT-HAND DOOR ASSEMBLY 0203-26 FURNITURE.

ENSURE THE PLUNGER INDICATED IS FACING THE BOTTOM OF THE DOOR, LOCATE AS SHOWN ABOVE AND SECURE USING ADJACENT FIXING METHOD.

SECURE EACH FLUSH DOOR BOLT ENSURING PLATE PACKER 0203-40 IS LOCATED AS SHOWN ABOVE.