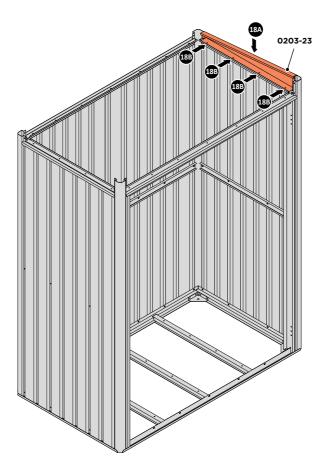

LOCATE AND LOOSELY ATTACH LONG TOP RAIL 0203-16.

LOOSELY ATTACH AT x2 LOCATIONS INDICATED.

LOCATE AND SECURE ROOF RIGHT-HAND SIDE INFILL 0203-23.

LOCATE ROOF RIGHT-HAND SIDE INFILL 0203-23 AS SHOWN ABOVE.

SECURE ROOF SIDE INFILL AT x4 LOCATIONS INDICATED AS SHOWN ABOVE.

LOCATE AND SECURE ROOF REAR INFILL 0203-22.

LOCATE ROOF REAR INFILL 0203-22 AS SHOWN ABOVE.

SECURE ROOF REAR INFILL AT x7 LOCATIONS INDICATED AS SHOWN ABOVE.