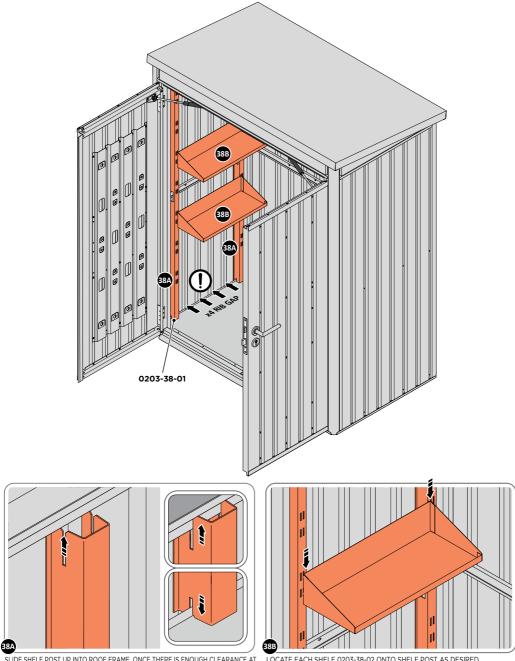

LOCATE AND SECURE SHELF ASSEMBLY 0203-38.

SLIDE SHELF POST UP INTO ROOF FRAME, ONCE THERE IS ENOUGH CLEARANCE AT THE BOTTOM LOCATE SHELF POST OVER FLOOR FRAME AND LOWER.

LOCATE EACH SHELF 0203-38-02 ONTO SHELF POST AS DESIRED. PLEASE NOTE: THE SHELF SIMPLY HOOKS ONTO THE POST.