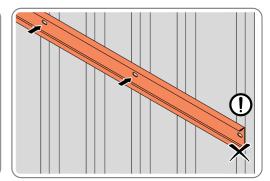

PLEASE NOTE: SECTION VIEW OF TYPICAL FIXING METHOD.

LOCATE AND SECURE A FLOOR BRACE 0203-04 AT EACH LOCATION INDICATED.

SLOT EACH FLOOR BRACE 0203-04 INTO POSITION AS SHOWN ABOVE.

PLEASE NOTE: ENSURE TOP OF FLOOR BRACE IS LEVEL WITH TOP OF FLOOR RAIL.