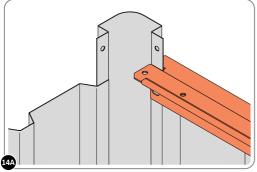

LOOSELY ATTACH AT x4 LOCATIONS INDICATED AND REPEAT THIS FOR THE OPPOSITE SIDE AS SHOWN ABOVE.

LOCATE AND LOOSELY ATTACH LONG TOP RAIL 0203-16.

LOCATE LONG TOP RAIL 0203-16 AS SHOWN ABOVE.

LOOSELY ATTACH AT x7 LOCATIONS INDICATED.