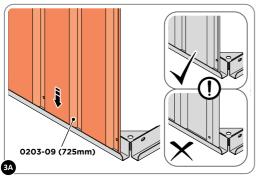

LOCATE WALL PANEL 0203-09 (725mm WIDE), PLEASE NOTE EACH PANEL DOES NOT HAVE A SPECIFIC TOP OR BOTTOM, SO CAN BE LOCATED EITHER WAY.

LOCATE WALL PANEL 0203-09 INTO POSITION AS SHOWN ABOVE. IMPORTANT: ENSURE PANEL IS IN THE CORRECT ORIENTATION.