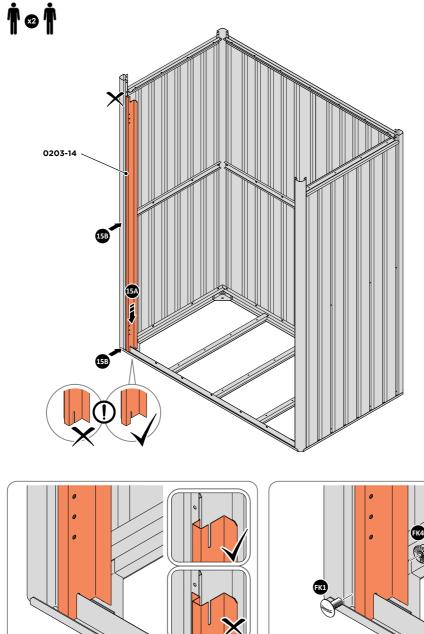

LOCATE AND SECURE LEFT-HAND DOOR POST 0203-14.

LOCATE LEFT-HAND DOOR POST 0203-14 AS SHOWN ABOVE.

15A

SECURE DOOR POST AT x2 LOCATIONS INDICATED. IMPORTANT: DO NOT SECURE AT UPPER FIXING POINT AT THIS STAGE.