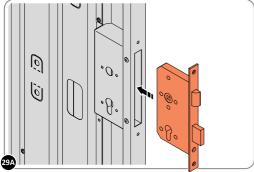

SECURE DOOR STRIP ONTO FLOOR PANELS AT x6 LOCATIONS INDICATED. **PLEASE NOTE**: THE FIXING USED IS A SELF DRILLING COMPONENT.

LOCATE AND SECURE RIGHT-HAND DOOR ASSEMBLY 0203-25 FURNITURE.

LOCATE EURO MORTICE LOCK 0203-32 RIGHT-HAND DOOR APERTURE AS SHOWN.

SECURE EURO MORTICE LOCK 0203-32 AT x2 LOCATIONS INDICATED ABOVE. SEE FOLLOWING DATA SHEET FOR COMPLETION OF MORTICE LOCK INSTALLATION.