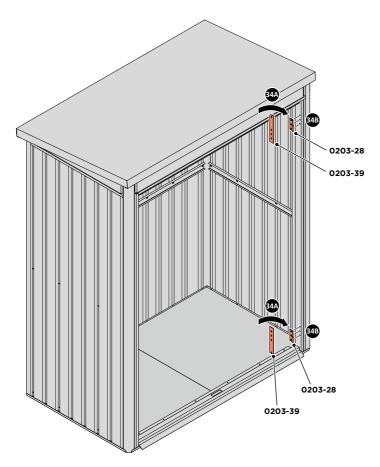

SECURED EURO MORTICE LOCK 0203-32 AS SEEN FROM FRONT.

LOCATE AND SECURE A DOOR GROMMET 0203-57 AT EACH LOCATION INDICATED.

37

LOCATE AND SECURE DOOR HINGES ONTO DOOR ASSEMBLIES.

SECURE DOOR HINGE PLATE AND HINGE 0203-27 AND 0203-28 AS SHOWN. IMPORTANT: ENSURE CORRECT DOOR HINGE IS SECURED TO CORRECT DOOR.

LOCATE AND SECURE DOOR HINGE 0203-27 & PLATE 0202-39 ONTO LEFT-HAND DOOR POST.

LOCATE DOOR POST PLATE 0203-39 WITHIN DOOR FRAME AS SHOWN. IMPORTANT: SLOT WITH FACE UPWARDS AT UPPER LOCATION.

SECURE DOOR POST PLATE AND HINGE 0203-27 AS SHOWN. PLEASE NOTE: REPEAT EACH PROCEDURE FOR UPPER LOCATION.

LOCATE AND SECURE DOOR HINGE 0203-28 & PLATE 0202-39 ONTO RIGHT-HAND DOOR POST.

LOCATE DOOR POST PLATE 0203-39 WITHIN DOOR FRAME AS SHOWN. **IMPORTANT**: SLOT WITH FACE UPWARDS AT UPPER LOCATION.

SECURE DOOR POST PLATE AND HINGE 0203-28 AS SHOWN. PLEASE NOTE: REPEAT EACH PROCEDURE FOR UPPER LOCATION.