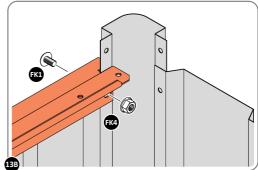

LOCATE ROOF FRONT INFILL 0203-21 AS SHOWN ABOVE.

SECURE ROOF FRONT INFILL AT x7 LOCATIONS INDICATED AS SHOWN ABOVE.

LOCATE AND SECURE TOP RAIL CORNER BRACKETS 0203-15.

LOCATE AND SECURE TOP RAIL CORNER BRACKETS 0203-15 IN EACH CORNER OF THE SHED USING THE TYPICAL FIXING METHOD SHOWN ABOVE.

SECURE EACH CORNER BRACKET AND ROOF INFILL AS SHOWN ABOVE.

LOCATE AND SECURE TOP RAIL CORNER BRACKETS 0203-15.

LOCATE A TOP RAIL CORNER BRACKET 0203-15 AS SHOWN AT EACH LOCATION INDICATED ABOVE.

SECURE EACH CORNER BRACKET AS SHOWN ABOVE.