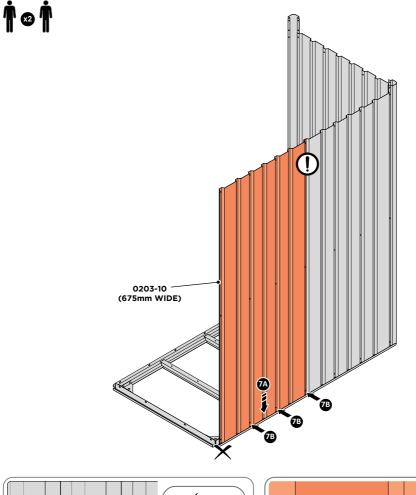

LOCATE BACK WALL PANEL 0203-10 (675mm WIDE), PLEASE NOTE THE PANEL DOES NOT HAVE A SPECIFIC TOP OR BOTTOM, SO CAN THEREFORE BE LOCATED EITHER WAY.

LOCATE FIRST BACK WALL PANEL 0203-10 (675mm WIDE) AS SHOWN ABOVE. IMPORTANT: ENSURE PANEL IS IN THE CORRECT ORIENTATION.

LOOSELY ATTACH BACK WALL PANEL AT x3 LOCATIONS INDICATED ONLY. IMPORTANT: DO NOT SECURE ANY FIXING POINTS OTHER THAN THOSE INDICATED.

LOOSELY ATTACH BACK WALL PANELS 0203-10.

LOCATE SECOND BACK WALL PANEL 0203-10 INTO POSITION AS SHOWN ABOVE. IMPORTANT: ENSURE PANEL IS IN THE CORRECT ORIENTATION.

LOOSELY ATTACH BACK WALL PANEL AT x3 LOCATIONS INDICATED ONLY. IMPORTANT: DO NOT SECURE ANY FIXING POINTS OTHER THAN THOSE INDICATED.

LOCATE AND LOOSELY ATTACH LONG CENTRE BRACE 0203-06 ONTO BACK WALL.