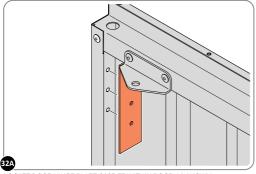

LOCATE AND SECURE DOOR HINGE 0203-27 & PLATE 0202-39 ONTO LEFT-HAND DOOR POST.

LOCATE DOOR POST PLATE 0203-39 WITHIN DOOR FRAME AS SHOWN. IMPORTANT: SLOT WITH FACE UPWARDS AT UPPER LOCATION.

SECURE DOOR POST PLATE AND HINGE 0203-27 AS SHOWN. PLEASE NOTE: REPEAT EACH PROCEDURE FOR UPPER LOCATION.

LOCATE AND SECURE DOOR HINGE 0203-28 & PLATE 0202-39 ONTO RIGHT-HAND DOOR POST.

LOCATE DOOR POST PLATE 0203-39 WITHIN DOOR FRAME AS SHOWN. **IMPORTANT**: SLOT WITH FACE UPWARDS AT UPPER LOCATION.

SECURE DOOR POST PLATE AND HINGE 0203-28 AS SHOWN. PLEASE NOTE: REPEAT EACH PROCEDURE FOR UPPER LOCATION.