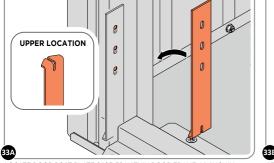

LOCATE AND SECURE DOOR HINGE 0203-27 & PLATE 0202-39 ONTO LEFT-HAND DOOR POST.

LOCATE DOOR POST PLATE 0203-39 WITHIN DOOR FRAME AS SHOWN. IMPORTANT: SLOT WITH FACE UPWARDS AT UPPER LOCATION.

SECURE DOOR POST PLATE AND HINGE 0203-27 AS SHOWN. PLEASE NOTE: REPEAT EACH PROCEDURE FOR UPPER LOCATION.

LOCATE AND SECURE DOOR HINGE 0203-28 & PLATE 0202-39 ONTO RIGHT-HAND DOOR POST.

LOCATE DOOR POST PLATE 0203-39 WITHIN DOOR FRAME AS SHOWN. **IMPORTANT**: SLOT WITH FACE UPWARDS AT UPPER LOCATION.

SECURE DOOR POST PLATE AND HINGE 0203-28 AS SHOWN. PLEASE NOTE: REPEAT EACH PROCEDURE FOR UPPER LOCATION.