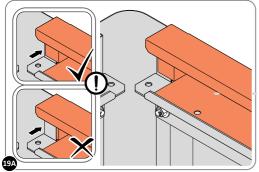

LOCATE ROOF FRONT INFILL 0203-21 AS SHOWN ABOVE.

SECURE ROOF FRONT INFILL AT x7 LOCATIONS INDICATED AS SHOWN ABOVE.

LOCATE AND SECURE TOP RAIL CORNER BRACKETS 0203-15.

LOCATE AND SECURE TOP RAIL CORNER BRACKETS 0203-15 IN EACH CORNER OF THE SHED USING THE TYPICAL FIXING METHOD SHOWN ABOVE.

SECURE EACH CORNER BRACKET AND ROOF INFILL AS SHOWN ABOVE.

LOCATE AND SECURE TOP RAIL CORNER BRACKETS 0203-15.

LOCATE A TOP RAIL CORNER BRACKET 0203-15 AS SHOWN AT EACH LOCATION INDICATED ABOVE.

SECURE EACH CORNER BRACKET AS SHOWN ABOVE.