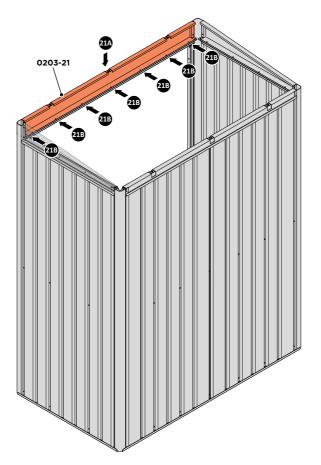

LOCATE AND SECURE ROOF LEFT-HAND SIDE INFILL 0203-24.

LOCATE ROOF LEFT-HAND SIDE INFILL 0203-24 AS SHOWN ABOVE.

SECURE ROOF SIDE INFILL AT x4 LOCATIONS INDICATED AS SHOWN ABOVE.

LOCATE AND SECURE ROOF FRONT INFILL 0203-21

LOCATE ROOF FRONT INFILL 0203-21 AS SHOWN ABOVE.

SECURE ROOF FRONT INFILL AT x7 LOCATIONS INDICATED AS SHOWN ABOVE.

LOCATE AND SECURE TOP RAIL CORNER BRACKETS 0203-15.

LOCATE AND SECURE TOP RAIL CORNER BRACKETS 0203-15 IN EACH CORNER OF THE SHED USING THE TYPICAL FIXING METHOD SHOWN ABOVE.