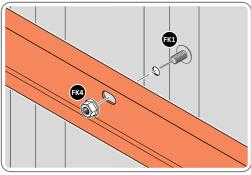

LOOSELY ATTACH WALL PANEL ONTO FLOOR RAIL AT x2 LOCATIONS INDICATED. IMPORTANT: DO NOT SECURE AT OUTER FIXING POINTS AT THIS STAGE.

LOCATE AND LOOSELY ATTACH SHORT CENTRE BRACE 0203-07 ONTO WALL PANEL.

LOCATE AND LOOSELY ATTACH SHORT CENTRE BRACE 0203-07 AS SHOWN AT x2 LOCATIONS INDICATED ABOVE.

LOOSELY ATTACH AT x2 LOCATIONS INDICATED ONLY. IMPORTANT: DO NOT SECURE AT OUTER FIXING POINTS AT THIS STAGE.