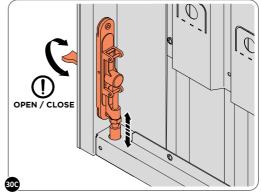

## ASSEMBLY STAGE 30 CONTINUED

LOCATE AND SECURE LEFT-HAND DOOR ASSEMBLY 0203-26 FURNITURE.

ATTACH DOOR BOLT ONTO FLUSH DOOR BOLT.

ENSURE FLUSH DOOR BOLT OPENS AND CLOSES.

LOCATE AND SECURE EURO MORTICE LOCK 0203-32 AND CATCH PLATE COVER 0203-41 AS SHOWN ABOVE.