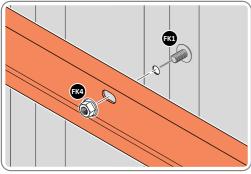

LOCATE AND LOOSELY ATTACH CORNER POSTS 0203-11 (1735mm) & 0203-12 (1800mm LONG) ONTO WALL PANEL.

LOCATE CORNER POSTS 0203-11 & 0203-12 AS SHOWN AT x2 LOCATIONS ABOVE.

LOOSELY ATTACH CORNER POSTS AT x4 LOCATIONS INDICATED ONLY. IMPORTANT: DO NOT SECURE AT UPPER FIXING POINTS AT THIS STAGE.