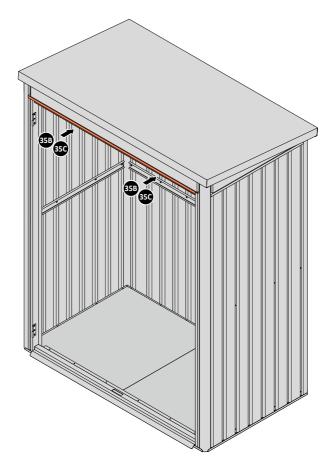

#### ASSEMBLY STAGE 25 ASSEMBLE ROOF PANEL.

LOCATE EACH ROOF BRACE 0203-18 INTO ROOF 0203-20, ROTATE AND ALIGN WITH AIR BEND TABS.

PUSH AIR BEND TABS DOWN TO SECURE ROOF BRACE IN POSITION.

LOCATE ROOF ASSEMBLY ONTO ROOF FRAME, ENSURE EACH ROOF BRACE IS LOCATED INTO FRONT AND REAR ROOF INFILL AIR BEND TABS AS SHOWN.

IMPORTANT: SECURE EACH ROOF BRACE ONTO FRONT AND REAR ROOF INFILL USING THE FIXING METHOD SHOWN ABOVE.

Assembly Guide