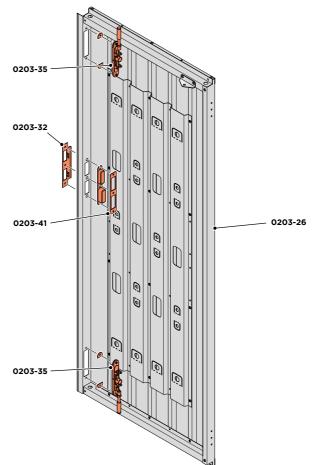

SECURE DOOR STRIP ONTO FLOOR PANELS AT x6 LOCATIONS INDICATED. **PLEASE NOTE**: THE FIXING USED IS A SELF DRILLING COMPONENT.

LOCATE AND SECURE RIGHT-HAND DOOR ASSEMBLY 0203-25 FURNITURE.

LOCATE EURO MORTICE LOCK 0203-32 RIGHT-HAND DOOR APERTURE AS SHOWN.

SECURE EURO MORTICE LOCK 0203-32 AT x2 LOCATIONS INDICATED ABOVE. SEE FOLLOWING DATA SHEET FOR COMPLETION OF MORTICE LOCK INSTALLATION.

## ASSEMBLY STAGE 30 CONTINUED

LOCATE AND SECURE LEFT-HAND DOOR ASSEMBLY 0203-26 FURNITURE.

ATTACH DOOR BOLT ONTO FLUSH DOOR BOLT.

ENSURE FLUSH DOOR BOLT OPENS AND CLOSES.

LOCATE AND SECURE EURO MORTICE LOCK 0203-32 AND CATCH PLATE COVER 0203-41 AS SHOWN ABOVE.

SECURED EURO MORTICE LOCK 0203-32 AS SEEN FROM FRONT.

LOCATE AND SECURE A DOOR GROMMET 0203-57 AT EACH LOCATION INDICATED.

37

LOCATE AND SECURE DOOR HINGES ONTO DOOR ASSEMBLIES.

SECURE DOOR HINGE PLATE AND HINGE 0203-27 AND 0203-28 AS SHOWN. IMPORTANT: ENSURE CORRECT DOOR HINGE IS SECURED TO CORRECT DOOR.