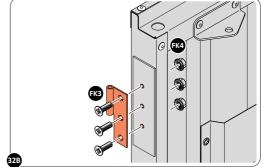

SECURED EURO MORTICE LOCK 0203-32 AS SEEN FROM FRONT.

LOCATE AND SECURE A DOOR GROMMET 0203-57 AT EACH LOCATION INDICATED.

37

LOCATE AND SECURE DOOR HINGES ONTO DOOR ASSEMBLIES.

SECURE DOOR HINGE PLATE AND HINGE 0203-27 AND 0203-28 AS SHOWN. IMPORTANT: ENSURE CORRECT DOOR HINGE IS SECURED TO CORRECT DOOR.

LOCATE AND SECURE DOOR HINGE 0203-27 & PLATE 0202-39 ONTO LEFT-HAND DOOR POST.

LOCATE DOOR POST PLATE 0203-39 WITHIN DOOR FRAME AS SHOWN. IMPORTANT: SLOT WITH FACE UPWARDS AT UPPER LOCATION.

SECURE DOOR POST PLATE AND HINGE 0203-27 AS SHOWN. PLEASE NOTE: REPEAT EACH PROCEDURE FOR UPPER LOCATION.

LOCATE AND SECURE DOOR HINGE 0203-28 & PLATE 0202-39 ONTO RIGHT-HAND DOOR POST.

LOCATE DOOR POST PLATE 0203-39 WITHIN DOOR FRAME AS SHOWN. **IMPORTANT**: SLOT WITH FACE UPWARDS AT UPPER LOCATION.

SECURE DOOR POST PLATE AND HINGE 0203-28 AS SHOWN. PLEASE NOTE: REPEAT EACH PROCEDURE FOR UPPER LOCATION.