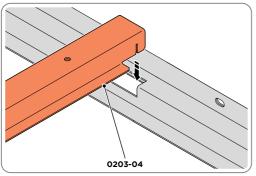

PLEASE NOTE: SECTION VIEW OF TYPICAL FIXING METHOD.

LOCATE AND SECURE A FLOOR BRACE 0203-04 AT EACH LOCATION INDICATED.

SLOT EACH FLOOR BRACE 0203-04 INTO POSITION AS SHOWN ABOVE.

PLEASE NOTE: ENSURE TOP OF FLOOR BRACE IS LEVEL WITH TOP OF FLOOR RAIL.