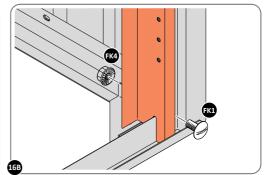

15B

LOCATE AND SECURE RIGHT-HAND DOOR POST 0203-13.

LOCATE RIGHT-HAND DOOR POST 0203-13 AS SHOWN ABOVE.

SECURE DOOR POST AT x2 LOCATIONS INDICATED. IMPORTANT: DO NOT SECURE AT UPPER FIXING POINT AT THIS STAGE.