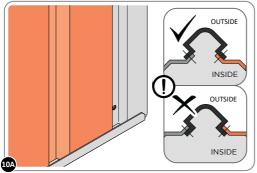

LOOSELY ATTACH WALL PANEL ONTO FLOOR RAIL AT x2 LOCATIONS INDICATED. IMPORTANT: DO NOT SECURE AT OUTER FIXING POINTS AT THIS STAGE.

LOCATE AND LOOSELY ATTACH SHORT CENTRE BRACE 0203-07 ONTO WALL PANEL.

LOCATE AND LOOSELY ATTACH SHORT CENTRE BRACE 0203-07 AS SHOWN AT x2 LOCATIONS INDICATED ABOVE.

LOOSELY ATTACH AT x2 LOCATIONS INDICATED ONLY. IMPORTANT: DO NOT SECURE AT OUTER FIXING POINTS AT THIS STAGE.