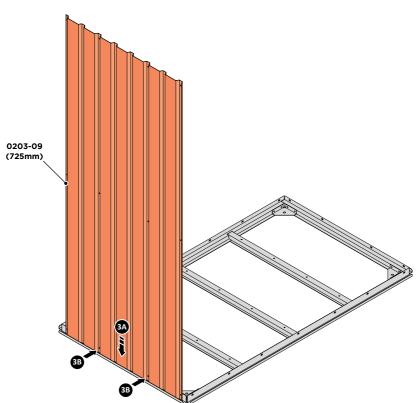

LOCATE WALL PANEL 0203-09 (725mm WIDE), PLEASE NOTE EACH PANEL DOES NOT HAVE A SPECIFIC TOP OR BOTTOM, SO CAN BE LOCATED EITHER WAY.

LOCATE WALL PANEL 0203-09 INTO POSITION AS SHOWN ABOVE. IMPORTANT: ENSURE PANEL IS IN THE CORRECT ORIENTATION.

LOOSELY ATTACH WALL PANEL ONTO FLOOR RAIL AT x2 LOCATIONS INDICATED. IMPORTANT: DO NOT SECURE AT OUTER FIXING POINTS AT THIS STAGE.

LOCATE AND LOOSELY ATTACH SHORT CENTRE BRACE 0203-07 ONTO WALL PANEL.