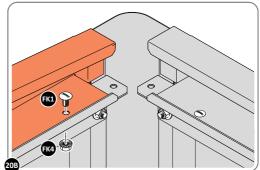

LOCATE ROOF FRONT INFILL 0203-21 AS SHOWN ABOVE.

SECURE ROOF FRONT INFILL AT x7 LOCATIONS INDICATED AS SHOWN ABOVE.

LOCATE AND SECURE TOP RAIL CORNER BRACKETS 0203-15.

LOCATE AND SECURE TOP RAIL CORNER BRACKETS 0203-15 IN EACH CORNER OF THE SHED USING THE TYPICAL FIXING METHOD SHOWN ABOVE.

SECURE EACH CORNER BRACKET AND ROOF INFILL AS SHOWN ABOVE.

LOCATE AND SECURE TOP RAIL CORNER BRACKETS 0203-15.

LOCATE A TOP RAIL CORNER BRACKET 0203-15 AS SHOWN AT EACH LOCATION INDICATED ABOVE.

SECURE EACH CORNER BRACKET AS SHOWN ABOVE.