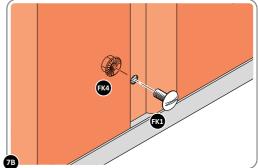

LOOSELY ATTACH BACK WALL PANEL AT x3 LOCATIONS INDICATED ONLY. IMPORTANT: DO NOT SECURE ANY FIXING POINTS OTHER THAN THOSE INDICATED.

LOOSELY ATTACH BACK WALL PANELS 0203-10.

LOCATE SECOND BACK WALL PANEL 0203-10 INTO POSITION AS SHOWN ABOVE. IMPORTANT: ENSURE PANEL IS IN THE CORRECT ORIENTATION.

LOOSELY ATTACH BACK WALL PANEL AT x3 LOCATIONS INDICATED ONLY. IMPORTANT: DO NOT SECURE ANY FIXING POINTS OTHER THAN THOSE INDICATED.

LOCATE AND LOOSELY ATTACH LONG CENTRE BRACE 0203-06 ONTO BACK WALL.