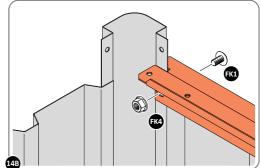

LOCATE ROOF FRONT INFILL 0203-21 AS SHOWN ABOVE.

SECURE ROOF FRONT INFILL AT x7 LOCATIONS INDICATED AS SHOWN ABOVE.

LOCATE AND SECURE TOP RAIL CORNER BRACKETS 0203-15.

LOCATE AND SECURE TOP RAIL CORNER BRACKETS 0203-15 IN EACH CORNER OF THE SHED USING THE TYPICAL FIXING METHOD SHOWN ABOVE.

SECURE EACH CORNER BRACKET AND ROOF INFILL AS SHOWN ABOVE.

LOCATE AND SECURE TOP RAIL CORNER BRACKETS 0203-15.

LOCATE A TOP RAIL CORNER BRACKET 0203-15 AS SHOWN AT EACH LOCATION INDICATED ABOVE.

SECURE EACH CORNER BRACKET AS SHOWN ABOVE.