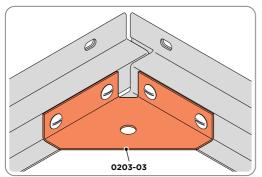

Part Ref: 0203-40 Qty: x4

Part Ref: 0203-41 Qty: x1

**GROUND ANCHOR KIT: 0203-48** 

Part Ref: FK7 Expansion Plug Qty: x4

Part Ref: FK8 M8 x 50mm Coach Screw Qty: x4

LOCATE AND SECURE A CORNER BRACE 0203-03 AT EACH LOCATION INDICATED.