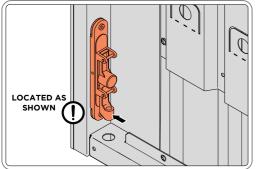

LOCATE COVER ONTO DOOR HANDLE AS SHOWN. PLEASE NOTE: THESE ARE PUSHED ON AND WILL CLICK INTO PLACE.

LOCATE AND SECURE LEFT-HAND DOOR ASSEMBLY 0203-26 FURNITURE.

ENSURE THE PLUNGER INDICATED IS FACING THE BOTTOM OF THE DOOR, LOCATE AS SHOWN ABOVE AND SECURE USING ADJACENT FIXING METHOD.

SECURE EACH FLUSH DOOR BOLT ENSURING PLATE PACKER 0203-40 IS LOCATED AS SHOWN ABOVE.