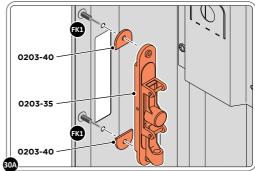

LOCATE COVER ONTO DOOR HANDLE AS SHOWN. PLEASE NOTE: THESE ARE PUSHED ON AND WILL CLICK INTO PLACE.

LOCATE AND SECURE LEFT-HAND DOOR ASSEMBLY 0203-26 FURNITURE.

ENSURE THE PLUNGER INDICATED IS FACING THE BOTTOM OF THE DOOR, LOCATE AS SHOWN ABOVE AND SECURE USING ADJACENT FIXING METHOD.

SECURE EACH FLUSH DOOR BOLT ENSURING PLATE PACKER 0203-40 IS LOCATED AS SHOWN ABOVE.

## ASSEMBLY STAGE 30 CONTINUED

LOCATE AND SECURE LEFT-HAND DOOR ASSEMBLY 0203-26 FURNITURE.

ATTACH DOOR BOLT ONTO FLUSH DOOR BOLT.

ENSURE FLUSH DOOR BOLT OPENS AND CLOSES.

LOCATE AND SECURE EURO MORTICE LOCK 0203-32 AND CATCH PLATE COVER 0203-41 AS SHOWN ABOVE.