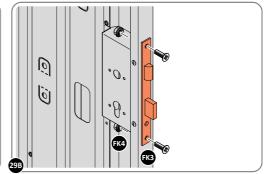

SECURE DOOR STRIP ONTO FLOOR PANELS AT x6 LOCATIONS INDICATED. **PLEASE NOTE**: THE FIXING USED IS A SELF DRILLING COMPONENT.

LOCATE AND SECURE RIGHT-HAND DOOR ASSEMBLY 0203-25 FURNITURE.

LOCATE EURO MORTICE LOCK 0203-32 RIGHT-HAND DOOR APERTURE AS SHOWN.

SECURE EURO MORTICE LOCK 0203-32 AT x2 LOCATIONS INDICATED ABOVE. SEE FOLLOWING DATA SHEET FOR COMPLETION OF MORTICE LOCK INSTALLATION.