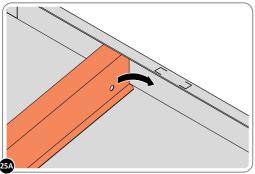

#### ASSEMBLY STAGE 25 ASSEMBLE ROOF PANEL.

LOCATE EACH ROOF BRACE 0203-18 INTO ROOF 0203-20, ROTATE AND ALIGN WITH AIR BEND TABS.

PUSH AIR BEND TABS DOWN TO SECURE ROOF BRACE IN POSITION.

LOCATE ROOF ASSEMBLY ONTO ROOF FRAME, ENSURE EACH ROOF BRACE IS LOCATED INTO FRONT AND REAR ROOF INFILL AIR BEND TABS AS SHOWN.