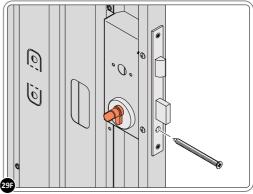

LOCATE COVER ONTO DOOR HANDLE AS SHOWN. PLEASE NOTE: THESE ARE PUSHED ON AND WILL CLICK INTO PLACE.

LOCATE AND SECURE LEFT-HAND DOOR ASSEMBLY 0203-26 FURNITURE.

ENSURE THE PLUNGER INDICATED IS FACING THE BOTTOM OF THE DOOR, LOCATE AS SHOWN ABOVE AND SECURE USING ADJACENT FIXING METHOD.

SECURE EACH FLUSH DOOR BOLT ENSURING PLATE PACKER 0203-40 IS LOCATED AS SHOWN ABOVE.