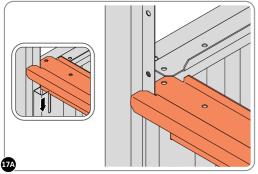

LOOSELY ATTACH AT x4 LOCATIONS INDICATED AND REPEAT THIS FOR THE OPPOSITE SIDE AS SHOWN ABOVE.

LOCATE AND LOOSELY ATTACH LONG TOP RAIL 0203-16.

LOCATE LONG TOP RAIL 0203-16 AS SHOWN ABOVE.

LOOSELY ATTACH AT x7 LOCATIONS INDICATED.