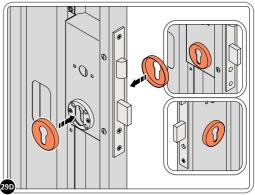

SECURE DOOR STRIP ONTO FLOOR PANELS AT x6 LOCATIONS INDICATED. **PLEASE NOTE**: THE FIXING USED IS A SELF DRILLING COMPONENT.

LOCATE AND SECURE RIGHT-HAND DOOR ASSEMBLY 0203-25 FURNITURE.

LOCATE EURO MORTICE LOCK 0203-32 RIGHT-HAND DOOR APERTURE AS SHOWN.

SECURE EURO MORTICE LOCK 0203-32 AT x2 LOCATIONS INDICATED ABOVE. SEE FOLLOWING DATA SHEET FOR COMPLETION OF MORTICE LOCK INSTALLATION.

#### ASSEMBLY STAGE 29 CONTINUED

EURO MORTICE LOCK 0203-32 AND DOOR HANDLE 0203-33 INSTALLATION.

LOCATE AND SECURE EURO ESCUTCHEON 0203-34 AS SHOWN.

LOCATE EURO CYLINDER 0203-36 INTO DOOR APERTURE. IMPORTANT: ENSURE COVER IS FITTED AS SHOWN.

LOCATE AND SECURE DOOR HANDLE ASSEMBLY 0203-33 AS SHOWN.

LOCATE EURO ESCUTCHEON COVER 0203-34 ONTO EURO CYLINDER AS SHOWN. PLEASE NOTE: THESE ARE PUSHED ON AND WILL CLICK INTO PLACE.

SECURE EURO CYLINDER 0203-36 AS SHOWN ABOVE. PLEASE NOTE: FIXING IS PART OF THE EURO MORTICE LOCK ASSEMBLY.