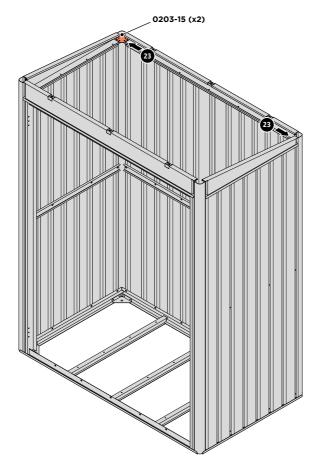

LOCATE ROOF FRONT INFILL 0203-21 AS SHOWN ABOVE.

SECURE ROOF FRONT INFILL AT x7 LOCATIONS INDICATED AS SHOWN ABOVE.

LOCATE AND SECURE TOP RAIL CORNER BRACKETS 0203-15.

LOCATE AND SECURE TOP RAIL CORNER BRACKETS 0203-15 IN EACH CORNER OF THE SHED USING THE TYPICAL FIXING METHOD SHOWN ABOVE.

SECURE EACH CORNER BRACKET AND ROOF INFILL AS SHOWN ABOVE.

LOCATE AND SECURE TOP RAIL CORNER BRACKETS 0203-15.

LOCATE A TOP RAIL CORNER BRACKET 0203-15 AS SHOWN AT EACH LOCATION INDICATED ABOVE.

SECURE EACH CORNER BRACKET AS SHOWN ABOVE.