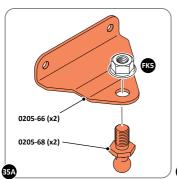

LOCATE AND SECURE GAS STRUT BRACKETS 0205-66.

SECURE A GAS STRUT BALL JOINT 0205-68 ONTO

EACH GAS STRUT BRACKET 0205-66.

ALIGN EACH GAS STRUT BRACKET WITH RELEVANT FIXING HOLES, SECURE USING TYPICAL FIXING METHOD ABOVE.