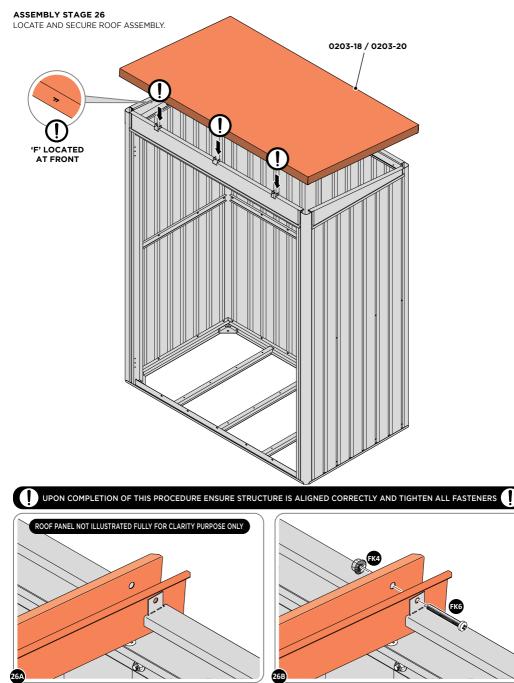

#### ASSEMBLY STAGE 25 ASSEMBLE ROOF PANEL.

LOCATE EACH ROOF BRACE 0203-18 INTO ROOF 0203-20, ROTATE AND ALIGN WITH AIR BEND TABS.

PUSH AIR BEND TABS DOWN TO SECURE ROOF BRACE IN POSITION.

LOCATE ROOF ASSEMBLY ONTO ROOF FRAME, ENSURE EACH ROOF BRACE IS LOCATED INTO FRONT AND REAR ROOF INFILL AIR BEND TABS AS SHOWN.

IMPORTANT: SECURE EACH ROOF BRACE ONTO FRONT AND REAR ROOF INFILL USING THE FIXING METHOD SHOWN ABOVE.

Assembly Guide