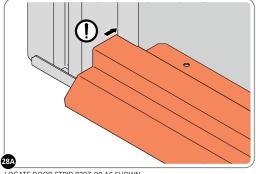

#### ASSEMBLY STAGE 27

LOCATE EACH FLOOR PANEL 0203-42.

LOCATE EACH FLOOR PANEL 0203-42 INTO BASE OF STORAGE UNIT AS SHOWN ABOVE.

LOCATE AND SECURE DOOR STRIP 0203-08.

LOCATE DOOR STRIP 0203-08 AS SHOWN. IMPORTANT: ENSURE DOOR STRIP IS PUSHED AGAINST DOOR POST RETURN.