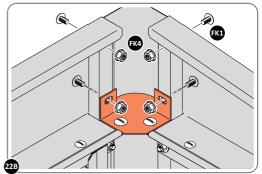

LOCATE ROOF FRONT INFILL 0203-21 AS SHOWN ABOVE.

SECURE ROOF FRONT INFILL AT x7 LOCATIONS INDICATED AS SHOWN ABOVE.

LOCATE AND SECURE TOP RAIL CORNER BRACKETS 0203-15.

LOCATE AND SECURE TOP RAIL CORNER BRACKETS 0203-15 IN EACH CORNER OF THE SHED USING THE TYPICAL FIXING METHOD SHOWN ABOVE.

SECURE EACH CORNER BRACKET AND ROOF INFILL AS SHOWN ABOVE.

LOCATE AND SECURE TOP RAIL CORNER BRACKETS 0203-15.

LOCATE A TOP RAIL CORNER BRACKET 0203-15 AS SHOWN AT EACH LOCATION INDICATED ABOVE.

SECURE EACH CORNER BRACKET AS SHOWN ABOVE.