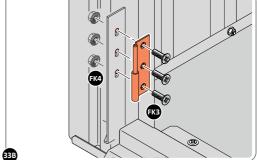

LOCATE AND SECURE DOOR HINGE 0203-27 & PLATE 0202-39 ONTO LEFT-HAND DOOR POST.

LOCATE DOOR POST PLATE 0203-39 WITHIN DOOR FRAME AS SHOWN. IMPORTANT: SLOT WITH FACE UPWARDS AT UPPER LOCATION.

SECURE DOOR POST PLATE AND HINGE 0203-27 AS SHOWN. PLEASE NOTE: REPEAT EACH PROCEDURE FOR UPPER LOCATION.

LOCATE AND SECURE DOOR HINGE 0203-28 & PLATE 0202-39 ONTO RIGHT-HAND DOOR POST.

LOCATE DOOR POST PLATE 0203-39 WITHIN DOOR FRAME AS SHOWN. **IMPORTANT**: SLOT WITH FACE UPWARDS AT UPPER LOCATION.

SECURE DOOR POST PLATE AND HINGE 0203-28 AS SHOWN. PLEASE NOTE: REPEAT EACH PROCEDURE FOR UPPER LOCATION.