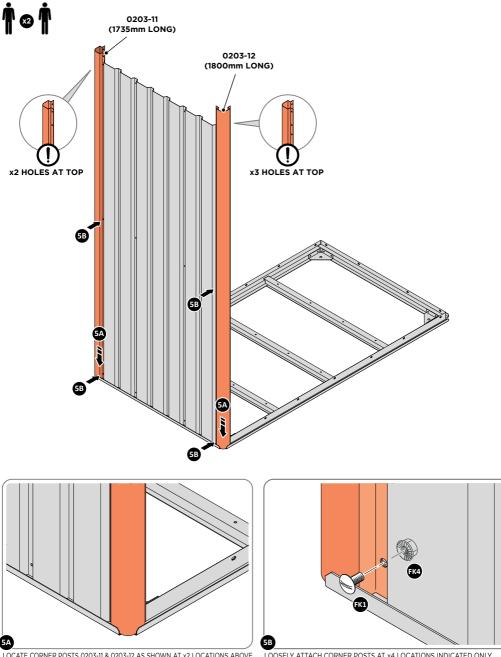

LOCATE AND LOOSELY ATTACH CORNER POSTS 0203-11 (1735mm) & 0203-12 (1800mm LONG) ONTO WALL PANEL.

LOCATE CORNER POSTS 0203-11 & 0203-12 AS SHOWN AT x2 LOCATIONS ABOVE.

LOOSELY ATTACH CORNER POSTS AT x4 LOCATIONS INDICATED ONLY. IMPORTANT: DO NOT SECURE AT UPPER FIXING POINTS AT THIS STAGE.