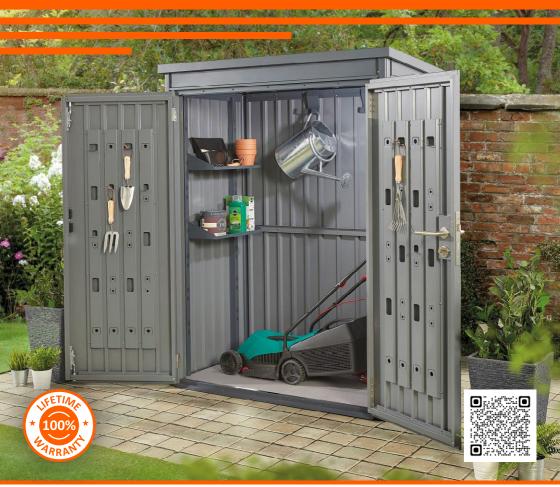

# Weston

Vertical Metal Storage Shed Assembly Guide

IMPORTANT: PLEASE REGISTER YOUR HEX LIVING PRODUCT AFTER ASSEMBLY

Using the unique serial number, simply register your product at **www.hexliving.co.uk** or use the QR code above to access the HEX Living lifetime warranty and online support.

#### PRODUCT REGISTRATION

IMPORTANT: Thank you for purchasing our Hixon Shed, ensure you have registered your HEX Living product using the unique serial number found on the cover of this document, please visit www.hexliving.co.uk to register your product and access the HEX Living lifetime warranty.