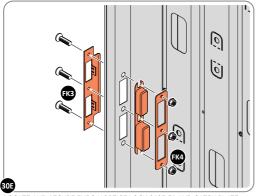

LOCATE AND SECURE DOOR HINGE 0203-27 & PLATE 0202-39 ONTO LEFT-HAND DOOR POST.

LOCATE DOOR POST PLATE 0203-39 WITHIN DOOR FRAME AS SHOWN. IMPORTANT: SLOT WITH FACE UPWARDS AT UPPER LOCATION.

SECURE DOOR POST PLATE AND HINGE 0203-27 AS SHOWN. PLEASE NOTE: REPEAT EACH PROCEDURE FOR UPPER LOCATION.

LOCATE AND SECURE DOOR HINGE 0203-28 & PLATE 0202-39 ONTO RIGHT-HAND DOOR POST.

LOCATE DOOR POST PLATE 0203-39 WITHIN DOOR FRAME AS SHOWN. **IMPORTANT**: SLOT WITH FACE UPWARDS AT UPPER LOCATION.

SECURE DOOR POST PLATE AND HINGE 0203-28 AS SHOWN. PLEASE NOTE: REPEAT EACH PROCEDURE FOR UPPER LOCATION.