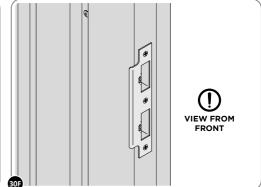

SECURED EURO MORTICE LOCK 0203-32 AS SEEN FROM FRONT.

LOCATE AND SECURE A DOOR GROMMET 0203-57 AT EACH LOCATION INDICATED.

37

LOCATE AND SECURE DOOR HINGES ONTO DOOR ASSEMBLIES.

SECURE DOOR HINGE PLATE AND HINGE 0203-27 AND 0203-28 AS SHOWN. IMPORTANT: ENSURE CORRECT DOOR HINGE IS SECURED TO CORRECT DOOR.