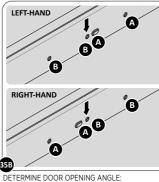

A: 90° OPENING OR B: 120° OPENING

LOCATE DOOR ASSEMBLIES ONTO HINGES.

SLIDE EACH DOOR ASSEMBLY ONTO EACH OF THEIR RESPECTIVE HINGES.

LOCATE AND SECURE GAS STRUT 0205-63.

SECURE A GAS STRUT BALL JOINT 0205-68 ONTO EACH GAS STRUT BRACKET THATFIX EACH GAS STRUT ONTO RELEVANT GAS STRUT BALL JOINTS. IS PRE-RIVETED ONTO EACH DOOR ASSEMBLY. PLEASE NOTE: PUSHES DOWN ON DOOR AND UPWARDS ON DOOR FRAME.