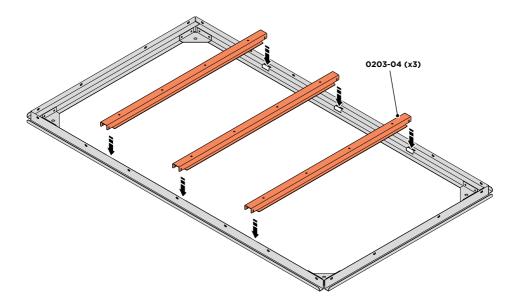

PLEASE NOTE: SECTION VIEW OF TYPICAL FIXING METHOD.

LOCATE AND SECURE A FLOOR BRACE 0203-04 AT EACH LOCATION INDICATED.

SLOT EACH FLOOR BRACE 0203-04 INTO POSITION AS SHOWN ABOVE.

PLEASE NOTE: ENSURE TOP OF FLOOR BRACE IS LEVEL WITH TOP OF FLOOR RAIL.