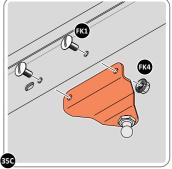

LOCATE AND SECURE DOOR HINGE 0203-27 & PLATE 0202-39 ONTO LEFT-HAND DOOR POST.

LOCATE DOOR POST PLATE 0203-39 WITHIN DOOR FRAME AS SHOWN. IMPORTANT: SLOT WITH FACE UPWARDS AT UPPER LOCATION.

SECURE DOOR POST PLATE AND HINGE 0203-27 AS SHOWN. PLEASE NOTE: REPEAT EACH PROCEDURE FOR UPPER LOCATION.

LOCATE AND SECURE DOOR HINGE 0203-28 & PLATE 0202-39 ONTO RIGHT-HAND DOOR POST.

LOCATE DOOR POST PLATE 0203-39 WITHIN DOOR FRAME AS SHOWN. **IMPORTANT**: SLOT WITH FACE UPWARDS AT UPPER LOCATION.

SECURE DOOR POST PLATE AND HINGE 0203-28 AS SHOWN. PLEASE NOTE: REPEAT EACH PROCEDURE FOR UPPER LOCATION.