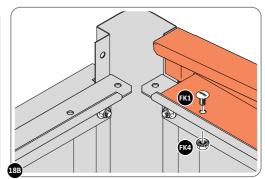

LOCATE ROOF FRONT INFILL 0203-21 AS SHOWN ABOVE.

SECURE ROOF FRONT INFILL AT x7 LOCATIONS INDICATED AS SHOWN ABOVE.

LOCATE AND SECURE TOP RAIL CORNER BRACKETS 0203-15.

LOCATE AND SECURE TOP RAIL CORNER BRACKETS 0203-15 IN EACH CORNER OF THE SHED USING THE TYPICAL FIXING METHOD SHOWN ABOVE.

SECURE EACH CORNER BRACKET AND ROOF INFILL AS SHOWN ABOVE.

LOCATE AND SECURE TOP RAIL CORNER BRACKETS 0203-15.

LOCATE A TOP RAIL CORNER BRACKET 0203-15 AS SHOWN AT EACH LOCATION INDICATED ABOVE.

SECURE EACH CORNER BRACKET AS SHOWN ABOVE.