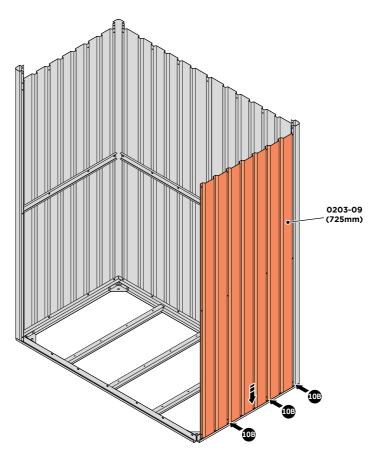

LOCATE WALL PANEL 0203-09 (725mm WIDE), PLEASE NOTE EACH PANEL DOES NOT HAVE A SPECIFIC TOP OR BOTTOM, SO CAN BE LOCATED EITHER WAY.

LOCATE WALL PANEL 0203-09 INTO POSITION AS SHOWN ABOVE. IMPORTANT: ENSURE PANEL IS IN THE CORRECT ORIENTATION.