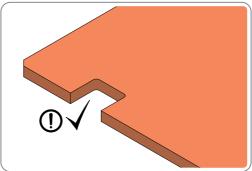

#### ASSEMBLY STAGE 27

LOCATE EACH FLOOR PANEL 0203-42.

LOCATE EACH FLOOR PANEL 0203-42 INTO BASE OF STORAGE UNIT AS SHOWN ABOVE.

LOCATE AND SECURE DOOR STRIP 0203-08.

LOCATE DOOR STRIP 0203-08 AS SHOWN. IMPORTANT: ENSURE DOOR STRIP IS PUSHED AGAINST DOOR POST RETURN.