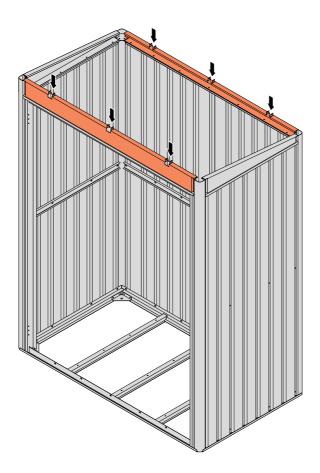

LOOSELY ATTACH AT x4 LOCATIONS INDICATED AND REPEAT THIS FOR THE OPPOSITE SIDE AS SHOWN ABOVE.

LOCATE AND LOOSELY ATTACH LONG TOP RAIL 0203-16.

LOCATE LONG TOP RAIL 0203-16 AS SHOWN ABOVE.

LOOSELY ATTACH AT x7 LOCATIONS INDICATED.

LOCATE AND LOOSELY ATTACH LONG TOP RAIL 0203-16.

LOOSELY ATTACH AT x2 LOCATIONS INDICATED.

LOCATE AND SECURE ROOF RIGHT-HAND SIDE INFILL 0203-23.

LOCATE ROOF RIGHT-HAND SIDE INFILL 0203-23 AS SHOWN ABOVE.