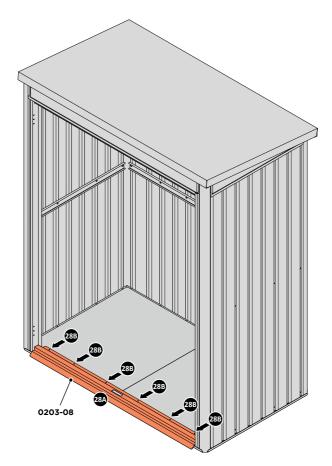

#### ASSEMBLY STAGE 27

LOCATE EACH FLOOR PANEL 0203-42.

LOCATE EACH FLOOR PANEL 0203-42 INTO BASE OF STORAGE UNIT AS SHOWN ABOVE.

LOCATE AND SECURE DOOR STRIP 0203-08.

LOCATE DOOR STRIP 0203-08 AS SHOWN. IMPORTANT: ENSURE DOOR STRIP IS PUSHED AGAINST DOOR POST RETURN.

SECURE DOOR STRIP ONTO FLOOR PANELS AT x6 LOCATIONS INDICATED. **PLEASE NOTE**: THE FIXING USED IS A SELF DRILLING COMPONENT.

LOCATE AND SECURE RIGHT-HAND DOOR ASSEMBLY 0203-25 FURNITURE.

LOCATE EURO MORTICE LOCK 0203-32 RIGHT-HAND DOOR APERTURE AS SHOWN.