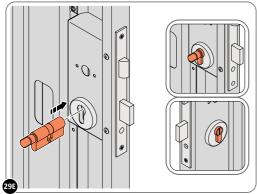

#### ASSEMBLY STAGE 29 CONTINUED

EURO MORTICE LOCK 0203-32 AND DOOR HANDLE 0203-33 INSTALLATION.

LOCATE AND SECURE EURO ESCUTCHEON 0203-34 AS SHOWN.

LOCATE EURO CYLINDER 0203-36 INTO DOOR APERTURE. IMPORTANT: ENSURE COVER IS FITTED AS SHOWN.

LOCATE AND SECURE DOOR HANDLE ASSEMBLY 0203-33 AS SHOWN.

LOCATE EURO ESCUTCHEON COVER 0203-34 ONTO EURO CYLINDER AS SHOWN. PLEASE NOTE: THESE ARE PUSHED ON AND WILL CLICK INTO PLACE.

SECURE EURO CYLINDER 0203-36 AS SHOWN ABOVE. PLEASE NOTE: FIXING IS PART OF THE EURO MORTICE LOCK ASSEMBLY.