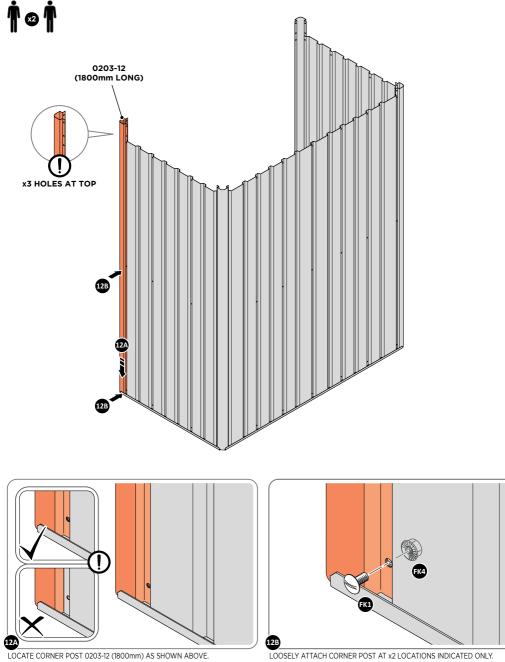

LOCATE AND LOOSELY ATTACH CORNER POSTS 0203-11 (1735mm) & 0203-12 (1800mm LONG) ONTO WALL PANEL.

LOCATE CORNER POSTS 0203-11 & 0203-12 AS SHOWN AT x2 LOCATIONS ABOVE.

LOOSELY ATTACH CORNER POSTS AT x4 LOCATIONS INDICATED ONLY. IMPORTANT: DO NOT SECURE AT UPPER FIXING POINTS AT THIS STAGE.