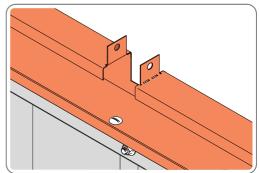

BEND OPEN AIR BEND TABS ON ROOF FRONT AND REAR INFILLS.

BEND OPEN AIR BEND TABS AT EACH LOCATION INDICATED ABOVE ON FRONT AND REAR ROOF INFILLS.

AIR BEND TABS SHOWN OPENED INTO CORRECT POSITION.