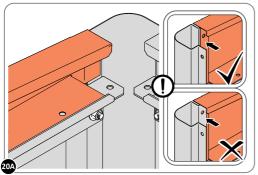

LOCATE ROOF FRONT INFILL 0203-21 AS SHOWN ABOVE.

SECURE ROOF FRONT INFILL AT x7 LOCATIONS INDICATED AS SHOWN ABOVE.

LOCATE AND SECURE TOP RAIL CORNER BRACKETS 0203-15.

LOCATE AND SECURE TOP RAIL CORNER BRACKETS 0203-15 IN EACH CORNER OF THE SHED USING THE TYPICAL FIXING METHOD SHOWN ABOVE.

SECURE EACH CORNER BRACKET AND ROOF INFILL AS SHOWN ABOVE.

LOCATE AND SECURE TOP RAIL CORNER BRACKETS 0203-15.

LOCATE A TOP RAIL CORNER BRACKET 0203-15 AS SHOWN AT EACH LOCATION INDICATED ABOVE.

SECURE EACH CORNER BRACKET AS SHOWN ABOVE.