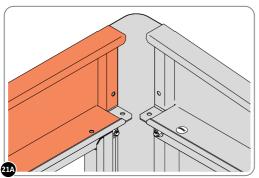

LOCATE ROOF FRONT INFILL 0203-21 AS SHOWN ABOVE.

SECURE ROOF FRONT INFILL AT x7 LOCATIONS INDICATED AS SHOWN ABOVE.

LOCATE AND SECURE TOP RAIL CORNER BRACKETS 0203-15.

LOCATE AND SECURE TOP RAIL CORNER BRACKETS 0203-15 IN EACH CORNER OF THE SHED USING THE TYPICAL FIXING METHOD SHOWN ABOVE.

SECURE EACH CORNER BRACKET AND ROOF INFILL AS SHOWN ABOVE.

LOCATE AND SECURE TOP RAIL CORNER BRACKETS 0203-15.

LOCATE A TOP RAIL CORNER BRACKET 0203-15 AS SHOWN AT EACH LOCATION INDICATED ABOVE.

SECURE EACH CORNER BRACKET AS SHOWN ABOVE.