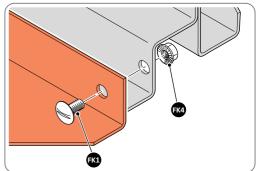

The diagram illustrates the typical fixing method, once the shed is assembled, access the clamp brackets by removing the appropriate floor panel and secure as required.