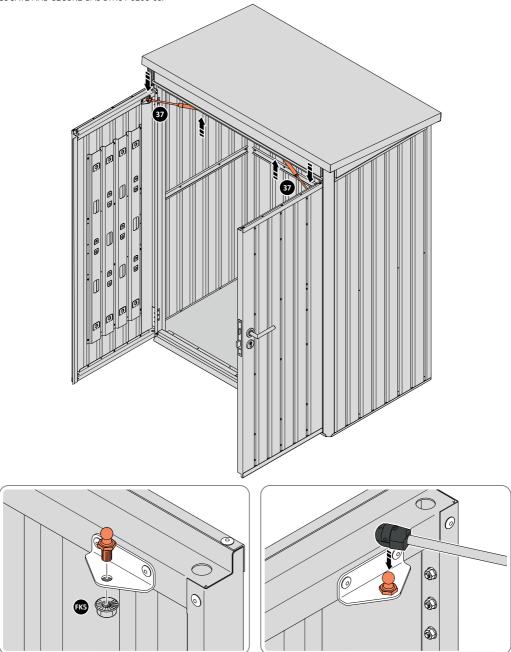

BEND OPEN AIR BEND TABS ON ROOF FRONT AND REAR INFILLS.

BEND OPEN AIR BEND TABS AT EACH LOCATION INDICATED ABOVE ON FRONT AND REAR ROOF INFILLS.

AIR BEND TABS SHOWN OPENED INTO CORRECT POSITION.

#### ASSEMBLY STAGE 25 ASSEMBLE ROOF PANEL.

LOCATE EACH ROOF BRACE 0203-18 INTO ROOF 0203-20, ROTATE AND ALIGN WITH AIR BEND TABS.

PUSH AIR BEND TABS DOWN TO SECURE ROOF BRACE IN POSITION.

LOCATE ROOF ASSEMBLY ONTO ROOF FRAME, ENSURE EACH ROOF BRACE IS LOCATED INTO FRONT AND REAR ROOF INFILL AIR BEND TABS AS SHOWN.

IMPORTANT: SECURE EACH ROOF BRACE ONTO FRONT AND REAR ROOF INFILL USING THE FIXING METHOD SHOWN ABOVE.

Assembly Guide