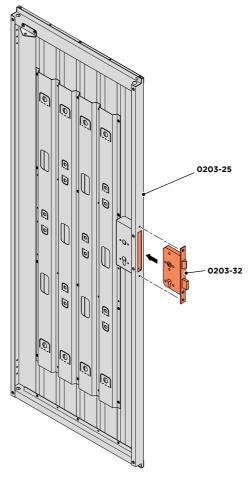

SECURE DOOR STRIP ONTO FLOOR PANELS AT x6 LOCATIONS INDICATED. **PLEASE NOTE**: THE FIXING USED IS A SELF DRILLING COMPONENT.

LOCATE AND SECURE RIGHT-HAND DOOR ASSEMBLY 0203-25 FURNITURE.

LOCATE EURO MORTICE LOCK 0203-32 RIGHT-HAND DOOR APERTURE AS SHOWN.