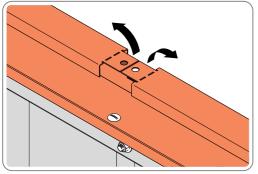

BEND OPEN AIR BEND TABS ON ROOF FRONT AND REAR INFILLS.

BEND OPEN AIR BEND TABS AT EACH LOCATION INDICATED ABOVE ON FRONT AND REAR ROOF INFILLS.

AIR BEND TABS SHOWN OPENED INTO CORRECT POSITION.