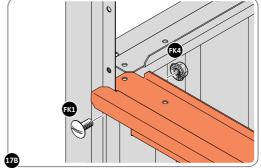

LOOSELY ATTACH AT x4 LOCATIONS INDICATED AND REPEAT THIS FOR THE OPPOSITE SIDE AS SHOWN ABOVE.

LOCATE AND LOOSELY ATTACH LONG TOP RAIL 0203-16.

LOCATE LONG TOP RAIL 0203-16 AS SHOWN ABOVE.

LOOSELY ATTACH AT x7 LOCATIONS INDICATED.