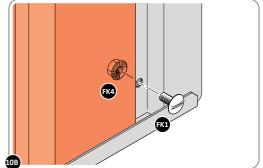

LOOSELY ATTACH WALL PANEL ONTO FLOOR RAIL AT x2 LOCATIONS INDICATED. IMPORTANT: DO NOT SECURE AT OUTER FIXING POINTS AT THIS STAGE.

LOCATE AND LOOSELY ATTACH SHORT CENTRE BRACE 0203-07 ONTO WALL PANEL.

LOCATE AND LOOSELY ATTACH SHORT CENTRE BRACE 0203-07 AS SHOWN AT x2 LOCATIONS INDICATED ABOVE.

LOOSELY ATTACH AT x2 LOCATIONS INDICATED ONLY. IMPORTANT: DO NOT SECURE AT OUTER FIXING POINTS AT THIS STAGE.