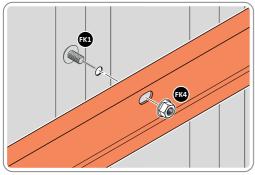

LOOSELY ATTACH WALL PANEL ONTO FLOOR RAIL AT x2 LOCATIONS INDICATED. IMPORTANT: DO NOT SECURE AT OUTER FIXING POINTS AT THIS STAGE.

LOCATE AND LOOSELY ATTACH SHORT CENTRE BRACE 0203-07 ONTO WALL PANEL.

LOCATE AND LOOSELY ATTACH SHORT CENTRE BRACE 0203-07 AS SHOWN AT x2 LOCATIONS INDICATED ABOVE.

LOOSELY ATTACH AT x2 LOCATIONS INDICATED ONLY. IMPORTANT: DO NOT SECURE AT OUTER FIXING POINTS AT THIS STAGE.