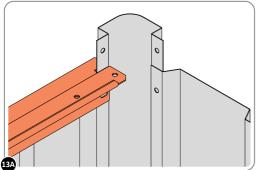

LOCATE AND LOOSELY ATTACH CORNER POST 0203-12 (1800mm).

IMPORTANT: DO NOT SECURE AT TOP FIXING POINT AT THIS STAGE.

LOCATE AND LOOSELY ATTACH SHORT TOP RAIL 0203-17.

LOCATE SHORT TOP RAIL 0203-17 AS SHOWN ABOVE.

LOOSELY ATTACH AT x4 LOCATIONS INDICATED AND REPEAT THIS FOR THE OPPOSITE SIDE AS SHOWN ABOVE.

LOCATE AND LOOSELY ATTACH LONG TOP RAIL 0203-16.

LOCATE LONG TOP RAIL 0203-16 AS SHOWN ABOVE.

LOOSELY ATTACH AT x7 LOCATIONS INDICATED.