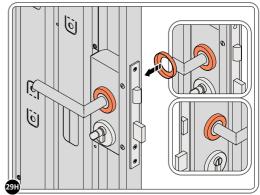

## ASSEMBLY STAGE 30 CONTINUED

LOCATE AND SECURE LEFT-HAND DOOR ASSEMBLY 0203-26 FURNITURE.

ATTACH DOOR BOLT ONTO FLUSH DOOR BOLT.

ENSURE FLUSH DOOR BOLT OPENS AND CLOSES.

LOCATE AND SECURE EURO MORTICE LOCK 0203-32 AND CATCH PLATE COVER 0203-41 AS SHOWN ABOVE.

SECURED EURO MORTICE LOCK 0203-32 AS SEEN FROM FRONT.

LOCATE AND SECURE A DOOR GROMMET 0203-57 AT EACH LOCATION INDICATED.

37

LOCATE AND SECURE DOOR HINGES ONTO DOOR ASSEMBLIES.

SECURE DOOR HINGE PLATE AND HINGE 0203-27 AND 0203-28 AS SHOWN. IMPORTANT: ENSURE CORRECT DOOR HINGE IS SECURED TO CORRECT DOOR.