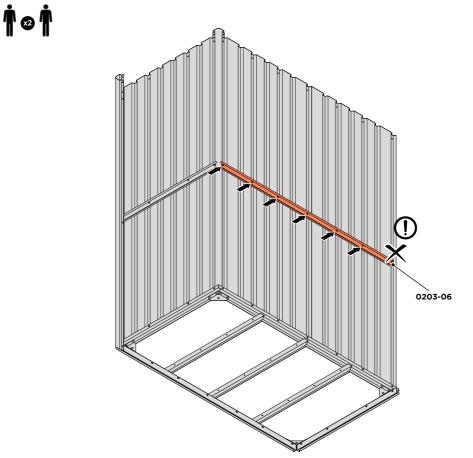

LOOSELY ATTACH BACK WALL PANEL AT x3 LOCATIONS INDICATED ONLY. IMPORTANT: DO NOT SECURE ANY FIXING POINTS OTHER THAN THOSE INDICATED.

LOCATE AND LOOSELY ATTACH LONG CENTRE BRACE 0203-06 ONTO BACK WALL.

LOCATE AND LOOSELY ATTACH LONG CENTRE BRACE 0203-06 AS SHOWN AT x2 LOCATIONS INDICATED ABOVE.

LOOSELY ATTACH AT x6 LOCATIONS INDICATED ONLY. IMPORTANT: DO NOT SECURE OUTER FIXING POINT INDICATED AT THIS STAGE.