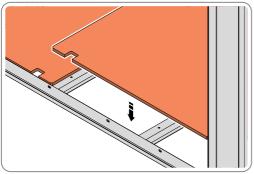

#### ASSEMBLY STAGE 27

LOCATE EACH FLOOR PANEL 0203-42.

LOCATE EACH FLOOR PANEL 0203-42 INTO BASE OF STORAGE UNIT AS SHOWN ABOVE.

LOCATE AND SECURE DOOR STRIP 0203-08.

LOCATE DOOR STRIP 0203-08 AS SHOWN. IMPORTANT: ENSURE DOOR STRIP IS PUSHED AGAINST DOOR POST RETURN.