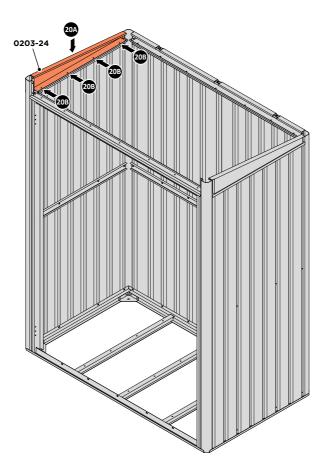

LOCATE AND SECURE ROOF LEFT-HAND SIDE INFILL 0203-24.

LOCATE ROOF LEFT-HAND SIDE INFILL 0203-24 AS SHOWN ABOVE.

SECURE ROOF SIDE INFILL AT x4 LOCATIONS INDICATED AS SHOWN ABOVE.

LOCATE AND SECURE ROOF FRONT INFILL 0203-21