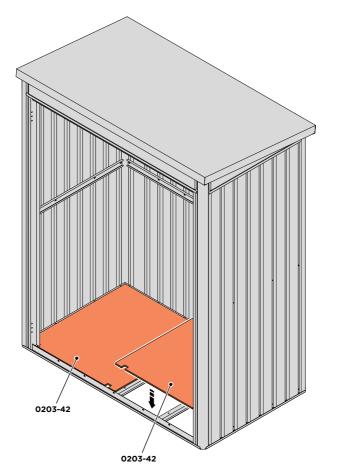

#### ASSEMBLY STAGE 27

LOCATE EACH FLOOR PANEL 0203-42.

LOCATE EACH FLOOR PANEL 0203-42 INTO BASE OF STORAGE UNIT AS SHOWN ABOVE.

LOCATE AND SECURE DOOR STRIP 0203-08.

LOCATE DOOR STRIP 0203-08 AS SHOWN. IMPORTANT: ENSURE DOOR STRIP IS PUSHED AGAINST DOOR POST RETURN.