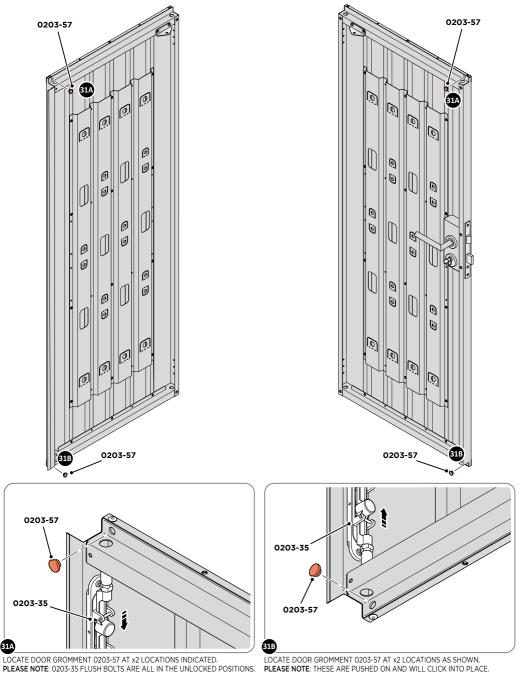

SECURED EURO MORTICE LOCK 0203-32 AS SEEN FROM FRONT.

LOCATE AND SECURE A DOOR GROMMET 0203-57 AT EACH LOCATION INDICATED.

37

LOCATE AND SECURE DOOR HINGES ONTO DOOR ASSEMBLIES.

SECURE DOOR HINGE PLATE AND HINGE 0203-27 AND 0203-28 AS SHOWN. IMPORTANT: ENSURE CORRECT DOOR HINGE IS SECURED TO CORRECT DOOR.