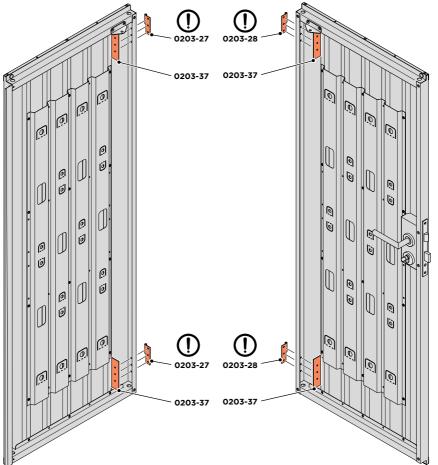

SECURED EURO MORTICE LOCK 0203-32 AS SEEN FROM FRONT.

LOCATE AND SECURE A DOOR GROMMET 0203-57 AT EACH LOCATION INDICATED.

37

LOCATE AND SECURE DOOR HINGES ONTO DOOR ASSEMBLIES.

SECURE DOOR HINGE PLATE AND HINGE 0203-27 AND 0203-28 AS SHOWN. IMPORTANT: ENSURE CORRECT DOOR HINGE IS SECURED TO CORRECT DOOR.

LOCATE AND SECURE DOOR HINGE 0203-27 & PLATE 0202-39 ONTO LEFT-HAND DOOR POST.

LOCATE DOOR POST PLATE 0203-39 WITHIN DOOR FRAME AS SHOWN. IMPORTANT: SLOT WITH FACE UPWARDS AT UPPER LOCATION.

SECURE DOOR POST PLATE AND HINGE 0203-27 AS SHOWN. PLEASE NOTE: REPEAT EACH PROCEDURE FOR UPPER LOCATION.

LOCATE AND SECURE DOOR HINGE 0203-28 & PLATE 0202-39 ONTO RIGHT-HAND DOOR POST.

LOCATE DOOR POST PLATE 0203-39 WITHIN DOOR FRAME AS SHOWN. **IMPORTANT**: SLOT WITH FACE UPWARDS AT UPPER LOCATION.

SECURE DOOR POST PLATE AND HINGE 0203-28 AS SHOWN. PLEASE NOTE: REPEAT EACH PROCEDURE FOR UPPER LOCATION.