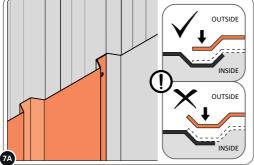

LOOSELY ATTACH BACK WALL PANEL AT x3 LOCATIONS INDICATED ONLY. IMPORTANT: DO NOT SECURE ANY FIXING POINTS OTHER THAN THOSE INDICATED.

LOOSELY ATTACH BACK WALL PANELS 0203-10.

LOCATE SECOND BACK WALL PANEL 0203-10 INTO POSITION AS SHOWN ABOVE. IMPORTANT: ENSURE PANEL IS IN THE CORRECT ORIENTATION.

LOOSELY ATTACH BACK WALL PANEL AT x3 LOCATIONS INDICATED ONLY. IMPORTANT: DO NOT SECURE ANY FIXING POINTS OTHER THAN THOSE INDICATED.

LOCATE AND LOOSELY ATTACH LONG CENTRE BRACE 0203-06 ONTO BACK WALL.