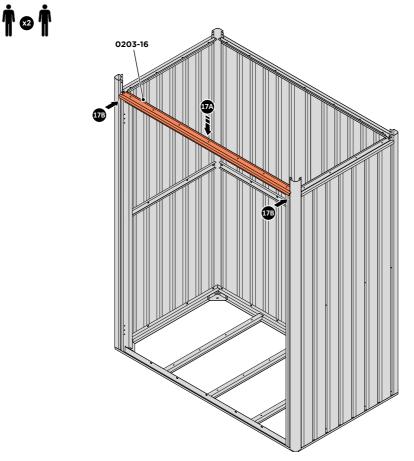

LOOSELY ATTACH AT x4 LOCATIONS INDICATED AND REPEAT THIS FOR THE OPPOSITE SIDE AS SHOWN ABOVE.

LOCATE AND LOOSELY ATTACH LONG TOP RAIL 0203-16.

LOCATE LONG TOP RAIL 0203-16 AS SHOWN ABOVE.

LOOSELY ATTACH AT x7 LOCATIONS INDICATED.

LOCATE AND SECURE LEFT-HAND DOOR POST 0203-14.

LOCATE LEFT-HAND DOOR POST 0203-14 AS SHOWN ABOVE.

15A

SECURE DOOR POST AT x2 LOCATIONS INDICATED. IMPORTANT: DO NOT SECURE AT UPPER FIXING POINT AT THIS STAGE.

15B

LOCATE AND SECURE RIGHT-HAND DOOR POST 0203-13.

LOCATE RIGHT-HAND DOOR POST 0203-13 AS SHOWN ABOVE.

SECURE DOOR POST AT x2 LOCATIONS INDICATED. IMPORTANT: DO NOT SECURE AT UPPER FIXING POINT AT THIS STAGE.