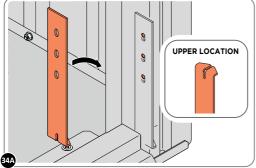

LOCATE AND SECURE DOOR HINGE 0203-27 & PLATE 0202-39 ONTO LEFT-HAND DOOR POST.

LOCATE DOOR POST PLATE 0203-39 WITHIN DOOR FRAME AS SHOWN. IMPORTANT: SLOT WITH FACE UPWARDS AT UPPER LOCATION.

SECURE DOOR POST PLATE AND HINGE 0203-27 AS SHOWN. PLEASE NOTE: REPEAT EACH PROCEDURE FOR UPPER LOCATION.

LOCATE AND SECURE DOOR HINGE 0203-28 & PLATE 0202-39 ONTO RIGHT-HAND DOOR POST.

LOCATE DOOR POST PLATE 0203-39 WITHIN DOOR FRAME AS SHOWN. **IMPORTANT**: SLOT WITH FACE UPWARDS AT UPPER LOCATION.

SECURE DOOR POST PLATE AND HINGE 0203-28 AS SHOWN. PLEASE NOTE: REPEAT EACH PROCEDURE FOR UPPER LOCATION.