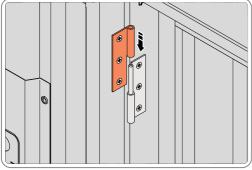

SECURED EURO MORTICE LOCK 0203-32 AS SEEN FROM FRONT.

LOCATE AND SECURE A DOOR GROMMET 0203-57 AT EACH LOCATION INDICATED.

37

LOCATE AND SECURE DOOR HINGES ONTO DOOR ASSEMBLIES.

SECURE DOOR HINGE PLATE AND HINGE 0203-27 AND 0203-28 AS SHOWN. IMPORTANT: ENSURE CORRECT DOOR HINGE IS SECURED TO CORRECT DOOR.

LOCATE AND SECURE DOOR HINGE 0203-27 & PLATE 0202-39 ONTO LEFT-HAND DOOR POST.

LOCATE DOOR POST PLATE 0203-39 WITHIN DOOR FRAME AS SHOWN. IMPORTANT: SLOT WITH FACE UPWARDS AT UPPER LOCATION.

SECURE DOOR POST PLATE AND HINGE 0203-27 AS SHOWN. PLEASE NOTE: REPEAT EACH PROCEDURE FOR UPPER LOCATION.

LOCATE AND SECURE DOOR HINGE 0203-28 & PLATE 0202-39 ONTO RIGHT-HAND DOOR POST.

LOCATE DOOR POST PLATE 0203-39 WITHIN DOOR FRAME AS SHOWN. **IMPORTANT**: SLOT WITH FACE UPWARDS AT UPPER LOCATION.

SECURE DOOR POST PLATE AND HINGE 0203-28 AS SHOWN. PLEASE NOTE: REPEAT EACH PROCEDURE FOR UPPER LOCATION.