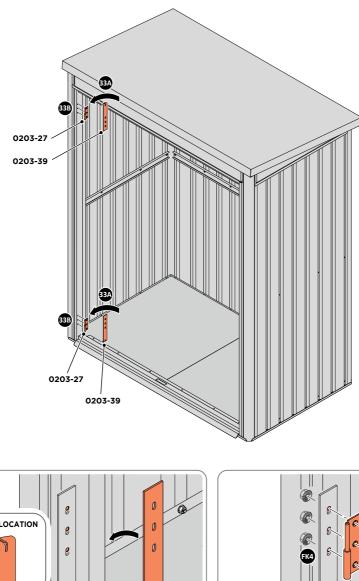

SECURED EURO MORTICE LOCK 0203-32 AS SEEN FROM FRONT.

LOCATE AND SECURE A DOOR GROMMET 0203-57 AT EACH LOCATION INDICATED.

37

LOCATE AND SECURE DOOR HINGES ONTO DOOR ASSEMBLIES.

SECURE DOOR HINGE PLATE AND HINGE 0203-27 AND 0203-28 AS SHOWN. IMPORTANT: ENSURE CORRECT DOOR HINGE IS SECURED TO CORRECT DOOR.

LOCATE AND SECURE DOOR HINGE 0203-27 & PLATE 0202-39 ONTO LEFT-HAND DOOR POST.

LOCATE DOOR POST PLATE 0203-39 WITHIN DOOR FRAME AS SHOWN. IMPORTANT: SLOT WITH FACE UPWARDS AT UPPER LOCATION.

SECURE DOOR POST PLATE AND HINGE 0203-27 AS SHOWN. PLEASE NOTE: REPEAT EACH PROCEDURE FOR UPPER LOCATION.

LOCATE AND SECURE DOOR HINGE 0203-28 & PLATE 0202-39 ONTO RIGHT-HAND DOOR POST.

LOCATE DOOR POST PLATE 0203-39 WITHIN DOOR FRAME AS SHOWN. **IMPORTANT**: SLOT WITH FACE UPWARDS AT UPPER LOCATION.

SECURE DOOR POST PLATE AND HINGE 0203-28 AS SHOWN. PLEASE NOTE: REPEAT EACH PROCEDURE FOR UPPER LOCATION.