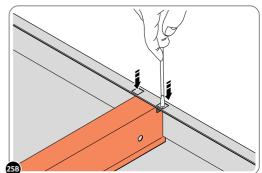

IMPORTANT: SECURE EACH ROOF BRACE ONTO FRONT AND REAR ROOF INFILL USING THE FIXING METHOD SHOWN ABOVE.

Assembly Guide