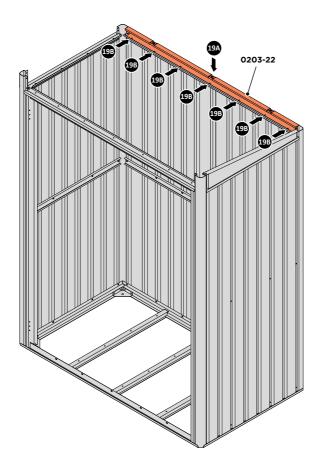

SECURE ROOF SIDE INFILL AT x4 LOCATIONS INDICATED AS SHOWN ABOVE.

LOCATE AND SECURE ROOF REAR INFILL 0203-22.

LOCATE ROOF REAR INFILL 0203-22 AS SHOWN ABOVE.

SECURE ROOF REAR INFILL AT x7 LOCATIONS INDICATED AS SHOWN ABOVE.

LOCATE AND SECURE ROOF LEFT-HAND SIDE INFILL 0203-24.

LOCATE ROOF LEFT-HAND SIDE INFILL 0203-24 AS SHOWN ABOVE.

SECURE ROOF SIDE INFILL AT x4 LOCATIONS INDICATED AS SHOWN ABOVE.

LOCATE AND SECURE ROOF FRONT INFILL 0203-21