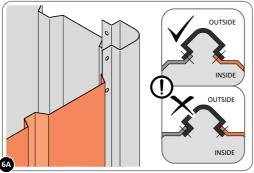

LOCATE WALL PANEL 0203-09 (725mm WIDE), PLEASE NOTE EACH PANEL DOES NOT HAVE A SPECIFIC TOP OR BOTTOM, SO CAN BE LOCATED EITHER WAY.

LOCATE WALL PANEL 0203-09 INTO POSITION AS SHOWN ABOVE. IMPORTANT: ENSURE PANEL IS IN THE CORRECT ORIENTATION.

LOCATE WALL PANEL 0203-09 INTO POSITION AS SHOWN ABOVE. **IMPORTANT:** ENSURE PANEL IS IN THE CORRECT ORIENTATION.

LOOSELY ATTACH WALL PANEL ONTO FLOOR RAIL AT x3 LOCATIONS INDICATED.  $\ensuremath{\mathsf{IMPORTANT}}$ : DO NOT SECURE AT OUTER FIXING POINTS AT THIS STAGE.