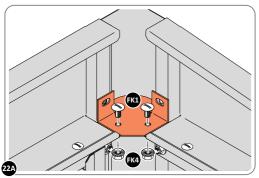

LOCATE ROOF FRONT INFILL 0203-21 AS SHOWN ABOVE.

SECURE ROOF FRONT INFILL AT x7 LOCATIONS INDICATED AS SHOWN ABOVE.

LOCATE AND SECURE TOP RAIL CORNER BRACKETS 0203-15.

LOCATE AND SECURE TOP RAIL CORNER BRACKETS 0203-15 IN EACH CORNER OF THE SHED USING THE TYPICAL FIXING METHOD SHOWN ABOVE.

SECURE EACH CORNER BRACKET AND ROOF INFILL AS SHOWN ABOVE.

LOCATE AND SECURE TOP RAIL CORNER BRACKETS 0203-15.

LOCATE A TOP RAIL CORNER BRACKET 0203-15 AS SHOWN AT EACH LOCATION INDICATED ABOVE.

SECURE EACH CORNER BRACKET AS SHOWN ABOVE.