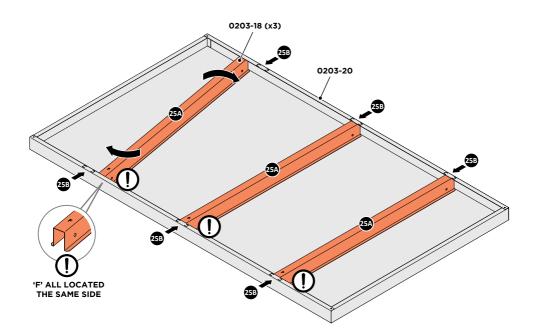

#### ASSEMBLY STAGE 25 ASSEMBLE ROOF PANEL.

LOCATE EACH ROOF BRACE 0203-18 INTO ROOF 0203-20, ROTATE AND ALIGN WITH AIR BEND TABS.

PUSH AIR BEND TABS DOWN TO SECURE ROOF BRACE IN POSITION.

LOCATE ROOF ASSEMBLY ONTO ROOF FRAME, ENSURE EACH ROOF BRACE IS LOCATED INTO FRONT AND REAR ROOF INFILL AIR BEND TABS AS SHOWN.

**IMPORTANT**: SECURE EACH ROOF BRACE ONTO FRONT AND REAR ROOF INFILL USING THE FIXING METHOD SHOWN ABOVE.

Assembly Guide