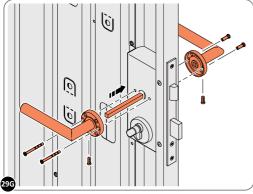

LOCATE EURO CYLINDER 0203-36 INTO DOOR APERTURE. IMPORTANT: ENSURE COVER IS FITTED AS SHOWN.

LOCATE AND SECURE DOOR HANDLE ASSEMBLY 0203-33 AS SHOWN. PLEASE NOTE: FIXING IS PART OF THE HANDLE ASSEMBLY.

LOCATE COVER ONTO DOOR HANDLE AS SHOWN. PLEASE NOTE: THESE ARE PUSHED ON AND WILL CLICK INTO PLACE.

LOCATE AND SECURE DOOR BOLTS 0203-35, CATCH PLATE 0203-32 AND CATCH PLATE COVER 0203-41 AT EACH LOCATIONS INDICATED.