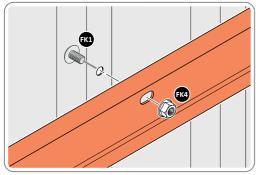

LOCATE AND LOOSELY ATTACH CORNER POSTS 0203-11 (1735mm) & 0203-12 (1800mm LONG) ONTO WALL PANEL.

LOCATE CORNER POSTS 0203-11 & 0203-12 AS SHOWN AT x2 LOCATIONS ABOVE.

IMPORTANT: DO NOT SECURE AT UPPER FIXING POINTS AT THIS STAGE.

LOCATE AND LOOSELY ATTACH CORNER POSTS 0203-11 (1735mm).

LOOSELY ATTACH CORNER POST AT x2 LOCATIONS INDICATED ONL IMPORTANT: DO NOT SECURE AT TOP FIXING POINT AT THIS STAGE.

LOCATE WALL PANEL 0203-09 (725mm WIDE), PLEASE NOTE THE PANEL DOES NOT HAVE A SPECIFIC TOP OR BOTTOM, SO CAN BE LOCATED EITHER WAY.