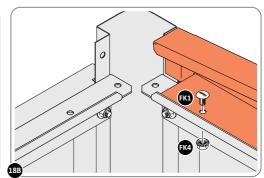

LOCATE ROOF FRONT INFILL 0203-21 AS SHOWN ABOVE.

SECURE ROOF FRONT INFILL AT x7 LOCATIONS INDICATED AS SHOWN ABOVE.

LOCATE AND SECURE TOP RAIL CORNER BRACKETS 0203-15.

LOCATE AND SECURE TOP RAIL CORNER BRACKETS 0203-15 IN EACH CORNER OF THE SHED USING THE TYPICAL FIXING METHOD SHOWN ABOVE.

SECURE EACH CORNER BRACKET AND ROOF INFILL AS SHOWN ABOVE.

LOCATE AND SECURE TOP RAIL CORNER BRACKETS 0203-15.

LOCATE A TOP RAIL CORNER BRACKET 0203-15 AS SHOWN AT EACH LOCATION INDICATED ABOVE.

SECURE EACH CORNER BRACKET AS SHOWN ABOVE.