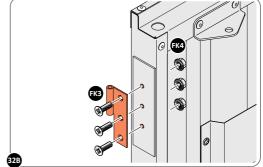

LOCATE AND SECURE DOOR HINGES ONTO DOOR ASSEMBLIES.

SECURE DOOR HINGE PLATE AND HINGE 0203-27 AND 0203-28 AS SHOWN. IMPORTANT: ENSURE CORRECT DOOR HINGE IS SECURED TO CORRECT DOOR.

LOCATE AND SECURE DOOR HINGE 0203-27 & PLATE 0202-39 ONTO LEFT-HAND DOOR POST.

33A

SECURE DOOR POST PLATE AND HINGE 0203-27 AS SHOWN. PLEASE NOTE: REPEAT EACH PROCEDURE FOR UPPER LOCATION.

LOCATE AND SECURE DOOR HINGE 0203-28 & PLATE 0202-39 ONTO RIGHT-HAND DOOR POST.

LOCATE DOOR POST PLATE 0203-39 WITHIN DOOR FRAME AS SHOWN. **IMPORTANT**: SLOT WITH FACE UPWARDS AT UPPER LOCATION.

SECURE DOOR POST PLATE AND HINGE 0203-28 AS SHOWN. PLEASE NOTE: REPEAT EACH PROCEDURE FOR UPPER LOCATION.

LOCATE AND SECURE GAS STRUT BRACKETS 0205-66.

SECURE A GAS STRUT BALL JOINT 0205-68 ONTO

EACH GAS STRUT BRACKET 0205-66.