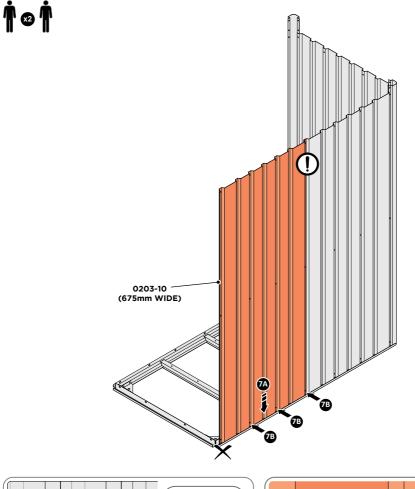

LOOSELY ATTACH BACK WALL PANEL AT x3 LOCATIONS INDICATED ONLY. IMPORTANT: DO NOT SECURE ANY FIXING POINTS OTHER THAN THOSE INDICATED.

LOCATE AND LOOSELY ATTACH LONG CENTRE BRACE 0203-06 ONTO BACK WALL.

LOCATE AND LOOSELY ATTACH LONG CENTRE BRACE 0203-06 AS SHOWN AT x2 LOCATIONS INDICATED ABOVE.

LOOSELY ATTACH AT X6 LOCATIONS INDICATED ONLY. IMPORTANT: DO NOT SECURE OUTER FIXING POINT INDICATED AT THIS STAGE.