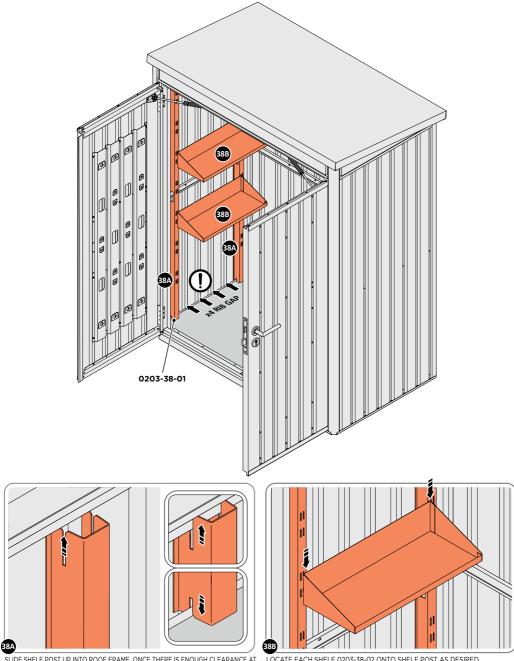

LOCATE AND SECURE SHELF ASSEMBLY 0203-38.

SLIDE SHELF POST UP INTO ROOF FRAME, ONCE THERE IS ENOUGH CLEARANCE AT THE BOTTOM LOCATE SHELF POST OVER FLOOR FRAME AND LOWER.

LOCATE EACH SHELF 0203-38-02 ONTO SHELF POST AS DESIRED. PLEASE NOTE: THE SHELF SIMPLY HOOKS ONTO THE POST.