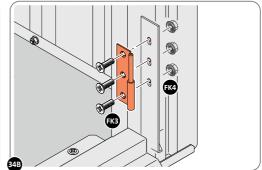

LOCATE AND SECURE DOOR HINGES ONTO DOOR ASSEMBLIES.

SECURE DOOR HINGE PLATE AND HINGE 0203-27 AND 0203-28 AS SHOWN. IMPORTANT: ENSURE CORRECT DOOR HINGE IS SECURED TO CORRECT DOOR.

LOCATE AND SECURE DOOR HINGE 0203-27 & PLATE 0202-39 ONTO LEFT-HAND DOOR POST.

33A

SECURE DOOR POST PLATE AND HINGE 0203-27 AS SHOWN. PLEASE NOTE: REPEAT EACH PROCEDURE FOR UPPER LOCATION.

LOCATE AND SECURE DOOR HINGE 0203-28 & PLATE 0202-39 ONTO RIGHT-HAND DOOR POST.

LOCATE DOOR POST PLATE 0203-39 WITHIN DOOR FRAME AS SHOWN. **IMPORTANT**: SLOT WITH FACE UPWARDS AT UPPER LOCATION.

SECURE DOOR POST PLATE AND HINGE 0203-28 AS SHOWN. PLEASE NOTE: REPEAT EACH PROCEDURE FOR UPPER LOCATION.

LOCATE AND SECURE GAS STRUT BRACKETS 0205-66.

SECURE A GAS STRUT BALL JOINT 0205-68 ONTO

EACH GAS STRUT BRACKET 0205-66.