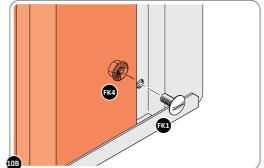

LOOSELY ATTACH WALL PANEL ONTO FLOOR RAIL AT x2 LOCATIONS INDICATED. IMPORTANT: DO NOT SECURE AT OUTER FIXING POINTS AT THIS STAGE.

LOCATE AND LOOSELY ATTACH SHORT CENTRE BRACE 0203-07 ONTO WALL PANEL.

LOCATE AND LOOSELY ATTACH SHORT CENTRE BRACE 0203-07 AS SHOWN AT x2 LOCATIONS INDICATED ABOVE.

LOOSELY ATTACH AT x2 LOCATIONS INDICATED ONLY. IMPORTANT: DO NOT SECURE AT OUTER FIXING POINTS AT THIS STAGE.