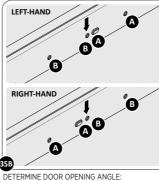

ALIGN EACH GAS STRUT BRACKET WITH RELEVANT FIXING HOLES, SECURE USING TYPICAL FIXING METHOD ABOVE.

A: 90° OPENING OR B: 120° OPENING

LOCATE DOOR ASSEMBLIES ONTO HINGES.

LOCATE AND SECURE GAS STRUT 0205-63.