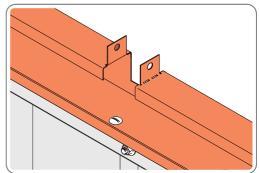

#### ASSEMBLY STAGE 25 ASSEMBLE ROOF PANEL.

LOCATE EACH ROOF BRACE 0203-18 INTO ROOF 0203-20, ROTATE AND ALIGN WITH AIR BEND TABS.

PUSH AIR BEND TABS DOWN TO SECURE ROOF BRACE IN POSITION.

LOCATE ROOF ASSEMBLY ONTO ROOF FRAME, ENSURE EACH ROOF BRACE IS LOCATED INTO FRONT AND REAR ROOF INFILL AIR BEND TABS AS SHOWN.