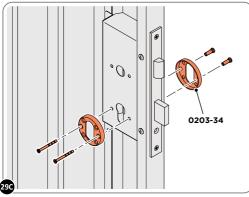

#### ASSEMBLY STAGE 29 CONTINUED

EURO MORTICE LOCK 0203-32 AND DOOR HANDLE 0203-33 INSTALLATION.

LOCATE AND SECURE EURO ESCUTCHEON 0203-34 AS SHOWN. **PLEASE NOTE**: FIXING IS PART OF THE ESCUTCHEON ASSEMBLY.

LOCATE EURO ESCUTCHEON COVER 0203-34 ONTO EURO CYLINDER AS SHOWN. **PLEASE NOTE**: THESE ARE PUSHED ON AND WILL CLICK INTO PLACE.

SECURE EURO CYLINDER 0203-36 AS SHOWN ABOVE. PLEASE NOTE: FIXING IS PART OF THE EURO MORTICE LOCK ASSEMBLY.