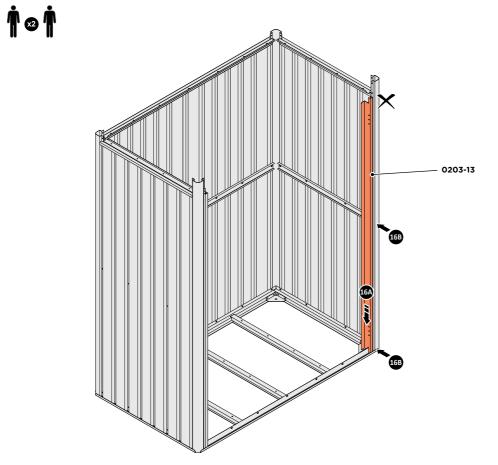

LOCATE AND LOOSELY ATTACH LONG TOP RAIL 0203-16.

LOCATE LONG TOP RAIL 0203-16 AS SHOWN ABOVE.

LOOSELY ATTACH AT x7 LOCATIONS INDICATED.

LOCATE AND SECURE LEFT-HAND DOOR POST 0203-14.

IMPORTANT: DO NOT SECURE AT UPPER FIXING POINT AT THIS STAGE.

LOCATE LEFT-HAND DOOR POST 0203-14 AS SHOWN ABOVE.

15A

LOCATE AND SECURE RIGHT-HAND DOOR POST 0203-13.

LOCATE RIGHT-HAND DOOR POST 0203-13 AS SHOWN ABOVE.

SECURE DOOR POST AT x2 LOCATIONS INDICATED. IMPORTANT: DO NOT SECURE AT UPPER FIXING POINT AT THIS STAGE.

LOCATE AND LOOSELY ATTACH LONG TOP RAIL 0203-16.

LOCATE LONG TOP RAIL 0203-16 AS SHOWN ABOVE.

LOOSELY ATTACH AT x2 LOCATIONS INDICATED.

LOCATE AND SECURE ROOF RIGHT-HAND SIDE INFILL 0203-23.

LOCATE ROOF RIGHT-HAND SIDE INFILL 0203-23 AS SHOWN ABOVE.