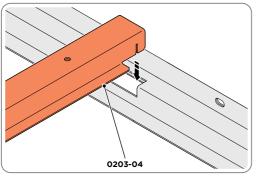

PLEASE NOTE: SECTION VIEW OF TYPICAL FIXING METHOD.

LOCATE AND SECURE A FLOOR BRACE 0203-04 AT EACH LOCATION INDICATED.

SLOT EACH FLOOR BRACE 0203-04 INTO POSITION AS SHOWN ABOVE.

PLEASE NOTE: ENSURE TOP OF FLOOR BRACE IS LEVEL WITH TOP OF FLOOR RAIL.