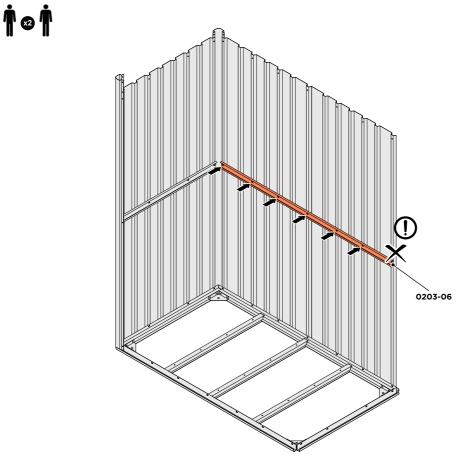

LOOSELY ATTACH BACK WALL PANEL AT x3 LOCATIONS INDICATED ONLY. IMPORTANT: DO NOT SECURE ANY FIXING POINTS OTHER THAN THOSE INDICATED.

LOCATE AND LOOSELY ATTACH LONG CENTRE BRACE 0203-06 ONTO BACK WALL.

LOCATE AND LOOSELY ATTACH LONG CENTRE BRACE 0203-06 AS SHOWN AT x2 LOCATIONS INDICATED ABOVE.

LOOSELY ATTACH AT X6 LOCATIONS INDICATED ONLY. IMPORTANT: DO NOT SECURE OUTER FIXING POINT INDICATED AT THIS STAGE.