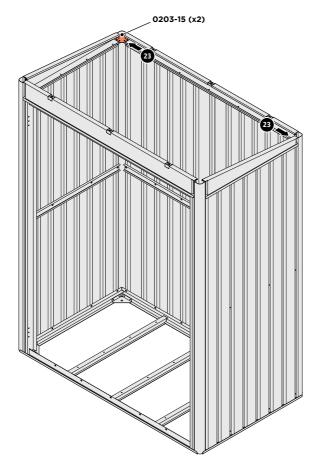

LOCATE ROOF FRONT INFILL 0203-21 AS SHOWN ABOVE.

SECURE ROOF FRONT INFILL AT x7 LOCATIONS INDICATED AS SHOWN ABOVE.

LOCATE AND SECURE TOP RAIL CORNER BRACKETS 0203-15.

LOCATE AND SECURE TOP RAIL CORNER BRACKETS 0203-15 IN EACH CORNER OF THE SHED USING THE TYPICAL FIXING METHOD SHOWN ABOVE.