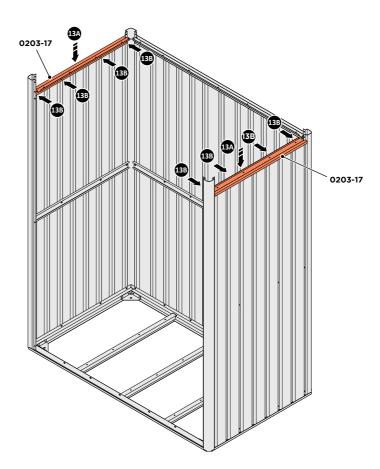

LOCATE AND LOOSELY ATTACH CORNER POST 0203-12 (1800mm).

16

LOCATE AND LOOSELY ATTACH SHORT TOP RAIL 0203-17.

LOCATE SHORT TOP RAIL 0203-17 AS SHOWN ABOVE.

LOOSELY ATTACH AT x4 LOCATIONS INDICATED AND REPEAT THIS FOR THE OPPOSITE SIDE AS SHOWN ABOVE.

LOCATE AND LOOSELY ATTACH LONG TOP RAIL 0203-16.

LOCATE LONG TOP RAIL 0203-16 AS SHOWN ABOVE.

LOOSELY ATTACH AT x7 LOCATIONS INDICATED.

LOCATE AND SECURE LEFT-HAND DOOR POST 0203-14.

IMPORTANT: DO NOT SECURE AT UPPER FIXING POINT AT THIS STAGE.