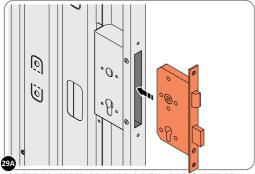

SECURE DOOR STRIP ONTO FLOOR PANELS AT x6 LOCATIONS INDICATED. PLEASE NOTE: THE FIXING USED IS A SELF DRILLING COMPONENT.

LOCATE AND SECURE RIGHT-HAND DOOR ASSEMBLY 0203-25 FURNITURE.

LOCATE EURO MORTICE LOCK 0203-32 RIGHT-HAND DOOR APERTURE AS SHOWN.

SECURE EURO MORTICE LOCK 0203-32 AT x2 LOCATIONS INDICATED ABOVE. SEE FOLLOWING DATA SHEET FOR COMPLETION OF MORTICE LOCK INSTALLATION.