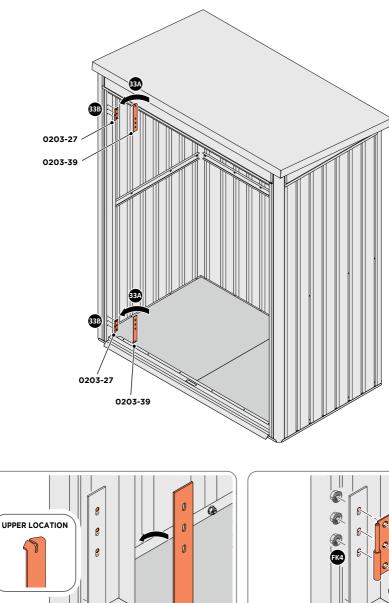

LOCATE AND SECURE DOOR HINGES ONTO DOOR ASSEMBLIES.

SECURE DOOR HINGE PLATE AND HINGE 0203-27 AND 0203-28 AS SHOWN. IMPORTANT: ENSURE CORRECT DOOR HINGE IS SECURED TO CORRECT DOOR.

LOCATE AND SECURE DOOR HINGE 0203-27 & PLATE 0202-39 ONTO LEFT-HAND DOOR POST.

33A

SECURE DOOR POST PLATE AND HINGE 0203-27 AS SHOWN. PLEASE NOTE: REPEAT EACH PROCEDURE FOR UPPER LOCATION.

LOCATE AND SECURE DOOR HINGE 0203-28 & PLATE 0202-39 ONTO RIGHT-HAND DOOR POST.

LOCATE DOOR POST PLATE 0203-39 WITHIN DOOR FRAME AS SHOWN. **IMPORTANT**: SLOT WITH FACE UPWARDS AT UPPER LOCATION.

SECURE DOOR POST PLATE AND HINGE 0203-28 AS SHOWN. PLEASE NOTE: REPEAT EACH PROCEDURE FOR UPPER LOCATION.

LOCATE AND SECURE GAS STRUT BRACKETS 0205-66.

SECURE A GAS STRUT BALL JOINT 0205-68 ONTO

EACH GAS STRUT BRACKET 0205-66.