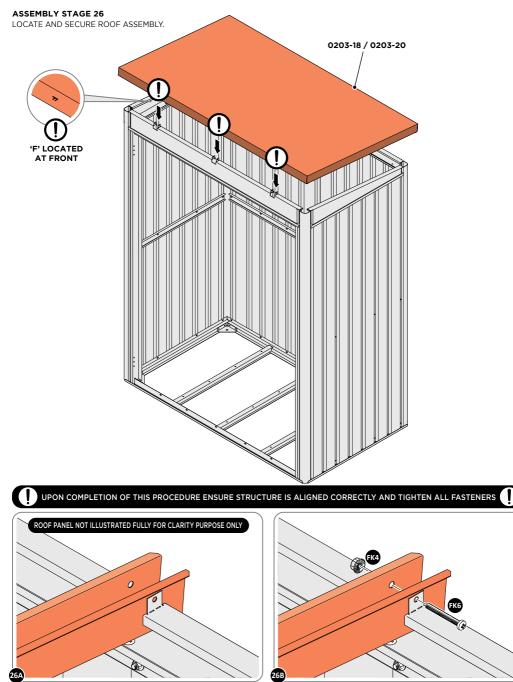

#### ASSEMBLY STAGE 25 ASSEMBLE ROOF PANEL.

LOCATE EACH ROOF BRACE 0203-18 INTO ROOF 0203-20, ROTATE AND ALIGN WITH AIR BEND TABS.

PUSH AIR BEND TABS DOWN TO SECURE ROOF BRACE IN POSITION.

LOCATE ROOF ASSEMBLY ONTO ROOF FRAME, ENSURE EACH ROOF BRACE IS LOCATED INTO FRONT AND REAR ROOF INFILL AIR BEND TABS AS SHOWN.

**IMPORTANT**: SECURE EACH ROOF BRACE ONTO FRONT AND REAR ROOF INFILL USING THE FIXING METHOD SHOWN ABOVE.

Assembly Guide