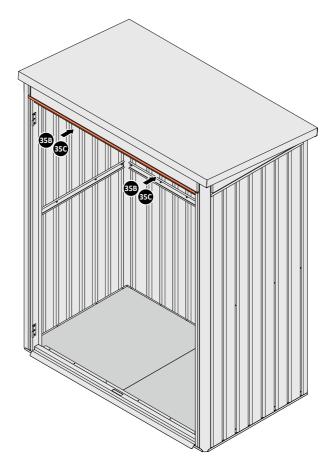

SECURE DOOR POST PLATE AND HINGE 0203-28 AS SHOWN. PLEASE NOTE: REPEAT EACH PROCEDURE FOR UPPER LOCATION.

LOCATE AND SECURE GAS STRUT BRACKETS 0205-66.

SECURE A GAS STRUT BALL JOINT 0205-68 ONTO

EACH GAS STRUT BRACKET 0205-66.

ALIGN EACH GAS STRUT BRACKET WITH RELEVANT FIXING HOLES, SECURE USING TYPICAL FIXING METHOD ABOVE.

A: 90° OPENING OR B: 120° OPENING

LOCATE DOOR ASSEMBLIES ONTO HINGES.

LOCATE AND SECURE GAS STRUT 0205-63.

SECURE A GAS STRUT BALL JOINT 0205-68 ONTO EACH GAS STRUT BRACKET THATFIX EACH GAS STRUT ONTO RELEVANT GAS STRUT BALL JOINTS. IS PRE-RIVETED ONTO EACH DOOR ASSEMBLY. PLEASE NOTE: PUSHES DOWN ON DOOR AND UPWARDS ON DOOR FRAME.