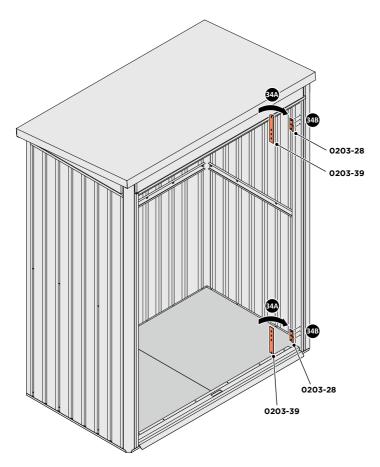

LOCATE AND SECURE DOOR HINGES ONTO DOOR ASSEMBLIES.

SECURE DOOR HINGE PLATE AND HINGE 0203-27 AND 0203-28 AS SHOWN. IMPORTANT: ENSURE CORRECT DOOR HINGE IS SECURED TO CORRECT DOOR.

LOCATE AND SECURE DOOR HINGE 0203-27 & PLATE 0202-39 ONTO LEFT-HAND DOOR POST.

33A

SECURE DOOR POST PLATE AND HINGE 0203-27 AS SHOWN. PLEASE NOTE: REPEAT EACH PROCEDURE FOR UPPER LOCATION.

LOCATE AND SECURE DOOR HINGE 0203-28 & PLATE 0202-39 ONTO RIGHT-HAND DOOR POST.

LOCATE DOOR POST PLATE 0203-39 WITHIN DOOR FRAME AS SHOWN. **IMPORTANT**: SLOT WITH FACE UPWARDS AT UPPER LOCATION.

SECURE DOOR POST PLATE AND HINGE 0203-28 AS SHOWN. PLEASE NOTE: REPEAT EACH PROCEDURE FOR UPPER LOCATION.

LOCATE AND SECURE GAS STRUT BRACKETS 0205-66.

SECURE A GAS STRUT BALL JOINT 0205-68 ONTO

EACH GAS STRUT BRACKET 0205-66.