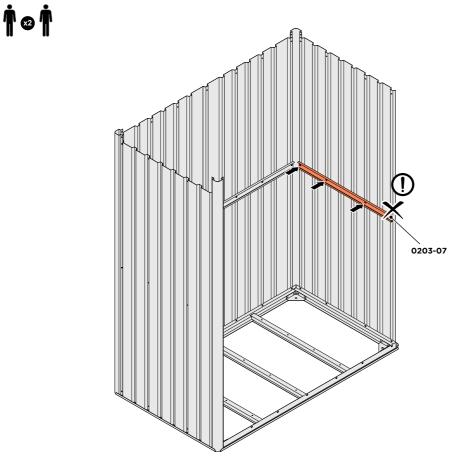

LOOSELY ATTACH WALL PANEL ONTO FLOOR RAIL AT x2 LOCATIONS INDICATED. IMPORTANT: DO NOT SECURE AT OUTER FIXING POINTS AT THIS STAGE.

LOCATE AND LOOSELY ATTACH SHORT CENTRE BRACE 0203-07 ONTO WALL PANEL.

LOCATE AND LOOSELY ATTACH SHORT CENTRE BRACE 0203-07 AS SHOWN AT x2 LOCATIONS INDICATED ABOVE.

LOOSELY ATTACH AT x2 LOCATIONS INDICATED ONLY. IMPORTANT: DO NOT SECURE AT OUTER FIXING POINTS AT THIS STAGE.