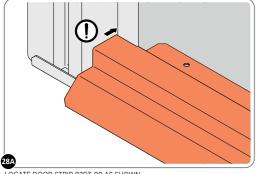

#### ASSEMBLY STAGE 27

LOCATE EACH FLOOR PANEL 0203-42.

LOCATE EACH FLOOR PANEL 0203-42 INTO BASE OF STORAGE UNIT AS SHOWN ABOVE.

LOCATE AND SECURE DOOR STRIP 0203-08.

LOCATE DOOR STRIP 0203-08 AS SHOWN. IMPORTANT: ENSURE DOOR STRIP IS PUSHED AGAINST DOOR POST RETURN.