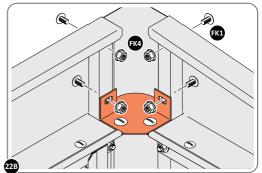

LOCATE ROOF FRONT INFILL 0203-21 AS SHOWN ABOVE.

SECURE ROOF FRONT INFILL AT x7 LOCATIONS INDICATED AS SHOWN ABOVE.

LOCATE AND SECURE TOP RAIL CORNER BRACKETS 0203-15.

LOCATE AND SECURE TOP RAIL CORNER BRACKETS 0203-15 IN EACH CORNER OF THE SHED USING THE TYPICAL FIXING METHOD SHOWN ABOVE.

SECURE EACH CORNER BRACKET AND ROOF INFILL AS SHOWN ABOVE.

LOCATE AND SECURE TOP RAIL CORNER BRACKETS 0203-15.

LOCATE A TOP RAIL CORNER BRACKET 0203-15 AS SHOWN AT EACH LOCATION INDICATED ABOVE.

SECURE EACH CORNER BRACKET AS SHOWN ABOVE.