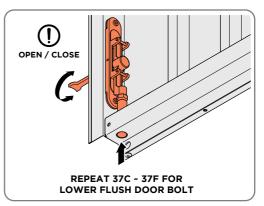

LOCATE DOOR GROMMENT 0203-57 AT x2 LOCATIONS INDICATED. PLEASE NOTE: 0203-35 FLUSH BOLTS ARE ALL IN THE UNLOCKED POSITIONS.

LOCATE DOOR GROMMENT 0203-57 AT x2 LOCATIONS AS SHOWN. PLEASE NOTE: THESE ARE PUSHED ON AND WILL CLICK INTO PLACE.