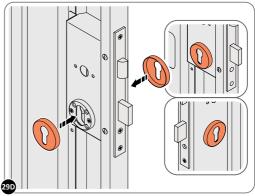

#### ASSEMBLY STAGE 29 CONTINUED

EURO MORTICE LOCK 0203-32 AND DOOR HANDLE 0203-33 INSTALLATION.

LOCATE AND SECURE EURO ESCUTCHEON 0203-34 AS SHOWN. **PLEASE NOTE**: FIXING IS PART OF THE ESCUTCHEON ASSEMBLY.

LOCATE EURO CYLINDER 0203-36 INTO DOOR APERTURE. IMPORTANT: ENSURE COVER IS FITTED AS SHOWN.

LOCATE AND SECURE DOOR HANDLE ASSEMBLY 0203-33 AS SHOWN. PLEASE NOTE: FIXING IS PART OF THE HANDLE ASSEMBLY.

LOCATE EURO ESCUTCHEON COVER 0203-34 ONTO EURO CYLINDER AS SHOWN. **PLEASE NOTE**: THESE ARE PUSHED ON AND WILL CLICK INTO PLACE.

SECURE EURO CYLINDER 0203-36 AS SHOWN ABOVE. PLEASE NOTE: FIXING IS PART OF THE EURO MORTICE LOCK ASSEMBLY.