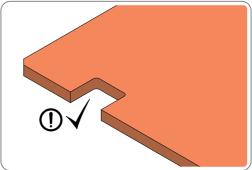

#### ASSEMBLY STAGE 27

LOCATE EACH FLOOR PANEL 0203-42.

LOCATE EACH FLOOR PANEL 0203-42 INTO BASE OF STORAGE UNIT AS SHOWN ABOVE.

LOCATE AND SECURE DOOR STRIP 0203-08.

LOCATE DOOR STRIP 0203-08 AS SHOWN. IMPORTANT: ENSURE DOOR STRIP IS PUSHED AGAINST DOOR POST RETURN.