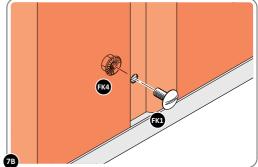

#### GROUND ANCHOR KIT

A Ground Anchor Kit is supplied, this is to secure the product to a solid concrete base, the shed has x4 clamp plates in each corner.

We strongly advise that the shed is anchored using this kit.

The diagram illustrates the typical fixing method, once the shed is assembled, access the clamp brackets by removing the appropriate floor panel and secure as required.

#### **GROUND ANCHOR KIT: 0203-48**

Part Ref: FK8 M8 x 50mm Coach Screw Qty: x4