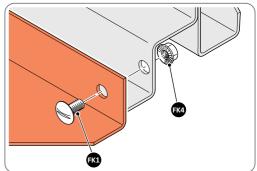

#### GROUND ANCHOR KIT

A Ground Anchor Kit is supplied, this is to secure the product to a solid concrete base, the shed has x4 clamp plates in each corner.

We strongly advise that the shed is anchored using this kit.

The diagram illustrates the typical fixing method, once the shed is assembled, access the clamp brackets by removing the appropriate floor panel and secure as required.

#### **GROUND ANCHOR KIT: 0203-48**

Part Ref: FK8 M8 x 50mm Coach Screw Qty: x4