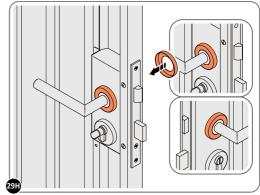

LOCATE COVER ONTO DOOR HANDLE AS SHOWN. PLEASE NOTE: THESE ARE PUSHED ON AND WILL CLICK INTO PLACE.

LOCATE AND SECURE DOOR BOLTS 0203-35, CATCH PLATE 0203-32 AND CATCH PLATE COVER 0203-41 AT EACH LOCATIONS INDICATED.

LOCATE AND SECURE EURO MORTICE LOCK 0203-32 AND CATCH PLATE COVER 0203-41 AS SHOWN ABOVE.

SECURED CATCH PLATE 0203-32 AS SEEN FROM FRONT.