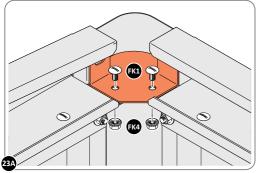

LOCATE ROOF FRONT INFILL 0203-21 AS SHOWN ABOVE.

SECURE ROOF FRONT INFILL AT x7 LOCATIONS INDICATED AS SHOWN ABOVE.

LOCATE AND SECURE TOP RAIL CORNER BRACKETS 0203-15.

LOCATE AND SECURE TOP RAIL CORNER BRACKETS 0203-15 IN EACH CORNER OF THE SHED USING THE TYPICAL FIXING METHOD SHOWN ABOVE.

SECURE EACH CORNER BRACKET AND ROOF INFILL AS SHOWN ABOVE.

LOCATE AND SECURE TOP RAIL CORNER BRACKETS 0203-15.

LOCATE A TOP RAIL CORNER BRACKET 0203-15 AS SHOWN AT EACH LOCATION INDICATED ABOVE.

SECURE EACH CORNER BRACKET AS SHOWN ABOVE.