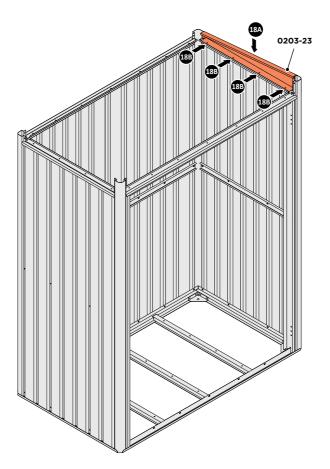

LOCATE AND LOOSELY ATTACH LONG TOP RAIL 0203-16.

LOCATE LONG TOP RAIL 0203-16 AS SHOWN ABOVE.

LOOSELY ATTACH AT x2 LOCATIONS INDICATED.

LOCATE AND SECURE ROOF RIGHT-HAND SIDE INFILL 0203-23.

LOCATE ROOF RIGHT-HAND SIDE INFILL 0203-23 AS SHOWN ABOVE.

SECURE ROOF SIDE INFILL AT x4 LOCATIONS INDICATED AS SHOWN ABOVE.

LOCATE AND SECURE ROOF REAR INFILL 0203-22.

LOCATE ROOF REAR INFILL 0203-22 AS SHOWN ABOVE.

SECURE ROOF REAR INFILL AT x7 LOCATIONS INDICATED AS SHOWN ABOVE.