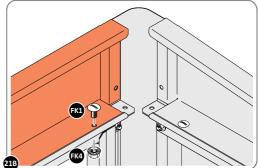

SECURE EACH CORNER BRACKET AND ROOF INFILL AS SHOWN ABOVE.

LOCATE AND SECURE TOP RAIL CORNER BRACKETS 0203-15.

LOCATE A TOP RAIL CORNER BRACKET 0203-15 AS SHOWN AT EACH LOCATION INDICATED ABOVE.

SECURE EACH CORNER BRACKET AS SHOWN ABOVE.