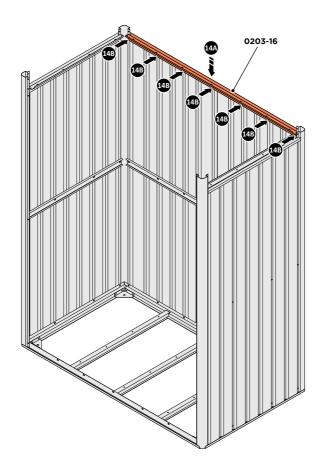

LOCATE AND LOOSELY ATTACH LONG TOP RAIL 0203-16.

LOCATE LONG TOP RAIL 0203-16 AS SHOWN ABOVE.

LOOSELY ATTACH AT x7 LOCATIONS INDICATED.

LOCATE AND SECURE LEFT-HAND DOOR POST 0203-14.

IMPORTANT: DO NOT SECURE AT UPPER FIXING POINT AT THIS STAGE.

LOCATE AND LOOSELY ATTACH LONG TOP RAIL 0203-16.

LOCATE LONG TOP RAIL 0203-16 AS SHOWN ABOVE.

LOOSELY ATTACH AT x2 LOCATIONS INDICATED.

LOCATE AND SECURE ROOF RIGHT-HAND SIDE INFILL 0203-23.

LOCATE ROOF RIGHT-HAND SIDE INFILL 0203-23 AS SHOWN ABOVE.

LOCATE ROOF FRONT INFILL 0203-21 AS SHOWN ABOVE.

SECURE ROOF FRONT INFILL AT x7 LOCATIONS INDICATED AS SHOWN ABOVE.

LOCATE AND SECURE TOP RAIL CORNER BRACKETS 0203-15.

LOCATE AND SECURE TOP RAIL CORNER BRACKETS 0203-15 IN EACH CORNER OF THE SHED USING THE TYPICAL FIXING METHOD SHOWN ABOVE.