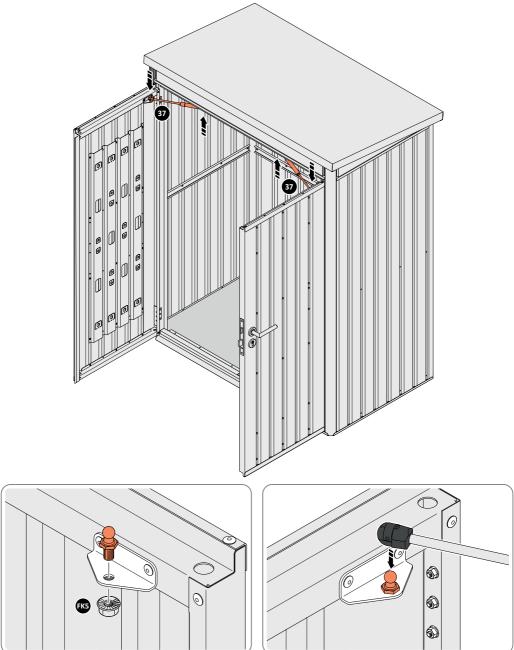

LOCATE ROOF FRONT INFILL 0203-21 AS SHOWN ABOVE.

SECURE ROOF FRONT INFILL AT x7 LOCATIONS INDICATED AS SHOWN ABOVE.

LOCATE AND SECURE TOP RAIL CORNER BRACKETS 0203-15.

LOCATE AND SECURE TOP RAIL CORNER BRACKETS 0203-15 IN EACH CORNER OF THE SHED USING THE TYPICAL FIXING METHOD SHOWN ABOVE.

SECURE EACH CORNER BRACKET AND ROOF INFILL AS SHOWN ABOVE.

LOCATE AND SECURE TOP RAIL CORNER BRACKETS 0203-15.

LOCATE A TOP RAIL CORNER BRACKET 0203-15 AS SHOWN AT EACH LOCATION INDICATED ABOVE.

SECURE EACH CORNER BRACKET AS SHOWN ABOVE.

#### GROUND ANCHOR KIT

A Ground Anchor Kit is supplied, this is to secure the product to a solid concrete base, the shed has x4 clamp plates in each corner.

We strongly advise that the shed is anchored using this kit.

The diagram illustrates the typical fixing method, once the shed is assembled, access the clamp brackets by removing the appropriate floor panel and secure as required.