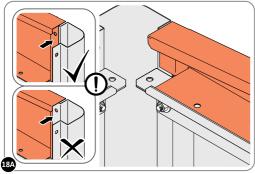

LOCATE ROOF FRONT INFILL 0203-21 AS SHOWN ABOVE.

SECURE ROOF FRONT INFILL AT x7 LOCATIONS INDICATED AS SHOWN ABOVE.

LOCATE AND SECURE TOP RAIL CORNER BRACKETS 0203-15.

LOCATE AND SECURE TOP RAIL CORNER BRACKETS 0203-15 IN EACH CORNER OF THE SHED USING THE TYPICAL FIXING METHOD SHOWN ABOVE.

SECURE EACH CORNER BRACKET AND ROOF INFILL AS SHOWN ABOVE.

LOCATE AND SECURE TOP RAIL CORNER BRACKETS 0203-15.

LOCATE A TOP RAIL CORNER BRACKET 0203-15 AS SHOWN AT EACH LOCATION INDICATED ABOVE.

SECURE EACH CORNER BRACKET AS SHOWN ABOVE.