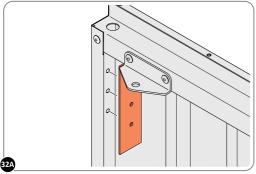

LOCATE AND SECURE DOOR HINGES ONTO DOOR ASSEMBLIES.

SECURE DOOR HINGE PLATE AND HINGE 0203-27 AND 0203-28 AS SHOWN. IMPORTANT: ENSURE CORRECT DOOR HINGE IS SECURED TO CORRECT DOOR.

LOCATE AND SECURE DOOR HINGE 0203-27 & PLATE 0202-39 ONTO LEFT-HAND DOOR POST.

33A

SECURE DOOR POST PLATE AND HINGE 0203-27 AS SHOWN. PLEASE NOTE: REPEAT EACH PROCEDURE FOR UPPER LOCATION.

LOCATE AND SECURE DOOR HINGE 0203-28 & PLATE 0202-39 ONTO RIGHT-HAND DOOR POST.

LOCATE DOOR POST PLATE 0203-39 WITHIN DOOR FRAME AS SHOWN. **IMPORTANT**: SLOT WITH FACE UPWARDS AT UPPER LOCATION.