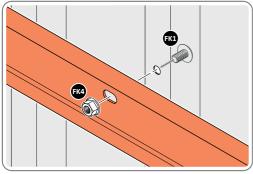

LOOSELY ATTACH WALL PANEL ONTO FLOOR RAIL AT x2 LOCATIONS INDICATED. IMPORTANT: DO NOT SECURE AT OUTER FIXING POINTS AT THIS STAGE.

LOCATE AND LOOSELY ATTACH SHORT CENTRE BRACE 0203-07 ONTO WALL PANEL.

LOCATE AND LOOSELY ATTACH SHORT CENTRE BRACE 0203-07 AS SHOWN AT x2 LOCATIONS INDICATED ABOVE.

LOOSELY ATTACH AT x2 LOCATIONS INDICATED ONLY. IMPORTANT: DO NOT SECURE AT OUTER FIXING POINTS AT THIS STAGE.