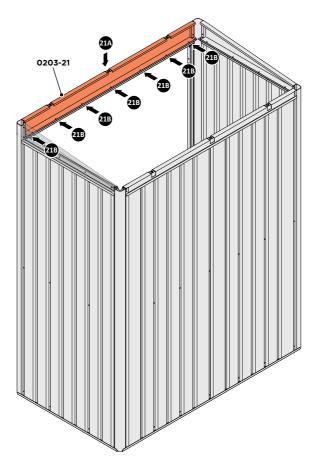

LOCATE AND SECURE ROOF LEFT-HAND SIDE INFILL 0203-24.

LOCATE ROOF LEFT-HAND SIDE INFILL 0203-24 AS SHOWN ABOVE.

SECURE ROOF SIDE INFILL AT x4 LOCATIONS INDICATED AS SHOWN ABOVE.

LOCATE AND SECURE ROOF FRONT INFILL 0203-21

LOCATE ROOF FRONT INFILL 0203-21 AS SHOWN ABOVE.

SECURE ROOF FRONT INFILL AT x7 LOCATIONS INDICATED AS SHOWN ABOVE.

LOCATE AND SECURE TOP RAIL CORNER BRACKETS 0203-15.

LOCATE AND SECURE TOP RAIL CORNER BRACKETS 0203-15 IN EACH CORNER OF THE SHED USING THE TYPICAL FIXING METHOD SHOWN ABOVE.