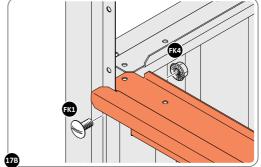

LOCATE AND LOOSELY ATTACH LONG TOP RAIL 0203-16.

LOCATE LONG TOP RAIL 0203-16 AS SHOWN ABOVE.

LOOSELY ATTACH AT x7 LOCATIONS INDICATED.

LOCATE AND SECURE LEFT-HAND DOOR POST 0203-14.

IMPORTANT: DO NOT SECURE AT UPPER FIXING POINT AT THIS STAGE.