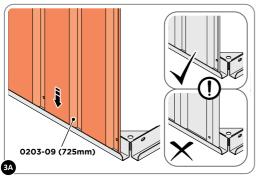

LOCATE WALL PANEL 0203-09 (725mm WIDE), PLEASE NOTE EACH PANEL DOES NOT HAVE A SPECIFIC TOP OR BOTTOM, SO CAN BE LOCATED EITHER WAY.

LOCATE WALL PANEL 0203-09 INTO POSITION AS SHOWN ABOVE. **IMPORTANT**: ENSURE PANEL IS IN THE CORRECT ORIENTATION.