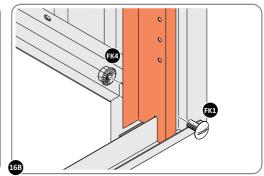

LOCATE LEFT-HAND DOOR POST 0203-14 AS SHOWN ABOVE.

15A

LOCATE AND SECURE RIGHT-HAND DOOR POST 0203-13.

LOCATE RIGHT-HAND DOOR POST 0203-13 AS SHOWN ABOVE.

SECURE DOOR POST AT x2 LOCATIONS INDICATED. IMPORTANT: DO NOT SECURE AT UPPER FIXING POINT AT THIS STAGE.