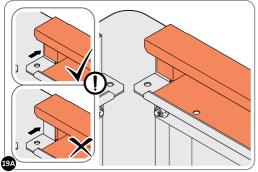

LOCATE ROOF FRONT INFILL 0203-21 AS SHOWN ABOVE.

SECURE ROOF FRONT INFILL AT x7 LOCATIONS INDICATED AS SHOWN ABOVE.

LOCATE AND SECURE TOP RAIL CORNER BRACKETS 0203-15.

LOCATE AND SECURE TOP RAIL CORNER BRACKETS 0203-15 IN EACH CORNER OF THE SHED USING THE TYPICAL FIXING METHOD SHOWN ABOVE.

SECURE EACH CORNER BRACKET AND ROOF INFILL AS SHOWN ABOVE.

LOCATE AND SECURE TOP RAIL CORNER BRACKETS 0203-15.

LOCATE A TOP RAIL CORNER BRACKET 0203-15 AS SHOWN AT EACH LOCATION INDICATED ABOVE.

SECURE EACH CORNER BRACKET AS SHOWN ABOVE.