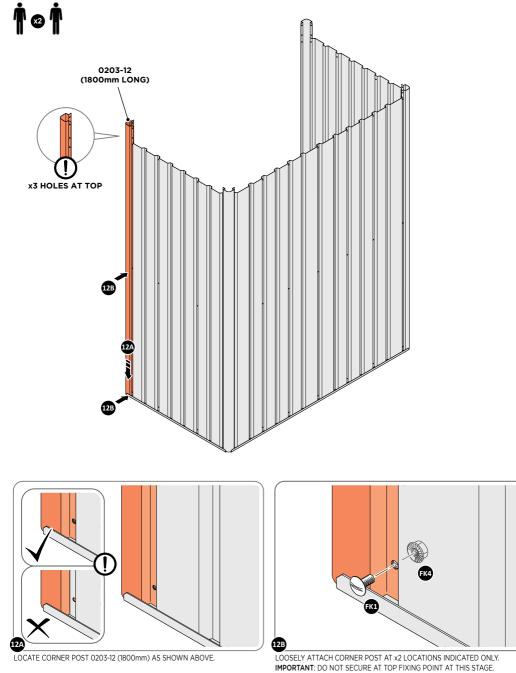

LOCATE AND LOOSELY ATTACH CORNER POSTS 0203-11 (1735mm) & 0203-12 (1800mm LONG) ONTO WALL PANEL.

LOCATE CORNER POSTS 0203-11 & 0203-12 AS SHOWN AT x2 LOCATIONS ABOVE.

IMPORTANT: DO NOT SECURE AT UPPER FIXING POINTS AT THIS STAGE.

LOCATE AND LOOSELY ATTACH CORNER POSTS 0203-11 (1735mm).

LOOSELY ATTACH CORNER POST AT x2 LOCATIONS INDICATED ONL IMPORTANT: DO NOT SECURE AT TOP FIXING POINT AT THIS STAGE.

LOCATE WALL PANEL 0203-09 (725mm WIDE), PLEASE NOTE THE PANEL DOES NOT HAVE A SPECIFIC TOP OR BOTTOM, SO CAN BE LOCATED EITHER WAY.

LOCATE AND LOOSELY ATTACH CORNER POST 0203-12 (1800mm).

16

LOCATE AND LOOSELY ATTACH SHORT TOP RAIL 0203-17.

LOCATE SHORT TOP RAIL 0203-17 AS SHOWN ABOVE.

LOOSELY ATTACH AT x4 LOCATIONS INDICATED AND REPEAT THIS FOR THE OPPOSITE SIDE AS SHOWN ABOVE.