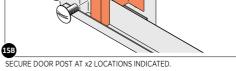

LOCATE LEFT-HAND DOOR POST 0203-14 AS SHOWN ABOVE.

15A

LOCATE AND SECURE RIGHT-HAND DOOR POST 0203-13.

LOCATE RIGHT-HAND DOOR POST 0203-13 AS SHOWN ABOVE.

SECURE DOOR POST AT x2 LOCATIONS INDICATED. IMPORTANT: DO NOT SECURE AT UPPER FIXING POINT AT THIS STAGE.