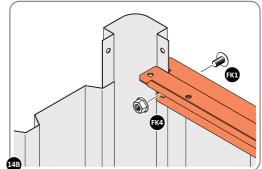

LOCATE ROOF FRONT INFILL 0203-21 AS SHOWN ABOVE.

SECURE ROOF FRONT INFILL AT x7 LOCATIONS INDICATED AS SHOWN ABOVE.

LOCATE AND SECURE TOP RAIL CORNER BRACKETS 0203-15.

LOCATE AND SECURE TOP RAIL CORNER BRACKETS 0203-15 IN EACH CORNER OF THE SHED USING THE TYPICAL FIXING METHOD SHOWN ABOVE.

SECURE EACH CORNER BRACKET AND ROOF INFILL AS SHOWN ABOVE.

LOCATE AND SECURE TOP RAIL CORNER BRACKETS 0203-15.

LOCATE A TOP RAIL CORNER BRACKET 0203-15 AS SHOWN AT EACH LOCATION INDICATED ABOVE.

SECURE EACH CORNER BRACKET AS SHOWN ABOVE.