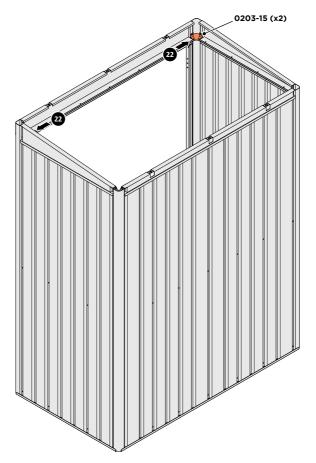

LOCATE ROOF FRONT INFILL 0203-21 AS SHOWN ABOVE.

SECURE ROOF FRONT INFILL AT x7 LOCATIONS INDICATED AS SHOWN ABOVE.

LOCATE AND SECURE TOP RAIL CORNER BRACKETS 0203-15.

LOCATE AND SECURE TOP RAIL CORNER BRACKETS 0203-15 IN EACH CORNER OF THE SHED USING THE TYPICAL FIXING METHOD SHOWN ABOVE.

SECURE EACH CORNER BRACKET AND ROOF INFILL AS SHOWN ABOVE.

LOCATE AND SECURE TOP RAIL CORNER BRACKETS 0203-15.

LOCATE A TOP RAIL CORNER BRACKET 0203-15 AS SHOWN AT EACH LOCATION INDICATED ABOVE.

SECURE EACH CORNER BRACKET AS SHOWN ABOVE.