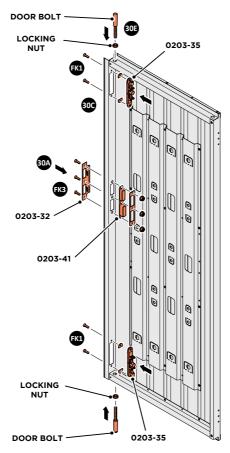

LOCATE COVER ONTO DOOR HANDLE AS SHOWN. PLEASE NOTE: THESE ARE PUSHED ON AND WILL CLICK INTO PLACE.

LOCATE AND SECURE DOOR BOLTS 0203-35, CATCH PLATE 0203-32 AND CATCH PLATE COVER 0203-41 AT EACH LOCATIONS INDICATED.

LOCATE AND SECURE EURO MORTICE LOCK 0203-32 AND CATCH PLATE COVER 0203-41 AS SHOWN ABOVE.

SECURED CATCH PLATE 0203-32 AS SEEN FROM FRONT.

## ASSEMBLY STAGE 30 CONTINUED

LOCATE AND SECURE DOOR BOLTS 0203-35 AT BOTH LOCATIONS INDICATED.

ADJUST THE DOOR BOLT UNTIL IT SITS FLUSH WITH THE EDGE OF THE DOOR. SECURE INTO POSITION WITH THE LOCKING NUT.

ENSURE THE LOCKING LEVER IS IN THE UNLOCKED POSITION, AS SHOWN ABOVE.

THREAD THE LOCKING NUT ONTO THE DOOR BOLT AND INSERT THROUGH THE HOLE IN THE DOOR AND SCREW INTO THE BOLT BODY 0203-35.

LOCATE AND SECURE A DOOR GROMMET 0203-57 AT EACH LOCATION INDICATED.