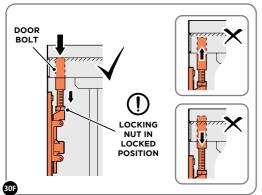

## ASSEMBLY STAGE 30 CONTINUED

LOCATE AND SECURE DOOR BOLTS 0203-35 AT BOTH LOCATIONS INDICATED.

ADJUST THE DOOR BOLT UNTIL IT SITS FLUSH WITH THE EDGE OF THE DOOR. SECURE INTO POSITION WITH THE LOCKING NUT.

ENSURE THE LOCKING LEVER IS IN THE UNLOCKED POSITION, AS SHOWN ABOVE.

THREAD THE LOCKING NUT ONTO THE DOOR BOLT AND INSERT THROUGH THE HOLE IN THE DOOR AND SCREW INTO THE BOLT BODY 0203-35.

LOCATE AND SECURE A DOOR GROMMET 0203-57 AT EACH LOCATION INDICATED.