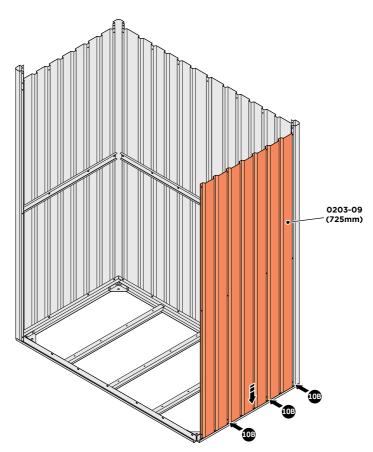

LOCATE WALL PANEL 0203-09 (725mm WIDE), PLEASE NOTE EACH PANEL DOES NOT HAVE A SPECIFIC TOP OR BOTTOM, SO CAN BE LOCATED EITHER WAY.

LOCATE WALL PANEL 0203-09 INTO POSITION AS SHOWN ABOVE. **IMPORTANT**: ENSURE PANEL IS IN THE CORRECT ORIENTATION.