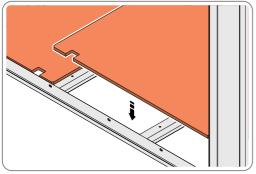

#### ASSEMBLY STAGE 27

LOCATE EACH FLOOR PANEL 0203-42.

LOCATE EACH FLOOR PANEL 0203-42 INTO BASE OF STORAGE UNIT AS SHOWN ABOVE.

LOCATE AND SECURE DOOR STRIP 0203-08.

LOCATE DOOR STRIP 0203-08 AS SHOWN. IMPORTANT: ENSURE DOOR STRIP IS PUSHED AGAINST DOOR POST RETURN.