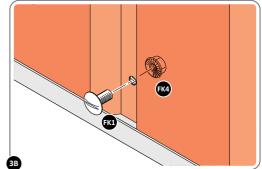

LOOSELY ATTACH WALL PANEL ONTO FLOOR RAIL AT x2 LOCATIONS INDICATED. IMPORTANT: DO NOT SECURE AT OUTER FIXING POINTS AT THIS STAGE.

LOCATE AND LOOSELY ATTACH SHORT CENTRE BRACE 0203-07 ONTO WALL PANEL.