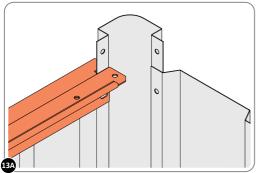

LOCATE AND LOOSELY ATTACH CORNER POST 0203-12 (1800mm).

16

LOCATE AND LOOSELY ATTACH SHORT TOP RAIL 0203-17.

LOCATE SHORT TOP RAIL 0203-17 AS SHOWN ABOVE.

LOOSELY ATTACH AT x4 LOCATIONS INDICATED AND REPEAT THIS FOR THE OPPOSITE SIDE AS SHOWN ABOVE.

LOCATE AND LOOSELY ATTACH LONG TOP RAIL 0203-16.

LOCATE LONG TOP RAIL 0203-16 AS SHOWN ABOVE.

LOOSELY ATTACH AT x7 LOCATIONS INDICATED.

LOCATE AND SECURE LEFT-HAND DOOR POST 0203-14.

IMPORTANT: DO NOT SECURE AT UPPER FIXING POINT AT THIS STAGE.