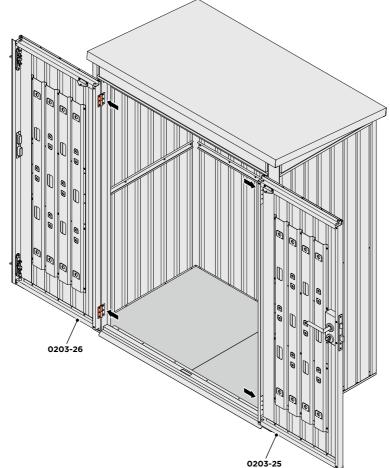

SECURE DOOR STRIP ONTO FLOOR PANELS AT x6 LOCATIONS INDICATED. PLEASE NOTE: THE FIXING USED IS A SELF DRILLING COMPONENT.

LOCATE AND SECURE RIGHT-HAND DOOR ASSEMBLY 0203-25 FURNITURE.

LOCATE EURO MORTICE LOCK 0203-32 RIGHT-HAND DOOR APERTURE AS SHOWN.