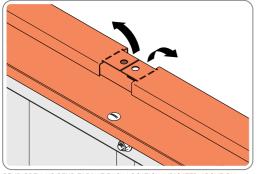

BEND OPEN AIR BEND TABS ON ROOF FRONT AND REAR INFILLS.

BEND OPEN AIR BEND TABS AT EACH LOCATION INDICATED ABOVE ON FRONT AND REAR ROOF INFILLS.

AIR BEND TABS SHOWN OPENED INTO CORRECT POSITION.