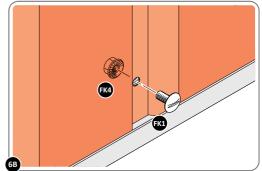

LOOSELY ATTACH BACK WALL PANEL AT x3 LOCATIONS INDICATED ONLY. IMPORTANT: DO NOT SECURE ANY FIXING POINTS OTHER THAN THOSE INDICATED.

LOOSELY ATTACH BACK WALL PANELS 0203-10.

LOCATE SECOND BACK WALL PANEL 0203-10 INTO POSITION AS SHOWN ABOVE. IMPORTANT: ENSURE PANEL IS IN THE CORRECT ORIENTATION.

LOOSELY ATTACH BACK WALL PANEL AT x3 LOCATIONS INDICATED ONLY. IMPORTANT: DO NOT SECURE ANY FIXING POINTS OTHER THAN THOSE INDICATED.

LOCATE AND LOOSELY ATTACH LONG CENTRE BRACE 0203-06 ONTO BACK WALL.