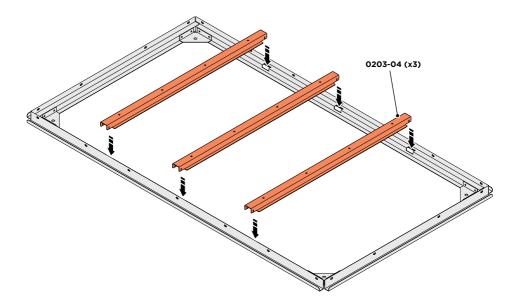

PLEASE NOTE: SECTION VIEW OF TYPICAL FIXING METHOD.

LOCATE AND SECURE A FLOOR BRACE 0203-04 AT EACH LOCATION INDICATED.

SLOT EACH FLOOR BRACE 0203-04 INTO POSITION AS SHOWN ABOVE.

PLEASE NOTE: ENSURE TOP OF FLOOR BRACE IS LEVEL WITH TOP OF FLOOR RAIL.