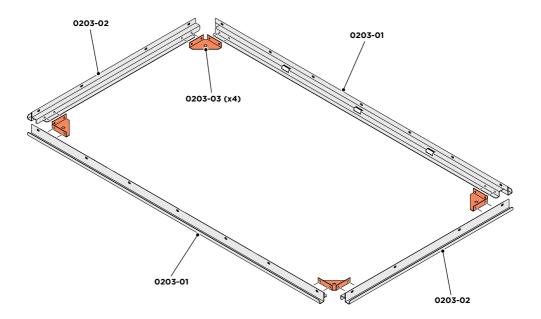

Qty: x1

Qty: x4

Qty: x4

Part Ref: 0203-39

Part Ref: 0203-40

Part Ref: 0203-32 (Assembly)

LOCATE AND SECURE A CORNER BRACE 0203-03 AT EACH LOCATION INDICATED.

SECURE EACH CORNER BRACE 0203-03 AS SHOWN ABOVE.