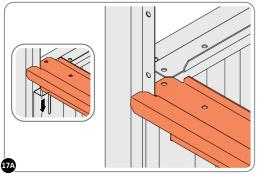

LOCATE AND LOOSELY ATTACH LONG TOP RAIL 0203-16.

LOCATE LONG TOP RAIL 0203-16 AS SHOWN ABOVE.

LOOSELY ATTACH AT x7 LOCATIONS INDICATED.

LOCATE AND SECURE LEFT-HAND DOOR POST 0203-14.

IMPORTANT: DO NOT SECURE AT UPPER FIXING POINT AT THIS STAGE.