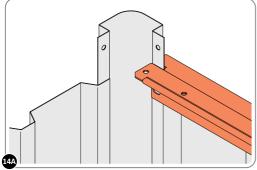

LOCATE AND LOOSELY ATTACH LONG TOP RAIL 0203-16.

LOCATE LONG TOP RAIL 0203-16 AS SHOWN ABOVE.

LOOSELY ATTACH AT x7 LOCATIONS INDICATED.

LOCATE AND SECURE LEFT-HAND DOOR POST 0203-14.

IMPORTANT: DO NOT SECURE AT UPPER FIXING POINT AT THIS STAGE.