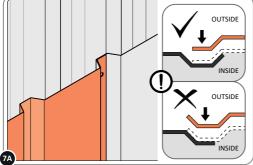

PLEASE NOTE: SECTION VIEW OF TYPICAL FIXING METHOD.

LOCATE AND SECURE A FLOOR BRACE 0203-04 AT EACH LOCATION INDICATED.

SLOT EACH FLOOR BRACE 0203-04 INTO POSITION AS SHOWN ABOVE.

PLEASE NOTE: ENSURE TOP OF FLOOR BRACE IS LEVEL WITH TOP OF FLOOR RAIL.