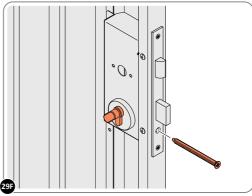

SECURE DOOR STRIP ONTO FLOOR PANELS AT x6 LOCATIONS INDICATED. PLEASE NOTE: THE FIXING USED IS A SELF DRILLING COMPONENT.

LOCATE AND SECURE RIGHT-HAND DOOR ASSEMBLY 0203-25 FURNITURE.

LOCATE EURO MORTICE LOCK 0203-32 RIGHT-HAND DOOR APERTURE AS SHOWN.

SECURE EURO MORTICE LOCK 0203-32 AT x2 LOCATIONS INDICATED ABOVE. SEE FOLLOWING DATA SHEET FOR COMPLETION OF MORTICE LOCK INSTALLATION.