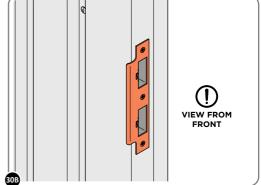

LOCATE AND SECURE EURO MORTICE LOCK 0203-32 AND CATCH PLATE COVER 0203-41 AS SHOWN ABOVE.

SECURED CATCH PLATE 0203-32 AS SEEN FROM FRONT.