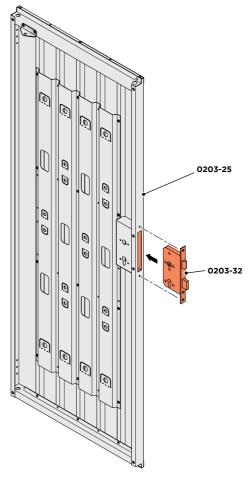

SECURE DOOR STRIP ONTO FLOOR PANELS AT x6 LOCATIONS INDICATED. PLEASE NOTE: THE FIXING USED IS A SELF DRILLING COMPONENT.

LOCATE AND SECURE RIGHT-HAND DOOR ASSEMBLY 0203-25 FURNITURE.

LOCATE EURO MORTICE LOCK 0203-32 RIGHT-HAND DOOR APERTURE AS SHOWN.