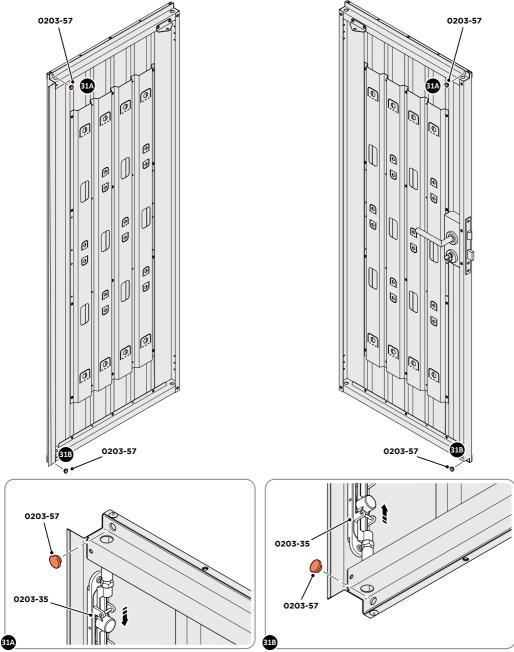

ENSURE THE LOCKING LEVER IS IN THE UNLOCKED POSITION, AS SHOWN ABOVE.

THREAD THE LOCKING NUT ONTO THE DOOR BOLT AND INSERT THROUGH THE HOLE IN THE DOOR AND SCREW INTO THE BOLT BODY 0203-35.

LOCATE AND SECURE A DOOR GROMMET 0203-57 AT EACH LOCATION INDICATED.

LOCATE DOOR GROMMENT 0203-57 AT x2 LOCATIONS INDICATED. PLEASE NOTE: 0203-35 FLUSH BOLTS ARE ALL IN THE UNLOCKED POSITIONS.

LOCATE DOOR GROMMENT 0203-57 AT x2 LOCATIONS AS SHOWN. PLEASE NOTE: THESE ARE PUSHED ON AND WILL CLICK INTO PLACE.