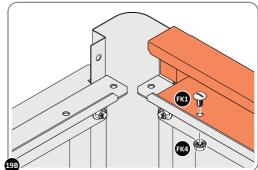

LOCATE ROOF FRONT INFILL 0203-21 AS SHOWN ABOVE.

SECURE ROOF FRONT INFILL AT x7 LOCATIONS INDICATED AS SHOWN ABOVE.

LOCATE AND SECURE TOP RAIL CORNER BRACKETS 0203-15.

LOCATE AND SECURE TOP RAIL CORNER BRACKETS 0203-15 IN EACH CORNER OF THE SHED USING THE TYPICAL FIXING METHOD SHOWN ABOVE.

SECURE EACH CORNER BRACKET AND ROOF INFILL AS SHOWN ABOVE.

LOCATE AND SECURE TOP RAIL CORNER BRACKETS 0203-15.

LOCATE A TOP RAIL CORNER BRACKET 0203-15 AS SHOWN AT EACH LOCATION INDICATED ABOVE.

SECURE EACH CORNER BRACKET AS SHOWN ABOVE.