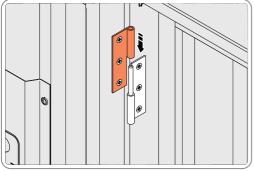

LOCATE AND SECURE DOOR HINGES ONTO DOOR ASSEMBLIES.

SECURE DOOR HINGE PLATE AND HINGE 0203-27 AND 0203-28 AS SHOWN. IMPORTANT: ENSURE CORRECT DOOR HINGE IS SECURED TO CORRECT DOOR.

LOCATE AND SECURE DOOR HINGE 0203-27 & PLATE 0202-39 ONTO LEFT-HAND DOOR POST.

33A

SECURE DOOR POST PLATE AND HINGE 0203-27 AS SHOWN. PLEASE NOTE: REPEAT EACH PROCEDURE FOR UPPER LOCATION.

LOCATE AND SECURE DOOR HINGE 0203-28 & PLATE 0202-39 ONTO RIGHT-HAND DOOR POST.

LOCATE DOOR POST PLATE 0203-39 WITHIN DOOR FRAME AS SHOWN. **IMPORTANT**: SLOT WITH FACE UPWARDS AT UPPER LOCATION.

SECURE DOOR POST PLATE AND HINGE 0203-28 AS SHOWN. PLEASE NOTE: REPEAT EACH PROCEDURE FOR UPPER LOCATION.

LOCATE AND SECURE GAS STRUT BRACKETS 0205-66.

SECURE A GAS STRUT BALL JOINT 0205-68 ONTO

EACH GAS STRUT BRACKET 0205-66.