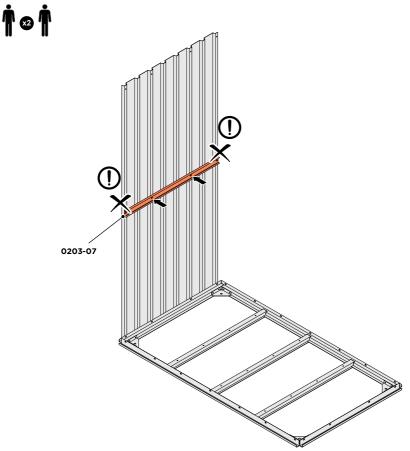

LOOSELY ATTACH WALL PANEL ONTO FLOOR RAIL AT x2 LOCATIONS INDICATED. IMPORTANT: DO NOT SECURE AT OUTER FIXING POINTS AT THIS STAGE.

LOCATE AND LOOSELY ATTACH SHORT CENTRE BRACE 0203-07 ONTO WALL PANEL.

LOCATE AND LOOSELY ATTACH SHORT CENTRE BRACE 0203-07 AS SHOWN AT x2 LOCATIONS INDICATED ABOVE.

LOOSELY ATTACH AT x2 LOCATIONS INDICATED ONLY. IMPORTANT: DO NOT SECURE AT OUTER FIXING POINTS AT THIS STAGE.