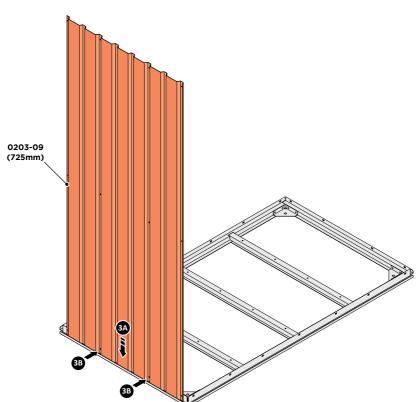

LOCATE WALL PANEL 0203-09 (725mm WIDE), PLEASE NOTE EACH PANEL DOES NOT HAVE A SPECIFIC TOP OR BOTTOM, SO CAN BE LOCATED EITHER WAY.

LOCATE WALL PANEL 0203-09 INTO POSITION AS SHOWN ABOVE. **IMPORTANT**: ENSURE PANEL IS IN THE CORRECT ORIENTATION.

LOOSELY ATTACH WALL PANEL ONTO FLOOR RAIL AT x2 LOCATIONS INDICATED. IMPORTANT: DO NOT SECURE AT OUTER FIXING POINTS AT THIS STAGE.

LOCATE AND LOOSELY ATTACH SHORT CENTRE BRACE 0203-07 ONTO WALL PANEL.