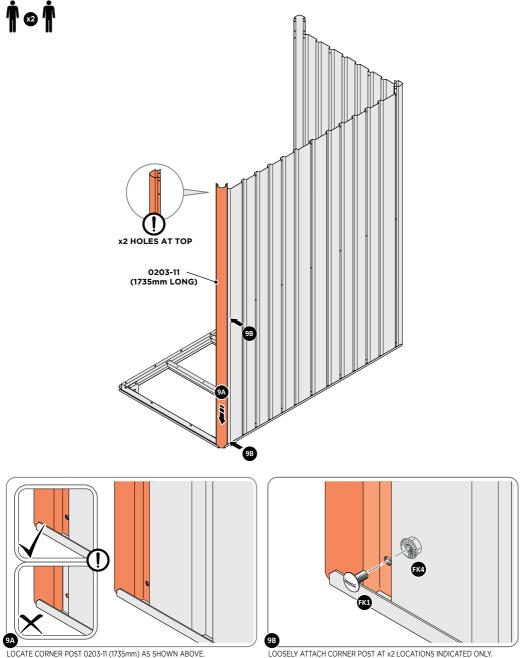

LOCATE AND LOOSELY ATTACH CORNER POSTS 0203-11 (1735mm) & 0203-12 (1800mm LONG) ONTO WALL PANEL.

LOCATE CORNER POSTS 0203-11 & 0203-12 AS SHOWN AT x2 LOCATIONS ABOVE.

IMPORTANT: DO NOT SECURE AT UPPER FIXING POINTS AT THIS STAGE.

LOCATE AND LOOSELY ATTACH CORNER POSTS 0203-11 (1735mm).

LOOSELY ATTACH CORNER POST AT x2 LOCATIONS INDICATED ONL IMPORTANT: DO NOT SECURE AT TOP FIXING POINT AT THIS STAGE.

LOCATE WALL PANEL 0203-09 (725mm WIDE), PLEASE NOTE THE PANEL DOES NOT HAVE A SPECIFIC TOP OR BOTTOM, SO CAN BE LOCATED EITHER WAY.