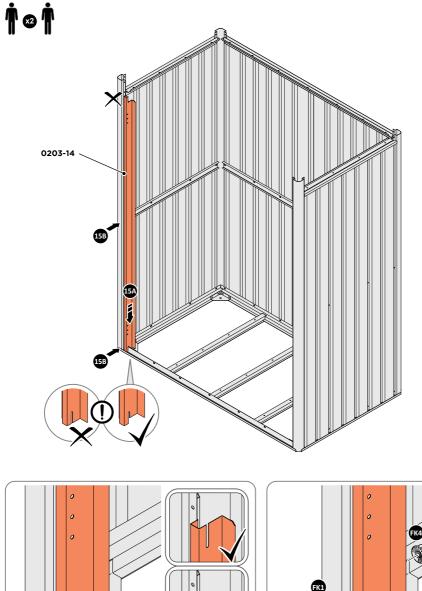

LOCATE AND LOOSELY ATTACH LONG TOP RAIL 0203-16.

LOCATE LONG TOP RAIL 0203-16 AS SHOWN ABOVE.

LOOSELY ATTACH AT x7 LOCATIONS INDICATED.

LOCATE AND SECURE LEFT-HAND DOOR POST 0203-14.

IMPORTANT: DO NOT SECURE AT UPPER FIXING POINT AT THIS STAGE.

LOCATE LEFT-HAND DOOR POST 0203-14 AS SHOWN ABOVE.

15A

LOCATE AND SECURE RIGHT-HAND DOOR POST 0203-13.

LOCATE RIGHT-HAND DOOR POST 0203-13 AS SHOWN ABOVE.

SECURE DOOR POST AT x2 LOCATIONS INDICATED. IMPORTANT: DO NOT SECURE AT UPPER FIXING POINT AT THIS STAGE.