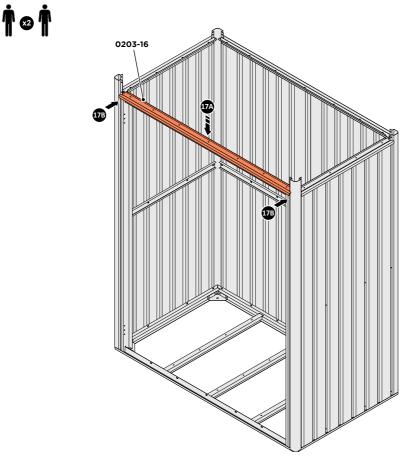

LOCATE AND LOOSELY ATTACH LONG TOP RAIL 0203-16.

LOCATE LONG TOP RAIL 0203-16 AS SHOWN ABOVE.

LOOSELY ATTACH AT x7 LOCATIONS INDICATED.

LOCATE AND SECURE LEFT-HAND DOOR POST 0203-14.

IMPORTANT: DO NOT SECURE AT UPPER FIXING POINT AT THIS STAGE.

LOCATE LEFT-HAND DOOR POST 0203-14 AS SHOWN ABOVE.

15A

LOCATE AND SECURE RIGHT-HAND DOOR POST 0203-13.

LOCATE RIGHT-HAND DOOR POST 0203-13 AS SHOWN ABOVE.

SECURE DOOR POST AT x2 LOCATIONS INDICATED. IMPORTANT: DO NOT SECURE AT UPPER FIXING POINT AT THIS STAGE.