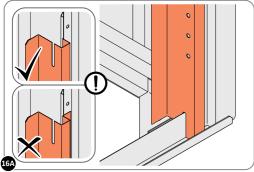

LOCATE LEFT-HAND DOOR POST 0203-14 AS SHOWN ABOVE.

15A

LOCATE AND SECURE RIGHT-HAND DOOR POST 0203-13.

LOCATE RIGHT-HAND DOOR POST 0203-13 AS SHOWN ABOVE.

SECURE DOOR POST AT x2 LOCATIONS INDICATED. IMPORTANT: DO NOT SECURE AT UPPER FIXING POINT AT THIS STAGE.