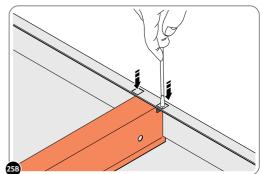

**IMPORTANT**: SECURE EACH ROOF BRACE ONTO FRONT AND REAR ROOF INFILL USING THE FIXING METHOD SHOWN ABOVE.

Assembly Guide