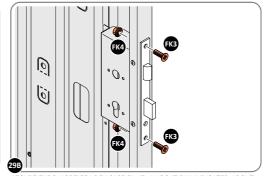

SECURE DOOR STRIP ONTO FLOOR PANELS AT x6 LOCATIONS INDICATED. PLEASE NOTE: THE FIXING USED IS A SELF DRILLING COMPONENT.

LOCATE AND SECURE RIGHT-HAND DOOR ASSEMBLY 0203-25 FURNITURE.

LOCATE EURO MORTICE LOCK 0203-32 RIGHT-HAND DOOR APERTURE AS SHOWN.

SECURE EURO MORTICE LOCK 0203-32 AT x2 LOCATIONS INDICATED ABOVE. SEE FOLLOWING DATA SHEET FOR COMPLETION OF MORTICE LOCK INSTALLATION.