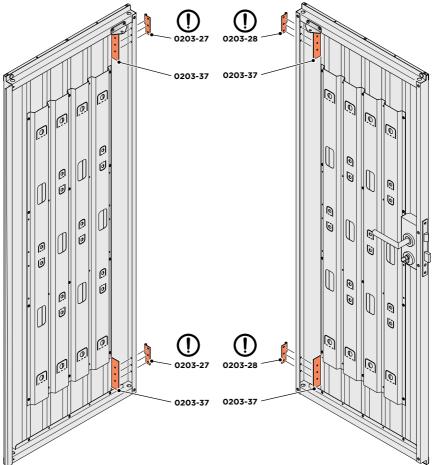

LOCATE AND SECURE DOOR HINGES ONTO DOOR ASSEMBLIES.

SECURE DOOR HINGE PLATE AND HINGE 0203-27 AND 0203-28 AS SHOWN. IMPORTANT: ENSURE CORRECT DOOR HINGE IS SECURED TO CORRECT DOOR.

LOCATE AND SECURE DOOR HINGE 0203-27 & PLATE 0202-39 ONTO LEFT-HAND DOOR POST.

33A

SECURE DOOR POST PLATE AND HINGE 0203-27 AS SHOWN. PLEASE NOTE: REPEAT EACH PROCEDURE FOR UPPER LOCATION.

LOCATE AND SECURE DOOR HINGE 0203-28 & PLATE 0202-39 ONTO RIGHT-HAND DOOR POST.

LOCATE DOOR POST PLATE 0203-39 WITHIN DOOR FRAME AS SHOWN. **IMPORTANT**: SLOT WITH FACE UPWARDS AT UPPER LOCATION.

SECURE DOOR POST PLATE AND HINGE 0203-28 AS SHOWN. PLEASE NOTE: REPEAT EACH PROCEDURE FOR UPPER LOCATION.

LOCATE AND SECURE GAS STRUT BRACKETS 0205-66.

SECURE A GAS STRUT BALL JOINT 0205-68 ONTO

EACH GAS STRUT BRACKET 0205-66.