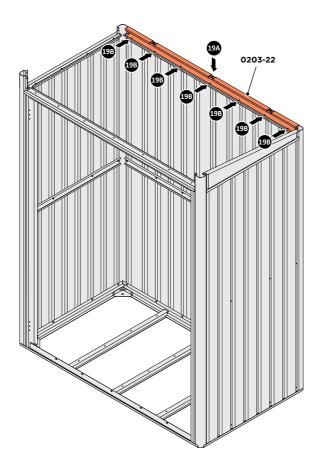

SECURE ROOF SIDE INFILL AT x4 LOCATIONS INDICATED AS SHOWN ABOVE.

LOCATE AND SECURE ROOF REAR INFILL 0203-22.

LOCATE ROOF REAR INFILL 0203-22 AS SHOWN ABOVE.

SECURE ROOF REAR INFILL AT x7 LOCATIONS INDICATED AS SHOWN ABOVE.