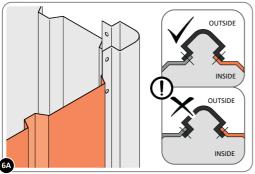

LOCATE BACK WALL PANEL 0203-10 (675mm WIDE), PLEASE NOTE THE PANEL DOES NOT HAVE A SPECIFIC TOP OR BOTTOM, SO CAN THEREFORE BE LOCATED EITHER WAY.

LOCATE FIRST BACK WALL PANEL 0203-10 (675mm WIDE) AS SHOWN ABOVE. IMPORTANT: ENSURE PANEL IS IN THE CORRECT ORIENTATION.

LOOSELY ATTACH BACK WALL PANEL AT x3 LOCATIONS INDICATED ONLY. IMPORTANT: DO NOT SECURE ANY FIXING POINTS OTHER THAN THOSE INDICATED.

LOOSELY ATTACH BACK WALL PANELS 0203-10.

LOCATE SECOND BACK WALL PANEL 0203-10 INTO POSITION AS SHOWN ABOVE. IMPORTANT: ENSURE PANEL IS IN THE CORRECT ORIENTATION.