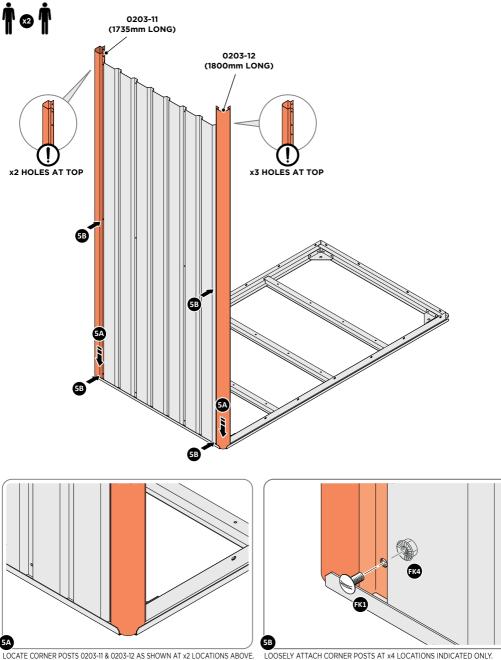

LOCATE AND LOOSELY ATTACH CORNER POSTS 0203-11 (1735mm) & 0203-12 (1800mm LONG) ONTO WALL PANEL.

LOCATE CORNER POSTS 0203-11 & 0203-12 AS SHOWN AT x2 LOCATIONS ABOVE.

IMPORTANT: DO NOT SECURE AT UPPER FIXING POINTS AT THIS STAGE.

LOCATE AND LOOSELY ATTACH CORNER POSTS 0203-11 (1735mm).

LOOSELY ATTACH CORNER POST AT x2 LOCATIONS INDICATED ONL IMPORTANT: DO NOT SECURE AT TOP FIXING POINT AT THIS STAGE.

LOCATE WALL PANEL 0203-09 (725mm WIDE), PLEASE NOTE THE PANEL DOES NOT HAVE A SPECIFIC TOP OR BOTTOM, SO CAN BE LOCATED EITHER WAY.

LOCATE AND LOOSELY ATTACH CORNER POST 0203-12 (1800mm).

16

LOCATE AND LOOSELY ATTACH SHORT TOP RAIL 0203-17.

LOCATE SHORT TOP RAIL 0203-17 AS SHOWN ABOVE.

LOOSELY ATTACH AT x4 LOCATIONS INDICATED AND REPEAT THIS FOR THE OPPOSITE SIDE AS SHOWN ABOVE.