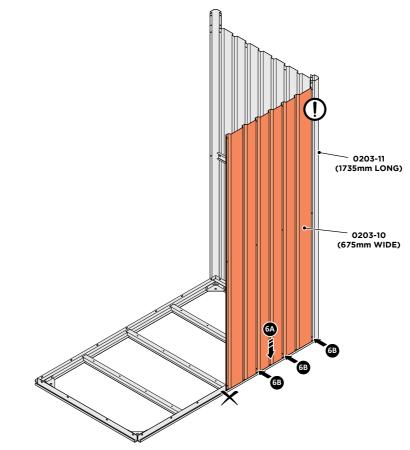

LOCATE BACK WALL PANEL 0203-10 (675mm WIDE), PLEASE NOTE THE PANEL DOES NOT HAVE A SPECIFIC TOP OR BOTTOM, SO CAN THEREFORE BE LOCATED EITHER WAY.

LOCATE FIRST BACK WALL PANEL 0203-10 (675mm WIDE) AS SHOWN ABOVE. IMPORTANT: ENSURE PANEL IS IN THE CORRECT ORIENTATION.

LOOSELY ATTACH BACK WALL PANEL AT x3 LOCATIONS INDICATED ONLY. IMPORTANT: DO NOT SECURE ANY FIXING POINTS OTHER THAN THOSE INDICATED.

LOOSELY ATTACH BACK WALL PANELS 0203-10.

LOCATE SECOND BACK WALL PANEL 0203-10 INTO POSITION AS SHOWN ABOVE. IMPORTANT: ENSURE PANEL IS IN THE CORRECT ORIENTATION.

LOOSELY ATTACH BACK WALL PANEL AT x3 LOCATIONS INDICATED ONLY. IMPORTANT: DO NOT SECURE ANY FIXING POINTS OTHER THAN THOSE INDICATED.

LOCATE AND LOOSELY ATTACH LONG CENTRE BRACE 0203-06 ONTO BACK WALL.