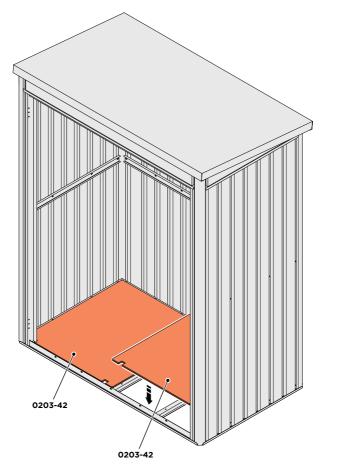

#### ASSEMBLY STAGE 27

LOCATE EACH FLOOR PANEL 0203-42.

LOCATE EACH FLOOR PANEL 0203-42 INTO BASE OF STORAGE UNIT AS SHOWN ABOVE.

LOCATE AND SECURE DOOR STRIP 0203-08.

LOCATE DOOR STRIP 0203-08 AS SHOWN. IMPORTANT: ENSURE DOOR STRIP IS PUSHED AGAINST DOOR POST RETURN.