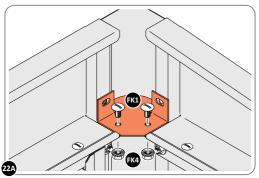

LOCATE ROOF FRONT INFILL 0203-21 AS SHOWN ABOVE.

SECURE ROOF FRONT INFILL AT x7 LOCATIONS INDICATED AS SHOWN ABOVE.

LOCATE AND SECURE TOP RAIL CORNER BRACKETS 0203-15.

LOCATE AND SECURE TOP RAIL CORNER BRACKETS 0203-15 IN EACH CORNER OF THE SHED USING THE TYPICAL FIXING METHOD SHOWN ABOVE.

SECURE EACH CORNER BRACKET AND ROOF INFILL AS SHOWN ABOVE.

LOCATE AND SECURE TOP RAIL CORNER BRACKETS 0203-15.

LOCATE A TOP RAIL CORNER BRACKET 0203-15 AS SHOWN AT EACH LOCATION INDICATED ABOVE.

SECURE EACH CORNER BRACKET AS SHOWN ABOVE.