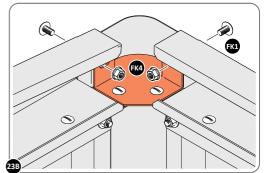

LOCATE ROOF FRONT INFILL 0203-21 AS SHOWN ABOVE.

SECURE ROOF FRONT INFILL AT x7 LOCATIONS INDICATED AS SHOWN ABOVE.

LOCATE AND SECURE TOP RAIL CORNER BRACKETS 0203-15.

LOCATE AND SECURE TOP RAIL CORNER BRACKETS 0203-15 IN EACH CORNER OF THE SHED USING THE TYPICAL FIXING METHOD SHOWN ABOVE.

SECURE EACH CORNER BRACKET AND ROOF INFILL AS SHOWN ABOVE.

LOCATE AND SECURE TOP RAIL CORNER BRACKETS 0203-15.

LOCATE A TOP RAIL CORNER BRACKET 0203-15 AS SHOWN AT EACH LOCATION INDICATED ABOVE.

SECURE EACH CORNER BRACKET AS SHOWN ABOVE.