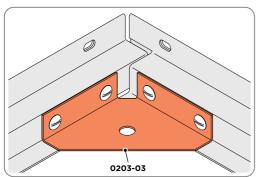

Qty: x1

Qty: x4

Qty: x4

Part Ref: 0203-39

Part Ref: 0203-40

Part Ref: 0203-32 (Assembly)

LOCATE AND SECURE A CORNER BRACE 0203-03 AT EACH LOCATION INDICATED.

SECURE EACH CORNER BRACE 0203-03 AS SHOWN ABOVE.