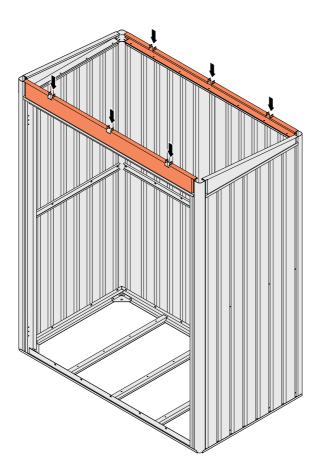

LOCATE AND LOOSELY ATTACH LONG TOP RAIL 0203-16.

LOCATE LONG TOP RAIL 0203-16 AS SHOWN ABOVE.

LOOSELY ATTACH AT x7 LOCATIONS INDICATED.

LOCATE AND SECURE LEFT-HAND DOOR POST 0203-14.

IMPORTANT: DO NOT SECURE AT UPPER FIXING POINT AT THIS STAGE.

LOCATE AND LOOSELY ATTACH LONG TOP RAIL 0203-16.

LOCATE LONG TOP RAIL 0203-16 AS SHOWN ABOVE.

LOOSELY ATTACH AT x2 LOCATIONS INDICATED.

LOCATE AND SECURE ROOF RIGHT-HAND SIDE INFILL 0203-23.

LOCATE ROOF RIGHT-HAND SIDE INFILL 0203-23 AS SHOWN ABOVE.