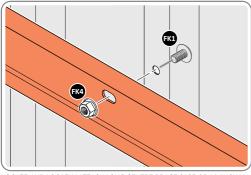

LOCATE ROOF FRONT INFILL 0203-21 AS SHOWN ABOVE.

SECURE ROOF FRONT INFILL AT x7 LOCATIONS INDICATED AS SHOWN ABOVE.

LOCATE AND SECURE TOP RAIL CORNER BRACKETS 0203-15.

LOCATE AND SECURE TOP RAIL CORNER BRACKETS 0203-15 IN EACH CORNER OF THE SHED USING THE TYPICAL FIXING METHOD SHOWN ABOVE.