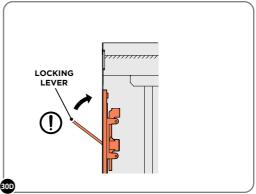

ENSURE THE LOCKING LEVER IS IN THE UNLOCKED POSITION, AS SHOWN ABOVE.

THREAD THE LOCKING NUT ONTO THE DOOR BOLT AND INSERT THROUGH THE HOLE IN THE DOOR AND SCREW INTO THE BOLT BODY 0203-35.

LOCATE AND SECURE A DOOR GROMMET 0203-57 AT EACH LOCATION INDICATED.