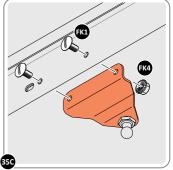

SECURE DOOR POST PLATE AND HINGE 0203-28 AS SHOWN. PLEASE NOTE: REPEAT EACH PROCEDURE FOR UPPER LOCATION.

LOCATE AND SECURE GAS STRUT BRACKETS 0205-66.

SECURE A GAS STRUT BALL JOINT 0205-68 ONTO

EACH GAS STRUT BRACKET 0205-66.

ALIGN EACH GAS STRUT BRACKET WITH RELEVANT FIXING HOLES, SECURE USING TYPICAL FIXING METHOD ABOVE.

A: 90° OPENING OR B: 120° OPENING

LOCATE DOOR ASSEMBLIES ONTO HINGES.

LOCATE AND SECURE GAS STRUT 0205-63.