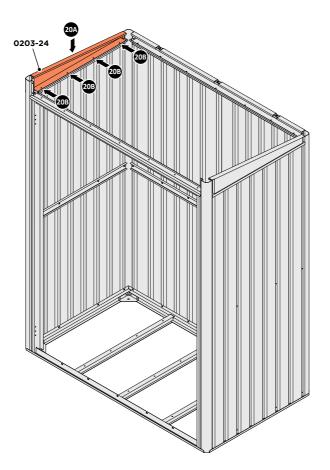

LOCATE AND SECURE ROOF LEFT-HAND SIDE INFILL 0203-24.

LOCATE ROOF LEFT-HAND SIDE INFILL 0203-24 AS SHOWN ABOVE.

SECURE ROOF SIDE INFILL AT x4 LOCATIONS INDICATED AS SHOWN ABOVE.

LOCATE AND SECURE ROOF FRONT INFILL 0203-21