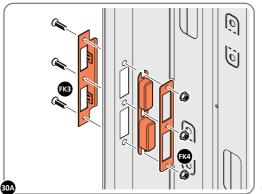

LOCATE COVER ONTO DOOR HANDLE AS SHOWN. PLEASE NOTE: THESE ARE PUSHED ON AND WILL CLICK INTO PLACE.

LOCATE AND SECURE DOOR BOLTS 0203-35, CATCH PLATE 0203-32 AND CATCH PLATE COVER 0203-41 AT EACH LOCATIONS INDICATED.

LOCATE AND SECURE EURO MORTICE LOCK 0203-32 AND CATCH PLATE COVER 0203-41 AS SHOWN ABOVE.

SECURED CATCH PLATE 0203-32 AS SEEN FROM FRONT.