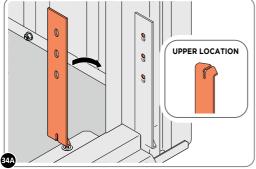

33A

SECURE DOOR POST PLATE AND HINGE 0203-27 AS SHOWN. PLEASE NOTE: REPEAT EACH PROCEDURE FOR UPPER LOCATION.

LOCATE AND SECURE DOOR HINGE 0203-28 & PLATE 0202-39 ONTO RIGHT-HAND DOOR POST.

LOCATE DOOR POST PLATE 0203-39 WITHIN DOOR FRAME AS SHOWN. **IMPORTANT**: SLOT WITH FACE UPWARDS AT UPPER LOCATION.

SECURE DOOR POST PLATE AND HINGE 0203-28 AS SHOWN. PLEASE NOTE: REPEAT EACH PROCEDURE FOR UPPER LOCATION.

LOCATE AND SECURE GAS STRUT BRACKETS 0205-66.

SECURE A GAS STRUT BALL JOINT 0205-68 ONTO

EACH GAS STRUT BRACKET 0205-66.