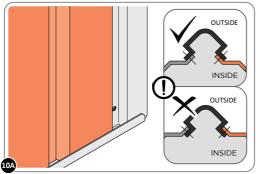

LOCATE WALL PANEL 0203-09 (725mm WIDE), PLEASE NOTE EACH PANEL DOES NOT HAVE A SPECIFIC TOP OR BOTTOM, SO CAN BE LOCATED EITHER WAY.

LOCATE WALL PANEL 0203-09 INTO POSITION AS SHOWN ABOVE. **IMPORTANT**: ENSURE PANEL IS IN THE CORRECT ORIENTATION.