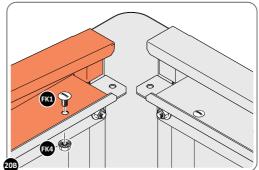

LOCATE ROOF FRONT INFILL 0203-21 AS SHOWN ABOVE.

SECURE ROOF FRONT INFILL AT x7 LOCATIONS INDICATED AS SHOWN ABOVE.

LOCATE AND SECURE TOP RAIL CORNER BRACKETS 0203-15.

LOCATE AND SECURE TOP RAIL CORNER BRACKETS 0203-15 IN EACH CORNER OF THE SHED USING THE TYPICAL FIXING METHOD SHOWN ABOVE.

SECURE EACH CORNER BRACKET AND ROOF INFILL AS SHOWN ABOVE.

LOCATE AND SECURE TOP RAIL CORNER BRACKETS 0203-15.

LOCATE A TOP RAIL CORNER BRACKET 0203-15 AS SHOWN AT EACH LOCATION INDICATED ABOVE.

SECURE EACH CORNER BRACKET AS SHOWN ABOVE.