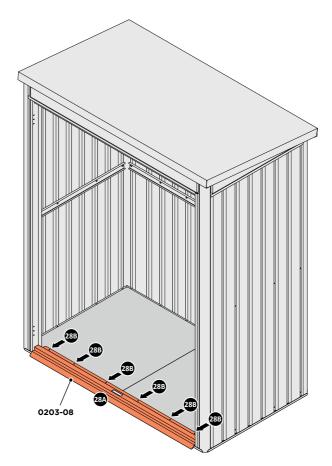

#### ASSEMBLY STAGE 27

LOCATE EACH FLOOR PANEL 0203-42.

LOCATE EACH FLOOR PANEL 0203-42 INTO BASE OF STORAGE UNIT AS SHOWN ABOVE.

LOCATE AND SECURE DOOR STRIP 0203-08.

LOCATE DOOR STRIP 0203-08 AS SHOWN. IMPORTANT: ENSURE DOOR STRIP IS PUSHED AGAINST DOOR POST RETURN.

SECURE DOOR STRIP ONTO FLOOR PANELS AT x6 LOCATIONS INDICATED. PLEASE NOTE: THE FIXING USED IS A SELF DRILLING COMPONENT.

LOCATE AND SECURE RIGHT-HAND DOOR ASSEMBLY 0203-25 FURNITURE.

LOCATE EURO MORTICE LOCK 0203-32 RIGHT-HAND DOOR APERTURE AS SHOWN.