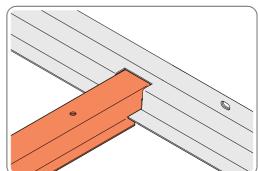

PLEASE NOTE: SECTION VIEW OF TYPICAL FIXING METHOD.

LOCATE AND SECURE A FLOOR BRACE 0203-04 AT EACH LOCATION INDICATED.

SLOT EACH FLOOR BRACE 0203-04 INTO POSITION AS SHOWN ABOVE.

PLEASE NOTE: ENSURE TOP OF FLOOR BRACE IS LEVEL WITH TOP OF FLOOR RAIL.