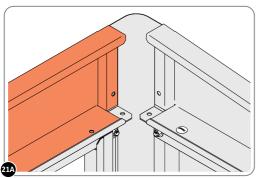

LOCATE ROOF FRONT INFILL 0203-21 AS SHOWN ABOVE.

SECURE ROOF FRONT INFILL AT x7 LOCATIONS INDICATED AS SHOWN ABOVE.

LOCATE AND SECURE TOP RAIL CORNER BRACKETS 0203-15.

LOCATE AND SECURE TOP RAIL CORNER BRACKETS 0203-15 IN EACH CORNER OF THE SHED USING THE TYPICAL FIXING METHOD SHOWN ABOVE.

SECURE EACH CORNER BRACKET AND ROOF INFILL AS SHOWN ABOVE.

LOCATE AND SECURE TOP RAIL CORNER BRACKETS 0203-15.

LOCATE A TOP RAIL CORNER BRACKET 0203-15 AS SHOWN AT EACH LOCATION INDICATED ABOVE.

SECURE EACH CORNER BRACKET AS SHOWN ABOVE.