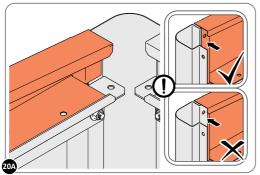

LOCATE ROOF FRONT INFILL 0203-21 AS SHOWN ABOVE.

SECURE ROOF FRONT INFILL AT x7 LOCATIONS INDICATED AS SHOWN ABOVE.

LOCATE AND SECURE TOP RAIL CORNER BRACKETS 0203-15.

LOCATE AND SECURE TOP RAIL CORNER BRACKETS 0203-15 IN EACH CORNER OF THE SHED USING THE TYPICAL FIXING METHOD SHOWN ABOVE.

SECURE EACH CORNER BRACKET AND ROOF INFILL AS SHOWN ABOVE.

LOCATE AND SECURE TOP RAIL CORNER BRACKETS 0203-15.

LOCATE A TOP RAIL CORNER BRACKET 0203-15 AS SHOWN AT EACH LOCATION INDICATED ABOVE.

SECURE EACH CORNER BRACKET AS SHOWN ABOVE.