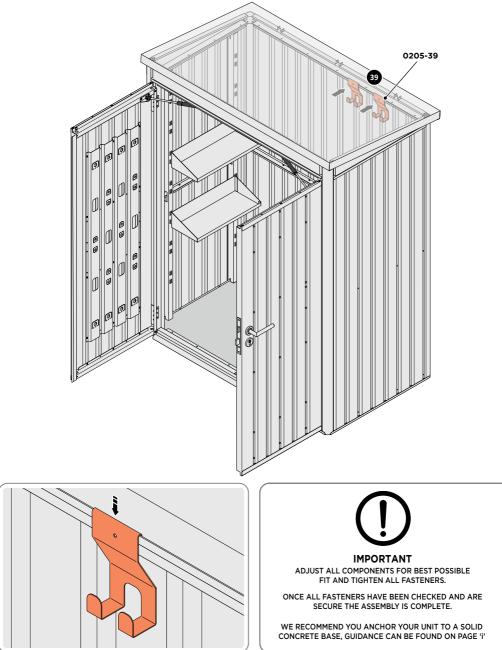

LOCATE TOOL HANGERS 0205-39.

HOOK TOOL HANGER 0205-39 ONTO ROOF FRAME AT DESIRED LOCATION.

Your **HEX Living product** is designed to stand the test of time, which is why we're happy to offer a **lifetime warranty** on our products. With zero maintenance required, simply assemble your HEX Living product, and enjoy putting it to great use in your garden.

#### GROUND ANCHOR KIT

A Ground Anchor Kit is supplied, this is to secure the product to a solid concrete base, the shed has x4 clamp plates in each corner.

We strongly advise that the shed is anchored using this kit.

The diagram illustrates the typical fixing method, once the shed is assembled, access the clamp brackets by removing the appropriate floor panel and secure as required.