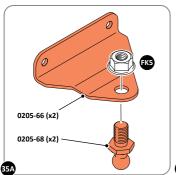

SECURE DOOR POST PLATE AND HINGE 0203-28 AS SHOWN. PLEASE NOTE: REPEAT EACH PROCEDURE FOR UPPER LOCATION.

LOCATE AND SECURE GAS STRUT BRACKETS 0205-66.

SECURE A GAS STRUT BALL JOINT 0205-68 ONTO

EACH GAS STRUT BRACKET 0205-66.

ALIGN EACH GAS STRUT BRACKET WITH RELEVANT FIXING HOLES, SECURE USING TYPICAL FIXING METHOD ABOVE.

A: 90° OPENING OR B: 120° OPENING

LOCATE DOOR ASSEMBLIES ONTO HINGES.

LOCATE AND SECURE GAS STRUT 0205-63.