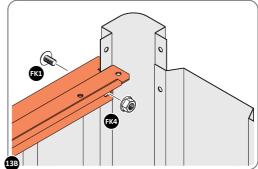

LOCATE AND LOOSELY ATTACH CORNER POST 0203-12 (1800mm).

16

LOCATE AND LOOSELY ATTACH SHORT TOP RAIL 0203-17.

LOCATE SHORT TOP RAIL 0203-17 AS SHOWN ABOVE.

LOOSELY ATTACH AT x4 LOCATIONS INDICATED AND REPEAT THIS FOR THE OPPOSITE SIDE AS SHOWN ABOVE.

LOCATE AND LOOSELY ATTACH LONG TOP RAIL 0203-16.

LOCATE LONG TOP RAIL 0203-16 AS SHOWN ABOVE.

LOOSELY ATTACH AT x7 LOCATIONS INDICATED.

LOCATE AND SECURE LEFT-HAND DOOR POST 0203-14.

IMPORTANT: DO NOT SECURE AT UPPER FIXING POINT AT THIS STAGE.