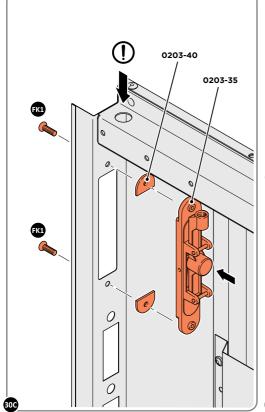

LOCATE COVER ONTO DOOR HANDLE AS SHOWN. PLEASE NOTE: THESE ARE PUSHED ON AND WILL CLICK INTO PLACE.

LOCATE AND SECURE DOOR BOLTS 0203-35, CATCH PLATE 0203-32 AND CATCH PLATE COVER 0203-41 AT EACH LOCATIONS INDICATED.

LOCATE AND SECURE EURO MORTICE LOCK 0203-32 AND CATCH PLATE COVER 0203-41 AS SHOWN ABOVE.

SECURED CATCH PLATE 0203-32 AS SEEN FROM FRONT.