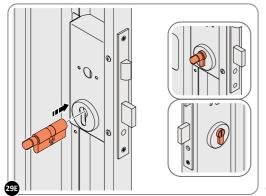

LOCATE EURO CYLINDER 0203-36 INTO DOOR APERTURE. IMPORTANT: ENSURE COVER IS FITTED AS SHOWN.

LOCATE AND SECURE DOOR HANDLE ASSEMBLY 0203-33 AS SHOWN. PLEASE NOTE: FIXING IS PART OF THE HANDLE ASSEMBLY.