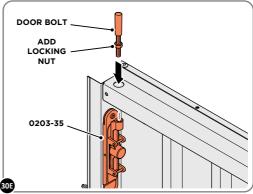

## ASSEMBLY STAGE 30 CONTINUED

LOCATE AND SECURE DOOR BOLTS 0203-35 AT BOTH LOCATIONS INDICATED.

ADJUST THE DOOR BOLT UNTIL IT SITS FLUSH WITH THE EDGE OF THE DOOR. SECURE INTO POSITION WITH THE LOCKING NUT.

ENSURE THE LOCKING LEVER IS IN THE UNLOCKED POSITION, AS SHOWN ABOVE.

THREAD THE LOCKING NUT ONTO THE DOOR BOLT AND INSERT THROUGH THE HOLE IN THE DOOR AND SCREW INTO THE BOLT BODY 0203-35.

LOCATE AND SECURE A DOOR GROMMET 0203-57 AT EACH LOCATION INDICATED.