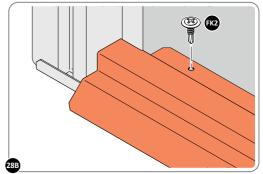

#### ASSEMBLY STAGE 27

LOCATE EACH FLOOR PANEL 0203-42.

LOCATE EACH FLOOR PANEL 0203-42 INTO BASE OF STORAGE UNIT AS SHOWN ABOVE.

LOCATE AND SECURE DOOR STRIP 0203-08.

LOCATE DOOR STRIP 0203-08 AS SHOWN. IMPORTANT: ENSURE DOOR STRIP IS PUSHED AGAINST DOOR POST RETURN.

SECURE DOOR STRIP ONTO FLOOR PANELS AT x6 LOCATIONS INDICATED. PLEASE NOTE: THE FIXING USED IS A SELF DRILLING COMPONENT.

LOCATE AND SECURE RIGHT-HAND DOOR ASSEMBLY 0203-25 FURNITURE.

LOCATE EURO MORTICE LOCK 0203-32 RIGHT-HAND DOOR APERTURE AS SHOWN.