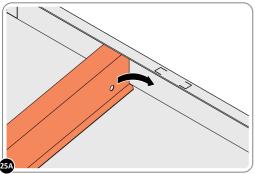

#### ASSEMBLY STAGE 25 ASSEMBLE ROOF PANEL.

LOCATE EACH ROOF BRACE 0203-18 INTO ROOF 0203-20, ROTATE AND ALIGN WITH AIR BEND TABS.

PUSH AIR BEND TABS DOWN TO SECURE ROOF BRACE IN POSITION.

LOCATE ROOF ASSEMBLY ONTO ROOF FRAME, ENSURE EACH ROOF BRACE IS LOCATED INTO FRONT AND REAR ROOF INFILL AIR BEND TABS AS SHOWN.