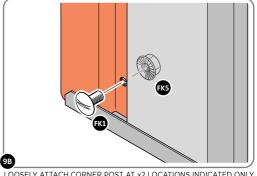

LOCATE CORNER POST 0205-14 (1885mm) AS SHOWN ABOVE.

LOOSELY ATTACH CORNER POST AT x2 LOCATIONS INDICATED ONLY. IMPORTANT: DO NOT SECURE AT UPPER FIXING POINT AT THIS STAGE.

LOCATE FIRST WALL PANEL 0205-13 (1850 x 425mm) AS SHOWN ABOVE. IMPORTANT: ENSURE PANEL IS IN THE CORRECT ORIENTATION.