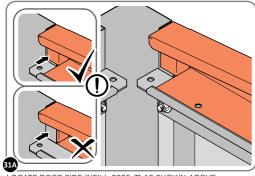

### **ASSEMBLY STAGE 30**

LOCATE AND SECURE ROOF SIDE INFILL 0205-30.

SECURE ROOF SIDE INFILL AT x7 LOCATIONS INDICATED.

LOCATE ROOF SIDE INFILL 0205-31 AS SHOWN ABOVE.

SECURE ROOF SIDE INFILL AT x6 LOCATIONS INDICATED, AS SHOWN ABOVE.