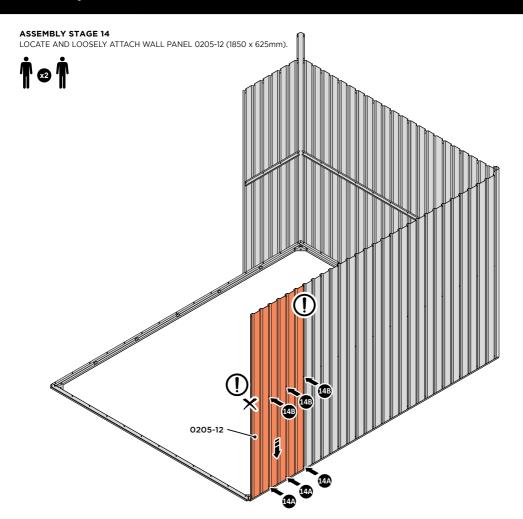

#### **ASSEMBLY STAGE 2**

LOCATE AND LOOSELY ATTACH WALL PANEL 0205-12 (1850 x 625mm).

LOCATE WALL PANEL 0205-12 INTO POSITION AS SHOWN ABOVE. IMPORTANT: ENSURE PANEL IS IN THE CORRECT ORIENTATION.

LOOSELY ATTACH WALL PANEL ONTO FLOOR RAIL AT x2 LOCATIONS INDICATED. IMPORTANT: DO NOT SECURE AT OUTER FIXING POINTS AT THIS STAGE.