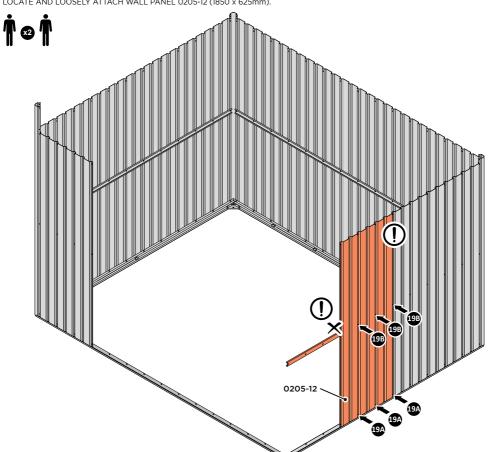

#### **ASSEMBLY STAGE 2**

LOCATE AND LOOSELY ATTACH WALL PANEL 0205-12 (1850 x 625mm).

LOCATE WALL PANEL 0205-12 INTO POSITION AS SHOWN ABOVE. IMPORTANT: ENSURE PANEL IS IN THE CORRECT ORIENTATION.

LOOSELY ATTACH WALL PANEL ONTO FLOOR RAIL AT x2 LOCATIONS INDICATED. IMPORTANT: DO NOT SECURE AT OUTER FIXING POINTS AT THIS STAGE.