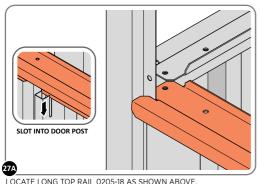

#### **ASSEMBLY STAGE 27**

LOCATE AND LOOSELY ATTACH LONG ROOF RAIL 0205-18.

LOOSELY ATTACH AT x8 LOCATIONS INDICATED.