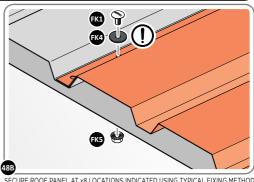

### **ASSEMBLY STAGE 48**

ALIGN AND OVERLAP SMALL ROOF PANEL 0205-24 WITH PREVIOUS ROOF PANEL AND ROOF PANEL SIDE.

SECURE ROOF PANEL AT X8 LOCATIONS INDICATED USING TYPICAL FIXING METHOD. IMPORTANT: ENSURE RUBBER WASHER FK4 IS LOCATED AS SHOWN.