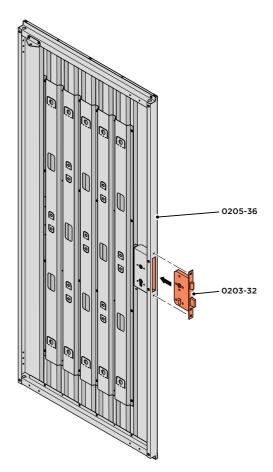

LOCATE AN OPEN GROMMET INTO THE ROOF GUTTER ABOVE WHERE THE DRAIN HOLE WILL BE LOCATED.

LOCATE CLOSED GROMMET INTO THE ROOF GUTTER ON THE OPPOSITE SIDE TO THE LOCATED DRAIN HOLE AS SHOWN ABOVE.

LOCATE AND SECURE RIGHT-HAND DOOR ASSEMBLY 0205-36 FURNITURE.

LOCATE EURO MORTICE LOCK 0203-32 RIGHT-HAND DOOR APERTURE AS SHOWN.

SECURE EURO MORTICE LOCK 0203-32 AT x2 LOCATIONS INDICATED ABOVE. SEE FOLLOWING DATA SHEET FOR COMPLETION OF MORTICE LOCK INSTALLATION.