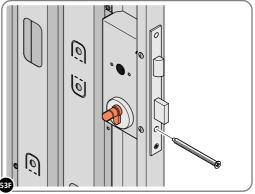

LOCATE EURO CYLINDER 0203-36 INTO DOOR APERTURE. IMPORTANT: ENSURE COVER IS FITTED AS SHOWN.

SECURE EURO CYLINDER 0203-36 AS SHOWN ABOVE.

PLEASE NOTE: FIXING IS PART OF THE EURO MORTICE LOCK ASSEMBLY.

LOCATE AND SECURE DOOR HANDLE ASSEMBLY 0203-33 AS SHOWN.

### **ASSEMBLY STAGE 54 CONTINUED**

LOCATE AND SECURE LEFT-HAND DOOR ASSEMBLY 0205-37 FURNITURE.

ATTACH DOOR BOLT ONTO FLUSH DOOR BOLT.

ENSURE FLUSH DOOR BOLT OPENS AND CLOSES.

SECURED EURO MORTICE LOCK 0203-32 AS SEEN FROM FRONT.