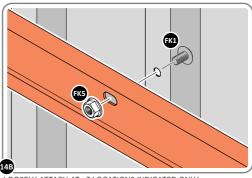

#### **ASSEMBLY STAGE 2**

LOCATE AND LOOSELY ATTACH WALL PANEL 0205-12 (1850 x 625mm).

LOCATE WALL PANEL 0205-12 INTO POSITION AS SHOWN ABOVE. IMPORTANT: ENSURE PANEL IS IN THE CORRECT ORIENTATION.

LOOSELY ATTACH WALL PANEL ONTO FLOOR RAIL AT x2 LOCATIONS INDICATED. IMPORTANT: DO NOT SECURE AT OUTER FIXING POINTS AT THIS STAGE.