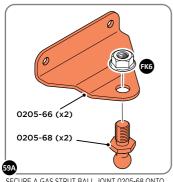

SECURE A GAS STRUT BALL JOINT 0205-68 ONTO EACH GAS STRUT BRACKET 0205-66.

DETERMINE DOOR OPENING ANGLE:
A: 90° OPENING OR B: 120° OPENING

ALIGN EACH GAS STRUT BRACKET WITH RELEVANT FIXING HOLES, SECURE USING TYPICAL FIXING METHOD ABOVE.