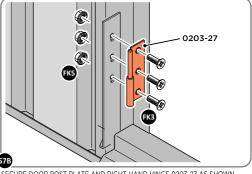

SECURE DOOR HINGE PLATE AND HINGE 0203-27 AND 0203-28 AS SHOWN.

IMPORTANT: ENSURE CORRECT DOOR HINGE IS SECURED TO CORRECT DOOR.

LOCATE DOOR POST PLATE 0203-39 WITHIN DOOR FRAME AS SHOWN. IMPORTANT: ENSURE CORRECT DOOR HINGE IS SECURED TO CORRECT DOOR.

SECURE DOOR POST PLATE AND RIGHT-HAND HINGE 0203-27 AS SHOWN. PLEASE NOTE: REPEAT EACH PROCEDURE FOR UPPER LOCATION.

SECURE DOOR POST PLATE AND LEFT-HAND HINGE 0203-28 AS SHOWN. **PLEASE NOTE**: REPEAT EACH PROCEDURE FOR UPPER LOCATION.