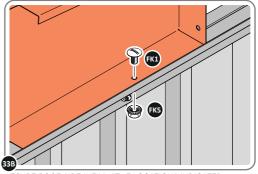

### **ASSEMBLY STAGE 33**

LOCATE AND SECURE ROOF SIDE INFILL 0205-32.

SECURE ROOF SIDE INFILL AT x7 LOCATIONS INDICATED.

LOCATE ROOF SIDE INFILL 0205-33 AS SHOWN ABOVE.

SECURE ROOF SIDE INFILL AT x6 LOCATIONS INDICATED, AS SHOWN ABOVE.