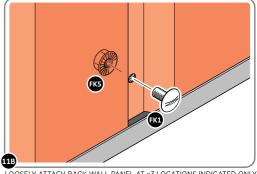

LOOSELY ATTACH BACK WALL PANEL AT X3 LOCATIONS INDICATED ONLY. IMPORTANT: DO NOT SECURE ANY FIXING POINTS OTHER THAN THOSE INDICATED.

LOCATE AND LOOSELY ATTACH LONG CENTRE BRACE 0205-08.

LOCATE AND LOOSELY ATTACH LONG CENTRE BRACE 0205-08 AS SHOWN AT  $\times 5$  LOCATIONS INDICATED ABOVE.

LOOSELY ATTACH AT x5 LOCATIONS INDICATED ONLY.

IMPORTANT: DO NOT SECURE AT OUTER FIXING POINT INDICATED.

LOOSELY ATTACH AT x3 LOCATIONS INDICATED ONLY.

LOOSELY ATTACH AT x3 LOCATIONS INDICATED ONLY.

LOOSELY ATTACH CORNER POST AT x2 LOCATIONS INDICATED ONLY. IMPORTANT: DO NOT SECURE AT UPPER FIXING POINT AT THIS STAGE.