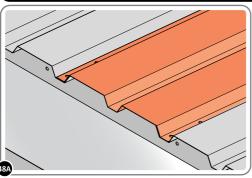

### **ASSEMBLY STAGE 48**

ALIGN AND OVERLAP SMALL ROOF PANEL 0205-24 WITH PREVIOUS ROOF PANEL AND ROOF PANEL SIDE.

SECURE ROOF PANEL AT X8 LOCATIONS INDICATED USING TYPICAL FIXING METHOD. IMPORTANT: ENSURE RUBBER WASHER FK4 IS LOCATED AS SHOWN.