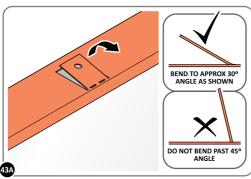

#### **ASSEMBLY STAGE 43**

BEND ROOF FRONT INFILL AIR BEND TABS UPWARDS. IMPORTANT: DO NOT BEND PAST 45°.

BEND ROOF REAR INFILL AIR BENDS TABS UPWARDS IMPORTANT: DO NOT BEND PAST 45°.