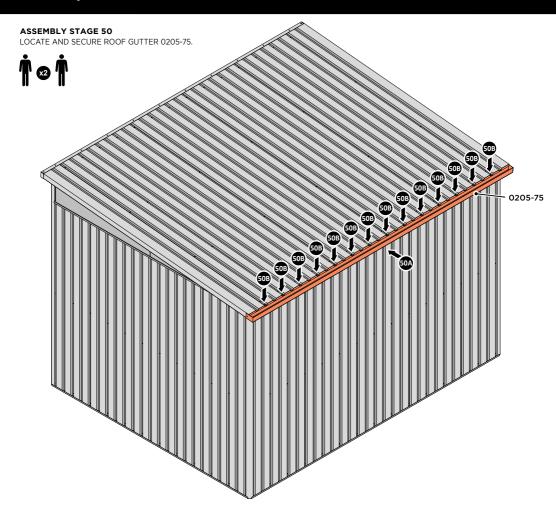

SECURE ROOF CAP AT x14 LOCATIONS INDICATED USING TYPICAL FIXING METHOD. PLEASE NOTE: THE FIXING USED IS A SELF DRILLING COMPONENT.

SLIDE ROOF GUTTER 0205-75 INTO POSITION AT THE REAR OF THE SHED ROOF.

SECURE ROOF GUTTER AT x14 LOCATIONS INDICATED USING TYPICAL FIXING METHOD.