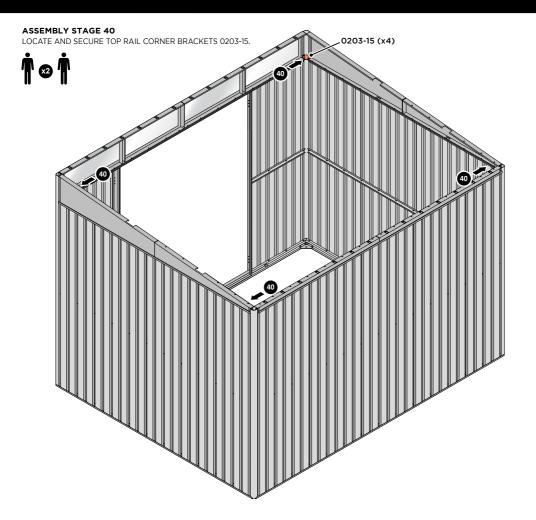

#### **ASSEMBLY STAGE 28**

LOCATE GROUND ANCHOR BRACKETS 0205-57.

THESE BRACKETS ARE SECURED USING GROUND ANCHOR KIT ONCE THE SHED WALL PANELS ARE FULLY ASSEMBLED (SEE PAGE 1')

LOCATE x4 GROUND ANCHOR BRACKETS 0205-57 AS SHOWN ABOVE, THESE ALLOW FOR FIXING TO A CONCRETE BASE AT A LATER STAGE IF DESIRED.