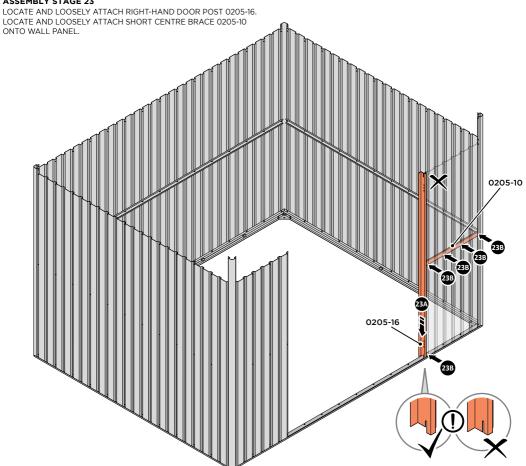

LOCATE RIGHT-HAND DOOR POST 0205-16 AS SHOWN ABOVE. IMPORTANT: ENSURE DOOR POST IS IN THE CORRECT ORIENTATION.

SECURE DOOR POST AND CENTRE BRACE AT LOCATIONS INDICATED.

IMPORTANT: DO NOT SECURE AT UPPER FIXING POINT AT THIS STAGE.

LOCATE AND LOOSELY ATTACH SHORT CENTRE BRACE 0205-10 AS SHOWN AT x2 LOCATIONS INDICATED ABOVE.

LOOSELY ATTACH AT x2 LOCATIONS INDICATED ONLY. IMPORTANT: DO NOT SECURE AT OUTER FIXING POINTS AT THIS STAGE.