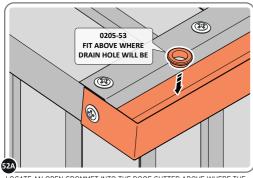

LOCATE AN OPEN GROMMET INTO THE ROOF GUTTER ABOVE WHERE THE DRAIN HOLE WILL BE LOCATED.

LOCATE CLOSED GROMMET INTO THE ROOF GUTTER ON THE OPPOSITE SIDE TO THE LOCATED DRAIN HOLE AS SHOWN ABOVE.

LOCATE AND SECURE RIGHT-HAND DOOR ASSEMBLY 0205-36 FURNITURE.