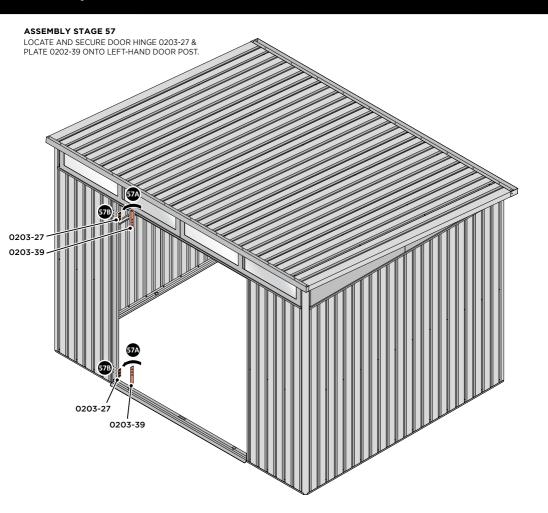

SECURE DOOR HINGE PLATE AND HINGE 0203-27 AND 0203-28 AS SHOWN.

IMPORTANT: ENSURE CORRECT DOOR HINGE IS SECURED TO CORRECT DOOR.

LOCATE DOOR POST PLATE 0203-39 WITHIN DOOR FRAME AS SHOWN. IMPORTANT: ENSURE CORRECT DOOR HINGE IS SECURED TO CORRECT DOOR.

SECURE DOOR POST PLATE AND RIGHT-HAND HINGE 0203-27 AS SHOWN. PLEASE NOTE: REPEAT EACH PROCEDURE FOR UPPER LOCATION.

SECURE DOOR POST PLATE AND LEFT-HAND HINGE 0203-28 AS SHOWN. **PLEASE NOTE**: REPEAT EACH PROCEDURE FOR UPPER LOCATION.