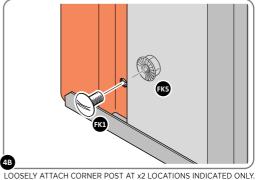

#### **ASSEMBLY STAGE 4**

LOCATE AND LOOSELY ATTACH CORNER POST 0205-15 (2100mm).

LOCATE CORNER POST 0205-15 (2100mm) AS SHOWN ABOVE.

LOOSELY ATTACH CORNER POST AT X2 LOCATIONS INDICATED ONLY. IMPORTANT: DO NOT SECURE AT UPPER FIXING POINT AT THIS STAGE.