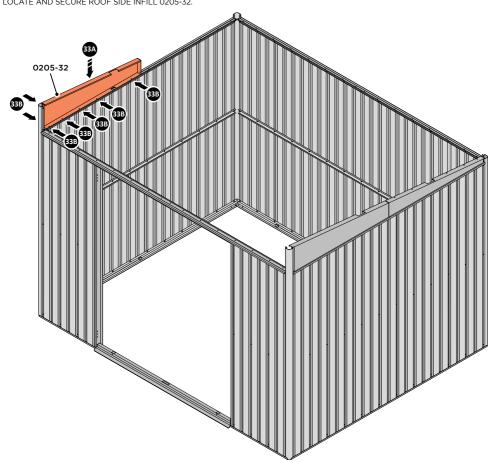

### **ASSEMBLY STAGE 33**

LOCATE AND SECURE ROOF SIDE INFILL 0205-32.

SECURE ROOF SIDE INFILL AT x7 LOCATIONS INDICATED.

LOCATE ROOF SIDE INFILL 0205-33 AS SHOWN ABOVE.

SECURE ROOF SIDE INFILL AT x6 LOCATIONS INDICATED, AS SHOWN ABOVE.

### **ASSEMBLY STAGE 35**

SECURE ROOF SIDE INFILLS 0205-32 AND 0205-33.

SECURE ROOF SIDE INFILLS 0205-32 AND 0205-33 AT x2 LOCATIONS SHOWN ABOVE.

LOCATE AND SECURE ROOF REAR INFILLS 0205-26 AND 0205-27.

LOCATE ROOF REAR INFILLS 0205-26 AND 0205-27 AS SHOWN ABOVE.