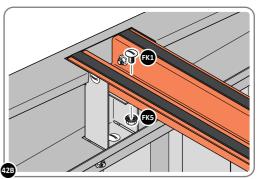

LOCATE AND SECURE SHORT ROOF SUPPORT 0205-21 AS SHOWN ABOVE.

ABOVE.

LOCATE AND SECURE ROOF CHANNEL ASSEMBLY 0205-59.

SLOT EACH ROOF CHANNEL ASSEMBLY 0205-59 INTO ROOF SUPPORT.

SECURE ROOF CHANNEL ASSEMBLY AT EACH FIXING POINT (x3 EACH SIDE) USING FASTENERS DETAILED ABOVE.