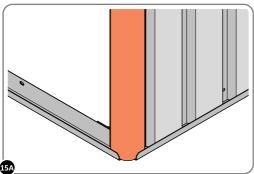

LOCATE CORNER POST 0205-14 (1885mm) AS SHOWN ABOVE.

LOOSELY ATTACH CORNER POST AT x2 LOCATIONS INDICATED ONLY. IMPORTANT: DO NOT SECURE AT UPPER FIXING POINT AT THIS STAGE.

LOCATE FIRST WALL PANEL 0205-13 (1850 x 425mm) AS SHOWN ABOVE. IMPORTANT: ENSURE PANEL IS IN THE CORRECT ORIENTATION.