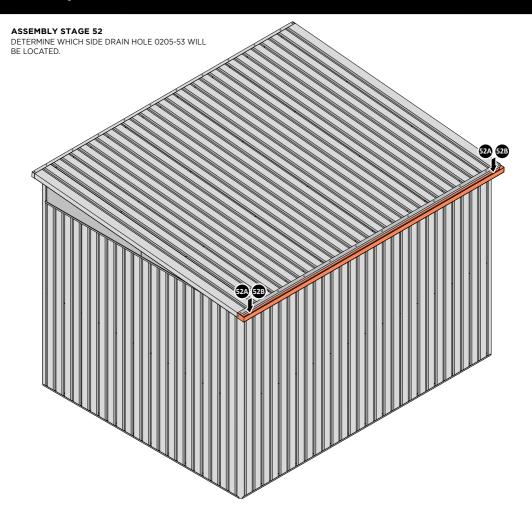

LOCATE AN OPEN GROMMET INTO THE ROOF GUTTER ABOVE WHERE THE DRAIN HOLE WILL BE LOCATED.

LOCATE CLOSED GROMMET INTO THE ROOF GUTTER ON THE OPPOSITE SIDE TO THE LOCATED DRAIN HOLE AS SHOWN ABOVE.

LOCATE AND SECURE RIGHT-HAND DOOR ASSEMBLY 0205-36 FURNITURE.