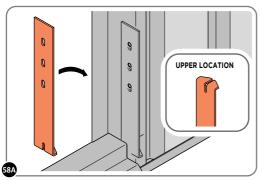

SECURE DOOR POST PLATE AND RIGHT-HAND HINGE 0203-27 AS SHOWN. PLEASE NOTE: REPEAT EACH PROCEDURE FOR UPPER LOCATION.

SECURE DOOR POST PLATE AND LEFT-HAND HINGE 0203-28 AS SHOWN. **PLEASE NOTE**: REPEAT EACH PROCEDURE FOR UPPER LOCATION.