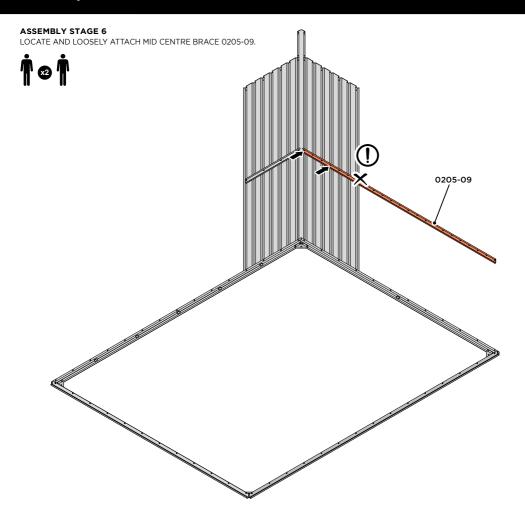

LOCATE AND LOOSELY ATTACH MID CENTRE BRACE 0205-09 AS SHOWN AT x2 LOCATIONS INDICATED ABOVE.

LOOSELY ATTACH AT x2 LOCATIONS INDICATED ONLY.
IMPORTANT: DO NOT SECURE AT OUTER FIXING POINT INDICATED.

LOCATE AND LOOSELY ATTACH WALL PANEL 0205-12 (1850 x 625mm).