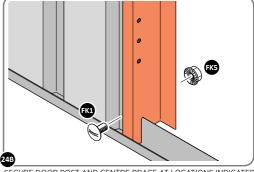

Qty: x8

Part Ref: 0203-57

Qty: x4

Qty: x4

Part Ref: FK8

M8 x 50mm Coach Screw Qty: x8

LOCATE AND SECURE A CORNER BRACE 0203-03 AT EACH LOCATION INDICATED.

SECURE EACH CORNER BRACE 0203-03 AS SHOWN ABOVE.

PLEASE NOTE: SECTION VIEW OF TYPICAL FIXING METHOD.