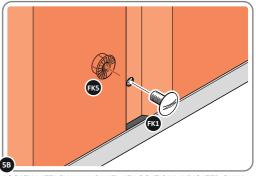

Qty: x8

Part Ref: 0203-57

Qty: x4

Qty: x4

Part Ref: FK8

M8 x 50mm Coach Screw Qty: x8

LOCATE AND SECURE A CORNER BRACE 0203-03 AT EACH LOCATION INDICATED.

SECURE EACH CORNER BRACE 0203-03 AS SHOWN ABOVE.

PLEASE NOTE: SECTION VIEW OF TYPICAL FIXING METHOD.