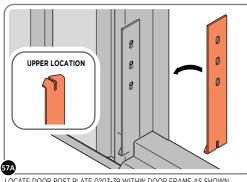

SECURE DOOR HINGE PLATE AND HINGE 0203-27 AND 0203-28 AS SHOWN.

IMPORTANT: ENSURE CORRECT DOOR HINGE IS SECURED TO CORRECT DOOR.

LOCATE DOOR POST PLATE 0203-39 WITHIN DOOR FRAME AS SHOWN. IMPORTANT: ENSURE CORRECT DOOR HINGE IS SECURED TO CORRECT DOOR.

SECURE DOOR POST PLATE AND RIGHT-HAND HINGE 0203-27 AS SHOWN. PLEASE NOTE: REPEAT EACH PROCEDURE FOR UPPER LOCATION.

SECURE DOOR POST PLATE AND LEFT-HAND HINGE 0203-28 AS SHOWN. **PLEASE NOTE**: REPEAT EACH PROCEDURE FOR UPPER LOCATION.