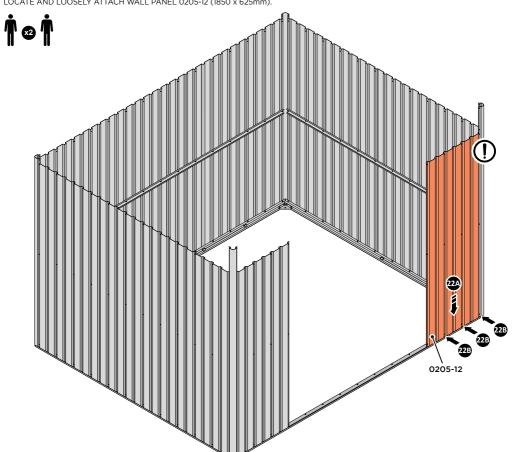

#### **ASSEMBLY STAGE 2**

LOCATE AND LOOSELY ATTACH WALL PANEL 0205-12 (1850 x 625mm).

LOCATE WALL PANEL 0205-12 INTO POSITION AS SHOWN ABOVE. IMPORTANT: ENSURE PANEL IS IN THE CORRECT ORIENTATION.

LOOSELY ATTACH WALL PANEL ONTO FLOOR RAIL AT x2 LOCATIONS INDICATED. IMPORTANT: DO NOT SECURE AT OUTER FIXING POINTS AT THIS STAGE.

LOCATE AND LOOSELY ATTACH SHORT CENTRE BRACE 0205-10 AS SHOWN AT x2 LOCATIONS INDICATED ABOVE.

LOOSELY ATTACH AT x2 LOCATIONS INDICATED ONLY. IMPORTANT: DO NOT SECURE AT OUTER FIXING POINTS AT THIS STAGE.