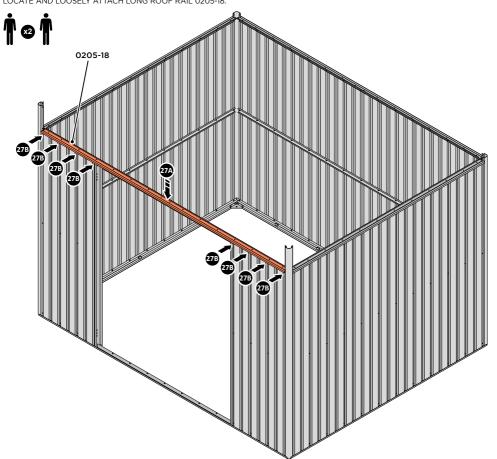

#### **ASSEMBLY STAGE 27**

LOCATE AND LOOSELY ATTACH LONG ROOF RAIL 0205-18.

LOOSELY ATTACH AT x8 LOCATIONS INDICATED.