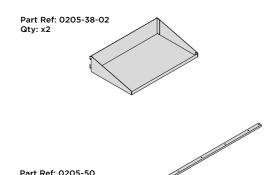

LOCATE AND SECURE SHELF ASSEMBLY 0205-38.

THE SHELF ASSEMBLY CAN BE LOCATED AS DESIRED, PLEASE DETERMINE THE MOST SUITABLE LOCATION AND ASSEMBLE AS SHOWN IN FIG.62A & 62B.

SLIDE SHELF POST UP INTO ROOF FRAME, ONCE THERE IS ENOUGH CLEARANCE AT THE BOTTOM LOCATE SHELF POST OVER FLOOR FRAME AND LOWER.

LOCATE EACH SHELF 0205-38-02 ONTO SHELF POST AS DESIRED. **PLEASE NOTE**: THE SHELF SIMPLY HOOKS ONTO THE POST.