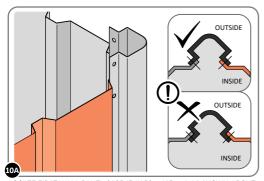

Y ATTACH WALL PANEL AT LOCATIONS INDICATED ONLY. IMPORTANT: DO NOT SECURE ANY FIXING POINTS OTHER THAN THOSE INDICATED.





LOCATE AND LOOSELY ATTACH MID CENTRE BRACE 0205-09 AS SHOWN AT x2 LOCATIONS INDICATED ABOVE.



LOOSELY ATTACH AT x2 LOCATIONS INDICATED ONLY.
IMPORTANT: DO NOT SECURE AT OUTER FIXING POINT INDICATED.

LOCATE AND LOOSELY ATTACH WALL PANEL 0205-12 (1850 x 625mm).









LOOSELY ATTACH AT LOCATIONS INDICATED ONLY.

LOCATE AND LOOSELY ATTACH WALL PANEL 0205-13 (1850 x 425mm).









LOOSELY ATTACH AT x2 LOCATIONS INDICATED ONLY.

LOCATE AND LOOSELY ATTACH CORNER POST 0205-14 (1885mm).





LOCATE CORNER POST 0205-14 (1885mm) AS SHOWN ABOVE.



LOOSELY ATTACH CORNER POST AT x2 LOCATIONS INDICATED ONLY. IMPORTANT: DO NOT SECURE AT UPPER FIXING POINT AT THIS STAGE.





LOCATE FIRST WALL PANEL 0205-13 (1850 x 425mm) AS SHOWN ABOVE. IMPORTANT: ENSURE PANEL IS IN THE CORRECT ORIENTATION.



LOOSELY ATTACH WALL PANEL AT x2 LOCATIONS INDICATED ONLY.
IMPORTANT: DO NOT SECURE ANY FIXING POINTS OTHER THAN THOSE INDICATED.





LOCATE WALL PANEL 0205-12 INTO POSITION AS SHOWN ABOVE.

IMPORTANT: ENSURE PANEL IS IN THE CORRECT ORIENTATION.



LOOSELY ATTACH BACK WALL PANEL AT X3 LOCATIONS INDICATED ONLY. IMPORTANT: DO NOT SECURE ANY FIXING POINTS OTHER THAN THOSE INDICATED.

LOCATE AND LOOSELY ATTACH LONG CENTRE BRACE 0205-08.





LOCATE AND LOOSELY ATTACH LONG CENTRE BRACE 0205-08 AS SHOWN AT  $\times 5$  LOCATIONS INDICATED ABOVE.



LOOSELY ATTACH AT x5 LOCATIONS INDICATED ONLY.

IMPORTANT: DO NOT SECURE AT OUTER FIXING POINT INDICATED.









LOOSELY ATTAC