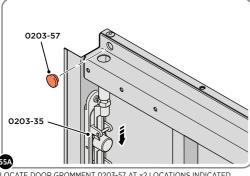

LOCATE AND SECURE A DOOR GROMMET 0203-57 AT EACH LOCATION INDICATED.

LOCATE DOOR GROMMENT 0203-57 AT x2 LOCATIONS AS SHOWN.
PLEASE NOTE: THESE ARE PUSHED ON AND WILL CLICK INTO PLACE.

LOCATE AND SECURE DOOR HINGES ONTO DOOR ASSEMBLIES.