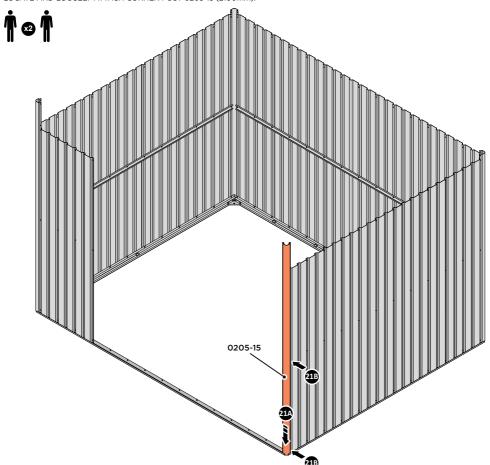

#### **ASSEMBLY STAGE 4**

LOCATE AND LOOSELY ATTACH CORNER POST 0205-15 (2100mm).

LOCATE CORNER POST 0205-15 (2100mm) AS SHOWN ABOVE.

LOOSELY ATTACH CORNER POST AT X2 LOCATIONS INDICATED ONLY. IMPORTANT: DO NOT SECURE AT UPPER FIXING POINT AT THIS STAGE.