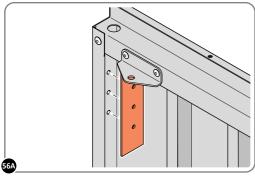

SECURE DOOR HINGE PLATE AND HINGE 0203-27 AND 0203-28 AS SHOWN.

IMPORTANT: ENSURE CORRECT DOOR HINGE IS SECURED TO CORRECT DOOR.

LOCATE DOOR POST PLATE 0203-39 WITHIN DOOR FRAME AS SHOWN. IMPORTANT: ENSURE CORRECT DOOR HINGE IS SECURED TO CORRECT DOOR.

SECURE DOOR POST PLATE AND RIGHT-HAND HINGE 0203-27 AS SHOWN. PLEASE NOTE: REPEAT EACH PROCEDURE FOR UPPER LOCATION.

SECURE DOOR POST PLATE AND LEFT-HAND HINGE 0203-28 AS SHOWN. **PLEASE NOTE**: REPEAT EACH PROCEDURE FOR UPPER LOCATION.