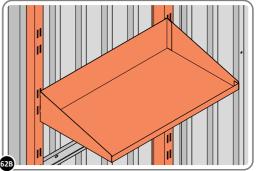

LOCATE AND SECURE SHELF ASSEMBLY 0205-38.

THE SHELF ASSEMBLY CAN BE LOCATED AS DESIRED, PLEASE DETERMINE THE MOST SUITABLE LOCATION AND ASSEMBLE AS SHOWN IN FIG.62A & 62B.

SLIDE SHELF POST UP INTO ROOF FRAME, ONCE THERE IS ENOUGH CLEARANCE AT THE BOTTOM LOCATE SHELF POST OVER FLOOR FRAME AND LOWER.

LOCATE EACH SHELF 0205-38-02 ONTO SHELF POST AS DESIRED. **PLEASE NOTE**: THE SHELF SIMPLY HOOKS ONTO THE POST.