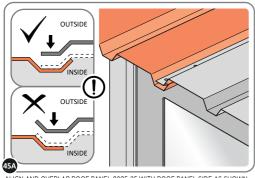

ALIGN AND OVERLAP ROOF PANEL 0205-25 WITH ROOF PANEL SIDE AS SHOWN.

IMPORTANT: ENSURE PANELS ALWAYS OVERLAP AS SHOWN.

SECURE ROOF PANELS AT x 4 LOCATIONS INDICATED USING TYPICAL FIXING METHOD. IMPORTANT: ENSURE RUBBER WASHER FK4 IS LOCATED AS SHOWN.