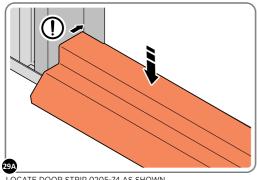

#### **ASSEMBLY STAGE 29**

LOCATE AND SECURE DOOR STRIP 0205-74.

SECURE DOOR STRIP ONTO FLOOR PANELS AT x2 LOCATIONS INDICATED, USE EXISTING HOLE AS A LOCATION GUIDE.