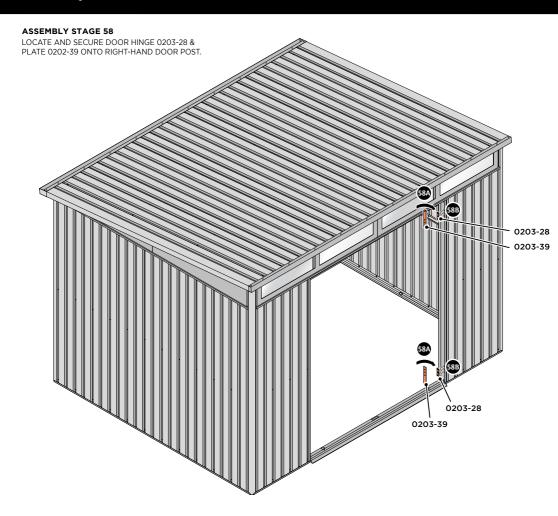

SECURE DOOR HINGE PLATE AND HINGE 0203-27 AND 0203-28 AS SHOWN.

IMPORTANT: ENSURE CORRECT DOOR HINGE IS SECURED TO CORRECT DOOR.

LOCATE DOOR POST PLATE 0203-39 WITHIN DOOR FRAME AS SHOWN. IMPORTANT: ENSURE CORRECT DOOR HINGE IS SECURED TO CORRECT DOOR.

SECURE DOOR POST PLATE AND RIGHT-HAND HINGE 0203-27 AS SHOWN. PLEASE NOTE: REPEAT EACH PROCEDURE FOR UPPER LOCATION.

SECURE DOOR POST PLATE AND LEFT-HAND HINGE 0203-28 AS SHOWN. **PLEASE NOTE**: REPEAT EACH PROCEDURE FOR UPPER LOCATION.