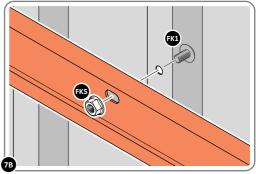

LOOSELY ATTACH AT LOCATIONS INDICATED ONLY.

LOCATE AND LOOSELY ATTACH WALL PANEL 0205-13 (1850 x 425mm).

LOOSELY ATTACH AT x2 LOCATIONS INDICATED ONLY.

LOCATE AND LOOSELY ATTACH CORNER POST 0205-14 (1885mm).

LOCATE CORNER POST 0205-14 (1885mm) AS SHOWN ABOVE.

LOOSELY ATTACH CORNER POST AT x2 LOCATIONS INDICATED ONLY. IMPORTANT: DO NOT SECURE AT UPPER FIXING POINT AT THIS STAGE.

LOCATE FIRST WALL PANEL 0205-13 (1850 x 425mm) AS SHOWN ABOVE. IMPORTANT: ENSURE PANEL IS IN THE CORRECT ORIENTATION.