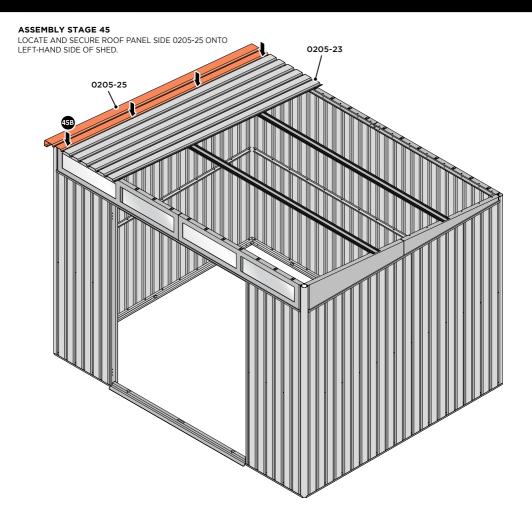

ALIGN AND OVERLAP ROOF PANEL 0205-25 WITH ROOF PANEL SIDE AS SHOWN.

IMPORTANT: ENSURE PANELS ALWAYS OVERLAP AS SHOWN.

SECURE ROOF PANELS AT x 4 LOCATIONS INDICATED USING TYPICAL FIXING METHOD. IMPORTANT: ENSURE RUBBER WASHER FK4 IS LOCATED AS SHOWN.

LOCATE A ROOF PANEL SIDE 0205-25 ONTO RIGHT-HAND SIDE OF SHED AND ALIGN WITH AIR BEND TABS AS INDICATED.