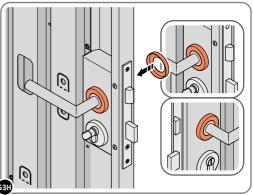

LOCATE EURO CYLINDER 0203-36 INTO DOOR APERTURE. IMPORTANT: ENSURE COVER IS FITTED AS SHOWN.

SECURE EURO CYLINDER 0203-36 AS SHOWN ABOVE.

PLEASE NOTE: FIXING IS PART OF THE EURO MORTICE LOCK ASSEMBLY.

LOCATE AND SECURE DOOR HANDLE ASSEMBLY 0203-33 AS SHOWN.

LOCATE COVER ONTO DOOR HANDLE AS SHOWN.
PLEASE NOTE: THESE ARE PUSHED ON AND WILL CLICK INTO PLACE.

LOCATE AND SECURE LEFT-HAND DOOR ASSEMBLY 0205-37 FURNITURE.

ENSURE THE PLUNGER INDICATED IS FACING THE BOTTOM OF THE DOOR, LOCATE AS SHOWN ABOVE AND SECURE USING ADJACENT FIXING METHOD.