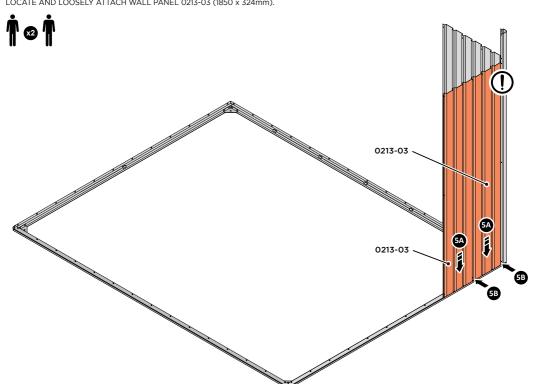

LOCATE AND LOOSELY ATTACH WALL PANEL 0213-03 (1850 x 324mm).

LOCATE FIRST WALL PANEL 0213-03 (1850 x 324mm) AS SHOWN ABOVE. IMPORTANT: ENSURE PANEL IS IN THE CORRECT ORIENTATION.

LOOSELY ATTACH WALL PANEL AT LOCATIONS INDICATED ONLY. IMPORTANT: DO NOT SECURE ANY FIXING POINTS OTHER THAN THOSE INDICATED.