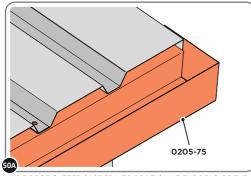

SECURE ROOF CAP AT x14 LOCATIONS INDICATED USING TYPICAL FIXING METHOD. PLEASE NOTE: THE FIXING USED IS A SELF DRILLING COMPONENT.

SLIDE ROOF GUTTER 0205-75 INTO POSITION AT THE REAR OF THE SHED ROOF.

SECURE ROOF GUTTER AT x14 LOCATIONS INDICATED USING TYPICAL FIXING METHOD.