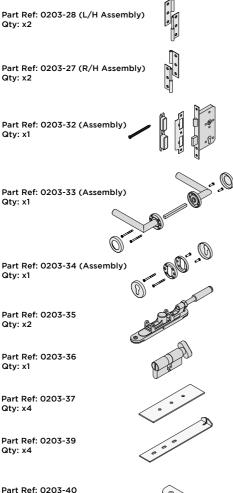

LOCATE EURO MORTICE LOCK 0203-32 RIGHT-HAND DOOR APERTURE AS SHOWN.

SECURE EURO MORTICE LOCK 0203-32 AT x2 LOCATIONS INDICATED ABOVE. SEE FOLLOWING DATA SHEET FOR COMPLETION OF MORTICE LOCK INSTALLATION.

### **ASSEMBLY STAGE 53 CONTINUED**

LOCATE AND SECURE RIGHT-HAND DOOR ASSEMBLY 0205-36 FURNITURE.

LOCATE AND SECURE EURO ESCUTCHEON 0203-34 AS SHOWN.

LOCATE EURO ESCUTCHEON COVER 0203-34 ONTO EURO ESCUTCHEON AS SHOWN. PLEASE NOTE: THESE ARE PUSHED ON AND WILL CLICK INTO PLACE.

LOCATE EURO CYLINDER 0203-36 INTO DOOR APERTURE. IMPORTANT: ENSURE COVER IS FITTED AS SHOWN.

SECURE EURO CYLINDER 0203-36 AS SHOWN ABOVE.

PLEASE NOTE: FIXING IS PART OF THE EURO MORTICE LOCK ASSEMBLY.

LOCATE AND SECURE DOOR HANDLE ASSEMBLY 0203-33 AS SHOWN.

LOCATE COVER ONTO DOOR HANDLE AS SHOWN.
PLEASE NOTE: THESE ARE PUSHED ON AND WILL CLICK INTO PLACE.

LOCATE AND SECURE LEFT-HAND DOOR ASSEMBLY 0205-37 FURNITURE.

ENSURE THE PLUNGER INDICATED IS FACING THE BOTTOM OF THE DOOR, LOCATE AS SHOWN ABOVE AND SECURE USING ADJACENT FIXING METHOD.

SECURE EACH FLUSH DOOR BOLT ENSURING PLATE PACKER 0203-40 IS LOCATED AS SHOWN ABOVE.

### **ASSEMBLY STAGE 54 CONTINUED**

LOCATE AND SECURE LEFT-HAND DOOR ASSEMBLY 0205-37 FURNITURE.

ATTACH DOOR BOLT ONTO FLUSH DOOR BOLT.

ENSURE FLUSH DOOR BOLT OPENS AND CLOSES.

SECURED EURO MORTICE LOCK 0203-32 AS SEEN FROM FRONT.

LOCATE AND SECURE A DOOR GROMMET 0203-57 AT EACH LOCATION INDICATED.

LOCATE DOOR GROMMENT 0203-57 AT x2 LOCATIONS AS SHOWN.
PLEASE NOTE: THESE ARE PUSHED ON AND WILL CLICK INTO PLACE.

LOCATE AND SECURE DOOR HINGES ONTO DOOR ASSEMBLIES.

SECURE DOOR HINGE PLATE AND HINGE 0203-27 AND 0203-28 AS SHOWN.

IMPORTANT: ENSURE CORRECT DOOR HINGE IS SECURED TO CORRECT DOOR.

LOCATE DOOR POST PLATE 0203-39 WITHIN DOOR FRAME AS SHOWN. IMPORTANT: ENSURE CORRECT DOOR HINGE IS SECURED TO CORRECT DOOR.

SECURE DOOR POST PLATE AND RIGHT-HAND HINGE 0203-27 AS SHOWN. PLEASE NOTE: REPEAT EACH PROCEDURE FOR UPPER LOCATION.

SECURE DOOR POST PLATE AND LEFT-HAND HINGE 0203-28 AS SHOWN. **PLEASE NOTE**: REPEAT EACH PROCEDURE FOR UPPER LOCATION.