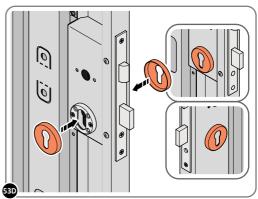

### **ASSEMBLY STAGE 53 CONTINUED**

LOCATE AND SECURE RIGHT-HAND DOOR ASSEMBLY 0205-36 FURNITURE.

LOCATE AND SECURE EURO ESCUTCHEON 0203-34 AS SHOWN.

LOCATE EURO ESCUTCHEON COVER 0203-34 ONTO EURO ESCUTCHEON AS SHOWN. PLEASE NOTE: THESE ARE PUSHED ON AND WILL CLICK INTO PLACE.

LOCATE EURO CYLINDER 0203-36 INTO DOOR APERTURE. IMPORTANT: ENSURE COVER IS FITTED AS SHOWN.

SECURE EURO CYLINDER 0203-36 AS SHOWN ABOVE.

PLEASE NOTE: FIXING IS PART OF THE EURO MORTICE LOCK ASSEMBLY.

LOCATE AND SECURE DOOR HANDLE ASSEMBLY 0203-33 AS SHOWN.