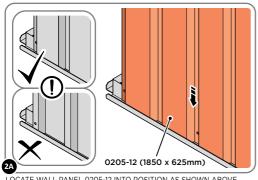

#### **ASSEMBLY STAGE 2**

LOCATE AND LOOSELY ATTACH WALL PANEL 0205-12 (1850 x 625mm).

LOCATE WALL PANEL 0205-12 INTO POSITION AS SHOWN ABOVE. IMPORTANT: ENSURE PANEL IS IN THE CORRECT ORIENTATION.

LOOSELY ATTACH WALL PANEL ONTO FLOOR RAIL AT x2 LOCATIONS INDICATED. IMPORTANT: DO NOT SECURE AT OUTER FIXING POINTS AT THIS STAGE.