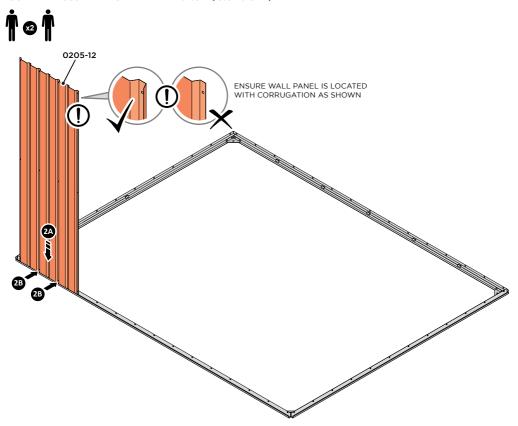

#### **ASSEMBLY STAGE 2**

LOCATE AND LOOSELY ATTACH WALL PANEL 0205-12 (1850 x 625mm).

LOCATE WALL PANEL 0205-12 INTO POSITION AS SHOWN ABOVE. IMPORTANT: ENSURE PANEL IS IN THE CORRECT ORIENTATION.

LOOSELY ATTACH WALL PANEL ONTO FLOOR RAIL AT x2 LOCATIONS INDICATED. IMPORTANT: DO NOT SECURE AT OUTER FIXING POINTS AT THIS STAGE.