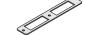

### **ASSEMBLY STAGE 30**

LOCATE AND SECURE ROOF SIDE INFILL 0205-30.

SECURE ROOF SIDE INFILL AT x7 LOCATIONS INDICATED.

LOCATE ROOF SIDE INFILL 0205-31 AS SHOWN ABOVE.

SECURE ROOF SIDE INFILL AT x6 LOCATIONS INDICATED, AS SHOWN ABOVE.

### **ASSEMBLY STAGE 33**

LOCATE AND SECURE ROOF SIDE INFILL 0205-32.

SECURE ROOF SIDE INFILL AT x7 LOCATIONS INDICATED.

LOCATE ROOF SIDE INFILL 0205-33 AS SHOWN ABOVE.

SECURE ROOF SIDE INFILL AT x6 LOCATIONS INDICATED, AS SHOWN ABOVE.