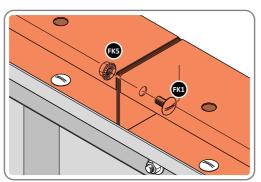

### **ASSEMBLY STAGE 44**

LOCATE A ROOF PANEL SIDE 0205-23 ALIGN WITH AIR BEND TABS AS INDICATED.

SECURE ROOF PANELS AT X8 LOCATIONS INDICATED USING TYPICAL FIXING METHOD. IMPORTANT: ENSURE RUBBER WASHER FK4 IS LOCATED AS SHOWN.

ALIGN AND OVERLAP ROOF PANEL 0205-25 WITH ROOF PANEL SIDE AS SHOWN.

IMPORTANT: ENSURE PANELS ALWAYS OVERLAP AS SHOWN.

SECURE ROOF PANELS AT x 4 LOCATIONS INDICATED USING TYPICAL FIXING METHOD. IMPORTANT: ENSURE RUBBER WASHER FK4 IS LOCATED AS SHOWN.

### **ASSEMBLY STAGE 46**

ALIGN AND OVERLAP ROOF PANEL 0204-23 WITH PREVIOUS ROOF PANEL. IMPORTANT: ENSURE PANELS ALWAYS OVERLAP AS SHOWN.

SECURE ROOF PANEL AT LOCATIONS INDICATED USING TYPICAL FIXING METHOD. IMPORTANT: ENSURE RUBBER WASHER FK4 IS LOCATED AS SHOWN.