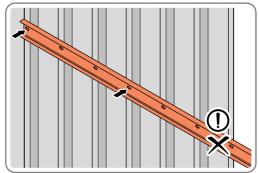

ABOVE.



LOOSELY ATTACH AT x2 LOCATIONS INDICATED ONLY. IMPORTANT: DO NOT SECURE AT OUTER FIXING POINTS AT THIS STAGE.

#### **ASSEMBLY STAGE 4**

LOCATE AND LOOSELY ATTACH CORNER POST 0205-15 (2100mm).







LOCATE CORNER POST 0205-15 (2100mm) AS SHOWN ABOVE.



LOOSELY ATTACH CORNER POST AT X2 LOCATIONS INDICATED ONLY. IMPORTANT: DO NOT SECURE AT UPPER FIXING POINT AT THIS STAGE.

LOCATE AND LOOSELY ATTACH WALL PANEL 0213-03 (1850 x 324mm).





LOCATE FIRST WALL PANEL 0213-03 (1850 x 324mm) AS SHOWN ABOVE. IMPORTANT: ENSURE PANEL IS IN THE CORRECT ORIENTATION.



LOOSELY ATTACH WALL PANEL AT LOCATIONS INDICATED ONLY. IMPORTANT: DO NOT SECURE ANY FIXING POINTS OTHER THAN THOSE INDICATED.





LOCATE AND LOOSELY ATTACH MID CENTRE BRACE 0205-09 AS SHOWN AT x2 LOCATIONS INDICATED ABOVE.



LOOSELY ATTACH AT x2 LOCATIONS INDICATED ONLY.
IMPORTANT: DO NOT SECURE AT OUTER FIXING POINT INDICATED.

LOCATE AND LOOSELY ATTACH WALL PANEL 0205-12 (1850 x 625mm).









LOOSELY ATTACH AT LOCATIONS INDICATED ONLY.

LOCATE AND LOOSELY ATTACH WALL PANEL 0205-13 (1850 x 425mm).









LOOSELY ATTACH AT x2 LOCATIONS INDICATED ONLY.

LOCATE AND LOOSELY ATTACH CORNER POST 0205-14 (1885mm).





LOCATE CORNER POST 0205-14 (1885mm) AS SHOWN ABOVE.



LOOSELY ATTACH CORNER POST AT x2 LOCATIONS INDICATED ONLY. IMPORTANT: DO NOT SECURE AT UPPER FIXING POINT AT THIS STAGE.





LOCATE FIRST WALL PANEL 0205-13 (1850 x 425mm) AS SHOWN ABOVE. IMPORTANT: ENSURE PANEL IS IN THE CORRECT ORIENTATION.



LOOSELY ATTACH WALL PANEL AT x2 LOCATIONS INDICATED ONLY.
IMPORTANT: DO NOT SECURE ANY FIXING PO