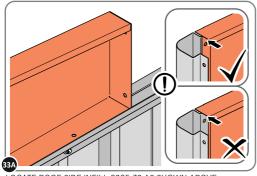

### **ASSEMBLY STAGE 33**

LOCATE AND SECURE ROOF SIDE INFILL 0205-32.

SECURE ROOF SIDE INFILL AT x7 LOCATIONS INDICATED.

LOCATE ROOF SIDE INFILL 0205-33 AS SHOWN ABOVE.

SECURE ROOF SIDE INFILL AT x6 LOCATIONS INDICATED, AS SHOWN ABOVE.