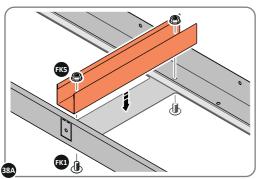

### **ASSEMBLY STAGE 37**

SECURE ROOF REAR INFILLS 0205-26 AND 0205-27.

SECURE ROOF REAR INFILL PANELS ONTO EACH OTHER AS SHOWN ABOVE.

LOCATE AND SECURE WINDOW SUPPORTS 0205-44 TO WINDOW ASSEMBLY 0205-62 AND 0205-69 AS SHOWN ABOVE..

SECURE WINDOW ASSEMBLY AT x16 LOCATIONS INDICATED, AS SHOWN ABOVE.

SECURE ROOF FRONT INFILLS AT x2 LOCATIONS INDICATED.

SECURE EACH CORNER BRACKET, AS SHOWN ABOVE.

LOCATE AND SECURE ROOF SUPPORTS 0205-20 AND 0205-21.