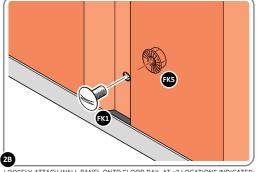

#### **ASSEMBLY STAGE 2**

LOCATE AND LOOSELY ATTACH WALL PANEL 0205-12 (1850 x 625mm).

LOCATE WALL PANEL 0205-12 INTO POSITION AS SHOWN ABOVE. IMPORTANT: ENSURE PANEL IS IN THE CORRECT ORIENTATION.

LOOSELY ATTACH WALL PANEL ONTO FLOOR RAIL AT x2 LOCATIONS INDICATED. IMPORTANT: DO NOT SECURE AT OUTER FIXING POINTS AT THIS STAGE.