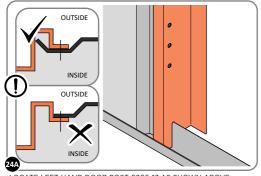

LOCATE LEFT-HAND DOOR POST 0205-17 AS SHOWN ABOVE. IMPORTANT: ENSURE DOOR POST IS IN THE CORRECT ORIENTATION.

SECURE DOOR POST AND CENTRE BRACE AT LOCATIONS INDICATED. IMPORTANT: DO NOT SECURE AT UPPER FIXING POINT AT THIS STAGE.