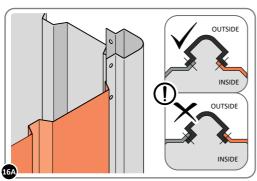

TO POSITION AS SHOWN ABOVE.

IMPORTANT: ENSURE PANEL IS IN THE CORRECT ORIENTATION.



LOOSELY ATTACH BACK WALL PANEL AT X3 LOCATIONS INDICATED ONLY. IMPORTANT: DO NOT SECURE ANY FIXING POINTS OTHER THAN THOSE INDICATED.

LOCATE AND LOOSELY ATTACH LONG CENTRE BRACE 0205-08.





LOCATE AND LOOSELY ATTACH LONG CENTRE BRACE 0205-08 AS SHOWN AT  $\times 5$  LOCATIONS INDICATED ABOVE.



LOOSELY ATTACH AT x5 LOCATIONS INDICATED ONLY.

IMPORTANT: DO NOT SECURE AT OUTER FIXING POINT INDICATED.









LOOSELY ATTACH AT x3 LOCATIONS INDICATED ONLY.









LOOSELY ATTACH AT x3 LOCATIONS INDICATED ONLY.









LOOSELY ATTACH CORNER POST AT x2 LOCATIONS INDICATED ONLY. IMPORTANT: DO NOT SECURE AT UPPER FIXING POINT AT THIS STAGE.

LOCATE AND LOOSELY ATTACH WALL PANEL 0205-13 (1850 x 425mm).





LOCATE FIRST WALL PANEL 0205-13 (1850 x 425mm) AS SHOWN ABOVE. IMPORTANT: ENSURE PANEL IS IN THE CORRECT ORIENTATION.



LOOSELY ATTACH WALL PANEL AT x2 LOCATIONS INDICATED ONLY. IMPORTANT: DO NOT SECURE ANY FIXING POINTS OTHER THAN THOSE INDICATED.

LOCATE AND LOOSELY ATTACH WALL PANEL 0205-12 (1850 x 625mm).





LOCATE WALL PANEL 0205-12 INTO POSITION AS SHOWN ABOVE. **IMPORTANT**: ENSURE PANEL IS IN THE CORRECT ORIENTATION.



LOOSELY ATTACH WALL PANEL AT x3 LOCATIONS INDICATED ONLY. IMPORTANT: DO NOT SECURE ANY FIXING POINTS OTHER THAN THOSE INDICATED.





LOCATE AND LOOSELY ATTACH MID CENTRE BRACE 0205-09 AS SHOWN AT  ${\sf x5}$  LOCATIONS INDICATED ABOVE.



LOOSELY ATTACH AT x5 LOCATIONS INDICATED ONLY. IMPORTANT: DO NOT SECURE AT OUTER FIXING POINT INDICATED.

LOCATE AND LOOSEL