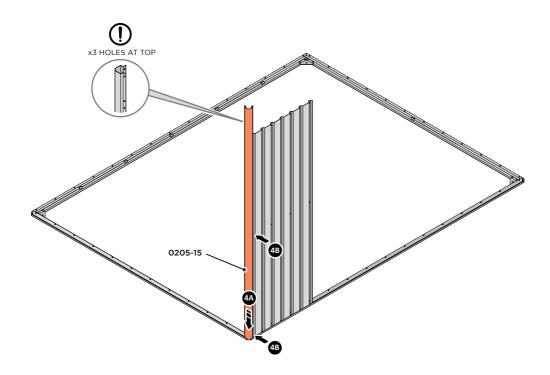

#### **ASSEMBLY STAGE 4**

LOCATE AND LOOSELY ATTACH CORNER POST 0205-15 (2100mm).

LOCATE CORNER POST 0205-15 (2100mm) AS SHOWN ABOVE.

LOOSELY ATTACH CORNER POST AT X2 LOCATIONS INDICATED ONLY. IMPORTANT: DO NOT SECURE AT UPPER FIXING POINT AT THIS STAGE.