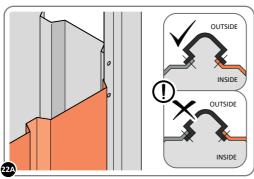

#### **ASSEMBLY STAGE 2**

LOCATE AND LOOSELY ATTACH WALL PANEL 0205-12 (1850 x 625mm).

LOCATE WALL PANEL 0205-12 INTO POSITION AS SHOWN ABOVE. IMPORTANT: ENSURE PANEL IS IN THE CORRECT ORIENTATION.

LOOSELY ATTACH WALL PANEL ONTO FLOOR RAIL AT x2 LOCATIONS INDICATED. IMPORTANT: DO NOT SECURE AT OUTER FIXING POINTS AT THIS STAGE.