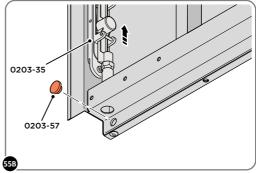

LOCATE AND SECURE A DOOR GROMMET 0203-57 AT EACH LOCATION INDICATED.

LOCATE DOOR GROMMENT 0203-57 AT x2 LOCATIONS AS SHOWN.
PLEASE NOTE: THESE ARE PUSHED ON AND WILL CLICK INTO PLACE.

LOCATE AND SECURE DOOR HINGES ONTO DOOR ASSEMBLIES.