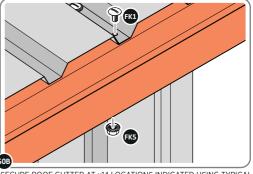

SECURE ROOF CAP AT x14 LOCATIONS INDICATED USING TYPICAL FIXING METHOD. PLEASE NOTE: THE FIXING USED IS A SELF DRILLING COMPONENT.

SLIDE ROOF GUTTER 0205-75 INTO POSITION AT THE REAR OF THE SHED ROOF.

SECURE ROOF GUTTER AT x14 LOCATIONS INDICATED USING TYPICAL FIXING METHOD.