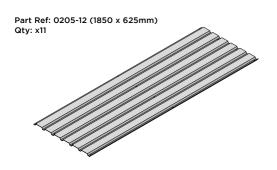

#### **ASSEMBLY STAGE 2**

LOCATE AND LOOSELY ATTACH WALL PANEL 0205-12 (1850 x 625mm).

LOCATE WALL PANEL 0205-12 INTO POSITION AS SHOWN ABOVE. IMPORTANT: ENSURE PANEL IS IN THE CORRECT ORIENTATION.

LOOSELY ATTACH WALL PANEL ONTO FLOOR RAIL AT x2 LOCATIONS INDICATED. IMPORTANT: DO NOT SECURE AT OUTER FIXING POINTS AT THIS STAGE.

LOOSELY ATTACH WALL PANEL AT x2 LOCATIONS INDICATED ONLY.
IMPORTANT: DO NOT SECURE ANY FIXING POINTS OTHER THAN THOSE INDICATED.

LOCATE WALL PANEL 0205-12 INTO POSITION AS SHOWN ABOVE.

IMPORTANT: ENSURE PANEL IS IN THE CORRECT ORIENTATION.

LOCATE AND LOOSELY ATTACH WALL PANEL 0205-12 (1850 x 625mm).

LOCATE WALL PANEL 0205-12 INTO POSITION AS SHOWN ABOVE. **IMPORTANT**: ENSURE PANEL IS IN THE CORRECT ORIENTATION.

LOOSELY ATTACH WALL PANEL AT x3 LOCATIONS INDICATED ONLY. IMPORTANT: DO NOT SECURE ANY FIXING POINTS OTHER THAN THOSE INDICATED.

LOCATE AND LOOSELY ATTACH WALL PANEL 0205-12 (1850 x 625mm).

LOOSELY ATTACH AT x3 LOCATIONS INDICATED ONLY.

LOCATE AND LOOSELY ATTACH WALL PANEL 0205-12 (1850 x 625mm).

LOOSELY ATTACH AT x3 LOCATIONS INDICATED ONLY.

LOCATE AND LOOSELY ATTACH CORNER POST 0205-15 (2100mm).

LOOSELY ATTACH CORNER POST AT x2 LOCATIONS INDICATED ONLY. IMPORTANT: DO NOT SECURE AT UPPER FIXING POINT AT THIS STAGE.

LOCATE AND LOOSELY ATTACH WALL PANEL 0205-12 (1850 x 625mm).

LOCATE WALL PANEL 0205-12 (1850 x 625mm) AS SHOWN ABOVE. IMPORTANT: ENSURE PANEL IS IN THE CORRECT ORIENTATION.

LOOSELY ATTACH WALL PANEL AT x3 LOCATIONS INDICATED ONLY. IMPORTANT: DO NOT SECURE ANY FIXING POINTS OTHER THAN THOSE INDICATED.