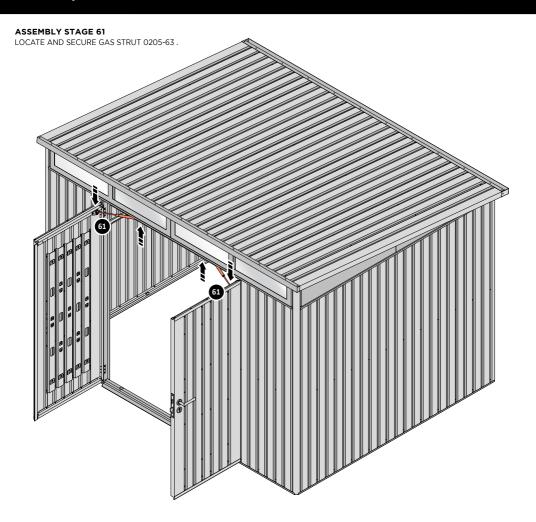

SECURE A GAS STRUT BALL JOINT 0205-68 ONTO EACH GAS STRUT BRACKET 0205-66.

DETERMINE DOOR OPENING ANGLE:
A: 90° OPENING OR B: 120° OPENING

ALIGN EACH GAS STRUT BRACKET WITH RELEVANT FIXING HOLES, SECURE USING TYPICAL FIXING METHOD ABOVE.

ASSEMBLED DOOR HINGE.

SECURE A GAS STRUT BALL JOINT 0205-68 ONTO EACH GAS STRUT BRACKET THAT IS PRE-RIVETED ONTO EACH DOOR ASSEMBLY.

FIX EACH GAS STRUT 0205-63 ONTO RELEVANT GAS STRUT BALL JOINTS. **PLEASE NOTE**: PUSHES DOWN ON DOOR AND UPWARDS ON DOOR FRAME.