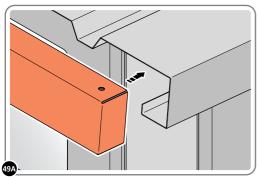

SECURE ROOF CAP AT x14 LOCATIONS INDICATED USING TYPICAL FIXING METHOD. PLEASE NOTE: THE FIXING USED IS A SELF DRILLING COMPONENT.

SLIDE ROOF GUTTER 0205-75 INTO POSITION AT THE REAR OF THE SHED ROOF.

SECURE ROOF GUTTER AT x14 LOCATIONS INDICATED USING TYPICAL FIXING METHOD.