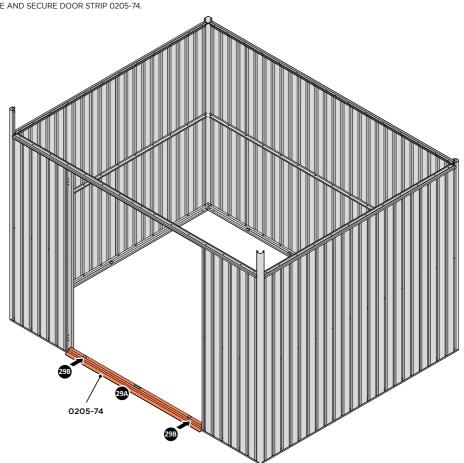

#### **ASSEMBLY STAGE 29**

LOCATE AND SECURE DOOR STRIP 0205-74.

SECURE DOOR STRIP ONTO FLOOR PANELS AT x2 LOCATIONS INDICATED, USE EXISTING HOLE AS A LOCATION GUIDE.