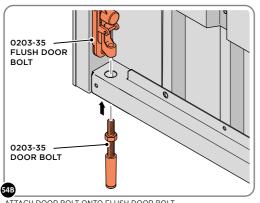

### **ASSEMBLY STAGE 54 CONTINUED**

LOCATE AND SECURE LEFT-HAND DOOR ASSEMBLY 0205-37 FURNITURE.

ATTACH DOOR BOLT ONTO FLUSH DOOR BOLT.

ENSURE FLUSH DOOR BOLT OPENS AND CLOSES.

SECURED EURO MORTICE LOCK 0203-32 AS SEEN FROM FRONT.