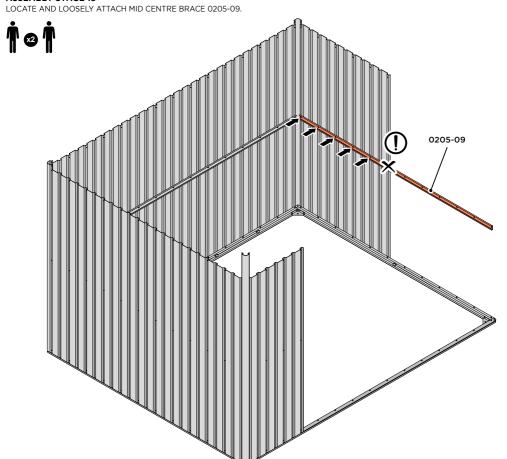

LOCATE AND LOOSELY ATTACH MID CENTRE BRACE 0205-09 AS SHOWN AT x2 LOCATIONS INDICATED ABOVE.

LOOSELY ATTACH AT x2 LOCATIONS INDICATED ONLY.
IMPORTANT: DO NOT SECURE AT OUTER FIXING POINT INDICATED.

LOCATE AND LOOSELY ATTACH WALL PANEL 0205-12 (1850 x 625mm).