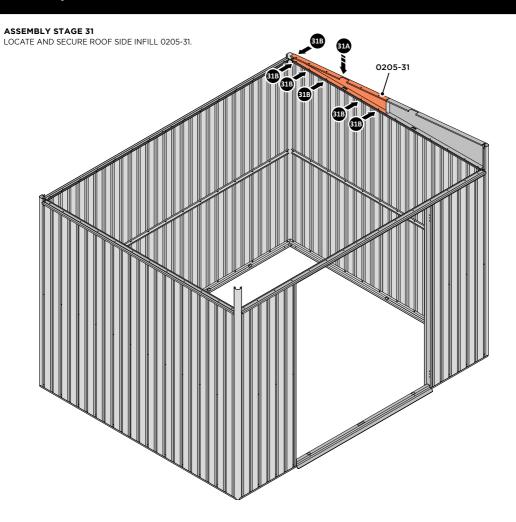

### **ASSEMBLY STAGE 30**

LOCATE AND SECURE ROOF SIDE INFILL 0205-30.

SECURE ROOF SIDE INFILL AT x7 LOCATIONS INDICATED.

LOCATE ROOF SIDE INFILL 0205-31 AS SHOWN ABOVE.

SECURE ROOF SIDE INFILL AT x6 LOCATIONS INDICATED, AS SHOWN ABOVE.