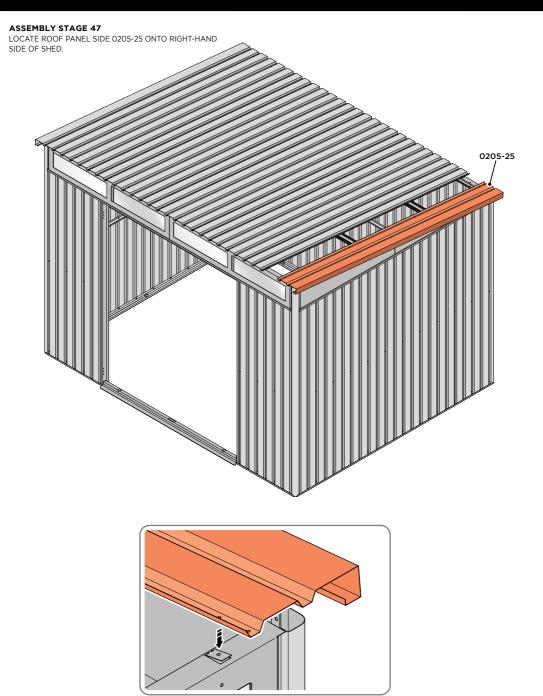

LOCATE A ROOF PANEL SIDE 0205-25 ONTO RIGHT-HAND SIDE OF SHED AND ALIGN WITH AIR BEND TABS AS INDICATED.