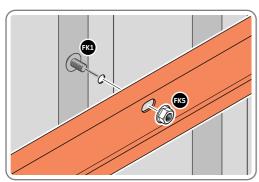

LOCATE AND LOOSELY ATTACH SHORT CENTRE BRACE 0205-10 AS SHOWN AT x2 LOCATIONS INDICATED ABOVE.

LOOSELY ATTACH AT x2 LOCATIONS INDICATED ONLY. IMPORTANT: DO NOT SECURE AT OUTER FIXING POINTS AT THIS STAGE.