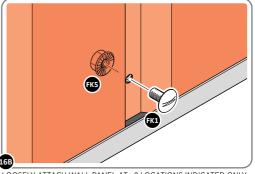

Qty: x8

Part Ref: 0203-57

Qty: x4

Qty: x4

Part Ref: FK8

M8 x 50mm Coach Screw Qty: x8

LOCATE AND SECURE A CORNER BRACE 0203-03 AT EACH LOCATION INDICATED.

SECURE EACH CORNER BRACE 0203-03 AS SHOWN ABOVE.