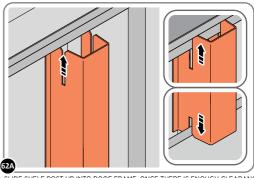

LOCATE AND SECURE SHELF ASSEMBLY 0205-38.

THE SHELF ASSEMBLY CAN BE LOCATED AS DESIRED, PLEASE DETERMINE THE MOST SUITABLE LOCATION AND ASSEMBLE AS SHOWN IN FIG.62A & 62B.

SLIDE SHELF POST UP INTO ROOF FRAME, ONCE THERE IS ENOUGH CLEARANCE AT THE BOTTOM LOCATE SHELF POST OVER FLOOR FRAME AND LOWER.