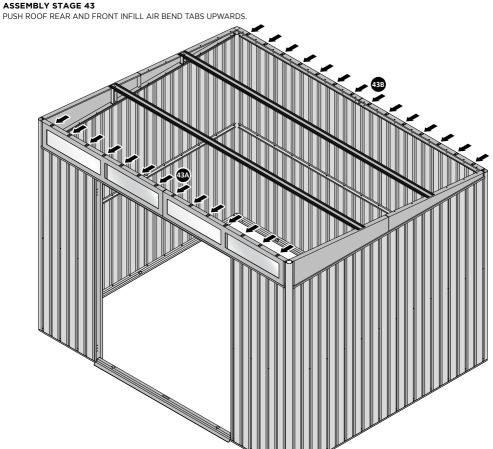

#### **ASSEMBLY STAGE 43**

BEND ROOF FRONT INFILL AIR BEND TABS UPWARDS. IMPORTANT: DO NOT BEND PAST 45°.

BEND ROOF REAR INFILL AIR BENDS TABS UPWARDS IMPORTANT: DO NOT BEND PAST 45°.