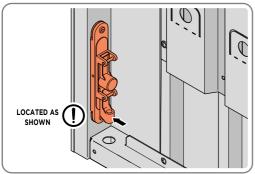

SECURE EACH FLUSH DOOR BOLT ENSURING PLATE PACKER 0203-40 IS LOCATED AS SHOWN ABOVE.

### **ASSEMBLY STAGE 54 CONTINUED**

LOCATE AND SECURE LEFT-HAND DOOR ASSEMBLY 0205-37 FURNITURE.

ATTACH DOOR BOLT ONTO FLUSH DOOR BOLT.

ENSURE FLUSH DOOR BOLT OPENS AND CLOSES.

SECURED EURO MORTICE LOCK 0203-32 AS SEEN FROM FRONT.