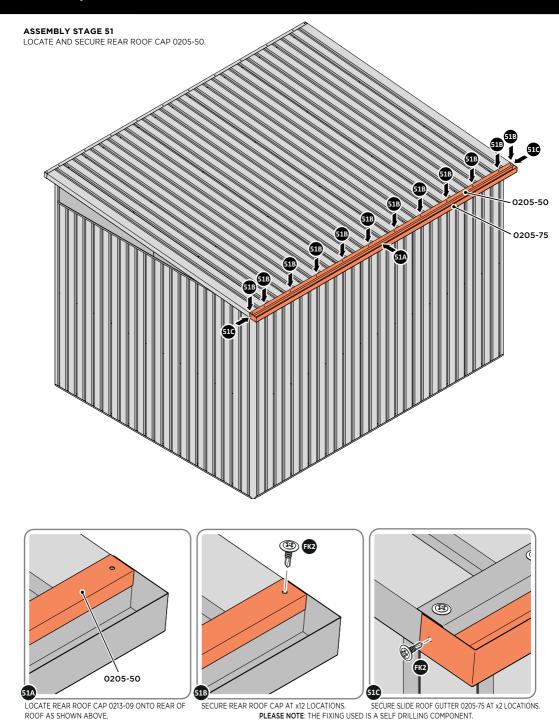

SECURE ROOF CAP AT x14 LOCATIONS INDICATED USING TYPICAL FIXING METHOD. PLEASE NOTE: THE FIXING USED IS A SELF DRILLING COMPONENT.

SLIDE ROOF GUTTER 0205-75 INTO POSITION AT THE REAR OF THE SHED ROOF.

SECURE ROOF GUTTER AT x14 LOCATIONS INDICATED USING TYPICAL FIXING METHOD.