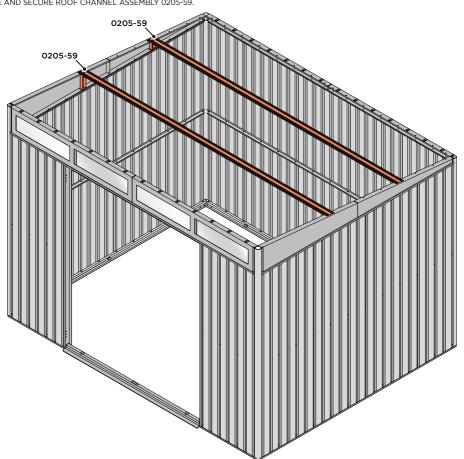

LOCATE AND SECURE SHORT ROOF SUPPORT 0205-21 AS SHOWN ABOVE.

ABOVE.

LOCATE AND SECURE ROOF CHANNEL ASSEMBLY 0205-59.

SLOT EACH ROOF CHANNEL ASSEMBLY 0205-59 INTO ROOF SUPPORT.

SECURE ROOF CHANNEL ASSEMBLY AT EACH FIXING POINT (x3 EACH SIDE) USING FASTENERS DETAILED ABOVE.