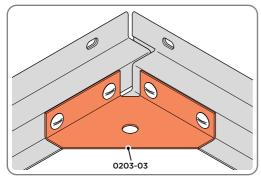

Qty: x8

Part Ref: 0203-57

Qty: x4

Qty: x4

Part Ref: FK8

M8 x 50mm Coach Screw Qty: x8

LOCATE AND SECURE A CORNER BRACE 0203-03 AT EACH LOCATION INDICATED.

SECURE EACH CORNER BRACE 0203-03 AS SHOWN ABOVE.