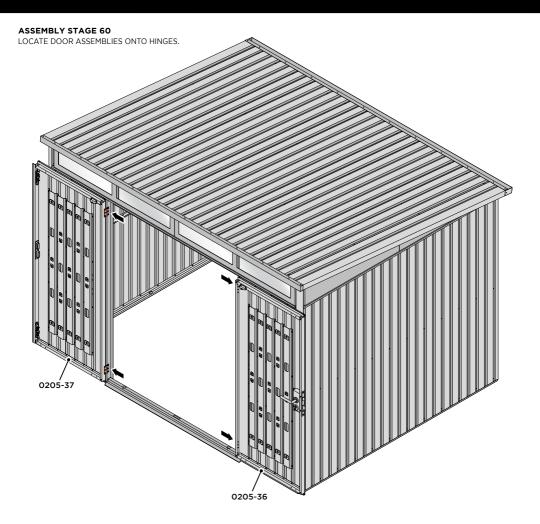

LOCATE AN OPEN GROMMET INTO THE ROOF GUTTER ABOVE WHERE THE DRAIN HOLE WILL BE LOCATED.

LOCATE CLOSED GROMMET INTO THE ROOF GUTTER ON THE OPPOSITE SIDE TO THE LOCATED DRAIN HOLE AS SHOWN ABOVE.

LOCATE AND SECURE RIGHT-HAND DOOR ASSEMBLY 0205-36 FURNITURE.

LOCATE EURO MORTICE LOCK 0203-32 RIGHT-HAND DOOR APERTURE AS SHOWN.

SECURE EURO MORTICE LOCK 0203-32 AT x2 LOCATIONS INDICATED ABOVE. SEE FOLLOWING DATA SHEET FOR COMPLETION OF MORTICE LOCK INSTALLATION.

### **ASSEMBLY STAGE 53 CONTINUED**

LOCATE AND SECURE RIGHT-HAND DOOR ASSEMBLY 0205-36 FURNITURE.

LOCATE AND SECURE EURO ESCUTCHEON 0203-34 AS SHOWN.

LOCATE EURO ESCUTCHEON COVER 0203-34 ONTO EURO ESCUTCHEON AS SHOWN. PLEASE NOTE: THESE ARE PUSHED ON AND WILL CLICK INTO PLACE.

LOCATE EURO CYLINDER 0203-36 INTO DOOR APERTURE. IMPORTANT: ENSURE COVER IS FITTED AS SHOWN.

SECURE EURO CYLINDER 0203-36 AS SHOWN ABOVE.

PLEASE NOTE: FIXING IS PART OF THE EURO MORTICE LOCK ASSEMBLY.

LOCATE AND SECURE DOOR HANDLE ASSEMBLY 0203-33 AS SHOWN.

LOCATE COVER ONTO DOOR HANDLE AS SHOWN.
PLEASE NOTE: THESE ARE PUSHED ON AND WILL CLICK INTO PLACE.

LOCATE AND SECURE LEFT-HAND DOOR ASSEMBLY 0205-37 FURNITURE.

ENSURE THE PLUNGER INDICATED IS FACING THE BOTTOM OF THE DOOR, LOCATE AS SHOWN ABOVE AND SECURE USING ADJACENT FIXING METHOD.