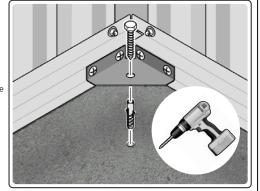

LOOSELY ATTACH BACK WALL PANEL AT X3 LOCATIONS INDICATED ONLY. IMPORTANT: DO NOT SECURE ANY FIXING POINTS OTHER THAN THOSE INDICATED.

LOCATE AND LOOSELY ATTACH LONG CENTRE BRACE 0205-08.

LOCATE AND LOOSELY ATTACH LONG CENTRE BRACE 0205-08 AS SHOWN AT  $\times 5$  LOCATIONS INDICATED ABOVE.

LOOSELY ATTACH AT x5 LOCATIONS INDICATED ONLY.

IMPORTANT: DO NOT SECURE AT OUTER FIXING POINT INDICATED.

LOOSELY ATTACH AT x3 LOCATIONS INDICATED ONLY.

LOOSELY ATTACH AT x3 LOCATIONS INDICATED ONLY.

LOOSELY ATTACH CORNER POST AT x2 LOCATIONS INDICATED ONLY. IMPORTANT: DO NOT SECURE AT UPPER FIXING POINT AT THIS STAGE.