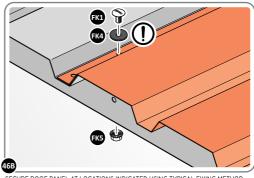

### **ASSEMBLY STAGE 44**

LOCATE A ROOF PANEL SIDE 0205-23 ALIGN WITH AIR BEND TABS AS INDICATED.

SECURE ROOF PANELS AT X8 LOCATIONS INDICATED USING TYPICAL FIXING METHOD. IMPORTANT: ENSURE RUBBER WASHER FK4 IS LOCATED AS SHOWN.

ALIGN AND OVERLAP ROOF PANEL 0205-25 WITH ROOF PANEL SIDE AS SHOWN.

IMPORTANT: ENSURE PANELS ALWAYS OVERLAP AS SHOWN.

SECURE ROOF PANELS AT x 4 LOCATIONS INDICATED USING TYPICAL FIXING METHOD. IMPORTANT: ENSURE RUBBER WASHER FK4 IS LOCATED AS SHOWN.