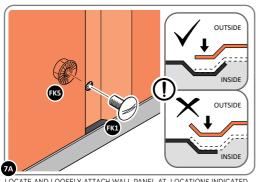

#### **ASSEMBLY STAGE 2**

LOCATE AND LOOSELY ATTACH WALL PANEL 0205-12 (1850 x 625mm).

LOCATE WALL PANEL 0205-12 INTO POSITION AS SHOWN ABOVE. IMPORTANT: ENSURE PANEL IS IN THE CORRECT ORIENTATION.

LOOSELY ATTACH WALL PANEL ONTO FLOOR RAIL AT x2 LOCATIONS INDICATED. IMPORTANT: DO NOT SECURE AT OUTER FIXING POINTS AT THIS STAGE.