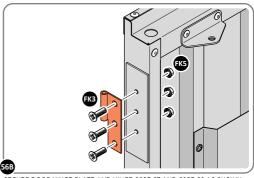

SECURE DOOR HINGE PLATE AND HINGE 0203-27 AND 0203-28 AS SHOWN.

IMPORTANT: ENSURE CORRECT DOOR HINGE IS SECURED TO CORRECT DOOR.

LOCATE DOOR POST PLATE 0203-39 WITHIN DOOR FRAME AS SHOWN. IMPORTANT: ENSURE CORRECT DOOR HINGE IS SECURED TO CORRECT DOOR.

SECURE DOOR POST PLATE AND RIGHT-HAND HINGE 0203-27 AS SHOWN. PLEASE NOTE: REPEAT EACH PROCEDURE FOR UPPER LOCATION.

SECURE DOOR POST PLATE AND LEFT-HAND HINGE 0203-28 AS SHOWN. **PLEASE NOTE**: REPEAT EACH PROCEDURE FOR UPPER LOCATION.