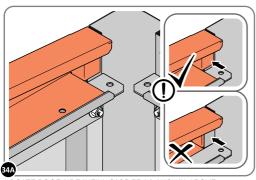

### **ASSEMBLY STAGE 35**

SECURE ROOF SIDE INFILLS 0205-32 AND 0205-33.

SECURE ROOF SIDE INFILLS 0205-32 AND 0205-33 AT x2 LOCATIONS SHOWN ABOVE.

LOCATE AND SECURE ROOF REAR INFILLS 0205-26 AND 0205-27.

LOCATE ROOF REAR INFILLS 0205-26 AND 0205-27 AS SHOWN ABOVE.