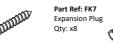

#### **GROUND ANCHOR KIT**

A Ground Anchor Kit is supplied, this is to secure the product to a solid concrete base, the shed has x4 clamp plates in each corner.

## WE STRONGLY ADVISE THAT THE SHED IS ANCHORED USING THIS KIT

The diagram illustrates the typical fixing method, once the shed is assembled, access the clamp brackets by removing the appropriate floor panel and secure as required.

#### **GROUND ANCHOR KIT**

Part Ref: FK8
M8 x 50mm Coach Screw
Qty: x8

i