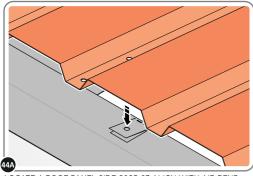

### **ASSEMBLY STAGE 44**

LOCATE A ROOF PANEL SIDE 0205-23 ALIGN WITH AIR BEND TABS AS INDICATED.

SECURE ROOF PANELS AT X8 LOCATIONS INDICATED USING TYPICAL FIXING METHOD. IMPORTANT: ENSURE RUBBER WASHER FK4 IS LOCATED AS SHOWN.