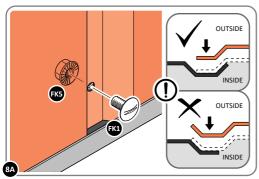

LOOSELY ATTACH AT LOCATIONS INDICATED ONLY.

LOCATE AND LOOSELY ATTACH WALL PANEL 0205-13 (1850 x 425mm).

LOOSELY ATTACH AT x2 LOCATIONS INDICATED ONLY.

LOCATE AND LOOSELY ATTACH CORNER POST 0205-14 (1885mm).

LOCATE CORNER POST 0205-14 (1885mm) AS SHOWN ABOVE.

LOOSELY ATTACH CORNER POST AT x2 LOCATIONS INDICATED ONLY. IMPORTANT: DO NOT SECURE AT UPPER FIXING POINT AT THIS STAGE.

LOCATE FIRST WALL PANEL 0205-13 (1850 x 425mm) AS SHOWN ABOVE. IMPORTANT: ENSURE PANEL IS IN THE CORRECT ORIENTATION.