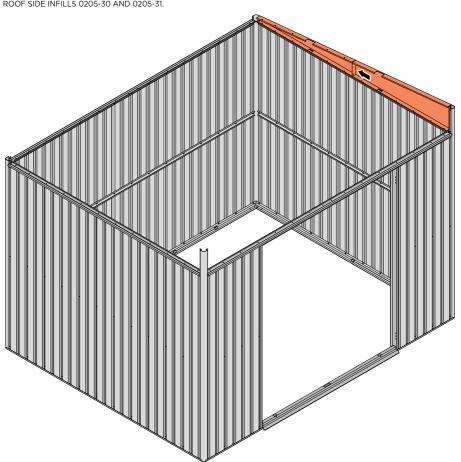

### **ASSEMBLY STAGE 30**

LOCATE AND SECURE ROOF SIDE INFILL 0205-30.

SECURE ROOF SIDE INFILL AT x7 LOCATIONS INDICATED.

LOCATE ROOF SIDE INFILL 0205-31 AS SHOWN ABOVE.

SECURE ROOF SIDE INFILL AT x6 LOCATIONS INDICATED, AS SHOWN ABOVE.

### **ASSEMBLY STAGE 32**

SECURE ROOF SIDE INFILLS 0205-30 AND 0205-31.

SECURE ROOF SIDE INFILLS 0205-30 AND 0205-31 AT  $\ensuremath{\mathsf{x2}}$  LOCATIONS SHOWN ABOVE.