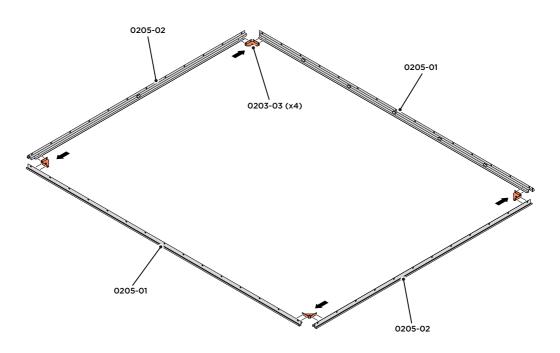

Qty: x8

Part Ref: 0203-57

Qty: x4

Qty: x4

Part Ref: FK8

M8 x 50mm Coach Screw Qty: x8

LOCATE AND SECURE A CORNER BRACE 0203-03 AT EACH LOCATION INDICATED.

SECURE EACH CORNER BRACE 0203-03 AS SHOWN ABOVE.