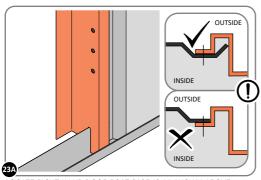

LOCATE LEFT-HAND DOOR POST 0205-17 AS SHOWN ABOVE. IMPORTANT: ENSURE DOOR POST IS IN THE CORRECT ORIENTATION.

SECURE DOOR POST AND CENTRE BRACE AT LOCATIONS INDICATED. IMPORTANT: DO NOT SECURE AT UPPER FIXING POINT AT THIS STAGE.