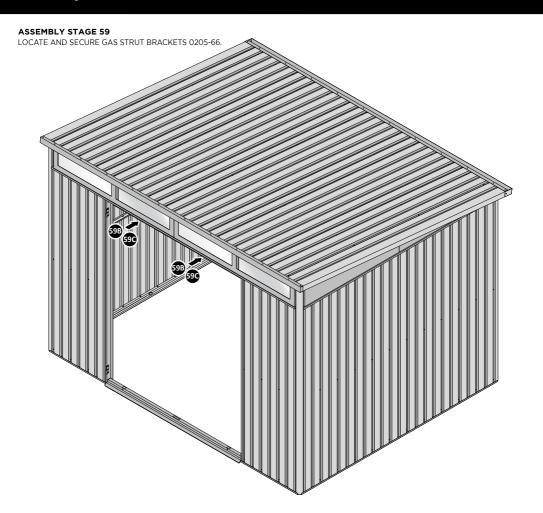

SECURE A GAS STRUT BALL JOINT 0205-68 ONTO EACH GAS STRUT BRACKET 0205-66.

DETERMINE DOOR OPENING ANGLE:
A: 90° OPENING OR B: 120° OPENING

ALIGN EACH GAS STRUT BRACKET WITH RELEVANT FIXING HOLES, SECURE USING TYPICAL FIXING METHOD ABOVE.

ASSEMBLED DOOR HINGE.

SECURE A GAS STRUT BALL JOINT 0205-68 ONTO EACH GAS STRUT BRACKET THAT IS PRE-RIVETED ONTO EACH DOOR ASSEMBLY.

FIX EACH GAS STRUT 0205-63 ONTO RELEVANT GAS STRUT BALL JOINTS. **PLEASE NOTE**: PUSHES DOWN ON DOOR AND UPWARDS ON DOOR FRAME.