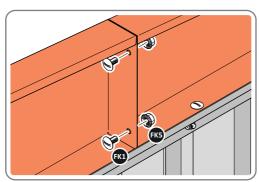

### **ASSEMBLY STAGE 32**

SECURE ROOF SIDE INFILLS 0205-30 AND 0205-31.

SECURE ROOF SIDE INFILLS 0205-30 AND 0205-31 AT  $\ensuremath{\mathsf{x2}}$  LOCATIONS SHOWN ABOVE.