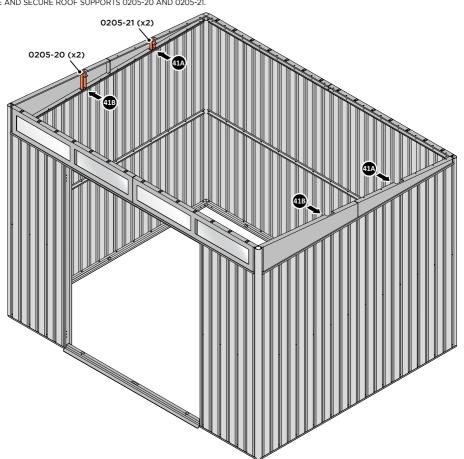

SECURE WINDOW ASSEMBLY AT x16 LOCATIONS INDICATED, AS SHOWN ABOVE.

SECURE ROOF FRONT INFILLS AT x2 LOCATIONS INDICATED.

SECURE EACH CORNER BRACKET, AS SHOWN ABOVE.

LOCATE AND SECURE ROOF SUPPORTS 0205-20 AND 0205-21.

LOCATE AND SECURE SHORT ROOF SUPPORT 0205-21 AS SHOWN ABOVE.

ABOVE.

LOCATE AND SECURE ROOF CHANNEL ASSEMBLY 0205-59.

SLOT EACH ROOF CHANNEL ASSEMBLY 0205-59 INTO ROOF SUPPORT.

SECURE ROOF CHANNEL ASSEMBLY AT EACH FIXING POINT (x3 EACH SIDE) USING FASTENERS DETAILED ABOVE.