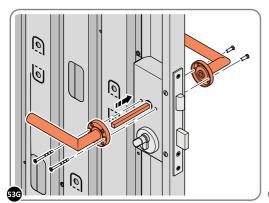

LOCATE EURO MORTICE LOCK 0203-32 RIGHT-HAND DOOR APERTURE AS SHOWN.

SECURE EURO MORTICE LOCK 0203-32 AT x2 LOCATIONS INDICATED ABOVE. SEE FOLLOWING DATA SHEET FOR COMPLETION OF MORTICE LOCK INSTALLATION.

### **ASSEMBLY STAGE 53 CONTINUED**

LOCATE AND SECURE RIGHT-HAND DOOR ASSEMBLY 0205-36 FURNITURE.

LOCATE AND SECURE EURO ESCUTCHEON 0203-34 AS SHOWN.

LOCATE EURO ESCUTCHEON COVER 0203-34 ONTO EURO ESCUTCHEON AS SHOWN. PLEASE NOTE: THESE ARE PUSHED ON AND WILL CLICK INTO PLACE.

LOCATE EURO CYLINDER 0203-36 INTO DOOR APERTURE. IMPORTANT: ENSURE COVER IS FITTED AS SHOWN.

SECURE EURO CYLINDER 0203-36 AS SHOWN ABOVE.

PLEASE NOTE: FIXING IS PART OF THE EURO MORTICE LOCK ASSEMBLY.

LOCATE AND SECURE DOOR HANDLE ASSEMBLY 0203-33 AS SHOWN.