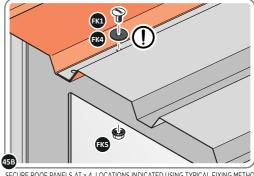

### **ASSEMBLY STAGE 44**

LOCATE A ROOF PANEL SIDE 0205-23 ALIGN WITH AIR BEND TABS AS INDICATED.

SECURE ROOF PANELS AT X8 LOCATIONS INDICATED USING TYPICAL FIXING METHOD. IMPORTANT: ENSURE RUBBER WASHER FK4 IS LOCATED AS SHOWN.

ALIGN AND OVERLAP ROOF PANEL 0205-25 WITH ROOF PANEL SIDE AS SHOWN.

IMPORTANT: ENSURE PANELS ALWAYS OVERLAP AS SHOWN.

SECURE ROOF PANELS AT x 4 LOCATIONS INDICATED USING TYPICAL FIXING METHOD. IMPORTANT: ENSURE RUBBER WASHER FK4 IS LOCATED AS SHOWN.