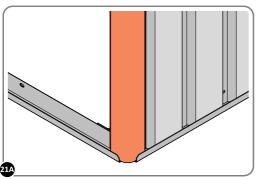

#### **ASSEMBLY STAGE 4**

LOCATE AND LOOSELY ATTACH CORNER POST 0205-15 (2100mm).

LOCATE CORNER POST 0205-15 (2100mm) AS SHOWN ABOVE.

LOOSELY ATTACH CORNER POST AT X2 LOCATIONS INDICATED ONLY. IMPORTANT: DO NOT SECURE AT UPPER FIXING POINT AT THIS STAGE.