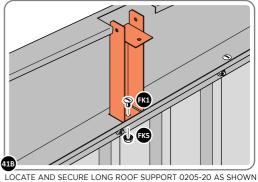

SECURE WINDOW ASSEMBLY AT x16 LOCATIONS INDICATED, AS SHOWN ABOVE.

SECURE ROOF FRONT INFILLS AT x2 LOCATIONS INDICATED.

SECURE EACH CORNER BRACKET, AS SHOWN ABOVE.

LOCATE AND SECURE ROOF SUPPORTS 0205-20 AND 0205-21.

LOCATE AND SECURE SHORT ROOF SUPPORT 0205-21 AS SHOWN ABOVE.

ABOVE.

LOCATE AND SECURE ROOF CHANNEL ASSEMBLY 0205-59.

SLOT EACH ROOF CHANNEL ASSEMBLY 0205-59 INTO ROOF SUPPORT.

SECURE ROOF CHANNEL ASSEMBLY AT EACH FIXING POINT (x3 EACH SIDE) USING FASTENERS DETAILED ABOVE.