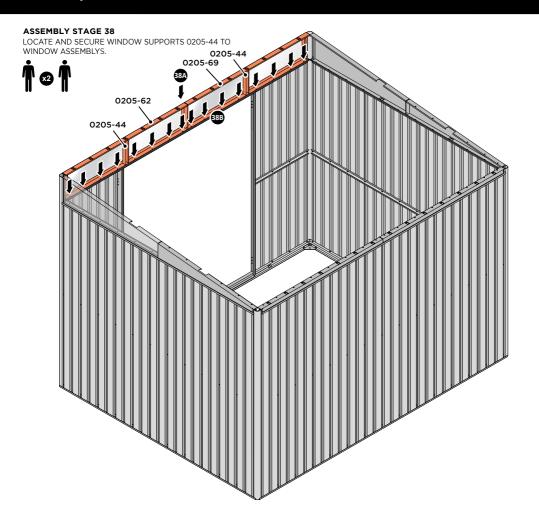

### **ASSEMBLY STAGE 37**

SECURE ROOF REAR INFILLS 0205-26 AND 0205-27.

SECURE ROOF REAR INFILL PANELS ONTO EACH OTHER AS SHOWN ABOVE.

LOCATE AND SECURE WINDOW SUPPORTS 0205-44 TO WINDOW ASSEMBLY 0205-62 AND 0205-69 AS SHOWN ABOVE..

SECURE WINDOW ASSEMBLY AT x16 LOCATIONS INDICATED, AS SHOWN ABOVE.

SECURE ROOF FRONT INFILLS AT x2 LOCATIONS INDICATED.

SECURE EACH CORNER BRACKET, AS SHOWN ABOVE.

LOCATE AND SECURE ROOF SUPPORTS 0205-20 AND 0205-21.