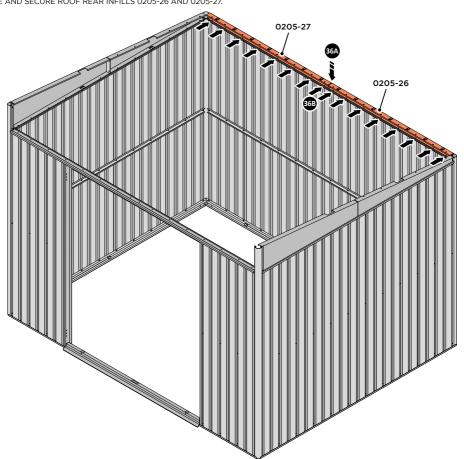

### **ASSEMBLY STAGE 35**

SECURE ROOF SIDE INFILLS 0205-32 AND 0205-33.

SECURE ROOF SIDE INFILLS 0205-32 AND 0205-33 AT x2 LOCATIONS SHOWN ABOVE.

LOCATE AND SECURE ROOF REAR INFILLS 0205-26 AND 0205-27.

LOCATE ROOF REAR INFILLS 0205-26 AND 0205-27 AS SHOWN ABOVE.

SECURE ROOF REAR INFILL AT x16 LOCATIONS INDICATED AS SHOWN ABOVE.