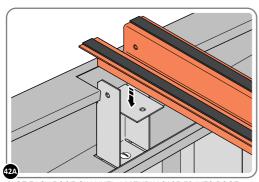

LOCATE AND SECURE SHORT ROOF SUPPORT 0205-21 AS SHOWN ABOVE.

ABOVE.

LOCATE AND SECURE ROOF CHANNEL ASSEMBLY 0205-59.

SLOT EACH ROOF CHANNEL ASSEMBLY 0205-59 INTO ROOF SUPPORT.

SECURE ROOF CHANNEL ASSEMBLY AT EACH FIXING POINT (x3 EACH SIDE) USING FASTENERS DETAILED ABOVE.