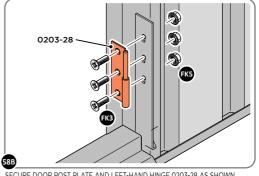

SECURE DOOR HINGE PLATE AND HINGE 0203-27 AND 0203-28 AS SHOWN.

IMPORTANT: ENSURE CORRECT DOOR HINGE IS SECURED TO CORRECT DOOR.

LOCATE DOOR POST PLATE 0203-39 WITHIN DOOR FRAME AS SHOWN. IMPORTANT: ENSURE CORRECT DOOR HINGE IS SECURED TO CORRECT DOOR.

SECURE DOOR POST PLATE AND RIGHT-HAND HINGE 0203-27 AS SHOWN. PLEASE NOTE: REPEAT EACH PROCEDURE FOR UPPER LOCATION.

SECURE DOOR POST PLATE AND LEFT-HAND HINGE 0203-28 AS SHOWN. **PLEASE NOTE**: REPEAT EACH PROCEDURE FOR UPPER LOCATION.