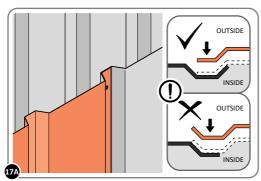

#### **ASSEMBLY STAGE 2**

LOCATE AND LOOSELY ATTACH WALL PANEL 0205-12 (1850 x 625mm).

LOCATE WALL PANEL 0205-12 INTO POSITION AS SHOWN ABOVE. IMPORTANT: ENSURE PANEL IS IN THE CORRECT ORIENTATION.

LOOSELY ATTACH WALL PANEL ONTO FLOOR RAIL AT x2 LOCATIONS INDICATED. IMPORTANT: DO NOT SECURE AT OUTER FIXING POINTS AT THIS STAGE.