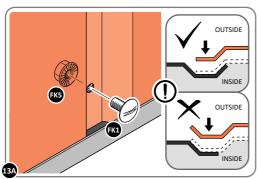

#### **ASSEMBLY STAGE 2**

LOCATE AND LOOSELY ATTACH WALL PANEL 0205-12 (1850 x 625mm).

LOCATE WALL PANEL 0205-12 INTO POSITION AS SHOWN ABOVE. IMPORTANT: ENSURE PANEL IS IN THE CORRECT ORIENTATION.

LOOSELY ATTACH WALL PANEL ONTO FLOOR RAIL AT x2 LOCATIONS INDICATED. IMPORTANT: DO NOT SECURE AT OUTER FIXING POINTS AT THIS STAGE.