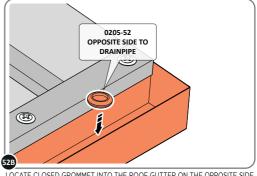

LOCATE AN OPEN GROMMET INTO THE ROOF GUTTER ABOVE WHERE THE DRAIN HOLE WILL BE LOCATED.

LOCATE CLOSED GROMMET INTO THE ROOF GUTTER ON THE OPPOSITE SIDE TO THE LOCATED DRAIN HOLE AS SHOWN ABOVE.

LOCATE AND SECURE RIGHT-HAND DOOR ASSEMBLY 0205-36 FURNITURE.