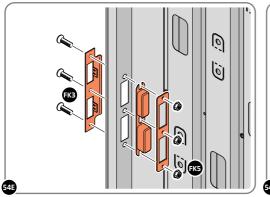

LOCATE EURO MORTICE LOCK 0203-32 RIGHT-HAND DOOR APERTURE AS SHOWN.

SECURE EURO MORTICE LOCK 0203-32 AT x2 LOCATIONS INDICATED ABOVE. SEE FOLLOWING DATA SHEET FOR COMPLETION OF MORTICE LOCK INSTALLATION.

### **ASSEMBLY STAGE 53 CONTINUED**

LOCATE AND SECURE RIGHT-HAND DOOR ASSEMBLY 0205-36 FURNITURE.

LOCATE AND SECURE EURO ESCUTCHEON 0203-34 AS SHOWN.

LOCATE EURO ESCUTCHEON COVER 0203-34 ONTO EURO ESCUTCHEON AS SHOWN. PLEASE NOTE: THESE ARE PUSHED ON AND WILL CLICK INTO PLACE.

LOCATE EURO CYLINDER 0203-36 INTO DOOR APERTURE. IMPORTANT: ENSURE COVER IS FITTED AS SHOWN.

SECURE EURO CYLINDER 0203-36 AS SHOWN ABOVE.

PLEASE NOTE: FIXING IS PART OF THE EURO MORTICE LOCK ASSEMBLY.

LOCATE AND SECURE DOOR HANDLE ASSEMBLY 0203-33 AS SHOWN.