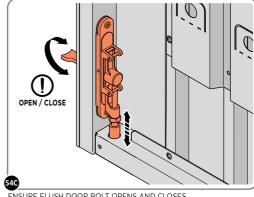

### **ASSEMBLY STAGE 54 CONTINUED**

LOCATE AND SECURE LEFT-HAND DOOR ASSEMBLY 0205-37 FURNITURE.

ATTACH DOOR BOLT ONTO FLUSH DOOR BOLT.

ENSURE FLUSH DOOR BOLT OPENS AND CLOSES.

SECURED EURO MORTICE LOCK 0203-32 AS SEEN FROM FRONT.