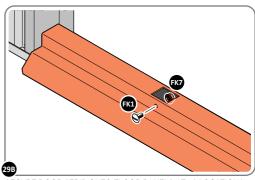

#### **ASSEMBLY STAGE 29**

LOCATE AND SECURE DOOR STRIP 0205-74.

SECURE DOOR STRIP ONTO FLOOR PANELS AT x2 LOCATIONS INDICATED, USE EXISTING HOLE AS A LOCATION GUIDE.