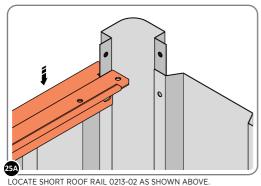

#### **ASSEMBLY STAGE 27**

LOCATE AND LOOSELY ATTACH LONG ROOF RAIL 0205-18.

LOOSELY ATTACH AT x8 LOCATIONS INDICATED.