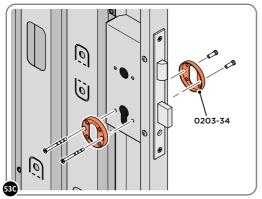

LOCATE EURO MORTICE LOCK 0203-32 RIGHT-HAND DOOR APERTURE AS SHOWN.

SECURE EURO MORTICE LOCK 0203-32 AT x2 LOCATIONS INDICATED ABOVE. SEE FOLLOWING DATA SHEET FOR COMPLETION OF MORTICE LOCK INSTALLATION.

### **ASSEMBLY STAGE 53 CONTINUED**

LOCATE AND SECURE RIGHT-HAND DOOR ASSEMBLY 0205-36 FURNITURE.

LOCATE AND SECURE EURO ESCUTCHEON 0203-34 AS SHOWN.

LOCATE EURO ESCUTCHEON COVER 0203-34 ONTO EURO ESCUTCHEON AS SHOWN. PLEASE NOTE: THESE ARE PUSHED ON AND WILL CLICK INTO PLACE.