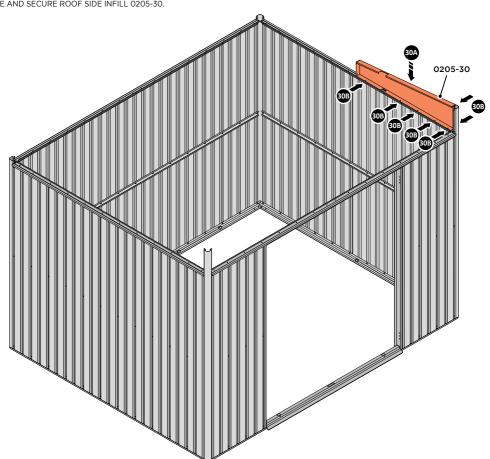

### **ASSEMBLY STAGE 30**

LOCATE AND SECURE ROOF SIDE INFILL 0205-30.

SECURE ROOF SIDE INFILL AT x7 LOCATIONS INDICATED.

LOCATE ROOF SIDE INFILL 0205-31 AS SHOWN ABOVE.

SECURE ROOF SIDE INFILL AT x6 LOCATIONS INDICATED, AS SHOWN ABOVE.