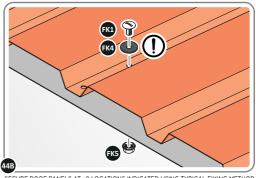

### **ASSEMBLY STAGE 44**

LOCATE A ROOF PANEL SIDE 0205-23 ALIGN WITH AIR BEND TABS AS INDICATED.

SECURE ROOF PANELS AT X8 LOCATIONS INDICATED USING TYPICAL FIXING METHOD. IMPORTANT: ENSURE RUBBER WASHER FK4 IS LOCATED AS SHOWN.

ALIGN AND OVERLAP ROOF PANEL 0205-25 WITH ROOF PANEL SIDE AS SHOWN.

IMPORTANT: ENSURE PANELS ALWAYS OVERLAP AS SHOWN.

SECURE ROOF PANELS AT x 4 LOCATIONS INDICATED USING TYPICAL FIXING METHOD. IMPORTANT: ENSURE RUBBER WASHER FK4 IS LOCATED AS SHOWN.