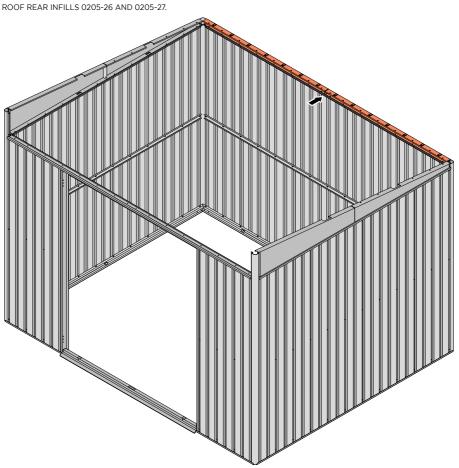

### **ASSEMBLY STAGE 35**

SECURE ROOF SIDE INFILLS 0205-32 AND 0205-33.

SECURE ROOF SIDE INFILLS 0205-32 AND 0205-33 AT x2 LOCATIONS SHOWN ABOVE.

LOCATE AND SECURE ROOF REAR INFILLS 0205-26 AND 0205-27.

LOCATE ROOF REAR INFILLS 0205-26 AND 0205-27 AS SHOWN ABOVE.

SECURE ROOF REAR INFILL AT x16 LOCATIONS INDICATED AS SHOWN ABOVE.

### **ASSEMBLY STAGE 37**

SECURE ROOF REAR INFILLS 0205-26 AND 0205-27.

SECURE ROOF REAR INFILL PANELS ONTO EACH OTHER AS SHOWN ABOVE.

LOCATE AND SECURE WINDOW SUPPORTS 0205-44 TO WINDOW ASSEMBLY 0205-62 AND 0205-69 AS SHOWN ABOVE..