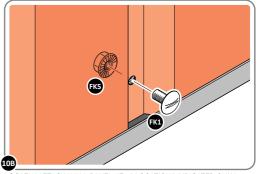

#### **ASSEMBLY STAGE 2**

LOCATE AND LOOSELY ATTACH WALL PANEL 0205-12 (1850 x 625mm).

LOCATE WALL PANEL 0205-12 INTO POSITION AS SHOWN ABOVE. IMPORTANT: ENSURE PANEL IS IN THE CORRECT ORIENTATION.

LOOSELY ATTACH WALL PANEL ONTO FLOOR RAIL AT x2 LOCATIONS INDICATED. IMPORTANT: DO NOT SECURE AT OUTER FIXING POINTS AT THIS STAGE.

LOCATE AND LOOSELY ATTACH SHORT CENTRE BRACE 0205-10 AS SHOWN AT x2 LOCATIONS INDICATED ABOVE.

LOOSELY ATTACH AT x2 LOCATIONS INDICATED ONLY. IMPORTANT: DO NOT SECURE AT OUTER FIXING POINTS AT THIS STAGE.