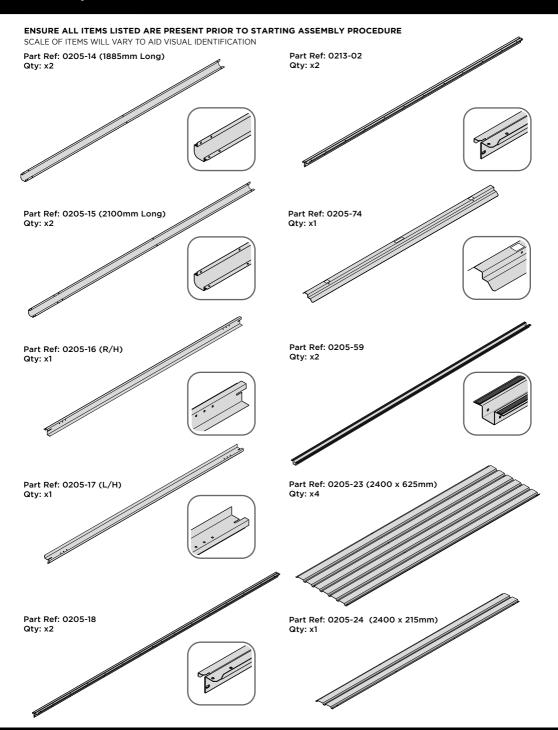

## **ENSURE ALL ITEMS LISTED ARE PRESENT PRIOR TO STARTING ASSEMBLY PROCEDURE** SCALE OF ITEMS WILL VARY TO AID VISUAL IDENTIFICATION

#### **ASSEMBLY STAGE 4**

LOCATE AND LOOSELY ATTACH CORNER POST 0205-15 (2100mm).

LOCATE CORNER POST 0205-15 (2100mm) AS SHOWN ABOVE.

LOOSELY ATTACH CORNER POST AT X2 LOCATIONS INDICATED ONLY. IMPORTANT: DO NOT SECURE AT UPPER FIXING POINT AT THIS STAGE.

LOCATE CORNER POST 0205-14 (1885mm) AS SHOWN ABOVE.

LOOSELY ATTACH CORNER POST AT x2 LOCATIONS INDICATED ONLY. IMPORTANT: DO NOT SECURE AT UPPER FIXING POINT AT THIS STAGE.

LOCATE FIRST WALL PANEL 0205-13 (1850 x 425mm) AS SHOWN ABOVE. IMPORTANT: ENSURE PANEL IS IN THE CORRECT ORIENTATION.

LOCATE AND LOOSELY ATTACH CORNER POST 0205-15 (2100mm).

LOOSELY ATTACH CORNER POST AT x2 LOCATIONS INDICATED ONLY. IMPORTANT: DO NOT SECURE AT UPPER FIXING POINT AT THIS STAGE.

LOCATE AND LOOSELY ATTACH WALL PANEL 0205-12 (1850 x 625mm).

#### **ASSEMBLY STAGE 27**

LOCATE AND LOOSELY ATTACH LONG ROOF RAIL 0205-18.

LOOSELY ATTACH AT x8 LOCATIONS INDICATED.

LOCATE AND SECURE SHORT ROOF SUPPORT 0205-21 AS SHOWN ABOVE.

ABOVE.

LOCATE AND SECURE ROOF CHANNEL ASSEMBLY 0205-59.

SLOT EACH ROOF CHANNEL ASSEMBLY 0205-59 INTO ROOF SUPPORT.

SECURE ROOF CHANNEL ASSEMBLY AT EACH FIXING POINT (x3 EACH SIDE) USING FASTENERS DETAILED ABOVE.