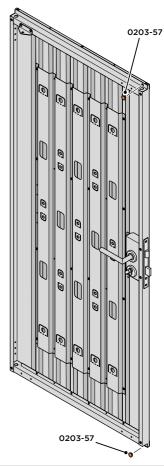

LOCATE AN OPEN GROMMET INTO THE ROOF GUTTER ABOVE WHERE THE DRAIN HOLE WILL BE LOCATED.

LOCATE CLOSED GROMMET INTO THE ROOF GUTTER ON THE OPPOSITE SIDE TO THE LOCATED DRAIN HOLE AS SHOWN ABOVE.

LOCATE AND SECURE RIGHT-HAND DOOR ASSEMBLY 0205-36 FURNITURE.

LOCATE EURO MORTICE LOCK 0203-32 RIGHT-HAND DOOR APERTURE AS SHOWN.

SECURE EURO MORTICE LOCK 0203-32 AT x2 LOCATIONS INDICATED ABOVE. SEE FOLLOWING DATA SHEET FOR COMPLETION OF MORTICE LOCK INSTALLATION.

### **ASSEMBLY STAGE 53 CONTINUED**

LOCATE AND SECURE RIGHT-HAND DOOR ASSEMBLY 0205-36 FURNITURE.

LOCATE AND SECURE EURO ESCUTCHEON 0203-34 AS SHOWN.

LOCATE EURO ESCUTCHEON COVER 0203-34 ONTO EURO ESCUTCHEON AS SHOWN. PLEASE NOTE: THESE ARE PUSHED ON AND WILL CLICK INTO PLACE.

LOCATE EURO CYLINDER 0203-36 INTO DOOR APERTURE. IMPORTANT: ENSURE COVER IS FITTED AS SHOWN.

SECURE EURO CYLINDER 0203-36 AS SHOWN ABOVE.

PLEASE NOTE: FIXING IS PART OF THE EURO MORTICE LOCK ASSEMBLY.

LOCATE AND SECURE DOOR HANDLE ASSEMBLY 0203-33 AS SHOWN.

LOCATE COVER ONTO DOOR HANDLE AS SHOWN.
PLEASE NOTE: THESE ARE PUSHED ON AND WILL CLICK INTO PLACE.

LOCATE AND SECURE LEFT-HAND DOOR ASSEMBLY 0205-37 FURNITURE.

ENSURE THE PLUNGER INDICATED IS FACING THE BOTTOM OF THE DOOR, LOCATE AS SHOWN ABOVE AND SECURE USING ADJACENT FIXING METHOD.

SECURE EACH FLUSH DOOR BOLT ENSURING PLATE PACKER 0203-40 IS LOCATED AS SHOWN ABOVE.

### **ASSEMBLY STAGE 54 CONTINUED**

LOCATE AND SECURE LEFT-HAND DOOR ASSEMBLY 0205-37 FURNITURE.

ATTACH DOOR BOLT ONTO FLUSH DOOR BOLT.

ENSURE FLUSH DOOR BOLT OPENS AND CLOSES.

SECURED EURO MORTICE LOCK 0203-32 AS SEEN FROM FRONT.

LOCATE AND SECURE A DOOR GROMMET 0203-57 AT EACH LOCATION INDICATED.

LOCATE DOOR GROMMENT 0203-57 AT x2 LOCATIONS AS SHOWN.
PLEASE NOTE: THESE ARE PUSHED ON AND WILL CLICK INTO PLACE.

LOCATE AND SECURE DOOR HINGES ONTO DOOR ASSEMBLIES.

SECURE DOOR HINGE PLATE AND HINGE 0203-27 AND 0203-28 AS SHOWN.

IMPORTANT: ENSURE CORRECT DOOR HINGE IS SECURED TO CORRECT DOOR.

LOCATE DOOR POST PLATE 0203-39 WITHIN DOOR FRAME AS SHOWN. IMPORTANT: ENSURE CORRECT DOOR HINGE IS SECURED TO CORRECT DOOR.

SECURE DOOR POST PLATE AND RIGHT-HAND HINGE 0203-27 AS SHOWN. PLEASE NOTE: REPEAT EACH PROCEDURE FOR UPPER LOCATION.

SECURE DOOR POST PLATE AND LEFT-HAND HINGE 0203-28 AS SHOWN. **PLEASE NOTE**: REPEAT EACH PROCEDURE FOR UPPER LOCATION.