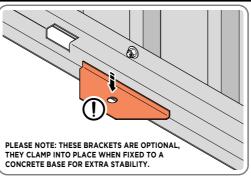

#### **GROUND ANCHOR KIT**

A Ground Anchor Kit is supplied, this is to secure the product to a solid concrete base, the shed has x4 clamp plates in each corner.

## WE STRONGLY ADVISE THAT THE SHED IS ANCHORED USING THIS KIT

The diagram illustrates the typical fixing method, once the shed is assembled, access the clamp brackets by removing the appropriate floor panel and secure as required.