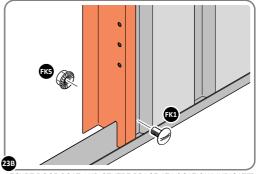

LOCATE LEFT-HAND DOOR POST 0205-17 AS SHOWN ABOVE. IMPORTANT: ENSURE DOOR POST IS IN THE CORRECT ORIENTATION.

SECURE DOOR POST AND CENTRE BRACE AT LOCATIONS INDICATED. IMPORTANT: DO NOT SECURE AT UPPER FIXING POINT AT THIS STAGE.