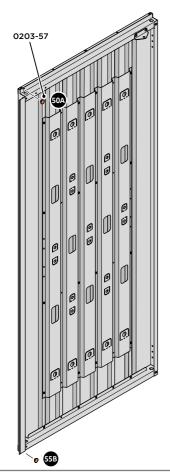

#### **ASSEMBLY STAGE 28**

LOCATE GROUND ANCHOR BRACKETS 0205-57.

THESE BRACKETS ARE SECURED USING GROUND ANCHOR KIT ONCE THE SHED WALL PANELS ARE FULLY ASSEMBLED (SEE PAGE 1')

LOCATE x4 GROUND ANCHOR BRACKETS 0205-57 AS SHOWN ABOVE, THESE ALLOW FOR FIXING TO A CONCRETE BASE AT A LATER STAGE IF DESIRED.