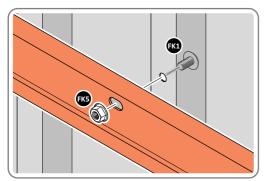

ACH AT x3 LOCATIONS INDICATED ONLY.









LOOSELY ATTACH CORNER POST AT x2 LOCATIONS INDICATED ONLY. IMPORTANT: DO NOT SECURE AT UPPER FIXING POINT AT THIS STAGE.

LOCATE AND LOOSELY ATTACH WALL PANEL 0205-13 (1850 x 425mm).





LOCATE FIRST WALL PANEL 0205-13 (1850 x 425mm) AS SHOWN ABOVE. IMPORTANT: ENSURE PANEL IS IN THE CORRECT ORIENTATION.



LOOSELY ATTACH WALL PANEL AT x2 LOCATIONS INDICATED ONLY. IMPORTANT: DO NOT SECURE ANY FIXING POINTS OTHER THAN THOSE INDICATED.

LOCATE AND LOOSELY ATTACH WALL PANEL 0205-12 (1850 x 625mm).





LOCATE WALL PANEL 0205-12 INTO POSITION AS SHOWN ABOVE. **IMPORTANT**: ENSURE PANEL IS IN THE CORRECT ORIENTATION.



LOOSELY ATTACH WALL PANEL AT x3 LOCATIONS INDICATED ONLY. IMPORTANT: DO NOT SECURE ANY FIXING POINTS OTHER THAN THOSE INDICATED.





LOCATE AND LOOSELY ATTACH MID CENTRE BRACE 0205-09 AS SHOWN AT  ${\sf x5}$  LOCATIONS INDICATED ABOVE.



LOOSELY ATTACH AT x5 LOCATIONS INDICATED ONLY. IMPORTANT: DO NOT SECURE AT OUTER FIXING POINT INDICATED.

LOCATE AND LOOSELY ATTACH WALL PANEL 0205-12 (1850 x 625mm).









LOOSELY ATTACH AT x3 LOCATIONS INDICATED ONLY.

LOCATE AND LOOSELY ATTACH WALL PANEL 0205-12 (1850 x 625mm).









LOOSELY ATTACH AT x3 LOCATIONS INDICATED ONLY.

LOCATE AND LOOSELY ATTACH CORNER POST 0205-15 (2100mm).









LOOSELY ATTACH CORNER POST AT x2 LOCATIONS INDICATED ONLY. IMPORTANT: DO NOT SECURE AT UPPER FIXING POINT AT THIS STAGE.

LOCATE AND LOOSELY ATTACH WALL PANEL 0205-12 (1850 x 625mm).





LOCATE WALL PANEL 0205-12 (1850 x 625mm) AS SHOWN ABOVE. IMPORTANT: ENSURE PANEL IS IN THE CORREC