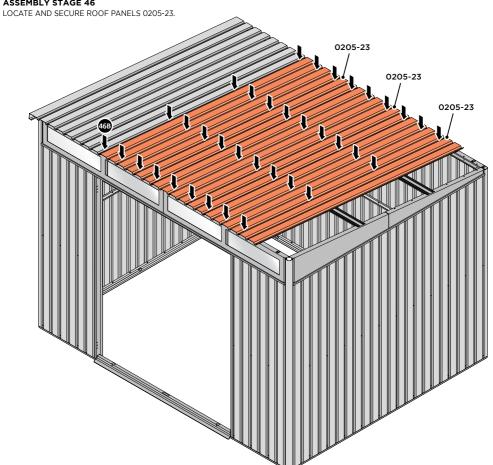

### **ASSEMBLY STAGE 46**

ALIGN AND OVERLAP ROOF PANEL 0204-23 WITH PREVIOUS ROOF PANEL. IMPORTANT: ENSURE PANELS ALWAYS OVERLAP AS SHOWN.

SECURE ROOF PANEL AT LOCATIONS INDICATED USING TYPICAL FIXING METHOD. IMPORTANT: ENSURE RUBBER WASHER FK4 IS LOCATED AS SHOWN.