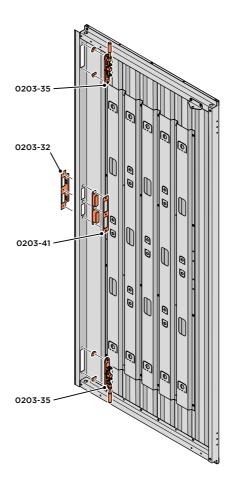

### **ASSEMBLY STAGE 30**

LOCATE AND SECURE ROOF SIDE INFILL 0205-30.

SECURE ROOF SIDE INFILL AT x7 LOCATIONS INDICATED.

LOCATE ROOF SIDE INFILL 0205-31 AS SHOWN ABOVE.

SECURE ROOF SIDE INFILL AT x6 LOCATIONS INDICATED, AS SHOWN ABOVE.

### **ASSEMBLY STAGE 32**

SECURE ROOF SIDE INFILLS 0205-30 AND 0205-31.

SECURE ROOF SIDE INFILLS 0205-30 AND 0205-31 AT  $\ensuremath{\mathsf{x2}}$  LOCATIONS SHOWN ABOVE.

### **ASSEMBLY STAGE 33**

LOCATE AND SECURE ROOF SIDE INFILL 0205-32.

SECURE ROOF SIDE INFILL AT x7 LOCATIONS INDICATED.

LOCATE ROOF SIDE INFILL 0205-33 AS SHOWN ABOVE.

SECURE ROOF SIDE INFILL AT x6 LOCATIONS INDICATED, AS SHOWN ABOVE.

### **ASSEMBLY STAGE 35**

SECURE ROOF SIDE INFILLS 0205-32 AND 0205-33.

SECURE ROOF SIDE INFILLS 0205-32 AND 0205-33 AT x2 LOCATIONS SHOWN ABOVE.

LOCATE AND SECURE ROOF REAR INFILLS 0205-26 AND 0205-27.

LOCATE ROOF REAR INFILLS 0205-26 AND 0205-27 AS SHOWN ABOVE.