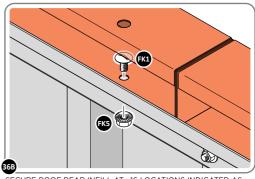

### **ASSEMBLY STAGE 35**

SECURE ROOF SIDE INFILLS 0205-32 AND 0205-33.

SECURE ROOF SIDE INFILLS 0205-32 AND 0205-33 AT x2 LOCATIONS SHOWN ABOVE.

LOCATE AND SECURE ROOF REAR INFILLS 0205-26 AND 0205-27.

LOCATE ROOF REAR INFILLS 0205-26 AND 0205-27 AS SHOWN ABOVE.

SECURE ROOF REAR INFILL AT x16 LOCATIONS INDICATED AS SHOWN ABOVE.