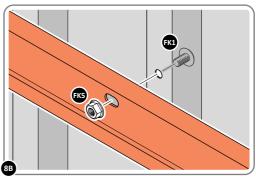

LOOSELY ATTACH AT LOCATIONS INDICATED ONLY.

LOCATE AND LOOSELY ATTACH WALL PANEL 0205-13 (1850 x 425mm).

LOOSELY ATTACH AT x2 LOCATIONS INDICATED ONLY.

LOCATE AND LOOSELY ATTACH CORNER POST 0205-14 (1885mm).

LOCATE CORNER POST 0205-14 (1885mm) AS SHOWN ABOVE.

LOOSELY ATTACH CORNER POST AT x2 LOCATIONS INDICATED ONLY. IMPORTANT: DO NOT SECURE AT UPPER FIXING POINT AT THIS STAGE.

LOCATE FIRST WALL PANEL 0205-13 (1850 x 425mm) AS SHOWN ABOVE. IMPORTANT: ENSURE PANEL IS IN THE CORRECT ORIENTATION.