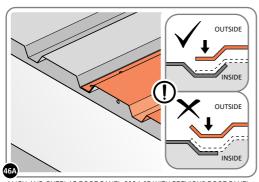

### **ASSEMBLY STAGE 44**

LOCATE A ROOF PANEL SIDE 0205-23 ALIGN WITH AIR BEND TABS AS INDICATED.

SECURE ROOF PANELS AT X8 LOCATIONS INDICATED USING TYPICAL FIXING METHOD. IMPORTANT: ENSURE RUBBER WASHER FK4 IS LOCATED AS SHOWN.

ALIGN AND OVERLAP ROOF PANEL 0205-25 WITH ROOF PANEL SIDE AS SHOWN.

IMPORTANT: ENSURE PANELS ALWAYS OVERLAP AS SHOWN.

SECURE ROOF PANELS AT x 4 LOCATIONS INDICATED USING TYPICAL FIXING METHOD. IMPORTANT: ENSURE RUBBER WASHER FK4 IS LOCATED AS SHOWN.