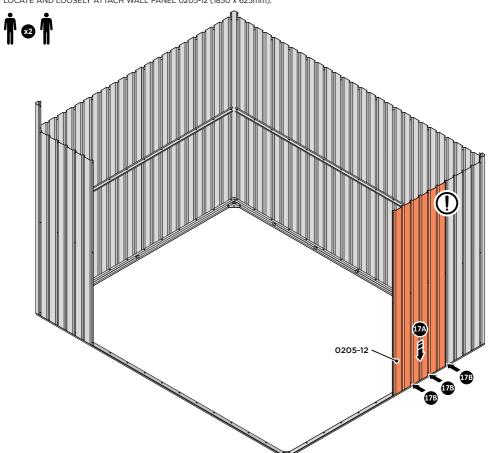

#### **ASSEMBLY STAGE 2**

LOCATE AND LOOSELY ATTACH WALL PANEL 0205-12 (1850 x 625mm).

LOCATE WALL PANEL 0205-12 INTO POSITION AS SHOWN ABOVE. IMPORTANT: ENSURE PANEL IS IN THE CORRECT ORIENTATION.

LOOSELY ATTACH WALL PANEL ONTO FLOOR RAIL AT x2 LOCATIONS INDICATED. IMPORTANT: DO NOT SECURE AT OUTER FIXING POINTS AT THIS STAGE.