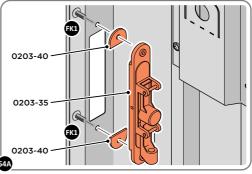

LOCATE COVER ONTO DOOR HANDLE AS SHOWN.
PLEASE NOTE: THESE ARE PUSHED ON AND WILL CLICK INTO PLACE.

LOCATE AND SECURE LEFT-HAND DOOR ASSEMBLY 0205-37 FURNITURE.

ENSURE THE PLUNGER INDICATED IS FACING THE BOTTOM OF THE DOOR, LOCATE AS SHOWN ABOVE AND SECURE USING ADJACENT FIXING METHOD.

SECURE EACH FLUSH DOOR BOLT ENSURING PLATE PACKER 0203-40 IS LOCATED AS SHOWN ABOVE.