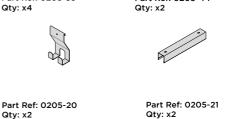

SECURE WINDOW ASSEMBLY AT x16 LOCATIONS INDICATED, AS SHOWN ABOVE.

SECURE ROOF FRONT INFILLS AT x2 LOCATIONS INDICATED.

SECURE EACH CORNER BRACKET, AS SHOWN ABOVE.

LOCATE AND SECURE ROOF SUPPORTS 0205-20 AND 0205-21.

LOCATE AND SECURE SHORT ROOF SUPPORT 0205-21 AS SHOWN ABOVE.

ABOVE.

LOCATE AND SECURE ROOF CHANNEL ASSEMBLY 0205-59.

SLOT EACH ROOF CHANNEL ASSEMBLY 0205-59 INTO ROOF SUPPORT.

SECURE ROOF CHANNEL ASSEMBLY AT EACH FIXING POINT (x3 EACH SIDE) USING FASTENERS DETAILED ABOVE.