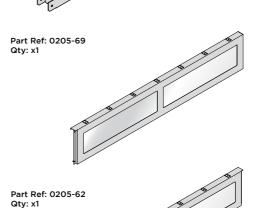

### **ASSEMBLY STAGE 37**

SECURE ROOF REAR INFILLS 0205-26 AND 0205-27.

SECURE ROOF REAR INFILL PANELS ONTO EACH OTHER AS SHOWN ABOVE.

LOCATE AND SECURE WINDOW SUPPORTS 0205-44 TO WINDOW ASSEMBLY 0205-62 AND 0205-69 AS SHOWN ABOVE..

SECURE WINDOW ASSEMBLY AT x16 LOCATIONS INDICATED, AS SHOWN ABOVE.

SECURE ROOF FRONT INFILLS AT x2 LOCATIONS INDICATED.

SECURE EACH CORNER BRACKET, AS SHOWN ABOVE.

LOCATE AND SECURE ROOF SUPPORTS 0205-20 AND 0205-21.