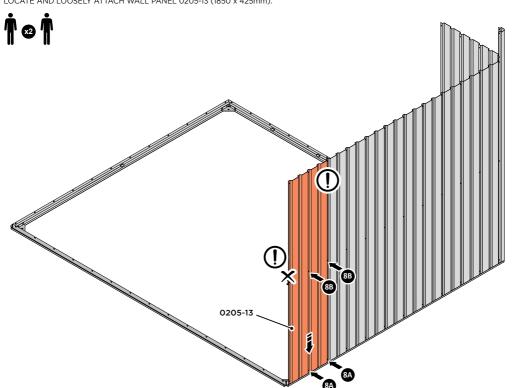

LOOSELY ATTACH AT LOCATIONS INDICATED ONLY.

LOCATE AND LOOSELY ATTACH WALL PANEL 0205-13 (1850 x 425mm).

LOOSELY ATTACH AT x2 LOCATIONS INDICATED ONLY.

LOCATE AND LOOSELY ATTACH CORNER POST 0205-14 (1885mm).

LOCATE CORNER POST 0205-14 (1885mm) AS SHOWN ABOVE.

LOOSELY ATTACH CORNER POST AT x2 LOCATIONS INDICATED ONLY. IMPORTANT: DO NOT SECURE AT UPPER FIXING POINT AT THIS STAGE.

LOCATE FIRST WALL PANEL 0205-13 (1850 x 425mm) AS SHOWN ABOVE. IMPORTANT: ENSURE PANEL IS IN THE CORRECT ORIENTATION.