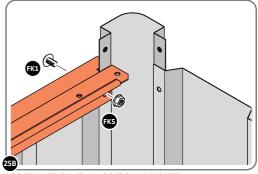

#### **ASSEMBLY STAGE 27**

LOCATE AND LOOSELY ATTACH LONG ROOF RAIL 0205-18.

LOOSELY ATTACH AT x8 LOCATIONS INDICATED.