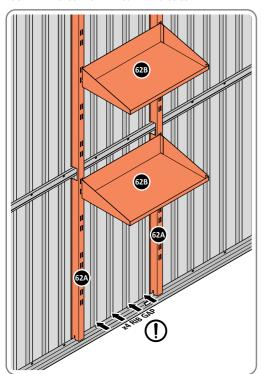

LOCATE AND SECURE SHELF ASSEMBLY 0205-38.

THE SHELF ASSEMBLY CAN BE LOCATED AS DESIRED, PLEASE DETERMINE THE MOST SUITABLE LOCATION AND ASSEMBLE AS SHOWN IN FIG.62A & 62B.

SLIDE SHELF POST UP INTO ROOF FRAME, ONCE THERE IS ENOUGH CLEARANCE AT THE BOTTOM LOCATE SHELF POST OVER FLOOR FRAME AND LOWER.

LOCATE EACH SHELF 0205-38-02 ONTO SHELF POST AS DESIRED. **PLEASE NOTE**: THE SHELF SIMPLY HOOKS ONTO THE POST.