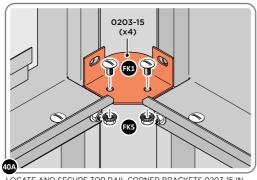

#### **ASSEMBLY STAGE 28**

LOCATE GROUND ANCHOR BRACKETS 0205-57.

THESE BRACKETS ARE SECURED USING GROUND ANCHOR KIT ONCE THE SHED WALL PANELS ARE FULLY ASSEMBLED (SEE PAGE 1')

LOCATE x4 GROUND ANCHOR BRACKETS 0205-57 AS SHOWN ABOVE, THESE ALLOW FOR FIXING TO A CONCRETE BASE AT A LATER STAGE IF DESIRED.