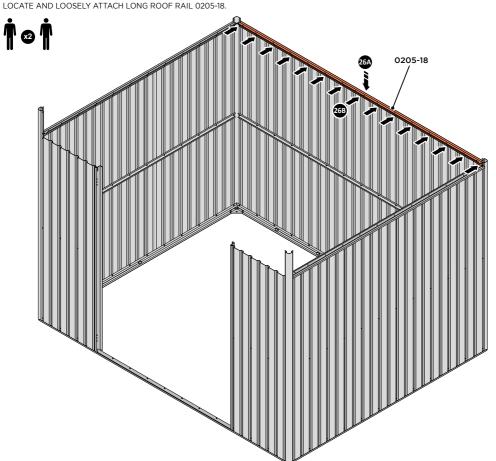

#### **ASSEMBLY STAGE 27**

LOCATE AND LOOSELY ATTACH LONG ROOF RAIL 0205-18.

LOOSELY ATTACH AT x8 LOCATIONS INDICATED.