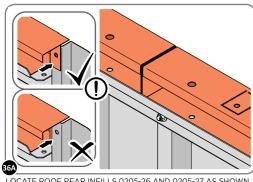

### **ASSEMBLY STAGE 35**

SECURE ROOF SIDE INFILLS 0205-32 AND 0205-33.

SECURE ROOF SIDE INFILLS 0205-32 AND 0205-33 AT x2 LOCATIONS SHOWN ABOVE.

LOCATE AND SECURE ROOF REAR INFILLS 0205-26 AND 0205-27.

LOCATE ROOF REAR INFILLS 0205-26 AND 0205-27 AS SHOWN ABOVE.

SECURE ROOF REAR INFILL AT x16 LOCATIONS INDICATED AS SHOWN ABOVE.