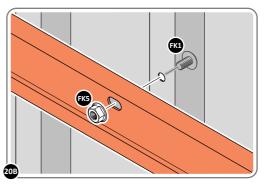

#### **ASSEMBLY STAGE 4**

LOCATE AND LOOSELY ATTACH CORNER POST 0205-15 (2100mm).

LOCATE CORNER POST 0205-15 (2100mm) AS SHOWN ABOVE.

LOOSELY ATTACH CORNER POST AT X2 LOCATIONS INDICATED ONLY. IMPORTANT: DO NOT SECURE AT UPPER FIXING POINT AT THIS STAGE.