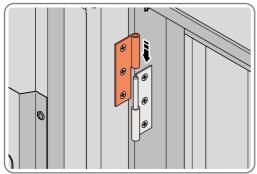

SECURE DOOR HINGE PLATE AND HINGE 0203-27 AND 0203-28 AS SHOWN.

IMPORTANT: ENSURE CORRECT DOOR HINGE IS SECURED TO CORRECT DOOR.

LOCATE DOOR POST PLATE 0203-39 WITHIN DOOR FRAME AS SHOWN. IMPORTANT: ENSURE CORRECT DOOR HINGE IS SECURED TO CORRECT DOOR.

SECURE DOOR POST PLATE AND RIGHT-HAND HINGE 0203-27 AS SHOWN. PLEASE NOTE: REPEAT EACH PROCEDURE FOR UPPER LOCATION.

SECURE DOOR POST PLATE AND LEFT-HAND HINGE 0203-28 AS SHOWN. **PLEASE NOTE**: REPEAT EACH PROCEDURE FOR UPPER LOCATION.