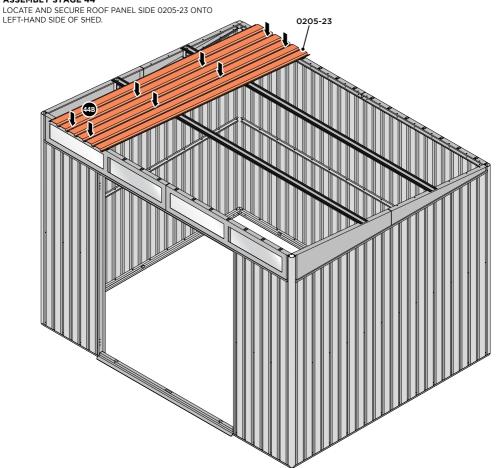

### **ASSEMBLY STAGE 44**

LOCATE A ROOF PANEL SIDE 0205-23 ALIGN WITH AIR BEND TABS AS INDICATED.

SECURE ROOF PANELS AT X8 LOCATIONS INDICATED USING TYPICAL FIXING METHOD. IMPORTANT: ENSURE RUBBER WASHER FK4 IS LOCATED AS SHOWN.