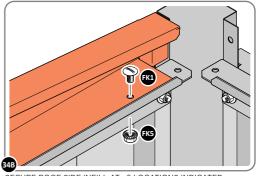

### **ASSEMBLY STAGE 33**

LOCATE AND SECURE ROOF SIDE INFILL 0205-32.

SECURE ROOF SIDE INFILL AT x7 LOCATIONS INDICATED.

LOCATE ROOF SIDE INFILL 0205-33 AS SHOWN ABOVE.

SECURE ROOF SIDE INFILL AT x6 LOCATIONS INDICATED, AS SHOWN ABOVE.