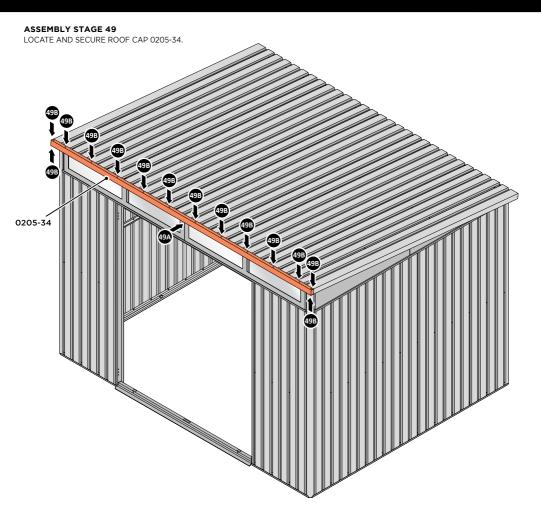

SECURE ROOF CAP AT x14 LOCATIONS INDICATED USING TYPICAL FIXING METHOD. PLEASE NOTE: THE FIXING USED IS A SELF DRILLING COMPONENT.

SLIDE ROOF GUTTER 0205-75 INTO POSITION AT THE REAR OF THE SHED ROOF.

SECURE ROOF GUTTER AT x14 LOCATIONS INDICATED USING TYPICAL FIXING METHOD.