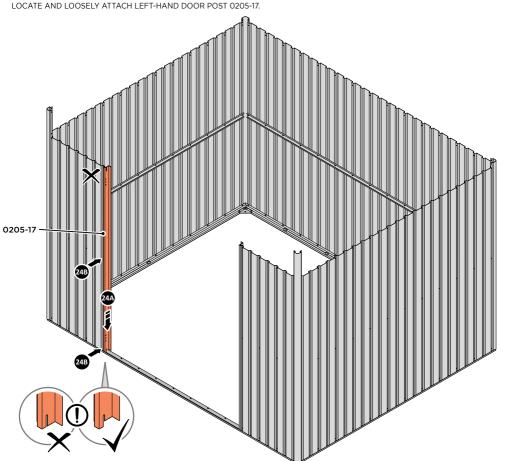

LOCATE LEFT-HAND DOOR POST 0205-17 AS SHOWN ABOVE. IMPORTANT: ENSURE DOOR POST IS IN THE CORRECT ORIENTATION.

SECURE DOOR POST AND CENTRE BRACE AT LOCATIONS INDICATED. IMPORTANT: DO NOT SECURE AT UPPER FIXING POINT AT THIS STAGE.