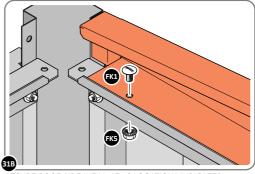

### **ASSEMBLY STAGE 30**

LOCATE AND SECURE ROOF SIDE INFILL 0205-30.

SECURE ROOF SIDE INFILL AT x7 LOCATIONS INDICATED.

LOCATE ROOF SIDE INFILL 0205-31 AS SHOWN ABOVE.

SECURE ROOF SIDE INFILL AT x6 LOCATIONS INDICATED, AS SHOWN ABOVE.

### **ASSEMBLY STAGE 32**

SECURE ROOF SIDE INFILLS 0205-30 AND 0205-31.

SECURE ROOF SIDE INFILLS 0205-30 AND 0205-31 AT  $\ensuremath{\mathsf{x2}}$  LOCATIONS SHOWN ABOVE.