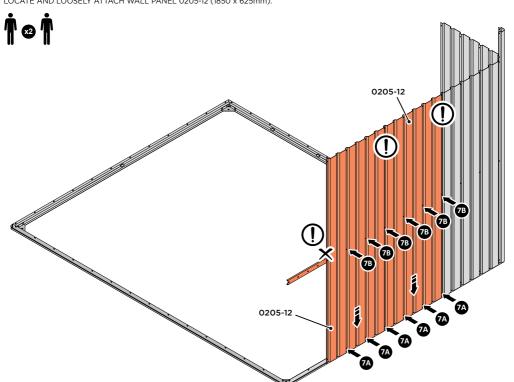

#### **ASSEMBLY STAGE 2**

LOCATE AND LOOSELY ATTACH WALL PANEL 0205-12 (1850 x 625mm).

LOCATE WALL PANEL 0205-12 INTO POSITION AS SHOWN ABOVE. IMPORTANT: ENSURE PANEL IS IN THE CORRECT ORIENTATION.

LOOSELY ATTACH WALL PANEL ONTO FLOOR RAIL AT x2 LOCATIONS INDICATED. IMPORTANT: DO NOT SECURE AT OUTER FIXING POINTS AT THIS STAGE.

LOCATE AND LOOSELY ATTACH SHORT CENTRE BRACE 0205-10 AS SHOWN AT x2 LOCATIONS INDICATED ABOVE.

LOOSELY ATTACH AT x2 LOCATIONS INDICATED ONLY. IMPORTANT: DO NOT SECURE AT OUTER FIXING POINTS AT THIS STAGE.

#### **ASSEMBLY STAGE 4**

LOCATE AND LOOSELY ATTACH CORNER POST 0205-15 (2100mm).

LOCATE CORNER POST 0205-15 (2100mm) AS SHOWN ABOVE.

LOOSELY ATTACH CORNER POST AT X2 LOCATIONS INDICATED ONLY. IMPORTANT: DO NOT SECURE AT UPPER FIXING POINT AT THIS STAGE.

LOCATE AND LOOSELY ATTACH WALL PANEL 0213-03 (1850 x 324mm).

LOCATE FIRST WALL PANEL 0213-03 (1850 x 324mm) AS SHOWN ABOVE. IMPORTANT: ENSURE PANEL IS IN THE CORRECT ORIENTATION.

LOOSELY ATTACH WALL PANEL AT LOCATIONS INDICATED ONLY. IMPORTANT: DO NOT SECURE ANY FIXING POINTS OTHER THAN THOSE INDICATED.

LOCATE AND LOOSELY ATTACH MID CENTRE BRACE 0205-09 AS SHOWN AT x2 LOCATIONS INDICATED ABOVE.

LOOSELY ATTACH AT x2 LOCATIONS INDICATED ONLY.
IMPORTANT: DO NOT SECURE AT OUTER FIXING POINT INDICATED.

LOCATE AND LOOSELY ATTACH WALL PANEL 0205-12 (1850 x 625mm).