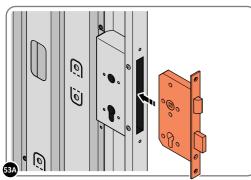

LOCATE EURO MORTICE LOCK 0203-32 RIGHT-HAND DOOR APERTURE AS SHOWN.

SECURE EURO MORTICE LOCK 0203-32 AT x2 LOCATIONS INDICATED ABOVE. SEE FOLLOWING DATA SHEET FOR COMPLETION OF MORTICE LOCK INSTALLATION.