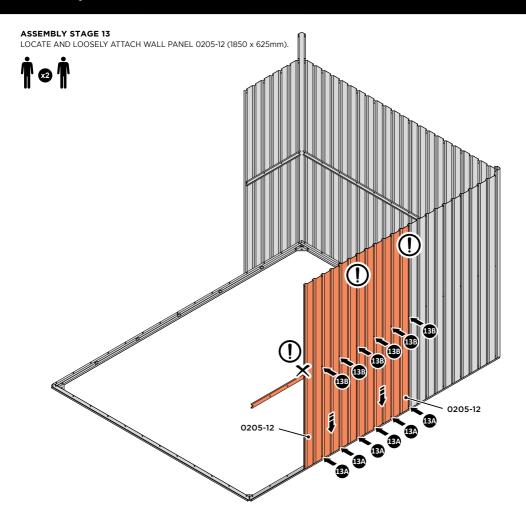

#### **ASSEMBLY STAGE 2**

LOCATE AND LOOSELY ATTACH WALL PANEL 0205-12 (1850 x 625mm).

LOCATE WALL PANEL 0205-12 INTO POSITION AS SHOWN ABOVE. IMPORTANT: ENSURE PANEL IS IN THE CORRECT ORIENTATION.

LOOSELY ATTACH WALL PANEL ONTO FLOOR RAIL AT x2 LOCATIONS INDICATED. IMPORTANT: DO NOT SECURE AT OUTER FIXING POINTS AT THIS STAGE.

LOCATE AND LOOSELY ATTACH WALL PANEL 0205-12 (1850 x 625mm).

LOCATE WALL PANEL 0205-12 INTO POSITION AS SHOWN ABOVE. **IMPORTANT**: ENSURE PANEL IS IN THE CORRECT ORIENTATION.

LOOSELY ATTACH WALL PANEL AT x3 LOCATIONS INDICATED ONLY. IMPORTANT: DO NOT SECURE ANY FIXING POINTS OTHER THAN THOSE INDICATED.