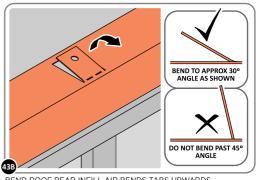

#### **ASSEMBLY STAGE 43**

BEND ROOF FRONT INFILL AIR BEND TABS UPWARDS. IMPORTANT: DO NOT BEND PAST 45°.

BEND ROOF REAR INFILL AIR BENDS TABS UPWARDS IMPORTANT: DO NOT BEND PAST 45°.