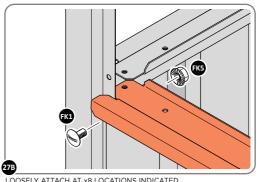

#### **ASSEMBLY STAGE 27**

LOCATE AND LOOSELY ATTACH LONG ROOF RAIL 0205-18.

LOOSELY ATTACH AT x8 LOCATIONS INDICATED.