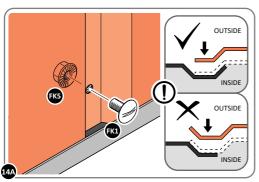

#### **ASSEMBLY STAGE 2**

LOCATE AND LOOSELY ATTACH WALL PANEL 0205-12 (1850 x 625mm).

LOCATE WALL PANEL 0205-12 INTO POSITION AS SHOWN ABOVE. IMPORTANT: ENSURE PANEL IS IN THE CORRECT ORIENTATION.

LOOSELY ATTACH WALL PANEL ONTO FLOOR RAIL AT x2 LOCATIONS INDICATED. IMPORTANT: DO NOT SECURE AT OUTER FIXING POINTS AT THIS STAGE.