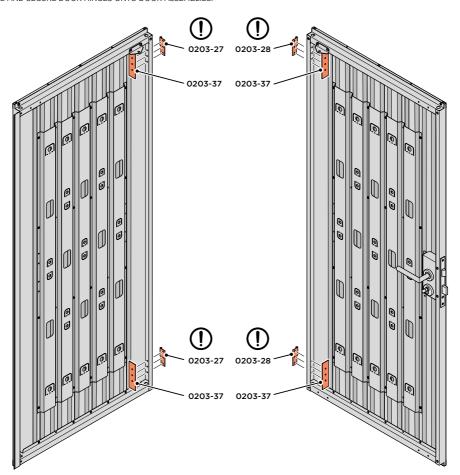

SECURE DOOR HINGE PLATE AND HINGE 0203-27 AND 0203-28 AS SHOWN.

IMPORTANT: ENSURE CORRECT DOOR HINGE IS SECURED TO CORRECT DOOR.

LOCATE DOOR POST PLATE 0203-39 WITHIN DOOR FRAME AS SHOWN. IMPORTANT: ENSURE CORRECT DOOR HINGE IS SECURED TO CORRECT DOOR.

SECURE DOOR POST PLATE AND RIGHT-HAND HINGE 0203-27 AS SHOWN. PLEASE NOTE: REPEAT EACH PROCEDURE FOR UPPER LOCATION.

SECURE DOOR POST PLATE AND LEFT-HAND HINGE 0203-28 AS SHOWN. **PLEASE NOTE**: REPEAT EACH PROCEDURE FOR UPPER LOCATION.