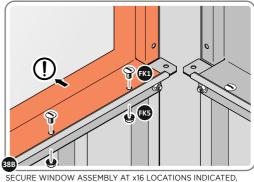

SECURE WINDOW ASSEMBLY AT x16 LOCATIONS INDICATED, AS SHOWN ABOVE.

SECURE ROOF FRONT INFILLS AT x2 LOCATIONS INDICATED.

SECURE EACH CORNER BRACKET, AS SHOWN ABOVE.

LOCATE AND SECURE ROOF SUPPORTS 0205-20 AND 0205-21.