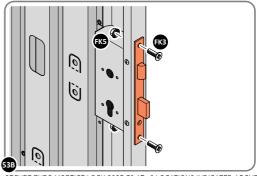

LOCATE EURO MORTICE LOCK 0203-32 RIGHT-HAND DOOR APERTURE AS SHOWN.

SECURE EURO MORTICE LOCK 0203-32 AT x2 LOCATIONS INDICATED ABOVE. SEE FOLLOWING DATA SHEET FOR COMPLETION OF MORTICE LOCK INSTALLATION.

### **ASSEMBLY STAGE 54 CONTINUED**

LOCATE AND SECURE LEFT-HAND DOOR ASSEMBLY 0205-37 FURNITURE.

ATTACH DOOR BOLT ONTO FLUSH DOOR BOLT.

ENSURE FLUSH DOOR BOLT OPENS AND CLOSES.

SECURED EURO MORTICE LOCK 0203-32 AS SEEN FROM FRONT.