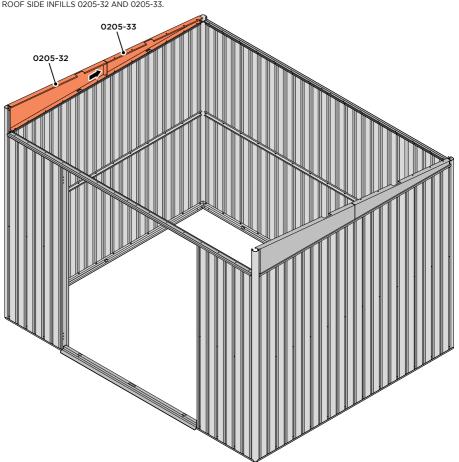

### **ASSEMBLY STAGE 33**

LOCATE AND SECURE ROOF SIDE INFILL 0205-32.

SECURE ROOF SIDE INFILL AT x7 LOCATIONS INDICATED.

LOCATE ROOF SIDE INFILL 0205-33 AS SHOWN ABOVE.

SECURE ROOF SIDE INFILL AT x6 LOCATIONS INDICATED, AS SHOWN ABOVE.

### **ASSEMBLY STAGE 35**

SECURE ROOF SIDE INFILLS 0205-32 AND 0205-33.

SECURE ROOF SIDE INFILLS 0205-32 AND 0205-33 AT x2 LOCATIONS SHOWN ABOVE.

LOCATE AND SECURE ROOF REAR INFILLS 0205-26 AND 0205-27.

LOCATE ROOF REAR INFILLS 0205-26 AND 0205-27 AS SHOWN ABOVE.