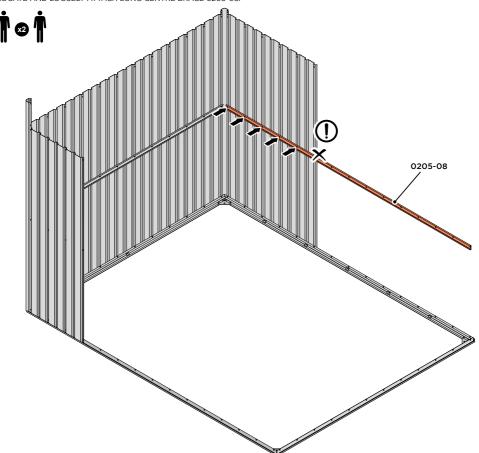

LOOSELY ATTACH BACK WALL PANEL AT X3 LOCATIONS INDICATED ONLY. IMPORTANT: DO NOT SECURE ANY FIXING POINTS OTHER THAN THOSE INDICATED.

LOCATE AND LOOSELY ATTACH LONG CENTRE BRACE 0205-08.

LOCATE AND LOOSELY ATTACH LONG CENTRE BRACE 0205-08 AS SHOWN AT  $\times 5$  LOCATIONS INDICATED ABOVE.

LOOSELY ATTACH AT x5 LOCATIONS INDICATED ONLY.

IMPORTANT: DO NOT SECURE AT OUTER FIXING POINT INDICATED.

LOOSELY ATTACH AT x3 LOCATIONS INDICATED ONLY.

LOOSELY ATTACH AT x3 LOCATIONS INDICATED ONLY.

LOOSELY ATTACH CORNER POST AT x2 LOCATIONS INDICATED ONLY. IMPORTANT: DO NOT SECURE AT UPPER FIXING POINT AT THIS STAGE.