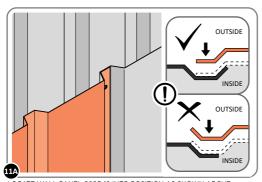

LOCATE AND LOOSELY ATTACH WALL PANEL 0205-12 (1850 x 625mm).

LOCATE WALL PANEL 0205-12 INTO POSITION AS SHOWN ABOVE. **IMPORTANT**: ENSURE PANEL IS IN THE CORRECT ORIENTATION.

LOOSELY ATTACH WALL PANEL AT x3 LOCATIONS INDICATED ONLY. IMPORTANT: DO NOT SECURE ANY FIXING POINTS OTHER THAN THOSE INDICATED.

PLEASE NOTE: SECTION VIEW OF TYPICAL FIXING METHOD.