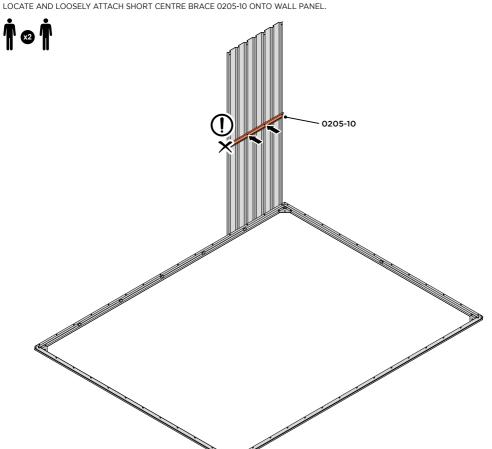

LOCATE AND LOOSELY ATTACH SHORT CENTRE BRACE 0205-10 AS SHOWN AT x2 LOCATIONS INDICATED ABOVE.

LOOSELY ATTACH AT x2 LOCATIONS INDICATED ONLY. IMPORTANT: DO NOT SECURE AT OUTER FIXING POINTS AT THIS STAGE.