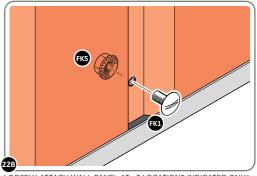

#### **ASSEMBLY STAGE 2**

LOCATE AND LOOSELY ATTACH WALL PANEL 0205-12 (1850 x 625mm).

LOCATE WALL PANEL 0205-12 INTO POSITION AS SHOWN ABOVE. IMPORTANT: ENSURE PANEL IS IN THE CORRECT ORIENTATION.

LOOSELY ATTACH WALL PANEL ONTO FLOOR RAIL AT x2 LOCATIONS INDICATED. IMPORTANT: DO NOT SECURE AT OUTER FIXING POINTS AT THIS STAGE.