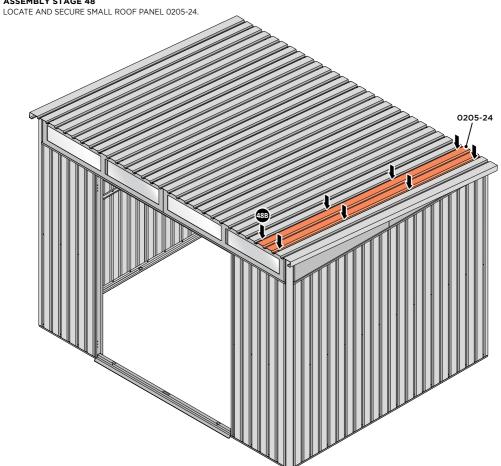

### **ASSEMBLY STAGE 48**

ALIGN AND OVERLAP SMALL ROOF PANEL 0205-24 WITH PREVIOUS ROOF PANEL AND ROOF PANEL SIDE.

SECURE ROOF PANEL AT X8 LOCATIONS INDICATED USING TYPICAL FIXING METHOD. IMPORTANT: ENSURE RUBBER WASHER FK4 IS LOCATED AS SHOWN.