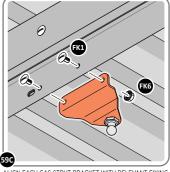

#### **ASSEMBLY STAGE 29**

LOCATE AND SECURE DOOR STRIP 0205-74.

SECURE DOOR STRIP ONTO FLOOR PANELS AT x2 LOCATIONS INDICATED, USE EXISTING HOLE AS A LOCATION GUIDE.