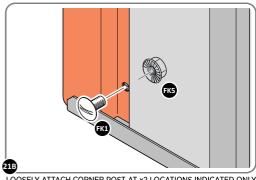

#### **ASSEMBLY STAGE 4**

LOCATE AND LOOSELY ATTACH CORNER POST 0205-15 (2100mm).

LOCATE CORNER POST 0205-15 (2100mm) AS SHOWN ABOVE.

LOOSELY ATTACH CORNER POST AT X2 LOCATIONS INDICATED ONLY. IMPORTANT: DO NOT SECURE AT UPPER FIXING POINT AT THIS STAGE.