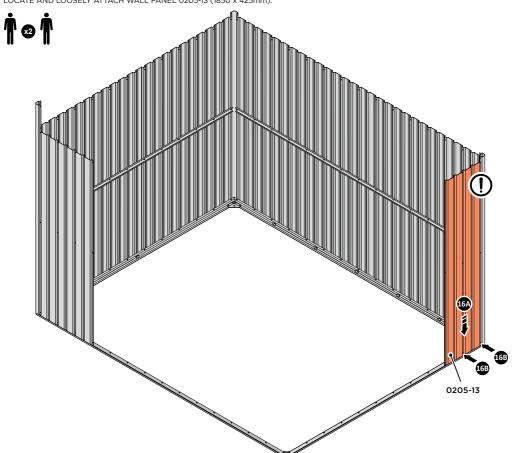

LOOSELY ATTACH AT LOCATIONS INDICATED ONLY.

LOCATE AND LOOSELY ATTACH WALL PANEL 0205-13 (1850 x 425mm).

LOOSELY ATTACH AT x2 LOCATIONS INDICATED ONLY.

LOCATE AND LOOSELY ATTACH CORNER POST 0205-14 (1885mm).

LOCATE CORNER POST 0205-14 (1885mm) AS SHOWN ABOVE.

LOOSELY ATTACH CORNER POST AT x2 LOCATIONS INDICATED ONLY. IMPORTANT: DO NOT SECURE AT UPPER FIXING POINT AT THIS STAGE.

LOCATE FIRST WALL PANEL 0205-13 (1850 x 425mm) AS SHOWN ABOVE. IMPORTANT: ENSURE PANEL IS IN THE CORRECT ORIENTATION.

LOOSELY ATTACH WALL PANEL AT x2 LOCATIONS INDICATED ONLY.
IMPORTANT: DO NOT SECURE ANY FIXING POINTS OTHER THAN THOSE INDICATED.

LOCATE WALL PANEL 0205-12 INTO POSITION AS SHOWN ABOVE.

IMPORTANT: ENSURE PANEL IS IN THE CORRECT ORIENTATION.