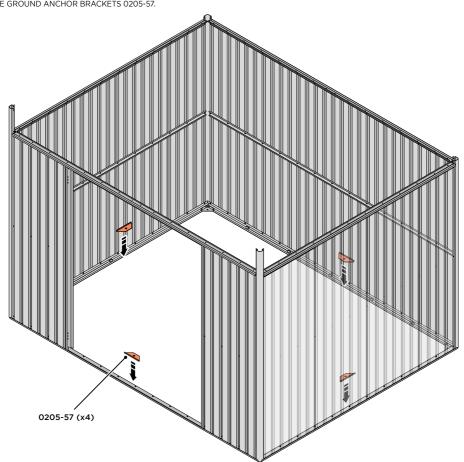

#### **ASSEMBLY STAGE 28**

LOCATE GROUND ANCHOR BRACKETS 0205-57.

THESE BRACKETS ARE SECURED USING GROUND ANCHOR KIT ONCE THE SHED WALL PANELS ARE FULLY ASSEMBLED (SEE PAGE 1')

LOCATE x4 GROUND ANCHOR BRACKETS 0205-57 AS SHOWN ABOVE, THESE ALLOW FOR FIXING TO A CONCRETE BASE AT A LATER STAGE IF DESIRED.