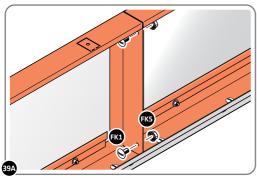

#### **ASSEMBLY STAGE 27**

LOCATE AND LOOSELY ATTACH LONG ROOF RAIL 0205-18.

LOOSELY ATTACH AT x8 LOCATIONS INDICATED.