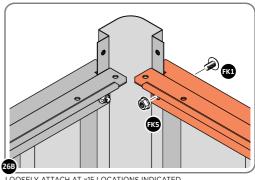

#### **ASSEMBLY STAGE 27**

LOCATE AND LOOSELY ATTACH LONG ROOF RAIL 0205-18.

LOOSELY ATTACH AT x8 LOCATIONS INDICATED.