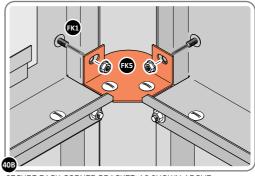

SECURE WINDOW ASSEMBLY AT x16 LOCATIONS INDICATED, AS SHOWN ABOVE.

SECURE ROOF FRONT INFILLS AT x2 LOCATIONS INDICATED.

SECURE EACH CORNER BRACKET, AS SHOWN ABOVE.

LOCATE AND SECURE ROOF SUPPORTS 0205-20 AND 0205-21.

LOCATE AND SECURE SHORT ROOF SUPPORT 0205-21 AS SHOWN ABOVE.

ABOVE.

LOCATE AND SECURE ROOF CHANNEL ASSEMBLY 0205-59.

SLOT EACH ROOF CHANNEL ASSEMBLY 0205-59 INTO ROOF SUPPORT.

SECURE ROOF CHANNEL ASSEMBLY AT EACH FIXING POINT (x3 EACH SIDE) USING FASTENERS DETAILED ABOVE.