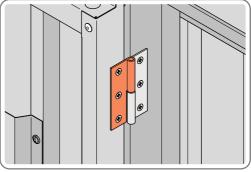

SECURE DOOR HINGE PLATE AND HINGE 0203-27 AND 0203-28 AS SHOWN.

IMPORTANT: ENSURE CORRECT DOOR HINGE IS SECURED TO CORRECT DOOR.

LOCATE DOOR POST PLATE 0203-39 WITHIN DOOR FRAME AS SHOWN. IMPORTANT: ENSURE CORRECT DOOR HINGE IS SECURED TO CORRECT DOOR.

SECURE DOOR POST PLATE AND RIGHT-HAND HINGE 0203-27 AS SHOWN. PLEASE NOTE: REPEAT EACH PROCEDURE FOR UPPER LOCATION.

SECURE DOOR POST PLATE AND LEFT-HAND HINGE 0203-28 AS SHOWN. **PLEASE NOTE**: REPEAT EACH PROCEDURE FOR UPPER LOCATION.