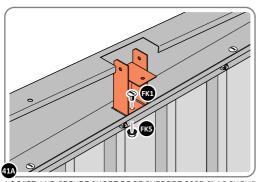

SECURE WINDOW ASSEMBLY AT x16 LOCATIONS INDICATED, AS SHOWN ABOVE.

SECURE ROOF FRONT INFILLS AT x2 LOCATIONS INDICATED.

SECURE EACH CORNER BRACKET, AS SHOWN ABOVE.

LOCATE AND SECURE ROOF SUPPORTS 0205-20 AND 0205-21.

LOCATE AND SECURE SHORT ROOF SUPPORT 0205-21 AS SHOWN ABOVE.

ABOVE.

LOCATE AND SECURE ROOF CHANNEL ASSEMBLY 0205-59.

SLOT EACH ROOF CHANNEL ASSEMBLY 0205-59 INTO ROOF SUPPORT.

SECURE ROOF CHANNEL ASSEMBLY AT EACH FIXING POINT (x3 EACH SIDE) USING FASTENERS DETAILED ABOVE.