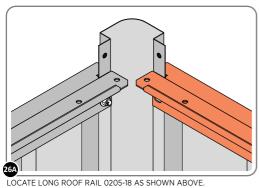

#### **ASSEMBLY STAGE 27**

LOCATE AND LOOSELY ATTACH LONG ROOF RAIL 0205-18.

LOOSELY ATTACH AT x8 LOCATIONS INDICATED.