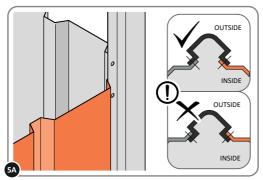

## WE STRONGLY ADVISE THAT THE SHED IS ANCHORED USING THIS KIT

The diagram illustrates the typical fixing method, once the shed is assembled, access the clamp brackets by removing the appropriate floor panel and secure as required.

PLEASE NOTE: SECTION VIEW OF TYPICAL FIXING METHOD.