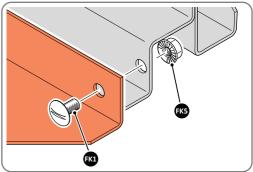

Qty: x2



Qty: x2

Part Ref: 0205-68 Qty: x4



Part Ref: 0203-32 (Assembly)

Qty: x1

Part Ref: 0205-52 Qty: x1

Part Ref: 0205-53

**FIXING KIT 0205-58** Part Ref: FK1

M4 x 10mm Roofing Bolt

This will be Pozi OR Slotted

Qtv: x1



Part Ref: 0203-33 (Assembly)

Qty: x1



Qty: x413 Part Ref: FK2



No.8 x 13mm Eco Fix Qty: x30

Part Ref: FK3

M4 x 12mm C'Sunk Pozi Pan

Qty: x35

Part Ref: FK4

M4 Rubber Washer Qty: x80



Part Ref: FK5

M4 Serrated Flange Nut Qty: x439



Part Ref: FK6

M8 Serrated Flange Nut

Qty: x5



Qty: x4



Part Ref: FK7 **Expansion Plug** 

Qty: x8



Part Ref: 0203-57

Qty: x4

Qty: x4

Part Ref: FK8

M8 x 50mm Coach Screw Qty: x8





LOCATE AND SECURE A CORNER BRACE 0203-03 AT EACH LOCATION INDICATED.





SECURE EACH CORNER BRACE 0203-03 AS SHOWN ABOVE.



PLEASE NOTE: SECTION VIEW OF TYPICAL FIXING METHOD.

#### **ASSEMBLY STAGE 2**

LOCATE AND LOOSELY ATTACH WALL PANEL 0205-12 (1850 x 625mm).





LOCATE WALL PANEL 0205-12 INTO POSITION AS SHOWN ABOVE. IMPORTANT: ENSURE PANEL IS IN THE CORRECT ORIENTATION.



LOOSELY ATTACH WALL PANEL ONTO FLOOR RAIL AT x2 LOCATIONS INDICATED. IMPORTANT: DO NOT SECURE AT OUTER FIXING POINTS AT THIS STAGE.





LOCATE AND LOOSELY ATTACH SHORT CENTRE BRACE 0205-10 AS SHOWN AT x2 LOCATIONS INDICATED ABOVE.



LOOSELY ATTACH AT x2 LOCATIONS INDICATED ONLY. IMPORTANT: DO NOT SECURE AT OUTER FIXING POINTS AT THIS STAGE.

#### **ASSEMBLY STAGE 4**

LOCATE AND LOOSELY ATTACH CORNER POST 0205-15 (2100mm).







LOCATE CORNER POST 0205-15 (2100mm) AS SHOWN ABOVE.



LOOSELY ATTACH CORNER POST AT X2 LOCATIONS INDI