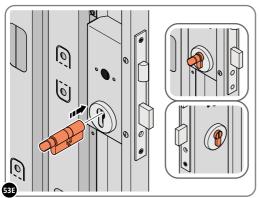

LOCATE EURO CYLINDER 0203-36 INTO DOOR APERTURE. IMPORTANT: ENSURE COVER IS FITTED AS SHOWN.

SECURE EURO CYLINDER 0203-36 AS SHOWN ABOVE.

PLEASE NOTE: FIXING IS PART OF THE EURO MORTICE LOCK ASSEMBLY.

LOCATE AND SECURE DOOR HANDLE ASSEMBLY 0203-33 AS SHOWN.