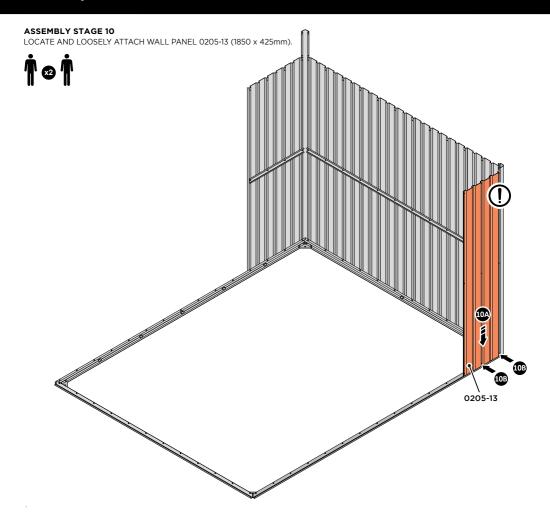

LOOSELY ATTACH AT LOCATIONS INDICATED ONLY.

LOCATE AND LOOSELY ATTACH WALL PANEL 0205-13 (1850 x 425mm).

LOOSELY ATTACH AT x2 LOCATIONS INDICATED ONLY.

LOCATE AND LOOSELY ATTACH CORNER POST 0205-14 (1885mm).