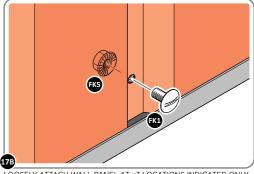

#### **ASSEMBLY STAGE 2**

LOCATE AND LOOSELY ATTACH WALL PANEL 0205-12 (1850 x 625mm).

LOCATE WALL PANEL 0205-12 INTO POSITION AS SHOWN ABOVE. IMPORTANT: ENSURE PANEL IS IN THE CORRECT ORIENTATION.

LOOSELY ATTACH WALL PANEL ONTO FLOOR RAIL AT x2 LOCATIONS INDICATED. IMPORTANT: DO NOT SECURE AT OUTER FIXING POINTS AT THIS STAGE.