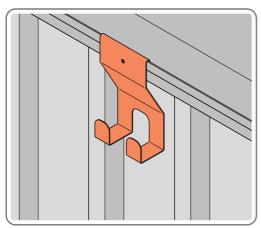

### ASSEMBLY STAGE 63

LOCATE TOOL HANGERS 0205-39 WITHIN SHED AS DESIRED LOCATION.

HOOK EACH TOOL HANGER 0205-39 ONTO ROOF FRAME AT DESIRED LOCATION.