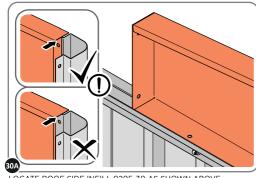

### **ASSEMBLY STAGE 30**

LOCATE AND SECURE ROOF SIDE INFILL 0205-30.

SECURE ROOF SIDE INFILL AT x7 LOCATIONS INDICATED.

LOCATE ROOF SIDE INFILL 0205-31 AS SHOWN ABOVE.

SECURE ROOF SIDE INFILL AT x6 LOCATIONS INDICATED, AS SHOWN ABOVE.