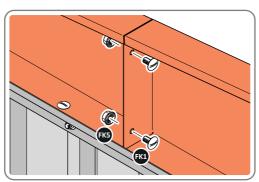

### **ASSEMBLY STAGE 30**

LOCATE AND SECURE ROOF SIDE INFILL 0205-30.

SECURE ROOF SIDE INFILL AT x7 LOCATIONS INDICATED.

LOCATE ROOF SIDE INFILL 0205-31 AS SHOWN ABOVE.

SECURE ROOF SIDE INFILL AT x6 LOCATIONS INDICATED, AS SHOWN ABOVE.

### **ASSEMBLY STAGE 32**

SECURE ROOF SIDE INFILLS 0205-30 AND 0205-31.

SECURE ROOF SIDE INFILLS 0205-30 AND 0205-31 AT  $\ensuremath{\mathsf{x2}}$  LOCATIONS SHOWN ABOVE.