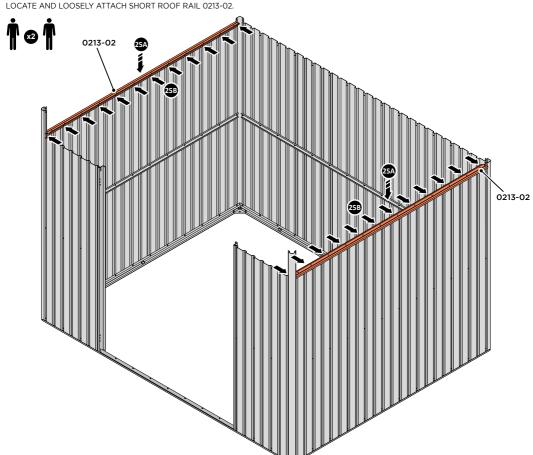

#### **ASSEMBLY STAGE 27**

LOCATE AND LOOSELY ATTACH LONG ROOF RAIL 0205-18.

LOOSELY ATTACH AT x8 LOCATIONS INDICATED.