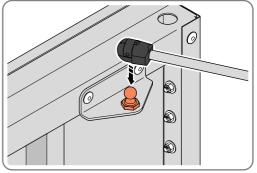

SECURE A GAS STRUT BALL JOINT 0205-68 ONTO EACH GAS STRUT BRACKET 0205-66.

DETERMINE DOOR OPENING ANGLE:
A: 90° OPENING OR B: 120° OPENING

ALIGN EACH GAS STRUT BRACKET WITH RELEVANT FIXING HOLES, SECURE USING TYPICAL FIXING METHOD ABOVE.

ASSEMBLED DOOR HINGE.

SECURE A GAS STRUT BALL JOINT 0205-68 ONTO EACH GAS STRUT BRACKET THAT IS PRE-RIVETED ONTO EACH DOOR ASSEMBLY.

FIX EACH GAS STRUT 0205-63 ONTO RELEVANT GAS STRUT BALL JOINTS. **PLEASE NOTE**: PUSHES DOWN ON DOOR AND UPWARDS ON DOOR FRAME.