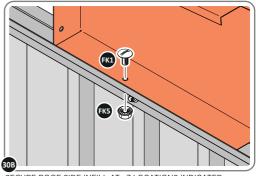

### **ASSEMBLY STAGE 30**

LOCATE AND SECURE ROOF SIDE INFILL 0205-30.

SECURE ROOF SIDE INFILL AT x7 LOCATIONS INDICATED.

LOCATE ROOF SIDE INFILL 0205-31 AS SHOWN ABOVE.

SECURE ROOF SIDE INFILL AT x6 LOCATIONS INDICATED, AS SHOWN ABOVE.