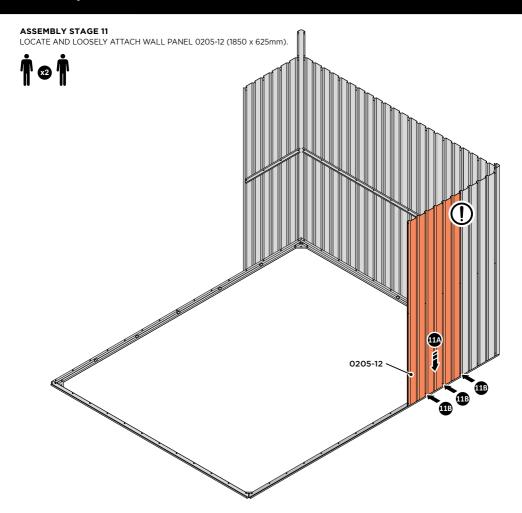

LOCATE AND LOOSELY ATTACH WALL PANEL 0205-12 (1850 x 625mm).

LOCATE WALL PANEL 0205-12 INTO POSITION AS SHOWN ABOVE. **IMPORTANT**: ENSURE PANEL IS IN THE CORRECT ORIENTATION.

LOOSELY ATTACH WALL PANEL AT x3 LOCATIONS INDICATED ONLY. IMPORTANT: DO NOT SECURE ANY FIXING POINTS OTHER THAN THOSE INDICATED.