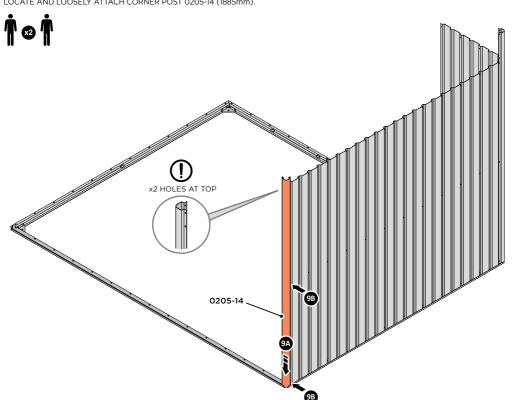

LOOSELY ATTACH AT LOCATIONS INDICATED ONLY.

LOCATE AND LOOSELY ATTACH WALL PANEL 0205-13 (1850 x 425mm).

LOOSELY ATTACH AT x2 LOCATIONS INDICATED ONLY.

LOCATE AND LOOSELY ATTACH CORNER POST 0205-14 (1885mm).

LOCATE CORNER POST 0205-14 (1885mm) AS SHOWN ABOVE.

LOOSELY ATTACH CORNER POST AT x2 LOCATIONS INDICATED ONLY. IMPORTANT: DO NOT SECURE AT UPPER FIXING POINT AT THIS STAGE.

LOCATE FIRST WALL PANEL 0205-13 (1850 x 425mm) AS SHOWN ABOVE. IMPORTANT: ENSURE PANEL IS IN THE CORRECT ORIENTATION.