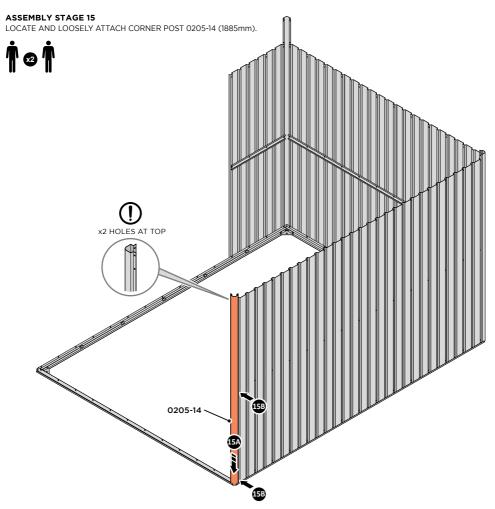

LOOSELY ATTACH AT LOCATIONS INDICATED ONLY.

LOCATE AND LOOSELY ATTACH WALL PANEL 0205-13 (1850 x 425mm).

LOOSELY ATTACH AT x2 LOCATIONS INDICATED ONLY.

LOCATE AND LOOSELY ATTACH CORNER POST 0205-14 (1885mm).

LOCATE CORNER POST 0205-14 (1885mm) AS SHOWN ABOVE.

LOOSELY ATTACH CORNER POST AT x2 LOCATIONS INDICATED ONLY. IMPORTANT: DO NOT SECURE AT UPPER FIXING POINT AT THIS STAGE.

LOCATE FIRST WALL PANEL 0205-13 (1850 x 425mm) AS SHOWN ABOVE. IMPORTANT: ENSURE PANEL IS IN THE CORRECT ORIENTATION.