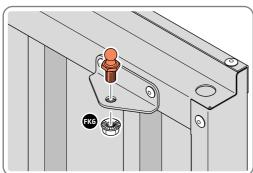

### **ASSEMBLY STAGE 44**

LOCATE A ROOF PANEL SIDE 0205-23 ALIGN WITH AIR BEND TABS AS INDICATED.

SECURE ROOF PANELS AT X8 LOCATIONS INDICATED USING TYPICAL FIXING METHOD. IMPORTANT: ENSURE RUBBER WASHER FK4 IS LOCATED AS SHOWN.

ALIGN AND OVERLAP ROOF PANEL 0205-25 WITH ROOF PANEL SIDE AS SHOWN.

IMPORTANT: ENSURE PANELS ALWAYS OVERLAP AS SHOWN.

SECURE ROOF PANELS AT x 4 LOCATIONS INDICATED USING TYPICAL FIXING METHOD. IMPORTANT: ENSURE RUBBER WASHER FK4 IS LOCATED AS SHOWN.

### **ASSEMBLY STAGE 46**

ALIGN AND OVERLAP ROOF PANEL 0204-23 WITH PREVIOUS ROOF PANEL. IMPORTANT: ENSURE PANELS ALWAYS OVERLAP AS SHOWN.

SECURE ROOF PANEL AT LOCATIONS INDICATED USING TYPICAL FIXING METHOD. IMPORTANT: ENSURE RUBBER WASHER FK4 IS LOCATED AS SHOWN.