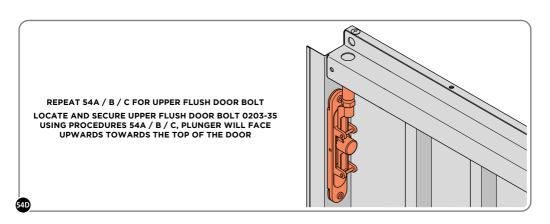

### **ASSEMBLY STAGE 54 CONTINUED**

LOCATE AND SECURE LEFT-HAND DOOR ASSEMBLY 0205-37 FURNITURE.

ATTACH DOOR BOLT ONTO FLUSH DOOR BOLT.

ENSURE FLUSH DOOR BOLT OPENS AND CLOSES.

SECURED EURO MORTICE LOCK 0203-32 AS SEEN FROM FRONT.