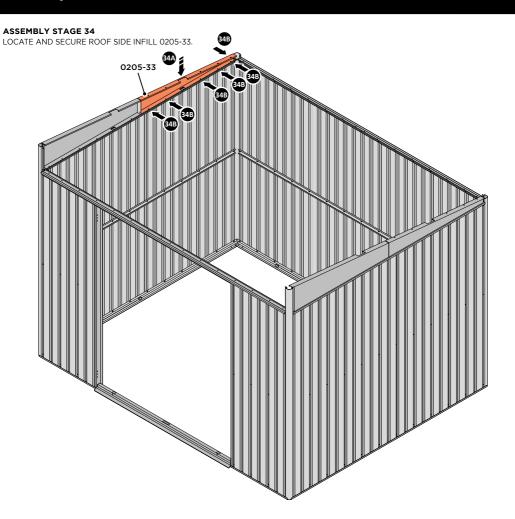

### **ASSEMBLY STAGE 35**

SECURE ROOF SIDE INFILLS 0205-32 AND 0205-33.

SECURE ROOF SIDE INFILLS 0205-32 AND 0205-33 AT x2 LOCATIONS SHOWN ABOVE.

LOCATE AND SECURE ROOF REAR INFILLS 0205-26 AND 0205-27.

LOCATE ROOF REAR INFILLS 0205-26 AND 0205-27 AS SHOWN ABOVE.