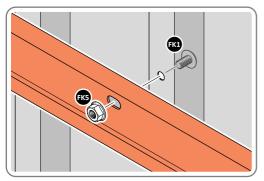

Part Ref: 0203-32 (Assembly)

Qty: x1

Part Ref: 0205-52 Qty: x1

Part Ref: 0205-53

**FIXING KIT 0205-58** Part Ref: FK1

M4 x 10mm Roofing Bolt

This will be Pozi OR Slotted

Qtv: x1

PLEASE NOTE: SECTION VIEW OF TYPICAL FIXING METHOD.