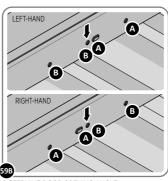

SECURE A GAS STRUT BALL JOINT 0205-68 ONTO EACH GAS STRUT BRACKET 0205-66.

DETERMINE DOOR OPENING ANGLE:
A: 90° OPENING OR B: 120° OPENING

ALIGN EACH GAS STRUT BRACKET WITH RELEVANT FIXING HOLES, SECURE USING TYPICAL FIXING METHOD ABOVE.