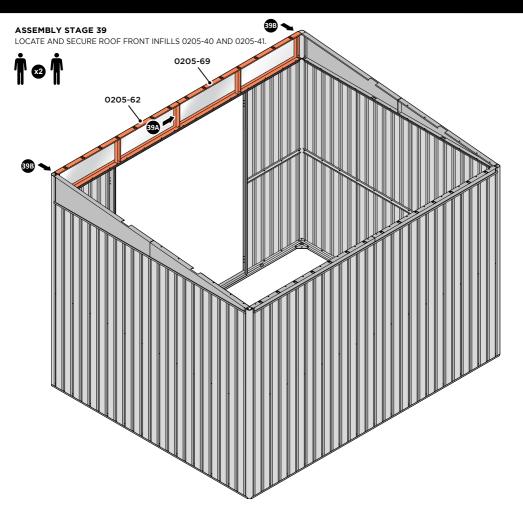

SECURE WINDOW ASSEMBLY AT x16 LOCATIONS INDICATED, AS SHOWN ABOVE.

SECURE ROOF FRONT INFILLS AT x2 LOCATIONS INDICATED.

SECURE EACH CORNER BRACKET, AS SHOWN ABOVE.

LOCATE AND SECURE ROOF SUPPORTS 0205-20 AND 0205-21.