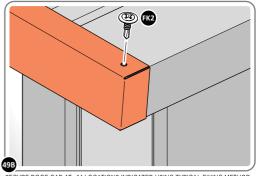

SECURE ROOF CAP AT x14 LOCATIONS INDICATED USING TYPICAL FIXING METHOD. PLEASE NOTE: THE FIXING USED IS A SELF DRILLING COMPONENT.

SLIDE ROOF GUTTER 0205-75 INTO POSITION AT THE REAR OF THE SHED ROOF.

SECURE ROOF GUTTER AT x14 LOCATIONS INDICATED USING TYPICAL FIXING METHOD.