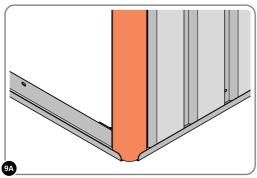

LOCATE CORNER POST 0205-14 (1885mm) AS SHOWN ABOVE.

LOOSELY ATTACH CORNER POST AT x2 LOCATIONS INDICATED ONLY. IMPORTANT: DO NOT SECURE AT UPPER FIXING POINT AT THIS STAGE.

LOCATE FIRST WALL PANEL 0205-13 (1850 x 425mm) AS SHOWN ABOVE. IMPORTANT: ENSURE PANEL IS IN THE CORRECT ORIENTATION.