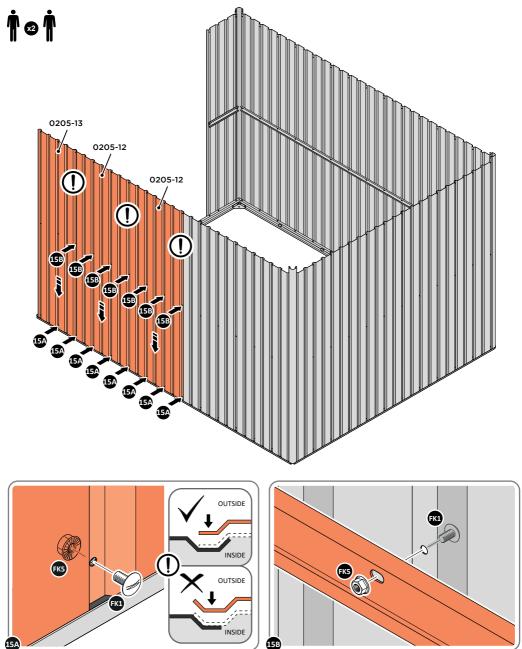

LOCATE AND LOOSELY ATTACH SHORT CENTRE BRACE 0213-04 AS SHOWN AT LOCATION INDICATED ABOVE.

LOOSELY ATTACH AT LOCATION INDICATED ONLY. IMPORTANT: DO NOT SECURE AT OUTER FIXING POINT AT THIS STAGE.

LOCATE AND LOOSELY ATTACH WALL PANEL 0205-13 (1850 x 425mm) & 0205-12 (1850 x 625mm).

LOCATE FIRST WALL PANELS 0205-13 & 0205-12 AS SHOWN ABOVE. IMPORTANT: ENSURE PANEL IS IN THE CORRECT ORIENTATION.

LOCATE AND LOOSELY ATTACH WALL PANEL AT LOCATIONS INDICATED. IMPORTANT: ENSURE PANEL IS IN THE CORRECT ORIENTATION.

LOCATE AND LOOSELY ATTACH MID CENTRE BRACE 0205-08.

LOCATE AND LOOSELY ATTACH MID CENTRE BRACE 0205-08 AS SHOWN AT LOCATIONS INDICATED ABOVE.

LOOSELY ATTACH AT x5 LOCATIONS INDICATED ONLY. IMPORTANT: DO NOT SECURE AT OUTER FIXING POINT INDICATED.