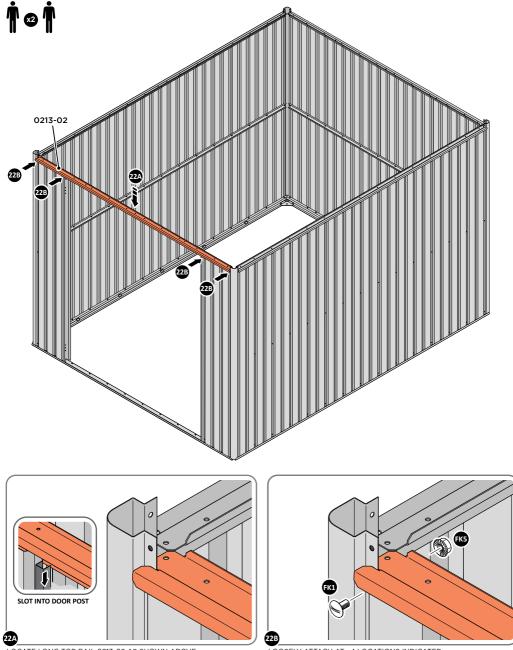

LOOSELY ATTACH AT x15 LOCATIONS INDICATED.

LOCATE AND LOOSELY ATTACH LONG ROOF RAIL 0213-02.

LOCATE LONG ROOF RAIL 0213-02 AS SHOWN ABOVE.

LOCATE AND LOOSELY ATTACH LONG ROOF RAIL 0213-02.

LOCATE LONG TOP RAIL 0213-02 AS SHOWN ABOVE.

LOOSELY ATTACH AT x4 LOCATIONS INDICATED.

LOCATE GROUND ANCHOR BRACKETS 0205-57.

LOCATE AND SECURE DOOR STRIP 0205-74.

LOCATE DOOR STRIP 0205-74 AS SHOWN. IMPORTANT: ENSURE DOOR STRIP IS PUSHED AGAINST DOOR POST RETURN.