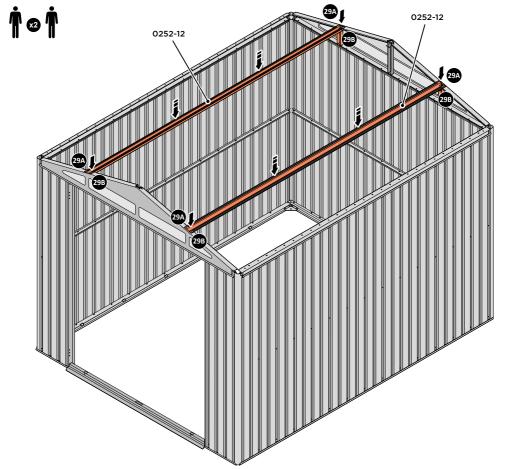

LOCATE AND SECURE ROOF CHANNEL ASSEMBLY 0252-12.

SLOT EACH ROOF CHANNEL ASSEMBLY 0252-12 INTO ROOF SUPPORT. FIXING POINT (x3 EACH SIDE) USING FASTENERS DETAILED ABOVE.

SECURE ROOF CHANNEL ASSEMBLY TO SHORT ROOF SUPPORT 0252-11 FIXING POINT (x2 EACH SIDE) USING FASTENERS DETAILED ABOVE.