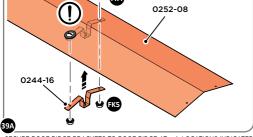

LOCATE AND SECURE ROOF PANEL 0252-03.

LOCATE AND SECURE ROOF PANEL SIDE 0252-04.

LOCATE AND SECURE ROOF PANELS 0252-03 & ROOF PANEL SMALL 0252-06.

LOCATE AND SECURE ROOF PANEL SIDE 0252-04.

LOCATE AND SECURE ROOF RIDGE BRACKET 0244-16 TO ROOF RIDGE 0252-08. LOCATE AND SECURE ROOF RIDGE 0252-08 TO ROOF CHANNEL ASSEMBLY 0252-01

SECURE ROOF RIDGE BRACKETS TO ROOF RIDGE AT x 4 LOCATIONS INDICATED. IMPORTANT: ENSURE RUBBER WASHER FK4 IS LOCATED AS SHOWN.

NOTE: FROM INSIDE OF SHED SECURE ROOF RIDGE 0252-08 AT x4 LOCATIONS INDICATED USING TYPICAL FIXING METHOD.