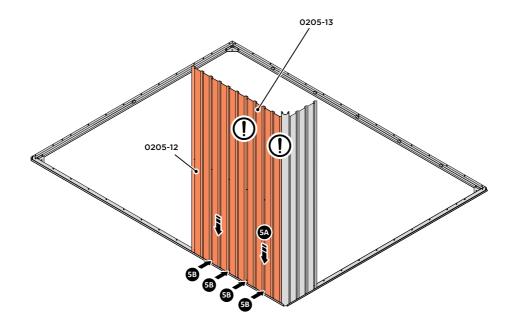

LOCATE AND LOOSELY ATTACH SHORT CENTRE BRACE 0213-04 AS SHOWN AT LOCATION INDICATED ABOVE.

LOOSELY ATTACH AT LOCATION INDICATED ONLY. IMPORTANT: DO NOT SECURE AT OUTER FIXING POINT AT THIS STAGE.

LOCATE AND LOOSELY ATTACH WALL PANEL 0205-13 (1850 x 425mm) & 0205-12 (1850 x 625mm).

LOCATE FIRST WALL PANELS 0205-13 & 0205-12 AS SHOWN ABOVE. IMPORTANT: ENSURE PANEL IS IN THE CORRECT ORIENTATION.

LOCATE AND LOOSELY ATTACH WALL PANEL AT LOCATIONS INDICATED. IMPORTANT: ENSURE PANEL IS IN THE CORRECT ORIENTATION.

LOCATE AND LOOSELY ATTACH MID CENTRE BRACE 0205-08.

LOCATE AND LOOSELY ATTACH MID CENTRE BRACE 0205-08 AS SHOWN AT LOCATIONS INDICATED ABOVE.

LOOSELY ATTACH AT x5 LOCATIONS INDICATED ONLY. IMPORTANT: DO NOT SECURE AT OUTER FIXING POINT INDICATED.