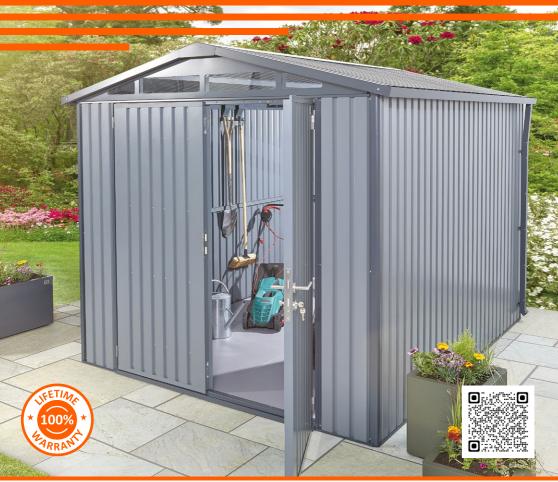

# Alton



## Large Metal Storage Apex Shed Assembly Guide

# 10 x 8 ft (3.0 x 2.4 m)



## IMPORTANT: PLEASE REGISTER YOUR HEX LIVING PRODUCT AFTER ASSEMBLY

Using the unique serial number, simply register your product at **www.hexliving.co.uk** or use the QR code above to access the HEX Living lifetime warranty and online support.





### PLEASE READ THIS DOCUMENT FULLY PRIOR TO STARTING ASSEMBLY PROCEDURE

The objective of this instruction is to illustrate the recommended assembly sequence for this product, any deviation from this will be the sole responsibility of whoever carries out the assembly.

#### IMPORTANT: IT IS ADVISABLE THAT THE PRODUCT IS ASSEMBLED AT, OR AS CLOSE AS POSSIBLE TO WHERE IT WILL BE FINALLY LOCATED

Ensure there is adequate clearance where the product is to be located:

Exterior dimensions including overhang (L x W x H)

Footprint dimensions (L x