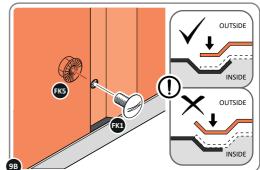

LOCATE AND SECURE ROOF INFILL SIDE 0252-05.

LOCATE AND SECURE ROOF SIDE INFILL 0252-05 AT x15 LOCATIONS INDICATED AS SHOWN ABOVE ON EACH SIDE. IMPORTANT: ENSURE ROOF SIDE INFILL 0252-05 IS FITTED ON THE INSIDE AND NOT ON THE OUTSIDE AS ILLUSTRATED ABOVE.