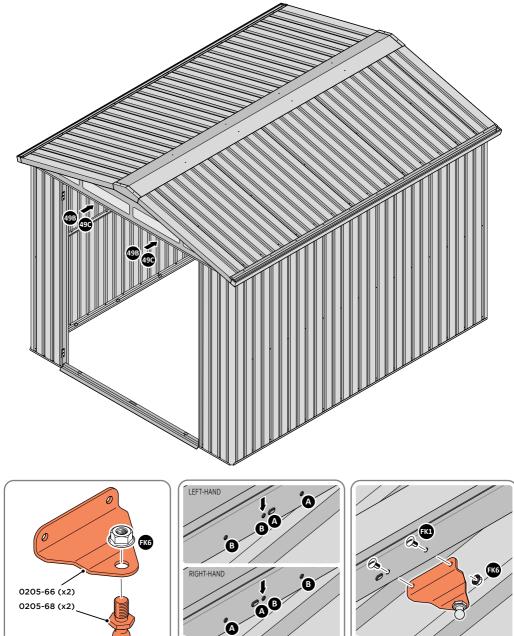

48A

LOCATE AND SECURE DOOR HINGES ONTO LEFT-HAND & RIGHT-HAND DOOR POST.

48B

LOCATE AND SECURE GAS STRUT BRACKETS 0205-66.

SECURE A GAS STRUT BALL JOINT 0205-68 ONTO EACH GAS STRUT BRACKET 0205-66.

49A

DETERMINE DOOR OPENING ANGLE: A: 90° OPENING OR B: 120° OPENING

49B

ALIGN EACH GAS STRUT BRACKET WITH RELEVANT FIXING HOLES, SECURE USING TYPICAL FIXING METHOD ABOVE.

49C

LOCATE DOOR ASSEMBLIES ONTO HINGES.

LOCATE AND SECURE GAS STRUT 0205-63.

SECURE A GAS STRUT BALL JOINT 0205-68 ONTO EACH GAS STRUT BRACKET THAT IS PRE-RIVETED ONTO EACH DOOR ASSEMBLY.