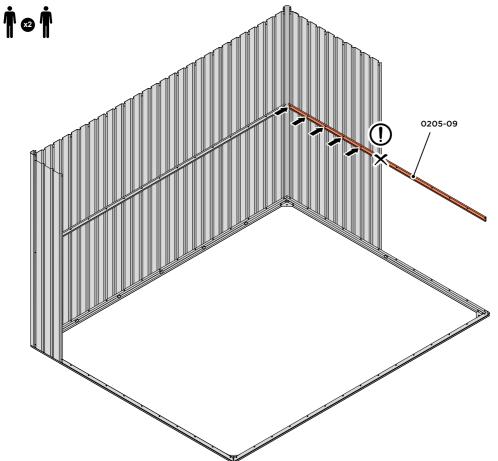

LOCATE AND LOOSELY ATTACH WALL PANEL AT LOCATIONS INDICATED. IMPORTANT: ENSURE PANEL IS IN THE CORRECT ORIENTATION.

LOCATE AND LOOSELY ATTACH MID CENTRE BRACE 0205-09.

LOCATE AND LOOSELY ATTACH MID CENTRE BRACE 0205-09 AS SHOWN AT LOCATIONS INDICATED ABOVE.