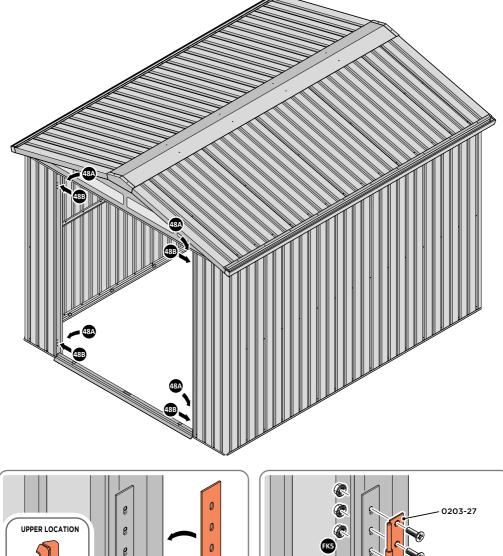

SECURED EURO MORTICE LOCK 0203-32 AS SEEN FROM FRONT.

LOCATE AND SECURE A DOOR GROMMET 0203-57 AT EACH LOCATION INDICATED.

LOCATE AND SECURE DOOR HINGES ONTO DOOR ASSEMBLIES.

SECURE DOOR HINGE PLATE AND HINGE 0203-27 AND 0203-28 AS SHOWN. IMPORTANT: ENSURE CORRECT DOOR HINGE IS SECURED TO CORRECT DOOR.

48A

LOCATE AND SECURE DOOR HINGES ONTO LEFT-HAND & RIGHT-HAND DOOR POST.

48B

LOCATE AND SECURE GAS STRUT BRACKETS 0205-66.

SECURE A GAS STRUT BALL JOINT 0205-68 ONTO EACH GAS STRUT BRACKET 0205-66.

49A

DETERMINE DOOR OPENING ANGLE: A: 90° OPENING OR B: 120° OPENING