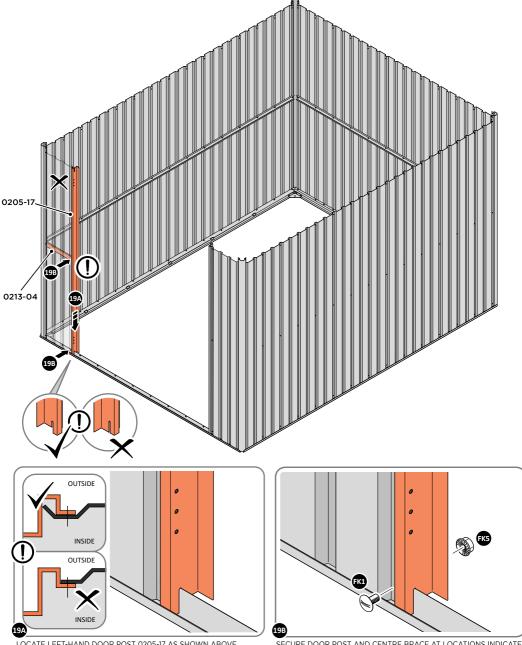

LOCATE AND LOOSELY ATTACH LEFT-HAND DOOR POST 0205-17. LOCATE AND LOOSELY ATTACH SHORT CENTRE BRACE 0213-04 ONTO WALL PANEL.

LOCATE LEFT-HAND DOOR POST 0205-17 AS SHOWN ABOVE. IMPORTANT: ENSURE DOOR POST IS IN THE CORRECT ORIENTATION.

SECURE DOOR POST AND CENTRE BRACE AT LOCATIONS INDICATED. IMPORTANT: DO NOT SECURE AT UPPER FIXING POINT AT THIS STAGE.

LOCATE AND LOOSELY ATTACH SHORT ROOF RAIL 0205-18.

LOCATE SHORT ROOF RAIL 0205-18 AS SHOWN ABOVE.