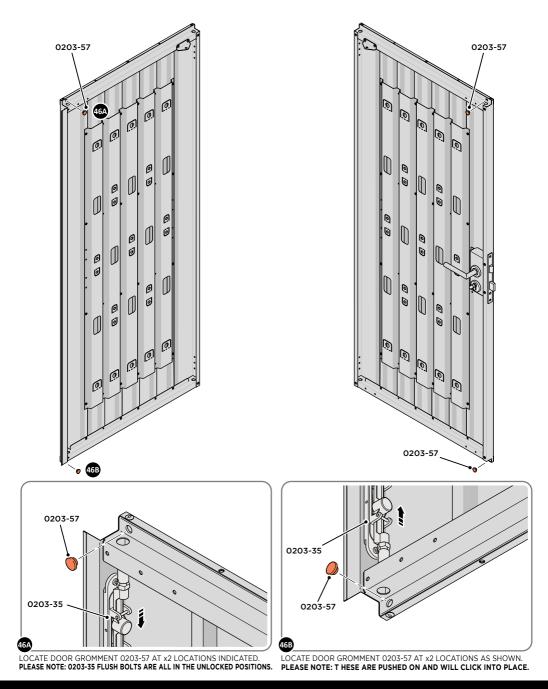

SECURED EURO MORTICE LOCK 0203-32 AS SEEN FROM FRONT.

LOCATE AND SECURE A DOOR GROMMET 0203-57 AT EACH LOCATION INDICATED.

LOCATE AND SECURE DOOR HINGES ONTO DOOR ASSEMBLIES.

SECURE DOOR HINGE PLATE AND HINGE 0203-27 AND 0203-28 AS SHOWN. IMPORTANT: ENSURE CORRECT DOOR HINGE IS SECURED TO CORRECT DOOR.