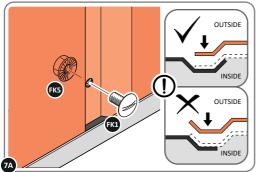

LOCATE AND SECURE ROOF INFILL SIDE 0252-05.

LOCATE AND SECURE ROOF SIDE INFILL 0252-05 AT x15 LOCATIONS INDICATED AS SHOWN ABOVE ON EACH SIDE. IMPORTANT: ENSURE ROOF SIDE INFILL 0252-05 IS FITTED ON THE INSIDE AND NOT ON THE OUTSIDE AS ILLUSTRATED ABOVE.