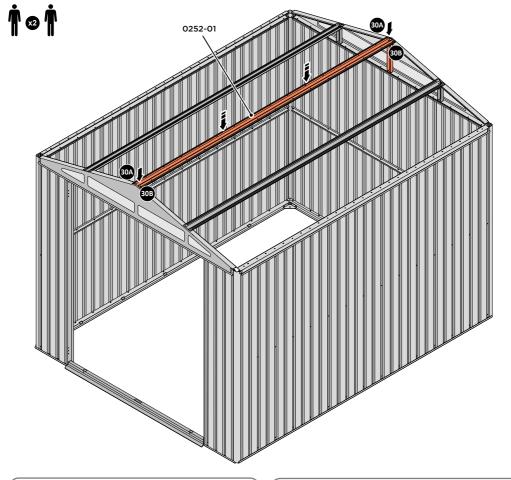

LOCATE AND SECURE ROOF CHANNEL ASSEMBLY 0252-01.

SLOT ROOF CHANNEL ASSEMBLY 0252-01 INTO ROOF SUPPORT. FIXING POINT (x3 EACH SIDE) USING FASTENERS DETAILED ABOVE.

SECURE ROOF CHANNEL ASSEMBLY TO LONG ROOF SUPPORT 0252-07 FIXING POINT (x2 EACH SIDE) USING FASTENERS DETAILED ABOVE.