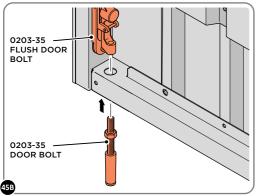

#### ASSEMBLY STAGE 45 CONTINUED

LOCATE AND SECURE LEFT-HAND DOOR ASSEMBLY 0205-37 FURNITURE.

ATTACH DOOR BOLT ONTO FLUSH DOOR BOLT.

ENSURE FLUSH DOOR BOLT OPENS AND CLOSES.

LOCATE AND SECURE EURO MORTICE LOCK 0203-32 AND CATCH PLATE COVER 0203-41 AS SHOWN ABOVE.