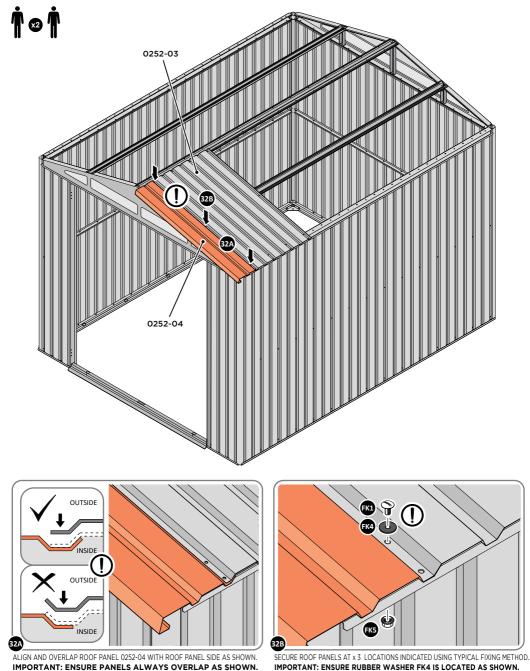

LOCATE AND SECURE ROOF PANEL 0252-03.

LOCATE AND SECURE ROOF PANEL SIDE 0252-04.

LOCATE AND SECURE ROOF PANELS 0252-03 & ROOF PANEL SMALL 0252-06.

LOCATE AND SECURE ROOF PANEL SIDE 0252-04.

ALIGN AND OVERLAP ROOF PANEL 0252-04 WITH ROOF PANEL SIDE AS SHOWN. IMPORTANT: ENSURE PANELS ALWAYS OVERLAP AS SHOWN. SECURE ROOF PANELS AT X 3 LOCATIONS INDICATED USING TYPICAL FIXING METHOD. IMPORTANT: ENSURE RUBBER WASHER FK4 IS LOCATED AS SHOWN.