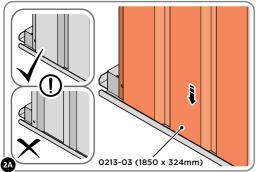

LOCATE AND SECURE A CORNER BRACE 0203-03 AT EACH LOCATION INDICATED.

SECURE EACH CORNER BRACE 0203-03 AS SHOWN ABOVE.

PLEASE NOTE: SECTION VIEW OF TYPICAL FIXING METHOD

LOCATE AND LOOSELY ATTACH WALL PANEL 0213-03 (1850 x 324mm).