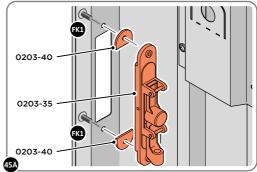

LOCATE EURO ESCUTCHEON COVER 0203-34 ONTO EURO ESCUTCHEON AS SHOWN. PLEASE NOTE: THESE ARE PUSHED ON AND WILL CLICK INTO PLACE.

LOCATE AND SECURE LEFT-HAND DOOR ASSEMBLY 0205-37 FURNITURE.

ENSURE THE PLUNGER INDICATED IS FACING THE BOTTOM OF THE DOOR, SECURE EACH FLUSH DOOR E LOCATE AS SHOWN ABOVE AND SECURE USING ADJACENT FIXING METHOD. LOCATED AS SHOWN ABOVE.

SECURE EACH FLUSH DOOR BOLT ENSURING PLATE PACKER 0203-40 IS LOCATED AS SHOWN ABOVE.