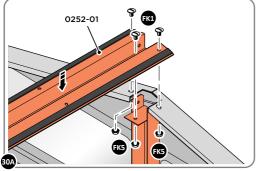

LOCATE AND SECURE ROOF CHANNEL ASSEMBLY 0252-01.

SLOT ROOF CHANNEL ASSEMBLY 0252-01 INTO ROOF SUPPORT. FIXING POINT (x3 EACH SIDE) USING FASTENERS DETAILED ABOVE.

SECURE ROOF CHANNEL ASSEMBLY TO LONG ROOF SUPPORT 0252-07 FIXING POINT (x2 EACH SIDE) USING FASTENERS DETAILED ABOVE.