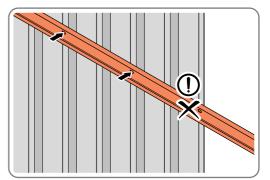

LOCATE AND LOOSELY ATTACH MID CENTRE BRACE 0205-08.

LOCATE AND LOOSELY ATTACH MID CENTRE BRACE 0205-08 AS SHOWN AT LOCATIONS INDICATED ABOVE.

LOOSELY ATTACH AT x5 LOCATIONS INDICATED ONLY. IMPORTANT: DO NOT SECURE AT OUTER FIXING POINT INDICATED.