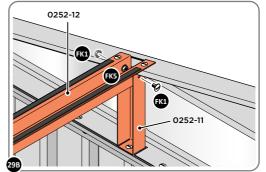

LOCATE AND SECURE ROOF CHANNEL ASSEMBLY 0252-12.

SLOT EACH ROOF CHANNEL ASSEMBLY 0252-12 INTO ROOF SUPPORT. FIXING POINT (x3 EACH SIDE) USING FASTENERS DETAILED ABOVE.

SECURE ROOF CHANNEL ASSEMBLY TO SHORT ROOF SUPPORT 0252-11 FIXING POINT (x2 EACH SIDE) USING FASTENERS DETAILED ABOVE.