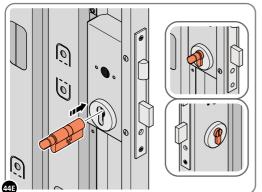

## Assembly Guide

LOCATE AND SECURE RIGHT-HAND DOOR ASSEMBLY 0205-36 FURNITURE.

LOCATE EURO MORTICE LOCK 0203-32 RIGHT-HAND DOOR APERTURE AS SHOWN.

SECURE EURO MORTICE LOCK 0203-32 AT x2 LOCATIONS INDICATED ABOVE. SEE FOLLOWING DATA SHEET FOR COMPLETION OF MORTICE LOCK INSTALLATION.

#### **ASSEMBLY STAGE 44 CONTINUED**

LOCATE AND SECURE RIGHT-HAND DOOR ASSEMBLY 0205-36 FURNITURE.

LOCATE AND SECURE EURO ESCUTCHEON 0203-34 AS SHOWN.

LOCATE EURO CYLINDER 0203-36 INTO DOOR APERTURE. IMPORTANT: ENSURE COVER IS FITTED AS SHOWN.