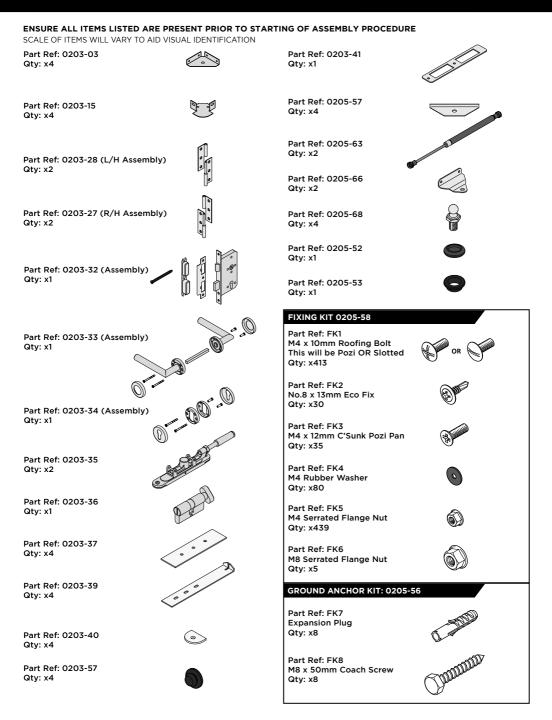

#### ENSURE ALL ITEMS LISTED ARE PRESENT PRIOR TO STARTING ASSEMBLY PROCEDURE

SCALE OF ITEMS WILL VARY TO AID VISUAL IDENTIFICATION

Part Ref: 0244-16 Qty: x4

o Alla

Part Ref: 0244-11

Qty: x2

Part Ref: 0252-14 Qty: x2

SECURED EURO MORTICE LOCK 0203-32 AS SEEN FROM FRONT.

LOCATE AND SECURE A DOOR GROMMET 0203-57 AT EACH LOCATION INDICATED.

LOCATE AND SECURE DOOR HINGES ONTO DOOR ASSEMBLIES.

SECURE DOOR HINGE PLATE AND HINGE 0203-27 AND 0203-28 AS SHOWN. IMPORTANT: ENSURE CORRECT DOOR HINGE IS SECURED TO CORRECT DOOR.

48A

LOCATE AND SECURE DOOR HINGES ONTO LEFT-HAND & RIGHT-HAND DOOR POST.

48B

LOCATE AND SECURE GAS STRUT BRACKETS 0205-66.

SECURE A GAS STRUT BALL JOINT 0205-68 ONTO EACH GAS STRUT BRACKET 0205-66.

49A

DETERMINE DOOR OPENING ANGLE: A: 90° OPENING OR B: 120° OPENING

49B

ALIGN EACH GAS STRUT BRACKET WITH RELEVANT FIXING HOLES, SECURE USING TYPICAL FIXING METHOD ABOVE.

49C

LOCATE DOOR ASSEMBLIES ONTO HINGES.

LOCATE AND SECURE GAS STRUT 0205-63.

SECURE A GAS STRUT BALL JOINT 0205-68 ONTO EACH GAS STRUT BRACKET THAT IS PRE-RIVETED ONTO EACH DOOR ASSEMBLY.

#### GROUND ANCHOR KIT

TANANA Part Ref: FK8 M8 x 50mm Coach Screw Qty: x8