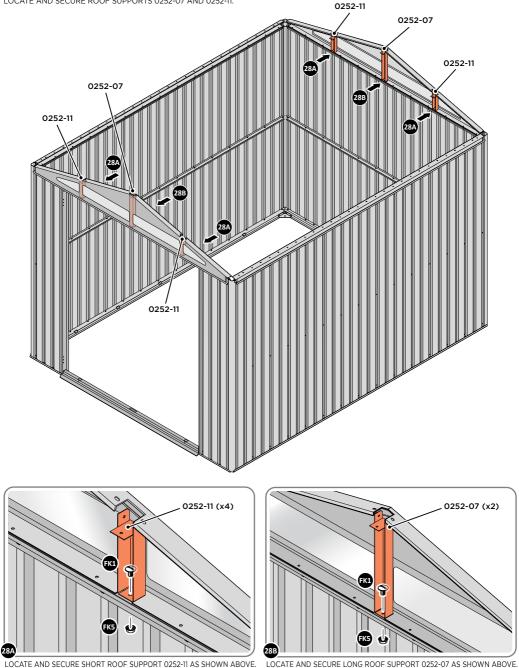

SECURE EACH CORNER BRACKET 0203-15 TO ROOF INFILLS AT LOCATIONS INDICATED AS SHOWN ABOVE.

SECURE EACH CORNER BRACKET 0203-15 TO ROOF INFILLS AT LOCATIONS INDICATED AS SHOWN ABOVE.

LOCATE AND SECURE ROOF SUPPORTS 0252-07 AND 0252-11.