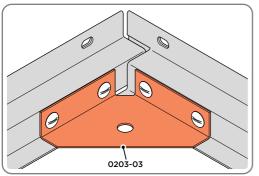

LOCATE AND SECURE A CORNER BRACE 0203-03 AT EACH LOCATION INDICATED.

SECURE EACH CORNER BRACE 0203-03 AS SHOWN ABOVE.

PLEASE NOTE: SECTION VIEW OF TYPICAL FIXING METHOD

LOCATE AND LOOSELY ATTACH WALL PANEL 0213-03 (1850 x 324mm).