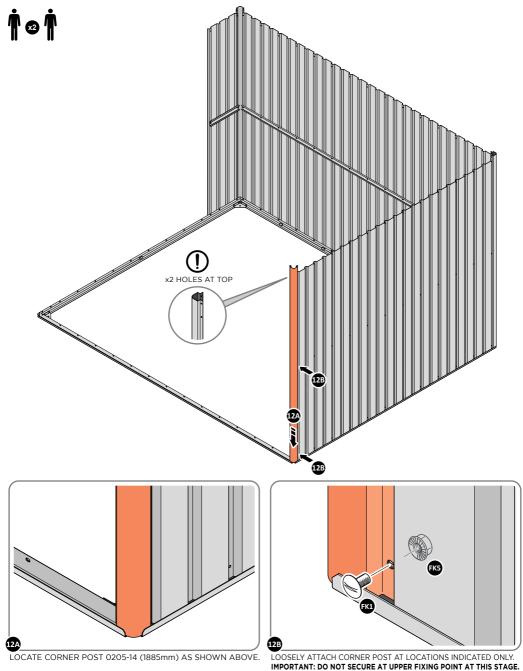

LOCATE AND LOOSELY ATTACH CORNER POST 0205-14 (1885mm).

LOOSELY ATTACH CORNER POST AT x2 LOCATIONS INDICATED ONLY. IMPORTANT: DO NOT SECURE AT UPPER FIXING POINT AT THIS STAGE.

LOCATE AND LOOSELY ATTACH WALL PANEL 0213-03 (1850 x 324mm).

LOCATE FIRST WALL PANELS 0205-13 & 0205-12 AS SHOWN ABOVE. IMPORTANT: ENSURE PANEL IS IN THE CORRECT ORIENTATION. LOOSELY ATTACH CORNER POST AT x2 LOCATIONS INDICATED ONLY. IMPORTANT: DO NOT SECURE AT UPPER FIXING POINT AT THIS STAGE.