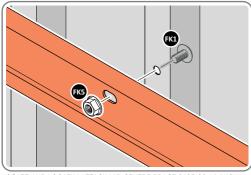

LOCATE AND SECURE A CORNER BRACE 0203-03 AT EACH LOCATION INDICATED.

SECURE EACH CORNER BRACE 0203-03 AS SHOWN ABOVE.

PLEASE NOTE: SECTION VIEW OF TYPICAL FIXING METHOD

LOCATE AND LOOSELY ATTACH WALL PANEL 0213-03 (1850 x 324mm).

LOCATE WALL PANEL 0213-03 INTO POSITION AS SHOWN ABOVE. IMPORTANT: ENSURE PANEL IS IN THE CORRECT ORIENTATION.

LOCATE AND LOOSELY ATTACH CORNER POST 0205-14.

LOCATE CORNER POST 0205-14 AS SHOWN ABOVE.

LOCATE AND LOOSELY ATTACH SHORT CENTRE BRACE 0213-04 ONTO WALL PANEL.