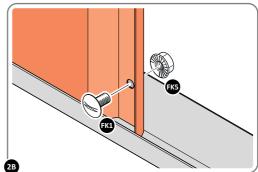

LOCATE AND SECURE A CORNER BRACE 0203-03 AT EACH LOCATION INDICATED.

SECURE EACH CORNER BRACE 0203-03 AS SHOWN ABOVE.

PLEASE NOTE: SECTION VIEW OF TYPICAL FIXING METHOD

LOCATE AND LOOSELY ATTACH WALL PANEL 0213-03 (1850 x 324mm).