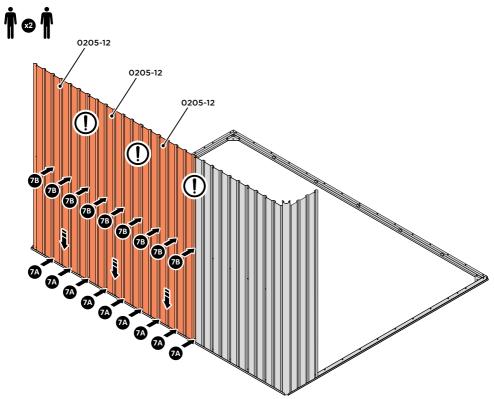

LOCATE AND LOOSELY ATTACH WALL PANELS 0205-12 (1850 x 625mm).

LOCATE AND LOOSELY ATTACH WALL PANEL AT LOCATIONS INDICATED. IMPORTANT: ENSURE PANEL IS IN THE CORRECT ORIENTATION.

LOOSELY ATTACH AT LOCATIONS INDICATED ONLY.

LOCATE AND LOOSELY ATTACH WALL PANELS 0205-12 (1850 x 625mm).

LOCATE FIRST WALL PANELS 0205-12 AS SHOWN ABOVE. IMPORTANT: ENSURE PANEL IS IN THE CORRECT ORIENTATION. LOCATE AND LOOSELY ATTACH WALL PANEL AT LOCATIONS INDICATED. IMPORTANT: ENSURE PANEL IS IN THE CORRECT ORIENTATION.