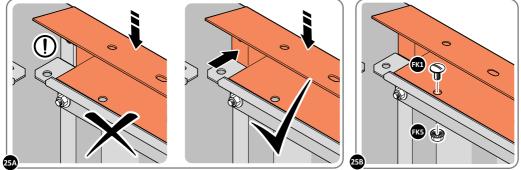

LOCATE AND SECURE ROOF INFILL SIDE 0252-05.

LOCATE AND SECURE ROOF SIDE INFILL 0252-05 AT x15 LOCATIONS INDICATED AS SHOWN ABOVE ON EACH SIDE. IMPORTANT: ENSURE ROOF SIDE INFILL 0252-05 IS FITTED ON THE INSIDE AND NOT ON THE OUTSIDE AS ILLUSTRATED ABOVE.