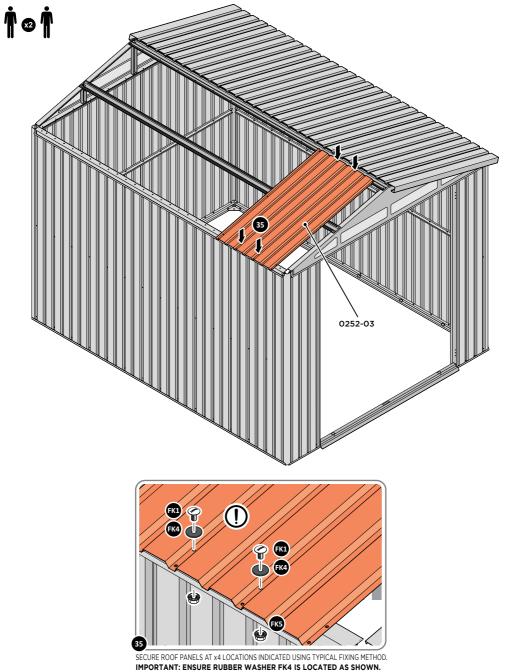

LOCATE AND SECURE ROOF PANEL 0252-03.

LOCATE AND SECURE ROOF PANEL SIDE 0252-04.

LOCATE AND SECURE ROOF PANELS 0252-03 & ROOF PANEL SMALL 0252-06.

LOCATE AND SECURE ROOF PANEL SIDE 0252-04.

ALIGN AND OVERLAP ROOF PANEL 0252-04 WITH ROOF PANEL SIDE AS SHOWN. IMPORTANT: ENSURE PANELS ALWAYS OVERLAP AS SHOWN. SECURE ROOF PANELS AT X 3 LOCATIONS INDICATED USING TYPICAL FIXING METHOD. IMPORTANT: ENSURE RUBBER WASHER FK4 IS LOCATED AS SHOWN.