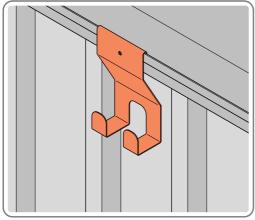

#### ASSEMBLY STAGE 53

LOCATE TOOL HANGERS 0205-39 WITHIN SHED AS DESIRED LOCATION.

HOOK EACH TOOL HANGER 0205-39 ONTO ROOF FRAME AT DESIRED LOCATION.

SLIDE SHELF POST UP INTO ROOF FRAME, ONCE THERE IS ENOUGH CLEARANCE AT THE BOTTOM LOCATE SHELF POST OVER FLOOR FRAME AND LOWER.