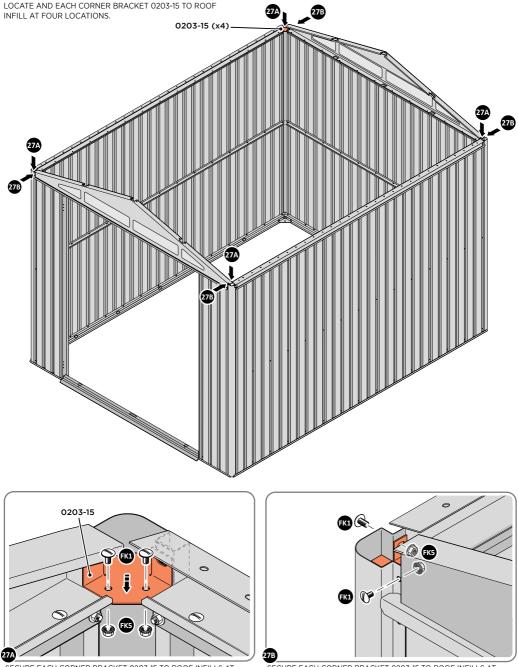

SECURE EACH CORNER BRACKET 0203-15 TO ROOF INFILLS AT LOCATIONS INDICATED AS SHOWN ABOVE.

SECURE EACH CORNER BRACKET 0203-15 TO ROOF INFILLS AT LOCATIONS INDICATED AS SHOWN ABOVE.

LOCATE AND SECURE ROOF SUPPORTS 0252-07 AND 0252-11.