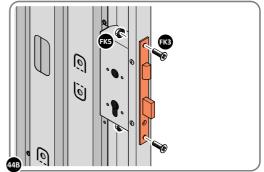

#### **ASSEMBLY STAGE 44 CONTINUED**

LOCATE AND SECURE RIGHT-HAND DOOR ASSEMBLY 0205-36 FURNITURE.

LOCATE AND SECURE EURO ESCUTCHEON 0203-34 AS SHOWN.

LOCATE EURO CYLINDER 0203-36 INTO DOOR APERTURE. IMPORTANT: ENSURE COVER IS FITTED AS SHOWN.