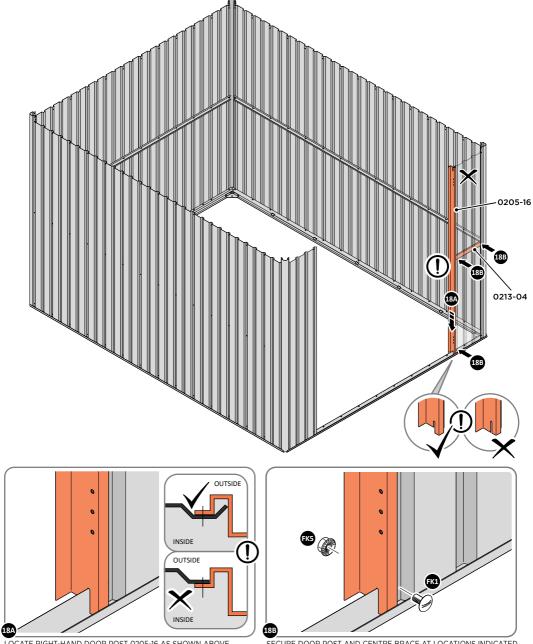

LOCATE AND LOOSELY ATTACH RIGHT-HAND DOOR POST 0205-16. LOCATE AND LOOSELY ATTACH SHORT CENTRE BRACE 0213-04 ONTO WALL PANEL.

LOCATE RIGHT-HAND DOOR POST 0205-16 AS SHOWN ABOVE. IMPORTANT: ENSURE DOOR POST IS IN THE CORRECT ORIENTATION. SECURE DOOR POST AND CENTRE BRACE AT LOCATIONS INDICATED. IMPORTANT: DO NOT SECURE AT UPPER FIXING POINT AT THIS STAGE.