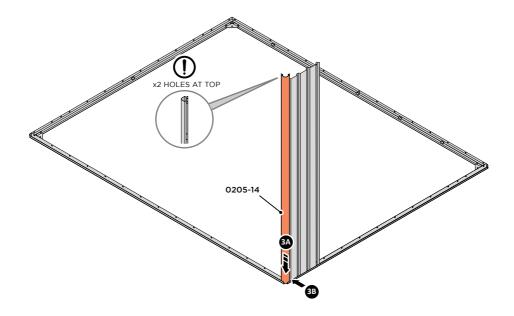

LOCATE WALL PANEL 0213-03 INTO POSITION AS SHOWN ABOVE. IMPORTANT: ENSURE PANEL IS IN THE CORRECT ORIENTATION.

LOCATE AND LOOSELY ATTACH CORNER POST 0205-14.

LOCATE CORNER POST 0205-14 AS SHOWN ABOVE.

LOCATE AND LOOSELY ATTACH SHORT CENTRE BRACE 0213-04 ONTO WALL PANEL.

LOCATE AND LOOSELY ATTACH CORNER POST 0205-14 (1885mm).

LOOSELY ATTACH CORNER POST AT x2 LOCATIONS INDICATED ONLY. IMPORTANT: DO NOT SECURE AT UPPER FIXING POINT AT THIS STAGE.

LOCATE AND LOOSELY ATTACH WALL PANEL 0213-03 (1850 x 324mm).