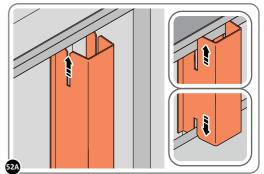

FIX EACH GAS STRUT 0205-63 ONTO RELEVANT GAS STRUT BALL JOINTS. PLEASE NOTE: PUSHES DOWN ON DOOR AND UPWARDS ON DOOR FRAME.

LOCATE AND SECURE SHELF ASSEMBLY 0205-38.

THE SHELF ASSEMBLY CAN BE LOCATED AS DESIRED, PLEASE DETERMINE THE MOST SUITABLE LOCATION AND ASSEMBLE AS SHOWN IN FIG.52A & 52B.