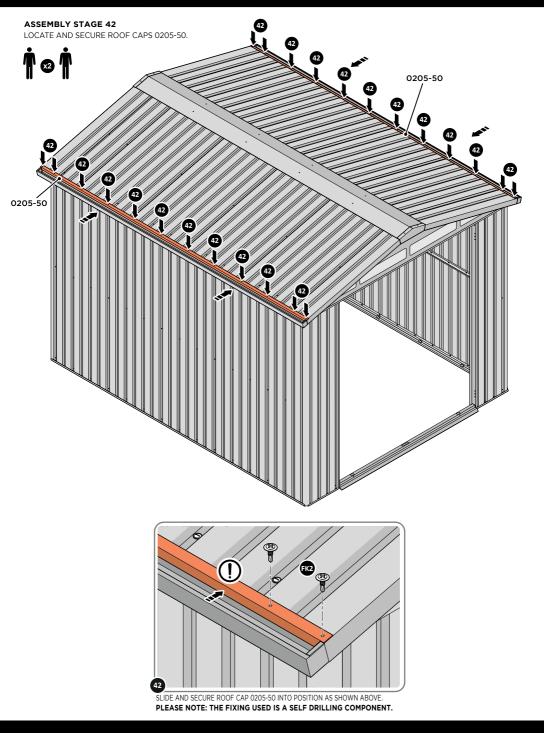

SECURE ROOF RIDGE BRACKETS TO ROOF RIDGE AT x 4 LOCATIONS INDICATED. IMPORTANT: ENSURE RUBBER WASHER FK4 IS LOCATED AS SHOWN.

NOTE: FROM INSIDE OF SHED SECURE ROOF RIDGE 0252-08 AT x4 LOCATIONS INDICATED USING TYPICAL FIXING METHOD.