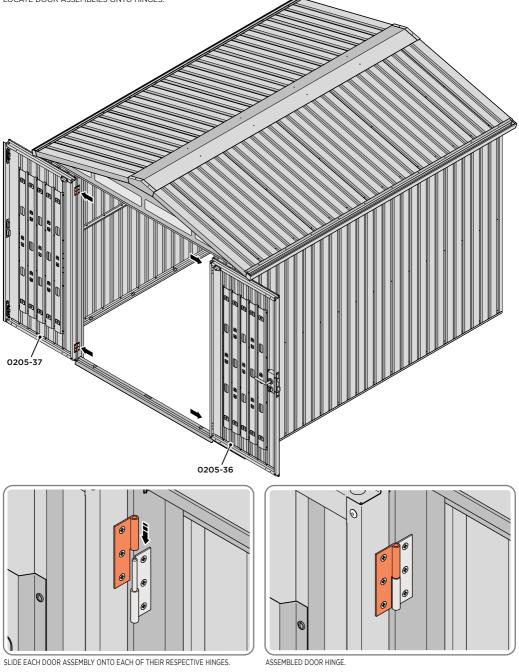

LOCATE EURO ESCUTCHEON COVER 0203-34 ONTO EURO ESCUTCHEON AS SHOWN. PLEASE NOTE: THESE ARE PUSHED ON AND WILL CLICK INTO PLACE.

LOCATE AND SECURE LEFT-HAND DOOR ASSEMBLY 0205-37 FURNITURE.

ENSURE THE PLUNGER INDICATED IS FACING THE BOTTOM OF THE DOOR, SECURE EACH FLUSH DOOR E LOCATE AS SHOWN ABOVE AND SECURE USING ADJACENT FIXING METHOD. LOCATED AS SHOWN ABOVE.

49B

ALIGN EACH GAS STRUT BRACKET WITH RELEVANT FIXING HOLES, SECURE USING TYPICAL FIXING METHOD ABOVE.

49C

LOCATE DOOR ASSEMBLIES ONTO HINGES.

LOCATE AND SECURE GAS STRUT 0205-63.

SECURE A GAS STRUT BALL JOINT 0205-68 ONTO EACH GAS STRUT BRACKET THAT IS PRE-RIVETED ONTO EACH DOOR ASSEMBLY.