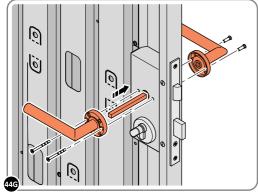

LOCATE AND SECURE DOOR HANDLE ASSEMBLY 0203-33 AS SHOWN.

LOCATE COVER ONTO DOOR HANDLE AS SHOWN. PLEASE NOTE: THESE ARE PUSHED ON AND WILL CLICK INTO PLACE.

6

- SECURE EURO CYLINDER 0203-36 AS SHOWN ABOVE. PLEASE NOTE: FIXING IS PART OF THE EURO MORTICE LOCK ASSEMBLY.
- 6 Ò ø 44F

LOCATE EURO ESCUTCHEON COVER 0203-34 ONTO EURO ESCUTCHEON AS SHOWN. PLEASE NOTE: THESE ARE PUSHED ON AND WILL CLICK INTO PLACE.

LOCATE AND SECURE LEFT-HAND DOOR ASSEMBLY 0205-37 FURNITURE.

ENSURE THE PLUNGER INDICATED IS FACING THE BOTTOM OF THE DOOR, SECURE EACH FLUSH DOOR E LOCATE AS SHOWN ABOVE AND SECURE USING ADJACENT FIXING METHOD. LOCATED AS SHOWN ABOVE.