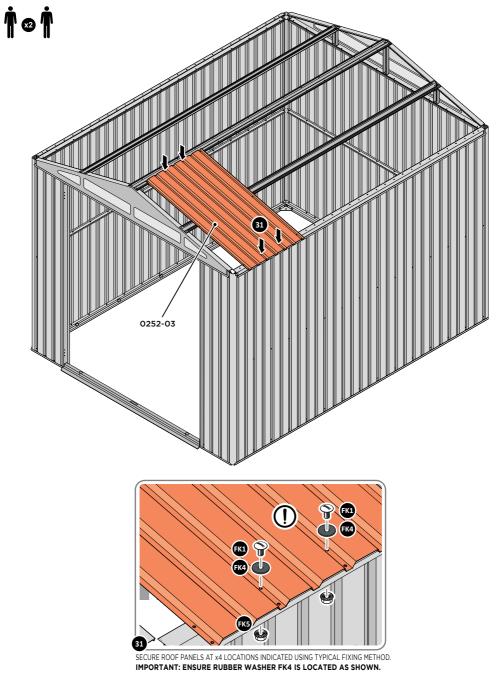

LOCATE AND SECURE ROOF PANEL 0252-03.

LOCATE AND SECURE ROOF PANEL SIDE 0252-04.

LOCATE AND SECURE ROOF PANELS 0252-03 & ROOF PANEL SMALL 0252-06.

LOCATE AND SECURE ROOF PANEL SIDE 0252-04.

ALIGN AND OVERLAP ROOF PANEL 0252-04 WITH ROOF PANEL SIDE AS SHOWN. IMPORTANT: ENSURE PANELS ALWAYS OVERLAP AS SHOWN. SECURE ROOF PANELS AT X 3 LOCATIONS INDICATED USING TYPICAL FIXING METHOD. IMPORTANT: ENSURE RUBBER WASHER FK4 IS LOCATED AS SHOWN.