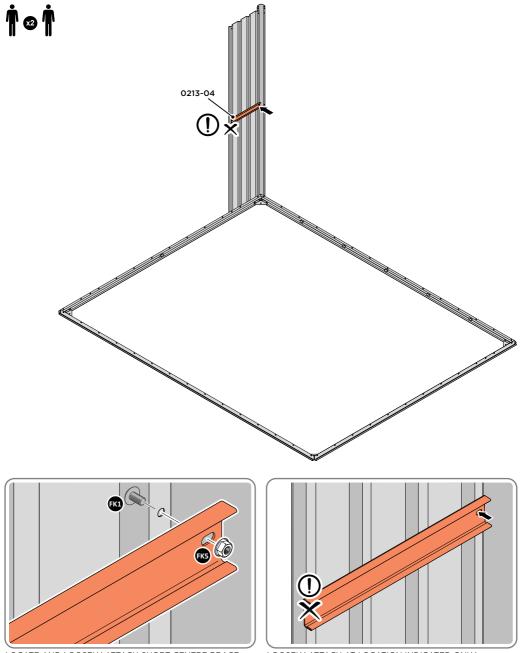

LOCATE AND SECURE A CORNER BRACE 0203-03 AT EACH LOCATION INDICATED.

SECURE EACH CORNER BRACE 0203-03 AS SHOWN ABOVE.

PLEASE NOTE: SECTION VIEW OF TYPICAL FIXING METHOD

LOCATE AND LOOSELY ATTACH WALL PANEL 0213-03 (1850 x 324mm).

LOCATE WALL PANEL 0213-03 INTO POSITION AS SHOWN ABOVE. IMPORTANT: ENSURE PANEL IS IN THE CORRECT ORIENTATION.

LOCATE AND LOOSELY ATTACH CORNER POST 0205-14.

LOCATE CORNER POST 0205-14 AS SHOWN ABOVE.

LOCATE AND LOOSELY ATTACH SHORT CENTRE BRACE 0213-04 ONTO WALL PANEL.

LOCATE AND LOOSELY ATTACH SHORT CENTRE BRACE 0213-04 AS SHOWN AT LOCATION INDICATED ABOVE.

LOOSELY ATTACH AT LOCATION INDICATED ONLY. IMPORTANT: DO NOT SECURE AT OUTER FIXING POINT AT THIS STAGE.

LOCATE AND LOOSELY ATTACH WALL PANEL 0205-13 (1850 x 425mm) & 0205-12 (1850 x 625mm).