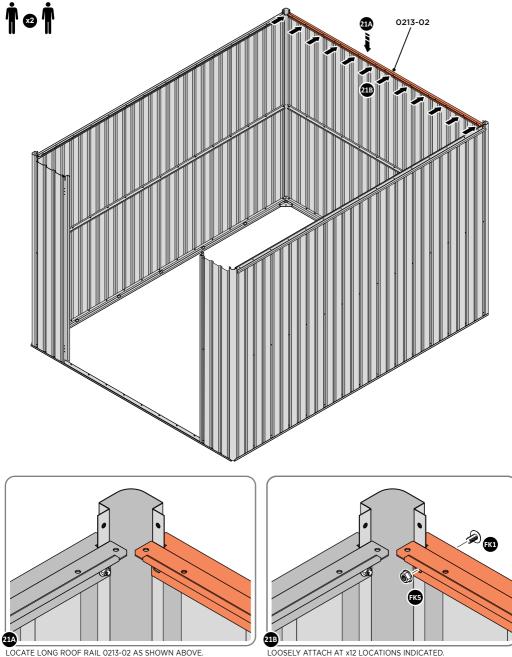

LOOSELY ATTACH AT x15 LOCATIONS INDICATED.

LOCATE AND LOOSELY ATTACH LONG ROOF RAIL 0213-02.

LOCATE LONG ROOF RAIL 0213-02 AS SHOWN ABOVE.

LOCATE AND LOOSELY ATTACH LONG ROOF RAIL 0213-02.

LOCATE LONG TOP RAIL 0213-02 AS SHOWN ABOVE.