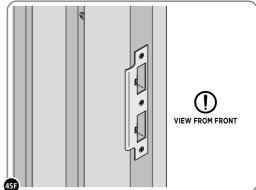

SECURED EURO MORTICE LOCK 0203-32 AS SEEN FROM FRONT.

LOCATE AND SECURE A DOOR GROMMET 0203-57 AT EACH LOCATION INDICATED.

LOCATE AND SECURE DOOR HINGES ONTO DOOR ASSEMBLIES.

SECURE DOOR HINGE PLATE AND HINGE 0203-27 AND 0203-28 AS SHOWN. IMPORTANT: ENSURE CORRECT DOOR HINGE IS SECURED TO CORRECT DOOR.