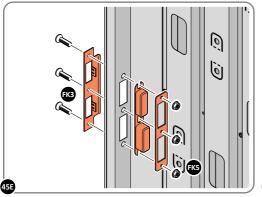

#### ASSEMBLY STAGE 45 CONTINUED

LOCATE AND SECURE LEFT-HAND DOOR ASSEMBLY 0205-37 FURNITURE.

ATTACH DOOR BOLT ONTO FLUSH DOOR BOLT.

ENSURE FLUSH DOOR BOLT OPENS AND CLOSES.

LOCATE AND SECURE EURO MORTICE LOCK 0203-32 AND CATCH PLATE COVER 0203-41 AS SHOWN ABOVE.

SECURED EURO MORTICE LOCK 0203-32 AS SEEN FROM FRONT.

LOCATE AND SECURE A DOOR GROMMET 0203-57 AT EACH LOCATION INDICATED.

LOCATE AND SECURE DOOR HINGES ONTO DOOR ASSEMBLIES.

SECURE DOOR HINGE PLATE AND HINGE 0203-27 AND 0203-28 AS SHOWN. IMPORTANT: ENSURE CORRECT DOOR HINGE IS SECURED TO CORRECT DOOR.