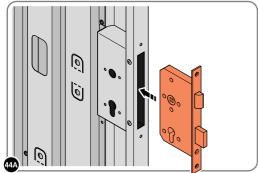

## Assembly Guide

LOCATE AND SECURE RIGHT-HAND DOOR ASSEMBLY 0205-36 FURNITURE.

LOCATE EURO MORTICE LOCK 0203-32 RIGHT-HAND DOOR APERTURE AS SHOWN.

SECURE EURO MORTICE LOCK 0203-32 AT x2 LOCATIONS INDICATED ABOVE. SEE FOLLOWING DATA SHEET FOR COMPLETION OF MORTICE LOCK INSTALLATION.