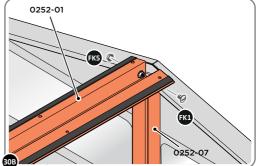

LOCATE AND SECURE ROOF CHANNEL ASSEMBLY 0252-01.

SLOT ROOF CHANNEL ASSEMBLY 0252-01 INTO ROOF SUPPORT. FIXING POINT (x3 EACH SIDE) USING FASTENERS DETAILED ABOVE.

SECURE ROOF CHANNEL ASSEMBLY TO LONG ROOF SUPPORT 0252-07 FIXING POINT (x2 EACH SIDE) USING FASTENERS DETAILED ABOVE.