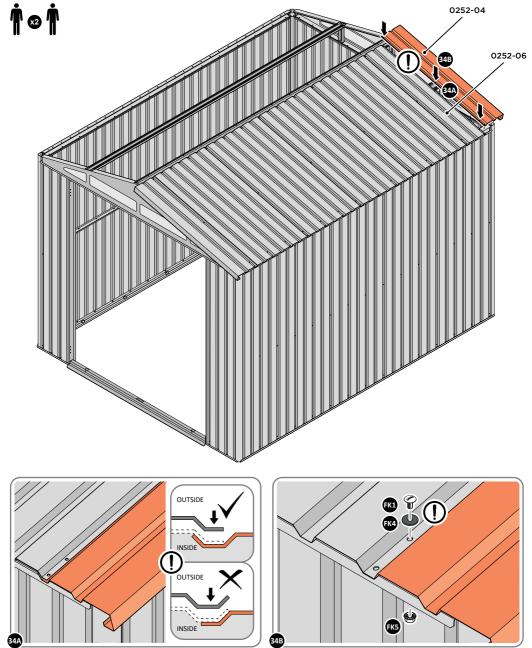

LOCATE AND SECURE ROOF PANEL 0252-03.

LOCATE AND SECURE ROOF PANEL SIDE 0252-04.

LOCATE AND SECURE ROOF PANELS 0252-03 & ROOF PANEL SMALL 0252-06.

LOCATE AND SECURE ROOF PANEL SIDE 0252-04.

ALIGN AND OVERLAP ROOF PANEL 0252-04 WITH ROOF PANEL SIDE AS SHOWN. IMPORTANT: ENSURE PANELS ALWAYS OVERLAP AS SHOWN. SECURE ROOF PANELS AT X 3 LOCATIONS INDICATED USING TYPICAL FIXING METHOD. IMPORTANT: ENSURE RUBBER WASHER FK4 IS LOCATED AS SHOWN.