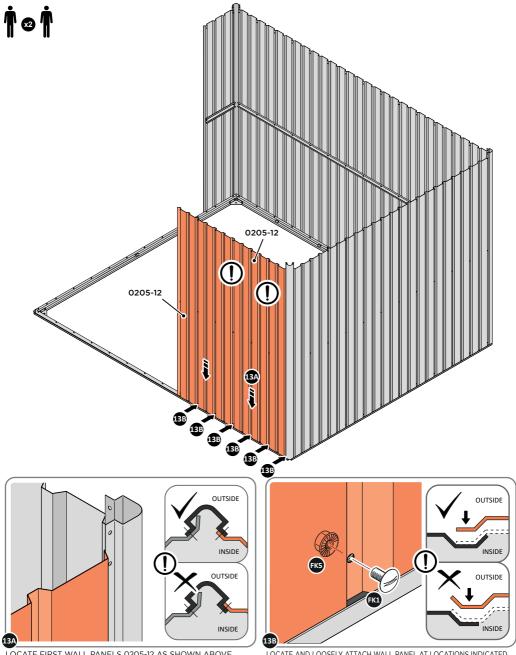

LOCATE AND LOOSELY ATTACH SHORT CENTRE BRACE 0213-04 AS SHOWN AT LOCATION INDICATED ABOVE.

LOOSELY ATTACH AT LOCATION INDICATED ONLY. IMPORTANT: DO NOT SECURE AT OUTER FIXING POINT AT THIS STAGE.

LOCATE AND LOOSELY ATTACH WALL PANEL 0205-13 (1850 x 425mm) & 0205-12 (1850 x 625mm).

LOCATE FIRST WALL PANELS 0205-13 & 0205-12 AS SHOWN ABOVE. IMPORTANT: ENSURE PANEL IS IN THE CORRECT ORIENTATION.

LOCATE AND LOOSELY ATTACH WALL PANEL AT LOCATIONS INDICATED. IMPORTANT: ENSURE PANEL IS IN THE CORRECT ORIENTATION.