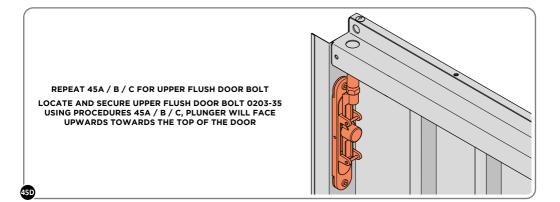

LOCATE EURO ESCUTCHEON COVER 0203-34 ONTO EURO ESCUTCHEON AS SHOWN. PLEASE NOTE: THESE ARE PUSHED ON AND WILL CLICK INTO PLACE.

LOCATE AND SECURE LEFT-HAND DOOR ASSEMBLY 0205-37 FURNITURE.

ENSURE THE PLUNGER INDICATED IS FACING THE BOTTOM OF THE DOOR, SECURE EACH FLUSH DOOR E LOCATE AS SHOWN ABOVE AND SECURE USING ADJACENT FIXING METHOD. LOCATED AS SHOWN ABOVE.

SECURE EACH FLUSH DOOR BOLT ENSURING PLATE PACKER 0203-40 IS LOCATED AS SHOWN ABOVE.

#### ASSEMBLY STAGE 45 CONTINUED

LOCATE AND SECURE LEFT-HAND DOOR ASSEMBLY 0205-37 FURNITURE.

ATTACH DOOR BOLT ONTO FLUSH DOOR BOLT.

ENSURE FLUSH DOOR BOLT OPENS AND CLOSES.

LOCATE AND SECURE EURO MORTICE LOCK 0203-32 AND CATCH PLATE COVER 0203-41 AS SHOWN ABOVE.