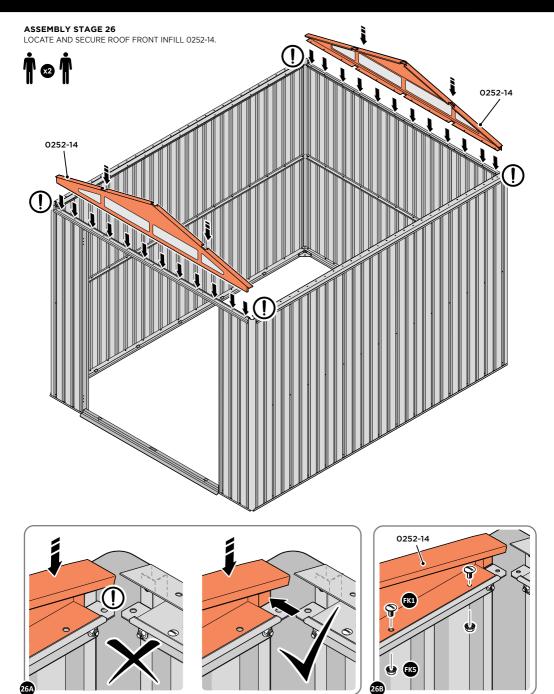

LOCATE AND SECURE ROOF FRONTAND REAR INFILLS 0252-14 AT LOCATIONS INDICATED AS SHOWN ABOVE. IMPORTANT: ENSURE ROOF SIDE INFILL 0252-14 IS FITTED ON THE INSIDE AND NOT ON THE OUTSIDE AS ILLUSTRATED ABOVE.