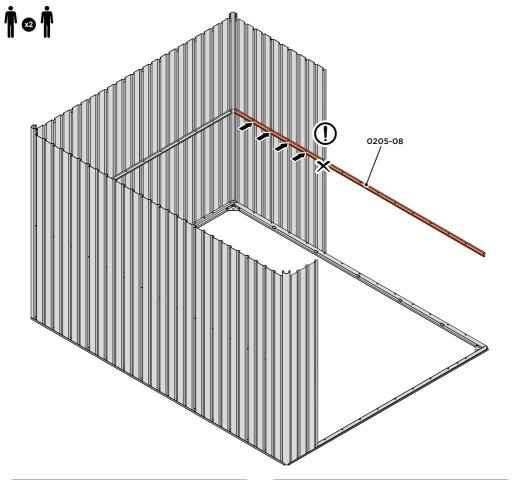

LOCATE AND LOOSELY ATTACH MID CENTRE BRACE 0205-08.

LOCATE AND LOOSELY ATTACH MID CENTRE BRACE 0205-08 AS SHOWN AT LOCATIONS INDICATED ABOVE.

LOOSELY ATTACH AT x5 LOCATIONS INDICATED ONLY. IMPORTANT: DO NOT SECURE AT OUTER FIXING POINT INDICATED.