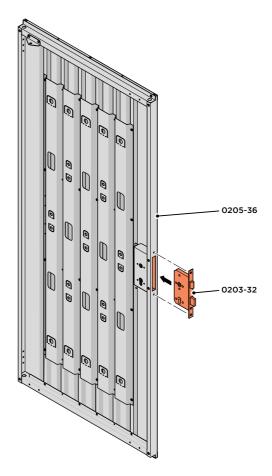

## Assembly Guide

LOCATE AND SECURE RIGHT-HAND DOOR ASSEMBLY 0205-36 FURNITURE.

LOCATE EURO MORTICE LOCK 0203-32 RIGHT-HAND DOOR APERTURE AS SHOWN.

SECURE EURO MORTICE LOCK 0203-32 AT x2 LOCATIONS INDICATED ABOVE. SEE FOLLOWING DATA SHEET FOR COMPLETION OF MORTICE LOCK INSTALLATION.