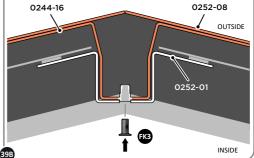

SECURE ROOF RIDGE BRACKETS TO ROOF RIDGE AT x 4 LOCATIONS INDICATED. IMPORTANT: ENSURE RUBBER WASHER FK4 IS LOCATED AS SHOWN.

NOTE: FROM INSIDE OF SHED SECURE ROOF RIDGE 0252-08 AT x4 LOCATIONS INDICATED USING TYPICAL FIXING METHOD.