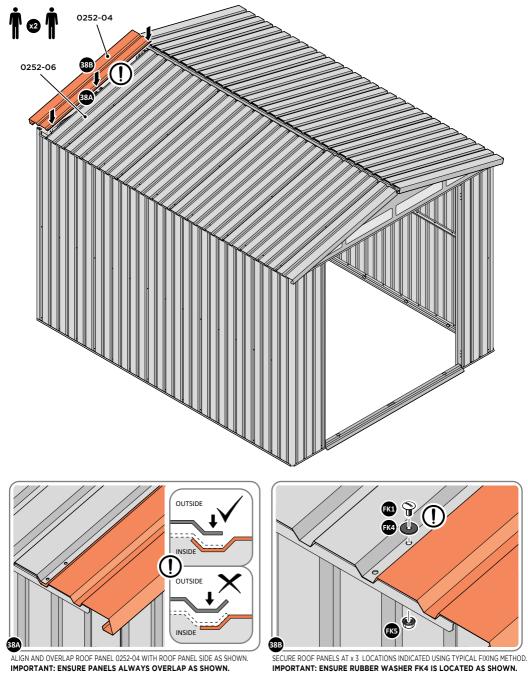

LOCATE AND SECURE ROOF PANEL 0252-03.

LOCATE AND SECURE ROOF PANEL SIDE 0252-04.

LOCATE AND SECURE ROOF PANELS 0252-03 & ROOF PANEL SMALL 0252-06.

LOCATE AND SECURE ROOF PANEL SIDE 0252-04.

ALIGN AND OVERLAP ROOF PANEL 0252-04 WITH ROOF PANEL SIDE AS SHOWN. IMPORTANT: ENSURE PANELS ALWAYS OVERLAP AS SHOWN. SECURE ROOF PANELS AT X 3 LOCATIONS INDICATED USING TYPICAL FIXING METHOD. IMPORTANT: ENSURE RUBBER WASHER FK4 IS LOCATED AS SHOWN.