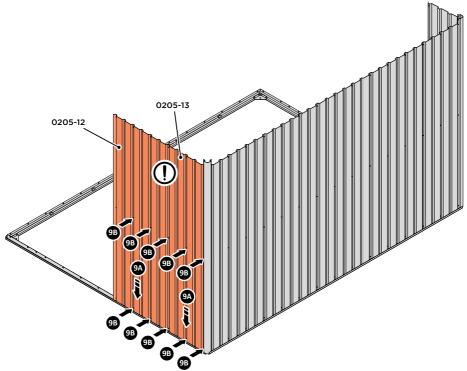

LOCATE AND LOOSELY ATTACH SHORT CENTRE BRACE 0213-04 AS SHOWN AT LOCATION INDICATED ABOVE.

LOOSELY ATTACH AT LOCATION INDICATED ONLY. IMPORTANT: DO NOT SECURE AT OUTER FIXING POINT AT THIS STAGE.

LOCATE AND LOOSELY ATTACH WALL PANEL 0205-13 (1850 x 425mm) & 0205-12 (1850 x 625mm).

LOCATE FIRST WALL PANELS 0205-13 & 0205-12 AS SHOWN ABOVE. IMPORTANT: ENSURE PANEL IS IN THE CORRECT ORIENTATION.

LOCATE AND LOOSELY ATTACH WALL PANEL AT LOCATIONS INDICATED. IMPORTANT: ENSURE PANEL IS IN THE CORRECT ORIENTATION.