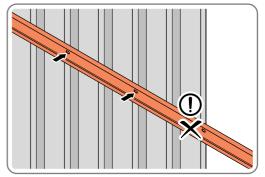

LOCATE AND SECURE ROOF INFILL SIDE 0252-05.

LOCATE AND SECURE ROOF SIDE INFILL 0252-05 AT x15 LOCATIONS INDICATED AS SHOWN ABOVE ON EACH SIDE. IMPORTANT: ENSURE ROOF SIDE INFILL 0252-05 IS FITTED ON THE INSIDE AND NOT ON THE OUTSIDE AS ILLUSTRATED ABOVE.

LOCATE AND SECURE ROOF FRONTAND REAR INFILLS 0252-14 AT LOCATIONS INDICATED AS SHOWN ABOVE. IMPORTANT: ENSURE ROOF SIDE INFILL 0252-14 IS FITTED ON THE INSIDE AND NOT ON THE OUTSIDE AS ILLUSTRATED ABOVE.