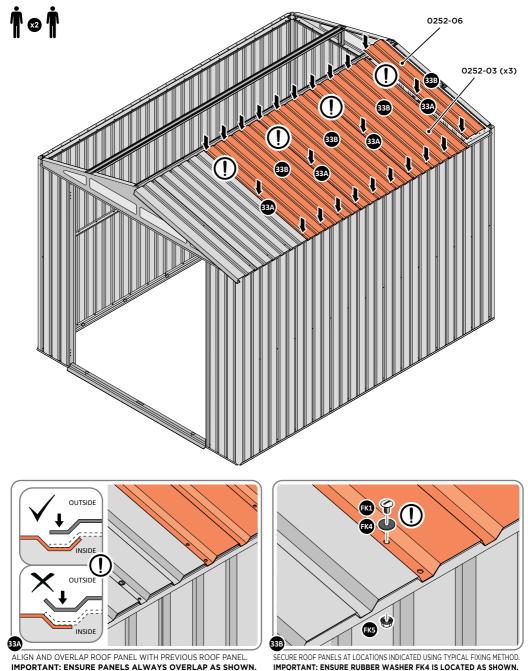

LOCATE AND SECURE ROOF PANEL 0252-03.

LOCATE AND SECURE ROOF PANEL SIDE 0252-04.

LOCATE AND SECURE ROOF PANELS 0252-03 & ROOF PANEL SMALL 0252-06.

LOCATE AND SECURE ROOF PANEL SIDE 0252-04.

LOCATE AND SECURE ROOF RIDGE BRACKET 0244-16 TO ROOF RIDGE 0252-08. LOCATE AND SECURE ROOF RIDGE 0252-08 TO ROOF CHANNEL ASSEMBLY 0252-01