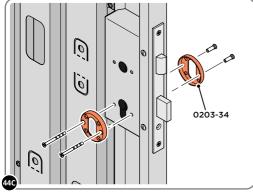

#### **ASSEMBLY STAGE 44 CONTINUED**

LOCATE AND SECURE RIGHT-HAND DOOR ASSEMBLY 0205-36 FURNITURE.

LOCATE AND SECURE EURO ESCUTCHEON 0203-34 AS SHOWN.

LOCATE EURO CYLINDER 0203-36 INTO DOOR APERTURE. IMPORTANT: ENSURE COVER IS FITTED AS SHOWN.

LOCATE EURO ESCUTCHEON COVER 0203-34 ONTO EURO ESCUTCHEON AS SHOWN. PLEASE NOTE: THESE ARE PUSHED ON AND WILL CLICK INTO PLACE.

LOCATE AND SECURE LEFT-HAND DOOR ASSEMBLY 0205-37 FURNITURE.

ENSURE THE PLUNGER INDICATED IS FACING THE BOTTOM OF THE DOOR, SECURE EACH FLUSH DOOR E LOCATE AS SHOWN ABOVE AND SECURE USING ADJACENT FIXING METHOD. LOCATED AS SHOWN ABOVE.