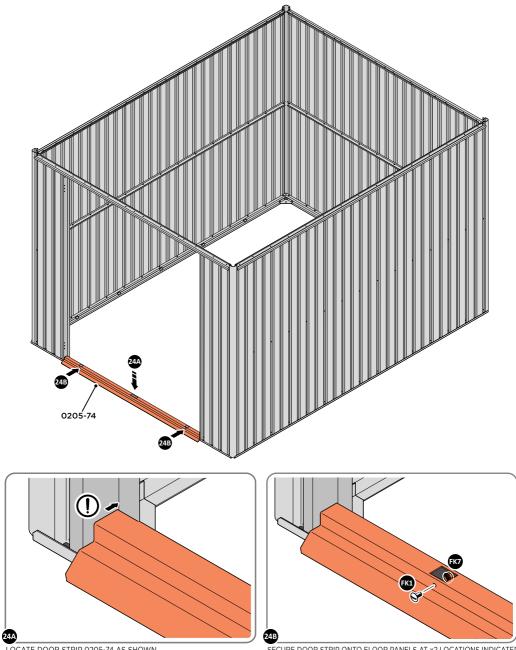

LOOSELY ATTACH AT x4 LOCATIONS INDICATED.

LOCATE GROUND ANCHOR BRACKETS 0205-57.

LOCATE AND SECURE DOOR STRIP 0205-74.

LOCATE DOOR STRIP 0205-74 AS SHOWN. IMPORTANT: ENSURE DOOR STRIP IS PUSHED AGAINST DOOR POST RETURN.