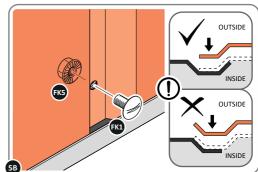

LOCATE AND SECURE ROOF INFILL SIDE 0252-05.

LOCATE AND SECURE ROOF SIDE INFILL 0252-05 AT x15 LOCATIONS INDICATED AS SHOWN ABOVE ON EACH SIDE. IMPORTANT: ENSURE ROOF SIDE INFILL 0252-05 IS FITTED ON THE INSIDE AND NOT ON THE OUTSIDE AS ILLUSTRATED ABOVE.

LOCATE AND SECURE ROOF FRONTAND REAR INFILLS 0252-14 AT LOCATIONS INDICATED AS SHOWN ABOVE. IMPORTANT: ENSURE ROOF SIDE INFILL 0252-14 IS FITTED ON THE INSIDE AND NOT ON THE OUTSIDE AS ILLUSTRATED ABOVE.