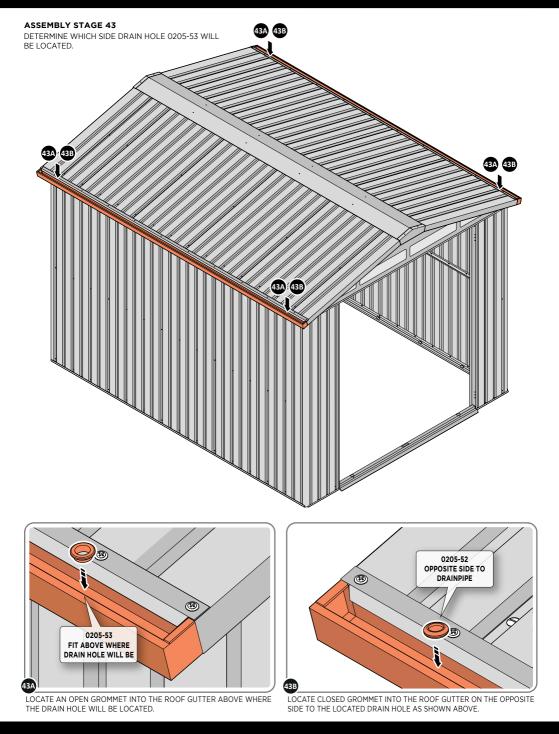

F PANELS AT X 3 LOCATIONS INDICATED USING TYPICAL FIXING METHOD. IMPORTANT: ENSURE RUBBER WASHER FK4 IS LOCATED AS SHOWN.

LOCATE AND SECURE ROOF PANEL 0252-03.



LOCATE AND SECURE ROOF PANEL SIDE 0252-04.



LOCATE AND SECURE ROOF PANELS 0252-03 & ROOF PANEL SMALL 0252-06.



LOCATE AND SECURE ROOF PANEL SIDE 0252-04.



LOCATE AND SECURE ROOF RIDGE BRACKET 0244-16 TO ROOF RIDGE 0252-08. LOCATE AND SECURE ROOF RIDGE 0252-08 TO ROOF CHANNEL ASSEMBLY 0252-01





SECURE ROOF RIDGE BRACKETS TO ROOF RIDGE AT x 4 LOCATIONS INDICATED. IMPORTANT: ENSURE RUBBER WASHER FK4 IS LOCATED AS SHOWN.



NOTE: FROM INSIDE OF SHED SECURE ROOF RIDGE 0252-08 AT x4 LOCATIONS INDICATED USING TYPICAL FIXING METHOD.

LOCATE AND SECURE ROOF RIDGE CAPS 0244-11 TO ROOF RIDGE 0252-08.



45



## Assembly Guide





LOCATE AND SECURE RIGHT-HAND DOOR ASSEMBLY 0205-36 FURNITURE.





LOCATE EURO MORTICE LOCK 0203-32 RIGHT-HAND DOOR APERTURE AS SHOWN.



SECURE EURO MORTICE LOCK 0203-32 AT x2 LOCATIONS INDICATED ABOVE. SEE FOLLOWING DATA SHEET FOR COMPLETION OF MORTICE LOCK INSTALLATION.

#### **ASSEMBLY STAGE 44 CONTINUED**

LOCATE AND SECURE RIGHT-HAND DOOR ASSEMBLY 0205-36 FURNITURE.



LOCATE AND SECURE EURO ESCUTCHEON 0203-34 AS SHOWN.



LOCATE EURO CYLINDER 0203-36 INTO DOOR APERTURE. IMPORTANT: ENSURE COVER IS FITTED AS SHOWN.



LOCATE AND SECURE DOOR HANDLE ASSEMBLY 0203-33 AS SHOWN.



LOCATE COVER ONTO DOOR HANDLE AS SHOWN. PLEASE NOTE: THESE ARE PUSHED ON AND WILL CLICK INTO PLACE.

6

- SECURE EURO CYLINDER 0203-36 AS SHOWN ABOVE. PLEASE NOTE: FIXING IS PART OF THE EURO MORTICE LOCK ASSEM