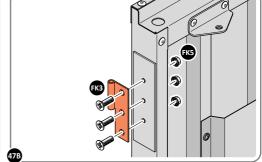

48A

LOCATE AND SECURE DOOR HINGES ONTO LEFT-HAND & RIGHT-HAND DOOR POST.

48B

LOCATE AND SECURE GAS STRUT BRACKETS 0205-66.

SECURE A GAS STRUT BALL JOINT 0205-68 ONTO EACH GAS STRUT BRACKET 0205-66.

49A

DETERMINE DOOR OPENING ANGLE: A: 90° OPENING OR B: 120° OPENING