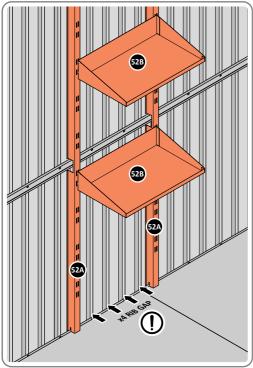

FIX EACH GAS STRUT 0205-63 ONTO RELEVANT GAS STRUT BALL JOINTS. PLEASE NOTE: PUSHES DOWN ON DOOR AND UPWARDS ON DOOR FRAME.

LOCATE AND SECURE SHELF ASSEMBLY 0205-38.

THE SHELF ASSEMBLY CAN BE LOCATED AS DESIRED, PLEASE DETERMINE THE MOST SUITABLE LOCATION AND ASSEMBLE AS SHOWN IN FIG.52A & 52B.

#### ASSEMBLY STAGE 53

LOCATE TOOL HANGERS 0205-39 WITHIN SHED AS DESIRED LOCATION.

HOOK EACH TOOL HANGER 0205-39 ONTO ROOF FRAME AT DESIRED LOCATION.

SLIDE SHELF POST UP INTO ROOF FRAME, ONCE THERE IS ENOUGH CLEARANCE AT THE BOTTOM LOCATE SHELF POST OVER FLOOR FRAME AND LOWER.

LOCATE EACH SHELF 0205-38-02 ONTO SHELF POST AS DESIRED. PLEASE NOTE: THE SHELF SIMPLY HOOKS ONTO THE POST.