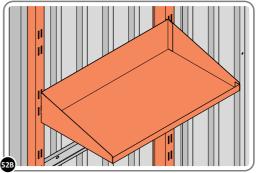

FIX EACH GAS STRUT 0205-63 ONTO RELEVANT GAS STRUT BALL JOINTS. PLEASE NOTE: PUSHES DOWN ON DOOR AND UPWARDS ON DOOR FRAME.

LOCATE AND SECURE SHELF ASSEMBLY 0205-38.

THE SHELF ASSEMBLY CAN BE LOCATED AS DESIRED, PLEASE DETERMINE THE MOST SUITABLE LOCATION AND ASSEMBLE AS SHOWN IN FIG.52A & 52B.