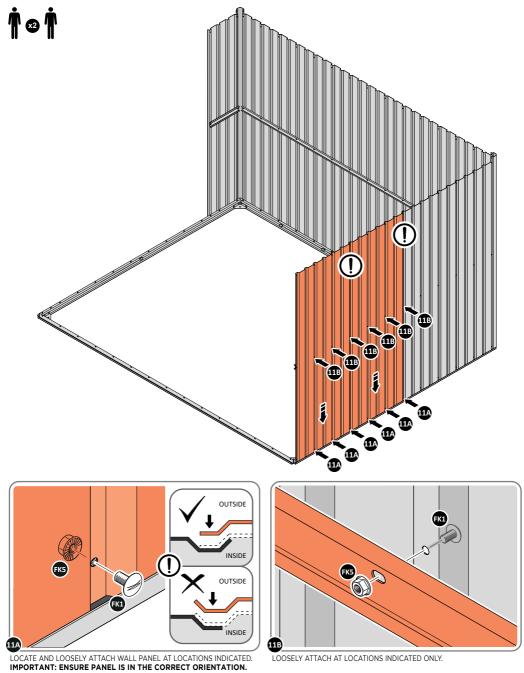

LOCATE AND SECURE A CORNER BRACE 0203-03 AT EACH LOCATION INDICATED.

SECURE EACH CORNER BRACE 0203-03 AS SHOWN ABOVE.

PLEASE NOTE: SECTION VIEW OF TYPICAL FIXING METHOD

LOCATE AND LOOSELY ATTACH WALL PANEL 0213-03 (1850 x 324mm).

LOCATE WALL PANEL 0213-03 INTO POSITION AS SHOWN ABOVE. IMPORTANT: ENSURE PANEL IS IN THE CORRECT ORIENTATION.

LOCATE AND LOOSELY ATTACH CORNER POST 0205-14.

LOCATE CORNER POST 0205-14 AS SHOWN ABOVE.

LOCATE AND LOOSELY ATTACH SHORT CENTRE BRACE 0213-04 ONTO WALL PANEL.

LOCATE AND LOOSELY ATTACH SHORT CENTRE BRACE 0213-04 AS SHOWN AT LOCATION INDICATED ABOVE.

LOOSELY ATTACH AT LOCATION INDICATED ONLY. IMPORTANT: DO NOT SECURE AT OUTER FIXING POINT AT THIS STAGE.

LOCATE AND LOOSELY ATTACH WALL PANEL 0205-13 (1850 x 425mm) & 0205-12 (1850 x 625mm).