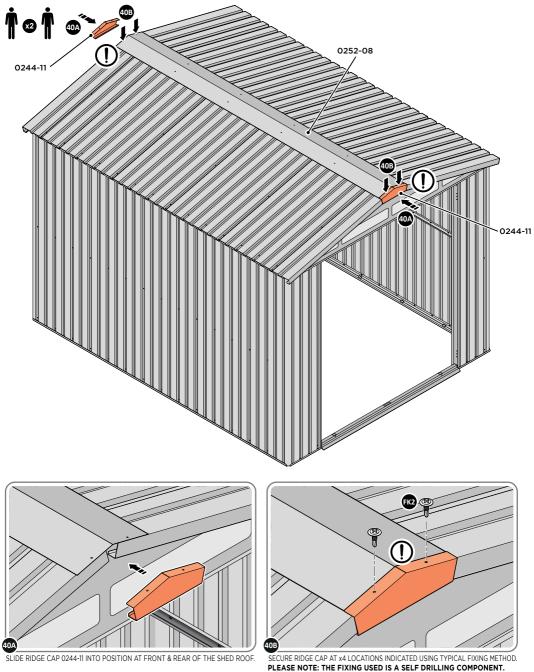

OVERLAP AS SHOWN. SECURE ROOF PANELS AT X 3 LOCATIONS INDICATED USING TYPICAL FIXING METHOD. IMPORTANT: ENSURE RUBBER WASHER FK4 IS LOCATED AS SHOWN.

LOCATE AND SECURE ROOF PANEL 0252-03.



LOCATE AND SECURE ROOF PANEL SIDE 0252-04.



LOCATE AND SECURE ROOF PANELS 0252-03 & ROOF PANEL SMALL 0252-06.



LOCATE AND SECURE ROOF PANEL SIDE 0252-04.



LOCATE AND SECURE ROOF RIDGE BRACKET 0244-16 TO ROOF RIDGE 0252-08. LOCATE AND SECURE ROOF RIDGE 0252-08 TO ROOF CHANNEL ASSEMBLY 0252-01





SECURE ROOF RIDGE BRACKETS TO ROOF RIDGE AT x 4 LOCATIONS INDICATED. IMPORTANT: ENSURE RUBBER WASHER FK4 IS LOCATED AS SHOWN.



NOTE: FROM INSIDE OF SHED SECURE ROOF RIDGE 0252-08 AT x4 LOCATIONS INDICATED USING TYPICAL FIXING METHOD.

LOCATE AND SECURE ROOF RIDGE CAPS 0244-11 TO ROOF RIDGE 0252-08.



45



## Assembly Guide





LOCATE AND SECURE RIGHT-HAND DOOR ASSEMBLY 0205-36 FURNITURE.





LOCATE EURO MORTICE LOCK 0203-32 RIGHT-HAND DOOR APERTURE AS SHOWN.



SECURE EURO MORTICE LOCK 0203-32 AT x2 LOCATIONS INDICATED ABOVE. SEE FOLLOWING DATA SHEET FOR COMPLETION OF MORTICE LOCK INSTALLATION.

#### **ASSEMBLY STAGE 44 CONTINUED**

LOCATE AND SECURE RIGHT-HAND DOOR ASSEMBLY 0205-36 FURNITURE.



LOCATE AND SECURE EURO ESCUTCHEON 0203-34 AS SHOWN.



LOCATE EURO CYLINDER 0203-36 INTO DOOR APERTURE. IMPORTANT: ENSURE COVER IS FITTED AS SHOWN.



LOCATE AND SECURE DOOR HANDLE ASSEMBLY 0203-33 AS SHOWN.



LOCATE COVER ONTO DOOR HANDLE AS SHOWN. PLEASE NOTE: THESE ARE PUSHED ON AND WILL CLICK INTO PLACE.

6

- SECURE EURO CYLINDER 0203-36 AS SHOWN ABOVE. PLEASE NOTE: FIXING IS PART O