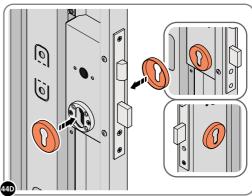

#### **ASSEMBLY STAGE 44 CONTINUED**

LOCATE AND SECURE RIGHT-HAND DOOR ASSEMBLY 0205-36 FURNITURE.

LOCATE AND SECURE EURO ESCUTCHEON 0203-34 AS SHOWN.

LOCATE EURO CYLINDER 0203-36 INTO DOOR APERTURE. IMPORTANT: ENSURE COVER IS FITTED AS SHOWN.

LOCATE AND SECURE DOOR HANDLE ASSEMBLY 0203-33 AS SHOWN.

LOCATE COVER ONTO DOOR HANDLE AS SHOWN. PLEASE NOTE: THESE ARE PUSHED ON AND WILL CLICK INTO PLACE.

6

- SECURE EURO CYLINDER 0203-36 AS SHOWN ABOVE. PLEASE NOTE: FIXING IS PART OF THE EURO MORTICE LOCK ASSEMBLY.
- 6 Ò ø 44F