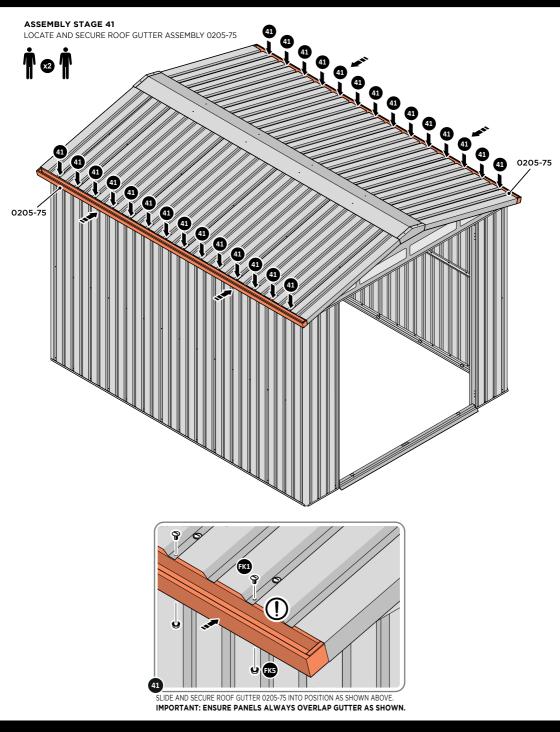

LOOSELY ATTACH AT x4 LOCATIONS INDICATED.

LOCATE GROUND ANCHOR BRACKETS 0205-57.

LOCATE AND SECURE DOOR STRIP 0205-74.

LOCATE DOOR STRIP 0205-74 AS SHOWN. IMPORTANT: ENSURE DOOR STRIP IS PUSHED AGAINST DOOR POST RETURN.