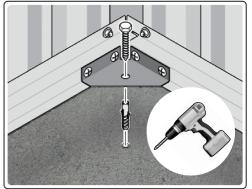

#### WE STRONGLY ADVISE THAT THE SHED IS ANCHORED USING THIS KIT

The diagram illustrates the typical fixing method, once the shed is assembled, access the clamp brackets by removing the appropriate floor panel and secure as required.