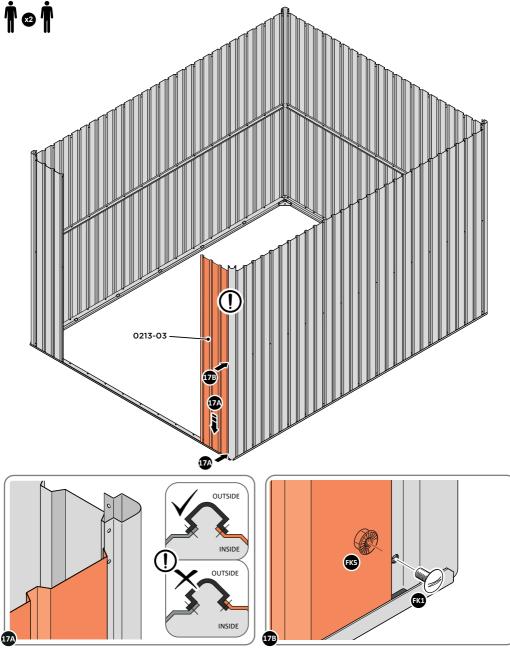

LOCATE AND SECURE A CORNER BRACE 0203-03 AT EACH LOCATION INDICATED.

SECURE EACH CORNER BRACE 0203-03 AS SHOWN ABOVE.

PLEASE NOTE: SECTION VIEW OF TYPICAL FIXING METHOD

LOCATE AND LOOSELY ATTACH WALL PANEL 0213-03 (1850 x 324mm).

LOCATE WALL PANEL 0213-03 INTO POSITION AS SHOWN ABOVE. IMPORTANT: ENSURE PANEL IS IN THE CORRECT ORIENTATION.

LOCATE AND LOOSELY ATTACH CORNER POST 0205-14.

LOCATE CORNER POST 0205-14 AS SHOWN ABOVE.

LOCATE AND LOOSELY ATTACH SHORT CENTRE BRACE 0213-04 ONTO WALL PANEL.