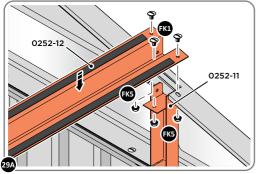

SECURE EACH CORNER BRACKET 0203-15 TO ROOF INFILLS AT LOCATIONS INDICATED AS SHOWN ABOVE.

SECURE EACH CORNER BRACKET 0203-15 TO ROOF INFILLS AT LOCATIONS INDICATED AS SHOWN ABOVE.

LOCATE AND SECURE ROOF SUPPORTS 0252-07 AND 0252-11.

LOCATE AND SECURE ROOF CHANNEL ASSEMBLY 0252-12.

SLOT EACH ROOF CHANNEL ASSEMBLY 0252-12 INTO ROOF SUPPORT. FIXING POINT (x3 EACH SIDE) USING FASTENERS DETAILED ABOVE.

SECURE ROOF CHANNEL ASSEMBLY TO SHORT ROOF SUPPORT 0252-11 FIXING POINT (x2 EACH SIDE) USING FASTENERS DETAILED ABOVE.