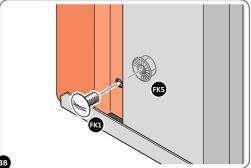

LOCATE AND LOOSELY ATTACH CORNER POST 0205-14 (1885mm).

LOOSELY ATTACH CORNER POST AT x2 LOCATIONS INDICATED ONLY. IMPORTANT: DO NOT SECURE AT UPPER FIXING POINT AT THIS STAGE.

LOCATE AND LOOSELY ATTACH WALL PANEL 0213-03 (1850 x 324mm).

LOCATE FIRST WALL PANELS 0205-13 & 0205-12 AS SHOWN ABOVE. IMPORTANT: ENSURE PANEL IS IN THE CORRECT ORIENTATION. LOOSELY ATTACH CORNER POST AT x2 LOCATIONS INDICATED ONLY. IMPORTANT: DO NOT SECURE AT UPPER FIXING POINT AT THIS STAGE.