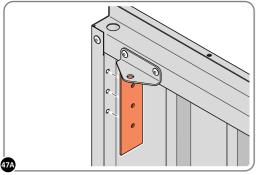

48A

LOCATE AND SECURE DOOR HINGES ONTO LEFT-HAND & RIGHT-HAND DOOR POST.

48B

LOCATE AND SECURE GAS STRUT BRACKETS 0205-66.

SECURE A GAS STRUT BALL JOINT 0205-68 ONTO EACH GAS STRUT BRACKET 0205-66.

49A

DETERMINE DOOR OPENING ANGLE: A: 90° OPENING OR B: 120° OPENING