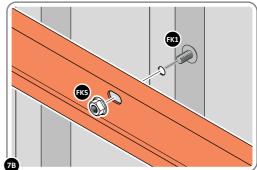

LOCATE AND SECURE ROOF INFILL SIDE 0252-05.

LOCATE AND SECURE ROOF SIDE INFILL 0252-05 AT x15 LOCATIONS INDICATED AS SHOWN ABOVE ON EACH SIDE. IMPORTANT: ENSURE ROOF SIDE INFILL 0252-05 IS FITTED ON THE INSIDE AND NOT ON THE OUTSIDE AS ILLUSTRATED ABOVE.