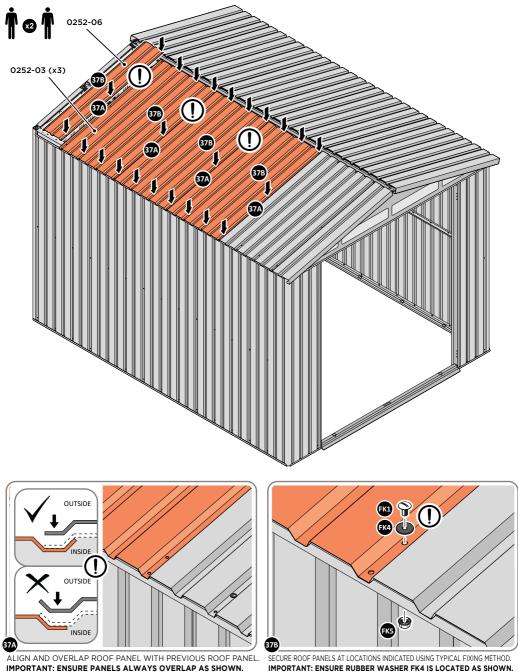

LOCATE AND SECURE ROOF PANEL 0252-03.

LOCATE AND SECURE ROOF PANEL SIDE 0252-04.

LOCATE AND SECURE ROOF PANELS 0252-03 & ROOF PANEL SMALL 0252-06.

LOCATE AND SECURE ROOF PANEL SIDE 0252-04.

LOCATE AND SECURE ROOF RIDGE BRACKET 0244-16 TO ROOF RIDGE 0252-08. LOCATE AND SECURE ROOF RIDGE 0252-08 TO ROOF CHANNEL ASSEMBLY 0252-01

SECURE ROOF RIDGE BRACKETS TO ROOF RIDGE AT x 4 LOCATIONS INDICATED. IMPORTANT: ENSURE RUBBER WASHER FK4 IS LOCATED AS SHOWN.

NOTE: FROM INSIDE OF SHED SECURE ROOF RIDGE 0252-08 AT x4 LOCATIONS INDICATED USING TYPICAL FIXING METHOD.