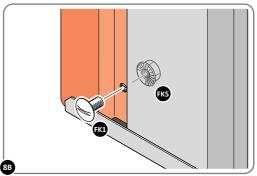

LOCATE AND SECURE A CORNER BRACE 0203-03 AT EACH LOCATION INDICATED.

SECURE EACH CORNER BRACE 0203-03 AS SHOWN ABOVE.

PLEASE NOTE: SECTION VIEW OF TYPICAL FIXING METHOD

LOCATE AND LOOSELY ATTACH WALL PANEL 0213-03 (1850 x 324mm).