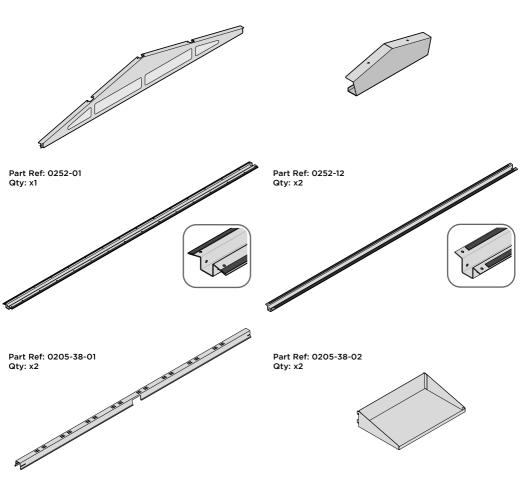

LOCATE AND SECURE ROOF CHANNEL ASSEMBLY 0252-12.

SLOT EACH ROOF CHANNEL ASSEMBLY 0252-12 INTO ROOF SUPPORT. FIXING POINT (x3 EACH SIDE) USING FASTENERS DETAILED ABOVE.

SECURE ROOF CHANNEL ASSEMBLY TO SHORT ROOF SUPPORT 0252-11 FIXING POINT (x2 EACH SIDE) USING FASTENERS DETAILED ABOVE.

LOCATE AND SECURE ROOF CHANNEL ASSEMBLY 0252-01.

SLOT ROOF CHANNEL ASSEMBLY 0252-01 INTO ROOF SUPPORT. FIXING POINT (x3 EACH SIDE) USING FASTENERS DETAILED ABOVE.

SECURE ROOF CHANNEL ASSEMBLY TO LONG ROOF SUPPORT 0252-07 FIXING POINT (x2 EACH SIDE) USING FASTENERS DETAILED ABOVE.

FIX EACH GAS STRUT 0205-63 ONTO RELEVANT GAS STRUT BALL JOINTS. PLEASE NOTE: PUSHES DOWN ON DOOR AND UPWARDS ON DOOR FRAME.

LOCATE AND SECURE SHELF ASSEMBLY 0205-38.

THE SHELF ASSEMBLY CAN BE LOCATED AS DESIRED, PLEASE DETERMINE THE MOST SUITABLE LOCATION AND ASSEMBLE AS SHOWN IN FIG.52A & 52B.