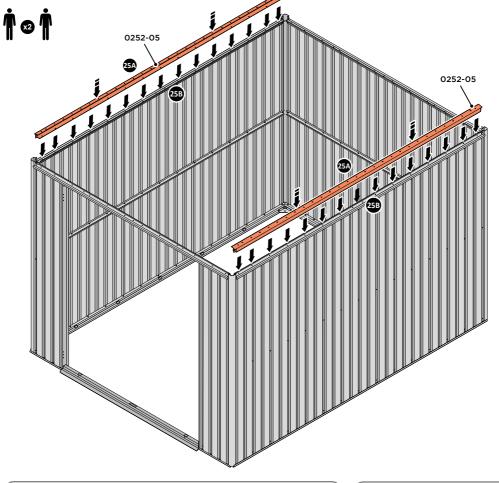

LOCATE AND SECURE ROOF INFILL SIDE 0252-05.

LOCATE AND SECURE ROOF SIDE INFILL 0252-05 AT x15 LOCATIONS INDICATED AS SHOWN ABOVE ON EACH SIDE. IMPORTANT: ENSURE ROOF SIDE INFILL 0252-05 IS FITTED ON THE INSIDE AND NOT ON THE OUTSIDE AS ILLUSTRATED ABOVE.