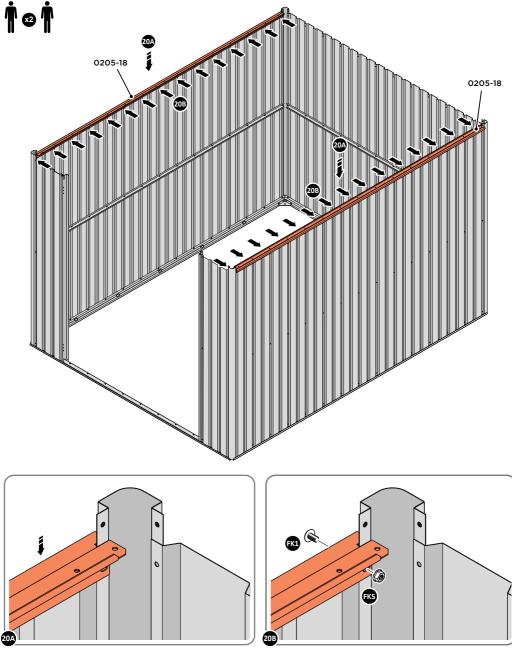

SECURE DOOR POST AND CENTRE BRACE AT LOCATIONS INDICATED. IMPORTANT: DO NOT SECURE AT UPPER FIXING POINT AT THIS STAGE.

LOCATE AND LOOSELY ATTACH SHORT ROOF RAIL 0205-18.

LOCATE SHORT ROOF RAIL 0205-18 AS SHOWN ABOVE.

LOOSELY ATTACH AT x15 LOCATIONS INDICATED.

LOCATE AND LOOSELY ATTACH LONG ROOF RAIL 0213-02.

LOCATE LONG ROOF RAIL 0213-02 AS SHOWN ABOVE.

LOCATE AND LOOSELY ATTACH LONG ROOF RAIL 0213-02.

LOCATE LONG TOP RAIL 0213-02 AS SHOWN ABOVE.