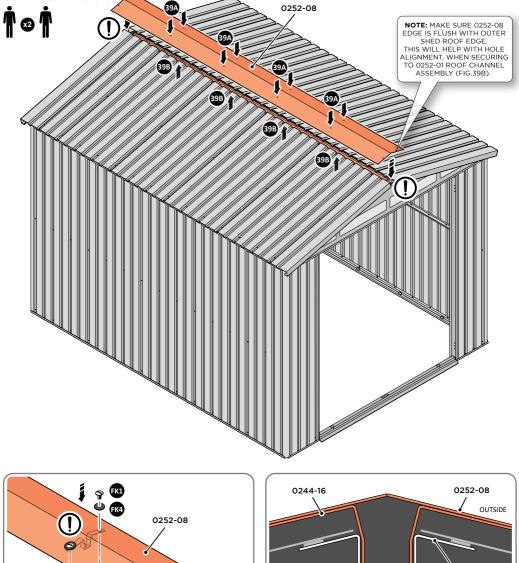

LOCATE AND SECURE ROOF PANEL 0252-03.

LOCATE AND SECURE ROOF PANEL SIDE 0252-04.

LOCATE AND SECURE ROOF PANELS 0252-03 & ROOF PANEL SMALL 0252-06.

LOCATE AND SECURE ROOF PANEL SIDE 0252-04.

LOCATE AND SECURE ROOF RIDGE BRACKET 0244-16 TO ROOF RIDGE 0252-08. LOCATE AND SECURE ROOF RIDGE 0252-08 TO ROOF CHANNEL ASSEMBLY 0252-01

SECURE ROOF RIDGE BRACKETS TO ROOF RIDGE AT x 4 LOCATIONS INDICATED. IMPORTANT: ENSURE RUBBER WASHER FK4 IS LOCATED AS SHOWN.

NOTE: FROM INSIDE OF SHED SECURE ROOF RIDGE 0252-08 AT x4 LOCATIONS INDICATED USING TYPICAL FIXING METHOD.