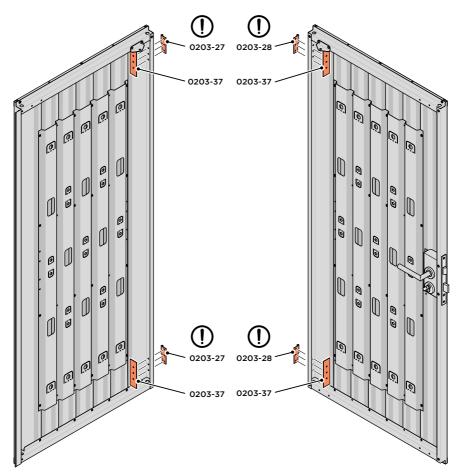

SECURED EURO MORTICE LOCK 0203-32 AS SEEN FROM FRONT.

LOCATE AND SECURE A DOOR GROMMET 0203-57 AT EACH LOCATION INDICATED.

LOCATE AND SECURE DOOR HINGES ONTO DOOR ASSEMBLIES.

SECURE DOOR HINGE PLATE AND HINGE 0203-27 AND 0203-28 AS SHOWN. IMPORTANT: ENSURE CORRECT DOOR HINGE IS SECURED TO CORRECT DOOR.