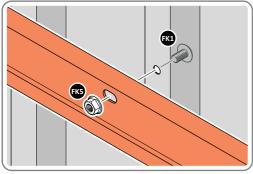

LOCATE AND LOOSELY ATTACH MID CENTRE BRACE 0205-08.

LOCATE AND LOOSELY ATTACH MID CENTRE BRACE 0205-08 AS SHOWN AT LOCATIONS INDICATED ABOVE.

LOOSELY ATTACH AT x5 LOCATIONS INDICATED ONLY. IMPORTANT: DO NOT SECURE AT OUTER FIXING POINT INDICATED.