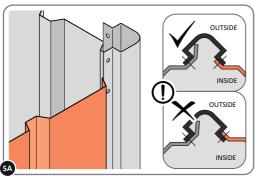

LOCATE AND SECURE ROOF INFILL SIDE 0252-05.

LOCATE AND SECURE ROOF SIDE INFILL 0252-05 AT x15 LOCATIONS INDICATED AS SHOWN ABOVE ON EACH SIDE. IMPORTANT: ENSURE ROOF SIDE INFILL 0252-05 IS FITTED ON THE INSIDE AND NOT ON THE OUTSIDE AS ILLUSTRATED ABOVE.

LOCATE AND SECURE ROOF FRONTAND REAR INFILLS 0252-14 AT LOCATIONS INDICATED AS SHOWN ABOVE. IMPORTANT: ENSURE ROOF SIDE INFILL 0252-14 IS FITTED ON THE INSIDE AND NOT ON THE OUTSIDE AS ILLUSTRATED ABOVE.