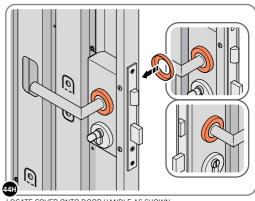

LOCATE EURO ESCUTCHEON COVER 0203-34 ONTO EURO ESCUTCHEON AS SHOWN. PLEASE NOTE: THESE ARE PUSHED ON AND WILL CLICK INTO PLACE.

LOCATE AND SECURE LEFT-HAND DOOR ASSEMBLY 0205-37 FURNITURE.

ENSURE THE PLUNGER INDICATED IS FACING THE BOTTOM OF THE DOOR, SECURE EACH FLUSH DOOR E LOCATE AS SHOWN ABOVE AND SECURE USING ADJACENT FIXING METHOD. LOCATED AS SHOWN ABOVE.