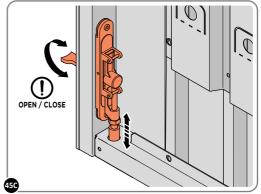

LOCATE EURO ESCUTCHEON COVER 0203-34 ONTO EURO ESCUTCHEON AS SHOWN. PLEASE NOTE: THESE ARE PUSHED ON AND WILL CLICK INTO PLACE.

LOCATE AND SECURE LEFT-HAND DOOR ASSEMBLY 0205-37 FURNITURE.

ENSURE THE PLUNGER INDICATED IS FACING THE BOTTOM OF THE DOOR, SECURE EACH FLUSH DOOR E LOCATE AS SHOWN ABOVE AND SECURE USING ADJACENT FIXING METHOD. LOCATED AS SHOWN ABOVE.

SECURE EACH FLUSH DOOR BOLT ENSURING PLATE PACKER 0203-40 IS LOCATED AS SHOWN ABOVE.