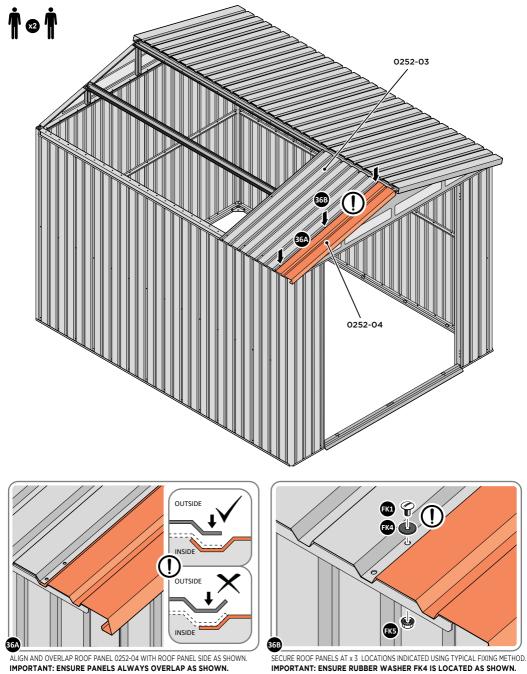

LOCATE AND SECURE ROOF PANEL 0252-03.

LOCATE AND SECURE ROOF PANEL SIDE 0252-04.

LOCATE AND SECURE ROOF PANELS 0252-03 & ROOF PANEL SMALL 0252-06.

LOCATE AND SECURE ROOF PANEL SIDE 0252-04.

ALIGN AND OVERLAP ROOF PANEL 0252-04 WITH ROOF PANEL SIDE AS SHOWN. IMPORTANT: ENSURE PANELS ALWAYS OVERLAP AS SHOWN. SECURE ROOF PANELS AT X 3 LOCATIONS INDICATED USING TYPICAL FIXING METHOD. IMPORTANT: ENSURE RUBBER WASHER FK4 IS LOCATED AS SHOWN.