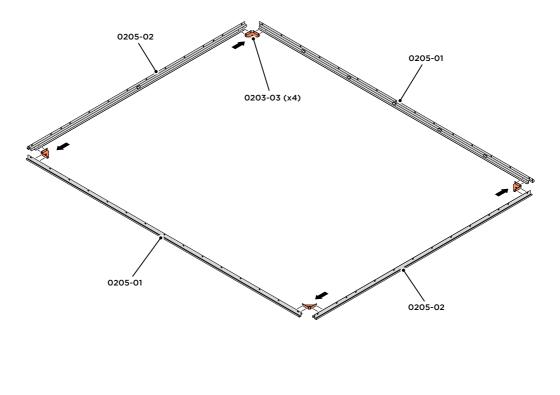

LOCATE AND SECURE A CORNER BRACE 0203-03 AT EACH LOCATION INDICATED.

SECURE EACH CORNER BRACE 0203-03 AS SHOWN ABOVE.

PLEASE NOTE: SECTION VIEW OF TYPICAL FIXING METHOD

LOCATE AND LOOSELY ATTACH WALL PANEL 0213-03 (1850 x 324mm).