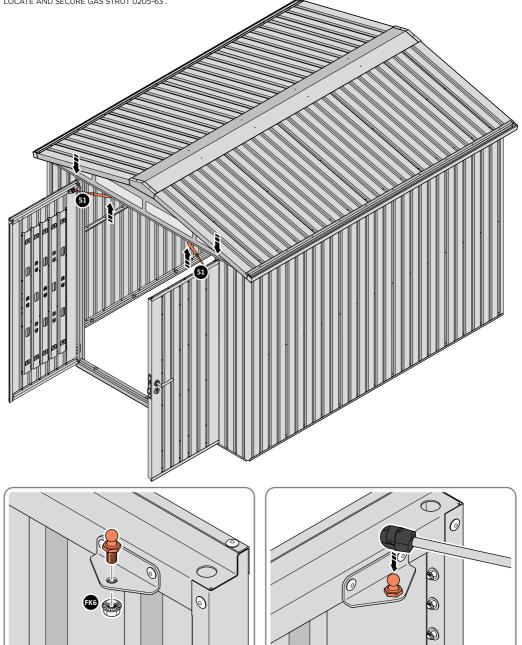

49B

ALIGN EACH GAS STRUT BRACKET WITH RELEVANT FIXING HOLES, SECURE USING TYPICAL FIXING METHOD ABOVE.

49C

LOCATE DOOR ASSEMBLIES ONTO HINGES.

LOCATE AND SECURE GAS STRUT 0205-63.

SECURE A GAS STRUT BALL JOINT 0205-68 ONTO EACH GAS STRUT BRACKET THAT IS PRE-RIVETED ONTO EACH DOOR ASSEMBLY.

FIX EACH GAS STRUT 0205-63 ONTO RELEVANT GAS STRUT BALL JOINTS. PLEASE NOTE: PUSHES DOWN ON DOOR AND UPWARDS ON DOOR FRAME.

LOCATE AND SECURE SHELF ASSEMBLY 0205-38.

THE SHELF ASSEMBLY CAN BE LOCATED AS DESIRED, PLEASE DETERMINE THE MOST SUITABLE LOCATION AND ASSEMBLE AS SHOWN IN FIG.52A & 52B.