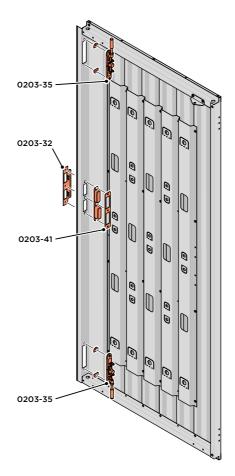

#### ASSEMBLY STAGE 45 CONTINUED

LOCATE AND SECURE LEFT-HAND DOOR ASSEMBLY 0205-37 FURNITURE.

ATTACH DOOR BOLT ONTO FLUSH DOOR BOLT.

ENSURE FLUSH DOOR BOLT OPENS AND CLOSES.

LOCATE AND SECURE EURO MORTICE LOCK 0203-32 AND CATCH PLATE COVER 0203-41 AS SHOWN ABOVE.

SECURED EURO MORTICE LOCK 0203-32 AS SEEN FROM FRONT.

LOCATE AND SECURE A DOOR GROMMET 0203-57 AT EACH LOCATION INDICATED.

LOCATE AND SECURE DOOR HINGES ONTO DOOR ASSEMBLIES.

SECURE DOOR HINGE PLATE AND HINGE 0203-27 AND 0203-28 AS SHOWN. IMPORTANT: ENSURE CORRECT DOOR HINGE IS SECURED TO CORRECT DOOR.