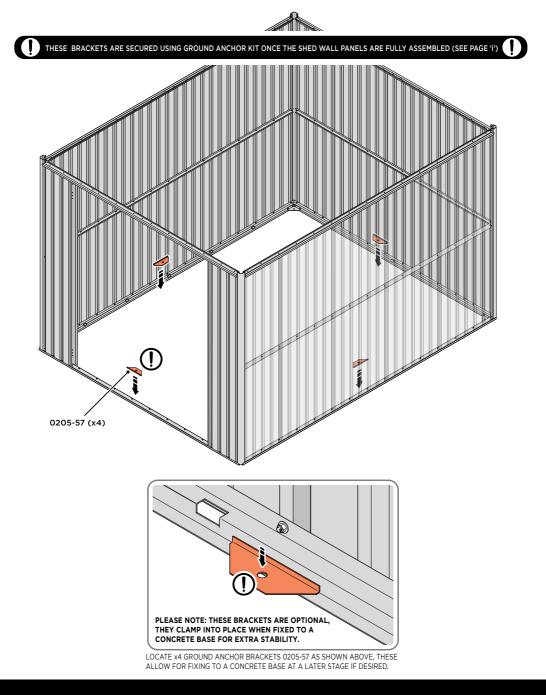

#### GROUND ANCHOR KIT

A Ground Anchor Kit is supplied, this is to secure the product to a solid concrete base, the shed has x4 clamp plates in each corner.

#### WE STRONGLY ADVISE THAT THE SHED IS ANCHORED USING THIS KIT

The diagram illustrates the typical fixing method, once the shed is assembled, access the clamp brackets by removing the appropriate floor panel and secure as required.

LOOSELY ATTACH AT x4 LOCATIONS INDICATED.

LOCATE GROUND ANCHOR BRACKETS 0205-57.

LOCATE AND SECURE DOOR STRIP 0205-74.

LOCATE DOOR STRIP 0205-74 AS SHOWN. IMPORTANT: ENSURE DOOR STRIP IS PUSHED AGAINST DOOR POST RETURN.