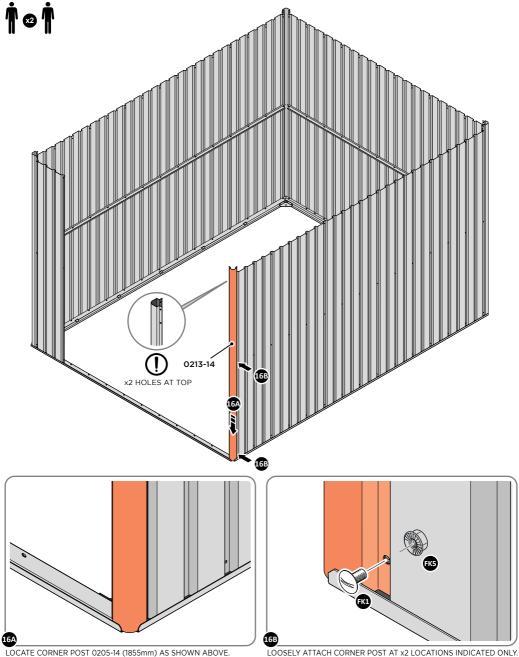

LOCATE AND LOOSELY ATTACH CORNER POST 0205-14 (1885mm).

LOOSELY ATTACH CORNER POST AT x2 LOCATIONS INDICATED ONLY. IMPORTANT: DO NOT SECURE AT UPPER FIXING POINT AT THIS STAGE.

LOCATE AND LOOSELY ATTACH WALL PANEL 0213-03 (1850 x 324mm).

LOCATE FIRST WALL PANELS 0205-13 & 0205-12 AS SHOWN ABOVE. IMPORTANT: ENSURE PANEL IS IN THE CORRECT ORIENTATION. LOOSELY ATTACH CORNER POST AT x2 LOCATIONS INDICATED ONLY. IMPORTANT: DO NOT SECURE AT UPPER FIXING POINT AT THIS STAGE.