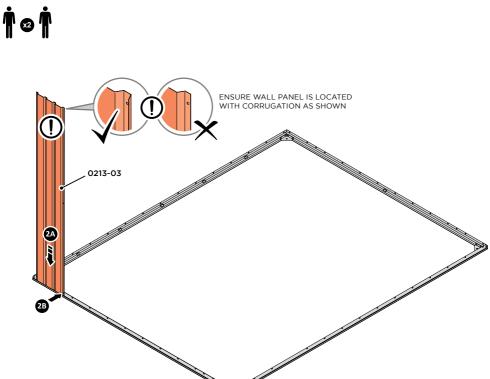

LOCATE AND SECURE A CORNER BRACE 0203-03 AT EACH LOCATION INDICATED.

SECURE EACH CORNER BRACE 0203-03 AS SHOWN ABOVE.

PLEASE NOTE: SECTION VIEW OF TYPICAL FIXING METHOD

LOCATE AND LOOSELY ATTACH WALL PANEL 0213-03 (1850 x 324mm).

LOCATE WALL PANEL 0213-03 INTO POSITION AS SHOWN ABOVE. IMPORTANT: ENSURE PANEL IS IN THE CORRECT ORIENTATION.

LOCATE AND LOOSELY ATTACH CORNER POST 0205-14.

LOCATE CORNER POST 0205-14 AS SHOWN ABOVE.

LOCATE AND LOOSELY ATTACH SHORT CENTRE BRACE 0213-04 ONTO WALL PANEL.