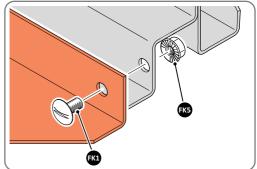

#### WE STRONGLY ADVISE THAT THE SHED IS ANCHORED USING THIS KIT

The diagram illustrates the typical fixing method, once the shed is assembled, access the clamp brackets by removing the appropriate floor panel and secure as required.

#### GROUND ANCHOR KIT

TANANA Part Ref: FK8 M8 x 50mm Coach Screw Qty: x8