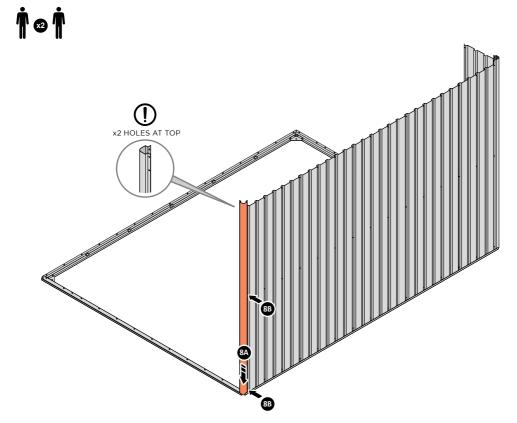

LOCATE AND SECURE A CORNER BRACE 0203-03 AT EACH LOCATION INDICATED.

SECURE EACH CORNER BRACE 0203-03 AS SHOWN ABOVE.

PLEASE NOTE: SECTION VIEW OF TYPICAL FIXING METHOD

LOCATE AND LOOSELY ATTACH WALL PANEL 0213-03 (1850 x 324mm).

LOCATE WALL PANEL 0213-03 INTO POSITION AS SHOWN ABOVE. IMPORTANT: ENSURE PANEL IS IN THE CORRECT ORIENTATION.

LOCATE AND LOOSELY ATTACH CORNER POST 0205-14.

LOCATE CORNER POST 0205-14 AS SHOWN ABOVE.

LOCATE AND LOOSELY ATTACH SHORT CENTRE BRACE 0213-04 ONTO WALL PANEL.