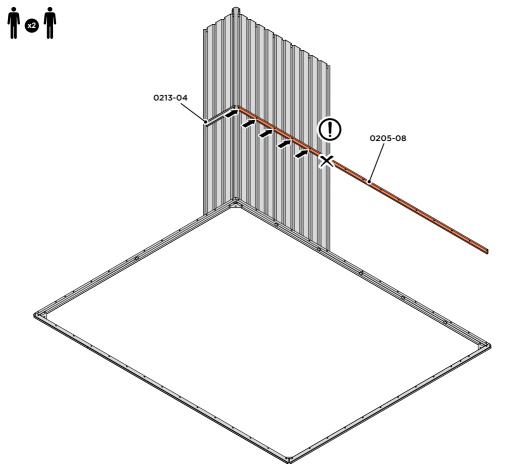

LOCATE AND LOOSELY ATTACH MID CENTRE BRACE 0205-08.

LOCATE AND LOOSELY ATTACH MID CENTRE BRACE 0205-08 AS SHOWN AT LOCATIONS INDICATED ABOVE.

LOOSELY ATTACH AT x5 LOCATIONS INDICATED ONLY. IMPORTANT: DO NOT SECURE AT OUTER FIXING POINT INDICATED.