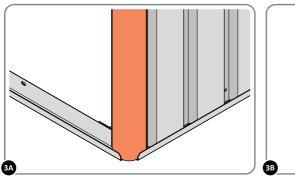

LOCATE AND SECURE A CORNER BRACE 0203-03 AT EACH LOCATION INDICATED.

SECURE EACH CORNER BRACE 0203-03 AS SHOWN ABOVE.

PLEASE NOTE: SECTION VIEW OF TYPICAL FIXING METHOD

LOCATE AND LOOSELY ATTACH WALL PANEL 0213-03 (1850 x 324mm).