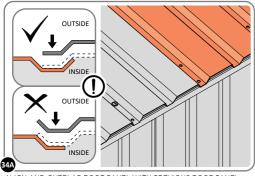

LOCATE AND SECURE ROOF SIDE INFILL 0252-05 AT X15 LOCATIONS INDICATED AS SHOWN ABOVE ON EACH SIDE. IMPORTANT: ENSURE ROOF SIDE INFILL 0252-05 IS FITTED ON THE INSIDE AND NOT ON THE OUTSIDE AS ILLUSTRATED ABOVE.