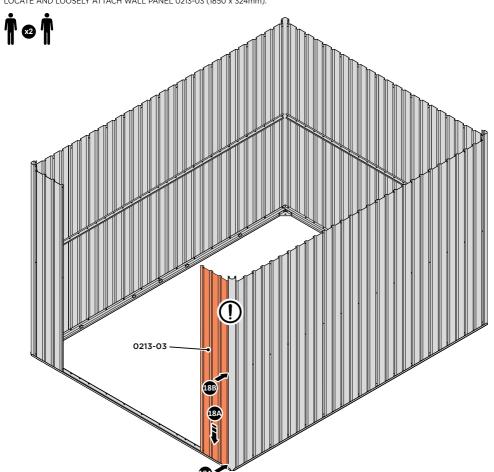

#### **ASSEMBLY STAGE 2**

LOCATE AND LOOSELY ATTACH WALL PANEL 0213-03 (1850 x 324mm).

LOOSELY ATTACH WALL PANEL ONTO FLOOR RAIL AT LOCATION INDICATED.

LOCATE AND LOOSELY ATTACH CORNER POST 0205-14.

LOOSELY ATTACH CORNER POST AT LOCATION INDICATED ONLY.

IMPORTANT: DO NOT SECURE AT UPPER FIXING POINT AT THIS STAGE.

LOCATE AND LOOSELY ATTACH SHORT CENTRE BRACE 0213-31 AS SHOWN AT LOCATION INDICATED ABOVE.

LOOSELY ATTACH AT LOCATION INDICATED ONLY. IMPORTANT: DO NOT SECURE AT OUTER FIXING POINT AT THIS STAGE.

LOCATE AND LOOSELY ATTACH WALL PANEL 0205-13 (1850 x 425mm) & 0205-12 (1850 x 625mm).

LOCATE FIRST WALL PANELS 0205-13 & 0205-12 AS SHOWN ABOVE. IMPORTANT : ENSURE PANEL IS IN THE CORRECT ORIENTATION.

LOCATE AND LOOSELY ATTACH WALL PANEL AT LOCATIONS INDICATED. IMPORTANT: ENSURE PANES ARE IN THE CORRECT ORIENTATION.

LOCATE AND LOOSELY ATTACH MID CENTRE BRACE 0205-08.

LOCATE AND LOOSELY ATTACH MID CENTRE BRACE 0205-08 AS SHOWN AT LOCATIONS INDICATED ABOVE.

LOOSELY ATTACH AT X5 LOCATIONS INDICATED ONLY. IMPORTANT: DO NOT SECURE AT OUTER FIXING POINT INDICATED.

LOCATE AND LOOSELY ATTACH WALL PANELS 0205-12 (1850 x 625mm).

LOOSELY ATTACH AT LOCATIONS INDICATED ONLY.

LOCATE AND LOOSELY ATTACH CORNER POST 0205-14 (1885mm).

LOOSELY ATTACH CORNER POST AT LOCATIONS INDICATED ONLY. IMPORTANT: DO NOT SECURE AT UPPER FIXING POINT AT THIS STAGE.

LOCATE AND LOOSELY ATTACH WALL PANEL 0205-13 (1850 x 425mm) & 0205-12 (1850 x 625mm).

LOCATE FIRST WALL PANELS 0205-13 & 0205-12 AS SHOWN ABOVE. **IMPORTANT**: ENSURE PANEL IS IN THE CORRECT ORIENTATION.

LOCATE AND LOOSELY ATTACH WALL PANEL AT LOCATIONS INDICATED. IMPORTANT: ENSURE PANEL IS IN THE CORRECT ORIENTATION.

LOCATE AND LOOSELY ATTACH MID CENTRE BRACE 0205-09.

LOCATE AND LOOSELY ATTACH MID CENTRE BRACE 0205-09 AS SHOWN AT LOCATIONS INDICATED ABOVE.

LOOSELY ATTACH AT x5 LOCATIONS INDICATED ONLY. IMPORTANT: DO NOT SECURE AT OUTER FIXING POINT INDICATED.

LOCATE AND LOOSELY ATTACH WALL PANEL 0205-12 (1850 x 625mm).

LOOSELY ATTACH AT LOCATIONS INDICATED ONLY.

LOCATE AND LOOSELY ATTACH CORNER POST 0205-14 (1885mm).

LOOSELY ATTACH CORNER POST AT LOCATIONS INDICATED ONLY. IMPORTANT: DO NOT SECURE AT UPPER FIXING POINT AT THIS STAGE.

IMPORTANT: ENSURE PANEL IS IN THE CORRECT ORIENTATION.

IMPORTANT: ENSURE PANEL IS IN THE CORRECT ORIENTATION.

LOCATE AND LOOSELY ATTACH SHORT CENTRE BRACE 0205-85. LOCATE AND LOOSELY ATTACH MID CENTRE BRACE 0212-03.

LOCATE AND LOOSELY ATTACH SHORT CENTRE BRACE 0205-85 AND CENTRE BRACE 0212-03 AS SHOWN AT LOCATIONS INDICATED ABOVE.

LOOSELY ATTACH CENTRE BRACE 0212-03 AT LOCATIONS INDICATED. IMPORTANT : DO NOT SECURE AT OUTER FIXING POINT INDICATED.

LOOSELY ATTACH AT LOCATIONS INDICATED ONLY.

LOCATE AND LOOSELY ATTACH SHORT CENTRE BRACE 0205-85.

LOCATE AND LOOSELY ATTACH SHORT CENTRE BRACE 0205-85 AND CENTRE BRACE 0212-03 AS SHOWN AT LOCATIONS INDICATED ABOVE.

LOOSELY ATTACH AT LOCATION INDICATED ONLY.

IMPORTANT: DO NOT SECURE AT OUTER FIXING POINT INDICATED.

LOCATE AND LOOSELY ATTACH CORNER POST 0205-14 (1885mm).

LOOSELY ATTACH CORNER POST AT x2 LOCATIONS INDICATED ONLY. IMPORTANT: DO NOT SECURE AT UPPER FIXING POINT AT THIS STAGE.

LOCATE AND LOOSELY ATTACH WALL PANEL 0213-03 (1850 x 324mm).

LOCATE FIRST WALL PANELS 0205-13 & 0205-12 AS SHOWN ABOVE. IMPORTANT: ENSURE PANEL IS IN THE CORRECT ORIENTATION.

LOOSELY ATTACH CORNER POST AT x2 LOCATIONS INDICATED ONLY. IMPORTANT: DO NOT SECURE AT UPPER FIXING POINT AT THIS STAGE.

LOCATE AND LOOSELY ATTACH RIGHT-HAND DOOR POST 0205-16. LOCATE AND LOOSELY ATTACH SHORT CENTRE BRACE 0213-31 ONTO WALL PANEL.

IMPORTANT: DO NOT SECURE AT UPPER FIXING POINT AT THIS STAGE.

IMPORTANT: ENSURE DOOR POST IS IN THE CORRECT ORIENTATION.

LOCATE AND LOOSELY ATTACH LEFT-HAND DOOR POST 0205-17.
LOCATE AND LOOSELY ATTACH SHORT CENTRE BRACE 0213-31 ONTO WALL PANEL.

SECURE DOOR POST AND CENTRE BRACE AT LOCATIONS INDICATED. IMPORTANT: DO NOT SECURE AT UPPER FIXING POINT AT THIS STAGE.