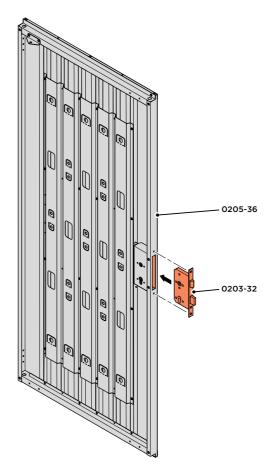

LOCATE AND SECURE RIGHT-HAND DOOR ASSEMBLY 0205-36 FURNITURE.

LOCATE EURO MORTICE LOCK 0203-32 RIGHT-HAND DOOR APERTURE AS SHOWN.

SECURE EURO MORTICE LOCK 0203-32 AT x2 LOCATIONS INDICATED ABOVE. SEE FOLLOWING DATA SHEET FOR COMPLETION OF MORTICE LOCK INSTALLATION.