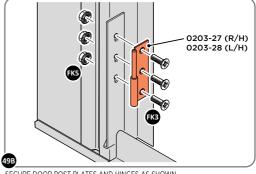

LOCATE AND SECURE DOOR HINGES ONTO DOOR ASSEMBLIES.

LOCATE DOOR HINGE PLATE 0203-37 WITHIN DOOR AS SHOWN.

SECURE DOOR HINGE PLATE AND HINGE 0203-27 AND 0203-28 AS SHOWN.

IMPORTANT: ENSURE CORRECT DOOR HINGE IS SECURED TO CORRECT DOOR.