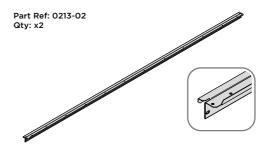

LOCATE AND LOOSELY ATTACH SHORT ROOF RAIL 0205-18.

LOOSELY ATTACH AT x15 LOCATIONS INDICATED.

LOCATE AND LOOSELY ATTACH LONG ROOF RAIL 0213-02.

LOOSELY ATTACH AT x12 LOCATIONS INDICATED.

LOCATE AND LOOSELY ATTACH LONG ROOF RAIL 0213-02.