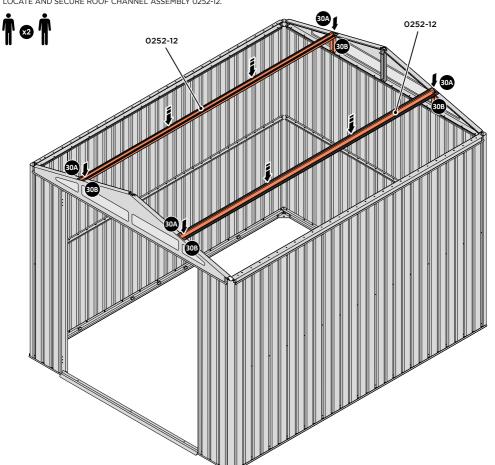

LOCATE AND SECURE SHORT ROOF SUPPORT 0252-11 AS SHOWN ABOVE.

LOCATE AND SECURE ROOF CHANNEL ASSEMBLY 0252-12.

SLOT EACH ROOF CHANNEL ASSEMBLY 0252-12 INTO ROOF SUPPORT. FIXING POINT (x3 EACH SIDE) USING FASTENERS DETAILED ABOVE.

SECURE ROOF CHANNEL ASSEMBLY TO SHORT ROOF SUPPORT 0252-11 FIXING POINT (x2 EACH SIDE) USING FASTENERS DETAILED ABOVE.

LOCATE AND SECURE ROOF CHANNEL ASSEMBLY 0252-01.

SLOT ROOF CHANNEL ASSEMBLY 0252-01 INTO ROOF SUPPORT. FIXING POINT (x3 EACH SIDE) USING FASTENERS DETAILED ABOVE.