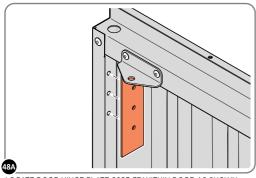

7 FURNITURE.





ENSURE THE PLUNGER INDICATED IS FACING THE BOTTOM OF THE DOOR, LOCATE AS SHOWN ABOVE AND SECURE USING ADJACENT FIXING METHOD.



SECURE EACH FLUSH DOOR BOLT ENSURING PLATE PACKER 0203-40 IS LOCATED AS SHOWN ABOVE.

### **ASSEMBLY STAGE 46 CONTINUED**

LOCATE AND SECURE LEFT-HAND DOOR ASSEMBLY 0205-37 FURNITURE.





ATTACH DOOR BOLT ONTO FLUSH DOOR BOLT.

ENSURE FLUSH DOOR BOLT OPENS AND CLOSES.









SECURED EURO MORTICE LOCK 0203-32 AS SEEN FROM FRONT.

LOCATE AND SECURE A DOOR GROMMET 0203-57 AT EACH LOCATION INDICATED.











LOCATE DOOR GROMMENT 0203-57 AT x2 LOCATIONS AS SHOWN. PLEASE NOTE: 0203-35 FLUSH BOLTS ARE ALL IN THE UNLOCKED POSITIONS. PLEASE NOTE: THESE ARE PUSHED ON AND WILL CLICK INTO PLACE.

LOCATE AND SECURE DOOR HINGES ONTO DOOR ASSEMBLIES.





LOCATE DOOR HINGE PLATE 0203-37 WITHIN DOOR AS SHOWN.



SECURE DOOR HINGE PLATE AND HINGE 0203-27 AND 0203-28 AS SHOWN.

IMPORTANT: ENSURE CORRECT DOOR HINGE IS SECURED TO CORRECT DOOR.

# Assembly Guide

### **ASSEMBLY STAGE 49**





LOCATE DOOR POST PLATE 0203-39 WITHIN DOOR FRAME AS SHOWN. IMPORTANT: ENSURE CORRECT DOOR HINGE IS SECURED TO CORRECT DOOR.



SECURE DOOR POST PLATES AND HINGES AS SHOWN.

PLEASE NOTE: REPEAT EACH PROCEDURE FOR UPPER LOCATION.





SECURE A GAS STRUT BALL JOINT 0205-68 ONTO EACH GAS STRUT BRACKET 0205-66.



DETERMINE DOOR OPENING ANGLE: A: 90° OPENING OR B: 120° OPENING



ALIGN EACH GAS STRUT BRACKET WITH RELEVANT FIXING HOLES, SECURE USING TYPICAL FIXING METHOD ABOVE.

# Assembly Guide









ASSEMBLED DOOR HINGE.

# Assembly Guide



SECURE A GAS S