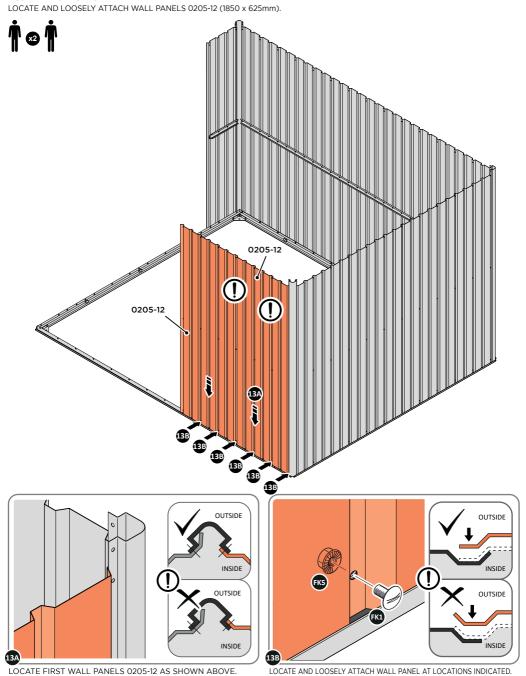

LOCATE AND LOOSELY ATTACH WALL PANEL 0205-13 (1850 x 425mm) & 0205-12 (1850 x 625mm).

LOCATE FIRST WALL PANELS 0205-13 & 0205-12 AS SHOWN ABOVE. IMPORTANT : ENSURE PANEL IS IN THE CORRECT ORIENTATION.

LOCATE AND LOOSELY ATTACH WALL PANEL AT LOCATIONS INDICATED. IMPORTANT: ENSURE PANES ARE IN THE CORRECT ORIENTATION.