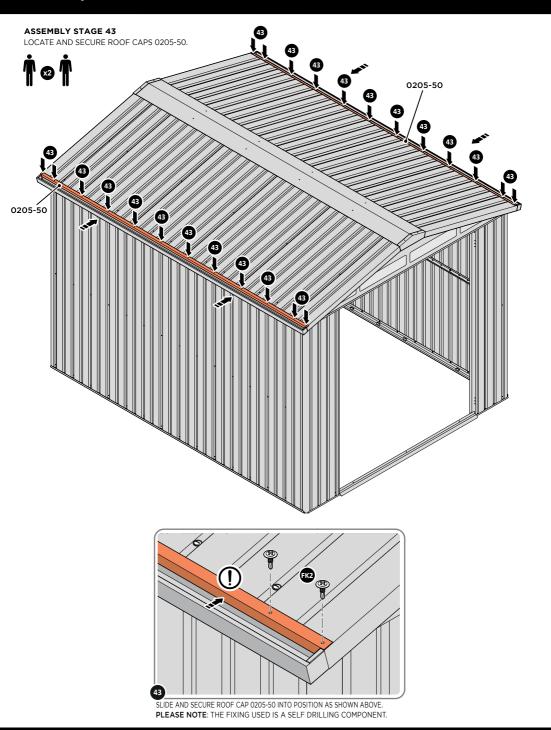

LOCATE AND SECURE ROOF RIDGE CAPS 0244-11 TO ROOF RIDGE 0252-08.

SECURE RIDGE CAP AT x4 LOCATIONS INDICATED USING TYPICAL FIXING METHOD. PLEASE NOTE: THE FIXING USED IS A SELF DRILLING COMPONENT.