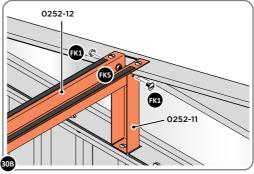

LOCATE AND SECURE SHORT ROOF SUPPORT 0252-11 AS SHOWN ABOVE.

LOCATE AND SECURE ROOF CHANNEL ASSEMBLY 0252-12.

SLOT EACH ROOF CHANNEL ASSEMBLY 0252-12 INTO ROOF SUPPORT. FIXING POINT (x3 EACH SIDE) USING FASTENERS DETAILED ABOVE.

SECURE ROOF CHANNEL ASSEMBLY TO SHORT ROOF SUPPORT 0252-11 FIXING POINT (x2 EACH SIDE) USING FASTENERS DETAILED ABOVE.

LOCATE AND SECURE ROOF CHANNEL ASSEMBLY 0252-01.

SLOT ROOF CHANNEL ASSEMBLY 0252-01 INTO ROOF SUPPORT. FIXING POINT (x3 EACH SIDE) USING FASTENERS DETAILED ABOVE.