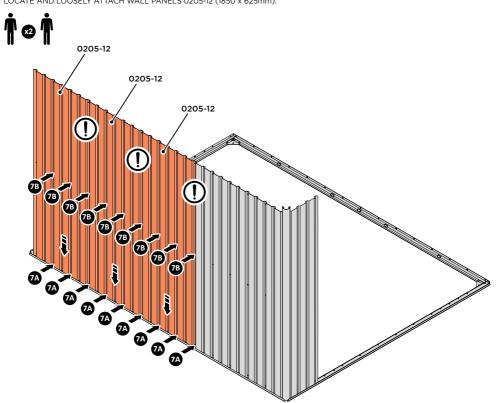

LOCATE AND LOOSELY ATTACH WALL PANEL 0205-13 (1850 x 425mm) & 0205-12 (1850 x 625mm).

LOCATE FIRST WALL PANELS 0205-13 & 0205-12 AS SHOWN ABOVE. IMPORTANT : ENSURE PANEL IS IN THE CORRECT ORIENTATION.

LOCATE AND LOOSELY ATTACH WALL PANEL AT LOCATIONS INDICATED. IMPORTANT: ENSURE PANES ARE IN THE CORRECT ORIENTATION.

LOCATE AND LOOSELY ATTACH WALL PANEL 0205-13 (1850 x 425mm) & 0205-12 (1850 x 625mm).

LOCATE FIRST WALL PANELS 0205-13 & 0205-12 AS SHOWN ABOVE. **IMPORTANT**: ENSURE PANEL IS IN THE CORRECT ORIENTATION.