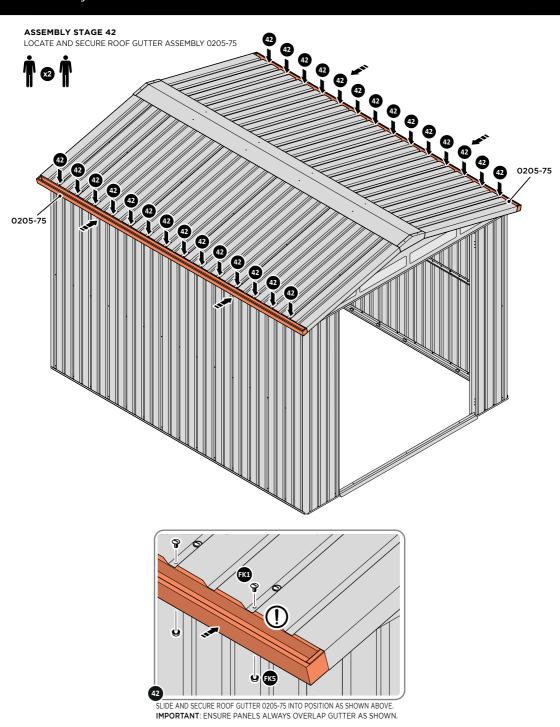

# Assembly Guide

LOCATE AN OPEN GROMMET INTO THE ROOF GUTTER ABOVE WHERE THE DRAIN HOLE WILL BE LOCATED.

LOCATE CLOSED GROMMET INTO THE ROOF GUTTER ON THE OPPOSITE SIDE TO THE LOCATED DRAIN HOLE AS SHOWN ABOVE.