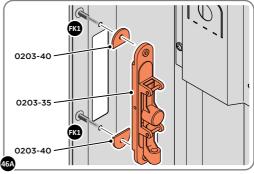

LOCATE COVER ONTO DOOR HANDLE AS SHOWN.
PLEASE NOTE: THESE ARE PUSHED ON AND WILL CLICK INTO PLACE.

LOCATE AND SECURE LEFT-HAND DOOR ASSEMBLY 0205-37 FURNITURE.

ENSURE THE PLUNGER INDICATED IS FACING THE BOTTOM OF THE DOOR, LOCATE AS SHOWN ABOVE AND SECURE USING ADJACENT FIXING METHOD.

SECURE EACH FLUSH DOOR BOLT ENSURING PLATE PACKER 0203-40 IS LOCATED AS SHOWN ABOVE.