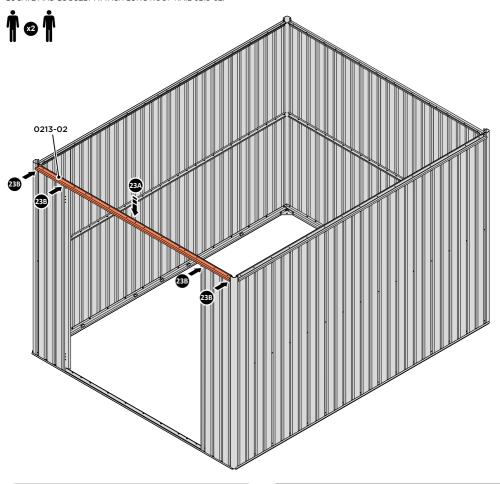

LOCATE AND LOOSELY ATTACH SHORT ROOF RAIL 0205-18.

LOOSELY ATTACH AT x15 LOCATIONS INDICATED.

LOCATE AND LOOSELY ATTACH LONG ROOF RAIL 0213-02.

LOOSELY ATTACH AT x12 LOCATIONS INDICATED.

LOCATE AND LOOSELY ATTACH LONG ROOF RAIL 0213-02.