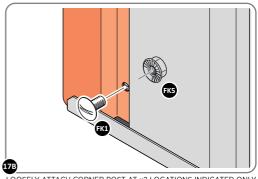

#### **FIXING KIT 0205-58**

Part Ref: FK1

M4 x 10mm Roofing Bolt This will be Pozi OR Slotted

Qty: x413

Part Ref: FK2

No.8 x 13mm Eco Fix

Qty: x30

Part Ref: FK3

M4 x 12mm C'Sunk Pozi Pan

Qty: x35

Part Ref: FK4 M4 Rubber Washer

Qty: x80

Part Ref: FK5

M4 Serrated Flange Nut

Qty: x439

Part Ref: FK6