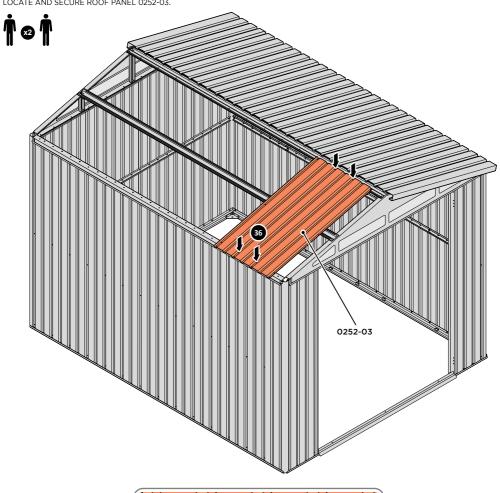

SECURE ROOF CHANNEL ASSEMBLY TO LONG ROOF SUPPORT 0252-07 FIXING POINT (x2 EACH SIDE) USING FASTENERS DETAILED ABOVE.

LOCATE AND SECURE ROOF PANEL 0252-03.

SECURE ROOF PANELS AT x4 LOCATIONS INDICATED USING TYPICAL FIXING METHOD. IMPORTANT: ENSURE RUBBER WASHER FK4 IS LOCATED AS SHOWN.

LOCATE AND SECURE ROOF PANEL 0252-03.

SECURE ROOF PANELS AT x4 LOCATIONS INDICATED USING TYPICAL FIXING METHOD. IMPORTANT: ENSURE RUBBER WASHER FK4 IS LOCATED AS SHOWN.

LOCATE AND SECURE ROOF PANEL SIDE 0252-04.