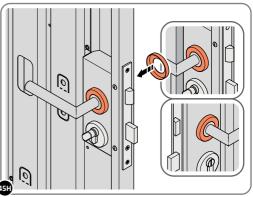

### **ASSEMBLY STAGE 46 CONTINUED**

LOCATE AND SECURE LEFT-HAND DOOR ASSEMBLY 0205-37 FURNITURE.

ATTACH DOOR BOLT ONTO FLUSH DOOR BOLT.

ENSURE FLUSH DOOR BOLT OPENS AND CLOSES.

SECURED EURO MORTICE LOCK 0203-32 AS SEEN FROM FRONT.

LOCATE AND SECURE A DOOR GROMMET 0203-57 AT EACH LOCATION INDICATED.

LOCATE DOOR GROMMENT 0203-57 AT x2 LOCATIONS AS SHOWN. PLEASE NOTE: 0203-35 FLUSH BOLTS ARE ALL IN THE UNLOCKED POSITIONS. PLEASE NOTE: THESE ARE PUSHED ON AND WILL CLICK INTO PLACE.