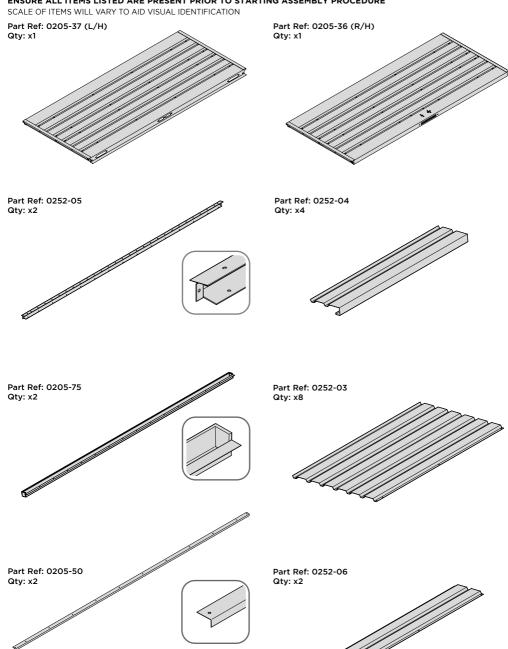

LOCATE AND SECURE ROOF SIDE INFILL 0252-05 AT X15 LOCATIONS INDICATED AS SHOWN ABOVE ON EACH SIDE. IMPORTANT: ENSURE ROOF SIDE INFILL 0252-05 IS FITTED ON THE INSIDE AND NOT ON THE OUTSIDE AS ILLUSTRATED ABOVE.

LOCATE AND SECURE ROOF FRONTAND REAR INFILLS 0252-14 AT LOCATIONS INDICATED AS SHOWN ABOVE.

IMPORTANT: ENSURE ROOF SIDE INFILL 0252-14 IS FITTED ON THE INSIDE AND NOT ON THE OUTSIDE AS ILLUSTRATED ABOVE.

SECURE ROOF CHANNEL ASSEMBLY TO LONG ROOF SUPPORT 0252-07 FIXING POINT (x2 EACH SIDE) USING FASTENERS DETAILED ABOVE.

LOCATE AND SECURE ROOF PANEL 0252-03.

SECURE ROOF PANELS AT x4 LOCATIONS INDICATED USING TYPICAL FIXING METHOD. IMPORTANT: ENSURE RUBBER WASHER FK4 IS LOCATED AS SHOWN.

LOCATE AND SECURE ROOF PANEL SIDE 0252-04.

ALIGN AND OVERLAP ROOF PANEL 0252-04 WITH ROOF PANEL SIDE AS SHOWN. IMPORTANT: ENSURE PANELS ALWAYS OVERLAP AS SHOWN.

IMPORTANT: ENSURE RUBBER WASHER FK4 IS LOCATED AS SHOWN.

LOCATE AND SECURE ROOF PANELS 0252-03 & ROOF PANEL SMALL 0252-06.

ALIGN AND OVERLAP ROOF PANEL WITH PREVIOUS ROOF PANEL IMPORTANT: ENSURE PANELS ALWAYS OVERLAP AS SHOWN.

SECURE ROOF PANELS AT LOCATIONS INDICATED USING TYPICAL FIXING METHOD. IMPORTANT: ENSURE RUBBER WASHER FK4 IS LOCATED AS SHOWN.

ALIGN AND OVERLAP ROOF PANEL 0252-04 WITH ROOF PANEL SIDE AS SHOWN. IMPORTANT: ENSURE PANELS ALWAYS OVERLAP AS SHOWN.

SECURE ROOF PANELS AT x 3 LOCATIONS INDICATED USING TYPICAL FIXING METHOD. IMPORTANT: ENSURE RUBBER WASHER FK4 IS LOCATED AS SHOWN.

LOCATE AND SECURE ROOF PANEL 0252-03.

SECURE ROOF PANELS AT x4 LOCATIONS INDICATED USING TYPICAL FIXING METHOD. IMPORTANT: ENSURE RUBBER WASHER FK4 IS LOCATED AS SHOWN.

LOCATE AND SECURE ROOF PANEL SIDE 0252-04.

ÄLIGN AND OVERLAP ROOF PANEL 0252-04 WITH ROOF PANEL SIDE AS SHOWN. IMPORTANT: ENSURE PANELS ALWAYS OVERLAP AS SHOWN.

SECURE ROOF PANELS AT x 3 LOCATIONS INDICATED USING TYPICAL FIXING METHOD. IMPORTANT: ENSURE RUBBER WASHER FK4 IS LOCATED AS SHOWN.

LOCATE AND SECURE ROOF PANELS 0252-03 & ROOF PANEL SMALL 0252-06.

ALIGN AND OVERLAP ROOF PANEL WITH PREVIOUS ROOF PANEL. IMPORTANT: ENSURE PANELS ALWAYS OVERLAP AS SHOWN.

SECURE ROOF PANELS AT LOCATIONS INDICATED USING TYPICAL FIXING METHOD.

IMPORTANT: ENSURE RUBBER WASHER FK4 IS LOCATED AS SHOWN.

LOCATE AND SECURE ROOF PANEL SIDE 0252-04.

ALIGN AND OVERLAP ROOF PANEL 0252-04 WITH ROOF PANEL SIDE AS SHOWN. IMPORTANT: ENSURE PANELS ALWAYS OVERLAP AS SHOWN.