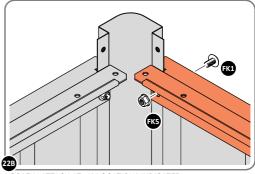

LOCATE AND LOOSELY ATTACH SHORT ROOF RAIL 0205-18.

LOOSELY ATTACH AT x15 LOCATIONS INDICATED.

LOCATE AND LOOSELY ATTACH LONG ROOF RAIL 0213-02.

LOOSELY ATTACH AT x12 LOCATIONS INDICATED.

LOCATE AND LOOSELY ATTACH LONG ROOF RAIL 0213-02.