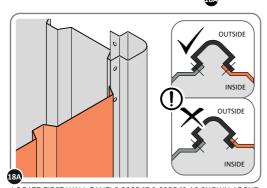

LOCATE AND LOOSELY ATTACH RIGHT-HAND DOOR POST 0205-16. LOCATE AND LOOSELY ATTACH SHORT CENTRE BRACE 0213-31 ONTO WALL PANEL.

IMPORTANT: DO NOT SECURE AT UPPER FIXING POINT AT THIS STAGE.

IMPORTANT: ENSURE DOOR POST IS IN THE CORRECT ORIENTATION.

LOCATE AND LOOSELY ATTACH LEFT-HAND DOOR POST 0205-17.
LOCATE AND LOOSELY ATTACH SHORT CENTRE BRACE 0213-31 ONTO WALL PANEL.

SECURE DOOR POST AND CENTRE BRACE AT LOCATIONS INDICATED. IMPORTANT: DO NOT SECURE AT UPPER FIXING POINT AT THIS STAGE.