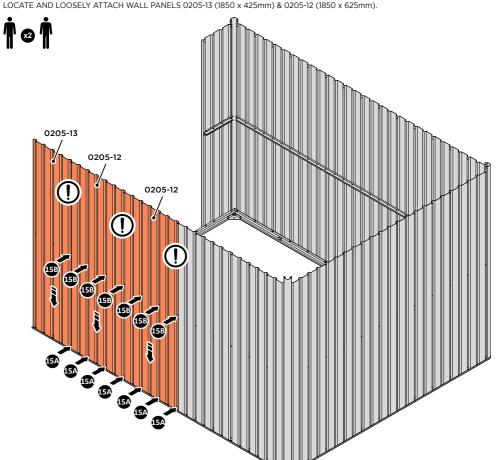

LOCATE AND LOOSELY ATTACH WALL PANEL 0205-13 (1850 x 425mm) & 0205-12 (1850 x 625mm).

LOCATE FIRST WALL PANELS 0205-13 & 0205-12 AS SHOWN ABOVE. IMPORTANT : ENSURE PANEL IS IN THE CORRECT ORIENTATION.

LOCATE AND LOOSELY ATTACH WALL PANEL AT LOCATIONS INDICATED. IMPORTANT: ENSURE PANES ARE IN THE CORRECT ORIENTATION.