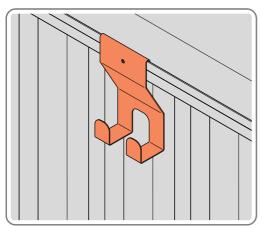

#### **ASSEMBLY STAGE 54**

LOCATE TOOL HANGERS 0205-BLACK-TH WITHIN SHED AS DESIRED LOCATION.

HOOK EACH TOOL HANGER ONTO ROOF FRAME AT DESIRED LOCATION.