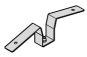

# **ASSEMBLY STAGE 29** LOCATE AND SECURE ROOF SUPPORTS 0252-07 AND 0252-11. 0252-11 0252-07 0252-11 0252-07 0252-11 0252-11 0252-11 (x4) 0252-07 (x2) 29B

34

LOCATE AND SECURE LONG ROOF SUPPORT 0252-07 AS SHOWN ABOVE.

LOCATE AND SECURE SHORT ROOF SUPPORT 0252-11 AS SHOWN ABOVE.

LOCATE AND SECURE ROOF CHANNEL ASSEMBLY 0252-12.

SLOT EACH ROOF CHANNEL ASSEMBLY 0252-12 INTO ROOF SUPPORT. FIXING POINT (x3 EACH SIDE) USING FASTENERS DETAILED ABOVE.