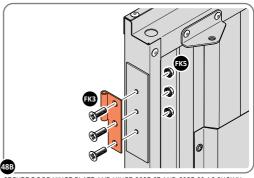

### **ASSEMBLY STAGE 49**

LOCATE DOOR POST PLATE 0203-39 WITHIN DOOR FRAME AS SHOWN. IMPORTANT: ENSURE CORRECT DOOR HINGE IS SECURED TO CORRECT DOOR.

SECURE DOOR POST PLATES AND HINGES AS SHOWN.

PLEASE NOTE: REPEAT EACH PROCEDURE FOR UPPER LOCATION.