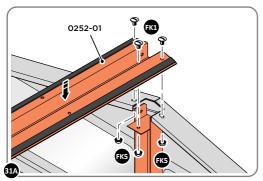

SECURE ROOF CHANNEL ASSEMBLY TO SHORT ROOF SUPPORT 0252-11 FIXING POINT (x2 EACH SIDE) USING FASTENERS DETAILED ABOVE.

LOCATE AND SECURE ROOF CHANNEL ASSEMBLY 0252-01.

SLOT ROOF CHANNEL ASSEMBLY 0252-01 INTO ROOF SUPPORT. FIXING POINT (x3 EACH SIDE) USING FASTENERS DETAILED ABOVE.

SECURE ROOF CHANNEL ASSEMBLY TO LONG ROOF SUPPORT 0252-07 FIXING POINT (x2 EACH SIDE) USING FASTENERS DETAILED ABOVE.

LOCATE AND SECURE ROOF PANEL 0252-03.

SECURE ROOF PANELS AT x4 LOCATIONS INDICATED USING TYPICAL FIXING METHOD. IMPORTANT: ENSURE RUBBER WASHER FK4 IS LOCATED AS SHOWN.