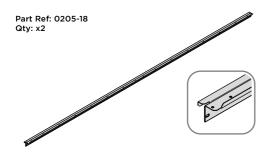

LOCATE AND LOOSELY ATTACH SHORT ROOF RAIL 0205-18.

LOOSELY ATTACH AT x15 LOCATIONS INDICATED.

LOCATE AND LOOSELY ATTACH LONG ROOF RAIL 0213-02.

LOOSELY ATTACH AT x12 LOCATIONS INDICATED.

LOCATE AND LOOSELY ATTACH LONG ROOF RAIL 0213-02.