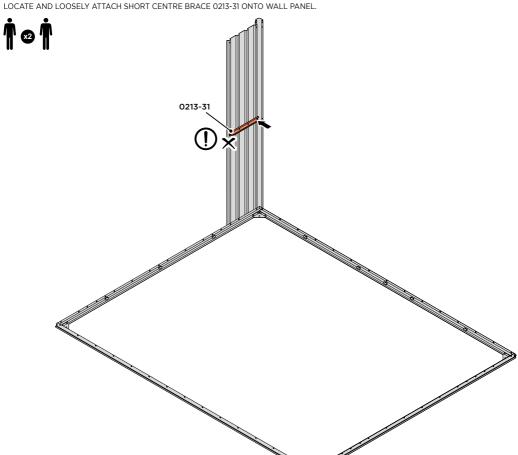

IMPORTANT: DO NOT SECURE AT UPPER FIXING POINT AT THIS STAGE.

LOCATE AND LOOSELY ATTACH SHORT CENTRE BRACE 0213-31 AS SHOWN AT LOCATION INDICATED ABOVE.

LOOSELY ATTACH AT LOCATION INDICATED ONLY. IMPORTANT: DO NOT SECURE AT OUTER FIXING POINT AT THIS STAGE.