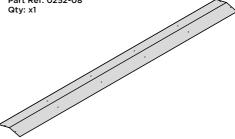

IMPORTANT: ENSURE RUBBER WASHER FK4 IS LOCATED AS SHOWN.

**ASSEMBLY STAGE 40** LOCATE AND SECURE ROOF RIDGE BRACKET 0244-16 TO ROOF RIDGE 0252-08. LOCATE AND SECURE ROOF RIDGE 0252-08 TO ROOF CHANNEL ASSEMBLY 0252-01 0252-08 Ť@Ť NOTE: MAKE SURE 0252-08 EDGE IS FLUSH WITH OUTER SHED ROOF EDGE. THIS WILL HELP WITH HOLE ALIGNMENT, WHEN SECURING TO 0252-01 ROOF CHANNEL ASSEMBLY (FIG.39B).

SECURE ROOF RIDGE BRACKETS TO ROOF RIDGE AT x 4 LOCATIONS INDICATED. IMPORTANT: ENSURE RUBBER WASHER FK4 IS LOCATED AS SHOWN.

**NOTE**: FROM INSIDE OF SHED SECURE ROOF RIDGE 0252-08 AT x4 LOCATIONS INDICATED USING TYPICAL FIXING METHOD.