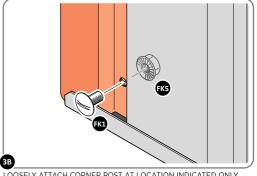

#### **ASSEMBLY STAGE 2**

LOCATE AND LOOSELY ATTACH WALL PANEL 0213-03 (1850 x 324mm).

LOOSELY ATTACH WALL PANEL ONTO FLOOR RAIL AT LOCATION INDICATED.

LOCATE AND LOOSELY ATTACH CORNER POST 0205-14.

LOOSELY ATTACH CORNER POST AT LOCATION INDICATED ONLY.

IMPORTANT: DO NOT SECURE AT UPPER FIXING POINT AT THIS STAGE.

LOCATE AND LOOSELY ATTACH SHORT CENTRE BRACE 0213-31 AS SHOWN AT LOCATION INDICATED ABOVE.

LOOSELY ATTACH AT LOCATION INDICATED ONLY. IMPORTANT: DO NOT SECURE AT OUTER FIXING POINT AT THIS STAGE.