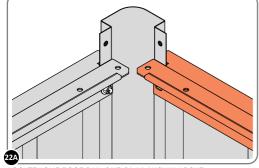

LOCATE AND LOOSELY ATTACH SHORT ROOF RAIL 0205-18.

LOOSELY ATTACH AT x15 LOCATIONS INDICATED.

LOCATE AND LOOSELY ATTACH LONG ROOF RAIL 0213-02.

LOOSELY ATTACH AT x12 LOCATIONS INDICATED.

LOCATE AND LOOSELY ATTACH LONG ROOF RAIL 0213-02.