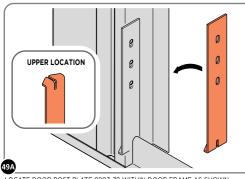

### **ASSEMBLY STAGE 49**

LOCATE DOOR POST PLATE 0203-39 WITHIN DOOR FRAME AS SHOWN. IMPORTANT: ENSURE CORRECT DOOR HINGE IS SECURED TO CORRECT DOOR.

SECURE DOOR POST PLATES AND HINGES AS SHOWN.

PLEASE NOTE: REPEAT EACH PROCEDURE FOR UPPER LOCATION.