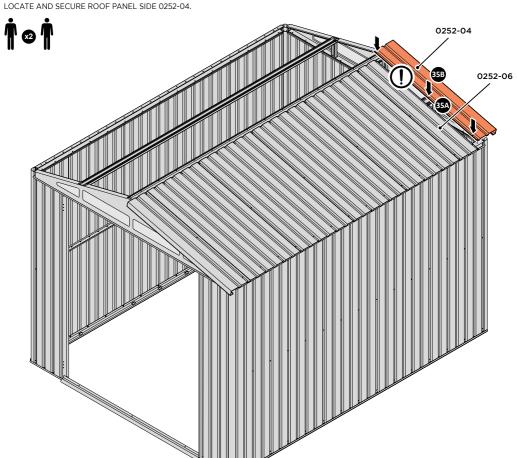

LOCATE AND SECURE ROOF PANEL SIDE 0252-04.

ALIGN AND OVERLAP ROOF PANEL 0252-04 WITH ROOF PANEL SIDE AS SHOWN. IMPORTANT: ENSURE PANELS ALWAYS OVERLAP AS SHOWN.

IMPORTANT: ENSURE RUBBER WASHER FK4 IS LOCATED AS SHOWN.

ALIGN AND OVERLAP ROOF PANEL 0252-04 WITH ROOF PANEL SIDE AS SHOWN. IMPORTANT: ENSURE PANELS ALWAYS OVERLAP AS SHOWN.

SECURE ROOF PANELS AT x 3 LOCATIONS INDICATED USING TYPICAL FIXING METHOD. IMPORTANT: ENSURE RUBBER WASHER FK4 IS LOCATED AS SHOWN.

ÄLIGN AND OVERLAP ROOF PANEL 0252-04 WITH ROOF PANEL SIDE AS SHOWN. IMPORTANT: ENSURE PANELS ALWAYS OVERLAP AS SHOWN.

SECURE ROOF PANELS AT x 3 LOCATIONS INDICATED USING TYPICAL FIXING METHOD. IMPORTANT: ENSURE RUBBER WASHER FK4 IS LOCATED AS SHOWN.

IMPORTANT: ENSURE RUBBER WASHER FK4 IS LOCATED AS SHOWN.

LOCATE AND SECURE ROOF PANEL SIDE 0252-04.

ALIGN AND OVERLAP ROOF PANEL 0252-04 WITH ROOF PANEL SIDE AS SHOWN. IMPORTANT: ENSURE PANELS ALWAYS OVERLAP AS SHOWN.