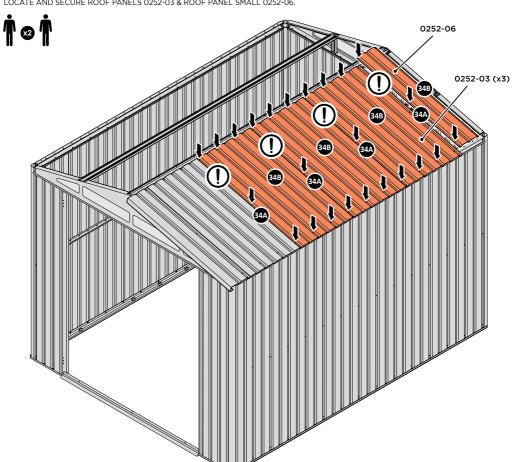

SECURE ROOF CHANNEL ASSEMBLY TO LONG ROOF SUPPORT 0252-07 FIXING POINT (x2 EACH SIDE) USING FASTENERS DETAILED ABOVE.

LOCATE AND SECURE ROOF PANEL 0252-03.

SECURE ROOF PANELS AT x4 LOCATIONS INDICATED USING TYPICAL FIXING METHOD. IMPORTANT: ENSURE RUBBER WASHER FK4 IS LOCATED AS SHOWN.

LOCATE AND SECURE ROOF PANEL SIDE 0252-04.

ALIGN AND OVERLAP ROOF PANEL 0252-04 WITH ROOF PANEL SIDE AS SHOWN. IMPORTANT: ENSURE PANELS ALWAYS OVERLAP AS SHOWN.

IMPORTANT: ENSURE RUBBER WASHER FK4 IS LOCATED AS SHOWN.

LOCATE AND SECURE ROOF PANELS 0252-03 & ROOF PANEL SMALL 0252-06.

ALIGN AND OVERLAP ROOF PANEL WITH PREVIOUS ROOF PANEL IMPORTANT: ENSURE PANELS ALWAYS OVERLAP AS SHOWN.

SECURE ROOF PANELS AT LOCATIONS INDICATED USING TYPICAL FIXING METHOD. IMPORTANT: ENSURE RUBBER WASHER FK4 IS LOCATED AS SHOWN.

ALIGN AND OVERLAP ROOF PANEL 0252-04 WITH ROOF PANEL SIDE AS SHOWN. IMPORTANT: ENSURE PANELS ALWAYS OVERLAP AS SHOWN.

SECURE ROOF PANELS AT x 3 LOCATIONS INDICATED USING TYPICAL FIXING METHOD. IMPORTANT: ENSURE RUBBER WASHER FK4 IS LOCATED AS SHOWN.

LOCATE AND SECURE ROOF PANEL 0252-03.

SECURE ROOF PANELS AT x4 LOCATIONS INDICATED USING TYPICAL FIXING METHOD. IMPORTANT: ENSURE RUBBER WASHER FK4 IS LOCATED AS SHOWN.

LOCATE AND SECURE ROOF PANEL SIDE 0252-04.

ÄLIGN AND OVERLAP ROOF PANEL 0252-04 WITH ROOF PANEL SIDE AS SHOWN. IMPORTANT: ENSURE PANELS ALWAYS OVERLAP AS SHOWN.

SECURE ROOF PANELS AT x 3 LOCATIONS INDICATED USING TYPICAL FIXING METHOD. IMPORTANT: ENSURE RUBBER WASHER FK4 IS LOCATED AS SHOWN.

LOCATE AND SECURE ROOF PANELS 0252-03 & ROOF PANEL SMALL 0252-06.

ALIGN AND OVERLAP ROOF PANEL WITH PREVIOUS ROOF PANEL. IMPORTANT: ENSURE PANELS ALWAYS OVERLAP AS SHOWN.

SECURE ROOF PANELS AT LOCATIONS INDICATED USING TYPICAL FIXING METHOD.

IMPORTANT: ENSURE RUBBER WASHER FK4 IS LOCATED AS SHOWN.

LOCATE AND SECURE ROOF PANEL SIDE 0252-04.

ALIGN AND OVERLAP ROOF PANEL 0252-04 WITH ROOF PANEL SIDE AS SHOWN. IMPORTANT: ENSURE PANELS ALWAYS OVERLAP AS SHOWN.