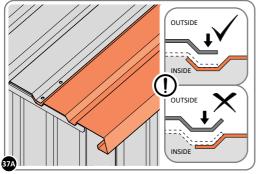

LOCATE AND SECURE ROOF PANEL SIDE 0252-04.

ALIGN AND OVERLAP ROOF PANEL 0252-04 WITH ROOF PANEL SIDE AS SHOWN. IMPORTANT: ENSURE PANELS ALWAYS OVERLAP AS SHOWN.

IMPORTANT: ENSURE RUBBER WASHER FK4 IS LOCATED AS SHOWN.

ALIGN AND OVERLAP ROOF PANEL 0252-04 WITH ROOF PANEL SIDE AS SHOWN. IMPORTANT: ENSURE PANELS ALWAYS OVERLAP AS SHOWN.

SECURE ROOF PANELS AT x 3 LOCATIONS INDICATED USING TYPICAL FIXING METHOD. IMPORTANT: ENSURE RUBBER WASHER FK4 IS LOCATED AS SHOWN.

ÄLIGN AND OVERLAP ROOF PANEL 0252-04 WITH ROOF PANEL SIDE AS SHOWN. IMPORTANT: ENSURE PANELS ALWAYS OVERLAP AS SHOWN.

SECURE ROOF PANELS AT x 3 LOCATIONS INDICATED USING TYPICAL FIXING METHOD. IMPORTANT: ENSURE RUBBER WASHER FK4 IS LOCATED AS SHOWN.

IMPORTANT: ENSURE RUBBER WASHER FK4 IS LOCATED AS SHOWN.

LOCATE AND SECURE ROOF PANEL SIDE 0252-04.

ALIGN AND OVERLAP ROOF PANEL 0252-04 WITH ROOF PANEL SIDE AS SHOWN. IMPORTANT: ENSURE PANELS ALWAYS OVERLAP AS SHOWN.