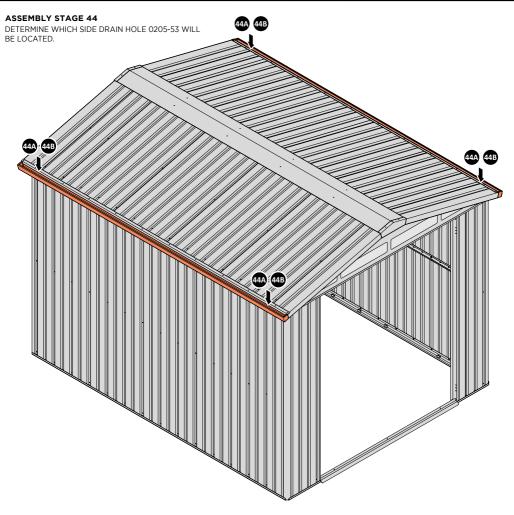

# Assembly Guide

LOCATE AN OPEN GROMMET INTO THE ROOF GUTTER ABOVE WHERE THE DRAIN HOLE WILL BE LOCATED.

LOCATE CLOSED GROMMET INTO THE ROOF GUTTER ON THE OPPOSITE SIDE TO THE LOCATED DRAIN HOLE AS SHOWN ABOVE.