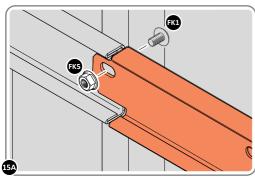

IMPORTANT: ENSURE PANEL IS IN THE CORRECT ORIENTATION.

LOCATE AND LOOSELY ATTACH SHORT CENTRE BRACE 0205-85. LOCATE AND LOOSELY ATTACH MID CENTRE BRACE 0212-03.

LOCATE AND LOOSELY ATTACH SHORT CENTRE BRACE 0205-85 AND CENTRE BRACE 0212-03 AS SHOWN AT LOCATIONS INDICATED ABOVE.

LOOSELY ATTACH CENTRE BRACE 0212-03 AT LOCATIONS INDICATED. IMPORTANT : DO NOT SECURE AT OUTER FIXING POINT INDICATED.

LOOSELY ATTACH AT LOCATIONS INDICATED ONLY.

LOCATE AND LOOSELY ATTACH SHORT CENTRE BRACE 0205-85.

LOCATE AND LOOSELY ATTACH SHORT CENTRE BRACE 0205-85 AND CENTRE BRACE 0212-03 AS SHOWN AT LOCATIONS INDICATED ABOVE.

LOOSELY ATTACH AT LOCATION INDICATED ONLY.

IMPORTANT: DO NOT SECURE AT OUTER FIXING POINT INDICATED.