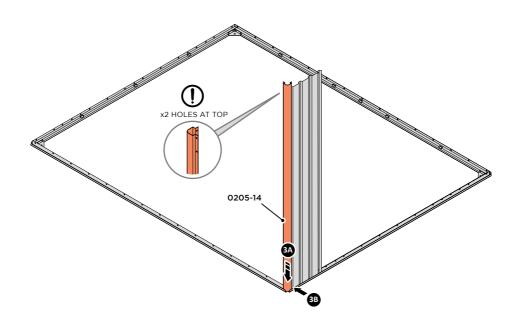

#### **ASSEMBLY STAGE 2**

LOCATE AND LOOSELY ATTACH WALL PANEL 0213-03 (1850 x 324mm).

LOOSELY ATTACH WALL PANEL ONTO FLOOR RAIL AT LOCATION INDICATED.

LOCATE AND LOOSELY ATTACH CORNER POST 0205-14.

LOOSELY ATTACH CORNER POST AT LOCATION INDICATED ONLY.

IMPORTANT: DO NOT SECURE AT UPPER FIXING POINT AT THIS STAGE.

LOCATE AND LOOSELY ATTACH SHORT CENTRE BRACE 0213-31 AS SHOWN AT LOCATION INDICATED ABOVE.

LOOSELY ATTACH AT LOCATION INDICATED ONLY. IMPORTANT: DO NOT SECURE AT OUTER FIXING POINT AT THIS STAGE.