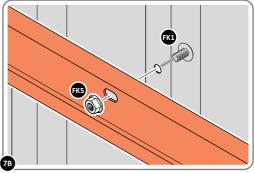

LOCATE AND LOOSELY ATTACH CORNER POST 0205-14 (1885mm).

LOOSELY ATTACH CORNER POST AT x2 LOCATIONS INDICATED ONLY. IMPORTANT: DO NOT SECURE AT UPPER FIXING POINT AT THIS STAGE.

LOCATE AND LOOSELY ATTACH WALL PANEL 0213-03 (1850 x 324mm).

LOCATE FIRST WALL PANELS 0205-13 & 0205-12 AS SHOWN ABOVE. IMPORTANT: ENSURE PANEL IS IN THE CORRECT ORIENTATION.

LOOSELY ATTACH CORNER POST AT x2 LOCATIONS INDICATED ONLY. IMPORTANT: DO NOT SECURE AT UPPER FIXING POINT AT THIS STAGE.

LOCATE AND LOOSELY ATTACH RIGHT-HAND DOOR POST 0205-16. LOCATE AND LOOSELY ATTACH SHORT CENTRE BRACE 0213-31 ONTO WALL PANEL.

IMPORTANT: DO NOT SECURE AT UPPER FIXING POINT AT THIS STAGE.

IMPORTANT: ENSURE DOOR POST IS IN THE CORRECT ORIENTATION.