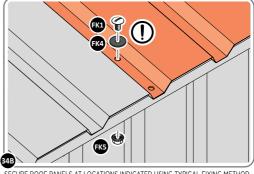

ALIGN AND OVERLAP ROOF PANEL 0252-04 WITH ROOF PANEL SIDE AS SHOWN. IMPORTANT: ENSURE PANELS ALWAYS OVERLAP AS SHOWN.

SECURE ROOF PANELS AT x 3 LOCATIONS INDICATED USING TYPICAL FIXING METHOD. IMPORTANT: ENSURE RUBBER WASHER FK4 IS LOCATED AS SHOWN.