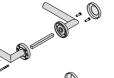

LOCATE AND SECURE RIGHT-HAND DOOR ASSEMBLY 0205-36 FURNITURE.

LOCATE EURO MORTICE LOCK 0203-32 RIGHT-HAND DOOR APERTURE AS SHOWN.

SECURE EURO MORTICE LOCK 0203-32 AT x2 LOCATIONS INDICATED ABOVE. SEE FOLLOWING DATA SHEET FOR COMPLETION OF MORTICE LOCK INSTALLATION.

### **ASSEMBLY STAGE 45 CONTINUED**

LOCATE AND SECURE RIGHT-HAND DOOR ASSEMBLY 0205-36 FURNITURE.

LOCATE AND SECURE EURO ESCUTCHEON 0203-34 AS SHOWN.

LOCATE EURO ESCUTCHEON COVER 0203-34 ONTO EURO ESCUTCHEON AS SHOWN. PLEASE NOTE: THESE ARE PUSHED ON AND WILL CLICK INTO PLACE.

LOCATE EURO CYLINDER 0203-36 INTO DOOR APERTURE. IMPORTANT: ENSURE COVER IS FITTED AS SHOWN.

SECURE EURO CYLINDER 0203-36 AS SHOWN ABOVE.

PLEASE NOTE: FIXING IS PART OF THE EURO MORTICE LOCK ASSEMBLY.

LOCATE AND SECURE DOOR HANDLE ASSEMBLY 0203-33 AS SHOWN.