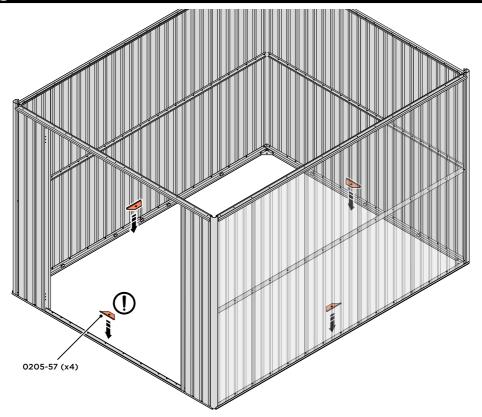

#### **GROUND ANCHOR KIT**

A Ground Anchor Kit is supplied, this is to secure the product to a solid concrete base, the shed has x4 clamp plates in each corner.

We strongly adviseThat the Shed is anchored using this kit.

The diagram illustrates the typical fixing method, once the shed is assembled, access the clamp brackets by removing the appropriate floor panel and secure as required.

LOOSELY ATTACH AT x4 LOCATIONS INDICATED.

LOCATE GROUND ANCHOR BRACKETS 0205-57.

THESE BRACKETS ARE SECURED USING GROUND ANCHOR KIT ONCE THE SHED WALL PANELS ARE FULLY ASSEMBLED (SEE PAGE 'I')

LOCATE x4 GROUND ANCHOR BRACKETS 0205-57 AS SHOWN ABOVE, THESE ALLOW FOR FIXING TO A CONCRETE BASE AT A LATER STAGE IF DESIRED.