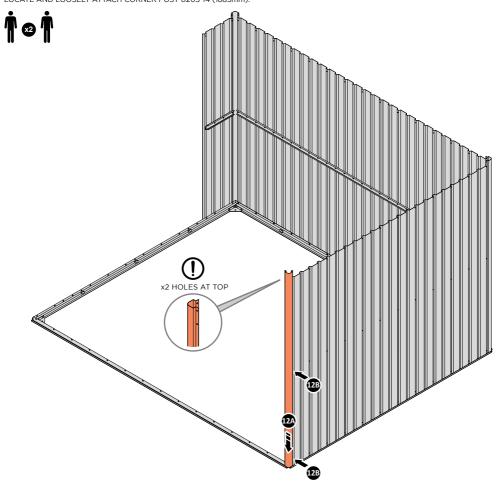

#### **GROUND ANCHOR KIT**

A Ground Anchor Kit is supplied, this is to secure the product to a solid concrete base, the shed has x4 clamp plates in each corner.

We strongly adviseThat the Shed is anchored using this kit.

The diagram illustrates the typical fixing method, once the shed is assembled, access the clamp brackets by removing the appropriate floor panel and secure as required.