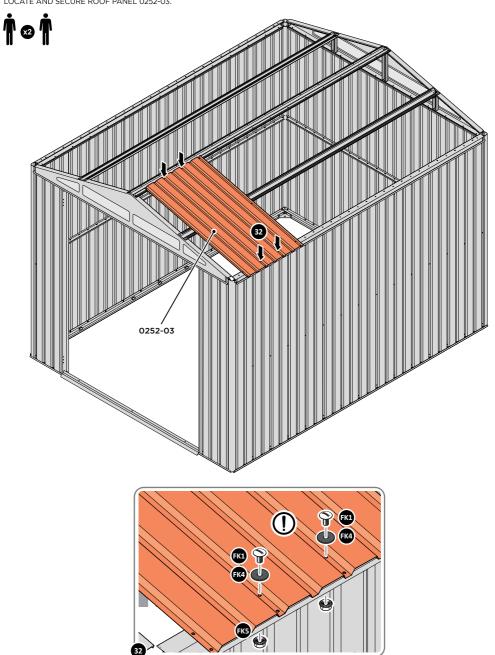

SECURE ROOF CHANNEL ASSEMBLY TO LONG ROOF SUPPORT 0252-07 FIXING POINT (x2 EACH SIDE) USING FASTENERS DETAILED ABOVE.

LOCATE AND SECURE ROOF PANEL 0252-03.

SECURE ROOF PANELS AT x4 LOCATIONS INDICATED USING TYPICAL FIXING METHOD. IMPORTANT: ENSURE RUBBER WASHER FK4 IS LOCATED AS SHOWN.

LOCATE AND SECURE ROOF PANEL SIDE 0252-04.

ALIGN AND OVERLAP ROOF PANEL 0252-04 WITH ROOF PANEL SIDE AS SHOWN. IMPORTANT: ENSURE PANELS ALWAYS OVERLAP AS SHOWN.

IMPORTANT: ENSURE RUBBER WASHER FK4 IS LOCATED AS SHOWN.