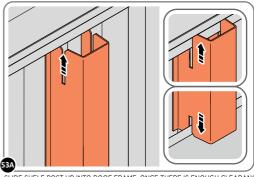

LOCATE AND SECURE SHELF ASSEMBLY 0205-BLACK-SRH KIT.

THE SHELF ASSEMBLY CAN BE LOCATED AS DESIRED, PLEASE DETERMINE THE MOST SUITABLE LOCATION AND ASSEMBLE AS SHOWN IN FIG.53A & 53B. PLEASE NOTE: THE SHELF SIMPLY HOOKS ONTO THE POST.

SLIDE SHELF POST UP INTO ROOF FRAME, ONCE THERE IS ENOUGH CLEARANCE AT THE BOTTOM LOCATE SHELF POST OVER FLOOR FRAME AND LOWER.

LOCATE EACH SHELF 0205-38-02 ONTO SHELF POST AS DESIRED.