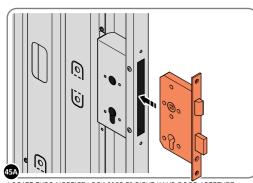

LOCATE AND SECURE RIGHT-HAND DOOR ASSEMBLY 0205-36 FURNITURE.

LOCATE EURO MORTICE LOCK 0203-32 RIGHT-HAND DOOR APERTURE AS SHOWN.

SECURE EURO MORTICE LOCK 0203-32 AT x2 LOCATIONS INDICATED ABOVE. SEE FOLLOWING DATA SHEET FOR COMPLETION OF MORTICE LOCK INSTALLATION.