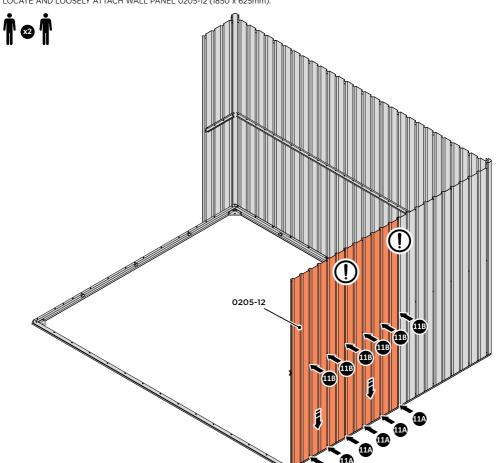

LOCATE AND LOOSELY ATTACH WALL PANEL 0205-13 (1850 x 425mm) & 0205-12 (1850 x 625mm).

LOCATE FIRST WALL PANELS 0205-13 & 0205-12 AS SHOWN ABOVE. IMPORTANT : ENSURE PANEL IS IN THE CORRECT ORIENTATION.

LOCATE AND LOOSELY ATTACH WALL PANEL AT LOCATIONS INDICATED. IMPORTANT: ENSURE PANES ARE IN THE CORRECT ORIENTATION.