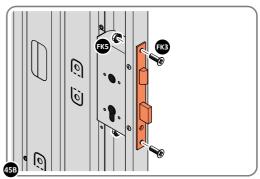

LOCATE AND SECURE RIGHT-HAND DOOR ASSEMBLY 0205-36 FURNITURE.

LOCATE EURO MORTICE LOCK 0203-32 RIGHT-HAND DOOR APERTURE AS SHOWN.

SECURE EURO MORTICE LOCK 0203-32 AT x2 LOCATIONS INDICATED ABOVE. SEE FOLLOWING DATA SHEET FOR COMPLETION OF MORTICE LOCK INSTALLATION.