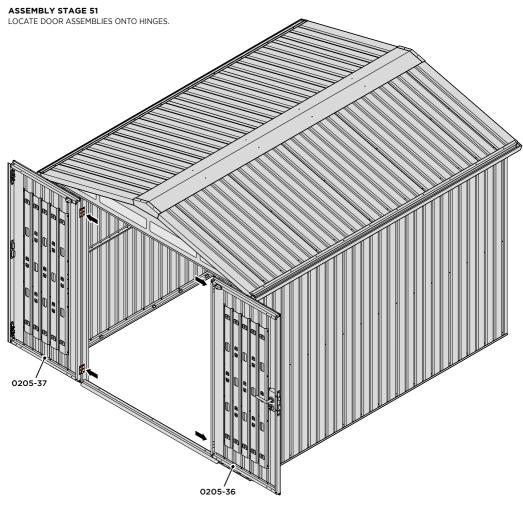

LOCATE COVER ONTO DOOR HANDLE AS SHOWN.
PLEASE NOTE: THESE ARE PUSHED ON AND WILL CLICK INTO PLACE.

LOCATE AND SECURE LEFT-HAND DOOR ASSEMBLY 0205-37 FURNITURE.

ENSURE THE PLUNGER INDICATED IS FACING THE BOTTOM OF THE DOOR, LOCATE AS SHOWN ABOVE AND SECURE USING ADJACENT FIXING METHOD.

LOCATE AND SECURE DOOR HINGES ONTO DOOR ASSEMBLIES.

LOCATE DOOR HINGE PLATE 0203-37 WITHIN DOOR AS SHOWN.

SECURE DOOR HINGE PLATE AND HINGE 0203-27 AND 0203-28 AS SHOWN.

IMPORTANT: ENSURE CORRECT DOOR HINGE IS SECURED TO CORRECT DOOR.