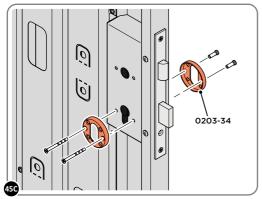

### **ASSEMBLY STAGE 45 CONTINUED**

LOCATE AND SECURE RIGHT-HAND DOOR ASSEMBLY 0205-36 FURNITURE.

LOCATE AND SECURE EURO ESCUTCHEON 0203-34 AS SHOWN.

LOCATE EURO ESCUTCHEON COVER 0203-34 ONTO EURO ESCUTCHEON AS SHOWN. PLEASE NOTE: THESE ARE PUSHED ON AND WILL CLICK INTO PLACE.