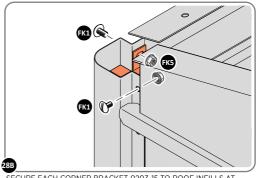

# Assembly Guide

SECURE EACH CORNER BRACKET 0203-15 TO ROOF INFILLS AT LOCATIONS INDICATED AS SHOWN ABOVE.

SECURE EACH CORNER BRACKET 0203-15 TO ROOF INFILLS AT LOCATIONS INDICATED AS SHOWN ABOVE.