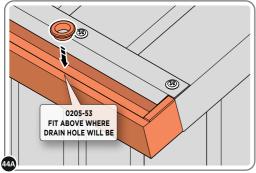

# Assembly Guide

LOCATE AN OPEN GROMMET INTO THE ROOF GUTTER ABOVE WHERE THE DRAIN HOLE WILL BE LOCATED.

LOCATE CLOSED GROMMET INTO THE ROOF GUTTER ON THE OPPOSITE SIDE TO THE LOCATED DRAIN HOLE AS SHOWN ABOVE.