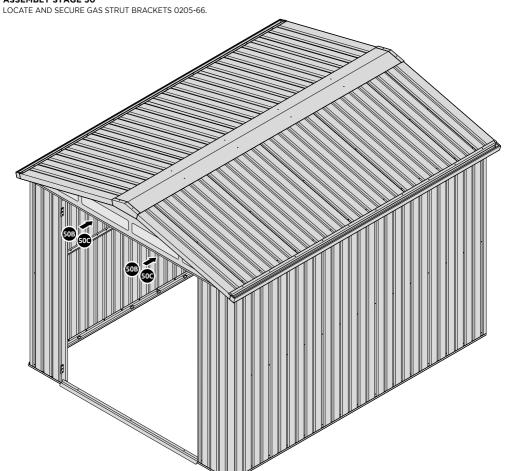

SECURE A GAS STRUT BALL JOINT 0205-68 ONTO EACH GAS STRUT BRACKET 0205-66.

DETERMINE DOOR OPENING ANGLE: A: 90° OPENING OR B: 120° OPENING

ALIGN EACH GAS STRUT BRACKET WITH RELEVANT FIXING HOLES, SECURE USING TYPICAL FIXING METHOD ABOVE.