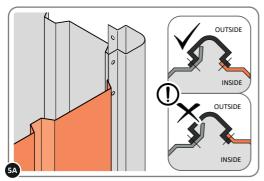

IMPORTANT: DO NOT SECURE AT UPPER FIXING POINT AT THIS STAGE.

LOCATE AND LOOSELY ATTACH SHORT CENTRE BRACE 0213-31 AS SHOWN AT LOCATION INDICATED ABOVE.

LOOSELY ATTACH AT LOCATION INDICATED ONLY. IMPORTANT: DO NOT SECURE AT OUTER FIXING POINT AT THIS STAGE.