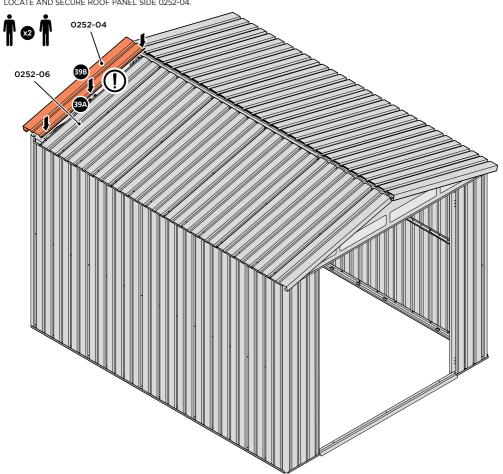

LOCATE AND SECURE ROOF PANEL SIDE 0252-04.

ALIGN AND OVERLAP ROOF PANEL 0252-04 WITH ROOF PANEL SIDE AS SHOWN. IMPORTANT: ENSURE PANELS ALWAYS OVERLAP AS SHOWN.

IMPORTANT: ENSURE RUBBER WASHER FK4 IS LOCATED AS SHOWN.

LOCATE AND SECURE ROOF PANELS 0252-03 & ROOF PANEL SMALL 0252-06.

ALIGN AND OVERLAP ROOF PANEL WITH PREVIOUS ROOF PANEL IMPORTANT: ENSURE PANELS ALWAYS OVERLAP AS SHOWN.

SECURE ROOF PANELS AT LOCATIONS INDICATED USING TYPICAL FIXING METHOD. IMPORTANT: ENSURE RUBBER WASHER FK4 IS LOCATED AS SHOWN.

ALIGN AND OVERLAP ROOF PANEL 0252-04 WITH ROOF PANEL SIDE AS SHOWN. IMPORTANT: ENSURE PANELS ALWAYS OVERLAP AS SHOWN.

SECURE ROOF PANELS AT x 3 LOCATIONS INDICATED USING TYPICAL FIXING METHOD. IMPORTANT: ENSURE RUBBER WASHER FK4 IS LOCATED AS SHOWN.