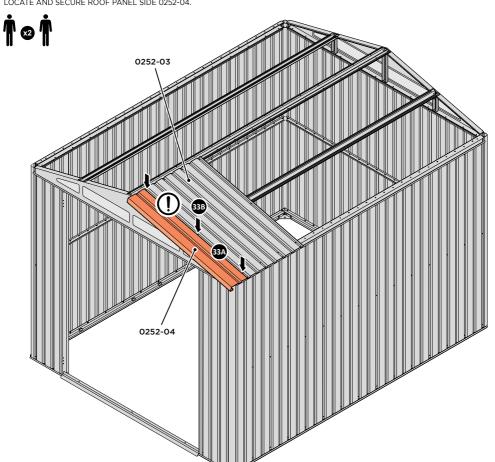

LOCATE AND SECURE ROOF PANEL SIDE 0252-04.

ALIGN AND OVERLAP ROOF PANEL 0252-04 WITH ROOF PANEL SIDE AS SHOWN. IMPORTANT: ENSURE PANELS ALWAYS OVERLAP AS SHOWN.

IMPORTANT: ENSURE RUBBER WASHER FK4 IS LOCATED AS SHOWN.