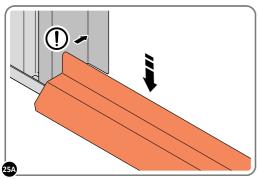

LOCATE AND SECURE DOOR STRIP 0205-74.

LOCATE DOOR STRIP 0205-81 AS SHOWN.

SECURE DOOR STRIP ONTO FLOOR PANELS AT x2 LOCATIONS IMPORTANT: ENSURE DOOR STRIP IS PUSHED AGAINST DOOR POST RETURN.

SECURE DOOR STRIP ONTO FLOOR PANELS AT x2 LOCATIONS INDICATED, USE EXISTING HOLE AS A LOCATION GUIDE.