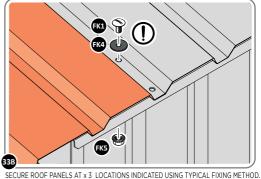

SECURE ROOF CHANNEL ASSEMBLY TO LONG ROOF SUPPORT 0252-07 FIXING POINT (x2 EACH SIDE) USING FASTENERS DETAILED ABOVE.

LOCATE AND SECURE ROOF PANEL 0252-03.

SECURE ROOF PANELS AT x4 LOCATIONS INDICATED USING TYPICAL FIXING METHOD. IMPORTANT: ENSURE RUBBER WASHER FK4 IS LOCATED AS SHOWN.

ALIGN AND OVERLAP ROOF PANEL 0252-04 WITH ROOF PANEL SIDE AS SHOWN. IMPORTANT: ENSURE PANELS ALWAYS OVERLAP AS SHOWN.

SECURE ROOF PANELS AT x 3 LOCATIONS INDICATED USING TYPICAL FIXING METHOD. IMPORTANT: ENSURE RUBBER WASHER FK4 IS LOCATED AS SHOWN.