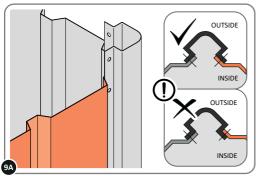

LOCATE AND LOOSELY ATTACH WALL PANELS 0205-12 (1850 x 625mm).

LOOSELY ATTACH AT LOCATIONS INDICATED ONLY.

LOCATE AND LOOSELY ATTACH CORNER POST 0205-14 (1885mm).

LOOSELY ATTACH CORNER POST AT LOCATIONS INDICATED ONLY. IMPORTANT: DO NOT SECURE AT UPPER FIXING POINT AT THIS STAGE.