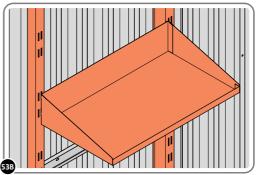

LOCATE AND SECURE SHELF ASSEMBLY 0205-BLACK-SRH KIT.

THE SHELF ASSEMBLY CAN BE LOCATED AS DESIRED, PLEASE DETERMINE THE MOST SUITABLE LOCATION AND ASSEMBLE AS SHOWN IN FIG.53A & 53B. PLEASE NOTE: THE SHELF SIMPLY HOOKS ONTO THE POST.

SLIDE SHELF POST UP INTO ROOF FRAME, ONCE THERE IS ENOUGH CLEARANCE AT THE BOTTOM LOCATE SHELF POST OVER FLOOR FRAME AND LOWER.

LOCATE EACH SHELF 0205-38-02 ONTO SHELF POST AS DESIRED.