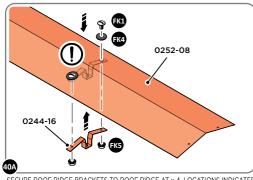

IMPORTANT: ENSURE RUBBER WASHER FK4 IS LOCATED AS SHOWN.

**ASSEMBLY STAGE 40** LOCATE AND SECURE ROOF RIDGE BRACKET 0244-16 TO ROOF RIDGE 0252-08. LOCATE AND SECURE ROOF RIDGE 0252-08 TO ROOF CHANNEL ASSEMBLY 0252-01 0252-08 Ť@Ť NOTE: MAKE SURE 0252-08 EDGE IS FLUSH WITH OUTER SHED ROOF EDGE. THIS WILL HELP WITH HOLE ALIGNMENT, WHEN SECURING TO 0252-01 ROOF CHANNEL ASSEMBLY (FIG.39B).

SECURE ROOF RIDGE BRACKETS TO ROOF RIDGE AT x 4 LOCATIONS INDICATED. IMPORTANT: ENSURE RUBBER WASHER FK4 IS LOCATED AS SHOWN.

**NOTE**: FROM INSIDE OF SHED SECURE ROOF RIDGE 0252-08 AT x4 LOCATIONS INDICATED USING TYPICAL FIXING METHOD.