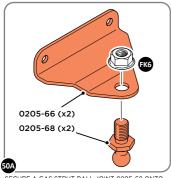

SECURE A GAS STRUT BALL JOINT 0205-68 ONTO EACH GAS STRUT BRACKET 0205-66.

DETERMINE DOOR OPENING ANGLE: A: 90° OPENING OR B: 120° OPENING

ALIGN EACH GAS STRUT BRACKET WITH RELEVANT FIXING HOLES, SECURE USING TYPICAL FIXING METHOD ABOVE.