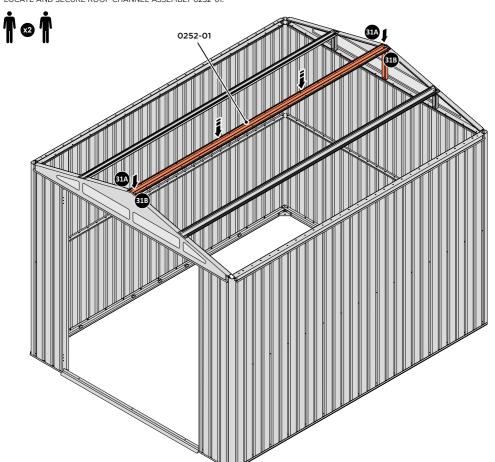

# **ASSEMBLY STAGE 29** LOCATE AND SECURE ROOF SUPPORTS 0252-07 AND 0252-11. 0252-11 0252-07 0252-11 0252-07 0252-11 0252-11 0252-11 (x4) 0252-07 (x2) 29B

34

LOCATE AND SECURE LONG ROOF SUPPORT 0252-07 AS SHOWN ABOVE.