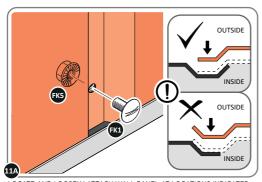

#### **GROUND ANCHOR KIT**

A Ground Anchor Kit is supplied, this is to secure the product to a solid concrete base, the shed has x4 clamp plates in each corner.

We strongly adviseThat the Shed is anchored using this kit.

The diagram illustrates the typical fixing method, once the shed is assembled, access the clamp brackets by removing the appropriate floor panel and secure as required.