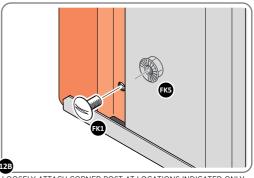

#### **GROUND ANCHOR KIT: 0205-56**

Part Ref: FK7 **Expansion Plug** 

Qty: x8

Part Ref: FK8 M8 x 50mm Coach Screw

Qty: x8

LOCATE AND SECURE A CORNER BRACE 0203-03 AT EACH LOCATION INDICATED.

SECURE EACH CORNER BRACE 0203-03 AS SHOWN ABOVE.

PLEASE NOTE: SECTION VIEW OF TYPICAL FIXING METHOD