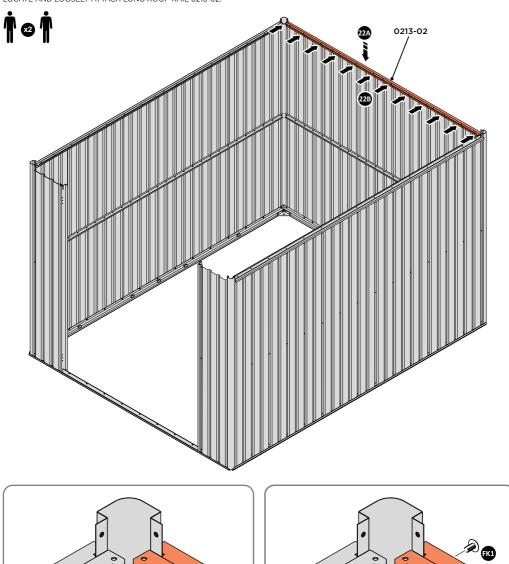

LOCATE AND LOOSELY ATTACH SHORT ROOF RAIL 0205-18.

LOOSELY ATTACH AT x15 LOCATIONS INDICATED.

LOCATE AND LOOSELY ATTACH LONG ROOF RAIL 0213-02.

LOOSELY ATTACH AT x12 LOCATIONS INDICATED.

LOCATE AND LOOSELY ATTACH LONG ROOF RAIL 0213-02.

LOOSELY ATTACH AT x4 LOCATIONS INDICATED.

LOCATE GROUND ANCHOR BRACKETS 0205-57.

THESE BRACKETS ARE SECURED USING GROUND ANCHOR KIT ONCE THE SHED WALL PANELS ARE FULLY ASSEMBLED (SEE PAGE 'I')

LOCATE x4 GROUND ANCHOR BRACKETS 0205-57 AS SHOWN ABOVE, THESE ALLOW FOR FIXING TO A CONCRETE BASE AT A LATER STAGE IF DESIRED.