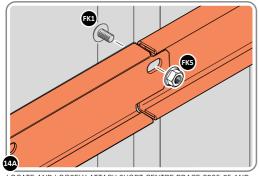

IMPORTANT: ENSURE PANEL IS IN THE CORRECT ORIENTATION.

LOCATE AND LOOSELY ATTACH SHORT CENTRE BRACE 0205-85. LOCATE AND LOOSELY ATTACH MID CENTRE BRACE 0212-03.

LOCATE AND LOOSELY ATTACH SHORT CENTRE BRACE 0205-85 AND CENTRE BRACE 0212-03 AS SHOWN AT LOCATIONS INDICATED ABOVE.

LOOSELY ATTACH CENTRE BRACE 0212-03 AT LOCATIONS INDICATED. IMPORTANT : DO NOT SECURE AT OUTER FIXING POINT INDICATED.

LOOSELY ATTACH AT LOCATIONS INDICATED ONLY.

LOCATE AND LOOSELY ATTACH SHORT CENTRE BRACE 0205-85.