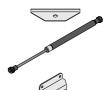

SECURE A GAS STRUT BALL JOINT 0205-68 ONTO EACH GAS STRUT BRACKET 0205-66.

DETERMINE DOOR OPENING ANGLE: A: 90° OPENING OR B: 120° OPENING

ALIGN EACH GAS STRUT BRACKET WITH RELEVANT FIXING HOLES, SECURE USING TYPICAL FIXING METHOD ABOVE.

# Assembly Guide

SECURE A GAS STRUT BALL JOINT 0205-68 ONTO EACH GAS STRUT BRACKET THAT IS PRE-RIVETED ONTO EACH DOOR ASSEMBLY.

FIX EACH GAS STRUT 0205-63 ONTO RELEVANT GAS STRUT BALL JOINTS. **PLEASE NOTE**: PUSHES DOWN ON DOOR AND UPWARDS ON DOOR FRAME.