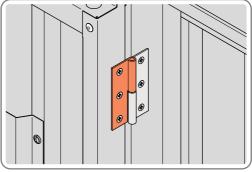

### **ASSEMBLY STAGE 49**

LOCATE DOOR POST PLATE 0203-39 WITHIN DOOR FRAME AS SHOWN. IMPORTANT: ENSURE CORRECT DOOR HINGE IS SECURED TO CORRECT DOOR.

SECURE DOOR POST PLATES AND HINGES AS SHOWN.

PLEASE NOTE: REPEAT EACH PROCEDURE FOR UPPER LOCATION.

# Assembly Guide

ASSEMBLED DOOR HINGE.