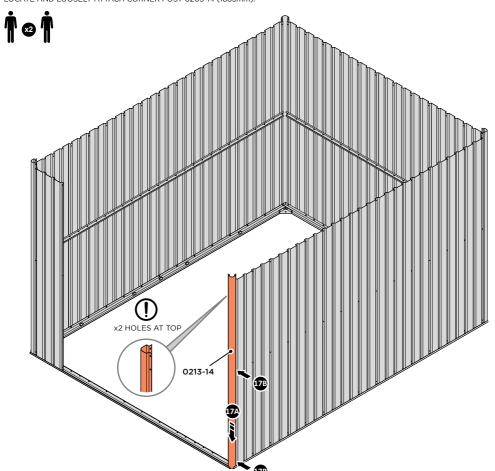

#### **ASSEMBLY STAGE 2**

LOCATE AND LOOSELY ATTACH WALL PANEL 0213-03 (1850 x 324mm).

LOOSELY ATTACH WALL PANEL ONTO FLOOR RAIL AT LOCATION INDICATED.

LOCATE AND LOOSELY ATTACH CORNER POST 0205-14.

LOOSELY ATTACH CORNER POST AT LOCATION INDICATED ONLY.

IMPORTANT: DO NOT SECURE AT UPPER FIXING POINT AT THIS STAGE.

LOCATE AND LOOSELY ATTACH SHORT CENTRE BRACE 0213-31 AS SHOWN AT LOCATION INDICATED ABOVE.

LOOSELY ATTACH AT LOCATION INDICATED ONLY. IMPORTANT: DO NOT SECURE AT OUTER FIXING POINT AT THIS STAGE.

LOCATE AND LOOSELY ATTACH WALL PANELS 0205-12 (1850 x 625mm).

LOOSELY ATTACH AT LOCATIONS INDICATED ONLY.

LOCATE AND LOOSELY ATTACH CORNER POST 0205-14 (1885mm).

LOOSELY ATTACH CORNER POST AT LOCATIONS INDICATED ONLY. IMPORTANT: DO NOT SECURE AT UPPER FIXING POINT AT THIS STAGE.

LOCATE AND LOOSELY ATTACH CORNER POST 0205-14 (1885mm).

LOOSELY ATTACH CORNER POST AT x2 LOCATIONS INDICATED ONLY. IMPORTANT: DO NOT SECURE AT UPPER FIXING POINT AT THIS STAGE.

LOCATE AND LOOSELY ATTACH WALL PANEL 0213-03 (1850 x 324mm).