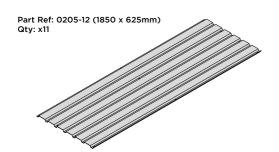

LOCATE AND LOOSELY ATTACH WALL PANEL 0205-13 (1850 x 425mm) & 0205-12 (1850 x 625mm).

LOCATE FIRST WALL PANELS 0205-13 & 0205-12 AS SHOWN ABOVE. IMPORTANT : ENSURE PANEL IS IN THE CORRECT ORIENTATION.

LOCATE AND LOOSELY ATTACH WALL PANEL AT LOCATIONS INDICATED. IMPORTANT: ENSURE PANES ARE IN THE CORRECT ORIENTATION.

LOCATE AND LOOSELY ATTACH WALL PANELS 0205-12 (1850 x 625mm).

LOOSELY ATTACH AT LOCATIONS INDICATED ONLY.

LOCATE AND LOOSELY ATTACH CORNER POST 0205-14 (1885mm).

LOOSELY ATTACH CORNER POST AT LOCATIONS INDICATED ONLY. IMPORTANT: DO NOT SECURE AT UPPER FIXING POINT AT THIS STAGE.

LOCATE AND LOOSELY ATTACH WALL PANEL 0205-13 (1850 x 425mm) & 0205-12 (1850 x 625mm).

LOCATE FIRST WALL PANELS 0205-13 & 0205-12 AS SHOWN ABOVE. **IMPORTANT**: ENSURE PANEL IS IN THE CORRECT ORIENTATION.

LOOSELY ATTACH AT x5 LOCATIONS INDICATED ONLY. IMPORTANT: DO NOT SECURE AT OUTER FIXING POINT INDICATED.

LOCATE AND LOOSELY ATTACH WALL PANEL 0205-12 (1850 x 625mm).

LOOSELY ATTACH AT LOCATIONS INDICATED ONLY.