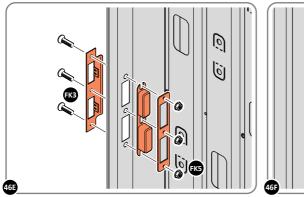

LOCATE AND SECURE DOOR HINGES ONTO DOOR ASSEMBLIES.

LOCATE DOOR HINGE PLATE 0203-37 WITHIN DOOR AS SHOWN.

SECURE DOOR HINGE PLATE AND HINGE 0203-27 AND 0203-28 AS SHOWN.

IMPORTANT: ENSURE CORRECT DOOR HINGE IS SECURED TO CORRECT DOOR.

### **ASSEMBLY STAGE 49**

LOCATE DOOR POST PLATE 0203-39 WITHIN DOOR FRAME AS SHOWN. IMPORTANT: ENSURE CORRECT DOOR HINGE IS SECURED TO CORRECT DOOR.

SECURE DOOR POST PLATES AND HINGES AS SHOWN.

PLEASE NOTE: REPEAT EACH PROCEDURE FOR UPPER LOCATION.