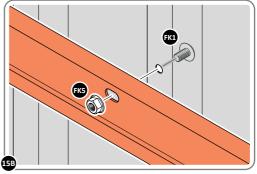

LOCATE AND LOOSELY ATTACH WALL PANEL 0205-13 (1850 x 425mm) & 0205-12 (1850 x 625mm).

LOCATE FIRST WALL PANELS 0205-13 & 0205-12 AS SHOWN ABOVE. IMPORTANT : ENSURE PANEL IS IN THE CORRECT ORIENTATION.

LOCATE AND LOOSELY ATTACH WALL PANEL AT LOCATIONS INDICATED. IMPORTANT: ENSURE PANES ARE IN THE CORRECT ORIENTATION.