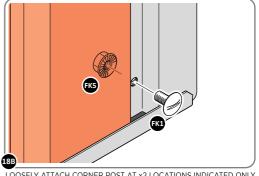

LOCATE AND LOOSELY ATTACH RIGHT-HAND DOOR POST 0205-16. LOCATE AND LOOSELY ATTACH SHORT CENTRE BRACE 0213-31 ONTO WALL PANEL.

IMPORTANT: DO NOT SECURE AT UPPER FIXING POINT AT THIS STAGE.

IMPORTANT: ENSURE DOOR POST IS IN THE CORRECT ORIENTATION.

LOCATE AND LOOSELY ATTACH LEFT-HAND DOOR POST 0205-17.
LOCATE AND LOOSELY ATTACH SHORT CENTRE BRACE 0213-31 ONTO WALL PANEL.

SECURE DOOR POST AND CENTRE BRACE AT LOCATIONS INDICATED. IMPORTANT: DO NOT SECURE AT UPPER FIXING POINT AT THIS STAGE.