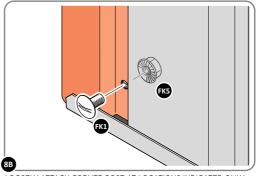

LOCATE AND LOOSELY ATTACH RIGHT-HAND DOOR POST 0205-16. LOCATE AND LOOSELY ATTACH SHORT CENTRE BRACE 0213-31 ONTO WALL PANEL.

IMPORTANT: DO NOT SECURE AT UPPER FIXING POINT AT THIS STAGE.

IMPORTANT: ENSURE DOOR POST IS IN THE CORRECT ORIENTATION.

LOCATE AND LOOSELY ATTACH LEFT-HAND DOOR POST 0205-17.
LOCATE AND LOOSELY ATTACH SHORT CENTRE BRACE 0213-31 ONTO WALL PANEL.

SECURE DOOR POST AND CENTRE BRACE AT LOCATIONS INDICATED. IMPORTANT: DO NOT SECURE AT UPPER FIXING POINT AT THIS STAGE.