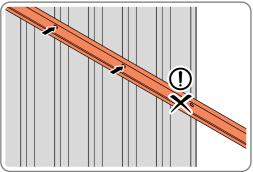

LOCATE AND SECURE ROOF SIDE INFILL 0252-05 AT X15 LOCATIONS INDICATED AS SHOWN ABOVE ON EACH SIDE. IMPORTANT: ENSURE ROOF SIDE INFILL 0252-05 IS FITTED ON THE INSIDE AND NOT ON THE OUTSIDE AS ILLUSTRATED ABOVE.

LOCATE AND SECURE ROOF FRONTAND REAR INFILLS 0252-14 AT LOCATIONS INDICATED AS SHOWN ABOVE.

IMPORTANT: ENSURE ROOF SIDE INFILL 0252-14 IS FITTED ON THE INSIDE AND NOT ON THE OUTSIDE AS ILLUSTRATED ABOVE.