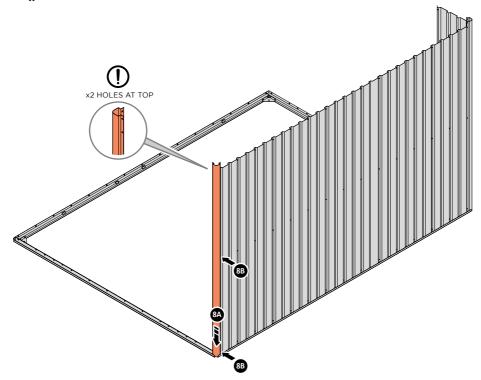

LOCATE AND LOOSELY ATTACH RIGHT-HAND DOOR POST 0205-16. LOCATE AND LOOSELY ATTACH SHORT CENTRE BRACE 0213-31 ONTO WALL PANEL.

IMPORTANT: DO NOT SECURE AT UPPER FIXING POINT AT THIS STAGE.

IMPORTANT: ENSURE DOOR POST IS IN THE CORRECT ORIENTATION.

LOCATE AND LOOSELY ATTACH LEFT-HAND DOOR POST 0205-17.
LOCATE AND LOOSELY ATTACH SHORT CENTRE BRACE 0213-31 ONTO WALL PANEL.

SECURE DOOR POST AND CENTRE BRACE AT LOCATIONS INDICATED. IMPORTANT: DO NOT SECURE AT UPPER FIXING POINT AT THIS STAGE.