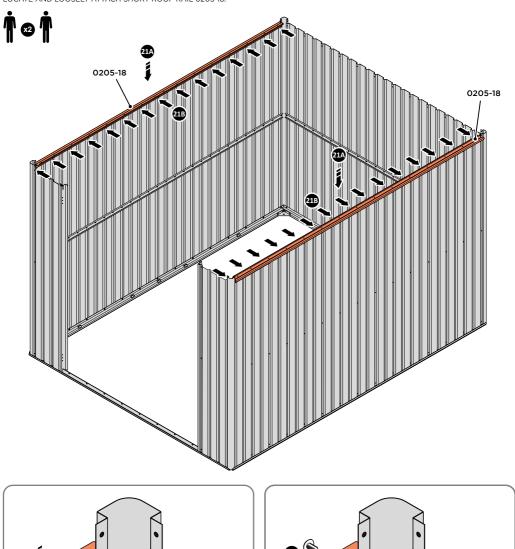

LOCATE AND LOOSELY ATTACH SHORT ROOF RAIL 0205-18.

LOOSELY ATTACH AT x15 LOCATIONS INDICATED.

LOCATE AND LOOSELY ATTACH LONG ROOF RAIL 0213-02.

LOOSELY ATTACH AT x12 LOCATIONS INDICATED.

LOCATE AND LOOSELY ATTACH LONG ROOF RAIL 0213-02.