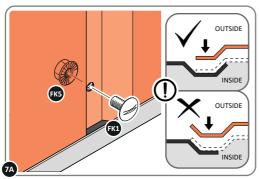

LOCATE AND LOOSELY ATTACH RIGHT-HAND DOOR POST 0205-16. LOCATE AND LOOSELY ATTACH SHORT CENTRE BRACE 0213-31 ONTO WALL PANEL.

IMPORTANT: DO NOT SECURE AT UPPER FIXING POINT AT THIS STAGE.

IMPORTANT: ENSURE DOOR POST IS IN THE CORRECT ORIENTATION.

LOCATE AND LOOSELY ATTACH LEFT-HAND DOOR POST 0205-17.
LOCATE AND LOOSELY ATTACH SHORT CENTRE BRACE 0213-31 ONTO WALL PANEL.

SECURE DOOR POST AND CENTRE BRACE AT LOCATIONS INDICATED. IMPORTANT: DO NOT SECURE AT UPPER FIXING POINT AT THIS STAGE.