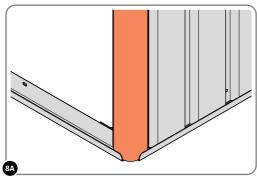

LOCATE AND LOOSELY ATTACH RIGHT-HAND DOOR POST 0205-16. LOCATE AND LOOSELY ATTACH SHORT CENTRE BRACE 0213-31 ONTO WALL PANEL.

IMPORTANT: DO NOT SECURE AT UPPER FIXING POINT AT THIS STAGE.

IMPORTANT: ENSURE DOOR POST IS IN THE CORRECT ORIENTATION.

LOCATE AND LOOSELY ATTACH LEFT-HAND DOOR POST 0205-17.
LOCATE AND LOOSELY ATTACH SHORT CENTRE BRACE 0213-31 ONTO WALL PANEL.

SECURE DOOR POST AND CENTRE BRACE AT LOCATIONS INDICATED. IMPORTANT: DO NOT SECURE AT UPPER FIXING POINT AT THIS STAGE.