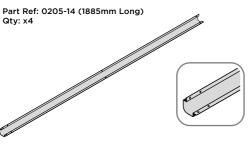

#### **ASSEMBLY STAGE 2**

LOCATE AND LOOSELY ATTACH WALL PANEL 0213-03 (1850 x 324mm).

LOOSELY ATTACH WALL PANEL ONTO FLOOR RAIL AT LOCATION INDICATED.

LOCATE AND LOOSELY ATTACH CORNER POST 0205-14.

LOOSELY ATTACH CORNER POST AT LOCATION INDICATED ONLY.

LOCATE AND LOOSELY ATTACH WALL PANELS 0205-12 (1850 x 625mm).

LOOSELY ATTACH AT LOCATIONS INDICATED ONLY.

LOCATE AND LOOSELY ATTACH CORNER POST 0205-14 (1885mm).

LOOSELY ATTACH CORNER POST AT LOCATIONS INDICATED ONLY. IMPORTANT: DO NOT SECURE AT UPPER FIXING POINT AT THIS STAGE.

LOCATE AND LOOSELY ATTACH CORNER POST 0205-14 (1885mm).

LOOSELY ATTACH CORNER POST AT LOCATIONS INDICATED ONLY. IMPORTANT: DO NOT SECURE AT UPPER FIXING POINT AT THIS STAGE.

IMPORTANT: ENSURE PANEL IS IN THE CORRECT ORIENTATION.

LOCATE AND LOOSELY ATTACH CORNER POST 0205-14 (1885mm).

LOOSELY ATTACH CORNER POST AT x2 LOCATIONS INDICATED ONLY. IMPORTANT: DO NOT SECURE AT UPPER FIXING POINT AT THIS STAGE.

LOCATE AND LOOSELY ATTACH WALL PANEL 0213-03 (1850 x 324mm).