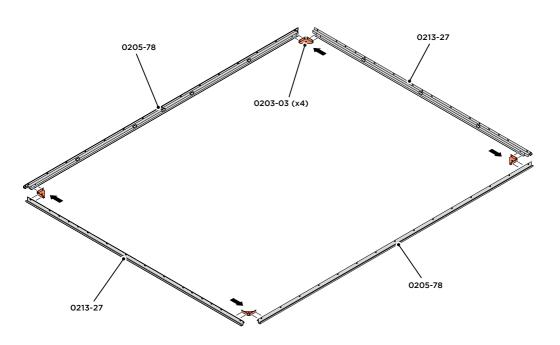

#### **GROUND ANCHOR KIT: 0205-56**

Part Ref: FK7 **Expansion Plug** 

Qty: x8

Part Ref: FK8 M8 x 50mm Coach Screw

Qty: x8

LOCATE AND SECURE A CORNER BRACE 0203-03 AT EACH LOCATION INDICATED.

SECURE EACH CORNER BRACE 0203-03 AS SHOWN ABOVE.

PLEASE NOTE: SECTION VIEW OF TYPICAL FIXING METHOD