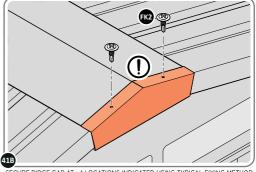

LOCATE AND SECURE ROOF RIDGE CAPS 0244-11 TO ROOF RIDGE 0252-08.

SECURE RIDGE CAP AT x4 LOCATIONS INDICATED USING TYPICAL FIXING METHOD. PLEASE NOTE: THE FIXING USED IS A SELF DRILLING COMPONENT.