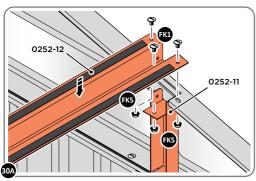

LOCATE AND SECURE SHORT ROOF SUPPORT 0252-11 AS SHOWN ABOVE.

LOCATE AND SECURE ROOF CHANNEL ASSEMBLY 0252-12.

SLOT EACH ROOF CHANNEL ASSEMBLY 0252-12 INTO ROOF SUPPORT. FIXING POINT (x3 EACH SIDE) USING FASTENERS DETAILED ABOVE.

SECURE ROOF CHANNEL ASSEMBLY TO SHORT ROOF SUPPORT 0252-11 FIXING POINT (x2 EACH SIDE) USING FASTENERS DETAILED ABOVE.

LOCATE AND SECURE ROOF CHANNEL ASSEMBLY 0252-01.

SLOT ROOF CHANNEL ASSEMBLY 0252-01 INTO ROOF SUPPORT. FIXING POINT (x3 EACH SIDE) USING FASTENERS DETAILED ABOVE.