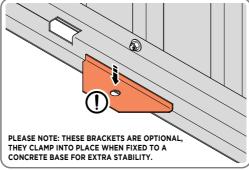

#### **GROUND ANCHOR KIT**

A Ground Anchor Kit is supplied, this is to secure the product to a solid concrete base, the shed has x4 clamp plates in each corner.

We strongly adviseThat the Shed is anchored using this kit.

The diagram illustrates the typical fixing method, once the shed is assembled, access the clamp brackets by removing the appropriate floor panel and secure as required.