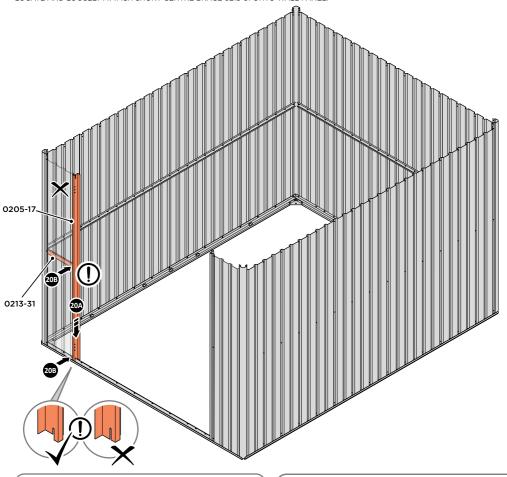

LOCATE AND LOOSELY ATTACH RIGHT-HAND DOOR POST 0205-16. LOCATE AND LOOSELY ATTACH SHORT CENTRE BRACE 0213-31 ONTO WALL PANEL.

IMPORTANT: DO NOT SECURE AT UPPER FIXING POINT AT THIS STAGE.

IMPORTANT: ENSURE DOOR POST IS IN THE CORRECT ORIENTATION.

LOCATE AND LOOSELY ATTACH LEFT-HAND DOOR POST 0205-17.
LOCATE AND LOOSELY ATTACH SHORT CENTRE BRACE 0213-31 ONTO WALL PANEL.

SECURE DOOR POST AND CENTRE BRACE AT LOCATIONS INDICATED. IMPORTANT: DO NOT SECURE AT UPPER FIXING POINT AT THIS STAGE.

LOCATE AND LOOSELY ATTACH SHORT ROOF RAIL 0205-18.

LOOSELY ATTACH AT x15 LOCATIONS INDICATED.

LOCATE AND LOOSELY ATTACH LONG ROOF RAIL 0213-02.

LOOSELY ATTACH AT x12 LOCATIONS INDICATED.

LOCATE AND LOOSELY ATTACH LONG ROOF RAIL 0213-02.