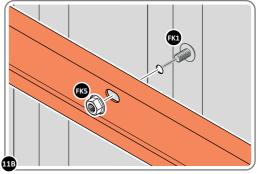

#### **GROUND ANCHOR KIT: 0205-56**

Part Ref: FK7 **Expansion Plug** 

Qty: x8

Part Ref: FK8 M8 x 50mm Coach Screw

Qty: x8

LOCATE AND SECURE A CORNER BRACE 0203-03 AT EACH LOCATION INDICATED.

SECURE EACH CORNER BRACE 0203-03 AS SHOWN ABOVE.

PLEASE NOTE: SECTION VIEW OF TYPICAL FIXING METHOD