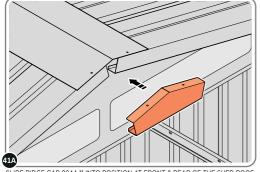

IMPORTANT: ENSURE RUBBER WASHER FK4 IS LOCATED AS SHOWN.

**ASSEMBLY STAGE 40** LOCATE AND SECURE ROOF RIDGE BRACKET 0244-16 TO ROOF RIDGE 0252-08. LOCATE AND SECURE ROOF RIDGE 0252-08 TO ROOF CHANNEL ASSEMBLY 0252-01 0252-08 Ť@Ť NOTE: MAKE SURE 0252-08 EDGE IS FLUSH WITH OUTER SHED ROOF EDGE. THIS WILL HELP WITH HOLE ALIGNMENT, WHEN SECURING TO 0252-01 ROOF CHANNEL ASSEMBLY (FIG.39B).

SECURE ROOF RIDGE BRACKETS TO ROOF RIDGE AT x 4 LOCATIONS INDICATED. IMPORTANT: ENSURE RUBBER WASHER FK4 IS LOCATED AS SHOWN.

**NOTE**: FROM INSIDE OF SHED SECURE ROOF RIDGE 0252-08 AT x4 LOCATIONS INDICATED USING TYPICAL FIXING METHOD.