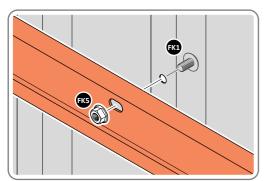

#### **GROUND ANCHOR KIT**

A Ground Anchor Kit is supplied, this is to secure the product to a solid concrete base, the shed has x4 clamp plates in each corner.

We strongly adviseThat the Shed is anchored using this kit.

The diagram illustrates the typical fixing method, once the shed is assembled, access the clamp brackets by removing the appropriate floor panel and secure as required.

#### **GROUND ANCHOR KIT 0205-56**

Part Ref: FK8 M8 x 50mm Coach Screw Qty: x8

ı