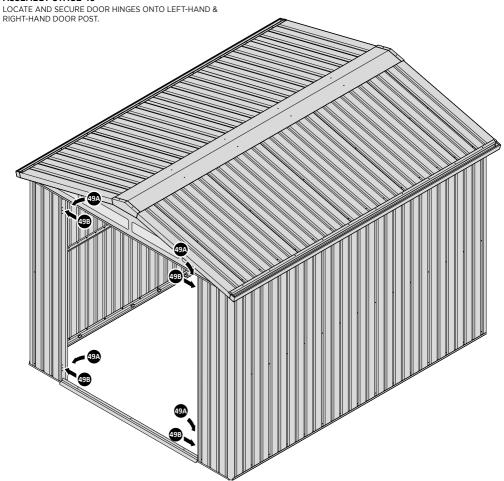

LOCATE AND SECURE DOOR HINGES ONTO DOOR ASSEMBLIES.

LOCATE DOOR HINGE PLATE 0203-37 WITHIN DOOR AS SHOWN.

SECURE DOOR HINGE PLATE AND HINGE 0203-27 AND 0203-28 AS SHOWN.

IMPORTANT: ENSURE CORRECT DOOR HINGE IS SECURED TO CORRECT DOOR.

### **ASSEMBLY STAGE 49**

LOCATE DOOR POST PLATE 0203-39 WITHIN DOOR FRAME AS SHOWN. IMPORTANT: ENSURE CORRECT DOOR HINGE IS SECURED TO CORRECT DOOR.

SECURE DOOR POST PLATES AND HINGES AS SHOWN.

PLEASE NOTE: REPEAT EACH PROCEDURE FOR UPPER LOCATION.