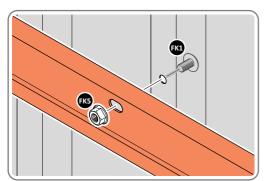

#### **GROUND ANCHOR KIT**

A Ground Anchor Kit is supplied, this is to secure the product to a solid concrete base, the shed has x4 clamp plates in each corner.

We strongly adviseThat the Shed is anchored using this kit.

The diagram illustrates the typical fixing method, once the shed is assembled, access the clamp brackets by removing the appropriate floor panel and secure as required.

#### **GROUND ANCHOR KIT 0205-56**

Part Ref: FK8 M8 x 50mm Coach Screw Qty: x8

ı