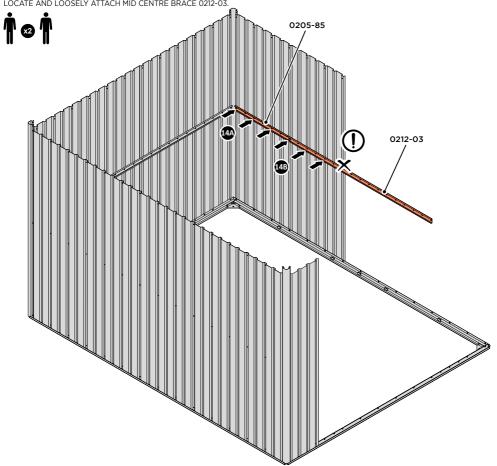

IMPORTANT: ENSURE PANEL IS IN THE CORRECT ORIENTATION.

LOCATE AND LOOSELY ATTACH SHORT CENTRE BRACE 0205-85. LOCATE AND LOOSELY ATTACH MID CENTRE BRACE 0212-03.

LOCATE AND LOOSELY ATTACH SHORT CENTRE BRACE 0205-85 AND CENTRE BRACE 0212-03 AS SHOWN AT LOCATIONS INDICATED ABOVE.

LOOSELY ATTACH CENTRE BRACE 0212-03 AT LOCATIONS INDICATED. IMPORTANT : DO NOT SECURE AT OUTER FIXING POINT INDICATED.

LOOSELY ATTACH AT LOCATIONS INDICATED ONLY.

LOCATE AND LOOSELY ATTACH SHORT CENTRE BRACE 0205-85.