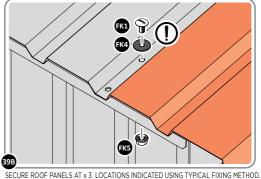

SECURE ROOF CHANNEL ASSEMBLY TO LONG ROOF SUPPORT 0252-07 FIXING POINT (x2 EACH SIDE) USING FASTENERS DETAILED ABOVE.

LOCATE AND SECURE ROOF PANEL 0252-03.

SECURE ROOF PANELS AT x4 LOCATIONS INDICATED USING TYPICAL FIXING METHOD. IMPORTANT: ENSURE RUBBER WASHER FK4 IS LOCATED AS SHOWN.

LOCATE AND SECURE ROOF PANEL SIDE 0252-04.

ALIGN AND OVERLAP ROOF PANEL 0252-04 WITH ROOF PANEL SIDE AS SHOWN. IMPORTANT: ENSURE PANELS ALWAYS OVERLAP AS SHOWN.

IMPORTANT: ENSURE RUBBER WASHER FK4 IS LOCATED AS SHOWN.

LOCATE AND SECURE ROOF PANELS 0252-03 & ROOF PANEL SMALL 0252-06.

ALIGN AND OVERLAP ROOF PANEL WITH PREVIOUS ROOF PANEL IMPORTANT: ENSURE PANELS ALWAYS OVERLAP AS SHOWN.

SECURE ROOF PANELS AT LOCATIONS INDICATED USING TYPICAL FIXING METHOD. IMPORTANT: ENSURE RUBBER WASHER FK4 IS LOCATED AS SHOWN.

ALIGN AND OVERLAP ROOF PANEL 0252-04 WITH ROOF PANEL SIDE AS SHOWN. IMPORTANT: ENSURE PANELS ALWAYS OVERLAP AS SHOWN.

SECURE ROOF PANELS AT x 3 LOCATIONS INDICATED USING TYPICAL FIXING METHOD. IMPORTANT: ENSURE RUBBER WASHER FK4 IS LOCATED AS SHOWN.

LOCATE AND SECURE ROOF PANEL 0252-03.

SECURE ROOF PANELS AT x4 LOCATIONS INDICATED USING TYPICAL FIXING METHOD. IMPORTANT: ENSURE RUBBER WASHER FK4 IS LOCATED AS SHOWN.

LOCATE AND SECURE ROOF PANEL SIDE 0252-04.

ÄLIGN AND OVERLAP ROOF PANEL 0252-04 WITH ROOF PANEL SIDE AS SHOWN. IMPORTANT: ENSURE PANELS ALWAYS OVERLAP AS SHOWN.

SECURE ROOF PANELS AT x 3 LOCATIONS INDICATED USING TYPICAL FIXING METHOD. IMPORTANT: ENSURE RUBBER WASHER FK4 IS LOCATED AS SHOWN.

LOCATE AND SECURE ROOF PANELS 0252-03 & ROOF PANEL SMALL 0252-06.

ALIGN AND OVERLAP ROOF PANEL WITH PREVIOUS ROOF PANEL. IMPORTANT: ENSURE PANELS ALWAYS OVERLAP AS SHOWN.

SECURE ROOF PANELS AT LOCATIONS INDICATED USING TYPICAL FIXING METHOD.

IMPORTANT: ENSURE RUBBER WASHER FK4 IS LOCATED AS SHOWN.

LOCATE AND SECURE ROOF PANEL SIDE 0252-04.

ALIGN AND OVERLAP ROOF PANEL 0252-04 WITH ROOF PANEL SIDE AS SHOWN. IMPORTANT: ENSURE PANELS ALWAYS OVERLAP AS SHOWN.