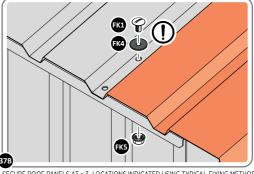

SECURE ROOF CHANNEL ASSEMBLY TO LONG ROOF SUPPORT 0252-07 FIXING POINT (x2 EACH SIDE) USING FASTENERS DETAILED ABOVE.

LOCATE AND SECURE ROOF PANEL 0252-03.

SECURE ROOF PANELS AT x4 LOCATIONS INDICATED USING TYPICAL FIXING METHOD. IMPORTANT: ENSURE RUBBER WASHER FK4 IS LOCATED AS SHOWN.

LOCATE AND SECURE ROOF PANEL 0252-03.

SECURE ROOF PANELS AT x4 LOCATIONS INDICATED USING TYPICAL FIXING METHOD. IMPORTANT: ENSURE RUBBER WASHER FK4 IS LOCATED AS SHOWN.

LOCATE AND SECURE ROOF PANEL SIDE 0252-04.