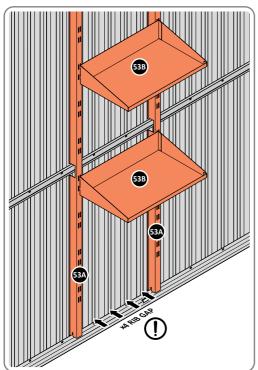

LOCATE AND SECURE SHELF ASSEMBLY 0205-BLACK-SRH KIT.

THE SHELF ASSEMBLY CAN BE LOCATED AS DESIRED, PLEASE DETERMINE THE MOST SUITABLE LOCATION AND ASSEMBLE AS SHOWN IN FIG.53A & 53B. PLEASE NOTE: THE SHELF SIMPLY HOOKS ONTO THE POST.

SLIDE SHELF POST UP INTO ROOF FRAME, ONCE THERE IS ENOUGH CLEARANCE AT THE BOTTOM LOCATE SHELF POST OVER FLOOR FRAME AND LOWER.

LOCATE EACH SHELF 0205-38-02 ONTO SHELF POST AS DESIRED.