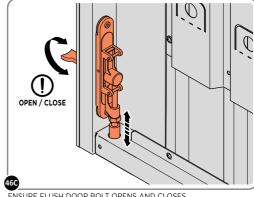

SECURE EACH FLUSH DOOR BOLT ENSURING PLATE PACKER 0203-40 IS LOCATED AS SHOWN ABOVE.

### **ASSEMBLY STAGE 46 CONTINUED**

LOCATE AND SECURE LEFT-HAND DOOR ASSEMBLY 0205-37 FURNITURE.

ATTACH DOOR BOLT ONTO FLUSH DOOR BOLT.

ENSURE FLUSH DOOR BOLT OPENS AND CLOSES.

SECURED EURO MORTICE LOCK 0203-32 AS SEEN FROM FRONT.