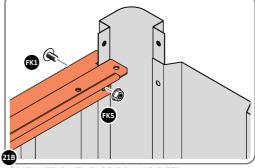

LOCATE AND LOOSELY ATTACH SHORT ROOF RAIL 0205-18.

LOOSELY ATTACH AT x15 LOCATIONS INDICATED.

LOCATE AND LOOSELY ATTACH LONG ROOF RAIL 0213-02.

LOOSELY ATTACH AT x12 LOCATIONS INDICATED.

LOCATE AND LOOSELY ATTACH LONG ROOF RAIL 0213-02.