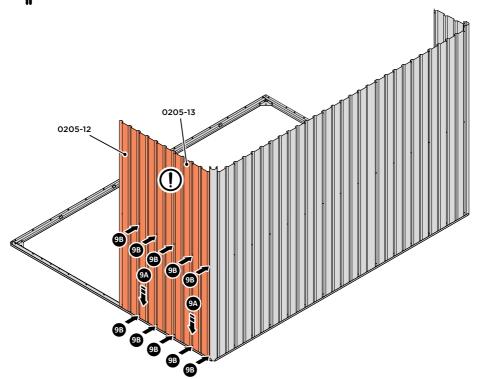

LOCATE AND LOOSELY ATTACH WALL PANEL 0205-13 (1850 x 425mm) & 0205-12 (1850 x 625mm).

LOCATE FIRST WALL PANELS 0205-13 & 0205-12 AS SHOWN ABOVE. IMPORTANT : ENSURE PANEL IS IN THE CORRECT ORIENTATION.

LOCATE AND LOOSELY ATTACH WALL PANEL AT LOCATIONS INDICATED. IMPORTANT: ENSURE PANES ARE IN THE CORRECT ORIENTATION.

LOCATE AND LOOSELY ATTACH MID CENTRE BRACE 0205-08.

LOCATE AND LOOSELY ATTACH MID CENTRE BRACE 0205-08 AS SHOWN AT LOCATIONS INDICATED ABOVE.

LOOSELY ATTACH AT X5 LOCATIONS INDICATED ONLY. IMPORTANT: DO NOT SECURE AT OUTER FIXING POINT INDICATED.