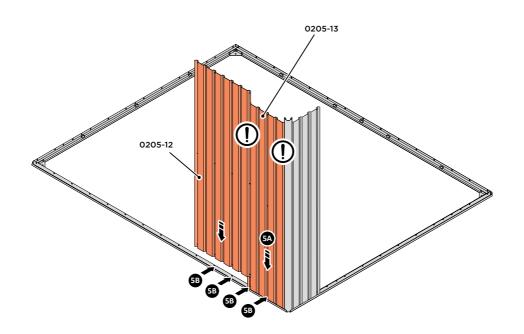

LOCATE AND LOOSELY ATTACH WALL PANEL 0205-13 (1850 x 425mm) & 0205-12 (1850 x 625mm).

LOCATE FIRST WALL PANELS 0205-13 & 0205-12 AS SHOWN ABOVE. IMPORTANT : ENSURE PANEL IS IN THE CORRECT ORIENTATION.

LOCATE AND LOOSELY ATTACH WALL PANEL AT LOCATIONS INDICATED. IMPORTANT: ENSURE PANES ARE IN THE CORRECT ORIENTATION.

LOCATE AND LOOSELY ATTACH MID CENTRE BRACE 0205-08.

LOCATE AND LOOSELY ATTACH MID CENTRE BRACE 0205-08 AS SHOWN AT LOCATIONS INDICATED ABOVE.

LOOSELY ATTACH AT X5 LOCATIONS INDICATED ONLY. IMPORTANT: DO NOT SECURE AT OUTER FIXING POINT INDICATED.