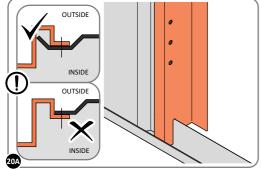

LOCATE AND SECURE ROOF SIDE INFILL 0252-05 AT X15 LOCATIONS INDICATED AS SHOWN ABOVE ON EACH SIDE. IMPORTANT: ENSURE ROOF SIDE INFILL 0252-05 IS FITTED ON THE INSIDE AND NOT ON THE OUTSIDE AS ILLUSTRATED ABOVE.

LOCATE AND SECURE ROOF FRONTAND REAR INFILLS 0252-14 AT LOCATIONS INDICATED AS SHOWN ABOVE.

IMPORTANT: ENSURE ROOF SIDE INFILL 0252-14 IS FITTED ON THE INSIDE AND NOT ON THE OUTSIDE AS ILLUSTRATED ABOVE.