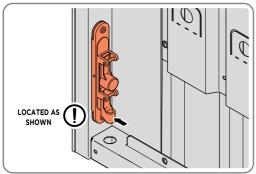

SECURE EACH FLUSH DOOR BOLT ENSURING PLATE PACKER 0203-40 IS LOCATED AS SHOWN ABOVE.