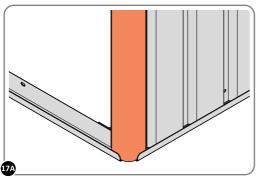

LOCATE AND LOOSELY ATTACH WALL PANELS 0205-12 (1850 x 625mm).

LOOSELY ATTACH AT LOCATIONS INDICATED ONLY.

LOCATE AND LOOSELY ATTACH CORNER POST 0205-14 (1885mm).

LOOSELY ATTACH CORNER POST AT LOCATIONS INDICATED ONLY. IMPORTANT: DO NOT SECURE AT UPPER FIXING POINT AT THIS STAGE.

LOCATE AND LOOSELY ATTACH CORNER POST 0205-14 (1885mm).

LOOSELY ATTACH CORNER POST AT LOCATIONS INDICATED ONLY. IMPORTANT: DO NOT SECURE AT UPPER FIXING POINT AT THIS STAGE.

IMPORTANT: ENSURE PANEL IS IN THE CORRECT ORIENTATION.