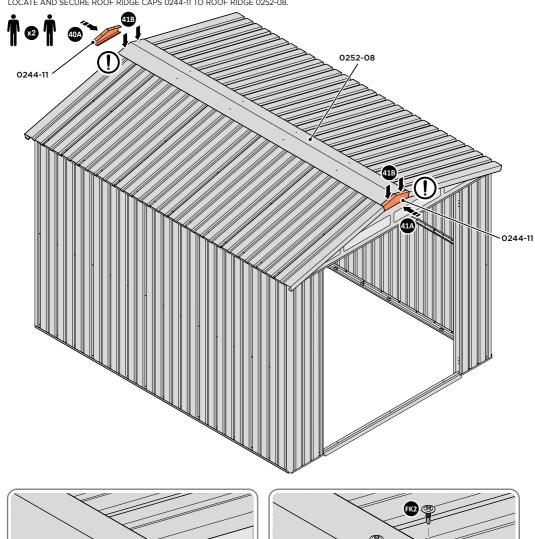

LOCATE AND SECURE ROOF RIDGE CAPS 0244-11 TO ROOF RIDGE 0252-08.

SECURE RIDGE CAP AT x4 LOCATIONS INDICATED USING TYPICAL FIXING METHOD. PLEASE NOTE: THE FIXING USED IS A SELF DRILLING COMPONENT.