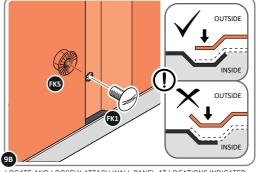

IN THE CORRECT ORIENTATION.

LOCATE AND LOOSELY ATTACH MID CENTRE BRACE 0205-08.





LOCATE AND LOOSELY ATTACH MID CENTRE BRACE 0205-08 AS SHOWN AT LOCATIONS INDICATED ABOVE.



LOOSELY ATTACH AT X5 LOCATIONS INDICATED ONLY. IMPORTANT: DO NOT SECURE AT OUTER FIXING POINT INDICATED.

LOCATE AND LOOSELY ATTACH WALL PANELS 0205-12 (1850 x 625mm).









LOOSELY ATTACH AT LOCATIONS INDICATED ONLY.

LOCATE AND LOOSELY ATTACH CORNER POST 0205-14 (1885mm).











LOOSELY ATTACH CORNER POST AT LOCATIONS INDICATED ONLY. IMPORTANT: DO NOT SECURE AT UPPER FIXING POINT AT THIS STAGE.

LOCATE AND LOOSELY ATTACH WALL PANEL 0205-13 (1850 x 425mm) & 0205-12 (1850 x 625mm).







LOCATE FIRST WALL PANELS 0205-13 & 0205-12 AS SHOWN ABOVE. **IMPORTANT**: ENSURE PANEL IS IN THE CORRECT ORIENTATION.



LOCATE AND LOOSELY ATTACH WALL PANEL AT LOCATIONS INDICATED. IMPORTANT: ENSURE PANEL IS IN THE CORRECT ORIENTATION.

LOCATE AND LOOSELY ATTACH MID CENTRE BRACE 0205-09.





LOCATE AND LOOSELY ATTACH MID CENTRE BRACE 0205-09 AS SHOWN AT LOCATIONS INDICATED ABOVE.



LOOSELY ATTACH AT x5 LOCATIONS INDICATED ONLY. IMPORTANT: DO NOT SECURE AT OUTER FIXING POINT INDICATED.

LOCATE AND LOOSELY ATTACH WALL PANEL 0205-12 (1850 x 625mm).









LOOSELY ATTACH AT LOCATIONS INDICATED ONLY.

LOCATE AND LOOSELY ATTACH CORNER POST 0205-14 (1885mm).









LOOSELY ATTACH CORNER POST AT LOCATIONS INDICATED ONLY. IMPORTANT: DO NOT SECURE AT UPPER FIXING POINT AT THIS STAGE.



IMPORTANT: ENSURE PANEL IS IN THE CORRECT ORIENTATION.

IMPORTANT: ENSURE PANEL IS IN THE CORRECT ORIENTATION.

LOCATE AND L