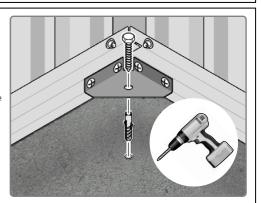

#### **GROUND ANCHOR KIT**

A Ground Anchor Kit is supplied, this is to secure the product to a solid concrete base, the shed has x4 clamp plates in each corner.

We strongly adviseThat the Shed is anchored using this kit.

The diagram illustrates the typical fixing method, once the shed is assembled, access the clamp brackets by removing the appropriate floor panel and secure as required.

PLEASE NOTE: SECTION VIEW OF TYPICAL FIXING METHOD