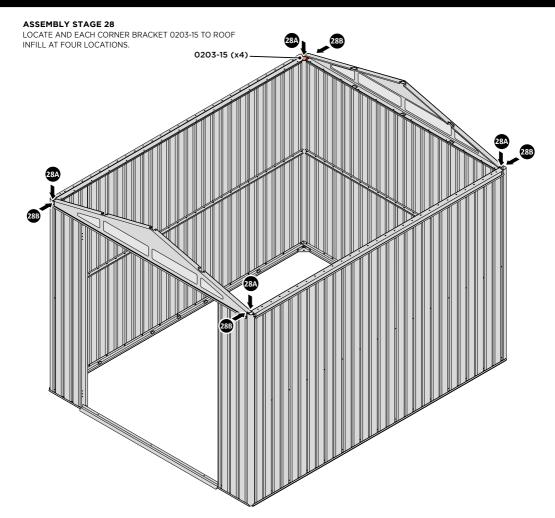

# Assembly Guide

SECURE EACH CORNER BRACKET 0203-15 TO ROOF INFILLS AT LOCATIONS INDICATED AS SHOWN ABOVE.

SECURE EACH CORNER BRACKET 0203-15 TO ROOF INFILLS AT LOCATIONS INDICATED AS SHOWN ABOVE.