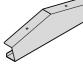

# **ASSEMBLY STAGE 29** LOCATE AND SECURE ROOF SUPPORTS 0252-07 AND 0252-11. 0252-11 0252-07 0252-11 0252-07 0252-11 0252-11 0252-11 (x4) 0252-07 (x2) 29B

34

LOCATE AND SECURE LONG ROOF SUPPORT 0252-07 AS SHOWN ABOVE.

LOCATE AND SECURE SHORT ROOF SUPPORT 0252-11 AS SHOWN ABOVE.

LOCATE AND SECURE ROOF CHANNEL ASSEMBLY 0252-12.

SLOT EACH ROOF CHANNEL ASSEMBLY 0252-12 INTO ROOF SUPPORT. FIXING POINT (x3 EACH SIDE) USING FASTENERS DETAILED ABOVE.