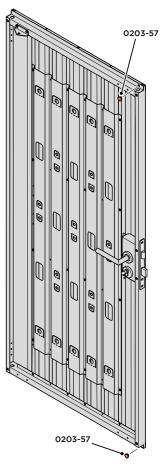

LOCATE AND SECURE A DOOR GROMMET 0203-57 AT EACH LOCATION INDICATED.

LOCATE DOOR GROMMENT 0203-57 AT x2 LOCATIONS AS SHOWN. PLEASE NOTE: 0203-35 FLUSH BOLTS ARE ALL IN THE UNLOCKED POSITIONS. PLEASE NOTE: THESE ARE PUSHED ON AND WILL CLICK INTO PLACE.