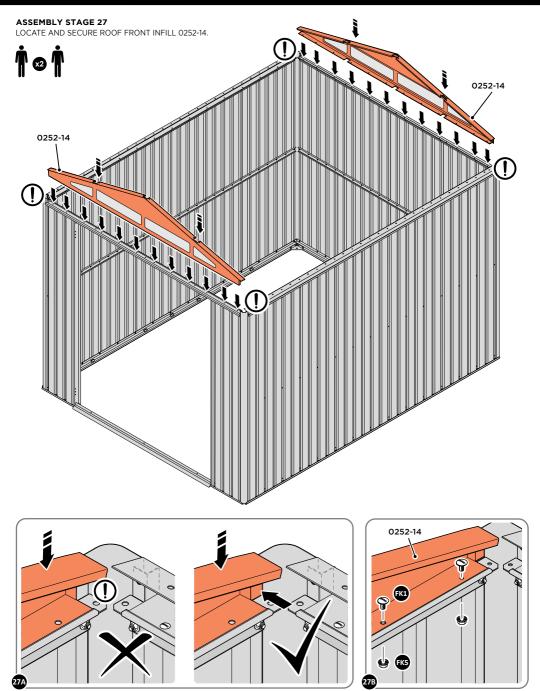

LOCATE AND SECURE ROOF FRONTAND REAR INFILLS 0252-14 AT LOCATIONS INDICATED AS SHOWN ABOVE.

IMPORTANT: ENSURE ROOF SIDE INFILL 0252-14 IS FITTED ON THE INSIDE AND NOT ON THE OUTSIDE AS ILLUSTRATED ABOVE.