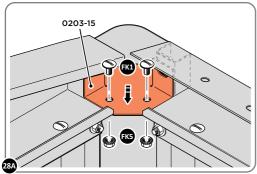

# Assembly Guide

SECURE EACH CORNER BRACKET 0203-15 TO ROOF INFILLS AT LOCATIONS INDICATED AS SHOWN ABOVE.

SECURE EACH CORNER BRACKET 0203-15 TO ROOF INFILLS AT LOCATIONS INDICATED AS SHOWN ABOVE.