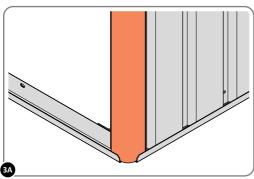

#### **ASSEMBLY STAGE 2**

LOCATE AND LOOSELY ATTACH WALL PANEL 0213-03 (1850 x 324mm).

LOOSELY ATTACH WALL PANEL ONTO FLOOR RAIL AT LOCATION INDICATED.

LOCATE AND LOOSELY ATTACH CORNER POST 0205-14.

LOOSELY ATTACH CORNER POST AT LOCATION INDICATED ONLY.

IMPORTANT: DO NOT SECURE AT UPPER FIXING POINT AT THIS STAGE.

LOCATE AND LOOSELY ATTACH SHORT CENTRE BRACE 0213-31 AS SHOWN AT LOCATION INDICATED ABOVE.

LOOSELY ATTACH AT LOCATION INDICATED ONLY. IMPORTANT: DO NOT SECURE AT OUTER FIXING POINT AT THIS STAGE.