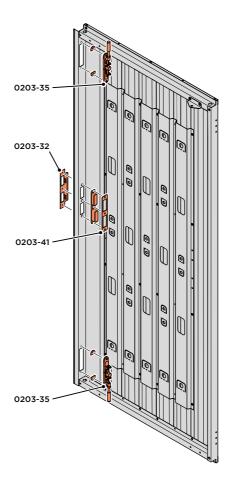

LOCATE AND SECURE RIGHT-HAND DOOR ASSEMBLY 0205-36 FURNITURE.

LOCATE EURO MORTICE LOCK 0203-32 RIGHT-HAND DOOR APERTURE AS SHOWN.

SECURE EURO MORTICE LOCK 0203-32 AT x2 LOCATIONS INDICATED ABOVE. SEE FOLLOWING DATA SHEET FOR COMPLETION OF MORTICE LOCK INSTALLATION.

### **ASSEMBLY STAGE 45 CONTINUED**

LOCATE AND SECURE RIGHT-HAND DOOR ASSEMBLY 0205-36 FURNITURE.

LOCATE AND SECURE EURO ESCUTCHEON 0203-34 AS SHOWN.

LOCATE EURO ESCUTCHEON COVER 0203-34 ONTO EURO ESCUTCHEON AS SHOWN. PLEASE NOTE: THESE ARE PUSHED ON AND WILL CLICK INTO PLACE.

LOCATE EURO CYLINDER 0203-36 INTO DOOR APERTURE. IMPORTANT: ENSURE COVER IS FITTED AS SHOWN.

SECURE EURO CYLINDER 0203-36 AS SHOWN ABOVE.

PLEASE NOTE: FIXING IS PART OF THE EURO MORTICE LOCK ASSEMBLY.

LOCATE AND SECURE DOOR HANDLE ASSEMBLY 0203-33 AS SHOWN.

LOCATE AND SECURE A DOOR GROMMET 0203-57 AT EACH LOCATION INDICATED.

LOCATE DOOR GROMMENT 0203-57 AT x2 LOCATIONS AS SHOWN. PLEASE NOTE: 0203-35 FLUSH BOLTS ARE ALL IN THE UNLOCKED POSITIONS. PLEASE NOTE: THESE ARE PUSHED ON AND WILL CLICK INTO PLACE.