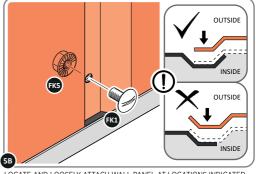

OF TYPICAL FIXING METHOD

# Assembly Guide

#### **ASSEMBLY STAGE 2**

LOCATE AND LOOSELY ATTACH WALL PANEL 0213-03 (1850 x 324mm).











LOOSELY ATTACH WALL PANEL ONTO FLOOR RAIL AT LOCATION INDICATED.

LOCATE AND LOOSELY ATTACH CORNER POST 0205-14.











LOOSELY ATTACH CORNER POST AT LOCATION INDICATED ONLY.

IMPORTANT: DO NOT SECURE AT UPPER FIXING POINT AT THIS STAGE.





LOCATE AND LOOSELY ATTACH SHORT CENTRE BRACE 0213-31 AS SHOWN AT LOCATION INDICATED ABOVE.



LOOSELY ATTACH AT LOCATION INDICATED ONLY. IMPORTANT: DO NOT SECURE AT OUTER FIXING POINT AT THIS STAGE.

LOCATE AND LOOSELY ATTACH WALL PANEL 0205-13 (1850 x 425mm) & 0205-12 (1850 x 625mm).







LOCATE FIRST WALL PANELS 0205-13 & 0205-12 AS SHOWN ABOVE. IMPORTANT : ENSURE PANEL IS IN THE CORRECT ORIENTATION.



LOCATE AND LOOSELY ATTACH WALL PANEL AT LOCATIONS INDICATED. IMPORTANT: ENSURE PANES ARE IN THE CORRECT ORIENTATION.

LOCATE AND LOOSELY ATTACH MID CENTRE BRACE 0205-08.





LOCATE AND LOOSELY ATTACH MID CENTRE BRACE 0205-08 AS SHOWN AT LOCATIONS INDICATED ABOVE.



LOOSELY ATTACH AT X5 LOCATIONS INDICATED ONLY. IMPORTANT: DO NOT SECURE AT OUTER FIXING POINT INDICATED.

LOCATE AND LOOSELY ATTACH WALL PANELS 0205-12 (1850 x 625mm).









LOOSELY ATTACH AT LOCATIONS INDICATED ONLY.

LOCATE AND LOOSELY ATTACH CORNER POST 0205-14 (1885mm).











LOOSELY ATTACH CORNER POST AT LOCATIONS INDICATED ONLY. IMPORTANT: DO NOT SECURE AT UPPER FIXING POINT AT THIS STAGE.

LOCATE AND LOOSELY ATTACH WALL PANEL 0205-13 (1850 x 425mm) & 0205-12 (1850 x 625mm).







LOCATE FIRST WALL PANELS 0205