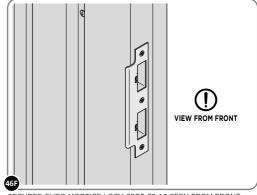

### **ASSEMBLY STAGE 46 CONTINUED**

LOCATE AND SECURE LEFT-HAND DOOR ASSEMBLY 0205-37 FURNITURE.

ATTACH DOOR BOLT ONTO FLUSH DOOR BOLT.

ENSURE FLUSH DOOR BOLT OPENS AND CLOSES.

SECURED EURO MORTICE LOCK 0203-32 AS SEEN FROM FRONT.

LOCATE AND SECURE A DOOR GROMMET 0203-57 AT EACH LOCATION INDICATED.

LOCATE DOOR GROMMENT 0203-57 AT x2 LOCATIONS AS SHOWN. PLEASE NOTE: 0203-35 FLUSH BOLTS ARE ALL IN THE UNLOCKED POSITIONS. PLEASE NOTE: THESE ARE PUSHED ON AND WILL CLICK INTO PLACE.