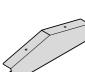

# **ASSEMBLY STAGE 29** LOCATE AND SECURE ROOF SUPPORTS 0252-07 AND 0252-11. 0252-11 0252-07 0252-11 0252-07 0252-11 0252-11 0252-11 (x4) 0252-07 (x2) 29B

34

LOCATE AND SECURE LONG ROOF SUPPORT 0252-07 AS SHOWN ABOVE.

LOCATE AND SECURE SHORT ROOF SUPPORT 0252-11 AS SHOWN ABOVE.

LOCATE AND SECURE ROOF CHANNEL ASSEMBLY 0252-12.

SLOT EACH ROOF CHANNEL ASSEMBLY 0252-12 INTO ROOF SUPPORT. FIXING POINT (x3 EACH SIDE) USING FASTENERS DETAILED ABOVE.