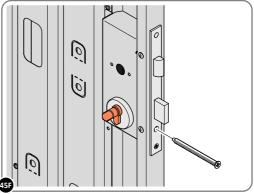

LOCATE EURO CYLINDER 0203-36 INTO DOOR APERTURE. IMPORTANT: ENSURE COVER IS FITTED AS SHOWN.

SECURE EURO CYLINDER 0203-36 AS SHOWN ABOVE.

PLEASE NOTE: FIXING IS PART OF THE EURO MORTICE LOCK ASSEMBLY.

LOCATE AND SECURE DOOR HANDLE ASSEMBLY 0203-33 AS SHOWN.

LOCATE COVER ONTO DOOR HANDLE AS SHOWN.
PLEASE NOTE: THESE ARE PUSHED ON AND WILL CLICK INTO PLACE.

LOCATE AND SECURE LEFT-HAND DOOR ASSEMBLY 0205-37 FURNITURE.

ENSURE THE PLUNGER INDICATED IS FACING THE BOTTOM OF THE DOOR, LOCATE AS SHOWN ABOVE AND SECURE USING ADJACENT FIXING METHOD.