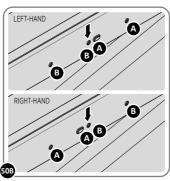

SECURE A GAS STRUT BALL JOINT 0205-68 ONTO EACH GAS STRUT BRACKET 0205-66.

DETERMINE DOOR OPENING ANGLE: A: 90° OPENING OR B: 120° OPENING

ALIGN EACH GAS STRUT BRACKET WITH RELEVANT FIXING HOLES, SECURE USING TYPICAL FIXING METHOD ABOVE.