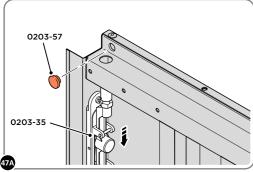

LOCATE AND SECURE A DOOR GROMMET 0203-57 AT EACH LOCATION INDICATED.

LOCATE DOOR GROMMENT 0203-57 AT x2 LOCATIONS AS SHOWN. PLEASE NOTE: 0203-35 FLUSH BOLTS ARE ALL IN THE UNLOCKED POSITIONS. PLEASE NOTE: THESE ARE PUSHED ON AND WILL CLICK INTO PLACE.