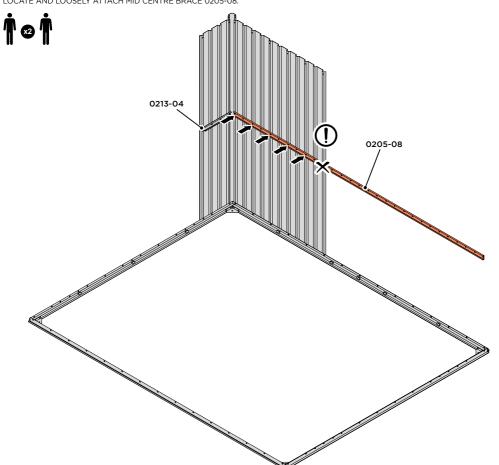

LOCATE AND LOOSELY ATTACH MID CENTRE BRACE 0205-08.

LOCATE AND LOOSELY ATTACH MID CENTRE BRACE 0205-08 AS SHOWN AT LOCATIONS INDICATED ABOVE.

LOOSELY ATTACH AT X5 LOCATIONS INDICATED ONLY. IMPORTANT: DO NOT SECURE AT OUTER FIXING POINT INDICATED.