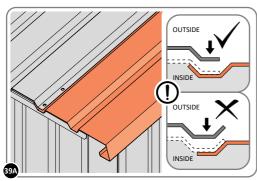

LOCATE AND SECURE ROOF PANEL SIDE 0252-04.

ALIGN AND OVERLAP ROOF PANEL 0252-04 WITH ROOF PANEL SIDE AS SHOWN. IMPORTANT: ENSURE PANELS ALWAYS OVERLAP AS SHOWN.

IMPORTANT: ENSURE RUBBER WASHER FK4 IS LOCATED AS SHOWN.

ALIGN AND OVERLAP ROOF PANEL 0252-04 WITH ROOF PANEL SIDE AS SHOWN. IMPORTANT: ENSURE PANELS ALWAYS OVERLAP AS SHOWN.

SECURE ROOF PANELS AT x 3 LOCATIONS INDICATED USING TYPICAL FIXING METHOD. IMPORTANT: ENSURE RUBBER WASHER FK4 IS LOCATED AS SHOWN.