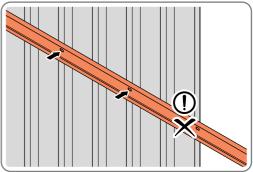

POINT INDICATED.

LOCATE AND LOOSELY ATTACH WALL PANELS 0205-12 (1850 x 625mm).









LOOSELY ATTACH AT LOCATIONS INDICATED ONLY.

LOCATE AND LOOSELY ATTACH CORNER POST 0205-14 (1885mm).











LOOSELY ATTACH CORNER POST AT LOCATIONS INDICATED ONLY. IMPORTANT: DO NOT SECURE AT UPPER FIXING POINT AT THIS STAGE.

LOCATE AND LOOSELY ATTACH WALL PANEL 0205-13 (1850 x 425mm) & 0205-12 (1850 x 625mm).







LOCATE FIRST WALL PANELS 0205-13 & 0205-12 AS SHOWN ABOVE. **IMPORTANT**: ENSURE PANEL IS IN THE CORRECT ORIENTATION.



LOCATE AND LOOSELY ATTACH WALL PANEL AT LOCATIONS INDICATED. IMPORTANT: ENSURE PANEL IS IN THE CORRECT ORIENTATION.

LOCATE AND LOOSELY ATTACH MID CENTRE BRACE 0205-09.





LOCATE AND LOOSELY ATTACH MID CENTRE BRACE 0205-09 AS SHOWN AT LOCATIONS INDICATED ABOVE.



LOOSELY ATTACH AT x5 LOCATIONS INDICATED ONLY. IMPORTANT: DO NOT SECURE AT OUTER FIXING POINT INDICATED.

LOCATE AND LOOSELY ATTACH WALL PANEL 0205-12 (1850 x 625mm).









LOOSELY ATTACH AT LOCATIONS INDICATED ONLY.

LOCATE AND LOOSELY ATTACH CORNER POST 0205-14 (1885mm).









LOOSELY ATTACH CORNER POST AT LOCATIONS INDICATED ONLY. IMPORTANT: DO NOT SECURE AT UPPER FIXING POINT AT THIS STAGE.



IMPORTANT: ENSURE PANEL IS IN THE CORRECT ORIENTATION.

IMPORTANT: ENSURE PANEL IS IN THE CORRECT ORIENTATION.

LOCATE AND LOOSELY ATTACH SHORT CENTRE BRACE 0205-85. LOCATE AND LOOSELY ATTACH MID CENTRE BRACE 0212-03.





LOCATE AND LOOSELY ATTACH SHORT CENTRE BRACE 0205-85 AND CENTRE BRACE 0212-03 AS SHOWN AT LOCATIONS INDICATED ABOVE.



LOOSELY ATTACH CENTRE BRACE 0212-03 AT LOCATIONS