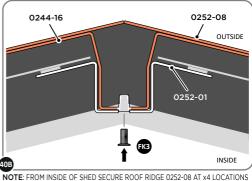

SECURE ROOF RIDGE BRACKETS TO ROOF RIDGE AT x 4 LOCATIONS INDICATED. IMPORTANT: ENSURE RUBBER WASHER FK4 IS LOCATED AS SHOWN.

**NOTE**: FROM INSIDE OF SHED SECURE ROOF RIDGE 0252-08 AT x4 LOCATIONS INDICATED USING TYPICAL FIXING METHOD.