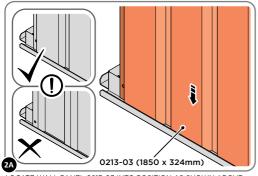

#### **ASSEMBLY STAGE 2**

LOCATE AND LOOSELY ATTACH WALL PANEL 0213-03 (1850 x 324mm).

LOOSELY ATTACH WALL PANEL ONTO FLOOR RAIL AT LOCATION INDICATED.

LOCATE AND LOOSELY ATTACH CORNER POST 0205-14.

LOOSELY ATTACH CORNER POST AT LOCATION INDICATED ONLY.