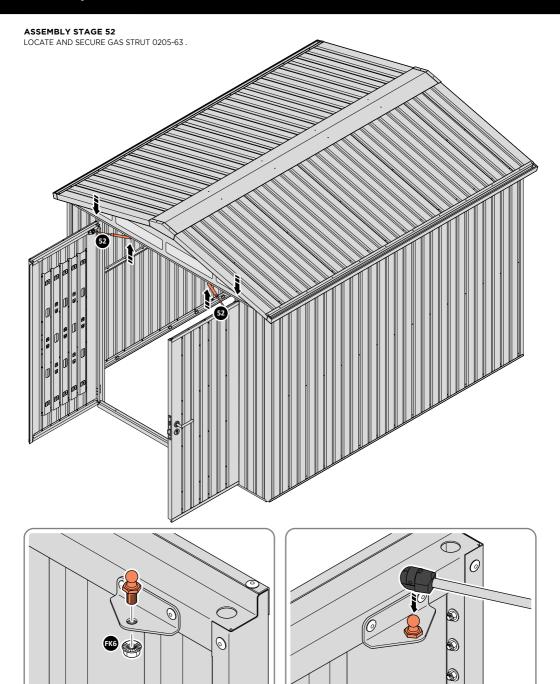

# Assembly Guide

SECURE A GAS STRUT BALL JOINT 0205-68 ONTO EACH GAS STRUT BRACKET THAT IS PRE-RIVETED ONTO EACH DOOR ASSEMBLY.

FIX EACH GAS STRUT 0205-63 ONTO RELEVANT GAS STRUT BALL JOINTS. **PLEASE NOTE**: PUSHES DOWN ON DOOR AND UPWARDS ON DOOR FRAME.