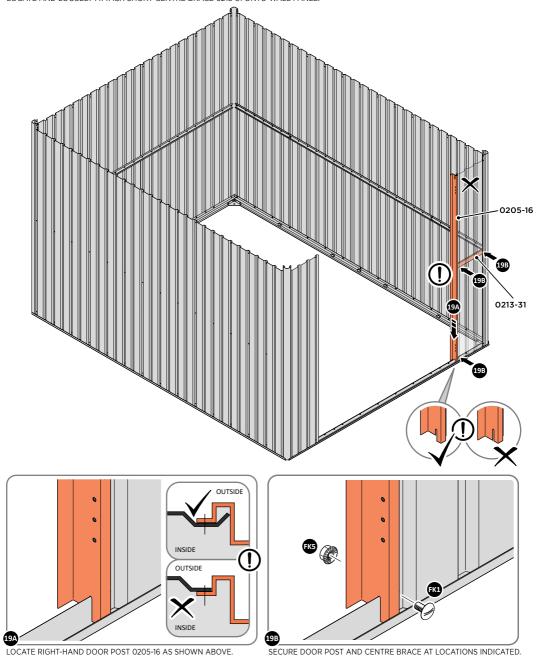

LOCATE AND LOOSELY ATTACH RIGHT-HAND DOOR POST 0205-16. LOCATE AND LOOSELY ATTACH SHORT CENTRE BRACE 0213-31 ONTO WALL PANEL.

IMPORTANT: DO NOT SECURE AT UPPER FIXING POINT AT THIS STAGE.

IMPORTANT: ENSURE DOOR POST IS IN THE CORRECT ORIENTATION.

LOCATE AND LOOSELY ATTACH LEFT-HAND DOOR POST 0205-17.
LOCATE AND LOOSELY ATTACH SHORT CENTRE BRACE 0213-31 ONTO WALL PANEL.

SECURE DOOR POST AND CENTRE BRACE AT LOCATIONS INDICATED. IMPORTANT: DO NOT SECURE AT UPPER FIXING POINT AT THIS STAGE.

LOCATE AND LOOSELY ATTACH SHORT ROOF RAIL 0205-18.

LOOSELY ATTACH AT x15 LOCATIONS INDICATED.

LOCATE AND LOOSELY ATTACH LONG ROOF RAIL 0213-02.

LOOSELY ATTACH AT x12 LOCATIONS INDICATED.

LOCATE AND LOOSELY ATTACH LONG ROOF RAIL 0213-02.

LOOSELY ATTACH AT x4 LOCATIONS INDICATED.

LOCATE GROUND ANCHOR BRACKETS 0205-57.

THESE BRACKETS ARE SECURED USING GROUND ANCHOR KIT ONCE THE SHED WALL PANELS ARE FULLY ASSEMBLED (SEE PAGE 'I')

LOCATE x4 GROUND ANCHOR BRACKETS 0205-57 AS SHOWN ABOVE, THESE ALLOW FOR FIXING TO A CONCRETE BASE AT A LATER STAGE IF DESIRED.