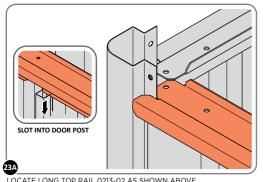

LOCATE AND LOOSELY ATTACH SHORT ROOF RAIL 0205-18.

LOOSELY ATTACH AT x15 LOCATIONS INDICATED.

LOCATE AND LOOSELY ATTACH LONG ROOF RAIL 0213-02.

LOOSELY ATTACH AT x12 LOCATIONS INDICATED.

LOCATE AND LOOSELY ATTACH LONG ROOF RAIL 0213-02.