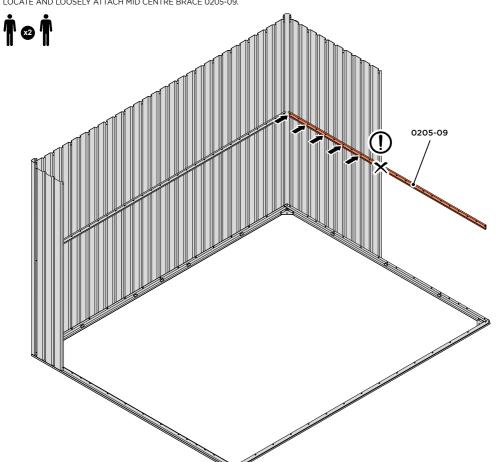

LOCATE AND LOOSELY ATTACH WALL PANEL AT LOCATIONS INDICATED. IMPORTANT: ENSURE PANEL IS IN THE CORRECT ORIENTATION.

LOCATE AND LOOSELY ATTACH MID CENTRE BRACE 0205-09.

LOCATE AND LOOSELY ATTACH MID CENTRE BRACE 0205-09 AS SHOWN AT LOCATIONS INDICATED ABOVE.

LOOSELY ATTACH AT x5 LOCATIONS INDICATED ONLY. IMPORTANT: DO NOT SECURE AT OUTER FIXING POINT INDICATED.

LOCATE AND LOOSELY ATTACH WALL PANEL 0205-12 (1850 x 625mm).

LOOSELY ATTACH AT LOCATIONS INDICATED ONLY.