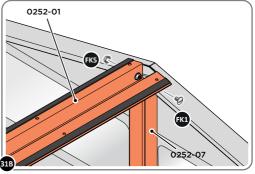

SECURE ROOF CHANNEL ASSEMBLY TO SHORT ROOF SUPPORT 0252-11 FIXING POINT (x2 EACH SIDE) USING FASTENERS DETAILED ABOVE.

LOCATE AND SECURE ROOF CHANNEL ASSEMBLY 0252-01.

SLOT ROOF CHANNEL ASSEMBLY 0252-01 INTO ROOF SUPPORT. FIXING POINT (x3 EACH SIDE) USING FASTENERS DETAILED ABOVE.

SECURE ROOF CHANNEL ASSEMBLY TO LONG ROOF SUPPORT 0252-07 FIXING POINT (x2 EACH SIDE) USING FASTENERS DETAILED ABOVE.

LOCATE AND SECURE ROOF PANEL 0252-03.

SECURE ROOF PANELS AT x4 LOCATIONS INDICATED USING TYPICAL FIXING METHOD. IMPORTANT: ENSURE RUBBER WASHER FK4 IS LOCATED AS SHOWN.