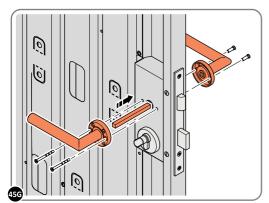

LOCATE COVER ONTO DOOR HANDLE AS SHOWN.
PLEASE NOTE: THESE ARE PUSHED ON AND WILL CLICK INTO PLACE.

LOCATE AND SECURE LEFT-HAND DOOR ASSEMBLY 0205-37 FURNITURE.

ENSURE THE PLUNGER INDICATED IS FACING THE BOTTOM OF THE DOOR, LOCATE AS SHOWN ABOVE AND SECURE USING ADJACENT FIXING METHOD.

SECURE EACH FLUSH DOOR BOLT ENSURING PLATE PACKER 0203-40 IS LOCATED AS SHOWN ABOVE.

### **ASSEMBLY STAGE 46 CONTINUED**

LOCATE AND SECURE LEFT-HAND DOOR ASSEMBLY 0205-37 FURNITURE.

ATTACH DOOR BOLT ONTO FLUSH DOOR BOLT.

ENSURE FLUSH DOOR BOLT OPENS AND CLOSES.

SECURED EURO MORTICE LOCK 0203-32 AS SEEN FROM FRONT.