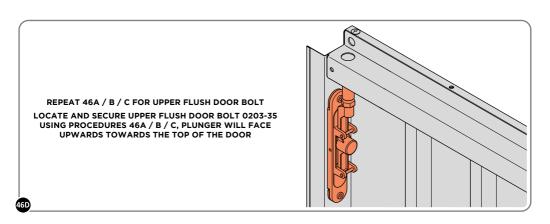

LOCATE AND SECURE A DOOR GROMMET 0203-57 AT EACH LOCATION INDICATED.

LOCATE DOOR GROMMENT 0203-57 AT x2 LOCATIONS AS SHOWN. PLEASE NOTE: 0203-35 FLUSH BOLTS ARE ALL IN THE UNLOCKED POSITIONS. PLEASE NOTE: THESE ARE PUSHED ON AND WILL CLICK INTO PLACE.