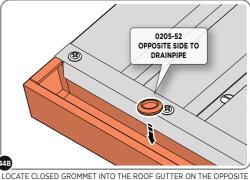

# Assembly Guide

LOCATE AN OPEN GROMMET INTO THE ROOF GUTTER ABOVE WHERE THE DRAIN HOLE WILL BE LOCATED.

LOCATE CLOSED GROMMET INTO THE ROOF GUTTER ON THE OPPOSITE SIDE TO THE LOCATED DRAIN HOLE AS SHOWN ABOVE.