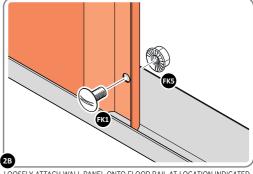

#### **ASSEMBLY STAGE 2**

LOCATE AND LOOSELY ATTACH WALL PANEL 0213-03 (1850 x 324mm).

LOOSELY ATTACH WALL PANEL ONTO FLOOR RAIL AT LOCATION INDICATED.

LOCATE AND LOOSELY ATTACH CORNER POST 0205-14.

LOOSELY ATTACH CORNER POST AT LOCATION INDICATED ONLY.