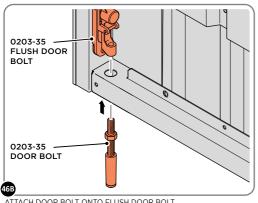

### **ASSEMBLY STAGE 46 CONTINUED**

LOCATE AND SECURE LEFT-HAND DOOR ASSEMBLY 0205-37 FURNITURE.

ATTACH DOOR BOLT ONTO FLUSH DOOR BOLT.

ENSURE FLUSH DOOR BOLT OPENS AND CLOSES.

SECURED EURO MORTICE LOCK 0203-32 AS SEEN FROM FRONT.