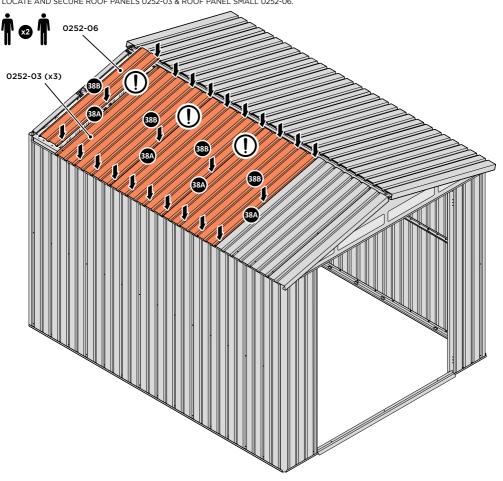

LOCATE AND SECURE ROOF PANELS 0252-03 & ROOF PANEL SMALL 0252-06.

ALIGN AND OVERLAP ROOF PANEL WITH PREVIOUS ROOF PANEL IMPORTANT: ENSURE PANELS ALWAYS OVERLAP AS SHOWN.

SECURE ROOF PANELS AT LOCATIONS INDICATED USING TYPICAL FIXING METHOD. IMPORTANT: ENSURE RUBBER WASHER FK4 IS LOCATED AS SHOWN.

LOCATE AND SECURE ROOF PANELS 0252-03 & ROOF PANEL SMALL 0252-06.

ALIGN AND OVERLAP ROOF PANEL WITH PREVIOUS ROOF PANEL. IMPORTANT: ENSURE PANELS ALWAYS OVERLAP AS SHOWN.

SECURE ROOF PANELS AT LOCATIONS INDICATED USING TYPICAL FIXING METHOD.