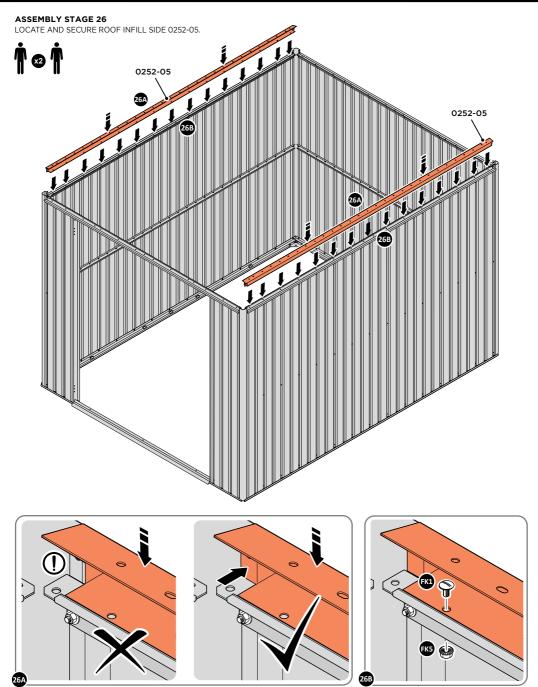

LOCATE AND SECURE ROOF SIDE INFILL 0252-05 AT X15 LOCATIONS INDICATED AS SHOWN ABOVE ON EACH SIDE. IMPORTANT: ENSURE ROOF SIDE INFILL 0252-05 IS FITTED ON THE INSIDE AND NOT ON THE OUTSIDE AS ILLUSTRATED ABOVE.