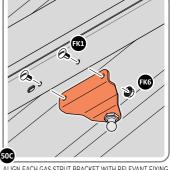

# Assembly Guide

SECURE A GAS STRUT BALL JOINT 0205-68 ONTO EACH GAS STRUT BRACKET THAT IS PRE-RIVETED ONTO EACH DOOR ASSEMBLY.

FIX EACH GAS STRUT 0205-63 ONTO RELEVANT GAS STRUT BALL JOINTS. **PLEASE NOTE**: PUSHES DOWN ON DOOR AND UPWARDS ON DOOR FRAME.