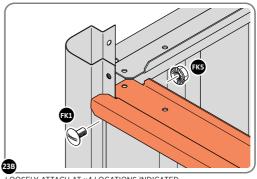

LOCATE AND LOOSELY ATTACH SHORT ROOF RAIL 0205-18.

LOOSELY ATTACH AT x15 LOCATIONS INDICATED.

LOCATE AND LOOSELY ATTACH LONG ROOF RAIL 0213-02.

LOOSELY ATTACH AT x12 LOCATIONS INDICATED.

LOCATE AND LOOSELY ATTACH LONG ROOF RAIL 0213-02.