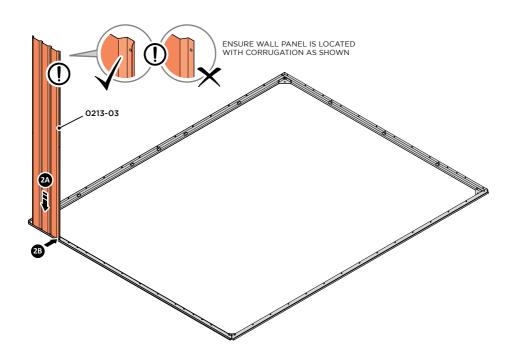

#### **ASSEMBLY STAGE 2**

LOCATE AND LOOSELY ATTACH WALL PANEL 0213-03 (1850 x 324mm).

LOOSELY ATTACH WALL PANEL ONTO FLOOR RAIL AT LOCATION INDICATED.

LOCATE AND LOOSELY ATTACH CORNER POST 0205-14.

LOOSELY ATTACH CORNER POST AT LOCATION INDICATED ONLY.

IMPORTANT: DO NOT SECURE AT UPPER FIXING POINT AT THIS STAGE.

LOCATE AND LOOSELY ATTACH SHORT CENTRE BRACE 0213-31 AS SHOWN AT LOCATION INDICATED ABOVE.

LOOSELY ATTACH AT LOCATION INDICATED ONLY. IMPORTANT: DO NOT SECURE AT OUTER FIXING POINT AT THIS STAGE.