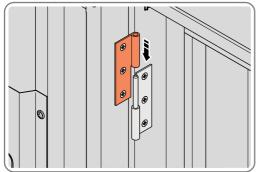

LOCATE AND SECURE DOOR HINGES ONTO DOOR ASSEMBLIES.

LOCATE DOOR HINGE PLATE 0203-37 WITHIN DOOR AS SHOWN.

SECURE DOOR HINGE PLATE AND HINGE 0203-27 AND 0203-28 AS SHOWN.

IMPORTANT: ENSURE CORRECT DOOR HINGE IS SECURED TO CORRECT DOOR.