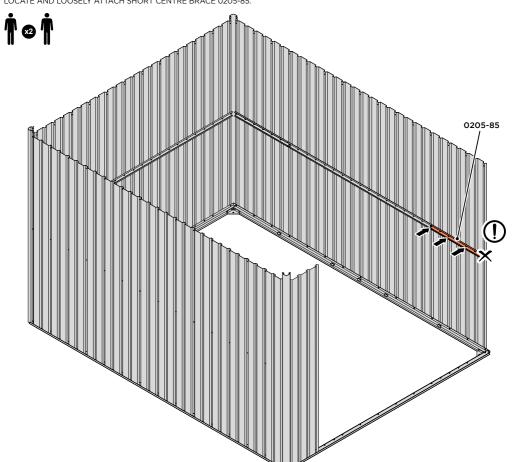

IMPORTANT: ENSURE PANEL IS IN THE CORRECT ORIENTATION.

LOCATE AND LOOSELY ATTACH SHORT CENTRE BRACE 0205-85. LOCATE AND LOOSELY ATTACH MID CENTRE BRACE 0212-03.

LOCATE AND LOOSELY ATTACH SHORT CENTRE BRACE 0205-85 AND CENTRE BRACE 0212-03 AS SHOWN AT LOCATIONS INDICATED ABOVE.

LOOSELY ATTACH CENTRE BRACE 0212-03 AT LOCATIONS INDICATED. IMPORTANT : DO NOT SECURE AT OUTER FIXING POINT INDICATED.

LOOSELY ATTACH AT LOCATIONS INDICATED ONLY.

LOCATE AND LOOSELY ATTACH SHORT CENTRE BRACE 0205-85.

LOCATE AND LOOSELY ATTACH SHORT CENTRE BRACE 0205-85 AND CENTRE BRACE 0212-03 AS SHOWN AT LOCATIONS INDICATED ABOVE.

LOOSELY ATTACH AT LOCATION INDICATED ONLY.

IMPORTANT: DO NOT SECURE AT OUTER FIXING POINT INDICATED.