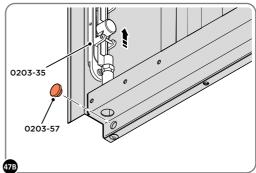

LOCATE AND SECURE A DOOR GROMMET 0203-57 AT EACH LOCATION INDICATED.

LOCATE DOOR GROMMENT 0203-57 AT x2 LOCATIONS AS SHOWN. PLEASE NOTE: 0203-35 FLUSH BOLTS ARE ALL IN THE UNLOCKED POSITIONS. PLEASE NOTE: THESE ARE PUSHED ON AND WILL CLICK INTO PLACE.