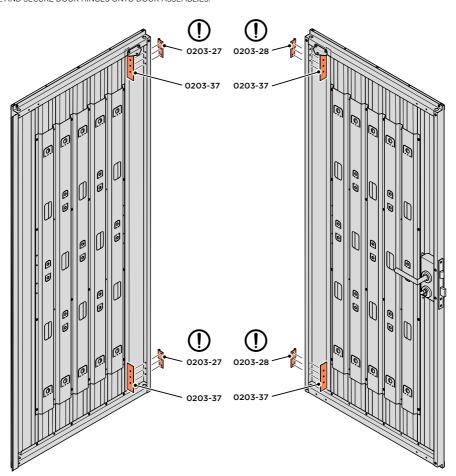

LOCATE AND SECURE DOOR HINGES ONTO DOOR ASSEMBLIES.

LOCATE DOOR HINGE PLATE 0203-37 WITHIN DOOR AS SHOWN.

SECURE DOOR HINGE PLATE AND HINGE 0203-27 AND 0203-28 AS SHOWN.

IMPORTANT: ENSURE CORRECT DOOR HINGE IS SECURED TO CORRECT DOOR.