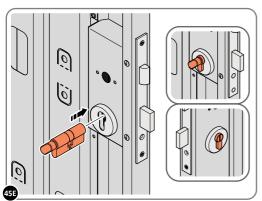

LOCATE AND SECURE RIGHT-HAND DOOR ASSEMBLY 0205-36 FURNITURE.

LOCATE EURO MORTICE LOCK 0203-32 RIGHT-HAND DOOR APERTURE AS SHOWN.

SECURE EURO MORTICE LOCK 0203-32 AT x2 LOCATIONS INDICATED ABOVE. SEE FOLLOWING DATA SHEET FOR COMPLETION OF MORTICE LOCK INSTALLATION.

### **ASSEMBLY STAGE 45 CONTINUED**

LOCATE AND SECURE RIGHT-HAND DOOR ASSEMBLY 0205-36 FURNITURE.

LOCATE AND SECURE EURO ESCUTCHEON 0203-34 AS SHOWN.

LOCATE EURO ESCUTCHEON COVER 0203-34 ONTO EURO ESCUTCHEON AS SHOWN. PLEASE NOTE: THESE ARE PUSHED ON AND WILL CLICK INTO PLACE.

LOCATE EURO CYLINDER 0203-36 INTO DOOR APERTURE. IMPORTANT: ENSURE COVER IS FITTED AS SHOWN.

SECURE EURO CYLINDER 0203-36 AS SHOWN ABOVE.

PLEASE NOTE: FIXING IS PART OF THE EURO MORTICE LOCK ASSEMBLY.

LOCATE AND SECURE DOOR HANDLE ASSEMBLY 0203-33 AS SHOWN.