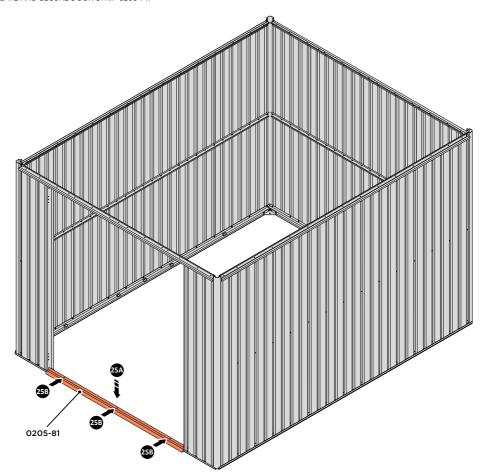

LOCATE AND SECURE DOOR STRIP 0205-74.

LOCATE DOOR STRIP 0205-81 AS SHOWN.

SECURE DOOR STRIP ONTO FLOOR PANELS AT x2 LOCATIONS IMPORTANT: ENSURE DOOR STRIP IS PUSHED AGAINST DOOR POST RETURN.

SECURE DOOR STRIP ONTO FLOOR PANELS AT x2 LOCATIONS INDICATED, USE EXISTING HOLE AS A LOCATION GUIDE.