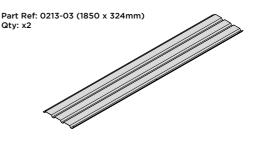

#### **ASSEMBLY STAGE 2**

LOCATE AND LOOSELY ATTACH WALL PANEL 0213-03 (1850 x 324mm).

LOOSELY ATTACH WALL PANEL ONTO FLOOR RAIL AT LOCATION INDICATED.

LOCATE AND LOOSELY ATTACH CORNER POST 0205-14.

LOOSELY ATTACH CORNER POST AT LOCATION INDICATED ONLY.

LOCATE AND LOOSELY ATTACH CORNER POST 0205-14 (1885mm).

LOOSELY ATTACH CORNER POST AT x2 LOCATIONS INDICATED ONLY. IMPORTANT: DO NOT SECURE AT UPPER FIXING POINT AT THIS STAGE.

LOCATE AND LOOSELY ATTACH WALL PANEL 0213-03 (1850 x 324mm).