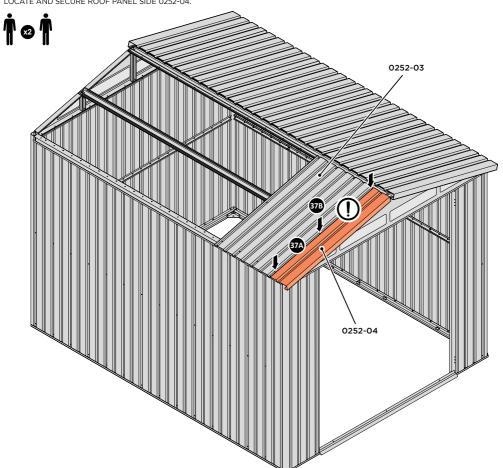

LOCATE AND SECURE ROOF PANEL SIDE 0252-04.

ALIGN AND OVERLAP ROOF PANEL 0252-04 WITH ROOF PANEL SIDE AS SHOWN. IMPORTANT: ENSURE PANELS ALWAYS OVERLAP AS SHOWN.

IMPORTANT: ENSURE RUBBER WASHER FK4 IS LOCATED AS SHOWN.

ALIGN AND OVERLAP ROOF PANEL 0252-04 WITH ROOF PANEL SIDE AS SHOWN. IMPORTANT: ENSURE PANELS ALWAYS OVERLAP AS SHOWN.

SECURE ROOF PANELS AT x 3 LOCATIONS INDICATED USING TYPICAL FIXING METHOD. IMPORTANT: ENSURE RUBBER WASHER FK4 IS LOCATED AS SHOWN.

ÄLIGN AND OVERLAP ROOF PANEL 0252-04 WITH ROOF PANEL SIDE AS SHOWN. IMPORTANT: ENSURE PANELS ALWAYS OVERLAP AS SHOWN.

SECURE ROOF PANELS AT x 3 LOCATIONS INDICATED USING TYPICAL FIXING METHOD. IMPORTANT: ENSURE RUBBER WASHER FK4 IS LOCATED AS SHOWN.

IMPORTANT: ENSURE RUBBER WASHER FK4 IS LOCATED AS SHOWN.

LOCATE AND SECURE ROOF PANEL SIDE 0252-04.

ALIGN AND OVERLAP ROOF PANEL 0252-04 WITH ROOF PANEL SIDE AS SHOWN. IMPORTANT: ENSURE PANELS ALWAYS OVERLAP AS SHOWN.