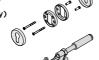

LOCATE EURO CYLINDER 0203-36 INTO DOOR APERTURE. IMPORTANT: ENSURE COVER IS FITTED AS SHOWN.

SECURE EURO CYLINDER 0203-36 AS SHOWN ABOVE.

PLEASE NOTE: FIXING IS PART OF THE EURO MORTICE LOCK ASSEMBLY.

LOCATE AND SECURE DOOR HANDLE ASSEMBLY 0203-33 AS SHOWN.

LOCATE COVER ONTO DOOR HANDLE AS SHOWN.
PLEASE NOTE: THESE ARE PUSHED ON AND WILL CLICK INTO PLACE.

LOCATE AND SECURE LEFT-HAND DOOR ASSEMBLY 0205-37 FURNITURE.

ENSURE THE PLUNGER INDICATED IS FACING THE BOTTOM OF THE DOOR, LOCATE AS SHOWN ABOVE AND SECURE USING ADJACENT FIXING METHOD.

SECURE EACH FLUSH DOOR BOLT ENSURING PLATE PACKER 0203-40 IS LOCATED AS SHOWN ABOVE.