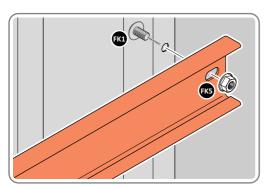

#### **FIXING KIT 0205-58**

Part Ref: FK1

M4 x 10mm Roofing Bolt This will be Pozi OR Slotted

Qty: x413

Part Ref: FK2

No.8 x 13mm Eco Fix

Qty: x30

Part Ref: FK3

M4 x 12mm C'Sunk Pozi Pan

Qty: x35

Part Ref: FK4 M4 Rubber Washer

Qty: x80

Part Ref: FK5

M4 Serrated Flange Nut

Qty: x439

Part Ref: FK6