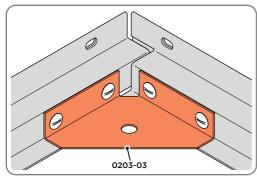

#### **GROUND ANCHOR KIT: 0205-56**

Part Ref: FK7 **Expansion Plug** 

Qty: x8

Part Ref: FK8 M8 x 50mm Coach Screw

Qty: x8

LOCATE AND SECURE A CORNER BRACE 0203-03 AT EACH LOCATION INDICATED.

SECURE EACH CORNER BRACE 0203-03 AS SHOWN ABOVE.

PLEASE NOTE: SECTION VIEW OF TYPICAL FIXING METHOD