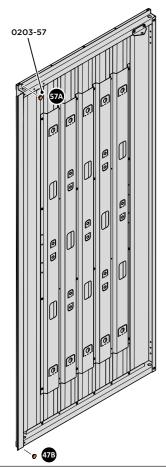

LOOSELY ATTACH AT x4 LOCATIONS INDICATED.

LOCATE GROUND ANCHOR BRACKETS 0205-57.

THESE BRACKETS ARE SECURED USING GROUND ANCHOR KIT ONCE THE SHED WALL PANELS ARE FULLY ASSEMBLED (SEE PAGE 'I')

LOCATE x4 GROUND ANCHOR BRACKETS 0205-57 AS SHOWN ABOVE, THESE ALLOW FOR FIXING TO A CONCRETE BASE AT A LATER STAGE IF DESIRED.