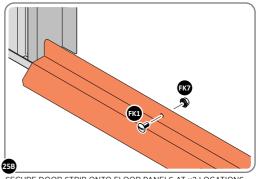

LOCATE AND SECURE DOOR STRIP 0205-74.

LOCATE DOOR STRIP 0205-81 AS SHOWN.

SECURE DOOR STRIP ONTO FLOOR PANELS AT x2 LOCATIONS IMPORTANT: ENSURE DOOR STRIP IS PUSHED AGAINST DOOR POST RETURN.

SECURE DOOR STRIP ONTO FLOOR PANELS AT x2 LOCATIONS INDICATED, USE EXISTING HOLE AS A LOCATION GUIDE.