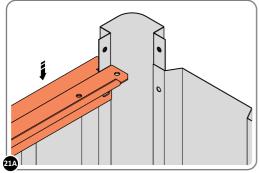

LOCATE AND LOOSELY ATTACH SHORT ROOF RAIL 0205-18.

LOOSELY ATTACH AT x15 LOCATIONS INDICATED.

LOCATE AND LOOSELY ATTACH LONG ROOF RAIL 0213-02.

LOOSELY ATTACH AT x12 LOCATIONS INDICATED.

LOCATE AND LOOSELY ATTACH LONG ROOF RAIL 0213-02.