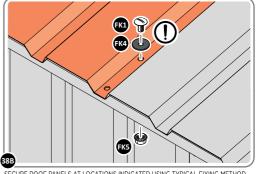

SECURE ROOF CHANNEL ASSEMBLY TO LONG ROOF SUPPORT 0252-07 FIXING POINT (x2 EACH SIDE) USING FASTENERS DETAILED ABOVE.

LOCATE AND SECURE ROOF PANEL 0252-03.

SECURE ROOF PANELS AT x4 LOCATIONS INDICATED USING TYPICAL FIXING METHOD. IMPORTANT: ENSURE RUBBER WASHER FK4 IS LOCATED AS SHOWN.

LOCATE AND SECURE ROOF PANEL SIDE 0252-04.

ALIGN AND OVERLAP ROOF PANEL 0252-04 WITH ROOF PANEL SIDE AS SHOWN. IMPORTANT: ENSURE PANELS ALWAYS OVERLAP AS SHOWN.

IMPORTANT: ENSURE RUBBER WASHER FK4 IS LOCATED AS SHOWN.