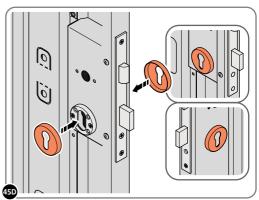

### **ASSEMBLY STAGE 45 CONTINUED**

LOCATE AND SECURE RIGHT-HAND DOOR ASSEMBLY 0205-36 FURNITURE.

LOCATE AND SECURE EURO ESCUTCHEON 0203-34 AS SHOWN.

LOCATE EURO ESCUTCHEON COVER 0203-34 ONTO EURO ESCUTCHEON AS SHOWN. PLEASE NOTE: THESE ARE PUSHED ON AND WILL CLICK INTO PLACE.

LOCATE EURO CYLINDER 0203-36 INTO DOOR APERTURE. IMPORTANT: ENSURE COVER IS FITTED AS SHOWN.

SECURE EURO CYLINDER 0203-36 AS SHOWN ABOVE.

PLEASE NOTE: FIXING IS PART OF THE EURO MORTICE LOCK ASSEMBLY.

LOCATE AND SECURE DOOR HANDLE ASSEMBLY 0203-33 AS SHOWN.