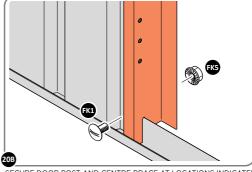

LOCATE AND LOOSELY ATTACH LEFT-HAND DOOR POST 0205-17.
LOCATE AND LOOSELY ATTACH SHORT CENTRE BRACE 0213-31 ONTO WALL PANEL.

SECURE DOOR POST AND CENTRE BRACE AT LOCATIONS INDICATED. IMPORTANT: DO NOT SECURE AT UPPER FIXING POINT AT THIS STAGE.