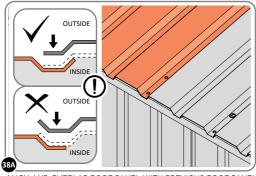

LOCATE AND SECURE ROOF SIDE INFILL 0252-05 AT X15 LOCATIONS INDICATED AS SHOWN ABOVE ON EACH SIDE. IMPORTANT: ENSURE ROOF SIDE INFILL 0252-05 IS FITTED ON THE INSIDE AND NOT ON THE OUTSIDE AS ILLUSTRATED ABOVE.

LOCATE AND SECURE ROOF FRONTAND REAR INFILLS 0252-14 AT LOCATIONS INDICATED AS SHOWN ABOVE.

IMPORTANT: ENSURE ROOF SIDE INFILL 0252-14 IS FITTED ON THE INSIDE AND NOT ON THE OUTSIDE AS ILLUSTRATED ABOVE.