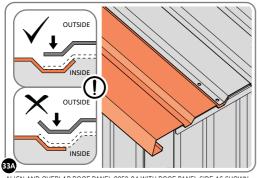

LOCATE AND SECURE ROOF PANEL SIDE 0252-04.

ALIGN AND OVERLAP ROOF PANEL 0252-04 WITH ROOF PANEL SIDE AS SHOWN. IMPORTANT: ENSURE PANELS ALWAYS OVERLAP AS SHOWN.

IMPORTANT: ENSURE RUBBER WASHER FK4 IS LOCATED AS SHOWN.