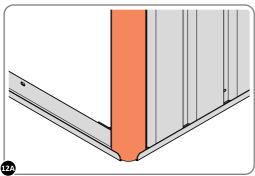

#### **GROUND ANCHOR KIT**

A Ground Anchor Kit is supplied, this is to secure the product to a solid concrete base, the shed has x4 clamp plates in each corner.

We strongly adviseThat the Shed is anchored using this kit.

The diagram illustrates the typical fixing method, once the shed is assembled, access the clamp brackets by removing the appropriate floor panel and secure as required.