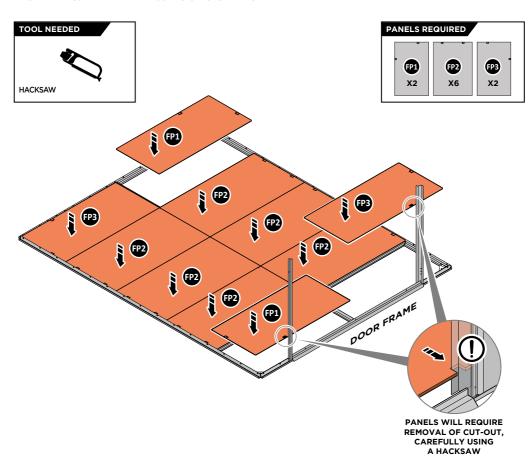

## **ASSEMBLY STAGE 3**

LOCATE ALL FLOOR PANELS AND SLOT INTO FLOOR BASE FRAME, TWO PANELS WILL REQUIRE CUT-OUT REMOVAL. IMPORTANT: ENSURE THE PATTERN FLOORING IS FACE UPWARDS.

PANELS WILL REQUIRE REMOVAL OF CUT-OUT, CAREFULLY USING A HACKSAW

SLOT EACH FLOOR PANEL INTO THE FLOOR FRAME, LEAVING AN EQUAL SPACE BETWEEN EACH PANEL. AS SHOWN ABOVE.

IMPORTANT: ENSURE FLOORING PATTERN IS FACING UPWARDS.

LOCATE FLOOR PANELS FP2 (x2).

NOTE: REMOVE CUT-OUT ON OUTER SIDE, AND SLOT INTO DOOR
FRAME. DESIGNED FOR EASY REMOVAL USING A HACKSAW.

## **ASSEMBLY STAGE 3 CONTINUED**

LOCATE ALL FLOOR PANELS AND SLOT INTO FLOOR BASE FRAME, TWO PANELS WILL REQUIRE CUT-OUT REMOVAL. IMPORTANT: ENSURE THE PATTERN FLOORING IS FACE UPWARDS.

SLOT EACH FLOOR PANEL INTO THE FLOOR FRAME, LEAVING AN EQUAL SPACE BETWEEN EACH PANEL. AS SHOWN ABOVE.

IMPORTANT: ENSURE FLOORING PATTERN IS FACING UPWARDS.

LOCATE FLOOR PANELS FP2 (x1) AND FP3 (x1). **NOTE**: REMOVE CUT-OUT ON OUTER SIDE, AND SLOT INTO DOOR FRAME. DESIGNED FOR EASY REMOVAL USING A HACKSAW.