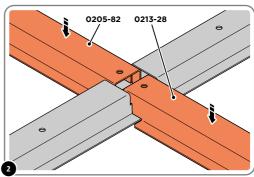

## **ASSEMBLY STAGE 2**

LOCATE AND SECURE FLOOR BRACES 0205-82 AND 0213-28 AT EACH LOCATION INDICATED.

SLOT EACH FLOOR BRACE 0205-83 INTO POSITION AS SHOWN ABOVE.

SLOT EACH FLOOR BRACE 0205-82 AND 0213-28 INTO POSITION. PLEASE NOTE: ENSURE TOP OF FLOOR BRACE IS LEVEL WITH TOP OF FLOOR RAIL, AS SHOWN ABOVE.