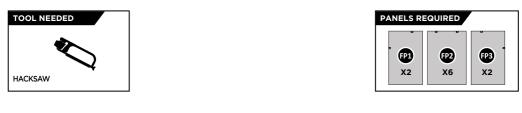

## **ASSEMBLY STAGE 3**

LOCATE ALL FLOOR PANELS AND SLOT INTO FLOOR BASE FRAME, TWO PANELS WILL REQUIRE CUT-OUT REMOVAL. IMPORTANT: ENSURE THE PATTERN FLOORING IS FACE UPWARDS.

PANELS WILL REQUIRE REMOVAL OF CUT-OUT, CAREFULLY USING A HACKSAW

SLOT EACH FLOOR PANEL INTO THE FLOOR FRAME, LEAVING AN EQUAL SPACE BETWEEN EACH PANEL. AS SHOWN ABOVE.

IMPORTANT: ENSURE FLOORING PATTERN IS FACING UPWARDS.

LOCATE FLOOR PANELS FP2 (x2).

NOTE: REMOVE CUT-OUT ON OUTER SIDE, AND SLOT INTO DOOR
FRAME. DESIGNED FOR EASY REMOVAL USING A HACKSAW.