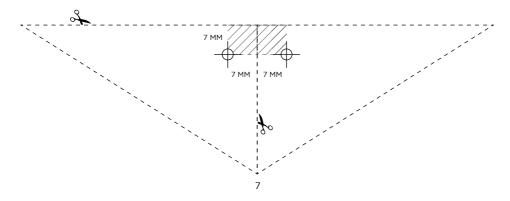

#### **ASSEMBLY STAGE 4A**

MARK OUT FIXING SCREWS LOCATIONS

USE TEMPLATE BELOW TO MARK OUT SUGGESTED LOCATIONS FOR SECURING FLOOR TO BASE. 7 MM).

# **CUT-OUT TEMPLATE GUIDE FOR FIXING SCREWS**

SHOWING SUGGESTED LOCATION HOLES FOR FIXING SCREWS, FOR DRILLING INTO FLOORING AND BASE.