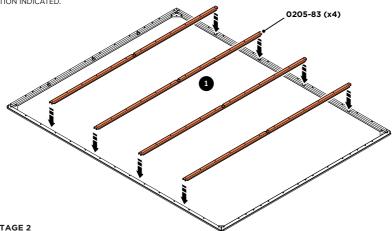

## **ASSEMBLY STAGE 1**

LOCATE AND SECURE FLOOR BRACES 0205-83

AT EACH LOCATION INDICATED.