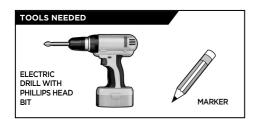

#### **ASSEMBLY STAGE 4B**

LOCATE FIXING SCREW AND DRILL TO FLOOR

USE DRILL TO SECURE FIXING SCREW TO EACH FLOOR PANEL MARKED.