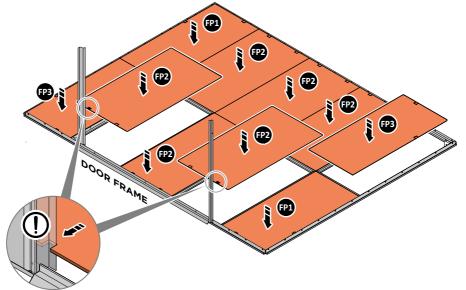

## **ASSEMBLY STAGE 3**

LOCATE ALL FLOOR PANELS AND SLOT INTO FLOOR BASE FRAME, TWO PANELS WILL REQUIRE CUT-OUT REMOVAL. IMPORTANT: ENSURE THE PATTERN FLOORING IS FACE UPWARDS.

PANELS WILL REQUIRE REMOVAL OF CUT-OUT, CAREFULLY USING A HACKSAW

SLOT EACH FLOOR PANEL INTO THE FLOOR FRAME, LEAVING AN EQUAL SPACE BETWEEN EACH PANEL. AS SHOWN ABOVE.

IMPORTANT: ENSURE FLOORING PATTERN IS FACING UPWARDS.

LOCATE FLOOR PANELS FP2 (x2).

NOTE: REMOVE CUT-OUT ON OUTER SIDE, AND SLOT INTO DOOR
FRAME. DESIGNED FOR EASY REMOVAL USING A HACKSAW.