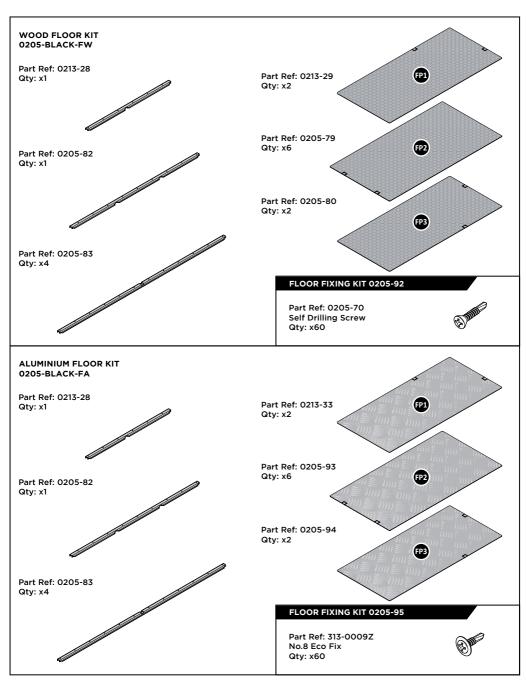

Storage Shed

**Flooring Kit Assembly Guide** 

# **Contents**

| Part List                                                     | 3 |
|---------------------------------------------------------------|---|
| Assembly Stage One and Two - Floor Brace Installation         | 4 |
| Assembly Stage Three - Pent Shed Floor Installation           | 5 |
| Assembly Stage Three - Apex Shed Floor Installation           | 6 |
| Securing Flooring to Base Cut-out Template for Fitting Screws | 7 |

## SINGLE PERSON ASSEMBLY

MOST PROCEDURES WILL NOT REQUIRE TWO PEOPLE BUT IT MAY BE EASIER TO HAVE ASSISTANCE.



## PERSONAL PROTECTION EQUIPMENT

WE ADVISE APPROPRIATE PERSONAL PROTECTIVE EQUIPMENT IS WORN DURING ASSEMBLY INCLUDING EYE PROTECTION AND GLOVES.





# **ASSEMBLY GUIDE - 10 X 8**

**PARTS LIST** 



# **ASSEMBLY GUIDE - 10 X 8 FLOOR BRACE INSTALLATION**

## **ASSEMBLY STAGE 1**

LOCATE AND SECURE FLOOR BRACES 0205-83

AT EACH LOCATION INDICATED.



## **ASSEMBLY STAGE 2**

LOCATE AND SECURE FLOOR BRACES 0205-82 AND 0213-28 AT EACH LOCATION INDICATED.





SLOT EACH FLOOR BRACE 0205-83 INTO POSITION AS SHOWN ABOVE.



SLOT EACH FLOOR BRACE 0205-82 AND 0213-28 INTO POSITION. PLEASE NOTE: ENSURE TOP OF FLOOR BRACE IS LEVEL WITH TOP OF FLOOR RAIL, AS SHOWN ABOVE.

# **ASSEMBLY GUIDE - 10 X 8 PENT SHED FLOOR INSTALLATION**

## **ASSEMBLY STAGE 3**

LOCATE ALL FLOOR PANELS AND SLOT INTO FLOOR BASE FRAME, TWO PANELS WILL REQUIRE CUT-OUT REMOVAL. IMPORTANT: ENSURE THE PATTERN FLOORING IS FACE UPWARDS.





PANELS WILL REQUIRE REMOVAL OF CUT-OUT, CAREFULLY USING A HACKSAW



SLOT EACH FLOOR