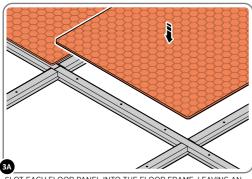

## **ASSEMBLY STAGE 3**

LOCATE ALL FLOOR PANELS AND SLOT INTO FLOOR BASE FRAME, TWO PANELS WILL REQUIRE CUT-OUT REMOVAL. IMPORTANT: ENSURE THE PATTERN FLOORING IS FACE UPWARDS.

PANELS WILL REQUIRE REMOVAL OF CUT-OUT, CAREFULLY USING A HACKSAW

SLOT EACH FLOOR PANEL INTO THE FLOOR FRAME, LEAVING AN EQUAL SPACE BETWEEN EACH PANEL. AS SHOWN ABOVE.

IMPORTANT: ENSURE FLOORING PATTERN IS FACING UPWARDS.

LOCATE FLOOR PANELS FP2 (x2).

NOTE: REMOVE CUT-OUT ON OUTER SIDE, AND SLOT INTO DOOR
FRAME. DESIGNED FOR EASY REMOVAL USING A HACKSAW.