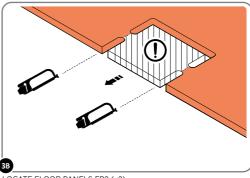

SLOT EACH FLOOR PANEL INTO THE FLOOR FRAME, LEAVING AN EQUAL SPACE BETWEEN EACH PANEL. AS SHOWN ABOVE.

IMPORTANT: ENSURE FLOORING PATTERN IS FACING UPWARDS.

LOCATE FLOOR PANELS FP2 (x2).

NOTE: REMOVE CUT-OUT ON OUTER SIDE, AND SLOT INTO DOOR
FRAME. DESIGNED FOR EASY REMOVAL USING A HACKSAW.