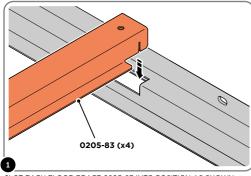

## **ASSEMBLY STAGE 1**

LOCATE AND SECURE FLOOR BRACES 0205-83

AT EACH LOCATION INDICATED.