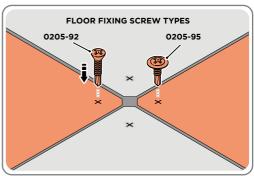

#### **ASSEMBLY STAGE 4**

LOCATE AND SECURE FLOOR PANELS TO SHED BASE

#### **ASSEMBLY STAGE 4B**

LOCATE FIXING SCREW AND DRILL TO FLOOR

USE DRILL TO SECURE FIXING SCREW TO EACH FLOOR PANEL MARKED.