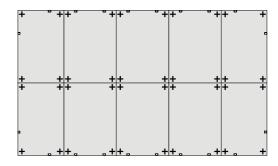

# TYPICAL TEN PIECE FLOORING WITH SUGGESTED SCREW LOCATIONS (40), MEASUREMENTS IN (MM)

#### **ASSEMBLY STAGE 4A**

MARK OUT FIXING SCREWS LOCATIONS

USE TEMPLATE BELOW TO MARK OUT SUGGESTED LOCATIONS FOR SECURING FLOOR TO BASE. 7 MM).