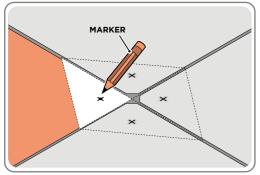

# **CUT-OUT TEMPLATE GUIDE FOR FIXING SCREWS**

SHOWING SUGGESTED LOCATION HOLES FOR FIXING SCREWS, FOR DRILLING INTO FLOORING AND BASE.