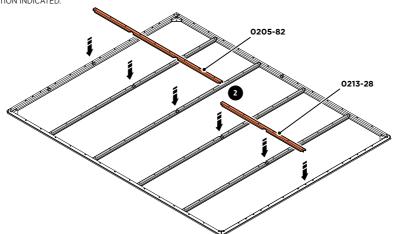

## **ASSEMBLY STAGE 2**

LOCATE AND SECURE FLOOR BRACES 0205-82 AND 0213-28 AT EACH LOCATION INDICATED.

SLOT EACH FLOOR BRACE 0205-83 INTO POSITION AS SHOWN ABOVE.

SLOT EACH FLOOR BRACE 0205-82 AND 0213-28 INTO POSITION. PLEASE NOTE: ENSURE TOP OF FLOOR BRACE IS LEVEL WITH TOP OF FLOOR RAIL, AS SHOWN ABOVE.