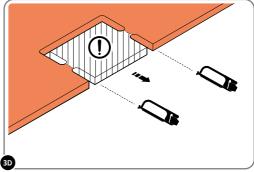

# ASSEMBLY GUIDE - 10 X 8 SECURING FLOORING TO BASE

#### **ASSEMBLY STAGE 4**

LOCATE AND SECURE FLOOR PANELS TO SHED BASE

#### **ASSEMBLY STAGE 4A**

MARK OUT FIXING SCREWS LOCATIONS

USE TEMPLATE BELOW TO MARK OUT SUGGESTED LOCATIONS FOR SECURING FLOOR TO BASE. 7 MM).

#### **ASSEMBLY STAGE 4B**

LOCATE FIXING SCREW AND DRILL TO FLOOR

USE DRILL TO SECURE FIXING SCREW TO EACH FLOOR PANEL MARKED.