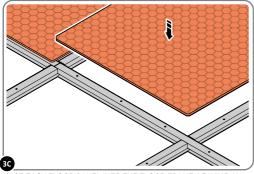

## **ASSEMBLY STAGE 3**

LOCATE ALL FLOOR PANELS AND SLOT INTO FLOOR BASE FRAME, TWO PANELS WILL REQUIRE CUT-OUT REMOVAL. IMPORTANT: ENSURE THE PATTERN FLOORING IS FACE UPWARDS.

PANELS WILL REQUIRE REMOVAL OF CUT-OUT, CAREFULLY USING A HACKSAW

SLOT EACH FLOOR PANEL INTO THE FLOOR FRAME, LEAVING AN EQUAL SPACE BETWEEN EACH PANEL. AS SHOWN ABOVE.

IMPORTANT: ENSURE FLOORING PATTERN IS FACING UPWARDS.

LOCATE FLOOR PANELS FP2 (x2).

NOTE: REMOVE CUT-OUT ON OUTER SIDE, AND SLOT INTO DOOR
FRAME. DESIGNED FOR EASY REMOVAL USING A HACKSAW.