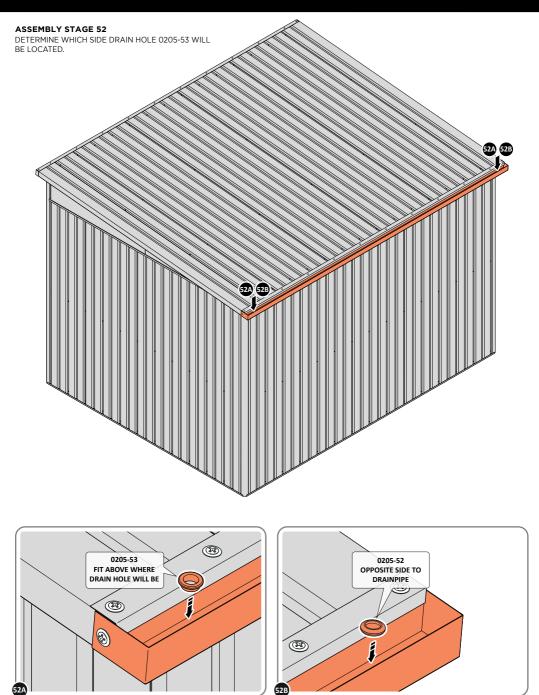

SECURE REAR ROOF CAP AT x12 LOCATIONS. SECURE SLIDE ROOF GUTTER 0205-75 AT x2 LOCATIONS. PLEASE NOTE: THE FIXING USED IS A SELF DRILLING COMPONENT.

LOCATE AN OPEN GROMMET INTO THE ROOF GUTTER ABOVE WHERE THE DRAIN HOLE WILL BE LOCATED.

LOCATE CLOSED GROMMET INTO THE ROOF GUTTER ON THE OPPOSITE SIDE TO THE LOCATED DRAIN HOLE AS SHOWN ABOVE.

LOCATE AND SECURE RIGHT-HAND DOOR ASSEMBLY 0205-36 FURNITURE.

LOCATE EURO MORTICE LOCK 0203-32 RIGHT-HAND DOOR APERTURE AS SHOWN.