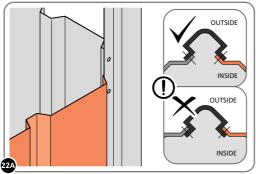

PLEASE NOTE: SECTION VIEW OF TYPICAL FIXING METHOD.

LOCATE AND LOOSELY ATTACH WALL PANEL 0205-12 (1850 x 625mm).

LOCATE WALL PANEL 0205-12 INTO POSITION AS SHOWN ABOVE. IMPORTANT: ENSURE PANEL IS IN THE CORRECT ORIENTATION.