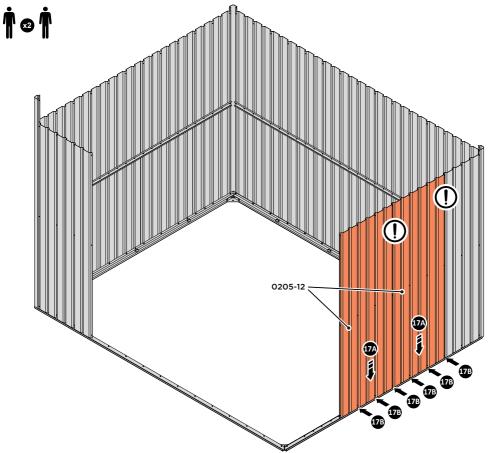

LOCATE AND LOOSELY ATTACH WALL PANELS 0205-12 (1850 x 625mm).

LOCATE WALL PANELS 0205-12 INTO POSITION AS SHOWN ABOVE. IMPORTANT: ENSURE PANELS ARE IN THE CORRECT ORIENTATION.

LOOSELY ATTACH WALL PANEL AT x3 LOCATIONS INDICATED ONLY. IMPORTANT: DO NOT SECURE ANY FIXING POINTS OTHER THAN THOSE INDICATED.