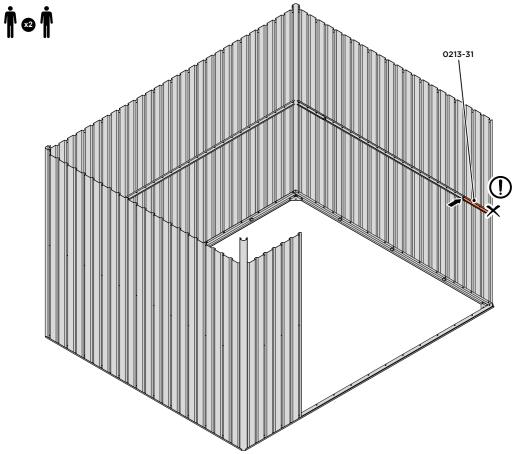

LOCATE AND LOOSELY ATTACH SHORT CENTRE BRACE 0213-31. LOCATE AND LOOSELY ATTACH MID CENTRE BRACE 0212-03.

LOCATE AND LOOSELY ATTACH SHORT CENTRE BRACE 0213-31 AND CENTRE BRACE 0212-03 AS SHOWN AT LOCATIONS INDICATED ABOVE.

0213-31

LOOSELY ATTACH CENTRE BRACE 0212-03 AT LOCATIONS INDICATED. IMPORTANT: DO NOT SECURE AT OUTER FIXING POINT INDICATED.

LOCATE AND LOOSELY ATTACH WALL PANEL 0205-12 (1850 x 625mm).

LOCATE AND LOOSELY ATTACH WALL PANEL AT LOCATIONS INDICATED. IMPORTANT: ENSURE PANEL IS IN THE CORRECT ORIENTATION.