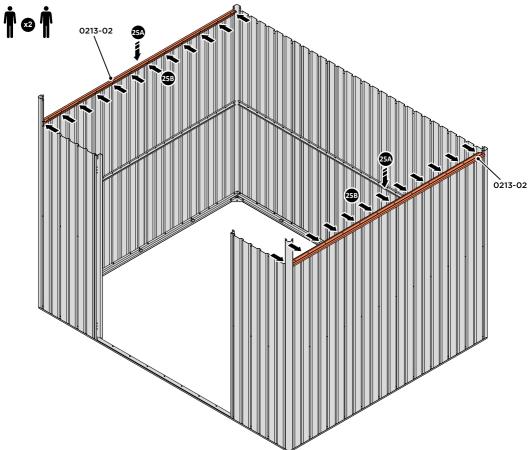

LOCATE AND LOOSELY ATTACH SHORT ROOF RAIL 0213-02.

LOCATE SHORT ROOF RAIL 0213-02 AS SHOWN ABOVE.

LOOSELY ATTACH AT x12 LOCATIONS INDICATED.

LOCATE AND LOOSELY ATTACH LONG ROOF RAIL 0205-18.

LOCATE LONG ROOF RAIL 0205-18 AS SHOWN ABOVE.

LOOSELY ATTACH AT x15 LOCATIONS INDICATED.

LOCATE AND LOOSELY ATTACH LONG ROOF RAIL 0205-18.

LOCATE LONG TOP RAIL 0205-18 AS SHOWN ABOVE.

27A

LOOSELY ATTACH AT x8 LOCATIONS INDICATED.

27B

LOCATE GROUND ANCHOR BRACKETS 0205-57.