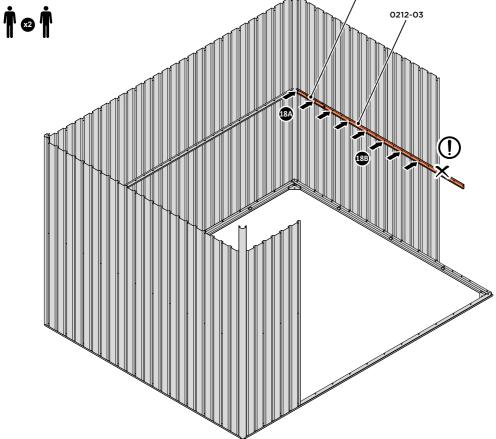

LOCATE AND LOOSELY ATTACH SHORT CENTRE BRACE 0213-31. LOCATE AND LOOSELY ATTACH MID CENTRE BRACE 0212-03.

LOCATE AND LOOSELY ATTACH SHORT CENTRE BRACE 0213-31 AND CENTRE BRACE 0212-03 AS SHOWN AT LOCATIONS INDICATED ABOVE.

0213-31

LOOSELY ATTACH CENTRE BRACE 0212-03 AT LOCATIONS INDICATED. IMPORTANT: DO NOT SECURE AT OUTER FIXING POINT INDICATED.

LOCATE AND LOOSELY ATTACH WALL PANEL 0205-12 (1850 x 625mm).

LOCATE AND LOOSELY ATTACH WALL PANEL AT LOCATIONS INDICATED. IMPORTANT: ENSURE PANEL IS IN THE CORRECT ORIENTATION.