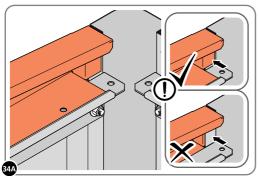

SECURE ROOF SIDE INFILL AT x7 LOCATIONS INDICATED.

LOCATE ROOF SIDE INFILL 0205-33 AS SHOWN ABOVE.

SECURE ROOF SIDE INFILL AT x6 LOCATIONS INDICATED, AS SHOWN ABOVE.

SECURE ROOF SIDE INFILLS 0205-32 AND 0205-33.

SECURE ROOF SIDE INFILLS 0205-32 AND 0205-33 AT x2 LOCATIONS SHOWN ABOVE.

LOCATE AND SECURE ROOF REAR INFILLS 0205-26 AND 0205-27.

LOCATE ROOF REAR INFILLS 0205-26 AND 0205-27 AS SHOWN ABOVE.

SECURE ROOF REAR INFILL AT x16 LOCATIONS INDICATED AS SHOWN ABOVE.