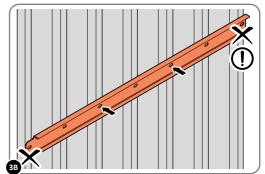

LOOSELY ATTACH WALL PANEL ONTO FLOOR RAIL AT x2 LOCATIONS INDICATED. IMPORTANT: DO NOT SECURE AT OUTER FIXING POINTS AT THIS STAGE.

LOCATE AND LOOSELY ATTACH SHORT CENTRE BRACE 0205-85 ONTO WALL PANEL.

LOCATE AND LOOSELY ATTACH SHORT CENTRE BRACE 0205-85 AS SHOWN AT x2 LOCATIONS INDICATED ABOVE.

LOOSELY ATTACH AT x2 LOCATIONS INDICATED ONLY. IMPORTANT: DO NOT SECURE AT OUTER FIXING POINTS AT THIS STAGE.