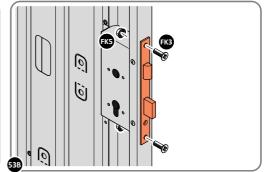

## ASSEMBLY STAGE 53 CONTINUED

LOCATE AND SECURE RIGHT-HAND DOOR ASSEMBLY 0205-36 FURNITURE.

LOCATE AND SECURE EURO ESCUTCHEON 0203-34 AS SHOWN.

LOCATE EURO CYLINDER 0203-36 INTO DOOR APERTURE. IMPORTANT: ENSURE COVER IS FITTED AS SHOWN.

LOCATE AND SECURE DOOR HANDLE ASSEMBLY 0203-33 AS SHOWN.

LOCATE EURO ESCUTCHEON COVER 0203-34 ONTO EURO ESCUTCHEON AS SHOWN. PLEASE NOTE: THESE ARE PUSHED ON AND WILL CLICK INTO PLACE.

SECURE EURO CYLINDER 0203-36 AS SHOWN ABOVE. PLEASE NOTE: FIXING IS PART OF THE EURO MORTICE LOCK ASSEMBLY.