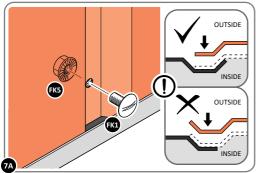

Part Ref: 0203-40 Qty: x4

Part Ref: 0203-57 Qty: x4 Part Ref: FK8 M8 x 50mm Coach Screw Qty: x8

LOCATE AND SECURE A CORNER BRACE 0203-03 AT EACH LOCATION INDICATED.

SECURE EACH CORNER BRACE 0203-03 AS SHOWN ABOVE.

PLEASE NOTE: SECTION VIEW OF TYPICAL FIXING METHOD.

LOCATE AND LOOSELY ATTACH WALL PANEL 0205-12 (1850 x 625mm).

LOCATE WALL PANEL 0205-12 INTO POSITION AS SHOWN ABOVE. IMPORTANT: ENSURE PANEL IS IN THE CORRECT ORIENTATION.