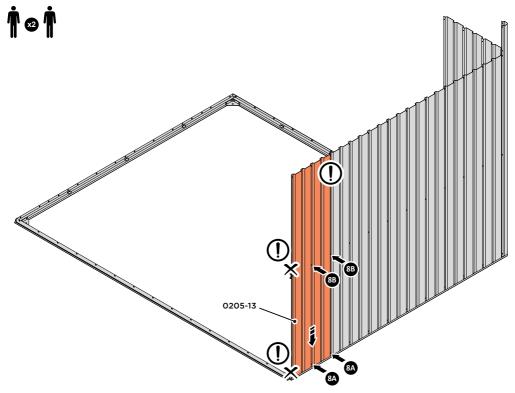

LOCATE AND LOOSELY ATTACH WALL PANEL 0205-13 (1850 x 425mm).

LOCATE AND LOOSELY ATTACH WALL PANEL AT x2 LOCATIONS INDICATED. IMPORTANT: ENSURE PANEL IS IN THE CORRECT ORIENTATION.

LOOSELY ATTACH AT x2 LOCATIONS INDICATED ONLY. IMPORTANT: DO NOT SECURE ANY FIXING POINTS OTHER THAN THOSE INDICATED.

LOCATE FIRST WALL PANEL 0205-13 (1850 x 425mm) AS SHOWN ABOVE. IMPORTANT: ENSURE PANEL IS IN THE CORRECT ORIENTATION.

LOOSELY ATTACH WALL PANEL AT x2 LOCATIONS INDICATED ONLY. IMPORTANT: DO NOT SECURE ANY FIXING POINTS OTHER THAN THOSE INDICATED.