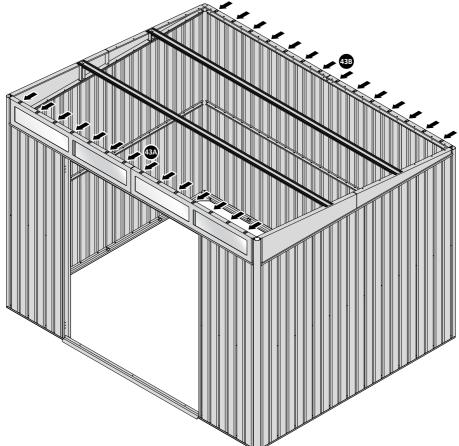

BEND ROOF FRONT INFILL AIR BEND TABS UPWARDS. IMPORTANT: DO NOT BEND PAST 45°.

BEND ROOF REAR INFILL AIR BENDS TABS UPWARDS IMPORTANT: DO NOT BEND PAST 45°.

LOCATE AND SECURE ROOF PANEL SIDE 0205-23 ONTO LEFT-HAND SIDE OF SHED.

SECURE ROOF PANELS AT X8 LOCATIONS INDICATED USING TYPICAL FIXING METHOD. IMPORTANT: ENSURE RUBBER WASHER FK4 IS LOCATED AS SHOWN.

LOCATE AND SECURE ROOF PANEL SIDE 0205-25 ONTO LEFT-HAND SIDE OF SHED.