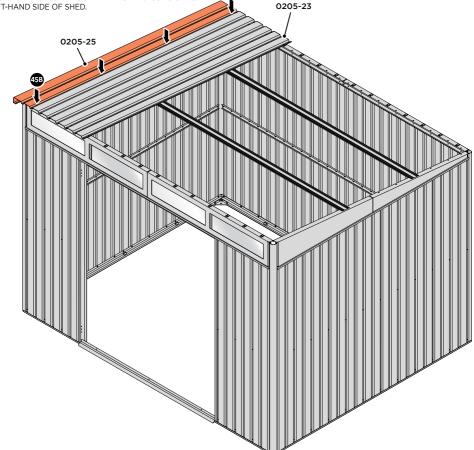

BEND ROOF FRONT INFILL AIR BEND TABS UPWARDS. IMPORTANT: DO NOT BEND PAST 45°.

BEND ROOF REAR INFILL AIR BENDS TABS UPWARDS IMPORTANT: DO NOT BEND PAST 45°.

LOCATE AND SECURE ROOF PANEL SIDE 0205-23 ONTO LEFT-HAND SIDE OF SHED.

SECURE ROOF PANELS AT X8 LOCATIONS INDICATED USING TYPICAL FIXING METHOD. IMPORTANT: ENSURE RUBBER WASHER FK4 IS LOCATED AS SHOWN.

LOCATE AND SECURE ROOF PANEL SIDE 0205-25 ONTO LEFT-HAND SIDE OF SHED.

ALIGN AND OVERLAP ROOF PANEL 0205-25 WITH ROOF PANEL SIDE AS SHOWN. IMPORTANT: ENSURE PANELS ALWAYS OVERLAP AS SHOWN.

SECURE ROOF PANELS AT x 4 LOCATIONS INDICATED USING TYPICAL FIXING METHOD. IMPORTANT: ENSURE RUBBER WASHER FK4 IS LOCATED AS SHOWN.

LOCATE AND SECURE ROOF PANELS 0205-23.

ALIGN AND OVERLAP ROOF PANEL 0204-23 WITH PREVIOUS ROOF PANEL. IMPORTANT: ENSURE PANELS ALWAYS OVERLAP AS SHOWN.

SECURE ROOF PANEL AT LOCATIONS INDICATED USING TYPICAL FIXING METHOD. IMPORTANT: ENSURE RUBBER WASHER FK4 IS LOCATED AS SHOWN.