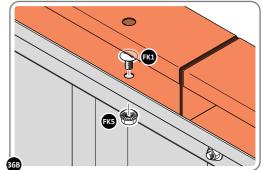

SECURE ROOF SIDE INFILLS 0205-32 AND 0205-33 AT x2 LOCATIONS SHOWN ABOVE.

LOCATE AND SECURE ROOF REAR INFILLS 0205-26 AND 0205-27.

LOCATE ROOF REAR INFILLS 0205-26 AND 0205-27 AS SHOWN ABOVE.

SECURE ROOF REAR INFILL AT x16 LOCATIONS INDICATED AS SHOWN ABOVE.

SECURE ROOF REAR INFILLS 0205-26 AND 0205-27.

SECURE ROOF REAR INFILL PANELS ONTO EACH OTHER AS SHOWN ABOVE.

LOCATE AND SECURE WINDOW SUPPORTS 0205-44 TO WINDOW ASSEMBLY 0205-62 AND 0205-69 AS SHOWN ABOVE..