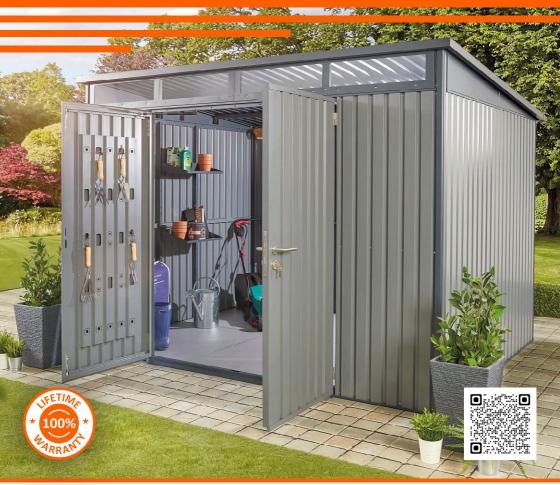

# Hixon

### Large Metal Storage Shed Assembly Guide

10 x 8 ft (3 x 2.4 m)

#### IMPORTANT: PLEASE REGISTER YOUR HEX LIVING PRODUCT AFTER ASSEMBLY

Using the unique serial number, simply register your product at **www.hexliving.co.uk** or use the QR code above to access the HEX Living lifetime warranty and online support.