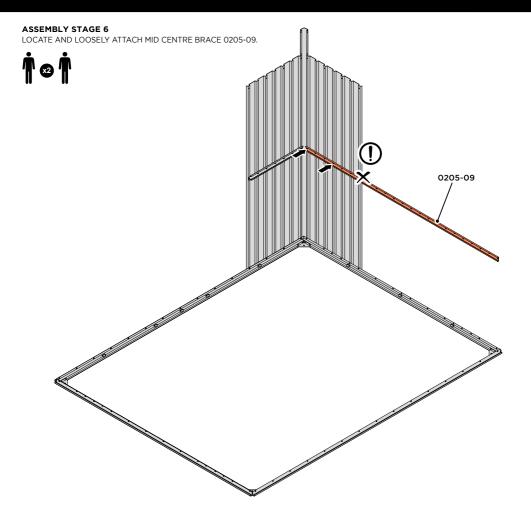

LOCATE AND LOOSELY ATTACH MID CENTRE BRACE 0205-09 AS SHOWN AT x2 LOCATIONS INDICATED ABOVE.

LOOSELY ATTACH AT x2 LOCATIONS INDICATED ONLY. IMPORTANT: DO NOT SECURE AT OUTER FIXING POINT INDICATED.

LOCATE AND LOOSELY ATTACH WALL PANELS 0205-12 (1850 x 625mm).