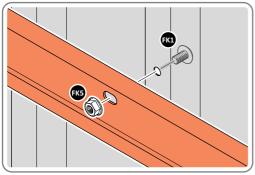

LOCATE AND LOOSELY ATTACH LONG CENTRE BRACE 0205-08.

LOCATE AND LOOSELY ATTACH LONG CENTRE BRACE 0205-08 AS SHOWN AT x5 LOCATIONS INDICATED ABOVE.

LOOSELY ATTACH AT x5 LOCATIONS INDICATED ONLY. **IMPORTANT:** DO NOT SECURE AT OUTER FIXING POINT INDICATED.