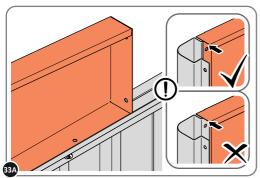

SECURE ROOF SIDE INFILLS 0205-30 AND 0205-31.

SECURE ROOF SIDE INFILLS 0205-30 AND 0205-31 AT x2 LOCATIONS SHOWN ABOVE.

LOCATE AND SECURE ROOF SIDE INFILL 0205-32.

LOCATE ROOF SIDE INFILL 0205-32 AS SHOWN ABOVE.

SECURE ROOF SIDE INFILL AT x7 LOCATIONS INDICATED.

LOCATE ROOF SIDE INFILL 0205-33 AS SHOWN ABOVE.

SECURE ROOF SIDE INFILL AT x6 LOCATIONS INDICATED, AS SHOWN ABOVE.

SECURE ROOF SIDE INFILLS 0205-32 AND 0205-33.