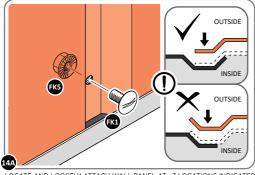

PLEASE NOTE: SECTION VIEW OF TYPICAL FIXING METHOD.

LOCATE AND LOOSELY ATTACH WALL PANEL 0205-12 (1850 x 625mm).

LOCATE WALL PANEL 0205-12 INTO POSITION AS SHOWN ABOVE. IMPORTANT: ENSURE PANEL IS IN THE CORRECT ORIENTATION.

LOOSELY ATTACH WALL PANEL ONTO FLOOR RAIL AT x2 LOCATIONS INDICATED. IMPORTANT: DO NOT SECURE AT OUTER FIXING POINTS AT THIS STAGE.

LOCATE AND LOOSELY ATTACH SHORT CENTRE BRACE 0205-85 ONTO WALL PANEL.