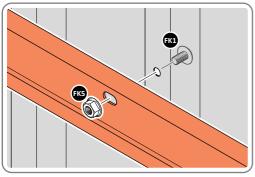

Part Ref: 0203-40 Qty: x4

Part Ref: 0203-57 Qty: x4 Part Ref: FK8 M8 x 50mm Coach Screw Qty: x8

LOCATE AND SECURE A CORNER BRACE 0203-03 AT EACH LOCATION INDICATED.

SECURE EACH CORNER BRACE 0203-03 AS SHOWN ABOVE.

PLEASE NOTE: SECTION VIEW OF TYPICAL FIXING METHOD.

LOCATE AND LOOSELY ATTACH WALL PANEL 0205-12 (1850 x 625mm).

LOCATE WALL PANEL 0205-12 INTO POSITION AS SHOWN ABOVE. IMPORTANT: ENSURE PANEL IS IN THE CORRECT ORIENTATION.