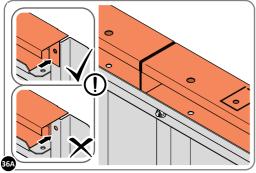

SECURE ROOF SIDE INFILLS 0205-32 AND 0205-33 AT x2 LOCATIONS SHOWN ABOVE.

LOCATE AND SECURE ROOF REAR INFILLS 0205-26 AND 0205-27.

LOCATE ROOF REAR INFILLS 0205-26 AND 0205-27 AS SHOWN ABOVE.

SECURE ROOF REAR INFILL AT x16 LOCATIONS INDICATED AS SHOWN ABOVE.

SECURE ROOF REAR INFILLS 0205-26 AND 0205-27.

SECURE ROOF REAR INFILL PANELS ONTO EACH OTHER AS SHOWN ABOVE.

LOCATE AND SECURE WINDOW SUPPORTS 0205-44 TO WINDOW ASSEMBLY 0205-62 AND 0205-69 AS SHOWN ABOVE..