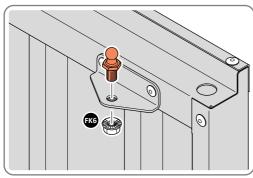

Part Ref: 0203-40 Qty: x4

Part Ref: 0203-57 Qty: x4 Part Ref: FK8 M8 x 50mm Coach Screw Qty: x8

LOCATE AND SECURE A CORNER BRACE 0203-03 AT EACH LOCATION INDICATED.

SECURE EACH CORNER BRACE 0203-03 AS SHOWN ABOVE.

PLEASE NOTE: SECTION VIEW OF TYPICAL FIXING METHOD.

LOCATE AND LOOSELY ATTACH WALL PANEL 0205-12 (1850 x 625mm).

LOCATE WALL PANEL 0205-12 INTO POSITION AS SHOWN ABOVE. IMPORTANT: ENSURE PANEL IS IN THE CORRECT ORIENTATION.