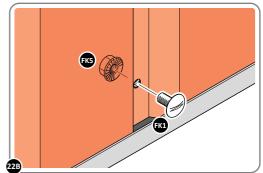

PLEASE NOTE: SECTION VIEW OF TYPICAL FIXING METHOD.

LOCATE AND LOOSELY ATTACH WALL PANEL 0205-12 (1850 x 625mm).

LOCATE WALL PANEL 0205-12 INTO POSITION AS SHOWN ABOVE. IMPORTANT: ENSURE PANEL IS IN THE CORRECT ORIENTATION.