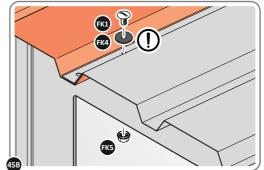

SECURE ROOF PANELS AT X8 LOCATIONS INDICATED USING TYPICAL FIXING METHOD. IMPORTANT: ENSURE RUBBER WASHER FK4 IS LOCATED AS SHOWN.

LOCATE AND SECURE ROOF PANEL SIDE 0205-25 ONTO LEFT-HAND SIDE OF SHED.

ALIGN AND OVERLAP ROOF PANEL 0205-25 WITH ROOF PANEL SIDE AS SHOWN. IMPORTANT: ENSURE PANELS ALWAYS OVERLAP AS SHOWN.

SECURE ROOF PANELS AT x 4 LOCATIONS INDICATED USING TYPICAL FIXING METHOD. IMPORTANT: ENSURE RUBBER WASHER FK4 IS LOCATED AS SHOWN.

LOCATE AND SECURE ROOF PANELS 0205-23.

ALIGN AND OVERLAP ROOF PANEL 0204-23 WITH PREVIOUS ROOF PANEL. IMPORTANT: ENSURE PANELS ALWAYS OVERLAP AS SHOWN.

SECURE ROOF PANEL AT LOCATIONS INDICATED USING TYPICAL FIXING METHOD. IMPORTANT: ENSURE RUBBER WASHER FK4 IS LOCATED AS SHOWN.

LOCATE ROOF PANEL SIDE 0205-25 ONTO RIGHT-HAND SIDE OF SHED.

LOCATE AND SECURE SMALL ROOF PANEL 0205-24.

ALIGN AND OVERLAP SMALL ROOF PANEL 0205-24 WITH PREVIOUS ROOF PANEL AND ROOF PANEL SIDE.

SECURE ROOF PANEL AT X8 LOCATIONS INDICATED USING TYPICAL FIXING METHOD. IMPORTANT: ENSURE RUBBER WASHER FK4 IS LOCATED AS SHOWN.