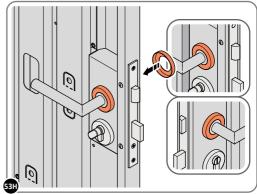

SECURED EURO MORTICE LOCK 0203-32 AS SEEN FROM FRONT.

LOCATE AND SECURE A DOOR GROMMET 0203-57 AT EACH LOCATION INDICATED.

LOCATE AND SECURE DOOR HINGES ONTO DOOR ASSEMBLIES.

LOCATE DOOR HINGE PLATE 0203-37 WITHIN DOOR AS SHOWN.