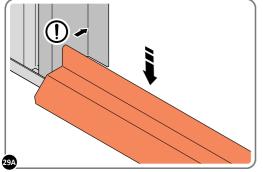

LOCATE AND SECURE DOOR STRIP 0205-74.

LOCATE DOOR STRIP 0205-81 AS SHOWN. IMPORTANT: ENSURE DOOR STRIP IS PUSHED AGAINST DOOR POST RETURN. INDICATED, USE EXISTING HOLE AS A LOCATION GUIDE.

LOCATE AND SECURE ROOF SIDE INFILL 0205-30.

LOCATE ROOF SIDE INFILL 0205-30 AS SHOWN ABOVE.

SECURE ROOF SIDE INFILL AT x7 LOCATIONS INDICATED.

LOCATE AND SECURE ROOF SIDE INFILL 0205-31.

LOCATE ROOF SIDE INFILL 0205-31 AS SHOWN ABOVE.

SECURE ROOF SIDE INFILL AT x6 LOCATIONS INDICATED, AS SHOWN ABOVE.