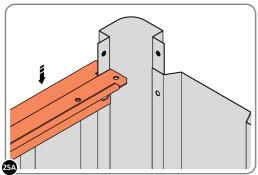

LOCATE AND LOOSELY ATTACH SHORT ROOF RAIL 0213-02.

LOCATE SHORT ROOF RAIL 0213-02 AS SHOWN ABOVE.

LOOSELY ATTACH AT x12 LOCATIONS INDICATED.

LOCATE AND LOOSELY ATTACH LONG ROOF RAIL 0205-18.

LOCATE LONG ROOF RAIL 0205-18 AS SHOWN ABOVE.