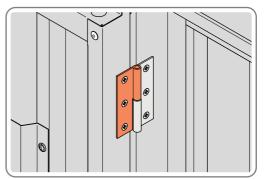

SECURE DOOR HINGE PLATE AND HINGE 0203-27 AND 0203-28 AS SHOWN. IMPORTANT: ENSURE CORRECT DOOR HINGE IS SECURED TO CORRECT DOOR.

LOCATE DOOR POST PLATE 0203-39 WITHIN DOOR FRAME AS SHOWN. IMPORTANT: ENSURE CORRECT DOOR HINGE IS SECURED TO CORRECT DOOR.

SECURE DOOR POST PLATES AND HINGES AS SHOWN. PLEASE NOTE: REPEAT EACH PROCEDURE FOR UPPER LOCATION.

LOCATE AND SECURE GAS STRUT BRACKETS 0205-66.

SECURE A GAS STRUT BALL JOINT 0205-68 ONTO EACH GAS STRUT BRACKET 0205-66.