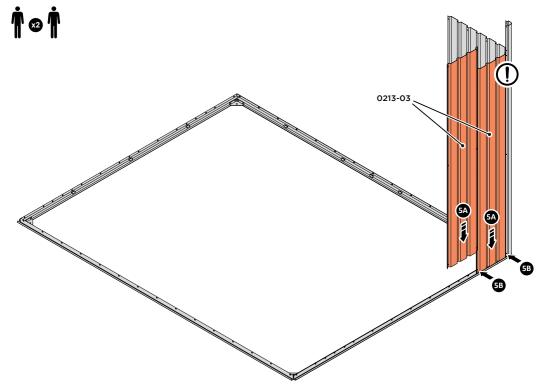

LOCATE AND LOOSELY ATTACH WALL PANELS 0213-03 (1850 x 324mm).

LOCATE FIRST WALL PANEL 0213-03 (1850 x 324mm) AS SHOWN ABOVE. IMPORTANT: ENSURE PANEL IS IN THE CORRECT ORIENTATION.

LOOSELY ATTACH WALL PANELS AT LOCATIONS INDICATED ONLY. IMPORTANT: DO NOT SECURE ANY FIXING POINTS OTHER THAN THOSE INDICATED.