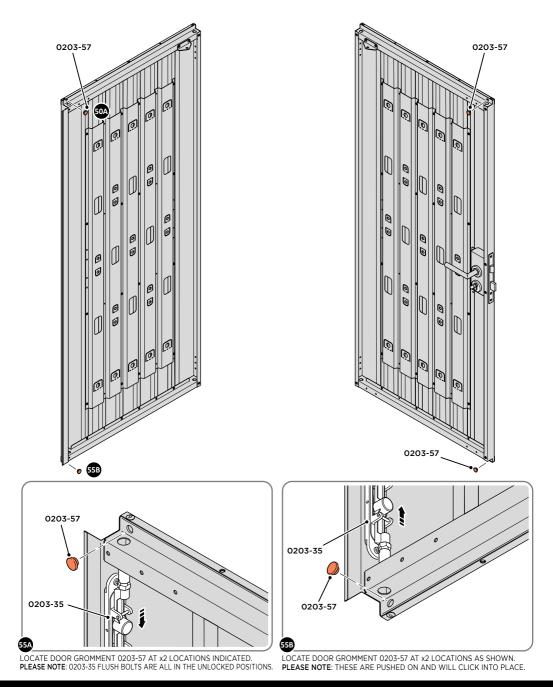

SECURED EURO MORTICE LOCK 0203-32 AS SEEN FROM FRONT.

LOCATE AND SECURE A DOOR GROMMET 0203-57 AT EACH LOCATION INDICATED.

LOCATE AND SECURE DOOR HINGES ONTO DOOR ASSEMBLIES.

LOCATE DOOR HINGE PLATE 0203-37 WITHIN DOOR AS SHOWN.

SECURE DOOR HINGE PLATE AND HINGE 0203-27 AND 0203-28 AS SHOWN. IMPORTANT: ENSURE CORRECT DOOR HINGE IS SECURED TO CORRECT DOOR.

LOCATE DOOR POST PLATE 0203-39 WITHIN DOOR FRAME AS SHOWN. IMPORTANT: ENSURE CORRECT DOOR HINGE IS SECURED TO CORRECT DOOR.