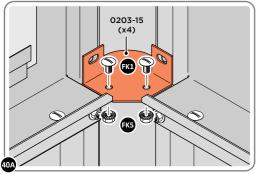

SECURE EACH CORNER BRACKET, AS SHOWN ABOVE.

LOCATE AND SECURE ROOF SUPPORTS 0205-20 AND 0205-21.

LOCATE AND SECURE LONG ROOF SUPPORT 0205-20 AS SHOWN ABOVE.

LOCATE AND SECURE ROOF CHANNEL ASSEMBLY 0205-59.