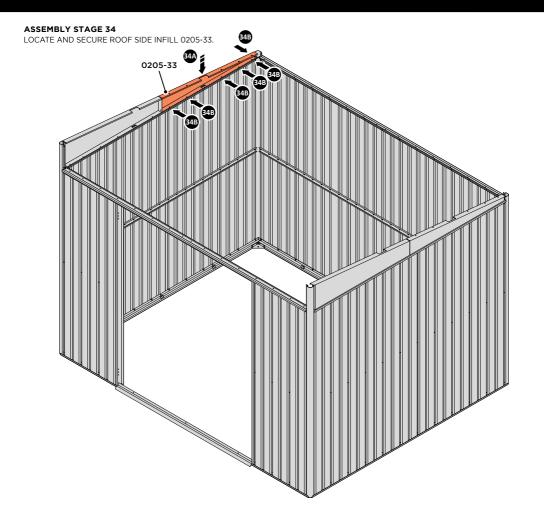

SECURE ROOF SIDE INFILL AT x7 LOCATIONS INDICATED.

LOCATE ROOF SIDE INFILL 0205-33 AS SHOWN ABOVE.

SECURE ROOF SIDE INFILL AT x6 LOCATIONS INDICATED, AS SHOWN ABOVE.

SECURE ROOF SIDE INFILLS 0205-32 AND 0205-33.

SECURE ROOF SIDE INFILLS 0205-32 AND 0205-33 AT x2 LOCATIONS SHOWN ABOVE.

LOCATE AND SECURE ROOF REAR INFILLS 0205-26 AND 0205-27.

LOCATE ROOF REAR INFILLS 0205-26 AND 0205-27 AS SHOWN ABOVE.

SECURE ROOF REAR INFILL AT x16 LOCATIONS INDICATED AS SHOWN ABOVE.