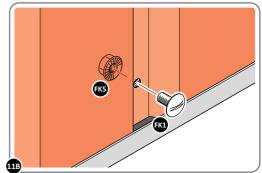

LOCATE AND LOOSELY ATTACH LONG CENTRE BRACE 0205-08.

LOCATE AND LOOSELY ATTACH LONG CENTRE BRACE 0205-08 AS SHOWN AT x5 LOCATIONS INDICATED ABOVE.

LOOSELY ATTACH AT x5 LOCATIONS INDICATED ONLY. **IMPORTANT:** DO NOT SECURE AT OUTER FIXING POINT INDICATED.