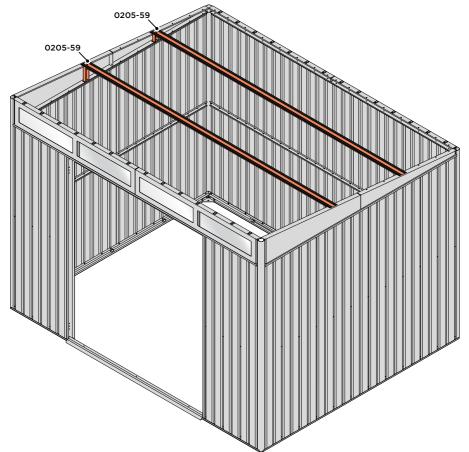

SECURE EACH CORNER BRACKET, AS SHOWN ABOVE.

LOCATE AND SECURE ROOF SUPPORTS 0205-20 AND 0205-21.

LOCATE AND SECURE LONG ROOF SUPPORT 0205-20 AS SHOWN ABOVE.

LOCATE AND SECURE ROOF CHANNEL ASSEMBLY 0205-59.

SLOT EACH ROOF CHANNEL ASSEMBLY 0205-59 INTO ROOF SUPPORT.

SECURE ROOF CHANNEL ASSEMBLY AT EACH FIXING POINT (x3 EACH SIDE) USING FASTENERS DETAILED ABOVE.

PUSH ROOF REAR AND FRONT INFILL AIR BEND TABS UPWARDS.