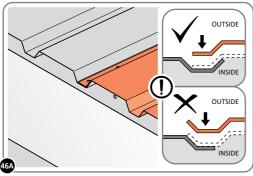

SECURE ROOF PANELS AT X8 LOCATIONS INDICATED USING TYPICAL FIXING METHOD. IMPORTANT: ENSURE RUBBER WASHER FK4 IS LOCATED AS SHOWN.

LOCATE AND SECURE ROOF PANEL SIDE 0205-25 ONTO LEFT-HAND SIDE OF SHED.

ALIGN AND OVERLAP ROOF PANEL 0205-25 WITH ROOF PANEL SIDE AS SHOWN. IMPORTANT: ENSURE PANELS ALWAYS OVERLAP AS SHOWN.

SECURE ROOF PANELS AT x 4 LOCATIONS INDICATED USING TYPICAL FIXING METHOD. IMPORTANT: ENSURE RUBBER WASHER FK4 IS LOCATED AS SHOWN.

LOCATE AND SECURE ROOF PANELS 0205-23.

ALIGN AND OVERLAP ROOF PANEL 0204-23 WITH PREVIOUS ROOF PANEL. IMPORTANT: ENSURE PANELS ALWAYS OVERLAP AS SHOWN.

SECURE ROOF PANEL AT LOCATIONS INDICATED USING TYPICAL FIXING METHOD. IMPORTANT: ENSURE RUBBER WASHER FK4 IS LOCATED AS SHOWN.

LOCATE ROOF PANEL SIDE 0205-25 ONTO RIGHT-HAND SIDE OF SHED.

LOCATE AND SECURE SMALL ROOF PANEL 0205-24.

ALIGN AND OVERLAP SMALL ROOF PANEL 0205-24 WITH PREVIOUS ROOF PANEL AND ROOF PANEL SIDE.

SECURE ROOF PANEL AT X8 LOCATIONS INDICATED USING TYPICAL FIXING METHOD. IMPORTANT: ENSURE RUBBER WASHER FK4 IS LOCATED AS SHOWN.