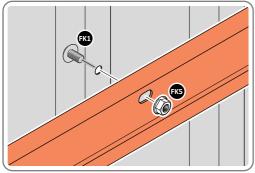

PLEASE NOTE: SECTION VIEW OF TYPICAL FIXING METHOD.

LOCATE AND LOOSELY ATTACH WALL PANEL 0205-12 (1850 x 625mm).

LOCATE WALL PANEL 0205-12 INTO POSITION AS SHOWN ABOVE. IMPORTANT: ENSURE PANEL IS IN THE CORRECT ORIENTATION.