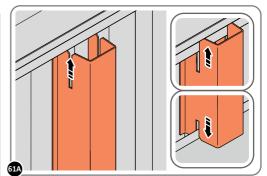

LOCATE AND SECURE SHELF ASSEMBLY 0205-BLACK-SRH KIT.

THE SHELF ASSEMBLY CAN BE LOCATED AS DESIRED, PLEASE DETERMINE THE MOST SUITABLE LOCATION AND ASSEMBLE AS SHOWN IN FIG.61A & 61B.

SLIDE SHELF POST UP INTO ROOF FRAME, ONCE THERE IS ENOUGH CLEARANCE AT THE BOTTOM LOCATE SHELF POST OVER FLOOR FRAME AND LOWER.