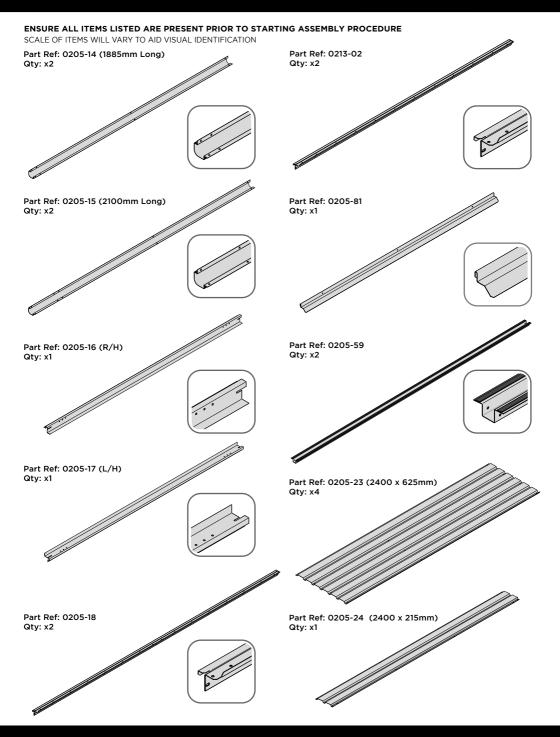

LOCATE AND LOOSELY ATTACH CORNER POST 0205-15 (2100mm).

LOCATE CORNER POST 0205-15 (2100mm) AS SHOWN ABOVE. IMPORTANT: ENSURE PANEL IS IN THE CORRECT ORIENTATION.

LOOSELY ATTACH CORNER POST AT LOCATION INDICATED ONLY. IMPORTANT: DO NOT SECURE AT UPPER FIXING POINT AT THIS STAGE.

LOCATE AND LOOSELY ATTACH CORNER POST 0205-14 (1885mm).

LOCATE CORNER POST 0205-14 (1885mm) AS SHOWN ABOVE.

LOOSELY ATTACH CORNER POST AT x2 LOCATIONS INDICATED ONLY. IMPORTANT: DO NOT SECURE AT UPPER FIXING POINT AT THIS STAGE.

LOCATE AND LOOSELY ATTACH SHORT ROOF RAIL 0213-02.

LOCATE SHORT ROOF RAIL 0213-02 AS SHOWN ABOVE.

LOOSELY ATTACH AT x12 LOCATIONS INDICATED.

LOCATE AND LOOSELY ATTACH LONG ROOF RAIL 0205-18.

LOCATE LONG ROOF RAIL 0205-18 AS SHOWN ABOVE.

LOOSELY ATTACH AT x15 LOCATIONS INDICATED.

LOCATE AND LOOSELY ATTACH LONG ROOF RAIL 0205-18.

LOCATE LONG TOP RAIL 0205-18 AS SHOWN ABOVE.

27A

LOOSELY ATTACH AT x8 LOCATIONS INDICATED.

27B

LOCATE GROUND ANCHOR BRACKETS 0205-57.

LOCATE AND SECURE DOOR STRIP 0205-74.

LOCATE DOOR STRIP 0205-81 AS SHOWN. IMPORTANT: ENSURE DOOR STRIP IS PUSHED AGAINST DOOR POST RETURN. INDICATED, USE EXISTING HOLE AS A LOCATION GUIDE.

LOCATE AND SECURE ROOF SIDE INFILL 0205-30.