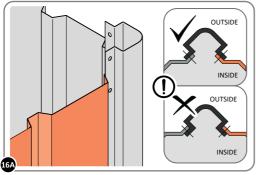

LOCATE AND LOOSELY ATTACH SHORT CENTRE BRACE 0213-31. LOCATE AND LOOSELY ATTACH MID CENTRE BRACE 0212-03.

LOCATE AND LOOSELY ATTACH SHORT CENTRE BRACE 0213-31 AND CENTRE BRACE 0212-03 AS SHOWN AT LOCATIONS INDICATED ABOVE.

0213-31

LOOSELY ATTACH CENTRE BRACE 0212-03 AT LOCATIONS INDICATED. IMPORTANT: DO NOT SECURE AT OUTER FIXING POINT INDICATED.

LOCATE AND LOOSELY ATTACH WALL PANEL 0205-12 (1850 x 625mm).

LOCATE AND LOOSELY ATTACH WALL PANEL AT LOCATIONS INDICATED. IMPORTANT: ENSURE PANEL IS IN THE CORRECT ORIENTATION.