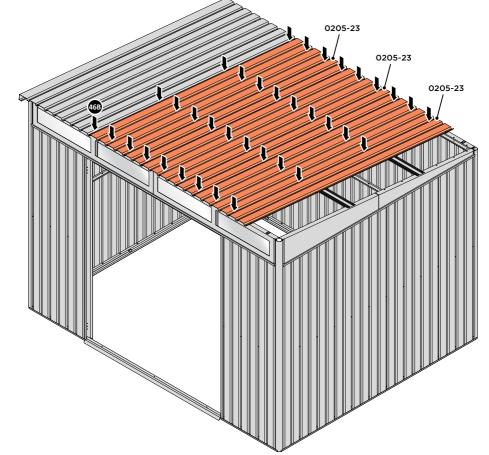

BEND ROOF FRONT INFILL AIR BEND TABS UPWARDS. IMPORTANT: DO NOT BEND PAST 45°.

BEND ROOF REAR INFILL AIR BENDS TABS UPWARDS IMPORTANT: DO NOT BEND PAST 45°.

LOCATE AND SECURE ROOF PANEL SIDE 0205-23 ONTO LEFT-HAND SIDE OF SHED.

SECURE ROOF PANELS AT X8 LOCATIONS INDICATED USING TYPICAL FIXING METHOD. IMPORTANT: ENSURE RUBBER WASHER FK4 IS LOCATED AS SHOWN.

LOCATE AND SECURE ROOF PANEL SIDE 0205-25 ONTO LEFT-HAND SIDE OF SHED.

ALIGN AND OVERLAP ROOF PANEL 0205-25 WITH ROOF PANEL SIDE AS SHOWN. IMPORTANT: ENSURE PANELS ALWAYS OVERLAP AS SHOWN.

SECURE ROOF PANELS AT x 4 LOCATIONS INDICATED USING TYPICAL FIXING METHOD. IMPORTANT: ENSURE RUBBER WASHER FK4 IS LOCATED AS SHOWN.

LOCATE AND SECURE ROOF PANELS 0205-23.

ALIGN AND OVERLAP ROOF PANEL 0204-23 WITH PREVIOUS ROOF PANEL. IMPORTANT: ENSURE PANELS ALWAYS OVERLAP AS SHOWN.

SECURE ROOF PANEL AT LOCATIONS INDICATED USING TYPICAL FIXING METHOD. IMPORTANT: ENSURE RUBBER WASHER FK4 IS LOCATED AS SHOWN.

LOCATE ROOF PANEL SIDE 0205-25 ONTO RIGHT-HAND SIDE OF SHED.

LOCATE AND SECURE SMALL ROOF PANEL 0205-24.

ALIGN AND OVERLAP SMALL ROOF PANEL 0205-24 WITH PREVIOUS ROOF PANEL AND ROOF PANEL SIDE.

SECURE ROOF PANEL AT X8 LOCATIONS INDICATED USING TYPICAL FIXING METHOD. IMPORTANT: ENSURE RUBBER WASHER FK4 IS LOCATED AS SHOWN.