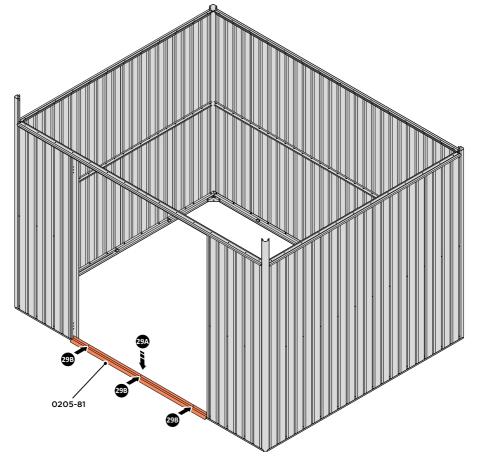

LOCATE AND SECURE DOOR STRIP 0205-74.

LOCATE DOOR STRIP 0205-81 AS SHOWN. IMPORTANT: ENSURE DOOR STRIP IS PUSHED AGAINST DOOR POST RETURN. INDICATED, USE EXISTING HOLE AS A LOCATION GUIDE.

LOCATE AND SECURE ROOF SIDE INFILL 0205-30.