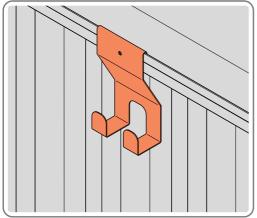

#### ASSEMBLY STAGE 62

LOCATE TOOL HANGERS 0205-BLACK-TH WITHIN SHED AS DESIRED LOCATION.

HOOK EACH TOOL HANGER ONTO ROOF FRAME AT DESIRED LOCATION.