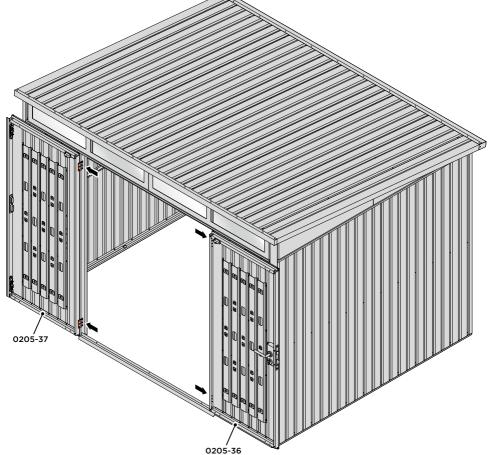

LOCATE CLOSED GROMMET INTO THE ROOF GUTTER ON THE OPPOSITE SIDE TO THE LOCATED DRAIN HOLE AS SHOWN ABOVE.

LOCATE AND SECURE RIGHT-HAND DOOR ASSEMBLY 0205-36 FURNITURE.

LOCATE EURO MORTICE LOCK 0203-32 RIGHT-HAND DOOR APERTURE AS SHOWN.

LOCATE COVER ONTO DOOR HANDLE AS SHOWN. PLEASE NOTE: THESE ARE PUSHED ON AND WILL CLICK INTO PLACE.

LOCATE AND SECURE LEFT-HAND DOOR ASSEMBLY 0205-37 FURNITURE.

ENSURE THE PLUNGER INDICATED IS FACING THE BOTTOM OF THE DOOR, LOCATE AS SHOWN ABOVE AND SECURE USING ADJACENT FIXING METHOD.