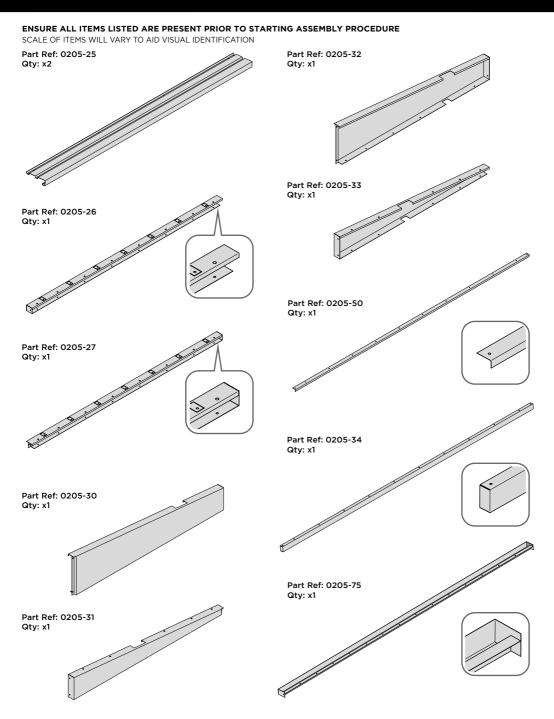

LOCATE ROOF SIDE INFILL 0205-30 AS SHOWN ABOVE.

SECURE ROOF SIDE INFILL AT x7 LOCATIONS INDICATED.

LOCATE AND SECURE ROOF SIDE INFILL 0205-31.

LOCATE ROOF SIDE INFILL 0205-31 AS SHOWN ABOVE.

SECURE ROOF SIDE INFILL AT x6 LOCATIONS INDICATED, AS SHOWN ABOVE.

SECURE ROOF SIDE INFILLS 0205-30 AND 0205-31.

SECURE ROOF SIDE INFILLS 0205-30 AND 0205-31 AT x2 LOCATIONS SHOWN ABOVE.

LOCATE AND SECURE ROOF SIDE INFILL 0205-32.

LOCATE ROOF SIDE INFILL 0205-32 AS SHOWN ABOVE.

SECURE ROOF SIDE INFILL AT x7 LOCATIONS INDICATED.

LOCATE ROOF SIDE INFILL 0205-33 AS SHOWN ABOVE.

SECURE ROOF SIDE INFILL AT x6 LOCATIONS INDICATED, AS SHOWN ABOVE.

SECURE ROOF SIDE INFILLS 0205-32 AND 0205-33.

LOCATE AND SECURE ROOF CAP 0205-34.

LOCATE ROOF CAP 0205-34 ONTO FRONT OF ROOF.

SECURE ROOF CAP AT x14 LOCATIONS INDICATED USING TYPICAL FIXING METHOD. PLEASE NOTE: THE FIXING USED IS A SELF DRILLING COMPONENT.

SLIDE ROOF GUTTER 0205-75 INTO POSITION AT THE REAR OF THE SHED ROOF.

SECURE ROOF GUTTER AT x14 LOCATIONS INDICATED USING TYPICAL FIXING METHOD.

LOCATE REAR ROOF CAP 0213-09 ONTO REAR OF ROOF AS SHOWN ABOVE.