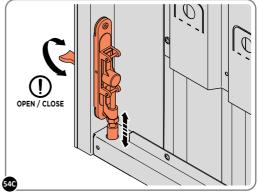

LOCATE COVER ONTO DOOR HANDLE AS SHOWN. PLEASE NOTE: THESE ARE PUSHED ON AND WILL CLICK INTO PLACE.

LOCATE AND SECURE LEFT-HAND DOOR ASSEMBLY 0205-37 FURNITURE.

ENSURE THE PLUNGER INDICATED IS FACING THE BOTTOM OF THE DOOR, LOCATE AS SHOWN ABOVE AND SECURE USING ADJACENT FIXING METHOD.

 $\bar{\rm SECURE}$  EACH FLUSH DOOR BOLT ENSURING PLATE PACKER 0203-40 IS LOCATED AS SHOWN ABOVE.