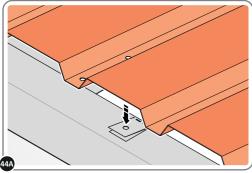

SECURE ROOF PANELS AT X8 LOCATIONS INDICATED USING TYPICAL FIXING METHOD. IMPORTANT: ENSURE RUBBER WASHER FK4 IS LOCATED AS SHOWN.

LOCATE AND SECURE ROOF PANEL SIDE 0205-25 ONTO LEFT-HAND SIDE OF SHED.

ALIGN AND OVERLAP ROOF PANEL 0205-25 WITH ROOF PANEL SIDE AS SHOWN. IMPORTANT: ENSURE PANELS ALWAYS OVERLAP AS SHOWN.

SECURE ROOF PANELS AT x 4 LOCATIONS INDICATED USING TYPICAL FIXING METHOD. IMPORTANT: ENSURE RUBBER WASHER FK4 IS LOCATED AS SHOWN.