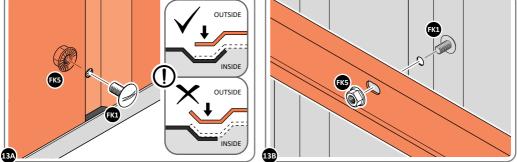

PLEASE NOTE: SECTION VIEW OF TYPICAL FIXING METHOD.

LOCATE AND LOOSELY ATTACH WALL PANEL 0205-12 (1850 x 625mm).

LOCATE WALL PANEL 0205-12 INTO POSITION AS SHOWN ABOVE. IMPORTANT: ENSURE PANEL IS IN THE CORRECT ORIENTATION.