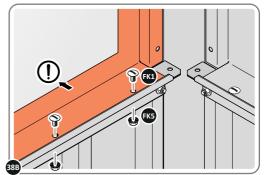

SECURE ROOF REAR INFILLS 0205-26 AND 0205-27.

SECURE ROOF REAR INFILL PANELS ONTO EACH OTHER AS SHOWN ABOVE.

LOCATE AND SECURE WINDOW SUPPORTS 0205-44 TO WINDOW ASSEMBLY 0205-62 AND 0205-69 AS SHOWN ABOVE..

SECURE WINDOW ASSEMBLY AT x16 LOCATIONS INDICATED, AS SHOWN ABOVE.

SECURE ROOF FRONT INFILLS 0205-62 AND 0205-69 AS SHOWN ABOVE.

SECURE ROOF FRONT INFILLS AT x2 LOCATIONS INDICATED.

LOCATE AND SECURE TOP RAIL CORNER BRACKETS 0203-15 IN EACH CORNER OF THE SHED USING THE TYPICAL FIXING METHOD.