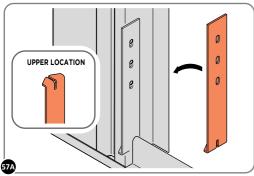

SECURE DOOR HINGE PLATE AND HINGE 0203-27 AND 0203-28 AS SHOWN. IMPORTANT: ENSURE CORRECT DOOR HINGE IS SECURED TO CORRECT DOOR.

LOCATE DOOR POST PLATE 0203-39 WITHIN DOOR FRAME AS SHOWN. IMPORTANT: ENSURE CORRECT DOOR HINGE IS SECURED TO CORRECT DOOR.

SECURE DOOR POST PLATES AND HINGES AS SHOWN. PLEASE NOTE: REPEAT EACH PROCEDURE FOR UPPER LOCATION.

LOCATE AND SECURE GAS STRUT BRACKETS 0205-66.

SECURE A GAS STRUT BALL JOINT 0205-68 ONTO EACH GAS STRUT BRACKET 0205-66.