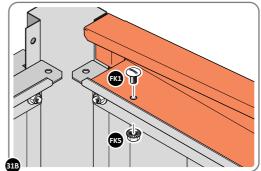

LOCATE ROOF SIDE INFILL 0205-30 AS SHOWN ABOVE.

SECURE ROOF SIDE INFILL AT x7 LOCATIONS INDICATED.

LOCATE AND SECURE ROOF SIDE INFILL 0205-31.

LOCATE ROOF SIDE INFILL 0205-31 AS SHOWN ABOVE.

SECURE ROOF SIDE INFILL AT x6 LOCATIONS INDICATED, AS SHOWN ABOVE.

SECURE ROOF SIDE INFILLS 0205-30 AND 0205-31.

SECURE ROOF SIDE INFILLS 0205-30 AND 0205-31 AT x2 LOCATIONS SHOWN ABOVE.

LOCATE AND SECURE ROOF SIDE INFILL 0205-32.

LOCATE ROOF SIDE INFILL 0205-32 AS SHOWN ABOVE.