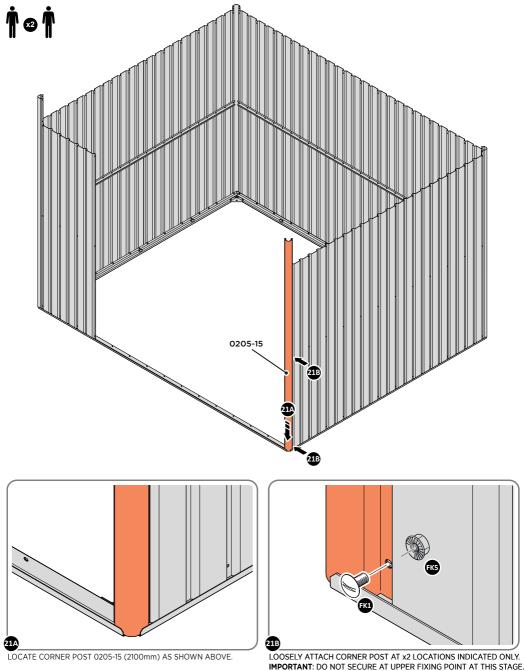

LOCATE AND LOOSELY ATTACH CORNER POST 0205-15 (2100mm).

LOCATE CORNER POST 0205-15 (2100mm) AS SHOWN ABOVE. IMPORTANT: ENSURE PANEL IS IN THE CORRECT ORIENTATION.

LOOSELY ATTACH CORNER POST AT LOCATION INDICATED ONLY. IMPORTANT: DO NOT SECURE AT UPPER FIXING POINT AT THIS STAGE.