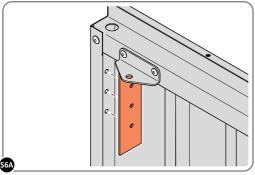

SECURE DOOR HINGE PLATE AND HINGE 0203-27 AND 0203-28 AS SHOWN. IMPORTANT: ENSURE CORRECT DOOR HINGE IS SECURED TO CORRECT DOOR.

LOCATE DOOR POST PLATE 0203-39 WITHIN DOOR FRAME AS SHOWN. IMPORTANT: ENSURE CORRECT DOOR HINGE IS SECURED TO CORRECT DOOR.

SECURE DOOR POST PLATES AND HINGES AS SHOWN. PLEASE NOTE: REPEAT EACH PROCEDURE FOR UPPER LOCATION.

LOCATE AND SECURE GAS STRUT BRACKETS 0205-66.

SECURE A GAS STRUT BALL JOINT 0205-68 ONTO EACH GAS STRUT BRACKET 0205-66.