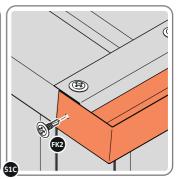

LOCATE CLOSED GROMMET INTO THE ROOF GUTTER ON THE OPPOSITE SIDE TO THE LOCATED DRAIN HOLE AS SHOWN ABOVE.

LOCATE AND SECURE RIGHT-HAND DOOR ASSEMBLY 0205-36 FURNITURE.

LOCATE EURO MORTICE LOCK 0203-32 RIGHT-HAND DOOR APERTURE AS SHOWN.

SECURE EURO MORTICE LOCK 0203-32 AT x2 LOCATIONS INDICATED ABOVE. SEE FOLLOWING DATA SHEET FOR COMPLETION OF MORTICE LOCK INSTALLATION.