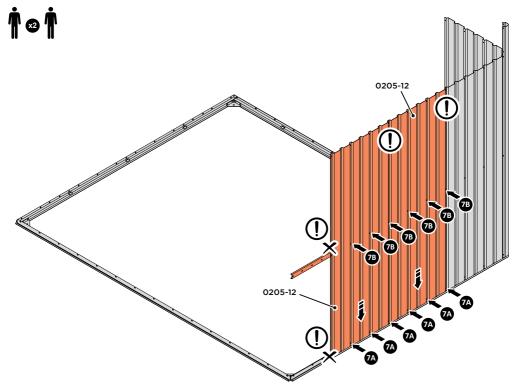

PLEASE NOTE: SECTION VIEW OF TYPICAL FIXING METHOD.

LOCATE AND LOOSELY ATTACH WALL PANEL 0205-12 (1850 x 625mm).

LOCATE WALL PANEL 0205-12 INTO POSITION AS SHOWN ABOVE. IMPORTANT: ENSURE PANEL IS IN THE CORRECT ORIENTATION.

LOOSELY ATTACH WALL PANEL ONTO FLOOR RAIL AT x2 LOCATIONS INDICATED. IMPORTANT: DO NOT SECURE AT OUTER FIXING POINTS AT THIS STAGE.

LOCATE AND LOOSELY ATTACH SHORT CENTRE BRACE 0205-85 ONTO WALL PANEL.