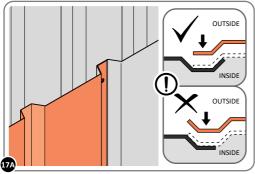

PLEASE NOTE: SECTION VIEW OF TYPICAL FIXING METHOD.

LOCATE AND LOOSELY ATTACH WALL PANEL 0205-12 (1850 x 625mm).

LOCATE WALL PANEL 0205-12 INTO POSITION AS SHOWN ABOVE. IMPORTANT: ENSURE PANEL IS IN THE CORRECT ORIENTATION.