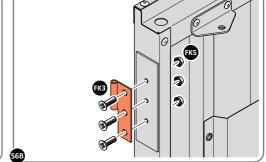

SECURE DOOR POST PLATES AND HINGES AS SHOWN. PLEASE NOTE: REPEAT EACH PROCEDURE FOR UPPER LOCATION.

LOCATE AND SECURE GAS STRUT BRACKETS 0205-66.

SECURE A GAS STRUT BALL JOINT 0205-68 ONTO EACH GAS STRUT BRACKET 0205-66.