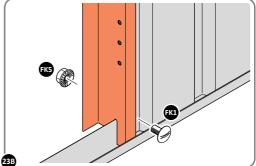

Part Ref: 0203-40 Qty: x4

Part Ref: 0203-57 Qty: x4 Part Ref: FK8 M8 x 50mm Coach Screw Qty: x8

LOCATE AND SECURE A CORNER BRACE 0203-03 AT EACH LOCATION INDICATED.

SECURE EACH CORNER BRACE 0203-03 AS SHOWN ABOVE.