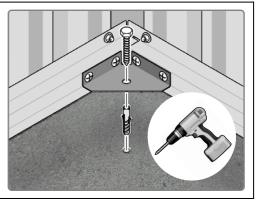

#### GROUND ANCHOR KIT

A Ground Anchor Kit is supplied, this is to secure the product to a solid concrete base, the shed has x4 clamp plates in each corner.

<u>We strongly adviseThat the Shed is anchored using this kit.</u>

The diagram illustrates the typical fixing method, once the shed is assembled, access the clamp brackets by removing the appropriate floor panel and secure as required.