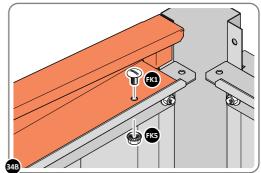

SECURE ROOF SIDE INFILL AT x7 LOCATIONS INDICATED.

LOCATE ROOF SIDE INFILL 0205-33 AS SHOWN ABOVE.

SECURE ROOF SIDE INFILL AT x6 LOCATIONS INDICATED, AS SHOWN ABOVE.

SECURE ROOF SIDE INFILLS 0205-32 AND 0205-33.

SECURE ROOF SIDE INFILLS 0205-32 AND 0205-33 AT x2 LOCATIONS SHOWN ABOVE.

LOCATE AND SECURE ROOF REAR INFILLS 0205-26 AND 0205-27.

LOCATE ROOF REAR INFILLS 0205-26 AND 0205-27 AS SHOWN ABOVE.

SECURE ROOF REAR INFILL AT x16 LOCATIONS INDICATED AS SHOWN ABOVE.