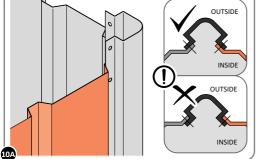

LOCATE AND LOOSELY ATTACH WALL PANEL 0205-13 (1850 x 425mm).

LOCATE AND LOOSELY ATTACH WALL PANEL AT x2 LOCATIONS INDICATED. IMPORTANT: ENSURE PANEL IS IN THE CORRECT ORIENTATION.

LOOSELY ATTACH AT x2 LOCATIONS INDICATED ONLY. IMPORTANT: DO NOT SECURE ANY FIXING POINTS OTHER THAN THOSE INDICATED.