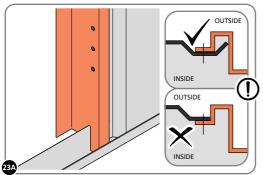

PLEASE NOTE: SECTION VIEW OF TYPICAL FIXING METHOD.

LOCATE AND LOOSELY ATTACH WALL PANEL 0205-12 (1850 x 625mm).

LOCATE WALL PANEL 0205-12 INTO POSITION AS SHOWN ABOVE. IMPORTANT: ENSURE PANEL IS IN THE CORRECT ORIENTATION.