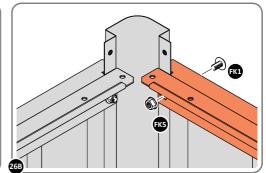

LOCATE AND LOOSELY ATTACH SHORT ROOF RAIL 0213-02.

LOCATE SHORT ROOF RAIL 0213-02 AS SHOWN ABOVE.

LOOSELY ATTACH AT x12 LOCATIONS INDICATED.

LOCATE AND LOOSELY ATTACH LONG ROOF RAIL 0205-18.

LOCATE LONG ROOF RAIL 0205-18 AS SHOWN ABOVE.

LOOSELY ATTACH AT x15 LOCATIONS INDICATED.

LOCATE AND LOOSELY ATTACH LONG ROOF RAIL 0205-18.

LOCATE LONG TOP RAIL 0205-18 AS SHOWN ABOVE.

27A

LOOSELY ATTACH AT x8 LOCATIONS INDICATED.

27B

LOCATE GROUND ANCHOR BRACKETS 0205-57.