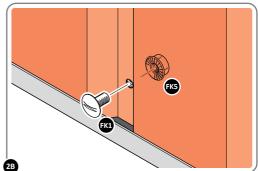

LOOSELY ATTACH WALL PANEL ONTO FLOOR RAIL AT x2 LOCATIONS INDICATED. IMPORTANT: DO NOT SECURE AT OUTER FIXING POINTS AT THIS STAGE.

LOCATE AND LOOSELY ATTACH SHORT CENTRE BRACE 0205-85 ONTO WALL PANEL.