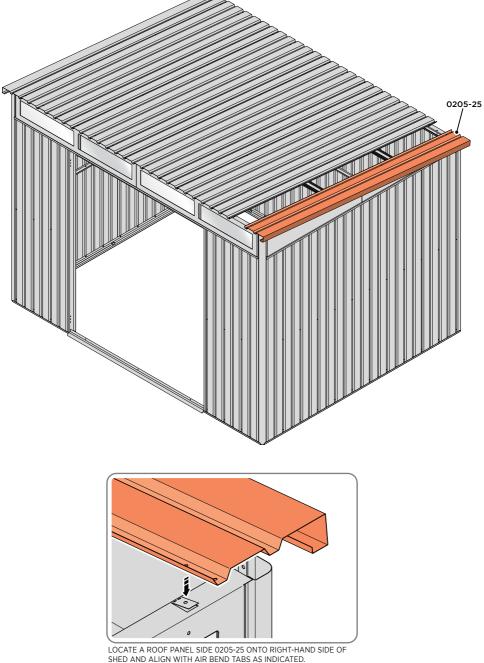

LOCATE ROOF PANEL SIDE 0205-25 ONTO RIGHT-HAND SIDE OF SHED.

LOCATE AND SECURE SMALL ROOF PANEL 0205-24.

ALIGN AND OVERLAP SMALL ROOF PANEL 0205-24 WITH PREVIOUS ROOF PANEL AND ROOF PANEL SIDE.

SECURE ROOF PANEL AT X8 LOCATIONS INDICATED USING TYPICAL FIXING METHOD. IMPORTANT: ENSURE RUBBER WASHER FK4 IS LOCATED AS SHOWN.