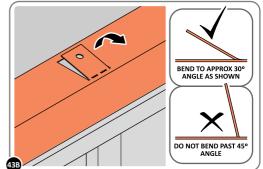

SLOT EACH ROOF CHANNEL ASSEMBLY 0205-59 INTO ROOF SUPPORT.

SECURE ROOF CHANNEL ASSEMBLY AT EACH FIXING POINT (x3 EACH SIDE) USING FASTENERS DETAILED ABOVE.

PUSH ROOF REAR AND FRONT INFILL AIR BEND TABS UPWARDS.

BEND ROOF FRONT INFILL AIR BEND TABS UPWARDS. IMPORTANT: DO NOT BEND PAST 45°.

BEND ROOF REAR INFILL AIR BENDS TABS UPWARDS IMPORTANT: DO NOT BEND PAST 45°.

LOCATE AND SECURE ROOF PANEL SIDE 0205-23 ONTO LEFT-HAND SIDE OF SHED.