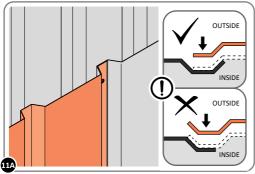

PLEASE NOTE: SECTION VIEW OF TYPICAL FIXING METHOD.

LOCATE AND LOOSELY ATTACH WALL PANEL 0205-12 (1850 x 625mm).

LOCATE WALL PANEL 0205-12 INTO POSITION AS SHOWN ABOVE. IMPORTANT: ENSURE PANEL IS IN THE CORRECT ORIENTATION.