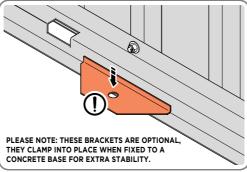

#### GROUND ANCHOR KIT

A Ground Anchor Kit is supplied, this is to secure the product to a solid concrete base, the shed has x4 clamp plates in each corner.

<u>We strongly adviseThat the Shed is anchored using this kit.</u>

The diagram illustrates the typical fixing method, once the shed is assembled, access the clamp brackets by removing the appropriate floor panel and secure as required.

THESE BRACKETS ARE SECURED USING GROUND ANCHOR KIT ONCE THE SHED WALL PANELS ARE FULLY ASSEMBLED (SEE PAGE 行)

LOCATE x4 GROUND ANCHOR BRACKETS 0205-57 AS SHOWN ABOVE, THESE ALLOW FOR FIXING TO A CONCRETE BASE AT A LATER STAGE IF DESIRED.