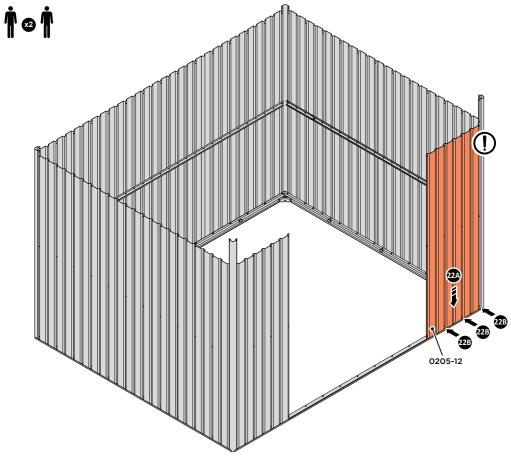

PLEASE NOTE: SECTION VIEW OF TYPICAL FIXING METHOD.

LOCATE AND LOOSELY ATTACH WALL PANEL 0205-12 (1850 x 625mm).

LOCATE WALL PANEL 0205-12 INTO POSITION AS SHOWN ABOVE. IMPORTANT: ENSURE PANEL IS IN THE CORRECT ORIENTATION.