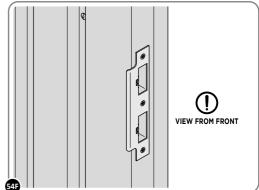

SECURED EURO MORTICE LOCK 0203-32 AS SEEN FROM FRONT.

LOCATE AND SECURE A DOOR GROMMET 0203-57 AT EACH LOCATION INDICATED.

LOCATE AND SECURE DOOR HINGES ONTO DOOR ASSEMBLIES.

LOCATE DOOR HINGE PLATE 0203-37 WITHIN DOOR AS SHOWN.