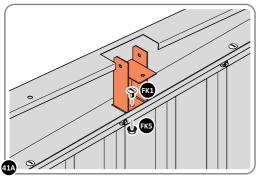

SECURE EACH CORNER BRACKET, AS SHOWN ABOVE.

LOCATE AND SECURE ROOF SUPPORTS 0205-20 AND 0205-21.

LOCATE AND SECURE LONG ROOF SUPPORT 0205-20 AS SHOWN ABOVE.

LOCATE AND SECURE ROOF CHANNEL ASSEMBLY 0205-59.