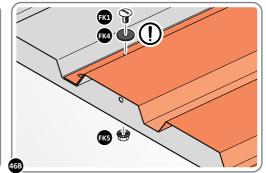

SECURE ROOF PANELS AT X8 LOCATIONS INDICATED USING TYPICAL FIXING METHOD. IMPORTANT: ENSURE RUBBER WASHER FK4 IS LOCATED AS SHOWN.

LOCATE AND SECURE ROOF PANEL SIDE 0205-25 ONTO LEFT-HAND SIDE OF SHED.

ALIGN AND OVERLAP ROOF PANEL 0205-25 WITH ROOF PANEL SIDE AS SHOWN. IMPORTANT: ENSURE PANELS ALWAYS OVERLAP AS SHOWN.

SECURE ROOF PANELS AT x 4 LOCATIONS INDICATED USING TYPICAL FIXING METHOD. IMPORTANT: ENSURE RUBBER WASHER FK4 IS LOCATED AS SHOWN.

LOCATE AND SECURE ROOF PANELS 0205-23.

ALIGN AND OVERLAP ROOF PANEL 0204-23 WITH PREVIOUS ROOF PANEL. IMPORTANT: ENSURE PANELS ALWAYS OVERLAP AS SHOWN.

SECURE ROOF PANEL AT LOCATIONS INDICATED USING TYPICAL FIXING METHOD. IMPORTANT: ENSURE RUBBER WASHER FK4 IS LOCATED AS SHOWN.

LOCATE ROOF PANEL SIDE 0205-25 ONTO RIGHT-HAND SIDE OF SHED.

LOCATE AND SECURE SMALL ROOF PANEL 0205-24.

ALIGN AND OVERLAP SMALL ROOF PANEL 0205-24 WITH PREVIOUS ROOF PANEL AND ROOF PANEL SIDE.

SECURE ROOF PANEL AT X8 LOCATIONS INDICATED USING TYPICAL FIXING METHOD. IMPORTANT: ENSURE RUBBER WASHER FK4 IS LOCATED AS SHOWN.