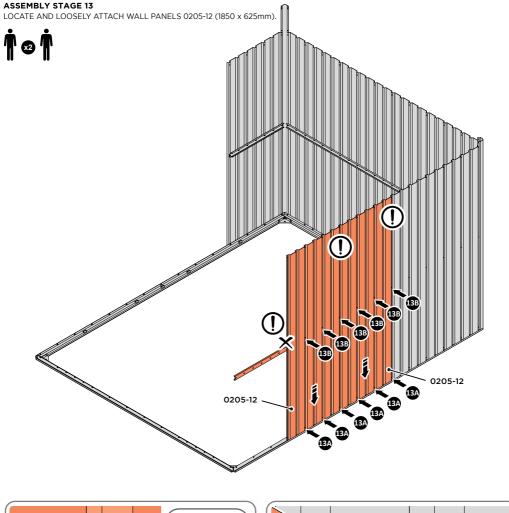

LOCATE AND LOOSELY ATTACH MID CENTRE BRACE 0205-09 AS SHOWN AT x2 LOCATIONS INDICATED ABOVE.

LOOSELY ATTACH AT x2 LOCATIONS INDICATED ONLY. IMPORTANT: DO NOT SECURE AT OUTER FIXING POINT INDICATED.

LOCATE AND LOOSELY ATTACH WALL PANELS 0205-12 (1850 x 625mm).

LOCATE AND LOOSELY ATTACH WALL PANELS AT LOCATIONS INDICATED. IMPORTANT: ENSURE PANELAS ARE IN THE CORRECT ORIENTATION.

LOOSELY ATTACH AT LOCATIONS INDICATED ONLY. IMPORTANT: DO NOT SECURE ANY FIXING POINTS OTHER THAN THOSE INDICATED.