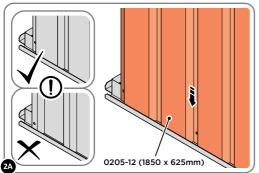

PLEASE NOTE: SECTION VIEW OF TYPICAL FIXING METHOD.

LOCATE AND LOOSELY ATTACH WALL PANEL 0205-12 (1850 x 625mm).

LOCATE WALL PANEL 0205-12 INTO POSITION AS SHOWN ABOVE. IMPORTANT: ENSURE PANEL IS IN THE CORRECT ORIENTATION.