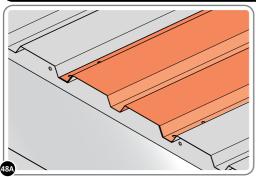

SECURE ROOF PANELS AT X8 LOCATIONS INDICATED USING TYPICAL FIXING METHOD. IMPORTANT: ENSURE RUBBER WASHER FK4 IS LOCATED AS SHOWN.

LOCATE AND SECURE ROOF PANEL SIDE 0205-25 ONTO LEFT-HAND SIDE OF SHED.

ALIGN AND OVERLAP ROOF PANEL 0205-25 WITH ROOF PANEL SIDE AS SHOWN. IMPORTANT: ENSURE PANELS ALWAYS OVERLAP AS SHOWN.

SECURE ROOF PANELS AT x 4 LOCATIONS INDICATED USING TYPICAL FIXING METHOD. IMPORTANT: ENSURE RUBBER WASHER FK4 IS LOCATED AS SHOWN.

LOCATE AND SECURE ROOF PANELS 0205-23.

ALIGN AND OVERLAP ROOF PANEL 0204-23 WITH PREVIOUS ROOF PANEL. IMPORTANT: ENSURE PANELS ALWAYS OVERLAP AS SHOWN.

SECURE ROOF PANEL AT LOCATIONS INDICATED USING TYPICAL FIXING METHOD. IMPORTANT: ENSURE RUBBER WASHER FK4 IS LOCATED AS SHOWN.

LOCATE ROOF PANEL SIDE 0205-25 ONTO RIGHT-HAND SIDE OF SHED.

LOCATE AND SECURE SMALL ROOF PANEL 0205-24.

ALIGN AND OVERLAP SMALL ROOF PANEL 0205-24 WITH PREVIOUS ROOF PANEL AND ROOF PANEL SIDE.

SECURE ROOF PANEL AT X8 LOCATIONS INDICATED USING TYPICAL FIXING METHOD. IMPORTANT: ENSURE RUBBER WASHER FK4 IS LOCATED AS SHOWN.