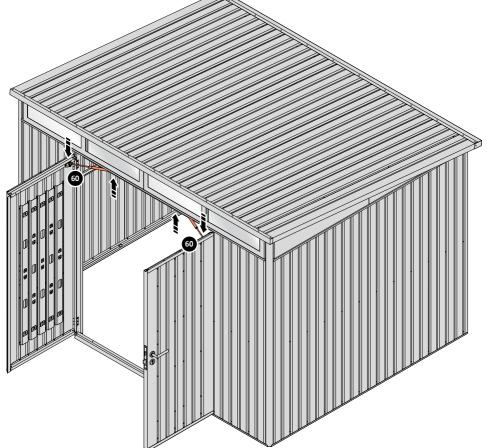

SLIDE ROOF GUTTER 0205-75 INTO POSITION AT THE REAR OF THE SHED ROOF.

SECURE ROOF GUTTER AT x14 LOCATIONS INDICATED USING TYPICAL FIXING METHOD.

LOCATE REAR ROOF CAP 0213-09 ONTO REAR OF ROOF AS SHOWN ABOVE.

SECURE REAR ROOF CAP AT x12 LOCATIONS. SECURE SLIDE ROOF GUTTER 0205-75 AT x2 LOCATIONS. PLEASE NOTE: THE FIXING USED IS A SELF DRILLING COMPONENT.

LOCATE AN OPEN GROMMET INTO THE ROOF GUTTER ABOVE WHERE THE DRAIN HOLE WILL BE LOCATED.