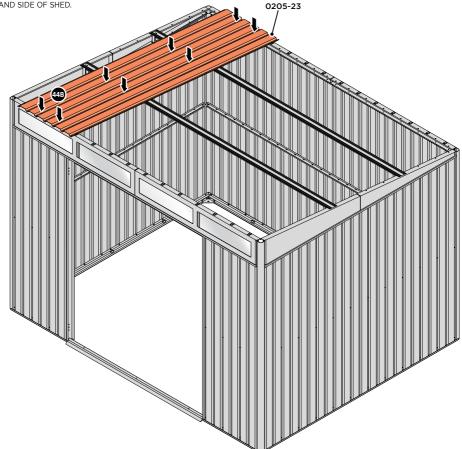

BEND ROOF FRONT INFILL AIR BEND TABS UPWARDS. IMPORTANT: DO NOT BEND PAST 45°.

BEND ROOF REAR INFILL AIR BENDS TABS UPWARDS IMPORTANT: DO NOT BEND PAST 45°.

LOCATE AND SECURE ROOF PANEL SIDE 0205-23 ONTO LEFT-HAND SIDE OF SHED.

SECURE ROOF PANELS AT X8 LOCATIONS INDICATED USING TYPICAL FIXING METHOD. IMPORTANT: ENSURE RUBBER WASHER FK4 IS LOCATED AS SHOWN.

LOCATE AND SECURE ROOF PANEL SIDE 0205-25 ONTO LEFT-HAND SIDE OF SHED.