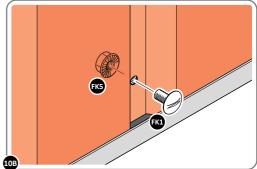

LOCATE AND LOOSELY ATTACH WALL PANEL 0205-13 (1850 x 425mm).

LOCATE AND LOOSELY ATTACH WALL PANEL AT x2 LOCATIONS INDICATED. IMPORTANT: ENSURE PANEL IS IN THE CORRECT ORIENTATION.

LOOSELY ATTACH AT x2 LOCATIONS INDICATED ONLY. IMPORTANT: DO NOT SECURE ANY FIXING POINTS OTHER THAN THOSE INDICATED.