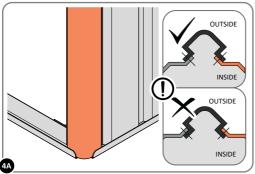

PLEASE NOTE: SECTION VIEW OF TYPICAL FIXING METHOD.

LOCATE AND LOOSELY ATTACH WALL PANEL 0205-12 (1850 x 625mm).

LOCATE WALL PANEL 0205-12 INTO POSITION AS SHOWN ABOVE. IMPORTANT: ENSURE PANEL IS IN THE CORRECT ORIENTATION.