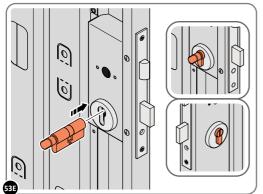

### ASSEMBLY STAGE 54 CONTINUED

LOCATE AND SECURE LEFT-HAND DOOR ASSEMBLY 0205-37 FURNITURE.

ATTACH DOOR BOLT ONTO FLUSH DOOR BOLT.

ENSURE FLUSH DOOR BOLT OPENS AND CLOSES.

LOCATE AND SECURE EURO MORTICE LOCK 0203-32 AND CATCH PLATE COVER 0203-41 AS SHOWN ABOVE.

SECURED EURO MORTICE LOCK 0203-32 AS SEEN FROM FRONT.

LOCATE AND SECURE A DOOR GROMMET 0203-57 AT EACH LOCATION INDICATED.

LOCATE AND SECURE DOOR HINGES ONTO DOOR ASSEMBLIES.

LOCATE DOOR HINGE PLATE 0203-37 WITHIN DOOR AS SHOWN.