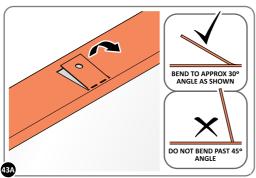

SLOT EACH ROOF CHANNEL ASSEMBLY 0205-59 INTO ROOF SUPPORT.

SECURE ROOF CHANNEL ASSEMBLY AT EACH FIXING POINT (x3 EACH SIDE) USING FASTENERS DETAILED ABOVE.

PUSH ROOF REAR AND FRONT INFILL AIR BEND TABS UPWARDS.

BEND ROOF FRONT INFILL AIR BEND TABS UPWARDS. IMPORTANT: DO NOT BEND PAST 45°.

BEND ROOF REAR INFILL AIR BENDS TABS UPWARDS IMPORTANT: DO NOT BEND PAST 45°.

LOCATE AND SECURE ROOF PANEL SIDE 0205-23 ONTO LEFT-HAND SIDE OF SHED.