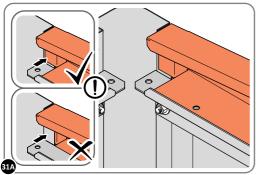

LOCATE ROOF SIDE INFILL 0205-30 AS SHOWN ABOVE.

SECURE ROOF SIDE INFILL AT x7 LOCATIONS INDICATED.

LOCATE AND SECURE ROOF SIDE INFILL 0205-31.

LOCATE ROOF SIDE INFILL 0205-31 AS SHOWN ABOVE.

SECURE ROOF SIDE INFILL AT x6 LOCATIONS INDICATED, AS SHOWN ABOVE.

SECURE ROOF SIDE INFILLS 0205-30 AND 0205-31.

SECURE ROOF SIDE INFILLS 0205-30 AND 0205-31 AT x2 LOCATIONS SHOWN ABOVE.

LOCATE AND SECURE ROOF SIDE INFILL 0205-32.

LOCATE ROOF SIDE INFILL 0205-32 AS SHOWN ABOVE.