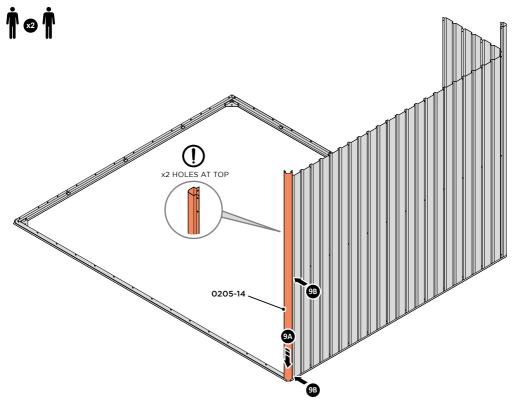

LOCATE AND LOOSELY ATTACH CORNER POST 0205-14 (1885mm).

LOCATE CORNER POST 0205-14 (1885mm) AS SHOWN ABOVE.

LOOSELY ATTACH CORNER POST AT x2 LOCATIONS INDICATED ONLY. IMPORTANT: DO NOT SECURE AT UPPER FIXING POINT AT THIS STAGE.