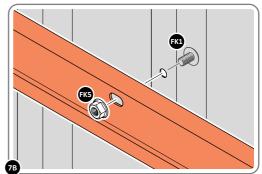

Part Ref: 0203-40 Qty: x4

Part Ref: 0203-57 Qty: x4 Part Ref: FK8 M8 x 50mm Coach Screw Qty: x8

LOCATE AND SECURE A CORNER BRACE 0203-03 AT EACH LOCATION INDICATED.

SECURE EACH CORNER BRACE 0203-03 AS SHOWN ABOVE.

PLEASE NOTE: SECTION VIEW OF TYPICAL FIXING METHOD.

LOCATE AND LOOSELY ATTACH WALL PANEL 0205-12 (1850 x 625mm).

LOCATE WALL PANEL 0205-12 INTO POSITION AS SHOWN ABOVE. IMPORTANT: ENSURE PANEL IS IN THE CORRECT ORIENTATION.