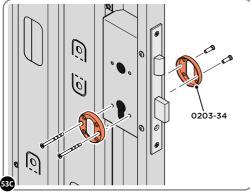

LOCATE AND SECURE DOOR HANDLE ASSEMBLY 0203-33 AS SHOWN.

LOCATE EURO ESCUTCHEON COVER 0203-34 ONTO EURO ESCUTCHEON AS SHOWN. PLEASE NOTE: THESE ARE PUSHED ON AND WILL CLICK INTO PLACE.

SECURE EURO CYLINDER 0203-36 AS SHOWN ABOVE. PLEASE NOTE: FIXING IS PART OF THE EURO MORTICE LOCK ASSEMBLY.

LOCATE COVER ONTO DOOR HANDLE AS SHOWN. PLEASE NOTE: THESE ARE PUSHED ON AND WILL CLICK INTO PLACE.

LOCATE AND SECURE LEFT-HAND DOOR ASSEMBLY 0205-37 FURNITURE.

ENSURE THE PLUNGER INDICATED IS FACING THE BOTTOM OF THE DOOR, LOCATE AS SHOWN ABOVE AND SECURE USING ADJACENT FIXING METHOD.