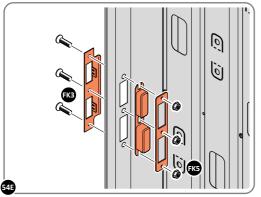

SECURED EURO MORTICE LOCK 0203-32 AS SEEN FROM FRONT.

LOCATE AND SECURE A DOOR GROMMET 0203-57 AT EACH LOCATION INDICATED.

LOCATE AND SECURE DOOR HINGES ONTO DOOR ASSEMBLIES.

LOCATE DOOR HINGE PLATE 0203-37 WITHIN DOOR AS SHOWN.