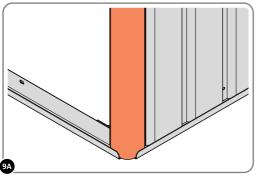

LOCATE AND LOOSELY ATTACH CORNER POST 0205-14 (1885mm).

LOCATE CORNER POST 0205-14 (1885mm) AS SHOWN ABOVE.

LOOSELY ATTACH CORNER POST AT x2 LOCATIONS INDICATED ONLY. IMPORTANT: DO NOT SECURE AT UPPER FIXING POINT AT THIS STAGE.