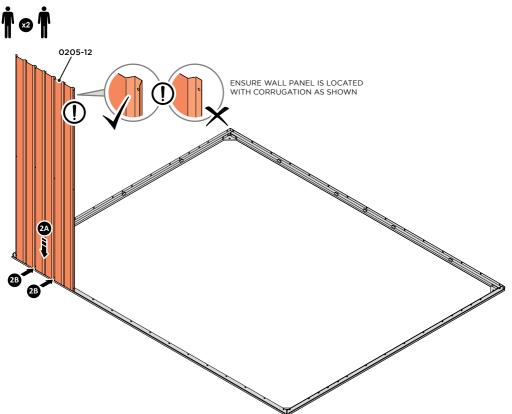

PLEASE NOTE: SECTION VIEW OF TYPICAL FIXING METHOD.

LOCATE AND LOOSELY ATTACH WALL PANEL 0205-12 (1850 x 625mm).

LOCATE WALL PANEL 0205-12 INTO POSITION AS SHOWN ABOVE. IMPORTANT: ENSURE PANEL IS IN THE CORRECT ORIENTATION.

LOOSELY ATTACH WALL PANEL ONTO FLOOR RAIL AT x2 LOCATIONS INDICATED. IMPORTANT: DO NOT SECURE AT OUTER FIXING POINTS AT THIS STAGE.

LOCATE AND LOOSELY ATTACH SHORT CENTRE BRACE 0205-85 ONTO WALL PANEL.