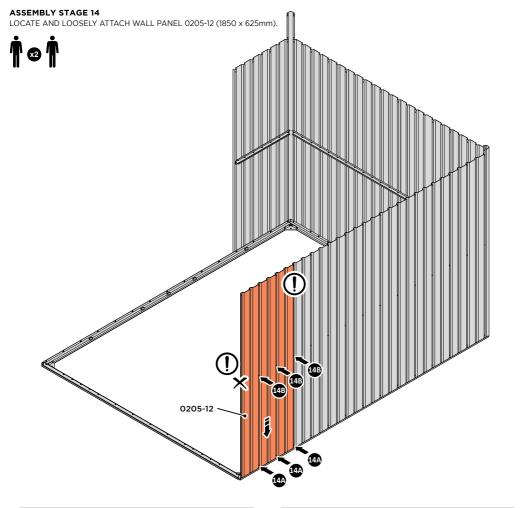

LOCATE AND LOOSELY ATTACH WALL PANELS AT LOCATIONS INDICATED. IMPORTANT: ENSURE PANELAS ARE IN THE CORRECT ORIENTATION.

LOOSELY ATTACH AT LOCATIONS INDICATED ONLY. IMPORTANT: DO NOT SECURE ANY FIXING POINTS OTHER THAN THOSE INDICATED.