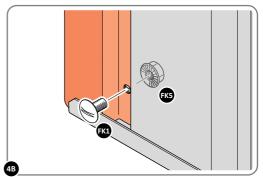

Part Ref: 0203-40 Qty: x4

Part Ref: 0203-57 Qty: x4 Part Ref: FK8 M8 x 50mm Coach Screw Qty: x8

LOCATE AND SECURE A CORNER BRACE 0203-03 AT EACH LOCATION INDICATED.

SECURE EACH CORNER BRACE 0203-03 AS SHOWN ABOVE.