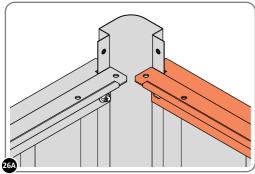

LOCATE AND LOOSELY ATTACH SHORT ROOF RAIL 0213-02.

LOCATE SHORT ROOF RAIL 0213-02 AS SHOWN ABOVE.

LOOSELY ATTACH AT x12 LOCATIONS INDICATED.

LOCATE AND LOOSELY ATTACH LONG ROOF RAIL 0205-18.

LOCATE LONG ROOF RAIL 0205-18 AS SHOWN ABOVE.

LOOSELY ATTACH AT x15 LOCATIONS INDICATED.

LOCATE AND LOOSELY ATTACH LONG ROOF RAIL 0205-18.

LOCATE LONG TOP RAIL 0205-18 AS SHOWN ABOVE.

27A

LOOSELY ATTACH AT x8 LOCATIONS INDICATED.

27B

LOCATE GROUND ANCHOR BRACKETS 0205-57.