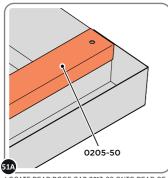

LOCATE AND SECURE ROOF CAP 0205-34.

LOCATE ROOF CAP 0205-34 ONTO FRONT OF ROOF.

SECURE ROOF CAP AT x14 LOCATIONS INDICATED USING TYPICAL FIXING METHOD. PLEASE NOTE: THE FIXING USED IS A SELF DRILLING COMPONENT.