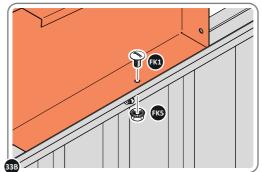

SECURE ROOF SIDE INFILL AT x7 LOCATIONS INDICATED.

LOCATE ROOF SIDE INFILL 0205-33 AS SHOWN ABOVE.

SECURE ROOF SIDE INFILL AT x6 LOCATIONS INDICATED, AS SHOWN ABOVE.

SECURE ROOF SIDE INFILLS 0205-32 AND 0205-33.

SECURE ROOF SIDE INFILLS 0205-32 AND 0205-33 AT x2 LOCATIONS SHOWN ABOVE.

LOCATE AND SECURE ROOF REAR INFILLS 0205-26 AND 0205-27.

LOCATE ROOF REAR INFILLS 0205-26 AND 0205-27 AS SHOWN ABOVE.

SECURE ROOF REAR INFILL AT x16 LOCATIONS INDICATED AS SHOWN ABOVE.