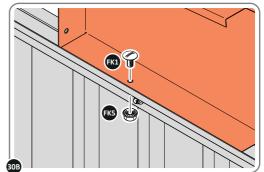

LOCATE ROOF SIDE INFILL 0205-30 AS SHOWN ABOVE.

SECURE ROOF SIDE INFILL AT x7 LOCATIONS INDICATED.

LOCATE AND SECURE ROOF SIDE INFILL 0205-31.

LOCATE ROOF SIDE INFILL 0205-31 AS SHOWN ABOVE.

SECURE ROOF SIDE INFILL AT x6 LOCATIONS INDICATED, AS SHOWN ABOVE.

SECURE ROOF SIDE INFILLS 0205-30 AND 0205-31.

SECURE ROOF SIDE INFILLS 0205-30 AND 0205-31 AT x2 LOCATIONS SHOWN ABOVE.

LOCATE AND SECURE ROOF SIDE INFILL 0205-32.

LOCATE ROOF SIDE INFILL 0205-32 AS SHOWN ABOVE.