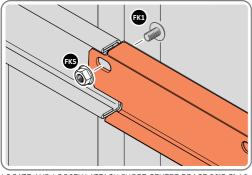

LOOSELY ATTACH AT x3 LOCATIONS INDICATED ONLY.

LOCATE AND LOOSELY ATTACH SHORT CENTRE BRACE 0213-31.

LOCATE AND LOOSELY ATTACH SHORT CENTRE BRACE 0213-31 AS SHOWN AT LOCATION INDICATED ABOVE.

LOOSELY ATTACH AT LOCATION INDICATED ONLY. **IMPORTANT:** DO NOT SECURE AT OUTER FIXING POINT INDICATED.