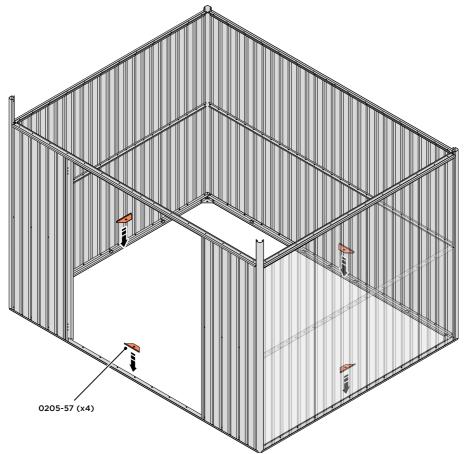

LOOSELY ATTACH AT x15 LOCATIONS INDICATED.

LOCATE AND LOOSELY ATTACH LONG ROOF RAIL 0205-18.

LOCATE LONG TOP RAIL 0205-18 AS SHOWN ABOVE.

27A

LOOSELY ATTACH AT x8 LOCATIONS INDICATED.

27B

LOCATE GROUND ANCHOR BRACKETS 0205-57.

THESE BRACKETS ARE SECURED USING GROUND ANCHOR KIT ONCE THE SHED WALL PANELS ARE FULLY ASSEMBLED (SEE PAGE 行)

LOCATE x4 GROUND ANCHOR BRACKETS 0205-57 AS SHOWN ABOVE, THESE ALLOW FOR FIXING TO A CONCRETE BASE AT A LATER STAGE IF DESIRED.