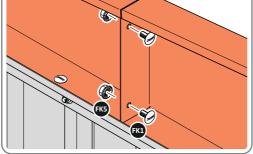

Part Ref: 0203-40 Qty: x4

Part Ref: 0203-57 Qty: x4 Part Ref: FK8 M8 x 50mm Coach Screw Qty: x8

LOCATE AND SECURE A CORNER BRACE 0203-03 AT EACH LOCATION INDICATED.

SECURE EACH CORNER BRACE 0203-03 AS SHOWN ABOVE.

PLEASE NOTE: SECTION VIEW OF TYPICAL FIXING METHOD.

LOCATE AND LOOSELY ATTACH WALL PANEL 0205-12 (1850 x 625mm).

LOCATE WALL PANEL 0205-12 INTO POSITION AS SHOWN ABOVE. IMPORTANT: ENSURE PANEL IS IN THE CORRECT ORIENTATION.