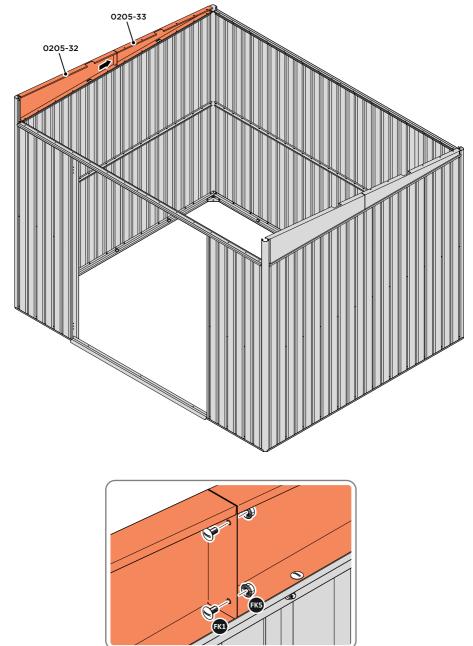

SECURE ROOF SIDE INFILL AT x7 LOCATIONS INDICATED.

LOCATE ROOF SIDE INFILL 0205-33 AS SHOWN ABOVE.

SECURE ROOF SIDE INFILL AT x6 LOCATIONS INDICATED, AS SHOWN ABOVE.

SECURE ROOF SIDE INFILLS 0205-32 AND 0205-33.

SECURE ROOF SIDE INFILLS 0205-32 AND 0205-33 AT x2 LOCATIONS SHOWN ABOVE.

LOCATE AND SECURE ROOF REAR INFILLS 0205-26 AND 0205-27.

LOCATE ROOF REAR INFILLS 0205-26 AND 0205-27 AS SHOWN ABOVE.

SECURE ROOF REAR INFILL AT x16 LOCATIONS INDICATED AS SHOWN ABOVE.