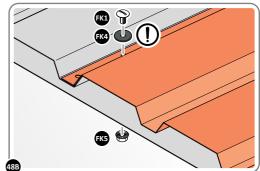

SECURE ROOF PANELS AT X8 LOCATIONS INDICATED USING TYPICAL FIXING METHOD. IMPORTANT: ENSURE RUBBER WASHER FK4 IS LOCATED AS SHOWN.

LOCATE AND SECURE ROOF PANEL SIDE 0205-25 ONTO LEFT-HAND SIDE OF SHED.

ALIGN AND OVERLAP ROOF PANEL 0205-25 WITH ROOF PANEL SIDE AS SHOWN. IMPORTANT: ENSURE PANELS ALWAYS OVERLAP AS SHOWN.

SECURE ROOF PANELS AT x 4 LOCATIONS INDICATED USING TYPICAL FIXING METHOD. IMPORTANT: ENSURE RUBBER WASHER FK4 IS LOCATED AS SHOWN.

LOCATE AND SECURE ROOF PANELS 0205-23.

ALIGN AND OVERLAP ROOF PANEL 0204-23 WITH PREVIOUS ROOF PANEL. IMPORTANT: ENSURE PANELS ALWAYS OVERLAP AS SHOWN.

SECURE ROOF PANEL AT LOCATIONS INDICATED USING TYPICAL FIXING METHOD. IMPORTANT: ENSURE RUBBER WASHER FK4 IS LOCATED AS SHOWN.

LOCATE ROOF PANEL SIDE 0205-25 ONTO RIGHT-HAND SIDE OF SHED.

LOCATE AND SECURE SMALL ROOF PANEL 0205-24.

ALIGN AND OVERLAP SMALL ROOF PANEL 0205-24 WITH PREVIOUS ROOF PANEL AND ROOF PANEL SIDE.

SECURE ROOF PANEL AT X8 LOCATIONS INDICATED USING TYPICAL FIXING METHOD. IMPORTANT: ENSURE RUBBER WASHER FK4 IS LOCATED AS SHOWN.