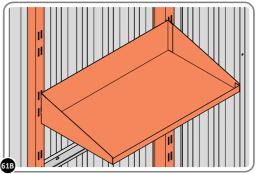

LOCATE EACH SHELF 0205-38-02 ONTO SHELF POST AS DESIRED. PLEASE NOTE: THE SHELF SIMPLY HOOKS ONTO THE POST.