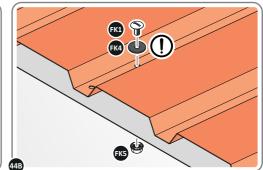

SECURE ROOF PANELS AT X8 LOCATIONS INDICATED USING TYPICAL FIXING METHOD. IMPORTANT: ENSURE RUBBER WASHER FK4 IS LOCATED AS SHOWN.

LOCATE AND SECURE ROOF PANEL SIDE 0205-25 ONTO LEFT-HAND SIDE OF SHED.

ALIGN AND OVERLAP ROOF PANEL 0205-25 WITH ROOF PANEL SIDE AS SHOWN. IMPORTANT: ENSURE PANELS ALWAYS OVERLAP AS SHOWN.

SECURE ROOF PANELS AT x 4 LOCATIONS INDICATED USING TYPICAL FIXING METHOD. IMPORTANT: ENSURE RUBBER WASHER FK4 IS LOCATED AS SHOWN.

LOCATE AND SECURE ROOF PANELS 0205-23.

ALIGN AND OVERLAP ROOF PANEL 0204-23 WITH PREVIOUS ROOF PANEL. IMPORTANT: ENSURE PANELS ALWAYS OVERLAP AS SHOWN.

SECURE ROOF PANEL AT LOCATIONS INDICATED USING TYPICAL FIXING METHOD. IMPORTANT: ENSURE RUBBER WASHER FK4 IS LOCATED AS SHOWN.

LOCATE ROOF PANEL SIDE 0205-25 ONTO RIGHT-HAND SIDE OF SHED.

LOCATE AND SECURE SMALL ROOF PANEL 0205-24.

ALIGN AND OVERLAP SMALL ROOF PANEL 0205-24 WITH PREVIOUS ROOF PANEL AND ROOF PANEL SIDE.

SECURE ROOF PANEL AT X8 LOCATIONS INDICATED USING TYPICAL FIXING METHOD. IMPORTANT: ENSURE RUBBER WASHER FK4 IS LOCATED AS SHOWN.