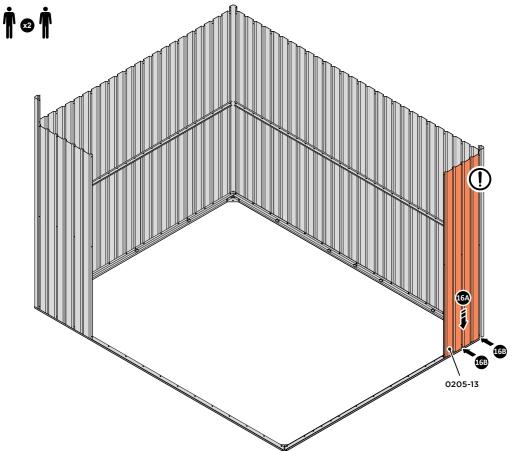

LOCATE AND LOOSELY ATTACH SHORT CENTRE BRACE 0213-31. LOCATE AND LOOSELY ATTACH MID CENTRE BRACE 0212-03.

LOCATE AND LOOSELY ATTACH SHORT CENTRE BRACE 0213-31 AND CENTRE BRACE 0212-03 AS SHOWN AT LOCATIONS INDICATED ABOVE.

0213-31

LOOSELY ATTACH CENTRE BRACE 0212-03 AT LOCATIONS INDICATED. IMPORTANT: DO NOT SECURE AT OUTER FIXING POINT INDICATED.

LOCATE AND LOOSELY ATTACH WALL PANEL 0205-12 (1850 x 625mm).

LOCATE AND LOOSELY ATTACH WALL PANEL AT LOCATIONS INDICATED. IMPORTANT: ENSURE PANEL IS IN THE CORRECT ORIENTATION.