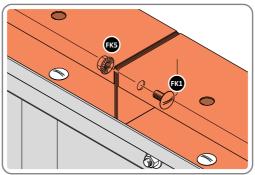

SECURE ROOF REAR INFILLS 0205-26 AND 0205-27.

SECURE ROOF REAR INFILL PANELS ONTO EACH OTHER AS SHOWN ABOVE.

LOCATE AND SECURE WINDOW SUPPORTS 0205-44 TO WINDOW ASSEMBLY 0205-62 AND 0205-69 AS SHOWN ABOVE..

SECURE WINDOW ASSEMBLY AT x16 LOCATIONS INDICATED, AS SHOWN ABOVE.

SECURE ROOF FRONT INFILLS 0205-62 AND 0205-69 AS SHOWN ABOVE.

SECURE ROOF FRONT INFILLS AT x2 LOCATIONS INDICATED.

LOCATE AND SECURE TOP RAIL CORNER BRACKETS 0203-15 IN EACH CORNER OF THE SHED USING THE TYPICAL FIXING METHOD.