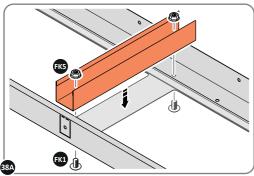

SECURE ROOF REAR INFILLS 0205-26 AND 0205-27.

SECURE ROOF REAR INFILL PANELS ONTO EACH OTHER AS SHOWN ABOVE.

LOCATE AND SECURE WINDOW SUPPORTS 0205-44 TO WINDOW ASSEMBLY 0205-62 AND 0205-69 AS SHOWN ABOVE..

SECURE WINDOW ASSEMBLY AT x16 LOCATIONS INDICATED, AS SHOWN ABOVE.

SECURE ROOF FRONT INFILLS 0205-62 AND 0205-69 AS SHOWN ABOVE.

SECURE ROOF FRONT INFILLS AT x2 LOCATIONS INDICATED.

LOCATE AND SECURE TOP RAIL CORNER BRACKETS 0203-15 IN EACH CORNER OF THE SHED USING THE TYPICAL FIXING METHOD.