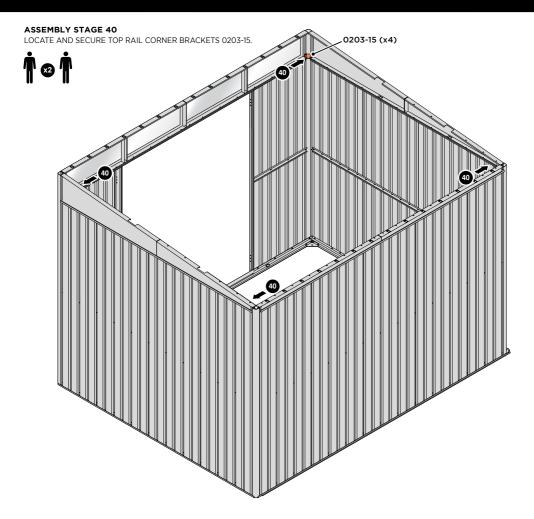

SECURE WINDOW ASSEMBLY AT x16 LOCATIONS INDICATED, AS SHOWN ABOVE.

SECURE ROOF FRONT INFILLS 0205-62 AND 0205-69 AS SHOWN ABOVE.

SECURE ROOF FRONT INFILLS AT x2 LOCATIONS INDICATED.

LOCATE AND SECURE TOP RAIL CORNER BRACKETS 0203-15 IN EACH CORNER OF THE SHED USING THE TYPICAL FIXING METHOD.

SECURE EACH CORNER BRACKET, AS SHOWN ABOVE.

LOCATE AND SECURE ROOF SUPPORTS 0205-20 AND 0205-21.

LOCATE AND SECURE LONG ROOF SUPPORT 0205-20 AS SHOWN ABOVE.

LOCATE AND SECURE ROOF CHANNEL ASSEMBLY 0205-59.