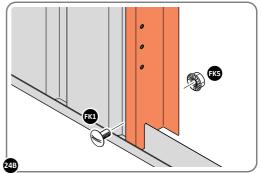

Part Ref: 0203-40 Qty: x4

Part Ref: 0203-57 Qty: x4 Part Ref: FK8 M8 x 50mm Coach Screw Qty: x8

LOCATE AND SECURE A CORNER BRACE 0203-03 AT EACH LOCATION INDICATED.

SECURE EACH CORNER BRACE 0203-03 AS SHOWN ABOVE.

PLEASE NOTE: SECTION VIEW OF TYPICAL FIXING METHOD.

LOCATE AND LOOSELY ATTACH WALL PANEL 0205-12 (1850 x 625mm).

LOCATE WALL PANEL 0205-12 INTO POSITION AS SHOWN ABOVE. IMPORTANT: ENSURE PANEL IS IN THE CORRECT ORIENTATION.