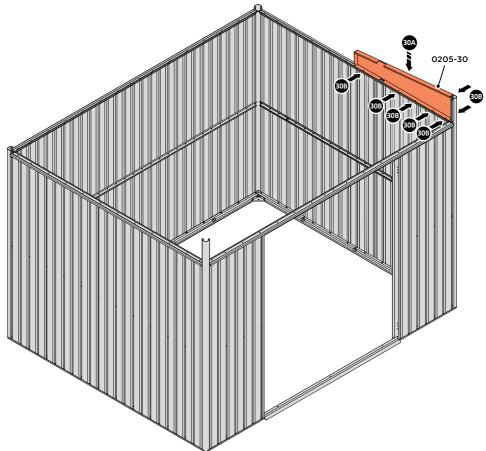

LOCATE AND SECURE DOOR STRIP 0205-74.

LOCATE DOOR STRIP 0205-81 AS SHOWN. IMPORTANT: ENSURE DOOR STRIP IS PUSHED AGAINST DOOR POST RETURN. INDICATED, USE EXISTING HOLE AS A LOCATION GUIDE.

LOCATE AND SECURE ROOF SIDE INFILL 0205-30.

LOCATE ROOF SIDE INFILL 0205-30 AS SHOWN ABOVE.

SECURE ROOF SIDE INFILL AT x7 LOCATIONS INDICATED.

LOCATE AND SECURE ROOF SIDE INFILL 0205-31.

LOCATE ROOF SIDE INFILL 0205-31 AS SHOWN ABOVE.

SECURE ROOF SIDE INFILL AT x6 LOCATIONS INDICATED, AS SHOWN ABOVE.

SECURE ROOF SIDE INFILLS 0205-30 AND 0205-31.

SECURE ROOF SIDE INFILLS 0205-30 AND 0205-31 AT x2 LOCATIONS SHOWN ABOVE.

LOCATE AND SECURE ROOF SIDE INFILL 0205-32.

LOCATE ROOF SIDE INFILL 0205-32 AS SHOWN ABOVE.