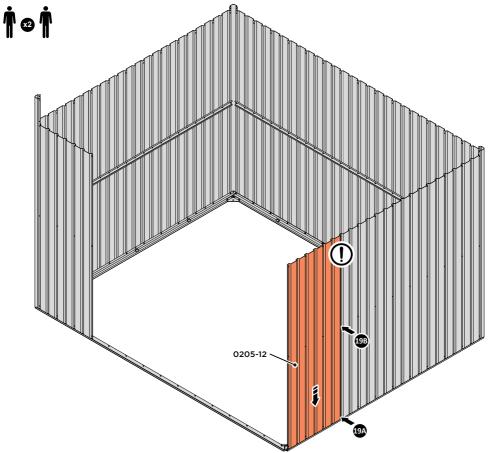

PLEASE NOTE: SECTION VIEW OF TYPICAL FIXING METHOD.

LOCATE AND LOOSELY ATTACH WALL PANEL 0205-12 (1850 x 625mm).

LOCATE WALL PANEL 0205-12 INTO POSITION AS SHOWN ABOVE. IMPORTANT: ENSURE PANEL IS IN THE CORRECT ORIENTATION.