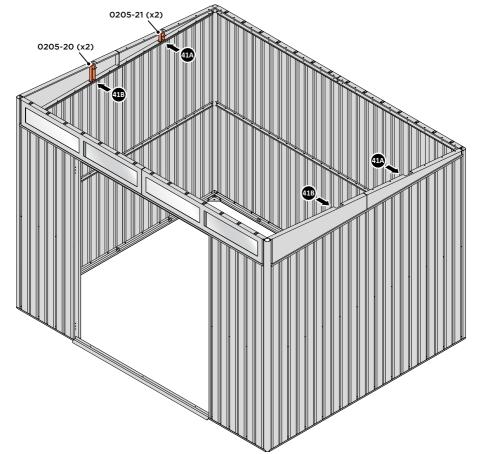

SECURE EACH CORNER BRACKET, AS SHOWN ABOVE.

LOCATE AND SECURE ROOF SUPPORTS 0205-20 AND 0205-21.

LOCATE AND SECURE LONG ROOF SUPPORT 0205-20 AS SHOWN ABOVE.

LOCATE AND SECURE ROOF CHANNEL ASSEMBLY 0205-59.