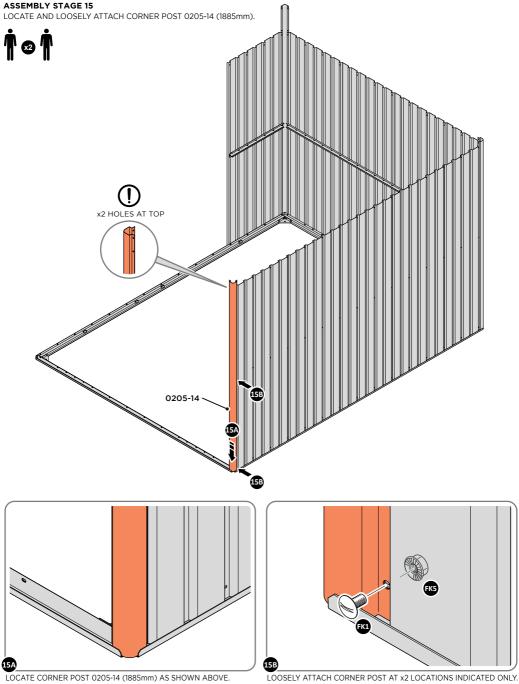

LOCATE AND LOOSELY ATTACH CORNER POST 0205-14 (1885mm).

LOCATE CORNER POST 0205-14 (1885mm) AS SHOWN ABOVE.

LOOSELY ATTACH CORNER POST AT x2 LOCATIONS INDICATED ONLY. IMPORTANT: DO NOT SECURE AT UPPER FIXING POINT AT THIS STAGE.

LOCATE FIRST WALL PANEL 0205-13 (1850 x 425mm) AS SHOWN ABOVE. IMPORTANT: ENSURE PANEL IS IN THE CORRECT ORIENTATION.

LOOSELY ATTACH WALL PANEL AT x2 LOCATIONS INDICATED ONLY. IMPORTANT: DO NOT SECURE ANY FIXING POINTS OTHER THAN THOSE INDICATED.