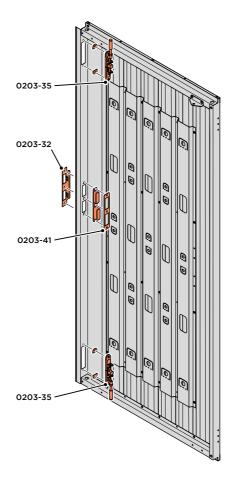

LOCATE CLOSED GROMMET INTO THE ROOF GUTTER ON THE OPPOSITE SIDE TO THE LOCATED DRAIN HOLE AS SHOWN ABOVE.

LOCATE AND SECURE RIGHT-HAND DOOR ASSEMBLY 0205-36 FURNITURE.

LOCATE EURO MORTICE LOCK 0203-32 RIGHT-HAND DOOR APERTURE AS SHOWN.

SECURE EURO MORTICE LOCK 0203-32 AT x2 LOCATIONS INDICATED ABOVE. SEE FOLLOWING DATA SHEET FOR COMPLETION OF MORTICE LOCK INSTALLATION.

### ASSEMBLY STAGE 54 CONTINUED

LOCATE AND SECURE LEFT-HAND DOOR ASSEMBLY 0205-37 FURNITURE.

ATTACH DOOR BOLT ONTO FLUSH DOOR BOLT.

ENSURE FLUSH DOOR BOLT OPENS AND CLOSES.

LOCATE AND SECURE EURO MORTICE LOCK 0203-32 AND CATCH PLATE COVER 0203-41 AS SHOWN ABOVE.

SECURED EURO MORTICE LOCK 0203-32 AS SEEN FROM FRONT.

LOCATE AND SECURE A DOOR GROMMET 0203-57 AT EACH LOCATION INDICATED.

LOCATE AND SECURE DOOR HINGES ONTO DOOR ASSEMBLIES.

LOCATE DOOR HINGE PLATE 0203-37 WITHIN DOOR AS SHOWN.