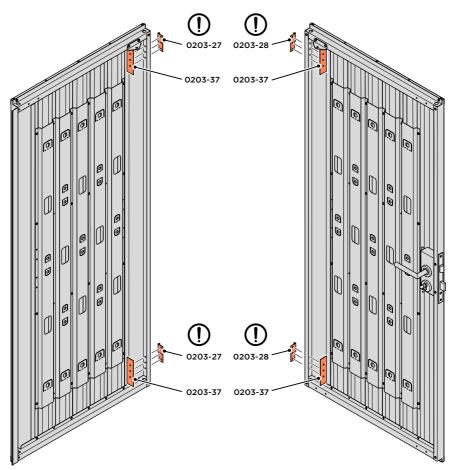

SECURED EURO MORTICE LOCK 0203-32 AS SEEN FROM FRONT.

LOCATE AND SECURE A DOOR GROMMET 0203-57 AT EACH LOCATION INDICATED.

LOCATE AND SECURE DOOR HINGES ONTO DOOR ASSEMBLIES.

LOCATE DOOR HINGE PLATE 0203-37 WITHIN DOOR AS SHOWN.

SECURE DOOR HINGE PLATE AND HINGE 0203-27 AND 0203-28 AS SHOWN. IMPORTANT: ENSURE CORRECT DOOR HINGE IS SECURED TO CORRECT DOOR.

LOCATE DOOR POST PLATE 0203-39 WITHIN DOOR FRAME AS SHOWN. IMPORTANT: ENSURE CORRECT DOOR HINGE IS SECURED TO CORRECT DOOR.