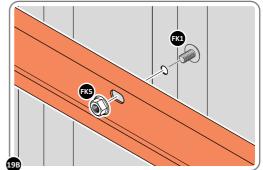

LOOSELY ATTACH AT x3 LOCATIONS INDICATED ONLY.

LOCATE AND LOOSELY ATTACH SHORT CENTRE BRACE 0213-31.

LOCATE AND LOOSELY ATTACH SHORT CENTRE BRACE 0213-31 AS SHOWN AT LOCATION INDICATED ABOVE.

LOOSELY ATTACH AT LOCATION INDICATED ONLY. **IMPORTANT:** DO NOT SECURE AT OUTER FIXING POINT INDICATED.