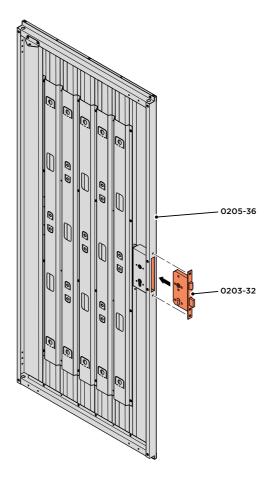

LOCATE CLOSED GROMMET INTO THE ROOF GUTTER ON THE OPPOSITE SIDE TO THE LOCATED DRAIN HOLE AS SHOWN ABOVE.

LOCATE AND SECURE RIGHT-HAND DOOR ASSEMBLY 0205-36 FURNITURE.

LOCATE EURO MORTICE LOCK 0203-32 RIGHT-HAND DOOR APERTURE AS SHOWN.

SECURE EURO MORTICE LOCK 0203-32 AT x2 LOCATIONS INDICATED ABOVE. SEE FOLLOWING DATA SHEET FOR COMPLETION OF MORTICE LOCK INSTALLATION.