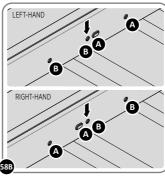

DETERMINE DOOR OPENING ANGLE: A: 90° OPENING OR B: 120° OPENING

ALIGN EACH GAS STRUT BRACKET WITH RELEVANT FIXING HOLES, SECURE USING TYPICAL FIXING METHOD ABOVE.

LOCATE DOOR ASSEMBLIES ONTO HINGES.

SLIDE EACH DOOR ASSEMBLY ONTO EACH OF THEIR RESPECTIVE HINGES.