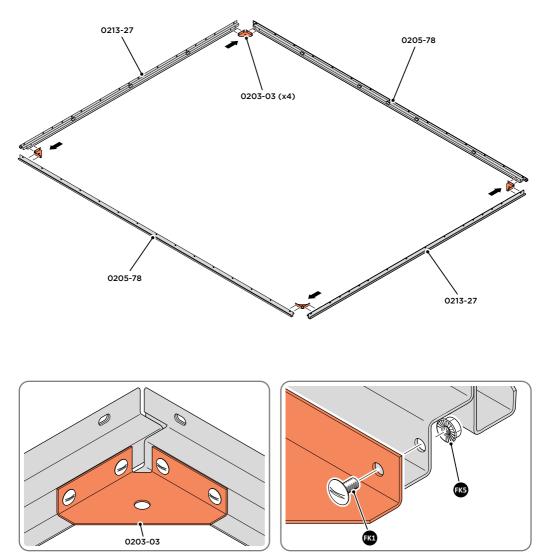

Part Ref: 0203-40 Qty: x4

Part Ref: 0203-57 Qty: x4 Part Ref: FK8 M8 x 50mm Coach Screw Qty: x8

LOCATE AND SECURE A CORNER BRACE 0203-03 AT EACH LOCATION INDICATED.

SECURE EACH CORNER BRACE 0203-03 AS SHOWN ABOVE.

PLEASE NOTE: SECTION VIEW OF TYPICAL FIXING METHOD.

LOCATE AND LOOSELY ATTACH WALL PANEL 0205-12 (1850 x 625mm).

LOCATE WALL PANEL 0205-12 INTO POSITION AS SHOWN ABOVE. IMPORTANT: ENSURE PANEL IS IN THE CORRECT ORIENTATION.