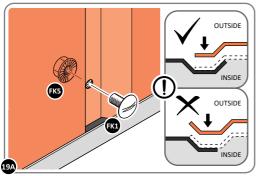

PLEASE NOTE: SECTION VIEW OF TYPICAL FIXING METHOD.

LOCATE AND LOOSELY ATTACH WALL PANEL 0205-12 (1850 x 625mm).

LOCATE WALL PANEL 0205-12 INTO POSITION AS SHOWN ABOVE. IMPORTANT: ENSURE PANEL IS IN THE CORRECT ORIENTATION.