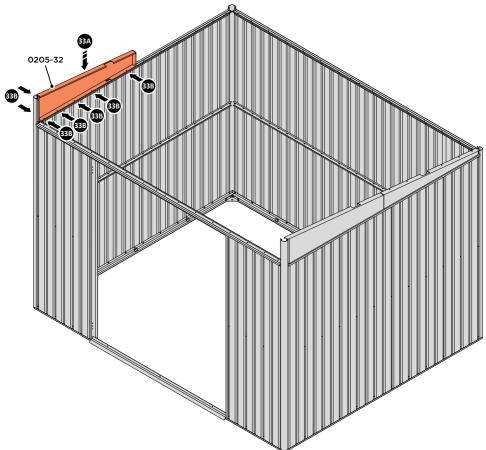

SECURE ROOF SIDE INFILLS 0205-30 AND 0205-31.

SECURE ROOF SIDE INFILLS 0205-30 AND 0205-31 AT x2 LOCATIONS SHOWN ABOVE.

LOCATE AND SECURE ROOF SIDE INFILL 0205-32.

LOCATE ROOF SIDE INFILL 0205-32 AS SHOWN ABOVE.

SECURE ROOF SIDE INFILL AT x7 LOCATIONS INDICATED.

LOCATE ROOF SIDE INFILL 0205-33 AS SHOWN ABOVE.

SECURE ROOF SIDE INFILL AT x6 LOCATIONS INDICATED, AS SHOWN ABOVE.

SECURE ROOF SIDE INFILLS 0205-32 AND 0205-33.