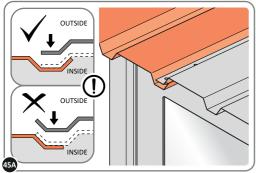

SECURE ROOF PANELS AT X8 LOCATIONS INDICATED USING TYPICAL FIXING METHOD. IMPORTANT: ENSURE RUBBER WASHER FK4 IS LOCATED AS SHOWN.

LOCATE AND SECURE ROOF PANEL SIDE 0205-25 ONTO LEFT-HAND SIDE OF SHED.

ALIGN AND OVERLAP ROOF PANEL 0205-25 WITH ROOF PANEL SIDE AS SHOWN. IMPORTANT: ENSURE PANELS ALWAYS OVERLAP AS SHOWN.

SECURE ROOF PANELS AT x 4 LOCATIONS INDICATED USING TYPICAL FIXING METHOD. IMPORTANT: ENSURE RUBBER WASHER FK4 IS LOCATED AS SHOWN.

LOCATE AND SECURE ROOF PANELS 0205-23.

ALIGN AND OVERLAP ROOF PANEL 0204-23 WITH PREVIOUS ROOF PANEL. IMPORTANT: ENSURE PANELS ALWAYS OVERLAP AS SHOWN.

SECURE ROOF PANEL AT LOCATIONS INDICATED USING TYPICAL FIXING METHOD. IMPORTANT: ENSURE RUBBER WASHER FK4 IS LOCATED AS SHOWN.

LOCATE ROOF PANEL SIDE 0205-25 ONTO RIGHT-HAND SIDE OF SHED.

LOCATE AND SECURE SMALL ROOF PANEL 0205-24.

ALIGN AND OVERLAP SMALL ROOF PANEL 0205-24 WITH PREVIOUS ROOF PANEL AND ROOF PANEL SIDE.

SECURE ROOF PANEL AT X8 LOCATIONS INDICATED USING TYPICAL FIXING METHOD. IMPORTANT: ENSURE RUBBER WASHER FK4 IS LOCATED AS SHOWN.