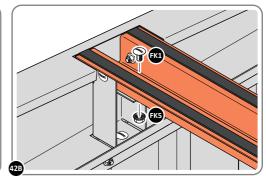

SLOT EACH ROOF CHANNEL ASSEMBLY 0205-59 INTO ROOF SUPPORT.

SECURE ROOF CHANNEL ASSEMBLY AT EACH FIXING POINT (x3 EACH SIDE) USING FASTENERS DETAILED ABOVE.

PUSH ROOF REAR AND FRONT INFILL AIR BEND TABS UPWARDS.