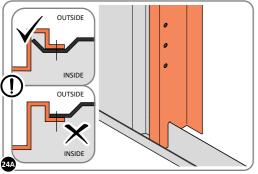

Part Ref: 0203-40 Qty: x4

Part Ref: 0203-57 Qty: x4 Part Ref: FK8 M8 x 50mm Coach Screw Qty: x8

LOCATE AND SECURE A CORNER BRACE 0203-03 AT EACH LOCATION INDICATED.

SECURE EACH CORNER BRACE 0203-03 AS SHOWN ABOVE.

PLEASE NOTE: SECTION VIEW OF TYPICAL FIXING METHOD.

LOCATE AND LOOSELY ATTACH WALL PANEL 0205-12 (1850 x 625mm).

LOCATE WALL PANEL 0205-12 INTO POSITION AS SHOWN ABOVE. IMPORTANT: ENSURE PANEL IS IN THE CORRECT ORIENTATION.