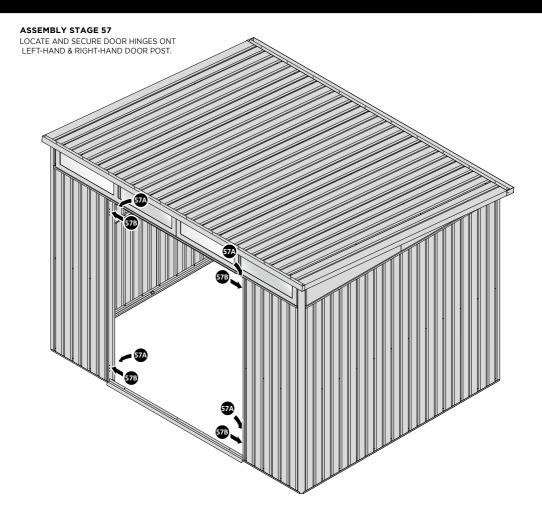

SECURED EURO MORTICE LOCK 0203-32 AS SEEN FROM FRONT.

LOCATE AND SECURE A DOOR GROMMET 0203-57 AT EACH LOCATION INDICATED.

LOCATE AND SECURE DOOR HINGES ONTO DOOR ASSEMBLIES.

LOCATE DOOR HINGE PLATE 0203-37 WITHIN DOOR AS SHOWN.

SECURE DOOR HINGE PLATE AND HINGE 0203-27 AND 0203-28 AS SHOWN. IMPORTANT: ENSURE CORRECT DOOR HINGE IS SECURED TO CORRECT DOOR.

LOCATE DOOR POST PLATE 0203-39 WITHIN DOOR FRAME AS SHOWN. IMPORTANT: ENSURE CORRECT DOOR HINGE IS SECURED TO CORRECT DOOR.

SECURE DOOR POST PLATES AND HINGES AS SHOWN. PLEASE NOTE: REPEAT EACH PROCEDURE FOR UPPER LOCATION.

LOCATE AND SECURE GAS STRUT BRACKETS 0205-66.

SECURE A GAS STRUT BALL JOINT 0205-68 ONTO EACH GAS STRUT BRACKET 0205-66.