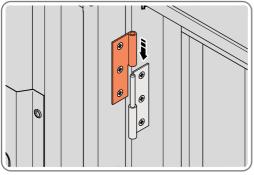

SECURED EURO MORTICE LOCK 0203-32 AS SEEN FROM FRONT.

LOCATE AND SECURE A DOOR GROMMET 0203-57 AT EACH LOCATION INDICATED.

LOCATE AND SECURE DOOR HINGES ONTO DOOR ASSEMBLIES.

LOCATE DOOR HINGE PLATE 0203-37 WITHIN DOOR AS SHOWN.

SECURE DOOR HINGE PLATE AND HINGE 0203-27 AND 0203-28 AS SHOWN. IMPORTANT: ENSURE CORRECT DOOR HINGE IS SECURED TO CORRECT DOOR.

LOCATE DOOR POST PLATE 0203-39 WITHIN DOOR FRAME AS SHOWN. IMPORTANT: ENSURE CORRECT DOOR HINGE IS SECURED TO CORRECT DOOR.