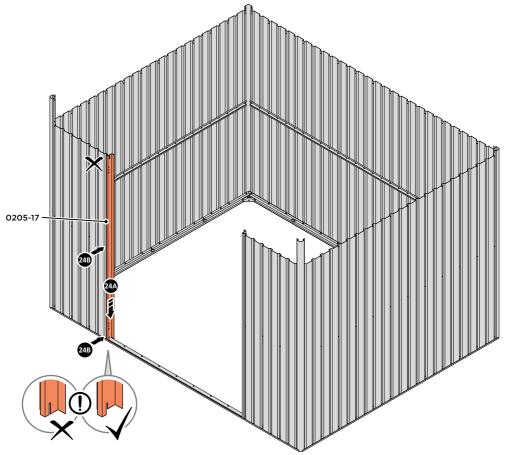

LOCATE AND LOOSELY ATTACH LEFT-HAND DOOR POST 0205-17.

LOCATE LEFT-HAND DOOR POST 0205-17 AS SHOWN ABOVE. IMPORTANT: ENSURE DOOR POST IS IN THE CORRECT ORIENTATION.

SECURE DOOR POST AND CENTRE BRACE AT LOCATIONS INDICATED. IMPORTANT: DO NOT SECURE AT UPPER FIXING POINT AT THIS STAGE.