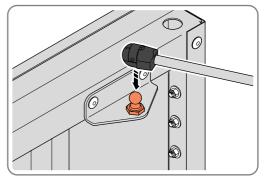

LOCATE AND SECURE DOOR HANDLE ASSEMBLY 0203-33 AS SHOWN.

LOCATE EURO ESCUTCHEON COVER 0203-34 ONTO EURO ESCUTCHEON AS SHOWN. PLEASE NOTE: THESE ARE PUSHED ON AND WILL CLICK INTO PLACE.

SECURE EURO CYLINDER 0203-36 AS SHOWN ABOVE. PLEASE NOTE: FIXING IS PART OF THE EURO MORTICE LOCK ASSEMBLY.

LOCATE COVER ONTO DOOR HANDLE AS SHOWN. PLEASE NOTE: THESE ARE PUSHED ON AND WILL CLICK INTO PLACE.

LOCATE AND SECURE LEFT-HAND DOOR ASSEMBLY 0205-37 FURNITURE.

ENSURE THE PLUNGER INDICATED IS FACING THE BOTTOM OF THE DOOR, LOCATE AS SHOWN ABOVE AND SECURE USING ADJACENT FIXING METHOD.