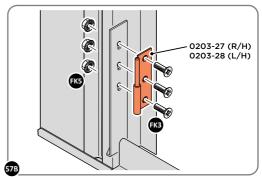

SECURE DOOR HINGE PLATE AND HINGE 0203-27 AND 0203-28 AS SHOWN. IMPORTANT: ENSURE CORRECT DOOR HINGE IS SECURED TO CORRECT DOOR.

LOCATE DOOR POST PLATE 0203-39 WITHIN DOOR FRAME AS SHOWN. IMPORTANT: ENSURE CORRECT DOOR HINGE IS SECURED TO CORRECT DOOR.