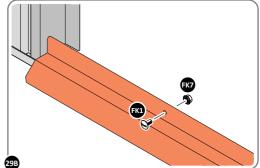

LOCATE ROOF SIDE INFILL 0205-30 AS SHOWN ABOVE.

SECURE ROOF SIDE INFILL AT x7 LOCATIONS INDICATED.

LOCATE AND SECURE ROOF SIDE INFILL 0205-31.

LOCATE ROOF SIDE INFILL 0205-31 AS SHOWN ABOVE.

SECURE ROOF SIDE INFILL AT x6 LOCATIONS INDICATED, AS SHOWN ABOVE.

SECURE ROOF SIDE INFILLS 0205-30 AND 0205-31.

SECURE ROOF SIDE INFILLS 0205-30 AND 0205-31 AT x2 LOCATIONS SHOWN ABOVE.

LOCATE AND SECURE ROOF SIDE INFILL 0205-32.

LOCATE ROOF SIDE INFILL 0205-32 AS SHOWN ABOVE.