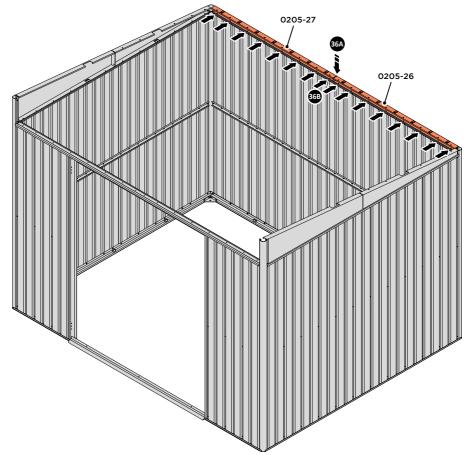

SECURE ROOF SIDE INFILLS 0205-32 AND 0205-33 AT x2 LOCATIONS SHOWN ABOVE.

LOCATE AND SECURE ROOF REAR INFILLS 0205-26 AND 0205-27.

LOCATE ROOF REAR INFILLS 0205-26 AND 0205-27 AS SHOWN ABOVE.

SECURE ROOF REAR INFILL AT x16 LOCATIONS INDICATED AS SHOWN ABOVE.

SECURE ROOF REAR INFILLS 0205-26 AND 0205-27.

SECURE ROOF REAR INFILL PANELS ONTO EACH OTHER AS SHOWN ABOVE.

LOCATE AND SECURE WINDOW SUPPORTS 0205-44 TO WINDOW ASSEMBLY 0205-62 AND 0205-69 AS SHOWN ABOVE..