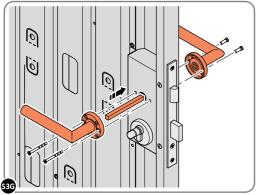

LOCATE CLOSED GROMMET INTO THE ROOF GUTTER ON THE OPPOSITE SIDE TO THE LOCATED DRAIN HOLE AS SHOWN ABOVE.

LOCATE AND SECURE RIGHT-HAND DOOR ASSEMBLY 0205-36 FURNITURE.

LOCATE EURO MORTICE LOCK 0203-32 RIGHT-HAND DOOR APERTURE AS SHOWN.

SECURE EURO MORTICE LOCK 0203-32 AT x2 LOCATIONS INDICATED ABOVE. SEE FOLLOWING DATA SHEET FOR COMPLETION OF MORTICE LOCK INSTALLATION.