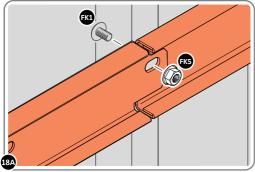

PLEASE NOTE: SECTION VIEW OF TYPICAL FIXING METHOD.

LOCATE AND LOOSELY ATTACH WALL PANEL 0205-12 (1850 x 625mm).

LOCATE WALL PANEL 0205-12 INTO POSITION AS SHOWN ABOVE. IMPORTANT: ENSURE PANEL IS IN THE CORRECT ORIENTATION.