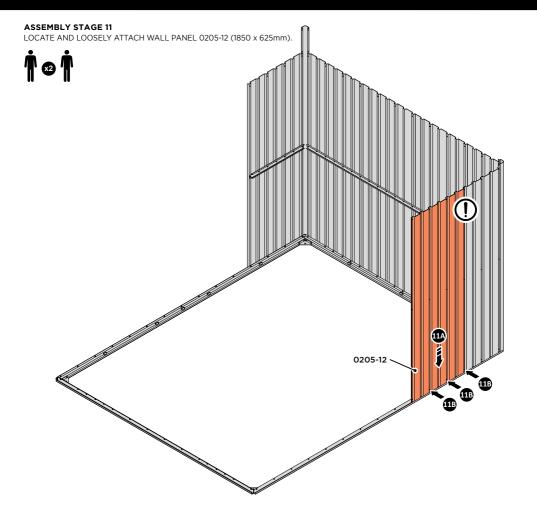

PLEASE NOTE: SECTION VIEW OF TYPICAL FIXING METHOD.

LOCATE AND LOOSELY ATTACH WALL PANEL 0205-12 (1850 x 625mm).

LOCATE WALL PANEL 0205-12 INTO POSITION AS SHOWN ABOVE. IMPORTANT: ENSURE PANEL IS IN THE CORRECT ORIENTATION.

LOOSELY ATTACH WALL PANEL ONTO FLOOR RAIL AT x2 LOCATIONS INDICATED. IMPORTANT: DO NOT SECURE AT OUTER FIXING POINTS AT THIS STAGE.

LOCATE AND LOOSELY ATTACH SHORT CENTRE BRACE 0205-85 ONTO WALL PANEL.