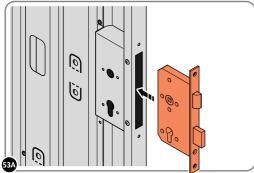

LOCATE CLOSED GROMMET INTO THE ROOF GUTTER ON THE OPPOSITE SIDE TO THE LOCATED DRAIN HOLE AS SHOWN ABOVE.

LOCATE AND SECURE RIGHT-HAND DOOR ASSEMBLY 0205-36 FURNITURE.

LOCATE EURO MORTICE LOCK 0203-32 RIGHT-HAND DOOR APERTURE AS SHOWN.

SECURE EURO MORTICE LOCK 0203-32 AT x2 LOCATIONS INDICATED ABOVE. SEE FOLLOWING DATA SHEET FOR COMPLETION OF MORTICE LOCK INSTALLATION.