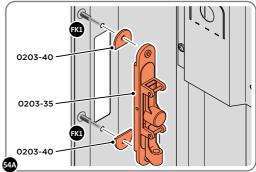

 $\bar{\rm SECURE}$  EACH FLUSH DOOR BOLT ENSURING PLATE PACKER 0203-40 IS LOCATED AS SHOWN ABOVE.

### ASSEMBLY STAGE 54 CONTINUED

LOCATE AND SECURE LEFT-HAND DOOR ASSEMBLY 0205-37 FURNITURE.

ATTACH DOOR BOLT ONTO FLUSH DOOR BOLT.

ENSURE FLUSH DOOR BOLT OPENS AND CLOSES.

LOCATE AND SECURE EURO MORTICE LOCK 0203-32 AND CATCH PLATE COVER 0203-41 AS SHOWN ABOVE.