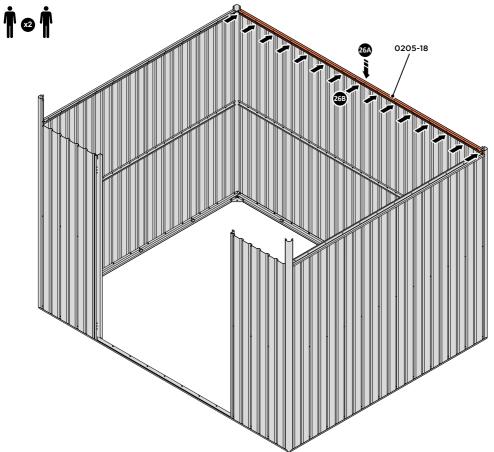

LOCATE AND LOOSELY ATTACH SHORT ROOF RAIL 0213-02.

LOCATE SHORT ROOF RAIL 0213-02 AS SHOWN ABOVE.

LOOSELY ATTACH AT x12 LOCATIONS INDICATED.

LOCATE AND LOOSELY ATTACH LONG ROOF RAIL 0205-18.

LOCATE LONG ROOF RAIL 0205-18 AS SHOWN ABOVE.

LOOSELY ATTACH AT x15 LOCATIONS INDICATED.

LOCATE AND LOOSELY ATTACH LONG ROOF RAIL 0205-18.

LOCATE LONG TOP RAIL 0205-18 AS SHOWN ABOVE.

27A

LOOSELY ATTACH AT x8 LOCATIONS INDICATED.

27B

LOCATE GROUND ANCHOR BRACKETS 0205-57.