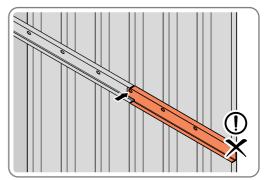

LOOSELY ATTACH AT x3 LOCATIONS INDICATED ONLY.

LOCATE AND LOOSELY ATTACH SHORT CENTRE BRACE 0213-31.

LOCATE AND LOOSELY ATTACH SHORT CENTRE BRACE 0213-31 AS SHOWN AT LOCATION INDICATED ABOVE.

LOOSELY ATTACH AT LOCATION INDICATED ONLY. **IMPORTANT:** DO NOT SECURE AT OUTER FIXING POINT INDICATED.