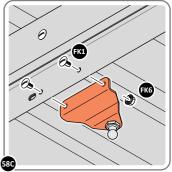

SECURE DOOR POST PLATES AND HINGES AS SHOWN. PLEASE NOTE: REPEAT EACH PROCEDURE FOR UPPER LOCATION.

LOCATE AND SECURE GAS STRUT BRACKETS 0205-66.

SECURE A GAS STRUT BALL JOINT 0205-68 ONTO EACH GAS STRUT BRACKET 0205-66.

DETERMINE DOOR OPENING ANGLE: A: 90° OPENING OR B: 120° OPENING

ALIGN EACH GAS STRUT BRACKET WITH RELEVANT FIXING HOLES, SECURE USING TYPICAL FIXING METHOD ABOVE.

LOCATE DOOR ASSEMBLIES ONTO HINGES.

SLIDE EACH DOOR ASSEMBLY ONTO EACH OF THEIR RESPECTIVE HINGES.