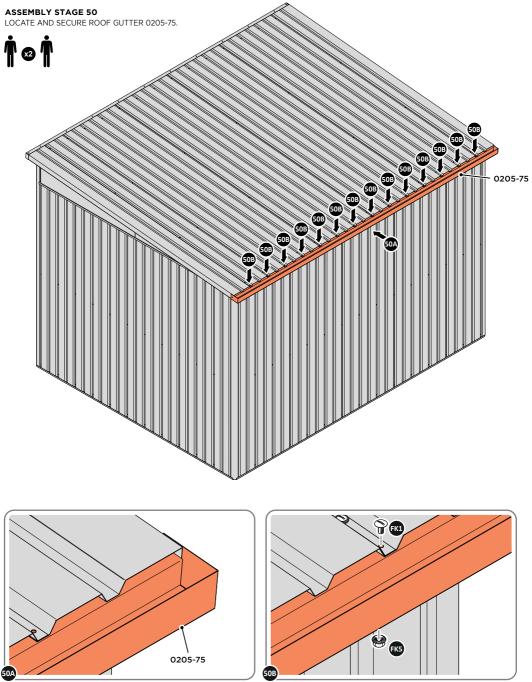

SLIDE ROOF GUTTER 0205-75 INTO POSITION AT THE REAR OF THE SHED ROOF.

SECURE ROOF GUTTER AT x14 LOCATIONS INDICATED USING TYPICAL FIXING METHOD.

LOCATE REAR ROOF CAP 0213-09 ONTO REAR OF ROOF AS SHOWN ABOVE.

SECURE REAR ROOF CAP AT x12 LOCATIONS. SECURE SLIDE ROOF GUTTER 0205-75 AT x2 LOCATIONS. PLEASE NOTE: THE FIXING USED IS A SELF DRILLING COMPONENT.

LOCATE AN OPEN GROMMET INTO THE ROOF GUTTER ABOVE WHERE THE DRAIN HOLE WILL BE LOCATED.