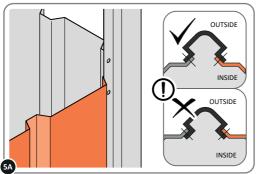

PLEASE NOTE: SECTION VIEW OF TYPICAL FIXING METHOD.

LOCATE AND LOOSELY ATTACH WALL PANEL 0205-12 (1850 x 625mm).

LOCATE WALL PANEL 0205-12 INTO POSITION AS SHOWN ABOVE. IMPORTANT: ENSURE PANEL IS IN THE CORRECT ORIENTATION.