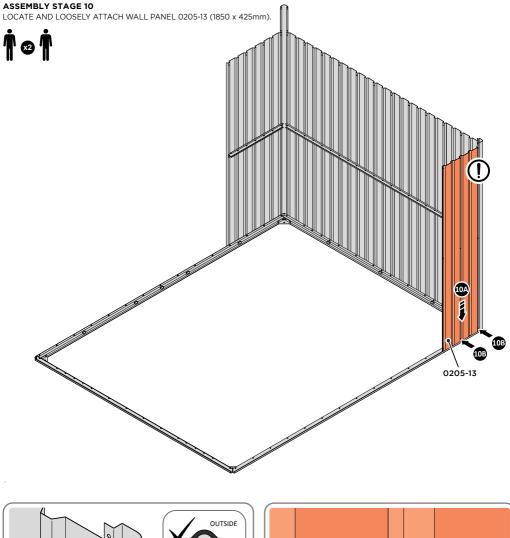

LOCATE AND LOOSELY ATTACH WALL PANEL 0205-13 (1850 x 425mm).

LOCATE AND LOOSELY ATTACH WALL PANEL AT x2 LOCATIONS INDICATED. IMPORTANT: ENSURE PANEL IS IN THE CORRECT ORIENTATION.

LOOSELY ATTACH AT x2 LOCATIONS INDICATED ONLY. IMPORTANT: DO NOT SECURE ANY FIXING POINTS OTHER THAN THOSE INDICATED.

LOCATE FIRST WALL PANEL 0205-13 (1850 x 425mm) AS SHOWN ABOVE. IMPORTANT: ENSURE PANEL IS IN THE CORRECT ORIENTATION.

LOOSELY ATTACH WALL PANEL AT x2 LOCATIONS INDICATED ONLY. IMPORTANT: DO NOT SECURE ANY FIXING POINTS OTHER THAN THOSE INDICATED.