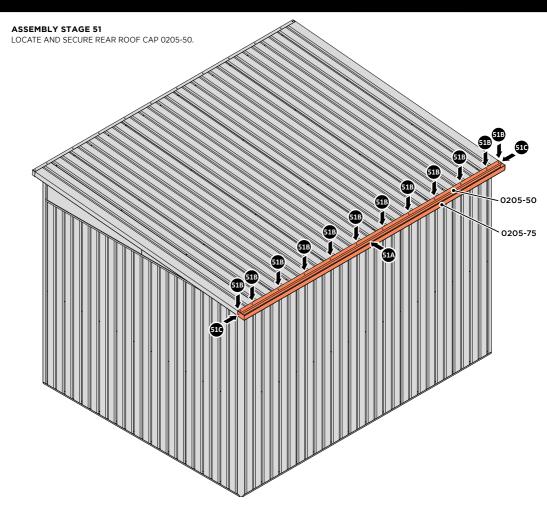

SLIDE ROOF GUTTER 0205-75 INTO POSITION AT THE REAR OF THE SHED ROOF.

SECURE ROOF GUTTER AT x14 LOCATIONS INDICATED USING TYPICAL FIXING METHOD.

LOCATE REAR ROOF CAP 0213-09 ONTO REAR OF ROOF AS SHOWN ABOVE.

SECURE REAR ROOF CAP AT x12 LOCATIONS. SECURE SLIDE ROOF GUTTER 0205-75 AT x2 LOCATIONS. PLEASE NOTE: THE FIXING USED IS A SELF DRILLING COMPONENT.

LOCATE AN OPEN GROMMET INTO THE ROOF GUTTER ABOVE WHERE THE DRAIN HOLE WILL BE LOCATED.