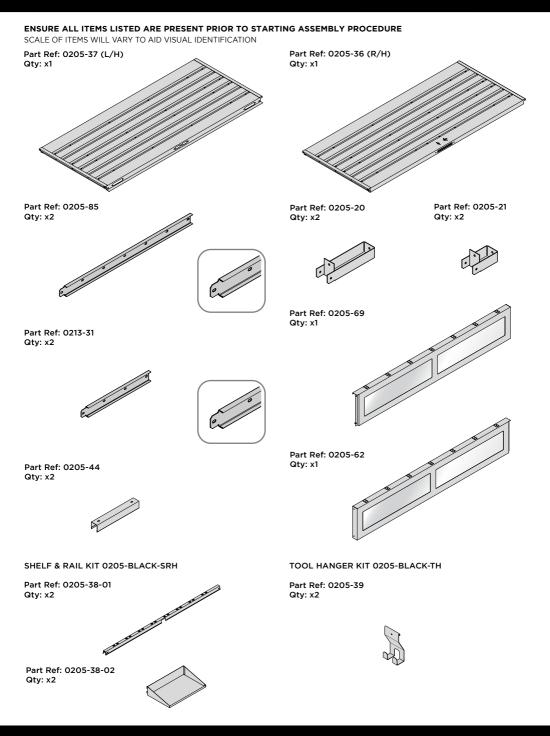

SECURE ROOF REAR INFILLS 0205-26 AND 0205-27.

SECURE ROOF REAR INFILL PANELS ONTO EACH OTHER AS SHOWN ABOVE.

LOCATE AND SECURE WINDOW SUPPORTS 0205-44 TO WINDOW ASSEMBLY 0205-62 AND 0205-69 AS SHOWN ABOVE..

SECURE WINDOW ASSEMBLY AT x16 LOCATIONS INDICATED, AS SHOWN ABOVE.

SECURE ROOF FRONT INFILLS 0205-62 AND 0205-69 AS SHOWN ABOVE.

SECURE ROOF FRONT INFILLS AT x2 LOCATIONS INDICATED.

LOCATE AND SECURE TOP RAIL CORNER BRACKETS 0203-15 IN EACH CORNER OF THE SHED USING THE TYPICAL FIXING METHOD.

LOCATE AND SECURE SHELF ASSEMBLY 0205-BLACK-SRH KIT.

THE SHELF ASSEMBLY CAN BE LOCATED AS DESIRED, PLEASE DETERMINE THE MOST SUITABLE LOCATION AND ASSEMBLE AS SHOWN IN FIG.61A & 61B.

SLIDE SHELF POST UP INTO ROOF FRAME, ONCE THERE IS ENOUGH CLEARANCE AT THE BOTTOM LOCATE SHELF POST OVER FLOOR FRAME AND LOWER.

LOCATE EACH SHELF 0205-38-02 ONTO SHELF POST AS DESIRED. PLEASE NOTE: THE SHELF SIMPLY HOOKS ONTO THE POST.

#### ASSEMBLY STAGE 62

LOCATE TOOL HANGERS 0205-BLACK-TH WITHIN SHED AS DESIRED LOCATION.

HOOK EACH TOOL HANGER ONTO ROOF FRAME AT DESIRED LOCATION.