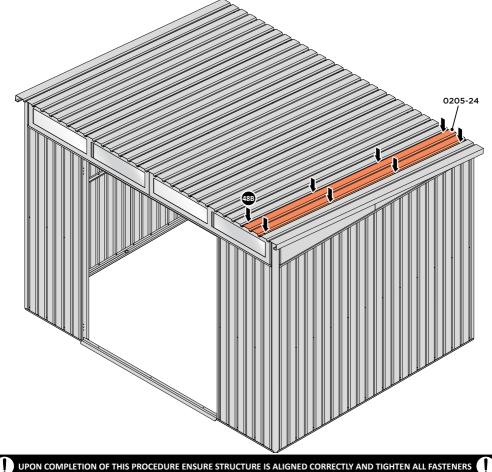

LOCATE ROOF PANEL SIDE 0205-25 ONTO RIGHT-HAND SIDE OF SHED.

LOCATE AND SECURE SMALL ROOF PANEL 0205-24.

ALIGN AND OVERLAP SMALL ROOF PANEL 0205-24 WITH PREVIOUS ROOF PANEL AND ROOF PANEL SIDE.

SECURE ROOF PANEL AT X8 LOCATIONS INDICATED USING TYPICAL FIXING METHOD. IMPORTANT: ENSURE RUBBER WASHER FK4 IS LOCATED AS SHOWN.