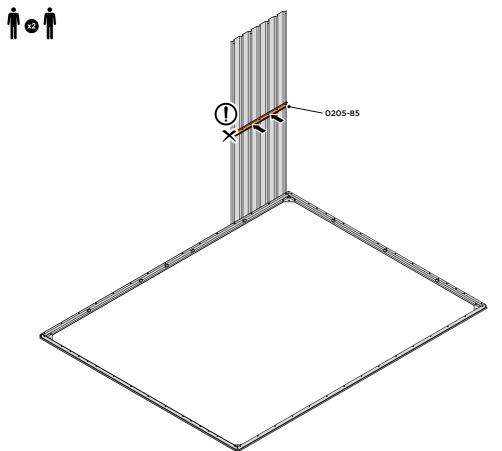

LOOSELY ATTACH WALL PANEL ONTO FLOOR RAIL AT x2 LOCATIONS INDICATED. IMPORTANT: DO NOT SECURE AT OUTER FIXING POINTS AT THIS STAGE.

LOCATE AND LOOSELY ATTACH SHORT CENTRE BRACE 0205-85 ONTO WALL PANEL.

LOCATE AND LOOSELY ATTACH SHORT CENTRE BRACE 0205-85 AS SHOWN AT x2 LOCATIONS INDICATED ABOVE.

LOOSELY ATTACH AT x2 LOCATIONS INDICATED ONLY. IMPORTANT: DO NOT SECURE AT OUTER FIXING POINTS AT THIS STAGE.