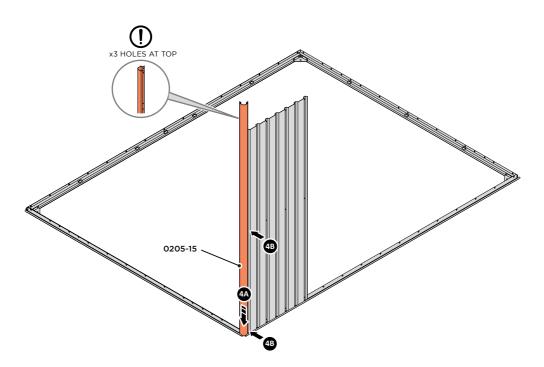

LOCATE AND LOOSELY ATTACH CORNER POST 0205-15 (2100mm).

LOCATE CORNER POST 0205-15 (2100mm) AS SHOWN ABOVE. IMPORTANT: ENSURE PANEL IS IN THE CORRECT ORIENTATION.

LOOSELY ATTACH CORNER POST AT LOCATION INDICATED ONLY. IMPORTANT: DO NOT SECURE AT UPPER FIXING POINT AT THIS STAGE.

LOCATE AND LOOSELY ATTACH WALL PANELS 0213-03 (1850 x 324mm).

LOCATE FIRST WALL PANEL 0213-03 (1850 x 324mm) AS SHOWN ABOVE. IMPORTANT: ENSURE PANEL IS IN THE CORRECT ORIENTATION.

LOOSELY ATTACH WALL PANELS AT LOCATIONS INDICATED ONLY. IMPORTANT: DO NOT SECURE ANY FIXING POINTS OTHER THAN THOSE INDICATED.