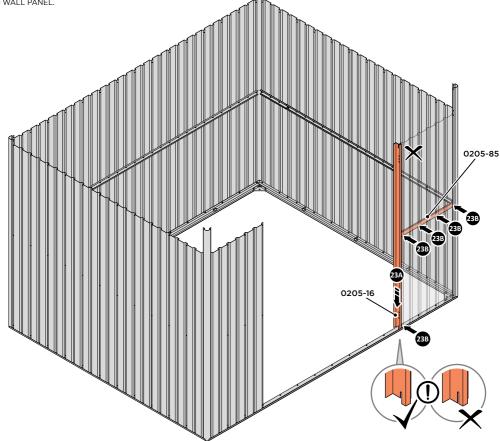

LOOSELY ATTACH WALL PANEL AT x3 LOCATIONS INDICATED ONLY. IMPORTANT: DO NOT SECURE ANY FIXING POINTS OTHER THAN THOSE INDICATED.

LOCATE AND LOOSELY ATTACH RIGHT-HAND DOOR POST 0205-16. LOCATE AND LOOSELY ATTACH SHORT CENTRE BRACE 0205-85 ONTO WALL PANEL.

LOCATE RIGHT-HAND DOOR POST 0205-16 AS SHOWN ABOVE. IMPORTANT: ENSURE DOOR POST IS IN THE CORRECT ORIENTATION.

SECURE DOOR POST AND CENTRE BRACE AT LOCATIONS INDICATED. IMPORTANT: DO NOT SECURE AT UPPER FIXING POINT AT THIS STAGE.