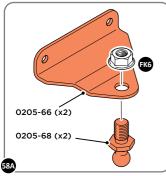

SECURE DOOR POST PLATES AND HINGES AS SHOWN. PLEASE NOTE: REPEAT EACH PROCEDURE FOR UPPER LOCATION.

LOCATE AND SECURE GAS STRUT BRACKETS 0205-66.

SECURE A GAS STRUT BALL JOINT 0205-68 ONTO EACH GAS STRUT BRACKET 0205-66.