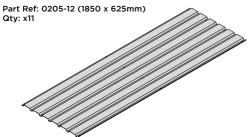

PLEASE NOTE: SECTION VIEW OF TYPICAL FIXING METHOD.

LOCATE AND LOOSELY ATTACH WALL PANEL 0205-12 (1850 x 625mm).

LOCATE WALL PANEL 0205-12 INTO POSITION AS SHOWN ABOVE. IMPORTANT: ENSURE PANEL IS IN THE CORRECT ORIENTATION.

LOOSELY ATTACH WALL PANEL ONTO FLOOR RAIL AT x2 LOCATIONS INDICATED. IMPORTANT: DO NOT SECURE AT OUTER FIXING POINTS AT THIS STAGE.

LOCATE AND LOOSELY ATTACH SHORT CENTRE BRACE 0205-85 ONTO WALL PANEL.