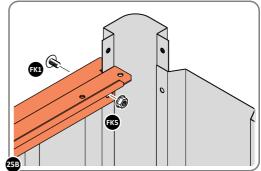

LOCATE AND LOOSELY ATTACH SHORT ROOF RAIL 0213-02.

LOCATE SHORT ROOF RAIL 0213-02 AS SHOWN ABOVE.

LOOSELY ATTACH AT x12 LOCATIONS INDICATED.

LOCATE AND LOOSELY ATTACH LONG ROOF RAIL 0205-18.

LOCATE LONG ROOF RAIL 0205-18 AS SHOWN ABOVE.

LOOSELY ATTACH AT x15 LOCATIONS INDICATED.

LOCATE AND LOOSELY ATTACH LONG ROOF RAIL 0205-18.

LOCATE LONG TOP RAIL 0205-18 AS SHOWN ABOVE.

27A

LOOSELY ATTACH AT x8 LOCATIONS INDICATED.

27B

LOCATE GROUND ANCHOR BRACKETS 0205-57.