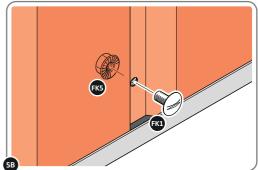

Part Ref: 0203-40 Qty: x4

Part Ref: 0203-57 Qty: x4 Part Ref: FK8 M8 x 50mm Coach Screw Qty: x8

LOCATE AND SECURE A CORNER BRACE 0203-03 AT EACH LOCATION INDICATED.

SECURE EACH CORNER BRACE 0203-03 AS SHOWN ABOVE.

PLEASE NOTE: SECTION VIEW OF TYPICAL FIXING METHOD.

LOCATE AND LOOSELY ATTACH WALL PANEL 0205-12 (1850 x 625mm).

LOCATE WALL PANEL 0205-12 INTO POSITION AS SHOWN ABOVE. IMPORTANT: ENSURE PANEL IS IN THE CORRECT ORIENTATION.