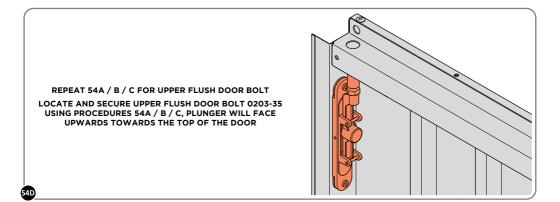

### ASSEMBLY STAGE 54 CONTINUED

LOCATE AND SECURE LEFT-HAND DOOR ASSEMBLY 0205-37 FURNITURE.

ATTACH DOOR BOLT ONTO FLUSH DOOR BOLT.

ENSURE FLUSH DOOR BOLT OPENS AND CLOSES.

LOCATE AND SECURE EURO MORTICE LOCK 0203-32 AND CATCH PLATE COVER 0203-41 AS SHOWN ABOVE.