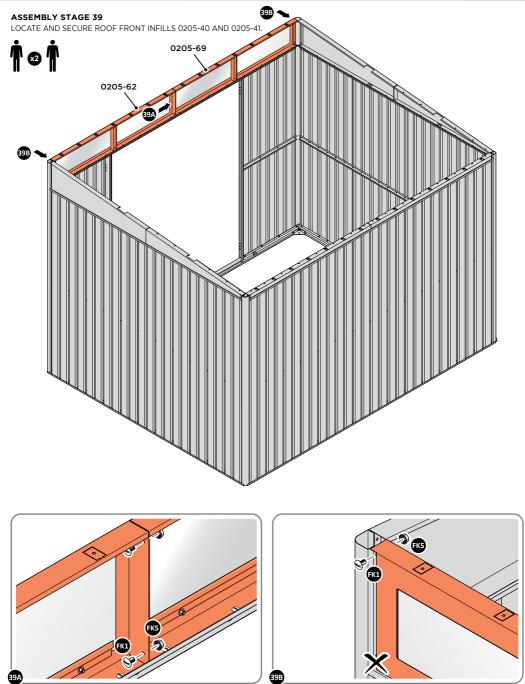

SECURE WINDOW ASSEMBLY AT x16 LOCATIONS INDICATED, AS SHOWN ABOVE.

SECURE ROOF FRONT INFILLS 0205-62 AND 0205-69 AS SHOWN ABOVE.

SECURE ROOF FRONT INFILLS AT x2 LOCATIONS INDICATED.

LOCATE AND SECURE TOP RAIL CORNER BRACKETS 0203-15 IN EACH CORNER OF THE SHED USING THE TYPICAL FIXING METHOD.