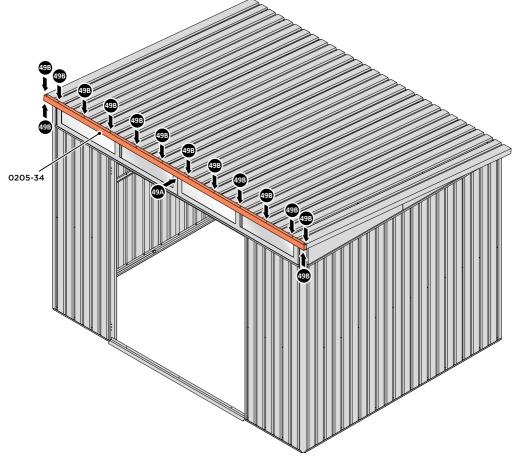

LOCATE AND SECURE ROOF CAP 0205-34.

LOCATE ROOF CAP 0205-34 ONTO FRONT OF ROOF.

SECURE ROOF CAP AT x14 LOCATIONS INDICATED USING TYPICAL FIXING METHOD. PLEASE NOTE: THE FIXING USED IS A SELF DRILLING COMPONENT.