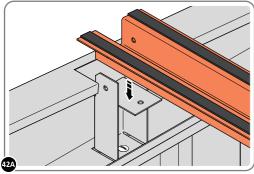

SLOT EACH ROOF CHANNEL ASSEMBLY 0205-59 INTO ROOF SUPPORT.

SECURE ROOF CHANNEL ASSEMBLY AT EACH FIXING POINT (x3 EACH SIDE) USING FASTENERS DETAILED ABOVE.

PUSH ROOF REAR AND FRONT INFILL AIR BEND TABS UPWARDS.