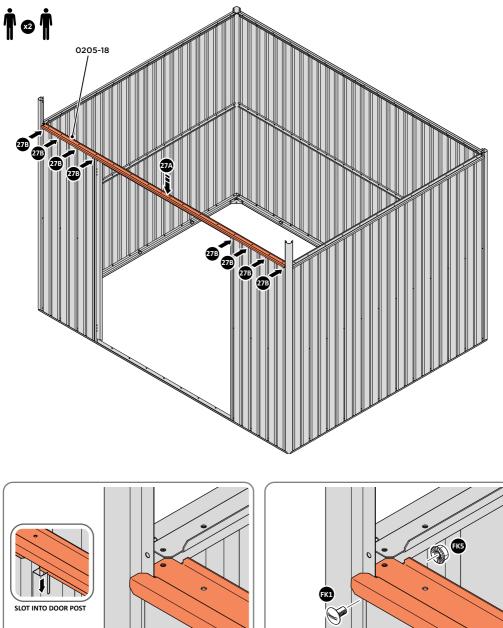

LOCATE AND LOOSELY ATTACH SHORT ROOF RAIL 0213-02.

LOCATE SHORT ROOF RAIL 0213-02 AS SHOWN ABOVE.

LOOSELY ATTACH AT x12 LOCATIONS INDICATED.

LOCATE AND LOOSELY ATTACH LONG ROOF RAIL 0205-18.

LOCATE LONG ROOF RAIL 0205-18 AS SHOWN ABOVE.

LOOSELY ATTACH AT x15 LOCATIONS INDICATED.

LOCATE AND LOOSELY ATTACH LONG ROOF RAIL 0205-18.

LOCATE LONG TOP RAIL 0205-18 AS SHOWN ABOVE.

27A

LOOSELY ATTACH AT x8 LOCATIONS INDICATED.

27B

LOCATE GROUND ANCHOR BRACKETS 0205-57.