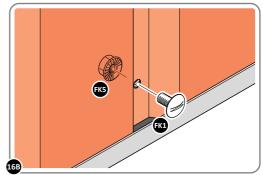

PLEASE NOTE: SECTION VIEW OF TYPICAL FIXING METHOD.

LOCATE AND LOOSELY ATTACH WALL PANEL 0205-12 (1850 x 625mm).

LOCATE WALL PANEL 0205-12 INTO POSITION AS SHOWN ABOVE. IMPORTANT: ENSURE PANEL IS IN THE CORRECT ORIENTATION.