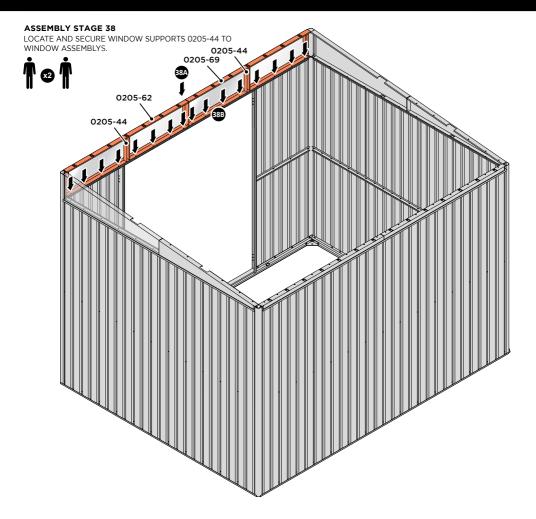

SECURE ROOF REAR INFILLS 0205-26 AND 0205-27.

SECURE ROOF REAR INFILL PANELS ONTO EACH OTHER AS SHOWN ABOVE.

LOCATE AND SECURE WINDOW SUPPORTS 0205-44 TO WINDOW ASSEMBLY 0205-62 AND 0205-69 AS SHOWN ABOVE..

SECURE WINDOW ASSEMBLY AT x16 LOCATIONS INDICATED, AS SHOWN ABOVE.

SECURE ROOF FRONT INFILLS 0205-62 AND 0205-69 AS SHOWN ABOVE.

SECURE ROOF FRONT INFILLS AT x2 LOCATIONS INDICATED.

LOCATE AND SECURE TOP RAIL CORNER BRACKETS 0203-15 IN EACH CORNER OF THE SHED USING THE TYPICAL FIXING METHOD.