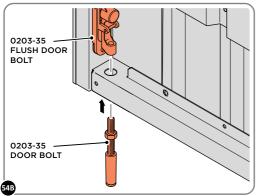

 $\bar{\rm SECURE}$  EACH FLUSH DOOR BOLT ENSURING PLATE PACKER 0203-40 IS LOCATED AS SHOWN ABOVE.

### ASSEMBLY STAGE 54 CONTINUED

LOCATE AND SECURE LEFT-HAND DOOR ASSEMBLY 0205-37 FURNITURE.

ATTACH DOOR BOLT ONTO FLUSH DOOR BOLT.

ENSURE FLUSH DOOR BOLT OPENS AND CLOSES.

LOCATE AND SECURE EURO MORTICE LOCK 0203-32 AND CATCH PLATE COVER 0203-41 AS SHOWN ABOVE.