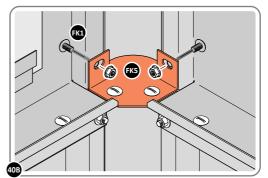

SECURE EACH CORNER BRACKET, AS SHOWN ABOVE.

LOCATE AND SECURE ROOF SUPPORTS 0205-20 AND 0205-21.

LOCATE AND SECURE LONG ROOF SUPPORT 0205-20 AS SHOWN ABOVE.

LOCATE AND SECURE ROOF CHANNEL ASSEMBLY 0205-59.