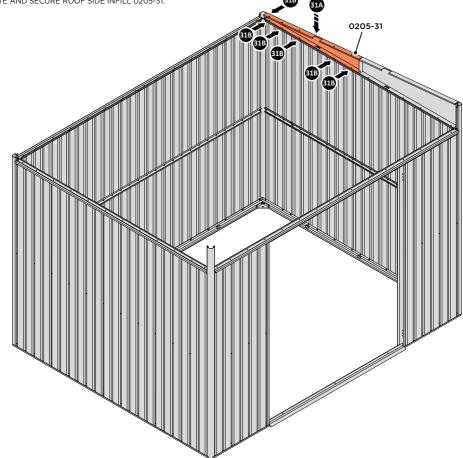

LOCATE ROOF SIDE INFILL 0205-30 AS SHOWN ABOVE.

SECURE ROOF SIDE INFILL AT x7 LOCATIONS INDICATED.

LOCATE AND SECURE ROOF SIDE INFILL 0205-31.

LOCATE ROOF SIDE INFILL 0205-31 AS SHOWN ABOVE.

SECURE ROOF SIDE INFILL AT x6 LOCATIONS INDICATED, AS SHOWN ABOVE.

SECURE ROOF SIDE INFILLS 0205-30 AND 0205-31.

SECURE ROOF SIDE INFILLS 0205-30 AND 0205-31 AT x2 LOCATIONS SHOWN ABOVE.

LOCATE AND SECURE ROOF SIDE INFILL 0205-32.

LOCATE ROOF SIDE INFILL 0205-32 AS SHOWN ABOVE.