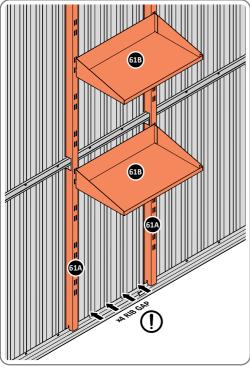

LOCATE AND SECURE SHELF ASSEMBLY 0205-BLACK-SRH KIT.

THE SHELF ASSEMBLY CAN BE LOCATED AS DESIRED, PLEASE DETERMINE THE MOST SUITABLE LOCATION AND ASSEMBLE AS SHOWN IN FIG.61A & 61B.

SLIDE SHELF POST UP INTO ROOF FRAME, ONCE THERE IS ENOUGH CLEARANCE AT THE BOTTOM LOCATE SHELF POST OVER FLOOR FRAME AND LOWER.

LOCATE EACH SHELF 0205-38-02 ONTO SHELF POST AS DESIRED. PLEASE NOTE: THE SHELF SIMPLY HOOKS ONTO THE POST.