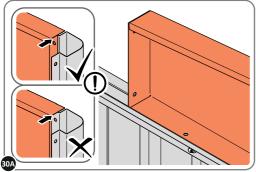

Part Ref: 0203-40 Qty: x4

Part Ref: 0203-57 Qty: x4 Part Ref: FK8 M8 x 50mm Coach Screw Qty: x8

LOCATE AND SECURE A CORNER BRACE 0203-03 AT EACH LOCATION INDICATED.

SECURE EACH CORNER BRACE 0203-03 AS SHOWN ABOVE.

PLEASE NOTE: SECTION VIEW OF TYPICAL FIXING METHOD.

LOCATE AND LOOSELY ATTACH WALL PANEL 0205-12 (1850 x 625mm).

LOCATE WALL PANEL 0205-12 INTO POSITION AS SHOWN ABOVE. IMPORTANT: ENSURE PANEL IS IN THE CORRECT ORIENTATION.