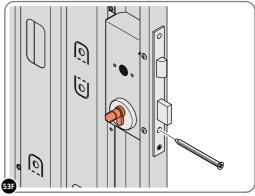

SECURE EURO MORTICE LOCK 0203-32 AT x2 LOCATIONS INDICATED ABOVE. SEE FOLLOWING DATA SHEET FOR COMPLETION OF MORTICE LOCK INSTALLATION.