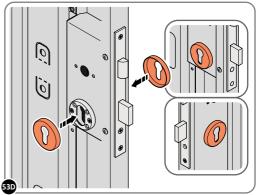

### ASSEMBLY STAGE 54 CONTINUED

LOCATE AND SECURE LEFT-HAND DOOR ASSEMBLY 0205-37 FURNITURE.

ATTACH DOOR BOLT ONTO FLUSH DOOR BOLT.

ENSURE FLUSH DOOR BOLT OPENS AND CLOSES.

LOCATE AND SECURE EURO MORTICE LOCK 0203-32 AND CATCH PLATE COVER 0203-41 AS SHOWN ABOVE.

SECURED EURO MORTICE LOCK 0203-32 AS SEEN FROM FRONT.

LOCATE AND SECURE A DOOR GROMMET 0203-57 AT EACH LOCATION INDICATED.

LOCATE AND SECURE DOOR HINGES ONTO DOOR ASSEMBLIES.

LOCATE DOOR HINGE PLATE 0203-37 WITHIN DOOR AS SHOWN.