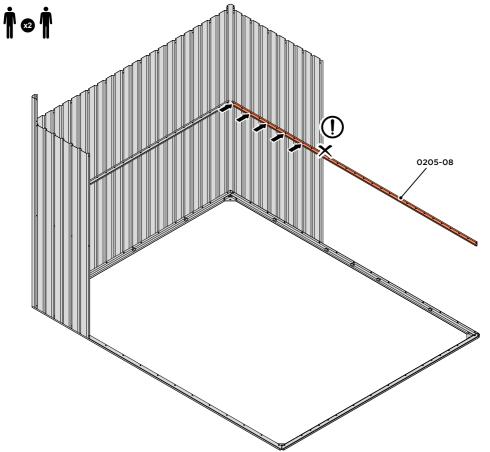

LOCATE AND LOOSELY ATTACH LONG CENTRE BRACE 0205-08.

LOCATE AND LOOSELY ATTACH LONG CENTRE BRACE 0205-08 AS SHOWN AT x5 LOCATIONS INDICATED ABOVE.

LOOSELY ATTACH AT x5 LOCATIONS INDICATED ONLY. **IMPORTANT:** DO NOT SECURE AT OUTER FIXING POINT INDICATED.