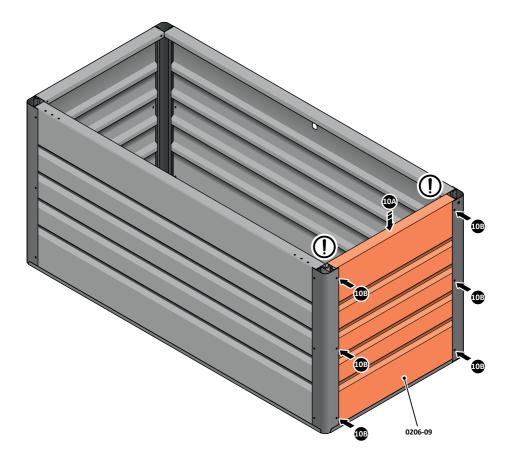

LOOSELY ATTACH SIDE PANELS ONTO FRONT AND REAR PANELS AT x4 LOCATIONS INDICATED USING TYPICAL FIXING METHOD ABOVE.

LOCATE AND SECURE LOCK BACKING PLATE 0206-41 TO T-HANDLE 0206-19 AS SHOWN.

LOCATE T-HANDLE AND T-HANDLE GASKET (PART OF 0206-19 ASSEMBLY) INTO FRONT PANEL APERTURE AS SHOWN.