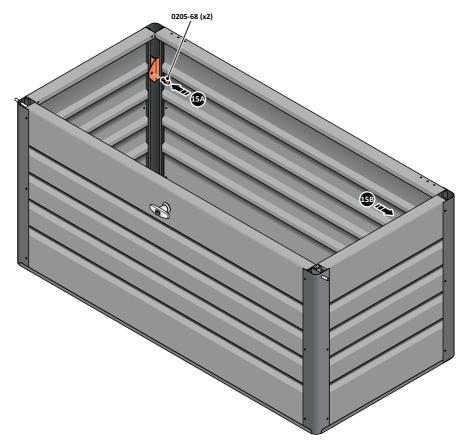

SECURE ROD ONTO 2 POINT CAM USING E-CLIPS (PART OF 0206-28 ASSEMBLY).

SECURE BALL STUD 0205-68 ONTO EACH BOTTOM GAS STRUT BRACKET 0206-39.

SECURE BALL STUD 0205-68 ONTO BOTTOM GAS STRUT BRACKET AS SHOWN.

SECURE BALL STUD 0205-68 ONTO BOTTOM GAS STRUT BRACKET AS SHOWN.