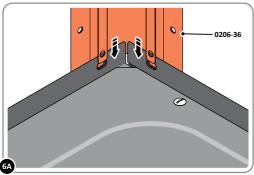

SECURE BOTTOM GAS STRUT BRACKET 0206-39 AS SHOWN.

SECURE BOTTOM GAS STRUT BRACKET 0206-39 AS SHOWN.

LOCATE AND LOOSELY ATTACH CORNER POSTS 0206-36 AT EACH LOCATION SHOWN.

SLIDE EACH CORNER POST 0206-36 INTO POSITION AS SHOWN ABOVE.

LOOSELY ATTACH EACH CORNER POST AS SHOWN ABOVE.

LOCATE AND LOOSELY ATTACH FRONT PANEL 0206-08 AS SHOWN.

SLIDE FRONT PANEL 0206-08 INTO POSITION AS SHOWN ABOVE.

LOOSELY ATTACH FRONT PANEL AT EACH LOCATION INDICATED AS SHOWN.