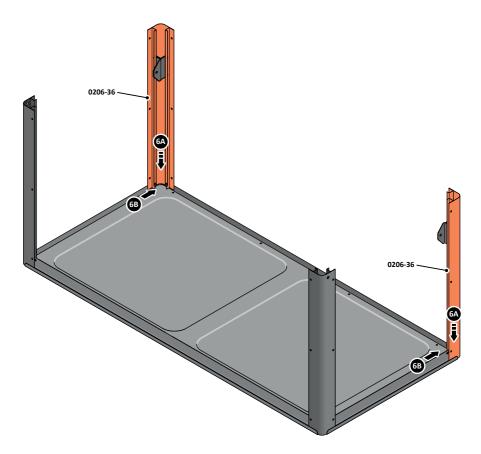

SECURE BOTTOM GAS STRUT BRACKET 0206-39 AS SHOWN.

SECURE BOTTOM GAS STRUT BRACKET 0206-39 AS SHOWN.

LOCATE AND LOOSELY ATTACH CORNER POSTS 0206-36 AT EACH LOCATION SHOWN.

SLIDE EACH CORNER POST 0206-36 INTO POSITION AS SHOWN ABOVE.

LOOSELY ATTACH EACH CORNER POST AS SHOWN ABOVE.

LOCATE AND LOOSELY ATTACH FRONT PANEL 0206-08 AS SHOWN.

SLIDE FRONT PANEL 0206-08 INTO POSITION AS SHOWN ABOVE.

LOOSELY ATTACH FRONT PANEL AT EACH LOCATION INDICATED AS SHOWN.