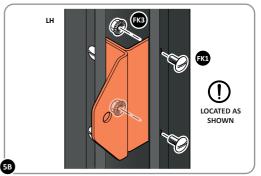

LOCATE AND LOOSELY ATTACH CORNER POSTS 0206-37 & 0206-38 AT EACH LOCATION SHOWN.

SLIDE EACH CORNER POST 0206-37 & 0206-38 INTO POSITION AS SHOWN ABOVE.

LOOSELY ATTACH EACH CORNER POST AS SHOWN ABOVE.

LOCATE AND SECURE A BOTTOM GAS STRUT BRACKET 0206-39 AT EACH LOCATION INDICATED.

SECURE BOTTOM GAS STRUT BRACKET 0206-39 AS SHOWN.

SECURE BOTTOM GAS STRUT BRACKET 0206-39 AS SHOWN.

LOCATE AND LOOSELY ATTACH CORNER POSTS 0206-36 AT EACH LOCATION SHOWN.

SLIDE EACH CORNER POST 0206-36 INTO POSITION AS SHOWN ABOVE.