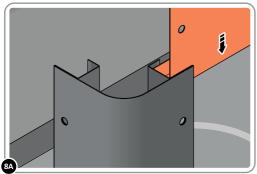

SLIDE SIDE PANEL 0206-09 INTO POSITION AS SHOWN ABOVE.

LOOSELY ATTACH SIDE PANEL AT EACH LOCATION INDICATED AS SHOWN.

D ENSURE FRONT & REAR PANEL TABS ARE LOCATED AS SHOWN BEFORE SECURING.

LOCATE AND LOOSELY ATTACH SIDE PANEL 0206-09 AS SHOWN.

SLIDE SIDE PANEL 0206-09 INTO POSITION AS SHOWN ABOVE.

LOOSELY ATTACH SIDE PANEL AT EACH LOCATION INDICATED AS SHOWN.

DENSURE FRONT & REAR PANEL TABS ARE LOCATED AS SHOWN BEFORE SECURING.

LOCATE AND LOOSELY ATTACH SIDE PANEL 0206-09 AS SHOWN.