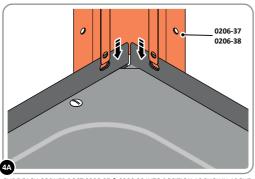

LOCATE AND LOOSELY ATTACH CORNER POSTS 0206-37 & 0206-38 AT EACH LOCATION SHOWN.

SLIDE EACH CORNER POST 0206-37 & 0206-38 INTO POSITION AS SHOWN ABOVE.

LOOSELY ATTACH EACH CORNER POST AS SHOWN ABOVE.

LOCATE AND SECURE A BOTTOM GAS STRUT BRACKET 0206-39 AT EACH LOCATION INDICATED.

SECURE BOTTOM GAS STRUT BRACKET 0206-39 AS SHOWN.

SECURE BOTTOM GAS STRUT BRACKET 0206-39 AS SHOWN.

LOCATE AND LOOSELY ATTACH CORNER POSTS 0206-36 AT EACH LOCATION SHOWN.

SLIDE EACH CORNER POST 0206-36 INTO POSITION AS SHOWN ABOVE.