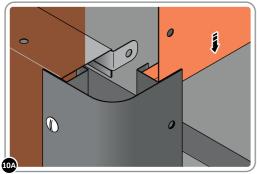

LOOSELY ATTACH SIDE PANELS ONTO FRONT AND REAR PANELS AT x4 LOCATIONS INDICATED USING TYPICAL FIXING METHOD ABOVE.

LOCATE AND SECURE LOCK BACKING PLATE 0206-41 TO T-HANDLE 0206-19 AS SHOWN.

LOCATE T-HANDLE AND T-HANDLE GASKET (PART OF 0206-19 ASSEMBLY) INTO FRONT PANEL APERTURE AS SHOWN.