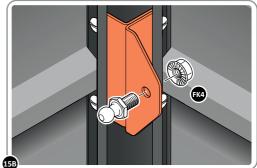

LOCATE AND LOOSELY ATTACH CORNER POSTS 0206-37 & 0206-38 AT EACH LOCATION SHOWN.

SLIDE EACH CORNER POST 0206-37 & 0206-38 INTO POSITION AS SHOWN ABOVE.

LOOSELY ATTACH EACH CORNER POST AS SHOWN ABOVE.

LOCATE AND SECURE A BOTTOM GAS STRUT BRACKET 0206-39 AT EACH LOCATION INDICATED.

SECURE BOTTOM GAS STRUT BRACKET 0206-39 AS SHOWN.

SECURE BOTTOM GAS STRUT BRACKET 0206-39 AS SHOWN.

LOCATE AND LOOSELY ATTACH CORNER POSTS 0206-36 AT EACH LOCATION SHOWN.

SLIDE EACH CORNER POST 0206-36 INTO POSITION AS SHOWN ABOVE.