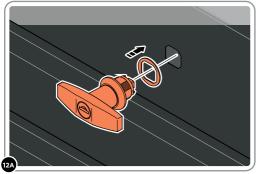

LOOSELY ATTACH SIDE PANELS ONTO FRONT AND REAR PANELS AT x4 LOCATIONS INDICATED USING TYPICAL FIXING METHOD ABOVE.

LOCATE AND SECURE LOCK BACKING PLATE 0206-41 TO T-HANDLE 0206-19 AS SHOWN.

LOCATE T-HANDLE AND T-HANDLE GASKET (PART OF 0206-19 ASSEMBLY) INTO FRONT PANEL APERTURE AS SHOWN.