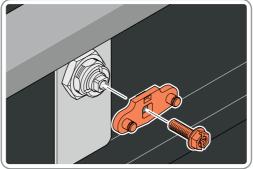

# FIXING KIT: 0206-31

Part Ref: FK1 M4 x 8mm Roofing Bolt Qty: x63

Part Ref: FK2 M4 x 12mm C'Sunk Pozi Pan Qty: x7

Part Ref: FK3 M4 Serrated Flange Nut Qty: x69

LOCATE AND SECURE A CORNER BRACE 0203-03 AT EACH LOCATION INDICATED.

SECURE EACH CORNER BRACE 0203-03 AS SHOWN ABOVE.

PLEASE NOTE: SECTION VIEW OF TYPICAL FIXING METHOD.

LOCATE AND SECURE FLOOR BRACE 0206-07 AT LOCATION INDICATED.

SLOT FLOOR BRACE 0206-07 INTO POSITION AS SHOWN ABOVE.