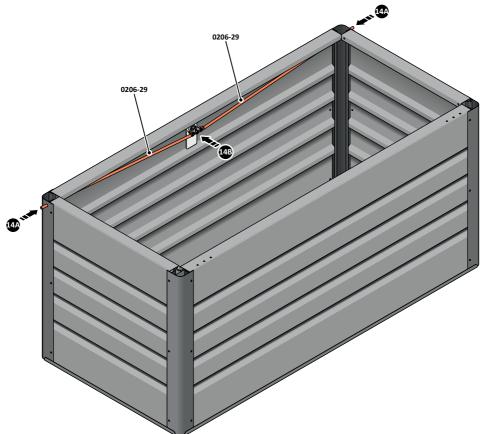

SECURE T-HANDLE AND LOCK BACKING PLATE 0206-41 USING ASSEMBLY NUT AS SHOWN.

LOCATE AND SECURE 2 POINT CAM 0206-28 AS SHOWN.

LOCATE AND SECURE RODS 0206-29 AS SHOWN.

LOCATE RODS 0206-29 INTO CORNER POST APERTURES AS SHOWN.

SECURE ROD ONTO 2 POINT CAM USING E-CLIPS (PART OF 0206-28 ASSEMBLY).

SECURE BALL STUD 0205-68 ONTO EACH BOTTOM GAS STRUT BRACKET 0206-39.

SECURE BALL STUD 0205-68 ONTO BOTTOM GAS STRUT BRACKET AS SHOWN.