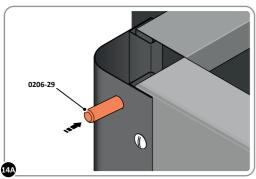

SECURE T-HANDLE AND LOCK BACKING PLATE 0206-41 USING ASSEMBLY NUT AS SHOWN.

LOCATE AND SECURE 2 POINT CAM 0206-28 AS SHOWN.

LOCATE AND SECURE RODS 0206-29 AS SHOWN.

LOCATE RODS 0206-29 INTO CORNER POST APERTURES AS SHOWN.