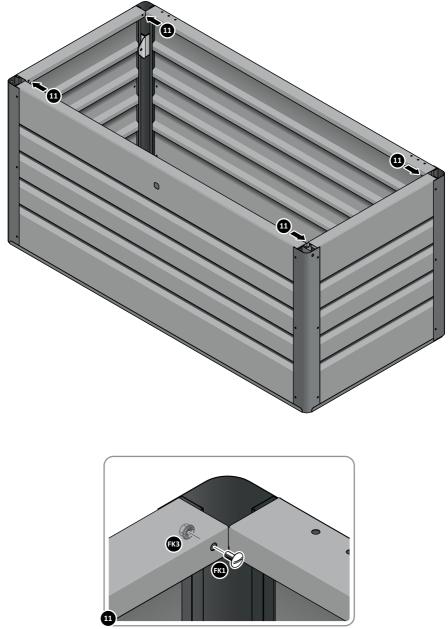

# FIXING KIT: 0206-31

Part Ref: FK1 M4 x 8mm Roofing Bolt Qty: x63

Part Ref: FK2 M4 x 12mm C'Sunk Pozi Pan Qty: x7

Part Ref: FK3 M4 Serrated Flange Nut Qty: x69

LOCATE AND SECURE A CORNER BRACE 0203-03 AT EACH LOCATION INDICATED.

SECURE EACH CORNER BRACE 0203-03 AS SHOWN ABOVE.

PLEASE NOTE: SECTION VIEW OF TYPICAL FIXING METHOD.

LOCATE AND SECURE FLOOR BRACE 0206-07 AT LOCATION INDICATED.

SLOT FLOOR BRACE 0206-07 INTO POSITION AS SHOWN ABOVE.