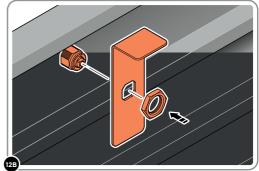

LOOSELY ATTACH SIDE PANELS ONTO FRONT AND REAR PANELS AT x4 LOCATIONS INDICATED USING TYPICAL FIXING METHOD ABOVE.

LOCATE AND SECURE LOCK BACKING PLATE 0206-41 TO T-HANDLE 0206-19 AS SHOWN.

LOCATE T-HANDLE AND T-HANDLE GASKET (PART OF 0206-19 ASSEMBLY) INTO FRONT PANEL APERTURE AS SHOWN.

SECURE T-HANDLE AND LOCK BACKING PLATE 0206-41 USING ASSEMBLY NUT AS SHOWN.

LOCATE AND SECURE 2 POINT CAM 0206-28 AS SHOWN.

LOCATE AND SECURE RODS 0206-29 AS SHOWN.

LOCATE RODS 0206-29 INTO CORNER POST APERTURES AS SHOWN.