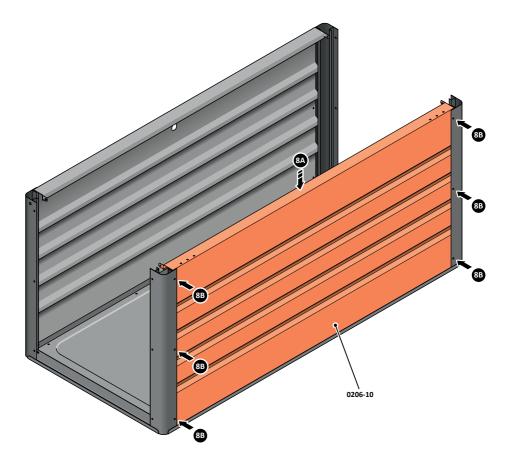

LOCATE AND LOOSELY ATTACH REAR PANEL 0206-10 AS SHOWN.

SLIDE REAR PANEL 0206-10 INTO POSITION AS SHOWN ABOVE.

LOOSELY ATTACH REAR PANEL AT EACH LOCATION INDICATED AS SHOWN.

LOCATE AND LOOSELY ATTACH SIDE PANEL 0206-09 AS SHOWN.

SLIDE SIDE PANEL 0206-09 INTO POSITION AS SHOWN ABOVE.

LOOSELY ATTACH SIDE PANEL AT EACH LOCATION INDICATED AS SHOWN.

D ENSURE FRONT & REAR PANEL TABS ARE LOCATED AS SHOWN BEFORE SECURING.

LOCATE AND LOOSELY ATTACH SIDE PANEL 0206-09 AS SHOWN.

SLIDE SIDE PANEL 0206-09 INTO POSITION AS SHOWN ABOVE.

LOOSELY ATTACH SIDE PANEL AT EACH LOCATION INDICATED AS SHOWN.

DENSURE FRONT & REAR PANEL TABS ARE LOCATED AS SHOWN BEFORE SECURING.

LOCATE AND LOOSELY ATTACH SIDE PANEL 0206-09 AS SHOWN.

LOOSELY ATTACH SIDE PANELS ONTO FRONT AND REAR PANELS AT x4 LOCATIONS INDICATED USING TYPICAL FIXING METHOD ABOVE.

LOCATE AND SECURE LOCK BACKING PLATE 0206-41 TO T-HANDLE 0206-19 AS SHOWN.

LOCATE T-HANDLE AND T-HANDLE GASKET (PART OF 0206-19 ASSEMBLY) INTO FRONT PANEL APERTURE AS SHOWN.