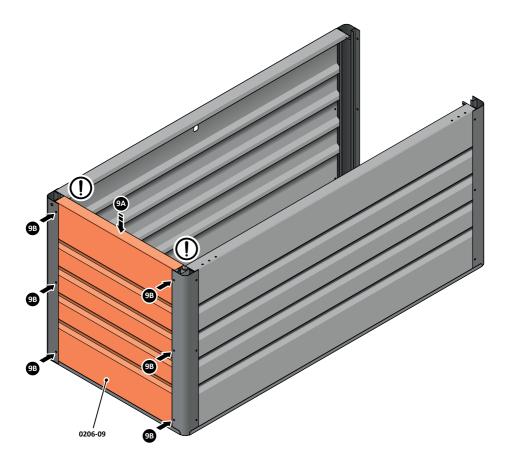

SLIDE SIDE PANEL 0206-09 INTO POSITION AS SHOWN ABOVE.

LOOSELY ATTACH SIDE PANEL AT EACH LOCATION INDICATED AS SHOWN.

D ENSURE FRONT & REAR PANEL TABS ARE LOCATED AS SHOWN BEFORE SECURING.

LOCATE AND LOOSELY ATTACH SIDE PANEL 0206-09 AS SHOWN.

SLIDE SIDE PANEL 0206-09 INTO POSITION AS SHOWN ABOVE.

LOOSELY ATTACH SIDE PANEL AT EACH LOCATION INDICATED AS SHOWN.

DENSURE FRONT & REAR PANEL TABS ARE LOCATED AS SHOWN BEFORE SECURING.

LOCATE AND LOOSELY ATTACH SIDE PANEL 0206-09 AS SHOWN.

LOOSELY ATTACH SIDE PANELS ONTO FRONT AND REAR PANELS AT x4 LOCATIONS INDICATED USING TYPICAL FIXING METHOD ABOVE.

LOCATE AND SECURE LOCK BACKING PLATE 0206-41 TO T-HANDLE 0206-19 AS SHOWN.

LOCATE T-HANDLE AND T-HANDLE GASKET (PART OF 0206-19 ASSEMBLY) INTO FRONT PANEL APERTURE AS SHOWN.