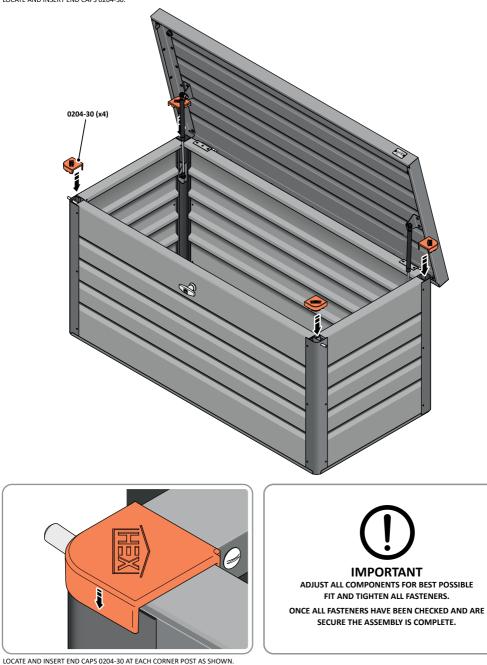

# Chartley: Assembly Guide

LOCATE AND ATTACH GAS STRUTS 0206-18.

LOCATE AND ATTACH GAS STRUT 0206-18 ONTO BALL JOINTS AS SHOWN.

ATTACH REMAINING ELEMENT OF GAS STRUT ONTO BALL JOINTS AS SHOWN.

18A

18B

LOCATE AND INSERT END CAPS 0204-30.