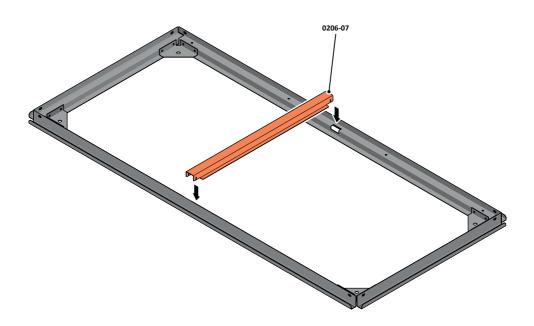

SECURE EACH CORNER BRACE 0203-03 AS SHOWN ABOVE.

PLEASE NOTE: SECTION VIEW OF TYPICAL FIXING METHOD.

LOCATE AND SECURE FLOOR BRACE 0206-07 AT LOCATION INDICATED.

SLOT FLOOR BRACE 0206-07 INTO POSITION AS SHOWN ABOVE.