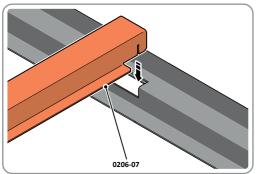

SECURE EACH CORNER BRACE 0203-03 AS SHOWN ABOVE.

PLEASE NOTE: SECTION VIEW OF TYPICAL FIXING METHOD.

LOCATE AND SECURE FLOOR BRACE 0206-07 AT LOCATION INDICATED.

SLOT FLOOR BRACE 0206-07 INTO POSITION AS SHOWN ABOVE.