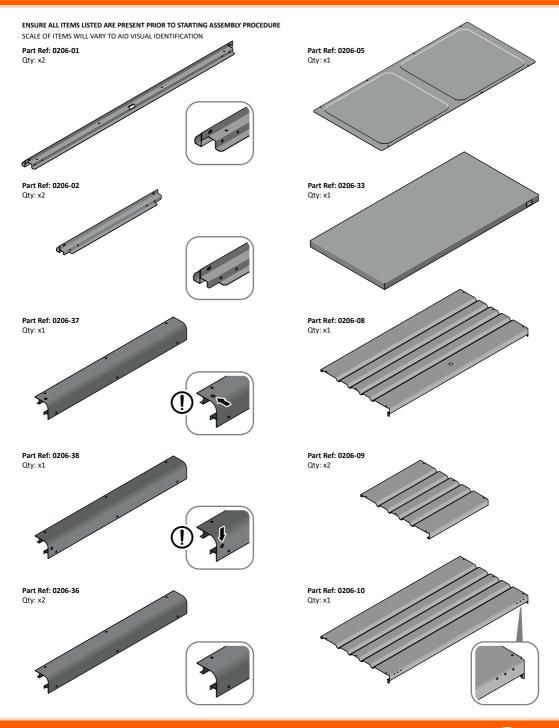

#### ENSURE ALL ITEMS LISTED ARE PRESENT PRIOR TO STARTING ASSEMBLY PROCEDURE SCALE OF ITEMS WILL VARY TO AID VISUAL IDENTIFICATION

Part Ref: 0206-07 Qty: x1

Part Ref: 0203-03 Qty: x4

Part Ref: 0206-39 Qty: x2

Part Ref: 0206-41 Qty: x1

Part Ref: 0205-68 Qty: x4

Part Ref: 0206-19 (Assembly) Qty: x1

Part Ref: 0206-28 (Assembly) Qty: x1

Part Ref: 0204-30 Qty: x4

# FIXING KIT: 0206-31

Part Ref: FK1 M4 x 8mm Roofing Bolt Qty: x63

Part Ref: FK2 M4 x 12mm C'Sunk Pozi Pan Qty: x7

Part Ref: FK3 M4 Serrated Flange Nut Qty: x69

LOCATE AND SECURE A CORNER BRACE 0203-03 AT EACH LOCATION INDICATED.