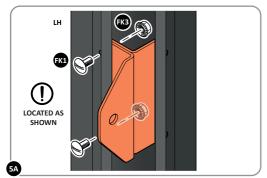

LOCATE AND LOOSELY ATTACH CORNER POSTS 0206-37 & 0206-38 AT EACH LOCATION SHOWN.

SLIDE EACH CORNER POST 0206-37 & 0206-38 INTO POSITION AS SHOWN ABOVE.

LOOSELY ATTACH EACH CORNER POST AS SHOWN ABOVE.

LOCATE AND SECURE A BOTTOM GAS STRUT BRACKET 0206-39 AT EACH LOCATION INDICATED.

SECURE BOTTOM GAS STRUT BRACKET 0206-39 AS SHOWN.

SECURE BOTTOM GAS STRUT BRACKET 0206-39 AS SHOWN.

LOCATE AND LOOSELY ATTACH CORNER POSTS 0206-36 AT EACH LOCATION SHOWN.

SLIDE EACH CORNER POST 0206-36 INTO POSITION AS SHOWN ABOVE.