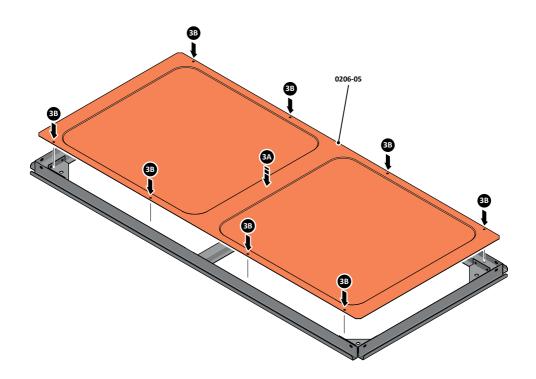

PLEASE NOTE: ENSURE TOP OF FLOOR BRACE IS LEVEL WITH TOP OF FLOOR RAIL.

LOCATE AND SECURE FLOOR PANEL 0206-05 AS SHOWN.

LOCATE FLOOR PANEL 0206-05 INTO POSITION AS SHOWN ABOVE.

SECURE FLOOR PANEL AT EACH LOCATION INDICATED AS SHOWN.