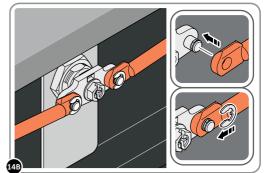

SECURE ROD ONTO 2 POINT CAM USING E-CLIPS (PART OF 0206-28 ASSEMBLY).

SECURE BALL STUD 0205-68 ONTO EACH BOTTOM GAS STRUT BRACKET 0206-39.

SECURE BALL STUD 0205-68 ONTO BOTTOM GAS STRUT BRACKET AS SHOWN.