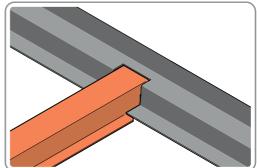

SECURE EACH CORNER BRACE 0203-03 AS SHOWN ABOVE.

PLEASE NOTE: SECTION VIEW OF TYPICAL FIXING METHOD.

LOCATE AND SECURE FLOOR BRACE 0206-07 AT LOCATION INDICATED.

SLOT FLOOR BRACE 0206-07 INTO POSITION AS SHOWN ABOVE.

PLEASE NOTE: ENSURE TOP OF FLOOR BRACE IS LEVEL WITH TOP OF FLOOR RAIL.

LOCATE AND SECURE FLOOR PANEL 0206-05 AS SHOWN.

LOCATE FLOOR PANEL 0206-05 INTO POSITION AS SHOWN ABOVE.

SECURE FLOOR PANEL AT EACH LOCATION INDICATED AS SHOWN.