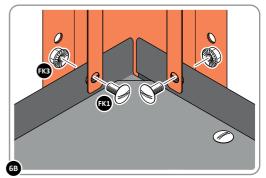

# FIXING KIT: 0206-31

Part Ref: FK1 M4 x 8mm Roofing Bolt Qty: x63

Part Ref: FK2 M4 x 12mm C'Sunk Pozi Pan Qty: x7

Part Ref: FK3 M4 Serrated Flange Nut Qty: x69

LOCATE AND SECURE A CORNER BRACE 0203-03 AT EACH LOCATION INDICATED.

SECURE EACH CORNER BRACE 0203-03 AS SHOWN ABOVE.

PLEASE NOTE: SECTION VIEW OF TYPICAL FIXING METHOD.

LOCATE AND SECURE FLOOR BRACE 0206-07 AT LOCATION INDICATED.

SLOT FLOOR BRACE 0206-07 INTO POSITION AS SHOWN ABOVE.