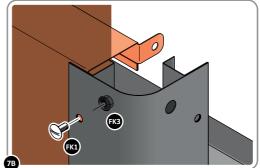

LOCATE AND LOOSELY ATTACH REAR PANEL 0206-10 AS SHOWN.

SLIDE REAR PANEL 0206-10 INTO POSITION AS SHOWN ABOVE.

LOOSELY ATTACH REAR PANEL AT EACH LOCATION INDICATED AS SHOWN.

LOCATE AND LOOSELY ATTACH SIDE PANEL 0206-09 AS SHOWN.

LOOSELY ATTACH SIDE PANELS ONTO FRONT AND REAR PANELS AT x4 LOCATIONS INDICATED USING TYPICAL FIXING METHOD ABOVE.

LOCATE AND SECURE LOCK BACKING PLATE 0206-41 TO T-HANDLE 0206-19 AS SHOWN.

LOCATE T-HANDLE AND T-HANDLE GASKET (PART OF 0206-19 ASSEMBLY) INTO FRONT PANEL APERTURE AS SHOWN.