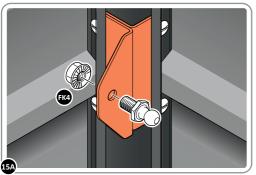

# FIXING KIT: 0206-31

Part Ref: FK1 M4 x 8mm Roofing Bolt Qty: x63

Part Ref: FK2 M4 x 12mm C'Sunk Pozi Pan Qty: x7

Part Ref: FK3 M4 Serrated Flange Nut Qty: x69

LOCATE AND SECURE A CORNER BRACE 0203-03 AT EACH LOCATION INDICATED.

SECURE EACH CORNER BRACE 0203-03 AS SHOWN ABOVE.

PLEASE NOTE: SECTION VIEW OF TYPICAL FIXING METHOD.

LOCATE AND SECURE FLOOR BRACE 0206-07 AT LOCATION INDICATED.

SLOT FLOOR BRACE 0206-07 INTO POSITION AS SHOWN ABOVE.