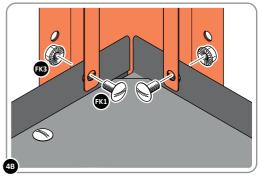

SECURE BOTTOM GAS STRUT BRACKET 0206-39 AS SHOWN.

SECURE BOTTOM GAS STRUT BRACKET 0206-39 AS SHOWN.

LOCATE AND LOOSELY ATTACH CORNER POSTS 0206-36 AT EACH LOCATION SHOWN.

SLIDE EACH CORNER POST 0206-36 INTO POSITION AS SHOWN ABOVE.

LOOSELY ATTACH EACH CORNER POST AS SHOWN ABOVE.

LOCATE AND LOOSELY ATTACH FRONT PANEL 0206-08 AS SHOWN.

SLIDE FRONT PANEL 0206-08 INTO POSITION AS SHOWN ABOVE.

LOOSELY ATTACH FRONT PANEL AT EACH LOCATION INDICATED AS SHOWN.