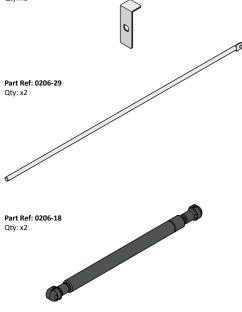

SECURE T-HANDLE AND LOCK BACKING PLATE 0206-41 USING ASSEMBLY NUT AS SHOWN.

LOCATE AND SECURE 2 POINT CAM 0206-28 AS SHOWN.

LOCATE AND SECURE RODS 0206-29 AS SHOWN.

LOCATE RODS 0206-29 INTO CORNER POST APERTURES AS SHOWN.