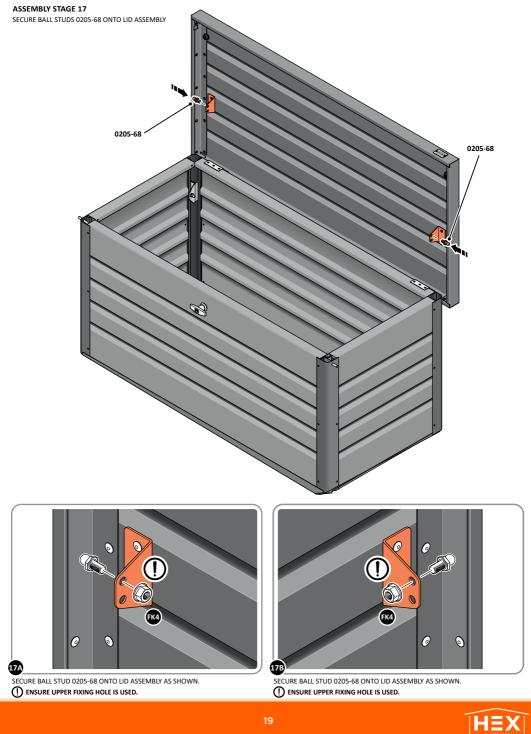

SECURE ROD ONTO 2 POINT CAM USING E-CLIPS (PART OF 0206-28 ASSEMBLY).

SECURE BALL STUD 0205-68 ONTO EACH BOTTOM GAS STRUT BRACKET 0206-39.

SECURE BALL STUD 0205-68 ONTO BOTTOM GAS STRUT BRACKET AS SHOWN.

SECURE BALL STUD 0205-68 ONTO BOTTOM GAS STRUT BRACKET AS SHOWN.