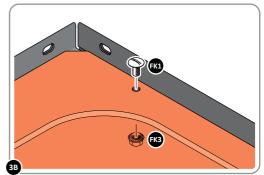

# FIXING KIT: 0206-31

Part Ref: FK1 M4 x 8mm Roofing Bolt Qty: x63

Part Ref: FK2 M4 x 12mm C'Sunk Pozi Pan Qty: x7

Part Ref: FK3 M4 Serrated Flange Nut Qty: x69

LOCATE AND SECURE A CORNER BRACE 0203-03 AT EACH LOCATION INDICATED.

SECURE EACH CORNER BRACE 0203-03 AS SHOWN ABOVE.

PLEASE NOTE: SECTION VIEW OF TYPICAL FIXING METHOD.

LOCATE AND SECURE FLOOR BRACE 0206-07 AT LOCATION INDICATED.

SLOT FLOOR BRACE 0206-07 INTO POSITION AS SHOWN ABOVE.