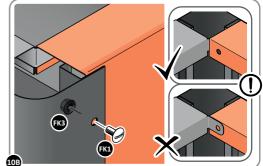

# FIXING KIT: 0206-31

Part Ref: FK1 M4 x 8mm Roofing Bolt Qty: x63

Part Ref: FK2 M4 x 12mm C'Sunk Pozi Pan Qty: x7

Part Ref: FK3 M4 Serrated Flange Nut Qty: x69

LOCATE AND SECURE A CORNER BRACE 0203-03 AT EACH LOCATION INDICATED.

SECURE EACH CORNER BRACE 0203-03 AS SHOWN ABOVE.

PLEASE NOTE: SECTION VIEW OF TYPICAL FIXING METHOD.

LOCATE AND SECURE FLOOR BRACE 0206-07 AT LOCATION INDICATED.

SLOT FLOOR BRACE 0206-07 INTO POSITION AS SHOWN ABOVE.