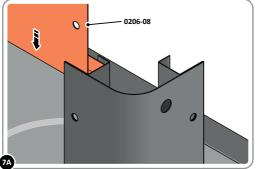

LOOSELY ATTACH EACH CORNER POST AS SHOWN ABOVE.

LOCATE AND LOOSELY ATTACH FRONT PANEL 0206-08 AS SHOWN.

SLIDE FRONT PANEL 0206-08 INTO POSITION AS SHOWN ABOVE.

LOOSELY ATTACH FRONT PANEL AT EACH LOCATION INDICATED AS SHOWN.