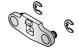

SECURE ROD ONTO 2 POINT CAM USING E-CLIPS (PART OF 0206-28 ASSEMBLY).

SECURE BALL STUD 0205-68 ONTO EACH BOTTOM GAS STRUT BRACKET 0206-39.

SECURE BALL STUD 0205-68 ONTO BOTTOM GAS STRUT BRACKET AS SHOWN.