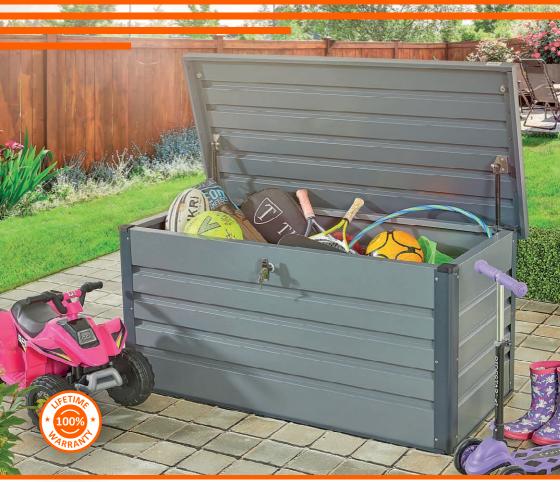

#### IMPORTANT: IT IS ADVISABLE THAT THE PRODUCT IS ASSEMBLED AT, OR AS CLOSE AS POSSIBLE TO WHERE IT WILL BE FINALLY LOCATED

Ensure there is adequate clearance where the product is to be located:

Exterior dimensions including overhang (W x D x H)

Footprint dimensions (W x D)

Clearance required for lid to open (W x H)

#### PERSONAL PROTECTION EQUIPMENT

We advise appropriate personal protective equipment is worn during assembly including eye protection and gloves.

1350 x 670 x 640mm

650 x 1200mm