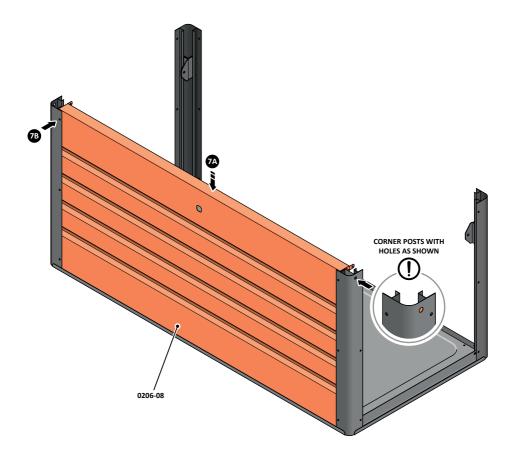

LOOSELY ATTACH EACH CORNER POST AS SHOWN ABOVE.

LOCATE AND LOOSELY ATTACH FRONT PANEL 0206-08 AS SHOWN.

SLIDE FRONT PANEL 0206-08 INTO POSITION AS SHOWN ABOVE.

LOOSELY ATTACH FRONT PANEL AT EACH LOCATION INDICATED AS SHOWN.

LOCATE AND LOOSELY ATTACH REAR PANEL 0206-10 AS SHOWN.

SLIDE REAR PANEL 0206-10 INTO POSITION AS SHOWN ABOVE.

LOOSELY ATTACH REAR PANEL AT EACH LOCATION INDICATED AS SHOWN.

LOCATE AND LOOSELY ATTACH SIDE PANEL 0206-09 AS SHOWN.