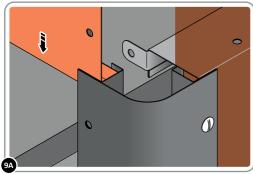

LOOSELY ATTACH SIDE PANELS ONTO FRONT AND REAR PANELS AT x4 LOCATIONS INDICATED USING TYPICAL FIXING METHOD ABOVE.

LOCATE AND SECURE LOCK BACKING PLATE 0206-41 TO T-HANDLE 0206-19 AS SHOWN.

LOCATE T-HANDLE AND T-HANDLE GASKET (PART OF 0206-19 ASSEMBLY) INTO FRONT PANEL APERTURE AS SHOWN.