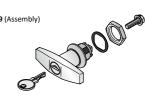

LOOSELY ATTACH SIDE PANELS ONTO FRONT AND REAR PANELS AT x4 LOCATIONS INDICATED USING TYPICAL FIXING METHOD ABOVE.

LOCATE AND SECURE LOCK BACKING PLATE 0206-41 TO T-HANDLE 0206-19 AS SHOWN.

LOCATE T-HANDLE AND T-HANDLE GASKET (PART OF 0206-19 ASSEMBLY) INTO FRONT PANEL APERTURE AS SHOWN.

SECURE T-HANDLE AND LOCK BACKING PLATE 0206-41 USING ASSEMBLY NUT AS SHOWN.

LOCATE AND SECURE 2 POINT CAM 0206-28 AS SHOWN.

LOCATE AND SECURE RODS 0206-29 AS SHOWN.

LOCATE RODS 0206-29 INTO CORNER POST APERTURES AS SHOWN.