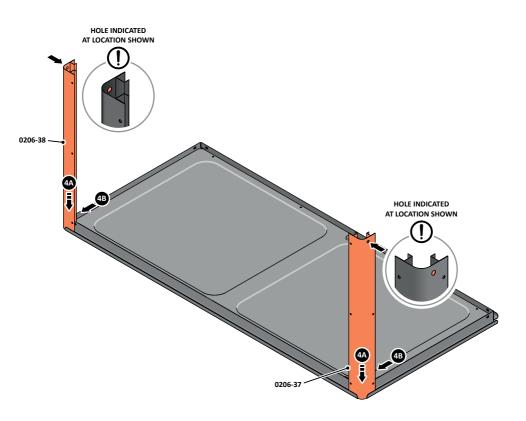

LOCATE AND LOOSELY ATTACH CORNER POSTS 0206-37 & 0206-38 AT EACH LOCATION SHOWN.

SLIDE EACH CORNER POST 0206-37 & 0206-38 INTO POSITION AS SHOWN ABOVE.

LOOSELY ATTACH EACH CORNER POST AS SHOWN ABOVE.

LOCATE AND SECURE A BOTTOM GAS STRUT BRACKET 0206-39 AT EACH LOCATION INDICATED.