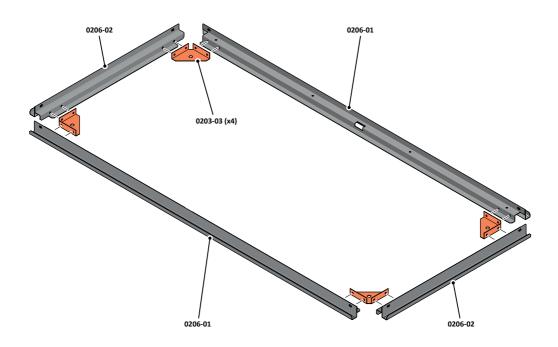

# FIXING KIT: 0206-31

Part Ref: FK1 M4 x 8mm Roofing Bolt Qty: x63

Part Ref: FK2 M4 x 12mm C'Sunk Pozi Pan Qty: x7

Part Ref: FK3 M4 Serrated Flange Nut Qty: x69

LOCATE AND SECURE A CORNER BRACE 0203-03 AT EACH LOCATION INDICATED.

SECURE EACH CORNER BRACE 0203-03 AS SHOWN ABOVE.

PLEASE NOTE: SECTION VIEW OF TYPICAL FIXING METHOD.

LOCATE AND SECURE FLOOR BRACE 0206-07 AT LOCATION INDICATED.

SLOT FLOOR BRACE 0206-07 INTO POSITION AS SHOWN ABOVE.