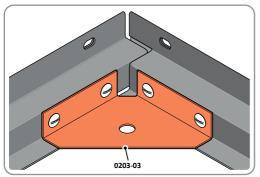

# FIXING KIT: 0206-31

Part Ref: FK1 M4 x 8mm Roofing Bolt Qty: x63

Part Ref: FK2 M4 x 12mm C'Sunk Pozi Pan Qty: x7

Part Ref: FK3 M4 Serrated Flange Nut Qty: x69

LOCATE AND SECURE A CORNER BRACE 0203-03 AT EACH LOCATION INDICATED.

SECURE EACH CORNER BRACE 0203-03 AS SHOWN ABOVE.

PLEASE NOTE: SECTION VIEW OF TYPICAL FIXING METHOD.

LOCATE AND SECURE FLOOR BRACE 0206-07 AT LOCATION INDICATED.

SLOT FLOOR BRACE 0206-07 INTO POSITION AS SHOWN ABOVE.