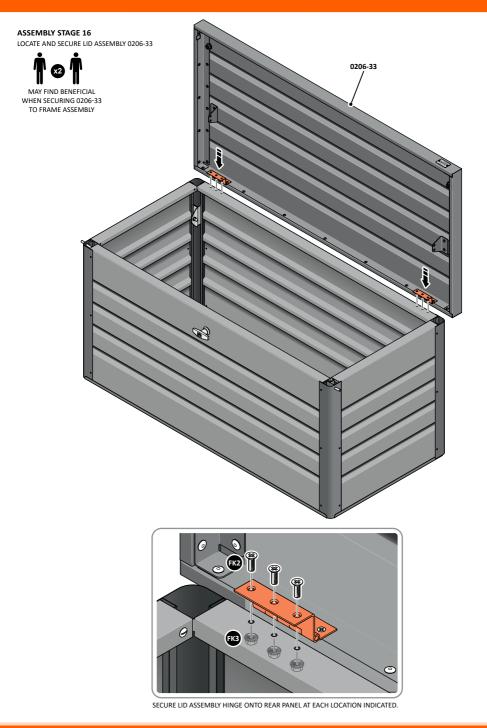

LOOSELY ATTACH SIDE PANELS ONTO FRONT AND REAR PANELS AT x4 LOCATIONS INDICATED USING TYPICAL FIXING METHOD ABOVE.

LOCATE AND SECURE LOCK BACKING PLATE 0206-41 TO T-HANDLE 0206-19 AS SHOWN.

LOCATE T-HANDLE AND T-HANDLE GASKET (PART OF 0206-19 ASSEMBLY) INTO FRONT PANEL APERTURE AS SHOWN.

SECURE T-HANDLE AND LOCK BACKING PLATE 0206-41 USING ASSEMBLY NUT AS SHOWN.

LOCATE AND SECURE 2 POINT CAM 0206-28 AS SHOWN.

LOCATE AND SECURE RODS 0206-29 AS SHOWN.

LOCATE RODS 0206-29 INTO CORNER POST APERTURES AS SHOWN.

SECURE ROD ONTO 2 POINT CAM USING E-CLIPS (PART OF 0206-28 ASSEMBLY).

SECURE BALL STUD 0205-68 ONTO EACH BOTTOM GAS STRUT BRACKET 0206-39.

SECURE BALL STUD 0205-68 ONTO BOTTOM GAS STRUT BRACKET AS SHOWN.