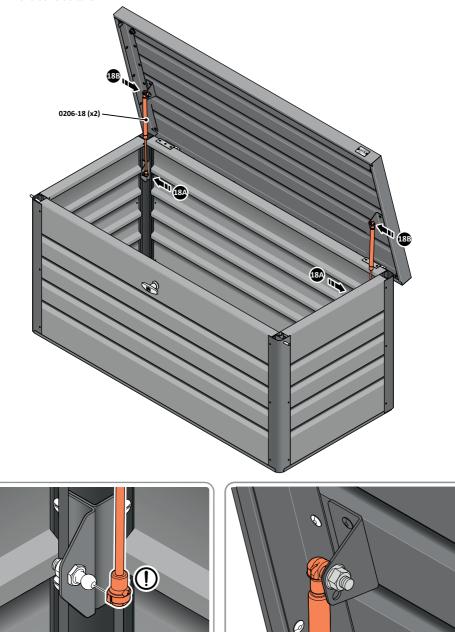

# Chartley: Assembly Guide

LOCATE AND ATTACH GAS STRUTS 0206-18.

LOCATE AND ATTACH GAS STRUT 0206-18 ONTO BALL JOINTS AS SHOWN.

ATTACH REMAINING ELEMENT OF GAS STRUT ONTO BALL JOINTS AS SHOWN.

18A

18B

LOCATE AND INSERT END CAPS 0204-30.