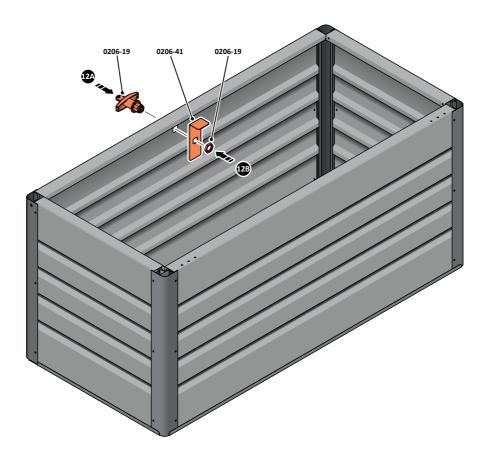

LOOSELY ATTACH SIDE PANELS ONTO FRONT AND REAR PANELS AT x4 LOCATIONS INDICATED USING TYPICAL FIXING METHOD ABOVE.

LOCATE AND SECURE LOCK BACKING PLATE 0206-41 TO T-HANDLE 0206-19 AS SHOWN.

LOCATE T-HANDLE AND T-HANDLE GASKET (PART OF 0206-19 ASSEMBLY) INTO FRONT PANEL APERTURE AS SHOWN.

SECURE T-HANDLE AND LOCK BACKING PLATE 0206-41 USING ASSEMBLY NUT AS SHOWN.

LOCATE AND SECURE 2 POINT CAM 0206-28 AS SHOWN.

LOCATE AND SECURE RODS 0206-29 AS SHOWN.

LOCATE RODS 0206-29 INTO CORNER POST APERTURES AS SHOWN.