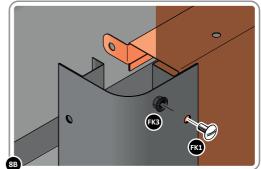

LOCATE AND LOOSELY ATTACH REAR PANEL 0206-10 AS SHOWN.

SLIDE REAR PANEL 0206-10 INTO POSITION AS SHOWN ABOVE.

LOOSELY ATTACH REAR PANEL AT EACH LOCATION INDICATED AS SHOWN.

LOCATE AND LOOSELY ATTACH SIDE PANEL 0206-09 AS SHOWN.

LOOSELY ATTACH SIDE PANELS ONTO FRONT AND REAR PANELS AT x4 LOCATIONS INDICATED USING TYPICAL FIXING METHOD ABOVE.

LOCATE AND SECURE LOCK BACKING PLATE 0206-41 TO T-HANDLE 0206-19 AS SHOWN.

LOCATE T-HANDLE AND T-HANDLE GASKET (PART OF 0206-19 ASSEMBLY) INTO FRONT PANEL APERTURE AS SHOWN.