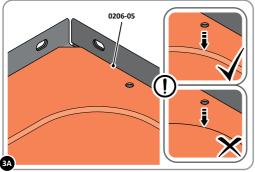

PLEASE NOTE: ENSURE TOP OF FLOOR BRACE IS LEVEL WITH TOP OF FLOOR RAIL.

LOCATE AND SECURE FLOOR PANEL 0206-05 AS SHOWN.

LOCATE FLOOR PANEL 0206-05 INTO POSITION AS SHOWN ABOVE.

SECURE FLOOR PANEL AT EACH LOCATION INDICATED AS SHOWN.