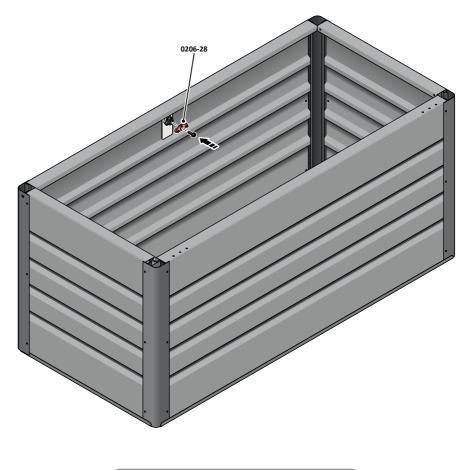

SECURE T-HANDLE AND LOCK BACKING PLATE 0206-41 USING ASSEMBLY NUT AS SHOWN.

LOCATE AND SECURE 2 POINT CAM 0206-28 AS SHOWN.

LOCATE AND SECURE RODS 0206-29 AS SHOWN.

LOCATE RODS 0206-29 INTO CORNER POST APERTURES AS SHOWN.