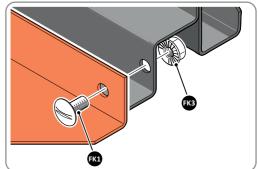

# FIXING KIT: 0206-31

Part Ref: FK1 M4 x 8mm Roofing Bolt Qty: x63

Part Ref: FK2 M4 x 12mm C'Sunk Pozi Pan Qty: x7

Part Ref: FK3 M4 Serrated Flange Nut Qty: x69

LOCATE AND SECURE A CORNER BRACE 0203-03 AT EACH LOCATION INDICATED.

SECURE EACH CORNER BRACE 0203-03 AS SHOWN ABOVE.

PLEASE NOTE: SECTION VIEW OF TYPICAL FIXING METHOD.

LOCATE AND SECURE FLOOR BRACE 0206-07 AT LOCATION INDICATED.

SLOT FLOOR BRACE 0206-07 INTO POSITION AS SHOWN ABOVE.