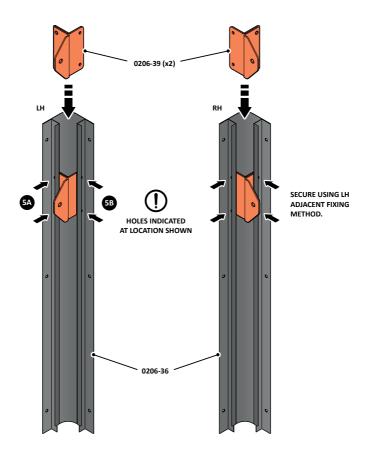

LOCATE AND LOOSELY ATTACH CORNER POSTS 0206-37 & 0206-38 AT EACH LOCATION SHOWN.

SLIDE EACH CORNER POST 0206-37 & 0206-38 INTO POSITION AS SHOWN ABOVE.

LOOSELY ATTACH EACH CORNER POST AS SHOWN ABOVE.

LOCATE AND SECURE A BOTTOM GAS STRUT BRACKET 0206-39 AT EACH LOCATION INDICATED.

SECURE BOTTOM GAS STRUT BRACKET 0206-39 AS SHOWN.

SECURE BOTTOM GAS STRUT BRACKET 0206-39 AS SHOWN.

LOCATE AND LOOSELY ATTACH CORNER POSTS 0206-36 AT EACH LOCATION SHOWN.

SLIDE EACH CORNER POST 0206-36 INTO POSITION AS SHOWN ABOVE.