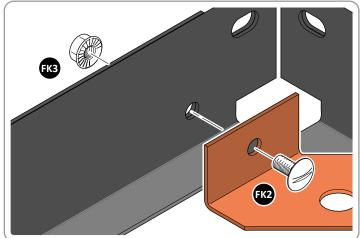

LOCATE AND SECURE A FLOOR CORNER BRACKET (5) AT EACH LOCATION INDICATED.

SECURE EACH FLOOR CORNER BRACE (5) AS SHOWN ABOVE.

PLEASE NOTE: TYPICAL FIXING METHOD, ENSURE CORRECT FIXING IS USED (FK2).

LOCATE AND LOOSELY ATTACH FRONT PANEL (7).

SECURE EACH CORNER BRACKET (7) AS SHOWN ABOVE.

PLEASE NOTE: TYPICAL FIXING METHOD, ENSURE CORRECT FIXING IS USED (FK2).

LOCATE AND LOOSELY ATTACH FRONT PANEL (10).

LOCATE FRONT PANEL (10) INTO FLOOR RAIL CHANNEL AS SHOWN ABOVE.