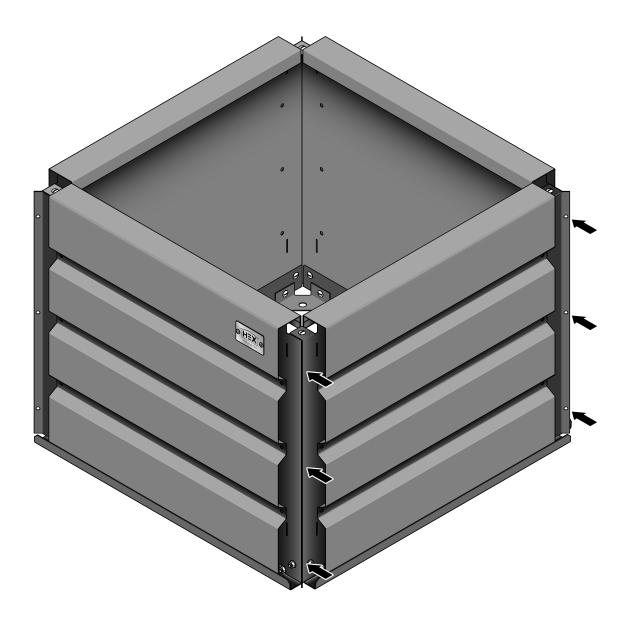

LOOSELY ATTACH FRONT, SIDE / BACK PANEL TABS AT EACH LOCATION INDICATED.

LOOSELY ATTACH FRONT, SIDE / BACK PANEL TABS AT EACH LOCATION INDICATED.

LOOSELY ATTACH FRONT, SIDE / BACK PANELS AT EACH LOCATION INDICATED.

LOOSELY ATTACH FRONT, SIDE / BACK PANELS AT EACH LOCATION INDICATED.

LOOSELY ATTACH FRONT, SIDE / BACK PANELS AT EACH LOCATION INDICATED.

LOCATE AND ATTACH A CORNER POST (2) AT EACH LOCATION INDICATED.

LOCATE EACH CORNER POST (2) AS SHOWN INSERTING TABS INTO APPROPRIATE SLOTS AT EACH POSITION.