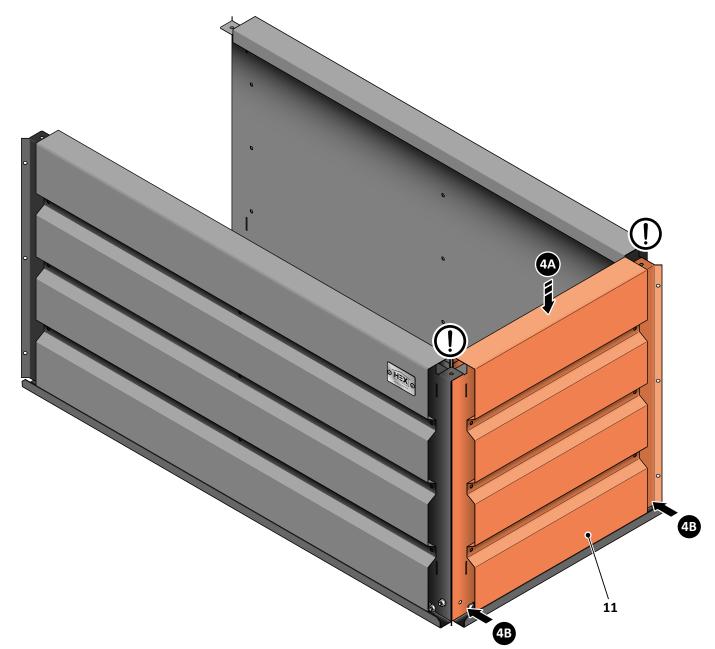

LOOSELY ATTACH FRONT, SIDE / BACK PANELS AT EACH LOCATION INDICATED.

LOOSELY ATTACH FRONT, SIDE / BACK PANELS AT EACH LOCATION INDICATED.

LOCATE AND ATTACH A CORNER POST (2) AT EACH LOCATION INDICATED.

LOCATE EACH CORNER POST (2) AS SHOWN INSERTING TABS INTO APPROPRIATE SLOTS AT EACH POSITION.

BEND ALL CORNER POST TABS TO SECURE CORNER POSTS INTO POSITION

LOCATE AND SECURE FLOOR HOLDERS (3) AT EACH LOCATION INDICATED.

SECURE EACH FLOOR HOLDER (3) USING THE TYPICAL FIXING METHOD SHOWN.

DETERMINE DESIRED LEVEL FOR FLOOR FROM 3 OPTIONS AVAILABLE.