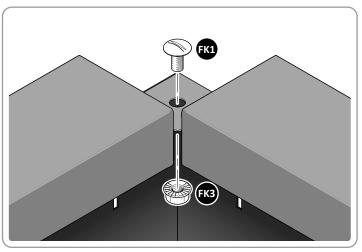

LOCATE AND SECURE A FLOOR CORNER BRACKET (5) AT EACH LOCATION INDICATED.

SECURE EACH FLOOR CORNER BRACE (5) AS SHOWN ABOVE.

PLEASE NOTE: TYPICAL FIXING METHOD, ENSURE CORRECT FIXING IS USED (FK2).

LOCATE AND LOOSELY ATTACH FRONT PANEL (7).

SECURE EACH CORNER BRACKET (7) AS SHOWN ABOVE.

PLEASE NOTE: TYPICAL FIXING METHOD, ENSURE CORRECT FIXING IS USED (FK2).

LOCATE AND LOOSELY ATTACH FRONT PANEL (10).

LOCATE FRONT PANEL (10) INTO FLOOR RAIL CHANNEL AS SHOWN ABOVE.