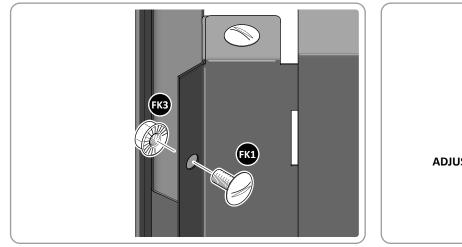

LOCATE AND SECURE A FLOOR CORNER BRACKET (5) AT EACH LOCATION INDICATED.

SECURE EACH FLOOR CORNER BRACE (5) AS SHOWN ABOVE.

PLEASE NOTE: TYPICAL FIXING METHOD, ENSURE CORRECT FIXING IS USED (FK2).

LOCATE AND LOOSELY ATTACH FRONT PANEL (7).

SECURE EACH CORNER BRACKET (7) AS SHOWN ABOVE.

PLEASE NOTE: TYPICAL FIXING METHOD, ENSURE CORRECT FIXING IS USED (FK2).

LOCATE AND LOOSELY ATTACH FRONT PANEL (10).

LOCATE FRONT PANEL (10) INTO FLOOR RAIL CHANNEL AS SHOWN ABOVE.