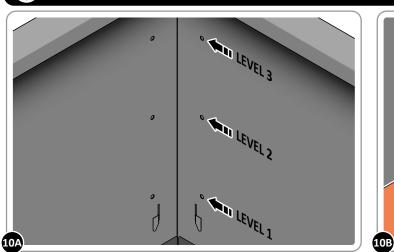

THESE COMPONENTS ARE TO LOCATE THE FLOOR, DETERMINE APPROPRIATE LEVEL FROM 3 OPTIONS AVAILABLE

DETERMINE DESIRED LEVEL FOR FLOOR FROM 3 OPTIONS AVAILABLE. (I) THIS WILL OBVIOUSLY BE DETERMINED BY WHAT WILL BE PLANTED.