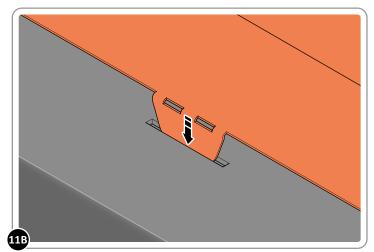

BEND ALL FLOOR PANEL (9) AIR BENDS DOWN INTO POSITION AS SHOWN.

LOCATE AND ATTACH FLOOR PANEL (9) BY SLOTTING AIR BEND TABS INTO EACH FLOOR HOLDER SLOTS.