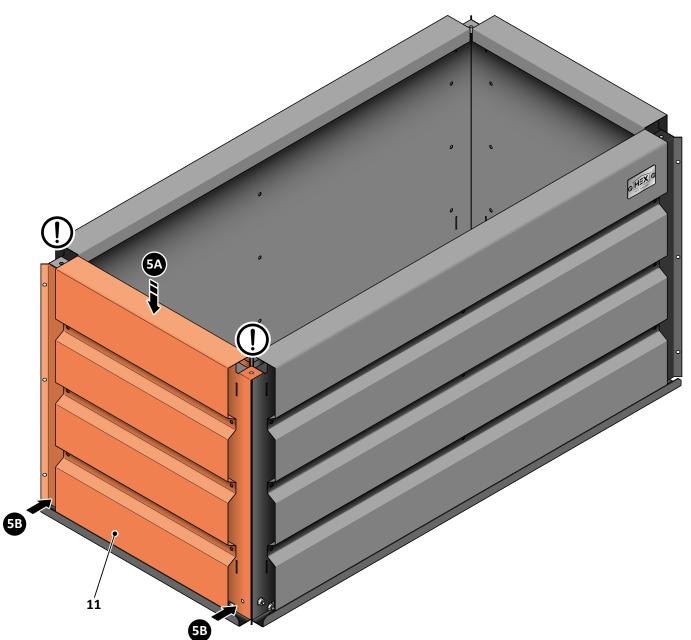

LOOSELY ATTACH FRONT, SIDE / BACK PANEL TABS AT EACH LOCATION INDICATED.

LOOSELY ATTACH FRONT, SIDE / BACK PANEL TABS AT EACH LOCATION INDICATED.

LOOSELY ATTACH FRONT, SIDE / BACK PANELS AT EACH LOCATION INDICATED.

LOOSELY ATTACH FRONT, SIDE / BACK PANELS AT EACH LOCATION INDICATED.

LOOSELY ATTACH FRONT, SIDE / BACK PANELS AT EACH LOCATION INDICATED.

LOCATE AND ATTACH A CORNER POST (2) AT EACH LOCATION INDICATED.

LOCATE EACH CORNER POST (2) AS SHOWN INSERTING TABS INTO APPROPRIATE SLOTS AT EACH POSITION.