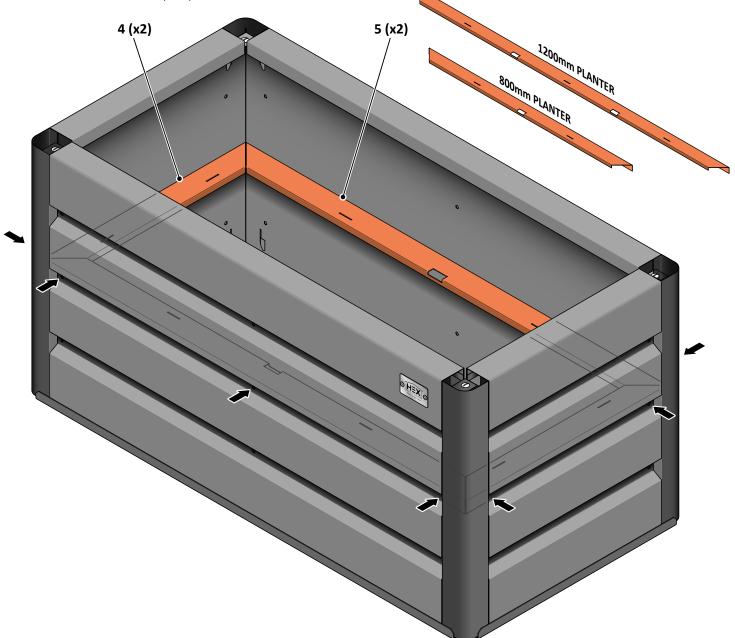

SECURE EACH FLOOR HOLDER USING THE TYPICAL FIXING METHOD SHOWN.

LOCATE AND ATTACH FLOOR BRACE (6), PLEASE NOTE FOR THE 1200mm PLANTER x2 ARE REQUIRED.

SLOT FLOOR BRACE (6) INTO FLOOR HOLDERS AS SHOWN ABOVE.

FLOOR BRACE IN POSITION

LOCATE FLOOR PANEL (12), PLEASE NOTE THE 1200mm FLOOR PANEL WILL HAVE x3 STRENGTHENING RECESSES.

BEND ALL FLOOR PANEL (12) AIR BENDS DOWN INTO POSITION AS SHOWN.

LOCATE AND ATTACH FLOOR PANEL (12) BY SLOTTING AIR BEND TABS INTO EACH FLOOR HOLDER SLOTS.