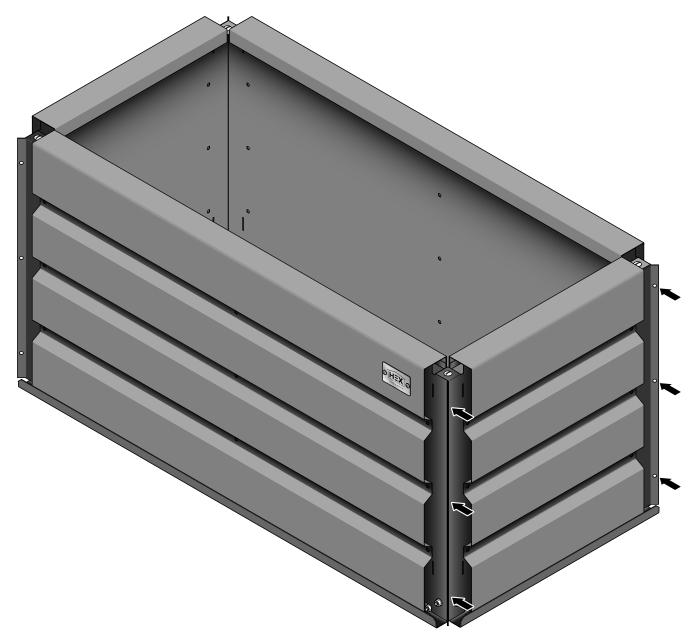

LOOSELY ATTACH FRONT, SIDE / BACK PANELS AT EACH LOCATION INDICATED.

LOOSELY ATTACH FRONT, SIDE / BACK PANELS AT EACH LOCATION INDICATED.

LOCATE AND ATTACH A CORNER POST (2) AT EACH LOCATION INDICATED.

LOCATE EACH CORNER POST (2) AS SHOWN INSERTING TABS INTO APPROPRIATE SLOTS AT EACH POSITION.

BEND ALL CORNER POST TABS TO SECURE CORNER POSTS INTO POSITION

LOCATE AND SECURE FLOOR HOLDERS (3) AT EACH LOCATION INDICATED.

SECURE EACH FLOOR HOLDER (3) USING THE TYPICAL FIXING METHOD SHOWN.

DETERMINE DESIRED LEVEL FOR FLOOR FROM 3 OPTIONS AVAILABLE.