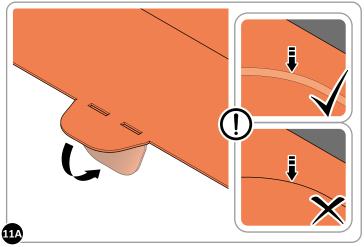

FLOOR BRACE IN POSITION

LOCATE FLOOR PANEL (12), PLEASE NOTE THE 1200mm FLOOR PANEL WILL HAVE x3 STRENGTHENING RECESSES.

BEND ALL FLOOR PANEL (12) AIR BENDS DOWN INTO POSITION AS SHOWN.

LOCATE AND ATTACH FLOOR PANEL (12) BY SLOTTING AIR BEND TABS INTO EACH FLOOR HOLDER SLOTS.