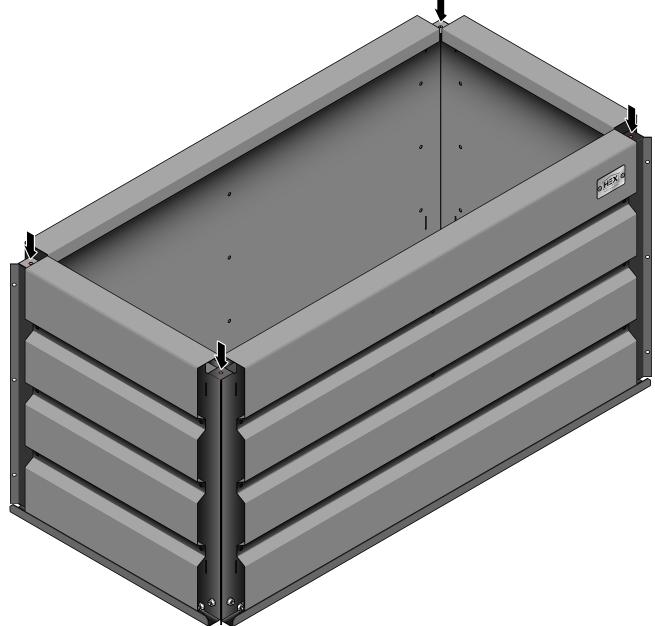

LOCATE AND SECURE A FLOOR CORNER BRACKET (5) AT EACH LOCATION INDICATED.

SECURE EACH FLOOR CORNER BRACE (5) AS SHOWN ABOVE.

PLEASE NOTE: TYPICAL FIXING METHOD, ENSURE CORRECT FIXING IS USED (FK2).

LOCATE AND LOOSELY ATTACH FRONT PANEL (7).

LOOSELY ATTACH FRONT PANEL AT EACH LOCATION INDICATED AS SHOWN.

LOCATE AND LOOSELY ATTACH SIDE / BACK PANEL (8) AT LOCATION SHOWN.

LOCATE A SIDE / BACK PANEL (8) INTO FLOOR RAIL CHANNEL AS SHOWN ABOVE.

LOOSELY ATTACH PANEL AT EACH LOCATION INDICATED AS SHOWN.

LOCATE AND LOOSELY ATTACH SIDE / BACK PANEL (8) AT LOCATION SHOWN.

LOCATE SIDE / BACK PANEL (8) INTO FLOOR RAIL CHANNEL AS SHOWN ABOVE.

LOOSELY ATTACH SIDE / BACK PANEL AT EACH LOCATION INDICATED ONLY, DO NOT ATTACH TABS AT THIS STAGE.

LOOSELY ATTACH FRONT, SIDE / BACK PANEL TABS AT EACH LOCATION INDICATED.

LOOSELY ATTACH FRONT, SIDE / BACK PANEL TABS AT EACH LOCATION INDICATED.

LOOSELY ATTACH FRONT, SIDE / BACK PANELS AT EACH LOCATION INDICATED.

LOOSELY ATTACH FRONT, SIDE / BACK PANELS AT EACH LOCATION INDICATED.

LOOSELY ATTACH FRONT, SIDE / BACK PANELS AT EACH LOCATION INDICATED.

LOCATE AND ATTACH A CORNER POST (2) AT EACH LOCATION INDICATED.

LOCATE EACH CORNER POST (2) AS SHOWN INSERTING TABS INTO APPROPRIATE SLOTS AT EACH POSITION.