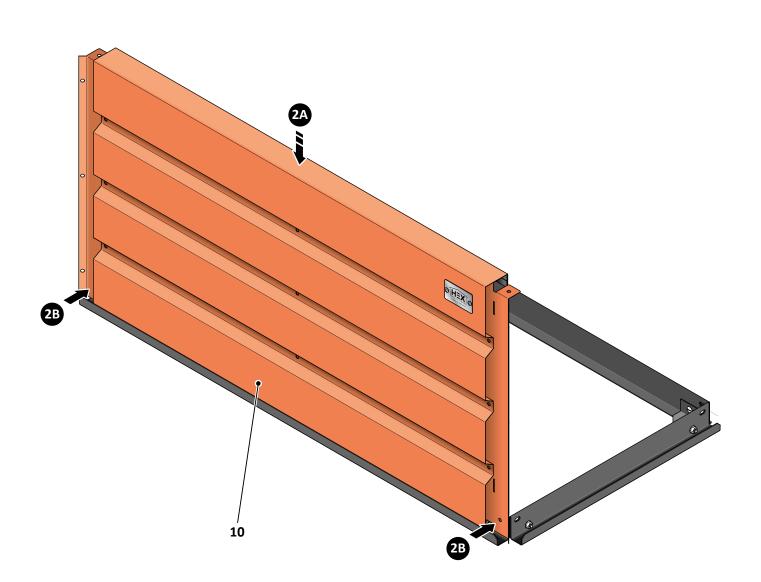

LOOSELY ATTACH FRONT PANEL AT EACH LOCATION INDICATED AS SHOWN.

LOCATE AND LOOSELY ATTACH SIDE / BACK PANEL (8) AT LOCATION SHOWN.

LOCATE A SIDE / BACK PANEL (8) INTO FLOOR RAIL CHANNEL AS SHOWN ABOVE.

LOOSELY ATTACH PANEL AT EACH LOCATION INDICATED AS SHOWN.

LOCATE AND LOOSELY ATTACH SIDE / BACK PANEL (8) AT LOCATION SHOWN.

LOCATE SIDE / BACK PANEL (8) INTO FLOOR RAIL CHANNEL AS SHOWN ABOVE.

LOOSELY ATTACH SIDE / BACK PANEL AT EACH LOCATION INDICATED ONLY, DO NOT ATTACH TABS AT THIS STAGE.

LOOSELY ATTACH FRONT, SIDE / BACK PANEL TABS AT EACH LOCATION INDICATED.

LOOSELY ATTACH FRONT, SIDE / BACK PANEL TABS AT EACH LOCATION INDICATED.

LOOSELY ATTACH FRONT, SIDE / BACK PANELS AT EACH LOCATION INDICATED.