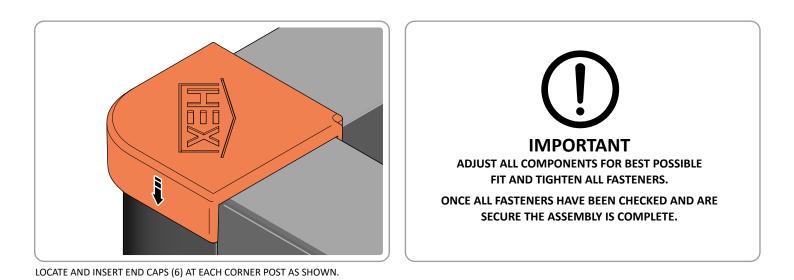

# Hanbury: Assembly Guide

LOCATE AND INSERT END CAPS (8) AT EACH CORNER POST AS SHOWN.