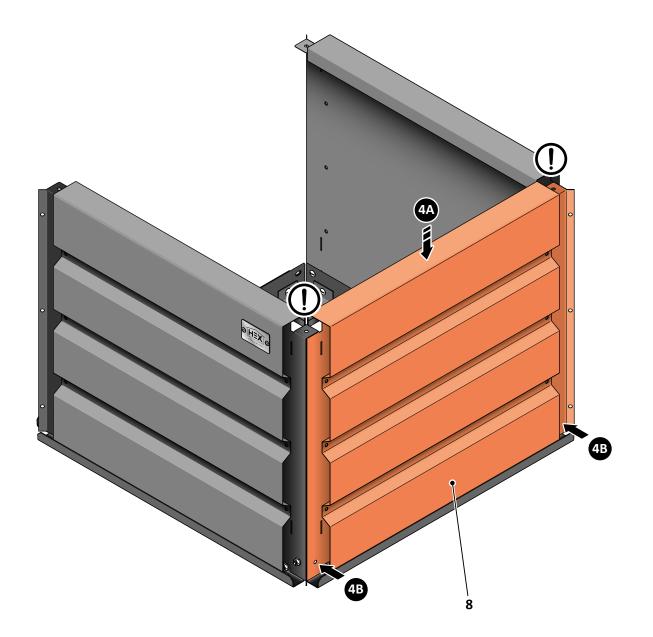

LOOSELY ATTACH FRONT, SIDE / BACK PANEL TABS AT EACH LOCATION INDICATED.

LOOSELY ATTACH FRONT, SIDE / BACK PANEL TABS AT EACH LOCATION INDICATED.

LOOSELY ATTACH FRONT, SIDE / BACK PANELS AT EACH LOCATION INDICATED.

LOOSELY ATTACH FRONT, SIDE / BACK PANELS AT EACH LOCATION INDICATED.

LOOSELY ATTACH FRONT, SIDE / BACK PANELS AT EACH LOCATION INDICATED.

LOCATE AND ATTACH A CORNER POST (2) AT EACH LOCATION INDICATED.

LOCATE EACH CORNER POST (2) AS SHOWN INSERTING TABS INTO APPROPRIATE SLOTS AT EACH POSITION.