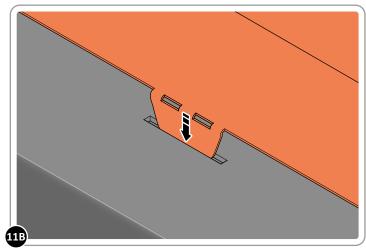

BEND ALL FLOOR PANEL (9) AIR BENDS DOWN INTO POSITION AS SHOWN.

LOCATE AND ATTACH FLOOR PANEL (9) BY SLOTTING AIR BEND TABS INTO EACH FLOOR HOLDER SLOTS.