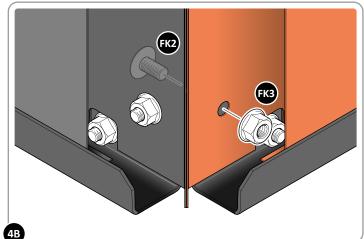

LOCATE AND SECURE A FLOOR CORNER BRACKET (5) AT EACH LOCATION INDICATED.

SECURE EACH FLOOR CORNER BRACE (5) AS SHOWN ABOVE.

PLEASE NOTE: TYPICAL FIXING METHOD, ENSURE CORRECT FIXING IS USED (FK2).

LOCATE AND LOOSELY ATTACH FRONT PANEL (7).