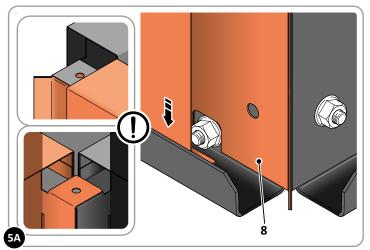

LOOSELY ATTACH FRONT PANEL AT EACH LOCATION INDICATED AS SHOWN.

LOCATE AND LOOSELY ATTACH SIDE / BACK PANEL (8) AT LOCATION SHOWN.

LOCATE A SIDE / BACK PANEL (8) INTO FLOOR RAIL CHANNEL AS SHOWN ABOVE.

LOOSELY ATTACH PANEL AT EACH LOCATION INDICATED AS SHOWN.

LOCATE AND LOOSELY ATTACH SIDE / BACK PANEL (8) AT LOCATION SHOWN.

LOCATE SIDE / BACK PANEL (8) INTO FLOOR RAIL CHANNEL AS SHOWN ABOVE.

LOOSELY ATTACH SIDE / BACK PANEL AT EACH LOCATION INDICATED ONLY, DO NOT ATTACH TABS AT THIS STAGE.