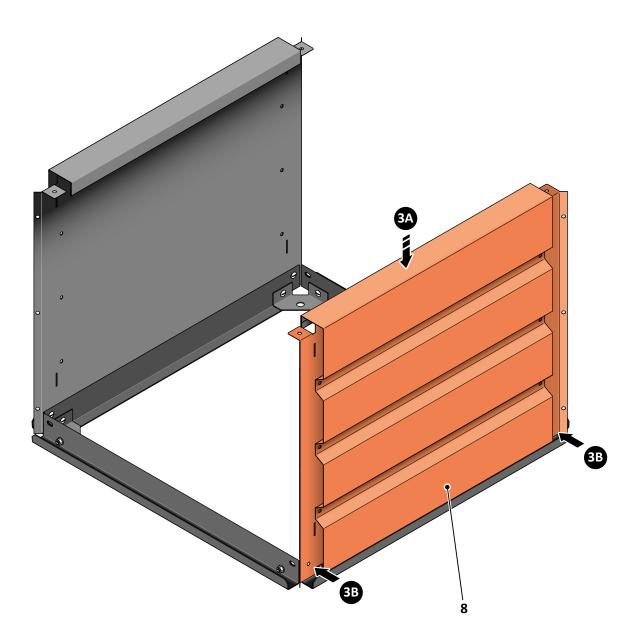

LOOSELY ATTACH FRONT PANEL AT EACH LOCATION INDICATED AS SHOWN.

LOCATE AND LOOSELY ATTACH SIDE / BACK PANEL (8) AT LOCATION SHOWN.

LOCATE A SIDE / BACK PANEL (8) INTO FLOOR RAIL CHANNEL AS SHOWN ABOVE.

LOOSELY ATTACH PANEL AT EACH LOCATION INDICATED AS SHOWN.

LOCATE AND LOOSELY ATTACH SIDE / BACK PANEL (8) AT LOCATION SHOWN.

LOCATE SIDE / BACK PANEL (8) INTO FLOOR RAIL CHANNEL AS SHOWN ABOVE.

LOOSELY ATTACH SIDE / BACK PANEL AT EACH LOCATION INDICATED ONLY, DO NOT ATTACH TABS AT THIS STAGE.