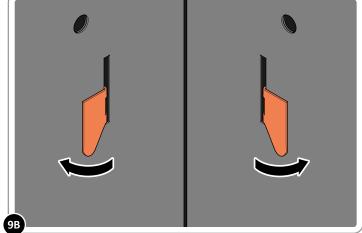

BEND ALL CORNER POST TABS TO SECURE CORNER POSTS INTO POSITION

LOCATE AND SECURE FLOOR HOLDERS (3) AT EACH LOCATION INDICATED.

SECURE EACH FLOOR HOLDER (3) USING THE TYPICAL FIXING METHOD SHOWN.

DETERMINE DESIRED LEVEL FOR FLOOR FROM 3 OPTIONS AVAILABLE.