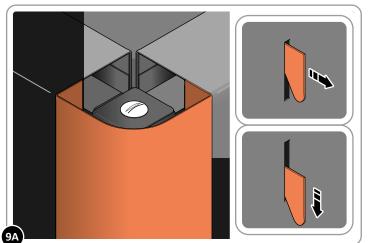

# Hanbury: Assembly Guide

LOCATE AND INSERT END CAPS (8) AT EACH CORNER POST AS SHOWN.