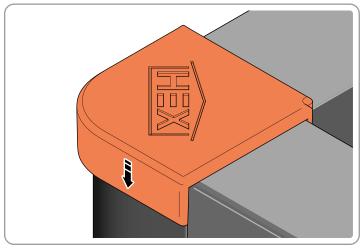

# Hanbury: Assembly Guide

LOCATE AND INSERT END CAPS (8) AT EACH CORNER POST AS SHOWN.