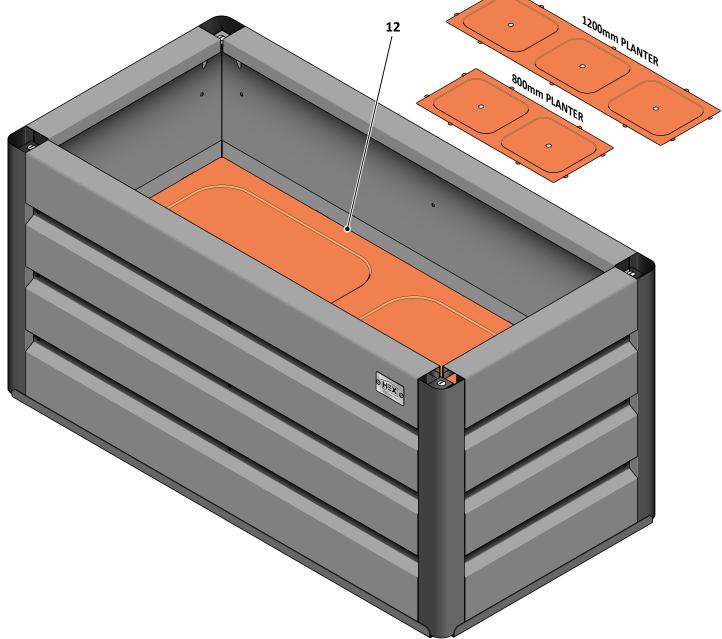

FLOOR BRACE IN POSITION

LOCATE FLOOR PANEL (12), PLEASE NOTE THE 1200mm FLOOR PANEL WILL HAVE x3 STRENGTHENING RECESSES.

BEND ALL FLOOR PANEL (12) AIR BENDS DOWN INTO POSITION AS SHOWN.

LOCATE AND ATTACH FLOOR PANEL (12) BY SLOTTING AIR BEND TABS INTO EACH FLOOR HOLDER SLOTS.