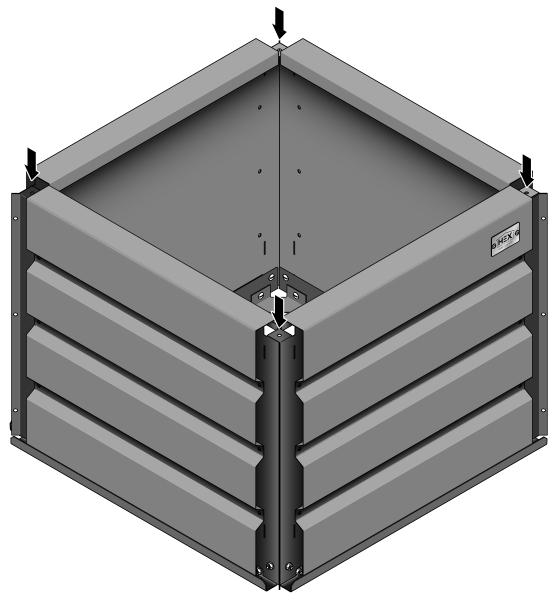

LOOSELY ATTACH FRONT, SIDE / BACK PANEL TABS AT EACH LOCATION INDICATED.

LOOSELY ATTACH FRONT, SIDE / BACK PANEL TABS AT EACH LOCATION INDICATED.

LOOSELY ATTACH FRONT, SIDE / BACK PANELS AT EACH LOCATION INDICATED.

LOOSELY ATTACH FRONT, SIDE / BACK PANELS AT EACH LOCATION INDICATED.

LOOSELY ATTACH FRONT, SIDE / BACK PANELS AT EACH LOCATION INDICATED.

LOCATE AND ATTACH A CORNER POST (2) AT EACH LOCATION INDICATED.

LOCATE EACH CORNER POST (2) AS SHOWN INSERTING TABS INTO APPROPRIATE SLOTS AT EACH POSITION.