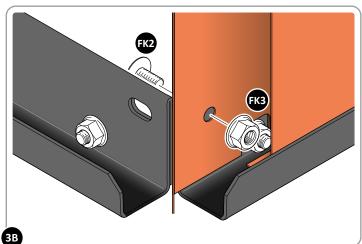

LOCATE AND SECURE A FLOOR CORNER BRACKET (5) AT EACH LOCATION INDICATED.

SECURE EACH FLOOR CORNER BRACE (5) AS SHOWN ABOVE.

PLEASE NOTE: TYPICAL FIXING METHOD, ENSURE CORRECT FIXING IS USED (FK2).

LOCATE AND LOOSELY ATTACH FRONT PANEL (7).

SECURE EACH CORNER BRACKET (7) AS SHOWN ABOVE.

PLEASE NOTE: TYPICAL FIXING METHOD, ENSURE CORRECT FIXING IS USED (FK2).

LOCATE AND LOOSELY ATTACH FRONT PANEL (10).

LOCATE FRONT PANEL (10) INTO FLOOR RAIL CHANNEL AS SHOWN ABOVE.