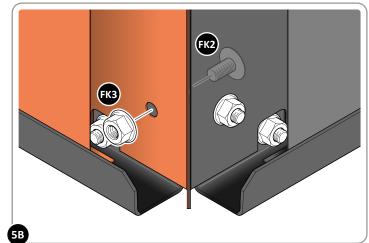

LOCATE AND SECURE A FLOOR CORNER BRACKET (5) AT EACH LOCATION INDICATED.

SECURE EACH FLOOR CORNER BRACE (5) AS SHOWN ABOVE.

PLEASE NOTE: TYPICAL FIXING METHOD, ENSURE CORRECT FIXING IS USED (FK2).

LOCATE AND LOOSELY ATTACH FRONT PANEL (7).