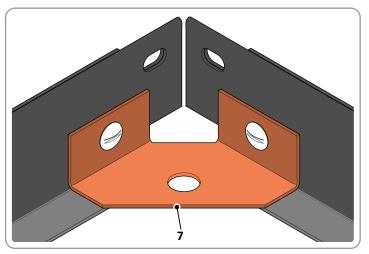

Section 1: Page 1 - 14

500 x 500 x 400mm Planter

600 x 600 x 400mm Planter

Section 2: Page 15 - 28

800 x 400 x 400mm Planter

1200 x 400 x 400mm Planter

LOCATE AND SECURE A FLOOR CORNER BRACKET (7) AT EACH LOCATION INDICATED.

SECURE EACH CORNER BRACKET (7) AS SHOWN ABOVE.

PLEASE NOTE: TYPICAL FIXING METHOD, ENSURE CORRECT FIXING IS USED (FK2).

LOCATE AND LOOSELY ATTACH FRONT PANEL (10).

LOCATE FRONT PANEL (10) INTO FLOOR RAIL CHANNEL AS SHOWN ABOVE.