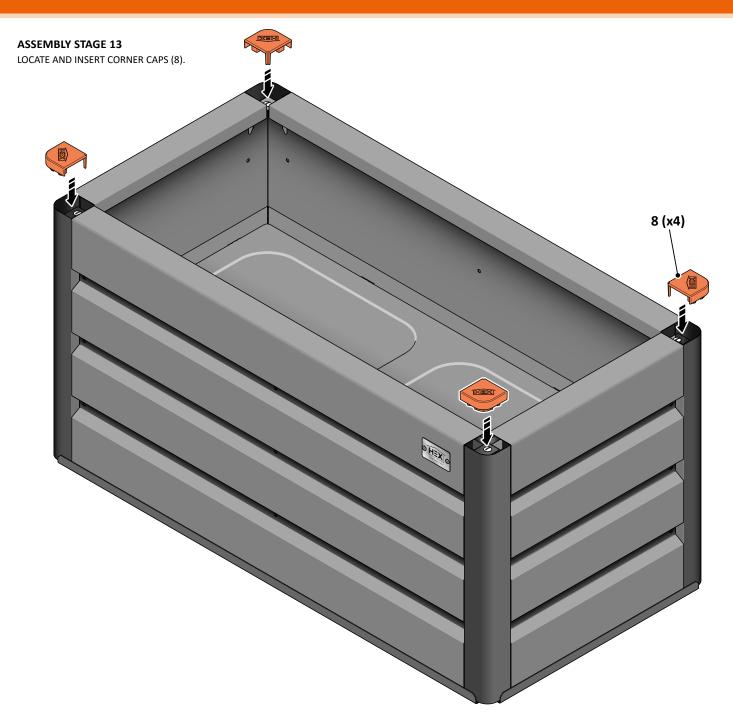

# Hanbury: Assembly Guide

LOCATE AND INSERT END CAPS (8) AT EACH CORNER POST AS SHOWN.