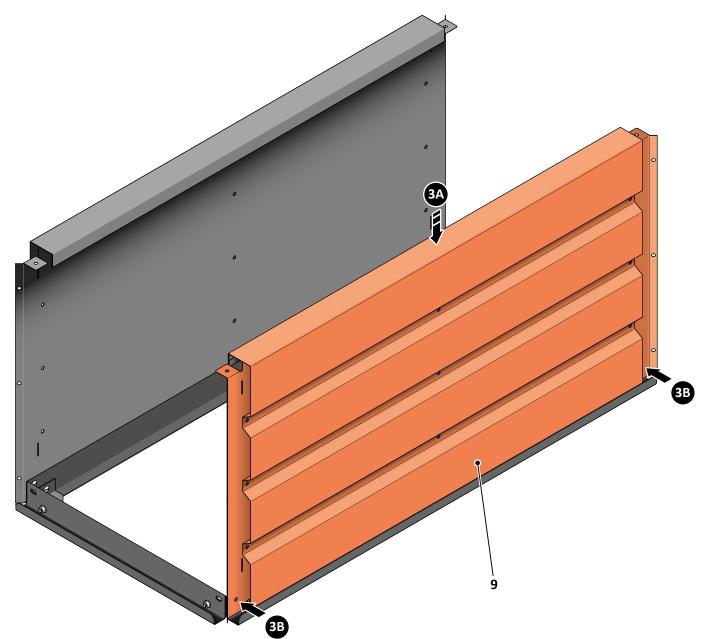

LOCATE AND LOOSELY ATTACH SIDE / BACK PANEL (8) AT LOCATION SHOWN.

LOCATE SIDE / BACK PANEL (8) INTO FLOOR RAIL CHANNEL AS SHOWN ABOVE.

LOOSELY ATTACH SIDE / BACK PANEL AT EACH LOCATION INDICATED ONLY, DO NOT ATTACH TABS AT THIS STAGE.

LOOSELY ATTACH FRONT, SIDE / BACK PANEL TABS AT EACH LOCATION INDICATED.

LOOSELY ATTACH FRONT, SIDE / BACK PANEL TABS AT EACH LOCATION INDICATED.

LOOSELY ATTACH FRONT, SIDE / BACK PANELS AT EACH LOCATION INDICATED.

LOOSELY ATTACH FRONT, SIDE / BACK PANELS AT EACH LOCATION INDICATED.

LOOSELY ATTACH FRONT, SIDE / BACK PANELS AT EACH LOCATION INDICATED.

LOCATE AND ATTACH A CORNER POST (2) AT EACH LOCATION INDICATED.

LOCATE EACH CORNER POST (2) AS SHOWN INSERTING TABS INTO APPROPRIATE SLOTS AT EACH POSITION.