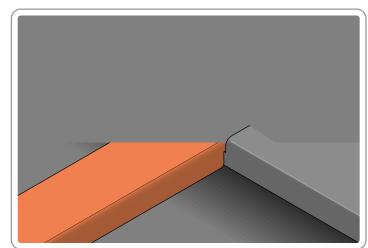

SECURE EACH FLOOR HOLDER USING THE TYPICAL FIXING METHOD SHOWN.

LOCATE AND ATTACH FLOOR BRACE (6), PLEASE NOTE FOR THE 1200mm PLANTER x2 ARE REQUIRED.

SLOT FLOOR BRACE (6) INTO FLOOR HOLDERS AS SHOWN ABOVE.

FLOOR BRACE IN POSITION

LOCATE FLOOR PANEL (12), PLEASE NOTE THE 1200mm FLOOR PANEL WILL HAVE x3 STRENGTHENING RECESSES.

BEND ALL FLOOR PANEL (12) AIR BENDS DOWN INTO POSITION AS SHOWN.

LOCATE AND ATTACH FLOOR PANEL (12) BY SLOTTING AIR BEND TABS INTO EACH FLOOR HOLDER SLOTS.