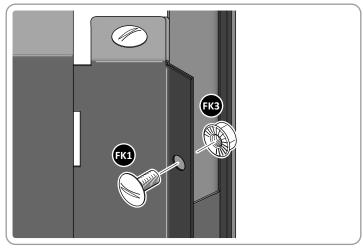

LOCATE AND SECURE A FLOOR CORNER BRACKET (5) AT EACH LOCATION INDICATED.

SECURE EACH FLOOR CORNER BRACE (5) AS SHOWN ABOVE.

PLEASE NOTE: TYPICAL FIXING METHOD, ENSURE CORRECT FIXING IS USED (FK2).

LOCATE AND LOOSELY ATTACH FRONT PANEL (7).

SECURE EACH CORNER BRACKET (7) AS SHOWN ABOVE.

PLEASE NOTE: TYPICAL FIXING METHOD, ENSURE CORRECT FIXING IS USED (FK2).

LOCATE AND LOOSELY ATTACH FRONT PANEL (10).

LOCATE FRONT PANEL (10) INTO FLOOR RAIL CHANNEL AS SHOWN ABOVE.