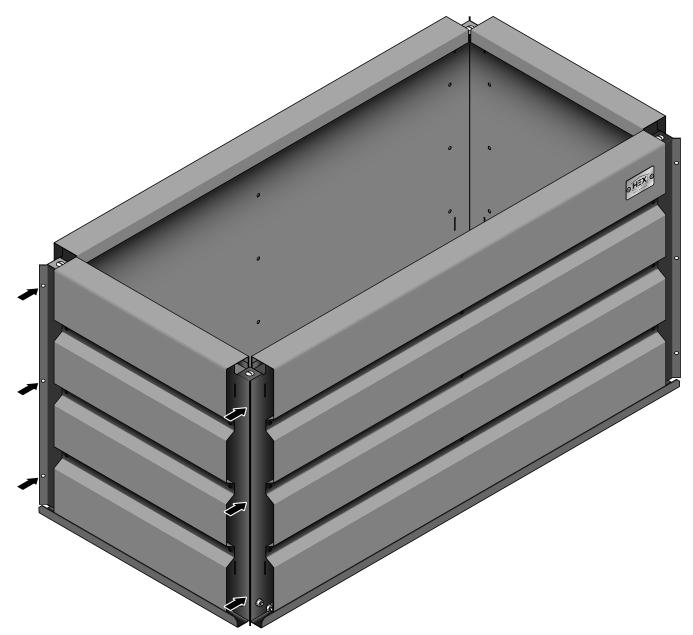

LOOSELY ATTACH FRONT, SIDE / BACK PANEL TABS AT EACH LOCATION INDICATED.

LOOSELY ATTACH FRONT, SIDE / BACK PANEL TABS AT EACH LOCATION INDICATED.

LOOSELY ATTACH FRONT, SIDE / BACK PANELS AT EACH LOCATION INDICATED.

LOOSELY ATTACH FRONT, SIDE / BACK PANELS AT EACH LOCATION INDICATED.

LOOSELY ATTACH FRONT, SIDE / BACK PANELS AT EACH LOCATION INDICATED.

LOCATE AND ATTACH A CORNER POST (2) AT EACH LOCATION INDICATED.

LOCATE EACH CORNER POST (2) AS SHOWN INSERTING TABS INTO APPROPRIATE SLOTS AT EACH POSITION.

BEND ALL CORNER POST TABS TO SECURE CORNER POSTS INTO POSITION

LOCATE AND SECURE FLOOR HOLDERS (3) AT EACH LOCATION INDICATED.

SECURE EACH FLOOR HOLDER (3) USING THE TYPICAL FIXING METHOD SHOWN.

DETERMINE DESIRED LEVEL FOR FLOOR FROM 3 OPTIONS AVAILABLE.