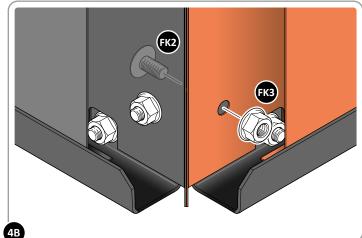

LOCATE AND SECURE A FLOOR CORNER BRACKET (5) AT EACH LOCATION INDICATED.

SECURE EACH FLOOR CORNER BRACE (5) AS SHOWN ABOVE.

PLEASE NOTE: TYPICAL FIXING METHOD, ENSURE CORRECT FIXING IS USED (FK2).

LOCATE AND LOOSELY ATTACH FRONT PANEL (7).

LOOSELY ATTACH FRONT PANEL AT EACH LOCATION INDICATED AS SHOWN.

LOCATE AND LOOSELY ATTACH SIDE / BACK PANEL (8) AT LOCATION SHOWN.

LOCATE A SIDE / BACK PANEL (8) INTO FLOOR RAIL CHANNEL AS SHOWN ABOVE.

LOOSELY ATTACH PANEL AT EACH LOCATION INDICATED AS SHOWN.