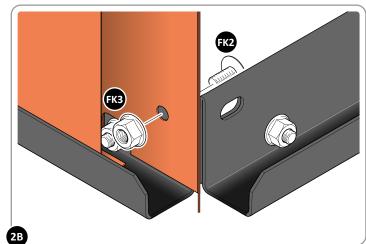

LOCATE AND SECURE A FLOOR CORNER BRACKET (5) AT EACH LOCATION INDICATED.

SECURE EACH FLOOR CORNER BRACE (5) AS SHOWN ABOVE.

PLEASE NOTE: TYPICAL FIXING METHOD, ENSURE CORRECT FIXING IS USED (FK2).

LOCATE AND LOOSELY ATTACH FRONT PANEL (7).

SECURE EACH CORNER BRACKET (7) AS SHOWN ABOVE.

PLEASE NOTE: TYPICAL FIXING METHOD, ENSURE CORRECT FIXING IS USED (FK2).

LOCATE AND LOOSELY ATTACH FRONT PANEL (10).

LOCATE FRONT PANEL (10) INTO FLOOR RAIL CHANNEL AS SHOWN ABOVE.