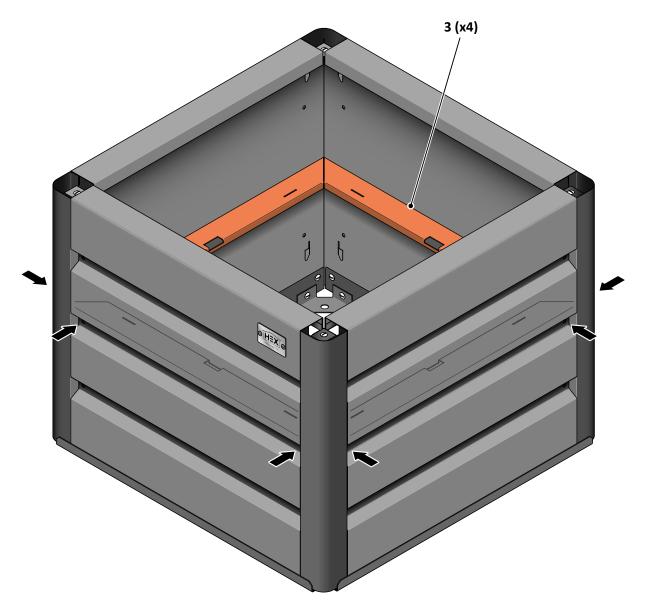

BEND ALL CORNER POST TABS TO SECURE CORNER POSTS INTO POSITION

LOCATE AND SECURE FLOOR HOLDERS (3) AT EACH LOCATION INDICATED.

SECURE EACH FLOOR HOLDER (3) USING THE TYPICAL FIXING METHOD SHOWN.

DETERMINE DESIRED LEVEL FOR FLOOR FROM 3 OPTIONS AVAILABLE.