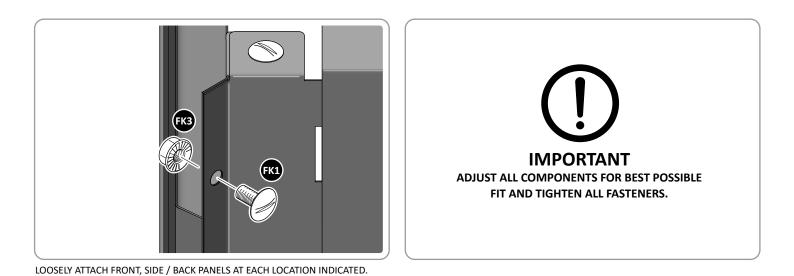

LOOSELY ATTACH FRONT, SIDE / BACK PANEL TABS AT EACH LOCATION INDICATED.

LOOSELY ATTACH FRONT, SIDE / BACK PANEL TABS AT EACH LOCATION INDICATED.

LOOSELY ATTACH FRONT, SIDE / BACK PANELS AT EACH LOCATION INDICATED.

LOOSELY ATTACH FRONT, SIDE / BACK PANELS AT EACH LOCATION INDICATED.

LOOSELY ATTACH FRONT, SIDE / BACK PANELS AT EACH LOCATION INDICATED.

LOCATE AND ATTACH A CORNER POST (2) AT EACH LOCATION INDICATED.

LOCATE EACH CORNER POST (2) AS SHOWN INSERTING TABS INTO APPROPRIATE SLOTS AT EACH POSITION.