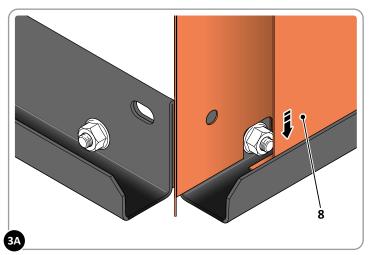

LOOSELY ATTACH FRONT PANEL AT EACH LOCATION INDICATED AS SHOWN.

LOCATE AND LOOSELY ATTACH SIDE / BACK PANEL (8) AT LOCATION SHOWN.

LOCATE A SIDE / BACK PANEL (8) INTO FLOOR RAIL CHANNEL AS SHOWN ABOVE.

LOOSELY ATTACH PANEL AT EACH LOCATION INDICATED AS SHOWN.

LOCATE AND LOOSELY ATTACH SIDE / BACK PANEL (8) AT LOCATION SHOWN.

LOCATE SIDE / BACK PANEL (8) INTO FLOOR RAIL CHANNEL AS SHOWN ABOVE.

LOOSELY ATTACH SIDE / BACK PANEL AT EACH LOCATION INDICATED ONLY, DO NOT ATTACH TABS AT THIS STAGE.