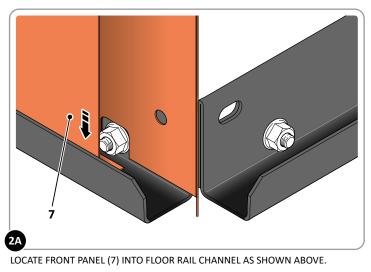

LOOSELY ATTACH FRONT PANEL AT EACH LOCATION INDICATED AS SHOWN.

LOCATE AND LOOSELY ATTACH SIDE / BACK PANEL (8) AT LOCATION SHOWN.

LOCATE A SIDE / BACK PANEL (8) INTO FLOOR RAIL CHANNEL AS SHOWN ABOVE.

LOOSELY ATTACH PANEL AT EACH LOCATION INDICATED AS SHOWN.