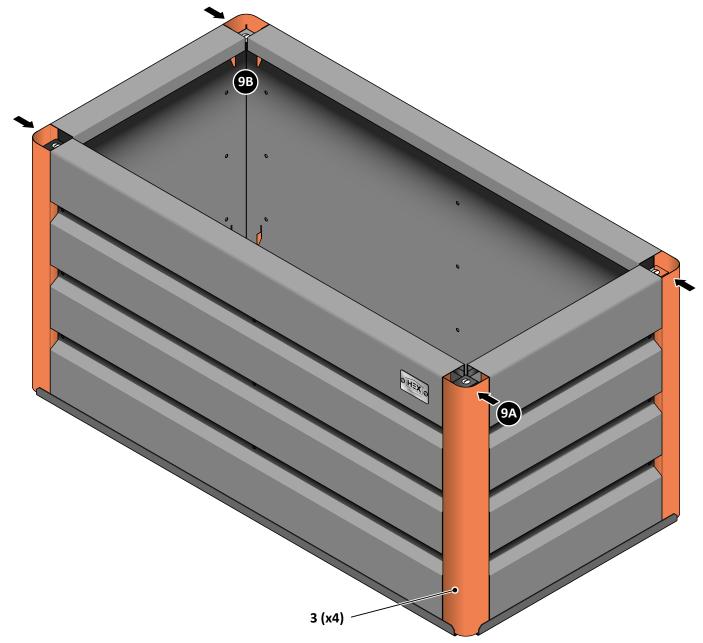

LOOSELY ATTACH FRONT, SIDE / BACK PANELS AT EACH LOCATION INDICATED.

LOOSELY ATTACH FRONT, SIDE / BACK PANELS AT EACH LOCATION INDICATED.

LOCATE AND ATTACH A CORNER POST (2) AT EACH LOCATION INDICATED.

LOCATE EACH CORNER POST (2) AS SHOWN INSERTING TABS INTO APPROPRIATE SLOTS AT EACH POSITION.

BEND ALL CORNER POST TABS TO SECURE CORNER POSTS INTO POSITION

LOCATE AND SECURE FLOOR HOLDERS (3) AT EACH LOCATION INDICATED.

SECURE EACH FLOOR HOLDER (3) USING THE TYPICAL FIXING METHOD SHOWN.

DETERMINE DESIRED LEVEL FOR FLOOR FROM 3 OPTIONS AVAILABLE.

# Hanbury: Assembly Guide

LOCATE AND INSERT END CAPS (8) AT EACH CORNER POST AS SHOWN.