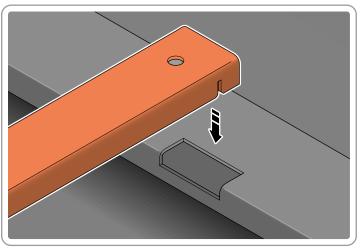

() THIS WILL OBVIOUSLY BE DETERMINED BY WHAT WILL BE PLANTED.

LOCATE AND ATTACH FLOOR BRACE (4).

SLOT FLOOR BRACE (4) INTO FLOOR HOLDERS (3) AS SHOWN ABOVE.

FLOOR BRACE IN POSITION

ASSEMBLY STAGE 12 LOCATE FLOOR PANEL (9).