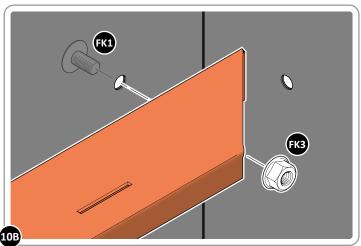

LOCATE AND SECURE A FLOOR CORNER BRACKET (5) AT EACH LOCATION INDICATED.

SECURE EACH FLOOR CORNER BRACE (5) AS SHOWN ABOVE.

PLEASE NOTE: TYPICAL FIXING METHOD, ENSURE CORRECT FIXING IS USED (FK2).

LOCATE AND LOOSELY ATTACH FRONT PANEL (7).

SECURE EACH CORNER BRACKET (7) AS SHOWN ABOVE.

PLEASE NOTE: TYPICAL FIXING METHOD, ENSURE CORRECT FIXING IS USED (FK2).

LOCATE AND LOOSELY ATTACH FRONT PANEL (10).

LOCATE FRONT PANEL (10) INTO FLOOR RAIL CHANNEL AS SHOWN ABOVE.