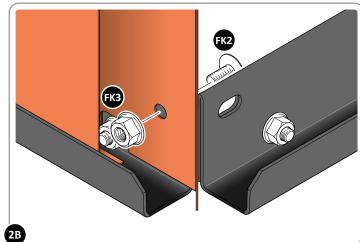

LOCATE AND SECURE A FLOOR CORNER BRACKET (5) AT EACH LOCATION INDICATED.

SECURE EACH FLOOR CORNER BRACE (5) AS SHOWN ABOVE.

PLEASE NOTE: TYPICAL FIXING METHOD, ENSURE CORRECT FIXING IS USED (FK2).

LOCATE AND LOOSELY ATTACH FRONT PANEL (7).

SECURE EACH CORNER BRACKET (7) AS SHOWN ABOVE.

PLEASE NOTE: TYPICAL FIXING METHOD, ENSURE CORRECT FIXING IS USED (FK2).

LOCATE AND LOOSELY ATTACH FRONT PANEL (10).

LOCATE FRONT PANEL (10) INTO FLOOR RAIL CHANNEL AS SHOWN ABOVE.