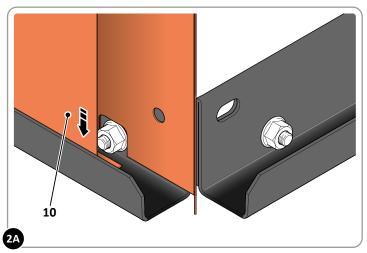

LOOSELY ATTACH FRONT PANEL AT EACH LOCATION INDICATED AS SHOWN.

LOCATE AND LOOSELY ATTACH SIDE / BACK PANEL (8) AT LOCATION SHOWN.

LOCATE A SIDE / BACK PANEL (8) INTO FLOOR RAIL CHANNEL AS SHOWN ABOVE.

LOOSELY ATTACH PANEL AT EACH LOCATION INDICATED AS SHOWN.

LOCATE AND LOOSELY ATTACH SIDE / BACK PANEL (8) AT LOCATION SHOWN.

LOCATE SIDE / BACK PANEL (8) INTO FLOOR RAIL CHANNEL AS SHOWN ABOVE.

LOOSELY ATTACH SIDE / BACK PANEL AT EACH LOCATION INDICATED ONLY, DO NOT ATTACH TABS AT THIS STAGE.