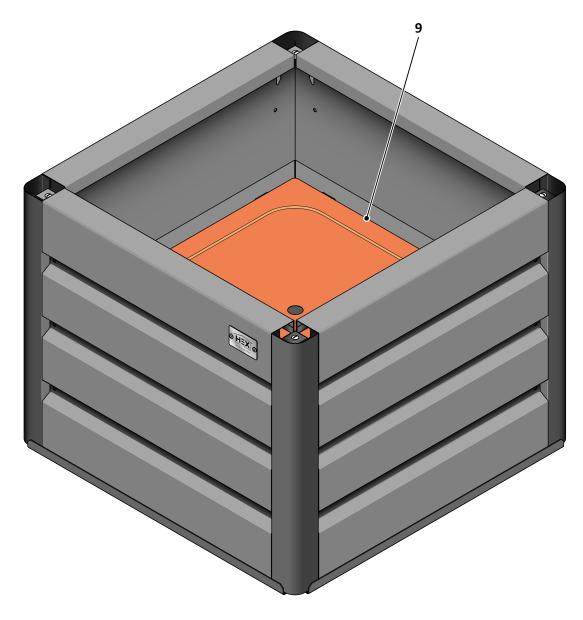

() THIS WILL OBVIOUSLY BE DETERMINED BY WHAT WILL BE PLANTED.

LOCATE AND ATTACH FLOOR BRACE (4).

SLOT FLOOR BRACE (4) INTO FLOOR HOLDERS (3) AS SHOWN ABOVE.

FLOOR BRACE IN POSITION

ASSEMBLY STAGE 12 LOCATE FLOOR PANEL (9).

BEND ALL FLOOR PANEL (9) AIR BENDS DOWN INTO POSITION AS SHOWN.

LOCATE AND ATTACH FLOOR PANEL (9) BY SLOTTING AIR BEND TABS INTO EACH FLOOR HOLDER SLOTS.