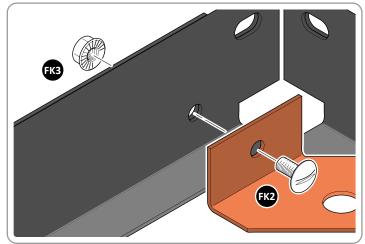

LOCATE AND SECURE A FLOOR CORNER BRACKET (5) AT EACH LOCATION INDICATED.

SECURE EACH FLOOR CORNER BRACE (5) AS SHOWN ABOVE.

PLEASE NOTE: TYPICAL FIXING METHOD, ENSURE CORRECT FIXING IS USED (FK2).

LOCATE AND LOOSELY ATTACH FRONT PANEL (7).

SECURE EACH CORNER BRACKET (7) AS SHOWN ABOVE.

PLEASE NOTE: TYPICAL FIXING METHOD, ENSURE CORRECT FIXING IS USED (FK2).

LOCATE AND LOOSELY ATTACH FRONT PANEL (10).

LOCATE FRONT PANEL (10) INTO FLOOR RAIL CHANNEL AS SHOWN ABOVE.