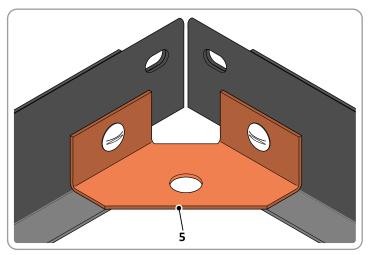

LOCATE AND SECURE A FLOOR CORNER BRACKET (5) AT EACH LOCATION INDICATED.

SECURE EACH FLOOR CORNER BRACE (5) AS SHOWN ABOVE.

PLEASE NOTE: TYPICAL FIXING METHOD, ENSURE CORRECT FIXING IS USED (FK2).

LOCATE AND LOOSELY ATTACH FRONT PANEL (7).

SECURE EACH CORNER BRACKET (7) AS SHOWN ABOVE.

PLEASE NOTE: TYPICAL FIXING METHOD, ENSURE CORRECT FIXING IS USED (FK2).

LOCATE AND LOOSELY ATTACH FRONT PANEL (10).

LOCATE FRONT PANEL (10) INTO FLOOR RAIL CHANNEL AS SHOWN ABOVE.