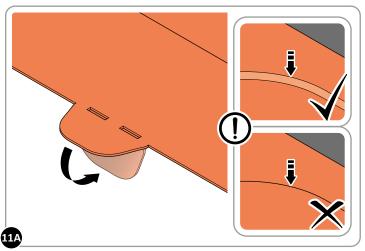

BEND ALL FLOOR PANEL (9) AIR BENDS DOWN INTO POSITION AS SHOWN.

LOCATE AND ATTACH FLOOR PANEL (9) BY SLOTTING AIR BEND TABS INTO EACH FLOOR HOLDER SLOTS.