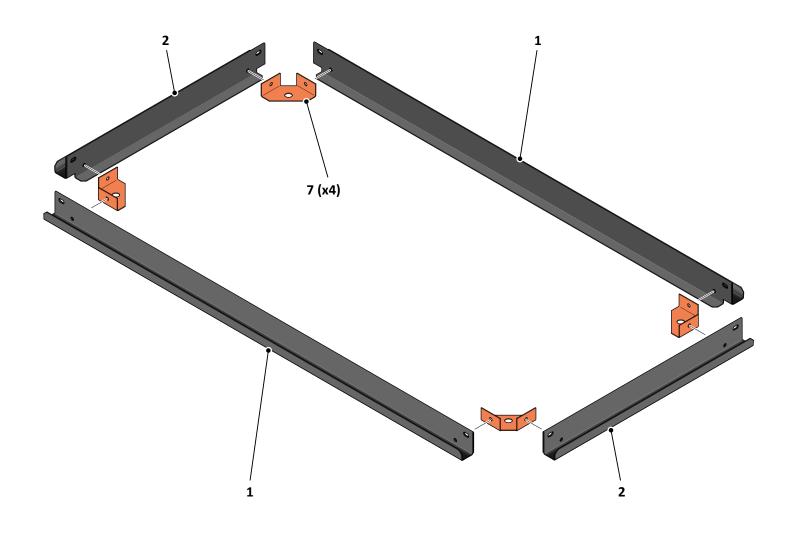

Section 1: Page 1 - 14

500 x 500 x 400mm Planter

600 x 600 x 400mm Planter

Section 2: Page 15 - 28

800 x 400 x 400mm Planter

1200 x 400 x 400mm Planter

LOCATE AND SECURE A FLOOR CORNER BRACKET (7) AT EACH LOCATION INDICATED.

SECURE EACH CORNER BRACKET (7) AS SHOWN ABOVE.

PLEASE NOTE: TYPICAL FIXING METHOD, ENSURE CORRECT FIXING IS USED (FK2).

LOCATE AND LOOSELY ATTACH FRONT PANEL (10).

LOCATE FRONT PANEL (10) INTO FLOOR RAIL CHANNEL AS SHOWN ABOVE.