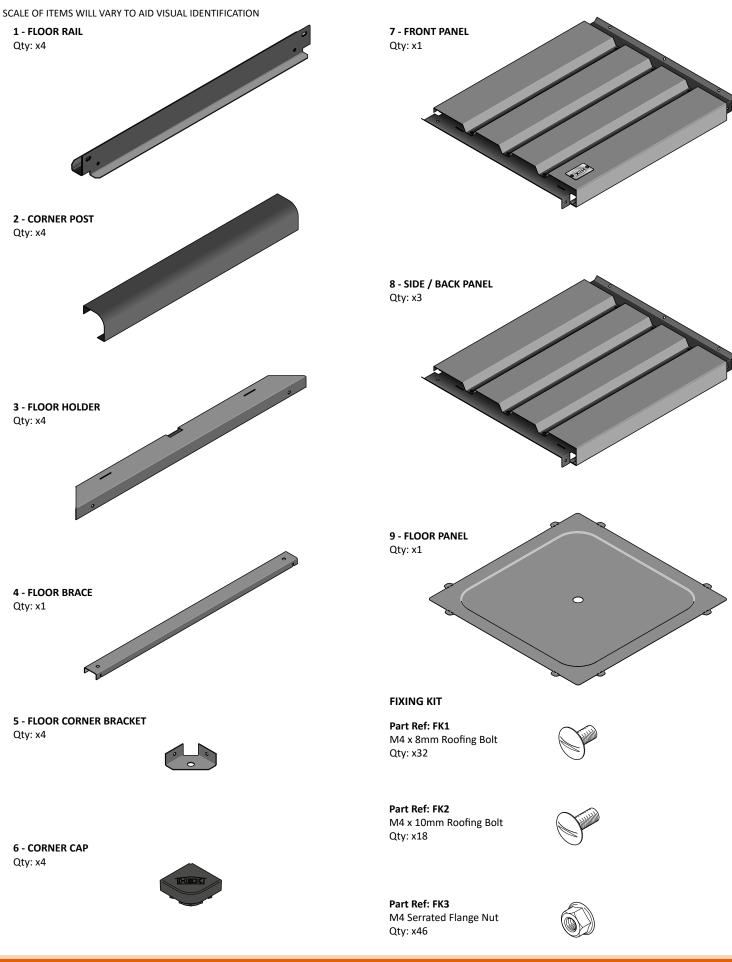

#### SECTION 1: PARTS LIST FOR 500 x 500 x 400mm PLANTER AND 600 x 600 x 400mm PLANTER. PLEASE NOTE: PARTS MAY DIFFER VISUALLY BUT THE ASSEMBLY PROCESS IS IDENTICAL FOR BOTH PRODUCTS, ENSURE ALL ITEMS LISTED ARE PRESENT PRIOR TO STARTING ASSEMBLY PROCEDURE.