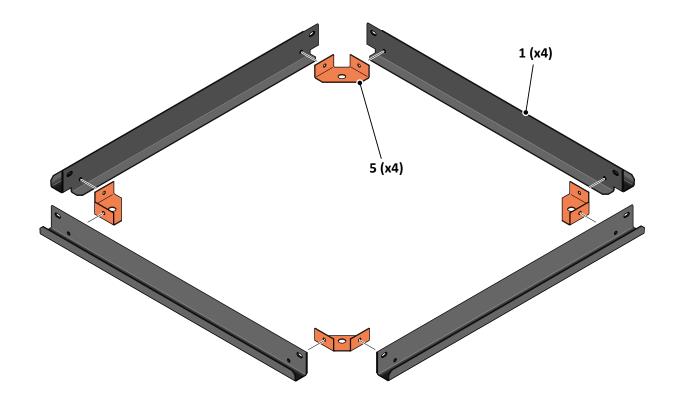

LOCATE AND SECURE A FLOOR CORNER BRACKET (5) AT EACH LOCATION INDICATED.

SECURE EACH FLOOR CORNER BRACE (5) AS SHOWN ABOVE.

PLEASE NOTE: TYPICAL FIXING METHOD, ENSURE CORRECT FIXING IS USED (FK2).

LOCATE AND LOOSELY ATTACH FRONT PANEL (7).