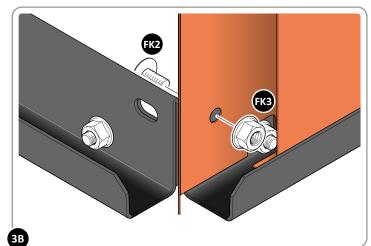

LOCATE AND SECURE A FLOOR CORNER BRACKET (5) AT EACH LOCATION INDICATED.

SECURE EACH FLOOR CORNER BRACE (5) AS SHOWN ABOVE.

PLEASE NOTE: TYPICAL FIXING METHOD, ENSURE CORRECT FIXING IS USED (FK2).

LOCATE AND LOOSELY ATTACH FRONT PANEL (7).

SECURE EACH CORNER BRACKET (7) AS SHOWN ABOVE.

PLEASE NOTE: TYPICAL FIXING METHOD, ENSURE CORRECT FIXING IS USED (FK2).

LOCATE AND LOOSELY ATTACH FRONT PANEL (10).

LOCATE FRONT PANEL (10) INTO FLOOR RAIL CHANNEL AS SHOWN ABOVE.