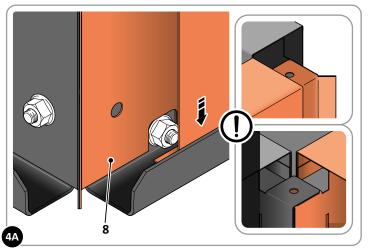

LOOSELY ATTACH FRONT PANEL AT EACH LOCATION INDICATED AS SHOWN.

LOCATE AND LOOSELY ATTACH SIDE / BACK PANEL (8) AT LOCATION SHOWN.

LOCATE A SIDE / BACK PANEL (8) INTO FLOOR RAIL CHANNEL AS SHOWN ABOVE.

LOOSELY ATTACH PANEL AT EACH LOCATION INDICATED AS SHOWN.

LOCATE AND LOOSELY ATTACH SIDE / BACK PANEL (8) AT LOCATION SHOWN.

LOCATE SIDE / BACK PANEL (8) INTO FLOOR RAIL CHANNEL AS SHOWN ABOVE.

LOOSELY ATTACH SIDE / BACK PANEL AT EACH LOCATION INDICATED ONLY, DO NOT ATTACH TABS AT THIS STAGE.