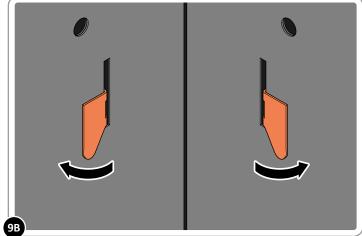

BEND ALL CORNER POST TABS TO SECURE CORNER POSTS INTO POSITION

LOCATE AND SECURE FLOOR HOLDERS (3) AT EACH LOCATION INDICATED.

SECURE EACH FLOOR HOLDER (3) USING THE TYPICAL FIXING METHOD SHOWN.

DETERMINE DESIRED LEVEL FOR FLOOR FROM 3 OPTIONS AVAILABLE.