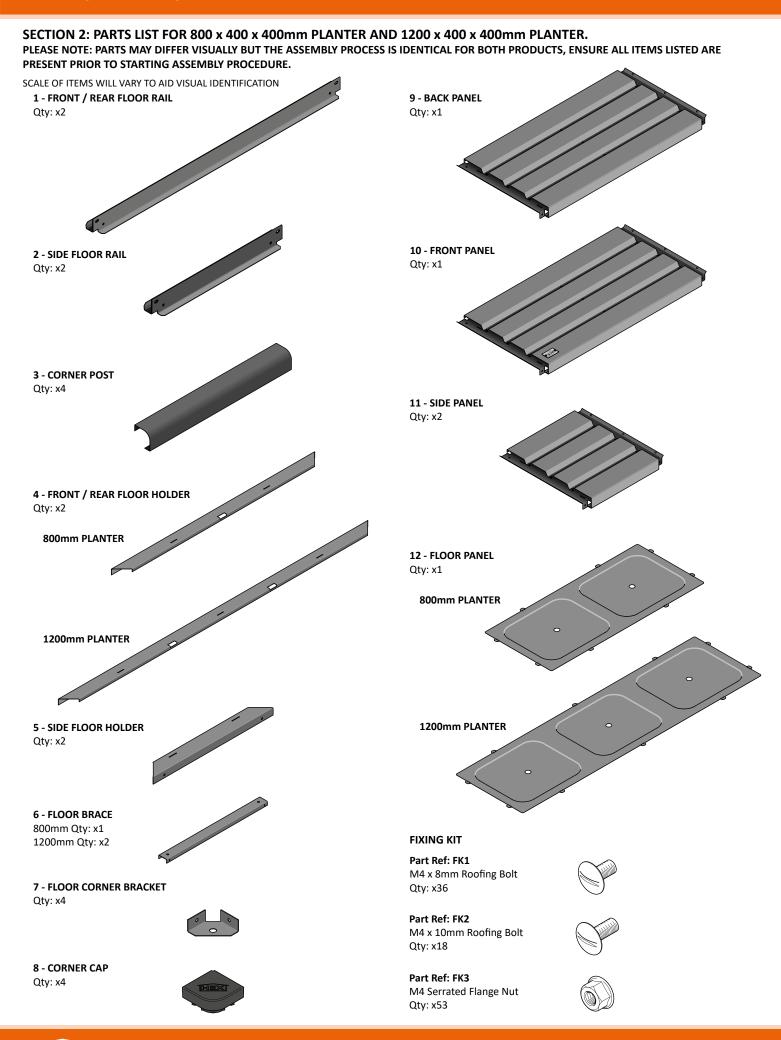

#### SECTION 1: PARTS LIST FOR 500 x 500 x 400mm PLANTER AND 600 x 600 x 400mm PLANTER. PLEASE NOTE: PARTS MAY DIFFER VISUALLY BUT THE ASSEMBLY PROCESS IS IDENTICAL FOR BOTH PRODUCTS, ENSURE ALL ITEMS LISTED ARE PRESENT PRIOR TO STARTING ASSEMBLY PROCEDURE.