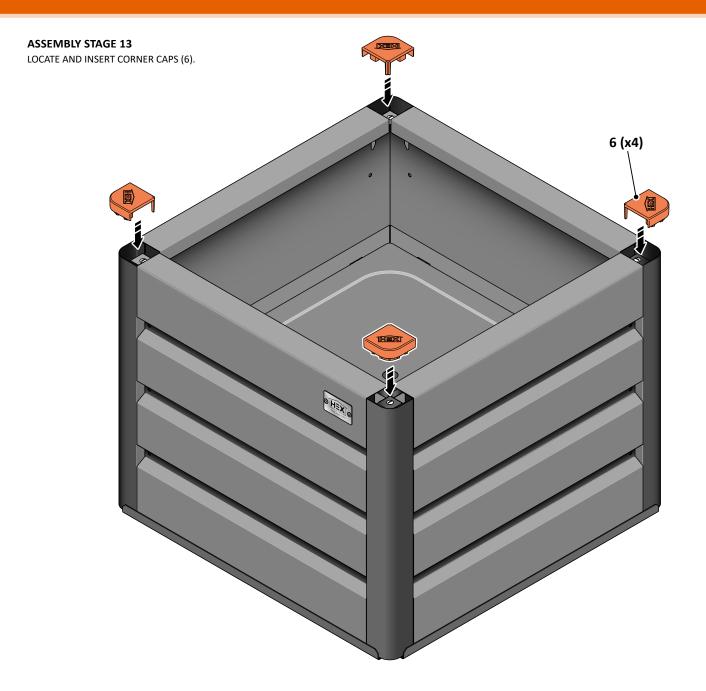

BEND ALL CORNER POST TABS TO SECURE CORNER POSTS INTO POSITION

LOCATE AND SECURE FLOOR HOLDERS (3) AT EACH LOCATION INDICATED.

SECURE EACH FLOOR HOLDER (3) USING THE TYPICAL FIXING METHOD SHOWN.

DETERMINE DESIRED LEVEL FOR FLOOR FROM 3 OPTIONS AVAILABLE.