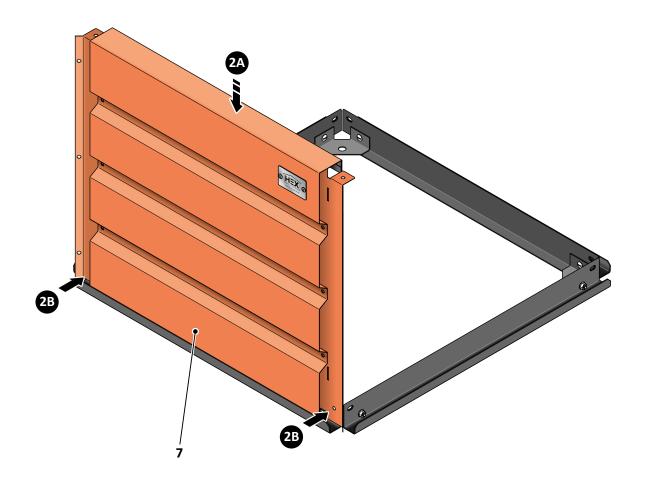

LOCATE AND SECURE A FLOOR CORNER BRACKET (5) AT EACH LOCATION INDICATED.

SECURE EACH FLOOR CORNER BRACE (5) AS SHOWN ABOVE.

PLEASE NOTE: TYPICAL FIXING METHOD, ENSURE CORRECT FIXING IS USED (FK2).

LOCATE AND LOOSELY ATTACH FRONT PANEL (7).

LOOSELY ATTACH FRONT PANEL AT EACH LOCATION INDICATED AS SHOWN.

LOCATE AND LOOSELY ATTACH SIDE / BACK PANEL (8) AT LOCATION SHOWN.

LOCATE A SIDE / BACK PANEL (8) INTO FLOOR RAIL CHANNEL AS SHOWN ABOVE.

LOOSELY ATTACH PANEL AT EACH LOCATION INDICATED AS SHOWN.