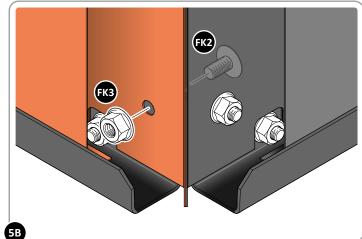

LOCATE AND SECURE A FLOOR CORNER BRACKET (5) AT EACH LOCATION INDICATED.

SECURE EACH FLOOR CORNER BRACE (5) AS SHOWN ABOVE.

PLEASE NOTE: TYPICAL FIXING METHOD, ENSURE CORRECT FIXING IS USED (FK2).

LOCATE AND LOOSELY ATTACH FRONT PANEL (7).

SECURE EACH CORNER BRACKET (7) AS SHOWN ABOVE.

PLEASE NOTE: TYPICAL FIXING METHOD, ENSURE CORRECT FIXING IS USED (FK2).

LOCATE AND LOOSELY ATTACH FRONT PANEL (10).

LOCATE FRONT PANEL (10) INTO FLOOR RAIL CHANNEL AS SHOWN ABOVE.