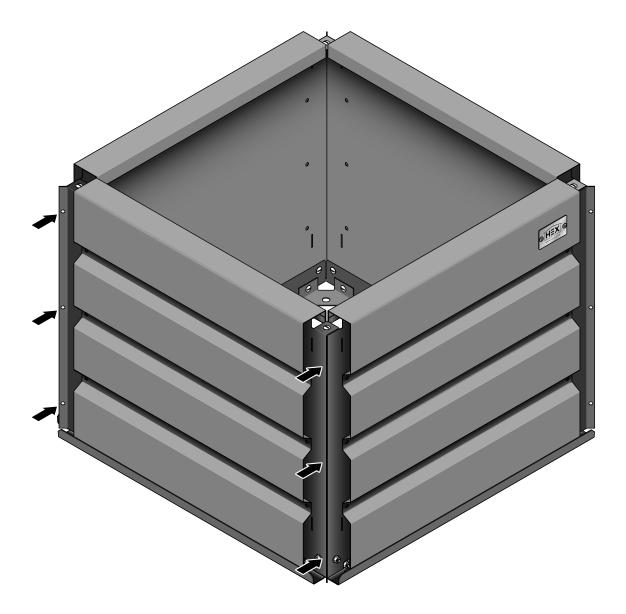

LOOSELY ATTACH FRONT PANEL AT EACH LOCATION INDICATED AS SHOWN.

LOCATE AND LOOSELY ATTACH SIDE / BACK PANEL (8) AT LOCATION SHOWN.

LOCATE A SIDE / BACK PANEL (8) INTO FLOOR RAIL CHANNEL AS SHOWN ABOVE.

LOOSELY ATTACH PANEL AT EACH LOCATION INDICATED AS SHOWN.

LOCATE AND LOOSELY ATTACH SIDE / BACK PANEL (8) AT LOCATION SHOWN.

LOCATE SIDE / BACK PANEL (8) INTO FLOOR RAIL CHANNEL AS SHOWN ABOVE.

LOOSELY ATTACH SIDE / BACK PANEL AT EACH LOCATION INDICATED ONLY, DO NOT ATTACH TABS AT THIS STAGE.

LOOSELY ATTACH FRONT PANEL AT EACH LOCATION INDICATED AS SHOWN.

LOCATE AND LOOSELY ATTACH BACK PANEL (9).

LOCATE BACK PANEL (9) INTO FLOOR RAIL CHANNEL AS SHOWN ABOVE.

LOOSELY ATTACH BACK PANEL AT EACH LOCATION INDICATED AS SHOWN.

LOCATE AND LOOSELY ATTACH SIDE PANEL (11).

LOCATE SIDE PANEL (11) INTO FLOOR RAIL CHANNEL AS SHOWN ABOVE.

LOOSELY ATTACH SIDE PANEL AT EACH LOCATION INDICATED ONLY, DO NOT ATTACH TABS AT THIS STAGE.

LOCATE AND LOOSELY ATTACH SIDE PANEL (11).

LOCATE SIDE PANEL (11) INTO FLOOR RAIL CHANNEL AS SHOWN ABOVE.

LOOSELY ATTACH SIDE PANEL AT EACH LOCATION INDICATED ONLY, DO NOT ATTACH TABS AT THIS STAGE.

LOOSELY ATTACH FRONT, REAR AND SIDE PANEL TABS AT EACH LOCATION INDICATED.