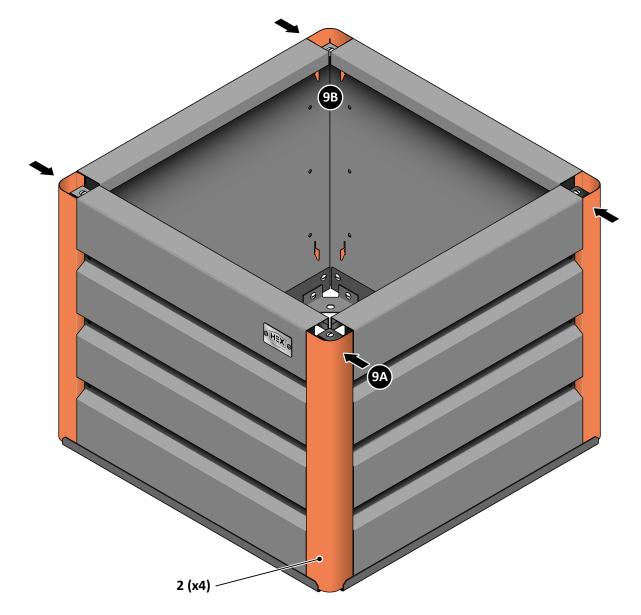

LOOSELY ATTACH FRONT, SIDE / BACK PANELS AT EACH LOCATION INDICATED.

LOOSELY ATTACH FRONT, SIDE / BACK PANELS AT EACH LOCATION INDICATED.

LOCATE AND ATTACH A CORNER POST (2) AT EACH LOCATION INDICATED.

LOCATE EACH CORNER POST (2) AS SHOWN INSERTING TABS INTO APPROPRIATE SLOTS AT EACH POSITION.

BEND ALL CORNER POST TABS TO SECURE CORNER POSTS INTO POSITION

LOCATE AND SECURE FLOOR HOLDERS (3) AT EACH LOCATION INDICATED.

SECURE EACH FLOOR HOLDER (3) USING THE TYPICAL FIXING METHOD SHOWN.

DETERMINE DESIRED LEVEL FOR FLOOR FROM 3 OPTIONS AVAILABLE.