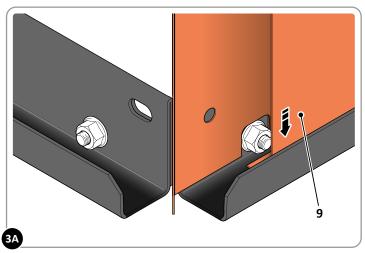

LOCATE AND SECURE A FLOOR CORNER BRACKET (5) AT EACH LOCATION INDICATED.

SECURE EACH FLOOR CORNER BRACE (5) AS SHOWN ABOVE.

PLEASE NOTE: TYPICAL FIXING METHOD, ENSURE CORRECT FIXING IS USED (FK2).

LOCATE AND LOOSELY ATTACH FRONT PANEL (7).

SECURE EACH CORNER BRACKET (7) AS SHOWN ABOVE.

PLEASE NOTE: TYPICAL FIXING METHOD, ENSURE CORRECT FIXING IS USED (FK2).

LOCATE AND LOOSELY ATTACH FRONT PANEL (10).

LOCATE FRONT PANEL (10) INTO FLOOR RAIL CHANNEL AS SHOWN ABOVE.