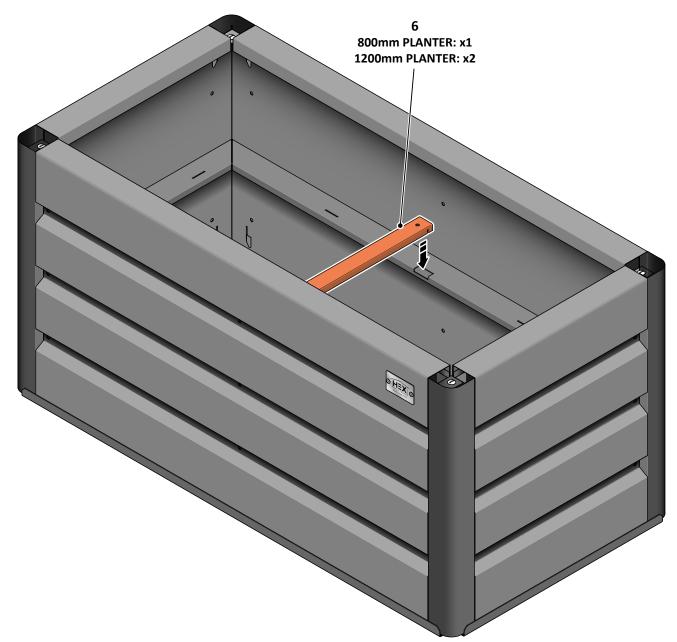

SECURE EACH FLOOR HOLDER USING THE TYPICAL FIXING METHOD SHOWN.

LOCATE AND ATTACH FLOOR BRACE (6), PLEASE NOTE FOR THE 1200mm PLANTER x2 ARE REQUIRED.

SLOT FLOOR BRACE (6) INTO FLOOR HOLDERS AS SHOWN ABOVE.

FLOOR BRACE IN POSITION

LOCATE FLOOR PANEL (12), PLEASE NOTE THE 1200mm FLOOR PANEL WILL HAVE x3 STRENGTHENING RECESSES.

BEND ALL FLOOR PANEL (12) AIR BENDS DOWN INTO POSITION AS SHOWN.

LOCATE AND ATTACH FLOOR PANEL (12) BY SLOTTING AIR BEND TABS INTO EACH FLOOR HOLDER SLOTS.