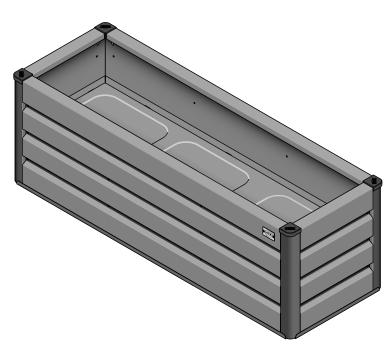

# Hanbury Planters

# IMPORTANT: PLEASE BE AWARE THIS DOCUMENT IS A GUIDE TO THE RECOMMENDED ASSEMBLY SEQUENCE FOR OUR PLANTER RANGE.

The document consists of two sections, Section 1 is for our 500 x 500 x 400mm & 600 x 600 x 400mm range and Section 2 is for our 800 x 400 x 400mm & 1200 x 400 x 400mm range, the diagrams used in each section illustrate the recommended assembly sequence, your Planter may have components that differ from those shown, this will not change the procedure and any differences will be detailed at the relevant stage of assembly.

Section 1: Page 1 - 14

500 x 500 x 400mm Planter

600 x 600 x 400mm Planter

Section 2: Page 15 - 28

800 x 400 x 400mm Planter

1200 x 400 x 400mm Planter

LOCATE AND SECURE A FLOOR CORNER BRACKET (7) AT EACH LOCATION INDICATED.