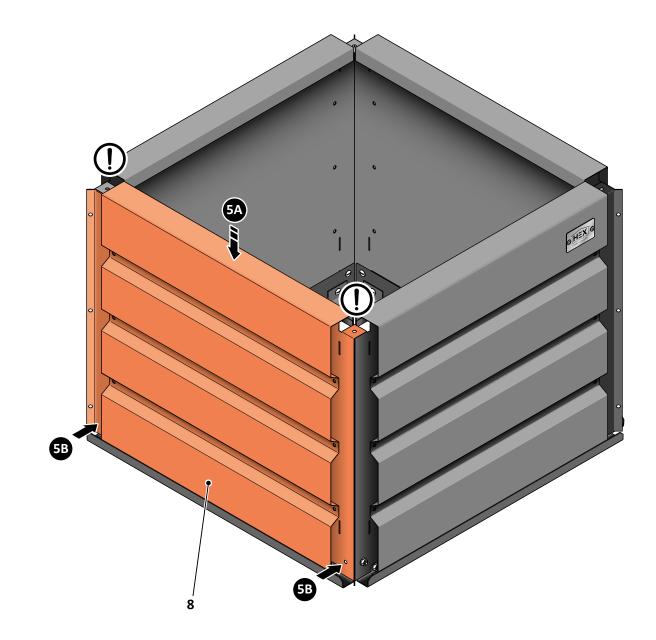

LOOSELY ATTACH FRONT, SIDE / BACK PANEL TABS AT EACH LOCATION INDICATED.

LOOSELY ATTACH FRONT, SIDE / BACK PANEL TABS AT EACH LOCATION INDICATED.

LOOSELY ATTACH FRONT, SIDE / BACK PANELS AT EACH LOCATION INDICATED.

LOOSELY ATTACH FRONT, SIDE / BACK PANELS AT EACH LOCATION INDICATED.

LOOSELY ATTACH FRONT, SIDE / BACK PANELS AT EACH LOCATION INDICATED.

LOCATE AND ATTACH A CORNER POST (2) AT EACH LOCATION INDICATED.

LOCATE EACH CORNER POST (2) AS SHOWN INSERTING TABS INTO APPROPRIATE SLOTS AT EACH POSITION.