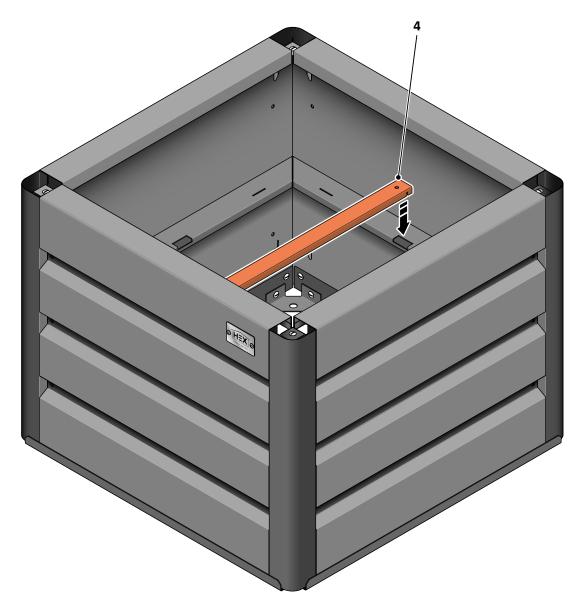

() THIS WILL OBVIOUSLY BE DETERMINED BY WHAT WILL BE PLANTED.

LOCATE AND ATTACH FLOOR BRACE (4).

SLOT FLOOR BRACE (4) INTO FLOOR HOLDERS (3) AS SHOWN ABOVE.

FLOOR BRACE IN POSITION

ASSEMBLY STAGE 12 LOCATE FLOOR PANEL (9).