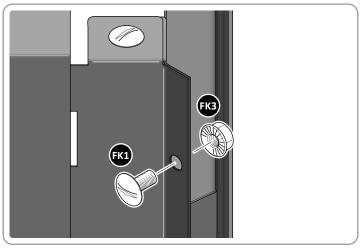

LOCATE AND SECURE A FLOOR CORNER BRACKET (5) AT EACH LOCATION INDICATED.

SECURE EACH FLOOR CORNER BRACE (5) AS SHOWN ABOVE.

PLEASE NOTE: TYPICAL FIXING METHOD, ENSURE CORRECT FIXING IS USED (FK2).

LOCATE AND LOOSELY ATTACH FRONT PANEL (7).

SECURE EACH CORNER BRACKET (7) AS SHOWN ABOVE.

PLEASE NOTE: TYPICAL FIXING METHOD, ENSURE CORRECT FIXING IS USED (FK2).

LOCATE AND LOOSELY ATTACH FRONT PANEL (10).

LOCATE FRONT PANEL (10) INTO FLOOR RAIL CHANNEL AS SHOWN ABOVE.