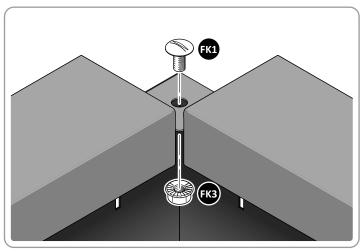

LOCATE AND SECURE A FLOOR CORNER BRACKET (5) AT EACH LOCATION INDICATED.

SECURE EACH FLOOR CORNER BRACE (5) AS SHOWN ABOVE.

PLEASE NOTE: TYPICAL FIXING METHOD, ENSURE CORRECT FIXING IS USED (FK2).

LOCATE AND LOOSELY ATTACH FRONT PANEL (7).

SECURE EACH CORNER BRACKET (7) AS SHOWN ABOVE.

PLEASE NOTE: TYPICAL FIXING METHOD, ENSURE CORRECT FIXING IS USED (FK2).

LOCATE AND LOOSELY ATTACH FRONT PANEL (10).

LOCATE FRONT PANEL (10) INTO FLOOR RAIL CHANNEL AS SHOWN ABOVE.