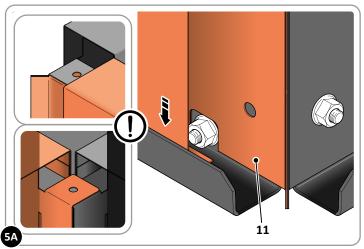

LOOSELY ATTACH FRONT, SIDE / BACK PANEL TABS AT EACH LOCATION INDICATED.

LOOSELY ATTACH FRONT, SIDE / BACK PANEL TABS AT EACH LOCATION INDICATED.

LOOSELY ATTACH FRONT, SIDE / BACK PANELS AT EACH LOCATION INDICATED.

LOOSELY ATTACH FRONT, SIDE / BACK PANELS AT EACH LOCATION INDICATED.

LOOSELY ATTACH FRONT, SIDE / BACK PANELS AT EACH LOCATION INDICATED.

LOCATE AND ATTACH A CORNER POST (2) AT EACH LOCATION INDICATED.

LOCATE EACH CORNER POST (2) AS SHOWN INSERTING TABS INTO APPROPRIATE SLOTS AT EACH POSITION.