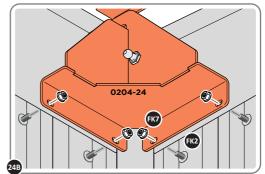

ASSEMBLE HINGE BRACKET ASSEMBLIES.

SECURE HINGE BRACKET PIVOTS 0204-47 & 0204-50 ONTO EACH HINGE BRACKET BASE 0204-23 & 0204-24 AS SHOWN.

SECURE BALL STUDS 0205-68 ONTO EACH HINGE BRACKET PIVOT AND HINGE BRACKET BASE AS SHOWN.