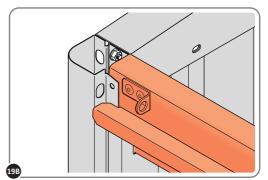

LOCATE AND LOOSELY ATTACH CORNER POST 0204-10 (1237mm) ONTO SIDE WALL.

LOOSELY ATTACH CORNER POST AT LOCATION INDICATED ONLY.

LOCATE AND LOOSELY ATTACH A CENTRE BRACE REAR BRACKET 0204-33.

LOCATE AND LOOSELY ATTACH CENTRE BRACE CORNER BRACKET 0204-33 AS SHOWN ABOVE.

LOOSELY ATTACH CENTRE BRACE CORNER BRACKET 0204-33 AT REMAINING FIXING POINTS AS SHOWN.

LOCATE AND LOOSELY ATTACH RIGHT-HAND TOP RAIL 0204-15.

SLOT RIGHT-HAND TOP RAIL 0204-15 INTO POSITION AS SHOWN ABOVE.