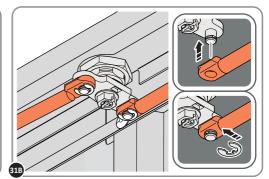

SLOT EACH ROD 0204-57 INTO POSITION AS SHOWN ABOVE.

SECURE ROD ONTO 2 POINT CAM USING E-CLIPS (PART OF 0206-28 ASSEMBLY).

ASSEMBLE BIN LID CLIP ASSEMBLIES AND ATTACH ONTO LID AT EACH LOCATION INDICATED.