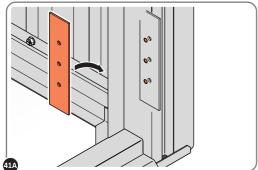

ASSEMBLE HINGE BRACKET ASSEMBLIES.

SECURE HINGE BRACKET PIVOTS 0204-47 & 0204-50 ONTO EACH HINGE BRACKET BASE 0204-23 & 0204-24 AS SHOWN.

SECURE BALL STUDS 0205-68 ONTO EACH HINGE BRACKET PIVOT AND HINGE BRACKET BASE AS SHOWN.

LOCATE AND LOOSELY ATTACH HINGE BRACKET ASSEMBLIES AT EACH LOCATION INDICATED.

LOCATE AND LOOSELY ATTACH HINGE BRACKET ASSEMBLY ON RIGHT-HAND SIDE OF STORAGE UNIT AS SHOWN.

LOCATE AND LOOSELY ATTACH HINGE BRACKET ASSEMBLY ON LEFT-HAND SIDE OF STORAGE UNIT AS SHOWN.