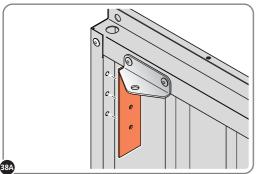

( ]

FIX GAS STRUT 0204-25 ONTO BALL STUDS LOCATED ON RIGHT-HAND SIDE OF UNIT. **IMPORTANT**: ENSURE CORRECT GAS STRUT IS USED, THIS IS THE THICKER ONE.

LOCATE AND SECURE A CORNER BRACE 0204-03 AT EACH LOCATION INDICATED.