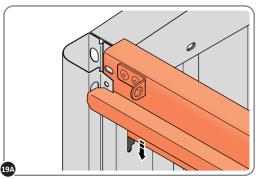

LOCATE AND LOOSELY ATTACH CORNER POST 0204-10 (1237mm) ONTO SIDE WALL.

LOOSELY ATTACH CORNER POST AT LOCATION INDICATED ONLY.

LOCATE AND LOOSELY ATTACH A CENTRE BRACE REAR BRACKET 0204-33.

LOCATE AND LOOSELY ATTACH CENTRE BRACE CORNER BRACKET 0204-33 AS SHOWN ABOVE.

LOOSELY ATTACH CENTRE BRACE CORNER BRACKET 0204-33 AT REMAINING FIXING POINTS AS SHOWN.

LOCATE AND LOOSELY ATTACH RIGHT-HAND TOP RAIL 0204-15.

SLOT RIGHT-HAND TOP RAIL 0204-15 INTO POSITION AS SHOWN ABOVE.