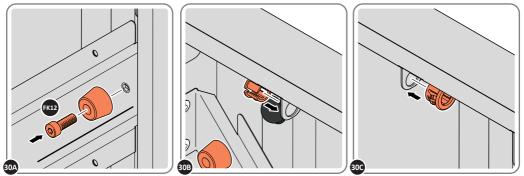

LOCATE AND LOOSELY ATTACH A TOP FRONT SUPPORT BRACKET 0204-59 AT EACH LOCATION INDICATED.

LOCATE AND LOOSELY ATTACH EACH TOP FRONT SUPPORT BRACKET AS SHOWN USING THE TYPICAL FIXING METHOD SHOWN.

LOOSELY ATTACH AT EACH FIXING POINT USING TYPICAL FIXING METHOD ABOVE.