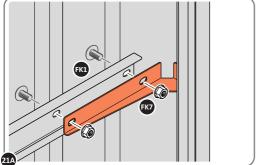

LOCATE AND LOOSELY ATTACH CORNER POST 0204-10 (1237mm) ONTO SIDE WALL.

LOOSELY ATTACH CORNER POST AT LOCATION INDICATED ONLY.

LOCATE AND LOOSELY ATTACH A CENTRE BRACE REAR BRACKET 0204-33.

LOCATE AND LOOSELY ATTACH CENTRE BRACE CORNER BRACKET 0204-33 AS SHOWN ABOVE.

LOOSELY ATTACH CENTRE BRACE CORNER BRACKET 0204-33 AT REMAINING FIXING POINTS AS SHOWN.

LOCATE AND LOOSELY ATTACH RIGHT-HAND TOP RAIL 0204-15.

SLOT RIGHT-HAND TOP RAIL 0204-15 INTO POSITION AS SHOWN ABOVE.