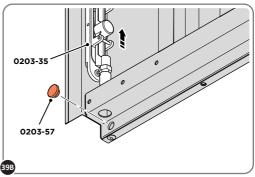

LOCATE AND SECURE A DOOR GROMMET 0203-57 AT EACH LOCATION INDICATED.

LOCATE DOOR GROMMENT 0203-57 AT x2 LOCATIONS INDICATED. PLEASE NOTE: 0203-35 FLUSH BOLTS ARE ALL IN THE UNLOCKED POSITIONS.

LOCATE DOOR GROMMENT 0203-57 AT x2 LOCATIONS AS SHOWN. PLEASE NOTE: THESE ARE PUSHED ON AND WILL CLICK INTO PLACE.