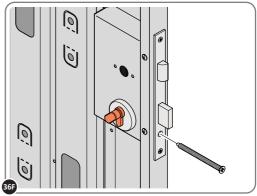

LOCATE COVER ONTO DOOR HANDLE AS SHOWN. PLEASE NOTE: THESE ARE PUSHED ON AND WILL CLICK INTO PLACE.

LOCATE AND SECURE A CORNER BRACE 0204-03 AT EACH LOCATION INDICATED.

ENSURE THE PLUNGER INDICATED IS FACING THE BOTTOM OF THE DOOR, LOCATE AS SHOWN ABOVE AND SECURE USING ADJACENT FIXING METHOD.

SECURE EACH FLUSH DOOR BOLT ENSURING PLATE PACKER 0203-40 IS LOCATED AS SHOWN ABOVE.