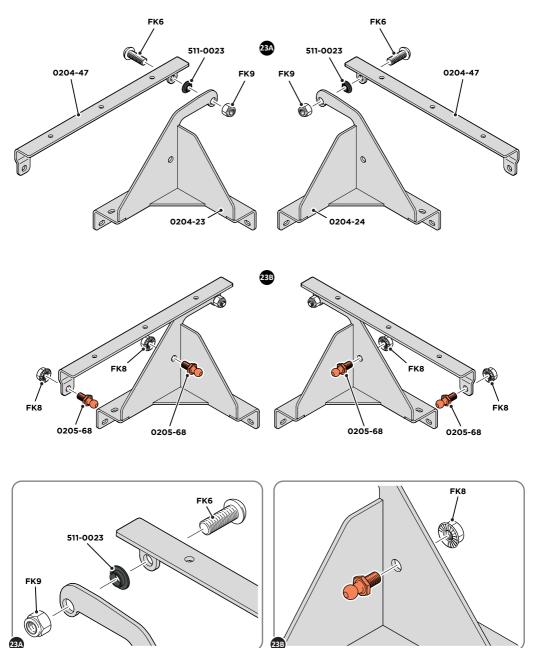

ASSEMBLE HINGE BRACKET ASSEMBLIES.

SECURE HINGE BRACKET PIVOTS 0204-47 & 0204-50 ONTO EACH HINGE BRACKET BASE 0204-23 & 0204-24 AS SHOWN.

SECURE BALL STUDS 0205-68 ONTO EACH HINGE BRACKET PIVOT AND HINGE BRACKET BASE AS SHOWN.