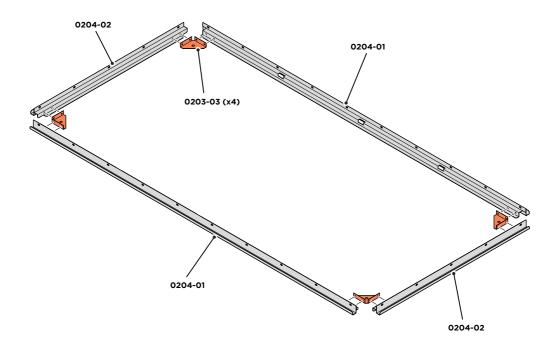

#### GROUND ANCHOR KIT

A Ground Anchor Kit is supplied, this is to secure the product to a solid concrete base, the shed has x4 clamp plates in each corner.

<u>We strongly advise that the shed is anchored using this kit.</u>

The diagram illustrates the typical fixing method, once the shed is assembled, access the clamp brackets by removing the appropriate floor panel and secure as required.

#### **GROUND ANCHOR KIT 0205-56**

Part Ref: FK8 M8 x 50mm Coach Screw Qty: x4

LOCATE AND SECURE A CORNER BRACE 0203-03 AT EACH LOCATION INDICATED.

SECURE EACH CORNER BRACE 0203-03 AS SHOWN ABOVE.

PLEASE NOTE: SECTION VIEW OF TYPICAL FIXING METHOD.