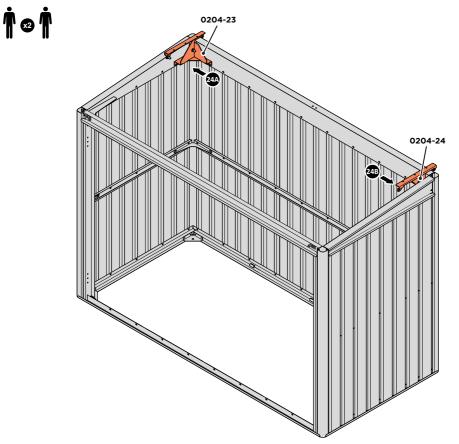

LOCATE AND LOOSELY ATTACH HINGE BRACKET ASSEMBLIES AT EACH LOCATION INDICATED.

LOCATE AND LOOSELY ATTACH HINGE BRACKET ASSEMBLY ON RIGHT-HAND SIDE OF STORAGE UNIT AS SHOWN.

LOCATE AND LOOSELY ATTACH HINGE BRACKET ASSEMBLY ON LEFT-HAND SIDE OF STORAGE UNIT AS SHOWN.