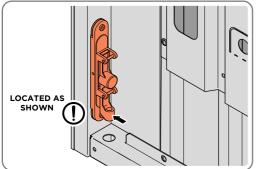

LOCATE COVER ONTO DOOR HANDLE AS SHOWN. PLEASE NOTE: THESE ARE PUSHED ON AND WILL CLICK INTO PLACE.

LOCATE AND SECURE A CORNER BRACE 0204-03 AT EACH LOCATION INDICATED.

ENSURE THE PLUNGER INDICATED IS FACING THE BOTTOM OF THE DOOR, LOCATE AS SHOWN ABOVE AND SECURE USING ADJACENT FIXING METHOD.

SECURE EACH FLUSH DOOR BOLT ENSURING PLATE PACKER 0203-40 IS LOCATED AS SHOWN ABOVE.