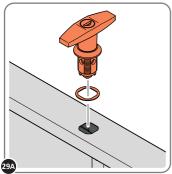

SECURE DOOR STRIP ONTO FLOOR PANELS AT x2 LOCATIONS INDICATED, USE EXISTING HOLE AS A LOCATION GUIDE.

LOCATE AND SECURE T-HANDLE 0204-58.

LOCATE T-HANDLE AND T-HANDLE GASKET 0204-58 INTO LID 0204-17 APERTURE AS SHOWN.

SECURE T-HANDLE USING T-HANDLE ASSEMBLY NUT AS SHOWN.

SECURE 2 POINT CAM 0206-28 ONTO T-HANDLE USING BOLT SHOWN ABOVE FROM T-HANDLE ASSEMBLY.

LOCATE A BUMPER STOP 0204-61 AND GUIDE BUSH 0204-51 AT EACH LOCATION INDICATED.