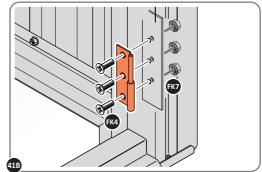

LOCATE AND LOOSELY ATTACH HINGE BRACKET ASSEMBLIES AT EACH LOCATION INDICATED.

LOCATE AND LOOSELY ATTACH HINGE BRACKET ASSEMBLY ON RIGHT-HAND SIDE OF STORAGE UNIT AS SHOWN.

LOCATE AND LOOSELY ATTACH HINGE BRACKET ASSEMBLY ON LEFT-HAND SIDE OF STORAGE UNIT AS SHOWN.

LOOSELY ATTACH AT ALL UPPER FIXING POINTS INDICATED.

LOOSELY ATTACH AT x12 UPPER FIXING POINTS INDICATED AS SHOWN ABOVE.

ONCE UPPER FIXING POINTS ARE ATTACH TIGHTEN ALL FASTENERS.

INSERT AN END CAP 0204-30 AT EACH LOCATION INDICATED.