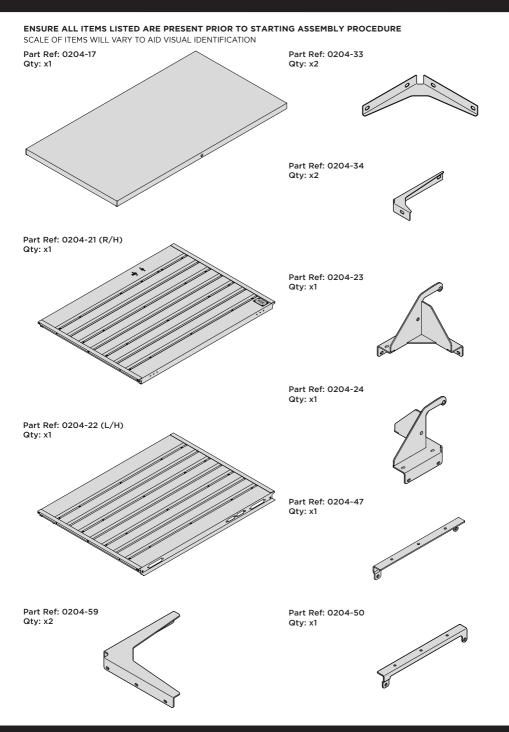

LOCATE AND LOOSELY ATTACH CORNER POST 0204-10 (1237mm) ONTO SIDE WALL.

LOOSELY ATTACH CORNER POST AT LOCATION INDICATED ONLY.

LOCATE AND LOOSELY ATTACH A CENTRE BRACE REAR BRACKET 0204-33.

LOCATE AND LOOSELY ATTACH CENTRE BRACE CORNER BRACKET 0204-33 AS SHOWN ABOVE.

LOCATE AND LOOSELY ATTACH FRONT TOP RAIL 0204-14.

SECURE FRONT TOP RAIL AT x2 LOCATIONS INDICATED.

LOCATE AND LOOSELY ATTACH X1 CENTRE BRACE FRONT BRACKET 0204-34 AT THE LOCATION INDICATED.

LOOSELY ATTACH CENTRE BRACE FRONT BRACKET 0204-34 AS SHOWN ABOVE.

LOOSELY ATTACH AT REMAINING FIXING POINT AS SHOWN.

LOCATE AND LOOSELY ATTACH X1 CENTRE BRACE FRONT BRACKET 0204-34 AT THE LOCATION INDICATED.

LOOSELY ATTACH CENTRE BRACE FRONT BRACKET 0204-34 AS SHOWN LOOSELY ATTACH AT REMAINING FIXING POINT AS SHOWN. ABOVE.

LOCATE AND LOOSELY ATTACH A TOP FRONT SUPPORT BRACKET 0204-59 AT EACH LOCATION INDICATED.

LOCATE AND LOOSELY ATTACH EACH TOP FRONT SUPPORT BRACKET AS SHOWN USING THE TYPICAL FIXING METHOD SHOWN.

LOOSELY ATTACH AT EACH FIXING POINT USING TYPICAL FIXING METHOD ABOVE.

ASSEMBLE HINGE BRACKET ASSEMBLIES.

SECURE HINGE BRACKET PIVOTS 0204-47 & 0204-50 ONTO EACH HINGE BRACKET BASE 0204-23 & 0204-24 AS SHOWN.

SECURE BALL STUDS 0205-68 ONTO EACH HINGE BRACKET PIVOT AND HINGE BRACKET BASE AS SHOWN.

SECURE DOOR STRIP ONTO FLOOR PANELS AT x2 LOCATIONS INDICATED, USE EXISTING HOLE AS A LOCATION GUIDE.

LOCATE AND SECURE T-HANDLE 0204-58.

LOCATE T-HANDLE AND T-HANDLE GASKET 0204-58 INTO LID 0204-17 APERTURE AS SHOWN.