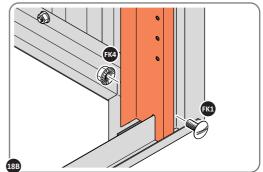

LOCATE AND LOOSELY ATTACH RIGHT-HAND DOOR POST 0204-15.

LOCATE RIGHT-HAND DOOR POST 0204-15 AS SHOWN ABOVE.

SECURE DOOR POST AT XI LOCATION INDICATED. IMPORTANT: ONLY ATTACH AT FIXING POINT INDICATED AT THIS STAGE.