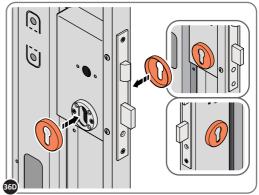

#### ASSEMBLY STAGE 37 CONTINUED

LOCATE AND SECURE A CORNER BRACE 0204-03 AT EACH LOCATION INDICATED.

ATTACH DOOR BOLT ONTO FLUSH DOOR BOLT.

ENSURE FLUSH DOOR BOLT OPENS AND CLOSES.

LOCATE AND SECURE EURO MORTICE LOCK 0203-32 AND CATCH PLATE COVER 0203-41 AS SHOWN ABOVE.

SECURED EURO MORTICE LOCK 0203-32 AS SEEN FROM FRONT.

LOCATE AND SECURE DOOR HINGES ONTO DOOR ASSEMBLIES.

LOCATE DOOR HINGE PLATE 0203-37 WITHIN DOOR AS SHOWN

SECURE DOOR HINGE PLATE AND HINGE 0203-27 AND 0203-28 AS SHOWN. IMPORTANT: ENSURE CORRECT DOOR HINGE IS SECURED TO CORRECT DOOR.