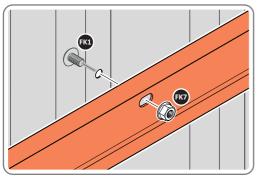

LOOSELY ATTACH SIDE WALL PANEL ONTO FLOOR RAIL AT x3 LOCATIONS INDICATED. **IMPORTANT**: ONLY ATTACH AT FIXING POINTS INDICATED AT THIS STAGE.

LOCATE AND LOOSELY ATTACH SHORT CENTRE BRACE 0204-06 ONTO SIDE WALL.