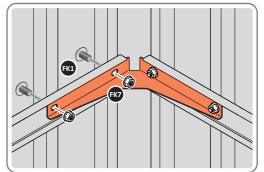

LOOSELY ATTACH CENTRE BRACE CORNER BRACKET 0204-33 AT REMAINING FIXING POINTS AS SHOWN.

LOCATE AND LOOSELY ATTACH RIGHT-HAND TOP RAIL 0204-15.

SLOT RIGHT-HAND TOP RAIL 0204-15 INTO POSITION AS SHOWN ABOVE.

LOOSELY ATTACH AT x3 LOCATIONS INDICATED. IMPORTANT: ONLY ATTACH AT FIXING POINTS INDICATED AT THIS STAGE.

LOCATE AND LOOSELY ATTACH LEFT-HAND TOP RAIL 0204-19.

LOOSELY ATTACH AT x3 LOCATIONS INDICATED. IMPORTANT: ONLY ATTACH AT FIXING POINTS INDICATED AT THIS STAGE.