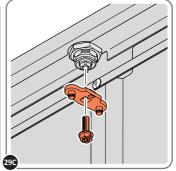

SLOT EACH ROD 0204-57 INTO POSITION AS SHOWN ABOVE.

SECURE ROD ONTO 2 POINT CAM USING E-CLIPS (PART OF 0206-28 ASSEMBLY).

ASSEMBLE BIN LID CLIP ASSEMBLIES AND ATTACH ONTO LID AT EACH LOCATION INDICATED.

ASSEMBLE x3 BIN LID CLIP ASSEMBLES AS SHOWN ABOVE.

ATTACH BIN LID CLIP ASSEMLIES ONTO LID AT EACH LOCATION INDICATED.

LOCATE LID ONTO STORAGE UNIT AND SECURE HINGE BRACKET AT EACH LOCATION INDICATED.

LOCATE LID ASSEMBLY ONTO STORAGE UNIT AS SHOWN.