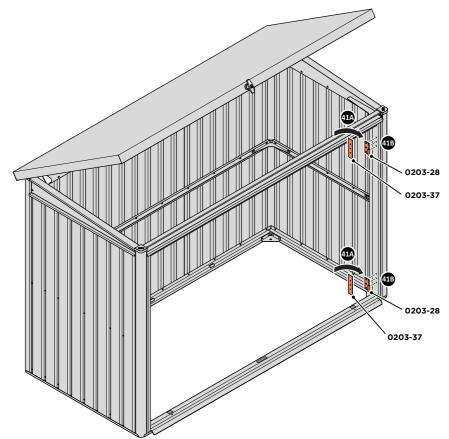

SECURED EURO MORTICE LOCK 0203-32 AS SEEN FROM FRONT.

LOCATE AND SECURE DOOR HINGES ONTO DOOR ASSEMBLIES.

LOCATE DOOR HINGE PLATE 0203-37 WITHIN DOOR AS SHOWN

SECURE DOOR HINGE PLATE AND HINGE 0203-27 AND 0203-28 AS SHOWN. IMPORTANT: ENSURE CORRECT DOOR HINGE IS SECURED TO CORRECT DOOR.

LOCATE AND SECURE DOOR HINGE PLATE 0203-37 AND LEFT-HAND HINGE 0203-27 AT EACH LOCATION INDICATE.

LOCATE DOOR HINGE PLATE 0203-37 WITHIN DOOR AS SHOWN.

SECURE DOOR HINGE PLATE 0203-37 AND LEFT-HAND HINGE 0203-27 AS SHOWN. IMPORTANT: ENSURE CORRECT DOOR HINGE IS SECURED TO CORRECT DOOR.

LOCATE AND SECURE DOOR HINGE PLATE 0203-37 AND RIGHT-HAND HINGE 0203-28 AT EACH LOCATION INDICATE.

LOCATE DOOR HINGE PLATE 0203-37 WITHIN DOOR AS SHOWN.

SECURE DOOR HINGE PLATE 0203-37 AND RIGHT-HAND HINGE 0203-28 AS SHOWN. IMPORTANT: ENSURE CORRECT DOOR HINGE IS SECURED TO CORRECT DOOR.