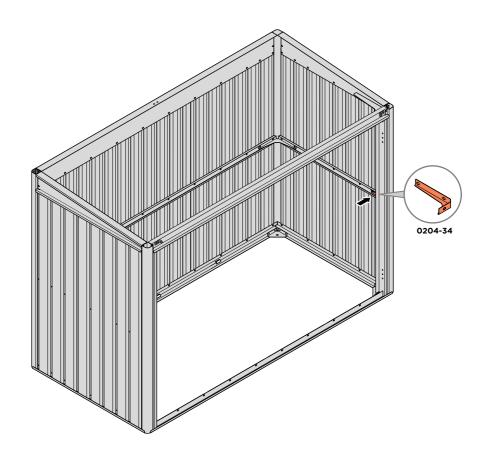

LOCATE AND LOOSELY ATTACH FRONT TOP RAIL 0204-14.

SECURE FRONT TOP RAIL AT x2 LOCATIONS INDICATED.

LOCATE AND LOOSELY ATTACH X1 CENTRE BRACE FRONT BRACKET 0204-34 AT THE LOCATION INDICATED.

LOOSELY ATTACH CENTRE BRACE FRONT BRACKET 0204-34 AS SHOWN ABOVE.

LOOSELY ATTACH AT REMAINING FIXING POINT AS SHOWN.

LOCATE AND LOOSELY ATTACH X1 CENTRE BRACE FRONT BRACKET 0204-34 AT THE LOCATION INDICATED.

LOOSELY ATTACH CENTRE BRACE FRONT BRACKET 0204-34 AS SHOWN LOOSELY ATTACH AT REMAINING FIXING POINT AS SHOWN. ABOVE.