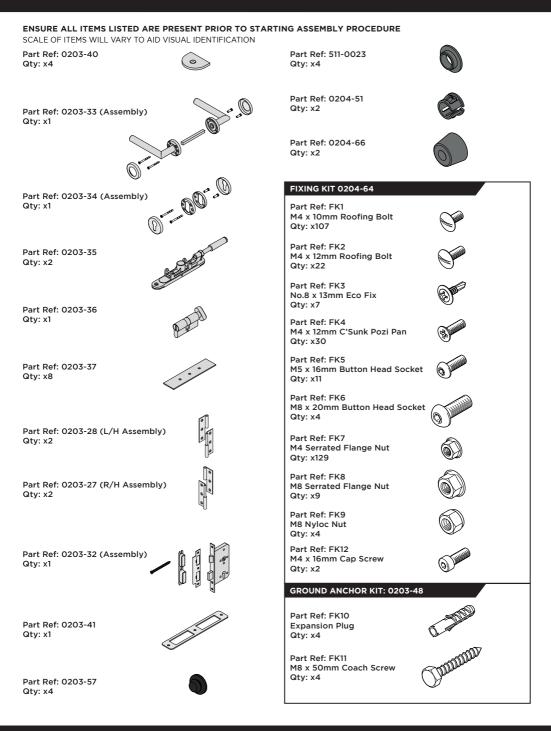

LOCATE EURO MORTICE LOCK 0203-32 RIGHT-HAND DOOR APERTURE AS SHOWN.

SECURE EURO MORTICE LOCK 0203-32 AT x2 LOCATIONS INDICATED ABOVE. SEE FOLLOWING DATA SHEET FOR COMPLETION OF MORTICE LOCK INSTALLATION.

#### ASSEMBLY STAGE 36 CONTINUED

LOCATE AND SECURE A CORNER BRACE 0204-03 AT EACH LOCATION INDICATED.

LOCATE AND SECURE EURO ESCUTCHEON 0203-34 AS SHOWN.

LOCATE EURO CYLINDER 0203-36 INTO DOOR APERTURE. IMPORTANT: ENSURE COVER IS FITTED AS SHOWN.

LOCATE AND SECURE DOOR HANDLE ASSEMBLY 0203-33 AS SHOWN.

LOCATE EURO ESCUTCHEON COVER 0203-34 ONTO EURO ESCUTCHEON AS SHOWN. PLEASE NOTE: THESE ARE PUSHED ON AND WILL CLICK INTO PLACE.

SECURE EURO CYLINDER 0203-36 AS SHOWN ABOVE. PLEASE NOTE: FIXING IS PART OF THE EURO MORTICE LOCK ASSEMBLY.

SECURE EACH FLUSH DOOR BOLT ENSURING PLATE PACKER 0203-40 IS LOCATED AS SHOWN ABOVE.

SECURED EURO MORTICE LOCK 0203-32 AS SEEN FROM FRONT.

LOCATE AND SECURE DOOR HINGES ONTO DOOR ASSEMBLIES.

LOCATE DOOR HINGE PLATE 0203-37 WITHIN DOOR AS SHOWN

SECURE DOOR HINGE PLATE AND HINGE 0203-27 AND 0203-28 AS SHOWN. IMPORTANT: ENSURE CORRECT DOOR HINGE IS SECURED TO CORRECT DOOR.

LOCATE AND SECURE A DOOR GROMMET 0203-57 AT EACH LOCATION INDICATED.

LOCATE DOOR GROMMENT 0203-57 AT x2 LOCATIONS INDICATED. PLEASE NOTE: 0203-35 FLUSH BOLTS ARE ALL IN THE UNLOCKED POSITIONS.

LOCATE DOOR GROMMENT 0203-57 AT x2 LOCATIONS AS SHOWN. PLEASE NOTE: THESE ARE PUSHED ON AND WILL CLICK INTO PLACE.

LOCATE AND SECURE DOOR HINGE PLATE 0203-37 AND LEFT-HAND HINGE 0203-27 AT EACH LOCATION INDICATE.

LOCATE DOOR HINGE PLATE 0203-37 WITHIN DOOR AS SHOWN.

SECURE DOOR HINGE PLATE 0203-37 AND LEFT-HAND HINGE 0203-27 AS SHOWN. IMPORTANT: ENSURE CORRECT DOOR HINGE IS SECURED TO CORRECT DOOR.

LOCATE AND SECURE DOOR HINGE PLATE 0203-37 AND RIGHT-HAND HINGE 0203-28 AT EACH LOCATION INDICATE.

LOCATE DOOR HINGE PLATE 0203-37 WITHIN DOOR AS SHOWN.

SECURE DOOR HINGE PLATE 0203-37 AND RIGHT-HAND HINGE 0203-28 AS SHOWN. IMPORTANT: ENSURE CORRECT DOOR HINGE IS SECURED TO CORRECT DOOR.