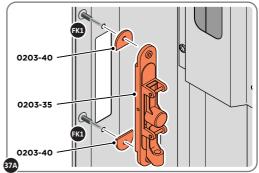

SECURE EACH FLUSH DOOR BOLT ENSURING PLATE PACKER 0203-40 IS LOCATED AS SHOWN ABOVE.

#### ASSEMBLY STAGE 37 CONTINUED

LOCATE AND SECURE A CORNER BRACE 0204-03 AT EACH LOCATION INDICATED.

ATTACH DOOR BOLT ONTO FLUSH DOOR BOLT.

ENSURE FLUSH DOOR BOLT OPENS AND CLOSES.

LOCATE AND SECURE EURO MORTICE LOCK 0203-32 AND CATCH PLATE COVER 0203-41 AS SHOWN ABOVE.