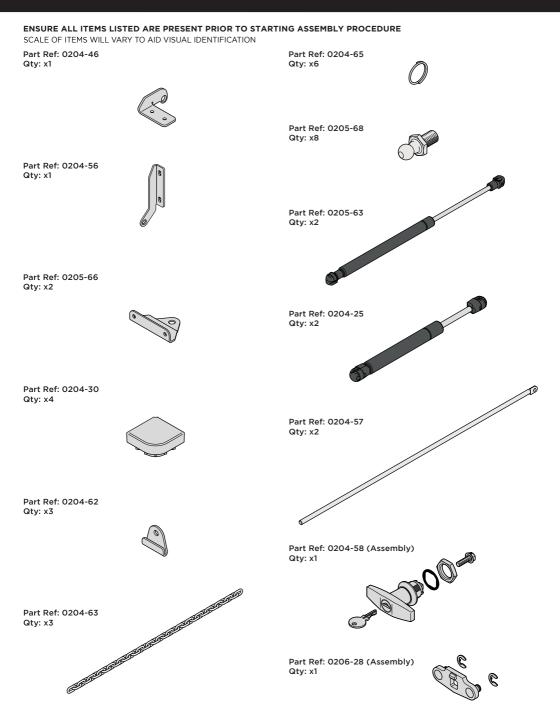

ASSEMBLE HINGE BRACKET ASSEMBLIES.

SECURE HINGE BRACKET PIVOTS 0204-47 & 0204-50 ONTO EACH HINGE BRACKET BASE 0204-23 & 0204-24 AS SHOWN.

SECURE BALL STUDS 0205-68 ONTO EACH HINGE BRACKET PIVOT AND HINGE BRACKET BASE AS SHOWN.

ASSEMBLE AND SECURE HINGE BRACKET BASE 0204-46 AND HINGE BRACKET PIVOT 0204-56.

ASSEMBLE HINGE BRACKET BASE 0204-46 AND HINGE BRACKET PIVOT 0204-56 AS SHOWN.

LOCATE AND SECURE DOOR STRIP 0204-71.

LOCATE DOOR STRIP 0204-71 AS SHOWN. IMPORTANT: ENSURE DOOR STRIP IS PUSHED AGAINST DOOR POST RETURN.

SECURE T-HANDLE USING T-HANDLE ASSEMBLY NUT AS SHOWN.

SECURE 2 POINT CAM 0206-28 ONTO T-HANDLE USING BOLT SHOWN ABOVE FROM T-HANDLE ASSEMBLY.

LOCATE A BUMPER STOP 0204-61 AND GUIDE BUSH 0204-51 AT EACH LOCATION INDICATED.

APPLY RUBBER FOOT 0204-66 ONTO LID AT LOCATIONS LOCATE GUIDE BUSH 0204-51 INTO LID TAB AS SHOWN. LOCATE GUIDE BUSH 0204-51 INTO LID TAB AS SHOWN. SHOWN, USE EXISTING HOLE AS A LOCATION GUIDE.

LOCATE AND SECURE RODS 0204-57 AT EACH LOCATION INDICATED.

SLOT EACH ROD 0204-57 INTO POSITION AS SHOWN ABOVE.

SECURE ROD ONTO 2 POINT CAM USING E-CLIPS (PART OF 0206-28 ASSEMBLY).

ASSEMBLE BIN LID CLIP ASSEMBLIES AND ATTACH ONTO LID AT EACH LOCATION INDICATED.

SECURE HINGE BRACKET ONTO LID ASSEMBLY, DO THIS WITH THE LID DOWN. IMPORTANT: ONLY ATTACH AT FIXING POINTS INDICATED AT THIS STAGE.

SECURE EACH HINGE BRACKET AT REMAINING FIXING AS SHOWN ABOVE.

LOCATE AND GAS STRUTS 0204-25 AT EACH LOCATION INDICATED.

**[**]

IMPORTANT: ENSURE LID IS SUPPORTED BY ANOTHER PERSON WHILST CARRYING OUT THIS PROCEDURE

FIX GAS STRUT 0204-25 ONTO BALL STUDS LOCATED ON LEFT-HAND SIDE OF UNIT. **IMPORTANT**: ENSURE CORRECT GAS STRUT IS USED, THIS IS THE THICKER ONE.

( ]

FIX GAS STRUT 0204-25 ONTO BALL STUDS LOCATED ON RIGHT-HAND SIDE OF UNIT. **IMPORTANT**: ENSURE CORRECT GAS STRUT IS USED, THIS IS THE THICKER ONE.

LOCATE AND SECURE A CORNER BRACE 0204-03 AT EACH LOCATION INDICATED.

SLIDE EACH DOOR ASSEMBLY ONTO EACH OF THEIR RESPECTIVE HINGES.

ASSEMBLED DOOR HINGE.

LOCATE AND SECURE GAS STRUT 0205-63.

SECURE A BALL STUD 0205-68 ONTO GAS STRUT BRACKETS THAT ARE PRE-RIVETED ONTO EACH DOOR ASSEMBLY.