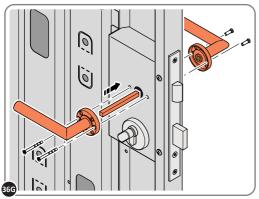

#### ASSEMBLY STAGE 36 CONTINUED

LOCATE AND SECURE A CORNER BRACE 0204-03 AT EACH LOCATION INDICATED.

LOCATE AND SECURE EURO ESCUTCHEON 0203-34 AS SHOWN.

LOCATE EURO CYLINDER 0203-36 INTO DOOR APERTURE. IMPORTANT: ENSURE COVER IS FITTED AS SHOWN.

LOCATE AND SECURE DOOR HANDLE ASSEMBLY 0203-33 AS SHOWN.

LOCATE EURO ESCUTCHEON COVER 0203-34 ONTO EURO ESCUTCHEON AS SHOWN. PLEASE NOTE: THESE ARE PUSHED ON AND WILL CLICK INTO PLACE.

SECURE EURO CYLINDER 0203-36 AS SHOWN ABOVE. PLEASE NOTE: FIXING IS PART OF THE EURO MORTICE LOCK ASSEMBLY.