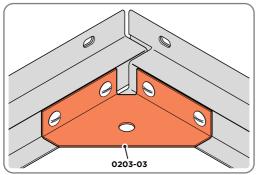

#### **GROUND ANCHOR KIT 0205-56**

Part Ref: FK8 M8 x 50mm Coach Screw Qty: x4

LOCATE AND SECURE A CORNER BRACE 0203-03 AT EACH LOCATION INDICATED.

SECURE EACH CORNER BRACE 0203-03 AS SHOWN ABOVE.

PLEASE NOTE: SECTION VIEW OF TYPICAL FIXING METHOD.