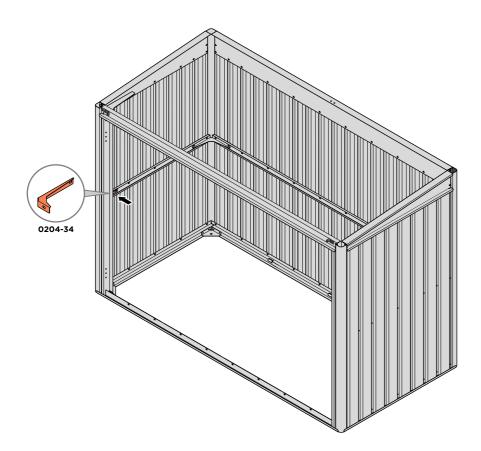

LOCATE AND LOOSELY ATTACH FRONT TOP RAIL 0204-14.

SECURE FRONT TOP RAIL AT x2 LOCATIONS INDICATED.

LOCATE AND LOOSELY ATTACH X1 CENTRE BRACE FRONT BRACKET 0204-34 AT THE LOCATION INDICATED.

LOOSELY ATTACH CENTRE BRACE FRONT BRACKET 0204-34 AS SHOWN ABOVE.

LOOSELY ATTACH AT REMAINING FIXING POINT AS SHOWN.

LOCATE AND LOOSELY ATTACH X1 CENTRE BRACE FRONT BRACKET 0204-34 AT THE LOCATION INDICATED.

LOOSELY ATTACH CENTRE BRACE FRONT BRACKET 0204-34 AS SHOWN LOOSELY ATTACH AT REMAINING FIXING POINT AS SHOWN. ABOVE.