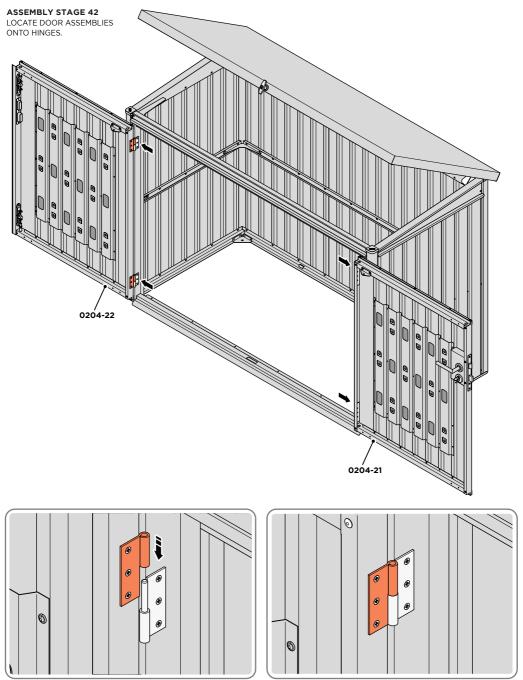

SLIDE EACH DOOR ASSEMBLY ONTO EACH OF THEIR RESPECTIVE HINGES.

ASSEMBLED DOOR HINGE.

LOCATE AND SECURE GAS STRUT 0205-63.

SECURE A BALL STUD 0205-68 ONTO GAS STRUT BRACKETS THAT ARE PRE-RIVETED ONTO EACH DOOR ASSEMBLY.

FIX EACH GAS STRUT 0205-63 ONTO BALL STUDS INDICATED ABOVE. PLEASE NOTE: PUSHES DOWN ON DOOR AND UPWARDS ON DOOR FRAME.

TEST ALL LOCKS / HANDLES AND TIGHTEN ALL FASTENERS TO COMPLETE ASSEMBLY