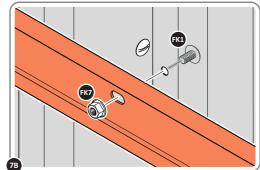

LOCATE AND LOOSELY ATTACH CORNER POSTS 0204-10 (1237mm) & 0204-11 (1302mm LONG) ONTO SIDE WALL.

LOOSELY ATTACH CORNER POSTS AT x2 LOCATIONS INDICATED ONLY. IMPORTANT: ONLY ATTACH AT FIXING POINTS INDICATED AT THIS STAGE.

LOCATE AND LOOSELY ATTACH CORNER POST 0204-11 (1302mm LONG) ONTO SIDE WALL.

LOCATE CORNER POST 0204-11 (1302mm) AS SHOWN ABOVE.

LOOSELY ATTACH CORNER POST AT LOCATION INDICATED ONLY.

LOCATE SIDE WALL PANEL 0204-08 (824mm WIDE), PLEASE NOTE THE PANEL DOES NOT HAVE A SPECIFIC TOP OR BOTTOM SO CAN BE LOCATED EITHER WAY.