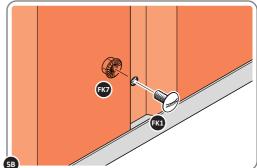

#### **GROUND ANCHOR KIT 0205-56**

Part Ref: FK8 M8 x 50mm Coach Screw Qty: x4

LOCATE AND SECURE A CORNER BRACE 0203-03 AT EACH LOCATION INDICATED.

SECURE EACH CORNER BRACE 0203-03 AS SHOWN ABOVE.

PLEASE NOTE: SECTION VIEW OF TYPICAL FIXING METHOD.