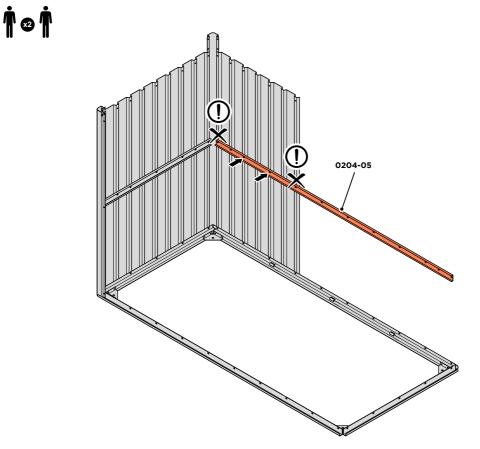

LOOSELY ATTACH BACK WALL PANEL AT x3 LOCATIONS INDICATED ONLY. IMPORTANT: ONLY ATTACH AT FIXING POINTS INDICATED AT THIS STAGE.

LOCATE AND LOOSELY ATTACH LONG CENTRE BRACE 0204-05 ONTO BACK WALL PANEL.

LOCATE AND LOOSELY ATTACH LONG CENTRE BRACE 0204-05 AS SHOWN AT x2 LOCATIONS INDICATED ABOVE ONLY.

LOOSELY ATTACH AT X2 LOCATIONS INDICATED ONLY. IMPORTANT: ONLY ATTACH AT FIXING POINTS INDICATED AT THIS STAGE.