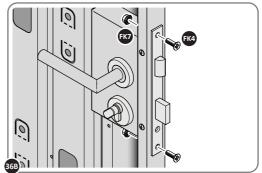

#### ASSEMBLY STAGE 36 CONTINUED

LOCATE AND SECURE A CORNER BRACE 0204-03 AT EACH LOCATION INDICATED.

LOCATE AND SECURE EURO ESCUTCHEON 0203-34 AS SHOWN.

LOCATE EURO CYLINDER 0203-36 INTO DOOR APERTURE. IMPORTANT: ENSURE COVER IS FITTED AS SHOWN.

LOCATE AND SECURE DOOR HANDLE ASSEMBLY 0203-33 AS SHOWN.

LOCATE EURO ESCUTCHEON COVER 0203-34 ONTO EURO ESCUTCHEON AS SHOWN. PLEASE NOTE: THESE ARE PUSHED ON AND WILL CLICK INTO PLACE.

SECURE EURO CYLINDER 0203-36 AS SHOWN ABOVE. PLEASE NOTE: FIXING IS PART OF THE EURO MORTICE LOCK ASSEMBLY.