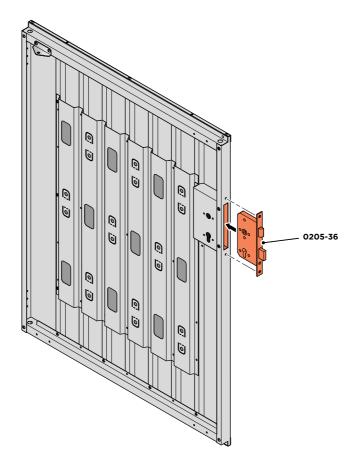

LOCATE EURO MORTICE LOCK 0203-32 RIGHT-HAND DOOR APERTURE AS SHOWN.

SECURE EURO MORTICE LOCK 0203-32 AT x2 LOCATIONS INDICATED ABOVE. SEE FOLLOWING DATA SHEET FOR COMPLETION OF MORTICE LOCK INSTALLATION.

#### ASSEMBLY STAGE 36 CONTINUED

LOCATE AND SECURE A CORNER BRACE 0204-03 AT EACH LOCATION INDICATED.

LOCATE AND SECURE EURO ESCUTCHEON 0203-34 AS SHOWN.

LOCATE EURO CYLINDER 0203-36 INTO DOOR APERTURE. IMPORTANT: ENSURE COVER IS FITTED AS SHOWN.