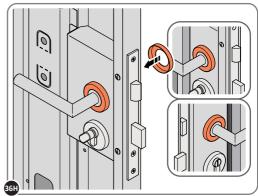

LOCATE EURO MORTICE LOCK 0203-32 RIGHT-HAND DOOR APERTURE AS SHOWN.

SECURE EURO MORTICE LOCK 0203-32 AT x2 LOCATIONS INDICATED ABOVE. SEE FOLLOWING DATA SHEET FOR COMPLETION OF MORTICE LOCK INSTALLATION.

#### ASSEMBLY STAGE 36 CONTINUED

LOCATE AND SECURE A CORNER BRACE 0204-03 AT EACH LOCATION INDICATED.

LOCATE AND SECURE EURO ESCUTCHEON 0203-34 AS SHOWN.

LOCATE EURO CYLINDER 0203-36 INTO DOOR APERTURE. IMPORTANT: ENSURE COVER IS FITTED AS SHOWN.