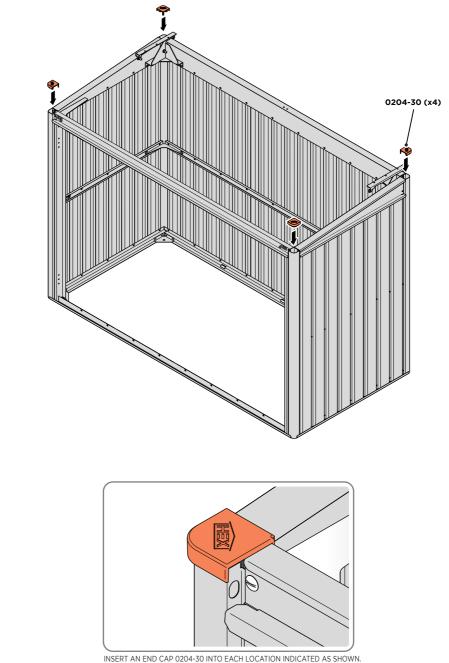

LOOSELY ATTACH AT ALL UPPER FIXING POINTS INDICATED.

LOOSELY ATTACH AT x12 UPPER FIXING POINTS INDICATED AS SHOWN ABOVE.

ONCE UPPER FIXING POINTS ARE ATTACH TIGHTEN ALL FASTENERS.

INSERT AN END CAP 0204-30 AT EACH LOCATION INDICATED.