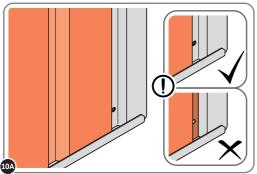

LOCATE SIDE WALL PANEL 0204-08 (824mm WIDE), PLEASE NOTE EACH PANEL DOES NOT HAVE A SPECIFIC TOP OR BOTTOM SO CAN BE LOCATED EITHER WAY.

LOCATE SIDE WALL PANEL 0204-08 INTO POSITION AS SHOWN ABOVE. IMPORTANT: ENSURE PANEL IS IN THE CORRECT ORIENTATION.