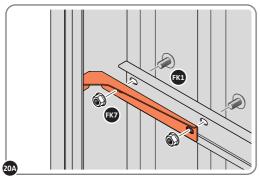

LOCATE AND LOOSELY ATTACH FRONT TOP RAIL 0204-14.

SECURE FRONT TOP RAIL AT x2 LOCATIONS INDICATED.

LOCATE AND LOOSELY ATTACH X1 CENTRE BRACE FRONT BRACKET 0204-34 AT THE LOCATION INDICATED.

LOOSELY ATTACH CENTRE BRACE FRONT BRACKET 0204-34 AS SHOWN ABOVE.

LOOSELY ATTACH AT REMAINING FIXING POINT AS SHOWN.

LOCATE AND LOOSELY ATTACH X1 CENTRE BRACE FRONT BRACKET 0204-34 AT THE LOCATION INDICATED.

LOOSELY ATTACH CENTRE BRACE FRONT BRACKET 0204-34 AS SHOWN LOOSELY ATTACH AT REMAINING FIXING POINT AS SHOWN. ABOVE.