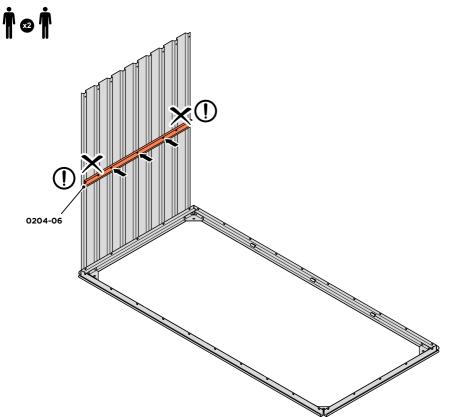

LOOSELY ATTACH SIDE WALL PANEL ONTO FLOOR RAIL AT x3 LOCATIONS INDICATED. **IMPORTANT**: ONLY ATTACH AT FIXING POINTS INDICATED AT THIS STAGE.

LOCATE AND LOOSELY ATTACH SHORT CENTRE BRACE 0204-06 ONTO SIDE WALL.

LOCATE AND LOOSELY ATTACH SHORT CENTRE BRACE 0204-06 AS SHOWN AT x3 LOCATIONS INDICATED ABOVE.

LOOSELY ATTACH AT x3 LOCATIONS INDICATED ONLY. IMPORTANT: ONLY ATTACH AT FIXING POINTS INDICATED AT THIS STAGE.