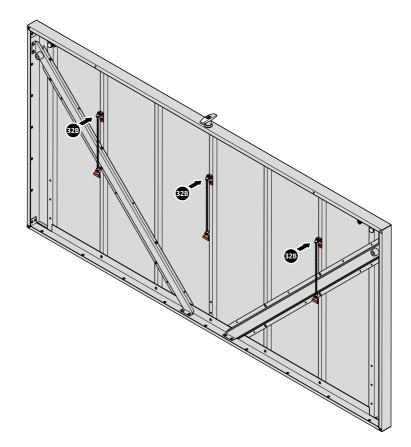

LOCATE AND LOOSELY ATTACH A TOP FRONT SUPPORT BRACKET 0204-59 AT EACH LOCATION INDICATED.

LOCATE AND LOOSELY ATTACH EACH TOP FRONT SUPPORT BRACKET AS SHOWN USING THE TYPICAL FIXING METHOD SHOWN.

LOOSELY ATTACH AT EACH FIXING POINT USING TYPICAL FIXING METHOD ABOVE.