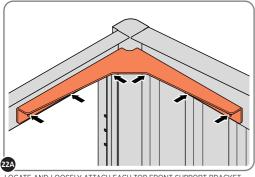

LOCATE AND LOOSELY ATTACH A TOP FRONT SUPPORT BRACKET 0204-59 AT EACH LOCATION INDICATED.

LOCATE AND LOOSELY ATTACH EACH TOP FRONT SUPPORT BRACKET AS SHOWN USING THE TYPICAL FIXING METHOD SHOWN.

LOOSELY ATTACH AT EACH FIXING POINT USING TYPICAL FIXING METHOD ABOVE.