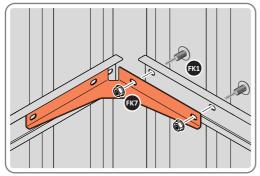

LOCATE AND LOOSELY ATTACH CORNER POST 0204-10 (1237mm) ONTO SIDE WALL.

LOOSELY ATTACH CORNER POST AT LOCATION INDICATED ONLY.

LOCATE AND LOOSELY ATTACH A CENTRE BRACE REAR BRACKET 0204-33.

LOCATE AND LOOSELY ATTACH CENTRE BRACE CORNER BRACKET 0204-33 AS SHOWN ABOVE.

LOOSELY ATTACH CENTRE BRACE CORNER BRACKET 0204-33 AT REMAINING FIXING POINTS AS SHOWN.

LOCATE AND LOOSELY ATTACH RIGHT-HAND TOP RAIL 0204-15.

SLOT RIGHT-HAND TOP RAIL 0204-15 INTO POSITION AS SHOWN ABOVE.