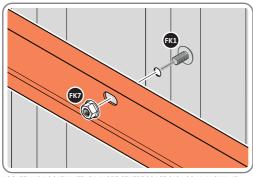

#### **GROUND ANCHOR KIT 0205-56**

Part Ref: FK8 M8 x 50mm Coach Screw Qty: x4

LOCATE AND SECURE A CORNER BRACE 0203-03 AT EACH LOCATION INDICATED.

SECURE EACH CORNER BRACE 0203-03 AS SHOWN ABOVE.

PLEASE NOTE: SECTION VIEW OF TYPICAL FIXING METHOD.