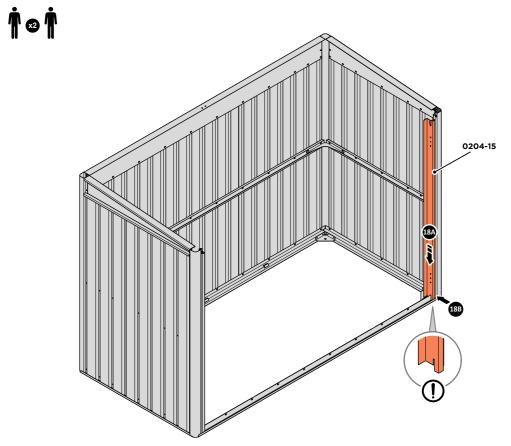

LOCATE AND LOOSELY ATTACH RIGHT-HAND DOOR POST 0204-15.

LOCATE RIGHT-HAND DOOR POST 0204-15 AS SHOWN ABOVE.

SECURE DOOR POST AT XI LOCATION INDICATED. IMPORTANT: ONLY ATTACH AT FIXING POINT INDICATED AT THIS STAGE.