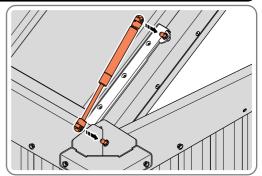

( ]

FIX GAS STRUT 0204-25 ONTO BALL STUDS LOCATED ON RIGHT-HAND SIDE OF UNIT. **IMPORTANT**: ENSURE CORRECT GAS STRUT IS USED, THIS IS THE THICKER ONE.

LOCATE AND SECURE A CORNER BRACE 0204-03 AT EACH LOCATION INDICATED.