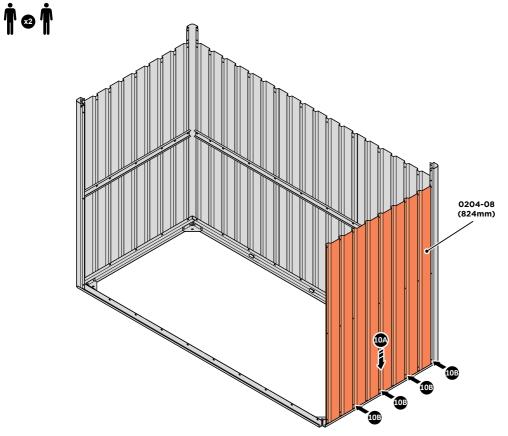

LOCATE SIDE WALL PANEL 0204-08 (824mm WIDE), PLEASE NOTE EACH PANEL DOES NOT HAVE A SPECIFIC TOP OR BOTTOM SO CAN BE LOCATED EITHER WAY.

LOCATE SIDE WALL PANEL 0204-08 INTO POSITION AS SHOWN ABOVE. IMPORTANT: ENSURE PANEL IS IN THE CORRECT ORIENTATION.