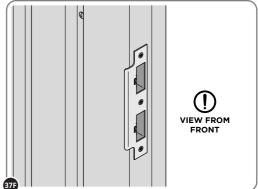

SECURED EURO MORTICE LOCK 0203-32 AS SEEN FROM FRONT.

LOCATE AND SECURE DOOR HINGES ONTO DOOR ASSEMBLIES.

LOCATE DOOR HINGE PLATE 0203-37 WITHIN DOOR AS SHOWN

SECURE DOOR HINGE PLATE AND HINGE 0203-27 AND 0203-28 AS SHOWN. IMPORTANT: ENSURE CORRECT DOOR HINGE IS SECURED TO CORRECT DOOR.