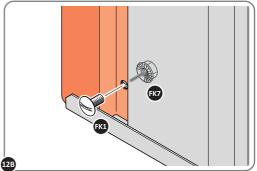

LOOSELY ATTACH SIDE WALL PANEL ONTO FLOOR RAIL AT x3 LOCATIONS INDICATED. **IMPORTANT**: ONLY ATTACH AT FIXING POINTS INDICATED AT THIS STAGE.

LOCATE AND LOOSELY ATTACH SHORT CENTRE BRACE 0204-06 ONTO SIDE WALL.

LOCATE AND LOOSELY ATTACH SHORT CENTRE BRACE 0204-06 AS SHOWN AT x3 LOCATIONS INDICATED ABOVE.

LOOSELY ATTACH AT x3 LOCATIONS INDICATED ONLY. IMPORTANT: ONLY ATTACH AT FIXING POINTS INDICATED AT THIS STAGE.