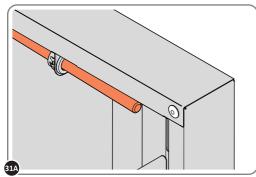

APPLY RUBBER FOOT 0204-66 ONTO LID AT LOCATIONS LOCATE GUIDE BUSH 0204-51 INTO LID TAB AS SHOWN. LOCATE GUIDE BUSH 0204-51 INTO LID TAB AS SHOWN. SHOWN, USE EXISTING HOLE AS A LOCATION GUIDE.

LOCATE AND SECURE RODS 0204-57 AT EACH LOCATION INDICATED.

SLOT EACH ROD 0204-57 INTO POSITION AS SHOWN ABOVE.

SECURE ROD ONTO 2 POINT CAM USING E-CLIPS (PART OF 0206-28 ASSEMBLY).

ASSEMBLE BIN LID CLIP ASSEMBLIES AND ATTACH ONTO LID AT EACH LOCATION INDICATED.