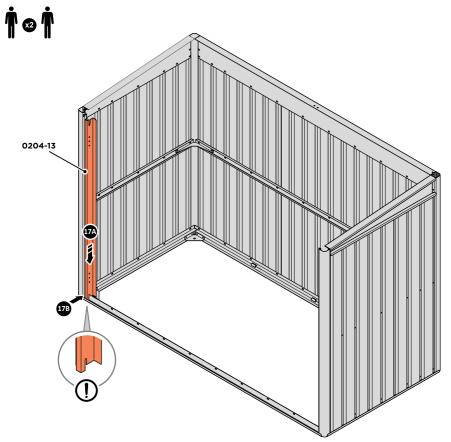

LOCATE AND LOOSELY ATTACH LEFT-HAND DOOR POST 0204-13.

LOCATE LEFT-HAND DOOR POST 0204-13 AS SHOWN ABOVE.

SECURE DOOR POST AT x1 LOCATION INDICATED. IMPORTANT: ONLY ATTACH AT FIXING POINT INDICATED AT THIS STAGE.