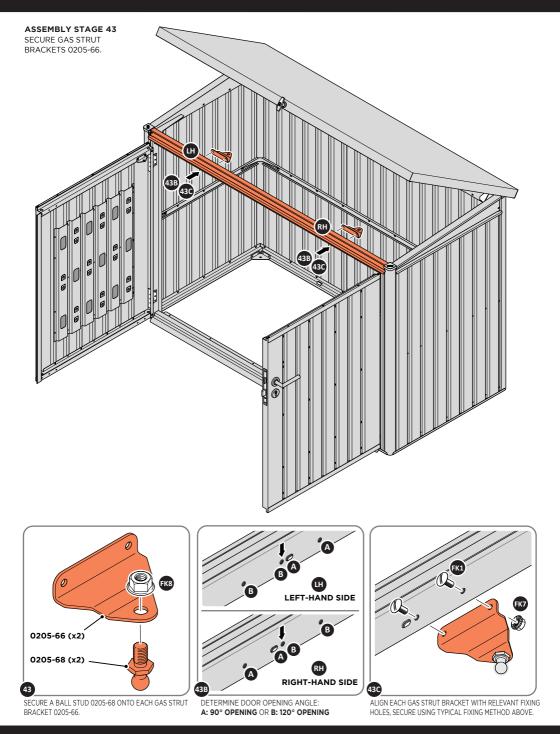

SECURE HINGE BRACKET ONTO LID ASSEMBLY, DO THIS WITH THE LID DOWN. IMPORTANT: ONLY ATTACH AT FIXING POINTS INDICATED AT THIS STAGE.

SECURE EACH HINGE BRACKET AT REMAINING FIXING AS SHOWN ABOVE.

LOCATE AND GAS STRUTS 0204-25 AT EACH LOCATION INDICATED.

**[**]

IMPORTANT: ENSURE LID IS SUPPORTED BY ANOTHER PERSON WHILST CARRYING OUT THIS PROCEDURE

FIX GAS STRUT 0204-25 ONTO BALL STUDS LOCATED ON LEFT-HAND SIDE OF UNIT. **IMPORTANT**: ENSURE CORRECT GAS STRUT IS USED, THIS IS THE THICKER ONE.

( ]

FIX GAS STRUT 0204-25 ONTO BALL STUDS LOCATED ON RIGHT-HAND SIDE OF UNIT. **IMPORTANT**: ENSURE CORRECT GAS STRUT IS USED, THIS IS THE THICKER ONE.

LOCATE AND SECURE A CORNER BRACE 0204-03 AT EACH LOCATION INDICATED.