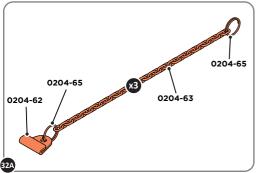

LOCATE AND LOOSELY ATTACH A TOP FRONT SUPPORT BRACKET 0204-59 AT EACH LOCATION INDICATED.

LOCATE AND LOOSELY ATTACH EACH TOP FRONT SUPPORT BRACKET AS SHOWN USING THE TYPICAL FIXING METHOD SHOWN.

LOOSELY ATTACH AT EACH FIXING POINT USING TYPICAL FIXING METHOD ABOVE.