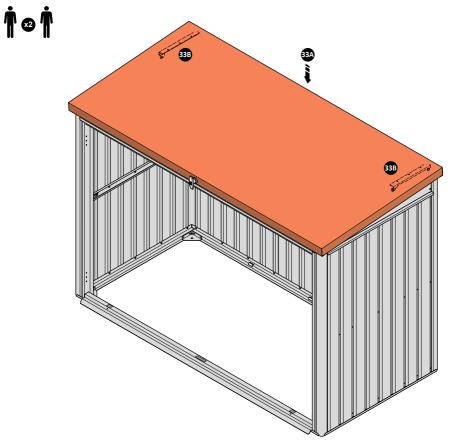

Footprint dimensions (W x D)

Clearance required for door to open (W x H)

Clearance required for lid to open (W x H)

TWO PERSON ASSEMBLY

Most procedures will not require two people but it may be easier to have assistance.