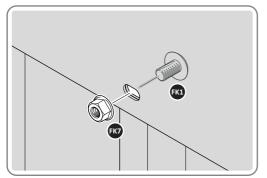

#### **GROUND ANCHOR KIT 0205-56**

Part Ref: FK8 M8 x 50mm Coach Screw Qty: x4

LOCATE AND SECURE A CORNER BRACE 0203-03 AT EACH LOCATION INDICATED.

SECURE EACH CORNER BRACE 0203-03 AS SHOWN ABOVE.

PLEASE NOTE: SECTION VIEW OF TYPICAL FIXING METHOD.