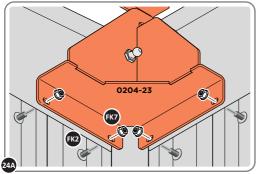

ASSEMBLE HINGE BRACKET ASSEMBLIES.

SECURE HINGE BRACKET PIVOTS 0204-47 & 0204-50 ONTO EACH HINGE BRACKET BASE 0204-23 & 0204-24 AS SHOWN.

SECURE BALL STUDS 0205-68 ONTO EACH HINGE BRACKET PIVOT AND HINGE BRACKET BASE AS SHOWN.