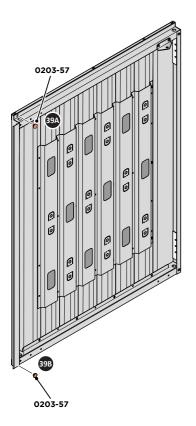

LOCATE AND SECURE A DOOR GROMMET 0203-57 AT EACH LOCATION INDICATED.

LOCATE DOOR GROMMENT 0203-57 AT x2 LOCATIONS INDICATED. PLEASE NOTE: 0203-35 FLUSH BOLTS ARE ALL IN THE UNLOCKED POSITIONS.

LOCATE DOOR GROMMENT 0203-57 AT x2 LOCATIONS AS SHOWN. PLEASE NOTE: THESE ARE PUSHED ON AND WILL CLICK INTO PLACE.