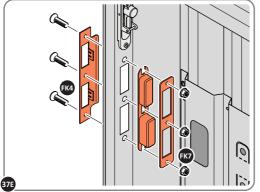

LOCATE AND SECURE A DOOR GROMMET 0203-57 AT EACH LOCATION INDICATED.

LOCATE DOOR GROMMENT 0203-57 AT x2 LOCATIONS INDICATED. PLEASE NOTE: 0203-35 FLUSH BOLTS ARE ALL IN THE UNLOCKED POSITIONS.

LOCATE DOOR GROMMENT 0203-57 AT x2 LOCATIONS AS SHOWN. PLEASE NOTE: THESE ARE PUSHED ON AND WILL CLICK INTO PLACE.