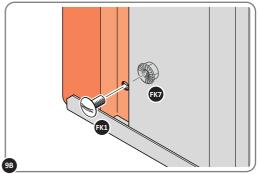

ASSEMBLE AND SECURE HINGE BRACKET BASE 0204-46 AND HINGE BRACKET PIVOT 0204-56.

ASSEMBLE HINGE BRACKET BASE 0204-46 AND HINGE BRACKET PIVOT 0204-56 AS SHOWN.

LOCATE AND SECURE DOOR STRIP 0204-71.

LOCATE DOOR STRIP 0204-71 AS SHOWN. IMPORTANT: ENSURE DOOR STRIP IS PUSHED AGAINST DOOR POST RETURN.

SECURE DOOR STRIP ONTO FLOOR PANELS AT x2 LOCATIONS INDICATED, USE EXISTING HOLE AS A LOCATION GUIDE.

LOCATE AND SECURE T-HANDLE 0204-58.

LOCATE T-HANDLE AND T-HANDLE GASKET 0204-58 INTO LID 0204-17 APERTURE AS SHOWN.