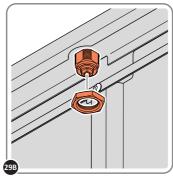

SECURE T-HANDLE USING T-HANDLE ASSEMBLY NUT AS SHOWN.

SECURE 2 POINT CAM 0206-28 ONTO T-HANDLE USING BOLT SHOWN ABOVE FROM T-HANDLE ASSEMBLY.

LOCATE A BUMPER STOP 0204-61 AND GUIDE BUSH 0204-51 AT EACH LOCATION INDICATED.

APPLY RUBBER FOOT 0204-66 ONTO LID AT LOCATIONS LOCATE GUIDE BUSH 0204-51 INTO LID TAB AS SHOWN. LOCATE GUIDE BUSH 0204-51 INTO LID TAB AS SHOWN. SHOWN, USE EXISTING HOLE AS A LOCATION GUIDE.

LOCATE AND SECURE RODS 0204-57 AT EACH LOCATION INDICATED.