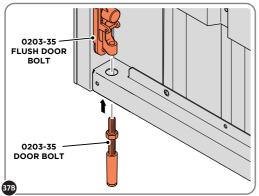

LOCATE COVER ONTO DOOR HANDLE AS SHOWN. PLEASE NOTE: THESE ARE PUSHED ON AND WILL CLICK INTO PLACE.

LOCATE AND SECURE A CORNER BRACE 0204-03 AT EACH LOCATION INDICATED.

ENSURE THE PLUNGER INDICATED IS FACING THE BOTTOM OF THE DOOR, LOCATE AS SHOWN ABOVE AND SECURE USING ADJACENT FIXING METHOD.

SECURE EACH FLUSH DOOR BOLT ENSURING PLATE PACKER 0203-40 IS LOCATED AS SHOWN ABOVE.