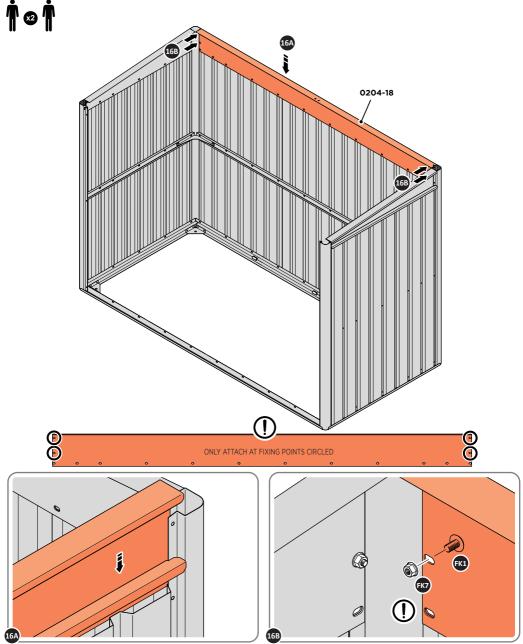

LOCATE AND LOOSELY ATTACH REAR TOP RAIL 0204-18.

SLOT REAR TOP RAIL 0204-18 INTO POSITION AS SHOWN ABOVE.

LOOSELY ATTACH AT X4 LOCATIONS INDICATED. IMPORTANT: ONLY ATTACH AT FIXING POINTS INDICATED AT THIS STAGE.