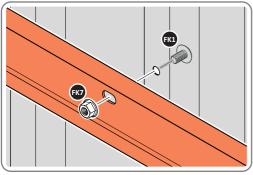

#### **GROUND ANCHOR KIT 0205-56**

Part Ref: FK8 M8 x 50mm Coach Screw Qty: x4

LOCATE AND SECURE A CORNER BRACE 0203-03 AT EACH LOCATION INDICATED.

SECURE EACH CORNER BRACE 0203-03 AS SHOWN ABOVE.

PLEASE NOTE: SECTION VIEW OF TYPICAL FIXING METHOD.