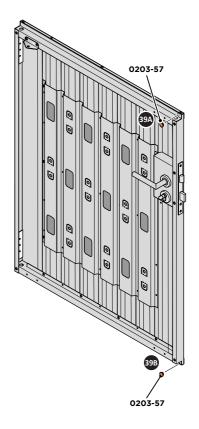

LOCATE AND SECURE A DOOR GROMMET 0203-57 AT EACH LOCATION INDICATED.

LOCATE DOOR GROMMENT 0203-57 AT x2 LOCATIONS INDICATED. PLEASE NOTE: 0203-35 FLUSH BOLTS ARE ALL IN THE UNLOCKED POSITIONS.

LOCATE DOOR GROMMENT 0203-57 AT x2 LOCATIONS AS SHOWN. PLEASE NOTE: THESE ARE PUSHED ON AND WILL CLICK INTO PLACE.