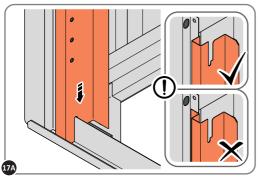

LOCATE AND LOOSELY ATTACH LEFT-HAND DOOR POST 0204-13.

LOCATE LEFT-HAND DOOR POST 0204-13 AS SHOWN ABOVE.

SECURE DOOR POST AT x1 LOCATION INDICATED. IMPORTANT: ONLY ATTACH AT FIXING POINT INDICATED AT THIS STAGE.