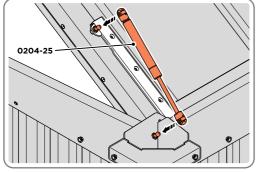

SECURE HINGE BRACKET ONTO LID ASSEMBLY, DO THIS WITH THE LID DOWN. IMPORTANT: ONLY ATTACH AT FIXING POINTS INDICATED AT THIS STAGE.

SECURE EACH HINGE BRACKET AT REMAINING FIXING AS SHOWN ABOVE.

LOCATE AND GAS STRUTS 0204-25 AT EACH LOCATION INDICATED.

**[**]

IMPORTANT: ENSURE LID IS SUPPORTED BY ANOTHER PERSON WHILST CARRYING OUT THIS PROCEDURE

FIX GAS STRUT 0204-25 ONTO BALL STUDS LOCATED ON LEFT-HAND SIDE OF UNIT. **IMPORTANT**: ENSURE CORRECT GAS STRUT IS USED, THIS IS THE THICKER ONE.