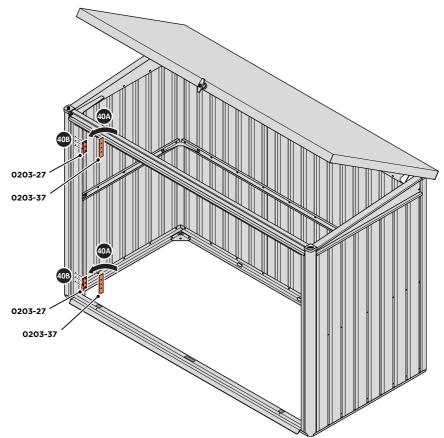

SECURED EURO MORTICE LOCK 0203-32 AS SEEN FROM FRONT.

LOCATE AND SECURE DOOR HINGES ONTO DOOR ASSEMBLIES.

LOCATE DOOR HINGE PLATE 0203-37 WITHIN DOOR AS SHOWN

SECURE DOOR HINGE PLATE AND HINGE 0203-27 AND 0203-28 AS SHOWN. IMPORTANT: ENSURE CORRECT DOOR HINGE IS SECURED TO CORRECT DOOR.

LOCATE AND SECURE DOOR HINGE PLATE 0203-37 AND LEFT-HAND HINGE 0203-27 AT EACH LOCATION INDICATE.

LOCATE DOOR HINGE PLATE 0203-37 WITHIN DOOR AS SHOWN.

SECURE DOOR HINGE PLATE 0203-37 AND LEFT-HAND HINGE 0203-27 AS SHOWN. IMPORTANT: ENSURE CORRECT DOOR HINGE IS SECURED TO CORRECT DOOR.

LOCATE AND SECURE DOOR HINGE PLATE 0203-37 AND RIGHT-HAND HINGE 0203-28 AT EACH LOCATION INDICATE.

LOCATE DOOR HINGE PLATE 0203-37 WITHIN DOOR AS SHOWN.

SECURE DOOR HINGE PLATE 0203-37 AND RIGHT-HAND HINGE 0203-28 AS SHOWN. IMPORTANT: ENSURE CORRECT DOOR HINGE IS SECURED TO CORRECT DOOR.