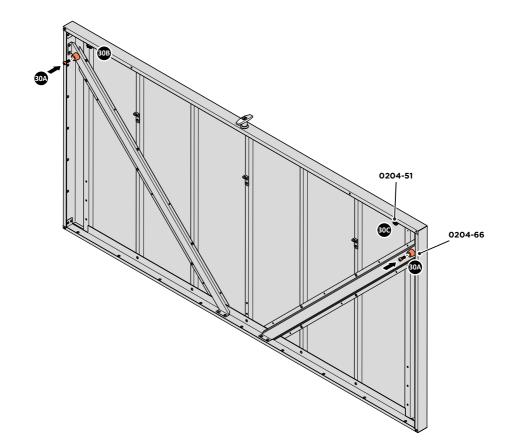

SECURE T-HANDLE USING T-HANDLE ASSEMBLY NUT AS SHOWN.

SECURE 2 POINT CAM 0206-28 ONTO T-HANDLE USING BOLT SHOWN ABOVE FROM T-HANDLE ASSEMBLY.

LOCATE A BUMPER STOP 0204-61 AND GUIDE BUSH 0204-51 AT EACH LOCATION INDICATED.

APPLY RUBBER FOOT 0204-66 ONTO LID AT LOCATIONS LOCATE GUIDE BUSH 0204-51 INTO LID TAB AS SHOWN. LOCATE GUIDE BUSH 0204-51 INTO LID TAB AS SHOWN. SHOWN, USE EXISTING HOLE AS A LOCATION GUIDE.

LOCATE AND SECURE RODS 0204-57 AT EACH LOCATION INDICATED.