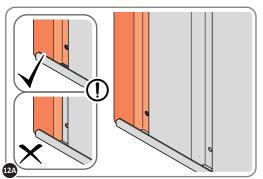

LOCATE SIDE WALL PANEL 0204-08 (824mm WIDE), PLEASE NOTE EACH PANEL DOES NOT HAVE A SPECIFIC TOP OR BOTTOM SO CAN BE LOCATED EITHER WAY.

LOCATE SIDE WALL PANEL 0204-08 INTO POSITION AS SHOWN ABOVE. IMPORTANT: ENSURE PANEL IS IN THE CORRECT ORIENTATION.

LOOSELY ATTACH SIDE WALL PANEL ONTO FLOOR RAIL AT x3 LOCATIONS INDICATED. **IMPORTANT**: ONLY ATTACH AT FIXING POINTS INDICATED AT THIS STAGE.

LOCATE AND LOOSELY ATTACH SHORT CENTRE BRACE 0204-06 ONTO SIDE WALL.