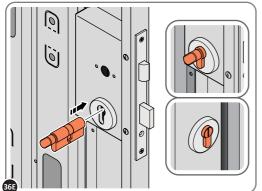

LOCATE EURO MORTICE LOCK 0203-32 RIGHT-HAND DOOR APERTURE AS SHOWN.

SECURE EURO MORTICE LOCK 0203-32 AT x2 LOCATIONS INDICATED ABOVE. SEE FOLLOWING DATA SHEET FOR COMPLETION OF MORTICE LOCK INSTALLATION.

#### ASSEMBLY STAGE 36 CONTINUED

LOCATE AND SECURE A CORNER BRACE 0204-03 AT EACH LOCATION INDICATED.

LOCATE AND SECURE EURO ESCUTCHEON 0203-34 AS SHOWN.

LOCATE EURO CYLINDER 0203-36 INTO DOOR APERTURE. IMPORTANT: ENSURE COVER IS FITTED AS SHOWN.