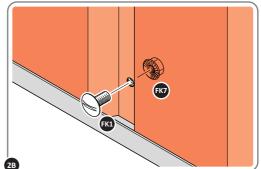

LOOSELY ATTACH SIDE WALL PANEL ONTO FLOOR RAIL AT x3 LOCATIONS INDICATED. **IMPORTANT**: ONLY ATTACH AT FIXING POINTS INDICATED AT THIS STAGE.

LOCATE AND LOOSELY ATTACH SHORT CENTRE BRACE 0204-06 ONTO SIDE WALL.