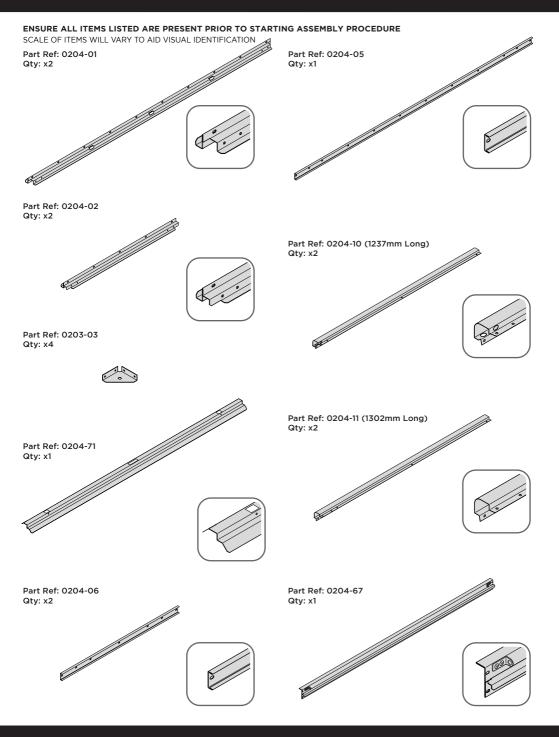

LOCATE SIDE WALL PANEL 0204-08 (824mm WIDE), PLEASE NOTE EACH PANEL DOES NOT HAVE A SPECIFIC TOP OR BOTTOM SO CAN BE LOCATED EITHER WAY.

LOCATE SIDE WALL PANEL 0204-08 INTO POSITION AS SHOWN ABOVE. IMPORTANT: ENSURE PANEL IS IN THE CORRECT ORIENTATION.

LOCATE AND LOOSELY ATTACH CORNER POSTS 0204-10 (1237mm) & 0204-11 (1302mm LONG) ONTO SIDE WALL.

LOOSELY ATTACH CORNER POSTS AT x2 LOCATIONS INDICATED ONLY. IMPORTANT: ONLY ATTACH AT FIXING POINTS INDICATED AT THIS STAGE.

LOCATE BACK WALL PANEL 0204-09 (625mm WIDE), PLEASE NOTE THE PANEL DOES NOT HAVE A SPECIFIC TOP OR BOTTOM BUT ENSURE IT IS LOCATED AS INSTRUCTED.

LOCATE FIRST BACK WALL PANEL 0204-09 (625mm WIDE) AS SHOWN ABOVE. IMPORTANT: ENSURE PANEL IS IN THE CORRECT ORIENTATION.