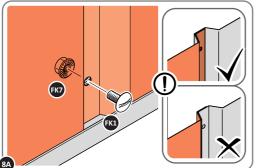

LOCATE SIDE WALL PANEL 0204-08 (824mm WIDE), PLEASE NOTE EACH PANEL DOES NOT HAVE A SPECIFIC TOP OR BOTTOM SO CAN BE LOCATED EITHER WAY.

LOCATE SIDE WALL PANEL 0204-08 INTO POSITION AS SHOWN ABOVE. IMPORTANT: ENSURE PANEL IS IN THE CORRECT ORIENTATION.

LOOSELY ATTACH SIDE WALL PANEL ONTO FLOOR RAIL AT x3 LOCATIONS INDICATED. **IMPORTANT**: ONLY ATTACH AT FIXING POINTS INDICATED AT THIS STAGE.

LOCATE AND LOOSELY ATTACH SHORT CENTRE BRACE 0204-06 ONTO SIDE WALL.