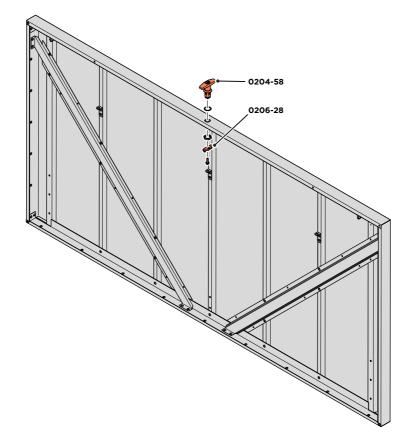

SECURE DOOR STRIP ONTO FLOOR PANELS AT x2 LOCATIONS INDICATED, USE EXISTING HOLE AS A LOCATION GUIDE.

LOCATE AND SECURE T-HANDLE 0204-58.

LOCATE T-HANDLE AND T-HANDLE GASKET 0204-58 INTO LID 0204-17 APERTURE AS SHOWN.

SECURE T-HANDLE USING T-HANDLE ASSEMBLY NUT AS SHOWN.

SECURE 2 POINT CAM 0206-28 ONTO T-HANDLE USING BOLT SHOWN ABOVE FROM T-HANDLE ASSEMBLY.

LOCATE A BUMPER STOP 0204-61 AND GUIDE BUSH 0204-51 AT EACH LOCATION INDICATED.