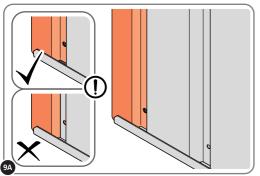

ASSEMBLE AND SECURE HINGE BRACKET BASE 0204-46 AND HINGE BRACKET PIVOT 0204-56.

ASSEMBLE HINGE BRACKET BASE 0204-46 AND HINGE BRACKET PIVOT 0204-56 AS SHOWN.

LOCATE AND SECURE DOOR STRIP 0204-71.

LOCATE DOOR STRIP 0204-71 AS SHOWN. IMPORTANT: ENSURE DOOR STRIP IS PUSHED AGAINST DOOR POST RETURN.