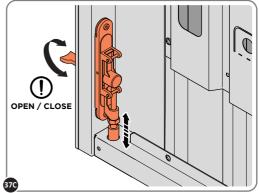

#### ASSEMBLY STAGE 37 CONTINUED

LOCATE AND SECURE A CORNER BRACE 0204-03 AT EACH LOCATION INDICATED.

ATTACH DOOR BOLT ONTO FLUSH DOOR BOLT.

ENSURE FLUSH DOOR BOLT OPENS AND CLOSES.

LOCATE AND SECURE EURO MORTICE LOCK 0203-32 AND CATCH PLATE COVER 0203-41 AS SHOWN ABOVE.