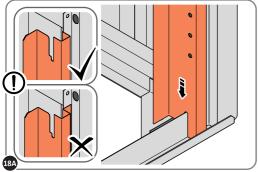

LOCATE AND LOOSELY ATTACH RIGHT-HAND DOOR POST 0204-15.

LOCATE RIGHT-HAND DOOR POST 0204-15 AS SHOWN ABOVE.

SECURE DOOR POST AT XI LOCATION INDICATED. IMPORTANT: ONLY ATTACH AT FIXING POINT INDICATED AT THIS STAGE.