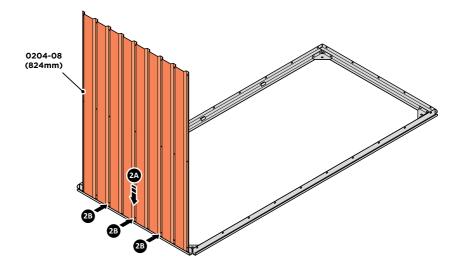

LOCATE SIDE WALL PANEL 0204-08 (824mm WIDE), PLEASE NOTE EACH PANEL DOES NOT HAVE A SPECIFIC TOP OR BOTTOM SO CAN BE LOCATED EITHER WAY.

LOCATE SIDE WALL PANEL 0204-08 INTO POSITION AS SHOWN ABOVE. IMPORTANT: ENSURE PANEL IS IN THE CORRECT ORIENTATION.