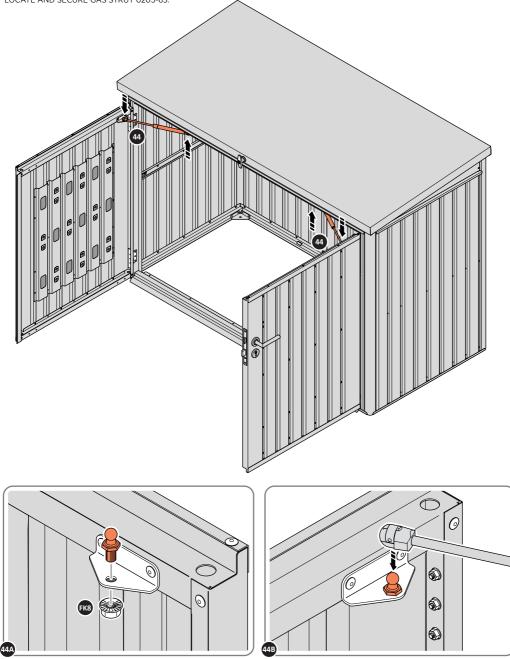

SLIDE EACH DOOR ASSEMBLY ONTO EACH OF THEIR RESPECTIVE HINGES.

ASSEMBLED DOOR HINGE.

LOCATE AND SECURE GAS STRUT 0205-63.

SECURE A BALL STUD 0205-68 ONTO GAS STRUT BRACKETS THAT ARE PRE-RIVETED ONTO EACH DOOR ASSEMBLY.

FIX EACH GAS STRUT 0205-63 ONTO BALL STUDS INDICATED ABOVE. PLEASE NOTE: PUSHES DOWN ON DOOR AND UPWARDS ON DOOR FRAME.

TEST ALL LOCKS / HANDLES AND TIGHTEN ALL FASTENERS TO COMPLETE ASSEMBLY