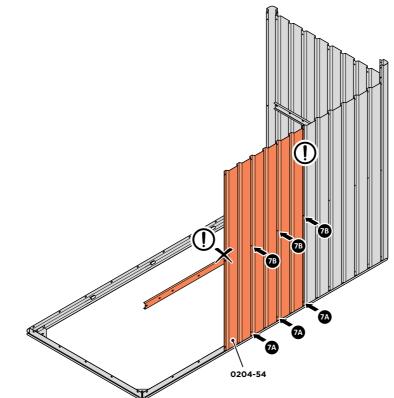

LOCATE BACK WALL MIDDLE PANEL 0204-54 (616mm WIDE), PLEASE NOTE THE PANEL DOES NOT HAVE A SPECIFIC TOP OR BOTTOM BUT ENSURE IT IS LOCATED AS INSTRUCTED.

LOCATE AND LOOSELY ATTACH BACK WALL MIDDLE PANEL AT x3 LOCATIONS. LOOSELY ATTACH AT x3 LOCATIONS INDICATED ONLY. IMPORTANT: ENSURE PANEL IS IN THE CORRECT ORIENTATION.