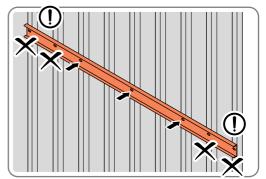

LOCATE AND LOOSELY ATTACH SHORT CENTRE BRACE 0204-06 AS SHOWN AT x3 LOCATIONS INDICATED ABOVE.

LOOSELY ATTACH AT x3 LOCATIONS INDICATED ONLY. IMPORTANT: ONLY ATTACH AT FIXING POINTS INDICATED AT THIS STAGE.