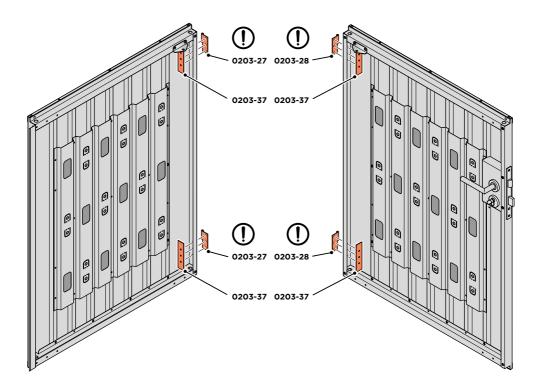

SECURED EURO MORTICE LOCK 0203-32 AS SEEN FROM FRONT.

LOCATE AND SECURE DOOR HINGES ONTO DOOR ASSEMBLIES.

LOCATE DOOR HINGE PLATE 0203-37 WITHIN DOOR AS SHOWN

SECURE DOOR HINGE PLATE AND HINGE 0203-27 AND 0203-28 AS SHOWN. IMPORTANT: ENSURE CORRECT DOOR HINGE IS SECURED TO CORRECT DOOR.

LOCATE AND SECURE A DOOR GROMMET 0203-57 AT EACH LOCATION INDICATED.

LOCATE DOOR GROMMENT 0203-57 AT x2 LOCATIONS INDICATED. PLEASE NOTE: 0203-35 FLUSH BOLTS ARE ALL IN THE UNLOCKED POSITIONS.

LOCATE DOOR GROMMENT 0203-57 AT x2 LOCATIONS AS SHOWN. PLEASE NOTE: THESE ARE PUSHED ON AND WILL CLICK INTO PLACE.

LOCATE AND SECURE DOOR HINGE PLATE 0203-37 AND LEFT-HAND HINGE 0203-27 AT EACH LOCATION INDICATE.

LOCATE DOOR HINGE PLATE 0203-37 WITHIN DOOR AS SHOWN.

SECURE DOOR HINGE PLATE 0203-37 AND LEFT-HAND HINGE 0203-27 AS SHOWN. IMPORTANT: ENSURE CORRECT DOOR HINGE IS SECURED TO CORRECT DOOR.

LOCATE AND SECURE DOOR HINGE PLATE 0203-37 AND RIGHT-HAND HINGE 0203-28 AT EACH LOCATION INDICATE.

LOCATE DOOR HINGE PLATE 0203-37 WITHIN DOOR AS SHOWN.

SECURE DOOR HINGE PLATE 0203-37 AND RIGHT-HAND HINGE 0203-28 AS SHOWN. IMPORTANT: ENSURE CORRECT DOOR HINGE IS SECURED TO CORRECT DOOR.