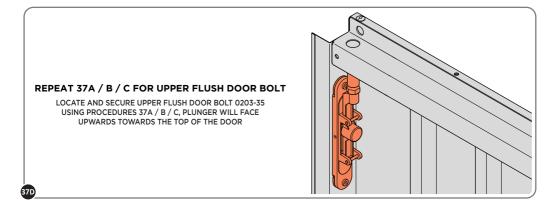

#### ASSEMBLY STAGE 37 CONTINUED

LOCATE AND SECURE A CORNER BRACE 0204-03 AT EACH LOCATION INDICATED.

ATTACH DOOR BOLT ONTO FLUSH DOOR BOLT.

ENSURE FLUSH DOOR BOLT OPENS AND CLOSES.

LOCATE AND SECURE EURO MORTICE LOCK 0203-32 AND CATCH PLATE COVER 0203-41 AS SHOWN ABOVE.