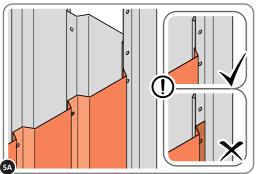

LOCATE SIDE WALL PANEL 0204-08 (824mm WIDE), PLEASE NOTE EACH PANEL DOES NOT HAVE A SPECIFIC TOP OR BOTTOM SO CAN BE LOCATED EITHER WAY.

LOCATE SIDE WALL PANEL 0204-08 INTO POSITION AS SHOWN ABOVE. IMPORTANT: ENSURE PANEL IS IN THE CORRECT ORIENTATION.

LOCATE SIDE WALL PANEL 0204-08 INTO POSITION AS SHOWN ABOVE. **IMPORTANT**: ENSURE PANEL IS IN THE CORRECT ORIENTATION.

LOOSELY ATTACH SIDE WALL PANEL ONTO FLOOR RAIL AT x3 LOCATIONS INDICATED. IMPORTANT: DO NOT SECURE AT OUTER FIXING POINTS AT THIS STAGE.