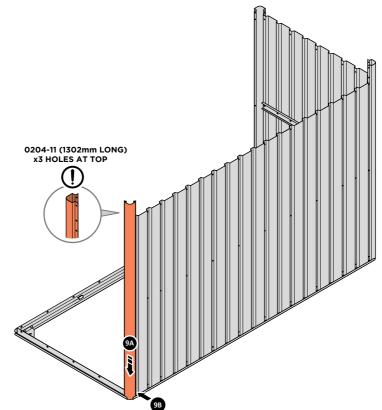

LOCATE AND LOOSELY ATTACH CORNER POST 0204-11 (1302mm LONG) ONTO SIDE WALL.

LOCATE CORNER POST 0204-11 (1302mm) AS SHOWN ABOVE.

LOOSELY ATTACH CORNER POST AT LOCATION INDICATED ONLY.

LOCATE SIDE WALL PANEL 0204-08 (824mm WIDE), PLEASE NOTE THE PANEL DOES NOT HAVE A SPECIFIC TOP OR BOTTOM SO CAN BE LOCATED EITHER WAY.