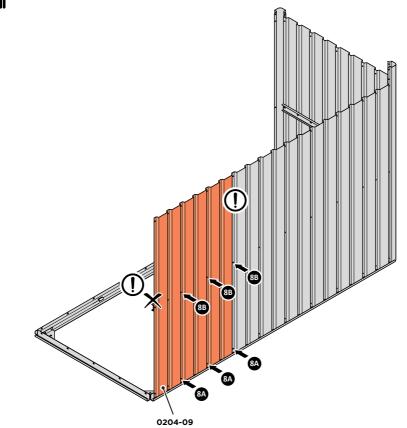

LOCATE BACK WALL PANEL 0204-09 (625mm WIDE), PLEASE NOTE THE PANEL DOES NOT HAVE A SPECIFIC TOP OR BOTTOM BUT ENSURE IT IS LOCATED AS INSTRUCTED.

LOCATE FIRST BACK WALL PANEL 0204-09 (625mm WIDE) AS SHOWN ABOVE. IMPORTANT: ENSURE PANEL IS IN THE CORRECT ORIENTATION.

LOOSELY ATTACH BACK WALL PANEL AT x3 LOCATIONS INDICATED ONLY. IMPORTANT: ONLY ATTACH AT FIXING POINTS INDICATED AT THIS STAGE.

LOCATE AND LOOSELY ATTACH LONG CENTRE BRACE 0204-05 ONTO BACK WALL PANEL.

LOCATE AND LOOSELY ATTACH LONG CENTRE BRACE 0204-05 AS SHOWN AT x2 LOCATIONS INDICATED ABOVE ONLY.

LOOSELY ATTACH AT X2 LOCATIONS INDICATED ONLY. IMPORTANT: ONLY ATTACH AT FIXING POINTS INDICATED AT THIS STAGE.

LOCATE BACK WALL MIDDLE PANEL 0204-54 (616mm WIDE), PLEASE NOTE THE PANEL DOES NOT HAVE A SPECIFIC TOP OR BOTTOM BUT ENSURE IT IS LOCATED AS INSTRUCTED.

LOCATE AND LOOSELY ATTACH BACK WALL MIDDLE PANEL AT x3 LOCATIONS. LOOSELY ATTACH AT x3 LOCATIONS INDICATED ONLY. IMPORTANT: ENSURE PANEL IS IN THE CORRECT ORIENTATION.

LOCATE BACK WALL PANEL 0204-09 (625mm WIDE), PLEASE NOTE THE PANEL DOES NOT HAVE A SPECIFIC TOP OR BOTTOM, BUT ENSURE IT IS LOCATED AS INSTRUCTED.

LOCATE AND LOOSELY ATTACH BACK WALL MIDDLE PANEL AT x3 LOCATIONS. LOOSELY ATTACH AT x3 LOCATIONS INDICATED ONLY. IMPORTANT: ENSURE PANEL IS IN THE CORRECT ORIENTATION.