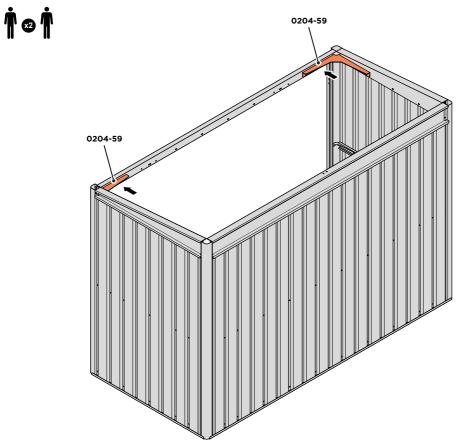

LOCATE AND LOOSELY ATTACH A TOP FRONT SUPPORT BRACKET 0204-59 AT EACH LOCATION INDICATED.

LOCATE AND LOOSELY ATTACH EACH TOP FRONT SUPPORT BRACKET AS SHOWN USING THE TYPICAL FIXING METHOD SHOWN.

LOOSELY ATTACH AT EACH FIXING POINT USING TYPICAL FIXING METHOD ABOVE.