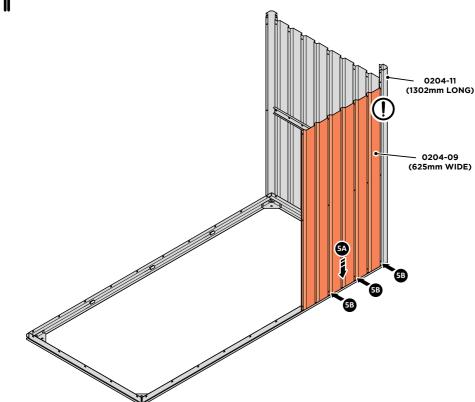

LOCATE AND LOOSELY ATTACH CORNER POSTS 0204-10 (1237mm) & 0204-11 (1302mm LONG) ONTO SIDE WALL.

LOOSELY ATTACH CORNER POSTS AT x2 LOCATIONS INDICATED ONLY. IMPORTANT: ONLY ATTACH AT FIXING POINTS INDICATED AT THIS STAGE.

LOCATE AND LOOSELY ATTACH CORNER POST 0204-11 (1302mm LONG) ONTO SIDE WALL.

LOCATE CORNER POST 0204-11 (1302mm) AS SHOWN ABOVE.

LOOSELY ATTACH CORNER POST AT LOCATION INDICATED ONLY.

LOCATE SIDE WALL PANEL 0204-08 (824mm WIDE), PLEASE NOTE THE PANEL DOES NOT HAVE A SPECIFIC TOP OR BOTTOM SO CAN BE LOCATED EITHER WAY.