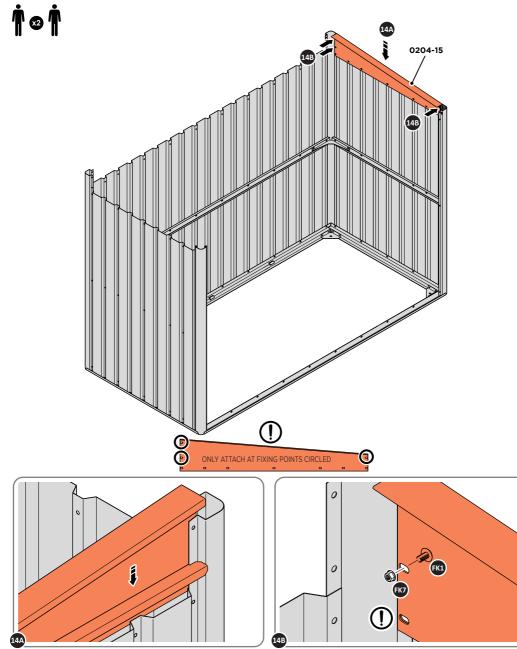

LOOSELY ATTACH CENTRE BRACE CORNER BRACKET 0204-33 AT REMAINING FIXING POINTS AS SHOWN.

LOCATE AND LOOSELY ATTACH RIGHT-HAND TOP RAIL 0204-15.

SLOT RIGHT-HAND TOP RAIL 0204-15 INTO POSITION AS SHOWN ABOVE.

LOOSELY ATTACH AT x3 LOCATIONS INDICATED. IMPORTANT: ONLY ATTACH AT FIXING POINTS INDICATED AT THIS STAGE.

LOCATE AND LOOSELY ATTACH LEFT-HAND TOP RAIL 0204-19.

LOOSELY ATTACH AT x3 LOCATIONS INDICATED. IMPORTANT: ONLY ATTACH AT FIXING POINTS INDICATED AT THIS STAGE.

LOCATE AND LOOSELY ATTACH REAR TOP RAIL 0204-18.

SLOT REAR TOP RAIL 0204-18 INTO POSITION AS SHOWN ABOVE.

LOOSELY ATTACH AT X4 LOCATIONS INDICATED. IMPORTANT: ONLY ATTACH AT FIXING POINTS INDICATED AT THIS STAGE.