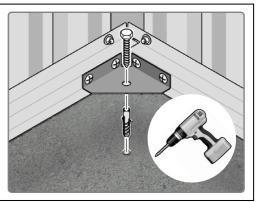

#### GROUND ANCHOR KIT

A Ground Anchor Kit is supplied, this is to secure the product to a solid concrete base, the shed has x4 clamp plates in each corner.

<u>We strongly advise that the shed is anchored using this kit.</u>

The diagram illustrates the typical fixing method, once the shed is assembled, access the clamp brackets by removing the appropriate floor panel and secure as required.

#### **GROUND ANCHOR KIT 0205-56**

Part Ref: FK8 M8 x 50mm Coach Screw Qty: x4

LOCATE AND SECURE A CORNER BRACE 0203-03 AT EACH LOCATION INDICATED.

SECURE EACH CORNER BRACE 0203-03 AS SHOWN ABOVE.

PLEASE NOTE: SECTION VIEW OF TYPICAL FIXING METHOD.