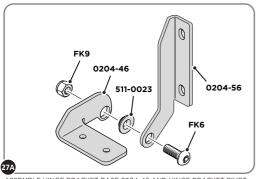

ASSEMBLE AND SECURE HINGE BRACKET BASE 0204-46 AND HINGE BRACKET PIVOT 0204-56.

ASSEMBLE HINGE BRACKET BASE 0204-46 AND HINGE BRACKET PIVOT 0204-56 AS SHOWN.

LOCATE AND SECURE DOOR STRIP 0204-71.

LOCATE DOOR STRIP 0204-71 AS SHOWN. IMPORTANT: ENSURE DOOR STRIP IS PUSHED AGAINST DOOR POST RETURN.