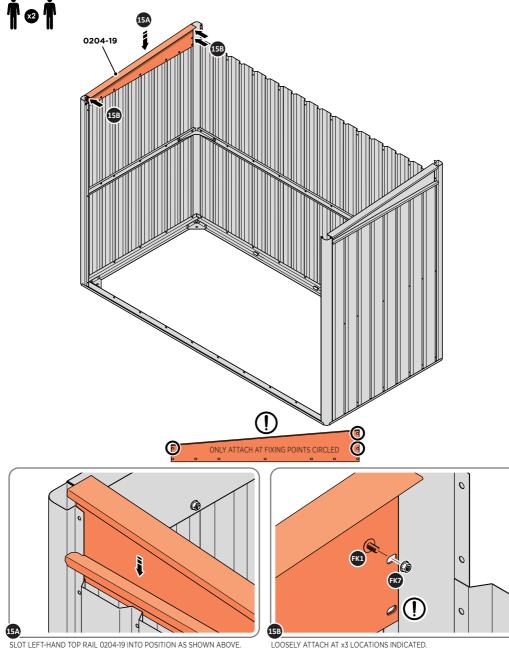

LOOSELY ATTACH AT x3 LOCATIONS INDICATED. IMPORTANT: ONLY ATTACH AT FIXING POINTS INDICATED AT THIS STAGE.

LOCATE AND LOOSELY ATTACH LEFT-HAND TOP RAIL 0204-19.

LOOSELY ATTACH AT x3 LOCATIONS INDICATED. IMPORTANT: ONLY ATTACH AT FIXING POINTS INDICATED AT THIS STAGE.

LOCATE AND LOOSELY ATTACH REAR TOP RAIL 0204-18.

SLOT REAR TOP RAIL 0204-18 INTO POSITION AS SHOWN ABOVE.

LOOSELY ATTACH AT X4 LOCATIONS INDICATED. IMPORTANT: ONLY ATTACH AT FIXING POINTS INDICATED AT THIS STAGE.