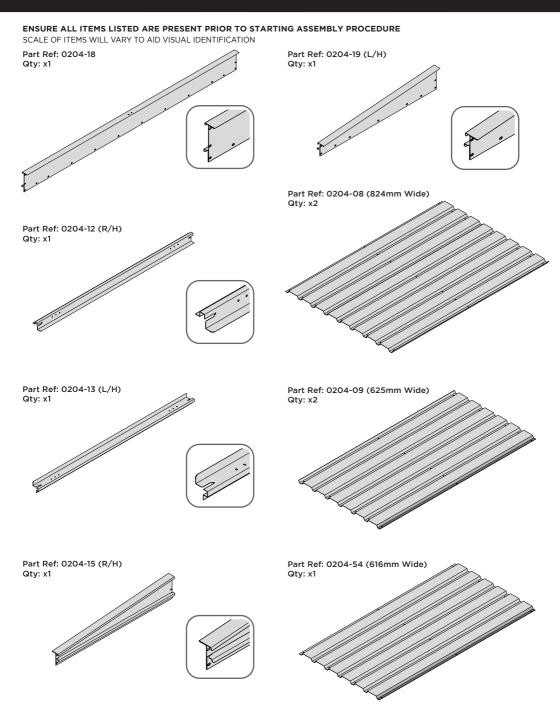

LOCATE SIDE WALL PANEL 0204-08 (824mm WIDE), PLEASE NOTE EACH PANEL DOES NOT HAVE A SPECIFIC TOP OR BOTTOM SO CAN BE LOCATED EITHER WAY.

LOCATE SIDE WALL PANEL 0204-08 INTO POSITION AS SHOWN ABOVE. IMPORTANT: ENSURE PANEL IS IN THE CORRECT ORIENTATION.

LOCATE BACK WALL PANEL 0204-09 (625mm WIDE), PLEASE NOTE THE PANEL DOES NOT HAVE A SPECIFIC TOP OR BOTTOM BUT ENSURE IT IS LOCATED AS INSTRUCTED.

LOCATE FIRST BACK WALL PANEL 0204-09 (625mm WIDE) AS SHOWN ABOVE. IMPORTANT: ENSURE PANEL IS IN THE CORRECT ORIENTATION.

LOCATE BACK WALL MIDDLE PANEL 0204-54 (616mm WIDE), PLEASE NOTE THE PANEL DOES NOT HAVE A SPECIFIC TOP OR BOTTOM BUT ENSURE IT IS LOCATED AS INSTRUCTED.

LOCATE AND LOOSELY ATTACH BACK WALL MIDDLE PANEL AT x3 LOCATIONS. LOOSELY ATTACH AT x3 LOCATIONS INDICATED ONLY. IMPORTANT: ENSURE PANEL IS IN THE CORRECT ORIENTATION.

LOCATE BACK WALL PANEL 0204-09 (625mm WIDE), PLEASE NOTE THE PANEL DOES NOT HAVE A SPECIFIC TOP OR BOTTOM, BUT ENSURE IT IS LOCATED AS INSTRUCTED.

LOCATE AND LOOSELY ATTACH BACK WALL MIDDLE PANEL AT x3 LOCATIONS. LOOSELY ATTACH AT x3 LOCATIONS INDICATED ONLY. IMPORTANT: ENSURE PANEL IS IN THE CORRECT ORIENTATION.

LOOSELY ATTACH CENTRE BRACE CORNER BRACKET 0204-33 AT REMAINING FIXING POINTS AS SHOWN.

LOCATE AND LOOSELY ATTACH RIGHT-HAND TOP RAIL 0204-15.

SLOT RIGHT-HAND TOP RAIL 0204-15 INTO POSITION AS SHOWN ABOVE.

LOOSELY ATTACH AT x3 LOCATIONS INDICATED. IMPORTANT: ONLY ATTACH AT FIXING POINTS INDICATED AT THIS STAGE.

LOCATE AND LOOSELY ATTACH LEFT-HAND TOP RAIL 0204-19.

LOOSELY ATTACH AT x3 LOCATIONS INDICATED. IMPORTANT: ONLY ATTACH AT FIXING POINTS INDICATED AT THIS STAGE.

LOCATE AND LOOSELY ATTACH REAR TOP RAIL 0204-18.

SLOT REAR TOP RAIL 0204-18 INTO POSITION AS SHOWN ABOVE.

LOOSELY ATTACH AT X4 LOCATIONS INDICATED. IMPORTANT: ONLY ATTACH AT FIXING POINTS INDICATED AT THIS STAGE.

LOCATE AND LOOSELY ATTACH LEFT-HAND DOOR POST 0204-13.

LOCATE LEFT-HAND DOOR POST 0204-13 AS SHOWN ABOVE.

SECURE DOOR POST AT x1 LOCATION INDICATED. IMPORTANT: ONLY ATTACH AT FIXING POINT INDICATED AT THIS STAGE.

LOCATE AND LOOSELY ATTACH RIGHT-HAND DOOR POST 0204-15.

LOCATE RIGHT-HAND DOOR POST 0204-15 AS SHOWN ABOVE.

SECURE DOOR POST AT XI LOCATION INDICATED. IMPORTANT: ONLY ATTACH AT FIXING POINT INDICATED AT THIS STAGE.