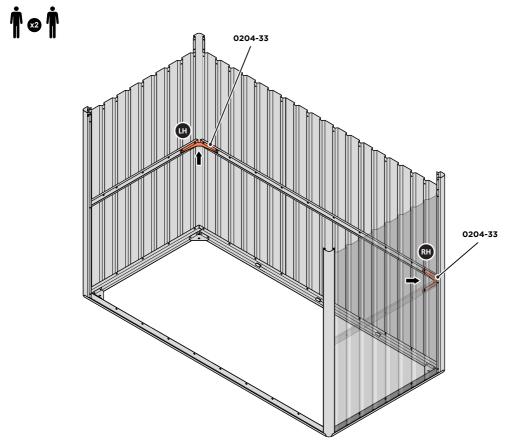

LOCATE AND LOOSELY ATTACH CORNER POST 0204-10 (1237mm) ONTO SIDE WALL.

LOOSELY ATTACH CORNER POST AT LOCATION INDICATED ONLY.

LOCATE AND LOOSELY ATTACH A CENTRE BRACE REAR BRACKET 0204-33.

LOCATE AND LOOSELY ATTACH CENTRE BRACE CORNER BRACKET 0204-33 AS SHOWN ABOVE.

LOOSELY ATTACH CENTRE BRACE CORNER BRACKET 0204-33 AT REMAINING FIXING POINTS AS SHOWN.

LOCATE AND LOOSELY ATTACH RIGHT-HAND TOP RAIL 0204-15.

SLOT RIGHT-HAND TOP RAIL 0204-15 INTO POSITION AS SHOWN ABOVE.