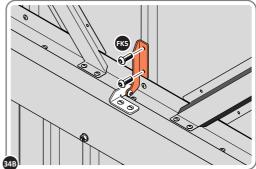

SECURE HINGE BRACKET ONTO LID ASSEMBLY, DO THIS WITH THE LID DOWN. IMPORTANT: ONLY ATTACH AT FIXING POINTS INDICATED AT THIS STAGE.

SECURE EACH HINGE BRACKET AT REMAINING FIXING AS SHOWN ABOVE.

LOCATE AND GAS STRUTS 0204-25 AT EACH LOCATION INDICATED.

**[**]

IMPORTANT: ENSURE LID IS SUPPORTED BY ANOTHER PERSON WHILST CARRYING OUT THIS PROCEDURE

FIX GAS STRUT 0204-25 ONTO BALL STUDS LOCATED ON LEFT-HAND SIDE OF UNIT. **IMPORTANT**: ENSURE CORRECT GAS STRUT IS USED, THIS IS THE THICKER ONE.