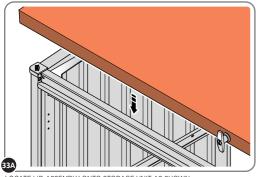

ASSEMBLE x3 BIN LID CLIP ASSEMBLES AS SHOWN ABOVE.

ATTACH BIN LID CLIP ASSEMLIES ONTO LID AT EACH LOCATION INDICATED.

LOCATE LID ONTO STORAGE UNIT AND SECURE HINGE BRACKET AT EACH LOCATION INDICATED.

LOCATE LID ASSEMBLY ONTO STORAGE UNIT AS SHOWN.

SECURE HINGE BRACKET ONTO LID ASSEMBLY, DO THIS WITH THE LID DOWN. IMPORTANT: ONLY ATTACH AT FIXING POINTS INDICATED AT THIS STAGE.

SECURE EACH HINGE BRACKET AT REMAINING FIXING AS SHOWN ABOVE.

LOCATE AND GAS STRUTS 0204-25 AT EACH LOCATION INDICATED.