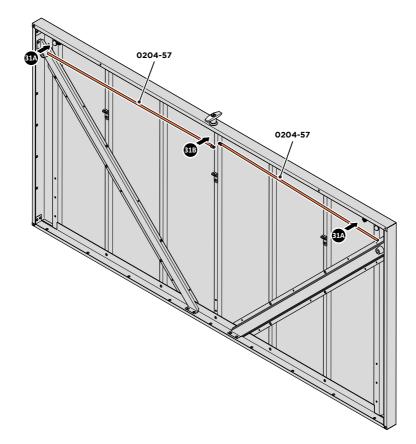

APPLY RUBBER FOOT 0204-66 ONTO LID AT LOCATIONS LOCATE GUIDE BUSH 0204-51 INTO LID TAB AS SHOWN. LOCATE GUIDE BUSH 0204-51 INTO LID TAB AS SHOWN. SHOWN, USE EXISTING HOLE AS A LOCATION GUIDE.

LOCATE AND SECURE RODS 0204-57 AT EACH LOCATION INDICATED.

SLOT EACH ROD 0204-57 INTO POSITION AS SHOWN ABOVE.

SECURE ROD ONTO 2 POINT CAM USING E-CLIPS (PART OF 0206-28 ASSEMBLY).

ASSEMBLE BIN LID CLIP ASSEMBLIES AND ATTACH ONTO LID AT EACH LOCATION INDICATED.