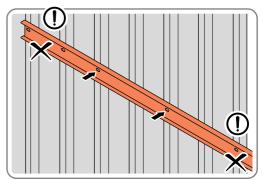

#### WARNINGS AND ADVISORIES

Do not try to install the shed alone. If the shed falls, it could cause serious injuries and damages!

- Select a dry and calm day for your assembly, do not try to install this product in windy conditions!
- Please read the manual carefully before assembling, (we recommend keeping the manual for future use).
- (!) We advise a flat hard floor surface, preparing suitable area for assembly.
- Place all parts out carefully, ideally on a soft surface to protect parts from getting damaged.
- Please check part quantities before assembling, contact customer service if any parts are missing or damaged.