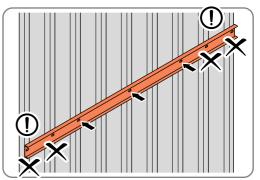

#### WARNINGS AND ADVISORIES

Do not try to install the shed alone. If the shed falls, it could cause serious injuries and damages!

- Select a dry and calm day for your assembly, do not try to install this product in windy conditions!
- Please read the manual carefully before assembling, (we recommend keeping the manual for future use).
- (!) We advise a flat hard floor surface, preparing suitable area for assembly.
- Place all parts out carefully, ideally on a soft surface to protect parts from getting damaged.
- Please check part quantities before assembling, contact customer service if any parts are missing or damaged.