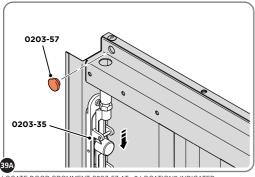

LOCATE AND SECURE A DOOR GROMMET 0203-57 AT EACH LOCATION INDICATED.

LOCATE DOOR GROMMENT 0203-57 AT x2 LOCATIONS INDICATED. PLEASE NOTE: 0203-35 FLUSH BOLTS ARE ALL IN THE UNLOCKED POSITIONS.

LOCATE DOOR GROMMENT 0203-57 AT x2 LOCATIONS AS SHOWN. PLEASE NOTE: THESE ARE PUSHED ON AND WILL CLICK INTO PLACE.