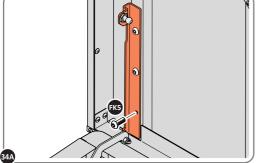

**[**]

IMPORTANT: ENSURE LID IS SUPPORTED BY ANOTHER PERSON WHILST CARRYING OUT THIS PROCEDURE

FIX GAS STRUT 0204-25 ONTO BALL STUDS LOCATED ON LEFT-HAND SIDE OF UNIT. **IMPORTANT**: ENSURE CORRECT GAS STRUT IS USED, THIS IS THE THICKER ONE.

( ]

FIX GAS STRUT 0204-25 ONTO BALL STUDS LOCATED ON RIGHT-HAND SIDE OF UNIT. **IMPORTANT**: ENSURE CORRECT GAS STRUT IS USED, THIS IS THE THICKER ONE.

LOCATE AND SECURE A CORNER BRACE 0204-03 AT EACH LOCATION INDICATED.