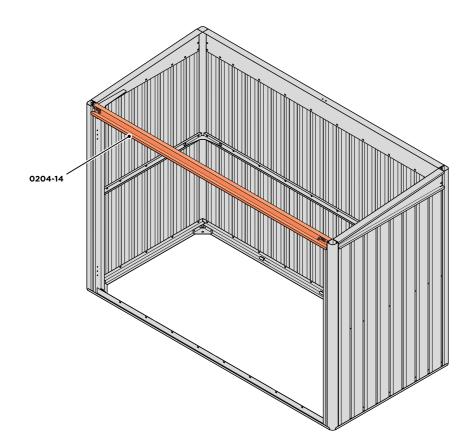

LOCATE AND LOOSELY ATTACH FRONT TOP RAIL 0204-14.

SECURE FRONT TOP RAIL AT x2 LOCATIONS INDICATED.

LOCATE AND LOOSELY ATTACH X1 CENTRE BRACE FRONT BRACKET 0204-34 AT THE LOCATION INDICATED.

LOOSELY ATTACH CENTRE BRACE FRONT BRACKET 0204-34 AS SHOWN ABOVE.