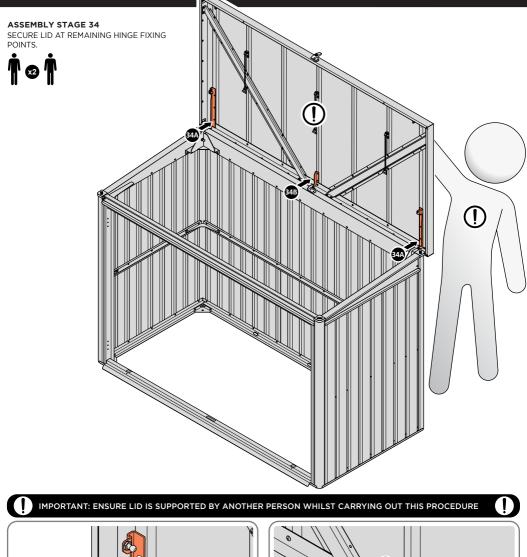

SECURE HINGE BRACKET ONTO LID ASSEMBLY, DO THIS WITH THE LID DOWN. IMPORTANT: ONLY ATTACH AT FIXING POINTS INDICATED AT THIS STAGE.

SECURE EACH HINGE BRACKET AT REMAINING FIXING AS SHOWN ABOVE.

LOCATE AND GAS STRUTS 0204-25 AT EACH LOCATION INDICATED.

**[**]

IMPORTANT: ENSURE LID IS SUPPORTED BY ANOTHER PERSON WHILST CARRYING OUT THIS PROCEDURE

FIX GAS STRUT 0204-25 ONTO BALL STUDS LOCATED ON LEFT-HAND SIDE OF UNIT. **IMPORTANT**: ENSURE CORRECT GAS STRUT IS USED, THIS IS THE THICKER ONE.

( ]

FIX GAS STRUT 0204-25 ONTO BALL STUDS LOCATED ON RIGHT-HAND SIDE OF UNIT. **IMPORTANT**: ENSURE CORRECT GAS STRUT IS USED, THIS IS THE THICKER ONE.

LOCATE AND SECURE A CORNER BRACE 0204-03 AT EACH LOCATION INDICATED.