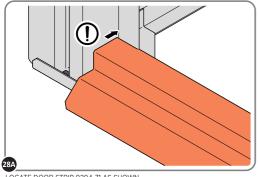

ASSEMBLE AND SECURE HINGE BRACKET BASE 0204-46 AND HINGE BRACKET PIVOT 0204-56.

ASSEMBLE HINGE BRACKET BASE 0204-46 AND HINGE BRACKET PIVOT 0204-56 AS SHOWN.

LOCATE AND SECURE DOOR STRIP 0204-71.

LOCATE DOOR STRIP 0204-71 AS SHOWN. IMPORTANT: ENSURE DOOR STRIP IS PUSHED AGAINST DOOR POST RETURN.