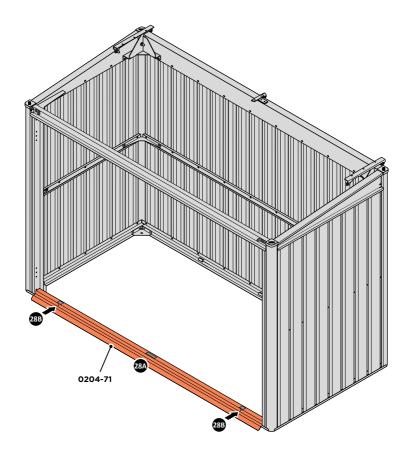

ASSEMBLE AND SECURE HINGE BRACKET BASE 0204-46 AND HINGE BRACKET PIVOT 0204-56.

ASSEMBLE HINGE BRACKET BASE 0204-46 AND HINGE BRACKET PIVOT 0204-56 AS SHOWN.

LOCATE AND SECURE DOOR STRIP 0204-71.

LOCATE DOOR STRIP 0204-71 AS SHOWN. IMPORTANT: ENSURE DOOR STRIP IS PUSHED AGAINST DOOR POST RETURN.

SECURE DOOR STRIP ONTO FLOOR PANELS AT x2 LOCATIONS INDICATED, USE EXISTING HOLE AS A LOCATION GUIDE.

LOCATE AND SECURE T-HANDLE 0204-58.

LOCATE T-HANDLE AND T-HANDLE GASKET 0204-58 INTO LID 0204-17 APERTURE AS SHOWN.