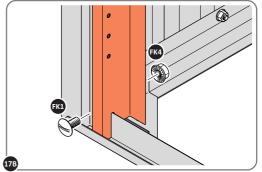

LOCATE AND LOOSELY ATTACH LEFT-HAND DOOR POST 0204-13.

LOCATE LEFT-HAND DOOR POST 0204-13 AS SHOWN ABOVE.

SECURE DOOR POST AT x1 LOCATION INDICATED. IMPORTANT: ONLY ATTACH AT FIXING POINT INDICATED AT THIS STAGE.