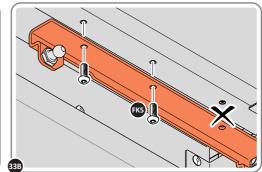

SECURE HINGE BRACKET ONTO LID ASSEMBLY, DO THIS WITH THE LID DOWN. IMPORTANT: ONLY ATTACH AT FIXING POINTS INDICATED AT THIS STAGE.

SECURE EACH HINGE BRACKET AT REMAINING FIXING AS SHOWN ABOVE.

LOCATE AND GAS STRUTS 0204-25 AT EACH LOCATION INDICATED.

**[**]

IMPORTANT: ENSURE LID IS SUPPORTED BY ANOTHER PERSON WHILST CARRYING OUT THIS PROCEDURE

FIX GAS STRUT 0204-25 ONTO BALL STUDS LOCATED ON LEFT-HAND SIDE OF UNIT. **IMPORTANT**: ENSURE CORRECT GAS STRUT IS USED, THIS IS THE THICKER ONE.