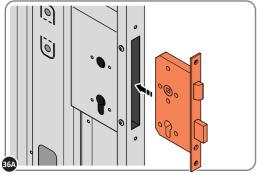

LOCATE EURO MORTICE LOCK 0203-32 RIGHT-HAND DOOR APERTURE AS SHOWN.

SECURE EURO MORTICE LOCK 0203-32 AT x2 LOCATIONS INDICATED ABOVE. SEE FOLLOWING DATA SHEET FOR COMPLETION OF MORTICE LOCK INSTALLATION.