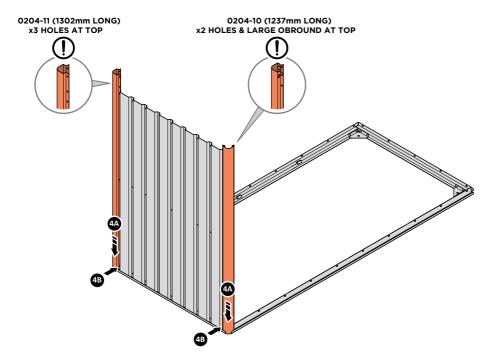

LOCATE AND LOOSELY ATTACH CORNER POSTS 0204-10 (1237mm) & 0204-11 (1302mm LONG) ONTO SIDE WALL.

LOOSELY ATTACH CORNER POSTS AT x2 LOCATIONS INDICATED ONLY. IMPORTANT: ONLY ATTACH AT FIXING POINTS INDICATED AT THIS STAGE.

LOCATE AND LOOSELY ATTACH CORNER POST 0204-11 (1302mm LONG) ONTO SIDE WALL.

LOCATE CORNER POST 0204-11 (1302mm) AS SHOWN ABOVE.

LOOSELY ATTACH CORNER POST AT LOCATION INDICATED ONLY.

LOCATE SIDE WALL PANEL 0204-08 (824mm WIDE), PLEASE NOTE THE PANEL DOES NOT HAVE A SPECIFIC TOP OR BOTTOM SO CAN BE LOCATED EITHER WAY.

LOCATE AND LOOSELY ATTACH CORNER POST 0204-10 (1237mm) ONTO SIDE WALL.

LOOSELY ATTACH CORNER POST AT LOCATION INDICATED ONLY.

LOCATE AND LOOSELY ATTACH A CENTRE BRACE REAR BRACKET 0204-33.

LOCATE AND LOOSELY ATTACH CENTRE BRACE CORNER BRACKET 0204-33 AS SHOWN ABOVE.