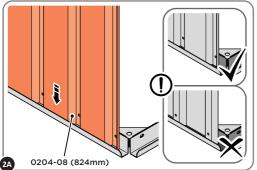

LOCATE SIDE WALL PANEL 0204-08 (824mm WIDE), PLEASE NOTE EACH PANEL DOES NOT HAVE A SPECIFIC TOP OR BOTTOM SO CAN BE LOCATED EITHER WAY.

LOCATE SIDE WALL PANEL 0204-08 INTO POSITION AS SHOWN ABOVE. IMPORTANT: ENSURE PANEL IS IN THE CORRECT ORIENTATION.

LOCATE SIDE WALL PANEL 0204-08 INTO POSITION AS SHOWN ABOVE. **IMPORTANT**: ENSURE PANEL IS IN THE CORRECT ORIENTATION.

LOOSELY ATTACH SIDE WALL PANEL ONTO FLOOR RAIL AT x3 LOCATIONS INDICATED. IMPORTANT: DO NOT SECURE AT OUTER FIXING POINTS AT THIS STAGE.