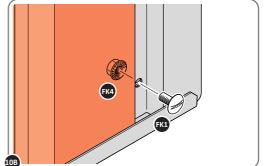

#### **GROUND ANCHOR KIT 0205-56**

Part Ref: FK8 M8 x 50mm Coach Screw Qty: x4

LOCATE AND SECURE A CORNER BRACE 0203-03 AT EACH LOCATION INDICATED.

SECURE EACH CORNER BRACE 0203-03 AS SHOWN ABOVE.

PLEASE NOTE: SECTION VIEW OF TYPICAL FIXING METHOD.