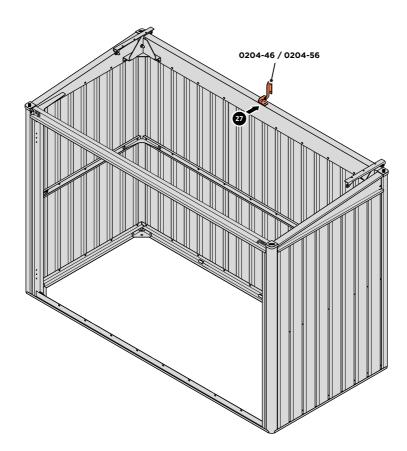

ASSEMBLE AND SECURE HINGE BRACKET BASE 0204-46 AND HINGE BRACKET PIVOT 0204-56.

ASSEMBLE HINGE BRACKET BASE 0204-46 AND HINGE BRACKET PIVOT 0204-56 AS SHOWN.

LOCATE AND SECURE DOOR STRIP 0204-71.

LOCATE DOOR STRIP 0204-71 AS SHOWN. IMPORTANT: ENSURE DOOR STRIP IS PUSHED AGAINST DOOR POST RETURN.