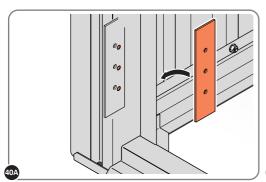

SECURED EURO MORTICE LOCK 0203-32 AS SEEN FROM FRONT.

LOCATE AND SECURE DOOR HINGES ONTO DOOR ASSEMBLIES.

LOCATE DOOR HINGE PLATE 0203-37 WITHIN DOOR AS SHOWN

SECURE DOOR HINGE PLATE AND HINGE 0203-27 AND 0203-28 AS SHOWN. IMPORTANT: ENSURE CORRECT DOOR HINGE IS SECURED TO CORRECT DOOR.

LOCATE AND SECURE DOOR HINGE PLATE 0203-37 AND LEFT-HAND HINGE 0203-27 AT EACH LOCATION INDICATE.

LOCATE DOOR HINGE PLATE 0203-37 WITHIN DOOR AS SHOWN.

SECURE DOOR HINGE PLATE 0203-37 AND LEFT-HAND HINGE 0203-27 AS SHOWN. IMPORTANT: ENSURE CORRECT DOOR HINGE IS SECURED TO CORRECT DOOR.