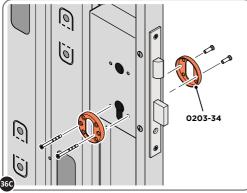

#### ASSEMBLY STAGE 36 CONTINUED

LOCATE AND SECURE A CORNER BRACE 0204-03 AT EACH LOCATION INDICATED.

LOCATE AND SECURE EURO ESCUTCHEON 0203-34 AS SHOWN.

LOCATE EURO CYLINDER 0203-36 INTO DOOR APERTURE. IMPORTANT: ENSURE COVER IS FITTED AS SHOWN.

LOCATE AND SECURE DOOR HANDLE ASSEMBLY 0203-33 AS SHOWN.

LOCATE EURO ESCUTCHEON COVER 0203-34 ONTO EURO ESCUTCHEON AS SHOWN. PLEASE NOTE: THESE ARE PUSHED ON AND WILL CLICK INTO PLACE.

SECURE EURO CYLINDER 0203-36 AS SHOWN ABOVE. PLEASE NOTE: FIXING IS PART OF THE EURO MORTICE LOCK ASSEMBLY.