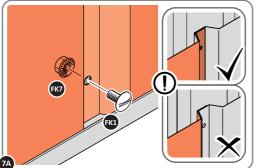

LOCATE BACK WALL MIDDLE PANEL 0204-54 (616mm WIDE), PLEASE NOTE THE PANEL DOES NOT HAVE A SPECIFIC TOP OR BOTTOM BUT ENSURE IT IS LOCATED AS INSTRUCTED.

LOCATE AND LOOSELY ATTACH BACK WALL MIDDLE PANEL AT x3 LOCATIONS. LOOSELY ATTACH AT x3 LOCATIONS INDICATED ONLY. IMPORTANT: ENSURE PANEL IS IN THE CORRECT ORIENTATION.