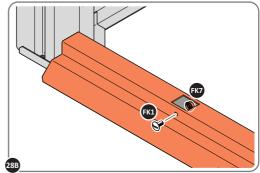

ASSEMBLE AND SECURE HINGE BRACKET BASE 0204-46 AND HINGE BRACKET PIVOT 0204-56.

ASSEMBLE HINGE BRACKET BASE 0204-46 AND HINGE BRACKET PIVOT 0204-56 AS SHOWN.

LOCATE AND SECURE DOOR STRIP 0204-71.

LOCATE DOOR STRIP 0204-71 AS SHOWN. IMPORTANT: ENSURE DOOR STRIP IS PUSHED AGAINST DOOR POST RETURN.

SECURE DOOR STRIP ONTO FLOOR PANELS AT x2 LOCATIONS INDICATED, USE EXISTING HOLE AS A LOCATION GUIDE.

LOCATE AND SECURE T-HANDLE 0204-58.

LOCATE T-HANDLE AND T-HANDLE GASKET 0204-58 INTO LID 0204-17 APERTURE AS SHOWN.