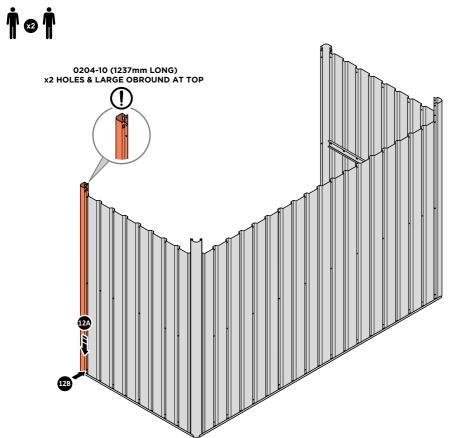

LOCATE AND LOOSELY ATTACH CORNER POSTS 0204-10 (1237mm) & 0204-11 (1302mm LONG) ONTO SIDE WALL.

LOOSELY ATTACH CORNER POSTS AT x2 LOCATIONS INDICATED ONLY. IMPORTANT: ONLY ATTACH AT FIXING POINTS INDICATED AT THIS STAGE.

LOCATE AND LOOSELY ATTACH CORNER POST 0204-10 (1237mm) ONTO SIDE WALL.

LOOSELY ATTACH CORNER POST AT LOCATION INDICATED ONLY.

LOCATE AND LOOSELY ATTACH A CENTRE BRACE REAR BRACKET 0204-33.

LOCATE AND LOOSELY ATTACH CENTRE BRACE CORNER BRACKET 0204-33 AS SHOWN ABOVE.