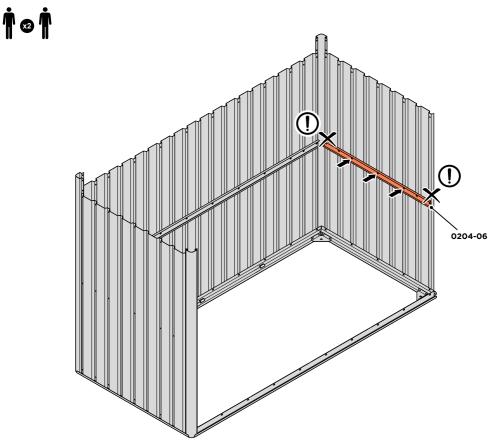

LOOSELY ATTACH SIDE WALL PANEL ONTO FLOOR RAIL AT x3 LOCATIONS INDICATED. **IMPORTANT**: ONLY ATTACH AT FIXING POINTS INDICATED AT THIS STAGE.

LOCATE AND LOOSELY ATTACH SHORT CENTRE BRACE 0204-06 ONTO SIDE WALL.

LOCATE AND LOOSELY ATTACH SHORT CENTRE BRACE 0204-06 AS SHOWN AT x3 LOCATIONS INDICATED ABOVE.

LOOSELY ATTACH AT x3 LOCATIONS INDICATED ONLY. IMPORTANT: ONLY ATTACH AT FIXING POINTS INDICATED AT THIS STAGE.