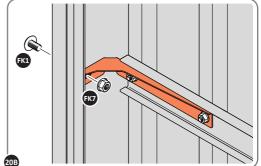

LOCATE AND LOOSELY ATTACH CORNER POST 0204-10 (1237mm) ONTO SIDE WALL.

LOOSELY ATTACH CORNER POST AT LOCATION INDICATED ONLY.

LOCATE AND LOOSELY ATTACH A CENTRE BRACE REAR BRACKET 0204-33.

LOCATE AND LOOSELY ATTACH CENTRE BRACE CORNER BRACKET 0204-33 AS SHOWN ABOVE.

LOOSELY ATTACH CENTRE BRACE CORNER BRACKET 0204-33 AT REMAINING FIXING POINTS AS SHOWN.

LOCATE AND LOOSELY ATTACH RIGHT-HAND TOP RAIL 0204-15.

SLOT RIGHT-HAND TOP RAIL 0204-15 INTO POSITION AS SHOWN ABOVE.