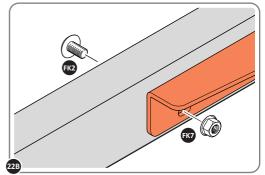

LOCATE AND LOOSELY ATTACH A TOP FRONT SUPPORT BRACKET 0204-59 AT EACH LOCATION INDICATED.

LOCATE AND LOOSELY ATTACH EACH TOP FRONT SUPPORT BRACKET AS SHOWN USING THE TYPICAL FIXING METHOD SHOWN.

LOOSELY ATTACH AT EACH FIXING POINT USING TYPICAL FIXING METHOD ABOVE.