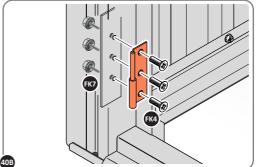

SECURED EURO MORTICE LOCK 0203-32 AS SEEN FROM FRONT.

LOCATE AND SECURE DOOR HINGES ONTO DOOR ASSEMBLIES.

LOCATE DOOR HINGE PLATE 0203-37 WITHIN DOOR AS SHOWN

SECURE DOOR HINGE PLATE AND HINGE 0203-27 AND 0203-28 AS SHOWN. IMPORTANT: ENSURE CORRECT DOOR HINGE IS SECURED TO CORRECT DOOR.

LOCATE AND SECURE DOOR HINGE PLATE 0203-37 AND RIGHT-HAND HINGE 0203-28 AT EACH LOCATION INDICATE.

LOCATE DOOR HINGE PLATE 0203-37 WITHIN DOOR AS SHOWN.

SECURE DOOR HINGE PLATE 0203-37 AND RIGHT-HAND HINGE 0203-28 AS SHOWN. IMPORTANT: ENSURE CORRECT DOOR HINGE IS SECURED TO CORRECT DOOR.