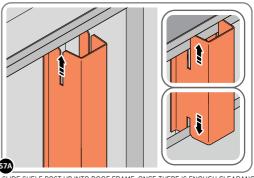

LOCATE AND SECURE SHELF ASSEMBLY 0205-38.

THE SHELF ASSEMBLY CAN BE LOCATED AS DESIRED, PLEASE DETERMINE THE MOST SUITABLE LOCATION AND ASSEMBLE AS SHOWN IN FIG.57A & 57B.

SLIDE SHELF POST UP INTO ROOF FRAME, ONCE THERE IS ENOUGH CLEARANCE AT THE BOTTOM LOCATE SHELF POST OVER FLOOR FRAME AND LOWER.

LOCATE EACH SHELF 0205-38-02 ONTO SHELF POST AS DESIRED. **PLEASE NOTE**: THE SHELF SIMPLY HOOKS ONTO THE POST.