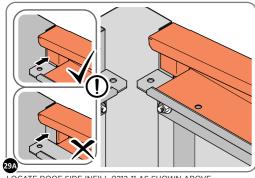

#### **ASSEMBLY STAGE 29**

LOCATE AND SECURE ROOF SIDE INFILL 0212-11.

LOCATE ROOF SIDE INFILL 0212-11 AS SHOWN ABOVE.

SECURE ROOF SIDE INFILL AT ×10 LOCATIONS INDICATED, AS SHOWN ABOVE.