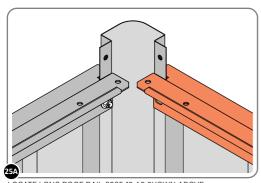

IMPORTANT: ENSURE DOOR POST IS IN THE CORRECT ORIENTATION.

SECURE DOOR POST AND CENTRE BRACE AT LOCATIONS INDICATED.

IMPORTANT: DO NOT SECURE AT UPPER FIXING POINT AT THIS STAGE.

LOCATE AND LOOSELY ATTACH SHORT ROOF RAIL 0215-02.

LOOSELY ATTACH AT x9 LOCATIONS INDICATED.

LOCATE AND LOOSELY ATTACH LONG ROOF RAIL 0205-18.

LOOSELY ATTACH AT x15 LOCATIONS INDICATED.

LOCATE AND LOOSELY ATTACH LONG ROOF RAIL 0205-18.

LOOSELY ATTACH AT x8 LOCATIONS INDICATED.