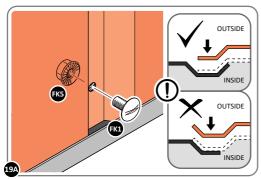

## WE STRONGLY ADVISE THAT THE SHED IS ANCHORED USING THIS KIT

The diagram illustrates the typical fixing method, once the shed is assembled, access the clamp brackets by removing the appropriate floor panel and secure as required.