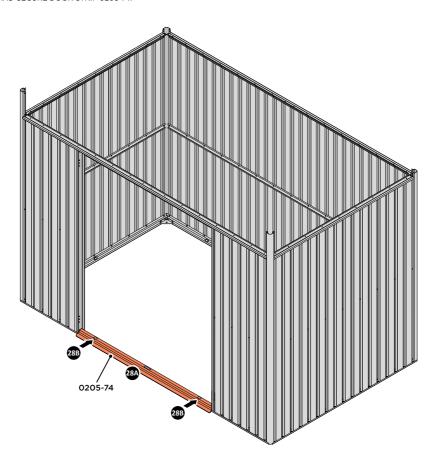

LOCATE AND SECURE DOOR STRIP 0205-74.

LOCATE DOOR STRIP 0205-74 AS SHOWN.

IMPORTANT: ENSURE DOOR STRIP IS PUSHED AGAINST DOOR POST RETURN.

SECURE DOOR STRIP ONTO FLOOR PANELS AT x2 LOCATIONS INDICATED, USE EXISTING HOLE AS A LOCATION GUIDE.