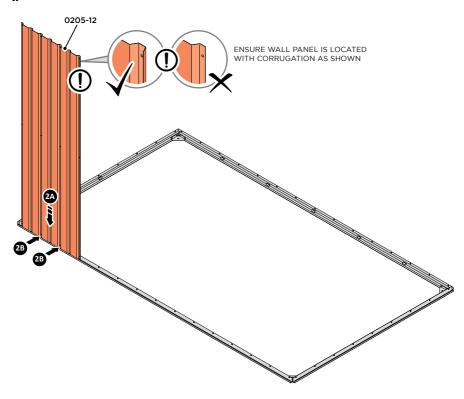

#### **ASSEMBLY STAGE 2**

LOCATE AND LOOSELY ATTACH WALL PANEL 0205-12 (1850 x 625mm).

LOOSELY ATTACH WALL PANEL ONTO FLOOR RAIL AT X2 LOCATIONS INDICATED. IMPORTANT: DO NOT SECURE AT OUTER FIXING POINTS AT THIS STAGE.

IMPORTANT: DO NOT SECURE AT UPPER FIXING POINT AT THIS STAGE.

LOCATE AND LOOSELY ATTACH WALL PANEL 0205-12 (1850 x 625mm).

LOCATE FIRST WALL PANEL 0205-12 (1850 x 625mm) AS SHOWN ABOVE. IMPORTANT: ENSURE PANEL IS IN THE CORRECT ORIENTATION.