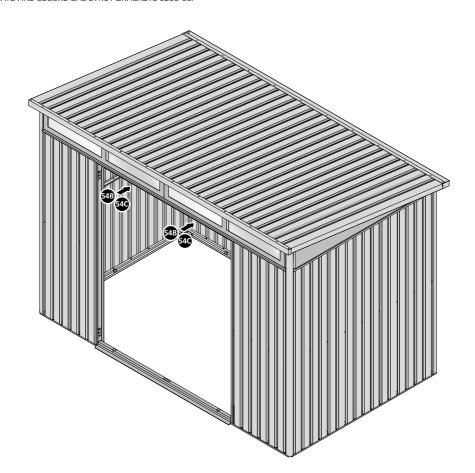

LOCATE AND SECURE SHELF ASSEMBLY 0205-38.

THE SHELF ASSEMBLY CAN BE LOCATED AS DESIRED, PLEASE DETERMINE THE MOST SUITABLE LOCATION AND ASSEMBLE AS SHOWN IN FIG.57A & 57B.

SLIDE SHELF POST UP INTO ROOF FRAME, ONCE THERE IS ENOUGH CLEARANCE AT THE BOTTOM LOCATE SHELF POST OVER FLOOR FRAME AND LOWER.

LOCATE EACH SHELF 0205-38-02 ONTO SHELF POST AS DESIRED. **PLEASE NOTE**: THE SHELF SIMPLY HOOKS ONTO THE POST.