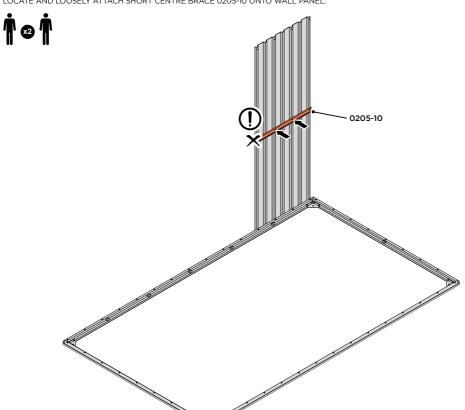

LOCATE AND LOOSELY ATTACH SHORT CENTRE BRACE 0205-10 ONTO WALL PANEL.

LOCATE AND LOOSELY ATTACH SHORT CENTRE BRACE 0205-10 AS SHOWN AT x2 LOCATIONS INDICATED ABOVE.

LOOSELY ATTACH AT x2 LOCATIONS INDICATED ONLY.