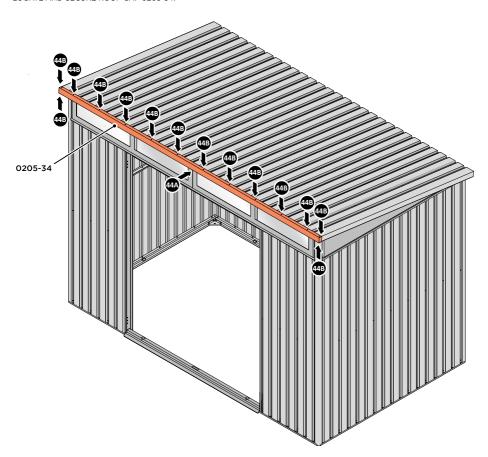

LOCATE AND SECURE ROOF CAP 0205-34.

SECURE ROOF CAP AT x14 LOCATIONS INDICATED USING TYPICAL FIXING METHOD. PLEASE NOTE: THE FIXING USED IS A SELF DRILLING COMPONENT.

SLIDE ROOF GUTTER 0205-75 INTO POSITION AT THE REAR OF THE SHED ROOF.