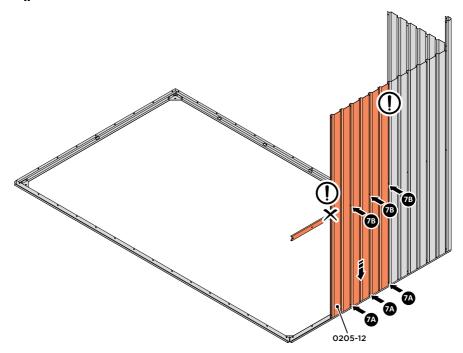

#### **ASSEMBLY STAGE 7**

LOCATE AND LOOSELY ATTACH WALL PANEL 0205-12 (1850 x 625mm).

LOOSELY ATTACH AT LOCATIONS INDICATED ONLY.

LOCATE AND LOOSELY ATTACH WALL PANEL 0205-13 (1850 x 425mm).

LOOSELY ATTACH AT x2 LOCATIONS INDICATED ONLY.

LOCATE AND LOOSELY ATTACH CORNER POST 0205-14 (1885mm).

LOOSELY ATTACH CORNER POST AT x2 LOCATIONS INDICATED ONLY. IMPORTANT: DO NOT SECURE AT UPPER FIXING POINT AT THIS STAGE.

LOCATE FIRST WALL PANEL 0205-13 (1850 x 425mm) AS SHOWN ABOVE. IMPORTANT: ENSURE PANEL IS IN THE CORRECT ORIENTATION.

LOOSELY ATTACH WALL PANEL AT x2 LOCATIONS INDICATED ONLY. IMPORTANT: DO NOT SECURE ANY FIXING POINTS OTHER THAN THOSE INDICATED.

LOCATE WALL PANEL 0205-12 INTO POSITION AS SHOWN ABOVE. IMPORTANT: ENSURE PANEL IS IN THE CORRECT ORIENTATION.