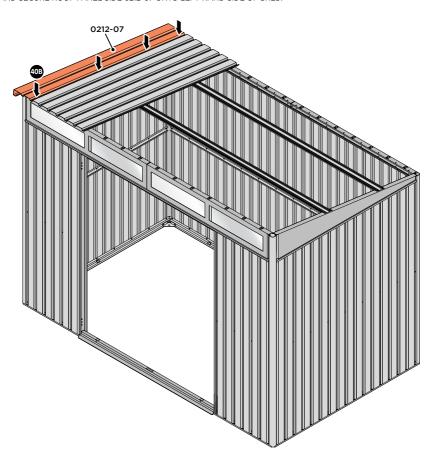

SECURE ROOF PANELS AT X8 LOCATIONS INDICATED USING TYPICAL FIXING METHOD. IMPORTANT: ENSURE RUBBER WASHER FK4 IS LOCATED AS SHOWN.

LOCATE AND SECURE ROOF PANEL SIDE 0212-07 ONTO LEFT-HAND SIDE OF SHED.

ALIGN AND OVERLAP ROOF PANEL 0212-07 WITH ROOF PANEL SIDE AS SHOWN. IMPORTANT: ENSURE PANELS ALWAYS OVERLAP AS SHOWN.

SECURE ROOF PANELS AT x 4 LOCATIONS INDICATED USING TYPICAL FIXING METHOD. IMPORTANT: ENSURE RUBBER WASHER FK4 IS LOCATED AS SHOWN.

LOCATE AND SECURE ROOF PANELS 0212-05.

ALIGN AND OVERLAP ROOF PANEL 0212-05 WITH PREVIOUS ROOF PANEL.

IMPORTANT: ENSURE PANELS ALWAYS OVERLAP AS SHOWN.

SECURE ROOF PANEL AT LOCATIONS INDICATED USING TYPICAL FIXING METHOD.

IMPORTANT: ENSURE RUBBER WASHER FK4 IS LOCATED AS SHOWN.

LOCATE ROOF PANEL SIDE 0212-07 ONTO RIGHT-HAND SIDE OF SHED.

LOCATE A ROOF PANEL SIDE 0212-07 ONTO RIGHT-HAND SIDE OF SHED AND ALIGN WITH AIR BEND TABS AS INDICATED.

LOCATE AND SECURE SMALL ROOF PANEL 0212-06.

ALIGN AND OVERLAP SMALL ROOF PANEL 0212-06 WITH PREVIOUS ROOF PANEL AND ROOF PANEL SIDE.

SECURE ROOF PANEL AT X8 LOCATIONS INDICATED USING TYPICAL FIXING METHOD. IMPORTANT: ENSURE RUBBER WASHER FK4 IS LOCATED AS SHOWN.