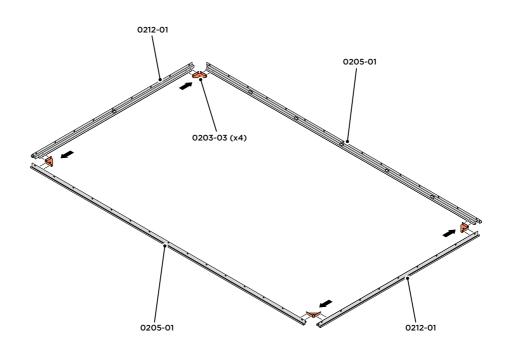

Part Ref: 0203-32 (Assembly)

Part Ref: 0203-33 (Assembly) Qty: x1

Qty: x1

Part Ref: 0203-39 Qty: x4

Qty: x4

Part Ref: 0203-57 Qty: x4

LOCATE AND SECURE A CORNER BRACE 0203-03 AT EACH LOCATION INDICATED.

PLEASE NOTE: SECTION VIEW OF TYPICAL FIXING METHOD.