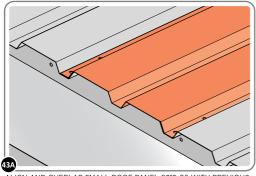

LOCATE AND SECURE ROOF CAP 0205-34.

SECURE ROOF CAP AT x14 LOCATIONS INDICATED USING TYPICAL FIXING METHOD. PLEASE NOTE: THE FIXING USED IS A SELF DRILLING COMPONENT.

SLIDE ROOF GUTTER 0205-75 INTO POSITION AT THE REAR OF THE SHED ROOF.