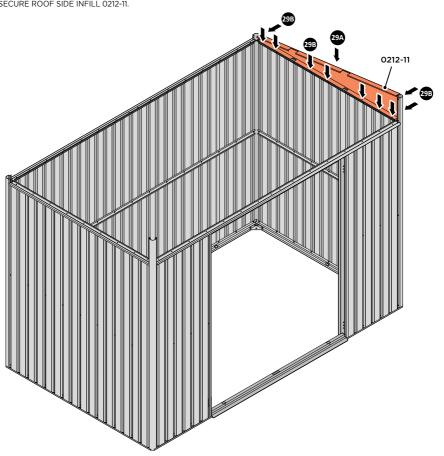

#### **ASSEMBLY STAGE 29**

LOCATE AND SECURE ROOF SIDE INFILL 0212-11.

LOCATE ROOF SIDE INFILL 0212-11 AS SHOWN ABOVE.

SECURE ROOF SIDE INFILL AT ×10 LOCATIONS INDICATED, AS SHOWN ABOVE.