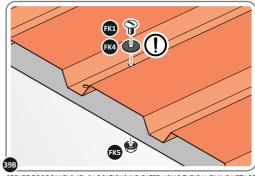

SECURE ROOF PANELS AT X8 LOCATIONS INDICATED USING TYPICAL FIXING METHOD. IMPORTANT: ENSURE RUBBER WASHER FK4 IS LOCATED AS SHOWN.

LOCATE AND SECURE ROOF PANEL SIDE 0212-07 ONTO LEFT-HAND SIDE OF SHED.

ALIGN AND OVERLAP ROOF PANEL 0212-07 WITH ROOF PANEL SIDE AS SHOWN. IMPORTANT: ENSURE PANELS ALWAYS OVERLAP AS SHOWN.

SECURE ROOF PANELS AT x 4 LOCATIONS INDICATED USING TYPICAL FIXING METHOD. IMPORTANT: ENSURE RUBBER WASHER FK4 IS LOCATED AS SHOWN.

LOCATE AND SECURE ROOF PANELS 0212-05.

ALIGN AND OVERLAP ROOF PANEL 0212-05 WITH PREVIOUS ROOF PANEL.

IMPORTANT: ENSURE PANELS ALWAYS OVERLAP AS SHOWN.

SECURE ROOF PANEL AT LOCATIONS INDICATED USING TYPICAL FIXING METHOD.

IMPORTANT: ENSURE RUBBER WASHER FK4 IS LOCATED AS SHOWN.

LOCATE ROOF PANEL SIDE 0212-07 ONTO RIGHT-HAND SIDE OF SHED.

LOCATE A ROOF PANEL SIDE 0212-07 ONTO RIGHT-HAND SIDE OF SHED AND ALIGN WITH AIR BEND TABS AS INDICATED.

LOCATE AND SECURE SMALL ROOF PANEL 0212-06.

ALIGN AND OVERLAP SMALL ROOF PANEL 0212-06 WITH PREVIOUS ROOF PANEL AND ROOF PANEL SIDE.

SECURE ROOF PANEL AT X8 LOCATIONS INDICATED USING TYPICAL FIXING METHOD. IMPORTANT: ENSURE RUBBER WASHER FK4 IS LOCATED AS SHOWN.