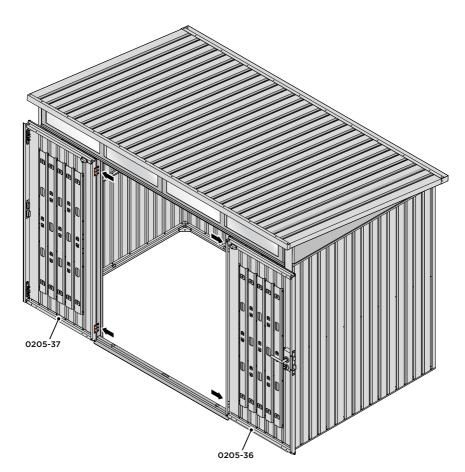

LOCATE AND SECURE RIGHT-HAND DOOR ASSEMBLY 0205-36 FURNITURE.

LOCATE EURO MORTICE LOCK 0203-32 RIGHT-HAND DOOR APERTURE AS SHOWN.

SECURE EURO MORTICE LOCK 0203-32 AT x2 LOCATIONS INDICATED ABOVE. SEE FOLLOWING DATA SHEET FOR COMPLETION OF MORTICE LOCK INSTALLATION.

#### **ASSEMBLY STAGE 48 CONTINUED**

LOCATE AND SECURE RIGHT-HAND DOOR ASSEMBLY 0205-36 FURNITURE.

LOCATE AND SECURE EURO ESCUTCHEON 0203-34 AS SHOWN.

LOCATE EURO ESCUTCHEON COVER 0203-34 ONTO EURO ESCUTCHEON AS SHOWN. PLEASE NOTE: THESE ARE PUSHED ON AND WILL CLICK INTO PLACE.

LOCATE EURO CYLINDER 0203-36 INTO DOOR APERTURE. IMPORTANT: ENSURE COVER IS FITTED AS SHOWN.

SECURE EURO CYLINDER 0203-36 AS SHOWN ABOVE.

PLEASE NOTE: FIXING IS PART OF THE EURO MORTICE LOCK ASSEMBLY.

LOCATE AND SECURE DOOR HANDLE ASSEMBLY 0203-33 AS SHOWN.

LOCATE COVER ONTO DOOR HANDLE AS SHOWN.
PLEASE NOTE: THESE ARE PUSHED ON AND WILL CLICK INTO PLACE.

LOCATE AND SECURE LEFT-HAND DOOR ASSEMBLY 0205-37 FURNITURE.

ENSURE THE PLUNGER INDICATED IS FACING THE BOTTOM OF THE DOOR, LOCATE AS SHOWN ABOVE AND SECURE USING ADJACENT FIXING METHOD.