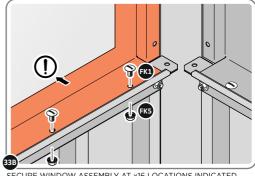

LOCATE AND SECURE WINDOW SUPPORTS 0205-44 TO WINDOW ASSEMBLY 0205-62 AND 0205-69 AS SHOWN ABOVE...

SECURE WINDOW ASSEMBLY AT  ${\sf x16}$  LOCATIONS INDICATED, AS SHOWN ABOVE.