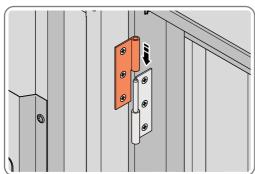

SECURE DOOR HINGE PLATE AND HINGE 0203-27 AND 0203-28 AS SHOWN.

IMPORTANT: ENSURE CORRECT DOOR HINGE IS SECURED TO CORRECT DOOR.

LOCATE AND SECURE DOOR HINGE 0203-27 & PLATE 0202-39 ONTO LEFT-HAND DOOR POST.

SECURE DOOR POST PLATE AND RIGHT-HAND HINGE 0203-27 AS SHOWN.

LOCATE AND SECURE DOOR HINGE 0203-28 & PLATE 0202-39 ONTO RIGHT-HAND DOOR POST.

LOCATE DOOR POST PLATE 0203-39 WITHIN DOOR FRAME AS SHOWN. IMPORTANT: ENSURE CORRECT DOOR HINGE IS SECURED TO CORRECT DOOR.

SECURE DOOR POST PLATE AND LEFT-HAND HINGE 0203-27 AS SHOWN. PLEASE NOTE: REPEAT EACH PROCEDURE FOR UPPER LOCATION.

LOCATE AND SECURE GAS STRUT BRACKETS 0205-66.

SECURE A GAS STRUT BALL JOINT 0205-68 ONTO EACH GAS STRUT BRACKET 0205-66.