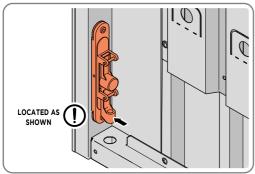

SECURE EACH FLUSH DOOR BOLT ENSURING PLATE PACKER 0203-40 IS LOCATED AS SHOWN ABOVE.