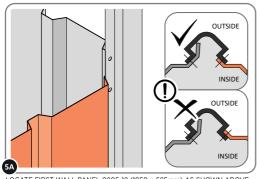

#### **ASSEMBLY STAGE 2**

LOCATE AND LOOSELY ATTACH WALL PANEL 0205-12 (1850 x 625mm).

LOOSELY ATTACH WALL PANEL ONTO FLOOR RAIL AT X2 LOCATIONS INDICATED. IMPORTANT: DO NOT SECURE AT OUTER FIXING POINTS AT THIS STAGE.