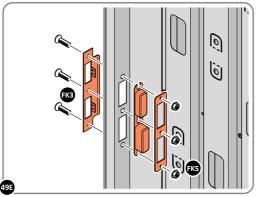

LOCATE AND SECURE RIGHT-HAND DOOR ASSEMBLY 0205-36 FURNITURE.

LOCATE EURO MORTICE LOCK 0203-32 RIGHT-HAND DOOR APERTURE AS SHOWN.

SECURE EURO MORTICE LOCK 0203-32 AT x2 LOCATIONS INDICATED ABOVE. SEE FOLLOWING DATA SHEET FOR COMPLETION OF MORTICE LOCK INSTALLATION.

#### **ASSEMBLY STAGE 48 CONTINUED**

LOCATE AND SECURE RIGHT-HAND DOOR ASSEMBLY 0205-36 FURNITURE.

LOCATE AND SECURE EURO ESCUTCHEON 0203-34 AS SHOWN.

LOCATE EURO ESCUTCHEON COVER 0203-34 ONTO EURO ESCUTCHEON AS SHOWN. PLEASE NOTE: THESE ARE PUSHED ON AND WILL CLICK INTO PLACE.

LOCATE EURO CYLINDER 0203-36 INTO DOOR APERTURE. IMPORTANT: ENSURE COVER IS FITTED AS SHOWN.

SECURE EURO CYLINDER 0203-36 AS SHOWN ABOVE.

PLEASE NOTE: FIXING IS PART OF THE EURO MORTICE LOCK ASSEMBLY.

LOCATE AND SECURE DOOR HANDLE ASSEMBLY 0203-33 AS SHOWN.