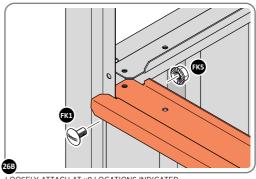

LOOSELY ATTACH AT x9 LOCATIONS INDICATED.

LOCATE AND LOOSELY ATTACH LONG ROOF RAIL 0205-18.

LOOSELY ATTACH AT x15 LOCATIONS INDICATED.

LOCATE AND LOOSELY ATTACH LONG ROOF RAIL 0205-18.

LOOSELY ATTACH AT x8 LOCATIONS INDICATED.