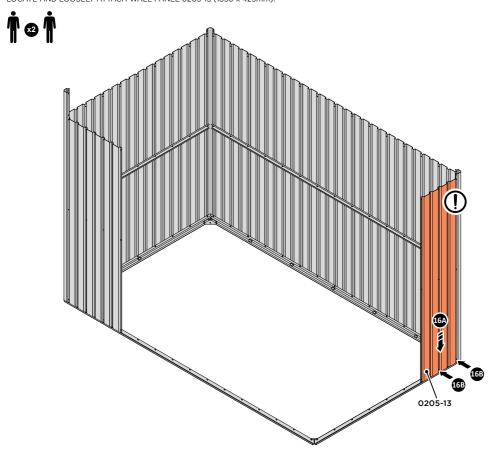

LOOSELY ATTACH AT X5 LOCATIONS INDICATED ONLY.

IMPORTANT: DO NOT SECURE AT OUTER FIXING POINT INDICATED.

LOOSELY ATTACH AT x3 LOCATIONS INDICATED ONLY.

LOOSELY ATTACH AT x3 LOCATIONS INDICATED ONLY.

LOOSELY ATTACH CORNER POST AT x2 LOCATIONS INDICATED ONLY.

IMPORTANT: DO NOT SECURE AT UPPER FIXING POINT AT THIS STAGE.

LOCATE AND LOOSELY ATTACH WALL PANEL 0205-13 (1850 x 425mm).

LOCATE FIRST WALL PANEL 0205-13 (1850 x 425mm) AS SHOWN ABOVE. IMPORTANT: ENSURE PANEL IS IN THE CORRECT ORIENTATION.