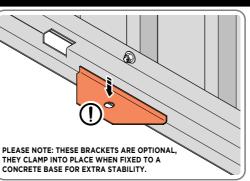

#### **GROUND ANCHOR KIT**

A Ground Anchor Kit is supplied, this is to secure the product to a solid concrete base, the shed has x4 clamp plates in each corner.

## WE STRONGLY ADVISE THAT THE SHED IS ANCHORED USING THIS KIT

The diagram illustrates the typical fixing method, once the shed is assembled, access the clamp brackets by removing the appropriate floor panel and secure as required.

#### **ASSEMBLY STAGE 27**

LOCATE GROUND ANCHOR BRACKETS 0205-57.

THESE BRACKETS ARE SECURED USING GROUND ANCHOR KIT ONCE THE SHED WALL PANELS ARE FULLY ASSEMBLED (SEE PAGE "?)

LOCATE x4 GROUND ANCHOR BRACKETS 0205-57 AS SHOWN ABOVE, THESE ALLOW FOR FIXING TO A CONCRETE BASE AT A LATER STAGE IF DESIRED.