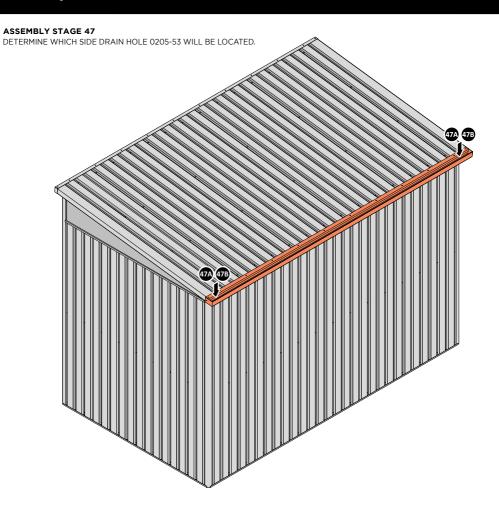

SECURE ROOF GUTTER AT x14 LOCATIONS INDICATED USING TYPICAL FIXING METHOD.

LOCATE REAR ROOF CAP 0205-50 ONTO REAR OF ROOF AS SHOWN ABOVE.

ROOF CAP AT x12 LOCATIONS. SECURE SLIDE ROOF GUTTER 0205-75 AT x2 LOCATION: PLEASE NOTE: THE FIXING USED IS A SELF DRILLING COMPONENT.

# Assembly Guide

LOCATE AN OPEN GROMMET INTO THE ROOF GUTTER ABOVE WHERE THE DRAIN HOLE WILL BE LOCATED.

LOCATE CLOSED GROMMET INTO THE ROOF GUTTER ON THE OPPOSITE SIDE TO THE LOCATED DRAIN HOLE AS SHOWN ABOVE.