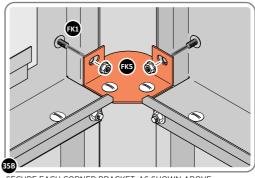

# **ASSEMBLY STAGE 35**

LOCATE AND SECURE TOP RAIL CORNER BRACKETS 0203-15 IN EACH CORNER OF THE SHED USING THE TYPICAL FIXING METHOD.

SECURE EACH CORNER BRACKET, AS SHOWN ABOVE.

LOCATE AND SECURE ROOF SUPPORTS 0212-13 AND 0212-14.