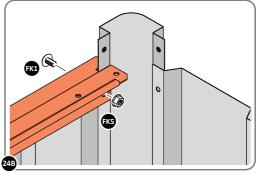

IMPORTANT: ENSURE DOOR POST IS IN THE CORRECT ORIENTATION.

SECURE DOOR POST AND CENTRE BRACE AT LOCATIONS INDICATED.

IMPORTANT: DO NOT SECURE AT UPPER FIXING POINT AT THIS STAGE.

LOCATE AND LOOSELY ATTACH SHORT ROOF RAIL 0215-02.

LOOSELY ATTACH AT x9 LOCATIONS INDICATED.

LOCATE AND LOOSELY ATTACH LONG ROOF RAIL 0205-18.

LOOSELY ATTACH AT x15 LOCATIONS INDICATED.

LOCATE AND LOOSELY ATTACH LONG ROOF RAIL 0205-18.

LOOSELY ATTACH AT x8 LOCATIONS INDICATED.