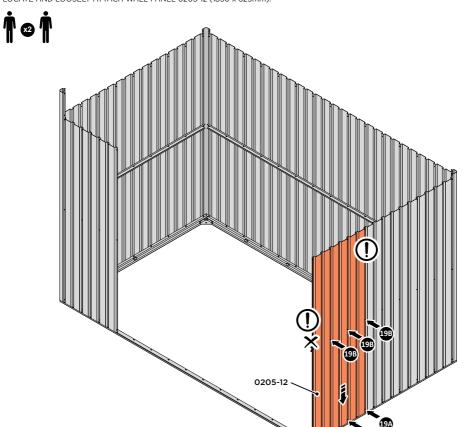

IMPORTANT: ENSURE PANEL IS IN THE CORRECT ORIENTATION.

LOOSELY ATTACH WALL PANEL AT x3 LOCATIONS INDICATED ONLY.

IMPORTANT: DO NOT SECURE ANY FIXING POINTS OTHER THAN THOSE INDICATED.

LOCATE AND LOOSELY ATTACH MID CENTRE BRACE 0212-03.

LOCATE AND LOOSELY ATTACH MID CENTRE BRACE 0212-03 AS SHOWN AT  $\times 6$  LOCATIONS INDICATED ABOVE.

LOOSELY ATTACH AT x6 LOCATIONS INDICATED ONLY.

IMPORTANT: DO NOT SECURE AT OUTER FIXING POINT INDICATED.