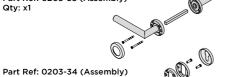

#### **ASSEMBLY STAGE 48 CONTINUED**

LOCATE AND SECURE RIGHT-HAND DOOR ASSEMBLY 0205-36 FURNITURE.

LOCATE AND SECURE EURO ESCUTCHEON 0203-34 AS SHOWN.

LOCATE EURO ESCUTCHEON COVER 0203-34 ONTO EURO ESCUTCHEON AS SHOWN. PLEASE NOTE: THESE ARE PUSHED ON AND WILL CLICK INTO PLACE.

LOCATE EURO CYLINDER 0203-36 INTO DOOR APERTURE. IMPORTANT: ENSURE COVER IS FITTED AS SHOWN.

SECURE EURO CYLINDER 0203-36 AS SHOWN ABOVE.

PLEASE NOTE: FIXING IS PART OF THE EURO MORTICE LOCK ASSEMBLY.

LOCATE AND SECURE DOOR HANDLE ASSEMBLY 0203-33 AS SHOWN.