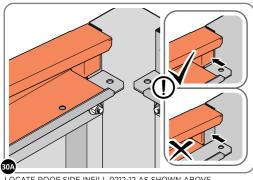

#### **ASSEMBLY STAGE 29**

LOCATE AND SECURE ROOF SIDE INFILL 0212-11.

LOCATE ROOF SIDE INFILL 0212-11 AS SHOWN ABOVE.

SECURE ROOF SIDE INFILL AT ×10 LOCATIONS INDICATED, AS SHOWN ABOVE.