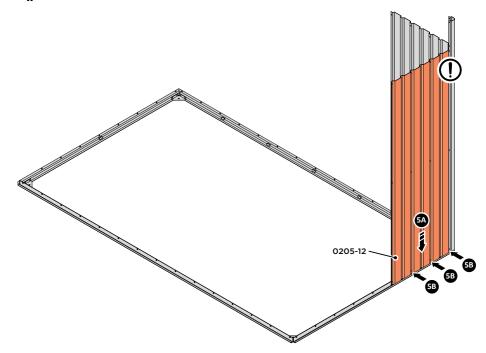

IMPORTANT: DO NOT SECURE AT UPPER FIXING POINT AT THIS STAGE.

LOCATE AND LOOSELY ATTACH WALL PANEL 0205-12 (1850 x 625mm).

LOCATE FIRST WALL PANEL 0205-12 (1850 x 625mm) AS SHOWN ABOVE. IMPORTANT: ENSURE PANEL IS IN THE CORRECT ORIENTATION.

LOOSELY ATTACH WALL PANEL AT x3 LOCATIONS INDICATED ONLY.

IMPORTANT: DO NOT SECURE ANY FIXING POINTS OTHER THAN THOSE INDICATED.

LOCATE AND LOOSELY ATTACH MID CENTRE BRACE 0212-03 AS SHOWN AT  ${\rm x3}$  LOCATIONS INDICATED ABOVE.

LOOSELY ATTACH AT x3 LOCATIONS INDICATED ONLY.

IMPORTANT: DO NOT SECURE AT OUTER FIXING POINT INDICATED.