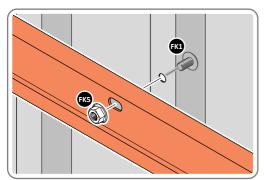

Part Ref: 0203-32 (Assembly)

Part Ref: 0203-33 (Assembly) Qty: x1

Qty: x1

Part Ref: 0203-39 Qty: x4

Qty: x4

Part Ref: 0203-57 Qty: x4

LOCATE AND SECURE A CORNER BRACE 0203-03 AT EACH LOCATION INDICATED.

PLEASE NOTE: SECTION VIEW OF TYPICAL FIXING METHOD.