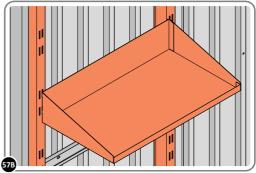

LOCATE AND SECURE SHELF ASSEMBLY 0205-38.

THE SHELF ASSEMBLY CAN BE LOCATED AS DESIRED, PLEASE DETERMINE THE MOST SUITABLE LOCATION AND ASSEMBLE AS SHOWN IN FIG.57A & 57B.

SLIDE SHELF POST UP INTO ROOF FRAME, ONCE THERE IS ENOUGH CLEARANCE AT THE BOTTOM LOCATE SHELF POST OVER FLOOR FRAME AND LOWER.

LOCATE EACH SHELF 0205-38-02 ONTO SHELF POST AS DESIRED. **PLEASE NOTE**: THE SHELF SIMPLY HOOKS ONTO THE POST.