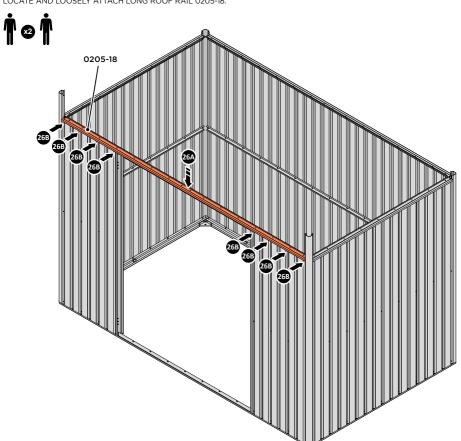

IMPORTANT: ENSURE DOOR POST IS IN THE CORRECT ORIENTATION.

SECURE DOOR POST AND CENTRE BRACE AT LOCATIONS INDICATED.

IMPORTANT: DO NOT SECURE AT UPPER FIXING POINT AT THIS STAGE.

LOCATE AND LOOSELY ATTACH SHORT ROOF RAIL 0215-02.

LOOSELY ATTACH AT x9 LOCATIONS INDICATED.

LOCATE AND LOOSELY ATTACH LONG ROOF RAIL 0205-18.

LOOSELY ATTACH AT x15 LOCATIONS INDICATED.

LOCATE AND LOOSELY ATTACH LONG ROOF RAIL 0205-18.

LOOSELY ATTACH AT x8 LOCATIONS INDICATED.