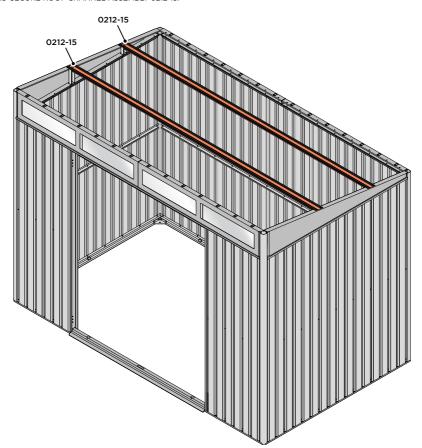

LOCATE AND SECURE SHORT ROOF SUPPORT 0212-13 AS SHOWN ABOVE.

LOCATE AND SECURE LONG ROOF SUPPORT 0212-14 AS SHOWN ABOVE.

LOCATE AND SECURE ROOF CHANNEL ASSEMBLY 0212-15.

SLOT EACH ROOF CHANNEL ASSEMBLY 0212-15 INTO ROOF SUPPORT.

SECURE ROOF CHANNEL ASSEMBLY AT EACH FIXING POINT (x3 EACH SIDE) USING FASTENERS DETAILED ABOVE.

PUSH ROOF REAR AND FRONT INFILL AIR BEND TABS UPWARDS.

BEND ROOF FRONT INFILL AIR BEND TABS UPWARDS. IMPORTANT: DO NOT BEND PAST 45°.