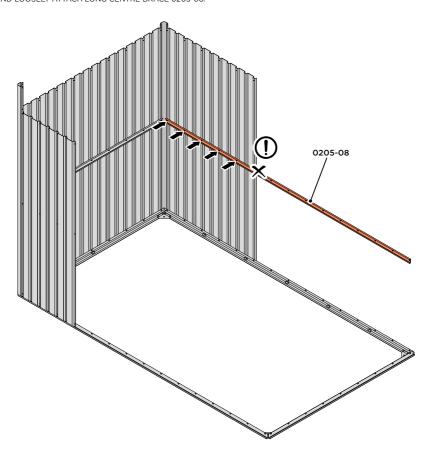

LOOSELY ATTACH BACK WALL PANEL AT x3 LOCATIONS INDICATED ONLY.

IMPORTANT: DO NOT SECURE ANY FIXING POINTS OTHER THAN THOSE INDICATED.

LOCATE AND LOOSELY ATTACH LONG CENTRE BRACE 0205-08.

LOCATE AND LOOSELY ATTACH LONG CENTRE BRACE 0205-08 AS SHOWN AT x5 LOCATIONS INDICATED ABOVE.

LOOSELY ATTACH AT X5 LOCATIONS INDICATED ONLY.

IMPORTANT: DO NOT SECURE AT OUTER FIXING POINT INDICATED.

LOOSELY ATTACH AT x3 LOCATIONS INDICATED ONLY.

LOOSELY ATTACH AT x3 LOCATIONS INDICATED ONLY.

LOOSELY ATTACH CORNER POST AT x2 LOCATIONS INDICATED ONLY.