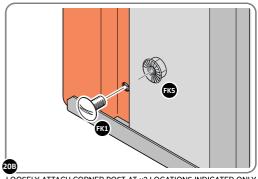

#### **ASSEMBLY STAGE 2**

LOCATE AND LOOSELY ATTACH WALL PANEL 0205-12 (1850 x 625mm).

LOOSELY ATTACH WALL PANEL ONTO FLOOR RAIL AT X2 LOCATIONS INDICATED. IMPORTANT: DO NOT SECURE AT OUTER FIXING POINTS AT THIS STAGE.