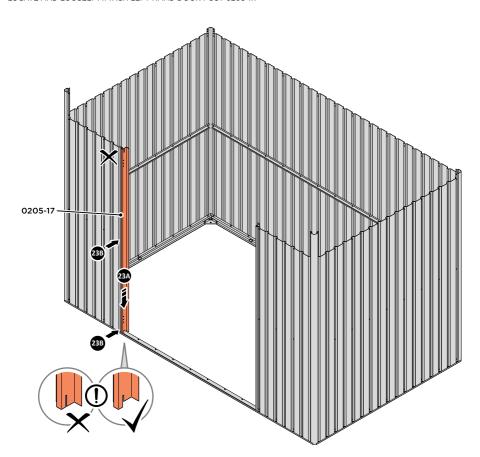

SECURE DOOR POST AND CENTRE BRACE AT LOCATIONS INDICATED.

IMPORTANT: DO NOT SECURE AT UPPER FIXING POINT AT THIS STAGE.

LOCATE AND LOOSELY ATTACH LEFT-HAND DOOR POST 0205-17.

LOCATE LEFT-HAND DOOR POST 0205-17 AS SHOWN ABOVE.

IMPORTANT: ENSURE DOOR POST IS IN THE CORRECT ORIENTATION.

SECURE DOOR POST AND CENTRE BRACE AT LOCATIONS INDICATED.

IMPORTANT: DO NOT SECURE AT UPPER FIXING POINT AT THIS STAGE.

LOCATE AND LOOSELY ATTACH SHORT ROOF RAIL 0215-02.