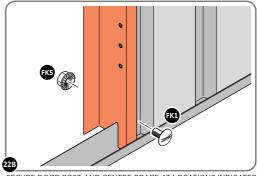

LOCATE AND LOOSELY ATTACH RIGHT-HAND DOOR POST 0205-16.
LOCATE AND LOOSELY ATTACH SHORT CENTRE BRACE 0205-10 ONTO WALL PANEL.

LOCATE RIGHT-HAND DOOR POST 0205-16 AS SHOWN ABOVE.

IMPORTANT: ENSURE DOOR POST IS IN THE CORRECT ORIENTATION.

SECURE DOOR POST AND CENTRE BRACE AT LOCATIONS INDICATED.

IMPORTANT: DO NOT SECURE AT UPPER FIXING POINT AT THIS STAGE.

LOCATE AND LOOSELY ATTACH LEFT-HAND DOOR POST 0205-17.

LOCATE LEFT-HAND DOOR POST 0205-17 AS SHOWN ABOVE.

IMPORTANT: ENSURE DOOR POST IS IN THE CORRECT ORIENTATION.

SECURE DOOR POST AND CENTRE BRACE AT LOCATIONS INDICATED.

IMPORTANT: DO NOT SECURE AT UPPER FIXING POINT AT THIS STAGE.

LOCATE AND LOOSELY ATTACH SHORT ROOF RAIL 0215-02.