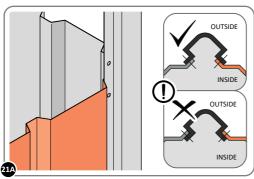

#### **ASSEMBLY STAGE 2**

LOCATE AND LOOSELY ATTACH WALL PANEL 0205-12 (1850 x 625mm).

LOOSELY ATTACH WALL PANEL ONTO FLOOR RAIL AT X2 LOCATIONS INDICATED. IMPORTANT: DO NOT SECURE AT OUTER FIXING POINTS AT THIS STAGE.