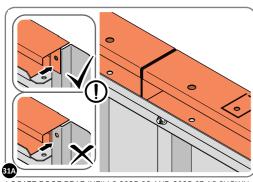

#### **ASSEMBLY STAGE 29**

LOCATE AND SECURE ROOF SIDE INFILL 0212-11.

LOCATE ROOF SIDE INFILL 0212-11 AS SHOWN ABOVE.

SECURE ROOF SIDE INFILL AT ×10 LOCATIONS INDICATED, AS SHOWN ABOVE.