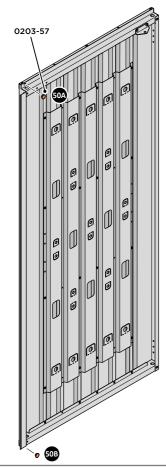

SECURED EURO MORTICE LOCK 0203-32 AS SEEN FROM FRONT.

LOCATE AND SECURE A DOOR GROMMET 0203-57 AT EACH LOCATION INDICATED.

LOCATE DOOR GROMMENT 0203-57 AT x2 LOCATIONS AS SHOWN.

LOCATE AND SECURE DOOR HINGES ONTO DOOR ASSEMBLIES.