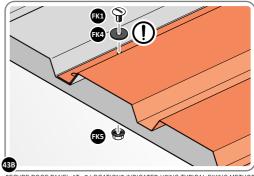

LOCATE AND SECURE ROOF CAP 0205-34.

SECURE ROOF CAP AT x14 LOCATIONS INDICATED USING TYPICAL FIXING METHOD. PLEASE NOTE: THE FIXING USED IS A SELF DRILLING COMPONENT.

SLIDE ROOF GUTTER 0205-75 INTO POSITION AT THE REAR OF THE SHED ROOF.

SECURE ROOF GUTTER AT x14 LOCATIONS INDICATED USING TYPICAL FIXING METHOD.

LOCATE REAR ROOF CAP 0205-50 ONTO REAR OF ROOF AS SHOWN ABOVE.

ROOF CAP AT x12 LOCATIONS. SECURE SLIDE ROOF GUTTER 0205-75 AT x2 LOCATION: PLEASE NOTE: THE FIXING USED IS A SELF DRILLING COMPONENT.