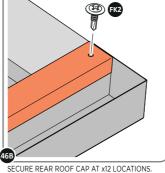

SECURE ROOF GUTTER AT x14 LOCATIONS INDICATED USING TYPICAL FIXING METHOD.

LOCATE REAR ROOF CAP 0205-50 ONTO REAR OF ROOF AS SHOWN ABOVE.

ROOF CAP AT x12 LOCATIONS. SECURE SLIDE ROOF GUTTER 0205-75 AT x2 LOCATION: PLEASE NOTE: THE FIXING USED IS A SELF DRILLING COMPONENT.