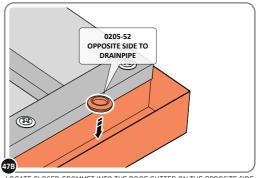

# Assembly Guide

LOCATE AN OPEN GROMMET INTO THE ROOF GUTTER ABOVE WHERE THE DRAIN HOLE WILL BE LOCATED.

LOCATE CLOSED GROMMET INTO THE ROOF GUTTER ON THE OPPOSITE SIDE TO THE LOCATED DRAIN HOLE AS SHOWN ABOVE.