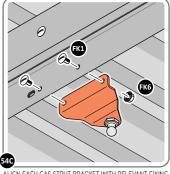

LOCATE AND SECURE SHELF ASSEMBLY 0205-38.

THE SHELF ASSEMBLY CAN BE LOCATED AS DESIRED, PLEASE DETERMINE THE MOST SUITABLE LOCATION AND ASSEMBLE AS SHOWN IN FIG.57A & 57B.

SLIDE SHELF POST UP INTO ROOF FRAME, ONCE THERE IS ENOUGH CLEARANCE AT THE BOTTOM LOCATE SHELF POST OVER FLOOR FRAME AND LOWER.

LOCATE EACH SHELF 0205-38-02 ONTO SHELF POST AS DESIRED. **PLEASE NOTE**: THE SHELF SIMPLY HOOKS ONTO THE POST.