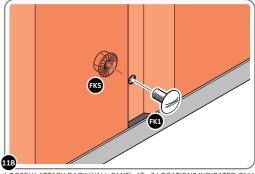

Part Ref: 0205-53

**FIXING KIT 0212-17** 

Part Ref: FK1 M4 x 10mm Roofing Bolt This will be Pozi OR Slotted

Qty: x364

Part Ref: FK2 No.8 x 13mm Eco Fix

Qty: x29

Part Ref: FK3

M4 x 12mm C'Sunk Pozi Pan

Qty: x35

Part Ref: FK4 M4 Rubber Washer

Qty: x79

Part Ref: FK5

M4 Serrated Flange Nut

Qty: x390

Part Ref: FK6

M8 Serrated Flange Nut