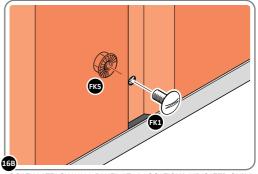

#### **ASSEMBLY STAGE 2**

LOCATE AND LOOSELY ATTACH WALL PANEL 0205-12 (1850 x 625mm).

LOOSELY ATTACH WALL PANEL ONTO FLOOR RAIL AT X2 LOCATIONS INDICATED. IMPORTANT: DO NOT SECURE AT OUTER FIXING POINTS AT THIS STAGE.

IMPORTANT: DO NOT SECURE AT UPPER FIXING POINT AT THIS STAGE.

LOCATE AND LOOSELY ATTACH WALL PANEL 0205-12 (1850 x 625mm).

LOCATE FIRST WALL PANEL 0205-12 (1850 x 625mm) AS SHOWN ABOVE. IMPORTANT: ENSURE PANEL IS IN THE CORRECT ORIENTATION.