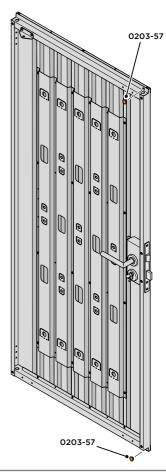

SECURED EURO MORTICE LOCK 0203-32 AS SEEN FROM FRONT.

LOCATE AND SECURE A DOOR GROMMET 0203-57 AT EACH LOCATION INDICATED.

LOCATE DOOR GROMMENT 0203-57 AT x2 LOCATIONS AS SHOWN.

LOCATE AND SECURE DOOR HINGES ONTO DOOR ASSEMBLIES.