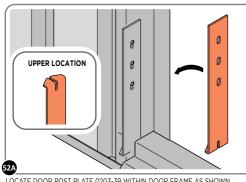

SECURE DOOR POST PLATE AND RIGHT-HAND HINGE 0203-27 AS SHOWN.

LOCATE AND SECURE DOOR HINGE 0203-28 & PLATE 0202-39 ONTO RIGHT-HAND DOOR POST.

LOCATE DOOR POST PLATE 0203-39 WITHIN DOOR FRAME AS SHOWN. IMPORTANT: ENSURE CORRECT DOOR HINGE IS SECURED TO CORRECT DOOR.

SECURE DOOR POST PLATE AND LEFT-HAND HINGE 0203-27 AS SHOWN. PLEASE NOTE: REPEAT EACH PROCEDURE FOR UPPER LOCATION.

LOCATE AND SECURE GAS STRUT BRACKETS 0205-66.

SECURE A GAS STRUT BALL JOINT 0205-68 ONTO EACH GAS STRUT BRACKET 0205-66.