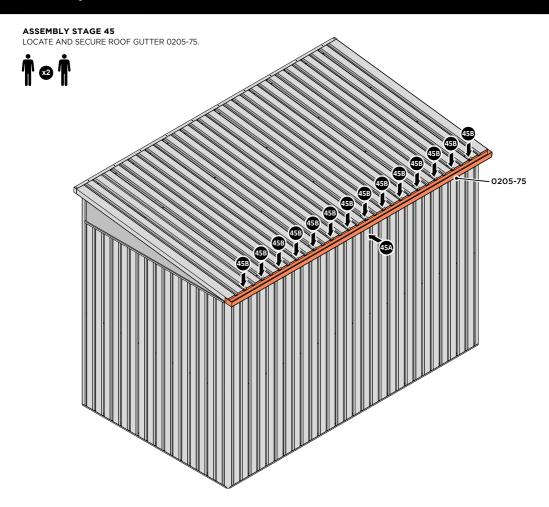

LOCATE AND SECURE ROOF CAP 0205-34.

SECURE ROOF CAP AT x14 LOCATIONS INDICATED USING TYPICAL FIXING METHOD. PLEASE NOTE: THE FIXING USED IS A SELF DRILLING COMPONENT.

SLIDE ROOF GUTTER 0205-75 INTO POSITION AT THE REAR OF THE SHED ROOF.

SECURE ROOF GUTTER AT x14 LOCATIONS INDICATED USING TYPICAL FIXING METHOD.

LOCATE REAR ROOF CAP 0205-50 ONTO REAR OF ROOF AS SHOWN ABOVE.

ROOF CAP AT x12 LOCATIONS. SECURE SLIDE ROOF GUTTER 0205-75 AT x2 LOCATION: PLEASE NOTE: THE FIXING USED IS A SELF DRILLING COMPONENT.