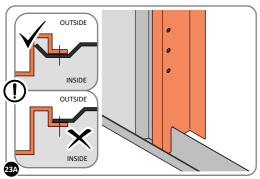

LOCATE AND SECURE DOOR STRIP 0205-74.

LOCATE DOOR STRIP 0205-74 AS SHOWN.

IMPORTANT: ENSURE DOOR STRIP IS PUSHED AGAINST DOOR POST RETURN.

SECURE DOOR STRIP ONTO FLOOR PANELS AT x2 LOCATIONS INDICATED, USE EXISTING HOLE AS A LOCATION GUIDE.