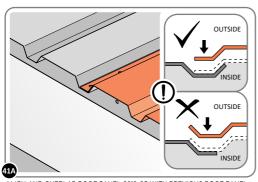

ALIGN AND OVERLAP ROOF PANEL 0212-07 WITH ROOF PANEL SIDE AS SHOWN. IMPORTANT: ENSURE PANELS ALWAYS OVERLAP AS SHOWN.

SECURE ROOF PANELS AT x 4 LOCATIONS INDICATED USING TYPICAL FIXING METHOD. IMPORTANT: ENSURE RUBBER WASHER FK4 IS LOCATED AS SHOWN.