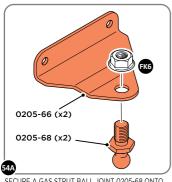

SECURE DOOR POST PLATE AND LEFT-HAND HINGE 0203-27 AS SHOWN. PLEASE NOTE: REPEAT EACH PROCEDURE FOR UPPER LOCATION.

LOCATE AND SECURE GAS STRUT BRACKETS 0205-66.

SECURE A GAS STRUT BALL JOINT 0205-68 ONTO EACH GAS STRUT BRACKET 0205-66.

DETERMINE DOOR OPENING ANGLE:
A: 90° OPENING OR B: 120° OPENING

ALIGN EACH GAS STRUT BRACKET WITH RELEVANT FIXING HOLES, SECURE USING TYPICAL FIXING METHOD ABOVE.

LOCATE DOOR ASSEMBLIES ONTO HINGES.

ASSEMBLED DOOR HINGE.

LOCATE AND SECURE GAS STRUT 0205-63.

SECURE A GAS STRUT BALL JOINT 0205-68 ONTO EACH GAS STRUT BRACKET THAT IS PRE-RIVETED ONTO EACH DOOR ASSEMBLY.

FIX EACH GAS STRUT 0205-63 ONTO RELEVANT GAS STRUT BALL JOINTS. **PLEASE NOTE**: PUSHES DOWN ON DOOR AND UPWARDS ON DOOR FRAME.