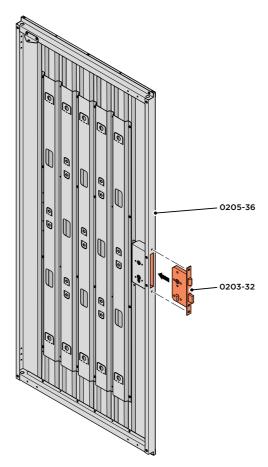

LOCATE AND SECURE RIGHT-HAND DOOR ASSEMBLY 0205-36 FURNITURE.

LOCATE EURO MORTICE LOCK 0203-32 RIGHT-HAND DOOR APERTURE AS SHOWN.

SECURE EURO MORTICE LOCK 0203-32 AT x2 LOCATIONS INDICATED ABOVE. SEE FOLLOWING DATA SHEET FOR COMPLETION OF MORTICE LOCK INSTALLATION.