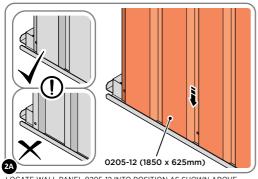

IMPORTANT: DO NOT SECURE AT UPPER FIXING POINT AT THIS STAGE.

LOCATE AND LOOSELY ATTACH WALL PANEL 0205-12 (1850 x 625mm).

LOCATE FIRST WALL PANEL 0205-12 (1850 x 625mm) AS SHOWN ABOVE. IMPORTANT: ENSURE PANEL IS IN THE CORRECT ORIENTATION.