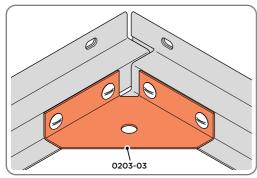

Part Ref: 0203-32 (Assembly)

Part Ref: 0203-33 (Assembly) Qty: x1

Qty: x1

Part Ref: 0203-39 Qty: x4

Qty: x4

Part Ref: 0203-57 Qty: x4

LOCATE AND SECURE A CORNER BRACE 0203-03 AT EACH LOCATION INDICATED.

PLEASE NOTE: SECTION VIEW OF TYPICAL FIXING METHOD.