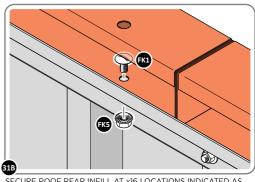

# **ASSEMBLY STAGE 30**

LOCATE ROOF SIDE INFILL 0212-12 AS SHOWN ABOVE.

SECURE ROOF SIDE INFILL AT X10 LOCATIONS INDICATED, AS SHOWN ABOVE.

LOCATE AND SECURE ROOF REAR INFILLS 0205-26 AND 0205-27.

LOCATE ROOF REAR INFILLS 0205-26 AND 0205-27 AS SHOWN ABOVE.

SECURE ROOF REAR INFILL AT x16 LOCATIONS INDICATED AS SHOWN ABOVE.

SECURE ROOF REAR INFILLS 0205-26 AND 0205-27.

SECURE ROOF REAR INFILL PANELS ONTO EACH OTHER AS SHOWN ABOVE.

LOCATE AND SECURE WINDOW SUPPORTS 0205-44 TO WINDOW ASSEMBLYS.