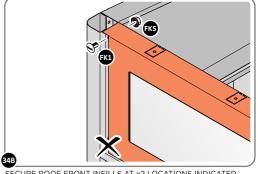

Part Ref: 0203-32 (Assembly)

Part Ref: 0203-33 (Assembly) Qty: x1

Qty: x1

Part Ref: 0203-39 Qty: x4

Qty: x4

Part Ref: 0203-57 Qty: x4

LOCATE AND SECURE A CORNER BRACE 0203-03 AT EACH LOCATION INDICATED.

PLEASE NOTE: SECTION VIEW OF TYPICAL FIXING METHOD.