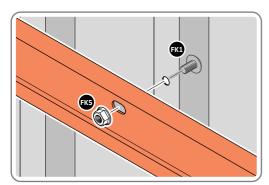

LOOSELY ATTACH WALL PANEL AT x3 LOCATIONS INDICATED ONLY.

IMPORTANT: DO NOT SECURE ANY FIXING POINTS OTHER THAN THOSE INDICATED.

LOCATE AND LOOSELY ATTACH MID CENTRE BRACE 0212-03 AS SHOWN AT  ${\rm x3}$  LOCATIONS INDICATED ABOVE.

LOOSELY ATTACH AT x3 LOCATIONS INDICATED ONLY.

IMPORTANT: DO NOT SECURE AT OUTER FIXING POINT INDICATED.