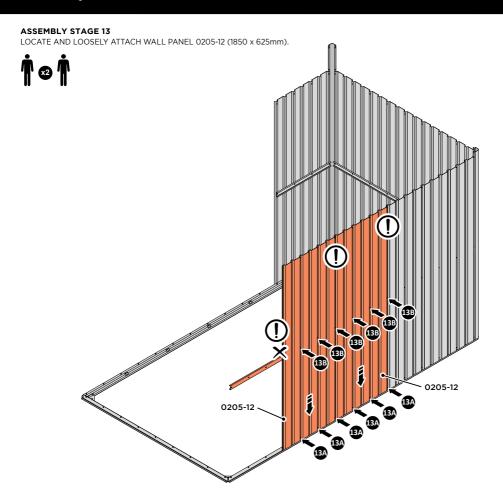

LOCATE AND LOOSELY ATTACH WALL PANEL 0205-12 (1850 x 625mm).

LOOSELY ATTACH AT x3 LOCATIONS INDICATED ONLY.

LOCATE AND LOOSELY ATTACH CORNER POST 0205-15 (2100mm).

LOOSELY ATTACH CORNER POST AT x2 LOCATIONS INDICATED ONLY. IMPORTANT: DO NOT SECURE AT UPPER FIXING POINT AT THIS STAGE.

LOCATE AND LOOSELY ATTACH WALL PANEL 0205-12 (1850 x 625mm).

LOCATE WALL PANEL 0205-12 (1850 x 625mm) AS SHOWN ABOVE. IMPORTANT: ENSURE PANEL IS IN THE CORRECT ORIENTATION.

LOOSELY ATTACH WALL PANEL AT x3 LOCATIONS INDICATED ONLY. IMPORTANT: DO NOT SECURE ANY FIXING POINTS OTHER THAN THOSE INDICATED.