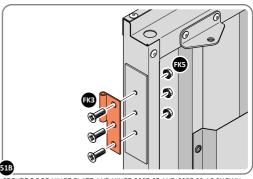

LOCATE AND SECURE SHELF ASSEMBLY 0205-38.

THE SHELF ASSEMBLY CAN BE LOCATED AS DESIRED, PLEASE DETERMINE THE MOST SUITABLE LOCATION AND ASSEMBLE AS SHOWN IN FIG.57A & 57B.

SLIDE SHELF POST UP INTO ROOF FRAME, ONCE THERE IS ENOUGH CLEARANCE AT THE BOTTOM LOCATE SHELF POST OVER FLOOR FRAME AND LOWER.

LOCATE EACH SHELF 0205-38-02 ONTO SHELF POST AS DESIRED. **PLEASE NOTE**: THE SHELF SIMPLY HOOKS ONTO THE POST.