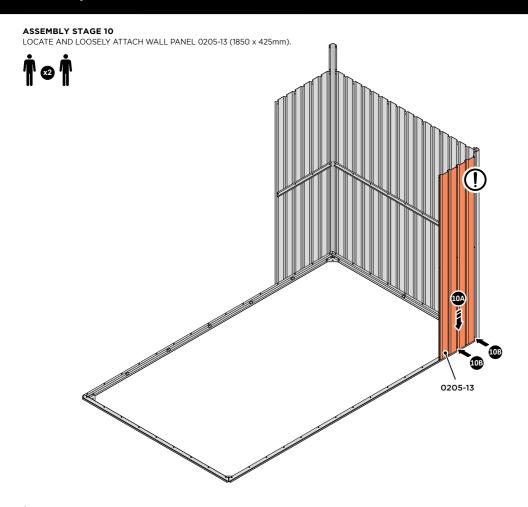

#### **ASSEMBLY STAGE 7**

LOCATE AND LOOSELY ATTACH WALL PANEL 0205-12 (1850 x 625mm).

LOOSELY ATTACH AT LOCATIONS INDICATED ONLY.

LOCATE AND LOOSELY ATTACH WALL PANEL 0205-13 (1850 x 425mm).

LOOSELY ATTACH AT x2 LOCATIONS INDICATED ONLY.

LOCATE AND LOOSELY ATTACH CORNER POST 0205-14 (1885mm).

LOOSELY ATTACH CORNER POST AT x2 LOCATIONS INDICATED ONLY. IMPORTANT: DO NOT SECURE AT UPPER FIXING POINT AT THIS STAGE.

LOCATE FIRST WALL PANEL 0205-13 (1850 x 425mm) AS SHOWN ABOVE. IMPORTANT: ENSURE PANEL IS IN THE CORRECT ORIENTATION.

LOOSELY ATTACH WALL PANEL AT x2 LOCATIONS INDICATED ONLY. IMPORTANT: DO NOT SECURE ANY FIXING POINTS OTHER THAN THOSE INDICATED.

LOCATE WALL PANEL 0205-12 INTO POSITION AS SHOWN ABOVE. IMPORTANT: ENSURE PANEL IS IN THE CORRECT ORIENTATION.