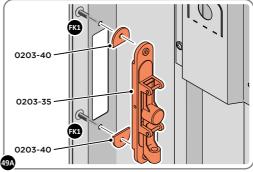

LOCATE COVER ONTO DOOR HANDLE AS SHOWN.
PLEASE NOTE: THESE ARE PUSHED ON AND WILL CLICK INTO PLACE.

LOCATE AND SECURE LEFT-HAND DOOR ASSEMBLY 0205-37 FURNITURE.

ENSURE THE PLUNGER INDICATED IS FACING THE BOTTOM OF THE DOOR, LOCATE AS SHOWN ABOVE AND SECURE USING ADJACENT FIXING METHOD.

SECURE EACH FLUSH DOOR BOLT ENSURING PLATE PACKER 0203-40 IS LOCATED AS SHOWN ABOVE.