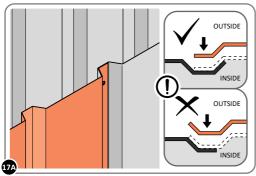

Part Ref: 0203-32 (Assembly)

Part Ref: 0203-33 (Assembly) Qty: x1

Qty: x1

Part Ref: 0203-39 Qty: x4

Qty: x4

Part Ref: 0203-57 Qty: x4

LOCATE AND SECURE A CORNER BRACE 0203-03 AT EACH LOCATION INDICATED.

PLEASE NOTE: SECTION VIEW OF TYPICAL FIXING METHOD.