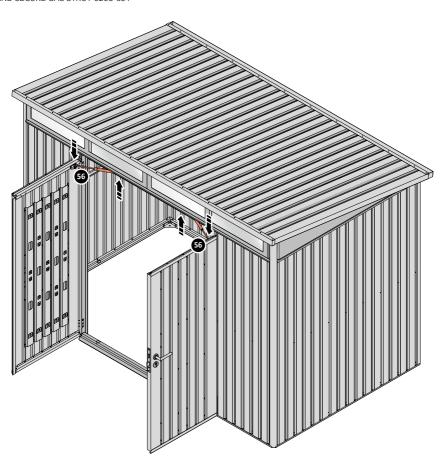

SECURE DOOR POST PLATE AND RIGHT-HAND HINGE 0203-27 AS SHOWN.

LOCATE AND SECURE DOOR HINGE 0203-28 & PLATE 0202-39 ONTO RIGHT-HAND DOOR POST.





LOCATE DOOR POST PLATE 0203-39 WITHIN DOOR FRAME AS SHOWN. IMPORTANT: ENSURE CORRECT DOOR HINGE IS SECURED TO CORRECT DOOR.



SECURE DOOR POST PLATE AND LEFT-HAND HINGE 0203-27 AS SHOWN. PLEASE NOTE: REPEAT EACH PROCEDURE FOR UPPER LOCATION.

LOCATE AND SECURE GAS STRUT BRACKETS 0205-66.





SECURE A GAS STRUT BALL JOINT 0205-68 ONTO EACH GAS STRUT BRACKET 0205-66.



DETERMINE DOOR OPENING ANGLE:
A: 90° OPENING OR B: 120° OPENING



ALIGN EACH GAS STRUT BRACKET WITH RELEVANT FIXING HOLES, SECURE USING TYPICAL FIXING METHOD ABOVE.

LOCATE DOOR ASSEMBLIES ONTO HINGES.









ASSEMBLED DOOR HINGE.

LOCATE AND SECURE GAS STRUT 0205-63.





SECURE A GAS STRUT BALL JOINT 0205-68 ONTO EACH GAS STRUT BRACKET THAT IS PRE-RIVETED ONTO EACH DOOR ASSEMBLY.



FIX EACH GAS STRUT 0205-63 ONTO RELEVANT GAS STRUT BALL JOINTS. **PLEASE NOTE**: PUSHES DOWN ON DOOR AND UPWARDS ON DOOR FRAME.

LOCATE AND SECURE SHELF ASSEMBLY 0205-38.



THE SHELF ASSEMBLY CAN BE LOCATED AS DESIRED, PLEASE DETERMINE THE MOST SUITABLE LOCATION AND ASSEMBLE AS SHOWN IN FIG.57A & 57B.



SLIDE SHELF POST UP INTO ROOF FRAME, ONCE THERE IS ENOUGH CLEARANCE AT THE BOTTOM LOCATE SHELF POST OVER FLOOR FRAME AND LOWER.



LOCATE EACH SHELF 0205-38-02 ONTO SHELF POST AS DESIRED. **PLEASE NOTE**: THE SHELF SIMPLY HOOKS ONTO THE POST.

# ASSEMBLY STAGE 58

LOCATE TOOL HANGERS 0205-39 WITHIN SHED AS DESIRED LOCATION.



HOOK EACH TOOL HANGER 0205-39 ONTO ROOF FRAME