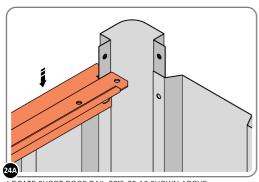

IMPORTANT: ENSURE DOOR POST IS IN THE CORRECT ORIENTATION.

SECURE DOOR POST AND CENTRE BRACE AT LOCATIONS INDICATED.

IMPORTANT: DO NOT SECURE AT UPPER FIXING POINT AT THIS STAGE.

LOCATE AND LOOSELY ATTACH SHORT ROOF RAIL 0215-02.

LOOSELY ATTACH AT x9 LOCATIONS INDICATED.

LOCATE AND LOOSELY ATTACH LONG ROOF RAIL 0205-18.

LOOSELY ATTACH AT x15 LOCATIONS INDICATED.

LOCATE AND LOOSELY ATTACH LONG ROOF RAIL 0205-18.

LOOSELY ATTACH AT x8 LOCATIONS INDICATED.