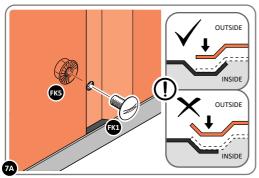

Part Ref: 0203-32 (Assembly)

Part Ref: 0203-33 (Assembly) Qty: x1

Qty: x1

Part Ref: 0203-39 Qty: x4

Qty: x4

Part Ref: 0203-57 Qty: x4

LOCATE AND SECURE A CORNER BRACE 0203-03 AT EACH LOCATION INDICATED.

PLEASE NOTE: SECTION VIEW OF TYPICAL FIXING METHOD.