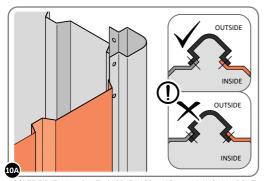

#### **ASSEMBLY STAGE 7**

LOCATE AND LOOSELY ATTACH WALL PANEL 0205-12 (1850 x 625mm).

LOOSELY ATTACH AT LOCATIONS INDICATED ONLY.

LOCATE AND LOOSELY ATTACH WALL PANEL 0205-13 (1850 x 425mm).

LOOSELY ATTACH AT x2 LOCATIONS INDICATED ONLY.

LOCATE AND LOOSELY ATTACH CORNER POST 0205-14 (1885mm).

LOOSELY ATTACH CORNER POST AT x2 LOCATIONS INDICATED ONLY. IMPORTANT: DO NOT SECURE AT UPPER FIXING POINT AT THIS STAGE.

LOCATE FIRST WALL PANEL 0205-13 (1850 x 425mm) AS SHOWN ABOVE. IMPORTANT: ENSURE PANEL IS IN THE CORRECT ORIENTATION.

LOOSELY ATTACH WALL PANEL AT x2 LOCATIONS INDICATED ONLY. IMPORTANT: DO NOT SECURE ANY FIXING POINTS OTHER THAN THOSE INDICATED.

LOCATE WALL PANEL 0205-12 INTO POSITION AS SHOWN ABOVE. IMPORTANT: ENSURE PANEL IS IN THE CORRECT ORIENTATION.