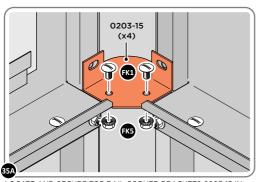

# **ASSEMBLY STAGE 35**

LOCATE AND SECURE TOP RAIL CORNER BRACKETS 0203-15 IN EACH CORNER OF THE SHED USING THE TYPICAL FIXING METHOD.

SECURE EACH CORNER BRACKET, AS SHOWN ABOVE.

LOCATE AND SECURE ROOF SUPPORTS 0212-13 AND 0212-14.