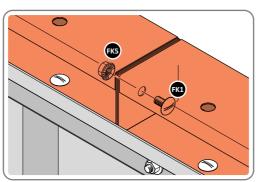

# **ASSEMBLY STAGE 30**

LOCATE ROOF SIDE INFILL 0212-12 AS SHOWN ABOVE.

SECURE ROOF SIDE INFILL AT X10 LOCATIONS INDICATED, AS SHOWN ABOVE.

LOCATE AND SECURE ROOF REAR INFILLS 0205-26 AND 0205-27.

LOCATE ROOF REAR INFILLS 0205-26 AND 0205-27 AS SHOWN ABOVE.

SECURE ROOF REAR INFILL AT x16 LOCATIONS INDICATED AS SHOWN ABOVE.

SECURE ROOF REAR INFILLS 0205-26 AND 0205-27.

SECURE ROOF REAR INFILL PANELS ONTO EACH OTHER AS SHOWN ABOVE.

LOCATE AND SECURE WINDOW SUPPORTS 0205-44 TO WINDOW ASSEMBLYS.