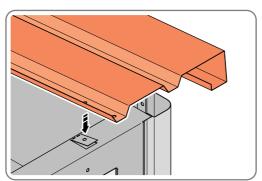

ALIGN AND OVERLAP ROOF PANEL 0212-07 WITH ROOF PANEL SIDE AS SHOWN. IMPORTANT: ENSURE PANELS ALWAYS OVERLAP AS SHOWN.

SECURE ROOF PANELS AT x 4 LOCATIONS INDICATED USING TYPICAL FIXING METHOD. IMPORTANT: ENSURE RUBBER WASHER FK4 IS LOCATED AS SHOWN.