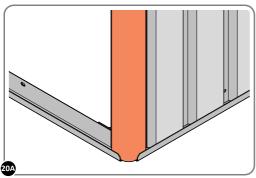

IMPORTANT: DO NOT SECURE AT OUTER FIXING POINTS AT THIS STAGE.

LOCATE AND LOOSELY ATTACH CORNER POST 0205-15 (2100mm).

LOCATE CORNER POST 0205-15 (2100mm) AS SHOWN ABOVE.

LOOSELY ATTACH CORNER POST AT x2 LOCATIONS INDICATED ONLY.