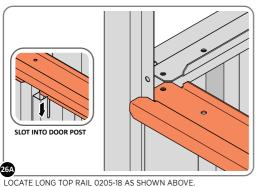

LOOSELY ATTACH AT x9 LOCATIONS INDICATED.

LOCATE AND LOOSELY ATTACH LONG ROOF RAIL 0205-18.

LOOSELY ATTACH AT x15 LOCATIONS INDICATED.

LOCATE AND LOOSELY ATTACH LONG ROOF RAIL 0205-18.

LOOSELY ATTACH AT x8 LOCATIONS INDICATED.