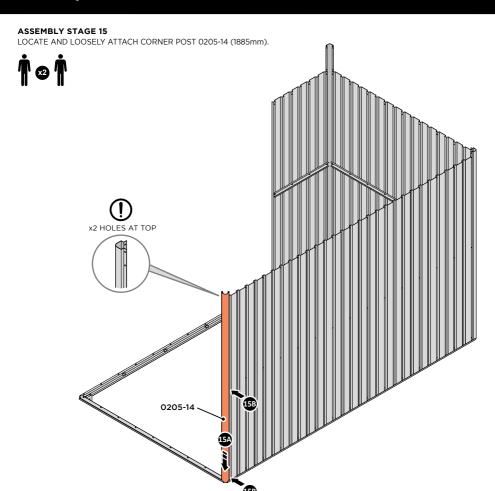

LOCATE AND LOOSELY ATTACH CORNER POST 0205-14 (1885mm).

LOOSELY ATTACH CORNER POST AT x2 LOCATIONS INDICATED ONLY. IMPORTANT: DO NOT SECURE AT UPPER FIXING POINT AT THIS STAGE.

LOCATE FIRST WALL PANEL 0205-13 (1850 x 425mm) AS SHOWN ABOVE. IMPORTANT: ENSURE PANEL IS IN THE CORRECT ORIENTATION.