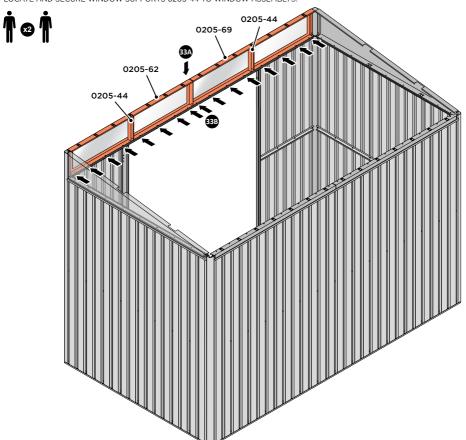

SECURE ROOF REAR INFILL AT x16 LOCATIONS INDICATED AS SHOWN ABOVE.

SECURE ROOF REAR INFILLS 0205-26 AND 0205-27.

SECURE ROOF REAR INFILL PANELS ONTO EACH OTHER AS SHOWN ABOVE.

LOCATE AND SECURE WINDOW SUPPORTS 0205-44 TO WINDOW ASSEMBLYS.

LOCATE AND SECURE WINDOW SUPPORTS 0205-44 TO WINDOW ASSEMBLY 0205-62 AND 0205-69 AS SHOWN ABOVE...

SECURE WINDOW ASSEMBLY AT  ${\sf x16}$  LOCATIONS INDICATED, AS SHOWN ABOVE.