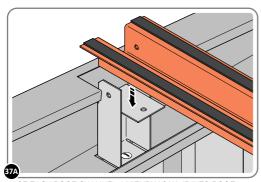

LOCATE AND SECURE SHELF ASSEMBLY 0205-38.

THE SHELF ASSEMBLY CAN BE LOCATED AS DESIRED, PLEASE DETERMINE THE MOST SUITABLE LOCATION AND ASSEMBLE AS SHOWN IN FIG.57A & 57B.

SLIDE SHELF POST UP INTO ROOF FRAME, ONCE THERE IS ENOUGH CLEARANCE AT THE BOTTOM LOCATE SHELF POST OVER FLOOR FRAME AND LOWER.

LOCATE EACH SHELF 0205-38-02 ONTO SHELF POST AS DESIRED. **PLEASE NOTE**: THE SHELF SIMPLY HOOKS ONTO THE POST.