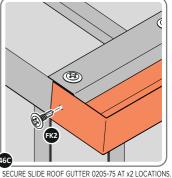

SECURE ROOF GUTTER AT x14 LOCATIONS INDICATED USING TYPICAL FIXING METHOD.

LOCATE REAR ROOF CAP 0205-50 ONTO REAR OF ROOF AS SHOWN ABOVE.

ROOF CAP AT x12 LOCATIONS. SECURE SLIDE ROOF GUTTER 0205-75 AT x2 LOCATION: PLEASE NOTE: THE FIXING USED IS A SELF DRILLING COMPONENT.