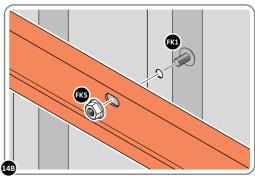

LOCATE AND LOOSELY ATTACH WALL PANEL 0205-12 (1850 x 625mm).

LOOSELY ATTACH AT x3 LOCATIONS INDICATED ONLY.

LOCATE AND LOOSELY ATTACH CORNER POST 0205-15 (2100mm).

LOOSELY ATTACH CORNER POST AT x2 LOCATIONS INDICATED ONLY. IMPORTANT: DO NOT SECURE AT UPPER FIXING POINT AT THIS STAGE.

LOCATE AND LOOSELY ATTACH WALL PANEL 0205-12 (1850 x 625mm).

LOCATE WALL PANEL 0205-12 (1850 x 625mm) AS SHOWN ABOVE. IMPORTANT: ENSURE PANEL IS IN THE CORRECT ORIENTATION.

LOOSELY ATTACH WALL PANEL AT x3 LOCATIONS INDICATED ONLY. IMPORTANT: DO NOT SECURE ANY FIXING POINTS OTHER THAN THOSE INDICATED.