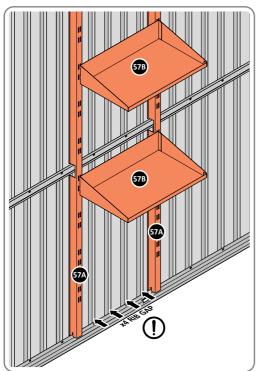

LOCATE AND SECURE SHELF ASSEMBLY 0205-38.

THE SHELF ASSEMBLY CAN BE LOCATED AS DESIRED, PLEASE DETERMINE THE MOST SUITABLE LOCATION AND ASSEMBLE AS SHOWN IN FIG.57A & 57B.

SLIDE SHELF POST UP INTO ROOF FRAME, ONCE THERE IS ENOUGH CLEARANCE AT THE BOTTOM LOCATE SHELF POST OVER FLOOR FRAME AND LOWER.

LOCATE EACH SHELF 0205-38-02 ONTO SHELF POST AS DESIRED. **PLEASE NOTE**: THE SHELF SIMPLY HOOKS ONTO THE POST.