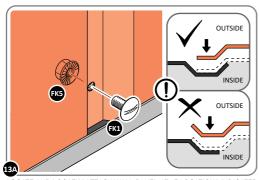

LOCATE AND LOOSELY ATTACH WALL PANEL 0205-12 (1850 x 625mm).

LOOSELY ATTACH AT x3 LOCATIONS INDICATED ONLY.

LOCATE AND LOOSELY ATTACH CORNER POST 0205-15 (2100mm).

LOOSELY ATTACH CORNER POST AT x2 LOCATIONS INDICATED ONLY. IMPORTANT: DO NOT SECURE AT UPPER FIXING POINT AT THIS STAGE.

LOCATE AND LOOSELY ATTACH WALL PANEL 0205-12 (1850 x 625mm).

LOCATE WALL PANEL 0205-12 (1850 x 625mm) AS SHOWN ABOVE. IMPORTANT: ENSURE PANEL IS IN THE CORRECT ORIENTATION.

LOOSELY ATTACH WALL PANEL AT x3 LOCATIONS INDICATED ONLY. IMPORTANT: DO NOT SECURE ANY FIXING POINTS OTHER THAN THOSE INDICATED.