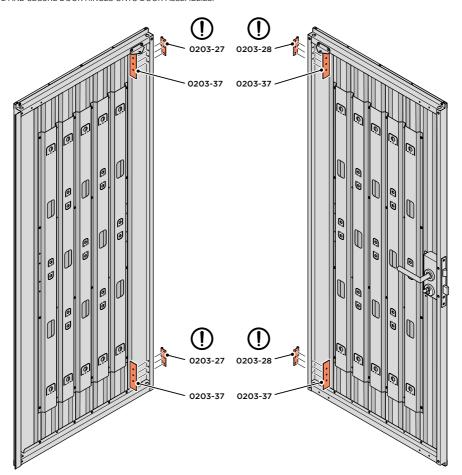

SECURE DOOR HINGE PLATE AND HINGE 0203-27 AND 0203-28 AS SHOWN.

IMPORTANT: ENSURE CORRECT DOOR HINGE IS SECURED TO CORRECT DOOR.

LOCATE AND SECURE DOOR HINGE 0203-27 & PLATE 0202-39 ONTO LEFT-HAND DOOR POST.

SECURE DOOR POST PLATE AND RIGHT-HAND HINGE 0203-27 AS SHOWN.

LOCATE AND SECURE DOOR HINGE 0203-28 & PLATE 0202-39 ONTO RIGHT-HAND DOOR POST.

LOCATE DOOR POST PLATE 0203-39 WITHIN DOOR FRAME AS SHOWN. IMPORTANT: ENSURE CORRECT DOOR HINGE IS SECURED TO CORRECT DOOR.

SECURE DOOR POST PLATE AND LEFT-HAND HINGE 0203-27 AS SHOWN. PLEASE NOTE: REPEAT EACH PROCEDURE FOR UPPER LOCATION.

LOCATE AND SECURE GAS STRUT BRACKETS 0205-66.

SECURE A GAS STRUT BALL JOINT 0205-68 ONTO EACH GAS STRUT BRACKET 0205-66.