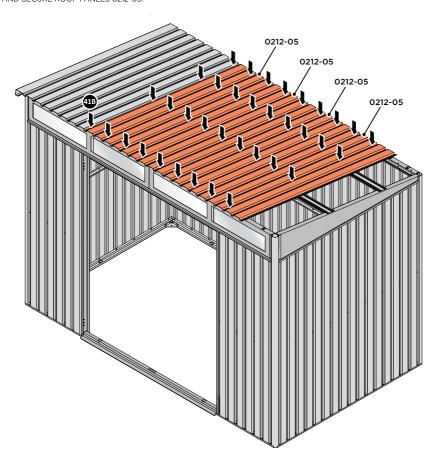

LOCATE AND SECURE ROOF PANELS 0212-05.

ALIGN AND OVERLAP ROOF PANEL 0212-05 WITH PREVIOUS ROOF PANEL.

IMPORTANT: ENSURE PANELS ALWAYS OVERLAP AS SHOWN.

SECURE ROOF PANEL AT LOCATIONS INDICATED USING TYPICAL FIXING METHOD.

IMPORTANT: ENSURE RUBBER WASHER FK4 IS LOCATED AS SHOWN.

LOCATE ROOF PANEL SIDE 0212-07 ONTO RIGHT-HAND SIDE OF SHED.

LOCATE A ROOF PANEL SIDE 0212-07 ONTO RIGHT-HAND SIDE OF SHED AND ALIGN WITH AIR BEND TABS AS INDICATED.

LOCATE AND SECURE SMALL ROOF PANEL 0212-06.

ALIGN AND OVERLAP SMALL ROOF PANEL 0212-06 WITH PREVIOUS ROOF PANEL AND ROOF PANEL SIDE.

SECURE ROOF PANEL AT X8 LOCATIONS INDICATED USING TYPICAL FIXING METHOD. IMPORTANT: ENSURE RUBBER WASHER FK4 IS LOCATED AS SHOWN.