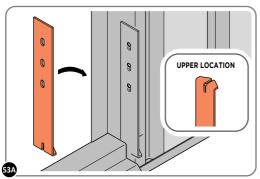

SECURE DOOR POST PLATE AND LEFT-HAND HINGE 0203-27 AS SHOWN. PLEASE NOTE: REPEAT EACH PROCEDURE FOR UPPER LOCATION.

LOCATE AND SECURE GAS STRUT BRACKETS 0205-66.

SECURE A GAS STRUT BALL JOINT 0205-68 ONTO EACH GAS STRUT BRACKET 0205-66.