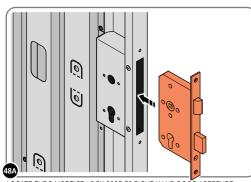

LOCATE AND SECURE RIGHT-HAND DOOR ASSEMBLY 0205-36 FURNITURE.

LOCATE EURO MORTICE LOCK 0203-32 RIGHT-HAND DOOR APERTURE AS SHOWN.

SECURE EURO MORTICE LOCK 0203-32 AT x2 LOCATIONS INDICATED ABOVE. SEE FOLLOWING DATA SHEET FOR COMPLETION OF MORTICE LOCK INSTALLATION.