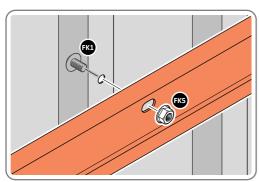

#### **ASSEMBLY STAGE 2**

LOCATE AND LOOSELY ATTACH WALL PANEL 0205-12 (1850 x 625mm).

LOOSELY ATTACH WALL PANEL ONTO FLOOR RAIL AT X2 LOCATIONS INDICATED. IMPORTANT: DO NOT SECURE AT OUTER FIXING POINTS AT THIS STAGE.