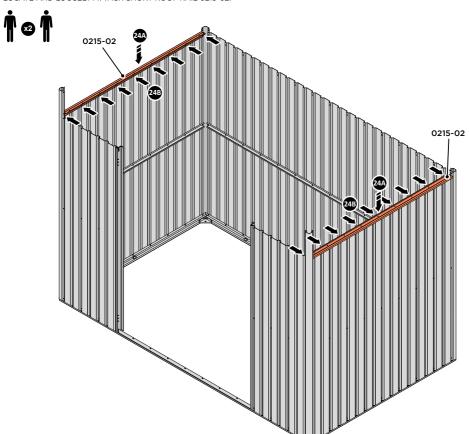

IMPORTANT: ENSURE DOOR POST IS IN THE CORRECT ORIENTATION.

SECURE DOOR POST AND CENTRE BRACE AT LOCATIONS INDICATED.

IMPORTANT: DO NOT SECURE AT UPPER FIXING POINT AT THIS STAGE.

LOCATE AND LOOSELY ATTACH SHORT ROOF RAIL 0215-02.

LOOSELY ATTACH AT x9 LOCATIONS INDICATED.

LOCATE AND LOOSELY ATTACH LONG ROOF RAIL 0205-18.

LOOSELY ATTACH AT x15 LOCATIONS INDICATED.

LOCATE AND LOOSELY ATTACH LONG ROOF RAIL 0205-18.

LOOSELY ATTACH AT x8 LOCATIONS INDICATED.