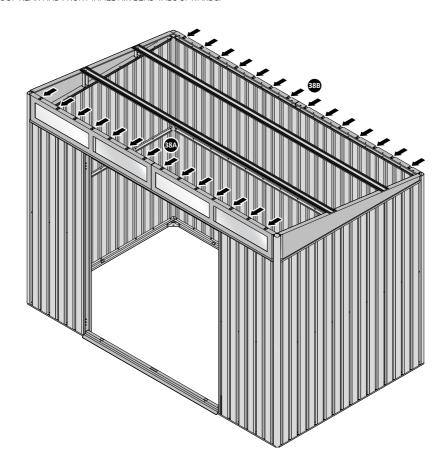

# ASSEMBLY STAGE 58

LOCATE TOOL HANGERS 0205-39 WITHIN SHED AS DESIRED LOCATION.

HOOK EACH TOOL HANGER 0205-39 ONTO ROOF FRAME AT DESIRED LOCATION.