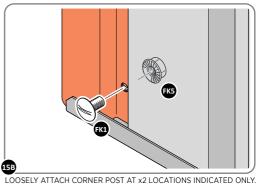

LOCATE AND LOOSELY ATTACH CORNER POST 0205-14 (1885mm).

LOOSELY ATTACH CORNER POST AT x2 LOCATIONS INDICATED ONLY. IMPORTANT: DO NOT SECURE AT UPPER FIXING POINT AT THIS STAGE.

LOCATE FIRST WALL PANEL 0205-13 (1850 x 425mm) AS SHOWN ABOVE. IMPORTANT: ENSURE PANEL IS IN THE CORRECT ORIENTATION.