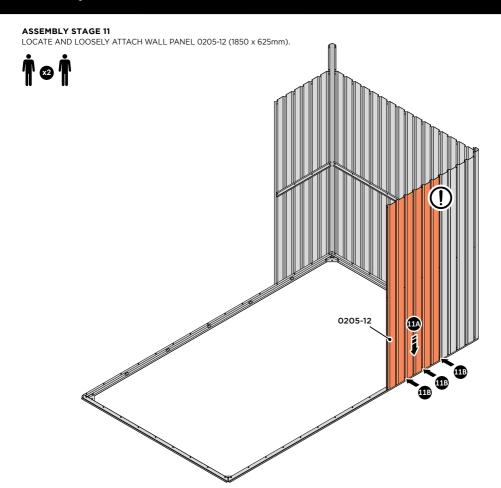

#### **ASSEMBLY STAGE 2**

LOCATE AND LOOSELY ATTACH WALL PANEL 0205-12 (1850 x 625mm).

LOOSELY ATTACH WALL PANEL ONTO FLOOR RAIL AT X2 LOCATIONS INDICATED. IMPORTANT: DO NOT SECURE AT OUTER FIXING POINTS AT THIS STAGE.

LOCATE AND LOOSELY ATTACH SHORT CENTRE BRACE 0205-10 ONTO WALL PANEL.

LOCATE AND LOOSELY ATTACH SHORT CENTRE BRACE 0205-10 AS SHOWN AT x2 LOCATIONS INDICATED ABOVE.

LOOSELY ATTACH AT x2 LOCATIONS INDICATED ONLY.

IMPORTANT: DO NOT SECURE AT OUTER FIXING POINTS AT THIS STAGE.

LOCATE AND LOOSELY ATTACH CORNER POST 0205-15 (2100mm).

LOCATE CORNER POST 0205-15 (2100mm) AS SHOWN ABOVE.

LOOSELY ATTACH CORNER POST AT x2 LOCATIONS INDICATED ONLY.

IMPORTANT: DO NOT SECURE AT UPPER FIXING POINT AT THIS STAGE.

LOCATE AND LOOSELY ATTACH WALL PANEL 0205-12 (1850 x 625mm).

LOCATE FIRST WALL PANEL 0205-12 (1850 x 625mm) AS SHOWN ABOVE. IMPORTANT: ENSURE PANEL IS IN THE CORRECT ORIENTATION.