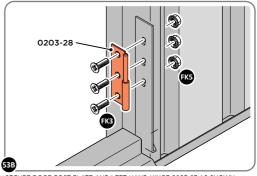

SECURE DOOR HINGE PLATE AND HINGE 0203-27 AND 0203-28 AS SHOWN.

IMPORTANT: ENSURE CORRECT DOOR HINGE IS SECURED TO CORRECT DOOR.

LOCATE AND SECURE DOOR HINGE 0203-27 & PLATE 0202-39 ONTO LEFT-HAND DOOR POST.

SECURE DOOR POST PLATE AND RIGHT-HAND HINGE 0203-27 AS SHOWN.

LOCATE AND SECURE DOOR HINGE 0203-28 & PLATE 0202-39 ONTO RIGHT-HAND DOOR POST.

LOCATE DOOR POST PLATE 0203-39 WITHIN DOOR FRAME AS SHOWN. IMPORTANT: ENSURE CORRECT DOOR HINGE IS SECURED TO CORRECT DOOR.

SECURE DOOR POST PLATE AND LEFT-HAND HINGE 0203-27 AS SHOWN. PLEASE NOTE: REPEAT EACH PROCEDURE FOR UPPER LOCATION.

LOCATE AND SECURE GAS STRUT BRACKETS 0205-66.

SECURE A GAS STRUT BALL JOINT 0205-68 ONTO EACH GAS STRUT BRACKET 0205-66.