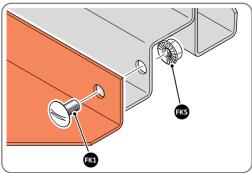

Part Ref: 0205-53

**FIXING KIT 0212-17** 

Part Ref: FK1 M4 x 10mm Roofing Bolt This will be Pozi OR Slotted

Qty: x364

Part Ref: FK2 No.8 x 13mm Eco Fix

Qty: x29

Part Ref: FK3

M4 x 12mm C'Sunk Pozi Pan

Qty: x35

Part Ref: FK4 M4 Rubber Washer

Qty: x79

Part Ref: FK5

M4 Serrated Flange Nut

Qty: x390

Part Ref: FK6

M8 Serrated Flange Nut