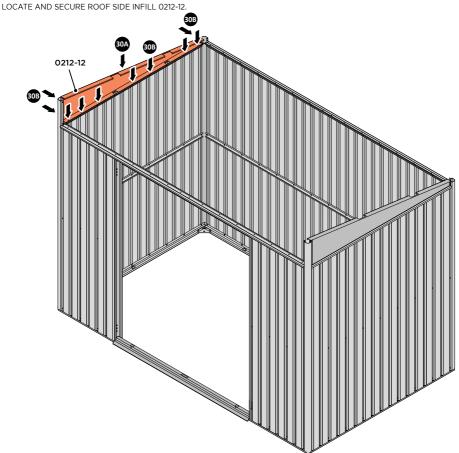

# **ASSEMBLY STAGE 30**

LOCATE ROOF SIDE INFILL 0212-12 AS SHOWN ABOVE.

SECURE ROOF SIDE INFILL AT X10 LOCATIONS INDICATED, AS SHOWN ABOVE.

LOCATE AND SECURE ROOF REAR INFILLS 0205-26 AND 0205-27.

LOCATE ROOF REAR INFILLS 0205-26 AND 0205-27 AS SHOWN ABOVE.