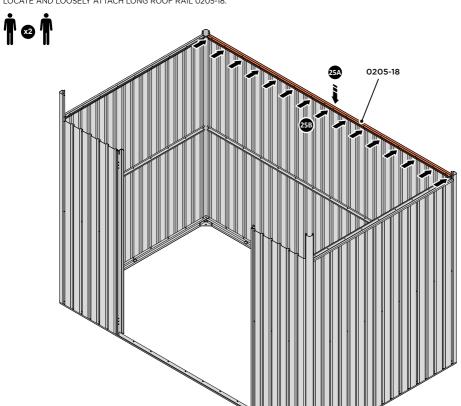

IMPORTANT: ENSURE DOOR POST IS IN THE CORRECT ORIENTATION.

SECURE DOOR POST AND CENTRE BRACE AT LOCATIONS INDICATED.

IMPORTANT: DO NOT SECURE AT UPPER FIXING POINT AT THIS STAGE.

LOCATE AND LOOSELY ATTACH SHORT ROOF RAIL 0215-02.

LOOSELY ATTACH AT x9 LOCATIONS INDICATED.

LOCATE AND LOOSELY ATTACH LONG ROOF RAIL 0205-18.

LOOSELY ATTACH AT x15 LOCATIONS INDICATED.

LOCATE AND LOOSELY ATTACH LONG ROOF RAIL 0205-18.

LOOSELY ATTACH AT x8 LOCATIONS INDICATED.