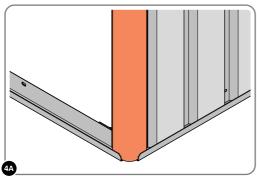

IMPORTANT: DO NOT SECURE AT OUTER FIXING POINTS AT THIS STAGE.

LOCATE AND LOOSELY ATTACH CORNER POST 0205-15 (2100mm).

LOCATE CORNER POST 0205-15 (2100mm) AS SHOWN ABOVE.

LOOSELY ATTACH CORNER POST AT x2 LOCATIONS INDICATED ONLY.

IMPORTANT: DO NOT SECURE AT UPPER FIXING POINT AT THIS STAGE.

LOCATE AND LOOSELY ATTACH WALL PANEL 0205-12 (1850 x 625mm).

LOCATE FIRST WALL PANEL 0205-12 (1850 x 625mm) AS SHOWN ABOVE. IMPORTANT: ENSURE PANEL IS IN THE CORRECT ORIENTATION.