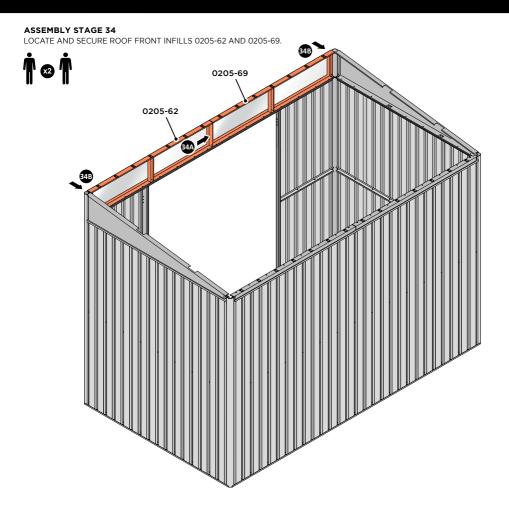

SECURE ROOF REAR INFILL AT x16 LOCATIONS INDICATED AS SHOWN ABOVE.

SECURE ROOF REAR INFILLS 0205-26 AND 0205-27.

SECURE ROOF REAR INFILL PANELS ONTO EACH OTHER AS SHOWN ABOVE.

LOCATE AND SECURE WINDOW SUPPORTS 0205-44 TO WINDOW ASSEMBLYS.

LOCATE AND SECURE WINDOW SUPPORTS 0205-44 TO WINDOW ASSEMBLY 0205-62 AND 0205-69 AS SHOWN ABOVE...

SECURE WINDOW ASSEMBLY AT  ${\sf x16}$  LOCATIONS INDICATED, AS SHOWN ABOVE.

# Assembly Guide

SECURE ROOF FRONT INFILLS AT x2 LOCATIONS INDICATED.