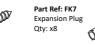

#### **GROUND ANCHOR KIT**

A Ground Anchor Kit is supplied, this is to secure the product to a solid concrete base, the shed has x4 clamp plates in each corner.

## WE STRONGLY ADVISE THAT THE SHED IS ANCHORED USING THIS KIT

The diagram illustrates the typical fixing method, once the shed is assembled, access the clamp brackets by removing the appropriate floor panel and secure as required.

#### **GROUND ANCHOR KIT**

Part Ref: FK8
M8 x 50mm Coach Screw
Qty: x8

İ

Qty: x5

**GROUND ANCHOR KIT: 0205-56** 

Part Ref: FK7 **Expansion Plug** 

Qty: x8

Part Ref: FK8

M8 x 50mm Coach Screw

Qty: x8

Part Ref: 0203-27 (R/H Assembly)