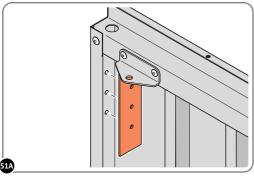

SECURE DOOR HINGE PLATE AND HINGE 0203-27 AND 0203-28 AS SHOWN.

IMPORTANT: ENSURE CORRECT DOOR HINGE IS SECURED TO CORRECT DOOR.

LOCATE AND SECURE DOOR HINGE 0203-27 & PLATE 0202-39 ONTO LEFT-HAND DOOR POST.

SECURE DOOR POST PLATE AND RIGHT-HAND HINGE 0203-27 AS SHOWN.

LOCATE AND SECURE DOOR HINGE 0203-28 & PLATE 0202-39 ONTO RIGHT-HAND DOOR POST.

LOCATE DOOR POST PLATE 0203-39 WITHIN DOOR FRAME AS SHOWN. IMPORTANT: ENSURE CORRECT DOOR HINGE IS SECURED TO CORRECT DOOR.

SECURE DOOR POST PLATE AND LEFT-HAND HINGE 0203-27 AS SHOWN. PLEASE NOTE: REPEAT EACH PROCEDURE FOR UPPER LOCATION.

LOCATE AND SECURE GAS STRUT BRACKETS 0205-66.

SECURE A GAS STRUT BALL JOINT 0205-68 ONTO EACH GAS STRUT BRACKET 0205-66.