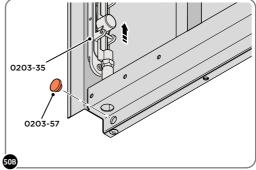

SECURED EURO MORTICE LOCK 0203-32 AS SEEN FROM FRONT.

LOCATE AND SECURE A DOOR GROMMET 0203-57 AT EACH LOCATION INDICATED.

LOCATE DOOR GROMMENT 0203-57 AT x2 LOCATIONS AS SHOWN.

LOCATE AND SECURE DOOR HINGES ONTO DOOR ASSEMBLIES.