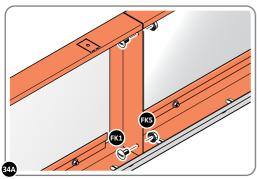

SECURE ROOF REAR INFILL AT x16 LOCATIONS INDICATED AS SHOWN ABOVE.

SECURE ROOF REAR INFILLS 0205-26 AND 0205-27.

SECURE ROOF REAR INFILL PANELS ONTO EACH OTHER AS SHOWN ABOVE.

LOCATE AND SECURE WINDOW SUPPORTS 0205-44 TO WINDOW ASSEMBLYS.

LOCATE AND SECURE WINDOW SUPPORTS 0205-44 TO WINDOW ASSEMBLY 0205-62 AND 0205-69 AS SHOWN ABOVE...

SECURE WINDOW ASSEMBLY AT  ${\sf x16}$  LOCATIONS INDICATED, AS SHOWN ABOVE.