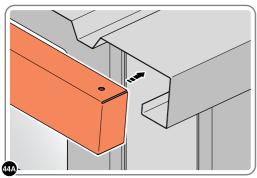

LOCATE AND SECURE ROOF CAP 0205-34.

SECURE ROOF CAP AT x14 LOCATIONS INDICATED USING TYPICAL FIXING METHOD. PLEASE NOTE: THE FIXING USED IS A SELF DRILLING COMPONENT.

SLIDE ROOF GUTTER 0205-75 INTO POSITION AT THE REAR OF THE SHED ROOF.