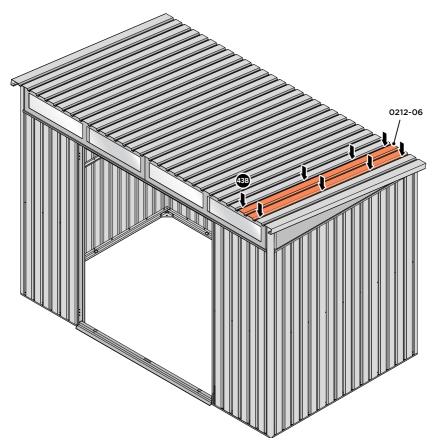

IMPORTANT: ENSURE RUBBER WASHER FK4 IS LOCATED AS SHOWN.

LOCATE ROOF PANEL SIDE 0212-07 ONTO RIGHT-HAND SIDE OF SHED.

LOCATE A ROOF PANEL SIDE 0212-07 ONTO RIGHT-HAND SIDE OF SHED AND ALIGN WITH AIR BEND TABS AS INDICATED.

LOCATE AND SECURE SMALL ROOF PANEL 0212-06.

ALIGN AND OVERLAP SMALL ROOF PANEL 0212-06 WITH PREVIOUS ROOF PANEL AND ROOF PANEL SIDE.

SECURE ROOF PANEL AT X8 LOCATIONS INDICATED USING TYPICAL FIXING METHOD. IMPORTANT: ENSURE RUBBER WASHER FK4 IS LOCATED AS SHOWN.