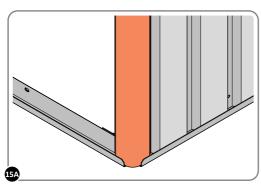

LOCATE AND LOOSELY ATTACH CORNER POST 0205-14 (1885mm).

LOOSELY ATTACH CORNER POST AT x2 LOCATIONS INDICATED ONLY. IMPORTANT: DO NOT SECURE AT UPPER FIXING POINT AT THIS STAGE.

LOCATE FIRST WALL PANEL 0205-13 (1850 x 425mm) AS SHOWN ABOVE. IMPORTANT: ENSURE PANEL IS IN THE CORRECT ORIENTATION.