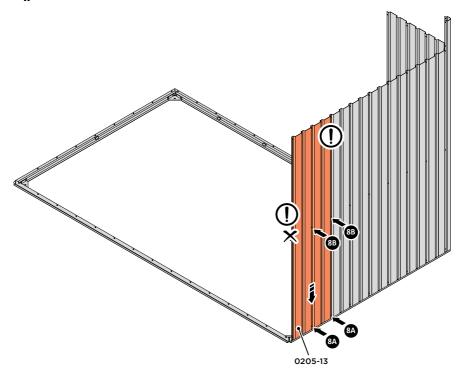

LOOSELY ATTACH BACK WALL PANEL AT x3 LOCATIONS INDICATED ONLY.

IMPORTANT: DO NOT SECURE ANY FIXING POINTS OTHER THAN THOSE INDICATED.

LOCATE AND LOOSELY ATTACH LONG CENTRE BRACE 0205-08.

LOCATE AND LOOSELY ATTACH LONG CENTRE BRACE 0205-08 AS SHOWN AT x5 LOCATIONS INDICATED ABOVE.

LOOSELY ATTACH AT X5 LOCATIONS INDICATED ONLY.

IMPORTANT: DO NOT SECURE AT OUTER FIXING POINT INDICATED.

LOOSELY ATTACH AT x3 LOCATIONS INDICATED ONLY.

LOOSELY ATTACH AT x3 LOCATIONS INDICATED ONLY.

LOOSELY ATTACH CORNER POST AT x2 LOCATIONS INDICATED ONLY.