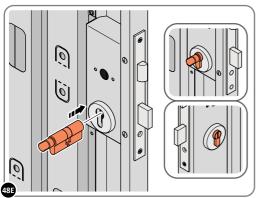

LOCATE AND SECURE RIGHT-HAND DOOR ASSEMBLY 0205-36 FURNITURE.

LOCATE EURO MORTICE LOCK 0203-32 RIGHT-HAND DOOR APERTURE AS SHOWN.

SECURE EURO MORTICE LOCK 0203-32 AT x2 LOCATIONS INDICATED ABOVE. SEE FOLLOWING DATA SHEET FOR COMPLETION OF MORTICE LOCK INSTALLATION.

#### **ASSEMBLY STAGE 48 CONTINUED**

LOCATE AND SECURE RIGHT-HAND DOOR ASSEMBLY 0205-36 FURNITURE.

LOCATE AND SECURE EURO ESCUTCHEON 0203-34 AS SHOWN.

LOCATE EURO ESCUTCHEON COVER 0203-34 ONTO EURO ESCUTCHEON AS SHOWN. PLEASE NOTE: THESE ARE PUSHED ON AND WILL CLICK INTO PLACE.