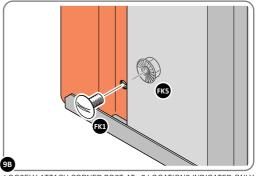

LOCATE AND LOOSELY ATTACH CORNER POST 0205-14 (1885mm).

LOOSELY ATTACH CORNER POST AT x2 LOCATIONS INDICATED ONLY. IMPORTANT: DO NOT SECURE AT UPPER FIXING POINT AT THIS STAGE.

LOCATE FIRST WALL PANEL 0205-13 (1850 x 425mm) AS SHOWN ABOVE. IMPORTANT: ENSURE PANEL IS IN THE CORRECT ORIENTATION.