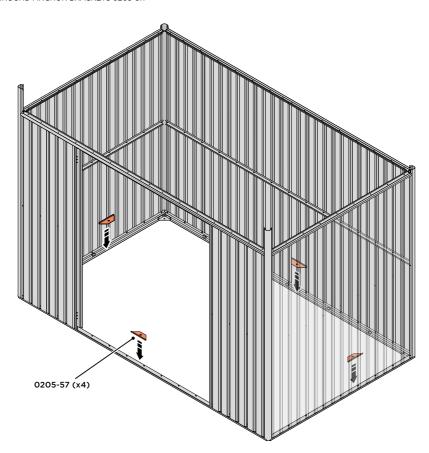

#### **ASSEMBLY STAGE 27**

LOCATE GROUND ANCHOR BRACKETS 0205-57.

THESE BRACKETS ARE SECURED USING GROUND ANCHOR KIT ONCE THE SHED WALL PANELS ARE FULLY ASSEMBLED (SEE PAGE "?)

LOCATE x4 GROUND ANCHOR BRACKETS 0205-57 AS SHOWN ABOVE, THESE ALLOW FOR FIXING TO A CONCRETE BASE AT A LATER STAGE IF DESIRED.