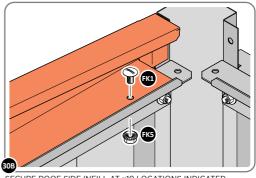

#### **ASSEMBLY STAGE 29**

LOCATE AND SECURE ROOF SIDE INFILL 0212-11.

LOCATE ROOF SIDE INFILL 0212-11 AS SHOWN ABOVE.

SECURE ROOF SIDE INFILL AT ×10 LOCATIONS INDICATED, AS SHOWN ABOVE.