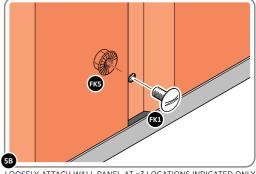

#### **ASSEMBLY STAGE 2**

LOCATE AND LOOSELY ATTACH WALL PANEL 0205-12 (1850 x 625mm).

LOOSELY ATTACH WALL PANEL ONTO FLOOR RAIL AT X2 LOCATIONS INDICATED. IMPORTANT: DO NOT SECURE AT OUTER FIXING POINTS AT THIS STAGE.