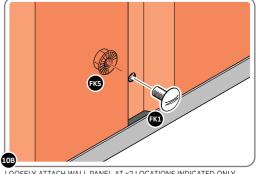

#### **ASSEMBLY STAGE 7**

LOCATE AND LOOSELY ATTACH WALL PANEL 0205-12 (1850 x 625mm).

LOOSELY ATTACH AT LOCATIONS INDICATED ONLY.

LOCATE AND LOOSELY ATTACH WALL PANEL 0205-13 (1850 x 425mm).

LOOSELY ATTACH AT x2 LOCATIONS INDICATED ONLY.

LOCATE AND LOOSELY ATTACH CORNER POST 0205-14 (1885mm).

LOOSELY ATTACH CORNER POST AT x2 LOCATIONS INDICATED ONLY. IMPORTANT: DO NOT SECURE AT UPPER FIXING POINT AT THIS STAGE.

LOCATE FIRST WALL PANEL 0205-13 (1850 x 425mm) AS SHOWN ABOVE. IMPORTANT: ENSURE PANEL IS IN THE CORRECT ORIENTATION.

LOOSELY ATTACH WALL PANEL AT x2 LOCATIONS INDICATED ONLY. IMPORTANT: DO NOT SECURE ANY FIXING POINTS OTHER THAN THOSE INDICATED.

LOCATE WALL PANEL 0205-12 INTO POSITION AS SHOWN ABOVE. IMPORTANT: ENSURE PANEL IS IN THE CORRECT ORIENTATION.