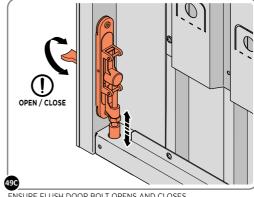

SECURE EACH FLUSH DOOR BOLT ENSURING PLATE PACKER 0203-40 IS LOCATED AS SHOWN ABOVE.

# **ASSEMBLY STAGE 49 CONTINUED**

LOCATE AND SECURE LEFT-HAND DOOR ASSEMBLY 0205-37 FURNITURE.

ATTACH DOOR BOLT ONTO FLUSH DOOR BOLT.

ENSURE FLUSH DOOR BOLT OPENS AND CLOSES.

LOCATE AND SECURE EURO MORTICE LOCK 0203-32 AND CATCH PLATE COVER 0203-41 AS SHOWN ABOVE.