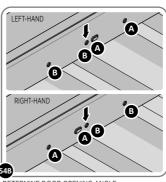

DETERMINE DOOR OPENING ANGLE:
A: 90° OPENING OR B: 120° OPENING

ALIGN EACH GAS STRUT BRACKET WITH RELEVANT FIXING HOLES, SECURE USING TYPICAL FIXING METHOD ABOVE.

LOCATE DOOR ASSEMBLIES ONTO HINGES.

ASSEMBLED DOOR HINGE.