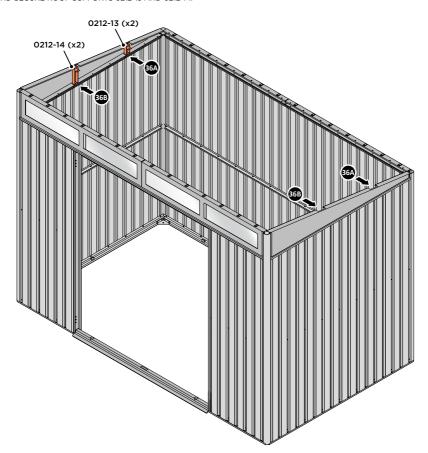

# **ASSEMBLY STAGE 35**

LOCATE AND SECURE TOP RAIL CORNER BRACKETS 0203-15 IN EACH CORNER OF THE SHED USING THE TYPICAL FIXING METHOD.

SECURE EACH CORNER BRACKET, AS SHOWN ABOVE.

LOCATE AND SECURE ROOF SUPPORTS 0212-13 AND 0212-14.

LOCATE AND SECURE SHORT ROOF SUPPORT 0212-13 AS SHOWN ABOVE.

LOCATE AND SECURE LONG ROOF SUPPORT 0212-14 AS SHOWN ABOVE.

LOCATE AND SECURE ROOF CHANNEL ASSEMBLY 0212-15.

SLOT EACH ROOF CHANNEL ASSEMBLY 0212-15 INTO ROOF SUPPORT.