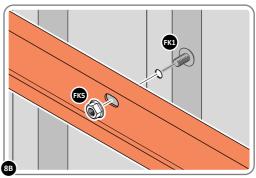

LOCATE AND LOOSELY ATTACH CORNER POST 0205-14 (1885mm).

LOOSELY ATTACH CORNER POST AT x2 LOCATIONS INDICATED ONLY. IMPORTANT: DO NOT SECURE AT UPPER FIXING POINT AT THIS STAGE.

LOCATE FIRST WALL PANEL 0205-13 (1850 x 425mm) AS SHOWN ABOVE. IMPORTANT: ENSURE PANEL IS IN THE CORRECT ORIENTATION.