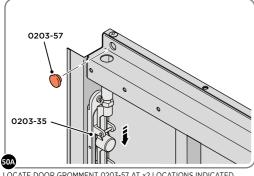

SECURED EURO MORTICE LOCK 0203-32 AS SEEN FROM FRONT.

LOCATE AND SECURE A DOOR GROMMET 0203-57 AT EACH LOCATION INDICATED.

LOCATE DOOR GROMMENT 0203-57 AT x2 LOCATIONS AS SHOWN.

LOCATE AND SECURE DOOR HINGES ONTO DOOR ASSEMBLIES.