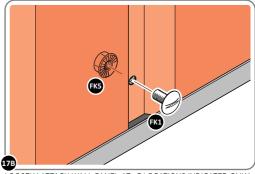

#### **ASSEMBLY STAGE 2**

LOCATE AND LOOSELY ATTACH WALL PANEL 0205-12 (1850 x 625mm).

LOOSELY ATTACH WALL PANEL ONTO FLOOR RAIL AT X2 LOCATIONS INDICATED. IMPORTANT: DO NOT SECURE AT OUTER FIXING POINTS AT THIS STAGE.

IMPORTANT: DO NOT SECURE AT UPPER FIXING POINT AT THIS STAGE.

LOCATE AND LOOSELY ATTACH WALL PANEL 0205-12 (1850 x 625mm).

LOCATE FIRST WALL PANEL 0205-12 (1850 x 625mm) AS SHOWN ABOVE. IMPORTANT: ENSURE PANEL IS IN THE CORRECT ORIENTATION.