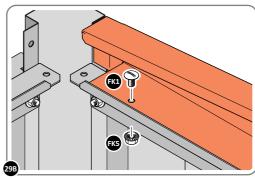

#### **ASSEMBLY STAGE 29**

LOCATE AND SECURE ROOF SIDE INFILL 0212-11.

LOCATE ROOF SIDE INFILL 0212-11 AS SHOWN ABOVE.

SECURE ROOF SIDE INFILL AT ×10 LOCATIONS INDICATED, AS SHOWN ABOVE.