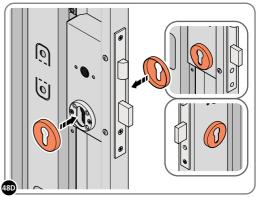

LOCATE EURO CYLINDER 0203-36 INTO DOOR APERTURE. IMPORTANT: ENSURE COVER IS FITTED AS SHOWN.

SECURE EURO CYLINDER 0203-36 AS SHOWN ABOVE.

PLEASE NOTE: FIXING IS PART OF THE EURO MORTICE LOCK ASSEMBLY.

LOCATE AND SECURE DOOR HANDLE ASSEMBLY 0203-33 AS SHOWN.