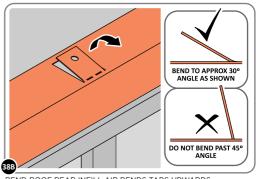

SECURE ROOF CHANNEL ASSEMBLY AT EACH FIXING POINT (x3 EACH SIDE) USING FASTENERS DETAILED ABOVE.

PUSH ROOF REAR AND FRONT INFILL AIR BEND TABS UPWARDS.

BEND ROOF FRONT INFILL AIR BEND TABS UPWARDS. IMPORTANT: DO NOT BEND PAST 45°.

BEND ROOF REAR INFILL AIR BENDS TABS UPWARDS IMPORTANT: DO NOT BEND PAST 45°.

LOCATE AND SECURE ROOF PANEL SIDE 0212-05 ONTO LEFT-HAND SIDE OF SHED.

LOCATE A ROOF PANEL SIDE 0212-05 ALIGN WITH AIR BEND TABS AS INDICATED.