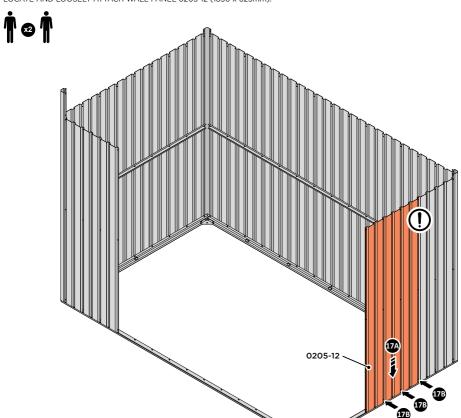

#### **ASSEMBLY STAGE 2**

LOCATE AND LOOSELY ATTACH WALL PANEL 0205-12 (1850 x 625mm).

LOOSELY ATTACH WALL PANEL ONTO FLOOR RAIL AT X2 LOCATIONS INDICATED. IMPORTANT: DO NOT SECURE AT OUTER FIXING POINTS AT THIS STAGE.

LOCATE AND LOOSELY ATTACH SHORT CENTRE BRACE 0205-10 ONTO WALL PANEL.

LOCATE AND LOOSELY ATTACH SHORT CENTRE BRACE 0205-10 AS SHOWN AT x2 LOCATIONS INDICATED ABOVE.

LOOSELY ATTACH AT x2 LOCATIONS INDICATED ONLY.

IMPORTANT: DO NOT SECURE AT OUTER FIXING POINTS AT THIS STAGE.

LOCATE AND LOOSELY ATTACH CORNER POST 0205-15 (2100mm).

LOCATE CORNER POST 0205-15 (2100mm) AS SHOWN ABOVE.

LOOSELY ATTACH CORNER POST AT x2 LOCATIONS INDICATED ONLY.