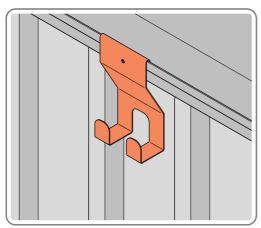

# ASSEMBLY STAGE 58

LOCATE TOOL HANGERS 0205-39 WITHIN SHED AS DESIRED LOCATION.

HOOK EACH TOOL HANGER 0205-39 ONTO ROOF FRAME AT DESIRED LOCATION.