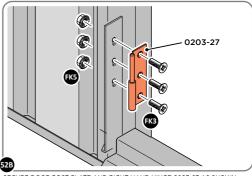

SECURE DOOR HINGE PLATE AND HINGE 0203-27 AND 0203-28 AS SHOWN.

IMPORTANT: ENSURE CORRECT DOOR HINGE IS SECURED TO CORRECT DOOR.

LOCATE AND SECURE DOOR HINGE 0203-27 & PLATE 0202-39 ONTO LEFT-HAND DOOR POST.

SECURE DOOR POST PLATE AND RIGHT-HAND HINGE 0203-27 AS SHOWN.

LOCATE AND SECURE DOOR HINGE 0203-28 & PLATE 0202-39 ONTO RIGHT-HAND DOOR POST.

LOCATE DOOR POST PLATE 0203-39 WITHIN DOOR FRAME AS SHOWN. IMPORTANT: ENSURE CORRECT DOOR HINGE IS SECURED TO CORRECT DOOR.