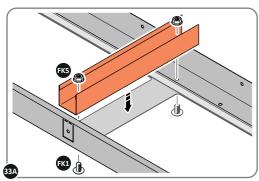

SECURE ROOF REAR INFILL AT x16 LOCATIONS INDICATED AS SHOWN ABOVE.

SECURE ROOF REAR INFILLS 0205-26 AND 0205-27.

SECURE ROOF REAR INFILL PANELS ONTO EACH OTHER AS SHOWN ABOVE.

LOCATE AND SECURE WINDOW SUPPORTS 0205-44 TO WINDOW ASSEMBLYS.

LOCATE AND SECURE WINDOW SUPPORTS 0205-44 TO WINDOW ASSEMBLY 0205-62 AND 0205-69 AS SHOWN ABOVE...

SECURE WINDOW ASSEMBLY AT  ${\sf x16}$  LOCATIONS INDICATED, AS SHOWN ABOVE.