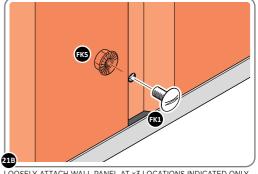

#### **ASSEMBLY STAGE 2**

LOCATE AND LOOSELY ATTACH WALL PANEL 0205-12 (1850 x 625mm).

LOOSELY ATTACH WALL PANEL ONTO FLOOR RAIL AT X2 LOCATIONS INDICATED. IMPORTANT: DO NOT SECURE AT OUTER FIXING POINTS AT THIS STAGE.