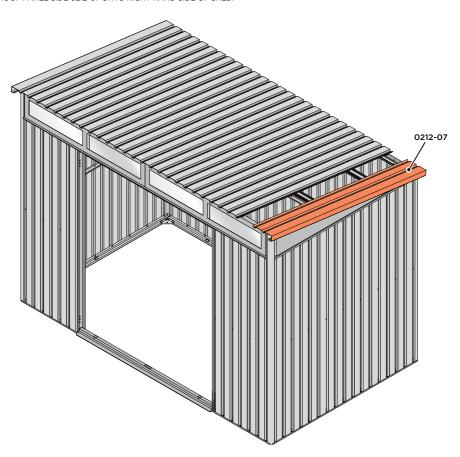

SECURE ROOF PANELS AT X8 LOCATIONS INDICATED USING TYPICAL FIXING METHOD. IMPORTANT: ENSURE RUBBER WASHER FK4 IS LOCATED AS SHOWN.

LOCATE AND SECURE ROOF PANEL SIDE 0212-07 ONTO LEFT-HAND SIDE OF SHED.

ALIGN AND OVERLAP ROOF PANEL 0212-07 WITH ROOF PANEL SIDE AS SHOWN. IMPORTANT: ENSURE PANELS ALWAYS OVERLAP AS SHOWN.

SECURE ROOF PANELS AT x 4 LOCATIONS INDICATED USING TYPICAL FIXING METHOD. IMPORTANT: ENSURE RUBBER WASHER FK4 IS LOCATED AS SHOWN.