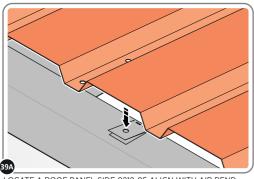

BEND ROOF REAR INFILL AIR BENDS TABS UPWARDS IMPORTANT: DO NOT BEND PAST 45°.

LOCATE AND SECURE ROOF PANEL SIDE 0212-05 ONTO LEFT-HAND SIDE OF SHED.

LOCATE A ROOF PANEL SIDE 0212-05 ALIGN WITH AIR BEND TABS AS INDICATED.

SECURE ROOF PANELS AT X8 LOCATIONS INDICATED USING TYPICAL FIXING METHOD. IMPORTANT: ENSURE RUBBER WASHER FK4 IS LOCATED AS SHOWN.

LOCATE AND SECURE ROOF PANEL SIDE 0212-07 ONTO LEFT-HAND SIDE OF SHED.