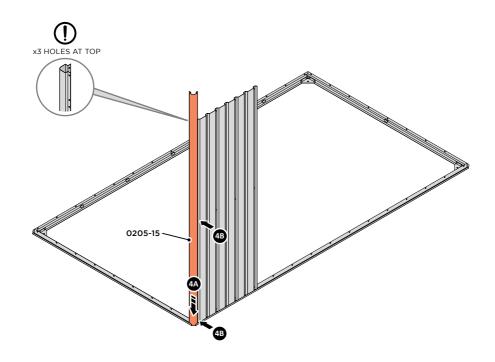

IMPORTANT: DO NOT SECURE AT OUTER FIXING POINTS AT THIS STAGE.

LOCATE AND LOOSELY ATTACH CORNER POST 0205-15 (2100mm).

LOCATE CORNER POST 0205-15 (2100mm) AS SHOWN ABOVE.

LOOSELY ATTACH CORNER POST AT x2 LOCATIONS INDICATED ONLY.

IMPORTANT: DO NOT SECURE AT UPPER FIXING POINT AT THIS STAGE.

LOCATE AND LOOSELY ATTACH WALL PANEL 0205-12 (1850 x 625mm).

LOCATE FIRST WALL PANEL 0205-12 (1850 x 625mm) AS SHOWN ABOVE. IMPORTANT: ENSURE PANEL IS IN THE CORRECT ORIENTATION.