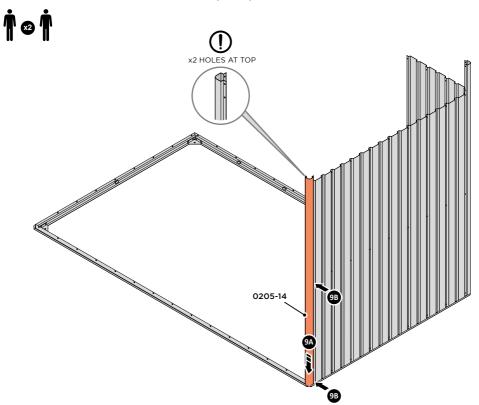

#### **ASSEMBLY STAGE 7**

LOCATE AND LOOSELY ATTACH WALL PANEL 0205-12 (1850 x 625mm).

LOOSELY ATTACH AT LOCATIONS INDICATED ONLY.

LOCATE AND LOOSELY ATTACH WALL PANEL 0205-13 (1850 x 425mm).

LOOSELY ATTACH AT x2 LOCATIONS INDICATED ONLY.

LOCATE AND LOOSELY ATTACH CORNER POST 0205-14 (1885mm).

LOOSELY ATTACH CORNER POST AT x2 LOCATIONS INDICATED ONLY. IMPORTANT: DO NOT SECURE AT UPPER FIXING POINT AT THIS STAGE.

LOCATE FIRST WALL PANEL 0205-13 (1850 x 425mm) AS SHOWN ABOVE. IMPORTANT: ENSURE PANEL IS IN THE CORRECT ORIENTATION.