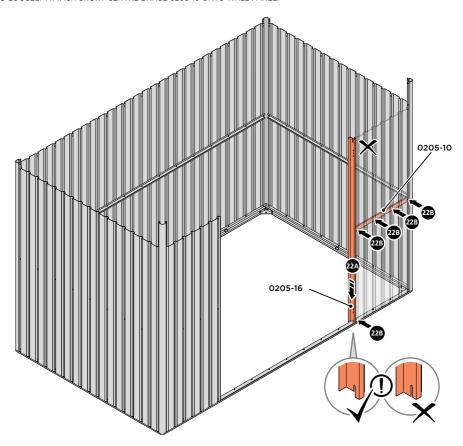

LOCATE AND LOOSELY ATTACH RIGHT-HAND DOOR POST 0205-16.
LOCATE AND LOOSELY ATTACH SHORT CENTRE BRACE 0205-10 ONTO WALL PANEL.

LOCATE RIGHT-HAND DOOR POST 0205-16 AS SHOWN ABOVE.

IMPORTANT: ENSURE DOOR POST IS IN THE CORRECT ORIENTATION.

SECURE DOOR POST AND CENTRE BRACE AT LOCATIONS INDICATED.

IMPORTANT: DO NOT SECURE AT UPPER FIXING POINT AT THIS STAGE.

LOCATE AND LOOSELY ATTACH LEFT-HAND DOOR POST 0205-17.

LOCATE LEFT-HAND DOOR POST 0205-17 AS SHOWN ABOVE.

IMPORTANT: ENSURE DOOR POST IS IN THE CORRECT ORIENTATION.

SECURE DOOR POST AND CENTRE BRACE AT LOCATIONS INDICATED.

IMPORTANT: DO NOT SECURE AT UPPER FIXING POINT AT THIS STAGE.

LOCATE AND LOOSELY ATTACH SHORT ROOF RAIL 0215-02.

LOOSELY ATTACH AT x9 LOCATIONS INDICATED.

LOCATE AND LOOSELY ATTACH LONG ROOF RAIL 0205-18.

LOOSELY ATTACH AT x15 LOCATIONS INDICATED.

LOCATE AND LOOSELY ATTACH LONG ROOF RAIL 0205-18.

LOOSELY ATTACH AT x8 LOCATIONS INDICATED.