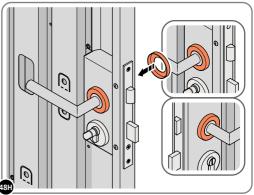

# **ASSEMBLY STAGE 49 CONTINUED**

LOCATE AND SECURE LEFT-HAND DOOR ASSEMBLY 0205-37 FURNITURE.

ATTACH DOOR BOLT ONTO FLUSH DOOR BOLT.

ENSURE FLUSH DOOR BOLT OPENS AND CLOSES.

LOCATE AND SECURE EURO MORTICE LOCK 0203-32 AND CATCH PLATE COVER 0203-41 AS SHOWN ABOVE.

SECURED EURO MORTICE LOCK 0203-32 AS SEEN FROM FRONT.

LOCATE AND SECURE A DOOR GROMMET 0203-57 AT EACH LOCATION INDICATED.

LOCATE DOOR GROMMENT 0203-57 AT x2 LOCATIONS AS SHOWN.

LOCATE AND SECURE DOOR HINGES ONTO DOOR ASSEMBLIES.