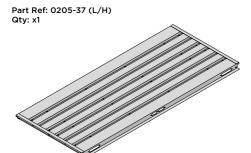

LOCATE COVER ONTO DOOR HANDLE AS SHOWN.
PLEASE NOTE: THESE ARE PUSHED ON AND WILL CLICK INTO PLACE.

LOCATE AND SECURE LEFT-HAND DOOR ASSEMBLY 0205-37 FURNITURE.

ENSURE THE PLUNGER INDICATED IS FACING THE BOTTOM OF THE DOOR, LOCATE AS SHOWN ABOVE AND SECURE USING ADJACENT FIXING METHOD.

# **ASSEMBLY STAGE 49 CONTINUED**

LOCATE AND SECURE LEFT-HAND DOOR ASSEMBLY 0205-37 FURNITURE.

ATTACH DOOR BOLT ONTO FLUSH DOOR BOLT.

ENSURE FLUSH DOOR BOLT OPENS AND CLOSES.

LOCATE AND SECURE EURO MORTICE LOCK 0203-32 AND CATCH PLATE COVER 0203-41 AS SHOWN ABOVE.