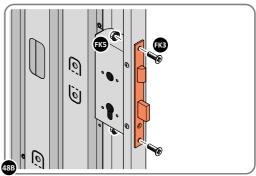

LOCATE AND SECURE RIGHT-HAND DOOR ASSEMBLY 0205-36 FURNITURE.

LOCATE EURO MORTICE LOCK 0203-32 RIGHT-HAND DOOR APERTURE AS SHOWN.

SECURE EURO MORTICE LOCK 0203-32 AT x2 LOCATIONS INDICATED ABOVE. SEE FOLLOWING DATA SHEET FOR COMPLETION OF MORTICE LOCK INSTALLATION.

#### **ASSEMBLY STAGE 48 CONTINUED**

LOCATE AND SECURE RIGHT-HAND DOOR ASSEMBLY 0205-36 FURNITURE.

LOCATE AND SECURE EURO ESCUTCHEON 0203-34 AS SHOWN.

LOCATE EURO ESCUTCHEON COVER 0203-34 ONTO EURO ESCUTCHEON AS SHOWN. PLEASE NOTE: THESE ARE PUSHED ON AND WILL CLICK INTO PLACE.