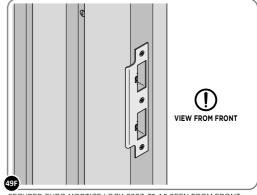

SECURED EURO MORTICE LOCK 0203-32 AS SEEN FROM FRONT.

LOCATE AND SECURE A DOOR GROMMET 0203-57 AT EACH LOCATION INDICATED.

LOCATE DOOR GROMMENT 0203-57 AT x2 LOCATIONS AS SHOWN.

LOCATE AND SECURE DOOR HINGES ONTO DOOR ASSEMBLIES.