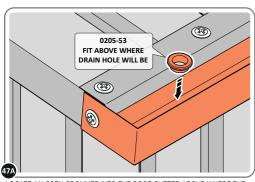

# Assembly Guide

LOCATE AN OPEN GROMMET INTO THE ROOF GUTTER ABOVE WHERE THE DRAIN HOLE WILL BE LOCATED.

LOCATE CLOSED GROMMET INTO THE ROOF GUTTER ON THE OPPOSITE SIDE TO THE LOCATED DRAIN HOLE AS SHOWN ABOVE.