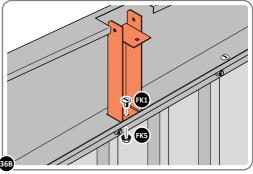

# **ASSEMBLY STAGE 35**

LOCATE AND SECURE TOP RAIL CORNER BRACKETS 0203-15 IN EACH CORNER OF THE SHED USING THE TYPICAL FIXING METHOD.

SECURE EACH CORNER BRACKET, AS SHOWN ABOVE.

LOCATE AND SECURE ROOF SUPPORTS 0212-13 AND 0212-14.

LOCATE AND SECURE SHORT ROOF SUPPORT 0212-13 AS SHOWN ABOVE.

LOCATE AND SECURE LONG ROOF SUPPORT 0212-14 AS SHOWN ABOVE.

LOCATE AND SECURE ROOF CHANNEL ASSEMBLY 0212-15.

SLOT EACH ROOF CHANNEL ASSEMBLY 0212-15 INTO ROOF SUPPORT.