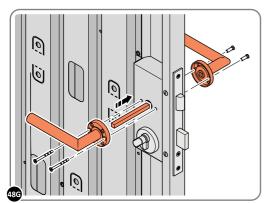

LOCATE EURO CYLINDER 0203-36 INTO DOOR APERTURE. IMPORTANT: ENSURE COVER IS FITTED AS SHOWN.

SECURE EURO CYLINDER 0203-36 AS SHOWN ABOVE.

PLEASE NOTE: FIXING IS PART OF THE EURO MORTICE LOCK ASSEMBLY.

LOCATE AND SECURE DOOR HANDLE ASSEMBLY 0203-33 AS SHOWN.

LOCATE COVER ONTO DOOR HANDLE AS SHOWN.
PLEASE NOTE: THESE ARE PUSHED ON AND WILL CLICK INTO PLACE.

LOCATE AND SECURE LEFT-HAND DOOR ASSEMBLY 0205-37 FURNITURE.

ENSURE THE PLUNGER INDICATED IS FACING THE BOTTOM OF THE DOOR, LOCATE AS SHOWN ABOVE AND SECURE USING ADJACENT FIXING METHOD.