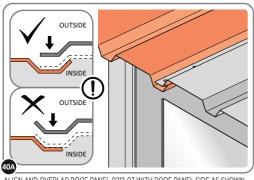

ALIGN AND OVERLAP ROOF PANEL 0212-07 WITH ROOF PANEL SIDE AS SHOWN. IMPORTANT: ENSURE PANELS ALWAYS OVERLAP AS SHOWN.

SECURE ROOF PANELS AT x 4 LOCATIONS INDICATED USING TYPICAL FIXING METHOD. IMPORTANT: ENSURE RUBBER WASHER FK4 IS LOCATED AS SHOWN.