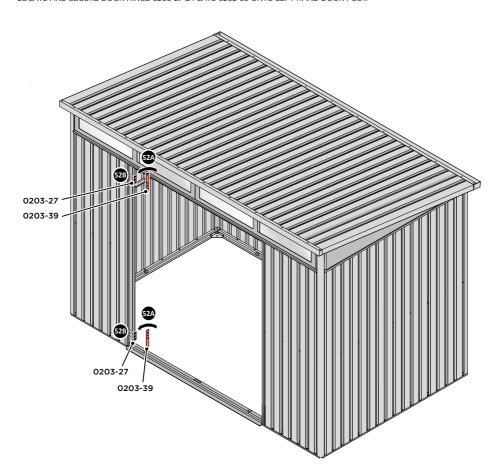

SECURE DOOR HINGE PLATE AND HINGE 0203-27 AND 0203-28 AS SHOWN.

IMPORTANT: ENSURE CORRECT DOOR HINGE IS SECURED TO CORRECT DOOR.

LOCATE AND SECURE DOOR HINGE 0203-27 & PLATE 0202-39 ONTO LEFT-HAND DOOR POST.

SECURE DOOR POST PLATE AND RIGHT-HAND HINGE 0203-27 AS SHOWN.

LOCATE AND SECURE DOOR HINGE 0203-28 & PLATE 0202-39 ONTO RIGHT-HAND DOOR POST.

LOCATE DOOR POST PLATE 0203-39 WITHIN DOOR FRAME AS SHOWN. IMPORTANT: ENSURE CORRECT DOOR HINGE IS SECURED TO CORRECT DOOR.

SECURE DOOR POST PLATE AND LEFT-HAND HINGE 0203-27 AS SHOWN. PLEASE NOTE: REPEAT EACH PROCEDURE FOR UPPER LOCATION.

LOCATE AND SECURE GAS STRUT BRACKETS 0205-66.

SECURE A GAS STRUT BALL JOINT 0205-68 ONTO EACH GAS STRUT BRACKET 0205-66.