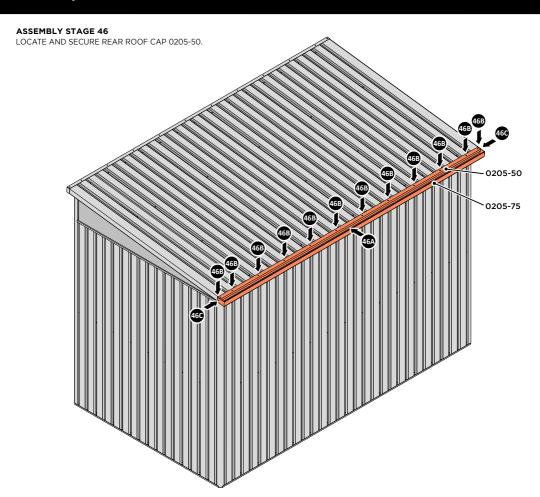

LOCATE AND SECURE ROOF CAP 0205-34.

SECURE ROOF CAP AT x14 LOCATIONS INDICATED USING TYPICAL FIXING METHOD. PLEASE NOTE: THE FIXING USED IS A SELF DRILLING COMPONENT.

SLIDE ROOF GUTTER 0205-75 INTO POSITION AT THE REAR OF THE SHED ROOF.

SECURE ROOF GUTTER AT x14 LOCATIONS INDICATED USING TYPICAL FIXING METHOD.

LOCATE REAR ROOF CAP 0205-50 ONTO REAR OF ROOF AS SHOWN ABOVE.

ROOF CAP AT x12 LOCATIONS. SECURE SLIDE ROOF GUTTER 0205-75 AT x2 LOCATION: PLEASE NOTE: THE FIXING USED IS A SELF DRILLING COMPONENT.