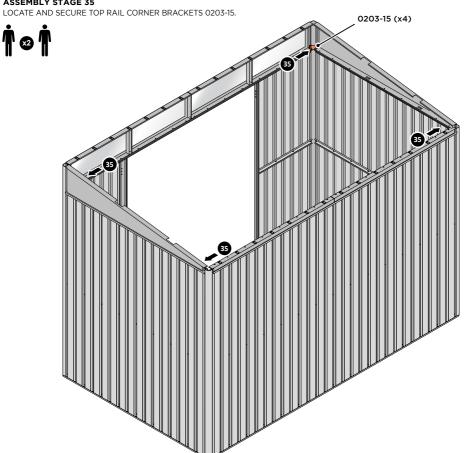

# **ASSEMBLY STAGE 35**

LOCATE AND SECURE TOP RAIL CORNER BRACKETS 0203-15 IN EACH CORNER OF THE SHED USING THE TYPICAL FIXING METHOD.

SECURE EACH CORNER BRACKET, AS SHOWN ABOVE.

LOCATE AND SECURE ROOF SUPPORTS 0212-13 AND 0212-14.