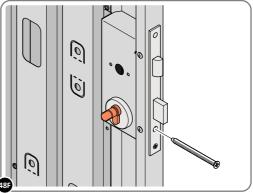

LOCATE EURO CYLINDER 0203-36 INTO DOOR APERTURE. IMPORTANT: ENSURE COVER IS FITTED AS SHOWN.

SECURE EURO CYLINDER 0203-36 AS SHOWN ABOVE.

PLEASE NOTE: FIXING IS PART OF THE EURO MORTICE LOCK ASSEMBLY.

LOCATE AND SECURE DOOR HANDLE ASSEMBLY 0203-33 AS SHOWN.