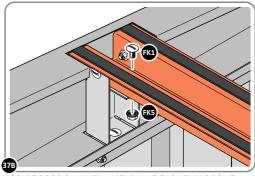

LOCATE AND SECURE SHELF ASSEMBLY 0205-38.

THE SHELF ASSEMBLY CAN BE LOCATED AS DESIRED, PLEASE DETERMINE THE MOST SUITABLE LOCATION AND ASSEMBLE AS SHOWN IN FIG.57A & 57B.

SLIDE SHELF POST UP INTO ROOF FRAME, ONCE THERE IS ENOUGH CLEARANCE AT THE BOTTOM LOCATE SHELF POST OVER FLOOR FRAME AND LOWER.

LOCATE EACH SHELF 0205-38-02 ONTO SHELF POST AS DESIRED. **PLEASE NOTE**: THE SHELF SIMPLY HOOKS ONTO THE POST.