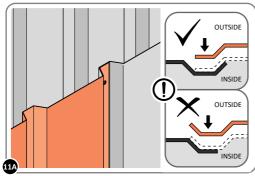

#### **ASSEMBLY STAGE 2**

LOCATE AND LOOSELY ATTACH WALL PANEL 0205-12 (1850 x 625mm).

LOOSELY ATTACH WALL PANEL ONTO FLOOR RAIL AT X2 LOCATIONS INDICATED. IMPORTANT: DO NOT SECURE AT OUTER FIXING POINTS AT THIS STAGE.

LOCATE AND LOOSELY ATTACH SHORT CENTRE BRACE 0205-10 ONTO WALL PANEL.

LOCATE AND LOOSELY ATTACH SHORT CENTRE BRACE 0205-10 AS SHOWN AT x2 LOCATIONS INDICATED ABOVE.

LOOSELY ATTACH AT x2 LOCATIONS INDICATED ONLY.

IMPORTANT: DO NOT SECURE AT OUTER FIXING POINTS AT THIS STAGE.

LOCATE AND LOOSELY ATTACH CORNER POST 0205-15 (2100mm).

LOCATE CORNER POST 0205-15 (2100mm) AS SHOWN ABOVE.

LOOSELY ATTACH CORNER POST AT x2 LOCATIONS INDICATED ONLY.

IMPORTANT: DO NOT SECURE AT UPPER FIXING POINT AT THIS STAGE.

LOCATE AND LOOSELY ATTACH WALL PANEL 0205-12 (1850 x 625mm).

LOCATE FIRST WALL PANEL 0205-12 (1850 x 625mm) AS SHOWN ABOVE. IMPORTANT: ENSURE PANEL IS IN THE CORRECT ORIENTATION.

LOOSELY ATTACH WALL PANEL AT x3 LOCATIONS INDICATED ONLY.

IMPORTANT: DO NOT SECURE ANY FIXING POINTS OTHER THAN THOSE INDICATED.

LOCATE AND LOOSELY ATTACH MID CENTRE BRACE 0212-03 AS SHOWN AT  ${\rm x3}$  LOCATIONS INDICATED ABOVE.

LOOSELY ATTACH AT x3 LOCATIONS INDICATED ONLY.

IMPORTANT: DO NOT SECURE AT OUTER FIXING POINT INDICATED.