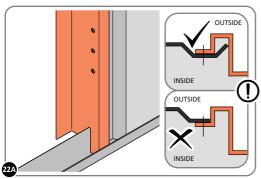

LOCATE AND LOOSELY ATTACH RIGHT-HAND DOOR POST 0205-16.
LOCATE AND LOOSELY ATTACH SHORT CENTRE BRACE 0205-10 ONTO WALL PANEL.

LOCATE RIGHT-HAND DOOR POST 0205-16 AS SHOWN ABOVE.

IMPORTANT: ENSURE DOOR POST IS IN THE CORRECT ORIENTATION.

SECURE DOOR POST AND CENTRE BRACE AT LOCATIONS INDICATED.

IMPORTANT: DO NOT SECURE AT UPPER FIXING POINT AT THIS STAGE.

LOCATE AND LOOSELY ATTACH LEFT-HAND DOOR POST 0205-17.

LOCATE LEFT-HAND DOOR POST 0205-17 AS SHOWN ABOVE.

IMPORTANT: ENSURE DOOR POST IS IN THE CORRECT ORIENTATION.

SECURE DOOR POST AND CENTRE BRACE AT LOCATIONS INDICATED.

IMPORTANT: DO NOT SECURE AT UPPER FIXING POINT AT THIS STAGE.

LOCATE AND LOOSELY ATTACH SHORT ROOF RAIL 0215-02.