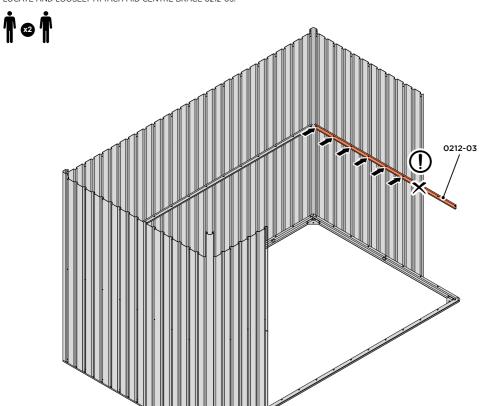

LOOSELY ATTACH WALL PANEL AT x3 LOCATIONS INDICATED ONLY.

IMPORTANT: DO NOT SECURE ANY FIXING POINTS OTHER THAN THOSE INDICATED.

LOCATE AND LOOSELY ATTACH MID CENTRE BRACE 0212-03 AS SHOWN AT  ${\rm x3}$  LOCATIONS INDICATED ABOVE.

LOOSELY ATTACH AT x3 LOCATIONS INDICATED ONLY.

IMPORTANT: DO NOT SECURE AT OUTER FIXING POINT INDICATED.