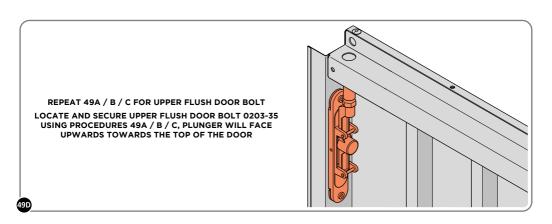

LOCATE COVER ONTO DOOR HANDLE AS SHOWN.
PLEASE NOTE: THESE ARE PUSHED ON AND WILL CLICK INTO PLACE.

LOCATE AND SECURE LEFT-HAND DOOR ASSEMBLY 0205-37 FURNITURE.

ENSURE THE PLUNGER INDICATED IS FACING THE BOTTOM OF THE DOOR, LOCATE AS SHOWN ABOVE AND SECURE USING ADJACENT FIXING METHOD.

# **ASSEMBLY STAGE 49 CONTINUED**

LOCATE AND SECURE LEFT-HAND DOOR ASSEMBLY 0205-37 FURNITURE.

ATTACH DOOR BOLT ONTO FLUSH DOOR BOLT.

ENSURE FLUSH DOOR BOLT OPENS AND CLOSES.

LOCATE AND SECURE EURO MORTICE LOCK 0203-32 AND CATCH PLATE COVER 0203-41 AS SHOWN ABOVE.