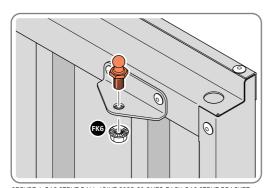

## WE STRONGLY ADVISE THAT THE SHED IS ANCHORED USING THIS KIT

The diagram illustrates the typical fixing method, once the shed is assembled, access the clamp brackets by removing the appropriate floor panel and secure as required.

#### **GROUND ANCHOR KIT**

Part Ref: FK8
M8 x 50mm Coach Screw
Qty: x8

İ

Qty: x5

**GROUND ANCHOR KIT: 0205-56** 

Part Ref: FK7 **Expansion Plug** 

Qty: x8

Part Ref: FK8

M8 x 50mm Coach Screw

Qty: x8

Part Ref: 0203-27 (R/H Assembly)