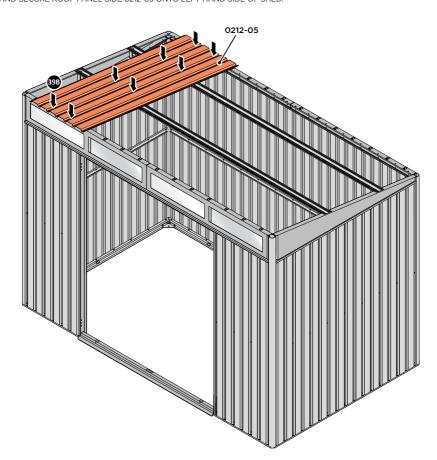

BEND ROOF REAR INFILL AIR BENDS TABS UPWARDS IMPORTANT: DO NOT BEND PAST 45°.

LOCATE AND SECURE ROOF PANEL SIDE 0212-05 ONTO LEFT-HAND SIDE OF SHED.

LOCATE A ROOF PANEL SIDE 0212-05 ALIGN WITH AIR BEND TABS AS INDICATED.

SECURE ROOF PANELS AT X8 LOCATIONS INDICATED USING TYPICAL FIXING METHOD. IMPORTANT: ENSURE RUBBER WASHER FK4 IS LOCATED AS SHOWN.

LOCATE AND SECURE ROOF PANEL SIDE 0212-07 ONTO LEFT-HAND SIDE OF SHED.

ALIGN AND OVERLAP ROOF PANEL 0212-07 WITH ROOF PANEL SIDE AS SHOWN. IMPORTANT: ENSURE PANELS ALWAYS OVERLAP AS SHOWN.

SECURE ROOF PANELS AT x 4 LOCATIONS INDICATED USING TYPICAL FIXING METHOD. IMPORTANT: ENSURE RUBBER WASHER FK4 IS LOCATED AS SHOWN.

LOCATE AND SECURE ROOF PANELS 0212-05.

ALIGN AND OVERLAP ROOF PANEL 0212-05 WITH PREVIOUS ROOF PANEL.

IMPORTANT: ENSURE PANELS ALWAYS OVERLAP AS SHOWN.

SECURE ROOF PANEL AT LOCATIONS INDICATED USING TYPICAL FIXING METHOD.

IMPORTANT: ENSURE RUBBER WASHER FK4 IS LOCATED AS SHOWN.

LOCATE ROOF PANEL SIDE 0212-07 ONTO RIGHT-HAND SIDE OF SHED.

LOCATE A ROOF PANEL SIDE 0212-07 ONTO RIGHT-HAND SIDE OF SHED AND ALIGN WITH AIR BEND TABS AS INDICATED.

LOCATE AND SECURE SMALL ROOF PANEL 0212-06.

ALIGN AND OVERLAP SMALL ROOF PANEL 0212-06 WITH PREVIOUS ROOF PANEL AND ROOF PANEL SIDE.

SECURE ROOF PANEL AT X8 LOCATIONS INDICATED USING TYPICAL FIXING METHOD. IMPORTANT: ENSURE RUBBER WASHER FK4 IS LOCATED AS SHOWN.