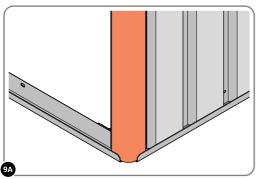

LOCATE AND LOOSELY ATTACH CORNER POST 0205-14 (1885mm).

LOOSELY ATTACH CORNER POST AT x2 LOCATIONS INDICATED ONLY. IMPORTANT: DO NOT SECURE AT UPPER FIXING POINT AT THIS STAGE.

LOCATE FIRST WALL PANEL 0205-13 (1850 x 425mm) AS SHOWN ABOVE. IMPORTANT: ENSURE PANEL IS IN THE CORRECT ORIENTATION.