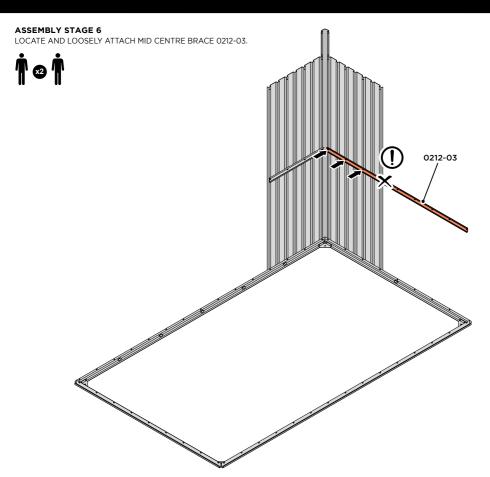

LOOSELY ATTACH WALL PANEL AT x3 LOCATIONS INDICATED ONLY.

IMPORTANT: DO NOT SECURE ANY FIXING POINTS OTHER THAN THOSE INDICATED.

LOCATE AND LOOSELY ATTACH MID CENTRE BRACE 0212-03 AS SHOWN AT  ${\rm x3}$  LOCATIONS INDICATED ABOVE.

LOOSELY ATTACH AT x3 LOCATIONS INDICATED ONLY.

IMPORTANT: DO NOT SECURE AT OUTER FIXING POINT INDICATED.