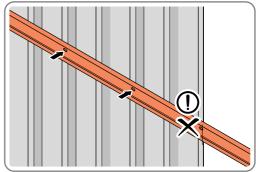

LOOSELY ATTACH BACK WALL PANEL AT x3 LOCATIONS INDICATED ONLY.

IMPORTANT: DO NOT SECURE ANY FIXING POINTS OTHER THAN THOSE INDICATED.

LOCATE AND LOOSELY ATTACH LONG CENTRE BRACE 0205-08.

LOCATE AND LOOSELY ATTACH LONG CENTRE BRACE 0205-08 AS SHOWN AT x5 LOCATIONS INDICATED ABOVE.

LOOSELY ATTACH AT X5 LOCATIONS INDICATED ONLY.

IMPORTANT: DO NOT SECURE AT OUTER FIXING POINT INDICATED.

LOOSELY ATTACH AT x3 LOCATIONS INDICATED ONLY.

LOOSELY ATTACH AT x3 LOCATIONS INDICATED ONLY.

LOOSELY ATTACH CORNER POST AT x2 LOCATIONS INDICATED ONLY.