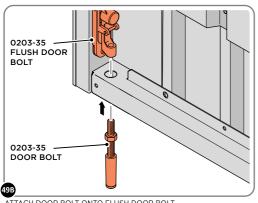

# **ASSEMBLY STAGE 49 CONTINUED**

LOCATE AND SECURE LEFT-HAND DOOR ASSEMBLY 0205-37 FURNITURE.

ATTACH DOOR BOLT ONTO FLUSH DOOR BOLT.

ENSURE FLUSH DOOR BOLT OPENS AND CLOSES.

LOCATE AND SECURE EURO MORTICE LOCK 0203-32 AND CATCH PLATE COVER 0203-41 AS SHOWN ABOVE.