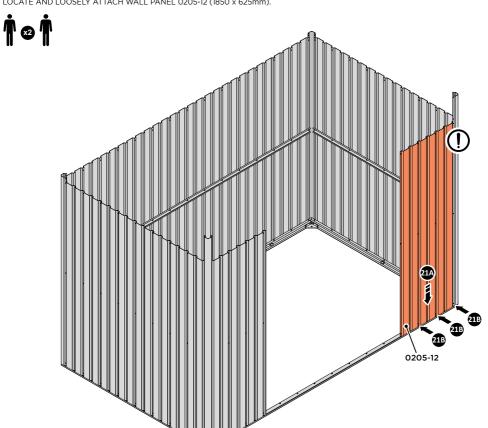

#### **ASSEMBLY STAGE 2**

LOCATE AND LOOSELY ATTACH WALL PANEL 0205-12 (1850 x 625mm).

LOOSELY ATTACH WALL PANEL ONTO FLOOR RAIL AT X2 LOCATIONS INDICATED. IMPORTANT: DO NOT SECURE AT OUTER FIXING POINTS AT THIS STAGE.