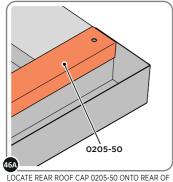

SECURE ROOF GUTTER AT x14 LOCATIONS INDICATED USING TYPICAL FIXING METHOD.

LOCATE REAR ROOF CAP 0205-50 ONTO REAR OF ROOF AS SHOWN ABOVE.

ROOF CAP AT x12 LOCATIONS. SECURE SLIDE ROOF GUTTER 0205-75 AT x2 LOCATION: PLEASE NOTE: THE FIXING USED IS A SELF DRILLING COMPONENT.