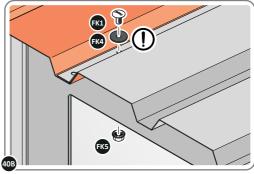

SECURE ROOF PANELS AT X8 LOCATIONS INDICATED USING TYPICAL FIXING METHOD. IMPORTANT: ENSURE RUBBER WASHER FK4 IS LOCATED AS SHOWN.

LOCATE AND SECURE ROOF PANEL SIDE 0212-07 ONTO LEFT-HAND SIDE OF SHED.

IMPORTANT: ENSURE RUBBER WASHER FK4 IS LOCATED AS SHOWN.

LOCATE ROOF PANEL SIDE 0212-07 ONTO RIGHT-HAND SIDE OF SHED.

LOCATE A ROOF PANEL SIDE 0212-07 ONTO RIGHT-HAND SIDE OF SHED AND ALIGN WITH AIR BEND TABS AS INDICATED.