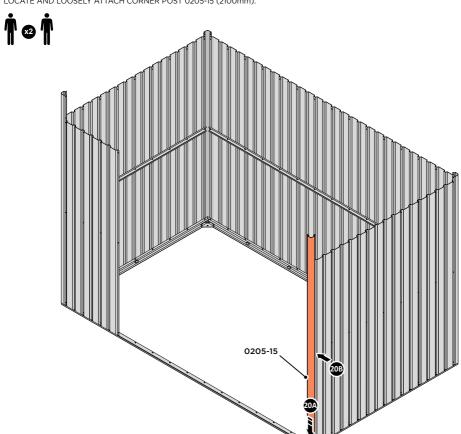

IMPORTANT: DO NOT SECURE AT OUTER FIXING POINTS AT THIS STAGE.

LOCATE AND LOOSELY ATTACH CORNER POST 0205-15 (2100mm).

LOCATE CORNER POST 0205-15 (2100mm) AS SHOWN ABOVE.

LOOSELY ATTACH CORNER POST AT x2 LOCATIONS INDICATED ONLY.