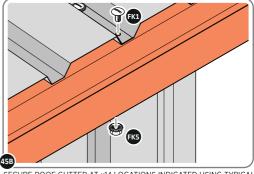

SECURE ROOF GUTTER AT x14 LOCATIONS INDICATED USING TYPICAL FIXING METHOD.

LOCATE REAR ROOF CAP 0205-50 ONTO REAR OF ROOF AS SHOWN ABOVE.

ROOF CAP AT x12 LOCATIONS. SECURE SLIDE ROOF GUTTER 0205-75 AT x2 LOCATION: PLEASE NOTE: THE FIXING USED IS A SELF DRILLING COMPONENT.