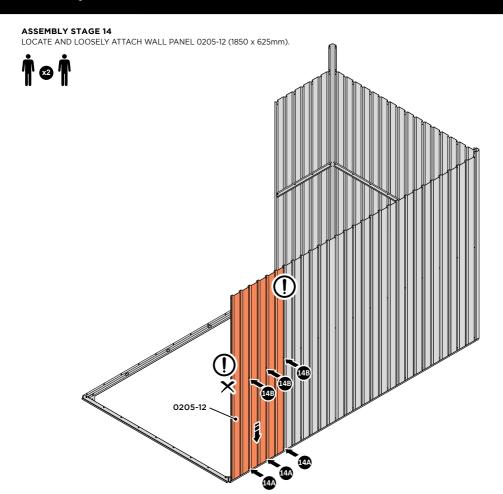

LOCATE AND LOOSELY ATTACH WALL PANEL 0205-12 (1850 x 625mm).

LOOSELY ATTACH AT x3 LOCATIONS INDICATED ONLY.

LOCATE AND LOOSELY ATTACH CORNER POST 0205-15 (2100mm).

LOOSELY ATTACH CORNER POST AT x2 LOCATIONS INDICATED ONLY. IMPORTANT: DO NOT SECURE AT UPPER FIXING POINT AT THIS STAGE.

LOCATE AND LOOSELY ATTACH WALL PANEL 0205-12 (1850 x 625mm).

LOCATE WALL PANEL 0205-12 (1850 x 625mm) AS SHOWN ABOVE. IMPORTANT: ENSURE PANEL IS IN THE CORRECT ORIENTATION.

LOOSELY ATTACH WALL PANEL AT x3 LOCATIONS INDICATED ONLY. IMPORTANT: DO NOT SECURE ANY FIXING POINTS OTHER THAN THOSE INDICATED.