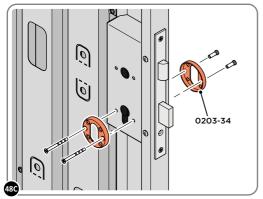

#### **ASSEMBLY STAGE 48 CONTINUED**

LOCATE AND SECURE RIGHT-HAND DOOR ASSEMBLY 0205-36 FURNITURE.

LOCATE AND SECURE EURO ESCUTCHEON 0203-34 AS SHOWN.

LOCATE EURO ESCUTCHEON COVER 0203-34 ONTO EURO ESCUTCHEON AS SHOWN. PLEASE NOTE: THESE ARE PUSHED ON AND WILL CLICK INTO PLACE.