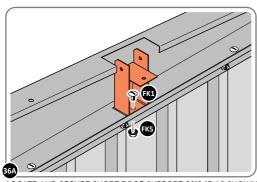

# **ASSEMBLY STAGE 35**

LOCATE AND SECURE TOP RAIL CORNER BRACKETS 0203-15 IN EACH CORNER OF THE SHED USING THE TYPICAL FIXING METHOD.

SECURE EACH CORNER BRACKET, AS SHOWN ABOVE.

LOCATE AND SECURE ROOF SUPPORTS 0212-13 AND 0212-14.

LOCATE AND SECURE SHORT ROOF SUPPORT 0212-13 AS SHOWN ABOVE.

LOCATE AND SECURE LONG ROOF SUPPORT 0212-14 AS SHOWN ABOVE.

LOCATE AND SECURE ROOF CHANNEL ASSEMBLY 0212-15.

SLOT EACH ROOF CHANNEL ASSEMBLY 0212-15 INTO ROOF SUPPORT.