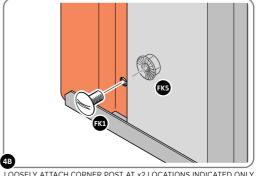

IMPORTANT: DO NOT SECURE AT OUTER FIXING POINTS AT THIS STAGE.

LOCATE AND LOOSELY ATTACH CORNER POST 0205-15 (2100mm).

LOCATE CORNER POST 0205-15 (2100mm) AS SHOWN ABOVE.

LOOSELY ATTACH CORNER POST AT x2 LOCATIONS INDICATED ONLY.

IMPORTANT: DO NOT SECURE AT UPPER FIXING POINT AT THIS STAGE.

LOCATE AND LOOSELY ATTACH WALL PANEL 0205-12 (1850 x 625mm).

LOCATE FIRST WALL PANEL 0205-12 (1850 x 625mm) AS SHOWN ABOVE. IMPORTANT: ENSURE PANEL IS IN THE CORRECT ORIENTATION.