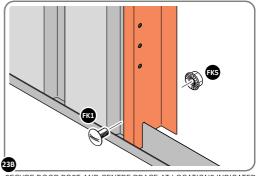

Part Ref: 0203-32 (Assembly)

Part Ref: 0203-33 (Assembly) Qty: x1

Qty: x1

Part Ref: 0203-39 Qty: x4

Qty: x4

Part Ref: 0203-57 Qty: x4

LOCATE AND SECURE A CORNER BRACE 0203-03 AT EACH LOCATION INDICATED.

PLEASE NOTE: SECTION VIEW OF TYPICAL FIXING METHOD.