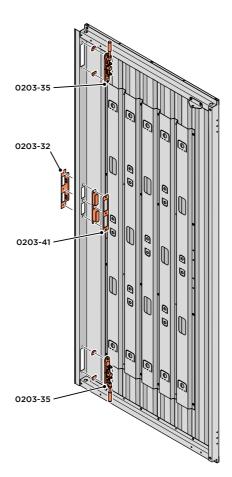

LOCATE AND SECURE RIGHT-HAND DOOR ASSEMBLY 0205-36 FURNITURE.

LOCATE EURO MORTICE LOCK 0203-32 RIGHT-HAND DOOR APERTURE AS SHOWN.

SECURE EURO MORTICE LOCK 0203-32 AT x2 LOCATIONS INDICATED ABOVE. SEE FOLLOWING DATA SHEET FOR COMPLETION OF MORTICE LOCK INSTALLATION.

#### **ASSEMBLY STAGE 48 CONTINUED**

LOCATE AND SECURE RIGHT-HAND DOOR ASSEMBLY 0205-36 FURNITURE.

LOCATE AND SECURE EURO ESCUTCHEON 0203-34 AS SHOWN.

LOCATE EURO ESCUTCHEON COVER 0203-34 ONTO EURO ESCUTCHEON AS SHOWN. PLEASE NOTE: THESE ARE PUSHED ON AND WILL CLICK INTO PLACE.

LOCATE EURO CYLINDER 0203-36 INTO DOOR APERTURE. IMPORTANT: ENSURE COVER IS FITTED AS SHOWN.

SECURE EURO CYLINDER 0203-36 AS SHOWN ABOVE.

PLEASE NOTE: FIXING IS PART OF THE EURO MORTICE LOCK ASSEMBLY.

LOCATE AND SECURE DOOR HANDLE ASSEMBLY 0203-33 AS SHOWN.

LOCATE COVER ONTO DOOR HANDLE AS SHOWN.
PLEASE NOTE: THESE ARE PUSHED ON AND WILL CLICK INTO PLACE.

LOCATE AND SECURE LEFT-HAND DOOR ASSEMBLY 0205-37 FURNITURE.

ENSURE THE PLUNGER INDICATED IS FACING THE BOTTOM OF THE DOOR, LOCATE AS SHOWN ABOVE AND SECURE USING ADJACENT FIXING METHOD.

SECURE EACH FLUSH DOOR BOLT ENSURING PLATE PACKER 0203-40 IS LOCATED AS SHOWN ABOVE.

# **ASSEMBLY STAGE 49 CONTINUED**

LOCATE AND SECURE LEFT-HAND DOOR ASSEMBLY 0205-37 FURNITURE.

ATTACH DOOR BOLT ONTO FLUSH DOOR BOLT.

ENSURE FLUSH DOOR BOLT OPENS AND CLOSES.

LOCATE AND SECURE EURO MORTICE LOCK 0203-32 AND CATCH PLATE COVER 0203-41 AS SHOWN ABOVE.

SECURED EURO MORTICE LOCK 0203-32 AS SEEN FROM FRONT.

LOCATE AND SECURE A DOOR GROMMET 0203-57 AT EACH LOCATION INDICATED.

LOCATE DOOR GROMMENT 0203-57 AT x2 LOCATIONS AS SHOWN.

LOCATE AND SECURE DOOR HINGES ONTO DOOR ASSEMBLIES.