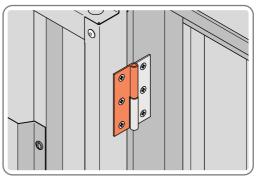

SECURE DOOR HINGE PLATE AND HINGE 0203-27 AND 0203-28 AS SHOWN.

IMPORTANT: ENSURE CORRECT DOOR HINGE IS SECURED TO CORRECT DOOR.

LOCATE AND SECURE DOOR HINGE 0203-27 & PLATE 0202-39 ONTO LEFT-HAND DOOR POST.

SECURE DOOR POST PLATE AND RIGHT-HAND HINGE 0203-27 AS SHOWN.

LOCATE AND SECURE DOOR HINGE 0203-28 & PLATE 0202-39 ONTO RIGHT-HAND DOOR POST.

LOCATE DOOR POST PLATE 0203-39 WITHIN DOOR FRAME AS SHOWN. IMPORTANT: ENSURE CORRECT DOOR HINGE IS SECURED TO CORRECT DOOR.

SECURE DOOR POST PLATE AND LEFT-HAND HINGE 0203-27 AS SHOWN. PLEASE NOTE: REPEAT EACH PROCEDURE FOR UPPER LOCATION.

LOCATE AND SECURE GAS STRUT BRACKETS 0205-66.

SECURE A GAS STRUT BALL JOINT 0205-68 ONTO EACH GAS STRUT BRACKET 0205-66.