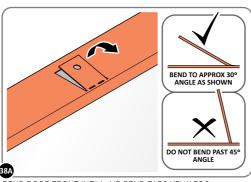

SECURE ROOF CHANNEL ASSEMBLY AT EACH FIXING POINT (x3 EACH SIDE) USING FASTENERS DETAILED ABOVE.

PUSH ROOF REAR AND FRONT INFILL AIR BEND TABS UPWARDS.

BEND ROOF FRONT INFILL AIR BEND TABS UPWARDS. IMPORTANT: DO NOT BEND PAST 45°.

BEND ROOF REAR INFILL AIR BENDS TABS UPWARDS IMPORTANT: DO NOT BEND PAST 45°.

LOCATE AND SECURE ROOF PANEL SIDE 0212-05 ONTO LEFT-HAND SIDE OF SHED.

LOCATE A ROOF PANEL SIDE 0212-05 ALIGN WITH AIR BEND TABS AS INDICATED.