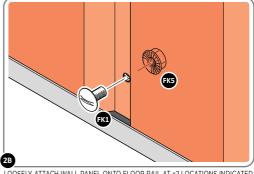

#### **ASSEMBLY STAGE 2**

LOCATE AND LOOSELY ATTACH WALL PANEL 0205-12 (1850 x 625mm).

LOOSELY ATTACH WALL PANEL ONTO FLOOR RAIL AT X2 LOCATIONS INDICATED. IMPORTANT: DO NOT SECURE AT OUTER FIXING POINTS AT THIS STAGE.