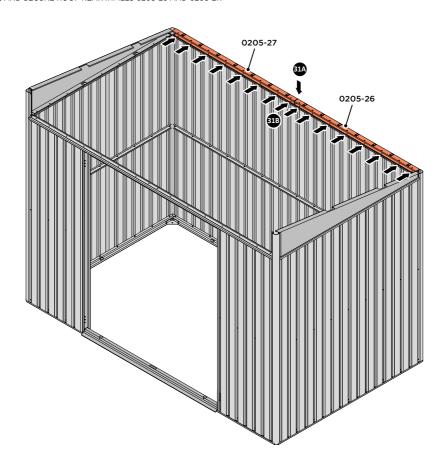

# **ASSEMBLY STAGE 30**

LOCATE ROOF SIDE INFILL 0212-12 AS SHOWN ABOVE.

SECURE ROOF SIDE INFILL AT X10 LOCATIONS INDICATED, AS SHOWN ABOVE.

LOCATE AND SECURE ROOF REAR INFILLS 0205-26 AND 0205-27.

LOCATE ROOF REAR INFILLS 0205-26 AND 0205-27 AS SHOWN ABOVE.

SECURE ROOF REAR INFILL AT x16 LOCATIONS INDICATED AS SHOWN ABOVE.

SECURE ROOF REAR INFILLS 0205-26 AND 0205-27.

SECURE ROOF REAR INFILL PANELS ONTO EACH OTHER AS SHOWN ABOVE.

LOCATE AND SECURE WINDOW SUPPORTS 0205-44 TO WINDOW ASSEMBLYS.