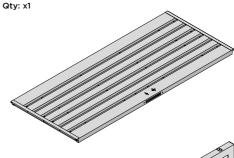

LOCATE AND SECURE SHELF ASSEMBLY 0205-38.

THE SHELF ASSEMBLY CAN BE LOCATED AS DESIRED, PLEASE DETERMINE THE MOST SUITABLE LOCATION AND ASSEMBLE AS SHOWN IN FIG.57A & 57B.

SLIDE SHELF POST UP INTO ROOF FRAME, ONCE THERE IS ENOUGH CLEARANCE AT THE BOTTOM LOCATE SHELF POST OVER FLOOR FRAME AND LOWER.

LOCATE EACH SHELF 0205-38-02 ONTO SHELF POST AS DESIRED. **PLEASE NOTE**: THE SHELF SIMPLY HOOKS ONTO THE POST.