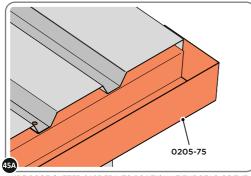

LOCATE AND SECURE ROOF CAP 0205-34.

SECURE ROOF CAP AT x14 LOCATIONS INDICATED USING TYPICAL FIXING METHOD. PLEASE NOTE: THE FIXING USED IS A SELF DRILLING COMPONENT.

SLIDE ROOF GUTTER 0205-75 INTO POSITION AT THE REAR OF THE SHED ROOF.

SECURE ROOF GUTTER AT x14 LOCATIONS INDICATED USING TYPICAL FIXING METHOD.

LOCATE REAR ROOF CAP 0205-50 ONTO REAR OF ROOF AS SHOWN ABOVE.

ROOF CAP AT x12 LOCATIONS. SECURE SLIDE ROOF GUTTER 0205-75 AT x2 LOCATION: PLEASE NOTE: THE FIXING USED IS A SELF DRILLING COMPONENT.