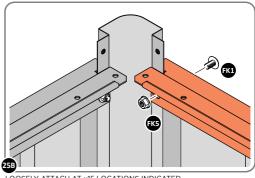

IMPORTANT: ENSURE DOOR POST IS IN THE CORRECT ORIENTATION.

SECURE DOOR POST AND CENTRE BRACE AT LOCATIONS INDICATED.

IMPORTANT: DO NOT SECURE AT UPPER FIXING POINT AT THIS STAGE.

LOCATE AND LOOSELY ATTACH SHORT ROOF RAIL 0215-02.

LOOSELY ATTACH AT x9 LOCATIONS INDICATED.

LOCATE AND LOOSELY ATTACH LONG ROOF RAIL 0205-18.

LOOSELY ATTACH AT x15 LOCATIONS INDICATED.

LOCATE AND LOOSELY ATTACH LONG ROOF RAIL 0205-18.

LOOSELY ATTACH AT x8 LOCATIONS INDICATED.