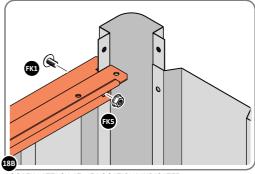

SECURE DOOR POST AT x2 LOCATIONS INDICATED.

IMPORTANT: DO NOT SECURE AT UPPER FIXING POINT AT THIS STAGE.

LOCATE AND LOOSELY ATTACH SHORT ROOF RAIL 0205-18.

LOOSELY ATTACH AT x15 LOCATIONS INDICATED.