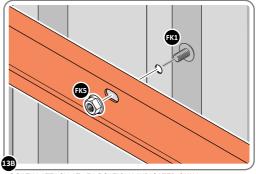

LOCATE FIRST WALL PANEL 0205-13 (1850 x 425mm) AS SHOWN ABOVE. IMPORTANT: ENSURE PANEL IS IN THE CORRECT ORIENTATION.

0205-13

LOOSELY ATTACH WALL PANEL AT X2 LOCATIONS INDICATED ONLY.
IMPORTANT: DO NOT SECURE ANY FIXING POINTS OTHER THAN THOSE INDICATED.