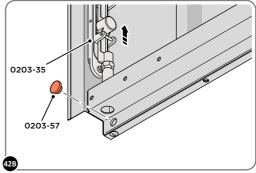

#### **ASSEMBLY STAGE 20**

LOCATE GROUND ANCHOR BRACKETS 0205-57.

THESE BRACKETS ARE SECURED USING GROUND ANCHOR KIT ONCE THE SHED WALL PANELS ARE FULLY ASSEMBLED (SEE PAGE 4")

LOCATE X4 GROUND ANCHOR BRACKETS 0205-57 AS SHOWN ABOVE, THESE ALLOW FOR FIXING TO A CONCRETE BASE AT A LATER STAGE IF DESIRED.