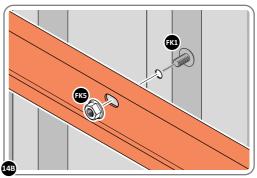

PLEASE NOTE: SECTION VIEW OF TYPICAL FIXING METHOD

LOCATE AND LOOSELY ATTACH WALL PANEL 0205-13 (1850 x 425mm).

LOOSELY ATTACH WALL PANEL ONTO FLOOR RAIL AT LOCATION INDICATED.

LOCATE AND LOOSELY ATTACH CORNER POST 0205-14 (1885mm).

LOOSELY ATTACH CORNER POST AT LOCATION INDICATED ONLY.

IMPORTANT: DO NOT SECURE AT UPPER FIXING POINT AT THIS STAGE.

LOCATE AND LOOSELY ATTACH LONG CENTRE BRACE 0205-08.

LOCATE AND LOOSELY ATTACH LONG CENTRE BRACE 0205-08 AS SHOWN AT  $\times 2$  LOCATIONS INDICATED ABOVE.