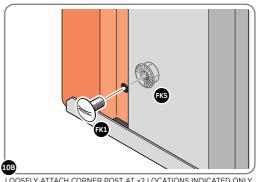

LOOSELY ATTACH AT x3 LOCATIONS INDICATED ONLY.

LOCATE AND LOOSELY ATTACH CORNER POST 0205-14 (1885mm).

LOOSELY ATTACH CORNER POST AT x2 LOCATIONS INDICATED ONLY. IMPORTANT: DO NOT SECURE AT UPPER FIXING POINT AT THIS STAGE.