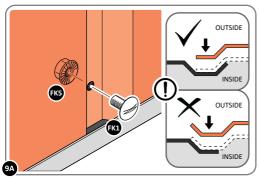

LOCATE AND SECURE ROOF INFILL SIDE 0252-05.

LOCATE AND SECURE ROOF SIDE INFILL 0252-05 AT X15 LOCATIONS INDICATED AS SHOWN ABOVE ON EACH SIDE.

IMPORTANT: ENSURE ROOF SIDE INFILL 0252-05 IS FITTED ON THE INSIDE AND NOT ON THE OUTSIDE AS ILLUSTRATED ABOVE.

LOCATE AND SECURE WINDOW ASSEMBLY 0244-15 AT LOCATIONS INDICATED AS SHOWN ABOVE.

IMPORTANT: ENSURE WINDOW ASSEMBLY 0244-15 IS FITTED ON THE INSIDE AND NOT ON THE OUTSIDE AS ILLUSTRATED ABOVE.

LOCATE AND EACH CORNER BRACKET 0203-15 TO ROOF INFILL AT FOUR LOCATIONS.