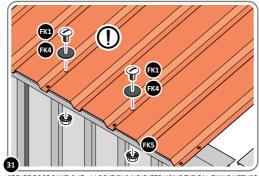

SECURE ROOF CHANNEL ASSEMBLY TO LONG ROOF SUPPORT 0252-07 FIXING POINT (x2 EACH SIDE) USING FASTENERS DETAILED ABOVE.

LOCATE AND SECURE ROOF PANEL 0244-04.

SECURE ROOF PANELS AT x4 LOCATIONS INDICATED USING TYPICAL FIXING METHOD. IMPORTANT: ENSURE RUBBER WASHER FK4 IS LOCATED AS SHOWN.