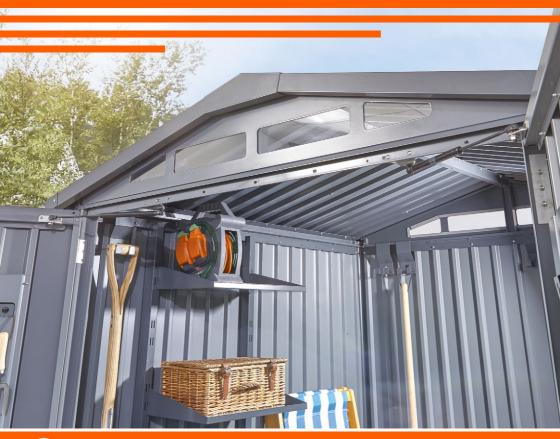

FIX EACH GAS STRUT 0205-63 ONTO RELEVANT GAS STRUT BALL JOINTS. **PLEASE NOTE: PUSHES DOWN ON DOOR AND UPWARDS ON DOOR FRAME.** 

LOCATE AND SECURE SHELF ASSEMBLY 0205-38.

THE SHELF ASSEMBLY CAN BE LOCATED AS DESIRED, PLEASE DETERMINE THE MOST SUITABLE LOCATION AND ASSEMBLE AS SHOWN IN FIG.48A & 48B.

SLIDE SHELF POST UP INTO ROOF FRAME, ONCE THERE IS ENOUGH CLEARANCE AT THE BOTTOM LOCATE SHELF POST OVER FLOOR FRAME AND LOWER.

LOCATE EACH SHELF 0205-38-02 ONTO SHELF POST AS DESIRED. PLEASE NOTE: THE SHELF SIMPLY HOOKS ONTO THE POST.

# ASSEMBLY STAGE 49

LOCATE TOOL HANGERS 0205-39 WITHIN SHED AS DESIRED LOCATION.

HOOK EACH TOOL HANGER 0205-39 ONTO ROOF FRAME AT DESIRED LOCATION.