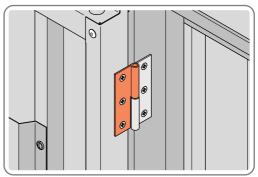

LOCATE AND SECURE DOOR HINGES ONTO DOOR ASSEMBLIES.

SECURE DOOR HINGE PLATE AND HINGE 0203-27 AND 0203-28 AS SHOWN.

IMPORTANT: ENSURE CORRECT DOOR HINGE IS SECURED TO CORRECT DOOR.

LOCATE AND SECURE DOOR HINGES ONTO LEFT-HAND & RIGHT-HAND DOOR POST.

SECURE DOOR POST PLATE AND LEFT-HAND HINGE 0203-27 AS SHOWN. PLEASE NOTE: REPEAT EACH PROCEDURE FOR UPPER LOCATION.

LOCATE AND SECURE GAS STRUT BRACKETS 0205-66.

SECURE A GAS STRUT BALL JOINT 0205-68 ONTO EACH GAS STRUT BRACKET 0205-66.