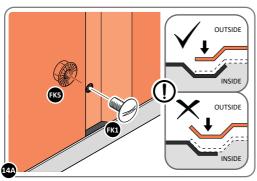

LOCATE FIRST WALL PANEL 0205-13 (1850 x 425mm) AS SHOWN ABOVE. IMPORTANT: ENSURE PANEL IS IN THE CORRECT ORIENTATION.

0205-13

LOOSELY ATTACH WALL PANEL AT X2 LOCATIONS INDICATED ONLY.
IMPORTANT: DO NOT SECURE ANY FIXING POINTS OTHER THAN THOSE INDICATED.