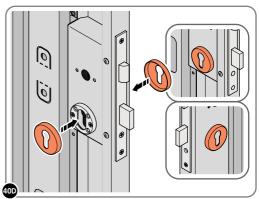

LOCATE AND SECURE RIGHT-HAND DOOR ASSEMBLY 0205-36 FURNITURE.

LOCATE EURO MORTICE LOCK 0203-32 RIGHT-HAND DOOR APERTURE AS SHOWN.

SECURE EURO MORTICE LOCK 0203-32 AT x2 LOCATIONS INDICATED ABOVE. SEE FOLLOWING DATA SHEET FOR COMPLETION OF MORTICE LOCK INSTALLATION.

### **ASSEMBLY STAGE 40 CONTINUED**

LOCATE AND SECURE RIGHT-HAND DOOR ASSEMBLY 0205-36 FURNITURE.

LOCATE AND SECURE EURO ESCUTCHEON 0203-34 AS SHOWN.

LOCATE EURO ESCUTCHEON COVER 0203-34 ONTO EURO ESCUTCHEON AS SHOWN.
PLEASE NOTE: THESE ARE PUSHED ON AND WILL CLICK INTO PLACE.

LOCATE EURO CYLINDER 0203-36 INTO DOOR APERTURE.

IMPORTANT: ENSURE COVER IS FITTED AS SHOWN.

SECURE EURO CYLINDER 0203-36 AS SHOWN ABOVE.

PLEASE NOTE: FIXING IS PART OF THE EURO MORTICE LOCK ASSEMBLY.

LOCATE AND SECURE DOOR HANDLE ASSEMBLY 0203-33 AS SHOWN.