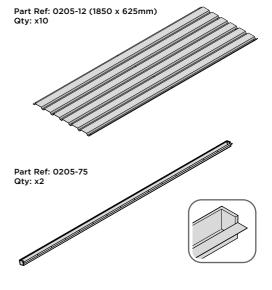

LOOSELY ATTACH AT x2 LOCATIONS INDICATED ONLY.

IMPORTANT: DO NOT SECURE AT OUTER FIXING POINT INDICATED.

LOCATE AND LOOSELY ATTACH WALL PANEL 0205-12 (1850 x 625mm).

LOOSELY ATTACH AT LOCATIONS INDICATED ONLY.

LOCATE AND LOOSELY ATTACH WALL PANEL 0205-12 (1850 x 625mm).

IMPORTANT: ENSURE PANEL IS IN THE CORRECT ORIENTATION.

LOCATE AND LOOSELY ATTACH CORNER POST 0205-14 (1885mm).

LOOSELY ATTACH CORNER POST AT x2 LOCATIONS INDICATED ONLY.

IMPORTANT: DO NOT SECURE AT UPPER FIXING POINT AT THIS STAGE.

LOCATE AND LOOSELY ATTACH WALL PANEL 0205-12 (1850 x 625mm).

LOCATE FIRST WALL PANEL 0205-12 (1850 x 625mm) AS SHOWN ABOVE. IMPORTANT: ENSURE PANEL IS IN THE CORRECT ORIENTATION.

IMPORTANT: DO NOT SECURE AT OUTER FIXING POINT INDICATED.

LOCATE AND LOOSELY ATTACH WALL PANEL 0205-12 (1850 x 625mm).

LOOSELY ATTACH AT x3 LOCATIONS INDICATED ONLY.

LOCATE AND LOOSELY ATTACH WALL PANEL 0205-13 (1850 x 425mm).

SLIDE AND SECURE ROOF GUTTER 0205-75 INTO POSITION AS SHOWN ABOVE IMPORTANT: ENSURE PANELS ALWAYS OVERLAP GUTTER AS SHOWN.

SLIDE AND SECURE ROOF CAP 0205-50 INTO POSITION AS SHOWN ABOVE.

PLEASE NOTE: THE FIXING USED IS A SELF DRILLING COMPONENT.