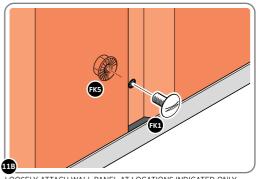

LOOSELY ATTACH AT x2 LOCATIONS INDICATED ONLY.

IMPORTANT: DO NOT SECURE AT OUTER FIXING POINT INDICATED.

LOCATE AND LOOSELY ATTACH WALL PANEL 0205-12 (1850 x 625mm).

LOOSELY ATTACH AT LOCATIONS INDICATED ONLY.