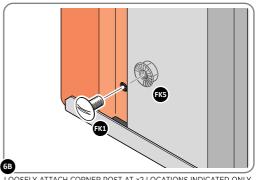

LOOSELY ATTACH CORNER POST AT LOCATION INDICATED ONLY.

IMPORTANT: DO NOT SECURE AT UPPER FIXING POINT AT THIS STAGE.

LOCATE AND LOOSELY ATTACH LONG CENTRE BRACE 0205-08.

LOCATE AND LOOSELY ATTACH LONG CENTRE BRACE 0205-08 AS SHOWN AT  $\times 2$  LOCATIONS INDICATED ABOVE.

LOCATE AND LOOSELY ATTACH CORNER POST 0205-14 (1885mm).

LOOSELY ATTACH CORNER POST AT x2 LOCATIONS INDICATED ONLY. IMPORTANT: DO NOT SECURE AT UPPER FIXING POINT AT THIS STAGE.

LOCATE AND LOOSELY ATTACH WALL PANEL 0205-13 (1850 x 425mm).

LOOSELY ATTACH AT x3 LOCATIONS INDICATED ONLY.

LOCATE AND LOOSELY ATTACH CORNER POST 0205-14 (1885mm).

LOOSELY ATTACH CORNER POST AT x2 LOCATIONS INDICATED ONLY. IMPORTANT: DO NOT SECURE AT UPPER FIXING POINT AT THIS STAGE.