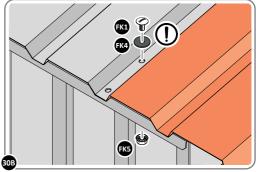

SECURE ROOF CHANNEL ASSEMBLY TO LONG ROOF SUPPORT 0252-07 FIXING POINT (x2 EACH SIDE) USING FASTENERS DETAILED ABOVE.

LOCATE AND SECURE ROOF PANEL 0244-04.

SECURE ROOF PANELS AT x4 LOCATIONS INDICATED USING TYPICAL FIXING METHOD. IMPORTANT: ENSURE RUBBER WASHER FK4 IS LOCATED AS SHOWN.

LOCATE AND SECURE ROOF PANEL SIDE 0244-06.

ALIGN AND OVERLAP ROOF PANEL 0244-06 WITH ROOF PANEL SIDE AS SHOWN.

IMPORTANT: ENSURE PANELS ALWAYS OVERLAP AS SHOWN.

SECURE ROOF PANELS AT x 3 LOCATIONS INDICATED USING TYPICAL FIXING METHOD. IMPORTANT: ENSURE RUBBER WASHER FK4 IS LOCATED AS SHOWN.