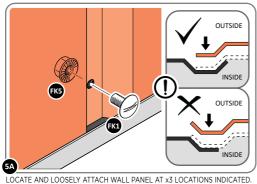

IMPORTANT: DO NOT SECURE AT OUTER FIXING POINT INDICATED.

LOCATE AND LOOSELY ATTACH WALL PANEL 0205-12 (1850 x 625mm).

LOOSELY ATTACH AT x3 LOCATIONS INDICATED ONLY.

LOCATE AND LOOSELY ATTACH WALL PANEL 0205-13 (1850 x 425mm).

LOOSELY ATTACH AT x3 LOCATIONS INDICATED ONLY.

LOCATE AND LOOSELY ATTACH CORNER POST 0205-14 (1885mm).

LOOSELY ATTACH CORNER POST AT x2 LOCATIONS INDICATED ONLY. IMPORTANT: DO NOT SECURE AT UPPER FIXING POINT AT THIS STAGE.