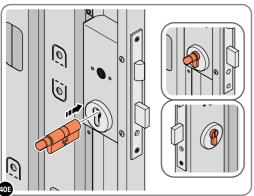

LOCATE EURO CYLINDER 0203-36 INTO DOOR APERTURE.

IMPORTANT: ENSURE COVER IS FITTED AS SHOWN.

SECURE EURO CYLINDER 0203-36 AS SHOWN ABOVE.

PLEASE NOTE: FIXING IS PART OF THE EURO MORTICE LOCK ASSEMBLY.

LOCATE AND SECURE DOOR HANDLE ASSEMBLY 0203-33 AS SHOWN.