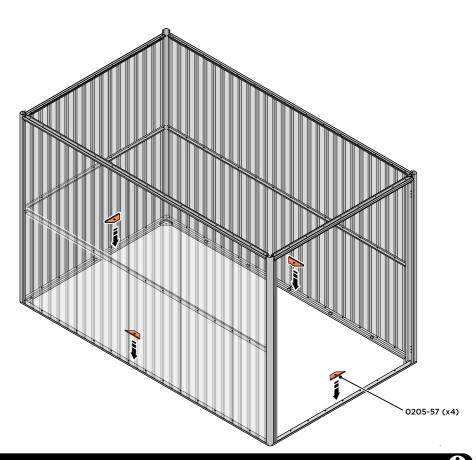

#### **ASSEMBLY STAGE 20**

LOCATE GROUND ANCHOR BRACKETS 0205-57.

THESE BRACKETS ARE SECURED USING GROUND ANCHOR KIT ONCE THE SHED WALL PANELS ARE FULLY ASSEMBLED (SEE PAGE 4")

LOCATE X4 GROUND ANCHOR BRACKETS 0205-57 AS SHOWN ABOVE, THESE ALLOW FOR FIXING TO A CONCRETE BASE AT A LATER STAGE IF DESIRED.