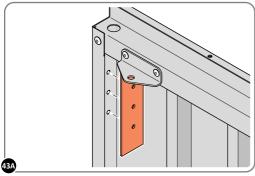

FIX EACH GAS STRUT 0205-63 ONTO RELEVANT GAS STRUT BALL JOINTS. **PLEASE NOTE: PUSHES DOWN ON DOOR AND UPWARDS ON DOOR FRAME.** 

LOCATE AND SECURE SHELF ASSEMBLY 0205-38.

THE SHELF ASSEMBLY CAN BE LOCATED AS DESIRED, PLEASE DETERMINE THE MOST SUITABLE LOCATION AND ASSEMBLE AS SHOWN IN FIG.48A & 48B.

SLIDE SHELF POST UP INTO ROOF FRAME, ONCE THERE IS ENOUGH CLEARANCE AT THE BOTTOM LOCATE SHELF POST OVER FLOOR FRAME AND LOWER.

LOCATE EACH SHELF 0205-38-02 ONTO SHELF POST AS DESIRED. PLEASE NOTE: THE SHELF SIMPLY HOOKS ONTO THE POST.