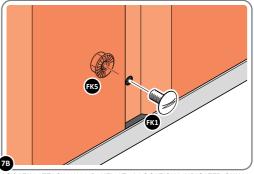

PLEASE NOTE: SECTION VIEW OF TYPICAL FIXING METHOD

LOCATE AND LOOSELY ATTACH WALL PANEL 0205-13 (1850 x 425mm).

LOOSELY ATTACH WALL PANEL ONTO FLOOR RAIL AT LOCATION INDICATED.

LOCATE AND LOOSELY ATTACH CORNER POST 0205-14 (1885mm).