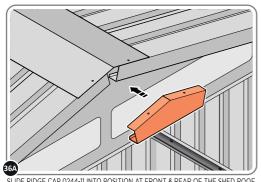

LOCATE AND SECURE ROOF RIDGE CAPS 0244-11 TO ROOF RIDGE 0252-08.

SECURE RIDGE CAP AT x4 LOCATIONS INDICATED USING TYPICAL FIXING METHOD. PLEASE NOTE: THE FIXING USED IS A SELF DRILLING COMPONENT.

LOCATE AND SECURE ROOF GUTTER ASSEMBLY 0205-75