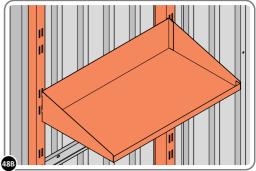

FIX EACH GAS STRUT 0205-63 ONTO RELEVANT GAS STRUT BALL JOINTS. **PLEASE NOTE: PUSHES DOWN ON DOOR AND UPWARDS ON DOOR FRAME.** 

LOCATE AND SECURE SHELF ASSEMBLY 0205-38.

THE SHELF ASSEMBLY CAN BE LOCATED AS DESIRED, PLEASE DETERMINE THE MOST SUITABLE LOCATION AND ASSEMBLE AS SHOWN IN FIG.48A & 48B.

SLIDE SHELF POST UP INTO ROOF FRAME, ONCE THERE IS ENOUGH CLEARANCE AT THE BOTTOM LOCATE SHELF POST OVER FLOOR FRAME AND LOWER.

LOCATE EACH SHELF 0205-38-02 ONTO SHELF POST AS DESIRED. PLEASE NOTE: THE SHELF SIMPLY HOOKS ONTO THE POST.