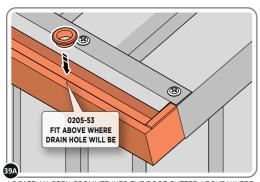

# Assembly Guide

LOCATE AN OPEN GROMMET INTO THE ROOF GUTTER ABOVE WHERE THE DRAIN HOLE WILL BE LOCATED.

LOCATE CLOSED GROMMET INTO THE ROOF GUTTER ON THE OPPOSITE SIDE TO THE LOCATED DRAIN HOLE AS SHOWN ABOVE.