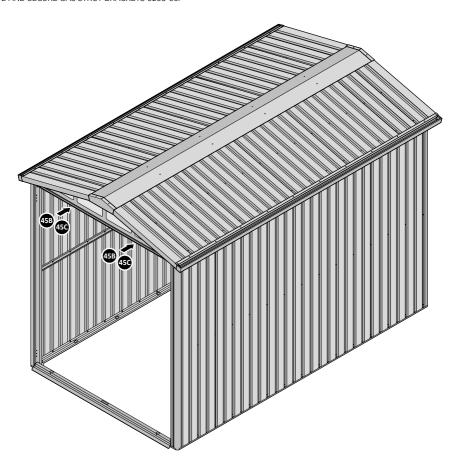

LOCATE AND SECURE ROOF INFILL SIDE 0252-05.

LOCATE AND SECURE ROOF SIDE INFILL 0252-05 AT X15 LOCATIONS INDICATED AS SHOWN ABOVE ON EACH SIDE.

IMPORTANT: ENSURE ROOF SIDE INFILL 0252-05 IS FITTED ON THE INSIDE AND NOT ON THE OUTSIDE AS ILLUSTRATED ABOVE.

LOCATE AND SECURE WINDOW ASSEMBLY 0244-15 AT LOCATIONS INDICATED AS SHOWN ABOVE.

IMPORTANT: ENSURE WINDOW ASSEMBLY 0244-15 IS FITTED ON THE INSIDE AND NOT ON THE OUTSIDE AS ILLUSTRATED ABOVE.

LOCATE AND EACH CORNER BRACKET 0203-15 TO ROOF INFILL AT FOUR LOCATIONS.