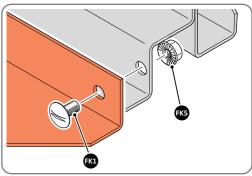

PLEASE NOTE: SECTION VIEW OF TYPICAL FIXING METHOD

LOCATE AND LOOSELY ATTACH WALL PANEL 0205-13 (1850 x 425mm).

LOOSELY ATTACH WALL PANEL ONTO FLOOR RAIL AT LOCATION INDICATED.

LOCATE AND LOOSELY ATTACH CORNER POST 0205-14 (1885mm).