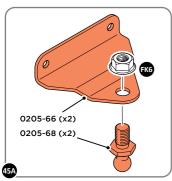

SECURE DOOR POST PLATE AND LEFT-HAND HINGE 0203-27 AS SHOWN. PLEASE NOTE: REPEAT EACH PROCEDURE FOR UPPER LOCATION.

LOCATE AND SECURE GAS STRUT BRACKETS 0205-66.

SECURE A GAS STRUT BALL JOINT 0205-68 ONTO EACH GAS STRUT BRACKET 0205-66.