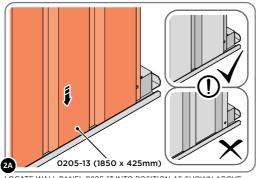

PLEASE NOTE: SECTION VIEW OF TYPICAL FIXING METHOD

LOCATE AND LOOSELY ATTACH WALL PANEL 0205-13 (1850 x 425mm).

LOOSELY ATTACH WALL PANEL ONTO FLOOR RAIL AT LOCATION INDICATED.

LOCATE AND LOOSELY ATTACH CORNER POST 0205-14 (1885mm).

LOCATE FIRST WALL PANEL 0205-13 (1850 x 425mm) AS SHOWN ABOVE. IMPORTANT: ENSURE PANEL IS IN THE CORRECT ORIENTATION.

0205-13

LOOSELY ATTACH WALL PANEL AT X2 LOCATIONS INDICATED ONLY.
IMPORTANT: DO NOT SECURE ANY FIXING POINTS OTHER THAN THOSE INDICATED.