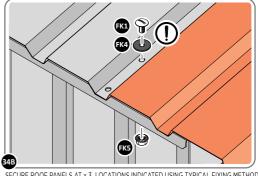

LOCATE AND SECURE ROOF PANEL SIDE 0244-06.

SECURE ROOF PANELS AT x 3 LOCATIONS INDICATED USING TYPICAL FIXING METHOD.

LOCATE AND SECURE ROOF PANEL 0244-04.

SECURE ROOF PANELS AT x4 LOCATIONS INDICATED USING TYPICAL FIXING METHOD. IMPORTANT: ENSURE RUBBER WASHER FK4 IS LOCATED AS SHOWN.

LOCATE AND SECURE ROOF PANEL SIDE 0244-06.

ALIGN AND OVERLAP ROOF PANEL 0244-06 WITH ROOF PANEL SIDE AS SHOWN.

IMPORTANT: ENSURE PANELS ALWAYS OVERLAP AS SHOWN.

SECURE ROOF PANELS AT x 3 LOCATIONS INDICATED USING TYPICAL FIXING METHOD. IMPORTANT: ENSURE RUBBER WASHER FK4 IS LOCATED AS SHOWN.