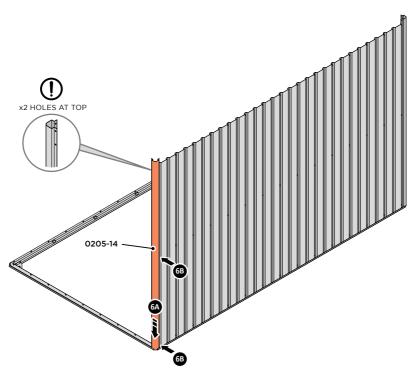

PLEASE NOTE: SECTION VIEW OF TYPICAL FIXING METHOD

LOCATE AND LOOSELY ATTACH WALL PANEL 0205-13 (1850 x 425mm).

LOOSELY ATTACH WALL PANEL ONTO FLOOR RAIL AT LOCATION INDICATED.

LOCATE AND LOOSELY ATTACH CORNER POST 0205-14 (1885mm).

LOOSELY ATTACH CORNER POST AT LOCATION INDICATED ONLY.

IMPORTANT: DO NOT SECURE AT UPPER FIXING POINT AT THIS STAGE.

LOCATE AND LOOSELY ATTACH LONG CENTRE BRACE 0205-08.

LOCATE AND LOOSELY ATTACH LONG CENTRE BRACE 0205-08 AS SHOWN AT  $\times 2$  LOCATIONS INDICATED ABOVE.

LOOSELY ATTACH AT x2 LOCATIONS INDICATED ONLY.

IMPORTANT: DO NOT SECURE AT OUTER FIXING POINT INDICATED.

LOCATE AND LOOSELY ATTACH WALL PANEL 0205-12 (1850 x 625mm).

LOOSELY ATTACH AT LOCATIONS INDICATED ONLY.

LOCATE AND LOOSELY ATTACH CORNER POST 0205-14 (1885mm).

LOOSELY ATTACH CORNER POST AT x2 LOCATIONS INDICATED ONLY. IMPORTANT: DO NOT SECURE AT UPPER FIXING POINT AT THIS STAGE.

LOCATE AND LOOSELY ATTACH WALL PANEL 0205-13 (1850 x 425mm).