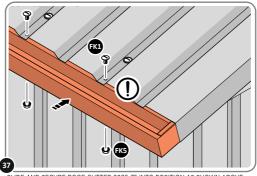

LOCATE AND SECURE ROOF RIDGE CAPS 0244-11 TO ROOF RIDGE 0252-08.

SECURE RIDGE CAP AT x4 LOCATIONS INDICATED USING TYPICAL FIXING METHOD. PLEASE NOTE: THE FIXING USED IS A SELF DRILLING COMPONENT.

LOCATE AND SECURE ROOF GUTTER ASSEMBLY 0205-75

SLIDE AND SECURE ROOF GUTTER 0205-75 INTO POSITION AS SHOWN ABOVE IMPORTANT: ENSURE PANELS ALWAYS OVERLAP GUTTER AS SHOWN.

SLIDE AND SECURE ROOF CAP 0205-50 INTO POSITION AS SHOWN ABOVE.

PLEASE NOTE: THE FIXING USED IS A SELF DRILLING COMPONENT.