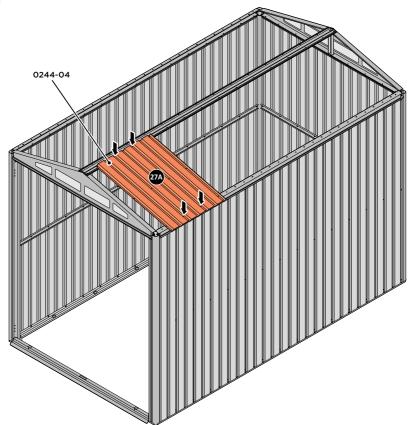

SECURE ROOF CHANNEL ASSEMBLY TO LONG ROOF SUPPORT 0252-07 FIXING POINT (x2 EACH SIDE) USING FASTENERS DETAILED ABOVE.

LOCATE AND SECURE ROOF PANEL 0244-04.

SECURE ROOF PANELS AT x4 LOCATIONS INDICATED USING TYPICAL FIXING METHOD. IMPORTANT: ENSURE RUBBER WASHER FK4 IS LOCATED AS SHOWN.