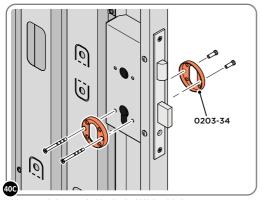

### **ASSEMBLY STAGE 40 CONTINUED**

LOCATE AND SECURE RIGHT-HAND DOOR ASSEMBLY 0205-36 FURNITURE.

LOCATE AND SECURE EURO ESCUTCHEON 0203-34 AS SHOWN.

LOCATE EURO ESCUTCHEON COVER 0203-34 ONTO EURO ESCUTCHEON AS SHOWN.
PLEASE NOTE: THESE ARE PUSHED ON AND WILL CLICK INTO PLACE.