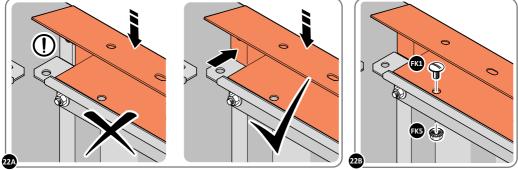

LOCATE AND SECURE ROOF INFILL SIDE 0252-05.

LOCATE AND SECURE ROOF SIDE INFILL 0252-05 AT X15 LOCATIONS INDICATED AS SHOWN ABOVE ON EACH SIDE.

IMPORTANT: ENSURE ROOF SIDE INFILL 0252-05 IS FITTED ON THE INSIDE AND NOT ON THE OUTSIDE AS ILLUSTRATED ABOVE.