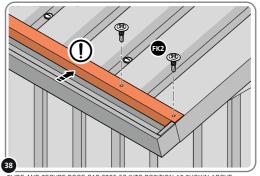

SLIDE AND SECURE ROOF GUTTER 0205-75 INTO POSITION AS SHOWN ABOVE IMPORTANT: ENSURE PANELS ALWAYS OVERLAP GUTTER AS SHOWN.

SLIDE AND SECURE ROOF CAP 0205-50 INTO POSITION AS SHOWN ABOVE.

PLEASE NOTE: THE FIXING USED IS A SELF DRILLING COMPONENT.