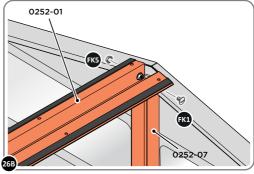

LOCATE AND SECURE LONG ROOF SUPPORT 0244-03 AS SHOWN ABOVE.

LOCATE AND SECURE ROOF CHANNEL ASSEMBLY 0252-01.

SLOT ROOF CHANNEL ASSEMBLY 0252-01 INTO ROOF SUPPORT. FIXING POINT (x3 EACH SIDE) USING FASTENERS DETAILED ABOVE.

SECURE ROOF CHANNEL ASSEMBLY TO LONG ROOF SUPPORT 0252-07 FIXING POINT (x2 EACH SIDE) USING FASTENERS DETAILED ABOVE.

LOCATE AND SECURE ROOF PANEL 0244-04.

SECURE ROOF PANELS AT x4 LOCATIONS INDICATED USING TYPICAL FIXING METHOD. IMPORTANT: ENSURE RUBBER WASHER FK4 IS LOCATED AS SHOWN.