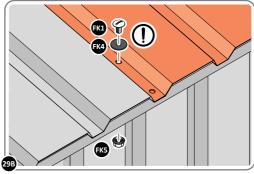

SECURE ROOF CHANNEL ASSEMBLY TO LONG ROOF SUPPORT 0252-07 FIXING POINT (x2 EACH SIDE) USING FASTENERS DETAILED ABOVE.

LOCATE AND SECURE ROOF PANEL 0244-04.

SECURE ROOF PANELS AT x4 LOCATIONS INDICATED USING TYPICAL FIXING METHOD. IMPORTANT: ENSURE RUBBER WASHER FK4 IS LOCATED AS SHOWN.

LOCATE AND SECURE ROOF PANEL SIDE 0244-06.

ALIGN AND OVERLAP ROOF PANEL 0244-06 WITH ROOF PANEL SIDE AS SHOWN.

IMPORTANT: ENSURE PANELS ALWAYS OVERLAP AS SHOWN.

SECURE ROOF PANELS AT x 3 LOCATIONS INDICATED USING TYPICAL FIXING METHOD. IMPORTANT: ENSURE RUBBER WASHER FK4 IS LOCATED AS SHOWN.