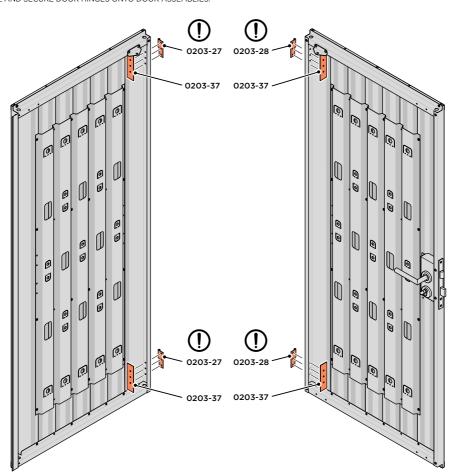

LOCATE AND SECURE DOOR HINGES ONTO DOOR ASSEMBLIES.

SECURE DOOR HINGE PLATE AND HINGE 0203-27 AND 0203-28 AS SHOWN.

IMPORTANT: ENSURE CORRECT DOOR HINGE IS SECURED TO CORRECT DOOR.

LOCATE AND SECURE DOOR HINGES ONTO LEFT-HAND & RIGHT-HAND DOOR POST.

SECURE DOOR POST PLATE AND LEFT-HAND HINGE 0203-27 AS SHOWN. PLEASE NOTE: REPEAT EACH PROCEDURE FOR UPPER LOCATION.

LOCATE AND SECURE GAS STRUT BRACKETS 0205-66.

SECURE A GAS STRUT BALL JOINT 0205-68 ONTO EACH GAS STRUT BRACKET 0205-66.