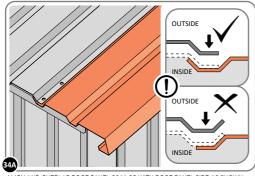

LOCATE AND SECURE ROOF PANEL SIDE 0244-06.

ALIGN AND OVERLAP ROOF PANEL 0244-06 WITH ROOF PANEL SIDE AS SHOWN.

IMPORTANT: ENSURE PANELS ALWAYS OVERLAP AS SHOWN.

SECURE ROOF PANELS AT x 3 LOCATIONS INDICATED USING TYPICAL FIXING METHOD. IMPORTANT: ENSURE RUBBER WASHER FK4 IS LOCATED AS SHOWN.