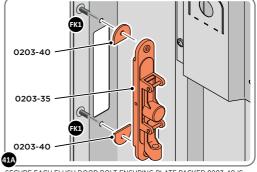

SECURE EACH FLUSH DOOR BOLT ENSURING PLATE PACKER 0203-40 IS LOCATED AS SHOWN ABOVE.

### **ASSEMBLY STAGE 41 CONTINUED**

LOCATE AND SECURE LEFT-HAND DOOR ASSEMBLY 0205-37 FURNITURE.

ATTACH DOOR BOLT ONTO FLUSH DOOR BOLT.

ENSURE FLUSH DOOR BOLT OPENS AND CLOSES.

LOCATE AND SECURE EURO MORTICE LOCK 0203-32 AND CATCH PLATE COVER 0203-41 AS SHOWN ABOVE.