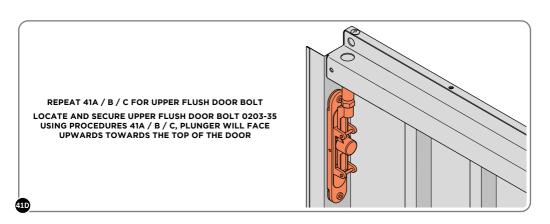

LOCATE COVER ONTO DOOR HANDLE AS SHOWN.

PLEASE NOTE: THESE ARE PUSHED ON AND WILL CLICK INTO PLACE.

LOCATE AND SECURE LEFT-HAND DOOR ASSEMBLY 0205-37 FURNITURE.

ENSURE THE PLUNGER INDICATED IS FACING THE BOTTOM OF THE DOOR, LOCATE AS SHOWN ABOVE AND SECURE USING ADJACENT FIXING METHOD. LOCATED AS SHOWN ABOVE.

SECURE EACH FLUSH DOOR BOLT ENSURING PLATE PACKER 0203-40 IS LOCATED AS SHOWN ABOVE.