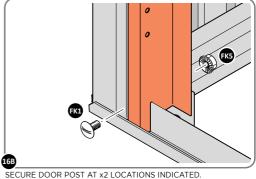

LOCATE AND LOOSELY ATTACH LEFT-HAND DOOR POST 0205-17.

SECURE DOOR POST AT x2 LOCATIONS INDICATED.

IMPORTANT: DO NOT SECURE AT UPPER FIXING POINT AT THIS STAGE.

LOCATE AND LOOSELY ATTACH RIGHT-HAND DOOR POST 0205-16.