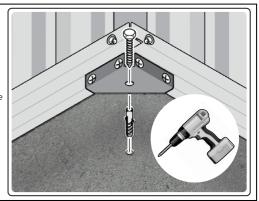

#### **GROUND ANCHOR KIT**

A Ground Anchor Kit is supplied, this is to secure the product to a solid concrete base, the shed has x4 clamp plates in each corner.

## WE STRONGLY ADVISE THAT THE SHED IS ANCHORED USING THIS KIT

The diagram illustrates the typical fixing method, once the shed is assembled, access the clamp brackets by removing the appropriate floor panel and secure as required.

PLEASE NOTE: SECTION VIEW OF TYPICAL FIXING METHOD

LOCATE AND LOOSELY ATTACH WALL PANEL 0205-13 (1850 x 425mm).

LOOSELY ATTACH WALL PANEL ONTO FLOOR RAIL AT LOCATION INDICATED.

LOCATE AND LOOSELY ATTACH CORNER POST 0205-14 (1885mm).