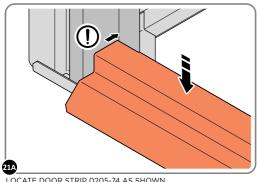

LOCATE AND SECURE DOOR STRIP 0205-74.

LOCATE DOOR STRIP 0205-74 AS SHOWN.

IMPORTANT: ENSURE DOOR STRIP IS PUSHED AGAINST DOOR POST RETURN.

SECURE DOOR STRIP ONTO FLOOR PANELS AT x2 LOCATIONS INDICATED, USE EXISTING HOLE AS A LOCATION GUIDE.