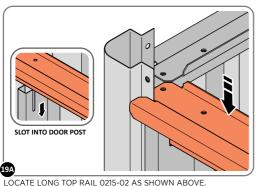

#### **ASSEMBLY STAGE 19**

LOCATE AND LOOSELY ATTACH LONG ROOF RAIL 0215-02.

LOOSELY ATTACH AT LOCATIONS INDICATED.