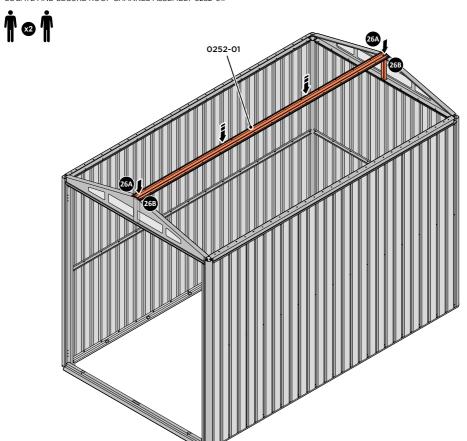

LOCATE AND SECURE LONG ROOF SUPPORT 0244-03 AS SHOWN ABOVE.

LOCATE AND SECURE ROOF CHANNEL ASSEMBLY 0252-01.

SLOT ROOF CHANNEL ASSEMBLY 0252-01 INTO ROOF SUPPORT. FIXING POINT (x3 EACH SIDE) USING FASTENERS DETAILED ABOVE.