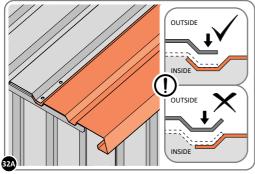

LOCATE AND SECURE ROOF PANEL SIDE 0244-06.

ALIGN AND OVERLAP ROOF PANEL 0244-06 WITH ROOF PANEL SIDE AS SHOWN.

IMPORTANT: ENSURE PANELS ALWAYS OVERLAP AS SHOWN.

SECURE ROOF PANELS AT x 3 LOCATIONS INDICATED USING TYPICAL FIXING METHOD. IMPORTANT: ENSURE RUBBER WASHER FK4 IS LOCATED AS SHOWN.