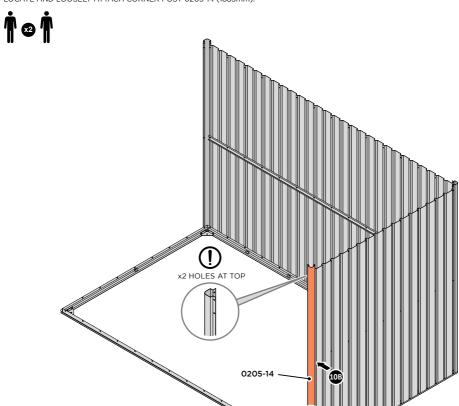

LOOSELY ATTACH AT x3 LOCATIONS INDICATED ONLY.

LOCATE AND LOOSELY ATTACH CORNER POST 0205-14 (1885mm).

LOOSELY ATTACH CORNER POST AT x2 LOCATIONS INDICATED ONLY. IMPORTANT: DO NOT SECURE AT UPPER FIXING POINT AT THIS STAGE.

LOCATE AND LOOSELY ATTACH LEFT-HAND DOOR POST 0205-17.

SECURE DOOR POST AT x2 LOCATIONS INDICATED.

IMPORTANT: DO NOT SECURE AT UPPER FIXING POINT AT THIS STAGE.

LOCATE AND LOOSELY ATTACH RIGHT-HAND DOOR POST 0205-16.