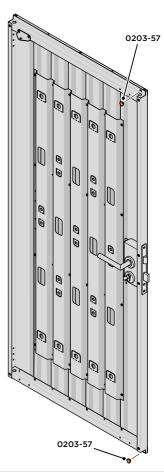

#### **ASSEMBLY STAGE 20**

LOCATE GROUND ANCHOR BRACKETS 0205-57.

THESE BRACKETS ARE SECURED USING GROUND ANCHOR KIT ONCE THE SHED WALL PANELS ARE FULLY ASSEMBLED (SEE PAGE 4")

LOCATE X4 GROUND ANCHOR BRACKETS 0205-57 AS SHOWN ABOVE, THESE ALLOW FOR FIXING TO A CONCRETE BASE AT A LATER STAGE IF DESIRED.