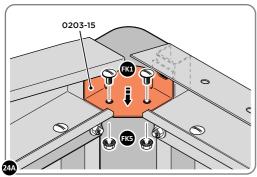

#### **GROUND ANCHOR KIT: 0205-56**

Part Ref: FK7 **Expansion Plug** Qty: x8

Part Ref: FK8 M8 x 50mm Coach Screw Qty: x8

Part Ref: 0205-39 Qty: x4

Qty: x1

LOCATE AND SECURE A CORNER BRACE 0203-03 AT EACH LOCATION INDICATED.