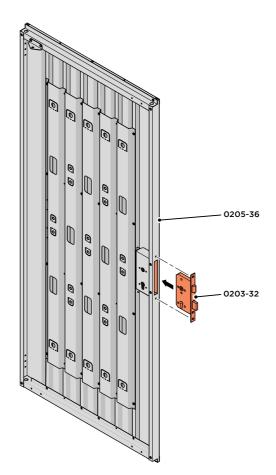

LOCATE AND SECURE RIGHT-HAND DOOR ASSEMBLY 0205-36 FURNITURE.

LOCATE EURO MORTICE LOCK 0203-32 RIGHT-HAND DOOR APERTURE AS SHOWN.

SECURE EURO MORTICE LOCK 0203-32 AT x2 LOCATIONS INDICATED ABOVE. SEE FOLLOWING DATA SHEET FOR COMPLETION OF MORTICE LOCK INSTALLATION.