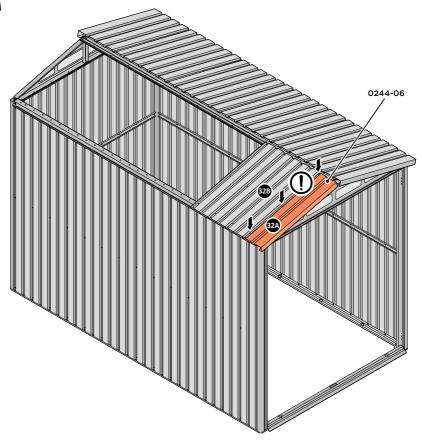

LOCATE AND SECURE ROOF PANEL SIDE 0244-06.

ALIGN AND OVERLAP ROOF PANEL 0244-06 WITH ROOF PANEL SIDE AS SHOWN.

IMPORTANT: ENSURE PANELS ALWAYS OVERLAP AS SHOWN.

SECURE ROOF PANELS AT x 3 LOCATIONS INDICATED USING TYPICAL FIXING METHOD. IMPORTANT: ENSURE RUBBER WASHER FK4 IS LOCATED AS SHOWN.