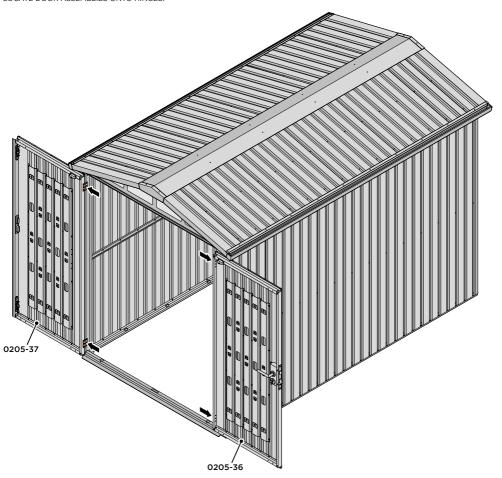

LOCATE AND SECURE RIGHT-HAND DOOR ASSEMBLY 0205-36 FURNITURE.

LOCATE EURO MORTICE LOCK 0203-32 RIGHT-HAND DOOR APERTURE AS SHOWN.

SECURE EURO MORTICE LOCK 0203-32 AT x2 LOCATIONS INDICATED ABOVE. SEE FOLLOWING DATA SHEET FOR COMPLETION OF MORTICE LOCK INSTALLATION.

LOCATE COVER ONTO DOOR HANDLE AS SHOWN.

PLEASE NOTE: THESE ARE PUSHED ON AND WILL CLICK INTO PLACE.

LOCATE AND SECURE LEFT-HAND DOOR ASSEMBLY 0205-37 FURNITURE.

ENSURE THE PLUNGER INDICATED IS FACING THE BOTTOM OF THE DOOR, LOCATE AS SHOWN ABOVE AND SECURE USING ADJACENT FIXING METHOD. LOCATED AS SHOWN ABOVE.