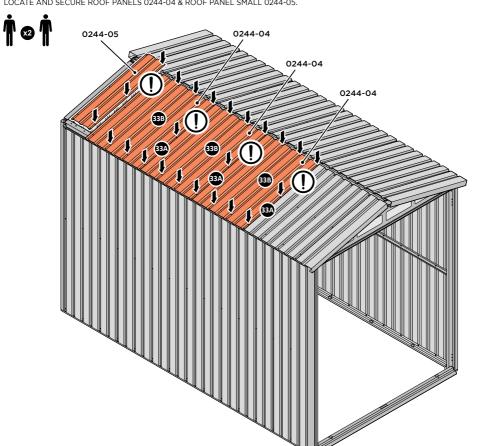

LOCATE AND SECURE ROOF PANELS 0244-04 & ROOF PANEL SMALL 0244-05.

ALIGN AND OVERLAP ROOF PANEL WITH PREVIOUS ROOF PANEL.

IMPORTANT: ENSURE PANELS ALWAYS OVERLAP AS SHOWN.

SECURE ROOF PANELS AT LOCATIONS INDICATED USING TYPICAL FIXING METHOD. IMPORTANT: ENSURE RUBBER WASHER FK4 IS LOCATED AS SHOWN.