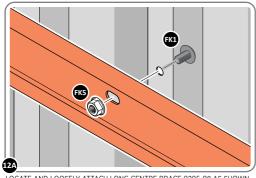

LOOSELY ATTACH CORNER POST AT LOCATION INDICATED ONLY.

IMPORTANT: DO NOT SECURE AT UPPER FIXING POINT AT THIS STAGE.

LOCATE AND LOOSELY ATTACH LONG CENTRE BRACE 0205-08.

LOCATE AND LOOSELY ATTACH LONG CENTRE BRACE 0205-08 AS SHOWN AT  $\times 2$  LOCATIONS INDICATED ABOVE.