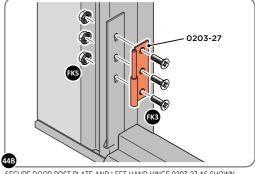

LOCATE AND SECURE DOOR HINGES ONTO DOOR ASSEMBLIES.

SECURE DOOR HINGE PLATE AND HINGE 0203-27 AND 0203-28 AS SHOWN.

IMPORTANT: ENSURE CORRECT DOOR HINGE IS SECURED TO CORRECT DOOR.

LOCATE AND SECURE DOOR HINGES ONTO LEFT-HAND & RIGHT-HAND DOOR POST.

SECURE DOOR POST PLATE AND LEFT-HAND HINGE 0203-27 AS SHOWN. PLEASE NOTE: REPEAT EACH PROCEDURE FOR UPPER LOCATION.

LOCATE AND SECURE GAS STRUT BRACKETS 0205-66.

SECURE A GAS STRUT BALL JOINT 0205-68 ONTO EACH GAS STRUT BRACKET 0205-66.