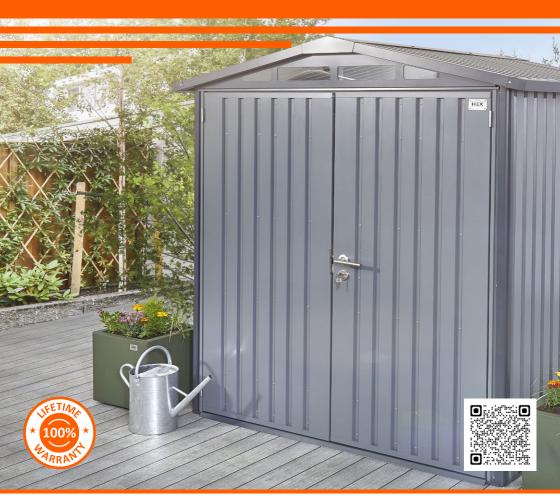

# **Alton**

Large Metal Storage Apex Shed Assembly Guide

10 x 6 ft (3.0 x 1.8 m)

#### IMPORTANT: PLEASE REGISTER YOUR HEX LIVING PRODUCT AFTER ASSEMBLY

Using the unique serial number, simply register your product at www.hexliving.co.uk or use the QR code above to access the HEX Living lifetime warranty and online support.

#### CARING FOR YOUR HEX LIVING PRODUCT

Your **HEX Living** product is designed to stand the test of time, which is why we're happy to offer a lifetime warranty on our products. With zero maintenance required, simply assemble your HEX Living product and enjoy putting it to great use in your garden.