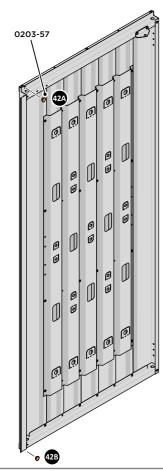

#### **ASSEMBLY STAGE 20**

LOCATE GROUND ANCHOR BRACKETS 0205-57.

THESE BRACKETS ARE SECURED USING GROUND ANCHOR KIT ONCE THE SHED WALL PANELS ARE FULLY ASSEMBLED (SEE PAGE 4")

LOCATE X4 GROUND ANCHOR BRACKETS 0205-57 AS SHOWN ABOVE, THESE ALLOW FOR FIXING TO A CONCRETE BASE AT A LATER STAGE IF DESIRED.