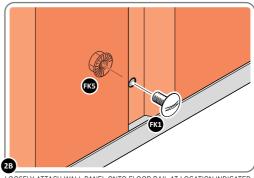

PLEASE NOTE: SECTION VIEW OF TYPICAL FIXING METHOD

LOCATE AND LOOSELY ATTACH WALL PANEL 0205-13 (1850 x 425mm).

LOOSELY ATTACH WALL PANEL ONTO FLOOR RAIL AT LOCATION INDICATED.

LOCATE AND LOOSELY ATTACH CORNER POST 0205-14 (1885mm).