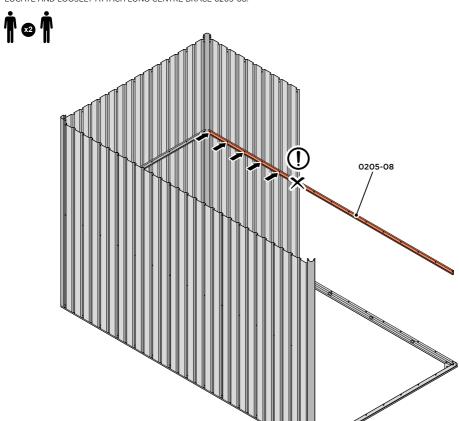

LOOSELY ATTACH CORNER POST AT LOCATION INDICATED ONLY.

IMPORTANT: DO NOT SECURE AT UPPER FIXING POINT AT THIS STAGE.

LOCATE AND LOOSELY ATTACH LONG CENTRE BRACE 0205-08.

LOCATE AND LOOSELY ATTACH LONG CENTRE BRACE 0205-08 AS SHOWN AT  $\times 2$  LOCATIONS INDICATED ABOVE.