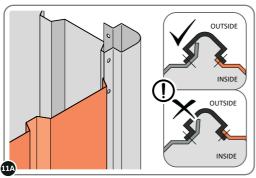

LOCATE AND SECURE ROOF INFILL SIDE 0252-05.

LOCATE AND SECURE ROOF SIDE INFILL 0252-05 AT X15 LOCATIONS INDICATED AS SHOWN ABOVE ON EACH SIDE.

IMPORTANT: ENSURE ROOF SIDE INFILL 0252-05 IS FITTED ON THE INSIDE AND NOT ON THE OUTSIDE AS ILLUSTRATED ABOVE.