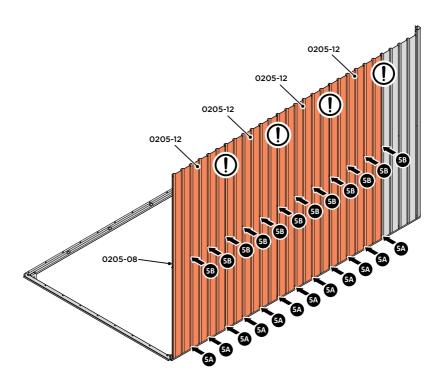

LOCATE AND LOOSELY ATTACH WALL PANEL 0205-12 (1850 x 625mm).

IMPORTANT: ENSURE PANEL IS IN THE CORRECT ORIENTATION.

LOCATE AND LOOSELY ATTACH CORNER POST 0205-14 (1885mm).

LOOSELY ATTACH CORNER POST AT x2 LOCATIONS INDICATED ONLY.

IMPORTANT: DO NOT SECURE AT UPPER FIXING POINT AT THIS STAGE.

LOCATE AND LOOSELY ATTACH WALL PANEL 0205-12 (1850 x 625mm).

LOCATE FIRST WALL PANEL 0205-12 (1850 x 625mm) AS SHOWN ABOVE. IMPORTANT: ENSURE PANEL IS IN THE CORRECT ORIENTATION.

LOOSELY ATTACH WALL PANEL AT LOCATIONS INDICATED ONLY.
IMPORTANT: DO NOT SECURE ANY FIXING POINTS OTHER THAN THOSE INDICATED.

LOCATE AND LOOSELY ATTACH LONG CENTRE BRACE 0205-08.

LOOSELY ATTACH AT x5 LOCATIONS INDICATED ONLY.

IMPORTANT: DO NOT SECURE AT OUTER FIXING POINT INDICATED.

LOCATE AND LOOSELY ATTACH WALL PANEL 0205-12 (1850 x 625mm).

LOOSELY ATTACH AT x3 LOCATIONS INDICATED ONLY.

LOCATE AND LOOSELY ATTACH WALL PANEL 0205-13 (1850 x 425mm).