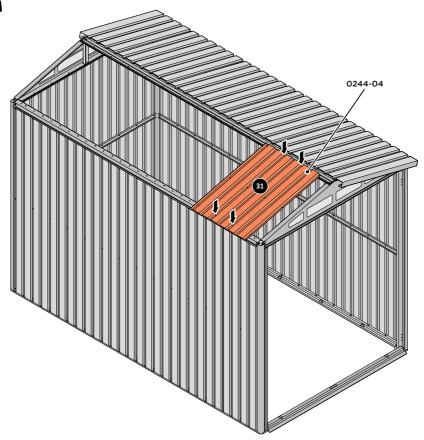

SECURE ROOF CHANNEL ASSEMBLY TO LONG ROOF SUPPORT 0252-07 FIXING POINT (x2 EACH SIDE) USING FASTENERS DETAILED ABOVE.

LOCATE AND SECURE ROOF PANEL 0244-04.

SECURE ROOF PANELS AT x4 LOCATIONS INDICATED USING TYPICAL FIXING METHOD. IMPORTANT: ENSURE RUBBER WASHER FK4 IS LOCATED AS SHOWN.