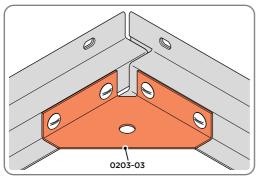

#### **GROUND ANCHOR KIT: 0205-56**

Part Ref: FK7 **Expansion Plug** Qty: x8

Part Ref: FK8 M8 x 50mm Coach Screw Qty: x8

Part Ref: 0205-39 Qty: x4

Qty: x1

LOCATE AND SECURE A CORNER BRACE 0203-03 AT EACH LOCATION INDICATED.