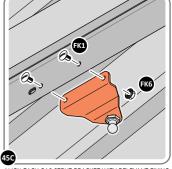

# **ASSEMBLY STAGE 46**

LOCATE DOOR ASSEMBLIES ONTO HINGES.

ASSEMBLED DOOR HINGE.

LOCATE AND SECURE GAS STRUT 0205-63.

SECURE A GAS STRUT BALL JOINT 0205-68 ONTO EACH GAS STRUT BRACKET THAT IS PRE-RIVETED ONTO EACH DOOR ASSEMBLY.

FIX EACH GAS STRUT 0205-63 ONTO RELEVANT GAS STRUT BALL JOINTS. **PLEASE NOTE: PUSHES DOWN ON DOOR AND UPWARDS ON DOOR FRAME.** 

LOCATE AND SECURE SHELF ASSEMBLY 0205-38.

THE SHELF ASSEMBLY CAN BE LOCATED AS DESIRED, PLEASE DETERMINE THE MOST SUITABLE LOCATION AND ASSEMBLE AS SHOWN IN FIG.48A & 48B.