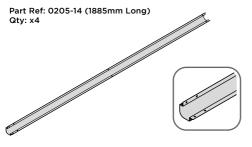

PLEASE NOTE: SECTION VIEW OF TYPICAL FIXING METHOD

LOCATE AND LOOSELY ATTACH WALL PANEL 0205-13 (1850 x 425mm).

LOOSELY ATTACH WALL PANEL ONTO FLOOR RAIL AT LOCATION INDICATED.

LOCATE AND LOOSELY ATTACH CORNER POST 0205-14 (1885mm).

LOOSELY ATTACH CORNER POST AT LOCATION INDICATED ONLY.

IMPORTANT: DO NOT SECURE AT UPPER FIXING POINT AT THIS STAGE.

LOCATE AND LOOSELY ATTACH LONG CENTRE BRACE 0205-08.

LOCATE AND LOOSELY ATTACH LONG CENTRE BRACE 0205-08 AS SHOWN AT  $\times 2$  LOCATIONS INDICATED ABOVE.

LOCATE AND LOOSELY ATTACH CORNER POST 0205-14 (1885mm).

LOOSELY ATTACH CORNER POST AT x2 LOCATIONS INDICATED ONLY. IMPORTANT: DO NOT SECURE AT UPPER FIXING POINT AT THIS STAGE.

LOCATE AND LOOSELY ATTACH WALL PANEL 0205-13 (1850 x 425mm).

LOCATE AND LOOSELY ATTACH WALL PANEL 0205-12 (1850 x 625mm).

IMPORTANT: ENSURE PANEL IS IN THE CORRECT ORIENTATION.

LOCATE AND LOOSELY ATTACH CORNER POST 0205-14 (1885mm).

LOOSELY ATTACH CORNER POST AT x2 LOCATIONS INDICATED ONLY.

LOOSELY ATTACH AT x3 LOCATIONS INDICATED ONLY.

LOCATE AND LOOSELY ATTACH CORNER POST 0205-14 (1885mm).

LOOSELY ATTACH CORNER POST AT x2 LOCATIONS INDICATED ONLY. IMPORTANT: DO NOT SECURE AT UPPER FIXING POINT AT THIS STAGE.