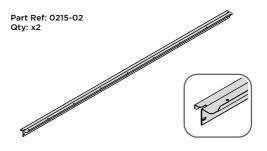

#### **ASSEMBLY STAGE 19**

LOCATE AND LOOSELY ATTACH LONG ROOF RAIL 0215-02.

LOOSELY ATTACH AT LOCATIONS INDICATED.