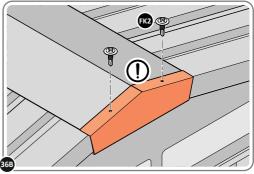

LOCATE AND SECURE ROOF RIDGE CAPS 0244-11 TO ROOF RIDGE 0252-08.

SECURE RIDGE CAP AT x4 LOCATIONS INDICATED USING TYPICAL FIXING METHOD. PLEASE NOTE: THE FIXING USED IS A SELF DRILLING COMPONENT.

LOCATE AND SECURE ROOF GUTTER ASSEMBLY 0205-75

SLIDE AND SECURE ROOF GUTTER 0205-75 INTO POSITION AS SHOWN ABOVE IMPORTANT: ENSURE PANELS ALWAYS OVERLAP GUTTER AS SHOWN.

SLIDE AND SECURE ROOF CAP 0205-50 INTO POSITION AS SHOWN ABOVE.

PLEASE NOTE: THE FIXING USED IS A SELF DRILLING COMPONENT.