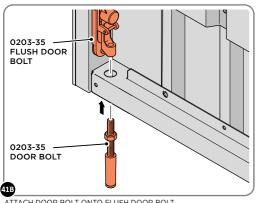

### **ASSEMBLY STAGE 41 CONTINUED**

LOCATE AND SECURE LEFT-HAND DOOR ASSEMBLY 0205-37 FURNITURE.

ATTACH DOOR BOLT ONTO FLUSH DOOR BOLT.

ENSURE FLUSH DOOR BOLT OPENS AND CLOSES.

LOCATE AND SECURE EURO MORTICE LOCK 0203-32 AND CATCH PLATE COVER 0203-41 AS SHOWN ABOVE.