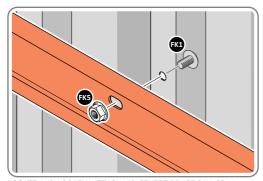

LOCATE AND SECURE ROOF INFILL SIDE 0252-05.

LOCATE AND SECURE ROOF SIDE INFILL 0252-05 AT X15 LOCATIONS INDICATED AS SHOWN ABOVE ON EACH SIDE.

IMPORTANT: ENSURE ROOF SIDE INFILL 0252-05 IS FITTED ON THE INSIDE AND NOT ON THE OUTSIDE AS ILLUSTRATED ABOVE.

LOCATE AND SECURE WINDOW ASSEMBLY 0244-15 AT LOCATIONS INDICATED AS SHOWN ABOVE.

IMPORTANT: ENSURE WINDOW ASSEMBLY 0244-15 IS FITTED ON THE INSIDE AND NOT ON THE OUTSIDE AS ILLUSTRATED ABOVE.

LOCATE AND EACH CORNER BRACKET 0203-15 TO ROOF INFILL AT FOUR LOCATIONS.