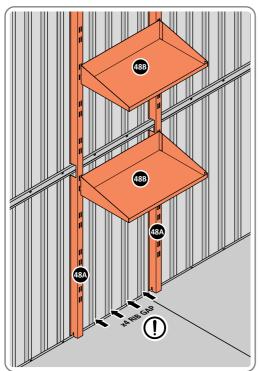

FIX EACH GAS STRUT 0205-63 ONTO RELEVANT GAS STRUT BALL JOINTS. **PLEASE NOTE: PUSHES DOWN ON DOOR AND UPWARDS ON DOOR FRAME.** 

LOCATE AND SECURE SHELF ASSEMBLY 0205-38.

THE SHELF ASSEMBLY CAN BE LOCATED AS DESIRED, PLEASE DETERMINE THE MOST SUITABLE LOCATION AND ASSEMBLE AS SHOWN IN FIG.48A & 48B.

SLIDE SHELF POST UP INTO ROOF FRAME, ONCE THERE IS ENOUGH CLEARANCE AT THE BOTTOM LOCATE SHELF POST OVER FLOOR FRAME AND LOWER.

LOCATE EACH SHELF 0205-38-02 ONTO SHELF POST AS DESIRED. PLEASE NOTE: THE SHELF SIMPLY HOOKS ONTO THE POST.

# ASSEMBLY STAGE 49

LOCATE TOOL HANGERS 0205-39 WITHIN SHED AS DESIRED LOCATION.

HOOK EACH TOOL HANGER 0205-39 ONTO ROOF FRAME AT DESIRED LOCATION.