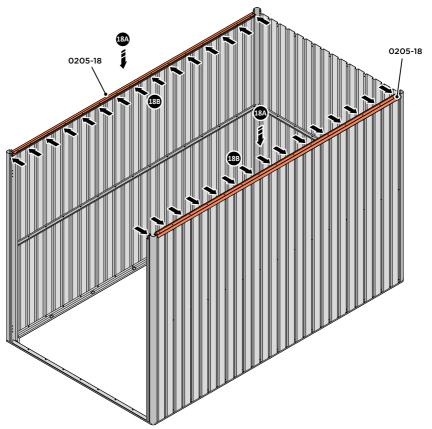

#### **ASSEMBLY STAGE 19**

LOCATE AND LOOSELY ATTACH LONG ROOF RAIL 0215-02.

LOOSELY ATTACH AT LOCATIONS INDICATED.

#### **ASSEMBLY STAGE 20**

LOCATE GROUND ANCHOR BRACKETS 0205-57.

THESE BRACKETS ARE SECURED USING GROUND ANCHOR KIT ONCE THE SHED WALL PANELS ARE FULLY ASSEMBLED (SEE PAGE 4")

LOCATE X4 GROUND ANCHOR BRACKETS 0205-57 AS SHOWN ABOVE, THESE ALLOW FOR FIXING TO A CONCRETE BASE AT A LATER STAGE IF DESIRED.