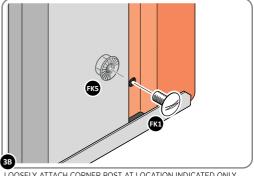

LOOSELY ATTACH CORNER POST AT LOCATION INDICATED ONLY.

IMPORTANT: DO NOT SECURE AT UPPER FIXING POINT AT THIS STAGE.

LOCATE AND LOOSELY ATTACH LONG CENTRE BRACE 0205-08.

LOCATE AND LOOSELY ATTACH LONG CENTRE BRACE 0205-08 AS SHOWN AT  $\times 2$  LOCATIONS INDICATED ABOVE.