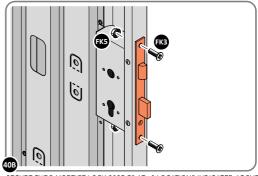

### **ASSEMBLY STAGE 40 CONTINUED**

LOCATE AND SECURE RIGHT-HAND DOOR ASSEMBLY 0205-36 FURNITURE.

LOCATE AND SECURE EURO ESCUTCHEON 0203-34 AS SHOWN.

LOCATE EURO ESCUTCHEON COVER 0203-34 ONTO EURO ESCUTCHEON AS SHOWN.
PLEASE NOTE: THESE ARE PUSHED ON AND WILL CLICK INTO PLACE.