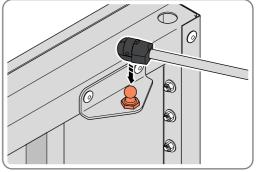

#### **GROUND ANCHOR KIT**

A Ground Anchor Kit is supplied, this is to secure the product to a solid concrete base, the shed has x4 clamp plates in each corner.

## WE STRONGLY ADVISE THAT THE SHED IS ANCHORED USING THIS KIT

The diagram illustrates the typical fixing method, once the shed is assembled, access the clamp brackets by removing the appropriate floor panel and secure as required.

#### **GROUND ANCHOR KIT**

Part Ref: FK8
M8 x 50mm Coach Screw
Qty: x8