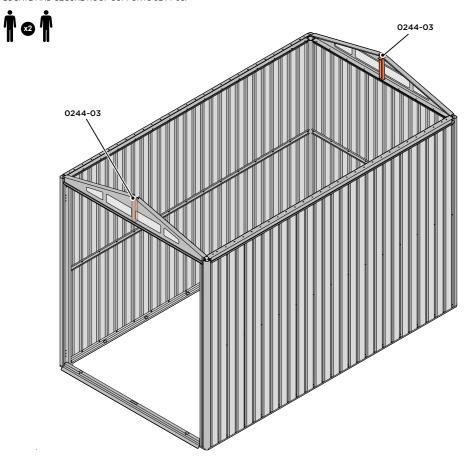

SECURE EACH CORNER BRACKET 0203-15 TO ROOF INFILLS AT LOCATIONS INDICATED AS SHOWN ABOVE.

SECURE EACH CORNER BRACKET 0203-15 TO ROOF INFILLS AT LOCATIONS INDICATED AS SHOWN ABOVE.

LOCATE AND SECURE ROOF SUPPORTS 0244-03.

LOCATE AND SECURE LONG ROOF SUPPORT 0244-03 AS SHOWN ABOVE.

LOCATE AND SECURE ROOF CHANNEL ASSEMBLY 0252-01.

SLOT ROOF CHANNEL ASSEMBLY 0252-01 INTO ROOF SUPPORT. FIXING POINT (x3 EACH SIDE) USING FASTENERS DETAILED ABOVE.