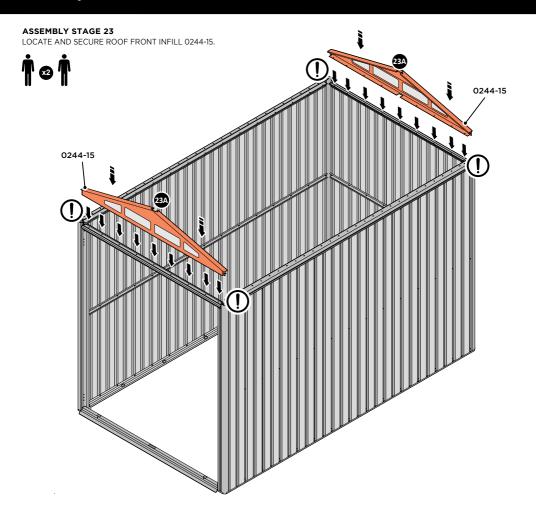

LOCATE AND SECURE WINDOW ASSEMBLY 0244-15 AT LOCATIONS INDICATED AS SHOWN ABOVE.

IMPORTANT: ENSURE WINDOW ASSEMBLY 0244-15 IS FITTED ON THE INSIDE AND NOT ON THE OUTSIDE AS ILLUSTRATED ABOVE.

LOCATE AND EACH CORNER BRACKET 0203-15 TO ROOF INFILL AT FOUR LOCATIONS.

SECURE EACH CORNER BRACKET 0203-15 TO ROOF INFILLS AT LOCATIONS INDICATED AS SHOWN ABOVE.

SECURE EACH CORNER BRACKET 0203-15 TO ROOF INFILLS AT LOCATIONS INDICATED AS SHOWN ABOVE.

LOCATE AND SECURE ROOF SUPPORTS 0244-03.