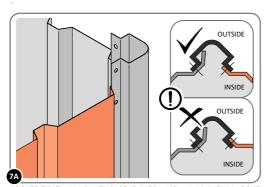

LOCATE AND SECURE ROOF INFILL SIDE 0252-05.

LOCATE AND SECURE ROOF SIDE INFILL 0252-05 AT X15 LOCATIONS INDICATED AS SHOWN ABOVE ON EACH SIDE.

IMPORTANT: ENSURE ROOF SIDE INFILL 0252-05 IS FITTED ON THE INSIDE AND NOT ON THE OUTSIDE AS ILLUSTRATED ABOVE.

LOCATE AND SECURE WINDOW ASSEMBLY 0244-15 AT LOCATIONS INDICATED AS SHOWN ABOVE.

IMPORTANT: ENSURE WINDOW ASSEMBLY 0244-15 IS FITTED ON THE INSIDE AND NOT ON THE OUTSIDE AS ILLUSTRATED ABOVE.

LOCATE AND EACH CORNER BRACKET 0203-15 TO ROOF INFILL AT FOUR LOCATIONS.