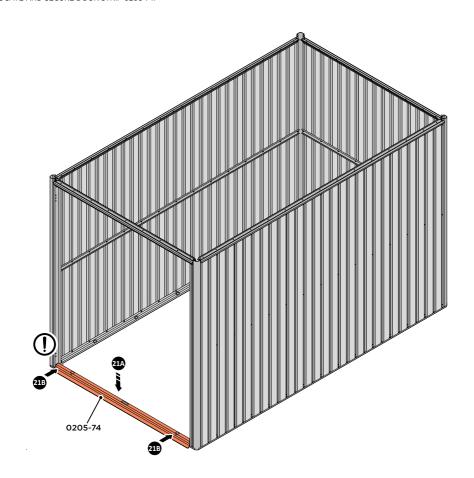

LOCATE AND SECURE DOOR STRIP 0205-74.

LOCATE DOOR STRIP 0205-74 AS SHOWN.

IMPORTANT: ENSURE DOOR STRIP IS PUSHED AGAINST DOOR POST RETURN.

SECURE DOOR STRIP ONTO FLOOR PANELS AT x2 LOCATIONS INDICATED, USE EXISTING HOLE AS A LOCATION GUIDE.