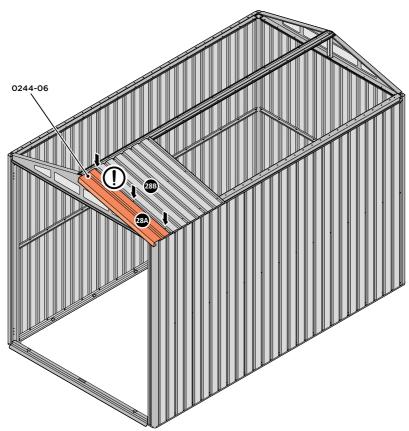

LOCATE AND SECURE ROOF PANEL SIDE 0244-06.

ALIGN AND OVERLAP ROOF PANEL 0244-06 WITH ROOF PANEL SIDE AS SHOWN.

IMPORTANT: ENSURE PANELS ALWAYS OVERLAP AS SHOWN.

SECURE ROOF PANELS AT x 3 LOCATIONS INDICATED USING TYPICAL FIXING METHOD. IMPORTANT: ENSURE RUBBER WASHER FK4 IS LOCATED AS SHOWN.