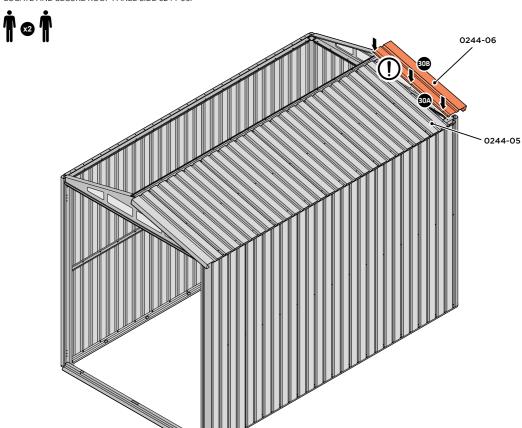

LOCATE AND SECURE ROOF PANEL SIDE 0244-06.

ALIGN AND OVERLAP ROOF PANEL 0244-06 WITH ROOF PANEL SIDE AS SHOWN.

IMPORTANT: ENSURE PANELS ALWAYS OVERLAP AS SHOWN.

SECURE ROOF PANELS AT x 3 LOCATIONS INDICATED USING TYPICAL FIXING METHOD. IMPORTANT: ENSURE RUBBER WASHER FK4 IS LOCATED AS SHOWN.

LOCATE AND SECURE ROOF PANELS 0244-04 & ROOF PANEL SMALL 0244-05.

ALIGN AND OVERLAP ROOF PANEL WITH PREVIOUS ROOF PANEL.

IMPORTANT: ENSURE PANELS ALWAYS OVERLAP AS SHOWN.

SECURE ROOF PANELS AT LOCATIONS INDICATED USING TYPICAL FIXING METHOD. IMPORTANT: ENSURE RUBBER WASHER FK4 IS LOCATED AS SHOWN.