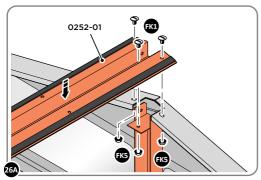

LOCATE AND SECURE LONG ROOF SUPPORT 0244-03 AS SHOWN ABOVE.

LOCATE AND SECURE ROOF CHANNEL ASSEMBLY 0252-01.

SLOT ROOF CHANNEL ASSEMBLY 0252-01 INTO ROOF SUPPORT. FIXING POINT (x3 EACH SIDE) USING FASTENERS DETAILED ABOVE.

SECURE ROOF CHANNEL ASSEMBLY TO LONG ROOF SUPPORT 0252-07 FIXING POINT (x2 EACH SIDE) USING FASTENERS DETAILED ABOVE.

LOCATE AND SECURE ROOF PANEL 0244-04.

SECURE ROOF PANELS AT x4 LOCATIONS INDICATED USING TYPICAL FIXING METHOD. IMPORTANT: ENSURE RUBBER WASHER FK4 IS LOCATED AS SHOWN.