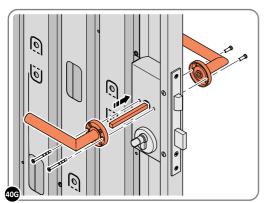

LOCATE COVER ONTO DOOR HANDLE AS SHOWN.

PLEASE NOTE: THESE ARE PUSHED ON AND WILL CLICK INTO PLACE.

LOCATE AND SECURE LEFT-HAND DOOR ASSEMBLY 0205-37 FURNITURE.

ENSURE THE PLUNGER INDICATED IS FACING THE BOTTOM OF THE DOOR, LOCATE AS SHOWN ABOVE AND SECURE USING ADJACENT FIXING METHOD. LOCATED AS SHOWN ABOVE.

SECURE EACH FLUSH DOOR BOLT ENSURING PLATE PACKER 0203-40 IS LOCATED AS SHOWN ABOVE.