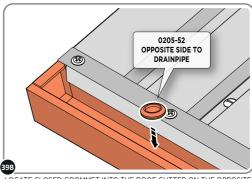

# Assembly Guide

LOCATE AN OPEN GROMMET INTO THE ROOF GUTTER ABOVE WHERE THE DRAIN HOLE WILL BE LOCATED.

LOCATE CLOSED GROMMET INTO THE ROOF GUTTER ON THE OPPOSITE SIDE TO THE LOCATED DRAIN HOLE AS SHOWN ABOVE.