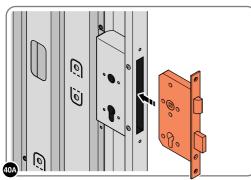

LOCATE AND SECURE RIGHT-HAND DOOR ASSEMBLY 0205-36 FURNITURE.

LOCATE EURO MORTICE LOCK 0203-32 RIGHT-HAND DOOR APERTURE AS SHOWN.

SECURE EURO MORTICE LOCK 0203-32 AT x2 LOCATIONS INDICATED ABOVE. SEE FOLLOWING DATA SHEET FOR COMPLETION OF MORTICE LOCK INSTALLATION.