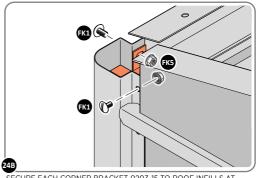

SECURE EACH CORNER BRACKET 0203-15 TO ROOF INFILLS AT LOCATIONS INDICATED AS SHOWN ABOVE.

SECURE EACH CORNER BRACKET 0203-15 TO ROOF INFILLS AT LOCATIONS INDICATED AS SHOWN ABOVE.

LOCATE AND SECURE ROOF SUPPORTS 0244-03.

LOCATE AND SECURE LONG ROOF SUPPORT 0244-03 AS SHOWN ABOVE.

LOCATE AND SECURE ROOF CHANNEL ASSEMBLY 0252-01.

SLOT ROOF CHANNEL ASSEMBLY 0252-01 INTO ROOF SUPPORT. FIXING POINT (x3 EACH SIDE) USING FASTENERS DETAILED ABOVE.