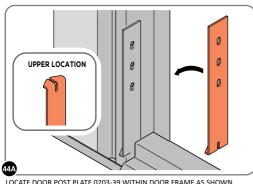

LOCATE AND SECURE DOOR HINGES ONTO DOOR ASSEMBLIES.

SECURE DOOR HINGE PLATE AND HINGE 0203-27 AND 0203-28 AS SHOWN.

IMPORTANT: ENSURE CORRECT DOOR HINGE IS SECURED TO CORRECT DOOR.

LOCATE AND SECURE DOOR HINGES ONTO LEFT-HAND & RIGHT-HAND DOOR POST.

SECURE DOOR POST PLATE AND LEFT-HAND HINGE 0203-27 AS SHOWN. PLEASE NOTE: REPEAT EACH PROCEDURE FOR UPPER LOCATION.

LOCATE AND SECURE GAS STRUT BRACKETS 0205-66.

SECURE A GAS STRUT BALL JOINT 0205-68 ONTO EACH GAS STRUT BRACKET 0205-66.