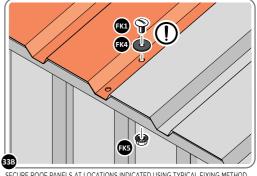

LOCATE AND SECURE ROOF PANEL SIDE 0244-06.

SECURE ROOF PANELS AT x 3 LOCATIONS INDICATED USING TYPICAL FIXING METHOD.

LOCATE AND SECURE ROOF PANEL 0244-04.

SECURE ROOF PANELS AT x4 LOCATIONS INDICATED USING TYPICAL FIXING METHOD. IMPORTANT: ENSURE RUBBER WASHER FK4 IS LOCATED AS SHOWN.

LOCATE AND SECURE ROOF PANEL SIDE 0244-06.

ALIGN AND OVERLAP ROOF PANEL 0244-06 WITH ROOF PANEL SIDE AS SHOWN.

IMPORTANT: ENSURE PANELS ALWAYS OVERLAP AS SHOWN.

SECURE ROOF PANELS AT x 3 LOCATIONS INDICATED USING TYPICAL FIXING METHOD. IMPORTANT: ENSURE RUBBER WASHER FK4 IS LOCATED AS SHOWN.