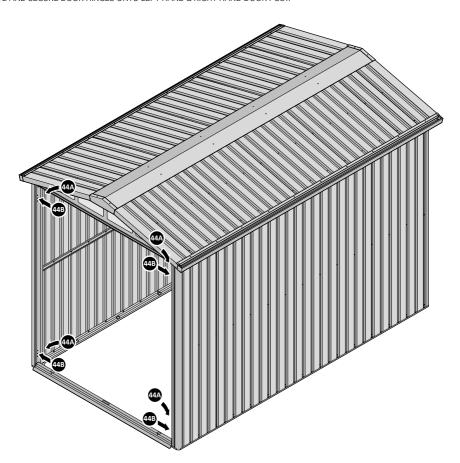

LOCATE AND SECURE DOOR HINGES ONTO DOOR ASSEMBLIES.

SECURE DOOR HINGE PLATE AND HINGE 0203-27 AND 0203-28 AS SHOWN.

IMPORTANT: ENSURE CORRECT DOOR HINGE IS SECURED TO CORRECT DOOR.

LOCATE AND SECURE DOOR HINGES ONTO LEFT-HAND & RIGHT-HAND DOOR POST.

SECURE DOOR POST PLATE AND LEFT-HAND HINGE 0203-27 AS SHOWN. PLEASE NOTE: REPEAT EACH PROCEDURE FOR UPPER LOCATION.

LOCATE AND SECURE GAS STRUT BRACKETS 0205-66.

SECURE A GAS STRUT BALL JOINT 0205-68 ONTO EACH GAS STRUT BRACKET 0205-66.