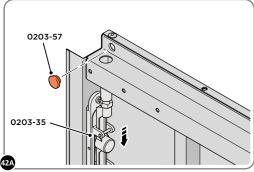

#### **ASSEMBLY STAGE 20**

LOCATE GROUND ANCHOR BRACKETS 0205-57.

THESE BRACKETS ARE SECURED USING GROUND ANCHOR KIT ONCE THE SHED WALL PANELS ARE FULLY ASSEMBLED (SEE PAGE 4")

LOCATE X4 GROUND ANCHOR BRACKETS 0205-57 AS SHOWN ABOVE, THESE ALLOW FOR FIXING TO A CONCRETE BASE AT A LATER STAGE IF DESIRED.