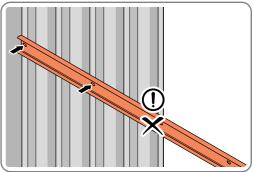

## WE STRONGLY ADVISE THAT THE SHED IS ANCHORED USING THIS KIT

The diagram illustrates the typical fixing method, once the shed is assembled, access the clamp brackets by removing the appropriate floor panel and secure as required.