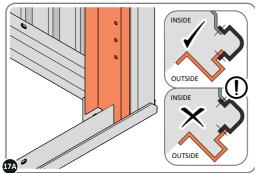

LOCATE AND SECURE ROOF INFILL SIDE 0252-05.

LOCATE AND SECURE ROOF SIDE INFILL 0252-05 AT X15 LOCATIONS INDICATED AS SHOWN ABOVE ON EACH SIDE.

IMPORTANT: ENSURE ROOF SIDE INFILL 0252-05 IS FITTED ON THE INSIDE AND NOT ON THE OUTSIDE AS ILLUSTRATED ABOVE.

LOCATE AND SECURE WINDOW ASSEMBLY 0244-15 AT LOCATIONS INDICATED AS SHOWN ABOVE.

IMPORTANT: ENSURE WINDOW ASSEMBLY 0244-15 IS FITTED ON THE INSIDE AND NOT ON THE OUTSIDE AS ILLUSTRATED ABOVE.

LOCATE AND EACH CORNER BRACKET 0203-15 TO ROOF INFILL AT FOUR LOCATIONS.