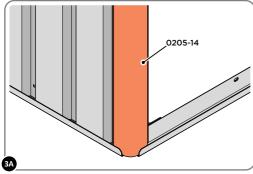

PLEASE NOTE: SECTION VIEW OF TYPICAL FIXING METHOD

LOCATE AND LOOSELY ATTACH WALL PANEL 0205-13 (1850 x 425mm).

LOOSELY ATTACH WALL PANEL ONTO FLOOR RAIL AT LOCATION INDICATED.

LOCATE AND LOOSELY ATTACH CORNER POST 0205-14 (1885mm).

LOOSELY ATTACH CORNER POST AT LOCATION INDICATED ONLY.

IMPORTANT: DO NOT SECURE AT UPPER FIXING POINT AT THIS STAGE.

LOCATE AND LOOSELY ATTACH LONG CENTRE BRACE 0205-08.

LOCATE AND LOOSELY ATTACH LONG CENTRE BRACE 0205-08 AS SHOWN AT  $\times 2$  LOCATIONS INDICATED ABOVE.