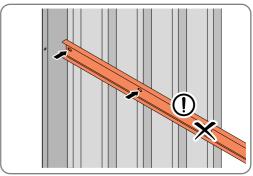

PLEASE NOTE: SECTION VIEW OF TYPICAL FIXING METHOD

LOCATE AND LOOSELY ATTACH WALL PANEL 0205-13 (1850 x 425mm).

LOOSELY ATTACH WALL PANEL ONTO FLOOR RAIL AT LOCATION INDICATED.

LOCATE AND LOOSELY ATTACH CORNER POST 0205-14 (1885mm).

LOOSELY ATTACH CORNER POST AT LOCATION INDICATED ONLY.

IMPORTANT: DO NOT SECURE AT UPPER FIXING POINT AT THIS STAGE.

LOCATE AND LOOSELY ATTACH LONG CENTRE BRACE 0205-08.

LOCATE AND LOOSELY ATTACH LONG CENTRE BRACE 0205-08 AS SHOWN AT  $\times 2$  LOCATIONS INDICATED ABOVE.