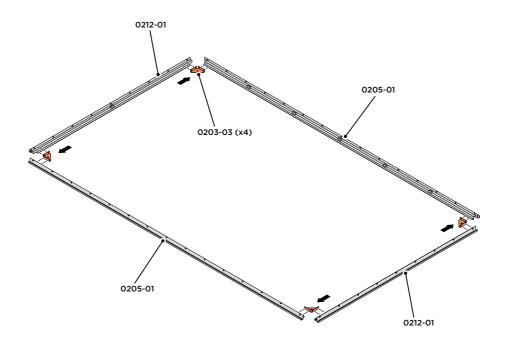

#### **GROUND ANCHOR KIT**

A Ground Anchor Kit is supplied, this is to secure the product to a solid concrete base, the shed has x4 clamp plates in each corner.

## WE STRONGLY ADVISE THAT THE SHED IS ANCHORED USING THIS KIT

The diagram illustrates the typical fixing method, once the shed is assembled, access the clamp brackets by removing the appropriate floor panel and secure as required.

#### **GROUND ANCHOR KIT: 0205-56**

Part Ref: FK7 **Expansion Plug** Qty: x8

Part Ref: FK8 M8 x 50mm Coach Screw Qty: x8

Part Ref: 0205-39 Qty: x4

Qty: x1

LOCATE AND SECURE A CORNER BRACE 0203-03 AT EACH LOCATION INDICATED.