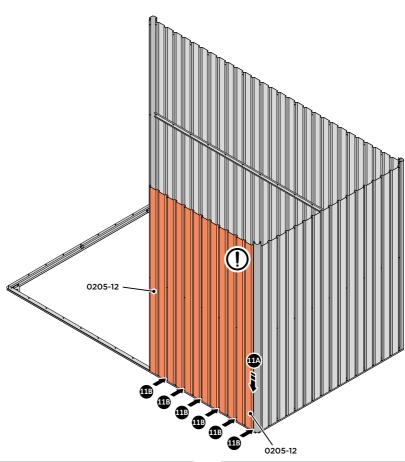

LOOSELY ATTACH AT x2 LOCATIONS INDICATED ONLY.

IMPORTANT: DO NOT SECURE AT OUTER FIXING POINT INDICATED.

LOCATE AND LOOSELY ATTACH WALL PANEL 0205-12 (1850 x 625mm).

LOOSELY ATTACH AT LOCATIONS INDICATED ONLY.

LOCATE AND LOOSELY ATTACH WALL PANEL 0205-12 (1850 x 625mm).

IMPORTANT: ENSURE PANEL IS IN THE CORRECT ORIENTATION.

LOCATE AND LOOSELY ATTACH CORNER POST 0205-14 (1885mm).

LOOSELY ATTACH CORNER POST AT x2 LOCATIONS INDICATED ONLY.

IMPORTANT: DO NOT SECURE AT OUTER FIXING POINT INDICATED.

LOCATE AND LOOSELY ATTACH WALL PANEL 0205-12 (1850 x 625mm).

LOOSELY ATTACH AT x3 LOCATIONS INDICATED ONLY.

LOCATE AND LOOSELY ATTACH WALL PANEL 0205-13 (1850 x 425mm).