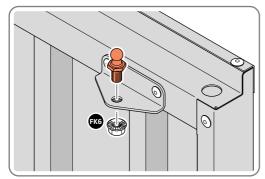

#### **ASSEMBLY STAGE 20**

LOCATE GROUND ANCHOR BRACKETS 0205-57.

THESE BRACKETS ARE SECURED USING GROUND ANCHOR KIT ONCE THE SHED WALL PANELS ARE FULLY ASSEMBLED (SEE PAGE 4")

LOCATE X4 GROUND ANCHOR BRACKETS 0205-57 AS SHOWN ABOVE, THESE ALLOW FOR FIXING TO A CONCRETE BASE AT A LATER STAGE IF DESIRED.