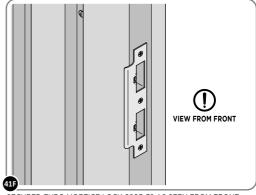

## WE STRONGLY ADVISE THAT THE SHED IS ANCHORED USING THIS KIT

The diagram illustrates the typical fixing method, once the shed is assembled, access the clamp brackets by removing the appropriate floor panel and secure as required.

#### **GROUND ANCHOR KIT: 0205-56**

Part Ref: FK7 **Expansion Plug** Qty: x8

Part Ref: FK8 M8 x 50mm Coach Screw Qty: x8

Part Ref: 0205-39 Qty: x4

Qty: x1

LOCATE AND SECURE A CORNER BRACE 0203-03 AT EACH LOCATION INDICATED.