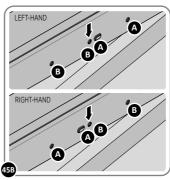

DETERMINE DOOR OPENING ANGLE: A: 90° OPENING OR B: 120° OPENING

ALIGN EACH GAS STRUT BRACKET WITH RELEVANT FIXING HOLES, SECURE USING TYPICAL FIXING METHOD ABOVE.