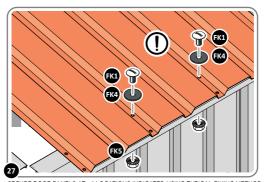

SECURE ROOF CHANNEL ASSEMBLY TO LONG ROOF SUPPORT 0252-07 FIXING POINT (x2 EACH SIDE) USING FASTENERS DETAILED ABOVE.

LOCATE AND SECURE ROOF PANEL 0244-04.

SECURE ROOF PANELS AT x4 LOCATIONS INDICATED USING TYPICAL FIXING METHOD. IMPORTANT: ENSURE RUBBER WASHER FK4 IS LOCATED AS SHOWN.

LOCATE AND SECURE ROOF PANEL SIDE 0244-06.

ALIGN AND OVERLAP ROOF PANEL 0244-06 WITH ROOF PANEL SIDE AS SHOWN.

IMPORTANT: ENSURE PANELS ALWAYS OVERLAP AS SHOWN.

SECURE ROOF PANELS AT x 3 LOCATIONS INDICATED USING TYPICAL FIXING METHOD. IMPORTANT: ENSURE RUBBER WASHER FK4 IS LOCATED AS SHOWN.