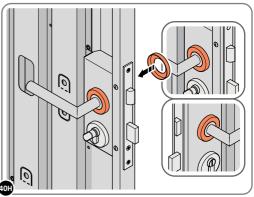

LOCATE AND SECURE RIGHT-HAND DOOR ASSEMBLY 0205-36 FURNITURE.

LOCATE EURO MORTICE LOCK 0203-32 RIGHT-HAND DOOR APERTURE AS SHOWN.

SECURE EURO MORTICE LOCK 0203-32 AT x2 LOCATIONS INDICATED ABOVE. SEE FOLLOWING DATA SHEET FOR COMPLETION OF MORTICE LOCK INSTALLATION.

### **ASSEMBLY STAGE 40 CONTINUED**

LOCATE AND SECURE RIGHT-HAND DOOR ASSEMBLY 0205-36 FURNITURE.

LOCATE AND SECURE EURO ESCUTCHEON 0203-34 AS SHOWN.

LOCATE EURO ESCUTCHEON COVER 0203-34 ONTO EURO ESCUTCHEON AS SHOWN.
PLEASE NOTE: THESE ARE PUSHED ON AND WILL CLICK INTO PLACE.

LOCATE EURO CYLINDER 0203-36 INTO DOOR APERTURE.

IMPORTANT: ENSURE COVER IS FITTED AS SHOWN.

SECURE EURO CYLINDER 0203-36 AS SHOWN ABOVE.

PLEASE NOTE: FIXING IS PART OF THE EURO MORTICE LOCK ASSEMBLY.

LOCATE AND SECURE DOOR HANDLE ASSEMBLY 0203-33 AS SHOWN.