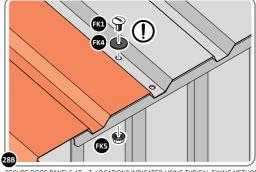

LOCATE AND SECURE LONG ROOF SUPPORT 0244-03 AS SHOWN ABOVE.

LOCATE AND SECURE ROOF CHANNEL ASSEMBLY 0252-01.

SLOT ROOF CHANNEL ASSEMBLY 0252-01 INTO ROOF SUPPORT. FIXING POINT (x3 EACH SIDE) USING FASTENERS DETAILED ABOVE.

SECURE ROOF CHANNEL ASSEMBLY TO LONG ROOF SUPPORT 0252-07 FIXING POINT (x2 EACH SIDE) USING FASTENERS DETAILED ABOVE.

LOCATE AND SECURE ROOF PANEL 0244-04.

SECURE ROOF PANELS AT x4 LOCATIONS INDICATED USING TYPICAL FIXING METHOD. IMPORTANT: ENSURE RUBBER WASHER FK4 IS LOCATED AS SHOWN.