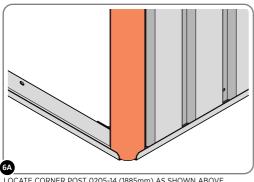

LOCATE AND LOOSELY ATTACH CORNER POST 0205-14 (1885mm).

LOOSELY ATTACH CORNER POST AT x2 LOCATIONS INDICATED ONLY. IMPORTANT: DO NOT SECURE AT UPPER FIXING POINT AT THIS STAGE.

LOCATE AND LOOSELY ATTACH WALL PANEL 0205-13 (1850 x 425mm).

LOOSELY ATTACH AT x3 LOCATIONS INDICATED ONLY.

LOCATE AND LOOSELY ATTACH CORNER POST 0205-14 (1885mm).

LOOSELY ATTACH CORNER POST AT x2 LOCATIONS INDICATED ONLY. IMPORTANT: DO NOT SECURE AT UPPER FIXING POINT AT THIS STAGE.