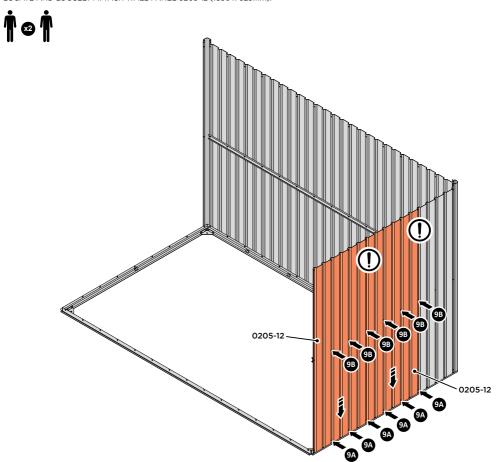

LOOSELY ATTACH AT x2 LOCATIONS INDICATED ONLY.

IMPORTANT: DO NOT SECURE AT OUTER FIXING POINT INDICATED.

LOCATE AND LOOSELY ATTACH WALL PANEL 0205-12 (1850 x 625mm).

LOOSELY ATTACH AT LOCATIONS INDICATED ONLY.

LOCATE AND LOOSELY ATTACH WALL PANEL 0205-12 (1850 x 625mm).

IMPORTANT: ENSURE PANEL IS IN THE CORRECT ORIENTATION.

LOCATE AND LOOSELY ATTACH CORNER POST 0205-14 (1885mm).

LOOSELY ATTACH CORNER POST AT x2 LOCATIONS INDICATED ONLY.

IMPORTANT: DO NOT SECURE AT OUTER FIXING POINT INDICATED.

LOCATE AND LOOSELY ATTACH WALL PANEL 0205-12 (1850 x 625mm).

LOOSELY ATTACH AT x3 LOCATIONS INDICATED ONLY.

LOCATE AND LOOSELY ATTACH WALL PANEL 0205-13 (1850 x 425mm).