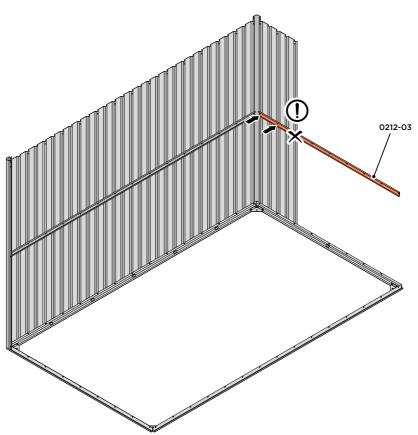

LOCATE AND LOOSELY ATTACH MID CENTRE BRACE 0212-03.

LOCATE AND LOOSELY ATTACH MID CENTRE BRACE 0212-03 AS SHOWN AT  ${\rm x5}$  LOCATIONS INDICATED ABOVE.

LOOSELY ATTACH AT x2 LOCATIONS INDICATED ONLY.

IMPORTANT: DO NOT SECURE AT OUTER FIXING POINT INDICATED.