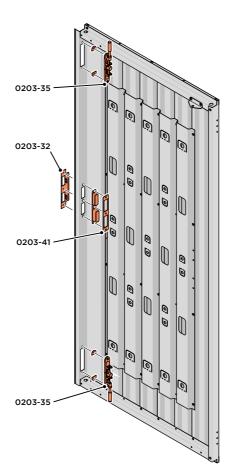

LOCATE AND SECURE RIGHT-HAND DOOR ASSEMBLY 0205-36 FURNITURE.

LOCATE EURO MORTICE LOCK 0203-32 RIGHT-HAND DOOR APERTURE AS SHOWN.

SECURE EURO MORTICE LOCK 0203-32 AT x2 LOCATIONS INDICATED ABOVE. SEE FOLLOWING DATA SHEET FOR COMPLETION OF MORTICE LOCK INSTALLATION.

### **ASSEMBLY STAGE 41 CONTINUED**

LOCATE AND SECURE LEFT-HAND DOOR ASSEMBLY 0205-37 FURNITURE.

ATTACH DOOR BOLT ONTO FLUSH DOOR BOLT.

ENSURE FLUSH DOOR BOLT OPENS AND CLOSES.

LOCATE AND SECURE EURO MORTICE LOCK 0203-32 AND CATCH PLATE COVER 0203-41 AS SHOWN ABOVE.

SECURED EURO MORTICE LOCK 0203-32 AS SEEN FROM FRONT.

LOCATE AND SECURE A DOOR GROMMET 0203-57 AT EACH LOCATION INDICATED.

LOCATE DOOR GROMMENT 0203-57 AT x2 LOCATIONS AS SHOWN.
PLEASE NOTE: T HESE ARE PUSHED ON AND WILL CLICK INTO PLACE.