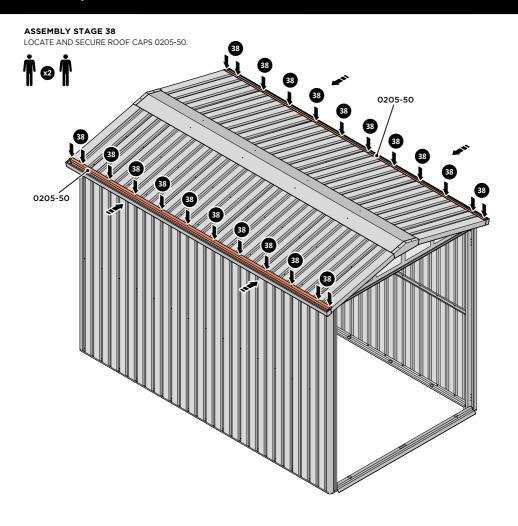

LOCATE AND SECURE ROOF RIDGE CAPS 0244-11 TO ROOF RIDGE 0252-08.

SECURE RIDGE CAP AT x4 LOCATIONS INDICATED USING TYPICAL FIXING METHOD. PLEASE NOTE: THE FIXING USED IS A SELF DRILLING COMPONENT.

LOCATE AND SECURE ROOF GUTTER ASSEMBLY 0205-75

SLIDE AND SECURE ROOF GUTTER 0205-75 INTO POSITION AS SHOWN ABOVE IMPORTANT: ENSURE PANELS ALWAYS OVERLAP GUTTER AS SHOWN.

SLIDE AND SECURE ROOF CAP 0205-50 INTO POSITION AS SHOWN ABOVE.

PLEASE NOTE: THE FIXING USED IS A SELF DRILLING COMPONENT.