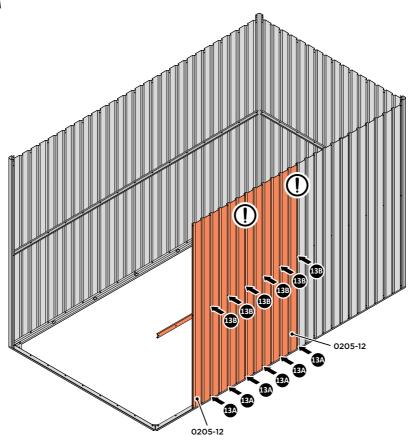

LOCATE AND LOOSELY ATTACH MID CENTRE BRACE 0212-03.

LOCATE AND LOOSELY ATTACH MID CENTRE BRACE 0212-03 AS SHOWN AT  ${\rm x5}$  LOCATIONS INDICATED ABOVE.

LOOSELY ATTACH AT x2 LOCATIONS INDICATED ONLY.

IMPORTANT: DO NOT SECURE AT OUTER FIXING POINT INDICATED.