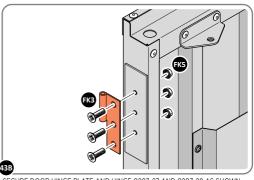

SECURE EACH FLUSH DOOR BOLT ENSURING PLATE PACKER 0203-40 IS LOCATED AS SHOWN ABOVE.