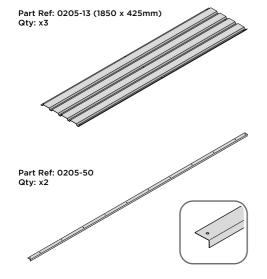

PLEASE NOTE: SECTION VIEW OF TYPICAL FIXING METHOD

LOCATE AND LOOSELY ATTACH WALL PANEL 0205-13 (1850 x 425mm).

LOOSELY ATTACH WALL PANEL ONTO FLOOR RAIL AT LOCATION INDICATED.

LOCATE AND LOOSELY ATTACH CORNER POST 0205-14 (1885mm).

LOCATE AND LOOSELY ATTACH CORNER POST 0205-14 (1885mm).

LOOSELY ATTACH CORNER POST AT x2 LOCATIONS INDICATED ONLY. IMPORTANT: DO NOT SECURE AT UPPER FIXING POINT AT THIS STAGE.

LOCATE AND LOOSELY ATTACH WALL PANEL 0205-13 (1850 x 425mm).

LOCATE FIRST WALL PANEL 0205-13 (1850 x 425mm) AS SHOWN ABOVE. IMPORTANT: ENSURE PANEL IS IN THE CORRECT ORIENTATION.

0205-13

LOOSELY ATTACH WALL PANEL AT X2 LOCATIONS INDICATED ONLY.
IMPORTANT: DO NOT SECURE ANY FIXING POINTS OTHER THAN THOSE INDICATED.

LOOSELY ATTACH AT x3 LOCATIONS INDICATED ONLY.

LOCATE AND LOOSELY ATTACH CORNER POST 0205-14 (1885mm).

LOOSELY ATTACH CORNER POST AT x2 LOCATIONS INDICATED ONLY. IMPORTANT: DO NOT SECURE AT UPPER FIXING POINT AT THIS STAGE.

SLIDE AND SECURE ROOF GUTTER 0205-75 INTO POSITION AS SHOWN ABOVE IMPORTANT: ENSURE PANELS ALWAYS OVERLAP GUTTER AS SHOWN.

SLIDE AND SECURE ROOF CAP 0205-50 INTO POSITION AS SHOWN ABOVE.

PLEASE NOTE: THE FIXING USED IS A SELF DRILLING COMPONENT.