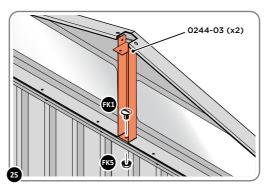

LOCATE AND SECURE LONG ROOF SUPPORT 0244-03 AS SHOWN ABOVE.

LOCATE AND SECURE ROOF CHANNEL ASSEMBLY 0252-01.

SLOT ROOF CHANNEL ASSEMBLY 0252-01 INTO ROOF SUPPORT. FIXING POINT (x3 EACH SIDE) USING FASTENERS DETAILED ABOVE.