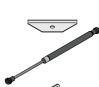

SECURE DOOR POST PLATE AND LEFT-HAND HINGE 0203-27 AS SHOWN. PLEASE NOTE: REPEAT EACH PROCEDURE FOR UPPER LOCATION.

LOCATE AND SECURE GAS STRUT BRACKETS 0205-66.

SECURE A GAS STRUT BALL JOINT 0205-68 ONTO EACH GAS STRUT BRACKET 0205-66.

DETERMINE DOOR OPENING ANGLE: A: 90° OPENING OR B: 120° OPENING

ALIGN EACH GAS STRUT BRACKET WITH RELEVANT FIXING HOLES, SECURE USING TYPICAL FIXING METHOD ABOVE.

# **ASSEMBLY STAGE 46**

LOCATE DOOR ASSEMBLIES ONTO HINGES.

ASSEMBLED DOOR HINGE.

LOCATE AND SECURE GAS STRUT 0205-63.

SECURE A GAS STRUT BALL JOINT 0205-68 ONTO EACH GAS STRUT BRACKET THAT IS PRE-RIVETED ONTO EACH DOOR ASSEMBLY.

FIX EACH GAS STRUT 0205-63 ONTO RELEVANT GAS STRUT BALL JOINTS. **PLEASE NOTE: PUSHES DOWN ON DOOR AND UPWARDS ON DOOR FRAME.** 

LOCATE AND SECURE SHELF ASSEMBLY 0205-38.

THE SHELF ASSEMBLY CAN BE LOCATED AS DESIRED, PLEASE DETERMINE THE MOST SUITABLE LOCATION AND ASSEMBLE AS SHOWN IN FIG.48A & 48B.