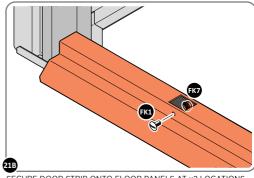

LOCATE AND SECURE DOOR STRIP 0205-74.

LOCATE DOOR STRIP 0205-74 AS SHOWN.

IMPORTANT: ENSURE DOOR STRIP IS PUSHED AGAINST DOOR POST RETURN.

SECURE DOOR STRIP ONTO FLOOR PANELS AT x2 LOCATIONS INDICATED, USE EXISTING HOLE AS A LOCATION GUIDE.