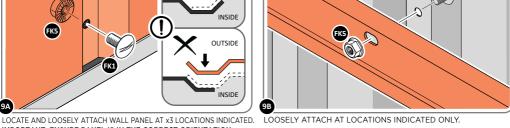

IMPORTANT: DO NOT SECURE AT OUTER FIXING POINT INDICATED.

LOCATE AND LOOSELY ATTACH WALL PANEL 0205-12 (1850 x 625mm).

LOOSELY ATTACH AT x3 LOCATIONS INDICATED ONLY.

LOCATE AND LOOSELY ATTACH WALL PANEL 0205-13 (1850 x 425mm).

LOOSELY ATTACH AT x3 LOCATIONS INDICATED ONLY.

LOCATE AND LOOSELY ATTACH CORNER POST 0205-14 (1885mm).

LOOSELY ATTACH CORNER POST AT x2 LOCATIONS INDICATED ONLY. IMPORTANT: DO NOT SECURE AT UPPER FIXING POINT AT THIS STAGE.