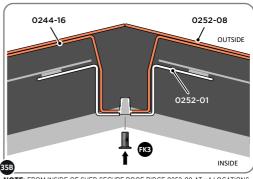

LOCATE AND SECURE ROOF INFILL SIDE 0252-05.

LOCATE AND SECURE ROOF SIDE INFILL 0252-05 AT X15 LOCATIONS INDICATED AS SHOWN ABOVE ON EACH SIDE.

IMPORTANT: ENSURE ROOF SIDE INFILL 0252-05 IS FITTED ON THE INSIDE AND NOT ON THE OUTSIDE AS ILLUSTRATED ABOVE.

LOCATE AND SECURE WINDOW ASSEMBLY 0244-15 AT LOCATIONS INDICATED AS SHOWN ABOVE.

IMPORTANT: ENSURE WINDOW ASSEMBLY 0244-15 IS FITTED ON THE INSIDE AND NOT ON THE OUTSIDE AS ILLUSTRATED ABOVE.

LOCATE AND EACH CORNER BRACKET 0203-15 TO ROOF INFILL AT FOUR LOCATIONS.