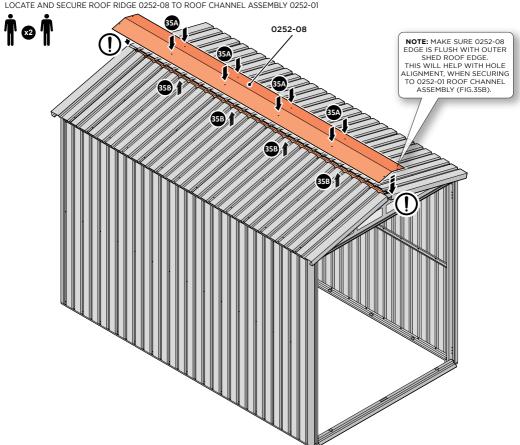

LOCATE AND SECURE ROOF RIDGE BRACKET 0244-16 TO ROOF RIDGE 0252-08.

SECURE ROOF RIDGE BRACKETS TO ROOF RIDGE AT x 4 LOCATIONS INDICATED. IMPORTANT: ENSURE RUBBER WASHER FK4 IS LOCATED AS SHOWN.

NOTE: FROM INSIDE OF SHED SECURE ROOF RIDGE 0252-08 AT x4 LOCATIONS INDICATED USING TYPICAL FIXING METHOD.