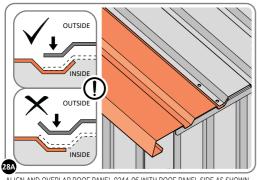

LOCATE AND SECURE ROOF INFILL SIDE 0252-05.

LOCATE AND SECURE ROOF SIDE INFILL 0252-05 AT X15 LOCATIONS INDICATED AS SHOWN ABOVE ON EACH SIDE.

IMPORTANT: ENSURE ROOF SIDE INFILL 0252-05 IS FITTED ON THE INSIDE AND NOT ON THE OUTSIDE AS ILLUSTRATED ABOVE.