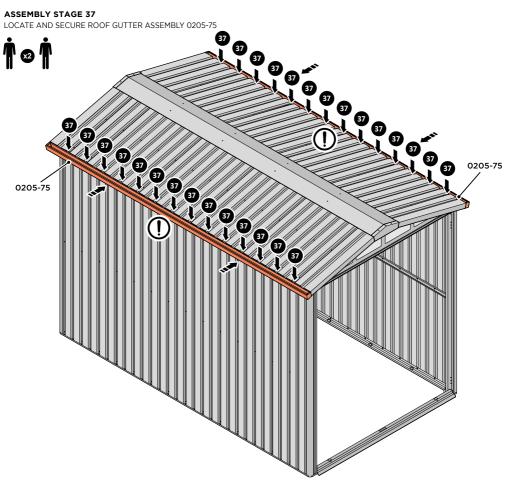

LOCATE AND SECURE ROOF RIDGE CAPS 0244-11 TO ROOF RIDGE 0252-08.

SECURE RIDGE CAP AT x4 LOCATIONS INDICATED USING TYPICAL FIXING METHOD. PLEASE NOTE: THE FIXING USED IS A SELF DRILLING COMPONENT.

LOCATE AND SECURE ROOF GUTTER ASSEMBLY 0205-75

SLIDE AND SECURE ROOF GUTTER 0205-75 INTO POSITION AS SHOWN ABOVE IMPORTANT: ENSURE PANELS ALWAYS OVERLAP GUTTER AS SHOWN.

SLIDE AND SECURE ROOF CAP 0205-50 INTO POSITION AS SHOWN ABOVE.

PLEASE NOTE: THE FIXING USED IS A SELF DRILLING COMPONENT.