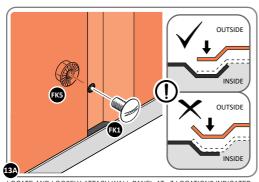

LOCATE FIRST WALL PANEL 0205-13 (1850 x 425mm) AS SHOWN ABOVE. IMPORTANT: ENSURE PANEL IS IN THE CORRECT ORIENTATION.

0205-13

LOOSELY ATTACH WALL PANEL AT X2 LOCATIONS INDICATED ONLY.
IMPORTANT: DO NOT SECURE ANY FIXING POINTS OTHER THAN THOSE INDICATED.