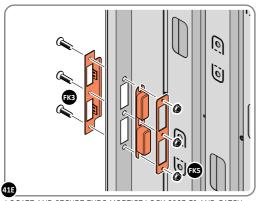

LOCATE COVER ONTO DOOR HANDLE AS SHOWN.

PLEASE NOTE: THESE ARE PUSHED ON AND WILL CLICK INTO PLACE.

LOCATE AND SECURE LEFT-HAND DOOR ASSEMBLY 0205-37 FURNITURE.

ENSURE THE PLUNGER INDICATED IS FACING THE BOTTOM OF THE DOOR, LOCATE AS SHOWN ABOVE AND SECURE USING ADJACENT FIXING METHOD. LOCATED AS SHOWN ABOVE.

SECURE EACH FLUSH DOOR BOLT ENSURING PLATE PACKER 0203-40 IS LOCATED AS SHOWN ABOVE.