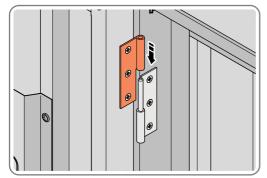

LOCATE AND SECURE DOOR HINGES ONTO DOOR ASSEMBLIES.

SECURE DOOR HINGE PLATE AND HINGE 0203-27 AND 0203-28 AS SHOWN.

IMPORTANT: ENSURE CORRECT DOOR HINGE IS SECURED TO CORRECT DOOR.

LOCATE AND SECURE DOOR HINGES ONTO LEFT-HAND & RIGHT-HAND DOOR POST.

SECURE DOOR POST PLATE AND LEFT-HAND HINGE 0203-27 AS SHOWN. PLEASE NOTE: REPEAT EACH PROCEDURE FOR UPPER LOCATION.

LOCATE AND SECURE GAS STRUT BRACKETS 0205-66.

SECURE A GAS STRUT BALL JOINT 0205-68 ONTO EACH GAS STRUT BRACKET 0205-66.