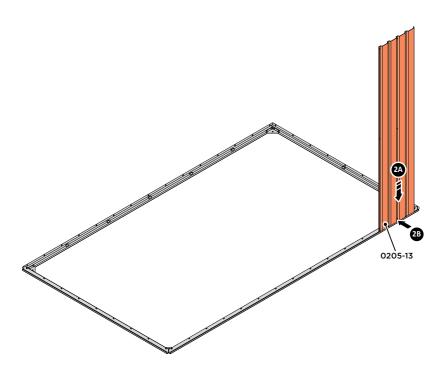

PLEASE NOTE: SECTION VIEW OF TYPICAL FIXING METHOD

LOCATE AND LOOSELY ATTACH WALL PANEL 0205-13 (1850 x 425mm).

LOOSELY ATTACH WALL PANEL ONTO FLOOR RAIL AT LOCATION INDICATED.

LOCATE AND LOOSELY ATTACH CORNER POST 0205-14 (1885mm).

LOCATE AND LOOSELY ATTACH CORNER POST 0205-14 (1885mm).

LOOSELY ATTACH CORNER POST AT x2 LOCATIONS INDICATED ONLY. IMPORTANT: DO NOT SECURE AT UPPER FIXING POINT AT THIS STAGE.

LOCATE AND LOOSELY ATTACH WALL PANEL 0205-13 (1850 x 425mm).

LOCATE FIRST WALL PANEL 0205-13 (1850 x 425mm) AS SHOWN ABOVE. IMPORTANT: ENSURE PANEL IS IN THE CORRECT ORIENTATION.

0205-13

LOOSELY ATTACH WALL PANEL AT X2 LOCATIONS INDICATED ONLY.
IMPORTANT: DO NOT SECURE ANY FIXING POINTS OTHER THAN THOSE INDICATED.