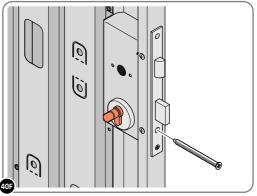

### **ASSEMBLY STAGE 41 CONTINUED**

LOCATE AND SECURE LEFT-HAND DOOR ASSEMBLY 0205-37 FURNITURE.

ATTACH DOOR BOLT ONTO FLUSH DOOR BOLT.

ENSURE FLUSH DOOR BOLT OPENS AND CLOSES.

LOCATE AND SECURE EURO MORTICE LOCK 0203-32 AND CATCH PLATE COVER 0203-41 AS SHOWN ABOVE.

SECURED EURO MORTICE LOCK 0203-32 AS SEEN FROM FRONT.

LOCATE AND SECURE A DOOR GROMMET 0203-57 AT EACH LOCATION INDICATED.

LOCATE DOOR GROMMENT 0203-57 AT x2 LOCATIONS AS SHOWN.
PLEASE NOTE: T HESE ARE PUSHED ON AND WILL CLICK INTO PLACE.