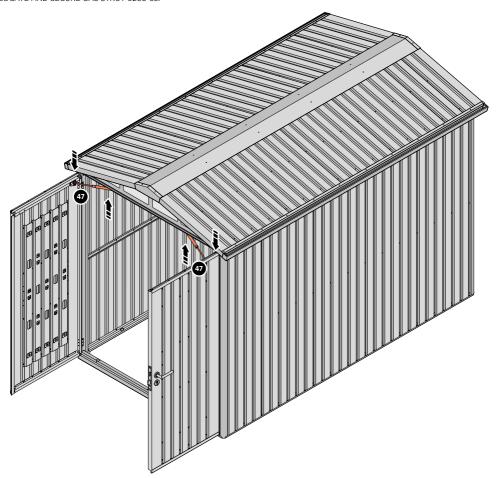

LOCATE AND SECURE WINDOW ASSEMBLY 0244-15 AT LOCATIONS INDICATED AS SHOWN ABOVE.

IMPORTANT: ENSURE WINDOW ASSEMBLY 0244-15 IS FITTED ON THE INSIDE AND NOT ON THE OUTSIDE AS ILLUSTRATED ABOVE.

LOCATE AND EACH CORNER BRACKET 0203-15 TO ROOF INFILL AT FOUR LOCATIONS.

SECURE EACH CORNER BRACKET 0203-15 TO ROOF INFILLS AT LOCATIONS INDICATED AS SHOWN ABOVE.

SECURE EACH CORNER BRACKET 0203-15 TO ROOF INFILLS AT LOCATIONS INDICATED AS SHOWN ABOVE.

LOCATE AND SECURE ROOF SUPPORTS 0244-03.