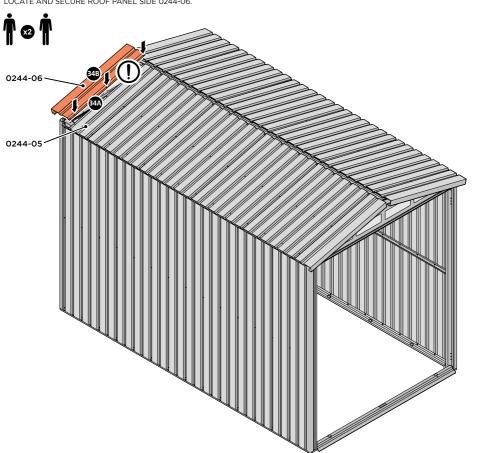

LOCATE AND SECURE ROOF PANEL SIDE 0244-06.

SECURE ROOF PANELS AT x 3 LOCATIONS INDICATED USING TYPICAL FIXING METHOD.

LOCATE AND SECURE ROOF PANEL 0244-04.

SECURE ROOF PANELS AT x4 LOCATIONS INDICATED USING TYPICAL FIXING METHOD. IMPORTANT: ENSURE RUBBER WASHER FK4 IS LOCATED AS SHOWN.

LOCATE AND SECURE ROOF PANEL SIDE 0244-06.

ALIGN AND OVERLAP ROOF PANEL 0244-06 WITH ROOF PANEL SIDE AS SHOWN.

IMPORTANT: ENSURE PANELS ALWAYS OVERLAP AS SHOWN.

SECURE ROOF PANELS AT x 3 LOCATIONS INDICATED USING TYPICAL FIXING METHOD. IMPORTANT: ENSURE RUBBER WASHER FK4 IS LOCATED AS SHOWN.