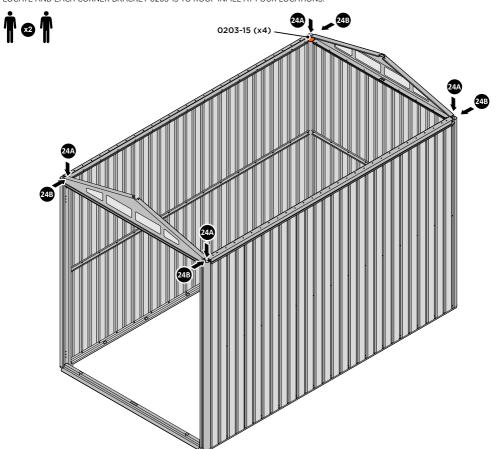

#### **GROUND ANCHOR KIT: 0205-56**

Part Ref: FK7 **Expansion Plug** Qty: x8

Part Ref: FK8 M8 x 50mm Coach Screw Qty: x8

Part Ref: 0205-39 Qty: x4

Qty: x1

LOCATE AND SECURE A CORNER BRACE 0203-03 AT EACH LOCATION INDICATED.