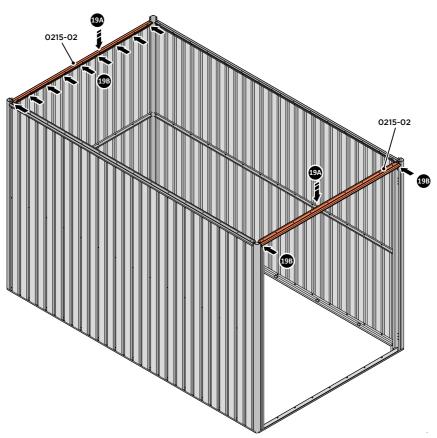

#### **ASSEMBLY STAGE 19**

LOCATE AND LOOSELY ATTACH LONG ROOF RAIL 0215-02.

LOOSELY ATTACH AT LOCATIONS INDICATED.

#### **ASSEMBLY STAGE 20**

LOCATE GROUND ANCHOR BRACKETS 0205-57.

THESE BRACKETS ARE SECURED USING GROUND ANCHOR KIT ONCE THE SHED WALL PANELS ARE FULLY ASSEMBLED (SEE PAGE 4")

LOCATE X4 GROUND ANCHOR BRACKETS 0205-57 AS SHOWN ABOVE, THESE ALLOW FOR FIXING TO A CONCRETE BASE AT A LATER STAGE IF DESIRED.