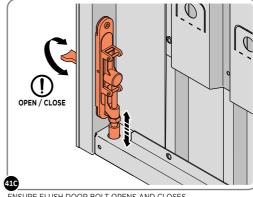

### **ASSEMBLY STAGE 41 CONTINUED**

LOCATE AND SECURE LEFT-HAND DOOR ASSEMBLY 0205-37 FURNITURE.

ATTACH DOOR BOLT ONTO FLUSH DOOR BOLT.

ENSURE FLUSH DOOR BOLT OPENS AND CLOSES.

LOCATE AND SECURE EURO MORTICE LOCK 0203-32 AND CATCH PLATE COVER 0203-41 AS SHOWN ABOVE.