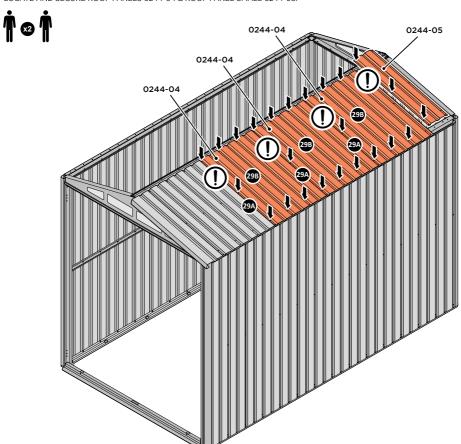

SECURE ROOF CHANNEL ASSEMBLY TO LONG ROOF SUPPORT 0252-07 FIXING POINT (x2 EACH SIDE) USING FASTENERS DETAILED ABOVE.

LOCATE AND SECURE ROOF PANEL 0244-04.

SECURE ROOF PANELS AT x4 LOCATIONS INDICATED USING TYPICAL FIXING METHOD. IMPORTANT: ENSURE RUBBER WASHER FK4 IS LOCATED AS SHOWN.

LOCATE AND SECURE ROOF PANEL SIDE 0244-06.

ALIGN AND OVERLAP ROOF PANEL 0244-06 WITH ROOF PANEL SIDE AS SHOWN.

IMPORTANT: ENSURE PANELS ALWAYS OVERLAP AS SHOWN.

SECURE ROOF PANELS AT x 3 LOCATIONS INDICATED USING TYPICAL FIXING METHOD. IMPORTANT: ENSURE RUBBER WASHER FK4 IS LOCATED AS SHOWN.

LOCATE AND SECURE ROOF PANELS 0244-04 & ROOF PANEL SMALL 0244-05.

ALIGN AND OVERLAP ROOF PANEL WITH PREVIOUS ROOF PANEL.

IMPORTANT: ENSURE PANELS ALWAYS OVERLAP AS SHOWN.

SECURE ROOF PANELS AT LOCATIONS INDICATED USING TYPICAL FIXING METHOD. IMPORTANT: ENSURE RUBBER WASHER FK4 IS LOCATED AS SHOWN.