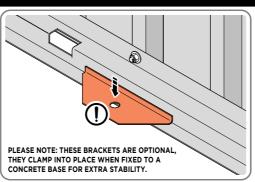

#### **GROUND ANCHOR KIT**

A Ground Anchor Kit is supplied, this is to secure the product to a solid concrete base, the shed has x4 clamp plates in each corner.

## WE STRONGLY ADVISE THAT THE SHED IS ANCHORED USING THIS KIT

The diagram illustrates the typical fixing method, once the shed is assembled, access the clamp brackets by removing the appropriate floor panel and secure as required.