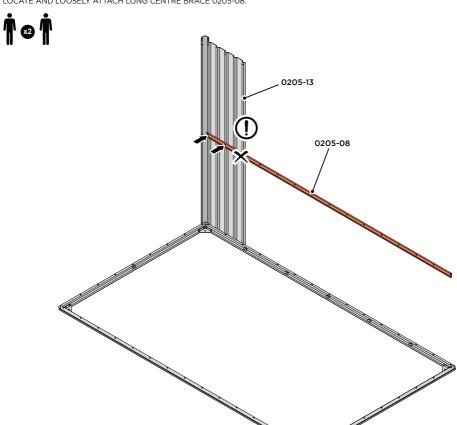

PLEASE NOTE: SECTION VIEW OF TYPICAL FIXING METHOD

LOCATE AND LOOSELY ATTACH WALL PANEL 0205-13 (1850 x 425mm).

LOOSELY ATTACH WALL PANEL ONTO FLOOR RAIL AT LOCATION INDICATED.

LOCATE AND LOOSELY ATTACH CORNER POST 0205-14 (1885mm).

LOOSELY ATTACH CORNER POST AT LOCATION INDICATED ONLY.

IMPORTANT: DO NOT SECURE AT UPPER FIXING POINT AT THIS STAGE.

LOCATE AND LOOSELY ATTACH LONG CENTRE BRACE 0205-08.

LOCATE AND LOOSELY ATTACH LONG CENTRE BRACE 0205-08 AS SHOWN AT  $\times 2$  LOCATIONS INDICATED ABOVE.