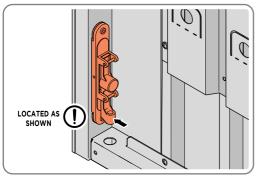

LOCATE COVER ONTO DOOR HANDLE AS SHOWN.

PLEASE NOTE: THESE ARE PUSHED ON AND WILL CLICK INTO PLACE.

LOCATE AND SECURE LEFT-HAND DOOR ASSEMBLY 0205-37 FURNITURE.

ENSURE THE PLUNGER INDICATED IS FACING THE BOTTOM OF THE DOOR, LOCATE AS SHOWN ABOVE AND SECURE USING ADJACENT FIXING METHOD. LOCATED AS SHOWN ABOVE.