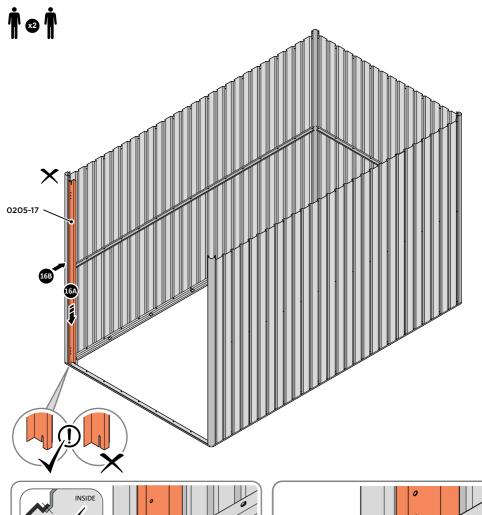

LOCATE AND LOOSELY ATTACH LEFT-HAND DOOR POST 0205-17.

SECURE DOOR POST AT x2 LOCATIONS INDICATED.

IMPORTANT: DO NOT SECURE AT UPPER FIXING POINT AT THIS STAGE.

LOCATE AND LOOSELY ATTACH RIGHT-HAND DOOR POST 0205-16.

SECURE DOOR POST AT x2 LOCATIONS INDICATED.

IMPORTANT: DO NOT SECURE AT UPPER FIXING POINT AT THIS STAGE.

LOCATE AND LOOSELY ATTACH SHORT ROOF RAIL 0205-18.

LOOSELY ATTACH AT x15 LOCATIONS INDICATED.