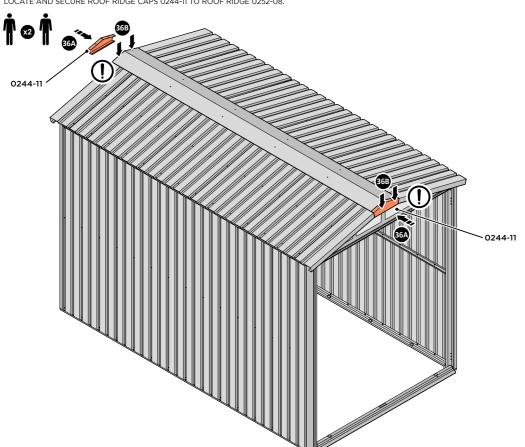

LOCATE AND SECURE ROOF RIDGE CAPS 0244-11 TO ROOF RIDGE 0252-08.

SECURE RIDGE CAP AT x4 LOCATIONS INDICATED USING TYPICAL FIXING METHOD. PLEASE NOTE: THE FIXING USED IS A SELF DRILLING COMPONENT.

LOCATE AND SECURE ROOF GUTTER ASSEMBLY 0205-75