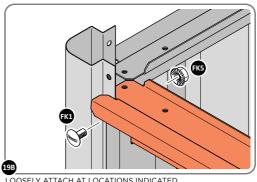

#### **ASSEMBLY STAGE 19**

LOCATE AND LOOSELY ATTACH LONG ROOF RAIL 0215-02.

LOOSELY ATTACH AT LOCATIONS INDICATED.