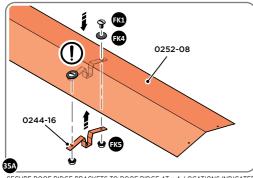

LOCATE AND SECURE ROOF RIDGE BRACKET 0244-16 TO ROOF RIDGE 0252-08.

SECURE ROOF RIDGE BRACKETS TO ROOF RIDGE AT x 4 LOCATIONS INDICATED. IMPORTANT: ENSURE RUBBER WASHER FK4 IS LOCATED AS SHOWN.

NOTE: FROM INSIDE OF SHED SECURE ROOF RIDGE 0252-08 AT x4 LOCATIONS INDICATED USING TYPICAL FIXING METHOD.