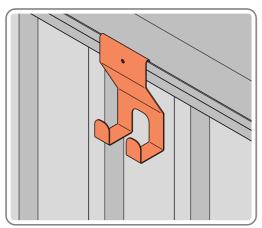

# ASSEMBLY STAGE 49

LOCATE TOOL HANGERS 0205-39 WITHIN SHED AS DESIRED LOCATION.

HOOK EACH TOOL HANGER 0205-39 ONTO ROOF FRAME AT DESIRED LOCATION.