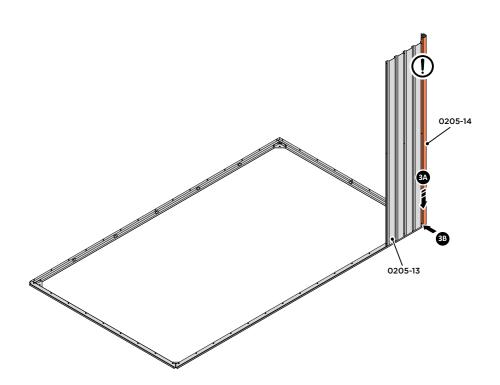

PLEASE NOTE: SECTION VIEW OF TYPICAL FIXING METHOD

LOCATE AND LOOSELY ATTACH WALL PANEL 0205-13 (1850 x 425mm).

LOOSELY ATTACH WALL PANEL ONTO FLOOR RAIL AT LOCATION INDICATED.

LOCATE AND LOOSELY ATTACH CORNER POST 0205-14 (1885mm).

LOOSELY ATTACH CORNER POST AT LOCATION INDICATED ONLY.

IMPORTANT: DO NOT SECURE AT UPPER FIXING POINT AT THIS STAGE.

LOCATE AND LOOSELY ATTACH LONG CENTRE BRACE 0205-08.

LOCATE AND LOOSELY ATTACH LONG CENTRE BRACE 0205-08 AS SHOWN AT  $\times 2$  LOCATIONS INDICATED ABOVE.

LOCATE AND LOOSELY ATTACH CORNER POST 0205-14 (1885mm).

LOOSELY ATTACH CORNER POST AT x2 LOCATIONS INDICATED ONLY. IMPORTANT: DO NOT SECURE AT UPPER FIXING POINT AT THIS STAGE.

LOCATE AND LOOSELY ATTACH WALL PANEL 0205-13 (1850 x 425mm).