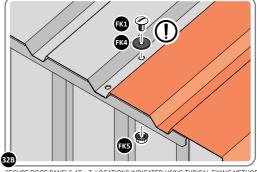

LOCATE AND SECURE ROOF PANEL SIDE 0244-06.

SECURE ROOF PANELS AT x 3 LOCATIONS INDICATED USING TYPICAL FIXING METHOD.

LOCATE AND SECURE ROOF PANEL 0244-04.

SECURE ROOF PANELS AT x4 LOCATIONS INDICATED USING TYPICAL FIXING METHOD. IMPORTANT: ENSURE RUBBER WASHER FK4 IS LOCATED AS SHOWN.

LOCATE AND SECURE ROOF PANEL SIDE 0244-06.

ALIGN AND OVERLAP ROOF PANEL 0244-06 WITH ROOF PANEL SIDE AS SHOWN.

IMPORTANT: ENSURE PANELS ALWAYS OVERLAP AS SHOWN.

SECURE ROOF PANELS AT x 3 LOCATIONS INDICATED USING TYPICAL FIXING METHOD. IMPORTANT: ENSURE RUBBER WASHER FK4 IS LOCATED AS SHOWN.