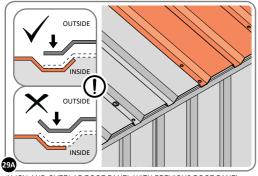

LOCATE AND SECURE ROOF INFILL SIDE 0252-05.

LOCATE AND SECURE ROOF SIDE INFILL 0252-05 AT X15 LOCATIONS INDICATED AS SHOWN ABOVE ON EACH SIDE.

IMPORTANT: ENSURE ROOF SIDE INFILL 0252-05 IS FITTED ON THE INSIDE AND NOT ON THE OUTSIDE AS ILLUSTRATED ABOVE.