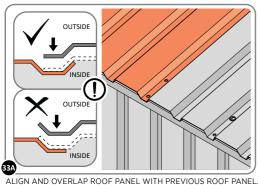

LOCATE AND SECURE ROOF PANELS 0244-04 & ROOF PANEL SMALL 0244-05.

ALIGN AND OVERLAP ROOF PANEL WITH PREVIOUS ROOF PANEL.

IMPORTANT: ENSURE PANELS ALWAYS OVERLAP AS SHOWN.

SECURE ROOF PANELS AT LOCATIONS INDICATED USING TYPICAL FIXING METHOD. IMPORTANT: ENSURE RUBBER WASHER FK4 IS LOCATED AS SHOWN.