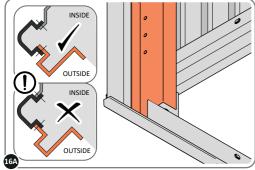

LOCATE AND LOOSELY ATTACH LEFT-HAND DOOR POST 0205-17.

SECURE DOOR POST AT x2 LOCATIONS INDICATED.

IMPORTANT: DO NOT SECURE AT UPPER FIXING POINT AT THIS STAGE.

LOCATE AND LOOSELY ATTACH RIGHT-HAND DOOR POST 0205-16.