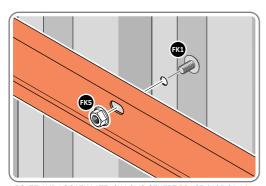

LOOSELY ATTACH CORNER POST AT LOCATION INDICATED ONLY.

IMPORTANT: DO NOT SECURE AT UPPER FIXING POINT AT THIS STAGE.

LOCATE AND LOOSELY ATTACH LONG CENTRE BRACE 0205-08.

LOCATE AND LOOSELY ATTACH LONG CENTRE BRACE 0205-08 AS SHOWN AT  $\times 2$  LOCATIONS INDICATED ABOVE.