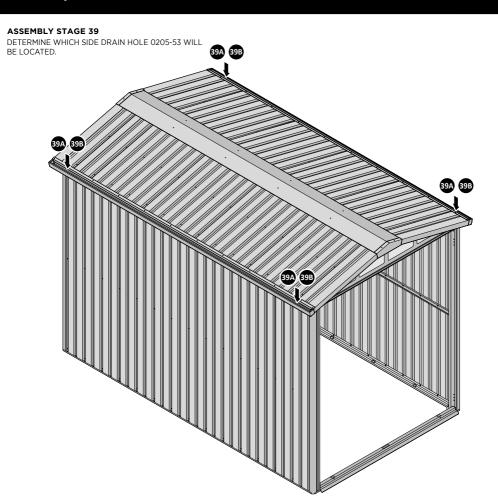

# Assembly Guide

LOCATE AN OPEN GROMMET INTO THE ROOF GUTTER ABOVE WHERE THE DRAIN HOLE WILL BE LOCATED.

LOCATE CLOSED GROMMET INTO THE ROOF GUTTER ON THE OPPOSITE SIDE TO THE LOCATED DRAIN HOLE AS SHOWN ABOVE.