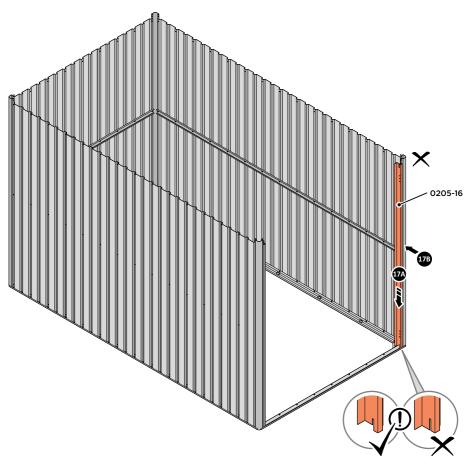

LOCATE AND LOOSELY ATTACH LEFT-HAND DOOR POST 0205-17.

SECURE DOOR POST AT x2 LOCATIONS INDICATED.

IMPORTANT: DO NOT SECURE AT UPPER FIXING POINT AT THIS STAGE.

LOCATE AND LOOSELY ATTACH RIGHT-HAND DOOR POST 0205-16.

SECURE DOOR POST AT x2 LOCATIONS INDICATED.

IMPORTANT: DO NOT SECURE AT UPPER FIXING POINT AT THIS STAGE.

LOCATE AND LOOSELY ATTACH SHORT ROOF RAIL 0205-18.

LOOSELY ATTACH AT x15 LOCATIONS INDICATED.