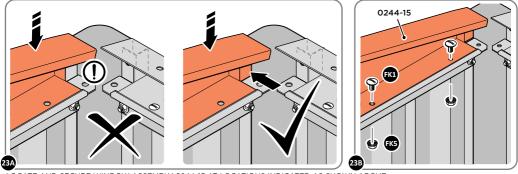

LOCATE AND SECURE ROOF INFILL SIDE 0252-05.

LOCATE AND SECURE ROOF SIDE INFILL 0252-05 AT X15 LOCATIONS INDICATED AS SHOWN ABOVE ON EACH SIDE.

IMPORTANT: ENSURE ROOF SIDE INFILL 0252-05 IS FITTED ON THE INSIDE AND NOT ON THE OUTSIDE AS ILLUSTRATED ABOVE.

LOCATE AND SECURE WINDOW ASSEMBLY 0244-15 AT LOCATIONS INDICATED AS SHOWN ABOVE.

IMPORTANT: ENSURE WINDOW ASSEMBLY 0244-15 IS FITTED ON THE INSIDE AND NOT ON THE OUTSIDE AS ILLUSTRATED ABOVE.

LOCATE AND EACH CORNER BRACKET 0203-15 TO ROOF INFILL AT FOUR LOCATIONS.