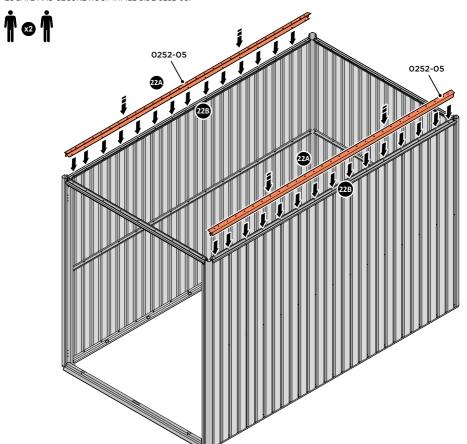

LOCATE AND SECURE ROOF INFILL SIDE 0252-05.

LOCATE AND SECURE ROOF SIDE INFILL 0252-05 AT X15 LOCATIONS INDICATED AS SHOWN ABOVE ON EACH SIDE.

IMPORTANT: ENSURE ROOF SIDE INFILL 0252-05 IS FITTED ON THE INSIDE AND NOT ON THE OUTSIDE AS ILLUSTRATED ABOVE.