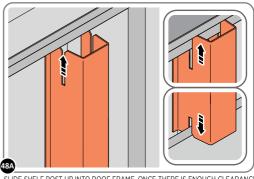

FIX EACH GAS STRUT 0205-63 ONTO RELEVANT GAS STRUT BALL JOINTS. **PLEASE NOTE: PUSHES DOWN ON DOOR AND UPWARDS ON DOOR FRAME.** 

LOCATE AND SECURE SHELF ASSEMBLY 0205-38.

THE SHELF ASSEMBLY CAN BE LOCATED AS DESIRED, PLEASE DETERMINE THE MOST SUITABLE LOCATION AND ASSEMBLE AS SHOWN IN FIG.48A & 48B.

SLIDE SHELF POST UP INTO ROOF FRAME, ONCE THERE IS ENOUGH CLEARANCE AT THE BOTTOM LOCATE SHELF POST OVER FLOOR FRAME AND LOWER.

LOCATE EACH SHELF 0205-38-02 ONTO SHELF POST AS DESIRED. PLEASE NOTE: THE SHELF SIMPLY HOOKS ONTO THE POST.