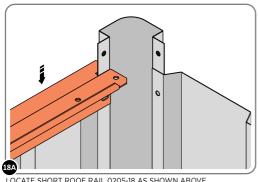

SECURE DOOR POST AT x2 LOCATIONS INDICATED.

IMPORTANT: DO NOT SECURE AT UPPER FIXING POINT AT THIS STAGE.

LOCATE AND LOOSELY ATTACH SHORT ROOF RAIL 0205-18.

LOOSELY ATTACH AT x15 LOCATIONS INDICATED.