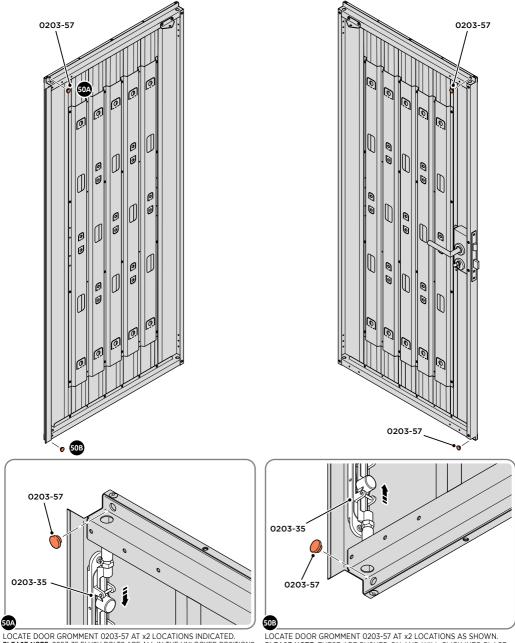

SECURED EURO MORTICE LOCK 0203-32 AS SEEN FROM FRONT.

LOCATE AND SECURE A DOOR GROMMET 0203-57 AT EACH LOCATION INDICATED.

PLEASE NOTE: 0203-35 FLUSH BOLTS ARE ALL IN THE UNLOCKED POSITIONS. PLEASE NOTE: THESE ARE PUSHED ON AND WILL CLICK INTO PLACE.