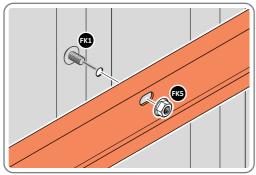

PLEASE NOTE: SECTION VIEW OF TYPICAL FIXING METHOD.

LOCATE AND LOOSELY ATTACH WALL PANEL 0205-12 (1850 x 625mm).

LOCATE WALL PANEL 0205-12 INTO POSITION AS SHOWN ABOVE. IMPORTANT: ENSURE PANEL IS IN THE CORRECT ORIENTATION.