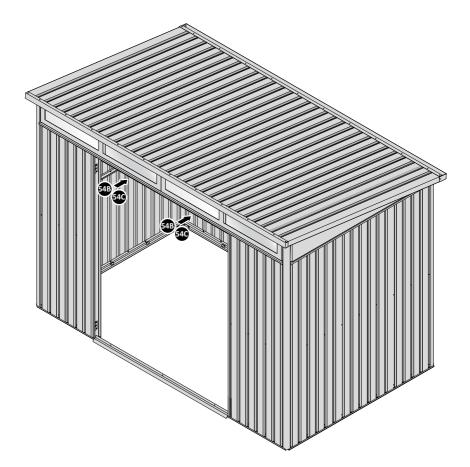

SECURE DOOR POST PLATE AND LEFT - HAND HINGES AS SHOWN. PLEASE NOTE: REPEAT EACH PROCEDURE FOR UPPER LOCATION.

LOCATE AND SECURE GAS STRUT BRACKETS 0205-66.

SECURE A GAS STRUT BALL JOINT 0205-68 ONTO EACH GAS STRUT BRACKET 0205-66.

DETERMINE DOOR OPENING ANGLE: A: 90° OPENING OR B: 120° OPENING

ALIGN EACH GAS STRUT BRACKET WITH RELEVANT FIXING HOLES, SECURE USING TYPICAL FIXING METHOD ABOVE.

Assembly Guide