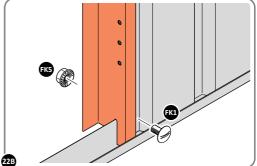

Part Ref: 0203-40 Qty: x4

Part Ref: 0203-57 Qty: x4

M8 x 50mm Coach Screw Qty: x8

Part Ref: FK8

LOCATE AND SECURE A CORNER BRACE 0203-03 AT EACH LOCATION INDICATED.

SECURE EACH CORNER BRACE 0203-03 AS SHOWN ABOVE.