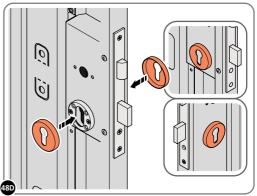

# ASSEMBLY STAGE 48 CONTINUED

LOCATE AND SECURE RIGHT-HAND DOOR ASSEMBLY 0205-36 FURNITURE.

LOCATE AND SECURE EURO ESCUTCHEON 0203-34 AS SHOWN.

LOCATE EURO CYLINDER 0203-36 INTO DOOR APERTURE. IMPORTANT: ENSURE COVER IS FITTED AS SHOWN.

LOCATE AND SECURE DOOR HANDLE ASSEMBLY 0203-33 AS SHOWN.

LOCATE EURO ESCUTCHEON COVER 0203-34 ONTO EURO ESCUTCHEON AS SHOWN. PLEASE NOTE: THESE ARE PUSHED ON AND WILL CLICK INTO PLACE.

SECURE EURO CYLINDER 0203-36 AS SHOWN ABOVE. PLEASE NOTE: FIXING IS PART OF THE EURO MORTICE LOCK ASSEMBLY.

LOCATE COVER ONTO DOOR HANDLE AS SHOWN. PLEASE NOTE: THESE ARE PUSHED ON AND WILL CLICK INTO PLACE.

LOCATE AND SECURE LEFT-HAND DOOR ASSEMBLY 0205-37 FURNITURE.

ENSURE THE PLUNGER INDICATED IS FACING THE BOTTOM OF THE DOOR, LOCATE AS SHOWN ABOVE AND SECURE USING ADJACENT FIXING METHOD.