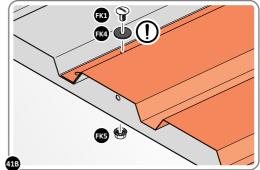

LOCATE AND SECURE ROOF PANEL SIDE 0212-07 ONTO LEFT-HAND SIDE OF SHED.

ALIGN AND OVERLAP ROOF PANEL 0212-07 WITH ROOF PANEL SIDE AS SHOWN. IMPORTANT: ENSURE PANELS ALWAYS OVERLAP AS SHOWN.

SECURE ROOF PANELS AT X 4 LOCATIONS INDICATED USING TYPICAL FIXING METHOD. IMPORTANT: ENSURE RUBBER WASHER FK4 IS LOCATED AS SHOWN.