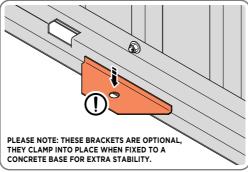

#### GROUND ANCHOR KIT

A Ground Anchor Kit is supplied, this is to secure the product to a solid concrete base, the shed has x4 clamp plates in each corner.

<u>We strongly adviseThat the Shed is anchored using this kit.</u>

The diagram illustrates the typical fixing method, once the shed is assembled, access the clamp brackets by removing the appropriate floor panel and secure as required.