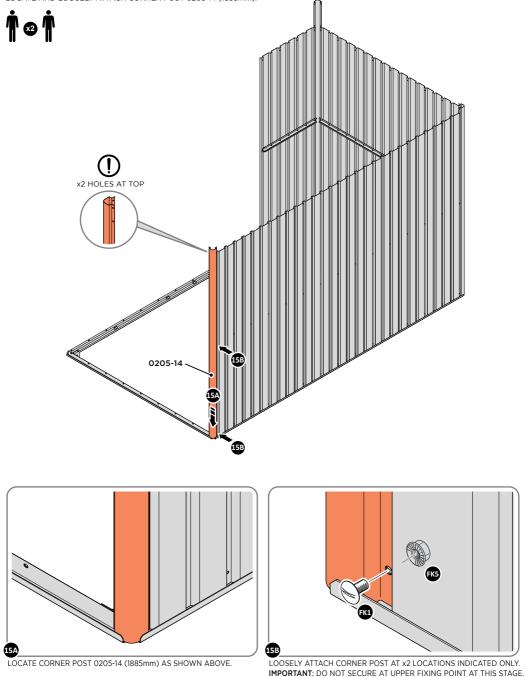

LOCATE AND LOOSELY ATTACH CORNER POST 0205-14 (1885mm).

LOOSELY ATTACH CORNER POST AT x2 LOCATIONS INDICATED ONLY. IMPORTANT: DO NOT SECURE AT UPPER FIXING POINT AT THIS STAGE.

LOCATE FIRST WALL PANEL 0205-13 (1850 x 425mm) AS SHOWN ABOVE. IMPORTANT: ENSURE PANEL IS IN THE CORRECT ORIENTATION.