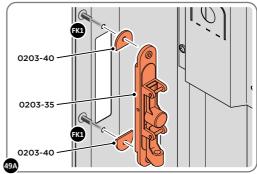

 $\bar{\rm SECURE}$  EACH FLUSH DOOR BOLT ENSURING PLATE PACKER 0203-40 IS LOCATED AS SHOWN ABOVE.

## ASSEMBLY STAGE 49 CONTINUED

LOCATE AND SECURE LEFT-HAND DOOR ASSEMBLY 0205-37 FURNITURE.

ATTACH DOOR BOLT ONTO FLUSH DOOR BOLT.

ENSURE FLUSH DOOR BOLT OPENS AND CLOSES.

LOCATE AND SECURE EURO MORTICE LOCK 0203-32 AND CATCH PLATE COVER 0203-41 AS SHOWN ABOVE.

SECURED EURO MORTICE LOCK 0203-32 AS SEEN FROM FRONT.

LOCATE AND SECURE A DOOR GROMMET 0203-57 AT EACH LOCATION INDICATED.

PLEASE NOTE: 0203-35 FLUSH BOLTS ARE ALL IN THE UNLOCKED POSITIONS. PLEASE NOTE: THESE ARE PUSHED ON AND WILL CLICK INTO PLACE.