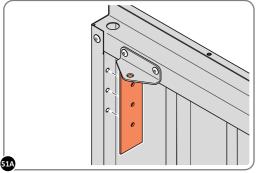

LOCATE AND SECURE DOOR HINGES ONTO DOOR ASSEMBLIES.

LOCATE DOOR HINGE PLATE 0203-37 WITHIN DOOR AS SHOWN.

SECURE DOOR HINGE PLATE AND HINGE 0203-27 AND 0203-28 AS SHOWN. IMPORTANT: ENSURE CORRECT DOOR HINGE IS SECURED TO CORRECT DOOR.

LOCATE AND SECURE DOOR HINGE 0203-27 & PLATE 0202-39 ONTO LEFT-HAND DOOR POST.

LOCATE DOOR POST PLATE 0203-39 WITHIN DOOR FRAME AS SHOWN. IMPORTANT: ENSURE CORRECT DOOR HINGE IS SECURED TO CORRECT DOOR. PLEASE NOTE: REPEAT EACH PROCEDURE FOR UPPER LOCATION.

SECURE DOOR POST PLATE AND RIGHT - HAND HINGES AS SHOWN.

LOCATE AND SECURE DOOR HINGE 0203-28 & PLATE 0202-39 ONTO RIGHT-HAND DOOR POST.

LOCATE DOOR POST PLATE 0203-39 WITHIN DOOR FRAME AS SHOWN. IMPORTANT: ENSURE CORRECT DOOR HINGE IS SECURED TO CORRECT DOOR.