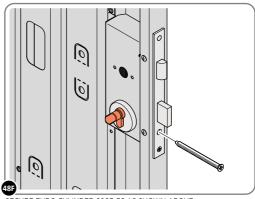

## ASSEMBLY STAGE 49 CONTINUED

LOCATE AND SECURE LEFT-HAND DOOR ASSEMBLY 0205-37 FURNITURE.

ATTACH DOOR BOLT ONTO FLUSH DOOR BOLT.

ENSURE FLUSH DOOR BOLT OPENS AND CLOSES.

LOCATE AND SECURE EURO MORTICE LOCK 0203-32 AND CATCH PLATE COVER 0203-41 AS SHOWN ABOVE.

SECURED EURO MORTICE LOCK 0203-32 AS SEEN FROM FRONT.

LOCATE AND SECURE A DOOR GROMMET 0203-57 AT EACH LOCATION INDICATED.

PLEASE NOTE: 0203-35 FLUSH BOLTS ARE ALL IN THE UNLOCKED POSITIONS. PLEASE NOTE: THESE ARE PUSHED ON AND WILL CLICK INTO PLACE.