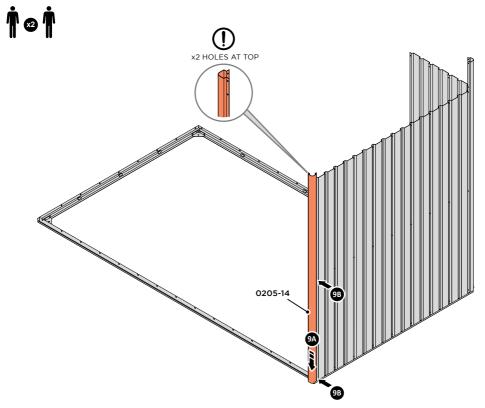

LOCATE AND LOOSELY ATTACH CORNER POST 0205-14 (1885mm).

LOOSELY ATTACH CORNER POST AT x2 LOCATIONS INDICATED ONLY. IMPORTANT: DO NOT SECURE AT UPPER FIXING POINT AT THIS STAGE.

LOCATE FIRST WALL PANEL 0205-13 (1850 x 425mm) AS SHOWN ABOVE. IMPORTANT: ENSURE PANEL IS IN THE CORRECT ORIENTATION.

LOCATE AND LOOSELY ATTACH CORNER POST 0205-14 (1885mm).

LOCATE AND LOOSELY ATTACH WALL PANEL 0205-13 (1850 x 425mm).

LOCATE FIRST WALL PANEL 0205-13 (1850 x 425mm) AS SHOWN ABOVE. IMPORTANT: ENSURE PANEL IS IN THE CORRECT ORIENTATION.