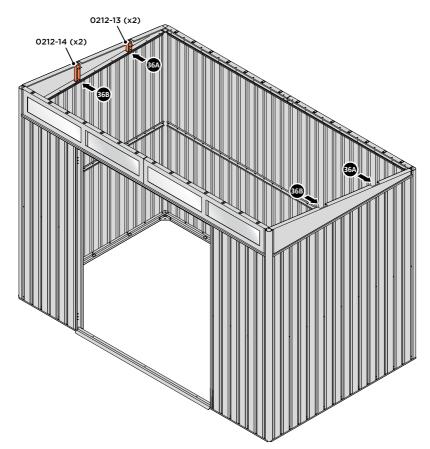

LOCATE AND SECURE ROOF SUPPORTS 0212-13 AND 0212-14.

LOCATE AND SECURE LONG ROOF SUPPORT 0212-14 AS SHOWN ABOVE.

LOCATE AND SECURE ROOF CHANNEL ASSEMBLY 0212-15.

SECURE ROOF CHANNEL ASSEMBLY AT EACH FIXING POINT (x3 EACH SIDE) USING FASTENERS DETAILED ABOVE.