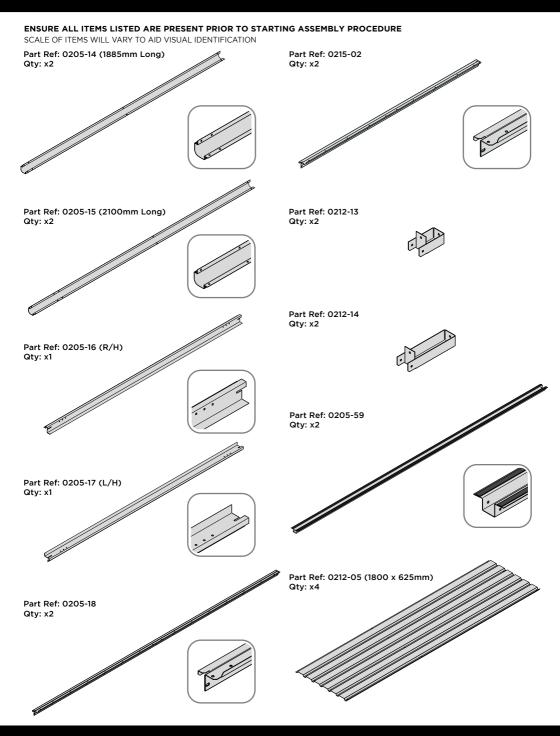

#### ENSURE ALL ITEMS LISTED ARE PRESENT PRIOR TO STARTING ASSEMBLY PROCEDURE

#### Assembly Guide ENSURE ALL ITEMS LISTED ARE PRESENT PRIOR TO STARTING OF ASSEMBLY PROCEDURE SCALE OF ITEMS WILL VARY TO AID VISUAL IDENTIFICATION Part Ref: 0203-41 Part Ref: 0203-03 Qty: x4 Qty: x1 Part Ref: 0205-57 Part Ref: 0203-15 Qty: x4 Qtv: x4 Part Ref: 0205-63 Qty: x2 Part Ref: 0203-28 (L/H Assembly) Qty: x2 Part Ref: 0205-66 Qty: x2 Part Ref: 0203-27 (R/H Assembly) Part Ref: 0205-68 Qty: x2 Qty: x4 Part Ref: 0205-52 Qty: x1 Part Ref: 0203-32 (Assembly) Qty: x1 Part Ref: 0205-53 Qtv: x1 FIXING KIT 0212-17 Part Ref: FK1 Part Ref: 0203-33 (Assembly) M4 x 10mm Roofing Bolt Qty: x1 This will be Pozi OR Slotted Qty: x364 Part Ref: FK2 No.8 x 13mm Eco Fix Qty: x29 Part Ref: 0203-34 (Assembly) Qty: x1 Part Ref: FK3 M4 x 12mm C'Sunk Pozi Pan Qty: x35 Part Ref: 0203-35 Qtv: x2 Part Ref: FK4 M4 Rubber Washer Qty: x79 Part Ref: 0203-36 Part Ref: FK5 Qty: x1 M4 Serrated Flange Nut Qty: x390 Part Ref: 0203-37 Part Ref: FK6 Qty: x4 M8 Serrated Flange Nut Qty: x5 Part Ref: 0203-39 **GROUND ANCHOR KIT: 0205-56** Qty: x4 Part Ref: FK7 Expansion Plug Qty: x8