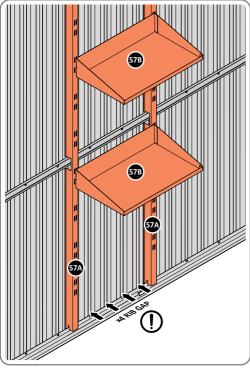

FIX EACH GAS STRUT 0205-63 ONTO RELEVANT GAS STRUT BALL JOINTS. PLEASE NOTE: PUSHES DOWN ON DOOR AND UPWARDS ON DOOR FRAME.

LOCATE AND SECURE SHELF ASSEMBLY 0205-BLACK-SRH KIT.

THE SHELF ASSEMBLY CAN BE LOCATED AS DESIRED, PLEASE DETERMINE THE MOST SUITABLE LOCATION AND ASSEMBLE AS SHOWN IN FIG.57A & 57B. PLEASE NOTE: THE SHELF SIMPLY HOOKS ONTO THE POST.

SLIDE SHELF POST UP INTO ROOF FRAME, ONCE THERE IS ENOUGH CLEARANCE AT THE BOTTOM LOCATE SHELF POST OVER FLOOR FRAME AND LOWER.

LOCATE EACH SHELF 0205-38-02 ONTO SHELF POST AS DESIRED.