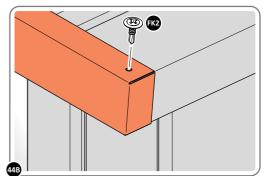

SECURED EURO MORTICE LOCK 0203-32 AS SEEN FROM FRONT.

LOCATE AND SECURE A DOOR GROMMET 0203-57 AT EACH LOCATION INDICATED.

PLEASE NOTE: 0203-35 FLUSH BOLTS ARE ALL IN THE UNLOCKED POSITIONS. PLEASE NOTE: THESE ARE PUSHED ON AND WILL CLICK INTO PLACE.