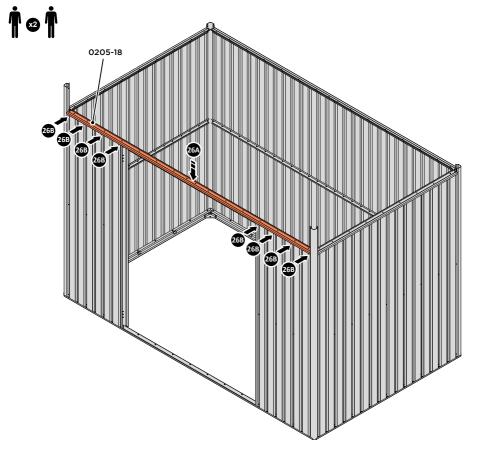

LOCATE AND LOOSELY ATTACH SHORT ROOF RAIL 0215-02.

LOCATE SHORT ROOF RAIL 0215-02 AS SHOWN ABOVE.

LOOSELY ATTACH AT x9 LOCATIONS INDICATED.

LOCATE AND LOOSELY ATTACH LONG ROOF RAIL 0205-18.

LOCATE LONG ROOF RAIL 0205-18 AS SHOWN ABOVE.

LOOSELY ATTACH AT x15 LOCATIONS INDICATED.

LOCATE AND LOOSELY ATTACH LONG ROOF RAIL 0205-18.

LOCATE LONG TOP RAIL 0205-18 AS SHOWN ABOVE.

LOOSELY ATTACH AT x8 LOCATIONS INDICATED.

LOCATE GROUND ANCHOR BRACKETS 0205-57.