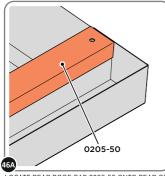

SLIDE ROOF GUTTER 0205-75 INTO POSITION AT THE REAR OF THE SHED ROOF.

SECURE ROOF GUTTER AT x14 LOCATIONS INDICATED USING TYPICAL FIXING METHOD.

LOCATE AND SECURE REAR ROOF CAP 0205-50.

LOCATE REAR ROOF CAP 0205-50 ONTO REAR OF ROOF AS SHOWN ABOVE.