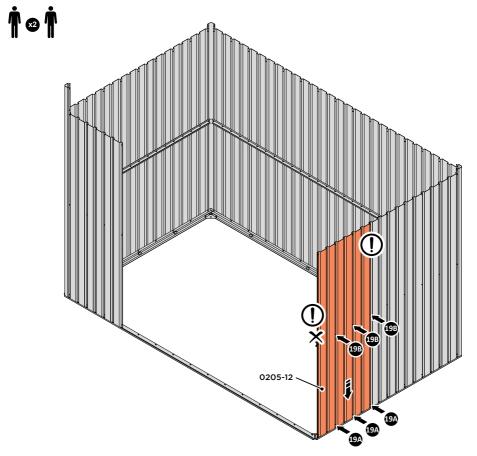

LOCATE AND LOOSELY ATTACH WALL PANEL 0205-12 (1850 x 625mm).

LOCATE AND LOOSELY ATTACH WALL PANEL AT x3 LOCATIONS INDICATED. **IMPORTANT:** ENSURE PANEL IS IN THE CORRECT ORIENTATION.

LOOSELY ATTACH AT LOCATIONS INDICATED ONLY.

LOCATE AND LOOSELY ATTACH WALL PANEL 0205-13 (1850 x 425mm).

LOCATE AND LOOSELY ATTACH WALL PANEL AT x2 LOCATIONS INDICATED. IMPORTANT: ENSURE PANEL IS IN THE CORRECT ORIENTATION.

LOOSELY ATTACH AT x2 LOCATIONS INDICATED ONLY.