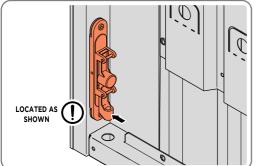

LOCATE COVER ONTO DOOR HANDLE AS SHOWN. PLEASE NOTE: THESE ARE PUSHED ON AND WILL CLICK INTO PLACE.

LOCATE AND SECURE LEFT-HAND DOOR ASSEMBLY 0205-37 FURNITURE.

ENSURE THE PLUNGER INDICATED IS FACING THE BOTTOM OF THE DOOR, LOCATE AS SHOWN ABOVE AND SECURE USING ADJACENT FIXING METHOD.

 $\bar{\rm SECURE}$  EACH FLUSH DOOR BOLT ENSURING PLATE PACKER 0203-40 IS LOCATED AS SHOWN ABOVE.