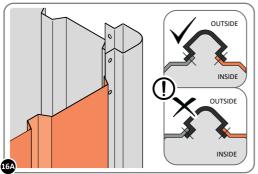

LOCATE AND LOOSELY ATTACH WALL PANEL 0205-13 (1850 x 425mm).

LOCATE AND LOOSELY ATTACH WALL PANEL AT x2 LOCATIONS INDICATED. IMPORTANT: ENSURE PANEL IS IN THE CORRECT ORIENTATION.

LOOSELY ATTACH AT x2 LOCATIONS INDICATED ONLY.