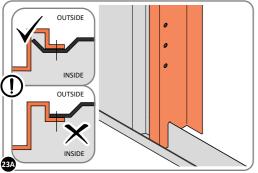

PLEASE NOTE: SECTION VIEW OF TYPICAL FIXING METHOD.

LOCATE AND LOOSELY ATTACH WALL PANEL 0205-12 (1850 x 625mm).

LOCATE WALL PANEL 0205-12 INTO POSITION AS SHOWN ABOVE. IMPORTANT: ENSURE PANEL IS IN THE CORRECT ORIENTATION.