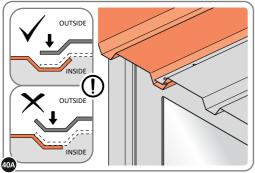

PLEASE NOTE: SECTION VIEW OF TYPICAL FIXING METHOD.

LOCATE AND LOOSELY ATTACH WALL PANEL 0205-12 (1850 x 625mm).

LOCATE WALL PANEL 0205-12 INTO POSITION AS SHOWN ABOVE. IMPORTANT: ENSURE PANEL IS IN THE CORRECT ORIENTATION.

LOCATE AND SECURE ROOF PANEL SIDE 0212-07 ONTO LEFT-HAND SIDE OF SHED.

ALIGN AND OVERLAP ROOF PANEL 0212-07 WITH ROOF PANEL SIDE AS SHOWN. IMPORTANT: ENSURE PANELS ALWAYS OVERLAP AS SHOWN.

SECURE ROOF PANELS AT X 4 LOCATIONS INDICATED USING TYPICAL FIXING METHOD. IMPORTANT: ENSURE RUBBER WASHER FK4 IS LOCATED AS SHOWN.