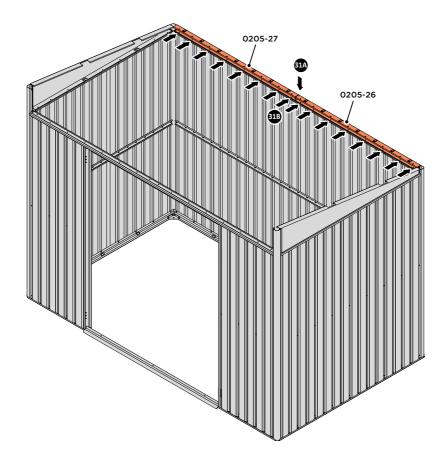

SECURE ROOF SIDE INFILL AT x10 LOCATIONS INDICATED, AS SHOWN ABOVE.

LOCATE AND SECURE ROOF REAR INFILLS 0205-26 AND 0205-27.

LOCATE ROOF REAR INFILLS 0205-26 AND 0205-27 AS SHOWN ABOVE.

SECURE ROOF REAR INFILL AT x16 LOCATIONS INDICATED AS SHOWN ABOVE.

SECURE ROOF REAR INFILLS 0205-26 AND 0205-27.

SECURE ROOF REAR INFILL PANELS ONTO EACH OTHER AS SHOWN ABOVE.

LOCATE AND SECURE WINDOW SUPPORTS 0205-44 TO WINDOW ASSEMBLYS.

LOCATE AND SECURE WINDOW SUPPORTS 0205-44 TO WINDOW ASSEMBLY 0205-62 AND 0205-69 AS SHOWN ABOVE..