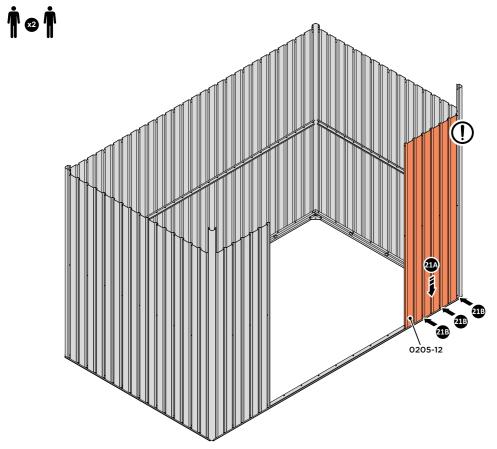

LOCATE AND LOOSELY ATTACH WALL PANEL 0205-12 (1850 x 625mm).

LOCATE FIRST WALL PANEL 0205-12 (1850 x 625mm) AS SHOWN ABOVE. IMPORTANT: ENSURE PANEL IS IN THE CORRECT ORIENTATION.

LOOSELY ATTACH WALL PANEL AT x3 LOCATIONS INDICATED ONLY. IMPORTANT: DO NOT SECURE ANY FIXING POINTS OTHER THAN THOSE INDICATED.