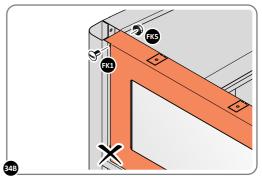

LOCATE AND SECURE TOP RAIL CORNER BRACKETS 0203-15.

LOCATE AND SECURE TOP RAIL CORNER BRACKETS 0203-15 IN EACH CORNER OF THE SHED USING THE TYPICAL FIXING METHOD.

SECURE EACH CORNER BRACKET, AS SHOWN ABOVE.