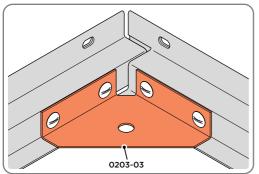

Part Ref: 0203-40 Qty: x4

Part Ref: 0203-57 Qty: x4

M8 x 50mm Coach Screw Qty: x8

Part Ref: FK8

LOCATE AND SECURE A CORNER BRACE 0203-03 AT EACH LOCATION INDICATED.

SECURE EACH CORNER BRACE 0203-03 AS SHOWN ABOVE.