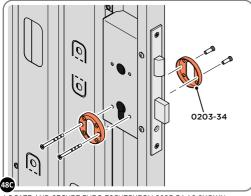

# ASSEMBLY STAGE 48 CONTINUED

LOCATE AND SECURE RIGHT-HAND DOOR ASSEMBLY 0205-36 FURNITURE.

LOCATE AND SECURE EURO ESCUTCHEON 0203-34 AS SHOWN.

LOCATE EURO CYLINDER 0203-36 INTO DOOR APERTURE. IMPORTANT: ENSURE COVER IS FITTED AS SHOWN.

## ASSEMBLY STAGE 49 CONTINUED

LOCATE AND SECURE LEFT-HAND DOOR ASSEMBLY 0205-37 FURNITURE.

ATTACH DOOR BOLT ONTO FLUSH DOOR BOLT.

ENSURE FLUSH DOOR BOLT OPENS AND CLOSES.

LOCATE AND SECURE EURO MORTICE LOCK 0203-32 AND CATCH PLATE COVER 0203-41 AS SHOWN ABOVE.

SECURED EURO MORTICE LOCK 0203-32 AS SEEN FROM FRONT.

LOCATE AND SECURE A DOOR GROMMET 0203-57 AT EACH LOCATION INDICATED.

PLEASE NOTE: 0203-35 FLUSH BOLTS ARE ALL IN THE UNLOCKED POSITIONS. PLEASE NOTE: THESE ARE PUSHED ON AND WILL CLICK INTO PLACE.