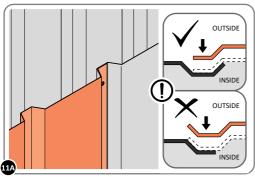

LOOSELY ATTACH BACK WALL PANEL AT x3 LOCATIONS INDICATED ONLY. IMPORTANT: DO NOT SECURE ANY FIXING POINTS OTHER THAN THOSE INDICATED.

LOCATE AND LOOSELY ATTACH LONG CENTRE BRACE 0205-08.

LOCATE AND LOOSELY ATTACH LONG CENTRE BRACE 0205-08 AS SHOWN AT x5 LOCATIONS INDICATED ABOVE.