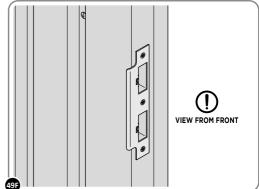

SECURED EURO MORTICE LOCK 0203-32 AS SEEN FROM FRONT.

LOCATE AND SECURE A DOOR GROMMET 0203-57 AT EACH LOCATION INDICATED.

PLEASE NOTE: 0203-35 FLUSH BOLTS ARE ALL IN THE UNLOCKED POSITIONS. PLEASE NOTE: THESE ARE PUSHED ON AND WILL CLICK INTO PLACE.