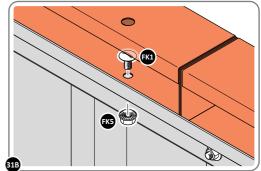

LOCATE AND SECURE TOP RAIL CORNER BRACKETS 0203-15.

LOCATE AND SECURE TOP RAIL CORNER BRACKETS 0203-15 IN EACH CORNER OF THE SHED USING THE TYPICAL FIXING METHOD.

SECURE EACH CORNER BRACKET, AS SHOWN ABOVE.

LOCATE AND SECURE ROOF SUPPORTS 0212-13 AND 0212-14.

LOCATE AND SECURE LONG ROOF SUPPORT 0212-14 AS SHOWN ABOVE.

LOCATE AND SECURE ROOF CHANNEL ASSEMBLY 0212-15.

SECURE ROOF CHANNEL ASSEMBLY AT EACH FIXING POINT (x3 EACH SIDE) USING FASTENERS DETAILED ABOVE.