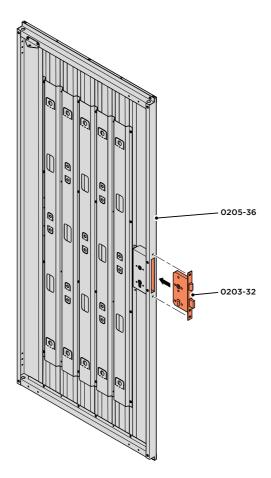

LOCATE CLOSED GROMMET INTO THE ROOF GUTTER ON THE OPPOSITE SIDE TO THE LOCATED DRAIN HOLE AS SHOWN ABOVE.

LOCATE AND SECURE RIGHT-HAND DOOR ASSEMBLY 0205-36 FURNITURE.

LOCATE EURO MORTICE LOCK 0203-32 RIGHT-HAND DOOR APERTURE AS SHOWN.

SECURE EURO MORTICE LOCK 0203-32 AT x2 LOCATIONS INDICATED ABOVE. SEE FOLLOWING DATA SHEET FOR COMPLETION OF MORTICE LOCK INSTALLATION.