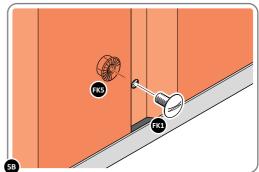

Part Ref: 0203-40 Qty: x4

Part Ref: 0203-57 Qty: x4

M8 x 50mm Coach Screw Qty: x8

Part Ref: FK8

LOCATE AND SECURE A CORNER BRACE 0203-03 AT EACH LOCATION INDICATED.

SECURE EACH CORNER BRACE 0203-03 AS SHOWN ABOVE.