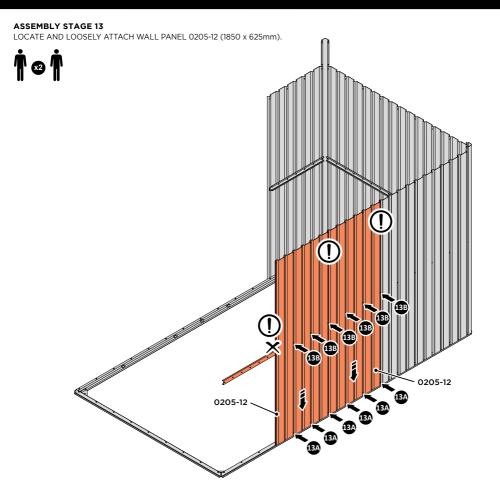

PLEASE NOTE: SECTION VIEW OF TYPICAL FIXING METHOD.

LOCATE AND LOOSELY ATTACH WALL PANEL 0205-12 (1850 x 625mm).

LOCATE WALL PANEL 0205-12 INTO POSITION AS SHOWN ABOVE. IMPORTANT: ENSURE PANEL IS IN THE CORRECT ORIENTATION.

LOOSELY ATTACH WALL PANEL ONTO FLOOR RAIL AT x2 LOCATIONS INDICATED. IMPORTANT: DO NOT SECURE AT OUTER FIXING POINTS AT THIS STAGE.

LOCATE AND LOOSELY ATTACH SHORT CENTRE BRACE 0205-85 ONTO WALL PANEL.

LOCATE AND LOOSELY ATTACH SHORT CENTRE BRACE 0205-85 AS SHOWN AT x2 LOCATIONS INDICATED ABOVE.

LOOSELY ATTACH AT x2 LOCATIONS INDICATED ONLY. IMPORTANT: DO NOT SECURE AT OUTER FIXING POINTS AT THIS STAGE.