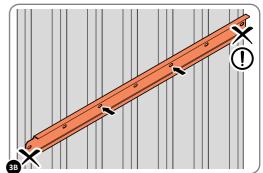

LOOSELY ATTACH WALL PANEL ONTO FLOOR RAIL AT x2 LOCATIONS INDICATED. IMPORTANT: DO NOT SECURE AT OUTER FIXING POINTS AT THIS STAGE.

LOCATE AND LOOSELY ATTACH SHORT CENTRE BRACE 0205-85 ONTO WALL PANEL.

LOCATE AND LOOSELY ATTACH SHORT CENTRE BRACE 0205-85 AS SHOWN AT x2 LOCATIONS INDICATED ABOVE.

LOOSELY ATTACH AT x2 LOCATIONS INDICATED ONLY. IMPORTANT: DO NOT SECURE AT OUTER FIXING POINTS AT THIS STAGE.