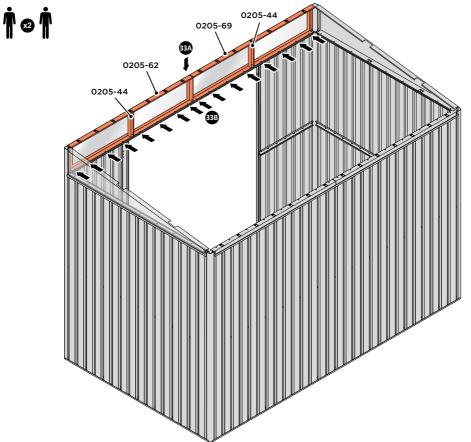

SECURE ROOF REAR INFILLS 0205-26 AND 0205-27.

SECURE ROOF REAR INFILL PANELS ONTO EACH OTHER AS SHOWN ABOVE.

LOCATE AND SECURE WINDOW SUPPORTS 0205-44 TO WINDOW ASSEMBLYS.

LOCATE AND SECURE WINDOW SUPPORTS 0205-44 TO WINDOW ASSEMBLY 0205-62 AND 0205-69 AS SHOWN ABOVE..

SECURE WINDOW ASSEMBLY AT x16 LOCATIONS INDICATED, AS SHOWN ABOVE.

LOCATE AND SECURE ROOF FRONT INFILLS 0205-62 AND 0205-69.

SECURE ROOF FRONT INFILLS 0205-62 AND 0205-69 AS SHOWN ABOVE.

SECURE ROOF FRONT INFILLS AT x2 LOCATIONS INDICATED.