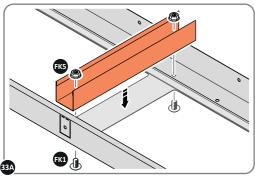

SECURE ROOF REAR INFILLS 0205-26 AND 0205-27.

SECURE ROOF REAR INFILL PANELS ONTO EACH OTHER AS SHOWN ABOVE.

LOCATE AND SECURE WINDOW SUPPORTS 0205-44 TO WINDOW ASSEMBLYS.

LOCATE AND SECURE WINDOW SUPPORTS 0205-44 TO WINDOW ASSEMBLY 0205-62 AND 0205-69 AS SHOWN ABOVE..

SECURE WINDOW ASSEMBLY AT x16 LOCATIONS INDICATED, AS SHOWN ABOVE.

LOCATE AND SECURE ROOF FRONT INFILLS 0205-62 AND 0205-69.

SECURE ROOF FRONT INFILLS 0205-62 AND 0205-69 AS SHOWN ABOVE.

SECURE ROOF FRONT INFILLS AT x2 LOCATIONS INDICATED.