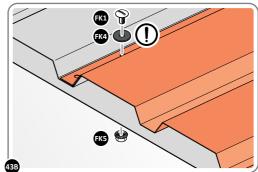

UPON COMPLETION OF THIS PROCEDURE ENSURE STRUCTURE IS ALIGNED CORRECTLY AND TIGHTEN ALL FASTENERS

LOCATE AND SECURE ROOF CAP 0205-34.

LOCATE ROOF CAP 0205-34 ONTO FRONT OF ROOF.

SECURE ROOF CAP AT x14 LOCATIONS INDICATED USING TYPICAL FIXING METHOD. PLEASE NOTE: THE FIXING USED IS A SELF DRILLING COMPONENT.