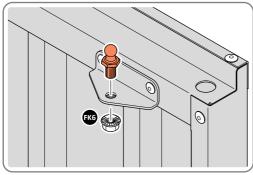

#### **GROUND ANCHOR KIT 0205-56**

Part Ref: FK8 M8 x 50mm Coach Screw Qty: x8

THESE BRACKETS ARE SECURED USING GROUND ANCHOR KIT ONCE THE SHED WALL PANELS ARE FULLY ASSEMBLED (SEE PAGE 行)

LOCATE x4 GROUND ANCHOR BRACKETS 0205-57 AS SHOWN ABOVE, THESE ALLOW FOR FIXING TO A CONCRETE BASE AT A LATER STAGE IF DESIRED.