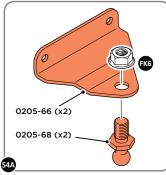

SECURE DOOR POST PLATE AND LEFT - HAND HINGES AS SHOWN. PLEASE NOTE: REPEAT EACH PROCEDURE FOR UPPER LOCATION.

LOCATE AND SECURE GAS STRUT BRACKETS 0205-66.

SECURE A GAS STRUT BALL JOINT 0205-68 ONTO EACH GAS STRUT BRACKET 0205-66.

DETERMINE DOOR OPENING ANGLE: A: 90° OPENING OR B: 120° OPENING

ALIGN EACH GAS STRUT BRACKET WITH RELEVANT FIXING HOLES, SECURE USING TYPICAL FIXING METHOD ABOVE.

Assembly Guide