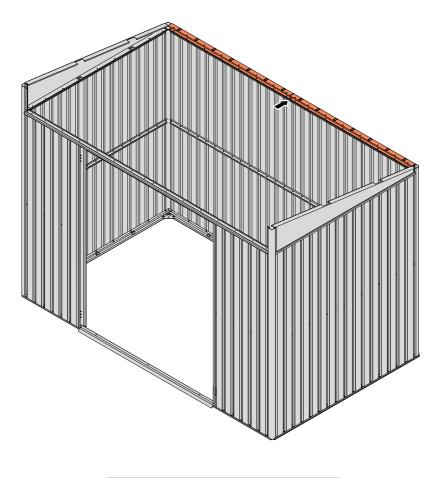

SECURE ROOF REAR INFILLS 0205-26 AND 0205-27.

SECURE ROOF REAR INFILL PANELS ONTO EACH OTHER AS SHOWN ABOVE.

LOCATE AND SECURE WINDOW SUPPORTS 0205-44 TO WINDOW ASSEMBLYS.

LOCATE AND SECURE WINDOW SUPPORTS 0205-44 TO WINDOW ASSEMBLY 0205-62 AND 0205-69 AS SHOWN ABOVE..

SECURE WINDOW ASSEMBLY AT x16 LOCATIONS INDICATED, AS SHOWN ABOVE.

LOCATE AND SECURE ROOF FRONT INFILLS 0205-62 AND 0205-69.

SECURE ROOF FRONT INFILLS 0205-62 AND 0205-69 AS SHOWN ABOVE.

SECURE ROOF FRONT INFILLS AT x2 LOCATIONS INDICATED.