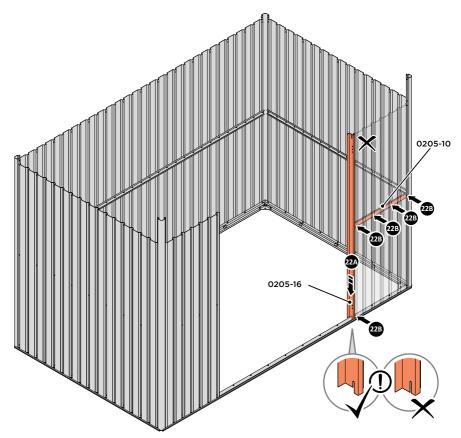

LOOSELY ATTACH WALL PANEL AT x3 LOCATIONS INDICATED ONLY. IMPORTANT: DO NOT SECURE ANY FIXING POINTS OTHER THAN THOSE INDICATED.

LOCATE AND LOOSELY ATTACH RIGHT-HAND DOOR POST 0205-16. LOCATE AND LOOSELY ATTACH SHORT CENTRE BRACE 0205-10 ONTO WALL PANEL.

LOCATE RIGHT-HAND DOOR POST 0205-16 AS SHOWN ABOVE. IMPORTANT: ENSURE DOOR POST IS IN THE CORRECT ORIENTATION.

SECURE DOOR POST AND CENTRE BRACE AT LOCATIONS INDICATED. IMPORTANT: DO NOT SECURE AT UPPER FIXING POINT AT THIS STAGE.