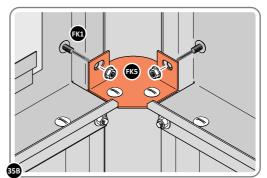

LOCATE AND SECURE TOP RAIL CORNER BRACKETS 0203-15.

LOCATE AND SECURE TOP RAIL CORNER BRACKETS 0203-15 IN EACH CORNER OF THE SHED USING THE TYPICAL FIXING METHOD.

SECURE EACH CORNER BRACKET, AS SHOWN ABOVE.