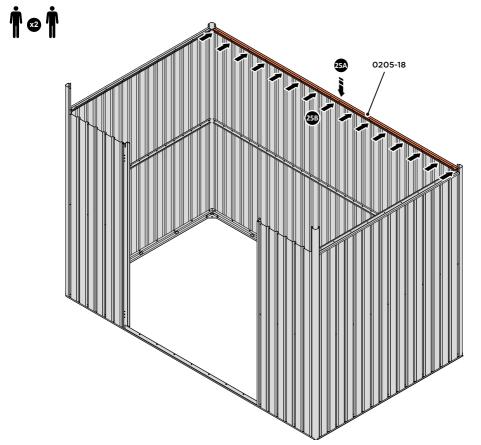

LOCATE AND LOOSELY ATTACH SHORT ROOF RAIL 0215-02.

LOCATE SHORT ROOF RAIL 0215-02 AS SHOWN ABOVE.

LOOSELY ATTACH AT x9 LOCATIONS INDICATED.

LOCATE AND LOOSELY ATTACH LONG ROOF RAIL 0205-18.

LOCATE LONG ROOF RAIL 0205-18 AS SHOWN ABOVE.

LOOSELY ATTACH AT x15 LOCATIONS INDICATED.

LOCATE AND LOOSELY ATTACH LONG ROOF RAIL 0205-18.

LOCATE LONG TOP RAIL 0205-18 AS SHOWN ABOVE.

LOOSELY ATTACH AT x8 LOCATIONS INDICATED.

LOCATE GROUND ANCHOR BRACKETS 0205-57.