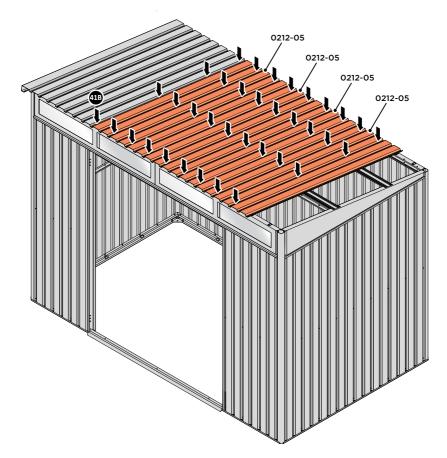

LOCATE AND SECURE ROOF PANELS 0212-05.

ALIGN AND OVERLAP ROOF PANEL 0212-05 WITH PREVIOUS ROOF PANEL. IMPORTANT: ENSURE PANELS ALWAYS OVERLAP AS SHOWN.

SECURE ROOF PANEL AT LOCATIONS INDICATED USING TYPICAL FIXING METHOD. IMPORTANT: ENSURE RUBBER WASHER FK4 IS LOCATED AS SHOWN.