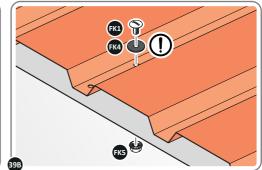

LOCATE AND SECURE ROOF PANEL SIDE 0212-05 ONTO LEFT-HAND SIDE OF SHED.

LOCATE A ROOF PANEL SIDE 0212-05 ALIGN WITH AIR BEND TABS AS INDICATED.

SECURE ROOF PANELS AT X8 LOCATIONS INDICATED USING TYPICAL FIXING METHOD. IMPORTANT: ENSURE RUBBER WASHER FK4 IS LOCATED AS SHOWN.

LOCATE AND SECURE ROOF PANEL SIDE 0212-07 ONTO LEFT-HAND SIDE OF SHED.

ALIGN AND OVERLAP ROOF PANEL 0212-07 WITH ROOF PANEL SIDE AS SHOWN. IMPORTANT: ENSURE PANELS ALWAYS OVERLAP AS SHOWN.

SECURE ROOF PANELS AT X 4 LOCATIONS INDICATED USING TYPICAL FIXING METHOD. IMPORTANT: ENSURE RUBBER WASHER FK4 IS LOCATED AS SHOWN.

LOCATE AND SECURE ROOF PANELS 0212-05.

ALIGN AND OVERLAP ROOF PANEL 0212-05 WITH PREVIOUS ROOF PANEL. IMPORTANT: ENSURE PANELS ALWAYS OVERLAP AS SHOWN.

SECURE ROOF PANEL AT LOCATIONS INDICATED USING TYPICAL FIXING METHOD. IMPORTANT: ENSURE RUBBER WASHER FK4 IS LOCATED AS SHOWN.

LOCATE ROOF PANEL SIDE 0212-07 ONTO RIGHT-HAND SIDE OF SHED.

LOCATE AND SECURE SMALL ROOF PANEL 0212-06.

ALIGN AND OVERLAP SMALL ROOF PANEL 0212-06 WITH PREVIOUS ROOF PANEL AND ROOF PANEL SIDE.

SECURE ROOF PANEL AT X8 LOCATIONS INDICATED USING TYPICAL FIXING METHOD. IMPORTANT: ENSURE RUBBER WASHER FK4 IS LOCATED AS SHOWN.