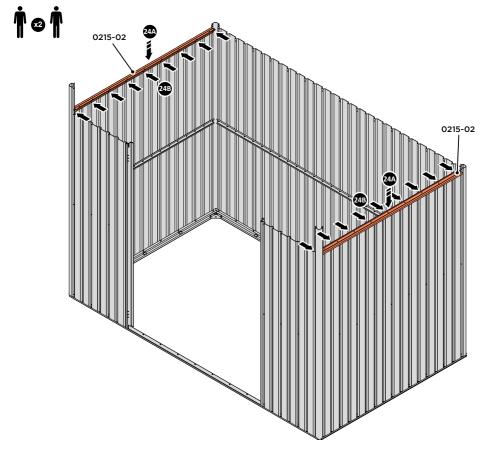

LOCATE AND LOOSELY ATTACH SHORT ROOF RAIL 0215-02.

LOCATE SHORT ROOF RAIL 0215-02 AS SHOWN ABOVE.

LOOSELY ATTACH AT x9 LOCATIONS INDICATED.

LOCATE AND LOOSELY ATTACH LONG ROOF RAIL 0205-18.

LOCATE LONG ROOF RAIL 0205-18 AS SHOWN ABOVE.

LOOSELY ATTACH AT x15 LOCATIONS INDICATED.

LOCATE AND LOOSELY ATTACH LONG ROOF RAIL 0205-18.

LOCATE LONG TOP RAIL 0205-18 AS SHOWN ABOVE.

LOOSELY ATTACH AT x8 LOCATIONS INDICATED.

LOCATE GROUND ANCHOR BRACKETS 0205-57.