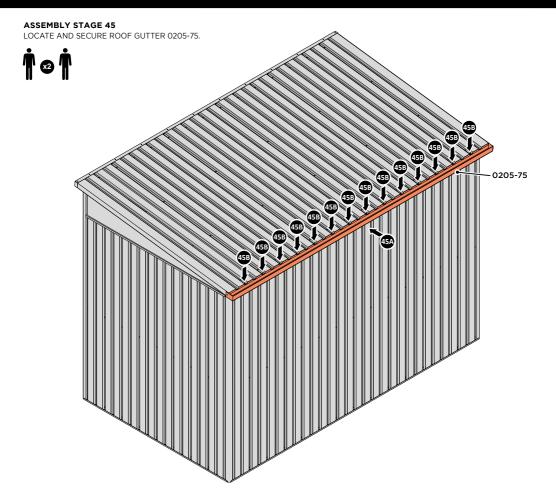

SLIDE ROOF GUTTER 0205-75 INTO POSITION AT THE REAR OF THE SHED ROOF.

SECURE ROOF GUTTER AT x14 LOCATIONS INDICATED USING TYPICAL FIXING METHOD.

LOCATE AND SECURE REAR ROOF CAP 0205-50.

LOCATE REAR ROOF CAP 0205-50 ONTO REAR OF ROOF AS SHOWN ABOVE.

SECURE REAR ROOF CAP AT x12 LOCATIONS. SECURE SLIDE ROOF GUTTER 0205-75 AT x2 LOCATIONS. PLEASE NOTE: THE FIXING USED IS A SELF DRILLING COMPONENT.

DETERMINE WHICH SIDE DRAIN HOLE 0205-53 WILL BE LOCATED.