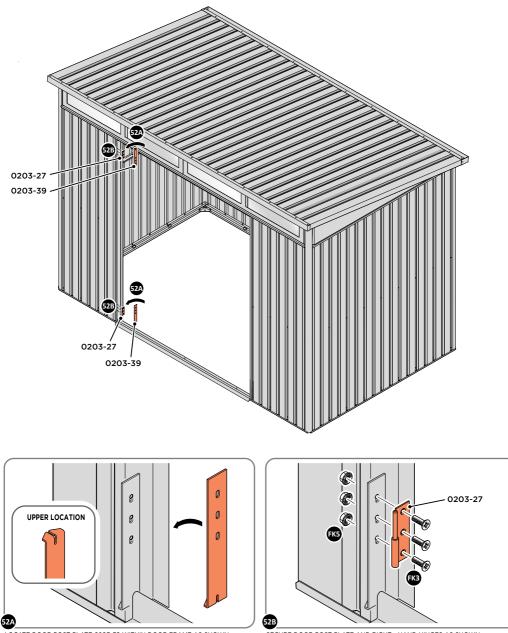

LOCATE AND SECURE DOOR HINGES ONTO DOOR ASSEMBLIES.

LOCATE DOOR HINGE PLATE 0203-37 WITHIN DOOR AS SHOWN.

SECURE DOOR HINGE PLATE AND HINGE 0203-27 AND 0203-28 AS SHOWN. IMPORTANT: ENSURE CORRECT DOOR HINGE IS SECURED TO CORRECT DOOR.

LOCATE AND SECURE DOOR HINGE 0203-27 & PLATE 0202-39 ONTO LEFT-HAND DOOR POST.

LOCATE DOOR POST PLATE 0203-39 WITHIN DOOR FRAME AS SHOWN. IMPORTANT: ENSURE CORRECT DOOR HINGE IS SECURED TO CORRECT DOOR. PLEASE NOTE: REPEAT EACH PROCEDURE FOR UPPER LOCATION.

SECURE DOOR POST PLATE AND RIGHT - HAND HINGES AS SHOWN.

LOCATE AND SECURE DOOR HINGE 0203-28 & PLATE 0202-39 ONTO RIGHT-HAND DOOR POST.

LOCATE DOOR POST PLATE 0203-39 WITHIN DOOR FRAME AS SHOWN. IMPORTANT: ENSURE CORRECT DOOR HINGE IS SECURED TO CORRECT DOOR.

SECURE DOOR POST PLATE AND LEFT - HAND HINGES AS SHOWN. PLEASE NOTE: REPEAT EACH PROCEDURE FOR UPPER LOCATION.

LOCATE AND SECURE GAS STRUT BRACKETS 0205-66.

SECURE A GAS STRUT BALL JOINT 0205-68 ONTO EACH GAS STRUT BRACKET 0205-66.