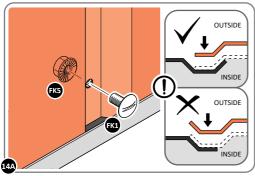

PLEASE NOTE: SECTION VIEW OF TYPICAL FIXING METHOD.

LOCATE AND LOOSELY ATTACH WALL PANEL 0205-12 (1850 x 625mm).

LOCATE WALL PANEL 0205-12 INTO POSITION AS SHOWN ABOVE. IMPORTANT: ENSURE PANEL IS IN THE CORRECT ORIENTATION.