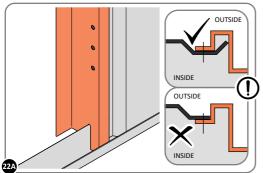

PLEASE NOTE: SECTION VIEW OF TYPICAL FIXING METHOD.

LOCATE AND LOOSELY ATTACH WALL PANEL 0205-12 (1850 x 625mm).

LOCATE WALL PANEL 0205-12 INTO POSITION AS SHOWN ABOVE. IMPORTANT: ENSURE PANEL IS IN THE CORRECT ORIENTATION.