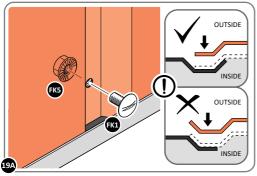

PLEASE NOTE: SECTION VIEW OF TYPICAL FIXING METHOD.

LOCATE AND LOOSELY ATTACH WALL PANEL 0205-12 (1850 x 625mm).

LOCATE WALL PANEL 0205-12 INTO POSITION AS SHOWN ABOVE. IMPORTANT: ENSURE PANEL IS IN THE CORRECT ORIENTATION.