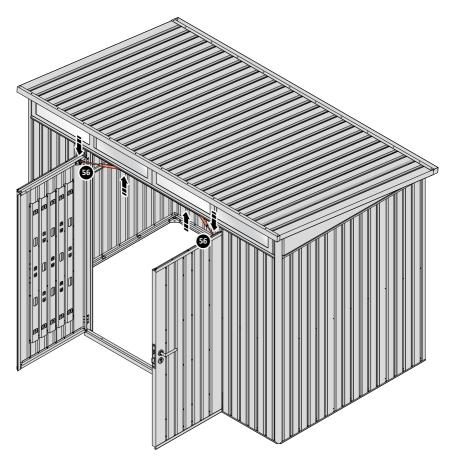

# ASSEMBLY STAGE 55

LOCATE DOOR ASSEMBLIES ONTO HINGES.

SLIDE EACH DOOR ASSEMBLY ONTO EACH OF THEIR RESPECTIVE HINGES.

ASSEMBLED DOOR HINGE.

LOCATE AND SECURE GAS STRUT 0205-63 .

SECURE A GAS STRUT BALL JOINT 0205-68 ONTO EACH GAS STRUT BRACKET THAT IS PRE-RIVETED ONTO EACH DOOR ASSEMBLY.

FIX EACH GAS STRUT 0205-63 ONTO RELEVANT GAS STRUT BALL JOINTS. PLEASE NOTE: PUSHES DOWN ON DOOR AND UPWARDS ON DOOR FRAME.

LOCATE AND SECURE SHELF ASSEMBLY 0205-BLACK-SRH KIT.

THE SHELF ASSEMBLY CAN BE LOCATED AS DESIRED, PLEASE DETERMINE THE MOST SUITABLE LOCATION AND ASSEMBLE AS SHOWN IN FIG.57A & 57B. PLEASE NOTE: THE SHELF SIMPLY HOOKS ONTO THE POST.