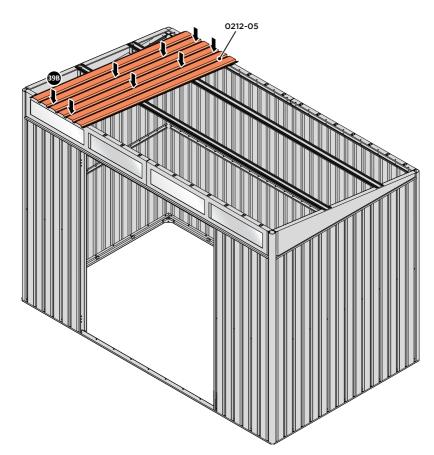

LOCATE AND SECURE ROOF PANEL SIDE 0212-05 ONTO LEFT-HAND SIDE OF SHED.

LOCATE A ROOF PANEL SIDE 0212-05 ALIGN WITH AIR BEND TABS AS INDICATED.

SECURE ROOF PANELS AT X8 LOCATIONS INDICATED USING TYPICAL FIXING METHOD. IMPORTANT: ENSURE RUBBER WASHER FK4 IS LOCATED AS SHOWN.

LOCATE AND SECURE ROOF PANEL SIDE 0212-07 ONTO LEFT-HAND SIDE OF SHED.

ALIGN AND OVERLAP ROOF PANEL 0212-07 WITH ROOF PANEL SIDE AS SHOWN. IMPORTANT: ENSURE PANELS ALWAYS OVERLAP AS SHOWN.

SECURE ROOF PANELS AT X 4 LOCATIONS INDICATED USING TYPICAL FIXING METHOD. IMPORTANT: ENSURE RUBBER WASHER FK4 IS LOCATED AS SHOWN.

LOCATE AND SECURE ROOF PANELS 0212-05.

ALIGN AND OVERLAP ROOF PANEL 0212-05 WITH PREVIOUS ROOF PANEL. IMPORTANT: ENSURE PANELS ALWAYS OVERLAP AS SHOWN.

SECURE ROOF PANEL AT LOCATIONS INDICATED USING TYPICAL FIXING METHOD. IMPORTANT: ENSURE RUBBER WASHER FK4 IS LOCATED AS SHOWN.

LOCATE ROOF PANEL SIDE 0212-07 ONTO RIGHT-HAND SIDE OF SHED.

LOCATE AND SECURE SMALL ROOF PANEL 0212-06.

ALIGN AND OVERLAP SMALL ROOF PANEL 0212-06 WITH PREVIOUS ROOF PANEL AND ROOF PANEL SIDE.

SECURE ROOF PANEL AT X8 LOCATIONS INDICATED USING TYPICAL FIXING METHOD. IMPORTANT: ENSURE RUBBER WASHER FK4 IS LOCATED AS SHOWN.