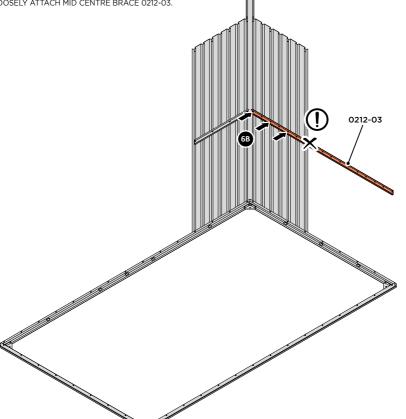

LOCATE AND LOOSELY ATTACH MID CENTRE BRACE 0212-03.

T

LOCATE AND LOOSELY ATTACH MID CENTRE BRACE 0212-03 AS SHOWN AT x3 LOCATIONS INDICATED ABOVE.

LOOSELY ATTACH AT x3 LOCATIONS INDICATED ONLY. IMPORTANT: DO NOT SECURE AT OUTER FIXING POINT INDICATED.