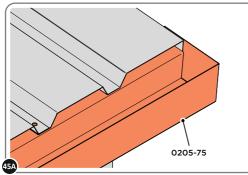

SLIDE ROOF GUTTER 0205-75 INTO POSITION AT THE REAR OF THE SHED ROOF.

SECURE ROOF GUTTER AT x14 LOCATIONS INDICATED USING TYPICAL FIXING METHOD.

LOCATE AND SECURE REAR ROOF CAP 0205-50.

LOCATE REAR ROOF CAP 0205-50 ONTO REAR OF ROOF AS SHOWN ABOVE.