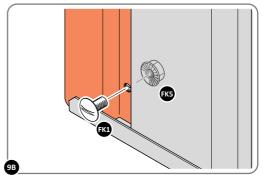

PLEASE NOTE: SECTION VIEW OF TYPICAL FIXING METHOD.

LOCATE AND LOOSELY ATTACH WALL PANEL 0205-12 (1850 x 625mm).

LOCATE WALL PANEL 0205-12 INTO POSITION AS SHOWN ABOVE. IMPORTANT: ENSURE PANEL IS IN THE CORRECT ORIENTATION.