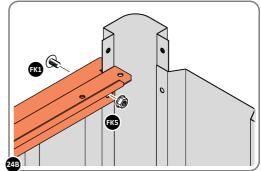

LOCATE AND LOOSELY ATTACH SHORT ROOF RAIL 0215-02.

LOCATE SHORT ROOF RAIL 0215-02 AS SHOWN ABOVE.

LOOSELY ATTACH AT x9 LOCATIONS INDICATED.

LOCATE AND LOOSELY ATTACH LONG ROOF RAIL 0205-18.

LOCATE LONG ROOF RAIL 0205-18 AS SHOWN ABOVE.

LOOSELY ATTACH AT x15 LOCATIONS INDICATED.

LOCATE AND LOOSELY ATTACH LONG ROOF RAIL 0205-18.

LOCATE LONG TOP RAIL 0205-18 AS SHOWN ABOVE.

LOOSELY ATTACH AT x8 LOCATIONS INDICATED.

LOCATE GROUND ANCHOR BRACKETS 0205-57.