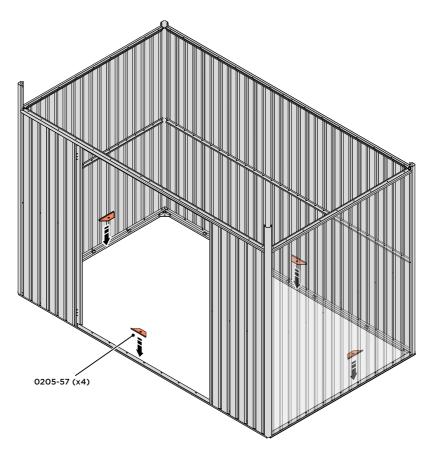

LOOSELY ATTACH AT x15 LOCATIONS INDICATED.

LOCATE AND LOOSELY ATTACH LONG ROOF RAIL 0205-18.

LOCATE LONG TOP RAIL 0205-18 AS SHOWN ABOVE.

LOOSELY ATTACH AT x8 LOCATIONS INDICATED.

LOCATE GROUND ANCHOR BRACKETS 0205-57.

THESE BRACKETS ARE SECURED USING GROUND ANCHOR KIT ONCE THE SHED WALL PANELS ARE FULLY ASSEMBLED (SEE PAGE 行)

LOCATE x4 GROUND ANCHOR BRACKETS 0205-57 AS SHOWN ABOVE, THESE ALLOW FOR FIXING TO A CONCRETE BASE AT A LATER STAGE IF DESIRED.