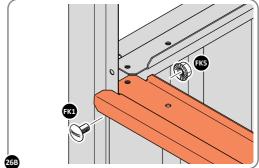

LOCATE AND LOOSELY ATTACH SHORT ROOF RAIL 0215-02.

LOCATE SHORT ROOF RAIL 0215-02 AS SHOWN ABOVE.

LOOSELY ATTACH AT x9 LOCATIONS INDICATED.

LOCATE AND LOOSELY ATTACH LONG ROOF RAIL 0205-18.

LOCATE LONG ROOF RAIL 0205-18 AS SHOWN ABOVE.

LOOSELY ATTACH AT x15 LOCATIONS INDICATED.

LOCATE AND LOOSELY ATTACH LONG ROOF RAIL 0205-18.

LOCATE LONG TOP RAIL 0205-18 AS SHOWN ABOVE.

LOOSELY ATTACH AT x8 LOCATIONS INDICATED.

LOCATE GROUND ANCHOR BRACKETS 0205-57.