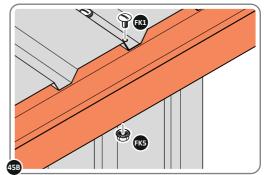

SLIDE ROOF GUTTER 0205-75 INTO POSITION AT THE REAR OF THE SHED ROOF.

SECURE ROOF GUTTER AT x14 LOCATIONS INDICATED USING TYPICAL FIXING METHOD.

LOCATE AND SECURE REAR ROOF CAP 0205-50.

LOCATE REAR ROOF CAP 0205-50 ONTO REAR OF ROOF AS SHOWN ABOVE.

SECURE REAR ROOF CAP AT x12 LOCATIONS. SECURE SLIDE ROOF GUTTER 0205-75 AT x2 LOCATIONS. PLEASE NOTE: THE FIXING USED IS A SELF DRILLING COMPONENT.

DETERMINE WHICH SIDE DRAIN HOLE 0205-53 WILL BE LOCATED.