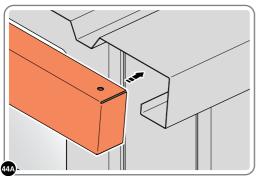

UPON COMPLETION OF THIS PROCEDURE ENSURE STRUCTURE IS ALIGNED CORRECTLY AND TIGHTEN ALL FASTENERS

LOCATE AND SECURE ROOF CAP 0205-34.

LOCATE ROOF CAP 0205-34 ONTO FRONT OF ROOF.

SECURE ROOF CAP AT x14 LOCATIONS INDICATED USING TYPICAL FIXING METHOD. PLEASE NOTE: THE FIXING USED IS A SELF DRILLING COMPONENT.