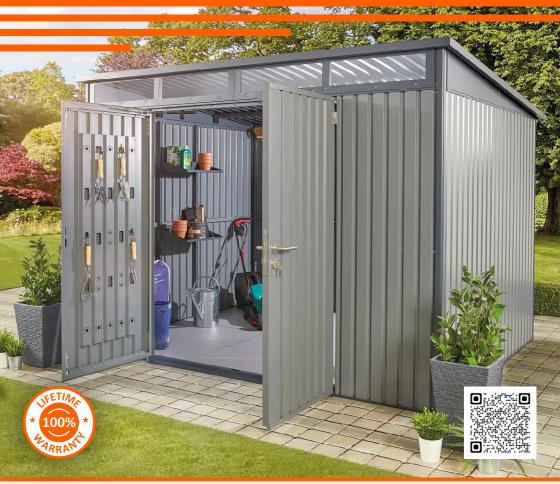

# Hixon

# Large Metal Storage Shed Assembly Guide

10 x 6 ft (3 x 1.8 m)

IMPORTANT: PLEASE REGISTER YOUR HEX LIVING PRODUCT AFTER ASSEMBLY

Using the unique serial number, simply register your product at **www.hexliving.co.uk** or use the QR code above to access the HEX Living lifetime warranty and online support.

#### PRODUCT REGISTRATION

IMPORTANT: Thank you for purchasing our Hixon Shed, ensure you have registered your HEX Living product using the unique serial number found on the cover of this document, please visit www.hexliving.co.uk to register your product and access the HEX Living lifetime warranty.

# Ensure you have registered your HEX Living product

Using the unique serial number found on the cover of this document, please visit **www.hexliving.co.uk** to register your product and access the HEX Living lifetime warranty and video instructions.