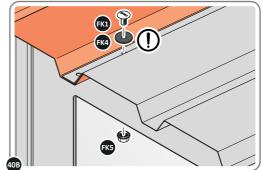

LOCATE AND SECURE ROOF PANEL SIDE 0212-05 ONTO LEFT-HAND SIDE OF SHED.

LOCATE A ROOF PANEL SIDE 0212-05 ALIGN WITH AIR BEND TABS AS INDICATED.

SECURE ROOF PANELS AT X8 LOCATIONS INDICATED USING TYPICAL FIXING METHOD. IMPORTANT: ENSURE RUBBER WASHER FK4 IS LOCATED AS SHOWN.

LOCATE AND SECURE ROOF PANEL SIDE 0212-07 ONTO LEFT-HAND SIDE OF SHED.

ALIGN AND OVERLAP ROOF PANEL 0212-07 WITH ROOF PANEL SIDE AS SHOWN. IMPORTANT: ENSURE PANELS ALWAYS OVERLAP AS SHOWN.

SECURE ROOF PANELS AT X 4 LOCATIONS INDICATED USING TYPICAL FIXING METHOD. IMPORTANT: ENSURE RUBBER WASHER FK4 IS LOCATED AS SHOWN.

LOCATE AND SECURE ROOF PANELS 0212-05.

ALIGN AND OVERLAP ROOF PANEL 0212-05 WITH PREVIOUS ROOF PANEL. IMPORTANT: ENSURE PANELS ALWAYS OVERLAP AS SHOWN.

SECURE ROOF PANEL AT LOCATIONS INDICATED USING TYPICAL FIXING METHOD. IMPORTANT: ENSURE RUBBER WASHER FK4 IS LOCATED AS SHOWN.

LOCATE ROOF PANEL SIDE 0212-07 ONTO RIGHT-HAND SIDE OF SHED.

LOCATE AND SECURE SMALL ROOF PANEL 0212-06.

ALIGN AND OVERLAP SMALL ROOF PANEL 0212-06 WITH PREVIOUS ROOF PANEL AND ROOF PANEL SIDE.

SECURE ROOF PANEL AT X8 LOCATIONS INDICATED USING TYPICAL FIXING METHOD. IMPORTANT: ENSURE RUBBER WASHER FK4 IS LOCATED AS SHOWN.