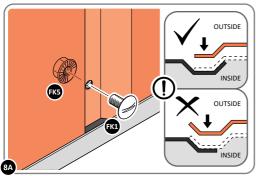

PLEASE NOTE: SECTION VIEW OF TYPICAL FIXING METHOD.

LOCATE AND LOOSELY ATTACH WALL PANEL 0205-12 (1850 x 625mm).

LOCATE WALL PANEL 0205-12 INTO POSITION AS SHOWN ABOVE. IMPORTANT: ENSURE PANEL IS IN THE CORRECT ORIENTATION.