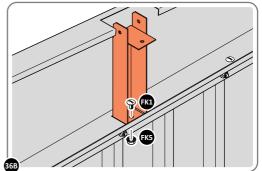

LOCATE AND SECURE TOP RAIL CORNER BRACKETS 0203-15.

LOCATE AND SECURE TOP RAIL CORNER BRACKETS 0203-15 IN EACH CORNER OF THE SHED USING THE TYPICAL FIXING METHOD.

SECURE EACH CORNER BRACKET, AS SHOWN ABOVE.