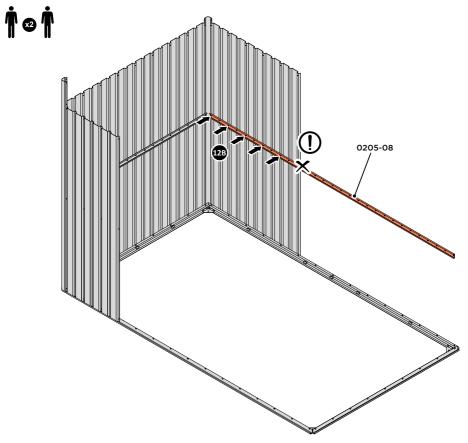

LOOSELY ATTACH BACK WALL PANEL AT x3 LOCATIONS INDICATED ONLY. IMPORTANT: DO NOT SECURE ANY FIXING POINTS OTHER THAN THOSE INDICATED.

LOCATE AND LOOSELY ATTACH LONG CENTRE BRACE 0205-08.

LOCATE AND LOOSELY ATTACH LONG CENTRE BRACE 0205-08 AS SHOWN AT x5 LOCATIONS INDICATED ABOVE.

LOOSELY ATTACH AT x5 LOCATIONS INDICATED ONLY. IMPORTANT: DO NOT SECURE AT OUTER FIXING POINT INDICATED.

LOCATE AND LOOSELY ATTACH WALL PANEL AT LOCATIONS INDICATED. IMPORTANT: ENSURE PANEL IS IN THE CORRECT ORIENTATION.