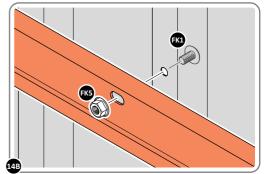

PLEASE NOTE: SECTION VIEW OF TYPICAL FIXING METHOD.

LOCATE AND LOOSELY ATTACH WALL PANEL 0205-12 (1850 x 625mm).

LOCATE WALL PANEL 0205-12 INTO POSITION AS SHOWN ABOVE. IMPORTANT: ENSURE PANEL IS IN THE CORRECT ORIENTATION.