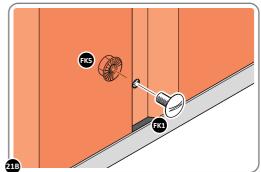

LOCATE AND LOOSELY ATTACH WALL PANEL 0205-12 (1850 x 625mm).

LOCATE FIRST WALL PANEL 0205-12 (1850 x 625mm) AS SHOWN ABOVE. IMPORTANT: ENSURE PANEL IS IN THE CORRECT ORIENTATION.

LOOSELY ATTACH WALL PANEL AT x3 LOCATIONS INDICATED ONLY. IMPORTANT: DO NOT SECURE ANY FIXING POINTS OTHER THAN THOSE INDICATED.