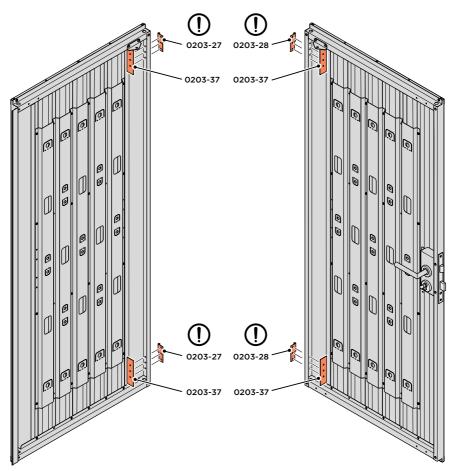

LOCATE AND SECURE DOOR HINGES ONTO DOOR ASSEMBLIES.

LOCATE DOOR HINGE PLATE 0203-37 WITHIN DOOR AS SHOWN.

SECURE DOOR HINGE PLATE AND HINGE 0203-27 AND 0203-28 AS SHOWN. IMPORTANT: ENSURE CORRECT DOOR HINGE IS SECURED TO CORRECT DOOR.

LOCATE AND SECURE DOOR HINGE 0203-27 & PLATE 0202-39 ONTO LEFT-HAND DOOR POST.

LOCATE DOOR POST PLATE 0203-39 WITHIN DOOR FRAME AS SHOWN. IMPORTANT: ENSURE CORRECT DOOR HINGE IS SECURED TO CORRECT DOOR. PLEASE NOTE: REPEAT EACH PROCEDURE FOR UPPER LOCATION.

SECURE DOOR POST PLATE AND RIGHT - HAND HINGES AS SHOWN.

LOCATE AND SECURE DOOR HINGE 0203-28 & PLATE 0202-39 ONTO RIGHT-HAND DOOR POST.

LOCATE DOOR POST PLATE 0203-39 WITHIN DOOR FRAME AS SHOWN. IMPORTANT: ENSURE CORRECT DOOR HINGE IS SECURED TO CORRECT DOOR.

SECURE DOOR POST PLATE AND LEFT - HAND HINGES AS SHOWN. PLEASE NOTE: REPEAT EACH PROCEDURE FOR UPPER LOCATION.

LOCATE AND SECURE GAS STRUT BRACKETS 0205-66.

SECURE A GAS STRUT BALL JOINT 0205-68 ONTO EACH GAS STRUT BRACKET 0205-66.