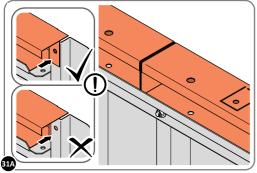

SECURE ROOF SIDE INFILL AT x10 LOCATIONS INDICATED, AS SHOWN ABOVE.

LOCATE AND SECURE ROOF REAR INFILLS 0205-26 AND 0205-27.

LOCATE ROOF REAR INFILLS 0205-26 AND 0205-27 AS SHOWN ABOVE.

SECURE ROOF REAR INFILL AT x16 LOCATIONS INDICATED AS SHOWN ABOVE.

SECURE ROOF REAR INFILLS 0205-26 AND 0205-27.

SECURE ROOF REAR INFILL PANELS ONTO EACH OTHER AS SHOWN ABOVE.

LOCATE AND SECURE WINDOW SUPPORTS 0205-44 TO WINDOW ASSEMBLYS.

LOCATE AND SECURE WINDOW SUPPORTS 0205-44 TO WINDOW ASSEMBLY 0205-62 AND 0205-69 AS SHOWN ABOVE..