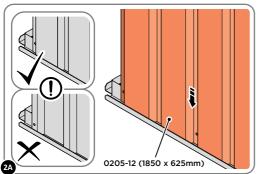

PLEASE NOTE: SECTION VIEW OF TYPICAL FIXING METHOD.

LOCATE AND LOOSELY ATTACH WALL PANEL 0205-12 (1850 x 625mm).

LOCATE WALL PANEL 0205-12 INTO POSITION AS SHOWN ABOVE. IMPORTANT: ENSURE PANEL IS IN THE CORRECT ORIENTATION.