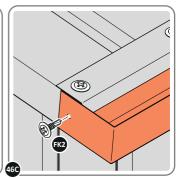

SLIDE ROOF GUTTER 0205-75 INTO POSITION AT THE REAR OF THE SHED ROOF.

SECURE ROOF GUTTER AT x14 LOCATIONS INDICATED USING TYPICAL FIXING METHOD.

LOCATE AND SECURE REAR ROOF CAP 0205-50.

LOCATE REAR ROOF CAP 0205-50 ONTO REAR OF ROOF AS SHOWN ABOVE.

SECURE REAR ROOF CAP AT x12 LOCATIONS. SECURE SLIDE ROOF GUTTER 0205-75 AT x2 LOCATIONS. PLEASE NOTE: THE FIXING USED IS A SELF DRILLING COMPONENT.

DETERMINE WHICH SIDE DRAIN HOLE 0205-53 WILL BE LOCATED.