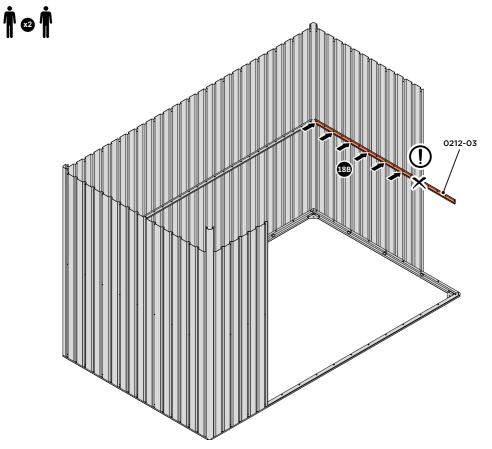

LOOSELY ATTACH WALL PANEL AT x3 LOCATIONS INDICATED ONLY. IMPORTANT: DO NOT SECURE ANY FIXING POINTS OTHER THAN THOSE INDICATED.

LOCATE AND LOOSELY ATTACH MID CENTRE BRACE 0212-03.

LOCATE AND LOOSELY ATTACH MID CENTRE BRACE 0212-03 AS SHOWN AT x6 LOCATIONS INDICATED ABOVE.

LOOSELY ATTACH AT x6 LOCATIONS INDICATED ONLY. **IMPORTANT:** DO NOT SECURE AT OUTER FIXING POINT INDICATED.

LOCATE AND LOOSELY ATTACH WALL PANEL 0205-12 (1850 x 625mm).

LOCATE AND LOOSELY ATTACH WALL PANEL AT x3 LOCATIONS INDICATED. IMPORTANT: ENSURE PANEL IS IN THE CORRECT ORIENTATION.