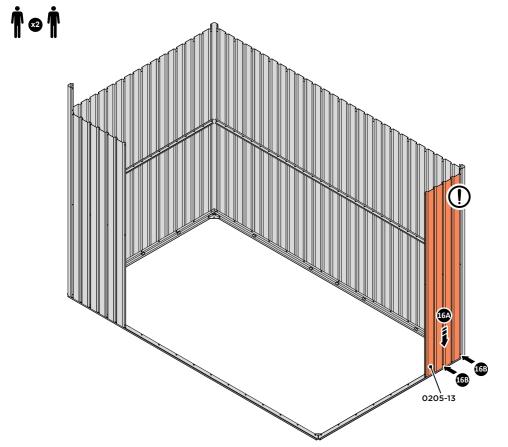

LOCATE AND LOOSELY ATTACH WALL PANEL 0205-13 (1850 x 425mm).

LOCATE AND LOOSELY ATTACH WALL PANEL AT x2 LOCATIONS INDICATED. IMPORTANT: ENSURE PANEL IS IN THE CORRECT ORIENTATION.

LOOSELY ATTACH AT x2 LOCATIONS INDICATED ONLY.