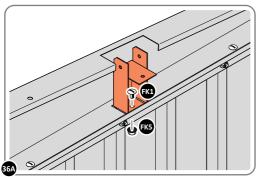

LOCATE AND SECURE TOP RAIL CORNER BRACKETS 0203-15.

LOCATE AND SECURE TOP RAIL CORNER BRACKETS 0203-15 IN EACH CORNER OF THE SHED USING THE TYPICAL FIXING METHOD.

SECURE EACH CORNER BRACKET, AS SHOWN ABOVE.