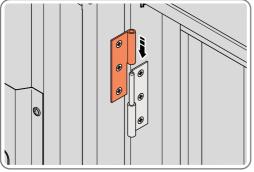

LOCATE AND SECURE DOOR HINGES ONTO DOOR ASSEMBLIES.

LOCATE DOOR HINGE PLATE 0203-37 WITHIN DOOR AS SHOWN.

SECURE DOOR HINGE PLATE AND HINGE 0203-27 AND 0203-28 AS SHOWN. IMPORTANT: ENSURE CORRECT DOOR HINGE IS SECURED TO CORRECT DOOR.

LOCATE AND SECURE DOOR HINGE 0203-27 & PLATE 0202-39 ONTO LEFT-HAND DOOR POST.

LOCATE DOOR POST PLATE 0203-39 WITHIN DOOR FRAME AS SHOWN. IMPORTANT: ENSURE CORRECT DOOR HINGE IS SECURED TO CORRECT DOOR. PLEASE NOTE: REPEAT EACH PROCEDURE FOR UPPER LOCATION.

SECURE DOOR POST PLATE AND RIGHT - HAND HINGES AS SHOWN.

LOCATE AND SECURE DOOR HINGE 0203-28 & PLATE 0202-39 ONTO RIGHT-HAND DOOR POST.

LOCATE DOOR POST PLATE 0203-39 WITHIN DOOR FRAME AS SHOWN. IMPORTANT: ENSURE CORRECT DOOR HINGE IS SECURED TO CORRECT DOOR.

SECURE DOOR POST PLATE AND LEFT - HAND HINGES AS SHOWN. PLEASE NOTE: REPEAT EACH PROCEDURE FOR UPPER LOCATION.

LOCATE AND SECURE GAS STRUT BRACKETS 0205-66.

SECURE A GAS STRUT BALL JOINT 0205-68 ONTO EACH GAS STRUT BRACKET 0205-66.