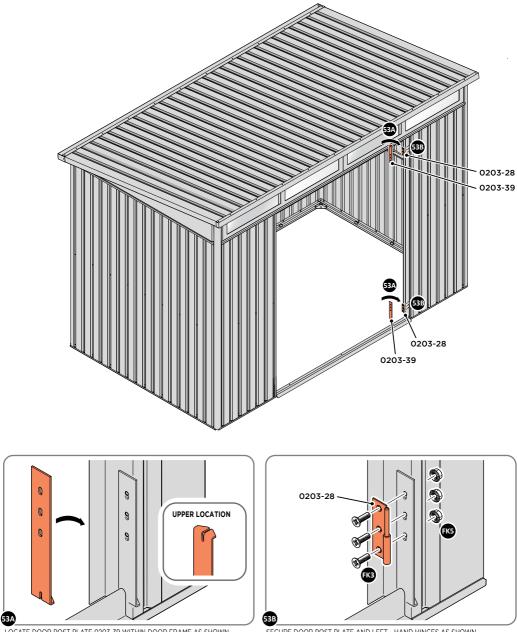

LOCATE AND SECURE DOOR HINGES ONTO DOOR ASSEMBLIES.

LOCATE DOOR HINGE PLATE 0203-37 WITHIN DOOR AS SHOWN.

SECURE DOOR HINGE PLATE AND HINGE 0203-27 AND 0203-28 AS SHOWN. IMPORTANT: ENSURE CORRECT DOOR HINGE IS SECURED TO CORRECT DOOR.

LOCATE AND SECURE DOOR HINGE 0203-27 & PLATE 0202-39 ONTO LEFT-HAND DOOR POST.

LOCATE DOOR POST PLATE 0203-39 WITHIN DOOR FRAME AS SHOWN. IMPORTANT: ENSURE CORRECT DOOR HINGE IS SECURED TO CORRECT DOOR. PLEASE NOTE: REPEAT EACH PROCEDURE FOR UPPER LOCATION.

SECURE DOOR POST PLATE AND RIGHT - HAND HINGES AS SHOWN.

LOCATE AND SECURE DOOR HINGE 0203-28 & PLATE 0202-39 ONTO RIGHT-HAND DOOR POST.

LOCATE DOOR POST PLATE 0203-39 WITHIN DOOR FRAME AS SHOWN. IMPORTANT: ENSURE CORRECT DOOR HINGE IS SECURED TO CORRECT DOOR.

SECURE DOOR POST PLATE AND LEFT - HAND HINGES AS SHOWN. PLEASE NOTE: REPEAT EACH PROCEDURE FOR UPPER LOCATION.

LOCATE AND SECURE GAS STRUT BRACKETS 0205-66.

SECURE A GAS STRUT BALL JOINT 0205-68 ONTO EACH GAS STRUT BRACKET 0205-66.