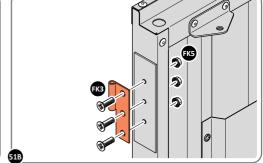

LOCATE AND SECURE DOOR HINGES ONTO DOOR ASSEMBLIES.

LOCATE DOOR HINGE PLATE 0203-37 WITHIN DOOR AS SHOWN.

SECURE DOOR HINGE PLATE AND HINGE 0203-27 AND 0203-28 AS SHOWN. IMPORTANT: ENSURE CORRECT DOOR HINGE IS SECURED TO CORRECT DOOR.

LOCATE AND SECURE DOOR HINGE 0203-27 & PLATE 0202-39 ONTO LEFT-HAND DOOR POST.

LOCATE DOOR POST PLATE 0203-39 WITHIN DOOR FRAME AS SHOWN. IMPORTANT: ENSURE CORRECT DOOR HINGE IS SECURED TO CORRECT DOOR. PLEASE NOTE: REPEAT EACH PROCEDURE FOR UPPER LOCATION.

SECURE DOOR POST PLATE AND RIGHT - HAND HINGES AS SHOWN.

LOCATE AND SECURE DOOR HINGE 0203-28 & PLATE 0202-39 ONTO RIGHT-HAND DOOR POST.

LOCATE DOOR POST PLATE 0203-39 WITHIN DOOR FRAME AS SHOWN. IMPORTANT: ENSURE CORRECT DOOR HINGE IS SECURED TO CORRECT DOOR.

SECURE DOOR POST PLATE AND LEFT - HAND HINGES AS SHOWN. PLEASE NOTE: REPEAT EACH PROCEDURE FOR UPPER LOCATION.

LOCATE AND SECURE GAS STRUT BRACKETS 0205-66.

SECURE A GAS STRUT BALL JOINT 0205-68 ONTO EACH GAS STRUT BRACKET 0205-66.