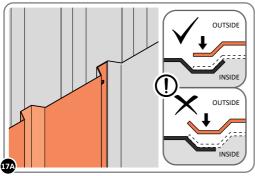

PLEASE NOTE: SECTION VIEW OF TYPICAL FIXING METHOD.

LOCATE AND LOOSELY ATTACH WALL PANEL 0205-12 (1850 x 625mm).

LOCATE WALL PANEL 0205-12 INTO POSITION AS SHOWN ABOVE. IMPORTANT: ENSURE PANEL IS IN THE CORRECT ORIENTATION.