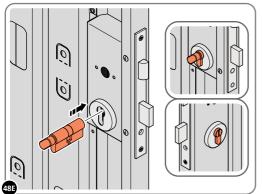

LOCATE CLOSED GROMMET INTO THE ROOF GUTTER ON THE OPPOSITE SIDE TO THE LOCATED DRAIN HOLE AS SHOWN ABOVE.

LOCATE AND SECURE RIGHT-HAND DOOR ASSEMBLY 0205-36 FURNITURE.

LOCATE EURO MORTICE LOCK 0203-32 RIGHT-HAND DOOR APERTURE AS SHOWN.

SECURE EURO MORTICE LOCK 0203-32 AT x2 LOCATIONS INDICATED ABOVE. SEE FOLLOWING DATA SHEET FOR COMPLETION OF MORTICE LOCK INSTALLATION.