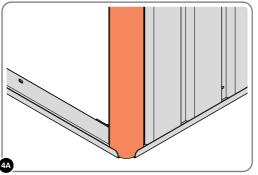

LOCATE AND LOOSELY ATTACH CORNER POST 0205-15 (2100mm).

LOCATE CORNER POST 0205-15 (2100mm) AS SHOWN ABOVE.

LOOSELY ATTACH CORNER POST AT x2 LOCATIONS INDICATED ONLY. IMPORTANT: DO NOT SECURE AT UPPER FIXING POINT AT THIS STAGE.