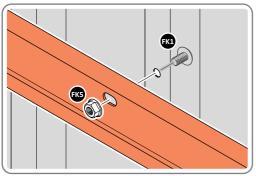

PLEASE NOTE: SECTION VIEW OF TYPICAL FIXING METHOD.

LOCATE AND LOOSELY ATTACH WALL PANEL 0205-12 (1850 x 625mm).

LOCATE WALL PANEL 0205-12 INTO POSITION AS SHOWN ABOVE. IMPORTANT: ENSURE PANEL IS IN THE CORRECT ORIENTATION.