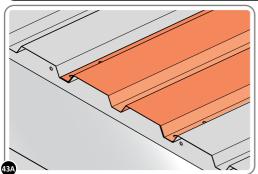

UPON COMPLETION OF THIS PROCEDURE ENSURE STRUCTURE IS ALIGNED CORRECTLY AND TIGHTEN ALL FASTENERS

LOCATE AND SECURE ROOF CAP 0205-34.

LOCATE ROOF CAP 0205-34 ONTO FRONT OF ROOF.

SECURE ROOF CAP AT x14 LOCATIONS INDICATED USING TYPICAL FIXING METHOD. PLEASE NOTE: THE FIXING USED IS A SELF DRILLING COMPONENT.