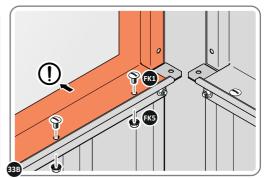

SECURE WINDOW ASSEMBLY AT x16 LOCATIONS INDICATED, AS SHOWN ABOVE.

LOCATE AND SECURE ROOF FRONT INFILLS 0205-62 AND 0205-69.

SECURE ROOF FRONT INFILLS 0205-62 AND 0205-69 AS SHOWN ABOVE.

SECURE ROOF FRONT INFILLS AT x2 LOCATIONS INDICATED.