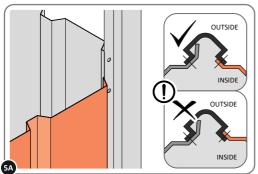

PLEASE NOTE: SECTION VIEW OF TYPICAL FIXING METHOD.

LOCATE AND LOOSELY ATTACH WALL PANEL 0205-12 (1850 x 625mm).

LOCATE WALL PANEL 0205-12 INTO POSITION AS SHOWN ABOVE. IMPORTANT: ENSURE PANEL IS IN THE CORRECT ORIENTATION.