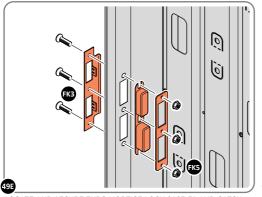

## ASSEMBLY STAGE 49 CONTINUED

LOCATE AND SECURE LEFT-HAND DOOR ASSEMBLY 0205-37 FURNITURE.

ATTACH DOOR BOLT ONTO FLUSH DOOR BOLT.

ENSURE FLUSH DOOR BOLT OPENS AND CLOSES.

LOCATE AND SECURE EURO MORTICE LOCK 0203-32 AND CATCH PLATE COVER 0203-41 AS SHOWN ABOVE.

SECURED EURO MORTICE LOCK 0203-32 AS SEEN FROM FRONT.

LOCATE AND SECURE A DOOR GROMMET 0203-57 AT EACH LOCATION INDICATED.

PLEASE NOTE: 0203-35 FLUSH BOLTS ARE ALL IN THE UNLOCKED POSITIONS. PLEASE NOTE: THESE ARE PUSHED ON AND WILL CLICK INTO PLACE.