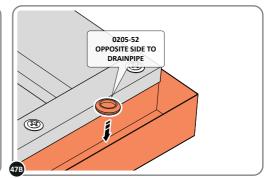

SECURE REAR ROOF CAP AT x12 LOCATIONS. SECURE SLIDE ROOF GUTTER 0205-75 AT x2 LOCATIONS. PLEASE NOTE: THE FIXING USED IS A SELF DRILLING COMPONENT.

DETERMINE WHICH SIDE DRAIN HOLE 0205-53 WILL BE LOCATED.

LOCATE CLOSED GROMMET INTO THE ROOF GUTTER ON THE OPPOSITE SIDE TO THE LOCATED DRAIN HOLE AS SHOWN ABOVE.

LOCATE AND SECURE RIGHT-HAND DOOR ASSEMBLY 0205-36 FURNITURE.

LOCATE EURO MORTICE LOCK 0203-32 RIGHT-HAND DOOR APERTURE AS SHOWN.