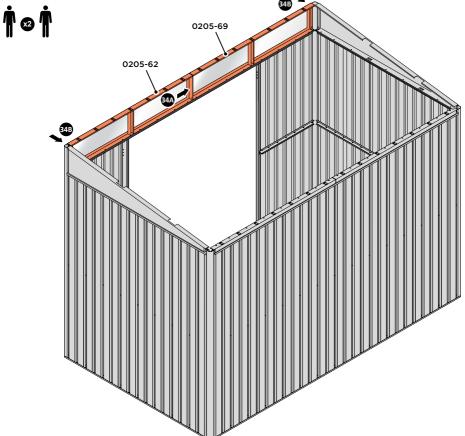

SECURE ROOF REAR INFILLS 0205-26 AND 0205-27.

SECURE ROOF REAR INFILL PANELS ONTO EACH OTHER AS SHOWN ABOVE.

LOCATE AND SECURE WINDOW SUPPORTS 0205-44 TO WINDOW ASSEMBLYS.

LOCATE AND SECURE WINDOW SUPPORTS 0205-44 TO WINDOW ASSEMBLY 0205-62 AND 0205-69 AS SHOWN ABOVE..

SECURE WINDOW ASSEMBLY AT x16 LOCATIONS INDICATED, AS SHOWN ABOVE.

LOCATE AND SECURE ROOF FRONT INFILLS 0205-62 AND 0205-69.

SECURE ROOF FRONT INFILLS 0205-62 AND 0205-69 AS SHOWN ABOVE.

SECURE ROOF FRONT INFILLS AT x2 LOCATIONS INDICATED.