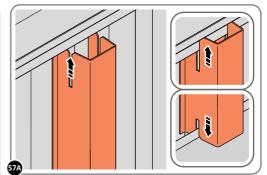

FIX EACH GAS STRUT 0205-63 ONTO RELEVANT GAS STRUT BALL JOINTS. PLEASE NOTE: PUSHES DOWN ON DOOR AND UPWARDS ON DOOR FRAME.

LOCATE AND SECURE SHELF ASSEMBLY 0205-BLACK-SRH KIT.

THE SHELF ASSEMBLY CAN BE LOCATED AS DESIRED, PLEASE DETERMINE THE MOST SUITABLE LOCATION AND ASSEMBLE AS SHOWN IN FIG.57A & 57B. PLEASE NOTE: THE SHELF SIMPLY HOOKS ONTO THE POST.

SLIDE SHELF POST UP INTO ROOF FRAME, ONCE THERE IS ENOUGH CLEARANCE AT THE BOTTOM LOCATE SHELF POST OVER FLOOR FRAME AND LOWER.

LOCATE EACH SHELF 0205-38-02 ONTO SHELF POST AS DESIRED.