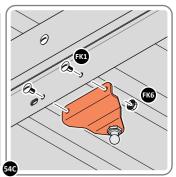

# ASSEMBLY STAGE 55

LOCATE DOOR ASSEMBLIES ONTO HINGES.

SLIDE EACH DOOR ASSEMBLY ONTO EACH OF THEIR RESPECTIVE HINGES.

ASSEMBLED DOOR HINGE.

LOCATE AND SECURE GAS STRUT 0205-63 .

SECURE A GAS STRUT BALL JOINT 0205-68 ONTO EACH GAS STRUT BRACKET THAT IS PRE-RIVETED ONTO EACH DOOR ASSEMBLY.

FIX EACH GAS STRUT 0205-63 ONTO RELEVANT GAS STRUT BALL JOINTS. PLEASE NOTE: PUSHES DOWN ON DOOR AND UPWARDS ON DOOR FRAME.

LOCATE AND SECURE SHELF ASSEMBLY 0205-BLACK-SRH KIT.

THE SHELF ASSEMBLY CAN BE LOCATED AS DESIRED, PLEASE DETERMINE THE MOST SUITABLE LOCATION AND ASSEMBLE AS SHOWN IN FIG.57A & 57B. PLEASE NOTE: THE SHELF SIMPLY HOOKS ONTO THE POST.