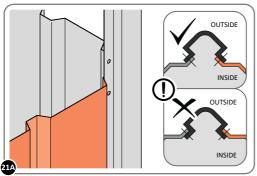

LOCATE AND LOOSELY ATTACH WALL PANEL 0205-12 (1850 x 625mm).

LOCATE FIRST WALL PANEL 0205-12 (1850 x 625mm) AS SHOWN ABOVE. IMPORTANT: ENSURE PANEL IS IN THE CORRECT ORIENTATION.

LOOSELY ATTACH WALL PANEL AT x3 LOCATIONS INDICATED ONLY. IMPORTANT: DO NOT SECURE ANY FIXING POINTS OTHER THAN THOSE INDICATED.