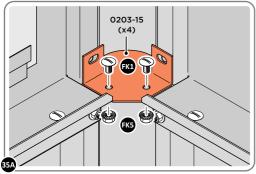

LOCATE AND SECURE TOP RAIL CORNER BRACKETS 0203-15.

LOCATE AND SECURE TOP RAIL CORNER BRACKETS 0203-15 IN EACH CORNER OF THE SHED USING THE TYPICAL FIXING METHOD.

SECURE EACH CORNER BRACKET, AS SHOWN ABOVE.