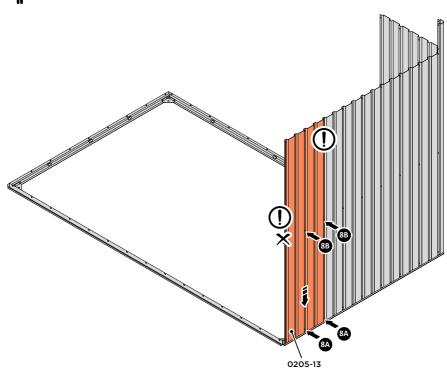

LOCATE AND LOOSELY ATTACH WALL PANEL 0205-13 (1850 x 425mm).

LOCATE AND LOOSELY ATTACH WALL PANEL AT x2 LOCATIONS INDICATED. IMPORTANT: ENSURE PANEL IS IN THE CORRECT ORIENTATION.

LOOSELY ATTACH AT x2 LOCATIONS INDICATED ONLY.