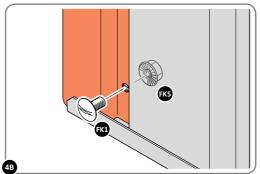

LOCATE AND LOOSELY ATTACH CORNER POST 0205-15 (2100mm).

LOCATE CORNER POST 0205-15 (2100mm) AS SHOWN ABOVE.

LOOSELY ATTACH CORNER POST AT x2 LOCATIONS INDICATED ONLY. IMPORTANT: DO NOT SECURE AT UPPER FIXING POINT AT THIS STAGE.