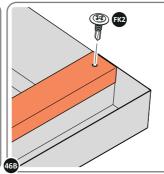

SLIDE ROOF GUTTER 0205-75 INTO POSITION AT THE REAR OF THE SHED ROOF.

SECURE ROOF GUTTER AT x14 LOCATIONS INDICATED USING TYPICAL FIXING METHOD.

LOCATE AND SECURE REAR ROOF CAP 0205-50.

LOCATE REAR ROOF CAP 0205-50 ONTO REAR OF ROOF AS SHOWN ABOVE.

SECURE REAR ROOF CAP AT x12 LOCATIONS. SECURE SLIDE ROOF GUTTER 0205-75 AT x2 LOCATIONS. PLEASE NOTE: THE FIXING USED IS A SELF DRILLING COMPONENT.

DETERMINE WHICH SIDE DRAIN HOLE 0205-53 WILL BE LOCATED.