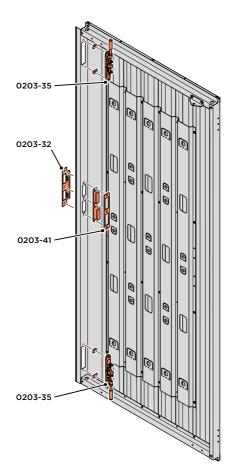

LOCATE CLOSED GROMMET INTO THE ROOF GUTTER ON THE OPPOSITE SIDE TO THE LOCATED DRAIN HOLE AS SHOWN ABOVE.

LOCATE AND SECURE RIGHT-HAND DOOR ASSEMBLY 0205-36 FURNITURE.

LOCATE EURO MORTICE LOCK 0203-32 RIGHT-HAND DOOR APERTURE AS SHOWN.

SECURE EURO MORTICE LOCK 0203-32 AT x2 LOCATIONS INDICATED ABOVE. SEE FOLLOWING DATA SHEET FOR COMPLETION OF MORTICE LOCK INSTALLATION.

## ASSEMBLY STAGE 49 CONTINUED

LOCATE AND SECURE LEFT-HAND DOOR ASSEMBLY 0205-37 FURNITURE.

ATTACH DOOR BOLT ONTO FLUSH DOOR BOLT.

ENSURE FLUSH DOOR BOLT OPENS AND CLOSES.

LOCATE AND SECURE EURO MORTICE LOCK 0203-32 AND CATCH PLATE COVER 0203-41 AS SHOWN ABOVE.

SECURED EURO MORTICE LOCK 0203-32 AS SEEN FROM FRONT.

LOCATE AND SECURE A DOOR GROMMET 0203-57 AT EACH LOCATION INDICATED.

PLEASE NOTE: 0203-35 FLUSH BOLTS ARE ALL IN THE UNLOCKED POSITIONS. PLEASE NOTE: THESE ARE PUSHED ON AND WILL CLICK INTO PLACE.