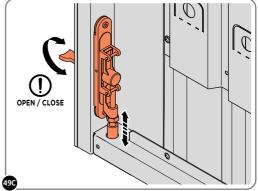

## ASSEMBLY STAGE 49 CONTINUED

LOCATE AND SECURE LEFT-HAND DOOR ASSEMBLY 0205-37 FURNITURE.

ATTACH DOOR BOLT ONTO FLUSH DOOR BOLT.

ENSURE FLUSH DOOR BOLT OPENS AND CLOSES.

LOCATE AND SECURE EURO MORTICE LOCK 0203-32 AND CATCH PLATE COVER 0203-41 AS SHOWN ABOVE.