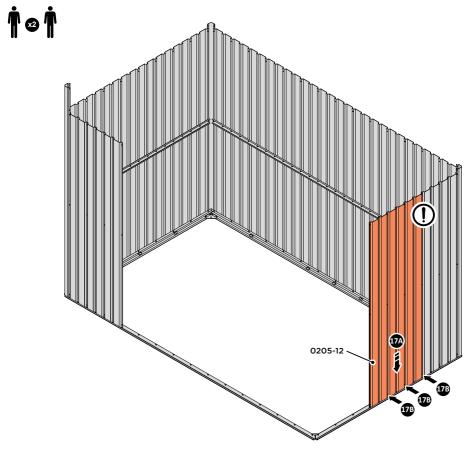

PLEASE NOTE: SECTION VIEW OF TYPICAL FIXING METHOD.

LOCATE AND LOOSELY ATTACH WALL PANEL 0205-12 (1850 x 625mm).

LOCATE WALL PANEL 0205-12 INTO POSITION AS SHOWN ABOVE. IMPORTANT: ENSURE PANEL IS IN THE CORRECT ORIENTATION.

LOCATE AND LOOSELY ATTACH WALL PANEL 0205-12 (1850 x 625mm).

LOCATE FIRST WALL PANEL 0205-12 (1850 x 625mm) AS SHOWN ABOVE. IMPORTANT: ENSURE PANEL IS IN THE CORRECT ORIENTATION.

LOOSELY ATTACH WALL PANEL AT x3 LOCATIONS INDICATED ONLY. IMPORTANT: DO NOT SECURE ANY FIXING POINTS OTHER THAN THOSE INDICATED.