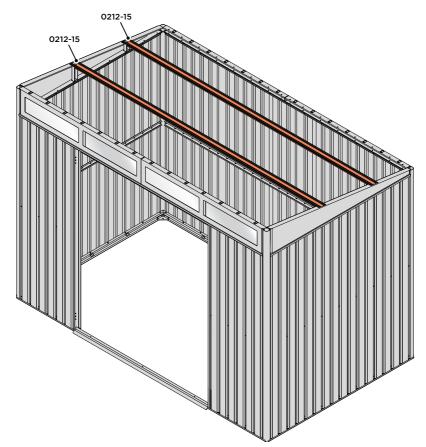

LOCATE AND SECURE ROOF SUPPORTS 0212-13 AND 0212-14.

LOCATE AND SECURE LONG ROOF SUPPORT 0212-14 AS SHOWN ABOVE.

LOCATE AND SECURE ROOF CHANNEL ASSEMBLY 0212-15.

SECURE ROOF CHANNEL ASSEMBLY AT EACH FIXING POINT (x3 EACH SIDE) USING FASTENERS DETAILED ABOVE.