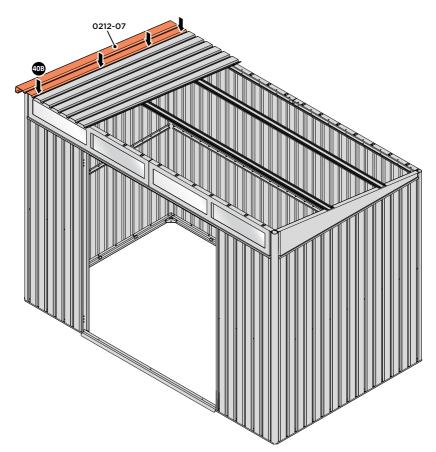

LOCATE AND SECURE ROOF PANEL SIDE 0212-07 ONTO LEFT-HAND SIDE OF SHED.

ALIGN AND OVERLAP ROOF PANEL 0212-07 WITH ROOF PANEL SIDE AS SHOWN. IMPORTANT: ENSURE PANELS ALWAYS OVERLAP AS SHOWN.

SECURE ROOF PANELS AT X 4 LOCATIONS INDICATED USING TYPICAL FIXING METHOD. IMPORTANT: ENSURE RUBBER WASHER FK4 IS LOCATED AS SHOWN.