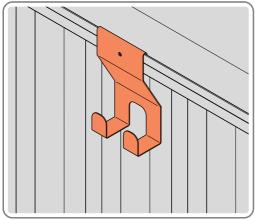

#### **ASSEMBLY STAGE 58**

LOCATE TOOL HANGERS 0205-BLACK-TH WITHIN SHED AS DESIRED LOCATION.

HOOK EACH TOOL HANGER ONTO ROOF FRAME AT DESIRED LOCATION.