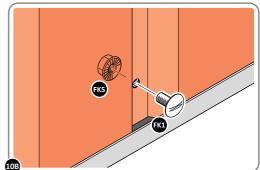

LOCATE AND LOOSELY ATTACH WALL PANEL 0205-13 (1850 x 425mm).

LOCATE AND LOOSELY ATTACH WALL PANEL AT x2 LOCATIONS INDICATED. IMPORTANT: ENSURE PANEL IS IN THE CORRECT ORIENTATION.

LOOSELY ATTACH AT x2 LOCATIONS INDICATED ONLY.