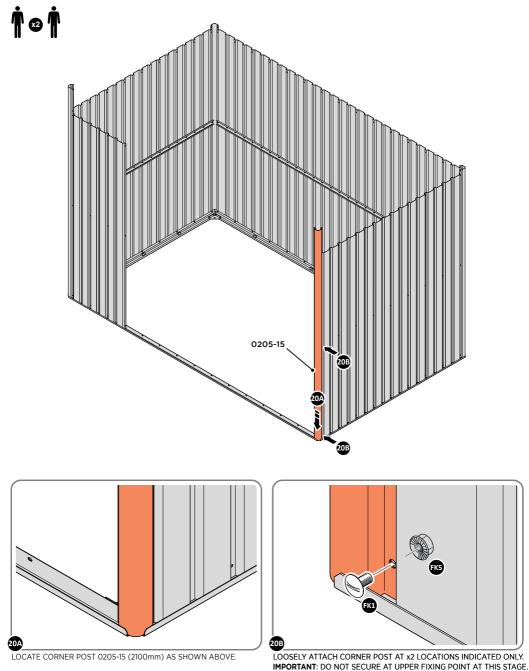

LOCATE AND LOOSELY ATTACH CORNER POST 0205-15 (2100mm).

LOCATE CORNER POST 0205-15 (2100mm) AS SHOWN ABOVE.

LOOSELY ATTACH CORNER POST AT x2 LOCATIONS INDICATED ONLY. IMPORTANT: DO NOT SECURE AT UPPER FIXING POINT AT THIS STAGE.