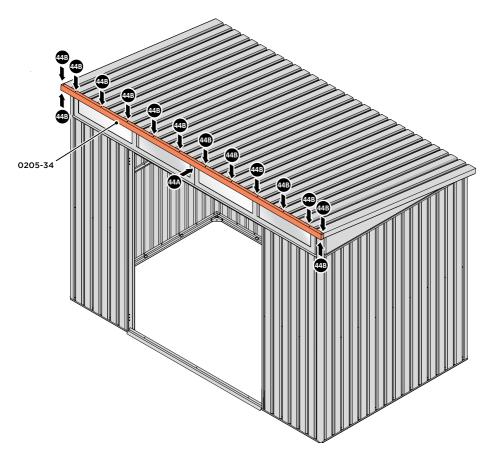

UPON COMPLETION OF THIS PROCEDURE ENSURE STRUCTURE IS ALIGNED CORRECTLY AND TIGHTEN ALL FASTENERS

LOCATE AND SECURE ROOF CAP 0205-34.

LOCATE ROOF CAP 0205-34 ONTO FRONT OF ROOF.

SECURE ROOF CAP AT x14 LOCATIONS INDICATED USING TYPICAL FIXING METHOD. PLEASE NOTE: THE FIXING USED IS A SELF DRILLING COMPONENT.