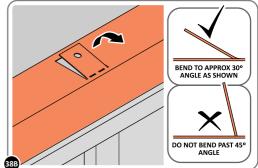

PUSH ROOF REAR AND FRONT INFILL AIR BEND TABS UPWARDS.

BEND ROOF FRONT INFILL AIR BEND TABS UPWARDS. IMPORTANT: DO NOT BEND PAST 45°.

BEND ROOF REAR INFILL AIR BENDS TABS UPWARDS IMPORTANT: DO NOT BEND PAST 45°.