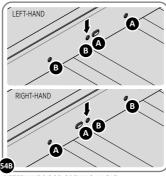

DETERMINE DOOR OPENING ANGLE: A: 90° OPENING OR B: 120° OPENING

ALIGN EACH GAS STRUT BRACKET WITH RELEVANT FIXING HOLES, SECURE USING TYPICAL FIXING METHOD ABOVE.

Assembly Guide