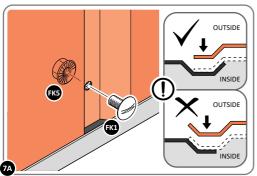

Part Ref: 0203-40 Qty: x4

Part Ref: 0203-57 Qty: x4

M8 x 50mm Coach Screw Qty: x8

Part Ref: FK8

LOCATE AND SECURE A CORNER BRACE 0203-03 AT EACH LOCATION INDICATED.

SECURE EACH CORNER BRACE 0203-03 AS SHOWN ABOVE.

PLEASE NOTE: SECTION VIEW OF TYPICAL FIXING METHOD.

LOCATE AND LOOSELY ATTACH WALL PANEL 0205-12 (1850 x 625mm).

LOCATE WALL PANEL 0205-12 INTO POSITION AS SHOWN ABOVE. IMPORTANT: ENSURE PANEL IS IN THE CORRECT ORIENTATION.