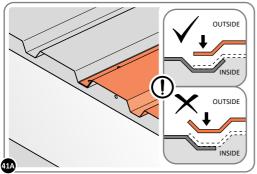

LOCATE AND SECURE ROOF PANEL SIDE 0212-07 ONTO LEFT-HAND SIDE OF SHED.

ALIGN AND OVERLAP ROOF PANEL 0212-07 WITH ROOF PANEL SIDE AS SHOWN. IMPORTANT: ENSURE PANELS ALWAYS OVERLAP AS SHOWN.

SECURE ROOF PANELS AT X 4 LOCATIONS INDICATED USING TYPICAL FIXING METHOD. IMPORTANT: ENSURE RUBBER WASHER FK4 IS LOCATED AS SHOWN.