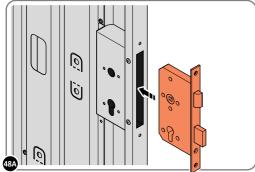

LOCATE CLOSED GROMMET INTO THE ROOF GUTTER ON THE OPPOSITE SIDE TO THE LOCATED DRAIN HOLE AS SHOWN ABOVE.

LOCATE AND SECURE RIGHT-HAND DOOR ASSEMBLY 0205-36 FURNITURE.

LOCATE EURO MORTICE LOCK 0203-32 RIGHT-HAND DOOR APERTURE AS SHOWN.

SECURE EURO MORTICE LOCK 0203-32 AT x2 LOCATIONS INDICATED ABOVE. SEE FOLLOWING DATA SHEET FOR COMPLETION OF MORTICE LOCK INSTALLATION.