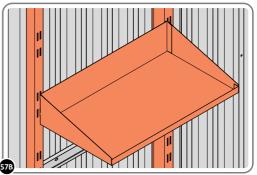

SLIDE SHELF POST UP INTO ROOF FRAME, ONCE THERE IS ENOUGH CLEARANCE AT THE BOTTOM LOCATE SHELF POST OVER FLOOR FRAME AND LOWER.

LOCATE EACH SHELF 0205-38-02 ONTO SHELF POST AS DESIRED.