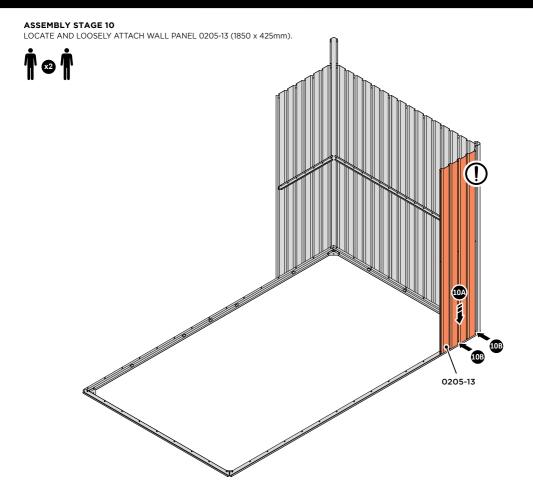

LOCATE AND LOOSELY ATTACH WALL PANEL 0205-13 (1850 x 425mm).

LOCATE AND LOOSELY ATTACH WALL PANEL AT x2 LOCATIONS INDICATED. IMPORTANT: ENSURE PANEL IS IN THE CORRECT ORIENTATION.

LOOSELY ATTACH AT x2 LOCATIONS INDICATED ONLY.