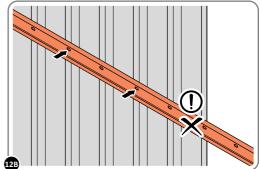

LOOSELY ATTACH BACK WALL PANEL AT x3 LOCATIONS INDICATED ONLY. IMPORTANT: DO NOT SECURE ANY FIXING POINTS OTHER THAN THOSE INDICATED.

LOCATE AND LOOSELY ATTACH LONG CENTRE BRACE 0205-08.

LOCATE AND LOOSELY ATTACH LONG CENTRE BRACE 0205-08 AS SHOWN AT x5 LOCATIONS INDICATED ABOVE.

LOOSELY ATTACH AT x5 LOCATIONS INDICATED ONLY. IMPORTANT: DO NOT SECURE AT OUTER FIXING POINT INDICATED.

LOCATE AND LOOSELY ATTACH WALL PANEL AT LOCATIONS INDICATED. IMPORTANT: ENSURE PANEL IS IN THE CORRECT ORIENTATION.