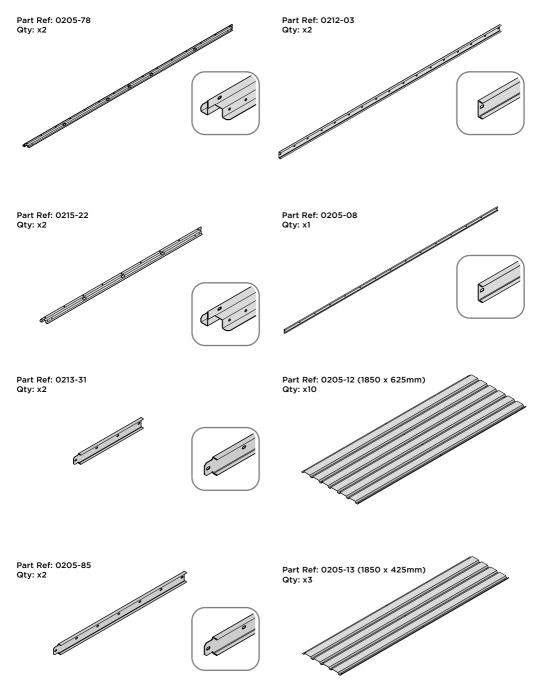

#### ENSURE ALL ITEMS LISTED ARE PRESENT PRIOR TO STARTING ASSEMBLY PROCEDURE

#### Assembly Guide ENSURE ALL ITEMS LISTED ARE PRESENT PRIOR TO STARTING OF ASSEMBLY PROCEDURE SCALE OF ITEMS WILL VARY TO AID VISUAL IDENTIFICATION Part Ref: 0203-41 Part Ref: 0203-03 Qty: x4 Qty: x1 Part Ref: 0205-57 Part Ref: 0203-15 Qty: x4 Qtv: x4 Part Ref: 0205-63 Qty: x2 Part Ref: 0203-28 (L/H Assembly) Qty: x2 Part Ref: 0205-66 Qty: x2 Part Ref: 0203-27 (R/H Assembly) Part Ref: 0205-68 Qty: x2 Qty: x4 Part Ref: 0205-52 Qty: x1 Part Ref: 0203-32 (Assembly) Qty: x1 Part Ref: 0205-53 Qtv: x1 FIXING KIT 0212-17 Part Ref: FK1 Part Ref: 0203-33 (Assembly) M4 x 10mm Roofing Bolt Qty: x1 This will be Pozi OR Slotted Qty: x364 Part Ref: FK2 No.8 x 13mm Eco Fix Qty: x29 Part Ref: 0203-34 (Assembly) Qty: x1 Part Ref: FK3 M4 x 12mm C'Sunk Pozi Pan Qty: x35 Part Ref: 0203-35 Qtv: x2 Part Ref: FK4 M4 Rubber Washer Qty: x79 Part Ref: 0203-36 Part Ref: FK5 Qty: x1 M4 Serrated Flange Nut Qty: x390 Part Ref: 0203-37 Part Ref: FK6 Qty: x4 M8 Serrated Flange Nut Qty: x5 Part Ref: 0203-39 **GROUND ANCHOR KIT: 0205-56** Qty: x4 Part Ref: FK7 Expansion Plug Qty: x8