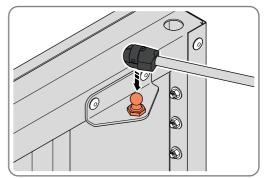

LOCATE AND SECURE TOP RAIL CORNER BRACKETS 0203-15.

LOCATE AND SECURE TOP RAIL CORNER BRACKETS 0203-15 IN EACH CORNER OF THE SHED USING THE TYPICAL FIXING METHOD.

SECURE EACH CORNER BRACKET, AS SHOWN ABOVE.