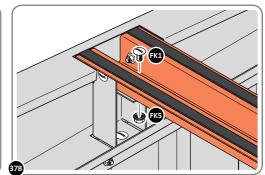

LOOSELY ATTACH AT x15 LOCATIONS INDICATED.

LOCATE AND LOOSELY ATTACH LONG ROOF RAIL 0205-18.

LOCATE LONG TOP RAIL 0205-18 AS SHOWN ABOVE.

LOOSELY ATTACH AT x8 LOCATIONS INDICATED.

LOCATE GROUND ANCHOR BRACKETS 0205-57.

THESE BRACKETS ARE SECURED USING GROUND ANCHOR KIT ONCE THE SHED WALL PANELS ARE FULLY ASSEMBLED (SEE PAGE 行)

LOCATE x4 GROUND ANCHOR BRACKETS 0205-57 AS SHOWN ABOVE, THESE ALLOW FOR FIXING TO A CONCRETE BASE AT A LATER STAGE IF DESIRED.