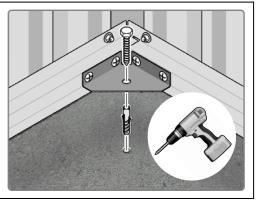

#### GROUND ANCHOR KIT

A Ground Anchor Kit is supplied, this is to secure the product to a solid concrete base, the shed has x4 clamp plates in each corner.

<u>We strongly adviseThat the Shed is anchored using this kit.</u>

The diagram illustrates the typical fixing method, once the shed is assembled, access the clamp brackets by removing the appropriate floor panel and secure as required.

#### **GROUND ANCHOR KIT 0205-56**

Part Ref: FK8 M8 x 50mm Coach Screw Qty: x8