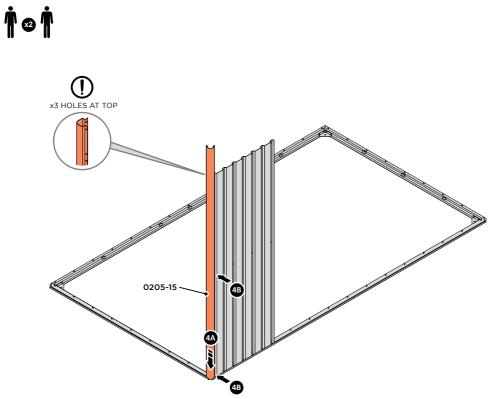

LOCATE AND LOOSELY ATTACH CORNER POST 0205-15 (2100mm).

LOCATE CORNER POST 0205-15 (2100mm) AS SHOWN ABOVE.

LOOSELY ATTACH CORNER POST AT x2 LOCATIONS INDICATED ONLY. IMPORTANT: DO NOT SECURE AT UPPER FIXING POINT AT THIS STAGE.