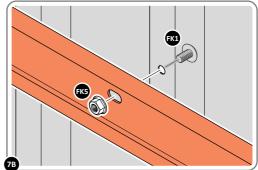

Part Ref: 0203-40 Qty: x4

Part Ref: 0203-57 Qty: x4

M8 x 50mm Coach Screw Qty: x8

Part Ref: FK8

LOCATE AND SECURE A CORNER BRACE 0203-03 AT EACH LOCATION INDICATED.

SECURE EACH CORNER BRACE 0203-03 AS SHOWN ABOVE.

PLEASE NOTE: SECTION VIEW OF TYPICAL FIXING METHOD.

LOCATE AND LOOSELY ATTACH WALL PANEL 0205-12 (1850 x 625mm).

LOCATE WALL PANEL 0205-12 INTO POSITION AS SHOWN ABOVE. IMPORTANT: ENSURE PANEL IS IN THE CORRECT ORIENTATION.