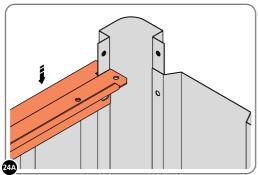

LOCATE AND LOOSELY ATTACH SHORT ROOF RAIL 0215-02.

LOCATE SHORT ROOF RAIL 0215-02 AS SHOWN ABOVE.

LOOSELY ATTACH AT x9 LOCATIONS INDICATED.

LOCATE AND LOOSELY ATTACH LONG ROOF RAIL 0205-18.

LOCATE LONG ROOF RAIL 0205-18 AS SHOWN ABOVE.