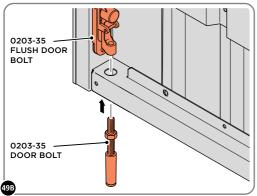

LOCATE COVER ONTO DOOR HANDLE AS SHOWN. PLEASE NOTE: THESE ARE PUSHED ON AND WILL CLICK INTO PLACE.

LOCATE AND SECURE LEFT-HAND DOOR ASSEMBLY 0205-37 FURNITURE.

ENSURE THE PLUNGER INDICATED IS FACING THE BOTTOM OF THE DOOR, LOCATE AS SHOWN ABOVE AND SECURE USING ADJACENT FIXING METHOD.

 $\bar{\rm SECURE}$  EACH FLUSH DOOR BOLT ENSURING PLATE PACKER 0203-40 IS LOCATED AS SHOWN ABOVE.