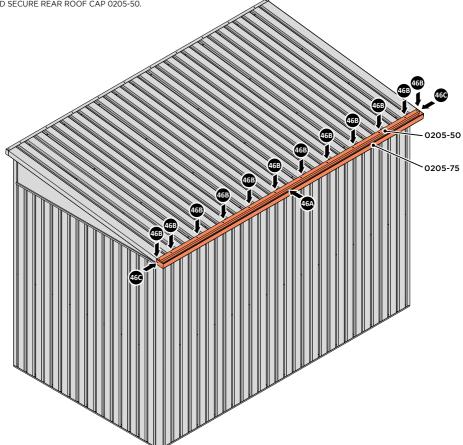

SLIDE ROOF GUTTER 0205-75 INTO POSITION AT THE REAR OF THE SHED ROOF.

SECURE ROOF GUTTER AT x14 LOCATIONS INDICATED USING TYPICAL FIXING METHOD.

LOCATE AND SECURE REAR ROOF CAP 0205-50.

LOCATE REAR ROOF CAP 0205-50 ONTO REAR OF ROOF AS SHOWN ABOVE.

SECURE REAR ROOF CAP AT x12 LOCATIONS. SECURE SLIDE ROOF GUTTER 0205-75 AT x2 LOCATIONS. PLEASE NOTE: THE FIXING USED IS A SELF DRILLING COMPONENT.

DETERMINE WHICH SIDE DRAIN HOLE 0205-53 WILL BE LOCATED.