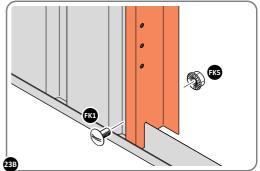

PLEASE NOTE: SECTION VIEW OF TYPICAL FIXING METHOD.

LOCATE AND LOOSELY ATTACH WALL PANEL 0205-12 (1850 x 625mm).

LOCATE WALL PANEL 0205-12 INTO POSITION AS SHOWN ABOVE. IMPORTANT: ENSURE PANEL IS IN THE CORRECT ORIENTATION.