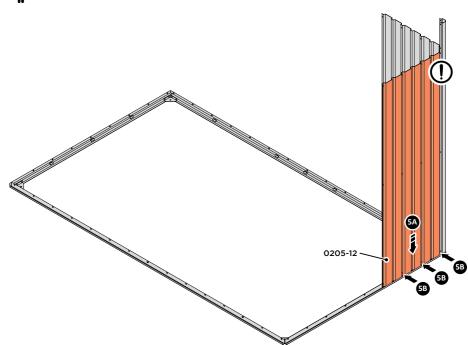

PLEASE NOTE: SECTION VIEW OF TYPICAL FIXING METHOD.

LOCATE AND LOOSELY ATTACH WALL PANEL 0205-12 (1850 x 625mm).

LOCATE WALL PANEL 0205-12 INTO POSITION AS SHOWN ABOVE. IMPORTANT: ENSURE PANEL IS IN THE CORRECT ORIENTATION.

LOCATE AND LOOSELY ATTACH WALL PANEL 0205-12 (1850 x 625mm).

LOCATE FIRST WALL PANEL 0205-12 (1850 x 625mm) AS SHOWN ABOVE. IMPORTANT: ENSURE PANEL IS IN THE CORRECT ORIENTATION.

LOOSELY ATTACH WALL PANEL AT x3 LOCATIONS INDICATED ONLY. IMPORTANT: DO NOT SECURE ANY FIXING POINTS OTHER THAN THOSE INDICATED.