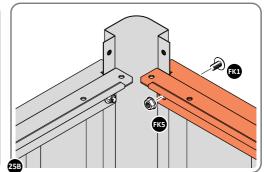

LOCATE AND LOOSELY ATTACH SHORT ROOF RAIL 0215-02.

LOCATE SHORT ROOF RAIL 0215-02 AS SHOWN ABOVE.

LOOSELY ATTACH AT x9 LOCATIONS INDICATED.

LOCATE AND LOOSELY ATTACH LONG ROOF RAIL 0205-18.

LOCATE LONG ROOF RAIL 0205-18 AS SHOWN ABOVE.

LOOSELY ATTACH AT x15 LOCATIONS INDICATED.

LOCATE AND LOOSELY ATTACH LONG ROOF RAIL 0205-18.

LOCATE LONG TOP RAIL 0205-18 AS SHOWN ABOVE.

LOOSELY ATTACH AT x8 LOCATIONS INDICATED.

LOCATE GROUND ANCHOR BRACKETS 0205-57.