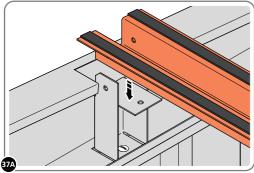

LOCATE AND LOOSELY ATTACH SHORT ROOF RAIL 0215-02.

LOCATE SHORT ROOF RAIL 0215-02 AS SHOWN ABOVE.

LOOSELY ATTACH AT x9 LOCATIONS INDICATED.

LOCATE AND LOOSELY ATTACH LONG ROOF RAIL 0205-18.

LOCATE LONG ROOF RAIL 0205-18 AS SHOWN ABOVE.

LOOSELY ATTACH AT x15 LOCATIONS INDICATED.

LOCATE AND LOOSELY ATTACH LONG ROOF RAIL 0205-18.

LOCATE LONG TOP RAIL 0205-18 AS SHOWN ABOVE.

LOOSELY ATTACH AT x8 LOCATIONS INDICATED.

LOCATE GROUND ANCHOR BRACKETS 0205-57.