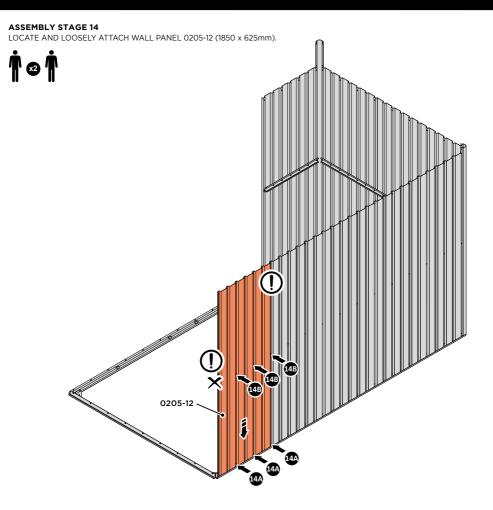

LOCATE AND LOOSELY ATTACH WALL PANEL 0205-12 (1850 x 625mm).

LOCATE FIRST WALL PANEL 0205-12 (1850 x 625mm) AS SHOWN ABOVE. IMPORTANT: ENSURE PANEL IS IN THE CORRECT ORIENTATION.

LOOSELY ATTACH WALL PANEL AT x3 LOCATIONS INDICATED ONLY. IMPORTANT: DO NOT SECURE ANY FIXING POINTS OTHER THAN THOSE INDICATED.