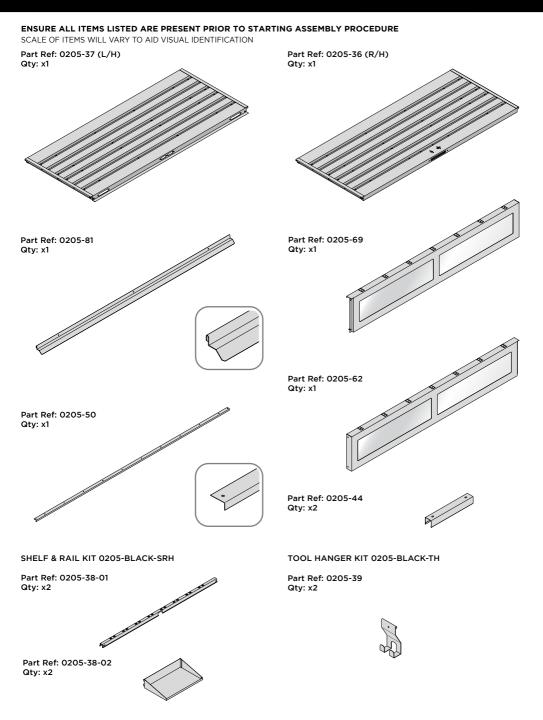

#### ENSURE ALL ITEMS LISTED ARE PRESENT PRIOR TO STARTING ASSEMBLY PROCEDURE

#### Assembly Guide ENSURE ALL ITEMS LISTED ARE PRESENT PRIOR TO STARTING OF ASSEMBLY PROCEDURE SCALE OF ITEMS WILL VARY TO AID VISUAL IDENTIFICATION Part Ref: 0203-41 Part Ref: 0203-03 Qty: x4 Qty: x1 Part Ref: 0205-57 Part Ref: 0203-15 Qty: x4 Qtv: x4 Part Ref: 0205-63 Qty: x2 Part Ref: 0203-28 (L/H Assembly) Qty: x2 Part Ref: 0205-66 Qty: x2 Part Ref: 0203-27 (R/H Assembly) Part Ref: 0205-68 Qty: x2 Qty: x4 Part Ref: 0205-52 Qty: x1 Part Ref: 0203-32 (Assembly) Qty: x1 Part Ref: 0205-53 Qtv: x1 FIXING KIT 0212-17 Part Ref: FK1 Part Ref: 0203-33 (Assembly) M4 x 10mm Roofing Bolt Qty: x1 This will be Pozi OR Slotted Qty: x364 Part Ref: FK2 No.8 x 13mm Eco Fix Qty: x29 Part Ref: 0203-34 (Assembly) Qty: x1 Part Ref: FK3 M4 x 12mm C'Sunk Pozi Pan Qty: x35 Part Ref: 0203-35 Qtv: x2 Part Ref: FK4 M4 Rubber Washer Qty: x79 Part Ref: 0203-36 Part Ref: FK5 Qty: x1 M4 Serrated Flange Nut Qty: x390 Part Ref: 0203-37 Part Ref: FK6 Qty: x4 M8 Serrated Flange Nut Qty: x5 Part Ref: 0203-39 **GROUND ANCHOR KIT: 0205-56** Qty: x4 Part Ref: FK7 Expansion Plug Qty: x8

FIX EACH GAS STRUT 0205-63 ONTO RELEVANT GAS STRUT BALL JOINTS. PLEASE NOTE: PUSHES DOWN ON DOOR AND UPWARDS ON DOOR FRAME.

LOCATE AND SECURE SHELF ASSEMBLY 0205-BLACK-SRH KIT.

THE SHELF ASSEMBLY CAN BE LOCATED AS DESIRED, PLEASE DETERMINE THE MOST SUITABLE LOCATION AND ASSEMBLE AS SHOWN IN FIG.57A & 57B. PLEASE NOTE: THE SHELF SIMPLY HOOKS ONTO THE POST.

SLIDE SHELF POST UP INTO ROOF FRAME, ONCE THERE IS ENOUGH CLEARANCE AT THE BOTTOM LOCATE SHELF POST OVER FLOOR FRAME AND LOWER.

LOCATE EACH SHELF 0205-38-02 ONTO SHELF POST AS DESIRED.

#### **ASSEMBLY STAGE 58**

LOCATE TOOL HANGERS 0205-BLACK-TH WITHIN SHED AS DESIRED LOCATION.

HOOK EACH TOOL HANGER ONTO ROOF FRAME AT DESIRED LOCATION.