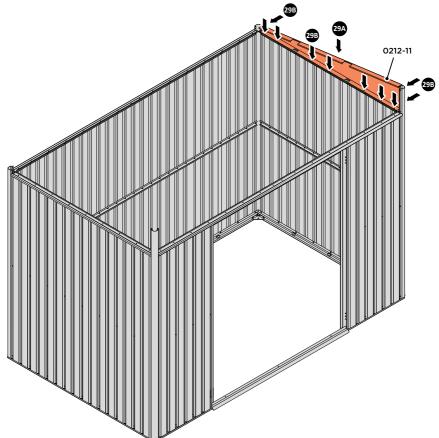

LOCATE AND SECURE ROOF SIDE INFILL 0212-11.

LOCATE ROOF SIDE INFILL 0212-11 AS SHOWN ABOVE.

SECURE ROOF SIDE INFILL AT X10 LOCATIONS INDICATED, AS SHOWN ABOVE.

LOCATE ROOF SIDE INFILL 0212-12 AS SHOWN ABOVE.