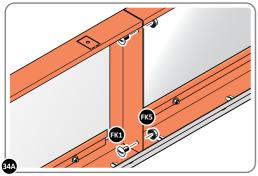

LOCATE AND SECURE TOP RAIL CORNER BRACKETS 0203-15.

LOCATE AND SECURE TOP RAIL CORNER BRACKETS 0203-15 IN EACH CORNER OF THE SHED USING THE TYPICAL FIXING METHOD.

SECURE EACH CORNER BRACKET, AS SHOWN ABOVE.