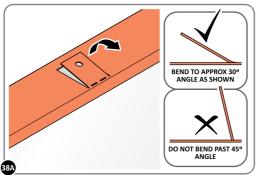

PUSH ROOF REAR AND FRONT INFILL AIR BEND TABS UPWARDS.

BEND ROOF FRONT INFILL AIR BEND TABS UPWARDS. IMPORTANT: DO NOT BEND PAST 45°.

BEND ROOF REAR INFILL AIR BENDS TABS UPWARDS IMPORTANT: DO NOT BEND PAST 45°.