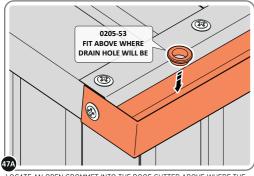

SECURE REAR ROOF CAP AT x12 LOCATIONS. SECURE SLIDE ROOF GUTTER 0205-75 AT x2 LOCATIONS. PLEASE NOTE: THE FIXING USED IS A SELF DRILLING COMPONENT.

DETERMINE WHICH SIDE DRAIN HOLE 0205-53 WILL BE LOCATED.

LOCATE CLOSED GROMMET INTO THE ROOF GUTTER ON THE OPPOSITE SIDE TO THE LOCATED DRAIN HOLE AS SHOWN ABOVE.

LOCATE AND SECURE RIGHT-HAND DOOR ASSEMBLY 0205-36 FURNITURE.

LOCATE EURO MORTICE LOCK 0203-32 RIGHT-HAND DOOR APERTURE AS SHOWN.