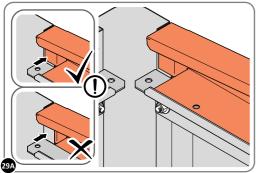

LOCATE AND SECURE TOP RAIL CORNER BRACKETS 0203-15.

LOCATE AND SECURE TOP RAIL CORNER BRACKETS 0203-15 IN EACH CORNER OF THE SHED USING THE TYPICAL FIXING METHOD.

SECURE EACH CORNER BRACKET, AS SHOWN ABOVE.