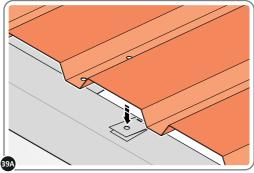

LOCATE AND SECURE ROOF PANEL SIDE 0212-05 ONTO LEFT-HAND SIDE OF SHED.

LOCATE A ROOF PANEL SIDE 0212-05 ALIGN WITH AIR BEND TABS AS INDICATED.

SECURE ROOF PANELS AT X8 LOCATIONS INDICATED USING TYPICAL FIXING METHOD. IMPORTANT: ENSURE RUBBER WASHER FK4 IS LOCATED AS SHOWN.

LOCATE AND SECURE ROOF PANEL SIDE 0212-07 ONTO LEFT-HAND SIDE OF SHED.

ALIGN AND OVERLAP ROOF PANEL 0212-07 WITH ROOF PANEL SIDE AS SHOWN. IMPORTANT: ENSURE PANELS ALWAYS OVERLAP AS SHOWN.

SECURE ROOF PANELS AT X 4 LOCATIONS INDICATED USING TYPICAL FIXING METHOD. IMPORTANT: ENSURE RUBBER WASHER FK4 IS LOCATED AS SHOWN.

LOCATE AND SECURE ROOF PANELS 0212-05.

ALIGN AND OVERLAP ROOF PANEL 0212-05 WITH PREVIOUS ROOF PANEL. IMPORTANT: ENSURE PANELS ALWAYS OVERLAP AS SHOWN.

SECURE ROOF PANEL AT LOCATIONS INDICATED USING TYPICAL FIXING METHOD. IMPORTANT: ENSURE RUBBER WASHER FK4 IS LOCATED AS SHOWN.

LOCATE ROOF PANEL SIDE 0212-07 ONTO RIGHT-HAND SIDE OF SHED.

LOCATE AND SECURE SMALL ROOF PANEL 0212-06.

ALIGN AND OVERLAP SMALL ROOF PANEL 0212-06 WITH PREVIOUS ROOF PANEL AND ROOF PANEL SIDE.

SECURE ROOF PANEL AT X8 LOCATIONS INDICATED USING TYPICAL FIXING METHOD. IMPORTANT: ENSURE RUBBER WASHER FK4 IS LOCATED AS SHOWN.