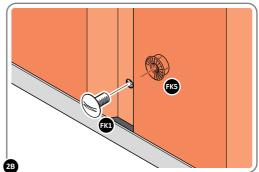

PLEASE NOTE: SECTION VIEW OF TYPICAL FIXING METHOD.

LOCATE AND LOOSELY ATTACH WALL PANEL 0205-12 (1850 x 625mm).

LOCATE WALL PANEL 0205-12 INTO POSITION AS SHOWN ABOVE. IMPORTANT: ENSURE PANEL IS IN THE CORRECT ORIENTATION.

LOOSELY ATTACH WALL PANEL ONTO FLOOR RAIL AT x2 LOCATIONS INDICATED. IMPORTANT: DO NOT SECURE AT OUTER FIXING POINTS AT THIS STAGE.

LOCATE AND LOOSELY ATTACH SHORT CENTRE BRACE 0205-85 ONTO WALL PANEL.