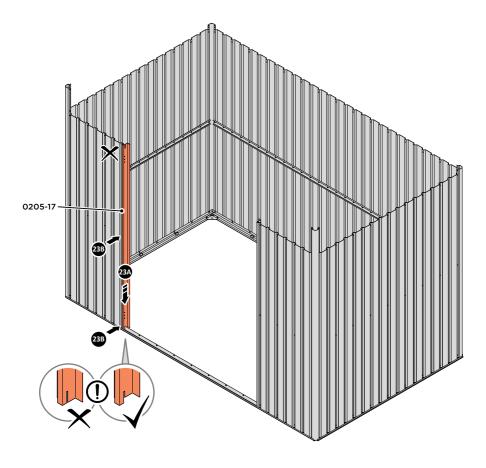

LOCATE AND LOOSELY ATTACH LEFT-HAND DOOR POST 0205-17.

LOCATE LEFT-HAND DOOR POST 0205-17 AS SHOWN ABOVE. IMPORTANT: ENSURE DOOR POST IS IN THE CORRECT ORIENTATION.

SECURE DOOR POST AND CENTRE BRACE AT LOCATIONS INDICATED. IMPORTANT: DO NOT SECURE AT UPPER FIXING POINT AT THIS STAGE.