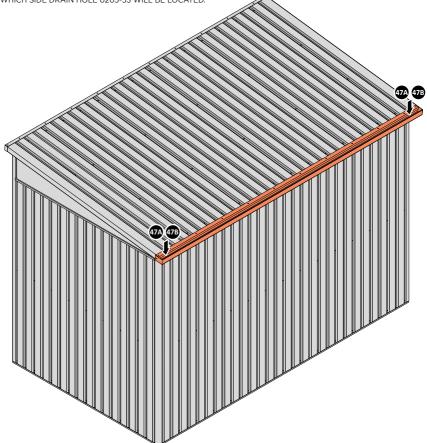

SLIDE ROOF GUTTER 0205-75 INTO POSITION AT THE REAR OF THE SHED ROOF.

SECURE ROOF GUTTER AT x14 LOCATIONS INDICATED USING TYPICAL FIXING METHOD.

LOCATE AND SECURE REAR ROOF CAP 0205-50.

LOCATE REAR ROOF CAP 0205-50 ONTO REAR OF ROOF AS SHOWN ABOVE.

SECURE REAR ROOF CAP AT x12 LOCATIONS. SECURE SLIDE ROOF GUTTER 0205-75 AT x2 LOCATIONS. PLEASE NOTE: THE FIXING USED IS A SELF DRILLING COMPONENT.

DETERMINE WHICH SIDE DRAIN HOLE 0205-53 WILL BE LOCATED.

LOCATE CLOSED GROMMET INTO THE ROOF GUTTER ON THE OPPOSITE SIDE TO THE LOCATED DRAIN HOLE AS SHOWN ABOVE.

LOCATE AND SECURE RIGHT-HAND DOOR ASSEMBLY 0205-36 FURNITURE.

LOCATE EURO MORTICE LOCK 0203-32 RIGHT-HAND DOOR APERTURE AS SHOWN.