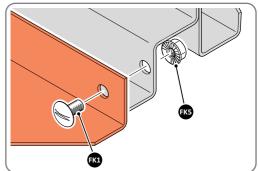

PLEASE NOTE: SECTION VIEW OF TYPICAL FIXING METHOD.

LOCATE AND LOOSELY ATTACH WALL PANEL 0205-12 (1850 x 625mm).

LOCATE WALL PANEL 0205-12 INTO POSITION AS SHOWN ABOVE. IMPORTANT: ENSURE PANEL IS IN THE CORRECT ORIENTATION.