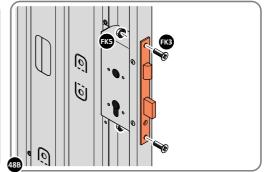

# ASSEMBLY STAGE 48 CONTINUED

LOCATE AND SECURE RIGHT-HAND DOOR ASSEMBLY 0205-36 FURNITURE.

LOCATE AND SECURE EURO ESCUTCHEON 0203-34 AS SHOWN.

LOCATE EURO CYLINDER 0203-36 INTO DOOR APERTURE. IMPORTANT: ENSURE COVER IS FITTED AS SHOWN.