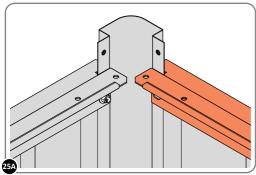

LOCATE AND LOOSELY ATTACH SHORT ROOF RAIL 0215-02.

LOCATE SHORT ROOF RAIL 0215-02 AS SHOWN ABOVE.

LOOSELY ATTACH AT x9 LOCATIONS INDICATED.

LOCATE AND LOOSELY ATTACH LONG ROOF RAIL 0205-18.

LOCATE LONG ROOF RAIL 0205-18 AS SHOWN ABOVE.

LOOSELY ATTACH AT x15 LOCATIONS INDICATED.

LOCATE AND LOOSELY ATTACH LONG ROOF RAIL 0205-18.

LOCATE LONG TOP RAIL 0205-18 AS SHOWN ABOVE.

LOOSELY ATTACH AT x8 LOCATIONS INDICATED.

LOCATE GROUND ANCHOR BRACKETS 0205-57.