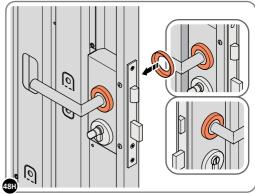

## ASSEMBLY STAGE 49 CONTINUED

LOCATE AND SECURE LEFT-HAND DOOR ASSEMBLY 0205-37 FURNITURE.

ATTACH DOOR BOLT ONTO FLUSH DOOR BOLT.

ENSURE FLUSH DOOR BOLT OPENS AND CLOSES.

LOCATE AND SECURE EURO MORTICE LOCK 0203-32 AND CATCH PLATE COVER 0203-41 AS SHOWN ABOVE.

SECURED EURO MORTICE LOCK 0203-32 AS SEEN FROM FRONT.

LOCATE AND SECURE A DOOR GROMMET 0203-57 AT EACH LOCATION INDICATED.

PLEASE NOTE: 0203-35 FLUSH BOLTS ARE ALL IN THE UNLOCKED POSITIONS. PLEASE NOTE: THESE ARE PUSHED ON AND WILL CLICK INTO PLACE.