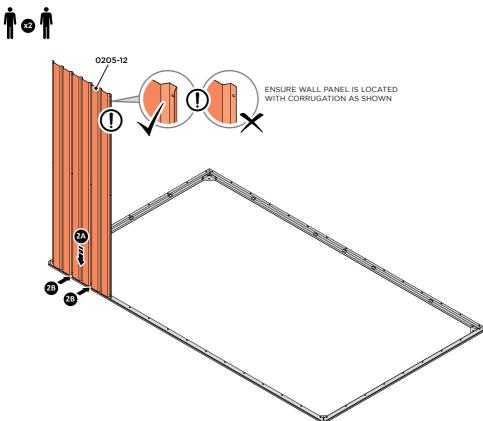

PLEASE NOTE: SECTION VIEW OF TYPICAL FIXING METHOD.

LOCATE AND LOOSELY ATTACH WALL PANEL 0205-12 (1850 x 625mm).

LOCATE WALL PANEL 0205-12 INTO POSITION AS SHOWN ABOVE. IMPORTANT: ENSURE PANEL IS IN THE CORRECT ORIENTATION.