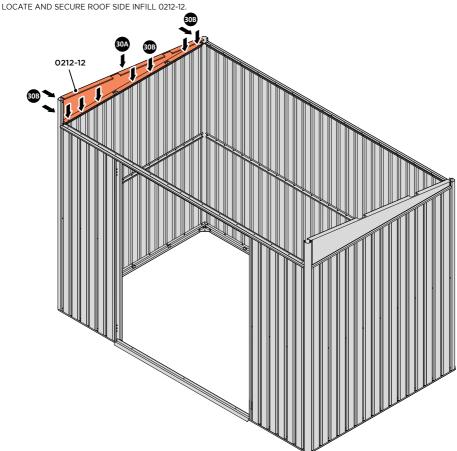

LOCATE AND SECURE ROOF SIDE INFILL 0212-11.

LOCATE ROOF SIDE INFILL 0212-11 AS SHOWN ABOVE.

SECURE ROOF SIDE INFILL AT X10 LOCATIONS INDICATED, AS SHOWN ABOVE.

LOCATE ROOF SIDE INFILL 0212-12 AS SHOWN ABOVE.

SECURE ROOF SIDE INFILL AT x10 LOCATIONS INDICATED, AS SHOWN ABOVE.

LOCATE AND SECURE ROOF REAR INFILLS 0205-26 AND 0205-27.

LOCATE ROOF REAR INFILLS 0205-26 AND 0205-27 AS SHOWN ABOVE.

SECURE ROOF REAR INFILL AT x16 LOCATIONS INDICATED AS SHOWN ABOVE.