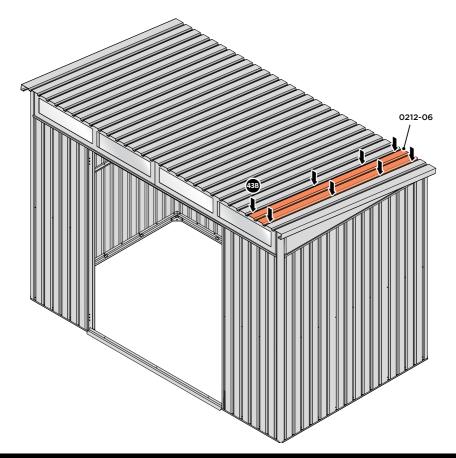

LOCATE ROOF PANEL SIDE 0212-07 ONTO RIGHT-HAND SIDE OF SHED.

LOCATE AND SECURE SMALL ROOF PANEL 0212-06.

ALIGN AND OVERLAP SMALL ROOF PANEL 0212-06 WITH PREVIOUS ROOF PANEL AND ROOF PANEL SIDE.

SECURE ROOF PANEL AT X8 LOCATIONS INDICATED USING TYPICAL FIXING METHOD. IMPORTANT: ENSURE RUBBER WASHER FK4 IS LOCATED AS SHOWN.