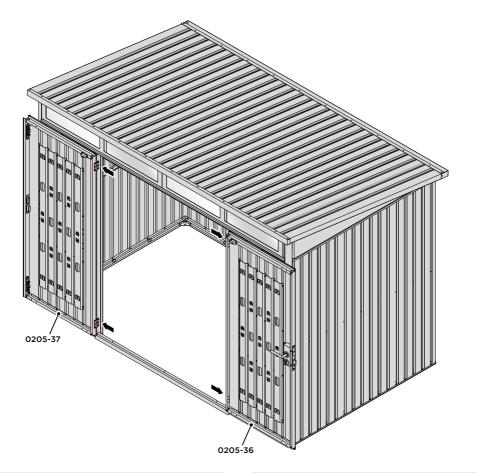

LOCATE CLOSED GROMMET INTO THE ROOF GUTTER ON THE OPPOSITE SIDE TO THE LOCATED DRAIN HOLE AS SHOWN ABOVE.

LOCATE AND SECURE RIGHT-HAND DOOR ASSEMBLY 0205-36 FURNITURE.

LOCATE EURO MORTICE LOCK 0203-32 RIGHT-HAND DOOR APERTURE AS SHOWN.

LOCATE COVER ONTO DOOR HANDLE AS SHOWN. PLEASE NOTE: THESE ARE PUSHED ON AND WILL CLICK INTO PLACE.

LOCATE AND SECURE LEFT-HAND DOOR ASSEMBLY 0205-37 FURNITURE.

ENSURE THE PLUNGER INDICATED IS FACING THE BOTTOM OF THE DOOR, LOCATE AS SHOWN ABOVE AND SECURE USING ADJACENT FIXING METHOD.