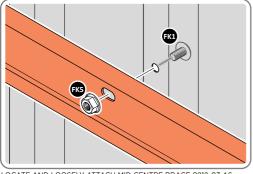

LOCATE AND LOOSELY ATTACH MID CENTRE BRACE 0212-03.

T

LOCATE AND LOOSELY ATTACH MID CENTRE BRACE 0212-03 AS SHOWN AT x3 LOCATIONS INDICATED ABOVE.

LOOSELY ATTACH AT x3 LOCATIONS INDICATED ONLY. IMPORTANT: DO NOT SECURE AT OUTER FIXING POINT INDICATED.

LOOSELY ATTACH WALL PANEL AT x3 LOCATIONS INDICATED ONLY. IMPORTANT: DO NOT SECURE ANY FIXING POINTS OTHER THAN THOSE INDICATED.

LOCATE AND LOOSELY ATTACH MID CENTRE BRACE 0212-03.

LOCATE AND LOOSELY ATTACH MID CENTRE BRACE 0212-03 AS SHOWN AT x6 LOCATIONS INDICATED ABOVE.

LOOSELY ATTACH AT x6 LOCATIONS INDICATED ONLY. **IMPORTANT:** DO NOT SECURE AT OUTER FIXING POINT INDICATED.

LOCATE AND LOOSELY ATTACH WALL PANEL 0205-12 (1850 x 625mm).

LOCATE AND LOOSELY ATTACH WALL PANEL AT x3 LOCATIONS INDICATED. IMPORTANT: ENSURE PANEL IS IN THE CORRECT ORIENTATION.