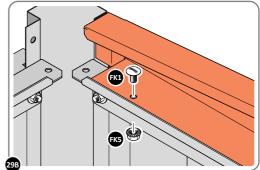

LOCATE AND SECURE TOP RAIL CORNER BRACKETS 0203-15.

LOCATE AND SECURE TOP RAIL CORNER BRACKETS 0203-15 IN EACH CORNER OF THE SHED USING THE TYPICAL FIXING METHOD.

SECURE EACH CORNER BRACKET, AS SHOWN ABOVE.