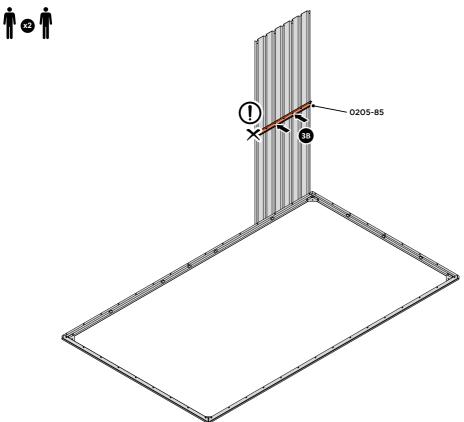

#### TWO PERSON ASSEMBLY

Most procedures will not require two people but it may be easier to have assistance.

LOOSELY ATTACH WALL PANEL ONTO FLOOR RAIL AT x2 LOCATIONS INDICATED. IMPORTANT: DO NOT SECURE AT OUTER FIXING POINTS AT THIS STAGE.

LOCATE AND LOOSELY ATTACH SHORT CENTRE BRACE 0205-85 ONTO WALL PANEL.

LOCATE AND LOOSELY ATTACH SHORT CENTRE BRACE 0205-85 AS SHOWN AT x2 LOCATIONS INDICATED ABOVE.

LOOSELY ATTACH AT x2 LOCATIONS INDICATED ONLY. IMPORTANT: DO NOT SECURE AT OUTER FIXING POINTS AT THIS STAGE.