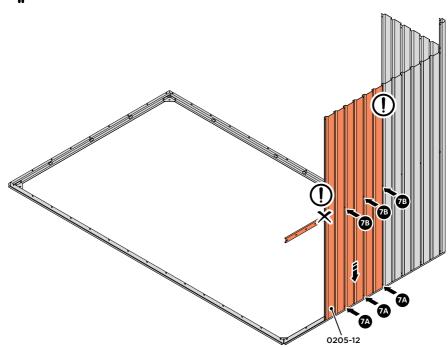

LOCATE AND LOOSELY ATTACH WALL PANEL 0205-12 (1850 x 625mm).

LOCATE FIRST WALL PANEL 0205-12 (1850 x 625mm) AS SHOWN ABOVE. IMPORTANT: ENSURE PANEL IS IN THE CORRECT ORIENTATION.

LOOSELY ATTACH WALL PANEL AT x3 LOCATIONS INDICATED ONLY. IMPORTANT: DO NOT SECURE ANY FIXING POINTS OTHER THAN THOSE INDICATED.