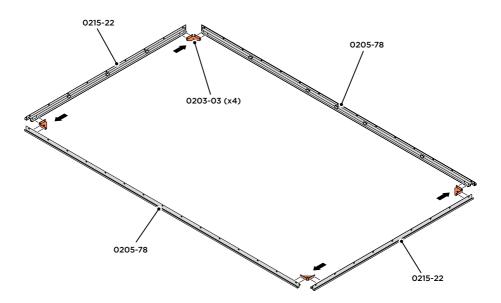

Part Ref: 0203-40 Qty: x4

Part Ref: 0203-57 Qty: x4

M8 x 50mm Coach Screw Qty: x8

Part Ref: FK8

LOCATE AND SECURE A CORNER BRACE 0203-03 AT EACH LOCATION INDICATED.

SECURE EACH CORNER BRACE 0203-03 AS SHOWN ABOVE.