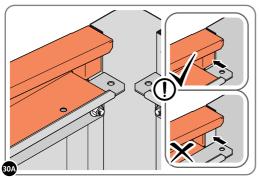

LOCATE AND SECURE TOP RAIL CORNER BRACKETS 0203-15.

LOCATE AND SECURE TOP RAIL CORNER BRACKETS 0203-15 IN EACH CORNER OF THE SHED USING THE TYPICAL FIXING METHOD.

SECURE EACH CORNER BRACKET, AS SHOWN ABOVE.