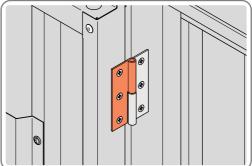

LOCATE AND SECURE DOOR HINGES ONTO DOOR ASSEMBLIES.

LOCATE DOOR HINGE PLATE 0203-37 WITHIN DOOR AS SHOWN.

SECURE DOOR HINGE PLATE AND HINGE 0203-27 AND 0203-28 AS SHOWN. IMPORTANT: ENSURE CORRECT DOOR HINGE IS SECURED TO CORRECT DOOR.

LOCATE AND SECURE DOOR HINGE 0203-27 & PLATE 0202-39 ONTO LEFT-HAND DOOR POST.

LOCATE DOOR POST PLATE 0203-39 WITHIN DOOR FRAME AS SHOWN. IMPORTANT: ENSURE CORRECT DOOR HINGE IS SECURED TO CORRECT DOOR. PLEASE NOTE: REPEAT EACH PROCEDURE FOR UPPER LOCATION.

SECURE DOOR POST PLATE AND RIGHT - HAND HINGES AS SHOWN.

LOCATE AND SECURE DOOR HINGE 0203-28 & PLATE 0202-39 ONTO RIGHT-HAND DOOR POST.

LOCATE DOOR POST PLATE 0203-39 WITHIN DOOR FRAME AS SHOWN. IMPORTANT: ENSURE CORRECT DOOR HINGE IS SECURED TO CORRECT DOOR.

SECURE DOOR POST PLATE AND LEFT - HAND HINGES AS SHOWN. PLEASE NOTE: REPEAT EACH PROCEDURE FOR UPPER LOCATION.

LOCATE AND SECURE GAS STRUT BRACKETS 0205-66.

SECURE A GAS STRUT BALL JOINT 0205-68 ONTO EACH GAS STRUT BRACKET 0205-66.