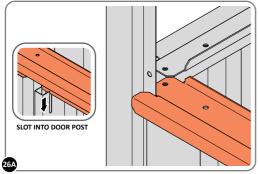

LOCATE AND LOOSELY ATTACH SHORT ROOF RAIL 0215-02.

LOCATE SHORT ROOF RAIL 0215-02 AS SHOWN ABOVE.

LOOSELY ATTACH AT x9 LOCATIONS INDICATED.

LOCATE AND LOOSELY ATTACH LONG ROOF RAIL 0205-18.

LOCATE LONG ROOF RAIL 0205-18 AS SHOWN ABOVE.

LOOSELY ATTACH AT x15 LOCATIONS INDICATED.

LOCATE AND LOOSELY ATTACH LONG ROOF RAIL 0205-18.

LOCATE LONG TOP RAIL 0205-18 AS SHOWN ABOVE.

LOOSELY ATTACH AT x8 LOCATIONS INDICATED.

LOCATE GROUND ANCHOR BRACKETS 0205-57.