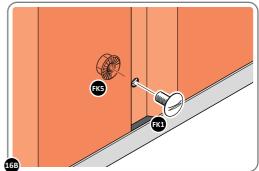

LOCATE AND LOOSELY ATTACH WALL PANEL 0205-13 (1850 x 425mm).

LOCATE AND LOOSELY ATTACH WALL PANEL AT x2 LOCATIONS INDICATED. IMPORTANT: ENSURE PANEL IS IN THE CORRECT ORIENTATION.

LOOSELY ATTACH AT x2 LOCATIONS INDICATED ONLY.