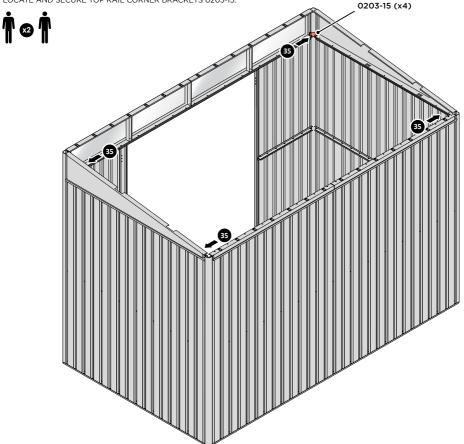

LOCATE AND SECURE TOP RAIL CORNER BRACKETS 0203-15.

LOCATE AND SECURE TOP RAIL CORNER BRACKETS 0203-15 IN EACH CORNER OF THE SHED USING THE TYPICAL FIXING METHOD.

SECURE EACH CORNER BRACKET, AS SHOWN ABOVE.