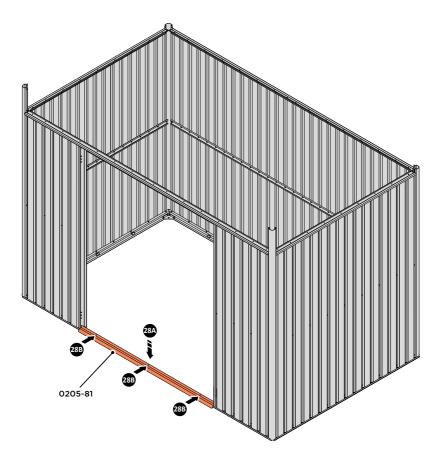

LOCATE AND SECURE DOOR STRIP 0205-81.

LOCATE DOOR STRIP 0205-81 AS SHOWN. IMPORTANT: ENSURE DOOR STRIP IS PUSHED AGAINST DOOR POST RETURN.

SECURE DOOR STRIP ONTO FLOOR PANELS AT x2 LOCATIONS INDICATED, USE EXISTING HOLE AS A LOCATION GUIDE.