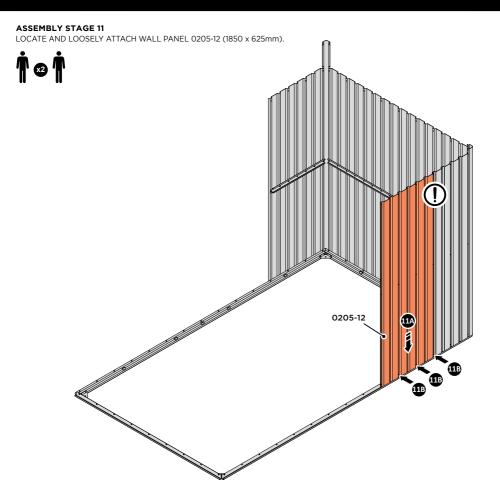

PLEASE NOTE: SECTION VIEW OF TYPICAL FIXING METHOD.

LOCATE AND LOOSELY ATTACH WALL PANEL 0205-12 (1850 x 625mm).

LOCATE WALL PANEL 0205-12 INTO POSITION AS SHOWN ABOVE. IMPORTANT: ENSURE PANEL IS IN THE CORRECT ORIENTATION.

LOOSELY ATTACH WALL PANEL ONTO FLOOR RAIL AT x2 LOCATIONS INDICATED. IMPORTANT: DO NOT SECURE AT OUTER FIXING POINTS AT THIS STAGE.

LOCATE AND LOOSELY ATTACH SHORT CENTRE BRACE 0205-85 ONTO WALL PANEL.