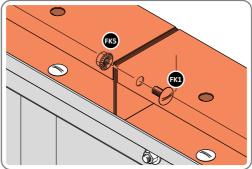

LOCATE AND SECURE TOP RAIL CORNER BRACKETS 0203-15.

LOCATE AND SECURE TOP RAIL CORNER BRACKETS 0203-15 IN EACH CORNER OF THE SHED USING THE TYPICAL FIXING METHOD.

SECURE EACH CORNER BRACKET, AS SHOWN ABOVE.

LOCATE AND SECURE ROOF SUPPORTS 0212-13 AND 0212-14.

LOCATE AND SECURE LONG ROOF SUPPORT 0212-14 AS SHOWN ABOVE.

LOCATE AND SECURE ROOF CHANNEL ASSEMBLY 0212-15.

SECURE ROOF CHANNEL ASSEMBLY AT EACH FIXING POINT (x3 EACH SIDE) USING FASTENERS DETAILED ABOVE.