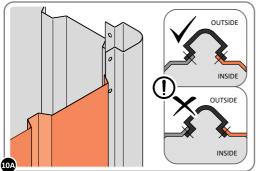

LOCATE AND LOOSELY ATTACH WALL PANEL 0205-13 (1850 x 425mm).

LOCATE AND LOOSELY ATTACH WALL PANEL AT x2 LOCATIONS INDICATED. IMPORTANT: ENSURE PANEL IS IN THE CORRECT ORIENTATION.

LOOSELY ATTACH AT x2 LOCATIONS INDICATED ONLY.