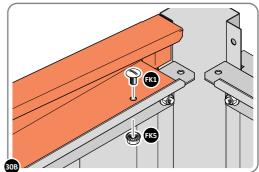

LOCATE AND SECURE TOP RAIL CORNER BRACKETS 0203-15.

LOCATE AND SECURE TOP RAIL CORNER BRACKETS 0203-15 IN EACH CORNER OF THE SHED USING THE TYPICAL FIXING METHOD.

SECURE EACH CORNER BRACKET, AS SHOWN ABOVE.