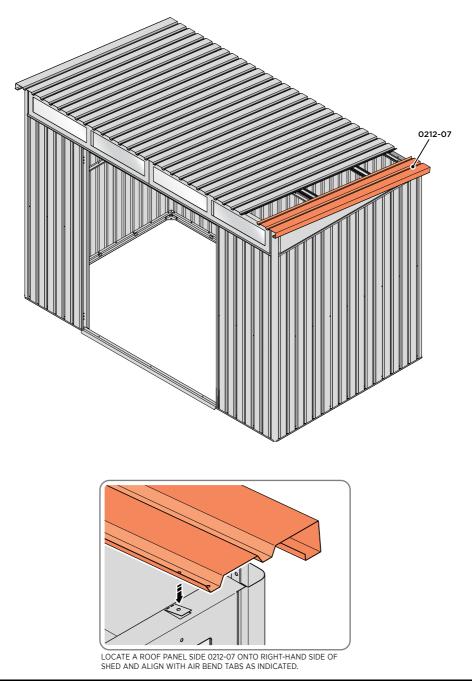

LOCATE AND SECURE ROOF PANEL SIDE 0212-07 ONTO LEFT-HAND SIDE OF SHED.

ALIGN AND OVERLAP ROOF PANEL 0212-07 WITH ROOF PANEL SIDE AS SHOWN. IMPORTANT: ENSURE PANELS ALWAYS OVERLAP AS SHOWN.

SECURE ROOF PANELS AT X 4 LOCATIONS INDICATED USING TYPICAL FIXING METHOD. IMPORTANT: ENSURE RUBBER WASHER FK4 IS LOCATED AS SHOWN.