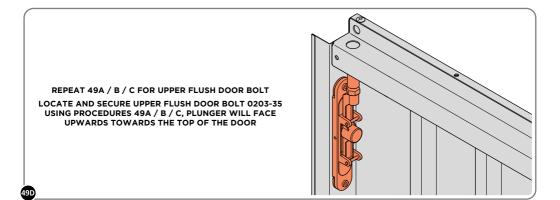

## ASSEMBLY STAGE 49 CONTINUED

LOCATE AND SECURE LEFT-HAND DOOR ASSEMBLY 0205-37 FURNITURE.

ATTACH DOOR BOLT ONTO FLUSH DOOR BOLT.

ENSURE FLUSH DOOR BOLT OPENS AND CLOSES.

LOCATE AND SECURE EURO MORTICE LOCK 0203-32 AND CATCH PLATE COVER 0203-41 AS SHOWN ABOVE.

SECURED EURO MORTICE LOCK 0203-32 AS SEEN FROM FRONT.

LOCATE AND SECURE A DOOR GROMMET 0203-57 AT EACH LOCATION INDICATED.

PLEASE NOTE: 0203-35 FLUSH BOLTS ARE ALL IN THE UNLOCKED POSITIONS. PLEASE NOTE: THESE ARE PUSHED ON AND WILL CLICK INTO PLACE.