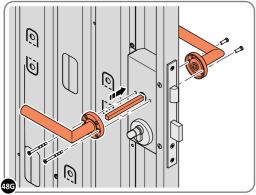

# ASSEMBLY STAGE 48 CONTINUED

LOCATE AND SECURE RIGHT-HAND DOOR ASSEMBLY 0205-36 FURNITURE.

LOCATE AND SECURE EURO ESCUTCHEON 0203-34 AS SHOWN.

LOCATE EURO CYLINDER 0203-36 INTO DOOR APERTURE. IMPORTANT: ENSURE COVER IS FITTED AS SHOWN.

LOCATE AND SECURE DOOR HANDLE ASSEMBLY 0203-33 AS SHOWN.

LOCATE EURO ESCUTCHEON COVER 0203-34 ONTO EURO ESCUTCHEON AS SHOWN. PLEASE NOTE: THESE ARE PUSHED ON AND WILL CLICK INTO PLACE.

SECURE EURO CYLINDER 0203-36 AS SHOWN ABOVE. PLEASE NOTE: FIXING IS PART OF THE EURO MORTICE LOCK ASSEMBLY.