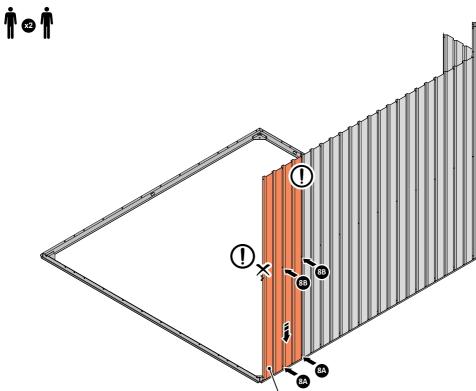

LOCATE AND LOOSELY ATTACH CORNER POST 0205-14.

LOOSELY ATTACH CORNER POST AT x2 LOCATIONS INDICATED ONLY. IMPORTANT: DO NOT SECURE AT UPPER FIXING POINT AT THIS STAGE.

LOCATE AND LOOSELY ATTACH WALL PANEL 0205-13 (1850 x 425mm).

LOCATE CORNER POST 0205-14 AS SHOWN ABOVE.

LOOSELY ATTACH CORNER POST AT x2 LOCATIONS INDICATED ONLY. IMPORTANT: DO NOT SECURE AT UPPER FIXING POINT AT THIS STAGE.

LOCATE AND LOOSELY ATTACH WALL PANEL 0205-13 (1850 x 425mm).