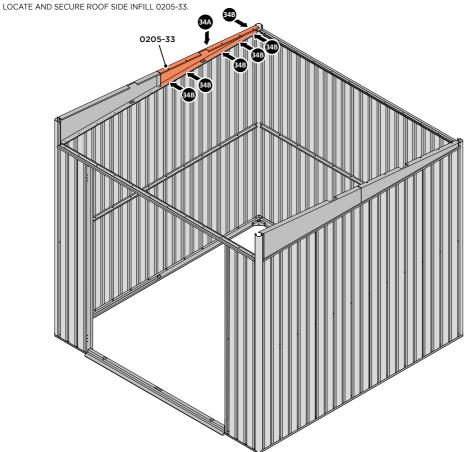

LOCATE ROOF SIDE INFILL 0205-33 AS SHOWN ABOVE.

SECURE ROOF SIDE INFILL AT x6 LOCATIONS INDICATED, AS SHOWN ABOVE.

SECURE ROOF SIDE INFILLS 0205-32 AND 0205-33.

FK1

FK5

LOCATE AND SECURE ROOF REAR INFILLS 0213-13.