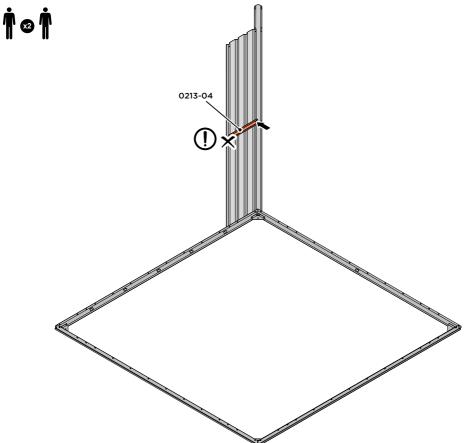

LOCATE AND LOOSELY ATTACH SHORT CENTRE BRACE 0213-04 ONTO WALL PANEL.

LOCATE AND LOOSELY ATTACH SHORT CENTRE BRACE 0213-04 AS SHOWN AT LOCATION INDICATED ABOVE.

LOOSELY ATTACH AT LOCATION INDICATED ONLY. IMPORTANT: DO NOT SECURE AT OUTER FIXING POINT AT THIS STAGE.