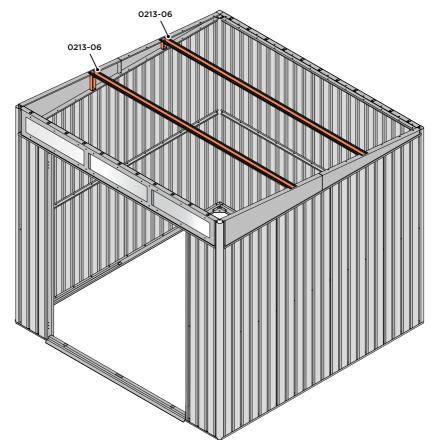

LOCATE AND SECURE SHORT ROOF SUPPORT 0205-21, AS SHOWN ABOVE.

LOCATE AND SECURE LONG ROOF SUPPORT 0205-20.

LOCATE AND SECURE ROOF CHANNEL ASSEMBLY 0213-06.

SECURE ROOF CHANNEL ASSEMBLY AT EACH FIXING POINT (x3 EACH SIDE) USING FASTENERS DETAILED ABOVE.