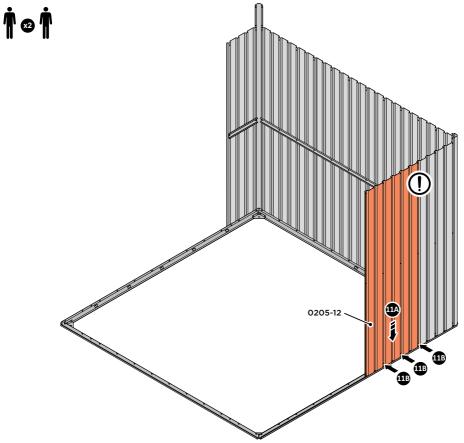

LOCATE AND LOOSELY ATTACH WALL PANEL 0205-12 (1850 x 625mm).

LOCATE FIRST WALL PANEL 0205-12 (1850 x 625mm) AS SHOWN ABOVE. IMPORTANT: ENSURE PANEL IS IN THE CORRECT ORIENTATION.

LOOSELY ATTACH WALL PANEL AT x3 LOCATIONS INDICATED ONLY. IMPORTANT: DO NOT SECURE ANY FIXING POINTS OTHER THAN THOSE INDICATED.

LOCATE AND LOOSELY ATTACH LONG ROOF RAIL 0213-02.

LOOSELY ATTACH AT x4 LOCATIONS INDICATED.

LOCATE GROUND ANCHOR BRACKETS 0205-57.

THESE BRACKETS ARE SECURED USING GROUND ANCHOR KIT ONCE THE SHED WALL PANELS ARE FULLY ASSEMBLED (SEE PAGE 'i')

LOCATE x4 GROUND ANCHOR BRACKETS 0205-57 AS SHOWN ABOVE, THESE ALLOW FOR FIXING TO A CONCRETE BASE AT A LATER STAGE IF DESIRED.

LOCATE AND SECURE DOOR STRIP 0205-74.

LOCATE DOOR STRIP 0205-74 AS SHOWN. IMPORTANT: ENSURE DOOR STRIP IS PUSHED AGAINST DOOR POST RETURN.