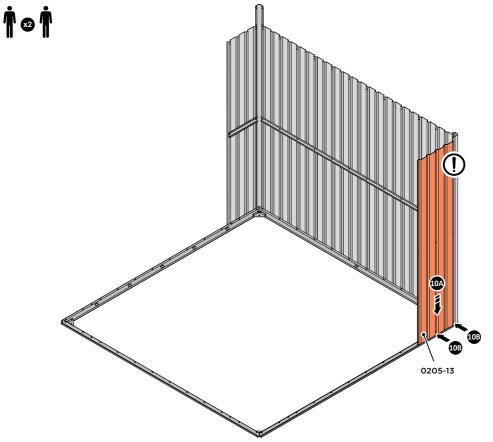

LOCATE AND LOOSELY ATTACH WALL PANEL 0205-13 (1850 x 425mm).

0205-13

LOCATE AND LOOSELY ATTACH WALL PANEL AT x2 LOCATIONS INDICATED. IMPORTANT: ENSURE PANEL IS IN THE CORRECT ORIENTATION.

LOOSELY ATTACH AT x2 LOCATIONS INDICATED ONLY.

LOCATE AND LOOSELY ATTACH CORNER POST 0205-14.

LOOSELY ATTACH CORNER POST AT x2 LOCATIONS INDICATED ONLY. IMPORTANT: DO NOT SECURE AT UPPER FIXING POINT AT THIS STAGE.

LOCATE AND LOOSELY ATTACH WALL PANEL 0205-13 (1850 x 425mm).