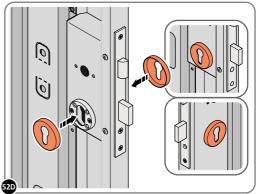

LOCATE AN OPEN GROMMET INTO THE ROOF GUTTER ABOVE WHERE THE DRAIN HOLE WILL BE LOCATED.

LOCATE CLOSED GROMMET INTO THE ROOF GUTTER ON THE OPPOSITE SIDE TO THE LOCATED DRAIN HOLE AS SHOWN ABOVE.

LOCATE AND SECURE RIGHT-HAND DOOR ASSEMBLY 0205-36 FURNITURE.

LOCATE EURO MORTICE LOCK 0203-32 RIGHT-HAND DOOR APERTURE AS SHOWN.

SECURE EURO MORTICE LOCK 0203-32 AT x2 LOCATIONS INDICATED ABOVE. SEE FOLLOWING DATA SHEET FOR COMPLETION OF MORTICE LOCK INSTALLATION.