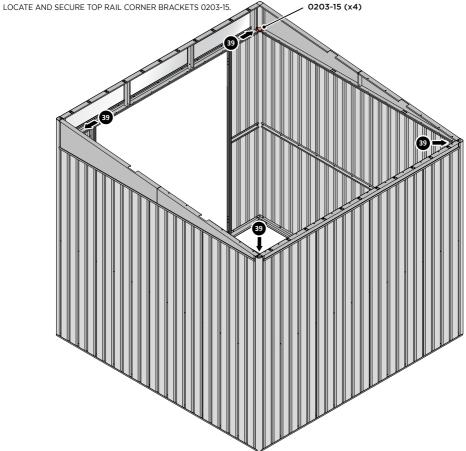

LOCATE AND SECURE TOP RAIL CORNER BRACKETS 0203-15 IN EACH CORNER OF THE SHED USING THE TYPICAL FIXING METHOD.

SECURE EACH CORNER BRACKET, AS SHOWN ABOVE.

LOCATE AND SECURE ROOF SUPPORTS 0205-20 AND 0205-21.