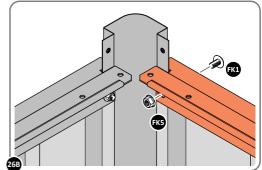

LOCATE AND LOOSELY ATTACH SHORT ROOF RAIL 0213-02.

LOCATE SHORT ROOF RAIL 0213-02 AS SHOWN ABOVE.

LOCATE AND LOOSELY ATTACH LONG ROOF RAIL 0213-02.

LOCATE LONG ROOF RAIL 0213-02 AS SHOWN ABOVE.

LOOSELY ATTACH AT x12 LOCATIONS INDICATED.

LOCATE AND LOOSELY ATTACH LONG ROOF RAIL 0213-02.

LOOSELY ATTACH AT x4 LOCATIONS INDICATED.

LOCATE GROUND ANCHOR BRACKETS 0205-57.

THESE BRACKETS ARE SECURED USING GROUND ANCHOR KIT ONCE THE SHED WALL PANELS ARE FULLY ASSEMBLED (SEE PAGE 'i')