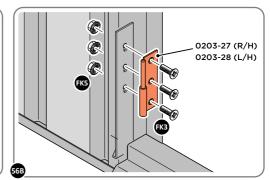

SECURED EURO MORTICE LOCK 0203-32 AS SEEN FROM FRONT.

LOCATE AND SECURE A DOOR GROMMET 0203-57 AT EACH LOCATION INDICATED.

LOCATE AND SECURE DOOR HINGES ONTO DOOR ASSEMBLIES.

LOCATE DOOR HINGE PLATE 0203-37 WITHIN DOOR AS SHOWN.

SECURE DOOR HINGE PLATE AND HINGE 0203-27 AND 0203-28 AS SHOWN. IMPORTANT: ENSURE CORRECT DOOR HINGE IS SECURED TO CORRECT DOOR.

LOCATE AND SECURE DOOR HINGES ONTO LEFT & RIGHT-HAND DOOR POSTS.

LOCATE DOOR POST PLATE 0203-39 WITHIN DOOR FRAME AS SHOWN. IMPORTANT: ENSURE CORRECT DOOR HINGE IS SECURED TO CORRECT DOOR.