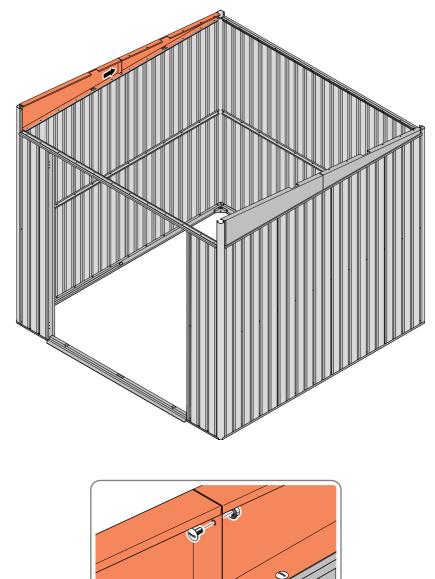

LOCATE ROOF PANEL SIDE 0205-25 ONTO RIGHT-HAND SIDE OF SHED.

LOCATE AND SECURE SMALL ROOF PANEL 0205-24.

UPON COMPLETION OF THIS PROCEDURE ENSURE STRUCTURE IS ALIGNED CORRECTLY AND TIGHTEN ALL FASTENERS