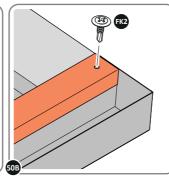

LOCATE AND SECURE SHELF ASSEMBLY 0205-38.

THE SHELF ASSEMBLY CAN BE LOCATED AS DESIRED, PLEASE DETERMINE THE MOST SUITABLE LOCATION AND ASSEMBLE AS SHOWN IN FIG.60A & 60B.