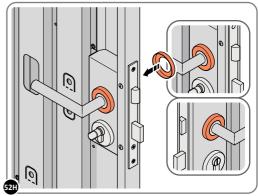

DETERMINE DOOR OPENING ANGLE: A: 90° OPENING OR B: 120° OPENING

ALIGN EACH GAS STRUT BRACKET WITH RELEVANT FIXING HOLES, SECURE USING TYPICAL FIXING METHOD ABOVE.

LOCATE DOOR ASSEMBLIES ONTO HINGES.

SLIDE EACH DOOR ASSEMBLY ONTO EACH OF THEIR RESPECTIVE HINGES.

ASSEMBLED DOOR HINGE.

LOCATE AND SECURE GAS STRUT 0205-63.

SECURE A GAS STRUT BALL JOINT 0205-68 ONTO EACH GAS STRUT BRACKET THAT IS PRE-RIVETED ONTO EACH DOOR ASSEMBLY.

FIX EACH GAS STRUT 0205-63 ONTO RELEVANT GAS STRUT BALL JOINTS. **PLEASE NOTE:** PUSHES DOWN ON DOOR AND UPWARDS ON DOOR FRAME.