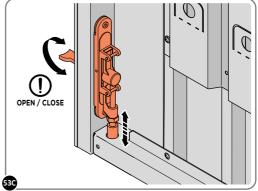

## ASSEMBLY STAGE 53 CONTINUED

LOCATE AND SECURE LEFT-HAND DOOR ASSEMBLY 0205-37 FURNITURE.

ATTACH DOOR BOLT ONTO FLUSH DOOR BOLT.

ENSURE FLUSH DOOR BOLT OPENS AND CLOSES.

LOCATE AND SECURE EURO MORTICE LOCK 0203-32 AND CATCH PLATE COVER 0203-41 AS SHOWN ABOVE.