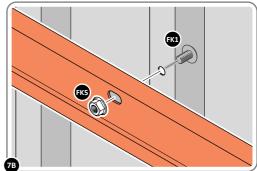

LOCATE AND LOOSELY ATTACH CORNER POST 0205-14.

LOOSELY ATTACH CORNER POST AT x2 LOCATIONS INDICATED ONLY. IMPORTANT: DO NOT SECURE AT UPPER FIXING POINT AT THIS STAGE.

LOCATE AND LOOSELY ATTACH WALL PANEL 0205-13 (1850 x 425mm).

LOCATE CORNER POST 0205-14 AS SHOWN ABOVE.

LOOSELY ATTACH CORNER POST AT x2 LOCATIONS INDICATED ONLY. IMPORTANT: DO NOT SECURE AT UPPER FIXING POINT AT THIS STAGE.

LOCATE AND LOOSELY ATTACH WALL PANEL 0205-13 (1850 x 425mm).