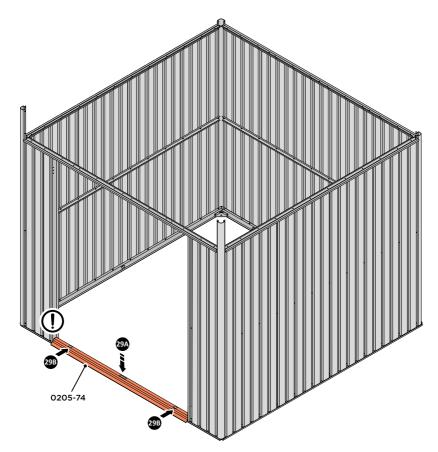

LOCATE AND LOOSELY ATTACH LONG ROOF RAIL 0213-02.

LOOSELY ATTACH AT x4 LOCATIONS INDICATED.

LOCATE GROUND ANCHOR BRACKETS 0205-57.

THESE BRACKETS ARE SECURED USING GROUND ANCHOR KIT ONCE THE SHED WALL PANELS ARE FULLY ASSEMBLED (SEE PAGE 'i')

LOCATE x4 GROUND ANCHOR BRACKETS 0205-57 AS SHOWN ABOVE, THESE ALLOW FOR FIXING TO A CONCRETE BASE AT A LATER STAGE IF DESIRED.

LOCATE AND SECURE DOOR STRIP 0205-74.

LOCATE DOOR STRIP 0205-74 AS SHOWN. IMPORTANT: ENSURE DOOR STRIP IS PUSHED AGAINST DOOR POST RETURN.

SECURE DOOR STRIP ONTO FLOOR PANELS AT x2 LOCATIONS INDICATED, USE EXISTING HOLE AS A LOCATION GUIDE.

LOCATE AND SECURE ROOF SIDE INFILL 0205-30.

LOCATE ROOF SIDE INFILL 0205-30 AS SHOWN ABOVE.

SECURE ROOF SIDE INFILL AT x7 LOCATIONS INDICATED.