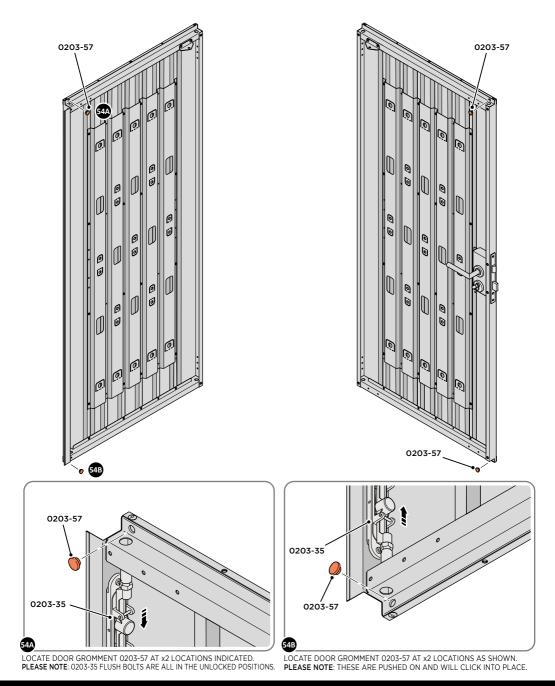

SECURED EURO MORTICE LOCK 0203-32 AS SEEN FROM FRONT.

LOCATE AND SECURE A DOOR GROMMET 0203-57 AT EACH LOCATION INDICATED.

LOCATE AND SECURE DOOR HINGES ONTO DOOR ASSEMBLIES.

LOCATE DOOR HINGE PLATE 0203-37 WITHIN DOOR AS SHOWN.