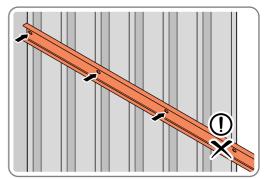

PLEASE NOTE: SECTION VIEW OF TYPICAL FIXING METHOD.

LOCATE AND LOOSELY ATTACH WALL PANEL 0213-03 (1850 x 324mm).

LOCATE WALL PANEL 0213-03 INTO POSITION AS SHOWN ABOVE. IMPORTANT: ENSURE PANEL IS IN THE CORRECT ORIENTATION.