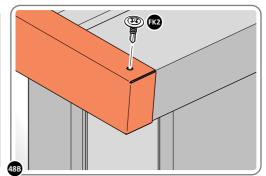

LOCATE AND LOOSELY ATTACH SHORT ROOF RAIL 0213-02.

LOCATE SHORT ROOF RAIL 0213-02 AS SHOWN ABOVE.

LOCATE AND LOOSELY ATTACH LONG ROOF RAIL 0213-02.

LOCATE LONG ROOF RAIL 0213-02 AS SHOWN ABOVE.

LOOSELY ATTACH AT x12 LOCATIONS INDICATED.

LOCATE AND LOOSELY ATTACH LONG ROOF RAIL 0213-02.

LOOSELY ATTACH AT x4 LOCATIONS INDICATED.

LOCATE GROUND ANCHOR BRACKETS 0205-57.

THESE BRACKETS ARE SECURED USING GROUND ANCHOR KIT ONCE THE SHED WALL PANELS ARE FULLY ASSEMBLED (SEE PAGE 'i')