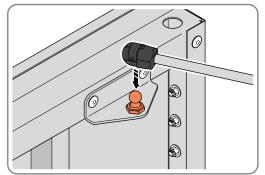

#### **GROUND ANCHOR KIT: 0205-56**

Part Ref: FK7 Expansion Plug Qty: x8

Part Ref: FK8 M8 x 50mm Coach Screw Qty: x8

LOCATE AND SECURE A CORNER BRACE 0203-03 AT EACH LOCATION INDICATED.

SECURE EACH CORNER BRACE 0203-03 AS SHOWN ABOVE.