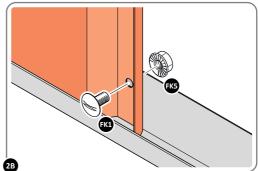

LOOSELY ATTACH WALL PANEL ONTO FLOOR RAIL AT LOCATION INDICATED.

T

LOCATE AND LOOSELY ATTACH CORNER POST 0205-15 (2100mm).

LOCATE CORNER POST 0205-15 (2100mm) AS SHOWN ABOVE.

LOOSELY ATTACH CORNER POST AT LOCATION INDICATED ONLY. IMPORTANT: DO NOT SECURE AT UPPER FIXING POINT AT THIS STAGE.

21A

LOCATE CORNER POST 0205-15 (2100mm) AS SHOWN ABOVE.

LOCATE AND LOOSELY ATTACH CORNER POST 0205-15.

21B

FK1

LOOSELY ATTACH CORNER POST AT x2 LOCATIONS INDICATED ONLY. IMPORTANT: DO NOT SECURE AT UPPER FIXING POINT AT THIS STAGE.