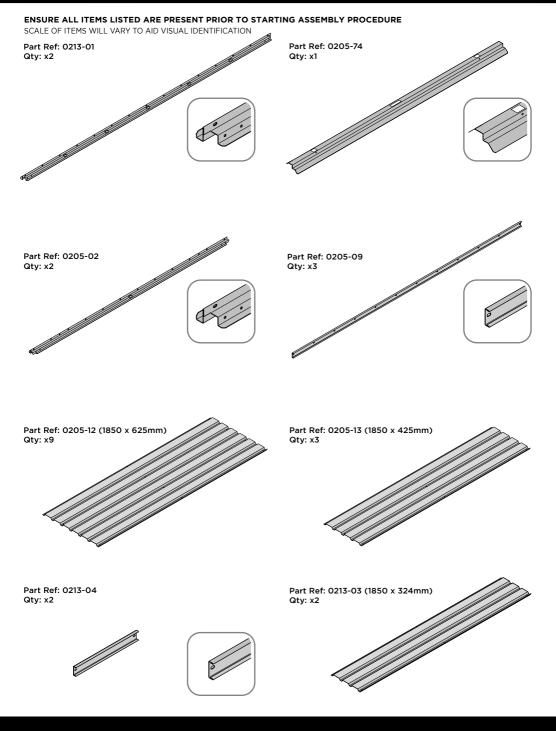

PLEASE NOTE: SECTION VIEW OF TYPICAL FIXING METHOD.

LOCATE AND LOOSELY ATTACH WALL PANEL 0213-03 (1850 x 324mm).

LOCATE WALL PANEL 0213-03 INTO POSITION AS SHOWN ABOVE. IMPORTANT: ENSURE PANEL IS IN THE CORRECT ORIENTATION.

LOOSELY ATTACH WALL PANEL ONTO FLOOR RAIL AT LOCATION INDICATED.

T

LOCATE AND LOOSELY ATTACH CORNER POST 0205-15 (2100mm).

LOCATE CORNER POST 0205-15 (2100mm) AS SHOWN ABOVE.

LOOSELY ATTACH CORNER POST AT LOCATION INDICATED ONLY. IMPORTANT: DO NOT SECURE AT UPPER FIXING POINT AT THIS STAGE.

LOCATE AND LOOSELY ATTACH SHORT CENTRE BRACE 0213-04 ONTO WALL PANEL.

LOCATE AND LOOSELY ATTACH SHORT CENTRE BRACE 0213-04 AS SHOWN AT LOCATION INDICATED ABOVE.

LOOSELY ATTACH AT LOCATION INDICATED ONLY. IMPORTANT: DO NOT SECURE AT OUTER FIXING POINT AT THIS STAGE.

LOCATE AND LOOSELY ATTACH WALL PANEL 0205-12 (1850 x 625mm).

LOCATE FIRST WALL PANEL 0205-12 (1850 x 625mm) AS SHOWN ABOVE. IMPORTANT: ENSURE PANEL IS IN THE CORRECT ORIENTATION.

LOOSELY ATTACH WALL PANEL AT x3 LOCATIONS INDICATED ONLY. IMPORTANT: DO NOT SECURE ANY FIXING POINTS OTHER THAN THOSE INDICATED.

LOCATE AND LOOSELY ATTACH MID CENTRE BRACE 0205-09.

LOCATE AND LOOSELY ATTACH MID CENTRE BRACE 0205-09 AS SHOWN AT x3 LOCATIONS INDICATED ABOVE.

LOOSELY ATTACH AT x3 LOCATIONS INDICATED ONLY. IMPORTANT: DO NOT SECURE AT OUTER FIXING POINT INDICATED.

LOCATE AND LOOSELY ATTACH WALL PANEL 0205-12 (1850 x 625mm).

LOCATE AND LOOSELY ATTACH WALL PANEL AT x3 LOCATIONS INDICATED. **IMPORTANT**: ENSURE PANEL IS IN THE CORRECT ORIENTATION.

LOOSELY ATTACH AT LOCATIONS INDICATED ONLY.

LOCATE AND LOOSELY ATTACH WALL PANEL 0205-13 (1850 x 425mm).

0205-13

LOCATE AND LOOSELY ATTACH WALL PANEL AT x2 LOCATIONS INDICATED. IMPORTANT: ENSURE PANEL IS IN THE CORRECT ORIENTATION.

LOOSELY ATTACH AT x2 LOCATIONS INDICATED ONLY.

LOCATE AND LOOSELY ATTACH CORNER POST 0205-14.

LOOSELY ATTACH CORNER POST AT x2 LOCATIONS INDICATED ONLY. IMPORTANT: DO NOT SECURE AT UPPER FIXING POINT AT THIS STAGE.

LOCATE AND LOOSELY ATTACH WALL PANEL 0205-13 (1850 x 425mm).

LOCATE FIRST WALL PANEL 0205-13 (1850 x 425mm) AS SHOWN ABOVE. IMPORTANT: ENSURE PANEL IS IN THE CORRECT ORIENTATION.

LOOSELY ATTACH WALL PANEL AT x2 LOCATIONS INDICATED ONLY. IMPORTANT: DO NOT SECURE ANY FIXING POINTS OTHER THAN THOSE INDICATED.

LOCATE AND LOOSELY ATTACH WALL PANEL 0205-12 (1850 x 625mm).

LOCATE WALL PANEL 0205-12 INTO POSITION AS SHOWN ABOVE. IMPORTANT: ENSURE PANEL IS IN THE CORRECT ORIENTATION.

LOOSELY ATTACH BACK WALL PANEL AT x3 LOCATIONS INDICATED ONLY. IMPORTANT: DO NOT SECURE ANY FIXING POINTS OTHER THAN THOSE INDICATED.