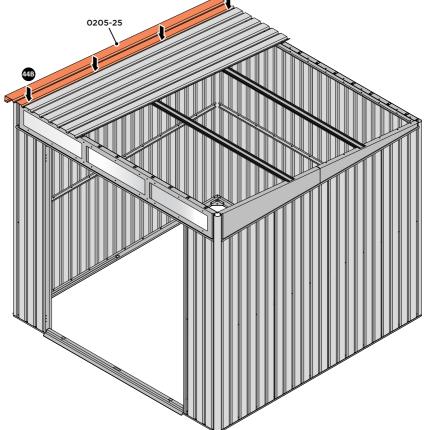

ALIGN AND OVERLAP ROOF PANEL 0205-25 WITH ROOF PANEL SIDE AS SHOWN. IMPORTANT: ENSURE PANELS ALWAYS OVERLAP AS SHOWN.

SECURE ROOF PANELS AT X 4 LOCATIONS INDICATED USING TYPICAL FIXING METHOD. IMPORTANT: ENSURE RUBBER WASHER FK4 IS LOCATED AS SHOWN.

LOCATE ROOF PANEL SIDE 0205-25 ONTO RIGHT-HAND SIDE OF SHED.

LOCATE AND SECURE SMALL ROOF PANEL 0205-24.

UPON COMPLETION OF THIS PROCEDURE ENSURE STRUCTURE IS ALIGNED CORRECTLY AND TIGHTEN ALL FASTENERS