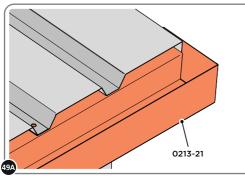

SLIDE ROOF GUTTER 0213-21 INTO POSITION AT THE REAR OF THE SHED ROOF.

SECURE ROOF GUTTER AT x11 LOCATIONS INDICATED USING TYPICAL FIXING METHOD.

LOCATE AND SECURE REAR ROOF CAP 0213-09.

LOCATE REAR ROOF CAP 0213-09 ONTO REAR OF ROOF AS SHOWN ABOVE.