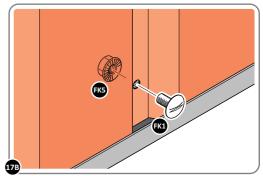

LOCATE AND LOOSELY ATTACH WALL PANEL 0205-12 (1850 x 625mm).

LOCATE FIRST WALL PANEL 0205-12 (1850 x 625mm) AS SHOWN ABOVE. IMPORTANT: ENSURE PANEL IS IN THE CORRECT ORIENTATION.

LOOSELY ATTACH WALL PANEL AT x3 LOCATIONS INDICATED ONLY. IMPORTANT: DO NOT SECURE ANY FIXING POINTS OTHER THAN THOSE INDICATED.