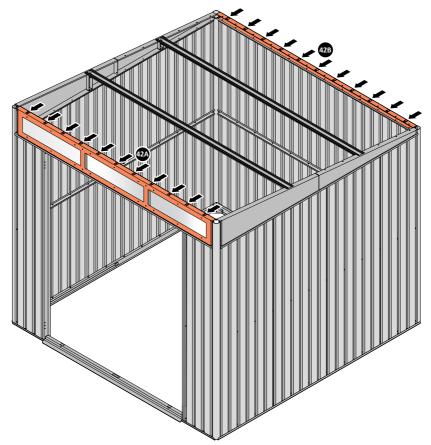

SECURE DOOR STRIP ONTO FLOOR PANELS AT x2 LOCATIONS INDICATED, USE EXISTING HOLE AS A LOCATION GUIDE.

LOCATE AND SECURE ROOF SIDE INFILL 0205-30.

LOCATE ROOF SIDE INFILL 0205-30 AS SHOWN ABOVE.

SECURE ROOF SIDE INFILL AT x7 LOCATIONS INDICATED.

LOCATE AND SECURE ROOF SIDE INFILL 0205-31.

LOCATE ROOF SIDE INFILL 0205-31 AS SHOWN ABOVE.

SECURE ROOF SIDE INFILL AT x6 LOCATIONS INDICATED, AS SHOWN ABOVE.

SECURE ROOF SIDE INFILLS 0205-30 AND 0205-31.

SECURE ROOF SIDE INFILLS 0205-30 AND 0205-31 AT x2 LOCATIONS SHOWN ABOVE.

LOCATE AND SECURE ROOF SIDE INFILL 0205-32.

LOCATE ROOF SIDE INFILL 0205-32 AS SHOWN ABOVE.

SECURE ROOF SIDE INFILL AT x7 LOCATIONS INDICATED.

LOCATE ROOF SIDE INFILL 0205-33 AS SHOWN ABOVE.

SECURE ROOF SIDE INFILL AT x6 LOCATIONS INDICATED, AS SHOWN ABOVE.

SECURE ROOF SIDE INFILLS 0205-32 AND 0205-33.

FK1

FK5

LOCATE AND SECURE ROOF REAR INFILLS 0213-13.