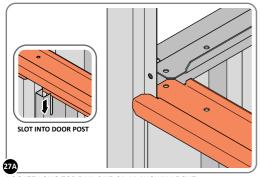

LOCATE AND LOOSELY ATTACH DOOR POST 0205-16. LOCATE AND LOOSELY ATTACH SHORT CENTRE BRACE 0213-04 ONTO WALL PANEL.

LOCATE DOOR POST 0205-16 AS SHOWN ABOVE. IMPORTANT: ENSURE DOOR POST IS IN THE CORRECT ORIENTATION.

SECURE DOOR POST AND CENTRE BRACE AT LOCATIONS INDICATED. IMPORTANT: DO NOT SECURE AT UPPER FIXING POINT AT THIS STAGE.

LOCATE AND LOOSELY ATTACH DOOR POST 0205-17. LOCATE AND LOOSELY ATTACH SHORT CENTRE BRACE 0213-04 ONTO WALL PANEL.

LOCATE DOOR POST 0205-17 AS SHOWN ABOVE. IMPORTANT: ENSURE DOOR POST IS IN THE CORRECT ORIENTATION.

SECURE DOOR POST AND CENTRE BRACE AT LOCATIONS INDICATED. IMPORTANT: DO NOT SECURE AT UPPER FIXING POINT AT THIS STAGE.