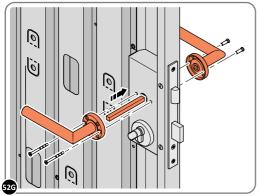

LOCATE COVER ONTO DOOR HANDLE AS SHOWN. PLEASE NOTE: THESE ARE PUSHED ON AND WILL CLICK INTO PLACE.

LOCATE AND SECURE LEFT-HAND DOOR ASSEMBLY 0205-37 FURNITURE.

ENSURE THE PLUNGER INDICATED IS FACING THE BOTTOM OF THE DOOR, LOCATE AS SHOWN ABOVE AND SECURE USING ADJACENT FIXING METHOD.

 $\bar{\rm SECURE}$  EACH FLUSH DOOR BOLT ENSURING PLATE PACKER 0203-40 IS LOCATED AS SHOWN ABOVE.