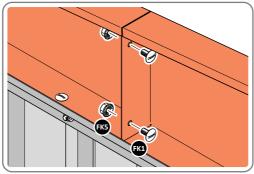

LOCATE AND SECURE ROOF PANEL 0205-23.

SECURE ROOF PANELS AT X8 LOCATIONS INDICATED USING TYPICAL FIXING METHOD. IMPORTANT: ENSURE RUBBER WASHER FK4 IS LOCATED AS SHOWN.

LOCATE AND SECURE ROOF PANEL SIDE 0205-25 ONTO LEFT-HAND SIDE OF SHED.

ALIGN AND OVERLAP ROOF PANEL 0205-25 WITH ROOF PANEL SIDE AS SHOWN. IMPORTANT: ENSURE PANELS ALWAYS OVERLAP AS SHOWN.

SECURE ROOF PANELS AT X 4 LOCATIONS INDICATED USING TYPICAL FIXING METHOD. IMPORTANT: ENSURE RUBBER WASHER FK4 IS LOCATED AS SHOWN.