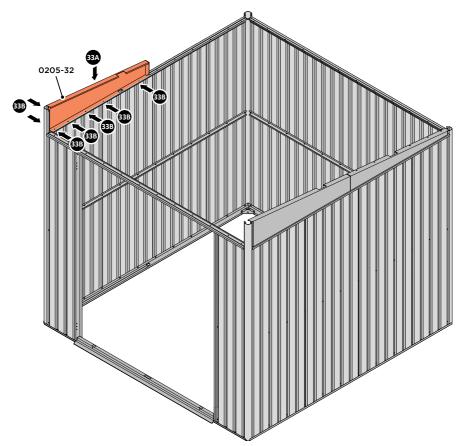

SECURE ROOF SIDE INFILLS 0205-30 AND 0205-31 AT x2 LOCATIONS SHOWN ABOVE.

LOCATE AND SECURE ROOF SIDE INFILL 0205-32.

LOCATE ROOF SIDE INFILL 0205-32 AS SHOWN ABOVE.

SECURE ROOF SIDE INFILL AT x7 LOCATIONS INDICATED.

LOCATE ROOF SIDE INFILL 0205-33 AS SHOWN ABOVE.

SECURE ROOF SIDE INFILL AT x6 LOCATIONS INDICATED, AS SHOWN ABOVE.

SECURE ROOF SIDE INFILLS 0205-32 AND 0205-33.

FK1

FK5

LOCATE AND SECURE ROOF REAR INFILLS 0213-13.