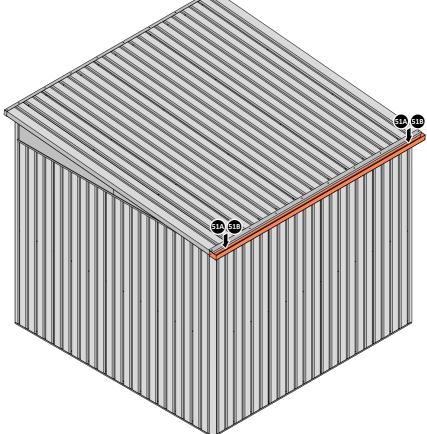

LOCATE AND SECURE SHELF ASSEMBLY 0205-38.

THE SHELF ASSEMBLY CAN BE LOCATED AS DESIRED, PLEASE DETERMINE THE MOST SUITABLE LOCATION AND ASSEMBLE AS SHOWN IN FIG.60A & 60B.