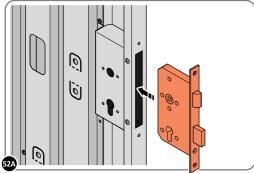

LOCATE EURO MORTICE LOCK 0203-32 RIGHT-HAND DOOR APERTURE AS SHOWN.

SECURE EURO MORTICE LOCK 0203-32 AT x2 LOCATIONS INDICATED ABOVE. SEE FOLLOWING DATA SHEET FOR COMPLETION OF MORTICE LOCK INSTALLATION.