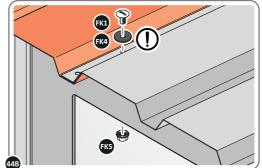

LOCATE AND SECURE ROOF PANEL 0205-23.

SECURE ROOF PANELS AT X8 LOCATIONS INDICATED USING TYPICAL FIXING METHOD. IMPORTANT: ENSURE RUBBER WASHER FK4 IS LOCATED AS SHOWN.

LOCATE AND SECURE ROOF PANEL SIDE 0205-25 ONTO LEFT-HAND SIDE OF SHED.

ALIGN AND OVERLAP ROOF PANEL 0205-25 WITH ROOF PANEL SIDE AS SHOWN. IMPORTANT: ENSURE PANELS ALWAYS OVERLAP AS SHOWN.

SECURE ROOF PANELS AT X 4 LOCATIONS INDICATED USING TYPICAL FIXING METHOD. IMPORTANT: ENSURE RUBBER WASHER FK4 IS LOCATED AS SHOWN.