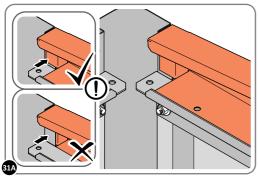

LOCATE AND SECURE TOP RAIL CORNER BRACKETS 0203-15 IN EACH CORNER OF THE SHED USING THE TYPICAL FIXING METHOD.

SECURE EACH CORNER BRACKET, AS SHOWN ABOVE.

LOCATE AND SECURE ROOF SUPPORTS 0205-20 AND 0205-21.

LOCATE AND SECURE SHORT ROOF SUPPORT 0205-21, AS SHOWN ABOVE.

LOCATE AND SECURE LONG ROOF SUPPORT 0205-20.

LOCATE AND SECURE ROOF CHANNEL ASSEMBLY 0213-06.

SECURE ROOF CHANNEL ASSEMBLY AT EACH FIXING POINT (x3 EACH SIDE) USING FASTENERS DETAILED ABOVE.