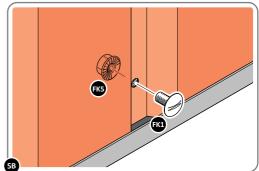

#### **GROUND ANCHOR KIT: 0205-56**

Part Ref: FK7 Expansion Plug Qty: x8

Part Ref: FK8 M8 x 50mm Coach Screw Qty: x8

LOCATE AND SECURE A CORNER BRACE 0203-03 AT EACH LOCATION INDICATED.

SECURE EACH CORNER BRACE 0203-03 AS SHOWN ABOVE.