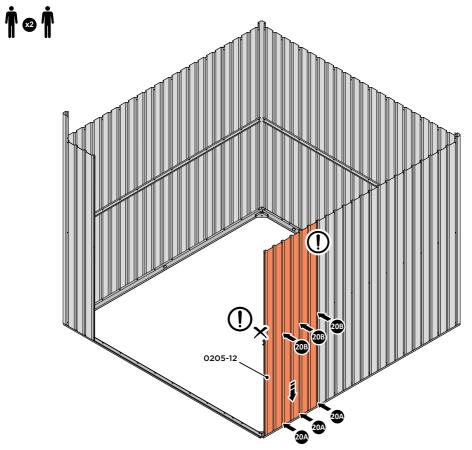

LOCATE AND LOOSELY ATTACH WALL PANEL 0205-12 (1850 x 625mm).

LOCATE FIRST WALL PANEL 0205-12 (1850 x 625mm) AS SHOWN ABOVE. IMPORTANT: ENSURE PANEL IS IN THE CORRECT ORIENTATION.

LOOSELY ATTACH WALL PANEL AT x3 LOCATIONS INDICATED ONLY. IMPORTANT: DO NOT SECURE ANY FIXING POINTS OTHER THAN THOSE INDICATED.