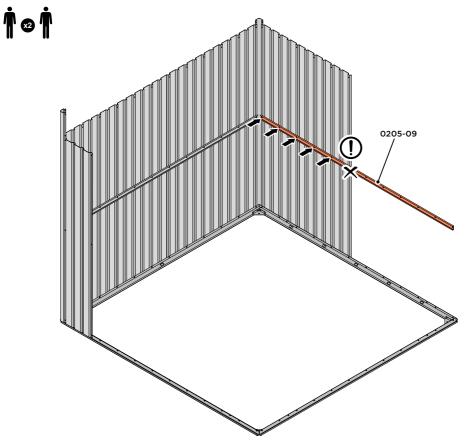

LOCATE AND LOOSELY ATTACH LONG CENTRE BRACE 0205-09

LOCATE AND LOOSELY ATTACH LONG CENTRE BRACE 0205-09 AS SHOWN AT x5 LOCATIONS INDICATED ABOVE.

LOOSELY ATTACH AT x5 LOCATIONS INDICATED ONLY. **IMPORTANT:** DO NOT SECURE AT OUTER FIXING POINT INDICATED.