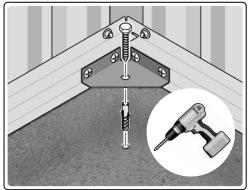

#### GROUND ANCHOR KIT

A Ground Anchor Kit is supplied, this is to secure the product to a solid concrete base, the shed has x4 clamp plates in each corner.

#### WE STRONGLY ADVISE THAT THE SHED IS ANCHORED USING THIS KIT

The diagram illustrates the typical fixing method, once the shed is assembled, access the clamp brackets by removing the appropriate floor panel and secure as required.