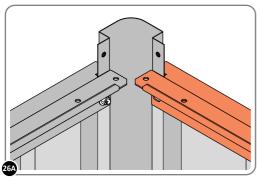

LOCATE AND LOOSELY ATTACH SHORT ROOF RAIL 0213-02.

LOCATE SHORT ROOF RAIL 0213-02 AS SHOWN ABOVE.

LOCATE AND LOOSELY ATTACH LONG ROOF RAIL 0213-02.

LOCATE LONG ROOF RAIL 0213-02 AS SHOWN ABOVE.

LOOSELY ATTACH AT x12 LOCATIONS INDICATED.