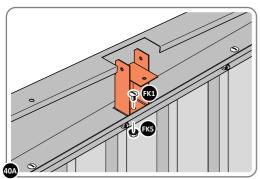

LOCATE AND SECURE SHORT ROOF SUPPORT 0205-21, AS SHOWN ABOVE.

LOCATE AND SECURE LONG ROOF SUPPORT 0205-20.

LOCATE AND SECURE ROOF CHANNEL ASSEMBLY 0213-06.

SECURE ROOF CHANNEL ASSEMBLY AT EACH FIXING POINT (x3 EACH SIDE) USING FASTENERS DETAILED ABOVE.