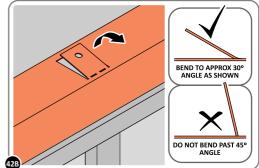

PUSH ROOF REAR AND FRONT INFILL AIR BEND TABS UPWARDS.

BEND ROOF FRONT INFILL AIR BEND TABS UPWARDS. IMPORTANT: DO NOT BEND PAST 45°.

BEND ROOF REAR INFILL AIR BENDS TABS UPWARDS IMPORTANT: DO NOT BEND PAST 45°.