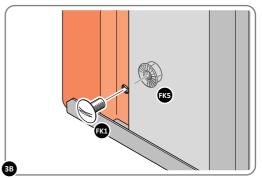

LOOSELY ATTACH WALL PANEL ONTO FLOOR RAIL AT LOCATION INDICATED.

T

LOCATE AND LOOSELY ATTACH CORNER POST 0205-15 (2100mm).

LOCATE CORNER POST 0205-15 (2100mm) AS SHOWN ABOVE.

LOOSELY ATTACH CORNER POST AT LOCATION INDICATED ONLY. IMPORTANT: DO NOT SECURE AT UPPER FIXING POINT AT THIS STAGE.

21A

LOCATE CORNER POST 0205-15 (2100mm) AS SHOWN ABOVE.

LOCATE AND LOOSELY ATTACH CORNER POST 0205-15.

21B

FK1

LOOSELY ATTACH CORNER POST AT x2 LOCATIONS INDICATED ONLY. IMPORTANT: DO NOT SECURE AT UPPER FIXING POINT AT THIS STAGE.