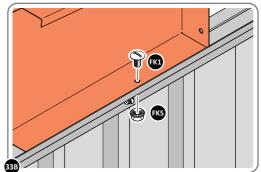

LOCATE ROOF SIDE INFILL 0205-33 AS SHOWN ABOVE.

SECURE ROOF SIDE INFILL AT x6 LOCATIONS INDICATED, AS SHOWN ABOVE.

SECURE ROOF SIDE INFILLS 0205-32 AND 0205-33.

FK1

FK5

LOCATE AND SECURE ROOF REAR INFILLS 0213-13.