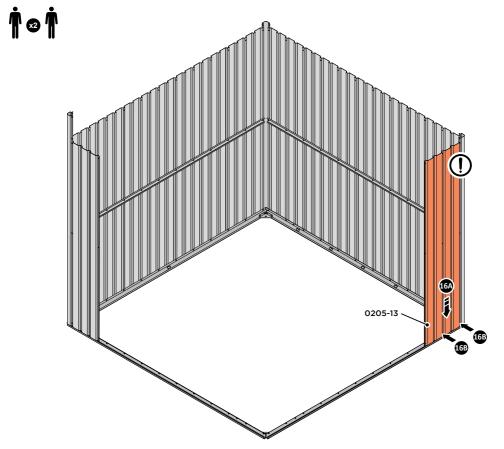

LOCATE AND LOOSELY ATTACH WALL PANEL 0205-13 (1850 x 425mm).

0205-13

LOCATE AND LOOSELY ATTACH WALL PANEL AT x2 LOCATIONS INDICATED. IMPORTANT: ENSURE PANEL IS IN THE CORRECT ORIENTATION.

LOOSELY ATTACH AT x2 LOCATIONS INDICATED ONLY.