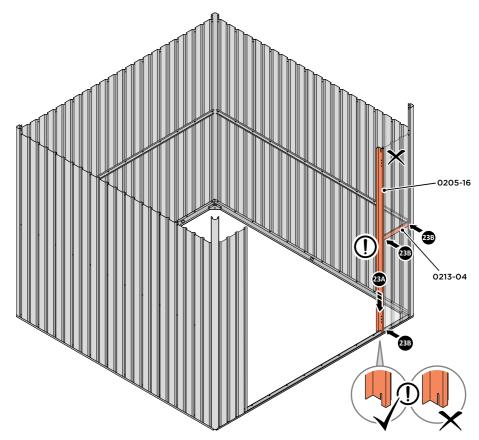

LOCATE AND LOOSELY ATTACH DOOR POST 0205-16. LOCATE AND LOOSELY ATTACH SHORT CENTRE BRACE 0213-04 ONTO WALL PANEL.

LOCATE DOOR POST 0205-16 AS SHOWN ABOVE. IMPORTANT: ENSURE DOOR POST IS IN THE CORRECT ORIENTATION.

SECURE DOOR POST AND CENTRE BRACE AT LOCATIONS INDICATED. IMPORTANT: DO NOT SECURE AT UPPER FIXING POINT AT THIS STAGE.

LOCATE AND LOOSELY ATTACH DOOR POST 0205-17. LOCATE AND LOOSELY ATTACH SHORT CENTRE BRACE 0213-04 ONTO WALL PANEL.

LOCATE DOOR POST 0205-17 AS SHOWN ABOVE. IMPORTANT: ENSURE DOOR POST IS IN THE CORRECT ORIENTATION.

SECURE DOOR POST AND CENTRE BRACE AT LOCATIONS INDICATED. IMPORTANT: DO NOT SECURE AT UPPER FIXING POINT AT THIS STAGE.