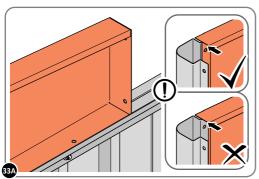

LOCATE ROOF SIDE INFILL 0205-33 AS SHOWN ABOVE.

SECURE ROOF SIDE INFILL AT x6 LOCATIONS INDICATED, AS SHOWN ABOVE.

SECURE ROOF SIDE INFILLS 0205-32 AND 0205-33.

FK1

FK5

LOCATE AND SECURE ROOF REAR INFILLS 0213-13.