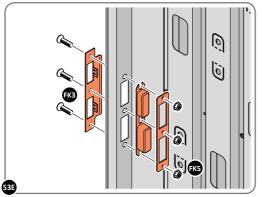

SECURED EURO MORTICE LOCK 0203-32 AS SEEN FROM FRONT.

LOCATE AND SECURE A DOOR GROMMET 0203-57 AT EACH LOCATION INDICATED.

LOCATE AND SECURE DOOR HINGES ONTO DOOR ASSEMBLIES.

LOCATE DOOR HINGE PLATE 0203-37 WITHIN DOOR AS SHOWN.

SECURE DOOR HINGE PLATE AND HINGE 0203-27 AND 0203-28 AS SHOWN. IMPORTANT: ENSURE CORRECT DOOR HINGE IS SECURED TO CORRECT DOOR.

LOCATE AND SECURE DOOR HINGES ONTO LEFT & RIGHT-HAND DOOR POSTS.

LOCATE DOOR POST PLATE 0203-39 WITHIN DOOR FRAME AS SHOWN. IMPORTANT: ENSURE CORRECT DOOR HINGE IS SECURED TO CORRECT DOOR.