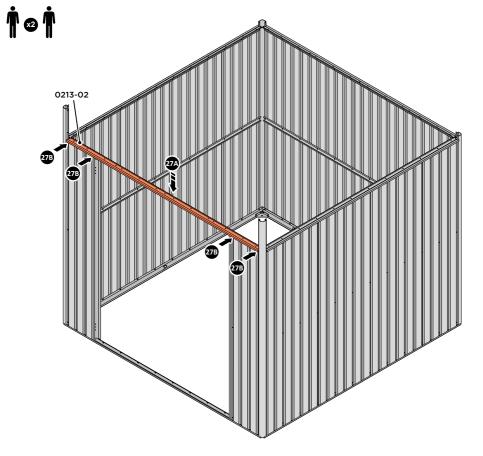

LOCATE AND LOOSELY ATTACH DOOR POST 0205-16. LOCATE AND LOOSELY ATTACH SHORT CENTRE BRACE 0213-04 ONTO WALL PANEL.

LOCATE DOOR POST 0205-16 AS SHOWN ABOVE. IMPORTANT: ENSURE DOOR POST IS IN THE CORRECT ORIENTATION.

SECURE DOOR POST AND CENTRE BRACE AT LOCATIONS INDICATED. IMPORTANT: DO NOT SECURE AT UPPER FIXING POINT AT THIS STAGE.

LOCATE AND LOOSELY ATTACH DOOR POST 0205-17. LOCATE AND LOOSELY ATTACH SHORT CENTRE BRACE 0213-04 ONTO WALL PANEL.

LOCATE DOOR POST 0205-17 AS SHOWN ABOVE. IMPORTANT: ENSURE DOOR POST IS IN THE CORRECT ORIENTATION.

SECURE DOOR POST AND CENTRE BRACE AT LOCATIONS INDICATED. IMPORTANT: DO NOT SECURE AT UPPER FIXING POINT AT THIS STAGE.

LOCATE AND LOOSELY ATTACH SHORT ROOF RAIL 0213-02.

LOCATE SHORT ROOF RAIL 0213-02 AS SHOWN ABOVE.

LOCATE AND LOOSELY ATTACH LONG ROOF RAIL 0213-02.

LOCATE LONG ROOF RAIL 0213-02 AS SHOWN ABOVE.

LOOSELY ATTACH AT x12 LOCATIONS INDICATED.