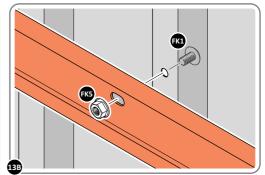

### FIXING KIT 0213-18

Part Ref: FK1 M4 x 10mm Roofing Bolt This will be Pozi OR Slotted Qty: x363

Part Ref: FK2 No.8 x 13mm Eco Fix Qty: x25

Part Ref: FK3 M4 x 12mm C'Sunk Pozi Pan Qty: x34

Part Ref: FK4 M4 Rubber Washer Qty: x62

Part Ref: FK5 M4 Serrated Flange Nut Qty: x377

Part Ref: FK6 M8 Serrated Flange Nut Qty: x5