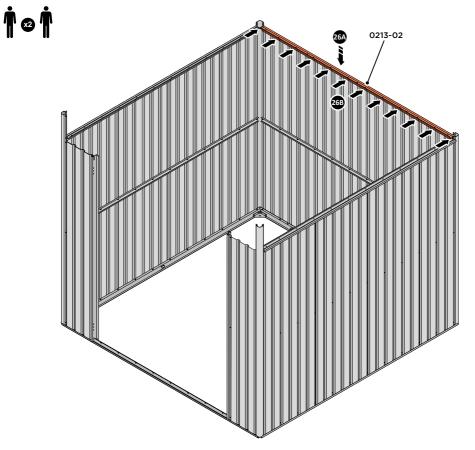

LOCATE AND LOOSELY ATTACH SHORT ROOF RAIL 0213-02.

LOCATE SHORT ROOF RAIL 0213-02 AS SHOWN ABOVE.

LOCATE AND LOOSELY ATTACH LONG ROOF RAIL 0213-02.

LOCATE LONG ROOF RAIL 0213-02 AS SHOWN ABOVE.

LOOSELY ATTACH AT x12 LOCATIONS INDICATED.