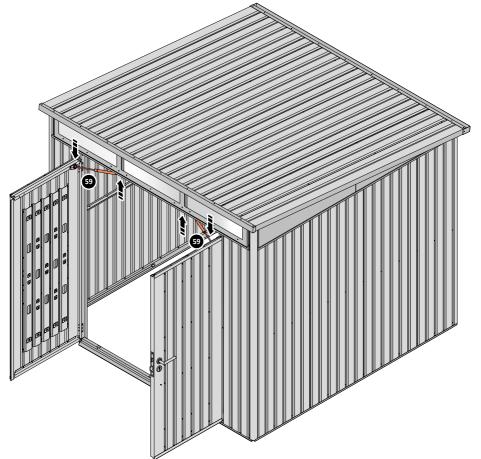

#### ASSEMBLY STAGE 61

LOCATE TOOL HANGERS 0205-39 WITHIN SHED AS DESIRED LOCATION.

HOOK EACH TOOL HANGER 0205-39 ONTO ROOF FRAME AT DESIRED LOCATION.

SLIDE SHELF POST UP INTO ROOF FRAME, ONCE THERE IS ENOUGH CLEARANCE AT THE BOTTOM LOCATE SHELF POST OVER FLOOR FRAME AND LOWER.