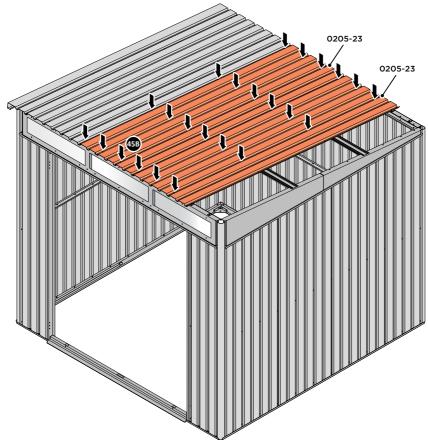

LOCATE AND SECURE ROOF PANEL 0205-23.

SECURE ROOF PANELS AT X8 LOCATIONS INDICATED USING TYPICAL FIXING METHOD. IMPORTANT: ENSURE RUBBER WASHER FK4 IS LOCATED AS SHOWN.

LOCATE AND SECURE ROOF PANEL SIDE 0205-25 ONTO LEFT-HAND SIDE OF SHED.

LOCATE AND SECURE ROOF PANELS 0205-23.

ALIGN AND OVERLAP ROOF PANEL 0205-23 WITH PREVIOUS ROOF PANEL. IMPORTANT: ENSURE PANELS ALWAYS OVERLAP AS SHOWN.

SECURE ROOF PANEL AT x24 LOCATIONS INDICATED USING TYPICAL FIXING METHOD. IMPORTANT: ENSURE RUBBER WASHER FK4 IS LOCATED AS SHOWN.