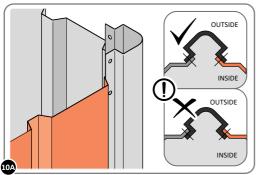

PLEASE NOTE: SECTION VIEW OF TYPICAL FIXING METHOD.

LOCATE AND LOOSELY ATTACH WALL PANEL 0213-03 (1850 x 324mm).

LOCATE WALL PANEL 0213-03 INTO POSITION AS SHOWN ABOVE. IMPORTANT: ENSURE PANEL IS IN THE CORRECT ORIENTATION.