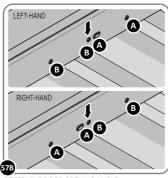

SECURE DOOR POST PLATE AND LEFT & RIGHT - HAND HINGES AS SHOWN. PLEASE NOTE: REPEAT EACH PROCEDURE FOR UPPER LOCATION.

LOCATE AND SECURE GAS STRUT BRACKETS 0205-66.

SECURE A GAS STRUT BALL JOINT 0205-68 ONTO EACH GAS STRUT BRACKET 0205-66.

DETERMINE DOOR OPENING ANGLE: A: 90° OPENING OR B: 120° OPENING

ALIGN EACH GAS STRUT BRACKET WITH RELEVANT FIXING HOLES, SECURE USING TYPICAL FIXING METHOD ABOVE.

LOCATE DOOR ASSEMBLIES ONTO HINGES.

SLIDE EACH DOOR ASSEMBLY ONTO EACH OF THEIR RESPECTIVE HINGES.