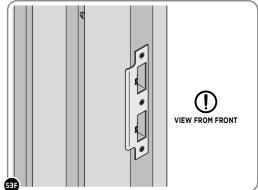

SECURED EURO MORTICE LOCK 0203-32 AS SEEN FROM FRONT.

LOCATE AND SECURE A DOOR GROMMET 0203-57 AT EACH LOCATION INDICATED.

LOCATE AND SECURE DOOR HINGES ONTO DOOR ASSEMBLIES.

LOCATE DOOR HINGE PLATE 0203-37 WITHIN DOOR AS SHOWN.