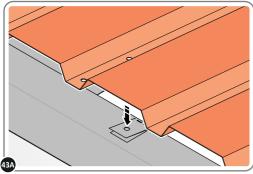

LOCATE AND SECURE ROOF PANEL 0205-23.

SECURE ROOF PANELS AT X8 LOCATIONS INDICATED USING TYPICAL FIXING METHOD. IMPORTANT: ENSURE RUBBER WASHER FK4 IS LOCATED AS SHOWN.

LOCATE AND SECURE ROOF PANEL SIDE 0205-25 ONTO LEFT-HAND SIDE OF SHED.

ALIGN AND OVERLAP ROOF PANEL 0205-25 WITH ROOF PANEL SIDE AS SHOWN. IMPORTANT: ENSURE PANELS ALWAYS OVERLAP AS SHOWN.

SECURE ROOF PANELS AT X 4 LOCATIONS INDICATED USING TYPICAL FIXING METHOD. IMPORTANT: ENSURE RUBBER WASHER FK4 IS LOCATED AS SHOWN.

LOCATE AND SECURE ROOF PANELS 0205-23.

ALIGN AND OVERLAP ROOF PANEL 0205-23 WITH PREVIOUS ROOF PANEL. IMPORTANT: ENSURE PANELS ALWAYS OVERLAP AS SHOWN.

SECURE ROOF PANEL AT x24 LOCATIONS INDICATED USING TYPICAL FIXING METHOD. IMPORTANT: ENSURE RUBBER WASHER FK4 IS LOCATED AS SHOWN.

ALIGN AND OVERLAP SMALL ROOF PANEL 0205-24 WITH PREVIOUS ROOF PANEL AND ROOF PANEL SIDE.

I

SECURE ROOF PANEL AT X8 LOCATIONS INDICATED USING TYPICAL FIXING METHOD. IMPORTANT: ENSURE RUBBER WASHER FK4 IS LOCATED AS SHOWN.