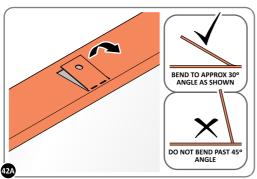

PUSH ROOF REAR AND FRONT INFILL AIR BEND TABS UPWARDS.

BEND ROOF FRONT INFILL AIR BEND TABS UPWARDS. IMPORTANT: DO NOT BEND PAST 45°.

BEND ROOF REAR INFILL AIR BENDS TABS UPWARDS IMPORTANT: DO NOT BEND PAST 45°.