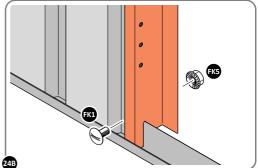

#### **GROUND ANCHOR KIT: 0205-56**

Part Ref: FK7 Expansion Plug Qty: x8

Part Ref: FK8 M8 x 50mm Coach Screw Qty: x8

LOCATE AND SECURE A CORNER BRACE 0203-03 AT EACH LOCATION INDICATED.

SECURE EACH CORNER BRACE 0203-03 AS SHOWN ABOVE.

PLEASE NOTE: SECTION VIEW OF TYPICAL FIXING METHOD.

LOCATE AND LOOSELY ATTACH WALL PANEL 0213-03 (1850 x 324mm).

LOCATE WALL PANEL 0213-03 INTO POSITION AS SHOWN ABOVE. IMPORTANT: ENSURE PANEL IS IN THE CORRECT ORIENTATION.