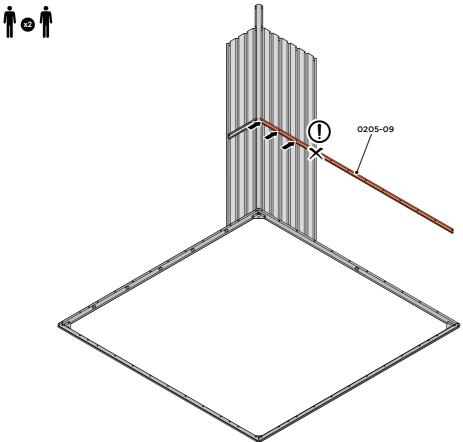

LOCATE AND LOOSELY ATTACH MID CENTRE BRACE 0205-09.

LOCATE AND LOOSELY ATTACH MID CENTRE BRACE 0205-09 AS SHOWN AT x3 LOCATIONS INDICATED ABOVE.

LOOSELY ATTACH AT x3 LOCATIONS INDICATED ONLY. IMPORTANT: DO NOT SECURE AT OUTER FIXING POINT INDICATED.