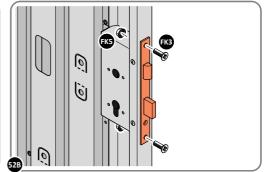

LOCATE EURO MORTICE LOCK 0203-32 RIGHT-HAND DOOR APERTURE AS SHOWN.

SECURE EURO MORTICE LOCK 0203-32 AT x2 LOCATIONS INDICATED ABOVE. SEE FOLLOWING DATA SHEET FOR COMPLETION OF MORTICE LOCK INSTALLATION.

## ASSEMBLY STAGE 52 CONTINUED

LOCATE AND SECURE RIGHT-HAND DOOR ASSEMBLY 0205-36 FURNITURE.

LOCATE AND SECURE EURO ESCUTCHEON 0203-34 AS SHOWN.

LOCATE EURO CYLINDER 0203-36 INTO DOOR APERTURE. IMPORTANT: ENSURE COVER IS FITTED AS SHOWN.