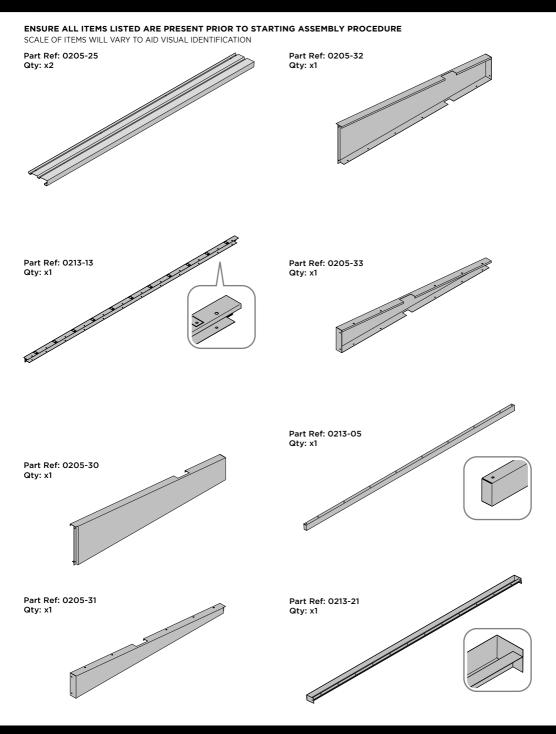

SECURE DOOR STRIP ONTO FLOOR PANELS AT x2 LOCATIONS INDICATED, USE EXISTING HOLE AS A LOCATION GUIDE.

LOCATE AND SECURE ROOF SIDE INFILL 0205-30.

LOCATE ROOF SIDE INFILL 0205-30 AS SHOWN ABOVE.

SECURE ROOF SIDE INFILL AT x7 LOCATIONS INDICATED.

LOCATE AND SECURE ROOF SIDE INFILL 0205-31.

LOCATE ROOF SIDE INFILL 0205-31 AS SHOWN ABOVE.

SECURE ROOF SIDE INFILL AT x6 LOCATIONS INDICATED, AS SHOWN ABOVE.

SECURE ROOF SIDE INFILLS 0205-30 AND 0205-31.

SECURE ROOF SIDE INFILLS 0205-30 AND 0205-31 AT x2 LOCATIONS SHOWN ABOVE.

LOCATE AND SECURE ROOF SIDE INFILL 0205-32.

LOCATE ROOF SIDE INFILL 0205-32 AS SHOWN ABOVE.

SECURE ROOF SIDE INFILL AT x7 LOCATIONS INDICATED.

LOCATE ROOF SIDE INFILL 0205-33 AS SHOWN ABOVE.

SECURE ROOF SIDE INFILL AT x6 LOCATIONS INDICATED, AS SHOWN ABOVE.

SECURE ROOF SIDE INFILLS 0205-32 AND 0205-33.

FK1

FK5

LOCATE AND SECURE ROOF REAR INFILLS 0213-13.

LOCATE ROOF REAR INFILLS 0213-13 AS SHOWN ABOVE.

SECURE ROOF REAR INFILL AT x12 LOCATIONS INDICATED, AS SHOWN ABOVE.

LOCATE AND SECURE WINDOW SUPPORTS 0205-44 TO WINDOW ASSEMBLY 0213-15 AS SHOWN ABOVE.

SECURE WINDOW ASSEMBLY AT x12 LOCATIONS INDICATED, AS SHOWN ABOVE.

LOCATE AND SECURE ROOF PANEL 0205-23.

SECURE ROOF PANELS AT X8 LOCATIONS INDICATED USING TYPICAL FIXING METHOD. IMPORTANT: ENSURE RUBBER WASHER FK4 IS LOCATED AS SHOWN.

LOCATE AND SECURE ROOF PANEL SIDE 0205-25 ONTO LEFT-HAND SIDE OF SHED.

ALIGN AND OVERLAP ROOF PANEL 0205-25 WITH ROOF PANEL SIDE AS SHOWN. IMPORTANT: ENSURE PANELS ALWAYS OVERLAP AS SHOWN.

SECURE ROOF PANELS AT X 4 LOCATIONS INDICATED USING TYPICAL FIXING METHOD. IMPORTANT: ENSURE RUBBER WASHER FK4 IS LOCATED AS SHOWN.

LOCATE AND SECURE ROOF PANELS 0205-23.

ALIGN AND OVERLAP ROOF PANEL 0205-23 WITH PREVIOUS ROOF PANEL. IMPORTANT: ENSURE PANELS ALWAYS OVERLAP AS SHOWN.

SECURE ROOF PANEL AT x24 LOCATIONS INDICATED USING TYPICAL FIXING METHOD. IMPORTANT: ENSURE RUBBER WASHER FK4 IS LOCATED AS SHOWN.

LOCATE AND SECURE ROOF CAP 0213-05.

LOCATE ROOF CAP 0213-05 ONTO FRONT OF ROOF.

SECURE ROOF CAP AT x12 LOCATIONS INDICATED USING TYPICAL FIXING METHOD. PLEASE NOTE: THE FIXING USED IS A SELF DRILLING COMPONENT.