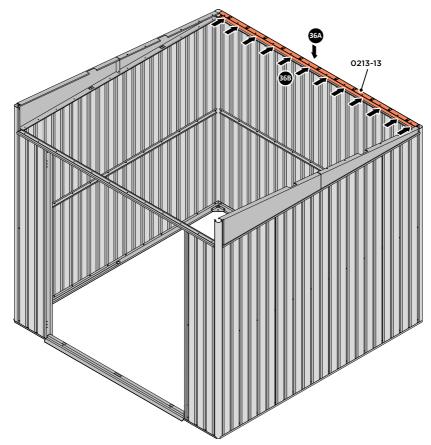

LOCATE ROOF SIDE INFILL 0205-33 AS SHOWN ABOVE.

SECURE ROOF SIDE INFILL AT x6 LOCATIONS INDICATED, AS SHOWN ABOVE.

SECURE ROOF SIDE INFILLS 0205-32 AND 0205-33.

FK1

FK5

LOCATE AND SECURE ROOF REAR INFILLS 0213-13.

LOCATE ROOF REAR INFILLS 0213-13 AS SHOWN ABOVE.

SECURE ROOF REAR INFILL AT x12 LOCATIONS INDICATED, AS SHOWN ABOVE.

LOCATE AND SECURE WINDOW SUPPORTS 0205-44 TO WINDOW ASSEMBLY 0213-15 AS SHOWN ABOVE.

SECURE WINDOW ASSEMBLY AT x12 LOCATIONS INDICATED, AS SHOWN ABOVE.

LOCATE AND SECURE TOP RAIL CORNER BRACKETS 0203-15 IN EACH CORNER OF THE SHED USING THE TYPICAL FIXING METHOD.

SECURE EACH CORNER BRACKET, AS SHOWN ABOVE.

LOCATE AND SECURE ROOF SUPPORTS 0205-20 AND 0205-21.