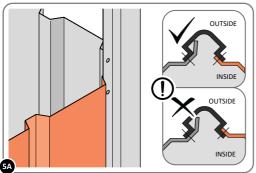

PLEASE NOTE: SECTION VIEW OF TYPICAL FIXING METHOD.

LOCATE AND LOOSELY ATTACH WALL PANEL 0213-03 (1850 x 324mm).

LOCATE WALL PANEL 0213-03 INTO POSITION AS SHOWN ABOVE. IMPORTANT: ENSURE PANEL IS IN THE CORRECT ORIENTATION.