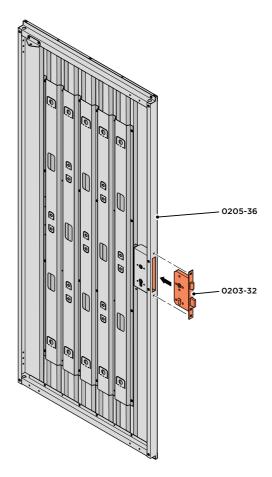

LOCATE AN OPEN GROMMET INTO THE ROOF GUTTER ABOVE WHERE THE DRAIN HOLE WILL BE LOCATED.

LOCATE CLOSED GROMMET INTO THE ROOF GUTTER ON THE OPPOSITE SIDE TO THE LOCATED DRAIN HOLE AS SHOWN ABOVE.

LOCATE AND SECURE RIGHT-HAND DOOR ASSEMBLY 0205-36 FURNITURE.

LOCATE EURO MORTICE LOCK 0203-32 RIGHT-HAND DOOR APERTURE AS SHOWN.

SECURE EURO MORTICE LOCK 0203-32 AT x2 LOCATIONS INDICATED ABOVE. SEE FOLLOWING DATA SHEET FOR COMPLETION OF MORTICE LOCK INSTALLATION.