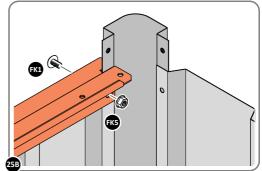

LOCATE AND LOOSELY ATTACH SHORT ROOF RAIL 0213-02.

LOCATE SHORT ROOF RAIL 0213-02 AS SHOWN ABOVE.

LOCATE AND LOOSELY ATTACH LONG ROOF RAIL 0213-02.

LOCATE LONG ROOF RAIL 0213-02 AS SHOWN ABOVE.

LOOSELY ATTACH AT x12 LOCATIONS INDICATED.

LOCATE AND LOOSELY ATTACH LONG ROOF RAIL 0213-02.

LOOSELY ATTACH AT x4 LOCATIONS INDICATED.

LOCATE GROUND ANCHOR BRACKETS 0205-57.

THESE BRACKETS ARE SECURED USING GROUND ANCHOR KIT ONCE THE SHED WALL PANELS ARE FULLY ASSEMBLED (SEE PAGE 'i')