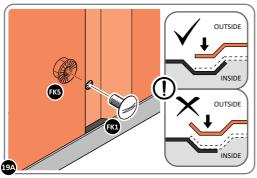

PLEASE NOTE: SECTION VIEW OF TYPICAL FIXING METHOD.

LOCATE AND LOOSELY ATTACH WALL PANEL 0213-03 (1850 x 324mm).

LOCATE WALL PANEL 0213-03 INTO POSITION AS SHOWN ABOVE. IMPORTANT: ENSURE PANEL IS IN THE CORRECT ORIENTATION.