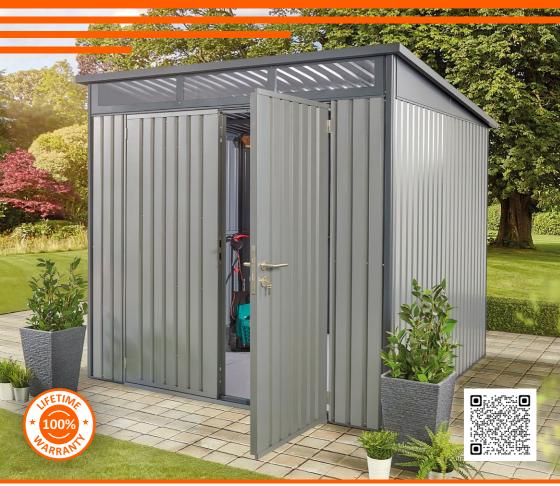

# Hixon

# Large Metal Storage Shed Assembly Guide

8 x 8 ft (2.4 x 2.4 m)

IMPORTANT: PLEASE REGISTER YOUR HEX LIVING PRODUCT AFTER ASSEMBLY

Using the unique serial number, simply register your product at **www.hexliving.co.uk** or use the QR code above to access the HEX Living lifetime warranty and online support.