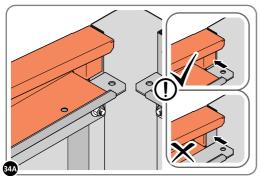

LOCATE AND SECURE TOP RAIL CORNER BRACKETS 0203-15 IN EACH CORNER OF THE SHED USING THE TYPICAL FIXING METHOD.

SECURE EACH CORNER BRACKET, AS SHOWN ABOVE.

LOCATE AND SECURE ROOF SUPPORTS 0205-20 AND 0205-21.