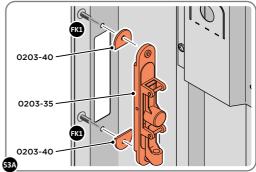

 $\bar{\rm SECURE}$  EACH FLUSH DOOR BOLT ENSURING PLATE PACKER 0203-40 IS LOCATED AS SHOWN ABOVE.

## ASSEMBLY STAGE 53 CONTINUED

LOCATE AND SECURE LEFT-HAND DOOR ASSEMBLY 0205-37 FURNITURE.

ATTACH DOOR BOLT ONTO FLUSH DOOR BOLT.

ENSURE FLUSH DOOR BOLT OPENS AND CLOSES.

LOCATE AND SECURE EURO MORTICE LOCK 0203-32 AND CATCH PLATE COVER 0203-41 AS SHOWN ABOVE.