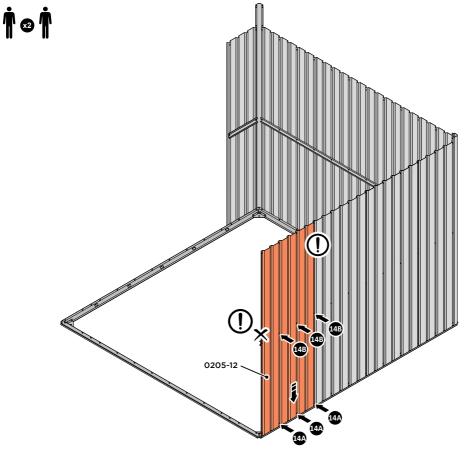

LOCATE AND LOOSELY ATTACH WALL PANEL 0205-12 (1850 x 625mm).

LOCATE FIRST WALL PANEL 0205-12 (1850 x 625mm) AS SHOWN ABOVE. IMPORTANT: ENSURE PANEL IS IN THE CORRECT ORIENTATION.

LOOSELY ATTACH WALL PANEL AT x3 LOCATIONS INDICATED ONLY. IMPORTANT: DO NOT SECURE ANY FIXING POINTS OTHER THAN THOSE INDICATED.