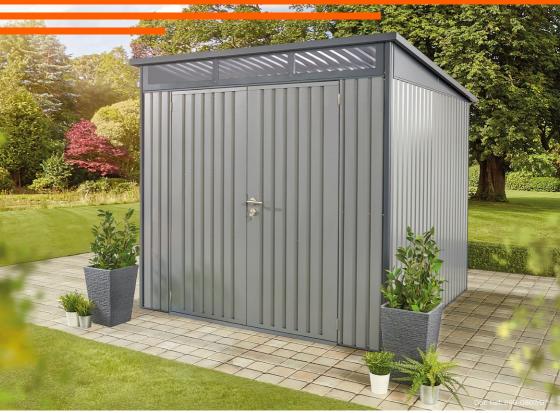

# Large Metal Storage Shed Assembly Guide

8 x 8 ft (2.4 x 2.4 m)

IMPORTANT: PLEASE REGISTER YOUR HEX LIVING PRODUCT AFTER ASSEMBLY

Using the unique serial number, simply register your product at **www.hexliving.co.uk** or use the QR code above to access the HEX Living lifetime warranty and online support.