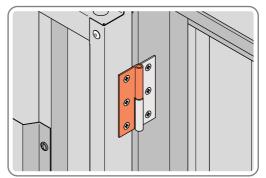

SECURED EURO MORTICE LOCK 0203-32 AS SEEN FROM FRONT.

LOCATE AND SECURE A DOOR GROMMET 0203-57 AT EACH LOCATION INDICATED.

LOCATE AND SECURE DOOR HINGES ONTO DOOR ASSEMBLIES.

LOCATE DOOR HINGE PLATE 0203-37 WITHIN DOOR AS SHOWN.

SECURE DOOR HINGE PLATE AND HINGE 0203-27 AND 0203-28 AS SHOWN. IMPORTANT: ENSURE CORRECT DOOR HINGE IS SECURED TO CORRECT DOOR.

LOCATE AND SECURE DOOR HINGES ONTO LEFT & RIGHT-HAND DOOR POSTS.

LOCATE DOOR POST PLATE 0203-39 WITHIN DOOR FRAME AS SHOWN. IMPORTANT: ENSURE CORRECT DOOR HINGE IS SECURED TO CORRECT DOOR.