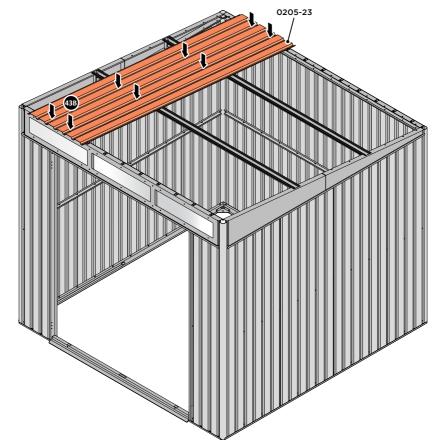

LOCATE AND SECURE ROOF PANEL 0205-23.

SECURE ROOF PANELS AT X8 LOCATIONS INDICATED USING TYPICAL FIXING METHOD. IMPORTANT: ENSURE RUBBER WASHER FK4 IS LOCATED AS SHOWN.

LOCATE AND SECURE ROOF PANEL SIDE 0205-25 ONTO LEFT-HAND SIDE OF SHED.

LOCATE AND SECURE ROOF PANELS 0205-23.

ALIGN AND OVERLAP ROOF PANEL 0205-23 WITH PREVIOUS ROOF PANEL. IMPORTANT: ENSURE PANELS ALWAYS OVERLAP AS SHOWN.

SECURE ROOF PANEL AT x24 LOCATIONS INDICATED USING TYPICAL FIXING METHOD. IMPORTANT: ENSURE RUBBER WASHER FK4 IS LOCATED AS SHOWN.