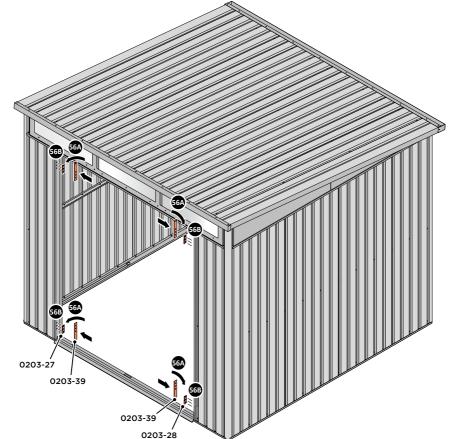

LOCATE AND SECURE TOP RAIL CORNER BRACKETS 0203-15 IN EACH CORNER OF THE SHED USING THE TYPICAL FIXING METHOD.

SECURE EACH CORNER BRACKET, AS SHOWN ABOVE.

LOCATE AND SECURE ROOF SUPPORTS 0205-20 AND 0205-21.

LOCATE AND SECURE SHORT ROOF SUPPORT 0205-21, AS SHOWN ABOVE.

LOCATE AND SECURE LONG ROOF SUPPORT 0205-20.

LOCATE AND SECURE ROOF CHANNEL ASSEMBLY 0213-06.

SECURE ROOF CHANNEL ASSEMBLY AT EACH FIXING POINT (x3 EACH SIDE) USING FASTENERS DETAILED ABOVE.