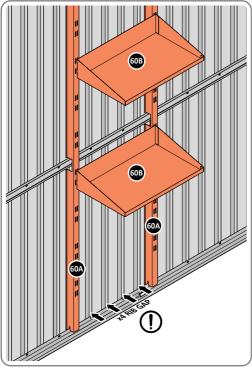

LOCATE AND SECURE SHELF ASSEMBLY 0205-38.

THE SHELF ASSEMBLY CAN BE LOCATED AS DESIRED, PLEASE DETERMINE THE MOST SUITABLE LOCATION AND ASSEMBLE AS SHOWN IN FIG.60A & 60B.

#### ASSEMBLY STAGE 61

LOCATE TOOL HANGERS 0205-39 WITHIN SHED AS DESIRED LOCATION.

HOOK EACH TOOL HANGER 0205-39 ONTO ROOF FRAME AT DESIRED LOCATION.

SLIDE SHELF POST UP INTO ROOF FRAME, ONCE THERE IS ENOUGH CLEARANCE AT THE BOTTOM LOCATE SHELF POST OVER FLOOR FRAME AND LOWER.

LOCATE EACH SHELF 0205-38-02 ONTO SHELF POST AS DESIRED. PLEASE NOTE: THE SHELF SIMPLY HOOKS ONTO THE POST.