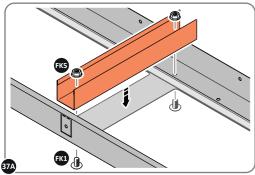

LOCATE ROOF REAR INFILLS 0213-13 AS SHOWN ABOVE.

SECURE ROOF REAR INFILL AT x12 LOCATIONS INDICATED, AS SHOWN ABOVE.

LOCATE AND SECURE WINDOW SUPPORTS 0205-44 TO WINDOW ASSEMBLY 0213-15 AS SHOWN ABOVE.

SECURE WINDOW ASSEMBLY AT x12 LOCATIONS INDICATED, AS SHOWN ABOVE.