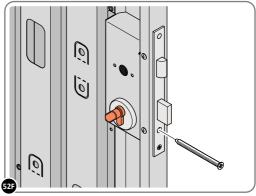

## ASSEMBLY STAGE 53 CONTINUED

LOCATE AND SECURE LEFT-HAND DOOR ASSEMBLY 0205-37 FURNITURE.

ATTACH DOOR BOLT ONTO FLUSH DOOR BOLT.

ENSURE FLUSH DOOR BOLT OPENS AND CLOSES.

LOCATE AND SECURE EURO MORTICE LOCK 0203-32 AND CATCH PLATE COVER 0203-41 AS SHOWN ABOVE.

SECURED EURO MORTICE LOCK 0203-32 AS SEEN FROM FRONT.

LOCATE AND SECURE A DOOR GROMMET 0203-57 AT EACH LOCATION INDICATED.

LOCATE AND SECURE DOOR HINGES ONTO DOOR ASSEMBLIES.

LOCATE DOOR HINGE PLATE 0203-37 WITHIN DOOR AS SHOWN.