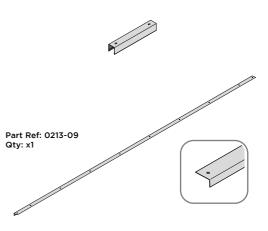

SLIDE ROOF GUTTER 0213-21 INTO POSITION AT THE REAR OF THE SHED ROOF.

SECURE ROOF GUTTER AT x11 LOCATIONS INDICATED USING TYPICAL FIXING METHOD.

LOCATE AND SECURE REAR ROOF CAP 0213-09.

LOCATE REAR ROOF CAP 0213-09 ONTO REAR OF ROOF AS SHOWN ABOVE.