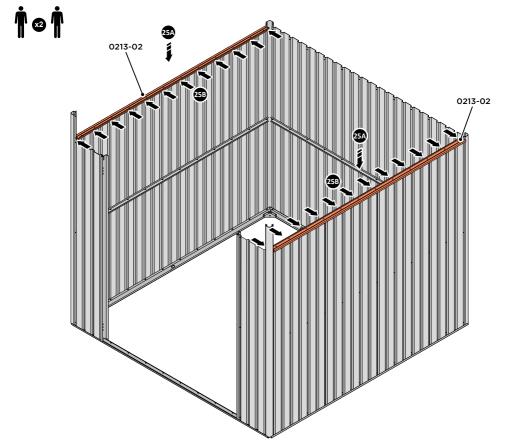

LOCATE AND LOOSELY ATTACH SHORT ROOF RAIL 0213-02.

LOCATE SHORT ROOF RAIL 0213-02 AS SHOWN ABOVE.

LOCATE AND LOOSELY ATTACH LONG ROOF RAIL 0213-02.

LOCATE LONG ROOF RAIL 0213-02 AS SHOWN ABOVE.

LOOSELY ATTACH AT x12 LOCATIONS INDICATED.

LOCATE AND LOOSELY ATTACH LONG ROOF RAIL 0213-02.

LOOSELY ATTACH AT x4 LOCATIONS INDICATED.

LOCATE GROUND ANCHOR BRACKETS 0205-57.

THESE BRACKETS ARE SECURED USING GROUND ANCHOR KIT ONCE THE SHED WALL PANELS ARE FULLY ASSEMBLED (SEE PAGE 'i')