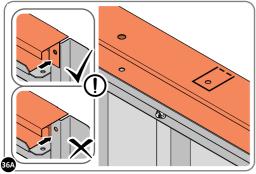

LOCATE AND SECURE ROOF PANEL 0205-23.

SECURE ROOF PANELS AT X8 LOCATIONS INDICATED USING TYPICAL FIXING METHOD. IMPORTANT: ENSURE RUBBER WASHER FK4 IS LOCATED AS SHOWN.

LOCATE AND SECURE ROOF PANEL SIDE 0205-25 ONTO LEFT-HAND SIDE OF SHED.

ALIGN AND OVERLAP ROOF PANEL 0205-25 WITH ROOF PANEL SIDE AS SHOWN. IMPORTANT: ENSURE PANELS ALWAYS OVERLAP AS SHOWN.

SECURE ROOF PANELS AT X 4 LOCATIONS INDICATED USING TYPICAL FIXING METHOD. IMPORTANT: ENSURE RUBBER WASHER FK4 IS LOCATED AS SHOWN.

LOCATE AND SECURE ROOF PANELS 0205-23.

ALIGN AND OVERLAP ROOF PANEL 0205-23 WITH PREVIOUS ROOF PANEL. IMPORTANT: ENSURE PANELS ALWAYS OVERLAP AS SHOWN.

SECURE ROOF PANEL AT x24 LOCATIONS INDICATED USING TYPICAL FIXING METHOD. IMPORTANT: ENSURE RUBBER WASHER FK4 IS LOCATED AS SHOWN.