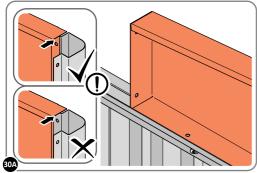

SECURE DOOR STRIP ONTO FLOOR PANELS AT x2 LOCATIONS INDICATED, USE EXISTING HOLE AS A LOCATION GUIDE.

LOCATE AND SECURE ROOF SIDE INFILL 0205-30.

LOCATE ROOF SIDE INFILL 0205-30 AS SHOWN ABOVE.

SECURE ROOF SIDE INFILL AT x7 LOCATIONS INDICATED.