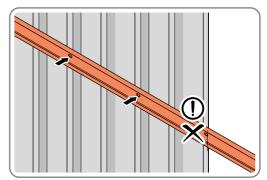

LOCATE AND LOOSELY ATTACH LONG CENTRE BRACE 0205-09

LOCATE AND LOOSELY ATTACH LONG CENTRE BRACE 0205-09 AS SHOWN AT x5 LOCATIONS INDICATED ABOVE.

LOOSELY ATTACH AT x5 LOCATIONS INDICATED ONLY. **IMPORTANT:** DO NOT SECURE AT OUTER FIXING POINT INDICATED.