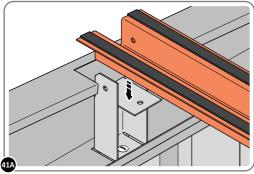

LOCATE AND SECURE SHORT ROOF SUPPORT 0205-21, AS SHOWN ABOVE.

LOCATE AND SECURE LONG ROOF SUPPORT 0205-20.

LOCATE AND SECURE ROOF CHANNEL ASSEMBLY 0213-06.

SECURE ROOF CHANNEL ASSEMBLY AT EACH FIXING POINT (x3 EACH SIDE) USING FASTENERS DETAILED ABOVE.