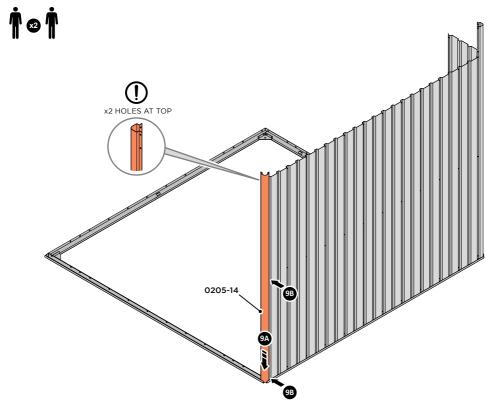

LOCATE AND LOOSELY ATTACH CORNER POST 0205-14.

LOOSELY ATTACH CORNER POST AT x2 LOCATIONS INDICATED ONLY. IMPORTANT: DO NOT SECURE AT UPPER FIXING POINT AT THIS STAGE.

LOCATE AND LOOSELY ATTACH WALL PANEL 0205-13 (1850 x 425mm).

LOCATE CORNER POST 0205-14 AS SHOWN ABOVE.

LOOSELY ATTACH CORNER POST AT x2 LOCATIONS INDICATED ONLY. IMPORTANT: DO NOT SECURE AT UPPER FIXING POINT AT THIS STAGE.

LOCATE AND LOOSELY ATTACH WALL PANEL 0205-13 (1850 x 425mm).