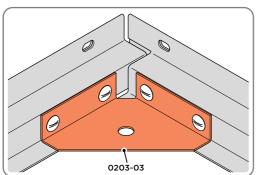

#### **GROUND ANCHOR KIT: 0205-56**

Part Ref: FK7 Expansion Plug Qty: x8

Part Ref: FK8 M8 x 50mm Coach Screw Qty: x8

LOCATE AND SECURE A CORNER BRACE 0203-03 AT EACH LOCATION INDICATED.

SECURE EACH CORNER BRACE 0203-03 AS SHOWN ABOVE.