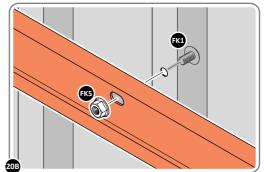

LOCATE AND LOOSELY ATTACH WALL PANEL 0205-12 (1850 x 625mm).

LOCATE FIRST WALL PANEL 0205-12 (1850 x 625mm) AS SHOWN ABOVE. IMPORTANT: ENSURE PANEL IS IN THE CORRECT ORIENTATION.

LOOSELY ATTACH WALL PANEL AT x3 LOCATIONS INDICATED ONLY. IMPORTANT: DO NOT SECURE ANY FIXING POINTS OTHER THAN THOSE INDICATED.