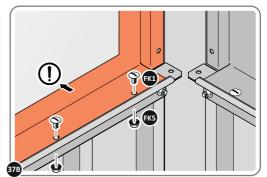

LOCATE ROOF REAR INFILLS 0213-13 AS SHOWN ABOVE.

SECURE ROOF REAR INFILL AT x12 LOCATIONS INDICATED, AS SHOWN ABOVE.

LOCATE AND SECURE WINDOW SUPPORTS 0205-44 TO WINDOW ASSEMBLY 0213-15 AS SHOWN ABOVE.

SECURE WINDOW ASSEMBLY AT x12 LOCATIONS INDICATED, AS SHOWN ABOVE.