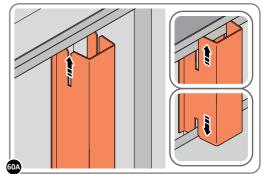

#### ASSEMBLY STAGE 61

LOCATE TOOL HANGERS 0205-39 WITHIN SHED AS DESIRED LOCATION.

HOOK EACH TOOL HANGER 0205-39 ONTO ROOF FRAME AT DESIRED LOCATION.

SLIDE SHELF POST UP INTO ROOF FRAME, ONCE THERE IS ENOUGH CLEARANCE AT THE BOTTOM LOCATE SHELF POST OVER FLOOR FRAME AND LOWER.