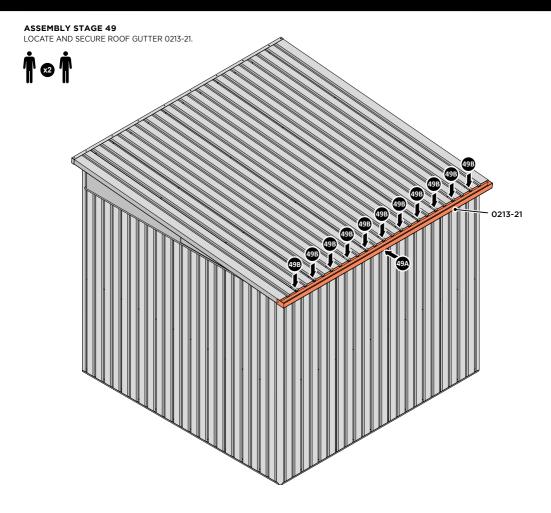

SLIDE ROOF GUTTER 0213-21 INTO POSITION AT THE REAR OF THE SHED ROOF.

SECURE ROOF GUTTER AT x11 LOCATIONS INDICATED USING TYPICAL FIXING METHOD.

LOCATE AND SECURE REAR ROOF CAP 0213-09.

LOCATE REAR ROOF CAP 0213-09 ONTO REAR OF ROOF AS SHOWN ABOVE.