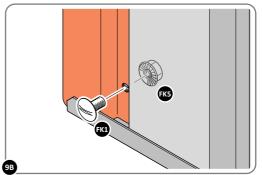

### FIXING KIT 0213-18

Part Ref: FK1 M4 x 10mm Roofing Bolt This will be Pozi OR Slotted Qty: x363

Part Ref: FK2 No.8 x 13mm Eco Fix Qty: x25

Part Ref: FK3 M4 x 12mm C'Sunk Pozi Pan Qty: x34

Part Ref: FK4 M4 Rubber Washer Qty: x62

Part Ref: FK5 M4 Serrated Flange Nut Qty: x377

Part Ref: FK6 M8 Serrated Flange Nut Qty: x5