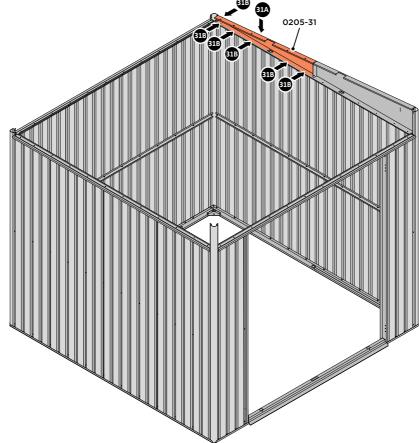

LOCATE AND SECURE ROOF SIDE INFILL 0205-31.

LOCATE ROOF SIDE INFILL 0205-31 AS SHOWN ABOVE.

SECURE ROOF SIDE INFILL AT x6 LOCATIONS INDICATED, AS SHOWN ABOVE.

SECURE ROOF SIDE INFILLS 0205-30 AND 0205-31.