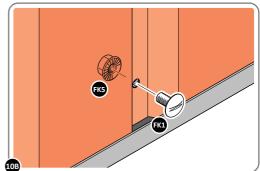

LOCATE AND LOOSELY ATTACH WALL PANEL 0205-12 (1850 x 625mm).

LOCATE FIRST WALL PANEL 0205-12 (1850 x 625mm) AS SHOWN ABOVE. IMPORTANT: ENSURE PANEL IS IN THE CORRECT ORIENTATION.

LOOSELY ATTACH WALL PANEL AT x3 LOCATIONS INDICATED ONLY. IMPORTANT: DO NOT SECURE ANY FIXING POINTS OTHER THAN THOSE INDICATED.