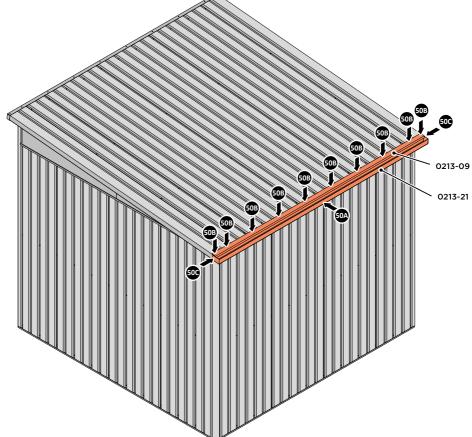

SLIDE ROOF GUTTER 0213-21 INTO POSITION AT THE REAR OF THE SHED ROOF.

SECURE ROOF GUTTER AT x11 LOCATIONS INDICATED USING TYPICAL FIXING METHOD.

LOCATE AND SECURE REAR ROOF CAP 0213-09.

LOCATE REAR ROOF CAP 0213-09 ONTO REAR OF ROOF AS SHOWN ABOVE.

SECURE REAR ROOF CAP AT x10 LOCATIONS. SECURE SLIDE ROOF GUTTER 0215-05 AT x2 LOCATIONS. PLEASE NOTE: THE FIXING USED IS A SELF DRILLING COMPONENT.

DETERMINE WHICH SIDE DRAIN HOLE 0205-53 WILL BE LOCATED.