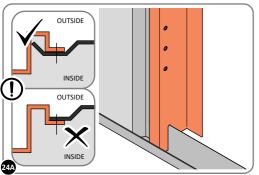

#### WE STRONGLY ADVISE THAT THE SHED IS ANCHORED USING THIS KIT

The diagram illustrates the typical fixing method, once the shed is assembled, access the clamp brackets by removing the appropriate floor panel and secure as required.