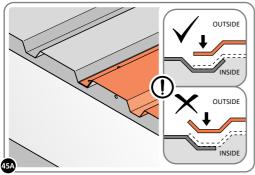

LOCATE AND SECURE ROOF PANEL 0205-23.

SECURE ROOF PANELS AT X8 LOCATIONS INDICATED USING TYPICAL FIXING METHOD. IMPORTANT: ENSURE RUBBER WASHER FK4 IS LOCATED AS SHOWN.

LOCATE AND SECURE ROOF PANEL SIDE 0205-25 ONTO LEFT-HAND SIDE OF SHED.

ALIGN AND OVERLAP ROOF PANEL 0205-25 WITH ROOF PANEL SIDE AS SHOWN. IMPORTANT: ENSURE PANELS ALWAYS OVERLAP AS SHOWN.

SECURE ROOF PANELS AT X 4 LOCATIONS INDICATED USING TYPICAL FIXING METHOD. IMPORTANT: ENSURE RUBBER WASHER FK4 IS LOCATED AS SHOWN.

LOCATE AND SECURE ROOF PANELS 0205-23.

ALIGN AND OVERLAP ROOF PANEL 0205-23 WITH PREVIOUS ROOF PANEL. IMPORTANT: ENSURE PANELS ALWAYS OVERLAP AS SHOWN.

SECURE ROOF PANEL AT x24 LOCATIONS INDICATED USING TYPICAL FIXING METHOD. IMPORTANT: ENSURE RUBBER WASHER FK4 IS LOCATED AS SHOWN.