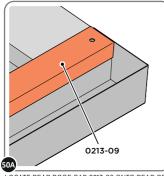

SLIDE ROOF GUTTER 0213-21 INTO POSITION AT THE REAR OF THE SHED ROOF.

SECURE ROOF GUTTER AT x11 LOCATIONS INDICATED USING TYPICAL FIXING METHOD.

LOCATE AND SECURE REAR ROOF CAP 0213-09.

LOCATE REAR ROOF CAP 0213-09 ONTO REAR OF ROOF AS SHOWN ABOVE.

SECURE REAR ROOF CAP AT x10 LOCATIONS. SECURE SLIDE ROOF GUTTER 0215-05 AT x2 LOCATIONS. PLEASE NOTE: THE FIXING USED IS A SELF DRILLING COMPONENT.

DETERMINE WHICH SIDE DRAIN HOLE 0205-53 WILL BE LOCATED.