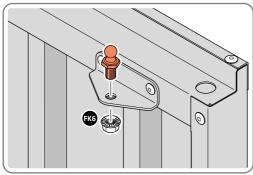

#### **GROUND ANCHOR KIT: 0205-56**

Part Ref: FK7 Expansion Plug Qty: x8

Part Ref: FK8 M8 x 50mm Coach Screw Qty: x8

LOCATE AND SECURE A CORNER BRACE 0203-03 AT EACH LOCATION INDICATED.

SECURE EACH CORNER BRACE 0203-03 AS SHOWN ABOVE.