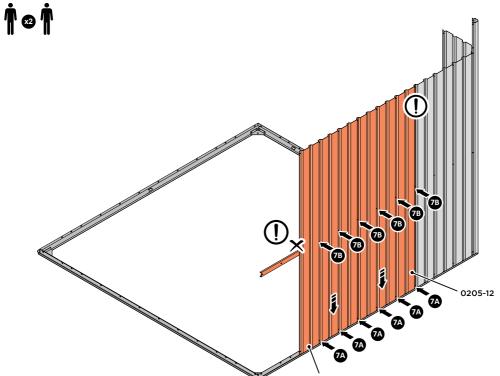

LOCATE AND LOOSELY ATTACH WALL PANEL 0205-12 (1850 x 625mm).

LOCATE FIRST WALL PANEL 0205-12 (1850 x 625mm) AS SHOWN ABOVE. IMPORTANT: ENSURE PANEL IS IN THE CORRECT ORIENTATION.

LOOSELY ATTACH WALL PANEL AT x3 LOCATIONS INDICATED ONLY. IMPORTANT: DO NOT SECURE ANY FIXING POINTS OTHER THAN THOSE INDICATED.

LOCATE AND LOOSELY ATTACH WALL PANEL 0205-12 (1850 x 625mm).

LOCATE AND LOOSELY ATTACH WALL PANEL AT x3 LOCATIONS INDICATED. **IMPORTANT**: ENSURE PANEL IS IN THE CORRECT ORIENTATION.

LOOSELY ATTACH AT LOCATIONS INDICATED ONLY.