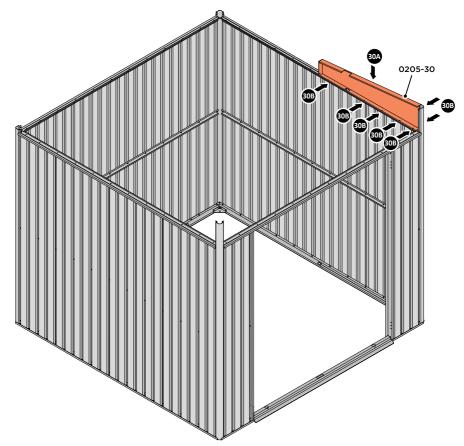

SECURE DOOR STRIP ONTO FLOOR PANELS AT x2 LOCATIONS INDICATED, USE EXISTING HOLE AS A LOCATION GUIDE.

LOCATE AND SECURE ROOF SIDE INFILL 0205-30.

LOCATE ROOF SIDE INFILL 0205-30 AS SHOWN ABOVE.

SECURE ROOF SIDE INFILL AT x7 LOCATIONS INDICATED.