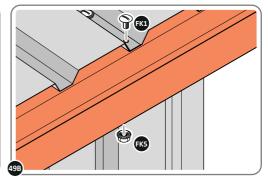

SLIDE ROOF GUTTER 0213-21 INTO POSITION AT THE REAR OF THE SHED ROOF.

SECURE ROOF GUTTER AT x11 LOCATIONS INDICATED USING TYPICAL FIXING METHOD.

LOCATE AND SECURE REAR ROOF CAP 0213-09.

LOCATE REAR ROOF CAP 0213-09 ONTO REAR OF ROOF AS SHOWN ABOVE.