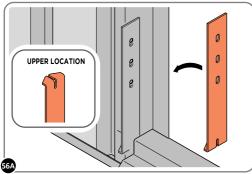

SECURED EURO MORTICE LOCK 0203-32 AS SEEN FROM FRONT.

LOCATE AND SECURE A DOOR GROMMET 0203-57 AT EACH LOCATION INDICATED.

LOCATE AND SECURE DOOR HINGES ONTO DOOR ASSEMBLIES.

LOCATE DOOR HINGE PLATE 0203-37 WITHIN DOOR AS SHOWN.

SECURE DOOR HINGE PLATE AND HINGE 0203-27 AND 0203-28 AS SHOWN. IMPORTANT: ENSURE CORRECT DOOR HINGE IS SECURED TO CORRECT DOOR.

LOCATE AND SECURE DOOR HINGES ONTO LEFT & RIGHT-HAND DOOR POSTS.

LOCATE DOOR POST PLATE 0203-39 WITHIN DOOR FRAME AS SHOWN. IMPORTANT: ENSURE CORRECT DOOR HINGE IS SECURED TO CORRECT DOOR.

SECURE DOOR POST PLATE AND LEFT & RIGHT - HAND HINGES AS SHOWN. PLEASE NOTE: REPEAT EACH PROCEDURE FOR UPPER LOCATION.

LOCATE AND SECURE GAS STRUT BRACKETS 0205-66.

SECURE A GAS STRUT BALL JOINT 0205-68 ONTO EACH GAS STRUT BRACKET 0205-66.