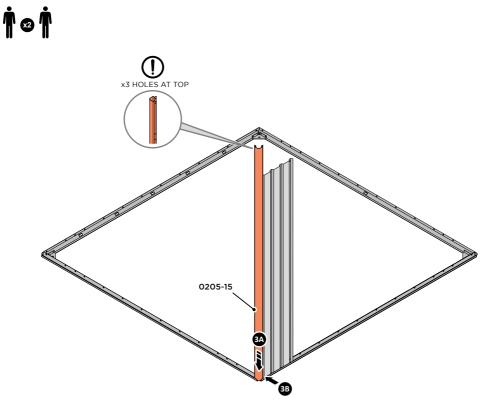

LOOSELY ATTACH WALL PANEL ONTO FLOOR RAIL AT LOCATION INDICATED.

T

LOCATE AND LOOSELY ATTACH CORNER POST 0205-15 (2100mm).

LOCATE CORNER POST 0205-15 (2100mm) AS SHOWN ABOVE.

LOOSELY ATTACH CORNER POST AT LOCATION INDICATED ONLY. IMPORTANT: DO NOT SECURE AT UPPER FIXING POINT AT THIS STAGE.