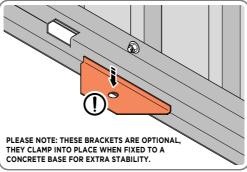

#### GROUND ANCHOR KIT

A Ground Anchor Kit is supplied, this is to secure the product to a solid concrete base, the shed has x4 clamp plates in each corner.

#### WE STRONGLY ADVISE THAT THE SHED IS ANCHORED USING THIS KIT

The diagram illustrates the typical fixing method, once the shed is assembled, access the clamp brackets by removing the appropriate floor panel and secure as required.