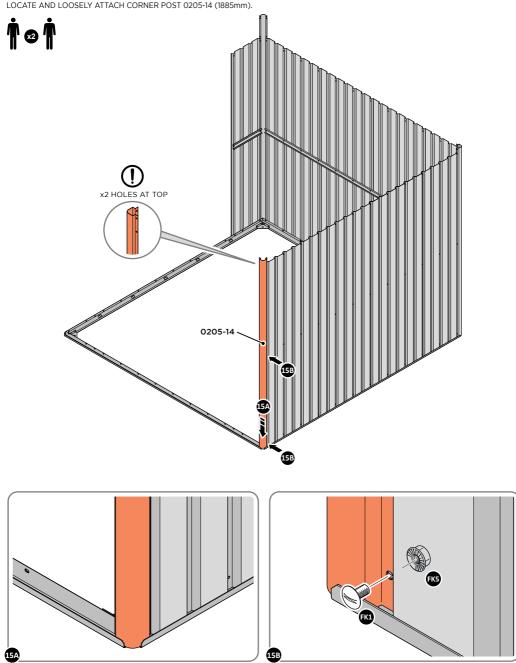

LOCATE AND LOOSELY ATTACH CORNER POST 0205-14.

LOOSELY ATTACH CORNER POST AT x2 LOCATIONS INDICATED ONLY. IMPORTANT: DO NOT SECURE AT UPPER FIXING POINT AT THIS STAGE.

LOCATE AND LOOSELY ATTACH WALL PANEL 0205-13 (1850 x 425mm).

LOCATE FIRST WALL PANEL 0205-13 (1850 x 425mm) AS SHOWN ABOVE. IMPORTANT: ENSURE PANEL IS IN THE CORRECT ORIENTATION.

LOOSELY ATTACH WALL PANEL AT x2 LOCATIONS INDICATED ONLY. IMPORTANT: DO NOT SECURE ANY FIXING POINTS OTHER THAN THOSE INDICATED.