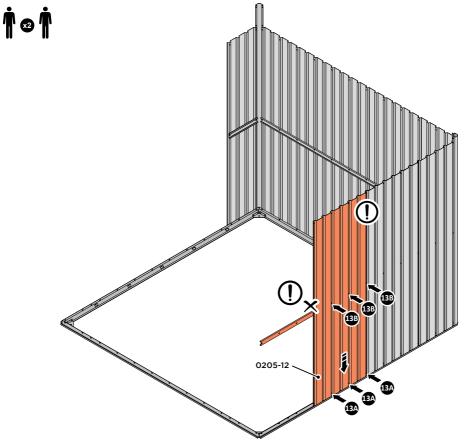

LOCATE AND LOOSELY ATTACH WALL PANEL 0205-12 (1850 x 625mm).

LOCATE FIRST WALL PANEL 0205-12 (1850 x 625mm) AS SHOWN ABOVE. IMPORTANT: ENSURE PANEL IS IN THE CORRECT ORIENTATION.

LOOSELY ATTACH WALL PANEL AT x3 LOCATIONS INDICATED ONLY. IMPORTANT: DO NOT SECURE ANY FIXING POINTS OTHER THAN THOSE INDICATED.