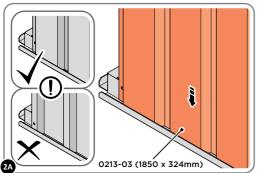

PLEASE NOTE: SECTION VIEW OF TYPICAL FIXING METHOD.

LOCATE AND LOOSELY ATTACH WALL PANEL 0213-03 (1850 x 324mm).

LOCATE WALL PANEL 0213-03 INTO POSITION AS SHOWN ABOVE. IMPORTANT: ENSURE PANEL IS IN THE CORRECT ORIENTATION.