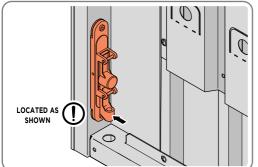

LOCATE COVER ONTO DOOR HANDLE AS SHOWN. PLEASE NOTE: THESE ARE PUSHED ON AND WILL CLICK INTO PLACE.

LOCATE AND SECURE LEFT-HAND DOOR ASSEMBLY 0205-37 FURNITURE.

ENSURE THE PLUNGER INDICATED IS FACING THE BOTTOM OF THE DOOR, LOCATE AS SHOWN ABOVE AND SECURE USING ADJACENT FIXING METHOD.

 $\bar{\rm SECURE}$  EACH FLUSH DOOR BOLT ENSURING PLATE PACKER 0203-40 IS LOCATED AS SHOWN ABOVE.