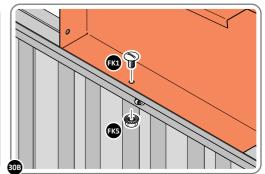

SECURE DOOR STRIP ONTO FLOOR PANELS AT x2 LOCATIONS INDICATED, USE EXISTING HOLE AS A LOCATION GUIDE.

LOCATE AND SECURE ROOF SIDE INFILL 0205-30.

LOCATE ROOF SIDE INFILL 0205-30 AS SHOWN ABOVE.

SECURE ROOF SIDE INFILL AT x7 LOCATIONS INDICATED.