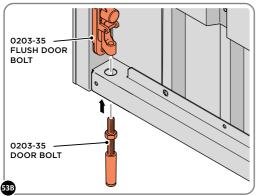

 $\bar{\rm SECURE}$  EACH FLUSH DOOR BOLT ENSURING PLATE PACKER 0203-40 IS LOCATED AS SHOWN ABOVE.

## ASSEMBLY STAGE 53 CONTINUED

LOCATE AND SECURE LEFT-HAND DOOR ASSEMBLY 0205-37 FURNITURE.

ATTACH DOOR BOLT ONTO FLUSH DOOR BOLT.

ENSURE FLUSH DOOR BOLT OPENS AND CLOSES.

LOCATE AND SECURE EURO MORTICE LOCK 0203-32 AND CATCH PLATE COVER 0203-41 AS SHOWN ABOVE.