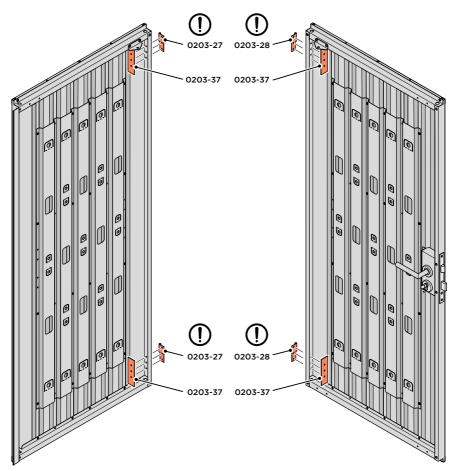

SECURED EURO MORTICE LOCK 0203-32 AS SEEN FROM FRONT.

LOCATE AND SECURE A DOOR GROMMET 0203-57 AT EACH LOCATION INDICATED.

LOCATE AND SECURE DOOR HINGES ONTO DOOR ASSEMBLIES.

LOCATE DOOR HINGE PLATE 0203-37 WITHIN DOOR AS SHOWN.

SECURE DOOR HINGE PLATE AND HINGE 0203-27 AND 0203-28 AS SHOWN. IMPORTANT: ENSURE CORRECT DOOR HINGE IS SECURED TO CORRECT DOOR.

LOCATE AND SECURE DOOR HINGES ONTO LEFT & RIGHT-HAND DOOR POSTS.

LOCATE DOOR POST PLATE 0203-39 WITHIN DOOR FRAME AS SHOWN. IMPORTANT: ENSURE CORRECT DOOR HINGE IS SECURED TO CORRECT DOOR.

SECURE DOOR POST PLATE AND LEFT & RIGHT - HAND HINGES AS SHOWN. PLEASE NOTE: REPEAT EACH PROCEDURE FOR UPPER LOCATION.

LOCATE AND SECURE GAS STRUT BRACKETS 0205-66.

SECURE A GAS STRUT BALL JOINT 0205-68 ONTO EACH GAS STRUT BRACKET 0205-66.