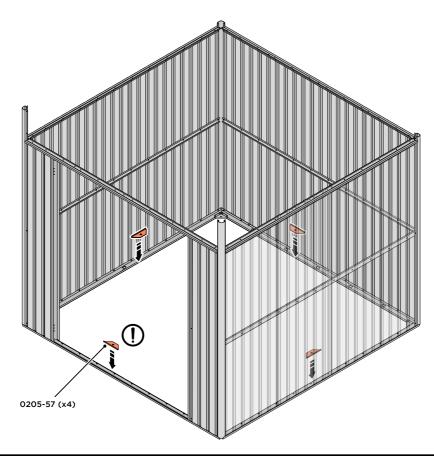

LOCATE AND LOOSELY ATTACH LONG ROOF RAIL 0213-02.

LOOSELY ATTACH AT x4 LOCATIONS INDICATED.

LOCATE GROUND ANCHOR BRACKETS 0205-57.

THESE BRACKETS ARE SECURED USING GROUND ANCHOR KIT ONCE THE SHED WALL PANELS ARE FULLY ASSEMBLED (SEE PAGE 'i')

LOCATE x4 GROUND ANCHOR BRACKETS 0205-57 AS SHOWN ABOVE, THESE ALLOW FOR FIXING TO A CONCRETE BASE AT A LATER STAGE IF DESIRED.

LOCATE AND SECURE DOOR STRIP 0205-74.

LOCATE DOOR STRIP 0205-74 AS SHOWN. IMPORTANT: ENSURE DOOR STRIP IS PUSHED AGAINST DOOR POST RETURN.