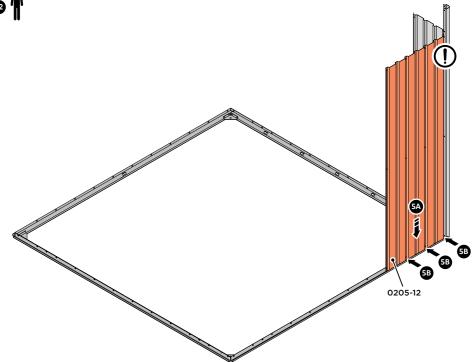

LOCATE AND LOOSELY ATTACH WALL PANEL 0205-12 (1850 x 625mm).

LOCATE FIRST WALL PANEL 0205-12 (1850 x 625mm) AS SHOWN ABOVE. IMPORTANT: ENSURE PANEL IS IN THE CORRECT ORIENTATION.

LOOSELY ATTACH WALL PANEL AT x3 LOCATIONS INDICATED ONLY. IMPORTANT: DO NOT SECURE ANY FIXING POINTS OTHER THAN THOSE INDICATED.