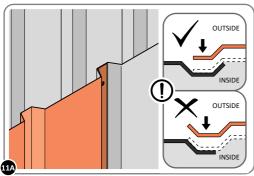

PLEASE NOTE: SECTION VIEW OF TYPICAL FIXING METHOD.

LOCATE AND LOOSELY ATTACH WALL PANEL 0213-03 (1850 x 324mm).

LOCATE WALL PANEL 0213-03 INTO POSITION AS SHOWN ABOVE. IMPORTANT: ENSURE PANEL IS IN THE CORRECT ORIENTATION.