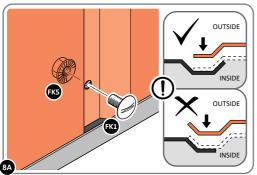

LOCATE AND LOOSELY ATTACH CORNER POST 0205-14.

LOOSELY ATTACH CORNER POST AT x2 LOCATIONS INDICATED ONLY. IMPORTANT: DO NOT SECURE AT UPPER FIXING POINT AT THIS STAGE.

LOCATE AND LOOSELY ATTACH WALL PANEL 0205-13 (1850 x 425mm).

LOCATE CORNER POST 0205-14 AS SHOWN ABOVE.

LOOSELY ATTACH CORNER POST AT x2 LOCATIONS INDICATED ONLY. IMPORTANT: DO NOT SECURE AT UPPER FIXING POINT AT THIS STAGE.

LOCATE AND LOOSELY ATTACH WALL PANEL 0205-13 (1850 x 425mm).