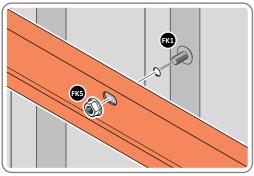

LOCATE AND SECURE TOP RAIL CORNER BRACKETS 0203-15 IN EACH CORNER OF THE SHED USING THE TYPICAL FIXING METHOD.

SECURE EACH CORNER BRACKET, AS SHOWN ABOVE.

LOCATE AND SECURE ROOF SUPPORTS 0205-20 AND 0205-21.