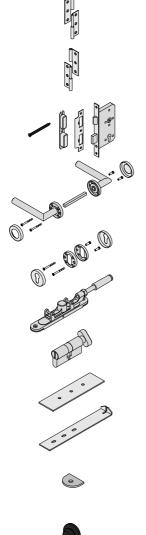

LOCATE AN OPEN GROMMET INTO THE ROOF GUTTER ABOVE WHERE THE DRAIN HOLE WILL BE LOCATED.

LOCATE CLOSED GROMMET INTO THE ROOF GUTTER ON THE OPPOSITE SIDE TO THE LOCATED DRAIN HOLE AS SHOWN ABOVE.

LOCATE AND SECURE RIGHT-HAND DOOR ASSEMBLY 0205-36 FURNITURE.

LOCATE EURO MORTICE LOCK 0203-32 RIGHT-HAND DOOR APERTURE AS SHOWN.

SECURE EURO MORTICE LOCK 0203-32 AT x2 LOCATIONS INDICATED ABOVE. SEE FOLLOWING DATA SHEET FOR COMPLETION OF MORTICE LOCK INSTALLATION.

## ASSEMBLY STAGE 52 CONTINUED

LOCATE AND SECURE RIGHT-HAND DOOR ASSEMBLY 0205-36 FURNITURE.

LOCATE AND SECURE EURO ESCUTCHEON 0203-34 AS SHOWN.

LOCATE EURO CYLINDER 0203-36 INTO DOOR APERTURE. IMPORTANT: ENSURE COVER IS FITTED AS SHOWN.

LOCATE AND SECURE DOOR HANDLE ASSEMBLY 0203-33 AS SHOWN.

LOCATE EURO ESCUTCHEON COVER 0203-34 ONTO EURO ESCUTCHEON AS SHOWN. PLEASE NOTE: THESE ARE PUSHED ON AND WILL CLICK INTO PLACE.

SECURE EURO CYLINDER 0203-36 AS SHOWN ABOVE. PLEASE NOTE: FIXING IS PART OF THE EURO MORTICE LOCK ASSEMBLY.

LOCATE COVER ONTO DOOR HANDLE AS SHOWN. PLEASE NOTE: THESE ARE PUSHED ON AND WILL CLICK INTO PLACE.

LOCATE AND SECURE LEFT-HAND DOOR ASSEMBLY 0205-37 FURNITURE.

ENSURE THE PLUNGER INDICATED IS FACING THE BOTTOM OF THE DOOR, LOCATE AS SHOWN ABOVE AND SECURE USING ADJACENT FIXING METHOD.

 $\bar{\rm SECURE}$  EACH FLUSH DOOR BOLT ENSURING PLATE PACKER 0203-40 IS LOCATED AS SHOWN ABOVE.

## ASSEMBLY STAGE 53 CONTINUED

LOCATE AND SECURE LEFT-HAND DOOR ASSEMBLY 0205-37 FURNITURE.

ATTACH DOOR BOLT ONTO FLUSH DOOR BOLT.

ENSURE FLUSH DOOR BOLT OPENS AND CLOSES.

LOCATE AND SECURE EURO MORTICE LOCK 0203-32 AND CATCH PLATE COVER 0203-41 AS SHOWN ABOVE.

SECURED EURO MORTICE LOCK 0203-32 AS SEEN FROM FRONT.

LOCATE AND SECURE A DOOR GROMMET 0203-57 AT EACH LOCATION INDICATED.

LOCATE AND SECURE DOOR HINGES ONTO DOOR ASSEMBLIES.

LOCATE DOOR HINGE PLATE 0203-37 WITHIN DOOR AS SHOWN.

SECURE DOOR HINGE PLATE AND HINGE 0203-27 AND 0203-28 AS SHOWN. IMPORTANT: ENSURE CORRECT DOOR HINGE IS SECURED TO CORRECT DOOR.

LOCATE AND SECURE DOOR HINGES ONTO LEFT & RIGHT-HAND DOOR POSTS.

LOCATE DOOR POST PLATE 0203-39 WITHIN DOOR FRAME AS SHOWN. IMPORTANT: ENSURE CORRECT DOOR HINGE IS SECURED TO CORRECT DOOR.

SECURE DOOR POST PLATE AND LEFT & RIGHT - HAND HINGES AS SHOWN. PLEASE NOTE: REPEAT EACH PROCEDURE FOR UPPER LOCATION.

LOCATE AND SECURE GAS STRUT BRACKETS 0205-66.

SECURE A GAS STRUT BALL JOINT 0205-68 ONTO EACH GAS STRUT BRACKET 0205-66.