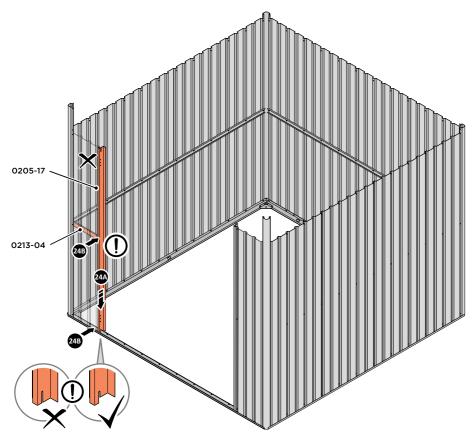

SECURE DOOR POST AND CENTRE BRACE AT LOCATIONS INDICATED. IMPORTANT: DO NOT SECURE AT UPPER FIXING POINT AT THIS STAGE.

LOCATE AND LOOSELY ATTACH DOOR POST 0205-17. LOCATE AND LOOSELY ATTACH SHORT CENTRE BRACE 0213-04 ONTO WALL PANEL.

LOCATE DOOR POST 0205-17 AS SHOWN ABOVE. IMPORTANT: ENSURE DOOR POST IS IN THE CORRECT ORIENTATION.

SECURE DOOR POST AND CENTRE BRACE AT LOCATIONS INDICATED. IMPORTANT: DO NOT SECURE AT UPPER FIXING POINT AT THIS STAGE.