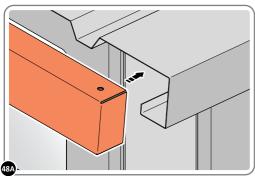

LOCATE AND LOOSELY ATTACH SHORT ROOF RAIL 0213-02.

LOCATE SHORT ROOF RAIL 0213-02 AS SHOWN ABOVE.

LOCATE AND LOOSELY ATTACH LONG ROOF RAIL 0213-02.

LOCATE LONG ROOF RAIL 0213-02 AS SHOWN ABOVE.

LOOSELY ATTACH AT x12 LOCATIONS INDICATED.

LOCATE AND LOOSELY ATTACH LONG ROOF RAIL 0213-02.

LOOSELY ATTACH AT x4 LOCATIONS INDICATED.

LOCATE GROUND ANCHOR BRACKETS 0205-57.

THESE BRACKETS ARE SECURED USING GROUND ANCHOR KIT ONCE THE SHED WALL PANELS ARE FULLY ASSEMBLED (SEE PAGE 'i')