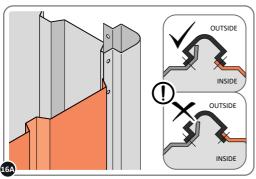

PLEASE NOTE: SECTION VIEW OF TYPICAL FIXING METHOD.

LOCATE AND LOOSELY ATTACH WALL PANEL 0213-03 (1850 x 324mm).

LOCATE WALL PANEL 0213-03 INTO POSITION AS SHOWN ABOVE. IMPORTANT: ENSURE PANEL IS IN THE CORRECT ORIENTATION.