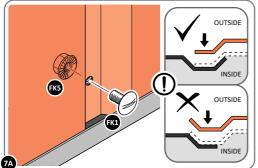

#### **GROUND ANCHOR KIT: 0205-56**

Part Ref: FK7 Expansion Plug Qty: x8

Part Ref: FK8 M8 x 50mm Coach Screw Qty: x8

LOCATE AND SECURE A CORNER BRACE 0203-03 AT EACH LOCATION INDICATED.

SECURE EACH CORNER BRACE 0203-03 AS SHOWN ABOVE.

PLEASE NOTE: SECTION VIEW OF TYPICAL FIXING METHOD.

LOCATE AND LOOSELY ATTACH WALL PANEL 0213-03 (1850 x 324mm).

LOCATE WALL PANEL 0213-03 INTO POSITION AS SHOWN ABOVE. IMPORTANT: ENSURE PANEL IS IN THE CORRECT ORIENTATION.