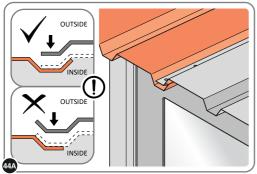

LOCATE AND SECURE ROOF PANEL 0205-23.

SECURE ROOF PANELS AT X8 LOCATIONS INDICATED USING TYPICAL FIXING METHOD. IMPORTANT: ENSURE RUBBER WASHER FK4 IS LOCATED AS SHOWN.

LOCATE AND SECURE ROOF PANEL SIDE 0205-25 ONTO LEFT-HAND SIDE OF SHED.

ALIGN AND OVERLAP ROOF PANEL 0205-25 WITH ROOF PANEL SIDE AS SHOWN. IMPORTANT: ENSURE PANELS ALWAYS OVERLAP AS SHOWN.

SECURE ROOF PANELS AT X 4 LOCATIONS INDICATED USING TYPICAL FIXING METHOD. IMPORTANT: ENSURE RUBBER WASHER FK4 IS LOCATED AS SHOWN.

LOCATE AND SECURE ROOF PANELS 0205-23.

ALIGN AND OVERLAP ROOF PANEL 0205-23 WITH PREVIOUS ROOF PANEL. IMPORTANT: ENSURE PANELS ALWAYS OVERLAP AS SHOWN.

SECURE ROOF PANEL AT x24 LOCATIONS INDICATED USING TYPICAL FIXING METHOD. IMPORTANT: ENSURE RUBBER WASHER FK4 IS LOCATED AS SHOWN.