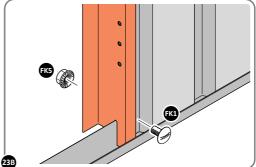

### FIXING KIT 0213-18

Part Ref: FK1 M4 x 10mm Roofing Bolt This will be Pozi OR Slotted Qty: x363

Part Ref: FK2 No.8 x 13mm Eco Fix Qty: x25

Part Ref: FK3 M4 x 12mm C'Sunk Pozi Pan Qty: x34

Part Ref: FK4 M4 Rubber Washer Qty: x62

Part Ref: FK5 M4 Serrated Flange Nut Qty: x377

Part Ref: FK6 M8 Serrated Flange Nut Qty: x5