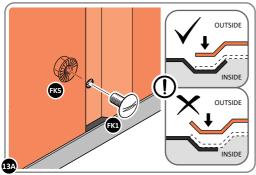

LOCATE AND LOOSELY ATTACH WALL PANEL 0205-12 (1850 x 625mm).

LOCATE FIRST WALL PANEL 0205-12 (1850 x 625mm) AS SHOWN ABOVE. IMPORTANT: ENSURE PANEL IS IN THE CORRECT ORIENTATION.

LOOSELY ATTACH WALL PANEL AT x3 LOCATIONS INDICATED ONLY. IMPORTANT: DO NOT SECURE ANY FIXING POINTS OTHER THAN THOSE INDICATED.