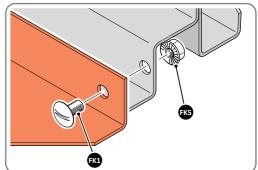

#### **GROUND ANCHOR KIT: 0205-56**

Part Ref: FK7 Expansion Plug Qty: x8

Part Ref: FK8 M8 x 50mm Coach Screw Qty: x8

LOCATE AND SECURE A CORNER BRACE 0203-03 AT EACH LOCATION INDICATED.

SECURE EACH CORNER BRACE 0203-03 AS SHOWN ABOVE.

PLEASE NOTE: SECTION VIEW OF TYPICAL FIXING METHOD.

LOCATE AND LOOSELY ATTACH WALL PANEL 0213-03 (1850 x 324mm).

LOCATE WALL PANEL 0213-03 INTO POSITION AS SHOWN ABOVE. IMPORTANT: ENSURE PANEL IS IN THE CORRECT ORIENTATION.