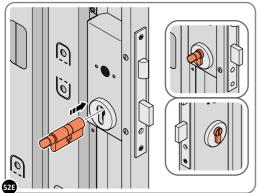

LOCATE AND SECURE DOOR HANDLE ASSEMBLY 0203-33 AS SHOWN.

LOCATE EURO ESCUTCHEON COVER 0203-34 ONTO EURO ESCUTCHEON AS SHOWN. PLEASE NOTE: THESE ARE PUSHED ON AND WILL CLICK INTO PLACE.

SECURE EURO CYLINDER 0203-36 AS SHOWN ABOVE. PLEASE NOTE: FIXING IS PART OF THE EURO MORTICE LOCK ASSEMBLY.

LOCATE COVER ONTO DOOR HANDLE AS SHOWN. PLEASE NOTE: THESE ARE PUSHED ON AND WILL CLICK INTO PLACE.

LOCATE AND SECURE LEFT-HAND DOOR ASSEMBLY 0205-37 FURNITURE.

ENSURE THE PLUNGER INDICATED IS FACING THE BOTTOM OF THE DOOR, LOCATE AS SHOWN ABOVE AND SECURE USING ADJACENT FIXING METHOD.