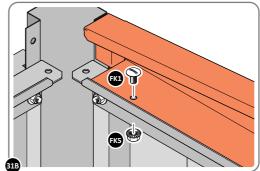

LOCATE AND SECURE TOP RAIL CORNER BRACKETS 0203-15 IN EACH CORNER OF THE SHED USING THE TYPICAL FIXING METHOD.

SECURE EACH CORNER BRACKET, AS SHOWN ABOVE.

LOCATE AND SECURE ROOF SUPPORTS 0205-20 AND 0205-21.

LOCATE AND SECURE SHORT ROOF SUPPORT 0205-21, AS SHOWN ABOVE.

LOCATE AND SECURE LONG ROOF SUPPORT 0205-20.

LOCATE AND SECURE ROOF CHANNEL ASSEMBLY 0213-06.

SECURE ROOF CHANNEL ASSEMBLY AT EACH FIXING POINT (x3 EACH SIDE) USING FASTENERS DETAILED ABOVE.