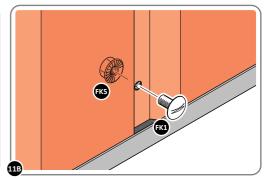

LOCATE AND LOOSELY ATTACH WALL PANEL 0205-12 (1850 x 625mm).

LOCATE FIRST WALL PANEL 0205-12 (1850 x 625mm) AS SHOWN ABOVE. IMPORTANT: ENSURE PANEL IS IN THE CORRECT ORIENTATION.

LOOSELY ATTACH WALL PANEL AT x3 LOCATIONS INDICATED ONLY. IMPORTANT: DO NOT SECURE ANY FIXING POINTS OTHER THAN THOSE INDICATED.