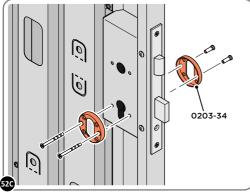

## ASSEMBLY STAGE 52 CONTINUED

LOCATE AND SECURE RIGHT-HAND DOOR ASSEMBLY 0205-36 FURNITURE.

LOCATE AND SECURE EURO ESCUTCHEON 0203-34 AS SHOWN.

LOCATE EURO CYLINDER 0203-36 INTO DOOR APERTURE. IMPORTANT: ENSURE COVER IS FITTED AS SHOWN.

LOCATE AND SECURE DOOR HANDLE ASSEMBLY 0203-33 AS SHOWN.

LOCATE EURO ESCUTCHEON COVER 0203-34 ONTO EURO ESCUTCHEON AS SHOWN. PLEASE NOTE: THESE ARE PUSHED ON AND WILL CLICK INTO PLACE.

SECURE EURO CYLINDER 0203-36 AS SHOWN ABOVE. PLEASE NOTE: FIXING IS PART OF THE EURO MORTICE LOCK ASSEMBLY.