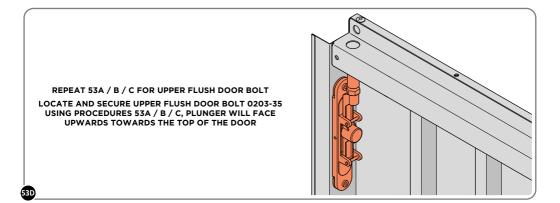

LOCATE COVER ONTO DOOR HANDLE AS SHOWN. PLEASE NOTE: THESE ARE PUSHED ON AND WILL CLICK INTO PLACE.

LOCATE AND SECURE LEFT-HAND DOOR ASSEMBLY 0205-37 FURNITURE.

ENSURE THE PLUNGER INDICATED IS FACING THE BOTTOM OF THE DOOR, LOCATE AS SHOWN ABOVE AND SECURE USING ADJACENT FIXING METHOD.

 $\bar{\rm SECURE}$  EACH FLUSH DOOR BOLT ENSURING PLATE PACKER 0203-40 IS LOCATED AS SHOWN ABOVE.