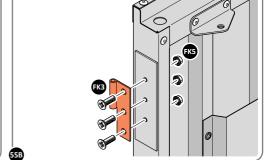

SECURED EURO MORTICE LOCK 0203-32 AS SEEN FROM FRONT.

LOCATE AND SECURE A DOOR GROMMET 0203-57 AT EACH LOCATION INDICATED.

LOCATE AND SECURE DOOR HINGES ONTO DOOR ASSEMBLIES.

LOCATE DOOR HINGE PLATE 0203-37 WITHIN DOOR AS SHOWN.

SECURE DOOR HINGE PLATE AND HINGE 0203-27 AND 0203-28 AS SHOWN. IMPORTANT: ENSURE CORRECT DOOR HINGE IS SECURED TO CORRECT DOOR.

LOCATE AND SECURE DOOR HINGES ONTO LEFT & RIGHT-HAND DOOR POSTS.

LOCATE DOOR POST PLATE 0203-39 WITHIN DOOR FRAME AS SHOWN. IMPORTANT: ENSURE CORRECT DOOR HINGE IS SECURED TO CORRECT DOOR.