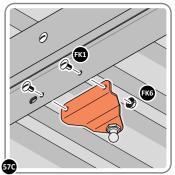

#### **GROUND ANCHOR KIT: 0205-56**

Part Ref: FK7 Expansion Plug Qty: x8

Part Ref: FK8 M8 x 50mm Coach Screw Qty: x8

LOCATE AND SECURE A CORNER BRACE 0203-03 AT EACH LOCATION INDICATED.

SECURE EACH CORNER BRACE 0203-03 AS SHOWN ABOVE.