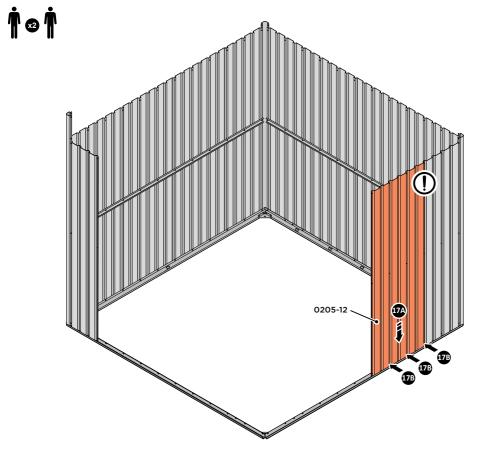

LOCATE AND LOOSELY ATTACH WALL PANEL 0205-12 (1850 x 625mm).

LOCATE FIRST WALL PANEL 0205-12 (1850 x 625mm) AS SHOWN ABOVE. IMPORTANT: ENSURE PANEL IS IN THE CORRECT ORIENTATION.

LOOSELY ATTACH WALL PANEL AT x3 LOCATIONS INDICATED ONLY. IMPORTANT: DO NOT SECURE ANY FIXING POINTS OTHER THAN THOSE INDICATED.