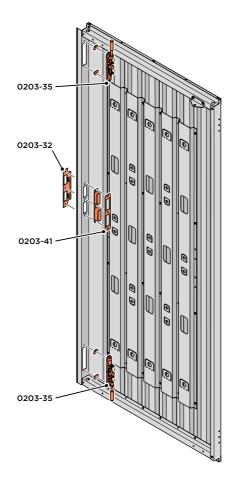

SECURE ROOF SIDE INFILLS 0205-30 AND 0205-31 AT x2 LOCATIONS SHOWN ABOVE.

LOCATE AND SECURE ROOF SIDE INFILL 0205-32.

LOCATE ROOF SIDE INFILL 0205-32 AS SHOWN ABOVE.

SECURE ROOF SIDE INFILL AT x7 LOCATIONS INDICATED.

LOCATE ROOF SIDE INFILL 0205-33 AS SHOWN ABOVE.

SECURE ROOF SIDE INFILL AT x6 LOCATIONS INDICATED, AS SHOWN ABOVE.

SECURE ROOF SIDE INFILLS 0205-32 AND 0205-33.

FK1

FK5

LOCATE AND SECURE ROOF REAR INFILLS 0213-13.

## ASSEMBLY STAGE 53 CONTINUED

LOCATE AND SECURE LEFT-HAND DOOR ASSEMBLY 0205-37 FURNITURE.

ATTACH DOOR BOLT ONTO FLUSH DOOR BOLT.

ENSURE FLUSH DOOR BOLT OPENS AND CLOSES.

LOCATE AND SECURE EURO MORTICE LOCK 0203-32 AND CATCH PLATE COVER 0203-41 AS SHOWN ABOVE.