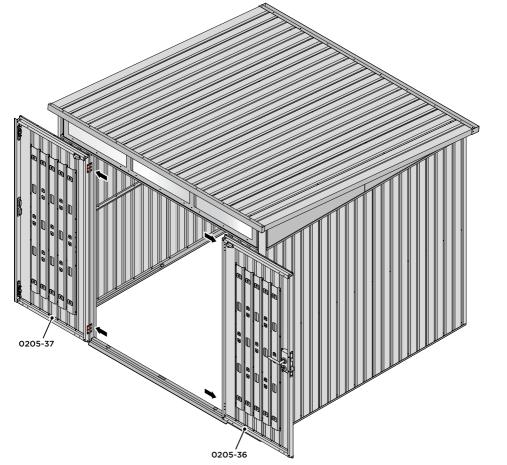

LOCATE AN OPEN GROMMET INTO THE ROOF GUTTER ABOVE WHERE THE DRAIN HOLE WILL BE LOCATED.

LOCATE CLOSED GROMMET INTO THE ROOF GUTTER ON THE OPPOSITE SIDE TO THE LOCATED DRAIN HOLE AS SHOWN ABOVE.

LOCATE AND SECURE RIGHT-HAND DOOR ASSEMBLY 0205-36 FURNITURE.

LOCATE COVER ONTO DOOR HANDLE AS SHOWN. PLEASE NOTE: THESE ARE PUSHED ON AND WILL CLICK INTO PLACE.

LOCATE AND SECURE LEFT-HAND DOOR ASSEMBLY 0205-37 FURNITURE.

ENSURE THE PLUNGER INDICATED IS FACING THE BOTTOM OF THE DOOR, LOCATE AS SHOWN ABOVE AND SECURE USING ADJACENT FIXING METHOD.