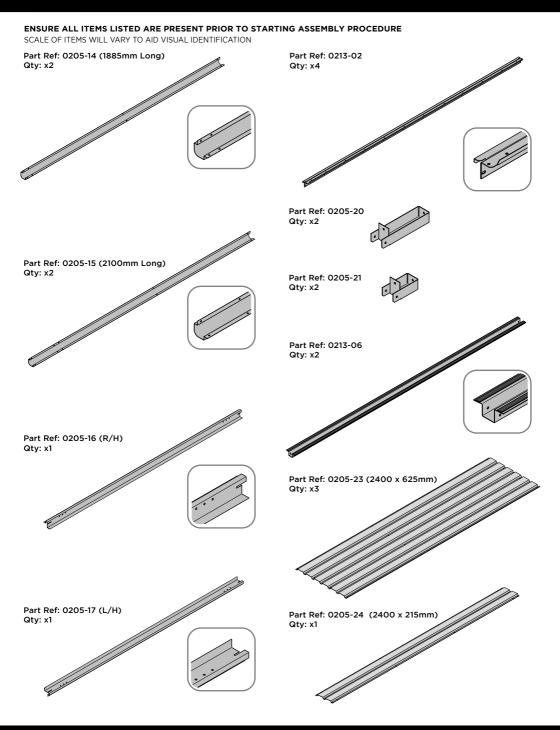

21A

LOCATE CORNER POST 0205-15 (2100mm) AS SHOWN ABOVE.

LOCATE AND LOOSELY ATTACH CORNER POST 0205-15.

21B

FK1

LOOSELY ATTACH CORNER POST AT x2 LOCATIONS INDICATED ONLY. IMPORTANT: DO NOT SECURE AT UPPER FIXING POINT AT THIS STAGE.

LOCATE AND LOOSELY ATTACH WALL PANEL 0213-03 (1850 x 324mm).

LOCATE WALL PANEL 0213-03 (1850 x 324mm) AS SHOWN ABOVE. IMPORTANT: ENSURE PANEL IS IN THE CORRECT ORIENTATION.

LOOSELY ATTACH WALL PANEL AT x2 LOCATIONS INDICATED ONLY. IMPORTANT: DO NOT SECURE ANY FIXING POINTS OTHER THAN THOSE INDICATED.

LOCATE AND LOOSELY ATTACH DOOR POST 0205-16. LOCATE AND LOOSELY ATTACH SHORT CENTRE BRACE 0213-04 ONTO WALL PANEL.

LOCATE DOOR POST 0205-16 AS SHOWN ABOVE. IMPORTANT: ENSURE DOOR POST IS IN THE CORRECT ORIENTATION.

SECURE DOOR POST AND CENTRE BRACE AT LOCATIONS INDICATED. IMPORTANT: DO NOT SECURE AT UPPER FIXING POINT AT THIS STAGE.

LOCATE AND LOOSELY ATTACH DOOR POST 0205-17. LOCATE AND LOOSELY ATTACH SHORT CENTRE BRACE 0213-04 ONTO WALL PANEL.

LOCATE DOOR POST 0205-17 AS SHOWN ABOVE. IMPORTANT: ENSURE DOOR POST IS IN THE CORRECT ORIENTATION.

SECURE DOOR POST AND CENTRE BRACE AT LOCATIONS INDICATED. IMPORTANT: DO NOT SECURE AT UPPER FIXING POINT AT THIS STAGE.

LOCATE AND LOOSELY ATTACH SHORT ROOF RAIL 0213-02.

LOCATE SHORT ROOF RAIL 0213-02 AS SHOWN ABOVE.

LOCATE AND LOOSELY ATTACH LONG ROOF RAIL 0213-02.

LOCATE LONG ROOF RAIL 0213-02 AS SHOWN ABOVE.

LOOSELY ATTACH AT x12 LOCATIONS INDICATED.

LOCATE AND LOOSELY ATTACH LONG ROOF RAIL 0213-02.

LOOSELY ATTACH AT x4 LOCATIONS INDICATED.

LOCATE GROUND ANCHOR BRACKETS 0205-57.

THESE BRACKETS ARE SECURED USING GROUND ANCHOR KIT ONCE THE SHED WALL PANELS ARE FULLY ASSEMBLED (SEE PAGE 'i')

LOCATE AND SECURE TOP RAIL CORNER BRACKETS 0203-15 IN EACH CORNER OF THE SHED USING THE TYPICAL FIXING METHOD.

SECURE EACH CORNER BRACKET, AS SHOWN ABOVE.

LOCATE AND SECURE ROOF SUPPORTS 0205-20 AND 0205-21.

LOCATE AND SECURE SHORT ROOF SUPPORT 0205-21, AS SHOWN ABOVE.

LOCATE AND SECURE LONG ROOF SUPPORT 0205-20.

LOCATE AND SECURE ROOF CHANNEL ASSEMBLY 0213-06.

SECURE ROOF CHANNEL ASSEMBLY AT EACH FIXING POINT (x3 EACH SIDE) USING FASTENERS DETAILED ABOVE.