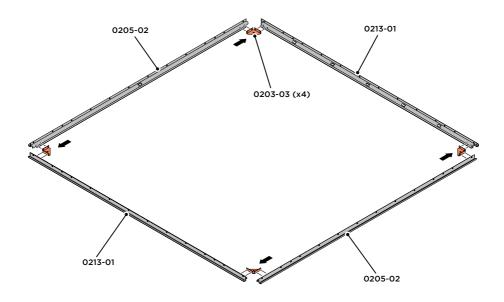

#### **GROUND ANCHOR KIT: 0205-56**

Part Ref: FK7 Expansion Plug Qty: x8

Part Ref: FK8 M8 x 50mm Coach Screw Qty: x8

LOCATE AND SECURE A CORNER BRACE 0203-03 AT EACH LOCATION INDICATED.

SECURE EACH CORNER BRACE 0203-03 AS SHOWN ABOVE.