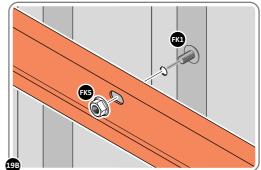

LOCATE AND LOOSELY ATTACH WALL PANEL 0205-12 (1850 x 625mm).

LOCATE FIRST WALL PANEL 0205-12 (1850 x 625mm) AS SHOWN ABOVE. IMPORTANT: ENSURE PANEL IS IN THE CORRECT ORIENTATION.

LOOSELY ATTACH WALL PANEL AT x3 LOCATIONS INDICATED ONLY. IMPORTANT: DO NOT SECURE ANY FIXING POINTS OTHER THAN THOSE INDICATED.