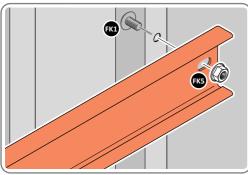

PLEASE NOTE: SECTION VIEW OF TYPICAL FIXING METHOD.

LOCATE AND LOOSELY ATTACH WALL PANEL 0213-03 (1850 x 324mm).

LOCATE WALL PANEL 0213-03 INTO POSITION AS SHOWN ABOVE. IMPORTANT: ENSURE PANEL IS IN THE CORRECT ORIENTATION.