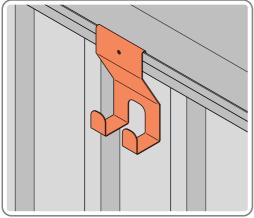

#### ASSEMBLY STAGE 61

LOCATE TOOL HANGERS 0205-39 WITHIN SHED AS DESIRED LOCATION.

HOOK EACH TOOL HANGER 0205-39 ONTO ROOF FRAME AT DESIRED LOCATION.

SLIDE SHELF POST UP INTO ROOF FRAME, ONCE THERE IS ENOUGH CLEARANCE AT THE BOTTOM LOCATE SHELF POST OVER FLOOR FRAME AND LOWER.