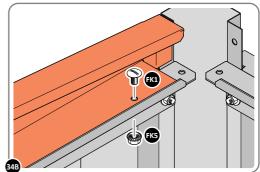

LOCATE AND SECURE TOP RAIL CORNER BRACKETS 0203-15 IN EACH CORNER OF THE SHED USING THE TYPICAL FIXING METHOD.

SECURE EACH CORNER BRACKET, AS SHOWN ABOVE.

LOCATE AND SECURE ROOF SUPPORTS 0205-20 AND 0205-21.

LOCATE AND SECURE SHORT ROOF SUPPORT 0205-21, AS SHOWN ABOVE.

LOCATE AND SECURE LONG ROOF SUPPORT 0205-20.

LOCATE AND SECURE ROOF CHANNEL ASSEMBLY 0213-06.

SECURE ROOF CHANNEL ASSEMBLY AT EACH FIXING POINT (x3 EACH SIDE) USING FASTENERS DETAILED ABOVE.