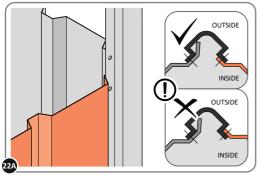

PLEASE NOTE: SECTION VIEW OF TYPICAL FIXING METHOD.

LOCATE AND LOOSELY ATTACH WALL PANEL 0213-03 (1850 x 324mm).

LOCATE WALL PANEL 0213-03 INTO POSITION AS SHOWN ABOVE. IMPORTANT: ENSURE PANEL IS IN THE CORRECT ORIENTATION.