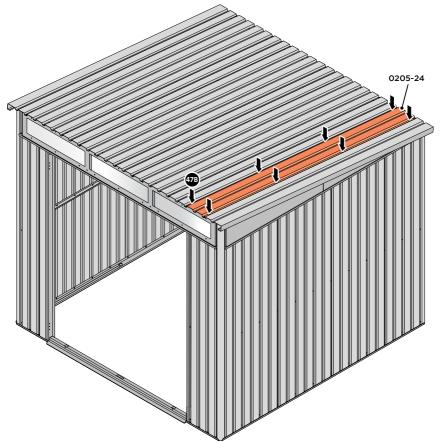

LOCATE AND SECURE ROOF PANELS 0205-23.

ALIGN AND OVERLAP ROOF PANEL 0205-23 WITH PREVIOUS ROOF PANEL. IMPORTANT: ENSURE PANELS ALWAYS OVERLAP AS SHOWN.

SECURE ROOF PANEL AT x24 LOCATIONS INDICATED USING TYPICAL FIXING METHOD. IMPORTANT: ENSURE RUBBER WASHER FK4 IS LOCATED AS SHOWN.

LOCATE ROOF PANEL SIDE 0205-25 ONTO RIGHT-HAND SIDE OF SHED.

LOCATE AND SECURE SMALL ROOF PANEL 0205-24.

UPON COMPLETION OF THIS PROCEDURE ENSURE STRUCTURE IS ALIGNED CORRECTLY AND TIGHTEN ALL FASTENERS

ALIGN AND OVERLAP SMALL ROOF PANEL 0205-24 WITH PREVIOUS ROOF PANEL AND ROOF PANEL SIDE.

I

SECURE ROOF PANEL AT X8 LOCATIONS INDICATED USING TYPICAL FIXING METHOD. IMPORTANT: ENSURE RUBBER WASHER FK4 IS LOCATED AS SHOWN.