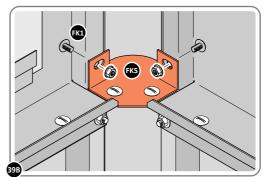

LOCATE AND SECURE TOP RAIL CORNER BRACKETS 0203-15 IN EACH CORNER OF THE SHED USING THE TYPICAL FIXING METHOD.

SECURE EACH CORNER BRACKET, AS SHOWN ABOVE.

LOCATE AND SECURE ROOF SUPPORTS 0205-20 AND 0205-21.