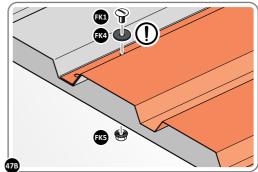

LOCATE AND SECURE ROOF CAP 0213-05.

LOCATE ROOF CAP 0213-05 ONTO FRONT OF ROOF.

SECURE ROOF CAP AT x12 LOCATIONS INDICATED USING TYPICAL FIXING METHOD. PLEASE NOTE: THE FIXING USED IS A SELF DRILLING COMPONENT.