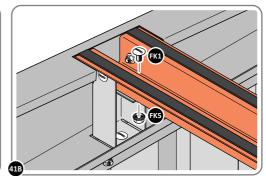

LOCATE ROOF SIDE INFILL 0205-33 AS SHOWN ABOVE.

SECURE ROOF SIDE INFILL AT x6 LOCATIONS INDICATED, AS SHOWN ABOVE.

SECURE ROOF SIDE INFILLS 0205-32 AND 0205-33.

FK1

FK5

LOCATE AND SECURE ROOF REAR INFILLS 0213-13.