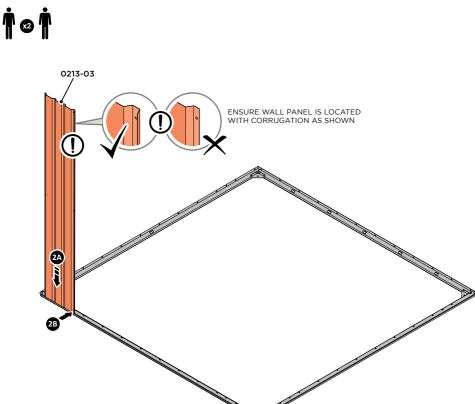

PLEASE NOTE: SECTION VIEW OF TYPICAL FIXING METHOD.

LOCATE AND LOOSELY ATTACH WALL PANEL 0213-03 (1850 x 324mm).

LOCATE WALL PANEL 0213-03 INTO POSITION AS SHOWN ABOVE. IMPORTANT: ENSURE PANEL IS IN THE CORRECT ORIENTATION.

LOOSELY ATTACH WALL PANEL ONTO FLOOR RAIL AT LOCATION INDICATED.

T

LOCATE AND LOOSELY ATTACH CORNER POST 0205-15 (2100mm).

LOCATE CORNER POST 0205-15 (2100mm) AS SHOWN ABOVE.

LOOSELY ATTACH CORNER POST AT LOCATION INDICATED ONLY. IMPORTANT: DO NOT SECURE AT UPPER FIXING POINT AT THIS STAGE.