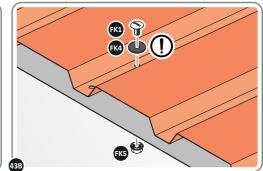

LOCATE AND SECURE ROOF PANEL 0205-23.

SECURE ROOF PANELS AT X8 LOCATIONS INDICATED USING TYPICAL FIXING METHOD. IMPORTANT: ENSURE RUBBER WASHER FK4 IS LOCATED AS SHOWN.

LOCATE AND SECURE ROOF PANEL SIDE 0205-25 ONTO LEFT-HAND SIDE OF SHED.

ALIGN AND OVERLAP ROOF PANEL 0205-25 WITH ROOF PANEL SIDE AS SHOWN. IMPORTANT: ENSURE PANELS ALWAYS OVERLAP AS SHOWN.

SECURE ROOF PANELS AT X 4 LOCATIONS INDICATED USING TYPICAL FIXING METHOD. IMPORTANT: ENSURE RUBBER WASHER FK4 IS LOCATED AS SHOWN.

LOCATE AND SECURE ROOF PANELS 0205-23.

ALIGN AND OVERLAP ROOF PANEL 0205-23 WITH PREVIOUS ROOF PANEL. IMPORTANT: ENSURE PANELS ALWAYS OVERLAP AS SHOWN.

SECURE ROOF PANEL AT x24 LOCATIONS INDICATED USING TYPICAL FIXING METHOD. IMPORTANT: ENSURE RUBBER WASHER FK4 IS LOCATED AS SHOWN.

ALIGN AND OVERLAP SMALL ROOF PANEL 0205-24 WITH PREVIOUS ROOF PANEL AND ROOF PANEL SIDE.

I

SECURE ROOF PANEL AT X8 LOCATIONS INDICATED USING TYPICAL FIXING METHOD. IMPORTANT: ENSURE RUBBER WASHER FK4 IS LOCATED AS SHOWN.