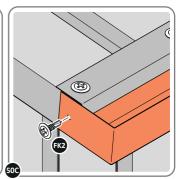

LOCATE AND SECURE SHELF ASSEMBLY 0205-38.

THE SHELF ASSEMBLY CAN BE LOCATED AS DESIRED, PLEASE DETERMINE THE MOST SUITABLE LOCATION AND ASSEMBLE AS SHOWN IN FIG.60A & 60B.