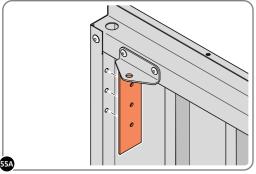

SECURED EURO MORTICE LOCK 0203-32 AS SEEN FROM FRONT.

LOCATE AND SECURE A DOOR GROMMET 0203-57 AT EACH LOCATION INDICATED.

LOCATE AND SECURE DOOR HINGES ONTO DOOR ASSEMBLIES.

LOCATE DOOR HINGE PLATE 0203-37 WITHIN DOOR AS SHOWN.

SECURE DOOR HINGE PLATE AND HINGE 0203-27 AND 0203-28 AS SHOWN. IMPORTANT: ENSURE CORRECT DOOR HINGE IS SECURED TO CORRECT DOOR.

LOCATE AND SECURE DOOR HINGES ONTO LEFT & RIGHT-HAND DOOR POSTS.

LOCATE DOOR POST PLATE 0203-39 WITHIN DOOR FRAME AS SHOWN. IMPORTANT: ENSURE CORRECT DOOR HINGE IS SECURED TO CORRECT DOOR.