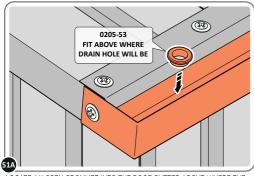

SECURE REAR ROOF CAP AT x10 LOCATIONS. SECURE SLIDE ROOF GUTTER 0215-05 AT x2 LOCATIONS. PLEASE NOTE: THE FIXING USED IS A SELF DRILLING COMPONENT.

DETERMINE WHICH SIDE DRAIN HOLE 0205-53 WILL BE LOCATED.

LOCATE AN OPEN GROMMET INTO THE ROOF GUTTER ABOVE WHERE THE DRAIN HOLE WILL BE LOCATED.

LOCATE CLOSED GROMMET INTO THE ROOF GUTTER ON THE OPPOSITE SIDE TO THE LOCATED DRAIN HOLE AS SHOWN ABOVE.

LOCATE AND SECURE RIGHT-HAND DOOR ASSEMBLY 0205-36 FURNITURE.