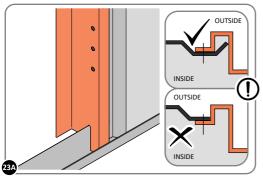

PLEASE NOTE: SECTION VIEW OF TYPICAL FIXING METHOD.

LOCATE AND LOOSELY ATTACH WALL PANEL 0213-03 (1850 x 324mm).

LOCATE WALL PANEL 0213-03 INTO POSITION AS SHOWN ABOVE. IMPORTANT: ENSURE PANEL IS IN THE CORRECT ORIENTATION.