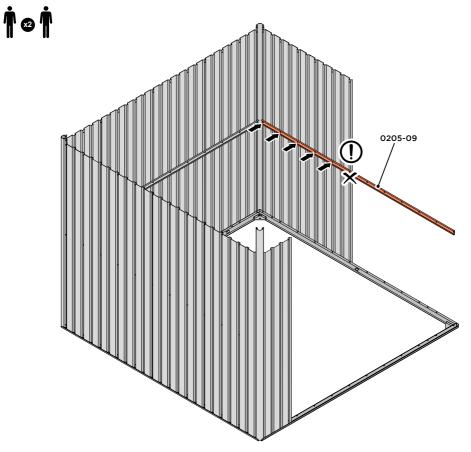

LOCATE AND LOOSELY ATTACH LONG CENTRE BRACE 0205-09

LOCATE AND LOOSELY ATTACH LONG CENTRE BRACE 0205-09 AS SHOWN AT x5 LOCATIONS INDICATED ABOVE.

LOOSELY ATTACH AT x5 LOCATIONS INDICATED ONLY. **IMPORTANT:** DO NOT SECURE AT OUTER FIXING POINT INDICATED.