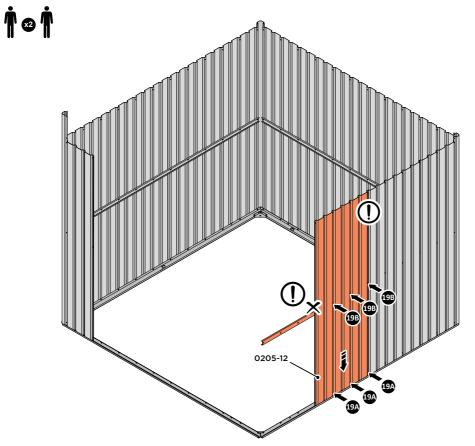

LOCATE AND LOOSELY ATTACH WALL PANEL 0205-12 (1850 x 625mm).

LOCATE FIRST WALL PANEL 0205-12 (1850 x 625mm) AS SHOWN ABOVE. IMPORTANT: ENSURE PANEL IS IN THE CORRECT ORIENTATION.

LOOSELY ATTACH WALL PANEL AT x3 LOCATIONS INDICATED ONLY. IMPORTANT: DO NOT SECURE ANY FIXING POINTS OTHER THAN THOSE INDICATED.