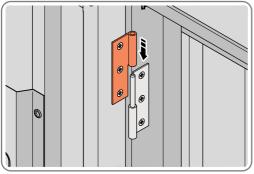

SECURE DOOR HINGE PLATE AND HINGE 0203-27 AND 0203-28 AS SHOWN. IMPORTANT: ENSURE CORRECT DOOR HINGE IS SECURED TO CORRECT DOOR.

LOCATE AND SECURE DOOR HINGES ONTO LEFT & RIGHT-HAND DOOR POSTS.

LOCATE DOOR POST PLATE 0203-39 WITHIN DOOR FRAME AS SHOWN. IMPORTANT: ENSURE CORRECT DOOR HINGE IS SECURED TO CORRECT DOOR.