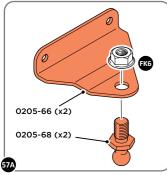

SECURE DOOR POST PLATE AND LEFT & RIGHT - HAND HINGES AS SHOWN. PLEASE NOTE: REPEAT EACH PROCEDURE FOR UPPER LOCATION.

LOCATE AND SECURE GAS STRUT BRACKETS 0205-66.

SECURE A GAS STRUT BALL JOINT 0205-68 ONTO EACH GAS STRUT BRACKET 0205-66.

DETERMINE DOOR OPENING ANGLE: A: 90° OPENING OR B: 120° OPENING

ALIGN EACH GAS STRUT BRACKET WITH RELEVANT FIXING HOLES, SECURE USING TYPICAL FIXING METHOD ABOVE.

LOCATE DOOR ASSEMBLIES ONTO HINGES.

SLIDE EACH DOOR ASSEMBLY ONTO EACH OF THEIR RESPECTIVE HINGES.