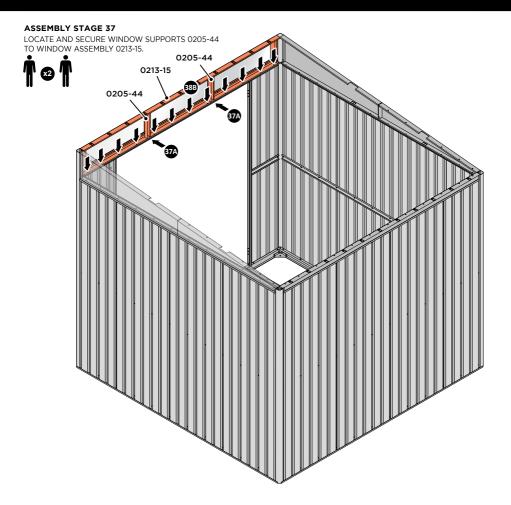

LOCATE ROOF REAR INFILLS 0213-13 AS SHOWN ABOVE.

SECURE ROOF REAR INFILL AT x12 LOCATIONS INDICATED, AS SHOWN ABOVE.

LOCATE AND SECURE WINDOW SUPPORTS 0205-44 TO WINDOW ASSEMBLY 0213-15 AS SHOWN ABOVE.

SECURE WINDOW ASSEMBLY AT x12 LOCATIONS INDICATED, AS SHOWN ABOVE.