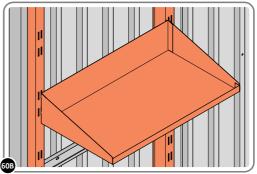

LOCATE AND SECURE SHELF ASSEMBLY 0205-38.

THE SHELF ASSEMBLY CAN BE LOCATED AS DESIRED, PLEASE DETERMINE THE MOST SUITABLE LOCATION AND ASSEMBLE AS SHOWN IN FIG.60A & 60B.

LOCATE EACH SHELF 0205-38-02 ONTO SHELF POST AS DESIRED. PLEASE NOTE: THE SHELF SIMPLY HOOKS ONTO THE POST.