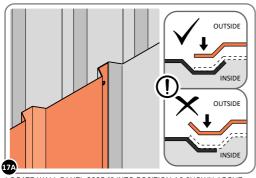

LOCATE AND LOOSELY ATTACH WALL PANEL 0205-12 (1850 x 625mm).

LOCATE FIRST WALL PANEL 0205-12 (1850 x 625mm) AS SHOWN ABOVE. IMPORTANT: ENSURE PANEL IS IN THE CORRECT ORIENTATION.

LOOSELY ATTACH WALL PANEL AT x3 LOCATIONS INDICATED ONLY. IMPORTANT: DO NOT SECURE ANY FIXING POINTS OTHER THAN THOSE INDICATED.