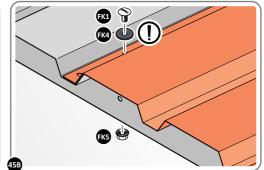

LOCATE AND SECURE ROOF PANEL 0205-23.

SECURE ROOF PANELS AT X8 LOCATIONS INDICATED USING TYPICAL FIXING METHOD. IMPORTANT: ENSURE RUBBER WASHER FK4 IS LOCATED AS SHOWN.

LOCATE AND SECURE ROOF PANEL SIDE 0205-25 ONTO LEFT-HAND SIDE OF SHED.

ALIGN AND OVERLAP ROOF PANEL 0205-25 WITH ROOF PANEL SIDE AS SHOWN. IMPORTANT: ENSURE PANELS ALWAYS OVERLAP AS SHOWN.

SECURE ROOF PANELS AT X 4 LOCATIONS INDICATED USING TYPICAL FIXING METHOD. IMPORTANT: ENSURE RUBBER WASHER FK4 IS LOCATED AS SHOWN.