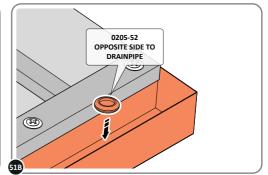

SECURE REAR ROOF CAP AT x10 LOCATIONS. SECURE SLIDE ROOF GUTTER 0215-05 AT x2 LOCATIONS. PLEASE NOTE: THE FIXING USED IS A SELF DRILLING COMPONENT.

DETERMINE WHICH SIDE DRAIN HOLE 0205-53 WILL BE LOCATED.

LOCATE AN OPEN GROMMET INTO THE ROOF GUTTER ABOVE WHERE THE DRAIN HOLE WILL BE LOCATED.

LOCATE CLOSED GROMMET INTO THE ROOF GUTTER ON THE OPPOSITE SIDE TO THE LOCATED DRAIN HOLE AS SHOWN ABOVE.

LOCATE AND SECURE RIGHT-HAND DOOR ASSEMBLY 0205-36 FURNITURE.