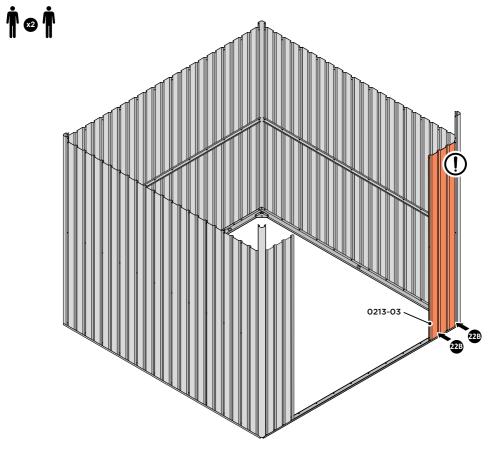

LOCATE AND LOOSELY ATTACH WALL PANEL 0213-03 (1850 x 324mm).

LOCATE WALL PANEL 0213-03 (1850 x 324mm) AS SHOWN ABOVE. IMPORTANT: ENSURE PANEL IS IN THE CORRECT ORIENTATION.

LOOSELY ATTACH WALL PANEL AT x2 LOCATIONS INDICATED ONLY. IMPORTANT: DO NOT SECURE ANY FIXING POINTS OTHER THAN THOSE INDICATED.