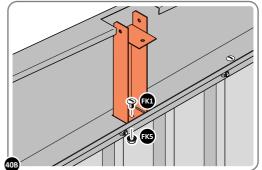

LOCATE AND SECURE TOP RAIL CORNER BRACKETS 0203-15 IN EACH CORNER OF THE SHED USING THE TYPICAL FIXING METHOD.

SECURE EACH CORNER BRACKET, AS SHOWN ABOVE.

LOCATE AND SECURE ROOF SUPPORTS 0205-20 AND 0205-21.

LOCATE AND SECURE SHORT ROOF SUPPORT 0205-21, AS SHOWN ABOVE.

LOCATE AND SECURE LONG ROOF SUPPORT 0205-20.

LOCATE AND SECURE ROOF CHANNEL ASSEMBLY 0213-06.

SECURE ROOF CHANNEL ASSEMBLY AT EACH FIXING POINT (x3 EACH SIDE) USING FASTENERS DETAILED ABOVE.