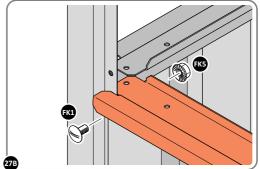

LOCATE AND LOOSELY ATTACH DOOR POST 0205-16. LOCATE AND LOOSELY ATTACH SHORT CENTRE BRACE 0213-04 ONTO WALL PANEL.

LOCATE DOOR POST 0205-16 AS SHOWN ABOVE. IMPORTANT: ENSURE DOOR POST IS IN THE CORRECT ORIENTATION.

SECURE DOOR POST AND CENTRE BRACE AT LOCATIONS INDICATED. IMPORTANT: DO NOT SECURE AT UPPER FIXING POINT AT THIS STAGE.

LOCATE AND LOOSELY ATTACH DOOR POST 0205-17. LOCATE AND LOOSELY ATTACH SHORT CENTRE BRACE 0213-04 ONTO WALL PANEL.

LOCATE DOOR POST 0205-17 AS SHOWN ABOVE. IMPORTANT: ENSURE DOOR POST IS IN THE CORRECT ORIENTATION.

SECURE DOOR POST AND CENTRE BRACE AT LOCATIONS INDICATED. IMPORTANT: DO NOT SECURE AT UPPER FIXING POINT AT THIS STAGE.