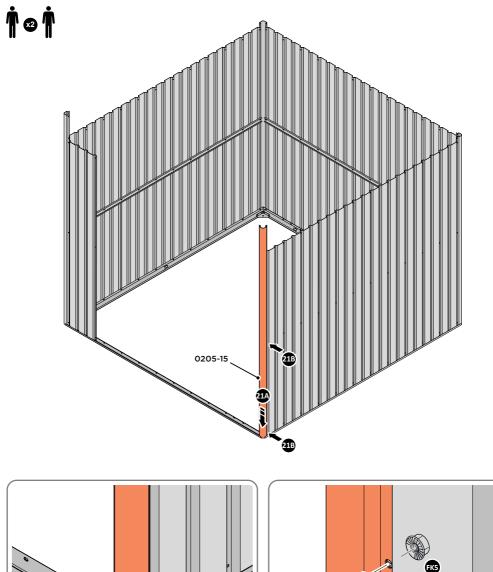

21A

LOCATE CORNER POST 0205-15 (2100mm) AS SHOWN ABOVE.

LOCATE AND LOOSELY ATTACH CORNER POST 0205-15.

21B

FK1

LOOSELY ATTACH CORNER POST AT x2 LOCATIONS INDICATED ONLY. IMPORTANT: DO NOT SECURE AT UPPER FIXING POINT AT THIS STAGE.