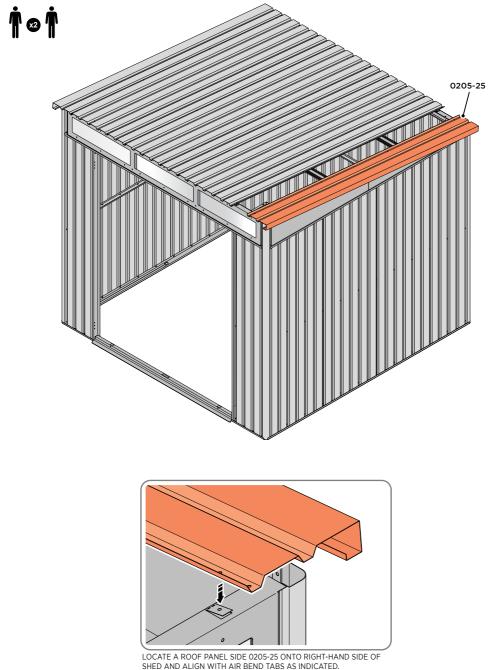

LOCATE ROOF PANEL SIDE 0205-25 ONTO RIGHT-HAND SIDE OF SHED.

LOCATE AND SECURE SMALL ROOF PANEL 0205-24.

UPON COMPLETION OF THIS PROCEDURE ENSURE STRUCTURE IS ALIGNED CORRECTLY AND TIGHTEN ALL FASTENERS