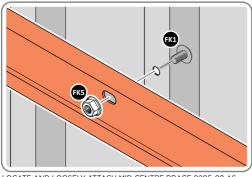

#### **GROUND ANCHOR KIT: 0205-56**

Part Ref: FK7 Expansion Plug Qty: x8

Part Ref: FK8 M8 x 50mm Coach Screw Qty: x8

LOCATE AND SECURE A CORNER BRACE 0203-03 AT EACH LOCATION INDICATED.

SECURE EACH CORNER BRACE 0203-03 AS SHOWN ABOVE.

PLEASE NOTE: SECTION VIEW OF TYPICAL FIXING METHOD.

LOCATE AND LOOSELY ATTACH WALL PANEL 0213-03 (1850 x 324mm).

LOCATE WALL PANEL 0213-03 INTO POSITION AS SHOWN ABOVE. IMPORTANT: ENSURE PANEL IS IN THE CORRECT ORIENTATION.