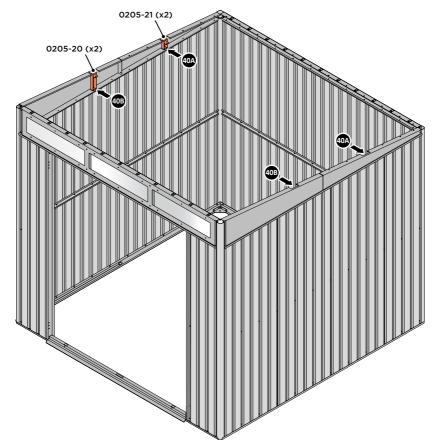

LOCATE AND SECURE TOP RAIL CORNER BRACKETS 0203-15 IN EACH CORNER OF THE SHED USING THE TYPICAL FIXING METHOD.

SECURE EACH CORNER BRACKET, AS SHOWN ABOVE.

LOCATE AND SECURE ROOF SUPPORTS 0205-20 AND 0205-21.

LOCATE AND SECURE SHORT ROOF SUPPORT 0205-21, AS SHOWN ABOVE.

LOCATE AND SECURE LONG ROOF SUPPORT 0205-20.

LOCATE AND SECURE ROOF CHANNEL ASSEMBLY 0213-06.

SECURE ROOF CHANNEL ASSEMBLY AT EACH FIXING POINT (x3 EACH SIDE) USING FASTENERS DETAILED ABOVE.