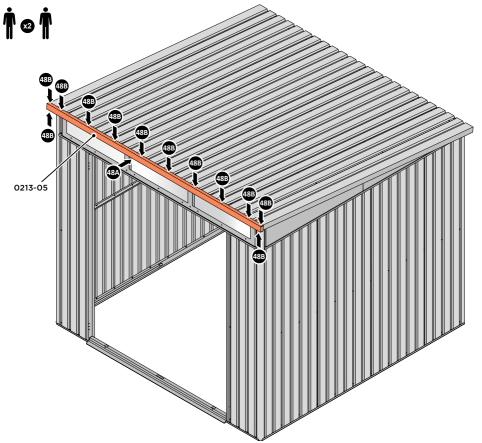

LOCATE AND LOOSELY ATTACH SHORT ROOF RAIL 0213-02.

LOCATE SHORT ROOF RAIL 0213-02 AS SHOWN ABOVE.

LOCATE AND LOOSELY ATTACH LONG ROOF RAIL 0213-02.

LOCATE LONG ROOF RAIL 0213-02 AS SHOWN ABOVE.

LOOSELY ATTACH AT x12 LOCATIONS INDICATED.

LOCATE AND LOOSELY ATTACH LONG ROOF RAIL 0213-02.

LOOSELY ATTACH AT x4 LOCATIONS INDICATED.

LOCATE GROUND ANCHOR BRACKETS 0205-57.

THESE BRACKETS ARE SECURED USING GROUND ANCHOR KIT ONCE THE SHED WALL PANELS ARE FULLY ASSEMBLED (SEE PAGE 'i')