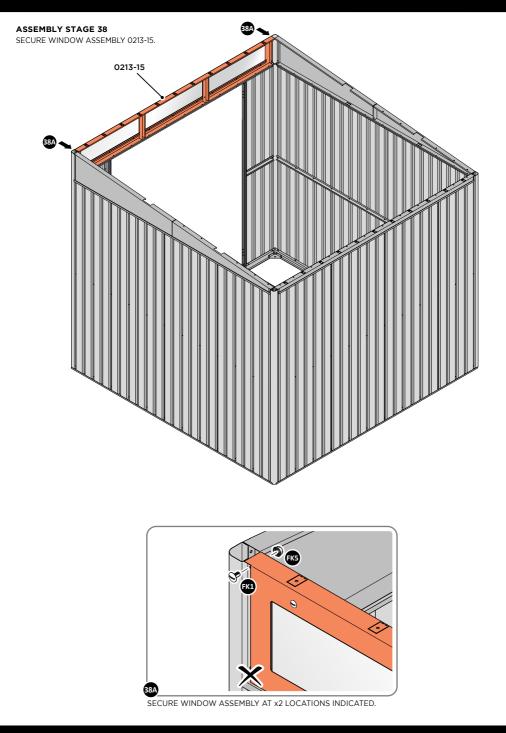

LOCATE ROOF REAR INFILLS 0213-13 AS SHOWN ABOVE.

SECURE ROOF REAR INFILL AT x12 LOCATIONS INDICATED, AS SHOWN ABOVE.

LOCATE AND SECURE WINDOW SUPPORTS 0205-44 TO WINDOW ASSEMBLY 0213-15 AS SHOWN ABOVE.

SECURE WINDOW ASSEMBLY AT x12 LOCATIONS INDICATED, AS SHOWN ABOVE.