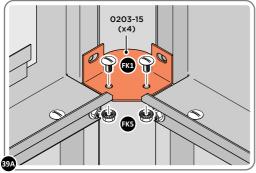

LOCATE AND SECURE TOP RAIL CORNER BRACKETS 0203-15 IN EACH CORNER OF THE SHED USING THE TYPICAL FIXING METHOD.

SECURE EACH CORNER BRACKET, AS SHOWN ABOVE.

LOCATE AND SECURE ROOF SUPPORTS 0205-20 AND 0205-21.