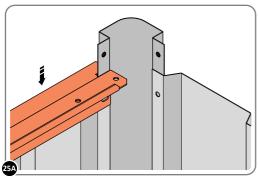

LOCATE AND LOOSELY ATTACH SHORT ROOF RAIL 0213-02.

LOCATE SHORT ROOF RAIL 0213-02 AS SHOWN ABOVE.

LOCATE AND LOOSELY ATTACH LONG ROOF RAIL 0213-02.

LOCATE LONG ROOF RAIL 0213-02 AS SHOWN ABOVE.

LOOSELY ATTACH AT x12 LOCATIONS INDICATED.