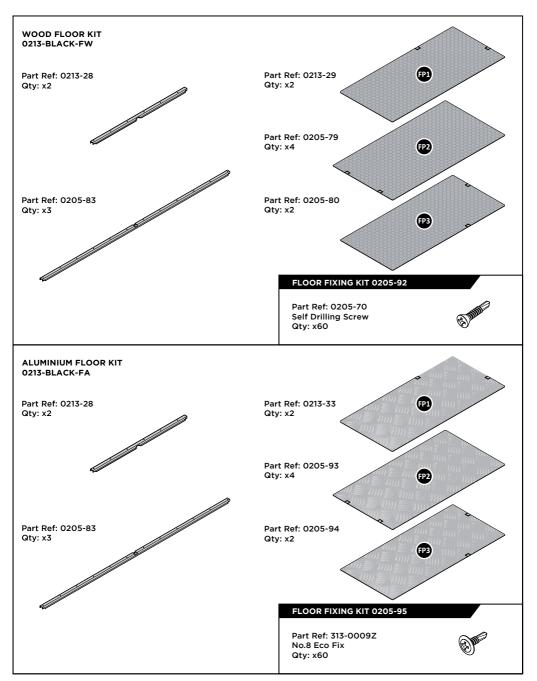

# 8 x 8 Large Metal Storage Shed

**Flooring Kit Assembly Guide** 

### Contents

| Part List                                             | 3 |
|-------------------------------------------------------|---|
| Assembly Stage One and Two - Floor Brace Installation | 4 |
| Assembly Stage Three - Shed Floor Installation        | 5 |
| Securing Flooring to Base                             | 6 |
| Cut-out Template for Fixing Screws                    | 7 |

#### SINGLE PERSON ASSEMBLY

MOST PROCEDURES WILL NOT REQUIRE TWO PEOPLE BUT IT MAY BE EASIER TO HAVE ASSISTANCE.



#### PERSONAL PROTECTION EQUIPMENT

WE ADVISE APPROPRIATE PERSONAL PROTECTIVE EQUIPMENT IS WORN DURING ASSEMBLY INCLUDING EYE PROTECTION AND GLOVES.



## ASSEMBLY GUIDE - 8 X 8

PARTS LIST



## ASSEMBLY GUIDE - 8 X 8 FLOOR BRACE INSTALLATION

ASSEMBLY STAGE 1 LOCATE AND SECURE FLOOR BRACES 0205-83 AT EACH LOCATION INDICATED.



SLOT EACH FLOOR BRACE 0205-83 INTO POSITION AS SHOWN ABOVE.



## ASSEMBLY GUIDE - 8 X 8 SHED FLOOR NSTALLATION

#### ASSEMBLY STAGE 3

LOCATE ALL FLOOR PANELS AND SLOT INTO FLOOR BASE FRAME, TWO PANELS WILL REQUIRE CUT-OUT REMOVAL. IMPORTANT: ENSURE THE PATTERN FLOORING IS FACE UPWARDS.









SLOT EACH FLOOR PANEL INTO THE FLOOR FRAME, LEAVING AN EQUAL SPACE BETWEEN EACH PANEL. AS SHOWN ABOVE. IMPORTANT: ENSURE FLOORING PATTERN IS FACING UPWARDS.



LOCATE FLOOR PANELS FP1 (x1) AND FP3 (x1). **NOTE**: REMOVE CUT-OUT ON OUTER SIDE, AND SLOT INTO DOOR FRAME. DESIGNED FOR EASY REMOVAL USING A HACKSAW.

## ASSEMBLY GUIDE - 8 X 8 SECURING FLOORING TO B