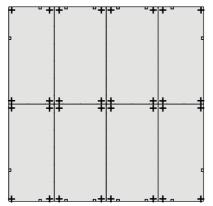

#### TYPICAL EIGHIT PIECE FLOORING WITH SUGGESTED SCREW LOCATIONS (32), MEASUREMENTS IN (MM)

#### ASSEMBLY STAGE 4A

MARK OUT FIXING SCREWS LOCATIONS

USE TEMPLATE BELOW TO MARK OUT SUGGESTED LOCATIONS FOR SECURING FLOOR TO BASE. 7 MM).

ASSEMBLY STAGE 4B LOCATE FIXING SCREW AND DRILL TO FLOOR

USE DRILL TO SECURE FIXING SCREW TO EACH FLOOR PANEL MARKED.