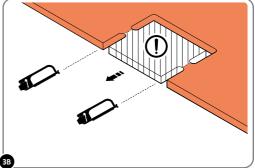

LOCATE FLOOR PANELS FP1 (x1) AND FP3 (x1). **NOTE**: REMOVE CUT-OUT ON OUTER SIDE, AND SLOT INTO DOOR FRAME. DESIGNED FOR EASY REMOVAL USING A HACKSAW.