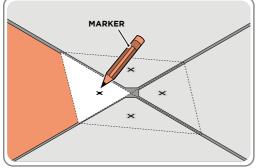

#### ASSEMBLY STAGE 4A

MARK OUT FIXING SCREWS LOCATIONS

USE TEMPLATE BELOW TO MARK OUT SUGGESTED LOCATIONS FOR SECURING FLOOR TO BASE. 7 MM).

ASSEMBLY STAGE 4B LOCATE FIXING SCREW AND DRILL TO FLOOR

USE DRILL TO SECURE FIXING SCREW TO EACH FLOOR PANEL MARKED.