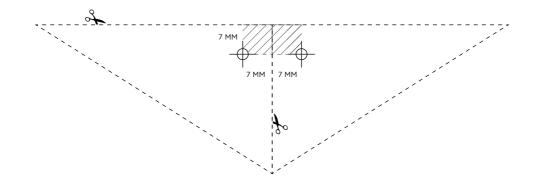

#### ASSEMBLY STAGE 4A

MARK OUT FIXING SCREWS LOCATIONS

USE TEMPLATE BELOW TO MARK OUT SUGGESTED LOCATIONS FOR SECURING FLOOR TO BASE. 7 MM).

ASSEMBLY STAGE 4B LOCATE FIXING SCREW AND DRILL TO FLOOR

USE DRILL TO SECURE FIXING SCREW TO EACH FLOOR PANEL MARKED.

## **CUT-OUT TEMPLATE GUIDE FOR FIXING SCREWS** SHOWING SUGGESTED LOCATION HOLES FOR FIXING SCREWS, FOR DRILLING INTO FLOORING AND BASE.

Zo