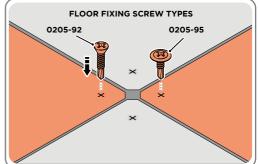

## **CUT-OUT TEMPLATE GUIDE FOR FIXING SCREWS** SHOWING SUGGESTED LOCATION HOLES FOR FIXING SCREWS, FOR DRILLING INTO FLOORING AND BASE.

Zo