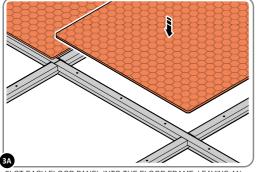

#### ASSEMBLY STAGE 3

LOCATE ALL FLOOR PANELS AND SLOT INTO FLOOR BASE FRAME, TWO PANELS WILL REQUIRE CUT-OUT REMOVAL. IMPORTANT: ENSURE THE PATTERN FLOORING IS FACE UPWARDS.

SLOT EACH FLOOR PANEL INTO THE FLOOR FRAME, LEAVING AN EQUAL SPACE BETWEEN EACH PANEL. AS SHOWN ABOVE. IMPORTANT: ENSURE FLOORING PATTERN IS FACING UPWARDS.