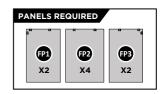

t-out Template for Fixing Screws                    | 7 |

#### SINGLE PERSON ASSEMBLY

MOST PROCEDURES WILL NOT REQUIRE TWO PEOPLE BUT IT MAY BE EASIER TO HAVE ASSISTANCE.



#### PERSONAL PROTECTION EQUIPMENT

WE ADVISE APPROPRIATE PERSONAL PROTECTIVE EQUIPMENT IS WORN DURING ASSEMBLY INCLUDING EYE PROTECTION AND GLOVES.



## ASSEMBLY GUIDE - 8 X 8

PARTS LIST



## ASSEMBLY GUIDE - 8 X 8 FLOOR BRACE INSTALLATION

ASSEMBLY STAGE 1 LOCATE AND SECURE FLOOR BRACES 0205-83 AT EACH LOCATION INDICATED.



SLOT EACH FLOOR BRACE 0205-83 INTO POSITION AS SHOWN ABOVE.



## ASSEMBLY GUIDE - 8 X 8 SHED FLOOR NSTALLATION

#### ASSEMBLY STAGE 3

LOCATE ALL FLOOR PANELS AND SLOT INTO FLOOR BASE FRAME, TWO PANELS WILL REQUIRE CUT-OUT REMOVAL. IMPORTANT: ENSURE THE PATTERN FLOORING IS FACE UPWARDS.









SLOT EACH FLOOR PANEL INTO THE FLOOR FRAME, LEAVING AN EQUAL SPACE BETWEEN EACH PANEL. AS SHOWN ABOVE. IMPORTANT: ENSURE FLOORING PATTERN IS FACING UPWARDS.



LOCATE FLOOR PANELS FP1 (x1) AND FP3 (x1). **NOTE**: REMOVE CUT-OUT ON OUTER SIDE, AND SLOT INTO DOOR FRAME. DESIGNED FOR EASY REMOVAL USING A HACKSAW.

## ASSEMBLY GUIDE - 8 X 8 SECURING FLOORING TO BASE

#### ASSEMBLY STAGE 4

LOCATE AND SECURE FLOOR PANELS TO SHED BASE





#### TYPICAL EIGHIT PIECE FLOORING WITH SUGGESTED SCREW LOCATIONS (32), MEASUREMENTS IN (MM)



#### ASSEMBLY STAGE 4A

MARK OUT FIXING SCREWS LOCATIONS



USE TEMPLATE BELOW TO MARK OUT SUGGESTED LOCATIONS FOR SECURING FLOOR TO BASE. 7 MM).

ASSEMBLY STAGE 4B LOCATE FIXING SCREW AND DRILL TO FLOOR



USE DRILL TO SECURE FIXING SCREW TO EACH FLOOR PANEL