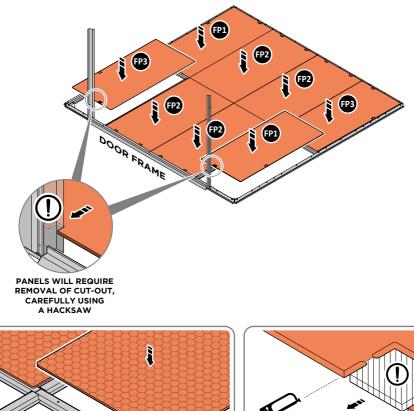

#### ASSEMBLY STAGE 3

LOCATE ALL FLOOR PANELS AND SLOT INTO FLOOR BASE FRAME, TWO PANELS WILL REQUIRE CUT-OUT REMOVAL. IMPORTANT: ENSURE THE PATTERN FLOORING IS FACE UPWARDS.

SLOT EACH FLOOR PANEL INTO THE FLOOR FRAME, LEAVING AN EQUAL SPACE BETWEEN EACH PANEL. AS SHOWN ABOVE. IMPORTANT: ENSURE FLOORING PATTERN IS FACING UPWARDS.

LOCATE FLOOR PANELS FP1 (x1) AND FP3 (x1). **NOTE**: REMOVE CUT-OUT ON OUTER SIDE, AND SLOT INTO DOOR FRAME. DESIGNED FOR EASY REMOVAL USING A HACKSAW.