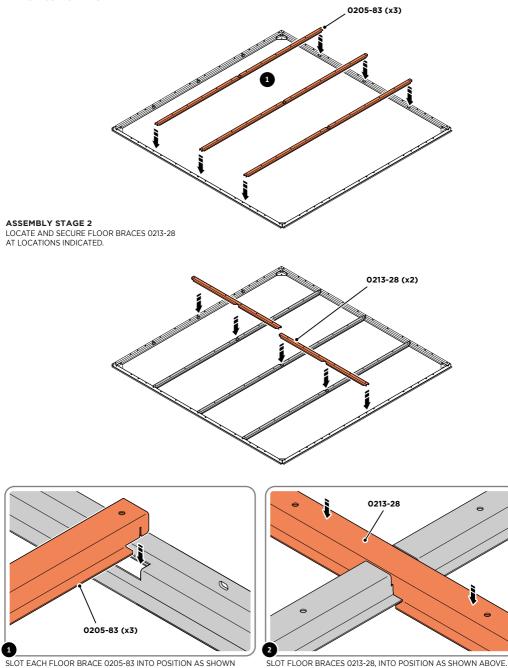

## ASSEMBLY GUIDE - 8 X 8 FLOOR BRACE INSTALLATION

ASSEMBLY STAGE 1 LOCATE AND SECURE FLOOR BRACES 0205-83 AT EACH LOCATION INDICATED.

SLOT EACH FLOOR BRACE 0205-83 INTO POSITION AS SHOWN ABOVE.