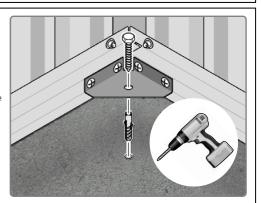

#### **GROUND ANCHOR KIT**

A Ground Anchor Kit is supplied, this is to secure the product to a solid concrete base, the shed has x4 clamp plates in each corner.

We strongly adviseThat the Shed is anchored using this kit.

The diagram illustrates the typical fixing method, once the shed is assembled, access the clamp brackets by removing the appropriate floor panel and secure as required.

## **GROUND ANCHOR KIT 0205-56**

Part Ref: FK8 M8 x 50mm Coach Screw Qty: x8 Part Ref: FK7 Expansion Plug Qty: x8

i