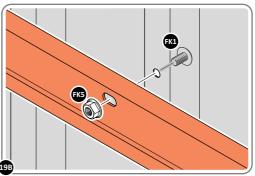

LOCATE FIRST WALL PANEL 0205-12 (1850 x 625mm) AS SHOWN ABOVE. IMPORTANT: ENSURE PANEL IS IN THE CORRECT ORIENTATION.

LOOSELY ATTACH WALL PANEL AT x3 LOCATIONS INDICATED ONLY.

IMPORTANT: DO NOT SECURE ANY FIXING POINTS OTHER THAN THOSE INDICATED.