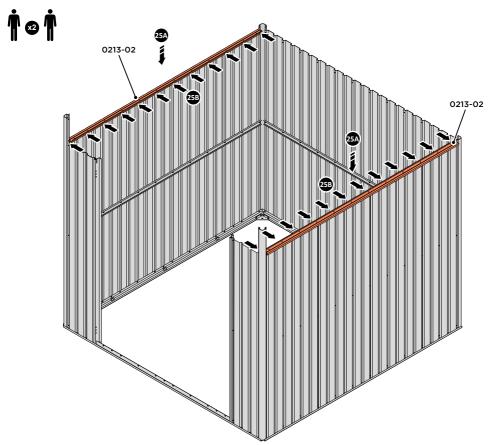

SECURE DOOR POST AND CENTRE BRACE AT LOCATIONS INDICATED.

IMPORTANT: DO NOT SECURE AT UPPER FIXING POINT AT THIS STAGE.

LOCATE AND LOOSELY ATTACH SHORT ROOF RAIL 0213-02.

LOOSELY ATTACH AT x12 LOCATIONS INDICATED.

LOCATE AND LOOSELY ATTACH LONG ROOF RAIL 0213-02.

LOOSELY ATTACH AT x12 LOCATIONS INDICATED.

LOOSELY ATTACH AT x4 LOCATIONS INDICATED.