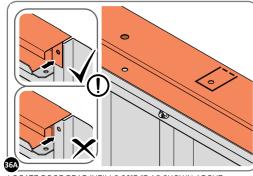

#### **ASSEMBLY STAGE 39**

LOCATE AND SECURE TOP RAIL CORNER BRACKETS 0203-15 IN EACH CORNER OF THE SHED USING THE TYPICAL FIXING METHOD.

SECURE EACH CORNER BRACKET, AS SHOWN ABOVE.

LOCATE AND SECURE ROOF SUPPORTS 0205-20 AND 0205-21.

LOCATE AND SECURE LONG ROOF SUPPORT 0205-20.

LOCATE AND SECURE ROOF CHANNEL ASSEMBLY 0213-06.

SLOT EACH ROOF CHANNEL ASSEMBLY 0213-06 INTO ROOF SUPPORT.

SECURE ROOF CHANNEL ASSEMBLY AT EACH FIXING POINT (x3 EACH SIDE) USING FASTENERS DETAILED ABOVE.