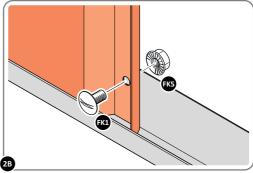

LOCATE CORNER POST 0205-15 (2100mm) AS SHOWN ABOVE. IMPORTANT: ENSURE PANEL IS IN THE CORRECT ORIENTATION.

LOOSELY ATTACH CORNER POST AT LOCATION INDICATED ONLY. IMPORTANT: DO NOT SECURE AT UPPER FIXING POINT AT THIS STAGE.