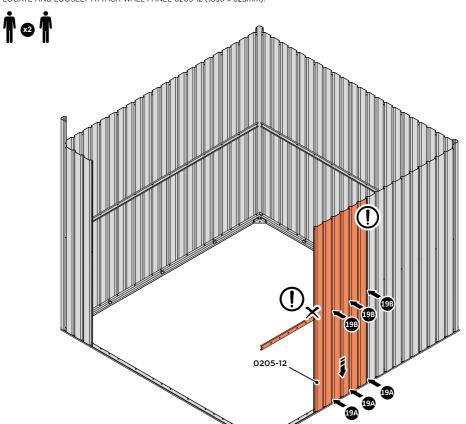

LOCATE AND LOOSELY ATTACH SHORT CENTRE BRACE 0213-31 AS SHOWN AT LOCATION INDICATED ABOVE.

LOOSELY ATTACH AT LOCATION INDICATED ONLY.

IMPORTANT: DO NOT SECURE AT OUTER FIXING POINT AT THIS STAGE.

LOCATE AND LOOSELY ATTACH WALL PANEL 0205-12 (1850 x 625mm).

LOCATE FIRST WALL PANEL 0205-12 (1850 x 625mm) AS SHOWN ABOVE. IMPORTANT: ENSURE PANEL IS IN THE CORRECT ORIENTATION.

LOOSELY ATTACH WALL PANEL AT x3 LOCATIONS INDICATED ONLY.

IMPORTANT: DO NOT SECURE ANY FIXING POINTS OTHER THAN THOSE INDICATED.