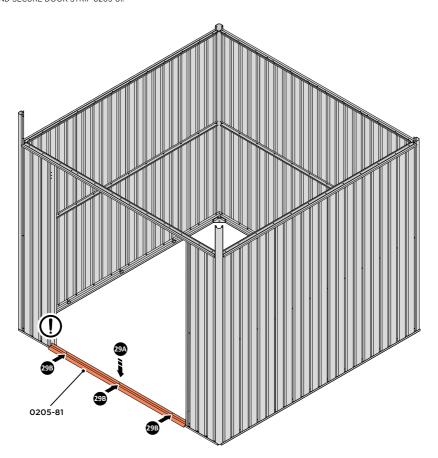

LOCATE AND SECURE DOOR STRIP 0205-81.

LOCATE DOOR STRIP 0205-81 AS SHOWN.

SECURE DOOR STRIP ONTO FLOOR PANELS AT x3 LOCATIONS IMPORTANT: ENSURE DOOR STRIP IS PUSHED AGAINST DOOR POST RETURN.

SECURE DOOR STRIP ONTO FLOOR PANELS AT x3 LOCATIONS INDICATED, USE EXISTING HOLE AS A LOCATION GUIDE.