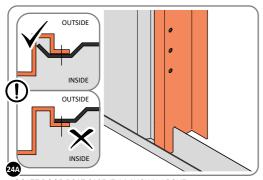

LOCATE AND LOOSELY ATTACH SHORT CENTRE BRACE 0213-31 AS SHOWN AT LOCATION INDICATED ABOVE.

LOOSELY ATTACH AT LOCATION INDICATED ONLY.

IMPORTANT: DO NOT SECURE AT OUTER FIXING POINT AT THIS STAGE.

LOCATE AND LOOSELY ATTACH WALL PANEL 0205-12 (1850 x 625mm).

LOCATE DOOR POST 0205-16 AS SHOWN ABOVE.

IMPORTANT: ENSURE DOOR POST IS IN THE CORRECT ORIENTATION.

SECURE DOOR POST AND CENTRE BRACE AT LOCATIONS INDICATED. IMPORTANT: DO NOT SECURE AT UPPER FIXING POINT AT THIS STAGE.

SECURE DOOR POST AND CENTRE BRACE AT LOCATIONS INDICATED.

IMPORTANT: DO NOT SECURE AT UPPER FIXING POINT AT THIS STAGE.

LOCATE AND LOOSELY ATTACH SHORT ROOF RAIL 0213-02.

LOOSELY ATTACH AT x12 LOCATIONS INDICATED.