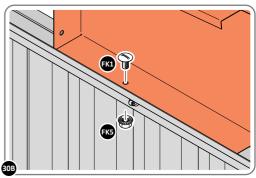

#### **ASSEMBLY STAGE 30**

LOCATE AND SECURE ROOF SIDE INFILL 0205-30.

SECURE ROOF SIDE INFILL AT x7 LOCATIONS INDICATED.