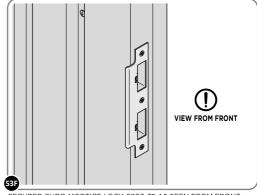

#### **ASSEMBLY STAGE 53 CONTINUED**

LOCATE AND SECURE LEFT-HAND DOOR ASSEMBLY 0205-37 FURNITURE.

ATTACH DOOR BOLT ONTO FLUSH DOOR BOLT.

ENSURE FLUSH DOOR BOLT OPENS AND CLOSES.

SECURED EURO MORTICE LOCK 0203-32 AS SEEN FROM FRONT.