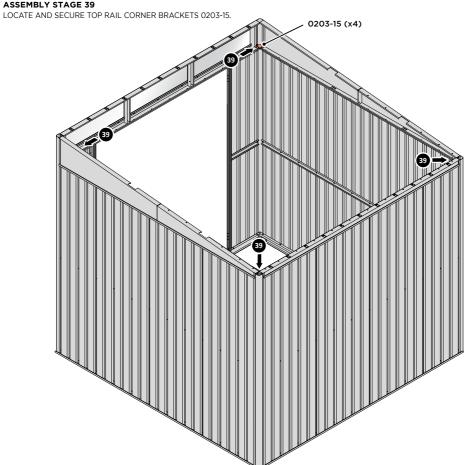

#### **ASSEMBLY STAGE 39**

LOCATE AND SECURE TOP RAIL CORNER BRACKETS 0203-15 IN EACH CORNER OF THE SHED USING THE TYPICAL FIXING METHOD.

SECURE EACH CORNER BRACKET, AS SHOWN ABOVE.

LOCATE AND SECURE ROOF SUPPORTS 0205-20 AND 0205-21.

LOCATE AND SECURE LONG ROOF SUPPORT 0205-20.

LOCATE AND SECURE ROOF CHANNEL ASSEMBLY 0213-06.

SLOT EACH ROOF CHANNEL ASSEMBLY 0213-06 INTO ROOF SUPPORT.

SECURE ROOF CHANNEL ASSEMBLY AT EACH FIXING POINT (x3 EACH SIDE) USING FASTENERS DETAILED ABOVE.