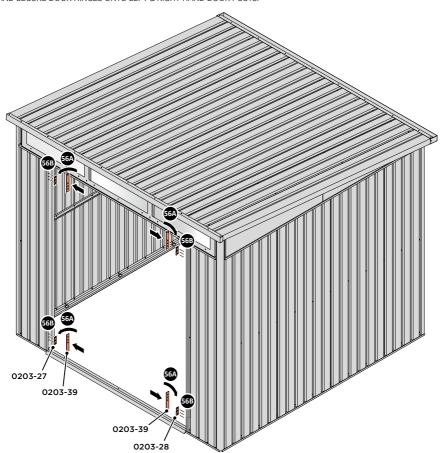

LOCATE AND SECURE A DOOR GROMMET 0203-57 AT EACH LOCATION INDICATED.

LOCATE DOOR GROMMENT 0203-57 AT x2 LOCATIONS AS SHOWN.

LOCATE AND SECURE DOOR HINGES ONTO DOOR ASSEMBLIES.

SECURE DOOR HINGE PLATE AND HINGE 0203-27 AND 0203-28 AS SHOWN.

IMPORTANT: ENSURE CORRECT DOOR HINGE IS SECURED TO CORRECT DOOR.

LOCATE AND SECURE DOOR HINGES ONTO LEFT & RIGHT-HAND DOOR POSTS.

LOCATE DOOR POST PLATE 0203-39 WITHIN DOOR FRAME AS SHOWN.
IMPORTANT: ENSURE CORRECT DOOR HINGE IS SECURED TO CORRECT DOOR.

SECURE DOOR POST PLATE AND LEFT & RIGHT - HAND HINGES AS SHOWN. PLEASE NOTE: REPEAT EACH PROCEDURE FOR UPPER LOCATION.

LOCATE AND SECURE GAS STRUT BRACKETS 0205-66.

SECURE A GAS STRUT BALL JOINT 0205-68 ONTO EACH GAS STRUT BRACKET 0205-66.