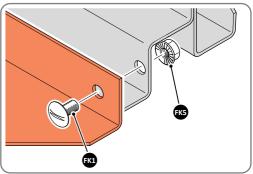

**Expansion Plug** Qty: x8

Part Ref: FK8 M8 x 50mm Coach Screw Qty: x8

**GROUND ANCHOR KIT: 0205-56** 

Part Ref: 0203-57

Qty: x4

LOCATE AND SECURE A CORNER BRACE 0213-27 AT EACH LOCATION INDICATED.

SECURE EACH CORNER BRACE 0203-03 AS SHOWN ABOVE.

PLEASE NOTE: SECTION VIEW OF TYPICAL FIXING METHOD.

LOCATE AND LOOSELY ATTACH WALL PANEL 0213-03 (1850 x 324mm).

LOOSELY ATTACH WALL PANEL ONTO FLOOR RAIL AT LOCATION INDICATED.

LOCATE AND LOOSELY ATTACH CORNER POST 0205-15 (2100mm).