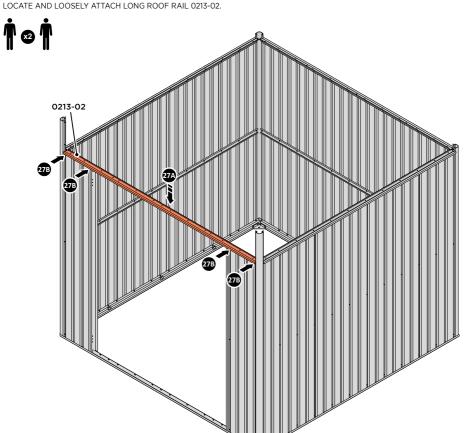

LOCATE AND LOOSELY ATTACH LONG ROOF RAIL 0213-02.

LOOSELY ATTACH AT x12 LOCATIONS INDICATED.

LOOSELY ATTACH AT x4 LOCATIONS INDICATED.