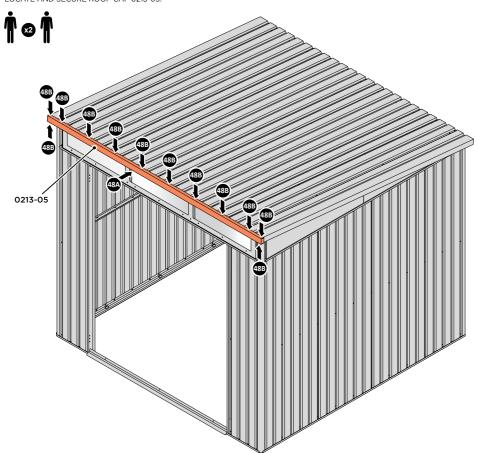

LOCATE AND SECURE ROOF CAP 0213-05.

SECURE ROOF CAP AT x12 LOCATIONS INDICATED USING TYPICAL FIXING METHOD. PLEASE NOTE: THE FIXING USED IS A SELF DRILLING COMPONENT.

SLIDE ROOF GUTTER 0213-21 INTO POSITION AT THE REAR OF THE SHED ROOF.

SECURE ROOF GUTTER AT x11 LOCATIONS INDICATED USING TYPICAL FIXING METHOD.

LOCATE AN OPEN GROMMET INTO THE ROOF GUTTER ABOVE WHERE THE DRAIN HOLE WILL BE LOCATED.

LOCATE CLOSED GROMMET INTO THE ROOF GUTTER ON THE OPPOSITE SIDE TO THE LOCATED DRAIN HOLE AS SHOWN ABOVE.