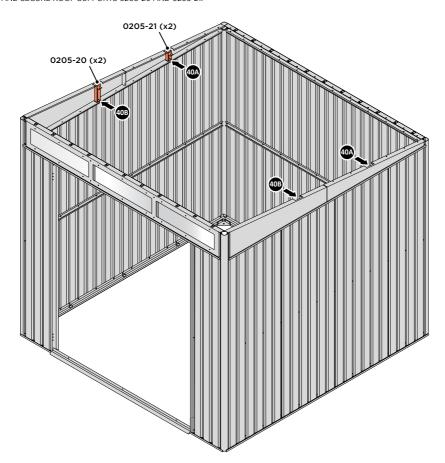

#### **ASSEMBLY STAGE 39**

LOCATE AND SECURE TOP RAIL CORNER BRACKETS 0203-15 IN EACH CORNER OF THE SHED USING THE TYPICAL FIXING METHOD.

SECURE EACH CORNER BRACKET, AS SHOWN ABOVE.

LOCATE AND SECURE ROOF SUPPORTS 0205-20 AND 0205-21.

LOCATE AND SECURE LONG ROOF SUPPORT 0205-20.

LOCATE AND SECURE ROOF CHANNEL ASSEMBLY 0213-06.

SLOT EACH ROOF CHANNEL ASSEMBLY 0213-06 INTO ROOF SUPPORT.

SECURE ROOF CHANNEL ASSEMBLY AT EACH FIXING POINT (x3 EACH SIDE) USING FASTENERS DETAILED ABOVE.