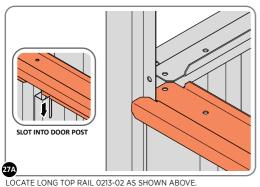

LOCATE AND LOOSELY ATTACH LONG ROOF RAIL 0213-02.

LOOSELY ATTACH AT x12 LOCATIONS INDICATED.

LOOSELY ATTACH AT x4 LOCATIONS INDICATED.