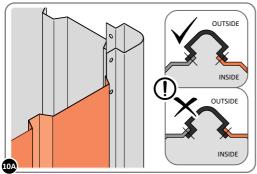

PLEASE NOTE: SECTION VIEW OF TYPICAL FIXING METHOD.

LOCATE AND LOOSELY ATTACH WALL PANEL 0213-03 (1850 x 324mm).

LOOSELY ATTACH WALL PANEL ONTO FLOOR RAIL AT LOCATION INDICATED.

LOCATE AND LOOSELY ATTACH CORNER POST 0205-15 (2100mm).