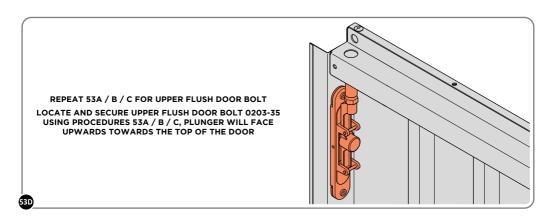

LOCATE COVER ONTO DOOR HANDLE AS SHOWN.

PLEASE NOTE: THESE ARE PUSHED ON AND WILL CLICK INTO PLACE.

LOCATE AND SECURE LEFT-HAND DOOR ASSEMBLY 0205-37 FURNITURE.

ENSURE THE PLUNGER INDICATED IS FACING THE BOTTOM OF THE DOOR, LOCATE AS SHOWN ABOVE AND SECURE USING ADJACENT FIXING METHOD. LOCATED AS SHOWN ABOVE.

SECURE EACH FLUSH DOOR BOLT ENSURING PLATE PACKER 0203-40 IS LOCATED AS SHOWN ABOVE.

#### **ASSEMBLY STAGE 53 CONTINUED**

LOCATE AND SECURE LEFT-HAND DOOR ASSEMBLY 0205-37 FURNITURE.

ATTACH DOOR BOLT ONTO FLUSH DOOR BOLT.

ENSURE FLUSH DOOR BOLT OPENS AND CLOSES.

SECURED EURO MORTICE LOCK 0203-32 AS SEEN FROM FRONT.