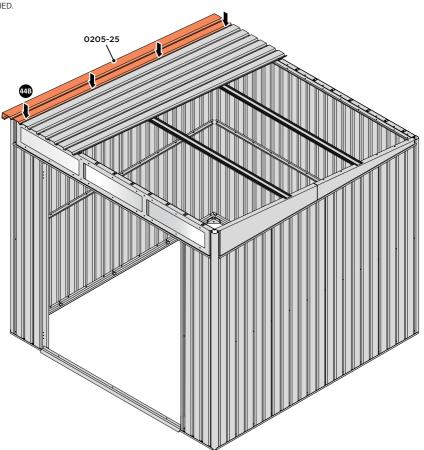

LOCATE AND SECURE ROOF PANEL SIDE 0205-25 ONTO LEFT-HAND SIDE OF SHED.  $\,$ 

ALIGN AND OVERLAP ROOF PANEL 0205-25 WITH ROOF PANEL SIDE AS SHOWN. IMPORTANT: ENSURE PANELS ALWAYS OVERLAP AS SHOWN.

SECURE ROOF PANELS AT x 4 LOCATIONS INDICATED USING TYPICAL FIXING METHOD.