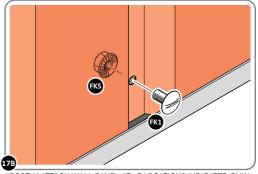

PLEASE NOTE: SECTION VIEW OF TYPICAL FIXING METHOD.

LOCATE AND LOOSELY ATTACH WALL PANEL 0213-03 (1850 x 324mm).

LOOSELY ATTACH WALL PANEL ONTO FLOOR RAIL AT LOCATION INDICATED.

LOCATE AND LOOSELY ATTACH CORNER POST 0205-15 (2100mm).