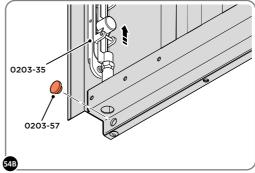

#### **ASSEMBLY STAGE 28**

LOCATE GROUND ANCHOR BRACKETS 0205-57.

THESE BRACKETS ARE SECURED USING GROUND ANCHOR KIT ONCE THE SHED WALL PANELS ARE FULLY ASSEMBLED (SEE PAGE 'I')

LOCATE x4 GROUND ANCHOR BRACKETS 0205-57 AS SHOWN ABOVE, THESE ALLOW FOR FIXING TO A CONCRETE BASE AT A LATER STAGE IF DESIRED.