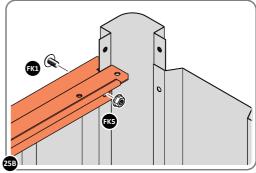

LOCATE AND LOOSELY ATTACH LONG ROOF RAIL 0213-02.

LOOSELY ATTACH AT x12 LOCATIONS INDICATED.

LOOSELY ATTACH AT x4 LOCATIONS INDICATED.