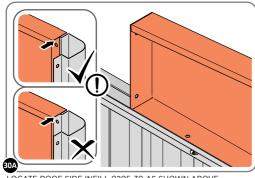

#### **ASSEMBLY STAGE 30**

LOCATE AND SECURE ROOF SIDE INFILL 0205-30.

SECURE ROOF SIDE INFILL AT x7 LOCATIONS INDICATED.