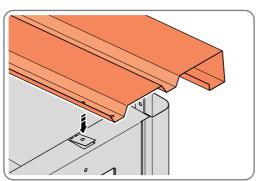

LOCATE AND SECURE SMALL ROOF PANEL 0205-24.

UPON COMPLETION OF THIS PROCEDURE ENSURE STRUCTURE IS ALIGNED CORRECTLY AND TIGHTEN ALL FASTENERS

ROOF PANEL AND ROOF PANEL SIDE.

SECURE ROOF PANEL AT X8 LOCATIONS INDICATED USING TYPICAL FIXING METHOD. IMPORTANT: ENSURE RUBBER WASHER FK4 IS LOCATED AS SHOWN.