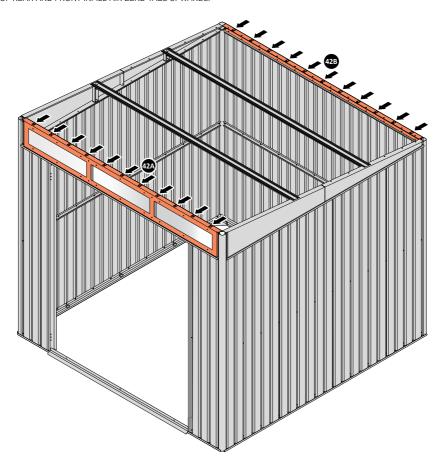

PUSH ROOF REAR AND FRONT INFILL AIR BEND TABS UPWARDS.

BEND ROOF FRONT INFILL AIR BEND TABS UPWARDS. IMPORTANT: DO NOT BEND PAST 45°.

BEND ROOF REAR INFILL AIR BENDS TABS UPWARDS IMPORTANT: DO NOT BEND PAST 45°.