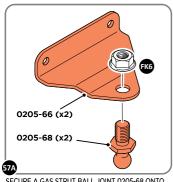

SECURE DOOR POST PLATE AND LEFT & RIGHT - HAND HINGES AS SHOWN. PLEASE NOTE: REPEAT EACH PROCEDURE FOR UPPER LOCATION.

LOCATE AND SECURE GAS STRUT BRACKETS 0205-66.

SECURE A GAS STRUT BALL JOINT 0205-68 ONTO EACH GAS STRUT BRACKET 0205-66.