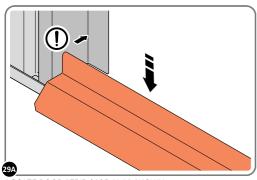

LOCATE AND SECURE DOOR STRIP 0205-81.

LOCATE DOOR STRIP 0205-81 AS SHOWN.

SECURE DOOR STRIP ONTO FLOOR PANELS AT x3 LOCATIONS IMPORTANT: ENSURE DOOR STRIP IS PUSHED AGAINST DOOR POST RETURN.

SECURE DOOR STRIP ONTO FLOOR PANELS AT x3 LOCATIONS INDICATED, USE EXISTING HOLE AS A LOCATION GUIDE.