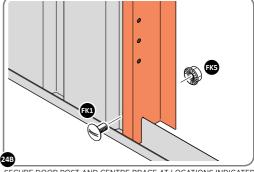

LOCATE AND LOOSELY ATTACH SHORT CENTRE BRACE 0213-31 AS SHOWN AT LOCATION INDICATED ABOVE.

LOOSELY ATTACH AT LOCATION INDICATED ONLY.

IMPORTANT: DO NOT SECURE AT OUTER FIXING POINT AT THIS STAGE.

LOCATE AND LOOSELY ATTACH WALL PANEL 0205-12 (1850 x 625mm).

LOCATE DOOR POST 0205-16 AS SHOWN ABOVE.

IMPORTANT: ENSURE DOOR POST IS IN THE CORRECT ORIENTATION.

SECURE DOOR POST AND CENTRE BRACE AT LOCATIONS INDICATED. IMPORTANT: DO NOT SECURE AT UPPER FIXING POINT AT THIS STAGE.