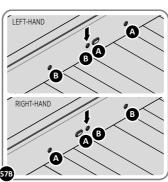

DETERMINE DOOR OPENING ANGLE:
A: 90° OPENING OR B: 120° OPENING

ALIGN EACH GAS STRUT BRACKET WITH RELEVANT FIXING HOLES, SECURE USING TYPICAL FIXING METHOD ABOVE.