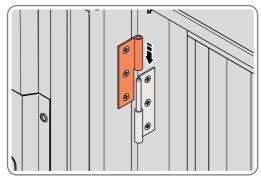

LOCATE AND SECURE A DOOR GROMMET 0203-57 AT EACH LOCATION INDICATED.

LOCATE DOOR GROMMENT 0203-57 AT x2 LOCATIONS AS SHOWN.

LOCATE AND SECURE DOOR HINGES ONTO DOOR ASSEMBLIES.

SECURE DOOR HINGE PLATE AND HINGE 0203-27 AND 0203-28 AS SHOWN.

IMPORTANT: ENSURE CORRECT DOOR HINGE IS SECURED TO CORRECT DOOR.

LOCATE AND SECURE DOOR HINGES ONTO LEFT & RIGHT-HAND DOOR POSTS.

LOCATE DOOR POST PLATE 0203-39 WITHIN DOOR FRAME AS SHOWN.
IMPORTANT: ENSURE CORRECT DOOR HINGE IS SECURED TO CORRECT DOOR.

SECURE DOOR POST PLATE AND LEFT & RIGHT - HAND HINGES AS SHOWN. PLEASE NOTE: REPEAT EACH PROCEDURE FOR UPPER LOCATION.

LOCATE AND SECURE GAS STRUT BRACKETS 0205-66.

SECURE A GAS STRUT BALL JOINT 0205-68 ONTO EACH GAS STRUT BRACKET 0205-66.