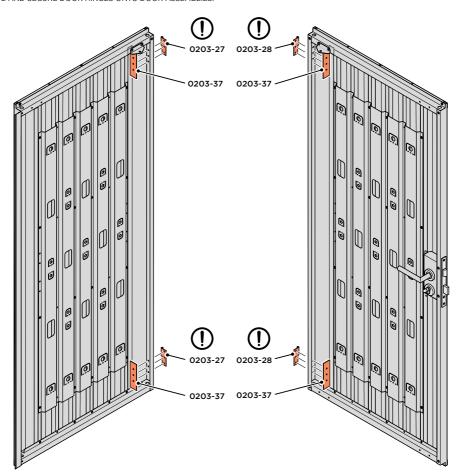

LOCATE AND SECURE A DOOR GROMMET 0203-57 AT EACH LOCATION INDICATED.

LOCATE DOOR GROMMENT 0203-57 AT x2 LOCATIONS AS SHOWN.

LOCATE AND SECURE DOOR HINGES ONTO DOOR ASSEMBLIES.

SECURE DOOR HINGE PLATE AND HINGE 0203-27 AND 0203-28 AS SHOWN.

IMPORTANT: ENSURE CORRECT DOOR HINGE IS SECURED TO CORRECT DOOR.

LOCATE AND SECURE DOOR HINGES ONTO LEFT & RIGHT-HAND DOOR POSTS.

LOCATE DOOR POST PLATE 0203-39 WITHIN DOOR FRAME AS SHOWN.
IMPORTANT: ENSURE CORRECT DOOR HINGE IS SECURED TO CORRECT DOOR.