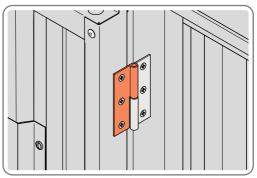

#### **ASSEMBLY STAGE 59**

SECURE A GAS STRUT BALL JOINT 0205-68 ONTO EACH GAS STRUT BRACKET THAT IS PRE-RIVETED ONTO EACH DOOR ASSEMBLY.

FIX EACH GAS STRUT 0205-63 ONTO RELEVANT GAS STRUT BALL JOINTS. PLEASE NOTE: PUSHES DOWN ON DOOR AND UPWARDS ON DOOR FRAME.