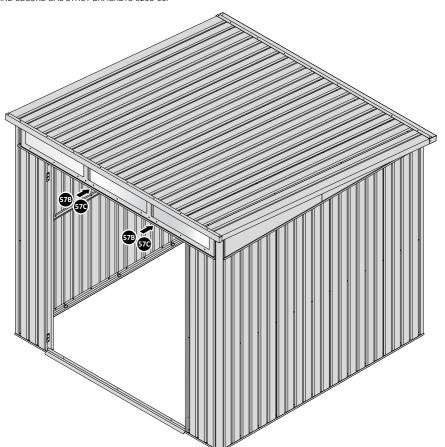

SECURE DOOR POST PLATE AND LEFT & RIGHT - HAND HINGES AS SHOWN. PLEASE NOTE: REPEAT EACH PROCEDURE FOR UPPER LOCATION.

LOCATE AND SECURE GAS STRUT BRACKETS 0205-66.

SECURE A GAS STRUT BALL JOINT 0205-68 ONTO EACH GAS STRUT BRACKET 0205-66.

DETERMINE DOOR OPENING ANGLE:
A: 90° OPENING OR B: 120° OPENING

ALIGN EACH GAS STRUT BRACKET WITH RELEVANT FIXING HOLES, SECURE USING TYPICAL FIXING METHOD ABOVE.