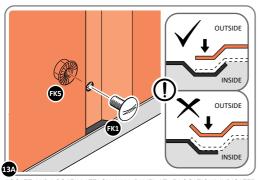

LOCATE FIRST WALL PANEL 0205-12 (1850 x 625mm) AS SHOWN ABOVE. IMPORTANT: ENSURE PANEL IS IN THE CORRECT ORIENTATION.

LOOSELY ATTACH WALL PANEL AT x3 LOCATIONS INDICATED ONLY.

IMPORTANT: DO NOT SECURE ANY FIXING POINTS OTHER THAN THOSE INDICATED.