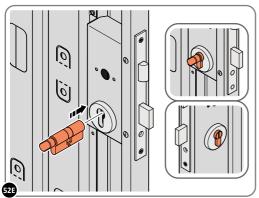

LOCATE EURO CYLINDER 0203-36 INTO DOOR APERTURE. IMPORTANT: ENSURE COVER IS FITTED AS SHOWN.

SECURE EURO CYLINDER 0203-36 AS SHOWN ABOVE.

PLEASE NOTE: FIXING IS PART OF THE EURO MORTICE LOCK ASSEMBLY.

LOCATE AND SECURE DOOR HANDLE ASSEMBLY 0203-33 AS SHOWN.