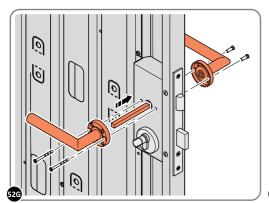

LOCATE EURO CYLINDER 0203-36 INTO DOOR APERTURE. IMPORTANT: ENSURE COVER IS FITTED AS SHOWN.

SECURE EURO CYLINDER 0203-36 AS SHOWN ABOVE.

PLEASE NOTE: FIXING IS PART OF THE EURO MORTICE LOCK ASSEMBLY.

LOCATE AND SECURE DOOR HANDLE ASSEMBLY 0203-33 AS SHOWN.

LOCATE COVER ONTO DOOR HANDLE AS SHOWN.

PLEASE NOTE: THESE ARE PUSHED ON AND WILL CLICK INTO PLACE.

LOCATE AND SECURE LEFT-HAND DOOR ASSEMBLY 0205-37 FURNITURE.

ENSURE THE PLUNGER INDICATED IS FACING THE BOTTOM OF THE DOOR, LOCATE AS SHOWN ABOVE AND SECURE USING ADJACENT FIXING METHOD. LOCATED AS SHOWN ABOVE.