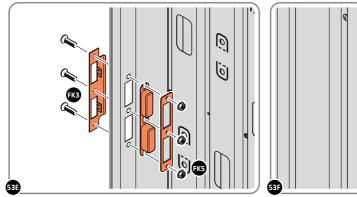

LOCATE AND SECURE RIGHT-HAND DOOR ASSEMBLY 0205-36 FURNITURE.

LOCATE EURO MORTICE LOCK 0203-32 RIGHT-HAND DOOR APERTURE AS SHOWN.

SECURE EURO MORTICE LOCK 0203-32 AT x2 LOCATIONS INDICATED ABOVE. SEE FOLLOWING DATA SHEET FOR COMPLETION OF MORTICE LOCK INSTALLATION.

### **ASSEMBLY STAGE 52 CONTINUED**

LOCATE AND SECURE RIGHT-HAND DOOR ASSEMBLY 0205-36 FURNITURE.

LOCATE AND SECURE EURO ESCUTCHEON 0203-34 AS SHOWN.

LOCATE EURO ESCUTCHEON COVER 0203-34 ONTO EURO ESCUTCHEON AS SHOWN. PLEASE NOTE: THESE ARE PUSHED ON AND WILL CLICK INTO PLACE.

LOCATE EURO CYLINDER 0203-36 INTO DOOR APERTURE. IMPORTANT: ENSURE COVER IS FITTED AS SHOWN.

SECURE EURO CYLINDER 0203-36 AS SHOWN ABOVE.

PLEASE NOTE: FIXING IS PART OF THE EURO MORTICE LOCK ASSEMBLY.

LOCATE AND SECURE DOOR HANDLE ASSEMBLY 0203-33 AS SHOWN.