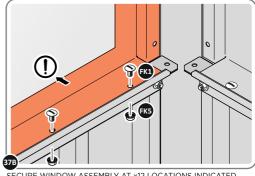

AT  $\ensuremath{\mathsf{x2}}$  LOCATIONS SHOWN ABOVE.

#### **ASSEMBLY STAGE 33**

LOCATE AND SECURE ROOF SIDE INFILL 0205-32.









SECURE ROOF SIDE INFILL AT x7 LOCATIONS INDICATED.

#### **ASSEMBLY STAGE 34**

LOCATE AND SECURE ROOF SIDE INFILL 0205-33.





LOCATE ROOF SIDE INFILL 0205-33 AS SHOWN ABOVE.



SECURE ROOF SIDE INFILL AT x6 LOCATIONS INDICATED, AS SHOWN ABOVE.

#### **ASSEMBLY STAGE 35**

SECURE ROOF SIDE INFILLS 0205-32 AND 0205-33.





SECURE ROOF SIDE INFILLS 0205-32 AND 0205-33 AT x2 LOCATIONS SHOWN ABOVE.

LOCATE AND SECURE ROOF REAR INFILLS 0213-13.





LOCATE ROOF REAR INFILLS 0213-13 AS SHOWN ABOVE.



SECURE ROOF REAR INFILL AT x12 LOCATIONS INDICATED, AS SHOWN ABOVE.





LOCATE AND SECURE WINDOW SUPPORTS 0205-44 TO WINDOW ASSEMBLY 0213-15 AS SHOWN ABOVE.



SECURE WINDOW ASSEMBLY AT  $\rm x12$  LOCATIONS INDICATED, AS SHOWN ABOVE.





SECURE WINDOW ASSEMBLY AT x2 LOCATIONS INDICATED.

#### **ASSEMBLY STAGE 39**





LOCATE AND SECURE TOP RAIL CORNER BRACKETS 0203-15 IN EACH CORNER OF THE SHED USING THE TYPICAL FIXING METHOD.



SECURE EACH CORNER BRACKET, AS SHOWN ABOVE.

LOCATE AND SECURE ROOF SUPPORTS 0205-20 AND 0205-21.









LOCATE AND SECURE LONG ROOF SUPPORT 0205-20.

LOCATE AND SECURE ROOF CHANNEL ASSEMBLY 0213-06.





SLOT EACH ROOF CHANNEL ASSEMBLY 0213-06 INTO ROOF SUPPORT.



SECURE ROOF CHANNEL ASSEMBLY AT EACH FIXING POINT (x3 EACH SIDE) USING FASTENERS DETAILED ABOVE.

PUSH ROOF REAR AND FRONT INFILL AIR BEND TABS UPWARDS.





BEND ROOF FRONT INFILL AIR BEND TABS UPWARDS. IMPORTANT: DO NOT BEND PAST 45°.



BEND ROOF RE