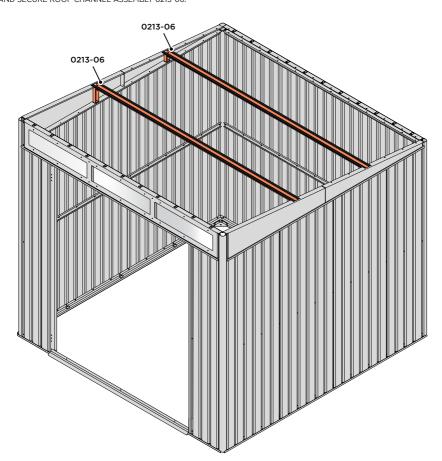

LOCATE AND SECURE LONG ROOF SUPPORT 0205-20.

LOCATE AND SECURE ROOF CHANNEL ASSEMBLY 0213-06.

SLOT EACH ROOF CHANNEL ASSEMBLY 0213-06 INTO ROOF SUPPORT.

SECURE ROOF CHANNEL ASSEMBLY AT EACH FIXING POINT (x3 EACH SIDE) USING FASTENERS DETAILED ABOVE.