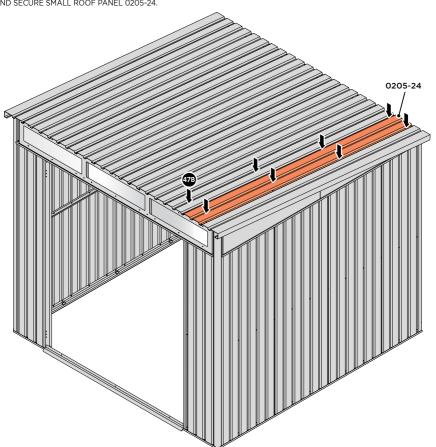

LOCATE AND SECURE SMALL ROOF PANEL 0205-24.

UPON COMPLETION OF THIS PROCEDURE ENSURE STRUCTURE IS ALIGNED CORRECTLY AND TIGHTEN ALL FASTENERS

ROOF PANEL AND ROOF PANEL SIDE.

SECURE ROOF PANEL AT X8 LOCATIONS INDICATED USING TYPICAL FIXING METHOD. IMPORTANT: ENSURE RUBBER WASHER FK4 IS LOCATED AS SHOWN.