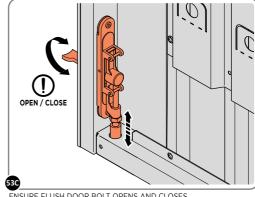

#### **ASSEMBLY STAGE 53 CONTINUED**

LOCATE AND SECURE LEFT-HAND DOOR ASSEMBLY 0205-37 FURNITURE.

ATTACH DOOR BOLT ONTO FLUSH DOOR BOLT.

ENSURE FLUSH DOOR BOLT OPENS AND CLOSES.

SECURED EURO MORTICE LOCK 0203-32 AS SEEN FROM FRONT.