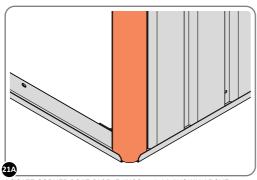

PLEASE NOTE: SECTION VIEW OF TYPICAL FIXING METHOD.

LOCATE AND LOOSELY ATTACH WALL PANEL 0213-03 (1850 x 324mm).

LOOSELY ATTACH WALL PANEL ONTO FLOOR RAIL AT LOCATION INDICATED.

LOCATE AND LOOSELY ATTACH CORNER POST 0205-15 (2100mm).

LOCATE CORNER POST 0205-15 (2100mm) AS SHOWN ABOVE. IMPORTANT: ENSURE PANEL IS IN THE CORRECT ORIENTATION.

LOOSELY ATTACH CORNER POST AT LOCATION INDICATED ONLY. IMPORTANT: DO NOT SECURE AT UPPER FIXING POINT AT THIS STAGE.