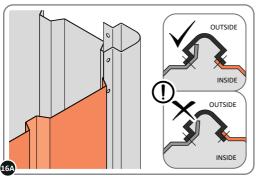

LOCATE AND SECURE ROOF PANEL 0205-23.

LOCATE A ROOF PANEL SIDE 0205-23 ALIGN WITH AIR BEND TABS AS INDICATED.

SECURE ROOF PANELS AT X8 LOCATIONS INDICATED USING TYPICAL FIXING METHOD. IMPORTANT: ENSURE RUBBER WASHER FK4 IS LOCATED AS SHOWN.

LOCATE AND SECURE ROOF PANEL SIDE 0205-25 ONTO LEFT-HAND SIDE OF SHED.  $\,$ 

ALIGN AND OVERLAP ROOF PANEL 0205-25 WITH ROOF PANEL SIDE AS SHOWN. IMPORTANT: ENSURE PANELS ALWAYS OVERLAP AS SHOWN.

SECURE ROOF PANELS AT x 4 LOCATIONS INDICATED USING TYPICAL FIXING METHOD.

IMPORTANT: ENSURE RUBBER WASHER FK4 IS LOCATED AS SHOWN.

LOCATE AND SECURE ROOF PANELS 0205-23.

ÄLIGN AND OVERLAP ROOF PANEL 0205-23 WITH PREVIOUS ROOF PANEL. IMPORTANT: ENSURE PANELS ALWAYS OVERLAP AS SHOWN.

SECURE ROOF PANEL AT x24 LOCATIONS INDICATED USING TYPICAL FIXING METHOD.

IMPORTANT: ENSURE RUBBER WASHER FK4 IS LOCATED AS SHOWN.

LOCATE ROOF PANEL SIDE 0205-25 ONTO RIGHT-HAND SIDE OF SHED.

LOCATE A ROOF PANEL SIDE 0205-25 ONTO RIGHT-HAND SIDE OF SHED AND ALIGN WITH AIR BEND TABS AS INDICATED.

LOCATE AND SECURE SMALL ROOF PANEL 0205-24.

UPON COMPLETION OF THIS PROCEDURE ENSURE STRUCTURE IS ALIGNED CORRECTLY AND TIGHTEN ALL FASTENERS

ROOF PANEL AND ROOF PANEL SIDE.

SECURE ROOF PANEL AT X8 LOCATIONS INDICATED USING TYPICAL FIXING METHOD. IMPORTANT: ENSURE RUBBER WASHER FK4 IS LOCATED AS SHOWN.