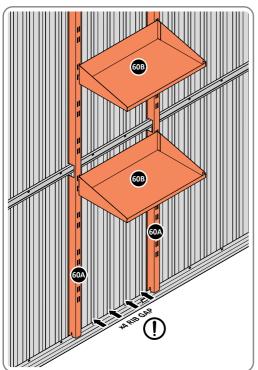

LOCATE AND SECURE SHELF ASSEMBLY 0205-BLACK-SRH KIT.

THE SHELF ASSEMBLY CAN BE LOCATED AS DESIRED, PLEASE DETERMINE THE MOST SUITABLE LOCATION AND ASSEMBLE AS SHOWN IN FIG.60A & 60B. PLEASE NOTE: THE SHELF SIMPLY HOOKS ONTO THE POST.

SLIDE SHELF POST UP INTO ROOF FRAME, ONCE THERE IS ENOUGH CLEARANCE AT THE BOTTOM LOCATE SHELF POST OVER FLOOR FRAME AND LOWER.

LOCATE EACH SHELF 0205-38-02 ONTO SHELF POST AS DESIRED.

#### IMPORTANT

ADJUST ALL COMPONENTS FOR BEST POSSIBLE FIT AND TIGHTEN ALL FASTENERS.

ONCE ALL FASTENERS HAVE BEEN CHECKED AND ARE SECURE THE ASSEMBLY IS COMPLETE

WE RECOMMEND YOU ANCHOR YOUR SHED TO A SOLID CONCRETE BASE, GUIDANCE CAN BE FOUND ON PAGE 'I'