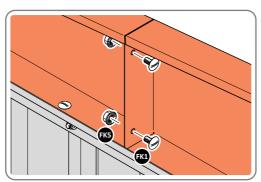

#### **ASSEMBLY STAGE 33**

LOCATE AND SECURE ROOF SIDE INFILL 0205-32.

SECURE ROOF SIDE INFILL AT x7 LOCATIONS INDICATED.

#### **ASSEMBLY STAGE 35**

SECURE ROOF SIDE INFILLS 0205-32 AND 0205-33.

SECURE ROOF SIDE INFILLS 0205-32 AND 0205-33 AT x2 LOCATIONS SHOWN ABOVE.

LOCATE AND SECURE ROOF REAR INFILLS 0213-13.

LOCATE ROOF REAR INFILLS 0213-13 AS SHOWN ABOVE.