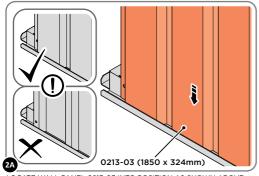

PLEASE NOTE: SECTION VIEW OF TYPICAL FIXING METHOD.

LOCATE AND LOOSELY ATTACH WALL PANEL 0213-03 (1850 x 324mm).

LOOSELY ATTACH WALL PANEL ONTO FLOOR RAIL AT LOCATION INDICATED.

LOCATE AND LOOSELY ATTACH CORNER POST 0205-15 (2100mm).

LOOSELY ATTACH CORNER POST AT x2 LOCATIONS INDICATED ONLY. IMPORTANT: DO NOT SECURE AT UPPER FIXING POINT AT THIS STAGE.

LOCATE AND LOOSELY ATTACH WALL PANEL 0213-03 (1850 x 324mm).

LOCATE WALL PANEL 0213-03 (1850 x 324mm) AS SHOWN ABOVE. IMPORTANT: ENSURE PANEL IS IN THE CORRECT ORIENTATION.