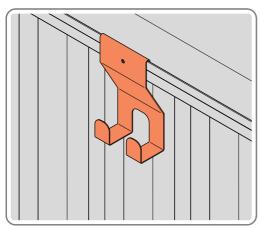

### **ASSEMBLY STAGE 61**

LOCATE TOOL HANGERS 0205-BLACK-TH WITHIN SHED AS DESIRED LOCATION.

HOOK EACH TOOL HANGER ONTO ROOF FRAME AT DESIRED LOCATION.