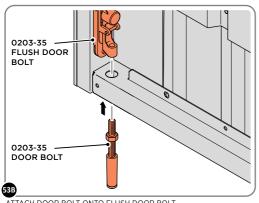

#### **ASSEMBLY STAGE 53 CONTINUED**

LOCATE AND SECURE LEFT-HAND DOOR ASSEMBLY 0205-37 FURNITURE.

ATTACH DOOR BOLT ONTO FLUSH DOOR BOLT.

ENSURE FLUSH DOOR BOLT OPENS AND CLOSES.

SECURED EURO MORTICE LOCK 0203-32 AS SEEN FROM FRONT.