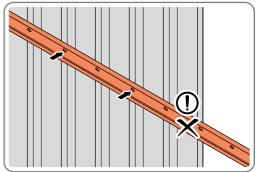

#### **GROUND ANCHOR KIT**

A Ground Anchor Kit is supplied, this is to secure the product to a solid concrete base, the shed has x4 clamp plates in each corner.

We strongly adviseThat the Shed is anchored using this kit.

The diagram illustrates the typical fixing method, once the shed is assembled, access the clamp brackets by removing the appropriate floor panel and secure as required.