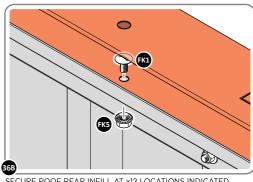

SECURE ROOF REAR INFILL AT x12 LOCATIONS INDICATED, AS SHOWN ABOVE.

LOCATE AND SECURE WINDOW SUPPORTS 0205-44 TO WINDOW ASSEMBLY 0213-15 AS SHOWN ABOVE.

SECURE WINDOW ASSEMBLY AT  $\rm x12$  LOCATIONS INDICATED, AS SHOWN ABOVE.

SECURE WINDOW ASSEMBLY AT x2 LOCATIONS INDICATED.