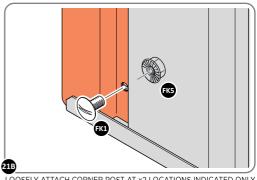

LOCATE CORNER POST 0205-15 (2100mm) AS SHOWN ABOVE. IMPORTANT: ENSURE PANEL IS IN THE CORRECT ORIENTATION.

LOOSELY ATTACH CORNER POST AT LOCATION INDICATED ONLY. IMPORTANT: DO NOT SECURE AT UPPER FIXING POINT AT THIS STAGE.