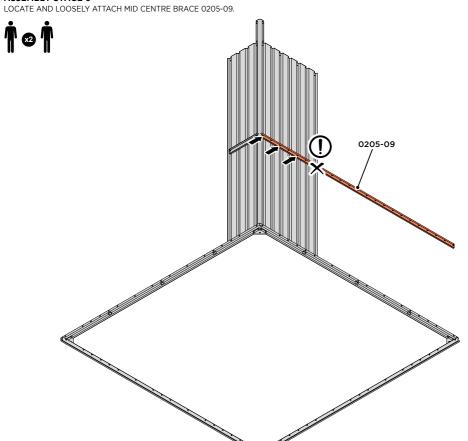

LOCATE AND LOOSELY ATTACH MID CENTRE BRACE 0205-09 AS SHOWN AT x3 LOCATIONS INDICATED ABOVE.

LOOSELY ATTACH AT x3 LOCATIONS INDICATED ONLY.

IMPORTANT: DO NOT SECURE AT OUTER FIXING POINT INDICATED.

LOCATE AND LOOSELY ATTACH WALL PANEL 0205-12 (1850 x 625mm).