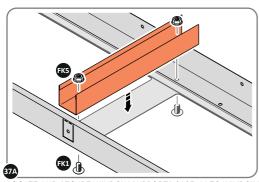

SECURE ROOF REAR INFILL AT x12 LOCATIONS INDICATED, AS SHOWN ABOVE.

LOCATE AND SECURE WINDOW SUPPORTS 0205-44 TO WINDOW ASSEMBLY 0213-15 AS SHOWN ABOVE.

SECURE WINDOW ASSEMBLY AT  $\rm x12$  LOCATIONS INDICATED, AS SHOWN ABOVE.

SECURE WINDOW ASSEMBLY AT x2 LOCATIONS INDICATED.