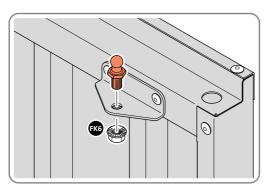

#### **GROUND ANCHOR KIT**

A Ground Anchor Kit is supplied, this is to secure the product to a solid concrete base, the shed has x4 clamp plates in each corner.

We strongly adviseThat the Shed is anchored using this kit.

The diagram illustrates the typical fixing method, once the shed is assembled, access the clamp brackets by removing the appropriate floor panel and secure as required.

## **GROUND ANCHOR KIT 0205-56**

Part Ref: FK8 M8 x 50mm Coach Screw Qty: x8 Part Ref: FK7 Expansion Plug Qty: x8

i