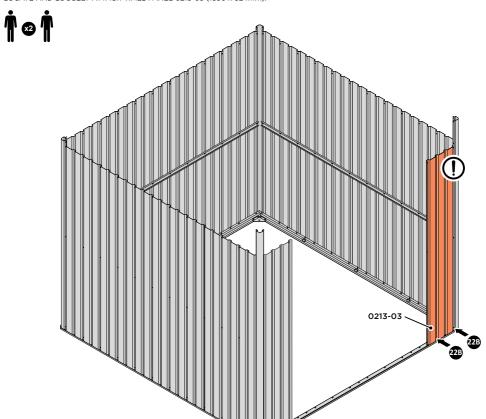

LOOSELY ATTACH CORNER POST AT x2 LOCATIONS INDICATED ONLY. IMPORTANT: DO NOT SECURE AT UPPER FIXING POINT AT THIS STAGE.

LOCATE AND LOOSELY ATTACH WALL PANEL 0213-03 (1850 x 324mm).

LOCATE WALL PANEL 0213-03 (1850 x 324mm) AS SHOWN ABOVE. IMPORTANT: ENSURE PANEL IS IN THE CORRECT ORIENTATION.

LOOSELY ATTACH WALL PANEL AT x2 LOCATIONS INDICATED ONLY.

IMPORTANT: DO NOT SECURE ANY FIXING POINTS OTHER THAN THOSE INDICATED.

LOCATE AND LOOSELY ATTACH DOOR POST 0205-16.
LOCATE AND LOOSELY ATTACH SHORT CENTRE BRACE 0213-31 ONTO WALL PANEL AND DOOR POST.