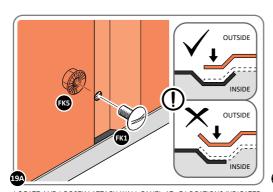

LOCATE FIRST WALL PANEL 0205-12 (1850 x 625mm) AS SHOWN ABOVE. IMPORTANT: ENSURE PANEL IS IN THE CORRECT ORIENTATION.

LOOSELY ATTACH WALL PANEL AT x3 LOCATIONS INDICATED ONLY.

IMPORTANT: DO NOT SECURE ANY FIXING POINTS OTHER THAN THOSE INDICATED.