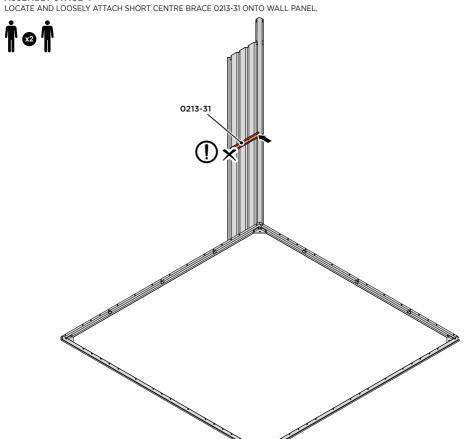

LOCATE AND LOOSELY ATTACH SHORT CENTRE BRACE 0213-31 AS SHOWN AT LOCATION INDICATED ABOVE.

LOOSELY ATTACH AT LOCATION INDICATED ONLY.

IMPORTANT: DO NOT SECURE AT OUTER FIXING POINT AT THIS STAGE.

LOCATE AND LOOSELY ATTACH WALL PANEL 0205-12 (1850 x 625mm).