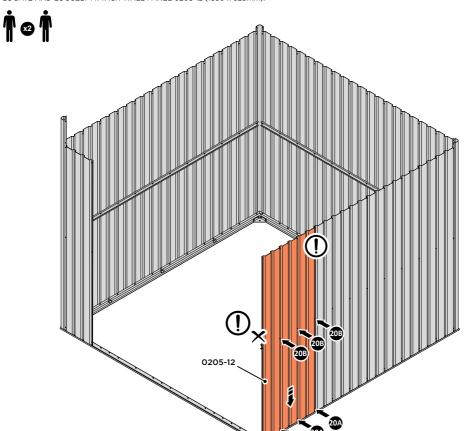

LOCATE AND LOOSELY ATTACH SHORT CENTRE BRACE 0213-31 AS SHOWN AT LOCATION INDICATED ABOVE.

LOOSELY ATTACH AT LOCATION INDICATED ONLY.

IMPORTANT: DO NOT SECURE AT OUTER FIXING POINT AT THIS STAGE.

LOCATE AND LOOSELY ATTACH WALL PANEL 0205-12 (1850 x 625mm).

LOCATE FIRST WALL PANEL 0205-12 (1850 x 625mm) AS SHOWN ABOVE. IMPORTANT: ENSURE PANEL IS IN THE CORRECT ORIENTATION.

LOOSELY ATTACH WALL PANEL AT x3 LOCATIONS INDICATED ONLY.

IMPORTANT: DO NOT SECURE ANY FIXING POINTS OTHER THAN THOSE INDICATED.

LOCATE AND LOOSELY ATTACH MID CENTRE BRACE 0205-09 AS SHOWN AT x3 LOCATIONS INDICATED ABOVE.

LOOSELY ATTACH AT x3 LOCATIONS INDICATED ONLY.

IMPORTANT: DO NOT SECURE AT OUTER FIXING POINT INDICATED.

LOCATE AND LOOSELY ATTACH WALL PANEL 0205-12 (1850 x 625mm).

LOOSELY ATTACH AT LOCATIONS INDICATED ONLY.

0205-12

LOCATE AND LOOSELY ATTACH WALL PANEL 0205-13 (1850 x 425mm).

0205-13

LOOSELY ATTACH AT x2 LOCATIONS INDICATED ONLY.

LOCATE AND LOOSELY ATTACH CORNER POST 0205-14.