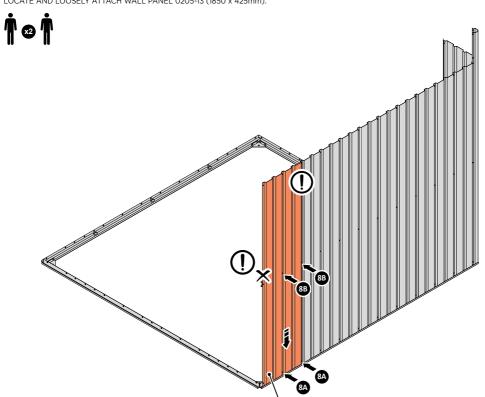

PLEASE NOTE: SECTION VIEW OF TYPICAL FIXING METHOD.

LOCATE AND LOOSELY ATTACH WALL PANEL 0213-03 (1850 x 324mm).

LOOSELY ATTACH WALL PANEL ONTO FLOOR RAIL AT LOCATION INDICATED.

LOCATE AND LOOSELY ATTACH CORNER POST 0205-15 (2100mm).

LOCATE CORNER POST 0205-15 (2100mm) AS SHOWN ABOVE. IMPORTANT: ENSURE PANEL IS IN THE CORRECT ORIENTATION.

LOOSELY ATTACH CORNER POST AT LOCATION INDICATED ONLY. IMPORTANT: DO NOT SECURE AT UPPER FIXING POINT AT THIS STAGE.