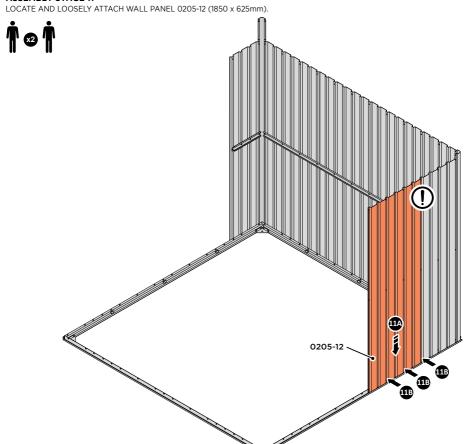

LOCATE AND LOOSELY ATTACH SHORT CENTRE BRACE 0213-31 AS SHOWN AT LOCATION INDICATED ABOVE.

LOOSELY ATTACH AT LOCATION INDICATED ONLY.

IMPORTANT: DO NOT SECURE AT OUTER FIXING POINT AT THIS STAGE.

LOCATE AND LOOSELY ATTACH WALL PANEL 0205-12 (1850 x 625mm).

LOCATE FIRST WALL PANEL 0205-12 (1850 x 625mm) AS SHOWN ABOVE. IMPORTANT: ENSURE PANEL IS IN THE CORRECT ORIENTATION.

LOOSELY ATTACH WALL PANEL AT x3 LOCATIONS INDICATED ONLY.

IMPORTANT: DO NOT SECURE ANY FIXING POINTS OTHER THAN THOSE INDICATED.