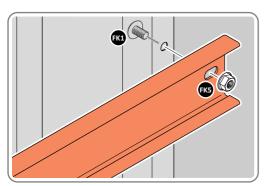

LOCATE AND LOOSELY ATTACH SHORT CENTRE BRACE 0213-31 AS SHOWN AT LOCATION INDICATED ABOVE.

LOOSELY ATTACH AT LOCATION INDICATED ONLY.

IMPORTANT: DO NOT SECURE AT OUTER FIXING POINT AT THIS STAGE.

LOCATE AND LOOSELY ATTACH WALL PANEL 0205-12 (1850 x 625mm).