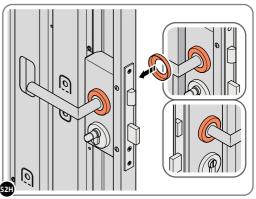

LOCATE COVER ONTO DOOR HANDLE AS SHOWN.

PLEASE NOTE: THESE ARE PUSHED ON AND WILL CLICK INTO PLACE.

LOCATE AND SECURE LEFT-HAND DOOR ASSEMBLY 0205-37 FURNITURE.

ENSURE THE PLUNGER INDICATED IS FACING THE BOTTOM OF THE DOOR, LOCATE AS SHOWN ABOVE AND SECURE USING ADJACENT FIXING METHOD. LOCATED AS SHOWN ABOVE.

SECURE EACH FLUSH DOOR BOLT ENSURING PLATE PACKER 0203-40 IS LOCATED AS SHOWN ABOVE.

#### **ASSEMBLY STAGE 53 CONTINUED**

LOCATE AND SECURE LEFT-HAND DOOR ASSEMBLY 0205-37 FURNITURE.

ATTACH DOOR BOLT ONTO FLUSH DOOR BOLT.

ENSURE FLUSH DOOR BOLT OPENS AND CLOSES.

SECURED EURO MORTICE LOCK 0203-32 AS SEEN FROM FRONT.