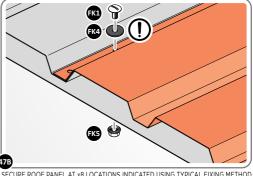

SECURE ROOF PANEL AT x24 LOCATIONS INDICATED USING TYPICAL FIXING METHOD.

IMPORTANT: ENSURE RUBBER WASHER FK4 IS LOCATED AS SHOWN.

LOCATE ROOF PANEL SIDE 0205-25 ONTO RIGHT-HAND SIDE OF SHED.

LOCATE A ROOF PANEL SIDE 0205-25 ONTO RIGHT-HAND SIDE OF SHED AND ALIGN WITH AIR BEND TABS AS INDICATED.

LOCATE AND SECURE SMALL ROOF PANEL 0205-24.

UPON COMPLETION OF THIS PROCEDURE ENSURE STRUCTURE IS ALIGNED CORRECTLY AND TIGHTEN ALL FASTENERS

ROOF PANEL AND ROOF PANEL SIDE.

SECURE ROOF PANEL AT X8 LOCATIONS INDICATED USING TYPICAL FIXING METHOD. IMPORTANT: ENSURE RUBBER WASHER FK4 IS LOCATED AS SHOWN.