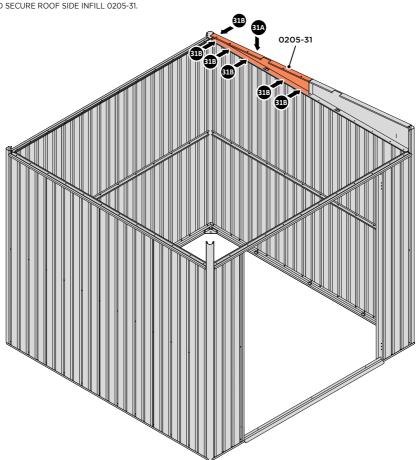

#### **ASSEMBLY STAGE 31**

LOCATE AND SECURE ROOF SIDE INFILL 0205-31.

SECURE ROOF SIDE INFILL AT x6 LOCATIONS INDICATED, AS SHOWN ABOVE.