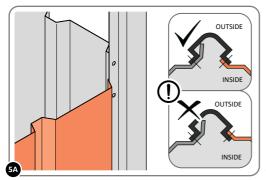

LOCATE AND LOOSELY ATTACH SHORT CENTRE BRACE 0213-31 AS SHOWN AT LOCATION INDICATED ABOVE.

LOOSELY ATTACH AT LOCATION INDICATED ONLY.

IMPORTANT: DO NOT SECURE AT OUTER FIXING POINT AT THIS STAGE.

LOCATE AND LOOSELY ATTACH WALL PANEL 0205-12 (1850 x 625mm).