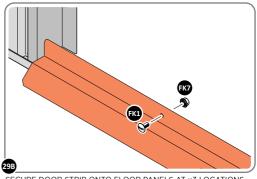

LOCATE AND SECURE DOOR STRIP 0205-81.

LOCATE DOOR STRIP 0205-81 AS SHOWN.

SECURE DOOR STRIP ONTO FLOOR PANELS AT x3 LOCATIONS IMPORTANT: ENSURE DOOR STRIP IS PUSHED AGAINST DOOR POST RETURN.

SECURE DOOR STRIP ONTO FLOOR PANELS AT x3 LOCATIONS INDICATED, USE EXISTING HOLE AS A LOCATION GUIDE.