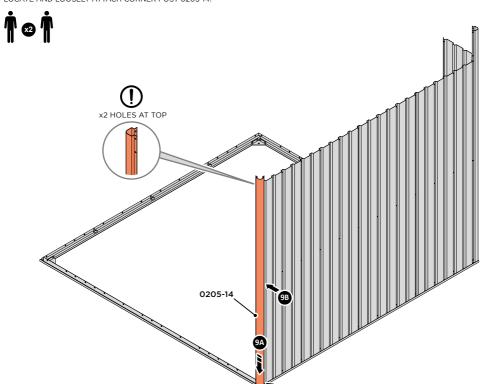

LOOSELY ATTACH AT LOCATIONS INDICATED ONLY.

0205-12

LOCATE AND LOOSELY ATTACH WALL PANEL 0205-13 (1850 x 425mm).

0205-13

LOOSELY ATTACH AT x2 LOCATIONS INDICATED ONLY.

LOCATE AND LOOSELY ATTACH CORNER POST 0205-14.

LOOSELY ATTACH CORNER POST AT x2 LOCATIONS INDICATED ONLY. IMPORTANT: DO NOT SECURE AT UPPER FIXING POINT AT THIS STAGE.

LOCATE FIRST WALL PANEL 0205-13 (1850 x 425mm) AS SHOWN ABOVE. IMPORTANT: ENSURE PANEL IS IN THE CORRECT ORIENTATION.

LOOSELY ATTACH WALL PANEL AT x2 LOCATIONS INDICATED ONLY. IMPORTANT: DO NOT SECURE ANY FIXING POINTS OTHER THAN THOSE INDICATED.

LOCATE WALL PANEL 0205-12 INTO POSITION AS SHOWN ABOVE. IMPORTANT: ENSURE PANEL IS IN THE CORRECT ORIENTATION.