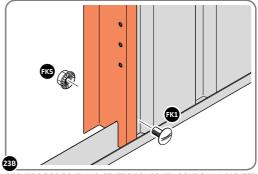

LOCATE AND LOOSELY ATTACH SHORT CENTRE BRACE 0213-31 AS SHOWN AT LOCATION INDICATED ABOVE.

LOOSELY ATTACH AT LOCATION INDICATED ONLY.

IMPORTANT: DO NOT SECURE AT OUTER FIXING POINT AT THIS STAGE.

LOCATE AND LOOSELY ATTACH WALL PANEL 0205-12 (1850 x 625mm).

LOCATE DOOR POST 0205-16 AS SHOWN ABOVE.

IMPORTANT: ENSURE DOOR POST IS IN THE CORRECT ORIENTATION.

SECURE DOOR POST AND CENTRE BRACE AT LOCATIONS INDICATED. IMPORTANT: DO NOT SECURE AT UPPER FIXING POINT AT THIS STAGE.