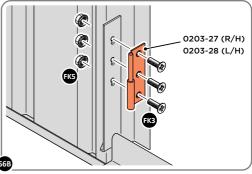

LOCATE AND SECURE A DOOR GROMMET 0203-57 AT EACH LOCATION INDICATED.

LOCATE DOOR GROMMENT 0203-57 AT x2 LOCATIONS AS SHOWN.

LOCATE AND SECURE DOOR HINGES ONTO DOOR ASSEMBLIES.

SECURE DOOR HINGE PLATE AND HINGE 0203-27 AND 0203-28 AS SHOWN.