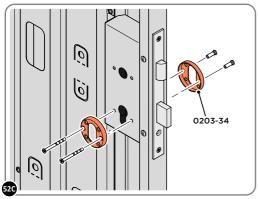

### **ASSEMBLY STAGE 52 CONTINUED**

LOCATE AND SECURE RIGHT-HAND DOOR ASSEMBLY 0205-36 FURNITURE.

LOCATE AND SECURE EURO ESCUTCHEON 0203-34 AS SHOWN.

LOCATE EURO ESCUTCHEON COVER 0203-34 ONTO EURO ESCUTCHEON AS SHOWN. PLEASE NOTE: THESE ARE PUSHED ON AND WILL CLICK INTO PLACE.