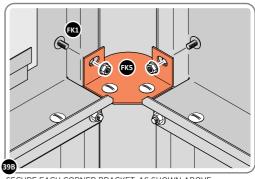

#### **ASSEMBLY STAGE 39**

LOCATE AND SECURE TOP RAIL CORNER BRACKETS 0203-15 IN EACH CORNER OF THE SHED USING THE TYPICAL FIXING METHOD.

SECURE EACH CORNER BRACKET, AS SHOWN ABOVE.

LOCATE AND SECURE ROOF SUPPORTS 0205-20 AND 0205-21.