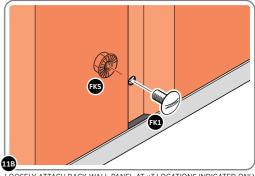

PLEASE NOTE: SECTION VIEW OF TYPICAL FIXING METHOD.

LOCATE AND LOOSELY ATTACH WALL PANEL 0213-03 (1850 x 324mm).

LOOSELY ATTACH WALL PANEL ONTO FLOOR RAIL AT LOCATION INDICATED.

LOCATE AND LOOSELY ATTACH CORNER POST 0205-15 (2100mm).

LOCATE CORNER POST 0205-15 (2100mm) AS SHOWN ABOVE. IMPORTANT: ENSURE PANEL IS IN THE CORRECT ORIENTATION.

LOOSELY ATTACH CORNER POST AT LOCATION INDICATED ONLY. IMPORTANT: DO NOT SECURE AT UPPER FIXING POINT AT THIS STAGE.