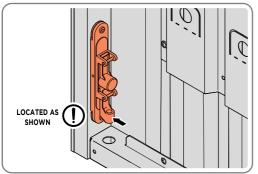

LOCATE COVER ONTO DOOR HANDLE AS SHOWN.

PLEASE NOTE: THESE ARE PUSHED ON AND WILL CLICK INTO PLACE.

LOCATE AND SECURE LEFT-HAND DOOR ASSEMBLY 0205-37 FURNITURE.

ENSURE THE PLUNGER INDICATED IS FACING THE BOTTOM OF THE DOOR, LOCATE AS SHOWN ABOVE AND SECURE USING ADJACENT FIXING METHOD. LOCATED AS SHOWN ABOVE.

SECURE EACH FLUSH DOOR BOLT ENSURING PLATE PACKER 0203-40 IS LOCATED AS SHOWN ABOVE.