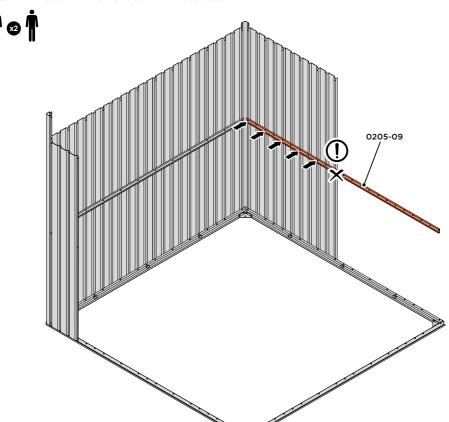

LOCATE AND LOOSELY ATTACH MID CENTRE BRACE 0205-09 AS SHOWN AT x3 LOCATIONS INDICATED ABOVE.

LOOSELY ATTACH AT x3 LOCATIONS INDICATED ONLY.

IMPORTANT: DO NOT SECURE AT OUTER FIXING POINT INDICATED.

LOCATE AND LOOSELY ATTACH WALL PANEL 0205-12 (1850 x 625mm).