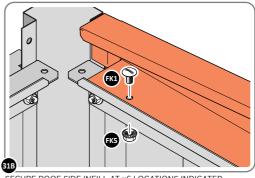

#### **ASSEMBLY STAGE 31**

LOCATE AND SECURE ROOF SIDE INFILL 0205-31.

SECURE ROOF SIDE INFILL AT x6 LOCATIONS INDICATED, AS SHOWN ABOVE.