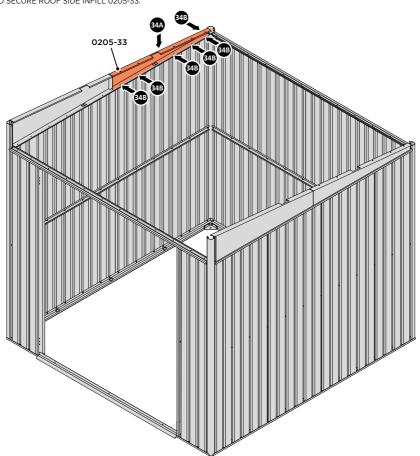

#### **ASSEMBLY STAGE 34**

LOCATE AND SECURE ROOF SIDE INFILL 0205-33.

LOCATE ROOF SIDE INFILL 0205-33 AS SHOWN ABOVE.

SECURE ROOF SIDE INFILL AT x6 LOCATIONS INDICATED, AS SHOWN ABOVE.

#### **ASSEMBLY STAGE 35**

SECURE ROOF SIDE INFILLS 0205-32 AND 0205-33.

SECURE ROOF SIDE INFILLS 0205-32 AND 0205-33 AT x2 LOCATIONS SHOWN ABOVE.

LOCATE AND SECURE ROOF REAR INFILLS 0213-13.

LOCATE ROOF REAR INFILLS 0213-13 AS SHOWN ABOVE.