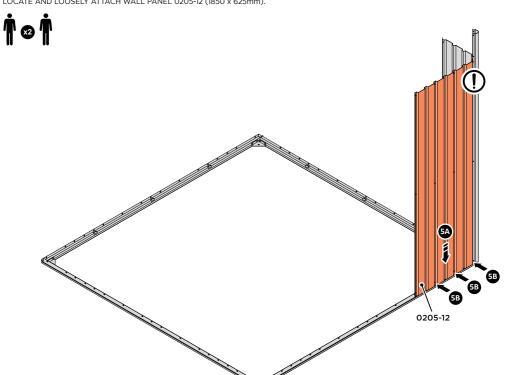

LOCATE AND LOOSELY ATTACH SHORT CENTRE BRACE 0213-31 AS SHOWN AT LOCATION INDICATED ABOVE.

LOOSELY ATTACH AT LOCATION INDICATED ONLY.

IMPORTANT: DO NOT SECURE AT OUTER FIXING POINT AT THIS STAGE.

LOCATE AND LOOSELY ATTACH WALL PANEL 0205-12 (1850 x 625mm).

LOCATE FIRST WALL PANEL 0205-12 (1850 x 625mm) AS SHOWN ABOVE. IMPORTANT: ENSURE PANEL IS IN THE CORRECT ORIENTATION.

LOOSELY ATTACH WALL PANEL AT x3 LOCATIONS INDICATED ONLY.

IMPORTANT: DO NOT SECURE ANY FIXING POINTS OTHER THAN THOSE INDICATED.