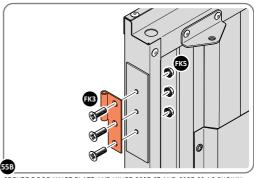

#### **ASSEMBLY STAGE 39**

LOCATE AND SECURE TOP RAIL CORNER BRACKETS 0203-15 IN EACH CORNER OF THE SHED USING THE TYPICAL FIXING METHOD.

SECURE EACH CORNER BRACKET, AS SHOWN ABOVE.

LOCATE AND SECURE ROOF SUPPORTS 0205-20 AND 0205-21.