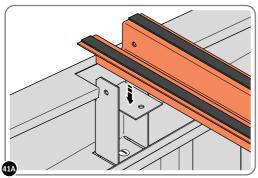

LOCATE AND SECURE LONG ROOF SUPPORT 0205-20.

LOCATE AND SECURE ROOF CHANNEL ASSEMBLY 0213-06.

SLOT EACH ROOF CHANNEL ASSEMBLY 0213-06 INTO ROOF SUPPORT.

SECURE ROOF CHANNEL ASSEMBLY AT EACH FIXING POINT (x3 EACH SIDE) USING FASTENERS DETAILED ABOVE.