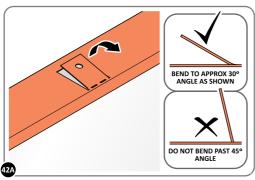

PUSH ROOF REAR AND FRONT INFILL AIR BEND TABS UPWARDS.

BEND ROOF FRONT INFILL AIR BEND TABS UPWARDS. IMPORTANT: DO NOT BEND PAST 45°.

BEND ROOF REAR INFILL AIR BENDS TABS UPWARDS IMPORTANT: DO NOT BEND PAST 45°.