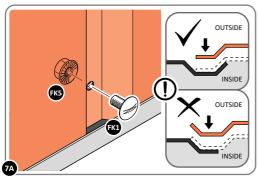

PLEASE NOTE: SECTION VIEW OF TYPICAL FIXING METHOD.

LOCATE AND LOOSELY ATTACH WALL PANEL 0213-03 (1850 x 324mm).

LOOSELY ATTACH WALL PANEL ONTO FLOOR RAIL AT LOCATION INDICATED.

LOCATE AND LOOSELY ATTACH CORNER POST 0205-15 (2100mm).

LOCATE CORNER POST 0205-15 (2100mm) AS SHOWN ABOVE. IMPORTANT: ENSURE PANEL IS IN THE CORRECT ORIENTATION.

LOOSELY ATTACH CORNER POST AT LOCATION INDICATED ONLY. IMPORTANT: DO NOT SECURE AT UPPER FIXING POINT AT THIS STAGE.