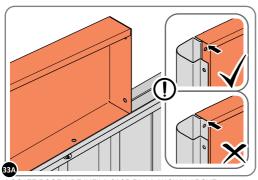

#### **ASSEMBLY STAGE 33**

LOCATE AND SECURE ROOF SIDE INFILL 0205-32.

SECURE ROOF SIDE INFILL AT x7 LOCATIONS INDICATED.

#### **ASSEMBLY STAGE 35**

SECURE ROOF SIDE INFILLS 0205-32 AND 0205-33.

SECURE ROOF SIDE INFILLS 0205-32 AND 0205-33 AT x2 LOCATIONS SHOWN ABOVE.

LOCATE AND SECURE ROOF REAR INFILLS 0213-13.

LOCATE ROOF REAR INFILLS 0213-13 AS SHOWN ABOVE.