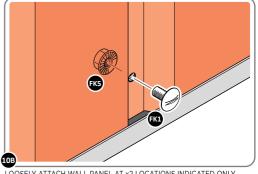

LOOSELY ATTACH AT LOCATIONS INDICATED ONLY.

0205-12

LOCATE AND LOOSELY ATTACH WALL PANEL 0205-13 (1850 x 425mm).

0205-13

LOOSELY ATTACH AT x2 LOCATIONS INDICATED ONLY.

LOCATE AND LOOSELY ATTACH CORNER POST 0205-14.