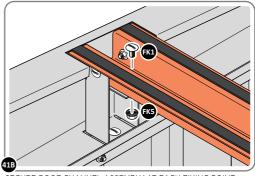

LOCATE AND SECURE LONG ROOF SUPPORT 0205-20.

LOCATE AND SECURE ROOF CHANNEL ASSEMBLY 0213-06.

SLOT EACH ROOF CHANNEL ASSEMBLY 0213-06 INTO ROOF SUPPORT.

SECURE ROOF CHANNEL ASSEMBLY AT EACH FIXING POINT (x3 EACH SIDE) USING FASTENERS DETAILED ABOVE.