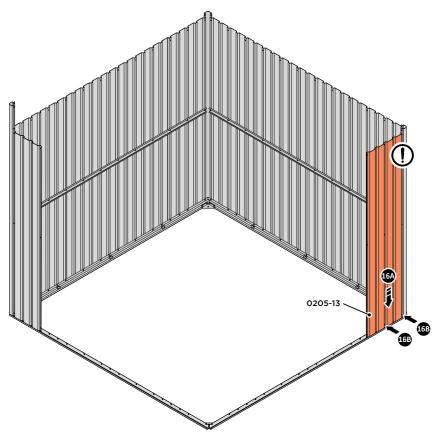

#### **GROUND ANCHOR KIT**

A Ground Anchor Kit is supplied, this is to secure the product to a solid concrete base, the shed has x4 clamp plates in each corner.

We strongly adviseThat the Shed is anchored using this kit.

The diagram illustrates the typical fixing method, once the shed is assembled, access the clamp brackets by removing the appropriate floor panel and secure as required.

#### **ASSEMBLY STAGE 28**

LOCATE GROUND ANCHOR BRACKETS 0205-57.

THESE BRACKETS ARE SECURED USING GROUND ANCHOR KIT ONCE THE SHED WALL PANELS ARE FULLY ASSEMBLED (SEE PAGE 'I')

LOCATE x4 GROUND ANCHOR BRACKETS 0205-57 AS SHOWN ABOVE, THESE ALLOW FOR FIXING TO A CONCRETE BASE AT A LATER STAGE IF DESIRED.