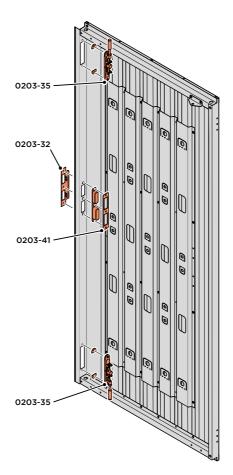

LOCATE AND SECURE A DOOR GROMMET 0203-57 AT EACH LOCATION INDICATED.

LOCATE DOOR GROMMENT 0203-57 AT x2 LOCATIONS AS SHOWN.

LOCATE AND SECURE DOOR HINGES ONTO DOOR ASSEMBLIES.

SECURE DOOR HINGE PLATE AND HINGE 0203-27 AND 0203-28 AS SHOWN.

IMPORTANT: ENSURE CORRECT DOOR HINGE IS SECURED TO CORRECT DOOR.

LOCATE AND SECURE DOOR HINGES ONTO LEFT & RIGHT-HAND DOOR POSTS.

LOCATE DOOR POST PLATE 0203-39 WITHIN DOOR FRAME AS SHOWN.
IMPORTANT: ENSURE CORRECT DOOR HINGE IS SECURED TO CORRECT DOOR.