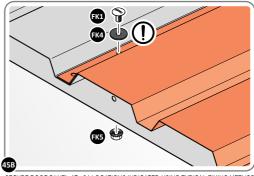

LOCATE AND SECURE ROOF PANEL 0205-23.

LOCATE A ROOF PANEL SIDE 0205-23 ALIGN WITH AIR BEND TABS AS INDICATED.

SECURE ROOF PANELS AT X8 LOCATIONS INDICATED USING TYPICAL FIXING METHOD. IMPORTANT: ENSURE RUBBER WASHER FK4 IS LOCATED AS SHOWN.

LOCATE AND SECURE ROOF PANEL SIDE 0205-25 ONTO LEFT-HAND SIDE OF SHED.  $\,$ 

ALIGN AND OVERLAP ROOF PANEL 0205-25 WITH ROOF PANEL SIDE AS SHOWN. IMPORTANT: ENSURE PANELS ALWAYS OVERLAP AS SHOWN.

SECURE ROOF PANELS AT x 4 LOCATIONS INDICATED USING TYPICAL FIXING METHOD.

IMPORTANT: ENSURE RUBBER WASHER FK4 IS LOCATED AS SHOWN.

LOCATE AND SECURE ROOF PANELS 0205-23.

ÄLIGN AND OVERLAP ROOF PANEL 0205-23 WITH PREVIOUS ROOF PANEL. IMPORTANT: ENSURE PANELS ALWAYS OVERLAP AS SHOWN.

SECURE ROOF PANEL AT x24 LOCATIONS INDICATED USING TYPICAL FIXING METHOD.

IMPORTANT: ENSURE RUBBER WASHER FK4 IS LOCATED AS SHOWN.

LOCATE ROOF PANEL SIDE 0205-25 ONTO RIGHT-HAND SIDE OF SHED.

LOCATE A ROOF PANEL SIDE 0205-25 ONTO RIGHT-HAND SIDE OF SHED AND ALIGN WITH AIR BEND TABS AS INDICATED.