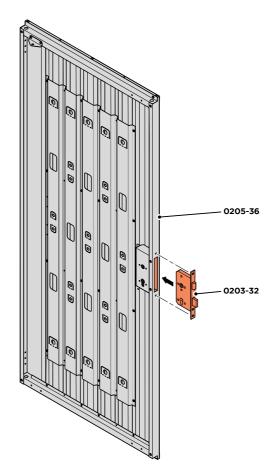

LOCATE AND SECURE RIGHT-HAND DOOR ASSEMBLY 0205-36 FURNITURE.

LOCATE EURO MORTICE LOCK 0203-32 RIGHT-HAND DOOR APERTURE AS SHOWN.

SECURE EURO MORTICE LOCK 0203-32 AT x2 LOCATIONS INDICATED ABOVE. SEE FOLLOWING DATA SHEET FOR COMPLETION OF MORTICE LOCK INSTALLATION.