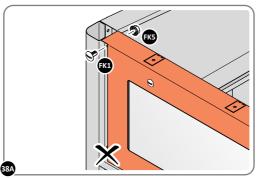

#### **ASSEMBLY STAGE 39**

LOCATE AND SECURE TOP RAIL CORNER BRACKETS 0203-15 IN EACH CORNER OF THE SHED USING THE TYPICAL FIXING METHOD.

SECURE EACH CORNER BRACKET, AS SHOWN ABOVE.

LOCATE AND SECURE ROOF SUPPORTS 0205-20 AND 0205-21.