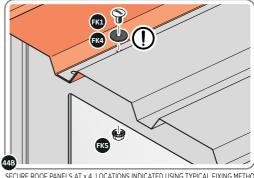

LOCATE AND SECURE ROOF PANEL 0205-23.

LOCATE A ROOF PANEL SIDE 0205-23 ALIGN WITH AIR BEND TABS AS INDICATED.

SECURE ROOF PANELS AT X8 LOCATIONS INDICATED USING TYPICAL FIXING METHOD. IMPORTANT: ENSURE RUBBER WASHER FK4 IS LOCATED AS SHOWN.

LOCATE AND SECURE SMALL ROOF PANEL 0205-24.

UPON COMPLETION OF THIS PROCEDURE ENSURE STRUCTURE IS ALIGNED CORRECTLY AND TIGHTEN ALL FASTENERS

ROOF PANEL AND ROOF PANEL SIDE.

SECURE ROOF PANEL AT X8 LOCATIONS INDICATED USING TYPICAL FIXING METHOD. IMPORTANT: ENSURE RUBBER WASHER FK4 IS LOCATED AS SHOWN.