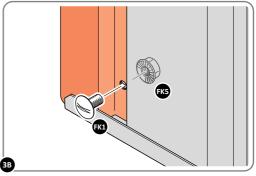

PLEASE NOTE: SECTION VIEW OF TYPICAL FIXING METHOD.

LOCATE AND LOOSELY ATTACH WALL PANEL 0213-03 (1850 x 324mm).

LOOSELY ATTACH WALL PANEL ONTO FLOOR RAIL AT LOCATION INDICATED.

LOCATE AND LOOSELY ATTACH CORNER POST 0205-15 (2100mm).

LOCATE CORNER POST 0205-15 (2100mm) AS SHOWN ABOVE. IMPORTANT: ENSURE PANEL IS IN THE CORRECT ORIENTATION.

LOOSELY ATTACH CORNER POST AT LOCATION INDICATED ONLY. IMPORTANT: DO NOT SECURE AT UPPER FIXING POINT AT THIS STAGE.