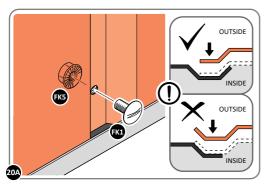

LOCATE AND SECURE ROOF PANEL 0205-23.

LOCATE A ROOF PANEL SIDE 0205-23 ALIGN WITH AIR BEND TABS AS INDICATED.

SECURE ROOF PANELS AT X8 LOCATIONS INDICATED USING TYPICAL FIXING METHOD. IMPORTANT: ENSURE RUBBER WASHER FK4 IS LOCATED AS SHOWN.

LOCATE AND SECURE ROOF PANEL SIDE 0205-25 ONTO LEFT-HAND SIDE OF SHED.  $\,$ 

ALIGN AND OVERLAP ROOF PANEL 0205-25 WITH ROOF PANEL SIDE AS SHOWN. IMPORTANT: ENSURE PANELS ALWAYS OVERLAP AS SHOWN.

SECURE ROOF PANELS AT x 4 LOCATIONS INDICATED USING TYPICAL FIXING METHOD.

IMPORTANT: ENSURE RUBBER WASHER FK4 IS LOCATED AS SHOWN.

LOCATE AND SECURE ROOF PANELS 0205-23.

ÄLIGN AND OVERLAP ROOF PANEL 0205-23 WITH PREVIOUS ROOF PANEL. IMPORTANT: ENSURE PANELS ALWAYS OVERLAP AS SHOWN.

SECURE ROOF PANEL AT x24 LOCATIONS INDICATED USING TYPICAL FIXING METHOD.

IMPORTANT: ENSURE RUBBER WASHER FK4 IS LOCATED AS SHOWN.

LOCATE ROOF PANEL SIDE 0205-25 ONTO RIGHT-HAND SIDE OF SHED.

LOCATE A ROOF PANEL SIDE 0205-25 ONTO RIGHT-HAND SIDE OF SHED AND ALIGN WITH AIR BEND TABS AS INDICATED.

LOCATE AND SECURE SMALL ROOF PANEL 0205-24.

UPON COMPLETION OF THIS PROCEDURE ENSURE STRUCTURE IS ALIGNED CORRECTLY AND TIGHTEN ALL FASTENERS

ROOF PANEL AND ROOF PANEL SIDE.

SECURE ROOF PANEL AT X8 LOCATIONS INDICATED USING TYPICAL FIXING METHOD. IMPORTANT: ENSURE RUBBER WASHER FK4 IS LOCATED AS SHOWN.