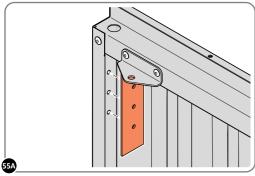

#### **ASSEMBLY STAGE 39**

LOCATE AND SECURE TOP RAIL CORNER BRACKETS 0203-15 IN EACH CORNER OF THE SHED USING THE TYPICAL FIXING METHOD.

SECURE EACH CORNER BRACKET, AS SHOWN ABOVE.

LOCATE AND SECURE ROOF SUPPORTS 0205-20 AND 0205-21.