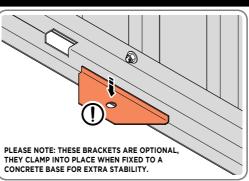

#### **GROUND ANCHOR KIT**

A Ground Anchor Kit is supplied, this is to secure the product to a solid concrete base, the shed has x4 clamp plates in each corner.

We strongly adviseThat the Shed is anchored using this kit.

The diagram illustrates the typical fixing method, once the shed is assembled, access the clamp brackets by removing the appropriate floor panel and secure as required.