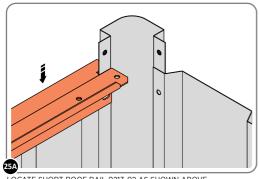

SECURE DOOR POST AND CENTRE BRACE AT LOCATIONS INDICATED.

IMPORTANT: DO NOT SECURE AT UPPER FIXING POINT AT THIS STAGE.

LOCATE AND LOOSELY ATTACH SHORT ROOF RAIL 0213-02.

LOOSELY ATTACH AT x12 LOCATIONS INDICATED.

LOCATE AND LOOSELY ATTACH LONG ROOF RAIL 0213-02.

LOOSELY ATTACH AT x12 LOCATIONS INDICATED.

LOOSELY ATTACH AT x4 LOCATIONS INDICATED.