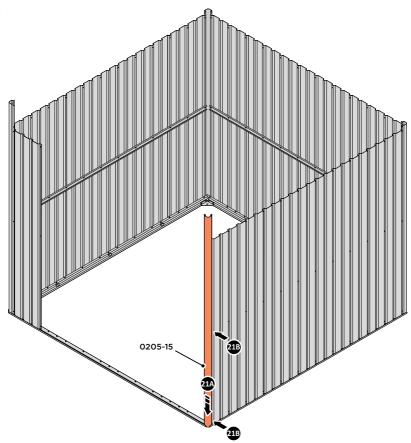

LOCATE AND LOOSELY ATTACH WALL PANEL 0205-12 (1850 x 625mm).

LOOSELY ATTACH AT x3 LOCATIONS INDICATED ONLY.

LOCATE AND LOOSELY ATTACH CORNER POST 0205-15.

LOCATE CORNER POST 0205-15 (2100mm) AS SHOWN ABOVE.

LOOSELY ATTACH CORNER POST AT x2 LOCATIONS INDICATED ONLY. IMPORTANT: DO NOT SECURE AT UPPER FIXING POINT AT THIS STAGE.

LOCATE AND LOOSELY ATTACH WALL PANEL 0213-03 (1850 x 324mm).

LOCATE WALL PANEL 0213-03 (1850 x 324mm) AS SHOWN ABOVE. IMPORTANT: ENSURE PANEL IS IN THE CORRECT ORIENTATION.