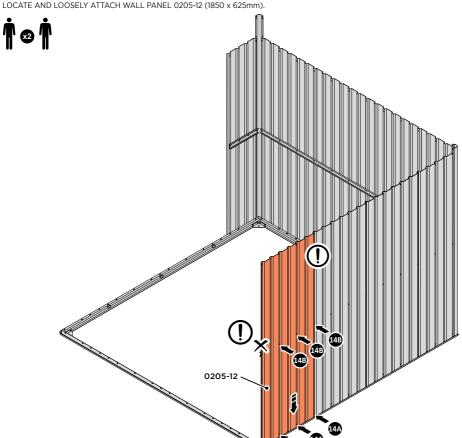

LOCATE AND LOOSELY ATTACH SHORT CENTRE BRACE 0213-31 AS SHOWN AT LOCATION INDICATED ABOVE.

LOOSELY ATTACH AT LOCATION INDICATED ONLY.

IMPORTANT: DO NOT SECURE AT OUTER FIXING POINT AT THIS STAGE.

LOCATE AND LOOSELY ATTACH WALL PANEL 0205-12 (1850 x 625mm).

LOCATE FIRST WALL PANEL 0205-12 (1850 x 625mm) AS SHOWN ABOVE. IMPORTANT: ENSURE PANEL IS IN THE CORRECT ORIENTATION.

LOOSELY ATTACH WALL PANEL AT x3 LOCATIONS INDICATED ONLY.

IMPORTANT: DO NOT SECURE ANY FIXING POINTS OTHER THAN THOSE INDICATED.