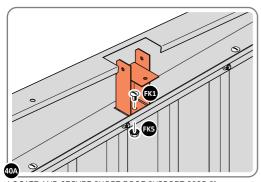

#### **ASSEMBLY STAGE 39**

LOCATE AND SECURE TOP RAIL CORNER BRACKETS 0203-15 IN EACH CORNER OF THE SHED USING THE TYPICAL FIXING METHOD.

SECURE EACH CORNER BRACKET, AS SHOWN ABOVE.

LOCATE AND SECURE ROOF SUPPORTS 0205-20 AND 0205-21.

LOCATE AND SECURE LONG ROOF SUPPORT 0205-20.

LOCATE AND SECURE ROOF CHANNEL ASSEMBLY 0213-06.

SLOT EACH ROOF CHANNEL ASSEMBLY 0213-06 INTO ROOF SUPPORT.

SECURE ROOF CHANNEL ASSEMBLY AT EACH FIXING POINT (x3 EACH SIDE) USING FASTENERS DETAILED ABOVE.