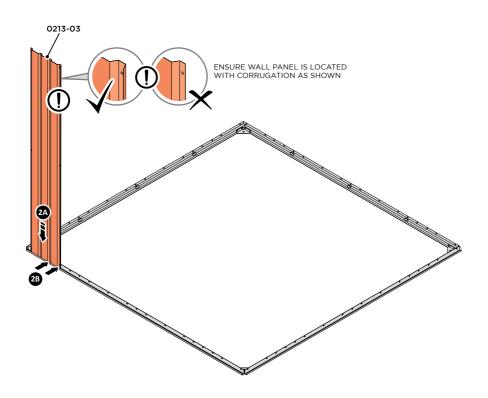

PLEASE NOTE: SECTION VIEW OF TYPICAL FIXING METHOD.

LOCATE AND LOOSELY ATTACH WALL PANEL 0213-03 (1850 x 324mm).

LOOSELY ATTACH WALL PANEL ONTO FLOOR RAIL AT LOCATION INDICATED.

LOCATE AND LOOSELY ATTACH CORNER POST 0205-15 (2100mm).

LOCATE CORNER POST 0205-15 (2100mm) AS SHOWN ABOVE. IMPORTANT: ENSURE PANEL IS IN THE CORRECT ORIENTATION.

LOOSELY ATTACH CORNER POST AT LOCATION INDICATED ONLY. IMPORTANT: DO NOT SECURE AT UPPER FIXING POINT AT THIS STAGE.