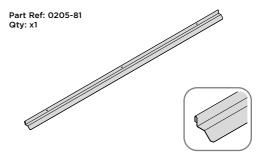

LOCATE AND SECURE DOOR STRIP 0205-81.

LOCATE DOOR STRIP 0205-81 AS SHOWN.

SECURE DOOR STRIP ONTO FLOOR PANELS AT x3 LOCATIONS IMPORTANT: ENSURE DOOR STRIP IS PUSHED AGAINST DOOR POST RETURN.

SECURE DOOR STRIP ONTO FLOOR PANELS AT x3 LOCATIONS INDICATED, USE EXISTING HOLE AS A LOCATION GUIDE.