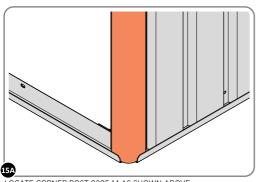

LOOSELY ATTACH AT LOCATIONS INDICATED ONLY.

0205-12

LOCATE AND LOOSELY ATTACH WALL PANEL 0205-13 (1850 x 425mm).

0205-13

LOOSELY ATTACH AT x2 LOCATIONS INDICATED ONLY.

LOCATE AND LOOSELY ATTACH CORNER POST 0205-14.

LOOSELY ATTACH CORNER POST AT x2 LOCATIONS INDICATED ONLY. IMPORTANT: DO NOT SECURE AT UPPER FIXING POINT AT THIS STAGE.

LOCATE FIRST WALL PANEL 0205-13 (1850 x 425mm) AS SHOWN ABOVE. IMPORTANT: ENSURE PANEL IS IN THE CORRECT ORIENTATION.