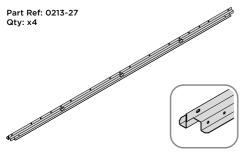

**Expansion Plug** Qty: x8

Part Ref: FK8 M8 x 50mm Coach Screw Qty: x8

**GROUND ANCHOR KIT: 0205-56** 

Part Ref: 0203-57

Qty: x4

LOCATE AND SECURE A CORNER BRACE 0213-27 AT EACH LOCATION INDICATED.

SECURE EACH CORNER BRACE 0203-03 AS SHOWN ABOVE.

LOCATE AND SECURE A DOOR GROMMET 0203-57 AT EACH LOCATION INDICATED.

LOCATE DOOR GROMMENT 0203-57 AT x2 LOCATIONS AS SHOWN.

LOCATE AND SECURE DOOR HINGES ONTO DOOR ASSEMBLIES.

SECURE DOOR HINGE PLATE AND HINGE 0203-27 AND 0203-28 AS SHOWN.