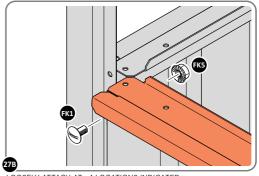

LOCATE AND LOOSELY ATTACH LONG ROOF RAIL 0213-02.

LOOSELY ATTACH AT x12 LOCATIONS INDICATED.

LOOSELY ATTACH AT x4 LOCATIONS INDICATED.