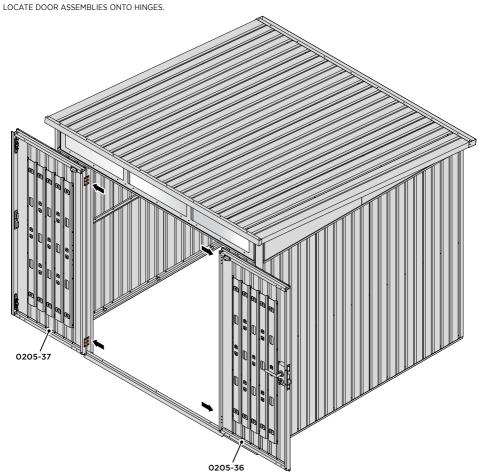

LOCATE AND SECURE A DOOR GROMMET 0203-57 AT EACH LOCATION INDICATED.

LOCATE DOOR GROMMENT 0203-57 AT x2 LOCATIONS AS SHOWN.

LOCATE AND SECURE DOOR HINGES ONTO DOOR ASSEMBLIES.

SECURE DOOR HINGE PLATE AND HINGE 0203-27 AND 0203-28 AS SHOWN.

IMPORTANT: ENSURE CORRECT DOOR HINGE IS SECURED TO CORRECT DOOR.

LOCATE AND SECURE DOOR HINGES ONTO LEFT & RIGHT-HAND DOOR POSTS.

LOCATE DOOR POST PLATE 0203-39 WITHIN DOOR FRAME AS SHOWN.
IMPORTANT: ENSURE CORRECT DOOR HINGE IS SECURED TO CORRECT DOOR.