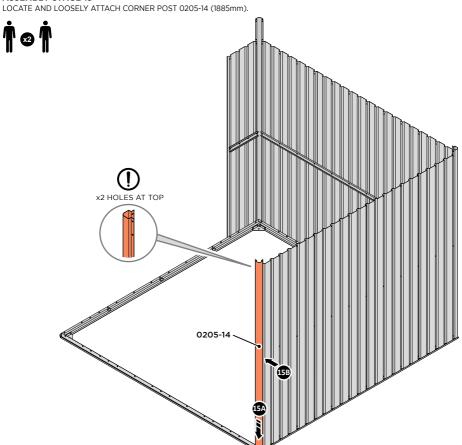

LOOSELY ATTACH AT LOCATIONS INDICATED ONLY.

0205-12

LOCATE AND LOOSELY ATTACH WALL PANEL 0205-13 (1850 x 425mm).

0205-13

LOOSELY ATTACH AT x2 LOCATIONS INDICATED ONLY.

LOCATE AND LOOSELY ATTACH CORNER POST 0205-14.

LOOSELY ATTACH CORNER POST AT x2 LOCATIONS INDICATED ONLY. IMPORTANT: DO NOT SECURE AT UPPER FIXING POINT AT THIS STAGE.

LOCATE FIRST WALL PANEL 0205-13 (1850 x 425mm) AS SHOWN ABOVE. IMPORTANT: ENSURE PANEL IS IN THE CORRECT ORIENTATION.