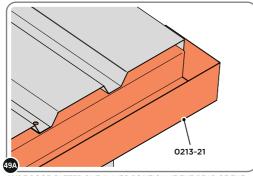

LOCATE AND SECURE ROOF CAP 0213-05.

SECURE ROOF CAP AT x12 LOCATIONS INDICATED USING TYPICAL FIXING METHOD. PLEASE NOTE: THE FIXING USED IS A SELF DRILLING COMPONENT.

SLIDE ROOF GUTTER 0213-21 INTO POSITION AT THE REAR OF THE SHED ROOF.

SECURE ROOF GUTTER AT x11 LOCATIONS INDICATED USING TYPICAL FIXING METHOD.

LOCATE AN OPEN GROMMET INTO THE ROOF GUTTER ABOVE WHERE THE DRAIN HOLE WILL BE LOCATED.

LOCATE CLOSED GROMMET INTO THE ROOF GUTTER ON THE OPPOSITE SIDE TO THE LOCATED DRAIN HOLE AS SHOWN ABOVE.