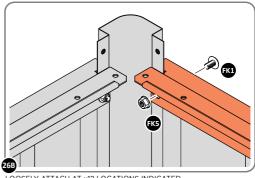

SECURE DOOR POST AND CENTRE BRACE AT LOCATIONS INDICATED.

IMPORTANT: DO NOT SECURE AT UPPER FIXING POINT AT THIS STAGE.

LOCATE AND LOOSELY ATTACH SHORT ROOF RAIL 0213-02.

LOOSELY ATTACH AT x12 LOCATIONS INDICATED.

LOCATE AND LOOSELY ATTACH LONG ROOF RAIL 0213-02.

LOOSELY ATTACH AT x12 LOCATIONS INDICATED.

LOOSELY ATTACH AT x4 LOCATIONS INDICATED.