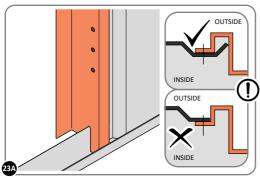

LOCATE CORNER POST 0205-15 (2100mm) AS SHOWN ABOVE. IMPORTANT: ENSURE PANEL IS IN THE CORRECT ORIENTATION.

LOOSELY ATTACH CORNER POST AT LOCATION INDICATED ONLY. IMPORTANT: DO NOT SECURE AT UPPER FIXING POINT AT THIS STAGE.

LOOSELY ATTACH CORNER POST AT x2 LOCATIONS INDICATED ONLY. IMPORTANT: DO NOT SECURE AT UPPER FIXING POINT AT THIS STAGE.

LOCATE FIRST WALL PANEL 0205-13 (1850 x 425mm) AS SHOWN ABOVE. IMPORTANT: ENSURE PANEL IS IN THE CORRECT ORIENTATION.