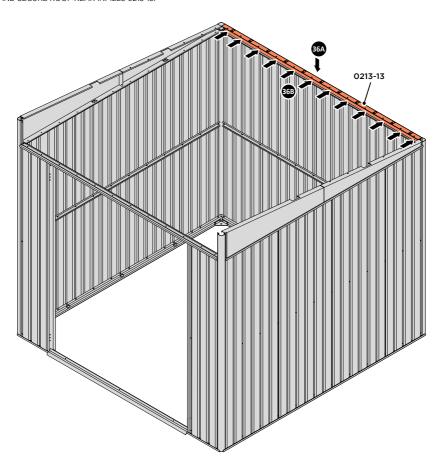

#### **ASSEMBLY STAGE 35**

SECURE ROOF SIDE INFILLS 0205-32 AND 0205-33.

SECURE ROOF SIDE INFILLS 0205-32 AND 0205-33 AT x2 LOCATIONS SHOWN ABOVE.

LOCATE AND SECURE ROOF REAR INFILLS 0213-13.

LOCATE ROOF REAR INFILLS 0213-13 AS SHOWN ABOVE.

SECURE ROOF REAR INFILL AT x12 LOCATIONS INDICATED, AS SHOWN ABOVE.

LOCATE AND SECURE WINDOW SUPPORTS 0205-44 TO WINDOW ASSEMBLY 0213-15 AS SHOWN ABOVE.

SECURE WINDOW ASSEMBLY AT  $\rm x12$  LOCATIONS INDICATED, AS SHOWN ABOVE.