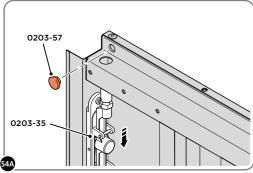

LOCATE AND SECURE A DOOR GROMMET 0203-57 AT EACH LOCATION INDICATED.

LOCATE DOOR GROMMENT 0203-57 AT x2 LOCATIONS AS SHOWN.

LOCATE AND SECURE DOOR HINGES ONTO DOOR ASSEMBLIES.

SECURE DOOR HINGE PLATE AND HINGE 0203-27 AND 0203-28 AS SHOWN.