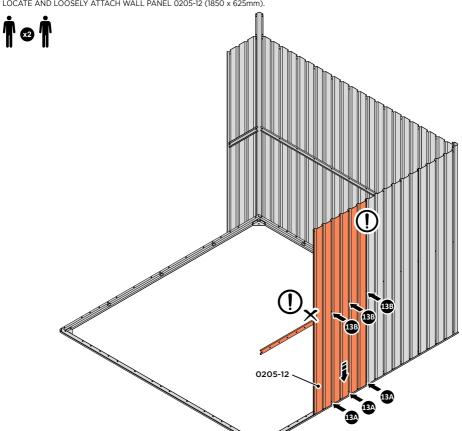

LOCATE AND LOOSELY ATTACH SHORT CENTRE BRACE 0213-31 AS SHOWN AT LOCATION INDICATED ABOVE.

LOOSELY ATTACH AT LOCATION INDICATED ONLY.

IMPORTANT: DO NOT SECURE AT OUTER FIXING POINT AT THIS STAGE.

LOCATE AND LOOSELY ATTACH WALL PANEL 0205-12 (1850 x 625mm).

LOCATE FIRST WALL PANEL 0205-12 (1850 x 625mm) AS SHOWN ABOVE. IMPORTANT: ENSURE PANEL IS IN THE CORRECT ORIENTATION.

LOOSELY ATTACH WALL PANEL AT x3 LOCATIONS INDICATED ONLY.

IMPORTANT: DO NOT SECURE ANY FIXING POINTS OTHER THAN THOSE INDICATED.