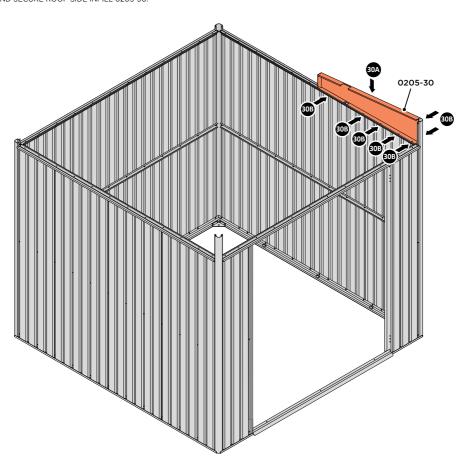

#### **ASSEMBLY STAGE 30**

LOCATE AND SECURE ROOF SIDE INFILL 0205-30.

SECURE ROOF SIDE INFILL AT x7 LOCATIONS INDICATED.