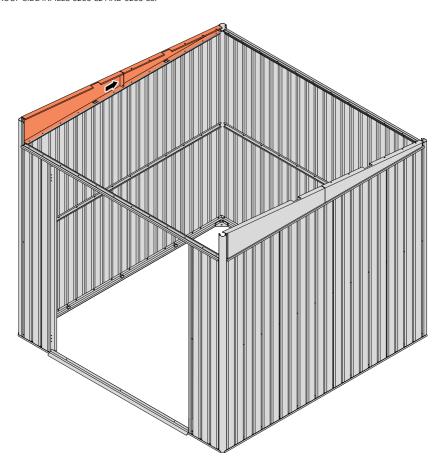

#### **ASSEMBLY STAGE 35**

SECURE ROOF SIDE INFILLS 0205-32 AND 0205-33.

SECURE ROOF SIDE INFILLS 0205-32 AND 0205-33 AT x2 LOCATIONS SHOWN ABOVE.

LOCATE AND SECURE ROOF REAR INFILLS 0213-13.

LOCATE ROOF REAR INFILLS 0213-13 AS SHOWN ABOVE.