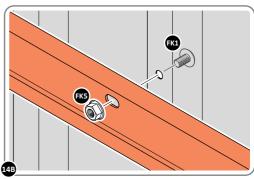

PLEASE NOTE: SECTION VIEW OF TYPICAL FIXING METHOD.

LOCATE AND LOOSELY ATTACH WALL PANEL 0213-03 (1850 x 324mm).

LOOSELY ATTACH WALL PANEL ONTO FLOOR RAIL AT LOCATION INDICATED.

LOCATE AND LOOSELY ATTACH CORNER POST 0205-15 (2100mm).