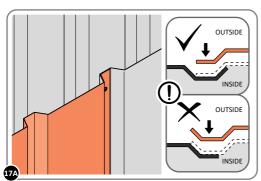

PLEASE NOTE: SECTION VIEW OF TYPICAL FIXING METHOD.

LOCATE AND LOOSELY ATTACH WALL PANEL 0213-03 (1850 x 324mm).

LOOSELY ATTACH WALL PANEL ONTO FLOOR RAIL AT LOCATION INDICATED.

LOCATE AND LOOSELY ATTACH CORNER POST 0205-15 (2100mm).