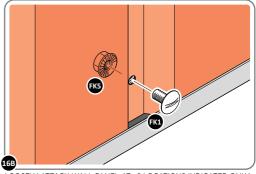

LOCATE AND SECURE ROOF PANEL 0205-23.

LOCATE A ROOF PANEL SIDE 0205-23 ALIGN WITH AIR BEND TABS AS INDICATED.

SECURE ROOF PANELS AT X8 LOCATIONS INDICATED USING TYPICAL FIXING METHOD. IMPORTANT: ENSURE RUBBER WASHER FK4 IS LOCATED AS SHOWN.

LOCATE AND SECURE ROOF PANEL SIDE 0205-25 ONTO LEFT-HAND SIDE OF SHED.  $\,$ 

ALIGN AND OVERLAP ROOF PANEL 0205-25 WITH ROOF PANEL SIDE AS SHOWN. IMPORTANT: ENSURE PANELS ALWAYS OVERLAP AS SHOWN.

SECURE ROOF PANELS AT x 4 LOCATIONS INDICATED USING TYPICAL FIXING METHOD.

IMPORTANT: ENSURE RUBBER WASHER FK4 IS LOCATED AS SHOWN.

LOCATE AND SECURE ROOF PANELS 0205-23.

ÄLIGN AND OVERLAP ROOF PANEL 0205-23 WITH PREVIOUS ROOF PANEL. IMPORTANT: ENSURE PANELS ALWAYS OVERLAP AS SHOWN.

SECURE ROOF PANEL AT x24 LOCATIONS INDICATED USING TYPICAL FIXING METHOD.

IMPORTANT: ENSURE RUBBER WASHER FK4 IS LOCATED AS SHOWN.

LOCATE ROOF PANEL SIDE 0205-25 ONTO RIGHT-HAND SIDE OF SHED.

LOCATE A ROOF PANEL SIDE 0205-25 ONTO RIGHT-HAND SIDE OF SHED AND ALIGN WITH AIR BEND TABS AS INDICATED.

LOCATE AND SECURE SMALL ROOF PANEL 0205-24.

UPON COMPLETION OF THIS PROCEDURE ENSURE STRUCTURE IS ALIGNED CORRECTLY AND TIGHTEN ALL FASTENERS

ROOF PANEL AND ROOF PANEL SIDE.

SECURE ROOF PANEL AT X8 LOCATIONS INDICATED USING TYPICAL FIXING METHOD. IMPORTANT: ENSURE RUBBER WASHER FK4 IS LOCATED AS SHOWN.