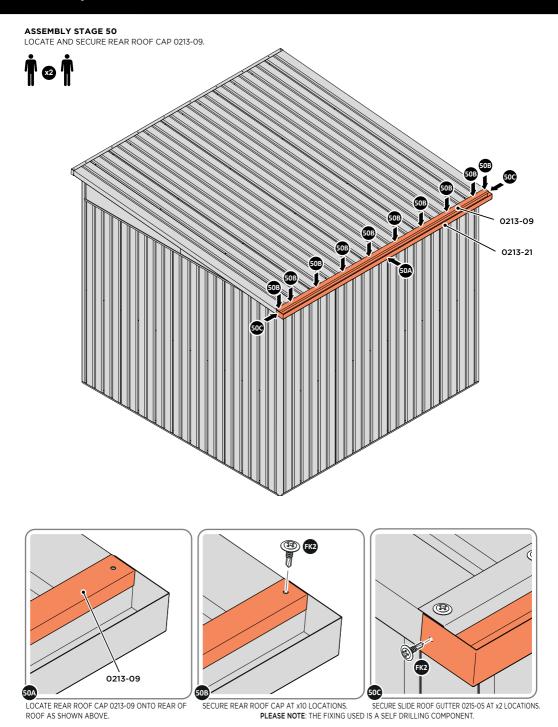

LOCATE AND SECURE ROOF CAP 0213-05.

SECURE ROOF CAP AT x12 LOCATIONS INDICATED USING TYPICAL FIXING METHOD. PLEASE NOTE: THE FIXING USED IS A SELF DRILLING COMPONENT.

SLIDE ROOF GUTTER 0213-21 INTO POSITION AT THE REAR OF THE SHED ROOF.

SECURE ROOF GUTTER AT x11 LOCATIONS INDICATED USING TYPICAL FIXING METHOD.

LOCATE AN OPEN GROMMET INTO THE ROOF GUTTER ABOVE WHERE THE DRAIN HOLE WILL BE LOCATED.

LOCATE CLOSED GROMMET INTO THE ROOF GUTTER ON THE OPPOSITE SIDE TO THE LOCATED DRAIN HOLE AS SHOWN ABOVE.