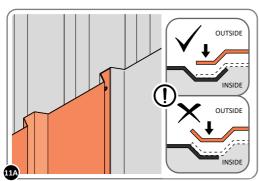

#### **GROUND ANCHOR KIT**

A Ground Anchor Kit is supplied, this is to secure the product to a solid concrete base, the shed has x4 clamp plates in each corner.

We strongly adviseThat the Shed is anchored using this kit.

The diagram illustrates the typical fixing method, once the shed is assembled, access the clamp brackets by removing the appropriate floor panel and secure as required.