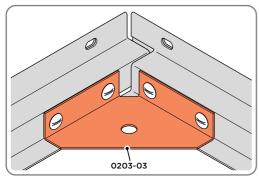

#### **GROUND ANCHOR KIT**

A Ground Anchor Kit is supplied, this is to secure the product to a solid concrete base, the shed has x4 clamp plates in each corner.

We strongly adviseThat the Shed is anchored using this kit.

The diagram illustrates the typical fixing method, once the shed is assembled, access the clamp brackets by removing the appropriate floor panel and secure as required.

**Expansion Plug** Qty: x8

Part Ref: FK8 M8 x 50mm Coach Screw Qty: x8

**GROUND ANCHOR KIT: 0205-56** 

Part Ref: 0203-57

Qty: x4

LOCATE AND SECURE A CORNER BRACE 0213-27 AT EACH LOCATION INDICATED.

SECURE EACH CORNER BRACE 0203-03 AS SHOWN ABOVE.