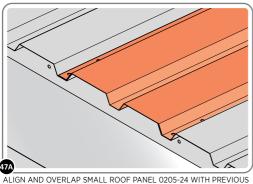

IMPORTANT: ENSURE RUBBER WASHER FK4 IS LOCATED AS SHOWN.

LOCATE AND SECURE ROOF PANELS 0205-23.

ÄLIGN AND OVERLAP ROOF PANEL 0205-23 WITH PREVIOUS ROOF PANEL. IMPORTANT: ENSURE PANELS ALWAYS OVERLAP AS SHOWN.