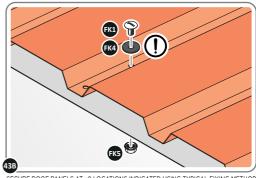

LOCATE AND SECURE ROOF PANEL 0205-23.

LOCATE A ROOF PANEL SIDE 0205-23 ALIGN WITH AIR BEND TABS AS INDICATED.

SECURE ROOF PANELS AT X8 LOCATIONS INDICATED USING TYPICAL FIXING METHOD. IMPORTANT: ENSURE RUBBER WASHER FK4 IS LOCATED AS SHOWN.

LOCATE AND SECURE ROOF PANEL SIDE 0205-25 ONTO LEFT-HAND SIDE OF SHED.  $\,$ 

ALIGN AND OVERLAP ROOF PANEL 0205-25 WITH ROOF PANEL SIDE AS SHOWN. IMPORTANT: ENSURE PANELS ALWAYS OVERLAP AS SHOWN.

SECURE ROOF PANELS AT x 4 LOCATIONS INDICATED USING TYPICAL FIXING METHOD.

IMPORTANT: ENSURE RUBBER WASHER FK4 IS LOCATED AS SHOWN.

LOCATE AND SECURE ROOF PANELS 0205-23.

ÄLIGN AND OVERLAP ROOF PANEL 0205-23 WITH PREVIOUS ROOF PANEL. IMPORTANT: ENSURE PANELS ALWAYS OVERLAP AS SHOWN.

SECURE ROOF PANEL AT x24 LOCATIONS INDICATED USING TYPICAL FIXING METHOD.

IMPORTANT: ENSURE RUBBER WASHER FK4 IS LOCATED AS SHOWN.

LOCATE ROOF PANEL SIDE 0205-25 ONTO RIGHT-HAND SIDE OF SHED.

LOCATE A ROOF PANEL SIDE 0205-25 ONTO RIGHT-HAND SIDE OF SHED AND ALIGN WITH AIR BEND TABS AS INDICATED.

LOCATE AND SECURE SMALL ROOF PANEL 0205-24.

UPON COMPLETION OF THIS PROCEDURE ENSURE STRUCTURE IS ALIGNED CORRECTLY AND TIGHTEN ALL FASTENERS

ROOF PANEL AND ROOF PANEL SIDE.

SECURE ROOF PANEL AT X8 LOCATIONS INDICATED USING TYPICAL FIXING METHOD. IMPORTANT: ENSURE RUBBER WASHER FK4 IS LOCATED AS SHOWN.