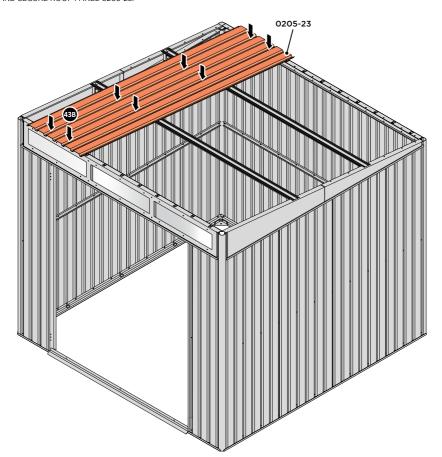

LOCATE AND SECURE ROOF PANEL 0205-23.

LOCATE A ROOF PANEL SIDE 0205-23 ALIGN WITH AIR BEND TABS AS INDICATED.

SECURE ROOF PANELS AT X8 LOCATIONS INDICATED USING TYPICAL FIXING METHOD. IMPORTANT: ENSURE RUBBER WASHER FK4 IS LOCATED AS SHOWN.

LOCATE AND SECURE ROOF PANEL SIDE 0205-25 ONTO LEFT-HAND SIDE OF SHED.  $\,$ 

ALIGN AND OVERLAP ROOF PANEL 0205-25 WITH ROOF PANEL SIDE AS SHOWN. IMPORTANT: ENSURE PANELS ALWAYS OVERLAP AS SHOWN.

SECURE ROOF PANELS AT x 4 LOCATIONS INDICATED USING TYPICAL FIXING METHOD.

IMPORTANT: ENSURE RUBBER WASHER FK4 IS LOCATED AS SHOWN.

LOCATE AND SECURE ROOF PANELS 0205-23.

ÄLIGN AND OVERLAP ROOF PANEL 0205-23 WITH PREVIOUS ROOF PANEL. IMPORTANT: ENSURE PANELS ALWAYS OVERLAP AS SHOWN.

SECURE ROOF PANEL AT x24 LOCATIONS INDICATED USING TYPICAL FIXING METHOD.

IMPORTANT: ENSURE RUBBER WASHER FK4 IS LOCATED AS SHOWN.

LOCATE ROOF PANEL SIDE 0205-25 ONTO RIGHT-HAND SIDE OF SHED.

LOCATE A ROOF PANEL SIDE 0205-25 ONTO RIGHT-HAND SIDE OF SHED AND ALIGN WITH AIR BEND TABS AS INDICATED.

LOCATE AND SECURE SMALL ROOF PANEL 0205-24.

UPON COMPLETION OF THIS PROCEDURE ENSURE STRUCTURE IS ALIGNED CORRECTLY AND TIGHTEN ALL FASTENERS

ROOF PANEL AND ROOF PANEL SIDE.

SECURE ROOF PANEL AT X8 LOCATIONS INDICATED USING TYPICAL FIXING METHOD. IMPORTANT: ENSURE RUBBER WASHER FK4 IS LOCATED AS SHOWN.