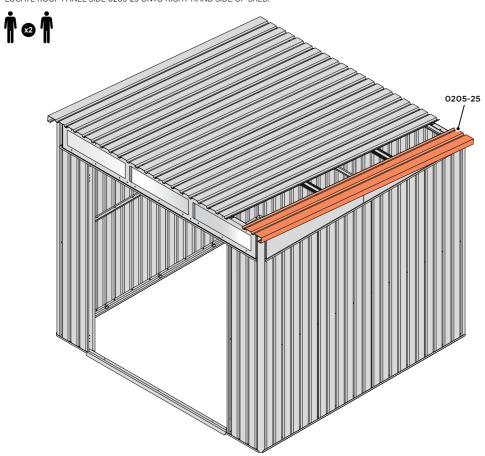

LOCATE AND SECURE ROOF PANEL SIDE 0205-25 ONTO LEFT-HAND SIDE OF SHED.  $\,$ 

ALIGN AND OVERLAP ROOF PANEL 0205-25 WITH ROOF PANEL SIDE AS SHOWN. IMPORTANT: ENSURE PANELS ALWAYS OVERLAP AS SHOWN.

SECURE ROOF PANELS AT x 4 LOCATIONS INDICATED USING TYPICAL FIXING METHOD.

SECURE ROOF PANEL AT x24 LOCATIONS INDICATED USING TYPICAL FIXING METHOD.

IMPORTANT: ENSURE RUBBER WASHER FK4 IS LOCATED AS SHOWN.

LOCATE ROOF PANEL SIDE 0205-25 ONTO RIGHT-HAND SIDE OF SHED.

LOCATE A ROOF PANEL SIDE 0205-25 ONTO RIGHT-HAND SIDE OF SHED AND ALIGN WITH AIR BEND TABS AS INDICATED.