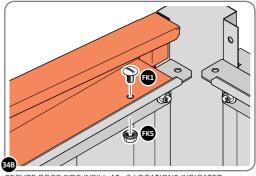

#### **ASSEMBLY STAGE 34**

LOCATE AND SECURE ROOF SIDE INFILL 0205-33.

LOCATE ROOF SIDE INFILL 0205-33 AS SHOWN ABOVE.

SECURE ROOF SIDE INFILL AT x6 LOCATIONS INDICATED, AS SHOWN ABOVE.