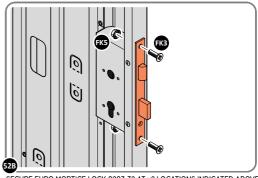

LOCATE AND SECURE RIGHT-HAND DOOR ASSEMBLY 0205-36 FURNITURE.

LOCATE EURO MORTICE LOCK 0203-32 RIGHT-HAND DOOR APERTURE AS SHOWN.

SECURE EURO MORTICE LOCK 0203-32 AT x2 LOCATIONS INDICATED ABOVE. SEE FOLLOWING DATA SHEET FOR COMPLETION OF MORTICE LOCK INSTALLATION.

### **ASSEMBLY STAGE 52 CONTINUED**

LOCATE AND SECURE RIGHT-HAND DOOR ASSEMBLY 0205-36 FURNITURE.

LOCATE AND SECURE EURO ESCUTCHEON 0203-34 AS SHOWN.

LOCATE EURO ESCUTCHEON COVER 0203-34 ONTO EURO ESCUTCHEON AS SHOWN. PLEASE NOTE: THESE ARE PUSHED ON AND WILL CLICK INTO PLACE.