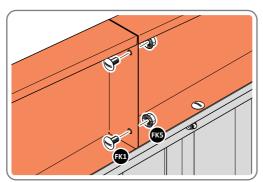

SECURE ROOF REAR INFILL AT x12 LOCATIONS INDICATED, AS SHOWN ABOVE.

LOCATE AND SECURE WINDOW SUPPORTS 0205-44 TO WINDOW ASSEMBLY 0213-15 AS SHOWN ABOVE.

SECURE WINDOW ASSEMBLY AT  $\rm x12$  LOCATIONS INDICATED, AS SHOWN ABOVE.

SECURE WINDOW ASSEMBLY AT x2 LOCATIONS INDICATED.