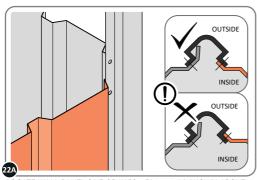

LOOSELY ATTACH CORNER POST AT x2 LOCATIONS INDICATED ONLY. IMPORTANT: DO NOT SECURE AT UPPER FIXING POINT AT THIS STAGE.

LOCATE AND LOOSELY ATTACH WALL PANEL 0213-03 (1850 x 324mm).

LOCATE WALL PANEL 0213-03 (1850 x 324mm) AS SHOWN ABOVE. IMPORTANT: ENSURE PANEL IS IN THE CORRECT ORIENTATION.

LOOSELY ATTACH WALL PANEL AT x2 LOCATIONS INDICATED ONLY.

IMPORTANT: DO NOT SECURE ANY FIXING POINTS OTHER THAN THOSE INDICATED.

LOCATE AND LOOSELY ATTACH DOOR POST 0205-16.
LOCATE AND LOOSELY ATTACH SHORT CENTRE BRACE 0213-31 ONTO WALL PANEL AND DOOR POST.