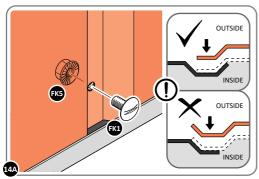

PLEASE NOTE: SECTION VIEW OF TYPICAL FIXING METHOD.

LOCATE AND LOOSELY ATTACH WALL PANEL 0213-03 (1850 x 324mm).

LOOSELY ATTACH WALL PANEL ONTO FLOOR RAIL AT LOCATION INDICATED.

LOCATE AND LOOSELY ATTACH CORNER POST 0205-15 (2100mm).