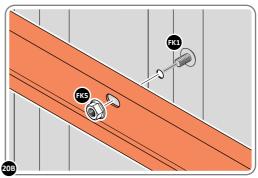

LOCATE AND SECURE ROOF PANEL 0205-23.

LOCATE A ROOF PANEL SIDE 0205-23 ALIGN WITH AIR BEND TABS AS INDICATED.

SECURE ROOF PANELS AT X8 LOCATIONS INDICATED USING TYPICAL FIXING METHOD. IMPORTANT: ENSURE RUBBER WASHER FK4 IS LOCATED AS SHOWN.

LOCATE AND SECURE ROOF PANEL SIDE 0205-25 ONTO LEFT-HAND SIDE OF SHED.  $\,$ 

ALIGN AND OVERLAP ROOF PANEL 0205-25 WITH ROOF PANEL SIDE AS SHOWN. IMPORTANT: ENSURE PANELS ALWAYS OVERLAP AS SHOWN.

SECURE ROOF PANELS AT x 4 LOCATIONS INDICATED USING TYPICAL FIXING METHOD.

IMPORTANT: ENSURE RUBBER WASHER FK4 IS LOCATED AS SHOWN.

LOCATE AND SECURE ROOF PANELS 0205-23.

ÄLIGN AND OVERLAP ROOF PANEL 0205-23 WITH PREVIOUS ROOF PANEL. IMPORTANT: ENSURE PANELS ALWAYS OVERLAP AS SHOWN.

SECURE ROOF PANEL AT x24 LOCATIONS INDICATED USING TYPICAL FIXING METHOD.

IMPORTANT: ENSURE RUBBER WASHER FK4 IS LOCATED AS SHOWN.

LOCATE ROOF PANEL SIDE 0205-25 ONTO RIGHT-HAND SIDE OF SHED.

LOCATE A ROOF PANEL SIDE 0205-25 ONTO RIGHT-HAND SIDE OF SHED AND ALIGN WITH AIR BEND TABS AS INDICATED.

LOCATE AND SECURE SMALL ROOF PANEL 0205-24.

UPON COMPLETION OF THIS PROCEDURE ENSURE STRUCTURE IS ALIGNED CORRECTLY AND TIGHTEN ALL FASTENERS

ROOF PANEL AND ROOF PANEL SIDE.

SECURE ROOF PANEL AT X8 LOCATIONS INDICATED USING TYPICAL FIXING METHOD. IMPORTANT: ENSURE RUBBER WASHER FK4 IS LOCATED AS SHOWN.