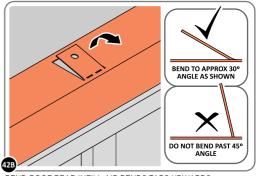

PUSH ROOF REAR AND FRONT INFILL AIR BEND TABS UPWARDS.

BEND ROOF FRONT INFILL AIR BEND TABS UPWARDS. IMPORTANT: DO NOT BEND PAST 45°.

BEND ROOF REAR INFILL AIR BENDS TABS UPWARDS IMPORTANT: DO NOT BEND PAST 45°.