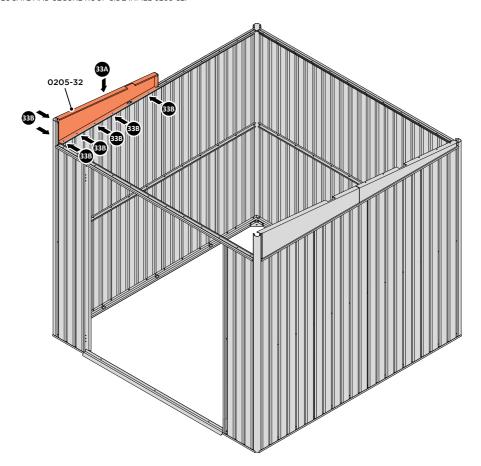

#### **ASSEMBLY STAGE 33**

LOCATE AND SECURE ROOF SIDE INFILL 0205-32.

SECURE ROOF SIDE INFILL AT x7 LOCATIONS INDICATED.

#### **ASSEMBLY STAGE 35**

SECURE ROOF SIDE INFILLS 0205-32 AND 0205-33.

SECURE ROOF SIDE INFILLS 0205-32 AND 0205-33 AT x2 LOCATIONS SHOWN ABOVE.

LOCATE AND SECURE ROOF REAR INFILLS 0213-13.

LOCATE ROOF REAR INFILLS 0213-13 AS SHOWN ABOVE.