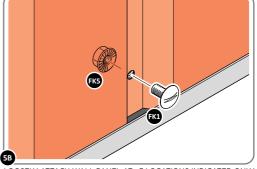

LOCATE AND LOOSELY ATTACH SHORT CENTRE BRACE 0213-31 AS SHOWN AT LOCATION INDICATED ABOVE.

LOOSELY ATTACH AT LOCATION INDICATED ONLY.

IMPORTANT: DO NOT SECURE AT OUTER FIXING POINT AT THIS STAGE.

LOCATE AND LOOSELY ATTACH WALL PANEL 0205-12 (1850 x 625mm).