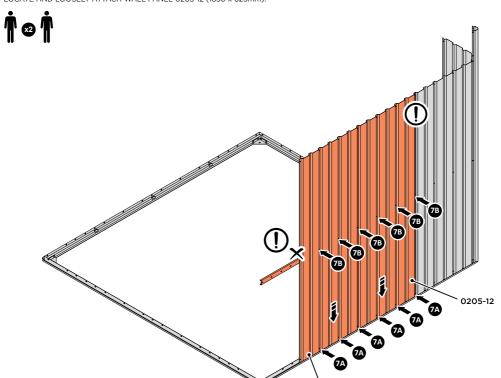

LOCATE FIRST WALL PANEL 0205-12 (1850 x 625mm) AS SHOWN ABOVE. IMPORTANT: ENSURE PANEL IS IN THE CORRECT ORIENTATION.

LOOSELY ATTACH WALL PANEL AT x3 LOCATIONS INDICATED ONLY.

IMPORTANT: DO NOT SECURE ANY FIXING POINTS OTHER THAN THOSE INDICATED.