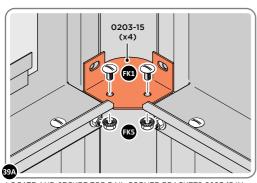

#### **ASSEMBLY STAGE 39**

LOCATE AND SECURE TOP RAIL CORNER BRACKETS 0203-15 IN EACH CORNER OF THE SHED USING THE TYPICAL FIXING METHOD.

SECURE EACH CORNER BRACKET, AS SHOWN ABOVE.

LOCATE AND SECURE ROOF SUPPORTS 0205-20 AND 0205-21.