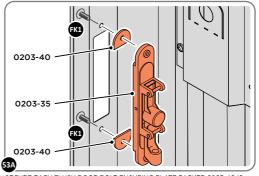

LOCATE COVER ONTO DOOR HANDLE AS SHOWN.

PLEASE NOTE: THESE ARE PUSHED ON AND WILL CLICK INTO PLACE.

LOCATE AND SECURE LEFT-HAND DOOR ASSEMBLY 0205-37 FURNITURE.

ENSURE THE PLUNGER INDICATED IS FACING THE BOTTOM OF THE DOOR, LOCATE AS SHOWN ABOVE AND SECURE USING ADJACENT FIXING METHOD. LOCATED AS SHOWN ABOVE.

SECURE EACH FLUSH DOOR BOLT ENSURING PLATE PACKER 0203-40 IS LOCATED AS SHOWN ABOVE.

#### **ASSEMBLY STAGE 53 CONTINUED**

LOCATE AND SECURE LEFT-HAND DOOR ASSEMBLY 0205-37 FURNITURE.

ATTACH DOOR BOLT ONTO FLUSH DOOR BOLT.

ENSURE FLUSH DOOR BOLT OPENS AND CLOSES.

SECURED EURO MORTICE LOCK 0203-32 AS SEEN FROM FRONT.