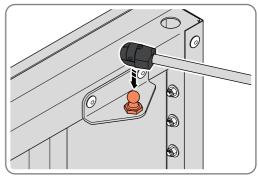

#### **GROUND ANCHOR KIT**

A Ground Anchor Kit is supplied, this is to secure the product to a solid concrete base, the shed has x4 clamp plates in each corner.

We strongly adviseThat the Shed is anchored using this kit.

The diagram illustrates the typical fixing method, once the shed is assembled, access the clamp brackets by removing the appropriate floor panel and secure as required.