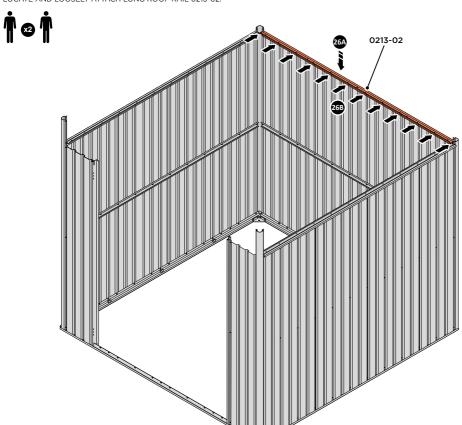

LOCATE AND LOOSELY ATTACH LONG ROOF RAIL 0213-02.

LOOSELY ATTACH AT x12 LOCATIONS INDICATED.

LOOSELY ATTACH AT x4 LOCATIONS INDICATED.