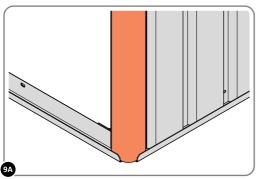

LOOSELY ATTACH CORNER POST AT x2 LOCATIONS INDICATED ONLY. IMPORTANT: DO NOT SECURE AT UPPER FIXING POINT AT THIS STAGE.

LOCATE FIRST WALL PANEL 0205-13 (1850 x 425mm) AS SHOWN ABOVE. IMPORTANT: ENSURE PANEL IS IN THE CORRECT ORIENTATION.