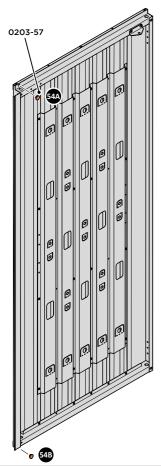

#### **ASSEMBLY STAGE 28**

LOCATE GROUND ANCHOR BRACKETS 0205-57.

THESE BRACKETS ARE SECURED USING GROUND ANCHOR KIT ONCE THE SHED WALL PANELS ARE FULLY ASSEMBLED (SEE PAGE 'I')

LOCATE x4 GROUND ANCHOR BRACKETS 0205-57 AS SHOWN ABOVE, THESE ALLOW FOR FIXING TO A CONCRETE BASE AT A LATER STAGE IF DESIRED.