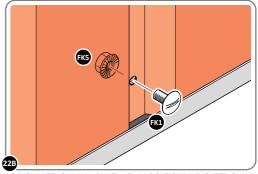

LOCATE AND LOOSELY ATTACH SHORT CENTRE BRACE 0213-31 AS SHOWN AT LOCATION INDICATED ABOVE.

LOOSELY ATTACH AT LOCATION INDICATED ONLY.

IMPORTANT: DO NOT SECURE AT OUTER FIXING POINT AT THIS STAGE.

LOCATE AND LOOSELY ATTACH WALL PANEL 0205-12 (1850 x 625mm).

LOCATE DOOR POST 0205-16 AS SHOWN ABOVE.

IMPORTANT: ENSURE DOOR POST IS IN THE CORRECT ORIENTATION.

SECURE DOOR POST AND CENTRE BRACE AT LOCATIONS INDICATED. IMPORTANT: DO NOT SECURE AT UPPER FIXING POINT AT THIS STAGE.