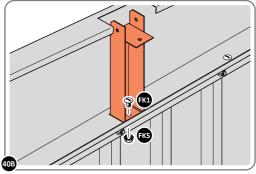

#### **ASSEMBLY STAGE 39**

LOCATE AND SECURE TOP RAIL CORNER BRACKETS 0203-15 IN EACH CORNER OF THE SHED USING THE TYPICAL FIXING METHOD.

SECURE EACH CORNER BRACKET, AS SHOWN ABOVE.

LOCATE AND SECURE ROOF SUPPORTS 0205-20 AND 0205-21.

LOCATE AND SECURE LONG ROOF SUPPORT 0205-20.

LOCATE AND SECURE ROOF CHANNEL ASSEMBLY 0213-06.

SLOT EACH ROOF CHANNEL ASSEMBLY 0213-06 INTO ROOF SUPPORT.

SECURE ROOF CHANNEL ASSEMBLY AT EACH FIXING POINT (x3 EACH SIDE) USING FASTENERS DETAILED ABOVE.