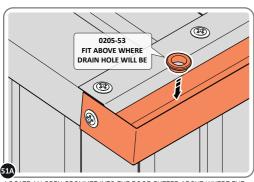

SECURE ROOF GUTTER AT x11 LOCATIONS INDICATED USING TYPICAL FIXING METHOD.

LOCATE AN OPEN GROMMET INTO THE ROOF GUTTER ABOVE WHERE THE DRAIN HOLE WILL BE LOCATED.

LOCATE CLOSED GROMMET INTO THE ROOF GUTTER ON THE OPPOSITE SIDE TO THE LOCATED DRAIN HOLE AS SHOWN ABOVE.