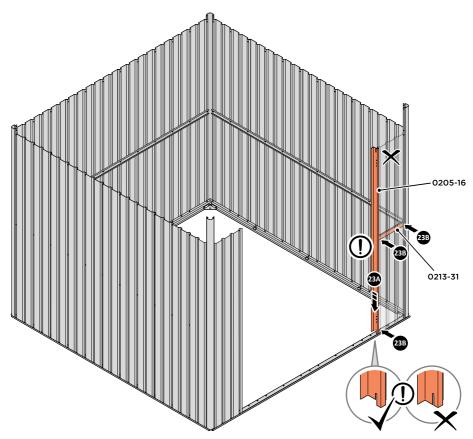

#### **GROUND ANCHOR KIT**

A Ground Anchor Kit is supplied, this is to secure the product to a solid concrete base, the shed has x4 clamp plates in each corner.

We strongly adviseThat the Shed is anchored using this kit.

The diagram illustrates the typical fixing method, once the shed is assembled, access the clamp brackets by removing the appropriate floor panel and secure as required.

LOOSELY ATTACH WALL PANEL AT x2 LOCATIONS INDICATED ONLY.

IMPORTANT: DO NOT SECURE ANY FIXING POINTS OTHER THAN THOSE INDICATED.

LOCATE AND LOOSELY ATTACH DOOR POST 0205-16.
LOCATE AND LOOSELY ATTACH SHORT CENTRE BRACE 0213-31 ONTO WALL PANEL AND DOOR POST.

LOCATE DOOR POST 0205-16 AS SHOWN ABOVE.

IMPORTANT: ENSURE DOOR POST IS IN THE CORRECT ORIENTATION.

SECURE DOOR POST AND CENTRE BRACE AT LOCATIONS INDICATED. IMPORTANT: DO NOT SECURE AT UPPER FIXING POINT AT THIS STAGE.