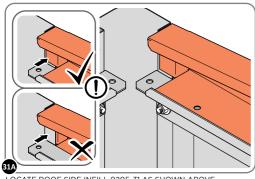

#### **ASSEMBLY STAGE 31**

LOCATE AND SECURE ROOF SIDE INFILL 0205-31.

SECURE ROOF SIDE INFILL AT x6 LOCATIONS INDICATED, AS SHOWN ABOVE.