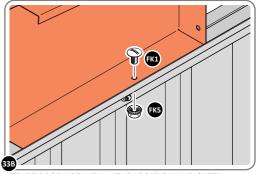

#### **ASSEMBLY STAGE 33**

LOCATE AND SECURE ROOF SIDE INFILL 0205-32.

SECURE ROOF SIDE INFILL AT x7 LOCATIONS INDICATED.

#### **ASSEMBLY STAGE 35**

SECURE ROOF SIDE INFILLS 0205-32 AND 0205-33.

SECURE ROOF SIDE INFILLS 0205-32 AND 0205-33 AT x2 LOCATIONS SHOWN ABOVE.

LOCATE AND SECURE ROOF REAR INFILLS 0213-13.

LOCATE ROOF REAR INFILLS 0213-13 AS SHOWN ABOVE.