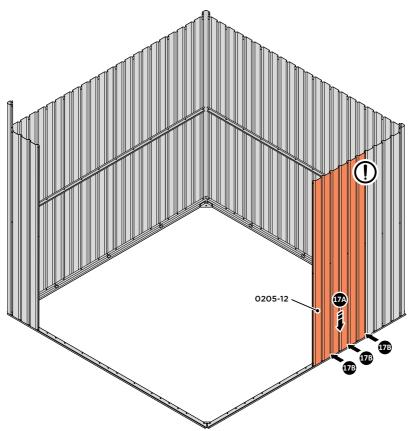

#### **GROUND ANCHOR KIT**

A Ground Anchor Kit is supplied, this is to secure the product to a solid concrete base, the shed has x4 clamp plates in each corner.

We strongly adviseThat the Shed is anchored using this kit.

The diagram illustrates the typical fixing method, once the shed is assembled, access the clamp brackets by removing the appropriate floor panel and secure as required.

LOCATE AND LOOSELY ATTACH SHORT CENTRE BRACE 0213-31 AS SHOWN AT LOCATION INDICATED ABOVE.

LOOSELY ATTACH AT LOCATION INDICATED ONLY.

IMPORTANT: DO NOT SECURE AT OUTER FIXING POINT AT THIS STAGE.

LOCATE AND LOOSELY ATTACH WALL PANEL 0205-12 (1850 x 625mm).

LOCATE FIRST WALL PANEL 0205-12 (1850 x 625mm) AS SHOWN ABOVE. IMPORTANT: ENSURE PANEL IS IN THE CORRECT ORIENTATION.

LOOSELY ATTACH WALL PANEL AT x3 LOCATIONS INDICATED ONLY.

IMPORTANT: DO NOT SECURE ANY FIXING POINTS OTHER THAN THOSE INDICATED.