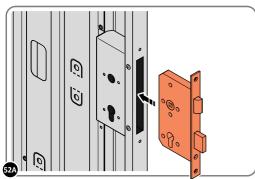

LOCATE AND SECURE RIGHT-HAND DOOR ASSEMBLY 0205-36 FURNITURE.

LOCATE EURO MORTICE LOCK 0203-32 RIGHT-HAND DOOR APERTURE AS SHOWN.

SECURE EURO MORTICE LOCK 0203-32 AT x2 LOCATIONS INDICATED ABOVE. SEE FOLLOWING DATA SHEET FOR COMPLETION OF MORTICE LOCK INSTALLATION.