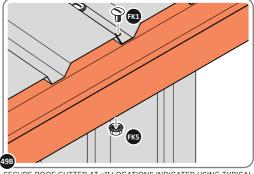

LOCATE AND SECURE ROOF CAP 0213-05.

SECURE ROOF CAP AT x12 LOCATIONS INDICATED USING TYPICAL FIXING METHOD. PLEASE NOTE: THE FIXING USED IS A SELF DRILLING COMPONENT.

SLIDE ROOF GUTTER 0213-21 INTO POSITION AT THE REAR OF THE SHED ROOF.

SECURE ROOF GUTTER AT x11 LOCATIONS INDICATED USING TYPICAL FIXING METHOD.

LOCATE AN OPEN GROMMET INTO THE ROOF GUTTER ABOVE WHERE THE DRAIN HOLE WILL BE LOCATED.

LOCATE CLOSED GROMMET INTO THE ROOF GUTTER ON THE OPPOSITE SIDE TO THE LOCATED DRAIN HOLE AS SHOWN ABOVE.