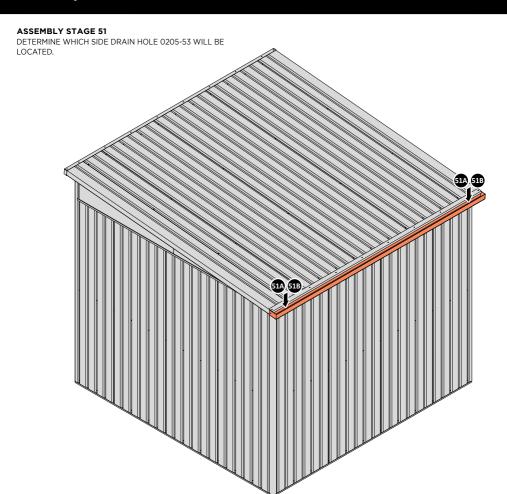

SECURE ROOF GUTTER AT x11 LOCATIONS INDICATED USING TYPICAL FIXING METHOD.

LOCATE AN OPEN GROMMET INTO THE ROOF GUTTER ABOVE WHERE THE DRAIN HOLE WILL BE LOCATED.

LOCATE CLOSED GROMMET INTO THE ROOF GUTTER ON THE OPPOSITE SIDE TO THE LOCATED DRAIN HOLE AS SHOWN ABOVE.