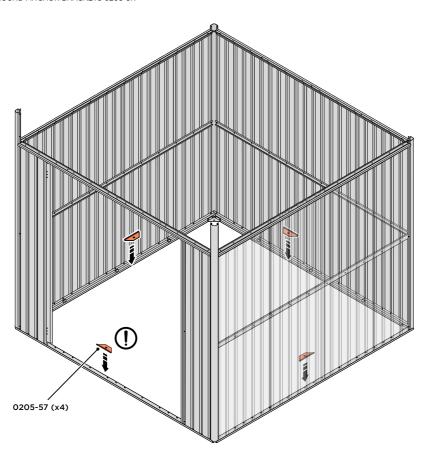

#### **ASSEMBLY STAGE 28**

LOCATE GROUND ANCHOR BRACKETS 0205-57.

THESE BRACKETS ARE SECURED USING GROUND ANCHOR KIT ONCE THE SHED WALL PANELS ARE FULLY ASSEMBLED (SEE PAGE 'I')

LOCATE x4 GROUND ANCHOR BRACKETS 0205-57 AS SHOWN ABOVE, THESE ALLOW FOR FIXING TO A CONCRETE BASE AT A LATER STAGE IF DESIRED.