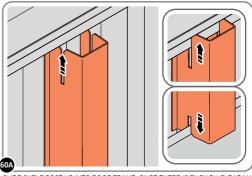

LOCATE AND SECURE SHELF ASSEMBLY 0205-BLACK-SRH KIT.

THE SHELF ASSEMBLY CAN BE LOCATED AS DESIRED, PLEASE DETERMINE THE MOST SUITABLE LOCATION AND ASSEMBLE AS SHOWN IN FIG.60A & 60B. PLEASE NOTE: THE SHELF SIMPLY HOOKS ONTO THE POST.

SLIDE SHELF POST UP INTO ROOF FRAME, ONCE THERE IS ENOUGH CLEARANCE AT THE BOTTOM LOCATE SHELF POST OVER FLOOR FRAME AND LOWER.

LOCATE EACH SHELF 0205-38-02 ONTO SHELF POST AS DESIRED.