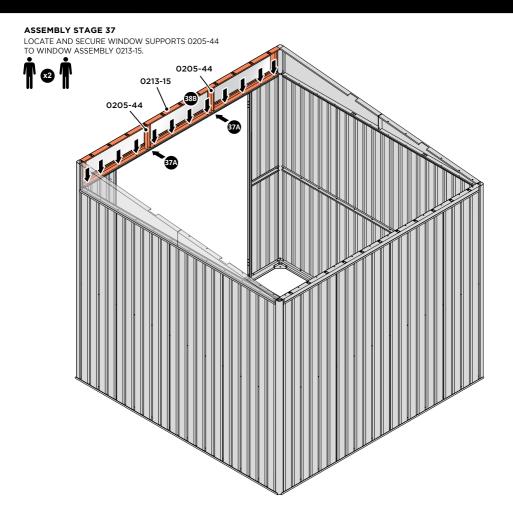

SECURE ROOF REAR INFILL AT x12 LOCATIONS INDICATED, AS SHOWN ABOVE.

LOCATE AND SECURE WINDOW SUPPORTS 0205-44 TO WINDOW ASSEMBLY 0213-15 AS SHOWN ABOVE.

SECURE WINDOW ASSEMBLY AT  $\rm x12$  LOCATIONS INDICATED, AS SHOWN ABOVE.

SECURE WINDOW ASSEMBLY AT x2 LOCATIONS INDICATED.