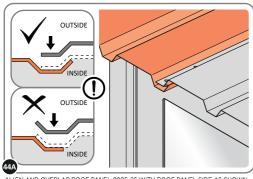

LOCATE AND SECURE ROOF PANEL SIDE 0205-25 ONTO LEFT-HAND SIDE OF SHED.  $\,$ 

ALIGN AND OVERLAP ROOF PANEL 0205-25 WITH ROOF PANEL SIDE AS SHOWN. IMPORTANT: ENSURE PANELS ALWAYS OVERLAP AS SHOWN.

SECURE ROOF PANELS AT x 4 LOCATIONS INDICATED USING TYPICAL FIXING METHOD.

IMPORTANT: ENSURE RUBBER WASHER FK4 IS LOCATED AS SHOWN.

LOCATE AND SECURE ROOF PANELS 0205-23.

ÄLIGN AND OVERLAP ROOF PANEL 0205-23 WITH PREVIOUS ROOF PANEL. IMPORTANT: ENSURE PANELS ALWAYS OVERLAP AS SHOWN.