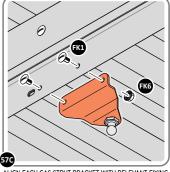

#### **ASSEMBLY STAGE 59**

SECURE A GAS STRUT BALL JOINT 0205-68 ONTO EACH GAS STRUT BRACKET THAT IS PRE-RIVETED ONTO EACH DOOR ASSEMBLY.

FIX EACH GAS STRUT 0205-63 ONTO RELEVANT GAS STRUT BALL JOINTS. PLEASE NOTE: PUSHES DOWN ON DOOR AND UPWARDS ON DOOR FRAME.