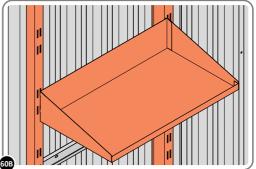

LOCATE AND SECURE SHELF ASSEMBLY 0205-BLACK-SRH KIT.

THE SHELF ASSEMBLY CAN BE LOCATED AS DESIRED, PLEASE DETERMINE THE MOST SUITABLE LOCATION AND ASSEMBLE AS SHOWN IN FIG.60A & 60B. PLEASE NOTE: THE SHELF SIMPLY HOOKS ONTO THE POST.

SLIDE SHELF POST UP INTO ROOF FRAME, ONCE THERE IS ENOUGH CLEARANCE AT THE BOTTOM LOCATE SHELF POST OVER FLOOR FRAME AND LOWER.

LOCATE EACH SHELF 0205-38-02 ONTO SHELF POST AS DESIRED.