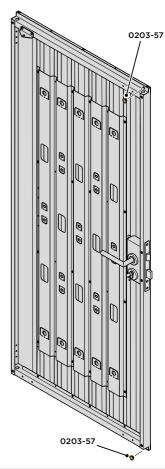

LOCATE AND SECURE A DOOR GROMMET 0203-57 AT EACH LOCATION INDICATED.

LOCATE DOOR GROMMENT 0203-57 AT x2 LOCATIONS AS SHOWN.

LOCATE AND SECURE DOOR HINGES ONTO DOOR ASSEMBLIES.

SECURE DOOR HINGE PLATE AND HINGE 0203-27 AND 0203-28 AS SHOWN.