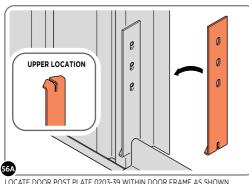

IMPORTANT: ENSURE CORRECT DOOR HINGE IS SECURED TO CORRECT DOOR.

LOCATE AND SECURE DOOR HINGES ONTO LEFT & RIGHT-HAND DOOR POSTS.

LOCATE DOOR POST PLATE 0203-39 WITHIN DOOR FRAME AS SHOWN.
IMPORTANT: ENSURE CORRECT DOOR HINGE IS SECURED TO CORRECT DOOR.