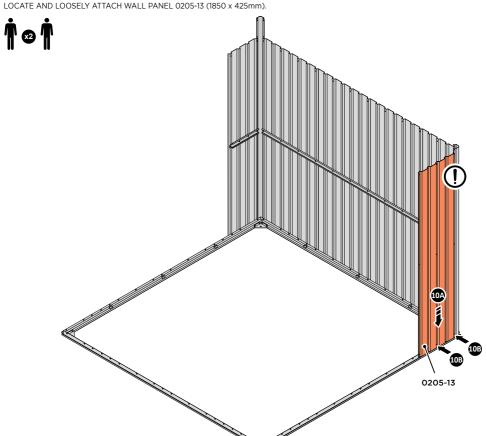

LOOSELY ATTACH AT LOCATIONS INDICATED ONLY.

0205-12

LOCATE AND LOOSELY ATTACH WALL PANEL 0205-13 (1850 x 425mm).

0205-13

LOOSELY ATTACH AT x2 LOCATIONS INDICATED ONLY.

LOCATE AND LOOSELY ATTACH CORNER POST 0205-14.

LOOSELY ATTACH CORNER POST AT x2 LOCATIONS INDICATED ONLY. IMPORTANT: DO NOT SECURE AT UPPER FIXING POINT AT THIS STAGE.

LOCATE FIRST WALL PANEL 0205-13 (1850 x 425mm) AS SHOWN ABOVE. IMPORTANT: ENSURE PANEL IS IN THE CORRECT ORIENTATION.