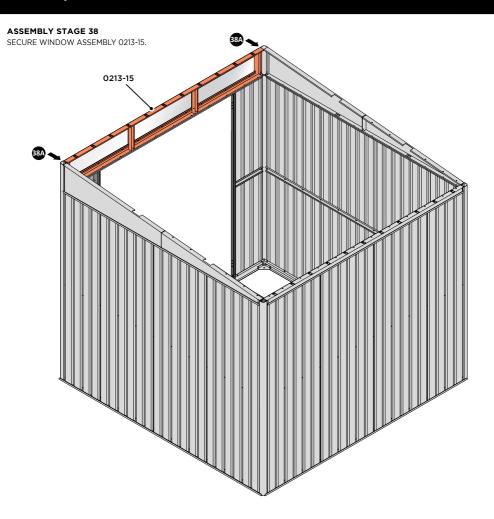

#### **ASSEMBLY STAGE 39**

LOCATE AND SECURE TOP RAIL CORNER BRACKETS 0203-15 IN EACH CORNER OF THE SHED USING THE TYPICAL FIXING METHOD.

SECURE EACH CORNER BRACKET, AS SHOWN ABOVE.

LOCATE AND SECURE ROOF SUPPORTS 0205-20 AND 0205-21.