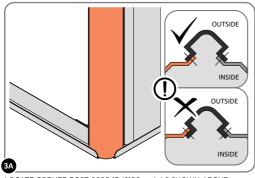

#### **GROUND ANCHOR KIT**

A Ground Anchor Kit is supplied, this is to secure the product to a solid concrete base, the shed has x4 clamp plates in each corner.

We strongly adviseThat the Shed is anchored using this kit.

The diagram illustrates the typical fixing method, once the shed is assembled, access the clamp brackets by removing the appropriate floor panel and secure as required.