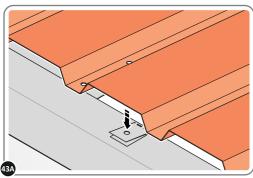

LOCATE AND SECURE ROOF PANEL 0205-23.

LOCATE A ROOF PANEL SIDE 0205-23 ALIGN WITH AIR BEND TABS AS INDICATED.

SECURE ROOF PANELS AT X8 LOCATIONS INDICATED USING TYPICAL FIXING METHOD. IMPORTANT: ENSURE RUBBER WASHER FK4 IS LOCATED AS SHOWN.

IMPORTANT: ENSURE RUBBER WASHER FK4 IS LOCATED AS SHOWN.

LOCATE AND SECURE ROOF PANELS 0205-23.

ÄLIGN AND OVERLAP ROOF PANEL 0205-23 WITH PREVIOUS ROOF PANEL. IMPORTANT: ENSURE PANELS ALWAYS OVERLAP AS SHOWN.

SECURE ROOF PANEL AT x24 LOCATIONS INDICATED USING TYPICAL FIXING METHOD.

IMPORTANT: ENSURE RUBBER WASHER FK4 IS LOCATED AS SHOWN.

LOCATE ROOF PANEL SIDE 0205-25 ONTO RIGHT-HAND SIDE OF SHED.

LOCATE A ROOF PANEL SIDE 0205-25 ONTO RIGHT-HAND SIDE OF SHED AND ALIGN WITH AIR BEND TABS AS INDICATED.

LOCATE AND SECURE SMALL ROOF PANEL 0205-24.

UPON COMPLETION OF THIS PROCEDURE ENSURE STRUCTURE IS ALIGNED CORRECTLY AND TIGHTEN ALL FASTENERS

ROOF PANEL AND ROOF PANEL SIDE.

SECURE ROOF PANEL AT X8 LOCATIONS INDICATED USING TYPICAL FIXING METHOD. IMPORTANT: ENSURE RUBBER WASHER FK4 IS LOCATED AS SHOWN.