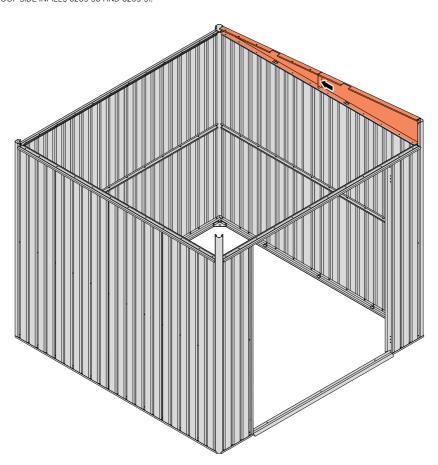

#### **ASSEMBLY STAGE 32**

SECURE ROOF SIDE INFILLS 0205-30 AND 0205-31.

SECURE ROOF SIDE INFILLS 0205-30 AND 0205-31 AT  $\ensuremath{\mathsf{x2}}$  LOCATIONS SHOWN ABOVE.