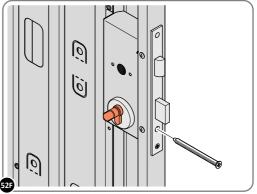

LOCATE AND SECURE RIGHT-HAND DOOR ASSEMBLY 0205-36 FURNITURE.

LOCATE EURO MORTICE LOCK 0203-32 RIGHT-HAND DOOR APERTURE AS SHOWN.

SECURE EURO MORTICE LOCK 0203-32 AT x2 LOCATIONS INDICATED ABOVE. SEE FOLLOWING DATA SHEET FOR COMPLETION OF MORTICE LOCK INSTALLATION.