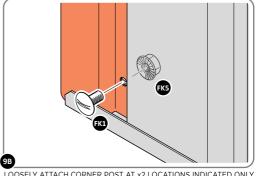

LOOSELY ATTACH CORNER POST AT x2 LOCATIONS INDICATED ONLY. IMPORTANT: DO NOT SECURE AT UPPER FIXING POINT AT THIS STAGE.

LOCATE FIRST WALL PANEL 0205-13 (1850 x 425mm) AS SHOWN ABOVE. IMPORTANT: ENSURE PANEL IS IN THE CORRECT ORIENTATION.