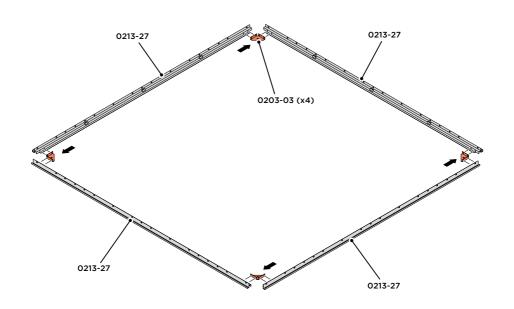

**Expansion Plug** Qty: x8

Part Ref: FK8 M8 x 50mm Coach Screw Qty: x8

**GROUND ANCHOR KIT: 0205-56** 

Part Ref: 0203-57

Qty: x4

LOCATE AND SECURE A CORNER BRACE 0213-27 AT EACH LOCATION INDICATED.

SECURE EACH CORNER BRACE 0203-03 AS SHOWN ABOVE.