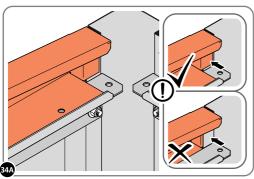

LOCATE AND SECURE ROOF PANEL 0205-23.

LOCATE A ROOF PANEL SIDE 0205-23 ALIGN WITH AIR BEND TABS AS INDICATED.

SECURE ROOF PANELS AT X8 LOCATIONS INDICATED USING TYPICAL FIXING METHOD. IMPORTANT: ENSURE RUBBER WASHER FK4 IS LOCATED AS SHOWN.

LOCATE AND SECURE ROOF PANEL SIDE 0205-25 ONTO LEFT-HAND SIDE OF SHED.  $\,$ 

ALIGN AND OVERLAP ROOF PANEL 0205-25 WITH ROOF PANEL SIDE AS SHOWN. IMPORTANT: ENSURE PANELS ALWAYS OVERLAP AS SHOWN.

SECURE ROOF PANELS AT x 4 LOCATIONS INDICATED USING TYPICAL FIXING METHOD.

IMPORTANT: ENSURE RUBBER WASHER FK4 IS LOCATED AS SHOWN.

LOCATE AND SECURE ROOF PANELS 0205-23.

ÄLIGN AND OVERLAP ROOF PANEL 0205-23 WITH PREVIOUS ROOF PANEL. IMPORTANT: ENSURE PANELS ALWAYS OVERLAP AS SHOWN.

SECURE ROOF PANEL AT x24 LOCATIONS INDICATED USING TYPICAL FIXING METHOD.

IMPORTANT: ENSURE RUBBER WASHER FK4 IS LOCATED AS SHOWN.

LOCATE ROOF PANEL SIDE 0205-25 ONTO RIGHT-HAND SIDE OF SHED.

LOCATE A ROOF PANEL SIDE 0205-25 ONTO RIGHT-HAND SIDE OF SHED AND ALIGN WITH AIR BEND TABS AS INDICATED.

LOCATE AND SECURE SMALL ROOF PANEL 0205-24.

UPON COMPLETION OF THIS PROCEDURE ENSURE STRUCTURE IS ALIGNED CORRECTLY AND TIGHTEN ALL FASTENERS

ROOF PANEL AND ROOF PANEL SIDE.

SECURE ROOF PANEL AT X8 LOCATIONS INDICATED USING TYPICAL FIXING METHOD. IMPORTANT: ENSURE RUBBER WASHER FK4 IS LOCATED AS SHOWN.