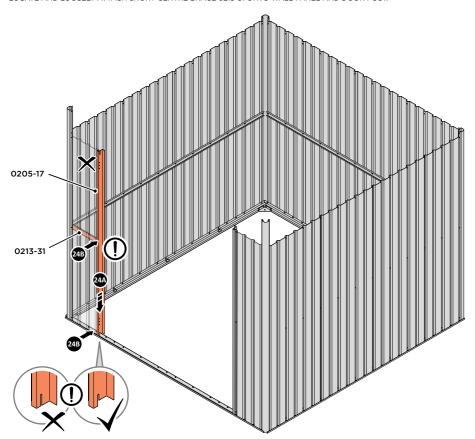

LOCATE AND LOOSELY ATTACH DOOR POST 0205-17.
LOCATE AND LOOSELY ATTACH SHORT CENTRE BRACE 0213-31 ONTO WALL PANEL AND DOOR POST.

LOCATE DOOR POST 0205-17 AS SHOWN ABOVE.

IMPORTANT: ENSURE DOOR POST IS IN THE CORRECT ORIENTATION.

SECURE DOOR POST AND CENTRE BRACE AT LOCATIONS INDICATED.

IMPORTANT: DO NOT SECURE AT UPPER FIXING POINT AT THIS STAGE.

LOCATE AND LOOSELY ATTACH SHORT ROOF RAIL 0213-02.

LOOSELY ATTACH AT x12 LOCATIONS INDICATED.

LOCATE AND LOOSELY ATTACH SHORT CENTRE BRACE 0213-31 AS SHOWN AT LOCATION INDICATED ABOVE.

LOOSELY ATTACH AT LOCATION INDICATED ONLY.

IMPORTANT: DO NOT SECURE AT OUTER FIXING POINT AT THIS STAGE.

LOCATE AND LOOSELY ATTACH WALL PANEL 0205-12 (1850 x 625mm).