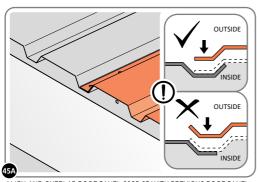

LOCATE AND SECURE ROOF PANEL 0205-23.

LOCATE A ROOF PANEL SIDE 0205-23 ALIGN WITH AIR BEND TABS AS INDICATED.

SECURE ROOF PANELS AT X8 LOCATIONS INDICATED USING TYPICAL FIXING METHOD. IMPORTANT: ENSURE RUBBER WASHER FK4 IS LOCATED AS SHOWN.

LOCATE AND SECURE ROOF PANEL SIDE 0205-25 ONTO LEFT-HAND SIDE OF SHED.  $\,$ 

ALIGN AND OVERLAP ROOF PANEL 0205-25 WITH ROOF PANEL SIDE AS SHOWN. IMPORTANT: ENSURE PANELS ALWAYS OVERLAP AS SHOWN.

SECURE ROOF PANELS AT x 4 LOCATIONS INDICATED USING TYPICAL FIXING METHOD.

IMPORTANT: ENSURE RUBBER WASHER FK4 IS LOCATED AS SHOWN.

LOCATE AND SECURE ROOF PANELS 0205-23.

ÄLIGN AND OVERLAP ROOF PANEL 0205-23 WITH PREVIOUS ROOF PANEL. IMPORTANT: ENSURE PANELS ALWAYS OVERLAP AS SHOWN.

SECURE ROOF PANEL AT x24 LOCATIONS INDICATED USING TYPICAL FIXING METHOD.

IMPORTANT: ENSURE RUBBER WASHER FK4 IS LOCATED AS SHOWN.

LOCATE ROOF PANEL SIDE 0205-25 ONTO RIGHT-HAND SIDE OF SHED.

LOCATE A ROOF PANEL SIDE 0205-25 ONTO RIGHT-HAND SIDE OF SHED AND ALIGN WITH AIR BEND TABS AS INDICATED.