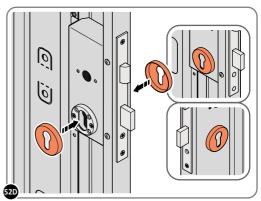

### **ASSEMBLY STAGE 52 CONTINUED**

LOCATE AND SECURE RIGHT-HAND DOOR ASSEMBLY 0205-36 FURNITURE.

LOCATE AND SECURE EURO ESCUTCHEON 0203-34 AS SHOWN.

LOCATE EURO ESCUTCHEON COVER 0203-34 ONTO EURO ESCUTCHEON AS SHOWN. PLEASE NOTE: THESE ARE PUSHED ON AND WILL CLICK INTO PLACE.

LOCATE EURO CYLINDER 0203-36 INTO DOOR APERTURE. IMPORTANT: ENSURE COVER IS FITTED AS SHOWN.

SECURE EURO CYLINDER 0203-36 AS SHOWN ABOVE.

PLEASE NOTE: FIXING IS PART OF THE EURO MORTICE LOCK ASSEMBLY.

LOCATE AND SECURE DOOR HANDLE ASSEMBLY 0203-33 AS SHOWN.