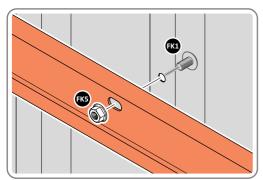

This will be Pozi OR Slotted

Part Ref: 0203-33 (Assembly) Qty: x1

Part Ref: 0203-34 (Assembly) Qty: x1

Part Ref: 0203-35 Qty: x2

Part Ref: 0203-36 Qty: x1

Part Ref: 0203-37 Qty: x4

Qty: x363

Part Ref: FK1

Part Ref: FK2 No.8 x 13mm Eco Fix

Qty: x25

Part Ref: FK3

M4 x 12mm C'Sunk Pozi Pan Qty: x34

Part Ref: FK4 M4 Rubber Washer

Qty: x62

Part Ref: FK5

M4 Serrated Flange Nut Qty: x377