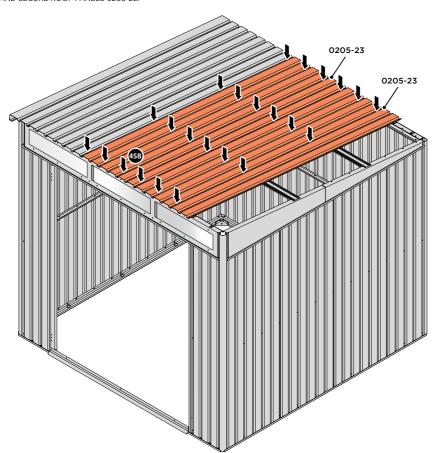

LOCATE AND SECURE ROOF PANEL 0205-23.

LOCATE A ROOF PANEL SIDE 0205-23 ALIGN WITH AIR BEND TABS AS INDICATED.

SECURE ROOF PANELS AT X8 LOCATIONS INDICATED USING TYPICAL FIXING METHOD. IMPORTANT: ENSURE RUBBER WASHER FK4 IS LOCATED AS SHOWN.

LOCATE AND SECURE ROOF PANEL SIDE 0205-25 ONTO LEFT-HAND SIDE OF SHED.  $\,$ 

ALIGN AND OVERLAP ROOF PANEL 0205-25 WITH ROOF PANEL SIDE AS SHOWN. IMPORTANT: ENSURE PANELS ALWAYS OVERLAP AS SHOWN.

SECURE ROOF PANELS AT x 4 LOCATIONS INDICATED USING TYPICAL FIXING METHOD.

IMPORTANT: ENSURE RUBBER WASHER FK4 IS LOCATED AS SHOWN.

LOCATE AND SECURE ROOF PANELS 0205-23.

ÄLIGN AND OVERLAP ROOF PANEL 0205-23 WITH PREVIOUS ROOF PANEL. IMPORTANT: ENSURE PANELS ALWAYS OVERLAP AS SHOWN.

SECURE ROOF PANEL AT x24 LOCATIONS INDICATED USING TYPICAL FIXING METHOD.

IMPORTANT: ENSURE RUBBER WASHER FK4 IS LOCATED AS SHOWN.

LOCATE ROOF PANEL SIDE 0205-25 ONTO RIGHT-HAND SIDE OF SHED.

LOCATE A ROOF PANEL SIDE 0205-25 ONTO RIGHT-HAND SIDE OF SHED AND ALIGN WITH AIR BEND TABS AS INDICATED.