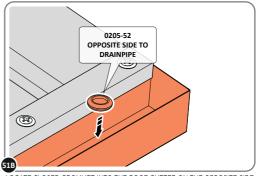

SECURE ROOF GUTTER AT x11 LOCATIONS INDICATED USING TYPICAL FIXING METHOD.

LOCATE AN OPEN GROMMET INTO THE ROOF GUTTER ABOVE WHERE THE DRAIN HOLE WILL BE LOCATED.

LOCATE CLOSED GROMMET INTO THE ROOF GUTTER ON THE OPPOSITE SIDE TO THE LOCATED DRAIN HOLE AS SHOWN ABOVE.