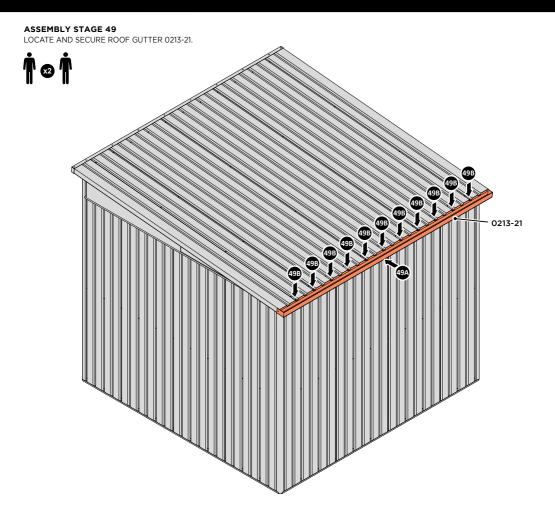

LOCATE AND SECURE ROOF CAP 0213-05.

SECURE ROOF CAP AT x12 LOCATIONS INDICATED USING TYPICAL FIXING METHOD. PLEASE NOTE: THE FIXING USED IS A SELF DRILLING COMPONENT.

SLIDE ROOF GUTTER 0213-21 INTO POSITION AT THE REAR OF THE SHED ROOF.

SECURE ROOF GUTTER AT x11 LOCATIONS INDICATED USING TYPICAL FIXING METHOD.

LOCATE AN OPEN GROMMET INTO THE ROOF GUTTER ABOVE WHERE THE DRAIN HOLE WILL BE LOCATED.

LOCATE CLOSED GROMMET INTO THE ROOF GUTTER ON THE OPPOSITE SIDE TO THE LOCATED DRAIN HOLE AS SHOWN ABOVE.