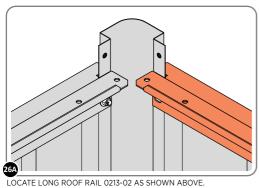

LOCATE AND LOOSELY ATTACH LONG ROOF RAIL 0213-02.

LOOSELY ATTACH AT x12 LOCATIONS INDICATED.

LOOSELY ATTACH AT x4 LOCATIONS INDICATED.