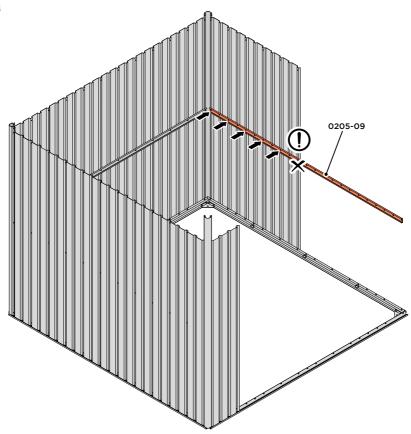

LOCATE AND LOOSELY ATTACH MID CENTRE BRACE 0205-09 AS SHOWN AT x3 LOCATIONS INDICATED ABOVE.

LOOSELY ATTACH AT x3 LOCATIONS INDICATED ONLY.

IMPORTANT: DO NOT SECURE AT OUTER FIXING POINT INDICATED.

LOCATE AND LOOSELY ATTACH WALL PANEL 0205-12 (1850 x 625mm).