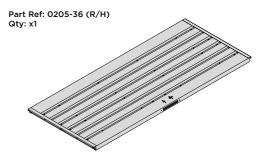

LOCATE AN OPEN GROMMET INTO THE ROOF GUTTER ABOVE WHERE THE DRAIN HOLE WILL BE LOCATED.

LOCATE CLOSED GROMMET INTO THE ROOF GUTTER ON THE OPPOSITE SIDE TO THE LOCATED DRAIN HOLE AS SHOWN ABOVE.

LOCATE AND SECURE RIGHT-HAND DOOR ASSEMBLY 0205-36 FURNITURE.

LOCATE EURO MORTICE LOCK 0203-32 RIGHT-HAND DOOR APERTURE AS SHOWN.

SECURE EURO MORTICE LOCK 0203-32 AT x2 LOCATIONS INDICATED ABOVE. SEE FOLLOWING DATA SHEET FOR COMPLETION OF MORTICE LOCK INSTALLATION.

#### **ASSEMBLY STAGE 48 CONTINUED**

LOCATE AND SECURE RIGHT-HAND DOOR ASSEMBLY 0205-36 FURNITURE.

LOCATE AND SECURE EURO ESCUTCHEON 0203-34 AS SHOWN.

LOCATE EURO ESCUTCHEON COVER 0203-34 ONTO EURO ESCUTCHEON AS SHOWN. PLEASE NOTE: THESE ARE PUSHED ON AND WILL CLICK INTO PLACE.

LOCATE EURO CYLINDER 0203-36 INTO DOOR APERTURE. IMPORTANT: ENSURE COVER IS FITTED AS SHOWN.

SECURE EURO CYLINDER 0203-36 AS SHOWN ABOVE.

PLEASE NOTE: FIXING IS PART OF THE EURO MORTICE LOCK ASSEMBLY.

LOCATE AND SECURE DOOR HANDLE ASSEMBLY 0203-33 AS SHOWN.