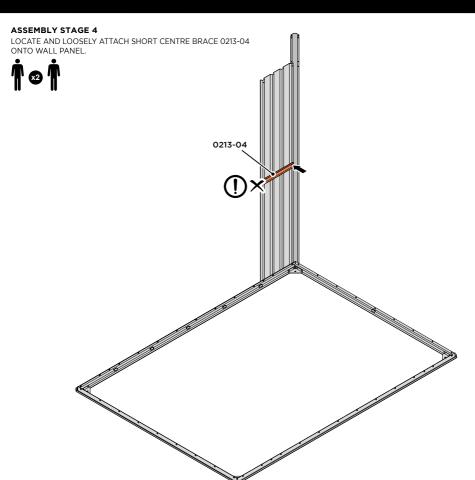

IMPORTANT: DO NOT SECURE AT UPPER FIXING POINT AT THIS STAGE.

LOCATE AND LOOSELY ATTACH SHORT CENTRE BRACE 0213-04 AS SHOWN AT LOCATION INDICATED ABOVE.

LOOSELY ATTACH AT LOCATION INDICATED ONLY.

IMPORTANT: DO NOT SECURE AT OUTER FIXING POINT AT THIS STAGE.

LOCATE AND LOOSELY ATTACH SHORT CENTRE BRACE 0213-04 ONTO WALL PANEL.

LOOSELY ATTACH AT LOCATION INDICATED ONLY.