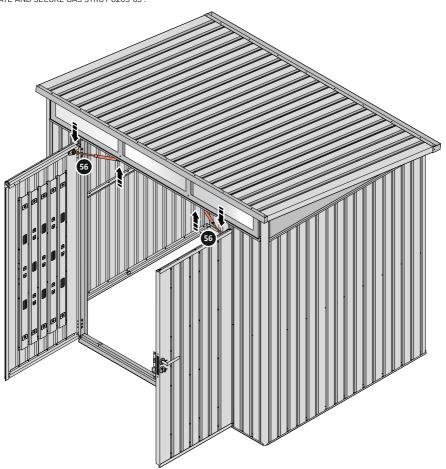

# ASSEMBLY STAGE 56

LOCATE AND SECURE GAS STRUT 0205-63.

SECURE A GAS STRUT BALL JOINT 0205-68 ONTO EACH GAS STRUT BRACKET THAT IS PRE-RIVETED ONTO EACH DOOR ASSEMBLY.

FIX EACH GAS STRUT 0205-63 ONTO RELEVANT GAS STRUT BALL JOINTS. **PLEASE NOTE**: PUSHES DOWN ON DOOR AND UPWARDS ON DOOR FRAME.

LOCATE AND SECURE SHELF ASSEMBLY 0205-38.

THE SHELF ASSEMBLY CAN BE LOCATED AS DESIRED, PLEASE DETERMINE THE MOST SUITABLE LOCATION AND ASSEMBLE AS SHOWN IN FIG.57A & 57B.

SLIDE SHELF POST UP INTO ROOF FRAME, ONCE THERE IS ENOUGH CLEARANCE AT THE BOTTOM LOCATE SHELF POST OVER FLOOR FRAME AND LOWER.