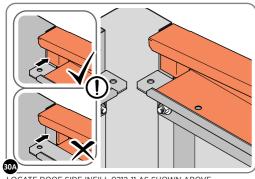

# **ASSEMBLY STAGE 30**

SECURE ROOF SIDE INFILL AT ×10 LOCATIONS INDICATED, AS SHOWN ABOVE.