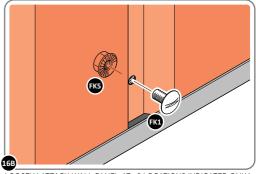

Part Ref: 0203-33 (Assembly)

Qty: x1

Part Ref: FK1 M4 x 10mm Roofing Bolt This will be Pozi OR Slotted Qty: x293

Part Ref: 0203-34 (Assembly)

Qty: x1

Part Ref: FK2 No.8 x 13mm Eco Fix

Qty: x25

Part Ref: FK3

M4 x 12mm C'Sunk Pozi Pan Qty: x34

Part Ref: FK4

M4 Rubber Washer

Qty: x63

Part Ref: FK5 M4 Serrated Flange Nut Qty: x319

M8 Serrated Flange Nut

Qty: x5

Part Ref: FK6