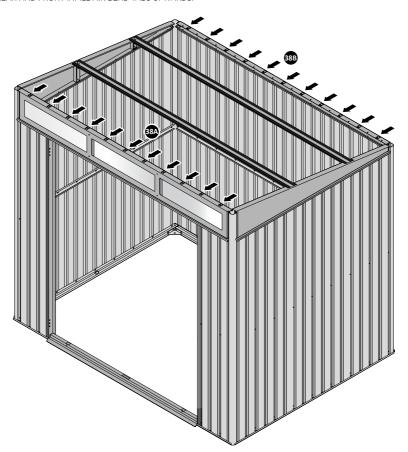

# **ASSEMBLY STAGE 30**

SECURE ROOF SIDE INFILL AT ×10 LOCATIONS INDICATED, AS SHOWN ABOVE.

# **ASSEMBLY STAGE 31**

SECURE ROOF SIDE INFILL AT X10 LOCATIONS INDICATED, AS SHOWN ABOVE.

LOCATE AND SECURE ROOF REAR INFILLS 0213-13.

LOCATE ROOF REAR INFILLS 0213-13 AS SHOWN ABOVE.

SECURE ROOF REAR INFILL AT x12 LOCATIONS INDICATED AS SHOWN ABOVE.