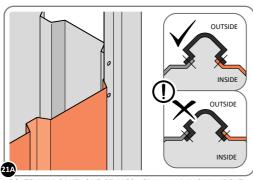

LOCATE AND SECURE A CORNER BRACE 0203-03 AT EACH LOCATION INDICATED.

PLEASE NOTE: SECTION VIEW OF TYPICAL FIXING METHOD.

LOCATE AND LOOSELY ATTACH WALL PANEL 0213-03 (1850 x 324mm).

LOOSELY ATTACH WALL PANEL ONTO FLOOR RAIL AT LOCATION INDICATED.