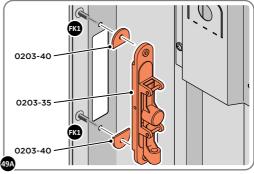

LOCATE COVER ONTO DOOR HANDLE AS SHOWN.
PLEASE NOTE: THESE ARE PUSHED ON AND WILL CLICK INTO PLACE.

LOCATE AND SECURE LEFT-HAND DOOR ASSEMBLY 0205-37 FURNITURE.

ENSURE THE PLUNGER INDICATED IS FACING THE BOTTOM OF THE DOOR, LOCATE AS SHOWN ABOVE AND SECURE USING ADJACENT FIXING METHOD.

SECURE EACH FLUSH DOOR BOLT ENSURING PLATE PACKER 0203-40 IS LOCATED AS SHOWN ABOVE.