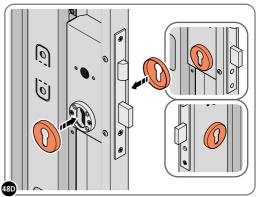

#### **ASSEMBLY STAGE 48 CONTINUED**

LOCATE AND SECURE RIGHT-HAND DOOR ASSEMBLY 0205-36 FURNITURE.

LOCATE AND SECURE EURO ESCUTCHEON 0203-34 AS SHOWN.

LOCATE EURO ESCUTCHEON COVER 0203-34 ONTO EURO ESCUTCHEON AS SHOWN. PLEASE NOTE: THESE ARE PUSHED ON AND WILL CLICK INTO PLACE.

LOCATE EURO CYLINDER 0203-36 INTO DOOR APERTURE. IMPORTANT: ENSURE COVER IS FITTED AS SHOWN.

SECURE EURO CYLINDER 0203-36 AS SHOWN ABOVE.

PLEASE NOTE: FIXING IS PART OF THE EURO MORTICE LOCK ASSEMBLY.

LOCATE AND SECURE DOOR HANDLE ASSEMBLY 0203-33 AS SHOWN.