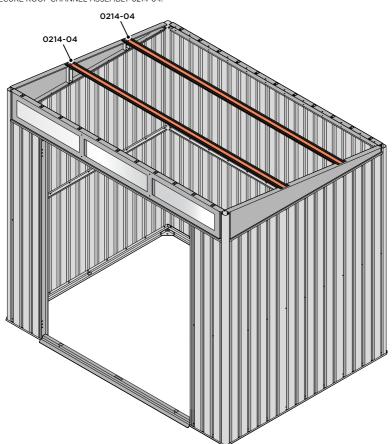

LOCATE AND SECURE SHORT ROOF SUPPORT 0212-13 AS SHOWN ABOVE.

LOCATE AND SECURE LONG ROOF SUPPORT 0212-14 AS SHOWN ABOVE.

LOCATE AND SECURE ROOF CHANNEL ASSEMBLY 0214-04.

SLOT EACH ROOF CHANNEL ASSEMBLY 0214-04 INTO ROOF SUPPORT.

SECURE ROOF CHANNEL ASSEMBLY AT EACH FIXING POINT (x3 EACH SIDE) USING FASTENERS DETAILED ABOVE.

PUSH ROOF REAR AND FRONT INFILL AIR BEND TABS UPWARDS.

BEND ROOF FRONT INFILL AIR BEND TABS UPWARDS. IMPORTANT: DO NOT BEND PAST 45°.