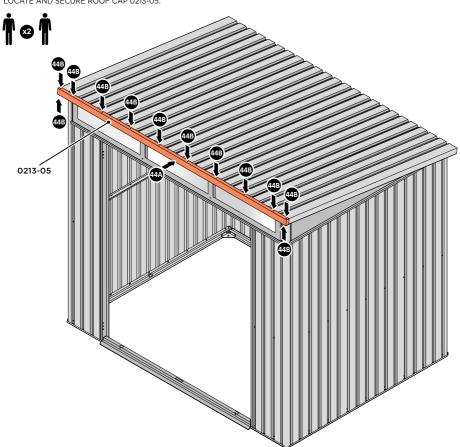

LOCATE AND SECURE ROOF CAP 0213-05.

SECURE ROOF CAP AT x12 LOCATIONS INDICATED USING TYPICAL FIXING METHOD. PLEASE NOTE: THE FIXING USED IS A SELF DRILLING COMPONENT.

SLIDE ROOF GUTTER 0213-21 INTO POSITION AT THE REAR OF THE SHED ROOF.