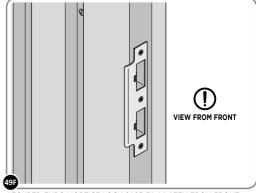

SECURED EURO MORTICE LOCK 0203-32 AS SEEN FROM FRONT.

LOCATE AND SECURE A DOOR GROMMET 0203-57 AT EACH LOCATION INDICATED.

LOCATE DOOR GROMMENT 0203-57 AT x2 LOCATIONS AS SHOWN. PLEASE NOTE: 0203-35 FLUSH BOLTS ARE ALL IN THE UNLOCKED POSITIONS. PLEASE NOTE: THESE ARE PUSHED ON AND WILL CLICK INTO PLACE.