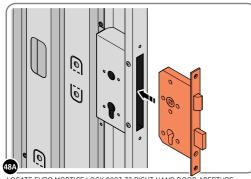

LOCATE EURO MORTICE LOCK 0203-32 RIGHT-HAND DOOR APERTURE AS SHOWN.

SECURE EURO MORTICE LOCK 0203-32 AT x2 LOCATIONS INDICATED ABOVE. SEE FOLLOWING DATA SHEET FOR COMPLETION OF MORTICE LOCK INSTALLATION.