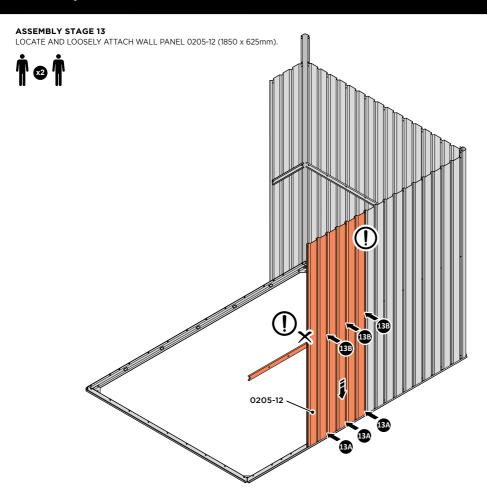

LOCATE AND LOOSELY ATTACH WALL PANEL 0205-12 (1850 x 625mm).

LOCATE FIRST WALL PANEL 0205-12 (1850 x 625mm) AS SHOWN ABOVE. **IMPORTANT**: ENSURE PANEL IS IN THE CORRECT ORIENTATION.

LOOSELY ATTACH WALL PANEL AT x3 LOCATIONS INDICATED ONLY. IMPORTANT: DO NOT SECURE ANY FIXING POINTS OTHER THAN THOSE INDICATED.