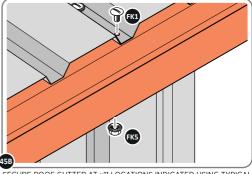

LOCATE AND SECURE ROOF CAP 0213-05.

SECURE ROOF CAP AT x12 LOCATIONS INDICATED USING TYPICAL FIXING METHOD. PLEASE NOTE: THE FIXING USED IS A SELF DRILLING COMPONENT.

SLIDE ROOF GUTTER 0213-21 INTO POSITION AT THE REAR OF THE SHED ROOF.

SECURE ROOF GUTTER AT X11 LOCATIONS INDICATED USING TYPICAL FIXING METHOD.

SECURE REAR ROOF CAP AT x10 LOCATIONS. SECURE SLIDE ROOF GUTTER 0213-21 AT x2 LOCATIONS. PLEASE NOTE: THE FIXING USED IS A SELF DRILLING COMPONENT.