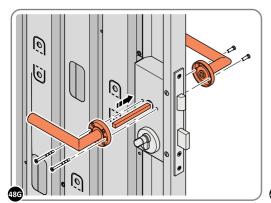

LOCATE EURO CYLINDER 0203-36 INTO DOOR APERTURE. IMPORTANT: ENSURE COVER IS FITTED AS SHOWN.

SECURE EURO CYLINDER 0203-36 AS SHOWN ABOVE.

PLEASE NOTE: FIXING IS PART OF THE EURO MORTICE LOCK ASSEMBLY.

LOCATE AND SECURE DOOR HANDLE ASSEMBLY 0203-33 AS SHOWN.

LOCATE COVER ONTO DOOR HANDLE AS SHOWN.
PLEASE NOTE: THESE ARE PUSHED ON AND WILL CLICK INTO PLACE.

LOCATE AND SECURE LEFT-HAND DOOR ASSEMBLY 0205-37 FURNITURE.

ENSURE THE PLUNGER INDICATED IS FACING THE BOTTOM OF THE DOOR, LOCATE AS SHOWN ABOVE AND SECURE USING ADJACENT FIXING METHOD.