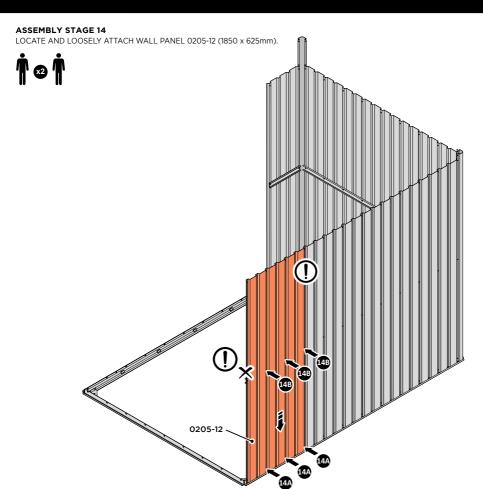

LOCATE AND LOOSELY ATTACH WALL PANEL 0205-12 (1850 x 625mm).

LOCATE FIRST WALL PANEL 0205-12 (1850 x 625mm) AS SHOWN ABOVE. **IMPORTANT**: ENSURE PANEL IS IN THE CORRECT ORIENTATION.

LOOSELY ATTACH WALL PANEL AT x3 LOCATIONS INDICATED ONLY. IMPORTANT: DO NOT SECURE ANY FIXING POINTS OTHER THAN THOSE INDICATED.