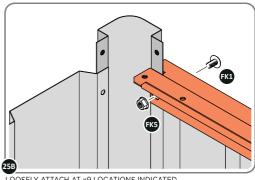

LOCATE AND LOOSELY ATTACH SHORT ROOF RAIL 0215-02.

LOOSELY ATTACH AT x9 LOCATIONS INDICATED.

LOCATE AND LOOSELY ATTACH LONG ROOF RAIL 0213-02.

LOOSELY ATTACH AT x12 LOCATIONS INDICATED.