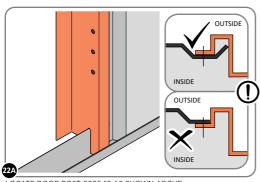

LOCATE AND LOOSELY ATTACH DOOR POST 0205-16.

LOCATE DOOR POST 0205-16 AS SHOWN ABOVE.

IMPORTANT: ENSURE DOOR POST IS IN THE CORRECT ORIENTATION.

SECURE DOOR POST AND CENTRE BRACE AT LOCATIONS INDICATED. IMPORTANT: DO NOT SECURE AT UPPER FIXING POINT AT THIS STAGE.