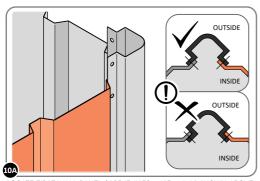

LOOSELY ATTACH AT x3 LOCATIONS INDICATED ONLY.

LOCATE AND LOOSELY ATTACH WALL PANEL 0205-13 (1850 x 425mm).

LOOSELY ATTACH AT x2 LOCATIONS INDICATED ONLY.

LOCATE AND LOOSELY ATTACH CORNER POST 0205-14 (1885mm).