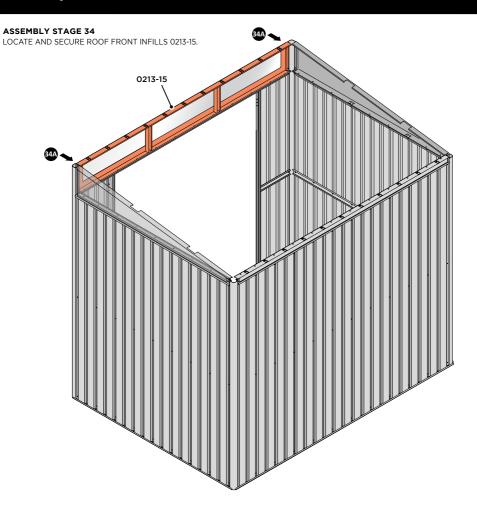

LOCATE AND LOOSELY ATTACH SHORT ROOF RAIL 0215-02.

LOOSELY ATTACH AT x9 LOCATIONS INDICATED.

LOCATE AND LOOSELY ATTACH LONG ROOF RAIL 0213-02.

LOOSELY ATTACH AT x12 LOCATIONS INDICATED.

### **ASSEMBLY STAGE 27**

LOCATE AND LOOSELY ATTACH LONG ROOF RAIL 0213-02.

LOOSELY ATTACH AT x4 LOCATIONS INDICATED.