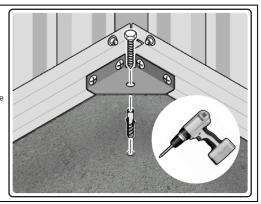

#### **GROUND ANCHOR KIT**

A Ground Anchor Kit is supplied, this is to secure the product to a solid concrete base, the shed has x4 clamp plates in each corner.

# WE STRONGLY ADVISE THAT THE SHED IS ANCHORED USING THIS KIT

The diagram illustrates the typical fixing method, once the shed is assembled, access the clamp brackets by removing the appropriate floor panel and secure as required.