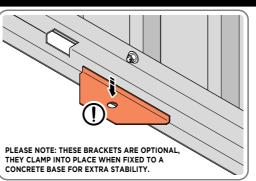

#### **GROUND ANCHOR KIT**

A Ground Anchor Kit is supplied, this is to secure the product to a solid concrete base, the shed has x4 clamp plates in each corner.

# WE STRONGLY ADVISE THAT THE SHED IS ANCHORED USING THIS KIT

The diagram illustrates the typical fixing method, once the shed is assembled, access the clamp brackets by removing the appropriate floor panel and secure as required.