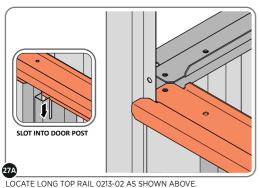

LOCATE AND LOOSELY ATTACH SHORT ROOF RAIL 0215-02.

LOOSELY ATTACH AT x9 LOCATIONS INDICATED.

LOCATE AND LOOSELY ATTACH LONG ROOF RAIL 0213-02.

LOOSELY ATTACH AT x12 LOCATIONS INDICATED.

### **ASSEMBLY STAGE 27**

LOCATE AND LOOSELY ATTACH LONG ROOF RAIL 0213-02.

LOOSELY ATTACH AT x4 LOCATIONS INDICATED.