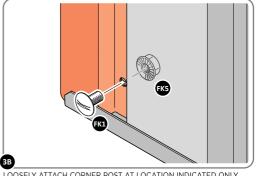

LOCATE AND LOOSELY ATTACH CORNER POST 0205-15 (2100mm).

LOCATE CORNER POST 0205-15 (2100mm) AS SHOWN ABOVE. IMPORTANT: ENSURE PANEL IS IN THE CORRECT ORIENTATION.

LOOSELY ATTACH CORNER POST AT LOCATION INDICATED ONLY.