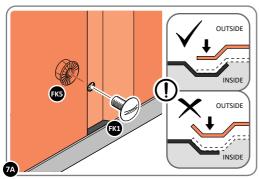

LOCATE AND SECURE A CORNER BRACE 0203-03 AT EACH LOCATION INDICATED.

PLEASE NOTE: SECTION VIEW OF TYPICAL FIXING METHOD.

LOCATE AND LOOSELY ATTACH WALL PANEL 0213-03 (1850 x 324mm).

LOOSELY ATTACH WALL PANEL ONTO FLOOR RAIL AT LOCATION INDICATED.

LOCATE AND LOOSELY ATTACH CORNER POST 0205-15 (2100mm).

LOCATE CORNER POST 0205-15 (2100mm) AS SHOWN ABOVE. IMPORTANT: ENSURE PANEL IS IN THE CORRECT ORIENTATION.

LOOSELY ATTACH CORNER POST AT LOCATION INDICATED ONLY.