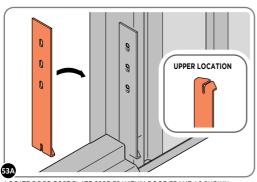

LOCATE AND SECURE DOOR HINGES ONTO DOOR ASSEMBLIES.

SECURE DOOR HINGE PLATE AND HINGE 0203-27 AND 0203-28 AS SHOWN.

IMPORTANT: ENSURE CORRECT DOOR HINGE IS SECURED TO CORRECT DOOR.

LOCATE AND SECURE DOOR HINGE 0203-27 & PLATE 0202-39 ONTO LEFT-HAND DOOR POST.

LOCATE DOOR POST PLATE 0203-39 WITHIN DOOR FRAME AS SHOWN.
IMPORTANT: ENSURE CORRECT DOOR HINGE IS SECURED TO CORRECT DOOR.

SECURE DOOR POST PLATE AND RIGHT - HAND HINGES AS SHOWN
PLEASE NOTE: REPEAT EACH PROCEDURE FOR UPPER LOCATION.