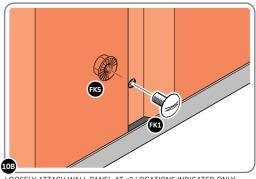

LOOSELY ATTACH AT x3 LOCATIONS INDICATED ONLY.

LOCATE AND LOOSELY ATTACH WALL PANEL 0205-13 (1850 x 425mm).

LOOSELY ATTACH AT x2 LOCATIONS INDICATED ONLY.

LOCATE AND LOOSELY ATTACH CORNER POST 0205-14 (1885mm).