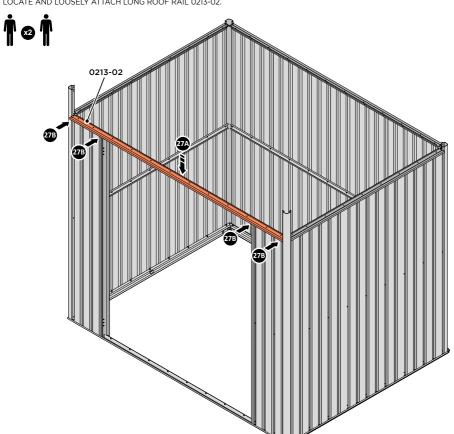

### **ASSEMBLY STAGE 27**

LOCATE AND LOOSELY ATTACH LONG ROOF RAIL 0213-02.

LOOSELY ATTACH AT x4 LOCATIONS INDICATED.