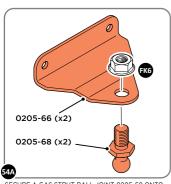

SECURE DOOR POST PLATE AND LEFT - HAND HINGES AS SHOWN. PLEASE NOTE: REPEAT EACH PROCEDURE FOR UPPER LOCATION.

LOCATE AND SECURE GAS STRUT BRACKETS 0205-66.

SECURE A GAS STRUT BALL JOINT 0205-68 ONTO EACH GAS STRUT BRACKET 0205-66.

DETERMINE DOOR OPENING ANGLE:
A: 90° OPENING OR B: 120° OPENING

ALIGN EACH GAS STRUT BRACKET WITH RELEVANT FIXING HOLES, SECURE USING TYPICAL FIXING METHOD ABOVE.