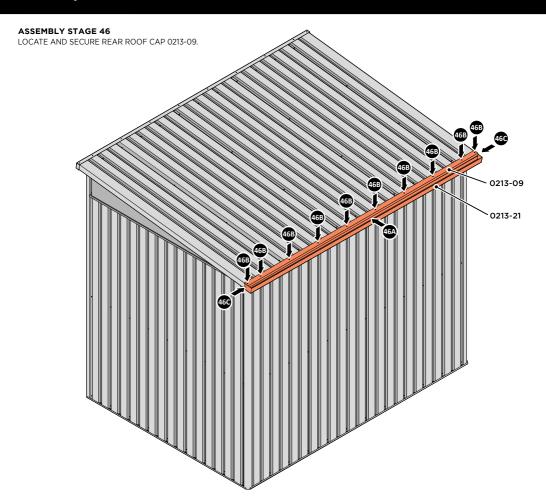

LOCATE AND SECURE ROOF CAP 0213-05.

SECURE ROOF CAP AT x12 LOCATIONS INDICATED USING TYPICAL FIXING METHOD. PLEASE NOTE: THE FIXING USED IS A SELF DRILLING COMPONENT.

SLIDE ROOF GUTTER 0213-21 INTO POSITION AT THE REAR OF THE SHED ROOF.

SECURE ROOF GUTTER AT X11 LOCATIONS INDICATED USING TYPICAL FIXING METHOD.

SECURE REAR ROOF CAP AT x10 LOCATIONS. SECURE SLIDE ROOF GUTTER 0213-21 AT x2 LOCATIONS. PLEASE NOTE: THE FIXING USED IS A SELF DRILLING COMPONENT.