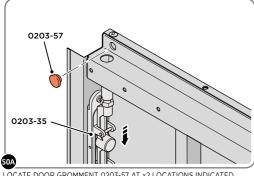

SECURED EURO MORTICE LOCK 0203-32 AS SEEN FROM FRONT.

LOCATE AND SECURE A DOOR GROMMET 0203-57 AT EACH LOCATION INDICATED.

LOCATE DOOR GROMMENT 0203-57 AT x2 LOCATIONS AS SHOWN. PLEASE NOTE: 0203-35 FLUSH BOLTS ARE ALL IN THE UNLOCKED POSITIONS. PLEASE NOTE: THESE ARE PUSHED ON AND WILL CLICK INTO PLACE.