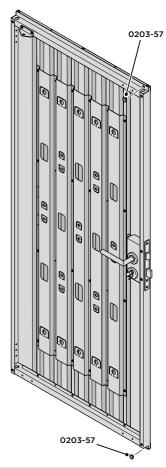

SECURED EURO MORTICE LOCK 0203-32 AS SEEN FROM FRONT.

LOCATE AND SECURE A DOOR GROMMET 0203-57 AT EACH LOCATION INDICATED.

LOCATE DOOR GROMMENT 0203-57 AT x2 LOCATIONS AS SHOWN. PLEASE NOTE: 0203-35 FLUSH BOLTS ARE ALL IN THE UNLOCKED POSITIONS. PLEASE NOTE: THESE ARE PUSHED ON AND WILL CLICK INTO PLACE.