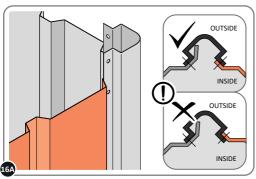

LOCATE AND LOOSELY ATTACH WALL PANEL 0205-12 (1850 x 625mm).

LOCATE FIRST WALL PANEL 0205-12 (1850 x 625mm) AS SHOWN ABOVE. **IMPORTANT**: ENSURE PANEL IS IN THE CORRECT ORIENTATION.

LOOSELY ATTACH WALL PANEL AT x3 LOCATIONS INDICATED ONLY. IMPORTANT: DO NOT SECURE ANY FIXING POINTS OTHER THAN THOSE INDICATED.

LOOSELY ATTACH WALL PANEL AT x2 LOCATIONS INDICATED ONLY.
IMPORTANT: DO NOT SECURE ANY FIXING POINTS OTHER THAN THOSE INDICATED.

LOCATE WALL PANEL 0205-12 INTO POSITION AS SHOWN ABOVE. IMPORTANT: ENSURE PANEL IS IN THE CORRECT ORIENTATION.