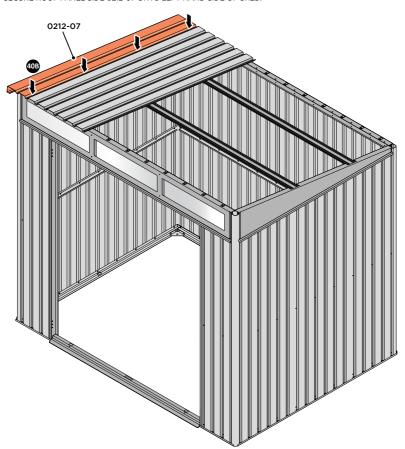

LOCATE AND SECURE ROOF PANEL SIDE 0212-07 ONTO LEFT-HAND SIDE OF SHED.

ALIGN AND OVERLAP ROOF PANEL 0212-07 WITH ROOF PANEL SIDE AS SHOWN.

IMPORTANT: ENSURE PANELS ALWAYS OVERLAP AS SHOWN.

SECURE ROOF PANELS AT x 4 LOCATIONS INDICATED USING TYPICAL FIXING METHOD.