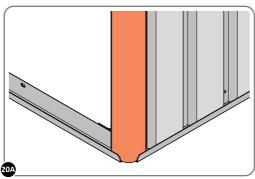

LOCATE AND LOOSELY ATTACH CORNER POST 0205-15 (2100mm).

LOCATE CORNER POST 0205-15 (2100mm) AS SHOWN ABOVE. IMPORTANT: ENSURE PANEL IS IN THE CORRECT ORIENTATION.

LOOSELY ATTACH CORNER POST AT LOCATION INDICATED ONLY.