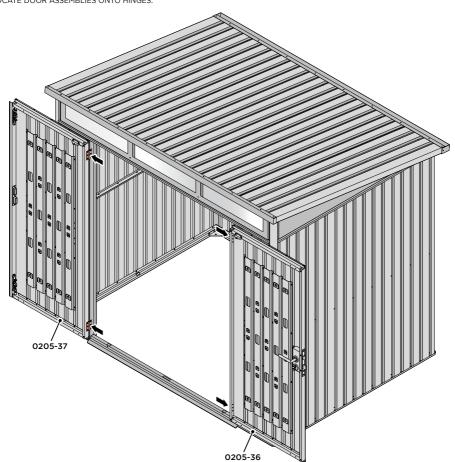

LOCATE AN OPEN GROMMET INTO THE ROOF GUTTER ABOVE WHERE THE DRAIN HOLE WILL BE LOCATED.

LOCATE CLOSED GROMMET INTO THE ROOF GUTTER ON THE OPPOSITE SIDE TO THE LOCATED DRAIN HOLE AS SHOWN ABOVE.

LOCATE AND SECURE RIGHT-HAND DOOR ASSEMBLY 0205-36 FURNITURE.

LOCATE COVER ONTO DOOR HANDLE AS SHOWN.
PLEASE NOTE: THESE ARE PUSHED ON AND WILL CLICK INTO PLACE.

LOCATE AND SECURE LEFT-HAND DOOR ASSEMBLY 0205-37 FURNITURE.

ENSURE THE PLUNGER INDICATED IS FACING THE BOTTOM OF THE DOOR, LOCATE AS SHOWN ABOVE AND SECURE USING ADJACENT FIXING METHOD.