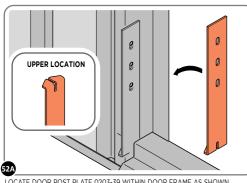

LOCATE DOOR POST PLATE 0203-39 WITHIN DOOR FRAME AS SHOWN.
IMPORTANT: ENSURE CORRECT DOOR HINGE IS SECURED TO CORRECT DOOR.

SECURE DOOR POST PLATE AND RIGHT - HAND HINGES AS SHOWN
PLEASE NOTE: REPEAT EACH PROCEDURE FOR UPPER LOCATION.

SECURE DOOR POST PLATE AND RIGHT - HAND HINGES AS SHOWN.

LOCATE AND SECURE DOOR HINGE 0203-28 & PLATE 0202-39 ONTO RIGHT-HAND DOOR POST.

LOCATE DOOR POST PLATE 0203-39 WITHIN DOOR FRAME AS SHOWN. IMPORTANT: ENSURE CORRECT DOOR HINGE IS SECURED TO CORRECT DOOR.