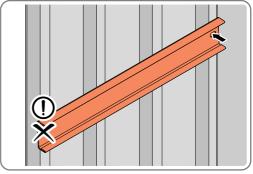

LOCATE AND LOOSELY ATTACH CORNER POST 0205-15 (2100mm).

LOCATE CORNER POST 0205-15 (2100mm) AS SHOWN ABOVE. IMPORTANT: ENSURE PANEL IS IN THE CORRECT ORIENTATION.

LOOSELY ATTACH CORNER POST AT LOCATION INDICATED ONLY.

IMPORTANT: DO NOT SECURE AT UPPER FIXING POINT AT THIS STAGE.

LOCATE AND LOOSELY ATTACH SHORT CENTRE BRACE 0213-04 AS SHOWN AT LOCATION INDICATED ABOVE.

LOOSELY ATTACH AT LOCATION INDICATED ONLY.

IMPORTANT: DO NOT SECURE AT OUTER FIXING POINT AT THIS STAGE.