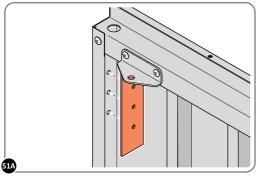

LOCATE AND SECURE SHELF ASSEMBLY 0205-38.

THE SHELF ASSEMBLY CAN BE LOCATED AS DESIRED, PLEASE DETERMINE THE MOST SUITABLE LOCATION AND ASSEMBLE AS SHOWN IN FIG.57A & 57B.

SLIDE SHELF POST UP INTO ROOF FRAME, ONCE THERE IS ENOUGH CLEARANCE AT THE BOTTOM LOCATE SHELF POST OVER FLOOR FRAME AND LOWER.