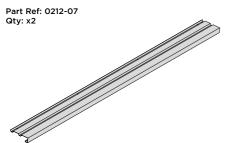

LOCATE AND SECURE ROOF PANEL SIDE 0212-07 ONTO LEFT-HAND SIDE OF SHED.

ALIGN AND OVERLAP ROOF PANEL 0212-07 WITH ROOF PANEL SIDE AS SHOWN.

IMPORTANT: ENSURE PANELS ALWAYS OVERLAP AS SHOWN.

SECURE ROOF PANELS AT x 4 LOCATIONS INDICATED USING TYPICAL FIXING METHOD.

SECURE ROOF PANEL AT x24 LOCATIONS INDICATED USING TYPICAL FIXING METHOD.

IMPORTANT: ENSURE RUBBER WASHER FK4 IS LOCATED AS SHOWN.

LOCATE ROOF PANEL SIDE 0212-07 ONTO RIGHT-HAND SIDE OF SHED.

LOCATE A ROOF PANEL SIDE 0212-07 ONTO RIGHT-HAND SIDE OF SHED AND ALIGN WITH AIR BEND TABS AS INDICATED.