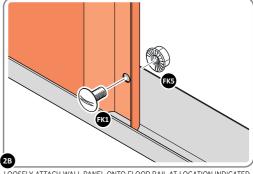

LOCATE AND SECURE A CORNER BRACE 0203-03 AT EACH LOCATION INDICATED.

PLEASE NOTE: SECTION VIEW OF TYPICAL FIXING METHOD.

LOCATE AND LOOSELY ATTACH WALL PANEL 0213-03 (1850 x 324mm).

LOOSELY ATTACH WALL PANEL ONTO FLOOR RAIL AT LOCATION INDICATED.