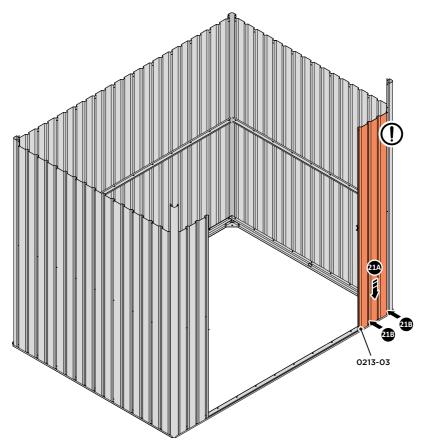

LOCATE AND LOOSELY ATTACH CORNER POST 0205-15 (2100mm).

LOOSELY ATTACH CORNER POST AT X2 LOCATIONS INDICATED ONLY. IMPORTANT: DO NOT SECURE AT UPPER FIXING POINT AT THIS STAGE.

LOCATE AND LOOSELY ATTACH WALL PANEL 0213-03 (1850 x 324mm).

LOCATE WALL PANEL 0213-03 (1850 x 324mm) AS SHOWN ABOVE. IMPORTANT: ENSURE PANEL IS IN THE CORRECT ORIENTATION.

LOOSELY ATTACH WALL PANEL AT x2 LOCATIONS INDICATED ONLY.

IMPORTANT: DO NOT SECURE ANY FIXING POINTS OTHER THAN THOSE INDICATED.