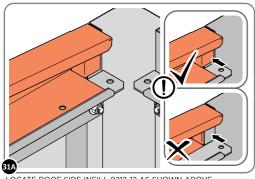

# **ASSEMBLY STAGE 31**

SECURE ROOF SIDE INFILL AT X10 LOCATIONS INDICATED, AS SHOWN ABOVE.

LOCATE AND SECURE ROOF REAR INFILLS 0213-13.

LOCATE ROOF REAR INFILLS 0213-13 AS SHOWN ABOVE.

SECURE ROOF REAR INFILL AT x12 LOCATIONS INDICATED AS SHOWN ABOVE.