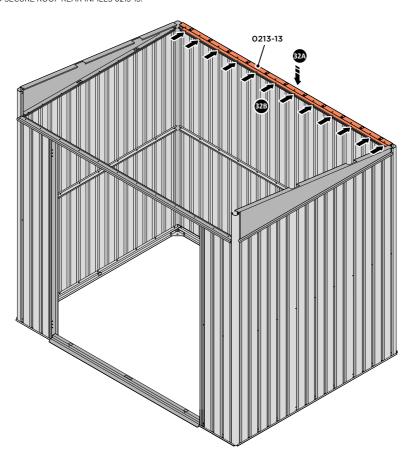

# **ASSEMBLY STAGE 31**

SECURE ROOF SIDE INFILL AT X10 LOCATIONS INDICATED, AS SHOWN ABOVE.

LOCATE AND SECURE ROOF REAR INFILLS 0213-13.

LOCATE ROOF REAR INFILLS 0213-13 AS SHOWN ABOVE.

SECURE ROOF REAR INFILL AT x12 LOCATIONS INDICATED AS SHOWN ABOVE.