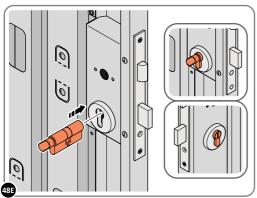

LOCATE EURO CYLINDER 0203-36 INTO DOOR APERTURE. IMPORTANT: ENSURE COVER IS FITTED AS SHOWN.

SECURE EURO CYLINDER 0203-36 AS SHOWN ABOVE.

PLEASE NOTE: FIXING IS PART OF THE EURO MORTICE LOCK ASSEMBLY.

LOCATE AND SECURE DOOR HANDLE ASSEMBLY 0203-33 AS SHOWN.