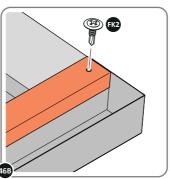

LOCATE AND SECURE ROOF CAP 0213-05.

SECURE ROOF CAP AT x12 LOCATIONS INDICATED USING TYPICAL FIXING METHOD. PLEASE NOTE: THE FIXING USED IS A SELF DRILLING COMPONENT.

SLIDE ROOF GUTTER 0213-21 INTO POSITION AT THE REAR OF THE SHED ROOF.

SECURE ROOF GUTTER AT X11 LOCATIONS INDICATED USING TYPICAL FIXING METHOD.

SECURE REAR ROOF CAP AT x10 LOCATIONS. SECURE SLIDE ROOF GUTTER 0213-21 AT x2 LOCATIONS. PLEASE NOTE: THE FIXING USED IS A SELF DRILLING COMPONENT.