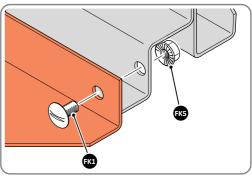

Part Ref: 0203-33 (Assembly)

Qty: x1

Part Ref: FK1 M4 x 10mm Roofing Bolt This will be Pozi OR Slotted Qty: x293

Part Ref: 0203-34 (Assembly)

Qty: x1

Part Ref: FK2 No.8 x 13mm Eco Fix

Qty: x25

Part Ref: FK3

M4 x 12mm C'Sunk Pozi Pan Qty: x34

Part Ref: FK4

M4 Rubber Washer

Qty: x63

Part Ref: FK5 M4 Serrated Flange Nut Qty: x319

M8 Serrated Flange Nut

Qty: x5

Part Ref: FK6