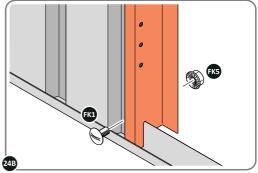

### **ASSEMBLY STAGE 24**

LOCATE AND LOOSELY ATTACH DOOR POST 0205-17.
LOCATE AND LOOSELY ATTACH SHORT CENTRE BRACE 0213-04 ONTO WALL PANEL.

SECURE DOOR POST AND CENTRE BRACE AT LOCATIONS INDICATED. IMPORTANT: DO NOT SECURE AT UPPER FIXING POINT AT THIS STAGE.

LOCATE AND LOOSELY ATTACH SHORT ROOF RAIL 0215-02.

LOOSELY ATTACH AT x9 LOCATIONS INDICATED.

LOCATE AND LOOSELY ATTACH LONG ROOF RAIL 0213-02.

LOOSELY ATTACH AT x12 LOCATIONS INDICATED.