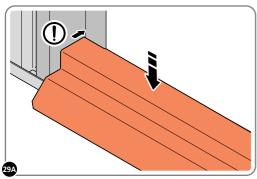

LOCATE AND SECURE DOOR STRIP 0205-74.

LOCATE DOOR STRIP 0205-74 AS SHOWN.

SECURE DOOR STRIP ONTO FLOOR PANELS AT x2 LOCATIONS IMPORTANT: ENSURE DOOR STRIP IS PUSHED AGAINST DOOR POST RETURN.

SECURE DOOR STRIP ONTO FLOOR PANELS AT x2 LOCATIONS INDICATED, USE EXISTING HOLE AS A LOCATION GUIDE.