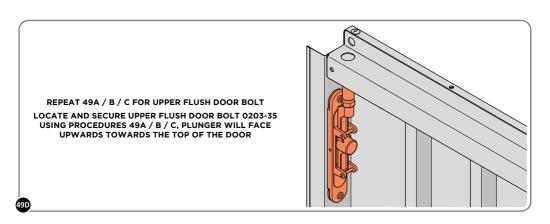

SECURED EURO MORTICE LOCK 0203-32 AS SEEN FROM FRONT.

LOCATE AND SECURE A DOOR GROMMET 0203-57 AT EACH LOCATION INDICATED.

LOCATE DOOR GROMMENT 0203-57 AT x2 LOCATIONS AS SHOWN. PLEASE NOTE: 0203-35 FLUSH BOLTS ARE ALL IN THE UNLOCKED POSITIONS. PLEASE NOTE: THESE ARE PUSHED ON AND WILL CLICK INTO PLACE.