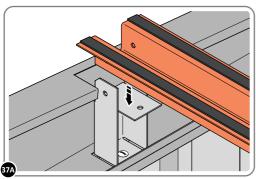

LOCATE AND SECURE SHORT ROOF SUPPORT 0212-13 AS SHOWN ABOVE.

LOCATE AND SECURE LONG ROOF SUPPORT 0212-14 AS SHOWN ABOVE.

LOCATE AND SECURE ROOF CHANNEL ASSEMBLY 0214-04.

SLOT EACH ROOF CHANNEL ASSEMBLY 0214-04 INTO ROOF SUPPORT.

SECURE ROOF CHANNEL ASSEMBLY AT EACH FIXING POINT (x3 EACH SIDE) USING FASTENERS DETAILED ABOVE.

PUSH ROOF REAR AND FRONT INFILL AIR BEND TABS UPWARDS.

BEND ROOF FRONT INFILL AIR BEND TABS UPWARDS. IMPORTANT: DO NOT BEND PAST 45°.