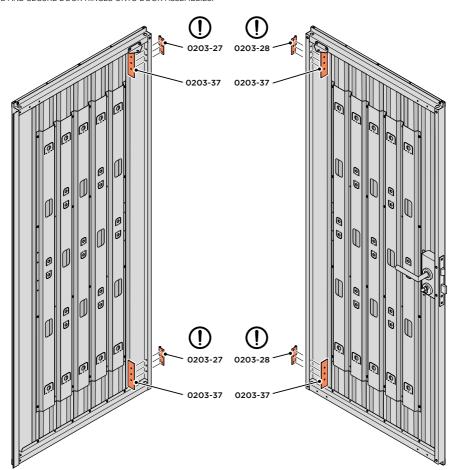

LOCATE AND SECURE DOOR HINGES ONTO DOOR ASSEMBLIES.

SECURE DOOR HINGE PLATE AND HINGE 0203-27 AND 0203-28 AS SHOWN.

IMPORTANT: ENSURE CORRECT DOOR HINGE IS SECURED TO CORRECT DOOR.

LOCATE AND SECURE DOOR HINGE 0203-27 & PLATE 0202-39 ONTO LEFT-HAND DOOR POST.

LOCATE DOOR POST PLATE 0203-39 WITHIN DOOR FRAME AS SHOWN.
IMPORTANT: ENSURE CORRECT DOOR HINGE IS SECURED TO CORRECT DOOR.

SECURE DOOR POST PLATE AND RIGHT - HAND HINGES AS SHOWN
PLEASE NOTE: REPEAT EACH PROCEDURE FOR UPPER LOCATION.

SECURE DOOR POST PLATE AND RIGHT - HAND HINGES AS SHOWN.

LOCATE AND SECURE DOOR HINGE 0203-28 & PLATE 0202-39 ONTO RIGHT-HAND DOOR POST.

LOCATE DOOR POST PLATE 0203-39 WITHIN DOOR FRAME AS SHOWN. IMPORTANT: ENSURE CORRECT DOOR HINGE IS SECURED TO CORRECT DOOR.

SECURE DOOR POST PLATE AND LEFT - HAND HINGES AS SHOWN. PLEASE NOTE: REPEAT EACH PROCEDURE FOR UPPER LOCATION.

LOCATE AND SECURE GAS STRUT BRACKETS 0205-66.

SECURE A GAS STRUT BALL JOINT 0205-68 ONTO EACH GAS STRUT BRACKET 0205-66.