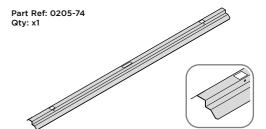

LOCATE AND SECURE DOOR STRIP 0205-74.

LOCATE DOOR STRIP 0205-74 AS SHOWN.

SECURE DOOR STRIP ONTO FLOOR PANELS AT x2 LOCATIONS IMPORTANT: ENSURE DOOR STRIP IS PUSHED AGAINST DOOR POST RETURN.

SECURE DOOR STRIP ONTO FLOOR PANELS AT x2 LOCATIONS INDICATED, USE EXISTING HOLE AS A LOCATION GUIDE.