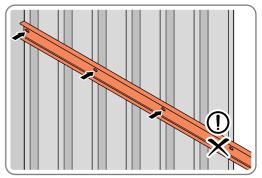

LOCATE AND LOOSELY ATTACH MID CENTRE BRACE 0212-03 AS SHOWN AT x3 LOCATIONS INDICATED ABOVE.

LOOSELY ATTACH AT x3 LOCATIONS INDICATED ONLY. IMPORTANT: DO NOT SECURE AT OUTER FIXING POINT INDICATED.

LOCATE AND LOOSELY ATTACH WALL PANEL 0205-12 (1850 x 625mm).