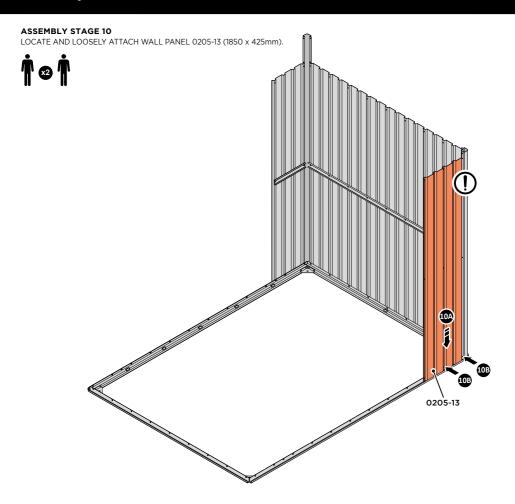

LOOSELY ATTACH AT x3 LOCATIONS INDICATED ONLY.

LOCATE AND LOOSELY ATTACH WALL PANEL 0205-13 (1850 x 425mm).

LOOSELY ATTACH AT x2 LOCATIONS INDICATED ONLY.

LOCATE AND LOOSELY ATTACH CORNER POST 0205-14 (1885mm).