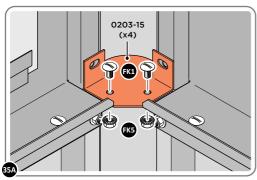

### **ASSEMBLY STAGE 28**

LOCATE GROUND ANCHOR BRACKETS 0205-57.

THESE BRACKETS ARE SECURED USING GROUND ANCHOR KIT ONCE THE SHED WALL PANELS ARE FULLY ASSEMBLED (SEE PAGE 'i')

LOCATE x4 GROUND ANCHOR BRACKETS 0205-57 AS SHOWN ABOVE, THESE ALLOW FOR FIXING TO A CONCRETE BASE AT A LATER STAGE IF DESIRED.