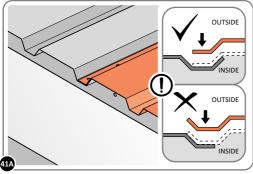

BEND ROOF REAR INFILL AIR BENDS TABS UPWARDS IMPORTANT: DO NOT BEND PAST 45°.

LOCATE AND SECURE ROOF PANEL 0212-05.

LOCATE A ROOF PANEL SIDE 0212-05 ALIGN WITH AIR BEND TABS AS INDICATED.

SECURE ROOF PANELS AT X8 LOCATIONS INDICATED USING TYPICAL FIXING METHOD. IMPORTANT: ENSURE RUBBER WASHER FK4 IS LOCATED AS SHOWN.

LOCATE AND SECURE ROOF PANEL SIDE 0212-07 ONTO LEFT-HAND SIDE OF SHED.

ALIGN AND OVERLAP ROOF PANEL 0212-07 WITH ROOF PANEL SIDE AS SHOWN.

IMPORTANT: ENSURE PANELS ALWAYS OVERLAP AS SHOWN.

SECURE ROOF PANELS AT x 4 LOCATIONS INDICATED USING TYPICAL FIXING METHOD.

IMPORTANT: ENSURE RUBBER WASHER FK4 IS LOCATED AS SHOWN.

LOCATE AND SECURE ROOF PANELS 0212-05.

ALIGN AND OVERLAP ROOF PANEL 0212-05 WITH PREVIOUS ROOF PANEL. IMPORTANT: ENSURE PANELS ALWAYS OVERLAP AS SHOWN.

SECURE ROOF PANEL AT x24 LOCATIONS INDICATED USING TYPICAL FIXING METHOD.

IMPORTANT: ENSURE RUBBER WASHER FK4 IS LOCATED AS SHOWN.

LOCATE ROOF PANEL SIDE 0212-07 ONTO RIGHT-HAND SIDE OF SHED.

LOCATE A ROOF PANEL SIDE 0212-07 ONTO RIGHT-HAND SIDE OF SHED AND ALIGN WITH AIR BEND TABS AS INDICATED.

LOCATE AND SECURE SMALL ROOF PANEL 0212-06.

ALIGN AND OVERLAP SMALL ROOF PANEL 0212-06 WITH PREVIOUS ROOF PANEL AND ROOF PANEL SIDE.

SECURE ROOF PANEL AT X8 LOCATIONS INDICATED USING TYPICAL FIXING METHOD. IMPORTANT: ENSURE RUBBER WASHER FK4 IS LOCATED AS SHOWN.

LOCATE AND SECURE ROOF CAP 0213-05.

SECURE ROOF CAP AT x12 LOCATIONS INDICATED USING TYPICAL FIXING METHOD. PLEASE NOTE: THE FIXING USED IS A SELF DRILLING COMPONENT.

SLIDE ROOF GUTTER 0213-21 INTO POSITION AT THE REAR OF THE SHED ROOF.