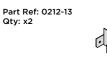

SECURE WINDOW ASSEMBLY AT x12 LOCATIONS INDICATED, AS SHOWN ABOVE.

SECURE WINDOW ASSEMBLY AT x2 LOCATIONS INDICATED.

SECURE EACH CORNER BRACKET, AS SHOWN ABOVE.

LOCATE AND SECURE ROOF SUPPORTS 0212-13 AND 0212-14.

LOCATE AND SECURE SHORT ROOF SUPPORT 0212-13 AS SHOWN ABOVE.

LOCATE AND SECURE LONG ROOF SUPPORT 0212-14 AS SHOWN ABOVE.

LOCATE AND SECURE ROOF CHANNEL ASSEMBLY 0214-04.

SLOT EACH ROOF CHANNEL ASSEMBLY 0214-04 INTO ROOF SUPPORT.