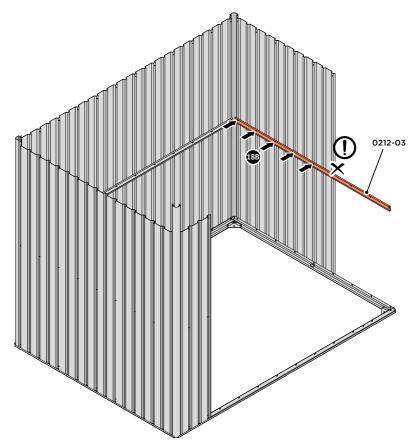

# WE STRONGLY ADVISE THAT THE SHED IS ANCHORED USING THIS KIT

The diagram illustrates the typical fixing method, once the shed is assembled, access the clamp brackets by removing the appropriate floor panel and secure as required.

LOCATE AND LOOSELY ATTACH MID CENTRE BRACE 0212-03 AS SHOWN AT x3 LOCATIONS INDICATED ABOVE.

LOOSELY ATTACH AT x3 LOCATIONS INDICATED ONLY. IMPORTANT: DO NOT SECURE AT OUTER FIXING POINT INDICATED.

LOCATE AND LOOSELY ATTACH WALL PANEL 0205-12 (1850 x 625mm).