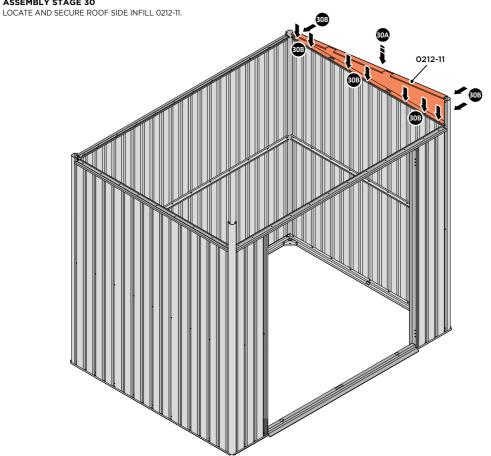

# **ASSEMBLY STAGE 30**

SECURE ROOF SIDE INFILL AT ×10 LOCATIONS INDICATED, AS SHOWN ABOVE.