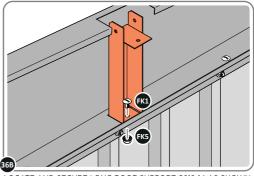

SECURE WINDOW ASSEMBLY AT x12 LOCATIONS INDICATED, AS SHOWN ABOVE.

SECURE WINDOW ASSEMBLY AT x2 LOCATIONS INDICATED.

SECURE EACH CORNER BRACKET, AS SHOWN ABOVE.

LOCATE AND SECURE ROOF SUPPORTS 0212-13 AND 0212-14.

LOCATE AND SECURE SHORT ROOF SUPPORT 0212-13 AS SHOWN ABOVE.

LOCATE AND SECURE LONG ROOF SUPPORT 0212-14 AS SHOWN ABOVE.

LOCATE AND SECURE ROOF CHANNEL ASSEMBLY 0214-04.

SLOT EACH ROOF CHANNEL ASSEMBLY 0214-04 INTO ROOF SUPPORT.