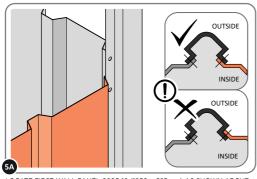

LOCATE AND SECURE A CORNER BRACE 0203-03 AT EACH LOCATION INDICATED.

PLEASE NOTE: SECTION VIEW OF TYPICAL FIXING METHOD.

LOCATE AND LOOSELY ATTACH WALL PANEL 0213-03 (1850 x 324mm).

LOOSELY ATTACH WALL PANEL ONTO FLOOR RAIL AT LOCATION INDICATED.