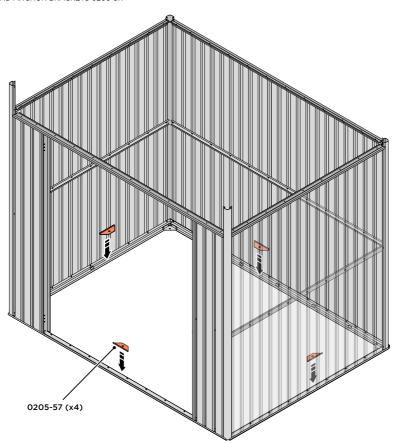

### **ASSEMBLY STAGE 28**

LOCATE GROUND ANCHOR BRACKETS 0205-57.

THESE BRACKETS ARE SECURED USING GROUND ANCHOR KIT ONCE THE SHED WALL PANELS ARE FULLY ASSEMBLED (SEE PAGE 'i')

LOCATE x4 GROUND ANCHOR BRACKETS 0205-57 AS SHOWN ABOVE, THESE ALLOW FOR FIXING TO A CONCRETE BASE AT A LATER STAGE IF DESIRED.