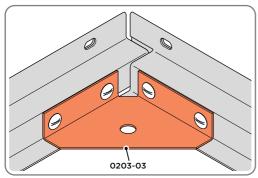

#### **GROUND ANCHOR KIT**

A Ground Anchor Kit is supplied, this is to secure the product to a solid concrete base, the shed has x4 clamp plates in each corner.

# WE STRONGLY ADVISE THAT THE SHED IS ANCHORED USING THIS KIT

The diagram illustrates the typical fixing method, once the shed is assembled, access the clamp brackets by removing the appropriate floor panel and secure as required.

LOCATE AND SECURE A CORNER BRACE 0203-03 AT EACH LOCATION INDICATED.

PLEASE NOTE: SECTION VIEW OF TYPICAL FIXING METHOD.

LOCATE AND LOOSELY ATTACH WALL PANEL 0213-03 (1850 x 324mm).

LOOSELY ATTACH WALL PANEL ONTO FLOOR RAIL AT LOCATION INDICATED.