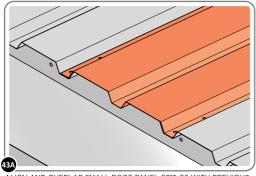

BEND ROOF REAR INFILL AIR BENDS TABS UPWARDS IMPORTANT: DO NOT BEND PAST 45°.

LOCATE AND SECURE ROOF PANEL 0212-05.

LOCATE A ROOF PANEL SIDE 0212-05 ALIGN WITH AIR BEND TABS AS INDICATED.

SECURE ROOF PANELS AT X8 LOCATIONS INDICATED USING TYPICAL FIXING METHOD. IMPORTANT: ENSURE RUBBER WASHER FK4 IS LOCATED AS SHOWN.

LOCATE AND SECURE SMALL ROOF PANEL 0212-06.

ALIGN AND OVERLAP SMALL ROOF PANEL 0212-06 WITH PREVIOUS ROOF PANEL AND ROOF PANEL SIDE.

SECURE ROOF PANEL AT X8 LOCATIONS INDICATED USING TYPICAL FIXING METHOD. IMPORTANT: ENSURE RUBBER WASHER FK4 IS LOCATED AS SHOWN.