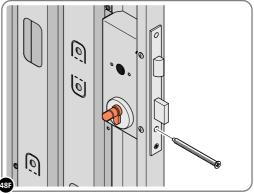

LOCATE EURO CYLINDER 0203-36 INTO DOOR APERTURE. IMPORTANT: ENSURE COVER IS FITTED AS SHOWN.

SECURE EURO CYLINDER 0203-36 AS SHOWN ABOVE.

PLEASE NOTE: FIXING IS PART OF THE EURO MORTICE LOCK ASSEMBLY.

LOCATE AND SECURE DOOR HANDLE ASSEMBLY 0203-33 AS SHOWN.