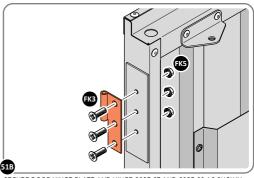

LOCATE AND SECURE DOOR HINGES ONTO DOOR ASSEMBLIES.

SECURE DOOR HINGE PLATE AND HINGE 0203-27 AND 0203-28 AS SHOWN.

IMPORTANT: ENSURE CORRECT DOOR HINGE IS SECURED TO CORRECT DOOR.

LOCATE AND SECURE DOOR HINGE 0203-27 & PLATE 0202-39 ONTO LEFT-HAND DOOR POST.

LOCATE DOOR POST PLATE 0203-39 WITHIN DOOR FRAME AS SHOWN.
IMPORTANT: ENSURE CORRECT DOOR HINGE IS SECURED TO CORRECT DOOR.

SECURE DOOR POST PLATE AND RIGHT - HAND HINGES AS SHOWN
PLEASE NOTE: REPEAT EACH PROCEDURE FOR UPPER LOCATION.

SECURE DOOR POST PLATE AND RIGHT - HAND HINGES AS SHOWN.

LOCATE AND SECURE DOOR HINGE 0203-28 & PLATE 0202-39 ONTO RIGHT-HAND DOOR POST.

LOCATE DOOR POST PLATE 0203-39 WITHIN DOOR FRAME AS SHOWN. IMPORTANT: ENSURE CORRECT DOOR HINGE IS SECURED TO CORRECT DOOR.

SECURE DOOR POST PLATE AND LEFT - HAND HINGES AS SHOWN. PLEASE NOTE: REPEAT EACH PROCEDURE FOR UPPER LOCATION.

LOCATE AND SECURE GAS STRUT BRACKETS 0205-66.

SECURE A GAS STRUT BALL JOINT 0205-68 ONTO EACH GAS STRUT BRACKET 0205-66.