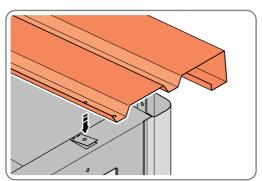

LOCATE AND SECURE ROOF CAP 0213-05.

SECURE ROOF CAP AT x12 LOCATIONS INDICATED USING TYPICAL FIXING METHOD. PLEASE NOTE: THE FIXING USED IS A SELF DRILLING COMPONENT.

SLIDE ROOF GUTTER 0213-21 INTO POSITION AT THE REAR OF THE SHED ROOF.

SECURE ROOF GUTTER AT X11 LOCATIONS INDICATED USING TYPICAL FIXING METHOD.

SECURE REAR ROOF CAP AT x10 LOCATIONS. SECURE SLIDE ROOF GUTTER 0213-21 AT x2 LOCATIONS. PLEASE NOTE: THE FIXING USED IS A SELF DRILLING COMPONENT.