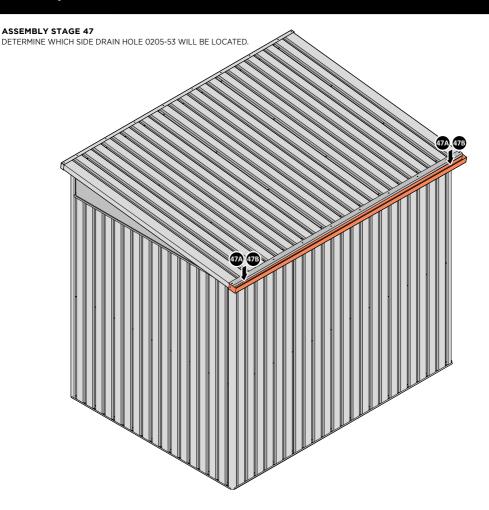

LOCATE AN OPEN GROMMET INTO THE ROOF GUTTER ABOVE WHERE THE DRAIN HOLE WILL BE LOCATED.

LOCATE CLOSED GROMMET INTO THE ROOF GUTTER ON THE OPPOSITE SIDE TO THE LOCATED DRAIN HOLE AS SHOWN ABOVE.

LOCATE AND SECURE RIGHT-HAND DOOR ASSEMBLY 0205-36 FURNITURE.