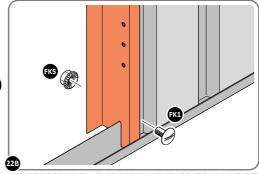

IMPORTANT: DO NOT SECURE AT UPPER FIXING POINT AT THIS STAGE.

LOCATE AND LOOSELY ATTACH SHORT CENTRE BRACE 0213-04 AS SHOWN AT LOCATION INDICATED ABOVE.

LOOSELY ATTACH AT LOCATION INDICATED ONLY.

IMPORTANT: DO NOT SECURE AT OUTER FIXING POINT AT THIS STAGE.

LOCATE AND LOOSELY ATTACH SHORT CENTRE BRACE 0213-04 ONTO WALL PANEL.

LOOSELY ATTACH AT LOCATION INDICATED ONLY.