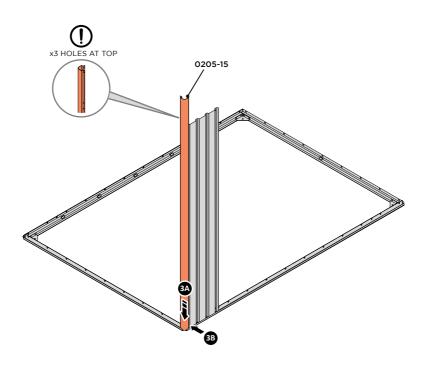

LOCATE AND LOOSELY ATTACH CORNER POST 0205-15 (2100mm).

LOCATE CORNER POST 0205-15 (2100mm) AS SHOWN ABOVE. IMPORTANT: ENSURE PANEL IS IN THE CORRECT ORIENTATION.

LOOSELY ATTACH CORNER POST AT LOCATION INDICATED ONLY.

IMPORTANT: DO NOT SECURE AT UPPER FIXING POINT AT THIS STAGE.

LOCATE AND LOOSELY ATTACH SHORT CENTRE BRACE 0213-04 AS SHOWN AT LOCATION INDICATED ABOVE.

LOOSELY ATTACH AT LOCATION INDICATED ONLY.

IMPORTANT: DO NOT SECURE AT OUTER FIXING POINT AT THIS STAGE.