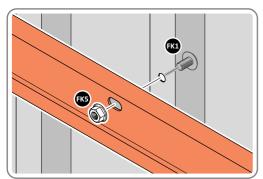

Part Ref: 0203-33 (Assembly)

Qty: x1

Part Ref: FK1 M4 x 10mm Roofing Bolt This will be Pozi OR Slotted Qty: x293

Part Ref: 0203-34 (Assembly)

Qty: x1

Part Ref: FK2 No.8 x 13mm Eco Fix

Qty: x25

Part Ref: FK3

M4 x 12mm C'Sunk Pozi Pan Qty: x34

Part Ref: FK4

M4 Rubber Washer

Qty: x63

Part Ref: FK5 M4 Serrated Flange Nut Qty: x319

M8 Serrated Flange Nut

Qty: x5

Part Ref: FK6