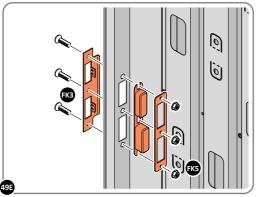

SECURED EURO MORTICE LOCK 0203-32 AS SEEN FROM FRONT.

LOCATE AND SECURE A DOOR GROMMET 0203-57 AT EACH LOCATION INDICATED.

LOCATE DOOR GROMMENT 0203-57 AT x2 LOCATIONS AS SHOWN. PLEASE NOTE: 0203-35 FLUSH BOLTS ARE ALL IN THE UNLOCKED POSITIONS. PLEASE NOTE: THESE ARE PUSHED ON AND WILL CLICK INTO PLACE.

LOCATE AND SECURE DOOR HINGES ONTO DOOR ASSEMBLIES.

SECURE DOOR HINGE PLATE AND HINGE 0203-27 AND 0203-28 AS SHOWN.

IMPORTANT: ENSURE CORRECT DOOR HINGE IS SECURED TO CORRECT DOOR.

LOCATE AND SECURE DOOR HINGE 0203-27 & PLATE 0202-39 ONTO LEFT-HAND DOOR POST.