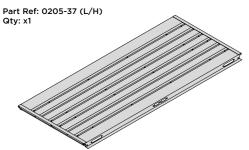

LOCATE COVER ONTO DOOR HANDLE AS SHOWN.
PLEASE NOTE: THESE ARE PUSHED ON AND WILL CLICK INTO PLACE.

LOCATE AND SECURE LEFT-HAND DOOR ASSEMBLY 0205-37 FURNITURE.

ENSURE THE PLUNGER INDICATED IS FACING THE BOTTOM OF THE DOOR, LOCATE AS SHOWN ABOVE AND SECURE USING ADJACENT FIXING METHOD.

# **ASSEMBLY STAGE 49 CONTINUED**

LOCATE AND SECURE LEFT-HAND DOOR ASSEMBLY 0205-37 FURNITURE.

ATTACH DOOR BOLT ONTO FLUSH DOOR BOLT.

ENSURE FLUSH DOOR BOLT OPENS AND CLOSES.

LOCATE AND SECURE EURO MORTICE LOCK 0203-32 AND CATCH PLATE COVER 0203-41 AS SHOWN ABOVE.