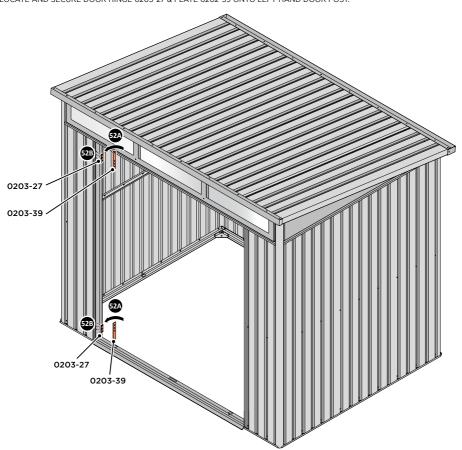

LOCATE AND SECURE DOOR HINGES ONTO DOOR ASSEMBLIES.

SECURE DOOR HINGE PLATE AND HINGE 0203-27 AND 0203-28 AS SHOWN.

IMPORTANT: ENSURE CORRECT DOOR HINGE IS SECURED TO CORRECT DOOR.

LOCATE AND SECURE DOOR HINGE 0203-27 & PLATE 0202-39 ONTO LEFT-HAND DOOR POST.

LOCATE DOOR POST PLATE 0203-39 WITHIN DOOR FRAME AS SHOWN.
IMPORTANT: ENSURE CORRECT DOOR HINGE IS SECURED TO CORRECT DOOR.

SECURE DOOR POST PLATE AND RIGHT - HAND HINGES AS SHOWN
PLEASE NOTE: REPEAT EACH PROCEDURE FOR UPPER LOCATION.

SECURE DOOR POST PLATE AND RIGHT - HAND HINGES AS SHOWN.

LOCATE AND SECURE DOOR HINGE 0203-28 & PLATE 0202-39 ONTO RIGHT-HAND DOOR POST.

LOCATE DOOR POST PLATE 0203-39 WITHIN DOOR FRAME AS SHOWN. IMPORTANT: ENSURE CORRECT DOOR HINGE IS SECURED TO CORRECT DOOR.

SECURE DOOR POST PLATE AND LEFT - HAND HINGES AS SHOWN. PLEASE NOTE: REPEAT EACH PROCEDURE FOR UPPER LOCATION.

LOCATE AND SECURE GAS STRUT BRACKETS 0205-66.

SECURE A GAS STRUT BALL JOINT 0205-68 ONTO EACH GAS STRUT BRACKET 0205-66.