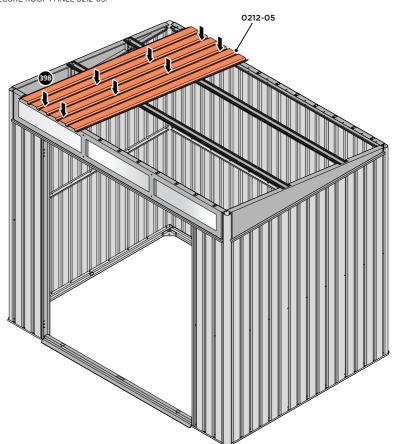

# **ASSEMBLY STAGE 31**

SECURE ROOF SIDE INFILL AT X10 LOCATIONS INDICATED, AS SHOWN ABOVE.

LOCATE AND SECURE ROOF REAR INFILLS 0213-13.

LOCATE ROOF REAR INFILLS 0213-13 AS SHOWN ABOVE.

SECURE ROOF REAR INFILL AT x12 LOCATIONS INDICATED AS SHOWN ABOVE.

SECURE WINDOW ASSEMBLY AT x12 LOCATIONS INDICATED, AS SHOWN ABOVE.

SECURE WINDOW ASSEMBLY AT x2 LOCATIONS INDICATED.

SECURE EACH CORNER BRACKET, AS SHOWN ABOVE.

LOCATE AND SECURE ROOF SUPPORTS 0212-13 AND 0212-14.

LOCATE AND SECURE SHORT ROOF SUPPORT 0212-13 AS SHOWN ABOVE.

LOCATE AND SECURE LONG ROOF SUPPORT 0212-14 AS SHOWN ABOVE.

LOCATE AND SECURE ROOF CHANNEL ASSEMBLY 0214-04.

SLOT EACH ROOF CHANNEL ASSEMBLY 0214-04 INTO ROOF SUPPORT.