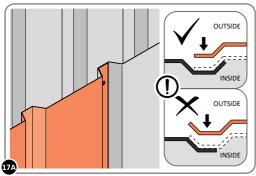

LOCATE AND LOOSELY ATTACH WALL PANEL 0205-12 (1850 x 625mm).

LOCATE FIRST WALL PANEL 0205-12 (1850 x 625mm) AS SHOWN ABOVE. **IMPORTANT**: ENSURE PANEL IS IN THE CORRECT ORIENTATION.

LOOSELY ATTACH WALL PANEL AT x3 LOCATIONS INDICATED ONLY. IMPORTANT: DO NOT SECURE ANY FIXING POINTS OTHER THAN THOSE INDICATED.

LOOSELY ATTACH WALL PANEL AT x2 LOCATIONS INDICATED ONLY.
IMPORTANT: DO NOT SECURE ANY FIXING POINTS OTHER THAN THOSE INDICATED.

LOCATE WALL PANEL 0205-12 INTO POSITION AS SHOWN ABOVE. IMPORTANT: ENSURE PANEL IS IN THE CORRECT ORIENTATION.