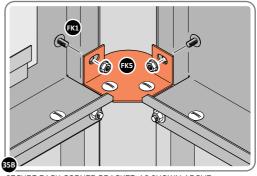

SECURE WINDOW ASSEMBLY AT x12 LOCATIONS INDICATED, AS SHOWN ABOVE.

SECURE WINDOW ASSEMBLY AT x2 LOCATIONS INDICATED.

SECURE EACH CORNER BRACKET, AS SHOWN ABOVE.

LOCATE AND SECURE ROOF SUPPORTS 0212-13 AND 0212-14.

LOCATE AND SECURE SHORT ROOF SUPPORT 0212-13 AS SHOWN ABOVE.

LOCATE AND SECURE LONG ROOF SUPPORT 0212-14 AS SHOWN ABOVE.

LOCATE AND SECURE ROOF CHANNEL ASSEMBLY 0214-04.

SLOT EACH ROOF CHANNEL ASSEMBLY 0214-04 INTO ROOF SUPPORT.