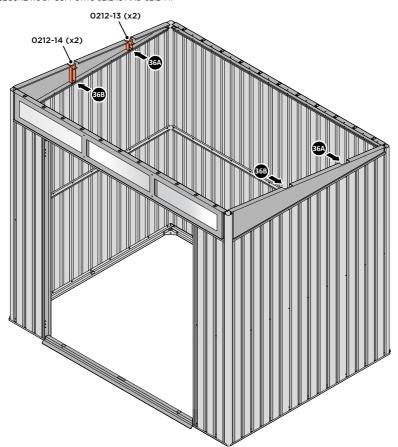

# **ASSEMBLY STAGE 30**

SECURE ROOF SIDE INFILL AT ×10 LOCATIONS INDICATED, AS SHOWN ABOVE.

# **ASSEMBLY STAGE 31**

SECURE ROOF SIDE INFILL AT X10 LOCATIONS INDICATED, AS SHOWN ABOVE.

LOCATE AND SECURE ROOF REAR INFILLS 0213-13.

LOCATE ROOF REAR INFILLS 0213-13 AS SHOWN ABOVE.

SECURE ROOF REAR INFILL AT x12 LOCATIONS INDICATED AS SHOWN ABOVE.

SECURE WINDOW ASSEMBLY AT x12 LOCATIONS INDICATED, AS SHOWN ABOVE.

SECURE WINDOW ASSEMBLY AT x2 LOCATIONS INDICATED.

SECURE EACH CORNER BRACKET, AS SHOWN ABOVE.

LOCATE AND SECURE ROOF SUPPORTS 0212-13 AND 0212-14.

LOCATE AND SECURE SHORT ROOF SUPPORT 0212-13 AS SHOWN ABOVE.

LOCATE AND SECURE LONG ROOF SUPPORT 0212-14 AS SHOWN ABOVE.

LOCATE AND SECURE ROOF CHANNEL ASSEMBLY 0214-04.

SLOT EACH ROOF CHANNEL ASSEMBLY 0214-04 INTO ROOF SUPPORT.