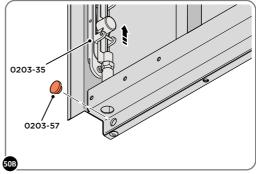

SECURED EURO MORTICE LOCK 0203-32 AS SEEN FROM FRONT.

LOCATE AND SECURE A DOOR GROMMET 0203-57 AT EACH LOCATION INDICATED.

LOCATE DOOR GROMMENT 0203-57 AT x2 LOCATIONS AS SHOWN. PLEASE NOTE: 0203-35 FLUSH BOLTS ARE ALL IN THE UNLOCKED POSITIONS. PLEASE NOTE: THESE ARE PUSHED ON AND WILL CLICK INTO PLACE.