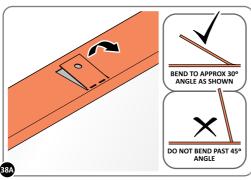

SECURE ROOF CHANNEL ASSEMBLY AT EACH FIXING POINT (x3 EACH SIDE) USING FASTENERS DETAILED ABOVE.

PUSH ROOF REAR AND FRONT INFILL AIR BEND TABS UPWARDS.

BEND ROOF FRONT INFILL AIR BEND TABS UPWARDS. IMPORTANT: DO NOT BEND PAST 45°.

BEND ROOF REAR INFILL AIR BENDS TABS UPWARDS IMPORTANT: DO NOT BEND PAST 45°.

LOCATE AND SECURE ROOF PANEL 0212-05.

LOCATE A ROOF PANEL SIDE 0212-05 ALIGN WITH AIR BEND TABS AS INDICATED.

SECURE ROOF PANELS AT X8 LOCATIONS INDICATED USING TYPICAL FIXING METHOD. IMPORTANT: ENSURE RUBBER WASHER FK4 IS LOCATED AS SHOWN.