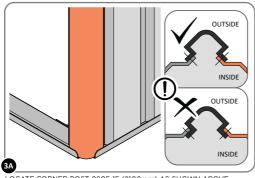

LOCATE AND LOOSELY ATTACH CORNER POST 0205-15 (2100mm).

LOCATE CORNER POST 0205-15 (2100mm) AS SHOWN ABOVE. IMPORTANT: ENSURE PANEL IS IN THE CORRECT ORIENTATION.

LOOSELY ATTACH CORNER POST AT LOCATION INDICATED ONLY.