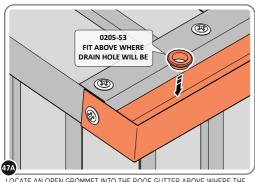

LOCATE AN OPEN GROMMET INTO THE ROOF GUTTER ABOVE WHERE THE DRAIN HOLE WILL BE LOCATED.

LOCATE CLOSED GROMMET INTO THE ROOF GUTTER ON THE OPPOSITE SIDE TO THE LOCATED DRAIN HOLE AS SHOWN ABOVE.

LOCATE AND SECURE RIGHT-HAND DOOR ASSEMBLY 0205-36 FURNITURE.