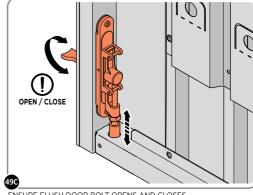

# **ASSEMBLY STAGE 49 CONTINUED**

LOCATE AND SECURE LEFT-HAND DOOR ASSEMBLY 0205-37 FURNITURE.

ATTACH DOOR BOLT ONTO FLUSH DOOR BOLT.

ENSURE FLUSH DOOR BOLT OPENS AND CLOSES.

LOCATE AND SECURE EURO MORTICE LOCK 0203-32 AND CATCH PLATE COVER 0203-41 AS SHOWN ABOVE.