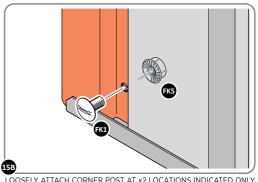

LOOSELY ATTACH CORNER POST AT  $\times 2$  LOCATIONS INDICATED ONLY. IMPORTANT: DO NOT SECURE AT UPPER FIXING POINT AT THIS STAGE.

LOCATE FIRST WALL PANEL 0205-13 (1850 x 425mm) AS SHOWN ABOVE. IMPORTANT: ENSURE PANEL IS IN THE CORRECT ORIENTATION.