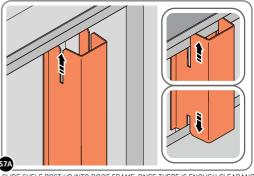

LOCATE AND SECURE SHELF ASSEMBLY 0205-38.

THE SHELF ASSEMBLY CAN BE LOCATED AS DESIRED, PLEASE DETERMINE THE MOST SUITABLE LOCATION AND ASSEMBLE AS SHOWN IN FIG.57A & 57B.

SLIDE SHELF POST UP INTO ROOF FRAME, ONCE THERE IS ENOUGH CLEARANCE AT THE BOTTOM LOCATE SHELF POST OVER FLOOR FRAME AND LOWER.