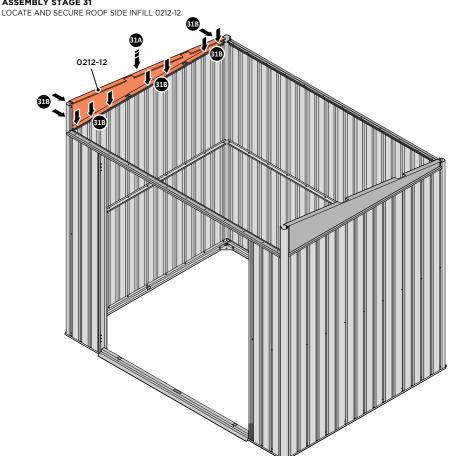

# **ASSEMBLY STAGE 31**

SECURE ROOF SIDE INFILL AT X10 LOCATIONS INDICATED, AS SHOWN ABOVE.

LOCATE AND SECURE ROOF REAR INFILLS 0213-13.

LOCATE ROOF REAR INFILLS 0213-13 AS SHOWN ABOVE.

SECURE ROOF REAR INFILL AT x12 LOCATIONS INDICATED AS SHOWN ABOVE.