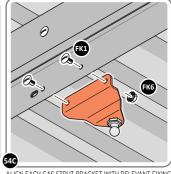

# ASSEMBLY STAGE 55

LOCATE DOOR ASSEMBLIES ONTO HINGES.

ASSEMBLED DOOR HINGE.

# ASSEMBLY STAGE 56

LOCATE AND SECURE GAS STRUT 0205-63.

SECURE A GAS STRUT BALL JOINT 0205-68 ONTO EACH GAS STRUT BRACKET THAT IS PRE-RIVETED ONTO EACH DOOR ASSEMBLY.

FIX EACH GAS STRUT 0205-63 ONTO RELEVANT GAS STRUT BALL JOINTS. **PLEASE NOTE**: PUSHES DOWN ON DOOR AND UPWARDS ON DOOR FRAME.