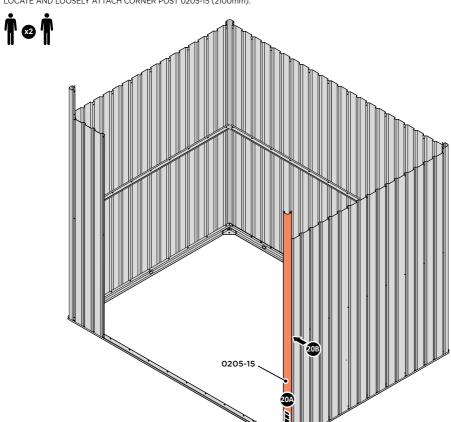

LOCATE AND LOOSELY ATTACH CORNER POST 0205-15 (2100mm).

LOCATE CORNER POST 0205-15 (2100mm) AS SHOWN ABOVE. IMPORTANT: ENSURE PANEL IS IN THE CORRECT ORIENTATION.

LOOSELY ATTACH CORNER POST AT LOCATION INDICATED ONLY.

IMPORTANT: DO NOT SECURE AT UPPER FIXING POINT AT THIS STAGE.

LOCATE AND LOOSELY ATTACH SHORT CENTRE BRACE 0213-04 AS SHOWN AT LOCATION INDICATED ABOVE.

LOOSELY ATTACH AT LOCATION INDICATED ONLY.

IMPORTANT: DO NOT SECURE AT OUTER FIXING POINT AT THIS STAGE.