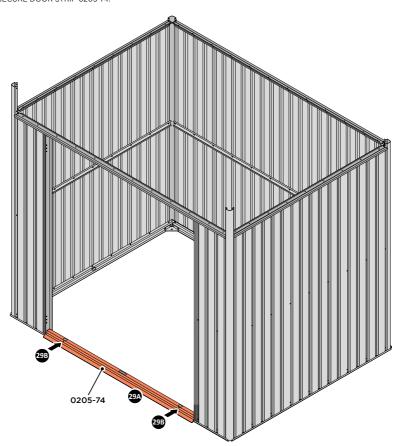

LOCATE AND SECURE DOOR STRIP 0205-74.

LOCATE DOOR STRIP 0205-74 AS SHOWN.

SECURE DOOR STRIP ONTO FLOOR PANELS AT x2 LOCATIONS IMPORTANT: ENSURE DOOR STRIP IS PUSHED AGAINST DOOR POST RETURN.

SECURE DOOR STRIP ONTO FLOOR PANELS AT x2 LOCATIONS INDICATED, USE EXISTING HOLE AS A LOCATION GUIDE.