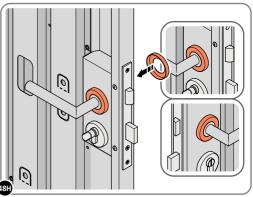

# **ASSEMBLY STAGE 49 CONTINUED**

LOCATE AND SECURE LEFT-HAND DOOR ASSEMBLY 0205-37 FURNITURE.

ATTACH DOOR BOLT ONTO FLUSH DOOR BOLT.

ENSURE FLUSH DOOR BOLT OPENS AND CLOSES.

LOCATE AND SECURE EURO MORTICE LOCK 0203-32 AND CATCH PLATE COVER 0203-41 AS SHOWN ABOVE.

SECURED EURO MORTICE LOCK 0203-32 AS SEEN FROM FRONT.

LOCATE AND SECURE A DOOR GROMMET 0203-57 AT EACH LOCATION INDICATED.

LOCATE DOOR GROMMENT 0203-57 AT x2 LOCATIONS AS SHOWN. PLEASE NOTE: 0203-35 FLUSH BOLTS ARE ALL IN THE UNLOCKED POSITIONS. PLEASE NOTE: THESE ARE PUSHED ON AND WILL CLICK INTO PLACE.