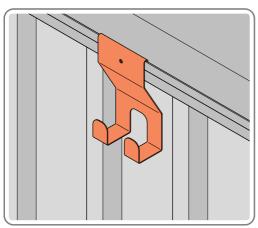

# ASSEMBLY STAGE 58

LOCATE TOOL HANGERS 0205-39 WITHIN SHED AS DESIRED LOCATION.

HOOK EACH TOOL HANGER 0205-39 ONTO ROOF FRAME AT DESIRED LOCATION.