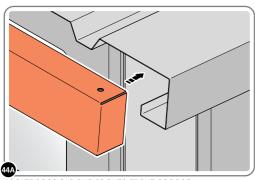

LOCATE AND SECURE ROOF CAP 0213-05.

SECURE ROOF CAP AT x12 LOCATIONS INDICATED USING TYPICAL FIXING METHOD. PLEASE NOTE: THE FIXING USED IS A SELF DRILLING COMPONENT.

SLIDE ROOF GUTTER 0213-21 INTO POSITION AT THE REAR OF THE SHED ROOF.