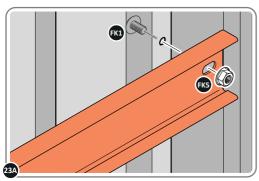

IMPORTANT: DO NOT SECURE AT UPPER FIXING POINT AT THIS STAGE.

LOCATE AND LOOSELY ATTACH SHORT CENTRE BRACE 0213-04 AS SHOWN AT LOCATION INDICATED ABOVE.

LOOSELY ATTACH AT LOCATION INDICATED ONLY.

IMPORTANT: DO NOT SECURE AT OUTER FIXING POINT AT THIS STAGE.

LOCATE AND LOOSELY ATTACH SHORT CENTRE BRACE 0213-04 ONTO WALL PANEL.

LOOSELY ATTACH AT LOCATION INDICATED ONLY.