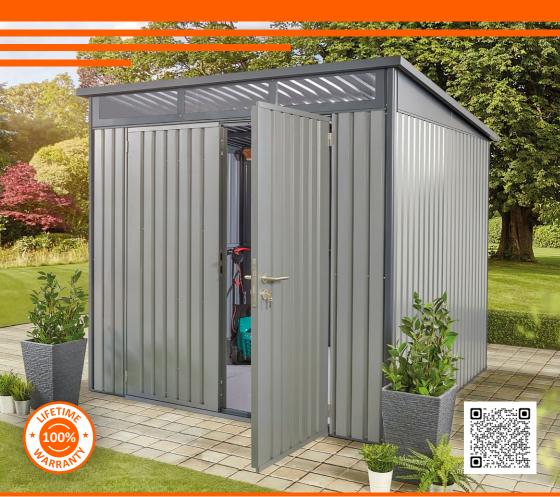

# Hixon

Large Metal Storage Shed Assembly Guide

8 x 6 ft (2.4 x 1.8 m)

#### IMPORTANT: IT IS ADVISABLE THAT THE PRODUCT IS ASSEMBLED AT, OR AS CLOSE AS POSSIBLE TO WHERE IT WILL BE FINALLY LOCATED

Ensure there is adequate clearance where the product is to be located:

Exterior dimensions including overhang (W x D x H) 2400 x 1840 x 2140mm

Footprint dimensions (W x D) 2300 x 1700mm

Clearance required for door to open (W x H)

Doors open outwards 1454 x 1819mm