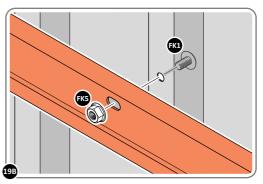

LOCATE AND LOOSELY ATTACH WALL PANEL 0205-12 (1850 x 625mm).

LOCATE FIRST WALL PANEL 0205-12 (1850 x 625mm) AS SHOWN ABOVE. **IMPORTANT**: ENSURE PANEL IS IN THE CORRECT ORIENTATION.

LOOSELY ATTACH WALL PANEL AT x3 LOCATIONS INDICATED ONLY. IMPORTANT: DO NOT SECURE ANY FIXING POINTS OTHER THAN THOSE INDICATED.