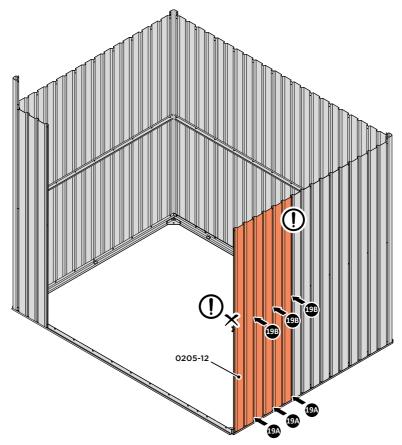

LOCATE AND LOOSELY ATTACH WALL PANEL 0205-12 (1850 x 625mm).

LOCATE FIRST WALL PANEL 0205-12 (1850 x 625mm) AS SHOWN ABOVE. **IMPORTANT**: ENSURE PANEL IS IN THE CORRECT ORIENTATION.

LOOSELY ATTACH WALL PANEL AT x3 LOCATIONS INDICATED ONLY. IMPORTANT: DO NOT SECURE ANY FIXING POINTS OTHER THAN THOSE INDICATED.