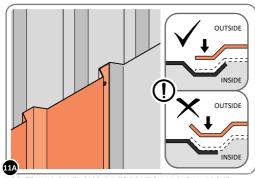

LOCATE AND LOOSELY ATTACH WALL PANEL 0205-12 (1850 x 625mm).

LOCATE FIRST WALL PANEL 0205-12 (1850 x 625mm) AS SHOWN ABOVE. **IMPORTANT**: ENSURE PANEL IS IN THE CORRECT ORIENTATION.

LOOSELY ATTACH WALL PANEL AT x3 LOCATIONS INDICATED ONLY. IMPORTANT: DO NOT SECURE ANY FIXING POINTS OTHER THAN THOSE INDICATED.