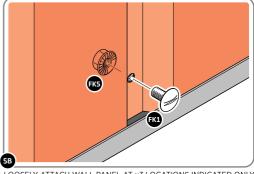

LOCATE AND LOOSELY ATTACH WALL PANEL 0205-12 (1850 x 625mm).

LOCATE FIRST WALL PANEL 0205-12 (1850 x 625mm) AS SHOWN ABOVE. **IMPORTANT**: ENSURE PANEL IS IN THE CORRECT ORIENTATION.

LOOSELY ATTACH WALL PANEL AT x3 LOCATIONS INDICATED ONLY. IMPORTANT: DO NOT SECURE ANY FIXING POINTS OTHER THAN THOSE INDICATED.