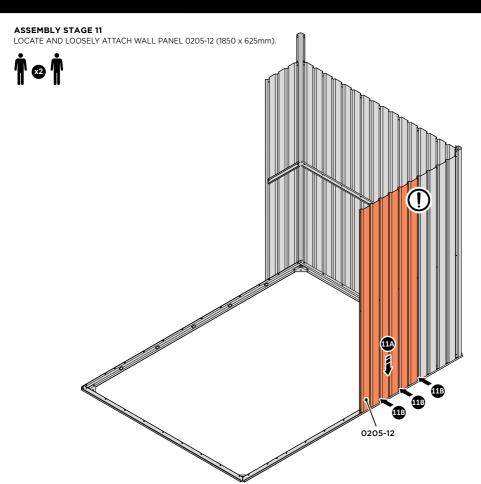

LOCATE AND LOOSELY ATTACH WALL PANEL 0205-12 (1850 x 625mm).

LOCATE FIRST WALL PANEL 0205-12 (1850 x 625mm) AS SHOWN ABOVE. **IMPORTANT**: ENSURE PANEL IS IN THE CORRECT ORIENTATION.

LOOSELY ATTACH WALL PANEL AT x3 LOCATIONS INDICATED ONLY. IMPORTANT: DO NOT SECURE ANY FIXING POINTS OTHER THAN THOSE INDICATED.