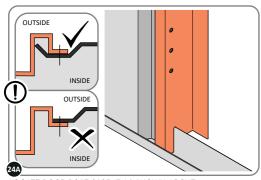

### **ASSEMBLY STAGE 24**

LOCATE AND LOOSELY ATTACH DOOR POST 0205-17.
LOCATE AND LOOSELY ATTACH SHORT CENTRE BRACE 0213-04 ONTO WALL PANEL.

SECURE DOOR POST AND CENTRE BRACE AT LOCATIONS INDICATED. IMPORTANT: DO NOT SECURE AT UPPER FIXING POINT AT THIS STAGE.