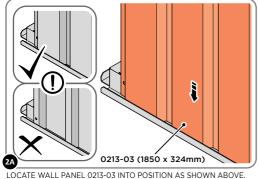

LOCATE AND SECURE A CORNER BRACE 0203-03 AT EACH LOCATION INDICATED.

PLEASE NOTE: SECTION VIEW OF TYPICAL FIXING METHOD.

LOCATE AND LOOSELY ATTACH WALL PANEL 0213-03 (1850 x 324mm).

LOOSELY ATTACH WALL PANEL ONTO FLOOR RAIL AT LOCATION INDICATED.