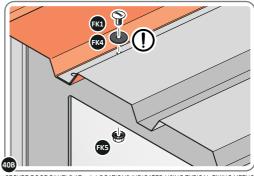

BEND ROOF REAR INFILL AIR BENDS TABS UPWARDS IMPORTANT: DO NOT BEND PAST 45°.

LOCATE AND SECURE ROOF PANEL 0212-05.

LOCATE A ROOF PANEL SIDE 0212-05 ALIGN WITH AIR BEND TABS AS INDICATED.

SECURE ROOF PANELS AT X8 LOCATIONS INDICATED USING TYPICAL FIXING METHOD. IMPORTANT: ENSURE RUBBER WASHER FK4 IS LOCATED AS SHOWN.

LOCATE AND SECURE ROOF PANEL SIDE 0212-07 ONTO LEFT-HAND SIDE OF SHED.

ALIGN AND OVERLAP ROOF PANEL 0212-07 WITH ROOF PANEL SIDE AS SHOWN.

IMPORTANT: ENSURE PANELS ALWAYS OVERLAP AS SHOWN.

SECURE ROOF PANELS AT x 4 LOCATIONS INDICATED USING TYPICAL FIXING METHOD.