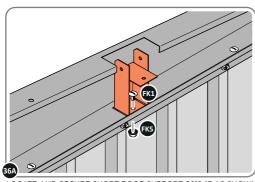

SECURE WINDOW ASSEMBLY AT x12 LOCATIONS INDICATED, AS SHOWN ABOVE.

SECURE WINDOW ASSEMBLY AT x2 LOCATIONS INDICATED.

SECURE EACH CORNER BRACKET, AS SHOWN ABOVE.

LOCATE AND SECURE ROOF SUPPORTS 0212-13 AND 0212-14.

LOCATE AND SECURE SHORT ROOF SUPPORT 0212-13 AS SHOWN ABOVE.

LOCATE AND SECURE LONG ROOF SUPPORT 0212-14 AS SHOWN ABOVE.

LOCATE AND SECURE ROOF CHANNEL ASSEMBLY 0214-04.

SLOT EACH ROOF CHANNEL ASSEMBLY 0214-04 INTO ROOF SUPPORT.