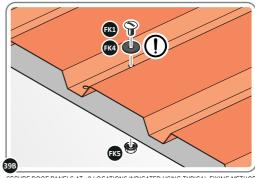

BEND ROOF REAR INFILL AIR BENDS TABS UPWARDS IMPORTANT: DO NOT BEND PAST 45°.

LOCATE AND SECURE ROOF PANEL 0212-05.

LOCATE A ROOF PANEL SIDE 0212-05 ALIGN WITH AIR BEND TABS AS INDICATED.

SECURE ROOF PANELS AT X8 LOCATIONS INDICATED USING TYPICAL FIXING METHOD. IMPORTANT: ENSURE RUBBER WASHER FK4 IS LOCATED AS SHOWN.

LOCATE AND SECURE ROOF PANEL SIDE 0212-07 ONTO LEFT-HAND SIDE OF SHED.

ALIGN AND OVERLAP ROOF PANEL 0212-07 WITH ROOF PANEL SIDE AS SHOWN.

IMPORTANT: ENSURE PANELS ALWAYS OVERLAP AS SHOWN.

SECURE ROOF PANELS AT x 4 LOCATIONS INDICATED USING TYPICAL FIXING METHOD.

IMPORTANT: ENSURE RUBBER WASHER FK4 IS LOCATED AS SHOWN.

LOCATE AND SECURE ROOF PANELS 0212-05.

ALIGN AND OVERLAP ROOF PANEL 0212-05 WITH PREVIOUS ROOF PANEL. IMPORTANT: ENSURE PANELS ALWAYS OVERLAP AS SHOWN.

SECURE ROOF PANEL AT x24 LOCATIONS INDICATED USING TYPICAL FIXING METHOD.

IMPORTANT: ENSURE RUBBER WASHER FK4 IS LOCATED AS SHOWN.

LOCATE ROOF PANEL SIDE 0212-07 ONTO RIGHT-HAND SIDE OF SHED.

LOCATE A ROOF PANEL SIDE 0212-07 ONTO RIGHT-HAND SIDE OF SHED AND ALIGN WITH AIR BEND TABS AS INDICATED.

LOCATE AND SECURE SMALL ROOF PANEL 0212-06.

ALIGN AND OVERLAP SMALL ROOF PANEL 0212-06 WITH PREVIOUS ROOF PANEL AND ROOF PANEL SIDE.

SECURE ROOF PANEL AT X8 LOCATIONS INDICATED USING TYPICAL FIXING METHOD. IMPORTANT: ENSURE RUBBER WASHER FK4 IS LOCATED AS SHOWN.