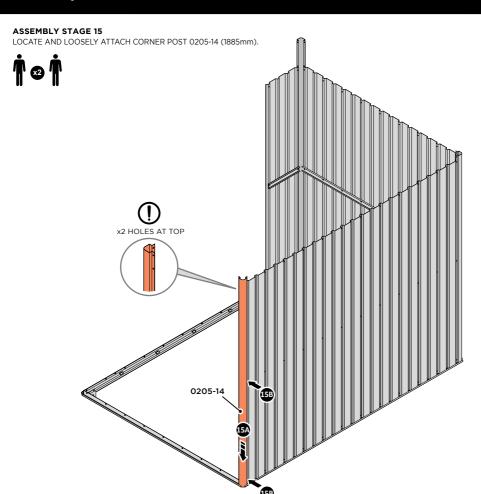

LOOSELY ATTACH AT x3 LOCATIONS INDICATED ONLY.

LOCATE AND LOOSELY ATTACH WALL PANEL 0205-13 (1850 x 425mm).

LOOSELY ATTACH AT x2 LOCATIONS INDICATED ONLY.

LOCATE AND LOOSELY ATTACH CORNER POST 0205-14 (1885mm).

LOOSELY ATTACH CORNER POST AT  $\times 2$  LOCATIONS INDICATED ONLY. IMPORTANT: DO NOT SECURE AT UPPER FIXING POINT AT THIS STAGE.

LOCATE FIRST WALL PANEL 0205-13 (1850 x 425mm) AS SHOWN ABOVE. IMPORTANT: ENSURE PANEL IS IN THE CORRECT ORIENTATION.