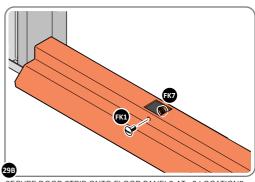

LOCATE AND SECURE DOOR STRIP 0205-74.

LOCATE DOOR STRIP 0205-74 AS SHOWN.

SECURE DOOR STRIP ONTO FLOOR PANELS AT x2 LOCATIONS IMPORTANT: ENSURE DOOR STRIP IS PUSHED AGAINST DOOR POST RETURN.

SECURE DOOR STRIP ONTO FLOOR PANELS AT x2 LOCATIONS INDICATED, USE EXISTING HOLE AS A LOCATION GUIDE.