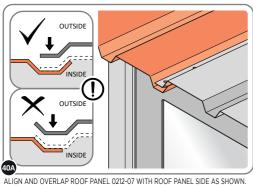

LOCATE AND SECURE ROOF PANEL SIDE 0212-07 ONTO LEFT-HAND SIDE OF SHED.

ALIGN AND OVERLAP ROOF PANEL 0212-07 WITH ROOF PANEL SIDE AS SHOWN.

IMPORTANT: ENSURE PANELS ALWAYS OVERLAP AS SHOWN.

SECURE ROOF PANELS AT x 4 LOCATIONS INDICATED USING TYPICAL FIXING METHOD.