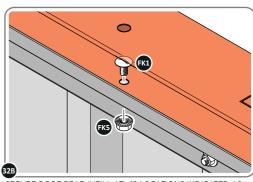

# **ASSEMBLY STAGE 30**

SECURE ROOF SIDE INFILL AT ×10 LOCATIONS INDICATED, AS SHOWN ABOVE.

# **ASSEMBLY STAGE 31**

SECURE ROOF SIDE INFILL AT X10 LOCATIONS INDICATED, AS SHOWN ABOVE.

LOCATE AND SECURE ROOF REAR INFILLS 0213-13.

LOCATE ROOF REAR INFILLS 0213-13 AS SHOWN ABOVE.

SECURE ROOF REAR INFILL AT x12 LOCATIONS INDICATED AS SHOWN ABOVE.