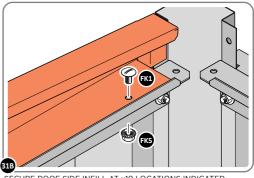

# **ASSEMBLY STAGE 30**

SECURE ROOF SIDE INFILL AT ×10 LOCATIONS INDICATED, AS SHOWN ABOVE.

# **ASSEMBLY STAGE 31**

SECURE ROOF SIDE INFILL AT X10 LOCATIONS INDICATED, AS SHOWN ABOVE.

LOCATE AND SECURE ROOF REAR INFILLS 0213-13.

LOCATE ROOF REAR INFILLS 0213-13 AS SHOWN ABOVE.

SECURE ROOF REAR INFILL AT x12 LOCATIONS INDICATED AS SHOWN ABOVE.