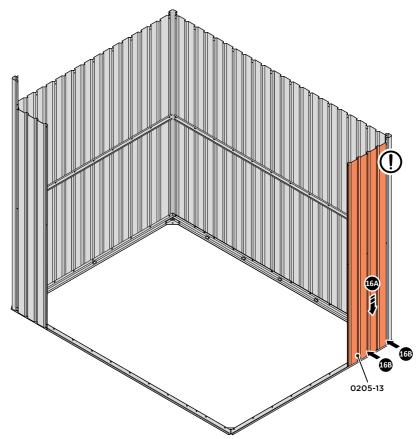

LOOSELY ATTACH BACK WALL PANEL AT x3 LOCATIONS INDICATED ONLY.

IMPORTANT: DO NOT SECURE ANY FIXING POINTS OTHER THAN THOSE INDICATED.

LOCATE AND LOOSELY ATTACH MID CENTRE BRACE 0205-09.

LOCATE AND LOOSELY ATTACH LONG CENTRE BRACE 0205-09 AS SHOWN AT x5 LOCATIONS INDICATED ABOVE.

LOOSELY ATTACH AT X5 LOCATIONS INDICATED ONLY.

IMPORTANT: DO NOT SECURE AT OUTER FIXING POINT INDICATED.

LOOSELY ATTACH AT x3 LOCATIONS INDICATED ONLY.

LOOSELY ATTACH AT x3 LOCATIONS INDICATED ONLY.

LOOSELY ATTACH CORNER POST AT x2 LOCATIONS INDICATED ONLY.