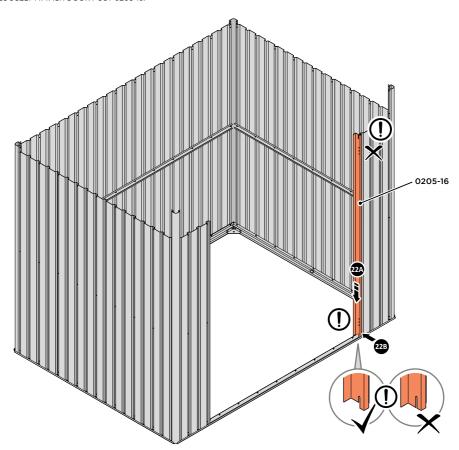

LOCATE AND LOOSELY ATTACH DOOR POST 0205-16.

LOCATE DOOR POST 0205-16 AS SHOWN ABOVE.

IMPORTANT: ENSURE DOOR POST IS IN THE CORRECT ORIENTATION.

SECURE DOOR POST AND CENTRE BRACE AT LOCATIONS INDICATED. IMPORTANT: DO NOT SECURE AT UPPER FIXING POINT AT THIS STAGE.