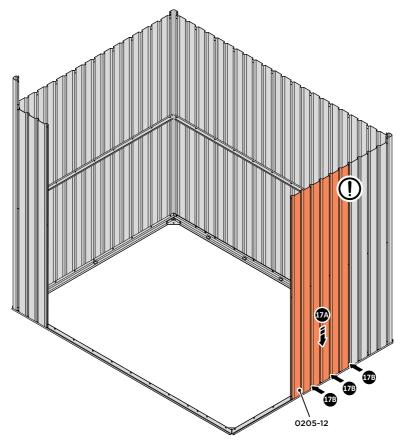

LOCATE AND LOOSELY ATTACH WALL PANEL 0205-12 (1850 x 625mm).

LOCATE FIRST WALL PANEL 0205-12 (1850 x 625mm) AS SHOWN ABOVE. **IMPORTANT**: ENSURE PANEL IS IN THE CORRECT ORIENTATION.

LOOSELY ATTACH WALL PANEL AT x3 LOCATIONS INDICATED ONLY. IMPORTANT: DO NOT SECURE ANY FIXING POINTS OTHER THAN THOSE INDICATED.