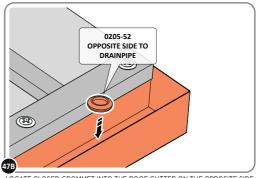

LOCATE AN OPEN GROMMET INTO THE ROOF GUTTER ABOVE WHERE THE DRAIN HOLE WILL BE LOCATED.

LOCATE CLOSED GROMMET INTO THE ROOF GUTTER ON THE OPPOSITE SIDE TO THE LOCATED DRAIN HOLE AS SHOWN ABOVE.

LOCATE AND SECURE RIGHT-HAND DOOR ASSEMBLY 0205-36 FURNITURE.