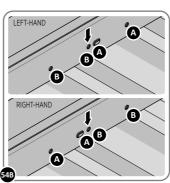

DETERMINE DOOR OPENING ANGLE:
A: 90° OPENING OR B: 120° OPENING

ALIGN EACH GAS STRUT BRACKET WITH RELEVANT FIXING HOLES, SECURE USING TYPICAL FIXING METHOD ABOVE.