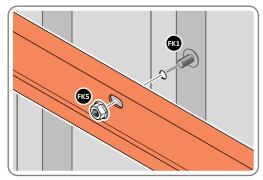

LOCATE AND LOOSELY ATTACH MID CENTRE BRACE 0212-03 AS SHOWN AT x3 LOCATIONS INDICATED ABOVE.

LOOSELY ATTACH AT x3 LOCATIONS INDICATED ONLY. IMPORTANT: DO NOT SECURE AT OUTER FIXING POINT INDICATED.

LOCATE AND LOOSELY ATTACH WALL PANEL 0205-12 (1850 x 625mm).