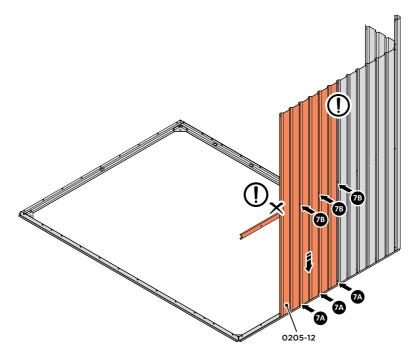

LOCATE AND LOOSELY ATTACH WALL PANEL 0205-12 (1850 x 625mm).

LOCATE FIRST WALL PANEL 0205-12 (1850 x 625mm) AS SHOWN ABOVE. **IMPORTANT**: ENSURE PANEL IS IN THE CORRECT ORIENTATION.

LOOSELY ATTACH WALL PANEL AT x3 LOCATIONS INDICATED ONLY. IMPORTANT: DO NOT SECURE ANY FIXING POINTS OTHER THAN THOSE INDICATED.

LOCATE AND LOOSELY ATTACH MID CENTRE BRACE 0212-03 AS SHOWN AT x3 LOCATIONS INDICATED ABOVE.

LOOSELY ATTACH AT x3 LOCATIONS INDICATED ONLY. IMPORTANT: DO NOT SECURE AT OUTER FIXING POINT INDICATED.

LOCATE AND LOOSELY ATTACH WALL PANEL 0205-12 (1850 x 625mm).

LOOSELY ATTACH AT x3 LOCATIONS INDICATED ONLY.

LOCATE AND LOOSELY ATTACH WALL PANEL 0205-13 (1850 x 425mm).

LOOSELY ATTACH AT x2 LOCATIONS INDICATED ONLY.

LOCATE AND LOOSELY ATTACH CORNER POST 0205-14 (1885mm).