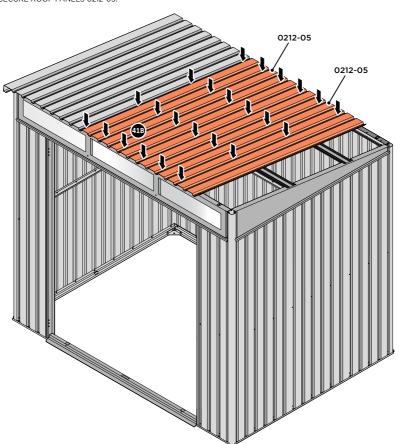

BEND ROOF REAR INFILL AIR BENDS TABS UPWARDS IMPORTANT: DO NOT BEND PAST 45°.

LOCATE AND SECURE ROOF PANEL 0212-05.

LOCATE A ROOF PANEL SIDE 0212-05 ALIGN WITH AIR BEND TABS AS INDICATED.

SECURE ROOF PANELS AT X8 LOCATIONS INDICATED USING TYPICAL FIXING METHOD. IMPORTANT: ENSURE RUBBER WASHER FK4 IS LOCATED AS SHOWN.

LOCATE AND SECURE ROOF PANEL SIDE 0212-07 ONTO LEFT-HAND SIDE OF SHED.

ALIGN AND OVERLAP ROOF PANEL 0212-07 WITH ROOF PANEL SIDE AS SHOWN.

IMPORTANT: ENSURE PANELS ALWAYS OVERLAP AS SHOWN.

SECURE ROOF PANELS AT x 4 LOCATIONS INDICATED USING TYPICAL FIXING METHOD.

IMPORTANT: ENSURE RUBBER WASHER FK4 IS LOCATED AS SHOWN.

LOCATE AND SECURE ROOF PANELS 0212-05.

ALIGN AND OVERLAP ROOF PANEL 0212-05 WITH PREVIOUS ROOF PANEL. IMPORTANT: ENSURE PANELS ALWAYS OVERLAP AS SHOWN.

SECURE ROOF PANEL AT x24 LOCATIONS INDICATED USING TYPICAL FIXING METHOD.

IMPORTANT: ENSURE RUBBER WASHER FK4 IS LOCATED AS SHOWN.

LOCATE ROOF PANEL SIDE 0212-07 ONTO RIGHT-HAND SIDE OF SHED.

LOCATE A ROOF PANEL SIDE 0212-07 ONTO RIGHT-HAND SIDE OF SHED AND ALIGN WITH AIR BEND TABS AS INDICATED.