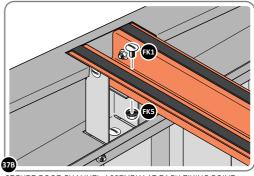

SECURE ROOF CHANNEL ASSEMBLY AT EACH FIXING POINT (x3 EACH SIDE) USING FASTENERS DETAILED ABOVE.

PUSH ROOF REAR AND FRONT INFILL AIR BEND TABS UPWARDS.

BEND ROOF FRONT INFILL AIR BEND TABS UPWARDS. IMPORTANT: DO NOT BEND PAST 45°.