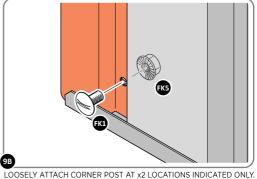

LOOSELY ATTACH CORNER POST AT  $\times 2$  LOCATIONS INDICATED ONLY. IMPORTANT: DO NOT SECURE AT UPPER FIXING POINT AT THIS STAGE.

LOCATE FIRST WALL PANEL 0205-13 (1850 x 425mm) AS SHOWN ABOVE. IMPORTANT: ENSURE PANEL IS IN THE CORRECT ORIENTATION.