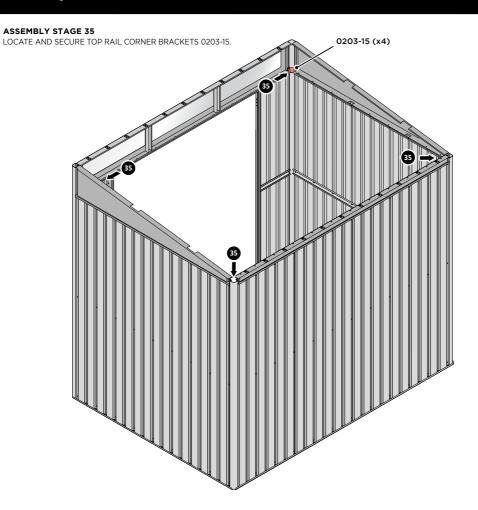

### **ASSEMBLY STAGE 28**

LOCATE GROUND ANCHOR BRACKETS 0205-57.

THESE BRACKETS ARE SECURED USING GROUND ANCHOR KIT ONCE THE SHED WALL PANELS ARE FULLY ASSEMBLED (SEE PAGE 'i')

LOCATE x4 GROUND ANCHOR BRACKETS 0205-57 AS SHOWN ABOVE, THESE ALLOW FOR FIXING TO A CONCRETE BASE AT A LATER STAGE IF DESIRED.