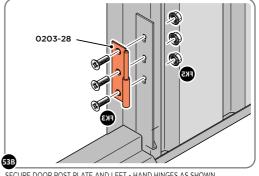

LOCATE AND SECURE DOOR HINGES ONTO DOOR ASSEMBLIES.

SECURE DOOR HINGE PLATE AND HINGE 0203-27 AND 0203-28 AS SHOWN.

IMPORTANT: ENSURE CORRECT DOOR HINGE IS SECURED TO CORRECT DOOR.

LOCATE AND SECURE DOOR HINGE 0203-27 & PLATE 0202-39 ONTO LEFT-HAND DOOR POST.

LOCATE DOOR POST PLATE 0203-39 WITHIN DOOR FRAME AS SHOWN.
IMPORTANT: ENSURE CORRECT DOOR HINGE IS SECURED TO CORRECT DOOR.

SECURE DOOR POST PLATE AND RIGHT - HAND HINGES AS SHOWN
PLEASE NOTE: REPEAT EACH PROCEDURE FOR UPPER LOCATION.