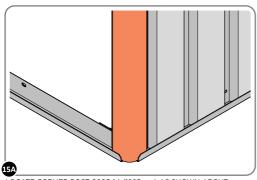

LOOSELY ATTACH AT x3 LOCATIONS INDICATED ONLY.

LOCATE AND LOOSELY ATTACH WALL PANEL 0205-13 (1850 x 425mm).

LOOSELY ATTACH AT x2 LOCATIONS INDICATED ONLY.

LOCATE AND LOOSELY ATTACH CORNER POST 0205-14 (1885mm).

LOOSELY ATTACH CORNER POST AT  $\times 2$  LOCATIONS INDICATED ONLY. IMPORTANT: DO NOT SECURE AT UPPER FIXING POINT AT THIS STAGE.

LOCATE FIRST WALL PANEL 0205-13 (1850 x 425mm) AS SHOWN ABOVE. IMPORTANT: ENSURE PANEL IS IN THE CORRECT ORIENTATION.