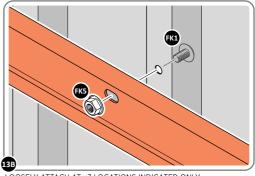

LOCATE AND SECURE A CORNER BRACE 0203-03 AT EACH LOCATION INDICATED.

PLEASE NOTE: SECTION VIEW OF TYPICAL FIXING METHOD.

LOCATE AND LOOSELY ATTACH WALL PANEL 0213-03 (1850 x 324mm).

LOOSELY ATTACH WALL PANEL ONTO FLOOR RAIL AT LOCATION INDICATED.