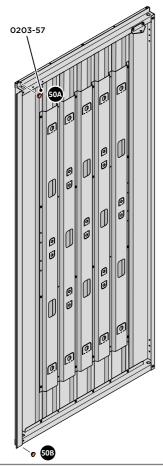

### **ASSEMBLY STAGE 28**

LOCATE GROUND ANCHOR BRACKETS 0205-57.

THESE BRACKETS ARE SECURED USING GROUND ANCHOR KIT ONCE THE SHED WALL PANELS ARE FULLY ASSEMBLED (SEE PAGE 'i')

LOCATE x4 GROUND ANCHOR BRACKETS 0205-57 AS SHOWN ABOVE, THESE ALLOW FOR FIXING TO A CONCRETE BASE AT A LATER STAGE IF DESIRED.