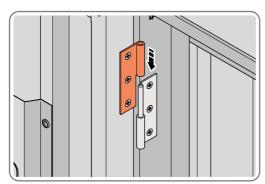

LOCATE AND SECURE DOOR HINGES ONTO DOOR ASSEMBLIES.

SECURE DOOR HINGE PLATE AND HINGE 0203-27 AND 0203-28 AS SHOWN.

IMPORTANT: ENSURE CORRECT DOOR HINGE IS SECURED TO CORRECT DOOR.

LOCATE AND SECURE DOOR HINGE 0203-27 & PLATE 0202-39 ONTO LEFT-HAND DOOR POST.

LOCATE DOOR POST PLATE 0203-39 WITHIN DOOR FRAME AS SHOWN.
IMPORTANT: ENSURE CORRECT DOOR HINGE IS SECURED TO CORRECT DOOR.

SECURE DOOR POST PLATE AND RIGHT - HAND HINGES AS SHOWN
PLEASE NOTE: REPEAT EACH PROCEDURE FOR UPPER LOCATION.

SECURE DOOR POST PLATE AND RIGHT - HAND HINGES AS SHOWN.

LOCATE AND SECURE DOOR HINGE 0203-28 & PLATE 0202-39 ONTO RIGHT-HAND DOOR POST.

LOCATE DOOR POST PLATE 0203-39 WITHIN DOOR FRAME AS SHOWN. IMPORTANT: ENSURE CORRECT DOOR HINGE IS SECURED TO CORRECT DOOR.