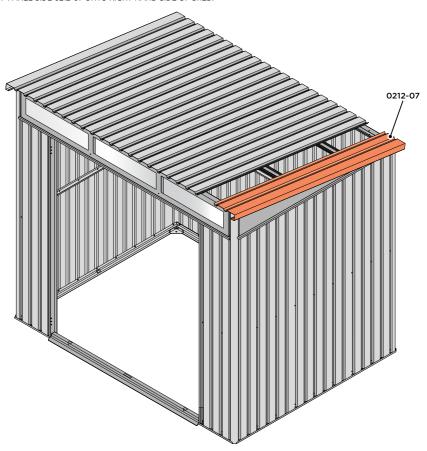

LOCATE AND SECURE ROOF CAP 0213-05.

SECURE ROOF CAP AT x12 LOCATIONS INDICATED USING TYPICAL FIXING METHOD. PLEASE NOTE: THE FIXING USED IS A SELF DRILLING COMPONENT.

SLIDE ROOF GUTTER 0213-21 INTO POSITION AT THE REAR OF THE SHED ROOF.

SECURE ROOF GUTTER AT X11 LOCATIONS INDICATED USING TYPICAL FIXING METHOD.

SECURE REAR ROOF CAP AT x10 LOCATIONS. SECURE SLIDE ROOF GUTTER 0213-21 AT x2 LOCATIONS. PLEASE NOTE: THE FIXING USED IS A SELF DRILLING COMPONENT.