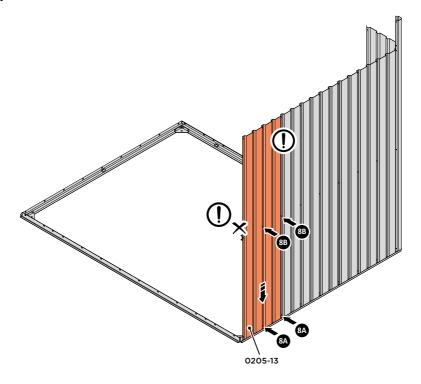

LOOSELY ATTACH AT x3 LOCATIONS INDICATED ONLY.

LOCATE AND LOOSELY ATTACH WALL PANEL 0205-13 (1850 x 425mm).

LOOSELY ATTACH AT x2 LOCATIONS INDICATED ONLY.

LOCATE AND LOOSELY ATTACH CORNER POST 0205-14 (1885mm).

LOOSELY ATTACH CORNER POST AT  $\times 2$  LOCATIONS INDICATED ONLY. IMPORTANT: DO NOT SECURE AT UPPER FIXING POINT AT THIS STAGE.

LOCATE FIRST WALL PANEL 0205-13 (1850 x 425mm) AS SHOWN ABOVE. IMPORTANT: ENSURE PANEL IS IN THE CORRECT ORIENTATION.