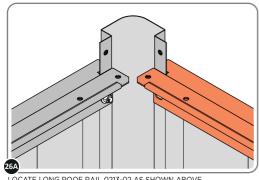

LOCATE AND LOOSELY ATTACH SHORT ROOF RAIL 0215-02.

LOOSELY ATTACH AT x9 LOCATIONS INDICATED.

LOCATE AND LOOSELY ATTACH LONG ROOF RAIL 0213-02.

LOOSELY ATTACH AT x12 LOCATIONS INDICATED.