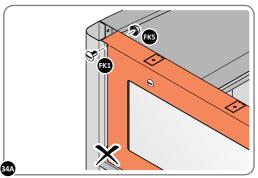

LOCATE AND LOOSELY ATTACH SHORT ROOF RAIL 0215-02.

LOOSELY ATTACH AT x9 LOCATIONS INDICATED.

LOCATE AND LOOSELY ATTACH LONG ROOF RAIL 0213-02.

LOOSELY ATTACH AT x12 LOCATIONS INDICATED.

### **ASSEMBLY STAGE 27**

LOCATE AND LOOSELY ATTACH LONG ROOF RAIL 0213-02.

LOOSELY ATTACH AT x4 LOCATIONS INDICATED.