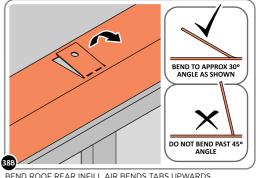

SECURE ROOF CHANNEL ASSEMBLY AT EACH FIXING POINT (x3 EACH SIDE) USING FASTENERS DETAILED ABOVE.

PUSH ROOF REAR AND FRONT INFILL AIR BEND TABS UPWARDS.

BEND ROOF FRONT INFILL AIR BEND TABS UPWARDS. IMPORTANT: DO NOT BEND PAST 45°.

BEND ROOF REAR INFILL AIR BENDS TABS UPWARDS IMPORTANT: DO NOT BEND PAST 45°.

LOCATE AND SECURE ROOF PANEL 0212-05.

LOCATE A ROOF PANEL SIDE 0212-05 ALIGN WITH AIR BEND TABS AS INDICATED.

SECURE ROOF PANELS AT X8 LOCATIONS INDICATED USING TYPICAL FIXING METHOD. IMPORTANT: ENSURE RUBBER WASHER FK4 IS LOCATED AS SHOWN.