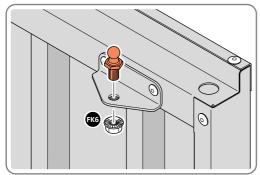

#### **GROUND ANCHOR KIT**

A Ground Anchor Kit is supplied, this is to secure the product to a solid concrete base, the shed has x4 clamp plates in each corner.

# WE STRONGLY ADVISE THAT THE SHED IS ANCHORED USING THIS KIT

The diagram illustrates the typical fixing method, once the shed is assembled, access the clamp brackets by removing the appropriate floor panel and secure as required.

### **GROUND ANCHOR KIT**

Part Ref: FK8
M8 x 50mm Coach Screw
Qty: x8

Part Ref: FK7 Expansion Plug Qty: x8

R