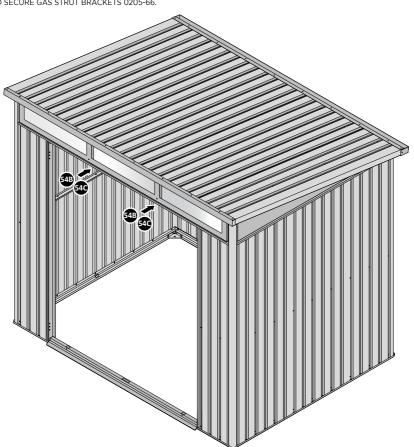

SECURE DOOR POST PLATE AND LEFT - HAND HINGES AS SHOWN. PLEASE NOTE: REPEAT EACH PROCEDURE FOR UPPER LOCATION.

LOCATE AND SECURE GAS STRUT BRACKETS 0205-66.

SECURE A GAS STRUT BALL JOINT 0205-68 ONTO EACH GAS STRUT BRACKET 0205-66.

DETERMINE DOOR OPENING ANGLE:
A: 90° OPENING OR B: 120° OPENING

ALIGN EACH GAS STRUT BRACKET WITH RELEVANT FIXING HOLES, SECURE USING TYPICAL FIXING METHOD ABOVE.