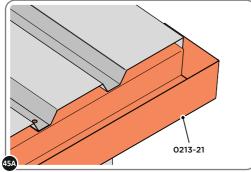

LOCATE AND SECURE ROOF CAP 0213-05.

SECURE ROOF CAP AT x12 LOCATIONS INDICATED USING TYPICAL FIXING METHOD. PLEASE NOTE: THE FIXING USED IS A SELF DRILLING COMPONENT.

SLIDE ROOF GUTTER 0213-21 INTO POSITION AT THE REAR OF THE SHED ROOF.

SECURE ROOF GUTTER AT X11 LOCATIONS INDICATED USING TYPICAL FIXING METHOD.

SECURE REAR ROOF CAP AT x10 LOCATIONS. SECURE SLIDE ROOF GUTTER 0213-21 AT x2 LOCATIONS. PLEASE NOTE: THE FIXING USED IS A SELF DRILLING COMPONENT.