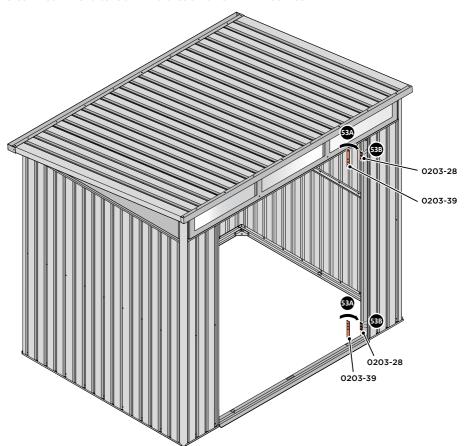

LOCATE AND SECURE DOOR HINGES ONTO DOOR ASSEMBLIES.

SECURE DOOR HINGE PLATE AND HINGE 0203-27 AND 0203-28 AS SHOWN.

IMPORTANT: ENSURE CORRECT DOOR HINGE IS SECURED TO CORRECT DOOR.

LOCATE AND SECURE DOOR HINGE 0203-27 & PLATE 0202-39 ONTO LEFT-HAND DOOR POST.

LOCATE DOOR POST PLATE 0203-39 WITHIN DOOR FRAME AS SHOWN.
IMPORTANT: ENSURE CORRECT DOOR HINGE IS SECURED TO CORRECT DOOR.

SECURE DOOR POST PLATE AND RIGHT - HAND HINGES AS SHOWN
PLEASE NOTE: REPEAT EACH PROCEDURE FOR UPPER LOCATION.

SECURE DOOR POST PLATE AND RIGHT - HAND HINGES AS SHOWN.

LOCATE AND SECURE DOOR HINGE 0203-28 & PLATE 0202-39 ONTO RIGHT-HAND DOOR POST.

LOCATE DOOR POST PLATE 0203-39 WITHIN DOOR FRAME AS SHOWN. IMPORTANT: ENSURE CORRECT DOOR HINGE IS SECURED TO CORRECT DOOR.

SECURE DOOR POST PLATE AND LEFT - HAND HINGES AS SHOWN. PLEASE NOTE: REPEAT EACH PROCEDURE FOR UPPER LOCATION.

LOCATE AND SECURE GAS STRUT BRACKETS 0205-66.

SECURE A GAS STRUT BALL JOINT 0205-68 ONTO EACH GAS STRUT BRACKET 0205-66.