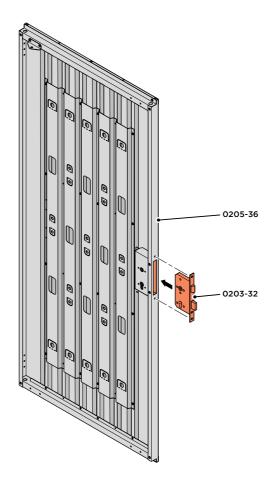

LOCATE AN OPEN GROMMET INTO THE ROOF GUTTER ABOVE WHERE THE DRAIN HOLE WILL BE LOCATED.

LOCATE CLOSED GROMMET INTO THE ROOF GUTTER ON THE OPPOSITE SIDE TO THE LOCATED DRAIN HOLE AS SHOWN ABOVE.

LOCATE AND SECURE RIGHT-HAND DOOR ASSEMBLY 0205-36 FURNITURE.

LOCATE EURO MORTICE LOCK 0203-32 RIGHT-HAND DOOR APERTURE AS SHOWN.

SECURE EURO MORTICE LOCK 0203-32 AT x2 LOCATIONS INDICATED ABOVE. SEE FOLLOWING DATA SHEET FOR COMPLETION OF MORTICE LOCK INSTALLATION.