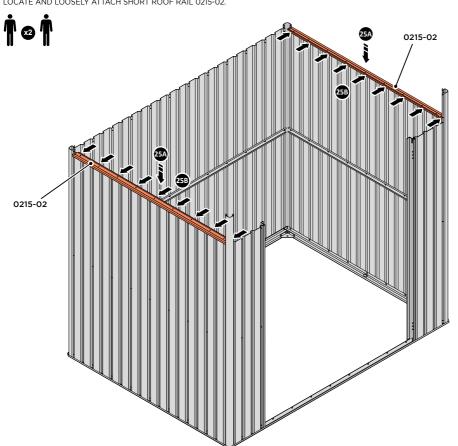

LOCATE AND LOOSELY ATTACH SHORT ROOF RAIL 0215-02.

LOOSELY ATTACH AT x9 LOCATIONS INDICATED.

LOCATE AND LOOSELY ATTACH LONG ROOF RAIL 0213-02.

LOOSELY ATTACH AT x12 LOCATIONS INDICATED.