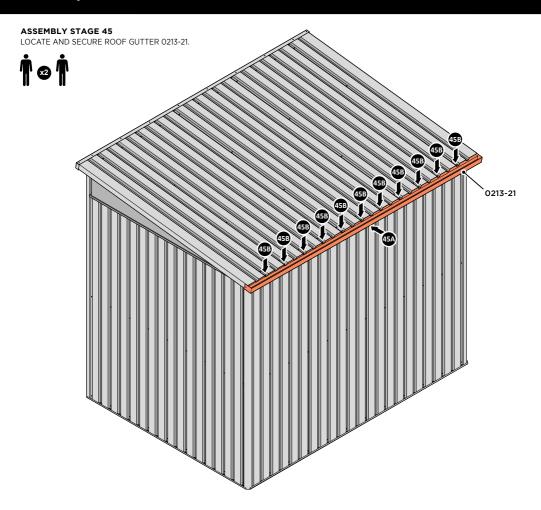

LOCATE AND SECURE ROOF CAP 0213-05.

SECURE ROOF CAP AT x12 LOCATIONS INDICATED USING TYPICAL FIXING METHOD. PLEASE NOTE: THE FIXING USED IS A SELF DRILLING COMPONENT.

SLIDE ROOF GUTTER 0213-21 INTO POSITION AT THE REAR OF THE SHED ROOF.

SECURE ROOF GUTTER AT X11 LOCATIONS INDICATED USING TYPICAL FIXING METHOD.

SECURE REAR ROOF CAP AT x10 LOCATIONS. SECURE SLIDE ROOF GUTTER 0213-21 AT x2 LOCATIONS. PLEASE NOTE: THE FIXING USED IS A SELF DRILLING COMPONENT.

LOCATE AN OPEN GROMMET INTO THE ROOF GUTTER ABOVE WHERE THE DRAIN HOLE WILL BE LOCATED.

LOCATE CLOSED GROMMET INTO THE ROOF GUTTER ON THE OPPOSITE SIDE TO THE LOCATED DRAIN HOLE AS SHOWN ABOVE.

LOCATE AND SECURE RIGHT-HAND DOOR ASSEMBLY 0205-36 FURNITURE.