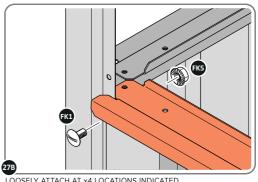

### **ASSEMBLY STAGE 27**

LOCATE AND LOOSELY ATTACH LONG ROOF RAIL 0213-02.

LOOSELY ATTACH AT x4 LOCATIONS INDICATED.