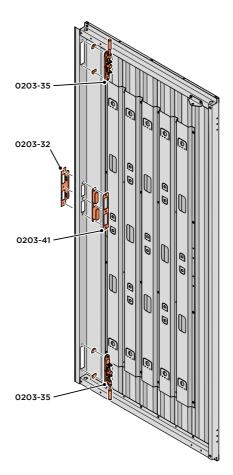

LOCATE AN OPEN GROMMET INTO THE ROOF GUTTER ABOVE WHERE THE DRAIN HOLE WILL BE LOCATED.

LOCATE CLOSED GROMMET INTO THE ROOF GUTTER ON THE OPPOSITE SIDE TO THE LOCATED DRAIN HOLE AS SHOWN ABOVE.

LOCATE AND SECURE RIGHT-HAND DOOR ASSEMBLY 0205-36 FURNITURE.

LOCATE EURO MORTICE LOCK 0203-32 RIGHT-HAND DOOR APERTURE AS SHOWN.

SECURE EURO MORTICE LOCK 0203-32 AT x2 LOCATIONS INDICATED ABOVE. SEE FOLLOWING DATA SHEET FOR COMPLETION OF MORTICE LOCK INSTALLATION.

#### **ASSEMBLY STAGE 48 CONTINUED**

LOCATE AND SECURE RIGHT-HAND DOOR ASSEMBLY 0205-36 FURNITURE.

LOCATE AND SECURE EURO ESCUTCHEON 0203-34 AS SHOWN.

LOCATE EURO ESCUTCHEON COVER 0203-34 ONTO EURO ESCUTCHEON AS SHOWN. PLEASE NOTE: THESE ARE PUSHED ON AND WILL CLICK INTO PLACE.