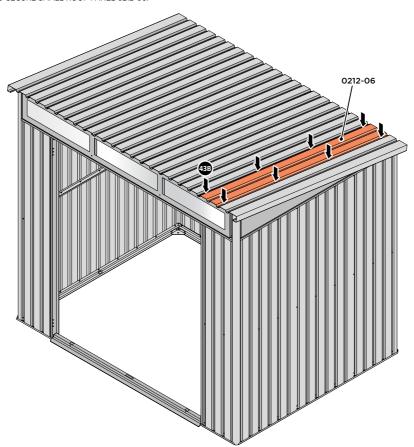

LOCATE AND SECURE SMALL ROOF PANEL 0212-06.

ALIGN AND OVERLAP SMALL ROOF PANEL 0212-06 WITH PREVIOUS ROOF PANEL AND ROOF PANEL SIDE.

SECURE ROOF PANEL AT X8 LOCATIONS INDICATED USING TYPICAL FIXING METHOD. IMPORTANT: ENSURE RUBBER WASHER FK4 IS LOCATED AS SHOWN.