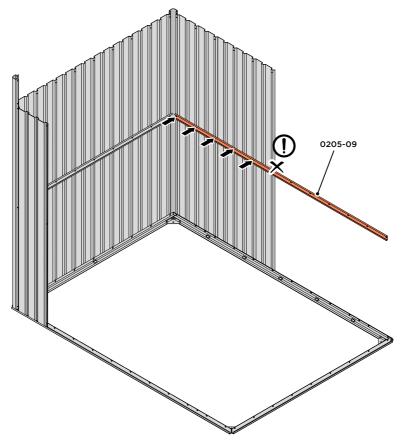

LOOSELY ATTACH BACK WALL PANEL AT x3 LOCATIONS INDICATED ONLY.

IMPORTANT: DO NOT SECURE ANY FIXING POINTS OTHER THAN THOSE INDICATED.

LOCATE AND LOOSELY ATTACH MID CENTRE BRACE 0205-09.

LOCATE AND LOOSELY ATTACH LONG CENTRE BRACE 0205-09 AS SHOWN AT x5 LOCATIONS INDICATED ABOVE.