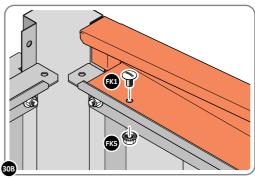

# **ASSEMBLY STAGE 30**

SECURE ROOF SIDE INFILL AT ×10 LOCATIONS INDICATED, AS SHOWN ABOVE.