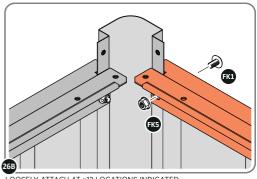

LOCATE AND LOOSELY ATTACH SHORT ROOF RAIL 0215-02.

LOOSELY ATTACH AT x9 LOCATIONS INDICATED.

LOCATE AND LOOSELY ATTACH LONG ROOF RAIL 0213-02.

LOOSELY ATTACH AT x12 LOCATIONS INDICATED.