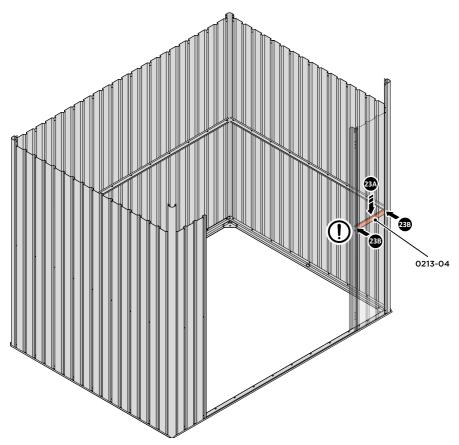

IMPORTANT: DO NOT SECURE AT UPPER FIXING POINT AT THIS STAGE.

LOCATE AND LOOSELY ATTACH SHORT CENTRE BRACE 0213-04 AS SHOWN AT LOCATION INDICATED ABOVE.

LOOSELY ATTACH AT LOCATION INDICATED ONLY.

IMPORTANT: DO NOT SECURE AT OUTER FIXING POINT AT THIS STAGE.