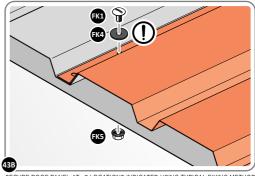

BEND ROOF REAR INFILL AIR BENDS TABS UPWARDS IMPORTANT: DO NOT BEND PAST 45°.

LOCATE AND SECURE ROOF PANEL 0212-05.

LOCATE A ROOF PANEL SIDE 0212-05 ALIGN WITH AIR BEND TABS AS INDICATED.

SECURE ROOF PANELS AT X8 LOCATIONS INDICATED USING TYPICAL FIXING METHOD. IMPORTANT: ENSURE RUBBER WASHER FK4 IS LOCATED AS SHOWN.

LOCATE AND SECURE SMALL ROOF PANEL 0212-06.

ALIGN AND OVERLAP SMALL ROOF PANEL 0212-06 WITH PREVIOUS ROOF PANEL AND ROOF PANEL SIDE.

SECURE ROOF PANEL AT X8 LOCATIONS INDICATED USING TYPICAL FIXING METHOD. IMPORTANT: ENSURE RUBBER WASHER FK4 IS LOCATED AS SHOWN.