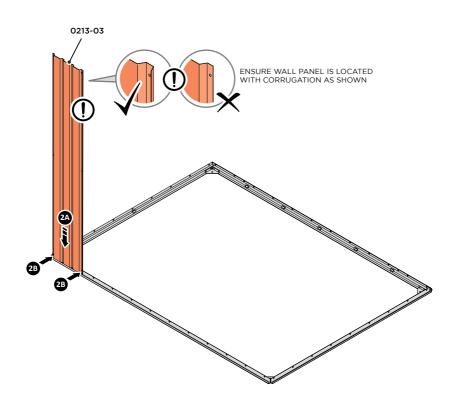

LOCATE AND SECURE A CORNER BRACE 0203-03 AT EACH LOCATION INDICATED.

PLEASE NOTE: SECTION VIEW OF TYPICAL FIXING METHOD.

LOCATE AND LOOSELY ATTACH WALL PANEL 0213-03 (1850 x 324mm).

LOOSELY ATTACH WALL PANEL ONTO FLOOR RAIL AT LOCATION INDICATED.

LOCATE AND LOOSELY ATTACH CORNER POST 0205-15 (2100mm).

LOCATE CORNER POST 0205-15 (2100mm) AS SHOWN ABOVE. IMPORTANT: ENSURE PANEL IS IN THE CORRECT ORIENTATION.

LOOSELY ATTACH CORNER POST AT LOCATION INDICATED ONLY.