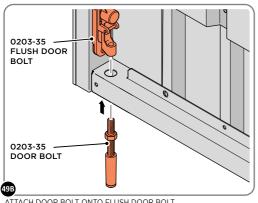

# **ASSEMBLY STAGE 49 CONTINUED**

LOCATE AND SECURE LEFT-HAND DOOR ASSEMBLY 0205-37 FURNITURE.

ATTACH DOOR BOLT ONTO FLUSH DOOR BOLT.

ENSURE FLUSH DOOR BOLT OPENS AND CLOSES.

LOCATE AND SECURE EURO MORTICE LOCK 0203-32 AND CATCH PLATE COVER 0203-41 AS SHOWN ABOVE.