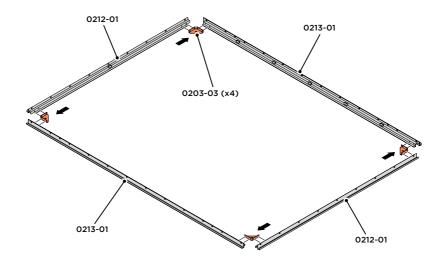

#### **GROUND ANCHOR KIT**

A Ground Anchor Kit is supplied, this is to secure the product to a solid concrete base, the shed has x4 clamp plates in each corner.

# WE STRONGLY ADVISE THAT THE SHED IS ANCHORED USING THIS KIT

The diagram illustrates the typical fixing method, once the shed is assembled, access the clamp brackets by removing the appropriate floor panel and secure as required.

LOCATE AND SECURE A CORNER BRACE 0203-03 AT EACH LOCATION INDICATED.

PLEASE NOTE: SECTION VIEW OF TYPICAL FIXING METHOD.

LOCATE AND LOOSELY ATTACH WALL PANEL 0213-03 (1850 x 324mm).

LOOSELY ATTACH WALL PANEL ONTO FLOOR RAIL AT LOCATION INDICATED.