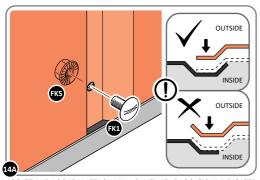

LOCATE AND LOOSELY ATTACH WALL PANEL 0205-12 (1850 x 625mm).

LOCATE FIRST WALL PANEL 0205-12 (1850 x 625mm) AS SHOWN ABOVE. **IMPORTANT**: ENSURE PANEL IS IN THE CORRECT ORIENTATION.

LOOSELY ATTACH WALL PANEL AT x3 LOCATIONS INDICATED ONLY. IMPORTANT: DO NOT SECURE ANY FIXING POINTS OTHER THAN THOSE INDICATED.