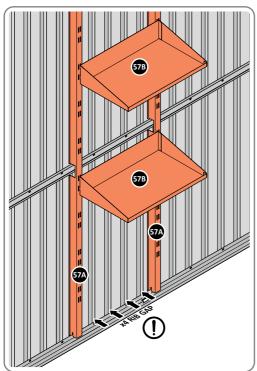

LOCATE AND SECURE SHELF ASSEMBLY 0205-38.

THE SHELF ASSEMBLY CAN BE LOCATED AS DESIRED, PLEASE DETERMINE THE MOST SUITABLE LOCATION AND ASSEMBLE AS SHOWN IN FIG.57A & 57B.

SLIDE SHELF POST UP INTO ROOF FRAME, ONCE THERE IS ENOUGH CLEARANCE AT THE BOTTOM LOCATE SHELF POST OVER FLOOR FRAME AND LOWER.

LOCATE EACH SHELF 0205-38-02 ONTO SHELF POST AS DESIRED. **PLEASE NOTE**: THE SHELF SIMPLY HOOKS ONTO THE POST.