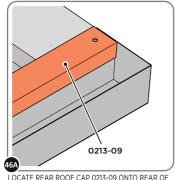

LOCATE AND SECURE ROOF CAP 0213-05.

SECURE ROOF CAP AT x12 LOCATIONS INDICATED USING TYPICAL FIXING METHOD. PLEASE NOTE: THE FIXING USED IS A SELF DRILLING COMPONENT.

SLIDE ROOF GUTTER 0213-21 INTO POSITION AT THE REAR OF THE SHED ROOF.

SECURE ROOF GUTTER AT X11 LOCATIONS INDICATED USING TYPICAL FIXING METHOD.

SECURE REAR ROOF CAP AT x10 LOCATIONS. SECURE SLIDE ROOF GUTTER 0213-21 AT x2 LOCATIONS. PLEASE NOTE: THE FIXING USED IS A SELF DRILLING COMPONENT.