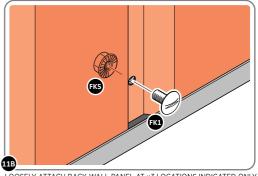

LOCATE AND LOOSELY ATTACH WALL PANEL 0205-12 (1850 x 625mm).

LOCATE FIRST WALL PANEL 0205-12 (1850 x 625mm) AS SHOWN ABOVE. **IMPORTANT**: ENSURE PANEL IS IN THE CORRECT ORIENTATION.

LOOSELY ATTACH WALL PANEL AT x3 LOCATIONS INDICATED ONLY. IMPORTANT: DO NOT SECURE ANY FIXING POINTS OTHER THAN THOSE INDICATED.