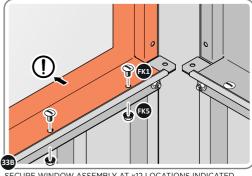

SECURE WINDOW ASSEMBLY AT x12 LOCATIONS INDICATED, AS SHOWN ABOVE.

SECURE WINDOW ASSEMBLY AT x2 LOCATIONS INDICATED.

SECURE EACH CORNER BRACKET, AS SHOWN ABOVE.

LOCATE AND SECURE ROOF SUPPORTS 0212-13 AND 0212-14.