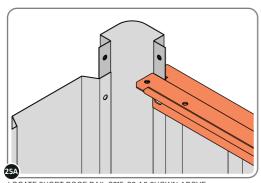

LOCATE AND LOOSELY ATTACH SHORT ROOF RAIL 0215-02.

LOOSELY ATTACH AT x9 LOCATIONS INDICATED.

LOCATE AND LOOSELY ATTACH LONG ROOF RAIL 0213-02.

LOOSELY ATTACH AT x12 LOCATIONS INDICATED.