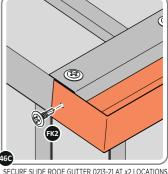

LOCATE AND SECURE ROOF CAP 0213-05.

SECURE ROOF CAP AT x12 LOCATIONS INDICATED USING TYPICAL FIXING METHOD. PLEASE NOTE: THE FIXING USED IS A SELF DRILLING COMPONENT.

SLIDE ROOF GUTTER 0213-21 INTO POSITION AT THE REAR OF THE SHED ROOF.

SECURE ROOF GUTTER AT X11 LOCATIONS INDICATED USING TYPICAL FIXING METHOD.

SECURE REAR ROOF CAP AT x10 LOCATIONS. SECURE SLIDE ROOF GUTTER 0213-21 AT x2 LOCATIONS. PLEASE NOTE: THE FIXING USED IS A SELF DRILLING COMPONENT.