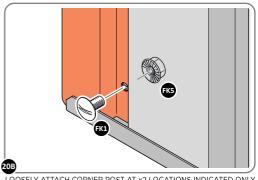

LOCATE AND LOOSELY ATTACH CORNER POST 0205-15 (2100mm).

LOCATE CORNER POST 0205-15 (2100mm) AS SHOWN ABOVE. IMPORTANT: ENSURE PANEL IS IN THE CORRECT ORIENTATION.

LOOSELY ATTACH CORNER POST AT LOCATION INDICATED ONLY.

IMPORTANT: DO NOT SECURE AT UPPER FIXING POINT AT THIS STAGE.

LOCATE AND LOOSELY ATTACH SHORT CENTRE BRACE 0213-04 AS SHOWN AT LOCATION INDICATED ABOVE.

LOOSELY ATTACH AT LOCATION INDICATED ONLY.

IMPORTANT: DO NOT SECURE AT OUTER FIXING POINT AT THIS STAGE.