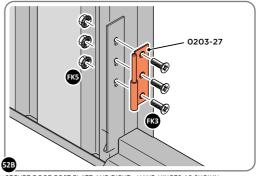

LOCATE AND SECURE DOOR HINGES ONTO DOOR ASSEMBLIES.

SECURE DOOR HINGE PLATE AND HINGE 0203-27 AND 0203-28 AS SHOWN.

IMPORTANT: ENSURE CORRECT DOOR HINGE IS SECURED TO CORRECT DOOR.

LOCATE AND SECURE DOOR HINGE 0203-27 & PLATE 0202-39 ONTO LEFT-HAND DOOR POST.

LOCATE DOOR POST PLATE 0203-39 WITHIN DOOR FRAME AS SHOWN.
IMPORTANT: ENSURE CORRECT DOOR HINGE IS SECURED TO CORRECT DOOR.

SECURE DOOR POST PLATE AND RIGHT - HAND HINGES AS SHOWN
PLEASE NOTE: REPEAT EACH PROCEDURE FOR UPPER LOCATION.

SECURE DOOR POST PLATE AND RIGHT - HAND HINGES AS SHOWN.

LOCATE AND SECURE DOOR HINGE 0203-28 & PLATE 0202-39 ONTO RIGHT-HAND DOOR POST.

LOCATE DOOR POST PLATE 0203-39 WITHIN DOOR FRAME AS SHOWN. IMPORTANT: ENSURE CORRECT DOOR HINGE IS SECURED TO CORRECT DOOR.