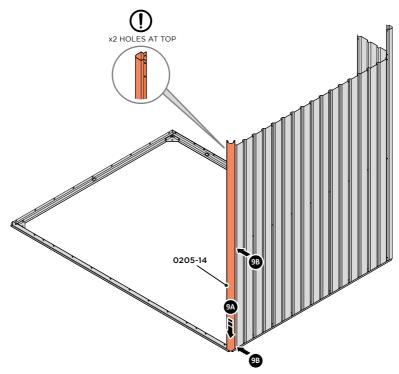

LOOSELY ATTACH AT x3 LOCATIONS INDICATED ONLY.

LOCATE AND LOOSELY ATTACH WALL PANEL 0205-13 (1850 x 425mm).

LOOSELY ATTACH AT x2 LOCATIONS INDICATED ONLY.

LOCATE AND LOOSELY ATTACH CORNER POST 0205-14 (1885mm).

LOOSELY ATTACH CORNER POST AT  $\times 2$  LOCATIONS INDICATED ONLY. IMPORTANT: DO NOT SECURE AT UPPER FIXING POINT AT THIS STAGE.

LOCATE FIRST WALL PANEL 0205-13 (1850 x 425mm) AS SHOWN ABOVE. IMPORTANT: ENSURE PANEL IS IN THE CORRECT ORIENTATION.