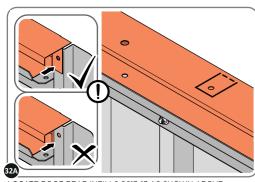

# **ASSEMBLY STAGE 31**

SECURE ROOF SIDE INFILL AT X10 LOCATIONS INDICATED, AS SHOWN ABOVE.

LOCATE AND SECURE ROOF REAR INFILLS 0213-13.

LOCATE ROOF REAR INFILLS 0213-13 AS SHOWN ABOVE.

SECURE ROOF REAR INFILL AT x12 LOCATIONS INDICATED AS SHOWN ABOVE.