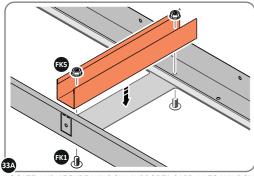

SECURE WINDOW ASSEMBLY AT x12 LOCATIONS INDICATED, AS SHOWN ABOVE.

SECURE WINDOW ASSEMBLY AT x2 LOCATIONS INDICATED.

SECURE EACH CORNER BRACKET, AS SHOWN ABOVE.

LOCATE AND SECURE ROOF SUPPORTS 0212-13 AND 0212-14.