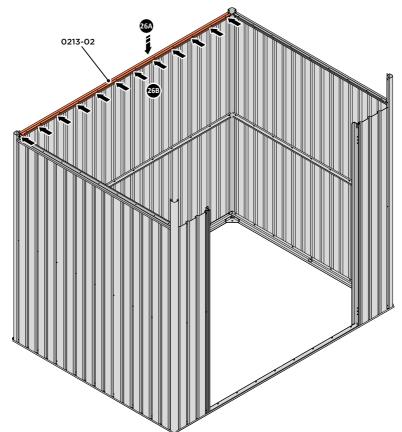

LOCATE AND LOOSELY ATTACH SHORT ROOF RAIL 0215-02.

LOOSELY ATTACH AT x9 LOCATIONS INDICATED.

LOCATE AND LOOSELY ATTACH LONG ROOF RAIL 0213-02.

LOOSELY ATTACH AT x12 LOCATIONS INDICATED.

### **ASSEMBLY STAGE 27**

LOCATE AND LOOSELY ATTACH LONG ROOF RAIL 0213-02.

LOOSELY ATTACH AT x4 LOCATIONS INDICATED.