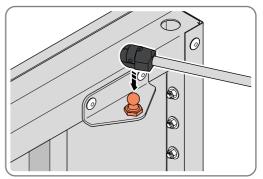

#### **GROUND ANCHOR KIT**

A Ground Anchor Kit is supplied, this is to secure the product to a solid concrete base, the shed has x4 clamp plates in each corner.

# WE STRONGLY ADVISE THAT THE SHED IS ANCHORED USING THIS KIT

The diagram illustrates the typical fixing method, once the shed is assembled, access the clamp brackets by removing the appropriate floor panel and secure as required.