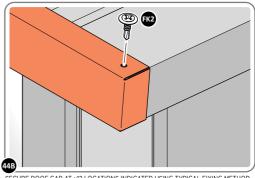

LOCATE AND SECURE ROOF CAP 0213-05.

SECURE ROOF CAP AT x12 LOCATIONS INDICATED USING TYPICAL FIXING METHOD. PLEASE NOTE: THE FIXING USED IS A SELF DRILLING COMPONENT.

SLIDE ROOF GUTTER 0213-21 INTO POSITION AT THE REAR OF THE SHED ROOF.

SECURE ROOF GUTTER AT X11 LOCATIONS INDICATED USING TYPICAL FIXING METHOD.

SECURE REAR ROOF CAP AT x10 LOCATIONS. SECURE SLIDE ROOF GUTTER 0213-21 AT x2 LOCATIONS. PLEASE NOTE: THE FIXING USED IS A SELF DRILLING COMPONENT.