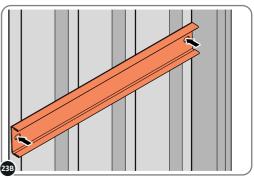

IMPORTANT: DO NOT SECURE AT UPPER FIXING POINT AT THIS STAGE.

LOCATE AND LOOSELY ATTACH SHORT CENTRE BRACE 0213-04 AS SHOWN AT LOCATION INDICATED ABOVE.

LOOSELY ATTACH AT LOCATION INDICATED ONLY.

IMPORTANT: DO NOT SECURE AT OUTER FIXING POINT AT THIS STAGE.

LOCATE AND LOOSELY ATTACH SHORT CENTRE BRACE 0213-04 ONTO WALL PANEL.

LOOSELY ATTACH AT LOCATION INDICATED ONLY.

### **ASSEMBLY STAGE 24**

LOCATE AND LOOSELY ATTACH DOOR POST 0205-17.
LOCATE AND LOOSELY ATTACH SHORT CENTRE BRACE 0213-04 ONTO WALL PANEL.

SECURE DOOR POST AND CENTRE BRACE AT LOCATIONS INDICATED. IMPORTANT: DO NOT SECURE AT UPPER FIXING POINT AT THIS STAGE.