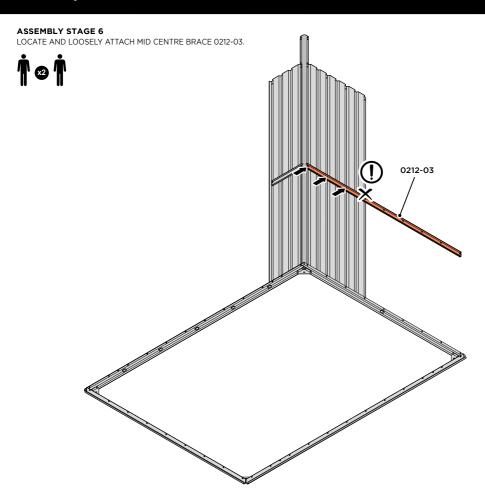

LOCATE AND LOOSELY ATTACH MID CENTRE BRACE 0212-03 AS SHOWN AT x3 LOCATIONS INDICATED ABOVE.

LOOSELY ATTACH AT x3 LOCATIONS INDICATED ONLY. IMPORTANT: DO NOT SECURE AT OUTER FIXING POINT INDICATED.

LOCATE AND LOOSELY ATTACH WALL PANEL 0205-12 (1850 x 625mm).