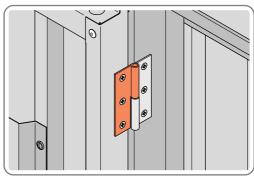

PLEASE NOTE: REPEAT EACH PROCEDURE FOR UPPER LOCATION.



SECURE DOOR POST PLATE AND RIGHT - HAND HINGES AS SHOWN.

LOCATE AND SECURE DOOR HINGE 0203-28 & PLATE 0202-39 ONTO RIGHT-HAND DOOR POST.





LOCATE DOOR POST PLATE 0203-39 WITHIN DOOR FRAME AS SHOWN. IMPORTANT: ENSURE CORRECT DOOR HINGE IS SECURED TO CORRECT DOOR.



SECURE DOOR POST PLATE AND LEFT - HAND HINGES AS SHOWN. PLEASE NOTE: REPEAT EACH PROCEDURE FOR UPPER LOCATION.

LOCATE AND SECURE GAS STRUT BRACKETS 0205-66.





SECURE A GAS STRUT BALL JOINT 0205-68 ONTO EACH GAS STRUT BRACKET 0205-66.



DETERMINE DOOR OPENING ANGLE:
A: 90° OPENING OR B: 120° OPENING



ALIGN EACH GAS STRUT BRACKET WITH RELEVANT FIXING HOLES, SECURE USING TYPICAL FIXING METHOD ABOVE.

# ASSEMBLY STAGE 55

LOCATE DOOR ASSEMBLIES ONTO HINGES.









ASSEMBLED DOOR HINGE.

# ASSEMBLY STAGE 56

LOCATE AND SECURE GAS STRUT 0205-63.





SECURE A GAS STRUT BALL JOINT 0205-68 ONTO EACH GAS STRUT BRACKET THAT IS PRE-RIVETED ONTO EACH DOOR ASSEMBLY.



FIX EACH GAS STRUT 0205-63 ONTO RELEVANT GAS STRUT BALL JOINTS. **PLEASE NOTE**: PUSHES DOWN ON DOOR AND UPWARDS ON DOOR FRAME.

LOCATE AND SECURE SHELF ASSEMBLY 0205-38.



THE SHELF ASSEMBLY CAN BE LOCATED AS DESIRED, PLEASE DETERMINE THE MOST SUITABLE LOCATION AND ASSEMBLE AS SHOWN IN FIG.57A & 57B.



SLIDE SHELF POST UP INTO ROOF FRAME, ONCE THERE IS ENOUGH CLEARANCE AT THE BOTTOM LOCATE SHELF POST OVER FLOOR FRAME AND LOWER.



LOCATE EACH SHELF 0205-38-02 ONTO SHELF POST AS DESIRED. **PLEASE NOTE**: THE SHELF SIMPLY HOOKS ONTO THE POST.

# ASSEMBLY STAGE 58

LOCATE TOOL HANGERS 0205-3