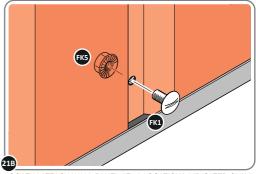

#### **GROUND ANCHOR KIT**

A Ground Anchor Kit is supplied, this is to secure the product to a solid concrete base, the shed has x4 clamp plates in each corner.

# WE STRONGLY ADVISE THAT THE SHED IS ANCHORED USING THIS KIT

The diagram illustrates the typical fixing method, once the shed is assembled, access the clamp brackets by removing the appropriate floor panel and secure as required.

### **GROUND ANCHOR KIT**

Part Ref: FK8
M8 x 50mm Coach Screw
Qty: x8

Part Ref: FK7 Expansion Plug Qty: x8

R