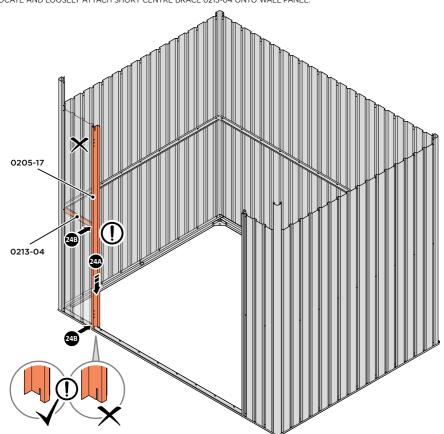

IMPORTANT: DO NOT SECURE AT UPPER FIXING POINT AT THIS STAGE.

LOCATE AND LOOSELY ATTACH SHORT CENTRE BRACE 0213-04 AS SHOWN AT LOCATION INDICATED ABOVE.

LOOSELY ATTACH AT LOCATION INDICATED ONLY.

IMPORTANT: DO NOT SECURE AT OUTER FIXING POINT AT THIS STAGE.

LOCATE AND LOOSELY ATTACH SHORT CENTRE BRACE 0213-04 ONTO WALL PANEL.

LOOSELY ATTACH AT LOCATION INDICATED ONLY.

### **ASSEMBLY STAGE 24**

LOCATE AND LOOSELY ATTACH DOOR POST 0205-17.
LOCATE AND LOOSELY ATTACH SHORT CENTRE BRACE 0213-04 ONTO WALL PANEL.

SECURE DOOR POST AND CENTRE BRACE AT LOCATIONS INDICATED. IMPORTANT: DO NOT SECURE AT UPPER FIXING POINT AT THIS STAGE.