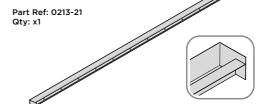

LOCATE AND SECURE ROOF CAP 0213-05.

SECURE ROOF CAP AT x12 LOCATIONS INDICATED USING TYPICAL FIXING METHOD. PLEASE NOTE: THE FIXING USED IS A SELF DRILLING COMPONENT.

SLIDE ROOF GUTTER 0213-21 INTO POSITION AT THE REAR OF THE SHED ROOF.

SECURE ROOF GUTTER AT X11 LOCATIONS INDICATED USING TYPICAL FIXING METHOD.

SECURE REAR ROOF CAP AT x10 LOCATIONS. SECURE SLIDE ROOF GUTTER 0213-21 AT x2 LOCATIONS. PLEASE NOTE: THE FIXING USED IS A SELF DRILLING COMPONENT.