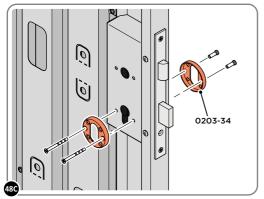

#### **ASSEMBLY STAGE 48 CONTINUED**

LOCATE AND SECURE RIGHT-HAND DOOR ASSEMBLY 0205-36 FURNITURE.

LOCATE AND SECURE EURO ESCUTCHEON 0203-34 AS SHOWN.

LOCATE EURO ESCUTCHEON COVER 0203-34 ONTO EURO ESCUTCHEON AS SHOWN. PLEASE NOTE: THESE ARE PUSHED ON AND WILL CLICK INTO PLACE.