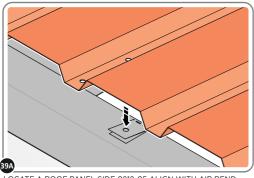

BEND ROOF REAR INFILL AIR BENDS TABS UPWARDS IMPORTANT: DO NOT BEND PAST 45°.

LOCATE AND SECURE ROOF PANEL 0212-05.

LOCATE A ROOF PANEL SIDE 0212-05 ALIGN WITH AIR BEND TABS AS INDICATED.

SECURE ROOF PANELS AT X8 LOCATIONS INDICATED USING TYPICAL FIXING METHOD. IMPORTANT: ENSURE RUBBER WASHER FK4 IS LOCATED AS SHOWN.