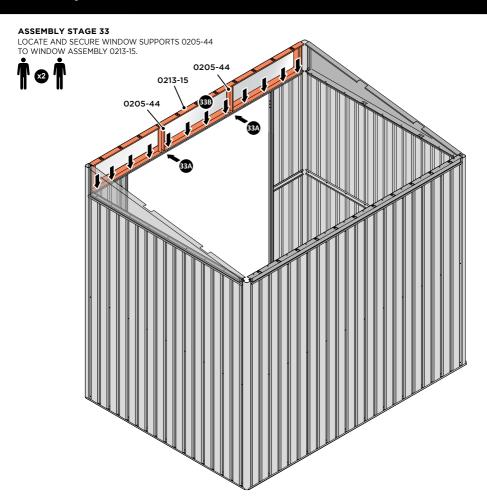

SECURE WINDOW ASSEMBLY AT x12 LOCATIONS INDICATED, AS SHOWN ABOVE.

SECURE WINDOW ASSEMBLY AT x2 LOCATIONS INDICATED.

SECURE EACH CORNER BRACKET, AS SHOWN ABOVE.

LOCATE AND SECURE ROOF SUPPORTS 0212-13 AND 0212-14.