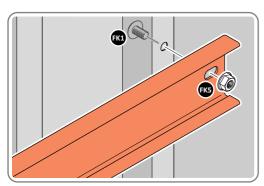

LOCATE AND LOOSELY ATTACH CORNER POST 0205-15 (2100mm).

LOCATE CORNER POST 0205-15 (2100mm) AS SHOWN ABOVE. IMPORTANT: ENSURE PANEL IS IN THE CORRECT ORIENTATION.

LOOSELY ATTACH CORNER POST AT LOCATION INDICATED ONLY.