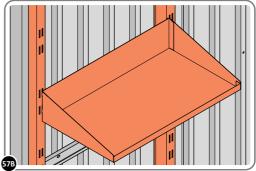

LOCATE EACH SHELF 0205-38-02 ONTO SHELF POST AS DESIRED. **PLEASE NOTE**: THE SHELF SIMPLY HOOKS ONTO THE POST.