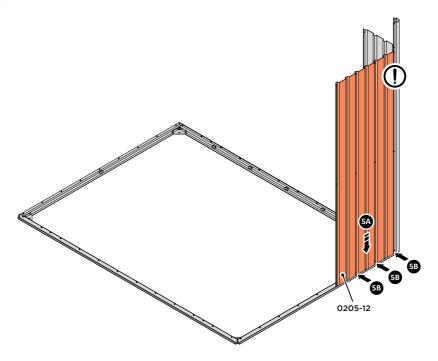

LOCATE AND LOOSELY ATTACH WALL PANEL 0205-12 (1850 x 625mm).

LOCATE FIRST WALL PANEL 0205-12 (1850 x 625mm) AS SHOWN ABOVE. **IMPORTANT**: ENSURE PANEL IS IN THE CORRECT ORIENTATION.

LOOSELY ATTACH WALL PANEL AT x3 LOCATIONS INDICATED ONLY. IMPORTANT: DO NOT SECURE ANY FIXING POINTS OTHER THAN THOSE INDICATED.