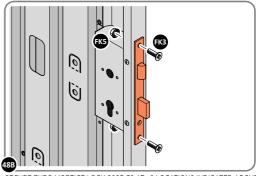

LOCATE EURO MORTICE LOCK 0203-32 RIGHT-HAND DOOR APERTURE AS SHOWN.

SECURE EURO MORTICE LOCK 0203-32 AT x2 LOCATIONS INDICATED ABOVE. SEE FOLLOWING DATA SHEET FOR COMPLETION OF MORTICE LOCK INSTALLATION.