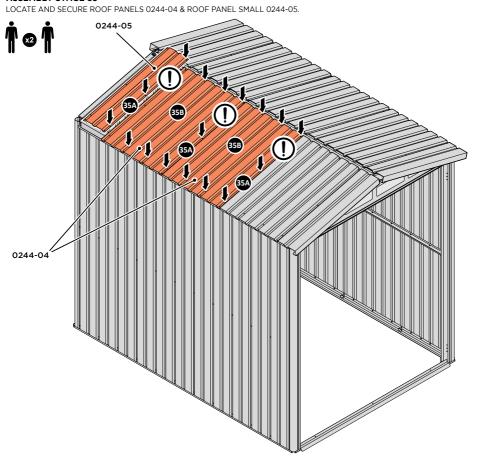

LOCATE AND SECURE ROOF PANELS 0244-04 & ROOF PANEL SMALL 0244-05.

ALIGN AND OVERLAP ROOF PANEL WITH PREVIOUS ROOF PANEL IMPORTANT: ENSURE PANELS ALWAYS OVERLAP AS SHOWN.

SECURE ROOF PANELS AT LOCATIONS INDICATED USING TYPICAL FIXING METHOD. IMPORTANT: ENSURE RUBBER WASHER FK4 IS LOCATED AS SHOWN.