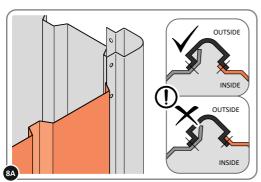

SECURE DOOR STRIP ONTO FLOOR PANELS AT LOCATIONS INDICATED, USE EXISTING HOLE AS A LOCATION GUIDE.

LOCATE AND SECURE ROOF SIDE INFILL 0256-05 AT X12 LOCATIONS INDICATED AS SHOWN ABOVE ON EACH SIDE. IMPORTANT: ENSURE ROOF SIDE INFILL 0256-05 IS FITTED ON THE INSIDE AND NOT ON THE OUTSIDE AS ILLUSTRATED ABOVE.

LOCATE AND SECURE WINDOW ASSEMBLY 0244-15 AT LOCATIONS INDICATED AS SHOWN ABOVE.

IMPORTANT: ENSURE WINDOW ASSEMBLY 0244-15 IS FITTED ON THE INSIDE AND NOT ON THE OUTSIDE AS ILLUSTRATED ABOVE.

SECURE EACH CORNER BRACKET 0203-15 TO ROOF INFILLS AT LOCATIONS INDICATED AS SHOWN ABOVE.