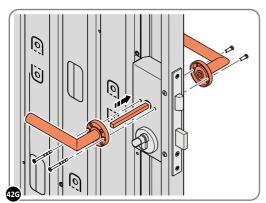

LOCATE COVER ONTO DOOR HANDLE AS SHOWN.
PLEASE NOTE: THESE ARE PUSHED ON AND WILL CLICK INTO PLACE.

LOCATE AND SECURE LEFT-HAND DOOR ASSEMBLY 0205-37 FURNITURE.

ENSURE THE PLUNGER INDICATED IS FACING THE BOTTOM OF THE DOOR, LOCATE AS SHOWN ABOVE AND SECURE USING ADJACENT FIXING METHOD. LOCATED AS SHOWN ABOVE.

SECURE EACH FLUSH DOOR BOLT ENSURING PLATE PACKER 0203-40 IS

#### **ASSEMBLY STAGE 43 CONTINUED**

LOCATE AND SECURE LEFT-HAND DOOR ASSEMBLY 0205-37 FURNITURE.

ATTACH DOOR BOLT ONTO FLUSH DOOR BOLT.

ENSURE FLUSH DOOR BOLT OPENS AND CLOSES.

LOCATE AND SECURE EURO MORTICE LOCK 0203-32 AND CATCH PLATE COVER 0203-41 AS SHOWN ABOVE.