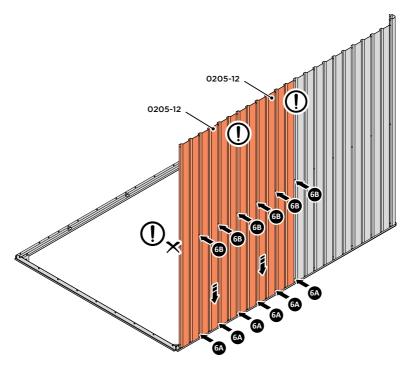

LOOSELY ATTACH CORNER POST AT x2 LOCATIONS INDICATED ONLY.

IMPORTANT: DO NOT SECURE AT UPPER FIXING POINT AT THIS STAGE.

LOCATE AND LOOSELY ATTACH WALL PANEL 0205-12 (1850 x 625mm).

LOCATE WALL PANEL 0205-12 (1850 x 625mm) AS SHOWN ABOVE. **IMPORTANT**: ENSURE PANEL IS IN THE CORRECT ORIENTATION.

LOOSELY ATTACH WALL PANEL AT x3 LOCATIONS INDICATED ONLY. IMPORTANT: DO NOT SECURE ANY FIXING POINTS OTHER THAN THOSE INDICATED.

LOCATE AND LOOSELY ATTACH MID CENTRE BRACE 0205-09.

LOCATE AND LOOSELY ATTACH MID CENTRE BRACE 0205-09 AS SHOWN AT LOCATIONS INDICATED ABOVE.

LOOSELY ATTACH AT x5 LOCATIONS INDICATED ONLY. IMPORTANT: DO NOT SECURE AT OUTER FIXING POINT INDICATED.

LOCATE AND LOOSELY ATTACH WALL PANEL 0205-12 (1850 x 625mm).

LOCATE AND LOOSELY ATTACH WALL PANEL AT x3 LOCATIONS INDICATED. IMPORTANT: ENSURE PANEL IS IN THE CORRECT ORIENTATION.