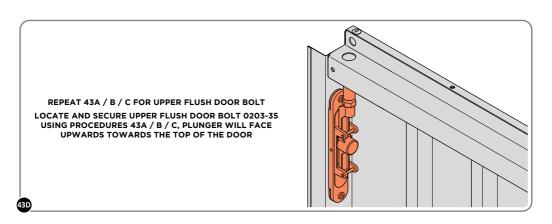

#### **ASSEMBLY STAGE 43 CONTINUED**

LOCATE AND SECURE LEFT-HAND DOOR ASSEMBLY 0205-37 FURNITURE.

ATTACH DOOR BOLT ONTO FLUSH DOOR BOLT.

ENSURE FLUSH DOOR BOLT OPENS AND CLOSES.

LOCATE AND SECURE EURO MORTICE LOCK 0203-32 AND CATCH PLATE COVER 0203-41 AS SHOWN ABOVE.