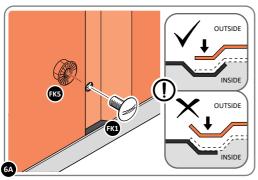

SECURE DOOR STRIP ONTO FLOOR PANELS AT LOCATIONS INDICATED, USE EXISTING HOLE AS A LOCATION GUIDE.

LOCATE AND SECURE ROOF SIDE INFILL 0256-05 AT X12 LOCATIONS INDICATED AS SHOWN ABOVE ON EACH SIDE. IMPORTANT: ENSURE ROOF SIDE INFILL 0256-05 IS FITTED ON THE INSIDE AND NOT ON THE OUTSIDE AS ILLUSTRATED ABOVE.

LOCATE AND SECURE WINDOW ASSEMBLY 0244-15 AT LOCATIONS INDICATED AS SHOWN ABOVE.

IMPORTANT: ENSURE WINDOW ASSEMBLY 0244-15 IS FITTED ON THE INSIDE AND NOT ON THE OUTSIDE AS ILLUSTRATED ABOVE.

SECURE EACH CORNER BRACKET 0203-15 TO ROOF INFILLS AT LOCATIONS INDICATED AS SHOWN ABOVE.