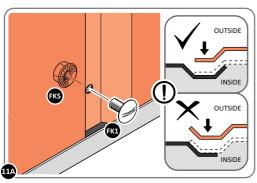

LOCATE AND SECURE A CORNER BRACE 0203-03 AT EACH LOCATION INDICATED.

SECURE EACH CORNER BRACE 0203-03 AS SHOWN ABOVE.

PLEASE NOTE: SECTION VIEW OF TYPICAL FIXING METHOD.

LOCATE AND LOOSELY ATTACH WALL PANEL 0205-13 (1850 x 425mm).