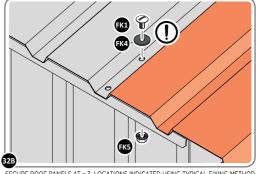

LOCATE AND SECURE ROOF PANEL 0244-04.

SECURE ROOF PANELS AT x4 LOCATIONS INDICATED USING TYPICAL FIXING METHOD. IMPORTANT: ENSURE RUBBER WASHER FK4 IS LOCATED AS SHOWN.

LOCATE AND SECURE ROOF PANEL SIDE 0244-06.

ALIGN AND OVERLAP ROOF PANEL 0244-06 WITH ROOF PANEL SIDE AS SHOWN. IMPORTANT: ENSURE PANELS ALWAYS OVERLAP AS SHOWN.

SECURE ROOF PANELS AT x 3 LOCATIONS INDICATED USING TYPICAL FIXING METHOD. IMPORTANT: ENSURE RUBBER WASHER FK4 IS LOCATED AS SHOWN.