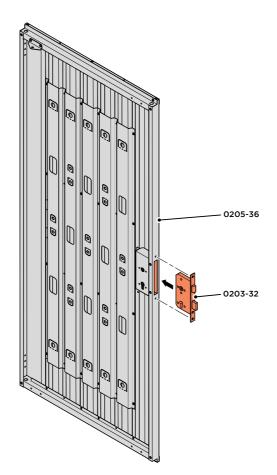

LOCATE CLOSED GROMMET INTO THE ROOF GUTTER ON THE OPPOSITE SIDE TO THE LOCATED DRAIN HOLE AS SHOWN ABOVE.

LOCATE AND SECURE RIGHT-HAND DOOR ASSEMBLY 0205-36 FURNITURE.

LOCATE EURO MORTICE LOCK 0203-32 RIGHT-HAND DOOR APERTURE AS SHOWN.

SECURE EURO MORTICE LOCK 0203-32 AT x2 LOCATIONS INDICATED ABOVE. SEE FOLLOWING DATA SHEET FOR COMPLETION OF MORTICE LOCK INSTALLATION.