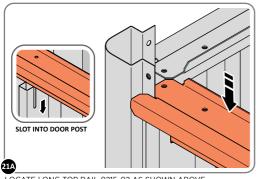

SECURE AT OUTER FIXING POINT INDICATED.

LOCATE AND LOOSELY ATTACH CORNER POST 0205-14.









LOOSELY ATTACH CORNER POST AT x2 LOCATIONS INDICATED ONLY. IMPORTANT: DO NOT SECURE AT UPPER FIXING POINT AT THIS STAGE.

LOCATE AND LOOSELY ATTACH LEFT-HAND DOOR POST 0205-17.





LOCATE LEFT-HAND DOOR POST 0205-17 AS SHOWN ABOVE.



SECURE DOOR POST AT x2 LOCATIONS INDICATED. IMPORTANT: DO NOT SECURE AT UPPER FIXING POINT AT THIS STAGE.

LOCATE AND LOOSELY ATTACH RIGHT-HAND DOOR POST 0205-16.











SECURE DOOR POST AT X2 LOCATIONS INDICATED. IMPORTANT: DO NOT SECURE AT UPPER FIXING POINT AT THIS STAGE.

LOCATE AND LOOSELY ATTACH SHORT ROOF RAIL 0213-02.









LOOSELY ATTACH AT x12 LOCATIONS INDICATED.

#### **ASSEMBLY STAGE 21**

LOCATE AND LOOSELY ATTACH LONG ROOF RAIL 0215-02.









#### **ASSEMBLY STAGE 22**

LOCATE GROUND ANCHOR BRACKETS 0205-57.





THESE BRACKETS ARE SECURED USING GROUND ANCHOR KIT ONCE THE SHED WALL PANELS ARE FULLY ASSEMBLED (SEE PAGE 4")



PLEASE NOTE: THESE BRACKETS ARE OPTIONAL, THEY CLAMP INTO PLACE WHEN FIXED TO A CONCRETE BASE FOR EXTRA STABILITY.

LOCATE x4 GROUND ANCHOR BRACKETS 0205-57 AS SHOWN ABOVE, THESE ALLOW FOR FIXING TO A CONCRETE BASE AT A LATER STAGE IF DESIRED.

LOCATE AND SECURE DOOR STRIP 0205-81.





LOCATE DOOR STRIP 0205-81 AS SHOWN.

IMPORTANT: ENSURE DOOR STRIP IS PUSHED AGAINST DOOR POST RETURN.



SECURE DOOR STRIP ONTO FLOOR PANELS AT LOCATIONS INDICATED, USE EXISTING HOLE AS A LOCATION GUIDE.





LOCATE AND SECURE ROOF SIDE INFILL 0256-05 AT X12 LOCATIONS INDICATED AS SHOWN ABOVE ON EACH SIDE. IMPORTANT: E