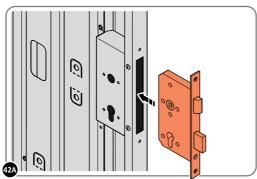

LOCATE CLOSED GROMMET INTO THE ROOF GUTTER ON THE OPPOSITE SIDE TO THE LOCATED DRAIN HOLE AS SHOWN ABOVE.

LOCATE AND SECURE RIGHT-HAND DOOR ASSEMBLY 0205-36 FURNITURE.

LOCATE EURO MORTICE LOCK 0203-32 RIGHT-HAND DOOR APERTURE AS SHOWN.

SECURE EURO MORTICE LOCK 0203-32 AT x2 LOCATIONS INDICATED ABOVE. SEE FOLLOWING DATA SHEET FOR COMPLETION OF MORTICE LOCK INSTALLATION.