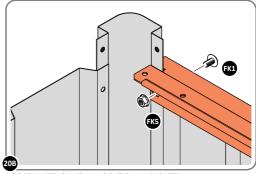

#### **ASSEMBLY STAGE 21**

LOCATE AND LOOSELY ATTACH LONG ROOF RAIL 0215-02.

#### **ASSEMBLY STAGE 22**

LOCATE GROUND ANCHOR BRACKETS 0205-57.

THESE BRACKETS ARE SECURED USING GROUND ANCHOR KIT ONCE THE SHED WALL PANELS ARE FULLY ASSEMBLED (SEE PAGE 4")

PLEASE NOTE: THESE BRACKETS ARE OPTIONAL, THEY CLAMP INTO PLACE WHEN FIXED TO A CONCRETE BASE FOR EXTRA STABILITY.

LOCATE x4 GROUND ANCHOR BRACKETS 0205-57 AS SHOWN ABOVE, THESE ALLOW FOR FIXING TO A CONCRETE BASE AT A LATER STAGE IF DESIRED.

LOCATE AND SECURE DOOR STRIP 0205-81.

LOCATE DOOR STRIP 0205-81 AS SHOWN.

IMPORTANT: ENSURE DOOR STRIP IS PUSHED AGAINST DOOR POST RETURN.