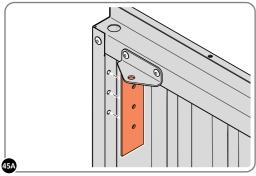

SECURE DOOR HINGE PLATE AND HINGE 0203-27 AND 0203-28 AS SHOWN.

IMPORTANT: ENSURE CORRECT DOOR HINGE IS SECURED TO CORRECT DOOR.

LOCATE AND SECURE DOOR HINGES ONTO LEFT-HAND & RIGHT-HAND DOOR POST.

LOCATE DOOR POST PLATE 0203-39 WITHIN DOOR FRAME AS SHOWN. IMPORTANT: ENSURE CORRECT DOOR HINGE IS SECURED TO CORRECT DOOR.

SECURE DOOR POST PLATES AND HINGES AS SHOWN. PLEASE NOTE: REPEAT EACH PROCEDURE FOR UPPER LOCATION.

SECURE A GAS STRUT BALL JOINT 0205-68 ONTO EACH GAS STRUT BRACKET 0205-66.

DETERMINE DOOR OPENING ANGLE: A: 90° OPENING OR B: 120° OPENING