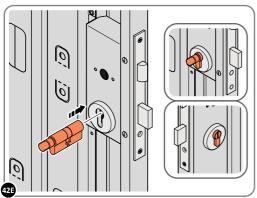

### **ASSEMBLY STAGE 42 CONTINUED**

LOCATE AND SECURE RIGHT-HAND DOOR ASSEMBLY 0205-36 FURNITURE.

LOCATE AND SECURE EURO ESCUTCHEON 0203-34 AS SHOWN.

LOCATE EURO ESCUTCHEON COVER 0203-34 ONTO EURO ESCUTCHEON AS SHOWN. PLEASE NOTE: THESE ARE PUSHED ON AND WILL CLICK INTO PLACE.

LOCATE EURO CYLINDER 0203-36 INTO DOOR APERTURE. IMPORTANT: ENSURE COVER IS FITTED AS SHOWN.

SECURE EURO CYLINDER 0203-36 AS SHOWN ABOVE.

PLEASE NOTE: FIXING IS PART OF THE EURO MORTICE LOCK ASSEMBLY.

LOCATE AND SECURE DOOR HANDLE ASSEMBLY 0203-33 AS SHOWN.