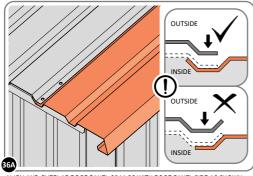

ALIGN AND OVERLAP ROOF PANEL 0244-06 WITH ROOF PANEL SIDE AS SHOWN. IMPORTANT: ENSURE PANELS ALWAYS OVERLAP AS SHOWN.

SECURE ROOF PANELS AT x 3 LOCATIONS INDICATED USING TYPICAL FIXING METHOD. IMPORTANT: ENSURE RUBBER WASHER FK4 IS LOCATED AS SHOWN.