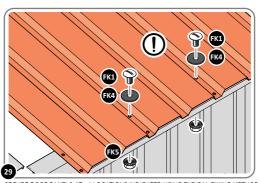

LOCATE AND SECURE ROOF PANEL 0244-04.

SECURE ROOF PANELS AT x4 LOCATIONS INDICATED USING TYPICAL FIXING METHOD. IMPORTANT: ENSURE RUBBER WASHER FK4 IS LOCATED AS SHOWN.

LOCATE AND SECURE ROOF PANEL SIDE 0244-06.

ALIGN AND OVERLAP ROOF PANEL 0244-06 WITH ROOF PANEL SIDE AS SHOWN. IMPORTANT: ENSURE PANELS ALWAYS OVERLAP AS SHOWN.

SECURE ROOF PANELS AT x 3 LOCATIONS INDICATED USING TYPICAL FIXING METHOD. IMPORTANT: ENSURE RUBBER WASHER FK4 IS LOCATED AS SHOWN.