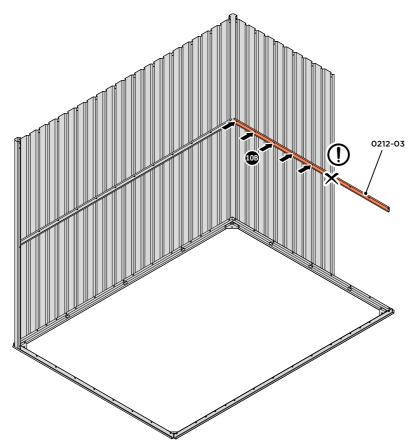

0205-12

LOOSELY ATTACH WALL PANEL AT  ${\sf x3}$  LOCATIONS INDICATED ONLY. IMPORTANT: DO NOT SECURE ANY FIXING POINTS OTHER THAN THOSE INDICATED.

LOCATE AND LOOSELY ATTACH MID CENTRE BRACE 0212-03.

LOCATE AND LOOSELY ATTACH MID CENTRE BRACE 0212-03 AS SHOWN AT LOCATIONS INDICATED ABOVE.

LOOSELY ATTACH AT X5 LOCATIONS INDICATED ONLY.

IMPORTANT: DO NOT SECURE AT OUTER FIXING POINT INDICATED.

LOCATE AND LOOSELY ATTACH WALL PANEL 0205-12 (1850 x 625mm).

0205-12

LOOSELY ATTACH AT x3 LOCATIONS INDICATED ONLY. IMPORTANT: DO NOT SECURE AT OUTER FIXING POINT INDICATED.