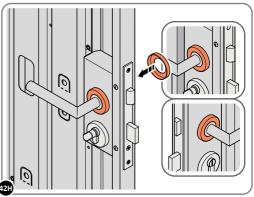

LOCATE CLOSED GROMMET INTO THE ROOF GUTTER ON THE OPPOSITE SIDE TO THE LOCATED DRAIN HOLE AS SHOWN ABOVE.

LOCATE AND SECURE RIGHT-HAND DOOR ASSEMBLY 0205-36 FURNITURE.

LOCATE EURO MORTICE LOCK 0203-32 RIGHT-HAND DOOR APERTURE AS SHOWN.

SECURE EURO MORTICE LOCK 0203-32 AT x2 LOCATIONS INDICATED ABOVE. SEE FOLLOWING DATA SHEET FOR COMPLETION OF MORTICE LOCK INSTALLATION.