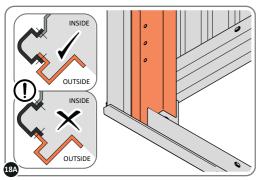

LOCATE AND LOOSELY ATTACH LEFT-HAND DOOR POST 0205-17.

LOCATE LEFT-HAND DOOR POST 0205-17 AS SHOWN ABOVE.

SECURE DOOR POST AT x2 LOCATIONS INDICATED. IMPORTANT: DO NOT SECURE AT UPPER FIXING POINT AT THIS STAGE.

LOCATE AND LOOSELY ATTACH RIGHT-HAND DOOR POST 0205-16.

SECURE DOOR POST AT X2 LOCATIONS INDICATED. IMPORTANT: DO NOT SECURE AT UPPER FIXING POINT AT THIS STAGE.

LOCATE AND LOOSELY ATTACH SHORT ROOF RAIL 0213-02.