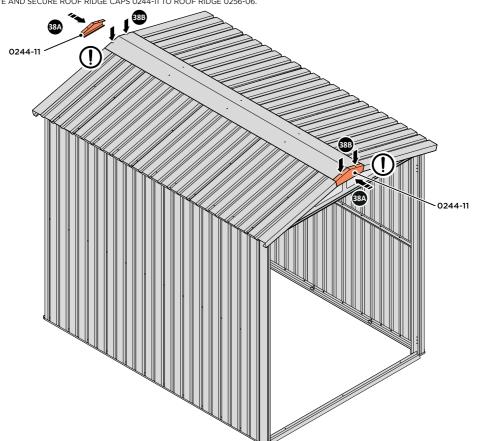

LOCATE AND SECURE ROOF RIDGE CAPS 0244-11 TO ROOF RIDGE 0256-06.

SECURE RIDGE CAP AT x4 LOCATIONS INDICATED USING TYPICAL FIXING METHOD. PLEASE NOTE: THE FIXING USED IS A SELF DRILLING COMPONENT.

SLIDE AND SECURE ROOF GUTTER 0213-21 INTO POSITION AS SHOWN ABOVE. IMPORTANT: ENSURE PANELS ALWAYS OVERLAP GUTTER AS SHOWN.