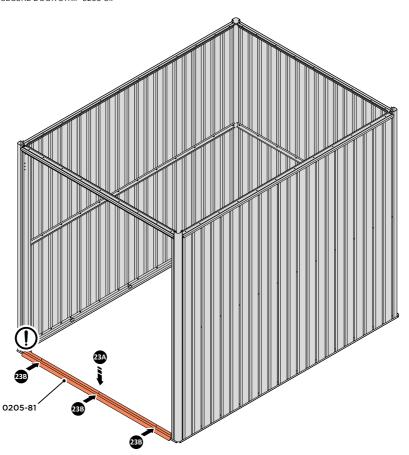

LOCATE x4 GROUND ANCHOR BRACKETS 0205-57 AS SHOWN ABOVE, THESE ALLOW FOR FIXING TO A CONCRETE BASE AT A LATER STAGE IF DESIRED.

LOCATE AND SECURE DOOR STRIP 0205-81.

LOCATE DOOR STRIP 0205-81 AS SHOWN.

IMPORTANT: ENSURE DOOR STRIP IS PUSHED AGAINST DOOR POST RETURN.

SECURE DOOR STRIP ONTO FLOOR PANELS AT LOCATIONS INDICATED, USE EXISTING HOLE AS A LOCATION GUIDE.

LOCATE AND SECURE ROOF SIDE INFILL 0256-05 AT X12 LOCATIONS INDICATED AS SHOWN ABOVE ON EACH SIDE. IMPORTANT: ENSURE ROOF SIDE INFILL 0256-05 IS FITTED ON THE INSIDE AND NOT ON THE OUTSIDE AS ILLUSTRATED ABOVE.