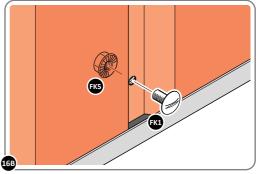

LOOSELY ATTACH CORNER POST AT x2 LOCATIONS INDICATED ONLY.

IMPORTANT: DO NOT SECURE AT UPPER FIXING POINT AT THIS STAGE.

LOCATE AND LOOSELY ATTACH WALL PANEL 0205-12 (1850 x 625mm).

LOCATE WALL PANEL 0205-12 (1850 x 625mm) AS SHOWN ABOVE. **IMPORTANT**: ENSURE PANEL IS IN THE CORRECT ORIENTATION.

LOOSELY ATTACH CORNER POST AT x2 LOCATIONS INDICATED ONLY. **IMPORTANT**: DO NOT SECURE AT UPPER FIXING POINT AT THIS STAGE.

LOCATE AND LOOSELY ATTACH WALL PANEL 0205-13 (1850 x 425mm).

LOCATE FIRST WALL PANEL 0205-13 (1850  $\times$  425mm) AS SHOWN ABOVE.  $\mbox{\bf IMPORTANT:}$  ENSURE PANEL IS IN THE CORRECT ORIENTATION.

LOOSELY ATTACH WALL PANEL AT X2 LOCATIONS INDICATED ONLY. IMPORTANT: DO NOT SECURE AT OUTER FIXING POINT INDICATED.

LOCATE AND LOOSELY ATTACH CORNER POST 0205-14.

LOOSELY ATTACH CORNER POST AT x2 LOCATIONS INDICATED ONLY. IMPORTANT: DO NOT SECURE AT UPPER FIXING POINT AT THIS STAGE.