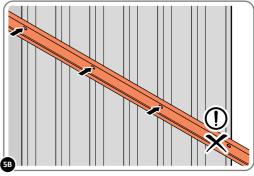

FIX EACH GAS STRUT 0205-63 ONTO RELEVANT GAS STRUT BALL JOINTS. **PLEASE NOTE**: PUSHES DOWN ON DOOR AND UPWARDS ON DOOR FRAME.

LOCATE AND SECURE SHELF ASSEMBLY 0205-BLACK-SRH KIT.

THE SHELF ASSEMBLY CAN BE LOCATED AS DESIRED, PLEASE DETERMINE THE MOST SUITABLE LOCATION AND ASSEMBLE AS SHOWN IN FIG.50A & 50B. PLEASE NOTE: THE SHELF SIMPLY HOOKS ONTO THE POST.

SLIDE SHELF POST UP INTO ROOF FRAME, ONCE THERE IS ENOUGH CLEARANCE AT THE BOTTOM LOCATE SHELF POST OVER FLOOR FRAME AND LOWER.

LOCATE EACH SHELF 0205-38-02 ONTO SHELF POST AS DESIRED.