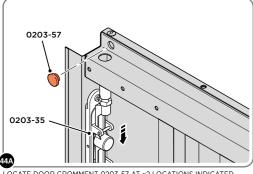

SECURED EURO MORTICE LOCK 0203-32 AS SEEN FROM FRONT.

LOCATE AND SECURE A DOOR GROMMET 0203-57 AT EACH LOCATION INDICATED.

LOCATE DOOR GROMMENT 0203-57 AT x2 LOCATIONS AS SHOWN.

LOCATE AND SECURE DOOR HINGES ONTO DOOR ASSEMBLIES.