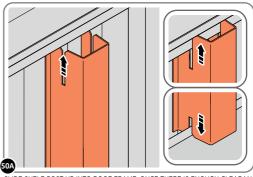

SLIDE SHELF POST UP INTO ROOF FRAME, ONCE THERE IS ENOUGH CLEARANCE AT THE BOTTOM LOCATE SHELF POST OVER FLOOR FRAME AND LOWER.

LOCATE EACH SHELF 0205-38-02 ONTO SHELF POST AS DESIRED.