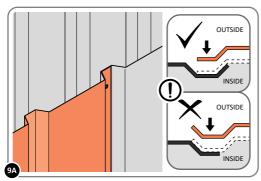

SECURE DOOR STRIP ONTO FLOOR PANELS AT LOCATIONS INDICATED, USE EXISTING HOLE AS A LOCATION GUIDE.

LOCATE AND SECURE ROOF SIDE INFILL 0256-05 AT X12 LOCATIONS INDICATED AS SHOWN ABOVE ON EACH SIDE. IMPORTANT: ENSURE ROOF SIDE INFILL 0256-05 IS FITTED ON THE INSIDE AND NOT ON THE OUTSIDE AS ILLUSTRATED ABOVE.

LOCATE AND SECURE WINDOW ASSEMBLY 0244-15 AT LOCATIONS INDICATED AS SHOWN ABOVE.

IMPORTANT: ENSURE WINDOW ASSEMBLY 0244-15 IS FITTED ON THE INSIDE AND NOT ON THE OUTSIDE AS ILLUSTRATED ABOVE.

SECURE EACH CORNER BRACKET 0203-15 TO ROOF INFILLS AT LOCATIONS INDICATED AS SHOWN ABOVE.