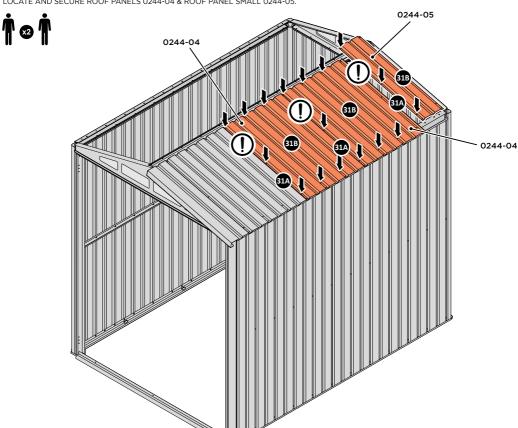

LOCATE AND SECURE ROOF PANELS 0244-04 & ROOF PANEL SMALL 0244-05.

ALIGN AND OVERLAP ROOF PANEL WITH PREVIOUS ROOF PANEL IMPORTANT: ENSURE PANELS ALWAYS OVERLAP AS SHOWN.

SECURE ROOF PANELS AT LOCATIONS INDICATED USING TYPICAL FIXING METHOD. IMPORTANT: ENSURE RUBBER WASHER FK4 IS LOCATED AS SHOWN.