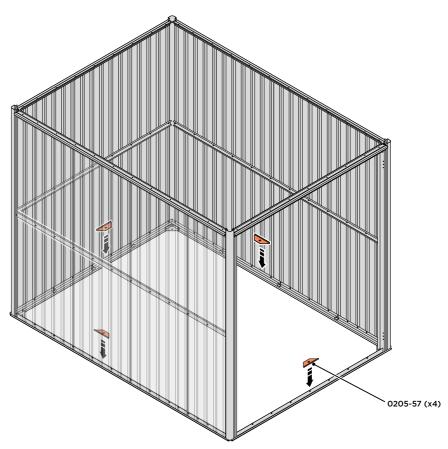

#### **ASSEMBLY STAGE 22**

LOCATE GROUND ANCHOR BRACKETS 0205-57.

THESE BRACKETS ARE SECURED USING GROUND ANCHOR KIT ONCE THE SHED WALL PANELS ARE FULLY ASSEMBLED (SEE PAGE 4")

PLEASE NOTE: THESE BRACKETS ARE OPTIONAL, THEY CLAMP INTO PLACE WHEN FIXED TO A CONCRETE BASE FOR EXTRA STABILITY.

LOCATE x4 GROUND ANCHOR BRACKETS 0205-57 AS SHOWN ABOVE, THESE ALLOW FOR FIXING TO A CONCRETE BASE AT A LATER STAGE IF DESIRED.

LOCATE AND SECURE DOOR STRIP 0205-81.

LOCATE DOOR STRIP 0205-81 AS SHOWN.

IMPORTANT: ENSURE DOOR STRIP IS PUSHED AGAINST DOOR POST RETURN.