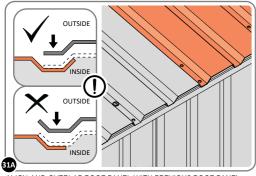

ALIGN AND OVERLAP ROOF PANEL 0244-06 WITH ROOF PANEL SIDE AS SHOWN. IMPORTANT: ENSURE PANELS ALWAYS OVERLAP AS SHOWN.

SECURE ROOF PANELS AT x 3 LOCATIONS INDICATED USING TYPICAL FIXING METHOD. IMPORTANT: ENSURE RUBBER WASHER FK4 IS LOCATED AS SHOWN.