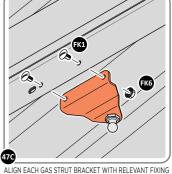

ALIGN EACH GAS STRUT BRACKET WITH RELEVANT FIXING HOLES, SECURE USING TYPICAL FIXING METHOD ABOVE.

ASSEMBLED DOOR HINGE.

SECURE A GAS STRUT BALL JOINT 0205-68 ONTO EACH GAS STRUT BRACKET THAT IS PRE-RIVETED ONTO EACH DOOR ASSEMBLY.