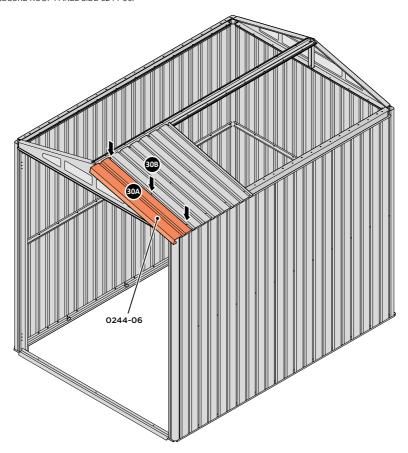

ALIGN AND OVERLAP ROOF PANEL 0244-06 WITH ROOF PANEL SIDE AS SHOWN. IMPORTANT: ENSURE PANELS ALWAYS OVERLAP AS SHOWN.

SECURE ROOF PANELS AT x 3 LOCATIONS INDICATED USING TYPICAL FIXING METHOD. IMPORTANT: ENSURE RUBBER WASHER FK4 IS LOCATED AS SHOWN.