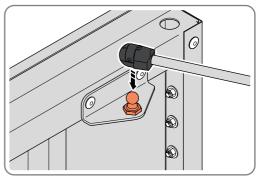

#### **GROUND ANCHOR KIT**

A Ground Anchor Kit is supplied, this is to secure the product to a solid concrete base, the shed has x4 clamp plates in each corner.

We strongly adviseThat the Shed is anchored using this kit.

The diagram illustrates the typical fixing method, once the shed is assembled, access the clamp brackets by removing the appropriate floor panel and secure as required.

#### **GROUND ANCHOR KIT 0205-56**

Part Ref: FK8 M8 x 50mm Coach Screw Qty: x8 Part Ref: FK7 Expansion Plug Qty: x8

ı