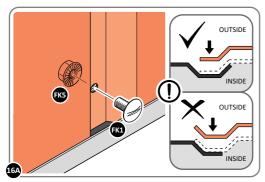

LOCATE AND LOOSELY ATTACH CORNER POST 0205-14.

IMPORTANT: DO NOT SECURE AT UPPER FIXING POINT AT THIS STAGE.

LOCATE AND LOOSELY ATTACH WALL PANEL 0213-03 (1850 x 324mm).

LOCATE WALL PANEL 0205-13 (1850 x 425mm) AS SHOWN ABOVE.  $\mbox{\bf IMPORTANT:}$  ENSURE PANEL IS IN THE CORRECT ORIENTATION.

LOOSELY ATTACH WALL PANEL AT LOCATIONS INDICATED ONLY. IMPORTANT: DO NOT SECURE ANY FIXING POINTS OTHER THAN THOSE INDICATED.

LOCATE AND LOOSELY ATTACH MID CENTRE BRACE 0205-09.

LOCATE AND LOOSELY ATTACH MID CENTRE BRACE 0205-09 AS SHOWN AT  $x\bar{s}$  LOCATIONS INDICATED ABOVE.