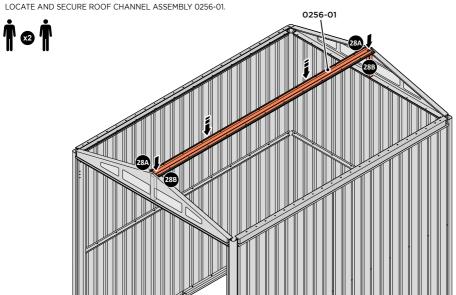

#### **ASSEMBLY STAGE 28**

SLOT ROOF CHANNEL ASSEMBLY 0256-01 INTO ROOF SUPPORT. FIXING POINT (x3 EACH SIDE) USING FASTENERS DETAILED ABOVE.

SECURE ROOF CHANNEL ASSEMBLY TO LONG ROOF SUPPORT 0244-03 FIXING POINT (x2 EACH SIDE) USING FASTENERS DETAILED ABOVE.