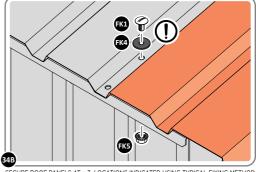

LOCATE AND SECURE ROOF PANEL 0244-04.

SECURE ROOF PANELS AT x4 LOCATIONS INDICATED USING TYPICAL FIXING METHOD. IMPORTANT: ENSURE RUBBER WASHER FK4 IS LOCATED AS SHOWN.

LOCATE AND SECURE ROOF PANEL SIDE 0244-06.

ALIGN AND OVERLAP ROOF PANEL 0244-06 WITH ROOF PANEL SIDE AS SHOWN. IMPORTANT: ENSURE PANELS ALWAYS OVERLAP AS SHOWN.

SECURE ROOF PANELS AT x 3 LOCATIONS INDICATED USING TYPICAL FIXING METHOD. IMPORTANT: ENSURE RUBBER WASHER FK4 IS LOCATED AS SHOWN.