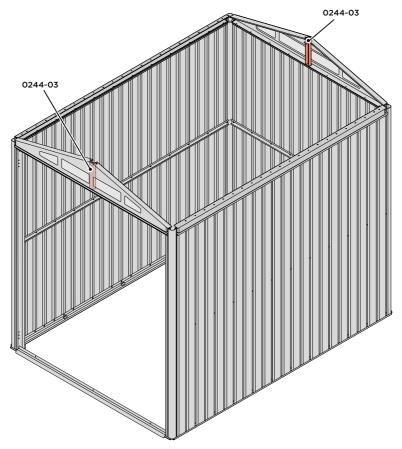

SECURE EACH CORNER BRACKET 0203-15 TO ROOF INFILLS AT LOCATIONS INDICATED AS SHOWN ABOVE.

LOCATE AND SECURE ROOF SUPPORTS 0244-03.

LOCATE AND SECURE LONG ROOF SUPPORT 0244-03 AS SHOWN ABOVE.