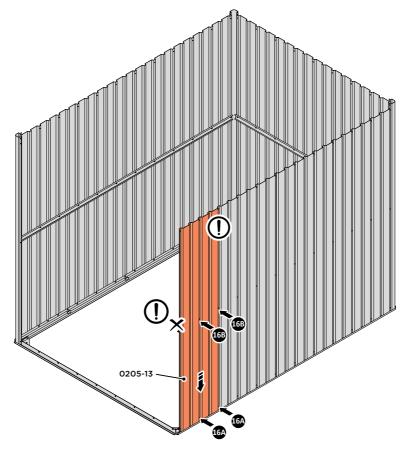

LOCATE AND LOOSELY ATTACH CORNER POST 0205-14.

IMPORTANT: DO NOT SECURE AT UPPER FIXING POINT AT THIS STAGE.

LOCATE AND LOOSELY ATTACH WALL PANEL 0213-03 (1850 x 324mm).

LOCATE WALL PANEL 0205-13 (1850 x 425mm) AS SHOWN ABOVE.  $\mbox{\bf IMPORTANT:}$  ENSURE PANEL IS IN THE CORRECT ORIENTATION.

LOOSELY ATTACH WALL PANEL AT LOCATIONS INDICATED ONLY. IMPORTANT: DO NOT SECURE ANY FIXING POINTS OTHER THAN THOSE INDICATED.

LOCATE AND LOOSELY ATTACH MID CENTRE BRACE 0205-09.

LOCATE AND LOOSELY ATTACH MID CENTRE BRACE 0205-09 AS SHOWN AT  $x\bar{s}$  LOCATIONS INDICATED ABOVE.