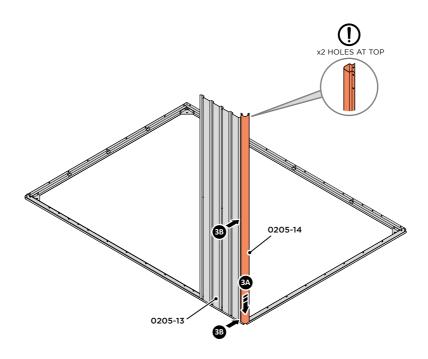

LOCATE WALL PANEL 0205-13 INTO POSITION AS SHOWN ABOVE. IMPORTANT: ENSURE PANEL IS IN THE CORRECT ORIENTATION.

LOOSELY ATTACH WALL PANEL ONTO FLOOR RAIL AT LOCATION INDICATED.

LOCATE AND LOOSELY ATTACH CORNER POST 0205-14.

LOOSELY ATTACH CORNER POST AT x2 LOCATIONS INDICATED ONLY.

IMPORTANT: DO NOT SECURE AT UPPER FIXING POINT AT THIS STAGE.

LOCATE AND LOOSELY ATTACH WALL PANEL 0205-12 (1850 x 625mm).

LOCATE WALL PANEL 0205-12 (1850 x 625mm) AS SHOWN ABOVE. **IMPORTANT**: ENSURE PANEL IS IN THE CORRECT ORIENTATION.