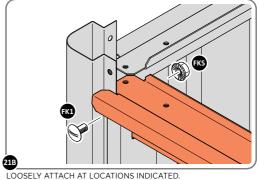

URE AT OUTER FIXING POINT INDICATED.

LOCATE AND LOOSELY ATTACH CORNER POST 0205-14.









LOOSELY ATTACH CORNER POST AT x2 LOCATIONS INDICATED ONLY. IMPORTANT: DO NOT SECURE AT UPPER FIXING POINT AT THIS STAGE.

LOCATE AND LOOSELY ATTACH LEFT-HAND DOOR POST 0205-17.





LOCATE LEFT-HAND DOOR POST 0205-17 AS SHOWN ABOVE.



SECURE DOOR POST AT x2 LOCATIONS INDICATED. IMPORTANT: DO NOT SECURE AT UPPER FIXING POINT AT THIS STAGE.

LOCATE AND LOOSELY ATTACH RIGHT-HAND DOOR POST 0205-16.











SECURE DOOR POST AT X2 LOCATIONS INDICATED. IMPORTANT: DO NOT SECURE AT UPPER FIXING POINT AT THIS STAGE.

LOCATE AND LOOSELY ATTACH SHORT ROOF RAIL 0213-02.









LOOSELY ATTACH AT x12 LOCATIONS INDICATED.

#### **ASSEMBLY STAGE 21**

LOCATE AND LOOSELY ATTACH LONG ROOF RAIL 0215-02.









#### **ASSEMBLY STAGE 22**

LOCATE GROUND ANCHOR BRACKETS 0205-57.





THESE BRACKETS ARE SECURED USING GROUND ANCHOR KIT ONCE THE SHED WALL PANELS ARE FULLY ASSEMBLED (SEE PAGE 4")



PLEASE NOTE: THESE BRACKETS ARE OPTIONAL, THEY CLAMP INTO PLACE WHEN FIXED TO A CONCRETE BASE FOR EXTRA STABILITY.

LOCATE x4 GROUND ANCHOR BRACKETS 0205-57 AS SHOWN ABOVE, THESE ALLOW FOR FIXING TO A CONCRETE BASE AT A LATER STAGE IF DESIRED.

LOCATE AND SECURE DOOR STRIP 0205-81.





LOCATE DOOR STRIP 0205-81 AS SHOWN.

IMPORTANT: ENSURE DOOR STRIP IS PUSHED AGAINST DOOR POST RETURN.



SECURE DOOR STRIP ONTO FLOOR PANELS AT LOCATIONS INDICATED, USE EXISTING HOLE AS A LOCATION GUIDE.





LOCATE AND SECURE ROOF SIDE INFILL 0256-05 AT X12 LOCATIONS INDICATED AS SHOWN ABOVE ON EACH SIDE. IMPORTANT: ENSUR