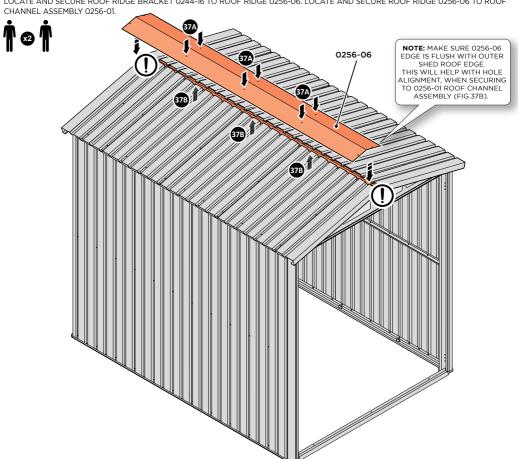

SECURE ROOF PANELS AT x 3 LOCATIONS INDICATED USING TYPICAL FIXING METHOD. IMPORTANT: ENSURE RUBBER WASHER FK4 IS LOCATED AS SHOWN.

LOCATE AND SECURE ROOF RIDGE BRACKET 0244-16 TO ROOF RIDGE 0256-06. LOCATE AND SECURE ROOF RIDGE 0256-06 TO ROOF

SECURE ROOF RIDGE BRACKETS TO ROOF RIDGE AT x 3 LOCATIONS INDICATED. IMPORTANT: ENSURE RUBBER WASHER FK4 IS LOCATED AS SHOWN.

NOTE: FROM INSIDE OF SHED SECURE ROOF RIDGE 0256-06 AT x3 LOCATIONS INDICATED USING TYPICAL FIXING METHOD.