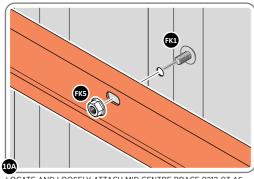

LOOSELY ATTACH WALL PANEL AT x3 LOCATIONS INDICATED ONLY. IMPORTANT: DO NOT SECURE ANY FIXING POINTS OTHER THAN THOSE INDICATED.

LOCATE AND LOOSELY ATTACH MID CENTRE BRACE 0205-09.

LOCATE AND LOOSELY ATTACH MID CENTRE BRACE 0205-09 AS SHOWN AT LOCATIONS INDICATED ABOVE.