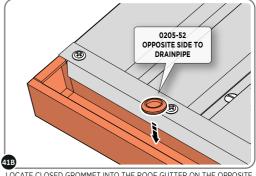

LOCATE CLOSED GROMMET INTO THE ROOF GUTTER ON THE OPPOSITE SIDE TO THE LOCATED DRAIN HOLE AS SHOWN ABOVE.

LOCATE AND SECURE RIGHT-HAND DOOR ASSEMBLY 0205-36 FURNITURE.

LOCATE EURO MORTICE LOCK 0203-32 RIGHT-HAND DOOR APERTURE AS SHOWN.