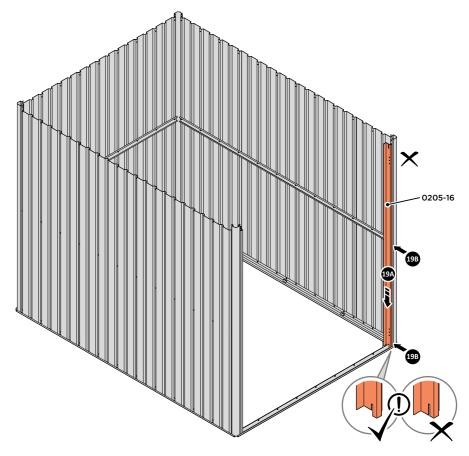

LOCATE AND LOOSELY ATTACH RIGHT-HAND DOOR POST 0205-16.

SECURE DOOR POST AT X2 LOCATIONS INDICATED. IMPORTANT: DO NOT SECURE AT UPPER FIXING POINT AT THIS STAGE.

LOCATE AND LOOSELY ATTACH SHORT ROOF RAIL 0213-02.

LOOSELY ATTACH AT x12 LOCATIONS INDICATED.