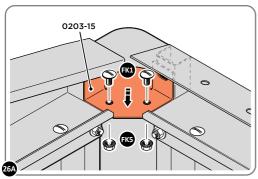

LOCATE AND SECURE WINDOW ASSEMBLY 0244-15 AT LOCATIONS INDICATED AS SHOWN ABOVE.

IMPORTANT: ENSURE WINDOW ASSEMBLY 0244-15 IS FITTED ON THE INSIDE AND NOT ON THE OUTSIDE AS ILLUSTRATED ABOVE.

SECURE EACH CORNER BRACKET 0203-15 TO ROOF INFILLS AT LOCATIONS INDICATED AS SHOWN ABOVE.

SECURE EACH CORNER BRACKET 0203-15 TO ROOF INFILLS AT LOCATIONS INDICATED AS SHOWN ABOVE.

LOCATE AND SECURE ROOF SUPPORTS 0244-03.

LOCATE AND SECURE LONG ROOF SUPPORT 0244-03 AS SHOWN ABOVE.