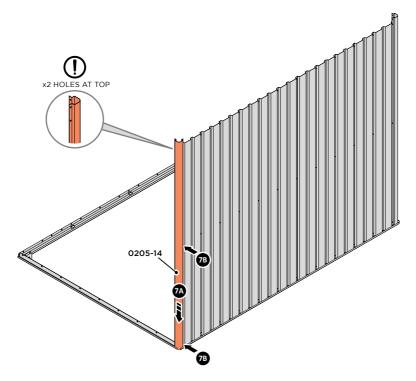

LOCATE WALL PANEL 0205-13 INTO POSITION AS SHOWN ABOVE. IMPORTANT: ENSURE PANEL IS IN THE CORRECT ORIENTATION.

LOOSELY ATTACH WALL PANEL ONTO FLOOR RAIL AT LOCATION INDICATED.

LOCATE AND LOOSELY ATTACH CORNER POST 0205-14.

LOOSELY ATTACH CORNER POST AT x2 LOCATIONS INDICATED ONLY.

IMPORTANT: DO NOT SECURE AT UPPER FIXING POINT AT THIS STAGE.

LOCATE AND LOOSELY ATTACH WALL PANEL 0205-12 (1850 x 625mm).

LOCATE WALL PANEL 0205-12 (1850 x 625mm) AS SHOWN ABOVE. **IMPORTANT**: ENSURE PANEL IS IN THE CORRECT ORIENTATION.