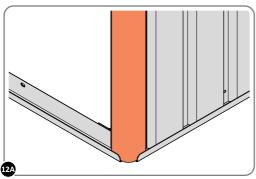

LOCATE WALL PANEL 0205-13 INTO POSITION AS SHOWN ABOVE. IMPORTANT: ENSURE PANEL IS IN THE CORRECT ORIENTATION.

LOOSELY ATTACH WALL PANEL ONTO FLOOR RAIL AT LOCATION INDICATED.

LOCATE AND LOOSELY ATTACH CORNER POST 0205-14.

LOOSELY ATTACH CORNER POST AT x2 LOCATIONS INDICATED ONLY.

IMPORTANT: DO NOT SECURE AT UPPER FIXING POINT AT THIS STAGE.

LOCATE AND LOOSELY ATTACH WALL PANEL 0205-12 (1850 x 625mm).

LOCATE WALL PANEL 0205-12 (1850 x 625mm) AS SHOWN ABOVE. **IMPORTANT**: ENSURE PANEL IS IN THE CORRECT ORIENTATION.