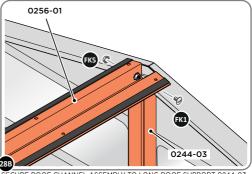

SECURE EACH CORNER BRACKET 0203-15 TO ROOF INFILLS AT LOCATIONS INDICATED AS SHOWN ABOVE.

LOCATE AND SECURE ROOF SUPPORTS 0244-03.

LOCATE AND SECURE LONG ROOF SUPPORT 0244-03 AS SHOWN ABOVE.

#### **ASSEMBLY STAGE 28**

SLOT ROOF CHANNEL ASSEMBLY 0256-01 INTO ROOF SUPPORT. FIXING POINT (x3 EACH SIDE) USING FASTENERS DETAILED ABOVE.

SECURE ROOF CHANNEL ASSEMBLY TO LONG ROOF SUPPORT 0244-03 FIXING POINT (x2 EACH SIDE) USING FASTENERS DETAILED ABOVE.