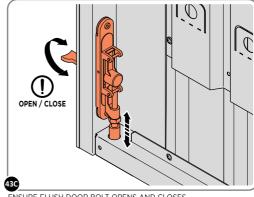

#### **ASSEMBLY STAGE 43 CONTINUED**

LOCATE AND SECURE LEFT-HAND DOOR ASSEMBLY 0205-37 FURNITURE.

ATTACH DOOR BOLT ONTO FLUSH DOOR BOLT.

ENSURE FLUSH DOOR BOLT OPENS AND CLOSES.

LOCATE AND SECURE EURO MORTICE LOCK 0203-32 AND CATCH PLATE COVER 0203-41 AS SHOWN ABOVE.