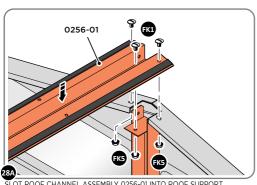

#### **ASSEMBLY STAGE 28**

SLOT ROOF CHANNEL ASSEMBLY 0256-01 INTO ROOF SUPPORT. FIXING POINT (x3 EACH SIDE) USING FASTENERS DETAILED ABOVE.

SECURE ROOF CHANNEL ASSEMBLY TO LONG ROOF SUPPORT 0244-03 FIXING POINT (x2 EACH SIDE) USING FASTENERS DETAILED ABOVE.