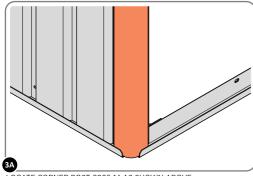

LOCATE AND SECURE A CORNER BRACE 0203-03 AT EACH LOCATION INDICATED.

SECURE EACH CORNER BRACE 0203-03 AS SHOWN ABOVE.

PLEASE NOTE: SECTION VIEW OF TYPICAL FIXING METHOD.

LOCATE AND LOOSELY ATTACH WALL PANEL 0205-13 (1850 x 425mm).