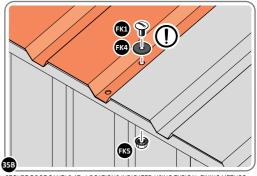

LOCATE AND SECURE ROOF PANEL 0244-04.

SECURE ROOF PANELS AT x4 LOCATIONS INDICATED USING TYPICAL FIXING METHOD. IMPORTANT: ENSURE RUBBER WASHER FK4 IS LOCATED AS SHOWN.

LOCATE AND SECURE ROOF PANEL SIDE 0244-06.

ALIGN AND OVERLAP ROOF PANEL 0244-06 WITH ROOF PANEL SIDE AS SHOWN. IMPORTANT: ENSURE PANELS ALWAYS OVERLAP AS SHOWN.

SECURE ROOF PANELS AT x 3 LOCATIONS INDICATED USING TYPICAL FIXING METHOD. IMPORTANT: ENSURE RUBBER WASHER FK4 IS LOCATED AS SHOWN.