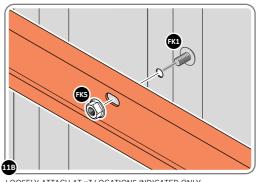

LOOSELY ATTACH CORNER POST AT x2 LOCATIONS INDICATED ONLY.

IMPORTANT: DO NOT SECURE AT UPPER FIXING POINT AT THIS STAGE.

LOCATE AND LOOSELY ATTACH WALL PANEL 0205-12 (1850 x 625mm).

LOCATE WALL PANEL 0205-12 (1850 x 625mm) AS SHOWN ABOVE. **IMPORTANT**: ENSURE PANEL IS IN THE CORRECT ORIENTATION.

LOOSELY ATTACH CORNER POST AT x2 LOCATIONS INDICATED ONLY. **IMPORTANT**: DO NOT SECURE AT UPPER FIXING POINT AT THIS STAGE.

LOCATE AND LOOSELY ATTACH WALL PANEL 0205-13 (1850 x 425mm).

LOCATE FIRST WALL PANEL 0205-13 (1850  $\times$  425mm) AS SHOWN ABOVE.  $\mbox{\bf IMPORTANT:}$  ENSURE PANEL IS IN THE CORRECT ORIENTATION.