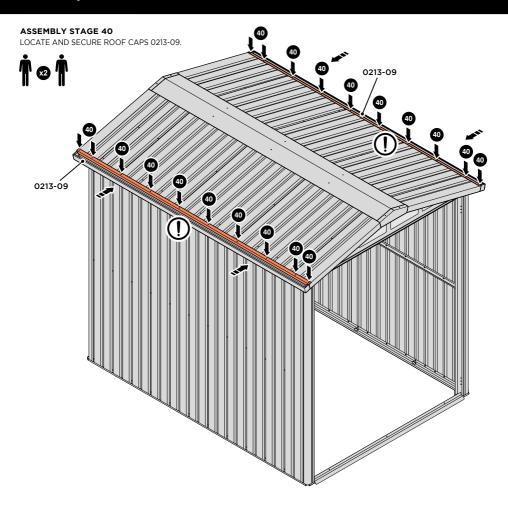

SLIDE AND SECURE ROOF CAP 0213-09 INTO POSITION AS SHOWN ABOVE. PLEASE NOTE: THE FIXING USED IS A SELF DRILLING COMPONENT.

LOCATE AN OPEN GROMMET INTO THE ROOF GUTTER ABOVE WHERE THE DRAIN HOLE WILL BE LOCATED.