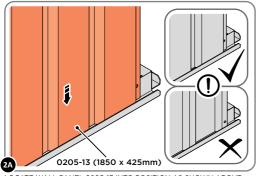

LOOSELY ATTACH CORNER POST AT x2 LOCATIONS INDICATED ONLY. **IMPORTANT**: DO NOT SECURE AT UPPER FIXING POINT AT THIS STAGE.

LOCATE AND LOOSELY ATTACH WALL PANEL 0205-13 (1850 x 425mm).

LOCATE FIRST WALL PANEL 0205-13 (1850  $\times$  425mm) AS SHOWN ABOVE.  $\mbox{\bf IMPORTANT:}$  ENSURE PANEL IS IN THE CORRECT ORIENTATION.