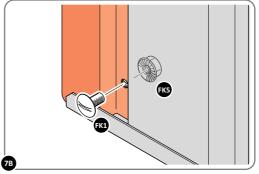

LOCATE AND SECURE A CORNER BRACE 0203-03 AT EACH LOCATION INDICATED.

SECURE EACH CORNER BRACE 0203-03 AS SHOWN ABOVE.

PLEASE NOTE: SECTION VIEW OF TYPICAL FIXING METHOD.

LOCATE AND LOOSELY ATTACH WALL PANEL 0205-13 (1850 x 425mm).

LOCATE WALL PANEL 0205-13 INTO POSITION AS SHOWN ABOVE. IMPORTANT: ENSURE PANEL IS IN THE CORRECT ORIENTATION.

LOOSELY ATTACH WALL PANEL ONTO FLOOR RAIL AT LOCATION INDICATED.

LOCATE AND LOOSELY ATTACH CORNER POST 0205-14.