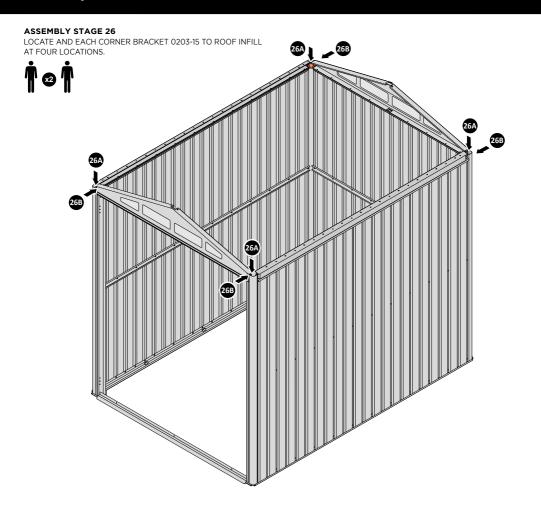

LOCATE AND SECURE WINDOW ASSEMBLY 0244-15 AT LOCATIONS INDICATED AS SHOWN ABOVE.

IMPORTANT: ENSURE WINDOW ASSEMBLY 0244-15 IS FITTED ON THE INSIDE AND NOT ON THE OUTSIDE AS ILLUSTRATED ABOVE.

SECURE EACH CORNER BRACKET 0203-15 TO ROOF INFILLS AT LOCATIONS INDICATED AS SHOWN ABOVE.

SECURE EACH CORNER BRACKET 0203-15 TO ROOF INFILLS AT LOCATIONS INDICATED AS SHOWN ABOVE.

LOCATE AND SECURE ROOF SUPPORTS 0244-03.

LOCATE AND SECURE LONG ROOF SUPPORT 0244-03 AS SHOWN ABOVE.