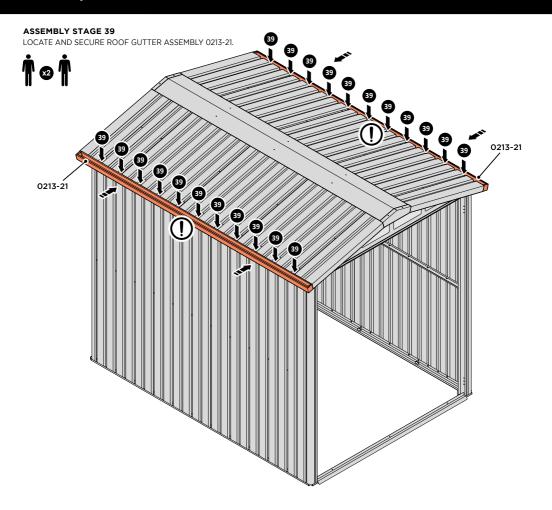

LOCATE AND SECURE ROOF RIDGE CAPS 0244-11 TO ROOF RIDGE 0256-06.

SECURE RIDGE CAP AT x4 LOCATIONS INDICATED USING TYPICAL FIXING METHOD. PLEASE NOTE: THE FIXING USED IS A SELF DRILLING COMPONENT.

SLIDE AND SECURE ROOF GUTTER 0213-21 INTO POSITION AS SHOWN ABOVE. IMPORTANT: ENSURE PANELS ALWAYS OVERLAP GUTTER AS SHOWN.