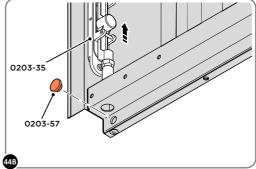

#### **ASSEMBLY STAGE 22**

LOCATE GROUND ANCHOR BRACKETS 0205-57.

THESE BRACKETS ARE SECURED USING GROUND ANCHOR KIT ONCE THE SHED WALL PANELS ARE FULLY ASSEMBLED (SEE PAGE 4")

PLEASE NOTE: THESE BRACKETS ARE OPTIONAL, THEY CLAMP INTO PLACE WHEN FIXED TO A CONCRETE BASE FOR EXTRA STABILITY.

LOCATE x4 GROUND ANCHOR BRACKETS 0205-57 AS SHOWN ABOVE, THESE ALLOW FOR FIXING TO A CONCRETE BASE AT A LATER STAGE IF DESIRED.

LOCATE AND SECURE DOOR STRIP 0205-81.

LOCATE DOOR STRIP 0205-81 AS SHOWN.

IMPORTANT: ENSURE DOOR STRIP IS PUSHED AGAINST DOOR POST RETURN.