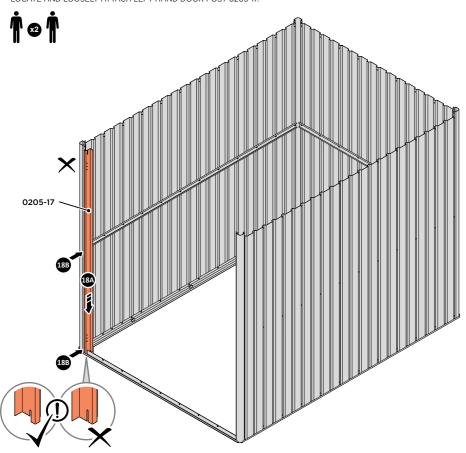

LOCATE AND LOOSELY ATTACH LEFT-HAND DOOR POST 0205-17.

LOCATE LEFT-HAND DOOR POST 0205-17 AS SHOWN ABOVE.

SECURE DOOR POST AT x2 LOCATIONS INDICATED. IMPORTANT: DO NOT SECURE AT UPPER FIXING POINT AT THIS STAGE.

LOCATE AND LOOSELY ATTACH RIGHT-HAND DOOR POST 0205-16.

SECURE DOOR POST AT X2 LOCATIONS INDICATED. IMPORTANT: DO NOT SECURE AT UPPER FIXING POINT AT THIS STAGE.

LOCATE AND LOOSELY ATTACH SHORT ROOF RAIL 0213-02.