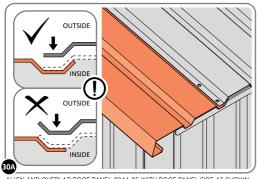

SECURE DOOR STRIP ONTO FLOOR PANELS AT LOCATIONS INDICATED, USE EXISTING HOLE AS A LOCATION GUIDE.

LOCATE AND SECURE ROOF SIDE INFILL 0256-05 AT X12 LOCATIONS INDICATED AS SHOWN ABOVE ON EACH SIDE. IMPORTANT: ENSURE ROOF SIDE INFILL 0256-05 IS FITTED ON THE INSIDE AND NOT ON THE OUTSIDE AS ILLUSTRATED ABOVE.