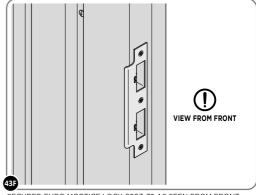

SECURED EURO MORTICE LOCK 0203-32 AS SEEN FROM FRONT.

LOCATE AND SECURE A DOOR GROMMET 0203-57 AT EACH LOCATION INDICATED.

LOCATE DOOR GROMMENT 0203-57 AT x2 LOCATIONS AS SHOWN.

LOCATE AND SECURE DOOR HINGES ONTO DOOR ASSEMBLIES.