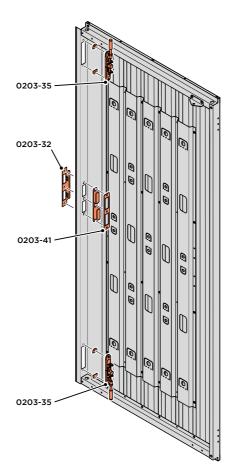

#### **ASSEMBLY STAGE 43 CONTINUED**

LOCATE AND SECURE LEFT-HAND DOOR ASSEMBLY 0205-37 FURNITURE.

ATTACH DOOR BOLT ONTO FLUSH DOOR BOLT.

ENSURE FLUSH DOOR BOLT OPENS AND CLOSES.

LOCATE AND SECURE EURO MORTICE LOCK 0203-32 AND CATCH PLATE COVER 0203-41 AS SHOWN ABOVE.

SECURED EURO MORTICE LOCK 0203-32 AS SEEN FROM FRONT.

LOCATE AND SECURE A DOOR GROMMET 0203-57 AT EACH LOCATION INDICATED.

LOCATE DOOR GROMMENT 0203-57 AT x2 LOCATIONS AS SHOWN.

LOCATE AND SECURE DOOR HINGES ONTO DOOR ASSEMBLIES.