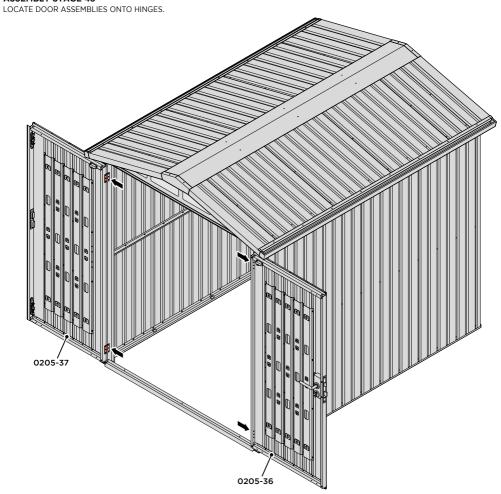

LOCATE DOOR GROMMENT 0203-57 AT x2 LOCATIONS AS SHOWN.

LOCATE AND SECURE DOOR HINGES ONTO DOOR ASSEMBLIES.









SECURE DOOR HINGE PLATE AND HINGE 0203-27 AND 0203-28 AS SHOWN.

IMPORTANT: ENSURE CORRECT DOOR HINGE IS SECURED TO CORRECT DOOR.

LOCATE AND SECURE DOOR HINGES ONTO LEFT-HAND & RIGHT-HAND DOOR POST.





LOCATE DOOR POST PLATE 0203-39 WITHIN DOOR FRAME AS SHOWN. IMPORTANT: ENSURE CORRECT DOOR HINGE IS SECURED TO CORRECT DOOR.



SECURE DOOR POST PLATES AND HINGES AS SHOWN. PLEASE NOTE: REPEAT EACH PROCEDURE FOR UPPER LOCATION.





SECURE A GAS STRUT BALL JOINT 0205-68 ONTO EACH GAS STRUT BRACKET 0205-66.



DETERMINE DOOR OPENING ANGLE: A: 90° OPENING OR B: 120° OPENING



ALIGN EACH GAS STRUT BRACKET WITH RELEVANT FIXING HOLES, SECURE USING TYPICAL FIXING METHOD ABOVE.









ASSEMBLED DOOR HINGE.





SECURE A GAS STRUT BALL JOINT 0205-68 ONTO EACH GAS STRUT BRACKET THAT IS PRE-RIVETED ONTO EACH DOOR ASSEMBLY.



FIX EACH GAS STRUT 0205-63 ONTO RELEVANT GAS STRUT BALL JOINTS. **PLEASE NOTE**: PUSHES DOWN ON DOOR AND UPWARDS ON DOOR FRAME.

LOCATE AND SECURE SHELF ASSEMBLY 0205-BLACK-SRH KIT.



THE SHELF ASSEMBLY CAN BE LOCATED AS DESIRED, PLEASE DETERMINE THE MOST SUITABLE LOCATION AND ASSEMBLE AS SHOWN IN FIG.50A & 50B. PLEASE NOTE: THE SHELF SIMPLY HOOKS ONTO THE POST.



SLIDE SHELF POST UP INTO ROOF FRAME, ONCE THERE IS ENOUGH CLEARANCE AT THE BOTTOM LOCATE SHELF POST OVER FLOOR FRAME AND LOWER.



LOCATE EACH SHELF 0205-38-02 ONTO SHELF POST AS DESIRED.

### **ASSEMBLY STAGE 51**

LOCATE TOOL HANGERS 0205-BLACK-TH WITHIN SHED AS DESIRED LOCATION.