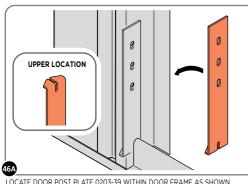

SECURE DOOR HINGE PLATE AND HINGE 0203-27 AND 0203-28 AS SHOWN.

IMPORTANT: ENSURE CORRECT DOOR HINGE IS SECURED TO CORRECT DOOR.

LOCATE AND SECURE DOOR HINGES ONTO LEFT-HAND & RIGHT-HAND DOOR POST.

LOCATE DOOR POST PLATE 0203-39 WITHIN DOOR FRAME AS SHOWN. IMPORTANT: ENSURE CORRECT DOOR HINGE IS SECURED TO CORRECT DOOR.