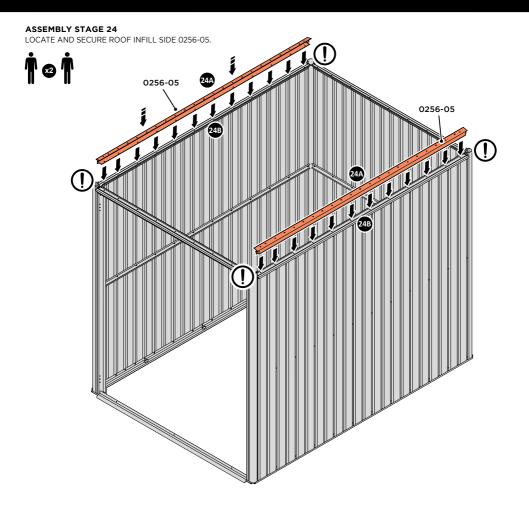

SECURE DOOR STRIP ONTO FLOOR PANELS AT LOCATIONS INDICATED, USE EXISTING HOLE AS A LOCATION GUIDE.

LOCATE AND SECURE ROOF SIDE INFILL 0256-05 AT X12 LOCATIONS INDICATED AS SHOWN ABOVE ON EACH SIDE. IMPORTANT: ENSURE ROOF SIDE INFILL 0256-05 IS FITTED ON THE INSIDE AND NOT ON THE OUTSIDE AS ILLUSTRATED ABOVE.