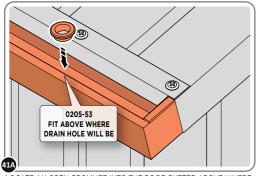

SLIDE AND SECURE ROOF CAP 0213-09 INTO POSITION AS SHOWN ABOVE. PLEASE NOTE: THE FIXING USED IS A SELF DRILLING COMPONENT.

LOCATE AN OPEN GROMMET INTO THE ROOF GUTTER ABOVE WHERE THE DRAIN HOLE WILL BE LOCATED.