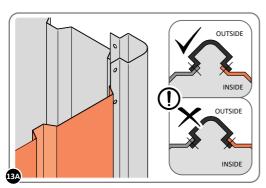

SECURE DOOR STRIP ONTO FLOOR PANELS AT LOCATIONS INDICATED, USE EXISTING HOLE AS A LOCATION GUIDE.

LOCATE AND SECURE ROOF SIDE INFILL 0256-05 AT X12 LOCATIONS INDICATED AS SHOWN ABOVE ON EACH SIDE. IMPORTANT: ENSURE ROOF SIDE INFILL 0256-05 IS FITTED ON THE INSIDE AND NOT ON THE OUTSIDE AS ILLUSTRATED ABOVE.

LOCATE AND SECURE WINDOW ASSEMBLY 0244-15 AT LOCATIONS INDICATED AS SHOWN ABOVE.

IMPORTANT: ENSURE WINDOW ASSEMBLY 0244-15 IS FITTED ON THE INSIDE AND NOT ON THE OUTSIDE AS ILLUSTRATED ABOVE.

SECURE EACH CORNER BRACKET 0203-15 TO ROOF INFILLS AT LOCATIONS INDICATED AS SHOWN ABOVE.