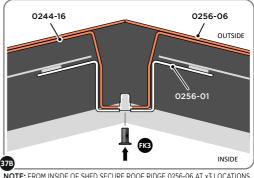

SECURE ROOF RIDGE BRACKETS TO ROOF RIDGE AT x 3 LOCATIONS INDICATED. IMPORTANT: ENSURE RUBBER WASHER FK4 IS LOCATED AS SHOWN.

NOTE: FROM INSIDE OF SHED SECURE ROOF RIDGE 0256-06 AT x3 LOCATIONS INDICATED USING TYPICAL FIXING METHOD.