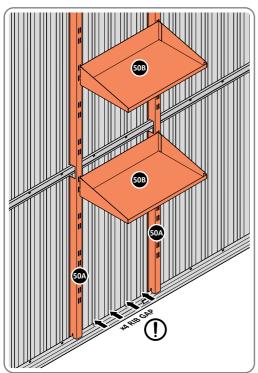

FIX EACH GAS STRUT 0205-63 ONTO RELEVANT GAS STRUT BALL JOINTS. **PLEASE NOTE**: PUSHES DOWN ON DOOR AND UPWARDS ON DOOR FRAME.

LOCATE AND SECURE SHELF ASSEMBLY 0205-BLACK-SRH KIT.

THE SHELF ASSEMBLY CAN BE LOCATED AS DESIRED, PLEASE DETERMINE THE MOST SUITABLE LOCATION AND ASSEMBLE AS SHOWN IN FIG.50A & 50B. PLEASE NOTE: THE SHELF SIMPLY HOOKS ONTO THE POST.

SLIDE SHELF POST UP INTO ROOF FRAME, ONCE THERE IS ENOUGH CLEARANCE AT THE BOTTOM LOCATE SHELF POST OVER FLOOR FRAME AND LOWER.

LOCATE EACH SHELF 0205-38-02 ONTO SHELF POST AS DESIRED.