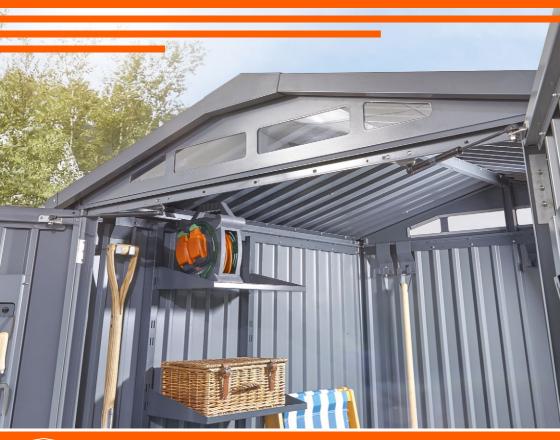

FIX EACH GAS STRUT 0205-63 ONTO RELEVANT GAS STRUT BALL JOINTS. **PLEASE NOTE**: PUSHES DOWN ON DOOR AND UPWARDS ON DOOR FRAME.

LOCATE AND SECURE SHELF ASSEMBLY 0205-BLACK-SRH KIT.

THE SHELF ASSEMBLY CAN BE LOCATED AS DESIRED, PLEASE DETERMINE THE MOST SUITABLE LOCATION AND ASSEMBLE AS SHOWN IN FIG.50A & 50B. PLEASE NOTE: THE SHELF SIMPLY HOOKS ONTO THE POST.

SLIDE SHELF POST UP INTO ROOF FRAME, ONCE THERE IS ENOUGH CLEARANCE AT THE BOTTOM LOCATE SHELF POST OVER FLOOR FRAME AND LOWER.

LOCATE EACH SHELF 0205-38-02 ONTO SHELF POST AS DESIRED.

### **ASSEMBLY STAGE 51**

LOCATE TOOL HANGERS 0205-BLACK-TH WITHIN SHED AS DESIRED LOCATION.

HOOK EACH TOOL HANGER ONTO ROOF FRAME AT DESIRED LOCATION.