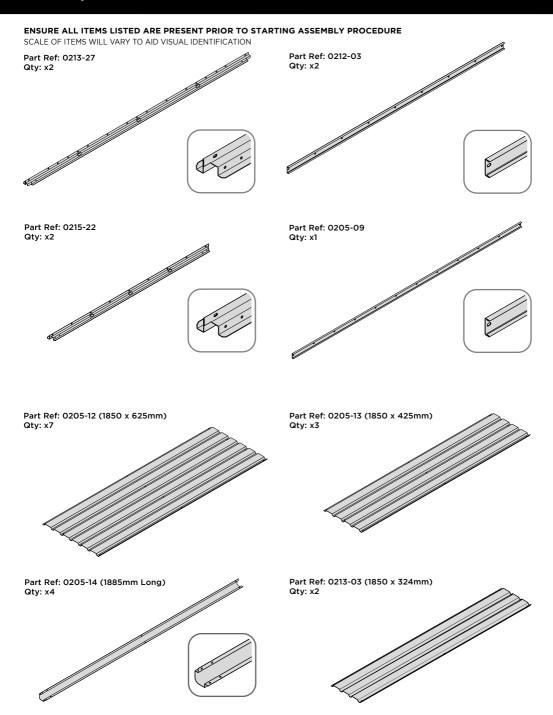

#### ENSURE ALL ITEMS LISTED ARE PRESENT PRIOR TO STARTING ASSEMBLY PROCEDURE

SCALE OF ITEMS WILL VARY TO AID VISUAL IDENTIFICATION

Part Ref: 0205-16 (R/H)
Qty: x1

#### ENSURE ALL ITEMS LISTED ARE PRESENT PRIOR TO STARTING ASSEMBLY PROCEDURE

SCALE OF ITEMS WILL VARY TO AID VISUAL IDENTIFICATION

Part Ref: 0244-03

Qty: x2

Qty: x1

Part Ref: 0213-31

Qty: x2

Part Ref: 0244-16

Qty: x3

Part Ref: 0205-37 (L/H)

Part Ref: 0205-36 (R/H)

#### ENSURE ALL ITEMS LISTED ARE PRESENT PRIOR TO STARTING ASSEMBLY PROCEDURE

SCALE OF ITEMS WILL VARY TO AID VISUAL IDENTIFICATION

Part Ref: 0244-11 Qty: x2

SHELF & RAIL KIT 0205-BLACK-SRH

Part Ref: 0205-39 Qty: x2

#### ENSURE ALL ITEMS LISTED ARE PRESENT PRIOR TO STARTING OF ASSEMBLY PROCEDURE

SCALE OF ITEMS WILL VARY TO AID VISUAL IDENTIFICATION Part Ref: 0203-03 Qty: x4 Part Ref: 0203-15 Qtv: x4 Part Ref: 0203-28 (L/H Assembly) Qty: x2 Part Ref: 0203-27 (R/H Assembly) Qty: x2 Part Ref: 0203-32 (Assembly) Qty: x1 Part Ref: 0203-33 (Assembly) Qty: x1 Part Ref: 0203-34 (Assembly) Qty: x1 Part Ref: 0203-35 Qty: x2 Part Ref: 0203-36 Qty: x1

Part Ref: 0203-41 Qty: x1 Part Ref: 0205-57 Qty: x4 Part Ref: 0205-63 Qty: x2 Part Ref: 0205-66 Qty: x2 Part Ref: 0205-68 Qty: x4 Part Ref: 0205-52 Qty: x1 Part Ref: 0205-53 Qtv: x1 **FIXING KIT 0214-03** Part Ref: FK1 M4 x 10mm Roofing Bolt This will be Pozi OR Slotted Qty: x293

Part Ref: FK2 No.8 x 13mm Eco Fix Qty: x25 Part Ref: FK3 M4 x 12mm C'Sunk Pozi Pan Qty: x34 Part Ref: FK4 M4 Rubber Washer Qty: x63 Part Ref: FK5 M4 Serrated Flange Nut Qty: x319 Part Ref: FK6 M8 Serrated Flange Nut Qty: x5

Part Ref: FK7 **Expansion Plug** Qty: x8

Part Ref: FK8 M8 x 50mm Coach Screw Qty: x8

Part Ref: 0203-57

Part Ref: 0203-40

Part Ref: 0203-37 Qty: x4

Part Ref: 0203-39 Qty: x4

Qty: x4

Qty: x4