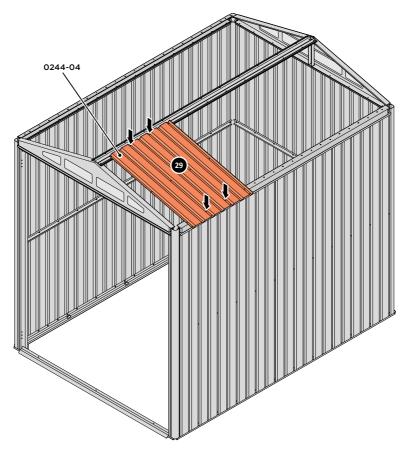

LOCATE AND SECURE ROOF PANEL 0244-04.

SECURE ROOF PANELS AT x4 LOCATIONS INDICATED USING TYPICAL FIXING METHOD. IMPORTANT: ENSURE RUBBER WASHER FK4 IS LOCATED AS SHOWN.

LOCATE AND SECURE ROOF PANEL SIDE 0244-06.