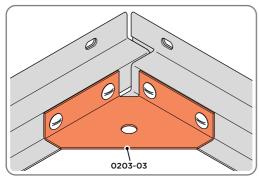

LOCATE AND SECURE A CORNER BRACE 0203-03 AT EACH LOCATION INDICATED.

SECURE EACH CORNER BRACE 0203-03 AS SHOWN ABOVE.

PLEASE NOTE: SECTION VIEW OF TYPICAL FIXING METHOD.

LOCATE AND LOOSELY ATTACH WALL PANEL 0205-13 (1850 x 425mm).