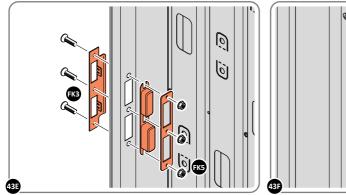

SECURED EURO MORTICE LOCK 0203-32 AS SEEN FROM FRONT.

LOCATE AND SECURE A DOOR GROMMET 0203-57 AT EACH LOCATION INDICATED.

LOCATE DOOR GROMMENT 0203-57 AT x2 LOCATIONS AS SHOWN.

LOCATE AND SECURE DOOR HINGES ONTO DOOR ASSEMBLIES.

SECURE DOOR HINGE PLATE AND HINGE 0203-27 AND 0203-28 AS SHOWN.

IMPORTANT: ENSURE CORRECT DOOR HINGE IS SECURED TO CORRECT DOOR.

LOCATE AND SECURE DOOR HINGES ONTO LEFT-HAND & RIGHT-HAND DOOR POST.

LOCATE DOOR POST PLATE 0203-39 WITHIN DOOR FRAME AS SHOWN. IMPORTANT: ENSURE CORRECT DOOR HINGE IS SECURED TO CORRECT DOOR.