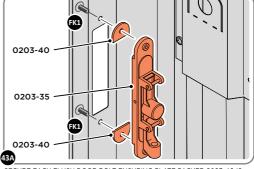

#### **ASSEMBLY STAGE 43 CONTINUED**

LOCATE AND SECURE LEFT-HAND DOOR ASSEMBLY 0205-37 FURNITURE.

ATTACH DOOR BOLT ONTO FLUSH DOOR BOLT.

ENSURE FLUSH DOOR BOLT OPENS AND CLOSES.

LOCATE AND SECURE EURO MORTICE LOCK 0203-32 AND CATCH PLATE COVER 0203-41 AS SHOWN ABOVE.

SECURED EURO MORTICE LOCK 0203-32 AS SEEN FROM FRONT.

LOCATE AND SECURE A DOOR GROMMET 0203-57 AT EACH LOCATION INDICATED.

LOCATE DOOR GROMMENT 0203-57 AT x2 LOCATIONS AS SHOWN.

LOCATE AND SECURE DOOR HINGES ONTO DOOR ASSEMBLIES.