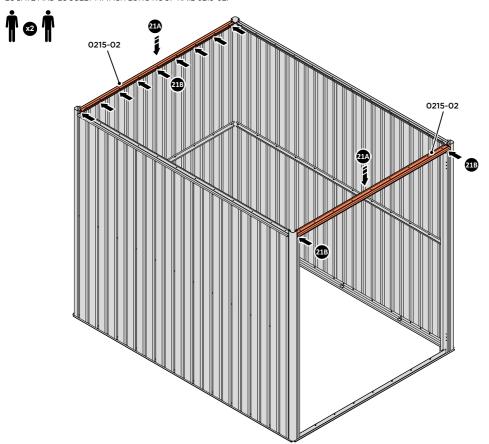

#### **ASSEMBLY STAGE 21**

LOCATE AND LOOSELY ATTACH LONG ROOF RAIL 0215-02.

#### **ASSEMBLY STAGE 22**

LOCATE GROUND ANCHOR BRACKETS 0205-57.

THESE BRACKETS ARE SECURED USING GROUND ANCHOR KIT ONCE THE SHED WALL PANELS ARE FULLY ASSEMBLED (SEE PAGE 4")

PLEASE NOTE: THESE BRACKETS ARE OPTIONAL, THEY CLAMP INTO PLACE WHEN FIXED TO A CONCRETE BASE FOR EXTRA STABILITY.

LOCATE x4 GROUND ANCHOR BRACKETS 0205-57 AS SHOWN ABOVE, THESE ALLOW FOR FIXING TO A CONCRETE BASE AT A LATER STAGE IF DESIRED.

LOCATE AND SECURE DOOR STRIP 0205-81.

LOCATE DOOR STRIP 0205-81 AS SHOWN.

IMPORTANT: ENSURE DOOR STRIP IS PUSHED AGAINST DOOR POST RETURN.