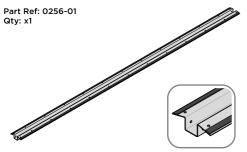

#### **ASSEMBLY STAGE 28**

SLOT ROOF CHANNEL ASSEMBLY 0256-01 INTO ROOF SUPPORT. FIXING POINT (x3 EACH SIDE) USING FASTENERS DETAILED ABOVE.

SECURE ROOF CHANNEL ASSEMBLY TO LONG ROOF SUPPORT 0244-03 FIXING POINT (x2 EACH SIDE) USING FASTENERS DETAILED ABOVE.

SECURE ROOF PANELS AT x 3 LOCATIONS INDICATED USING TYPICAL FIXING METHOD. IMPORTANT: ENSURE RUBBER WASHER FK4 IS LOCATED AS SHOWN.

LOCATE AND SECURE ROOF RIDGE BRACKET 0244-16 TO ROOF RIDGE 0256-06. LOCATE AND SECURE ROOF RIDGE 0256-06 TO ROOF

SECURE ROOF RIDGE BRACKETS TO ROOF RIDGE AT x 3 LOCATIONS INDICATED. IMPORTANT: ENSURE RUBBER WASHER FK4 IS LOCATED AS SHOWN.

NOTE: FROM INSIDE OF SHED SECURE ROOF RIDGE 0256-06 AT x3 LOCATIONS INDICATED USING TYPICAL FIXING METHOD.