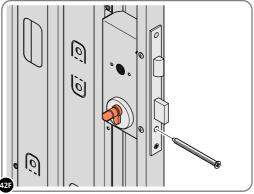

LOCATE EURO CYLINDER 0203-36 INTO DOOR APERTURE. IMPORTANT: ENSURE COVER IS FITTED AS SHOWN.

SECURE EURO CYLINDER 0203-36 AS SHOWN ABOVE.

PLEASE NOTE: FIXING IS PART OF THE EURO MORTICE LOCK ASSEMBLY.

LOCATE AND SECURE DOOR HANDLE ASSEMBLY 0203-33 AS SHOWN.

LOCATE COVER ONTO DOOR HANDLE AS SHOWN.
PLEASE NOTE: THESE ARE PUSHED ON AND WILL CLICK INTO PLACE.

LOCATE AND SECURE LEFT-HAND DOOR ASSEMBLY 0205-37 FURNITURE.

ENSURE THE PLUNGER INDICATED IS FACING THE BOTTOM OF THE DOOR, LOCATE AS SHOWN ABOVE AND SECURE USING ADJACENT FIXING METHOD. LOCATED AS SHOWN ABOVE.