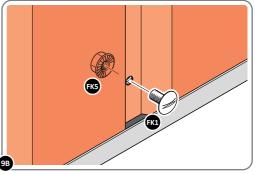

LOCATE AND SECURE A CORNER BRACE 0203-03 AT EACH LOCATION INDICATED.

SECURE EACH CORNER BRACE 0203-03 AS SHOWN ABOVE.

PLEASE NOTE: SECTION VIEW OF TYPICAL FIXING METHOD.

LOCATE AND LOOSELY ATTACH WALL PANEL 0205-13 (1850 x 425mm).