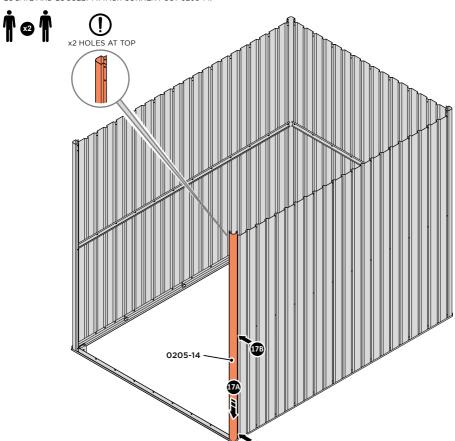

LOCATE WALL PANEL 0205-13 INTO POSITION AS SHOWN ABOVE. IMPORTANT: ENSURE PANEL IS IN THE CORRECT ORIENTATION.

LOOSELY ATTACH WALL PANEL ONTO FLOOR RAIL AT LOCATION INDICATED.

LOCATE AND LOOSELY ATTACH CORNER POST 0205-14.

LOOSELY ATTACH CORNER POST AT x2 LOCATIONS INDICATED ONLY.

IMPORTANT: DO NOT SECURE AT UPPER FIXING POINT AT THIS STAGE.

LOCATE AND LOOSELY ATTACH WALL PANEL 0205-12 (1850 x 625mm).

LOCATE WALL PANEL 0205-12 (1850 x 625mm) AS SHOWN ABOVE. **IMPORTANT**: ENSURE PANEL IS IN THE CORRECT ORIENTATION.

LOOSELY ATTACH AT LOCATIONS INDICATED ONLY.  $\mbox{\bf IMPORTANT:} \mbox{ DO NOT SECURE AT OUTER FIXING POINT INDICATED. }$ 

LOCATE AND LOOSELY ATTACH CORNER POST 0205-14.

LOCATE CORNER POST 0205-14 (1885mm) AS SHOWN ABOVE.

LOOSELY ATTACH CORNER POST AT x2 LOCATIONS INDICATED ONLY. **IMPORTANT**: DO NOT SECURE AT UPPER FIXING POINT AT THIS STAGE.

LOCATE AND LOOSELY ATTACH WALL PANEL 0205-13 (1850 x 425mm).

LOCATE FIRST WALL PANEL 0205-13 (1850  $\times$  425mm) AS SHOWN ABOVE.  $\mbox{\bf IMPORTANT:}$  ENSURE PANEL IS IN THE CORRECT ORIENTATION.