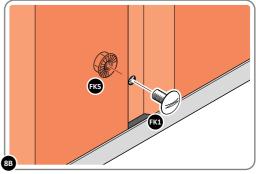

LOCATE AND SECURE A CORNER BRACE 0203-03 AT EACH LOCATION INDICATED.

SECURE EACH CORNER BRACE 0203-03 AS SHOWN ABOVE.

PLEASE NOTE: SECTION VIEW OF TYPICAL FIXING METHOD.

LOCATE AND LOOSELY ATTACH WALL PANEL 0205-13 (1850 x 425mm).

LOCATE WALL PANEL 0205-13 INTO POSITION AS SHOWN ABOVE. IMPORTANT: ENSURE PANEL IS IN THE CORRECT ORIENTATION.

LOOSELY ATTACH WALL PANEL ONTO FLOOR RAIL AT LOCATION INDICATED.

LOCATE AND LOOSELY ATTACH CORNER POST 0205-14.