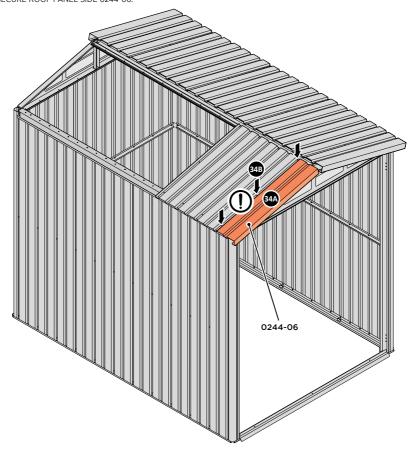

#### **ASSEMBLY STAGE 34**

LOCATE AND SECURE ROOF PANEL SIDE 0244-06.

ALIGN AND OVERLAP ROOF PANEL 0244-06 WITH ROOF PANEL SIDE AS SHOWN.

IMPORTANT: ENSURE PANELS ALWAYS OVERLAP AS SHOWN.

SECURE ROOF PANELS AT x 3 LOCATIONS INDICATED USING TYPICAL FIXING METHOD. IMPORTANT: ENSURE RUBBER WASHER FK4 IS LOCATED AS SHOWN.

SECURE ROOF PANELS AT LOCATIONS INDICATED USING TYPICAL FIXING METHOD.

IMPORTANT: ENSURE RUBBER WASHER FK4 IS LOCATED AS SHOWN.

ALIGN AND OVERLAP ROOF PANEL 0244-06 WITH ROOF PANEL SIDE AS SHOWN.

IMPORTANT: ENSURE PANELS ALWAYS OVERLAP AS SHOWN.