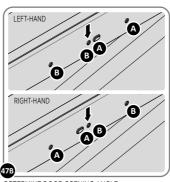

SECURE DOOR POST PLATES AND HINGES AS SHOWN. PLEASE NOTE: REPEAT EACH PROCEDURE FOR UPPER LOCATION.

SECURE A GAS STRUT BALL JOINT 0205-68 ONTO EACH GAS STRUT BRACKET 0205-66.

DETERMINE DOOR OPENING ANGLE: A: 90° OPENING OR B: 120° OPENING