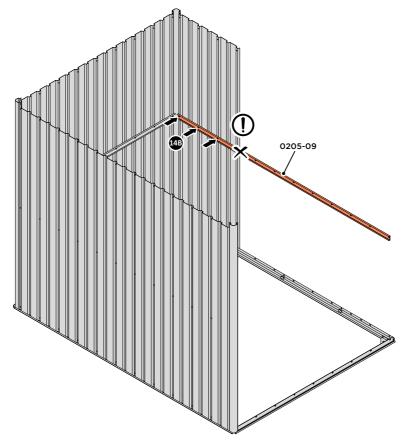

LOOSELY ATTACH WALL PANEL AT x3 LOCATIONS INDICATED ONLY. IMPORTANT: DO NOT SECURE ANY FIXING POINTS OTHER THAN THOSE INDICATED.

LOCATE AND LOOSELY ATTACH MID CENTRE BRACE 0205-09.

LOCATE AND LOOSELY ATTACH MID CENTRE BRACE 0205-09 AS SHOWN AT LOCATIONS INDICATED ABOVE.

LOOSELY ATTACH AT x5 LOCATIONS INDICATED ONLY. IMPORTANT: DO NOT SECURE AT OUTER FIXING POINT INDICATED.

LOCATE AND LOOSELY ATTACH WALL PANEL 0205-12 (1850 x 625mm).

LOCATE AND LOOSELY ATTACH WALL PANEL AT x3 LOCATIONS INDICATED. IMPORTANT: ENSURE PANEL IS IN THE CORRECT ORIENTATION.