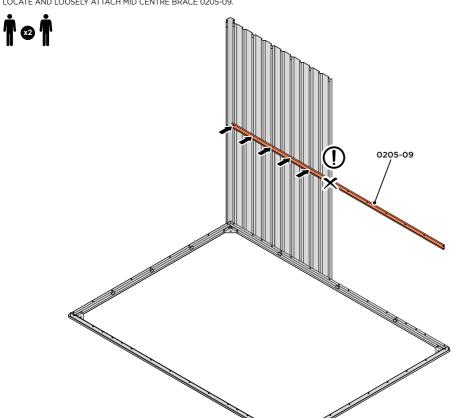

LOOSELY ATTACH WALL PANEL AT x3 LOCATIONS INDICATED ONLY. IMPORTANT: DO NOT SECURE ANY FIXING POINTS OTHER THAN THOSE INDICATED.

LOCATE AND LOOSELY ATTACH MID CENTRE BRACE 0205-09.

LOCATE AND LOOSELY ATTACH MID CENTRE BRACE 0205-09 AS SHOWN AT LOCATIONS INDICATED ABOVE.

LOOSELY ATTACH AT x5 LOCATIONS INDICATED ONLY. IMPORTANT: DO NOT SECURE AT OUTER FIXING POINT INDICATED.

LOCATE AND LOOSELY ATTACH WALL PANEL 0205-12 (1850 x 625mm).

LOCATE AND LOOSELY ATTACH WALL PANEL AT x3 LOCATIONS INDICATED. IMPORTANT: ENSURE PANEL IS IN THE CORRECT ORIENTATION.