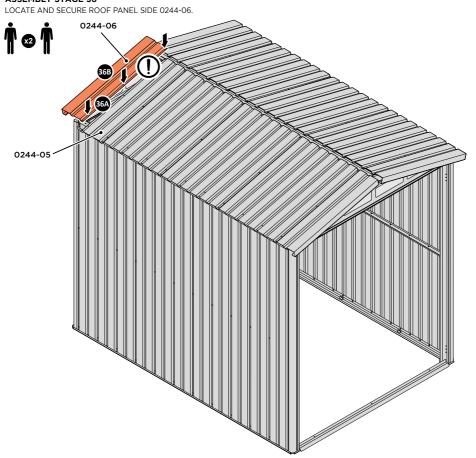

LOCATE AND SECURE ROOF PANEL 0244-04.

SECURE ROOF PANELS AT x4 LOCATIONS INDICATED USING TYPICAL FIXING METHOD. IMPORTANT: ENSURE RUBBER WASHER FK4 IS LOCATED AS SHOWN.

LOCATE AND SECURE ROOF PANEL SIDE 0244-06.

ALIGN AND OVERLAP ROOF PANEL 0244-06 WITH ROOF PANEL SIDE AS SHOWN. IMPORTANT: ENSURE PANELS ALWAYS OVERLAP AS SHOWN.

SECURE ROOF PANELS AT x 3 LOCATIONS INDICATED USING TYPICAL FIXING METHOD. IMPORTANT: ENSURE RUBBER WASHER FK4 IS LOCATED AS SHOWN.