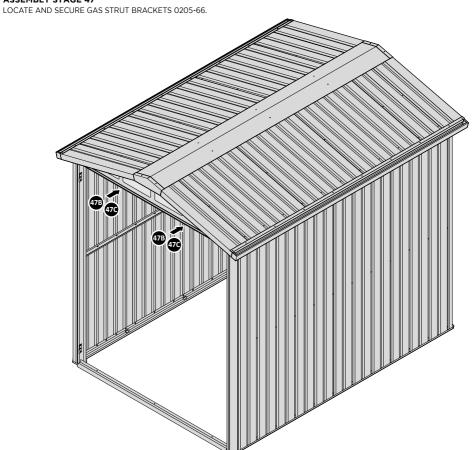

SECURE DOOR POST PLATES AND HINGES AS SHOWN. PLEASE NOTE: REPEAT EACH PROCEDURE FOR UPPER LOCATION.

SECURE A GAS STRUT BALL JOINT 0205-68 ONTO EACH GAS STRUT BRACKET 0205-66.

DETERMINE DOOR OPENING ANGLE: A: 90° OPENING OR B: 120° OPENING

ALIGN EACH GAS STRUT BRACKET WITH RELEVANT FIXING HOLES, SECURE USING TYPICAL FIXING METHOD ABOVE.

ASSEMBLED DOOR HINGE.

SECURE A GAS STRUT BALL JOINT 0205-68 ONTO EACH GAS STRUT BRACKET THAT IS PRE-RIVETED ONTO EACH DOOR ASSEMBLY.