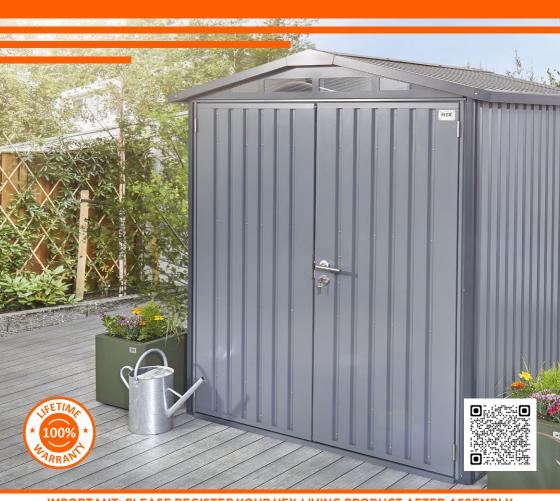

# **Alton**

Large Metal Storage Apex Shed Assembly Guide 8 x 6 ft (2.4 x 1.8 m)

## IMPORTANT: PLEASE REGISTER YOUR HEX LIVING PRODUCT AFTER ASSEMBLY

Using the unique serial number, simply register your product at www.hexliving.co.uk or use the QR code above to access the HEX Living lifetime warranty and online support.

#### PRODUCT REGISTRATION

 $\triangle$ 

**IMPORTANT:** Thank you for purchasing our **Hixon Shed**, ensure you have registered your HEX Living product using the unique serial number found on the cover of this document, please visit **www.hexliving.co.uk** to register your product and access the HEX Living lifetime warranty.