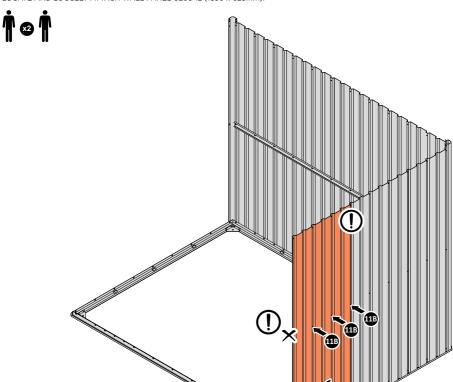

SECURE DOOR STRIP ONTO FLOOR PANELS AT LOCATIONS INDICATED, USE EXISTING HOLE AS A LOCATION GUIDE.

LOCATE AND SECURE ROOF SIDE INFILL 0256-05 AT X12 LOCATIONS INDICATED AS SHOWN ABOVE ON EACH SIDE. IMPORTANT: ENSURE ROOF SIDE INFILL 0256-05 IS FITTED ON THE INSIDE AND NOT ON THE OUTSIDE AS ILLUSTRATED ABOVE.