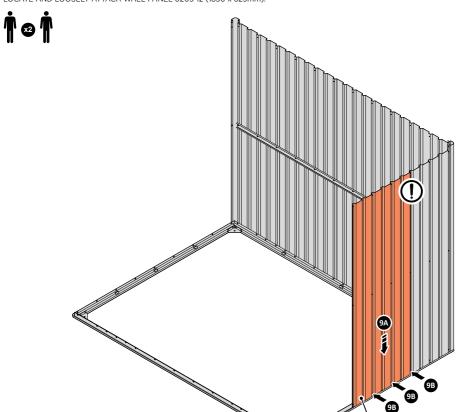

LOOSELY ATTACH AT x3 LOCATIONS INDICATED ONLY.

IMPORTANT: DO NOT SECURE AT OUTER FIXING POINT INDICATED.

LOCATE AND LOOSELY ATTACH WALL PANEL 0205-13 (1850 x 425mm).

LOCATE AND LOOSELY ATTACH WALL PANEL AT x2 LOCATIONS INDICATED. **IMPORTANT**: ENSURE PANEL IS IN THE CORRECT ORIENTATION.

LOOSELY ATTACH WALL PANEL AT X2 LOCATIONS INDICATED ONLY. IMPORTANT: DO NOT SECURE AT OUTER FIXING POINT INDICATED.

LOCATE AND LOOSELY ATTACH CORNER POST 0205-14.

LOOSELY ATTACH CORNER POST AT x2 LOCATIONS INDICATED ONLY. IMPORTANT: DO NOT SECURE AT UPPER FIXING POINT AT THIS STAGE.