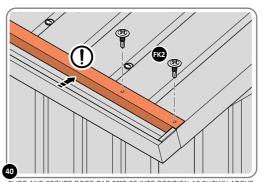

LOCATE AND SECURE ROOF RIDGE CAPS 0244-11 TO ROOF RIDGE 0256-06.

SECURE RIDGE CAP AT x4 LOCATIONS INDICATED USING TYPICAL FIXING METHOD. PLEASE NOTE: THE FIXING USED IS A SELF DRILLING COMPONENT.

SLIDE AND SECURE ROOF GUTTER 0213-21 INTO POSITION AS SHOWN ABOVE. IMPORTANT: ENSURE PANELS ALWAYS OVERLAP GUTTER AS SHOWN.

SLIDE AND SECURE ROOF CAP 0213-09 INTO POSITION AS SHOWN ABOVE. PLEASE NOTE: THE FIXING USED IS A SELF DRILLING COMPONENT.

LOCATE AN OPEN GROMMET INTO THE ROOF GUTTER ABOVE WHERE THE DRAIN HOLE WILL BE LOCATED.