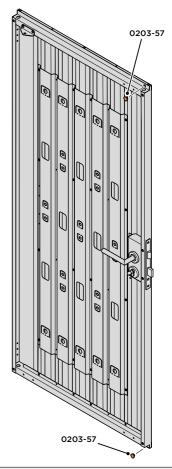

#### **ASSEMBLY STAGE 43 CONTINUED**

LOCATE AND SECURE LEFT-HAND DOOR ASSEMBLY 0205-37 FURNITURE.

ATTACH DOOR BOLT ONTO FLUSH DOOR BOLT.

ENSURE FLUSH DOOR BOLT OPENS AND CLOSES.

LOCATE AND SECURE EURO MORTICE LOCK 0203-32 AND CATCH PLATE COVER 0203-41 AS SHOWN ABOVE.

SECURED EURO MORTICE LOCK 0203-32 AS SEEN FROM FRONT.

LOCATE AND SECURE A DOOR GROMMET 0203-57 AT EACH LOCATION INDICATED.

LOCATE DOOR GROMMENT 0203-57 AT x2 LOCATIONS AS SHOWN.

LOCATE AND SECURE DOOR HINGES ONTO DOOR ASSEMBLIES.