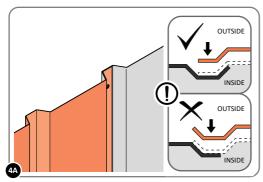

SECURE DOOR STRIP ONTO FLOOR PANELS AT LOCATIONS INDICATED, USE EXISTING HOLE AS A LOCATION GUIDE.

LOCATE AND SECURE ROOF SIDE INFILL 0256-05 AT X12 LOCATIONS INDICATED AS SHOWN ABOVE ON EACH SIDE. IMPORTANT: ENSURE ROOF SIDE INFILL 0256-05 IS FITTED ON THE INSIDE AND NOT ON THE OUTSIDE AS ILLUSTRATED ABOVE.

LOCATE AND SECURE WINDOW ASSEMBLY 0244-15 AT LOCATIONS INDICATED AS SHOWN ABOVE.

IMPORTANT: ENSURE WINDOW ASSEMBLY 0244-15 IS FITTED ON THE INSIDE AND NOT ON THE OUTSIDE AS ILLUSTRATED ABOVE.

SECURE EACH CORNER BRACKET 0203-15 TO ROOF INFILLS AT LOCATIONS INDICATED AS SHOWN ABOVE.