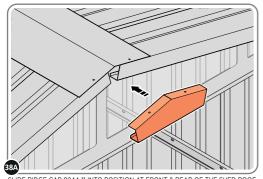

LOCATE AND SECURE ROOF RIDGE CAPS 0244-11 TO ROOF RIDGE 0256-06.

SECURE RIDGE CAP AT x4 LOCATIONS INDICATED USING TYPICAL FIXING METHOD. PLEASE NOTE: THE FIXING USED IS A SELF DRILLING COMPONENT.

SLIDE AND SECURE ROOF GUTTER 0213-21 INTO POSITION AS SHOWN ABOVE. IMPORTANT: ENSURE PANELS ALWAYS OVERLAP GUTTER AS SHOWN.