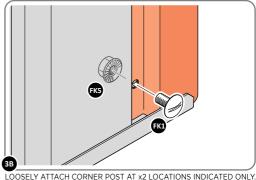

LOOSELY ATTACH CORNER POST AT x2 LOCATIONS INDICATED ONLY.

IMPORTANT: DO NOT SECURE AT UPPER FIXING POINT AT THIS STAGE.

LOCATE AND LOOSELY ATTACH WALL PANEL 0205-12 (1850 x 625mm).

LOCATE WALL PANEL 0205-12 (1850 x 625mm) AS SHOWN ABOVE. **IMPORTANT**: ENSURE PANEL IS IN THE CORRECT ORIENTATION.

LOOSELY ATTACH CORNER POST AT x2 LOCATIONS INDICATED ONLY. **IMPORTANT**: DO NOT SECURE AT UPPER FIXING POINT AT THIS STAGE.

LOCATE AND LOOSELY ATTACH WALL PANEL 0205-13 (1850 x 425mm).

LOCATE FIRST WALL PANEL 0205-13 (1850  $\times$  425mm) AS SHOWN ABOVE.  $\mbox{\bf IMPORTANT:}$  ENSURE PANEL IS IN THE CORRECT ORIENTATION.