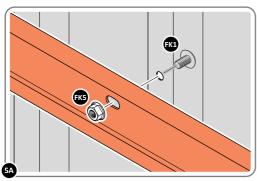

FIX EACH GAS STRUT 0205-63 ONTO RELEVANT GAS STRUT BALL JOINTS. **PLEASE NOTE**: PUSHES DOWN ON DOOR AND UPWARDS ON DOOR FRAME.

LOCATE AND SECURE SHELF ASSEMBLY 0205-BLACK-SRH KIT.

THE SHELF ASSEMBLY CAN BE LOCATED AS DESIRED, PLEASE DETERMINE THE MOST SUITABLE LOCATION AND ASSEMBLE AS SHOWN IN FIG.50A & 50B. PLEASE NOTE: THE SHELF SIMPLY HOOKS ONTO THE POST.

SLIDE SHELF POST UP INTO ROOF FRAME, ONCE THERE IS ENOUGH CLEARANCE AT THE BOTTOM LOCATE SHELF POST OVER FLOOR FRAME AND LOWER.

LOCATE EACH SHELF 0205-38-02 ONTO SHELF POST AS DESIRED.