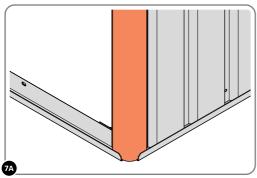

LOCATE WALL PANEL 0205-13 INTO POSITION AS SHOWN ABOVE. IMPORTANT: ENSURE PANEL IS IN THE CORRECT ORIENTATION.

LOOSELY ATTACH WALL PANEL ONTO FLOOR RAIL AT LOCATION INDICATED.

LOCATE AND LOOSELY ATTACH CORNER POST 0205-14.

LOOSELY ATTACH CORNER POST AT x2 LOCATIONS INDICATED ONLY.

IMPORTANT: DO NOT SECURE AT UPPER FIXING POINT AT THIS STAGE.

LOCATE AND LOOSELY ATTACH WALL PANEL 0205-12 (1850 x 625mm).

LOCATE WALL PANEL 0205-12 (1850 x 625mm) AS SHOWN ABOVE. **IMPORTANT**: ENSURE PANEL IS IN THE CORRECT ORIENTATION.