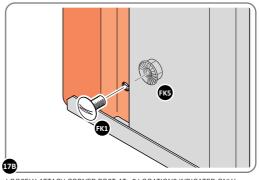

LOOSELY ATTACH CORNER POST AT x2 LOCATIONS INDICATED ONLY.

IMPORTANT: DO NOT SECURE AT UPPER FIXING POINT AT THIS STAGE.

LOCATE AND LOOSELY ATTACH WALL PANEL 0205-12 (1850 x 625mm).

LOCATE WALL PANEL 0205-12 (1850 x 625mm) AS SHOWN ABOVE. **IMPORTANT**: ENSURE PANEL IS IN THE CORRECT ORIENTATION.

LOOSELY ATTACH CORNER POST AT x2 LOCATIONS INDICATED ONLY. **IMPORTANT**: DO NOT SECURE AT UPPER FIXING POINT AT THIS STAGE.

LOCATE AND LOOSELY ATTACH WALL PANEL 0205-13 (1850 x 425mm).

LOCATE FIRST WALL PANEL 0205-13 (1850  $\times$  425mm) AS SHOWN ABOVE.  $\mbox{\bf IMPORTANT:}$  ENSURE PANEL IS IN THE CORRECT ORIENTATION.

LOOSELY ATTACH WALL PANEL AT X2 LOCATIONS INDICATED ONLY. IMPORTANT: DO NOT SECURE AT OUTER FIXING POINT INDICATED.

LOCATE AND LOOSELY ATTACH CORNER POST 0205-14.

LOOSELY ATTACH CORNER POST AT x2 LOCATIONS INDICATED ONLY. IMPORTANT: DO NOT SECURE AT UPPER FIXING POINT AT THIS STAGE.