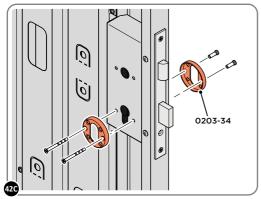

### **ASSEMBLY STAGE 42 CONTINUED**

LOCATE AND SECURE RIGHT-HAND DOOR ASSEMBLY 0205-36 FURNITURE.

LOCATE AND SECURE EURO ESCUTCHEON 0203-34 AS SHOWN.

LOCATE EURO ESCUTCHEON COVER 0203-34 ONTO EURO ESCUTCHEON AS SHOWN. PLEASE NOTE: THESE ARE PUSHED ON AND WILL CLICK INTO PLACE.