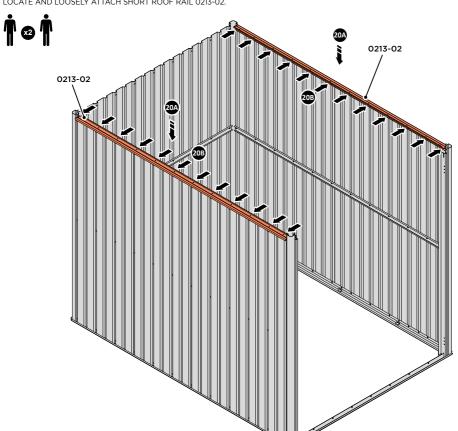

LOCATE AND LOOSELY ATTACH RIGHT-HAND DOOR POST 0205-16.

SECURE DOOR POST AT X2 LOCATIONS INDICATED. IMPORTANT: DO NOT SECURE AT UPPER FIXING POINT AT THIS STAGE.

LOCATE AND LOOSELY ATTACH SHORT ROOF RAIL 0213-02.

LOOSELY ATTACH AT x12 LOCATIONS INDICATED.