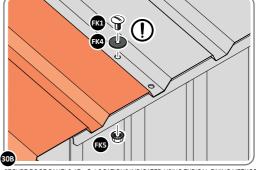

FIX EACH GAS STRUT 0205-63 ONTO RELEVANT GAS STRUT BALL JOINTS. **PLEASE NOTE**: PUSHES DOWN ON DOOR AND UPWARDS ON DOOR FRAME.

LOCATE AND SECURE SHELF ASSEMBLY 0205-BLACK-SRH KIT.

THE SHELF ASSEMBLY CAN BE LOCATED AS DESIRED, PLEASE DETERMINE THE MOST SUITABLE LOCATION AND ASSEMBLE AS SHOWN IN FIG.50A & 50B. PLEASE NOTE: THE SHELF SIMPLY HOOKS ONTO THE POST.