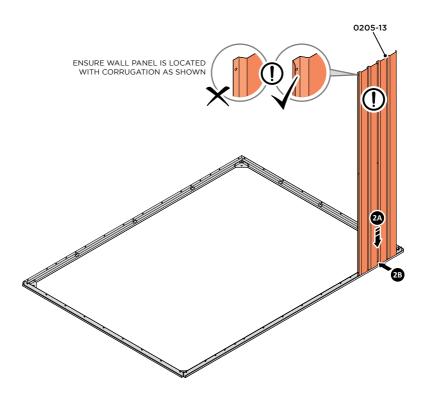

LOCATE AND SECURE A CORNER BRACE 0203-03 AT EACH LOCATION INDICATED.

SECURE EACH CORNER BRACE 0203-03 AS SHOWN ABOVE.

PLEASE NOTE: SECTION VIEW OF TYPICAL FIXING METHOD.

LOCATE AND LOOSELY ATTACH WALL PANEL 0205-13 (1850 x 425mm).

LOCATE WALL PANEL 0205-13 INTO POSITION AS SHOWN ABOVE. IMPORTANT: ENSURE PANEL IS IN THE CORRECT ORIENTATION.

LOOSELY ATTACH WALL PANEL ONTO FLOOR RAIL AT LOCATION INDICATED.

LOCATE AND LOOSELY ATTACH CORNER POST 0205-14.