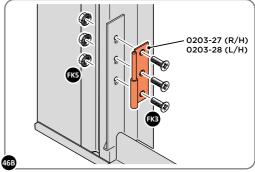

SECURE DOOR HINGE PLATE AND HINGE 0203-27 AND 0203-28 AS SHOWN.

IMPORTANT: ENSURE CORRECT DOOR HINGE IS SECURED TO CORRECT DOOR.

LOCATE AND SECURE DOOR HINGES ONTO LEFT-HAND & RIGHT-HAND DOOR POST.

LOCATE DOOR POST PLATE 0203-39 WITHIN DOOR FRAME AS SHOWN. IMPORTANT: ENSURE CORRECT DOOR HINGE IS SECURED TO CORRECT DOOR.