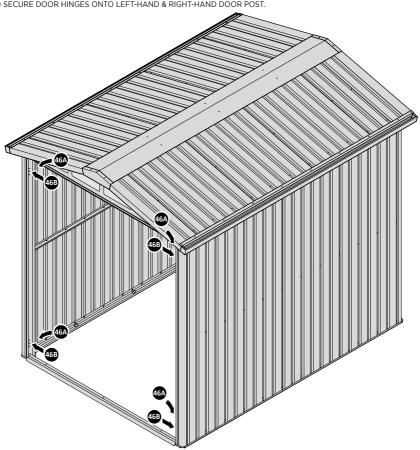

SECURE DOOR HINGE PLATE AND HINGE 0203-27 AND 0203-28 AS SHOWN.

IMPORTANT: ENSURE CORRECT DOOR HINGE IS SECURED TO CORRECT DOOR.

LOCATE AND SECURE DOOR HINGES ONTO LEFT-HAND & RIGHT-HAND DOOR POST.

LOCATE DOOR POST PLATE 0203-39 WITHIN DOOR FRAME AS SHOWN. IMPORTANT: ENSURE CORRECT DOOR HINGE IS SECURED TO CORRECT DOOR.

SECURE DOOR POST PLATES AND HINGES AS SHOWN. PLEASE NOTE: REPEAT EACH PROCEDURE FOR UPPER LOCATION.

SECURE A GAS STRUT BALL JOINT 0205-68 ONTO EACH GAS STRUT BRACKET 0205-66.

DETERMINE DOOR OPENING ANGLE: A: 90° OPENING OR B: 120° OPENING