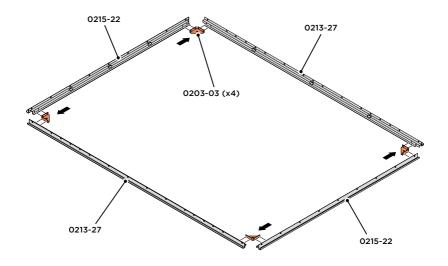

#### **GROUND ANCHOR KIT**

A Ground Anchor Kit is supplied, this is to secure the product to a solid concrete base, the shed has x4 clamp plates in each corner.

We strongly adviseThat the Shed is anchored using this kit.

The diagram illustrates the typical fixing method, once the shed is assembled, access the clamp brackets by removing the appropriate floor panel and secure as required.

LOCATE AND SECURE A CORNER BRACE 0203-03 AT EACH LOCATION INDICATED.

SECURE EACH CORNER BRACE 0203-03 AS SHOWN ABOVE.

PLEASE NOTE: SECTION VIEW OF TYPICAL FIXING METHOD.

LOCATE AND LOOSELY ATTACH WALL PANEL 0205-13 (1850 x 425mm).