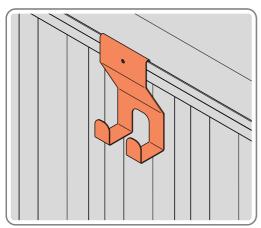

### **ASSEMBLY STAGE 51**

LOCATE TOOL HANGERS 0205-BLACK-TH WITHIN SHED AS DESIRED LOCATION.

HOOK EACH TOOL HANGER ONTO ROOF FRAME AT DESIRED LOCATION.