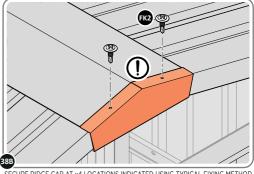

LOCATE AND SECURE A CORNER BRACE 0203-03 AT EACH LOCATION INDICATED.

SECURE EACH CORNER BRACE 0203-03 AS SHOWN ABOVE.

PLEASE NOTE: SECTION VIEW OF TYPICAL FIXING METHOD.

LOCATE AND LOOSELY ATTACH WALL PANEL 0205-13 (1850 x 425mm).