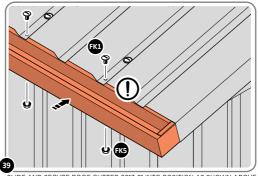

LOCATE AND SECURE ROOF RIDGE CAPS 0244-11 TO ROOF RIDGE 0256-06.

SECURE RIDGE CAP AT x4 LOCATIONS INDICATED USING TYPICAL FIXING METHOD. PLEASE NOTE: THE FIXING USED IS A SELF DRILLING COMPONENT.

SLIDE AND SECURE ROOF GUTTER 0213-21 INTO POSITION AS SHOWN ABOVE. IMPORTANT: ENSURE PANELS ALWAYS OVERLAP GUTTER AS SHOWN.