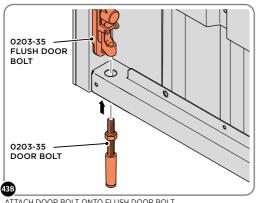

LOCATE COVER ONTO DOOR HANDLE AS SHOWN.
PLEASE NOTE: THESE ARE PUSHED ON AND WILL CLICK INTO PLACE.

LOCATE AND SECURE LEFT-HAND DOOR ASSEMBLY 0205-37 FURNITURE.

ENSURE THE PLUNGER INDICATED IS FACING THE BOTTOM OF THE DOOR, LOCATE AS SHOWN ABOVE AND SECURE USING ADJACENT FIXING METHOD. LOCATED AS SHOWN ABOVE.

SECURE EACH FLUSH DOOR BOLT ENSURING PLATE PACKER 0203-40 IS

#### **ASSEMBLY STAGE 43 CONTINUED**

LOCATE AND SECURE LEFT-HAND DOOR ASSEMBLY 0205-37 FURNITURE.

ATTACH DOOR BOLT ONTO FLUSH DOOR BOLT.

ENSURE FLUSH DOOR BOLT OPENS AND CLOSES.

LOCATE AND SECURE EURO MORTICE LOCK 0203-32 AND CATCH PLATE COVER 0203-41 AS SHOWN ABOVE.