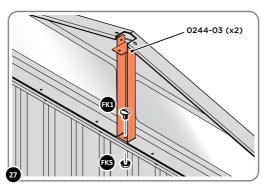

SECURE EACH CORNER BRACKET 0203-15 TO ROOF INFILLS AT LOCATIONS INDICATED AS SHOWN ABOVE.

LOCATE AND SECURE ROOF SUPPORTS 0244-03.

LOCATE AND SECURE LONG ROOF SUPPORT 0244-03 AS SHOWN ABOVE.