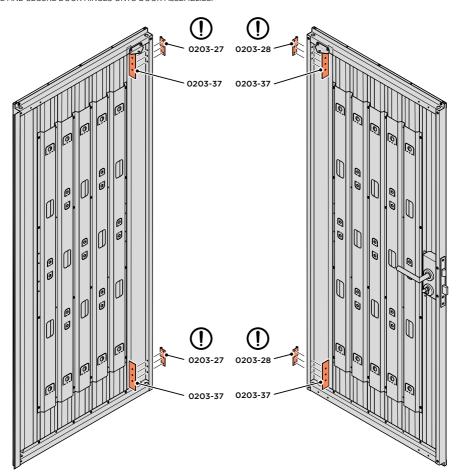

SECURED EURO MORTICE LOCK 0203-32 AS SEEN FROM FRONT.

LOCATE AND SECURE A DOOR GROMMET 0203-57 AT EACH LOCATION INDICATED.

LOCATE DOOR GROMMENT 0203-57 AT x2 LOCATIONS AS SHOWN.

LOCATE AND SECURE DOOR HINGES ONTO DOOR ASSEMBLIES.

SECURE DOOR HINGE PLATE AND HINGE 0203-27 AND 0203-28 AS SHOWN.

IMPORTANT: ENSURE CORRECT DOOR HINGE IS SECURED TO CORRECT DOOR.

LOCATE AND SECURE DOOR HINGES ONTO LEFT-HAND & RIGHT-HAND DOOR POST.

LOCATE DOOR POST PLATE 0203-39 WITHIN DOOR FRAME AS SHOWN. IMPORTANT: ENSURE CORRECT DOOR HINGE IS SECURED TO CORRECT DOOR.

SECURE DOOR POST PLATES AND HINGES AS SHOWN. PLEASE NOTE: REPEAT EACH PROCEDURE FOR UPPER LOCATION.

SECURE A GAS STRUT BALL JOINT 0205-68 ONTO EACH GAS STRUT BRACKET 0205-66.

DETERMINE DOOR OPENING ANGLE: A: 90° OPENING OR B: 120° OPENING