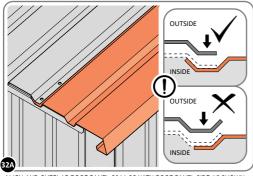

ALIGN AND OVERLAP ROOF PANEL 0244-06 WITH ROOF PANEL SIDE AS SHOWN. IMPORTANT: ENSURE PANELS ALWAYS OVERLAP AS SHOWN.

SECURE ROOF PANELS AT x 3 LOCATIONS INDICATED USING TYPICAL FIXING METHOD. IMPORTANT: ENSURE RUBBER WASHER FK4 IS LOCATED AS SHOWN.

#### **ASSEMBLY STAGE 32**

LOCATE AND SECURE ROOF PANEL SIDE 0244-06.

ALIGN AND OVERLAP ROOF PANEL 0244-06 WITH ROOF PANEL SIDE AS SHOWN. IMPORTANT: ENSURE PANELS ALWAYS OVERLAP AS SHOWN.

SECURE ROOF PANELS AT x 3 LOCATIONS INDICATED USING TYPICAL FIXING METHOD. IMPORTANT: ENSURE RUBBER WASHER FK4 IS LOCATED AS SHOWN.

#### **ASSEMBLY STAGE 34**

LOCATE AND SECURE ROOF PANEL SIDE 0244-06.

ALIGN AND OVERLAP ROOF PANEL 0244-06 WITH ROOF PANEL SIDE AS SHOWN.

IMPORTANT: ENSURE PANELS ALWAYS OVERLAP AS SHOWN.

SECURE ROOF PANELS AT x 3 LOCATIONS INDICATED USING TYPICAL FIXING METHOD. IMPORTANT: ENSURE RUBBER WASHER FK4 IS LOCATED AS SHOWN.

SECURE ROOF PANELS AT LOCATIONS INDICATED USING TYPICAL FIXING METHOD.

IMPORTANT: ENSURE RUBBER WASHER FK4 IS LOCATED AS SHOWN.

ALIGN AND OVERLAP ROOF PANEL 0244-06 WITH ROOF PANEL SIDE AS SHOWN.

IMPORTANT: ENSURE PANELS ALWAYS OVERLAP AS SHOWN.