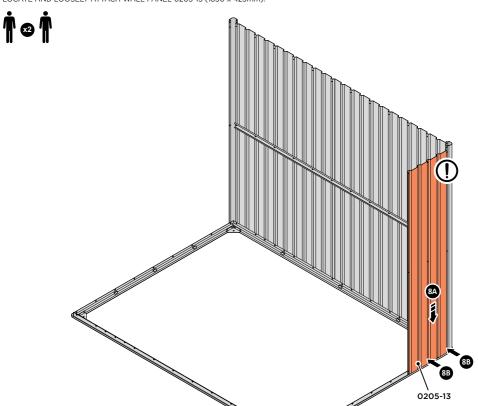

#### **GROUND ANCHOR KIT**

A Ground Anchor Kit is supplied, this is to secure the product to a solid concrete base, the shed has x4 clamp plates in each corner.

We strongly adviseThat the Shed is anchored using this kit.

The diagram illustrates the typical fixing method, once the shed is assembled, access the clamp brackets by removing the appropriate floor panel and secure as required.