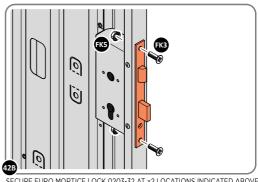

SECURE EURO MORTICE LOCK 0203-32 AT x2 LOCATIONS INDICATED ABOVE. SEE FOLLOWING DATA SHEET FOR COMPLETION OF MORTICE LOCK INSTALLATION.