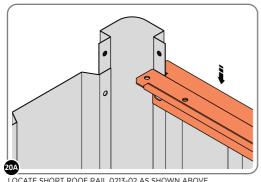

LOCATE AND LOOSELY ATTACH RIGHT-HAND DOOR POST 0205-16.

SECURE DOOR POST AT X2 LOCATIONS INDICATED. IMPORTANT: DO NOT SECURE AT UPPER FIXING POINT AT THIS STAGE.

LOCATE AND LOOSELY ATTACH SHORT ROOF RAIL 0213-02.