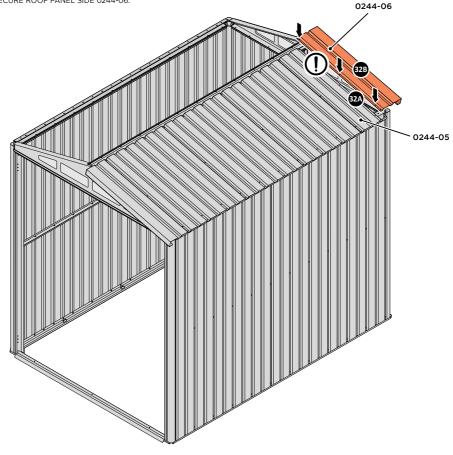

LOCATE AND SECURE ROOF PANEL 0244-04.

SECURE ROOF PANELS AT x4 LOCATIONS INDICATED USING TYPICAL FIXING METHOD. IMPORTANT: ENSURE RUBBER WASHER FK4 IS LOCATED AS SHOWN.

LOCATE AND SECURE ROOF PANEL SIDE 0244-06.

ALIGN AND OVERLAP ROOF PANEL 0244-06 WITH ROOF PANEL SIDE AS SHOWN. IMPORTANT: ENSURE PANELS ALWAYS OVERLAP AS SHOWN.

SECURE ROOF PANELS AT x 3 LOCATIONS INDICATED USING TYPICAL FIXING METHOD. IMPORTANT: ENSURE RUBBER WASHER FK4 IS LOCATED AS SHOWN.

LOCATE AND SECURE ROOF PANELS 0244-04 & ROOF PANEL SMALL 0244-05.

ALIGN AND OVERLAP ROOF PANEL WITH PREVIOUS ROOF PANEL IMPORTANT: ENSURE PANELS ALWAYS OVERLAP AS SHOWN.

SECURE ROOF PANELS AT LOCATIONS INDICATED USING TYPICAL FIXING METHOD. IMPORTANT: ENSURE RUBBER WASHER FK4 IS LOCATED AS SHOWN.