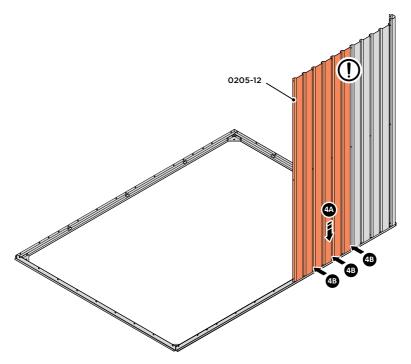

LOOSELY ATTACH CORNER POST AT x2 LOCATIONS INDICATED ONLY.

IMPORTANT: DO NOT SECURE AT UPPER FIXING POINT AT THIS STAGE.

LOCATE AND LOOSELY ATTACH WALL PANEL 0205-12 (1850 x 625mm).

LOCATE WALL PANEL 0205-12 (1850 x 625mm) AS SHOWN ABOVE. **IMPORTANT**: ENSURE PANEL IS IN THE CORRECT ORIENTATION.

LOOSELY ATTACH WALL PANEL AT x3 LOCATIONS INDICATED ONLY. IMPORTANT: DO NOT SECURE ANY FIXING POINTS OTHER THAN THOSE INDICATED.

LOCATE AND LOOSELY ATTACH MID CENTRE BRACE 0205-09.

LOCATE AND LOOSELY ATTACH MID CENTRE BRACE 0205-09 AS SHOWN AT LOCATIONS INDICATED ABOVE.