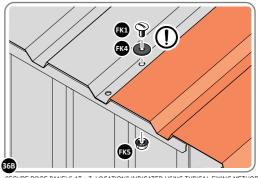

LOCATE AND SECURE ROOF PANEL 0244-04.

SECURE ROOF PANELS AT x4 LOCATIONS INDICATED USING TYPICAL FIXING METHOD. IMPORTANT: ENSURE RUBBER WASHER FK4 IS LOCATED AS SHOWN.

LOCATE AND SECURE ROOF PANEL SIDE 0244-06.

ALIGN AND OVERLAP ROOF PANEL 0244-06 WITH ROOF PANEL SIDE AS SHOWN. IMPORTANT: ENSURE PANELS ALWAYS OVERLAP AS SHOWN.

SECURE ROOF PANELS AT x 3 LOCATIONS INDICATED USING TYPICAL FIXING METHOD. IMPORTANT: ENSURE RUBBER WASHER FK4 IS LOCATED AS SHOWN.