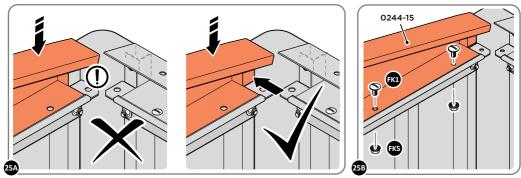

SECURE DOOR STRIP ONTO FLOOR PANELS AT LOCATIONS INDICATED, USE EXISTING HOLE AS A LOCATION GUIDE.

LOCATE AND SECURE ROOF SIDE INFILL 0256-05 AT X12 LOCATIONS INDICATED AS SHOWN ABOVE ON EACH SIDE. IMPORTANT: ENSURE ROOF SIDE INFILL 0256-05 IS FITTED ON THE INSIDE AND NOT ON THE OUTSIDE AS ILLUSTRATED ABOVE.

LOCATE AND SECURE WINDOW ASSEMBLY 0244-15 AT LOCATIONS INDICATED AS SHOWN ABOVE.

IMPORTANT: ENSURE WINDOW ASSEMBLY 0244-15 IS FITTED ON THE INSIDE AND NOT ON THE OUTSIDE AS ILLUSTRATED ABOVE.

SECURE EACH CORNER BRACKET 0203-15 TO ROOF INFILLS AT LOCATIONS INDICATED AS SHOWN ABOVE.

SECURE EACH CORNER BRACKET 0203-15 TO ROOF INFILLS AT LOCATIONS INDICATED AS SHOWN ABOVE.

LOCATE AND SECURE ROOF SUPPORTS 0244-03.

LOCATE AND SECURE LONG ROOF SUPPORT 0244-03 AS SHOWN ABOVE.