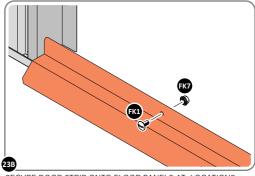

LOCATE x4 GROUND ANCHOR BRACKETS 0205-57 AS SHOWN ABOVE, THESE ALLOW FOR FIXING TO A CONCRETE BASE AT A LATER STAGE IF DESIRED.

LOCATE AND SECURE DOOR STRIP 0205-81.

LOCATE DOOR STRIP 0205-81 AS SHOWN.

IMPORTANT: ENSURE DOOR STRIP IS PUSHED AGAINST DOOR POST RETURN.

SECURE DOOR STRIP ONTO FLOOR PANELS AT LOCATIONS INDICATED, USE EXISTING HOLE AS A LOCATION GUIDE.

LOCATE AND SECURE ROOF SIDE INFILL 0256-05 AT X12 LOCATIONS INDICATED AS SHOWN ABOVE ON EACH SIDE. IMPORTANT: ENSURE ROOF SIDE INFILL 0256-05 IS FITTED ON THE INSIDE AND NOT ON THE OUTSIDE AS ILLUSTRATED ABOVE.