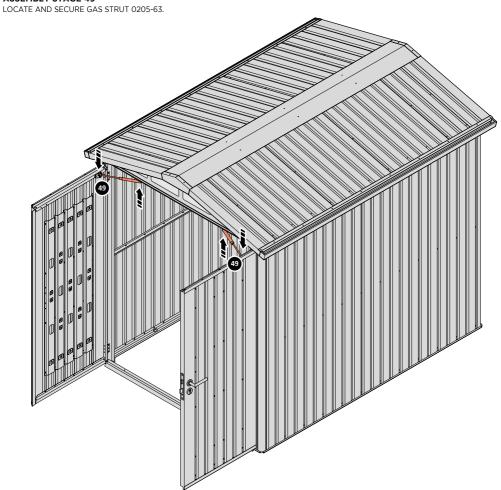

ALIGN EACH GAS STRUT BRACKET WITH RELEVANT FIXING HOLES, SECURE USING TYPICAL FIXING METHOD ABOVE.

ASSEMBLED DOOR HINGE.

SECURE A GAS STRUT BALL JOINT 0205-68 ONTO EACH GAS STRUT BRACKET THAT IS PRE-RIVETED ONTO EACH DOOR ASSEMBLY.

FIX EACH GAS STRUT 0205-63 ONTO RELEVANT GAS STRUT BALL JOINTS. **PLEASE NOTE**: PUSHES DOWN ON DOOR AND UPWARDS ON DOOR FRAME.

LOCATE AND SECURE SHELF ASSEMBLY 0205-BLACK-SRH KIT.

THE SHELF ASSEMBLY CAN BE LOCATED AS DESIRED, PLEASE DETERMINE THE MOST SUITABLE LOCATION AND ASSEMBLE AS SHOWN IN FIG.50A & 50B. PLEASE NOTE: THE SHELF SIMPLY HOOKS ONTO THE POST.