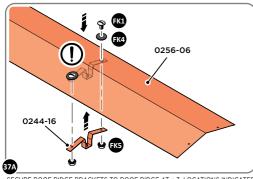

SECURE ROOF PANELS AT x 3 LOCATIONS INDICATED USING TYPICAL FIXING METHOD. IMPORTANT: ENSURE RUBBER WASHER FK4 IS LOCATED AS SHOWN.

LOCATE AND SECURE ROOF RIDGE BRACKET 0244-16 TO ROOF RIDGE 0256-06. LOCATE AND SECURE ROOF RIDGE 0256-06 TO ROOF

SECURE ROOF RIDGE BRACKETS TO ROOF RIDGE AT x 3 LOCATIONS INDICATED. IMPORTANT: ENSURE RUBBER WASHER FK4 IS LOCATED AS SHOWN.

NOTE: FROM INSIDE OF SHED SECURE ROOF RIDGE 0256-06 AT x3 LOCATIONS INDICATED USING TYPICAL FIXING METHOD.