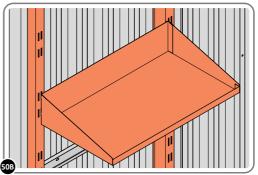

SLIDE SHELF POST UP INTO ROOF FRAME, ONCE THERE IS ENOUGH CLEARANCE AT THE BOTTOM LOCATE SHELF POST OVER FLOOR FRAME AND LOWER.

LOCATE EACH SHELF 0205-38-02 ONTO SHELF POST AS DESIRED.