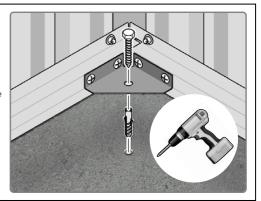

#### **GROUND ANCHOR KIT**

A Ground Anchor Kit is supplied, this is to secure the product to a solid concrete base, the shed has x4 clamp plates in each corner.

We strongly adviseThat the Shed is anchored using this kit.

The diagram illustrates the typical fixing method, once the shed is assembled, access the clamp brackets by removing the appropriate floor panel and secure as required.

#### **GROUND ANCHOR KIT 0205-56**

Part Ref: FK8 M8 x 50mm Coach Screw Qty: x8 Part Ref: FK7 Expansion Plug Qty: x8

ı