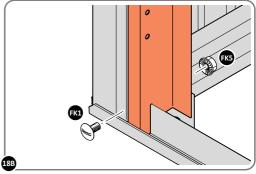

LOCATE AND LOOSELY ATTACH LEFT-HAND DOOR POST 0205-17.

LOCATE LEFT-HAND DOOR POST 0205-17 AS SHOWN ABOVE.

SECURE DOOR POST AT x2 LOCATIONS INDICATED. IMPORTANT: DO NOT SECURE AT UPPER FIXING POINT AT THIS STAGE.

LOCATE AND LOOSELY ATTACH RIGHT-HAND DOOR POST 0205-16.

SECURE DOOR POST AT X2 LOCATIONS INDICATED. IMPORTANT: DO NOT SECURE AT UPPER FIXING POINT AT THIS STAGE.

LOCATE AND LOOSELY ATTACH SHORT ROOF RAIL 0213-02.