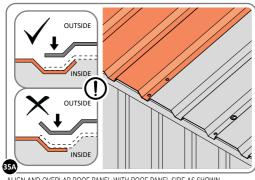

ALIGN AND OVERLAP ROOF PANEL 0244-06 WITH ROOF PANEL SIDE AS SHOWN. IMPORTANT: ENSURE PANELS ALWAYS OVERLAP AS SHOWN.

SECURE ROOF PANELS AT x 3 LOCATIONS INDICATED USING TYPICAL FIXING METHOD. IMPORTANT: ENSURE RUBBER WASHER FK4 IS LOCATED AS SHOWN.