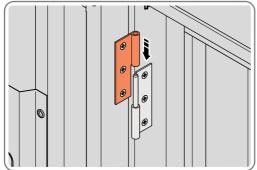

SECURED EURO MORTICE LOCK 0203-32 AS SEEN FROM FRONT.

LOCATE AND SECURE A DOOR GROMMET 0203-57 AT EACH LOCATION INDICATED.

LOCATE DOOR GROMMENT 0203-57 AT x2 LOCATIONS AS SHOWN.

LOCATE AND SECURE DOOR HINGES ONTO DOOR ASSEMBLIES.

SECURE DOOR HINGE PLATE AND HINGE 0203-27 AND 0203-28 AS SHOWN.

IMPORTANT: ENSURE CORRECT DOOR HINGE IS SECURED TO CORRECT DOOR.

LOCATE AND SECURE DOOR HINGES ONTO LEFT-HAND & RIGHT-HAND DOOR POST.

LOCATE DOOR POST PLATE 0203-39 WITHIN DOOR FRAME AS SHOWN. IMPORTANT: ENSURE CORRECT DOOR HINGE IS SECURED TO CORRECT DOOR.