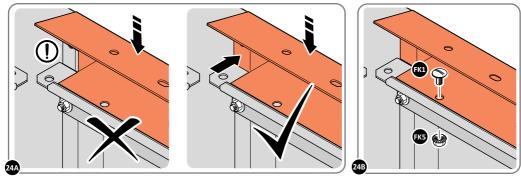

SECURE DOOR STRIP ONTO FLOOR PANELS AT LOCATIONS INDICATED, USE EXISTING HOLE AS A LOCATION GUIDE.

LOCATE AND SECURE ROOF SIDE INFILL 0256-05 AT X12 LOCATIONS INDICATED AS SHOWN ABOVE ON EACH SIDE. IMPORTANT: ENSURE ROOF SIDE INFILL 0256-05 IS FITTED ON THE INSIDE AND NOT ON THE OUTSIDE AS ILLUSTRATED ABOVE.