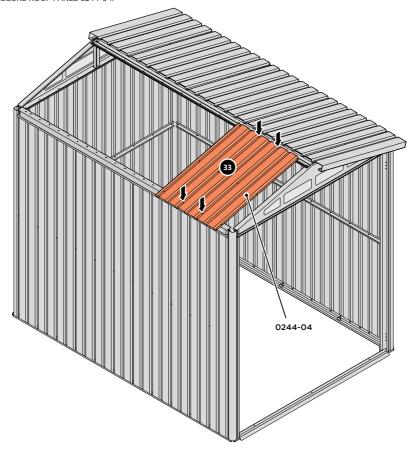

#### **ASSEMBLY STAGE 33**

LOCATE AND SECURE ROOF PANEL 0244-04.

SECURE ROOF PANELS AT x4 LOCATIONS INDICATED USING TYPICAL FIXING METHOD. IMPORTANT: ENSURE RUBBER WASHER FK4 IS LOCATED AS SHOWN.