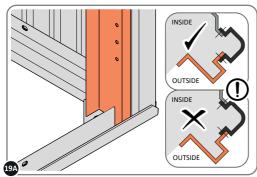

SECURE DOOR STRIP ONTO FLOOR PANELS AT LOCATIONS INDICATED, USE EXISTING HOLE AS A LOCATION GUIDE.

LOCATE AND SECURE ROOF SIDE INFILL 0256-05 AT X12 LOCATIONS INDICATED AS SHOWN ABOVE ON EACH SIDE. IMPORTANT: ENSURE ROOF SIDE INFILL 0256-05 IS FITTED ON THE INSIDE AND NOT ON THE OUTSIDE AS ILLUSTRATED ABOVE.