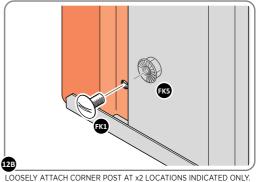

LOOSELY ATTACH CORNER POST AT x2 LOCATIONS INDICATED ONLY.

IMPORTANT: DO NOT SECURE AT UPPER FIXING POINT AT THIS STAGE.

LOCATE AND LOOSELY ATTACH WALL PANEL 0205-12 (1850 x 625mm).

LOCATE WALL PANEL 0205-12 (1850 x 625mm) AS SHOWN ABOVE. **IMPORTANT**: ENSURE PANEL IS IN THE CORRECT ORIENTATION.

LOOSELY ATTACH CORNER POST AT x2 LOCATIONS INDICATED ONLY. **IMPORTANT**: DO NOT SECURE AT UPPER FIXING POINT AT THIS STAGE.

LOCATE AND LOOSELY ATTACH WALL PANEL 0205-13 (1850 x 425mm).

LOCATE FIRST WALL PANEL 0205-13 (1850  $\times$  425mm) AS SHOWN ABOVE.  $\mbox{\bf IMPORTANT:}$  ENSURE PANEL IS IN THE CORRECT ORIENTATION.