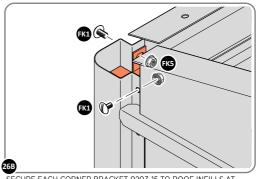

SECURE EACH CORNER BRACKET 0203-15 TO ROOF INFILLS AT LOCATIONS INDICATED AS SHOWN ABOVE.

LOCATE AND SECURE ROOF SUPPORTS 0244-03.

LOCATE AND SECURE LONG ROOF SUPPORT 0244-03 AS SHOWN ABOVE.