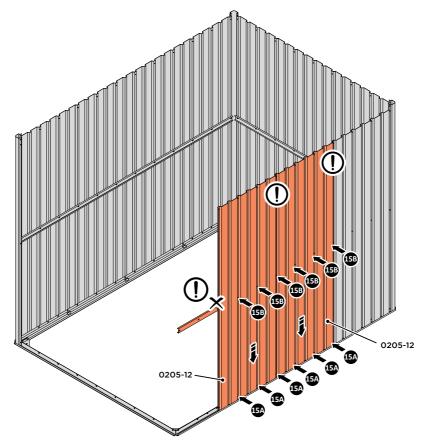

LOOSELY ATTACH CORNER POST AT x2 LOCATIONS INDICATED ONLY.

IMPORTANT: DO NOT SECURE AT UPPER FIXING POINT AT THIS STAGE.

LOCATE AND LOOSELY ATTACH WALL PANEL 0205-12 (1850 x 625mm).

LOCATE WALL PANEL 0205-12 (1850 x 625mm) AS SHOWN ABOVE. **IMPORTANT**: ENSURE PANEL IS IN THE CORRECT ORIENTATION.

LOOSELY ATTACH WALL PANEL AT x3 LOCATIONS INDICATED ONLY. IMPORTANT: DO NOT SECURE ANY FIXING POINTS OTHER THAN THOSE INDICATED.

LOCATE AND LOOSELY ATTACH MID CENTRE BRACE 0205-09.

LOCATE AND LOOSELY ATTACH MID CENTRE BRACE 0205-09 AS SHOWN AT LOCATIONS INDICATED ABOVE.

LOOSELY ATTACH AT x5 LOCATIONS INDICATED ONLY. IMPORTANT: DO NOT SECURE AT OUTER FIXING POINT INDICATED.

LOCATE AND LOOSELY ATTACH WALL PANEL 0205-12 (1850 x 625mm).

LOCATE AND LOOSELY ATTACH WALL PANEL AT x3 LOCATIONS INDICATED. IMPORTANT: ENSURE PANEL IS IN THE CORRECT ORIENTATION.