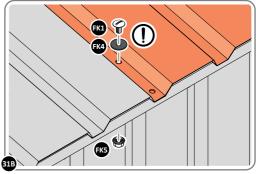

#### **ASSEMBLY STAGE 32**

LOCATE AND SECURE ROOF PANEL SIDE 0244-06.

ALIGN AND OVERLAP ROOF PANEL 0244-06 WITH ROOF PANEL SIDE AS SHOWN. IMPORTANT: ENSURE PANELS ALWAYS OVERLAP AS SHOWN.

SECURE ROOF PANELS AT x 3 LOCATIONS INDICATED USING TYPICAL FIXING METHOD. IMPORTANT: ENSURE RUBBER WASHER FK4 IS LOCATED AS SHOWN.

#### **ASSEMBLY STAGE 33**

LOCATE AND SECURE ROOF PANEL 0244-04.

SECURE ROOF PANELS AT x4 LOCATIONS INDICATED USING TYPICAL FIXING METHOD. IMPORTANT: ENSURE RUBBER WASHER FK4 IS LOCATED AS SHOWN.

#### **ASSEMBLY STAGE 34**

LOCATE AND SECURE ROOF PANEL SIDE 0244-06.

ALIGN AND OVERLAP ROOF PANEL 0244-06 WITH ROOF PANEL SIDE AS SHOWN.

IMPORTANT: ENSURE PANELS ALWAYS OVERLAP AS SHOWN.

SECURE ROOF PANELS AT x 3 LOCATIONS INDICATED USING TYPICAL FIXING METHOD. IMPORTANT: ENSURE RUBBER WASHER FK4 IS LOCATED AS SHOWN.