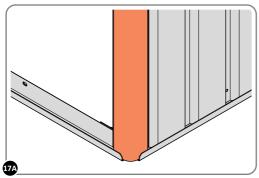

LOCATE WALL PANEL 0205-13 INTO POSITION AS SHOWN ABOVE. IMPORTANT: ENSURE PANEL IS IN THE CORRECT ORIENTATION.

LOOSELY ATTACH WALL PANEL ONTO FLOOR RAIL AT LOCATION INDICATED.

LOCATE AND LOOSELY ATTACH CORNER POST 0205-14.

LOOSELY ATTACH CORNER POST AT x2 LOCATIONS INDICATED ONLY.

IMPORTANT: DO NOT SECURE AT UPPER FIXING POINT AT THIS STAGE.

LOCATE AND LOOSELY ATTACH WALL PANEL 0205-12 (1850 x 625mm).

LOCATE WALL PANEL 0205-12 (1850 x 625mm) AS SHOWN ABOVE. **IMPORTANT**: ENSURE PANEL IS IN THE CORRECT ORIENTATION.