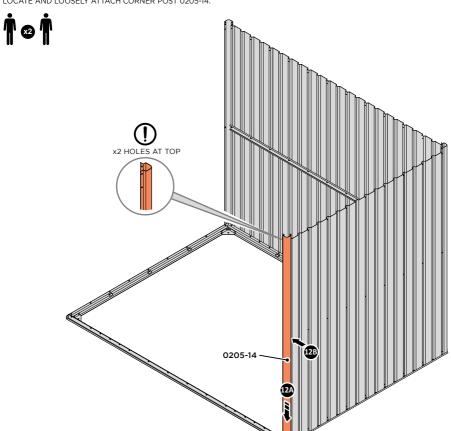

LOCATE WALL PANEL 0205-13 INTO POSITION AS SHOWN ABOVE. IMPORTANT: ENSURE PANEL IS IN THE CORRECT ORIENTATION.

LOOSELY ATTACH WALL PANEL ONTO FLOOR RAIL AT LOCATION INDICATED.

LOCATE AND LOOSELY ATTACH CORNER POST 0205-14.

LOOSELY ATTACH CORNER POST AT x2 LOCATIONS INDICATED ONLY.

IMPORTANT: DO NOT SECURE AT UPPER FIXING POINT AT THIS STAGE.

LOCATE AND LOOSELY ATTACH WALL PANEL 0205-12 (1850 x 625mm).

LOCATE WALL PANEL 0205-12 (1850 x 625mm) AS SHOWN ABOVE. **IMPORTANT**: ENSURE PANEL IS IN THE CORRECT ORIENTATION.