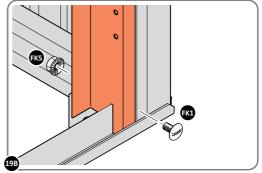

LOCATE AND SECURE A CORNER BRACE 0203-03 AT EACH LOCATION INDICATED.

SECURE EACH CORNER BRACE 0203-03 AS SHOWN ABOVE.

PLEASE NOTE: SECTION VIEW OF TYPICAL FIXING METHOD.

LOCATE AND LOOSELY ATTACH WALL PANEL 0205-13 (1850 x 425mm).