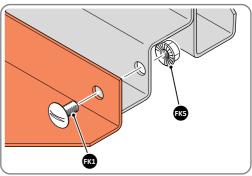

Part Ref: 0203-41 Qty: x1 Part Ref: 0205-57 Qty: x4 Part Ref: 0205-63 Qty: x2 Part Ref: 0205-66 Qty: x2 Part Ref: 0205-68 Qty: x4 Part Ref: 0205-52 Qty: x1 Part Ref: 0205-53 Qtv: x1 **FIXING KIT 0214-03** Part Ref: FK1 M4 x 10mm Roofing Bolt This will be Pozi OR Slotted Qty: x293

Part Ref: FK2 No.8 x 13mm Eco Fix Qty: x25 Part Ref: FK3 M4 x 12mm C'Sunk Pozi Pan Qty: x34 Part Ref: FK4 M4 Rubber Washer Qty: x63 Part Ref: FK5 M4 Serrated Flange Nut Qty: x319 Part Ref: FK6 M8 Serrated Flange Nut Qty: x5