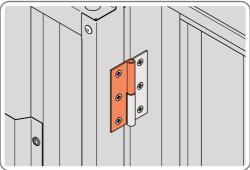

SECURE DOOR HINGE PLATE AND HINGE 0203-27 AND 0203-28 AS SHOWN.

IMPORTANT: ENSURE CORRECT DOOR HINGE IS SECURED TO CORRECT DOOR.

LOCATE AND SECURE DOOR HINGES ONTO LEFT-HAND & RIGHT-HAND DOOR POST.

LOCATE DOOR POST PLATE 0203-39 WITHIN DOOR FRAME AS SHOWN. IMPORTANT: ENSURE CORRECT DOOR HINGE IS SECURED TO CORRECT DOOR.

SECURE DOOR POST PLATES AND HINGES AS SHOWN. PLEASE NOTE: REPEAT EACH PROCEDURE FOR UPPER LOCATION.

SECURE A GAS STRUT BALL JOINT 0205-68 ONTO EACH GAS STRUT BRACKET 0205-66.

DETERMINE DOOR OPENING ANGLE: A: 90° OPENING OR B: 120° OPENING