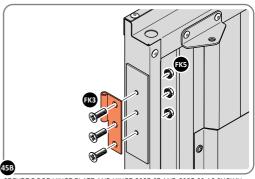

SECURE DOOR HINGE PLATE AND HINGE 0203-27 AND 0203-28 AS SHOWN.

IMPORTANT: ENSURE CORRECT DOOR HINGE IS SECURED TO CORRECT DOOR.

LOCATE AND SECURE DOOR HINGES ONTO LEFT-HAND & RIGHT-HAND DOOR POST.

LOCATE DOOR POST PLATE 0203-39 WITHIN DOOR FRAME AS SHOWN. IMPORTANT: ENSURE CORRECT DOOR HINGE IS SECURED TO CORRECT DOOR.

SECURE DOOR POST PLATES AND HINGES AS SHOWN. PLEASE NOTE: REPEAT EACH PROCEDURE FOR UPPER LOCATION.

SECURE A GAS STRUT BALL JOINT 0205-68 ONTO EACH GAS STRUT BRACKET 0205-66.

DETERMINE DOOR OPENING ANGLE: A: 90° OPENING OR B: 120° OPENING