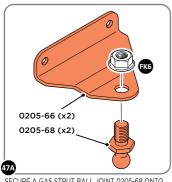

SECURE DOOR POST PLATES AND HINGES AS SHOWN. PLEASE NOTE: REPEAT EACH PROCEDURE FOR UPPER LOCATION.

SECURE A GAS STRUT BALL JOINT 0205-68 ONTO EACH GAS STRUT BRACKET 0205-66.

DETERMINE DOOR OPENING ANGLE: A: 90° OPENING OR B: 120° OPENING

ALIGN EACH GAS STRUT BRACKET WITH RELEVANT FIXING HOLES, SECURE USING TYPICAL FIXING METHOD ABOVE.

ASSEMBLED DOOR HINGE.

SECURE A GAS STRUT BALL JOINT 0205-68 ONTO EACH GAS STRUT BRACKET THAT IS PRE-RIVETED ONTO EACH DOOR ASSEMBLY.