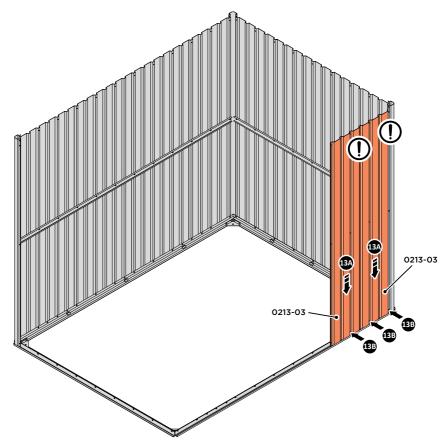

LOCATE AND LOOSELY ATTACH CORNER POST 0205-14.

IMPORTANT: DO NOT SECURE AT UPPER FIXING POINT AT THIS STAGE.

LOCATE AND LOOSELY ATTACH WALL PANEL 0213-03 (1850 x 324mm).

LOCATE WALL PANEL 0205-13 (1850 x 425mm) AS SHOWN ABOVE.  $\mbox{\bf IMPORTANT:}$  ENSURE PANEL IS IN THE CORRECT ORIENTATION.

LOOSELY ATTACH WALL PANEL AT LOCATIONS INDICATED ONLY. IMPORTANT: DO NOT SECURE ANY FIXING POINTS OTHER THAN THOSE INDICATED.

LOCATE AND LOOSELY ATTACH MID CENTRE BRACE 0205-09.

LOCATE AND LOOSELY ATTACH MID CENTRE BRACE 0205-09 AS SHOWN AT  $x\bar{s}$  LOCATIONS INDICATED ABOVE.