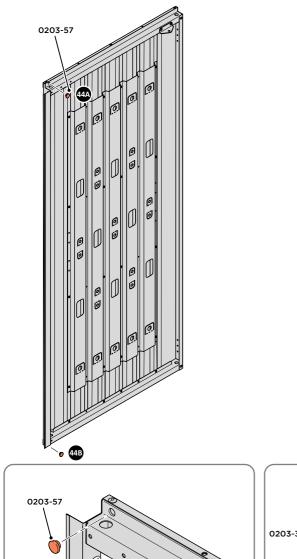

#### **ASSEMBLY STAGE 43 CONTINUED**

LOCATE AND SECURE LEFT-HAND DOOR ASSEMBLY 0205-37 FURNITURE.

ATTACH DOOR BOLT ONTO FLUSH DOOR BOLT.

ENSURE FLUSH DOOR BOLT OPENS AND CLOSES.

LOCATE AND SECURE EURO MORTICE LOCK 0203-32 AND CATCH PLATE COVER 0203-41 AS SHOWN ABOVE.

SECURED EURO MORTICE LOCK 0203-32 AS SEEN FROM FRONT.

LOCATE AND SECURE A DOOR GROMMET 0203-57 AT EACH LOCATION INDICATED.

LOCATE DOOR GROMMENT 0203-57 AT x2 LOCATIONS AS SHOWN.

LOCATE AND SECURE DOOR HINGES ONTO DOOR ASSEMBLIES.

SECURE DOOR HINGE PLATE AND HINGE 0203-27 AND 0203-28 AS SHOWN.

IMPORTANT: ENSURE CORRECT DOOR HINGE IS SECURED TO CORRECT DOOR.

LOCATE AND SECURE DOOR HINGES ONTO LEFT-HAND & RIGHT-HAND DOOR POST.

LOCATE DOOR POST PLATE 0203-39 WITHIN DOOR FRAME AS SHOWN. IMPORTANT: ENSURE CORRECT DOOR HINGE IS SECURED TO CORRECT DOOR.