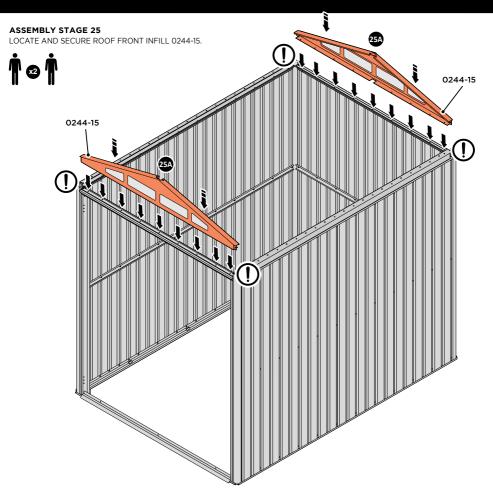

LOCATE AND SECURE WINDOW ASSEMBLY 0244-15 AT LOCATIONS INDICATED AS SHOWN ABOVE.

IMPORTANT: ENSURE WINDOW ASSEMBLY 0244-15 IS FITTED ON THE INSIDE AND NOT ON THE OUTSIDE AS ILLUSTRATED ABOVE.

SECURE EACH CORNER BRACKET 0203-15 TO ROOF INFILLS AT LOCATIONS INDICATED AS SHOWN ABOVE.