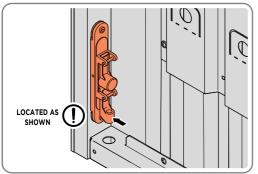

LOCATE COVER ONTO DOOR HANDLE AS SHOWN.
PLEASE NOTE: THESE ARE PUSHED ON AND WILL CLICK INTO PLACE.

LOCATE AND SECURE LEFT-HAND DOOR ASSEMBLY 0205-37 FURNITURE.

ENSURE THE PLUNGER INDICATED IS FACING THE BOTTOM OF THE DOOR, LOCATE AS SHOWN ABOVE AND SECURE USING ADJACENT FIXING METHOD. LOCATED AS SHOWN ABOVE.

SECURE EACH FLUSH DOOR BOLT ENSURING PLATE PACKER 0203-40 IS