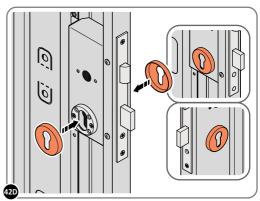

LOCATE CLOSED GROMMET INTO THE ROOF GUTTER ON THE OPPOSITE SIDE TO THE LOCATED DRAIN HOLE AS SHOWN ABOVE.

LOCATE AND SECURE RIGHT-HAND DOOR ASSEMBLY 0205-36 FURNITURE.

LOCATE EURO MORTICE LOCK 0203-32 RIGHT-HAND DOOR APERTURE AS SHOWN.

SECURE EURO MORTICE LOCK 0203-32 AT x2 LOCATIONS INDICATED ABOVE. SEE FOLLOWING DATA SHEET FOR COMPLETION OF MORTICE LOCK INSTALLATION.