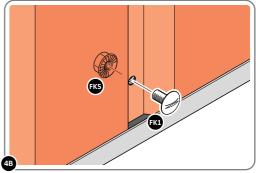

LOCATE AND SECURE A CORNER BRACE 0203-03 AT EACH LOCATION INDICATED.

SECURE EACH CORNER BRACE 0203-03 AS SHOWN ABOVE.

PLEASE NOTE: SECTION VIEW OF TYPICAL FIXING METHOD.

LOCATE AND LOOSELY ATTACH WALL PANEL 0205-13 (1850 x 425mm).