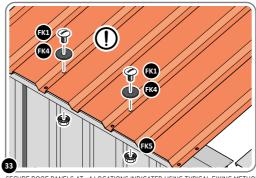

#### **ASSEMBLY STAGE 33**

LOCATE AND SECURE ROOF PANEL 0244-04.

SECURE ROOF PANELS AT x4 LOCATIONS INDICATED USING TYPICAL FIXING METHOD. IMPORTANT: ENSURE RUBBER WASHER FK4 IS LOCATED AS SHOWN.