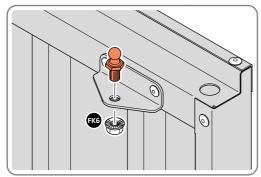

#### **ASSEMBLY STAGE 22**

LOCATE GROUND ANCHOR BRACKETS 0205-57.

THESE BRACKETS ARE SECURED USING GROUND ANCHOR KIT ONCE THE SHED WALL PANELS ARE FULLY ASSEMBLED (SEE PAGE 4")

PLEASE NOTE: THESE BRACKETS ARE OPTIONAL, THEY CLAMP INTO PLACE WHEN FIXED TO A CONCRETE BASE FOR EXTRA STABILITY.

LOCATE x4 GROUND ANCHOR BRACKETS 0205-57 AS SHOWN ABOVE, THESE ALLOW FOR FIXING TO A CONCRETE BASE AT A LATER STAGE IF DESIRED.

LOCATE AND SECURE DOOR STRIP 0205-81.

LOCATE DOOR STRIP 0205-81 AS SHOWN.

IMPORTANT: ENSURE DOOR STRIP IS PUSHED AGAINST DOOR POST RETURN.