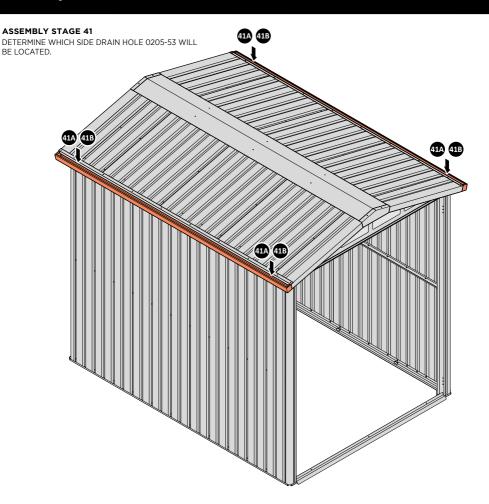

SLIDE AND SECURE ROOF CAP 0213-09 INTO POSITION AS SHOWN ABOVE. PLEASE NOTE: THE FIXING USED IS A SELF DRILLING COMPONENT.

LOCATE AN OPEN GROMMET INTO THE ROOF GUTTER ABOVE WHERE THE DRAIN HOLE WILL BE LOCATED.

LOCATE CLOSED GROMMET INTO THE ROOF GUTTER ON THE OPPOSITE SIDE TO THE LOCATED DRAIN HOLE AS SHOWN ABOVE.

LOCATE AND SECURE RIGHT-HAND DOOR ASSEMBLY 0205-36 FURNITURE.

LOCATE EURO MORTICE LOCK 0203-32 RIGHT-HAND DOOR APERTURE AS SHOWN.