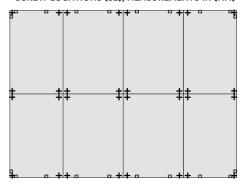

# TYPICAL EIGHT PIECE FLOORING WITH SUGGESTED SCREW LOCATIONS (32), MEASUREMENTS IN (MM)