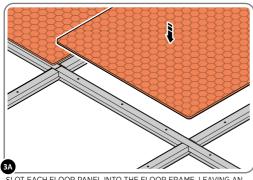

SLOT EACH FLOOR PANEL INTO THE FLOOR FRAME, LEAVING AN EQUAL SPACE BETWEEN EACH PANEL. AS SHOWN ABOVE.

IMPORTANT: ENSURE FLOORING PATTERN IS FACING UPWARDS.

LOCATE FLOOR PANELS FP1 (x1) AND FP3 (x1). **NOTE**: REMOVE CUT-OUT ON OUTER SIDE, AND SLOT INTO DOOR FRAME. DESIGNED FOR EASY REMOVAL USING A HACKSAW.

## **ASSEMBLY STAGE 3 CONTINUED**

LOCATE ALL FLOOR PANELS AND SLOT INTO FLOOR BASE FRAME, TWO PANELS WILL REQUIRE CUT-OUT REMOVAL. IMPORTANT: ENSURE THE PATTERN FLOORING IS FACE UPWARDS.

SLOT EACH FLOOR PANEL INTO THE FLOOR FRAME, LEAVING AN EQUAL SPACE BETWEEN EACH PANEL. AS SHOWN ABOVE.