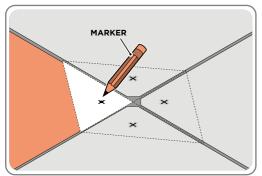

#### **ASSEMBLY STAGE 4A**

MARK OUT FIXING SCREWS LOCATIONS

USE TEMPLATE BELOW TO MARK OUT SUGGESTED LOCATIONS FOR SECURING FLOOR TO BASE. 7 MM).