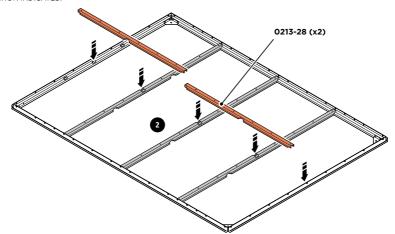

## **ASSEMBLY STAGE 2**

LOCATE AND SECURE FLOOR BRACES 0213-28 AT EACH LOCATION INDICATED.

 $\bar{\text{SLOT}}$  EACH FLOOR BRACE 0212-25 INTO POSITION AS SHOWN ABOVE.

SLOT FLOOR BRACES 0213-28 INTO POSITION.
PLEASE NOTE: ENSURE TOP OF FLOOR BRACE IS LEVEL WITH TOP OF FLOOR RAIL, AS SHOWN ABOVE.