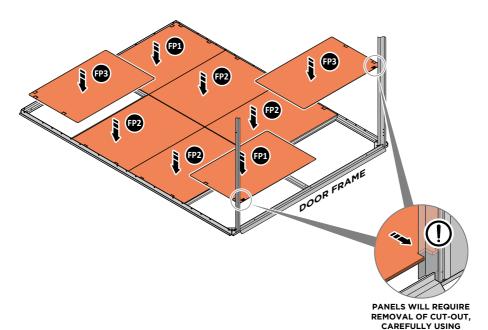

## **ASSEMBLY STAGE 3**

LOCATE ALL FLOOR PANELS AND SLOT INTO FLOOR BASE FRAME, TWO PANELS WILL REQUIRE CUT-OUT REMOVAL. IMPORTANT: ENSURE THE PATTERN FLOORING IS FACE UPWARDS.

CAREFULLY USING A HACKSAW

SLOT EACH FLOOR PANEL INTO THE FLOOR FRAME, LEAVING AN EQUAL SPACE BETWEEN EACH PANEL. AS SHOWN ABOVE.

IMPORTANT: ENSURE FLOORING PATTERN IS FACING UPWARDS.

LOCATE FLOOR PANELS FP1 (x1) AND FP3 (x1). **NOTE**: REMOVE CUT-OUT ON OUTER SIDE, AND SLOT INTO DOOR FRAME. DESIGNED FOR EASY REMOVAL USING A HACKSAW.