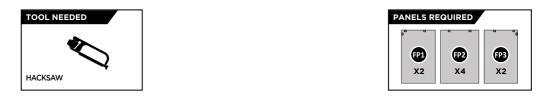

## **ASSEMBLY STAGE 3**

LOCATE ALL FLOOR PANELS AND SLOT INTO FLOOR BASE FRAME, TWO PANELS WILL REQUIRE CUT-OUT REMOVAL. IMPORTANT: ENSURE THE PATTERN FLOORING IS FACE UPWARDS.

CAREFULLY USING A HACKSAW

SLOT EACH FLOOR PANEL INTO THE FLOOR FRAME, LEAVING AN EQUAL SPACE BETWEEN EACH PANEL. AS SHOWN ABOVE.

IMPORTANT: ENSURE FLOORING PATTERN IS FACING UPWARDS.

LOCATE FLOOR PANELS FP1 (x1) AND FP3 (x1). **NOTE**: REMOVE CUT-OUT ON OUTER SIDE, AND SLOT INTO DOOR FRAME. DESIGNED FOR EASY REMOVAL USING A HACKSAW.

IMPORTANT: ENSURE FLOORING PATTERN IS FACING UPWARDS.

A HACKSAW

LOCATE FLOOR PANELS FP2 (x1) AND FP3 (x1). **NOTE**: REMOVE CUT-OUT ON OUTER SIDE, AND SLOT INTO DOOR FRAME. DESIGNED FOR EASY REMOVAL USING A HACKSAW.