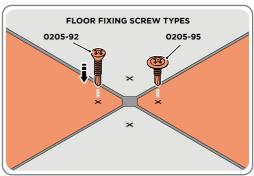

#### **ASSEMBLY STAGE 4B**

LOCATE FIXING SCREW AND DRILL TO FLOOR

USE DRILL TO SECURE FIXING SCREW TO EACH FLOOR PANEL MARKED.