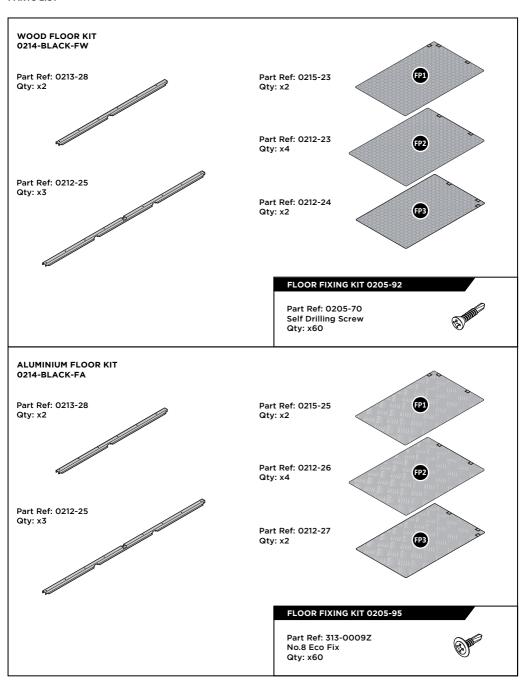

d

**Flooring Kit Assembly Guide** 

# **Contents**

| Part List                                                       | 3 |
|-----------------------------------------------------------------|---|
| Assembly Stage One and Two - Floor Brace Installation           | 4 |
| Assembly Stage Three - Pent Shed Floor Installation             | 5 |
| Assembly Stage Three - Apex Shed Floor Installation             | 6 |
| Securing Flooring to Base - Cut-out Template for Fitting Screws | 7 |

## SINGLE PERSON ASSEMBLY

MOST PROCEDURES WILL NOT REQUIRE TWO PEOPLE BUT IT MAY BE EASIER TO HAVE ASSISTANCE.



## PERSONAL PROTECTION EQUIPMENT

WE ADVISE APPROPRIATE PERSONAL PROTECTIVE EQUIPMENT IS WORN DURING ASSEMBLY INCLUDING EYE PROTECTION AND GLOVES.





# **ASSEMBLY GUIDE - 8 X 6**

**PARTS LIST** 



# **ASSEMBLY GUIDE - 8 X 6 FLOOR BRACE INSTALLATION**

## **ASSEMBLY STAGE 1**

LOCATE AND SECURE FLOOR BRACES 0212-25 AT EACH LOCATION INDICATED.



## **ASSEMBLY STAGE 2**

LOCATE AND SECURE FLOOR BRACES 0213-28 AT EACH LOCATION INDICATED.





 $\bar{\text{SLOT}}$  EACH FLOOR BRACE 0212-25 INTO POSITION AS SHOWN ABOVE.



SLOT FLOOR BRACES 0213-28 INTO POSITION.
PLEASE NOTE: ENSURE TOP OF FLOOR BRACE IS LEVEL WITH TOP OF FLOOR RAIL, AS SHOWN ABOVE.

# **ASSEMBLY GUIDE - 8 X 6 PENT SHED FLOOR NSTALLATION**

## **ASSEMBLY STAGE 3**

LOCATE ALL FLOOR PANELS AND SLOT INTO FLOOR BASE FRAME, TWO PANELS WILL REQUIRE CUT-OUT REMOVAL. IMPORTANT: ENSURE THE PATTERN FLOORING IS FACE UPWARDS.









CAREFULLY USING A HACKSAW

SLOT EACH FLOOR PANEL INTO THE FLOOR FRAME, LEAVING AN EQUAL SPACE BE