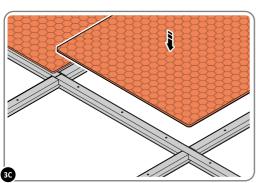

## **ASSEMBLY STAGE 3 CONTINUED**

LOCATE ALL FLOOR PANELS AND SLOT INTO FLOOR BASE FRAME, TWO PANELS WILL REQUIRE CUT-OUT REMOVAL. IMPORTANT: ENSURE THE PATTERN FLOORING IS FACE UPWARDS.

SLOT EACH FLOOR PANEL INTO THE FLOOR FRAME, LEAVING AN EQUAL SPACE BETWEEN EACH PANEL. AS SHOWN ABOVE.