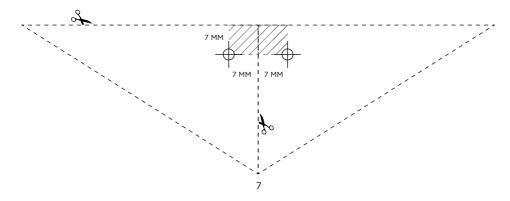

# **CUT-OUT TEMPLATE GUIDE FOR FIXING SCREWS**

SHOWING SUGGESTED LOCATION HOLES FOR FIXING SCREWS, FOR DRILLING INTO FLOORING AND BASE.