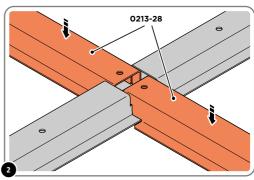

## **ASSEMBLY STAGE 2**

LOCATE AND SECURE FLOOR BRACES 0213-28 AT EACH LOCATION INDICATED.

 $\bar{\text{SLOT}}$  EACH FLOOR BRACE 0212-25 INTO POSITION AS SHOWN ABOVE.

SLOT FLOOR BRACES 0213-28 INTO POSITION.
PLEASE NOTE: ENSURE TOP OF FLOOR BRACE IS LEVEL WITH TOP OF FLOOR RAIL, AS SHOWN ABOVE.