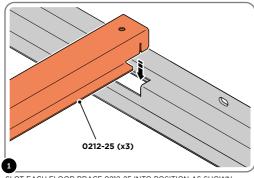

## **ASSEMBLY STAGE 1**

LOCATE AND SECURE FLOOR BRACES 0212-25 AT EACH LOCATION INDICATED.

## **ASSEMBLY STAGE 2**

LOCATE AND SECURE FLOOR BRACES 0213-28 AT EACH LOCATION INDICATED.

 $\bar{\text{SLOT}}$  EACH FLOOR BRACE 0212-25 INTO POSITION AS SHOWN ABOVE.

SLOT FLOOR BRACES 0213-28 INTO POSITION.
PLEASE NOTE: ENSURE TOP OF FLOOR BRACE IS LEVEL WITH TOP OF FLOOR RAIL, AS SHOWN ABOVE.