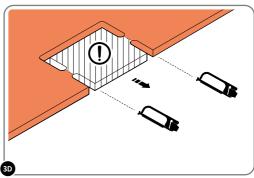

## **ASSEMBLY STAGE 3**

LOCATE ALL FLOOR PANELS AND SLOT INTO FLOOR BASE FRAME, TWO PANELS WILL REQUIRE CUT-OUT REMOVAL. IMPORTANT: ENSURE THE PATTERN FLOORING IS FACE UPWARDS.

CAREFULLY USING A HACKSAW

SLOT EACH FLOOR PANEL INTO THE FLOOR FRAME, LEAVING AN EQUAL SPACE BETWEEN EACH PANEL. AS SHOWN ABOVE.

IMPORTANT: ENSURE FLOORING PATTERN IS FACING UPWARDS.

LOCATE FLOOR PANELS FP1 (x1) AND FP3 (x1). **NOTE**: REMOVE CUT-OUT ON OUTER SIDE, AND SLOT INTO DOOR FRAME. DESIGNED FOR EASY REMOVAL USING A HACKSAW.

IMPORTANT: ENSURE FLOORING PATTERN IS FACING UPWARDS.

A HACKSAW

LOCATE FLOOR PANELS FP2 (x1) AND FP3 (x1). **NOTE**: REMOVE CUT-OUT ON OUTER SIDE, AND SLOT INTO DOOR FRAME. DESIGNED FOR EASY REMOVAL USING A HACKSAW.