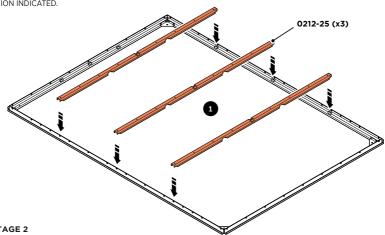

## **ASSEMBLY STAGE 1**

LOCATE AND SECURE FLOOR BRACES 0212-25 AT EACH LOCATION INDICATED.