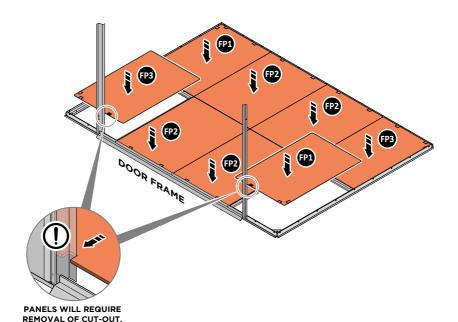

## **ASSEMBLY STAGE 3**

LOCATE ALL FLOOR PANELS AND SLOT INTO FLOOR BASE FRAME, TWO PANELS WILL REQUIRE CUT-OUT REMOVAL. IMPORTANT: ENSURE THE PATTERN FLOORING IS FACE UPWARDS.

CAREFULLY USING A HACKSAW

SLOT EACH FLOOR PANEL INTO THE FLOOR FRAME, LEAVING AN EQUAL SPACE BETWEEN EACH PANEL. AS SHOWN ABOVE.

IMPORTANT: ENSURE FLOORING PATTERN IS FACING UPWARDS.

LOCATE FLOOR PANELS FP1 (x1) AND FP3 (x1). **NOTE**: REMOVE CUT-OUT ON OUTER SIDE, AND SLOT INTO DOOR FRAME. DESIGNED FOR EASY REMOVAL USING A HACKSAW.