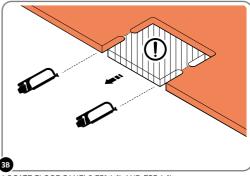

## **ASSEMBLY STAGE 3**

LOCATE ALL FLOOR PANELS AND SLOT INTO FLOOR BASE FRAME, TWO PANELS WILL REQUIRE CUT-OUT REMOVAL. IMPORTANT: ENSURE THE PATTERN FLOORING IS FACE UPWARDS.

CAREFULLY USING A HACKSAW

SLOT EACH FLOOR PANEL INTO THE FLOOR FRAME, LEAVING AN EQUAL SPACE BETWEEN EACH PANEL. AS SHOWN ABOVE.

IMPORTANT: ENSURE FLOORING PATTERN IS FACING UPWARDS.

LOCATE FLOOR PANELS FP1 (x1) AND FP3 (x1). **NOTE**: REMOVE CUT-OUT ON OUTER SIDE, AND SLOT INTO DOOR FRAME. DESIGNED FOR EASY REMOVAL USING A HACKSAW.

IMPORTANT: ENSURE FLOORING PATTERN IS FACING UPWARDS.

A HACKSAW

LOCATE FLOOR PANELS FP2 (x1) AND FP3 (x1). **NOTE**: REMOVE CUT-OUT ON OUTER SIDE, AND SLOT INTO DOOR FRAME. DESIGNED FOR EASY REMOVAL USING A HACKSAW.