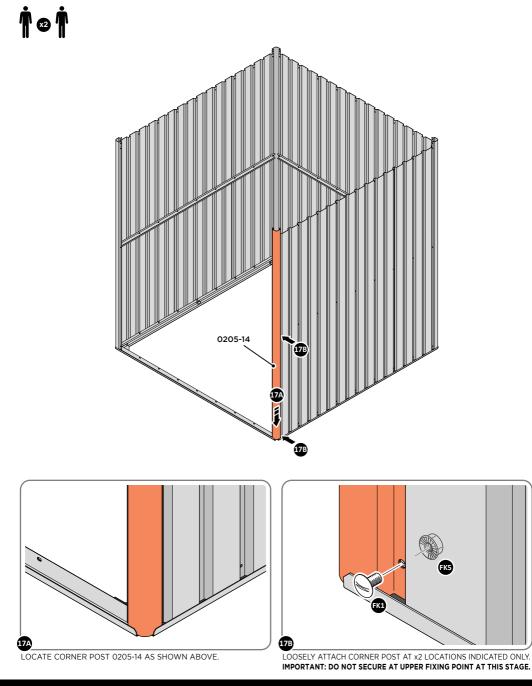

LOCATE AND LOOSELY ATTACH CORNER POST 0205-14.

LOCATE CORNER POST 0205-14 AS SHOWN ABOVE.

LOOSELY ATTACH CORNER POST AT LOCATION INDICATED ONLY. IMPORTANT: DO NOT SECURE AT UPPER FIXING POINT AT THIS STAGE.