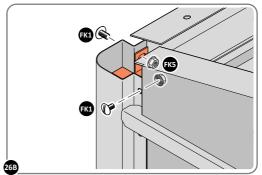

LOCATE AND EACH CORNER BRACKET 0203-15 TO ROOF INFILL AT FOUR LOCATIONS.

SECURE EACH CORNER BRACKET 0203-15 TO ROOF INFILLS AT LOCATIONS INDICATED AS SHOWN ABOVE.

LOCATE AND SECURE ROOF SUPPORTS 0244-03.