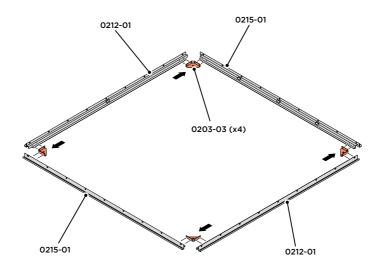

LOCATE AND SECURE A CORNER BRACE 0203-03 AT EACH LOCATION INDICATED.

SECURE EACH CORNER BRACE 0203-03 AS SHOWN ABOVE.

PLEASE NOTE: SECTION VIEW OF TYPICAL FIXING METHOD

LOCATE AND LOOSELY ATTACH WALL PANEL 0205-12 (1850 x 625mm).