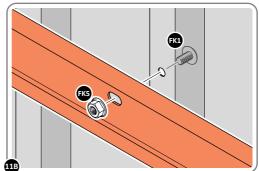

LOCATE AND LOOSELY ATTACH CORNER POST 0205-14.

LOCATE CORNER POST 0205-14 AS SHOWN ABOVE.

LOOSELY ATTACH CORNER POST AT LOCATION INDICATED ONLY. IMPORTANT: DO NOT SECURE AT UPPER FIXING POINT AT THIS STAGE.