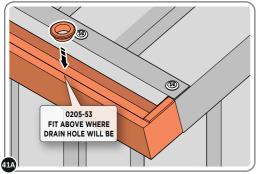

DETERMINE WHICH SIDE DRAIN HOLE 0205-53 WILL BE LOCATED.

LOCATE AN OPEN GROMMET INTO THE ROOF GUTTER ABOVE WHERE THE DRAIN HOLE WILL BE LOCATED.

LOCATE CLOSED GROMMET INTO THE ROOF GUTTER ON THE OPPOSITE SIDE TO THE LOCATED DRAIN HOLE AS SHOWN ABOVE.