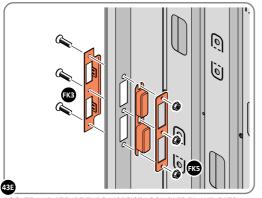

#### ASSEMBLY STAGE 43 CONTINUED

LOCATE AND SECURE LEFT-HAND DOOR ASSEMBLY 0205-37 FURNITURE.

ATTACH DOOR BOLT ONTO FLUSH DOOR BOLT.

ENSURE FLUSH DOOR BOLT OPENS AND CLOSES.

LOCATE AND SECURE EURO MORTICE LOCK 0203-32 AND CATCH PLATE COVER 0203-41 AS SHOWN ABOVE.

SECURED EURO MORTICE LOCK 0203-32 AS SEEN FROM FRONT.

LOCATE AND SECURE A DOOR GROMMET 0203-57 AT EACH LOCATION INDICATED.

LOCATE AND SECURE DOOR HINGES ONTO DOOR ASSEMBLIES.

LOCATE DOOR HINGE PLATE 0203-37 WITHIN DOOR AS SHOWN.