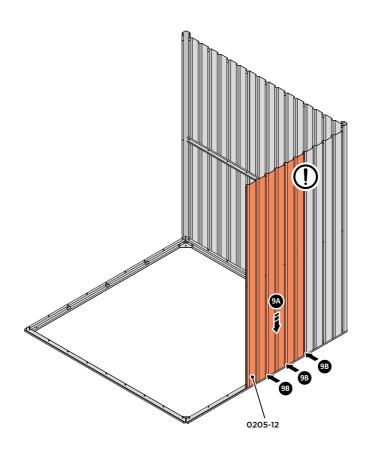

LOCATE WALL PANEL 0205-12 INTO POSITION AS SHOWN ABOVE. IMPORTANT: ENSURE PANEL IS IN THE CORRECT ORIENTATION.

LOOSELY ATTACH WALL PANEL AT x2 LOCATIONS INDICATED ONLY. IMPORTANT: DO NOT SECURE ANY FIXING POINTS OTHER THAN THOSE INDICATED.

LOCATE AND LOOSELY ATTACH WALL PANEL 0205-12 (1850 x 625mm).

LOCATE AND LOOSELY ATTACH WALL PANEL AT x3 LOCATIONS INDICATED. IMPORTANT: ENSURE PANEL IS IN THE CORRECT ORIENTATION.

LOOSELY ATTACH AT x3 LOCATIONS INDICATED ONLY.