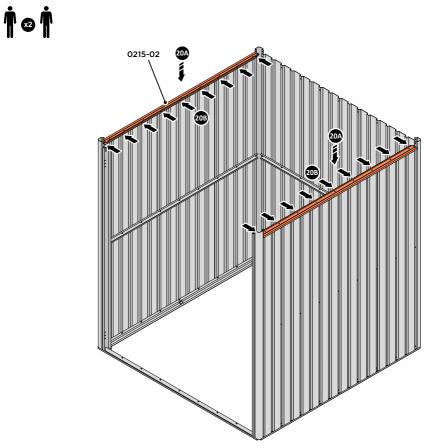

LOCATE AND LOOSELY ATTACH LONG ROOF RAIL 0215-02.

LOCATE LONG TOP RAIL 0215-02 AS SHOWN ABOVE.

LOOSELY ATTACH AT LOCATIONS INDICATED.

LOCATE GROUND ANCHOR BRACKETS 0205-57.

THESE BRACKETS ARE SECURED USING GROUND ANCHOR KIT ONCE THE SHED WALL PANELS ARE FULLY ASSEMBLED (SEE PAGE 'נ')