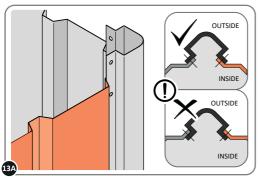

LOCATE AND LOOSELY ATTACH WALL PANEL 0205-13 (1850 x 425mm).

LOCATE AND LOOSELY ATTACH WALL PANEL AT x2 LOCATIONS INDICATED. IMPORTANT: ENSURE PANEL IS IN THE CORRECT ORIENTATION.

LOCATE AND LOOSELY ATTACH CORNER POST 0205-14.