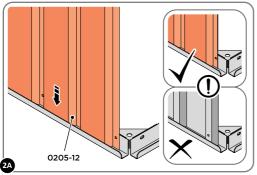

LOCATE AND SECURE A CORNER BRACE 0203-03 AT EACH LOCATION INDICATED.

SECURE EACH CORNER BRACE 0203-03 AS SHOWN ABOVE.

PLEASE NOTE: SECTION VIEW OF TYPICAL FIXING METHOD

LOCATE AND LOOSELY ATTACH WALL PANEL 0205-12 (1850 x 625mm).

LOCATE WALL PANEL 0205-12 INTO POSITION AS SHOWN ABOVE. IMPORTANT: ENSURE PANEL IS IN THE CORRECT ORIENTATION.

LOOSELY ATTACH WALL PANEL AT x2 LOCATIONS INDICATED ONLY. IMPORTANT: DO NOT SECURE ANY FIXING POINTS OTHER THAN THOSE INDICATED.