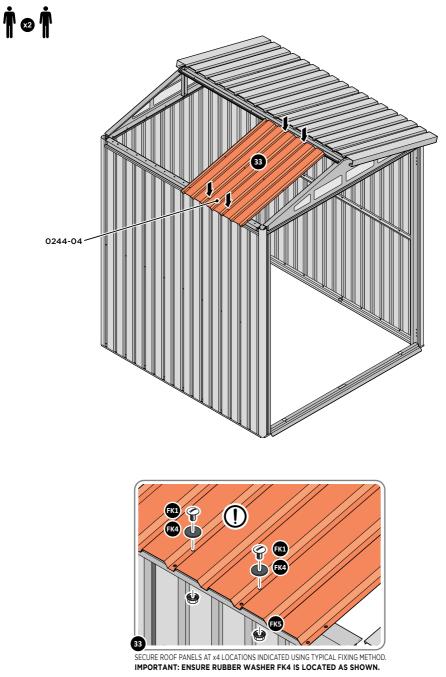

LOCATE AND SECURE ROOF PANEL 0244-04.

LOCATE AND SECURE ROOF PANEL SIDE 0244-06.

ALIGN AND OVERLAP ROOF PANEL 0244-06 WITH ROOF PANEL SIDE AS SHOWN. IMPORTANT: ENSURE PANELS ALWAYS OVERLAP AS SHOWN.

SECURE ROOF PANELS AT x 3 LOCATIONS INDICATED USING TYPICAL FIXING METHOD. IMPORTANT: ENSURE RUBBER WASHER FK4 IS LOCATED AS SHOWN.

LOCATE AND SECURE ROOF PANELS 0244-04 & ROOF PANEL SMALL 0244-05.

ALIGN AND OVERLAP ROOF PANEL WITH PREVIOUS ROOF PANEL. IMPORTANT: ENSURE PANELS ALWAYS OVERLAP AS SHOWN.

SECURE ROOF PANELS AT LOCATIONS INDICATED USING TYPICAL FIXING METHOD. IMPORTANT: ENSURE RUBBER WASHER FK4 IS LOCATED AS SHOWN.