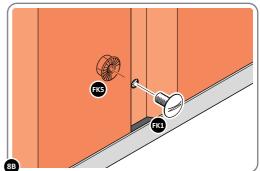

LOCATE AND SECURE A CORNER BRACE 0203-03 AT EACH LOCATION INDICATED.

SECURE EACH CORNER BRACE 0203-03 AS SHOWN ABOVE.

PLEASE NOTE: SECTION VIEW OF TYPICAL FIXING METHOD

LOCATE AND LOOSELY ATTACH WALL PANEL 0205-12 (1850 x 625mm).

LOCATE WALL PANEL 0205-12 INTO POSITION AS SHOWN ABOVE. IMPORTANT: ENSURE PANEL IS IN THE CORRECT ORIENTATION.

LOOSELY ATTACH WALL PANEL AT x2 LOCATIONS INDICATED ONLY. IMPORTANT: DO NOT SECURE ANY FIXING POINTS OTHER THAN THOSE INDICATED.