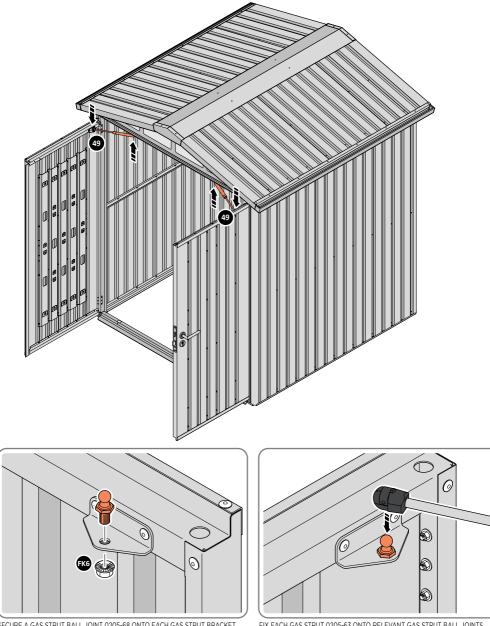

LOCATE AND SECURE GAS STRUT BRACKETS 0205-66.

SECURE A GAS STRUT BALL JOINT 0205-68 ONTO EACH GAS STRUT BRACKET 0205-66.

DETERMINE DOOR OPENING ANGLE: A: 90° OPENING OR B: 120° OPENING

ALIGN EACH GAS STRUT BRACKET WITH RELEVANT FIXING HOLES, SECURE USING TYPICAL FIXING METHOD ABOVE.

LOCATE DOOR ASSEMBLIES ONTO HINGES.

54

LOCATE AND SECURE GAS STRUT 0205-63 .

SECURE A GAS STRUT BALL JOINT 0205-68 ONTO EACH GAS STRUT BRACKET THAT IS PRE-RIVETED ONTO EACH DOOR ASSEMBLY.

FIX EACH GAS STRUT 0205-63 ONTO RELEVANT GAS STRUT BALL JOINTS. PLEASE NOTE: PUSHES DOWN ON DOOR AND UPWARDS ON DOOR FRAME.