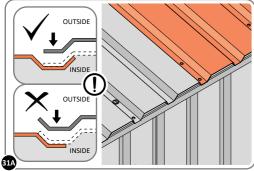

SECURE DOOR STRIP ONTO FLOOR PANELS AT x2 LOCATIONS INDICATED, USE EXISTING HOLE AS A LOCATION GUIDE.

LOCATE AND SECURE ROOF INFILL SIDE 0244-17.

LOCATE AND SECURE ROOF SIDE INFILL 0244-17 AT x9 LOCATIONS INDICATED AS SHOWN ABOVE ON EACH SIDE. IMPORTANT: ENSURE ROOF SIDE INFILL 0244-17 IS FITTED ON THE INSIDE AND NOT ON THE OUTSIDE AS ILLUSTRATED ABOVE.

LOCATE AND SECURE ROOF PANEL 0244-04.

LOCATE AND SECURE ROOF PANEL SIDE 0244-06.

ALIGN AND OVERLAP ROOF PANEL 0244-06 WITH ROOF PANEL SIDE AS SHOWN. IMPORTANT: ENSURE PANELS ALWAYS OVERLAP AS SHOWN.

SECURE ROOF PANELS AT x 3 LOCATIONS INDICATED USING TYPICAL FIXING METHOD. IMPORTANT: ENSURE RUBBER WASHER FK4 IS LOCATED AS SHOWN.

LOCATE AND SECURE ROOF PANELS 0244-04 & ROOF PANEL SMALL 0244-05.

ALIGN AND OVERLAP ROOF PANEL WITH PREVIOUS ROOF PANEL. IMPORTANT: ENSURE PANELS ALWAYS OVERLAP AS SHOWN.

SECURE ROOF PANELS AT LOCATIONS INDICATED USING TYPICAL FIXING METHOD. IMPORTANT: ENSURE RUBBER WASHER FK4 IS LOCATED AS SHOWN.