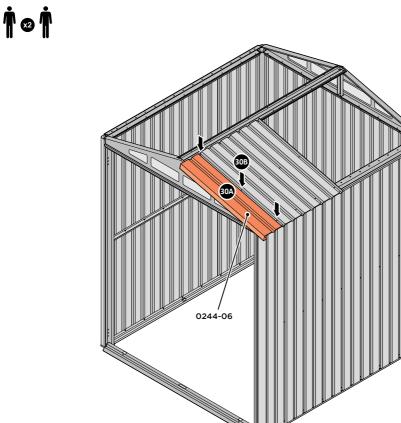

LOCATE AND SECURE ROOF PANEL SIDE 0244-06.

ALIGN AND OVERLAP ROOF PANEL 0244-06 WITH ROOF PANEL SIDE AS SHOWN. IMPORTANT: ENSURE PANELS ALWAYS OVERLAP AS SHOWN.

SECURE ROOF PANELS AT x 3 LOCATIONS INDICATED USING TYPICAL FIXING METHOD.