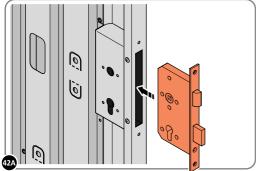

LOCATE AND SECURE RIGHT-HAND DOOR ASSEMBLY 0205-36 FURNITURE.

LOCATE EURO MORTICE LOCK 0203-32 RIGHT-HAND DOOR APERTURE AS SHOWN.

SECURE EURO MORTICE LOCK 0203-32 AT x2 LOCATIONS INDICATED ABOVE. SEE FOLLOWING DATA SHEET FOR COMPLETION OF MORTICE LOCK INSTALLATION.