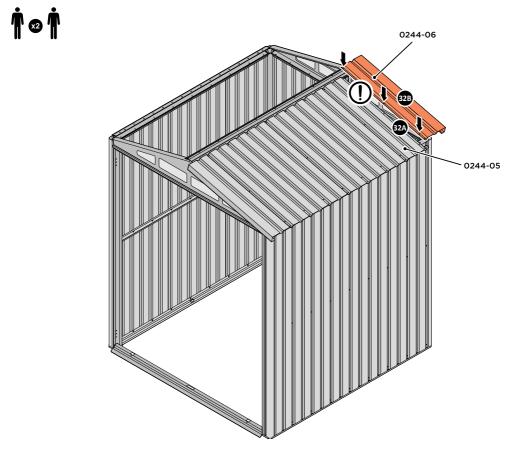

LOCATE AND SECURE ROOF PANEL SIDE 0244-06.

ALIGN AND OVERLAP ROOF PANEL 0244-06 WITH ROOF PANEL SIDE AS SHOWN. IMPORTANT: ENSURE PANELS ALWAYS OVERLAP AS SHOWN.

SECURE ROOF PANELS AT x 3 LOCATIONS INDICATED USING TYPICAL FIXING METHOD.

LOCATE AND SECURE ROOF PANEL 0244-04.

LOCATE AND SECURE ROOF PANEL SIDE 0244-06.

ALIGN AND OVERLAP ROOF PANEL 0244-06 WITH ROOF PANEL SIDE AS SHOWN. IMPORTANT: ENSURE PANELS ALWAYS OVERLAP AS SHOWN.

SECURE ROOF PANELS AT x 3 LOCATIONS INDICATED USING TYPICAL FIXING METHOD. IMPORTANT: ENSURE RUBBER WASHER FK4 IS LOCATED AS SHOWN.

LOCATE AND SECURE ROOF PANELS 0244-04 & ROOF PANEL SMALL 0244-05.

ALIGN AND OVERLAP ROOF PANEL WITH PREVIOUS ROOF PANEL. IMPORTANT: ENSURE PANELS ALWAYS OVERLAP AS SHOWN.

SECURE ROOF PANELS AT LOCATIONS INDICATED USING TYPICAL FIXING METHOD. IMPORTANT: ENSURE RUBBER WASHER FK4 IS LOCATED AS SHOWN.

LOCATE AND SECURE ROOF PANEL SIDE 0244-06.

ALIGN AND OVERLAP ROOF PANEL 0244-06 WITH ROOF PANEL SIDE AS SHOWN. IMPORTANT: ENSURE PANELS ALWAYS OVERLAP AS SHOWN.

SECURE ROOF PANELS AT x 3 LOCATIONS INDICATED USING TYPICAL FIXING METHOD. IMPORTANT: ENSURE RUBBER WASHER FK4 IS LOCATED AS SHOWN.