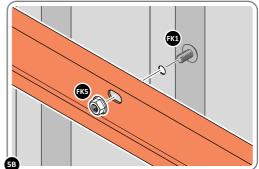

LOCATE AND LOOSELY ATTACH LEFT-HAND DOOR POST 0205-17.

SECURE DOOR POST AT x2 LOCATIONS INDICATED. IMPORTANT: DO NOT SECURE AT UPPER FIXING POINT AT THIS STAGE.

FK5

LOCATE AND LOOSELY ATTACH LONG ROOF RAIL 0215-02.