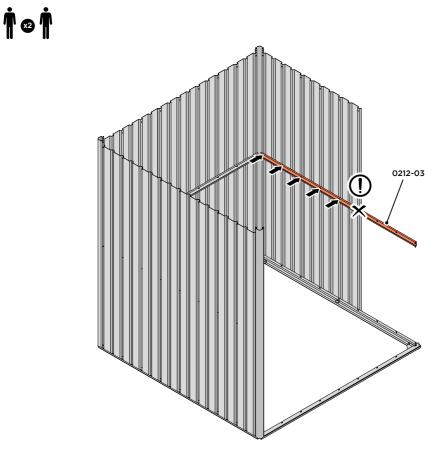

LOCATE AND LOOSELY ATTACH MID CENTRE BRACE 0212-03.

LOCATE AND LOOSELY ATTACH MID CENTRE BRACE 0212-03 AS SHOWN AT x3 LOCATIONS INDICATED ABOVE.

LOOSELY ATTACH AT x3 LOCATIONS INDICATED ONLY. IMPORTANT: DO NOT SECURE AT OUTER FIXING POINT INDICATED.

LOOSELY ATTACH BACK WALL PANEL AT X3 LOCATIONS INDICATED ONLY. IMPORTANT: DO NOT SECURE ANY FIXING POINTS OTHER THAN THOSE INDICATED.

LOCATE AND LOOSELY ATTACH LONG CENTRE BRACE 0212-03.

LOCATE AND LOOSELY ATTACH LONG CENTRE BRACE 0212-03 AS SHOWN AT x5 LOCATIONS INDICATED ABOVE.