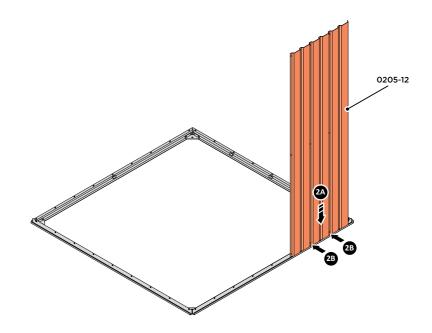

LOCATE AND SECURE A CORNER BRACE 0203-03 AT EACH LOCATION INDICATED.

SECURE EACH CORNER BRACE 0203-03 AS SHOWN ABOVE.

PLEASE NOTE: SECTION VIEW OF TYPICAL FIXING METHOD

LOCATE AND LOOSELY ATTACH WALL PANEL 0205-12 (1850 x 625mm).

LOCATE WALL PANEL 0205-12 INTO POSITION AS SHOWN ABOVE. IMPORTANT: ENSURE PANEL IS IN THE CORRECT ORIENTATION.

LOOSELY ATTACH WALL PANEL AT x2 LOCATIONS INDICATED ONLY. IMPORTANT: DO NOT SECURE ANY FIXING POINTS OTHER THAN THOSE INDICATED.