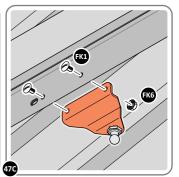

LOCATE AND SECURE GAS STRUT BRACKETS 0205-66.

SECURE A GAS STRUT BALL JOINT 0205-68 ONTO EACH GAS STRUT BRACKET 0205-66.

DETERMINE DOOR OPENING ANGLE: A: 90° OPENING OR B: 120° OPENING

ALIGN EACH GAS STRUT BRACKET WITH RELEVANT FIXING HOLES, SECURE USING TYPICAL FIXING METHOD ABOVE.

LOCATE DOOR ASSEMBLIES ONTO HINGES.

54

LOCATE AND SECURE GAS STRUT 0205-63 .

SECURE A GAS STRUT BALL JOINT 0205-68 ONTO EACH GAS STRUT BRACKET THAT IS PRE-RIVETED ONTO EACH DOOR ASSEMBLY.

FIX EACH GAS STRUT 0205-63 ONTO RELEVANT GAS STRUT BALL JOINTS. PLEASE NOTE: PUSHES DOWN ON DOOR AND UPWARDS ON DOOR FRAME.