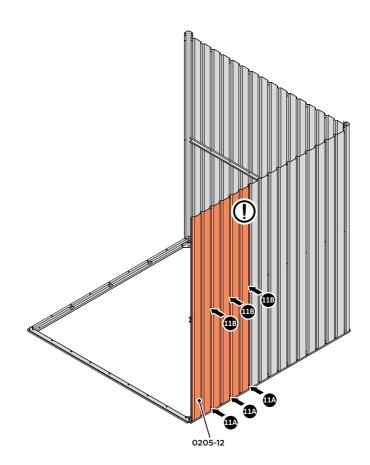

LOCATE AND SECURE A CORNER BRACE 0203-03 AT EACH LOCATION INDICATED.

SECURE EACH CORNER BRACE 0203-03 AS SHOWN ABOVE.

PLEASE NOTE: SECTION VIEW OF TYPICAL FIXING METHOD

LOCATE AND LOOSELY ATTACH WALL PANEL 0205-12 (1850 x 625mm).

LOCATE WALL PANEL 0205-12 INTO POSITION AS SHOWN ABOVE. IMPORTANT: ENSURE PANEL IS IN THE CORRECT ORIENTATION.

LOOSELY ATTACH WALL PANEL AT x2 LOCATIONS INDICATED ONLY. IMPORTANT: DO NOT SECURE ANY FIXING POINTS OTHER THAN THOSE INDICATED.