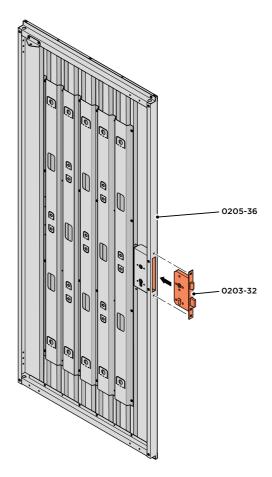

LOCATE AND SECURE RIGHT-HAND DOOR ASSEMBLY 0205-36 FURNITURE.

LOCATE EURO MORTICE LOCK 0203-32 RIGHT-HAND DOOR APERTURE AS SHOWN.

SECURE EURO MORTICE LOCK 0203-32 AT x2 LOCATIONS INDICATED ABOVE. SEE FOLLOWING DATA SHEET FOR COMPLETION OF MORTICE LOCK INSTALLATION.