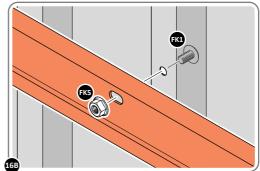

LOCATE AND LOOSELY ATTACH CORNER POST 0205-14.

LOCATE CORNER POST 0205-14 AS SHOWN ABOVE.

LOOSELY ATTACH CORNER POST AT LOCATION INDICATED ONLY. IMPORTANT: DO NOT SECURE AT UPPER FIXING POINT AT THIS STAGE.