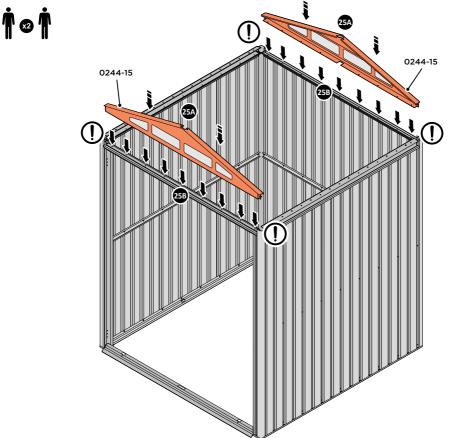

LOCATE AND SECURE ROOF FRONT INFILL 0244-15.

LOCATE AND SECURE WINDOW ASSEMBLY 0244-15 AT LOCATIONS INDICATED AS SHOWN ABOVE. IMPORTANT: ENSURE WINDOW ASSEMBLY 0244-15 IS FITTED ON THE INSIDE AND NOT ON THE OUTSIDE AS ILLUSTRATED ABOVE.

LOCATE AND EACH CORNER BRACKET 0203-15 TO ROOF INFILL AT FOUR LOCATIONS.

SECURE EACH CORNER BRACKET 0203-15 TO ROOF INFILLS AT LOCATIONS INDICATED AS SHOWN ABOVE.

LOCATE AND SECURE ROOF SUPPORTS 0244-03.