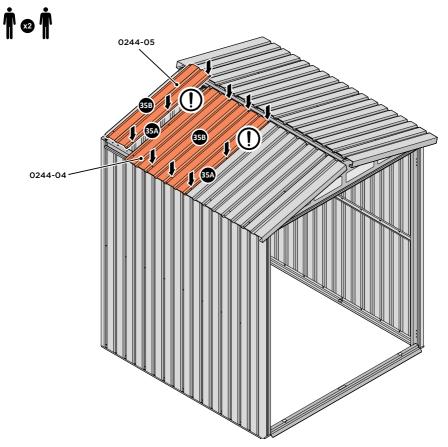

LOCATE AND SECURE ROOF PANEL 0244-04.

LOCATE AND SECURE ROOF PANEL SIDE 0244-06.

ALIGN AND OVERLAP ROOF PANEL 0244-06 WITH ROOF PANEL SIDE AS SHOWN. IMPORTANT: ENSURE PANELS ALWAYS OVERLAP AS SHOWN.

SECURE ROOF PANELS AT x 3 LOCATIONS INDICATED USING TYPICAL FIXING METHOD. IMPORTANT: ENSURE RUBBER WASHER FK4 IS LOCATED AS SHOWN.

LOCATE AND SECURE ROOF PANELS 0244-04 & ROOF PANEL SMALL 0244-05.

ALIGN AND OVERLAP ROOF PANEL WITH PREVIOUS ROOF PANEL. IMPORTANT: ENSURE PANELS ALWAYS OVERLAP AS SHOWN.

SECURE ROOF PANELS AT LOCATIONS INDICATED USING TYPICAL FIXING METHOD. IMPORTANT: ENSURE RUBBER WASHER FK4 IS LOCATED AS SHOWN.

LOCATE AND SECURE ROOF PANEL SIDE 0244-06.

ALIGN AND OVERLAP ROOF PANEL 0244-06 WITH ROOF PANEL SIDE AS SHOWN. IMPORTANT: ENSURE PANELS ALWAYS OVERLAP AS SHOWN.

SECURE ROOF PANELS AT x 3 LOCATIONS INDICATED USING TYPICAL FIXING METHOD.

LOCATE AND SECURE ROOF PANEL SIDE 0244-06.

ALIGN AND OVERLAP ROOF PANEL 0244-06 WITH ROOF PANEL SIDE AS SHOWN. IMPORTANT: ENSURE PANELS ALWAYS OVERLAP AS SHOWN.

SECURE ROOF PANELS AT x 3 LOCATIONS INDICATED USING TYPICAL FIXING METHOD. IMPORTANT: ENSURE RUBBER WASHER FK4 IS LOCATED AS SHOWN.