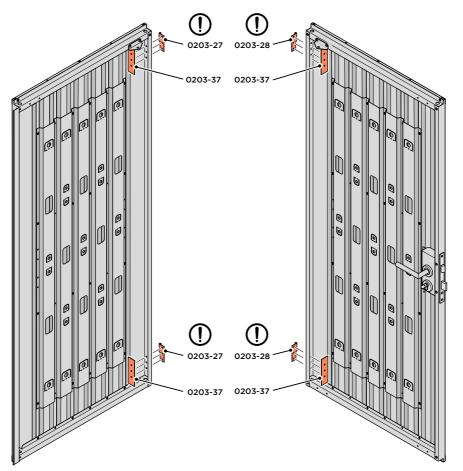

SECURED EURO MORTICE LOCK 0203-32 AS SEEN FROM FRONT.

LOCATE AND SECURE A DOOR GROMMET 0203-57 AT EACH LOCATION INDICATED.

LOCATE AND SECURE DOOR HINGES ONTO DOOR ASSEMBLIES.

LOCATE DOOR HINGE PLATE 0203-37 WITHIN DOOR AS SHOWN.

SECURE DOOR HINGE PLATE AND HINGE 0203-27 AND 0203-28 AS SHOWN. IMPORTANT: ENSURE CORRECT DOOR HINGE IS SECURED TO CORRECT DOOR.

LOCATE AND SECURE DOOR HINGES ONTO LEFT-HAND & RIGHT-HAND DOOR POST.

LOCATE DOOR POST PLATE 0203-39 WITHIN DOOR FRAME AS SHOWN. IMPORTANT: ENSURE CORRECT DOOR HINGE IS SECURED TO CORRECT DOOR.