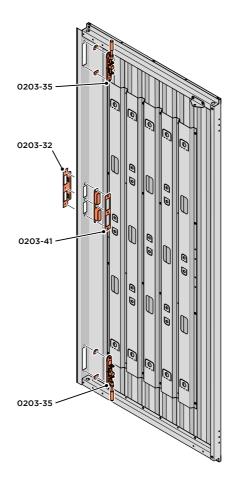

LOCATE AND EACH CORNER BRACKET 0203-15 TO ROOF INFILL AT FOUR LOCATIONS.

SECURE EACH CORNER BRACKET 0203-15 TO ROOF INFILLS AT LOCATIONS INDICATED AS SHOWN ABOVE.

LOCATE AND SECURE ROOF SUPPORTS 0244-03.

LOCATE AND SECURE ROOF CHANNEL ASSEMBLY 0244-01.

SLOT ROOF CHANNEL ASSEMBLY 0244-01 INTO ROOF SUPPORT. FIXING POINT (x3 EACH SIDE) USING FASTENERS DETAILED ABOVE.

SECURE ROOF CHANNEL ASSEMBLY TO LONG ROOF SUPPORT 0244-03 FIXING POINT (x2 EACH SIDE) USING FASTENERS DETAILED ABOVE.