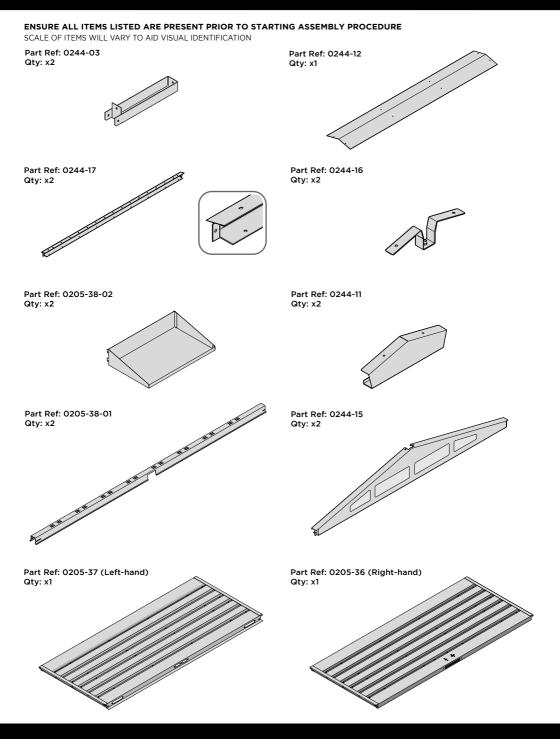

#### **ENSURE ALL ITEMS LISTED ARE PRESENT PRIOR TO STARTING ASSEMBLY PROCEDURE** SCALE OF ITEMS WILL VARY TO AID VISUAL IDENTIFICATION

Part Ref: 0244-06 Qty: x4

Part Ref: 0244-04 Qty: x4

Part Ref: 0244-05 Qty: x2

SECURE DOOR STRIP ONTO FLOOR PANELS AT x2 LOCATIONS INDICATED, USE EXISTING HOLE AS A LOCATION GUIDE.

LOCATE AND SECURE ROOF INFILL SIDE 0244-17.

LOCATE AND SECURE ROOF SIDE INFILL 0244-17 AT x9 LOCATIONS INDICATED AS SHOWN ABOVE ON EACH SIDE. IMPORTANT: ENSURE ROOF SIDE INFILL 0244-17 IS FITTED ON THE INSIDE AND NOT ON THE OUTSIDE AS ILLUSTRATED ABOVE.

LOCATE AND SECURE ROOF FRONT INFILL 0244-15.

LOCATE AND SECURE WINDOW ASSEMBLY 0244-15 AT LOCATIONS INDICATED AS SHOWN ABOVE. IMPORTANT: ENSURE WINDOW ASSEMBLY 0244-15 IS FITTED ON THE INSIDE AND NOT ON THE OUTSIDE AS ILLUSTRATED ABOVE.

LOCATE AND EACH CORNER BRACKET 0203-15 TO ROOF INFILL AT FOUR LOCATIONS.

SECURE EACH CORNER BRACKET 0203-15 TO ROOF INFILLS AT LOCATIONS INDICATED AS SHOWN ABOVE.

LOCATE AND SECURE ROOF SUPPORTS 0244-03.

LOCATE AND SECURE ROOF CHANNEL ASSEMBLY 0244-01.

SLOT ROOF CHANNEL ASSEMBLY 0244-01 INTO ROOF SUPPORT. FIXING POINT (x3 EACH SIDE) USING FASTENERS DETAILED ABOVE.

SECURE ROOF CHANNEL ASSEMBLY TO LONG ROOF SUPPORT 0244-03 FIXING POINT (x2 EACH SIDE) USING FASTENERS DETAILED ABOVE.

LOCATE AND SECURE ROOF PANEL 0244-04.

LOCATE AND SECURE ROOF PANEL SIDE 0244-06.

ALIGN AND OVERLAP ROOF PANEL 0244-06 WITH ROOF PANEL SIDE AS SHOWN. IMPORTANT: ENSURE PANELS ALWAYS OVERLAP AS SHOWN.

SECURE ROOF PANELS AT x 3 LOCATIONS INDICATED USING TYPICAL FIXING METHOD. IMPORTANT: ENSURE RUBBER WASHER FK4 IS LOCATED AS SHOWN.

LOCATE AND SECURE ROOF PANELS 0244-04 & ROOF PANEL SMALL 0244-05.

ALIGN AND OVERLAP ROOF PANEL WITH PREVIOUS ROOF PANEL. IMPORTANT: ENSURE PANELS ALWAYS OVERLAP AS SHOWN.

SECURE ROOF PANELS AT LOCATIONS INDICATED USING TYPICAL FIXING METHOD. IMPORTANT: ENSURE RUBBER WASHER FK4 IS LOCATED AS SHOWN.