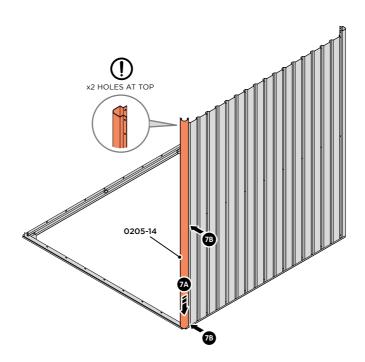

LOCATE AND LOOSELY ATTACH CORNER POST 0205-14.

LOCATE CORNER POST 0205-14 AS SHOWN ABOVE.

LOOSELY ATTACH CORNER POST AT LOCATION INDICATED ONLY. IMPORTANT: DO NOT SECURE AT UPPER FIXING POINT AT THIS STAGE.