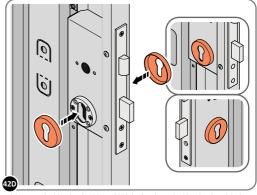

#### ASSEMBLY STAGE 43 CONTINUED

LOCATE AND SECURE LEFT-HAND DOOR ASSEMBLY 0205-37 FURNITURE.

ATTACH DOOR BOLT ONTO FLUSH DOOR BOLT.

ENSURE FLUSH DOOR BOLT OPENS AND CLOSES.

LOCATE AND SECURE EURO MORTICE LOCK 0203-32 AND CATCH PLATE COVER 0203-41 AS SHOWN ABOVE.

SECURED EURO MORTICE LOCK 0203-32 AS SEEN FROM FRONT.

LOCATE AND SECURE A DOOR GROMMET 0203-57 AT EACH LOCATION INDICATED.

LOCATE AND SECURE DOOR HINGES ONTO DOOR ASSEMBLIES.

LOCATE DOOR HINGE PLATE 0203-37 WITHIN DOOR AS SHOWN.