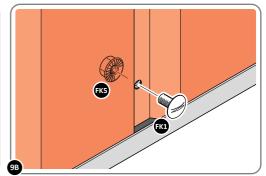

LOCATE AND SECURE A CORNER BRACE 0203-03 AT EACH LOCATION INDICATED.

SECURE EACH CORNER BRACE 0203-03 AS SHOWN ABOVE.

PLEASE NOTE: SECTION VIEW OF TYPICAL FIXING METHOD

LOCATE AND LOOSELY ATTACH WALL PANEL 0205-12 (1850 x 625mm).

LOCATE WALL PANEL 0205-12 INTO POSITION AS SHOWN ABOVE. IMPORTANT: ENSURE PANEL IS IN THE CORRECT ORIENTATION.

LOOSELY ATTACH WALL PANEL AT x2 LOCATIONS INDICATED ONLY. IMPORTANT: DO NOT SECURE ANY FIXING POINTS OTHER THAN THOSE INDICATED.