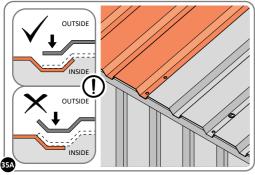

SECURE DOOR STRIP ONTO FLOOR PANELS AT x2 LOCATIONS INDICATED, USE EXISTING HOLE AS A LOCATION GUIDE.

LOCATE AND SECURE ROOF INFILL SIDE 0244-17.

LOCATE AND SECURE ROOF SIDE INFILL 0244-17 AT x9 LOCATIONS INDICATED AS SHOWN ABOVE ON EACH SIDE. IMPORTANT: ENSURE ROOF SIDE INFILL 0244-17 IS FITTED ON THE INSIDE AND NOT ON THE OUTSIDE AS ILLUSTRATED ABOVE.