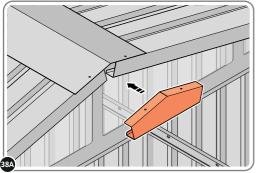

LOCATE x4 GROUND ANCHOR BRACKETS 0205-57 AS SHOWN ABOVE, THESE ALLOW FOR FIXING TO A CONCRETE BASE AT A LATER STAGE IF DESIRED.

LOCATE AND SECURE DOOR STRIP 0205-74

LOCATE DOOR STRIP 0205-74 AS SHOWN. IMPORTANT: ENSURE DOOR STRIP IS PUSHED AGAINST DOOR POST RETURN.