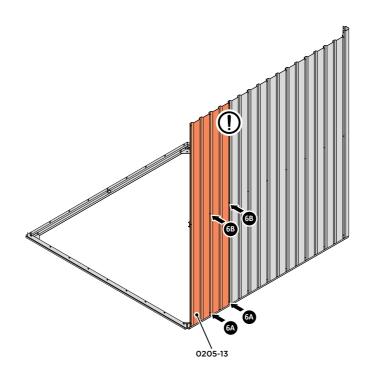

LOCATE AND LOOSELY ATTACH WALL PANEL 0205-13 (1850 x 425mm).

LOCATE AND LOOSELY ATTACH WALL PANEL AT x2 LOCATIONS INDICATED. IMPORTANT: ENSURE PANEL IS IN THE CORRECT ORIENTATION.

LOCATE AND LOOSELY ATTACH CORNER POST 0205-14.