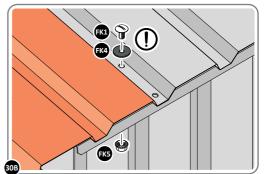

LOCATE AND SECURE ROOF PANEL SIDE 0244-06.

ALIGN AND OVERLAP ROOF PANEL 0244-06 WITH ROOF PANEL SIDE AS SHOWN. IMPORTANT: ENSURE PANELS ALWAYS OVERLAP AS SHOWN.

SECURE ROOF PANELS AT x 3 LOCATIONS INDICATED USING TYPICAL FIXING METHOD.