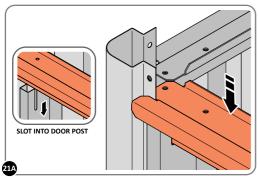

LOCATE AND LOOSELY ATTACH LONG ROOF RAIL 0215-02.

LOCATE LONG TOP RAIL 0215-02 AS SHOWN ABOVE.

LOOSELY ATTACH AT LOCATIONS INDICATED.

LOCATE GROUND ANCHOR BRACKETS 0205-57.

THESE BRACKETS ARE SECURED USING GROUND ANCHOR KIT ONCE THE SHED WALL PANELS ARE FULLY ASSEMBLED (SEE PAGE 'נ')