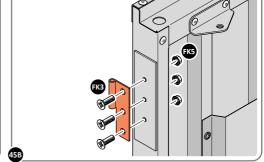

SECURE DOOR HINGE PLATE AND HINGE 0203-27 AND 0203-28 AS SHOWN. IMPORTANT: ENSURE CORRECT DOOR HINGE IS SECURED TO CORRECT DOOR.

LOCATE AND SECURE DOOR HINGES ONTO LEFT-HAND & RIGHT-HAND DOOR POST.

LOCATE DOOR POST PLATE 0203-39 WITHIN DOOR FRAME AS SHOWN. IMPORTANT: ENSURE CORRECT DOOR HINGE IS SECURED TO CORRECT DOOR.