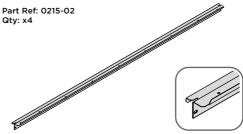

LOCATE AND LOOSELY ATTACH LEFT-HAND DOOR POST 0205-17.

SECURE DOOR POST AT x2 LOCATIONS INDICATED. IMPORTANT: DO NOT SECURE AT UPPER FIXING POINT AT THIS STAGE.

FK5

LOCATE AND LOOSELY ATTACH LONG ROOF RAIL 0215-02.

LOCATE AND LOOSELY ATTACH LONG ROOF RAIL 0215-02.

LOCATE LONG TOP RAIL 0215-02 AS SHOWN ABOVE.

LOOSELY ATTACH AT LOCATIONS INDICATED.

LOCATE GROUND ANCHOR BRACKETS 0205-57.

THESE BRACKETS ARE SECURED USING GROUND ANCHOR KIT ONCE THE SHED WALL PANELS ARE FULLY ASSEMBLED (SEE PAGE 'נ')