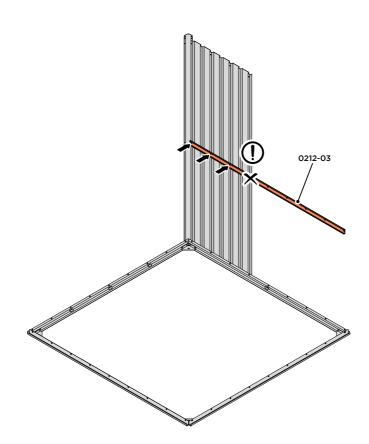

LOCATE AND LOOSELY ATTACH MID CENTRE BRACE 0212-03.

LOCATE AND LOOSELY ATTACH MID CENTRE BRACE 0212-03 AS SHOWN AT x3 LOCATIONS INDICATED ABOVE.

LOOSELY ATTACH AT x3 LOCATIONS INDICATED ONLY. IMPORTANT: DO NOT SECURE AT OUTER FIXING POINT INDICATED.