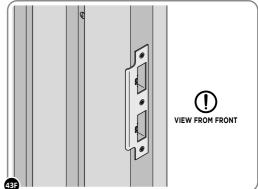

SECURED EURO MORTICE LOCK 0203-32 AS SEEN FROM FRONT.

LOCATE AND SECURE A DOOR GROMMET 0203-57 AT EACH LOCATION INDICATED.

LOCATE AND SECURE DOOR HINGES ONTO DOOR ASSEMBLIES.

LOCATE DOOR HINGE PLATE 0203-37 WITHIN DOOR AS SHOWN.