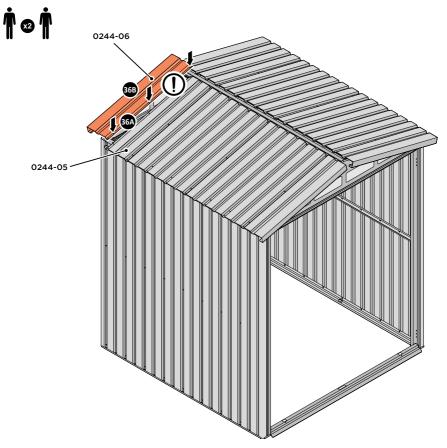

LOCATE AND SECURE ROOF PANEL 0244-04.

LOCATE AND SECURE ROOF PANEL SIDE 0244-06.

ALIGN AND OVERLAP ROOF PANEL 0244-06 WITH ROOF PANEL SIDE AS SHOWN. IMPORTANT: ENSURE PANELS ALWAYS OVERLAP AS SHOWN.

SECURE ROOF PANELS AT x 3 LOCATIONS INDICATED USING TYPICAL FIXING METHOD. IMPORTANT: ENSURE RUBBER WASHER FK4 IS LOCATED AS SHOWN.

LOCATE AND SECURE ROOF PANELS 0244-04 & ROOF PANEL SMALL 0244-05.

ALIGN AND OVERLAP ROOF PANEL WITH PREVIOUS ROOF PANEL. IMPORTANT: ENSURE PANELS ALWAYS OVERLAP AS SHOWN.

SECURE ROOF PANELS AT LOCATIONS INDICATED USING TYPICAL FIXING METHOD. IMPORTANT: ENSURE RUBBER WASHER FK4 IS LOCATED AS SHOWN.

LOCATE AND SECURE ROOF PANEL SIDE 0244-06.

ALIGN AND OVERLAP ROOF PANEL 0244-06 WITH ROOF PANEL SIDE AS SHOWN. IMPORTANT: ENSURE PANELS ALWAYS OVERLAP AS SHOWN.

SECURE ROOF PANELS AT x 3 LOCATIONS INDICATED USING TYPICAL FIXING METHOD.