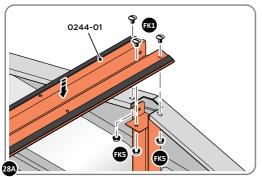

LOCATE AND SECURE ROOF CHANNEL ASSEMBLY 0244-01.

SLOT ROOF CHANNEL ASSEMBLY 0244-01 INTO ROOF SUPPORT. FIXING POINT (x3 EACH SIDE) USING FASTENERS DETAILED ABOVE.

SECURE ROOF CHANNEL ASSEMBLY TO LONG ROOF SUPPORT 0244-03 FIXING POINT (x2 EACH SIDE) USING FASTENERS DETAILED ABOVE.