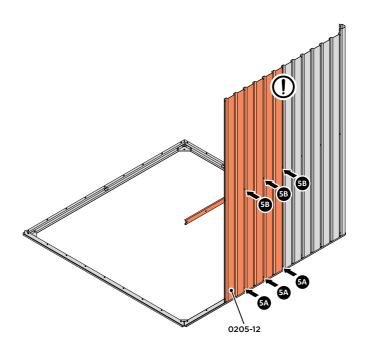

LOCATE AND LOOSELY ATTACH WALL PANEL 0205-12 (1850 x 625mm).

LOCATE AND LOOSELY ATTACH WALL PANEL AT x3 LOCATIONS INDICATED. IMPORTANT: ENSURE PANEL IS IN THE CORRECT ORIENTATION.

LOOSELY ATTACH AT x3 LOCATIONS INDICATED ONLY.