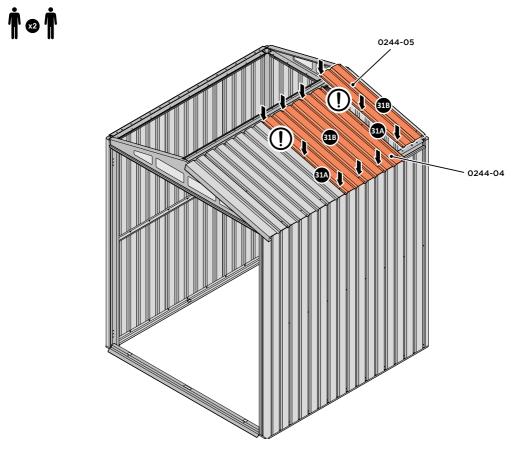

LOCATE AND SECURE ROOF PANEL 0244-04.

LOCATE AND SECURE ROOF PANEL SIDE 0244-06.

ALIGN AND OVERLAP ROOF PANEL 0244-06 WITH ROOF PANEL SIDE AS SHOWN. IMPORTANT: ENSURE PANELS ALWAYS OVERLAP AS SHOWN.

SECURE ROOF PANELS AT x 3 LOCATIONS INDICATED USING TYPICAL FIXING METHOD. IMPORTANT: ENSURE RUBBER WASHER FK4 IS LOCATED AS SHOWN.

LOCATE AND SECURE ROOF PANELS 0244-04 & ROOF PANEL SMALL 0244-05.

ALIGN AND OVERLAP ROOF PANEL WITH PREVIOUS ROOF PANEL. IMPORTANT: ENSURE PANELS ALWAYS OVERLAP AS SHOWN.

SECURE ROOF PANELS AT LOCATIONS INDICATED USING TYPICAL FIXING METHOD. IMPORTANT: ENSURE RUBBER WASHER FK4 IS LOCATED AS SHOWN.

LOCATE AND SECURE ROOF PANEL SIDE 0244-06.

ALIGN AND OVERLAP ROOF PANEL 0244-06 WITH ROOF PANEL SIDE AS SHOWN. IMPORTANT: ENSURE PANELS ALWAYS OVERLAP AS SHOWN.

SECURE ROOF PANELS AT x 3 LOCATIONS INDICATED USING TYPICAL FIXING METHOD.

LOCATE AND SECURE ROOF PANEL SIDE 0244-06.

ALIGN AND OVERLAP ROOF PANEL 0244-06 WITH ROOF PANEL SIDE AS SHOWN. IMPORTANT: ENSURE PANELS ALWAYS OVERLAP AS SHOWN.

SECURE ROOF PANELS AT x 3 LOCATIONS INDICATED USING TYPICAL FIXING METHOD. IMPORTANT: ENSURE RUBBER WASHER FK4 IS LOCATED AS SHOWN.