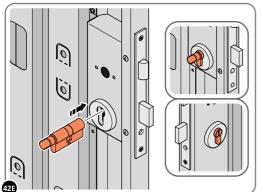

LOCATE AND SECURE DOOR HANDLE ASSEMBLY 0203-33 AS SHOWN.

LOCATE COVER ONTO DOOR HANDLE AS SHOWN. PLEASE NOTE: THESE ARE PUSHED ON AND WILL CLICK INTO PLACE.

Ò

PLEASE NOTE: FIXING IS PART OF THE EURO MORTICE LOCK ASSEMBLY.

ø

0

SECURE EURO CYLINDER 0203-36 AS SHOWN ABOVE.

6

42F

LOCATE AND SECURE LEFT-HAND DOOR ASSEMBLY 0205-37 FURNITURE.

ENSURE THE PLUNGER INDICATED IS FACING THE BOTTOM OF THE DOOR, SECURE EACH FLUSH DOOR E LOCATE AS SHOWN ABOVE AND SECURE USING ADJACENT FIXING METHOD. LOCATED AS SHOWN ABOVE.