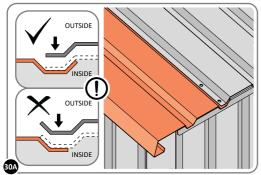

LOCATE AND SECURE ROOF PANEL SIDE 0244-06.

ALIGN AND OVERLAP ROOF PANEL 0244-06 WITH ROOF PANEL SIDE AS SHOWN. IMPORTANT: ENSURE PANELS ALWAYS OVERLAP AS SHOWN.

SECURE ROOF PANELS AT x 3 LOCATIONS INDICATED USING TYPICAL FIXING METHOD.