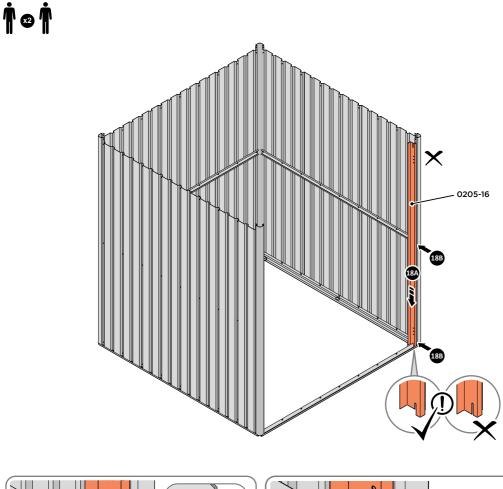

LOCATE AND LOOSELY ATTACH RIGHT-HAND DOOR POST 0205-16.

LOCATE RIGHT-HAND DOOR POST 0205-16 AS SHOWN ABOVE.

SECURE DOOR POST AT x2 LOCATIONS INDICATED. IMPORTANT: DO NOT SECURE AT UPPER FIXING POINT AT THIS STAGE.