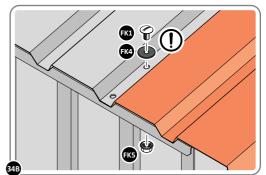

LOCATE AND SECURE ROOF PANEL 0244-04.

LOCATE AND SECURE ROOF PANEL SIDE 0244-06.

ALIGN AND OVERLAP ROOF PANEL 0244-06 WITH ROOF PANEL SIDE AS SHOWN. IMPORTANT: ENSURE PANELS ALWAYS OVERLAP AS SHOWN.

SECURE ROOF PANELS AT x 3 LOCATIONS INDICATED USING TYPICAL FIXING METHOD. IMPORTANT: ENSURE RUBBER WASHER FK4 IS LOCATED AS SHOWN.

LOCATE AND SECURE ROOF PANELS 0244-04 & ROOF PANEL SMALL 0244-05.

ALIGN AND OVERLAP ROOF PANEL WITH PREVIOUS ROOF PANEL. IMPORTANT: ENSURE PANELS ALWAYS OVERLAP AS SHOWN.

SECURE ROOF PANELS AT LOCATIONS INDICATED USING TYPICAL FIXING METHOD. IMPORTANT: ENSURE RUBBER WASHER FK4 IS LOCATED AS SHOWN.