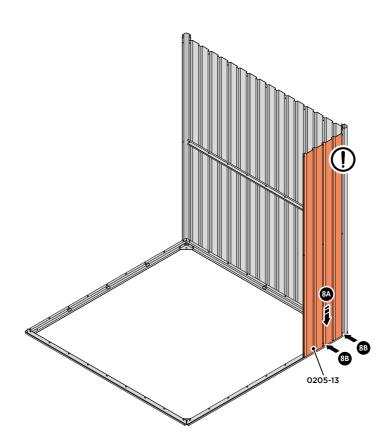

LOCATE AND LOOSELY ATTACH WALL PANEL 0205-13 (1850 x 425mm).

LOCATE AND LOOSELY ATTACH WALL PANEL AT x2 LOCATIONS INDICATED. IMPORTANT: ENSURE PANEL IS IN THE CORRECT ORIENTATION.

LOCATE AND LOOSELY ATTACH CORNER POST 0205-14.