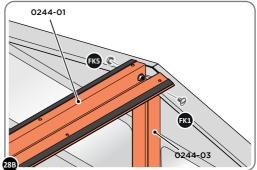

LOCATE AND SECURE ROOF CHANNEL ASSEMBLY 0244-01.

SLOT ROOF CHANNEL ASSEMBLY 0244-01 INTO ROOF SUPPORT. FIXING POINT (x3 EACH SIDE) USING FASTENERS DETAILED ABOVE.

SECURE ROOF CHANNEL ASSEMBLY TO LONG ROOF SUPPORT 0244-03 FIXING POINT (x2 EACH SIDE) USING FASTENERS DETAILED ABOVE.