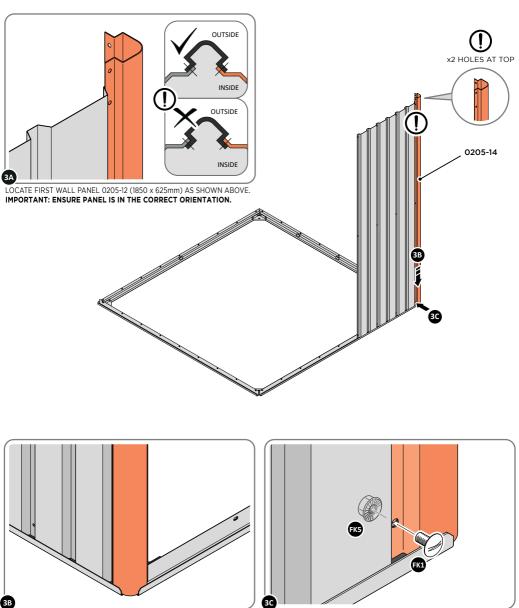

LOCATE WALL PANEL 0205-12 INTO POSITION AS SHOWN ABOVE. IMPORTANT: ENSURE PANEL IS IN THE CORRECT ORIENTATION.

LOOSELY ATTACH WALL PANEL AT x2 LOCATIONS INDICATED ONLY. IMPORTANT: DO NOT SECURE ANY FIXING POINTS OTHER THAN THOSE INDICATED.

LOCATE AND LOOSELY ATTACH CORNER POST 0205-14.

LOCATE CORNER POST 0205-14 AS SHOWN ABOVE.

LOOSELY ATTACH CORNER POST AT LOCATION INDICATED ONLY. IMPORTANT: DO NOT SECURE AT UPPER FIXING POINT AT THIS STAGE.