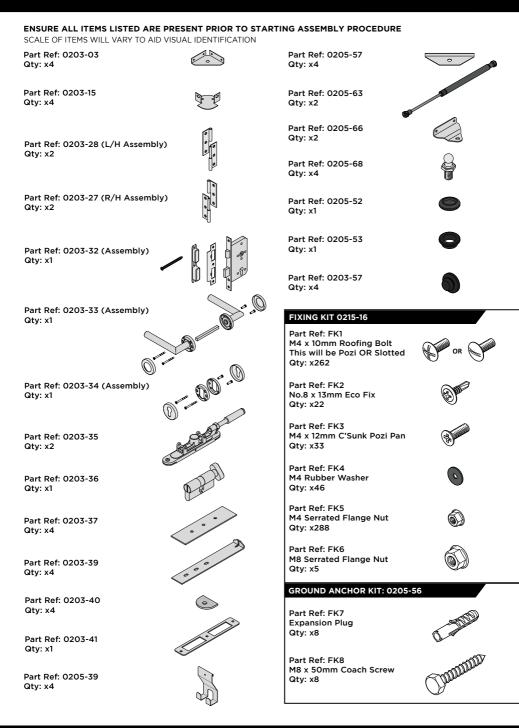

#### GROUND ANCHOR KIT

Part Ref: FK8 M8 x 50mm Coach Screw Qty: x8

Part Ref: 0244-01 Qty: x1

#### **ENSURE ALL ITEMS LISTED ARE PRESENT PRIOR TO STARTING ASSEMBLY PROCEDURE** SCALE OF ITEMS WILL VARY TO AID VISUAL IDENTIFICATION

Part Ref: 0244-06 Qty: x4

Part Ref: 0244-04 Qty: x4

Part Ref: 0244-05 Qty: x2

LOCATE AND SECURE RIGHT-HAND DOOR ASSEMBLY 0205-36 FURNITURE.

LOCATE EURO MORTICE LOCK 0203-32 RIGHT-HAND DOOR APERTURE AS SHOWN.

SECURE EURO MORTICE LOCK 0203-32 AT x2 LOCATIONS INDICATED ABOVE. SEE FOLLOWING DATA SHEET FOR COMPLETION OF MORTICE LOCK INSTALLATION.

#### **ASSEMBLY STAGE 42 CONTINUED**

LOCATE AND SECURE RIGHT-HAND DOOR ASSEMBLY 0205-36 FURNITURE.

LOCATE AND SECURE EURO ESCUTCHEON 0203-34 AS SHOWN.

LOCATE EURO CYLINDER 0203-36 INTO DOOR APERTURE. IMPORTANT: ENSURE COVER IS FITTED AS SHOWN.

LOCATE AND SECURE DOOR HANDLE ASSEMBLY 0203-33 AS SHOWN.

LOCATE COVER ONTO DOOR HANDLE AS SHOWN. PLEASE NOTE: THESE ARE PUSHED ON AND WILL CLICK INTO PLACE.

Ò

PLEASE NOTE: FIXING IS PART OF THE EURO MORTICE LOCK ASSEMBLY.

ø

0

SECURE EURO CYLINDER 0203-36 AS SHOWN ABOVE.

6

42F

LOCATE AND SECURE LEFT-HAND DOOR ASSEMBLY 0205-37 FURNITURE.

ENSURE THE PLUNGER INDICATED IS FACING THE BOTTOM OF THE DOOR, SECURE EACH FLUSH DOOR E LOCATE AS SHOWN ABOVE AND SECURE USING ADJACENT FIXING METHOD. LOCATED AS SHOWN ABOVE.

SECURE EACH FLUSH DOOR BOLT ENSURING PLATE PACKER 0203-40 IS LOCATED AS SHOWN ABOVE.

#### ASSEMBLY STAGE 43 CONTINUED

LOCATE AND SECURE LEFT-HAND DOOR ASSEMBLY 0205-37 FURNITURE.

ATTACH DOOR BOLT ONTO FLUSH DOOR BOLT.

ENSURE FLUSH DOOR BOLT OPENS AND CLOSES.

LOCATE AND SECURE EURO MORTICE LOCK 0203-32 AND CATCH PLATE COVER 0203-41 AS SHOWN ABOVE.

SECURED EURO MORTICE LOCK 0203-32 AS SEEN FROM FRONT.

LOCATE AND SECURE A DOOR GROMMET 0203-57 AT EACH LOCATION INDICATED.

LOCATE AND SECURE DOOR HINGES ONTO DOOR ASSEMBLIES.

LOCATE DOOR HINGE PLATE 0203-37 WITHIN DOOR AS SHOWN.

SECURE DOOR HINGE PLATE AND HINGE 0203-27 AND 0203-28 AS SHOWN. IMPORTANT: ENSURE CORRECT DOOR HINGE IS SECURED TO CORRECT DOOR.

LOCATE AND SECURE DOOR HINGES ONTO LEFT-HAND & RIGHT-HAND DOOR POST.

LOCATE DOOR POST PLATE 0203-39 WITHIN DOOR FRAME AS SHOWN. IMPORTANT: ENSURE CORRECT DOOR HINGE IS SECURED TO CORRECT DOOR.

LOCATE AND SECURE GAS STRUT BRACKETS 0205-66.

SECURE A GAS STRUT BALL JOINT 0205-68 ONTO EACH GAS STRUT BRACKET 0205-66.

DETERMINE DOOR OPENING ANGLE: A: 90° OPENING OR B: 120° OPENING

ALIGN EACH GAS STRUT BRACKET WITH RELEVANT FIXING HOLES, SECURE USING TYPICAL FIXING METHOD ABOVE.

LOCATE DOOR ASSEMBLIES ONTO HINGES.

54

LOCATE AND SECURE GAS STRUT 0205-63 .

SECURE A GAS STRUT BALL JOINT 0205-68 ONTO EACH GAS STRUT BRACKET THAT IS PRE-RIVETED ONTO EACH DOOR ASSEMBLY.

FIX EACH GAS STRUT 0205-63 ONTO RELEVANT GAS STRUT BALL JOINTS. PLEASE NOTE: PUSHES DOWN ON DOOR AND UPWARDS ON DOOR FRAME.