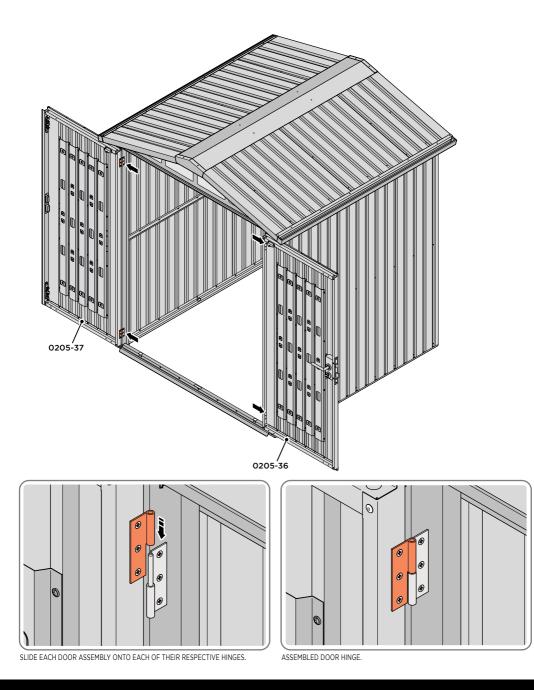

SECURED EURO MORTICE LOCK 0203-32 AS SEEN FROM FRONT.

LOCATE AND SECURE A DOOR GROMMET 0203-57 AT EACH LOCATION INDICATED.

LOCATE AND SECURE DOOR HINGES ONTO DOOR ASSEMBLIES.

LOCATE DOOR HINGE PLATE 0203-37 WITHIN DOOR AS SHOWN.

SECURE DOOR HINGE PLATE AND HINGE 0203-27 AND 0203-28 AS SHOWN. IMPORTANT: ENSURE CORRECT DOOR HINGE IS SECURED TO CORRECT DOOR.

LOCATE AND SECURE DOOR HINGES ONTO LEFT-HAND & RIGHT-HAND DOOR POST.

LOCATE DOOR POST PLATE 0203-39 WITHIN DOOR FRAME AS SHOWN. IMPORTANT: ENSURE CORRECT DOOR HINGE IS SECURED TO CORRECT DOOR.