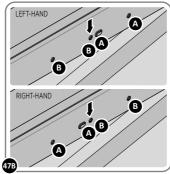

LOCATE AND SECURE GAS STRUT BRACKETS 0205-66.

SECURE A GAS STRUT BALL JOINT 0205-68 ONTO EACH GAS STRUT BRACKET 0205-66.

DETERMINE DOOR OPENING ANGLE: A: 90° OPENING OR B: 120° OPENING

ALIGN EACH GAS STRUT BRACKET WITH RELEVANT FIXING HOLES, SECURE USING TYPICAL FIXING METHOD ABOVE.