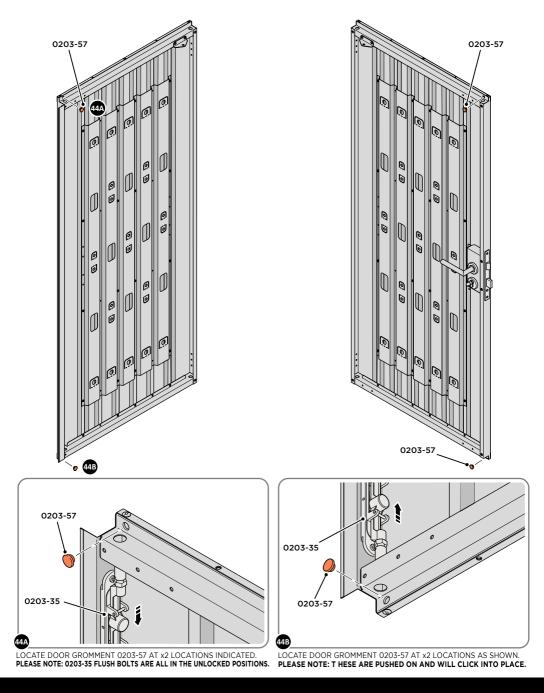

LOCATE x4 GROUND ANCHOR BRACKETS 0205-57 AS SHOWN ABOVE, THESE ALLOW FOR FIXING TO A CONCRETE BASE AT A LATER STAGE IF DESIRED.

LOCATE AND SECURE DOOR STRIP 0205-74

LOCATE DOOR STRIP 0205-74 AS SHOWN. IMPORTANT: ENSURE DOOR STRIP IS PUSHED AGAINST DOOR POST RETURN.

SECURE DOOR STRIP ONTO FLOOR PANELS AT x2 LOCATIONS INDICATED, USE EXISTING HOLE AS A LOCATION GUIDE.

LOCATE AND SECURE ROOF INFILL SIDE 0244-17.

LOCATE AND SECURE ROOF SIDE INFILL 0244-17 AT x9 LOCATIONS INDICATED AS SHOWN ABOVE ON EACH SIDE. IMPORTANT: ENSURE ROOF SIDE INFILL 0244-17 IS FITTED ON THE INSIDE AND NOT ON THE OUTSIDE AS ILLUSTRATED ABOVE.