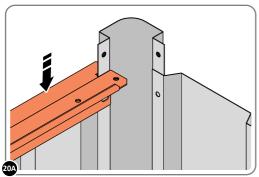

LOCATE AND LOOSELY ATTACH LONG ROOF RAIL 0215-02.

LOCATE LONG TOP RAIL 0215-02 AS SHOWN ABOVE.

LOOSELY ATTACH AT LOCATIONS INDICATED.

LOCATE GROUND ANCHOR BRACKETS 0205-57.

THESE BRACKETS ARE SECURED USING GROUND ANCHOR KIT ONCE THE SHED WALL PANELS ARE FULLY ASSEMBLED (SEE PAGE 'נ')