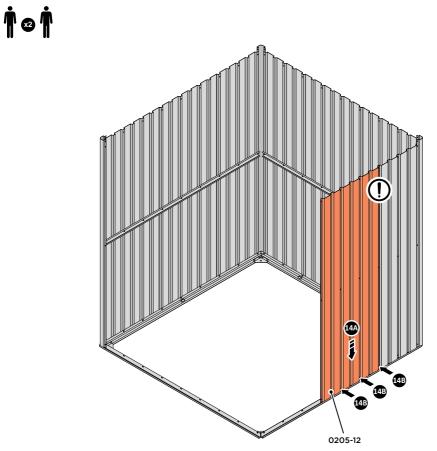

LOCATE AND SECURE A CORNER BRACE 0203-03 AT EACH LOCATION INDICATED.

SECURE EACH CORNER BRACE 0203-03 AS SHOWN ABOVE.

PLEASE NOTE: SECTION VIEW OF TYPICAL FIXING METHOD

LOCATE AND LOOSELY ATTACH WALL PANEL 0205-12 (1850 x 625mm).

LOCATE WALL PANEL 0205-12 INTO POSITION AS SHOWN ABOVE. IMPORTANT: ENSURE PANEL IS IN THE CORRECT ORIENTATION.

LOOSELY ATTACH WALL PANEL AT x2 LOCATIONS INDICATED ONLY. IMPORTANT: DO NOT SECURE ANY FIXING POINTS OTHER THAN THOSE INDICATED.