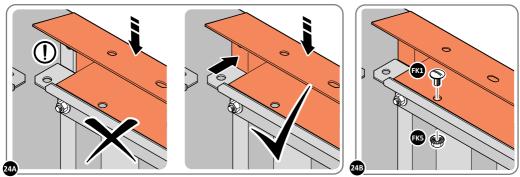

LOCATE AND SECURE ROOF PANEL 0244-04.

LOCATE AND SECURE ROOF PANEL SIDE 0244-06.

ALIGN AND OVERLAP ROOF PANEL 0244-06 WITH ROOF PANEL SIDE AS SHOWN. IMPORTANT: ENSURE PANELS ALWAYS OVERLAP AS SHOWN.

SECURE ROOF PANELS AT x 3 LOCATIONS INDICATED USING TYPICAL FIXING METHOD. IMPORTANT: ENSURE RUBBER WASHER FK4 IS LOCATED AS SHOWN.