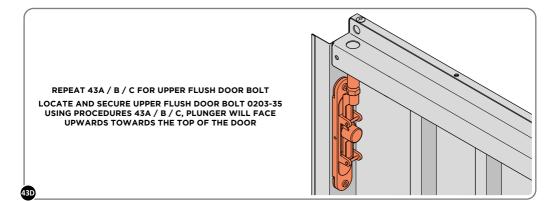

ø

0

SECURE EURO CYLINDER 0203-36 AS SHOWN ABOVE.

6

42F

LOCATE AND SECURE LEFT-HAND DOOR ASSEMBLY 0205-37 FURNITURE.

ENSURE THE PLUNGER INDICATED IS FACING THE BOTTOM OF THE DOOR, SECURE EACH FLUSH DOOR E LOCATE AS SHOWN ABOVE AND SECURE USING ADJACENT FIXING METHOD. LOCATED AS SHOWN ABOVE.

SECURE EACH FLUSH DOOR BOLT ENSURING PLATE PACKER 0203-40 IS LOCATED AS SHOWN ABOVE.