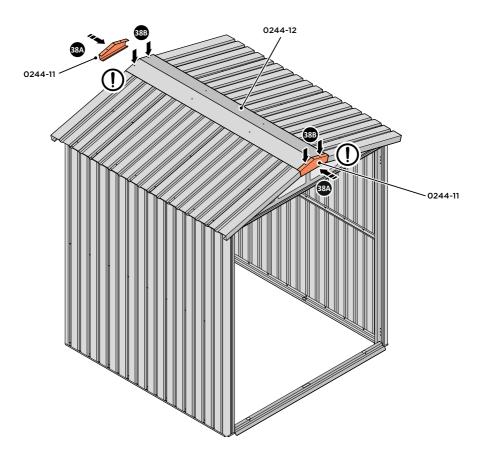

NOTE: FROM INSIDE OF SHED SECURE ROOF RIDGE 0244-12 AT x2 LOCATIONS INDICATED USING TYPICAL FIXING METHOD.

LOCATE AND SECURE ROOF RIDGE CAPS 0244-11 TO ROOF RIDGE 0244-12.

SLIDE RIDGE CAP 0244-11 INTO POSITION AT FRONT & REAR OF THE SHED ROOF.

SECURE RIDGE CAP AT x4 LOCATIONS INDICATED USING TYPICAL FIXING METHOD. PLEASE NOTE: THE FIXING USED IS A SELF DRILLING COMPONENT.

LOCATE AND SECURE ROOF GUTTER ASSEMBLY 0215-19.

LOCATE AND SECURE ROOF CAPS 0215-04.