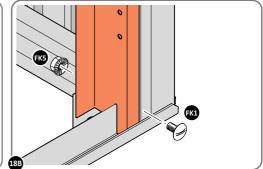

LOCATE AND LOOSELY ATTACH LEFT-HAND DOOR POST 0205-17.

SECURE DOOR POST AT x2 LOCATIONS INDICATED. IMPORTANT: DO NOT SECURE AT UPPER FIXING POINT AT THIS STAGE.

FK5

LOCATE AND LOOSELY ATTACH LONG ROOF RAIL 0215-02.

LOCATE AND LOOSELY ATTACH LONG ROOF RAIL 0215-02.

LOCATE LONG TOP RAIL 0215-02 AS SHOWN ABOVE.

LOOSELY ATTACH AT LOCATIONS INDICATED.

LOCATE GROUND ANCHOR BRACKETS 0205-57.

THESE BRACKETS ARE SECURED USING GROUND ANCHOR KIT ONCE THE SHED WALL PANELS ARE FULLY ASSEMBLED (SEE PAGE 'נ')