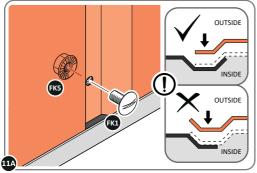

LOCATE AND LOOSELY ATTACH LEFT-HAND DOOR POST 0205-17.

SECURE DOOR POST AT x2 LOCATIONS INDICATED. IMPORTANT: DO NOT SECURE AT UPPER FIXING POINT AT THIS STAGE.

FK5

LOCATE AND LOOSELY ATTACH LONG ROOF RAIL 0215-02.