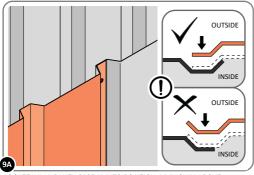

SECURE DOOR STRIP ONTO FLOOR PANELS AT x2 LOCATIONS INDICATED, USE EXISTING HOLE AS A LOCATION GUIDE.

LOCATE AND SECURE ROOF INFILL SIDE 0244-17.

LOCATE AND SECURE ROOF SIDE INFILL 0244-17 AT x9 LOCATIONS INDICATED AS SHOWN ABOVE ON EACH SIDE. IMPORTANT: ENSURE ROOF SIDE INFILL 0244-17 IS FITTED ON THE INSIDE AND NOT ON THE OUTSIDE AS ILLUSTRATED ABOVE.