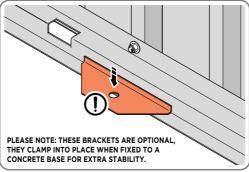

#### GROUND ANCHOR KIT

A Ground Anchor Kit is supplied, this is to secure the product to a solid concrete base, the shed has x4 clamp plates in each corner.

#### WE STRONGLY ADVISE THAT THE SHED IS ANCHORED USING THIS KIT

The diagram illustrates the typical fixing method, once the shed is assembled, access the clamp brackets by removing the appropriate floor panel and secure as required.