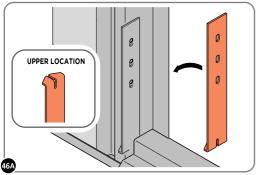

SECURED EURO MORTICE LOCK 0203-32 AS SEEN FROM FRONT.

LOCATE AND SECURE A DOOR GROMMET 0203-57 AT EACH LOCATION INDICATED.

LOCATE AND SECURE DOOR HINGES ONTO DOOR ASSEMBLIES.

LOCATE DOOR HINGE PLATE 0203-37 WITHIN DOOR AS SHOWN.

SECURE DOOR HINGE PLATE AND HINGE 0203-27 AND 0203-28 AS SHOWN. IMPORTANT: ENSURE CORRECT DOOR HINGE IS SECURED TO CORRECT DOOR.

LOCATE AND SECURE DOOR HINGES ONTO LEFT-HAND & RIGHT-HAND DOOR POST.

LOCATE DOOR POST PLATE 0203-39 WITHIN DOOR FRAME AS SHOWN. IMPORTANT: ENSURE CORRECT DOOR HINGE IS SECURED TO CORRECT DOOR.