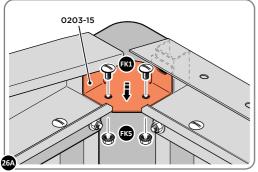

LOCATE AND EACH CORNER BRACKET 0203-15 TO ROOF INFILL AT FOUR LOCATIONS.

SECURE EACH CORNER BRACKET 0203-15 TO ROOF INFILLS AT LOCATIONS INDICATED AS SHOWN ABOVE.

LOCATE AND SECURE ROOF SUPPORTS 0244-03.