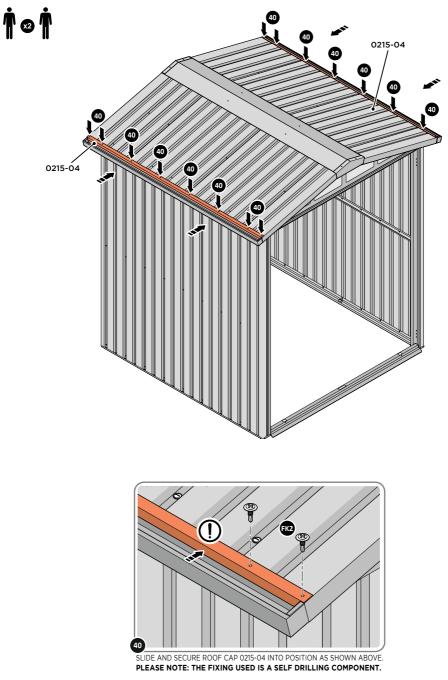

SECURE RIDGE CAP AT x4 LOCATIONS INDICATED USING TYPICAL FIXING METHOD. PLEASE NOTE: THE FIXING USED IS A SELF DRILLING COMPONENT.

LOCATE AND SECURE ROOF GUTTER ASSEMBLY 0215-19.

LOCATE AND SECURE ROOF CAPS 0215-04.