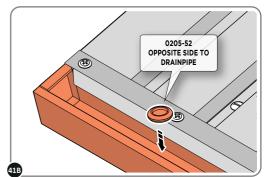

DETERMINE WHICH SIDE DRAIN HOLE 0205-53 WILL BE LOCATED.

LOCATE AN OPEN GROMMET INTO THE ROOF GUTTER ABOVE WHERE THE DRAIN HOLE WILL BE LOCATED.

LOCATE CLOSED GROMMET INTO THE ROOF GUTTER ON THE OPPOSITE SIDE TO THE LOCATED DRAIN HOLE AS SHOWN ABOVE.