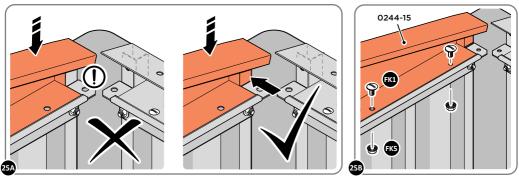

LOCATE AND SECURE ROOF FRONT INFILL 0244-15.

LOCATE AND SECURE WINDOW ASSEMBLY 0244-15 AT LOCATIONS INDICATED AS SHOWN ABOVE. IMPORTANT: ENSURE WINDOW ASSEMBLY 0244-15 IS FITTED ON THE INSIDE AND NOT ON THE OUTSIDE AS ILLUSTRATED ABOVE.

LOCATE AND EACH CORNER BRACKET 0203-15 TO ROOF INFILL AT FOUR LOCATIONS.

SECURE EACH CORNER BRACKET 0203-15 TO ROOF INFILLS AT LOCATIONS INDICATED AS SHOWN ABOVE.

LOCATE AND SECURE ROOF SUPPORTS 0244-03.