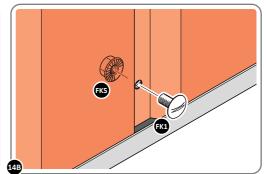

LOCATE AND SECURE A CORNER BRACE 0203-03 AT EACH LOCATION INDICATED.

SECURE EACH CORNER BRACE 0203-03 AS SHOWN ABOVE.

PLEASE NOTE: SECTION VIEW OF TYPICAL FIXING METHOD

LOCATE AND LOOSELY ATTACH WALL PANEL 0205-12 (1850 x 625mm).