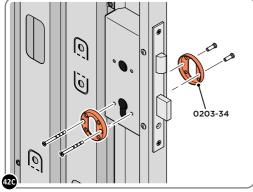

#### **ASSEMBLY STAGE 42 CONTINUED**

LOCATE AND SECURE RIGHT-HAND DOOR ASSEMBLY 0205-36 FURNITURE.

LOCATE AND SECURE EURO ESCUTCHEON 0203-34 AS SHOWN.

LOCATE EURO CYLINDER 0203-36 INTO DOOR APERTURE. IMPORTANT: ENSURE COVER IS FITTED AS SHOWN.