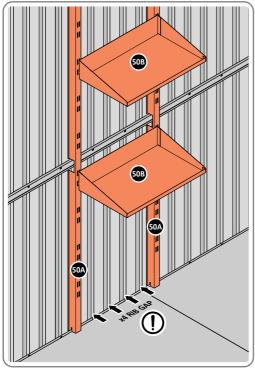

LOCATE AND SECURE SHELF ASSEMBLY 0205-38.

THE SHELF ASSEMBLY CAN BE LOCATED AS DESIRED, PLEASE DETERMINE THE MOST SUITABLE LOCATION AND ASSEMBLE AS SHOWN IN FIG.50A & 50B.

#### ASSEMBLY STAGE 51

LOCATE TOOL HANGERS 0205-39 WITHIN SHED AS DESIRED LOCATION.

HOOK EACH TOOL HANGER 0205-39 ONTO ROOF FRAME AT DESIRED LOCATION.

SLIDE SHELF POST UP INTO ROOF FRAME, ONCE THERE IS ENOUGH CLEARANCE AT THE BOTTOM LOCATE SHELF POST OVER FLOOR FRAME AND LOWER.

LOCATE EACH SHELF 0205-38-02 ONTO SHELF POST AS DESIRED. PLEASE NOTE: THE SHELF SIMPLY HOOKS ONTO THE POST.