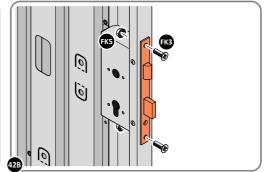

#### **ASSEMBLY STAGE 42 CONTINUED**

LOCATE AND SECURE RIGHT-HAND DOOR ASSEMBLY 0205-36 FURNITURE.

LOCATE AND SECURE EURO ESCUTCHEON 0203-34 AS SHOWN.

LOCATE EURO CYLINDER 0203-36 INTO DOOR APERTURE. IMPORTANT: ENSURE COVER IS FITTED AS SHOWN.