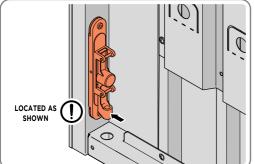

ø

0

SECURE EURO CYLINDER 0203-36 AS SHOWN ABOVE.

6

42F

LOCATE AND SECURE LEFT-HAND DOOR ASSEMBLY 0205-37 FURNITURE.

ENSURE THE PLUNGER INDICATED IS FACING THE BOTTOM OF THE DOOR, SECURE EACH FLUSH DOOR E LOCATE AS SHOWN ABOVE AND SECURE USING ADJACENT FIXING METHOD. LOCATED AS SHOWN ABOVE.

SECURE EACH FLUSH DOOR BOLT ENSURING PLATE PACKER 0203-40 IS LOCATED AS SHOWN ABOVE.