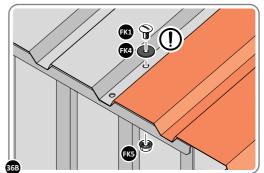

LOCATE AND SECURE ROOF PANEL SIDE 0244-06.

ALIGN AND OVERLAP ROOF PANEL 0244-06 WITH ROOF PANEL SIDE AS SHOWN. IMPORTANT: ENSURE PANELS ALWAYS OVERLAP AS SHOWN.

SECURE ROOF PANELS AT x 3 LOCATIONS INDICATED USING TYPICAL FIXING METHOD.

LOCATE AND SECURE ROOF PANEL 0244-04.

LOCATE AND SECURE ROOF PANEL SIDE 0244-06.

ALIGN AND OVERLAP ROOF PANEL 0244-06 WITH ROOF PANEL SIDE AS SHOWN. IMPORTANT: ENSURE PANELS ALWAYS OVERLAP AS SHOWN.

SECURE ROOF PANELS AT x 3 LOCATIONS INDICATED USING TYPICAL FIXING METHOD. IMPORTANT: ENSURE RUBBER WASHER FK4 IS LOCATED AS SHOWN.