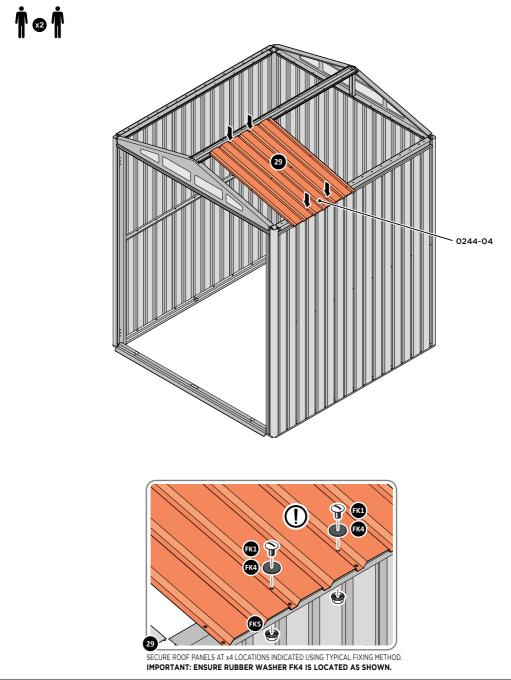

LOCATE AND SECURE ROOF PANEL 0244-04.

LOCATE AND SECURE ROOF PANEL SIDE 0244-06.

ALIGN AND OVERLAP ROOF PANEL 0244-06 WITH ROOF PANEL SIDE AS SHOWN. IMPORTANT: ENSURE PANELS ALWAYS OVERLAP AS SHOWN.

SECURE ROOF PANELS AT x 3 LOCATIONS INDICATED USING TYPICAL FIXING METHOD. IMPORTANT: ENSURE RUBBER WASHER FK4 IS LOCATED AS SHOWN.

LOCATE AND SECURE ROOF PANELS 0244-04 & ROOF PANEL SMALL 0244-05.

ALIGN AND OVERLAP ROOF PANEL WITH PREVIOUS ROOF PANEL. IMPORTANT: ENSURE PANELS ALWAYS OVERLAP AS SHOWN.

SECURE ROOF PANELS AT LOCATIONS INDICATED USING TYPICAL FIXING METHOD. IMPORTANT: ENSURE RUBBER WASHER FK4 IS LOCATED AS SHOWN.