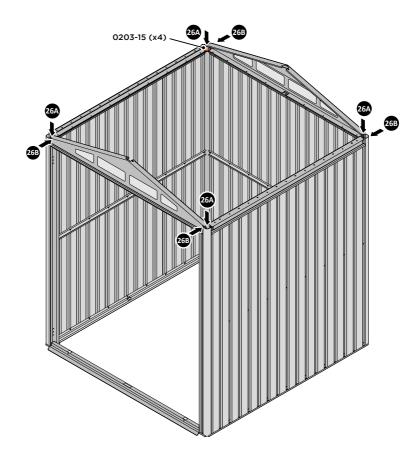

LOCATE AND EACH CORNER BRACKET 0203-15 TO ROOF INFILL AT FOUR LOCATIONS.

SECURE EACH CORNER BRACKET 0203-15 TO ROOF INFILLS AT LOCATIONS INDICATED AS SHOWN ABOVE.

LOCATE AND SECURE ROOF SUPPORTS 0244-03.