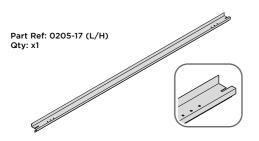

LOCATE AND LOOSELY ATTACH LEFT-HAND DOOR POST 0205-17.

SECURE DOOR POST AT x2 LOCATIONS INDICATED. IMPORTANT: DO NOT SECURE AT UPPER FIXING POINT AT THIS STAGE.

FK5

LOCATE AND LOOSELY ATTACH LONG ROOF RAIL 0215-02.