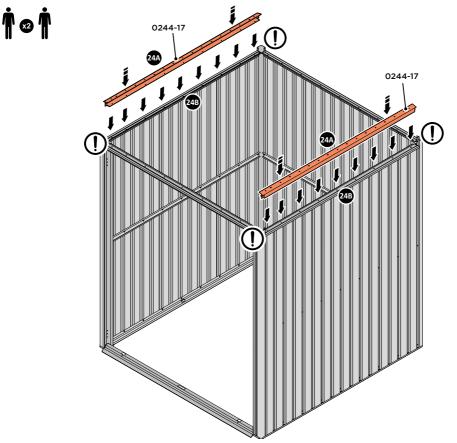

LOCATE AND LOOSELY ATTACH LEFT-HAND DOOR POST 0205-17.

SECURE DOOR POST AT x2 LOCATIONS INDICATED. IMPORTANT: DO NOT SECURE AT UPPER FIXING POINT AT THIS STAGE.

FK5

LOCATE AND LOOSELY ATTACH LONG ROOF RAIL 0215-02.

LOCATE AND LOOSELY ATTACH LONG ROOF RAIL 0215-02.

LOCATE LONG TOP RAIL 0215-02 AS SHOWN ABOVE.

LOOSELY ATTACH AT LOCATIONS INDICATED.

LOCATE GROUND ANCHOR BRACKETS 0205-57.

THESE BRACKETS ARE SECURED USING GROUND ANCHOR KIT ONCE THE SHED WALL PANELS ARE FULLY ASSEMBLED (SEE PAGE 'נ')