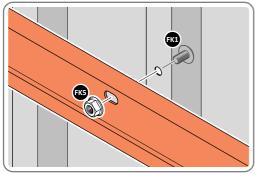

LOCATE AND SECURE A CORNER BRACE 0203-03 AT EACH LOCATION INDICATED.

SECURE EACH CORNER BRACE 0203-03 AS SHOWN ABOVE.

PLEASE NOTE: SECTION VIEW OF TYPICAL FIXING METHOD

LOCATE AND LOOSELY ATTACH WALL PANEL 0205-12 (1850 x 625mm).

LOCATE WALL PANEL 0205-12 INTO POSITION AS SHOWN ABOVE. IMPORTANT: ENSURE PANEL IS IN THE CORRECT ORIENTATION.

LOOSELY ATTACH WALL PANEL AT x2 LOCATIONS INDICATED ONLY. IMPORTANT: DO NOT SECURE ANY FIXING POINTS OTHER THAN THOSE INDICATED.