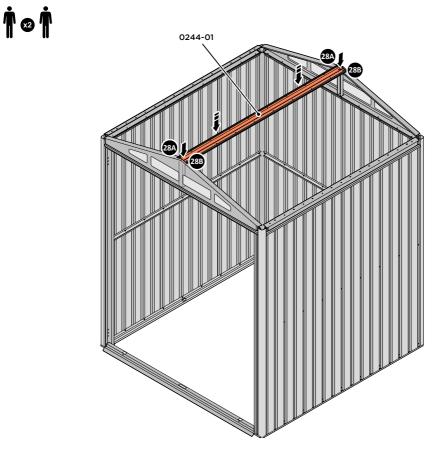

LOCATE AND SECURE ROOF CHANNEL ASSEMBLY 0244-01.

SLOT ROOF CHANNEL ASSEMBLY 0244-01 INTO ROOF SUPPORT. FIXING POINT (x3 EACH SIDE) USING FASTENERS DETAILED ABOVE.

SECURE ROOF CHANNEL ASSEMBLY TO LONG ROOF SUPPORT 0244-03 FIXING POINT (x2 EACH SIDE) USING FASTENERS DETAILED ABOVE.