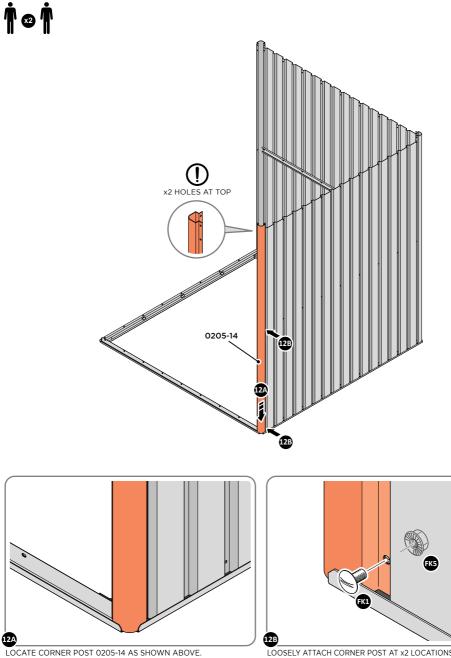

LOCATE AND LOOSELY ATTACH CORNER POST 0205-14.

LOCATE CORNER POST 0205-14 AS SHOWN ABOVE.

LOOSELY ATTACH CORNER POST AT LOCATION INDICATED ONLY. IMPORTANT: DO NOT SECURE AT UPPER FIXING POINT AT THIS STAGE.