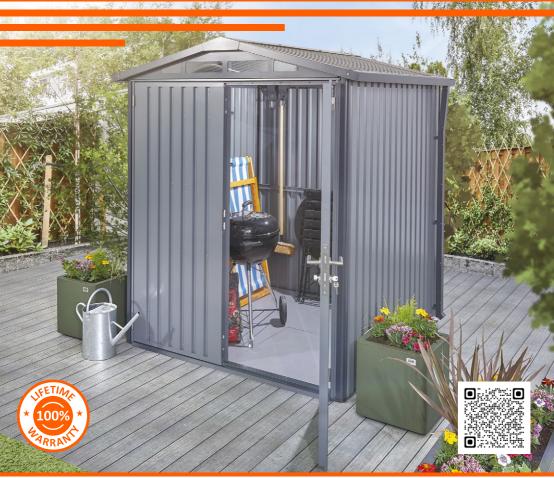

# Alton

## Large Metal Storage Apex Shed Assembly Guide

## 6 x 6 ft (1.8 x 1.8 m)

## IMPORTANT: PLEASE REGISTER YOUR HEX LIVING PRODUCT AFTER ASSEMBLY

Using the unique serial number, simply register your product at **www.hexliving.co.uk** or use the QR code above to access the HEX Living lifetime warranty and online support.