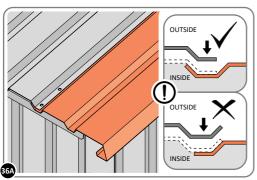

SECURE DOOR STRIP ONTO FLOOR PANELS AT x2 LOCATIONS INDICATED, USE EXISTING HOLE AS A LOCATION GUIDE.

LOCATE AND SECURE ROOF INFILL SIDE 0244-17.

LOCATE AND SECURE ROOF SIDE INFILL 0244-17 AT x9 LOCATIONS INDICATED AS SHOWN ABOVE ON EACH SIDE. IMPORTANT: ENSURE ROOF SIDE INFILL 0244-17 IS FITTED ON THE INSIDE AND NOT ON THE OUTSIDE AS ILLUSTRATED ABOVE.