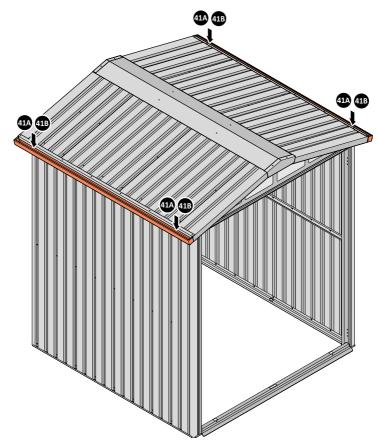

SECURE RIDGE CAP AT x4 LOCATIONS INDICATED USING TYPICAL FIXING METHOD. PLEASE NOTE: THE FIXING USED IS A SELF DRILLING COMPONENT.

LOCATE AND SECURE ROOF GUTTER ASSEMBLY 0215-19.

LOCATE AND SECURE ROOF CAPS 0215-04.

DETERMINE WHICH SIDE DRAIN HOLE 0205-53 WILL BE LOCATED.

LOCATE AN OPEN GROMMET INTO THE ROOF GUTTER ABOVE WHERE THE DRAIN HOLE WILL BE LOCATED.

LOCATE CLOSED GROMMET INTO THE ROOF GUTTER ON THE OPPOSITE SIDE TO THE LOCATED DRAIN HOLE AS SHOWN ABOVE.