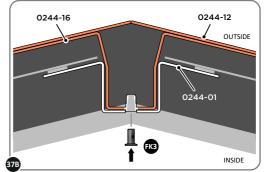

NOTE: FROM INSIDE OF SHED SECURE ROOF RIDGE 0244-12 AT x2 LOCATIONS INDICATED USING TYPICAL FIXING METHOD.

LOCATE AND SECURE ROOF RIDGE CAPS 0244-11 TO ROOF RIDGE 0244-12.

SLIDE RIDGE CAP 0244-11 INTO POSITION AT FRONT & REAR OF THE SHED ROOF.