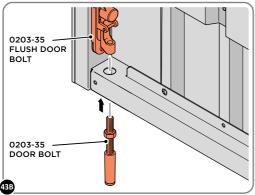

#### ASSEMBLY STAGE 43 CONTINUED

LOCATE AND SECURE LEFT-HAND DOOR ASSEMBLY 0205-37 FURNITURE.

ATTACH DOOR BOLT ONTO FLUSH DOOR BOLT.

ENSURE FLUSH DOOR BOLT OPENS AND CLOSES.

LOCATE AND SECURE EURO MORTICE LOCK 0203-32 AND CATCH PLATE COVER 0203-41 AS SHOWN ABOVE.