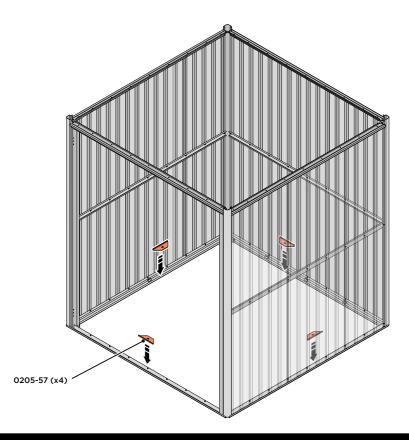

LOCATE AND LOOSELY ATTACH LONG ROOF RAIL 0215-02.

LOCATE LONG TOP RAIL 0215-02 AS SHOWN ABOVE.

LOOSELY ATTACH AT LOCATIONS INDICATED.

LOCATE GROUND ANCHOR BRACKETS 0205-57.

THESE BRACKETS ARE SECURED USING GROUND ANCHOR KIT ONCE THE SHED WALL PANELS ARE FULLY ASSEMBLED (SEE PAGE 'נ')

LOCATE x4 GROUND ANCHOR BRACKETS 0205-57 AS SHOWN ABOVE, THESE ALLOW FOR FIXING TO A CONCRETE BASE AT A LATER STAGE IF DESIRED.

LOCATE AND SECURE DOOR STRIP 0205-74

LOCATE DOOR STRIP 0205-74 AS SHOWN. IMPORTANT: ENSURE DOOR STRIP IS PUSHED AGAINST DOOR POST RETURN.