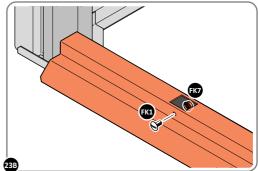

SECURE DOOR STRIP ONTO FLOOR PANELS AT x2 LOCATIONS INDICATED, USE EXISTING HOLE AS A LOCATION GUIDE.

LOCATE AND SECURE ROOF INFILL SIDE 0244-17.

LOCATE AND SECURE ROOF SIDE INFILL 0244-17 AT x9 LOCATIONS INDICATED AS SHOWN ABOVE ON EACH SIDE. IMPORTANT: ENSURE ROOF SIDE INFILL 0244-17 IS FITTED ON THE INSIDE AND NOT ON THE OUTSIDE AS ILLUSTRATED ABOVE.