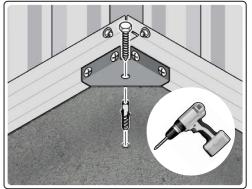

#### GROUND ANCHOR KIT

A Ground Anchor Kit is supplied, this is to secure the product to a solid concrete base, the shed has x4 clamp plates in each corner.

#### WE STRONGLY ADVISE THAT THE SHED IS ANCHORED USING THIS KIT

The diagram illustrates the typical fixing method, once the shed is assembled, access the clamp brackets by removing the appropriate floor panel and secure as required.