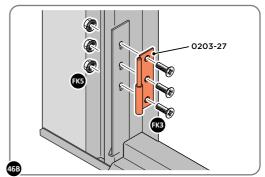

SECURE DOOR HINGE PLATE AND HINGE 0203-27 AND 0203-28 AS SHOWN. IMPORTANT: ENSURE CORRECT DOOR HINGE IS SECURED TO CORRECT DOOR.

LOCATE AND SECURE DOOR HINGES ONTO LEFT-HAND & RIGHT-HAND DOOR POST.

LOCATE DOOR POST PLATE 0203-39 WITHIN DOOR FRAME AS SHOWN. IMPORTANT: ENSURE CORRECT DOOR HINGE IS SECURED TO CORRECT DOOR.