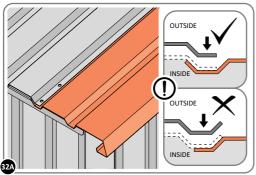

SECURE DOOR STRIP ONTO FLOOR PANELS AT x2 LOCATIONS INDICATED, USE EXISTING HOLE AS A LOCATION GUIDE.

LOCATE AND SECURE ROOF INFILL SIDE 0244-17.

LOCATE AND SECURE ROOF SIDE INFILL 0244-17 AT x9 LOCATIONS INDICATED AS SHOWN ABOVE ON EACH SIDE. IMPORTANT: ENSURE ROOF SIDE INFILL 0244-17 IS FITTED ON THE INSIDE AND NOT ON THE OUTSIDE AS ILLUSTRATED ABOVE.