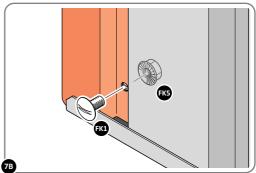

LOCATE AND LOOSELY ATTACH LEFT-HAND DOOR POST 0205-17.

SECURE DOOR POST AT x2 LOCATIONS INDICATED. IMPORTANT: DO NOT SECURE AT UPPER FIXING POINT AT THIS STAGE.

FK5

LOCATE AND LOOSELY ATTACH LONG ROOF RAIL 0215-02.

LOCATE AND LOOSELY ATTACH LONG ROOF RAIL 0215-02.

LOCATE LONG TOP RAIL 0215-02 AS SHOWN ABOVE.

LOOSELY ATTACH AT LOCATIONS INDICATED.

LOCATE GROUND ANCHOR BRACKETS 0205-57.

THESE BRACKETS ARE SECURED USING GROUND ANCHOR KIT ONCE THE SHED WALL PANELS ARE FULLY ASSEMBLED (SEE PAGE 'נ')