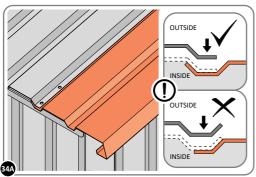

SECURE DOOR STRIP ONTO FLOOR PANELS AT x2 LOCATIONS INDICATED, USE EXISTING HOLE AS A LOCATION GUIDE.

LOCATE AND SECURE ROOF INFILL SIDE 0244-17.

LOCATE AND SECURE ROOF SIDE INFILL 0244-17 AT x9 LOCATIONS INDICATED AS SHOWN ABOVE ON EACH SIDE. IMPORTANT: ENSURE ROOF SIDE INFILL 0244-17 IS FITTED ON THE INSIDE AND NOT ON THE OUTSIDE AS ILLUSTRATED ABOVE.