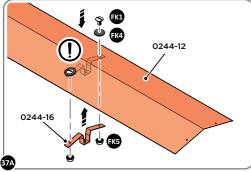

LOCATE AND SECURE ROOF RIDGE BRACKET 0244-16 TO ROOF RIDGE 0244-12. LOCATE AND SECURE ROOF RIDGE 0244-12 TO ROOF CHANNEL ASSEMBLY 0244-01.

SECURE ROOF RIDGE BRACKETS TO ROOF RIDGE AT x 2 LOCATIONS INDICATED. IMPORTANT: ENSURE RUBBER WASHER FK4 IS LOCATED AS SHOWN.

NOTE: FROM INSIDE OF SHED SECURE ROOF RIDGE 0244-12 AT x2 LOCATIONS INDICATED USING TYPICAL FIXING METHOD.

LOCATE AND SECURE ROOF RIDGE CAPS 0244-11 TO ROOF RIDGE 0244-12.

SLIDE RIDGE CAP 0244-11 INTO POSITION AT FRONT & REAR OF THE SHED ROOF.