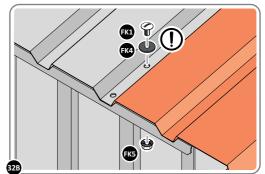

LOCATE AND SECURE ROOF PANEL 0244-04.

LOCATE AND SECURE ROOF PANEL SIDE 0244-06.

ALIGN AND OVERLAP ROOF PANEL 0244-06 WITH ROOF PANEL SIDE AS SHOWN. IMPORTANT: ENSURE PANELS ALWAYS OVERLAP AS SHOWN.

SECURE ROOF PANELS AT x 3 LOCATIONS INDICATED USING TYPICAL FIXING METHOD. IMPORTANT: ENSURE RUBBER WASHER FK4 IS LOCATED AS SHOWN.

LOCATE AND SECURE ROOF PANELS 0244-04 & ROOF PANEL SMALL 0244-05.

ALIGN AND OVERLAP ROOF PANEL WITH PREVIOUS ROOF PANEL. IMPORTANT: ENSURE PANELS ALWAYS OVERLAP AS SHOWN.

SECURE ROOF PANELS AT LOCATIONS INDICATED USING TYPICAL FIXING METHOD. IMPORTANT: ENSURE RUBBER WASHER FK4 IS LOCATED AS SHOWN.