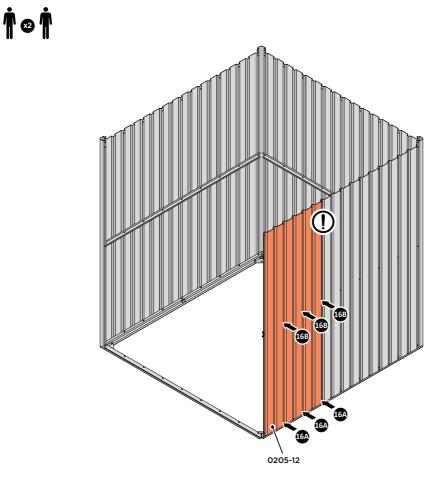

LOCATE AND SECURE A CORNER BRACE 0203-03 AT EACH LOCATION INDICATED.

SECURE EACH CORNER BRACE 0203-03 AS SHOWN ABOVE.

PLEASE NOTE: SECTION VIEW OF TYPICAL FIXING METHOD

LOCATE AND LOOSELY ATTACH WALL PANEL 0205-12 (1850 x 625mm).

LOCATE WALL PANEL 0205-12 INTO POSITION AS SHOWN ABOVE. IMPORTANT: ENSURE PANEL IS IN THE CORRECT ORIENTATION.

LOOSELY ATTACH WALL PANEL AT x2 LOCATIONS INDICATED ONLY. IMPORTANT: DO NOT SECURE ANY FIXING POINTS OTHER THAN THOSE INDICATED.