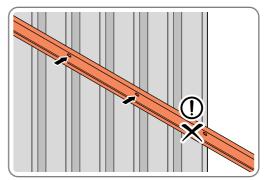

LOOSELY ATTACH BACK WALL PANEL AT X3 LOCATIONS INDICATED ONLY. IMPORTANT: DO NOT SECURE ANY FIXING POINTS OTHER THAN THOSE INDICATED.

LOCATE AND LOOSELY ATTACH LONG CENTRE BRACE 0212-03.

LOCATE AND LOOSELY ATTACH LONG CENTRE BRACE 0212-03 AS SHOWN AT x5 LOCATIONS INDICATED ABOVE.

LOOSELY ATTACH AT x5 LOCATIONS INDICATED ONLY. IMPORTANT: DO NOT SECURE AT OUTER FIXING POINT INDICATED.

LOCATE AND LOOSELY ATTACH WALL PANEL 0205-12 (1850 x 625mm).

LOCATE AND LOOSELY ATTACH WALL PANEL AT x3 LOCATIONS INDICATED. IMPORTANT: ENSURE PANEL IS IN THE CORRECT ORIENTATION.