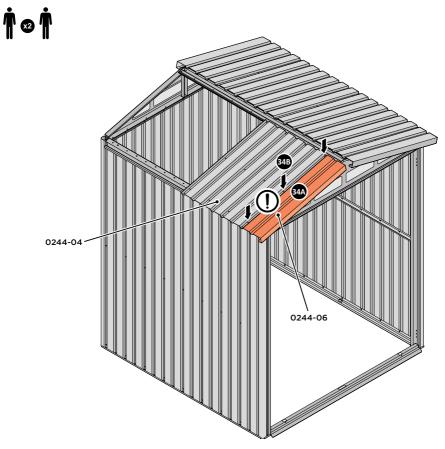

LOCATE AND SECURE ROOF PANEL SIDE 0244-06.

ALIGN AND OVERLAP ROOF PANEL 0244-06 WITH ROOF PANEL SIDE AS SHOWN. IMPORTANT: ENSURE PANELS ALWAYS OVERLAP AS SHOWN.

SECURE ROOF PANELS AT x 3 LOCATIONS INDICATED USING TYPICAL FIXING METHOD.

LOCATE AND SECURE ROOF PANEL 0244-04.

LOCATE AND SECURE ROOF PANEL SIDE 0244-06.

ALIGN AND OVERLAP ROOF PANEL 0244-06 WITH ROOF PANEL SIDE AS SHOWN. IMPORTANT: ENSURE PANELS ALWAYS OVERLAP AS SHOWN.

SECURE ROOF PANELS AT x 3 LOCATIONS INDICATED USING TYPICAL FIXING METHOD. IMPORTANT: ENSURE RUBBER WASHER FK4 IS LOCATED AS SHOWN.