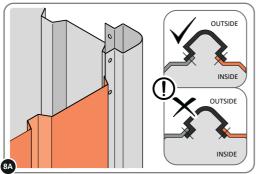

SECURE DOOR STRIP ONTO FLOOR PANELS AT x2 LOCATIONS INDICATED, USE EXISTING HOLE AS A LOCATION GUIDE.

LOCATE AND SECURE ROOF INFILL SIDE 0244-17.

LOCATE AND SECURE ROOF SIDE INFILL 0244-17 AT x9 LOCATIONS INDICATED AS SHOWN ABOVE ON EACH SIDE. IMPORTANT: ENSURE ROOF SIDE INFILL 0244-17 IS FITTED ON THE INSIDE AND NOT ON THE OUTSIDE AS ILLUSTRATED ABOVE.