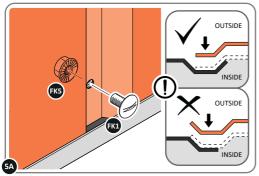

LOCATE AND SECURE A CORNER BRACE 0203-03 AT EACH LOCATION INDICATED.

SECURE EACH CORNER BRACE 0203-03 AS SHOWN ABOVE.

PLEASE NOTE: SECTION VIEW OF TYPICAL FIXING METHOD

LOCATE AND LOOSELY ATTACH WALL PANEL 0205-12 (1850 x 625mm).