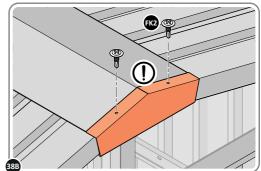

LOCATE x4 GROUND ANCHOR BRACKETS 0205-57 AS SHOWN ABOVE, THESE ALLOW FOR FIXING TO A CONCRETE BASE AT A LATER STAGE IF DESIRED.

LOCATE AND SECURE DOOR STRIP 0205-74

LOCATE DOOR STRIP 0205-74 AS SHOWN. IMPORTANT: ENSURE DOOR STRIP IS PUSHED AGAINST DOOR POST RETURN.

SECURE DOOR STRIP ONTO FLOOR PANELS AT x2 LOCATIONS INDICATED, USE EXISTING HOLE AS A LOCATION GUIDE.

LOCATE AND SECURE ROOF INFILL SIDE 0244-17.

LOCATE AND SECURE ROOF SIDE INFILL 0244-17 AT x9 LOCATIONS INDICATED AS SHOWN ABOVE ON EACH SIDE. IMPORTANT: ENSURE ROOF SIDE INFILL 0244-17 IS FITTED ON THE INSIDE AND NOT ON THE OUTSIDE AS ILLUSTRATED ABOVE.