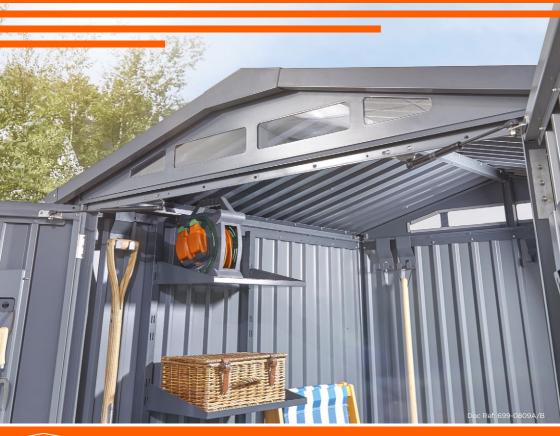

LOCATE AND SECURE SHELF ASSEMBLY 0205-38.

THE SHELF ASSEMBLY CAN BE LOCATED AS DESIRED, PLEASE DETERMINE THE MOST SUITABLE LOCATION AND ASSEMBLE AS SHOWN IN FIG.50A & 50B.

#### ASSEMBLY STAGE 51

LOCATE TOOL HANGERS 0205-39 WITHIN SHED AS DESIRED LOCATION.

HOOK EACH TOOL HANGER 0205-39 ONTO ROOF FRAME AT DESIRED LOCATION.

SLIDE SHELF POST UP INTO ROOF FRAME, ONCE THERE IS ENOUGH CLEARANCE AT THE BOTTOM LOCATE SHELF POST OVER FLOOR FRAME AND LOWER.

LOCATE EACH SHELF 0205-38-02 ONTO SHELF POST AS DESIRED. PLEASE NOTE: THE SHELF SIMPLY HOOKS ONTO THE POST.