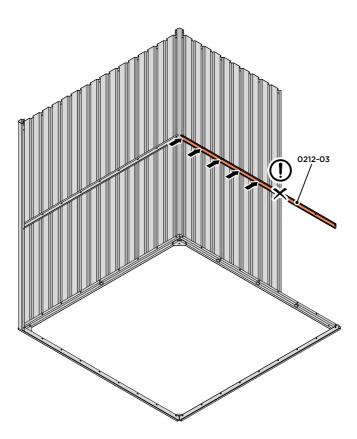

LOOSELY ATTACH BACK WALL PANEL AT X3 LOCATIONS INDICATED ONLY. IMPORTANT: DO NOT SECURE ANY FIXING POINTS OTHER THAN THOSE INDICATED.

LOCATE AND LOOSELY ATTACH LONG CENTRE BRACE 0212-03.

LOCATE AND LOOSELY ATTACH LONG CENTRE BRACE 0212-03 AS SHOWN AT x5 LOCATIONS INDICATED ABOVE.