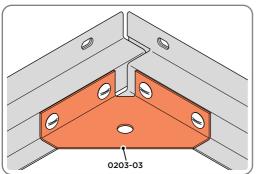

LOCATE AND SECURE A CORNER BRACE 0203-03 AT EACH LOCATION INDICATED.

SECURE EACH CORNER BRACE 0203-03 AS SHOWN ABOVE.

PLEASE NOTE: SECTION VIEW OF TYPICAL FIXING METHOD

LOCATE AND LOOSELY ATTACH WALL PANEL 0205-12 (1850 x 625mm).