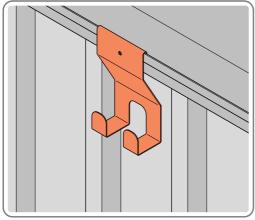

#### ASSEMBLY STAGE 51

LOCATE TOOL HANGERS 0205-39 WITHIN SHED AS DESIRED LOCATION.

HOOK EACH TOOL HANGER 0205-39 ONTO ROOF FRAME AT DESIRED LOCATION.

SLIDE SHELF POST UP INTO ROOF FRAME, ONCE THERE IS ENOUGH CLEARANCE AT THE BOTTOM LOCATE SHELF POST OVER FLOOR FRAME AND LOWER.