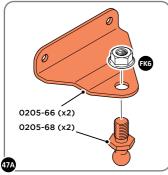

LOCATE AND SECURE GAS STRUT BRACKETS 0205-66.

SECURE A GAS STRUT BALL JOINT 0205-68 ONTO EACH GAS STRUT BRACKET 0205-66.

DETERMINE DOOR OPENING ANGLE: A: 90° OPENING OR B: 120° OPENING

ALIGN EACH GAS STRUT BRACKET WITH RELEVANT FIXING HOLES, SECURE USING TYPICAL FIXING METHOD ABOVE.