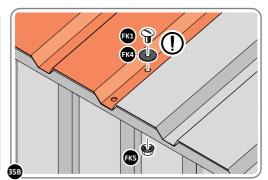

LOCATE AND SECURE ROOF PANEL 0244-04.

LOCATE AND SECURE ROOF PANEL SIDE 0244-06.

ALIGN AND OVERLAP ROOF PANEL 0244-06 WITH ROOF PANEL SIDE AS SHOWN. IMPORTANT: ENSURE PANELS ALWAYS OVERLAP AS SHOWN.

SECURE ROOF PANELS AT x 3 LOCATIONS INDICATED USING TYPICAL FIXING METHOD. IMPORTANT: ENSURE RUBBER WASHER FK4 IS LOCATED AS SHOWN.

LOCATE AND SECURE ROOF PANELS 0244-04 & ROOF PANEL SMALL 0244-05.

ALIGN AND OVERLAP ROOF PANEL WITH PREVIOUS ROOF PANEL. IMPORTANT: ENSURE PANELS ALWAYS OVERLAP AS SHOWN.

SECURE ROOF PANELS AT LOCATIONS INDICATED USING TYPICAL FIXING METHOD. IMPORTANT: ENSURE RUBBER WASHER FK4 IS LOCATED AS SHOWN.