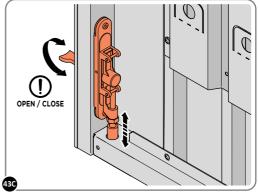

#### ASSEMBLY STAGE 43 CONTINUED

LOCATE AND SECURE LEFT-HAND DOOR ASSEMBLY 0205-37 FURNITURE.

ATTACH DOOR BOLT ONTO FLUSH DOOR BOLT.

ENSURE FLUSH DOOR BOLT OPENS AND CLOSES.

LOCATE AND SECURE EURO MORTICE LOCK 0203-32 AND CATCH PLATE COVER 0203-41 AS SHOWN ABOVE.