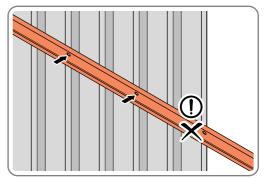

SECURE DOOR STRIP ONTO FLOOR PANELS AT x2 LOCATIONS INDICATED, USE EXISTING HOLE AS A LOCATION GUIDE.

LOCATE AND SECURE ROOF INFILL SIDE 0244-17.

LOCATE AND SECURE ROOF SIDE INFILL 0244-17 AT x9 LOCATIONS INDICATED AS SHOWN ABOVE ON EACH SIDE. IMPORTANT: ENSURE ROOF SIDE INFILL 0244-17 IS FITTED ON THE INSIDE AND NOT ON THE OUTSIDE AS ILLUSTRATED ABOVE.