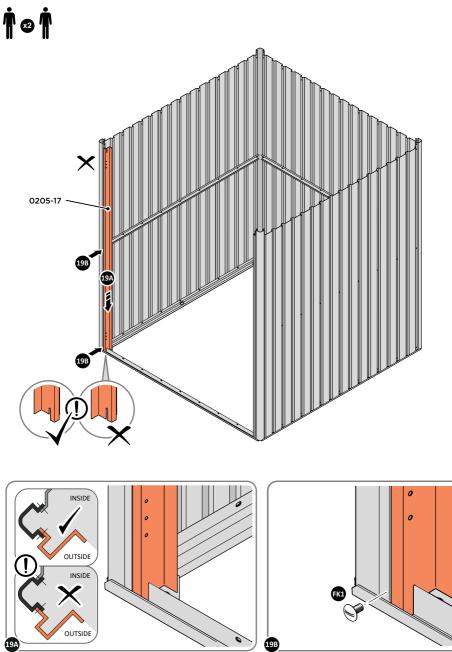

LOCATE AND LOOSELY ATTACH LEFT-HAND DOOR POST 0205-17.

SECURE DOOR POST AT x2 LOCATIONS INDICATED. IMPORTANT: DO NOT SECURE AT UPPER FIXING POINT AT THIS STAGE.

FK5

LOCATE AND LOOSELY ATTACH LONG ROOF RAIL 0215-02.

LOCATE AND LOOSELY ATTACH LONG ROOF RAIL 0215-02.

LOCATE LONG TOP RAIL 0215-02 AS SHOWN ABOVE.

LOOSELY ATTACH AT LOCATIONS INDICATED.

LOCATE GROUND ANCHOR BRACKETS 0205-57.

THESE BRACKETS ARE SECURED USING GROUND ANCHOR KIT ONCE THE SHED WALL PANELS ARE FULLY ASSEMBLED (SEE PAGE 'נ')