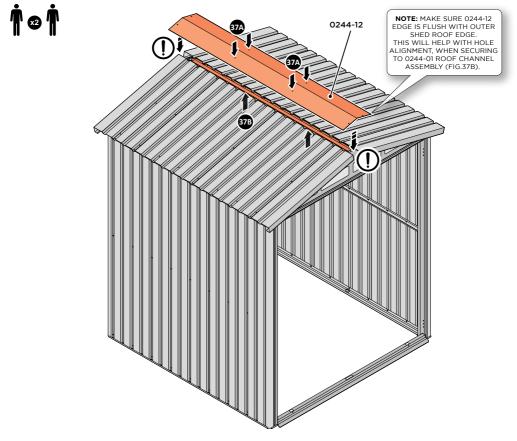

LOCATE AND SECURE ROOF RIDGE BRACKET 0244-16 TO ROOF RIDGE 0244-12. LOCATE AND SECURE ROOF RIDGE 0244-12 TO ROOF CHANNEL ASSEMBLY 0244-01.

SECURE ROOF RIDGE BRACKETS TO ROOF RIDGE AT x 2 LOCATIONS INDICATED. IMPORTANT: ENSURE RUBBER WASHER FK4 IS LOCATED AS SHOWN.

NOTE: FROM INSIDE OF SHED SECURE ROOF RIDGE 0244-12 AT x2 LOCATIONS INDICATED USING TYPICAL FIXING METHOD.

LOCATE AND SECURE ROOF RIDGE CAPS 0244-11 TO ROOF RIDGE 0244-12.

SLIDE RIDGE CAP 0244-11 INTO POSITION AT FRONT & REAR OF THE SHED ROOF.