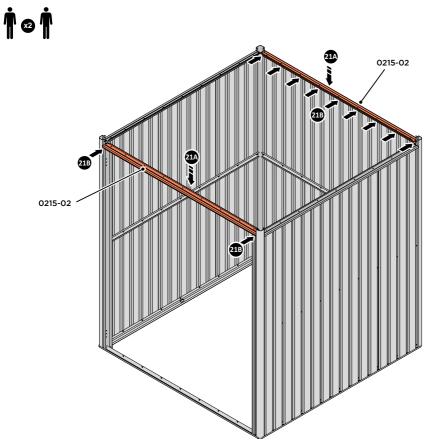

LOCATE AND LOOSELY ATTACH LONG ROOF RAIL 0215-02.

LOCATE LONG TOP RAIL 0215-02 AS SHOWN ABOVE.

LOOSELY ATTACH AT LOCATIONS INDICATED.

LOCATE GROUND ANCHOR BRACKETS 0205-57.

THESE BRACKETS ARE SECURED USING GROUND ANCHOR KIT ONCE THE SHED WALL PANELS ARE FULLY ASSEMBLED (SEE PAGE 'נ')