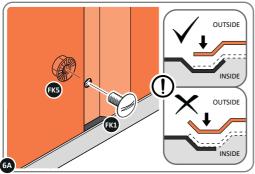

LOCATE AND LOOSELY ATTACH LEFT-HAND DOOR POST 0205-17.

SECURE DOOR POST AT x2 LOCATIONS INDICATED. IMPORTANT: DO NOT SECURE AT UPPER FIXING POINT AT THIS STAGE.

FK5

LOCATE AND LOOSELY ATTACH LONG ROOF RAIL 0215-02.