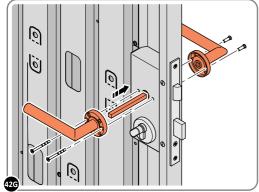

LOCATE AND SECURE RIGHT-HAND DOOR ASSEMBLY 0205-36 FURNITURE.

LOCATE EURO MORTICE LOCK 0203-32 RIGHT-HAND DOOR APERTURE AS SHOWN.

SECURE EURO MORTICE LOCK 0203-32 AT x2 LOCATIONS INDICATED ABOVE. SEE FOLLOWING DATA SHEET FOR COMPLETION OF MORTICE LOCK INSTALLATION.

#### **ASSEMBLY STAGE 42 CONTINUED**

LOCATE AND SECURE RIGHT-HAND DOOR ASSEMBLY 0205-36 FURNITURE.

LOCATE AND SECURE EURO ESCUTCHEON 0203-34 AS SHOWN.

LOCATE EURO CYLINDER 0203-36 INTO DOOR APERTURE. IMPORTANT: ENSURE COVER IS FITTED AS SHOWN.

LOCATE AND SECURE DOOR HANDLE ASSEMBLY 0203-33 AS SHOWN.

LOCATE COVER ONTO DOOR HANDLE AS SHOWN. PLEASE NOTE: THESE ARE PUSHED ON AND WILL CLICK INTO PLACE.

Ò

PLEASE NOTE: FIXING IS PART OF THE EURO MORTICE LOCK ASSEMBLY.