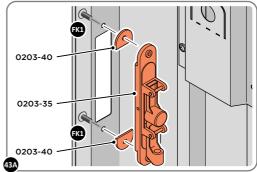

ø

0

SECURE EURO CYLINDER 0203-36 AS SHOWN ABOVE.

6

42F

LOCATE AND SECURE LEFT-HAND DOOR ASSEMBLY 0205-37 FURNITURE.

ENSURE THE PLUNGER INDICATED IS FACING THE BOTTOM OF THE DOOR, SECURE EACH FLUSH DOOR E LOCATE AS SHOWN ABOVE AND SECURE USING ADJACENT FIXING METHOD. LOCATED AS SHOWN ABOVE.

SECURE EACH FLUSH DOOR BOLT ENSURING PLATE PACKER 0203-40 IS LOCATED AS SHOWN ABOVE.

#### ASSEMBLY STAGE 43 CONTINUED

LOCATE AND SECURE LEFT-HAND DOOR ASSEMBLY 0205-37 FURNITURE.

ATTACH DOOR BOLT ONTO FLUSH DOOR BOLT.

ENSURE FLUSH DOOR BOLT OPENS AND CLOSES.

LOCATE AND SECURE EURO MORTICE LOCK 0203-32 AND CATCH PLATE COVER 0203-41 AS SHOWN ABOVE.