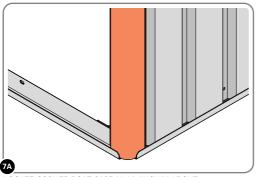

LOCATE AND LOOSELY ATTACH CORNER POST 0205-14.

LOCATE CORNER POST 0205-14 AS SHOWN ABOVE.

LOOSELY ATTACH CORNER POST AT LOCATION INDICATED ONLY. IMPORTANT: DO NOT SECURE AT UPPER FIXING POINT AT THIS STAGE.