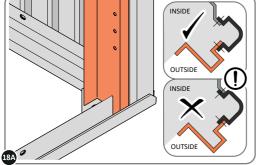

LOCATE AND LOOSELY ATTACH RIGHT-HAND DOOR POST 0205-16.

LOCATE RIGHT-HAND DOOR POST 0205-16 AS SHOWN ABOVE.

SECURE DOOR POST AT x2 LOCATIONS INDICATED. IMPORTANT: DO NOT SECURE AT UPPER FIXING POINT AT THIS STAGE.