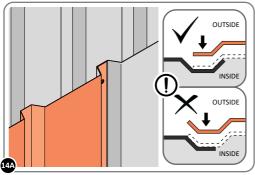

LOCATE WALL PANEL 0205-12 INTO POSITION AS SHOWN ABOVE. IMPORTANT: ENSURE PANEL IS IN THE CORRECT ORIENTATION.

LOOSELY ATTACH WALL PANEL AT x2 LOCATIONS INDICATED ONLY. IMPORTANT: DO NOT SECURE ANY FIXING POINTS OTHER THAN THOSE INDICATED.