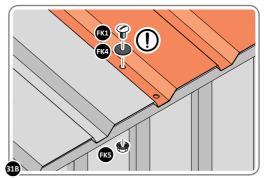

LOCATE AND SECURE ROOF PANEL 0244-04.

LOCATE AND SECURE ROOF PANEL SIDE 0244-06.

ALIGN AND OVERLAP ROOF PANEL 0244-06 WITH ROOF PANEL SIDE AS SHOWN. IMPORTANT: ENSURE PANELS ALWAYS OVERLAP AS SHOWN.

SECURE ROOF PANELS AT x 3 LOCATIONS INDICATED USING TYPICAL FIXING METHOD. IMPORTANT: ENSURE RUBBER WASHER FK4 IS LOCATED AS SHOWN.

LOCATE AND SECURE ROOF PANELS 0244-04 & ROOF PANEL SMALL 0244-05.

ALIGN AND OVERLAP ROOF PANEL WITH PREVIOUS ROOF PANEL. IMPORTANT: ENSURE PANELS ALWAYS OVERLAP AS SHOWN.

SECURE ROOF PANELS AT LOCATIONS INDICATED USING TYPICAL FIXING METHOD. IMPORTANT: ENSURE RUBBER WASHER FK4 IS LOCATED AS SHOWN.