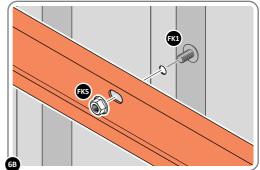

LOCATE AND LOOSELY ATTACH LEFT-HAND DOOR POST 0205-17.

SECURE DOOR POST AT x2 LOCATIONS INDICATED. IMPORTANT: DO NOT SECURE AT UPPER FIXING POINT AT THIS STAGE.

FK5

LOCATE AND LOOSELY ATTACH LONG ROOF RAIL 0215-02.