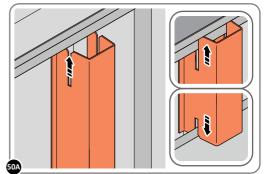

LOCATE AND SECURE SHELF ASSEMBLY 0205-38.

THE SHELF ASSEMBLY CAN BE LOCATED AS DESIRED, PLEASE DETERMINE THE MOST SUITABLE LOCATION AND ASSEMBLE AS SHOWN IN FIG.50A & 50B.

#### ASSEMBLY STAGE 51

LOCATE TOOL HANGERS 0205-39 WITHIN SHED AS DESIRED LOCATION.

HOOK EACH TOOL HANGER 0205-39 ONTO ROOF FRAME AT DESIRED LOCATION.

SLIDE SHELF POST UP INTO ROOF FRAME, ONCE THERE IS ENOUGH CLEARANCE AT THE BOTTOM LOCATE SHELF POST OVER FLOOR FRAME AND LOWER.