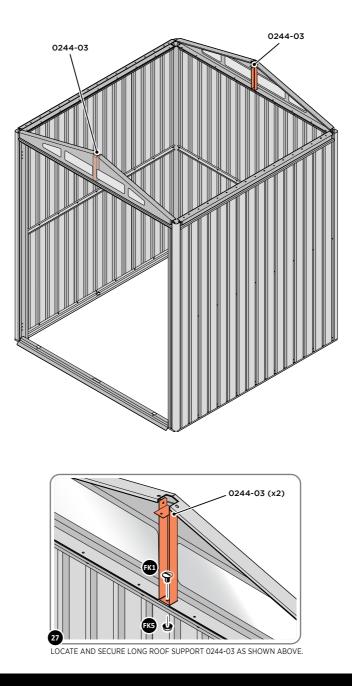

LOCATE AND EACH CORNER BRACKET 0203-15 TO ROOF INFILL AT FOUR LOCATIONS.

SECURE EACH CORNER BRACKET 0203-15 TO ROOF INFILLS AT LOCATIONS INDICATED AS SHOWN ABOVE.

LOCATE AND SECURE ROOF SUPPORTS 0244-03.