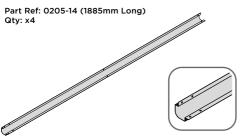

LOCATE AND LOOSELY ATTACH CORNER POST 0205-14.

LOCATE CORNER POST 0205-14 AS SHOWN ABOVE.

LOOSELY ATTACH CORNER POST AT LOCATION INDICATED ONLY. IMPORTANT: DO NOT SECURE AT UPPER FIXING POINT AT THIS STAGE.

LOCATE AND LOOSELY ATTACH CORNER POST 0205-14.

LOOSELY ATTACH CORNER POST AT x2 LOCATIONS INDICATED ONLY. IMPORTANT: DO NOT SECURE AT UPPER FIXING POINT AT THIS STAGE.

LOCATE AND LOOSELY ATTACH WALL PANEL 0205-13 (1850 x 425mm).