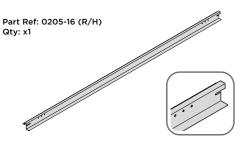

LOCATE AND LOOSELY ATTACH RIGHT-HAND DOOR POST 0205-16.

LOCATE RIGHT-HAND DOOR POST 0205-16 AS SHOWN ABOVE.

SECURE DOOR POST AT x2 LOCATIONS INDICATED. IMPORTANT: DO NOT SECURE AT UPPER FIXING POINT AT THIS STAGE.