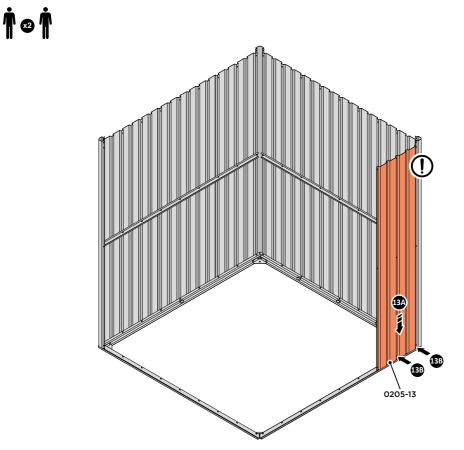

LOCATE AND LOOSELY ATTACH WALL PANEL 0205-13 (1850 x 425mm).

LOCATE AND LOOSELY ATTACH WALL PANEL AT x2 LOCATIONS INDICATED. IMPORTANT: ENSURE PANEL IS IN THE CORRECT ORIENTATION.

LOCATE AND LOOSELY ATTACH CORNER POST 0205-14.