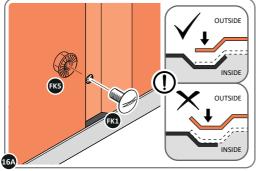

LOCATE WALL PANEL 0205-12 INTO POSITION AS SHOWN ABOVE. IMPORTANT: ENSURE PANEL IS IN THE CORRECT ORIENTATION.

LOOSELY ATTACH WALL PANEL AT x2 LOCATIONS INDICATED ONLY. IMPORTANT: DO NOT SECURE ANY FIXING POINTS OTHER THAN THOSE INDICATED.