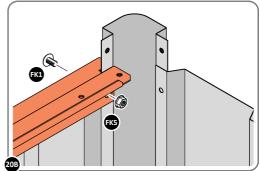

LOCATE AND LOOSELY ATTACH LEFT-HAND DOOR POST 0205-17.

SECURE DOOR POST AT x2 LOCATIONS INDICATED. IMPORTANT: DO NOT SECURE AT UPPER FIXING POINT AT THIS STAGE.

FK5

LOCATE AND LOOSELY ATTACH LONG ROOF RAIL 0215-02.

LOCATE AND LOOSELY ATTACH LONG ROOF RAIL 0215-02.

LOCATE LONG TOP RAIL 0215-02 AS SHOWN ABOVE.

LOOSELY ATTACH AT LOCATIONS INDICATED.

LOCATE GROUND ANCHOR BRACKETS 0205-57.

THESE BRACKETS ARE SECURED USING GROUND ANCHOR KIT ONCE THE SHED WALL PANELS ARE FULLY ASSEMBLED (SEE PAGE 'נ')