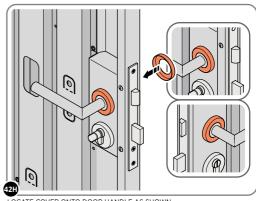

LOCATE AND SECURE DOOR HANDLE ASSEMBLY 0203-33 AS SHOWN.

LOCATE COVER ONTO DOOR HANDLE AS SHOWN. PLEASE NOTE: THESE ARE PUSHED ON AND WILL CLICK INTO PLACE.

Ò

PLEASE NOTE: FIXING IS PART OF THE EURO MORTICE LOCK ASSEMBLY.

ø

0

SECURE EURO CYLINDER 0203-36 AS SHOWN ABOVE.

6

42F

LOCATE AND SECURE LEFT-HAND DOOR ASSEMBLY 0205-37 FURNITURE.

ENSURE THE PLUNGER INDICATED IS FACING THE BOTTOM OF THE DOOR, SECURE EACH FLUSH DOOR E LOCATE AS SHOWN ABOVE AND SECURE USING ADJACENT FIXING METHOD. LOCATED AS SHOWN ABOVE.