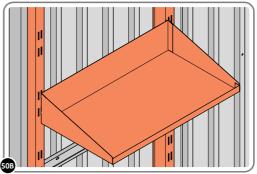

LOCATE AND SECURE SHELF ASSEMBLY 0205-38.

THE SHELF ASSEMBLY CAN BE LOCATED AS DESIRED, PLEASE DETERMINE THE MOST SUITABLE LOCATION AND ASSEMBLE AS SHOWN IN FIG.50A & 50B.

LOCATE EACH SHELF 0205-38-02 ONTO SHELF POST AS DESIRED. PLEASE NOTE: THE SHELF SIMPLY HOOKS ONTO THE POST.