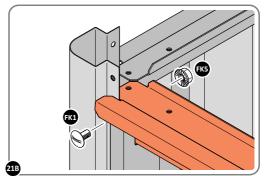

LOCATE AND LOOSELY ATTACH LEFT-HAND DOOR POST 0205-17.

SECURE DOOR POST AT x2 LOCATIONS INDICATED. IMPORTANT: DO NOT SECURE AT UPPER FIXING POINT AT THIS STAGE.

FK5

LOCATE AND LOOSELY ATTACH LONG ROOF RAIL 0215-02.

LOCATE AND LOOSELY ATTACH LONG ROOF RAIL 0215-02.

LOCATE LONG TOP RAIL 0215-02 AS SHOWN ABOVE.

LOOSELY ATTACH AT LOCATIONS INDICATED.

LOCATE GROUND ANCHOR BRACKETS 0205-57.

THESE BRACKETS ARE SECURED USING GROUND ANCHOR KIT ONCE THE SHED WALL PANELS ARE FULLY ASSEMBLED (SEE PAGE 'נ')