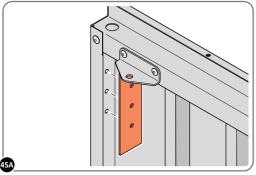

SECURE DOOR HINGE PLATE AND HINGE 0203-27 AND 0203-28 AS SHOWN. IMPORTANT: ENSURE CORRECT DOOR HINGE IS SECURED TO CORRECT DOOR.

LOCATE AND SECURE DOOR HINGES ONTO LEFT-HAND & RIGHT-HAND DOOR POST.

LOCATE DOOR POST PLATE 0203-39 WITHIN DOOR FRAME AS SHOWN. IMPORTANT: ENSURE CORRECT DOOR HINGE IS SECURED TO CORRECT DOOR.