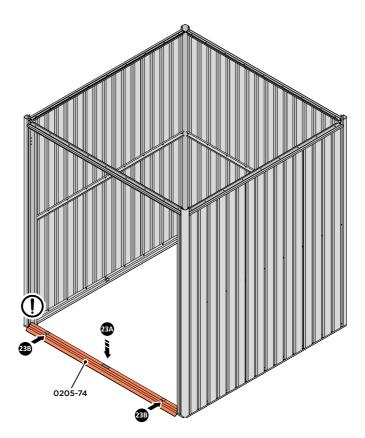

LOCATE x4 GROUND ANCHOR BRACKETS 0205-57 AS SHOWN ABOVE, THESE ALLOW FOR FIXING TO A CONCRETE BASE AT A LATER STAGE IF DESIRED.

LOCATE AND SECURE DOOR STRIP 0205-74

LOCATE DOOR STRIP 0205-74 AS SHOWN. IMPORTANT: ENSURE DOOR STRIP IS PUSHED AGAINST DOOR POST RETURN.

SECURE DOOR STRIP ONTO FLOOR PANELS AT x2 LOCATIONS INDICATED, USE EXISTING HOLE AS A LOCATION GUIDE.

LOCATE AND SECURE ROOF INFILL SIDE 0244-17.

LOCATE AND SECURE ROOF SIDE INFILL 0244-17 AT x9 LOCATIONS INDICATED AS SHOWN ABOVE ON EACH SIDE. IMPORTANT: ENSURE ROOF SIDE INFILL 0244-17 IS FITTED ON THE INSIDE AND NOT ON THE OUTSIDE AS ILLUSTRATED ABOVE.