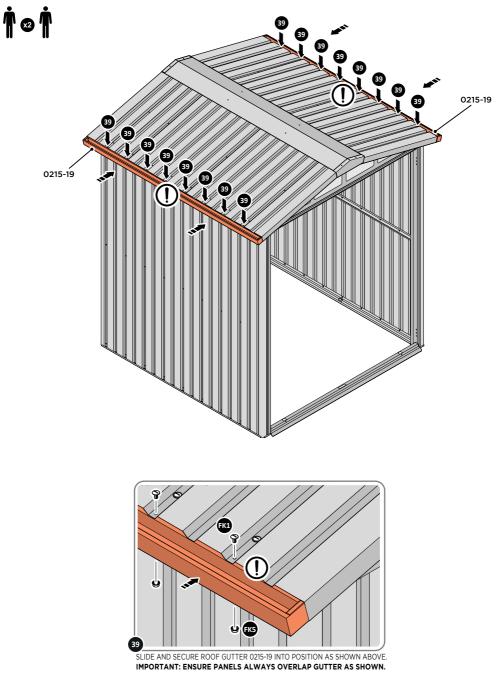

LOCATE AND SECURE ROOF PANEL SIDE 0244-06.

ALIGN AND OVERLAP ROOF PANEL 0244-06 WITH ROOF PANEL SIDE AS SHOWN. IMPORTANT: ENSURE PANELS ALWAYS OVERLAP AS SHOWN.

SECURE ROOF PANELS AT x 3 LOCATIONS INDICATED USING TYPICAL FIXING METHOD.