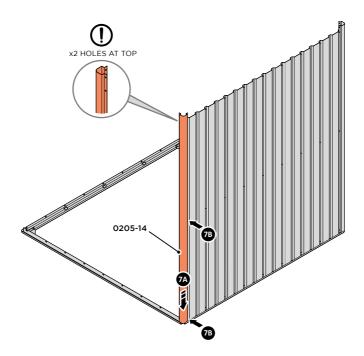

LOCATE WALL PANEL 0205-12 INTO POSITION AS SHOWN ABOVE. IMPORTANT: ENSURE PANEL IS IN THE CORRECT ORIENTATION.

LOOSELY ATTACH WALL PANEL ONTO FLOOR RAIL AT LOCATIONS INDICATED.

LOCATE AND LOOSELY ATTACH CORNER POST 0205-14.

LOCATE CORNER POST 0205-14 (1885mm) AS SHOWN ABOVE. IMPORTANT: ENSURE PANEL IS IN THE CORRECT ORIENTATION.

LOOSELY ATTACH CORNER POST AT LOCATION INDICATED ONLY. **IMPORTANT:** DO NOT SECURE AT UPPER FIXING POINT AT THIS STAGE.