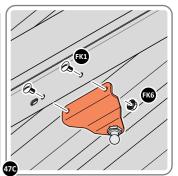

ALIGN EACH GAS STRUT BRACKET WITH RELEVANT FIXING HOLES, SECURE USING TYPICAL FIXING METHOD ABOVE.

LOCATE DOOR ASSEMBLIES ONTO HINGES.

LOCATE AND SECURE GAS STRUT 0205-63 .

SECURE A GAS STRUT BALL JOINT 0205-68 ONTO EACH GAS STRUT BRACKET THAT IS PRE-RIVETED ONTO EACH DOOR ASSEMBLY.

FIX EACH GAS STRUT 0205-63 ONTO RELEVANT GAS STRUT BALL JOINTS. PLEASE NOTE: PUSHES DOWN ON DOOR AND UPWARDS ON DOOR FRAME.

LOCATE AND SECURE SHELF ASSEMBLY 0205-BLACK-SRH KIT.

THE SHELF ASSEMBLY CAN BE LOCATED AS DESIRED, PLEASE DETERMINE THE MOST SUITABLE LOCATION AND ASSEMBLE AS SHOWN IN FIG.50A & 50B. PLEASE NOTE: THE SHELF SIMPLY HOOKS ONTO THE POST.