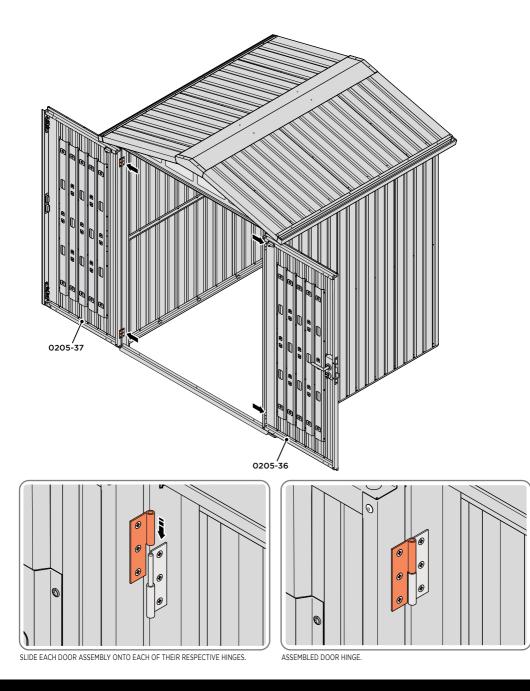

LOCATE AND SECURE DOOR HINGES ONTO DOOR ASSEMBLIES.

LOCATE DOOR HINGE PLATE 0203-37 WITHIN DOOR AS SHOWN.

SECURE DOOR HINGE PLATE AND HINGE 0203-27 AND 0203-28 AS SHOWN. IMPORTANT: ENSURE CORRECT DOOR HINGE IS SECURED TO CORRECT DOOR.

LOCATE AND SECURE DOOR HINGES ONTO LEFT-HAND & RIGHT-HAND DOOR POST.

LOCATE DOOR POST PLATE 0203-39 WITHIN DOOR FRAME AS SHOWN. IMPORTANT: ENSURE CORRECT DOOR HINGE IS SECURED TO CORRECT DOOR. PLEASE NOTE: REPEAT EACH PROCEDURE FOR UPPER LOCATION.

SECURE DOOR POST PLATE AND RIGHT - HAND HINGES AS SHOWN.

LOCATE AND SECURE GAS STRUT BRACKETS 0205-66.

SECURE A GAS STRUT BALL JOINT 0205-68 ONTO EACH GAS STRUT BRACKET 0205-66.

DETERMINE DOOR OPENING ANGLE: A: 90° OPENING OR B: 120° OPENING

ALIGN EACH GAS STRUT BRACKET WITH RELEVANT FIXING HOLES, SECURE USING TYPICAL FIXING METHOD ABOVE.

LOCATE DOOR ASSEMBLIES ONTO HINGES.

LOCATE AND SECURE GAS STRUT 0205-63 .

SECURE A GAS STRUT BALL JOINT 0205-68 ONTO EACH GAS STRUT BRACKET THAT IS PRE-RIVETED ONTO EACH DOOR ASSEMBLY.