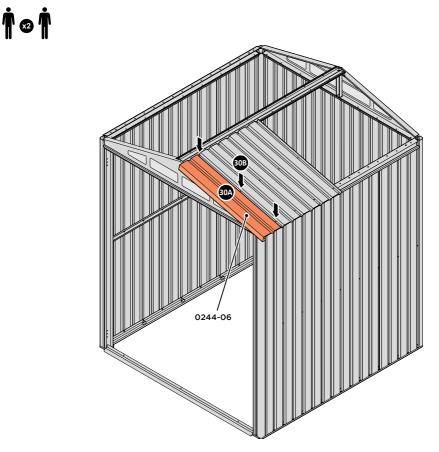

LOCATE AND SECURE ROOF PANEL 0244-04.

LOCATE AND SECURE ROOF PANEL SIDE 0244-06.

ALIGN AND OVERLAP ROOF PANEL 0244-06 WITH ROOF PANEL SIDE AS SHOWN. IMPORTANT: ENSURE PANELS ALWAYS OVERLAP AS SHOWN.

SECURE ROOF PANELS AT x 3 LOCATIONS INDICATED USING TYPICAL FIXING METHOD. IMPORTANT: ENSURE RUBBER WASHER FK4 IS LOCATED AS SHOWN.

LOCATE AND SECURE ROOF PANELS 0244-04 & ROOF PANEL SMALL 0244-05.

SECURE ROOF PANELS AT LOCATIONS INDICATED USING TYPICAL FIXING METHOD. IMPORTANT: ENSURE RUBBER WASHER FK4 IS LOCATED AS SHOWN.

LOCATE AND SECURE ROOF PANEL SIDE 0244-06.

ALIGN AND OVERLAP ROOF PANEL 0244-06 WITH ROOF PANEL SIDE AS SHOWN. IMPORTANT: ENSURE PANELS ALWAYS OVERLAP AS SHOWN.

SECURE ROOF PANELS AT x 3 LOCATIONS INDICATED USING TYPICAL FIXING METHOD.

LOCATE AND SECURE ROOF PANEL 0244-04.

SECURE ROOF PANELS AT X4 LOCATIONS INDICATED USING TYPICAL FIXING METHOD. IMPORTANT: ENSURE RUBBER WASHER FK4 IS LOCATED AS SHOWN.

LOCATE AND SECURE ROOF PANEL SIDE 0244-06.

ALIGN AND OVERLAP ROOF PANEL 0244-06 WITH ROOF PANEL SIDE AS SHOWN. IMPORTANT: ENSURE PANELS ALWAYS OVERLAP AS SHOWN.