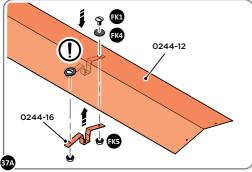

SECURE ROOF PANELS AT x 3 LOCATIONS INDICATED USING TYPICAL FIXING METHOD. IMPORTANT: ENSURE RUBBER WASHER FK4 IS LOCATED AS SHOWN.

LOCATE AND SECURE ROOF RIDGE BRACKET 0244-16 TO ROOF RIDGE 0244-12. LOCATE AND SECURE ROOF RIDGE 0244-12 TO ROOF CHANNEL ASSEMBLY 0244-01.

SECURE ROOF RIDGE BRACKETS TO ROOF RIDGE AT x 2 LOCATIONS INDICATED. IMPORTANT: ENSURE RUBBER WASHER FK4 IS LOCATED AS SHOWN.

NOTE: FROM INSIDE OF SHED SECURE ROOF RIDGE 0244-12 AT x2 LOCATIONS INDICATED USING TYPICAL FIXING METHOD.