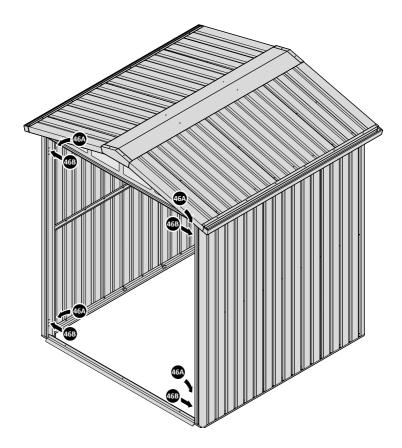

LOCATE AND SECURE ROOF INFILL SIDE 0244-17.

LOCATE AND SECURE ROOF SIDE INFILL 0244-17 AT x9 LOCATIONS INDICATED AS SHOWN ABOVE ON EACH SIDE. IMPORTANT: ENSURE ROOF SIDE INFILL 0244-17 IS FITTED ON THE INSIDE AND NOT ON THE OUTSIDE AS ILLUSTRATED ABOVE.

LOCATE AND SECURE ROOF FRONT INFILL 0244-15.

LOCATE AND SECURE WINDOW ASSEMBLY 0244-15 AT LOCATIONS INDICATED AS SHOWN ABOVE. IMPORTANT: ENSURE WINDOW ASSEMBLY 0244-15 IS FITTED ON THE INSIDE AND NOT ON THE OUTSIDE AS ILLUSTRATED ABOVE.