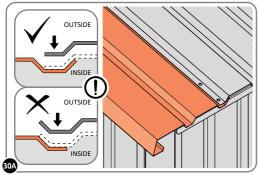

LOCATE AND SECURE ROOF PANEL 0244-04.

LOCATE AND SECURE ROOF PANEL SIDE 0244-06.

ALIGN AND OVERLAP ROOF PANEL 0244-06 WITH ROOF PANEL SIDE AS SHOWN. IMPORTANT: ENSURE PANELS ALWAYS OVERLAP AS SHOWN.

SECURE ROOF PANELS AT x 3 LOCATIONS INDICATED USING TYPICAL FIXING METHOD. IMPORTANT: ENSURE RUBBER WASHER FK4 IS LOCATED AS SHOWN.

ALIGN AND OVERLAP ROOF PANEL 0244-06 WITH ROOF PANEL SIDE AS SHOWN. IMPORTANT: ENSURE PANELS ALWAYS OVERLAP AS SHOWN.

SECURE ROOF PANELS AT x 3 LOCATIONS INDICATED USING TYPICAL FIXING METHOD.

LOCATE AND SECURE ROOF PANEL 0244-04.

SECURE ROOF PANELS AT X4 LOCATIONS INDICATED USING TYPICAL FIXING METHOD. IMPORTANT: ENSURE RUBBER WASHER FK4 IS LOCATED AS SHOWN.

LOCATE AND SECURE ROOF PANEL SIDE 0244-06.

ALIGN AND OVERLAP ROOF PANEL 0244-06 WITH ROOF PANEL SIDE AS SHOWN. IMPORTANT: ENSURE PANELS ALWAYS OVERLAP AS SHOWN.