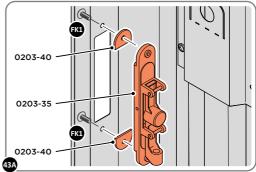

SECURE EACH FLUSH DOOR BOLT ENSURING PLATE PACKER 0203-40 IS LOCATED AS SHOWN ABOVE.

#### ASSEMBLY STAGE 43 CONTINUED

LOCATE AND SECURE LEFT-HAND DOOR ASSEMBLY 0205-37 FURNITURE.

ATTACH DOOR BOLT ONTO FLUSH DOOR BOLT.

ENSURE FLUSH DOOR BOLT OPENS AND CLOSES.

REPEAT 43A / B / C FOR UPPER FLUSH DOOR BOLT LOCATE AND SECURE UPPER FLUSH DOOR BOLT 0203-35 USING PROCEDURES 43A / B / C, PLUNGER WILL FACE UPWARDS TOWARDS THE TOP OF THE DOOR