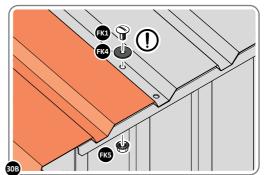

LOCATE AND SECURE ROOF PANEL 0244-04.

LOCATE AND SECURE ROOF PANEL SIDE 0244-06.

ALIGN AND OVERLAP ROOF PANEL 0244-06 WITH ROOF PANEL SIDE AS SHOWN. IMPORTANT: ENSURE PANELS ALWAYS OVERLAP AS SHOWN.

SECURE ROOF PANELS AT x 3 LOCATIONS INDICATED USING TYPICAL FIXING METHOD. IMPORTANT: ENSURE RUBBER WASHER FK4 IS LOCATED AS SHOWN.

SECURE ROOF PANELS AT X4 LOCATIONS INDICATED USING TYPICAL FIXING METHOD. IMPORTANT: ENSURE RUBBER WASHER FK4 IS LOCATED AS SHOWN.

LOCATE AND SECURE ROOF PANEL SIDE 0244-06.

ALIGN AND OVERLAP ROOF PANEL 0244-06 WITH ROOF PANEL SIDE AS SHOWN. IMPORTANT: ENSURE PANELS ALWAYS OVERLAP AS SHOWN.

SECURE ROOF PANELS AT x 3 LOCATIONS INDICATED USING TYPICAL FIXING METHOD. IMPORTANT: ENSURE RUBBER WASHER FK4 IS LOCATED AS SHOWN.

LOCATE AND SECURE ROOF PANELS 0244-04 & ROOF PANEL SMALL 0244-05.

ALIGN AND OVERLAP ROOF PANEL WITH PREVIOUS ROOF PANEL. IMPORTANT: ENSURE PANELS ALWAYS OVERLAP AS SHOWN.

SECURE ROOF PANELS AT LOCATIONS INDICATED USING TYPICAL FIXING METHOD. IMPORTANT: ENSURE RUBBER WASHER FK4 IS LOCATED AS SHOWN.

LOCATE AND SECURE ROOF PANEL SIDE 0244-06.

ALIGN AND OVERLAP ROOF PANEL 0244-06 WITH ROOF PANEL SIDE AS SHOWN. IMPORTANT: ENSURE PANELS ALWAYS OVERLAP AS SHOWN.

SECURE ROOF PANELS AT x 3 LOCATIONS INDICATED USING TYPICAL FIXING METHOD. IMPORTANT: ENSURE RUBBER WASHER FK4 IS LOCATED AS SHOWN.

LOCATE AND SECURE ROOF RIDGE BRACKET 0244-16 TO ROOF RIDGE 0244-12. LOCATE AND SECURE ROOF RIDGE 0244-12 TO ROOF CHANNEL ASSEMBLY 0244-01.