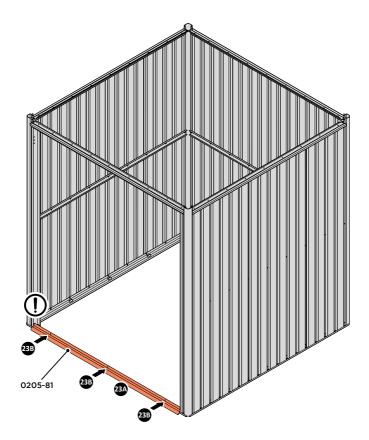

LOCATE GROUND ANCHOR BRACKETS 0205-57.

THESE BRACKETS ARE SECURED USING GROUND ANCHOR KIT ONCE THE SHED WALL PANELS ARE FULLY ASSEMBLED (SEE PAGE 'I')

LOCATE x4 GROUND ANCHOR BRACKETS 0205-57 AS SHOWN ABOVE, THESE ALLOW FOR FIXING TO A CONCRETE BASE AT A LATER STAGE IF DESIRED.

LOCATE AND SECURE DOOR STRIP 0205-81

LOCATE DOOR STRIP 0205-81 AS SHOWN. IMPORTANT: ENSURE DOOR STRIP IS PUSHED AGAINST DOOR POST RETURN.

SECURE DOOR STRIP ONTO FLOOR PANELS AT X3 LOCATIONS INDICATED, USE EXISTING HOLE AS A LOCATION GUIDE.