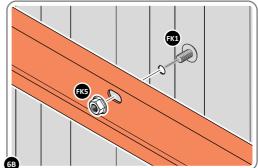

LOCATE AND SECURE A CORNER BRACE 0203-03 AT EACH LOCATION INDICATED.

SECURE EACH CORNER BRACE 0203-03 AS SHOWN ABOVE.

PLEASE NOTE: SECTION VIEW OF TYPICAL FIXING METHOD.

LOCATE AND LOOSELY ATTACH WALL PANEL 0205-12 (1850 x 625mm).