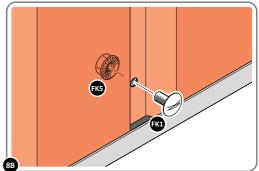

LOCATE AND LOOSELY ATTACH LEFT-HAND DOOR POST 0205-17.

SECURE DOOR POST AT x2 LOCATIONS INDICATED. IMPORTANT: DO NOT SECURE AT UPPER FIXING POINT AT THIS STAGE.

FK5

LOCATE AND LOOSELY ATTACH LONG ROOF RAIL 0215-02.

LOCATE LONG ROOF RAIL 0215-02 AS SHOWN ABOVE.

LOOSELY ATTACH AT x9 LOCATIONS INDICATED.

LOCATE AND LOOSELY ATTACH LONG ROOF RAIL 0215-02.

LOCATE LONG TOP RAIL 0215-02 AS SHOWN ABOVE.

LOOSELY ATTACH AT LOCATIONS INDICATED.