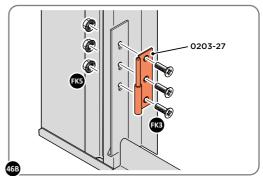

LOCATE AND SECURE DOOR HINGES ONTO DOOR ASSEMBLIES.

LOCATE DOOR HINGE PLATE 0203-37 WITHIN DOOR AS SHOWN.

SECURE DOOR HINGE PLATE AND HINGE 0203-27 AND 0203-28 AS SHOWN. IMPORTANT: ENSURE CORRECT DOOR HINGE IS SECURED TO CORRECT DOOR.