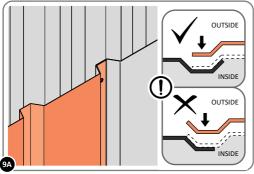

LOCATE AND SECURE ROOF INFILL SIDE 0244-17.

LOCATE AND SECURE ROOF SIDE INFILL 0244-17 AT x9 LOCATIONS INDICATED AS SHOWN ABOVE ON EACH SIDE. IMPORTANT: ENSURE ROOF SIDE INFILL 0244-17 IS FITTED ON THE INSIDE AND NOT ON THE OUTSIDE AS ILLUSTRATED ABOVE.