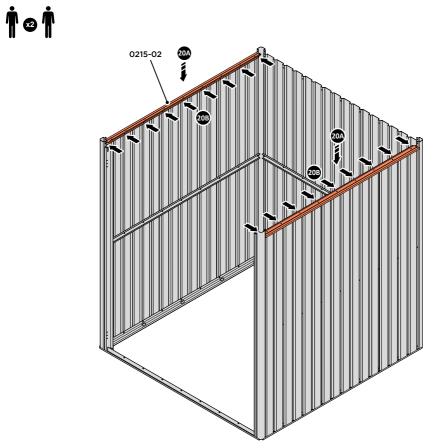

LOCATE LONG ROOF RAIL 0215-02 AS SHOWN ABOVE.

LOOSELY ATTACH AT x9 LOCATIONS INDICATED.

LOCATE AND LOOSELY ATTACH LONG ROOF RAIL 0215-02.

LOCATE LONG TOP RAIL 0215-02 AS SHOWN ABOVE.

LOOSELY ATTACH AT LOCATIONS INDICATED.