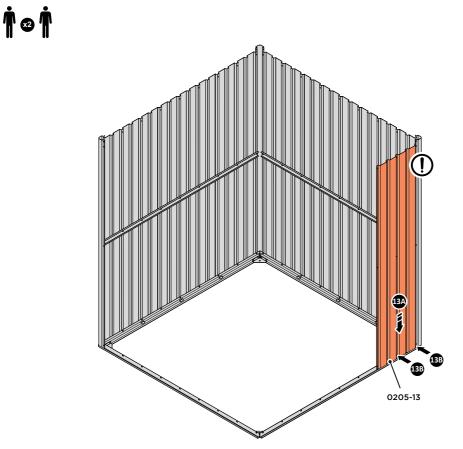

LOCATE AND LOOSELY ATTACH WALL PANEL 0205-13 (1850 x 425mm).

LOCATE AND LOOSELY ATTACH WALL PANEL AT x2 LOCATIONS INDICATED. IMPORTANT: ENSURE PANEL IS IN THE CORRECT ORIENTATION.

LOCATE AND LOOSELY ATTACH CORNER POST 0205-14.

LOOSELY ATTACH CORNER POST AT x2 LOCATIONS INDICATED ONLY. IMPORTANT: DO NOT SECURE AT UPPER FIXING POINT AT THIS STAGE.

LOCATE AND LOOSELY ATTACH WALL PANEL 0205-13 (1850 x 425mm).

LOCATE FIRST WALL PANEL 0205-13 (1850 x 425mm) AS SHOWN ABOVE. IMPORTANT: ENSURE PANEL IS IN THE CORRECT ORIENTATION.