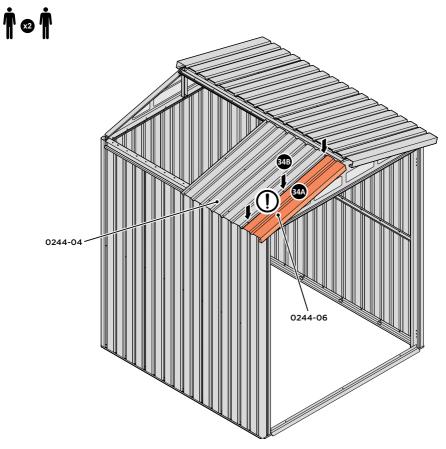

ALIGN AND OVERLAP ROOF PANEL 0244-06 WITH ROOF PANEL SIDE AS SHOWN. IMPORTANT: ENSURE PANELS ALWAYS OVERLAP AS SHOWN.

SECURE ROOF PANELS AT x 3 LOCATIONS INDICATED USING TYPICAL FIXING METHOD.

LOCATE AND SECURE ROOF PANEL 0244-04.

SECURE ROOF PANELS AT X4 LOCATIONS INDICATED USING TYPICAL FIXING METHOD. IMPORTANT: ENSURE RUBBER WASHER FK4 IS LOCATED AS SHOWN.

LOCATE AND SECURE ROOF PANEL SIDE 0244-06.

ALIGN AND OVERLAP ROOF PANEL 0244-06 WITH ROOF PANEL SIDE AS SHOWN. IMPORTANT: ENSURE PANELS ALWAYS OVERLAP AS SHOWN.