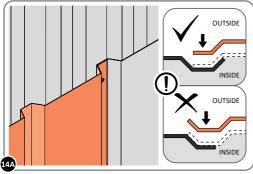

LOCATE WALL PANEL 0205-12 INTO POSITION AS SHOWN ABOVE. IMPORTANT: ENSURE PANEL IS IN THE CORRECT ORIENTATION.

LOOSELY ATTACH WALL PANEL ONTO FLOOR RAIL AT LOCATIONS INDICATED.

LOCATE AND LOOSELY ATTACH CORNER POST 0205-14.