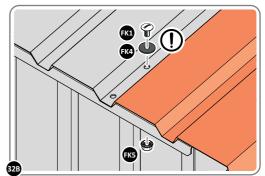

LOCATE AND SECURE ROOF PANEL 0244-04.

LOCATE AND SECURE ROOF PANEL SIDE 0244-06.

ALIGN AND OVERLAP ROOF PANEL 0244-06 WITH ROOF PANEL SIDE AS SHOWN. IMPORTANT: ENSURE PANELS ALWAYS OVERLAP AS SHOWN.

SECURE ROOF PANELS AT x 3 LOCATIONS INDICATED USING TYPICAL FIXING METHOD. IMPORTANT: ENSURE RUBBER WASHER FK4 IS LOCATED AS SHOWN.