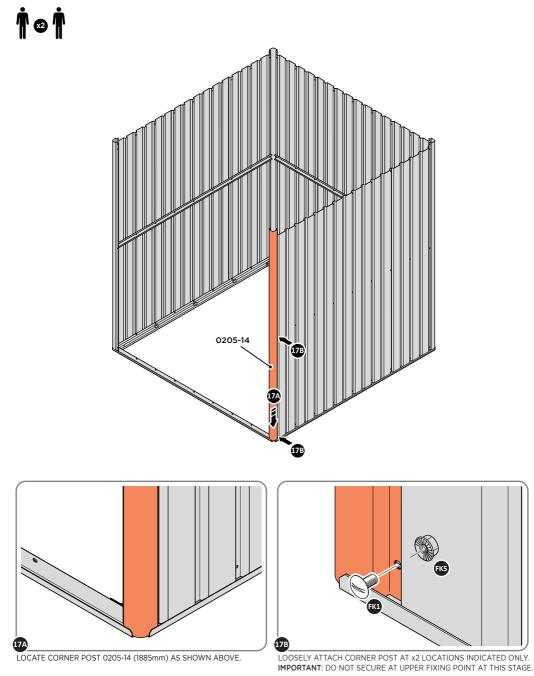

LOCATE WALL PANEL 0205-12 INTO POSITION AS SHOWN ABOVE. IMPORTANT: ENSURE PANEL IS IN THE CORRECT ORIENTATION.

LOOSELY ATTACH WALL PANEL ONTO FLOOR RAIL AT LOCATIONS INDICATED.

LOCATE AND LOOSELY ATTACH CORNER POST 0205-14.

LOCATE CORNER POST 0205-14 (1885mm) AS SHOWN ABOVE. IMPORTANT: ENSURE PANEL IS IN THE CORRECT ORIENTATION.

LOOSELY ATTACH CORNER POST AT LOCATION INDICATED ONLY. **IMPORTANT:** DO NOT SECURE AT UPPER FIXING POINT AT THIS STAGE.