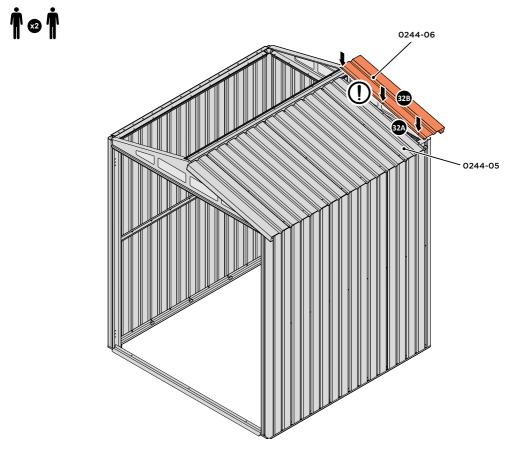

LOCATE AND SECURE ROOF PANEL 0244-04.

LOCATE AND SECURE ROOF PANEL SIDE 0244-06.

ALIGN AND OVERLAP ROOF PANEL 0244-06 WITH ROOF PANEL SIDE AS SHOWN. IMPORTANT: ENSURE PANELS ALWAYS OVERLAP AS SHOWN.

SECURE ROOF PANELS AT x 3 LOCATIONS INDICATED USING TYPICAL FIXING METHOD. IMPORTANT: ENSURE RUBBER WASHER FK4 IS LOCATED AS SHOWN.

LOCATE AND SECURE ROOF PANELS 0244-04 & ROOF PANEL SMALL 0244-05.

SECURE ROOF PANELS AT LOCATIONS INDICATED USING TYPICAL FIXING METHOD. IMPORTANT: ENSURE RUBBER WASHER FK4 IS LOCATED AS SHOWN.

LOCATE AND SECURE ROOF PANEL SIDE 0244-06.