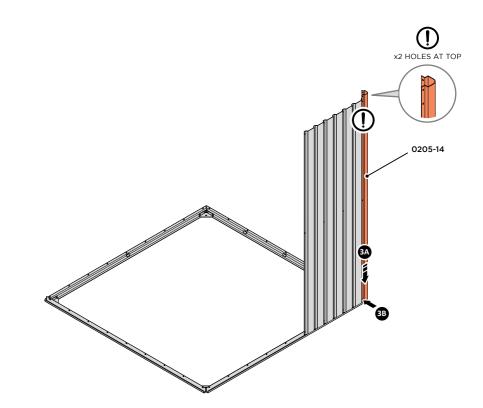

LOCATE WALL PANEL 0205-12 INTO POSITION AS SHOWN ABOVE. IMPORTANT: ENSURE PANEL IS IN THE CORRECT ORIENTATION.

LOOSELY ATTACH WALL PANEL ONTO FLOOR RAIL AT LOCATIONS INDICATED.

LOCATE AND LOOSELY ATTACH CORNER POST 0205-14.

LOCATE CORNER POST 0205-14 (1885mm) AS SHOWN ABOVE. IMPORTANT: ENSURE PANEL IS IN THE CORRECT ORIENTATION.

LOOSELY ATTACH CORNER POST AT LOCATION INDICATED ONLY. **IMPORTANT:** DO NOT SECURE AT UPPER FIXING POINT AT THIS STAGE.