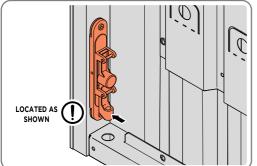

SECURE EACH FLUSH DOOR BOLT ENSURING PLATE PACKER 0203-40 IS LOCATED AS SHOWN ABOVE.