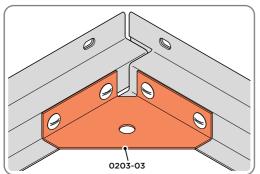

LOCATE AND SECURE A CORNER BRACE 0203-03 AT EACH LOCATION INDICATED.

SECURE EACH CORNER BRACE 0203-03 AS SHOWN ABOVE.

PLEASE NOTE: SECTION VIEW OF TYPICAL FIXING METHOD.

LOCATE AND LOOSELY ATTACH WALL PANEL 0205-12 (1850 x 625mm).