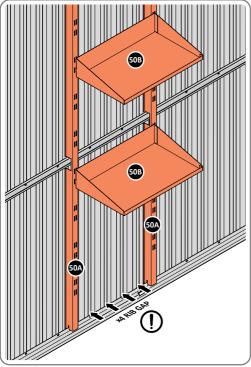

FIX EACH GAS STRUT 0205-63 ONTO RELEVANT GAS STRUT BALL JOINTS. PLEASE NOTE: PUSHES DOWN ON DOOR AND UPWARDS ON DOOR FRAME.

LOCATE AND SECURE SHELF ASSEMBLY 0205-BLACK-SRH KIT.

THE SHELF ASSEMBLY CAN BE LOCATED AS DESIRED, PLEASE DETERMINE THE MOST SUITABLE LOCATION AND ASSEMBLE AS SHOWN IN FIG.50A & 50B. PLEASE NOTE: THE SHELF SIMPLY HOOKS ONTO THE POST.

SLIDE SHELF POST UP INTO ROOF FRAME, ONCE THERE IS ENOUGH CLEARANCE AT THE BOTTOM LOCATE SHELF POST OVER FLOOR FRAME AND LOWER.

LOCATE EACH SHELF 0205-38-02 ONTO SHELF POST AS DESIRED.