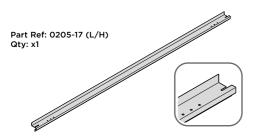

LOCATE AND LOOSELY ATTACH LEFT-HAND DOOR POST 0205-17.

SECURE DOOR POST AT x2 LOCATIONS INDICATED. IMPORTANT: DO NOT SECURE AT UPPER FIXING POINT AT THIS STAGE.

FK5

LOCATE AND LOOSELY ATTACH LONG ROOF RAIL 0215-02.