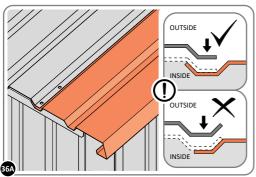

LOCATE AND SECURE ROOF INFILL SIDE 0244-17.

LOCATE AND SECURE ROOF SIDE INFILL 0244-17 AT x9 LOCATIONS INDICATED AS SHOWN ABOVE ON EACH SIDE. IMPORTANT: ENSURE ROOF SIDE INFILL 0244-17 IS FITTED ON THE INSIDE AND NOT ON THE OUTSIDE AS ILLUSTRATED ABOVE.