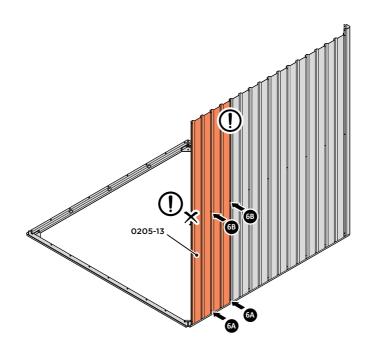

LOCATE AND LOOSELY ATTACH WALL PANEL 0205-13 (1850 x 425mm).

LOCATE AND LOOSELY ATTACH WALL PANEL AT x2 LOCATIONS INDICATED. IMPORTANT: ENSURE PANEL IS IN THE CORRECT ORIENTATION.

LOCATE AND LOOSELY ATTACH CORNER POST 0205-14.

LOOSELY ATTACH CORNER POST AT x2 LOCATIONS INDICATED ONLY. IMPORTANT: DO NOT SECURE AT UPPER FIXING POINT AT THIS STAGE.

LOCATE AND LOOSELY ATTACH WALL PANEL 0205-13 (1850 x 425mm).

LOCATE FIRST WALL PANEL 0205-13 (1850 x 425mm) AS SHOWN ABOVE. IMPORTANT: ENSURE PANEL IS IN THE CORRECT ORIENTATION.