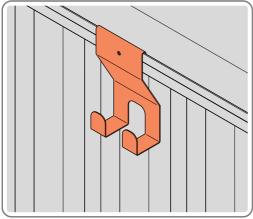

#### **ASSEMBLY STAGE 51**

LOCATE TOOL HANGERS 0205-BLACK-TH WITHIN SHED AS DESIRED LOCATION.

HOOK EACH TOOL HANGER ONTO ROOF FRAME AT DESIRED LOCATION.