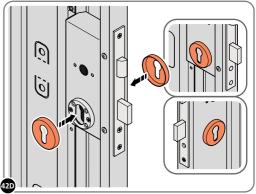

LOCATE AND SECURE EURO MORTICE LOCK 0203-32 AND CATCH PLATE COVER 0203-41 AS SHOWN ABOVE.

SECURED EURO MORTICE LOCK 0203-32 AS SEEN FROM FRONT.

LOCATE AND SECURE A DOOR GROMMET 0203-57 AT EACH LOCATION INDICATED.