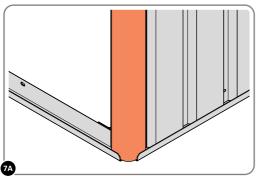

LOCATE WALL PANEL 0205-12 INTO POSITION AS SHOWN ABOVE. IMPORTANT: ENSURE PANEL IS IN THE CORRECT ORIENTATION.

LOOSELY ATTACH WALL PANEL ONTO FLOOR RAIL AT LOCATIONS INDICATED.

LOCATE AND LOOSELY ATTACH CORNER POST 0205-14.

LOCATE CORNER POST 0205-14 (1885mm) AS SHOWN ABOVE. IMPORTANT: ENSURE PANEL IS IN THE CORRECT ORIENTATION.

LOOSELY ATTACH CORNER POST AT LOCATION INDICATED ONLY. **IMPORTANT:** DO NOT SECURE AT UPPER FIXING POINT AT THIS STAGE.