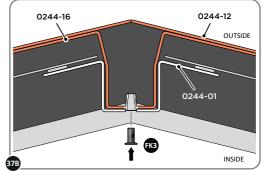

SECURE ROOF PANELS AT x 3 LOCATIONS INDICATED USING TYPICAL FIXING METHOD. IMPORTANT: ENSURE RUBBER WASHER FK4 IS LOCATED AS SHOWN.

LOCATE AND SECURE ROOF RIDGE BRACKET 0244-16 TO ROOF RIDGE 0244-12. LOCATE AND SECURE ROOF RIDGE 0244-12 TO ROOF CHANNEL ASSEMBLY 0244-01.

SECURE ROOF RIDGE BRACKETS TO ROOF RIDGE AT x 2 LOCATIONS INDICATED. IMPORTANT: ENSURE RUBBER WASHER FK4 IS LOCATED AS SHOWN.

NOTE: FROM INSIDE OF SHED SECURE ROOF RIDGE 0244-12 AT x2 LOCATIONS INDICATED USING TYPICAL FIXING METHOD.