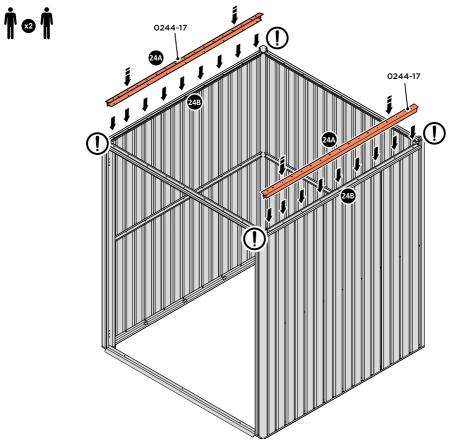

LOCATE AND SECURE ROOF INFILL SIDE 0244-17.

LOCATE AND SECURE ROOF SIDE INFILL 0244-17 AT x9 LOCATIONS INDICATED AS SHOWN ABOVE ON EACH SIDE. IMPORTANT: ENSURE ROOF SIDE INFILL 0244-17 IS FITTED ON THE INSIDE AND NOT ON THE OUTSIDE AS ILLUSTRATED ABOVE.