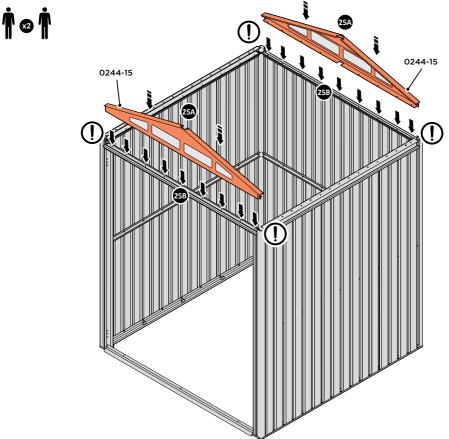

LOCATE AND SECURE ROOF FRONT INFILL 0244-15.

LOCATE AND SECURE WINDOW ASSEMBLY 0244-15 AT LOCATIONS INDICATED AS SHOWN ABOVE. IMPORTANT: ENSURE WINDOW ASSEMBLY 0244-15 IS FITTED ON THE INSIDE AND NOT ON THE OUTSIDE AS ILLUSTRATED ABOVE.