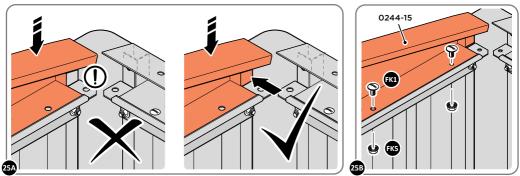

LOCATE AND SECURE ROOF FRONT INFILL 0244-15.

LOCATE AND SECURE WINDOW ASSEMBLY 0244-15 AT LOCATIONS INDICATED AS SHOWN ABOVE. IMPORTANT: ENSURE WINDOW ASSEMBLY 0244-15 IS FITTED ON THE INSIDE AND NOT ON THE OUTSIDE AS ILLUSTRATED ABOVE.