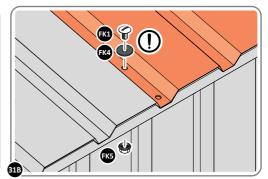

LOCATE AND SECURE ROOF PANEL 0244-04.

LOCATE AND SECURE ROOF PANEL SIDE 0244-06.

ALIGN AND OVERLAP ROOF PANEL 0244-06 WITH ROOF PANEL SIDE AS SHOWN. IMPORTANT: ENSURE PANELS ALWAYS OVERLAP AS SHOWN.

SECURE ROOF PANELS AT x 3 LOCATIONS INDICATED USING TYPICAL FIXING METHOD. IMPORTANT: ENSURE RUBBER WASHER FK4 IS LOCATED AS SHOWN.

LOCATE AND SECURE ROOF PANELS 0244-04 & ROOF PANEL SMALL 0244-05.

SECURE ROOF PANELS AT LOCATIONS INDICATED USING TYPICAL FIXING METHOD. IMPORTANT: ENSURE RUBBER WASHER FK4 IS LOCATED AS SHOWN.

LOCATE AND SECURE ROOF PANEL SIDE 0244-06.

ALIGN AND OVERLAP ROOF PANEL 0244-06 WITH ROOF PANEL SIDE AS SHOWN. IMPORTANT: ENSURE PANELS ALWAYS OVERLAP AS SHOWN.

SECURE ROOF PANELS AT x 3 LOCATIONS INDICATED USING TYPICAL FIXING METHOD.

LOCATE AND SECURE ROOF PANEL 0244-04.

SECURE ROOF PANELS AT X4 LOCATIONS INDICATED USING TYPICAL FIXING METHOD. IMPORTANT: ENSURE RUBBER WASHER FK4 IS LOCATED AS SHOWN.

LOCATE AND SECURE ROOF PANEL SIDE 0244-06.

ALIGN AND OVERLAP ROOF PANEL 0244-06 WITH ROOF PANEL SIDE AS SHOWN. IMPORTANT: ENSURE PANELS ALWAYS OVERLAP AS SHOWN.

SECURE ROOF PANELS AT x 3 LOCATIONS INDICATED USING TYPICAL FIXING METHOD. IMPORTANT: ENSURE RUBBER WASHER FK4 IS LOCATED AS SHOWN.

LOCATE AND SECURE ROOF PANELS 0244-04 & ROOF PANEL SMALL 0244-05.

ALIGN AND OVERLAP ROOF PANEL WITH PREVIOUS ROOF PANEL. IMPORTANT: ENSURE PANELS ALWAYS OVERLAP AS SHOWN.

SECURE ROOF PANELS AT LOCATIONS INDICATED USING TYPICAL FIXING METHOD. IMPORTANT: ENSURE RUBBER WASHER FK4 IS LOCATED AS SHOWN.

LOCATE AND SECURE ROOF PANEL SIDE 0244-06.

ALIGN AND OVERLAP ROOF PANEL 0244-06 WITH ROOF PANEL SIDE AS SHOWN. IMPORTANT: ENSURE PANELS ALWAYS OVERLAP AS SHOWN.

SECURE ROOF PANELS AT x 3 LOCATIONS INDICATED USING TYPICAL FIXING METHOD. IMPORTANT: ENSURE RUBBER WASHER FK4 IS LOCATED AS SHOWN.

LOCATE AND SECURE ROOF RIDGE BRACKET 0244-16 TO ROOF RIDGE 0244-12. LOCATE AND SECURE ROOF RIDGE 0244-12 TO ROOF CHANNEL ASSEMBLY 0244-01.