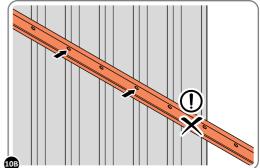

LOCATE AND LOOSELY ATTACH MID CENTRE BRACE 0212-03.

LOCATE AND LOOSELY ATTACH MID CENTRE BRACE 0212-03 AS SHOWN AT x3 LOCATIONS INDICATED ABOVE.

LOOSELY ATTACH AT x3 LOCATIONS INDICATED ONLY. **IMPORTANT:** DO NOT SECURE AT OUTER FIXING POINT INDICATED.