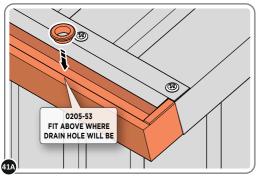

LOCATE AND SECURE ROOF GUTTER ASSEMBLY 0215-19.

LOCATE AND SECURE ROOF CAPS 0215-04.

DETERMINE WHICH SIDE DRAIN HOLE 0205-53 WILL BE LOCATED.

LOCATE AN OPEN GROMMET INTO THE ROOF GUTTER ABOVE WHERE THE DRAIN HOLE WILL BE LOCATED.