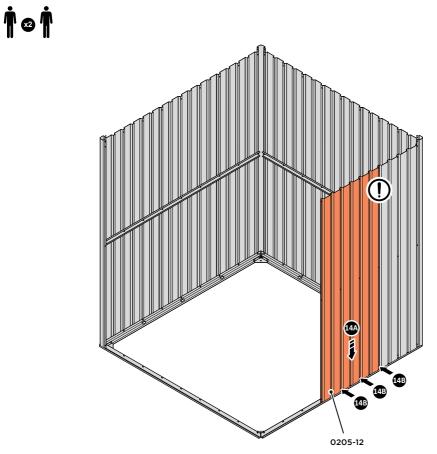

LOCATE AND SECURE A CORNER BRACE 0203-03 AT EACH LOCATION INDICATED.

SECURE EACH CORNER BRACE 0203-03 AS SHOWN ABOVE.

PLEASE NOTE: SECTION VIEW OF TYPICAL FIXING METHOD.

LOCATE AND LOOSELY ATTACH WALL PANEL 0205-12 (1850 x 625mm).

LOCATE WALL PANEL 0205-12 INTO POSITION AS SHOWN ABOVE. IMPORTANT: ENSURE PANEL IS IN THE CORRECT ORIENTATION.

LOOSELY ATTACH WALL PANEL ONTO FLOOR RAIL AT LOCATIONS INDICATED.

LOCATE AND LOOSELY ATTACH CORNER POST 0205-14.