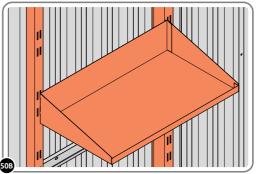

FIX EACH GAS STRUT 0205-63 ONTO RELEVANT GAS STRUT BALL JOINTS. PLEASE NOTE: PUSHES DOWN ON DOOR AND UPWARDS ON DOOR FRAME.

LOCATE AND SECURE SHELF ASSEMBLY 0205-BLACK-SRH KIT.

THE SHELF ASSEMBLY CAN BE LOCATED AS DESIRED, PLEASE DETERMINE THE MOST SUITABLE LOCATION AND ASSEMBLE AS SHOWN IN FIG.50A & 50B. PLEASE NOTE: THE SHELF SIMPLY HOOKS ONTO THE POST.

SLIDE SHELF POST UP INTO ROOF FRAME, ONCE THERE IS ENOUGH CLEARANCE AT THE BOTTOM LOCATE SHELF POST OVER FLOOR FRAME AND LOWER.

LOCATE EACH SHELF 0205-38-02 ONTO SHELF POST AS DESIRED.