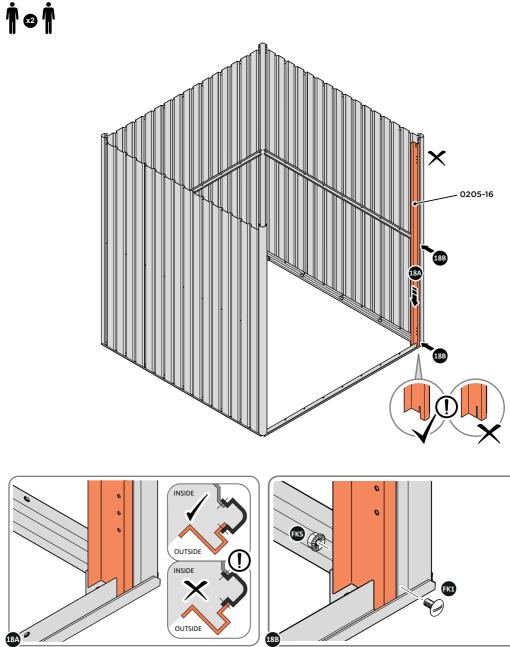

LOCATE AND LOOSELY ATTACH CORNER POST 0205-14

21

LOCATE AND LOOSELY ATTACH RIGHT-HAND DOOR POST 0205-16.

LOCATE DOOR POST 0205-16 AS SHOWN ABOVE.

SECURE DOOR POST AT x2 LOCATIONS INDICATED. IMPORTANT: DO NOT SECURE AT UPPER FIXING POINT AT THIS STAGE.

LOCATE AND LOOSELY ATTACH LEFT-HAND DOOR POST 0205-17.

SECURE DOOR POST AT x2 LOCATIONS INDICATED. IMPORTANT: DO NOT SECURE AT UPPER FIXING POINT AT THIS STAGE.

FK5

LOCATE AND LOOSELY ATTACH LONG ROOF RAIL 0215-02.