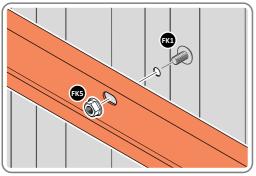

LOCATE AND LOOSELY ATTACH LEFT-HAND DOOR POST 0205-17.

SECURE DOOR POST AT x2 LOCATIONS INDICATED. IMPORTANT: DO NOT SECURE AT UPPER FIXING POINT AT THIS STAGE.

FK5

LOCATE AND LOOSELY ATTACH LONG ROOF RAIL 0215-02.