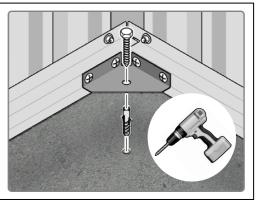

#### GROUND ANCHOR KIT

A Ground Anchor Kit is supplied, this is to secure the product to a solid concrete base, the shed has x4 clamp plates in each corner.

<u>We strongly adviseThat the Shed is anchored using this kit.</u>

The diagram illustrates the typical fixing method, once the shed is assembled, access the clamp brackets by removing the appropriate floor panel and secure as required.