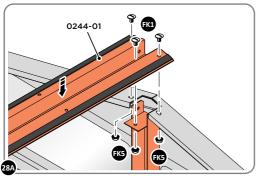

LOCATE AND SECURE ROOF CHANNEL ASSEMBLY 0244-01.

SLOT ROOF CHANNEL ASSEMBLY 0244-01 INTO ROOF SUPPORT. FIXING POINT (x3 EACH SIDE) USING FASTENERS DETAILED ABOVE.

SECURE ROOF CHANNEL ASSEMBLY TO LONG ROOF SUPPORT 0244-03 FIXING POINT (x2 EACH SIDE) USING FASTENERS DETAILED ABOVE.