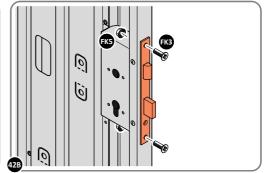

# ASSEMBLY STAGE 42 CONTINUED

LOCATE AND SECURE RIGHT-HAND DOOR ASSEMBLY 0205-36 FURNITURE.

LOCATE AND SECURE EURO ESCUTCHEON 0203-34 AS SHOWN.

LOCATE EURO CYLINDER 0203-36 INTO DOOR APERTURE. IMPORTANT: ENSURE COVER IS FITTED AS SHOWN.

LOCATE AND SECURE DOOR HANDLE ASSEMBLY 0203-33 AS SHOWN.

LOCATE EURO ESCUTCHEON COVER 0203-34 ONTO EURO ESCUTCHEON AS SHOWN. PLEASE NOTE: THESE ARE PUSHED ON AND WILL CLICK INTO PLACE.

SECURE EURO CYLINDER 0203-36 AS SHOWN ABOVE. PLEASE NOTE: FIXING IS PART OF THE EURO MORTICE LOCK ASSEMBLY.