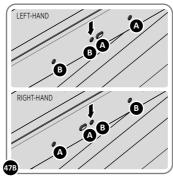

SECURE DOOR POST PLATE AND RIGHT - HAND HINGES AS SHOWN.

LOCATE AND SECURE GAS STRUT BRACKETS 0205-66.

SECURE A GAS STRUT BALL JOINT 0205-68 ONTO EACH GAS STRUT BRACKET 0205-66.

DETERMINE DOOR OPENING ANGLE: A: 90° OPENING OR B: 120° OPENING

ALIGN EACH GAS STRUT BRACKET WITH RELEVANT FIXING HOLES, SECURE USING TYPICAL FIXING METHOD ABOVE.

LOCATE DOOR ASSEMBLIES ONTO HINGES.

LOCATE AND SECURE GAS STRUT 0205-63 .

SECURE A GAS STRUT BALL JOINT 0205-68 ONTO EACH GAS STRUT BRACKET THAT IS PRE-RIVETED ONTO EACH DOOR ASSEMBLY.