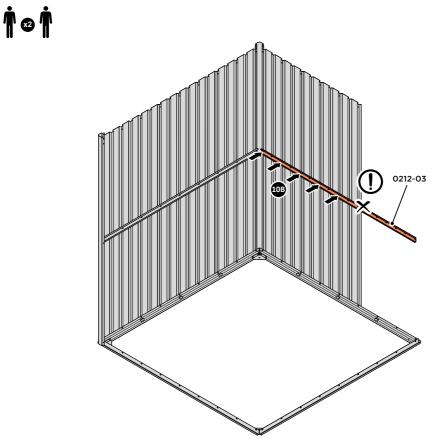

LOCATE AND LOOSELY ATTACH MID CENTRE BRACE 0212-03.

LOCATE AND LOOSELY ATTACH MID CENTRE BRACE 0212-03 AS SHOWN AT x3 LOCATIONS INDICATED ABOVE.

LOOSELY ATTACH AT x3 LOCATIONS INDICATED ONLY. **IMPORTANT:** DO NOT SECURE AT OUTER FIXING POINT INDICATED.

LOOSELY ATTACH BACK WALL PANEL AT x3 LOCATIONS INDICATED ONLY. IMPORTANT: DO NOT SECURE ANY FIXING POINTS OTHER THAN THOSE INDICATED.

LOCATE AND LOOSELY ATTACH LONG CENTRE BRACE 0212-03.

LOCATE AND LOOSELY ATTACH MID CENTRE BRACE 0212-03 AS SHOWN AT x3 LOCATIONS INDICATED ABOVE.