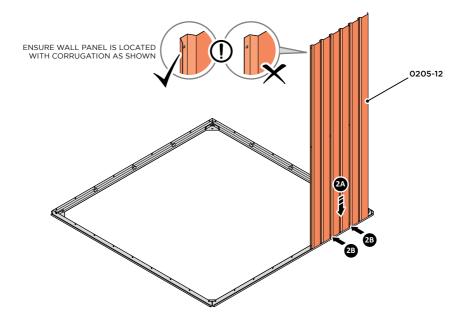

LOCATE AND SECURE A CORNER BRACE 0203-03 AT EACH LOCATION INDICATED.

SECURE EACH CORNER BRACE 0203-03 AS SHOWN ABOVE.

PLEASE NOTE: SECTION VIEW OF TYPICAL FIXING METHOD.

LOCATE AND LOOSELY ATTACH WALL PANEL 0205-12 (1850 x 625mm).

LOCATE WALL PANEL 0205-12 INTO POSITION AS SHOWN ABOVE. IMPORTANT: ENSURE PANEL IS IN THE CORRECT ORIENTATION.

LOOSELY ATTACH WALL PANEL ONTO FLOOR RAIL AT LOCATIONS INDICATED.

LOCATE AND LOOSELY ATTACH CORNER POST 0205-14.

LOCATE CORNER POST 0205-14 (1885mm) AS SHOWN ABOVE. IMPORTANT: ENSURE PANEL IS IN THE CORRECT ORIENTATION.

LOOSELY ATTACH CORNER POST AT LOCATION INDICATED ONLY. **IMPORTANT:** DO NOT SECURE AT UPPER FIXING POINT AT THIS STAGE.