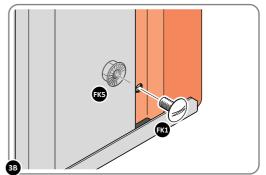

LOCATE AND LOOSELY ATTACH CORNER POST 0205-14

21

LOCATE AND LOOSELY ATTACH RIGHT-HAND DOOR POST 0205-16.

LOCATE DOOR POST 0205-16 AS SHOWN ABOVE.

SECURE DOOR POST AT x2 LOCATIONS INDICATED. IMPORTANT: DO NOT SECURE AT UPPER FIXING POINT AT THIS STAGE.

LOCATE AND LOOSELY ATTACH LEFT-HAND DOOR POST 0205-17.

SECURE DOOR POST AT x2 LOCATIONS INDICATED. IMPORTANT: DO NOT SECURE AT UPPER FIXING POINT AT THIS STAGE.

FK5

LOCATE AND LOOSELY ATTACH LONG ROOF RAIL 0215-02.