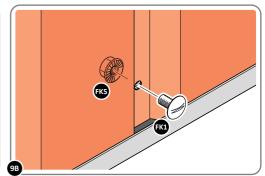

LOCATE AND LOOSELY ATTACH LEFT-HAND DOOR POST 0205-17.

SECURE DOOR POST AT x2 LOCATIONS INDICATED. IMPORTANT: DO NOT SECURE AT UPPER FIXING POINT AT THIS STAGE.

FK5

LOCATE AND LOOSELY ATTACH LONG ROOF RAIL 0215-02.

LOCATE LONG ROOF RAIL 0215-02 AS SHOWN ABOVE.

LOOSELY ATTACH AT x9 LOCATIONS INDICATED.

LOCATE AND LOOSELY ATTACH LONG ROOF RAIL 0215-02.

LOCATE LONG TOP RAIL 0215-02 AS SHOWN ABOVE.

LOOSELY ATTACH AT LOCATIONS INDICATED.