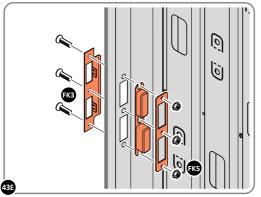

LOCATE AND SECURE EURO MORTICE LOCK 0203-32 AND CATCH PLATE COVER 0203-41 AS SHOWN ABOVE.

SECURED EURO MORTICE LOCK 0203-32 AS SEEN FROM FRONT.

LOCATE AND SECURE A DOOR GROMMET 0203-57 AT EACH LOCATION INDICATED.

LOCATE AND SECURE DOOR HINGES ONTO DOOR ASSEMBLIES.

LOCATE DOOR HINGE PLATE 0203-37 WITHIN DOOR AS SHOWN.

SECURE DOOR HINGE PLATE AND HINGE 0203-27 AND 0203-28 AS SHOWN. IMPORTANT: ENSURE CORRECT DOOR HINGE IS SECURED TO CORRECT DOOR.