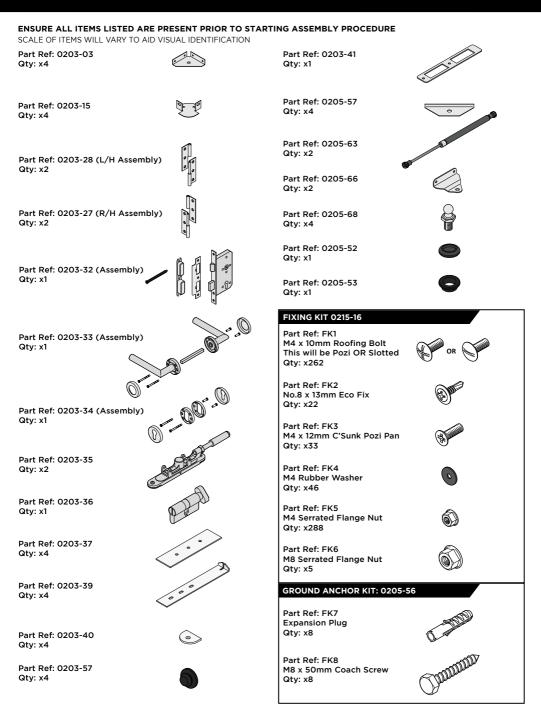

#### **GROUND ANCHOR KIT 0205-56**

Part Ref: FK8 M8 x 50mm Coach Screw Qty: x8

Part Ref: 0244-01

LOCATE AND SECURE DOOR HINGES ONTO DOOR ASSEMBLIES.

LOCATE DOOR HINGE PLATE 0203-37 WITHIN DOOR AS SHOWN.

SECURE DOOR HINGE PLATE AND HINGE 0203-27 AND 0203-28 AS SHOWN. IMPORTANT: ENSURE CORRECT DOOR HINGE IS SECURED TO CORRECT DOOR.

LOCATE AND SECURE DOOR HINGES ONTO LEFT-HAND & RIGHT-HAND DOOR POST.

LOCATE DOOR POST PLATE 0203-39 WITHIN DOOR FRAME AS SHOWN. IMPORTANT: ENSURE CORRECT DOOR HINGE IS SECURED TO CORRECT DOOR. PLEASE NOTE: REPEAT EACH PROCEDURE FOR UPPER LOCATION.

SECURE DOOR POST PLATE AND RIGHT - HAND HINGES AS SHOWN.

LOCATE AND SECURE GAS STRUT BRACKETS 0205-66.

SECURE A GAS STRUT BALL JOINT 0205-68 ONTO EACH GAS STRUT BRACKET 0205-66.

DETERMINE DOOR OPENING ANGLE: A: 90° OPENING OR B: 120° OPENING

ALIGN EACH GAS STRUT BRACKET WITH RELEVANT FIXING HOLES, SECURE USING TYPICAL FIXING METHOD ABOVE.

LOCATE DOOR ASSEMBLIES ONTO HINGES.

LOCATE AND SECURE GAS STRUT 0205-63 .

SECURE A GAS STRUT BALL JOINT 0205-68 ONTO EACH GAS STRUT BRACKET THAT IS PRE-RIVETED ONTO EACH DOOR ASSEMBLY.

FIX EACH GAS STRUT 0205-63 ONTO RELEVANT GAS STRUT BALL JOINTS. PLEASE NOTE: PUSHES DOWN ON DOOR AND UPWARDS ON DOOR FRAME.

LOCATE AND SECURE SHELF ASSEMBLY 0205-BLACK-SRH KIT.

THE SHELF ASSEMBLY CAN BE LOCATED AS DESIRED, PLEASE DETERMINE THE MOST SUITABLE LOCATION AND ASSEMBLE AS SHOWN IN FIG.50A & 50B. PLEASE NOTE: THE SHELF SIMPLY HOOKS ONTO THE POST.