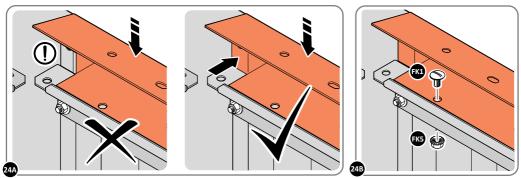

LOCATE AND SECURE ROOF INFILL SIDE 0244-17.

LOCATE AND SECURE ROOF SIDE INFILL 0244-17 AT x9 LOCATIONS INDICATED AS SHOWN ABOVE ON EACH SIDE. IMPORTANT: ENSURE ROOF SIDE INFILL 0244-17 IS FITTED ON THE INSIDE AND NOT ON THE OUTSIDE AS ILLUSTRATED ABOVE.