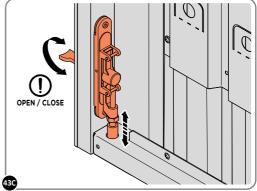

#### ASSEMBLY STAGE 43 CONTINUED

LOCATE AND SECURE LEFT-HAND DOOR ASSEMBLY 0205-37 FURNITURE.

ATTACH DOOR BOLT ONTO FLUSH DOOR BOLT.

ENSURE FLUSH DOOR BOLT OPENS AND CLOSES.

REPEAT 43A / B / C FOR UPPER FLUSH DOOR BOLT LOCATE AND SECURE UPPER FLUSH DOOR BOLT 0203-35 USING PROCEDURES 43A / B / C, PLUNGER WILL FACE UPWARDS TOWARDS THE TOP OF THE DOOR