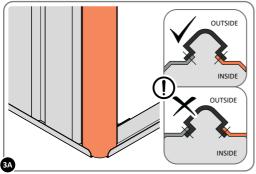

LOCATE AND SECURE A CORNER BRACE 0203-03 AT EACH LOCATION INDICATED.

SECURE EACH CORNER BRACE 0203-03 AS SHOWN ABOVE.

PLEASE NOTE: SECTION VIEW OF TYPICAL FIXING METHOD.

LOCATE AND LOOSELY ATTACH WALL PANEL 0205-12 (1850 x 625mm).