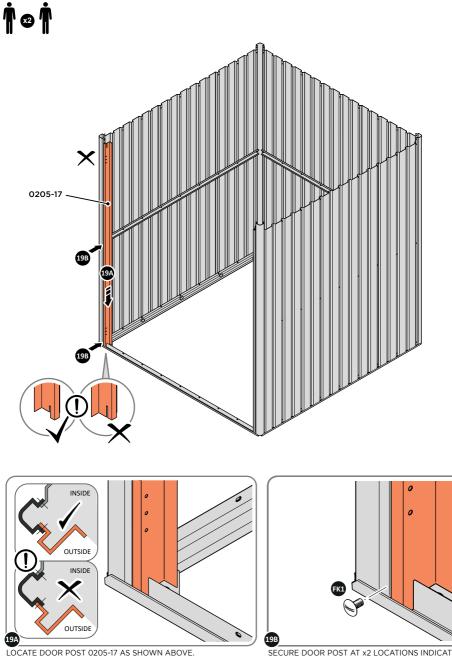

LOCATE AND LOOSELY ATTACH LEFT-HAND DOOR POST 0205-17.

SECURE DOOR POST AT x2 LOCATIONS INDICATED. IMPORTANT: DO NOT SECURE AT UPPER FIXING POINT AT THIS STAGE.

FK5

LOCATE AND LOOSELY ATTACH LONG ROOF RAIL 0215-02.