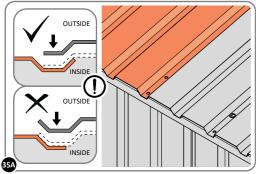

LOCATE AND SECURE ROOF INFILL SIDE 0244-17.

LOCATE AND SECURE ROOF SIDE INFILL 0244-17 AT x9 LOCATIONS INDICATED AS SHOWN ABOVE ON EACH SIDE. IMPORTANT: ENSURE ROOF SIDE INFILL 0244-17 IS FITTED ON THE INSIDE AND NOT ON THE OUTSIDE AS ILLUSTRATED ABOVE.