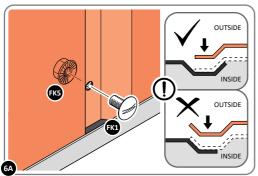

LOCATE AND SECURE A CORNER BRACE 0203-03 AT EACH LOCATION INDICATED.

SECURE EACH CORNER BRACE 0203-03 AS SHOWN ABOVE.

PLEASE NOTE: SECTION VIEW OF TYPICAL FIXING METHOD.

LOCATE AND LOOSELY ATTACH WALL PANEL 0205-12 (1850 x 625mm).