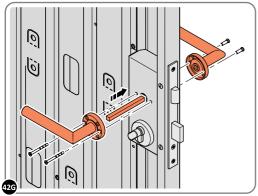

# ASSEMBLY STAGE 42 CONTINUED

LOCATE AND SECURE RIGHT-HAND DOOR ASSEMBLY 0205-36 FURNITURE.

LOCATE AND SECURE EURO ESCUTCHEON 0203-34 AS SHOWN.

LOCATE EURO CYLINDER 0203-36 INTO DOOR APERTURE. IMPORTANT: ENSURE COVER IS FITTED AS SHOWN.

LOCATE AND SECURE DOOR HANDLE ASSEMBLY 0203-33 AS SHOWN.

LOCATE EURO ESCUTCHEON COVER 0203-34 ONTO EURO ESCUTCHEON AS SHOWN. PLEASE NOTE: THESE ARE PUSHED ON AND WILL CLICK INTO PLACE.

SECURE EURO CYLINDER 0203-36 AS SHOWN ABOVE. PLEASE NOTE: FIXING IS PART OF THE EURO MORTICE LOCK ASSEMBLY.