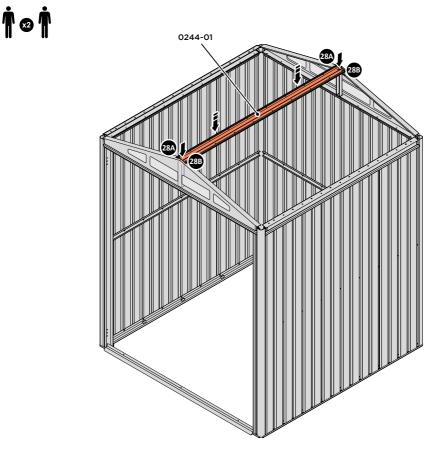

LOCATE AND SECURE ROOF CHANNEL ASSEMBLY 0244-01.

SLOT ROOF CHANNEL ASSEMBLY 0244-01 INTO ROOF SUPPORT. FIXING POINT (x3 EACH SIDE) USING FASTENERS DETAILED ABOVE.

SECURE ROOF CHANNEL ASSEMBLY TO LONG ROOF SUPPORT 0244-03 FIXING POINT (x2 EACH SIDE) USING FASTENERS DETAILED ABOVE.