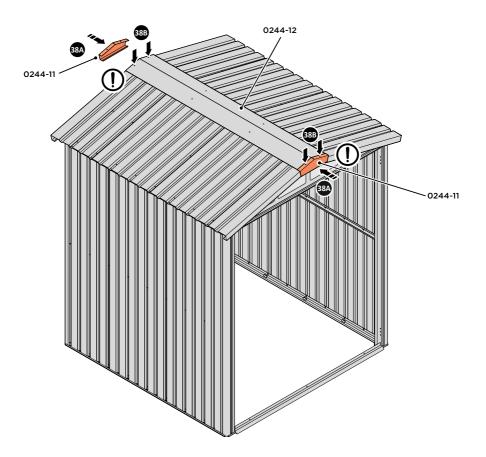

LOCATE AND SECURE ROOF RIDGE CAPS 0244-11 TO ROOF RIDGE 0244-12.

SLIDE RIDGE CAP 0244-11 INTO POSITION AT FRONT & REAR OF THE SHED ROOF.

SECURE RIDGE CAP AT X4 LOCATIONS INDICATED USING TYPICAL FIXING METHOD. PLEASE NOTE: THE FIXING USED IS A SELF DRILLING COMPONENT.