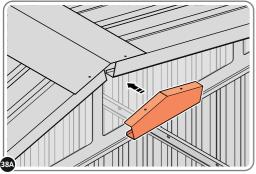

LOCATE AND SECURE ROOF RIDGE CAPS 0244-11 TO ROOF RIDGE 0244-12.

SLIDE RIDGE CAP 0244-11 INTO POSITION AT FRONT & REAR OF THE SHED ROOF.

SECURE RIDGE CAP AT X4 LOCATIONS INDICATED USING TYPICAL FIXING METHOD. PLEASE NOTE: THE FIXING USED IS A SELF DRILLING COMPONENT.