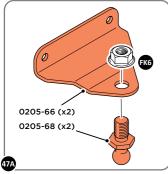

SECURE DOOR POST PLATE AND RIGHT - HAND HINGES AS SHOWN.

LOCATE AND SECURE GAS STRUT BRACKETS 0205-66.

SECURE A GAS STRUT BALL JOINT 0205-68 ONTO EACH GAS STRUT BRACKET 0205-66.

DETERMINE DOOR OPENING ANGLE: A: 90° OPENING OR B: 120° OPENING

ALIGN EACH GAS STRUT BRACKET WITH RELEVANT FIXING HOLES, SECURE USING TYPICAL FIXING METHOD ABOVE.

LOCATE DOOR ASSEMBLIES ONTO HINGES.

LOCATE AND SECURE GAS STRUT 0205-63 .

SECURE A GAS STRUT BALL JOINT 0205-68 ONTO EACH GAS STRUT BRACKET THAT IS PRE-RIVETED ONTO EACH DOOR ASSEMBLY.