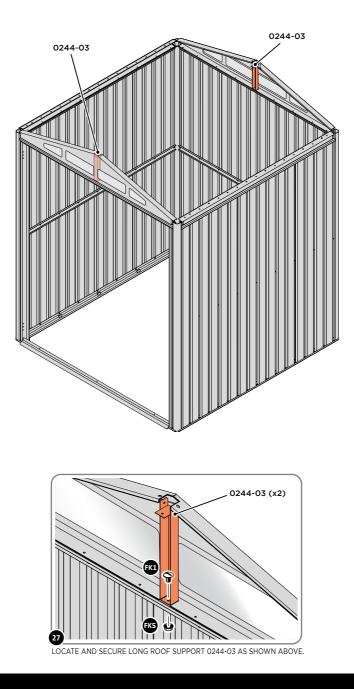

LOCATE AND EACH CORNER BRACKET 0203-15 TO ROOF INFILL AT FOUR LOCATIONS.

SECURE EACH CORNER BRACKET 0203-15 TO ROOF INFILLS AT LOCATIONS INDICATED AS SHOWN ABOVE.

LOCATE AND SECURE ROOF SUPPORTS 0244-03.

LOCATE AND SECURE ROOF CHANNEL ASSEMBLY 0244-01.

SLOT ROOF CHANNEL ASSEMBLY 0244-01 INTO ROOF SUPPORT. FIXING POINT (x3 EACH SIDE) USING FASTENERS DETAILED ABOVE.

SECURE ROOF CHANNEL ASSEMBLY TO LONG ROOF SUPPORT 0244-03 FIXING POINT (x2 EACH SIDE) USING FASTENERS DETAILED ABOVE.