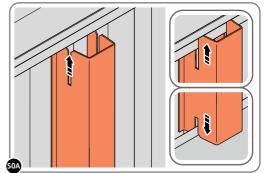

FIX EACH GAS STRUT 0205-63 ONTO RELEVANT GAS STRUT BALL JOINTS. PLEASE NOTE: PUSHES DOWN ON DOOR AND UPWARDS ON DOOR FRAME.

LOCATE AND SECURE SHELF ASSEMBLY 0205-BLACK-SRH KIT.

THE SHELF ASSEMBLY CAN BE LOCATED AS DESIRED, PLEASE DETERMINE THE MOST SUITABLE LOCATION AND ASSEMBLE AS SHOWN IN FIG.50A & 50B. PLEASE NOTE: THE SHELF SIMPLY HOOKS ONTO THE POST.

SLIDE SHELF POST UP INTO ROOF FRAME, ONCE THERE IS ENOUGH CLEARANCE AT THE BOTTOM LOCATE SHELF POST OVER FLOOR FRAME AND LOWER.

LOCATE EACH SHELF 0205-38-02 ONTO SHELF POST AS DESIRED.