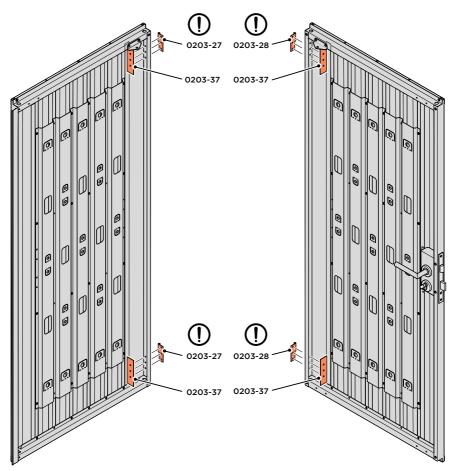

LOCATE AND SECURE DOOR HINGES ONTO DOOR ASSEMBLIES.

LOCATE DOOR HINGE PLATE 0203-37 WITHIN DOOR AS SHOWN.

SECURE DOOR HINGE PLATE AND HINGE 0203-27 AND 0203-28 AS SHOWN. IMPORTANT: ENSURE CORRECT DOOR HINGE IS SECURED TO CORRECT DOOR.