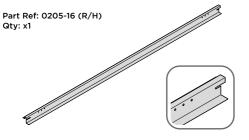

LOCATE AND LOOSELY ATTACH CORNER POST 0205-14

21

LOCATE AND LOOSELY ATTACH RIGHT-HAND DOOR POST 0205-16.

LOCATE DOOR POST 0205-16 AS SHOWN ABOVE.

SECURE DOOR POST AT x2 LOCATIONS INDICATED. IMPORTANT: DO NOT SECURE AT UPPER FIXING POINT AT THIS STAGE.