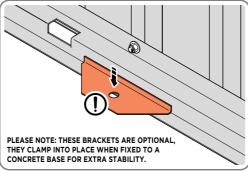

#### GROUND ANCHOR KIT

A Ground Anchor Kit is supplied, this is to secure the product to a solid concrete base, the shed has x4 clamp plates in each corner.

<u>We strongly adviseThat the Shed is anchored using this kit.</u>

The diagram illustrates the typical fixing method, once the shed is assembled, access the clamp brackets by removing the appropriate floor panel and secure as required.