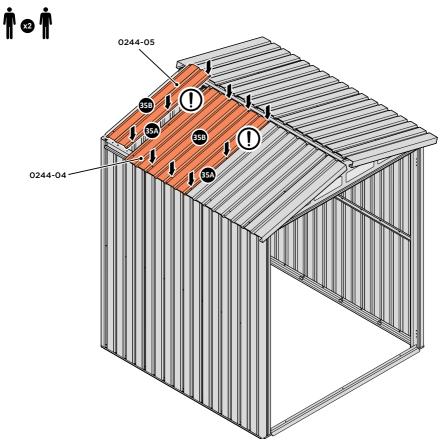

SECURE ROOF PANELS AT x 3 LOCATIONS INDICATED USING TYPICAL FIXING METHOD. IMPORTANT: ENSURE RUBBER WASHER FK4 IS LOCATED AS SHOWN.

LOCATE AND SECURE ROOF PANELS 0244-04 & ROOF PANEL SMALL 0244-05.

ALIGN AND OVERLAP ROOF PANEL WITH PREVIOUS ROOF PANEL. IMPORTANT: ENSURE PANELS ALWAYS OVERLAP AS SHOWN.

SECURE ROOF PANELS AT LOCATIONS INDICATED USING TYPICAL FIXING METHOD. IMPORTANT: ENSURE RUBBER WASHER FK4 IS LOCATED AS SHOWN.

LOCATE AND SECURE ROOF PANEL SIDE 0244-06.

ALIGN AND OVERLAP ROOF PANEL 0244-06 WITH ROOF PANEL SIDE AS SHOWN. IMPORTANT: ENSURE PANELS ALWAYS OVERLAP AS SHOWN.

SECURE ROOF PANELS AT x 3 LOCATIONS INDICATED USING TYPICAL FIXING METHOD. IMPORTANT: ENSURE RUBBER WASHER FK4 IS LOCATED AS SHOWN.

LOCATE AND SECURE ROOF RIDGE BRACKET 0244-16 TO ROOF RIDGE 0244-12. LOCATE AND SECURE ROOF RIDGE 0244-12 TO ROOF CHANNEL ASSEMBLY 0244-01.