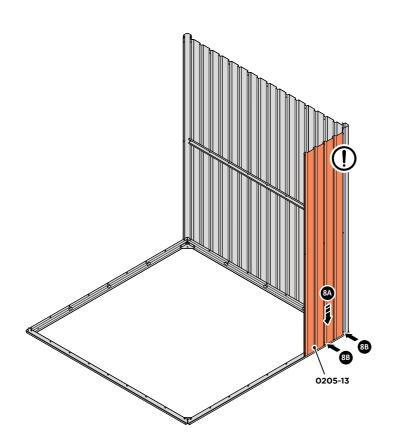

LOCATE AND LOOSELY ATTACH WALL PANEL 0205-13 (1850 x 425mm).

LOCATE AND LOOSELY ATTACH WALL PANEL AT x2 LOCATIONS INDICATED. IMPORTANT: ENSURE PANEL IS IN THE CORRECT ORIENTATION.

LOCATE AND LOOSELY ATTACH CORNER POST 0205-14.

LOOSELY ATTACH CORNER POST AT x2 LOCATIONS INDICATED ONLY. IMPORTANT: DO NOT SECURE AT UPPER FIXING POINT AT THIS STAGE.

LOCATE AND LOOSELY ATTACH WALL PANEL 0205-13 (1850 x 425mm).

LOCATE FIRST WALL PANEL 0205-13 (1850 x 425mm) AS SHOWN ABOVE. IMPORTANT: ENSURE PANEL IS IN THE CORRECT ORIENTATION.