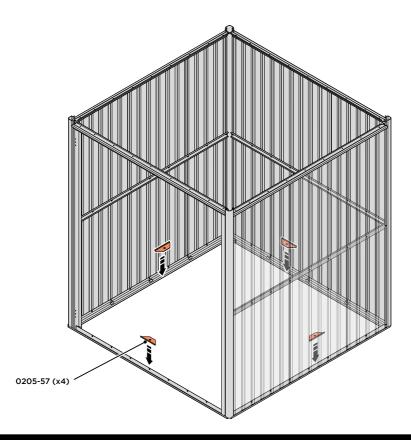

LOCATE GROUND ANCHOR BRACKETS 0205-57.

THESE BRACKETS ARE SECURED USING GROUND ANCHOR KIT ONCE THE SHED WALL PANELS ARE FULLY ASSEMBLED (SEE PAGE 'I')

LOCATE x4 GROUND ANCHOR BRACKETS 0205-57 AS SHOWN ABOVE, THESE ALLOW FOR FIXING TO A CONCRETE BASE AT A LATER STAGE IF DESIRED.