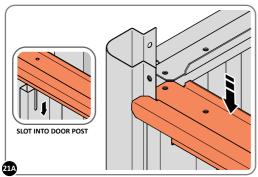

LOCATE LONG ROOF RAIL 0215-02 AS SHOWN ABOVE.

LOOSELY ATTACH AT x9 LOCATIONS INDICATED.

LOCATE AND LOOSELY ATTACH LONG ROOF RAIL 0215-02.

LOCATE LONG TOP RAIL 0215-02 AS SHOWN ABOVE.

LOOSELY ATTACH AT LOCATIONS INDICATED.