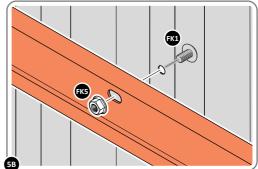

FIX EACH GAS STRUT 0205-63 ONTO RELEVANT GAS STRUT BALL JOINTS. PLEASE NOTE: PUSHES DOWN ON DOOR AND UPWARDS ON DOOR FRAME.

LOCATE AND SECURE SHELF ASSEMBLY 0205-BLACK-SRH KIT.

THE SHELF ASSEMBLY CAN BE LOCATED AS DESIRED, PLEASE DETERMINE THE MOST SUITABLE LOCATION AND ASSEMBLE AS SHOWN IN FIG.50A & 50B. PLEASE NOTE: THE SHELF SIMPLY HOOKS ONTO THE POST.

SLIDE SHELF POST UP INTO ROOF FRAME, ONCE THERE IS ENOUGH CLEARANCE AT THE BOTTOM LOCATE SHELF POST OVER FLOOR FRAME AND LOWER.

LOCATE EACH SHELF 0205-38-02 ONTO SHELF POST AS DESIRED.