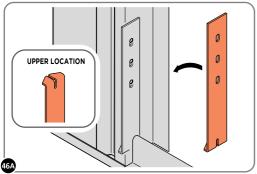

LOCATE CORNER POST 0205-14 (1885mm) AS SHOWN ABOVE. IMPORTANT: ENSURE PANEL IS IN THE CORRECT ORIENTATION.

LOOSELY ATTACH CORNER POST AT LOCATION INDICATED ONLY. **IMPORTANT:** DO NOT SECURE AT UPPER FIXING POINT AT THIS STAGE.