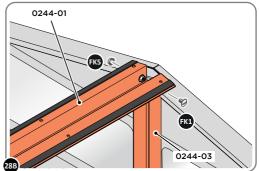

LOCATE AND EACH CORNER BRACKET 0203-15 TO ROOF INFILL AT FOUR LOCATIONS.

SECURE EACH CORNER BRACKET 0203-15 TO ROOF INFILLS AT LOCATIONS INDICATED AS SHOWN ABOVE.

LOCATE AND SECURE ROOF SUPPORTS 0244-03.

LOCATE AND SECURE ROOF CHANNEL ASSEMBLY 0244-01.

SLOT ROOF CHANNEL ASSEMBLY 0244-01 INTO ROOF SUPPORT. FIXING POINT (x3 EACH SIDE) USING FASTENERS DETAILED ABOVE.

SECURE ROOF CHANNEL ASSEMBLY TO LONG ROOF SUPPORT 0244-03 FIXING POINT (x2 EACH SIDE) USING FASTENERS DETAILED ABOVE.