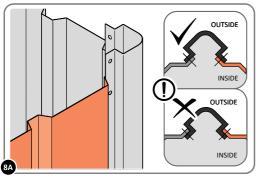

LOCATE AND SECURE ROOF INFILL SIDE 0244-17.

LOCATE AND SECURE ROOF SIDE INFILL 0244-17 AT x9 LOCATIONS INDICATED AS SHOWN ABOVE ON EACH SIDE. IMPORTANT: ENSURE ROOF SIDE INFILL 0244-17 IS FITTED ON THE INSIDE AND NOT ON THE OUTSIDE AS ILLUSTRATED ABOVE.