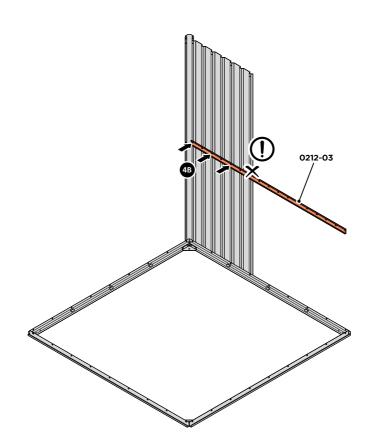

LOCATE AND LOOSELY ATTACH MID CENTRE BRACE 0212-03.

LOCATE AND LOOSELY ATTACH MID CENTRE BRACE 0212-03 AS SHOWN AT x3 LOCATIONS INDICATED ABOVE.

LOOSELY ATTACH AT x3 LOCATIONS INDICATED ONLY. **IMPORTANT:** DO NOT SECURE AT OUTER FIXING POINT INDICATED.