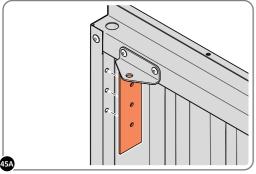

LOCATE AND SECURE DOOR HINGES ONTO DOOR ASSEMBLIES.

LOCATE DOOR HINGE PLATE 0203-37 WITHIN DOOR AS SHOWN.

SECURE DOOR HINGE PLATE AND HINGE 0203-27 AND 0203-28 AS SHOWN. IMPORTANT: ENSURE CORRECT DOOR HINGE IS SECURED TO CORRECT DOOR.