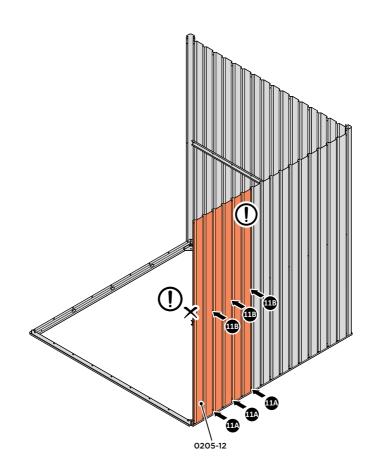

LOCATE AND SECURE A CORNER BRACE 0203-03 AT EACH LOCATION INDICATED.

SECURE EACH CORNER BRACE 0203-03 AS SHOWN ABOVE.

PLEASE NOTE: SECTION VIEW OF TYPICAL FIXING METHOD.

LOCATE AND LOOSELY ATTACH WALL PANEL 0205-12 (1850 x 625mm).

LOCATE WALL PANEL 0205-12 INTO POSITION AS SHOWN ABOVE. IMPORTANT: ENSURE PANEL IS IN THE CORRECT ORIENTATION.

LOOSELY ATTACH WALL PANEL ONTO FLOOR RAIL AT LOCATIONS INDICATED.

LOCATE AND LOOSELY ATTACH CORNER POST 0205-14.