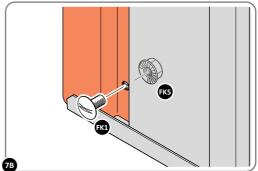

LOCATE AND LOOSELY ATTACH LEFT-HAND DOOR POST 0205-17.

SECURE DOOR POST AT x2 LOCATIONS INDICATED. IMPORTANT: DO NOT SECURE AT UPPER FIXING POINT AT THIS STAGE.

FK5

LOCATE AND LOOSELY ATTACH LONG ROOF RAIL 0215-02.

LOCATE LONG ROOF RAIL 0215-02 AS SHOWN ABOVE.

LOOSELY ATTACH AT x9 LOCATIONS INDICATED.

LOCATE AND LOOSELY ATTACH LONG ROOF RAIL 0215-02.

LOCATE LONG TOP RAIL 0215-02 AS SHOWN ABOVE.

LOOSELY ATTACH AT LOCATIONS INDICATED.