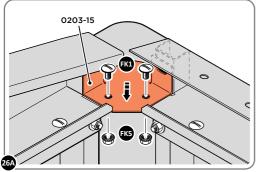

LOCATE AND EACH CORNER BRACKET 0203-15 TO ROOF INFILL AT FOUR LOCATIONS.

SECURE EACH CORNER BRACKET 0203-15 TO ROOF INFILLS AT LOCATIONS INDICATED AS SHOWN ABOVE.

LOCATE AND SECURE ROOF SUPPORTS 0244-03.