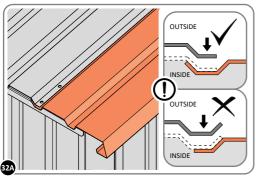

LOCATE AND SECURE ROOF PANEL 0244-04.

LOCATE AND SECURE ROOF PANEL SIDE 0244-06.

ALIGN AND OVERLAP ROOF PANEL 0244-06 WITH ROOF PANEL SIDE AS SHOWN. IMPORTANT: ENSURE PANELS ALWAYS OVERLAP AS SHOWN.

SECURE ROOF PANELS AT x 3 LOCATIONS INDICATED USING TYPICAL FIXING METHOD. IMPORTANT: ENSURE RUBBER WASHER FK4 IS LOCATED AS SHOWN.

LOCATE AND SECURE ROOF PANELS 0244-04 & ROOF PANEL SMALL 0244-05.

SECURE ROOF PANELS AT LOCATIONS INDICATED USING TYPICAL FIXING METHOD. IMPORTANT: ENSURE RUBBER WASHER FK4 IS LOCATED AS SHOWN.

LOCATE AND SECURE ROOF PANEL SIDE 0244-06.

ALIGN AND OVERLAP ROOF PANEL 0244-06 WITH ROOF PANEL SIDE AS SHOWN. IMPORTANT: ENSURE PANELS ALWAYS OVERLAP AS SHOWN.

SECURE ROOF PANELS AT x 3 LOCATIONS INDICATED USING TYPICAL FIXING METHOD.

LOCATE AND SECURE ROOF PANEL 0244-04.

SECURE ROOF PANELS AT X4 LOCATIONS INDICATED USING TYPICAL FIXING METHOD. IMPORTANT: ENSURE RUBBER WASHER FK4 IS LOCATED AS SHOWN.

LOCATE AND SECURE ROOF PANEL SIDE 0244-06.

ALIGN AND OVERLAP ROOF PANEL 0244-06 WITH ROOF PANEL SIDE AS SHOWN. IMPORTANT: ENSURE PANELS ALWAYS OVERLAP AS SHOWN.

SECURE ROOF PANELS AT x 3 LOCATIONS INDICATED USING TYPICAL FIXING METHOD. IMPORTANT: ENSURE RUBBER WASHER FK4 IS LOCATED AS SHOWN.

LOCATE AND SECURE ROOF PANELS 0244-04 & ROOF PANEL SMALL 0244-05.

ALIGN AND OVERLAP ROOF PANEL WITH PREVIOUS ROOF PANEL. IMPORTANT: ENSURE PANELS ALWAYS OVERLAP AS SHOWN.

SECURE ROOF PANELS AT LOCATIONS INDICATED USING TYPICAL FIXING METHOD. IMPORTANT: ENSURE RUBBER WASHER FK4 IS LOCATED AS SHOWN.

LOCATE AND SECURE ROOF PANEL SIDE 0244-06.

ALIGN AND OVERLAP ROOF PANEL 0244-06 WITH ROOF PANEL SIDE AS SHOWN. IMPORTANT: ENSURE PANELS ALWAYS OVERLAP AS SHOWN.

SECURE ROOF PANELS AT x 3 LOCATIONS INDICATED USING TYPICAL FIXING METHOD. IMPORTANT: ENSURE RUBBER WASHER FK4 IS LOCATED AS SHOWN.

LOCATE AND SECURE ROOF RIDGE BRACKET 0244-16 TO ROOF RIDGE 0244-12. LOCATE AND SECURE ROOF RIDGE 0244-12 TO ROOF CHANNEL ASSEMBLY 0244-01.