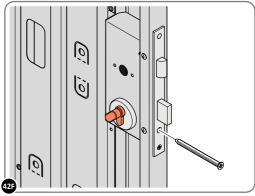

SECURE EURO MORTICE LOCK 0203-32 AT x2 LOCATIONS INDICATED ABOVE. SEE FOLLOWING DATA SHEET FOR COMPLETION OF MORTICE LOCK INSTALLATION.