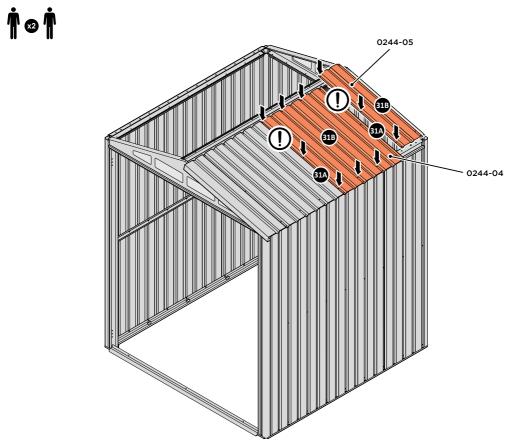

LOCATE AND SECURE ROOF PANELS 0244-04 & ROOF PANEL SMALL 0244-05.

SECURE ROOF PANELS AT LOCATIONS INDICATED USING TYPICAL FIXING METHOD. IMPORTANT: ENSURE RUBBER WASHER FK4 IS LOCATED AS SHOWN.

LOCATE AND SECURE ROOF PANEL SIDE 0244-06.

SECURE ROOF PANELS AT x 3 LOCATIONS INDICATED USING TYPICAL FIXING METHOD. IMPORTANT: ENSURE RUBBER WASHER FK4 IS LOCATED AS SHOWN.

LOCATE AND SECURE ROOF PANELS 0244-04 & ROOF PANEL SMALL 0244-05.

ALIGN AND OVERLAP ROOF PANEL WITH PREVIOUS ROOF PANEL. IMPORTANT: ENSURE PANELS ALWAYS OVERLAP AS SHOWN.