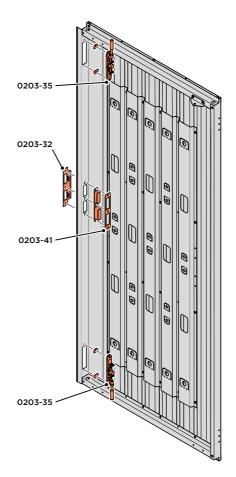

LOCATE AND SECURE EURO MORTICE LOCK 0203-32 AND CATCH PLATE COVER 0203-41 AS SHOWN ABOVE.

SECURED EURO MORTICE LOCK 0203-32 AS SEEN FROM FRONT.

LOCATE AND SECURE A DOOR GROMMET 0203-57 AT EACH LOCATION INDICATED.