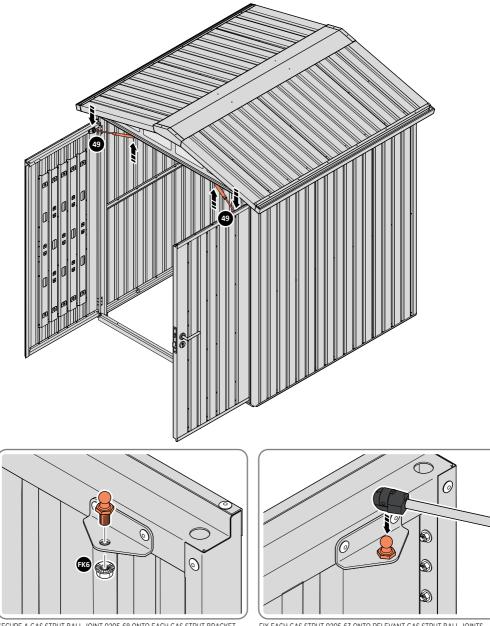

SECURE DOOR POST PLATE AND RIGHT - HAND HINGES AS SHOWN.

LOCATE AND SECURE GAS STRUT BRACKETS 0205-66.

SECURE A GAS STRUT BALL JOINT 0205-68 ONTO EACH GAS STRUT BRACKET 0205-66.

DETERMINE DOOR OPENING ANGLE: A: 90° OPENING OR B: 120° OPENING

ALIGN EACH GAS STRUT BRACKET WITH RELEVANT FIXING HOLES, SECURE USING TYPICAL FIXING METHOD ABOVE.

LOCATE DOOR ASSEMBLIES ONTO HINGES.

LOCATE AND SECURE GAS STRUT 0205-63 .

SECURE A GAS STRUT BALL JOINT 0205-68 ONTO EACH GAS STRUT BRACKET THAT IS PRE-RIVETED ONTO EACH DOOR ASSEMBLY.

FIX EACH GAS STRUT 0205-63 ONTO RELEVANT GAS STRUT BALL JOINTS. PLEASE NOTE: PUSHES DOWN ON DOOR AND UPWARDS ON DOOR FRAME.

LOCATE AND SECURE SHELF ASSEMBLY 0205-BLACK-SRH KIT.

THE SHELF ASSEMBLY CAN BE LOCATED AS DESIRED, PLEASE DETERMINE THE MOST SUITABLE LOCATION AND ASSEMBLE AS SHOWN IN FIG.50A & 50B. PLEASE NOTE: THE SHELF SIMPLY HOOKS ONTO THE POST.