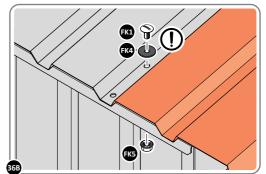

SECURE ROOF PANELS AT x 3 LOCATIONS INDICATED USING TYPICAL FIXING METHOD. IMPORTANT: ENSURE RUBBER WASHER FK4 IS LOCATED AS SHOWN.

LOCATE AND SECURE ROOF RIDGE BRACKET 0244-16 TO ROOF RIDGE 0244-12. LOCATE AND SECURE ROOF RIDGE 0244-12 TO ROOF CHANNEL ASSEMBLY 0244-01.

SECURE ROOF RIDGE BRACKETS TO ROOF RIDGE AT x 2 LOCATIONS INDICATED. IMPORTANT: ENSURE RUBBER WASHER FK4 IS LOCATED AS SHOWN.

NOTE: FROM INSIDE OF SHED SECURE ROOF RIDGE 0244-12 AT x2 LOCATIONS INDICATED USING TYPICAL FIXING METHOD.