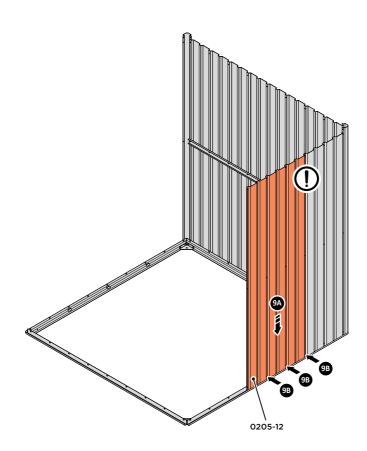

LOCATE AND SECURE A CORNER BRACE 0203-03 AT EACH LOCATION INDICATED.

SECURE EACH CORNER BRACE 0203-03 AS SHOWN ABOVE.

PLEASE NOTE: SECTION VIEW OF TYPICAL FIXING METHOD.

LOCATE AND LOOSELY ATTACH WALL PANEL 0205-12 (1850 x 625mm).

LOCATE WALL PANEL 0205-12 INTO POSITION AS SHOWN ABOVE. IMPORTANT: ENSURE PANEL IS IN THE CORRECT ORIENTATION.

LOOSELY ATTACH WALL PANEL ONTO FLOOR RAIL AT LOCATIONS INDICATED.

LOCATE AND LOOSELY ATTACH CORNER POST 0205-14.