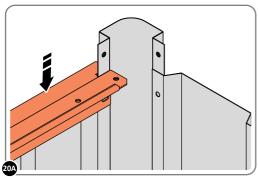

LOCATE LONG ROOF RAIL 0215-02 AS SHOWN ABOVE.

LOOSELY ATTACH AT x9 LOCATIONS INDICATED.

LOCATE AND LOOSELY ATTACH LONG ROOF RAIL 0215-02.

LOCATE LONG TOP RAIL 0215-02 AS SHOWN ABOVE.

LOOSELY ATTACH AT LOCATIONS INDICATED.