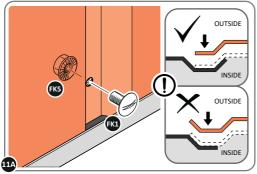

LOCATE AND SECURE A CORNER BRACE 0203-03 AT EACH LOCATION INDICATED.

SECURE EACH CORNER BRACE 0203-03 AS SHOWN ABOVE.

PLEASE NOTE: SECTION VIEW OF TYPICAL FIXING METHOD.

LOCATE AND LOOSELY ATTACH WALL PANEL 0205-12 (1850 x 625mm).