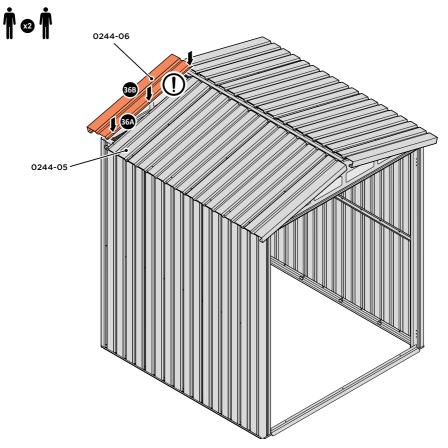

LOCATE AND SECURE ROOF PANEL 0244-04.

LOCATE AND SECURE ROOF PANEL SIDE 0244-06.

ALIGN AND OVERLAP ROOF PANEL 0244-06 WITH ROOF PANEL SIDE AS SHOWN. IMPORTANT: ENSURE PANELS ALWAYS OVERLAP AS SHOWN.

SECURE ROOF PANELS AT x 3 LOCATIONS INDICATED USING TYPICAL FIXING METHOD. IMPORTANT: ENSURE RUBBER WASHER FK4 IS LOCATED AS SHOWN.

LOCATE AND SECURE ROOF PANELS 0244-04 & ROOF PANEL SMALL 0244-05.

SECURE ROOF PANELS AT LOCATIONS INDICATED USING TYPICAL FIXING METHOD. IMPORTANT: ENSURE RUBBER WASHER FK4 IS LOCATED AS SHOWN.

LOCATE AND SECURE ROOF PANEL SIDE 0244-06.

ALIGN AND OVERLAP ROOF PANEL 0244-06 WITH ROOF PANEL SIDE AS SHOWN. IMPORTANT: ENSURE PANELS ALWAYS OVERLAP AS SHOWN.

SECURE ROOF PANELS AT x 3 LOCATIONS INDICATED USING TYPICAL FIXING METHOD.

LOCATE AND SECURE ROOF PANEL 0244-04.