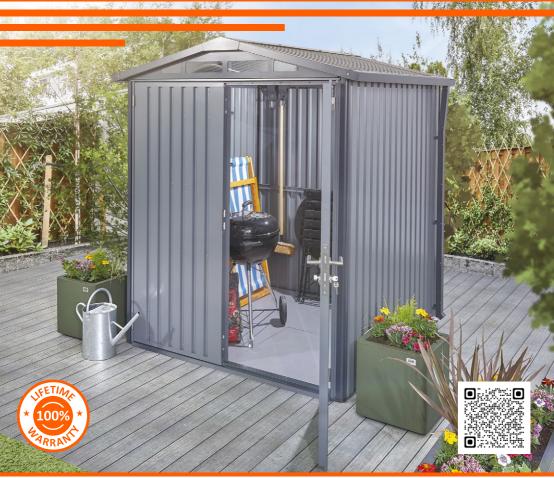

# Alton

## Large Metal Storage Apex Shed Assembly Guide

## 6 x 6 ft (1.8 x 1.8 m)

### IMPORTANT: PLEASE REGISTER YOUR HEX LIVING PRODUCT AFTER ASSEMBLY

Using the unique serial number, simply register your product at **www.hexliving.co.uk** or use the QR code above to access the HEX Living lifetime warranty and online support.