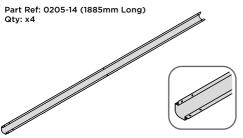

LOCATE WALL PANEL 0205-12 INTO POSITION AS SHOWN ABOVE. IMPORTANT: ENSURE PANEL IS IN THE CORRECT ORIENTATION.

LOOSELY ATTACH WALL PANEL ONTO FLOOR RAIL AT LOCATIONS INDICATED.

LOCATE AND LOOSELY ATTACH CORNER POST 0205-14.

LOCATE CORNER POST 0205-14 (1885mm) AS SHOWN ABOVE. IMPORTANT: ENSURE PANEL IS IN THE CORRECT ORIENTATION.

LOOSELY ATTACH CORNER POST AT LOCATION INDICATED ONLY. **IMPORTANT:** DO NOT SECURE AT UPPER FIXING POINT AT THIS STAGE.

LOCATE AND LOOSELY ATTACH CORNER POST 0205-14.

LOCATE CORNER POST 0205-14 (1885mm) AS SHOWN ABOVE.

LOOSELY ATTACH CORNER POST AT x2 LOCATIONS INDICATED ONLY. **IMPORTANT**: DO NOT SECURE AT UPPER FIXING POINT AT THIS STAGE.

LOCATE AND LOOSELY ATTACH CORNER POST 0205-14

21

LOCATE AND LOOSELY ATTACH RIGHT-HAND DOOR POST 0205-16.

LOCATE DOOR POST 0205-16 AS SHOWN ABOVE.

SECURE DOOR POST AT x2 LOCATIONS INDICATED. IMPORTANT: DO NOT SECURE AT UPPER FIXING POINT AT THIS STAGE.