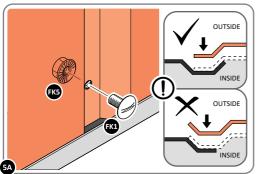

LOCATE AND LOOSELY ATTACH LEFT-HAND DOOR POST 0205-17.

SECURE DOOR POST AT x2 LOCATIONS INDICATED. IMPORTANT: DO NOT SECURE AT UPPER FIXING POINT AT THIS STAGE.

FK5

LOCATE AND LOOSELY ATTACH LONG ROOF RAIL 0215-02.

LOCATE LONG ROOF RAIL 0215-02 AS SHOWN ABOVE.

LOOSELY ATTACH AT x9 LOCATIONS INDICATED.

LOCATE AND LOOSELY ATTACH LONG ROOF RAIL 0215-02.

LOCATE LONG TOP RAIL 0215-02 AS SHOWN ABOVE.

LOOSELY ATTACH AT LOCATIONS INDICATED.