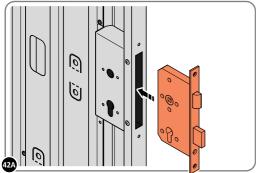

LOCATE CLOSED GROMMET INTO THE ROOF GUTTER ON THE OPPOSITE SIDE TO THE LOCATED DRAIN HOLE AS SHOWN ABOVE.

LOCATE AND SECURE RIGHT-HAND DOOR ASSEMBLY 0205-36 FURNITURE.

LOCATE EURO MORTICE LOCK 0203-32 RIGHT-HAND DOOR APERTURE AS SHOWN.

SECURE EURO MORTICE LOCK 0203-32 AT x2 LOCATIONS INDICATED ABOVE. SEE FOLLOWING DATA SHEET FOR COMPLETION OF MORTICE LOCK INSTALLATION.