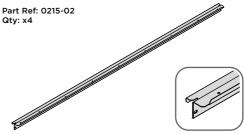

LOCATE AND LOOSELY ATTACH LEFT-HAND DOOR POST 0205-17.

SECURE DOOR POST AT x2 LOCATIONS INDICATED. IMPORTANT: DO NOT SECURE AT UPPER FIXING POINT AT THIS STAGE.

FK5

LOCATE AND LOOSELY ATTACH LONG ROOF RAIL 0215-02.

LOCATE LONG ROOF RAIL 0215-02 AS SHOWN ABOVE.

LOOSELY ATTACH AT x9 LOCATIONS INDICATED.

LOCATE AND LOOSELY ATTACH LONG ROOF RAIL 0215-02.

LOCATE LONG TOP RAIL 0215-02 AS SHOWN ABOVE.

LOOSELY ATTACH AT LOCATIONS INDICATED.