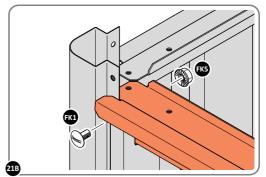

LOCATE AND LOOSELY ATTACH LEFT-HAND DOOR POST 0205-17.

SECURE DOOR POST AT x2 LOCATIONS INDICATED. IMPORTANT: DO NOT SECURE AT UPPER FIXING POINT AT THIS STAGE.

FK5

LOCATE AND LOOSELY ATTACH LONG ROOF RAIL 0215-02.

LOCATE LONG ROOF RAIL 0215-02 AS SHOWN ABOVE.

LOOSELY ATTACH AT x9 LOCATIONS INDICATED.

LOCATE AND LOOSELY ATTACH LONG ROOF RAIL 0215-02.

LOCATE LONG TOP RAIL 0215-02 AS SHOWN ABOVE.

LOOSELY ATTACH AT LOCATIONS INDICATED.