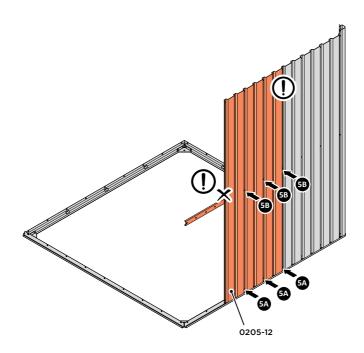

LOCATE AND SECURE A CORNER BRACE 0203-03 AT EACH LOCATION INDICATED.

SECURE EACH CORNER BRACE 0203-03 AS SHOWN ABOVE.

PLEASE NOTE: SECTION VIEW OF TYPICAL FIXING METHOD.

LOCATE AND LOOSELY ATTACH WALL PANEL 0205-12 (1850 x 625mm).