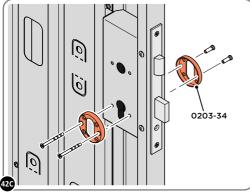

# ASSEMBLY STAGE 42 CONTINUED

LOCATE AND SECURE RIGHT-HAND DOOR ASSEMBLY 0205-36 FURNITURE.

LOCATE AND SECURE EURO ESCUTCHEON 0203-34 AS SHOWN.

LOCATE EURO CYLINDER 0203-36 INTO DOOR APERTURE. IMPORTANT: ENSURE COVER IS FITTED AS SHOWN.

LOCATE AND SECURE DOOR HANDLE ASSEMBLY 0203-33 AS SHOWN.

LOCATE EURO ESCUTCHEON COVER 0203-34 ONTO EURO ESCUTCHEON AS SHOWN. PLEASE NOTE: THESE ARE PUSHED ON AND WILL CLICK INTO PLACE.

SECURE EURO CYLINDER 0203-36 AS SHOWN ABOVE. PLEASE NOTE: FIXING IS PART OF THE EURO MORTICE LOCK ASSEMBLY.