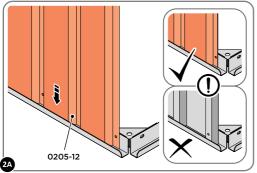

LOCATE AND SECURE A CORNER BRACE 0203-03 AT EACH LOCATION INDICATED.

SECURE EACH CORNER BRACE 0203-03 AS SHOWN ABOVE.

PLEASE NOTE: SECTION VIEW OF TYPICAL FIXING METHOD.

LOCATE AND LOOSELY ATTACH WALL PANEL 0205-12 (1850 x 625mm).