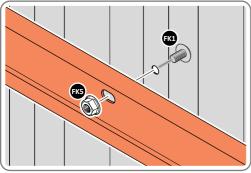

LOCATE AND LOOSELY ATTACH LEFT-HAND DOOR POST 0205-17.

SECURE DOOR POST AT x2 LOCATIONS INDICATED. IMPORTANT: DO NOT SECURE AT UPPER FIXING POINT AT THIS STAGE.

FK5

LOCATE AND LOOSELY ATTACH LONG ROOF RAIL 0215-02.

LOCATE LONG ROOF RAIL 0215-02 AS SHOWN ABOVE.

LOOSELY ATTACH AT x9 LOCATIONS INDICATED.

LOCATE AND LOOSELY ATTACH LONG ROOF RAIL 0215-02.

LOCATE LONG TOP RAIL 0215-02 AS SHOWN ABOVE.

LOOSELY ATTACH AT LOCATIONS INDICATED.