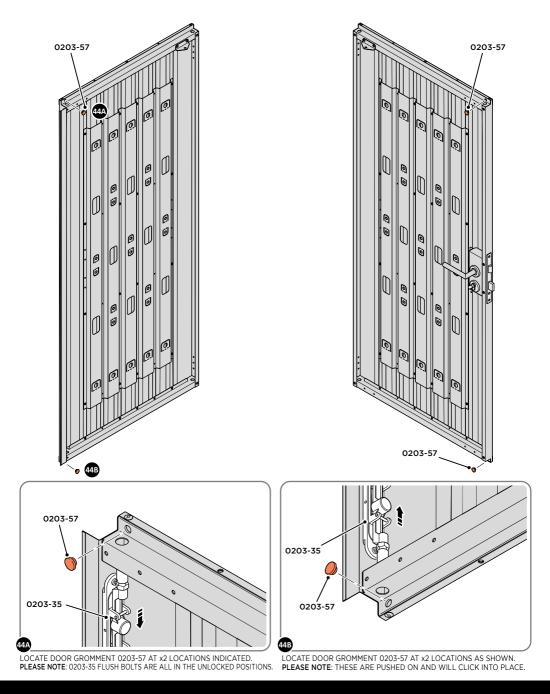

LOCATE AND SECURE EURO MORTICE LOCK 0203-32 AND CATCH PLATE COVER 0203-41 AS SHOWN ABOVE.

SECURED EURO MORTICE LOCK 0203-32 AS SEEN FROM FRONT.

LOCATE AND SECURE A DOOR GROMMET 0203-57 AT EACH LOCATION INDICATED.