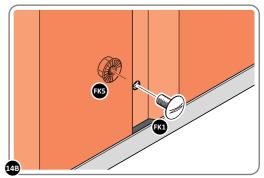

LOCATE AND LOOSELY ATTACH MID CENTRE BRACE 0212-03.

LOCATE AND LOOSELY ATTACH MID CENTRE BRACE 0212-03 AS SHOWN AT x3 LOCATIONS INDICATED ABOVE.

LOOSELY ATTACH AT x3 LOCATIONS INDICATED ONLY. **IMPORTANT:** DO NOT SECURE AT OUTER FIXING POINT INDICATED.