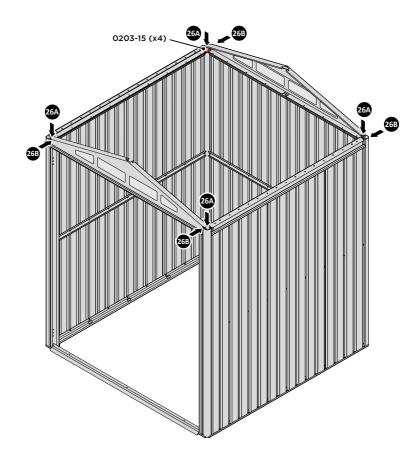

LOCATE AND EACH CORNER BRACKET 0203-15 TO ROOF INFILL AT FOUR LOCATIONS.

SECURE EACH CORNER BRACKET 0203-15 TO ROOF INFILLS AT LOCATIONS INDICATED AS SHOWN ABOVE.

LOCATE AND SECURE ROOF SUPPORTS 0244-03.