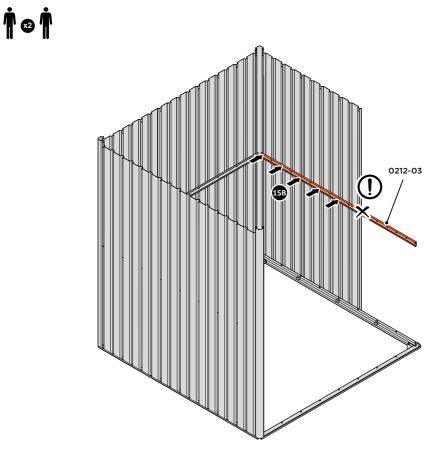

LOCATE AND LOOSELY ATTACH MID CENTRE BRACE 0212-03.

LOCATE AND LOOSELY ATTACH MID CENTRE BRACE 0212-03 AS SHOWN AT x3 LOCATIONS INDICATED ABOVE.

LOOSELY ATTACH AT x3 LOCATIONS INDICATED ONLY. **IMPORTANT:** DO NOT SECURE AT OUTER FIXING POINT INDICATED.

LOOSELY ATTACH BACK WALL PANEL AT x3 LOCATIONS INDICATED ONLY. IMPORTANT: DO NOT SECURE ANY FIXING POINTS OTHER THAN THOSE INDICATED.

LOCATE AND LOOSELY ATTACH LONG CENTRE BRACE 0212-03.

LOCATE AND LOOSELY ATTACH MID CENTRE BRACE 0212-03 AS SHOWN AT x3 LOCATIONS INDICATED ABOVE.