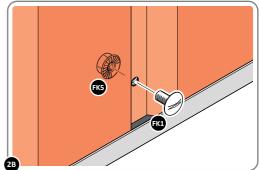

LOCATE AND LOOSELY ATTACH CORNER POST 0205-14

21

LOCATE AND LOOSELY ATTACH RIGHT-HAND DOOR POST 0205-16.

LOCATE DOOR POST 0205-16 AS SHOWN ABOVE.

SECURE DOOR POST AT x2 LOCATIONS INDICATED. IMPORTANT: DO NOT SECURE AT UPPER FIXING POINT AT THIS STAGE.

LOCATE AND LOOSELY ATTACH LEFT-HAND DOOR POST 0205-17.

SECURE DOOR POST AT x2 LOCATIONS INDICATED. IMPORTANT: DO NOT SECURE AT UPPER FIXING POINT AT THIS STAGE.

FK5

LOCATE AND LOOSELY ATTACH LONG ROOF RAIL 0215-02.