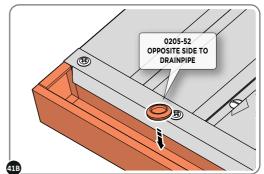

LOCATE CLOSED GROMMET INTO THE ROOF GUTTER ON THE OPPOSITE SIDE TO THE LOCATED DRAIN HOLE AS SHOWN ABOVE.

LOCATE AND SECURE RIGHT-HAND DOOR ASSEMBLY 0205-36 FURNITURE.

LOCATE EURO MORTICE LOCK 0203-32 RIGHT-HAND DOOR APERTURE AS SHOWN.