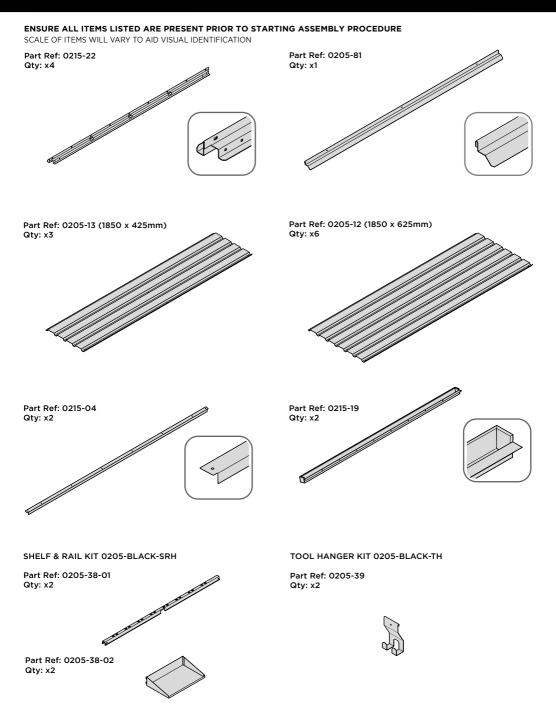

#### ENSURE ALL ITEMS LISTED ARE PRESENT PRIOR TO STARTING ASSEMBLY PROCEDURE SCALE OF ITEMS WILL VARY TO AID VISUAL IDENTIFICATION

Part Ref: 0244-06 Qty: x4

Part Ref: 0244-04 Qty: x4

Part Ref: 0244-05 Qty: x2

LOCATE AND SECURE A CORNER BRACE 0203-03 AT EACH LOCATION INDICATED.

SECURE EACH CORNER BRACE 0203-03 AS SHOWN ABOVE.

PLEASE NOTE: SECTION VIEW OF TYPICAL FIXING METHOD.

LOCATE AND LOOSELY ATTACH WALL PANEL 0205-12 (1850 x 625mm).

LOCATE WALL PANEL 0205-12 INTO POSITION AS SHOWN ABOVE. IMPORTANT: ENSURE PANEL IS IN THE CORRECT ORIENTATION.

LOOSELY ATTACH WALL PANEL ONTO FLOOR RAIL AT LOCATIONS INDICATED.

LOCATE AND LOOSELY ATTACH CORNER POST 0205-14.

LOCATE CORNER POST 0205-14 (1885mm) AS SHOWN ABOVE. IMPORTANT: ENSURE PANEL IS IN THE CORRECT ORIENTATION.

LOOSELY ATTACH CORNER POST AT LOCATION INDICATED ONLY. **IMPORTANT:** DO NOT SECURE AT UPPER FIXING POINT AT THIS STAGE.

LOCATE AND LOOSELY ATTACH MID CENTRE BRACE 0212-03.

LOCATE AND LOOSELY ATTACH MID CENTRE BRACE 0212-03 AS SHOWN AT x3 LOCATIONS INDICATED ABOVE.

LOOSELY ATTACH AT x3 LOCATIONS INDICATED ONLY. **IMPORTANT:** DO NOT SECURE AT OUTER FIXING POINT INDICATED.

LOCATE AND LOOSELY ATTACH WALL PANEL 0205-12 (1850 x 625mm).

LOCATE AND LOOSELY ATTACH WALL PANEL AT x3 LOCATIONS INDICATED. **IMPORTANT**: ENSURE PANEL IS IN THE CORRECT ORIENTATION.

LOOSELY ATTACH AT x3 LOCATIONS INDICATED ONLY.

LOCATE AND LOOSELY ATTACH WALL PANEL 0205-13 (1850 x 425mm).

LOCATE AND LOOSELY ATTACH WALL PANEL AT x2 LOCATIONS INDICATED. IMPORTANT: ENSURE PANEL IS IN THE CORRECT ORIENTATION.

LOCATE AND LOOSELY ATTACH CORNER POST 0205-14.

LOOSELY ATTACH CORNER POST AT x2 LOCATIONS INDICATED ONLY. IMPORTANT: DO NOT SECURE AT UPPER FIXING POINT AT THIS STAGE.

LOCATE AND LOOSELY ATTACH WALL PANEL 0205-13 (1850 x 425mm).

LOCATE FIRST WALL PANEL 0205-13 (1850 x 425mm) AS SHOWN ABOVE. IMPORTANT: ENSURE PANEL IS IN THE CORRECT ORIENTATION.

LOOSELY ATTACH WALL PANEL AT x2 LOCATIONS INDICATED ONLY. IMPORTANT: DO NOT SECURE ANY FIXING POINTS OTHER THAN THOSE INDICATED.

LOCATE AND LOOSELY ATTACH WALL PANEL 0205-12 (1850 x 625mm).

LOCATE WALL PANEL 0205-12 INTO POSITION AS SHOWN ABOVE. **IMPORTANT**: ENSURE PANEL IS IN THE CORRECT ORIENTATION.

LOOSELY ATTACH BACK WALL PANEL AT x3 LOCATIONS INDICATED ONLY. IMPORTANT: DO NOT SECURE ANY FIXING POINTS OTHER THAN THOSE INDICATED.

LOCATE AND LOOSELY ATTACH LONG CENTRE BRACE 0212-03.

LOCATE AND LOOSELY ATTACH MID CENTRE BRACE 0212-03 AS SHOWN AT x3 LOCATIONS INDICATED ABOVE.

LOOSELY ATTACH AT x5 LOCATIONS INDICATED ONLY. **IMPORTANT:** DO NOT SECURE AT OUTER FIXING POINT INDICATED.

LOCATE AND LOOSELY ATTACH WALL PANEL 0205-12 (1850 x 625mm).

LOCATE AND LOOSELY ATTACH WALL PANEL AT x3 LOCATIONS INDICATED. IMPORTANT: ENSURE PANEL IS IN THE CORRECT ORIENTATION.

LOCATE AND LOOSELY ATTACH CORNER POST 0205-14.

LOCATE CORNER POST 0205-14 (1885mm) AS SHOWN ABOVE.

LOOSELY ATTACH CORNER POST AT x2 LOCATIONS INDICATED ONLY. **IMPORTANT**: DO NOT SECURE AT UPPER FIXING POINT AT THIS STAGE.

LOCATE AND LOOSELY ATTACH WALL PANEL 0205-13 (1850 x 425mm).

LOCATE FIRST WALL PANEL 0205-13 (1850 x 425mm) AS SHOWN ABOVE. IMPORTANT: ENSURE PANEL IS IN THE CORRECT ORIENTATION.

LOOSELY ATTACH WALL PANEL AT x2 LOCATIONS INDICATED ONLY. IMPORTANT: DO NOT SECURE ANY FIXING POINTS OTHER THAN THOSE INDICATED.

LOCATE AND LOOSELY ATTACH WALL PANEL 0205-12 (1850 x 625mm).

LOCATE WALL PANEL 0205-12 INTO POSITION AS SHOWN ABOVE. IMPORTANT: ENSURE PANEL IS IN THE CORRECT ORIENTATION.

LOOSELY ATTACH WALL PANEL AT x3 LOCATIONS INDICATED ONLY. IMPORTANT: DO NOT SECURE ANY FIXING POINTS OTHER THAN THOSE INDICATED.

LOCATE AND LOOSELY ATTACH MID CENTRE BRACE 0212-03.

LOCATE AND LOOSELY ATTACH MID CENTRE BRACE 0212-03 AS SHOWN AT x5 LOCATIONS INDICATED ABOVE.

LOOSELY ATTACH AT x5 LOCATIONS INDICATED ONLY. IMPORTANT: DO NOT SECURE AT OUTER FIXING POINT INDICATED.

LOCATE AND LOOSELY ATTACH WALL PANEL 0205-12 (1850 x 625mm).

LOCATE AND LOOSELY ATTACH WALL PANEL AT x3 LOCATIONS INDICATED. IMPORTANT: ENSURE PANEL IS IN THE CORRECT ORIENTATION.

LOOSELY ATTACH AT x3 LOCATIONS INDICATED ONLY.

LOCATE AND SECURE DOOR STRIP 0205-81

LOCATE DOOR STRIP 0205-81 AS SHOWN. IMPORTANT: ENSURE DOOR STRIP IS PUSHED AGAINST DOOR POST RETURN.

SECURE DOOR STRIP ONTO FLOOR PANELS AT X3 LOCATIONS INDICATED, USE EXISTING HOLE AS A LOCATION GUIDE.

FIX EACH GAS STRUT 0205-63 ONTO RELEVANT GAS STRUT BALL JOINTS. PLEASE NOTE: PUSHES DOWN ON DOOR AND UPWARDS ON DOOR FRAME.

LOCATE AND SECURE SHELF ASSEMBLY 0205-BLACK-SRH KIT.

THE SHELF ASSEMBLY CAN BE LOCATED AS DESIRED, PLEASE DETERMINE THE MOST SUITABLE LOCATION AND ASSEMBLE AS SHOWN IN FIG.50A & 50B. PLEASE NOTE: THE SHELF SIMPLY HOOKS ONTO THE POST.

SLIDE SHELF POST UP INTO ROOF FRAME, ONCE THERE IS ENOUGH CLEARANCE AT THE BOTTOM LOCATE SHELF POST OVER FLOOR FRAME AND LOWER.

LOCATE EACH SHELF 0205-38-02 ONTO SHELF POST AS DESIRED.

#### **ASSEMBLY STAGE 51**

LOCATE TOOL HANGERS 0205-BLACK-TH WITHIN SHED AS DESIRED LOCATION.

HOOK EACH TOOL HANGER ONTO ROOF FRAME AT DESIRED LOCATION.