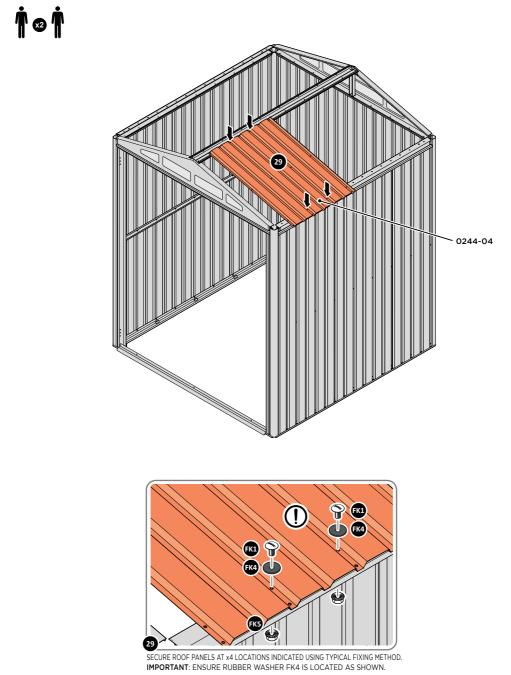

LOCATE AND SECURE ROOF PANEL 0244-04.

LOCATE AND SECURE ROOF PANEL SIDE 0244-06.

ALIGN AND OVERLAP ROOF PANEL 0244-06 WITH ROOF PANEL SIDE AS SHOWN. IMPORTANT: ENSURE PANELS ALWAYS OVERLAP AS SHOWN.

SECURE ROOF PANELS AT x 3 LOCATIONS INDICATED USING TYPICAL FIXING METHOD. IMPORTANT: ENSURE RUBBER WASHER FK4 IS LOCATED AS SHOWN.

LOCATE AND SECURE ROOF PANELS 0244-04 & ROOF PANEL SMALL 0244-05.

SECURE ROOF PANELS AT LOCATIONS INDICATED USING TYPICAL FIXING METHOD. IMPORTANT: ENSURE RUBBER WASHER FK4 IS LOCATED AS SHOWN.

LOCATE AND SECURE ROOF PANEL SIDE 0244-06.