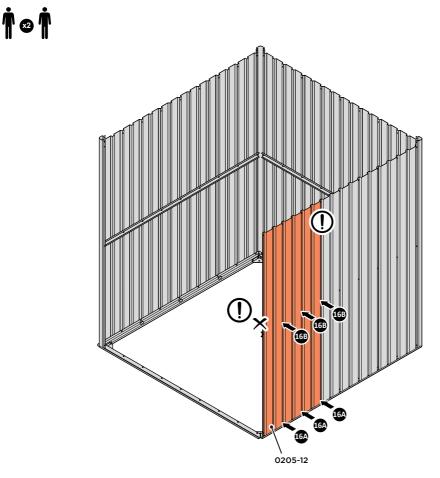

LOCATE AND SECURE A CORNER BRACE 0203-03 AT EACH LOCATION INDICATED.

SECURE EACH CORNER BRACE 0203-03 AS SHOWN ABOVE.

PLEASE NOTE: SECTION VIEW OF TYPICAL FIXING METHOD.

LOCATE AND LOOSELY ATTACH WALL PANEL 0205-12 (1850 x 625mm).

LOCATE WALL PANEL 0205-12 INTO POSITION AS SHOWN ABOVE. IMPORTANT: ENSURE PANEL IS IN THE CORRECT ORIENTATION.

LOOSELY ATTACH WALL PANEL ONTO FLOOR RAIL AT LOCATIONS INDICATED.

LOCATE AND LOOSELY ATTACH CORNER POST 0205-14.