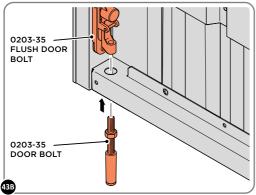

LOCATE COVER ONTO DOOR HANDLE AS SHOWN. PLEASE NOTE: THESE ARE PUSHED ON AND WILL CLICK INTO PLACE.

LOCATE AND SECURE LEFT-HAND DOOR ASSEMBLY 0205-37 FURNITURE.

ENSURE THE PLUNGER INDICATED IS FACING THE BOTTOM OF THE DOOR, SECURE EACH FLUSH DOOR E LOCATE AS SHOWN ABOVE AND SECURE USING ADJACENT FIXING METHOD. LOCATED AS SHOWN ABOVE.

SECURE EACH FLUSH DOOR BOLT ENSURING PLATE PACKER 0203-40 IS LOCATED AS SHOWN ABOVE.

#### ASSEMBLY STAGE 43 CONTINUED

LOCATE AND SECURE LEFT-HAND DOOR ASSEMBLY 0205-37 FURNITURE.

ATTACH DOOR BOLT ONTO FLUSH DOOR BOLT.

ENSURE FLUSH DOOR BOLT OPENS AND CLOSES.

REPEAT 43A / B / C FOR UPPER FLUSH DOOR BOLT LOCATE AND SECURE UPPER FLUSH DOOR BOLT 0203-35 USING PROCEDURES 43A / B / C, PLUNGER WILL FACE UPWARDS TOWARDS THE TOP OF THE DOOR