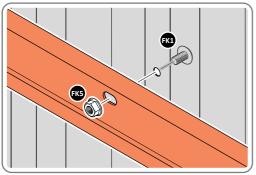

LOCATE AND LOOSELY ATTACH LEFT-HAND DOOR POST 0205-17.

SECURE DOOR POST AT x2 LOCATIONS INDICATED. IMPORTANT: DO NOT SECURE AT UPPER FIXING POINT AT THIS STAGE.

FK5

LOCATE AND LOOSELY ATTACH LONG ROOF RAIL 0215-02.

LOCATE LONG ROOF RAIL 0215-02 AS SHOWN ABOVE.

LOOSELY ATTACH AT x9 LOCATIONS INDICATED.

LOCATE AND LOOSELY ATTACH LONG ROOF RAIL 0215-02.

LOCATE LONG TOP RAIL 0215-02 AS SHOWN ABOVE.

LOOSELY ATTACH AT LOCATIONS INDICATED.