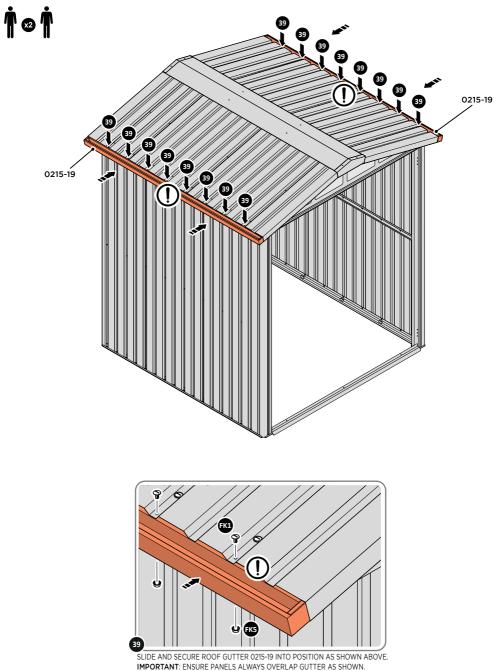

LOCATE AND SECURE ROOF GUTTER ASSEMBLY 0215-19.

LOCATE AND SECURE ROOF CAPS 0215-04.

DETERMINE WHICH SIDE DRAIN HOLE 0205-53 WILL BE LOCATED.

LOCATE AN OPEN GROMMET INTO THE ROOF GUTTER ABOVE WHERE THE DRAIN HOLE WILL BE LOCATED.

LOCATE CLOSED GROMMET INTO THE ROOF GUTTER ON THE OPPOSITE SIDE TO THE LOCATED DRAIN HOLE AS SHOWN ABOVE.

LOCATE AND SECURE RIGHT-HAND DOOR ASSEMBLY 0205-36 FURNITURE.

LOCATE EURO MORTICE LOCK 0203-32 RIGHT-HAND DOOR APERTURE AS SHOWN.