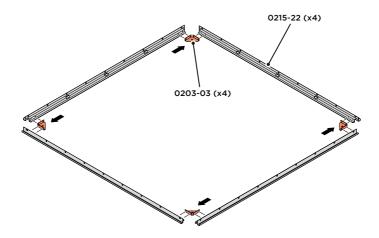

LOCATE AND SECURE A CORNER BRACE 0203-03 AT EACH LOCATION INDICATED.

SECURE EACH CORNER BRACE 0203-03 AS SHOWN ABOVE.

PLEASE NOTE: SECTION VIEW OF TYPICAL FIXING METHOD.

LOCATE AND LOOSELY ATTACH WALL PANEL 0205-12 (1850 x 625mm).