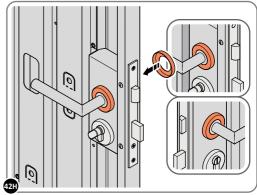

LOCATE CLOSED GROMMET INTO THE ROOF GUTTER ON THE OPPOSITE SIDE TO THE LOCATED DRAIN HOLE AS SHOWN ABOVE.

LOCATE AND SECURE RIGHT-HAND DOOR ASSEMBLY 0205-36 FURNITURE.

LOCATE EURO MORTICE LOCK 0203-32 RIGHT-HAND DOOR APERTURE AS SHOWN.

SECURE EURO MORTICE LOCK 0203-32 AT x2 LOCATIONS INDICATED ABOVE. SEE FOLLOWING DATA SHEET FOR COMPLETION OF MORTICE LOCK INSTALLATION.