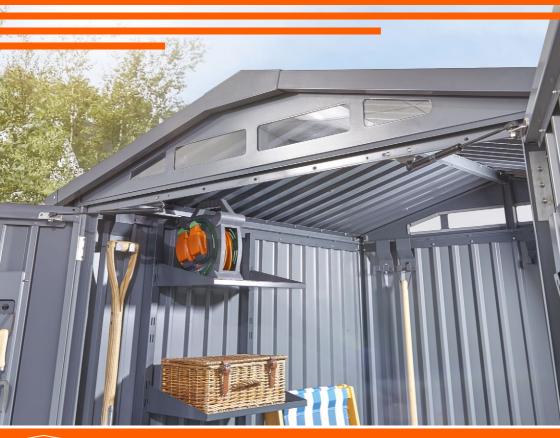

FIX EACH GAS STRUT 0205-63 ONTO RELEVANT GAS STRUT BALL JOINTS. PLEASE NOTE: PUSHES DOWN ON DOOR AND UPWARDS ON DOOR FRAME.

LOCATE AND SECURE SHELF ASSEMBLY 0205-BLACK-SRH KIT.

THE SHELF ASSEMBLY CAN BE LOCATED AS DESIRED, PLEASE DETERMINE THE MOST SUITABLE LOCATION AND ASSEMBLE AS SHOWN IN FIG.50A & 50B. PLEASE NOTE: THE SHELF SIMPLY HOOKS ONTO THE POST.

SLIDE SHELF POST UP INTO ROOF FRAME, ONCE THERE IS ENOUGH CLEARANCE AT THE BOTTOM LOCATE SHELF POST OVER FLOOR FRAME AND LOWER.

LOCATE EACH SHELF 0205-38-02 ONTO SHELF POST AS DESIRED.