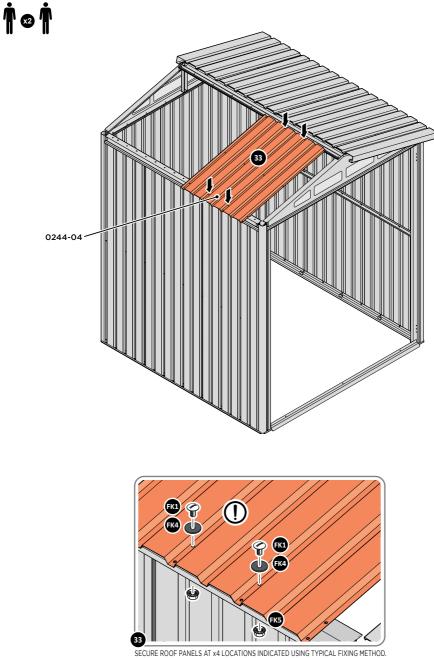

LOCATE AND SECURE ROOF PANEL 0244-04.

LOCATE AND SECURE ROOF PANEL SIDE 0244-06.

ALIGN AND OVERLAP ROOF PANEL 0244-06 WITH ROOF PANEL SIDE AS SHOWN. IMPORTANT: ENSURE PANELS ALWAYS OVERLAP AS SHOWN.

SECURE ROOF PANELS AT x 3 LOCATIONS INDICATED USING TYPICAL FIXING METHOD. IMPORTANT: ENSURE RUBBER WASHER FK4 IS LOCATED AS SHOWN.

LOCATE AND SECURE ROOF PANELS 0244-04 & ROOF PANEL SMALL 0244-05.

SECURE ROOF PANELS AT LOCATIONS INDICATED USING TYPICAL FIXING METHOD. IMPORTANT: ENSURE RUBBER WASHER FK4 IS LOCATED AS SHOWN.

LOCATE AND SECURE ROOF PANEL SIDE 0244-06.