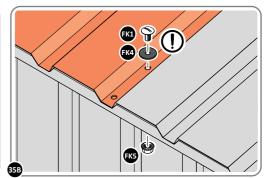

LOCATE AND SECURE ROOF PANEL 0244-04.

LOCATE AND SECURE ROOF PANEL SIDE 0244-06.

ALIGN AND OVERLAP ROOF PANEL 0244-06 WITH ROOF PANEL SIDE AS SHOWN. IMPORTANT: ENSURE PANELS ALWAYS OVERLAP AS SHOWN.

SECURE ROOF PANELS AT x 3 LOCATIONS INDICATED USING TYPICAL FIXING METHOD. IMPORTANT: ENSURE RUBBER WASHER FK4 IS LOCATED AS SHOWN.

LOCATE AND SECURE ROOF PANELS 0244-04 & ROOF PANEL SMALL 0244-05.

SECURE ROOF PANELS AT LOCATIONS INDICATED USING TYPICAL FIXING METHOD. IMPORTANT: ENSURE RUBBER WASHER FK4 IS LOCATED AS SHOWN.

LOCATE AND SECURE ROOF PANEL SIDE 0244-06.