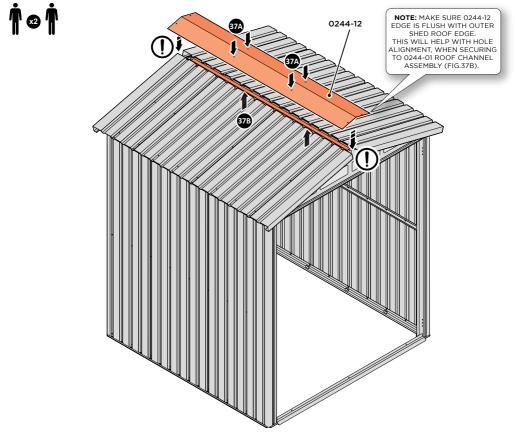

SECURE ROOF PANELS AT x 3 LOCATIONS INDICATED USING TYPICAL FIXING METHOD. IMPORTANT: ENSURE RUBBER WASHER FK4 IS LOCATED AS SHOWN.

LOCATE AND SECURE ROOF RIDGE BRACKET 0244-16 TO ROOF RIDGE 0244-12. LOCATE AND SECURE ROOF RIDGE 0244-12 TO ROOF CHANNEL ASSEMBLY 0244-01.

SECURE ROOF RIDGE BRACKETS TO ROOF RIDGE AT x 2 LOCATIONS INDICATED. IMPORTANT: ENSURE RUBBER WASHER FK4 IS LOCATED AS SHOWN.

NOTE: FROM INSIDE OF SHED SECURE ROOF RIDGE 0244-12 AT x2 LOCATIONS INDICATED USING TYPICAL FIXING METHOD.