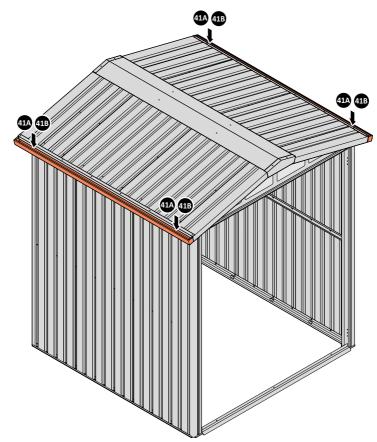

LOCATE AND SECURE ROOF GUTTER ASSEMBLY 0215-19.

LOCATE AND SECURE ROOF CAPS 0215-04.

DETERMINE WHICH SIDE DRAIN HOLE 0205-53 WILL BE LOCATED.

LOCATE AN OPEN GROMMET INTO THE ROOF GUTTER ABOVE WHERE THE DRAIN HOLE WILL BE LOCATED.

LOCATE CLOSED GROMMET INTO THE ROOF GUTTER ON THE OPPOSITE SIDE TO THE LOCATED DRAIN HOLE AS SHOWN ABOVE.

LOCATE AND SECURE RIGHT-HAND DOOR ASSEMBLY 0205-36 FURNITURE.

LOCATE EURO MORTICE LOCK 0203-32 RIGHT-HAND DOOR APERTURE AS SHOWN.