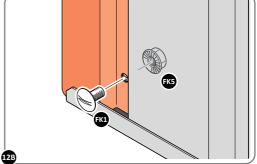

LOCATE AND SECURE A CORNER BRACE 0203-03 AT EACH LOCATION INDICATED.

SECURE EACH CORNER BRACE 0203-03 AS SHOWN ABOVE.

PLEASE NOTE: SECTION VIEW OF TYPICAL FIXING METHOD.

LOCATE AND LOOSELY ATTACH WALL PANEL 0205-12 (1850 x 625mm).