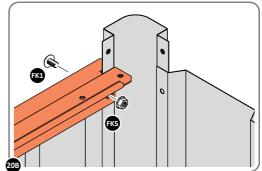

LOCATE LONG ROOF RAIL 0215-02 AS SHOWN ABOVE.

LOOSELY ATTACH AT x9 LOCATIONS INDICATED.

LOCATE AND LOOSELY ATTACH LONG ROOF RAIL 0215-02.

LOCATE LONG TOP RAIL 0215-02 AS SHOWN ABOVE.

LOOSELY ATTACH AT LOCATIONS INDICATED.