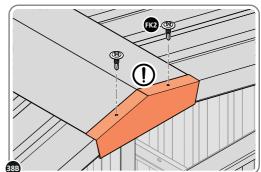

LOCATE AND SECURE ROOF RIDGE CAPS 0244-11 TO ROOF RIDGE 0244-12.

SLIDE RIDGE CAP 0244-11 INTO POSITION AT FRONT & REAR OF THE SHED ROOF.

SECURE RIDGE CAP AT X4 LOCATIONS INDICATED USING TYPICAL FIXING METHOD. PLEASE NOTE: THE FIXING USED IS A SELF DRILLING COMPONENT.