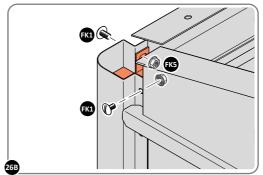

LOCATE AND EACH CORNER BRACKET 0203-15 TO ROOF INFILL AT FOUR LOCATIONS.

SECURE EACH CORNER BRACKET 0203-15 TO ROOF INFILLS AT LOCATIONS INDICATED AS SHOWN ABOVE.

LOCATE AND SECURE ROOF SUPPORTS 0244-03.