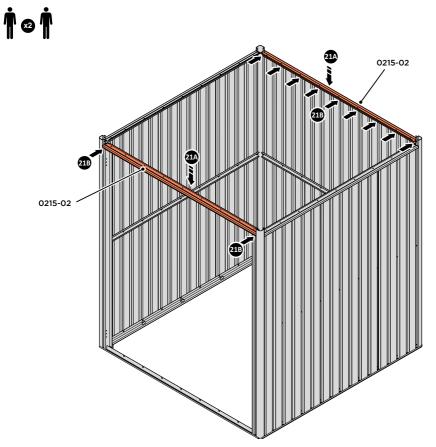

LOCATE AND LOOSELY ATTACH LEFT-HAND DOOR POST 0205-17.

SECURE DOOR POST AT x2 LOCATIONS INDICATED. IMPORTANT: DO NOT SECURE AT UPPER FIXING POINT AT THIS STAGE.

FK5

LOCATE AND LOOSELY ATTACH LONG ROOF RAIL 0215-02.

LOCATE LONG ROOF RAIL 0215-02 AS SHOWN ABOVE.

LOOSELY ATTACH AT x9 LOCATIONS INDICATED.

LOCATE AND LOOSELY ATTACH LONG ROOF RAIL 0215-02.

LOCATE LONG TOP RAIL 0215-02 AS SHOWN ABOVE.

LOOSELY ATTACH AT LOCATIONS INDICATED.