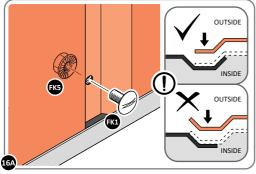

LOCATE WALL PANEL 0205-12 INTO POSITION AS SHOWN ABOVE. IMPORTANT: ENSURE PANEL IS IN THE CORRECT ORIENTATION.

LOOSELY ATTACH WALL PANEL ONTO FLOOR RAIL AT LOCATIONS INDICATED.

LOCATE AND LOOSELY ATTACH CORNER POST 0205-14.