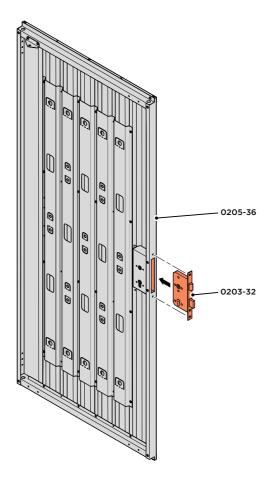

LOCATE CLOSED GROMMET INTO THE ROOF GUTTER ON THE OPPOSITE SIDE TO THE LOCATED DRAIN HOLE AS SHOWN ABOVE.

LOCATE AND SECURE RIGHT-HAND DOOR ASSEMBLY 0205-36 FURNITURE.

LOCATE EURO MORTICE LOCK 0203-32 RIGHT-HAND DOOR APERTURE AS SHOWN.

SECURE EURO MORTICE LOCK 0203-32 AT x2 LOCATIONS INDICATED ABOVE. SEE FOLLOWING DATA SHEET FOR COMPLETION OF MORTICE LOCK INSTALLATION.