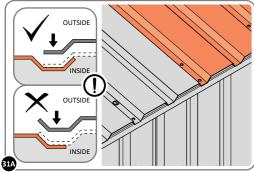

LOCATE AND SECURE ROOF PANEL 0244-04.

LOCATE AND SECURE ROOF PANEL SIDE 0244-06.

ALIGN AND OVERLAP ROOF PANEL 0244-06 WITH ROOF PANEL SIDE AS SHOWN. IMPORTANT: ENSURE PANELS ALWAYS OVERLAP AS SHOWN.

SECURE ROOF PANELS AT x 3 LOCATIONS INDICATED USING TYPICAL FIXING METHOD. IMPORTANT: ENSURE RUBBER WASHER FK4 IS LOCATED AS SHOWN.

LOCATE AND SECURE ROOF PANELS 0244-04 & ROOF PANEL SMALL 0244-05.

SECURE ROOF PANELS AT LOCATIONS INDICATED USING TYPICAL FIXING METHOD. IMPORTANT: ENSURE RUBBER WASHER FK4 IS LOCATED AS SHOWN.

LOCATE AND SECURE ROOF PANEL SIDE 0244-06.

ALIGN AND OVERLAP ROOF PANEL 0244-06 WITH ROOF PANEL SIDE AS SHOWN. IMPORTANT: ENSURE PANELS ALWAYS OVERLAP AS SHOWN.

SECURE ROOF PANELS AT x 3 LOCATIONS INDICATED USING TYPICAL FIXING METHOD.

LOCATE AND SECURE ROOF PANEL 0244-04.

SECURE ROOF PANELS AT X4 LOCATIONS INDICATED USING TYPICAL FIXING METHOD. IMPORTANT: ENSURE RUBBER WASHER FK4 IS LOCATED AS SHOWN.

LOCATE AND SECURE ROOF PANEL SIDE 0244-06.

ALIGN AND OVERLAP ROOF PANEL 0244-06 WITH ROOF PANEL SIDE AS SHOWN. IMPORTANT: ENSURE PANELS ALWAYS OVERLAP AS SHOWN.

SECURE ROOF PANELS AT x 3 LOCATIONS INDICATED USING TYPICAL FIXING METHOD. IMPORTANT: ENSURE RUBBER WASHER FK4 IS LOCATED AS SHOWN.

LOCATE AND SECURE ROOF PANELS 0244-04 & ROOF PANEL SMALL 0244-05.

ALIGN AND OVERLAP ROOF PANEL WITH PREVIOUS ROOF PANEL. IMPORTANT: ENSURE PANELS ALWAYS OVERLAP AS SHOWN.

SECURE ROOF PANELS AT LOCATIONS INDICATED USING TYPICAL FIXING METHOD. IMPORTANT: ENSURE RUBBER WASHER FK4 IS LOCATED AS SHOWN.

LOCATE AND SECURE ROOF PANEL SIDE 0244-06.

ALIGN AND OVERLAP ROOF PANEL 0244-06 WITH ROOF PANEL SIDE AS SHOWN. IMPORTANT: ENSURE PANELS ALWAYS OVERLAP AS SHOWN.

SECURE ROOF PANELS AT x 3 LOCATIONS INDICATED USING TYPICAL FIXING METHOD. IMPORTANT: ENSURE RUBBER WASHER FK4 IS LOCATED AS SHOWN.

LOCATE AND SECURE ROOF RIDGE BRACKET 0244-16 TO ROOF RIDGE 0244-12. LOCATE AND SECURE ROOF RIDGE 0244-12 TO ROOF CHANNEL ASSEMBLY 0244-01.