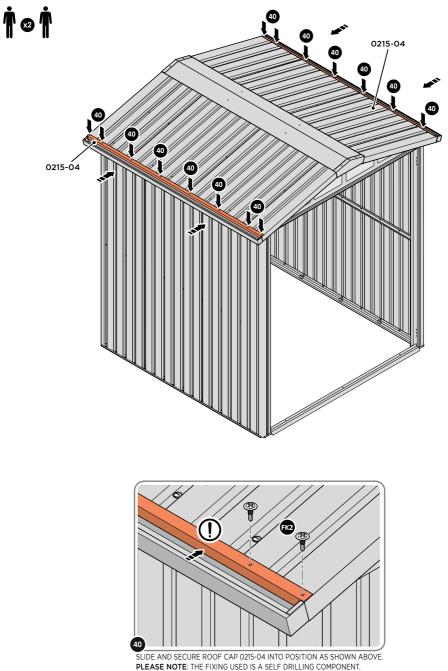

LOCATE AND SECURE ROOF RIDGE CAPS 0244-11 TO ROOF RIDGE 0244-12.

SLIDE RIDGE CAP 0244-11 INTO POSITION AT FRONT & REAR OF THE SHED ROOF.

SECURE RIDGE CAP AT X4 LOCATIONS INDICATED USING TYPICAL FIXING METHOD. PLEASE NOTE: THE FIXING USED IS A SELF DRILLING COMPONENT.