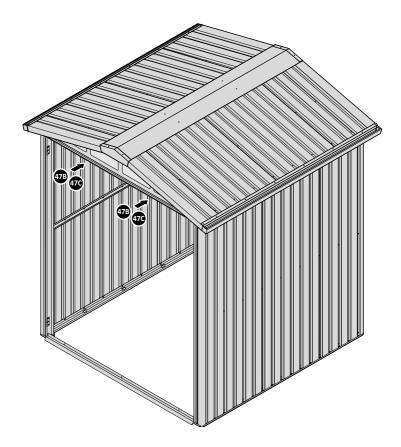

LOCATE AND EACH CORNER BRACKET 0203-15 TO ROOF INFILL AT FOUR LOCATIONS.

SECURE EACH CORNER BRACKET 0203-15 TO ROOF INFILLS AT LOCATIONS INDICATED AS SHOWN ABOVE.

LOCATE AND SECURE ROOF SUPPORTS 0244-03.

LOCATE AND SECURE ROOF CHANNEL ASSEMBLY 0244-01.

SLOT ROOF CHANNEL ASSEMBLY 0244-01 INTO ROOF SUPPORT. FIXING POINT (x3 EACH SIDE) USING FASTENERS DETAILED ABOVE.

SECURE ROOF CHANNEL ASSEMBLY TO LONG ROOF SUPPORT 0244-03 FIXING POINT (x2 EACH SIDE) USING FASTENERS DETAILED ABOVE.