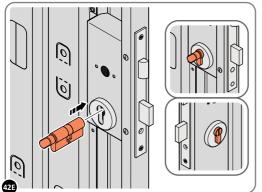

LOCATE CLOSED GROMMET INTO THE ROOF GUTTER ON THE OPPOSITE SIDE TO THE LOCATED DRAIN HOLE AS SHOWN ABOVE.

LOCATE AND SECURE RIGHT-HAND DOOR ASSEMBLY 0205-36 FURNITURE.

LOCATE EURO MORTICE LOCK 0203-32 RIGHT-HAND DOOR APERTURE AS SHOWN.

SECURE EURO MORTICE LOCK 0203-32 AT x2 LOCATIONS INDICATED ABOVE. SEE FOLLOWING DATA SHEET FOR COMPLETION OF MORTICE LOCK INSTALLATION.