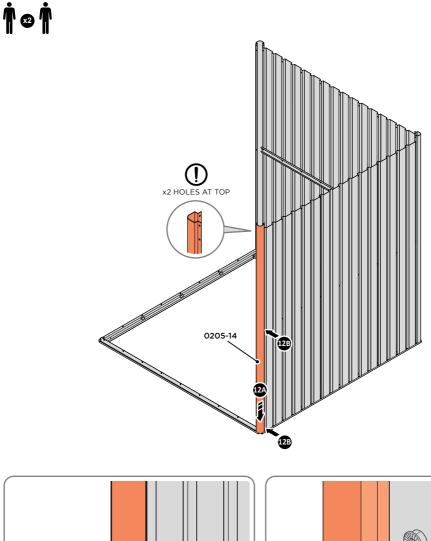

LOCATE CORNER POST 0205-14 (1885mm) AS SHOWN ABOVE. IMPORTANT: ENSURE PANEL IS IN THE CORRECT ORIENTATION.

LOOSELY ATTACH CORNER POST AT LOCATION INDICATED ONLY. **IMPORTANT:** DO NOT SECURE AT UPPER FIXING POINT AT THIS STAGE.