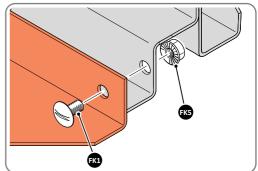

#### GROUND ANCHOR KIT

A Ground Anchor Kit is supplied, this is to secure the product to a solid concrete base, the shed has x4 clamp plates in each corner.

<u>We strongly adviseThat the Shed is anchored using this kit.</u>

The diagram illustrates the typical fixing method, once the shed is assembled, access the clamp brackets by removing the appropriate floor panel and secure as required.

#### **GROUND ANCHOR KIT 0205-56**

Part Ref: FK8 M8 x 50mm Coach Screw Qty: x8

Part Ref: 0244-01