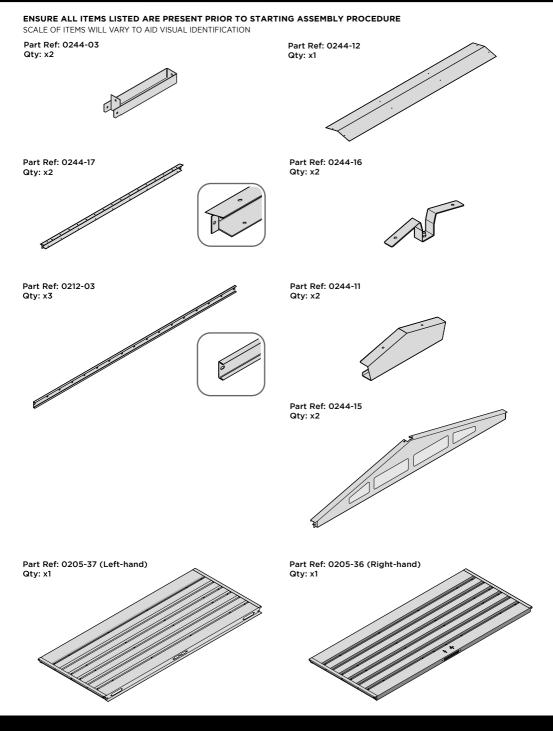

LOCATE AND SECURE ROOF INFILL SIDE 0244-17.

LOCATE AND SECURE ROOF SIDE INFILL 0244-17 AT x9 LOCATIONS INDICATED AS SHOWN ABOVE ON EACH SIDE. IMPORTANT: ENSURE ROOF SIDE INFILL 0244-17 IS FITTED ON THE INSIDE AND NOT ON THE OUTSIDE AS ILLUSTRATED ABOVE.

LOCATE AND SECURE ROOF FRONT INFILL 0244-15.

LOCATE AND SECURE WINDOW ASSEMBLY 0244-15 AT LOCATIONS INDICATED AS SHOWN ABOVE. IMPORTANT: ENSURE WINDOW ASSEMBLY 0244-15 IS FITTED ON THE INSIDE AND NOT ON THE OUTSIDE AS ILLUSTRATED ABOVE.

LOCATE AND EACH CORNER BRACKET 0203-15 TO ROOF INFILL AT FOUR LOCATIONS.

SECURE EACH CORNER BRACKET 0203-15 TO ROOF INFILLS AT LOCATIONS INDICATED AS SHOWN ABOVE.

LOCATE AND SECURE ROOF SUPPORTS 0244-03.

LOCATE AND SECURE ROOF CHANNEL ASSEMBLY 0244-01.

SLOT ROOF CHANNEL ASSEMBLY 0244-01 INTO ROOF SUPPORT. FIXING POINT (x3 EACH SIDE) USING FASTENERS DETAILED ABOVE.

SECURE ROOF CHANNEL ASSEMBLY TO LONG ROOF SUPPORT 0244-03 FIXING POINT (x2 EACH SIDE) USING FASTENERS DETAILED ABOVE.

LOCATE AND SECURE ROOF PANEL 0244-04.

LOCATE AND SECURE ROOF PANEL SIDE 0244-06.

ALIGN AND OVERLAP ROOF PANEL 0244-06 WITH ROOF PANEL SIDE AS SHOWN. IMPORTANT: ENSURE PANELS ALWAYS OVERLAP AS SHOWN.

SECURE ROOF PANELS AT x 3 LOCATIONS INDICATED USING TYPICAL FIXING METHOD. IMPORTANT: ENSURE RUBBER WASHER FK4 IS LOCATED AS SHOWN.

SECURE ROOF PANELS AT x 3 LOCATIONS INDICATED USING TYPICAL FIXING METHOD. IMPORTANT: ENSURE RUBBER WASHER FK4 IS LOCATED AS SHOWN.

LOCATE AND SECURE ROOF RIDGE BRACKET 0244-16 TO ROOF RIDGE 0244-12. LOCATE AND SECURE ROOF RIDGE 0244-12 TO ROOF CHANNEL ASSEMBLY 0244-01.

SECURE ROOF RIDGE BRACKETS TO ROOF RIDGE AT x 2 LOCATIONS INDICATED. IMPORTANT: ENSURE RUBBER WASHER FK4 IS LOCATED AS SHOWN.

NOTE: FROM INSIDE OF SHED SECURE ROOF RIDGE 0244-12 AT x2 LOCATIONS INDICATED USING TYPICAL FIXING METHOD.

LOCATE AND SECURE ROOF RIDGE CAPS 0244-11 TO ROOF RIDGE 0244-12.

SLIDE RIDGE CAP 0244-11 INTO POSITION AT FRONT & REAR OF THE SHED ROOF.

SECURE RIDGE CAP AT X4 LOCATIONS INDICATED USING TYPICAL FIXING METHOD. PLEASE NOTE: THE FIXING USED IS A SELF DRILLING COMPONENT.