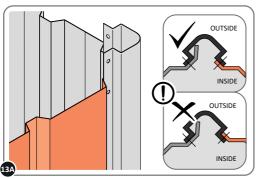

LOCATE AND LOOSELY ATTACH WALL PANEL 0205-13 (1850 x 425mm).

LOCATE AND LOOSELY ATTACH WALL PANEL AT x2 LOCATIONS INDICATED. IMPORTANT: ENSURE PANEL IS IN THE CORRECT ORIENTATION.

LOCATE AND LOOSELY ATTACH CORNER POST 0205-14.

LOOSELY ATTACH CORNER POST AT x2 LOCATIONS INDICATED ONLY. IMPORTANT: DO NOT SECURE AT UPPER FIXING POINT AT THIS STAGE.

LOCATE AND LOOSELY ATTACH WALL PANEL 0205-13 (1850 x 425mm).

LOCATE FIRST WALL PANEL 0205-13 (1850 x 425mm) AS SHOWN ABOVE. IMPORTANT: ENSURE PANEL IS IN THE CORRECT ORIENTATION.