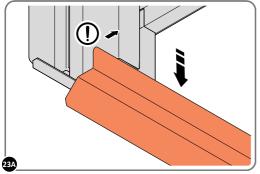

LOCATE AND SECURE DOOR STRIP 0205-81

LOCATE DOOR STRIP 0205-81 AS SHOWN. IMPORTANT: ENSURE DOOR STRIP IS PUSHED AGAINST DOOR POST RETURN.

SECURE DOOR STRIP ONTO FLOOR PANELS AT X3 LOCATIONS INDICATED, USE EXISTING HOLE AS A LOCATION GUIDE.