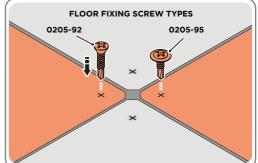

#### ASSEMBLY STAGE 4A MARK OUT FIXING SCREWS LOCATIONS

USE TEMPLATE BELOW TO MARK OUT SUGGESTED LOCATIONS FOR SECURING FLOOR TO BASE. 7 MM).

ASSEMBLY STAGE 4B LOCATE FIXING SCREW AND DRILL TO FLOOR

USE DRILL TO SECURE FIXING SCREW TO EACH FLOOR PANEL MARKED.

## **CUT-OUT TEMPLATE GUIDE FOR FIXING SCREWS** SHOWING SUGGESTED LOCATION HOLES FOR FIXING SCREWS, FOR DRILLING INTO FLOORING AND BASE.

Zo