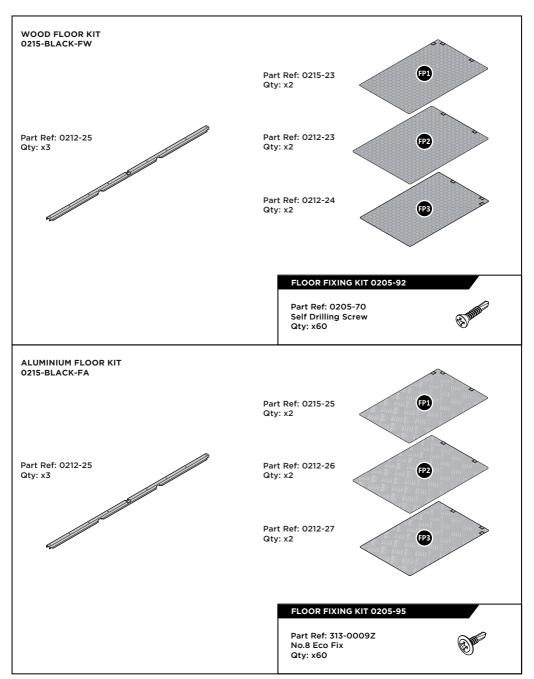

# 6 x 6 Large Metal Storage Shed

**Flooring Kit Assembly Guide** 

### Contents

| Part List                                             | 3 |
|-------------------------------------------------------|---|
| Assembly Stage One and Two - Floor Brace Installation | 4 |
| Assembly Stage Three - Shed Floor Installation        | 5 |
| Securing Flooring to Base                             | 6 |
| Cut-out Template for Fixing Screws                    | 7 |

#### SINGLE PERSON ASSEMBLY

MOST PROCEDURES WILL NOT REQUIRE TWO PEOPLE BUT IT MAY BE EASIER TO HAVE ASSISTANCE.



#### PERSONAL PROTECTION EQUIPMENT

WE ADVISE APPROPRIATE PERSONAL PROTECTIVE EQUIPMENT IS WORN DURING ASSEMBLY INCLUDING EYE PROTECTION AND GLOVES.



## ASSEMBLY GUIDE - 6 X 6

PARTS LIST



## **ASSEMBLY GUIDE - 6 X 6 FLOOR BRACE INSTALLATION**

ASSEMBLY STAGE 1 LOCATE AND SECURE FLOOR BRACES 0212-25 AT EACH LOCATION INDICATED.



ABOVE.

PLEASE NOTE: ENSURE TOP OF FLOOR BRACE IS LEVEL WITH TOP OF FLOOR RAIL.

## ASSEMBLY GUIDE - 6 X 6 SHED FLOOR NSTALLATION

#### ASSEMBLY STAGE 3

LOCATE ALL FLOOR PANELS AND SLOT INTO FLOOR BASE FRAME, TWO PANELS WILL REQUIRE CUT-OUT REMOVAL. IMPORTANT: ENSURE THE PATTERN FLOORING IS FACE UPWARDS.



## ASSEMBLY GUIDE - 6 X 6 SECURING FLOORING TO BASE

ASSEMBLY STAGE 4

LOCATE AND SECURE FLOOR PANELS TO SHED BASE





#### TYPICAL SIX PIECE FLOORING WITH SUGGESTED SCREW LOCATIONS (24), MEASUREMENTS IN (MM)



#### ASSEMBLY STAGE 4A MARK OUT FIXING SCREWS LOCATIONS



USE TEMPLATE BELOW TO MARK OUT SUGGESTED LOCATIONS FOR SECURING FLOOR TO