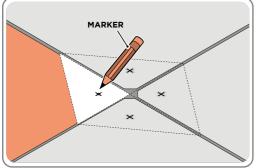

#### ASSEMBLY STAGE 4A MARK OUT FIXING SCREWS LOCATIONS

USE TEMPLATE BELOW TO MARK OUT SUGGESTED LOCATIONS FOR SECURING FLOOR TO BASE. 7 MM).

ASSEMBLY STAGE 4B LOCATE FIXING SCREW AND DRILL TO FLOOR

USE DRILL TO SECURE FIXING SCREW TO EACH FLOOR PANEL MARKED.

## **CUT-OUT TEMPLATE GUIDE FOR FIXING SCREWS** SHOWING SUGGESTED LOCATION HOLES FOR FIXING SCREWS, FOR DRILLING INTO FLOORING AND BASE.

Zo