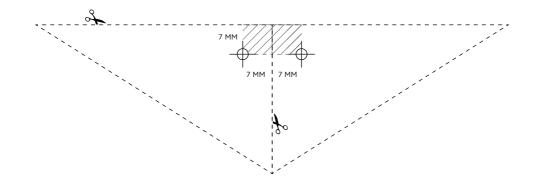

#### ASSEMBLY STAGE 4A MARK OUT FIXING SCREWS LOCATIONS

USE TEMPLATE BELOW TO MARK OUT SUGGESTED LOCATIONS FOR SECURING FLOOR TO BASE. 7 MM).

ASSEMBLY STAGE 4B LOCATE FIXING SCREW AND DRILL TO FLOOR

USE DRILL TO SECURE FIXING SCREW TO EACH FLOOR PANEL MARKED.

## **CUT-OUT TEMPLATE GUIDE FOR FIXING SCREWS** SHOWING SUGGESTED LOCATION HOLES FOR FIXING SCREWS, FOR DRILLING INTO FLOORING AND BASE.

Zo