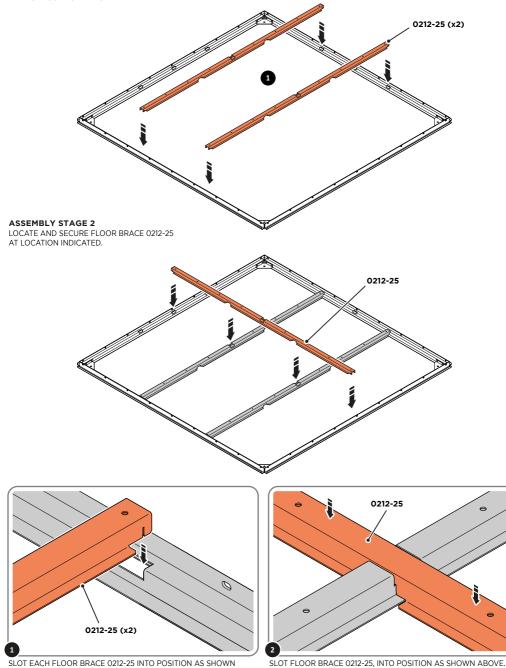

## **ASSEMBLY GUIDE - 6 X 6 FLOOR BRACE INSTALLATION**

ASSEMBLY STAGE 1 LOCATE AND SECURE FLOOR BRACES 0212-25 AT EACH LOCATION INDICATED.

ABOVE.

PLEASE NOTE: ENSURE TOP OF FLOOR BRACE IS LEVEL WITH TOP OF FLOOR RAIL.