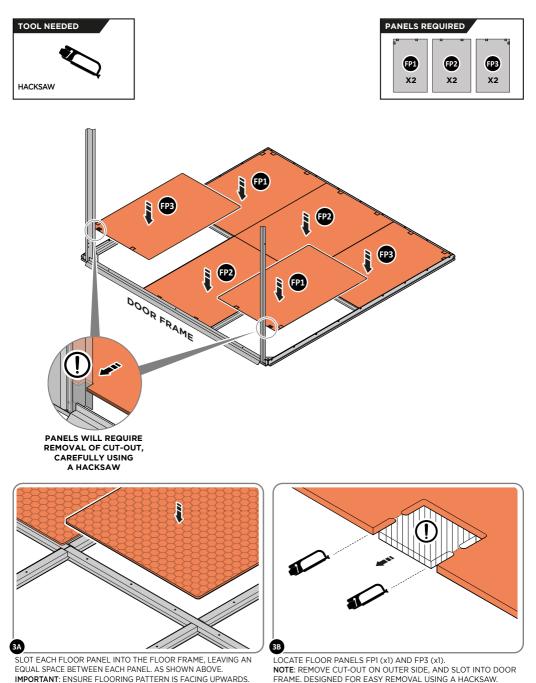

#### ASSEMBLY STAGE 3

LOCATE ALL FLOOR PANELS AND SLOT INTO FLOOR BASE FRAME, TWO PANELS WILL REQUIRE CUT-OUT REMOVAL. IMPORTANT: ENSURE THE PATTERN FLOORING IS FACE UPWARDS.