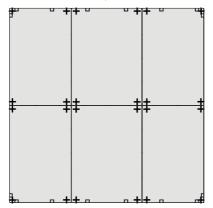

#### TYPICAL SIX PIECE FLOORING WITH SUGGESTED SCREW LOCATIONS (24), MEASUREMENTS IN (MM)