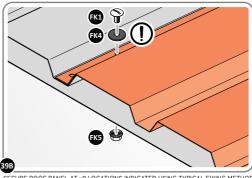

LOCATE AND SECURE ROOF CAP 0215-03.

LOCATE ROOF CAP 0215-03 ONTO FRONT OF ROOF.

SECURE ROOF CAP AT X8 LOCATIONS INDICATED USING TYPICAL FIXING METHOD. PLEASE NOTE: THE FIXING USED IS A SELF DRILLING COMPONENT.