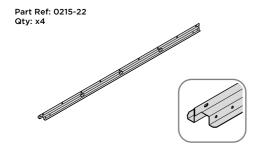

## ENSURE ALL ITEMS LISTED ARE PRESENT PRIOR TO STARTING ASSEMBLY PROCEDURE SCALE OF ITEMS WILL VARY TO AID VISUAL IDENTIFICATION Part Ref: 0205-14 (1885mm Long) Part Ref: 0215-02 Qty: x2 Qty: x4 Part Ref: 0212-13 Qty: x2 Part Ref: 0205-15 (2100mm Long) Qty: x2 Part Ref: 0212-14 Qty: x2 Part Ref: 0215-06 Qty: x2 Part Ref: 0205-16 (R/H) Qty: x1 Part Ref: 0212-05 (1800 x 625mm) Qty: x2 Part Ref: 0212-06 (1800 x 215mm) Part Ref: 0205-17 (L/H) Qty: x1 Qty: x1