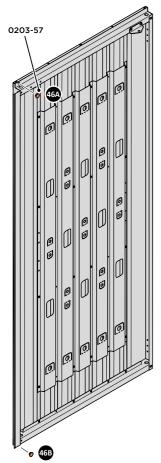

#### **ASSEMBLY STAGE 24**

LOCATE GROUND ANCHOR BRACKETS 0205-57.

THESE BRACKETS ARE SECURED USING GROUND ANCHOR KIT ONCE THE SHED WALL PANELS ARE FULLY ASSEMBLED (SEE PAGE 'i')

LOCATE x4 GROUND ANCHOR BRACKETS 0205-57 AS SHOWN ABOVE, THESE ALLOW FOR FIXING TO A CONCRETE BASE AT A LATER STAGE IF DESIRED.

SECURED EURO MORTICE LOCK 0203-32 AS SEEN FROM FRONT.

LOCATE AND SECURE A DOOR GROMMET 0203-57 AT EACH LOCATION INDICATED.

LOCATE DOOR GROMMENT 0203-57 AT x2 LOCATIONS AS SHOWN.

LOCATE AND SECURE DOOR HINGES ONTO DOOR ASSEMBLIES.