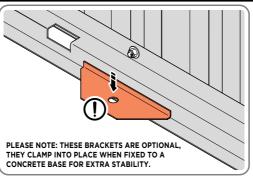

#### **GROUND ANCHOR KIT**

A Ground Anchor Kit is supplied, this is to secure the product to a solid concrete base, the shed has x4 clamp plates in each corner.

We strongly adviseThat the Shed is anchored using this kit.

The diagram illustrates the typical fixing method, once the shed is assembled, access the clamp brackets by removing the appropriate floor panel and secure as required.