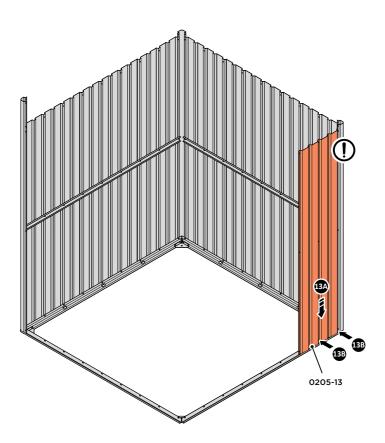

#### **GROUND ANCHOR KIT**

A Ground Anchor Kit is supplied, this is to secure the product to a solid concrete base, the shed has x4 clamp plates in each corner.

We strongly adviseThat the Shed is anchored using this kit.

The diagram illustrates the typical fixing method, once the shed is assembled, access the clamp brackets by removing the appropriate floor panel and secure as required.