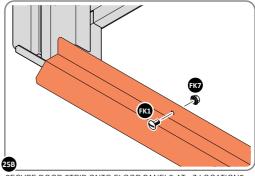

LOCATE AND SECURE ROOF SIDE INFILL 0212-11.

SECURE ROOF SIDE INFILL AT X10 LOCATIONS INDICATED, AS SHOWN ABOVE.

LOCATE AND SECURE ROOF SIDE INFILL 0212-12.

LOCATE ROOF SIDE INFILL 0212-12 AS SHOWN ABOVE.

SECURE ROOF SIDE INFILL AT X10 LOCATIONS INDICATED, AS SHOWN ABOVE.

LOCATE AND SECURE ROOF REAR INFILL 0215-11.

LOCATE ROOF REAR INFILLS 0215-11 AS SHOWN ABOVE.

SECURE ROOF REAR INFILL AT X9 LOCATIONS INDICATED AS SHOWN ABOVE.