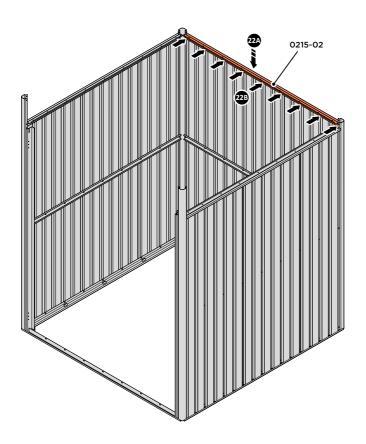

#### **ASSEMBLY STAGE 22**

LOCATE AND LOOSELY ATTACH LONG ROOF RAIL 0215-02.

LOOSELY ATTACH AT x9 LOCATIONS INDICATED.

#### **ASSEMBLY STAGE 23**

LOCATE AND LOOSELY ATTACH LONG ROOF RAIL 0215-02.

LOOSELY ATTACH AT x2 LOCATIONS INDICATED.