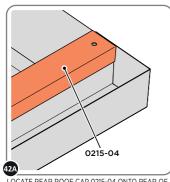

LOCATE AND SECURE ROOF GUTTER 0215-19

SLIDE ROOF GUTTER 0215-19 INTO POSITION AT THE REAR OF THE SHED ROOF.

SECURE ROOF GUTTER AT X8 LOCATIONS INDICATED USING TYPICAL FIXING METHOD.

LOCATE AND SECURE REAR ROOF CAP 0215-04.

LOCATE REAR ROOF CAP 0215-04 ONTO REAR OF ROOF AS SHOWN ABOVE.

SECURE REAR ROOF CAP AT x8 LOCATIONS. PLEASE NOTE: THE FIXING USED IS A SELF DRILLING COMPONENT.

DETERMINE WHICH SIDE DRAIN HOLE 0205-53 WILL BE LOCATED.