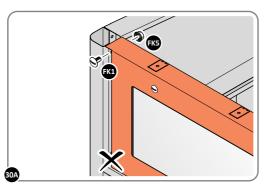

LOCATE AND SECURE WINDOW SUPPORTS 0205-44 TO WINDOW ASSEMBLY 0215-13.

LOCATE AND SECURE WINDOW SUPPORTS 0205-44 TO WINDOW ASSEMBLY 0215-13 AS SHOWN ABOVE.

SECURE WINDOW ASSEMBLY AT  $\times 10$  LOCATIONS INDICATED, AS SHOWN ABOVE.

LOCATE AND SECURE ROOF FRONT INFILLS 0215-13.

SECURE WINDOW ASSEMBLY AT x2 LOCATIONS INDICATED.

LOCATE AND SECURE TOP RAIL CORNER BRACKETS 0203-15.

LOCATE AND SECURE TOP RAIL CORNER BRACKETS 0203-15 IN EACH CORNER OF THE SHED USING THE TYPICAL FIXING METHOD.