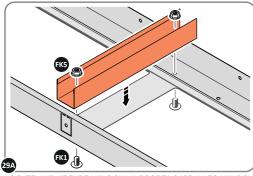

LOCATE AND SECURE WINDOW SUPPORTS 0205-44 TO WINDOW ASSEMBLY 0215-13.

LOCATE AND SECURE WINDOW SUPPORTS 0205-44 TO WINDOW ASSEMBLY 0215-13 AS SHOWN ABOVE.

SECURE WINDOW ASSEMBLY AT  $\times 10$  LOCATIONS INDICATED, AS SHOWN ABOVE.