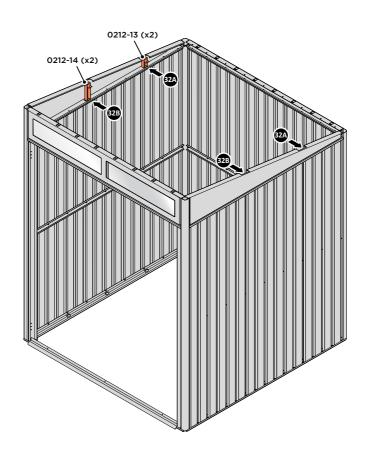

SECURE EACH CORNER BRACKET, AS SHOWN ABOVE.

LOCATE AND SECURE ROOF SUPPORTS 0212-13 AND 0212-14.

LOCATE AND SECURE SHORT ROOF SUPPORT 0212-13 AS SHOWN ABOVE.

LOCATE AND SECURE LONG ROOF SUPPORT 0212-14 AS SHOWN ABOVE.

LOCATE AND SECURE ROOF CHANNEL ASSEMBLY 0215-06.

SLOT EACH ROOF CHANNEL ASSEMBLY 0215-06 INTO ROOF SUPPORT.

SECURE ROOF CHANNEL ASSEMBLY AT EACH FIXING POINT (x3 EACH SIDE) USING FASTENERS DETAILED ABOVE.