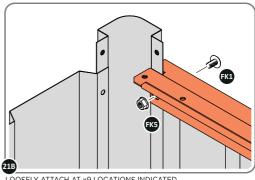

#### **ASSEMBLY STAGE 22**

LOCATE AND LOOSELY ATTACH LONG ROOF RAIL 0215-02.

LOOSELY ATTACH AT x9 LOCATIONS INDICATED.