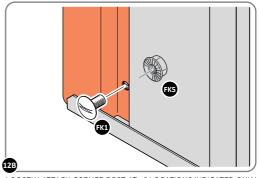

Part Ref: 0205-68

Part Ref: 0205-52

Qtv: x1

LOCATE AND SECURE A CORNER BRACE 0203-03 AT EACH LOCATION INDICATED.

SECURE EACH CORNER BRACE 0203-03 AS SHOWN ABOVE.

PLEASE NOTE: SECTION VIEW OF TYPICAL FIXING METHOD.