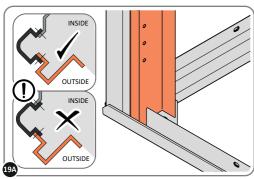

LOCATE AND LOOSELY ATTACH WALL PANEL 0205-12 (1850 x 625mm).

LOOSELY ATTACH WALL PANEL ONTO FLOOR RAIL AT LOCATIONS INDICATED.

LOCATE AND LOOSELY ATTACH CORNER POST 0205-15 (2100mm).

LOCATE CORNER POST 0205-15 (2100mm) AS SHOWN ABOVE. IMPORTANT: ENSURE PANEL IS IN THE CORRECT ORIENTATION.

LOOSELY ATTACH CORNER POST AT LOCATION INDICATED ONLY. **IMPORTANT**: DO NOT SECURE AT UPPER FIXING POINT AT THIS STAGE.

LOCATE AND LOOSELY ATTACH MID CENTRE BRACE 0212-03.

LOCATE AND LOOSELY ATTACH MID CENTRE BRACE 0212-03 AS SHOWN AT  ${\sf x3}$  LOCATIONS INDICATED ABOVE.