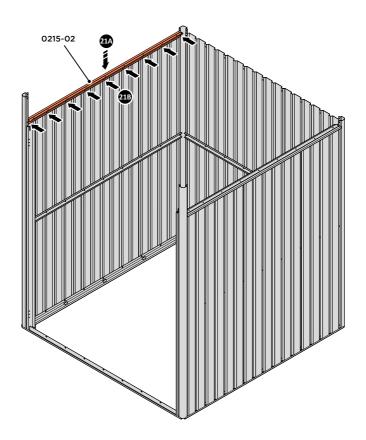

#### **ASSEMBLY STAGE 21**

LOCATE AND LOOSELY ATTACH SHORT ROOF RAIL 0215-02.

LOOSELY ATTACH AT x9 LOCATIONS INDICATED.

#### **ASSEMBLY STAGE 22**

LOCATE AND LOOSELY ATTACH LONG ROOF RAIL 0215-02.

LOOSELY ATTACH AT x9 LOCATIONS INDICATED.