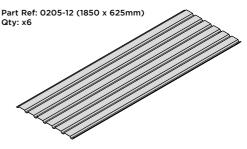

LOCATE AND LOOSELY ATTACH WALL PANEL 0205-12 (1850 x 625mm).

LOOSELY ATTACH WALL PANEL ONTO FLOOR RAIL AT LOCATIONS INDICATED.

LOCATE AND LOOSELY ATTACH CORNER POST 0205-15 (2100mm).

LOCATE CORNER POST 0205-15 (2100mm) AS SHOWN ABOVE. IMPORTANT: ENSURE PANEL IS IN THE CORRECT ORIENTATION.

LOOSELY ATTACH AT  $\times 3$  LOCATIONS INDICATED ONLY. IMPORTANT: DO NOT SECURE AT OUTER FIXING POINT INDICATED.

LOCATE AND LOOSELY ATTACH WALL PANEL 0205-12 (1850 x 625mm).

LOOSELY ATTACH AT x3 LOCATIONS INDICATED ONLY.

LOOSELY ATTACH WALL PANEL AT x2 LOCATIONS INDICATED ONLY. IMPORTANT: DO NOT SECURE ANY FIXING POINTS OTHER THAN THOSE INDICATED.

LOCATE AND LOOSELY ATTACH WALL PANEL 0205-12 (1850 x 625mm).

LOCATE WALL PANEL 0205-12 INTO POSITION AS SHOWN ABOVE. **IMPORTANT**: ENSURE PANEL IS IN THE CORRECT ORIENTATION.

LOOSELY ATTACH AT X5 LOCATIONS INDICATED ONLY.

IMPORTANT: DO NOT SECURE AT OUTER FIXING POINT INDICATED.

LOCATE AND LOOSELY ATTACH WALL PANEL 0205-12 (1850 x 625mm).

LOOSELY ATTACH AT x3 LOCATIONS INDICATED ONLY.

LOCATE AND LOOSELY ATTACH WALL PANEL 0205-12 (1850 x 625mm).

LOCATE WALL PANEL 0205-12 INTO POSITION AS SHOWN ABOVE. IMPORTANT: ENSURE PANEL IS IN THE CORRECT ORIENTATION.

LOOSELY ATTACH WALL PANEL AT x3 LOCATIONS INDICATED ONLY.