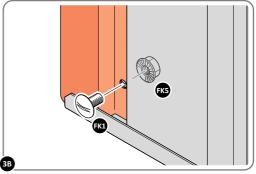

LOOSELY ATTACH CORNER POST AT LOCATION INDICATED ONLY. **IMPORTANT**: DO NOT SECURE AT UPPER FIXING POINT AT THIS STAGE.

LOCATE AND LOOSELY ATTACH MID CENTRE BRACE 0212-03.

LOCATE AND LOOSELY ATTACH MID CENTRE BRACE 0212-03 AS SHOWN AT  ${\sf x3}$  LOCATIONS INDICATED ABOVE.

LOOSELY ATTACH AT  $\times 3$  LOCATIONS INDICATED ONLY. IMPORTANT: DO NOT SECURE AT OUTER FIXING POINT INDICATED.

LOCATE AND LOOSELY ATTACH WALL PANEL 0205-12 (1850 x 625mm).

LOOSELY ATTACH AT x3 LOCATIONS INDICATED ONLY.