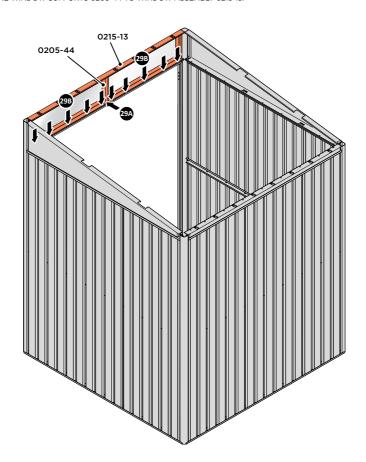

LOCATE AND SECURE WINDOW SUPPORTS 0205-44 TO WINDOW ASSEMBLY 0215-13.

LOCATE AND SECURE WINDOW SUPPORTS 0205-44 TO WINDOW ASSEMBLY 0215-13 AS SHOWN ABOVE.

SECURE WINDOW ASSEMBLY AT  $\times 10$  LOCATIONS INDICATED, AS SHOWN ABOVE.

LOCATE AND SECURE ROOF FRONT INFILLS 0215-13.

SECURE WINDOW ASSEMBLY AT x2 LOCATIONS INDICATED.

LOCATE AND SECURE TOP RAIL CORNER BRACKETS 0203-15.

LOCATE AND SECURE TOP RAIL CORNER BRACKETS 0203-15 IN EACH CORNER OF THE SHED USING THE TYPICAL FIXING METHOD.