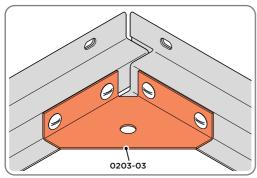

Part Ref: 0205-68

Part Ref: 0205-52

Qtv: x1

LOCATE AND SECURE A CORNER BRACE 0203-03 AT EACH LOCATION INDICATED.

SECURE EACH CORNER BRACE 0203-03 AS SHOWN ABOVE.

PLEASE NOTE: SECTION VIEW OF TYPICAL FIXING METHOD.