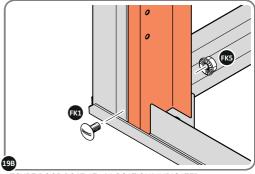

LOCATE AND LOOSELY ATTACH CORNER POST 0205-15 (2100mm).

LOOSELY ATTACH CORNER POST AT x2 LOCATIONS INDICATED ONLY. IMPORTANT: DO NOT SECURE AT UPPER FIXING POINT AT THIS STAGE.

LOCATE AND LOOSELY ATTACH RIGHT-HAND DOOR POST 0205-16.

SECURE DOOR POST AT x2 LOCATIONS INDICATED.

IMPORTANT: DO NOT SECURE AT UPPER FIXING POINT AT THIS STAGE.

LOCATE AND LOOSELY ATTACH LEFT-HAND DOOR POST 0205-17.

SECURE DOOR POST AT x2 LOCATIONS INDICATED.

IMPORTANT: DO NOT SECURE AT UPPER FIXING POINT AT THIS STAGE.