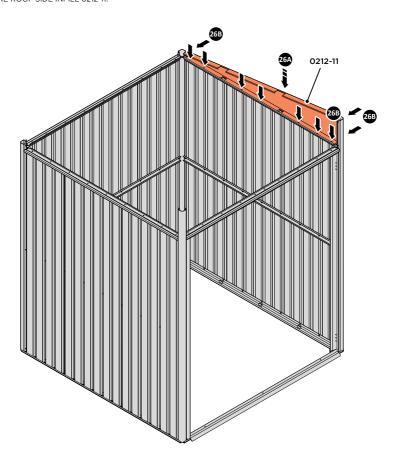

LOCATE AND SECURE ROOF SIDE INFILL 0212-11.

SECURE ROOF SIDE INFILL AT X10 LOCATIONS INDICATED, AS SHOWN ABOVE.

LOCATE AND SECURE ROOF SIDE INFILL 0212-12.

LOCATE ROOF SIDE INFILL 0212-12 AS SHOWN ABOVE.

SECURE ROOF SIDE INFILL AT X10 LOCATIONS INDICATED, AS SHOWN ABOVE.

LOCATE AND SECURE ROOF REAR INFILL 0215-11.

LOCATE ROOF REAR INFILLS 0215-11 AS SHOWN ABOVE.

SECURE ROOF REAR INFILL AT X9 LOCATIONS INDICATED AS SHOWN ABOVE.