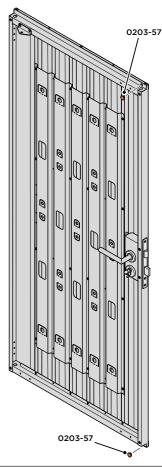

SECURED EURO MORTICE LOCK 0203-32 AS SEEN FROM FRONT.

LOCATE AND SECURE A DOOR GROMMET 0203-57 AT EACH LOCATION INDICATED.

LOCATE DOOR GROMMENT 0203-57 AT x2 LOCATIONS AS SHOWN.

LOCATE AND SECURE DOOR HINGES ONTO DOOR ASSEMBLIES.

SECURE DOOR HINGE PLATE AND HINGE 0203-27 AND 0203-28 AS SHOWN.

IMPORTANT: ENSURE CORRECT DOOR HINGE IS SECURED TO CORRECT DOOR.

LOCATE AND SECURE DOOR HINGE 0203-27 & PLATE 0202-39 ONTO LEFT-HAND DOOR POST.