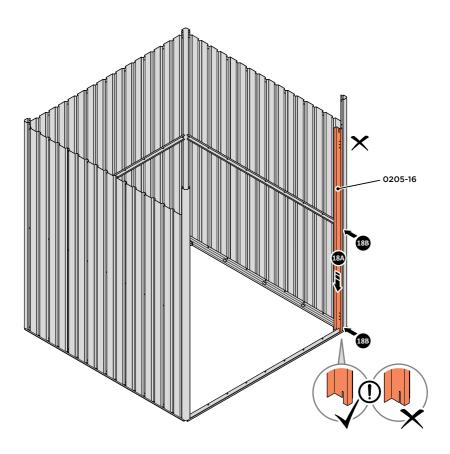

LOCATE AND LOOSELY ATTACH CORNER POST 0205-15 (2100mm).

LOOSELY ATTACH CORNER POST AT x2 LOCATIONS INDICATED ONLY. IMPORTANT: DO NOT SECURE AT UPPER FIXING POINT AT THIS STAGE.

LOCATE AND LOOSELY ATTACH RIGHT-HAND DOOR POST 0205-16.