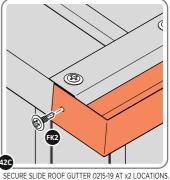

LOCATE AND SECURE ROOF GUTTER 0215-19

SLIDE ROOF GUTTER 0215-19 INTO POSITION AT THE REAR OF THE SHED ROOF.

SECURE ROOF GUTTER AT X8 LOCATIONS INDICATED USING TYPICAL FIXING METHOD.

LOCATE AND SECURE REAR ROOF CAP 0215-04.