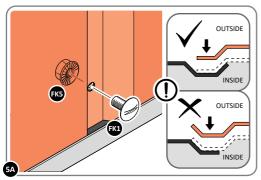

LOCATE AND LOOSELY ATTACH WALL PANEL 0205-12 (1850 x 625mm).

LOOSELY ATTACH WALL PANEL ONTO FLOOR RAIL AT LOCATIONS INDICATED.

LOCATE AND LOOSELY ATTACH CORNER POST 0205-15 (2100mm).

LOCATE CORNER POST 0205-15 (2100mm) AS SHOWN ABOVE. IMPORTANT: ENSURE PANEL IS IN THE CORRECT ORIENTATION.

LOOSELY ATTACH WALL PANEL AT x2 LOCATIONS INDICATED ONLY. IMPORTANT: DO NOT SECURE ANY FIXING POINTS OTHER THAN THOSE INDICATED.

LOCATE AND LOOSELY ATTACH WALL PANEL 0205-12 (1850 x 625mm).

LOCATE WALL PANEL 0205-12 INTO POSITION AS SHOWN ABOVE. **IMPORTANT**: ENSURE PANEL IS IN THE CORRECT ORIENTATION.