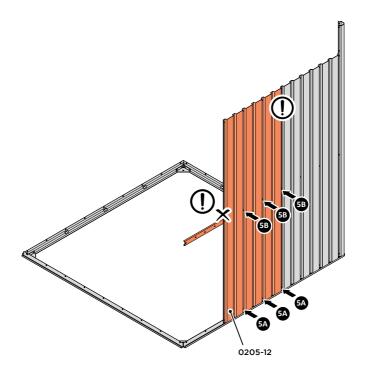

LOCATE AND LOOSELY ATTACH WALL PANEL 0205-12 (1850 x 625mm).

LOOSELY ATTACH WALL PANEL ONTO FLOOR RAIL AT LOCATIONS INDICATED.

LOCATE AND LOOSELY ATTACH CORNER POST 0205-15 (2100mm).

LOCATE CORNER POST 0205-15 (2100mm) AS SHOWN ABOVE. IMPORTANT: ENSURE PANEL IS IN THE CORRECT ORIENTATION.

LOOSELY ATTACH WALL PANEL AT x2 LOCATIONS INDICATED ONLY. IMPORTANT: DO NOT SECURE ANY FIXING POINTS OTHER THAN THOSE INDICATED.

LOCATE AND LOOSELY ATTACH WALL PANEL 0205-12 (1850 x 625mm).

LOCATE WALL PANEL 0205-12 INTO POSITION AS SHOWN ABOVE. **IMPORTANT**: ENSURE PANEL IS IN THE CORRECT ORIENTATION.