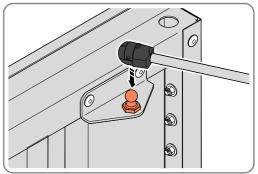

#### **GROUND ANCHOR KIT**

A Ground Anchor Kit is supplied, this is to secure the product to a solid concrete base, the shed has x4 clamp plates in each corner.

We strongly adviseThat the Shed is anchored using this kit.

The diagram illustrates the typical fixing method, once the shed is assembled, access the clamp brackets by removing the appropriate floor panel and secure as required.