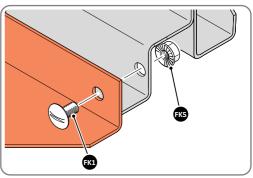

#### **GROUND ANCHOR KIT**

A Ground Anchor Kit is supplied, this is to secure the product to a solid concrete base, the shed has x4 clamp plates in each corner.

We strongly adviseThat the Shed is anchored using this kit.

The diagram illustrates the typical fixing method, once the shed is assembled, access the clamp brackets by removing the appropriate floor panel and secure as required.

#### **GROUND ANCHOR KIT 0205-56**

Part Ref: FK8 M8 x 50mm Coach Screw Qty: x8

Part Ref: FK7 Expansion Plug Qty: x8