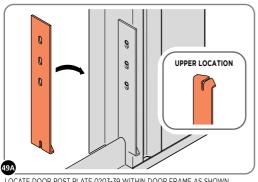

LOCATE DOOR POST PLATE 0203-39 WITHIN DOOR FRAME AS SHOWN.
IMPORTANT: ENSURE CORRECT DOOR HINGE IS SECURED TO CORRECT DOOR.

SECURE DOOR POST PLATE AND RIGHT - HAND HINGES AS SHOWN
PLEASE NOTE: REPEAT EACH PROCEDURE FOR UPPER LOCATION.