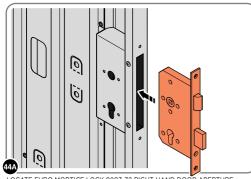

LOCATE EURO MORTICE LOCK 0203-32 RIGHT-HAND DOOR APERTURE AS SHOWN.

SECURE EURO MORTICE LOCK 0203-32 AT x2 LOCATIONS INDICATED ABOVE. SEE FOLLOWING DATA SHEET FOR COMPLETION OF MORTICE LOCK INSTALLATION.