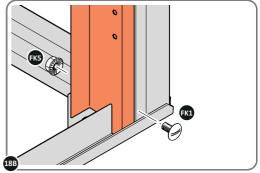

LOCATE AND LOOSELY ATTACH CORNER POST 0205-15 (2100mm).

LOOSELY ATTACH CORNER POST AT x2 LOCATIONS INDICATED ONLY. IMPORTANT: DO NOT SECURE AT UPPER FIXING POINT AT THIS STAGE.

LOCATE AND LOOSELY ATTACH RIGHT-HAND DOOR POST 0205-16.

SECURE DOOR POST AT x2 LOCATIONS INDICATED.

IMPORTANT: DO NOT SECURE AT UPPER FIXING POINT AT THIS STAGE.

LOCATE AND LOOSELY ATTACH LEFT-HAND DOOR POST 0205-17.

SECURE DOOR POST AT x2 LOCATIONS INDICATED.