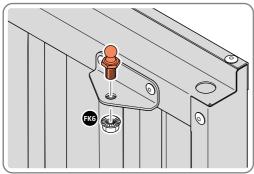

#### **GROUND ANCHOR KIT**

A Ground Anchor Kit is supplied, this is to secure the product to a solid concrete base, the shed has x4 clamp plates in each corner.

We strongly adviseThat the Shed is anchored using this kit.

The diagram illustrates the typical fixing method, once the shed is assembled, access the clamp brackets by removing the appropriate floor panel and secure as required.

#### **GROUND ANCHOR KIT 0205-56**

Part Ref: FK8 M8 x 50mm Coach Screw Qty: x8

Part Ref: FK7 Expansion Plug Qty: x8