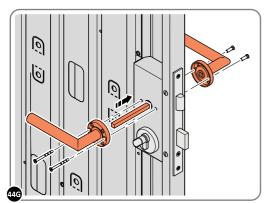

#### **ASSEMBLY STAGE 44 CONTINUED**

LOCATE AND SECURE RIGHT-HAND DOOR ASSEMBLY 0205-36 FURNITURE.

LOCATE AND SECURE EURO ESCUTCHEON 0203-34 AS SHOWN.

LOCATE EURO ESCUTCHEON COVER 0203-34 ONTO EURO ESCUTCHEON AS SHOWN. PLEASE NOTE: THESE ARE PUSHED ON AND WILL CLICK INTO PLACE.

LOCATE EURO CYLINDER 0203-36 INTO DOOR APERTURE. IMPORTANT: ENSURE COVER IS FITTED AS SHOWN.

SECURE EURO CYLINDER 0203-36 AS SHOWN ABOVE.

PLEASE NOTE: FIXING IS PART OF THE EURO MORTICE LOCK ASSEMBLY.

LOCATE AND SECURE DOOR HANDLE ASSEMBLY 0203-33 AS SHOWN.