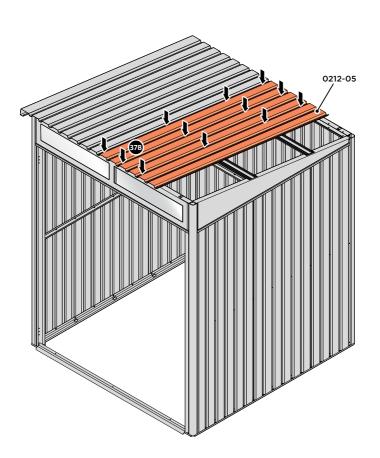

LOCATE AND SECURE ROOF PANEL SIDE 0212-05 ONTO LEFT-HAND SIDE OF SHED.

LOCATE A ROOF PANEL SIDE 0212-05 ALIGN WITH AIR BEND TABS AS INDICATED.

SECURE ROOF PANELS AT X8 LOCATIONS INDICATED USING TYPICAL FIXING METHOD. IMPORTANT: ENSURE RUBBER WASHER FK4 IS LOCATED AS SHOWN.

LOCATE AND SECURE ROOF PANEL SIDE 0212-07 ONTO LEFT-HAND SIDE OF SHED.

ALIGN AND OVERLAP ROOF PANEL 0212-07 WITH ROOF PANEL SIDE AS SHOWN.

IMPORTANT: ENSURE PANELS ALWAYS OVERLAP AS SHOWN.

SECURE ROOF PANELS AT x 4 LOCATIONS INDICATED USING TYPICAL FIXING METHOD.

IMPORTANT: ENSURE RUBBER WASHER FK4 IS LOCATED AS SHOWN.

LOCATE AND SECURE ROOF PANELS 0212-05.

ALIGN AND OVERLAP ROOF PANEL 0212-05 WITH PREVIOUS ROOF PANEL.

IMPORTANT: ENSURE PANELS ALWAYS OVERLAP AS SHOWN.

SECURE ROOF PANEL AT X12 LOCATIONS INDICATED USING TYPICAL FIXING METHOD.

IMPORTANT: ENSURE RUBBER WASHER FK4 IS LOCATED AS SHOWN.

LOCATE ROOF PANEL SIDE 0212-07 ONTO RIGHT-HAND SIDE OF SHED.

LOCATE A ROOF PANEL SIDE 0212-07 ONTO RIGHT-HAND SIDE OF SHED AND ALIGN WITH AIR BEND TABS AS INDICATED.