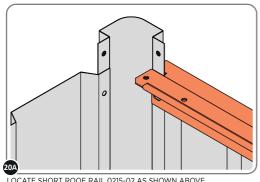

#### **ASSEMBLY STAGE 20**

LOCATE AND LOOSELY ATTACH SHORT ROOF RAIL 0215-02.

LOOSELY ATTACH AT x9 LOCATIONS INDICATED.