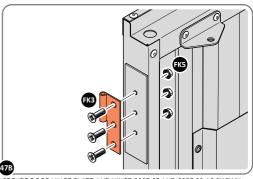

SECURE DOOR HINGE PLATE AND HINGE 0203-27 AND 0203-28 AS SHOWN.

IMPORTANT: ENSURE CORRECT DOOR HINGE IS SECURED TO CORRECT DOOR.

LOCATE AND SECURE DOOR HINGE 0203-27 & PLATE 0202-39 ONTO LEFT-HAND DOOR POST.

LOCATE DOOR POST PLATE 0203-39 WITHIN DOOR FRAME AS SHOWN.
IMPORTANT: ENSURE CORRECT DOOR HINGE IS SECURED TO CORRECT DOOR.

SECURE DOOR POST PLATE AND RIGHT - HAND HINGES AS SHOWN
PLEASE NOTE: REPEAT EACH PROCEDURE FOR UPPER LOCATION.

SECURE DOOR POST PLATE AND RIGHT - HAND HINGES AS SHOWN.

LOCATE AND SECURE DOOR HINGE 0203-28 & PLATE 0202-39 ONTO RIGHT-HAND DOOR POST.

LOCATE DOOR POST PLATE 0203-39 WITHIN DOOR FRAME AS SHOWN.
IMPORTANT: ENSURE CORRECT DOOR HINGE IS SECURED TO CORRECT DOOR.