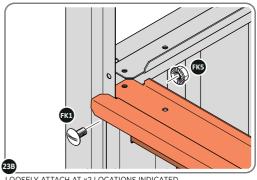

#### **ASSEMBLY STAGE 23**

LOCATE AND LOOSELY ATTACH LONG ROOF RAIL 0215-02.

LOOSELY ATTACH AT x2 LOCATIONS INDICATED.