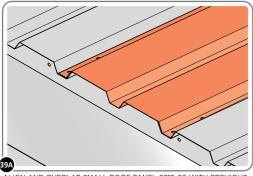

LOCATE AND SECURE SMALL ROOF PANEL 0212-06.

# UPON COMPLETION OF THIS PROCEDURE ENSURE STRUCTURE IS ALIGNED CORRECTLY AND TIGHTEN ALL FASTENERS

ALIGN AND OVERLAP SMALL ROOF PANEL 0212-06 WITH PREVIOUS ROOF PANEL AND ROOF PANEL SIDE.

SECURE ROOF PANEL AT X8 LOCATIONS INDICATED USING TYPICAL FIXING METHOD. IMPORTANT: ENSURE RUBBER WASHER FK4 IS LOCATED AS SHOWN.