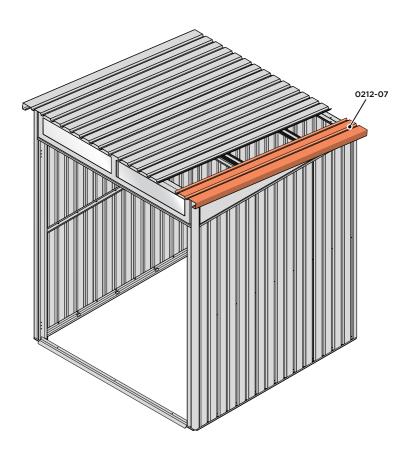

LOCATE AND SECURE ROOF PANEL SIDE 0212-07 ONTO LEFT-HAND SIDE OF SHED.

ALIGN AND OVERLAP ROOF PANEL 0212-07 WITH ROOF PANEL SIDE AS SHOWN.

IMPORTANT: ENSURE PANELS ALWAYS OVERLAP AS SHOWN.

SECURE ROOF PANELS AT x 4 LOCATIONS INDICATED USING TYPICAL FIXING METHOD.

IMPORTANT: ENSURE RUBBER WASHER FK4 IS LOCATED AS SHOWN.

LOCATE AND SECURE ROOF PANELS 0212-05.

ALIGN AND OVERLAP ROOF PANEL 0212-05 WITH PREVIOUS ROOF PANEL.

IMPORTANT: ENSURE PANELS ALWAYS OVERLAP AS SHOWN.