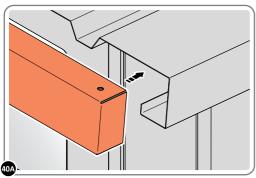

#### **ASSEMBLY STAGE 22**

LOCATE AND LOOSELY ATTACH LONG ROOF RAIL 0215-02.

LOOSELY ATTACH AT x9 LOCATIONS INDICATED.

#### **ASSEMBLY STAGE 23**

LOCATE AND LOOSELY ATTACH LONG ROOF RAIL 0215-02.

LOOSELY ATTACH AT x2 LOCATIONS INDICATED.