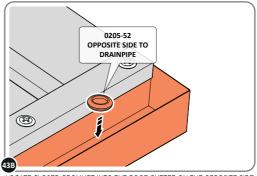

LOCATE AN OPEN GROMMET INTO THE ROOF GUTTER ABOVE WHERE THE DRAIN HOLE WILL BE LOCATED.

LOCATE CLOSED GROMMET INTO THE ROOF GUTTER ON THE OPPOSITE SIDE TO THE LOCATED DRAIN HOLE AS SHOWN ABOVE.

LOCATE AND SECURE RIGHT-HAND DOOR ASSEMBLY 0205-36 FURNITURE.