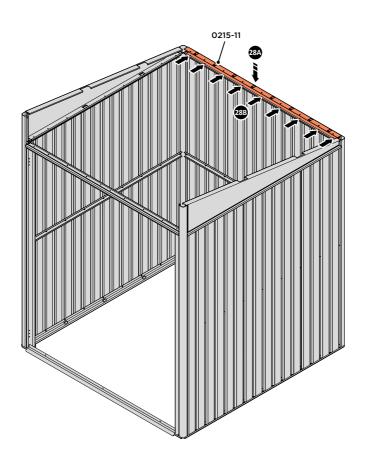

SECURE ROOF SIDE INFILL AT X10 LOCATIONS INDICATED, AS SHOWN ABOVE.

LOCATE AND SECURE ROOF REAR INFILL 0215-11.

LOCATE ROOF REAR INFILLS 0215-11 AS SHOWN ABOVE.

SECURE ROOF REAR INFILL AT X9 LOCATIONS INDICATED AS SHOWN ABOVE.