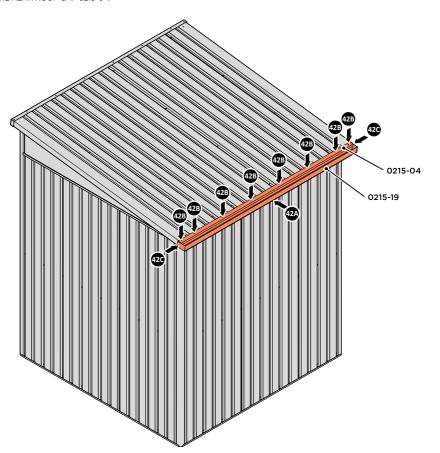

LOCATE AND SECURE ROOF GUTTER 0215-19

SLIDE ROOF GUTTER 0215-19 INTO POSITION AT THE REAR OF THE SHED ROOF.

SECURE ROOF GUTTER AT X8 LOCATIONS INDICATED USING TYPICAL FIXING METHOD.

LOCATE AND SECURE REAR ROOF CAP 0215-04.

LOCATE REAR ROOF CAP 0215-04 ONTO REAR OF ROOF AS SHOWN ABOVE.

SECURE REAR ROOF CAP AT x8 LOCATIONS. PLEASE NOTE: THE FIXING USED IS A SELF DRILLING COMPONENT.

DETERMINE WHICH SIDE DRAIN HOLE 0205-53 WILL BE LOCATED.