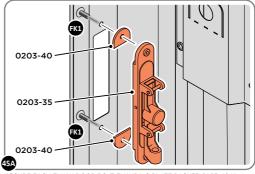

LOCATE COVER ONTO DOOR HANDLE AS SHOWN.
PLEASE NOTE: THESE ARE PUSHED ON AND WILL CLICK INTO PLACE.

LOCATE AND SECURE LEFT-HAND DOOR ASSEMBLY 0205-37 FURNITURE.

ENSURE THE PLUNGER INDICATED IS FACING THE BOTTOM OF THE DOOR, LOCATE AS SHOWN ABOVE AND SECURE USING ADJACENT FIXING METHOD.

SECURE EACH FLUSH DOOR BOLT ENSURING PLATE PACKER 0203-40 IS LOCATED AS SHOWN ABOVE.

SECURED EURO MORTICE LOCK 0203-32 AS SEEN FROM FRONT.

LOCATE AND SECURE A DOOR GROMMET 0203-57 AT EACH LOCATION INDICATED.

LOCATE DOOR GROMMENT 0203-57 AT x2 LOCATIONS AS SHOWN.

LOCATE AND SECURE DOOR HINGES ONTO DOOR ASSEMBLIES.

SECURE DOOR HINGE PLATE AND HINGE 0203-27 AND 0203-28 AS SHOWN.

IMPORTANT: ENSURE CORRECT DOOR HINGE IS SECURED TO CORRECT DOOR.

LOCATE AND SECURE DOOR HINGE 0203-27 & PLATE 0202-39 ONTO LEFT-HAND DOOR POST.