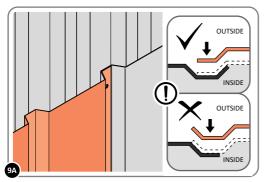

#### **GROUND ANCHOR KIT**

A Ground Anchor Kit is supplied, this is to secure the product to a solid concrete base, the shed has x4 clamp plates in each corner.

We strongly adviseThat the Shed is anchored using this kit.

The diagram illustrates the typical fixing method, once the shed is assembled, access the clamp brackets by removing the appropriate floor panel and secure as required.