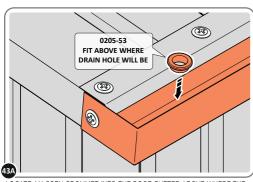

LOCATE REAR ROOF CAP 0215-04 ONTO REAR OF ROOF AS SHOWN ABOVE.

SECURE REAR ROOF CAP AT x8 LOCATIONS. PLEASE NOTE: THE FIXING USED IS A SELF DRILLING COMPONENT.

DETERMINE WHICH SIDE DRAIN HOLE 0205-53 WILL BE LOCATED.

LOCATE AN OPEN GROMMET INTO THE ROOF GUTTER ABOVE WHERE THE DRAIN HOLE WILL BE LOCATED.

LOCATE CLOSED GROMMET INTO THE ROOF GUTTER ON THE OPPOSITE SIDE TO THE LOCATED DRAIN HOLE AS SHOWN ABOVE.

LOCATE AND SECURE RIGHT-HAND DOOR ASSEMBLY 0205-36 FURNITURE.