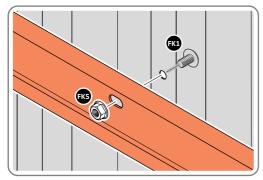

Part Ref: 0205-68

Part Ref: 0205-52

Qtv: x1

LOCATE AND SECURE A CORNER BRACE 0203-03 AT EACH LOCATION INDICATED.

SECURE EACH CORNER BRACE 0203-03 AS SHOWN ABOVE.

PLEASE NOTE: SECTION VIEW OF TYPICAL FIXING METHOD.