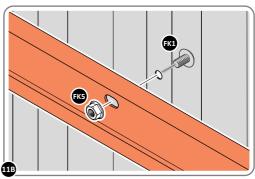

LOCATE AND LOOSELY ATTACH WALL PANEL 0205-13 (1850 x 425mm).

LOOSELY ATTACH AT x2 LOCATIONS INDICATED ONLY.

LOCATE AND LOOSELY ATTACH CORNER POST 0205-14 (1885mm).

LOCATE CORNER POST 0205-14 (1885mm) AS SHOWN ABOVE.

LOOSELY ATTACH CORNER POST AT x2 LOCATIONS INDICATED ONLY.

IMPORTANT: DO NOT SECURE AT UPPER FIXING POINT AT THIS STAGE.

LOCATE AND LOOSELY ATTACH WALL PANEL 0205-13 (1850 x 425mm).

LOCATE FIRST WALL PANEL 0205-13 (1850 x 425mm) AS SHOWN ABOVE.  $\mbox{\bf IMPORTANT:}$  ENSURE PANEL IS IN THE CORRECT ORIENTATION.