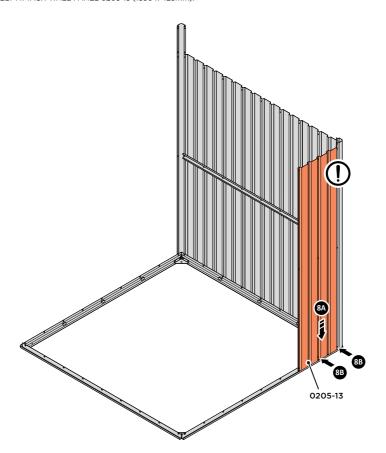

LOCATE AND LOOSELY ATTACH WALL PANEL 0205-13 (1850 x 425mm).

LOOSELY ATTACH AT x2 LOCATIONS INDICATED ONLY.

LOCATE AND LOOSELY ATTACH CORNER POST 0205-14 (1885mm).

LOCATE CORNER POST 0205-14 (1885mm) AS SHOWN ABOVE.

LOOSELY ATTACH CORNER POST AT x2 LOCATIONS INDICATED ONLY.

IMPORTANT: DO NOT SECURE AT UPPER FIXING POINT AT THIS STAGE.

LOCATE AND LOOSELY ATTACH WALL PANEL 0205-13 (1850 x 425mm).

LOCATE FIRST WALL PANEL 0205-13 (1850 x 425mm) AS SHOWN ABOVE.  $\mbox{\bf IMPORTANT:}$  ENSURE PANEL IS IN THE CORRECT ORIENTATION.

LOOSELY ATTACH WALL PANEL AT x2 LOCATIONS INDICATED ONLY. IMPORTANT: DO NOT SECURE ANY FIXING POINTS OTHER THAN THOSE INDICATED.

LOCATE AND LOOSELY ATTACH WALL PANEL 0205-12 (1850 x 625mm).

LOCATE WALL PANEL 0205-12 INTO POSITION AS SHOWN ABOVE. **IMPORTANT**: ENSURE PANEL IS IN THE CORRECT ORIENTATION.