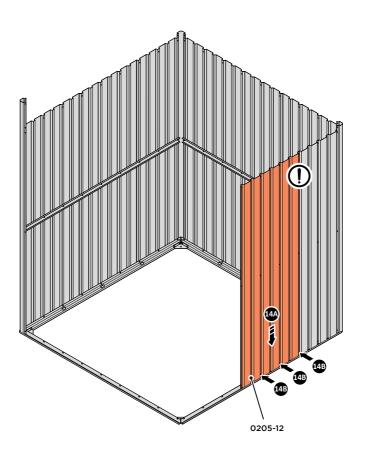

#### **GROUND ANCHOR KIT**

A Ground Anchor Kit is supplied, this is to secure the product to a solid concrete base, the shed has x4 clamp plates in each corner.

We strongly adviseThat the Shed is anchored using this kit.

The diagram illustrates the typical fixing method, once the shed is assembled, access the clamp brackets by removing the appropriate floor panel and secure as required.