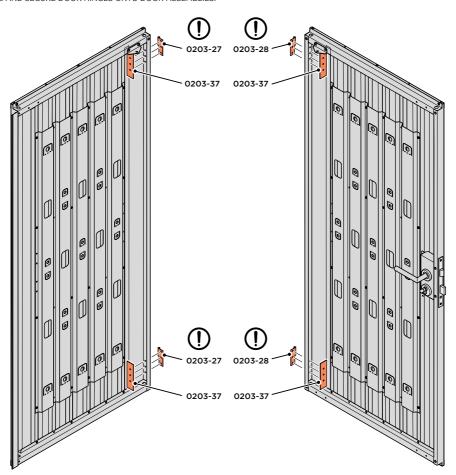

SECURE DOOR HINGE PLATE AND HINGE 0203-27 AND 0203-28 AS SHOWN.

IMPORTANT: ENSURE CORRECT DOOR HINGE IS SECURED TO CORRECT DOOR.

LOCATE AND SECURE DOOR HINGE 0203-27 & PLATE 0202-39 ONTO LEFT-HAND DOOR POST.

LOCATE DOOR POST PLATE 0203-39 WITHIN DOOR FRAME AS SHOWN.
IMPORTANT: ENSURE CORRECT DOOR HINGE IS SECURED TO CORRECT DOOR.

SECURE DOOR POST PLATE AND RIGHT - HAND HINGES AS SHOWN
PLEASE NOTE: REPEAT EACH PROCEDURE FOR UPPER LOCATION.

SECURE DOOR POST PLATE AND RIGHT - HAND HINGES AS SHOWN.

LOCATE AND SECURE DOOR HINGE 0203-28 & PLATE 0202-39 ONTO RIGHT-HAND DOOR POST.

LOCATE DOOR POST PLATE 0203-39 WITHIN DOOR FRAME AS SHOWN.
IMPORTANT: ENSURE CORRECT DOOR HINGE IS SECURED TO CORRECT DOOR.

BECURE DOOR POST PLATE AND LEFT - HAND HINGES AS SHOWN.
PLEASE NOTE: REPEAT EACH PROCEDURE FOR UPPER LOCATION.

SECURE DOOR POST PLATE AND LEFT - HAND HINGES AS SHOWN.

LOCATE AND SECURE GAS STRUT BRACKETS 0205-66.