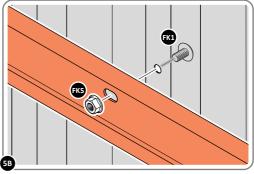

FIX EACH GAS STRUT 0205-63 ONTO RELEVANT GAS STRUT BALL JOINTS. **PLEASE NOTE**: PUSHES DOWN ON DOOR AND UPWARDS ON DOOR FRAME.

LOCATE AND SECURE SHELF ASSEMBLY 0205-BLACK-SRH KIT.

THE SHELF ASSEMBLY CAN BE LOCATED AS DESIRED, PLEASE DETERMINE THE MOST SUITABLE LOCATION AND ASSEMBLE AS SHOWN IN FIG.53A & 53B. PLEASE NOTE: THE SHELF SIMPLY HOOKS ONTO THE POST.