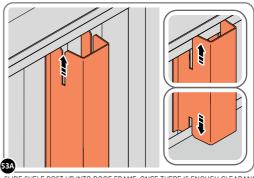

SLIDE SHELF POST UP INTO ROOF FRAME, ONCE THERE IS ENOUGH CLEARANCE AT THE BOTTOM LOCATE SHELF POST OVER FLOOR FRAME AND LOWER.

LOCATE EACH SHELF 0205-38-02 ONTO SHELF POST AS DESIRED.