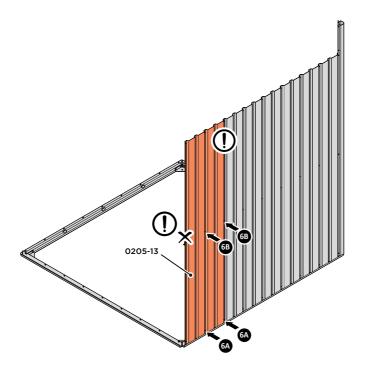

LOCATE AND LOOSELY ATTACH WALL PANEL 0205-13 (1850 x 425mm).

LOOSELY ATTACH AT x2 LOCATIONS INDICATED ONLY.

LOCATE AND LOOSELY ATTACH CORNER POST 0205-14 (1885mm).

LOCATE CORNER POST 0205-14 (1885mm) AS SHOWN ABOVE.

LOOSELY ATTACH CORNER POST AT x2 LOCATIONS INDICATED ONLY.

IMPORTANT: DO NOT SECURE AT UPPER FIXING POINT AT THIS STAGE.

LOCATE AND LOOSELY ATTACH WALL PANEL 0205-13 (1850 x 425mm).

LOCATE FIRST WALL PANEL 0205-13 (1850 x 425mm) AS SHOWN ABOVE.  $\mbox{\bf IMPORTANT:}$  ENSURE PANEL IS IN THE CORRECT ORIENTATION.

LOOSELY ATTACH WALL PANEL AT x2 LOCATIONS INDICATED ONLY. IMPORTANT: DO NOT SECURE ANY FIXING POINTS OTHER THAN THOSE INDICATED.

LOCATE AND LOOSELY ATTACH WALL PANEL 0205-12 (1850 x 625mm).

LOCATE WALL PANEL 0205-12 INTO POSITION AS SHOWN ABOVE. **IMPORTANT**: ENSURE PANEL IS IN THE CORRECT ORIENTATION.