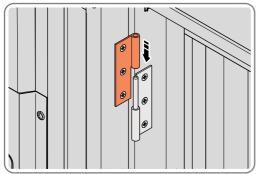

SECURED EURO MORTICE LOCK 0203-32 AS SEEN FROM FRONT.

LOCATE AND SECURE A DOOR GROMMET 0203-57 AT EACH LOCATION INDICATED.

LOCATE DOOR GROMMENT 0203-57 AT x2 LOCATIONS AS SHOWN.

LOCATE AND SECURE DOOR HINGES ONTO DOOR ASSEMBLIES.

SECURE DOOR HINGE PLATE AND HINGE 0203-27 AND 0203-28 AS SHOWN.

IMPORTANT: ENSURE CORRECT DOOR HINGE IS SECURED TO CORRECT DOOR.

LOCATE AND SECURE DOOR HINGE 0203-27 & PLATE 0202-39 ONTO LEFT-HAND DOOR POST.

LOCATE DOOR POST PLATE 0203-39 WITHIN DOOR FRAME AS SHOWN.
IMPORTANT: ENSURE CORRECT DOOR HINGE IS SECURED TO CORRECT DOOR.

SECURE DOOR POST PLATE AND RIGHT - HAND HINGES AS SHOWN
PLEASE NOTE: REPEAT EACH PROCEDURE FOR UPPER LOCATION.

SECURE DOOR POST PLATE AND RIGHT - HAND HINGES AS SHOWN.

LOCATE AND SECURE DOOR HINGE 0203-28 & PLATE 0202-39 ONTO RIGHT-HAND DOOR POST.

LOCATE DOOR POST PLATE 0203-39 WITHIN DOOR FRAME AS SHOWN.
IMPORTANT: ENSURE CORRECT DOOR HINGE IS SECURED TO CORRECT DOOR.