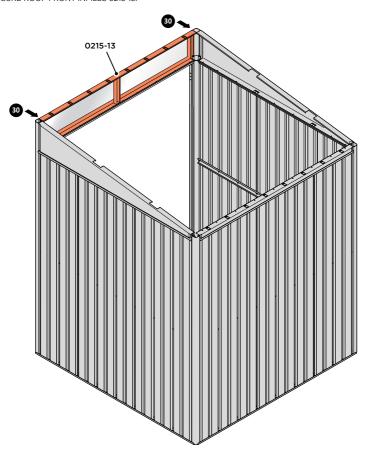

LOCATE AND SECURE WINDOW SUPPORTS 0205-44 TO WINDOW ASSEMBLY 0215-13.

LOCATE AND SECURE WINDOW SUPPORTS 0205-44 TO WINDOW ASSEMBLY 0215-13 AS SHOWN ABOVE.

SECURE WINDOW ASSEMBLY AT  $\times 10$  LOCATIONS INDICATED, AS SHOWN ABOVE.

LOCATE AND SECURE ROOF FRONT INFILLS 0215-13.

SECURE WINDOW ASSEMBLY AT x2 LOCATIONS INDICATED.

LOCATE AND SECURE TOP RAIL CORNER BRACKETS 0203-15.

LOCATE AND SECURE TOP RAIL CORNER BRACKETS 0203-15 IN EACH CORNER OF THE SHED USING THE TYPICAL FIXING METHOD.