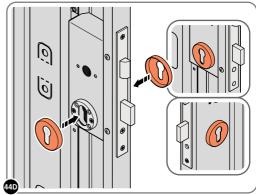

LOCATE EURO CYLINDER 0203-36 INTO DOOR APERTURE. IMPORTANT: ENSURE COVER IS FITTED AS SHOWN.

SECURE EURO CYLINDER 0203-36 AS SHOWN ABOVE.

PLEASE NOTE: FIXING IS PART OF THE EURO MORTICE LOCK ASSEMBLY.

LOCATE AND SECURE DOOR HANDLE ASSEMBLY 0203-33 AS SHOWN.