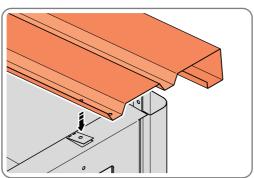

LOCATE AND SECURE ROOF PANEL SIDE 0212-05 ONTO LEFT-HAND SIDE OF SHED.

LOCATE A ROOF PANEL SIDE 0212-05 ALIGN WITH AIR BEND TABS AS INDICATED.

SECURE ROOF PANELS AT X8 LOCATIONS INDICATED USING TYPICAL FIXING METHOD. IMPORTANT: ENSURE RUBBER WASHER FK4 IS LOCATED AS SHOWN.

LOCATE AND SECURE ROOF PANEL SIDE 0212-07 ONTO LEFT-HAND SIDE OF SHED.

ALIGN AND OVERLAP ROOF PANEL 0212-07 WITH ROOF PANEL SIDE AS SHOWN.

IMPORTANT: ENSURE PANELS ALWAYS OVERLAP AS SHOWN.

SECURE ROOF PANELS AT x 4 LOCATIONS INDICATED USING TYPICAL FIXING METHOD.

IMPORTANT: ENSURE RUBBER WASHER FK4 IS LOCATED AS SHOWN.

LOCATE AND SECURE ROOF PANELS 0212-05.

ALIGN AND OVERLAP ROOF PANEL 0212-05 WITH PREVIOUS ROOF PANEL.

IMPORTANT: ENSURE PANELS ALWAYS OVERLAP AS SHOWN.

SECURE ROOF PANEL AT X12 LOCATIONS INDICATED USING TYPICAL FIXING METHOD.

IMPORTANT: ENSURE RUBBER WASHER FK4 IS LOCATED AS SHOWN.

LOCATE ROOF PANEL SIDE 0212-07 ONTO RIGHT-HAND SIDE OF SHED.

LOCATE A ROOF PANEL SIDE 0212-07 ONTO RIGHT-HAND SIDE OF SHED AND ALIGN WITH AIR BEND TABS AS INDICATED.