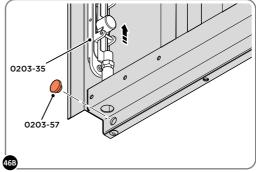

#### **ASSEMBLY STAGE 24**

LOCATE GROUND ANCHOR BRACKETS 0205-57.

THESE BRACKETS ARE SECURED USING GROUND ANCHOR KIT ONCE THE SHED WALL PANELS ARE FULLY ASSEMBLED (SEE PAGE 'i')

LOCATE x4 GROUND ANCHOR BRACKETS 0205-57 AS SHOWN ABOVE, THESE ALLOW FOR FIXING TO A CONCRETE BASE AT A LATER STAGE IF DESIRED.