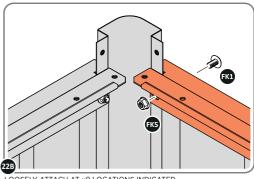

#### **ASSEMBLY STAGE 23**

LOCATE AND LOOSELY ATTACH LONG ROOF RAIL 0215-02.

LOOSELY ATTACH AT x2 LOCATIONS INDICATED.

LOCATE AND LOOSELY ATTACH WALL PANEL 0205-12 (1850 x 625mm).

LOOSELY ATTACH WALL PANEL ONTO FLOOR RAIL AT LOCATIONS INDICATED.

LOCATE AND LOOSELY ATTACH CORNER POST 0205-15 (2100mm).

LOCATE CORNER POST 0205-15 (2100mm) AS SHOWN ABOVE. IMPORTANT: ENSURE PANEL IS IN THE CORRECT ORIENTATION.