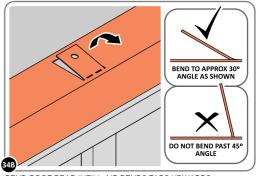

PUSH ROOF REAR AND FRONT INFILL AIR BEND TABS UPWARDS.

BEND ROOF FRONT INFILL AIR BEND TABS UPWARDS. IMPORTANT: DO NOT BEND PAST 45°.

BEND ROOF REAR INFILL AIR BENDS TABS UPWARDS IMPORTANT: DO NOT BEND PAST 45°.