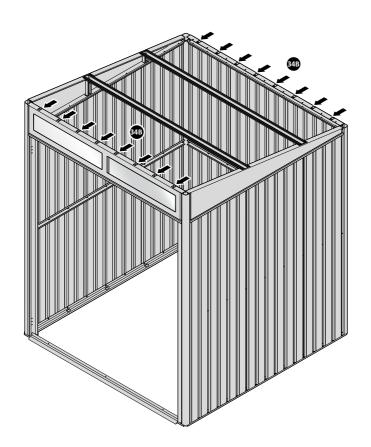

PUSH ROOF REAR AND FRONT INFILL AIR BEND TABS UPWARDS.

BEND ROOF FRONT INFILL AIR BEND TABS UPWARDS. IMPORTANT: DO NOT BEND PAST 45°.

BEND ROOF REAR INFILL AIR BENDS TABS UPWARDS IMPORTANT: DO NOT BEND PAST 45°.

LOCATE AND SECURE ROOF PANEL SIDE 0212-05 ONTO LEFT-HAND SIDE OF SHED.

LOCATE A ROOF PANEL SIDE 0212-05 ALIGN WITH AIR BEND TABS AS INDICATED.

SECURE ROOF PANELS AT X8 LOCATIONS INDICATED USING TYPICAL FIXING METHOD. IMPORTANT: ENSURE RUBBER WASHER FK4 IS LOCATED AS SHOWN.