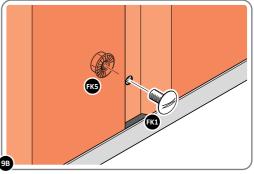

#### **GROUND ANCHOR KIT**

A Ground Anchor Kit is supplied, this is to secure the product to a solid concrete base, the shed has x4 clamp plates in each corner.

We strongly adviseThat the Shed is anchored using this kit.

The diagram illustrates the typical fixing method, once the shed is assembled, access the clamp brackets by removing the appropriate floor panel and secure as required.

#### **GROUND ANCHOR KIT 0205-56**

Part Ref: FK8 M8 x 50mm Coach Screw Qty: x8

Part Ref: FK7 Expansion Plug Qty: x8