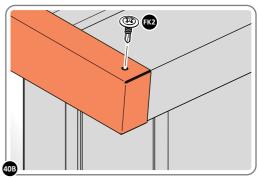

#### **ASSEMBLY STAGE 22**

LOCATE AND LOOSELY ATTACH LONG ROOF RAIL 0215-02.

LOOSELY ATTACH AT x9 LOCATIONS INDICATED.

#### **ASSEMBLY STAGE 23**

LOCATE AND LOOSELY ATTACH LONG ROOF RAIL 0215-02.

LOOSELY ATTACH AT x2 LOCATIONS INDICATED.