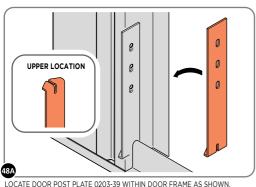

NG PLATE PACKER 0203-40 IS LOCATED AS SHOWN ABOVE.

#### **ASSEMBLY STAGE 45 CONTINUED**

LOCATE AND SECURE LEFT-HAND DOOR ASSEMBLY 0205-37 FURNITURE.





ATTACH DOOR BOLT ONTO FLUSH DOOR BOLT.

ENSURE FLUSH DOOR BOLT OPENS AND CLOSES.





LOCATE AND SECURE EURO MORTICE LOCK 0203-32 AND CATCH PLATE COVER 0203-41 AS SHOWN ABOVE.



SECURED EURO MORTICE LOCK 0203-32 AS SEEN FROM FRONT.

LOCATE AND SECURE A DOOR GROMMET 0203-57 AT EACH LOCATION INDICATED.











LOCATE DOOR GROMMENT 0203-57 AT x2 LOCATIONS AS SHOWN.

LOCATE AND SECURE DOOR HINGES ONTO DOOR ASSEMBLIES.









SECURE DOOR HINGE PLATE AND HINGE 0203-27 AND 0203-28 AS SHOWN.

IMPORTANT: ENSURE CORRECT DOOR HINGE IS SECURED TO CORRECT DOOR.

LOCATE AND SECURE DOOR HINGE 0203-27 & PLATE 0202-39 ONTO LEFT-HAND DOOR POST.





LOCATE DOOR POST PLATE 0203-39 WITHIN DOOR FRAME AS SHOWN.
IMPORTANT: ENSURE CORRECT DOOR HINGE IS SECURED TO CORRECT DOOR.

SECURE DOOR POST PLATE AND RIGHT - HAND HINGES AS SHOWN
PLEASE NOTE: REPEAT EACH PROCEDURE FOR UPPER LOCATION.



SECURE DOOR POST PLATE AND RIGHT - HAND HINGES AS SHOWN.

LOCATE AND SECURE DOOR HINGE 0203-28 & PLATE 0202-39 ONTO RIGHT-HAND DOOR POST.





LOCATE DOOR POST PLATE 0203-39 WITHIN DOOR FRAME AS SHOWN.
IMPORTANT: ENSURE CORRECT DOOR HINGE IS SECURED TO CORRECT DOOR.

BECURE DOOR POST PLATE AND LEFT - HAND HINGES AS SHOWN.
PLEASE NOTE: REPEAT EACH PROCEDURE FOR UPPER LOCATION.



SECURE DOOR POST PLATE AND LEFT - HAND HINGES AS SHOWN.

LOCATE AND SECURE GAS STRUT BRACKETS 0205-66.





SECURE A GAS STRUT BALL JOINT 0205-68 ONTO EACH GAS STRUT BRACKET 020