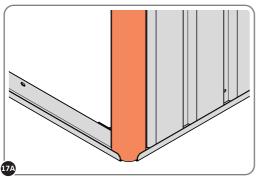

LOCATE AND LOOSELY ATTACH WALL PANEL 0205-12 (1850 x 625mm).

LOOSELY ATTACH WALL PANEL ONTO FLOOR RAIL AT LOCATIONS INDICATED.

LOCATE AND LOOSELY ATTACH CORNER POST 0205-15 (2100mm).

LOCATE CORNER POST 0205-15 (2100mm) AS SHOWN ABOVE. IMPORTANT: ENSURE PANEL IS IN THE CORRECT ORIENTATION.