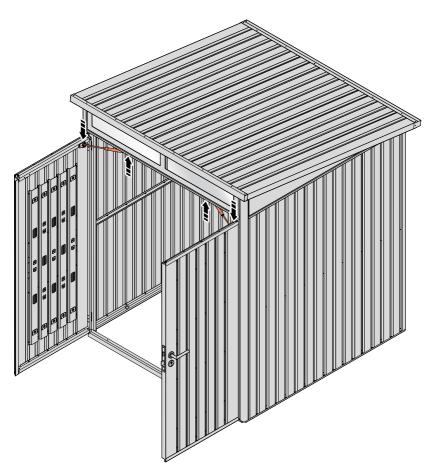

BECURE DOOR POST PLATE AND LEFT - HAND HINGES AS SHOWN.
PLEASE NOTE: REPEAT EACH PROCEDURE FOR UPPER LOCATION.

SECURE DOOR POST PLATE AND LEFT - HAND HINGES AS SHOWN.

LOCATE AND SECURE GAS STRUT BRACKETS 0205-66.

SECURE A GAS STRUT BALL JOINT 0205-68 ONTO EACH GAS STRUT BRACKET 0205-66.

DETERMINE DOOR OPENING ANGLE:
A: 90° OPENING OR B: 120° OPENING

ALIGN EACH GAS STRUT BRACKET WITH RELEVANT FIXING HOLES, SECURE USING TYPICAL FIXING METHOD ABOVE.

LOCATE DOOR ASSEMBLIES ONTO HINGES.

ASSEMBLED DOOR HINGE.

LOCATE AND SECURE GAS STRUT 0205-63.

SECURE A GAS STRUT BALL JOINT 0205-68 ONTO EACH GAS STRUT BRACKET THAT IS PRE-RIVETED ONTO EACH DOOR ASSEMBLY.

FIX EACH GAS STRUT 0205-63 ONTO RELEVANT GAS STRUT BALL JOINTS. **PLEASE NOTE**: PUSHES DOWN ON DOOR AND UPWARDS ON DOOR FRAME.

LOCATE AND SECURE SHELF ASSEMBLY 0205-BLACK-SRH KIT.

THE SHELF ASSEMBLY CAN BE LOCATED AS DESIRED, PLEASE DETERMINE THE MOST SUITABLE LOCATION AND ASSEMBLE AS SHOWN IN FIG.53A & 53B. PLEASE NOTE: THE SHELF SIMPLY HOOKS ONTO THE POST.