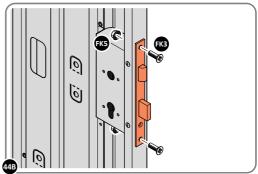

LOCATE AN OPEN GROMMET INTO THE ROOF GUTTER ABOVE WHERE THE DRAIN HOLE WILL BE LOCATED.

LOCATE CLOSED GROMMET INTO THE ROOF GUTTER ON THE OPPOSITE SIDE TO THE LOCATED DRAIN HOLE AS SHOWN ABOVE.

LOCATE AND SECURE RIGHT-HAND DOOR ASSEMBLY 0205-36 FURNITURE.

LOCATE EURO MORTICE LOCK 0203-32 RIGHT-HAND DOOR APERTURE AS SHOWN.

SECURE EURO MORTICE LOCK 0203-32 AT x2 LOCATIONS INDICATED ABOVE. SEE FOLLOWING DATA SHEET FOR COMPLETION OF MORTICE LOCK INSTALLATION.

#### **ASSEMBLY STAGE 44 CONTINUED**

LOCATE AND SECURE RIGHT-HAND DOOR ASSEMBLY 0205-36 FURNITURE.

LOCATE AND SECURE EURO ESCUTCHEON 0203-34 AS SHOWN.

LOCATE EURO ESCUTCHEON COVER 0203-34 ONTO EURO ESCUTCHEON AS SHOWN. PLEASE NOTE: THESE ARE PUSHED ON AND WILL CLICK INTO PLACE.