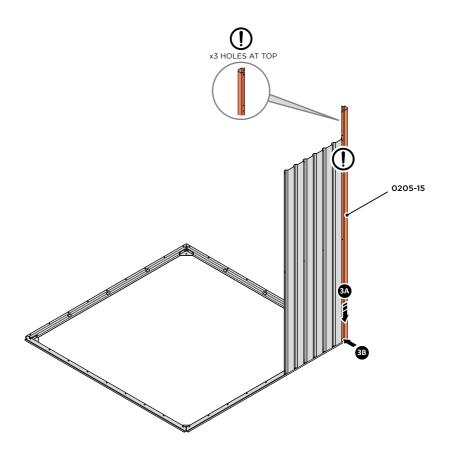

LOCATE AND LOOSELY ATTACH WALL PANEL 0205-12 (1850 x 625mm).

LOOSELY ATTACH WALL PANEL ONTO FLOOR RAIL AT LOCATIONS INDICATED.

LOCATE AND LOOSELY ATTACH CORNER POST 0205-15 (2100mm).

LOCATE CORNER POST 0205-15 (2100mm) AS SHOWN ABOVE. IMPORTANT: ENSURE PANEL IS IN THE CORRECT ORIENTATION.