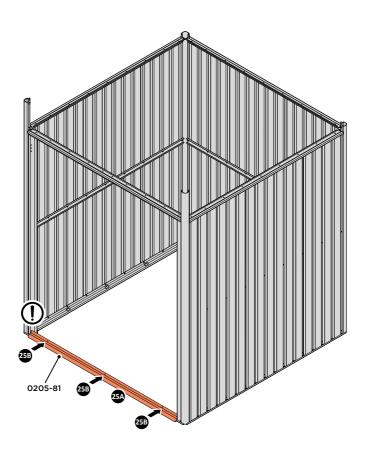

LOCATE AND SECURE DOOR STRIP 0205-81

LOCATE DOOR STRIP 0205-81 AS SHOWN.

IMPORTANT: ENSURE DOOR STRIP IS PUSHED AGAINST DOOR POST RETURN.

SECURE DOOR STRIP ONTO FLOOR PANELS AT x3 LOCATIONS INDICATED, USE EXISTING HOLE AS A LOCATION GUIDE.