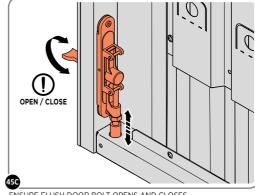

#### **ASSEMBLY STAGE 45 CONTINUED**

LOCATE AND SECURE LEFT-HAND DOOR ASSEMBLY 0205-37 FURNITURE.

ATTACH DOOR BOLT ONTO FLUSH DOOR BOLT.

ENSURE FLUSH DOOR BOLT OPENS AND CLOSES.

LOCATE AND SECURE EURO MORTICE LOCK 0203-32 AND CATCH PLATE COVER 0203-41 AS SHOWN ABOVE.