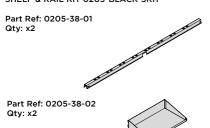

#### SHELF & RAIL KIT 0205-BLACK-SRH

TOOL HANGER KIT 0205-BLACK-TH

Part Ref: 0205-39 Qty: x2

FIX EACH GAS STRUT 0205-63 ONTO RELEVANT GAS STRUT BALL JOINTS. **PLEASE NOTE**: PUSHES DOWN ON DOOR AND UPWARDS ON DOOR FRAME.

LOCATE AND SECURE SHELF ASSEMBLY 0205-BLACK-SRH KIT.

THE SHELF ASSEMBLY CAN BE LOCATED AS DESIRED, PLEASE DETERMINE THE MOST SUITABLE LOCATION AND ASSEMBLE AS SHOWN IN FIG.53A & 53B. PLEASE NOTE: THE SHELF SIMPLY HOOKS ONTO THE POST.

SLIDE SHELF POST UP INTO ROOF FRAME, ONCE THERE IS ENOUGH CLEARANCE AT THE BOTTOM LOCATE SHELF POST OVER FLOOR FRAME AND LOWER.

LOCATE EACH SHELF 0205-38-02 ONTO SHELF POST AS DESIRED.