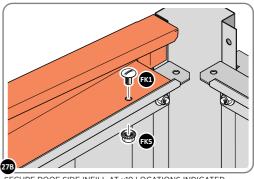

LOCATE AND SECURE ROOF SIDE INFILL 0212-11.

SECURE ROOF SIDE INFILL AT X10 LOCATIONS INDICATED, AS SHOWN ABOVE.

LOCATE AND SECURE ROOF SIDE INFILL 0212-12.

LOCATE ROOF SIDE INFILL 0212-12 AS SHOWN ABOVE.