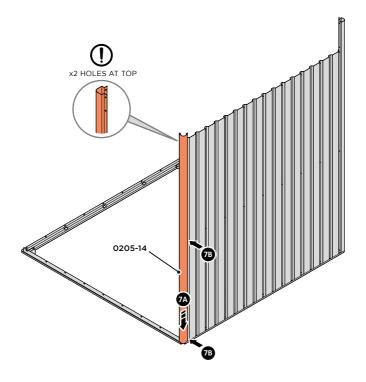

LOCATE AND LOOSELY ATTACH WALL PANEL 0205-13 (1850 x 425mm).

LOOSELY ATTACH AT x2 LOCATIONS INDICATED ONLY.

LOCATE AND LOOSELY ATTACH CORNER POST 0205-14 (1885mm).

LOCATE CORNER POST 0205-14 (1885mm) AS SHOWN ABOVE.

LOOSELY ATTACH CORNER POST AT x2 LOCATIONS INDICATED ONLY.

IMPORTANT: DO NOT SECURE AT UPPER FIXING POINT AT THIS STAGE.

LOCATE AND LOOSELY ATTACH WALL PANEL 0205-13 (1850 x 425mm).

LOCATE FIRST WALL PANEL 0205-13 (1850 x 425mm) AS SHOWN ABOVE.  $\mbox{\bf IMPORTANT:}$  ENSURE PANEL IS IN THE CORRECT ORIENTATION.