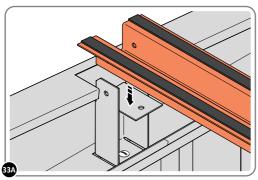

LOCATE AND SECURE ROOF CHANNEL ASSEMBLY 0215-06.

SLOT EACH ROOF CHANNEL ASSEMBLY 0215-06 INTO ROOF SUPPORT.

SECURE ROOF CHANNEL ASSEMBLY AT EACH FIXING POINT (x3 EACH SIDE) USING FASTENERS DETAILED ABOVE.