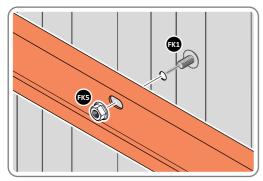

LOOSELY ATTACH CORNER POST AT LOCATION INDICATED ONLY. **IMPORTANT**: DO NOT SECURE AT UPPER FIXING POINT AT THIS STAGE.

LOCATE AND LOOSELY ATTACH MID CENTRE BRACE 0212-03.

LOCATE AND LOOSELY ATTACH MID CENTRE BRACE 0212-03 AS SHOWN AT  ${\sf x3}$  LOCATIONS INDICATED ABOVE.

LOOSELY ATTACH AT  $\times 3$  LOCATIONS INDICATED ONLY. IMPORTANT: DO NOT SECURE AT OUTER FIXING POINT INDICATED.

LOCATE AND LOOSELY ATTACH WALL PANEL 0205-12 (1850 x 625mm).

LOOSELY ATTACH AT x3 LOCATIONS INDICATED ONLY.