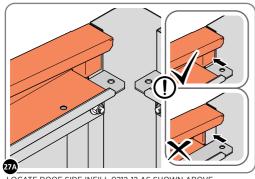

LOCATE AND SECURE ROOF SIDE INFILL 0212-11.

SECURE ROOF SIDE INFILL AT X10 LOCATIONS INDICATED, AS SHOWN ABOVE.

LOCATE AND SECURE ROOF SIDE INFILL 0212-12.

LOCATE ROOF SIDE INFILL 0212-12 AS SHOWN ABOVE.