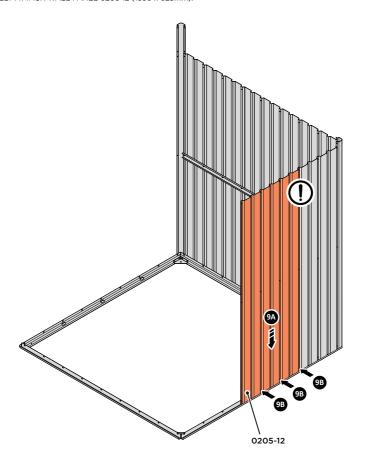

LOCATE AND LOOSELY ATTACH WALL PANEL 0205-12 (1850 x 625mm).

LOOSELY ATTACH WALL PANEL ONTO FLOOR RAIL AT LOCATIONS INDICATED.

LOCATE AND LOOSELY ATTACH CORNER POST 0205-15 (2100mm).

LOCATE CORNER POST 0205-15 (2100mm) AS SHOWN ABOVE. IMPORTANT: ENSURE PANEL IS IN THE CORRECT ORIENTATION.

LOOSELY ATTACH CORNER POST AT LOCATION INDICATED ONLY. **IMPORTANT**: DO NOT SECURE AT UPPER FIXING POINT AT THIS STAGE.

LOCATE AND LOOSELY ATTACH MID CENTRE BRACE 0212-03.

LOCATE AND LOOSELY ATTACH MID CENTRE BRACE 0212-03 AS SHOWN AT  ${\sf x3}$  LOCATIONS INDICATED ABOVE.

LOOSELY ATTACH AT  $\times 3$  LOCATIONS INDICATED ONLY. IMPORTANT: DO NOT SECURE AT OUTER FIXING POINT INDICATED.

LOCATE AND LOOSELY ATTACH WALL PANEL 0205-12 (1850 x 625mm).

LOOSELY ATTACH AT x3 LOCATIONS INDICATED ONLY.