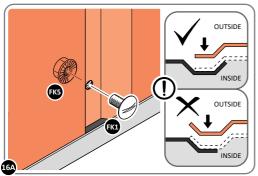

LOCATE AND SECURE ROOF PANEL SIDE 0212-05 ONTO LEFT-HAND SIDE OF SHED.

LOCATE A ROOF PANEL SIDE 0212-05 ALIGN WITH AIR BEND TABS AS INDICATED.

SECURE ROOF PANELS AT X8 LOCATIONS INDICATED USING TYPICAL FIXING METHOD. IMPORTANT: ENSURE RUBBER WASHER FK4 IS LOCATED AS SHOWN.

IMPORTANT: ENSURE RUBBER WASHER FK4 IS LOCATED AS SHOWN.

LOCATE AND SECURE ROOF PANELS 0212-05.

ALIGN AND OVERLAP ROOF PANEL 0212-05 WITH PREVIOUS ROOF PANEL.

IMPORTANT: ENSURE PANELS ALWAYS OVERLAP AS SHOWN.