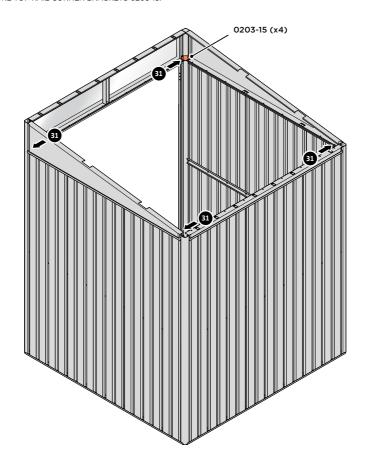

LOCATE AND SECURE ROOF FRONT INFILLS 0215-13.

SECURE WINDOW ASSEMBLY AT x2 LOCATIONS INDICATED.

LOCATE AND SECURE TOP RAIL CORNER BRACKETS 0203-15.

LOCATE AND SECURE TOP RAIL CORNER BRACKETS 0203-15 IN EACH CORNER OF THE SHED USING THE TYPICAL FIXING METHOD.

SECURE EACH CORNER BRACKET, AS SHOWN ABOVE.

LOCATE AND SECURE ROOF SUPPORTS 0212-13 AND 0212-14.

LOCATE AND SECURE SHORT ROOF SUPPORT 0212-13 AS SHOWN ABOVE.

LOCATE AND SECURE LONG ROOF SUPPORT 0212-14 AS SHOWN ABOVE.