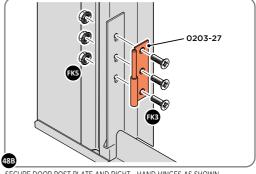

SECURE DOOR HINGE PLATE AND HINGE 0203-27 AND 0203-28 AS SHOWN.

IMPORTANT: ENSURE CORRECT DOOR HINGE IS SECURED TO CORRECT DOOR.

LOCATE AND SECURE DOOR HINGE 0203-27 & PLATE 0202-39 ONTO LEFT-HAND DOOR POST.

LOCATE DOOR POST PLATE 0203-39 WITHIN DOOR FRAME AS SHOWN.
IMPORTANT: ENSURE CORRECT DOOR HINGE IS SECURED TO CORRECT DOOR.

SECURE DOOR POST PLATE AND RIGHT - HAND HINGES AS SHOWN
PLEASE NOTE: REPEAT EACH PROCEDURE FOR UPPER LOCATION.

SECURE DOOR POST PLATE AND RIGHT - HAND HINGES AS SHOWN.

LOCATE AND SECURE DOOR HINGE 0203-28 & PLATE 0202-39 ONTO RIGHT-HAND DOOR POST.

LOCATE DOOR POST PLATE 0203-39 WITHIN DOOR FRAME AS SHOWN.
IMPORTANT: ENSURE CORRECT DOOR HINGE IS SECURED TO CORRECT DOOR.