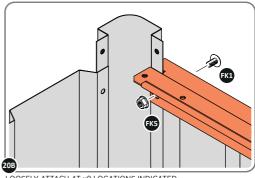

#### **ASSEMBLY STAGE 20**

LOCATE AND LOOSELY ATTACH SHORT ROOF RAIL 0215-02.

LOOSELY ATTACH AT x9 LOCATIONS INDICATED.