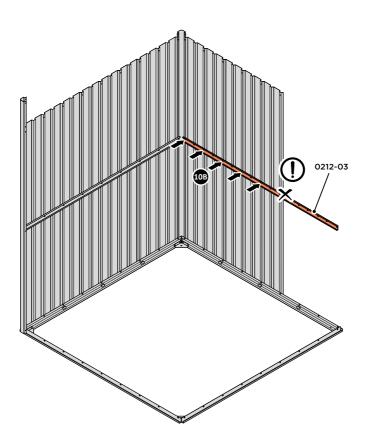

Part Ref: 0205-68

Part Ref: 0205-52

Qtv: x1

LOCATE AND SECURE A CORNER BRACE 0203-03 AT EACH LOCATION INDICATED.

SECURE EACH CORNER BRACE 0203-03 AS SHOWN ABOVE.

PLEASE NOTE: SECTION VIEW OF TYPICAL FIXING METHOD.