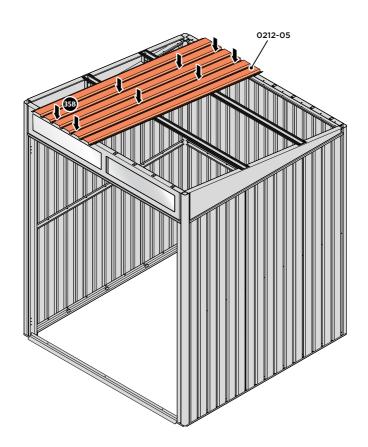

LOCATE AND SECURE ROOF PANEL SIDE 0212-05 ONTO LEFT-HAND SIDE OF SHED.

LOCATE A ROOF PANEL SIDE 0212-05 ALIGN WITH AIR BEND TABS AS INDICATED.

SECURE ROOF PANELS AT X8 LOCATIONS INDICATED USING TYPICAL FIXING METHOD. IMPORTANT: ENSURE RUBBER WASHER FK4 IS LOCATED AS SHOWN.

LOCATE AND SECURE ROOF PANEL SIDE 0212-07 ONTO LEFT-HAND SIDE OF SHED.

ALIGN AND OVERLAP ROOF PANEL 0212-07 WITH ROOF PANEL SIDE AS SHOWN.

IMPORTANT: ENSURE PANELS ALWAYS OVERLAP AS SHOWN.

SECURE ROOF PANELS AT x 4 LOCATIONS INDICATED USING TYPICAL FIXING METHOD.

IMPORTANT: ENSURE RUBBER WASHER FK4 IS LOCATED AS SHOWN.

LOCATE AND SECURE ROOF PANELS 0212-05.

ALIGN AND OVERLAP ROOF PANEL 0212-05 WITH PREVIOUS ROOF PANEL.

IMPORTANT: ENSURE PANELS ALWAYS OVERLAP AS SHOWN.

SECURE ROOF PANEL AT X12 LOCATIONS INDICATED USING TYPICAL FIXING METHOD.

IMPORTANT: ENSURE RUBBER WASHER FK4 IS LOCATED AS SHOWN.

LOCATE ROOF PANEL SIDE 0212-07 ONTO RIGHT-HAND SIDE OF SHED.

LOCATE A ROOF PANEL SIDE 0212-07 ONTO RIGHT-HAND SIDE OF SHED AND ALIGN WITH AIR BEND TABS AS INDICATED.