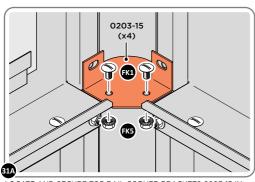

LOCATE AND SECURE ROOF FRONT INFILLS 0215-13.

SECURE WINDOW ASSEMBLY AT x2 LOCATIONS INDICATED.

LOCATE AND SECURE TOP RAIL CORNER BRACKETS 0203-15.

LOCATE AND SECURE TOP RAIL CORNER BRACKETS 0203-15 IN EACH CORNER OF THE SHED USING THE TYPICAL FIXING METHOD.

SECURE EACH CORNER BRACKET, AS SHOWN ABOVE.

LOCATE AND SECURE ROOF SUPPORTS 0212-13 AND 0212-14.

LOCATE AND SECURE SHORT ROOF SUPPORT 0212-13 AS SHOWN ABOVE.

LOCATE AND SECURE LONG ROOF SUPPORT 0212-14 AS SHOWN ABOVE.