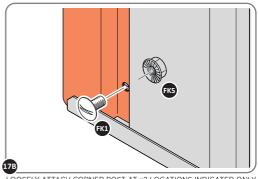

Part Ref: 0205-68

Part Ref: 0205-52

Qtv: x1

LOCATE AND SECURE A CORNER BRACE 0203-03 AT EACH LOCATION INDICATED.

SECURE EACH CORNER BRACE 0203-03 AS SHOWN ABOVE.

PLEASE NOTE: SECTION VIEW OF TYPICAL FIXING METHOD.