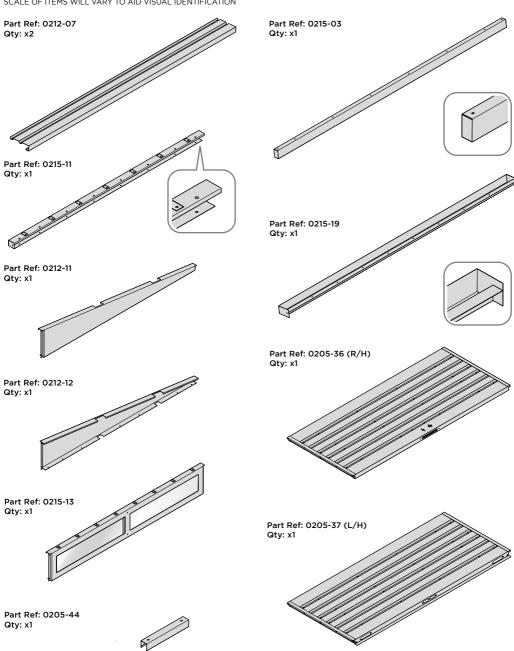

LOCATE AND SECURE ROOF SIDE INFILL 0212-11.

SECURE ROOF SIDE INFILL AT X10 LOCATIONS INDICATED, AS SHOWN ABOVE.

LOCATE AND SECURE ROOF SIDE INFILL 0212-12.

LOCATE ROOF SIDE INFILL 0212-12 AS SHOWN ABOVE.

SECURE ROOF SIDE INFILL AT X10 LOCATIONS INDICATED, AS SHOWN ABOVE.

LOCATE AND SECURE ROOF REAR INFILL 0215-11.

LOCATE ROOF REAR INFILLS 0215-11 AS SHOWN ABOVE.

SECURE ROOF REAR INFILL AT X9 LOCATIONS INDICATED AS SHOWN ABOVE.

LOCATE AND SECURE WINDOW SUPPORTS 0205-44 TO WINDOW ASSEMBLY 0215-13.

LOCATE AND SECURE WINDOW SUPPORTS 0205-44 TO WINDOW ASSEMBLY 0215-13 AS SHOWN ABOVE.

SECURE WINDOW ASSEMBLY AT  $\times 10$  LOCATIONS INDICATED, AS SHOWN ABOVE.

LOCATE AND SECURE ROOF FRONT INFILLS 0215-13.

SECURE WINDOW ASSEMBLY AT x2 LOCATIONS INDICATED.

LOCATE AND SECURE TOP RAIL CORNER BRACKETS 0203-15.

LOCATE AND SECURE TOP RAIL CORNER BRACKETS 0203-15 IN EACH CORNER OF THE SHED USING THE TYPICAL FIXING METHOD.

LOCATE AND SECURE ROOF PANEL SIDE 0212-05 ONTO LEFT-HAND SIDE OF SHED.

LOCATE A ROOF PANEL SIDE 0212-05 ALIGN WITH AIR BEND TABS AS INDICATED.

SECURE ROOF PANELS AT X8 LOCATIONS INDICATED USING TYPICAL FIXING METHOD. IMPORTANT: ENSURE RUBBER WASHER FK4 IS LOCATED AS SHOWN.

LOCATE AND SECURE ROOF PANEL SIDE 0212-07 ONTO LEFT-HAND SIDE OF SHED.

ALIGN AND OVERLAP ROOF PANEL 0212-07 WITH ROOF PANEL SIDE AS SHOWN.

IMPORTANT: ENSURE PANELS ALWAYS OVERLAP AS SHOWN.

SECURE ROOF PANELS AT x 4 LOCATIONS INDICATED USING TYPICAL FIXING METHOD.

IMPORTANT: ENSURE RUBBER WASHER FK4 IS LOCATED AS SHOWN.

LOCATE AND SECURE ROOF PANELS 0212-05.

ALIGN AND OVERLAP ROOF PANEL 0212-05 WITH PREVIOUS ROOF PANEL.

IMPORTANT: ENSURE PANELS ALWAYS OVERLAP AS SHOWN.

SECURE ROOF PANEL AT X12 LOCATIONS INDICATED USING TYPICAL FIXING METHOD.

IMPORTANT: ENSURE RUBBER WASHER FK4 IS LOCATED AS SHOWN.

LOCATE ROOF PANEL SIDE 0212-07 ONTO RIGHT-HAND SIDE OF SHED.

LOCATE A ROOF PANEL SIDE 0212-07 ONTO RIGHT-HAND SIDE OF SHED AND ALIGN WITH AIR BEND TABS AS INDICATED.

LOCATE AND SECURE SMALL ROOF PANEL 0212-06.

LOCATE AND SECURE ROOF CAP 0215-03.

LOCATE ROOF CAP 0215-03 ONTO FRONT OF ROOF.

SECURE ROOF CAP AT X8 LOCATIONS INDICATED USING TYPICAL FIXING METHOD. PLEASE NOTE: THE FIXING USED IS A SELF DRILLING COMPONENT.

LOCATE AND SECURE ROOF GUTTER 0215-19

SLIDE ROOF GUTTER 0215-19 INTO POSITION AT THE REAR OF THE SHED ROOF.

SECURE ROOF GUTTER AT X8 LOCATIONS INDICATED USING TYPICAL FIXING METHOD.

LOCATE AND SECURE REAR ROOF CAP 0215-04.