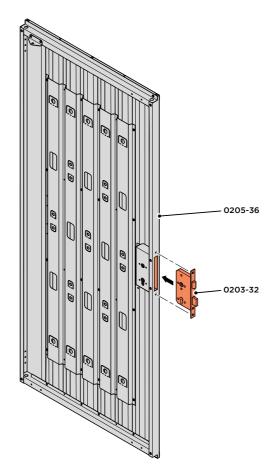

LOCATE AN OPEN GROMMET INTO THE ROOF GUTTER ABOVE WHERE THE DRAIN HOLE WILL BE LOCATED.

LOCATE CLOSED GROMMET INTO THE ROOF GUTTER ON THE OPPOSITE SIDE TO THE LOCATED DRAIN HOLE AS SHOWN ABOVE.

LOCATE AND SECURE RIGHT-HAND DOOR ASSEMBLY 0205-36 FURNITURE.

LOCATE EURO MORTICE LOCK 0203-32 RIGHT-HAND DOOR APERTURE AS SHOWN.

SECURE EURO MORTICE LOCK 0203-32 AT x2 LOCATIONS INDICATED ABOVE. SEE FOLLOWING DATA SHEET FOR COMPLETION OF MORTICE LOCK INSTALLATION.