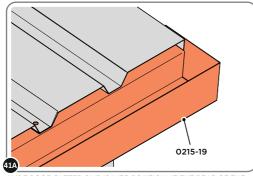

LOCATE AND SECURE ROOF GUTTER 0215-19

SLIDE ROOF GUTTER 0215-19 INTO POSITION AT THE REAR OF THE SHED ROOF.

SECURE ROOF GUTTER AT X8 LOCATIONS INDICATED USING TYPICAL FIXING METHOD.

LOCATE AND SECURE REAR ROOF CAP 0215-04.