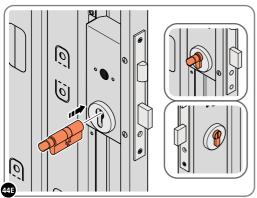

LOCATE EURO CYLINDER 0203-36 INTO DOOR APERTURE. IMPORTANT: ENSURE COVER IS FITTED AS SHOWN.

SECURE EURO CYLINDER 0203-36 AS SHOWN ABOVE.

PLEASE NOTE: FIXING IS PART OF THE EURO MORTICE LOCK ASSEMBLY.

LOCATE AND SECURE DOOR HANDLE ASSEMBLY 0203-33 AS SHOWN.