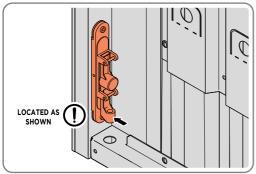

LOCATE COVER ONTO DOOR HANDLE AS SHOWN.
PLEASE NOTE: THESE ARE PUSHED ON AND WILL CLICK INTO PLACE.

LOCATE AND SECURE LEFT-HAND DOOR ASSEMBLY 0205-37 FURNITURE.

ENSURE THE PLUNGER INDICATED IS FACING THE BOTTOM OF THE DOOR, LOCATE AS SHOWN ABOVE AND SECURE USING ADJACENT FIXING METHOD.

SECURE EACH FLUSH DOOR BOLT ENSURING PLATE PACKER 0203-40 IS LOCATED AS SHOWN ABOVE.