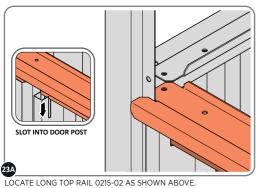

#### **ASSEMBLY STAGE 23**

LOCATE AND LOOSELY ATTACH LONG ROOF RAIL 0215-02.

LOOSELY ATTACH AT x2 LOCATIONS INDICATED.