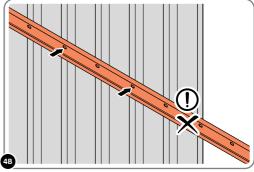

LOOSELY ATTACH CORNER POST AT LOCATION INDICATED ONLY. **IMPORTANT**: DO NOT SECURE AT UPPER FIXING POINT AT THIS STAGE.

LOCATE AND LOOSELY ATTACH MID CENTRE BRACE 0212-03.

LOCATE AND LOOSELY ATTACH MID CENTRE BRACE 0212-03 AS SHOWN AT  ${\sf x3}$  LOCATIONS INDICATED ABOVE.

LOOSELY ATTACH AT  $\times 3$  LOCATIONS INDICATED ONLY. IMPORTANT: DO NOT SECURE AT OUTER FIXING POINT INDICATED.

LOCATE AND LOOSELY ATTACH WALL PANEL 0205-12 (1850 x 625mm).

LOOSELY ATTACH AT x3 LOCATIONS INDICATED ONLY.