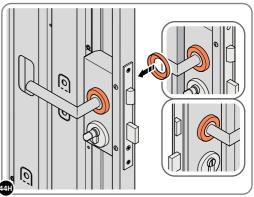

#### **ASSEMBLY STAGE 45 CONTINUED**

LOCATE AND SECURE LEFT-HAND DOOR ASSEMBLY 0205-37 FURNITURE.

ATTACH DOOR BOLT ONTO FLUSH DOOR BOLT.

ENSURE FLUSH DOOR BOLT OPENS AND CLOSES.

LOCATE AND SECURE EURO MORTICE LOCK 0203-32 AND CATCH PLATE COVER 0203-41 AS SHOWN ABOVE.

SECURED EURO MORTICE LOCK 0203-32 AS SEEN FROM FRONT.

LOCATE AND SECURE A DOOR GROMMET 0203-57 AT EACH LOCATION INDICATED.

LOCATE DOOR GROMMENT 0203-57 AT x2 LOCATIONS AS SHOWN.

LOCATE AND SECURE DOOR HINGES ONTO DOOR ASSEMBLIES.