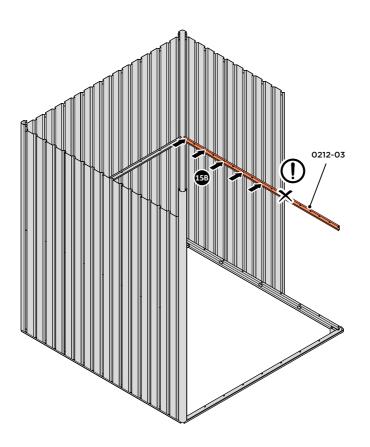

LOOSELY ATTACH CORNER POST AT LOCATION INDICATED ONLY. **IMPORTANT**: DO NOT SECURE AT UPPER FIXING POINT AT THIS STAGE.

LOCATE AND LOOSELY ATTACH MID CENTRE BRACE 0212-03.

LOCATE AND LOOSELY ATTACH MID CENTRE BRACE 0212-03 AS SHOWN AT  ${\sf x3}$  LOCATIONS INDICATED ABOVE.

LOOSELY ATTACH BACK WALL PANEL AT x3 LOCATIONS INDICATED ONLY. IMPORTANT: DO NOT SECURE ANY FIXING POINTS OTHER THAN THOSE INDICATED.

LOCATE AND LOOSELY ATTACH LONG CENTRE BRACE 0212-03.

LOCATE AND LOOSELY ATTACH MID CENTRE BRACE 0212-03 AS SHOWN AT  ${\sf x3}$  LOCATIONS INDICATED ABOVE.