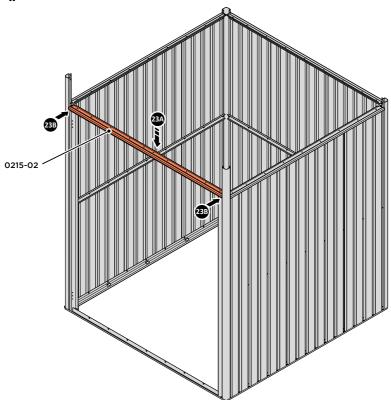

#### **ASSEMBLY STAGE 22**

LOCATE AND LOOSELY ATTACH LONG ROOF RAIL 0215-02.

LOOSELY ATTACH AT x9 LOCATIONS INDICATED.

#### **ASSEMBLY STAGE 23**

LOCATE AND LOOSELY ATTACH LONG ROOF RAIL 0215-02.

LOOSELY ATTACH AT x2 LOCATIONS INDICATED.