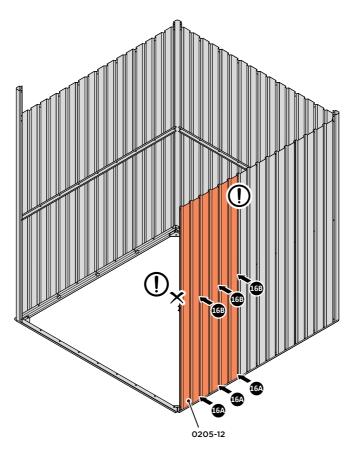

LOCATE AND LOOSELY ATTACH WALL PANEL 0205-12 (1850 x 625mm).

LOOSELY ATTACH WALL PANEL ONTO FLOOR RAIL AT LOCATIONS INDICATED.

LOCATE AND LOOSELY ATTACH CORNER POST 0205-15 (2100mm).

LOCATE CORNER POST 0205-15 (2100mm) AS SHOWN ABOVE. IMPORTANT: ENSURE PANEL IS IN THE CORRECT ORIENTATION.

LOOSELY ATTACH WALL PANEL AT x2 LOCATIONS INDICATED ONLY. IMPORTANT: DO NOT SECURE ANY FIXING POINTS OTHER THAN THOSE INDICATED.

LOCATE AND LOOSELY ATTACH WALL PANEL 0205-12 (1850 x 625mm).

LOCATE WALL PANEL 0205-12 INTO POSITION AS SHOWN ABOVE. **IMPORTANT**: ENSURE PANEL IS IN THE CORRECT ORIENTATION.

LOCATE AND LOOSELY ATTACH WALL PANEL 0205-12 (1850 x 625mm).

LOCATE WALL PANEL 0205-12 INTO POSITION AS SHOWN ABOVE. IMPORTANT: ENSURE PANEL IS IN THE CORRECT ORIENTATION.

LOOSELY ATTACH WALL PANEL AT x3 LOCATIONS INDICATED ONLY.