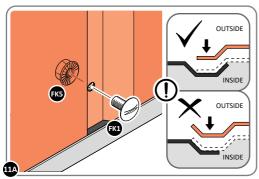

LOCATE AND LOOSELY ATTACH WALL PANEL 0205-12 (1850 x 625mm).

LOOSELY ATTACH WALL PANEL ONTO FLOOR RAIL AT LOCATIONS INDICATED.

LOCATE AND LOOSELY ATTACH CORNER POST 0205-15 (2100mm).

LOCATE CORNER POST 0205-15 (2100mm) AS SHOWN ABOVE. IMPORTANT: ENSURE PANEL IS IN THE CORRECT ORIENTATION.