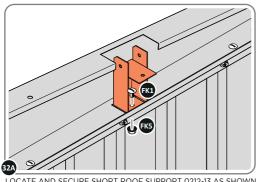

SECURE EACH CORNER BRACKET, AS SHOWN ABOVE.

LOCATE AND SECURE ROOF SUPPORTS 0212-13 AND 0212-14.

LOCATE AND SECURE SHORT ROOF SUPPORT 0212-13 AS SHOWN ABOVE.

LOCATE AND SECURE LONG ROOF SUPPORT 0212-14 AS SHOWN ABOVE.