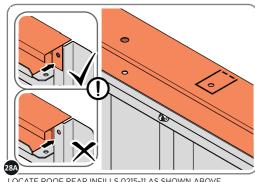

SECURE ROOF SIDE INFILL AT X10 LOCATIONS INDICATED, AS SHOWN ABOVE.

LOCATE AND SECURE ROOF REAR INFILL 0215-11.

LOCATE ROOF REAR INFILLS 0215-11 AS SHOWN ABOVE.

SECURE ROOF REAR INFILL AT X9 LOCATIONS INDICATED AS SHOWN ABOVE.