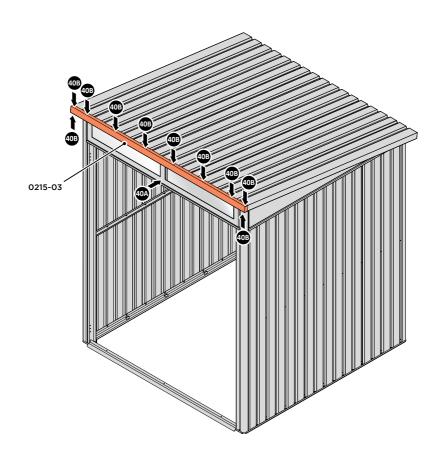

#### **ASSEMBLY STAGE 22**

LOCATE AND LOOSELY ATTACH LONG ROOF RAIL 0215-02.

LOOSELY ATTACH AT x9 LOCATIONS INDICATED.

#### **ASSEMBLY STAGE 23**

LOCATE AND LOOSELY ATTACH LONG ROOF RAIL 0215-02.

LOOSELY ATTACH AT x2 LOCATIONS INDICATED.