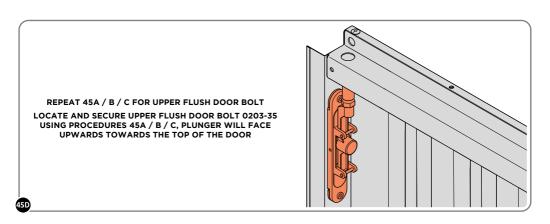

LOCATE COVER ONTO DOOR HANDLE AS SHOWN.
PLEASE NOTE: THESE ARE PUSHED ON AND WILL CLICK INTO PLACE.

LOCATE AND SECURE LEFT-HAND DOOR ASSEMBLY 0205-37 FURNITURE.

ENSURE THE PLUNGER INDICATED IS FACING THE BOTTOM OF THE DOOR, LOCATE AS SHOWN ABOVE AND SECURE USING ADJACENT FIXING METHOD.

SECURE EACH FLUSH DOOR BOLT ENSURING PLATE PACKER 0203-40 IS LOCATED AS SHOWN ABOVE.

#### **ASSEMBLY STAGE 45 CONTINUED**

LOCATE AND SECURE LEFT-HAND DOOR ASSEMBLY 0205-37 FURNITURE.

ATTACH DOOR BOLT ONTO FLUSH DOOR BOLT.

ENSURE FLUSH DOOR BOLT OPENS AND CLOSES.

LOCATE AND SECURE EURO MORTICE LOCK 0203-32 AND CATCH PLATE COVER 0203-41 AS SHOWN ABOVE.