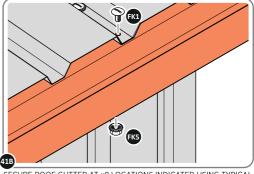

LOCATE AND SECURE ROOF GUTTER 0215-19

SLIDE ROOF GUTTER 0215-19 INTO POSITION AT THE REAR OF THE SHED ROOF.

SECURE ROOF GUTTER AT X8 LOCATIONS INDICATED USING TYPICAL FIXING METHOD.

LOCATE AND SECURE REAR ROOF CAP 0215-04.