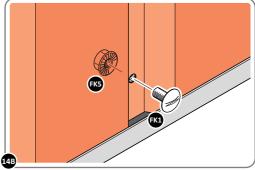

LOCATE AND LOOSELY ATTACH WALL PANEL 0205-12 (1850 x 625mm).

LOOSELY ATTACH WALL PANEL ONTO FLOOR RAIL AT LOCATIONS INDICATED.

LOCATE AND LOOSELY ATTACH CORNER POST 0205-15 (2100mm).

LOCATE CORNER POST 0205-15 (2100mm) AS SHOWN ABOVE. IMPORTANT: ENSURE PANEL IS IN THE CORRECT ORIENTATION.

LOOSELY ATTACH AT  $\times 3$  LOCATIONS INDICATED ONLY. IMPORTANT: DO NOT SECURE AT OUTER FIXING POINT INDICATED.

LOCATE AND LOOSELY ATTACH WALL PANEL 0205-12 (1850 x 625mm).

LOOSELY ATTACH AT x3 LOCATIONS INDICATED ONLY.