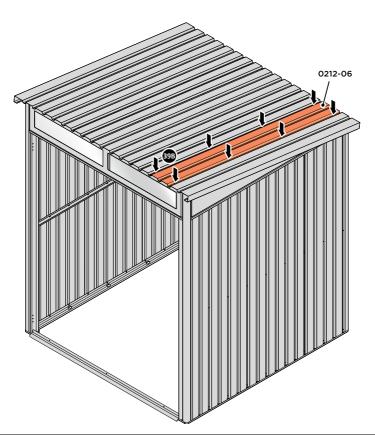

LOCATE AND SECURE SMALL ROOF PANEL 0212-06.

# UPON COMPLETION OF THIS PROCEDURE ENSURE STRUCTURE IS ALIGNED CORRECTLY AND TIGHTEN ALL FASTENERS

ALIGN AND OVERLAP SMALL ROOF PANEL 0212-06 WITH PREVIOUS ROOF PANEL AND ROOF PANEL SIDE.

SECURE ROOF PANEL AT X8 LOCATIONS INDICATED USING TYPICAL FIXING METHOD. IMPORTANT: ENSURE RUBBER WASHER FK4 IS LOCATED AS SHOWN.