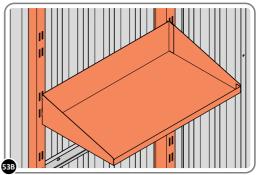

FIX EACH GAS STRUT 0205-63 ONTO RELEVANT GAS STRUT BALL JOINTS. **PLEASE NOTE**: PUSHES DOWN ON DOOR AND UPWARDS ON DOOR FRAME.

LOCATE AND SECURE SHELF ASSEMBLY 0205-BLACK-SRH KIT.

THE SHELF ASSEMBLY CAN BE LOCATED AS DESIRED, PLEASE DETERMINE THE MOST SUITABLE LOCATION AND ASSEMBLE AS SHOWN IN FIG.53A & 53B. PLEASE NOTE: THE SHELF SIMPLY HOOKS ONTO THE POST.

SLIDE SHELF POST UP INTO ROOF FRAME, ONCE THERE IS ENOUGH CLEARANCE AT THE BOTTOM LOCATE SHELF POST OVER FLOOR FRAME AND LOWER.

LOCATE EACH SHELF 0205-38-02 ONTO SHELF POST AS DESIRED.