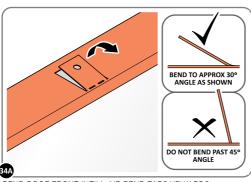

PUSH ROOF REAR AND FRONT INFILL AIR BEND TABS UPWARDS.

BEND ROOF FRONT INFILL AIR BEND TABS UPWARDS. IMPORTANT: DO NOT BEND PAST 45°.

BEND ROOF REAR INFILL AIR BENDS TABS UPWARDS IMPORTANT: DO NOT BEND PAST 45°.