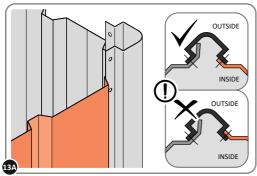

The diagram illustrates the typical fixing method, once the shed is assembled, access the clamp brackets by removing the appropriate floor panel and secure as required.