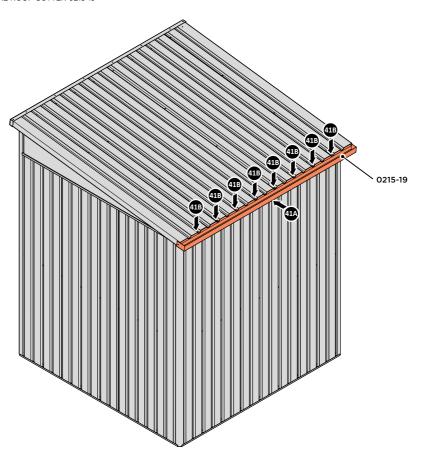

LOCATE AND SECURE ROOF GUTTER 0215-19

SLIDE ROOF GUTTER 0215-19 INTO POSITION AT THE REAR OF THE SHED ROOF.

SECURE ROOF GUTTER AT X8 LOCATIONS INDICATED USING TYPICAL FIXING METHOD.

LOCATE AND SECURE REAR ROOF CAP 0215-04.