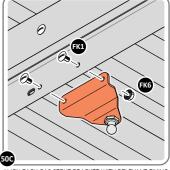

SECURE A GAS STRUT BALL JOINT 0205-68 ONTO EACH GAS STRUT BRACKET 0205-66.

DETERMINE DOOR OPENING ANGLE:
A: 90° OPENING OR B: 120° OPENING

ALIGN EACH GAS STRUT BRACKET WITH RELEVANT FIXING HOLES, SECURE USING TYPICAL FIXING METHOD ABOVE.