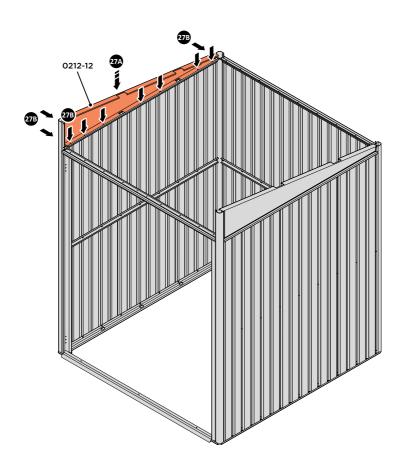

LOCATE AND SECURE ROOF SIDE INFILL 0212-11.

SECURE ROOF SIDE INFILL AT X10 LOCATIONS INDICATED, AS SHOWN ABOVE.

LOCATE AND SECURE ROOF SIDE INFILL 0212-12.

LOCATE ROOF SIDE INFILL 0212-12 AS SHOWN ABOVE.

SECURE ROOF SIDE INFILL AT X10 LOCATIONS INDICATED, AS SHOWN ABOVE.

LOCATE AND SECURE ROOF REAR INFILL 0215-11.

LOCATE ROOF REAR INFILLS 0215-11 AS SHOWN ABOVE.

SECURE ROOF REAR INFILL AT X9 LOCATIONS INDICATED AS SHOWN ABOVE.