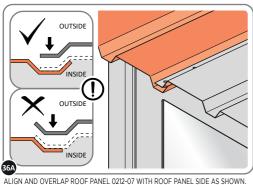

LOCATE AND SECURE ROOF PANEL SIDE 0212-07 ONTO LEFT-HAND SIDE OF SHED.

ALIGN AND OVERLAP ROOF PANEL 0212-07 WITH ROOF PANEL SIDE AS SHOWN.

IMPORTANT: ENSURE PANELS ALWAYS OVERLAP AS SHOWN.

SECURE ROOF PANELS AT x 4 LOCATIONS INDICATED USING TYPICAL FIXING METHOD.