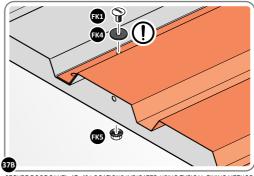

LOCATE AND SECURE ROOF PANEL SIDE 0212-05 ONTO LEFT-HAND SIDE OF SHED.

LOCATE A ROOF PANEL SIDE 0212-05 ALIGN WITH AIR BEND TABS AS INDICATED.

SECURE ROOF PANELS AT X8 LOCATIONS INDICATED USING TYPICAL FIXING METHOD. IMPORTANT: ENSURE RUBBER WASHER FK4 IS LOCATED AS SHOWN.

LOCATE AND SECURE ROOF PANEL SIDE 0212-07 ONTO LEFT-HAND SIDE OF SHED.

ALIGN AND OVERLAP ROOF PANEL 0212-07 WITH ROOF PANEL SIDE AS SHOWN.

IMPORTANT: ENSURE PANELS ALWAYS OVERLAP AS SHOWN.

SECURE ROOF PANELS AT x 4 LOCATIONS INDICATED USING TYPICAL FIXING METHOD.