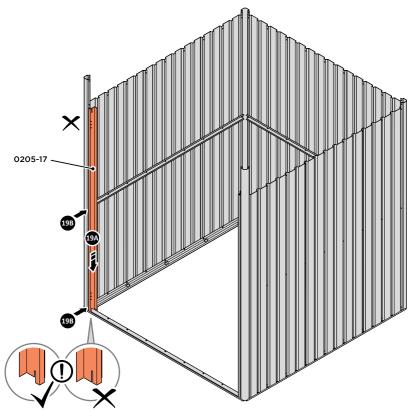

LOCATE AND LOOSELY ATTACH CORNER POST 0205-15 (2100mm).

LOOSELY ATTACH CORNER POST AT x2 LOCATIONS INDICATED ONLY. IMPORTANT: DO NOT SECURE AT UPPER FIXING POINT AT THIS STAGE.

LOCATE AND LOOSELY ATTACH RIGHT-HAND DOOR POST 0205-16.

SECURE DOOR POST AT x2 LOCATIONS INDICATED.

IMPORTANT: DO NOT SECURE AT UPPER FIXING POINT AT THIS STAGE.

LOCATE AND LOOSELY ATTACH LEFT-HAND DOOR POST 0205-17.

SECURE DOOR POST AT x2 LOCATIONS INDICATED.

IMPORTANT: DO NOT SECURE AT UPPER FIXING POINT AT THIS STAGE.