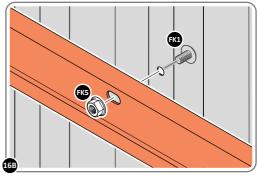

LOCATE AND SECURE ROOF PANEL SIDE 0212-05 ONTO LEFT-HAND SIDE OF SHED.

LOCATE A ROOF PANEL SIDE 0212-05 ALIGN WITH AIR BEND TABS AS INDICATED.

SECURE ROOF PANELS AT X8 LOCATIONS INDICATED USING TYPICAL FIXING METHOD. IMPORTANT: ENSURE RUBBER WASHER FK4 IS LOCATED AS SHOWN.

IMPORTANT: ENSURE RUBBER WASHER FK4 IS LOCATED AS SHOWN.

LOCATE AND SECURE ROOF PANELS 0212-05.

ALIGN AND OVERLAP ROOF PANEL 0212-05 WITH PREVIOUS ROOF PANEL.

IMPORTANT: ENSURE PANELS ALWAYS OVERLAP AS SHOWN.