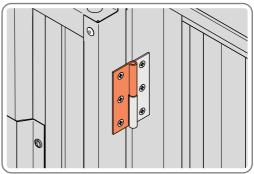

SECURE DOOR HINGE PLATE AND HINGE 0203-27 AND 0203-28 AS SHOWN.

IMPORTANT: ENSURE CORRECT DOOR HINGE IS SECURED TO CORRECT DOOR.

LOCATE AND SECURE DOOR HINGE 0203-27 & PLATE 0202-39 ONTO LEFT-HAND DOOR POST.

LOCATE DOOR POST PLATE 0203-39 WITHIN DOOR FRAME AS SHOWN.
IMPORTANT: ENSURE CORRECT DOOR HINGE IS SECURED TO CORRECT DOOR.

SECURE DOOR POST PLATE AND RIGHT - HAND HINGES AS SHOWN
PLEASE NOTE: REPEAT EACH PROCEDURE FOR UPPER LOCATION.

SECURE DOOR POST PLATE AND RIGHT - HAND HINGES AS SHOWN.

LOCATE AND SECURE DOOR HINGE 0203-28 & PLATE 0202-39 ONTO RIGHT-HAND DOOR POST.

LOCATE DOOR POST PLATE 0203-39 WITHIN DOOR FRAME AS SHOWN.
IMPORTANT: ENSURE CORRECT DOOR HINGE IS SECURED TO CORRECT DOOR.

BECURE DOOR POST PLATE AND LEFT - HAND HINGES AS SHOWN.
PLEASE NOTE: REPEAT EACH PROCEDURE FOR UPPER LOCATION.

SECURE DOOR POST PLATE AND LEFT - HAND HINGES AS SHOWN.

LOCATE AND SECURE GAS STRUT BRACKETS 0205-66.