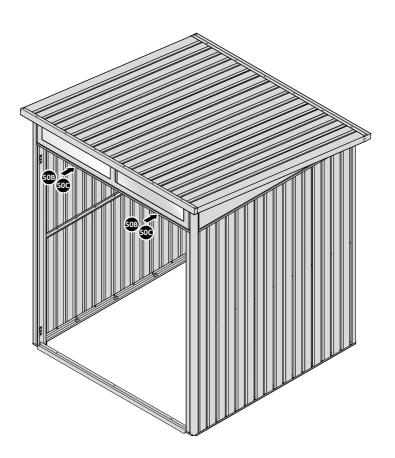

FIX EACH GAS STRUT 0205-63 ONTO RELEVANT GAS STRUT BALL JOINTS. **PLEASE NOTE**: PUSHES DOWN ON DOOR AND UPWARDS ON DOOR FRAME.

LOCATE AND SECURE SHELF ASSEMBLY 0205-BLACK-SRH KIT.

THE SHELF ASSEMBLY CAN BE LOCATED AS DESIRED, PLEASE DETERMINE THE MOST SUITABLE LOCATION AND ASSEMBLE AS SHOWN IN FIG.53A & 53B. PLEASE NOTE: THE SHELF SIMPLY HOOKS ONTO THE POST.

SLIDE SHELF POST UP INTO ROOF FRAME, ONCE THERE IS ENOUGH CLEARANCE AT THE BOTTOM LOCATE SHELF POST OVER FLOOR FRAME AND LOWER.

LOCATE EACH SHELF 0205-38-02 ONTO SHELF POST AS DESIRED.

### **ASSEMBLY STAGE 54**

LOCATE TOOL HANGERS 0205-BLACK-TH WITHIN SHED AS DESIRED LOCATION.

HOOK EACH TOOL HANGER ONTO ROOF FRAME AT DESIRED LOCATION.