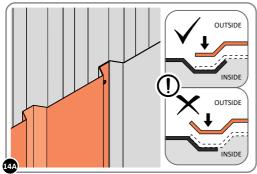

LOCATE AND LOOSELY ATTACH WALL PANEL 0205-12 (1850 x 625mm).

LOOSELY ATTACH WALL PANEL ONTO FLOOR RAIL AT LOCATIONS INDICATED.

LOCATE AND LOOSELY ATTACH CORNER POST 0205-15 (2100mm).

LOCATE CORNER POST 0205-15 (2100mm) AS SHOWN ABOVE. IMPORTANT: ENSURE PANEL IS IN THE CORRECT ORIENTATION.

LOOSELY ATTACH AT  $\times 3$  LOCATIONS INDICATED ONLY. IMPORTANT: DO NOT SECURE AT OUTER FIXING POINT INDICATED.

LOCATE AND LOOSELY ATTACH WALL PANEL 0205-12 (1850 x 625mm).

LOOSELY ATTACH AT x3 LOCATIONS INDICATED ONLY.