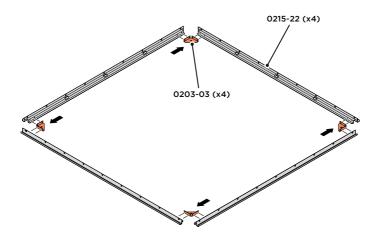

Part Ref: 0205-68

Part Ref: 0205-52

Qtv: x1

LOCATE AND SECURE A CORNER BRACE 0203-03 AT EACH LOCATION INDICATED.

SECURE EACH CORNER BRACE 0203-03 AS SHOWN ABOVE.

PLEASE NOTE: SECTION VIEW OF TYPICAL FIXING METHOD.