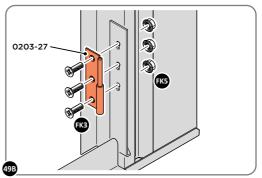

SECURE DOOR HINGE PLATE AND HINGE 0203-27 AND 0203-28 AS SHOWN.

IMPORTANT: ENSURE CORRECT DOOR HINGE IS SECURED TO CORRECT DOOR.

LOCATE AND SECURE DOOR HINGE 0203-27 & PLATE 0202-39 ONTO LEFT-HAND DOOR POST.

LOCATE DOOR POST PLATE 0203-39 WITHIN DOOR FRAME AS SHOWN.
IMPORTANT: ENSURE CORRECT DOOR HINGE IS SECURED TO CORRECT DOOR.

SECURE DOOR POST PLATE AND RIGHT - HAND HINGES AS SHOWN
PLEASE NOTE: REPEAT EACH PROCEDURE FOR UPPER LOCATION.

SECURE DOOR POST PLATE AND RIGHT - HAND HINGES AS SHOWN.

LOCATE AND SECURE DOOR HINGE 0203-28 & PLATE 0202-39 ONTO RIGHT-HAND DOOR POST.

LOCATE DOOR POST PLATE 0203-39 WITHIN DOOR FRAME AS SHOWN.
IMPORTANT: ENSURE CORRECT DOOR HINGE IS SECURED TO CORRECT DOOR.