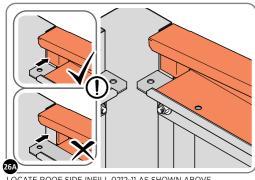

LOCATE AND SECURE ROOF SIDE INFILL 0212-11.

SECURE ROOF SIDE INFILL AT X10 LOCATIONS INDICATED, AS SHOWN ABOVE.

LOCATE AND SECURE ROOF SIDE INFILL 0212-12.

LOCATE ROOF SIDE INFILL 0212-12 AS SHOWN ABOVE.

SECURE ROOF SIDE INFILL AT X10 LOCATIONS INDICATED, AS SHOWN ABOVE.

LOCATE AND SECURE ROOF REAR INFILL 0215-11.

LOCATE ROOF REAR INFILLS 0215-11 AS SHOWN ABOVE.

SECURE ROOF REAR INFILL AT X9 LOCATIONS INDICATED AS SHOWN ABOVE.