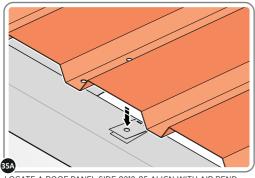

LOCATE AND SECURE ROOF PANEL SIDE 0212-05 ONTO LEFT-HAND SIDE OF SHED.

LOCATE A ROOF PANEL SIDE 0212-05 ALIGN WITH AIR BEND TABS AS INDICATED.

SECURE ROOF PANELS AT X8 LOCATIONS INDICATED USING TYPICAL FIXING METHOD. IMPORTANT: ENSURE RUBBER WASHER FK4 IS LOCATED AS SHOWN.

LOCATE AND SECURE ROOF PANEL SIDE 0212-07 ONTO LEFT-HAND SIDE OF SHED.

ALIGN AND OVERLAP ROOF PANEL 0212-07 WITH ROOF PANEL SIDE AS SHOWN.

IMPORTANT: ENSURE PANELS ALWAYS OVERLAP AS SHOWN.

SECURE ROOF PANELS AT x 4 LOCATIONS INDICATED USING TYPICAL FIXING METHOD.