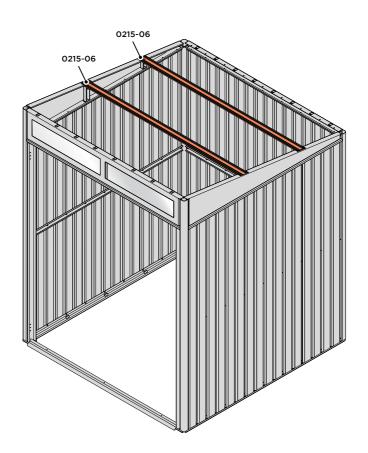

LOCATE AND SECURE ROOF CHANNEL ASSEMBLY 0215-06.

SLOT EACH ROOF CHANNEL ASSEMBLY 0215-06 INTO ROOF SUPPORT.

SECURE ROOF CHANNEL ASSEMBLY AT EACH FIXING POINT (x3 EACH SIDE) USING FASTENERS DETAILED ABOVE.