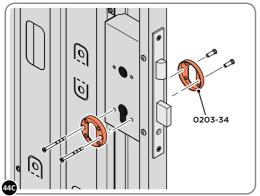

#### **ASSEMBLY STAGE 44 CONTINUED**

LOCATE AND SECURE RIGHT-HAND DOOR ASSEMBLY 0205-36 FURNITURE.

LOCATE AND SECURE EURO ESCUTCHEON 0203-34 AS SHOWN.

LOCATE EURO ESCUTCHEON COVER 0203-34 ONTO EURO ESCUTCHEON AS SHOWN. PLEASE NOTE: THESE ARE PUSHED ON AND WILL CLICK INTO PLACE.