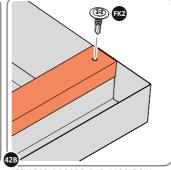

LOCATE AND SECURE ROOF GUTTER 0215-19

SLIDE ROOF GUTTER 0215-19 INTO POSITION AT THE REAR OF THE SHED ROOF.

SECURE ROOF GUTTER AT X8 LOCATIONS INDICATED USING TYPICAL FIXING METHOD.

LOCATE AND SECURE REAR ROOF CAP 0215-04.

LOCATE REAR ROOF CAP 0215-04 ONTO REAR OF ROOF AS SHOWN ABOVE.

SECURE REAR ROOF CAP AT x8 LOCATIONS. PLEASE NOTE: THE FIXING USED IS A SELF DRILLING COMPONENT.

DETERMINE WHICH SIDE DRAIN HOLE 0205-53 WILL BE LOCATED.