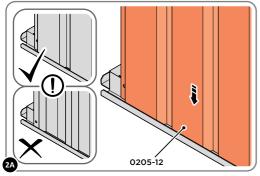

LOCATE AND LOOSELY ATTACH WALL PANEL 0205-12 (1850 x 625mm).

LOOSELY ATTACH WALL PANEL ONTO FLOOR RAIL AT LOCATIONS INDICATED.

LOCATE AND LOOSELY ATTACH CORNER POST 0205-15 (2100mm).

LOCATE CORNER POST 0205-15 (2100mm) AS SHOWN ABOVE. IMPORTANT: ENSURE PANEL IS IN THE CORRECT ORIENTATION.

LOOSELY ATTACH WALL PANEL AT x2 LOCATIONS INDICATED ONLY. IMPORTANT: DO NOT SECURE ANY FIXING POINTS OTHER THAN THOSE INDICATED.

LOCATE AND LOOSELY ATTACH WALL PANEL 0205-12 (1850 x 625mm).

LOCATE WALL PANEL 0205-12 INTO POSITION AS SHOWN ABOVE. **IMPORTANT**: ENSURE PANEL IS IN THE CORRECT ORIENTATION.

LOCATE AND LOOSELY ATTACH WALL PANEL 0205-12 (1850 x 625mm).

LOCATE WALL PANEL 0205-12 INTO POSITION AS SHOWN ABOVE. IMPORTANT: ENSURE PANEL IS IN THE CORRECT ORIENTATION.

LOOSELY ATTACH WALL PANEL AT x3 LOCATIONS INDICATED ONLY.