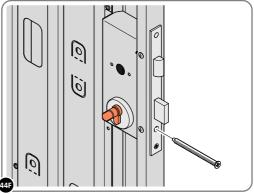

LOCATE AN OPEN GROMMET INTO THE ROOF GUTTER ABOVE WHERE THE DRAIN HOLE WILL BE LOCATED.

LOCATE CLOSED GROMMET INTO THE ROOF GUTTER ON THE OPPOSITE SIDE TO THE LOCATED DRAIN HOLE AS SHOWN ABOVE.

LOCATE AND SECURE RIGHT-HAND DOOR ASSEMBLY 0205-36 FURNITURE.

LOCATE EURO MORTICE LOCK 0203-32 RIGHT-HAND DOOR APERTURE AS SHOWN.

SECURE EURO MORTICE LOCK 0203-32 AT x2 LOCATIONS INDICATED ABOVE. SEE FOLLOWING DATA SHEET FOR COMPLETION OF MORTICE LOCK INSTALLATION.