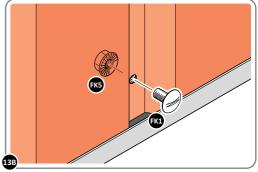

#### **GROUND ANCHOR KIT**

A Ground Anchor Kit is supplied, this is to secure the product to a solid concrete base, the shed has x4 clamp plates in each corner.

We strongly adviseThat the Shed is anchored using this kit.

The diagram illustrates the typical fixing method, once the shed is assembled, access the clamp brackets by removing the appropriate floor panel and secure as required.