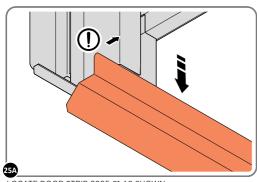

LOCATE AND SECURE DOOR STRIP 0205-81

LOCATE DOOR STRIP 0205-81 AS SHOWN.

IMPORTANT: ENSURE DOOR STRIP IS PUSHED AGAINST DOOR POST RETURN.

SECURE DOOR STRIP ONTO FLOOR PANELS AT x3 LOCATIONS INDICATED, USE EXISTING HOLE AS A LOCATION GUIDE.