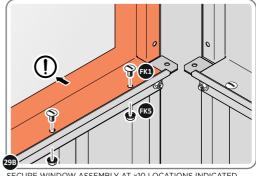

LOCATE AND SECURE WINDOW SUPPORTS 0205-44 TO WINDOW ASSEMBLY 0215-13.

LOCATE AND SECURE WINDOW SUPPORTS 0205-44 TO WINDOW ASSEMBLY 0215-13 AS SHOWN ABOVE.

SECURE WINDOW ASSEMBLY AT  $\times 10$  LOCATIONS INDICATED, AS SHOWN ABOVE.

LOCATE AND SECURE ROOF FRONT INFILLS 0215-13.

SECURE WINDOW ASSEMBLY AT x2 LOCATIONS INDICATED.

LOCATE AND SECURE TOP RAIL CORNER BRACKETS 0203-15.

LOCATE AND SECURE TOP RAIL CORNER BRACKETS 0203-15 IN EACH CORNER OF THE SHED USING THE TYPICAL FIXING METHOD.