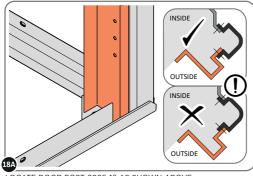

LOCATE AND LOOSELY ATTACH WALL PANEL 0205-12 (1850 x 625mm).

LOOSELY ATTACH WALL PANEL ONTO FLOOR RAIL AT LOCATIONS INDICATED.

LOCATE AND LOOSELY ATTACH CORNER POST 0205-15 (2100mm).

LOCATE CORNER POST 0205-15 (2100mm) AS SHOWN ABOVE. IMPORTANT: ENSURE PANEL IS IN THE CORRECT ORIENTATION.

LOOSELY ATTACH CORNER POST AT LOCATION INDICATED ONLY. **IMPORTANT**: DO NOT SECURE AT UPPER FIXING POINT AT THIS STAGE.

LOCATE AND LOOSELY ATTACH MID CENTRE BRACE 0212-03.

LOCATE AND LOOSELY ATTACH MID CENTRE BRACE 0212-03 AS SHOWN AT  ${\sf x3}$  LOCATIONS INDICATED ABOVE.