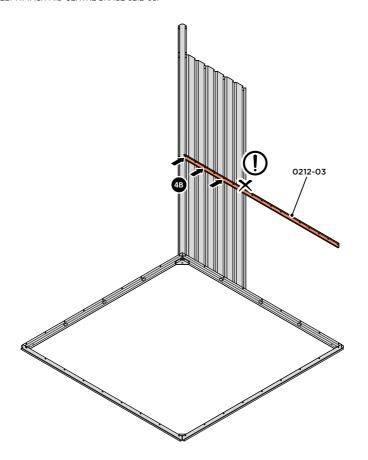

LOOSELY ATTACH CORNER POST AT LOCATION INDICATED ONLY. **IMPORTANT**: DO NOT SECURE AT UPPER FIXING POINT AT THIS STAGE.

LOCATE AND LOOSELY ATTACH MID CENTRE BRACE 0212-03.

LOCATE AND LOOSELY ATTACH MID CENTRE BRACE 0212-03 AS SHOWN AT  ${\sf x3}$  LOCATIONS INDICATED ABOVE.

LOOSELY ATTACH AT  $\times 3$  LOCATIONS INDICATED ONLY. IMPORTANT: DO NOT SECURE AT OUTER FIXING POINT INDICATED.

LOCATE AND LOOSELY ATTACH WALL PANEL 0205-12 (1850 x 625mm).

LOOSELY ATTACH AT x3 LOCATIONS INDICATED ONLY.