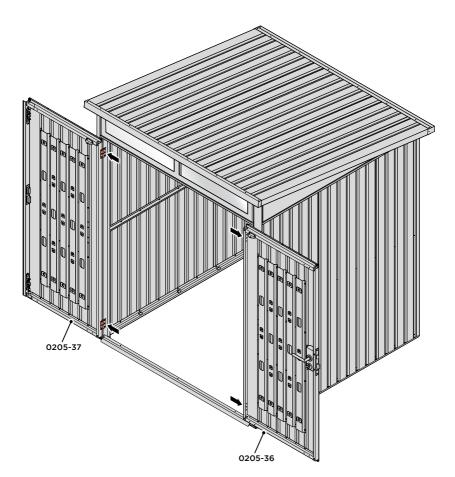

DURE FOR UPPER LOCATION.



SECURE DOOR POST PLATE AND RIGHT - HAND HINGES AS SHOWN.

LOCATE AND SECURE DOOR HINGE 0203-28 & PLATE 0202-39 ONTO RIGHT-HAND DOOR POST.





LOCATE DOOR POST PLATE 0203-39 WITHIN DOOR FRAME AS SHOWN.
IMPORTANT: ENSURE CORRECT DOOR HINGE IS SECURED TO CORRECT DOOR.

BECURE DOOR POST PLATE AND LEFT - HAND HINGES AS SHOWN.
PLEASE NOTE: REPEAT EACH PROCEDURE FOR UPPER LOCATION.



SECURE DOOR POST PLATE AND LEFT - HAND HINGES AS SHOWN.

LOCATE AND SECURE GAS STRUT BRACKETS 0205-66.





SECURE A GAS STRUT BALL JOINT 0205-68 ONTO EACH GAS STRUT BRACKET 0205-66.



DETERMINE DOOR OPENING ANGLE:
A: 90° OPENING OR B: 120° OPENING



ALIGN EACH GAS STRUT BRACKET WITH RELEVANT FIXING HOLES, SECURE USING TYPICAL FIXING METHOD ABOVE.

LOCATE DOOR ASSEMBLIES ONTO HINGES.









ASSEMBLED DOOR HINGE.

LOCATE AND SECURE GAS STRUT 0205-63.





SECURE A GAS STRUT BALL JOINT 0205-68 ONTO EACH GAS STRUT BRACKET THAT IS PRE-RIVETED ONTO EACH DOOR ASSEMBLY.



FIX EACH GAS STRUT 0205-63 ONTO RELEVANT GAS STRUT BALL JOINTS. **PLEASE NOTE**: PUSHES DOWN ON DOOR AND UPWARDS ON DOOR FRAME.

LOCATE AND SECURE SHELF ASSEMBLY 0205-BLACK-SRH KIT.



THE SHELF ASSEMBLY CAN BE LOCATED AS DESIRED, PLEASE DETERMINE THE MOST SUITABLE LOCATION AND ASSEMBLE AS SHOWN IN FIG.53A & 53B. PLEASE NOTE: THE SHELF SIMPLY HOOKS ONTO THE POST.



SLIDE SHELF POST UP INTO ROOF FRAME, ONCE THERE IS ENOUGH CLEARANCE AT THE BOTTOM LOCATE SHELF POST OVER FLOOR FRAME AND LOWER.



LOCATE EACH SHELF 0205-38-02 ONTO SHELF POST AS DESIRED.

### **ASSEMBLY STAGE 54**

LOCATE TOOL HANGERS 0205-BLA