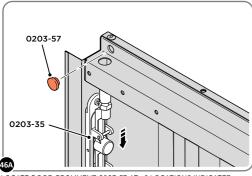

#### **ASSEMBLY STAGE 24**

LOCATE GROUND ANCHOR BRACKETS 0205-57.

THESE BRACKETS ARE SECURED USING GROUND ANCHOR KIT ONCE THE SHED WALL PANELS ARE FULLY ASSEMBLED (SEE PAGE 'i')

LOCATE x4 GROUND ANCHOR BRACKETS 0205-57 AS SHOWN ABOVE, THESE ALLOW FOR FIXING TO A CONCRETE BASE AT A LATER STAGE IF DESIRED.