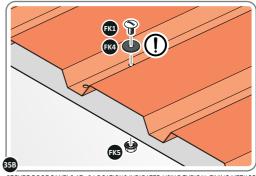

LOCATE AND SECURE ROOF PANEL SIDE 0212-07 ONTO LEFT-HAND SIDE OF SHED.

ALIGN AND OVERLAP ROOF PANEL 0212-07 WITH ROOF PANEL SIDE AS SHOWN.

IMPORTANT: ENSURE PANELS ALWAYS OVERLAP AS SHOWN.

SECURE ROOF PANELS AT x 4 LOCATIONS INDICATED USING TYPICAL FIXING METHOD.

IMPORTANT: ENSURE RUBBER WASHER FK4 IS LOCATED AS SHOWN.

LOCATE AND SECURE ROOF PANELS 0212-05.

ALIGN AND OVERLAP ROOF PANEL 0212-05 WITH PREVIOUS ROOF PANEL.

IMPORTANT: ENSURE PANELS ALWAYS OVERLAP AS SHOWN.