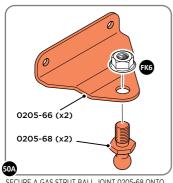

BECURE DOOR POST PLATE AND LEFT - HAND HINGES AS SHOWN.
PLEASE NOTE: REPEAT EACH PROCEDURE FOR UPPER LOCATION.

SECURE DOOR POST PLATE AND LEFT - HAND HINGES AS SHOWN.

LOCATE AND SECURE GAS STRUT BRACKETS 0205-66.

SECURE A GAS STRUT BALL JOINT 0205-68 ONTO EACH GAS STRUT BRACKET 0205-66.

DETERMINE DOOR OPENING ANGLE:
A: 90° OPENING OR B: 120° OPENING

ALIGN EACH GAS STRUT BRACKET WITH RELEVANT FIXING HOLES, SECURE USING TYPICAL FIXING METHOD ABOVE.

LOCATE DOOR ASSEMBLIES ONTO HINGES.

ASSEMBLED DOOR HINGE.

LOCATE AND SECURE GAS STRUT 0205-63.

SECURE A GAS STRUT BALL JOINT 0205-68 ONTO EACH GAS STRUT BRACKET THAT IS PRE-RIVETED ONTO EACH DOOR ASSEMBLY.