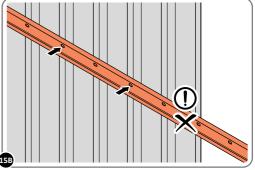

LOOSELY ATTACH CORNER POST AT LOCATION INDICATED ONLY. **IMPORTANT**: DO NOT SECURE AT UPPER FIXING POINT AT THIS STAGE.

LOCATE AND LOOSELY ATTACH MID CENTRE BRACE 0212-03.

LOCATE AND LOOSELY ATTACH MID CENTRE BRACE 0212-03 AS SHOWN AT  ${\sf x3}$  LOCATIONS INDICATED ABOVE.

LOOSELY ATTACH AT  $\times 3$  LOCATIONS INDICATED ONLY. IMPORTANT: DO NOT SECURE AT OUTER FIXING POINT INDICATED.

LOCATE AND LOOSELY ATTACH WALL PANEL 0205-12 (1850 x 625mm).

LOOSELY ATTACH AT x3 LOCATIONS INDICATED ONLY.