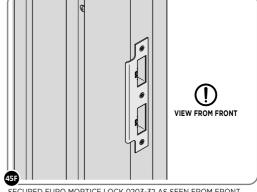

SECURED EURO MORTICE LOCK 0203-32 AS SEEN FROM FRONT.

LOCATE AND SECURE A DOOR GROMMET 0203-57 AT EACH LOCATION INDICATED.

LOCATE DOOR GROMMENT 0203-57 AT x2 LOCATIONS AS SHOWN.

LOCATE AND SECURE DOOR HINGES ONTO DOOR ASSEMBLIES.