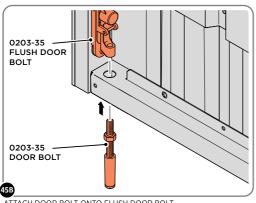

#### **ASSEMBLY STAGE 45 CONTINUED**

LOCATE AND SECURE LEFT-HAND DOOR ASSEMBLY 0205-37 FURNITURE.

ATTACH DOOR BOLT ONTO FLUSH DOOR BOLT.

ENSURE FLUSH DOOR BOLT OPENS AND CLOSES.

LOCATE AND SECURE EURO MORTICE LOCK 0203-32 AND CATCH PLATE COVER 0203-41 AS SHOWN ABOVE.