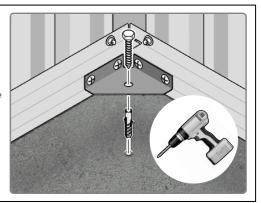

#### **GROUND ANCHOR KIT**

A Ground Anchor Kit is supplied, this is to secure the product to a solid concrete base, the shed has x4 clamp plates in each corner.

We strongly adviseThat the Shed is anchored using this kit.

The diagram illustrates the typical fixing method, once the shed is assembled, access the clamp brackets by removing the appropriate floor panel and secure as required.

#### **GROUND ANCHOR KIT 0205-56**

Part Ref: FK8 M8 x 50mm Coach Screw Qty: x8

Part Ref: FK7 Expansion Plug Qty: x8