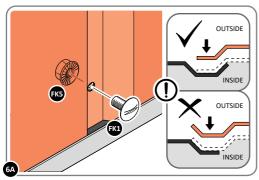

LOCATE AND LOOSELY ATTACH WALL PANEL 0205-12 (1850 x 625mm).

LOOSELY ATTACH WALL PANEL ONTO FLOOR RAIL AT LOCATIONS INDICATED.

LOCATE AND LOOSELY ATTACH CORNER POST 0205-15 (2100mm).

LOCATE CORNER POST 0205-15 (2100mm) AS SHOWN ABOVE. IMPORTANT: ENSURE PANEL IS IN THE CORRECT ORIENTATION.

LOOSELY ATTACH CORNER POST AT LOCATION INDICATED ONLY. **IMPORTANT**: DO NOT SECURE AT UPPER FIXING POINT AT THIS STAGE.

LOCATE AND LOOSELY ATTACH MID CENTRE BRACE 0212-03.

LOCATE AND LOOSELY ATTACH MID CENTRE BRACE 0212-03 AS SHOWN AT  ${\sf x3}$  LOCATIONS INDICATED ABOVE.