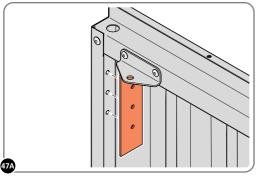

SECURE DOOR HINGE PLATE AND HINGE 0203-27 AND 0203-28 AS SHOWN.

IMPORTANT: ENSURE CORRECT DOOR HINGE IS SECURED TO CORRECT DOOR.

LOCATE AND SECURE DOOR HINGE 0203-27 & PLATE 0202-39 ONTO LEFT-HAND DOOR POST.

LOCATE DOOR POST PLATE 0203-39 WITHIN DOOR FRAME AS SHOWN.
IMPORTANT: ENSURE CORRECT DOOR HINGE IS SECURED TO CORRECT DOOR.

SECURE DOOR POST PLATE AND RIGHT - HAND HINGES AS SHOWN
PLEASE NOTE: REPEAT EACH PROCEDURE FOR UPPER LOCATION.