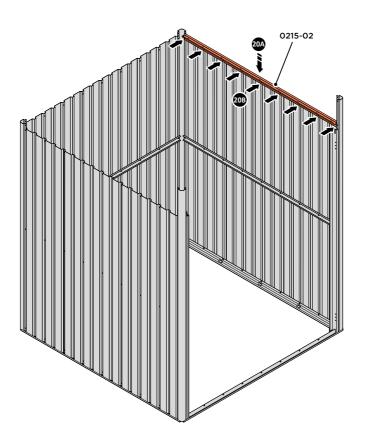

#### **ASSEMBLY STAGE 20**

LOCATE AND LOOSELY ATTACH SHORT ROOF RAIL 0215-02.

LOOSELY ATTACH AT x9 LOCATIONS INDICATED.

#### **ASSEMBLY STAGE 21**

LOCATE AND LOOSELY ATTACH SHORT ROOF RAIL 0215-02.

LOOSELY ATTACH AT x9 LOCATIONS INDICATED.

#### **ASSEMBLY STAGE 22**

LOCATE AND LOOSELY ATTACH LONG ROOF RAIL 0215-02.

LOOSELY ATTACH AT x9 LOCATIONS INDICATED.

#### **ASSEMBLY STAGE 23**

LOCATE AND LOOSELY ATTACH LONG ROOF RAIL 0215-02.

LOOSELY ATTACH AT x2 LOCATIONS INDICATED.