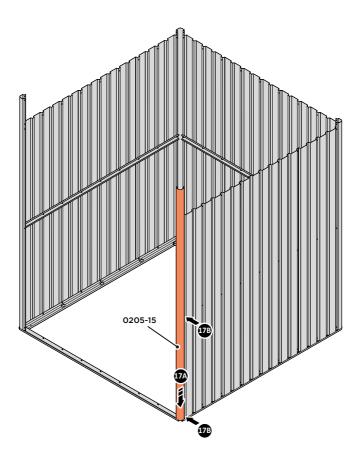

LOCATE AND LOOSELY ATTACH CORNER POST 0205-15 (2100mm).

LOOSELY ATTACH CORNER POST AT x2 LOCATIONS INDICATED ONLY. IMPORTANT: DO NOT SECURE AT UPPER FIXING POINT AT THIS STAGE.

LOCATE AND LOOSELY ATTACH RIGHT-HAND DOOR POST 0205-16.

SECURE DOOR POST AT x2 LOCATIONS INDICATED.

IMPORTANT: DO NOT SECURE AT UPPER FIXING POINT AT THIS STAGE.

LOCATE AND LOOSELY ATTACH LEFT-HAND DOOR POST 0205-17.

SECURE DOOR POST AT x2 LOCATIONS INDICATED.