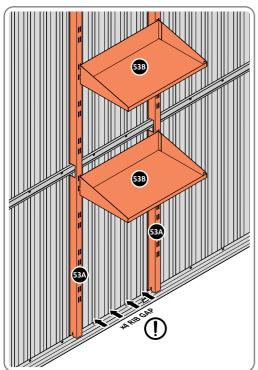

T EACH PROCEDURE FOR UPPER LOCATION.



SECURE DOOR POST PLATE AND LEFT - HAND HINGES AS SHOWN.

LOCATE AND SECURE GAS STRUT BRACKETS 0205-66.





SECURE A GAS STRUT BALL JOINT 0205-68 ONTO EACH GAS STRUT BRACKET 0205-66.



DETERMINE DOOR OPENING ANGLE:
A: 90° OPENING OR B: 120° OPENING



ALIGN EACH GAS STRUT BRACKET WITH RELEVANT FIXING HOLES, SECURE USING TYPICAL FIXING METHOD ABOVE.

LOCATE DOOR ASSEMBLIES ONTO HINGES.









ASSEMBLED DOOR HINGE.

LOCATE AND SECURE GAS STRUT 0205-63.





SECURE A GAS STRUT BALL JOINT 0205-68 ONTO EACH GAS STRUT BRACKET THAT IS PRE-RIVETED ONTO EACH DOOR ASSEMBLY.



FIX EACH GAS STRUT 0205-63 ONTO RELEVANT GAS STRUT BALL JOINTS. **PLEASE NOTE**: PUSHES DOWN ON DOOR AND UPWARDS ON DOOR FRAME.

LOCATE AND SECURE SHELF ASSEMBLY 0205-BLACK-SRH KIT.



THE SHELF ASSEMBLY CAN BE LOCATED AS DESIRED, PLEASE DETERMINE THE MOST SUITABLE LOCATION AND ASSEMBLE AS SHOWN IN FIG.53A & 53B. PLEASE NOTE: THE SHELF SIMPLY HOOKS ONTO THE POST.



SLIDE SHELF POST UP INTO ROOF FRAME, ONCE THERE IS ENOUGH CLEARANCE AT THE BOTTOM LOCATE SHELF POST OVER FLOOR FRAME AND LOWER.



LOCATE EACH SHELF 0205-38-02 ONTO SHELF POST AS DESIRED.

### **ASSEMBLY STAGE 54**

LOCATE TOOL HANGERS 0205-BLACK-TH WITHIN SHED AS DESIRED LOCATION.



HOOK EACH TOOL HANGER ONTO ROOF FRAME AT DESIRED LOCATION.



#### IMPORTANT

ADJUST ALL COMPONENTS FOR BEST POSSIBLE FIT AND TIGHTEN ALL FASTENERS.

ONCE ALL FASTENERS HAVE BEEN CHECKED AND ARE SECURE THE ASSEMBLY IS COMPLETE

WE RECOMMEND YOU ANCHOR YOUR SHED TO A SOLID CONCRETE BASE, GUIDANCE CAN BE FOUND ON PAGE 'I'

| NOT