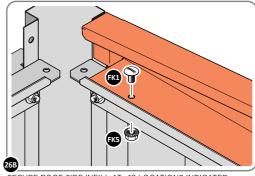

LOCATE AND SECURE ROOF SIDE INFILL 0212-11.

SECURE ROOF SIDE INFILL AT X10 LOCATIONS INDICATED, AS SHOWN ABOVE.

LOCATE AND SECURE ROOF SIDE INFILL 0212-12.

LOCATE ROOF SIDE INFILL 0212-12 AS SHOWN ABOVE.

SECURE ROOF SIDE INFILL AT X10 LOCATIONS INDICATED, AS SHOWN ABOVE.

LOCATE AND SECURE ROOF REAR INFILL 0215-11.

LOCATE ROOF REAR INFILLS 0215-11 AS SHOWN ABOVE.

SECURE ROOF REAR INFILL AT X9 LOCATIONS INDICATED AS SHOWN ABOVE.