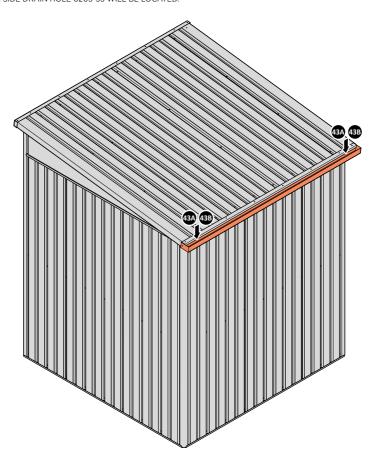

LOCATE AND SECURE ROOF GUTTER 0215-19

SLIDE ROOF GUTTER 0215-19 INTO POSITION AT THE REAR OF THE SHED ROOF.

SECURE ROOF GUTTER AT X8 LOCATIONS INDICATED USING TYPICAL FIXING METHOD.

LOCATE AND SECURE REAR ROOF CAP 0215-04.

LOCATE REAR ROOF CAP 0215-04 ONTO REAR OF ROOF AS SHOWN ABOVE.

SECURE REAR ROOF CAP AT x8 LOCATIONS. PLEASE NOTE: THE FIXING USED IS A SELF DRILLING COMPONENT.

DETERMINE WHICH SIDE DRAIN HOLE 0205-53 WILL BE LOCATED.