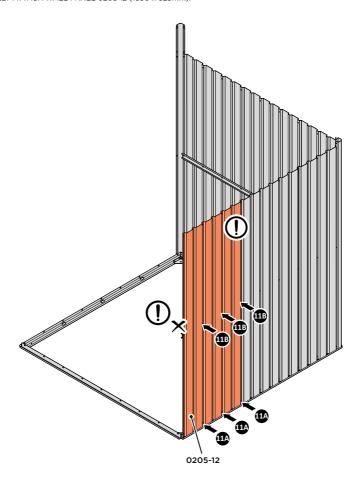

LOCATE AND LOOSELY ATTACH WALL PANEL 0205-12 (1850 x 625mm).

LOOSELY ATTACH WALL PANEL ONTO FLOOR RAIL AT LOCATIONS INDICATED.

LOCATE AND LOOSELY ATTACH CORNER POST 0205-15 (2100mm).

LOCATE CORNER POST 0205-15 (2100mm) AS SHOWN ABOVE. IMPORTANT: ENSURE PANEL IS IN THE CORRECT ORIENTATION.

LOOSELY ATTACH CORNER POST AT LOCATION INDICATED ONLY. **IMPORTANT**: DO NOT SECURE AT UPPER FIXING POINT AT THIS STAGE.

LOCATE AND LOOSELY ATTACH MID CENTRE BRACE 0212-03.

LOCATE AND LOOSELY ATTACH MID CENTRE BRACE 0212-03 AS SHOWN AT  ${\sf x3}$  LOCATIONS INDICATED ABOVE.

LOOSELY ATTACH AT  $\times 3$  LOCATIONS INDICATED ONLY. IMPORTANT: DO NOT SECURE AT OUTER FIXING POINT INDICATED.

LOCATE AND LOOSELY ATTACH WALL PANEL 0205-12 (1850 x 625mm).

LOOSELY ATTACH AT x3 LOCATIONS INDICATED ONLY.