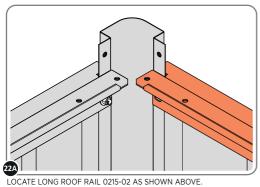

#### **ASSEMBLY STAGE 22**

LOCATE AND LOOSELY ATTACH LONG ROOF RAIL 0215-02.

LOOSELY ATTACH AT x9 LOCATIONS INDICATED.