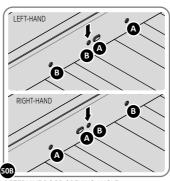

SECURE A GAS STRUT BALL JOINT 0205-68 ONTO EACH GAS STRUT BRACKET 0205-66.

DETERMINE DOOR OPENING ANGLE:
A: 90° OPENING OR B: 120° OPENING

ALIGN EACH GAS STRUT BRACKET WITH RELEVANT FIXING HOLES, SECURE USING TYPICAL FIXING METHOD ABOVE.