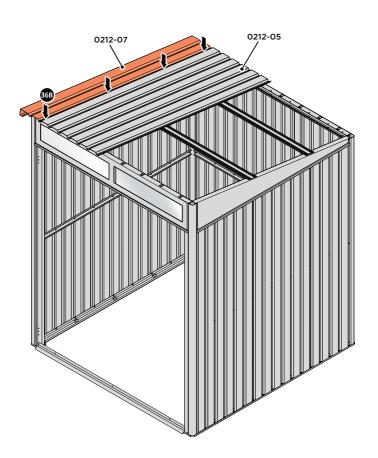

LOCATE AND SECURE ROOF PANEL SIDE 0212-05 ONTO LEFT-HAND SIDE OF SHED.

LOCATE A ROOF PANEL SIDE 0212-05 ALIGN WITH AIR BEND TABS AS INDICATED.

SECURE ROOF PANELS AT X8 LOCATIONS INDICATED USING TYPICAL FIXING METHOD. IMPORTANT: ENSURE RUBBER WASHER FK4 IS LOCATED AS SHOWN.

LOCATE AND SECURE ROOF PANEL SIDE 0212-07 ONTO LEFT-HAND SIDE OF SHED.

ALIGN AND OVERLAP ROOF PANEL 0212-07 WITH ROOF PANEL SIDE AS SHOWN.

IMPORTANT: ENSURE PANELS ALWAYS OVERLAP AS SHOWN.

SECURE ROOF PANELS AT x 4 LOCATIONS INDICATED USING TYPICAL FIXING METHOD.

IMPORTANT: ENSURE RUBBER WASHER FK4 IS LOCATED AS SHOWN.

LOCATE AND SECURE ROOF PANELS 0212-05.

ALIGN AND OVERLAP ROOF PANEL 0212-05 WITH PREVIOUS ROOF PANEL.

IMPORTANT: ENSURE PANELS ALWAYS OVERLAP AS SHOWN.