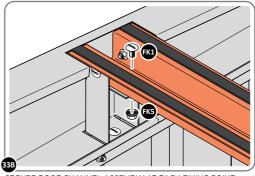

LOCATE AND SECURE ROOF CHANNEL ASSEMBLY 0215-06.

SLOT EACH ROOF CHANNEL ASSEMBLY 0215-06 INTO ROOF SUPPORT.

SECURE ROOF CHANNEL ASSEMBLY AT EACH FIXING POINT (x3 EACH SIDE) USING FASTENERS DETAILED ABOVE.