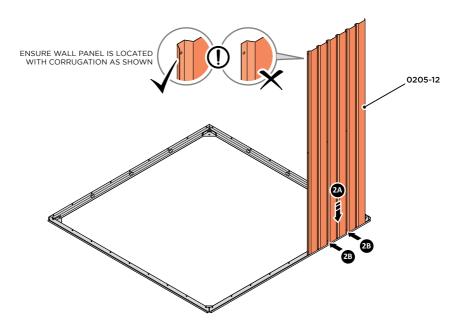

LOCATE AND LOOSELY ATTACH WALL PANEL 0205-12 (1850 x 625mm).

LOOSELY ATTACH WALL PANEL ONTO FLOOR RAIL AT LOCATIONS INDICATED.

LOCATE AND LOOSELY ATTACH CORNER POST 0205-15 (2100mm).

LOCATE CORNER POST 0205-15 (2100mm) AS SHOWN ABOVE. IMPORTANT: ENSURE PANEL IS IN THE CORRECT ORIENTATION.

LOOSELY ATTACH WALL PANEL AT x2 LOCATIONS INDICATED ONLY. IMPORTANT: DO NOT SECURE ANY FIXING POINTS OTHER THAN THOSE INDICATED.

LOCATE AND LOOSELY ATTACH WALL PANEL 0205-12 (1850 x 625mm).

LOCATE WALL PANEL 0205-12 INTO POSITION AS SHOWN ABOVE. **IMPORTANT**: ENSURE PANEL IS IN THE CORRECT ORIENTATION.

LOCATE AND LOOSELY ATTACH WALL PANEL 0205-12 (1850 x 625mm).

LOCATE WALL PANEL 0205-12 INTO POSITION AS SHOWN ABOVE. IMPORTANT: ENSURE PANEL IS IN THE CORRECT ORIENTATION.

LOOSELY ATTACH WALL PANEL AT x3 LOCATIONS INDICATED ONLY.