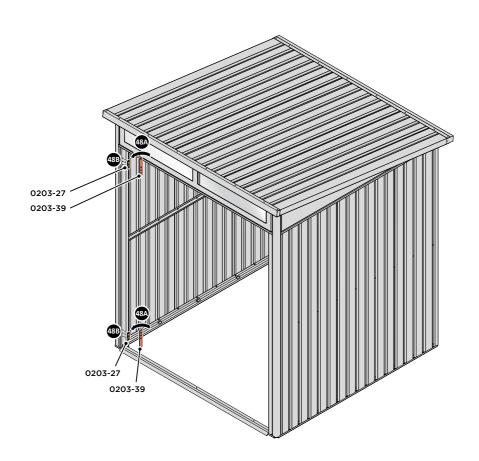

#### **GROUND ANCHOR KIT**

A Ground Anchor Kit is supplied, this is to secure the product to a solid concrete base, the shed has x4 clamp plates in each corner.

We strongly adviseThat the Shed is anchored using this kit.

The diagram illustrates the typical fixing method, once the shed is assembled, access the clamp brackets by removing the appropriate floor panel and secure as required.

#### **ASSEMBLY STAGE 24**

LOCATE GROUND ANCHOR BRACKETS 0205-57.

THESE BRACKETS ARE SECURED USING GROUND ANCHOR KIT ONCE THE SHED WALL PANELS ARE FULLY ASSEMBLED (SEE PAGE 'i')

LOCATE x4 GROUND ANCHOR BRACKETS 0205-57 AS SHOWN ABOVE, THESE ALLOW FOR FIXING TO A CONCRETE BASE AT A LATER STAGE IF DESIRED.