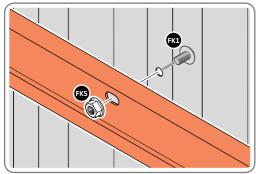

Part Ref: 0205-68

Part Ref: 0205-52

Qtv: x1

LOCATE AND SECURE A CORNER BRACE 0203-03 AT EACH LOCATION INDICATED.

SECURE EACH CORNER BRACE 0203-03 AS SHOWN ABOVE.

PLEASE NOTE: SECTION VIEW OF TYPICAL FIXING METHOD.