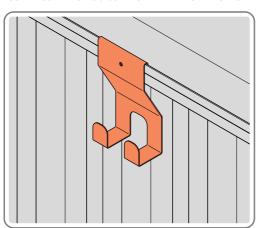

### **ASSEMBLY STAGE 54**

LOCATE TOOL HANGERS 0205-BLACK-TH WITHIN SHED AS DESIRED LOCATION.

HOOK EACH TOOL HANGER ONTO ROOF FRAME AT DESIRED LOCATION.