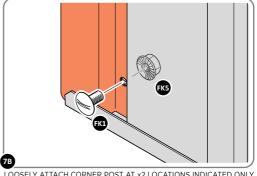

LOOSELY ATTACH CORNER POST AT x2 LOCATIONS INDICATED ONLY.

IMPORTANT: DO NOT SECURE AT UPPER FIXING POINT AT THIS STAGE.

LOCATE AND LOOSELY ATTACH WALL PANEL 0205-13 (1850 x 425mm).

LOCATE FIRST WALL PANEL 0205-13 (1850 x 425mm) AS SHOWN ABOVE.  $\mbox{\bf IMPORTANT:}$  ENSURE PANEL IS IN THE CORRECT ORIENTATION.