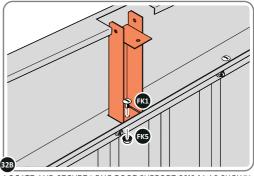

SECURE EACH CORNER BRACKET, AS SHOWN ABOVE.

LOCATE AND SECURE ROOF SUPPORTS 0212-13 AND 0212-14.

LOCATE AND SECURE SHORT ROOF SUPPORT 0212-13 AS SHOWN ABOVE.

LOCATE AND SECURE LONG ROOF SUPPORT 0212-14 AS SHOWN ABOVE.

LOCATE AND SECURE ROOF CHANNEL ASSEMBLY 0215-06.

SLOT EACH ROOF CHANNEL ASSEMBLY 0215-06 INTO ROOF SUPPORT.

SECURE ROOF CHANNEL ASSEMBLY AT EACH FIXING POINT (x3 EACH SIDE) USING FASTENERS DETAILED ABOVE.