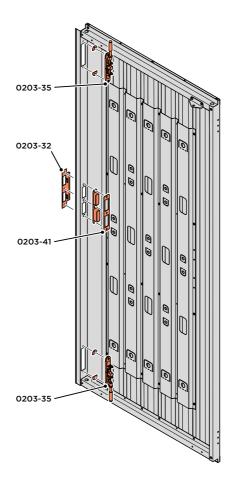

#### ENSURE ALL ITEMS LISTED ARE PRESENT PRIOR TO STARTING ASSEMBLY PROCEDURE

SCALE OF ITEMS WILL VARY TO AID VISUAL IDENTIFICATION

Part Ref: 0203-03

Qty: x4

Part Ref: 0203-15

Qtv: x4

Part Ref: 0203-28 (L/H Assembly)

Qty: x2

Part Ref: 0203-27 (R/H Assembly)

Qty: x2

Part Ref: 0203-32 (Assembly)

Qty: x1

Part Ref: 0203-33 (Assembly) Qty: x1

Part Ref: 0203-34 (Assembly) Qty: x1

Part Ref: 0203-35 Qtv: x2

Part Ref: 0203-36

Qty: x1

Qty: x4

Part Ref: 0203-37

Part Ref: 0203-39

Qty: x4

Part Ref: 0203-40 Qty: x4

Part Ref: 0203-57

Qty: x4

Part Ref: 0203-41

Qty: x1

Part Ref: 0205-57

Part Ref: 0205-63

Qty: x4

Qty: x1

Part Ref: 0205-53