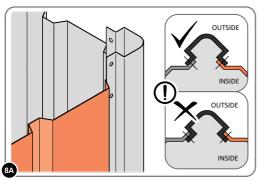

LOCATE AND SECURE ROOF PANEL SIDE 0212-05 ONTO LEFT-HAND SIDE OF SHED.

LOCATE A ROOF PANEL SIDE 0212-05 ALIGN WITH AIR BEND TABS AS INDICATED.

SECURE ROOF PANELS AT X8 LOCATIONS INDICATED USING TYPICAL FIXING METHOD. IMPORTANT: ENSURE RUBBER WASHER FK4 IS LOCATED AS SHOWN.

LOCATE AND SECURE ROOF PANEL SIDE 0212-07 ONTO LEFT-HAND SIDE OF SHED.

ALIGN AND OVERLAP ROOF PANEL 0212-07 WITH ROOF PANEL SIDE AS SHOWN.

IMPORTANT: ENSURE PANELS ALWAYS OVERLAP AS SHOWN.

SECURE ROOF PANELS AT x 4 LOCATIONS INDICATED USING TYPICAL FIXING METHOD.

IMPORTANT: ENSURE RUBBER WASHER FK4 IS LOCATED AS SHOWN.

LOCATE AND SECURE ROOF PANELS 0212-05.

ALIGN AND OVERLAP ROOF PANEL 0212-05 WITH PREVIOUS ROOF PANEL.

IMPORTANT: ENSURE PANELS ALWAYS OVERLAP AS SHOWN.

SECURE ROOF PANEL AT X12 LOCATIONS INDICATED USING TYPICAL FIXING METHOD.

IMPORTANT: ENSURE RUBBER WASHER FK4 IS LOCATED AS SHOWN.

LOCATE ROOF PANEL SIDE 0212-07 ONTO RIGHT-HAND SIDE OF SHED.

LOCATE A ROOF PANEL SIDE 0212-07 ONTO RIGHT-HAND SIDE OF SHED AND ALIGN WITH AIR BEND TABS AS INDICATED.