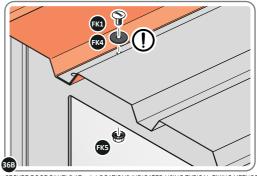

IMPORTANT: ENSURE RUBBER WASHER FK4 IS LOCATED AS SHOWN.

LOCATE AND SECURE ROOF PANELS 0212-05.

ALIGN AND OVERLAP ROOF PANEL 0212-05 WITH PREVIOUS ROOF PANEL.

IMPORTANT: ENSURE PANELS ALWAYS OVERLAP AS SHOWN.

SECURE ROOF PANEL AT X12 LOCATIONS INDICATED USING TYPICAL FIXING METHOD.

IMPORTANT: ENSURE RUBBER WASHER FK4 IS LOCATED AS SHOWN.

LOCATE ROOF PANEL SIDE 0212-07 ONTO RIGHT-HAND SIDE OF SHED.

LOCATE A ROOF PANEL SIDE 0212-07 ONTO RIGHT-HAND SIDE OF SHED AND ALIGN WITH AIR BEND TABS AS INDICATED.