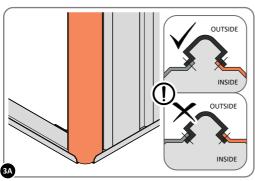

LOCATE AND LOOSELY ATTACH WALL PANEL 0205-12 (1850 x 625mm).

LOOSELY ATTACH WALL PANEL ONTO FLOOR RAIL AT LOCATIONS INDICATED.

LOCATE AND LOOSELY ATTACH CORNER POST 0205-15 (2100mm).

LOCATE CORNER POST 0205-15 (2100mm) AS SHOWN ABOVE. IMPORTANT: ENSURE PANEL IS IN THE CORRECT ORIENTATION.