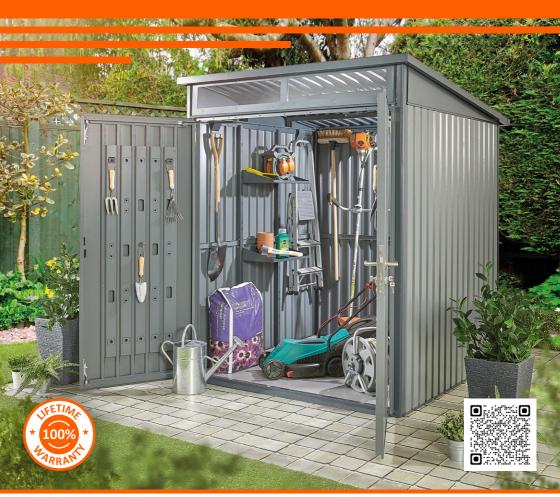

# Hixon

Large Metal Storage Shed Assembly Guide

6 x 6 ft (1.8 x 1.8 m)

#### PRODUCT REGISTRATION

IMPORTANT: Thank you for purchasing our Hixon Shed, ensure you have registered your HEX Living product using the unique serial number found on the cover of this document, please visit www.hexliving.co.uk to register your product and access the HEX Living lifetime warranty.