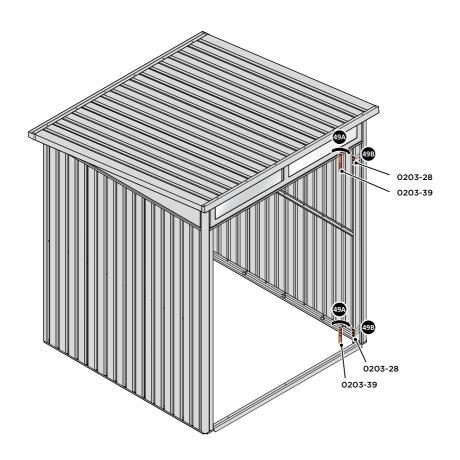

SECURE DOOR HINGE PLATE AND HINGE 0203-27 AND 0203-28 AS SHOWN.

IMPORTANT: ENSURE CORRECT DOOR HINGE IS SECURED TO CORRECT DOOR.

LOCATE AND SECURE DOOR HINGE 0203-27 & PLATE 0202-39 ONTO LEFT-HAND DOOR POST.

LOCATE DOOR POST PLATE 0203-39 WITHIN DOOR FRAME AS SHOWN.
IMPORTANT: ENSURE CORRECT DOOR HINGE IS SECURED TO CORRECT DOOR.

SECURE DOOR POST PLATE AND RIGHT - HAND HINGES AS SHOWN
PLEASE NOTE: REPEAT EACH PROCEDURE FOR UPPER LOCATION.

SECURE DOOR POST PLATE AND RIGHT - HAND HINGES AS SHOWN.

LOCATE AND SECURE DOOR HINGE 0203-28 & PLATE 0202-39 ONTO RIGHT-HAND DOOR POST.

LOCATE DOOR POST PLATE 0203-39 WITHIN DOOR FRAME AS SHOWN.
IMPORTANT: ENSURE CORRECT DOOR HINGE IS SECURED TO CORRECT DOOR.

BECURE DOOR POST PLATE AND LEFT - HAND HINGES AS SHOWN.
PLEASE NOTE: REPEAT EACH PROCEDURE FOR UPPER LOCATION.

SECURE DOOR POST PLATE AND LEFT - HAND HINGES AS SHOWN.

LOCATE AND SECURE GAS STRUT BRACKETS 0205-66.