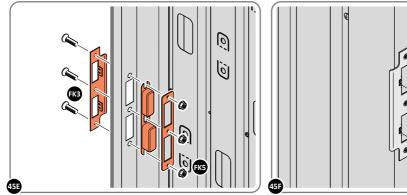

LOCATE EURO MORTICE LOCK 0203-32 RIGHT-HAND DOOR APERTURE AS SHOWN.

SECURE EURO MORTICE LOCK 0203-32 AT x2 LOCATIONS INDICATED ABOVE. SEE FOLLOWING DATA SHEET FOR COMPLETION OF MORTICE LOCK INSTALLATION.

#### **ASSEMBLY STAGE 44 CONTINUED**

LOCATE AND SECURE RIGHT-HAND DOOR ASSEMBLY 0205-36 FURNITURE.

LOCATE AND SECURE EURO ESCUTCHEON 0203-34 AS SHOWN.

LOCATE EURO ESCUTCHEON COVER 0203-34 ONTO EURO ESCUTCHEON AS SHOWN. PLEASE NOTE: THESE ARE PUSHED ON AND WILL CLICK INTO PLACE.

LOCATE EURO CYLINDER 0203-36 INTO DOOR APERTURE. IMPORTANT: ENSURE COVER IS FITTED AS SHOWN.

SECURE EURO CYLINDER 0203-36 AS SHOWN ABOVE.

PLEASE NOTE: FIXING IS PART OF THE EURO MORTICE LOCK ASSEMBLY.

LOCATE AND SECURE DOOR HANDLE ASSEMBLY 0203-33 AS SHOWN.