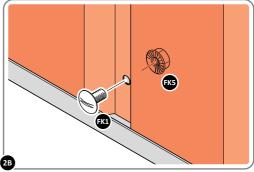

Part Ref: 0205-68

Part Ref: 0205-52

Qtv: x1

LOCATE AND SECURE A CORNER BRACE 0203-03 AT EACH LOCATION INDICATED.

SECURE EACH CORNER BRACE 0203-03 AS SHOWN ABOVE.

PLEASE NOTE: SECTION VIEW OF TYPICAL FIXING METHOD.