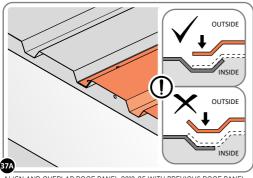

LOCATE AND SECURE ROOF PANEL SIDE 0212-07 ONTO LEFT-HAND SIDE OF SHED.

ALIGN AND OVERLAP ROOF PANEL 0212-07 WITH ROOF PANEL SIDE AS SHOWN.

IMPORTANT: ENSURE PANELS ALWAYS OVERLAP AS SHOWN.

SECURE ROOF PANELS AT x 4 LOCATIONS INDICATED USING TYPICAL FIXING METHOD.

IMPORTANT: ENSURE RUBBER WASHER FK4 IS LOCATED AS SHOWN.

LOCATE AND SECURE ROOF PANELS 0212-05.

ALIGN AND OVERLAP ROOF PANEL 0212-05 WITH PREVIOUS ROOF PANEL.

IMPORTANT: ENSURE PANELS ALWAYS OVERLAP AS SHOWN.