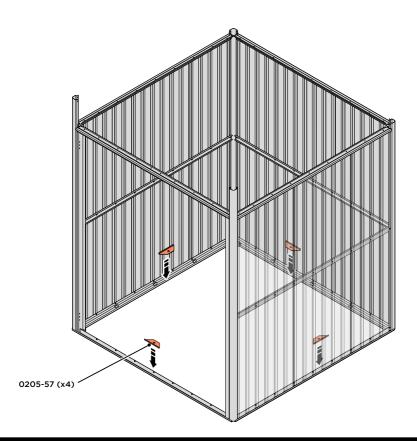

#### **ASSEMBLY STAGE 24**

LOCATE GROUND ANCHOR BRACKETS 0205-57.

THESE BRACKETS ARE SECURED USING GROUND ANCHOR KIT ONCE THE SHED WALL PANELS ARE FULLY ASSEMBLED (SEE PAGE 'i')

LOCATE x4 GROUND ANCHOR BRACKETS 0205-57 AS SHOWN ABOVE, THESE ALLOW FOR FIXING TO A CONCRETE BASE AT A LATER STAGE IF DESIRED.