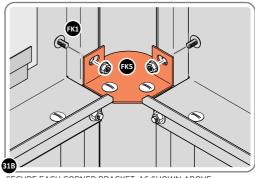

LOCATE AND SECURE ROOF FRONT INFILLS 0215-13.

SECURE WINDOW ASSEMBLY AT x2 LOCATIONS INDICATED.

LOCATE AND SECURE TOP RAIL CORNER BRACKETS 0203-15.

LOCATE AND SECURE TOP RAIL CORNER BRACKETS 0203-15 IN EACH CORNER OF THE SHED USING THE TYPICAL FIXING METHOD.

SECURE EACH CORNER BRACKET, AS SHOWN ABOVE.

LOCATE AND SECURE ROOF SUPPORTS 0212-13 AND 0212-14.

LOCATE AND SECURE SHORT ROOF SUPPORT 0212-13 AS SHOWN ABOVE.

LOCATE AND SECURE LONG ROOF SUPPORT 0212-14 AS SHOWN ABOVE.